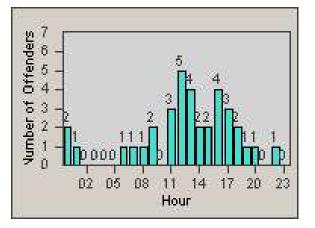

## **Redflex Redlight Offender Statistics**

| CONTRACT:  | Bakersfield | LOCATION: | BA-MIRE-01 Ming |
|------------|-------------|-----------|-----------------|
| DATE FROM: | 1/Jul/2010  | DATE TO:  | 31/Jul/2010     |