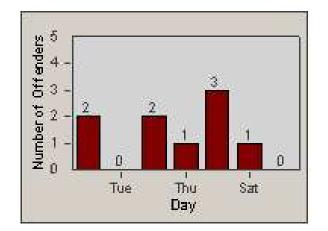

## **Redflex Redlight Offender Statistics**

| CONTRACT:  | Bakersfield | LOCATION: | BA-MIRE-01 Ming |
|------------|-------------|-----------|-----------------|
| DATE FROM: | 1/Jul/2010  | DATE TO:  | 31/Jul/2010     |

LANE 4