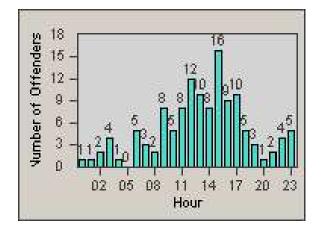

## **Redflex Redlight Offender Statistics**

| CONTRACT:  | Bakersfield | LOCATION: | BA-MIRE-01 Ming |
|------------|-------------|-----------|-----------------|
| DATE FROM: | 1/Jul/2010  | DATE TO:  | 31/Jul/2010     |

LANE 1