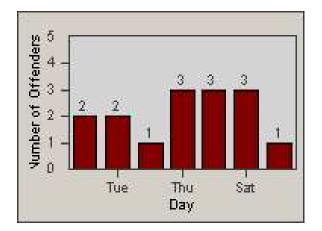

## LANE TOTAL

## **Redflex Redlight Offender Statistics**

| CONTRACT:  | Bakersfield | LOCATION: | BA-MIRE-01 Ming |
|------------|-------------|-----------|-----------------|
| DATE FROM: | 1/Jul/2010  | DATE TO:  | 31/Jul/2010     |