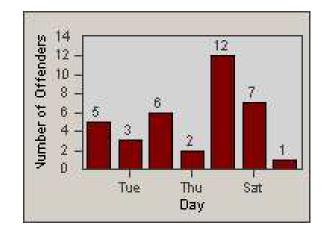

## **Redflex Redlight Offender Statistics**

| CONTRACT:  | Bakersfield | LOCATION: | BA-MIRE-01 Ming |
|------------|-------------|-----------|-----------------|
| DATE FROM: | 1/Jul/2010  | DATE TO:  | 31/Jul/2010     |