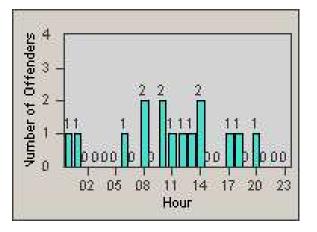

## **Redflex Redlight Offender Statistics**

| CONTRACT:  | Bakersfield | LOCATION: | BA-MIRE-01 Ming |
|------------|-------------|-----------|-----------------|
| DATE FROM: | 1/Jul/2010  | DATE TO:  | 31/Jul/2010     |

LANE 4