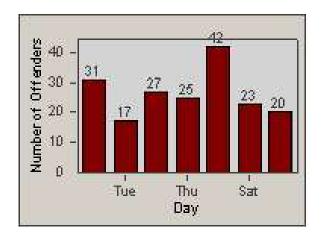

## **Redflex Redlight Offender Statistics**

| CONTRACT:  | Bakersfield | LOCATION: | BA-MIRE-01 Ming |
|------------|-------------|-----------|-----------------|
| DATE FROM: | 1/Jul/2010  | DATE TO:  | 31/Jul/2010     |

LANE 1

















## **Redflex Redlight Offender Statistics**

| CONTRACT:  | Bakersfield | LOCATION: | BA-MIRE-01 Ming |
|------------|-------------|-----------|-----------------|
| DATE FROM: | 1/Jul/2010  | DATE TO:  | 31/Jul/2010     |









LANE 4







## LANE TOTAL

## **Redflex Redlight Offender Statistics**

| CONTRACT:  | Bakersfield | LOCATION: | BA-MIRE-01 Ming |
|------------|-------------|-----------|-----------------|
| DATE FROM: | 1/Jul/2010  | DATE TO:  | 31/Jul/2010     |