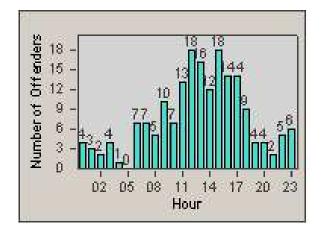

## **Redflex Redlight Offender Statistics**

| CONTRACT:  | Bakersfield | LOCATION: | BA-MIRE-01 Ming |
|------------|-------------|-----------|-----------------|
| DATE FROM: | 1/Jul/2010  | DATE TO:  | 31/Jul/2010     |

## LANE TOTAL