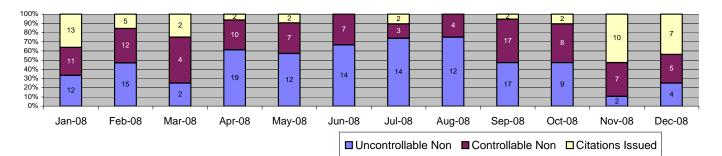

# Table of Contents

| Report Title                                                                         | Page |
|--------------------------------------------------------------------------------------|------|
| Executive Summary                                                                    | 3    |
| Approach Summary Report, All Locations                                               | 5    |
| Approach Summary Report, Location 322, WB 20th Street @ Long Beach Boulevard         | 6    |
| Approach Summary Report, Location 391, EB 41st Street @ Long Beach Boulevard         | 7    |
| Approach Summary Report, Location 421, EB Vernon Avenue @ Long Beach Boulevard       | 8    |
| Approach Summary Report, Location 451, EB 48th Place @ Long Beach Boulevard          | 9    |
| Approach Summary Report, Location 821, EB Century Blvd. @ Grandee Avenue             | 10   |
| Approach Summary Report, Location 822, WB Century Blvd. @ Grandee Avenue             | 11   |
| Approach Summary Report, Location 841, EB 103rd Street @ Grandee Avenue              | 12   |
| Approach Summary Report, Location 981, EB 119th Street @ Willowbrook Boulevard       | 13   |
| Approach Summary Report, Location 982, WB 119th Street @ Willowbrook Boulevard       | 14   |
| Approach Summary Report, Location 1051, EB 130th Street @ Willowbrook Boulevard      | 15   |
| Approach Summary Report, Location 1052, WB 130th Street @ Willowbrook Boulevard      | 16   |
| Approach Summary Report, Location 1081: EB Stockwell Street @ Willowbrook Boulevard  | 17   |
| Approach Summary Report, Location 1082: WB Stockwell Street @ Willowbrook Boulevard  | 18   |
| Approach Summary Report, Location 2003, EB Washington Boulevard @ Los Angeles Street | 19   |
| Approach Summary Report, Location 2008, WB Washington Boulevard @ Los Angeles Street | 20   |
| Approach Summary Report, Location 2017, EB Washington Boulevard @ San Pedro Street   | 21   |
| Approach Summary Report, Location 2018, WB Washington Boulevard @ San Pedro Street   | 22   |
| Approach Summary Report, Location 2027, EB Washington Boulevard @ Broadway Street    | 23   |
| Approach Summary Report, Location 2036, SB Flower Street @ 18th Street               | 24   |
| Approach Summary Report, Location 2046, SB Flower Street to EB 10 Freeway On Ramp    | 25   |
| Approach Summary Report, Location 2054, WB Venice @ Flower                           | 26   |
| Approach Summary Report, Location 2056, SB Venice @ Flower                           | 27   |
| Customer Service Report                                                              | 28   |
| Daily Citation Yield Report                                                          | 29   |
| Citations by Time (Graph)                                                            | 30   |
| Average Red Light Seconds (Graph)                                                    | 31   |
| Average Speed (Graph)                                                                | 32   |
| Monthly Citation Yield Report                                                        | 33   |
| Disposition Summary Report                                                           | 34   |
| Performance Report                                                                   | 35   |

In December 2008, the photo enforcement project for the MTA Blue Line captured a total of 4,295 events. Of these, 743 were recorded as violations and 4,552 were non-violations. A total number of 352 citations have been issued reflecting an issuance rate of 47% and a prosecutable issuance rate of 86%. Citations issued for the month were well above the 3 month average of 308 while the issuance and prosecutable issuance rates were also considerably higher than the 3 month average (47% vs 41% and 77% vs 86% respectively). December saw the second highest total number of citations issued for the year (only 5 shy of February's total of 357).