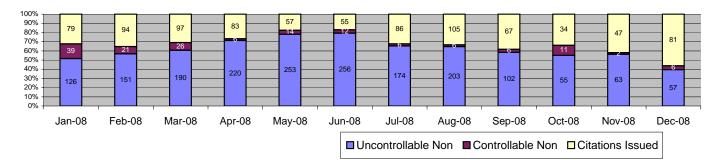

In December 2008, the photo enforcement project for the MTA Blue Line captured a total of 4,295 events. Of these, 743 were recorded as violations and 4,552 were non-violations. A total number of 352 citations have been issued reflecting an issuance rate of 47% and a prosecutable issuance rate of 86%. Citations issued for the month were well above the 3 month average of 308 while the issuance and prosecutable issuance rates were also considerably higher than the 3 month average (47% vs 41% and 77% vs 86% respectively). December saw the second highest total number of citations issued for the year (only 5 shy of February's total of 357).