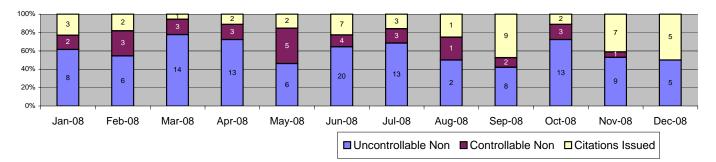

# Table of Contents

| Report Title                                                                         | Page |
|--------------------------------------------------------------------------------------|------|
| Executive Summary                                                                    | 3    |
| Approach Summary Report, All Locations                                               | 5    |
| Approach Summary Report, Location 322, WB 20th Street @ Long Beach Boulevard         | 6    |
| Approach Summary Report, Location 391, EB 41st Street @ Long Beach Boulevard         | 7    |
| Approach Summary Report, Location 421, EB Vernon Avenue @ Long Beach Boulevard       | 8    |
| Approach Summary Report, Location 451, EB 48th Place @ Long Beach Boulevard          | 9    |
| Approach Summary Report, Location 821, EB Century Blvd. @ Grandee Avenue             | 10   |
| Approach Summary Report, Location 822, WB Century Blvd. @ Grandee Avenue             | 11   |
| Approach Summary Report, Location 841, EB 103rd Street @ Grandee Avenue              | 12   |
| Approach Summary Report, Location 981, EB 119th Street @ Willowbrook Boulevard       | 13   |
| Approach Summary Report, Location 982, WB 119th Street @ Willowbrook Boulevard       | 14   |
| Approach Summary Report, Location 1051, EB 130th Street @ Willowbrook Boulevard      | 15   |
| Approach Summary Report, Location 1052, WB 130th Street @ Willowbrook Boulevard      | 16   |
| Approach Summary Report, Location 1081: EB Stockwell Street @ Willowbrook Boulevard  | 17   |
| Approach Summary Report, Location 1082: WB Stockwell Street @ Willowbrook Boulevard  | 18   |
| Approach Summary Report, Location 2003, EB Washington Boulevard @ Los Angeles Street | 19   |
| Approach Summary Report, Location 2008, WB Washington Boulevard @ Los Angeles Street | 20   |
| Approach Summary Report, Location 2017, EB Washington Boulevard @ San Pedro Street   | 21   |
| Approach Summary Report, Location 2018, WB Washington Boulevard @ San Pedro Street   | 22   |
| Approach Summary Report, Location 2027, EB Washington Boulevard @ Broadway Street    | 23   |
| Approach Summary Report, Location 2036, SB Flower Street @ 18th Street               | 24   |
| Approach Summary Report, Location 2046, SB Flower Street to EB 10 Freeway On Ramp    | 25   |
| Approach Summary Report, Location 2054, WB Venice @ Flower                           | 26   |
| Approach Summary Report, Location 2056, SB Venice @ Flower                           | 27   |
| Customer Service Report                                                              | 28   |
| Daily Citation Yield Report                                                          | 29   |
| Citations by Time (Graph)                                                            | 30   |
| Average Red Light Seconds (Graph)                                                    | 31   |
| Average Speed (Graph)                                                                | 32   |
| Monthly Citation Yield Report                                                        | 33   |
| Disposition Summary Report                                                           | 34   |
| Performance Report                                                                   | 35   |

In December 2008, the photo enforcement project for the MTA Blue Line captured a total of 4,295 events. Of these, 743 were recorded as violations and 4,552 were non-violations. A total number of 352 citations have been issued reflecting an issuance rate of 47% and a prosecutable issuance rate of 86%. Citations issued for the month were well above the 3 month average of 308 while the issuance and prosecutable issuance rates were also considerably higher than the 3 month average (47% vs 41% and 77% vs 86% respectively). December saw the second highest total number of citations issued for the year (only 5 shy of February's total of 357).