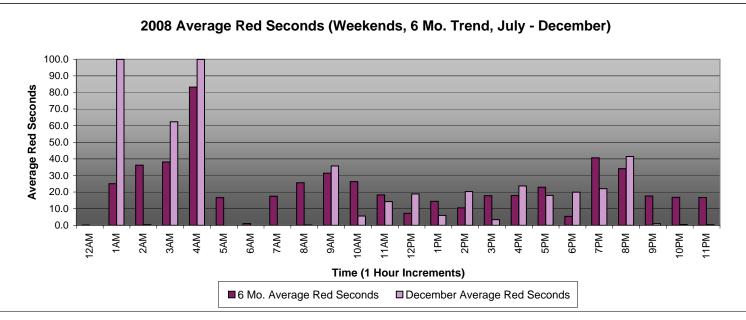

# Table of Contents

| Report Title                                                                         | Page |
|--------------------------------------------------------------------------------------|------|
| Executive Summary                                                                    | 3    |
| Approach Summary Report, All Locations                                               | 5    |
| Approach Summary Report, Location 322, WB 20th Street @ Long Beach Boulevard         | 6    |
| Approach Summary Report, Location 391, EB 41st Street @ Long Beach Boulevard         | 7    |
| Approach Summary Report, Location 421, EB Vernon Avenue @ Long Beach Boulevard       | 8    |
| Approach Summary Report, Location 451, EB 48th Place @ Long Beach Boulevard          | 9    |
| Approach Summary Report, Location 821, EB Century Blvd. @ Grandee Avenue             | 10   |
| Approach Summary Report, Location 822, WB Century Blvd. @ Grandee Avenue             | 11   |
| Approach Summary Report, Location 841, EB 103rd Street @ Grandee Avenue              | 12   |
| Approach Summary Report, Location 981, EB 119th Street @ Willowbrook Boulevard       | 13   |
| Approach Summary Report, Location 982, WB 119th Street @ Willowbrook Boulevard       | 14   |
| Approach Summary Report, Location 1051, EB 130th Street @ Willowbrook Boulevard      | 15   |
| Approach Summary Report, Location 1052, WB 130th Street @ Willowbrook Boulevard      | 16   |
| Approach Summary Report, Location 1081: EB Stockwell Street @ Willowbrook Boulevard  | 17   |
| Approach Summary Report, Location 1082: WB Stockwell Street @ Willowbrook Boulevard  | 18   |
| Approach Summary Report, Location 2003, EB Washington Boulevard @ Los Angeles Street | 19   |
| Approach Summary Report, Location 2008, WB Washington Boulevard @ Los Angeles Street | 20   |
| Approach Summary Report, Location 2017, EB Washington Boulevard @ San Pedro Street   | 21   |
| Approach Summary Report, Location 2018, WB Washington Boulevard @ San Pedro Street   | 22   |
| Approach Summary Report, Location 2027, EB Washington Boulevard @ Broadway Street    | 23   |
| Approach Summary Report, Location 2036, SB Flower Street @ 18th Street               | 24   |
| Approach Summary Report, Location 2046, SB Flower Street to EB 10 Freeway On Ramp    | 25   |
| Approach Summary Report, Location 2054, WB Venice @ Flower                           | 26   |
| Approach Summary Report, Location 2056, SB Venice @ Flower                           | 27   |
| Customer Service Report                                                              | 28   |
| Daily Citation Yield Report                                                          | 29   |
| Citations by Time (Graph)                                                            | 30   |
| Average Red Light Seconds (Graph)                                                    | 31   |
| Average Speed (Graph)                                                                | 32   |
| Monthly Citation Yield Report                                                        | 33   |
| Disposition Summary Report                                                           | 34   |
| Performance Report                                                                   | 35   |