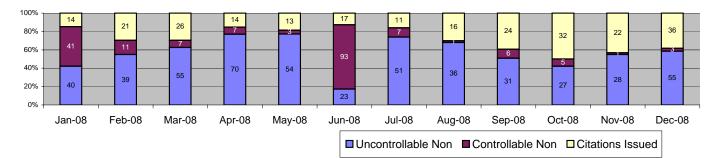

In December 2008, the photo enforcement project for the MTA Blue Line captured a total of 4,295 events. Of these, 743 were recorded as violations and 4,552 were non-violations. A total number of 352 citations have been issued reflecting an issuance rate of 47% and a prosecutable issuance rate of 86%. Citations issued for the month were well above the 3 month average of 308 while the issuance and prosecutable issuance rates were also considerably higher than the 3 month average (47% vs 41% and 77% vs 86% respectively). December saw the second highest total number of citations issued for the year (only 5 shy of February's total of 357).