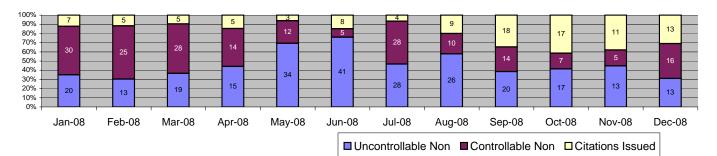

In December 2008, the photo enforcement project for the MTA Blue Line captured a total of 4,295 events. Of these, 743 were recorded as violations and 4,552 were non-violations. A total number of 352 citations have been issued reflecting an issuance rate of 47% and a prosecutable issuance rate of 86%. Citations issued for the month were well above the 3 month average of 308 while the issuance and prosecutable issuance rates were also considerably higher than the 3 month average (47% vs 41% and 77% vs 86% respectively). December saw the second highest total number of citations issued for the year (only 5 shy of February's total of 357).