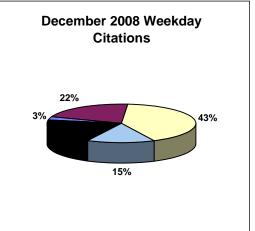

In December 2008, the photo enforcement project for the MTA Blue Line captured a total of 4,295 events. Of these, 743 were recorded as violations and 4,552 were non-violations. A total number of 352 citations have been issued reflecting an issuance rate of 47% and a prosecutable issuance rate of 86%. Citations issued for the month were well above the 3 month average of 308 while the issuance and prosecutable issuance rates were also considerably higher than the 3 month average (47% vs 41% and 77% vs 86% respectively). December saw the second highest total number of citations issued for the year (only 5 shy of February's total of 357).