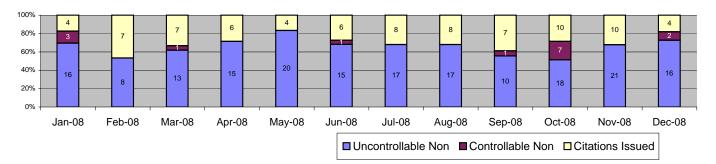

In December 2008, the photo enforcement project for the MTA Blue Line captured a total of 4,295 events. Of these, 743 were recorded as violations and 4,552 were non-violations. A total number of 352 citations have been issued reflecting an issuance rate of 47% and a prosecutable issuance rate of 86%. Citations issued for the month were well above the 3 month average of 308 while the issuance and prosecutable issuance rates were also considerably higher than the 3 month average (47% vs 41% and 77% vs 86% respectively). December saw the second highest total number of citations issued for the year (only 5 shy of February's total of 357).