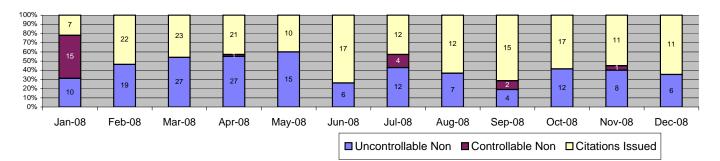

Location 391: EB 41st Street @ Long Beach Boulevard

| Events                                                                                                                                                                                                                                                                                                                                                               | L                                                                                           | Dec-08                                                                                                                                    | 3 Mon                                                                                            | th Average                                                                                                                              | Year to                                                                                                     | Date Total                                                                                                                                          | Year to Da                                                                                       | nte Average                                                                                                                                                   | 2007                                                                                        | Average                                                                                                                                          |
|----------------------------------------------------------------------------------------------------------------------------------------------------------------------------------------------------------------------------------------------------------------------------------------------------------------------------------------------------------------------|---------------------------------------------------------------------------------------------|-------------------------------------------------------------------------------------------------------------------------------------------|--------------------------------------------------------------------------------------------------|-----------------------------------------------------------------------------------------------------------------------------------------|-------------------------------------------------------------------------------------------------------------|-----------------------------------------------------------------------------------------------------------------------------------------------------|--------------------------------------------------------------------------------------------------|---------------------------------------------------------------------------------------------------------------------------------------------------------------|---------------------------------------------------------------------------------------------|--------------------------------------------------------------------------------------------------------------------------------------------------|
| EVEITIS                                                                                                                                                                                                                                                                                                                                                              | Quantity                                                                                    | % of Events                                                                                                                               | Quantity                                                                                         | % of Events                                                                                                                             | Quantity                                                                                                    | % of Events                                                                                                                                         | Quantity                                                                                         | % of Events                                                                                                                                                   | Quantity                                                                                    | % of Events                                                                                                                                      |
| Non Violations                                                                                                                                                                                                                                                                                                                                                       | 0                                                                                           | 0.00%                                                                                                                                     | 1                                                                                                | 16.67%                                                                                                                                  | 16                                                                                                          | 24.62%                                                                                                                                              | 2                                                                                                | 24.62%                                                                                                                                                        | 5                                                                                           | 65.52%                                                                                                                                           |
| Violations                                                                                                                                                                                                                                                                                                                                                           | 0                                                                                           | 0.00%                                                                                                                                     | 7                                                                                                | 83.33%                                                                                                                                  | 49                                                                                                          | 75.38%                                                                                                                                              | 5                                                                                                | 75.38%                                                                                                                                                        | 3                                                                                           | 34.48%                                                                                                                                           |
| Total Events                                                                                                                                                                                                                                                                                                                                                         | 0                                                                                           | 0.00%                                                                                                                                     | 8                                                                                                | 100.00%                                                                                                                                 | 65                                                                                                          | 100.00%                                                                                                                                             | 7                                                                                                | 100.00%                                                                                                                                                       | 7                                                                                           | 100.00%                                                                                                                                          |
| Violations                                                                                                                                                                                                                                                                                                                                                           | Quantity                                                                                    | % of Viol                                                                                                                                 | Quantity                                                                                         | % of Viol                                                                                                                               | Quantity                                                                                                    | % of Viol                                                                                                                                           | Quantity                                                                                         | % of Viol                                                                                                                                                     | Quantity                                                                                    | % of Viol                                                                                                                                        |
| Uncont. Non-Issued Viol                                                                                                                                                                                                                                                                                                                                              | 0                                                                                           | 0.00%                                                                                                                                     | 3                                                                                                | 40.00%                                                                                                                                  | 15                                                                                                          | 30.61%                                                                                                                                              | 2                                                                                                | 30.61%                                                                                                                                                        | 0                                                                                           | 15.00%                                                                                                                                           |
| Cont. Non-Issued Viol                                                                                                                                                                                                                                                                                                                                                | 0                                                                                           | 0.00%                                                                                                                                     | 4                                                                                                | 60.00%                                                                                                                                  | 29                                                                                                          | 59.18%                                                                                                                                              | 3                                                                                                | 59.18%                                                                                                                                                        | 2                                                                                           | 80.00%                                                                                                                                           |
| Citations                                                                                                                                                                                                                                                                                                                                                            | 0                                                                                           | 0.00%                                                                                                                                     | 0                                                                                                | 0.00%                                                                                                                                   | 5                                                                                                           | 10.20%                                                                                                                                              | 1                                                                                                | 10.20%                                                                                                                                                        | 0                                                                                           | 5.00%                                                                                                                                            |
| Av. Violation Speed                                                                                                                                                                                                                                                                                                                                                  |                                                                                             | 0.00                                                                                                                                      |                                                                                                  | 9.21                                                                                                                                    | 1                                                                                                           | 0.52                                                                                                                                                | 10                                                                                               | 0.52                                                                                                                                                          | 1                                                                                           | 6.33                                                                                                                                             |
| Av. Issued Speed                                                                                                                                                                                                                                                                                                                                                     |                                                                                             | 0.00                                                                                                                                      |                                                                                                  | 0.00                                                                                                                                    |                                                                                                             | 5.80                                                                                                                                                |                                                                                                  | .80                                                                                                                                                           |                                                                                             | 1.88                                                                                                                                             |
| Av. Violation Sec.                                                                                                                                                                                                                                                                                                                                                   |                                                                                             | 0.00                                                                                                                                      |                                                                                                  | 73.71                                                                                                                                   |                                                                                                             | 6.66                                                                                                                                                |                                                                                                  | 5.66                                                                                                                                                          |                                                                                             | 9.06                                                                                                                                             |
| Av. Issued Sec.                                                                                                                                                                                                                                                                                                                                                      |                                                                                             | 0.00                                                                                                                                      |                                                                                                  | 0.00                                                                                                                                    |                                                                                                             | 1.85                                                                                                                                                |                                                                                                  | .85                                                                                                                                                           |                                                                                             | 0.93                                                                                                                                             |
|                                                                                                                                                                                                                                                                                                                                                                      |                                                                                             |                                                                                                                                           |                                                                                                  |                                                                                                                                         |                                                                                                             |                                                                                                                                                     |                                                                                                  |                                                                                                                                                               |                                                                                             |                                                                                                                                                  |
| Cal. Days/Enforc. Days                                                                                                                                                                                                                                                                                                                                               | 31                                                                                          | 0                                                                                                                                         | 31                                                                                               | 31                                                                                                                                      | 366                                                                                                         | 305                                                                                                                                                 | 31                                                                                               | 31                                                                                                                                                            | 30                                                                                          | 26                                                                                                                                               |
| Daily Citation Yield                                                                                                                                                                                                                                                                                                                                                 | 0.00                                                                                        | 0.00                                                                                                                                      | 0.00                                                                                             | 0.00                                                                                                                                    | 0.01                                                                                                        | 0.02                                                                                                                                                | 0.02                                                                                             | 0.02                                                                                                                                                          | 0.00                                                                                        | 0.00                                                                                                                                             |
| Cit /Viol. Iss. Rate                                                                                                                                                                                                                                                                                                                                                 |                                                                                             | 0%                                                                                                                                        |                                                                                                  | 0%                                                                                                                                      |                                                                                                             | 0%                                                                                                                                                  |                                                                                                  | )%                                                                                                                                                            |                                                                                             | 5%                                                                                                                                               |
| Prosecut. Iss. Rate                                                                                                                                                                                                                                                                                                                                                  |                                                                                             | 0%                                                                                                                                        |                                                                                                  | 0%                                                                                                                                      |                                                                                                             | 5%                                                                                                                                                  |                                                                                                  | 5%                                                                                                                                                            |                                                                                             | 6%                                                                                                                                               |
| Non - Violations                                                                                                                                                                                                                                                                                                                                                     |                                                                                             | Dec-08                                                                                                                                    |                                                                                                  | th Average                                                                                                                              |                                                                                                             | Date Total                                                                                                                                          |                                                                                                  | nte Average                                                                                                                                                   |                                                                                             | Average                                                                                                                                          |
| D A L 1/2 L 2                                                                                                                                                                                                                                                                                                                                                        | Quantity                                                                                    | % of Events                                                                                                                               | Quantity                                                                                         | % of Events                                                                                                                             | Quantity                                                                                                    | % of Events                                                                                                                                         | Quantity                                                                                         | % of Events                                                                                                                                                   | Quantity                                                                                    | % of Events                                                                                                                                      |
| Rear Axle Violation                                                                                                                                                                                                                                                                                                                                                  | 0                                                                                           | 0.00%                                                                                                                                     | 0                                                                                                | 0.00%                                                                                                                                   | 0                                                                                                           | 0.00%                                                                                                                                               | 0                                                                                                | 0.00%                                                                                                                                                         | 0                                                                                           | 5.17%                                                                                                                                            |
| Gate Down - No Train                                                                                                                                                                                                                                                                                                                                                 | 0                                                                                           | 0.00%                                                                                                                                     | 0                                                                                                | 0.00%                                                                                                                                   | 0                                                                                                           | 0.00%                                                                                                                                               | 0                                                                                                | 0.00%                                                                                                                                                         | 0                                                                                           | 0.00%                                                                                                                                            |
| Train Activation                                                                                                                                                                                                                                                                                                                                                     | 0                                                                                           | 0.00%                                                                                                                                     | 0                                                                                                | 0.00%                                                                                                                                   | 0                                                                                                           | 0.00%                                                                                                                                               | 0                                                                                                | 0.00%                                                                                                                                                         | 0                                                                                           | 1.72%                                                                                                                                            |
| Right Turn                                                                                                                                                                                                                                                                                                                                                           | 0                                                                                           | 0.00%                                                                                                                                     | 0                                                                                                | 0.00%                                                                                                                                   | 0                                                                                                           | 0.00%                                                                                                                                               | 0                                                                                                | 0.00%                                                                                                                                                         | 0                                                                                           | 0.00%                                                                                                                                            |
| No Violation Occurred                                                                                                                                                                                                                                                                                                                                                | 0                                                                                           | 0.00%                                                                                                                                     | 1                                                                                                | 13.04%                                                                                                                                  | 16                                                                                                          | 24.62%                                                                                                                                              | 2                                                                                                | 24.62%                                                                                                                                                        | 4                                                                                           | 58.62%                                                                                                                                           |
| Total Non Violations                                                                                                                                                                                                                                                                                                                                                 | 0                                                                                           | 0.00%                                                                                                                                     | 1                                                                                                | 13.04%                                                                                                                                  | 16                                                                                                          | 24.62%                                                                                                                                              | 2                                                                                                | 24.62%                                                                                                                                                        | 5                                                                                           | 65.52%                                                                                                                                           |
|                                                                                                                                                                                                                                                                                                                                                                      |                                                                                             |                                                                                                                                           |                                                                                                  |                                                                                                                                         |                                                                                                             |                                                                                                                                                     |                                                                                                  |                                                                                                                                                               |                                                                                             |                                                                                                                                                  |
| Non - Issued                                                                                                                                                                                                                                                                                                                                                         | Quantity                                                                                    | % of Viol                                                                                                                                 | Quantity                                                                                         | % of Viol                                                                                                                               | Quantity                                                                                                    | % of Viol                                                                                                                                           | Quantity                                                                                         | % of Viol                                                                                                                                                     | Quantity                                                                                    | % of Viol                                                                                                                                        |
| No Plate                                                                                                                                                                                                                                                                                                                                                             | 0                                                                                           | 0.00%                                                                                                                                     | 0                                                                                                | 5.00%                                                                                                                                   | 2                                                                                                           | 4.08%                                                                                                                                               | 0                                                                                                | 4.08%                                                                                                                                                         | 0                                                                                           | 10.00%                                                                                                                                           |
| No Plate<br>Out of State Plate                                                                                                                                                                                                                                                                                                                                       | 0                                                                                           | 0.00%<br>0.00%                                                                                                                            | 0                                                                                                | 5.00%<br>0.00%                                                                                                                          | 2 0                                                                                                         | 4.08%<br>0.00%                                                                                                                                      | 0                                                                                                | 4.08%<br>0.00%                                                                                                                                                | 0                                                                                           | 10.00%<br>0.00%                                                                                                                                  |
| No Plate<br>Out of State Plate<br>Glare on Plate                                                                                                                                                                                                                                                                                                                     | 0 0 0                                                                                       | 0.00%<br>0.00%<br>0.00%                                                                                                                   | 0 0 0                                                                                            | 5.00%<br>0.00%<br>0.00%                                                                                                                 | 2<br>0<br>2                                                                                                 | 4.08%<br>0.00%<br>4.08%                                                                                                                             | 0 0 0                                                                                            | 4.08%<br>0.00%<br>4.08%                                                                                                                                       | 0 0 0                                                                                       | 10.00%<br>0.00%<br>0.00%                                                                                                                         |
| No Plate Out of State Plate Glare on Plate Illegible Plate                                                                                                                                                                                                                                                                                                           | 0<br>0<br>0<br>0                                                                            | 0.00%<br>0.00%<br>0.00%<br>0.00%                                                                                                          | 0<br>0<br>0<br>0                                                                                 | 5.00%<br>0.00%<br>0.00%<br>0.00%                                                                                                        | 2<br>0<br>2<br>0                                                                                            | 4.08%<br>0.00%<br>4.08%<br>0.00%                                                                                                                    | 0<br>0<br>0<br>0                                                                                 | 4.08%<br>0.00%<br>4.08%<br>0.00%                                                                                                                              | 0<br>0<br>0<br>0                                                                            | 10.00%<br>0.00%<br>0.00%<br>0.00%                                                                                                                |
| No Plate Out of State Plate Glare on Plate Illegible Plate Plate Obstructed                                                                                                                                                                                                                                                                                          | 0<br>0<br>0<br>0                                                                            | 0.00%<br>0.00%<br>0.00%<br>0.00%<br>0.00%                                                                                                 | 0<br>0<br>0<br>0<br>0                                                                            | 5.00%<br>0.00%<br>0.00%<br>0.00%<br>0.00%                                                                                               | 2<br>0<br>2<br>0<br>0                                                                                       | 4.08%<br>0.00%<br>4.08%<br>0.00%<br>0.00%                                                                                                           | 0<br>0<br>0<br>0                                                                                 | 4.08%<br>0.00%<br>4.08%<br>0.00%<br>0.00%                                                                                                                     | 0<br>0<br>0<br>0<br>0                                                                       | 10.00%<br>0.00%<br>0.00%<br>0.00%<br>0.00%                                                                                                       |
| No Plate Out of State Plate Glare on Plate Illegible Plate Plate Obstructed Windshield Glare                                                                                                                                                                                                                                                                         | 0<br>0<br>0<br>0<br>0                                                                       | 0.00%<br>0.00%<br>0.00%<br>0.00%<br>0.00%                                                                                                 | 0<br>0<br>0<br>0<br>0                                                                            | 5.00%<br>0.00%<br>0.00%<br>0.00%<br>0.00%                                                                                               | 2<br>0<br>2<br>0<br>0                                                                                       | 4.08%<br>0.00%<br>4.08%<br>0.00%<br>0.00%<br>2.04%                                                                                                  | 0<br>0<br>0<br>0<br>0                                                                            | 4.08%<br>0.00%<br>4.08%<br>0.00%<br>0.00%<br>2.04%                                                                                                            | 0<br>0<br>0<br>0<br>0                                                                       | 10.00%<br>0.00%<br>0.00%<br>0.00%<br>0.00%                                                                                                       |
| No Plate Out of State Plate Glare on Plate Illegible Plate Plate Obstructed Windshield Glare Driver Obstructed                                                                                                                                                                                                                                                       | 0<br>0<br>0<br>0<br>0<br>0                                                                  | 0.00%<br>0.00%<br>0.00%<br>0.00%<br>0.00%<br>0.00%                                                                                        | 0<br>0<br>0<br>0<br>0<br>0                                                                       | 5.00%<br>0.00%<br>0.00%<br>0.00%<br>0.00%<br>0.00%                                                                                      | 2<br>0<br>2<br>0<br>0<br>1                                                                                  | 4.08%<br>0.00%<br>4.08%<br>0.00%<br>0.00%<br>2.04%<br>0.00%                                                                                         | 0<br>0<br>0<br>0<br>0<br>0                                                                       | 4.08%<br>0.00%<br>4.08%<br>0.00%<br>0.00%<br>2.04%<br>0.00%                                                                                                   | 0<br>0<br>0<br>0<br>0<br>0                                                                  | 10.00%<br>0.00%<br>0.00%<br>0.00%<br>0.00%<br>0.00%                                                                                              |
| No Plate Out of State Plate Glare on Plate Illegible Plate Plate Obstructed Windshield Glare Driver Obstructed Car Obstructed                                                                                                                                                                                                                                        | 0<br>0<br>0<br>0<br>0<br>0<br>0                                                             | 0.00%<br>0.00%<br>0.00%<br>0.00%<br>0.00%<br>0.00%<br>0.00%                                                                               | 0<br>0<br>0<br>0<br>0<br>0<br>0                                                                  | 5.00%<br>0.00%<br>0.00%<br>0.00%<br>0.00%<br>0.00%<br>0.00%<br>15.00%                                                                   | 2<br>0<br>2<br>0<br>0<br>0<br>1<br>0<br>5                                                                   | 4.08%<br>0.00%<br>4.08%<br>0.00%<br>0.00%<br>2.04%<br>0.00%<br>10.20%                                                                               | 0<br>0<br>0<br>0<br>0<br>0<br>0<br>0                                                             | 4.08%<br>0.00%<br>4.08%<br>0.00%<br>0.00%<br>2.04%<br>0.00%<br>10.20%                                                                                         | 0<br>0<br>0<br>0<br>0<br>0<br>0                                                             | 10.00%<br>0.00%<br>0.00%<br>0.00%<br>0.00%<br>0.00%<br>0.00%                                                                                     |
| No Plate Out of State Plate Glare on Plate Illegible Plate Plate Obstructed Windshield Glare Driver Obstructed Car Obstructed Emergency Vehicle                                                                                                                                                                                                                      | 0<br>0<br>0<br>0<br>0<br>0<br>0                                                             | 0.00%<br>0.00%<br>0.00%<br>0.00%<br>0.00%<br>0.00%<br>0.00%<br>0.00%                                                                      | 0<br>0<br>0<br>0<br>0<br>0<br>0<br>0                                                             | 5.00%<br>0.00%<br>0.00%<br>0.00%<br>0.00%<br>0.00%<br>0.00%<br>15.00%                                                                   | 2<br>0<br>2<br>0<br>0<br>1<br>0<br>5                                                                        | 4.08%<br>0.00%<br>4.08%<br>0.00%<br>0.00%<br>2.04%<br>0.00%<br>10.20%<br>0.00%                                                                      | 0<br>0<br>0<br>0<br>0<br>0<br>0<br>0<br>0                                                        | 4.08%<br>0.00%<br>4.08%<br>0.00%<br>0.00%<br>2.04%<br>0.00%<br>10.20%<br>0.00%                                                                                | 0<br>0<br>0<br>0<br>0<br>0<br>0                                                             | 10.00%<br>0.00%<br>0.00%<br>0.00%<br>0.00%<br>0.00%<br>0.00%<br>0.00%                                                                            |
| No Plate Out of State Plate Glare on Plate Illegible Plate Plate Obstructed Windshield Glare Driver Obstructed Car Obstructed Emergency Vehicle No DMV Match Found                                                                                                                                                                                                   | 0<br>0<br>0<br>0<br>0<br>0<br>0<br>0<br>0                                                   | 0.00%<br>0.00%<br>0.00%<br>0.00%<br>0.00%<br>0.00%<br>0.00%<br>0.00%<br>0.00%                                                             | 0<br>0<br>0<br>0<br>0<br>0<br>0<br>0<br>0                                                        | 5.00%<br>0.00%<br>0.00%<br>0.00%<br>0.00%<br>0.00%<br>0.00%<br>15.00%<br>0.00%                                                          | 2<br>0<br>2<br>0<br>0<br>1<br>0<br>5<br>0                                                                   | 4.08%<br>0.00%<br>4.08%<br>0.00%<br>0.00%<br>2.04%<br>0.00%<br>10.20%<br>0.00%<br>2.04%                                                             | 0<br>0<br>0<br>0<br>0<br>0<br>0<br>0<br>0<br>1                                                   | 4.08%<br>0.00%<br>4.08%<br>0.00%<br>0.00%<br>2.04%<br>0.00%<br>10.20%<br>0.00%<br>2.04%                                                                       | 0<br>0<br>0<br>0<br>0<br>0<br>0<br>0<br>0                                                   | 10.00%<br>0.00%<br>0.00%<br>0.00%<br>0.00%<br>0.00%<br>0.00%<br>0.00%<br>0.00%<br>0.00%                                                          |
| No Plate Out of State Plate Glare on Plate Illegible Plate Plate Obstructed Windshield Glare Driver Obstructed Car Obstructed Emergency Vehicle No DMV Match Found LASD Expired                                                                                                                                                                                      | 0<br>0<br>0<br>0<br>0<br>0<br>0<br>0<br>0<br>0                                              | 0.00%<br>0.00%<br>0.00%<br>0.00%<br>0.00%<br>0.00%<br>0.00%<br>0.00%<br>0.00%<br>0.00%                                                    | 0<br>0<br>0<br>0<br>0<br>0<br>0<br>0<br>0<br>1<br>0                                              | 5.00% 0.00% 0.00% 0.00% 0.00% 0.00% 0.00% 0.00% 0.00% 0.00% 0.00% 0.00%                                                                 | 2<br>0<br>2<br>0<br>0<br>1<br>0<br>5<br>0                                                                   | 4.08%<br>0.00%<br>4.08%<br>0.00%<br>0.00%<br>2.04%<br>0.00%<br>10.20%<br>0.00%<br>2.04%<br>0.00%                                                    | 0<br>0<br>0<br>0<br>0<br>0<br>0<br>0<br>1<br>0<br>0                                              | 4.08%<br>0.00%<br>4.08%<br>0.00%<br>0.00%<br>2.04%<br>0.00%<br>10.20%<br>0.00%<br>2.04%<br>0.00%                                                              | 0<br>0<br>0<br>0<br>0<br>0<br>0<br>0<br>0<br>0<br>0                                         | 10.00%<br>0.00%<br>0.00%<br>0.00%<br>0.00%<br>0.00%<br>0.00%<br>0.00%<br>0.00%<br>0.00%                                                          |
| No Plate Out of State Plate Glare on Plate Illegible Plate Plate Obstructed Windshield Glare Driver Obstructed Car Obstructed Emergency Vehicle No DMV Match Found LASD Expired Other                                                                                                                                                                                | 0<br>0<br>0<br>0<br>0<br>0<br>0<br>0<br>0<br>0<br>0<br>0                                    | 0.00%<br>0.00%<br>0.00%<br>0.00%<br>0.00%<br>0.00%<br>0.00%<br>0.00%<br>0.00%<br>0.00%<br>0.00%                                           | 0<br>0<br>0<br>0<br>0<br>0<br>0<br>0<br>0<br>1<br>0<br>0                                         | 5.00% 0.00% 0.00% 0.00% 0.00% 0.00% 0.00% 0.00% 0.00% 0.00% 0.00% 0.00% 0.00%                                                           | 2<br>0<br>2<br>0<br>0<br>1<br>0<br>5<br>0<br>1<br>0<br>5<br>0<br>4                                          | 4.08%<br>0.00%<br>4.08%<br>0.00%<br>0.00%<br>2.04%<br>0.00%<br>10.20%<br>0.00%<br>2.04%<br>0.00%<br>8.16%                                           | 0<br>0<br>0<br>0<br>0<br>0<br>0<br>0<br>1<br>0<br>0<br>0                                         | 4.08%<br>0.00%<br>4.08%<br>0.00%<br>0.00%<br>2.04%<br>0.00%<br>10.20%<br>0.00%<br>2.04%<br>0.00%<br>8.16%                                                     | 0<br>0<br>0<br>0<br>0<br>0<br>0<br>0<br>0<br>0<br>0<br>0                                    | 10.00%<br>0.00%<br>0.00%<br>0.00%<br>0.00%<br>0.00%<br>0.00%<br>0.00%<br>0.00%<br>0.00%<br>0.00%                                                 |
| No Plate Out of State Plate Glare on Plate Illegible Plate Plate Obstructed Windshield Glare Driver Obstructed Car Obstructed Emergency Vehicle No DMV Match Found LASD Expired                                                                                                                                                                                      | 0<br>0<br>0<br>0<br>0<br>0<br>0<br>0<br>0<br>0                                              | 0.00%<br>0.00%<br>0.00%<br>0.00%<br>0.00%<br>0.00%<br>0.00%<br>0.00%<br>0.00%<br>0.00%                                                    | 0<br>0<br>0<br>0<br>0<br>0<br>0<br>0<br>0<br>1<br>0                                              | 5.00% 0.00% 0.00% 0.00% 0.00% 0.00% 0.00% 0.00% 0.00% 0.00% 0.00% 0.00%                                                                 | 2<br>0<br>2<br>0<br>0<br>1<br>0<br>5<br>0                                                                   | 4.08%<br>0.00%<br>4.08%<br>0.00%<br>0.00%<br>2.04%<br>0.00%<br>10.20%<br>0.00%<br>2.04%<br>0.00%                                                    | 0<br>0<br>0<br>0<br>0<br>0<br>0<br>0<br>1<br>0<br>0                                              | 4.08%<br>0.00%<br>4.08%<br>0.00%<br>0.00%<br>2.04%<br>0.00%<br>10.20%<br>0.00%<br>2.04%<br>0.00%                                                              | 0<br>0<br>0<br>0<br>0<br>0<br>0<br>0<br>0<br>0<br>0                                         | 10.00%<br>0.00%<br>0.00%<br>0.00%<br>0.00%<br>0.00%<br>0.00%<br>0.00%<br>0.00%<br>0.00%                                                          |
| No Plate Out of State Plate Glare on Plate Illegible Plate Plate Obstructed Windshield Glare Driver Obstructed Car Obstructed Emergency Vehicle No DMV Match Found LASD Expired Other                                                                                                                                                                                | 0<br>0<br>0<br>0<br>0<br>0<br>0<br>0<br>0<br>0<br>0<br>0                                    | 0.00%<br>0.00%<br>0.00%<br>0.00%<br>0.00%<br>0.00%<br>0.00%<br>0.00%<br>0.00%<br>0.00%<br>0.00%                                           | 0<br>0<br>0<br>0<br>0<br>0<br>0<br>0<br>0<br>1<br>0<br>0                                         | 5.00% 0.00% 0.00% 0.00% 0.00% 0.00% 0.00% 0.00% 0.00% 0.00% 0.00% 0.00% 0.00%                                                           | 2<br>0<br>2<br>0<br>0<br>1<br>0<br>5<br>0<br>1<br>0<br>5<br>0<br>4                                          | 4.08%<br>0.00%<br>4.08%<br>0.00%<br>0.00%<br>2.04%<br>0.00%<br>10.20%<br>0.00%<br>2.04%<br>0.00%<br>8.16%                                           | 0<br>0<br>0<br>0<br>0<br>0<br>0<br>0<br>1<br>0<br>0<br>0                                         | 4.08%<br>0.00%<br>4.08%<br>0.00%<br>0.00%<br>2.04%<br>0.00%<br>10.20%<br>0.00%<br>2.04%<br>0.00%<br>8.16%                                                     | 0<br>0<br>0<br>0<br>0<br>0<br>0<br>0<br>0<br>0<br>0<br>0                                    | 10.00%<br>0.00%<br>0.00%<br>0.00%<br>0.00%<br>0.00%<br>0.00%<br>0.00%<br>0.00%<br>0.00%<br>0.00%                                                 |
| No Plate Out of State Plate Glare on Plate Illegible Plate Plate Obstructed Windshield Glare Driver Obstructed Car Obstructed Emergency Vehicle No DMV Match Found LASD Expired Other Total                                                                                                                                                                          | 0<br>0<br>0<br>0<br>0<br>0<br>0<br>0<br>0<br>0<br>0                                         | 0.00% 0.00% 0.00% 0.00% 0.00% 0.00% 0.00% 0.00% 0.00% 0.00% 0.00% 0.00% 0.00%                                                             | 0<br>0<br>0<br>0<br>0<br>0<br>0<br>0<br>1<br>0<br>0<br>0<br>0                                    | 5.00%<br>0.00%<br>0.00%<br>0.00%<br>0.00%<br>0.00%<br>15.00%<br>0.00%<br>0.00%<br>0.00%<br>40.00%                                       | 2<br>0<br>2<br>0<br>0<br>1<br>0<br>5<br>0<br>1<br>0<br>4<br>15                                              | 4.08% 0.00% 4.08% 0.00% 0.00% 2.04% 0.00% 10.20% 0.00% 2.044% 0.00% 8.16% 30.61%                                                                    | 0<br>0<br>0<br>0<br>0<br>0<br>0<br>0<br>1<br>0<br>0<br>0<br>0<br>0<br>0                          | 4.08%<br>0.00%<br>4.08%<br>0.00%<br>0.00%<br>2.04%<br>0.00%<br>10.20%<br>0.00%<br>2.04%<br>0.00%<br>30.61%                                                    | 0<br>0<br>0<br>0<br>0<br>0<br>0<br>0<br>0<br>0<br>0<br>0                                    | 10.00% 0.00% 0.00% 0.00% 0.00% 0.00% 0.00% 0.00% 0.00% 0.00% 15.00%                                                                              |
| No Plate Out of State Plate Glare on Plate Illegible Plate Plate Obstructed Windshield Glare Driver Obstructed Car Obstructed Emergency Vehicle No DMV Match Found LASD Expired Other Total Framing of Plate                                                                                                                                                         | 0<br>0<br>0<br>0<br>0<br>0<br>0<br>0<br>0<br>0<br>0<br>0<br>0<br>0<br>0                     | 0.00% 0.00% 0.00% 0.00% 0.00% 0.00% 0.00% 0.00% 0.00% 0.00% 0.00% 0.00%                                                                   | 0<br>0<br>0<br>0<br>0<br>0<br>0<br>0<br>1<br>0<br>0<br>0<br>0<br>1<br>3                          | 5.00% 0.00% 0.00% 0.00% 0.00% 0.00% 0.00% 0.00% 15.00% 0.00% 0.00% 40.00%                                                               | 2<br>0<br>2<br>0<br>0<br>1<br>0<br>5<br>0<br>1<br>0<br>4<br>15                                              | 4.08% 0.00% 4.08% 0.00% 0.00% 2.04% 0.00% 10.20% 0.00% 2.04% 0.00% 8.16% 30.61%                                                                     | 0<br>0<br>0<br>0<br>0<br>0<br>0<br>0<br>1<br>0<br>0<br>0<br>0<br>0<br>0<br>0<br>0<br>0<br>0<br>0 | 4.08%<br>0.00%<br>4.08%<br>0.00%<br>0.00%<br>2.04%<br>0.00%<br>10.20%<br>0.00%<br>2.04%<br>0.00%<br>30.61%<br>4.08%                                           | 0<br>0<br>0<br>0<br>0<br>0<br>0<br>0<br>0<br>0<br>0<br>0<br>0<br>0                          | 10.00% 0.00% 0.00% 0.00% 0.00% 0.00% 0.00% 0.00% 0.00% 15.00%                                                                                    |
| No Plate Out of State Plate Glare on Plate Illegible Plate Plate Obstructed Windshield Glare Driver Obstructed Car Obstructed Emergency Vehicle No DMV Match Found LASD Expired Other Total Framing of Plate Focus / Clarity of Plate                                                                                                                                | 0<br>0<br>0<br>0<br>0<br>0<br>0<br>0<br>0<br>0<br>0<br>0<br>0<br>0<br>0                     | 0.00% 0.00% 0.00% 0.00% 0.00% 0.00% 0.00% 0.00% 0.00% 0.00% 0.00% 0.00% 0.00%                                                             | 0<br>0<br>0<br>0<br>0<br>0<br>0<br>0<br>1<br>0<br>0<br>0<br>0<br>1<br>3                          | 5.00% 0.00% 0.00% 0.00% 0.00% 0.00% 0.00% 0.00% 0.00% 15.00% 0.00% 0.00% 5.00%                                                          | 2<br>0<br>2<br>0<br>0<br>1<br>0<br>5<br>0<br>1<br>0<br>4<br>15                                              | 4.08% 0.00% 4.08% 0.00% 0.00% 2.04% 0.00% 10.20% 0.00% 2.044% 0.00% 8.16% 30.61%                                                                    | 0<br>0<br>0<br>0<br>0<br>0<br>0<br>0<br>1<br>0<br>0<br>0<br>0<br>0<br>0<br>0<br>0<br>0<br>0<br>0 | 4.08%<br>0.00%<br>4.08%<br>0.00%<br>0.00%<br>2.04%<br>0.00%<br>10.20%<br>0.00%<br>2.04%<br>0.00%<br>8.16%<br>30.61%                                           | 0<br>0<br>0<br>0<br>0<br>0<br>0<br>0<br>0<br>0<br>0<br>0<br>0<br>0<br>0<br>0<br>0<br>0<br>0 | 10.00% 0.00% 0.00% 0.00% 0.00% 0.00% 0.00% 0.00% 0.00% 0.00% 5.00% 0.00% 15.00%                                                                  |
| No Plate Out of State Plate Glare on Plate Illegible Plate Plate Obstructed Windshield Glare Driver Obstructed Car Obstructed Emergency Vehicle No DMV Match Found LASD Expired Other Total Framing of Plate Focus / Clarity of Plate Dark Interior Framing of Driver Focus / Clarity of Driver                                                                      | 0<br>0<br>0<br>0<br>0<br>0<br>0<br>0<br>0<br>0<br>0<br>0<br>0<br>0<br>0                     | 0.00% 0.00% 0.00% 0.00% 0.00% 0.00% 0.00% 0.00% 0.00% 0.00% 0.00% 0.00% 0.00%                                                             | 0<br>0<br>0<br>0<br>0<br>0<br>0<br>0<br>1<br>0<br>0<br>0<br>1<br>3                               | 5.00% 0.00% 0.00% 0.00% 0.00% 0.00% 0.00% 0.00% 0.00% 40.00% 5.00% 5.00% 0.00%                                                          | 2<br>0<br>2<br>0<br>0<br>1<br>0<br>5<br>0<br>1<br>0<br>4<br>15                                              | 4.08% 0.00% 4.08% 0.00% 0.00% 2.04% 0.00% 10.20% 0.00% 2.04% 0.00% 4.16% 30.61% 4.08% 12.24% 0.00%                                                  | 0<br>0<br>0<br>0<br>0<br>0<br>0<br>0<br>1<br>0<br>0<br>0<br>0<br>0<br>0<br>0<br>0<br>0<br>0<br>0 | 4.08% 0.00% 4.08% 0.00% 0.00% 2.04% 0.00% 10.20% 0.00% 2.04% 0.00% 4.16% 30.61% 4.08% 12.24% 0.00%                                                            | 0<br>0<br>0<br>0<br>0<br>0<br>0<br>0<br>0<br>0<br>0<br>0<br>0<br>0<br>0<br>0<br>0<br>0<br>0 | 10.00% 0.00% 0.00% 0.00% 0.00% 0.00% 0.00% 0.00% 0.00% 0.00% 5.00% 0.00% 0.00% 60.00%                                                            |
| No Plate Out of State Plate Glare on Plate Illegible Plate Plate Obstructed Windshield Glare Driver Obstructed Car Obstructed Emergency Vehicle No DMV Match Found LASD Expired Other Total Framing of Plate Focus / Clarity of Plate Dark Interior Framing of Driver                                                                                                | 0<br>0<br>0<br>0<br>0<br>0<br>0<br>0<br>0<br>0<br>0<br>0<br>0<br>0<br>0                     | 0.00% 0.00% 0.00% 0.00% 0.00% 0.00% 0.00% 0.00% 0.00% 0.00% 0.00% 0.00% 0.00% 0.00%                                                       | 0<br>0<br>0<br>0<br>0<br>0<br>0<br>0<br>1<br>0<br>0<br>0<br>0<br>1<br>3                          | 5.00% 0.00% 0.00% 0.00% 0.00% 0.00% 0.00% 0.00% 0.00% 0.00% 5.00% 5.00% 0.00% 0.00%                                                     | 2<br>0<br>2<br>0<br>0<br>1<br>0<br>5<br>0<br>1<br>0<br>4<br>15                                              | 4.08% 0.00% 4.08% 0.00% 0.00% 2.04% 0.00% 10.20% 0.00% 2.04% 0.00% 8.16% 4.08% 12.24% 0.00% 2.04%                                                   | 0<br>0<br>0<br>0<br>0<br>0<br>0<br>0<br>1<br>0<br>0<br>0<br>0<br>0<br>0<br>0<br>0<br>0<br>0<br>0 | 4.08% 0.00% 4.08% 0.00% 0.00% 0.00% 0.00% 10.20% 0.00% 2.04% 0.00% 8.16% 30.61% 4.08% 12.24% 0.00% 2.04%                                                      | 0<br>0<br>0<br>0<br>0<br>0<br>0<br>0<br>0<br>0<br>0<br>0<br>0<br>0<br>0<br>0<br>0<br>0<br>0 | 10.00% 0.00% 0.00% 0.00% 0.00% 0.00% 0.00% 0.00% 0.00% 0.00% 5.00% 0.00% 0.00% 0.00% 0.00% 0.00%                                                 |
| No Plate Out of State Plate Glare on Plate Illegible Plate Plate Obstructed Windshield Glare Driver Obstructed Car Obstructed Emergency Vehicle No DMV Match Found LASD Expired Other Total Framing of Plate Focus / Clarity of Plate Dark Interior Framing of Driver Focus / Clarity of Driver                                                                      | 0<br>0<br>0<br>0<br>0<br>0<br>0<br>0<br>0<br>0<br>0<br>0<br>0<br>0<br>0<br>0<br>0<br>0<br>0 | 0.00% 0.00% 0.00% 0.00% 0.00% 0.00% 0.00% 0.00% 0.00% 0.00% 0.00% 0.00% 0.00% 0.00% 0.00% 0.00%                                           | 0<br>0<br>0<br>0<br>0<br>0<br>0<br>0<br>1<br>0<br>0<br>0<br>1<br>3                               | 5.00% 0.00% 0.00% 0.00% 0.00% 0.00% 0.00% 15.00% 0.00% 0.00% 0.00% 0.00% 0.00% 0.00% 0.00% 0.00%                                        | 2<br>0<br>2<br>0<br>0<br>1<br>0<br>5<br>0<br>1<br>0<br>4<br>15<br>2<br>6<br>0                               | 4.08% 0.00% 4.08% 0.00% 0.00% 2.04% 0.00% 2.04% 0.00% 8.16% 30.61% 4.08% 12.24% 0.00% 2.04% 0.00%                                                   | 0<br>0<br>0<br>0<br>0<br>0<br>0<br>0<br>1<br>0<br>0<br>0<br>0<br>0<br>0<br>0<br>0<br>0<br>0<br>0 | 4.08% 0.00% 4.08% 0.00% 0.00% 0.00% 2.04% 0.00% 2.04% 0.00% 8.16% 30.61% 4.08% 12.24% 0.00% 2.04% 0.00%                                                       | 0<br>0<br>0<br>0<br>0<br>0<br>0<br>0<br>0<br>0<br>0<br>0<br>0<br>0<br>0<br>0<br>0<br>0<br>0 | 10.00% 0.00% 0.00% 0.00% 0.00% 0.00% 0.00% 0.00% 0.00% 0.00% 5.00% 0.00% 0.00% 60.00% 0.00% 0.00% 0.00%                                          |
| No Plate Out of State Plate Glare on Plate Illegible Plate Plate Obstructed Windshield Glare Driver Obstructed Car Obstructed Emergency Vehicle No DMV Match Found LASD Expired Other Total Framing of Plate Focus / Clarity of Plate Dark Interior Framing of Driver Focus / Clarity of Driver Framing of Car                                                       | 0<br>0<br>0<br>0<br>0<br>0<br>0<br>0<br>0<br>0<br>0<br>0<br>0<br>0<br>0<br>0<br>0<br>0<br>0 | 0.00% 0.00% 0.00% 0.00% 0.00% 0.00% 0.00% 0.00% 0.00% 0.00% 0.00% 0.00% 0.00% 0.00% 0.00% 0.00% 0.00%                                     | 0<br>0<br>0<br>0<br>0<br>0<br>0<br>0<br>1<br>0<br>0<br>0<br>1<br>3<br>0<br>0<br>0<br>0<br>0<br>0 | 5.00% 0.00% 0.00% 0.00% 0.00% 0.00% 0.00% 0.00% 0.00% 0.00% 0.00% 0.00% 0.00% 5.00% 0.00% 0.00% 0.00% 0.00% 15.00%                      | 2<br>0<br>2<br>0<br>0<br>1<br>0<br>5<br>0<br>1<br>0<br>4<br>15<br>2<br>6<br>0<br>1                          | 4.08% 0.00% 4.08% 0.00% 0.00% 2.04% 0.00% 2.04% 0.00% 8.16% 30.61% 4.08% 12.24% 0.00% 2.04% 0.00% 18.37%                                            | 0<br>0<br>0<br>0<br>0<br>0<br>0<br>0<br>1<br>0<br>0<br>0<br>0<br>0<br>0<br>0<br>0<br>0<br>0<br>0 | 4.08% 0.00% 4.08% 0.00% 0.00% 0.00% 2.04% 0.00% 2.04% 0.00% 8.16% 30.61% 4.08% 12.24% 0.00% 2.04% 0.00% 18.37%                                                | 0<br>0<br>0<br>0<br>0<br>0<br>0<br>0<br>0<br>0<br>0<br>0<br>0<br>0<br>0<br>0<br>0<br>0<br>0 | 10.00% 0.00% 0.00% 0.00% 0.00% 0.00% 0.00% 0.00% 0.00% 0.00% 5.00% 0.00% 0.00% 0.00% 5.00% 0.00% 5.00% 0.00% 0.00% 0.00% 0.00%                   |
| No Plate Out of State Plate Glare on Plate Illegible Plate Plate Obstructed Windshield Glare Driver Obstructed Car Obstructed Emergency Vehicle No DMV Match Found LASD Expired Other Total Framing of Plate Focus / Clarity of Plate Dark Interior Framing of Driver Focus / Clarity of Driver Framing of Car Data Error                                            | 0<br>0<br>0<br>0<br>0<br>0<br>0<br>0<br>0<br>0<br>0<br>0<br>0<br>0<br>0<br>0<br>0<br>0<br>0 | 0.00% 0.00% 0.00% 0.00% 0.00% 0.00% 0.00% 0.00% 0.00% 0.00% 0.00% 0.00% 0.00% 0.00% 0.00% 0.00% 0.00% 0.00% 0.00%                         | 0<br>0<br>0<br>0<br>0<br>0<br>0<br>0<br>1<br>0<br>0<br>0<br>1<br>3<br>0<br>0<br>0<br>0<br>0<br>0 | 5.00% 0.00% 0.00% 0.00% 0.00% 0.00% 0.00% 15.00% 0.00% 0.00% 0.00% 0.00% 40.00% 5.00% 0.00% 0.00% 0.00% 0.00% 0.00%                     | 2<br>0<br>2<br>0<br>0<br>1<br>0<br>5<br>0<br>1<br>0<br>4<br>15<br>2<br>6<br>0<br>1<br>0<br>9                | 4.08% 0.00% 4.08% 0.00% 0.00% 2.04% 0.00% 2.04% 0.00% 8.16% 30.61% 4.08% 12.24% 0.00% 2.04% 0.00% 18.37% 0.00%                                      | 0<br>0<br>0<br>0<br>0<br>0<br>0<br>0<br>1<br>0<br>0<br>0<br>0<br>0<br>0<br>0<br>0<br>0<br>0<br>0 | 4.08% 0.00% 4.08% 0.00% 0.00% 0.00% 2.04% 0.00% 2.04% 0.00% 8.16% 30.61% 4.08% 12.24% 0.00% 2.04% 0.00% 18.37% 0.00% 0.00% 22.45%                             | 0<br>0<br>0<br>0<br>0<br>0<br>0<br>0<br>0<br>0<br>0<br>0<br>0<br>0<br>0<br>0<br>0<br>0<br>0 | 10.00% 0.00% 0.00% 0.00% 0.00% 0.00% 0.00% 0.00% 0.00% 0.00% 0.00% 0.00% 0.00% 0.00% 0.00% 0.00% 0.00% 0.00% 0.00%                               |
| No Plate Out of State Plate Glare on Plate Illegible Plate Plate Obstructed Windshield Glare Driver Obstructed Car Obstructed Emergency Vehicle No DMV Match Found LASD Expired Other Total Framing of Plate Focus / Clarity of Plate Dark Interior Framing of Driver Focus / Clarity of Driver Framing of Car Data Error Exposure Equipment Malfunction LASD Return | 0<br>0<br>0<br>0<br>0<br>0<br>0<br>0<br>0<br>0<br>0<br>0<br>0<br>0<br>0<br>0<br>0<br>0<br>0 | 0.00% 0.00% 0.00% 0.00% 0.00% 0.00% 0.00% 0.00% 0.00% 0.00% 0.00% 0.00% 0.00% 0.00% 0.00% 0.00% 0.00% 0.00% 0.00% 0.00%                   | 0<br>0<br>0<br>0<br>0<br>0<br>0<br>0<br>1<br>0<br>0<br>0<br>0<br>1<br>3<br>0<br>0<br>0<br>0<br>0 | 5.00% 0.00% 0.00% 0.00% 0.00% 0.00% 0.00% 15.00% 0.00% 0.00% 0.00% 0.00% 5.00% 0.00% 0.00% 0.00% 0.00% 0.00% 0.00%                      | 2<br>0<br>2<br>0<br>0<br>1<br>0<br>5<br>0<br>1<br>0<br>4<br>15<br>2<br>6<br>0<br>1<br>0<br>9                | 4.08% 0.00% 4.08% 0.00% 0.00% 2.04% 0.00% 10.20% 0.00% 2.04% 0.00% 8.16% 30.61% 4.08% 12.24% 0.00% 2.04% 0.00% 2.04% 0.00% 2.245% 0.00%             | 0<br>0<br>0<br>0<br>0<br>0<br>0<br>0<br>0<br>0<br>0<br>0<br>0<br>0<br>0<br>0<br>0<br>0<br>0      | 4.08% 0.00% 4.08% 0.00% 0.00% 0.00% 2.04% 0.00% 2.04% 0.00% 8.16% 30.61% 4.08% 12.24% 0.00% 2.04% 0.00% 2.04% 0.00% 2.04% 0.00% 2.04% 0.00% 2.04% 0.00% 0.00% | 0<br>0<br>0<br>0<br>0<br>0<br>0<br>0<br>0<br>0<br>0<br>0<br>0<br>0<br>0<br>0<br>0<br>0<br>0 | 10.00% 0.00% 0.00% 0.00% 0.00% 0.00% 0.00% 0.00% 0.00% 0.00% 0.00% 0.00% 0.00% 0.00% 0.00% 0.00% 0.00% 0.00% 0.00% 0.00% 0.00% 0.00% 0.00% 0.00% |
| No Plate Out of State Plate Glare on Plate Illegible Plate Plate Obstructed Windshield Glare Driver Obstructed Car Obstructed Emergency Vehicle No DMV Match Found LASD Expired Other Total Framing of Plate Focus / Clarity of Plate Dark Interior Framing of Driver Focus / Clarity of Driver Framing of Car Data Error Exposure Equipment Malfunction             | 0<br>0<br>0<br>0<br>0<br>0<br>0<br>0<br>0<br>0<br>0<br>0<br>0<br>0<br>0<br>0<br>0<br>0<br>0 | 0.00% 0.00% 0.00% 0.00% 0.00% 0.00% 0.00% 0.00% 0.00% 0.00% 0.00% 0.00% 0.00% 0.00% 0.00% 0.00% 0.00% 0.00% 0.00% 0.00% 0.00% 0.00% 0.00% | 0<br>0<br>0<br>0<br>0<br>0<br>0<br>0<br>1<br>0<br>0<br>0<br>0<br>1<br>3<br>0<br>0<br>0<br>0<br>0 | 5.00% 0.00% 0.00% 0.00% 0.00% 0.00% 0.00% 15.00% 0.00% 0.00% 0.00% 20.00% 40.00% 5.00% 0.00% 0.00% 0.00% 0.00% 0.00% 0.00% 0.00% 35.00% | 2<br>0<br>2<br>0<br>0<br>1<br>0<br>5<br>0<br>1<br>0<br>4<br>15<br>2<br>6<br>0<br>1<br>0<br>9<br>0<br>0<br>1 | 4.08% 0.00% 4.08% 0.00% 0.00% 2.04% 0.00% 2.04% 0.00% 8.16% 30.61% 4.08% 12.24% 0.00% 2.04% 0.00% 2.04% 0.00% 2.04% 0.00% 18.37% 0.00% 0.00% 22.45% | 0<br>0<br>0<br>0<br>0<br>0<br>0<br>0<br>0<br>0<br>0<br>0<br>0<br>0<br>0<br>0<br>0<br>0<br>0      | 4.08% 0.00% 4.08% 0.00% 0.00% 0.00% 2.04% 0.00% 2.04% 0.00% 8.16% 30.61% 4.08% 12.24% 0.00% 2.04% 0.00% 18.37% 0.00% 0.00% 22.45%                             | 0<br>0<br>0<br>0<br>0<br>0<br>0<br>0<br>0<br>0<br>0<br>0<br>0<br>0<br>0<br>0<br>0<br>0<br>0 | 10.00% 0.00% 0.00% 0.00% 0.00% 0.00% 0.00% 0.00% 0.00% 0.00% 5.00% 0.00% 60.00% 0.00% 0.00% 5.00% 0.00% 5.00% 0.00% 15.00% 0.00% 0.00% 10.00%    |