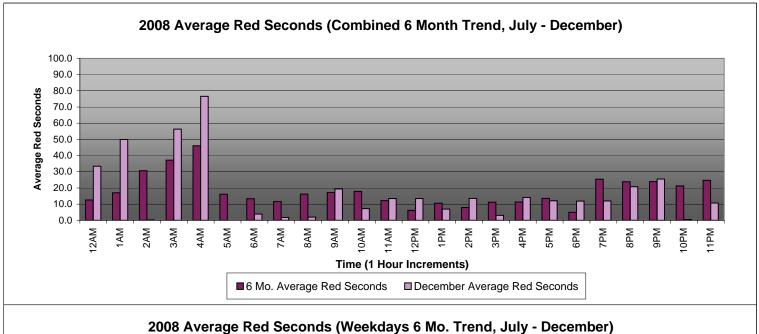

6   | 11   | 45   | 4    | 25   | 352   |

322 = WB 20th @ Long Beach Blvd.

391 = NB 41st @ Long Beach Blvd.

421 = EB Vernon Ave @ Long Beach Blvd.

821 = EB Century Blvd. @ Grandee

841 = EB 103rd St @ Long Beach Blvd.

981 = EB 119th St. @ Willowbrook Blvd.

982 = WB 119th St. @ Willowbrook Blvd.

1051 = EB 130th @ Willowbrook Blvd.

1052 = EB Stockwell @ Willowbrook Blvd.

1081 = EB Stockwell @ Willowbrook Blvd.

1082 = WB Stockwell @ Willowbrook Blvd.

2003 = EB Washington to NB Los Angeles

2008 = WB Washinton to SB Los Angeles

2017 = EB Washinton to NB San Pedro

2018 = WB Washinton to SB San Pedro

2027 = EB Washinton to NB Broadway

2036 = SB Flower to EB 18th Street

2046 = SB Flower to EB 18th Street

2054 = WB Venice @ Flower

2056 = SB Flower to EB Venice

































# Los Angeles County MTA Blue Line Monthly Citation Yield - By Location December 2008

| Direction | Location                     | Code | Days of Enforcement | Events | Violations | Citations | Yield* |
|-----------|------------------------------|------|---------------------|--------|------------|-----------|--------|
| WB        | 20th St @ Long Beach Blvd.   | 322  | 31                  | 2      | 1          | 0         | 0.00   |
| NB        | 41st St @ Long Beach Blvd.   | 391  | 31                  | 0      | 0          | 0         | 0.00   |
| EB        | Vernon Ave @ Long Beach      | 421  | 31                  | 10     | 7          | 5         | 0.16   |
| EB        | 48th Place @ Long Beach      | 451  | 31                  | 2      | 1          | 0         | 0.00