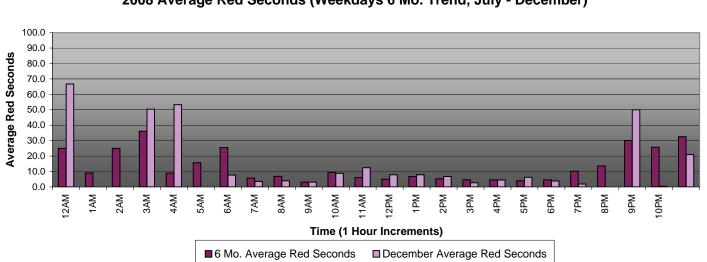

| 11   | 45   | 4    | 25   | 352   |

322 = WB 20th @ Long Beach Blvd.

391 = NB 41st @ Long Beach Blvd.

421 = EB Vernon Ave @ Long Beach Blvd.

821 = EB Century Blvd. @ Grandee

841 = EB 103rd St @ Long Beach Blvd.

981 = EB 119th St. @ Willowbrook Blvd.

982 = WB 119th St. @ Willowbrook Blvd.

1051 = EB 130th @ Willowbrook Blvd.

1052 = EB Stockwell @ Willowbrook Blvd.

1081 = EB Stockwell @ Willowbrook Blvd.

1082 = WB Stockwell @ Willowbrook Blvd.

2003 = EB Washington to NB Los Angeles

2008 = WB Washinton to SB Los Angeles

2017 = EB Washinton to NB San Pedro

2018 = WB Washinton to SB San Pedro

2027 = EB Washinton to NB Broadway

2036 = SB Flower to EB 18th Street

2046 = SB Flower to EB 18th Street

2054 = WB Venice @ Flower

2056 = SB Flower to EB Venice

































# Los Angeles County MTA Blue Line Monthly Citation Yield - By Location December 2008

| Direction | Location                     | Code | Days of Enforcement | Events | Violations | Citations | Yield* |
|-----------|------------------------------|------|---------------------|--------|------------|-----------|--------|
| WB        | 20th St @ Long Beach Blvd.   | 322  | 31                  | 2      | 1          | 0         | 0.00   |
| NB        | 41st St @ Long Beach Blvd.   | 391  | 31                  | 0      | 0          | 0         | 0.00   |
| EB        | Vernon Ave @ Long Beach      | 421  | 31                  | 10     | 7          | 5         | 0.16   |
| EB        | 48th Place @ Long Beach      | 451  | 31                  | 2      | 1          | 0         | 0.00   |