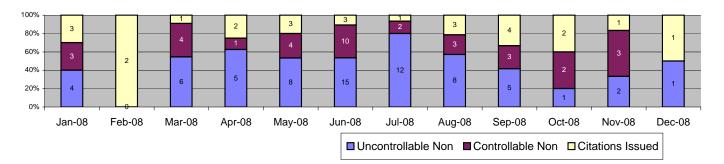

In December 2008, the photo enforcement project for the MTA Blue Line captured a total of 4,295 events. Of these, 743 were recorded as violations and 4,552 were non-violations. A total number of 352 citations have been issued reflecting an issuance rate of 47% and a prosecutable issuance rate of 86%. Citations issued for the month were well above the 3 month average of 308 while the issuance and prosecutable issuance rates were also considerably higher than the 3 month average (47% vs 41% and 77% vs 86% respectively). December saw the second highest total number of citations issued for the year (only 5 shy of February's total of 357).