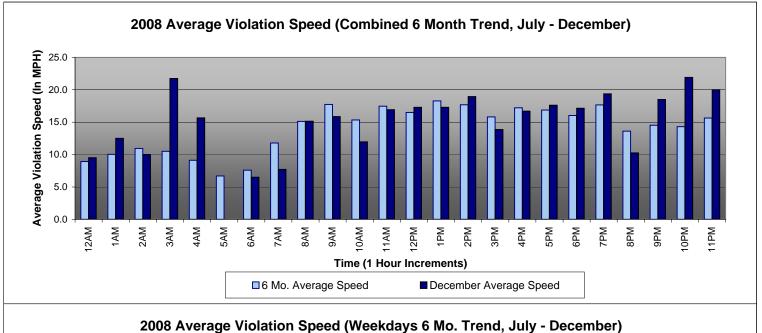

# Table of Contents

| Report Title                                                                         | Page |
|--------------------------------------------------------------------------------------|------|
| Executive Summary                                                                    | 3    |
| Approach Summary Report, All Locations                                               | 5    |
| Approach Summary Report, Location 322, WB 20th Street @ Long Beach Boulevard         | 6    |
| Approach Summary Report, Location 391, EB 41st Street @ Long Beach Boulevard         | 7    |
| Approach Summary Report, Location 421, EB Vernon Avenue @ Long Beach Boulevard       | 8    |
| Approach Summary Report, Location 451, EB 48th Place @ Long Beach Boulevard          | 9    |
| Approach Summary Report, Location 821, EB Century Blvd. @ Grandee Avenue             | 10   |
| Approach Summary Report, Location 822, WB Century Blvd. @ Grandee Avenue             | 11   |
| Approach Summary Report, Location 841, EB 103rd Street @ Grandee Avenue              | 12   |
| Approach Summary Report, Location 981, EB 119th Street @ Willowbrook Boulevard       | 13   |
| Approach Summary Report, Location 982, WB 119th Street @ Willowbrook Boulevard       | 14   |
| Approach Summary Report, Location 1051, EB 130th Street @ Willowbrook Boulevard      | 15   |
| Approach Summary Report, Location 1052, WB 130th Street @ Willowbrook Boulevard      | 16   |
| Approach Summary Report, Location 1081: EB Stockwell Street @ Willowbrook Boulevard  | 17   |
| Approach Summary Report, Location 1082: WB Stockwell Street @ Willowbrook Boulevard  | 18   |
| Approach Summary Report, Location 2003, EB Washington Boulevard @ Los Angeles Street | 19   |
| Approach Summary Report, Location 2008, WB Washington Boulevard @ Los Angeles Street | 20   |
| Approach Summary Report, Location 2017, EB Washington Boulevard @ San Pedro Street   | 21   |
| Approach Summary Report, Location 2018, WB Washington Boulevard @ San Pedro Street   | 22   |
| Approach Summary Report, Location 2027, EB Washington Boulevard @ Broadway Street    | 23   |
| Approach Summary Report, Location 2036, SB Flower Street @ 18th Street               | 24   |
| Approach Summary Report, Location 2046, SB Flower Street to EB 10 Freeway On Ramp    | 25   |
| Approach Summary Report, Location 2054, WB Venice @ Flower                           | 26   |
| Approach Summary Report, Location 2056, SB Venice @ Flower                           | 27   |
| Customer Service Report                                                              | 28   |
| Daily Citation Yield Report                                                          | 29   |
| Citations by Time (Graph)                                                            | 30   |
| Average Red Light Seconds (Graph)                                                    | 31   |
| Average Speed (Graph)                                                                | 32   |
| Monthly Citation Yield Report                                                        | 33   |
| Disposition Summary Report                                                           | 34   |
| Performance Report                                                                   | 35   |