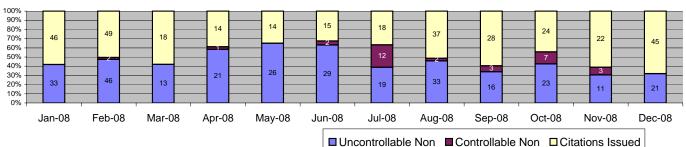

Location 391: EB 41st Street @ Long Beach Boulevard

| Events                                                                                                                                                                                                                                                                                                                                                               | L                                                                                           | Dec-08                                                                                                                                    | 3 Mon                                                                                            | th Average                                                                                                                              | Year to                                                                                                     | Date Total                                                                                                                                          | Year to Da                                                                                       | nte Average                                                                                                                                                   | 2007                                                                                        | Average                                                                                                                                          |
|----------------------------------------------------------------------------------------------------------------------------------------------------------------------------------------------------------------------------------------------------------------------------------------------------------------------------------------------------------------------|---------------------------------------------------------------------------------------------|-------------------------------------------------------------------------------------------------------------------------------------------|--------------------------------------------------------------------------------------------------|-----------------------------------------------------------------------------------------------------------------------------------------|-------------------------------------------------------------------------------------------------------------|-----------------------------------------------------------------------------------------------------------------------------------------------------|--------------------------------------------------------------------------------------------------|---------------------------------------------------------------------------------------------------------------------------------------------------------------|---------------------------------------------------------------------------------------------|--------------------------------------------------------------------------------------------------------------------------------------------------|
| EVEITIS                                                                                                                                                                                                                                                                                                                                                              | Quantity                                                                                    | % of Events                                                                                                                               | Quantity                                                                                         | % of Events                                                                                                                             | Quantity                                                                                                    | % of Events                                                                                                                                         | Quantity                                                                                         | % of Events                                                                                                                                                   | Quantity                                                                                    | % of Events                                                                                                                                      |
| Non Violations                                                                                                                                                                                                                                                                                                                                                       | 0                                                                                           | 0.00%                                                                                                                                     | 1                                                                                                | 16.67%                                                                                                                                  | 16                                                                                                          | 24.62%                                                                                                                                              | 2                                                                                                | 24.62%                                                                                                                                                        | 5                                                                                           | 65.52%                                                                                                                                           |
| Violations                                                                                                                                                                                                                                                                                                                                                           | 0                                                                                           | 0.00%                                                                                                                                     | 7                                                                                                | 83.33%                                                                                                                                  | 49                                                                                                          | 75.38%                                                                                                                                              | 5                                                                                                | 75.38%                                                                                                                                                        | 3                                                                                           | 34.48%                                                                                                                                           |
| Total Events                                                                                                                                                                                                                                                                                                                                                         | 0                                                                                           | 0.00%                                                                                                                                     | 8                                                                                                | 100.00%                                                                                                                                 | 65                                                                                                          | 100.00%                                                                                                                                             | 7                                                                                                | 100.00%                                                                                                                                                       | 7                                                                                           | 100.00%                                                                                                                                          |
| Violations                                                                                                                                                                                                                                                                                                                                                           | Quantity                                                                                    | % of Viol                                                                                                                                 | Quantity                                                                                         | % of Viol                                                                                                                               | Quantity                                                                                                    | % of Viol                                                                                                                                           | Quantity                                                                                         | % of Viol                                                                                                                                                     | Quantity                                                                                    | % of Viol                                                                                                                                        |
| Uncont. Non-Issued Viol                                                                                                                                                                                                                                                                                                                                              | 0                                                                                           | 0.00%                                                                                                                                     | 3                                                                                                | 40.00%                                                                                                                                  | 15                                                                                                          | 30.61%                                                                                                                                              | 2                                                                                                | 30.61%                                                                                                                                                        | 0                                                                                           | 15.00%                                                                                                                                           |
| Cont. Non-Issued Viol                                                                                                                                                                                                                                                                                                                                                | 0                                                                                           | 0.00%                                                                                                                                     | 4                                                                                                | 60.00%                                                                                                                                  | 29                                                                                                          | 59.18%                                                                                                                                              | 3                                                                                                | 59.18%                                                                                                                                                        | 2                                                                                           | 80.00%                                                                                                                                           |
| Citations                                                                                                                                                                                                                                                                                                                                                            | 0                                                                                           | 0.00%                                                                                                                                     | 0                                                                                                | 0.00%                                                                                                                                   | 5                                                                                                           | 10.20%                                                                                                                                              | 1                                                                                                | 10.20%                                                                                                                                                        | 0                                                                                           | 5.00%                                                                                                                                            |
| Av. Violation Speed                                                                                                                                                                                                                                                                                                                                                  |                                                                                             | 0.00                                                                                                                                      |                                                                                                  | 9.21                                                                                                                                    | 1                                                                                                           | 0.52                                                                                                                                                | 10                                                                                               | 0.52                                                                                                                                                          | 1                                                                                           | 6.33                                                                                                                                             |
| Av. Issued Speed                                                                                                                                                                                                                                                                                                                                                     |                                                                                             | 0.00                                                                                                                                      |                                                                                                  | 0.00                                                                                                                                    |                                                                                                             | 5.80                                                                                                                                                |                                                                                                  | .80                                                                                                                                                           |                                                                                             | 1.88                                                                                                                                             |
| Av. Violation Sec.                                                                                                                                                                                                                                                                                                                                                   |                                                                                             | 0.00                                                                                                                                      |                                                                                                  | 73.71                                                                                                                                   |                                                                                                             | 6.66                                                                                                                                                |                                                                                                  | 5.66                                                                                                                                                          |                                                                                             | 9.06                                                                                                                                             |
| Av. Issued Sec.                                                                                                                                                                                                                                                                                                                                                      |                                                                                             | 0.00                                                                                                                                      |                                                                                                  | 0.00                                                                                                                                    |                                                                                                             | 1.85                                                                                                                                                |                                                                                                  | .85                                                                                                                                                           |                                                                                             | 0.93                                                                                                                                             |
|                                                                                                                                                                                                                                                                                                                                                                      |                                                                                             |                                                                                                                                           |                                                                                                  |                                                                                                                                         |                                                                                                             |                                                                                                                                                     |                                                                                                  |                                                                                                                                                               |                                                                                             |                                                                                                                                                  |
| Cal. Days/Enforc. Days                                                                                                                                                                                                                                                                                                                                               | 31                                                                                          | 0                                                                                                                                         | 31                                                                                               | 31                                                                                                                                      | 366                                                                                                         | 305                                                                                                                                                 | 31                                                                                               | 31                                                                                                                                                            | 30                                                                                          | 26                                                                                                                                               |
| Daily Citation Yield                                                                                                                                                                                                                                                                                                                                                 | 0.00                                                                                        | 0.00                                                                                                                                      | 0.00                                                                                             | 0.00                                                                                                                                    | 0.01                                                                                                        | 0.02                                                                                                                                                | 0.02                                                                                             | 0.02                                                                                                                                                          | 0.00                                                                                        | 0.00                                                                                                                                             |
| Cit /Viol. Iss. Rate                                                                                                                                                                                                                                                                                                                                                 |                                                                                             | 0%                                                                                                                                        |                                                                                                  | 0%                                                                                                                                      |                                                                                                             | 0%                                                                                                                                                  |                                                                                                  | )%                                                                                                                                                            |                                                                                             | 5%                                                                                                                                               |
| Prosecut. Iss. Rate                                                                                                                                                                                                                                                                                                                                                  |                                                                                             | 0%                                                                                                                                        |                                                                                                  | 0%                                                                                                                                      |                                                                                                             | 5%                                                                                                                                                  |                                                                                                  | 5%                                                                                                                                                            |                                                                                             | 6%                                                                                                                                               |
| Non - Violations                                                                                                                                                                                                                                                                                                                                                     |                                                                                             | Dec-08                                                                                                                                    |                                                                                                  | th Average                                                                                                                              |                                                                                                             | Date Total                                                                                                                                          |                                                                                                  | nte Average                                                                                                                                                   |                                                                                             | Average                                                                                                                                          |
| D A L 1/2 L 2                                                                                                                                                                                                                                                                                                                                                        | Quantity                                                                                    | % of Events                                                                                                                               | Quantity                                                                                         | % of Events                                                                                                                             | Quantity                                                                                                    | % of Events                                                                                                                                         | Quantity                                                                                         | % of Events                                                                                                                                                   | Quantity                                                                                    | % of Events                                                                                                                                      |
| Rear Axle Violation                                                                                                                                                                                                                                                                                                                                                  | 0                                                                                           | 0.00%                                                                                                                                     | 0                                                                                                | 0.00%                                                                                                                                   | 0                                                                                                           | 0.00%                                                                                                                                               | 0                                                                                                | 0.00%                                                                                                                                                         | 0                                                                                           | 5.17%                                                                                                                                            |
| Gate Down - No Train                                                                                                                                                                                                                                                                                                                                                 | 0                                                                                           | 0.00%                                                                                                                                     | 0                                                                                                | 0.00%                                                                                                                                   | 0                                                                                                           | 0.00%                                                                                                                                               | 0                                                                                                | 0.00%                                                                                                                                                         | 0                                                                                           | 0.00%                                                                                                                                            |
| Train Activation                                                                                                                                                                                                                                                                                                                                                     | 0                                                                                           | 0.00%                                                                                                                                     | 0                                                                                                | 0.00%                                                                                                                                   | 0                                                                                                           | 0.00%                                                                                                                                               | 0                                                                                                | 0.00%                                                                                                                                                         | 0                                                                                           | 1.72%                                                                                                                                            |
| Right Turn                                                                                                                                                                                                                                                                                                                                                           | 0                                                                                           | 0.00%                                                                                                                                     | 0                                                                                                | 0.00%                                                                                                                                   | 0                                                                                                           | 0.00%                                                                                                                                               | 0                                                                                                | 0.00%                                                                                                                                                         | 0                                                                                           | 0.00%                                                                                                                                            |
| No Violation Occurred                                                                                                                                                                                                                                                                                                                                                | 0                                                                                           | 0.00%                                                                                                                                     | 1                                                                                                | 13.04%                                                                                                                                  | 16                                                                                                          | 24.62%                                                                                                                                              | 2                                                                                                | 24.62%                                                                                                                                                        | 4                                                                                           | 58.62%                                                                                                                                           |
| Total Non Violations                                                                                                                                                                                                                                                                                                                                                 | 0                                                                                           | 0.00%                                                                                                                                     | 1                                                                                                | 13.04%                                                                                                                                  | 16                                                                                                          | 24.62%                                                                                                                                              | 2                                                                                                | 24.62%                                                                                                                                                        | 5                                                                                           | 65.52%                                                                                                                                           |
|                                                                                                                                                                                                                                                                                                                                                                      |                                                                                             |                                                                                                                                           |                                                                                                  |                                                                                                                                         |                                                                                                             |                                                                                                                                                     |                                                                                                  |                                                                                                                                                               |                                                                                             |                                                                                                                                                  |
| Non - Issued                                                                                                                                                                                                                                                                                                                                                         | Quantity                                                                                    | % of Viol                                                                                                                                 | Quantity                                                                                         | % of Viol                                                                                                                               | Quantity                                                                                                    | % of Viol                                                                                                                                           | Quantity                                                                                         | % of Viol                                                                                                                                                     | Quantity                                                                                    | % of Viol                                                                                                                                        |
| No Plate                                                                                                                                                                                                                                                                                                                                                             | 0                                                                                           | 0.00%                                                                                                                                     | 0                                                                                                | 5.00%                                                                                                                                   | 2                                                                                                           | 4.08%                                                                                                                                               | 0                                                                                                | 4.08%                                                                                                                                                         | 0                                                                                           | 10.00%                                                                                                                                           |
| No Plate<br>Out of State Plate                                                                                                                                                                                                                                                                                                                                       | 0                                                                                           | 0.00%<br>0.00%                                                                                                                            | 0                                                                                                | 5.00%<br>0.00%                                                                                                                          | 2 0                                                                                                         | 4.08%<br>0.00%                                                                                                                                      | 0                                                                                                | 4.08%<br>0.00%                                                                                                                                                | 0                                                                                           | 10.00%<br>0.00%                                                                                                                                  |
| No Plate<br>Out of State Plate<br>Glare on Plate                                                                                                                                                                                                                                                                                                                     | 0 0 0                                                                                       | 0.00%<br>0.00%<br>0.00%                                                                                                                   | 0 0 0                                                                                            | 5.00%<br>0.00%<br>0.00%                                                                                                                 | 2<br>0<br>2                                                                                                 | 4.08%<br>0.00%<br>4.08%                                                                                                                             | 0 0 0                                                                                            | 4.08%<br>0.00%<br>4.08%                                                                                                                                       | 0 0 0                                                                                       | 10.00%<br>0.00%<br>0.00%                                                                                                                         |
| No Plate Out of State Plate Glare on Plate Illegible Plate                                                                                                                                                                                                                                                                                                           | 0<br>0<br>0<br>0                                                                            | 0.00%<br>0.00%<br>0.00%<br>0.00%                                                                                                          | 0<br>0<br>0<br>0                                                                                 | 5.00%<br>0.00%<br>0.00%<br>0.00%                                                                                                        | 2<br>0<br>2<br>0                                                                                            | 4.08%<br>0.00%<br>4.08%<br>0.00%                                                                                                                    | 0<br>0<br>0<br>0                                                                                 | 4.08%<br>0.00%<br>4.08%<br>0.00%                                                                                                                              | 0<br>0<br>0<br>0                                                                            | 10.00%<br>0.00%<br>0.00%<br>0.00%                                                                                                                |
| No Plate Out of State Plate Glare on Plate Illegible Plate Plate Obstructed                                                                                                                                                                                                                                                                                          | 0<br>0<br>0<br>0                                                                            | 0.00%<br>0.00%<br>0.00%<br>0.00%<br>0.00%                                                                                                 | 0<br>0<br>0<br>0<br>0                                                                            | 5.00%<br>0.00%<br>0.00%<br>0.00%<br>0.00%                                                                                               | 2<br>0<br>2<br>0<br>0                                                                                       | 4.08%<br>0.00%<br>4.08%<br>0.00%<br>0.00%                                                                                                           | 0<br>0<br>0<br>0                                                                                 | 4.08%<br>0.00%<br>4.08%<br>0.00%<br>0.00%                                                                                                                     | 0<br>0<br>0<br>0<br>0                                                                       | 10.00%<br>0.00%<br>0.00%<br>0.00%<br>0.00%                                                                                                       |
| No Plate Out of State Plate Glare on Plate Illegible Plate Plate Obstructed Windshield Glare                                                                                                                                                                                                                                                                         | 0<br>0<br>0<br>0<br>0                                                                       | 0.00%<br>0.00%<br>0.00%<br>0.00%<br>0.00%                                                                                                 | 0<br>0<br>0<br>0<br>0                                                                            | 5.00%<br>0.00%<br>0.00%<br>0.00%<br>0.00%                                                                                               | 2<br>0<br>2<br>0<br>0                                                                                       | 4.08%<br>0.00%<br>4.08%<br>0.00%<br>0.00%<br>2.04%                                                                                                  | 0<br>0<br>0<br>0<br>0                                                                            | 4.08%<br>0.00%<br>4.08%<br>0.00%<br>0.00%<br>2.04%                                                                                                            | 0<br>0<br>0<br>0<br>0                                                                       | 10.00%<br>0.00%<br>0.00%<br>0.00%<br>0.00%                                                                                                       |
| No Plate Out of State Plate Glare on Plate Illegible Plate Plate Obstructed Windshield Glare Driver Obstructed                                                                                                                                                                                                                                                       | 0<br>0<br>0<br>0<br>0<br>0                                                                  | 0.00%<br>0.00%<br>0.00%<br>0.00%<br>0.00%<br>0.00%                                                                                        | 0<br>0<br>0<br>0<br>0<br>0                                                                       | 5.00%<br>0.00%<br>0.00%<br>0.00%<br>0.00%<br>0.00%                                                                                      | 2<br>0<br>2<br>0<br>0<br>1                                                                                  | 4.08%<br>0.00%<br>4.08%<br>0.00%<br>0.00%<br>2.04%<br>0.00%                                                                                         | 0<br>0<br>0<br>0<br>0<br>0                                                                       | 4.08%<br>0.00%<br>4.08%<br>0.00%<br>0.00%<br>2.04%<br>0.00%                                                                                                   | 0<br>0<br>0<br>0<br>0<br>0                                                                  | 10.00%<br>0.00%<br>0.00%<br>0.00%<br>0.00%<br>0.00%                                                                                              |
| No Plate Out of State Plate Glare on Plate Illegible Plate Plate Obstructed Windshield Glare Driver Obstructed Car Obstructed                                                                                                                                                                                                                                        | 0<br>0<br>0<br>0<br>0<br>0<br>0                                                             | 0.00%<br>0.00%<br>0.00%<br>0.00%<br>0.00%<br>0.00%<br>0.00%                                                                               | 0<br>0<br>0<br>0<br>0<br>0<br>0                                                                  | 5.00%<br>0.00%<br>0.00%<br>0.00%<br>0.00%<br>0.00%<br>0.00%<br>15.00%                                                                   | 2<br>0<br>2<br>0<br>0<br>0<br>1<br>0<br>5                                                                   | 4.08%<br>0.00%<br>4.08%<br>0.00%<br>0.00%<br>2.04%<br>0.00%<br>10.20%                                                                               | 0<br>0<br>0<br>0<br>0<br>0<br>0<br>0                                                             | 4.08%<br>0.00%<br>4.08%<br>0.00%<br>0.00%<br>2.04%<br>0.00%<br>10.20%                                                                                         | 0<br>0<br>0<br>0<br>0<br>0<br>0                                                             | 10.00%<br>0.00%<br>0.00%<br>0.00%<br>0.00%<br>0.00%<br>0.00%                                                                                     |
| No Plate Out of State Plate Glare on Plate Illegible Plate Plate Obstructed Windshield Glare Driver Obstructed Car Obstructed Emergency Vehicle                                                                                                                                                                                                                      | 0<br>0<br>0<br>0<br>0<br>0<br>0                                                             | 0.00%<br>0.00%<br>0.00%<br>0.00%<br>0.00%<br>0.00%<br>0.00%<br>0.00%                                                                      | 0<br>0<br>0<br>0<br>0<br>0<br>0<br>0                                                             | 5.00%<br>0.00%<br>0.00%<br>0.00%<br>0.00%<br>0.00%<br>0.00%<br>15.00%                                                                   | 2<br>0<br>2<br>0<br>0<br>1<br>0<br>5                                                                        | 4.08%<br>0.00%<br>4.08%<br>0.00%<br>0.00%<br>2.04%<br>0.00%<br>10.20%<br>0.00%                                                                      | 0<br>0<br>0<br>0<br>0<br>0<br>0<br>0<br>0                                                        | 4.08%<br>0.00%<br>4.08%<br>0.00%<br>0.00%<br>2.04%<br>0.00%<br>10.20%<br>0.00%                                                                                | 0<br>0<br>0<br>0<br>0<br>0<br>0                                                             | 10.00%<br>0.00%<br>0.00%<br>0.00%<br>0.00%<br>0.00%<br>0.00%<br>0.00%                                                                            |
| No Plate Out of State Plate Glare on Plate Illegible Plate Plate Obstructed Windshield Glare Driver Obstructed Car Obstructed Emergency Vehicle No DMV Match Found                                                                                                                                                                                                   | 0<br>0<br>0<br>0<br>0<br>0<br>0<br>0<br>0                                                   | 0.00%<br>0.00%<br>0.00%<br>0.00%<br>0.00%<br>0.00%<br>0.00%<br>0.00%<br>0.00%                                                             | 0<br>0<br>0<br>0<br>0<br>0<br>0<br>0<br>0                                                        | 5.00%<br>0.00%<br>0.00%<br>0.00%<br>0.00%<br>0.00%<br>0.00%<br>15.00%<br>0.00%                                                          | 2<br>0<br>2<br>0<br>0<br>1<br>0<br>5<br>0                                                                   | 4.08%<br>0.00%<br>4.08%<br>0.00%<br>0.00%<br>2.04%<br>0.00%<br>10.20%<br>0.00%<br>2.04%                                                             | 0<br>0<br>0<br>0<br>0<br>0<br>0<br>0<br>0<br>1                                                   | 4.08%<br>0.00%<br>4.08%<br>0.00%<br>0.00%<br>2.04%<br>0.00%<br>10.20%<br>0.00%<br>2.04%                                                                       | 0<br>0<br>0<br>0<br>0<br>0<br>0<br>0<br>0                                                   | 10.00%<br>0.00%<br>0.00%<br>0.00%<br>0.00%<br>0.00%<br>0.00%<br>0.00%<br>0.00%<br>0.00%                                                          |
| No Plate Out of State Plate Glare on Plate Illegible Plate Plate Obstructed Windshield Glare Driver Obstructed Car Obstructed Emergency Vehicle No DMV Match Found LASD Expired                                                                                                                                                                                      | 0<br>0<br>0<br>0<br>0<br>0<br>0<br>0<br>0<br>0                                              | 0.00%<br>0.00%<br>0.00%<br>0.00%<br>0.00%<br>0.00%<br>0.00%<br>0.00%<br>0.00%<br>0.00%                                                    | 0<br>0<br>0<br>0<br>0<br>0<br>0<br>0<br>0<br>1<br>0                                              | 5.00% 0.00% 0.00% 0.00% 0.00% 0.00% 0.00% 0.00% 0.00% 0.00% 0.00% 0.00%                                                                 | 2<br>0<br>2<br>0<br>0<br>1<br>0<br>5<br>0                                                                   | 4.08%<br>0.00%<br>4.08%<br>0.00%<br>0.00%<br>2.04%<br>0.00%<br>10.20%<br>0.00%<br>2.04%<br>0.00%                                                    | 0<br>0<br>0<br>0<br>0<br>0<br>0<br>0<br>1<br>0<br>0                                              | 4.08%<br>0.00%<br>4.08%<br>0.00%<br>0.00%<br>2.04%<br>0.00%<br>10.20%<br>0.00%<br>2.04%<br>0.00%                                                              | 0<br>0<br>0<br>0<br>0<br>0<br>0<br>0<br>0<br>0<br>0                                         | 10.00%<br>0.00%<br>0.00%<br>0.00%<br>0.00%<br>0.00%<br>0.00%<br>0.00%<br>0.00%<br>0.00%                                                          |
| No Plate Out of State Plate Glare on Plate Illegible Plate Plate Obstructed Windshield Glare Driver Obstructed Car Obstructed Emergency Vehicle No DMV Match Found LASD Expired Other                                                                                                                                                                                | 0<br>0<br>0<br>0<br>0<br>0<br>0<br>0<br>0<br>0<br>0<br>0                                    | 0.00%<br>0.00%<br>0.00%<br>0.00%<br>0.00%<br>0.00%<br>0.00%<br>0.00%<br>0.00%<br>0.00%<br>0.00%                                           | 0<br>0<br>0<br>0<br>0<br>0<br>0<br>0<br>0<br>1<br>0<br>0                                         | 5.00% 0.00% 0.00% 0.00% 0.00% 0.00% 0.00% 0.00% 0.00% 0.00% 0.00% 0.00% 0.00%                                                           | 2<br>0<br>2<br>0<br>0<br>1<br>0<br>5<br>0<br>1<br>0<br>5<br>0<br>4                                          | 4.08%<br>0.00%<br>4.08%<br>0.00%<br>0.00%<br>2.04%<br>0.00%<br>10.20%<br>0.00%<br>2.04%<br>0.00%<br>8.16%                                           | 0<br>0<br>0<br>0<br>0<br>0<br>0<br>0<br>1<br>0<br>0<br>0                                         | 4.08%<br>0.00%<br>4.08%<br>0.00%<br>0.00%<br>2.04%<br>0.00%<br>10.20%<br>0.00%<br>2.04%<br>0.00%<br>8.16%                                                     | 0<br>0<br>0<br>0<br>0<br>0<br>0<br>0<br>0<br>0<br>0<br>0                                    | 10.00%<br>0.00%<br>0.00%<br>0.00%<br>0.00%<br>0.00%<br>0.00%<br>0.00%<br>0.00%<br>0.00%<br>0.00%                                                 |
| No Plate Out of State Plate Glare on Plate Illegible Plate Plate Obstructed Windshield Glare Driver Obstructed Car Obstructed Emergency Vehicle No DMV Match Found LASD Expired                                                                                                                                                                                      | 0<br>0<br>0<br>0<br>0<br>0<br>0<br>0<br>0<br>0                                              | 0.00%<br>0.00%<br>0.00%<br>0.00%<br>0.00%<br>0.00%<br>0.00%<br>0.00%<br>0.00%<br>0.00%                                                    | 0<br>0<br>0<br>0<br>0<br>0<br>0<br>0<br>0<br>1<br>0                                              | 5.00% 0.00% 0.00% 0.00% 0.00% 0.00% 0.00% 0.00% 0.00% 0.00% 0.00% 0.00%                                                                 | 2<br>0<br>2<br>0<br>0<br>1<br>0<br>5<br>0                                                                   | 4.08%<br>0.00%<br>4.08%<br>0.00%<br>0.00%<br>2.04%<br>0.00%<br>10.20%<br>0.00%<br>2.04%<br>0.00%                                                    | 0<br>0<br>0<br>0<br>0<br>0<br>0<br>0<br>1<br>0<br>0                                              | 4.08%<br>0.00%<br>4.08%<br>0.00%<br>0.00%<br>2.04%<br>0.00%<br>10.20%<br>0.00%<br>2.04%<br>0.00%                                                              | 0<br>0<br>0<br>0<br>0<br>0<br>0<br>0<br>0<br>0<br>0                                         | 10.00%<br>0.00%<br>0.00%<br>0.00%<br>0.00%<br>0.00%<br>0.00%<br>0.00%<br>0.00%<br>0.00%                                                          |
| No Plate Out of State Plate Glare on Plate Illegible Plate Plate Obstructed Windshield Glare Driver Obstructed Car Obstructed Emergency Vehicle No DMV Match Found LASD Expired Other                                                                                                                                                                                | 0<br>0<br>0<br>0<br>0<br>0<br>0<br>0<br>0<br>0<br>0<br>0                                    | 0.00%<br>0.00%<br>0.00%<br>0.00%<br>0.00%<br>0.00%<br>0.00%<br>0.00%<br>0.00%<br>0.00%<br>0.00%                                           | 0<br>0<br>0<br>0<br>0<br>0<br>0<br>0<br>0<br>1<br>0<br>0                                         | 5.00% 0.00% 0.00% 0.00% 0.00% 0.00% 0.00% 0.00% 0.00% 0.00% 0.00% 0.00% 0.00%                                                           | 2<br>0<br>2<br>0<br>0<br>1<br>0<br>5<br>0<br>1<br>0<br>5<br>0<br>4                                          | 4.08%<br>0.00%<br>4.08%<br>0.00%<br>0.00%<br>2.04%<br>0.00%<br>10.20%<br>0.00%<br>2.04%<br>0.00%<br>8.16%                                           | 0<br>0<br>0<br>0<br>0<br>0<br>0<br>0<br>1<br>0<br>0<br>0                                         | 4.08%<br>0.00%<br>4.08%<br>0.00%<br>0.00%<br>2.04%<br>0.00%<br>10.20%<br>0.00%<br>2.04%<br>0.00%<br>8.16%                                                     | 0<br>0<br>0<br>0<br>0<br>0<br>0<br>0<br>0<br>0<br>0<br>0                                    | 10.00%<br>0.00%<br>0.00%<br>0.00%<br>0.00%<br>0.00%<br>0.00%<br>0.00%<br>0.00%<br>0.00%<br>0.00%                                                 |
| No Plate Out of State Plate Glare on Plate Illegible Plate Plate Obstructed Windshield Glare Driver Obstructed Car Obstructed Emergency Vehicle No DMV Match Found LASD Expired Other Total                                                                                                                                                                          | 0<br>0<br>0<br>0<br>0<br>0<br>0<br>0<br>0<br>0<br>0                                         | 0.00% 0.00% 0.00% 0.00% 0.00% 0.00% 0.00% 0.00% 0.00% 0.00% 0.00% 0.00% 0.00%                                                             | 0<br>0<br>0<br>0<br>0<br>0<br>0<br>0<br>1<br>0<br>0<br>0<br>0                                    | 5.00%<br>0.00%<br>0.00%<br>0.00%<br>0.00%<br>0.00%<br>15.00%<br>0.00%<br>0.00%<br>0.00%<br>40.00%                                       | 2<br>0<br>2<br>0<br>0<br>1<br>0<br>5<br>0<br>1<br>0<br>4<br>15                                              | 4.08% 0.00% 4.08% 0.00% 0.00% 2.04% 0.00% 10.20% 0.00% 2.044% 0.00% 8.16% 30.61%                                                                    | 0<br>0<br>0<br>0<br>0<br>0<br>0<br>0<br>1<br>0<br>0<br>0<br>0<br>0<br>0                          | 4.08%<br>0.00%<br>4.08%<br>0.00%<br>0.00%<br>2.04%<br>0.00%<br>10.20%<br>0.00%<br>2.04%<br>0.00%<br>30.61%                                                    | 0<br>0<br>0<br>0<br>0<br>0<br>0<br>0<br>0<br>0<br>0<br>0                                    | 10.00% 0.00% 0.00% 0.00% 0.00% 0.00% 0.00% 0.00% 0.00% 0.00% 15.00%                                                                              |
| No Plate Out of State Plate Glare on Plate Illegible Plate Plate Obstructed Windshield Glare Driver Obstructed Car Obstructed Emergency Vehicle No DMV Match Found LASD Expired Other Total Framing of Plate                                                                                                                                                         | 0<br>0<br>0<br>0<br>0<br>0<br>0<br>0<br>0<br>0<br>0<br>0<br>0<br>0<br>0                     | 0.00% 0.00% 0.00% 0.00% 0.00% 0.00% 0.00% 0.00% 0.00% 0.00% 0.00% 0.00%                                                                   | 0<br>0<br>0<br>0<br>0<br>0<br>0<br>0<br>1<br>0<br>0<br>0<br>0<br>1<br>3                          | 5.00% 0.00% 0.00% 0.00% 0.00% 0.00% 0.00% 0.00% 15.00% 0.00% 0.00% 40.00%                                                               | 2<br>0<br>2<br>0<br>0<br>1<br>0<br>5<br>0<br>1<br>0<br>4<br>15                                              | 4.08% 0.00% 4.08% 0.00% 0.00% 2.04% 0.00% 10.20% 0.00% 2.04% 0.00% 8.16% 30.61%                                                                     | 0<br>0<br>0<br>0<br>0<br>0<br>0<br>0<br>1<br>0<br>0<br>0<br>0<br>0<br>0<br>0<br>0<br>0<br>0<br>0 | 4.08%<br>0.00%<br>4.08%<br>0.00%<br>0.00%<br>2.04%<br>0.00%<br>10.20%<br>0.00%<br>2.04%<br>0.00%<br>30.61%<br>4.08%                                           | 0<br>0<br>0<br>0<br>0<br>0<br>0<br>0<br>0<br>0<br>0<br>0<br>0<br>0                          | 10.00% 0.00% 0.00% 0.00% 0.00% 0.00% 0.00% 0.00% 0.00% 15.00%                                                                                    |
| No Plate Out of State Plate Glare on Plate Illegible Plate Plate Obstructed Windshield Glare Driver Obstructed Car Obstructed Emergency Vehicle No DMV Match Found LASD Expired Other Total Framing of Plate Focus / Clarity of Plate                                                                                                                                | 0<br>0<br>0<br>0<br>0<br>0<br>0<br>0<br>0<br>0<br>0<br>0<br>0<br>0<br>0                     | 0.00% 0.00% 0.00% 0.00% 0.00% 0.00% 0.00% 0.00% 0.00% 0.00% 0.00% 0.00% 0.00%                                                             | 0<br>0<br>0<br>0<br>0<br>0<br>0<br>0<br>1<br>0<br>0<br>0<br>0<br>1<br>3                          | 5.00% 0.00% 0.00% 0.00% 0.00% 0.00% 0.00% 0.00% 0.00% 15.00% 0.00% 0.00% 5.00%                                                          | 2<br>0<br>2<br>0<br>0<br>1<br>0<br>5<br>0<br>1<br>0<br>4<br>15                                              | 4.08% 0.00% 4.08% 0.00% 0.00% 2.04% 0.00% 10.20% 0.00% 2.044% 0.00% 8.16% 30.61%                                                                    | 0<br>0<br>0<br>0<br>0<br>0<br>0<br>0<br>1<br>0<br>0<br>0<br>0<br>0<br>0<br>0<br>0<br>0<br>0<br>0 | 4.08%<br>0.00%<br>4.08%<br>0.00%<br>0.00%<br>2.04%<br>0.00%<br>10.20%<br>0.00%<br>2.04%<br>0.00%<br>8.16%<br>30.61%                                           | 0<br>0<br>0<br>0<br>0<br>0<br>0<br>0<br>0<br>0<br>0<br>0<br>0<br>0<br>0<br>0<br>0<br>0<br>0 | 10.00% 0.00% 0.00% 0.00% 0.00% 0.00% 0.00% 0.00% 0.00% 0.00% 5.00% 0.00% 15.00%                                                                  |
| No Plate Out of State Plate Glare on Plate Illegible Plate Plate Obstructed Windshield Glare Driver Obstructed Car Obstructed Emergency Vehicle No DMV Match Found LASD Expired Other Total Framing of Plate Focus / Clarity of Plate Dark Interior Framing of Driver Focus / Clarity of Driver                                                                      | 0<br>0<br>0<br>0<br>0<br>0<br>0<br>0<br>0<br>0<br>0<br>0<br>0<br>0<br>0                     | 0.00% 0.00% 0.00% 0.00% 0.00% 0.00% 0.00% 0.00% 0.00% 0.00% 0.00% 0.00% 0.00%                                                             | 0<br>0<br>0<br>0<br>0<br>0<br>0<br>0<br>1<br>0<br>0<br>0<br>1<br>3                               | 5.00% 0.00% 0.00% 0.00% 0.00% 0.00% 0.00% 0.00% 0.00% 40.00% 5.00% 5.00% 0.00%                                                          | 2<br>0<br>2<br>0<br>0<br>1<br>0<br>5<br>0<br>1<br>0<br>4<br>15                                              | 4.08% 0.00% 4.08% 0.00% 0.00% 2.04% 0.00% 10.20% 0.00% 2.04% 0.00% 4.16% 30.61% 4.08% 12.24% 0.00%                                                  | 0<br>0<br>0<br>0<br>0<br>0<br>0<br>0<br>1<br>0<br>0<br>0<br>0<br>0<br>0<br>0<br>0<br>0<br>0<br>0 | 4.08% 0.00% 4.08% 0.00% 0.00% 2.04% 0.00% 10.20% 0.00% 2.04% 0.00% 4.16% 30.61% 4.08% 12.24% 0.00%                                                            | 0<br>0<br>0<br>0<br>0<br>0<br>0<br>0<br>0<br>0<br>0<br>0<br>0<br>0<br>0<br>0<br>0<br>0<br>0 | 10.00% 0.00% 0.00% 0.00% 0.00% 0.00% 0.00% 0.00% 0.00% 0.00% 5.00% 0.00% 0.00% 60.00%                                                            |
| No Plate Out of State Plate Glare on Plate Illegible Plate Plate Obstructed Windshield Glare Driver Obstructed Car Obstructed Emergency Vehicle No DMV Match Found LASD Expired Other Total Framing of Plate Focus / Clarity of Plate Dark Interior Framing of Driver                                                                                                | 0<br>0<br>0<br>0<br>0<br>0<br>0<br>0<br>0<br>0<br>0<br>0<br>0<br>0<br>0                     | 0.00% 0.00% 0.00% 0.00% 0.00% 0.00% 0.00% 0.00% 0.00% 0.00% 0.00% 0.00% 0.00% 0.00%                                                       | 0<br>0<br>0<br>0<br>0<br>0<br>0<br>0<br>1<br>0<br>0<br>0<br>0<br>1<br>3                          | 5.00% 0.00% 0.00% 0.00% 0.00% 0.00% 0.00% 0.00% 0.00% 0.00% 5.00% 5.00% 0.00% 0.00%                                                     | 2<br>0<br>2<br>0<br>0<br>1<br>0<br>5<br>0<br>1<br>0<br>4<br>15                                              | 4.08% 0.00% 4.08% 0.00% 0.00% 2.04% 0.00% 10.20% 0.00% 2.04% 0.00% 8.16% 4.08% 12.24% 0.00% 2.04%                                                   | 0<br>0<br>0<br>0<br>0<br>0<br>0<br>0<br>1<br>0<br>0<br>0<br>0<br>0<br>0<br>0<br>0<br>0<br>0<br>0 | 4.08% 0.00% 4.08% 0.00% 0.00% 0.00% 0.00% 10.20% 0.00% 2.04% 0.00% 8.16% 30.61% 4.08% 12.24% 0.00% 2.04%                                                      | 0<br>0<br>0<br>0<br>0<br>0<br>0<br>0<br>0<br>0<br>0<br>0<br>0<br>0<br>0<br>0<br>0<br>0<br>0 | 10.00% 0.00% 0.00% 0.00% 0.00% 0.00% 0.00% 0.00% 0.00% 0.00% 5.00% 0.00% 0.00% 0.00% 0.00% 0.00%                                                 |
| No Plate Out of State Plate Glare on Plate Illegible Plate Plate Obstructed Windshield Glare Driver Obstructed Car Obstructed Emergency Vehicle No DMV Match Found LASD Expired Other Total Framing of Plate Focus / Clarity of Plate Dark Interior Framing of Driver Focus / Clarity of Driver                                                                      | 0<br>0<br>0<br>0<br>0<br>0<br>0<br>0<br>0<br>0<br>0<br>0<br>0<br>0<br>0<br>0<br>0<br>0<br>0 | 0.00% 0.00% 0.00% 0.00% 0.00% 0.00% 0.00% 0.00% 0.00% 0.00% 0.00% 0.00% 0.00% 0.00% 0.00% 0.00%                                           | 0<br>0<br>0<br>0<br>0<br>0<br>0<br>0<br>1<br>0<br>0<br>0<br>1<br>3                               | 5.00% 0.00% 0.00% 0.00% 0.00% 0.00% 0.00% 15.00% 0.00% 0.00% 0.00% 0.00% 0.00% 0.00% 0.00% 0.00%                                        | 2<br>0<br>2<br>0<br>0<br>1<br>0<br>5<br>0<br>1<br>0<br>4<br>15<br>2<br>6<br>0                               | 4.08% 0.00% 4.08% 0.00% 0.00% 2.04% 0.00% 2.04% 0.00% 8.16% 30.61% 4.08% 12.24% 0.00% 2.04% 0.00%                                                   | 0<br>0<br>0<br>0<br>0<br>0<br>0<br>0<br>1<br>0<br>0<br>0<br>0<br>0<br>0<br>0<br>0<br>0<br>0<br>0 | 4.08% 0.00% 4.08% 0.00% 0.00% 0.00% 2.04% 0.00% 2.04% 0.00% 8.16% 30.61% 4.08% 12.24% 0.00% 2.04% 0.00%                                                       | 0<br>0<br>0<br>0<br>0<br>0<br>0<br>0<br>0<br>0<br>0<br>0<br>0<br>0<br>0<br>0<br>0<br>0<br>0 | 10.00% 0.00% 0.00% 0.00% 0.00% 0.00% 0.00% 0.00% 0.00% 0.00% 5.00% 0.00% 0.00% 60.00% 0.00% 0.00% 0.00%                                          |
| No Plate Out of State Plate Glare on Plate Illegible Plate Plate Obstructed Windshield Glare Driver Obstructed Car Obstructed Emergency Vehicle No DMV Match Found LASD Expired Other Total Framing of Plate Focus / Clarity of Plate Dark Interior Framing of Driver Focus / Clarity of Driver Framing of Car                                                       | 0<br>0<br>0<br>0<br>0<br>0<br>0<br>0<br>0<br>0<br>0<br>0<br>0<br>0<br>0<br>0<br>0<br>0<br>0 | 0.00% 0.00% 0.00% 0.00% 0.00% 0.00% 0.00% 0.00% 0.00% 0.00% 0.00% 0.00% 0.00% 0.00% 0.00% 0.00% 0.00%                                     | 0<br>0<br>0<br>0<br>0<br>0<br>0<br>0<br>1<br>0<br>0<br>0<br>1<br>3<br>0<br>0<br>0<br>0<br>0<br>0 | 5.00% 0.00% 0.00% 0.00% 0.00% 0.00% 0.00% 0.00% 0.00% 0.00% 0.00% 0.00% 0.00% 5.00% 0.00% 0.00% 0.00% 0.00% 15.00%                      | 2<br>0<br>2<br>0<br>0<br>1<br>0<br>5<br>0<br>1<br>0<br>4<br>15<br>2<br>6<br>0<br>1                          | 4.08% 0.00% 4.08% 0.00% 0.00% 2.04% 0.00% 2.04% 0.00% 8.16% 30.61% 4.08% 12.24% 0.00% 2.04% 0.00% 18.37%                                            | 0<br>0<br>0<br>0<br>0<br>0<br>0<br>0<br>1<br>0<br>0<br>0<br>0<br>0<br>0<br>0<br>0<br>0<br>0<br>0 | 4.08% 0.00% 4.08% 0.00% 0.00% 0.00% 2.04% 0.00% 2.04% 0.00% 8.16% 30.61% 4.08% 12.24% 0.00% 2.04% 0.00% 18.37%                                                | 0<br>0<br>0<br>0<br>0<br>0<br>0<br>0<br>0<br>0<br>0<br>0<br>0<br>0<br>0<br>0<br>0<br>0<br>0 | 10.00% 0.00% 0.00% 0.00% 0.00% 0.00% 0.00% 0.00% 0.00% 0.00% 5.00% 0.00% 0.00% 0.00% 5.00% 0.00% 5.00% 0.00% 0.00% 0.00% 0.00%                   |
| No Plate Out of State Plate Glare on Plate Illegible Plate Plate Obstructed Windshield Glare Driver Obstructed Car Obstructed Emergency Vehicle No DMV Match Found LASD Expired Other Total Framing of Plate Focus / Clarity of Plate Dark Interior Framing of Driver Focus / Clarity of Driver Framing of Car Data Error                                            | 0<br>0<br>0<br>0<br>0<br>0<br>0<br>0<br>0<br>0<br>0<br>0<br>0<br>0<br>0<br>0<br>0<br>0<br>0 | 0.00% 0.00% 0.00% 0.00% 0.00% 0.00% 0.00% 0.00% 0.00% 0.00% 0.00% 0.00% 0.00% 0.00% 0.00% 0.00% 0.00% 0.00% 0.00%                         | 0<br>0<br>0<br>0<br>0<br>0<br>0<br>0<br>1<br>0<br>0<br>0<br>1<br>3<br>0<br>0<br>0<br>0<br>0<br>0 | 5.00% 0.00% 0.00% 0.00% 0.00% 0.00% 0.00% 15.00% 0.00% 0.00% 0.00% 0.00% 40.00% 5.00% 0.00% 0.00% 0.00% 0.00% 0.00%                     | 2<br>0<br>2<br>0<br>0<br>1<br>0<br>5<br>0<br>1<br>0<br>4<br>15<br>2<br>6<br>0<br>1<br>0<br>9                | 4.08% 0.00% 4.08% 0.00% 0.00% 2.04% 0.00% 2.04% 0.00% 8.16% 30.61% 4.08% 12.24% 0.00% 2.04% 0.00% 18.37% 0.00%                                      | 0<br>0<br>0<br>0<br>0<br>0<br>0<br>0<br>1<br>0<br>0<br>0<br>0<br>0<br>0<br>0<br>0<br>0<br>0<br>0 | 4.08% 0.00% 4.08% 0.00% 0.00% 0.00% 2.04% 0.00% 2.04% 0.00% 8.16% 30.61% 4.08% 12.24% 0.00% 2.04% 0.00% 18.37% 0.00% 0.00% 22.45%                             | 0<br>0<br>0<br>0<br>0<br>0<br>0<br>0<br>0<br>0<br>0<br>0<br>0<br>0<br>0<br>0<br>0<br>0<br>0 | 10.00% 0.00% 0.00% 0.00% 0.00% 0.00% 0.00% 0.00% 0.00% 0.00% 0.00% 0.00% 0.00% 0.00% 0.00% 0.00% 0.00% 0.00% 0.00%                               |
| No Plate Out of State Plate Glare on Plate Illegible Plate Plate Obstructed Windshield Glare Driver Obstructed Car Obstructed Emergency Vehicle No DMV Match Found LASD Expired Other Total Framing of Plate Focus / Clarity of Plate Dark Interior Framing of Driver Focus / Clarity of Driver Framing of Car Data Error Exposure Equipment Malfunction LASD Return | 0<br>0<br>0<br>0<br>0<br>0<br>0<br>0<br>0<br>0<br>0<br>0<br>0<br>0<br>0<br>0<br>0<br>0<br>0 | 0.00% 0.00% 0.00% 0.00% 0.00% 0.00% 0.00% 0.00% 0.00% 0.00% 0.00% 0.00% 0.00% 0.00% 0.00% 0.00% 0.00% 0.00% 0.00% 0.00%                   | 0<br>0<br>0<br>0<br>0<br>0<br>0<br>0<br>1<br>0<br>0<br>0<br>0<br>1<br>3<br>0<br>0<br>0<br>0<br>0 | 5.00% 0.00% 0.00% 0.00% 0.00% 0.00% 0.00% 15.00% 0.00% 0.00% 0.00% 0.00% 5.00% 0.00% 0.00% 0.00% 0.00% 0.00% 0.00%                      | 2<br>0<br>2<br>0<br>0<br>1<br>0<br>5<br>0<br>1<br>0<br>4<br>15<br>2<br>6<br>0<br>1<br>0<br>9                | 4.08% 0.00% 4.08% 0.00% 0.00% 2.04% 0.00% 10.20% 0.00% 2.04% 0.00% 8.16% 30.61% 4.08% 12.24% 0.00% 2.04% 0.00% 2.04% 0.00% 2.245% 0.00%             | 0<br>0<br>0<br>0<br>0<br>0<br>0<br>0<br>0<br>0<br>0<br>0<br>0<br>0<br>0<br>0<br>0<br>0<br>0      | 4.08% 0.00% 4.08% 0.00% 0.00% 0.00% 2.04% 0.00% 2.04% 0.00% 8.16% 30.61% 4.08% 12.24% 0.00% 2.04% 0.00% 2.04% 0.00% 2.04% 0.00% 2.04% 0.00% 2.04% 0.00% 0.00% | 0<br>0<br>0<br>0<br>0<br>0<br>0<br>0<br>0<br>0<br>0<br>0<br>0<br>0<br>0<br>0<br>0<br>0<br>0 | 10.00% 0.00% 0.00% 0.00% 0.00% 0.00% 0.00% 0.00% 0.00% 0.00% 0.00% 0.00% 0.00% 0.00% 0.00% 0.00% 0.00% 0.00% 0.00% 0.00% 0.00% 0.00% 0.00% 0.00% |
| No Plate Out of State Plate Glare on Plate Illegible Plate Plate Obstructed Windshield Glare Driver Obstructed Car Obstructed Emergency Vehicle No DMV Match Found LASD Expired Other Total Framing of Plate Focus / Clarity of Plate Dark Interior Framing of Driver Focus / Clarity of Driver Framing of Car Data Error Exposure Equipment Malfunction             | 0<br>0<br>0<br>0<br>0<br>0<br>0<br>0<br>0<br>0<br>0<br>0<br>0<br>0<br>0<br>0<br>0<br>0<br>0 | 0.00% 0.00% 0.00% 0.00% 0.00% 0.00% 0.00% 0.00% 0.00% 0.00% 0.00% 0.00% 0.00% 0.00% 0.00% 0.00% 0.00% 0.00% 0.00% 0.00% 0.00% 0.00% 0.00% | 0<br>0<br>0<br>0<br>0<br>0<br>0<br>0<br>1<br>0<br>0<br>0<br>0<br>1<br>3<br>0<br>0<br>0<br>0<br>0 | 5.00% 0.00% 0.00% 0.00% 0.00% 0.00% 0.00% 15.00% 0.00% 0.00% 0.00% 20.00% 40.00% 5.00% 0.00% 0.00% 0.00% 0.00% 0.00% 0.00% 0.00% 35.00% | 2<br>0<br>2<br>0<br>0<br>1<br>0<br>5<br>0<br>1<br>0<br>4<br>15<br>2<br>6<br>0<br>1<br>0<br>9<br>0<br>0<br>1 | 4.08% 0.00% 4.08% 0.00% 0.00% 2.04% 0.00% 2.04% 0.00% 8.16% 30.61% 4.08% 12.24% 0.00% 2.04% 0.00% 2.04% 0.00% 2.04% 0.00% 18.37% 0.00% 0.00% 22.45% | 0<br>0<br>0<br>0<br>0<br>0<br>0<br>0<br>0<br>0<br>0<br>0<br>0<br>0<br>0<br>0<br>0<br>0<br>0      | 4.08% 0.00% 4.08% 0.00% 0.00% 0.00% 2.04% 0.00% 2.04% 0.00% 8.16% 30.61% 4.08% 12.24% 0.00% 2.04% 0.00% 18.37% 0.00% 0.00% 22.45%                             | 0<br>0<br>0<br>0<br>0<br>0<br>0<br>0<br>0<br>0<br>0<br>0<br>0<br>0<br>0<br>0<br>0<br>0<br>0 | 10.00% 0.00% 0.00% 0.00% 0.00% 0.00% 0.00% 0.00% 0.00% 0.00% 5.00% 0.00% 60.00% 0.00% 0.00% 5.00% 0.00% 5.00% 0.00% 15.00% 0.00% 0.00% 10.00%    |