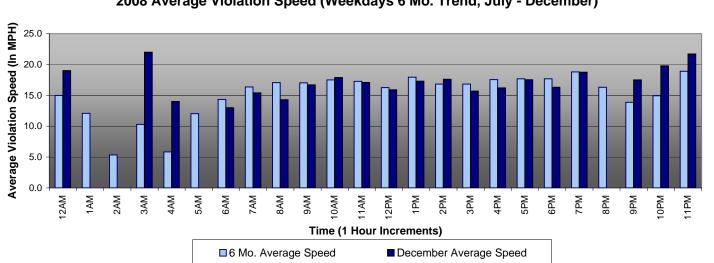

# Table of Contents

| Report Title                                                                         | Page |
|--------------------------------------------------------------------------------------|------|
| Executive Summary                                                                    | 3    |
| Approach Summary Report, All Locations                                               | 5    |
| Approach Summary Report, Location 322, WB 20th Street @ Long Beach Boulevard         | 6    |
| Approach Summary Report, Location 391, EB 41st Street @ Long Beach Boulevard         | 7    |
| Approach Summary Report, Location 421, EB Vernon Avenue @ Long Beach Boulevard       | 8    |
| Approach Summary Report, Location 451, EB 48th Place @ Long Beach Boulevard          | 9    |
| Approach Summary Report, Location 821, EB Century Blvd. @ Grandee Avenue             | 10   |
| Approach Summary Report, Location 822, WB Century Blvd. @ Grandee Avenue             | 11   |
| Approach Summary Report, Location 841, EB 103rd Street @ Grandee Avenue              | 12   |
| Approach Summary Report, Location 981, EB 119th Street @ Willowbrook Boulevard       | 13   |
| Approach Summary Report, Location 982, WB 119th Street @ Willowbrook Boulevard       | 14   |
| Approach Summary Report, Location 1051, EB 130th Street @ Willowbrook Boulevard      | 15   |
| Approach Summary Report, Location 1052, WB 130th Street @ Willowbrook Boulevard      | 16   |
| Approach Summary Report, Location 1081: EB Stockwell Street @ Willowbrook Boulevard  | 17   |
| Approach Summary Report, Location 1082: WB Stockwell Street @ Willowbrook Boulevard  | 18   |
| Approach Summary Report, Location 2003, EB Washington Boulevard @ Los Angeles Street | 19   |
| Approach Summary Report, Location 2008, WB Washington Boulevard @ Los Angeles Street | 20   |
| Approach Summary Report, Location 2017, EB Washington Boulevard @ San Pedro Street   | 21   |
| Approach Summary Report, Location 2018, WB Washington Boulevard @ San Pedro Street   | 22   |
| Approach Summary Report, Location 2027, EB Washington Boulevard @ Broadway Street    | 23   |
| Approach Summary Report, Location 2036, SB Flower Street @ 18th Street               | 24   |
| Approach Summary Report, Location 2046, SB Flower Street to EB 10 Freeway On Ramp    | 25   |
| Approach Summary Report, Location 2054, WB Venice @ Flower                           | 26   |
| Approach Summary Report, Location 2056, SB Venice @ Flower                           | 27   |
| Customer Service Report                                                              | 28   |
| Daily Citation Yield Report                                                          | 29   |
| Citations by Time (Graph)                                                            | 30   |
| Average Red Light Seconds (Graph)                                                    | 31   |
| Average Speed (Graph)                                                                | 32   |
| Monthly Citation Yield Report                                                        | 33   |
| Disposition Summary Report                                                           | 34   |
| Performance Report                                                                   | 35   |