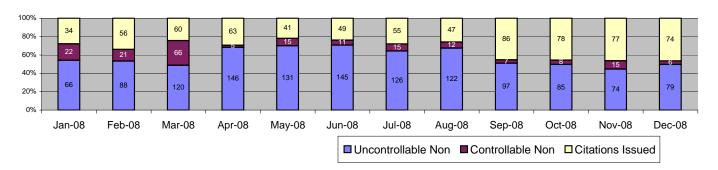

# Table of Contents

| Report Title                                                                         | Page |
|--------------------------------------------------------------------------------------|------|
| Executive Summary                                                                    | 3    |
| Approach Summary Report, All Locations                                               | 5    |
| Approach Summary Report, Location 322, WB 20th Street @ Long Beach Boulevard         | 6    |
| Approach Summary Report, Location 391, EB 41st Street @ Long Beach Boulevard         | 7    |
| Approach Summary Report, Location 421, EB Vernon Avenue @ Long Beach Boulevard       | 8    |
| Approach Summary Report, Location 451, EB 48th Place @ Long Beach Boulevard          | 9    |
| Approach Summary Report, Location 821, EB Century Blvd. @ Grandee Avenue             | 10   |
| Approach Summary Report, Location 822, WB Century Blvd. @ Grandee Avenue             | 11   |
| Approach Summary Report, Location 841, EB 103rd Street @ Grandee Avenue              | 12   |
| Approach Summary Report, Location 981, EB 119th Street @ Willowbrook Boulevard       | 13   |
| Approach Summary Report, Location 982, WB 119th Street @ Willowbrook Boulevard       | 14   |
| Approach Summary Report, Location 1051, EB 130th Street @ Willowbrook Boulevard      | 15   |
| Approach Summary Report, Location 1052, WB 130th Street @ Willowbrook Boulevard      | 16   |
| Approach Summary Report, Location 1081: EB Stockwell Street @ Willowbrook Boulevard  | 17   |
| Approach Summary Report, Location 1082: WB Stockwell Street @ Willowbrook Boulevard  | 18   |
| Approach Summary Report, Location 2003, EB Washington Boulevard @ Los Angeles Street | 19   |
| Approach Summary Report, Location 2008, WB Washington Boulevard @ Los Angeles Street | 20   |
| Approach Summary Report, Location 2017, EB Washington Boulevard @ San Pedro Street   | 21   |
| Approach Summary Report, Location 2018, WB Washington Boulevard @ San Pedro Street   | 22   |
| Approach Summary Report, Location 2027, EB Washington Boulevard @ Broadway Street    | 23   |
| Approach Summary Report, Location 2036, SB Flower Street @ 18th Street               | 24   |
| Approach Summary Report, Location 2046, SB Flower Street to EB 10 Freeway On Ramp    | 25   |
| Approach Summary Report, Location 2054, WB Venice @ Flower                           | 26   |
| Approach Summary Report, Location 2056, SB Venice @ Flower                           | 27   |
| Customer Service Report                                                              | 28   |
| Daily Citation Yield Report                                                          | 29   |
| Citations by Time (Graph)                                                            | 30   |
| Average Red Light Seconds (Graph)                                                    | 31   |
| Average Speed (Graph)                                                                | 32   |
| Monthly Citation Yield Report                                                        | 33   |
| Disposition Summary Report                                                           | 34   |
| Performance Report                                                                   | 35   |

In December 2008, the photo enforcement project for the MTA Blue Line captured a total of 4,295 events. Of these, 743 were recorded as violations and 4,552 were non-violations. A total number of 352 citations have been issued reflecting an issuance rate of 47% and a prosecutable issuance rate of 86%. Citations issued for the month were well above the 3 month average of 308 while the issuance and prosecutable issuance rates were also considerably higher than the 3 month average (47% vs 41% and 77% vs 86% respectively). December saw the second highest total number of citations issued for the year (only 5 shy of February's total of 357).