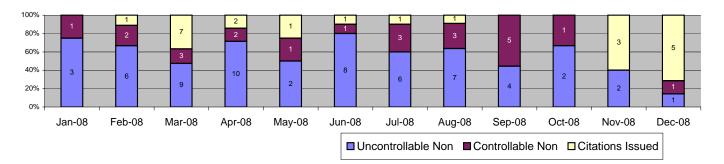

In December 2008, the photo enforcement project for the MTA Blue Line captured a total of 4,295 events. Of these, 743 were recorded as violations and 4,552 were non-violations. A total number of 352 citations have been issued reflecting an issuance rate of 47% and a prosecutable issuance rate of 86%. Citations issued for the month were well above the 3 month average of 308 while the issuance and prosecutable issuance rates were also considerably higher than the 3 month average (47% vs 41% and 77% vs 86% respectively). December saw the second highest total number of citations issued for the year (only 5 shy of February's total of 357).