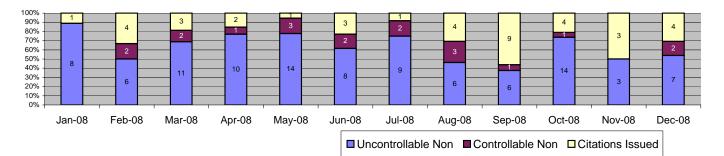

Location 391: EB 41st Street @ Long Beach Boulevard

| Events                                                                                                                                                                                                                                                                                                                                                               | L                                                                                           | Dec-08                                                                                                                                    | 3 Mon                                                                                            | th Average                                                                                                                              | Year to                                                                                                     | Date Total                                                                                                                                          | Year to Da                                                                                       | nte Average                                                                                                                                                   | 2007                                                                                        | Average                                                                                                                                          |
|----------------------------------------------------------------------------------------------------------------------------------------------------------------------------------------------------------------------------------------------------------------------------------------------------------------------------------------------------------------------|---------------------------------------------------------------------------------------------|-------------------------------------------------------------------------------------------------------------------------------------------|--------------------------------------------------------------------------------------------------|-----------------------------------------------------------------------------------------------------------------------------------------|-------------------------------------------------------------------------------------------------------------|-----------------------------------------------------------------------------------------------------------------------------------------------------|--------------------------------------------------------------------------------------------------|---------------------------------------------------------------------------------------------------------------------------------------------------------------|---------------------------------------------------------------------------------------------|--------------------------------------------------------------------------------------------------------------------------------------------------|
| EVEITIS                                                                                                                                                                                                                                                                                                                                                              | Quantity                                                                                    | % of Events                                                                                                                               | Quantity                                                                                         | % of Events                                                                                                                             | Quantity                                                                                                    | % of Events                                                                                                                                         | Quantity                                                                                         | % of Events                                                                                                                                                   | Quantity                                                                                    | % of Events                                                                                                                                      |
| Non Violations                                                                                                                                                                                                                                                                                                                                                       | 0                                                                                           | 0.00%                                                                                                                                     | 1                                                                                                | 16.67%                                                                                                                                  | 16                                                                                                          | 24.62%                                                                                                                                              | 2                                                                                                | 24.62%                                                                                                                                                        | 5                                                                                           | 65.52%                                                                                                                                           |
| Violations                                                                                                                                                                                                                                                                                                                                                           | 0                                                                                           | 0.00%                                                                                                                                     | 7                                                                                                | 83.33%                                                                                                                                  | 49                                                                                                          | 75.38%                                                                                                                                              | 5                                                                                                | 75.38%                                                                                                                                                        | 3                                                                                           | 34.48%                                                                                                                                           |
| Total Events                                                                                                                                                                                                                                                                                                                                                         | 0                                                                                           | 0.00%                                                                                                                                     | 8                                                                                                | 100.00%                                                                                                                                 | 65                                                                                                          | 100.00%                                                                                                                                             | 7                                                                                                | 100.00%                                                                                                                                                       | 7                                                                                           | 100.00%                                                                                                                                          |
| Violations                                                                                                                                                                                                                                                                                                                                                           | Quantity                                                                                    | % of Viol                                                                                                                                 | Quantity                                                                                         | % of Viol                                                                                                                               | Quantity                                                                                                    | % of Viol                                                                                                                                           | Quantity                                                                                         | % of Viol                                                                                                                                                     | Quantity                                                                                    | % of Viol                                                                                                                                        |
| Uncont. Non-Issued Viol                                                                                                                                                                                                                                                                                                                                              | 0                                                                                           | 0.00%                                                                                                                                     | 3                                                                                                | 40.00%                                                                                                                                  | 15                                                                                                          | 30.61%                                                                                                                                              | 2                                                                                                | 30.61%                                                                                                                                                        | 0                                                                                           | 15.00%                                                                                                                                           |
| Cont. Non-Issued Viol                                                                                                                                                                                                                                                                                                                                                | 0                                                                                           | 0.00%                                                                                                                                     | 4                                                                                                | 60.00%                                                                                                                                  | 29                                                                                                          | 59.18%                                                                                                                                              | 3                                                                                                | 59.18%                                                                                                                                                        | 2                                                                                           | 80.00%                                                                                                                                           |
| Citations                                                                                                                                                                                                                                                                                                                                                            | 0                                                                                           | 0.00%                                                                                                                                     | 0                                                                                                | 0.00%                                                                                                                                   | 5                                                                                                           | 10.20%                                                                                                                                              | 1                                                                                                | 10.20%                                                                                                                                                        | 0                                                                                           | 5.00%                                                                                                                                            |
| Av. Violation Speed                                                                                                                                                                                                                                                                                                                                                  |                                                                                             | 0.00                                                                                                                                      |                                                                                                  | 9.21                                                                                                                                    | 1                                                                                                           | 0.52                                                                                                                                                | 10                                                                                               | 0.52                                                                                                                                                          | 1                                                                                           | 6.33                                                                                                                                             |
| Av. Issued Speed                                                                                                                                                                                                                                                                                                                                                     |                                                                                             | 0.00                                                                                                                                      |                                                                                                  | 0.00                                                                                                                                    |                                                                                                             | 5.80                                                                                                                                                |                                                                                                  | .80                                                                                                                                                           |                                                                                             | 1.88                                                                                                                                             |
| Av. Violation Sec.                                                                                                                                                                                                                                                                                                                                                   |                                                                                             | 0.00                                                                                                                                      |                                                                                                  | 73.71                                                                                                                                   |                                                                                                             | 6.66                                                                                                                                                |                                                                                                  | 5.66                                                                                                                                                          |                                                                                             | 9.06                                                                                                                                             |
| Av. Issued Sec.                                                                                                                                                                                                                                                                                                                                                      |                                                                                             | 0.00                                                                                                                                      |                                                                                                  | 0.00                                                                                                                                    |                                                                                                             | 1.85                                                                                                                                                |                                                                                                  | .85                                                                                                                                                           |                                                                                             | 0.93                                                                                                                                             |
|                                                                                                                                                                                                                                                                                                                                                                      |                                                                                             |                                                                                                                                           |                                                                                                  |                                                                                                                                         |                                                                                                             |                                                                                                                                                     |                                                                                                  |                                                                                                                                                               |                                                                                             |                                                                                                                                                  |
| Cal. Days/Enforc. Days                                                                                                                                                                                                                                                                                                                                               | 31                                                                                          | 0                                                                                                                                         | 31                                                                                               | 31                                                                                                                                      | 366                                                                                                         | 305                                                                                                                                                 | 31                                                                                               | 31                                                                                                                                                            | 30                                                                                          | 26                                                                                                                                               |
| Daily Citation Yield                                                                                                                                                                                                                                                                                                                                                 | 0.00                                                                                        | 0.00                                                                                                                                      | 0.00                                                                                             | 0.00                                                                                                                                    | 0.01                                                                                                        | 0.02                                                                                                                                                | 0.02                                                                                             | 0.02                                                                                                                                                          | 0.00                                                                                        | 0.00                                                                                                                                             |
| Cit /Viol. Iss. Rate                                                                                                                                                                                                                                                                                                                                                 |                                                                                             | 0%                                                                                                                                        |                                                                                                  | 0%                                                                                                                                      |                                                                                                             | 0%                                                                                                                                                  |                                                                                                  | )%                                                                                                                                                            |                                                                                             | 5%                                                                                                                                               |
| Prosecut. Iss. Rate                                                                                                                                                                                                                                                                                                                                                  |                                                                                             | 0%                                                                                                                                        |                                                                                                  | 0%                                                                                                                                      |                                                                                                             | 5%                                                                                                                                                  |                                                                                                  | 5%                                                                                                                                                            |                                                                                             | 6%                                                                                                                                               |
| Non - Violations                                                                                                                                                                                                                                                                                                                                                     |                                                                                             | Dec-08                                                                                                                                    |                                                                                                  | th Average                                                                                                                              |                                                                                                             | Date Total                                                                                                                                          |                                                                                                  | nte Average                                                                                                                                                   |                                                                                             | Average                                                                                                                                          |
| D A L 1/2 L 2                                                                                                                                                                                                                                                                                                                                                        | Quantity                                                                                    | % of Events                                                                                                                               | Quantity                                                                                         | % of Events                                                                                                                             | Quantity                                                                                                    | % of Events                                                                                                                                         | Quantity                                                                                         | % of Events                                                                                                                                                   | Quantity                                                                                    | % of Events                                                                                                                                      |
| Rear Axle Violation                                                                                                                                                                                                                                                                                                                                                  | 0                                                                                           | 0.00%                                                                                                                                     | 0                                                                                                | 0.00%                                                                                                                                   | 0                                                                                                           | 0.00%                                                                                                                                               | 0                                                                                                | 0.00%                                                                                                                                                         | 0                                                                                           | 5.17%                                                                                                                                            |
| Gate Down - No Train                                                                                                                                                                                                                                                                                                                                                 | 0                                                                                           | 0.00%                                                                                                                                     | 0                                                                                                | 0.00%                                                                                                                                   | 0                                                                                                           | 0.00%                                                                                                                                               | 0                                                                                                | 0.00%                                                                                                                                                         | 0                                                                                           | 0.00%                                                                                                                                            |
| Train Activation                                                                                                                                                                                                                                                                                                                                                     | 0                                                                                           | 0.00%                                                                                                                                     | 0                                                                                                | 0.00%                                                                                                                                   | 0                                                                                                           | 0.00%                                                                                                                                               | 0                                                                                                | 0.00%                                                                                                                                                         | 0                                                                                           | 1.72%                                                                                                                                            |
| Right Turn                                                                                                                                                                                                                                                                                                                                                           | 0                                                                                           | 0.00%                                                                                                                                     | 0                                                                                                | 0.00%                                                                                                                                   | 0                                                                                                           | 0.00%                                                                                                                                               | 0                                                                                                | 0.00%                                                                                                                                                         | 0                                                                                           | 0.00%                                                                                                                                            |
| No Violation Occurred                                                                                                                                                                                                                                                                                                                                                | 0                                                                                           | 0.00%                                                                                                                                     | 1                                                                                                | 13.04%                                                                                                                                  | 16                                                                                                          | 24.62%                                                                                                                                              | 2                                                                                                | 24.62%                                                                                                                                                        | 4                                                                                           | 58.62%                                                                                                                                           |
| Total Non Violations                                                                                                                                                                                                                                                                                                                                                 | 0                                                                                           | 0.00%                                                                                                                                     | 1                                                                                                | 13.04%                                                                                                                                  | 16                                                                                                          | 24.62%                                                                                                                                              | 2                                                                                                | 24.62%                                                                                                                                                        | 5                                                                                           | 65.52%                                                                                                                                           |
|                                                                                                                                                                                                                                                                                                                                                                      |                                                                                             |                                                                                                                                           |                                                                                                  |                                                                                                                                         |                                                                                                             |                                                                                                                                                     |                                                                                                  |                                                                                                                                                               |                                                                                             |                                                                                                                                                  |
| Non - Issued                                                                                                                                                                                                                                                                                                                                                         | Quantity                                                                                    | % of Viol                                                                                                                                 | Quantity                                                                                         | % of Viol                                                                                                                               | Quantity                                                                                                    | % of Viol                                                                                                                                           | Quantity                                                                                         | % of Viol                                                                                                                                                     | Quantity                                                                                    | % of Viol                                                                                                                                        |
| No Plate                                                                                                                                                                                                                                                                                                                                                             | 0                                                                                           | 0.00%                                                                                                                                     | 0                                                                                                | 5.00%                                                                                                                                   | 2                                                                                                           | 4.08%                                                                                                                                               | 0                                                                                                | 4.08%                                                                                                                                                         | 0                                                                                           | 10.00%                                                                                                                                           |
| No Plate<br>Out of State Plate                                                                                                                                                                                                                                                                                                                                       | 0                                                                                           | 0.00%<br>0.00%                                                                                                                            | 0                                                                                                | 5.00%<br>0.00%                                                                                                                          | 2 0                                                                                                         | 4.08%<br>0.00%                                                                                                                                      | 0                                                                                                | 4.08%<br>0.00%                                                                                                                                                | 0                                                                                           | 10.00%<br>0.00%                                                                                                                                  |
| No Plate<br>Out of State Plate<br>Glare on Plate                                                                                                                                                                                                                                                                                                                     | 0 0 0                                                                                       | 0.00%<br>0.00%<br>0.00%                                                                                                                   | 0 0 0                                                                                            | 5.00%<br>0.00%<br>0.00%                                                                                                                 | 2<br>0<br>2                                                                                                 | 4.08%<br>0.00%<br>4.08%                                                                                                                             | 0 0 0                                                                                            | 4.08%<br>0.00%<br>4.08%                                                                                                                                       | 0 0 0                                                                                       | 10.00%<br>0.00%<br>0.00%                                                                                                                         |
| No Plate Out of State Plate Glare on Plate Illegible Plate                                                                                                                                                                                                                                                                                                           | 0<br>0<br>0<br>0                                                                            | 0.00%<br>0.00%<br>0.00%<br>0.00%                                                                                                          | 0<br>0<br>0<br>0                                                                                 | 5.00%<br>0.00%<br>0.00%<br>0.00%                                                                                                        | 2<br>0<br>2<br>0                                                                                            | 4.08%<br>0.00%<br>4.08%<br>0.00%                                                                                                                    | 0<br>0<br>0<br>0                                                                                 | 4.08%<br>0.00%<br>4.08%<br>0.00%                                                                                                                              | 0<br>0<br>0<br>0                                                                            | 10.00%<br>0.00%<br>0.00%<br>0.00%                                                                                                                |
| No Plate Out of State Plate Glare on Plate Illegible Plate Plate Obstructed                                                                                                                                                                                                                                                                                          | 0<br>0<br>0<br>0                                                                            | 0.00%<br>0.00%<br>0.00%<br>0.00%<br>0.00%                                                                                                 | 0<br>0<br>0<br>0<br>0                                                                            | 5.00%<br>0.00%<br>0.00%<br>0.00%<br>0.00%                                                                                               | 2<br>0<br>2<br>0<br>0                                                                                       | 4.08%<br>0.00%<br>4.08%<br>0.00%<br>0.00%                                                                                                           | 0<br>0<br>0<br>0                                                                                 | 4.08%<br>0.00%<br>4.08%<br>0.00%<br>0.00%                                                                                                                     | 0<br>0<br>0<br>0<br>0                                                                       | 10.00%<br>0.00%<br>0.00%<br>0.00%<br>0.00%                                                                                                       |
| No Plate Out of State Plate Glare on Plate Illegible Plate Plate Obstructed Windshield Glare                                                                                                                                                                                                                                                                         | 0<br>0<br>0<br>0<br>0                                                                       | 0.00%<br>0.00%<br>0.00%<br>0.00%<br>0.00%                                                                                                 | 0<br>0<br>0<br>0<br>0                                                                            | 5.00%<br>0.00%<br>0.00%<br>0.00%<br>0.00%                                                                                               | 2<br>0<br>2<br>0<br>0                                                                                       | 4.08%<br>0.00%<br>4.08%<br>0.00%<br>0.00%<br>2.04%                                                                                                  | 0<br>0<br>0<br>0<br>0                                                                            | 4.08%<br>0.00%<br>4.08%<br>0.00%<br>0.00%<br>2.04%                                                                                                            | 0<br>0<br>0<br>0<br>0                                                                       | 10.00%<br>0.00%<br>0.00%<br>0.00%<br>0.00%                                                                                                       |
| No Plate Out of State Plate Glare on Plate Illegible Plate Plate Obstructed Windshield Glare Driver Obstructed                                                                                                                                                                                                                                                       | 0<br>0<br>0<br>0<br>0<br>0                                                                  | 0.00%<br>0.00%<br>0.00%<br>0.00%<br>0.00%<br>0.00%                                                                                        | 0<br>0<br>0<br>0<br>0<br>0                                                                       | 5.00%<br>0.00%<br>0.00%<br>0.00%<br>0.00%<br>0.00%                                                                                      | 2<br>0<br>2<br>0<br>0<br>1                                                                                  | 4.08%<br>0.00%<br>4.08%<br>0.00%<br>0.00%<br>2.04%<br>0.00%                                                                                         | 0<br>0<br>0<br>0<br>0<br>0                                                                       | 4.08%<br>0.00%<br>4.08%<br>0.00%<br>0.00%<br>2.04%<br>0.00%                                                                                                   | 0<br>0<br>0<br>0<br>0<br>0                                                                  | 10.00%<br>0.00%<br>0.00%<br>0.00%<br>0.00%<br>0.00%                                                                                              |
| No Plate Out of State Plate Glare on Plate Illegible Plate Plate Obstructed Windshield Glare Driver Obstructed Car Obstructed                                                                                                                                                                                                                                        | 0<br>0<br>0<br>0<br>0<br>0<br>0                                                             | 0.00%<br>0.00%<br>0.00%<br>0.00%<br>0.00%<br>0.00%<br>0.00%                                                                               | 0<br>0<br>0<br>0<br>0<br>0<br>0                                                                  | 5.00%<br>0.00%<br>0.00%<br>0.00%<br>0.00%<br>0.00%<br>0.00%<br>15.00%                                                                   | 2<br>0<br>2<br>0<br>0<br>0<br>1<br>0<br>5                                                                   | 4.08%<br>0.00%<br>4.08%<br>0.00%<br>0.00%<br>2.04%<br>0.00%<br>10.20%                                                                               | 0<br>0<br>0<br>0<br>0<br>0<br>0<br>0                                                             | 4.08%<br>0.00%<br>4.08%<br>0.00%<br>0.00%<br>2.04%<br>0.00%<br>10.20%                                                                                         | 0<br>0<br>0<br>0<br>0<br>0<br>0                                                             | 10.00%<br>0.00%<br>0.00%<br>0.00%<br>0.00%<br>0.00%<br>0.00%                                                                                     |
| No Plate Out of State Plate Glare on Plate Illegible Plate Plate Obstructed Windshield Glare Driver Obstructed Car Obstructed Emergency Vehicle                                                                                                                                                                                                                      | 0<br>0<br>0<br>0<br>0<br>0<br>0                                                             | 0.00%<br>0.00%<br>0.00%<br>0.00%<br>0.00%<br>0.00%<br>0.00%<br>0.00%                                                                      | 0<br>0<br>0<br>0<br>0<br>0<br>0<br>0                                                             | 5.00%<br>0.00%<br>0.00%<br>0.00%<br>0.00%<br>0.00%<br>0.00%<br>15.00%                                                                   | 2<br>0<br>2<br>0<br>0<br>1<br>0<br>5                                                                        | 4.08%<br>0.00%<br>4.08%<br>0.00%<br>0.00%<br>2.04%<br>0.00%<br>10.20%<br>0.00%                                                                      | 0<br>0<br>0<br>0<br>0<br>0<br>0<br>0<br>0                                                        | 4.08%<br>0.00%<br>4.08%<br>0.00%<br>0.00%<br>2.04%<br>0.00%<br>10.20%<br>0.00%                                                                                | 0<br>0<br>0<br>0<br>0<br>0<br>0                                                             | 10.00%<br>0.00%<br>0.00%<br>0.00%<br>0.00%<br>0.00%<br>0.00%<br>0.00%                                                                            |
| No Plate Out of State Plate Glare on Plate Illegible Plate Plate Obstructed Windshield Glare Driver Obstructed Car Obstructed Emergency Vehicle No DMV Match Found                                                                                                                                                                                                   | 0<br>0<br>0<br>0<br>0<br>0<br>0<br>0<br>0                                                   | 0.00%<br>0.00%<br>0.00%<br>0.00%<br>0.00%<br>0.00%<br>0.00%<br>0.00%<br>0.00%                                                             | 0<br>0<br>0<br>0<br>0<br>0<br>0<br>0<br>0                                                        | 5.00%<br>0.00%<br>0.00%<br>0.00%<br>0.00%<br>0.00%<br>0.00%<br>15.00%<br>0.00%                                                          | 2<br>0<br>2<br>0<br>0<br>1<br>0<br>5<br>0                                                                   | 4.08%<br>0.00%<br>4.08%<br>0.00%<br>0.00%<br>2.04%<br>0.00%<br>10.20%<br>0.00%<br>2.04%                                                             | 0<br>0<br>0<br>0<br>0<br>0<br>0<br>0<br>0<br>1                                                   | 4.08%<br>0.00%<br>4.08%<br>0.00%<br>0.00%<br>2.04%<br>0.00%<br>10.20%<br>0.00%<br>2.04%                                                                       | 0<br>0<br>0<br>0<br>0<br>0<br>0<br>0<br>0                                                   | 10.00%<br>0.00%<br>0.00%<br>0.00%<br>0.00%<br>0.00%<br>0.00%<br>0.00%<br>0.00%<br>0.00%                                                          |
| No Plate Out of State Plate Glare on Plate Illegible Plate Plate Obstructed Windshield Glare Driver Obstructed Car Obstructed Emergency Vehicle No DMV Match Found LASD Expired                                                                                                                                                                                      | 0<br>0<br>0<br>0<br>0<br>0<br>0<br>0<br>0<br>0                                              | 0.00%<br>0.00%<br>0.00%<br>0.00%<br>0.00%<br>0.00%<br>0.00%<br>0.00%<br>0.00%<br>0.00%                                                    | 0<br>0<br>0<br>0<br>0<br>0<br>0<br>0<br>0<br>1<br>0                                              | 5.00% 0.00% 0.00% 0.00% 0.00% 0.00% 0.00% 0.00% 0.00% 0.00% 0.00% 0.00%                                                                 | 2<br>0<br>2<br>0<br>0<br>1<br>0<br>5<br>0                                                                   | 4.08%<br>0.00%<br>4.08%<br>0.00%<br>0.00%<br>2.04%<br>0.00%<br>10.20%<br>0.00%<br>2.04%<br>0.00%                                                    | 0<br>0<br>0<br>0<br>0<br>0<br>0<br>0<br>1<br>0<br>0                                              | 4.08%<br>0.00%<br>4.08%<br>0.00%<br>0.00%<br>2.04%<br>0.00%<br>10.20%<br>0.00%<br>2.04%<br>0.00%                                                              | 0<br>0<br>0<br>0<br>0<br>0<br>0<br>0<br>0<br>0<br>0                                         | 10.00%<br>0.00%<br>0.00%<br>0.00%<br>0.00%<br>0.00%<br>0.00%<br>0.00%<br>0.00%<br>0.00%                                                          |
| No Plate Out of State Plate Glare on Plate Illegible Plate Plate Obstructed Windshield Glare Driver Obstructed Car Obstructed Emergency Vehicle No DMV Match Found LASD Expired Other                                                                                                                                                                                | 0<br>0<br>0<br>0<br>0<br>0<br>0<br>0<br>0<br>0<br>0<br>0                                    | 0.00%<br>0.00%<br>0.00%<br>0.00%<br>0.00%<br>0.00%<br>0.00%<br>0.00%<br>0.00%<br>0.00%<br>0.00%                                           | 0<br>0<br>0<br>0<br>0<br>0<br>0<br>0<br>0<br>1<br>0<br>0                                         | 5.00% 0.00% 0.00% 0.00% 0.00% 0.00% 0.00% 0.00% 0.00% 0.00% 0.00% 0.00% 0.00%                                                           | 2<br>0<br>2<br>0<br>0<br>1<br>0<br>5<br>0<br>1<br>0<br>5<br>0<br>4                                          | 4.08%<br>0.00%<br>4.08%<br>0.00%<br>0.00%<br>2.04%<br>0.00%<br>10.20%<br>0.00%<br>2.04%<br>0.00%<br>8.16%                                           | 0<br>0<br>0<br>0<br>0<br>0<br>0<br>0<br>1<br>0<br>0<br>0                                         | 4.08%<br>0.00%<br>4.08%<br>0.00%<br>0.00%<br>2.04%<br>0.00%<br>10.20%<br>0.00%<br>2.04%<br>0.00%<br>8.16%                                                     | 0<br>0<br>0<br>0<br>0<br>0<br>0<br>0<br>0<br>0<br>0<br>0                                    | 10.00%<br>0.00%<br>0.00%<br>0.00%<br>0.00%<br>0.00%<br>0.00%<br>0.00%<br>0.00%<br>0.00%<br>0.00%                                                 |
| No Plate Out of State Plate Glare on Plate Illegible Plate Plate Obstructed Windshield Glare Driver Obstructed Car Obstructed Emergency Vehicle No DMV Match Found LASD Expired                                                                                                                                                                                      | 0<br>0<br>0<br>0<br>0<br>0<br>0<br>0<br>0<br>0                                              | 0.00%<br>0.00%<br>0.00%<br>0.00%<br>0.00%<br>0.00%<br>0.00%<br>0.00%<br>0.00%<br>0.00%                                                    | 0<br>0<br>0<br>0<br>0<br>0<br>0<br>0<br>0<br>1<br>0                                              | 5.00% 0.00% 0.00% 0.00% 0.00% 0.00% 0.00% 0.00% 0.00% 0.00% 0.00% 0.00%                                                                 | 2<br>0<br>2<br>0<br>0<br>1<br>0<br>5<br>0                                                                   | 4.08%<br>0.00%<br>4.08%<br>0.00%<br>0.00%<br>2.04%<br>0.00%<br>10.20%<br>0.00%<br>2.04%<br>0.00%                                                    | 0<br>0<br>0<br>0<br>0<br>0<br>0<br>0<br>1<br>0<br>0                                              | 4.08%<br>0.00%<br>4.08%<br>0.00%<br>0.00%<br>2.04%<br>0.00%<br>10.20%<br>0.00%<br>2.04%<br>0.00%                                                              | 0<br>0<br>0<br>0<br>0<br>0<br>0<br>0<br>0<br>0<br>0                                         | 10.00%<br>0.00%<br>0.00%<br>0.00%<br>0.00%<br>0.00%<br>0.00%<br>0.00%<br>0.00%<br>0.00%                                                          |
| No Plate Out of State Plate Glare on Plate Illegible Plate Plate Obstructed Windshield Glare Driver Obstructed Car Obstructed Emergency Vehicle No DMV Match Found LASD Expired Other                                                                                                                                                                                | 0<br>0<br>0<br>0<br>0<br>0<br>0<br>0<br>0<br>0<br>0<br>0                                    | 0.00%<br>0.00%<br>0.00%<br>0.00%<br>0.00%<br>0.00%<br>0.00%<br>0.00%<br>0.00%<br>0.00%<br>0.00%                                           | 0<br>0<br>0<br>0<br>0<br>0<br>0<br>0<br>0<br>1<br>0<br>0                                         | 5.00% 0.00% 0.00% 0.00% 0.00% 0.00% 0.00% 0.00% 0.00% 0.00% 0.00% 0.00% 0.00%                                                           | 2<br>0<br>2<br>0<br>0<br>1<br>0<br>5<br>0<br>1<br>0<br>5<br>0<br>4                                          | 4.08%<br>0.00%<br>4.08%<br>0.00%<br>0.00%<br>2.04%<br>0.00%<br>10.20%<br>0.00%<br>2.04%<br>0.00%<br>8.16%                                           | 0<br>0<br>0<br>0<br>0<br>0<br>0<br>0<br>1<br>0<br>0<br>0                                         | 4.08%<br>0.00%<br>4.08%<br>0.00%<br>0.00%<br>2.04%<br>0.00%<br>10.20%<br>0.00%<br>2.04%<br>0.00%<br>8.16%                                                     | 0<br>0<br>0<br>0<br>0<br>0<br>0<br>0<br>0<br>0<br>0<br>0                                    | 10.00%<br>0.00%<br>0.00%<br>0.00%<br>0.00%<br>0.00%<br>0.00%<br>0.00%<br>0.00%<br>0.00%<br>0.00%                                                 |
| No Plate Out of State Plate Glare on Plate Illegible Plate Plate Obstructed Windshield Glare Driver Obstructed Car Obstructed Emergency Vehicle No DMV Match Found LASD Expired Other Total                                                                                                                                                                          | 0<br>0<br>0<br>0<br>0<br>0<br>0<br>0<br>0<br>0<br>0                                         | 0.00% 0.00% 0.00% 0.00% 0.00% 0.00% 0.00% 0.00% 0.00% 0.00% 0.00% 0.00% 0.00%                                                             | 0<br>0<br>0<br>0<br>0<br>0<br>0<br>0<br>1<br>0<br>0<br>0<br>0                                    | 5.00%<br>0.00%<br>0.00%<br>0.00%<br>0.00%<br>0.00%<br>15.00%<br>0.00%<br>0.00%<br>0.00%<br>40.00%                                       | 2<br>0<br>2<br>0<br>0<br>1<br>0<br>5<br>0<br>1<br>0<br>4<br>15                                              | 4.08% 0.00% 4.08% 0.00% 0.00% 2.04% 0.00% 10.20% 0.00% 2.044% 0.00% 8.16% 30.61%                                                                    | 0<br>0<br>0<br>0<br>0<br>0<br>0<br>0<br>1<br>0<br>0<br>0<br>0<br>0<br>0                          | 4.08%<br>0.00%<br>4.08%<br>0.00%<br>0.00%<br>2.04%<br>0.00%<br>10.20%<br>0.00%<br>2.04%<br>0.00%<br>30.61%                                                    | 0<br>0<br>0<br>0<br>0<br>0<br>0<br>0<br>0<br>0<br>0<br>0                                    | 10.00% 0.00% 0.00% 0.00% 0.00% 0.00% 0.00% 0.00% 0.00% 0.00% 15.00%                                                                              |
| No Plate Out of State Plate Glare on Plate Illegible Plate Plate Obstructed Windshield Glare Driver Obstructed Car Obstructed Emergency Vehicle No DMV Match Found LASD Expired Other Total Framing of Plate                                                                                                                                                         | 0<br>0<br>0<br>0<br>0<br>0<br>0<br>0<br>0<br>0<br>0<br>0<br>0<br>0<br>0                     | 0.00% 0.00% 0.00% 0.00% 0.00% 0.00% 0.00% 0.00% 0.00% 0.00% 0.00% 0.00%                                                                   | 0<br>0<br>0<br>0<br>0<br>0<br>0<br>0<br>1<br>0<br>0<br>0<br>0<br>1<br>3                          | 5.00% 0.00% 0.00% 0.00% 0.00% 0.00% 0.00% 0.00% 15.00% 0.00% 0.00% 40.00%                                                               | 2<br>0<br>2<br>0<br>0<br>1<br>0<br>5<br>0<br>1<br>0<br>4<br>15                                              | 4.08% 0.00% 4.08% 0.00% 0.00% 2.04% 0.00% 10.20% 0.00% 2.04% 0.00% 8.16% 30.61%                                                                     | 0<br>0<br>0<br>0<br>0<br>0<br>0<br>0<br>1<br>0<br>0<br>0<br>0<br>0<br>0<br>0<br>0<br>0<br>0<br>0 | 4.08%<br>0.00%<br>4.08%<br>0.00%<br>0.00%<br>2.04%<br>0.00%<br>10.20%<br>0.00%<br>2.04%<br>0.00%<br>30.61%<br>4.08%                                           | 0<br>0<br>0<br>0<br>0<br>0<br>0<br>0<br>0<br>0<br>0<br>0<br>0<br>0                          | 10.00% 0.00% 0.00% 0.00% 0.00% 0.00% 0.00% 0.00% 0.00% 15.00%                                                                                    |
| No Plate Out of State Plate Glare on Plate Illegible Plate Plate Obstructed Windshield Glare Driver Obstructed Car Obstructed Emergency Vehicle No DMV Match Found LASD Expired Other Total Framing of Plate Focus / Clarity of Plate                                                                                                                                | 0<br>0<br>0<br>0<br>0<br>0<br>0<br>0<br>0<br>0<br>0<br>0<br>0<br>0<br>0                     | 0.00% 0.00% 0.00% 0.00% 0.00% 0.00% 0.00% 0.00% 0.00% 0.00% 0.00% 0.00% 0.00%                                                             | 0<br>0<br>0<br>0<br>0<br>0<br>0<br>0<br>1<br>0<br>0<br>0<br>0<br>1<br>3                          | 5.00% 0.00% 0.00% 0.00% 0.00% 0.00% 0.00% 0.00% 0.00% 15.00% 0.00% 0.00% 5.00%                                                          | 2<br>0<br>2<br>0<br>0<br>1<br>0<br>5<br>0<br>1<br>0<br>4<br>15                                              | 4.08% 0.00% 4.08% 0.00% 0.00% 2.04% 0.00% 10.20% 0.00% 2.044% 0.00% 8.16% 30.61%                                                                    | 0<br>0<br>0<br>0<br>0<br>0<br>0<br>0<br>1<br>0<br>0<br>0<br>0<br>0<br>0<br>0<br>0<br>0<br>0<br>0 | 4.08%<br>0.00%<br>4.08%<br>0.00%<br>0.00%<br>2.04%<br>0.00%<br>10.20%<br>0.00%<br>2.04%<br>0.00%<br>8.16%<br>30.61%                                           | 0<br>0<br>0<br>0<br>0<br>0<br>0<br>0<br>0<br>0<br>0<br>0<br>0<br>0<br>0<br>0<br>0<br>0<br>0 | 10.00% 0.00% 0.00% 0.00% 0.00% 0.00% 0.00% 0.00% 0.00% 0.00% 5.00% 0.00% 15.00%                                                                  |
| No Plate Out of State Plate Glare on Plate Illegible Plate Plate Obstructed Windshield Glare Driver Obstructed Car Obstructed Emergency Vehicle No DMV Match Found LASD Expired Other Total Framing of Plate Focus / Clarity of Plate Dark Interior Framing of Driver Focus / Clarity of Driver                                                                      | 0<br>0<br>0<br>0<br>0<br>0<br>0<br>0<br>0<br>0<br>0<br>0<br>0<br>0<br>0                     | 0.00% 0.00% 0.00% 0.00% 0.00% 0.00% 0.00% 0.00% 0.00% 0.00% 0.00% 0.00% 0.00%                                                             | 0<br>0<br>0<br>0<br>0<br>0<br>0<br>0<br>1<br>0<br>0<br>0<br>1<br>3                               | 5.00% 0.00% 0.00% 0.00% 0.00% 0.00% 0.00% 0.00% 0.00% 40.00% 5.00% 5.00% 0.00%                                                          | 2<br>0<br>2<br>0<br>0<br>1<br>0<br>5<br>0<br>1<br>0<br>4<br>15                                              | 4.08% 0.00% 4.08% 0.00% 0.00% 2.04% 0.00% 10.20% 0.00% 2.04% 0.00% 4.16% 30.61% 4.08% 12.24% 0.00%                                                  | 0<br>0<br>0<br>0<br>0<br>0<br>0<br>0<br>1<br>0<br>0<br>0<br>0<br>0<br>0<br>0<br>0<br>0<br>0<br>0 | 4.08% 0.00% 4.08% 0.00% 0.00% 2.04% 0.00% 10.20% 0.00% 2.04% 0.00% 4.16% 30.61% 4.08% 12.24% 0.00%                                                            | 0<br>0<br>0<br>0<br>0<br>0<br>0<br>0<br>0<br>0<br>0<br>0<br>0<br>0<br>0<br>0<br>0<br>0<br>0 | 10.00% 0.00% 0.00% 0.00% 0.00% 0.00% 0.00% 0.00% 0.00% 0.00% 5.00% 0.00% 0.00% 60.00%                                                            |
| No Plate Out of State Plate Glare on Plate Illegible Plate Plate Obstructed Windshield Glare Driver Obstructed Car Obstructed Emergency Vehicle No DMV Match Found LASD Expired Other Total Framing of Plate Focus / Clarity of Plate Dark Interior Framing of Driver                                                                                                | 0<br>0<br>0<br>0<br>0<br>0<br>0<br>0<br>0<br>0<br>0<br>0<br>0<br>0<br>0                     | 0.00% 0.00% 0.00% 0.00% 0.00% 0.00% 0.00% 0.00% 0.00% 0.00% 0.00% 0.00% 0.00% 0.00%                                                       | 0<br>0<br>0<br>0<br>0<br>0<br>0<br>0<br>1<br>0<br>0<br>0<br>0<br>1<br>3                          | 5.00% 0.00% 0.00% 0.00% 0.00% 0.00% 0.00% 0.00% 0.00% 0.00% 5.00% 5.00% 0.00% 0.00%                                                     | 2<br>0<br>2<br>0<br>0<br>1<br>0<br>5<br>0<br>1<br>0<br>4<br>15                                              | 4.08% 0.00% 4.08% 0.00% 0.00% 2.04% 0.00% 10.20% 0.00% 2.04% 0.00% 8.16% 4.08% 12.24% 0.00% 2.04%                                                   | 0<br>0<br>0<br>0<br>0<br>0<br>0<br>0<br>1<br>0<br>0<br>0<br>0<br>0<br>0<br>0<br>0<br>0<br>0<br>0 | 4.08% 0.00% 4.08% 0.00% 0.00% 0.00% 0.00% 10.20% 0.00% 2.04% 0.00% 8.16% 30.61% 4.08% 12.24% 0.00% 2.04%                                                      | 0<br>0<br>0<br>0<br>0<br>0<br>0<br>0<br>0<br>0<br>0<br>0<br>0<br>0<br>0<br>0<br>0<br>0<br>0 | 10.00% 0.00% 0.00% 0.00% 0.00% 0.00% 0.00% 0.00% 0.00% 0.00% 5.00% 0.00% 0.00% 0.00% 0.00% 0.00%                                                 |
| No Plate Out of State Plate Glare on Plate Illegible Plate Plate Obstructed Windshield Glare Driver Obstructed Car Obstructed Emergency Vehicle No DMV Match Found LASD Expired Other Total Framing of Plate Focus / Clarity of Plate Dark Interior Framing of Driver Focus / Clarity of Driver                                                                      | 0<br>0<br>0<br>0<br>0<br>0<br>0<br>0<br>0<br>0<br>0<br>0<br>0<br>0<br>0<br>0<br>0<br>0<br>0 | 0.00% 0.00% 0.00% 0.00% 0.00% 0.00% 0.00% 0.00% 0.00% 0.00% 0.00% 0.00% 0.00% 0.00% 0.00% 0.00%                                           | 0<br>0<br>0<br>0<br>0<br>0<br>0<br>0<br>1<br>0<br>0<br>0<br>1<br>3                               | 5.00% 0.00% 0.00% 0.00% 0.00% 0.00% 0.00% 15.00% 0.00% 0.00% 0.00% 0.00% 0.00% 0.00% 0.00% 0.00%                                        | 2<br>0<br>2<br>0<br>0<br>1<br>0<br>5<br>0<br>1<br>0<br>4<br>15<br>2<br>6<br>0                               | 4.08% 0.00% 4.08% 0.00% 0.00% 2.04% 0.00% 2.04% 0.00% 8.16% 30.61% 4.08% 12.24% 0.00% 2.04% 0.00%                                                   | 0<br>0<br>0<br>0<br>0<br>0<br>0<br>0<br>1<br>0<br>0<br>0<br>0<br>0<br>0<br>0<br>0<br>0<br>0<br>0 | 4.08% 0.00% 4.08% 0.00% 0.00% 0.00% 2.04% 0.00% 2.04% 0.00% 8.16% 30.61% 4.08% 12.24% 0.00% 2.04% 0.00%                                                       | 0<br>0<br>0<br>0<br>0<br>0<br>0<br>0<br>0<br>0<br>0<br>0<br>0<br>0<br>0<br>0<br>0<br>0<br>0 | 10.00% 0.00% 0.00% 0.00% 0.00% 0.00% 0.00% 0.00% 0.00% 0.00% 5.00% 0.00% 0.00% 60.00% 0.00% 0.00% 0.00%                                          |
| No Plate Out of State Plate Glare on Plate Illegible Plate Plate Obstructed Windshield Glare Driver Obstructed Car Obstructed Emergency Vehicle No DMV Match Found LASD Expired Other Total Framing of Plate Focus / Clarity of Plate Dark Interior Framing of Driver Focus / Clarity of Driver Framing of Car                                                       | 0<br>0<br>0<br>0<br>0<br>0<br>0<br>0<br>0<br>0<br>0<br>0<br>0<br>0<br>0<br>0<br>0<br>0<br>0 | 0.00% 0.00% 0.00% 0.00% 0.00% 0.00% 0.00% 0.00% 0.00% 0.00% 0.00% 0.00% 0.00% 0.00% 0.00% 0.00% 0.00%                                     | 0<br>0<br>0<br>0<br>0<br>0<br>0<br>0<br>1<br>0<br>0<br>0<br>1<br>3<br>0<br>0<br>0<br>0<br>0<br>0 | 5.00% 0.00% 0.00% 0.00% 0.00% 0.00% 0.00% 0.00% 0.00% 0.00% 0.00% 0.00% 0.00% 5.00% 0.00% 0.00% 0.00% 0.00% 15.00%                      | 2<br>0<br>2<br>0<br>0<br>1<br>0<br>5<br>0<br>1<br>0<br>4<br>15<br>2<br>6<br>0<br>1                          | 4.08% 0.00% 4.08% 0.00% 0.00% 2.04% 0.00% 2.04% 0.00% 8.16% 30.61% 4.08% 12.24% 0.00% 2.04% 0.00% 18.37%                                            | 0<br>0<br>0<br>0<br>0<br>0<br>0<br>0<br>1<br>0<br>0<br>0<br>0<br>0<br>0<br>0<br>0<br>0<br>0<br>0 | 4.08% 0.00% 4.08% 0.00% 0.00% 0.00% 2.04% 0.00% 2.04% 0.00% 8.16% 30.61% 4.08% 12.24% 0.00% 2.04% 0.00% 18.37%                                                | 0<br>0<br>0<br>0<br>0<br>0<br>0<br>0<br>0<br>0<br>0<br>0<br>0<br>0<br>0<br>0<br>0<br>0<br>0 | 10.00% 0.00% 0.00% 0.00% 0.00% 0.00% 0.00% 0.00% 0.00% 0.00% 5.00% 0.00% 0.00% 0.00% 5.00% 0.00% 5.00% 0.00% 0.00% 0.00% 0.00%                   |
| No Plate Out of State Plate Glare on Plate Illegible Plate Plate Obstructed Windshield Glare Driver Obstructed Car Obstructed Emergency Vehicle No DMV Match Found LASD Expired Other Total Framing of Plate Focus / Clarity of Plate Dark Interior Framing of Driver Focus / Clarity of Driver Framing of Car Data Error                                            | 0<br>0<br>0<br>0<br>0<br>0<br>0<br>0<br>0<br>0<br>0<br>0<br>0<br>0<br>0<br>0<br>0<br>0<br>0 | 0.00% 0.00% 0.00% 0.00% 0.00% 0.00% 0.00% 0.00% 0.00% 0.00% 0.00% 0.00% 0.00% 0.00% 0.00% 0.00% 0.00% 0.00% 0.00%                         | 0<br>0<br>0<br>0<br>0<br>0<br>0<br>0<br>1<br>0<br>0<br>0<br>1<br>3<br>0<br>0<br>0<br>0<br>0<br>0 | 5.00% 0.00% 0.00% 0.00% 0.00% 0.00% 0.00% 15.00% 0.00% 0.00% 0.00% 0.00% 40.00% 5.00% 0.00% 0.00% 0.00% 0.00% 0.00%                     | 2<br>0<br>2<br>0<br>0<br>1<br>0<br>5<br>0<br>1<br>0<br>4<br>15<br>2<br>6<br>0<br>1<br>0<br>9                | 4.08% 0.00% 4.08% 0.00% 0.00% 2.04% 0.00% 2.04% 0.00% 8.16% 30.61% 4.08% 12.24% 0.00% 2.04% 0.00% 18.37% 0.00%                                      | 0<br>0<br>0<br>0<br>0<br>0<br>0<br>0<br>1<br>0<br>0<br>0<br>0<br>0<br>0<br>0<br>0<br>0<br>0<br>0 | 4.08% 0.00% 4.08% 0.00% 0.00% 0.00% 2.04% 0.00% 2.04% 0.00% 8.16% 30.61% 4.08% 12.24% 0.00% 2.04% 0.00% 18.37% 0.00% 0.00% 22.45%                             | 0<br>0<br>0<br>0<br>0<br>0<br>0<br>0<br>0<br>0<br>0<br>0<br>0<br>0<br>0<br>0<br>0<br>0<br>0 | 10.00% 0.00% 0.00% 0.00% 0.00% 0.00% 0.00% 0.00% 0.00% 0.00% 0.00% 0.00% 0.00% 0.00% 0.00% 0.00% 0.00% 0.00% 0.00%                               |
| No Plate Out of State Plate Glare on Plate Illegible Plate Plate Obstructed Windshield Glare Driver Obstructed Car Obstructed Emergency Vehicle No DMV Match Found LASD Expired Other Total Framing of Plate Focus / Clarity of Plate Dark Interior Framing of Driver Focus / Clarity of Driver Framing of Car Data Error Exposure Equipment Malfunction LASD Return | 0<br>0<br>0<br>0<br>0<br>0<br>0<br>0<br>0<br>0<br>0<br>0<br>0<br>0<br>0<br>0<br>0<br>0<br>0 | 0.00% 0.00% 0.00% 0.00% 0.00% 0.00% 0.00% 0.00% 0.00% 0.00% 0.00% 0.00% 0.00% 0.00% 0.00% 0.00% 0.00% 0.00% 0.00% 0.00%                   | 0<br>0<br>0<br>0<br>0<br>0<br>0<br>0<br>1<br>0<br>0<br>0<br>0<br>1<br>3<br>0<br>0<br>0<br>0<br>0 | 5.00% 0.00% 0.00% 0.00% 0.00% 0.00% 0.00% 15.00% 0.00% 0.00% 0.00% 0.00% 5.00% 0.00% 0.00% 0.00% 0.00% 0.00% 0.00%                      | 2<br>0<br>2<br>0<br>0<br>1<br>0<br>5<br>0<br>1<br>0<br>4<br>15<br>2<br>6<br>0<br>1<br>0<br>9                | 4.08% 0.00% 4.08% 0.00% 0.00% 2.04% 0.00% 10.20% 0.00% 2.04% 0.00% 8.16% 30.61% 4.08% 12.24% 0.00% 2.04% 0.00% 2.04% 0.00% 2.245% 0.00%             | 0<br>0<br>0<br>0<br>0<br>0<br>0<br>0<br>0<br>0<br>0<br>0<br>0<br>0<br>0<br>0<br>0<br>0<br>0      | 4.08% 0.00% 4.08% 0.00% 0.00% 0.00% 2.04% 0.00% 2.04% 0.00% 8.16% 30.61% 4.08% 12.24% 0.00% 2.04% 0.00% 2.04% 0.00% 2.04% 0.00% 2.04% 0.00% 2.04% 0.00% 0.00% | 0<br>0<br>0<br>0<br>0<br>0<br>0<br>0<br>0<br>0<br>0<br>0<br>0<br>0<br>0<br>0<br>0<br>0<br>0 | 10.00% 0.00% 0.00% 0.00% 0.00% 0.00% 0.00% 0.00% 0.00% 0.00% 0.00% 0.00% 0.00% 0.00% 0.00% 0.00% 0.00% 0.00% 0.00% 0.00% 0.00% 0.00% 0.00% 0.00% |
| No Plate Out of State Plate Glare on Plate Illegible Plate Plate Obstructed Windshield Glare Driver Obstructed Car Obstructed Emergency Vehicle No DMV Match Found LASD Expired Other Total Framing of Plate Focus / Clarity of Plate Dark Interior Framing of Driver Focus / Clarity of Driver Framing of Car Data Error Exposure Equipment Malfunction             | 0<br>0<br>0<br>0<br>0<br>0<br>0<br>0<br>0<br>0<br>0<br>0<br>0<br>0<br>0<br>0<br>0<br>0<br>0 | 0.00% 0.00% 0.00% 0.00% 0.00% 0.00% 0.00% 0.00% 0.00% 0.00% 0.00% 0.00% 0.00% 0.00% 0.00% 0.00% 0.00% 0.00% 0.00% 0.00% 0.00% 0.00% 0.00% | 0<br>0<br>0<br>0<br>0<br>0<br>0<br>0<br>1<br>0<br>0<br>0<br>0<br>1<br>3<br>0<br>0<br>0<br>0<br>0 | 5.00% 0.00% 0.00% 0.00% 0.00% 0.00% 0.00% 15.00% 0.00% 0.00% 0.00% 20.00% 40.00% 5.00% 0.00% 0.00% 0.00% 0.00% 0.00% 0.00% 0.00% 35.00% | 2<br>0<br>2<br>0<br>0<br>1<br>0<br>5<br>0<br>1<br>0<br>4<br>15<br>2<br>6<br>0<br>1<br>0<br>9<br>0<br>0<br>1 | 4.08% 0.00% 4.08% 0.00% 0.00% 2.04% 0.00% 2.04% 0.00% 8.16% 30.61% 4.08% 12.24% 0.00% 2.04% 0.00% 2.04% 0.00% 2.04% 0.00% 18.37% 0.00% 0.00% 22.45% | 0<br>0<br>0<br>0<br>0<br>0<br>0<br>0<br>0<br>0<br>0<br>0<br>0<br>0<br>0<br>0<br>0<br>0<br>0      | 4.08% 0.00% 4.08% 0.00% 0.00% 0.00% 2.04% 0.00% 2.04% 0.00% 8.16% 30.61% 4.08% 12.24% 0.00% 2.04% 0.00% 18.37% 0.00% 0.00% 22.45%                             | 0<br>0<br>0<br>0<br>0<br>0<br>0<br>0<br>0<br>0<br>0<br>0<br>0<br>0<br>0<br>0<br>0<br>0<br>0 | 10.00% 0.00% 0.00% 0.00% 0.00% 0.00% 0.00% 0.00% 0.00% 0.00% 5.00% 0.00% 60.00% 0.00% 0.00% 5.00% 0.00% 5.00% 0.00% 15.00% 0.00% 0.00% 10.00%    |