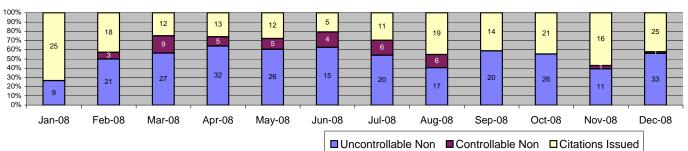

In December 2008, the photo enforcement project for the MTA Blue Line captured a total of 4,295 events. Of these, 743 were recorded as violations and 4,552 were non-violations. A total number of 352 citations have been issued reflecting an issuance rate of 47% and a prosecutable issuance rate of 86%. Citations issued for the month were well above the 3 month average of 308 while the issuance and prosecutable issuance rates were also considerably higher than the 3 month average (47% vs 41% and 77% vs 86% respectively). December saw the second highest total number of citations issued for the year (only 5 shy of February's total of 357).