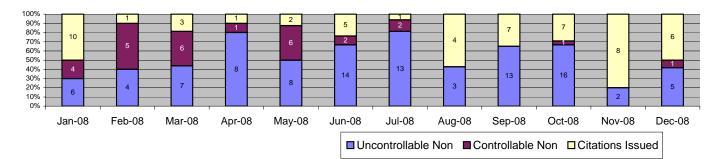

# Table of Contents

| Report Title                                                                         | Page |
|--------------------------------------------------------------------------------------|------|
| Executive Summary                                                                    | 3    |
| Approach Summary Report, All Locations                                               | 5    |
| Approach Summary Report, Location 322, WB 20th Street @ Long Beach Boulevard         | 6    |
| Approach Summary Report, Location 391, EB 41st Street @ Long Beach Boulevard         | 7    |
| Approach Summary Report, Location 421, EB Vernon Avenue @ Long Beach Boulevard       | 8    |
| Approach Summary Report, Location 451, EB 48th Place @ Long Beach Boulevard          | 9    |
| Approach Summary Report, Location 821, EB Century Blvd. @ Grandee Avenue             | 10   |
| Approach Summary Report, Location 822, WB Century Blvd. @ Grandee Avenue             | 11   |
| Approach Summary Report, Location 841, EB 103rd Street @ Grandee Avenue              | 12   |
| Approach Summary Report, Location 981, EB 119th Street @ Willowbrook Boulevard       | 13   |
| Approach Summary Report, Location 982, WB 119th Street @ Willowbrook Boulevard       | 14   |
| Approach Summary Report, Location 1051, EB 130th Street @ Willowbrook Boulevard      | 15   |
| Approach Summary Report, Location 1052, WB 130th Street @ Willowbrook Boulevard      | 16   |
| Approach Summary Report, Location 1081: EB Stockwell Street @ Willowbrook Boulevard  | 17   |
| Approach Summary Report, Location 1082: WB Stockwell Street @ Willowbrook Boulevard  | 18   |
| Approach Summary Report, Location 2003, EB Washington Boulevard @ Los Angeles Street | 19   |
| Approach Summary Report, Location 2008, WB Washington Boulevard @ Los Angeles Street | 20   |
| Approach Summary Report, Location 2017, EB Washington Boulevard @ San Pedro Street   | 21   |
| Approach Summary Report, Location 2018, WB Washington Boulevard @ San Pedro Street   | 22   |
| Approach Summary Report, Location 2027, EB Washington Boulevard @ Broadway Street    | 23   |
| Approach Summary Report, Location 2036, SB Flower Street @ 18th Street               | 24   |
| Approach Summary Report, Location 2046, SB Flower Street to EB 10 Freeway On Ramp    | 25   |
| Approach Summary Report, Location 2054, WB Venice @ Flower                           | 26   |
| Approach Summary Report, Location 2056, SB Venice @ Flower                           | 27   |
| Customer Service Report                                                              | 28   |
| Daily Citation Yield Report                                                          | 29   |
| Citations by Time (Graph)                                                            | 30   |
| Average Red Light Seconds (Graph)                                                    | 31   |
| Average Speed (Graph)                                                                | 32   |
| Monthly Citation Yield Report                                                        | 33   |
| Disposition Summary Report                                                           | 34   |
| Performance Report                                                                   | 35   |

In December 2008, the photo enforcement project for the MTA Blue Line captured a total of 4,295 events. Of these, 743 were recorded as violations and 4,552 were non-violations. A total number of 352 citations have been issued reflecting an issuance rate of 47% and a prosecutable issuance rate of 86%. Citations issued for the month were well above the 3 month average of 308 while the issuance and prosecutable issuance rates were also considerably higher than the 3 month average (47% vs 41% and 77% vs 86% respectively). December saw the second highest total number of citations issued for the year (only 5 shy of February's total of 357).