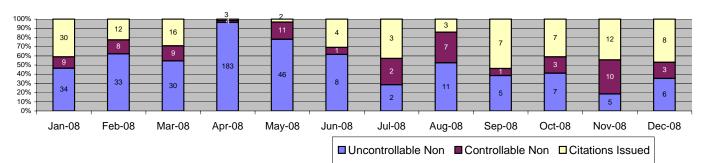

In December 2008, the photo enforcement project for the MTA Blue Line captured a total of 4,295 events. Of these, 743 were recorded as violations and 4,552 were non-violations. A total number of 352 citations have been issued reflecting an issuance rate of 47% and a prosecutable issuance rate of 86%. Citations issued for the month were well above the 3 month average of 308 while the issuance and prosecutable issuance rates were also considerably higher than the 3 month average (47% vs 41% and 77% vs 86% respectively). December saw the second highest total number of citations issued for the year (only 5 shy of February's total of 357).