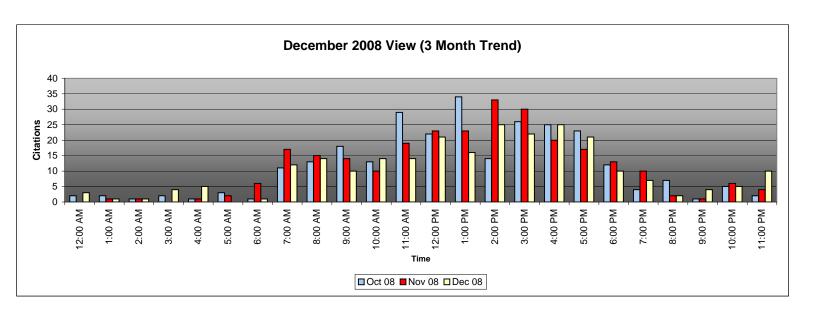

81   | 14   | 36   | 11   | 45   | 4    | 25   | 352   |

322 = WB 20th @ Long Beach Blvd.

391 = NB 41st @ Long Beach Blvd.

421 = EB Vernon Ave @ Long Beach Blvd.

821 = EB Century Blvd. @ Grandee

841 = EB 103rd St @ Long Beach Blvd.

981 = EB 119th St. @ Willowbrook Blvd.

982 = WB 119th St. @ Willowbrook Blvd.

1051 = EB 130th @ Willowbrook Blvd.

1052 = EB Stockwell @ Willowbrook Blvd.

1081 = EB Stockwell @ Willowbrook Blvd.

1082 = WB Stockwell @ Willowbrook Blvd.

2003 = EB Washington to NB Los Angeles

2008 = WB Washinton to SB Los Angeles

2017 = EB Washinton to NB San Pedro

2018 = WB Washinton to SB San Pedro

2027 = EB Washinton to NB Broadway

2036 = SB Flower to EB 18th Street

2046 = SB Flower to EB 18th Street

2054 = WB Venice @ Flower

2056 = SB Flower to EB Venice

































# Los Angeles County MTA Blue Line Monthly Citation Yield - By Location December 2008

| Direction | Location                     | Code | Days of Enforcement | Events | Violations | Citations | Yield* |
|-----------|------------------------------|------|---------------------|--------|------------|-----------|--------|
| WB        | 20th St @ Long Beach Blvd.   | 322  | 31                  | 2      | 1          | 0         | 0.00   |
| NB        | 41st St @ Long Beach Blvd.   | 391  | 31                  | 0      | 0          | 0         | 0.00   |
| EB        | Vernon Ave @ Long Beach      | 421  | 31                  | 10     | 7          | 5         | 0.16   |
| EB        | 48th Place @ Long Beach      | 451  | 31                  | 2      | 1          | 0