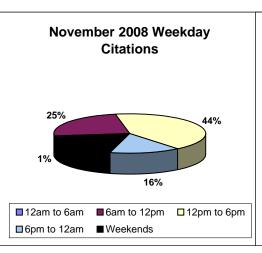

In December 2008, the photo enforcement project for the MTA Blue Line captured a total of 4,295 events. Of these, 743 were recorded as violations and 4,552 were non-violations. A total number of 352 citations have been issued reflecting an issuance rate of 47% and a prosecutable issuance rate of 86%. Citations issued for the month were well above the 3 month average of 308 while the issuance and prosecutable issuance rates were also considerably higher than the 3 month average (47% vs 41% and 77% vs 86% respectively). December saw the second highest total number of citations issued for the year (only 5 shy of February's total of 357).