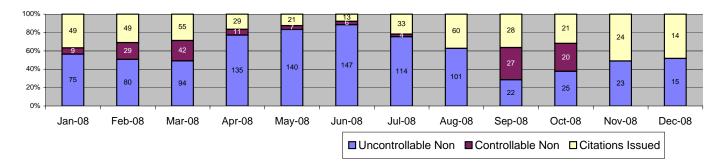

In December 2008, the photo enforcement project for the MTA Blue Line captured a total of 4,295 events. Of these, 743 were recorded as violations and 4,552 were non-violations. A total number of 352 citations have been issued reflecting an issuance rate of 47% and a prosecutable issuance rate of 86%. Citations issued for the month were well above the 3 month average of 308 while the issuance and prosecutable issuance rates were also considerably higher than the 3 month average (47% vs 41% and 77% vs 86% respectively). December saw the second highest total number of citations issued for the year (only 5 shy of February's total of 357).