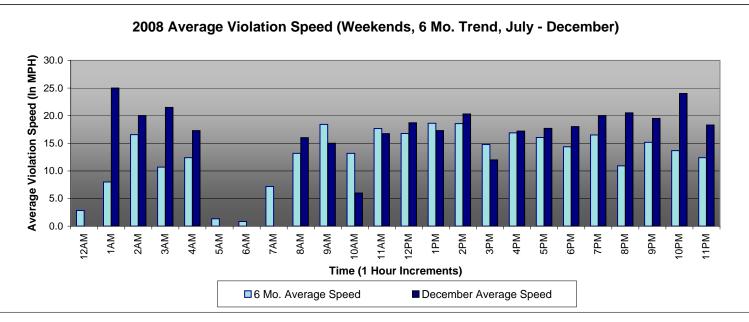

# Table of Contents

| Report Title                                                                         | Page |
|--------------------------------------------------------------------------------------|------|
| Executive Summary                                                                    | 3    |
| Approach Summary Report, All Locations                                               | 5    |
| Approach Summary Report, Location 322, WB 20th Street @ Long Beach Boulevard         | 6    |
| Approach Summary Report, Location 391, EB 41st Street @ Long Beach Boulevard         | 7    |
| Approach Summary Report, Location 421, EB Vernon Avenue @ Long Beach Boulevard       | 8    |
| Approach Summary Report, Location 451, EB 48th Place @ Long Beach Boulevard          | 9    |
| Approach Summary Report, Location 821, EB Century Blvd. @ Grandee Avenue             | 10   |
| Approach Summary Report, Location 822, WB Century Blvd. @ Grandee Avenue             | 11   |
| Approach Summary Report, Location 841, EB 103rd Street @ Grandee Avenue              | 12   |
| Approach Summary Report, Location 981, EB 119th Street @ Willowbrook Boulevard       | 13   |
| Approach Summary Report, Location 982, WB 119th Street @ Willowbrook Boulevard       | 14   |
| Approach Summary Report, Location 1051, EB 130th Street @ Willowbrook Boulevard      | 15   |
| Approach Summary Report, Location 1052, WB 130th Street @ Willowbrook Boulevard      | 16   |
| Approach Summary Report, Location 1081: EB Stockwell Street @ Willowbrook Boulevard  | 17   |
| Approach Summary Report, Location 1082: WB Stockwell Street @ Willowbrook Boulevard  | 18   |
| Approach Summary Report, Location 2003, EB Washington Boulevard @ Los Angeles Street | 19   |
| Approach Summary Report, Location 2008, WB Washington Boulevard @ Los Angeles Street | 20   |
| Approach Summary Report, Location 2017, EB Washington Boulevard @ San Pedro Street   | 21   |
| Approach Summary Report, Location 2018, WB Washington Boulevard @ San Pedro Street   | 22   |
| Approach Summary Report, Location 2027, EB Washington Boulevard @ Broadway Street    | 23   |
| Approach Summary Report, Location 2036, SB Flower Street @ 18th Street               | 24   |
| Approach Summary Report, Location 2046, SB Flower Street to EB 10 Freeway On Ramp    | 25   |
| Approach Summary Report, Location 2054, WB Venice @ Flower                           | 26   |
| Approach Summary Report, Location 2056, SB Venice @ Flower                           | 27   |
| Customer Service Report                                                              | 28   |
| Daily Citation Yield Report                                                          | 29   |
| Citations by Time (Graph)                                                            | 30   |
| Average Red Light Seconds (Graph)                                                    | 31   |
| Average Speed (Graph)                                                                | 32   |
| Monthly Citation Yield Report                                                        | 33   |
| Disposition Summary Report                                                           | 34   |
| Performance Report                                                                   | 35   |