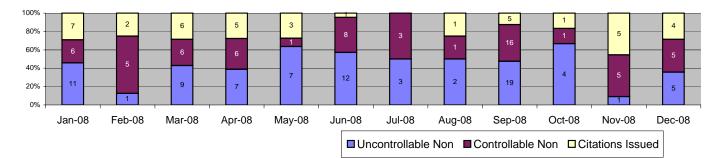

In December 2008, the photo enforcement project for the MTA Blue Line captured a total of 4,295 events. Of these, 743 were recorded as violations and 4,552 were non-violations. A total number of 352 citations have been issued reflecting an issuance rate of 47% and a prosecutable issuance rate of 86%. Citations issued for the month were well above the 3 month average of 308 while the issuance and prosecutable issuance rates were also considerably higher than the 3 month average (47% vs 41% and 77% vs 86% respectively). December saw the second highest total number of citations issued for the year (only 5 shy of February's total of 357).