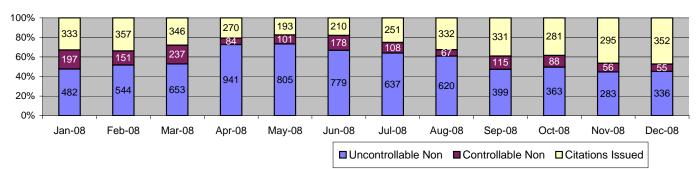

In December 2008, the photo enforcement project for the MTA Blue Line captured a total of 4,295 events. Of these, 743 were recorded as violations and 4,552 were non-violations. A total number of 352 citations have been issued reflecting an issuance rate of 47% and a prosecutable issuance rate of 86%. Citations issued for the month were well above the 3 month average of 308 while the issuance and prosecutable issuance rates were also considerably higher than the 3 month average (47% vs 41% and 77% vs 86% respectively). December saw the second highest total number of citations issued for the year (only 5 shy of February's total of 357).