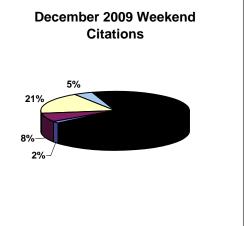

| 9    | 14   | 53   | 2    | 30   | 267   |

322 = WB 20th @ Long Beach Blvd.

421 = EB Vernon Ave @ Long Beach Blvd.

821 = EB Century Blvd. @ Grandee

822 = WB Century Blvd. @ Grandee

841 = EB 103rd St @ Long Beach Blvd.

981 = EB 119th St. @ Willowbrook Blvd.

982 = WB 119th St. @ Willowbrook Blvd.

1051 = EB 130th @ Willowbrook Blvd.

1052 = EB Stockwell @ Willowbrook Blvd.

1081 = EB Stockwell @ Willowbrook Blvd.

1082 = WB Stockwell @ Willowbrook Blvd.

2003 = EB Washington to NB Los Angeles

2008 = WB Washinton to SB Los Angeles

2017 = EB Washinton to NB San Pedro

2018 = WB Washinton to SB San Pedro

2027 = EB Washinton to NB Broadway

2036 = SB Flower to EB 18th Street

2046 = SB Flower to EB 18th Street

2054 = WB Venice @ Flower

2056 = SB Flower to EB Venice































# Los Angeles County MTA Blue Line Monthly Citation Yield - By Location December 2009

| Direction | n Location Code              |      | Days of Enforcement | Events | Violations | Citations | Yield* |
|-----------|------------------------------|------|---------------------|--------|------------|-----------|--------|
| WB        | 20th St @ Long Beach Blvd.   | 322  | 31                  | 2      | 1          | 0         | 0.00   |
| EB        | Vernon Ave @ Long Beach      | 421  | 31                  | 7      | 4          | 0         | 0.00   |
| EB        | Century Blvd. @ Grandee      | 821  | 31                  | 9      | 7          | 5         | 0.16   |
| WB        | Century Blvd. @ Grandee      | 822  | 31                  | 21     | 19         | 7         | 0.23