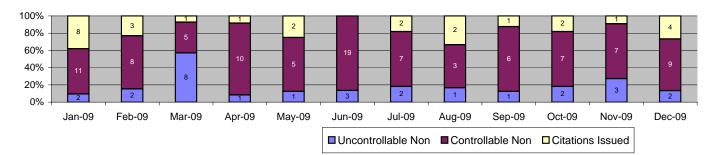

# Table of Contents

| Report Title                                                                         | Page |
|--------------------------------------------------------------------------------------|------|
| Approach Summary Report, All Locations                                               | 3    |
| Approach Summary Report, Location 322, WB 20th Street @ Long Beach Boulevard         | 4    |
| Approach Summary Report, Location 421, EB Vernon Avenue @ Long Beach Boulevard       | 5    |
| Approach Summary Report, Location 821, EB Century Blvd. @ Grandee Avenue             | 6    |
| Approach Summary Report, Location 822, WB Century Blvd. @ Grandee Avenue             | 7    |
| Approach Summary Report, Location 841, EB 103rd Street @ Grandee Avenue              | 8    |
| Approach Summary Report, Location 981, EB 119th Street @ Willowbrook Boulevard       | 9    |
| Approach Summary Report, Location 982, WB 119th Street @ Willowbrook Boulevard       | 10   |
| Approach Summary Report, Location 1051, EB 130th Street @ Willowbrook Boulevard      | 11   |
| Approach Summary Report, Location 1052, WB 130th Street @ Willowbrook Boulevard      | 12   |
| Approach Summary Report, Location 1081, EB Stockwell Street @ Willowbrook Boulevard  | 13   |
| Approach Summary Report, Location 1082, WB Stockwell Street @ Willowbrook Boulevard  | 14   |
| Approach Summary Report, Location 2003, EB Washington Boulevard @ Los Angeles Street | 15   |
| Approach Summary Report, Location 2008, WB Washington Boulevard @ Los Angeles Street | 16   |
| Approach Summary Report, Location 2017, EB Washington Boulevard @ San Pedro Street   | 17   |
| Approach Summary Report, Location 2018, WB Washington Boulevard @ San Pedro Street   | 18   |
| Approach Summary Report, Location 2027, EB Washington Boulevard @ Broadway Street    | 19   |
| Approach Summary Report, Location 2036, SB Flower Street @ 18th Street               | 20   |
| Approach Summary Report, Location 2046, SB Flower Street to EB 10 Freeway On Ramp    | 21   |
| Approach Summary Report, Location 2054, WB Venice @ Flower                           | 22   |
| Approach Summary Report, Location 2056, SB Venice @ Flower                           | 23   |
| Customer Service Report                                                              | 24   |
| Daily Citation Yield Report                                                          | 25   |
| Citations by Time (Graph)                                                            | 26   |
| Average Red Light Seconds (Graph)                                                    | 27   |
| Average Speed (Graph)                                                                | 28   |
| Monthly Citation Yield Report                                                        | 29   |
| Disposition Summary Report.                                                          | 30   |
| Performance Report                                                                   | 31   |