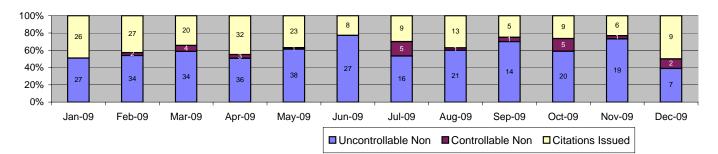

| % of Viol 6.25% 2.30% 0.00% 0.66% 1.97% 5.59% 4.61% 15.13% 6.91% 13.16% 5.26% 0.00% 61.84% 0.00% 0.00% 0.00% 0.00% 0.00% 0.00% 0.00% 0.00% 1.64%       | 11<br>1<br>0<br>0<br>1<br>25<br>4<br>14<br>3<br>15<br>6<br>0<br>81<br>1<br>0<br>5<br>1<br>0<br>0<br>1<br>0<br>1<br>0<br>1<br>0<br>0<br>0<br>0<br>0<br>0<br>0<br>0<br>0<br>0<br>0<br>0<br>0 | % of Viol 7.35% 0.73% 0.05% 0.36% 2.19% 1.51% 0.89% 8.39% 0.94% 20.86% 1.82% 0.00% 45.10% 1.09% 0.89% 0.68% 0.31% 0.36% 2.03% 0.00% 0.63% 1.30%       |



Location 2027: EB Washington Boulevard @ Broadway Street



| Fuente                                                                                                                                                                                                                                                                                                                                  | L                                               | Dec-09                                                                                                                                            | 3 Mon                                                                                                                                                                                                                                                                | th Av