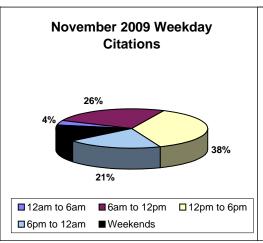

#### Los Angeles County MTA Blue Line Approach Summary Report All Locations

|                                                                                                                                                                                                                                                              |                                                                                       | Dec-09                                                                                                       | 3 Mon                                                                                      | th Average                                                                                              | Vear to                                                                                                     | Date Total                                                                                              | Year to Da                                   | ite Average                                                                                                   | 2008                                                                                                    | Average                                                                                                  |
|--------------------------------------------------------------------------------------------------------------------------------------------------------------------------------------------------------------------------------------------------------------|---------------------------------------------------------------------------------------|--------------------------------------------------------------------------------------------------------------|--------------------------------------------------------------------------------------------|---------------------------------------------------------------------------------------------------------|-------------------------------------------------------------------------------------------------------------|---------------------------------------------------------------------------------------------------------|----------------------------------------------|---------------------------------------------------------------------------------------------------------------|---------------------------------------------------------------------------------------------------------|----------------------------------------------------------------------------------------------------------|
| Events                                                                                                                                                                                                                                                       | Quantity                                                                              | % of Events                                                                                                  | Quantity                                                                                   | % of Events                                                                                             | Quantity                                                                                                    | % of Events                                                                                             | Quantity                                     | % of Events                                                                                                   | Quantity                                                                                                | % of Events                                                                                              |
| Non Violations                                                                                                                                                                                                                                               | 3511                                                                                  | 84.8%                                                                                                        | 3,456                                                                                      | 85.4%                                                                                                   | 46,062                                                                                                      | 84.4%                                                                                                   | 3,729                                        | 83.7%                                                                                                         | 4,804                                                                                                   | 82.9%                                                                                                    |
| Violations                                                                                                                                                                                                                                                   | 628                                                                                   | 15.2%                                                                                                        | 590                                                                                        | 14.6%                                                                                                   | 8,503                                                                                                       | 15.6%                                                                                                   | 726                                          | 16.3%                                                                                                         | 993                                                                                                     | 17.1%                                                                                                    |
| Total Events                                                                                                                                                                                                                                                 | 4139                                                                                  | 100.0%                                                                                                       | 4,045                                                                                      | 100.0%                                                                                                  | 54,565                                                                                                      | 100.0%                                                                                                  | 4,455                                        | 100.0%                                                                                                        | 5,797                                                                                                   | 100.0%                                                                                                   |
| Violations                                                                                                                                                                                                                                                   | Quantity                                                                              | % of Viol                                                                                                    | Quantity                                                                                   | % of Viol                                                                                               | Quantity                                                                                                    | % of Viol                                                                                               | Quantity                                     | % of Viol                                                                                                     | Quantity                                                                                                | % of Viol                                                                                                |
| Uncont. Non-Issued Viol                                                                                                                                                                                                                                      | 227                                                                                   | 36.1%                                                                                                        | 299                                                                                        | 50.8%                                                                                                   | 3,742                                                                                                       | 44.0%                                                                                                   | 300                                          | 41.4%                                                                                                         | 572                                                                                                     | 57.7%                                                                                                    |
| Cont. Non-Issued Viol                                                                                                                                                                                                                                        | 134                                                                                   | 21.3%                                                                                                        | 65                                                                                         | 11.0%                                                                                                   | 1,427                                                                                                       | 16.8%                                                                                                   | 157                                          | 21.6%                                                                                                         | 119                                                                                                     | 12.0%                                                                                                    |
| Citations                                                                                                                                                                                                                                                    | 267                                                                                   | 42.5%                                                                                                        | 225                                                                                        | 38.2%                                                                                                   | 3,334                                                                                                       | 39.2%                                                                                                   | 269                                          | 37.0%                                                                                                         | 301                                                                                                     | 30.3%                                                                                                    |
|                                                                                                                                                                                                                                                              |                                                                                       |                                                                                                              |                                                                                            |                                                                                                         |                                                                                                             |                                                                                                         |                                              |                                                                                                               |                                                                                                         |                                                                                                          |
| Vehicle Count-All Lanes                                                                                                                                                                                                                                      |                                                                                       | 185,208                                                                                                      |                                                                                            | 326,748                                                                                                 |                                                                                                             | 372,800                                                                                                 |                                              | 4,859                                                                                                         | ,                                                                                                       | 06,935                                                                                                   |
| Av. Violation Speed                                                                                                                                                                                                                                          |                                                                                       | 15.36                                                                                                        |                                                                                            | 15.29<br>15.35                                                                                          |                                                                                                             | 5.43                                                                                                    |                                              | 5.45                                                                                                          |                                                                                                         | 4.90                                                                                                     |
| Av. Violeties Seconds                                                                                                                                                                                                                                        |                                                                                       | 14.76                                                                                                        |                                                                                            |                                                                                                         |                                                                                                             | 5.17                                                                                                    |                                              |                                                                                                               |                                                                                                         |                                                                                                          |
| Av. Violation Seconds                                                                                                                                                                                                                                        |                                                                                       | 19.99<br>18.27                                                                                               |                                                                                            | 18.69<br>12.27                                                                                          |                                                                                                             | 21.74                                                                                                   |                                              | .68<br>.78                                                                                                    |                                                                                                         | 20.97<br>16.58                                                                                           |
| Av. Issued Seconds                                                                                                                                                                                                                                           |                                                                                       | 18.27                                                                                                        |                                                                                            | 12,27                                                                                                   |                                                                                                             | 5.37                                                                                                    | 14                                           | ./8                                                                                                           |                                                                                                         | 0.58                                                                                                     |
| Cal. Days/Enforc. Days                                                                                                                                                                                                                                       | 31                                                                                    | 31                                                                                                           | 30                                                                                         | 29                                                                                                      | 363                                                                                                         | 343                                                                                                     | 31                                           | 29                                                                                                            | 31                                                                                                      | 31                                                                                                       |
| Daily Citation Yield                                                                                                                                                                                                                                         | 8.61                                                                                  | 8.61                                                                                                         | 7.43                                                                                       | 7.80                                                                                                    | 9.17                                                                                                        | 9.72                                                                                                    | 8.79                                         | 9.17                                                                                                          | 9.72                                                                                                    | 9.84                                                                                                     |
| Cit /Viol. Iss. Rate                                                                                                                                                                                                                                         |                                                                                       | 43%                                                                                                          |                                                                                            | 38%                                                                                                     |                                                                                                             | 39%                                                                                                     |                                              | 7%                                                                                                            |                                                                                                         | 30%                                                                                                      |
| Controllable Iss. Rate                                                                                                                                                                                                                                       |                                                                                       | 67%                                                                                                          |                                                                                            | 78%                                                                                                     |                                                                                                             | 70%                                                                                                     |                                              | 3%                                                                                                            |                                                                                                         | 72%                                                                                                      |
| Non - Violations                                                                                                                                                                                                                                             |                                                                                       | Dec-09                                                                                                       |                                                                                            | th Average                                                                                              |                                                                                                             | Date Total                                                                                              |                                              | te Average                                                                                                    |                                                                                                         | Average                                                                                                  |
| Dana Aria Malakan                                                                                                                                                                                                                                            | Quantity                                                                              | % of Events                                                                                                  | Quantity                                                                                   | % of Events                                                                                             | Quantity                                                                                                    | % of Events                                                                                             | Quantity                                     | % of Events                                                                                                   | Quantity                                                                                                | % of Events                                                                                              |
| Rear Axle Violation                                                                                                                                                                                                                                          | 1                                                                                     | 0.02%                                                                                                        | 4                                                                                          | 0.11%                                                                                                   | 49                                                                                                          | 0.09%                                                                                                   | 4                                            | 0.08%                                                                                                         | 8                                                                                                       | 0.13%                                                                                                    |
| Gate Down - No Train                                                                                                                                                                                                                                         | 0                                                                                     | 0.00%                                                                                                        | 0                                                                                          | 0.01%                                                                                                   | 33                                                                                                          | 0.06%                                                                                                   | 4                                            | 0.08%                                                                                                         | 0                                                                                                       | 0.00%                                                                                                    |
| Train Activation                                                                                                                                                                                                                                             | 44                                                                                    | 1.06%                                                                                                        | 53                                                                                         | 1.30%                                                                                                   | 780                                                                                                         | 1.43%                                                                                                   | 61                                           | 1.37%                                                                                                         | 148                                                                                                     | 2.55%                                                                                                    |
| Right Turn                                                                                                                                                                                                                                                   | 0                                                                                     | 0.00%                                                                                                        | 0                                                                                          | 0.01%                                                                                                   | 1                                                                                                           | 0.00%                                                                                                   | 0                                            | 0.00%                                                                                                         | 0                                                                                                       | 0.00%                                                                                                    |
| No Violation Occurred                                                                                                                                                                                                                                        | 3466                                                                                  | 83.74%                                                                                                       | 3,398                                                                                      | 84.00%                                                                                                  | 45,199                                                                                                      | 82.84%                                                                                                  | 3,661                                        | 82.17%                                                                                                        | 4,649                                                                                                   | 80.19%                                                                                                   |
| Total Non Violations                                                                                                                                                                                                                                         | 3510                                                                                  | 84.80%                                                                                                       | 3,455                                                                                      | 85.41%                                                                                                  | 46,034                                                                                                      | 84.37%                                                                                                  | 3,728                                        | 83.68%                                                                                                        | 4,776                                                                                                   | 82.39%                                                                                                   |
| Non - Issued                                                                                                                                                                                                                                                 | Quantity                                                                              | % of Viol                                                                                                    | Quantity                                                                                   | % of Viol                                                                                               | Quantity                                                                                                    | % of Viol                                                                                               | Quantity                                     | % of Viol                                                                                                     | Quantity                                                                                                | % of Viol                                                                                                |
| No Plate                                                                                                                                                                                                                                                     | 35                                                                                    | 5.57%                                                                                                        | 53                                                                                         | 8.99%                                                                                                   | 773                                                                                                         | 9.09%                                                                                                   | 57                                           | 7.80%                                                                                                         | 105                                                                                                     | 10.57%                                                                                                   |
| Out of State Plate                                                                                                                                                                                                                                           | 9                                                                                     | 1.43%                                                                                                        | 8                                                                                          | 1.30%                                                                                                   | 96                                                                                                          | 1.13%                                                                                                   | 8                                            | 1.10%                                                                                                         | 11                                                                                                      | 1.09%                                                                                                    |
| Glare on Plate                                                                                                                                                                                                                                               | 6                                                                                     | 0.96%                                                                                                        | 1                                                                                          | 0.17%                                                                                                   | 15                                                                                                          | 0.18%                                                                                                   | 2                                            | 0.22%                                                                                                         | 1                                                                                                       | 0.13%                                                                                                    |
| Illegible Plate                                                                                                                                                                                                                                              | 9                                                                                     | 1.43%                                                                                                        | 6                                                                                          | 0.96%                                                                                                   | 37                                                                                                          | 0.44%                                                                                                   | 4                                            | 0.55%                                                                                                         | 3                                                                                                       | 0.28%                                                                                                    |
| Plate Obstructed                                                                                                                                                                                                                                             | _                                                                                     |                                                                                                              |                                                                                            |                                                                                                         |                                                                                                             |                                                                                                         |                                              |                                                                                                               |                                                                                                         |                                                                                                          |
|                                                                                                                                                                                                                                                              | 8                                                                                     | 1.27%                                                                                                        | 12                                                                                         | 2.09%                                                                                                   | 160                                                                                                         | 1.88%                                                                                                   | 14                                           | 1.99%                                                                                                         | 30                                                                                                      | 3.04%                                                                                                    |
| Windshield Glare                                                                                                                                                                                                                                             | 20                                                                                    | 1.27%<br>3.18%                                                                                               | 43                                                                                         | 7.35%                                                                                                   | 611                                                                                                         | 7.19%                                                                                                   | 48                                           | 1.99%<br>6.67%                                                                                                | 30<br>117                                                                                               | 11.79%                                                                                                   |
| Driver Obstructed                                                                                                                                                                                                                                            | 20<br>29                                                                              | 1.27%<br>3.18%<br>4.62%                                                                                      | 43<br>21                                                                                   | 7.35%<br>3.56%                                                                                          | 611<br>284                                                                                                  | 7.19%<br>3.34%                                                                                          | 48<br>22                                     | 1.99%<br>6.67%<br>3.09%                                                                                       | 30<br>117<br>35                                                                                         | 11.79%<br>3.50%                                                                                          |
| Driver Obstructed Car Obstructed                                                                                                                                                                                                                             | 20<br>29<br>35                                                                        | 1.27%<br>3.18%<br>4.62%<br>5.57%                                                                             | 43<br>21<br>47                                                                             | 7.35%<br>3.56%<br>8.03%                                                                                 | 611<br>284<br>682                                                                                           | 7.19%<br>3.34%<br>8.02%                                                                                 | 48<br>22<br>54                               | 1.99%<br>6.67%<br>3.09%<br>7.44%                                                                              | 30<br>117<br>35<br>94                                                                                   | 11.79%<br>3.50%<br>9.50%                                                                                 |
| Driver Obstructed Car Obstructed Emergency Vehicle                                                                                                                                                                                                           | 20<br>29<br>35<br>25                                                                  | 1.27%<br>3.18%<br>4.62%<br>5.57%<br>3.98%                                                                    | 43<br>21<br>47<br>19                                                                       | 7.35%<br>3.56%<br>8.03%<br>3.28%                                                                        | 611<br>284<br>682<br>256                                                                                    | 7.19%<br>3.34%<br>8.02%<br>3.01%                                                                        | 48<br>22<br>54<br>22                         | 1.99%<br>6.67%<br>3.09%<br>7.44%<br>2.97%                                                                     | 30<br>117<br>35<br>94<br>25                                                                             | 11.79%<br>3.50%<br>9.50%<br>2.56%                                                                        |
| Driver Obstructed Car Obstructed Emergency Vehicle No DMV Match Found                                                                                                                                                                                        | 20<br>29<br>35<br>25<br>49                                                            | 1.27%<br>3.18%<br>4.62%<br>5.57%<br>3.98%<br>7.80%                                                           | 43<br>21<br>47<br>19<br>60                                                                 | 7.35%<br>3.56%<br>8.03%<br>3.28%<br>10.23%                                                              | 611<br>284<br>682<br>256<br>722                                                                             | 7.19%<br>3.34%<br>8.02%<br>3.01%<br>8.49%                                                               | 48<br>22<br>54<br>22<br>55                   | 1.99%<br>6.67%<br>3.09%<br>7.44%<br>2.97%<br>7.62%                                                            | 30<br>117<br>35<br>94<br>25<br>86                                                                       | 11.79%<br>3.50%<br>9.50%<br>2.56%<br>8.62%                                                               |
| Driver Obstructed Car Obstructed Emergency Vehicle No DMV Match Found LASD Expired                                                                                                                                                                           | 20<br>29<br>35<br>25<br>49                                                            | 1.27%<br>3.18%<br>4.62%<br>5.57%<br>3.98%<br>7.80%<br>0.16%                                                  | 43<br>21<br>47<br>19<br>60<br>27                                                           | 7.35%<br>3.56%<br>8.03%<br>3.28%<br>10.23%<br>4.52%                                                     | 611<br>284<br>682<br>256<br>722<br>91                                                                       | 7.19%<br>3.34%<br>8.02%<br>3.01%<br>8.49%<br>1.07%                                                      | 48<br>22<br>54<br>22<br>55<br>12             | 1.99%<br>6.67%<br>3.09%<br>7.44%<br>2.97%<br>7.62%<br>1.65%                                                   | 30<br>117<br>35<br>94<br>25<br>86<br>45                                                                 | 11.79%<br>3.50%<br>9.50%<br>2.56%<br>8.62%<br>4.52%                                                      |
| Driver Obstructed Car Obstructed Emergency Vehicle No DMV Match Found LASD Expired Other                                                                                                                                                                     | 20<br>29<br>35<br>25<br>49<br>1                                                       | 1.27%<br>3.18%<br>4.62%<br>5.57%<br>3.98%<br>7.80%<br>0.16%                                                  | 43<br>21<br>47<br>19<br>60<br>27<br>2                                                      | 7.35%<br>3.56%<br>8.03%<br>3.28%<br>10.23%<br>4.52%<br>0.28%                                            | 611<br>284<br>682<br>256<br>722<br>91                                                                       | 7.19%<br>3.34%<br>8.02%<br>3.01%<br>8.49%<br>1.07%<br>0.18%                                             | 48<br>22<br>54<br>22<br>55<br>12<br>2        | 1.99%<br>6.67%<br>3.09%<br>7.44%<br>2.97%<br>7.62%<br>1.65%<br>0.30%                                          | 30<br>117<br>35<br>94<br>25<br>86<br>45<br>21                                                           | 11.79%<br>3.50%<br>9.50%<br>2.56%<br>8.62%<br>4.52%<br>2.07%                                             |
| Driver Obstructed Car Obstructed Emergency Vehicle No DMV Match Found LASD Expired Other Total                                                                                                                                                               | 20<br>29<br>35<br>25<br>49<br>1<br>1<br>227                                           | 1.27% 3.18% 4.62% 5.57% 3.98% 7.80% 0.16% 0.16% 36.15%                                                       | 43<br>21<br>47<br>19<br>60<br>27<br>2<br>299                                               | 7.35%<br>3.56%<br>8.03%<br>3.28%<br>10.23%<br>4.52%<br>0.28%<br>50.76%                                  | 611<br>284<br>682<br>256<br>722<br>91<br>15<br>3,742                                                        | 7.19%<br>3.34%<br>8.02%<br>3.01%<br>8.49%<br>1.07%<br>0.18%<br>44.01%                                   | 48<br>22<br>54<br>22<br>55<br>12<br>2<br>300 | 1.99%<br>6.67%<br>3.09%<br>7.44%<br>2.97%<br>7.62%<br>1.65%<br>0.30%<br>41.40%                                | 30<br>117<br>35<br>94<br>25<br>86<br>45<br>21<br>572                                                    | 11.79%<br>3.50%<br>9.50%<br>2.56%<br>8.62%<br>4.52%<br>2.07%<br>57.67%                                   |
| Driver Obstructed Car Obstructed Emergency Vehicle No DMV Match Found LASD Expired Other Total Framing of Plate                                                                                                                                              | 20<br>29<br>35<br>25<br>49<br>1<br>1<br>227                                           | 1.27% 3.18% 4.62% 5.57% 3.98% 7.80% 0.16% 0.16% 36.15%                                                       | 43<br>21<br>47<br>19<br>60<br>27<br>2<br>299                                               | 7.35% 3.56% 8.03% 3.28% 10.23% 4.52% 0.28% 50.76%                                                       | 611<br>284<br>682<br>256<br>722<br>91<br>15<br>3,742                                                        | 7.19% 3.34% 8.02% 3.01% 8.49% 1.07% 0.18% 44.01%                                                        | 48<br>22<br>54<br>22<br>55<br>12<br>2<br>300 | 1.99%<br>6.67%<br>3.09%<br>7.44%<br>2.97%<br>7.62%<br>1.65%<br>0.30%<br>41.40%                                | 30<br>117<br>35<br>94<br>25<br>86<br>45<br>21<br>572                                                    | 11.79% 3.50% 9.50% 2.56% 8.62% 4.52% 2.07% 57.67%                                                        |
| Driver Obstructed Car Obstructed Emergency Vehicle No DMV Match Found LASD Expired Other Total Framing of Plate Focus / Clarity of Plate                                                                                                                     | 20<br>29<br>35<br>25<br>49<br>1<br>1<br>227<br>8                                      | 1.27% 3.18% 4.62% 5.57% 3.98% 7.80% 0.16% 0.16% 36.15% 1.27% 0.48%                                           | 43<br>21<br>47<br>19<br>60<br>27<br>2<br>299<br>6                                          | 7.35% 3.56% 8.03% 3.28% 10.23% 4.52% 0.28% 50.76% 1.07% 0.62%                                           | 611<br>284<br>682<br>256<br>722<br>91<br>15<br>3,742                                                        | 7.19% 3.34% 8.02% 3.01% 8.49% 1.07% 0.18% 44.01%  1.14% 0.58%                                           | 48 22 54 22 55 12 2 300 7 4                  | 1.99% 6.67% 3.09% 7.44% 2.97% 7.62% 1.65% 0.30% 41.40% 0.96% 0.61%                                            | 30<br>117<br>35<br>94<br>25<br>86<br>45<br>21<br>572                                                    | 11.79% 3.50% 9.50% 2.56% 8.62% 4.52% 2.07% 57.67% 1.19%                                                  |
| Driver Obstructed Car Obstructed Emergency Vehicle No DMV Match Found LASD Expired Other Total Framing of Plate Focus / Clarity of Plate Dark Interior                                                                                                       | 20<br>29<br>35<br>25<br>49<br>1<br>1<br>227<br>8<br>3                                 | 1.27% 3.18% 4.62% 5.57% 3.98% 7.80% 0.16% 0.16% 36.15% 1.27% 0.48% 2.07%                                     | 43<br>21<br>47<br>19<br>60<br>27<br>2<br>299<br>6<br>4<br>6                                | 7.35% 3.56% 8.03% 3.28% 10.23% 4.52% 0.28% 50.76% 1.07% 0.62% 1.07%                                     | 611<br>284<br>682<br>256<br>722<br>91<br>15<br>3,742<br>97<br>49                                            | 7.19% 3.34% 8.02% 3.01% 8.49% 1.07% 0.18% 44.01%  1.14% 0.58% 0.79%                                     | 48 22 54 22 55 12 2 300 7 4 6                | 1.99% 6.67% 3.09% 7.44% 2.97% 7.62% 1.65% 0.30% 41.40% 0.96% 0.61% 0.85%                                      | 30<br>117<br>35<br>94<br>25<br>86<br>45<br>21<br>572<br>18<br>12                                        | 11.79% 3.50% 9.50% 2.56% 8.62% 4.52% 2.07% 57.67% 1.77% 1.19% 1.83%                                      |
| Driver Obstructed Car Obstructed Emergency Vehicle No DMV Match Found LASD Expired Other Total  Framing of Plate Focus / Clarity of Plate Dark Interior Framing of Driver                                                                                    | 20<br>29<br>35<br>25<br>49<br>1<br>1<br>227<br>8<br>3<br>13                           | 1.27% 3.18% 4.62% 5.57% 3.98% 7.80% 0.16% 0.16% 36.15% 1.27% 0.48% 2.07% 0.32%                               | 43<br>21<br>47<br>19<br>60<br>27<br>2<br>299<br>6<br>4<br>6                                | 7.35% 3.56% 8.03% 3.28% 10.23% 4.52% 0.28% 50.76% 1.07% 0.62% 1.07% 0.73%                               | 611<br>284<br>682<br>256<br>722<br>91<br>15<br>3,742<br>97<br>49<br>67<br>51                                | 7.19% 3.34% 8.02% 3.01% 8.49% 1.07% 0.18% 44.01%  1.14% 0.58% 0.79% 0.60%                               | 48 22 54 22 55 12 2 300 7 4 6 5              | 1.99% 6.67% 3.09% 7.44% 2.97% 7.62% 1.65% 0.30% 41.40% 0.96% 0.61% 0.85% 0.71%                                | 30<br>117<br>35<br>94<br>25<br>86<br>45<br>21<br>572<br>18<br>12                                        | 11.79% 3.50% 9.50% 2.56% 8.62% 4.52% 2.07% 57.67% 1.19% 1.83% 0.98%                                      |
| Driver Obstructed Car Obstructed Emergency Vehicle No DMV Match Found LASD Expired Other Total  Framing of Plate Focus / Clarity of Plate Dark Interior Framing of Driver Focus / Clarity of Driver                                                          | 20<br>29<br>35<br>25<br>49<br>1<br>1<br>227<br>8<br>3<br>13<br>2                      | 1.27% 3.18% 4.62% 5.57% 3.98% 7.80% 0.16% 0.16% 36.15% 1.27% 0.48% 2.07% 0.32% 0.64%                         | 43<br>21<br>47<br>19<br>60<br>27<br>2<br>299<br>6<br>4<br>6<br>4                           | 7.35% 3.56% 8.03% 3.28% 10.23% 4.52% 0.28% 50.76% 1.07% 0.62% 1.07% 0.73% 0.11%                         | 611<br>284<br>682<br>256<br>722<br>91<br>15<br>3,742<br>97<br>49<br>67<br>51                                | 7.19% 3.34% 8.02% 3.01% 8.49% 1.07% 0.18% 44.01%  1.14% 0.58% 0.79% 0.60% 0.12%                         | 48 22 54 22 55 12 2 300 7 4 6 5              | 1.99% 6.67% 3.09% 7.44% 2.97% 7.62% 1.65% 0.30% 41.40% 0.96% 0.61% 0.85% 0.71% 0.12%                          | 30<br>117<br>35<br>94<br>25<br>86<br>45<br>21<br>572<br>18<br>12<br>18                                  | 11.79% 3.50% 9.50% 2.56% 8.62% 4.52% 2.07% 57.67% 1.19% 1.83% 0.98% 0.11%                                |
| Driver Obstructed Car Obstructed Emergency Vehicle No DMV Match Found LASD Expired Other Total  Framing of Plate Focus / Clarity of Plate Dark Interior Framing of Driver Focus / Clarity of Driver Framing of Car                                           | 20<br>29<br>35<br>25<br>49<br>1<br>1<br>227<br>8<br>3<br>13<br>2<br>4<br>34           | 1.27% 3.18% 4.62% 5.57% 3.98% 7.80% 0.16% 0.16% 36.15% 1.27% 0.48% 2.07% 0.32% 0.64% 5.41%                   | 43<br>21<br>47<br>19<br>60<br>27<br>2<br>299<br>6<br>4<br>6<br>4<br>1                      | 7.35% 3.56% 8.03% 3.28% 10.23% 4.52% 0.28% 50.76% 1.07% 0.62% 1.07% 0.73% 0.11% 3.67%                   | 611<br>284<br>682<br>256<br>722<br>91<br>15<br>3,742<br>97<br>49<br>67<br>51<br>10<br>264                   | 7.19% 3.34% 8.02% 3.01% 8.49% 1.07% 0.18% 44.01%  1.14% 0.58% 0.79% 0.60% 0.12% 3.10%                   | 48 22 54 22 55 12 2 300 7 4 6 5 1 24         | 1.99% 6.67% 3.09% 7.44% 2.97% 7.62% 1.65% 0.30% 41.40% 0.96% 0.61% 0.85% 0.71% 0.12% 3.27%                    | 30<br>117<br>35<br>94<br>25<br>86<br>45<br>21<br>572<br>18<br>12<br>18<br>10<br>1                       | 11.79% 3.50% 9.50% 2.56% 8.62% 4.52% 2.07% 57.67%  1.19% 1.83% 0.98% 0.11% 2.02%                         |
| Driver Obstructed Car Obstructed Emergency Vehicle No DMV Match Found LASD Expired Other Total  Framing of Plate Focus / Clarity of Plate Dark Interior Framing of Driver Focus / Clarity of Driver Framing of Car Data Error                                | 20<br>29<br>35<br>25<br>49<br>1<br>1<br>227<br>8<br>3<br>13<br>2<br>4<br>34           | 1.27% 3.18% 4.62% 5.57% 3.98% 7.80% 0.16% 0.16% 36.15% 1.27% 0.48% 2.07% 0.32% 0.64% 5.41% 0.00%             | 43<br>21<br>47<br>19<br>60<br>27<br>2<br>299<br>6<br>4<br>6<br>4<br>1<br>22<br>0           | 7.35% 3.56% 8.03% 3.28% 10.23% 4.52% 0.28% 50.76% 1.07% 0.62% 1.07% 0.73% 0.11% 3.67% 0.06%             | 611<br>284<br>682<br>256<br>722<br>91<br>15<br>3,742<br>97<br>49<br>67<br>51<br>10<br>264<br>2              | 7.19% 3.34% 8.02% 3.01% 8.49% 1.07% 0.18% 44.01%  1.14% 0.58% 0.79% 0.60% 0.12% 3.10% 0.02%             | 48 22 54 22 55 12 2 300 7 4 6 5 1 24 0       | 1.99% 6.67% 3.09% 7.44% 2.97% 7.62% 1.65% 0.30% 41.40% 0.96% 0.61% 0.85% 0.71% 0.12% 3.27% 0.02%              | 30<br>117<br>35<br>94<br>25<br>86<br>45<br>21<br>572<br>18<br>12<br>18<br>10<br>1<br>20<br>2            | 11.79% 3.50% 9.50% 2.56% 8.62% 4.52% 2.07% 57.67%  1.19% 1.83% 0.98% 0.11% 2.02% 0.23%                   |
| Driver Obstructed Car Obstructed Emergency Vehicle No DMV Match Found LASD Expired Other Total  Framing of Plate Focus / Clarity of Plate Dark Interior Framing of Driver Frous / Clarity of Driver Framing of Car Data Error Exposure                       | 20<br>29<br>35<br>25<br>49<br>1<br>1<br>227<br>8<br>3<br>13<br>2<br>4<br>34<br>0<br>5 | 1.27% 3.18% 4.62% 5.57% 3.98% 7.80% 0.16% 0.16% 36.15% 1.27% 0.48% 2.07% 0.32% 0.64% 5.41% 0.00% 0.80%       | 43<br>21<br>47<br>19<br>60<br>27<br>2<br>299<br>6<br>4<br>6<br>4<br>1<br>22<br>0           | 7.35% 3.56% 8.03% 3.28% 10.23% 4.52% 0.28% 50.76% 1.07% 0.62% 1.07% 0.73% 0.11% 3.67% 0.06% 0.34%       | 611<br>284<br>682<br>256<br>722<br>91<br>15<br>3,742<br>97<br>49<br>67<br>51<br>10<br>264<br>2              | 7.19% 3.34% 8.02% 3.01% 8.49% 1.07% 0.18% 44.01%  1.14% 0.58% 0.79% 0.60% 0.12% 3.10% 0.02% 0.27%       | 48 22 54 22 55 12 2 300 7 4 6 5 1 24 0 3     | 1.99% 6.67% 3.09% 7.44% 2.97% 7.62% 1.65% 0.30% 41.40% 0.96% 0.61% 0.85% 0.71% 0.12% 3.27% 0.02% 0.39%        | 30<br>117<br>35<br>94<br>25<br>86<br>45<br>21<br>572<br>18<br>12<br>18<br>10<br>1<br>20<br>2            | 11.79% 3.50% 9.50% 2.56% 8.62% 4.52% 2.07% 57.67%  1.77% 1.19% 1.83% 0.98% 0.11% 2.02% 0.23% 0.54%       |
| Driver Obstructed Car Obstructed Emergency Vehicle No DMV Match Found LASD Expired Other Total  Framing of Plate Focus / Clarity of Plate Dark Interior Framing of Driver Focus / Clarity of Driver Framing of Car Data Error Exposure Equipment Malfunction | 20<br>29<br>35<br>25<br>49<br>1<br>1<br>227<br>8<br>3<br>13<br>2<br>4<br>34<br>0<br>5 | 1.27% 3.18% 4.62% 5.57% 3.98% 7.80% 0.16% 0.16% 36.15% 1.27% 0.48% 2.07% 0.32% 0.64% 5.41% 0.00% 0.80% 9.08% | 43<br>21<br>47<br>19<br>60<br>27<br>2<br>299<br>6<br>4<br>6<br>4<br>1<br>22<br>0<br>2<br>8 | 7.35% 3.56% 8.03% 3.28% 10.23% 4.52% 0.28% 50.76% 1.07% 0.62% 1.07% 0.73% 0.11% 3.67% 0.06% 0.34% 1.36% | 611<br>284<br>682<br>256<br>722<br>91<br>15<br>3,742<br>97<br>49<br>67<br>51<br>10<br>264<br>2<br>23<br>810 | 7.19% 3.34% 8.02% 3.01% 8.49% 1.07% 0.18% 44.01%  1.14% 0.58% 0.79% 0.60% 0.12% 3.10% 0.02% 0.27% 9.53% | 48 22 54 22 55 12 2 300 7 4 6 5 1 24 0 3 99  | 1.99% 6.67% 3.09% 7.44% 2.97% 7.62% 1.65% 0.30% 41.40% 0.96% 0.61% 0.85% 0.71% 0.12% 3.27% 0.02% 0.39% 13.68% | 30<br>117<br>35<br>94<br>25<br>86<br>45<br>21<br>572<br>18<br>12<br>18<br>10<br>1<br>20<br>2<br>5<br>32 | 11.79% 3.50% 9.50% 2.56% 8.62% 4.52% 2.07% 57.67%  1.77% 1.19% 1.83% 0.98% 0.11% 2.02% 0.23% 0.54% 3.17% |
| Driver Obstructed Car Obstructed Emergency Vehicle No DMV Match Found LASD Expired Other Total  Framing of Plate Focus / Clarity of Plate Dark Interior Framing of Driver Frous / Clarity of Driver Framing of Car Data Error Exposure                       | 20<br>29<br>35<br>25<br>49<br>1<br>1<br>227<br>8<br>3<br>13<br>2<br>4<br>34<br>0<br>5 | 1.27% 3.18% 4.62% 5.57% 3.98% 7.80% 0.16% 0.16% 36.15% 1.27% 0.48% 2.07% 0.32% 0.64% 5.41% 0.00% 0.80%       | 43<br>21<br>47<br>19<br>60<br>27<br>2<br>299<br>6<br>4<br>6<br>4<br>1<br>22<br>0           | 7.35% 3.56% 8.03% 3.28% 10.23% 4.52% 0.28% 50.76% 1.07% 0.62% 1.07% 0.73% 0.11% 3.67% 0.06% 0.34%       | 611<br>284<br>682<br>256<br>722<br>91<br>15<br>3,742<br>97<br>49<br>67<br>51<br>10<br>264<br>2              | 7.19% 3.34% 8.02% 3.01% 8.49% 1.07% 0.18% 44.01%  1.14% 0.58% 0.79% 0.60% 0.12% 3.10% 0.02% 0.27%       | 48 22 54 22 55 12 2 300 7 4 6 5 1 24 0 3     | 1.99% 6.67% 3.09% 7.44% 2.97% 7.62% 1.65% 0.30% 41.40% 0.96% 0.61% 0.85% 0.71% 0.12% 3.27% 0.02% 0.39%        | 30<br>117<br>35<br>94<br>25<br>86<br>45<br>21<br>572<br>18<br>12<br>18<br>10<br>1<br>20<br>2            | 11.79% 3.50% 9.50% 2.56% 8.62% 4.52% 2.07% 57.67%  1.19% 1.83% 0.98% 0.11% 2.02% 0.23% 0.54%             |