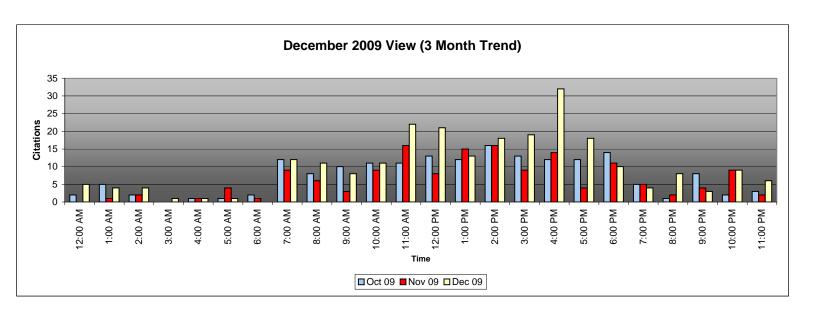

#### Los Angeles County MTA Blue Line Approach Summary Report All Locations

|                                                                                                                                                                                                                                                              |                                                                                       | Dec-09                                                                                                       | 3 Mon                                                                                      | th Average                                                                                              | Vear to                                                                                                     | Date Total                                                                                              | Year to Da                                   | ite Average                                                                                                   | 2008                                                                                                    | Average                                                                                                  |
|--------------------------------------------------------------------------------------------------------------------------------------------------------------------------------------------------------------------------------------------------------------|---------------------------------------------------------------------------------------|--------------------------------------------------------------------------------------------------------------|--------------------------------------------------------------------------------------------|---------------------------------------------------------------------------------------------------------|-------------------------------------------------------------------------------------------------------------|---------------------------------------------------------------------------------------------------------|----------------------------------------------|---------------------------------------------------------------------------------------------------------------|---------------------------------------------------------------------------------------------------------|----------------------------------------------------------------------------------------------------------|
| Events                                                                                                                                                                                                                                                       | Quantity                                                                              | % of Events                                                                                                  | Quantity                                                                                   | % of Events                                                                                             | Quantity                                                                                                    | % of Events                                                                                             | Quantity                                     | % of Events                                                                                                   | Quantity                                                                                                | % of Events                                                                                              |
| Non Violations                                                                                                                                                                                                                                               | 3511                                                                                  | 84.8%                                                                                                        | 3,456                                                                                      | 85.4%                                                                                                   | 46,062                                                                                                      | 84.4%                                                                                                   | 3,729                                        | 83.7%                                                                                                         | 4,804                                                                                                   | 82.9%                                                                                                    |
| Violations                                                                                                                                                                                                                                                   | 628                                                                                   | 15.2%                                                                                                        | 590                                                                                        | 14.6%                                                                                                   | 8,503                                                                                                       | 15.6%                                                                                                   | 726                                          | 16.3%                                                                                                         | 993                                                                                                     | 17.1%                                                                                                    |
| Total Events                                                                                                                                                                                                                                                 | 4139                                                                                  | 100.0%                                                                                                       | 4,045                                                                                      | 100.0%                                                                                                  | 54,565                                                                                                      | 100.0%                                                                                                  | 4,455                                        | 100.0%                                                                                                        | 5,797                                                                                                   | 100.0%                                                                                                   |
| Violations                                                                                                                                                                                                                                                   | Quantity                                                                              | % of Viol                                                                                                    | Quantity                                                                                   | % of Viol                                                                                               | Quantity                                                                                                    | % of Viol                                                                                               | Quantity                                     | % of Viol                                                                                                     | Quantity                                                                                                | % of Viol                                                                                                |
| Uncont. Non-Issued Viol                                                                                                                                                                                                                                      | 227                                                                                   | 36.1%                                                                                                        | 299                                                                                        | 50.8%                                                                                                   | 3,742                                                                                                       | 44.0%                                                                                                   | 300                                          | 41.4%                                                                                                         | 572                                                                                                     | 57.7%                                                                                                    |
| Cont. Non-Issued Viol                                                                                                                                                                                                                                        | 134                                                                                   | 21.3%                                                                                                        | 65                                                                                         | 11.0%                                                                                                   | 1,427                                                                                                       | 16.8%                                                                                                   | 157                                          | 21.6%                                                                                                         | 119                                                                                                     | 12.0%                                                                                                    |
| Citations                                                                                                                                                                                                                                                    | 267                                                                                   | 42.5%                                                                                                        | 225                                                                                        | 38.2%                                                                                                   | 3,334                                                                                                       | 39.2%                                                                                                   | 269                                          | 37.0%                                                                                                         | 301                                                                                                     | 30.3%                                                                                                    |
|                                                                                                                                                                                                                                                              |                                                                                       |                                                                                                              |                                                                                            |                                                                                                         |                                                                                                             |                                                                                                         |                                              |                                                                                                               |                                                                                                         |                                                                                                          |
| Vehicle Count-All Lanes                                                                                                                                                                                                                                      |                                                                                       | 185,208                                                                                                      |                                                                                            | 326,748                                                                                                 |                                                                                                             | 372,800                                                                                                 |                                              | 4,859                                                                                                         | ,                                                                                                       | 06,935                                                                                                   |
| Av. Violation Speed                                                                                                                                                                                                                                          |                                                                                       | 15.36                                                                                                        |                                                                                            | 15.29<br>15.35                                                                                          |                                                                                                             | 5.43                                                                                                    |                                              | 5.45                                                                                                          |                                                                                                         | 4.90                                                                                                     |
| Av. Violeties Seconds                                                                                                                                                                                                                                        |                                                                                       | 14.76                                                                                                        |                                                                                            |                                                                                                         |                                                                                                             | 5.17                                                                                                    |                                              |                                                                                                               |                                                                                                         |                                                                                                          |
| Av. Violation Seconds                                                                                                                                                                                                                                        |                                                                                       | 19.99<br>18.27                                                                                               |                                                                                            | 18.69<br>12.27                                                                                          |                                                                                                             | 21.74                                                                                                   |                                              | .68<br>.78                                                                                                    |                                                                                                         | 20.97<br>16.58                                                                                           |
| Av. Issued Seconds                                                                                                                                                                                                                                           |                                                                                       | 18.27                                                                                                        |                                                                                            | 12,27                                                                                                   |                                                                                                             | 5.37                                                                                                    | 14                                           | ./8                                                                                                           |                                                                                                         | 0.58                                                                                                     |
| Cal. Days/Enforc. Days                                                                                                                                                                                                                                       | 31                                                                                    | 31                                                                                                           | 30                                                                                         | 29                                                                                                      | 363                                                                                                         | 343                                                                                                     | 31                                           | 29                                                                                                            | 31                                                                                                      | 31                                                                                                       |
| Daily Citation Yield                                                                                                                                                                                                                                         | 8.61                                                                                  | 8.61                                                                                                         | 7.43                                                                                       | 7.80                                                                                                    | 9.17                                                                                                        | 9.72                                                                                                    | 8.79                                         | 9.17                                                                                                          | 9.72                                                                                                    | 9.84                                                                                                     |
| Cit /Viol. Iss. Rate                                                                                                                                                                                                                                         |                                                                                       | 43%                                                                                                          |                                                                                            | 38%                                                                                                     |                                                                                                             | 39%                                                                                                     |                                              | 7%                                                                                                            |                                                                                                         | 30%                                                                                                      |
| Controllable Iss. Rate                                                                                                                                                                                                                                       |                                                                                       | 67%                                                                                                          |                                                                                            | 78%                                                                                                     |                                                                                                             | 70%                                                                                                     |                                              | 3%                                                                                                            |                                                                                                         | 72%                                                                                                      |
| Non - Violations                                                                                                                                                                                                                                             |                                                                                       | Dec-09                                                                                                       |                                                                                            | th Average                                                                                              |                                                                                                             | Date Total                                                                                              |                                              | te Average                                                                                                    |                                                                                                         | Average                                                                                                  |
| Dana Aria Malakan                                                                                                                                                                                                                                            | Quantity                                                                              | % of Events                                                                                                  | Quantity                                                                                   | % of Events                                                                                             | Quantity                                                                                                    | % of Events                                                                                             | Quantity                                     | % of Events                                                                                                   | Quantity                                                                                                | % of Events                                                                                              |
| Rear Axle Violation                                                                                                                                                                                                                                          | 1                                                                                     | 0.02%                                                                                                        | 4                                                                                          | 0.11%                                                                                                   | 49                                                                                                          | 0.09%                                                                                                   | 4                                            | 0.08%                                                                                                         | 8                                                                                                       | 0.13%                                                                                                    |
| Gate Down - No Train                                                                                                                                                                                                                                         | 0                                                                                     | 0.00%                                                                                                        | 0                                                                                          | 0.01%                                                                                                   | 33                                                                                                          | 0.06%                                                                                                   | 4                                            | 0.08%                                                                                                         | 0                                                                                                       | 0.00%                                                                                                    |
| Train Activation                                                                                                                                                                                                                                             | 44                                                                                    | 1.06%                                                                                                        | 53                                                                                         | 1.30%                                                                                                   | 780                                                                                                         | 1.43%                                                                                                   | 61                                           | 1.37%                                                                                                         | 148                                                                                                     | 2.55%                                                                                                    |
| Right Turn                                                                                                                                                                                                                                                   | 0                                                                                     | 0.00%                                                                                                        | 0                                                                                          | 0.01%                                                                                                   | 1                                                                                                           | 0.00%                                                                                                   | 0                                            | 0.00%                                                                                                         | 0                                                                                                       | 0.00%                                                                                                    |
| No Violation Occurred                                                                                                                                                                                                                                        | 3466                                                                                  | 83.74%                                                                                                       | 3,398                                                                                      | 84.00%                                                                                                  | 45,199                                                                                                      | 82.84%                                                                                                  | 3,661                                        | 82.17%                                                                                                        | 4,649                                                                                                   | 80.19%                                                                                                   |
| Total Non Violations                                                                                                                                                                                                                                         | 3510                                                                                  | 84.80%                                                                                                       | 3,455                                                                                      | 85.41%                                                                                                  | 46,034                                                                                                      | 84.37%                                                                                                  | 3,728                                        | 83.68%                                                                                                        | 4,776                                                                                                   | 82.39%                                                                                                   |
| Non - Issued                                                                                                                                                                                                                                                 | Quantity                                                                              | % of Viol                                                                                                    | Quantity                                                                                   | % of Viol                                                                                               | Quantity                                                                                                    | % of Viol                                                                                               | Quantity                                     | % of Viol                                                                                                     | Quantity                                                                                                | % of Viol                                                                                                |
| No Plate                                                                                                                                                                                                                                                     | 35                                                                                    | 5.57%                                                                                                        | 53                                                                                         | 8.99%                                                                                                   | 773                                                                                                         | 9.09%                                                                                                   | 57                                           | 7.80%                                                                                                         | 105                                                                                                     | 10.57%                                                                                                   |
| Out of State Plate                                                                                                                                                                                                                                           | 9                                                                                     | 1.43%                                                                                                        | 8                                                                                          | 1.30%                                                                                                   | 96                                                                                                          | 1.13%                                                                                                   | 8                                            | 1.10%                                                                                                         | 11                                                                                                      | 1.09%                                                                                                    |
| Glare on Plate                                                                                                                                                                                                                                               | 6                                                                                     | 0.96%                                                                                                        | 1                                                                                          | 0.17%                                                                                                   | 15                                                                                                          | 0.18%                                                                                                   | 2                                            | 0.22%                                                                                                         | 1                                                                                                       | 0.13%                                                                                                    |
| Illegible Plate                                                                                                                                                                                                                                              | 9                                                                                     | 1.43%                                                                                                        | 6                                                                                          | 0.96%                                                                                                   | 37                                                                                                          | 0.44%                                                                                                   | 4                                            | 0.55%                                                                                                         | 3                                                                                                       | 0.28%                                                                                                    |
| Plate Obstructed                                                                                                                                                                                                                                             | _                                                                                     |                                                                                                              |                                                                                            |                                                                                                         |                                                                                                             |                                                                                                         |                                              |                                                                                                               |                                                                                                         |                                                                                                          |
|                                                                                                                                                                                                                                                              | 8                                                                                     | 1.27%                                                                                                        | 12                                                                                         | 2.09%                                                                                                   | 160                                                                                                         | 1.88%                                                                                                   | 14                                           | 1.99%                                                                                                         | 30                                                                                                      | 3.04%                                                                                                    |
| Windshield Glare                                                                                                                                                                                                                                             | 20                                                                                    | 1.27%<br>3.18%                                                                                               | 43                                                                                         | 7.35%                                                                                                   | 611                                                                                                         | 7.19%                                                                                                   | 48                                           | 1.99%<br>6.67%                                                                                                | 30<br>117                                                                                               | 11.79%                                                                                                   |
| Driver Obstructed                                                                                                                                                                                                                                            | 20<br>29                                                                              | 1.27%<br>3.18%<br>4.62%                                                                                      | 43<br>21                                                                                   | 7.35%<br>3.56%                                                                                          | 611<br>284                                                                                                  | 7.19%<br>3.34%                                                                                          | 48<br>22                                     | 1.99%<br>6.67%<br>3.09%                                                                                       | 30<br>117<br>35                                                                                         | 11.79%<br>3.50%                                                                                          |
| Driver Obstructed Car Obstructed                                                                                                                                                                                                                             | 20<br>29<br>35                                                                        | 1.27%<br>3.18%<br>4.62%<br>5.57%                                                                             | 43<br>21<br>47                                                                             | 7.35%<br>3.56%<br>8.03%                                                                                 | 611<br>284<br>682                                                                                           | 7.19%<br>3.34%<br>8.02%                                                                                 | 48<br>22<br>54                               | 1.99%<br>6.67%<br>3.09%<br>7.44%                                                                              | 30<br>117<br>35<br>94                                                                                   | 11.79%<br>3.50%<br>9.50%                                                                                 |
| Driver Obstructed Car Obstructed Emergency Vehicle                                                                                                                                                                                                           | 20<br>29<br>35<br>25                                                                  | 1.27%<br>3.18%<br>4.62%<br>5.57%<br>3.98%                                                                    | 43<br>21<br>47<br>19                                                                       | 7.35%<br>3.56%<br>8.03%<br>3.28%                                                                        | 611<br>284<br>682<br>256                                                                                    | 7.19%<br>3.34%<br>8.02%<br>3.01%                                                                        | 48<br>22<br>54<br>22                         | 1.99%<br>6.67%<br>3.09%<br>7.44%<br>2.97%                                                                     | 30<br>117<br>35<br>94<br>25                                                                             | 11.79%<br>3.50%<br>9.50%<br>2.56%                                                                        |
| Driver Obstructed Car Obstructed Emergency Vehicle No DMV Match Found                                                                                                                                                                                        | 20<br>29<br>35<br>25<br>49                                                            | 1.27%<br>3.18%<br>4.62%<br>5.57%<br>3.98%<br>7.80%                                                           | 43<br>21<br>47<br>19<br>60                                                                 | 7.35%<br>3.56%<br>8.03%<br>3.28%<br>10.23%                                                              | 611<br>284<br>682<br>256<br>722                                                                             | 7.19%<br>3.34%<br>8.02%<br>3.01%<br>8.49%                                                               | 48<br>22<br>54<br>22<br>55                   | 1.99%<br>6.67%<br>3.09%<br>7.44%<br>2.97%<br>7.62%                                                            | 30<br>117<br>35<br>94<br>25<br>86                                                                       | 11.79%<br>3.50%<br>9.50%<br>2.56%<br>8.62%                                                               |
| Driver Obstructed Car Obstructed Emergency Vehicle No DMV Match Found LASD Expired                                                                                                                                                                           | 20<br>29<br>35<br>25<br>49                                                            | 1.27%<br>3.18%<br>4.62%<br>5.57%<br>3.98%<br>7.80%<br>0.16%                                                  | 43<br>21<br>47<br>19<br>60<br>27                                                           | 7.35%<br>3.56%<br>8.03%<br>3.28%<br>10.23%<br>4.52%                                                     | 611<br>284<br>682<br>256<br>722<br>91                                                                       | 7.19%<br>3.34%<br>8.02%<br>3.01%<br>8.49%<br>1.07%                                                      | 48<br>22<br>54<br>22<br>55<br>12             | 1.99%<br>6.67%<br>3.09%<br>7.44%<br>2.97%<br>7.62%<br>1.65%                                                   | 30<br>117<br>35<br>94<br>25<br>86<br>45                                                                 | 11.79%<br>3.50%<br>9.50%<br>2.56%<br>8.62%<br>4.52%                                                      |
| Driver Obstructed Car Obstructed Emergency Vehicle No DMV Match Found LASD Expired Other                                                                                                                                                                     | 20<br>29<br>35<br>25<br>49<br>1                                                       | 1.27%<br>3.18%<br>4.62%<br>5.57%<br>3.98%<br>7.80%<br>0.16%                                                  | 43<br>21<br>47<br>19<br>60<br>27<br>2                                                      | 7.35%<br>3.56%<br>8.03%<br>3.28%<br>10.23%<br>4.52%<br>0.28%                                            | 611<br>284<br>682<br>256<br>722<br>91                                                                       | 7.19%<br>3.34%<br>8.02%<br>3.01%<br>8.49%<br>1.07%<br>0.18%                                             | 48<br>22<br>54<br>22<br>55<br>12<br>2        | 1.99%<br>6.67%<br>3.09%<br>7.44%<br>2.97%<br>7.62%<br>1.65%<br>0.30%                                          | 30<br>117<br>35<br>94<br>25<br>86<br>45<br>21                                                           | 11.79%<br>3.50%<br>9.50%<br>2.56%<br>8.62%<br>4.52%<br>2.07%                                             |
| Driver Obstructed Car Obstructed Emergency Vehicle No DMV Match Found LASD Expired Other Total                                                                                                                                                               | 20<br>29<br>35<br>25<br>49<br>1<br>1<br>227                                           | 1.27% 3.18% 4.62% 5.57% 3.98% 7.80% 0.16% 0.16% 36.15%                                                       | 43<br>21<br>47<br>19<br>60<br>27<br>2<br>299                                               | 7.35%<br>3.56%<br>8.03%<br>3.28%<br>10.23%<br>4.52%<br>0.28%<br>50.76%                                  | 611<br>284<br>682<br>256<br>722<br>91<br>15<br>3,742                                                        | 7.19%<br>3.34%<br>8.02%<br>3.01%<br>8.49%<br>1.07%<br>0.18%<br>44.01%                                   | 48<br>22<br>54<br>22<br>55<br>12<br>2<br>300 | 1.99%<br>6.67%<br>3.09%<br>7.44%<br>2.97%<br>7.62%<br>1.65%<br>0.30%<br>41.40%                                | 30<br>117<br>35<br>94<br>25<br>86<br>45<br>21<br>572                                                    | 11.79%<br>3.50%<br>9.50%<br>2.56%<br>8.62%<br>4.52%<br>2.07%<br>57.67%                                   |
| Driver Obstructed Car Obstructed Emergency Vehicle No DMV Match Found LASD Expired Other Total Framing of Plate                                                                                                                                              | 20<br>29<br>35<br>25<br>49<br>1<br>1<br>227                                           | 1.27% 3.18% 4.62% 5.57% 3.98% 7.80% 0.16% 0.16% 36.15%                                                       | 43<br>21<br>47<br>19<br>60<br>27<br>2<br>299                                               | 7.35% 3.56% 8.03% 3.28% 10.23% 4.52% 0.28% 50.76%                                                       | 611<br>284<br>682<br>256<br>722<br>91<br>15<br>3,742                                                        | 7.19% 3.34% 8.02% 3.01% 8.49% 1.07% 0.18% 44.01%                                                        | 48<br>22<br>54<br>22<br>55<br>12<br>2<br>300 | 1.99%<br>6.67%<br>3.09%<br>7.44%<br>2.97%<br>7.62%<br>1.65%<br>0.30%<br>41.40%                                | 30<br>117<br>35<br>94<br>25<br>86<br>45<br>21<br>572                                                    | 11.79% 3.50% 9.50% 2.56% 8.62% 4.52% 2.07% 57.67%                                                        |
| Driver Obstructed Car Obstructed Emergency Vehicle No DMV Match Found LASD Expired Other Total Framing of Plate Focus / Clarity of Plate                                                                                                                     | 20<br>29<br>35<br>25<br>49<br>1<br>1<br>227<br>8                                      | 1.27% 3.18% 4.62% 5.57% 3.98% 7.80% 0.16% 0.16% 36.15% 1.27% 0.48%                                           | 43<br>21<br>47<br>19<br>60<br>27<br>2<br>299<br>6                                          | 7.35% 3.56% 8.03% 3.28% 10.23% 4.52% 0.28% 50.76% 1.07% 0.62%                                           | 611<br>284<br>682<br>256<br>722<br>91<br>15<br>3,742                                                        | 7.19% 3.34% 8.02% 3.01% 8.49% 1.07% 0.18% 44.01%  1.14% 0.58%                                           | 48 22 54 22 55 12 2 300 7 4                  | 1.99% 6.67% 3.09% 7.44% 2.97% 7.62% 1.65% 0.30% 41.40% 0.96% 0.61%                                            | 30<br>117<br>35<br>94<br>25<br>86<br>45<br>21<br>572                                                    | 11.79% 3.50% 9.50% 2.56% 8.62% 4.52% 2.07% 57.67% 1.19%                                                  |
| Driver Obstructed Car Obstructed Emergency Vehicle No DMV Match Found LASD Expired Other Total Framing of Plate Focus / Clarity of Plate Dark Interior                                                                                                       | 20<br>29<br>35<br>25<br>49<br>1<br>1<br>227<br>8<br>3                                 | 1.27% 3.18% 4.62% 5.57% 3.98% 7.80% 0.16% 0.16% 36.15% 1.27% 0.48% 2.07%                                     | 43<br>21<br>47<br>19<br>60<br>27<br>2<br>299<br>6<br>4<br>6                                | 7.35% 3.56% 8.03% 3.28% 10.23% 4.52% 0.28% 50.76% 1.07% 0.62% 1.07%                                     | 611<br>284<br>682<br>256<br>722<br>91<br>15<br>3,742<br>97<br>49                                            | 7.19% 3.34% 8.02% 3.01% 8.49% 1.07% 0.18% 44.01%  1.14% 0.58% 0.79%                                     | 48 22 54 22 55 12 2 300 7 4 6                | 1.99% 6.67% 3.09% 7.44% 2.97% 7.62% 1.65% 0.30% 41.40% 0.96% 0.61% 0.85%                                      | 30<br>117<br>35<br>94<br>25<br>86<br>45<br>21<br>572<br>18<br>12                                        | 11.79% 3.50% 9.50% 2.56% 8.62% 4.52% 2.07% 57.67% 1.77% 1.19% 1.83%                                      |
| Driver Obstructed Car Obstructed Emergency Vehicle No DMV Match Found LASD Expired Other Total  Framing of Plate Focus / Clarity of Plate Dark Interior Framing of Driver                                                                                    | 20<br>29<br>35<br>25<br>49<br>1<br>1<br>227<br>8<br>3<br>13                           | 1.27% 3.18% 4.62% 5.57% 3.98% 7.80% 0.16% 0.16% 36.15% 1.27% 0.48% 2.07% 0.32%                               | 43<br>21<br>47<br>19<br>60<br>27<br>2<br>299<br>6<br>4<br>6                                | 7.35% 3.56% 8.03% 3.28% 10.23% 4.52% 0.28% 50.76% 1.07% 0.62% 1.07% 0.73%                               | 611<br>284<br>682<br>256<br>722<br>91<br>15<br>3,742<br>97<br>49<br>67<br>51                                | 7.19% 3.34% 8.02% 3.01% 8.49% 1.07% 0.18% 44.01%  1.14% 0.58% 0.79% 0.60%                               | 48 22 54 22 55 12 2 300 7 4 6 5              | 1.99% 6.67% 3.09% 7.44% 2.97% 7.62% 1.65% 0.30% 41.40% 0.96% 0.61% 0.85% 0.71%                                | 30<br>117<br>35<br>94<br>25<br>86<br>45<br>21<br>572<br>18<br>12                                        | 11.79% 3.50% 9.50% 2.56% 8.62% 4.52% 2.07% 57.67% 1.19% 1.83% 0.98%                                      |
| Driver Obstructed Car Obstructed Emergency Vehicle No DMV Match Found LASD Expired Other Total  Framing of Plate Focus / Clarity of Plate Dark Interior Framing of Driver Focus / Clarity of Driver                                                          | 20<br>29<br>35<br>25<br>49<br>1<br>1<br>227<br>8<br>3<br>13<br>2                      | 1.27% 3.18% 4.62% 5.57% 3.98% 7.80% 0.16% 0.16% 36.15% 1.27% 0.48% 2.07% 0.32% 0.64%                         | 43<br>21<br>47<br>19<br>60<br>27<br>2<br>299<br>6<br>4<br>6<br>4                           | 7.35% 3.56% 8.03% 3.28% 10.23% 4.52% 0.28% 50.76% 1.07% 0.62% 1.07% 0.73% 0.11%                         | 611<br>284<br>682<br>256<br>722<br>91<br>15<br>3,742<br>97<br>49<br>67<br>51                                | 7.19% 3.34% 8.02% 3.01% 8.49% 1.07% 0.18% 44.01%  1.14% 0.58% 0.79% 0.60% 0.12%                         | 48 22 54 22 55 12 2 300 7 4 6 5              | 1.99% 6.67% 3.09% 7.44% 2.97% 7.62% 1.65% 0.30% 41.40% 0.96% 0.61% 0.85% 0.71% 0.12%                          | 30<br>117<br>35<br>94<br>25<br>86<br>45<br>21<br>572<br>18<br>12<br>18                                  | 11.79% 3.50% 9.50% 2.56% 8.62% 4.52% 2.07% 57.67% 1.19% 1.83% 0.98% 0.11%                                |
| Driver Obstructed Car Obstructed Emergency Vehicle No DMV Match Found LASD Expired Other Total  Framing of Plate Focus / Clarity of Plate Dark Interior Framing of Driver Focus / Clarity of Driver Framing of Car                                           | 20<br>29<br>35<br>25<br>49<br>1<br>1<br>227<br>8<br>3<br>13<br>2<br>4<br>34           | 1.27% 3.18% 4.62% 5.57% 3.98% 7.80% 0.16% 0.16% 36.15% 1.27% 0.48% 2.07% 0.32% 0.64% 5.41%                   | 43<br>21<br>47<br>19<br>60<br>27<br>2<br>299<br>6<br>4<br>6<br>4<br>1                      | 7.35% 3.56% 8.03% 3.28% 10.23% 4.52% 0.28% 50.76% 1.07% 0.62% 1.07% 0.73% 0.11% 3.67%                   | 611<br>284<br>682<br>256<br>722<br>91<br>15<br>3,742<br>97<br>49<br>67<br>51<br>10<br>264                   | 7.19% 3.34% 8.02% 3.01% 8.49% 1.07% 0.18% 44.01%  1.14% 0.58% 0.79% 0.60% 0.12% 3.10%                   | 48 22 54 22 55 12 2 300 7 4 6 5 1 24         | 1.99% 6.67% 3.09% 7.44% 2.97% 7.62% 1.65% 0.30% 41.40% 0.96% 0.61% 0.85% 0.71% 0.12% 3.27%                    | 30<br>117<br>35<br>94<br>25<br>86<br>45<br>21<br>572<br>18<br>12<br>18<br>10<br>1                       | 11.79% 3.50% 9.50% 2.56% 8.62% 4.52% 2.07% 57.67%  1.19% 1.83% 0.98% 0.11% 2.02%                         |
| Driver Obstructed Car Obstructed Emergency Vehicle No DMV Match Found LASD Expired Other Total  Framing of Plate Focus / Clarity of Plate Dark Interior Framing of Driver Focus / Clarity of Driver Framing of Car Data Error                                | 20<br>29<br>35<br>25<br>49<br>1<br>1<br>227<br>8<br>3<br>13<br>2<br>4<br>34           | 1.27% 3.18% 4.62% 5.57% 3.98% 7.80% 0.16% 0.16% 36.15% 1.27% 0.48% 2.07% 0.32% 0.64% 5.41% 0.00%             | 43<br>21<br>47<br>19<br>60<br>27<br>2<br>299<br>6<br>4<br>6<br>4<br>1<br>22<br>0           | 7.35% 3.56% 8.03% 3.28% 10.23% 4.52% 0.28% 50.76% 1.07% 0.62% 1.07% 0.73% 0.11% 3.67% 0.06%             | 611<br>284<br>682<br>256<br>722<br>91<br>15<br>3,742<br>97<br>49<br>67<br>51<br>10<br>264<br>2              | 7.19% 3.34% 8.02% 3.01% 8.49% 1.07% 0.18% 44.01%  1.14% 0.58% 0.79% 0.60% 0.12% 3.10% 0.02%             | 48 22 54 22 55 12 2 300 7 4 6 5 1 24 0       | 1.99% 6.67% 3.09% 7.44% 2.97% 7.62% 1.65% 0.30% 41.40% 0.96% 0.61% 0.85% 0.71% 0.12% 3.27% 0.02%              | 30<br>117<br>35<br>94<br>25<br>86<br>45<br>21<br>572<br>18<br>12<br>18<br>10<br>1<br>20<br>2            | 11.79% 3.50% 9.50% 2.56% 8.62% 4.52% 2.07% 57.67%  1.19% 1.83% 0.98% 0.11% 2.02% 0.23%                   |
| Driver Obstructed Car Obstructed Emergency Vehicle No DMV Match Found LASD Expired Other Total  Framing of Plate Focus / Clarity of Plate Dark Interior Framing of Driver Frous / Clarity of Driver Framing of Car Data Error Exposure                       | 20<br>29<br>35<br>25<br>49<br>1<br>1<br>227<br>8<br>3<br>13<br>2<br>4<br>34<br>0<br>5 | 1.27% 3.18% 4.62% 5.57% 3.98% 7.80% 0.16% 0.16% 36.15% 1.27% 0.48% 2.07% 0.32% 0.64% 5.41% 0.00% 0.80%       | 43<br>21<br>47<br>19<br>60<br>27<br>2<br>299<br>6<br>4<br>6<br>4<br>1<br>22<br>0           | 7.35% 3.56% 8.03% 3.28% 10.23% 4.52% 0.28% 50.76% 1.07% 0.62% 1.07% 0.73% 0.11% 3.67% 0.06% 0.34%       | 611<br>284<br>682<br>256<br>722<br>91<br>15<br>3,742<br>97<br>49<br>67<br>51<br>10<br>264<br>2              | 7.19% 3.34% 8.02% 3.01% 8.49% 1.07% 0.18% 44.01%  1.14% 0.58% 0.79% 0.60% 0.12% 3.10% 0.02% 0.27%       | 48 22 54 22 55 12 2 300 7 4 6 5 1 24 0 3     | 1.99% 6.67% 3.09% 7.44% 2.97% 7.62% 1.65% 0.30% 41.40% 0.96% 0.61% 0.85% 0.71% 0.12% 3.27% 0.02% 0.39%        | 30<br>117<br>35<br>94<br>25<br>86<br>45<br>21<br>572<br>18<br>12<br>18<br>10<br>1<br>20<br>2            | 11.79% 3.50% 9.50% 2.56% 8.62% 4.52% 2.07% 57.67%  1.77% 1.19% 1.83% 0.98% 0.11% 2.02% 0.23% 0.54%       |
| Driver Obstructed Car Obstructed Emergency Vehicle No DMV Match Found LASD Expired Other Total  Framing of Plate Focus / Clarity of Plate Dark Interior Framing of Driver Focus / Clarity of Driver Framing of Car Data Error Exposure Equipment Malfunction | 20<br>29<br>35<br>25<br>49<br>1<br>1<br>227<br>8<br>3<br>13<br>2<br>4<br>34<br>0<br>5 | 1.27% 3.18% 4.62% 5.57% 3.98% 7.80% 0.16% 0.16% 36.15% 1.27% 0.48% 2.07% 0.32% 0.64% 5.41% 0.00% 0.80% 9.08% | 43<br>21<br>47<br>19<br>60<br>27<br>2<br>299<br>6<br>4<br>6<br>4<br>1<br>22<br>0<br>2<br>8 | 7.35% 3.56% 8.03% 3.28% 10.23% 4.52% 0.28% 50.76% 1.07% 0.62% 1.07% 0.73% 0.11% 3.67% 0.06% 0.34% 1.36% | 611<br>284<br>682<br>256<br>722<br>91<br>15<br>3,742<br>97<br>49<br>67<br>51<br>10<br>264<br>2<br>23<br>810 | 7.19% 3.34% 8.02% 3.01% 8.49% 1.07% 0.18% 44.01%  1.14% 0.58% 0.79% 0.60% 0.12% 3.10% 0.02% 0.27% 9.53% | 48 22 54 22 55 12 2 300 7 4 6 5 1 24 0 3 99  | 1.99% 6.67% 3.09% 7.44% 2.97% 7.62% 1.65% 0.30% 41.40% 0.96% 0.61% 0.85% 0.71% 0.12% 3.27% 0.02% 0.39% 13.68% | 30<br>117<br>35<br>94<br>25<br>86<br>45<br>21<br>572<br>18<br>12<br>18<br>10<br>1<br>20<br>2<br>5<br>32 | 11.79% 3.50% 9.50% 2.56% 8.62% 4.52% 2.07% 57.67%  1.77% 1.19% 1.83% 0.98% 0.11% 2.02% 0.23% 0.54% 3.17% |
| Driver Obstructed Car Obstructed Emergency Vehicle No DMV Match Found LASD Expired Other Total  Framing of Plate Focus / Clarity of Plate Dark Interior Framing of Driver Frous / Clarity of Driver Framing of Car Data Error Exposure                       | 20<br>29<br>35<br>25<br>49<br>1<br>1<br>227<br>8<br>3<br>13<br>2<br>4<br>34<br>0<br>5 | 1.27% 3.18% 4.62% 5.57% 3.98% 7.80% 0.16% 0.16% 36.15% 1.27% 0.48% 2.07% 0.32% 0.64% 5.41% 0.00% 0.80%       | 43<br>21<br>47<br>19<br>60<br>27<br>2<br>299<br>6<br>4<br>6<br>4<br>1<br>22<br>0           | 7.35% 3.56% 8.03% 3.28% 10.23% 4.52% 0.28% 50.76% 1.07% 0.62% 1.07% 0.73% 0.11% 3.67% 0.06% 0.34%       | 611<br>284<br>682<br>256<br>722<br>91<br>15<br>3,742<br>97<br>49<br>67<br>51<br>10<br>264<br>2              | 7.19% 3.34% 8.02% 3.01% 8.49% 1.07% 0.18% 44.01%  1.14% 0.58% 0.79% 0.60% 0.12% 3.10% 0.02% 0.27%       | 48 22 54 22 55 12 2 300 7 4 6 5 1 24 0 3     | 1.99% 6.67% 3.09% 7.44% 2.97% 7.62% 1.65% 0.30% 41.40% 0.96% 0.61% 0.85% 0.71% 0.12% 3.27% 0.02% 0.39%        | 30<br>117<br>35<br>94<br>25<br>86<br>45<br>21<br>572<br>18<br>12<br>18<br>10<br>1<br>20<br>2            | 11.79% 3.50% 9.50% 2.56% 8.62% 4.52% 2.07% 57.67%  1.19% 1.83% 0.98% 0.11% 2.02% 0.23% 0.54%             |