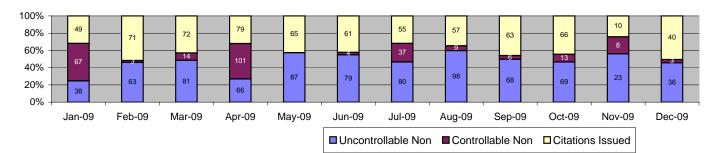

#### Los Angeles County MTA Blue Line Approach Summary Report All Locations

|                                                                                                                                                                                                                                                              |                                                                                       | Dec-09                                                                                                       | 3 Mon                                                                                      | th Average                                                                                              | Vear to                                                                                                     | Date Total                                                                                              | Year to Da                                   | ite Average                                                                                                   | 2008                                                                                                    | Average                                                                                                  |
|--------------------------------------------------------------------------------------------------------------------------------------------------------------------------------------------------------------------------------------------------------------|---------------------------------------------------------------------------------------|--------------------------------------------------------------------------------------------------------------|--------------------------------------------------------------------------------------------|---------------------------------------------------------------------------------------------------------|-------------------------------------------------------------------------------------------------------------|---------------------------------------------------------------------------------------------------------|----------------------------------------------|---------------------------------------------------------------------------------------------------------------|---------------------------------------------------------------------------------------------------------|----------------------------------------------------------------------------------------------------------|
| Events                                                                                                                                                                                                                                                       | Quantity                                                                              | % of Events                                                                                                  | Quantity                                                                                   | % of Events                                                                                             | Quantity                                                                                                    | % of Events                                                                                             | Quantity                                     | % of Events                                                                                                   | Quantity                                                                                                | % of Events                                                                                              |
| Non Violations                                                                                                                                                                                                                                               | 3511                                                                                  | 84.8%                                                                                                        | 3,456                                                                                      | 85.4%                                                                                                   | 46,062                                                                                                      | 84.4%                                                                                                   | 3,729                                        | 83.7%                                                                                                         | 4,804                                                                                                   | 82.9%                                                                                                    |
| Violations                                                                                                                                                                                                                                                   | 628                                                                                   | 15.2%                                                                                                        | 590                                                                                        | 14.6%                                                                                                   | 8,503                                                                                                       | 15.6%                                                                                                   | 726                                          | 16.3%                                                                                                         | 993                                                                                                     | 17.1%                                                                                                    |
| Total Events                                                                                                                                                                                                                                                 | 4139                                                                                  | 100.0%                                                                                                       | 4,045                                                                                      | 100.0%                                                                                                  | 54,565                                                                                                      | 100.0%                                                                                                  | 4,455                                        | 100.0%                                                                                                        | 5,797                                                                                                   | 100.0%                                                                                                   |
| Violations                                                                                                                                                                                                                                                   | Quantity                                                                              | % of Viol                                                                                                    | Quantity                                                                                   | % of Viol                                                                                               | Quantity                                                                                                    | % of Viol                                                                                               | Quantity                                     | % of Viol                                                                                                     | Quantity                                                                                                | % of Viol                                                                                                |
| Uncont. Non-Issued Viol                                                                                                                                                                                                                                      | 227                                                                                   | 36.1%                                                                                                        | 299                                                                                        | 50.8%                                                                                                   | 3,742                                                                                                       | 44.0%                                                                                                   | 300                                          | 41.4%                                                                                                         | 572                                                                                                     | 57.7%                                                                                                    |
| Cont. Non-Issued Viol                                                                                                                                                                                                                                        | 134                                                                                   | 21.3%                                                                                                        | 65                                                                                         | 11.0%                                                                                                   | 1,427                                                                                                       | 16.8%                                                                                                   | 157                                          | 21.6%                                                                                                         | 119                                                                                                     | 12.0%                                                                                                    |
| Citations                                                                                                                                                                                                                                                    | 267                                                                                   | 42.5%                                                                                                        | 225                                                                                        | 38.2%                                                                                                   | 3,334                                                                                                       | 39.2%                                                                                                   | 269                                          | 37.0%                                                                                                         | 301                                                                                                     | 30.3%                                                                                                    |
|                                                                                                                                                                                                                                                              |                                                                                       |                                                                                                              |                                                                                            |                                                                                                         |                                                                                                             |                                                                                                         |                                              |                                                                                                               |                                                                                                         |                                                                                                          |
| Vehicle Count-All Lanes                                                                                                                                                                                                                                      |                                                                                       | 185,208                                                                                                      |                                                                                            | 326,748                                                                                                 |                                                                                                             | 372,800                                                                                                 |                                              | 4,859                                                                                                         | ,                                                                                                       | 06,935                                                                                                   |
| Av. Violation Speed                                                                                                                                                                                                                                          |                                                                                       | 15.36                                                                                                        |                                                                                            | 15.29<br>15.35                                                                                          |                                                                                                             | 5.43                                                                                                    |                                              | 5.45                                                                                                          |                                                                                                         | 4.90                                                                                                     |
| Av. Violeties Seconds                                                                                                                                                                                                                                        |                                                                                       | 14.76                                                                                                        |                                                                                            |                                                                                                         |                                                                                                             | 5.17                                                                                                    |                                              |                                                                                                               |                                                                                                         |                                                                                                          |
| Av. Violation Seconds                                                                                                                                                                                                                                        |                                                                                       | 19.99<br>18.27                                                                                               |                                                                                            | 18.69<br>12.27                                                                                          |                                                                                                             | 21.74                                                                                                   |                                              | .68<br>.78                                                                                                    |                                                                                                         | 20.97<br>16.58                                                                                           |
| Av. Issued Seconds                                                                                                                                                                                                                                           |                                                                                       | 18.27                                                                                                        |                                                                                            | 12,27                                                                                                   |                                                                                                             | 5.37                                                                                                    | 14                                           | ./8                                                                                                           |                                                                                                         | 0.58                                                                                                     |
| Cal. Days/Enforc. Days                                                                                                                                                                                                                                       | 31                                                                                    | 31                                                                                                           | 30                                                                                         | 29                                                                                                      | 363                                                                                                         | 343                                                                                                     | 31                                           | 29                                                                                                            | 31                                                                                                      | 31                                                                                                       |
| Daily Citation Yield                                                                                                                                                                                                                                         | 8.61                                                                                  | 8.61                                                                                                         | 7.43                                                                                       | 7.80                                                                                                    | 9.17                                                                                                        | 9.72                                                                                                    | 8.79                                         | 9.17                                                                                                          | 9.72                                                                                                    | 9.84                                                                                                     |
| Cit /Viol. Iss. Rate                                                                                                                                                                                                                                         |                                                                                       | 43%                                                                                                          |                                                                                            | 38%                                                                                                     |                                                                                                             | 39%                                                                                                     |                                              | 7%                                                                                                            |                                                                                                         | 30%                                                                                                      |
| Controllable Iss. Rate                                                                                                                                                                                                                                       |                                                                                       | 67%                                                                                                          |                                                                                            | 78%                                                                                                     |                                                                                                             | 70%                                                                                                     |                                              | 3%                                                                                                            |                                                                                                         | 72%                                                                                                      |
| Non - Violations                                                                                                                                                                                                                                             |                                                                                       | Dec-09                                                                                                       |                                                                                            | th Average                                                                                              |                                                                                                             | Date Total                                                                                              |                                              | te Average                                                                                                    |                                                                                                         | Average                                                                                                  |
| Dana Aria Malakan                                                                                                                                                                                                                                            | Quantity                                                                              | % of Events                                                                                                  | Quantity                                                                                   | % of Events                                                                                             | Quantity                                                                                                    | % of Events                                                                                             | Quantity                                     | % of Events                                                                                                   | Quantity                                                                                                | % of Events                                                                                              |
| Rear Axle Violation                                                                                                                                                                                                                                          | 1                                                                                     | 0.02%                                                                                                        | 4                                                                                          | 0.11%                                                                                                   | 49                                                                                                          | 0.09%                                                                                                   | 4                                            | 0.08%                                                                                                         | 8                                                                                                       | 0.13%                                                                                                    |
| Gate Down - No Train                                                                                                                                                                                                                                         | 0                                                                                     | 0.00%                                                                                                        | 0                                                                                          | 0.01%                                                                                                   | 33                                                                                                          | 0.06%                                                                                                   | 4                                            | 0.08%                                                                                                         | 0                                                                                                       | 0.00%                                                                                                    |
| Train Activation                                                                                                                                                                                                                                             | 44                                                                                    | 1.06%                                                                                                        | 53                                                                                         | 1.30%                                                                                                   | 780                                                                                                         | 1.43%                                                                                                   | 61                                           | 1.37%                                                                                                         | 148                                                                                                     | 2.55%                                                                                                    |
| Right Turn                                                                                                                                                                                                                                                   | 0                                                                                     | 0.00%                                                                                                        | 0                                                                                          | 0.01%                                                                                                   | 1                                                                                                           | 0.00%                                                                                                   | 0                                            | 0.00%                                                                                                         | 0                                                                                                       | 0.00%                                                                                                    |
| No Violation Occurred                                                                                                                                                                                                                                        | 3466                                                                                  | 83.74%                                                                                                       | 3,398                                                                                      | 84.00%                                                                                                  | 45,199                                                                                                      | 82.84%                                                                                                  | 3,661                                        | 82.17%                                                                                                        | 4,649                                                                                                   | 80.19%                                                                                                   |
| Total Non Violations                                                                                                                                                                                                                                         | 3510                                                                                  | 84.80%                                                                                                       | 3,455                                                                                      | 85.41%                                                                                                  | 46,034                                                                                                      | 84.37%                                                                                                  | 3,728                                        | 83.68%                                                                                                        | 4,776                                                                                                   | 82.39%                                                                                                   |
| Non - Issued                                                                                                                                                                                                                                                 | Quantity                                                                              | % of Viol                                                                                                    | Quantity                                                                                   | % of Viol                                                                                               | Quantity                                                                                                    | % of Viol                                                                                               | Quantity                                     | % of Viol                                                                                                     | Quantity                                                                                                | % of Viol                                                                                                |
| No Plate                                                                                                                                                                                                                                                     | 35                                                                                    | 5.57%                                                                                                        | 53                                                                                         | 8.99%                                                                                                   | 773                                                                                                         | 9.09%                                                                                                   | 57                                           | 7.80%                                                                                                         | 105                                                                                                     | 10.57%                                                                                                   |
| Out of State Plate                                                                                                                                                                                                                                           | 9                                                                                     | 1.43%                                                                                                        | 8                                                                                          | 1.30%                                                                                                   | 96                                                                                                          | 1.13%                                                                                                   | 8                                            | 1.10%                                                                                                         | 11                                                                                                      | 1.09%                                                                                                    |
| Glare on Plate                                                                                                                                                                                                                                               | 6                                                                                     | 0.96%                                                                                                        | 1                                                                                          | 0.17%                                                                                                   | 15                                                                                                          | 0.18%                                                                                                   | 2                                            | 0.22%                                                                                                         | 1                                                                                                       | 0.13%                                                                                                    |
| Illegible Plate                                                                                                                                                                                                                                              | 9                                                                                     | 1.43%                                                                                                        | 6                                                                                          | 0.96%                                                                                                   | 37                                                                                                          | 0.44%                                                                                                   | 4                                            | 0.55%                                                                                                         | 3                                                                                                       | 0.28%                                                                                                    |
| Plate Obstructed                                                                                                                                                                                                                                             | _                                                                                     |                                                                                                              |                                                                                            |                                                                                                         |                                                                                                             |                                                                                                         |                                              |                                                                                                               |                                                                                                         |                                                                                                          |
|                                                                                                                                                                                                                                                              | 8                                                                                     | 1.27%                                                                                                        | 12                                                                                         | 2.09%                                                                                                   | 160                                                                                                         | 1.88%                                                                                                   | 14                                           | 1.99%                                                                                                         | 30                                                                                                      | 3.04%                                                                                                    |
| Windshield Glare                                                                                                                                                                                                                                             | 20                                                                                    | 1.27%<br>3.18%                                                                                               | 43                                                                                         | 7.35%                                                                                                   | 611                                                                                                         | 7.19%                                                                                                   | 48                                           | 1.99%<br>6.67%                                                                                                | 30<br>117                                                                                               | 11.79%                                                                                                   |
| Driver Obstructed                                                                                                                                                                                                                                            | 20<br>29                                                                              | 1.27%<br>3.18%<br>4.62%                                                                                      | 43<br>21                                                                                   | 7.35%<br>3.56%                                                                                          | 611<br>284                                                                                                  | 7.19%<br>3.34%                                                                                          | 48<br>22                                     | 1.99%<br>6.67%<br>3.09%                                                                                       | 30<br>117<br>35                                                                                         | 11.79%<br>3.50%                                                                                          |
| Driver Obstructed Car Obstructed                                                                                                                                                                                                                             | 20<br>29<br>35                                                                        | 1.27%<br>3.18%<br>4.62%<br>5.57%                                                                             | 43<br>21<br>47                                                                             | 7.35%<br>3.56%<br>8.03%                                                                                 | 611<br>284<br>682                                                                                           | 7.19%<br>3.34%<br>8.02%                                                                                 | 48<br>22<br>54                               | 1.99%<br>6.67%<br>3.09%<br>7.44%                                                                              | 30<br>117<br>35<br>94                                                                                   | 11.79%<br>3.50%<br>9.50%                                                                                 |
| Driver Obstructed Car Obstructed Emergency Vehicle                                                                                                                                                                                                           | 20<br>29<br>35<br>25                                                                  | 1.27%<br>3.18%<br>4.62%<br>5.57%<br>3.98%                                                                    | 43<br>21<br>47<br>19                                                                       | 7.35%<br>3.56%<br>8.03%<br>3.28%                                                                        | 611<br>284<br>682<br>256                                                                                    | 7.19%<br>3.34%<br>8.02%<br>3.01%                                                                        | 48<br>22<br>54<br>22                         | 1.99%<br>6.67%<br>3.09%<br>7.44%<br>2.97%                                                                     | 30<br>117<br>35<br>94<br>25                                                                             | 11.79%<br>3.50%<br>9.50%<br>2.56%                                                                        |
| Driver Obstructed Car Obstructed Emergency Vehicle No DMV Match Found                                                                                                                                                                                        | 20<br>29<br>35<br>25<br>49                                                            | 1.27%<br>3.18%<br>4.62%<br>5.57%<br>3.98%<br>7.80%                                                           | 43<br>21<br>47<br>19<br>60                                                                 | 7.35%<br>3.56%<br>8.03%<br>3.28%<br>10.23%                                                              | 611<br>284<br>682<br>256<br>722                                                                             | 7.19%<br>3.34%<br>8.02%<br>3.01%<br>8.49%                                                               | 48<br>22<br>54<br>22<br>55                   | 1.99%<br>6.67%<br>3.09%<br>7.44%<br>2.97%<br>7.62%                                                            | 30<br>117<br>35<br>94<br>25<br>86                                                                       | 11.79%<br>3.50%<br>9.50%<br>2.56%<br>8.62%                                                               |
| Driver Obstructed Car Obstructed Emergency Vehicle No DMV Match Found LASD Expired                                                                                                                                                                           | 20<br>29<br>35<br>25<br>49                                                            | 1.27%<br>3.18%<br>4.62%<br>5.57%<br>3.98%<br>7.80%<br>0.16%                                                  | 43<br>21<br>47<br>19<br>60<br>27                                                           | 7.35%<br>3.56%<br>8.03%<br>3.28%<br>10.23%<br>4.52%                                                     | 611<br>284<br>682<br>256<br>722<br>91                                                                       | 7.19%<br>3.34%<br>8.02%<br>3.01%<br>8.49%<br>1.07%                                                      | 48<br>22<br>54<br>22<br>55<br>12             | 1.99%<br>6.67%<br>3.09%<br>7.44%<br>2.97%<br>7.62%<br>1.65%                                                   | 30<br>117<br>35<br>94<br>25<br>86<br>45                                                                 | 11.79%<br>3.50%<br>9.50%<br>2.56%<br>8.62%<br>4.52%                                                      |
| Driver Obstructed Car Obstructed Emergency Vehicle No DMV Match Found LASD Expired Other                                                                                                                                                                     | 20<br>29<br>35<br>25<br>49<br>1                                                       | 1.27%<br>3.18%<br>4.62%<br>5.57%<br>3.98%<br>7.80%<br>0.16%                                                  | 43<br>21<br>47<br>19<br>60<br>27<br>2                                                      | 7.35%<br>3.56%<br>8.03%<br>3.28%<br>10.23%<br>4.52%<br>0.28%                                            | 611<br>284<br>682<br>256<br>722<br>91                                                                       | 7.19%<br>3.34%<br>8.02%<br>3.01%<br>8.49%<br>1.07%<br>0.18%                                             | 48<br>22<br>54<br>22<br>55<br>12<br>2        | 1.99%<br>6.67%<br>3.09%<br>7.44%<br>2.97%<br>7.62%<br>1.65%<br>0.30%                                          | 30<br>117<br>35<br>94<br>25<br>86<br>45<br>21                                                           | 11.79%<br>3.50%<br>9.50%<br>2.56%<br>8.62%<br>4.52%<br>2.07%                                             |
| Driver Obstructed Car Obstructed Emergency Vehicle No DMV Match Found LASD Expired Other Total                                                                                                                                                               | 20<br>29<br>35<br>25<br>49<br>1<br>1<br>227                                           | 1.27% 3.18% 4.62% 5.57% 3.98% 7.80% 0.16% 0.16% 36.15%                                                       | 43<br>21<br>47<br>19<br>60<br>27<br>2<br>299                                               | 7.35%<br>3.56%<br>8.03%<br>3.28%<br>10.23%<br>4.52%<br>0.28%<br>50.76%                                  | 611<br>284<br>682<br>256<br>722<br>91<br>15<br>3,742                                                        | 7.19%<br>3.34%<br>8.02%<br>3.01%<br>8.49%<br>1.07%<br>0.18%<br>44.01%                                   | 48<br>22<br>54<br>22<br>55<br>12<br>2<br>300 | 1.99%<br>6.67%<br>3.09%<br>7.44%<br>2.97%<br>7.62%<br>1.65%<br>0.30%<br>41.40%                                | 30<br>117<br>35<br>94<br>25<br>86<br>45<br>21<br>572                                                    | 11.79%<br>3.50%<br>9.50%<br>2.56%<br>8.62%<br>4.52%<br>2.07%<br>57.67%                                   |
| Driver Obstructed Car Obstructed Emergency Vehicle No DMV Match Found LASD Expired Other Total Framing of Plate                                                                                                                                              | 20<br>29<br>35<br>25<br>49<br>1<br>1<br>227                                           | 1.27% 3.18% 4.62% 5.57% 3.98% 7.80% 0.16% 0.16% 36.15%                                                       | 43<br>21<br>47<br>19<br>60<br>27<br>2<br>299                                               | 7.35% 3.56% 8.03% 3.28% 10.23% 4.52% 0.28% 50.76%                                                       | 611<br>284<br>682<br>256<br>722<br>91<br>15<br>3,742                                                        | 7.19% 3.34% 8.02% 3.01% 8.49% 1.07% 0.18% 44.01%                                                        | 48<br>22<br>54<br>22<br>55<br>12<br>2<br>300 | 1.99%<br>6.67%<br>3.09%<br>7.44%<br>2.97%<br>7.62%<br>1.65%<br>0.30%<br>41.40%                                | 30<br>117<br>35<br>94<br>25<br>86<br>45<br>21<br>572                                                    | 11.79% 3.50% 9.50% 2.56% 8.62% 4.52% 2.07% 57.67%                                                        |
| Driver Obstructed Car Obstructed Emergency Vehicle No DMV Match Found LASD Expired Other Total Framing of Plate Focus / Clarity of Plate                                                                                                                     | 20<br>29<br>35<br>25<br>49<br>1<br>1<br>227<br>8                                      | 1.27% 3.18% 4.62% 5.57% 3.98% 7.80% 0.16% 0.16% 36.15% 1.27% 0.48%                                           | 43<br>21<br>47<br>19<br>60<br>27<br>2<br>299<br>6                                          | 7.35% 3.56% 8.03% 3.28% 10.23% 4.52% 0.28% 50.76% 1.07% 0.62%                                           | 611<br>284<br>682<br>256<br>722<br>91<br>15<br>3,742                                                        | 7.19% 3.34% 8.02% 3.01% 8.49% 1.07% 0.18% 44.01%  1.14% 0.58%                                           | 48 22 54 22 55 12 2 300 7 4                  | 1.99% 6.67% 3.09% 7.44% 2.97% 7.62% 1.65% 0.30% 41.40% 0.96% 0.61%                                            | 30<br>117<br>35<br>94<br>25<br>86<br>45<br>21<br>572                                                    | 11.79% 3.50% 9.50% 2.56% 8.62% 4.52% 2.07% 57.67% 1.19%                                                  |
| Driver Obstructed Car Obstructed Emergency Vehicle No DMV Match Found LASD Expired Other Total Framing of Plate Focus / Clarity of Plate Dark Interior                                                                                                       | 20<br>29<br>35<br>25<br>49<br>1<br>1<br>227<br>8<br>3                                 | 1.27% 3.18% 4.62% 5.57% 3.98% 7.80% 0.16% 0.16% 36.15% 1.27% 0.48% 2.07%                                     | 43<br>21<br>47<br>19<br>60<br>27<br>2<br>299<br>6<br>4<br>6                                | 7.35% 3.56% 8.03% 3.28% 10.23% 4.52% 0.28% 50.76% 1.07% 0.62% 1.07%                                     | 611<br>284<br>682<br>256<br>722<br>91<br>15<br>3,742<br>97<br>49                                            | 7.19% 3.34% 8.02% 3.01% 8.49% 1.07% 0.18% 44.01%  1.14% 0.58% 0.79%                                     | 48 22 54 22 55 12 2 300 7 4 6                | 1.99% 6.67% 3.09% 7.44% 2.97% 7.62% 1.65% 0.30% 41.40% 0.96% 0.61% 0.85%                                      | 30<br>117<br>35<br>94<br>25<br>86<br>45<br>21<br>572<br>18<br>12                                        | 11.79% 3.50% 9.50% 2.56% 8.62% 4.52% 2.07% 57.67% 1.77% 1.19% 1.83%                                      |
| Driver Obstructed Car Obstructed Emergency Vehicle No DMV Match Found LASD Expired Other Total  Framing of Plate Focus / Clarity of Plate Dark Interior Framing of Driver                                                                                    | 20<br>29<br>35<br>25<br>49<br>1<br>1<br>227<br>8<br>3<br>13                           | 1.27% 3.18% 4.62% 5.57% 3.98% 7.80% 0.16% 0.16% 36.15% 1.27% 0.48% 2.07% 0.32%                               | 43<br>21<br>47<br>19<br>60<br>27<br>2<br>299<br>6<br>4<br>6                                | 7.35% 3.56% 8.03% 3.28% 10.23% 4.52% 0.28% 50.76% 1.07% 0.62% 1.07% 0.73%                               | 611<br>284<br>682<br>256<br>722<br>91<br>15<br>3,742<br>97<br>49<br>67<br>51                                | 7.19% 3.34% 8.02% 3.01% 8.49% 1.07% 0.18% 44.01%  1.14% 0.58% 0.79% 0.60%                               | 48 22 54 22 55 12 2 300 7 4 6 5              | 1.99% 6.67% 3.09% 7.44% 2.97% 7.62% 1.65% 0.30% 41.40% 0.96% 0.61% 0.85% 0.71%                                | 30<br>117<br>35<br>94<br>25<br>86<br>45<br>21<br>572<br>18<br>12                                        | 11.79% 3.50% 9.50% 2.56% 8.62% 4.52% 2.07% 57.67% 1.19% 1.83% 0.98%                                      |
| Driver Obstructed Car Obstructed Emergency Vehicle No DMV Match Found LASD Expired Other Total  Framing of Plate Focus / Clarity of Plate Dark Interior Framing of Driver Focus / Clarity of Driver                                                          | 20<br>29<br>35<br>25<br>49<br>1<br>1<br>227<br>8<br>3<br>13<br>2                      | 1.27% 3.18% 4.62% 5.57% 3.98% 7.80% 0.16% 0.16% 36.15% 1.27% 0.48% 2.07% 0.32% 0.64%                         | 43<br>21<br>47<br>19<br>60<br>27<br>2<br>299<br>6<br>4<br>6<br>4                           | 7.35% 3.56% 8.03% 3.28% 10.23% 4.52% 0.28% 50.76% 1.07% 0.62% 1.07% 0.73% 0.11%                         | 611<br>284<br>682<br>256<br>722<br>91<br>15<br>3,742<br>97<br>49<br>67<br>51                                | 7.19% 3.34% 8.02% 3.01% 8.49% 1.07% 0.18% 44.01%  1.14% 0.58% 0.79% 0.60% 0.12%                         | 48 22 54 22 55 12 2 300 7 4 6 5              | 1.99% 6.67% 3.09% 7.44% 2.97% 7.62% 1.65% 0.30% 41.40% 0.96% 0.61% 0.85% 0.71% 0.12%                          | 30<br>117<br>35<br>94<br>25<br>86<br>45<br>21<br>572<br>18<br>12<br>18                                  | 11.79% 3.50% 9.50% 2.56% 8.62% 4.52% 2.07% 57.67% 1.19% 1.83% 0.98% 0.11%                                |
| Driver Obstructed Car Obstructed Emergency Vehicle No DMV Match Found LASD Expired Other Total  Framing of Plate Focus / Clarity of Plate Dark Interior Framing of Driver Focus / Clarity of Driver Framing of Car                                           | 20<br>29<br>35<br>25<br>49<br>1<br>1<br>227<br>8<br>3<br>13<br>2<br>4<br>34           | 1.27% 3.18% 4.62% 5.57% 3.98% 7.80% 0.16% 0.16% 36.15% 1.27% 0.48% 2.07% 0.32% 0.64% 5.41%                   | 43<br>21<br>47<br>19<br>60<br>27<br>2<br>299<br>6<br>4<br>6<br>4<br>1                      | 7.35% 3.56% 8.03% 3.28% 10.23% 4.52% 0.28% 50.76% 1.07% 0.62% 1.07% 0.73% 0.11% 3.67%                   | 611<br>284<br>682<br>256<br>722<br>91<br>15<br>3,742<br>97<br>49<br>67<br>51<br>10<br>264                   | 7.19% 3.34% 8.02% 3.01% 8.49% 1.07% 0.18% 44.01%  1.14% 0.58% 0.79% 0.60% 0.12% 3.10%                   | 48 22 54 22 55 12 2 300 7 4 6 5 1 24         | 1.99% 6.67% 3.09% 7.44% 2.97% 7.62% 1.65% 0.30% 41.40% 0.96% 0.61% 0.85% 0.71% 0.12% 3.27%                    | 30<br>117<br>35<br>94<br>25<br>86<br>45<br>21<br>572<br>18<br>12<br>18<br>10<br>1                       | 11.79% 3.50% 9.50% 2.56% 8.62% 4.52% 2.07% 57.67%  1.19% 1.83% 0.98% 0.11% 2.02%                         |
| Driver Obstructed Car Obstructed Emergency Vehicle No DMV Match Found LASD Expired Other Total  Framing of Plate Focus / Clarity of Plate Dark Interior Framing of Driver Focus / Clarity of Driver Framing of Car Data Error                                | 20<br>29<br>35<br>25<br>49<br>1<br>1<br>227<br>8<br>3<br>13<br>2<br>4<br>34           | 1.27% 3.18% 4.62% 5.57% 3.98% 7.80% 0.16% 0.16% 36.15% 1.27% 0.48% 2.07% 0.32% 0.64% 5.41% 0.00%             | 43<br>21<br>47<br>19<br>60<br>27<br>2<br>299<br>6<br>4<br>6<br>4<br>1<br>22<br>0           | 7.35% 3.56% 8.03% 3.28% 10.23% 4.52% 0.28% 50.76% 1.07% 0.62% 1.07% 0.73% 0.11% 3.67% 0.06%             | 611<br>284<br>682<br>256<br>722<br>91<br>15<br>3,742<br>97<br>49<br>67<br>51<br>10<br>264<br>2              | 7.19% 3.34% 8.02% 3.01% 8.49% 1.07% 0.18% 44.01%  1.14% 0.58% 0.79% 0.60% 0.12% 3.10% 0.02%             | 48 22 54 22 55 12 2 300 7 4 6 5 1 24 0       | 1.99% 6.67% 3.09% 7.44% 2.97% 7.62% 1.65% 0.30% 41.40% 0.96% 0.61% 0.85% 0.71% 0.12% 3.27% 0.02%              | 30<br>117<br>35<br>94<br>25<br>86<br>45<br>21<br>572<br>18<br>12<br>18<br>10<br>1<br>20<br>2            | 11.79% 3.50% 9.50% 2.56% 8.62% 4.52% 2.07% 57.67%  1.19% 1.83% 0.98% 0.11% 2.02% 0.23%                   |
| Driver Obstructed Car Obstructed Emergency Vehicle No DMV Match Found LASD Expired Other Total  Framing of Plate Focus / Clarity of Plate Dark Interior Framing of Driver Frous / Clarity of Driver Framing of Car Data Error Exposure                       | 20<br>29<br>35<br>25<br>49<br>1<br>1<br>227<br>8<br>3<br>13<br>2<br>4<br>34<br>0<br>5 | 1.27% 3.18% 4.62% 5.57% 3.98% 7.80% 0.16% 0.16% 36.15% 1.27% 0.48% 2.07% 0.32% 0.64% 5.41% 0.00% 0.80%       | 43<br>21<br>47<br>19<br>60<br>27<br>2<br>299<br>6<br>4<br>6<br>4<br>1<br>22<br>0           | 7.35% 3.56% 8.03% 3.28% 10.23% 4.52% 0.28% 50.76% 1.07% 0.62% 1.07% 0.73% 0.11% 3.67% 0.06% 0.34%       | 611<br>284<br>682<br>256<br>722<br>91<br>15<br>3,742<br>97<br>49<br>67<br>51<br>10<br>264<br>2              | 7.19% 3.34% 8.02% 3.01% 8.49% 1.07% 0.18% 44.01%  1.14% 0.58% 0.79% 0.60% 0.12% 3.10% 0.02% 0.27%       | 48 22 54 22 55 12 2 300 7 4 6 5 1 24 0 3     | 1.99% 6.67% 3.09% 7.44% 2.97% 7.62% 1.65% 0.30% 41.40% 0.96% 0.61% 0.85% 0.71% 0.12% 3.27% 0.02% 0.39%        | 30<br>117<br>35<br>94<br>25<br>86<br>45<br>21<br>572<br>18<br>12<br>18<br>10<br>1<br>20<br>2            | 11.79% 3.50% 9.50% 2.56% 8.62% 4.52% 2.07% 57.67%  1.77% 1.19% 1.83% 0.98% 0.11% 2.02% 0.23% 0.54%       |
| Driver Obstructed Car Obstructed Emergency Vehicle No DMV Match Found LASD Expired Other Total  Framing of Plate Focus / Clarity of Plate Dark Interior Framing of Driver Focus / Clarity of Driver Framing of Car Data Error Exposure Equipment Malfunction | 20<br>29<br>35<br>25<br>49<br>1<br>1<br>227<br>8<br>3<br>13<br>2<br>4<br>34<br>0<br>5 | 1.27% 3.18% 4.62% 5.57% 3.98% 7.80% 0.16% 0.16% 36.15% 1.27% 0.48% 2.07% 0.32% 0.64% 5.41% 0.00% 0.80% 9.08% | 43<br>21<br>47<br>19<br>60<br>27<br>2<br>299<br>6<br>4<br>6<br>4<br>1<br>22<br>0<br>2<br>8 | 7.35% 3.56% 8.03% 3.28% 10.23% 4.52% 0.28% 50.76% 1.07% 0.62% 1.07% 0.73% 0.11% 3.67% 0.06% 0.34% 1.36% | 611<br>284<br>682<br>256<br>722<br>91<br>15<br>3,742<br>97<br>49<br>67<br>51<br>10<br>264<br>2<br>23<br>810 | 7.19% 3.34% 8.02% 3.01% 8.49% 1.07% 0.18% 44.01%  1.14% 0.58% 0.79% 0.60% 0.12% 3.10% 0.02% 0.27% 9.53% | 48 22 54 22 55 12 2 300 7 4 6 5 1 24 0 3 99  | 1.99% 6.67% 3.09% 7.44% 2.97% 7.62% 1.65% 0.30% 41.40% 0.96% 0.61% 0.85% 0.71% 0.12% 3.27% 0.02% 0.39% 13.68% | 30<br>117<br>35<br>94<br>25<br>86<br>45<br>21<br>572<br>18<br>12<br>18<br>10<br>1<br>20<br>2<br>5<br>32 | 11.79% 3.50% 9.50% 2.56% 8.62% 4.52% 2.07% 57.67%  1.77% 1.19% 1.83% 0.98% 0.11% 2.02% 0.23% 0.54% 3.17% |
| Driver Obstructed Car Obstructed Emergency Vehicle No DMV Match Found LASD Expired Other Total  Framing of Plate Focus / Clarity of Plate Dark Interior Framing of Driver Frous / Clarity of Driver Framing of Car Data Error Exposure                       | 20<br>29<br>35<br>25<br>49<br>1<br>1<br>227<br>8<br>3<br>13<br>2<br>4<br>34<br>0<br>5 | 1.27% 3.18% 4.62% 5.57% 3.98% 7.80% 0.16% 0.16% 36.15% 1.27% 0.48% 2.07% 0.32% 0.64% 5.41% 0.00% 0.80%       | 43<br>21<br>47<br>19<br>60<br>27<br>2<br>299<br>6<br>4<br>6<br>4<br>1<br>22<br>0           | 7.35% 3.56% 8.03% 3.28% 10.23% 4.52% 0.28% 50.76% 1.07% 0.62% 1.07% 0.73% 0.11% 3.67% 0.06% 0.34%       | 611<br>284<br>682<br>256<br>722<br>91<br>15<br>3,742<br>97<br>49<br>67<br>51<br>10<br>264<br>2              | 7.19% 3.34% 8.02% 3.01% 8.49% 1.07% 0.18% 44.01%  1.14% 0.58% 0.79% 0.60% 0.12% 3.10% 0.02% 0.27%       | 48 22 54 22 55 12 2 300 7 4 6 5 1 24 0 3     | 1.99% 6.67% 3.09% 7.44% 2.97% 7.62% 1.65% 0.30% 41.40% 0.96% 0.61% 0.85% 0.71% 0.12% 3.27% 0.02% 0.39%        | 30<br>117<br>35<br>94<br>25<br>86<br>45<br>21<br>572<br>18<br>12<br>18<br>10<br>1<br>20<br>2            | 11.79% 3.50% 9.50% 2.56% 8.62% 4.52% 2.07% 57.67%  1.19% 1.83% 0.98% 0.11% 2.02% 0.23% 0.54%             |