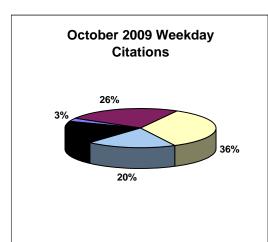

#### Los Angeles County MTA Blue Line Approach Summary Report All Locations

|                                                                                                                                                                                                                                                              |                                                                                       | Dec-09                                                                                                       | 3 Mon                                                                                      | th Average                                                                                              | Vear to                                                                                                     | Date Total                                                                                              | Year to Da                                   | ite Average                                                                                                   | 2008                                                                                                    | Average                                                                                                  |
|--------------------------------------------------------------------------------------------------------------------------------------------------------------------------------------------------------------------------------------------------------------|---------------------------------------------------------------------------------------|--------------------------------------------------------------------------------------------------------------|--------------------------------------------------------------------------------------------|---------------------------------------------------------------------------------------------------------|-------------------------------------------------------------------------------------------------------------|---------------------------------------------------------------------------------------------------------|----------------------------------------------|---------------------------------------------------------------------------------------------------------------|---------------------------------------------------------------------------------------------------------|----------------------------------------------------------------------------------------------------------|
| Events                                                                                                                                                                                                                                                       | Quantity                                                                              | % of Events                                                                                                  | Quantity                                                                                   | % of Events                                                                                             | Quantity                                                                                                    | % of Events                                                                                             | Quantity                                     | % of Events                                                                                                   | Quantity                                                                                                | % of Events                                                                                              |
| Non Violations                                                                                                                                                                                                                                               | 3511                                                                                  | 84.8%                                                                                                        | 3,456                                                                                      | 85.4%                                                                                                   | 46,062                                                                                                      | 84.4%                                                                                                   | 3,729                                        | 83.7%                                                                                                         | 4,804                                                                                                   | 82.9%                                                                                                    |
| Violations                                                                                                                                                                                                                                                   | 628                                                                                   | 15.2%                                                                                                        | 590                                                                                        | 14.6%                                                                                                   | 8,503                                                                                                       | 15.6%                                                                                                   | 726                                          | 16.3%                                                                                                         | 993                                                                                                     | 17.1%                                                                                                    |
| Total Events                                                                                                                                                                                                                                                 | 4139                                                                                  | 100.0%                                                                                                       | 4,045                                                                                      | 100.0%                                                                                                  | 54,565                                                                                                      | 100.0%                                                                                                  | 4,455                                        | 100.0%                                                                                                        | 5,797                                                                                                   | 100.0%                                                                                                   |
| Violations                                                                                                                                                                                                                                                   | Quantity                                                                              | % of Viol                                                                                                    | Quantity                                                                                   | % of Viol                                                                                               | Quantity                                                                                                    | % of Viol                                                                                               | Quantity                                     | % of Viol                                                                                                     | Quantity                                                                                                | % of Viol                                                                                                |
| Uncont. Non-Issued Viol                                                                                                                                                                                                                                      | 227                                                                                   | 36.1%                                                                                                        | 299                                                                                        | 50.8%                                                                                                   | 3,742                                                                                                       | 44.0%                                                                                                   | 300                                          | 41.4%                                                                                                         | 572                                                                                                     | 57.7%                                                                                                    |
| Cont. Non-Issued Viol                                                                                                                                                                                                                                        | 134                                                                                   | 21.3%                                                                                                        | 65                                                                                         | 11.0%                                                                                                   | 1,427                                                                                                       | 16.8%                                                                                                   | 157                                          | 21.6%                                                                                                         | 119                                                                                                     | 12.0%                                                                                                    |
| Citations                                                                                                                                                                                                                                                    | 267                                                                                   | 42.5%                                                                                                        | 225                                                                                        | 38.2%                                                                                                   | 3,334                                                                                                       | 39.2%                                                                                                   | 269                                          | 37.0%                                                                                                         | 301                                                                                                     | 30.3%                                                                                                    |
|                                                                                                                                                                                                                                                              |                                                                                       |                                                                                                              |                                                                                            |                                                                                                         |                                                                                                             |                                                                                                         |                                              |                                                                                                               |                                                                                                         |                                                                                                          |
| Vehicle Count-All Lanes                                                                                                                                                                                                                                      |                                                                                       | 185,208                                                                                                      |                                                                                            | 326,748                                                                                                 |                                                                                                             | 372,800                                                                                                 |                                              | 4,859                                                                                                         | ,                                                                                                       | 06,935                                                                                                   |
| Av. Violation Speed                                                                                                                                                                                                                                          |                                                                                       | 15.36                                                                                                        |                                                                                            | 15.29<br>15.35                                                                                          |                                                                                                             | 5.43                                                                                                    |                                              | 5.45                                                                                                          |                                                                                                         | 4.90                                                                                                     |
| Av. Violeties Seconds                                                                                                                                                                                                                                        |                                                                                       | 14.76                                                                                                        |                                                                                            |                                                                                                         |                                                                                                             | 5.17                                                                                                    |                                              |                                                                                                               |                                                                                                         |                                                                                                          |
| Av. Violation Seconds                                                                                                                                                                                                                                        |                                                                                       | 19.99<br>18.27                                                                                               |                                                                                            | 18.69<br>12.27                                                                                          |                                                                                                             | 21.74                                                                                                   |                                              | .68<br>.78                                                                                                    |                                                                                                         | 20.97<br>16.58                                                                                           |
| Av. Issued Seconds                                                                                                                                                                                                                                           |                                                                                       | 18.27                                                                                                        |                                                                                            | 12,27                                                                                                   |                                                                                                             | 5.37                                                                                                    | 14                                           | ./8                                                                                                           |                                                                                                         | 0.58                                                                                                     |
| Cal. Days/Enforc. Days                                                                                                                                                                                                                                       | 31                                                                                    | 31                                                                                                           | 30                                                                                         | 29                                                                                                      | 363                                                                                                         | 343                                                                                                     | 31                                           | 29                                                                                                            | 31                                                                                                      | 31                                                                                                       |
| Daily Citation Yield                                                                                                                                                                                                                                         | 8.61                                                                                  | 8.61                                                                                                         | 7.43                                                                                       | 7.80                                                                                                    | 9.17                                                                                                        | 9.72                                                                                                    | 8.79                                         | 9.17                                                                                                          | 9.72                                                                                                    | 9.84                                                                                                     |
| Cit /Viol. Iss. Rate                                                                                                                                                                                                                                         |                                                                                       | 43%                                                                                                          |                                                                                            | 38%                                                                                                     |                                                                                                             | 39%                                                                                                     |                                              | 7%                                                                                                            |                                                                                                         | 30%                                                                                                      |
| Controllable Iss. Rate                                                                                                                                                                                                                                       |                                                                                       | 67%                                                                                                          |                                                                                            | 78%                                                                                                     |                                                                                                             | 70%                                                                                                     |                                              | 3%                                                                                                            |                                                                                                         | 72%                                                                                                      |
| Non - Violations                                                                                                                                                                                                                                             |                                                                                       | Dec-09                                                                                                       |                                                                                            | th Average                                                                                              |                                                                                                             | Date Total                                                                                              |                                              | te Average                                                                                                    |                                                                                                         | Average                                                                                                  |
| Dana Aria Malakan                                                                                                                                                                                                                                            | Quantity                                                                              | % of Events                                                                                                  | Quantity                                                                                   | % of Events                                                                                             | Quantity                                                                                                    | % of Events                                                                                             | Quantity                                     | % of Events                                                                                                   | Quantity                                                                                                | % of Events                                                                                              |
| Rear Axle Violation                                                                                                                                                                                                                                          | 1                                                                                     | 0.02%                                                                                                        | 4                                                                                          | 0.11%                                                                                                   | 49                                                                                                          | 0.09%                                                                                                   | 4                                            | 0.08%                                                                                                         | 8                                                                                                       | 0.13%                                                                                                    |
| Gate Down - No Train                                                                                                                                                                                                                                         | 0                                                                                     | 0.00%                                                                                                        | 0                                                                                          | 0.01%                                                                                                   | 33                                                                                                          | 0.06%                                                                                                   | 4                                            | 0.08%                                                                                                         | 0                                                                                                       | 0.00%                                                                                                    |
| Train Activation                                                                                                                                                                                                                                             | 44                                                                                    | 1.06%                                                                                                        | 53                                                                                         | 1.30%                                                                                                   | 780                                                                                                         | 1.43%                                                                                                   | 61                                           | 1.37%                                                                                                         | 148                                                                                                     | 2.55%                                                                                                    |
| Right Turn                                                                                                                                                                                                                                                   | 0                                                                                     | 0.00%                                                                                                        | 0                                                                                          | 0.01%                                                                                                   | 1                                                                                                           | 0.00%                                                                                                   | 0                                            | 0.00%                                                                                                         | 0                                                                                                       | 0.00%                                                                                                    |
| No Violation Occurred                                                                                                                                                                                                                                        | 3466                                                                                  | 83.74%                                                                                                       | 3,398                                                                                      | 84.00%                                                                                                  | 45,199                                                                                                      | 82.84%                                                                                                  | 3,661                                        | 82.17%                                                                                                        | 4,649                                                                                                   | 80.19%                                                                                                   |
| Total Non Violations                                                                                                                                                                                                                                         | 3510                                                                                  | 84.80%                                                                                                       | 3,455                                                                                      | 85.41%                                                                                                  | 46,034                                                                                                      | 84.37%                                                                                                  | 3,728                                        | 83.68%                                                                                                        | 4,776                                                                                                   | 82.39%                                                                                                   |
| Non - Issued                                                                                                                                                                                                                                                 | Quantity                                                                              | % of Viol                                                                                                    | Quantity                                                                                   | % of Viol                                                                                               | Quantity                                                                                                    | % of Viol                                                                                               | Quantity                                     | % of Viol                                                                                                     | Quantity                                                                                                | % of Viol                                                                                                |
| No Plate                                                                                                                                                                                                                                                     | 35                                                                                    | 5.57%                                                                                                        | 53                                                                                         | 8.99%                                                                                                   | 773                                                                                                         | 9.09%                                                                                                   | 57                                           | 7.80%                                                                                                         | 105                                                                                                     | 10.57%                                                                                                   |
| Out of State Plate                                                                                                                                                                                                                                           | 9                                                                                     | 1.43%                                                                                                        | 8                                                                                          | 1.30%                                                                                                   | 96                                                                                                          | 1.13%                                                                                                   | 8                                            | 1.10%                                                                                                         | 11                                                                                                      | 1.09%                                                                                                    |
| Glare on Plate                                                                                                                                                                                                                                               | 6                                                                                     | 0.96%                                                                                                        | 1                                                                                          | 0.17%                                                                                                   | 15                                                                                                          | 0.18%                                                                                                   | 2                                            | 0.22%                                                                                                         | 1                                                                                                       | 0.13%                                                                                                    |
| Illegible Plate                                                                                                                                                                                                                                              | 9                                                                                     | 1.43%                                                                                                        | 6                                                                                          | 0.96%                                                                                                   | 37                                                                                                          | 0.44%                                                                                                   | 4                                            | 0.55%                                                                                                         | 3                                                                                                       | 0.28%                                                                                                    |
| Plate Obstructed                                                                                                                                                                                                                                             | _                                                                                     |                                                                                                              |                                                                                            |                                                                                                         |                                                                                                             |                                                                                                         |                                              |                                                                                                               |                                                                                                         |                                                                                                          |
|                                                                                                                                                                                                                                                              | 8                                                                                     | 1.27%                                                                                                        | 12                                                                                         | 2.09%                                                                                                   | 160                                                                                                         | 1.88%                                                                                                   | 14                                           | 1.99%                                                                                                         | 30                                                                                                      | 3.04%                                                                                                    |
| Windshield Glare                                                                                                                                                                                                                                             | 20                                                                                    | 1.27%<br>3.18%                                                                                               | 43                                                                                         | 7.35%                                                                                                   | 611                                                                                                         | 7.19%                                                                                                   | 48                                           | 1.99%<br>6.67%                                                                                                | 30<br>117                                                                                               | 11.79%                                                                                                   |
| Driver Obstructed                                                                                                                                                                                                                                            | 20<br>29                                                                              | 1.27%<br>3.18%<br>4.62%                                                                                      | 43<br>21                                                                                   | 7.35%<br>3.56%                                                                                          | 611<br>284                                                                                                  | 7.19%<br>3.34%                                                                                          | 48<br>22                                     | 1.99%<br>6.67%<br>3.09%                                                                                       | 30<br>117<br>35                                                                                         | 11.79%<br>3.50%                                                                                          |
| Driver Obstructed Car Obstructed                                                                                                                                                                                                                             | 20<br>29<br>35                                                                        | 1.27%<br>3.18%<br>4.62%<br>5.57%                                                                             | 43<br>21<br>47                                                                             | 7.35%<br>3.56%<br>8.03%                                                                                 | 611<br>284<br>682                                                                                           | 7.19%<br>3.34%<br>8.02%                                                                                 | 48<br>22<br>54                               | 1.99%<br>6.67%<br>3.09%<br>7.44%                                                                              | 30<br>117<br>35<br>94                                                                                   | 11.79%<br>3.50%<br>9.50%                                                                                 |
| Driver Obstructed Car Obstructed Emergency Vehicle                                                                                                                                                                                                           | 20<br>29<br>35<br>25                                                                  | 1.27%<br>3.18%<br>4.62%<br>5.57%<br>3.98%                                                                    | 43<br>21<br>47<br>19                                                                       | 7.35%<br>3.56%<br>8.03%<br>3.28%                                                                        | 611<br>284<br>682<br>256                                                                                    | 7.19%<br>3.34%<br>8.02%<br>3.01%                                                                        | 48<br>22<br>54<br>22                         | 1.99%<br>6.67%<br>3.09%<br>7.44%<br>2.97%                                                                     | 30<br>117<br>35<br>94<br>25                                                                             | 11.79%<br>3.50%<br>9.50%<br>2.56%                                                                        |
| Driver Obstructed Car Obstructed Emergency Vehicle No DMV Match Found                                                                                                                                                                                        | 20<br>29<br>35<br>25<br>49                                                            | 1.27%<br>3.18%<br>4.62%<br>5.57%<br>3.98%<br>7.80%                                                           | 43<br>21<br>47<br>19<br>60                                                                 | 7.35%<br>3.56%<br>8.03%<br>3.28%<br>10.23%                                                              | 611<br>284<br>682<br>256<br>722                                                                             | 7.19%<br>3.34%<br>8.02%<br>3.01%<br>8.49%                                                               | 48<br>22<br>54<br>22<br>55                   | 1.99%<br>6.67%<br>3.09%<br>7.44%<br>2.97%<br>7.62%                                                            | 30<br>117<br>35<br>94<br>25<br>86                                                                       | 11.79%<br>3.50%<br>9.50%<br>2.56%<br>8.62%                                                               |
| Driver Obstructed Car Obstructed Emergency Vehicle No DMV Match Found LASD Expired                                                                                                                                                                           | 20<br>29<br>35<br>25<br>49                                                            | 1.27%<br>3.18%<br>4.62%<br>5.57%<br>3.98%<br>7.80%<br>0.16%                                                  | 43<br>21<br>47<br>19<br>60<br>27                                                           | 7.35%<br>3.56%<br>8.03%<br>3.28%<br>10.23%<br>4.52%                                                     | 611<br>284<br>682<br>256<br>722<br>91                                                                       | 7.19%<br>3.34%<br>8.02%<br>3.01%<br>8.49%<br>1.07%                                                      | 48<br>22<br>54<br>22<br>55<br>12             | 1.99%<br>6.67%<br>3.09%<br>7.44%<br>2.97%<br>7.62%<br>1.65%                                                   | 30<br>117<br>35<br>94<br>25<br>86<br>45                                                                 | 11.79%<br>3.50%<br>9.50%<br>2.56%<br>8.62%<br>4.52%                                                      |
| Driver Obstructed Car Obstructed Emergency Vehicle No DMV Match Found LASD Expired Other                                                                                                                                                                     | 20<br>29<br>35<br>25<br>49<br>1                                                       | 1.27%<br>3.18%<br>4.62%<br>5.57%<br>3.98%<br>7.80%<br>0.16%                                                  | 43<br>21<br>47<br>19<br>60<br>27<br>2                                                      | 7.35%<br>3.56%<br>8.03%<br>3.28%<br>10.23%<br>4.52%<br>0.28%                                            | 611<br>284<br>682<br>256<br>722<br>91                                                                       | 7.19%<br>3.34%<br>8.02%<br>3.01%<br>8.49%<br>1.07%<br>0.18%                                             | 48<br>22<br>54<br>22<br>55<br>12<br>2        | 1.99%<br>6.67%<br>3.09%<br>7.44%<br>2.97%<br>7.62%<br>1.65%<br>0.30%                                          | 30<br>117<br>35<br>94<br>25<br>86<br>45<br>21                                                           | 11.79%<br>3.50%<br>9.50%<br>2.56%<br>8.62%<br>4.52%<br>2.07%                                             |
| Driver Obstructed Car Obstructed Emergency Vehicle No DMV Match Found LASD Expired Other Total                                                                                                                                                               | 20<br>29<br>35<br>25<br>49<br>1<br>1<br>227                                           | 1.27% 3.18% 4.62% 5.57% 3.98% 7.80% 0.16% 0.16% 36.15%                                                       | 43<br>21<br>47<br>19<br>60<br>27<br>2<br>299                                               | 7.35%<br>3.56%<br>8.03%<br>3.28%<br>10.23%<br>4.52%<br>0.28%<br>50.76%                                  | 611<br>284<br>682<br>256<br>722<br>91<br>15<br>3,742                                                        | 7.19%<br>3.34%<br>8.02%<br>3.01%<br>8.49%<br>1.07%<br>0.18%<br>44.01%                                   | 48<br>22<br>54<br>22<br>55<br>12<br>2<br>300 | 1.99%<br>6.67%<br>3.09%<br>7.44%<br>2.97%<br>7.62%<br>1.65%<br>0.30%<br>41.40%                                | 30<br>117<br>35<br>94<br>25<br>86<br>45<br>21<br>572                                                    | 11.79%<br>3.50%<br>9.50%<br>2.56%<br>8.62%<br>4.52%<br>2.07%<br>57.67%                                   |
| Driver Obstructed Car Obstructed Emergency Vehicle No DMV Match Found LASD Expired Other Total Framing of Plate                                                                                                                                              | 20<br>29<br>35<br>25<br>49<br>1<br>1<br>227                                           | 1.27% 3.18% 4.62% 5.57% 3.98% 7.80% 0.16% 0.16% 36.15%                                                       | 43<br>21<br>47<br>19<br>60<br>27<br>2<br>299                                               | 7.35% 3.56% 8.03% 3.28% 10.23% 4.52% 0.28% 50.76%                                                       | 611<br>284<br>682<br>256<br>722<br>91<br>15<br>3,742                                                        | 7.19% 3.34% 8.02% 3.01% 8.49% 1.07% 0.18% 44.01%                                                        | 48<br>22<br>54<br>22<br>55<br>12<br>2<br>300 | 1.99%<br>6.67%<br>3.09%<br>7.44%<br>2.97%<br>7.62%<br>1.65%<br>0.30%<br>41.40%                                | 30<br>117<br>35<br>94<br>25<br>86<br>45<br>21<br>572                                                    | 11.79% 3.50% 9.50% 2.56% 8.62% 4.52% 2.07% 57.67%                                                        |
| Driver Obstructed Car Obstructed Emergency Vehicle No DMV Match Found LASD Expired Other Total Framing of Plate Focus / Clarity of Plate                                                                                                                     | 20<br>29<br>35<br>25<br>49<br>1<br>1<br>227<br>8                                      | 1.27% 3.18% 4.62% 5.57% 3.98% 7.80% 0.16% 0.16% 36.15% 1.27% 0.48%                                           | 43<br>21<br>47<br>19<br>60<br>27<br>2<br>299<br>6                                          | 7.35% 3.56% 8.03% 3.28% 10.23% 4.52% 0.28% 50.76% 1.07% 0.62%                                           | 611<br>284<br>682<br>256<br>722<br>91<br>15<br>3,742                                                        | 7.19% 3.34% 8.02% 3.01% 8.49% 1.07% 0.18% 44.01%  1.14% 0.58%                                           | 48 22 54 22 55 12 2 300 7 4                  | 1.99% 6.67% 3.09% 7.44% 2.97% 7.62% 1.65% 0.30% 41.40% 0.96% 0.61%                                            | 30<br>117<br>35<br>94<br>25<br>86<br>45<br>21<br>572                                                    | 11.79% 3.50% 9.50% 2.56% 8.62% 4.52% 2.07% 57.67% 1.19%                                                  |
| Driver Obstructed Car Obstructed Emergency Vehicle No DMV Match Found LASD Expired Other Total Framing of Plate Focus / Clarity of Plate Dark Interior                                                                                                       | 20<br>29<br>35<br>25<br>49<br>1<br>1<br>227<br>8<br>3                                 | 1.27% 3.18% 4.62% 5.57% 3.98% 7.80% 0.16% 0.16% 36.15% 1.27% 0.48% 2.07%                                     | 43<br>21<br>47<br>19<br>60<br>27<br>2<br>299<br>6<br>4<br>6                                | 7.35% 3.56% 8.03% 3.28% 10.23% 4.52% 0.28% 50.76% 1.07% 0.62% 1.07%                                     | 611<br>284<br>682<br>256<br>722<br>91<br>15<br>3,742<br>97<br>49                                            | 7.19% 3.34% 8.02% 3.01% 8.49% 1.07% 0.18% 44.01%  1.14% 0.58% 0.79%                                     | 48 22 54 22 55 12 2 300 7 4 6                | 1.99% 6.67% 3.09% 7.44% 2.97% 7.62% 1.65% 0.30% 41.40% 0.96% 0.61% 0.85%                                      | 30<br>117<br>35<br>94<br>25<br>86<br>45<br>21<br>572<br>18<br>12                                        | 11.79% 3.50% 9.50% 2.56% 8.62% 4.52% 2.07% 57.67% 1.77% 1.19% 1.83%                                      |
| Driver Obstructed Car Obstructed Emergency Vehicle No DMV Match Found LASD Expired Other Total  Framing of Plate Focus / Clarity of Plate Dark Interior Framing of Driver                                                                                    | 20<br>29<br>35<br>25<br>49<br>1<br>1<br>227<br>8<br>3<br>13                           | 1.27% 3.18% 4.62% 5.57% 3.98% 7.80% 0.16% 0.16% 36.15% 1.27% 0.48% 2.07% 0.32%                               | 43<br>21<br>47<br>19<br>60<br>27<br>2<br>299<br>6<br>4<br>6                                | 7.35% 3.56% 8.03% 3.28% 10.23% 4.52% 0.28% 50.76% 1.07% 0.62% 1.07% 0.73%                               | 611<br>284<br>682<br>256<br>722<br>91<br>15<br>3,742<br>97<br>49<br>67<br>51                                | 7.19% 3.34% 8.02% 3.01% 8.49% 1.07% 0.18% 44.01%  1.14% 0.58% 0.79% 0.60%                               | 48 22 54 22 55 12 2 300 7 4 6 5              | 1.99% 6.67% 3.09% 7.44% 2.97% 7.62% 1.65% 0.30% 41.40% 0.96% 0.61% 0.85% 0.71%                                | 30<br>117<br>35<br>94<br>25<br>86<br>45<br>21<br>572<br>18<br>12                                        | 11.79% 3.50% 9.50% 2.56% 8.62% 4.52% 2.07% 57.67% 1.19% 1.83% 0.98%                                      |
| Driver Obstructed Car Obstructed Emergency Vehicle No DMV Match Found LASD Expired Other Total  Framing of Plate Focus / Clarity of Plate Dark Interior Framing of Driver Focus / Clarity of Driver                                                          | 20<br>29<br>35<br>25<br>49<br>1<br>1<br>227<br>8<br>3<br>13<br>2                      | 1.27% 3.18% 4.62% 5.57% 3.98% 7.80% 0.16% 0.16% 36.15% 1.27% 0.48% 2.07% 0.32% 0.64%                         | 43<br>21<br>47<br>19<br>60<br>27<br>2<br>299<br>6<br>4<br>6<br>4                           | 7.35% 3.56% 8.03% 3.28% 10.23% 4.52% 0.28% 50.76% 1.07% 0.62% 1.07% 0.73% 0.11%                         | 611<br>284<br>682<br>256<br>722<br>91<br>15<br>3,742<br>97<br>49<br>67<br>51                                | 7.19% 3.34% 8.02% 3.01% 8.49% 1.07% 0.18% 44.01%  1.14% 0.58% 0.79% 0.60% 0.12%                         | 48 22 54 22 55 12 2 300 7 4 6 5              | 1.99% 6.67% 3.09% 7.44% 2.97% 7.62% 1.65% 0.30% 41.40% 0.96% 0.61% 0.85% 0.71% 0.12%                          | 30<br>117<br>35<br>94<br>25<br>86<br>45<br>21<br>572<br>18<br>12<br>18                                  | 11.79% 3.50% 9.50% 2.56% 8.62% 4.52% 2.07% 57.67% 1.19% 1.83% 0.98% 0.11%                                |
| Driver Obstructed Car Obstructed Emergency Vehicle No DMV Match Found LASD Expired Other Total  Framing of Plate Focus / Clarity of Plate Dark Interior Framing of Driver Focus / Clarity of Driver Framing of Car                                           | 20<br>29<br>35<br>25<br>49<br>1<br>1<br>227<br>8<br>3<br>13<br>2<br>4<br>34           | 1.27% 3.18% 4.62% 5.57% 3.98% 7.80% 0.16% 0.16% 36.15% 1.27% 0.48% 2.07% 0.32% 0.64% 5.41%                   | 43<br>21<br>47<br>19<br>60<br>27<br>2<br>299<br>6<br>4<br>6<br>4<br>1                      | 7.35% 3.56% 8.03% 3.28% 10.23% 4.52% 0.28% 50.76% 1.07% 0.62% 1.07% 0.73% 0.11% 3.67%                   | 611<br>284<br>682<br>256<br>722<br>91<br>15<br>3,742<br>97<br>49<br>67<br>51<br>10<br>264                   | 7.19% 3.34% 8.02% 3.01% 8.49% 1.07% 0.18% 44.01%  1.14% 0.58% 0.79% 0.60% 0.12% 3.10%                   | 48 22 54 22 55 12 2 300 7 4 6 5 1 24         | 1.99% 6.67% 3.09% 7.44% 2.97% 7.62% 1.65% 0.30% 41.40% 0.96% 0.61% 0.85% 0.71% 0.12% 3.27%                    | 30<br>117<br>35<br>94<br>25<br>86<br>45<br>21<br>572<br>18<br>12<br>18<br>10<br>1                       | 11.79% 3.50% 9.50% 2.56% 8.62% 4.52% 2.07% 57.67%  1.19% 1.83% 0.98% 0.11% 2.02%                         |
| Driver Obstructed Car Obstructed Emergency Vehicle No DMV Match Found LASD Expired Other Total  Framing of Plate Focus / Clarity of Plate Dark Interior Framing of Driver Focus / Clarity of Driver Framing of Car Data Error                                | 20<br>29<br>35<br>25<br>49<br>1<br>1<br>227<br>8<br>3<br>13<br>2<br>4<br>34           | 1.27% 3.18% 4.62% 5.57% 3.98% 7.80% 0.16% 0.16% 36.15% 1.27% 0.48% 2.07% 0.32% 0.64% 5.41% 0.00%             | 43<br>21<br>47<br>19<br>60<br>27<br>2<br>299<br>6<br>4<br>6<br>4<br>1<br>22<br>0           | 7.35% 3.56% 8.03% 3.28% 10.23% 4.52% 0.28% 50.76% 1.07% 0.62% 1.07% 0.73% 0.11% 3.67% 0.06%             | 611<br>284<br>682<br>256<br>722<br>91<br>15<br>3,742<br>97<br>49<br>67<br>51<br>10<br>264<br>2              | 7.19% 3.34% 8.02% 3.01% 8.49% 1.07% 0.18% 44.01%  1.14% 0.58% 0.79% 0.60% 0.12% 3.10% 0.02%             | 48 22 54 22 55 12 2 300 7 4 6 5 1 24 0       | 1.99% 6.67% 3.09% 7.44% 2.97% 7.62% 1.65% 0.30% 41.40% 0.96% 0.61% 0.85% 0.71% 0.12% 3.27% 0.02%              | 30<br>117<br>35<br>94<br>25<br>86<br>45<br>21<br>572<br>18<br>12<br>18<br>10<br>1<br>20<br>2            | 11.79% 3.50% 9.50% 2.56% 8.62% 4.52% 2.07% 57.67%  1.19% 1.83% 0.98% 0.11% 2.02% 0.23%                   |
| Driver Obstructed Car Obstructed Emergency Vehicle No DMV Match Found LASD Expired Other Total  Framing of Plate Focus / Clarity of Plate Dark Interior Framing of Driver Frous / Clarity of Driver Framing of Car Data Error Exposure                       | 20<br>29<br>35<br>25<br>49<br>1<br>1<br>227<br>8<br>3<br>13<br>2<br>4<br>34<br>0<br>5 | 1.27% 3.18% 4.62% 5.57% 3.98% 7.80% 0.16% 0.16% 36.15% 1.27% 0.48% 2.07% 0.32% 0.64% 5.41% 0.00% 0.80%       | 43<br>21<br>47<br>19<br>60<br>27<br>2<br>299<br>6<br>4<br>6<br>4<br>1<br>22<br>0           | 7.35% 3.56% 8.03% 3.28% 10.23% 4.52% 0.28% 50.76% 1.07% 0.62% 1.07% 0.73% 0.11% 3.67% 0.06% 0.34%       | 611<br>284<br>682<br>256<br>722<br>91<br>15<br>3,742<br>97<br>49<br>67<br>51<br>10<br>264<br>2              | 7.19% 3.34% 8.02% 3.01% 8.49% 1.07% 0.18% 44.01%  1.14% 0.58% 0.79% 0.60% 0.12% 3.10% 0.02% 0.27%       | 48 22 54 22 55 12 2 300 7 4 6 5 1 24 0 3     | 1.99% 6.67% 3.09% 7.44% 2.97% 7.62% 1.65% 0.30% 41.40% 0.96% 0.61% 0.85% 0.71% 0.12% 3.27% 0.02% 0.39%        | 30<br>117<br>35<br>94<br>25<br>86<br>45<br>21<br>572<br>18<br>12<br>18<br>10<br>1<br>20<br>2            | 11.79% 3.50% 9.50% 2.56% 8.62% 4.52% 2.07% 57.67%  1.77% 1.19% 1.83% 0.98% 0.11% 2.02% 0.23% 0.54%       |
| Driver Obstructed Car Obstructed Emergency Vehicle No DMV Match Found LASD Expired Other Total  Framing of Plate Focus / Clarity of Plate Dark Interior Framing of Driver Focus / Clarity of Driver Framing of Car Data Error Exposure Equipment Malfunction | 20<br>29<br>35<br>25<br>49<br>1<br>1<br>227<br>8<br>3<br>13<br>2<br>4<br>34<br>0<br>5 | 1.27% 3.18% 4.62% 5.57% 3.98% 7.80% 0.16% 0.16% 36.15% 1.27% 0.48% 2.07% 0.32% 0.64% 5.41% 0.00% 0.80% 9.08% | 43<br>21<br>47<br>19<br>60<br>27<br>2<br>299<br>6<br>4<br>6<br>4<br>1<br>22<br>0<br>2<br>8 | 7.35% 3.56% 8.03% 3.28% 10.23% 4.52% 0.28% 50.76% 1.07% 0.62% 1.07% 0.73% 0.11% 3.67% 0.06% 0.34% 1.36% | 611<br>284<br>682<br>256<br>722<br>91<br>15<br>3,742<br>97<br>49<br>67<br>51<br>10<br>264<br>2<br>23<br>810 | 7.19% 3.34% 8.02% 3.01% 8.49% 1.07% 0.18% 44.01%  1.14% 0.58% 0.79% 0.60% 0.12% 3.10% 0.02% 0.27% 9.53% | 48 22 54 22 55 12 2 300 7 4 6 5 1 24 0 3 99  | 1.99% 6.67% 3.09% 7.44% 2.97% 7.62% 1.65% 0.30% 41.40% 0.96% 0.61% 0.85% 0.71% 0.12% 3.27% 0.02% 0.39% 13.68% | 30<br>117<br>35<br>94<br>25<br>86<br>45<br>21<br>572<br>18<br>12<br>18<br>10<br>1<br>20<br>2<br>5<br>32 | 11.79% 3.50% 9.50% 2.56% 8.62% 4.52% 2.07% 57.67%  1.77% 1.19% 1.83% 0.98% 0.11% 2.02% 0.23% 0.54% 3.17% |
| Driver Obstructed Car Obstructed Emergency Vehicle No DMV Match Found LASD Expired Other Total  Framing of Plate Focus / Clarity of Plate Dark Interior Framing of Driver Frous / Clarity of Driver Framing of Car Data Error Exposure                       | 20<br>29<br>35<br>25<br>49<br>1<br>1<br>227<br>8<br>3<br>13<br>2<br>4<br>34<br>0<br>5 | 1.27% 3.18% 4.62% 5.57% 3.98% 7.80% 0.16% 0.16% 36.15% 1.27% 0.48% 2.07% 0.32% 0.64% 5.41% 0.00% 0.80%       | 43<br>21<br>47<br>19<br>60<br>27<br>2<br>299<br>6<br>4<br>6<br>4<br>1<br>22<br>0           | 7.35% 3.56% 8.03% 3.28% 10.23% 4.52% 0.28% 50.76% 1.07% 0.62% 1.07% 0.73% 0.11% 3.67% 0.06% 0.34%       | 611<br>284<br>682<br>256<br>722<br>91<br>15<br>3,742<br>97<br>49<br>67<br>51<br>10<br>264<br>2              | 7.19% 3.34% 8.02% 3.01% 8.49% 1.07% 0.18% 44.01%  1.14% 0.58% 0.79% 0.60% 0.12% 3.10% 0.02% 0.27%       | 48 22 54 22 55 12 2 300 7 4 6 5 1 24 0 3     | 1.99% 6.67% 3.09% 7.44% 2.97% 7.62% 1.65% 0.30% 41.40% 0.96% 0.61% 0.85% 0.71% 0.12% 3.27% 0.02% 0.39%        | 30<br>117<br>35<br>94<br>25<br>86<br>45<br>21<br>572<br>18<br>12<br>18<br>10<br>1<br>20<br>2            | 11.79% 3.50% 9.50% 2.56% 8.62% 4.52% 2.07% 57.67%  1.19% 1.83% 0.98% 0.11% 2.02% 0.23% 0.54%             |