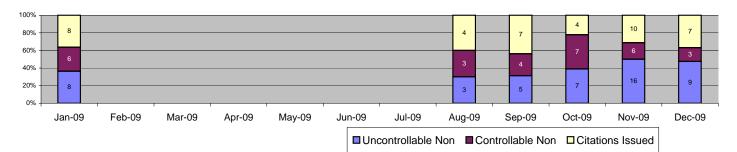

| 7<br>0<br>0<br>2<br>1<br>14<br>1<br>0<br>3<br>9<br>5<br>0<br>42<br>0<br>0<br>0<br>0<br>0<br>0<br>0<br>0 | 7.29% 0.00% 0.00% 2.08% 1.04% 14.58% 1.04% 0.00% 3.13% 9.38% 5.21% 0.00% 43.75% 0.00% 0.00% 0.00% 0.00% 0.00% 0.00% 0.00% | 0<br>0<br>0<br>0<br>0<br>1<br>0<br>0<br>0<br>0<br>0<br>0<br>1<br>0<br>0<br>3<br>0<br>0<br>0<br>0 | 5.36% 0.00% 0.00% 3.57% 0.00% 14.29% 0.00% 1.79% 3.57% 8.93% 0.00% 37.50% 0.00% 0.00% 0.00% 0.00% 0.00% 0.00% 0.00% 0.00% | 1<br>0<br>0<br>0<br>0<br>0<br>0<br>0<br>0<br>0<br>0<br>0<br>1<br>0<br>0<br>0<br>0<br>0<br>0<br>0 | 12.44% 1.99% 0.00% 1.00% 0.50% 1.99% 0.00% 1.00% 1.00% 15.42% 1.49% 3.98% 39.80% 0.00% 1.00% 0.00% 0.00% 0.00% 0.00% 0.00% 0.50%                    |



Location 822: WB Century Boulevard @ Grandee Avenue



| F t .                                                                                                                                                                                                                                                                                                                                                    | L                                                                                                                                                                      | Dec-09                                                                                                                                     | 3 Mon