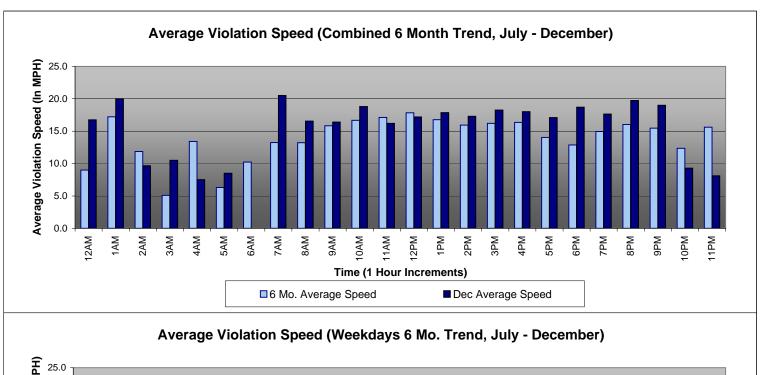

# Table of Contents

| Report Title                                                                         | Page |
|--------------------------------------------------------------------------------------|------|
| Approach Summary Report, All Locations                                               | 3    |
| Approach Summary Report, Location 322, WB 20th Street @ Long Beach Boulevard         | 4    |
| Approach Summary Report, Location 421, EB Vernon Avenue @ Long Beach Boulevard       | 5    |
| Approach Summary Report, Location 821, EB Century Blvd. @ Grandee Avenue             | 6    |
| Approach Summary Report, Location 822, WB Century Blvd. @ Grandee Avenue             | 7    |
| Approach Summary Report, Location 841, EB 103rd Street @ Grandee Avenue              | 8    |
| Approach Summary Report, Location 981, EB 119th Street @ Willowbrook Boulevard       | 9    |
| Approach Summary Report, Location 982, WB 119th Street @ Willowbrook Boulevard       | 10   |
| Approach Summary Report, Location 1051, EB 130th Street @ Willowbrook Boulevard      | 11   |
| Approach Summary Report, Location 1052, WB 130th Street @ Willowbrook Boulevard      | 12   |
| Approach Summary Report, Location 1081, EB Stockwell Street @ Willowbrook Boulevard  | 13   |
| Approach Summary Report, Location 1082, WB Stockwell Street @ Willowbrook Boulevard  | 14   |
| Approach Summary Report, Location 2003, EB Washington Boulevard @ Los Angeles Street | 15   |
| Approach Summary Report, Location 2008, WB Washington Boulevard @ Los Angeles Street | 16   |
| Approach Summary Report, Location 2017, EB Washington Boulevard @ San Pedro Street   | 17   |
| Approach Summary Report, Location 2018, WB Washington Boulevard @ San Pedro Street   | 18   |
| Approach Summary Report, Location 2027, EB Washington Boulevard @ Broadway Street    | 19   |
| Approach Summary Report, Location 2036, SB Flower Street @ 18th Street               | 20   |
| Approach Summary Report, Location 2046, SB Flower Street to EB 10 Freeway On Ramp    | 21   |
| Approach Summary Report, Location 2054, WB Venice @ Flower                           | 22   |
| Approach Summary Report, Location 2056, SB Venice @ Flower                           | 23   |
| Customer Service Report                                                              | 24   |
| Daily Citation Yield Report                                                          | 25   |
| Citations by Time (Graph)                                                            | 26   |
| Average Red Light Seconds (Graph)                                                    | 27   |
| Average Speed (Graph)                                                                | 28   |
| Monthly Citation Yield Report                                                        | 29   |
| Disposition Summary Report.                                                          | 30   |
| Performance Report                                                                   | 31   |