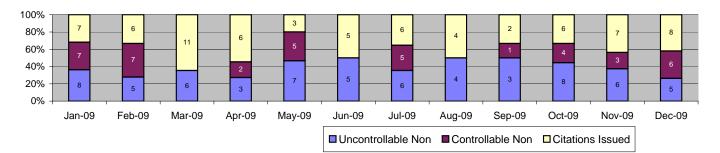

0           0           1           0           0           0           0           0           0           0 | % of Viol 10.59% 0.00% 0.00% 0.00% 14.12% 1.18% 2.35% 1.18% 9.41% 4.71% 0.00% 43.53% 0.00% 8.24% 1.18% 0.00% 8.24% 0.00% 8.24% 0.00% 8.24% 0.00% 8.24% 0.00% | Quantity                                                                                                                                                                                                                                                                                                 | % of Viol  0.00%  0.00%  0.00%  0.00%  0.00%  0.00%  0.00%  0.00%  0.00%  0.00%  0.00%  0.00%  0.00%  0.00%  0.00%  0.00%  0.00%  0.00%  0.00%  0.00%  0.00%  0.00%  0.00% |



Location 841: EB 103rd Street @ Grandee Avenue



| Frants                                                                                                                                                                                                                                                                                                                        | L                                                        | Dec-09                                                                                                                                                              | 3 Mon                                        | th Average                                                                                                                               | Year to