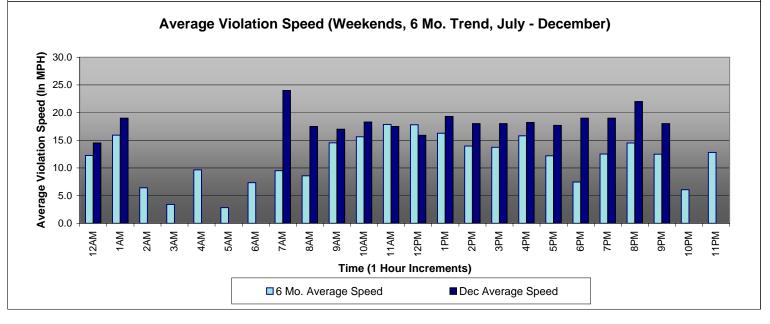

# Table of Contents

| Report Title                                                                         | Page |
|--------------------------------------------------------------------------------------|------|
| Approach Summary Report, All Locations                                               | 3    |
| Approach Summary Report, Location 322, WB 20th Street @ Long Beach Boulevard         | 4    |
| Approach Summary Report, Location 421, EB Vernon Avenue @ Long Beach Boulevard       | 5    |
| Approach Summary Report, Location 821, EB Century Blvd. @ Grandee Avenue             | 6    |
| Approach Summary Report, Location 822, WB Century Blvd. @ Grandee Avenue             | 7    |
| Approach Summary Report, Location 841, EB 103rd Street @ Grandee Avenue              | 8    |
| Approach Summary Report, Location 981, EB 119th Street @ Willowbrook Boulevard       | 9    |
| Approach Summary Report, Location 982, WB 119th Street @ Willowbrook Boulevard       | 10   |
| Approach Summary Report, Location 1051, EB 130th Street @ Willowbrook Boulevard      | 11   |
| Approach Summary Report, Location 1052, WB 130th Street @ Willowbrook Boulevard      | 12   |
| Approach Summary Report, Location 1081, EB Stockwell Street @ Willowbrook Boulevard  | 13   |
| Approach Summary Report, Location 1082, WB Stockwell Street @ Willowbrook Boulevard  | 14   |
| Approach Summary Report, Location 2003, EB Washington Boulevard @ Los Angeles Street | 15   |
| Approach Summary Report, Location 2008, WB Washington Boulevard @ Los Angeles Street | 16   |
| Approach Summary Report, Location 2017, EB Washington Boulevard @ San Pedro Street   | 17   |
| Approach Summary Report, Location 2018, WB Washington Boulevard @ San Pedro Street   | 18   |
| Approach Summary Report, Location 2027, EB Washington Boulevard @ Broadway Street    | 19   |
| Approach Summary Report, Location 2036, SB Flower Street @ 18th Street               | 20   |
| Approach Summary Report, Location 2046, SB Flower Street to EB 10 Freeway On Ramp    | 21   |
| Approach Summary Report, Location 2054, WB Venice @ Flower                           | 22   |
| Approach Summary Report, Location 2056, SB Venice @ Flower                           | 23   |
| Customer Service Report                                                              | 24   |
| Daily Citation Yield Report                                                          | 25   |
| Citations by Time (Graph)                                                            | 26   |
| Average Red Light Seconds (Graph)                                                    | 27   |
| Average Speed (Graph)                                                                | 28   |
| Monthly Citation Yield Report                                                        | 29   |
| Disposition Summary Report.                                                          | 30   |
| Performance Report                                                                   | 31   |