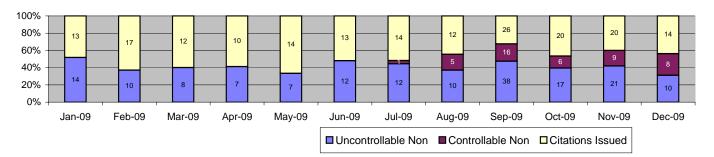

0           0           0           0           0           0 | % of Viol 5.45% 0.39% 0.00% 4.67% 5.84% 4.28% 24.51% 5.45% 4.67% 1.17% 0.00% 56.81% 0.78% 0.00% 0.78% 0.00% 1.95% 0.00% 0.39%                               | Quantity           6           1           0           3           2           2           17           2           7           2           0           42           4           1           0           0           0           0           0           0           0           0           0           0           0           10 | % of Viol<br>10.29%<br>0.58%<br>0.00%<br>4.20%<br>1.74%<br>1.30%<br>13.19%<br>2.75%<br>14.20%<br>1.74%<br>0.00%<br>50.29%<br>4.49%<br>2.75%<br>0.00%<br>0.00%<br>0.00%<br>0.00%<br>0.00%<br>1.74% |



Location 2036: SB Flower Street @ 18th Street



|                                                                                                                                                                                                                                                                                                                                           | L                                                                                                                               | Dec-09                                                                                                                                     | 3 Mon