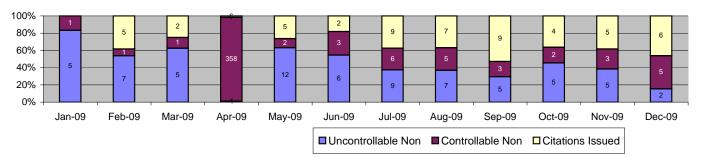

# Table of Contents

| Report Title                                                                         | Page |
|--------------------------------------------------------------------------------------|------|
| Approach Summary Report, All Locations                                               | 3    |
| Approach Summary Report, Location 322, WB 20th Street @ Long Beach Boulevard         | 4    |
| Approach Summary Report, Location 421, EB Vernon Avenue @ Long Beach Boulevard       | 5    |
| Approach Summary Report, Location 821, EB Century Blvd. @ Grandee Avenue             | 6    |
| Approach Summary Report, Location 822, WB Century Blvd. @ Grandee Avenue             | 7    |
| Approach Summary Report, Location 841, EB 103rd Street @ Grandee Avenue              | 8    |
| Approach Summary Report, Location 981, EB 119th Street @ Willowbrook Boulevard       | 9    |
| Approach Summary Report, Location 982, WB 119th Street @ Willowbrook Boulevard       | 10   |
| Approach Summary Report, Location 1051, EB 130th Street @ Willowbrook Boulevard      | 11   |
| Approach Summary Report, Location 1052, WB 130th Street @ Willowbrook Boulevard      | 12   |
| Approach Summary Report, Location 1081, EB Stockwell Street @ Willowbrook Boulevard  | 13   |
| Approach Summary Report, Location 1082, WB Stockwell Street @ Willowbrook Boulevard  | 14   |
| Approach Summary Report, Location 2003, EB Washington Boulevard @ Los Angeles Street | 15   |
| Approach Summary Report, Location 2008, WB Washington Boulevard @ Los Angeles Street | 16   |
| Approach Summary Report, Location 2017, EB Washington Boulevard @ San Pedro Street   | 17   |
| Approach Summary Report, Location 2018, WB Washington Boulevard @ San Pedro Street   | 18   |
| Approach Summary Report, Location 2027, EB Washington Boulevard @ Broadway Street    | 19   |
| Approach Summary Report, Location 2036, SB Flower Street @ 18th Street               | 20   |
| Approach Summary Report, Location 2046, SB Flower Street to EB 10 Freeway On Ramp    | 21   |
| Approach Summary Report, Location 2054, WB Venice @ Flower                           | 22   |
| Approach Summary Report, Location 2056, SB Venice @ Flower                           | 23   |
| Customer Service Report                                                              | 24   |
| Daily Citation Yield Report                                                          | 25   |
| Citations by Time (Graph)                                                            | 26   |
| Average Red Light Seconds (Graph)                                                    | 27   |
| Average Speed (Graph)                                                                | 28   |
| Monthly Citation Yield Report                                                        | 29   |
| Disposition Summary Report.                                                          | 30   |
| Performance Report                                                                   | 31   |