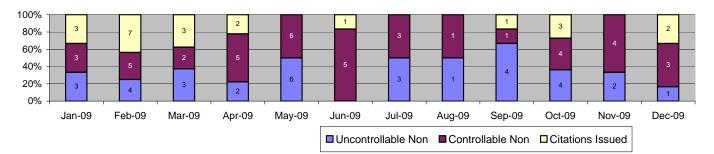

# Table of Contents

| Report Title                                                                         | Page |
|--------------------------------------------------------------------------------------|------|
| Approach Summary Report, All Locations                                               | 3    |
| Approach Summary Report, Location 322, WB 20th Street @ Long Beach Boulevard         | 4    |
| Approach Summary Report, Location 421, EB Vernon Avenue @ Long Beach Boulevard       | 5    |
| Approach Summary Report, Location 821, EB Century Blvd. @ Grandee Avenue             | 6    |
| Approach Summary Report, Location 822, WB Century Blvd. @ Grandee Avenue             | 7    |
| Approach Summary Report, Location 841, EB 103rd Street @ Grandee Avenue              | 8    |
| Approach Summary Report, Location 981, EB 119th Street @ Willowbrook Boulevard       | 9    |
| Approach Summary Report, Location 982, WB 119th Street @ Willowbrook Boulevard       | 10   |
| Approach Summary Report, Location 1051, EB 130th Street @ Willowbrook Boulevard      | 11   |
| Approach Summary Report, Location 1052, WB 130th Street @ Willowbrook Boulevard      | 12   |
| Approach Summary Report, Location 1081, EB Stockwell Street @ Willowbrook Boulevard  | 13   |
| Approach Summary Report, Location 1082, WB Stockwell Street @ Willowbrook Boulevard  | 14   |
| Approach Summary Report, Location 2003, EB Washington Boulevard @ Los Angeles Street | 15   |
| Approach Summary Report, Location 2008, WB Washington Boulevard @ Los Angeles Street | 16   |
| Approach Summary Report, Location 2017, EB Washington Boulevard @ San Pedro Street   | 17   |
| Approach Summary Report, Location 2018, WB Washington Boulevard @ San Pedro Street   | 18   |
| Approach Summary Report, Location 2027, EB Washington Boulevard @ Broadway Street    | 19   |
| Approach Summary Report, Location 2036, SB Flower Street @ 18th Street               | 20   |
| Approach Summary Report, Location 2046, SB Flower Street to EB 10 Freeway On Ramp    | 21   |
| Approach Summary Report, Location 2054, WB Venice @ Flower                           | 22   |
| Approach Summary Report, Location 2056, SB Venice @ Flower                           | 23   |
| Customer Service Report                                                              | 24   |
| Daily Citation Yield Report                                                          | 25   |
| Citations by Time (Graph)                                                            | 26   |
| Average Red Light Seconds (Graph)                                                    | 27   |
| Average Speed (Graph)                                                                | 28   |
| Monthly Citation Yield Report                                                        | 29   |
| Disposition Summary Report.                                                          | 30   |
| Performance Report                                                                   | 31   |