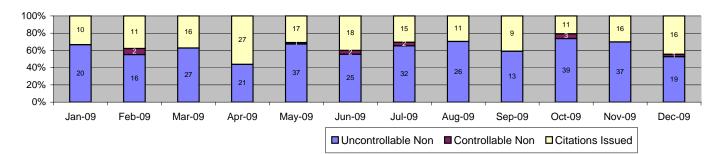

#### Los Angeles County MTA Blue Line Approach Summary Report All Locations

|                                                                                                                                                                                                                                                              |                                                                                       | Dec-09                                                                                                       | 3 Mon                                                                                      | th Average                                                                                              | Vear to                                                                                                     | Date Total                                                                                              | Year to Da                                   | ite Average                                                                                                   | 2008                                                                                                    | Average                                                                                                  |
|--------------------------------------------------------------------------------------------------------------------------------------------------------------------------------------------------------------------------------------------------------------|---------------------------------------------------------------------------------------|--------------------------------------------------------------------------------------------------------------|--------------------------------------------------------------------------------------------|---------------------------------------------------------------------------------------------------------|-------------------------------------------------------------------------------------------------------------|---------------------------------------------------------------------------------------------------------|----------------------------------------------|---------------------------------------------------------------------------------------------------------------|---------------------------------------------------------------------------------------------------------|----------------------------------------------------------------------------------------------------------|
| Events                                                                                                                                                                                                                                                       | Quantity                                                                              | % of Events                                                                                                  | Quantity                                                                                   | % of Events                                                                                             | Quantity                                                                                                    | % of Events                                                                                             | Quantity                                     | % of Events                                                                                                   | Quantity                                                                                                | % of Events                                                                                              |
| Non Violations                                                                                                                                                                                                                                               | 3511                                                                                  | 84.8%                                                                                                        | 3,456                                                                                      | 85.4%                                                                                                   | 46,062                                                                                                      | 84.4%                                                                                                   | 3,729                                        | 83.7%                                                                                                         | 4,804                                                                                                   | 82.9%                                                                                                    |
| Violations                                                                                                                                                                                                                                                   | 628                                                                                   | 15.2%                                                                                                        | 590                                                                                        | 14.6%                                                                                                   | 8,503                                                                                                       | 15.6%                                                                                                   | 726                                          | 16.3%                                                                                                         | 993                                                                                                     | 17.1%                                                                                                    |
| Total Events                                                                                                                                                                                                                                                 | 4139                                                                                  | 100.0%                                                                                                       | 4,045                                                                                      | 100.0%                                                                                                  | 54,565                                                                                                      | 100.0%                                                                                                  | 4,455                                        | 100.0%                                                                                                        | 5,797                                                                                                   | 100.0%                                                                                                   |
| Violations                                                                                                                                                                                                                                                   | Quantity                                                                              | % of Viol                                                                                                    | Quantity                                                                                   | % of Viol                                                                                               | Quantity                                                                                                    | % of Viol                                                                                               | Quantity                                     | % of Viol                                                                                                     | Quantity                                                                                                | % of Viol                                                                                                |
| Uncont. Non-Issued Viol                                                                                                                                                                                                                                      | 227                                                                                   | 36.1%                                                                                                        | 299                                                                                        | 50.8%                                                                                                   | 3,742                                                                                                       | 44.0%                                                                                                   | 300                                          | 41.4%                                                                                                         | 572                                                                                                     | 57.7%                                                                                                    |
| Cont. Non-Issued Viol                                                                                                                                                                                                                                        | 134                                                                                   | 21.3%                                                                                                        | 65                                                                                         | 11.0%                                                                                                   | 1,427                                                                                                       | 16.8%                                                                                                   | 157                                          | 21.6%                                                                                                         | 119                                                                                                     | 12.0%                                                                                                    |
| Citations                                                                                                                                                                                                                                                    | 267                                                                                   | 42.5%                                                                                                        | 225                                                                                        | 38.2%                                                                                                   | 3,334                                                                                                       | 39.2%                                                                                                   | 269                                          | 37.0%                                                                                                         | 301                                                                                                     | 30.3%                                                                                                    |
|                                                                                                                                                                                                                                                              |                                                                                       |                                                                                                              |                                                                                            |                                                                                                         |                                                                                                             |                                                                                                         |                                              |                                                                                                               |                                                                                                         |                                                                                                          |
| Vehicle Count-All Lanes                                                                                                                                                                                                                                      |                                                                                       | 185,208                                                                                                      |                                                                                            | 326,748                                                                                                 |                                                                                                             | 372,800                                                                                                 |                                              | 4,859                                                                                                         | ,                                                                                                       | 06,935                                                                                                   |
| Av. Violation Speed                                                                                                                                                                                                                                          |                                                                                       | 15.36                                                                                                        |                                                                                            | 15.29<br>15.35                                                                                          |                                                                                                             | 5.43                                                                                                    |                                              | 5.45                                                                                                          |                                                                                                         | 4.90                                                                                                     |
| Av. Violeties Seconds                                                                                                                                                                                                                                        |                                                                                       | 14.76                                                                                                        |                                                                                            |                                                                                                         |                                                                                                             | 5.17                                                                                                    |                                              |                                                                                                               |                                                                                                         |                                                                                                          |
| Av. Violation Seconds                                                                                                                                                                                                                                        |                                                                                       | 19.99<br>18.27                                                                                               |                                                                                            | 18.69<br>12.27                                                                                          |                                                                                                             | 21.74                                                                                                   |                                              | .68<br>.78                                                                                                    |                                                                                                         | 20.97<br>16.58                                                                                           |
| Av. Issued Seconds                                                                                                                                                                                                                                           |                                                                                       | 18.27                                                                                                        |                                                                                            | 12,27                                                                                                   |                                                                                                             | 5.37                                                                                                    | 14                                           | ./8                                                                                                           |                                                                                                         | 0.58                                                                                                     |
| Cal. Days/Enforc. Days                                                                                                                                                                                                                                       | 31                                                                                    | 31                                                                                                           | 30                                                                                         | 29                                                                                                      | 363                                                                                                         | 343                                                                                                     | 31                                           | 29                                                                                                            | 31                                                                                                      | 31                                                                                                       |
| Daily Citation Yield                                                                                                                                                                                                                                         | 8.61                                                                                  | 8.61                                                                                                         | 7.43                                                                                       | 7.80                                                                                                    | 9.17                                                                                                        | 9.72                                                                                                    | 8.79                                         | 9.17                                                                                                          | 9.72                                                                                                    | 9.84                                                                                                     |
| Cit /Viol. Iss. Rate                                                                                                                                                                                                                                         |                                                                                       | 43%                                                                                                          |                                                                                            | 38%                                                                                                     |                                                                                                             | 39%                                                                                                     |                                              | 7%                                                                                                            |                                                                                                         | 30%                                                                                                      |
| Controllable Iss. Rate                                                                                                                                                                                                                                       |                                                                                       | 67%                                                                                                          |                                                                                            | 78%                                                                                                     |                                                                                                             | 70%                                                                                                     |                                              | 3%                                                                                                            |                                                                                                         | 72%                                                                                                      |
| Non - Violations                                                                                                                                                                                                                                             |                                                                                       | Dec-09                                                                                                       |                                                                                            | th Average                                                                                              |                                                                                                             | Date Total                                                                                              |                                              | te Average                                                                                                    |                                                                                                         | Average                                                                                                  |
| Dana Aria Malakan                                                                                                                                                                                                                                            | Quantity                                                                              | % of Events                                                                                                  | Quantity                                                                                   | % of Events                                                                                             | Quantity                                                                                                    | % of Events                                                                                             | Quantity                                     | % of Events                                                                                                   | Quantity                                                                                                | % of Events                                                                                              |
| Rear Axle Violation                                                                                                                                                                                                                                          | 1                                                                                     | 0.02%                                                                                                        | 4                                                                                          | 0.11%                                                                                                   | 49                                                                                                          | 0.09%                                                                                                   | 4                                            | 0.08%                                                                                                         | 8                                                                                                       | 0.13%                                                                                                    |
| Gate Down - No Train                                                                                                                                                                                                                                         | 0                                                                                     | 0.00%                                                                                                        | 0                                                                                          | 0.01%                                                                                                   | 33                                                                                                          | 0.06%                                                                                                   | 4                                            | 0.08%                                                                                                         | 0                                                                                                       | 0.00%                                                                                                    |
| Train Activation                                                                                                                                                                                                                                             | 44                                                                                    | 1.06%                                                                                                        | 53                                                                                         | 1.30%                                                                                                   | 780                                                                                                         | 1.43%                                                                                                   | 61                                           | 1.37%                                                                                                         | 148                                                                                                     | 2.55%                                                                                                    |
| Right Turn                                                                                                                                                                                                                                                   | 0                                                                                     | 0.00%                                                                                                        | 0                                                                                          | 0.01%                                                                                                   | 1                                                                                                           | 0.00%                                                                                                   | 0                                            | 0.00%                                                                                                         | 0                                                                                                       | 0.00%                                                                                                    |
| No Violation Occurred                                                                                                                                                                                                                                        | 3466                                                                                  | 83.74%                                                                                                       | 3,398                                                                                      | 84.00%                                                                                                  | 45,199                                                                                                      | 82.84%                                                                                                  | 3,661                                        | 82.17%                                                                                                        | 4,649                                                                                                   | 80.19%                                                                                                   |
| Total Non Violations                                                                                                                                                                                                                                         | 3510                                                                                  | 84.80%                                                                                                       | 3,455                                                                                      | 85.41%                                                                                                  | 46,034                                                                                                      | 84.37%                                                                                                  | 3,728                                        | 83.68%                                                                                                        | 4,776                                                                                                   | 82.39%                                                                                                   |
| Non - Issued                                                                                                                                                                                                                                                 | Quantity                                                                              | % of Viol                                                                                                    | Quantity                                                                                   | % of Viol                                                                                               | Quantity                                                                                                    | % of Viol                                                                                               | Quantity                                     | % of Viol                                                                                                     | Quantity                                                                                                | % of Viol                                                                                                |
| No Plate                                                                                                                                                                                                                                                     | 35                                                                                    | 5.57%                                                                                                        | 53                                                                                         | 8.99%                                                                                                   | 773                                                                                                         | 9.09%                                                                                                   | 57                                           | 7.80%                                                                                                         | 105                                                                                                     | 10.57%                                                                                                   |
| Out of State Plate                                                                                                                                                                                                                                           | 9                                                                                     | 1.43%                                                                                                        | 8                                                                                          | 1.30%                                                                                                   | 96                                                                                                          | 1.13%                                                                                                   | 8                                            | 1.10%                                                                                                         | 11                                                                                                      | 1.09%                                                                                                    |
| Glare on Plate                                                                                                                                                                                                                                               | 6                                                                                     | 0.96%                                                                                                        | 1                                                                                          | 0.17%                                                                                                   | 15                                                                                                          | 0.18%                                                                                                   | 2                                            | 0.22%                                                                                                         | 1                                                                                                       | 0.13%                                                                                                    |
| Illegible Plate                                                                                                                                                                                                                                              | 9                                                                                     | 1.43%                                                                                                        | 6                                                                                          | 0.96%                                                                                                   | 37                                                                                                          | 0.44%                                                                                                   | 4                                            | 0.55%                                                                                                         | 3                                                                                                       | 0.28%                                                                                                    |
| Plate Obstructed                                                                                                                                                                                                                                             | _                                                                                     |                                                                                                              |                                                                                            |                                                                                                         |                                                                                                             |                                                                                                         |                                              |                                                                                                               |                                                                                                         |                                                                                                          |
|                                                                                                                                                                                                                                                              | 8                                                                                     | 1.27%                                                                                                        | 12                                                                                         | 2.09%                                                                                                   | 160                                                                                                         | 1.88%                                                                                                   | 14                                           | 1.99%                                                                                                         | 30                                                                                                      | 3.04%                                                                                                    |
| Windshield Glare                                                                                                                                                                                                                                             | 20                                                                                    | 1.27%<br>3.18%                                                                                               | 43                                                                                         | 7.35%                                                                                                   | 611                                                                                                         | 7.19%                                                                                                   | 48                                           | 1.99%<br>6.67%                                                                                                | 30<br>117                                                                                               | 11.79%                                                                                                   |
| Driver Obstructed                                                                                                                                                                                                                                            | 20<br>29                                                                              | 1.27%<br>3.18%<br>4.62%                                                                                      | 43<br>21                                                                                   | 7.35%<br>3.56%                                                                                          | 611<br>284                                                                                                  | 7.19%<br>3.34%                                                                                          | 48<br>22                                     | 1.99%<br>6.67%<br>3.09%                                                                                       | 30<br>117<br>35                                                                                         | 11.79%<br>3.50%                                                                                          |
| Driver Obstructed Car Obstructed                                                                                                                                                                                                                             | 20<br>29<br>35                                                                        | 1.27%<br>3.18%<br>4.62%<br>5.57%                                                                             | 43<br>21<br>47                                                                             | 7.35%<br>3.56%<br>8.03%                                                                                 | 611<br>284<br>682                                                                                           | 7.19%<br>3.34%<br>8.02%                                                                                 | 48<br>22<br>54                               | 1.99%<br>6.67%<br>3.09%<br>7.44%                                                                              | 30<br>117<br>35<br>94                                                                                   | 11.79%<br>3.50%<br>9.50%                                                                                 |
| Driver Obstructed Car Obstructed Emergency Vehicle                                                                                                                                                                                                           | 20<br>29<br>35<br>25                                                                  | 1.27%<br>3.18%<br>4.62%<br>5.57%<br>3.98%                                                                    | 43<br>21<br>47<br>19                                                                       | 7.35%<br>3.56%<br>8.03%<br>3.28%                                                                        | 611<br>284<br>682<br>256                                                                                    | 7.19%<br>3.34%<br>8.02%<br>3.01%                                                                        | 48<br>22<br>54<br>22                         | 1.99%<br>6.67%<br>3.09%<br>7.44%<br>2.97%                                                                     | 30<br>117<br>35<br>94<br>25                                                                             | 11.79%<br>3.50%<br>9.50%<br>2.56%                                                                        |
| Driver Obstructed Car Obstructed Emergency Vehicle No DMV Match Found                                                                                                                                                                                        | 20<br>29<br>35<br>25<br>49                                                            | 1.27%<br>3.18%<br>4.62%<br>5.57%<br>3.98%<br>7.80%                                                           | 43<br>21<br>47<br>19<br>60                                                                 | 7.35%<br>3.56%<br>8.03%<br>3.28%<br>10.23%                                                              | 611<br>284<br>682<br>256<br>722                                                                             | 7.19%<br>3.34%<br>8.02%<br>3.01%<br>8.49%                                                               | 48<br>22<br>54<br>22<br>55                   | 1.99%<br>6.67%<br>3.09%<br>7.44%<br>2.97%<br>7.62%                                                            | 30<br>117<br>35<br>94<br>25<br>86                                                                       | 11.79%<br>3.50%<br>9.50%<br>2.56%<br>8.62%                                                               |
| Driver Obstructed Car Obstructed Emergency Vehicle No DMV Match Found LASD Expired                                                                                                                                                                           | 20<br>29<br>35<br>25<br>49                                                            | 1.27%<br>3.18%<br>4.62%<br>5.57%<br>3.98%<br>7.80%<br>0.16%                                                  | 43<br>21<br>47<br>19<br>60<br>27                                                           | 7.35%<br>3.56%<br>8.03%<br>3.28%<br>10.23%<br>4.52%                                                     | 611<br>284<br>682<br>256<br>722<br>91                                                                       | 7.19%<br>3.34%<br>8.02%<br>3.01%<br>8.49%<br>1.07%                                                      | 48<br>22<br>54<br>22<br>55<br>12             | 1.99%<br>6.67%<br>3.09%<br>7.44%<br>2.97%<br>7.62%<br>1.65%                                                   | 30<br>117<br>35<br>94<br>25<br>86<br>45                                                                 | 11.79%<br>3.50%<br>9.50%<br>2.56%<br>8.62%<br>4.52%                                                      |
| Driver Obstructed Car Obstructed Emergency Vehicle No DMV Match Found LASD Expired Other                                                                                                                                                                     | 20<br>29<br>35<br>25<br>49<br>1                                                       | 1.27%<br>3.18%<br>4.62%<br>5.57%<br>3.98%<br>7.80%<br>0.16%                                                  | 43<br>21<br>47<br>19<br>60<br>27<br>2                                                      | 7.35%<br>3.56%<br>8.03%<br>3.28%<br>10.23%<br>4.52%<br>0.28%                                            | 611<br>284<br>682<br>256<br>722<br>91                                                                       | 7.19%<br>3.34%<br>8.02%<br>3.01%<br>8.49%<br>1.07%<br>0.18%                                             | 48<br>22<br>54<br>22<br>55<br>12<br>2        | 1.99%<br>6.67%<br>3.09%<br>7.44%<br>2.97%<br>7.62%<br>1.65%<br>0.30%                                          | 30<br>117<br>35<br>94<br>25<br>86<br>45<br>21                                                           | 11.79%<br>3.50%<br>9.50%<br>2.56%<br>8.62%<br>4.52%<br>2.07%                                             |
| Driver Obstructed Car Obstructed Emergency Vehicle No DMV Match Found LASD Expired Other Total                                                                                                                                                               | 20<br>29<br>35<br>25<br>49<br>1<br>1<br>227                                           | 1.27% 3.18% 4.62% 5.57% 3.98% 7.80% 0.16% 0.16% 36.15%                                                       | 43<br>21<br>47<br>19<br>60<br>27<br>2<br>299                                               | 7.35%<br>3.56%<br>8.03%<br>3.28%<br>10.23%<br>4.52%<br>0.28%<br>50.76%                                  | 611<br>284<br>682<br>256<br>722<br>91<br>15<br>3,742                                                        | 7.19%<br>3.34%<br>8.02%<br>3.01%<br>8.49%<br>1.07%<br>0.18%<br>44.01%                                   | 48<br>22<br>54<br>22<br>55<br>12<br>2<br>300 | 1.99%<br>6.67%<br>3.09%<br>7.44%<br>2.97%<br>7.62%<br>1.65%<br>0.30%<br>41.40%                                | 30<br>117<br>35<br>94<br>25<br>86<br>45<br>21<br>572                                                    | 11.79%<br>3.50%<br>9.50%<br>2.56%<br>8.62%<br>4.52%<br>2.07%<br>57.67%                                   |
| Driver Obstructed Car Obstructed Emergency Vehicle No DMV Match Found LASD Expired Other Total Framing of Plate                                                                                                                                              | 20<br>29<br>35<br>25<br>49<br>1<br>1<br>227                                           | 1.27% 3.18% 4.62% 5.57% 3.98% 7.80% 0.16% 0.16% 36.15%                                                       | 43<br>21<br>47<br>19<br>60<br>27<br>2<br>299                                               | 7.35% 3.56% 8.03% 3.28% 10.23% 4.52% 0.28% 50.76%                                                       | 611<br>284<br>682<br>256<br>722<br>91<br>15<br>3,742                                                        | 7.19% 3.34% 8.02% 3.01% 8.49% 1.07% 0.18% 44.01%                                                        | 48<br>22<br>54<br>22<br>55<br>12<br>2<br>300 | 1.99%<br>6.67%<br>3.09%<br>7.44%<br>2.97%<br>7.62%<br>1.65%<br>0.30%<br>41.40%                                | 30<br>117<br>35<br>94<br>25<br>86<br>45<br>21<br>572                                                    | 11.79% 3.50% 9.50% 2.56% 8.62% 4.52% 2.07% 57.67%                                                        |
| Driver Obstructed Car Obstructed Emergency Vehicle No DMV Match Found LASD Expired Other Total Framing of Plate Focus / Clarity of Plate                                                                                                                     | 20<br>29<br>35<br>25<br>49<br>1<br>1<br>227<br>8                                      | 1.27% 3.18% 4.62% 5.57% 3.98% 7.80% 0.16% 0.16% 36.15% 1.27% 0.48%                                           | 43<br>21<br>47<br>19<br>60<br>27<br>2<br>299<br>6                                          | 7.35% 3.56% 8.03% 3.28% 10.23% 4.52% 0.28% 50.76% 1.07% 0.62%                                           | 611<br>284<br>682<br>256<br>722<br>91<br>15<br>3,742                                                        | 7.19% 3.34% 8.02% 3.01% 8.49% 1.07% 0.18% 44.01%  1.14% 0.58%                                           | 48 22 54 22 55 12 2 300 7 4                  | 1.99% 6.67% 3.09% 7.44% 2.97% 7.62% 1.65% 0.30% 41.40% 0.96% 0.61%                                            | 30<br>117<br>35<br>94<br>25<br>86<br>45<br>21<br>572                                                    | 11.79% 3.50% 9.50% 2.56% 8.62% 4.52% 2.07% 57.67% 1.19%                                                  |
| Driver Obstructed Car Obstructed Emergency Vehicle No DMV Match Found LASD Expired Other Total Framing of Plate Focus / Clarity of Plate Dark Interior                                                                                                       | 20<br>29<br>35<br>25<br>49<br>1<br>1<br>227<br>8<br>3                                 | 1.27% 3.18% 4.62% 5.57% 3.98% 7.80% 0.16% 0.16% 36.15% 1.27% 0.48% 2.07%                                     | 43<br>21<br>47<br>19<br>60<br>27<br>2<br>299<br>6<br>4<br>6                                | 7.35% 3.56% 8.03% 3.28% 10.23% 4.52% 0.28% 50.76% 1.07% 0.62% 1.07%                                     | 611<br>284<br>682<br>256<br>722<br>91<br>15<br>3,742<br>97<br>49                                            | 7.19% 3.34% 8.02% 3.01% 8.49% 1.07% 0.18% 44.01%  1.14% 0.58% 0.79%                                     | 48 22 54 22 55 12 2 300 7 4 6                | 1.99% 6.67% 3.09% 7.44% 2.97% 7.62% 1.65% 0.30% 41.40% 0.96% 0.61% 0.85%                                      | 30<br>117<br>35<br>94<br>25<br>86<br>45<br>21<br>572<br>18<br>12                                        | 11.79% 3.50% 9.50% 2.56% 8.62% 4.52% 2.07% 57.67% 1.77% 1.19% 1.83%                                      |
| Driver Obstructed Car Obstructed Emergency Vehicle No DMV Match Found LASD Expired Other Total  Framing of Plate Focus / Clarity of Plate Dark Interior Framing of Driver                                                                                    | 20<br>29<br>35<br>25<br>49<br>1<br>1<br>227<br>8<br>3<br>13                           | 1.27% 3.18% 4.62% 5.57% 3.98% 7.80% 0.16% 0.16% 36.15% 1.27% 0.48% 2.07% 0.32%                               | 43<br>21<br>47<br>19<br>60<br>27<br>2<br>299<br>6<br>4<br>6                                | 7.35% 3.56% 8.03% 3.28% 10.23% 4.52% 0.28% 50.76% 1.07% 0.62% 1.07% 0.73%                               | 611<br>284<br>682<br>256<br>722<br>91<br>15<br>3,742<br>97<br>49<br>67<br>51                                | 7.19% 3.34% 8.02% 3.01% 8.49% 1.07% 0.18% 44.01%  1.14% 0.58% 0.79% 0.60%                               | 48 22 54 22 55 12 2 300 7 4 6 5              | 1.99% 6.67% 3.09% 7.44% 2.97% 7.62% 1.65% 0.30% 41.40% 0.96% 0.61% 0.85% 0.71%                                | 30<br>117<br>35<br>94<br>25<br>86<br>45<br>21<br>572<br>18<br>12                                        | 11.79% 3.50% 9.50% 2.56% 8.62% 4.52% 2.07% 57.67% 1.19% 1.83% 0.98%                                      |
| Driver Obstructed Car Obstructed Emergency Vehicle No DMV Match Found LASD Expired Other Total  Framing of Plate Focus / Clarity of Plate Dark Interior Framing of Driver Focus / Clarity of Driver                                                          | 20<br>29<br>35<br>25<br>49<br>1<br>1<br>227<br>8<br>3<br>13<br>2                      | 1.27% 3.18% 4.62% 5.57% 3.98% 7.80% 0.16% 0.16% 36.15% 1.27% 0.48% 2.07% 0.32% 0.64%                         | 43<br>21<br>47<br>19<br>60<br>27<br>2<br>299<br>6<br>4<br>6<br>4                           | 7.35% 3.56% 8.03% 3.28% 10.23% 4.52% 0.28% 50.76% 1.07% 0.62% 1.07% 0.73% 0.11%                         | 611<br>284<br>682<br>256<br>722<br>91<br>15<br>3,742<br>97<br>49<br>67<br>51                                | 7.19% 3.34% 8.02% 3.01% 8.49% 1.07% 0.18% 44.01%  1.14% 0.58% 0.79% 0.60% 0.12%                         | 48 22 54 22 55 12 2 300 7 4 6 5              | 1.99% 6.67% 3.09% 7.44% 2.97% 7.62% 1.65% 0.30% 41.40% 0.96% 0.61% 0.85% 0.71% 0.12%                          | 30<br>117<br>35<br>94<br>25<br>86<br>45<br>21<br>572<br>18<br>12<br>18                                  | 11.79% 3.50% 9.50% 2.56% 8.62% 4.52% 2.07% 57.67% 1.19% 1.83% 0.98% 0.11%                                |
| Driver Obstructed Car Obstructed Emergency Vehicle No DMV Match Found LASD Expired Other Total  Framing of Plate Focus / Clarity of Plate Dark Interior Framing of Driver Focus / Clarity of Driver Framing of Car                                           | 20<br>29<br>35<br>25<br>49<br>1<br>1<br>227<br>8<br>3<br>13<br>2<br>4<br>34           | 1.27% 3.18% 4.62% 5.57% 3.98% 7.80% 0.16% 0.16% 36.15% 1.27% 0.48% 2.07% 0.32% 0.64% 5.41%                   | 43<br>21<br>47<br>19<br>60<br>27<br>2<br>299<br>6<br>4<br>6<br>4<br>1                      | 7.35% 3.56% 8.03% 3.28% 10.23% 4.52% 0.28% 50.76% 1.07% 0.62% 1.07% 0.73% 0.11% 3.67%                   | 611<br>284<br>682<br>256<br>722<br>91<br>15<br>3,742<br>97<br>49<br>67<br>51<br>10<br>264                   | 7.19% 3.34% 8.02% 3.01% 8.49% 1.07% 0.18% 44.01%  1.14% 0.58% 0.79% 0.60% 0.12% 3.10%                   | 48 22 54 22 55 12 2 300 7 4 6 5 1 24         | 1.99% 6.67% 3.09% 7.44% 2.97% 7.62% 1.65% 0.30% 41.40% 0.96% 0.61% 0.85% 0.71% 0.12% 3.27%                    | 30<br>117<br>35<br>94<br>25<br>86<br>45<br>21<br>572<br>18<br>12<br>18<br>10<br>1                       | 11.79% 3.50% 9.50% 2.56% 8.62% 4.52% 2.07% 57.67%  1.19% 1.83% 0.98% 0.11% 2.02%                         |
| Driver Obstructed Car Obstructed Emergency Vehicle No DMV Match Found LASD Expired Other Total  Framing of Plate Focus / Clarity of Plate Dark Interior Framing of Driver Focus / Clarity of Driver Framing of Car Data Error                                | 20<br>29<br>35<br>25<br>49<br>1<br>1<br>227<br>8<br>3<br>13<br>2<br>4<br>34           | 1.27% 3.18% 4.62% 5.57% 3.98% 7.80% 0.16% 0.16% 36.15% 1.27% 0.48% 2.07% 0.32% 0.64% 5.41% 0.00%             | 43<br>21<br>47<br>19<br>60<br>27<br>2<br>299<br>6<br>4<br>6<br>4<br>1<br>22<br>0           | 7.35% 3.56% 8.03% 3.28% 10.23% 4.52% 0.28% 50.76% 1.07% 0.62% 1.07% 0.73% 0.11% 3.67% 0.06%             | 611<br>284<br>682<br>256<br>722<br>91<br>15<br>3,742<br>97<br>49<br>67<br>51<br>10<br>264<br>2              | 7.19% 3.34% 8.02% 3.01% 8.49% 1.07% 0.18% 44.01%  1.14% 0.58% 0.79% 0.60% 0.12% 3.10% 0.02%             | 48 22 54 22 55 12 2 300 7 4 6 5 1 24 0       | 1.99% 6.67% 3.09% 7.44% 2.97% 7.62% 1.65% 0.30% 41.40% 0.96% 0.61% 0.85% 0.71% 0.12% 3.27% 0.02%              | 30<br>117<br>35<br>94<br>25<br>86<br>45<br>21<br>572<br>18<br>12<br>18<br>10<br>1<br>20<br>2            | 11.79% 3.50% 9.50% 2.56% 8.62% 4.52% 2.07% 57.67%  1.19% 1.83% 0.98% 0.11% 2.02% 0.23%                   |
| Driver Obstructed Car Obstructed Emergency Vehicle No DMV Match Found LASD Expired Other Total  Framing of Plate Focus / Clarity of Plate Dark Interior Framing of Driver Frous / Clarity of Driver Framing of Car Data Error Exposure                       | 20<br>29<br>35<br>25<br>49<br>1<br>1<br>227<br>8<br>3<br>13<br>2<br>4<br>34<br>0<br>5 | 1.27% 3.18% 4.62% 5.57% 3.98% 7.80% 0.16% 0.16% 36.15% 1.27% 0.48% 2.07% 0.32% 0.64% 5.41% 0.00% 0.80%       | 43<br>21<br>47<br>19<br>60<br>27<br>2<br>299<br>6<br>4<br>6<br>4<br>1<br>22<br>0           | 7.35% 3.56% 8.03% 3.28% 10.23% 4.52% 0.28% 50.76% 1.07% 0.62% 1.07% 0.73% 0.11% 3.67% 0.06% 0.34%       | 611<br>284<br>682<br>256<br>722<br>91<br>15<br>3,742<br>97<br>49<br>67<br>51<br>10<br>264<br>2              | 7.19% 3.34% 8.02% 3.01% 8.49% 1.07% 0.18% 44.01%  1.14% 0.58% 0.79% 0.60% 0.12% 3.10% 0.02% 0.27%       | 48 22 54 22 55 12 2 300 7 4 6 5 1 24 0 3     | 1.99% 6.67% 3.09% 7.44% 2.97% 7.62% 1.65% 0.30% 41.40% 0.96% 0.61% 0.85% 0.71% 0.12% 3.27% 0.02% 0.39%        | 30<br>117<br>35<br>94<br>25<br>86<br>45<br>21<br>572<br>18<br>12<br>18<br>10<br>1<br>20<br>2            | 11.79% 3.50% 9.50% 2.56% 8.62% 4.52% 2.07% 57.67%  1.77% 1.19% 1.83% 0.98% 0.11% 2.02% 0.23% 0.54%       |
| Driver Obstructed Car Obstructed Emergency Vehicle No DMV Match Found LASD Expired Other Total  Framing of Plate Focus / Clarity of Plate Dark Interior Framing of Driver Focus / Clarity of Driver Framing of Car Data Error Exposure Equipment Malfunction | 20<br>29<br>35<br>25<br>49<br>1<br>1<br>227<br>8<br>3<br>13<br>2<br>4<br>34<br>0<br>5 | 1.27% 3.18% 4.62% 5.57% 3.98% 7.80% 0.16% 0.16% 36.15% 1.27% 0.48% 2.07% 0.32% 0.64% 5.41% 0.00% 0.80% 9.08% | 43<br>21<br>47<br>19<br>60<br>27<br>2<br>299<br>6<br>4<br>6<br>4<br>1<br>22<br>0<br>2<br>8 | 7.35% 3.56% 8.03% 3.28% 10.23% 4.52% 0.28% 50.76% 1.07% 0.62% 1.07% 0.73% 0.11% 3.67% 0.06% 0.34% 1.36% | 611<br>284<br>682<br>256<br>722<br>91<br>15<br>3,742<br>97<br>49<br>67<br>51<br>10<br>264<br>2<br>23<br>810 | 7.19% 3.34% 8.02% 3.01% 8.49% 1.07% 0.18% 44.01%  1.14% 0.58% 0.79% 0.60% 0.12% 3.10% 0.02% 0.27% 9.53% | 48 22 54 22 55 12 2 300 7 4 6 5 1 24 0 3 99  | 1.99% 6.67% 3.09% 7.44% 2.97% 7.62% 1.65% 0.30% 41.40% 0.96% 0.61% 0.85% 0.71% 0.12% 3.27% 0.02% 0.39% 13.68% | 30<br>117<br>35<br>94<br>25<br>86<br>45<br>21<br>572<br>18<br>12<br>18<br>10<br>1<br>20<br>2<br>5<br>32 | 11.79% 3.50% 9.50% 2.56% 8.62% 4.52% 2.07% 57.67%  1.77% 1.19% 1.83% 0.98% 0.11% 2.02% 0.23% 0.54% 3.17% |
| Driver Obstructed Car Obstructed Emergency Vehicle No DMV Match Found LASD Expired Other Total  Framing of Plate Focus / Clarity of Plate Dark Interior Framing of Driver Frous / Clarity of Driver Framing of Car Data Error Exposure                       | 20<br>29<br>35<br>25<br>49<br>1<br>1<br>227<br>8<br>3<br>13<br>2<br>4<br>34<br>0<br>5 | 1.27% 3.18% 4.62% 5.57% 3.98% 7.80% 0.16% 0.16% 36.15% 1.27% 0.48% 2.07% 0.32% 0.64% 5.41% 0.00% 0.80%       | 43<br>21<br>47<br>19<br>60<br>27<br>2<br>299<br>6<br>4<br>6<br>4<br>1<br>22<br>0           | 7.35% 3.56% 8.03% 3.28% 10.23% 4.52% 0.28% 50.76% 1.07% 0.62% 1.07% 0.73% 0.11% 3.67% 0.06% 0.34%       | 611<br>284<br>682<br>256<br>722<br>91<br>15<br>3,742<br>97<br>49<br>67<br>51<br>10<br>264<br>2              | 7.19% 3.34% 8.02% 3.01% 8.49% 1.07% 0.18% 44.01%  1.14% 0.58% 0.79% 0.60% 0.12% 3.10% 0.02% 0.27%       | 48 22 54 22 55 12 2 300 7 4 6 5 1 24 0 3     | 1.99% 6.67% 3.09% 7.44% 2.97% 7.62% 1.65% 0.30% 41.40% 0.96% 0.61% 0.85% 0.71% 0.12% 3.27% 0.02% 0.39%        | 30<br>117<br>35<br>94<br>25<br>86<br>45<br>21<br>572<br>18<br>12<br>18<br>10<br>1<br>20<br>2            | 11.79% 3.50% 9.50% 2.56% 8.62% 4.52% 2.07% 57.67%  1.19% 1.83% 0.98% 0.11% 2.02% 0.23% 0.54%             |