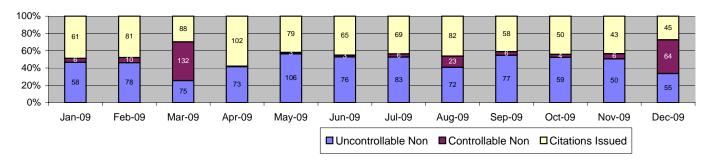

#### Los Angeles County MTA Blue Line Approach Summary Report All Locations

|                                                                                                                                                                                                                                                              |                                                                                       | Dec-09                                                                                                       | 3 Mon                                                                                      | th Average                                                                                              | Vear to                                                                                                     | Date Total                                                                                              | Year to Da                                   | ite Average                                                                                                   | 2008                                                                                                    | Average                                                                                                  |
|--------------------------------------------------------------------------------------------------------------------------------------------------------------------------------------------------------------------------------------------------------------|---------------------------------------------------------------------------------------|--------------------------------------------------------------------------------------------------------------|--------------------------------------------------------------------------------------------|---------------------------------------------------------------------------------------------------------|-------------------------------------------------------------------------------------------------------------|---------------------------------------------------------------------------------------------------------|----------------------------------------------|---------------------------------------------------------------------------------------------------------------|---------------------------------------------------------------------------------------------------------|----------------------------------------------------------------------------------------------------------|
| Events                                                                                                                                                                                                                                                       | Quantity                                                                              | % of Events                                                                                                  | Quantity                                                                                   | % of Events                                                                                             | Quantity                                                                                                    | % of Events                                                                                             | Quantity                                     | % of Events                                                                                                   | Quantity                                                                                                | % of Events                                                                                              |
| Non Violations                                                                                                                                                                                                                                               | 3511                                                                                  | 84.8%                                                                                                        | 3,456                                                                                      | 85.4%                                                                                                   | 46,062                                                                                                      | 84.4%                                                                                                   | 3,729                                        | 83.7%                                                                                                         | 4,804                                                                                                   | 82.9%                                                                                                    |
| Violations                                                                                                                                                                                                                                                   | 628                                                                                   | 15.2%                                                                                                        | 590                                                                                        | 14.6%                                                                                                   | 8,503                                                                                                       | 15.6%                                                                                                   | 726                                          | 16.3%                                                                                                         | 993                                                                                                     | 17.1%                                                                                                    |
| Total Events                                                                                                                                                                                                                                                 | 4139                                                                                  | 100.0%                                                                                                       | 4,045                                                                                      | 100.0%                                                                                                  | 54,565                                                                                                      | 100.0%                                                                                                  | 4,455                                        | 100.0%                                                                                                        | 5,797                                                                                                   | 100.0%                                                                                                   |
| Violations                                                                                                                                                                                                                                                   | Quantity                                                                              | % of Viol                                                                                                    | Quantity                                                                                   | % of Viol                                                                                               | Quantity                                                                                                    | % of Viol                                                                                               | Quantity                                     | % of Viol                                                                                                     | Quantity                                                                                                | % of Viol                                                                                                |
| Uncont. Non-Issued Viol                                                                                                                                                                                                                                      | 227                                                                                   | 36.1%                                                                                                        | 299                                                                                        | 50.8%                                                                                                   | 3,742                                                                                                       | 44.0%                                                                                                   | 300                                          | 41.4%                                                                                                         | 572                                                                                                     | 57.7%                                                                                                    |
| Cont. Non-Issued Viol                                                                                                                                                                                                                                        | 134                                                                                   | 21.3%                                                                                                        | 65                                                                                         | 11.0%                                                                                                   | 1,427                                                                                                       | 16.8%                                                                                                   | 157                                          | 21.6%                                                                                                         | 119                                                                                                     | 12.0%                                                                                                    |
| Citations                                                                                                                                                                                                                                                    | 267                                                                                   | 42.5%                                                                                                        | 225                                                                                        | 38.2%                                                                                                   | 3,334                                                                                                       | 39.2%                                                                                                   | 269                                          | 37.0%                                                                                                         | 301                                                                                                     | 30.3%                                                                                                    |
|                                                                                                                                                                                                                                                              |                                                                                       |                                                                                                              |                                                                                            |                                                                                                         |                                                                                                             |                                                                                                         |                                              |                                                                                                               |                                                                                                         |                                                                                                          |
| Vehicle Count-All Lanes                                                                                                                                                                                                                                      |                                                                                       | 185,208                                                                                                      |                                                                                            | 326,748                                                                                                 |                                                                                                             | 372,800                                                                                                 |                                              | 4,859                                                                                                         | ,                                                                                                       | 06,935                                                                                                   |
| Av. Violation Speed                                                                                                                                                                                                                                          |                                                                                       | 15.36                                                                                                        |                                                                                            | 15.29<br>15.35                                                                                          |                                                                                                             | 5.43                                                                                                    |                                              | 5.45                                                                                                          |                                                                                                         | 4.90                                                                                                     |
| Av. Violeties Seconds                                                                                                                                                                                                                                        |                                                                                       | 14.76                                                                                                        |                                                                                            |                                                                                                         |                                                                                                             | 5.17                                                                                                    |                                              |                                                                                                               |                                                                                                         |                                                                                                          |
| Av. Violation Seconds                                                                                                                                                                                                                                        |                                                                                       | 19.99<br>18.27                                                                                               |                                                                                            | 18.69<br>12.27                                                                                          |                                                                                                             | 21.74                                                                                                   |                                              | .68<br>.78                                                                                                    |                                                                                                         | 20.97<br>16.58                                                                                           |
| Av. Issued Seconds                                                                                                                                                                                                                                           |                                                                                       | 18.27                                                                                                        |                                                                                            | 12,27                                                                                                   |                                                                                                             | 5.37                                                                                                    | 14                                           | ./8                                                                                                           |                                                                                                         | 0.58                                                                                                     |
| Cal. Days/Enforc. Days                                                                                                                                                                                                                                       | 31                                                                                    | 31                                                                                                           | 30                                                                                         | 29                                                                                                      | 363                                                                                                         | 343                                                                                                     | 31                                           | 29                                                                                                            | 31                                                                                                      | 31                                                                                                       |
| Daily Citation Yield                                                                                                                                                                                                                                         | 8.61                                                                                  | 8.61                                                                                                         | 7.43                                                                                       | 7.80                                                                                                    | 9.17                                                                                                        | 9.72                                                                                                    | 8.79                                         | 9.17                                                                                                          | 9.72                                                                                                    | 9.84                                                                                                     |
| Cit /Viol. Iss. Rate                                                                                                                                                                                                                                         |                                                                                       | 43%                                                                                                          |                                                                                            | 38%                                                                                                     |                                                                                                             | 39%                                                                                                     |                                              | 7%                                                                                                            |                                                                                                         | 30%                                                                                                      |
| Controllable Iss. Rate                                                                                                                                                                                                                                       |                                                                                       | 67%                                                                                                          |                                                                                            | 78%                                                                                                     |                                                                                                             | 70%                                                                                                     |                                              | 3%                                                                                                            |                                                                                                         | 72%                                                                                                      |
| Non - Violations                                                                                                                                                                                                                                             |                                                                                       | Dec-09                                                                                                       |                                                                                            | th Average                                                                                              |                                                                                                             | Date Total                                                                                              |                                              | te Average                                                                                                    |                                                                                                         | Average                                                                                                  |
| Dana Aria Malakan                                                                                                                                                                                                                                            | Quantity                                                                              | % of Events                                                                                                  | Quantity                                                                                   | % of Events                                                                                             | Quantity                                                                                                    | % of Events                                                                                             | Quantity                                     | % of Events                                                                                                   | Quantity                                                                                                | % of Events                                                                                              |
| Rear Axle Violation                                                                                                                                                                                                                                          | 1                                                                                     | 0.02%                                                                                                        | 4                                                                                          | 0.11%                                                                                                   | 49                                                                                                          | 0.09%                                                                                                   | 4                                            | 0.08%                                                                                                         | 8                                                                                                       | 0.13%                                                                                                    |
| Gate Down - No Train                                                                                                                                                                                                                                         | 0                                                                                     | 0.00%                                                                                                        | 0                                                                                          | 0.01%                                                                                                   | 33                                                                                                          | 0.06%                                                                                                   | 4                                            | 0.08%                                                                                                         | 0                                                                                                       | 0.00%                                                                                                    |
| Train Activation                                                                                                                                                                                                                                             | 44                                                                                    | 1.06%                                                                                                        | 53                                                                                         | 1.30%                                                                                                   | 780                                                                                                         | 1.43%                                                                                                   | 61                                           | 1.37%                                                                                                         | 148                                                                                                     | 2.55%                                                                                                    |
| Right Turn                                                                                                                                                                                                                                                   | 0                                                                                     | 0.00%                                                                                                        | 0                                                                                          | 0.01%                                                                                                   | 1                                                                                                           | 0.00%                                                                                                   | 0                                            | 0.00%                                                                                                         | 0                                                                                                       | 0.00%                                                                                                    |
| No Violation Occurred                                                                                                                                                                                                                                        | 3466                                                                                  | 83.74%                                                                                                       | 3,398                                                                                      | 84.00%                                                                                                  | 45,199                                                                                                      | 82.84%                                                                                                  | 3,661                                        | 82.17%                                                                                                        | 4,649                                                                                                   | 80.19%                                                                                                   |
| Total Non Violations                                                                                                                                                                                                                                         | 3510                                                                                  | 84.80%                                                                                                       | 3,455                                                                                      | 85.41%                                                                                                  | 46,034                                                                                                      | 84.37%                                                                                                  | 3,728                                        | 83.68%                                                                                                        | 4,776                                                                                                   | 82.39%                                                                                                   |
| Non - Issued                                                                                                                                                                                                                                                 | Quantity                                                                              | % of Viol                                                                                                    | Quantity                                                                                   | % of Viol                                                                                               | Quantity                                                                                                    | % of Viol                                                                                               | Quantity                                     | % of Viol                                                                                                     | Quantity                                                                                                | % of Viol                                                                                                |
| No Plate                                                                                                                                                                                                                                                     | 35                                                                                    | 5.57%                                                                                                        | 53                                                                                         | 8.99%                                                                                                   | 773                                                                                                         | 9.09%                                                                                                   | 57                                           | 7.80%                                                                                                         | 105                                                                                                     | 10.57%                                                                                                   |
| Out of State Plate                                                                                                                                                                                                                                           | 9                                                                                     | 1.43%                                                                                                        | 8                                                                                          | 1.30%                                                                                                   | 96                                                                                                          | 1.13%                                                                                                   | 8                                            | 1.10%                                                                                                         | 11                                                                                                      | 1.09%                                                                                                    |
| Glare on Plate                                                                                                                                                                                                                                               | 6                                                                                     | 0.96%                                                                                                        | 1                                                                                          | 0.17%                                                                                                   | 15                                                                                                          | 0.18%                                                                                                   | 2                                            | 0.22%                                                                                                         | 1                                                                                                       | 0.13%                                                                                                    |
| Illegible Plate                                                                                                                                                                                                                                              | 9                                                                                     | 1.43%                                                                                                        | 6                                                                                          | 0.96%                                                                                                   | 37                                                                                                          | 0.44%                                                                                                   | 4                                            | 0.55%                                                                                                         | 3                                                                                                       | 0.28%                                                                                                    |
| Plate Obstructed                                                                                                                                                                                                                                             | _                                                                                     |                                                                                                              |                                                                                            |                                                                                                         |                                                                                                             |                                                                                                         |                                              |                                                                                                               |                                                                                                         |                                                                                                          |
|                                                                                                                                                                                                                                                              | 8                                                                                     | 1.27%                                                                                                        | 12                                                                                         | 2.09%                                                                                                   | 160                                                                                                         | 1.88%                                                                                                   | 14                                           | 1.99%                                                                                                         | 30                                                                                                      | 3.04%                                                                                                    |
| Windshield Glare                                                                                                                                                                                                                                             | 20                                                                                    | 1.27%<br>3.18%                                                                                               | 43                                                                                         | 7.35%                                                                                                   | 611                                                                                                         | 7.19%                                                                                                   | 48                                           | 1.99%<br>6.67%                                                                                                | 30<br>117                                                                                               | 11.79%                                                                                                   |
| Driver Obstructed                                                                                                                                                                                                                                            | 20<br>29                                                                              | 1.27%<br>3.18%<br>4.62%                                                                                      | 43<br>21                                                                                   | 7.35%<br>3.56%                                                                                          | 611<br>284                                                                                                  | 7.19%<br>3.34%                                                                                          | 48<br>22                                     | 1.99%<br>6.67%<br>3.09%                                                                                       | 30<br>117<br>35                                                                                         | 11.79%<br>3.50%                                                                                          |
| Driver Obstructed Car Obstructed                                                                                                                                                                                                                             | 20<br>29<br>35                                                                        | 1.27%<br>3.18%<br>4.62%<br>5.57%                                                                             | 43<br>21<br>47                                                                             | 7.35%<br>3.56%<br>8.03%                                                                                 | 611<br>284<br>682                                                                                           | 7.19%<br>3.34%<br>8.02%                                                                                 | 48<br>22<br>54                               | 1.99%<br>6.67%<br>3.09%<br>7.44%                                                                              | 30<br>117<br>35<br>94                                                                                   | 11.79%<br>3.50%<br>9.50%                                                                                 |
| Driver Obstructed Car Obstructed Emergency Vehicle                                                                                                                                                                                                           | 20<br>29<br>35<br>25                                                                  | 1.27%<br>3.18%<br>4.62%<br>5.57%<br>3.98%                                                                    | 43<br>21<br>47<br>19                                                                       | 7.35%<br>3.56%<br>8.03%<br>3.28%                                                                        | 611<br>284<br>682<br>256                                                                                    | 7.19%<br>3.34%<br>8.02%<br>3.01%                                                                        | 48<br>22<br>54<br>22                         | 1.99%<br>6.67%<br>3.09%<br>7.44%<br>2.97%                                                                     | 30<br>117<br>35<br>94<br>25                                                                             | 11.79%<br>3.50%<br>9.50%<br>2.56%                                                                        |
| Driver Obstructed Car Obstructed Emergency Vehicle No DMV Match Found                                                                                                                                                                                        | 20<br>29<br>35<br>25<br>49                                                            | 1.27%<br>3.18%<br>4.62%<br>5.57%<br>3.98%<br>7.80%                                                           | 43<br>21<br>47<br>19<br>60                                                                 | 7.35%<br>3.56%<br>8.03%<br>3.28%<br>10.23%                                                              | 611<br>284<br>682<br>256<br>722                                                                             | 7.19%<br>3.34%<br>8.02%<br>3.01%<br>8.49%                                                               | 48<br>22<br>54<br>22<br>55                   | 1.99%<br>6.67%<br>3.09%<br>7.44%<br>2.97%<br>7.62%                                                            | 30<br>117<br>35<br>94<br>25<br>86                                                                       | 11.79%<br>3.50%<br>9.50%<br>2.56%<br>8.62%                                                               |
| Driver Obstructed Car Obstructed Emergency Vehicle No DMV Match Found LASD Expired                                                                                                                                                                           | 20<br>29<br>35<br>25<br>49                                                            | 1.27%<br>3.18%<br>4.62%<br>5.57%<br>3.98%<br>7.80%<br>0.16%                                                  | 43<br>21<br>47<br>19<br>60<br>27                                                           | 7.35%<br>3.56%<br>8.03%<br>3.28%<br>10.23%<br>4.52%                                                     | 611<br>284<br>682<br>256<br>722<br>91                                                                       | 7.19%<br>3.34%<br>8.02%<br>3.01%<br>8.49%<br>1.07%                                                      | 48<br>22<br>54<br>22<br>55<br>12             | 1.99%<br>6.67%<br>3.09%<br>7.44%<br>2.97%<br>7.62%<br>1.65%                                                   | 30<br>117<br>35<br>94<br>25<br>86<br>45                                                                 | 11.79%<br>3.50%<br>9.50%<br>2.56%<br>8.62%<br>4.52%                                                      |
| Driver Obstructed Car Obstructed Emergency Vehicle No DMV Match Found LASD Expired Other                                                                                                                                                                     | 20<br>29<br>35<br>25<br>49<br>1                                                       | 1.27%<br>3.18%<br>4.62%<br>5.57%<br>3.98%<br>7.80%<br>0.16%                                                  | 43<br>21<br>47<br>19<br>60<br>27<br>2                                                      | 7.35%<br>3.56%<br>8.03%<br>3.28%<br>10.23%<br>4.52%<br>0.28%                                            | 611<br>284<br>682<br>256<br>722<br>91                                                                       | 7.19%<br>3.34%<br>8.02%<br>3.01%<br>8.49%<br>1.07%<br>0.18%                                             | 48<br>22<br>54<br>22<br>55<br>12<br>2        | 1.99%<br>6.67%<br>3.09%<br>7.44%<br>2.97%<br>7.62%<br>1.65%<br>0.30%                                          | 30<br>117<br>35<br>94<br>25<br>86<br>45<br>21                                                           | 11.79%<br>3.50%<br>9.50%<br>2.56%<br>8.62%<br>4.52%<br>2.07%                                             |
| Driver Obstructed Car Obstructed Emergency Vehicle No DMV Match Found LASD Expired Other Total                                                                                                                                                               | 20<br>29<br>35<br>25<br>49<br>1<br>1<br>227                                           | 1.27% 3.18% 4.62% 5.57% 3.98% 7.80% 0.16% 0.16% 36.15%                                                       | 43<br>21<br>47<br>19<br>60<br>27<br>2<br>299                                               | 7.35%<br>3.56%<br>8.03%<br>3.28%<br>10.23%<br>4.52%<br>0.28%<br>50.76%                                  | 611<br>284<br>682<br>256<br>722<br>91<br>15<br>3,742                                                        | 7.19%<br>3.34%<br>8.02%<br>3.01%<br>8.49%<br>1.07%<br>0.18%<br>44.01%                                   | 48<br>22<br>54<br>22<br>55<br>12<br>2<br>300 | 1.99%<br>6.67%<br>3.09%<br>7.44%<br>2.97%<br>7.62%<br>1.65%<br>0.30%<br>41.40%                                | 30<br>117<br>35<br>94<br>25<br>86<br>45<br>21<br>572                                                    | 11.79%<br>3.50%<br>9.50%<br>2.56%<br>8.62%<br>4.52%<br>2.07%<br>57.67%                                   |
| Driver Obstructed Car Obstructed Emergency Vehicle No DMV Match Found LASD Expired Other Total Framing of Plate                                                                                                                                              | 20<br>29<br>35<br>25<br>49<br>1<br>1<br>227                                           | 1.27% 3.18% 4.62% 5.57% 3.98% 7.80% 0.16% 0.16% 36.15%                                                       | 43<br>21<br>47<br>19<br>60<br>27<br>2<br>299                                               | 7.35% 3.56% 8.03% 3.28% 10.23% 4.52% 0.28% 50.76%                                                       | 611<br>284<br>682<br>256<br>722<br>91<br>15<br>3,742                                                        | 7.19% 3.34% 8.02% 3.01% 8.49% 1.07% 0.18% 44.01%                                                        | 48<br>22<br>54<br>22<br>55<br>12<br>2<br>300 | 1.99%<br>6.67%<br>3.09%<br>7.44%<br>2.97%<br>7.62%<br>1.65%<br>0.30%<br>41.40%                                | 30<br>117<br>35<br>94<br>25<br>86<br>45<br>21<br>572                                                    | 11.79% 3.50% 9.50% 2.56% 8.62% 4.52% 2.07% 57.67%                                                        |
| Driver Obstructed Car Obstructed Emergency Vehicle No DMV Match Found LASD Expired Other Total Framing of Plate Focus / Clarity of Plate                                                                                                                     | 20<br>29<br>35<br>25<br>49<br>1<br>1<br>227<br>8                                      | 1.27% 3.18% 4.62% 5.57% 3.98% 7.80% 0.16% 0.16% 36.15% 1.27% 0.48%                                           | 43<br>21<br>47<br>19<br>60<br>27<br>2<br>299<br>6                                          | 7.35% 3.56% 8.03% 3.28% 10.23% 4.52% 0.28% 50.76% 1.07% 0.62%                                           | 611<br>284<br>682<br>256<br>722<br>91<br>15<br>3,742                                                        | 7.19% 3.34% 8.02% 3.01% 8.49% 1.07% 0.18% 44.01%  1.14% 0.58%                                           | 48 22 54 22 55 12 2 300 7 4                  | 1.99% 6.67% 3.09% 7.44% 2.97% 7.62% 1.65% 0.30% 41.40% 0.96% 0.61%                                            | 30<br>117<br>35<br>94<br>25<br>86<br>45<br>21<br>572                                                    | 11.79% 3.50% 9.50% 2.56% 8.62% 4.52% 2.07% 57.67% 1.19%                                                  |
| Driver Obstructed Car Obstructed Emergency Vehicle No DMV Match Found LASD Expired Other Total Framing of Plate Focus / Clarity of Plate Dark Interior                                                                                                       | 20<br>29<br>35<br>25<br>49<br>1<br>1<br>227<br>8<br>3                                 | 1.27% 3.18% 4.62% 5.57% 3.98% 7.80% 0.16% 0.16% 36.15% 1.27% 0.48% 2.07%                                     | 43<br>21<br>47<br>19<br>60<br>27<br>2<br>299<br>6<br>4<br>6                                | 7.35% 3.56% 8.03% 3.28% 10.23% 4.52% 0.28% 50.76% 1.07% 0.62% 1.07%                                     | 611<br>284<br>682<br>256<br>722<br>91<br>15<br>3,742<br>97<br>49                                            | 7.19% 3.34% 8.02% 3.01% 8.49% 1.07% 0.18% 44.01%  1.14% 0.58% 0.79%                                     | 48 22 54 22 55 12 2 300 7 4 6                | 1.99% 6.67% 3.09% 7.44% 2.97% 7.62% 1.65% 0.30% 41.40% 0.96% 0.61% 0.85%                                      | 30<br>117<br>35<br>94<br>25<br>86<br>45<br>21<br>572<br>18<br>12                                        | 11.79% 3.50% 9.50% 2.56% 8.62% 4.52% 2.07% 57.67% 1.77% 1.19% 1.83%                                      |
| Driver Obstructed Car Obstructed Emergency Vehicle No DMV Match Found LASD Expired Other Total  Framing of Plate Focus / Clarity of Plate Dark Interior Framing of Driver                                                                                    | 20<br>29<br>35<br>25<br>49<br>1<br>1<br>227<br>8<br>3<br>13                           | 1.27% 3.18% 4.62% 5.57% 3.98% 7.80% 0.16% 0.16% 36.15% 1.27% 0.48% 2.07% 0.32%                               | 43<br>21<br>47<br>19<br>60<br>27<br>2<br>299<br>6<br>4<br>6                                | 7.35% 3.56% 8.03% 3.28% 10.23% 4.52% 0.28% 50.76% 1.07% 0.62% 1.07% 0.73%                               | 611<br>284<br>682<br>256<br>722<br>91<br>15<br>3,742<br>97<br>49<br>67<br>51                                | 7.19% 3.34% 8.02% 3.01% 8.49% 1.07% 0.18% 44.01%  1.14% 0.58% 0.79% 0.60%                               | 48 22 54 22 55 12 2 300 7 4 6 5              | 1.99% 6.67% 3.09% 7.44% 2.97% 7.62% 1.65% 0.30% 41.40% 0.96% 0.61% 0.85% 0.71%                                | 30<br>117<br>35<br>94<br>25<br>86<br>45<br>21<br>572<br>18<br>12                                        | 11.79% 3.50% 9.50% 2.56% 8.62% 4.52% 2.07% 57.67% 1.19% 1.83% 0.98%                                      |
| Driver Obstructed Car Obstructed Emergency Vehicle No DMV Match Found LASD Expired Other Total  Framing of Plate Focus / Clarity of Plate Dark Interior Framing of Driver Focus / Clarity of Driver                                                          | 20<br>29<br>35<br>25<br>49<br>1<br>1<br>227<br>8<br>3<br>13<br>2                      | 1.27% 3.18% 4.62% 5.57% 3.98% 7.80% 0.16% 0.16% 36.15% 1.27% 0.48% 2.07% 0.32% 0.64%                         | 43<br>21<br>47<br>19<br>60<br>27<br>2<br>299<br>6<br>4<br>6<br>4                           | 7.35% 3.56% 8.03% 3.28% 10.23% 4.52% 0.28% 50.76% 1.07% 0.62% 1.07% 0.73% 0.11%                         | 611<br>284<br>682<br>256<br>722<br>91<br>15<br>3,742<br>97<br>49<br>67<br>51                                | 7.19% 3.34% 8.02% 3.01% 8.49% 1.07% 0.18% 44.01%  1.14% 0.58% 0.79% 0.60% 0.12%                         | 48 22 54 22 55 12 2 300 7 4 6 5              | 1.99% 6.67% 3.09% 7.44% 2.97% 7.62% 1.65% 0.30% 41.40% 0.96% 0.61% 0.85% 0.71% 0.12%                          | 30<br>117<br>35<br>94<br>25<br>86<br>45<br>21<br>572<br>18<br>12<br>18                                  | 11.79% 3.50% 9.50% 2.56% 8.62% 4.52% 2.07% 57.67% 1.19% 1.83% 0.98% 0.11%                                |
| Driver Obstructed Car Obstructed Emergency Vehicle No DMV Match Found LASD Expired Other Total  Framing of Plate Focus / Clarity of Plate Dark Interior Framing of Driver Focus / Clarity of Driver Framing of Car                                           | 20<br>29<br>35<br>25<br>49<br>1<br>1<br>227<br>8<br>3<br>13<br>2<br>4<br>34           | 1.27% 3.18% 4.62% 5.57% 3.98% 7.80% 0.16% 0.16% 36.15% 1.27% 0.48% 2.07% 0.32% 0.64% 5.41%                   | 43<br>21<br>47<br>19<br>60<br>27<br>2<br>299<br>6<br>4<br>6<br>4<br>1                      | 7.35% 3.56% 8.03% 3.28% 10.23% 4.52% 0.28% 50.76% 1.07% 0.62% 1.07% 0.73% 0.11% 3.67%                   | 611<br>284<br>682<br>256<br>722<br>91<br>15<br>3,742<br>97<br>49<br>67<br>51<br>10<br>264                   | 7.19% 3.34% 8.02% 3.01% 8.49% 1.07% 0.18% 44.01%  1.14% 0.58% 0.79% 0.60% 0.12% 3.10%                   | 48 22 54 22 55 12 2 300 7 4 6 5 1 24         | 1.99% 6.67% 3.09% 7.44% 2.97% 7.62% 1.65% 0.30% 41.40% 0.96% 0.61% 0.85% 0.71% 0.12% 3.27%                    | 30<br>117<br>35<br>94<br>25<br>86<br>45<br>21<br>572<br>18<br>12<br>18<br>10<br>1                       | 11.79% 3.50% 9.50% 2.56% 8.62% 4.52% 2.07% 57.67%  1.19% 1.83% 0.98% 0.11% 2.02%                         |
| Driver Obstructed Car Obstructed Emergency Vehicle No DMV Match Found LASD Expired Other Total  Framing of Plate Focus / Clarity of Plate Dark Interior Framing of Driver Focus / Clarity of Driver Framing of Car Data Error                                | 20<br>29<br>35<br>25<br>49<br>1<br>1<br>227<br>8<br>3<br>13<br>2<br>4<br>34           | 1.27% 3.18% 4.62% 5.57% 3.98% 7.80% 0.16% 0.16% 36.15% 1.27% 0.48% 2.07% 0.32% 0.64% 5.41% 0.00%             | 43<br>21<br>47<br>19<br>60<br>27<br>2<br>299<br>6<br>4<br>6<br>4<br>1<br>22<br>0           | 7.35% 3.56% 8.03% 3.28% 10.23% 4.52% 0.28% 50.76% 1.07% 0.62% 1.07% 0.73% 0.11% 3.67% 0.06%             | 611<br>284<br>682<br>256<br>722<br>91<br>15<br>3,742<br>97<br>49<br>67<br>51<br>10<br>264<br>2              | 7.19% 3.34% 8.02% 3.01% 8.49% 1.07% 0.18% 44.01%  1.14% 0.58% 0.79% 0.60% 0.12% 3.10% 0.02%             | 48 22 54 22 55 12 2 300 7 4 6 5 1 24 0       | 1.99% 6.67% 3.09% 7.44% 2.97% 7.62% 1.65% 0.30% 41.40% 0.96% 0.61% 0.85% 0.71% 0.12% 3.27% 0.02%              | 30<br>117<br>35<br>94<br>25<br>86<br>45<br>21<br>572<br>18<br>12<br>18<br>10<br>1<br>20<br>2            | 11.79% 3.50% 9.50% 2.56% 8.62% 4.52% 2.07% 57.67%  1.19% 1.83% 0.98% 0.11% 2.02% 0.23%                   |
| Driver Obstructed Car Obstructed Emergency Vehicle No DMV Match Found LASD Expired Other Total  Framing of Plate Focus / Clarity of Plate Dark Interior Framing of Driver Frous / Clarity of Driver Framing of Car Data Error Exposure                       | 20<br>29<br>35<br>25<br>49<br>1<br>1<br>227<br>8<br>3<br>13<br>2<br>4<br>34<br>0<br>5 | 1.27% 3.18% 4.62% 5.57% 3.98% 7.80% 0.16% 0.16% 36.15% 1.27% 0.48% 2.07% 0.32% 0.64% 5.41% 0.00% 0.80%       | 43<br>21<br>47<br>19<br>60<br>27<br>2<br>299<br>6<br>4<br>6<br>4<br>1<br>22<br>0           | 7.35% 3.56% 8.03% 3.28% 10.23% 4.52% 0.28% 50.76% 1.07% 0.62% 1.07% 0.73% 0.11% 3.67% 0.06% 0.34%       | 611<br>284<br>682<br>256<br>722<br>91<br>15<br>3,742<br>97<br>49<br>67<br>51<br>10<br>264<br>2              | 7.19% 3.34% 8.02% 3.01% 8.49% 1.07% 0.18% 44.01%  1.14% 0.58% 0.79% 0.60% 0.12% 3.10% 0.02% 0.27%       | 48 22 54 22 55 12 2 300 7 4 6 5 1 24 0 3     | 1.99% 6.67% 3.09% 7.44% 2.97% 7.62% 1.65% 0.30% 41.40% 0.96% 0.61% 0.85% 0.71% 0.12% 3.27% 0.02% 0.39%        | 30<br>117<br>35<br>94<br>25<br>86<br>45<br>21<br>572<br>18<br>12<br>18<br>10<br>1<br>20<br>2            | 11.79% 3.50% 9.50% 2.56% 8.62% 4.52% 2.07% 57.67%  1.77% 1.19% 1.83% 0.98% 0.11% 2.02% 0.23% 0.54%       |
| Driver Obstructed Car Obstructed Emergency Vehicle No DMV Match Found LASD Expired Other Total  Framing of Plate Focus / Clarity of Plate Dark Interior Framing of Driver Focus / Clarity of Driver Framing of Car Data Error Exposure Equipment Malfunction | 20<br>29<br>35<br>25<br>49<br>1<br>1<br>227<br>8<br>3<br>13<br>2<br>4<br>34<br>0<br>5 | 1.27% 3.18% 4.62% 5.57% 3.98% 7.80% 0.16% 0.16% 36.15% 1.27% 0.48% 2.07% 0.32% 0.64% 5.41% 0.00% 0.80% 9.08% | 43<br>21<br>47<br>19<br>60<br>27<br>2<br>299<br>6<br>4<br>6<br>4<br>1<br>22<br>0<br>2<br>8 | 7.35% 3.56% 8.03% 3.28% 10.23% 4.52% 0.28% 50.76% 1.07% 0.62% 1.07% 0.73% 0.11% 3.67% 0.06% 0.34% 1.36% | 611<br>284<br>682<br>256<br>722<br>91<br>15<br>3,742<br>97<br>49<br>67<br>51<br>10<br>264<br>2<br>23<br>810 | 7.19% 3.34% 8.02% 3.01% 8.49% 1.07% 0.18% 44.01%  1.14% 0.58% 0.79% 0.60% 0.12% 3.10% 0.02% 0.27% 9.53% | 48 22 54 22 55 12 2 300 7 4 6 5 1 24 0 3 99  | 1.99% 6.67% 3.09% 7.44% 2.97% 7.62% 1.65% 0.30% 41.40% 0.96% 0.61% 0.85% 0.71% 0.12% 3.27% 0.02% 0.39% 13.68% | 30<br>117<br>35<br>94<br>25<br>86<br>45<br>21<br>572<br>18<br>12<br>18<br>10<br>1<br>20<br>2<br>5<br>32 | 11.79% 3.50% 9.50% 2.56% 8.62% 4.52% 2.07% 57.67%  1.77% 1.19% 1.83% 0.98% 0.11% 2.02% 0.23% 0.54% 3.17% |
| Driver Obstructed Car Obstructed Emergency Vehicle No DMV Match Found LASD Expired Other Total  Framing of Plate Focus / Clarity of Plate Dark Interior Framing of Driver Frous / Clarity of Driver Framing of Car Data Error Exposure                       | 20<br>29<br>35<br>25<br>49<br>1<br>1<br>227<br>8<br>3<br>13<br>2<br>4<br>34<br>0<br>5 | 1.27% 3.18% 4.62% 5.57% 3.98% 7.80% 0.16% 0.16% 36.15% 1.27% 0.48% 2.07% 0.32% 0.64% 5.41% 0.00% 0.80%       | 43<br>21<br>47<br>19<br>60<br>27<br>2<br>299<br>6<br>4<br>6<br>4<br>1<br>22<br>0           | 7.35% 3.56% 8.03% 3.28% 10.23% 4.52% 0.28% 50.76% 1.07% 0.62% 1.07% 0.73% 0.11% 3.67% 0.06% 0.34%       | 611<br>284<br>682<br>256<br>722<br>91<br>15<br>3,742<br>97<br>49<br>67<br>51<br>10<br>264<br>2              | 7.19% 3.34% 8.02% 3.01% 8.49% 1.07% 0.18% 44.01%  1.14% 0.58% 0.79% 0.60% 0.12% 3.10% 0.02% 0.27%       | 48 22 54 22 55 12 2 300 7 4 6 5 1 24 0 3     | 1.99% 6.67% 3.09% 7.44% 2.97% 7.62% 1.65% 0.30% 41.40% 0.96% 0.61% 0.85% 0.71% 0.12% 3.27% 0.02% 0.39%        | 30<br>117<br>35<br>94<br>25<br>86<br>45<br>21<br>572<br>18<br>12<br>18<br>10<br>1<br>20<br>2            | 11.79% 3.50% 9.50% 2.56% 8.62% 4.52% 2.07% 57.67%  1.19% 1.83% 0.98% 0.11% 2.02% 0.23% 0.54%             |