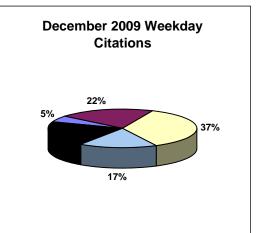

| 16   | 9    | 14   | 53   | 2    | 30   | 267   |

322 = WB 20th @ Long Beach Blvd.

421 = EB Vernon Ave @ Long Beach Blvd.

821 = EB Century Blvd. @ Grandee

822 = WB Century Blvd. @ Grandee

841 = EB 103rd St @ Long Beach Blvd.

981 = EB 119th St. @ Willowbrook Blvd.

982 = WB 119th St. @ Willowbrook Blvd.

1051 = EB 130th @ Willowbrook Blvd.

1052 = EB Stockwell @ Willowbrook Blvd.

1081 = EB Stockwell @ Willowbrook Blvd.

1082 = WB Stockwell @ Willowbrook Blvd.

2003 = EB Washington to NB Los Angeles

2008 = WB Washinton to SB Los Angeles

2017 = EB Washinton to NB San Pedro

2018 = WB Washinton to SB San Pedro

2027 = EB Washinton to NB Broadway

2036 = SB Flower to EB 18th Street

2046 = SB Flower to EB 18th Street

2054 = WB Venice @ Flower

2056 = SB Flower to EB Venice































# Los Angeles County MTA Blue Line Monthly Citation Yield - By Location December 2009

| Direction | n Location Code              |      | Days of Enforcement | Events | Violations | Citations | Yield* |
|-----------|------------------------------|------|---------------------|--------|------------|-----------|--------|
| WB        | 20th St @ Long Beach Blvd.   | 322  | 31                  | 2      | 1          | 0         | 0.00   |
| EB        | Vernon Ave @ Long Beach      | 421  | 31                  | 7      | 4          | 0         | 0.00   |
| EB        | Century Blvd. @ Grandee      | 821  | 31                  | 9      | 7          | 5         | 0.16   |
| WB        | Century Blvd. @ Grandee      | 822  | 31                  | 21     | 19         | 7