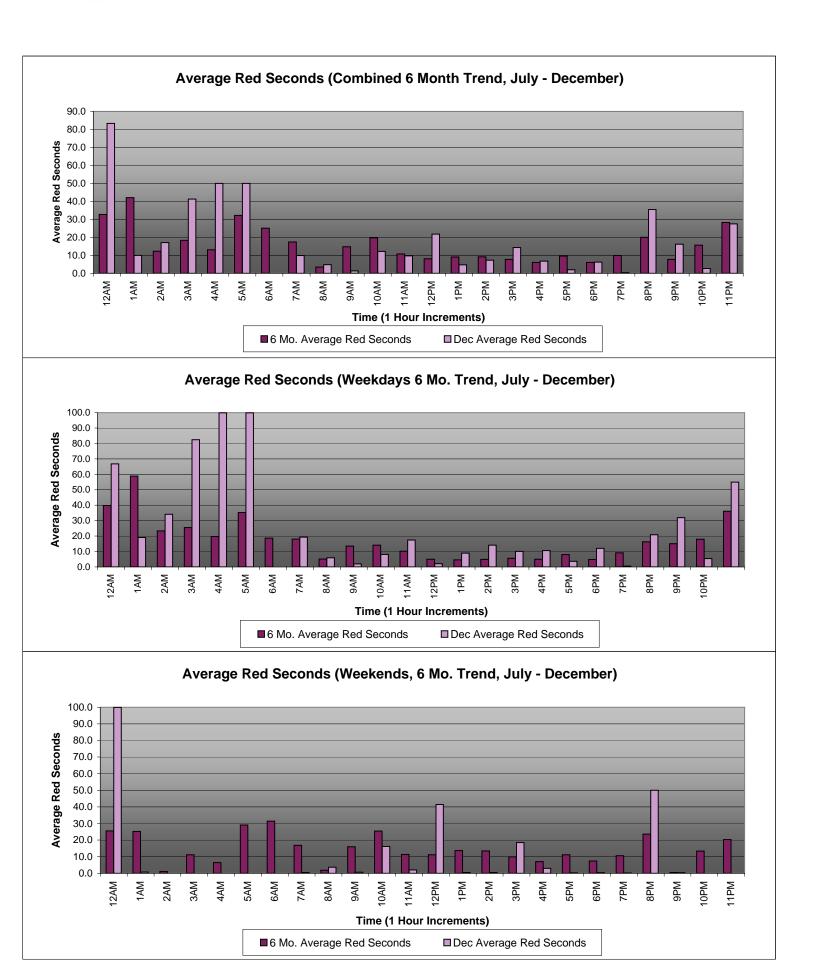

# Table of Contents

| Report Title                                                                         | Page |
|--------------------------------------------------------------------------------------|------|
| Approach Summary Report, All Locations                                               | 3    |
| Approach Summary Report, Location 322, WB 20th Street @ Long Beach Boulevard         | 4    |
| Approach Summary Report, Location 421, EB Vernon Avenue @ Long Beach Boulevard       | 5    |
| Approach Summary Report, Location 821, EB Century Blvd. @ Grandee Avenue             | 6    |
| Approach Summary Report, Location 822, WB Century Blvd. @ Grandee Avenue             | 7    |
| Approach Summary Report, Location 841, EB 103rd Street @ Grandee Avenue              | 8    |
| Approach Summary Report, Location 981, EB 119th Street @ Willowbrook Boulevard       | 9    |
| Approach Summary Report, Location 982, WB 119th Street @ Willowbrook Boulevard       | 10   |
| Approach Summary Report, Location 1051, EB 130th Street @ Willowbrook Boulevard      | 11   |
| Approach Summary Report, Location 1052, WB 130th Street @ Willowbrook Boulevard      | 12   |
| Approach Summary Report, Location 1081, EB Stockwell Street @ Willowbrook Boulevard  | 13   |
| Approach Summary Report, Location 1082, WB Stockwell Street @ Willowbrook Boulevard  | 14   |
| Approach Summary Report, Location 2003, EB Washington Boulevard @ Los Angeles Street | 15   |
| Approach Summary Report, Location 2008, WB Washington Boulevard @ Los Angeles Street | 16   |
| Approach Summary Report, Location 2017, EB Washington Boulevard @ San Pedro Street   | 17   |
| Approach Summary Report, Location 2018, WB Washington Boulevard @ San Pedro Street   | 18   |
| Approach Summary Report, Location 2027, EB Washington Boulevard @ Broadway Street    | 19   |
| Approach Summary Report, Location 2036, SB Flower Street @ 18th Street               | 20   |
| Approach Summary Report, Location 2046, SB Flower Street to EB 10 Freeway On Ramp    | 21   |
| Approach Summary Report, Location 2054, WB Venice @ Flower                           | 22   |
| Approach Summary Report, Location 2056, SB Venice @ Flower                           | 23   |
| Customer Service Report                                                              | 24   |
| Daily Citation Yield Report                                                          | 25   |
| Citations by Time (Graph)                                                            | 26   |
| Average Red Light Seconds (Graph)                                                    | 27   |
| Average Speed (Graph)                                                                | 28   |
| Monthly Citation Yield Report                                                        | 29   |
| Disposition Summary Report.                                                          | 30   |
| Performance Report                                                                   | 31   |