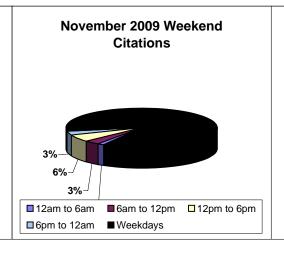

| 9    | 14   | 53   | 2    | 30   | 267   |

322 = WB 20th @ Long Beach Blvd.

421 = EB Vernon Ave @ Long Beach Blvd.

821 = EB Century Blvd. @ Grandee

822 = WB Century Blvd. @ Grandee

841 = EB 103rd St @ Long Beach Blvd.

981 = EB 119th St. @ Willowbrook Blvd.

982 = WB 119th St. @ Willowbrook Blvd.

1051 = EB 130th @ Willowbrook Blvd.

1052 = EB Stockwell @ Willowbrook Blvd.

1081 = EB Stockwell @ Willowbrook Blvd.

1082 = WB Stockwell @ Willowbrook Blvd.

2003 = EB Washington to NB Los Angeles

2008 = WB Washinton to SB Los Angeles

2017 = EB Washinton to NB San Pedro

2018 = WB Washinton to SB San Pedro

2027 = EB Washinton to NB Broadway

2036 = SB Flower to EB 18th Street

2046 = SB Flower to EB 18th Street

2054 = WB Venice @ Flower

2056 = SB Flower to EB Venice































# Los Angeles County MTA Blue Line Monthly Citation Yield - By Location December 2009

| Direction | n Location Code              |      | Days of Enforcement | Events | Violations | Citations | Yield* |
|-----------|------------------------------|------|---------------------|--------|------------|-----------|--------|
| WB        | 20th St @ Long Beach Blvd.   | 322  | 31                  | 2      | 1          | 0         | 0.00   |
| EB        | Vernon Ave @ Long Beach      | 421  | 31                  | 7      | 4          | 0         | 0.00   |
| EB        | Century Blvd. @ Grandee      | 821  | 31                  | 9      | 7          | 5         | 0.16   |
| WB        | Century Blvd. @ Grandee      | 822  | 31                  | 21     | 19         | 7         | 0.