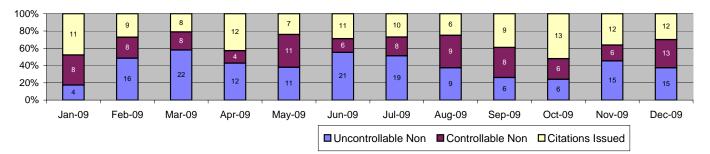

5<br>3<br>1<br>4<br>0<br>0<br>16<br>0                                                                             | 11.11% 2.47% 0.00% 0.00% 0.00% 16.05% 2.47% 0.00% 4.94% 3.70% 2.47% 0.00% 43.21% 3.70% 1.23% 4.94% 0.00% 19.75% 0.00% 0.00%       | 0<br>0<br>0<br>0<br>0<br>0<br>2<br>0<br>0<br>0<br>0<br>0<br>0<br>0<br>0<br>0<br>0<br>0<br>0<br>0      | 5.36% 1.79% 0.00% 0.00% 0.00% 19.64% 1.79% 0.00% 5.36% 5.36% 3.57% 0.00% 42.86% 1.79% 1.79% 5.36% 0.00% 0.00% 19.64% 0.00% | 2<br>0<br>0<br>0<br>0<br>2<br>0<br>0<br>1<br>1<br>0<br>0<br>6<br>0<br>0<br>0<br>0<br>0<br>0<br>0<br>0<br>0<br>0<br>0<br>0<br>0 | 11.35% 0.71% 0.00% 0.71% 2.13% 2.13% 0.71% 3.55% 3.55% 4.26% 1.42% 1.42% 2.84% 2.84% 0.00% 0.71% 0.71% 0.71% 0.71% 0.71%              |



Location 982: WB 119th Street @ Willowbrook Boulevard



|                                                                                                                                                                                                                             | [.                                                           | Dec-09                                                                                   | 3 Mon                                                              | th Average                                                                                                          | Year to                                                                                 | Date Total                                                                                         | Year to Da