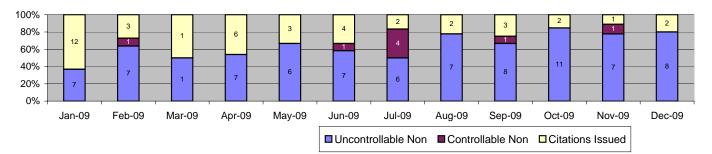

0.37% 0.50% 3.22% 4.34% 0.87% 1.61% 8.05% 1.36% 0.00% 38.66% 0.00% 0.25% 0.12% 0.00% 0.00% 0.00% 0.00% | 9<br>1<br>0<br>0<br>0<br>2<br>3<br>0<br>1<br>6<br>1<br>0<br>25<br>0<br>0<br>0<br>0<br>0<br>1<br>0<br>0<br>1<br>0<br>0<br>0<br>0<br>0<br>0<br>0<br>0<br>0<br>0                               | 14.67% 1.11% 0.67% 0.67% 0.44% 3.33% 4.67% 0.44% 1.78% 8.67% 1.78% 0.00% 38.22% 0.00% 0.00% 0.00% 0.00% 0.00% 0.00%             | 9<br>1<br>0<br>0<br>0<br>3<br>2<br>1<br>1<br>4<br>3<br>0<br>24<br>0<br>0<br>0<br>0<br>0<br>3<br>2<br>1<br>0<br>0<br>0<br>0<br>0<br>0<br>0<br>0<br>0<br>0<br>0<br>0<br>0<br>0<br>0<br>0<br>0<br>0      | 20.33% 1.22% 0.00% 0.81% 0.81% 0.00% 0.41% 2.44% 0.81% 9.76% 10.16% 0.00% 46.75% 0.00% 0.00% 0.00% 0.00% 0.00% 0.00% 0.00% 0.00% 0.00% |



Location 2054: WB Venice @ Flower



| Frants                                                                                                                                                                                                                                                                                                                                                   | L                                                                                                                                                  | Dec-09                                                                                                                                 | 3 Mon                                                                                                                                              | th Average