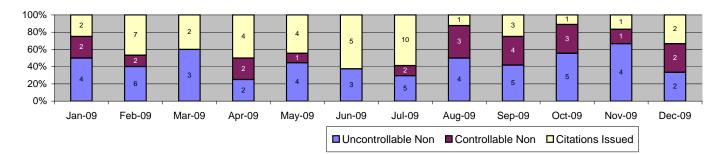

# Table of Contents

| Report Title                                                                         | Page |
|--------------------------------------------------------------------------------------|------|
| Approach Summary Report, All Locations                                               | 3    |
| Approach Summary Report, Location 322, WB 20th Street @ Long Beach Boulevard         | 4    |
| Approach Summary Report, Location 421, EB Vernon Avenue @ Long Beach Boulevard       | 5    |
| Approach Summary Report, Location 821, EB Century Blvd. @ Grandee Avenue             | 6    |
| Approach Summary Report, Location 822, WB Century Blvd. @ Grandee Avenue             | 7    |
| Approach Summary Report, Location 841, EB 103rd Street @ Grandee Avenue              | 8    |
| Approach Summary Report, Location 981, EB 119th Street @ Willowbrook Boulevard       | 9    |
| Approach Summary Report, Location 982, WB 119th Street @ Willowbrook Boulevard       | 10   |
| Approach Summary Report, Location 1051, EB 130th Street @ Willowbrook Boulevard      | 11   |
| Approach Summary Report, Location 1052, WB 130th Street @ Willowbrook Boulevard      | 12   |
| Approach Summary Report, Location 1081, EB Stockwell Street @ Willowbrook Boulevard  | 13   |
| Approach Summary Report, Location 1082, WB Stockwell Street @ Willowbrook Boulevard  | 14   |
| Approach Summary Report, Location 2003, EB Washington Boulevard @ Los Angeles Street | 15   |
| Approach Summary Report, Location 2008, WB Washington Boulevard @ Los Angeles Street | 16   |
| Approach Summary Report, Location 2017, EB Washington Boulevard @ San Pedro Street   | 17   |
| Approach Summary Report, Location 2018, WB Washington Boulevard @ San Pedro Street   | 18   |
| Approach Summary Report, Location 2027, EB Washington Boulevard @ Broadway Street    | 19   |
| Approach Summary Report, Location 2036, SB Flower Street @ 18th Street               | 20   |
| Approach Summary Report, Location 2046, SB Flower Street to EB 10 Freeway On Ramp    | 21   |
| Approach Summary Report, Location 2054, WB Venice @ Flower                           | 22   |
| Approach Summary Report, Location 2056, SB Venice @ Flower                           | 23   |
| Customer Service Report                                                              | 24   |
| Daily Citation Yield Report                                                          | 25   |
| Citations by Time (Graph)                                                            | 26   |
| Average Red Light Seconds (Graph)                                                    | 27   |
| Average Speed (Graph)                                                                | 28   |
| Monthly Citation Yield Report                                                        | 29   |
| Disposition Summary Report.                                                          | 30   |
| Performance Report                                                                   | 31   |