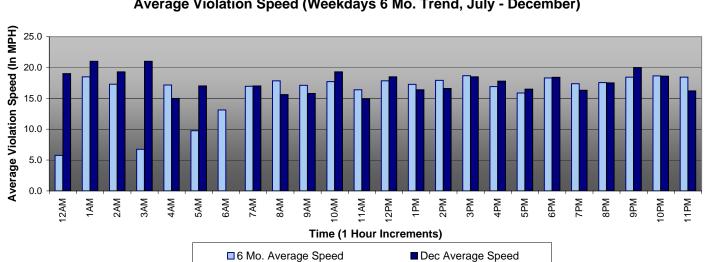

# Table of Contents

| Report Title                                                                         | Page |
|--------------------------------------------------------------------------------------|------|
| Approach Summary Report, All Locations                                               | 3    |
| Approach Summary Report, Location 322, WB 20th Street @ Long Beach Boulevard         | 4    |
| Approach Summary Report, Location 421, EB Vernon Avenue @ Long Beach Boulevard       | 5    |
| Approach Summary Report, Location 821, EB Century Blvd. @ Grandee Avenue             | 6    |
| Approach Summary Report, Location 822, WB Century Blvd. @ Grandee Avenue             | 7    |
| Approach Summary Report, Location 841, EB 103rd Street @ Grandee Avenue              | 8    |
| Approach Summary Report, Location 981, EB 119th Street @ Willowbrook Boulevard       | 9    |
| Approach Summary Report, Location 982, WB 119th Street @ Willowbrook Boulevard       | 10   |
| Approach Summary Report, Location 1051, EB 130th Street @ Willowbrook Boulevard      | 11   |
| Approach Summary Report, Location 1052, WB 130th Street @ Willowbrook Boulevard      | 12   |
| Approach Summary Report, Location 1081, EB Stockwell Street @ Willowbrook Boulevard  | 13   |
| Approach Summary Report, Location 1082, WB Stockwell Street @ Willowbrook Boulevard  | 14   |
| Approach Summary Report, Location 2003, EB Washington Boulevard @ Los Angeles Street | 15   |
| Approach Summary Report, Location 2008, WB Washington Boulevard @ Los Angeles Street | 16   |
| Approach Summary Report, Location 2017, EB Washington Boulevard @ San Pedro Street   | 17   |
| Approach Summary Report, Location 2018, WB Washington Boulevard @ San Pedro Street   | 18   |
| Approach Summary Report, Location 2027, EB Washington Boulevard @ Broadway Street    | 19   |
| Approach Summary Report, Location 2036, SB Flower Street @ 18th Street               | 20   |
| Approach Summary Report, Location 2046, SB Flower Street to EB 10 Freeway On Ramp    | 21   |
| Approach Summary Report, Location 2054, WB Venice @ Flower                           | 22   |
| Approach Summary Report, Location 2056, SB Venice @ Flower                           | 23   |
| Customer Service Report                                                              | 24   |
| Daily Citation Yield Report                                                          | 25   |
| Citations by Time (Graph)                                                            | 26   |
| Average Red Light Seconds (Graph)                                                    | 27   |
| Average Speed (Graph)                                                                | 28   |
| Monthly Citation Yield Report                                                        | 29   |
| Disposition Summary Report.                                                          | 30   |
| Performance Report                                                                   | 31   |