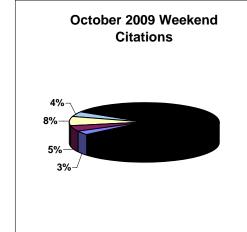

16   | 9    | 14   | 53   | 2    | 30   | 267   |

322 = WB 20th @ Long Beach Blvd.

421 = EB Vernon Ave @ Long Beach Blvd.

821 = EB Century Blvd. @ Grandee

822 = WB Century Blvd. @ Grandee

841 = EB 103rd St @ Long Beach Blvd.

981 = EB 119th St. @ Willowbrook Blvd.

982 = WB 119th St. @ Willowbrook Blvd.

1051 = EB 130th @ Willowbrook Blvd.

1052 = EB Stockwell @ Willowbrook Blvd.

1081 = EB Stockwell @ Willowbrook Blvd.

1082 = WB Stockwell @ Willowbrook Blvd.

2003 = EB Washington to NB Los Angeles

2008 = WB Washinton to SB Los Angeles

2017 = EB Washinton to NB San Pedro

2018 = WB Washinton to SB San Pedro

2027 = EB Washinton to NB Broadway

2036 = SB Flower to EB 18th Street

2046 = SB Flower to EB 18th Street

2054 = WB Venice @ Flower

2056 = SB Flower to EB Venice































# Los Angeles County MTA Blue Line Monthly Citation Yield - By Location December 2009

| Direction | n Location Code              |      | Days of Enforcement | Events | Violations | Citations | Yield* |
|-----------|------------------------------|------|---------------------|--------|------------|-----------|--------|
| WB        | 20th St @ Long Beach Blvd.   | 322  | 31                  | 2      | 1          | 0         | 0.00   |
| EB        | Vernon Ave @ Long Beach      | 421  | 31                  | 7      | 4          | 0         | 0.00   |
| EB        | Century Blvd. @ Grandee      | 821  | 31                  | 9      | 7          | 5         | 0.16   |
| WB        | Century Blvd. @ Grandee      | 822  | 31                  | 21     | 19         | 7         |