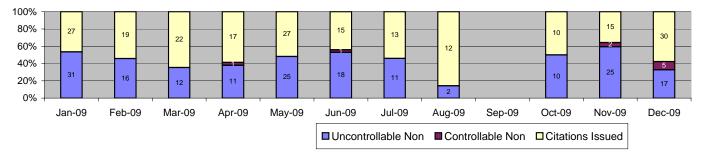

#### Los Angeles County MTA Blue Line Approach Summary Report All Locations

|                                                                                                                                                                                                                                                              |                                                                                       | Dec-09                                                                                                       | 3 Mon                                                                                      | th Average                                                                                              | Vear to                                                                                                     | Date Total                                                                                              | Year to Da                                   | ite Average                                                                                                   | 2008                                                                                                    | Average                                                                                                  |
|--------------------------------------------------------------------------------------------------------------------------------------------------------------------------------------------------------------------------------------------------------------|---------------------------------------------------------------------------------------|--------------------------------------------------------------------------------------------------------------|--------------------------------------------------------------------------------------------|---------------------------------------------------------------------------------------------------------|-------------------------------------------------------------------------------------------------------------|---------------------------------------------------------------------------------------------------------|----------------------------------------------|---------------------------------------------------------------------------------------------------------------|---------------------------------------------------------------------------------------------------------|----------------------------------------------------------------------------------------------------------|
| Events                                                                                                                                                                                                                                                       | Quantity                                                                              | % of Events                                                                                                  | Quantity                                                                                   | % of Events                                                                                             | Quantity                                                                                                    | % of Events                                                                                             | Quantity                                     | % of Events                                                                                                   | Quantity                                                                                                | % of Events                                                                                              |
| Non Violations                                                                                                                                                                                                                                               | 3511                                                                                  | 84.8%                                                                                                        | 3,456                                                                                      | 85.4%                                                                                                   | 46,062                                                                                                      | 84.4%                                                                                                   | 3,729                                        | 83.7%                                                                                                         | 4,804                                                                                                   | 82.9%                                                                                                    |
| Violations                                                                                                                                                                                                                                                   | 628                                                                                   | 15.2%                                                                                                        | 590                                                                                        | 14.6%                                                                                                   | 8,503                                                                                                       | 15.6%                                                                                                   | 726                                          | 16.3%                                                                                                         | 993                                                                                                     | 17.1%                                                                                                    |
| Total Events                                                                                                                                                                                                                                                 | 4139                                                                                  | 100.0%                                                                                                       | 4,045                                                                                      | 100.0%                                                                                                  | 54,565                                                                                                      | 100.0%                                                                                                  | 4,455                                        | 100.0%                                                                                                        | 5,797                                                                                                   | 100.0%                                                                                                   |
| Violations                                                                                                                                                                                                                                                   | Quantity                                                                              | % of Viol                                                                                                    | Quantity                                                                                   | % of Viol                                                                                               | Quantity                                                                                                    | % of Viol                                                                                               | Quantity                                     | % of Viol                                                                                                     | Quantity                                                                                                | % of Viol                                                                                                |
| Uncont. Non-Issued Viol                                                                                                                                                                                                                                      | 227                                                                                   | 36.1%                                                                                                        | 299                                                                                        | 50.8%                                                                                                   | 3,742                                                                                                       | 44.0%                                                                                                   | 300                                          | 41.4%                                                                                                         | 572                                                                                                     | 57.7%                                                                                                    |
| Cont. Non-Issued Viol                                                                                                                                                                                                                                        | 134                                                                                   | 21.3%                                                                                                        | 65                                                                                         | 11.0%                                                                                                   | 1,427                                                                                                       | 16.8%                                                                                                   | 157                                          | 21.6%                                                                                                         | 119                                                                                                     | 12.0%                                                                                                    |
| Citations                                                                                                                                                                                                                                                    | 267                                                                                   | 42.5%                                                                                                        | 225                                                                                        | 38.2%                                                                                                   | 3,334                                                                                                       | 39.2%                                                                                                   | 269                                          | 37.0%                                                                                                         | 301                                                                                                     | 30.3%                                                                                                    |
|                                                                                                                                                                                                                                                              |                                                                                       |                                                                                                              |                                                                                            |                                                                                                         |                                                                                                             |                                                                                                         |                                              |                                                                                                               |                                                                                                         |                                                                                                          |
| Vehicle Count-All Lanes                                                                                                                                                                                                                                      |                                                                                       | 185,208                                                                                                      |                                                                                            | 326,748                                                                                                 |                                                                                                             | 372,800                                                                                                 |                                              | 4,859                                                                                                         | ,                                                                                                       | 06,935                                                                                                   |
| Av. Violation Speed                                                                                                                                                                                                                                          |                                                                                       | 15.36                                                                                                        |                                                                                            | 15.29<br>15.35                                                                                          |                                                                                                             | 5.43                                                                                                    |                                              | 5.45                                                                                                          |                                                                                                         | 4.90                                                                                                     |
| Av. Violeties Seconds                                                                                                                                                                                                                                        |                                                                                       | 14.76                                                                                                        |                                                                                            |                                                                                                         |                                                                                                             | 5.17                                                                                                    |                                              |                                                                                                               |                                                                                                         |                                                                                                          |
| Av. Violation Seconds                                                                                                                                                                                                                                        |                                                                                       | 19.99<br>18.27                                                                                               |                                                                                            | 18.69<br>12.27                                                                                          |                                                                                                             | 21.74                                                                                                   |                                              | .68<br>.78                                                                                                    |                                                                                                         | 20.97<br>16.58                                                                                           |
| Av. Issued Seconds                                                                                                                                                                                                                                           |                                                                                       | 18.27                                                                                                        |                                                                                            | 12,27                                                                                                   |                                                                                                             | 5.37                                                                                                    | 14                                           | ./8                                                                                                           |                                                                                                         | 0.58                                                                                                     |
| Cal. Days/Enforc. Days                                                                                                                                                                                                                                       | 31                                                                                    | 31                                                                                                           | 30                                                                                         | 29                                                                                                      | 363                                                                                                         | 343                                                                                                     | 31                                           | 29                                                                                                            | 31                                                                                                      | 31                                                                                                       |
| Daily Citation Yield                                                                                                                                                                                                                                         | 8.61                                                                                  | 8.61                                                                                                         | 7.43                                                                                       | 7.80                                                                                                    | 9.17                                                                                                        | 9.72                                                                                                    | 8.79                                         | 9.17                                                                                                          | 9.72                                                                                                    | 9.84                                                                                                     |
| Cit /Viol. Iss. Rate                                                                                                                                                                                                                                         |                                                                                       | 43%                                                                                                          |                                                                                            | 38%                                                                                                     |                                                                                                             | 39%                                                                                                     |                                              | 7%                                                                                                            |                                                                                                         | 30%                                                                                                      |
| Controllable Iss. Rate                                                                                                                                                                                                                                       |                                                                                       | 67%                                                                                                          |                                                                                            | 78%                                                                                                     |                                                                                                             | 70%                                                                                                     |                                              | 3%                                                                                                            |                                                                                                         | 72%                                                                                                      |
| Non - Violations                                                                                                                                                                                                                                             |                                                                                       | Dec-09                                                                                                       |                                                                                            | th Average                                                                                              |                                                                                                             | Date Total                                                                                              |                                              | te Average                                                                                                    |                                                                                                         | Average                                                                                                  |
| Dana Aria Malakan                                                                                                                                                                                                                                            | Quantity                                                                              | % of Events                                                                                                  | Quantity                                                                                   | % of Events                                                                                             | Quantity                                                                                                    | % of Events                                                                                             | Quantity                                     | % of Events                                                                                                   | Quantity                                                                                                | % of Events                                                                                              |
| Rear Axle Violation                                                                                                                                                                                                                                          | 1                                                                                     | 0.02%                                                                                                        | 4                                                                                          | 0.11%                                                                                                   | 49                                                                                                          | 0.09%                                                                                                   | 4                                            | 0.08%                                                                                                         | 8                                                                                                       | 0.13%                                                                                                    |
| Gate Down - No Train                                                                                                                                                                                                                                         | 0                                                                                     | 0.00%                                                                                                        | 0                                                                                          | 0.01%                                                                                                   | 33                                                                                                          | 0.06%                                                                                                   | 4                                            | 0.08%                                                                                                         | 0                                                                                                       | 0.00%                                                                                                    |
| Train Activation                                                                                                                                                                                                                                             | 44                                                                                    | 1.06%                                                                                                        | 53                                                                                         | 1.30%                                                                                                   | 780                                                                                                         | 1.43%                                                                                                   | 61                                           | 1.37%                                                                                                         | 148                                                                                                     | 2.55%                                                                                                    |
| Right Turn                                                                                                                                                                                                                                                   | 0                                                                                     | 0.00%                                                                                                        | 0                                                                                          | 0.01%                                                                                                   | 1                                                                                                           | 0.00%                                                                                                   | 0                                            | 0.00%                                                                                                         | 0                                                                                                       | 0.00%                                                                                                    |
| No Violation Occurred                                                                                                                                                                                                                                        | 3466                                                                                  | 83.74%                                                                                                       | 3,398                                                                                      | 84.00%                                                                                                  | 45,199                                                                                                      | 82.84%                                                                                                  | 3,661                                        | 82.17%                                                                                                        | 4,649                                                                                                   | 80.19%                                                                                                   |
| Total Non Violations                                                                                                                                                                                                                                         | 3510                                                                                  | 84.80%                                                                                                       | 3,455                                                                                      | 85.41%                                                                                                  | 46,034                                                                                                      | 84.37%                                                                                                  | 3,728                                        | 83.68%                                                                                                        | 4,776                                                                                                   | 82.39%                                                                                                   |
| Non - Issued                                                                                                                                                                                                                                                 | Quantity                                                                              | % of Viol                                                                                                    | Quantity                                                                                   | % of Viol                                                                                               | Quantity                                                                                                    | % of Viol                                                                                               | Quantity                                     | % of Viol                                                                                                     | Quantity                                                                                                | % of Viol                                                                                                |
| No Plate                                                                                                                                                                                                                                                     | 35                                                                                    | 5.57%                                                                                                        | 53                                                                                         | 8.99%                                                                                                   | 773                                                                                                         | 9.09%                                                                                                   | 57                                           | 7.80%                                                                                                         | 105                                                                                                     | 10.57%                                                                                                   |
| Out of State Plate                                                                                                                                                                                                                                           | 9                                                                                     | 1.43%                                                                                                        | 8                                                                                          | 1.30%                                                                                                   | 96                                                                                                          | 1.13%                                                                                                   | 8                                            | 1.10%                                                                                                         | 11                                                                                                      | 1.09%                                                                                                    |
| Glare on Plate                                                                                                                                                                                                                                               | 6                                                                                     | 0.96%                                                                                                        | 1                                                                                          | 0.17%                                                                                                   | 15                                                                                                          | 0.18%                                                                                                   | 2                                            | 0.22%                                                                                                         | 1                                                                                                       | 0.13%                                                                                                    |
| Illegible Plate                                                                                                                                                                                                                                              | 9                                                                                     | 1.43%                                                                                                        | 6                                                                                          | 0.96%                                                                                                   | 37                                                                                                          | 0.44%                                                                                                   | 4                                            | 0.55%                                                                                                         | 3                                                                                                       | 0.28%                                                                                                    |
| Plate Obstructed                                                                                                                                                                                                                                             | _                                                                                     |                                                                                                              |                                                                                            |                                                                                                         |                                                                                                             |                                                                                                         |                                              |                                                                                                               |                                                                                                         |                                                                                                          |
|                                                                                                                                                                                                                                                              | 8                                                                                     | 1.27%                                                                                                        | 12                                                                                         | 2.09%                                                                                                   | 160                                                                                                         | 1.88%                                                                                                   | 14                                           | 1.99%                                                                                                         | 30                                                                                                      | 3.04%                                                                                                    |
| Windshield Glare                                                                                                                                                                                                                                             | 20                                                                                    | 1.27%<br>3.18%                                                                                               | 43                                                                                         | 7.35%                                                                                                   | 611                                                                                                         | 7.19%                                                                                                   | 48                                           | 1.99%<br>6.67%                                                                                                | 30<br>117                                                                                               | 11.79%                                                                                                   |
| Driver Obstructed                                                                                                                                                                                                                                            | 20<br>29                                                                              | 1.27%<br>3.18%<br>4.62%                                                                                      | 43<br>21                                                                                   | 7.35%<br>3.56%                                                                                          | 611<br>284                                                                                                  | 7.19%<br>3.34%                                                                                          | 48<br>22                                     | 1.99%<br>6.67%<br>3.09%                                                                                       | 30<br>117<br>35                                                                                         | 11.79%<br>3.50%                                                                                          |
| Driver Obstructed Car Obstructed                                                                                                                                                                                                                             | 20<br>29<br>35                                                                        | 1.27%<br>3.18%<br>4.62%<br>5.57%                                                                             | 43<br>21<br>47                                                                             | 7.35%<br>3.56%<br>8.03%                                                                                 | 611<br>284<br>682                                                                                           | 7.19%<br>3.34%<br>8.02%                                                                                 | 48<br>22<br>54                               | 1.99%<br>6.67%<br>3.09%<br>7.44%                                                                              | 30<br>117<br>35<br>94                                                                                   | 11.79%<br>3.50%<br>9.50%                                                                                 |
| Driver Obstructed Car Obstructed Emergency Vehicle                                                                                                                                                                                                           | 20<br>29<br>35<br>25                                                                  | 1.27%<br>3.18%<br>4.62%<br>5.57%<br>3.98%                                                                    | 43<br>21<br>47<br>19                                                                       | 7.35%<br>3.56%<br>8.03%<br>3.28%                                                                        | 611<br>284<br>682<br>256                                                                                    | 7.19%<br>3.34%<br>8.02%<br>3.01%                                                                        | 48<br>22<br>54<br>22                         | 1.99%<br>6.67%<br>3.09%<br>7.44%<br>2.97%                                                                     | 30<br>117<br>35<br>94<br>25                                                                             | 11.79%<br>3.50%<br>9.50%<br>2.56%                                                                        |
| Driver Obstructed Car Obstructed Emergency Vehicle No DMV Match Found                                                                                                                                                                                        | 20<br>29<br>35<br>25<br>49                                                            | 1.27%<br>3.18%<br>4.62%<br>5.57%<br>3.98%<br>7.80%                                                           | 43<br>21<br>47<br>19<br>60                                                                 | 7.35%<br>3.56%<br>8.03%<br>3.28%<br>10.23%                                                              | 611<br>284<br>682<br>256<br>722                                                                             | 7.19%<br>3.34%<br>8.02%<br>3.01%<br>8.49%                                                               | 48<br>22<br>54<br>22<br>55                   | 1.99%<br>6.67%<br>3.09%<br>7.44%<br>2.97%<br>7.62%                                                            | 30<br>117<br>35<br>94<br>25<br>86                                                                       | 11.79%<br>3.50%<br>9.50%<br>2.56%<br>8.62%                                                               |
| Driver Obstructed Car Obstructed Emergency Vehicle No DMV Match Found LASD Expired                                                                                                                                                                           | 20<br>29<br>35<br>25<br>49                                                            | 1.27%<br>3.18%<br>4.62%<br>5.57%<br>3.98%<br>7.80%<br>0.16%                                                  | 43<br>21<br>47<br>19<br>60<br>27                                                           | 7.35%<br>3.56%<br>8.03%<br>3.28%<br>10.23%<br>4.52%                                                     | 611<br>284<br>682<br>256<br>722<br>91                                                                       | 7.19%<br>3.34%<br>8.02%<br>3.01%<br>8.49%<br>1.07%                                                      | 48<br>22<br>54<br>22<br>55<br>12             | 1.99%<br>6.67%<br>3.09%<br>7.44%<br>2.97%<br>7.62%<br>1.65%                                                   | 30<br>117<br>35<br>94<br>25<br>86<br>45                                                                 | 11.79%<br>3.50%<br>9.50%<br>2.56%<br>8.62%<br>4.52%                                                      |
| Driver Obstructed Car Obstructed Emergency Vehicle No DMV Match Found LASD Expired Other                                                                                                                                                                     | 20<br>29<br>35<br>25<br>49<br>1                                                       | 1.27%<br>3.18%<br>4.62%<br>5.57%<br>3.98%<br>7.80%<br>0.16%                                                  | 43<br>21<br>47<br>19<br>60<br>27<br>2                                                      | 7.35%<br>3.56%<br>8.03%<br>3.28%<br>10.23%<br>4.52%<br>0.28%                                            | 611<br>284<br>682<br>256<br>722<br>91                                                                       | 7.19%<br>3.34%<br>8.02%<br>3.01%<br>8.49%<br>1.07%<br>0.18%                                             | 48<br>22<br>54<br>22<br>55<br>12<br>2        | 1.99%<br>6.67%<br>3.09%<br>7.44%<br>2.97%<br>7.62%<br>1.65%<br>0.30%                                          | 30<br>117<br>35<br>94<br>25<br>86<br>45<br>21                                                           | 11.79%<br>3.50%<br>9.50%<br>2.56%<br>8.62%<br>4.52%<br>2.07%                                             |
| Driver Obstructed Car Obstructed Emergency Vehicle No DMV Match Found LASD Expired Other Total                                                                                                                                                               | 20<br>29<br>35<br>25<br>49<br>1<br>1<br>227                                           | 1.27% 3.18% 4.62% 5.57% 3.98% 7.80% 0.16% 0.16% 36.15%                                                       | 43<br>21<br>47<br>19<br>60<br>27<br>2<br>299                                               | 7.35%<br>3.56%<br>8.03%<br>3.28%<br>10.23%<br>4.52%<br>0.28%<br>50.76%                                  | 611<br>284<br>682<br>256<br>722<br>91<br>15<br>3,742                                                        | 7.19%<br>3.34%<br>8.02%<br>3.01%<br>8.49%<br>1.07%<br>0.18%<br>44.01%                                   | 48<br>22<br>54<br>22<br>55<br>12<br>2<br>300 | 1.99%<br>6.67%<br>3.09%<br>7.44%<br>2.97%<br>7.62%<br>1.65%<br>0.30%<br>41.40%                                | 30<br>117<br>35<br>94<br>25<br>86<br>45<br>21<br>572                                                    | 11.79%<br>3.50%<br>9.50%<br>2.56%<br>8.62%<br>4.52%<br>2.07%<br>57.67%                                   |
| Driver Obstructed Car Obstructed Emergency Vehicle No DMV Match Found LASD Expired Other Total Framing of Plate                                                                                                                                              | 20<br>29<br>35<br>25<br>49<br>1<br>1<br>227                                           | 1.27% 3.18% 4.62% 5.57% 3.98% 7.80% 0.16% 0.16% 36.15%                                                       | 43<br>21<br>47<br>19<br>60<br>27<br>2<br>299                                               | 7.35% 3.56% 8.03% 3.28% 10.23% 4.52% 0.28% 50.76%                                                       | 611<br>284<br>682<br>256<br>722<br>91<br>15<br>3,742                                                        | 7.19% 3.34% 8.02% 3.01% 8.49% 1.07% 0.18% 44.01%                                                        | 48<br>22<br>54<br>22<br>55<br>12<br>2<br>300 | 1.99%<br>6.67%<br>3.09%<br>7.44%<br>2.97%<br>7.62%<br>1.65%<br>0.30%<br>41.40%                                | 30<br>117<br>35<br>94<br>25<br>86<br>45<br>21<br>572                                                    | 11.79% 3.50% 9.50% 2.56% 8.62% 4.52% 2.07% 57.67%                                                        |
| Driver Obstructed Car Obstructed Emergency Vehicle No DMV Match Found LASD Expired Other Total Framing of Plate Focus / Clarity of Plate                                                                                                                     | 20<br>29<br>35<br>25<br>49<br>1<br>1<br>227<br>8                                      | 1.27% 3.18% 4.62% 5.57% 3.98% 7.80% 0.16% 0.16% 36.15% 1.27% 0.48%                                           | 43<br>21<br>47<br>19<br>60<br>27<br>2<br>299<br>6                                          | 7.35% 3.56% 8.03% 3.28% 10.23% 4.52% 0.28% 50.76% 1.07% 0.62%                                           | 611<br>284<br>682<br>256<br>722<br>91<br>15<br>3,742                                                        | 7.19% 3.34% 8.02% 3.01% 8.49% 1.07% 0.18% 44.01%  1.14% 0.58%                                           | 48 22 54 22 55 12 2 300 7 4                  | 1.99% 6.67% 3.09% 7.44% 2.97% 7.62% 1.65% 0.30% 41.40% 0.96% 0.61%                                            | 30<br>117<br>35<br>94<br>25<br>86<br>45<br>21<br>572                                                    | 11.79% 3.50% 9.50% 2.56% 8.62% 4.52% 2.07% 57.67% 1.19%                                                  |
| Driver Obstructed Car Obstructed Emergency Vehicle No DMV Match Found LASD Expired Other Total Framing of Plate Focus / Clarity of Plate Dark Interior                                                                                                       | 20<br>29<br>35<br>25<br>49<br>1<br>1<br>227<br>8<br>3                                 | 1.27% 3.18% 4.62% 5.57% 3.98% 7.80% 0.16% 0.16% 36.15% 1.27% 0.48% 2.07%                                     | 43<br>21<br>47<br>19<br>60<br>27<br>2<br>299<br>6<br>4<br>6                                | 7.35% 3.56% 8.03% 3.28% 10.23% 4.52% 0.28% 50.76% 1.07% 0.62% 1.07%                                     | 611<br>284<br>682<br>256<br>722<br>91<br>15<br>3,742<br>97<br>49                                            | 7.19% 3.34% 8.02% 3.01% 8.49% 1.07% 0.18% 44.01%  1.14% 0.58% 0.79%                                     | 48 22 54 22 55 12 2 300 7 4 6                | 1.99% 6.67% 3.09% 7.44% 2.97% 7.62% 1.65% 0.30% 41.40% 0.96% 0.61% 0.85%                                      | 30<br>117<br>35<br>94<br>25<br>86<br>45<br>21<br>572<br>18<br>12                                        | 11.79% 3.50% 9.50% 2.56% 8.62% 4.52% 2.07% 57.67% 1.77% 1.19% 1.83%                                      |
| Driver Obstructed Car Obstructed Emergency Vehicle No DMV Match Found LASD Expired Other Total  Framing of Plate Focus / Clarity of Plate Dark Interior Framing of Driver                                                                                    | 20<br>29<br>35<br>25<br>49<br>1<br>1<br>227<br>8<br>3<br>13                           | 1.27% 3.18% 4.62% 5.57% 3.98% 7.80% 0.16% 0.16% 36.15% 1.27% 0.48% 2.07% 0.32%                               | 43<br>21<br>47<br>19<br>60<br>27<br>2<br>299<br>6<br>4<br>6                                | 7.35% 3.56% 8.03% 3.28% 10.23% 4.52% 0.28% 50.76% 1.07% 0.62% 1.07% 0.73%                               | 611<br>284<br>682<br>256<br>722<br>91<br>15<br>3,742<br>97<br>49<br>67<br>51                                | 7.19% 3.34% 8.02% 3.01% 8.49% 1.07% 0.18% 44.01%  1.14% 0.58% 0.79% 0.60%                               | 48 22 54 22 55 12 2 300 7 4 6 5              | 1.99% 6.67% 3.09% 7.44% 2.97% 7.62% 1.65% 0.30% 41.40% 0.96% 0.61% 0.85% 0.71%                                | 30<br>117<br>35<br>94<br>25<br>86<br>45<br>21<br>572<br>18<br>12                                        | 11.79% 3.50% 9.50% 2.56% 8.62% 4.52% 2.07% 57.67% 1.19% 1.83% 0.98%                                      |
| Driver Obstructed Car Obstructed Emergency Vehicle No DMV Match Found LASD Expired Other Total  Framing of Plate Focus / Clarity of Plate Dark Interior Framing of Driver Focus / Clarity of Driver                                                          | 20<br>29<br>35<br>25<br>49<br>1<br>1<br>227<br>8<br>3<br>13<br>2                      | 1.27% 3.18% 4.62% 5.57% 3.98% 7.80% 0.16% 0.16% 36.15% 1.27% 0.48% 2.07% 0.32% 0.64%                         | 43<br>21<br>47<br>19<br>60<br>27<br>2<br>299<br>6<br>4<br>6<br>4                           | 7.35% 3.56% 8.03% 3.28% 10.23% 4.52% 0.28% 50.76% 1.07% 0.62% 1.07% 0.73% 0.11%                         | 611<br>284<br>682<br>256<br>722<br>91<br>15<br>3,742<br>97<br>49<br>67<br>51                                | 7.19% 3.34% 8.02% 3.01% 8.49% 1.07% 0.18% 44.01%  1.14% 0.58% 0.79% 0.60% 0.12%                         | 48 22 54 22 55 12 2 300 7 4 6 5              | 1.99% 6.67% 3.09% 7.44% 2.97% 7.62% 1.65% 0.30% 41.40% 0.96% 0.61% 0.85% 0.71% 0.12%                          | 30<br>117<br>35<br>94<br>25<br>86<br>45<br>21<br>572<br>18<br>12<br>18                                  | 11.79% 3.50% 9.50% 2.56% 8.62% 4.52% 2.07% 57.67% 1.19% 1.83% 0.98% 0.11%                                |
| Driver Obstructed Car Obstructed Emergency Vehicle No DMV Match Found LASD Expired Other Total  Framing of Plate Focus / Clarity of Plate Dark Interior Framing of Driver Focus / Clarity of Driver Framing of Car                                           | 20<br>29<br>35<br>25<br>49<br>1<br>1<br>227<br>8<br>3<br>13<br>2<br>4<br>34           | 1.27% 3.18% 4.62% 5.57% 3.98% 7.80% 0.16% 0.16% 36.15% 1.27% 0.48% 2.07% 0.32% 0.64% 5.41%                   | 43<br>21<br>47<br>19<br>60<br>27<br>2<br>299<br>6<br>4<br>6<br>4<br>1                      | 7.35% 3.56% 8.03% 3.28% 10.23% 4.52% 0.28% 50.76% 1.07% 0.62% 1.07% 0.73% 0.11% 3.67%                   | 611<br>284<br>682<br>256<br>722<br>91<br>15<br>3,742<br>97<br>49<br>67<br>51<br>10<br>264                   | 7.19% 3.34% 8.02% 3.01% 8.49% 1.07% 0.18% 44.01%  1.14% 0.58% 0.79% 0.60% 0.12% 3.10%                   | 48 22 54 22 55 12 2 300 7 4 6 5 1 24         | 1.99% 6.67% 3.09% 7.44% 2.97% 7.62% 1.65% 0.30% 41.40% 0.96% 0.61% 0.85% 0.71% 0.12% 3.27%                    | 30<br>117<br>35<br>94<br>25<br>86<br>45<br>21<br>572<br>18<br>12<br>18<br>10<br>1                       | 11.79% 3.50% 9.50% 2.56% 8.62% 4.52% 2.07% 57.67%  1.19% 1.83% 0.98% 0.11% 2.02%                         |
| Driver Obstructed Car Obstructed Emergency Vehicle No DMV Match Found LASD Expired Other Total  Framing of Plate Focus / Clarity of Plate Dark Interior Framing of Driver Focus / Clarity of Driver Framing of Car Data Error                                | 20<br>29<br>35<br>25<br>49<br>1<br>1<br>227<br>8<br>3<br>13<br>2<br>4<br>34           | 1.27% 3.18% 4.62% 5.57% 3.98% 7.80% 0.16% 0.16% 36.15% 1.27% 0.48% 2.07% 0.32% 0.64% 5.41% 0.00%             | 43<br>21<br>47<br>19<br>60<br>27<br>2<br>299<br>6<br>4<br>6<br>4<br>1<br>22<br>0           | 7.35% 3.56% 8.03% 3.28% 10.23% 4.52% 0.28% 50.76% 1.07% 0.62% 1.07% 0.73% 0.11% 3.67% 0.06%             | 611<br>284<br>682<br>256<br>722<br>91<br>15<br>3,742<br>97<br>49<br>67<br>51<br>10<br>264<br>2              | 7.19% 3.34% 8.02% 3.01% 8.49% 1.07% 0.18% 44.01%  1.14% 0.58% 0.79% 0.60% 0.12% 3.10% 0.02%             | 48 22 54 22 55 12 2 300 7 4 6 5 1 24 0       | 1.99% 6.67% 3.09% 7.44% 2.97% 7.62% 1.65% 0.30% 41.40% 0.96% 0.61% 0.85% 0.71% 0.12% 3.27% 0.02%              | 30<br>117<br>35<br>94<br>25<br>86<br>45<br>21<br>572<br>18<br>12<br>18<br>10<br>1<br>20<br>2            | 11.79% 3.50% 9.50% 2.56% 8.62% 4.52% 2.07% 57.67%  1.19% 1.83% 0.98% 0.11% 2.02% 0.23%                   |
| Driver Obstructed Car Obstructed Emergency Vehicle No DMV Match Found LASD Expired Other Total  Framing of Plate Focus / Clarity of Plate Dark Interior Framing of Driver Frous / Clarity of Driver Framing of Car Data Error Exposure                       | 20<br>29<br>35<br>25<br>49<br>1<br>1<br>227<br>8<br>3<br>13<br>2<br>4<br>34<br>0<br>5 | 1.27% 3.18% 4.62% 5.57% 3.98% 7.80% 0.16% 0.16% 36.15% 1.27% 0.48% 2.07% 0.32% 0.64% 5.41% 0.00% 0.80%       | 43<br>21<br>47<br>19<br>60<br>27<br>2<br>299<br>6<br>4<br>6<br>4<br>1<br>22<br>0           | 7.35% 3.56% 8.03% 3.28% 10.23% 4.52% 0.28% 50.76% 1.07% 0.62% 1.07% 0.73% 0.11% 3.67% 0.06% 0.34%       | 611<br>284<br>682<br>256<br>722<br>91<br>15<br>3,742<br>97<br>49<br>67<br>51<br>10<br>264<br>2              | 7.19% 3.34% 8.02% 3.01% 8.49% 1.07% 0.18% 44.01%  1.14% 0.58% 0.79% 0.60% 0.12% 3.10% 0.02% 0.27%       | 48 22 54 22 55 12 2 300 7 4 6 5 1 24 0 3     | 1.99% 6.67% 3.09% 7.44% 2.97% 7.62% 1.65% 0.30% 41.40% 0.96% 0.61% 0.85% 0.71% 0.12% 3.27% 0.02% 0.39%        | 30<br>117<br>35<br>94<br>25<br>86<br>45<br>21<br>572<br>18<br>12<br>18<br>10<br>1<br>20<br>2            | 11.79% 3.50% 9.50% 2.56% 8.62% 4.52% 2.07% 57.67%  1.77% 1.19% 1.83% 0.98% 0.11% 2.02% 0.23% 0.54%       |
| Driver Obstructed Car Obstructed Emergency Vehicle No DMV Match Found LASD Expired Other Total  Framing of Plate Focus / Clarity of Plate Dark Interior Framing of Driver Focus / Clarity of Driver Framing of Car Data Error Exposure Equipment Malfunction | 20<br>29<br>35<br>25<br>49<br>1<br>1<br>227<br>8<br>3<br>13<br>2<br>4<br>34<br>0<br>5 | 1.27% 3.18% 4.62% 5.57% 3.98% 7.80% 0.16% 0.16% 36.15% 1.27% 0.48% 2.07% 0.32% 0.64% 5.41% 0.00% 0.80% 9.08% | 43<br>21<br>47<br>19<br>60<br>27<br>2<br>299<br>6<br>4<br>6<br>4<br>1<br>22<br>0<br>2<br>8 | 7.35% 3.56% 8.03% 3.28% 10.23% 4.52% 0.28% 50.76% 1.07% 0.62% 1.07% 0.73% 0.11% 3.67% 0.06% 0.34% 1.36% | 611<br>284<br>682<br>256<br>722<br>91<br>15<br>3,742<br>97<br>49<br>67<br>51<br>10<br>264<br>2<br>23<br>810 | 7.19% 3.34% 8.02% 3.01% 8.49% 1.07% 0.18% 44.01%  1.14% 0.58% 0.79% 0.60% 0.12% 3.10% 0.02% 0.27% 9.53% | 48 22 54 22 55 12 2 300 7 4 6 5 1 24 0 3 99  | 1.99% 6.67% 3.09% 7.44% 2.97% 7.62% 1.65% 0.30% 41.40% 0.96% 0.61% 0.85% 0.71% 0.12% 3.27% 0.02% 0.39% 13.68% | 30<br>117<br>35<br>94<br>25<br>86<br>45<br>21<br>572<br>18<br>12<br>18<br>10<br>1<br>20<br>2<br>5<br>32 | 11.79% 3.50% 9.50% 2.56% 8.62% 4.52% 2.07% 57.67%  1.77% 1.19% 1.83% 0.98% 0.11% 2.02% 0.23% 0.54% 3.17% |
| Driver Obstructed Car Obstructed Emergency Vehicle No DMV Match Found LASD Expired Other Total  Framing of Plate Focus / Clarity of Plate Dark Interior Framing of Driver Frous / Clarity of Driver Framing of Car Data Error Exposure                       | 20<br>29<br>35<br>25<br>49<br>1<br>1<br>227<br>8<br>3<br>13<br>2<br>4<br>34<br>0<br>5 | 1.27% 3.18% 4.62% 5.57% 3.98% 7.80% 0.16% 0.16% 36.15% 1.27% 0.48% 2.07% 0.32% 0.64% 5.41% 0.00% 0.80%       | 43<br>21<br>47<br>19<br>60<br>27<br>2<br>299<br>6<br>4<br>6<br>4<br>1<br>22<br>0           | 7.35% 3.56% 8.03% 3.28% 10.23% 4.52% 0.28% 50.76% 1.07% 0.62% 1.07% 0.73% 0.11% 3.67% 0.06% 0.34%       | 611<br>284<br>682<br>256<br>722<br>91<br>15<br>3,742<br>97<br>49<br>67<br>51<br>10<br>264<br>2              | 7.19% 3.34% 8.02% 3.01% 8.49% 1.07% 0.18% 44.01%  1.14% 0.58% 0.79% 0.60% 0.12% 3.10% 0.02% 0.27%       | 48 22 54 22 55 12 2 300 7 4 6 5 1 24 0 3     | 1.99% 6.67% 3.09% 7.44% 2.97% 7.62% 1.65% 0.30% 41.40% 0.96% 0.61% 0.85% 0.71% 0.12% 3.27% 0.02% 0.39%        | 30<br>117<br>35<br>94<br>25<br>86<br>45<br>21<br>572<br>18<br>12<br>18<br>10<br>1<br>20<br>2            | 11.79% 3.50% 9.50% 2.56% 8.62% 4.52% 2.07% 57.67%  1.19% 1.83% 0.98% 0.11% 2.02% 0.23% 0.54%             |