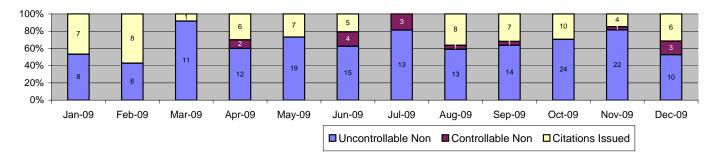

#### Los Angeles County MTA Blue Line Approach Summary Report All Locations

|                                                                                                                                                                                                                                                              |                                                                                       | Dec-09                                                                                                       | 3 Mon                                                                                      | th Average                                                                                              | Vear to                                                                                                     | Date Total                                                                                              | Year to Da                                   | ite Average                                                                                                   | 2008                                                                                                    | Average                                                                                                  |
|--------------------------------------------------------------------------------------------------------------------------------------------------------------------------------------------------------------------------------------------------------------|---------------------------------------------------------------------------------------|--------------------------------------------------------------------------------------------------------------|--------------------------------------------------------------------------------------------|---------------------------------------------------------------------------------------------------------|-------------------------------------------------------------------------------------------------------------|---------------------------------------------------------------------------------------------------------|----------------------------------------------|---------------------------------------------------------------------------------------------------------------|---------------------------------------------------------------------------------------------------------|----------------------------------------------------------------------------------------------------------|
| Events                                                                                                                                                                                                                                                       | Quantity                                                                              | % of Events                                                                                                  | Quantity                                                                                   | % of Events                                                                                             | Quantity                                                                                                    | % of Events                                                                                             | Quantity                                     | % of Events                                                                                                   | Quantity                                                                                                | % of Events                                                                                              |
| Non Violations                                                                                                                                                                                                                                               | 3511                                                                                  | 84.8%                                                                                                        | 3,456                                                                                      | 85.4%                                                                                                   | 46,062                                                                                                      | 84.4%                                                                                                   | 3,729                                        | 83.7%                                                                                                         | 4,804                                                                                                   | 82.9%                                                                                                    |
| Violations                                                                                                                                                                                                                                                   | 628                                                                                   | 15.2%                                                                                                        | 590                                                                                        | 14.6%                                                                                                   | 8,503                                                                                                       | 15.6%                                                                                                   | 726                                          | 16.3%                                                                                                         | 993                                                                                                     | 17.1%                                                                                                    |
| Total Events                                                                                                                                                                                                                                                 | 4139                                                                                  | 100.0%                                                                                                       | 4,045                                                                                      | 100.0%                                                                                                  | 54,565                                                                                                      | 100.0%                                                                                                  | 4,455                                        | 100.0%                                                                                                        | 5,797                                                                                                   | 100.0%                                                                                                   |
| Violations                                                                                                                                                                                                                                                   | Quantity                                                                              | % of Viol                                                                                                    | Quantity                                                                                   | % of Viol                                                                                               | Quantity                                                                                                    | % of Viol                                                                                               | Quantity                                     | % of Viol                                                                                                     | Quantity                                                                                                | % of Viol                                                                                                |
| Uncont. Non-Issued Viol                                                                                                                                                                                                                                      | 227                                                                                   | 36.1%                                                                                                        | 299                                                                                        | 50.8%                                                                                                   | 3,742                                                                                                       | 44.0%                                                                                                   | 300                                          | 41.4%                                                                                                         | 572                                                                                                     | 57.7%                                                                                                    |
| Cont. Non-Issued Viol                                                                                                                                                                                                                                        | 134                                                                                   | 21.3%                                                                                                        | 65                                                                                         | 11.0%                                                                                                   | 1,427                                                                                                       | 16.8%                                                                                                   | 157                                          | 21.6%                                                                                                         | 119                                                                                                     | 12.0%                                                                                                    |
| Citations                                                                                                                                                                                                                                                    | 267                                                                                   | 42.5%                                                                                                        | 225                                                                                        | 38.2%                                                                                                   | 3,334                                                                                                       | 39.2%                                                                                                   | 269                                          | 37.0%                                                                                                         | 301                                                                                                     | 30.3%                                                                                                    |
|                                                                                                                                                                                                                                                              |                                                                                       |                                                                                                              |                                                                                            |                                                                                                         |                                                                                                             |                                                                                                         |                                              |                                                                                                               |                                                                                                         |                                                                                                          |
| Vehicle Count-All Lanes                                                                                                                                                                                                                                      |                                                                                       | 185,208                                                                                                      |                                                                                            | 326,748                                                                                                 |                                                                                                             | 372,800                                                                                                 |                                              | 4,859                                                                                                         | ,                                                                                                       | 06,935                                                                                                   |
| Av. Violation Speed                                                                                                                                                                                                                                          |                                                                                       | 15.36                                                                                                        |                                                                                            | 15.29<br>15.35                                                                                          |                                                                                                             | 5.43                                                                                                    |                                              | 5.45                                                                                                          |                                                                                                         | 4.90                                                                                                     |
| Av. Violeties Seconds                                                                                                                                                                                                                                        |                                                                                       | 14.76                                                                                                        |                                                                                            |                                                                                                         |                                                                                                             | 5.17                                                                                                    |                                              |                                                                                                               |                                                                                                         |                                                                                                          |
| Av. Violation Seconds                                                                                                                                                                                                                                        |                                                                                       | 19.99<br>18.27                                                                                               |                                                                                            | 18.69<br>12.27                                                                                          |                                                                                                             | 21.74                                                                                                   |                                              | .68<br>.78                                                                                                    |                                                                                                         | 20.97<br>16.58                                                                                           |
| Av. Issued Seconds                                                                                                                                                                                                                                           |                                                                                       | 18.27                                                                                                        |                                                                                            | 12,27                                                                                                   |                                                                                                             | 5.37                                                                                                    | 14                                           | ./8                                                                                                           |                                                                                                         | 0.58                                                                                                     |
| Cal. Days/Enforc. Days                                                                                                                                                                                                                                       | 31                                                                                    | 31                                                                                                           | 30                                                                                         | 29                                                                                                      | 363                                                                                                         | 343                                                                                                     | 31                                           | 29                                                                                                            | 31                                                                                                      | 31                                                                                                       |
| Daily Citation Yield                                                                                                                                                                                                                                         | 8.61                                                                                  | 8.61                                                                                                         | 7.43                                                                                       | 7.80                                                                                                    | 9.17                                                                                                        | 9.72                                                                                                    | 8.79                                         | 9.17                                                                                                          | 9.72                                                                                                    | 9.84                                                                                                     |
| Cit /Viol. Iss. Rate                                                                                                                                                                                                                                         |                                                                                       | 43%                                                                                                          |                                                                                            | 38%                                                                                                     |                                                                                                             | 39%                                                                                                     |                                              | 7%                                                                                                            |                                                                                                         | 30%                                                                                                      |
| Controllable Iss. Rate                                                                                                                                                                                                                                       |                                                                                       | 67%                                                                                                          |                                                                                            | 78%                                                                                                     |                                                                                                             | 70%                                                                                                     |                                              | 3%                                                                                                            |                                                                                                         | 72%                                                                                                      |
| Non - Violations                                                                                                                                                                                                                                             |                                                                                       | Dec-09                                                                                                       |                                                                                            | th Average                                                                                              |                                                                                                             | Date Total                                                                                              |                                              | te Average                                                                                                    |                                                                                                         | Average                                                                                                  |
| Dana Aria Malakan                                                                                                                                                                                                                                            | Quantity                                                                              | % of Events                                                                                                  | Quantity                                                                                   | % of Events                                                                                             | Quantity                                                                                                    | % of Events                                                                                             | Quantity                                     | % of Events                                                                                                   | Quantity                                                                                                | % of Events                                                                                              |
| Rear Axle Violation                                                                                                                                                                                                                                          | 1                                                                                     | 0.02%                                                                                                        | 4                                                                                          | 0.11%                                                                                                   | 49                                                                                                          | 0.09%                                                                                                   | 4                                            | 0.08%                                                                                                         | 8                                                                                                       | 0.13%                                                                                                    |
| Gate Down - No Train                                                                                                                                                                                                                                         | 0                                                                                     | 0.00%                                                                                                        | 0                                                                                          | 0.01%                                                                                                   | 33                                                                                                          | 0.06%                                                                                                   | 4                                            | 0.08%                                                                                                         | 0                                                                                                       | 0.00%                                                                                                    |
| Train Activation                                                                                                                                                                                                                                             | 44                                                                                    | 1.06%                                                                                                        | 53                                                                                         | 1.30%                                                                                                   | 780                                                                                                         | 1.43%                                                                                                   | 61                                           | 1.37%                                                                                                         | 148                                                                                                     | 2.55%                                                                                                    |
| Right Turn                                                                                                                                                                                                                                                   | 0                                                                                     | 0.00%                                                                                                        | 0                                                                                          | 0.01%                                                                                                   | 1                                                                                                           | 0.00%                                                                                                   | 0                                            | 0.00%                                                                                                         | 0                                                                                                       | 0.00%                                                                                                    |
| No Violation Occurred                                                                                                                                                                                                                                        | 3466                                                                                  | 83.74%                                                                                                       | 3,398                                                                                      | 84.00%                                                                                                  | 45,199                                                                                                      | 82.84%                                                                                                  | 3,661                                        | 82.17%                                                                                                        | 4,649                                                                                                   | 80.19%                                                                                                   |
| Total Non Violations                                                                                                                                                                                                                                         | 3510                                                                                  | 84.80%                                                                                                       | 3,455                                                                                      | 85.41%                                                                                                  | 46,034                                                                                                      | 84.37%                                                                                                  | 3,728                                        | 83.68%                                                                                                        | 4,776                                                                                                   | 82.39%                                                                                                   |
| Non - Issued                                                                                                                                                                                                                                                 | Quantity                                                                              | % of Viol                                                                                                    | Quantity                                                                                   | % of Viol                                                                                               | Quantity                                                                                                    | % of Viol                                                                                               | Quantity                                     | % of Viol                                                                                                     | Quantity                                                                                                | % of Viol                                                                                                |
| No Plate                                                                                                                                                                                                                                                     | 35                                                                                    | 5.57%                                                                                                        | 53                                                                                         | 8.99%                                                                                                   | 773                                                                                                         | 9.09%                                                                                                   | 57                                           | 7.80%                                                                                                         | 105                                                                                                     | 10.57%                                                                                                   |
| Out of State Plate                                                                                                                                                                                                                                           | 9                                                                                     | 1.43%                                                                                                        | 8                                                                                          | 1.30%                                                                                                   | 96                                                                                                          | 1.13%                                                                                                   | 8                                            | 1.10%                                                                                                         | 11                                                                                                      | 1.09%                                                                                                    |
| Glare on Plate                                                                                                                                                                                                                                               | 6                                                                                     | 0.96%                                                                                                        | 1                                                                                          | 0.17%                                                                                                   | 15                                                                                                          | 0.18%                                                                                                   | 2                                            | 0.22%                                                                                                         | 1                                                                                                       | 0.13%                                                                                                    |
| Illegible Plate                                                                                                                                                                                                                                              | 9                                                                                     | 1.43%                                                                                                        | 6                                                                                          | 0.96%                                                                                                   | 37                                                                                                          | 0.44%                                                                                                   | 4                                            | 0.55%                                                                                                         | 3                                                                                                       | 0.28%                                                                                                    |
| Plate Obstructed                                                                                                                                                                                                                                             | _                                                                                     |                                                                                                              |                                                                                            |                                                                                                         |                                                                                                             |                                                                                                         |                                              |                                                                                                               |                                                                                                         |                                                                                                          |
|                                                                                                                                                                                                                                                              | 8                                                                                     | 1.27%                                                                                                        | 12                                                                                         | 2.09%                                                                                                   | 160                                                                                                         | 1.88%                                                                                                   | 14                                           | 1.99%                                                                                                         | 30                                                                                                      | 3.04%                                                                                                    |
| Windshield Glare                                                                                                                                                                                                                                             | 20                                                                                    | 1.27%<br>3.18%                                                                                               | 43                                                                                         | 7.35%                                                                                                   | 611                                                                                                         | 7.19%                                                                                                   | 48                                           | 1.99%<br>6.67%                                                                                                | 30<br>117                                                                                               | 11.79%                                                                                                   |
| Driver Obstructed                                                                                                                                                                                                                                            | 20<br>29                                                                              | 1.27%<br>3.18%<br>4.62%                                                                                      | 43<br>21                                                                                   | 7.35%<br>3.56%                                                                                          | 611<br>284                                                                                                  | 7.19%<br>3.34%                                                                                          | 48<br>22                                     | 1.99%<br>6.67%<br>3.09%                                                                                       | 30<br>117<br>35                                                                                         | 11.79%<br>3.50%                                                                                          |
| Driver Obstructed Car Obstructed                                                                                                                                                                                                                             | 20<br>29<br>35                                                                        | 1.27%<br>3.18%<br>4.62%<br>5.57%                                                                             | 43<br>21<br>47                                                                             | 7.35%<br>3.56%<br>8.03%                                                                                 | 611<br>284<br>682                                                                                           | 7.19%<br>3.34%<br>8.02%                                                                                 | 48<br>22<br>54                               | 1.99%<br>6.67%<br>3.09%<br>7.44%                                                                              | 30<br>117<br>35<br>94                                                                                   | 11.79%<br>3.50%<br>9.50%                                                                                 |
| Driver Obstructed Car Obstructed Emergency Vehicle                                                                                                                                                                                                           | 20<br>29<br>35<br>25                                                                  | 1.27%<br>3.18%<br>4.62%<br>5.57%<br>3.98%                                                                    | 43<br>21<br>47<br>19                                                                       | 7.35%<br>3.56%<br>8.03%<br>3.28%                                                                        | 611<br>284<br>682<br>256                                                                                    | 7.19%<br>3.34%<br>8.02%<br>3.01%                                                                        | 48<br>22<br>54<br>22                         | 1.99%<br>6.67%<br>3.09%<br>7.44%<br>2.97%                                                                     | 30<br>117<br>35<br>94<br>25                                                                             | 11.79%<br>3.50%<br>9.50%<br>2.56%                                                                        |
| Driver Obstructed Car Obstructed Emergency Vehicle No DMV Match Found                                                                                                                                                                                        | 20<br>29<br>35<br>25<br>49                                                            | 1.27%<br>3.18%<br>4.62%<br>5.57%<br>3.98%<br>7.80%                                                           | 43<br>21<br>47<br>19<br>60                                                                 | 7.35%<br>3.56%<br>8.03%<br>3.28%<br>10.23%                                                              | 611<br>284<br>682<br>256<br>722                                                                             | 7.19%<br>3.34%<br>8.02%<br>3.01%<br>8.49%                                                               | 48<br>22<br>54<br>22<br>55                   | 1.99%<br>6.67%<br>3.09%<br>7.44%<br>2.97%<br>7.62%                                                            | 30<br>117<br>35<br>94<br>25<br>86                                                                       | 11.79%<br>3.50%<br>9.50%<br>2.56%<br>8.62%                                                               |
| Driver Obstructed Car Obstructed Emergency Vehicle No DMV Match Found LASD Expired                                                                                                                                                                           | 20<br>29<br>35<br>25<br>49                                                            | 1.27%<br>3.18%<br>4.62%<br>5.57%<br>3.98%<br>7.80%<br>0.16%                                                  | 43<br>21<br>47<br>19<br>60<br>27                                                           | 7.35%<br>3.56%<br>8.03%<br>3.28%<br>10.23%<br>4.52%                                                     | 611<br>284<br>682<br>256<br>722<br>91                                                                       | 7.19%<br>3.34%<br>8.02%<br>3.01%<br>8.49%<br>1.07%                                                      | 48<br>22<br>54<br>22<br>55<br>12             | 1.99%<br>6.67%<br>3.09%<br>7.44%<br>2.97%<br>7.62%<br>1.65%                                                   | 30<br>117<br>35<br>94<br>25<br>86<br>45                                                                 | 11.79%<br>3.50%<br>9.50%<br>2.56%<br>8.62%<br>4.52%                                                      |
| Driver Obstructed Car Obstructed Emergency Vehicle No DMV Match Found LASD Expired Other                                                                                                                                                                     | 20<br>29<br>35<br>25<br>49<br>1                                                       | 1.27%<br>3.18%<br>4.62%<br>5.57%<br>3.98%<br>7.80%<br>0.16%                                                  | 43<br>21<br>47<br>19<br>60<br>27<br>2                                                      | 7.35%<br>3.56%<br>8.03%<br>3.28%<br>10.23%<br>4.52%<br>0.28%                                            | 611<br>284<br>682<br>256<br>722<br>91                                                                       | 7.19%<br>3.34%<br>8.02%<br>3.01%<br>8.49%<br>1.07%<br>0.18%                                             | 48<br>22<br>54<br>22<br>55<br>12<br>2        | 1.99%<br>6.67%<br>3.09%<br>7.44%<br>2.97%<br>7.62%<br>1.65%<br>0.30%                                          | 30<br>117<br>35<br>94<br>25<br>86<br>45<br>21                                                           | 11.79%<br>3.50%<br>9.50%<br>2.56%<br>8.62%<br>4.52%<br>2.07%                                             |
| Driver Obstructed Car Obstructed Emergency Vehicle No DMV Match Found LASD Expired Other Total                                                                                                                                                               | 20<br>29<br>35<br>25<br>49<br>1<br>1<br>227                                           | 1.27% 3.18% 4.62% 5.57% 3.98% 7.80% 0.16% 0.16% 36.15%                                                       | 43<br>21<br>47<br>19<br>60<br>27<br>2<br>299                                               | 7.35%<br>3.56%<br>8.03%<br>3.28%<br>10.23%<br>4.52%<br>0.28%<br>50.76%                                  | 611<br>284<br>682<br>256<br>722<br>91<br>15<br>3,742                                                        | 7.19%<br>3.34%<br>8.02%<br>3.01%<br>8.49%<br>1.07%<br>0.18%<br>44.01%                                   | 48<br>22<br>54<br>22<br>55<br>12<br>2<br>300 | 1.99%<br>6.67%<br>3.09%<br>7.44%<br>2.97%<br>7.62%<br>1.65%<br>0.30%<br>41.40%                                | 30<br>117<br>35<br>94<br>25<br>86<br>45<br>21<br>572                                                    | 11.79%<br>3.50%<br>9.50%<br>2.56%<br>8.62%<br>4.52%<br>2.07%<br>57.67%                                   |
| Driver Obstructed Car Obstructed Emergency Vehicle No DMV Match Found LASD Expired Other Total Framing of Plate                                                                                                                                              | 20<br>29<br>35<br>25<br>49<br>1<br>1<br>227                                           | 1.27% 3.18% 4.62% 5.57% 3.98% 7.80% 0.16% 0.16% 36.15%                                                       | 43<br>21<br>47<br>19<br>60<br>27<br>2<br>299                                               | 7.35% 3.56% 8.03% 3.28% 10.23% 4.52% 0.28% 50.76%                                                       | 611<br>284<br>682<br>256<br>722<br>91<br>15<br>3,742                                                        | 7.19% 3.34% 8.02% 3.01% 8.49% 1.07% 0.18% 44.01%                                                        | 48<br>22<br>54<br>22<br>55<br>12<br>2<br>300 | 1.99%<br>6.67%<br>3.09%<br>7.44%<br>2.97%<br>7.62%<br>1.65%<br>0.30%<br>41.40%                                | 30<br>117<br>35<br>94<br>25<br>86<br>45<br>21<br>572                                                    | 11.79% 3.50% 9.50% 2.56% 8.62% 4.52% 2.07% 57.67%                                                        |
| Driver Obstructed Car Obstructed Emergency Vehicle No DMV Match Found LASD Expired Other Total Framing of Plate Focus / Clarity of Plate                                                                                                                     | 20<br>29<br>35<br>25<br>49<br>1<br>1<br>227<br>8                                      | 1.27% 3.18% 4.62% 5.57% 3.98% 7.80% 0.16% 0.16% 36.15% 1.27% 0.48%                                           | 43<br>21<br>47<br>19<br>60<br>27<br>2<br>299<br>6                                          | 7.35% 3.56% 8.03% 3.28% 10.23% 4.52% 0.28% 50.76% 1.07% 0.62%                                           | 611<br>284<br>682<br>256<br>722<br>91<br>15<br>3,742                                                        | 7.19% 3.34% 8.02% 3.01% 8.49% 1.07% 0.18% 44.01%  1.14% 0.58%                                           | 48 22 54 22 55 12 2 300 7 4                  | 1.99% 6.67% 3.09% 7.44% 2.97% 7.62% 1.65% 0.30% 41.40% 0.96% 0.61%                                            | 30<br>117<br>35<br>94<br>25<br>86<br>45<br>21<br>572                                                    | 11.79% 3.50% 9.50% 2.56% 8.62% 4.52% 2.07% 57.67% 1.19%                                                  |
| Driver Obstructed Car Obstructed Emergency Vehicle No DMV Match Found LASD Expired Other Total Framing of Plate Focus / Clarity of Plate Dark Interior                                                                                                       | 20<br>29<br>35<br>25<br>49<br>1<br>1<br>227<br>8<br>3                                 | 1.27% 3.18% 4.62% 5.57% 3.98% 7.80% 0.16% 0.16% 36.15% 1.27% 0.48% 2.07%                                     | 43<br>21<br>47<br>19<br>60<br>27<br>2<br>299<br>6<br>4<br>6                                | 7.35% 3.56% 8.03% 3.28% 10.23% 4.52% 0.28% 50.76% 1.07% 0.62% 1.07%                                     | 611<br>284<br>682<br>256<br>722<br>91<br>15<br>3,742<br>97<br>49                                            | 7.19% 3.34% 8.02% 3.01% 8.49% 1.07% 0.18% 44.01%  1.14% 0.58% 0.79%                                     | 48 22 54 22 55 12 2 300 7 4 6                | 1.99% 6.67% 3.09% 7.44% 2.97% 7.62% 1.65% 0.30% 41.40% 0.96% 0.61% 0.85%                                      | 30<br>117<br>35<br>94<br>25<br>86<br>45<br>21<br>572<br>18<br>12                                        | 11.79% 3.50% 9.50% 2.56% 8.62% 4.52% 2.07% 57.67% 1.77% 1.19% 1.83%                                      |
| Driver Obstructed Car Obstructed Emergency Vehicle No DMV Match Found LASD Expired Other Total  Framing of Plate Focus / Clarity of Plate Dark Interior Framing of Driver                                                                                    | 20<br>29<br>35<br>25<br>49<br>1<br>1<br>227<br>8<br>3<br>13                           | 1.27% 3.18% 4.62% 5.57% 3.98% 7.80% 0.16% 0.16% 36.15% 1.27% 0.48% 2.07% 0.32%                               | 43<br>21<br>47<br>19<br>60<br>27<br>2<br>299<br>6<br>4<br>6                                | 7.35% 3.56% 8.03% 3.28% 10.23% 4.52% 0.28% 50.76% 1.07% 0.62% 1.07% 0.73%                               | 611<br>284<br>682<br>256<br>722<br>91<br>15<br>3,742<br>97<br>49<br>67<br>51                                | 7.19% 3.34% 8.02% 3.01% 8.49% 1.07% 0.18% 44.01%  1.14% 0.58% 0.79% 0.60%                               | 48 22 54 22 55 12 2 300 7 4 6 5              | 1.99% 6.67% 3.09% 7.44% 2.97% 7.62% 1.65% 0.30% 41.40% 0.96% 0.61% 0.85% 0.71%                                | 30<br>117<br>35<br>94<br>25<br>86<br>45<br>21<br>572<br>18<br>12                                        | 11.79% 3.50% 9.50% 2.56% 8.62% 4.52% 2.07% 57.67% 1.19% 1.83% 0.98%                                      |
| Driver Obstructed Car Obstructed Emergency Vehicle No DMV Match Found LASD Expired Other Total  Framing of Plate Focus / Clarity of Plate Dark Interior Framing of Driver Focus / Clarity of Driver                                                          | 20<br>29<br>35<br>25<br>49<br>1<br>1<br>227<br>8<br>3<br>13<br>2                      | 1.27% 3.18% 4.62% 5.57% 3.98% 7.80% 0.16% 0.16% 36.15% 1.27% 0.48% 2.07% 0.32% 0.64%                         | 43<br>21<br>47<br>19<br>60<br>27<br>2<br>299<br>6<br>4<br>6<br>4                           | 7.35% 3.56% 8.03% 3.28% 10.23% 4.52% 0.28% 50.76% 1.07% 0.62% 1.07% 0.73% 0.11%                         | 611<br>284<br>682<br>256<br>722<br>91<br>15<br>3,742<br>97<br>49<br>67<br>51                                | 7.19% 3.34% 8.02% 3.01% 8.49% 1.07% 0.18% 44.01%  1.14% 0.58% 0.79% 0.60% 0.12%                         | 48 22 54 22 55 12 2 300 7 4 6 5              | 1.99% 6.67% 3.09% 7.44% 2.97% 7.62% 1.65% 0.30% 41.40% 0.96% 0.61% 0.85% 0.71% 0.12%                          | 30<br>117<br>35<br>94<br>25<br>86<br>45<br>21<br>572<br>18<br>12<br>18                                  | 11.79% 3.50% 9.50% 2.56% 8.62% 4.52% 2.07% 57.67% 1.19% 1.83% 0.98% 0.11%                                |
| Driver Obstructed Car Obstructed Emergency Vehicle No DMV Match Found LASD Expired Other Total  Framing of Plate Focus / Clarity of Plate Dark Interior Framing of Driver Focus / Clarity of Driver Framing of Car                                           | 20<br>29<br>35<br>25<br>49<br>1<br>1<br>227<br>8<br>3<br>13<br>2<br>4<br>34           | 1.27% 3.18% 4.62% 5.57% 3.98% 7.80% 0.16% 0.16% 36.15% 1.27% 0.48% 2.07% 0.32% 0.64% 5.41%                   | 43<br>21<br>47<br>19<br>60<br>27<br>2<br>299<br>6<br>4<br>6<br>4<br>1                      | 7.35% 3.56% 8.03% 3.28% 10.23% 4.52% 0.28% 50.76% 1.07% 0.62% 1.07% 0.73% 0.11% 3.67%                   | 611<br>284<br>682<br>256<br>722<br>91<br>15<br>3,742<br>97<br>49<br>67<br>51<br>10<br>264                   | 7.19% 3.34% 8.02% 3.01% 8.49% 1.07% 0.18% 44.01%  1.14% 0.58% 0.79% 0.60% 0.12% 3.10%                   | 48 22 54 22 55 12 2 300 7 4 6 5 1 24         | 1.99% 6.67% 3.09% 7.44% 2.97% 7.62% 1.65% 0.30% 41.40% 0.96% 0.61% 0.85% 0.71% 0.12% 3.27%                    | 30<br>117<br>35<br>94<br>25<br>86<br>45<br>21<br>572<br>18<br>12<br>18<br>10<br>1                       | 11.79% 3.50% 9.50% 2.56% 8.62% 4.52% 2.07% 57.67%  1.19% 1.83% 0.98% 0.11% 2.02%                         |
| Driver Obstructed Car Obstructed Emergency Vehicle No DMV Match Found LASD Expired Other Total  Framing of Plate Focus / Clarity of Plate Dark Interior Framing of Driver Focus / Clarity of Driver Framing of Car Data Error                                | 20<br>29<br>35<br>25<br>49<br>1<br>1<br>227<br>8<br>3<br>13<br>2<br>4<br>34           | 1.27% 3.18% 4.62% 5.57% 3.98% 7.80% 0.16% 0.16% 36.15% 1.27% 0.48% 2.07% 0.32% 0.64% 5.41% 0.00%             | 43<br>21<br>47<br>19<br>60<br>27<br>2<br>299<br>6<br>4<br>6<br>4<br>1<br>22<br>0           | 7.35% 3.56% 8.03% 3.28% 10.23% 4.52% 0.28% 50.76% 1.07% 0.62% 1.07% 0.73% 0.11% 3.67% 0.06%             | 611<br>284<br>682<br>256<br>722<br>91<br>15<br>3,742<br>97<br>49<br>67<br>51<br>10<br>264<br>2              | 7.19% 3.34% 8.02% 3.01% 8.49% 1.07% 0.18% 44.01%  1.14% 0.58% 0.79% 0.60% 0.12% 3.10% 0.02%             | 48 22 54 22 55 12 2 300 7 4 6 5 1 24 0       | 1.99% 6.67% 3.09% 7.44% 2.97% 7.62% 1.65% 0.30% 41.40% 0.96% 0.61% 0.85% 0.71% 0.12% 3.27% 0.02%              | 30<br>117<br>35<br>94<br>25<br>86<br>45<br>21<br>572<br>18<br>12<br>18<br>10<br>1<br>20<br>2            | 11.79% 3.50% 9.50% 2.56% 8.62% 4.52% 2.07% 57.67%  1.19% 1.83% 0.98% 0.11% 2.02% 0.23%                   |
| Driver Obstructed Car Obstructed Emergency Vehicle No DMV Match Found LASD Expired Other Total  Framing of Plate Focus / Clarity of Plate Dark Interior Framing of Driver Frous / Clarity of Driver Framing of Car Data Error Exposure                       | 20<br>29<br>35<br>25<br>49<br>1<br>1<br>227<br>8<br>3<br>13<br>2<br>4<br>34<br>0<br>5 | 1.27% 3.18% 4.62% 5.57% 3.98% 7.80% 0.16% 0.16% 36.15% 1.27% 0.48% 2.07% 0.32% 0.64% 5.41% 0.00% 0.80%       | 43<br>21<br>47<br>19<br>60<br>27<br>2<br>299<br>6<br>4<br>6<br>4<br>1<br>22<br>0           | 7.35% 3.56% 8.03% 3.28% 10.23% 4.52% 0.28% 50.76% 1.07% 0.62% 1.07% 0.73% 0.11% 3.67% 0.06% 0.34%       | 611<br>284<br>682<br>256<br>722<br>91<br>15<br>3,742<br>97<br>49<br>67<br>51<br>10<br>264<br>2              | 7.19% 3.34% 8.02% 3.01% 8.49% 1.07% 0.18% 44.01%  1.14% 0.58% 0.79% 0.60% 0.12% 3.10% 0.02% 0.27%       | 48 22 54 22 55 12 2 300 7 4 6 5 1 24 0 3     | 1.99% 6.67% 3.09% 7.44% 2.97% 7.62% 1.65% 0.30% 41.40% 0.96% 0.61% 0.85% 0.71% 0.12% 3.27% 0.02% 0.39%        | 30<br>117<br>35<br>94<br>25<br>86<br>45<br>21<br>572<br>18<br>12<br>18<br>10<br>1<br>20<br>2            | 11.79% 3.50% 9.50% 2.56% 8.62% 4.52% 2.07% 57.67%  1.77% 1.19% 1.83% 0.98% 0.11% 2.02% 0.23% 0.54%       |
| Driver Obstructed Car Obstructed Emergency Vehicle No DMV Match Found LASD Expired Other Total  Framing of Plate Focus / Clarity of Plate Dark Interior Framing of Driver Focus / Clarity of Driver Framing of Car Data Error Exposure Equipment Malfunction | 20<br>29<br>35<br>25<br>49<br>1<br>1<br>227<br>8<br>3<br>13<br>2<br>4<br>34<br>0<br>5 | 1.27% 3.18% 4.62% 5.57% 3.98% 7.80% 0.16% 0.16% 36.15% 1.27% 0.48% 2.07% 0.32% 0.64% 5.41% 0.00% 0.80% 9.08% | 43<br>21<br>47<br>19<br>60<br>27<br>2<br>299<br>6<br>4<br>6<br>4<br>1<br>22<br>0<br>2<br>8 | 7.35% 3.56% 8.03% 3.28% 10.23% 4.52% 0.28% 50.76% 1.07% 0.62% 1.07% 0.73% 0.11% 3.67% 0.06% 0.34% 1.36% | 611<br>284<br>682<br>256<br>722<br>91<br>15<br>3,742<br>97<br>49<br>67<br>51<br>10<br>264<br>2<br>23<br>810 | 7.19% 3.34% 8.02% 3.01% 8.49% 1.07% 0.18% 44.01%  1.14% 0.58% 0.79% 0.60% 0.12% 3.10% 0.02% 0.27% 9.53% | 48 22 54 22 55 12 2 300 7 4 6 5 1 24 0 3 99  | 1.99% 6.67% 3.09% 7.44% 2.97% 7.62% 1.65% 0.30% 41.40% 0.96% 0.61% 0.85% 0.71% 0.12% 3.27% 0.02% 0.39% 13.68% | 30<br>117<br>35<br>94<br>25<br>86<br>45<br>21<br>572<br>18<br>12<br>18<br>10<br>1<br>20<br>2<br>5<br>32 | 11.79% 3.50% 9.50% 2.56% 8.62% 4.52% 2.07% 57.67%  1.77% 1.19% 1.83% 0.98% 0.11% 2.02% 0.23% 0.54% 3.17% |
| Driver Obstructed Car Obstructed Emergency Vehicle No DMV Match Found LASD Expired Other Total  Framing of Plate Focus / Clarity of Plate Dark Interior Framing of Driver Frous / Clarity of Driver Framing of Car Data Error Exposure                       | 20<br>29<br>35<br>25<br>49<br>1<br>1<br>227<br>8<br>3<br>13<br>2<br>4<br>34<br>0<br>5 | 1.27% 3.18% 4.62% 5.57% 3.98% 7.80% 0.16% 0.16% 36.15% 1.27% 0.48% 2.07% 0.32% 0.64% 5.41% 0.00% 0.80%       | 43<br>21<br>47<br>19<br>60<br>27<br>2<br>299<br>6<br>4<br>6<br>4<br>1<br>22<br>0           | 7.35% 3.56% 8.03% 3.28% 10.23% 4.52% 0.28% 50.76% 1.07% 0.62% 1.07% 0.73% 0.11% 3.67% 0.06% 0.34%       | 611<br>284<br>682<br>256<br>722<br>91<br>15<br>3,742<br>97<br>49<br>67<br>51<br>10<br>264<br>2              | 7.19% 3.34% 8.02% 3.01% 8.49% 1.07% 0.18% 44.01%  1.14% 0.58% 0.79% 0.60% 0.12% 3.10% 0.02% 0.27%       | 48 22 54 22 55 12 2 300 7 4 6 5 1 24 0 3     | 1.99% 6.67% 3.09% 7.44% 2.97% 7.62% 1.65% 0.30% 41.40% 0.96% 0.61% 0.85% 0.71% 0.12% 3.27% 0.02% 0.39%        | 30<br>117<br>35<br>94<br>25<br>86<br>45<br>21<br>572<br>18<br>12<br>18<br>10<br>1<br>20<br>2            | 11.79% 3.50% 9.50% 2.56% 8.62% 4.52% 2.07% 57.67%  1.19% 1.83% 0.98% 0.11% 2.02% 0.23% 0.54%             |