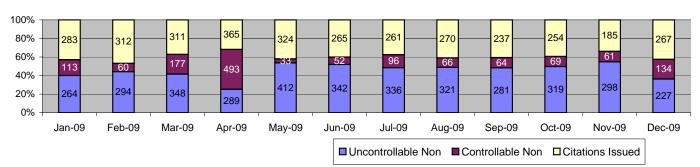

#### Los Angeles County MTA Blue Line Approach Summary Report All Locations

|                                                                                                                                                                                                                                                              |                                                                                       | Dec-09                                                                                                       | 3 Mon                                                                                      | th Average                                                                                              | Vear to                                                                                                     | Date Total                                                                                              | Year to Da                                   | ite Average                                                                                                   | 2008                                                                                                    | Average                                                                                                  |
|--------------------------------------------------------------------------------------------------------------------------------------------------------------------------------------------------------------------------------------------------------------|---------------------------------------------------------------------------------------|--------------------------------------------------------------------------------------------------------------|--------------------------------------------------------------------------------------------|---------------------------------------------------------------------------------------------------------|-------------------------------------------------------------------------------------------------------------|---------------------------------------------------------------------------------------------------------|----------------------------------------------|---------------------------------------------------------------------------------------------------------------|---------------------------------------------------------------------------------------------------------|----------------------------------------------------------------------------------------------------------|
| Events                                                                                                                                                                                                                                                       | Quantity                                                                              | % of Events                                                                                                  | Quantity                                                                                   | % of Events                                                                                             | Quantity                                                                                                    | % of Events                                                                                             | Quantity                                     | % of Events                                                                                                   | Quantity                                                                                                | % of Events                                                                                              |
| Non Violations                                                                                                                                                                                                                                               | 3511                                                                                  | 84.8%                                                                                                        | 3,456                                                                                      | 85.4%                                                                                                   | 46,062                                                                                                      | 84.4%                                                                                                   | 3,729                                        | 83.7%                                                                                                         | 4,804                                                                                                   | 82.9%                                                                                                    |
| Violations                                                                                                                                                                                                                                                   | 628                                                                                   | 15.2%                                                                                                        | 590                                                                                        | 14.6%                                                                                                   | 8,503                                                                                                       | 15.6%                                                                                                   | 726                                          | 16.3%                                                                                                         | 993                                                                                                     | 17.1%                                                                                                    |
| Total Events                                                                                                                                                                                                                                                 | 4139                                                                                  | 100.0%                                                                                                       | 4,045                                                                                      | 100.0%                                                                                                  | 54,565                                                                                                      | 100.0%                                                                                                  | 4,455                                        | 100.0%                                                                                                        | 5,797                                                                                                   | 100.0%                                                                                                   |
| Violations                                                                                                                                                                                                                                                   | Quantity                                                                              | % of Viol                                                                                                    | Quantity                                                                                   | % of Viol                                                                                               | Quantity                                                                                                    | % of Viol                                                                                               | Quantity                                     | % of Viol                                                                                                     | Quantity                                                                                                | % of Viol                                                                                                |
| Uncont. Non-Issued Viol                                                                                                                                                                                                                                      | 227                                                                                   | 36.1%                                                                                                        | 299                                                                                        | 50.8%                                                                                                   | 3,742                                                                                                       | 44.0%                                                                                                   | 300                                          | 41.4%                                                                                                         | 572                                                                                                     | 57.7%                                                                                                    |
| Cont. Non-Issued Viol                                                                                                                                                                                                                                        | 134                                                                                   | 21.3%                                                                                                        | 65                                                                                         | 11.0%                                                                                                   | 1,427                                                                                                       | 16.8%                                                                                                   | 157                                          | 21.6%                                                                                                         | 119                                                                                                     | 12.0%                                                                                                    |
| Citations                                                                                                                                                                                                                                                    | 267                                                                                   | 42.5%                                                                                                        | 225                                                                                        | 38.2%                                                                                                   | 3,334                                                                                                       | 39.2%                                                                                                   | 269                                          | 37.0%                                                                                                         | 301                                                                                                     | 30.3%                                                                                                    |
|                                                                                                                                                                                                                                                              |                                                                                       |                                                                                                              |                                                                                            |                                                                                                         |                                                                                                             |                                                                                                         |                                              |                                                                                                               |                                                                                                         |                                                                                                          |
| Vehicle Count-All Lanes                                                                                                                                                                                                                                      |                                                                                       | 185,208                                                                                                      |                                                                                            | 326,748                                                                                                 |                                                                                                             | 372,800                                                                                                 |                                              | 4,859                                                                                                         | ,                                                                                                       | 06,935                                                                                                   |
| Av. Violation Speed                                                                                                                                                                                                                                          |                                                                                       | 15.36                                                                                                        |                                                                                            | 15.29<br>15.35                                                                                          |                                                                                                             | 5.43                                                                                                    |                                              | 5.45                                                                                                          |                                                                                                         | 4.90                                                                                                     |
| Av. Violeties Seconds                                                                                                                                                                                                                                        |                                                                                       | 14.76                                                                                                        |                                                                                            |                                                                                                         |                                                                                                             | 5.17                                                                                                    |                                              |                                                                                                               |                                                                                                         |                                                                                                          |
| Av. Violation Seconds                                                                                                                                                                                                                                        |                                                                                       | 19.99<br>18.27                                                                                               |                                                                                            | 18.69<br>12.27                                                                                          |                                                                                                             | 21.74                                                                                                   |                                              | .68<br>.78                                                                                                    |                                                                                                         | 20.97<br>16.58                                                                                           |
| Av. Issued Seconds                                                                                                                                                                                                                                           |                                                                                       | 18.27                                                                                                        |                                                                                            | 12,27                                                                                                   |                                                                                                             | 5.37                                                                                                    | 14                                           | ./8                                                                                                           |                                                                                                         | 0.58                                                                                                     |
| Cal. Days/Enforc. Days                                                                                                                                                                                                                                       | 31                                                                                    | 31                                                                                                           | 30                                                                                         | 29                                                                                                      | 363                                                                                                         | 343                                                                                                     | 31                                           | 29                                                                                                            | 31                                                                                                      | 31                                                                                                       |
| Daily Citation Yield                                                                                                                                                                                                                                         | 8.61                                                                                  | 8.61                                                                                                         | 7.43                                                                                       | 7.80                                                                                                    | 9.17                                                                                                        | 9.72                                                                                                    | 8.79                                         | 9.17                                                                                                          | 9.72                                                                                                    | 9.84                                                                                                     |
| Cit /Viol. Iss. Rate                                                                                                                                                                                                                                         |                                                                                       | 43%                                                                                                          |                                                                                            | 38%                                                                                                     |                                                                                                             | 39%                                                                                                     |                                              | 7%                                                                                                            |                                                                                                         | 30%                                                                                                      |
| Controllable Iss. Rate                                                                                                                                                                                                                                       |                                                                                       | 67%                                                                                                          |                                                                                            | 78%                                                                                                     |                                                                                                             | 70%                                                                                                     |                                              | 3%                                                                                                            |                                                                                                         | 72%                                                                                                      |
| Non - Violations                                                                                                                                                                                                                                             |                                                                                       | Dec-09                                                                                                       |                                                                                            | th Average                                                                                              |                                                                                                             | Date Total                                                                                              |                                              | te Average                                                                                                    |                                                                                                         | Average                                                                                                  |
| Dana Aria Malakan                                                                                                                                                                                                                                            | Quantity                                                                              | % of Events                                                                                                  | Quantity                                                                                   | % of Events                                                                                             | Quantity                                                                                                    | % of Events                                                                                             | Quantity                                     | % of Events                                                                                                   | Quantity                                                                                                | % of Events                                                                                              |
| Rear Axle Violation                                                                                                                                                                                                                                          | 1                                                                                     | 0.02%                                                                                                        | 4                                                                                          | 0.11%                                                                                                   | 49                                                                                                          | 0.09%                                                                                                   | 4                                            | 0.08%                                                                                                         | 8                                                                                                       | 0.13%                                                                                                    |
| Gate Down - No Train                                                                                                                                                                                                                                         | 0                                                                                     | 0.00%                                                                                                        | 0                                                                                          | 0.01%                                                                                                   | 33                                                                                                          | 0.06%                                                                                                   | 4                                            | 0.08%                                                                                                         | 0                                                                                                       | 0.00%                                                                                                    |
| Train Activation                                                                                                                                                                                                                                             | 44                                                                                    | 1.06%                                                                                                        | 53                                                                                         | 1.30%                                                                                                   | 780                                                                                                         | 1.43%                                                                                                   | 61                                           | 1.37%                                                                                                         | 148                                                                                                     | 2.55%                                                                                                    |
| Right Turn                                                                                                                                                                                                                                                   | 0                                                                                     | 0.00%                                                                                                        | 0                                                                                          | 0.01%                                                                                                   | 1                                                                                                           | 0.00%                                                                                                   | 0                                            | 0.00%                                                                                                         | 0                                                                                                       | 0.00%                                                                                                    |
| No Violation Occurred                                                                                                                                                                                                                                        | 3466                                                                                  | 83.74%                                                                                                       | 3,398                                                                                      | 84.00%                                                                                                  | 45,199                                                                                                      | 82.84%                                                                                                  | 3,661                                        | 82.17%                                                                                                        | 4,649                                                                                                   | 80.19%                                                                                                   |
| Total Non Violations                                                                                                                                                                                                                                         | 3510                                                                                  | 84.80%                                                                                                       | 3,455                                                                                      | 85.41%                                                                                                  | 46,034                                                                                                      | 84.37%                                                                                                  | 3,728                                        | 83.68%                                                                                                        | 4,776                                                                                                   | 82.39%                                                                                                   |
| Non - Issued                                                                                                                                                                                                                                                 | Quantity                                                                              | % of Viol                                                                                                    | Quantity                                                                                   | % of Viol                                                                                               | Quantity                                                                                                    | % of Viol                                                                                               | Quantity                                     | % of Viol                                                                                                     | Quantity                                                                                                | % of Viol                                                                                                |
| No Plate                                                                                                                                                                                                                                                     | 35                                                                                    | 5.57%                                                                                                        | 53                                                                                         | 8.99%                                                                                                   | 773                                                                                                         | 9.09%                                                                                                   | 57                                           | 7.80%                                                                                                         | 105                                                                                                     | 10.57%                                                                                                   |
| Out of State Plate                                                                                                                                                                                                                                           | 9                                                                                     | 1.43%                                                                                                        | 8                                                                                          | 1.30%                                                                                                   | 96                                                                                                          | 1.13%                                                                                                   | 8                                            | 1.10%                                                                                                         | 11                                                                                                      | 1.09%                                                                                                    |
| Glare on Plate                                                                                                                                                                                                                                               | 6                                                                                     | 0.96%                                                                                                        | 1                                                                                          | 0.17%                                                                                                   | 15                                                                                                          | 0.18%                                                                                                   | 2                                            | 0.22%                                                                                                         | 1                                                                                                       | 0.13%                                                                                                    |
| Illegible Plate                                                                                                                                                                                                                                              | 9                                                                                     | 1.43%                                                                                                        | 6                                                                                          | 0.96%                                                                                                   | 37                                                                                                          | 0.44%                                                                                                   | 4                                            | 0.55%                                                                                                         | 3                                                                                                       | 0.28%                                                                                                    |
| Plate Obstructed                                                                                                                                                                                                                                             | _                                                                                     |                                                                                                              |                                                                                            |                                                                                                         |                                                                                                             |                                                                                                         |                                              |                                                                                                               |                                                                                                         |                                                                                                          |
|                                                                                                                                                                                                                                                              | 8                                                                                     | 1.27%                                                                                                        | 12                                                                                         | 2.09%                                                                                                   | 160                                                                                                         | 1.88%                                                                                                   | 14                                           | 1.99%                                                                                                         | 30                                                                                                      | 3.04%                                                                                                    |
| Windshield Glare                                                                                                                                                                                                                                             | 20                                                                                    | 1.27%<br>3.18%                                                                                               | 43                                                                                         | 7.35%                                                                                                   | 611                                                                                                         | 7.19%                                                                                                   | 48                                           | 1.99%<br>6.67%                                                                                                | 30<br>117                                                                                               | 11.79%                                                                                                   |
| Driver Obstructed                                                                                                                                                                                                                                            | 20<br>29                                                                              | 1.27%<br>3.18%<br>4.62%                                                                                      | 43<br>21                                                                                   | 7.35%<br>3.56%                                                                                          | 611<br>284                                                                                                  | 7.19%<br>3.34%                                                                                          | 48<br>22                                     | 1.99%<br>6.67%<br>3.09%                                                                                       | 30<br>117<br>35                                                                                         | 11.79%<br>3.50%                                                                                          |
| Driver Obstructed Car Obstructed                                                                                                                                                                                                                             | 20<br>29<br>35                                                                        | 1.27%<br>3.18%<br>4.62%<br>5.57%                                                                             | 43<br>21<br>47                                                                             | 7.35%<br>3.56%<br>8.03%                                                                                 | 611<br>284<br>682                                                                                           | 7.19%<br>3.34%<br>8.02%                                                                                 | 48<br>22<br>54                               | 1.99%<br>6.67%<br>3.09%<br>7.44%                                                                              | 30<br>117<br>35<br>94                                                                                   | 11.79%<br>3.50%<br>9.50%                                                                                 |
| Driver Obstructed Car Obstructed Emergency Vehicle                                                                                                                                                                                                           | 20<br>29<br>35<br>25                                                                  | 1.27%<br>3.18%<br>4.62%<br>5.57%<br>3.98%                                                                    | 43<br>21<br>47<br>19                                                                       | 7.35%<br>3.56%<br>8.03%<br>3.28%                                                                        | 611<br>284<br>682<br>256                                                                                    | 7.19%<br>3.34%<br>8.02%<br>3.01%                                                                        | 48<br>22<br>54<br>22                         | 1.99%<br>6.67%<br>3.09%<br>7.44%<br>2.97%                                                                     | 30<br>117<br>35<br>94<br>25                                                                             | 11.79%<br>3.50%<br>9.50%<br>2.56%                                                                        |
| Driver Obstructed Car Obstructed Emergency Vehicle No DMV Match Found                                                                                                                                                                                        | 20<br>29<br>35<br>25<br>49                                                            | 1.27%<br>3.18%<br>4.62%<br>5.57%<br>3.98%<br>7.80%                                                           | 43<br>21<br>47<br>19<br>60                                                                 | 7.35%<br>3.56%<br>8.03%<br>3.28%<br>10.23%                                                              | 611<br>284<br>682<br>256<br>722                                                                             | 7.19%<br>3.34%<br>8.02%<br>3.01%<br>8.49%                                                               | 48<br>22<br>54<br>22<br>55                   | 1.99%<br>6.67%<br>3.09%<br>7.44%<br>2.97%<br>7.62%                                                            | 30<br>117<br>35<br>94<br>25<br>86                                                                       | 11.79%<br>3.50%<br>9.50%<br>2.56%<br>8.62%                                                               |
| Driver Obstructed Car Obstructed Emergency Vehicle No DMV Match Found LASD Expired                                                                                                                                                                           | 20<br>29<br>35<br>25<br>49                                                            | 1.27%<br>3.18%<br>4.62%<br>5.57%<br>3.98%<br>7.80%<br>0.16%                                                  | 43<br>21<br>47<br>19<br>60<br>27                                                           | 7.35%<br>3.56%<br>8.03%<br>3.28%<br>10.23%<br>4.52%                                                     | 611<br>284<br>682<br>256<br>722<br>91                                                                       | 7.19%<br>3.34%<br>8.02%<br>3.01%<br>8.49%<br>1.07%                                                      | 48<br>22<br>54<br>22<br>55<br>12             | 1.99%<br>6.67%<br>3.09%<br>7.44%<br>2.97%<br>7.62%<br>1.65%                                                   | 30<br>117<br>35<br>94<br>25<br>86<br>45                                                                 | 11.79%<br>3.50%<br>9.50%<br>2.56%<br>8.62%<br>4.52%                                                      |
| Driver Obstructed Car Obstructed Emergency Vehicle No DMV Match Found LASD Expired Other                                                                                                                                                                     | 20<br>29<br>35<br>25<br>49<br>1                                                       | 1.27%<br>3.18%<br>4.62%<br>5.57%<br>3.98%<br>7.80%<br>0.16%                                                  | 43<br>21<br>47<br>19<br>60<br>27<br>2                                                      | 7.35%<br>3.56%<br>8.03%<br>3.28%<br>10.23%<br>4.52%<br>0.28%                                            | 611<br>284<br>682<br>256<br>722<br>91                                                                       | 7.19%<br>3.34%<br>8.02%<br>3.01%<br>8.49%<br>1.07%<br>0.18%                                             | 48<br>22<br>54<br>22<br>55<br>12<br>2        | 1.99%<br>6.67%<br>3.09%<br>7.44%<br>2.97%<br>7.62%<br>1.65%<br>0.30%                                          | 30<br>117<br>35<br>94<br>25<br>86<br>45<br>21                                                           | 11.79%<br>3.50%<br>9.50%<br>2.56%<br>8.62%<br>4.52%<br>2.07%                                             |
| Driver Obstructed Car Obstructed Emergency Vehicle No DMV Match Found LASD Expired Other Total                                                                                                                                                               | 20<br>29<br>35<br>25<br>49<br>1<br>1<br>227                                           | 1.27% 3.18% 4.62% 5.57% 3.98% 7.80% 0.16% 0.16% 36.15%                                                       | 43<br>21<br>47<br>19<br>60<br>27<br>2<br>299                                               | 7.35%<br>3.56%<br>8.03%<br>3.28%<br>10.23%<br>4.52%<br>0.28%<br>50.76%                                  | 611<br>284<br>682<br>256<br>722<br>91<br>15<br>3,742                                                        | 7.19%<br>3.34%<br>8.02%<br>3.01%<br>8.49%<br>1.07%<br>0.18%<br>44.01%                                   | 48<br>22<br>54<br>22<br>55<br>12<br>2<br>300 | 1.99%<br>6.67%<br>3.09%<br>7.44%<br>2.97%<br>7.62%<br>1.65%<br>0.30%<br>41.40%                                | 30<br>117<br>35<br>94<br>25<br>86<br>45<br>21<br>572                                                    | 11.79%<br>3.50%<br>9.50%<br>2.56%<br>8.62%<br>4.52%<br>2.07%<br>57.67%                                   |
| Driver Obstructed Car Obstructed Emergency Vehicle No DMV Match Found LASD Expired Other Total Framing of Plate                                                                                                                                              | 20<br>29<br>35<br>25<br>49<br>1<br>1<br>227                                           | 1.27% 3.18% 4.62% 5.57% 3.98% 7.80% 0.16% 0.16% 36.15%                                                       | 43<br>21<br>47<br>19<br>60<br>27<br>2<br>299                                               | 7.35% 3.56% 8.03% 3.28% 10.23% 4.52% 0.28% 50.76%                                                       | 611<br>284<br>682<br>256<br>722<br>91<br>15<br>3,742                                                        | 7.19% 3.34% 8.02% 3.01% 8.49% 1.07% 0.18% 44.01%                                                        | 48<br>22<br>54<br>22<br>55<br>12<br>2<br>300 | 1.99%<br>6.67%<br>3.09%<br>7.44%<br>2.97%<br>7.62%<br>1.65%<br>0.30%<br>41.40%                                | 30<br>117<br>35<br>94<br>25<br>86<br>45<br>21<br>572                                                    | 11.79% 3.50% 9.50% 2.56% 8.62% 4.52% 2.07% 57.67%                                                        |
| Driver Obstructed Car Obstructed Emergency Vehicle No DMV Match Found LASD Expired Other Total Framing of Plate Focus / Clarity of Plate                                                                                                                     | 20<br>29<br>35<br>25<br>49<br>1<br>1<br>227<br>8                                      | 1.27% 3.18% 4.62% 5.57% 3.98% 7.80% 0.16% 0.16% 36.15% 1.27% 0.48%                                           | 43<br>21<br>47<br>19<br>60<br>27<br>2<br>299<br>6                                          | 7.35% 3.56% 8.03% 3.28% 10.23% 4.52% 0.28% 50.76% 1.07% 0.62%                                           | 611<br>284<br>682<br>256<br>722<br>91<br>15<br>3,742                                                        | 7.19% 3.34% 8.02% 3.01% 8.49% 1.07% 0.18% 44.01%  1.14% 0.58%                                           | 48 22 54 22 55 12 2 300 7 4                  | 1.99% 6.67% 3.09% 7.44% 2.97% 7.62% 1.65% 0.30% 41.40% 0.96% 0.61%                                            | 30<br>117<br>35<br>94<br>25<br>86<br>45<br>21<br>572                                                    | 11.79% 3.50% 9.50% 2.56% 8.62% 4.52% 2.07% 57.67% 1.19%                                                  |
| Driver Obstructed Car Obstructed Emergency Vehicle No DMV Match Found LASD Expired Other Total Framing of Plate Focus / Clarity of Plate Dark Interior                                                                                                       | 20<br>29<br>35<br>25<br>49<br>1<br>1<br>227<br>8<br>3                                 | 1.27% 3.18% 4.62% 5.57% 3.98% 7.80% 0.16% 0.16% 36.15% 1.27% 0.48% 2.07%                                     | 43<br>21<br>47<br>19<br>60<br>27<br>2<br>299<br>6<br>4<br>6                                | 7.35% 3.56% 8.03% 3.28% 10.23% 4.52% 0.28% 50.76% 1.07% 0.62% 1.07%                                     | 611<br>284<br>682<br>256<br>722<br>91<br>15<br>3,742<br>97<br>49                                            | 7.19% 3.34% 8.02% 3.01% 8.49% 1.07% 0.18% 44.01%  1.14% 0.58% 0.79%                                     | 48 22 54 22 55 12 2 300 7 4 6                | 1.99% 6.67% 3.09% 7.44% 2.97% 7.62% 1.65% 0.30% 41.40% 0.96% 0.61% 0.85%                                      | 30<br>117<br>35<br>94<br>25<br>86<br>45<br>21<br>572<br>18<br>12                                        | 11.79% 3.50% 9.50% 2.56% 8.62% 4.52% 2.07% 57.67% 1.77% 1.19% 1.83%                                      |
| Driver Obstructed Car Obstructed Emergency Vehicle No DMV Match Found LASD Expired Other Total  Framing of Plate Focus / Clarity of Plate Dark Interior Framing of Driver                                                                                    | 20<br>29<br>35<br>25<br>49<br>1<br>1<br>227<br>8<br>3<br>13                           | 1.27% 3.18% 4.62% 5.57% 3.98% 7.80% 0.16% 0.16% 36.15% 1.27% 0.48% 2.07% 0.32%                               | 43<br>21<br>47<br>19<br>60<br>27<br>2<br>299<br>6<br>4<br>6                                | 7.35% 3.56% 8.03% 3.28% 10.23% 4.52% 0.28% 50.76% 1.07% 0.62% 1.07% 0.73%                               | 611<br>284<br>682<br>256<br>722<br>91<br>15<br>3,742<br>97<br>49<br>67<br>51                                | 7.19% 3.34% 8.02% 3.01% 8.49% 1.07% 0.18% 44.01%  1.14% 0.58% 0.79% 0.60%                               | 48 22 54 22 55 12 2 300 7 4 6 5              | 1.99% 6.67% 3.09% 7.44% 2.97% 7.62% 1.65% 0.30% 41.40% 0.96% 0.61% 0.85% 0.71%                                | 30<br>117<br>35<br>94<br>25<br>86<br>45<br>21<br>572<br>18<br>12                                        | 11.79% 3.50% 9.50% 2.56% 8.62% 4.52% 2.07% 57.67% 1.19% 1.83% 0.98%                                      |
| Driver Obstructed Car Obstructed Emergency Vehicle No DMV Match Found LASD Expired Other Total  Framing of Plate Focus / Clarity of Plate Dark Interior Framing of Driver Focus / Clarity of Driver                                                          | 20<br>29<br>35<br>25<br>49<br>1<br>1<br>227<br>8<br>3<br>13<br>2                      | 1.27% 3.18% 4.62% 5.57% 3.98% 7.80% 0.16% 0.16% 36.15% 1.27% 0.48% 2.07% 0.32% 0.64%                         | 43<br>21<br>47<br>19<br>60<br>27<br>2<br>299<br>6<br>4<br>6<br>4                           | 7.35% 3.56% 8.03% 3.28% 10.23% 4.52% 0.28% 50.76% 1.07% 0.62% 1.07% 0.73% 0.11%                         | 611<br>284<br>682<br>256<br>722<br>91<br>15<br>3,742<br>97<br>49<br>67<br>51                                | 7.19% 3.34% 8.02% 3.01% 8.49% 1.07% 0.18% 44.01%  1.14% 0.58% 0.79% 0.60% 0.12%                         | 48 22 54 22 55 12 2 300 7 4 6 5              | 1.99% 6.67% 3.09% 7.44% 2.97% 7.62% 1.65% 0.30% 41.40% 0.96% 0.61% 0.85% 0.71% 0.12%                          | 30<br>117<br>35<br>94<br>25<br>86<br>45<br>21<br>572<br>18<br>12<br>18                                  | 11.79% 3.50% 9.50% 2.56% 8.62% 4.52% 2.07% 57.67% 1.19% 1.83% 0.98% 0.11%                                |
| Driver Obstructed Car Obstructed Emergency Vehicle No DMV Match Found LASD Expired Other Total  Framing of Plate Focus / Clarity of Plate Dark Interior Framing of Driver Focus / Clarity of Driver Framing of Car                                           | 20<br>29<br>35<br>25<br>49<br>1<br>1<br>227<br>8<br>3<br>13<br>2<br>4<br>34           | 1.27% 3.18% 4.62% 5.57% 3.98% 7.80% 0.16% 0.16% 36.15% 1.27% 0.48% 2.07% 0.32% 0.64% 5.41%                   | 43<br>21<br>47<br>19<br>60<br>27<br>2<br>299<br>6<br>4<br>6<br>4<br>1                      | 7.35% 3.56% 8.03% 3.28% 10.23% 4.52% 0.28% 50.76% 1.07% 0.62% 1.07% 0.73% 0.11% 3.67%                   | 611<br>284<br>682<br>256<br>722<br>91<br>15<br>3,742<br>97<br>49<br>67<br>51<br>10<br>264                   | 7.19% 3.34% 8.02% 3.01% 8.49% 1.07% 0.18% 44.01%  1.14% 0.58% 0.79% 0.60% 0.12% 3.10%                   | 48 22 54 22 55 12 2 300 7 4 6 5 1 24         | 1.99% 6.67% 3.09% 7.44% 2.97% 7.62% 1.65% 0.30% 41.40% 0.96% 0.61% 0.85% 0.71% 0.12% 3.27%                    | 30<br>117<br>35<br>94<br>25<br>86<br>45<br>21<br>572<br>18<br>12<br>18<br>10<br>1                       | 11.79% 3.50% 9.50% 2.56% 8.62% 4.52% 2.07% 57.67%  1.19% 1.83% 0.98% 0.11% 2.02%                         |
| Driver Obstructed Car Obstructed Emergency Vehicle No DMV Match Found LASD Expired Other Total  Framing of Plate Focus / Clarity of Plate Dark Interior Framing of Driver Focus / Clarity of Driver Framing of Car Data Error                                | 20<br>29<br>35<br>25<br>49<br>1<br>1<br>227<br>8<br>3<br>13<br>2<br>4<br>34           | 1.27% 3.18% 4.62% 5.57% 3.98% 7.80% 0.16% 0.16% 36.15% 1.27% 0.48% 2.07% 0.32% 0.64% 5.41% 0.00%             | 43<br>21<br>47<br>19<br>60<br>27<br>2<br>299<br>6<br>4<br>6<br>4<br>1<br>22<br>0           | 7.35% 3.56% 8.03% 3.28% 10.23% 4.52% 0.28% 50.76% 1.07% 0.62% 1.07% 0.73% 0.11% 3.67% 0.06%             | 611<br>284<br>682<br>256<br>722<br>91<br>15<br>3,742<br>97<br>49<br>67<br>51<br>10<br>264<br>2              | 7.19% 3.34% 8.02% 3.01% 8.49% 1.07% 0.18% 44.01%  1.14% 0.58% 0.79% 0.60% 0.12% 3.10% 0.02%             | 48 22 54 22 55 12 2 300 7 4 6 5 1 24 0       | 1.99% 6.67% 3.09% 7.44% 2.97% 7.62% 1.65% 0.30% 41.40% 0.96% 0.61% 0.85% 0.71% 0.12% 3.27% 0.02%              | 30<br>117<br>35<br>94<br>25<br>86<br>45<br>21<br>572<br>18<br>12<br>18<br>10<br>1<br>20<br>2            | 11.79% 3.50% 9.50% 2.56% 8.62% 4.52% 2.07% 57.67%  1.19% 1.83% 0.98% 0.11% 2.02% 0.23%                   |
| Driver Obstructed Car Obstructed Emergency Vehicle No DMV Match Found LASD Expired Other Total  Framing of Plate Focus / Clarity of Plate Dark Interior Framing of Driver Frous / Clarity of Driver Framing of Car Data Error Exposure                       | 20<br>29<br>35<br>25<br>49<br>1<br>1<br>227<br>8<br>3<br>13<br>2<br>4<br>34<br>0<br>5 | 1.27% 3.18% 4.62% 5.57% 3.98% 7.80% 0.16% 0.16% 36.15% 1.27% 0.48% 2.07% 0.32% 0.64% 5.41% 0.00% 0.80%       | 43<br>21<br>47<br>19<br>60<br>27<br>2<br>299<br>6<br>4<br>6<br>4<br>1<br>22<br>0           | 7.35% 3.56% 8.03% 3.28% 10.23% 4.52% 0.28% 50.76% 1.07% 0.62% 1.07% 0.73% 0.11% 3.67% 0.06% 0.34%       | 611<br>284<br>682<br>256<br>722<br>91<br>15<br>3,742<br>97<br>49<br>67<br>51<br>10<br>264<br>2              | 7.19% 3.34% 8.02% 3.01% 8.49% 1.07% 0.18% 44.01%  1.14% 0.58% 0.79% 0.60% 0.12% 3.10% 0.02% 0.27%       | 48 22 54 22 55 12 2 300 7 4 6 5 1 24 0 3     | 1.99% 6.67% 3.09% 7.44% 2.97% 7.62% 1.65% 0.30% 41.40% 0.96% 0.61% 0.85% 0.71% 0.12% 3.27% 0.02% 0.39%        | 30<br>117<br>35<br>94<br>25<br>86<br>45<br>21<br>572<br>18<br>12<br>18<br>10<br>1<br>20<br>2            | 11.79% 3.50% 9.50% 2.56% 8.62% 4.52% 2.07% 57.67%  1.77% 1.19% 1.83% 0.98% 0.11% 2.02% 0.23% 0.54%       |
| Driver Obstructed Car Obstructed Emergency Vehicle No DMV Match Found LASD Expired Other Total  Framing of Plate Focus / Clarity of Plate Dark Interior Framing of Driver Focus / Clarity of Driver Framing of Car Data Error Exposure Equipment Malfunction | 20<br>29<br>35<br>25<br>49<br>1<br>1<br>227<br>8<br>3<br>13<br>2<br>4<br>34<br>0<br>5 | 1.27% 3.18% 4.62% 5.57% 3.98% 7.80% 0.16% 0.16% 36.15% 1.27% 0.48% 2.07% 0.32% 0.64% 5.41% 0.00% 0.80% 9.08% | 43<br>21<br>47<br>19<br>60<br>27<br>2<br>299<br>6<br>4<br>6<br>4<br>1<br>22<br>0<br>2<br>8 | 7.35% 3.56% 8.03% 3.28% 10.23% 4.52% 0.28% 50.76% 1.07% 0.62% 1.07% 0.73% 0.11% 3.67% 0.06% 0.34% 1.36% | 611<br>284<br>682<br>256<br>722<br>91<br>15<br>3,742<br>97<br>49<br>67<br>51<br>10<br>264<br>2<br>23<br>810 | 7.19% 3.34% 8.02% 3.01% 8.49% 1.07% 0.18% 44.01%  1.14% 0.58% 0.79% 0.60% 0.12% 3.10% 0.02% 0.27% 9.53% | 48 22 54 22 55 12 2 300 7 4 6 5 1 24 0 3 99  | 1.99% 6.67% 3.09% 7.44% 2.97% 7.62% 1.65% 0.30% 41.40% 0.96% 0.61% 0.85% 0.71% 0.12% 3.27% 0.02% 0.39% 13.68% | 30<br>117<br>35<br>94<br>25<br>86<br>45<br>21<br>572<br>18<br>12<br>18<br>10<br>1<br>20<br>2<br>5<br>32 | 11.79% 3.50% 9.50% 2.56% 8.62% 4.52% 2.07% 57.67%  1.77% 1.19% 1.83% 0.98% 0.11% 2.02% 0.23% 0.54% 3.17% |
| Driver Obstructed Car Obstructed Emergency Vehicle No DMV Match Found LASD Expired Other Total  Framing of Plate Focus / Clarity of Plate Dark Interior Framing of Driver Frous / Clarity of Driver Framing of Car Data Error Exposure                       | 20<br>29<br>35<br>25<br>49<br>1<br>1<br>227<br>8<br>3<br>13<br>2<br>4<br>34<br>0<br>5 | 1.27% 3.18% 4.62% 5.57% 3.98% 7.80% 0.16% 0.16% 36.15% 1.27% 0.48% 2.07% 0.32% 0.64% 5.41% 0.00% 0.80%       | 43<br>21<br>47<br>19<br>60<br>27<br>2<br>299<br>6<br>4<br>6<br>4<br>1<br>22<br>0           | 7.35% 3.56% 8.03% 3.28% 10.23% 4.52% 0.28% 50.76% 1.07% 0.62% 1.07% 0.73% 0.11% 3.67% 0.06% 0.34%       | 611<br>284<br>682<br>256<br>722<br>91<br>15<br>3,742<br>97<br>49<br>67<br>51<br>10<br>264<br>2              | 7.19% 3.34% 8.02% 3.01% 8.49% 1.07% 0.18% 44.01%  1.14% 0.58% 0.79% 0.60% 0.12% 3.10% 0.02% 0.27%       | 48 22 54 22 55 12 2 300 7 4 6 5 1 24 0 3     | 1.99% 6.67% 3.09% 7.44% 2.97% 7.62% 1.65% 0.30% 41.40% 0.96% 0.61% 0.85% 0.71% 0.12% 3.27% 0.02% 0.39%        | 30<br>117<br>35<br>94<br>25<br>86<br>45<br>21<br>572<br>18<br>12<br>18<br>10<br>1<br>20<br>2            | 11.79% 3.50% 9.50% 2.56% 8.62% 4.52% 2.07% 57.67%  1.19% 1.83% 0.98% 0.11% 2.02% 0.23% 0.54%             |