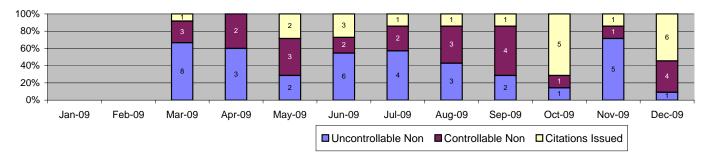

| % of Viol  4.81% 0.96% 2.88% 3.85% 1.92% 8.65% 0.96% 1.92% 2.88% 4.81% 1.92% 0.00% 35.58% 5.77% 7.69% 0.00% 0.00% 0.96% 3.85% 0.00% 1.92% | Quantity  4 0 0 0 1 1 1 1 1 1 3 2 18 31 0 0 0 0 0 0 0 0 0 0 0 0 0 0 0 0 0 0                                                                                                                                                                                                                                | % of Viol<br>9.89%<br>0.80%<br>2.87%<br>1.12%<br>2.23%<br>1.59%<br>0.16%<br>1.59%<br>0.48%<br>11.96%<br>2.23%<br>0.16%<br>35.09%<br>3.03%<br>5.58%<br>0.00%<br>0.16%<br>0.64%<br>2.55%<br>0.16%<br>0.48%<br>1.44% |



Location 981: EB 119th Street @ Willowbrook Boulevard



|                                                                                                                                                                                                                                                                                                                                                          |                                                                                                                                                                                       | Dec-09                                                                                                                                                      | 3 Mon