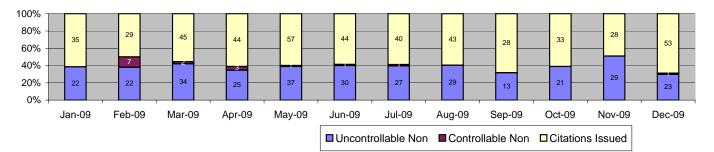

0 | % of Viol 13.01% 2.60% 0.00% 0.74% 0.00% 1.49% 4.83% 2.23% 4.46% 10.04% 2.60% 0.00% 42.01% 0.00% 0.37% 0.00% 0.00% 0.74% 0.00% 0.00%                         | Quantity           3           0           0           0           0           0           2           2           1           2           2           2           2           0           0           0           0           0           0           0           0           0           1           0                                                                                                                         | % of Viol 12.36% 0.97% 0.39% 0.39% 0.58% 0.97% 0.58% 2.32% 10.81% 1.16% 0.00% 30.89% 0.19% 0.77% 0.39% 0.00% 0.77% 0.19% 1.93%                               |



Location 2046: SB Flower to EB 10 Fwy On Ramp



|                                                                                                                                                                                                                                                                                                                                                          |                                                                                                                                                                                                           | Dec-09                                                                                                                              | 3 Mon