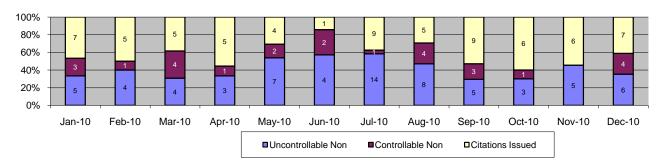

## Table of Contents

| Report Title                                                                         | Page |
|--------------------------------------------------------------------------------------|------|
| Approach Summary Report, All Locations                                               | 3    |
| Approach Summary Report, Location 322, WB 20th Street @ Long Beach Boulevard         | 4    |
| Approach Summary Report, Location 421, EB Vernon Avenue @ Long Beach Boulevard       | 5    |
| Approach Summary Report, Location 821, EB Century Blvd. @ Grandee Avenue             | 6    |
| Approach Summary Report, Location 822, WB Century Blvd. @ Grandee Avenue             | 7    |
| Approach Summary Report, Location 841, EB 103rd Street @ Grandee Avenue              | 8    |
| Approach Summary Report, Location 981, EB 119th Street @ Willowbrook Boulevard       | 9    |
| Approach Summary Report, Location 982, WB 119th Street @ Willowbrook Boulevard       | 10   |
| Approach Summary Report, Location 1051, EB 130th Street @ Willowbrook Boulevard      | 11   |
| Approach Summary Report, Location 1052, WB 130th Street @ Willowbrook Boulevard      | 12   |
| Approach Summary Report, Location 1081, EB Stockwell Street @ Willowbrook Boulevard  | 13   |
| Approach Summary Report, Location 1082, WB Stockwell Street @ Willowbrook Boulevard  | 14   |
| Approach Summary Report, Location 2003, EB Washington Boulevard @ Los Angeles Street | 15   |
| Approach Summary Report, Location 2008, WB Washington Boulevard @ Los Angeles Street | 16   |
| Approach Summary Report, Location 2017, EB Washington Boulevard @ San Pedro Street   | 17   |
| Approach Summary Report, Location 2018, WB Washington Boulevard @ San Pedro Street   | 18   |
| Approach Summary Report, Location 2027, EB Washington Boulevard @ Broadway Street    | 19   |
| Approach Summary Report, Location 2036, SB Flower Street @ 18th Street               | 20   |
| Approach Summary Report, Location 2046, SB Flower Street to EB 10 Freeway On Ramp    | 21   |
| Approach Summary Report, Location 2054, WB Venice @ Flower                           | 22   |
| Approach Summary Report, Location 2056, SB Venice @ Flower                           | 23   |
| Customer Service Report                                                              | 24   |
| Daily Citation Yield Report                                                          | 25   |
| Citations by Time (Graph)                                                            | 26   |
| Average Red Light Seconds (Graph)                                                    | 27   |
| Average Speed (Graph)                                                                | 28   |
| Monthly Citation Yield Report                                                        | 29   |
| Disposition Summary Report                                                           | 30   |
| Performance Report                                                                   | 31   |