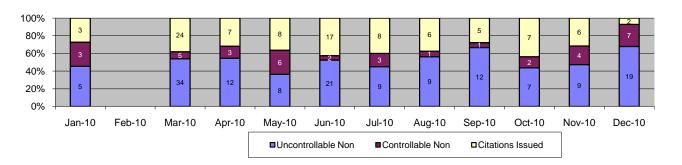

## Table of Contents

| Report Title                                                                         | Page |
|--------------------------------------------------------------------------------------|------|
| Approach Summary Report, All Locations                                               | 3    |
| Approach Summary Report, Location 322, WB 20th Street @ Long Beach Boulevard         | 4    |
| Approach Summary Report, Location 421, EB Vernon Avenue @ Long Beach Boulevard       | 5    |
| Approach Summary Report, Location 821, EB Century Blvd. @ Grandee Avenue             | 6    |
| Approach Summary Report, Location 822, WB Century Blvd. @ Grandee Avenue             | 7    |
| Approach Summary Report, Location 841, EB 103rd Street @ Grandee Avenue              | 8    |
| Approach Summary Report, Location 981, EB 119th Street @ Willowbrook Boulevard       | 9    |
| Approach Summary Report, Location 982, WB 119th Street @ Willowbrook Boulevard       | 10   |
| Approach Summary Report, Location 1051, EB 130th Street @ Willowbrook Boulevard      | 11   |
| Approach Summary Report, Location 1052, WB 130th Street @ Willowbrook Boulevard      | 12   |
| Approach Summary Report, Location 1081, EB Stockwell Street @ Willowbrook Boulevard  | 13   |
| Approach Summary Report, Location 1082, WB Stockwell Street @ Willowbrook Boulevard  | 14   |
| Approach Summary Report, Location 2003, EB Washington Boulevard @ Los Angeles Street | 15   |
| Approach Summary Report, Location 2008, WB Washington Boulevard @ Los Angeles Street | 16   |
| Approach Summary Report, Location 2017, EB Washington Boulevard @ San Pedro Street   | 17   |
| Approach Summary Report, Location 2018, WB Washington Boulevard @ San Pedro Street   | 18   |
| Approach Summary Report, Location 2027, EB Washington Boulevard @ Broadway Street    | 19   |
| Approach Summary Report, Location 2036, SB Flower Street @ 18th Street               | 20   |
| Approach Summary Report, Location 2046, SB Flower Street to EB 10 Freeway On Ramp    | 21   |
| Approach Summary Report, Location 2054, WB Venice @ Flower                           | 22   |
| Approach Summary Report, Location 2056, SB Venice @ Flower                           | 23   |
| Customer Service Report                                                              | 24   |
| Daily Citation Yield Report                                                          | 25   |
| Citations by Time (Graph)                                                            | 26   |
| Average Red Light Seconds (Graph)                                                    | 27   |
| Average Speed (Graph)                                                                | 28   |
| Monthly Citation Yield Report                                                        | 29   |
| Disposition Summary Report                                                           | 30   |
| Performance Report                                                                   | 31   |