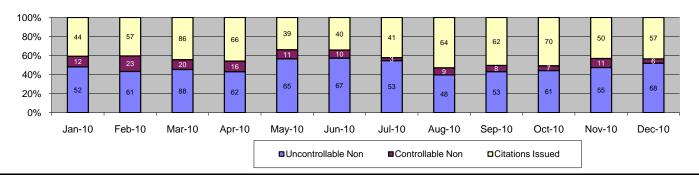

## Table of Contents

| Report Title                                                                         | Page |
|--------------------------------------------------------------------------------------|------|
| Approach Summary Report, All Locations                                               | 3    |
| Approach Summary Report, Location 322, WB 20th Street @ Long Beach Boulevard         | 4    |
| Approach Summary Report, Location 421, EB Vernon Avenue @ Long Beach Boulevard       | 5    |
| Approach Summary Report, Location 821, EB Century Blvd. @ Grandee Avenue             | 6    |
| Approach Summary Report, Location 822, WB Century Blvd. @ Grandee Avenue             | 7    |
| Approach Summary Report, Location 841, EB 103rd Street @ Grandee Avenue              | 8    |
| Approach Summary Report, Location 981, EB 119th Street @ Willowbrook Boulevard       | 9    |
| Approach Summary Report, Location 982, WB 119th Street @ Willowbrook Boulevard       | 10   |
| Approach Summary Report, Location 1051, EB 130th Street @ Willowbrook Boulevard      | 11   |
| Approach Summary Report, Location 1052, WB 130th Street @ Willowbrook Boulevard      | 12   |
| Approach Summary Report, Location 1081, EB Stockwell Street @ Willowbrook Boulevard  | 13   |
| Approach Summary Report, Location 1082, WB Stockwell Street @ Willowbrook Boulevard  | 14   |
| Approach Summary Report, Location 2003, EB Washington Boulevard @ Los Angeles Street | 15   |
| Approach Summary Report, Location 2008, WB Washington Boulevard @ Los Angeles Street | 16   |
| Approach Summary Report, Location 2017, EB Washington Boulevard @ San Pedro Street   | 17   |
| Approach Summary Report, Location 2018, WB Washington Boulevard @ San Pedro Street   | 18   |
| Approach Summary Report, Location 2027, EB Washington Boulevard @ Broadway Street    | 19   |
| Approach Summary Report, Location 2036, SB Flower Street @ 18th Street               | 20   |
| Approach Summary Report, Location 2046, SB Flower Street to EB 10 Freeway On Ramp    | 21   |
| Approach Summary Report, Location 2054, WB Venice @ Flower                           | 22   |
| Approach Summary Report, Location 2056, SB Venice @ Flower                           | 23   |
| Customer Service Report                                                              | 24   |
| Daily Citation Yield Report                                                          | 25   |
| Citations by Time (Graph)                                                            | 26   |
| Average Red Light Seconds (Graph)                                                    | 27   |
| Average Speed (Graph)                                                                | 28   |
| Monthly Citation Yield Report                                                        | 29   |
| Disposition Summary Report                                                           | 30   |
| Performance Report                                                                   | 31   |