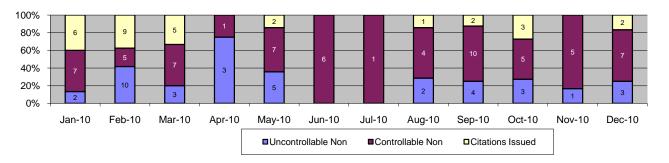

## Table of Contents

| Report Title                                                                         | Page |
|--------------------------------------------------------------------------------------|------|
| Approach Summary Report, All Locations                                               | 3    |
| Approach Summary Report, Location 322, WB 20th Street @ Long Beach Boulevard         | 4    |
| Approach Summary Report, Location 421, EB Vernon Avenue @ Long Beach Boulevard       | 5    |
| Approach Summary Report, Location 821, EB Century Blvd. @ Grandee Avenue             | 6    |
| Approach Summary Report, Location 822, WB Century Blvd. @ Grandee Avenue             | 7    |
| Approach Summary Report, Location 841, EB 103rd Street @ Grandee Avenue              | 8    |
| Approach Summary Report, Location 981, EB 119th Street @ Willowbrook Boulevard       | 9    |
| Approach Summary Report, Location 982, WB 119th Street @ Willowbrook Boulevard       | 10   |
| Approach Summary Report, Location 1051, EB 130th Street @ Willowbrook Boulevard      | 11   |
| Approach Summary Report, Location 1052, WB 130th Street @ Willowbrook Boulevard      | 12   |
| Approach Summary Report, Location 1081, EB Stockwell Street @ Willowbrook Boulevard  | 13   |
| Approach Summary Report, Location 1082, WB Stockwell Street @ Willowbrook Boulevard  | 14   |
| Approach Summary Report, Location 2003, EB Washington Boulevard @ Los Angeles Street | 15   |
| Approach Summary Report, Location 2008, WB Washington Boulevard @ Los Angeles Street | 16   |
| Approach Summary Report, Location 2017, EB Washington Boulevard @ San Pedro Street   | 17   |
| Approach Summary Report, Location 2018, WB Washington Boulevard @ San Pedro Street   | 18   |
| Approach Summary Report, Location 2027, EB Washington Boulevard @ Broadway Street    | 19   |
| Approach Summary Report, Location 2036, SB Flower Street @ 18th Street               | 20   |
| Approach Summary Report, Location 2046, SB Flower Street to EB 10 Freeway On Ramp    | 21   |
| Approach Summary Report, Location 2054, WB Venice @ Flower                           | 22   |
| Approach Summary Report, Location 2056, SB Venice @ Flower                           | 23   |
| Customer Service Report                                                              | 24   |
| Daily Citation Yield Report                                                          | 25   |
| Citations by Time (Graph)                                                            | 26   |
| Average Red Light Seconds (Graph)                                                    | 27   |
| Average Speed (Graph)                                                                | 28   |
| Monthly Citation Yield Report                                                        | 29   |
| Disposition Summary Report                                                           | 30   |
| Performance Report                                                                   | 31   |