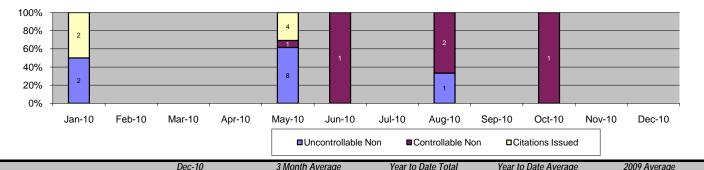

## Table of Contents

| Report Title                                                                         | Page |
|--------------------------------------------------------------------------------------|------|
| Approach Summary Report, All Locations                                               | 3    |
| Approach Summary Report, Location 322, WB 20th Street @ Long Beach Boulevard         | 4    |
| Approach Summary Report, Location 421, EB Vernon Avenue @ Long Beach Boulevard       | 5    |
| Approach Summary Report, Location 821, EB Century Blvd. @ Grandee Avenue             | 6    |
| Approach Summary Report, Location 822, WB Century Blvd. @ Grandee Avenue             | 7    |
| Approach Summary Report, Location 841, EB 103rd Street @ Grandee Avenue              | 8    |
| Approach Summary Report, Location 981, EB 119th Street @ Willowbrook Boulevard       | 9    |
| Approach Summary Report, Location 982, WB 119th Street @ Willowbrook Boulevard       | 10   |
| Approach Summary Report, Location 1051, EB 130th Street @ Willowbrook Boulevard      | 11   |
| Approach Summary Report, Location 1052, WB 130th Street @ Willowbrook Boulevard      | 12   |
| Approach Summary Report, Location 1081, EB Stockwell Street @ Willowbrook Boulevard  | 13   |
| Approach Summary Report, Location 1082, WB Stockwell Street @ Willowbrook Boulevard  | 14   |
| Approach Summary Report, Location 2003, EB Washington Boulevard @ Los Angeles Street | 15   |
| Approach Summary Report, Location 2008, WB Washington Boulevard @ Los Angeles Street | 16   |
| Approach Summary Report, Location 2017, EB Washington Boulevard @ San Pedro Street   | 17   |
| Approach Summary Report, Location 2018, WB Washington Boulevard @ San Pedro Street   | 18   |
| Approach Summary Report, Location 2027, EB Washington Boulevard @ Broadway Street    | 19   |
| Approach Summary Report, Location 2036, SB Flower Street @ 18th Street               | 20   |
| Approach Summary Report, Location 2046, SB Flower Street to EB 10 Freeway On Ramp    | 21   |
| Approach Summary Report, Location 2054, WB Venice @ Flower                           | 22   |
| Approach Summary Report, Location 2056, SB Venice @ Flower                           | 23   |
| Customer Service Report                                                              | 24   |
| Daily Citation Yield Report                                                          | 25   |
| Citations by Time (Graph)                                                            | 26   |
| Average Red Light Seconds (Graph)                                                    | 27   |
| Average Speed (Graph)                                                                | 28   |
| Monthly Citation Yield Report                                                        | 29   |
| Disposition Summary Report                                                           | 30   |
| Performance Report                                                                   | 31   |