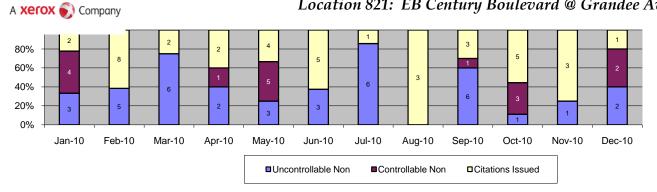

## Table of Contents

| Report Title                                                                         | Page |
|--------------------------------------------------------------------------------------|------|
| Approach Summary Report, All Locations                                               | 3    |
| Approach Summary Report, Location 322, WB 20th Street @ Long Beach Boulevard         | 4    |
| Approach Summary Report, Location 421, EB Vernon Avenue @ Long Beach Boulevard       | 5    |
| Approach Summary Report, Location 821, EB Century Blvd. @ Grandee Avenue             | 6    |
| Approach Summary Report, Location 822, WB Century Blvd. @ Grandee Avenue             | 7    |
| Approach Summary Report, Location 841, EB 103rd Street @ Grandee Avenue              | 8    |
| Approach Summary Report, Location 981, EB 119th Street @ Willowbrook Boulevard       | 9    |
| Approach Summary Report, Location 982, WB 119th Street @ Willowbrook Boulevard       | 10   |
| Approach Summary Report, Location 1051, EB 130th Street @ Willowbrook Boulevard      | 11   |
| Approach Summary Report, Location 1052, WB 130th Street @ Willowbrook Boulevard      | 12   |
| Approach Summary Report, Location 1081, EB Stockwell Street @ Willowbrook Boulevard  | 13   |
| Approach Summary Report, Location 1082, WB Stockwell Street @ Willowbrook Boulevard  | 14   |
| Approach Summary Report, Location 2003, EB Washington Boulevard @ Los Angeles Street | 15   |
| Approach Summary Report, Location 2008, WB Washington Boulevard @ Los Angeles Street | 16   |
| Approach Summary Report, Location 2017, EB Washington Boulevard @ San Pedro Street   | 17   |
| Approach Summary Report, Location 2018, WB Washington Boulevard @ San Pedro Street   | 18   |
| Approach Summary Report, Location 2027, EB Washington Boulevard @ Broadway Street    | 19   |
| Approach Summary Report, Location 2036, SB Flower Street @ 18th Street               | 20   |
| Approach Summary Report, Location 2046, SB Flower Street to EB 10 Freeway On Ramp    | 21   |
| Approach Summary Report, Location 2054, WB Venice @ Flower                           | 22   |
| Approach Summary Report, Location 2056, SB Venice @ Flower                           | 23   |
| Customer Service Report                                                              | 24   |
| Daily Citation Yield Report                                                          | 25   |
| Citations by Time (Graph)                                                            | 26   |
| Average Red Light Seconds (Graph)                                                    | 27   |
| Average Speed (Graph)                                                                | 28   |
| Monthly Citation Yield Report                                                        | 29   |
| Disposition Summary Report                                                           | 30   |
| Performance Report                                                                   | 31   |