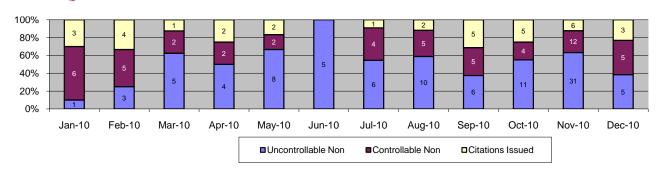

## Table of Contents

| Report Title                                                                         | Page |
|--------------------------------------------------------------------------------------|------|
| Approach Summary Report, All Locations                                               | 3    |
| Approach Summary Report, Location 322, WB 20th Street @ Long Beach Boulevard         | 4    |
| Approach Summary Report, Location 421, EB Vernon Avenue @ Long Beach Boulevard       | 5    |
| Approach Summary Report, Location 821, EB Century Blvd. @ Grandee Avenue             | 6    |
| Approach Summary Report, Location 822, WB Century Blvd. @ Grandee Avenue             | 7    |
| Approach Summary Report, Location 841, EB 103rd Street @ Grandee Avenue              | 8    |
| Approach Summary Report, Location 981, EB 119th Street @ Willowbrook Boulevard       | 9    |
| Approach Summary Report, Location 982, WB 119th Street @ Willowbrook Boulevard       | 10   |
| Approach Summary Report, Location 1051, EB 130th Street @ Willowbrook Boulevard      | 11   |
| Approach Summary Report, Location 1052, WB 130th Street @ Willowbrook Boulevard      | 12   |
| Approach Summary Report, Location 1081, EB Stockwell Street @ Willowbrook Boulevard  | 13   |
| Approach Summary Report, Location 1082, WB Stockwell Street @ Willowbrook Boulevard  | 14   |
| Approach Summary Report, Location 2003, EB Washington Boulevard @ Los Angeles Street | 15   |
| Approach Summary Report, Location 2008, WB Washington Boulevard @ Los Angeles Street | 16   |
| Approach Summary Report, Location 2017, EB Washington Boulevard @ San Pedro Street   | 17   |
| Approach Summary Report, Location 2018, WB Washington Boulevard @ San Pedro Street   | 18   |
| Approach Summary Report, Location 2027, EB Washington Boulevard @ Broadway Street    | 19   |
| Approach Summary Report, Location 2036, SB Flower Street @ 18th Street               | 20   |
| Approach Summary Report, Location 2046, SB Flower Street to EB 10 Freeway On Ramp    | 21   |
| Approach Summary Report, Location 2054, WB Venice @ Flower                           | 22   |
| Approach Summary Report, Location 2056, SB Venice @ Flower                           | 23   |
| Customer Service Report                                                              | 24   |
| Daily Citation Yield Report                                                          | 25   |
| Citations by Time (Graph)                                                            | 26   |
| Average Red Light Seconds (Graph)                                                    | 27   |
| Average Speed (Graph)                                                                | 28   |
| Monthly Citation Yield Report                                                        | 29   |
| Disposition Summary Report                                                           | 30   |
| Performance Report                                                                   | 31   |