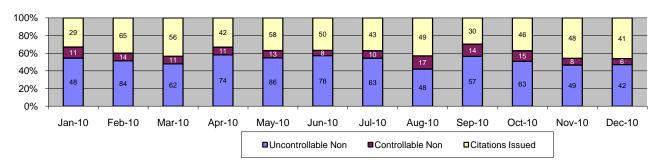

## Table of Contents

| Report Title                                                                         | Page |
|--------------------------------------------------------------------------------------|------|
| Approach Summary Report, All Locations                                               | 3    |
| Approach Summary Report, Location 322, WB 20th Street @ Long Beach Boulevard         | 4    |
| Approach Summary Report, Location 421, EB Vernon Avenue @ Long Beach Boulevard       | 5    |
| Approach Summary Report, Location 821, EB Century Blvd. @ Grandee Avenue             | 6    |
| Approach Summary Report, Location 822, WB Century Blvd. @ Grandee Avenue             | 7    |
| Approach Summary Report, Location 841, EB 103rd Street @ Grandee Avenue              | 8    |
| Approach Summary Report, Location 981, EB 119th Street @ Willowbrook Boulevard       | 9    |
| Approach Summary Report, Location 982, WB 119th Street @ Willowbrook Boulevard       | 10   |
| Approach Summary Report, Location 1051, EB 130th Street @ Willowbrook Boulevard      | 11   |
| Approach Summary Report, Location 1052, WB 130th Street @ Willowbrook Boulevard      | 12   |
| Approach Summary Report, Location 1081, EB Stockwell Street @ Willowbrook Boulevard  | 13   |
| Approach Summary Report, Location 1082, WB Stockwell Street @ Willowbrook Boulevard  | 14   |
| Approach Summary Report, Location 2003, EB Washington Boulevard @ Los Angeles Street | 15   |
| Approach Summary Report, Location 2008, WB Washington Boulevard @ Los Angeles Street | 16   |
| Approach Summary Report, Location 2017, EB Washington Boulevard @ San Pedro Street   | 17   |
| Approach Summary Report, Location 2018, WB Washington Boulevard @ San Pedro Street   | 18   |
| Approach Summary Report, Location 2027, EB Washington Boulevard @ Broadway Street    | 19   |
| Approach Summary Report, Location 2036, SB Flower Street @ 18th Street               | 20   |
| Approach Summary Report, Location 2046, SB Flower Street to EB 10 Freeway On Ramp    | 21   |
| Approach Summary Report, Location 2054, WB Venice @ Flower                           | 22   |
| Approach Summary Report, Location 2056, SB Venice @ Flower                           | 23   |
| Customer Service Report                                                              | 24   |
| Daily Citation Yield Report                                                          | 25   |
| Citations by Time (Graph)                                                            | 26   |
| Average Red Light Seconds (Graph)                                                    | 27   |
| Average Speed (Graph)                                                                | 28   |
| Monthly Citation Yield Report                                                        | 29   |
| Disposition Summary Report                                                           | 30   |
| Performance Report                                                                   | 31   |