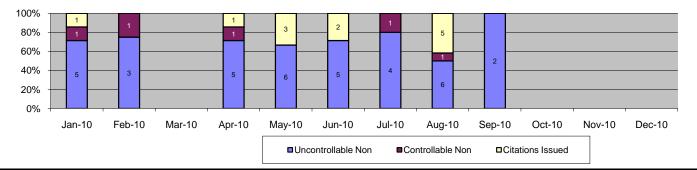

## Table of Contents

| Report Title                                                                         | Page |
|--------------------------------------------------------------------------------------|------|
| Approach Summary Report, All Locations                                               | 3    |
| Approach Summary Report, Location 322, WB 20th Street @ Long Beach Boulevard         | 4    |
| Approach Summary Report, Location 421, EB Vernon Avenue @ Long Beach Boulevard       | 5    |
| Approach Summary Report, Location 821, EB Century Blvd. @ Grandee Avenue             | 6    |
| Approach Summary Report, Location 822, WB Century Blvd. @ Grandee Avenue             | 7    |
| Approach Summary Report, Location 841, EB 103rd Street @ Grandee Avenue              | 8    |
| Approach Summary Report, Location 981, EB 119th Street @ Willowbrook Boulevard       | 9    |
| Approach Summary Report, Location 982, WB 119th Street @ Willowbrook Boulevard       | 10   |
| Approach Summary Report, Location 1051, EB 130th Street @ Willowbrook Boulevard      | 11   |
| Approach Summary Report, Location 1052, WB 130th Street @ Willowbrook Boulevard      | 12   |
| Approach Summary Report, Location 1081, EB Stockwell Street @ Willowbrook Boulevard  | 13   |
| Approach Summary Report, Location 1082, WB Stockwell Street @ Willowbrook Boulevard  | 14   |
| Approach Summary Report, Location 2003, EB Washington Boulevard @ Los Angeles Street | 15   |
| Approach Summary Report, Location 2008, WB Washington Boulevard @ Los Angeles Street | 16   |
| Approach Summary Report, Location 2017, EB Washington Boulevard @ San Pedro Street   | 17   |
| Approach Summary Report, Location 2018, WB Washington Boulevard @ San Pedro Street   | 18   |
| Approach Summary Report, Location 2027, EB Washington Boulevard @ Broadway Street    | 19   |
| Approach Summary Report, Location 2036, SB Flower Street @ 18th Street               | 20   |
| Approach Summary Report, Location 2046, SB Flower Street to EB 10 Freeway On Ramp    | 21   |
| Approach Summary Report, Location 2054, WB Venice @ Flower                           | 22   |
| Approach Summary Report, Location 2056, SB Venice @ Flower                           | 23   |
| Customer Service Report                                                              | 24   |
| Daily Citation Yield Report                                                          | 25   |
| Citations by Time (Graph)                                                            | 26   |
| Average Red Light Seconds (Graph)                                                    | 27   |
| Average Speed (Graph)                                                                | 28   |
| Monthly Citation Yield Report                                                        | 29   |
| Disposition Summary Report                                                           | 30   |
| Performance Report                                                                   | 31   |