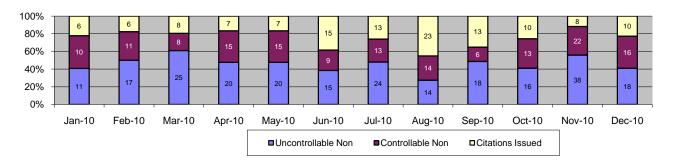

## Table of Contents

| Report Title                                                                         | Page |
|--------------------------------------------------------------------------------------|------|
| Approach Summary Report, All Locations                                               | 3    |
| Approach Summary Report, Location 322, WB 20th Street @ Long Beach Boulevard         | 4    |
| Approach Summary Report, Location 421, EB Vernon Avenue @ Long Beach Boulevard       | 5    |
| Approach Summary Report, Location 821, EB Century Blvd. @ Grandee Avenue             | 6    |
| Approach Summary Report, Location 822, WB Century Blvd. @ Grandee Avenue             | 7    |
| Approach Summary Report, Location 841, EB 103rd Street @ Grandee Avenue              | 8    |
| Approach Summary Report, Location 981, EB 119th Street @ Willowbrook Boulevard       | 9    |
| Approach Summary Report, Location 982, WB 119th Street @ Willowbrook Boulevard       | 10   |
| Approach Summary Report, Location 1051, EB 130th Street @ Willowbrook Boulevard      | 11   |
| Approach Summary Report, Location 1052, WB 130th Street @ Willowbrook Boulevard      | 12   |
| Approach Summary Report, Location 1081, EB Stockwell Street @ Willowbrook Boulevard  | 13   |
| Approach Summary Report, Location 1082, WB Stockwell Street @ Willowbrook Boulevard  | 14   |
| Approach Summary Report, Location 2003, EB Washington Boulevard @ Los Angeles Street | 15   |
| Approach Summary Report, Location 2008, WB Washington Boulevard @ Los Angeles Street | 16   |
| Approach Summary Report, Location 2017, EB Washington Boulevard @ San Pedro Street   | 17   |
| Approach Summary Report, Location 2018, WB Washington Boulevard @ San Pedro Street   | 18   |
| Approach Summary Report, Location 2027, EB Washington Boulevard @ Broadway Street    | 19   |
| Approach Summary Report, Location 2036, SB Flower Street @ 18th Street               | 20   |
| Approach Summary Report, Location 2046, SB Flower Street to EB 10 Freeway On Ramp    | 21   |
| Approach Summary Report, Location 2054, WB Venice @ Flower                           | 22   |
| Approach Summary Report, Location 2056, SB Venice @ Flower                           | 23   |
| Customer Service Report                                                              | 24   |
| Daily Citation Yield Report                                                          | 25   |
| Citations by Time (Graph)                                                            | 26   |
| Average Red Light Seconds (Graph)                                                    | 27   |
| Average Speed (Graph)                                                                | 28   |
| Monthly Citation Yield Report                                                        | 29   |
| Disposition Summary Report                                                           | 30   |
| Performance Report                                                                   | 31   |