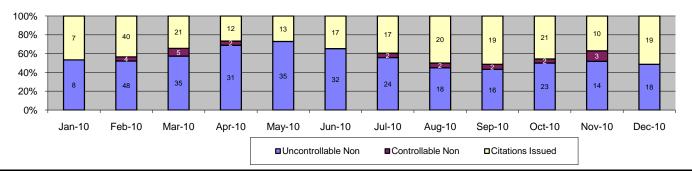

## Table of Contents

| Report Title                                                                         | Page |
|--------------------------------------------------------------------------------------|------|
| Approach Summary Report, All Locations                                               | 3    |
| Approach Summary Report, Location 322, WB 20th Street @ Long Beach Boulevard         | 4    |
| Approach Summary Report, Location 421, EB Vernon Avenue @ Long Beach Boulevard       | 5    |
| Approach Summary Report, Location 821, EB Century Blvd. @ Grandee Avenue             | 6    |
| Approach Summary Report, Location 822, WB Century Blvd. @ Grandee Avenue             | 7    |
| Approach Summary Report, Location 841, EB 103rd Street @ Grandee Avenue              | 8    |
| Approach Summary Report, Location 981, EB 119th Street @ Willowbrook Boulevard       | 9    |
| Approach Summary Report, Location 982, WB 119th Street @ Willowbrook Boulevard       | 10   |
| Approach Summary Report, Location 1051, EB 130th Street @ Willowbrook Boulevard      | 11   |
| Approach Summary Report, Location 1052, WB 130th Street @ Willowbrook Boulevard      | 12   |
| Approach Summary Report, Location 1081, EB Stockwell Street @ Willowbrook Boulevard  | 13   |
| Approach Summary Report, Location 1082, WB Stockwell Street @ Willowbrook Boulevard  | 14   |
| Approach Summary Report, Location 2003, EB Washington Boulevard @ Los Angeles Street | 15   |
| Approach Summary Report, Location 2008, WB Washington Boulevard @ Los Angeles Street | 16   |
| Approach Summary Report, Location 2017, EB Washington Boulevard @ San Pedro Street   | 17   |
| Approach Summary Report, Location 2018, WB Washington Boulevard @ San Pedro Street   | 18   |
| Approach Summary Report, Location 2027, EB Washington Boulevard @ Broadway Street    | 19   |
| Approach Summary Report, Location 2036, SB Flower Street @ 18th Street               | 20   |
| Approach Summary Report, Location 2046, SB Flower Street to EB 10 Freeway On Ramp    | 21   |
| Approach Summary Report, Location 2054, WB Venice @ Flower                           | 22   |
| Approach Summary Report, Location 2056, SB Venice @ Flower                           | 23   |
| Customer Service Report                                                              | 24   |
| Daily Citation Yield Report                                                          | 25   |
| Citations by Time (Graph)                                                            | 26   |
| Average Red Light Seconds (Graph)                                                    | 27   |
| Average Speed (Graph)                                                                | 28   |
| Monthly Citation Yield Report                                                        | 29   |
| Disposition Summary Report                                                           | 30   |
| Performance Report                                                                   | 31   |