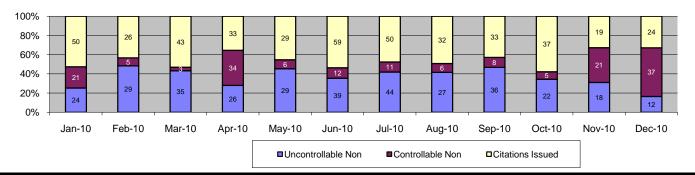

## Table of Contents

| Report Title                                                                         | Page |
|--------------------------------------------------------------------------------------|------|
| Approach Summary Report, All Locations                                               | 3    |
| Approach Summary Report, Location 322, WB 20th Street @ Long Beach Boulevard         | 4    |
| Approach Summary Report, Location 421, EB Vernon Avenue @ Long Beach Boulevard       | 5    |
| Approach Summary Report, Location 821, EB Century Blvd. @ Grandee Avenue             | 6    |
| Approach Summary Report, Location 822, WB Century Blvd. @ Grandee Avenue             | 7    |
| Approach Summary Report, Location 841, EB 103rd Street @ Grandee Avenue              | 8    |
| Approach Summary Report, Location 981, EB 119th Street @ Willowbrook Boulevard       | 9    |
| Approach Summary Report, Location 982, WB 119th Street @ Willowbrook Boulevard       | 10   |
| Approach Summary Report, Location 1051, EB 130th Street @ Willowbrook Boulevard      | 11   |
| Approach Summary Report, Location 1052, WB 130th Street @ Willowbrook Boulevard      | 12   |
| Approach Summary Report, Location 1081, EB Stockwell Street @ Willowbrook Boulevard  | 13   |
| Approach Summary Report, Location 1082, WB Stockwell Street @ Willowbrook Boulevard  | 14   |
| Approach Summary Report, Location 2003, EB Washington Boulevard @ Los Angeles Street | 15   |
| Approach Summary Report, Location 2008, WB Washington Boulevard @ Los Angeles Street | 16   |
| Approach Summary Report, Location 2017, EB Washington Boulevard @ San Pedro Street   | 17   |
| Approach Summary Report, Location 2018, WB Washington Boulevard @ San Pedro Street   | 18   |
| Approach Summary Report, Location 2027, EB Washington Boulevard @ Broadway Street    | 19   |
| Approach Summary Report, Location 2036, SB Flower Street @ 18th Street               | 20   |
| Approach Summary Report, Location 2046, SB Flower Street to EB 10 Freeway On Ramp    | 21   |
| Approach Summary Report, Location 2054, WB Venice @ Flower                           | 22   |
| Approach Summary Report, Location 2056, SB Venice @ Flower                           | 23   |
| Customer Service Report                                                              | 24   |
| Daily Citation Yield Report                                                          | 25   |
| Citations by Time (Graph)                                                            | 26   |
| Average Red Light Seconds (Graph)                                                    | 27   |
| Average Speed (Graph)                                                                | 28   |
| Monthly Citation Yield Report                                                        | 29   |
| Disposition Summary Report                                                           | 30   |
| Performance Report                                                                   | 31   |