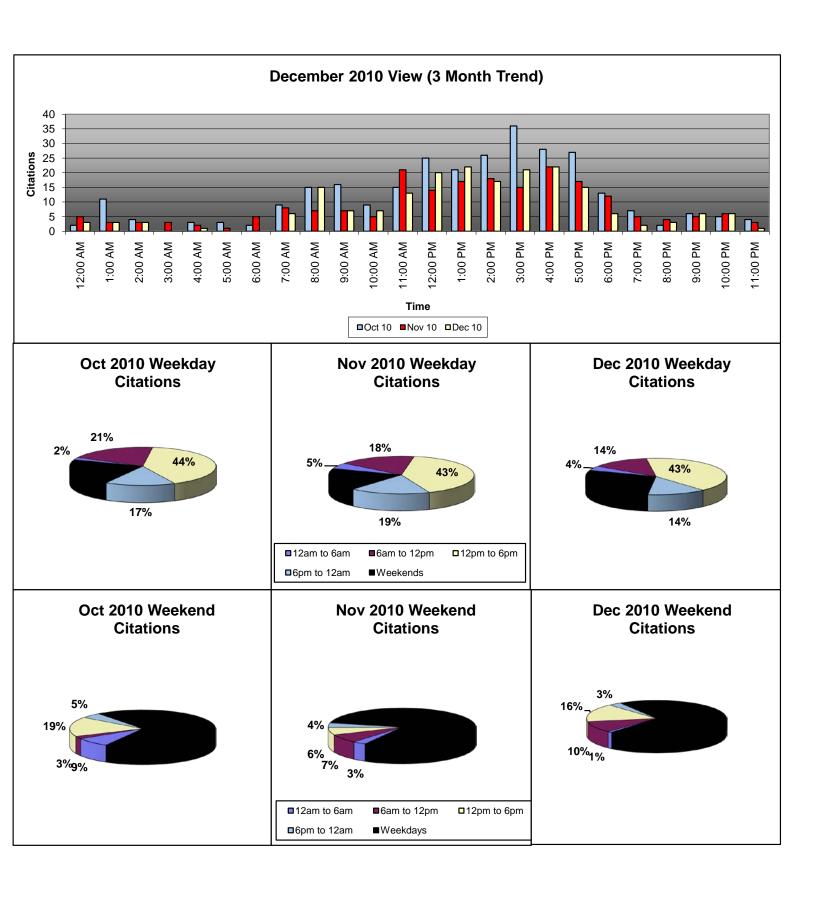

## Table of Contents

| Report Title                                                                         | Page |
|--------------------------------------------------------------------------------------|------|
| Approach Summary Report, All Locations                                               | 3    |
| Approach Summary Report, Location 322, WB 20th Street @ Long Beach Boulevard         | 4    |
| Approach Summary Report, Location 421, EB Vernon Avenue @ Long Beach Boulevard       | 5    |
| Approach Summary Report, Location 821, EB Century Blvd. @ Grandee Avenue             | 6    |
| Approach Summary Report, Location 822, WB Century Blvd. @ Grandee Avenue             | 7    |
| Approach Summary Report, Location 841, EB 103rd Street @ Grandee Avenue              | 8    |
| Approach Summary Report, Location 981, EB 119th Street @ Willowbrook Boulevard       | 9    |
| Approach Summary Report, Location 982, WB 119th Street @ Willowbrook Boulevard       | 10   |
| Approach Summary Report, Location 1051, EB 130th Street @ Willowbrook Boulevard      | 11   |
| Approach Summary Report, Location 1052, WB 130th Street @ Willowbrook Boulevard      | 12   |
| Approach Summary Report, Location 1081, EB Stockwell Street @ Willowbrook Boulevard  | 13   |
| Approach Summary Report, Location 1082, WB Stockwell Street @ Willowbrook Boulevard  | 14   |
| Approach Summary Report, Location 2003, EB Washington Boulevard @ Los Angeles Street | 15   |
| Approach Summary Report, Location 2008, WB Washington Boulevard @ Los Angeles Street | 16   |
| Approach Summary Report, Location 2017, EB Washington Boulevard @ San Pedro Street   | 17   |
| Approach Summary Report, Location 2018, WB Washington Boulevard @ San Pedro Street   | 18   |
| Approach Summary Report, Location 2027, EB Washington Boulevard @ Broadway Street    | 19   |
| Approach Summary Report, Location 2036, SB Flower Street @ 18th Street               | 20   |
| Approach Summary Report, Location 2046, SB Flower Street to EB 10 Freeway On Ramp    | 21   |
| Approach Summary Report, Location 2054, WB Venice @ Flower                           | 22   |
| Approach Summary Report, Location 2056, SB Venice @ Flower                           | 23   |
| Customer Service Report                                                              | 24   |
| Daily Citation Yield Report                                                          | 25   |
| Citations by Time (Graph)                                                            | 26   |
| Average Red Light Seconds (Graph)                                                    | 27   |
| Average Speed (Graph)                                                                | 28   |
| Monthly Citation Yield Report                                                        | 29   |
| Disposition Summary Report                                                           | 30   |
| Performance Report                                                                   | 31   |