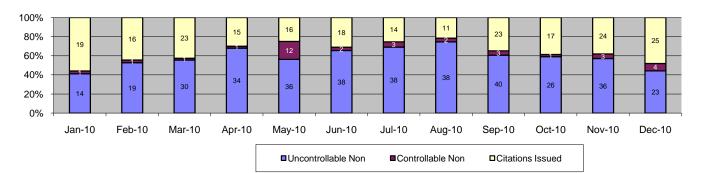

## Table of Contents

| Report Title                                                                         | Page |
|--------------------------------------------------------------------------------------|------|
| Approach Summary Report, All Locations                                               | 3    |
| Approach Summary Report, Location 322, WB 20th Street @ Long Beach Boulevard         | 4    |
| Approach Summary Report, Location 421, EB Vernon Avenue @ Long Beach Boulevard       | 5    |
| Approach Summary Report, Location 821, EB Century Blvd. @ Grandee Avenue             | 6    |
| Approach Summary Report, Location 822, WB Century Blvd. @ Grandee Avenue             | 7    |
| Approach Summary Report, Location 841, EB 103rd Street @ Grandee Avenue              | 8    |
| Approach Summary Report, Location 981, EB 119th Street @ Willowbrook Boulevard       | 9    |
| Approach Summary Report, Location 982, WB 119th Street @ Willowbrook Boulevard       | 10   |
| Approach Summary Report, Location 1051, EB 130th Street @ Willowbrook Boulevard      | 11   |
| Approach Summary Report, Location 1052, WB 130th Street @ Willowbrook Boulevard      | 12   |
| Approach Summary Report, Location 1081, EB Stockwell Street @ Willowbrook Boulevard  | 13   |
| Approach Summary Report, Location 1082, WB Stockwell Street @ Willowbrook Boulevard  | 14   |
| Approach Summary Report, Location 2003, EB Washington Boulevard @ Los Angeles Street | 15   |
| Approach Summary Report, Location 2008, WB Washington Boulevard @ Los Angeles Street | 16   |
| Approach Summary Report, Location 2017, EB Washington Boulevard @ San Pedro Street   | 17   |
| Approach Summary Report, Location 2018, WB Washington Boulevard @ San Pedro Street   | 18   |
| Approach Summary Report, Location 2027, EB Washington Boulevard @ Broadway Street    | 19   |
| Approach Summary Report, Location 2036, SB Flower Street @ 18th Street               | 20   |
| Approach Summary Report, Location 2046, SB Flower Street to EB 10 Freeway On Ramp    | 21   |
| Approach Summary Report, Location 2054, WB Venice @ Flower                           | 22   |
| Approach Summary Report, Location 2056, SB Venice @ Flower                           | 23   |
| Customer Service Report                                                              | 24   |
| Daily Citation Yield Report                                                          | 25   |
| Citations by Time (Graph)                                                            | 26   |
| Average Red Light Seconds (Graph)                                                    | 27   |
| Average Speed (Graph)                                                                | 28   |
| Monthly Citation Yield Report                                                        | 29   |
| Disposition Summary Report                                                           | 30   |
| Performance Report                                                                   | 31   |