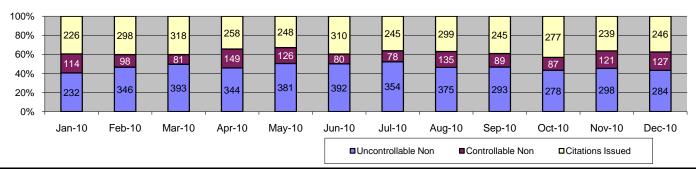

## Table of Contents

| Report Title                                                                         | Page |
|--------------------------------------------------------------------------------------|------|
| Approach Summary Report, All Locations                                               | 3    |
| Approach Summary Report, Location 322, WB 20th Street @ Long Beach Boulevard         | 4    |
| Approach Summary Report, Location 421, EB Vernon Avenue @ Long Beach Boulevard       | 5    |
| Approach Summary Report, Location 821, EB Century Blvd. @ Grandee Avenue             | 6    |
| Approach Summary Report, Location 822, WB Century Blvd. @ Grandee Avenue             | 7    |
| Approach Summary Report, Location 841, EB 103rd Street @ Grandee Avenue              | 8    |
| Approach Summary Report, Location 981, EB 119th Street @ Willowbrook Boulevard       | 9    |
| Approach Summary Report, Location 982, WB 119th Street @ Willowbrook Boulevard       | 10   |
| Approach Summary Report, Location 1051, EB 130th Street @ Willowbrook Boulevard      | 11   |
| Approach Summary Report, Location 1052, WB 130th Street @ Willowbrook Boulevard      | 12   |
| Approach Summary Report, Location 1081, EB Stockwell Street @ Willowbrook Boulevard  | 13   |
| Approach Summary Report, Location 1082, WB Stockwell Street @ Willowbrook Boulevard  | 14   |
| Approach Summary Report, Location 2003, EB Washington Boulevard @ Los Angeles Street | 15   |
| Approach Summary Report, Location 2008, WB Washington Boulevard @ Los Angeles Street | 16   |
| Approach Summary Report, Location 2017, EB Washington Boulevard @ San Pedro Street   | 17   |
| Approach Summary Report, Location 2018, WB Washington Boulevard @ San Pedro Street   | 18   |
| Approach Summary Report, Location 2027, EB Washington Boulevard @ Broadway Street    | 19   |
| Approach Summary Report, Location 2036, SB Flower Street @ 18th Street               | 20   |
| Approach Summary Report, Location 2046, SB Flower Street to EB 10 Freeway On Ramp    | 21   |
| Approach Summary Report, Location 2054, WB Venice @ Flower                           | 22   |
| Approach Summary Report, Location 2056, SB Venice @ Flower                           | 23   |
| Customer Service Report                                                              | 24   |
| Daily Citation Yield Report                                                          | 25   |
| Citations by Time (Graph)                                                            | 26   |
| Average Red Light Seconds (Graph)                                                    | 27   |
| Average Speed (Graph)                                                                | 28   |
| Monthly Citation Yield Report                                                        | 29   |
| Disposition Summary Report                                                           | 30   |
| Performance Report                                                                   | 31   |