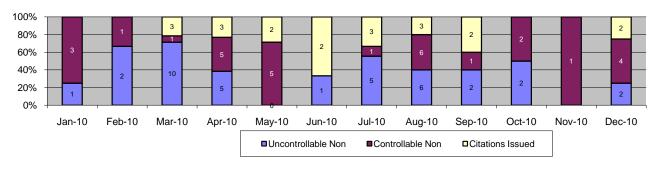

## Table of Contents

| Report Title                                                                         | Page |
|--------------------------------------------------------------------------------------|------|
| Approach Summary Report, All Locations                                               | 3    |
| Approach Summary Report, Location 322, WB 20th Street @ Long Beach Boulevard         | 4    |
| Approach Summary Report, Location 421, EB Vernon Avenue @ Long Beach Boulevard       | 5    |
| Approach Summary Report, Location 821, EB Century Blvd. @ Grandee Avenue             | 6    |
| Approach Summary Report, Location 822, WB Century Blvd. @ Grandee Avenue             | 7    |
| Approach Summary Report, Location 841, EB 103rd Street @ Grandee Avenue              | 8    |
| Approach Summary Report, Location 981, EB 119th Street @ Willowbrook Boulevard       | 9    |
| Approach Summary Report, Location 982, WB 119th Street @ Willowbrook Boulevard       | 10   |
| Approach Summary Report, Location 1051, EB 130th Street @ Willowbrook Boulevard      | 11   |
| Approach Summary Report, Location 1052, WB 130th Street @ Willowbrook Boulevard      | 12   |
| Approach Summary Report, Location 1081, EB Stockwell Street @ Willowbrook Boulevard  | 13   |
| Approach Summary Report, Location 1082, WB Stockwell Street @ Willowbrook Boulevard  | 14   |
| Approach Summary Report, Location 2003, EB Washington Boulevard @ Los Angeles Street | 15   |
| Approach Summary Report, Location 2008, WB Washington Boulevard @ Los Angeles Street | 16   |
| Approach Summary Report, Location 2017, EB Washington Boulevard @ San Pedro Street   | 17   |
| Approach Summary Report, Location 2018, WB Washington Boulevard @ San Pedro Street   | 18   |
| Approach Summary Report, Location 2027, EB Washington Boulevard @ Broadway Street    | 19   |
| Approach Summary Report, Location 2036, SB Flower Street @ 18th Street               | 20   |
| Approach Summary Report, Location 2046, SB Flower Street to EB 10 Freeway On Ramp    | 21   |
| Approach Summary Report, Location 2054, WB Venice @ Flower                           | 22   |
| Approach Summary Report, Location 2056, SB Venice @ Flower                           | 23   |
| Customer Service Report                                                              | 24   |
| Daily Citation Yield Report                                                          | 25   |
| Citations by Time (Graph)                                                            | 26   |
| Average Red Light Seconds (Graph)                                                    | 27   |
| Average Speed (Graph)                                                                | 28   |
| Monthly Citation Yield Report                                                        | 29   |
| Disposition Summary Report                                                           | 30   |
| Performance Report                                                                   | 31   |