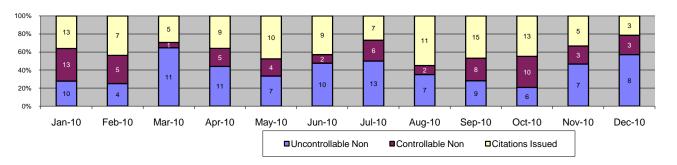

## Table of Contents

| Report Title                                                                         | Page |
|--------------------------------------------------------------------------------------|------|
| Approach Summary Report, All Locations                                               | 3    |
| Approach Summary Report, Location 322, WB 20th Street @ Long Beach Boulevard         | 4    |
| Approach Summary Report, Location 421, EB Vernon Avenue @ Long Beach Boulevard       | 5    |
| Approach Summary Report, Location 821, EB Century Blvd. @ Grandee Avenue             | 6    |
| Approach Summary Report, Location 822, WB Century Blvd. @ Grandee Avenue             | 7    |
| Approach Summary Report, Location 841, EB 103rd Street @ Grandee Avenue              | 8    |
| Approach Summary Report, Location 981, EB 119th Street @ Willowbrook Boulevard       | 9    |
| Approach Summary Report, Location 982, WB 119th Street @ Willowbrook Boulevard       | 10   |
| Approach Summary Report, Location 1051, EB 130th Street @ Willowbrook Boulevard      | 11   |
| Approach Summary Report, Location 1052, WB 130th Street @ Willowbrook Boulevard      | 12   |
| Approach Summary Report, Location 1081, EB Stockwell Street @ Willowbrook Boulevard  | 13   |
| Approach Summary Report, Location 1082, WB Stockwell Street @ Willowbrook Boulevard  | 14   |
| Approach Summary Report, Location 2003, EB Washington Boulevard @ Los Angeles Street | 15   |
| Approach Summary Report, Location 2008, WB Washington Boulevard @ Los Angeles Street | 16   |
| Approach Summary Report, Location 2017, EB Washington Boulevard @ San Pedro Street   | 17   |
| Approach Summary Report, Location 2018, WB Washington Boulevard @ San Pedro Street   | 18   |
| Approach Summary Report, Location 2027, EB Washington Boulevard @ Broadway Street    | 19   |
| Approach Summary Report, Location 2036, SB Flower Street @ 18th Street               | 20   |
| Approach Summary Report, Location 2046, SB Flower Street to EB 10 Freeway On Ramp    | 21   |
| Approach Summary Report, Location 2054, WB Venice @ Flower                           | 22   |
| Approach Summary Report, Location 2056, SB Venice @ Flower                           | 23   |
| Customer Service Report                                                              | 24   |
| Daily Citation Yield Report                                                          | 25   |
| Citations by Time (Graph)                                                            | 26   |
| Average Red Light Seconds (Graph)                                                    | 27   |
| Average Speed (Graph)                                                                | 28   |
| Monthly Citation Yield Report                                                        | 29   |
| Disposition Summary Report                                                           | 30   |
| Performance Report                                                                   | 31   |