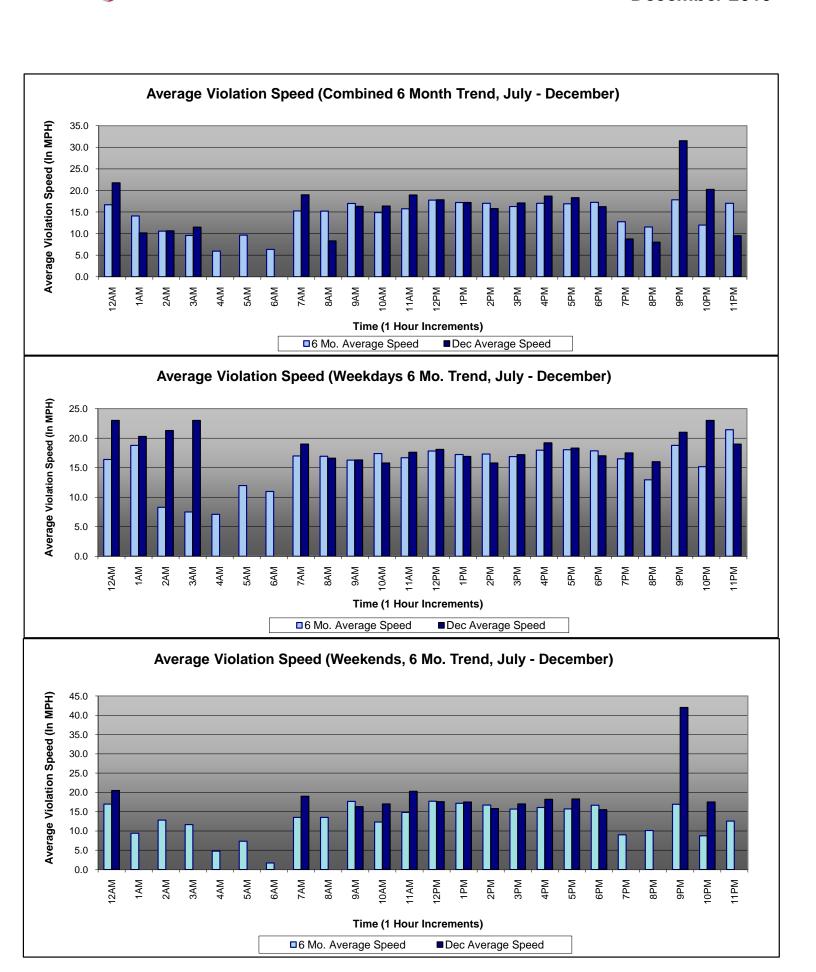

## Table of Contents

| Report Title                                                                         | Page |
|--------------------------------------------------------------------------------------|------|
| Approach Summary Report, All Locations                                               | 3    |
| Approach Summary Report, Location 322, WB 20th Street @ Long Beach Boulevard         | 4    |
| Approach Summary Report, Location 421, EB Vernon Avenue @ Long Beach Boulevard       | 5    |
| Approach Summary Report, Location 821, EB Century Blvd. @ Grandee Avenue             | 6    |
| Approach Summary Report, Location 822, WB Century Blvd. @ Grandee Avenue             | 7    |
| Approach Summary Report, Location 841, EB 103rd Street @ Grandee Avenue              | 8    |
| Approach Summary Report, Location 981, EB 119th Street @ Willowbrook Boulevard       | 9    |
| Approach Summary Report, Location 982, WB 119th Street @ Willowbrook Boulevard       | 10   |
| Approach Summary Report, Location 1051, EB 130th Street @ Willowbrook Boulevard      | 11   |
| Approach Summary Report, Location 1052, WB 130th Street @ Willowbrook Boulevard      | 12   |
| Approach Summary Report, Location 1081, EB Stockwell Street @ Willowbrook Boulevard  | 13   |
| Approach Summary Report, Location 1082, WB Stockwell Street @ Willowbrook Boulevard  | 14   |
| Approach Summary Report, Location 2003, EB Washington Boulevard @ Los Angeles Street | 15   |
| Approach Summary Report, Location 2008, WB Washington Boulevard @ Los Angeles Street | 16   |
| Approach Summary Report, Location 2017, EB Washington Boulevard @ San Pedro Street   | 17   |
| Approach Summary Report, Location 2018, WB Washington Boulevard @ San Pedro Street   | 18   |
| Approach Summary Report, Location 2027, EB Washington Boulevard @ Broadway Street    | 19   |
| Approach Summary Report, Location 2036, SB Flower Street @ 18th Street               | 20   |
| Approach Summary Report, Location 2046, SB Flower Street to EB 10 Freeway On Ramp    | 21   |
| Approach Summary Report, Location 2054, WB Venice @ Flower                           | 22   |
| Approach Summary Report, Location 2056, SB Venice @ Flower                           | 23   |
| Customer Service Report                                                              | 24   |
| Daily Citation Yield Report                                                          | 25   |
| Citations by Time (Graph)                                                            | 26   |
| Average Red Light Seconds (Graph)                                                    | 27   |
| Average Speed (Graph)                                                                | 28   |
| Monthly Citation Yield Report                                                        | 29   |
| Disposition Summary Report                                                           | 30   |
| Performance Report                                                                   | 31   |