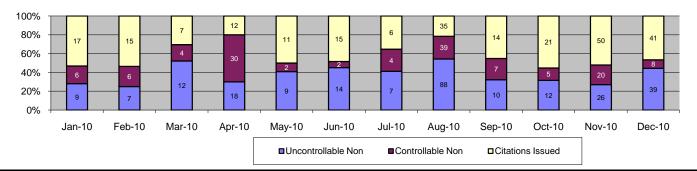

## Table of Contents

| Report Title                                                                         | Page |
|--------------------------------------------------------------------------------------|------|
| Approach Summary Report, All Locations                                               | 3    |
| Approach Summary Report, Location 322, WB 20th Street @ Long Beach Boulevard         | 4    |
| Approach Summary Report, Location 421, EB Vernon Avenue @ Long Beach Boulevard       | 5    |
| Approach Summary Report, Location 821, EB Century Blvd. @ Grandee Avenue             | 6    |
| Approach Summary Report, Location 822, WB Century Blvd. @ Grandee Avenue             | 7    |
| Approach Summary Report, Location 841, EB 103rd Street @ Grandee Avenue              | 8    |
| Approach Summary Report, Location 981, EB 119th Street @ Willowbrook Boulevard       | 9    |
| Approach Summary Report, Location 982, WB 119th Street @ Willowbrook Boulevard       | 10   |
| Approach Summary Report, Location 1051, EB 130th Street @ Willowbrook Boulevard      | 11   |
| Approach Summary Report, Location 1052, WB 130th Street @ Willowbrook Boulevard      | 12   |
| Approach Summary Report, Location 1081, EB Stockwell Street @ Willowbrook Boulevard  | 13   |
| Approach Summary Report, Location 1082, WB Stockwell Street @ Willowbrook Boulevard  | 14   |
| Approach Summary Report, Location 2003, EB Washington Boulevard @ Los Angeles Street | 15   |
| Approach Summary Report, Location 2008, WB Washington Boulevard @ Los Angeles Street | 16   |
| Approach Summary Report, Location 2017, EB Washington Boulevard @ San Pedro Street   | 17   |
| Approach Summary Report, Location 2018, WB Washington Boulevard @ San Pedro Street   | 18   |
| Approach Summary Report, Location 2027, EB Washington Boulevard @ Broadway Street    | 19   |
| Approach Summary Report, Location 2036, SB Flower Street @ 18th Street               | 20   |
| Approach Summary Report, Location 2046, SB Flower Street to EB 10 Freeway On Ramp    | 21   |
| Approach Summary Report, Location 2054, WB Venice @ Flower                           | 22   |
| Approach Summary Report, Location 2056, SB Venice @ Flower                           | 23   |
| Customer Service Report                                                              | 24   |
| Daily Citation Yield Report                                                          | 25   |
| Citations by Time (Graph)                                                            | 26   |
| Average Red Light Seconds (Graph)                                                    | 27   |
| Average Speed (Graph)                                                                | 28   |
| Monthly Citation Yield Report                                                        | 29   |
| Disposition Summary Report                                                           | 30   |
| Performance Report                                                                   | 31   |