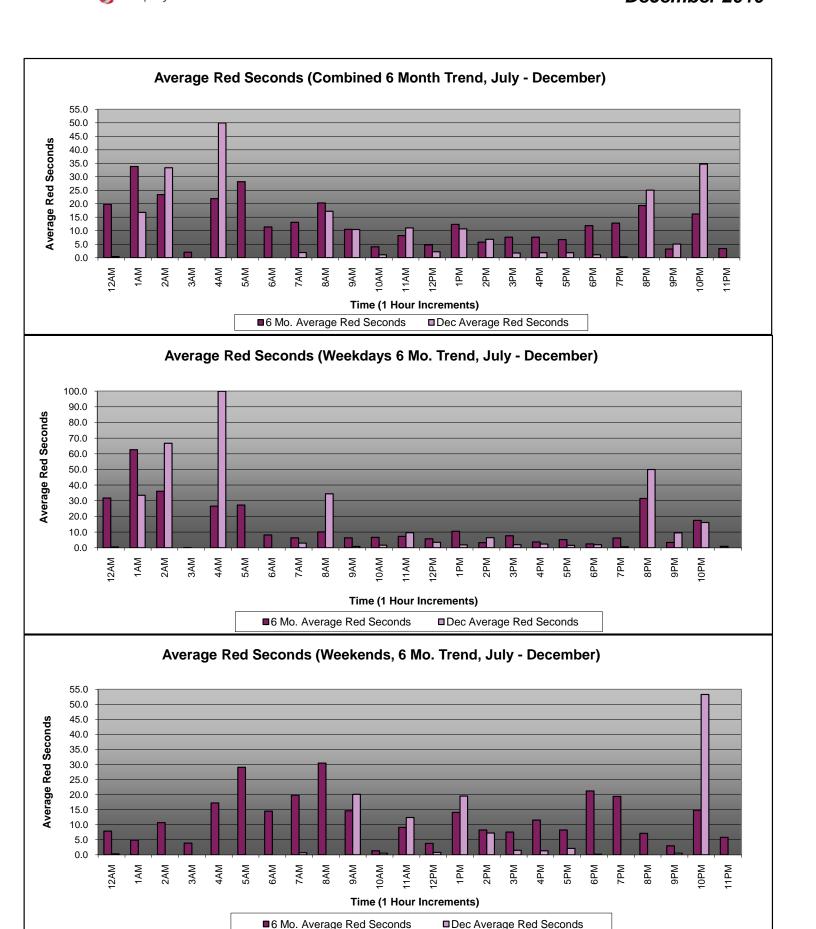

## Table of Contents

| Report Title                                                                         | Page |
|--------------------------------------------------------------------------------------|------|
| Approach Summary Report, All Locations                                               | 3    |
| Approach Summary Report, Location 322, WB 20th Street @ Long Beach Boulevard         | 4    |
| Approach Summary Report, Location 421, EB Vernon Avenue @ Long Beach Boulevard       | 5    |
| Approach Summary Report, Location 821, EB Century Blvd. @ Grandee Avenue             | 6    |
| Approach Summary Report, Location 822, WB Century Blvd. @ Grandee Avenue             | 7    |
| Approach Summary Report, Location 841, EB 103rd Street @ Grandee Avenue              | 8    |
| Approach Summary Report, Location 981, EB 119th Street @ Willowbrook Boulevard       | 9    |
| Approach Summary Report, Location 982, WB 119th Street @ Willowbrook Boulevard       | 10   |
| Approach Summary Report, Location 1051, EB 130th Street @ Willowbrook Boulevard      | 11   |
| Approach Summary Report, Location 1052, WB 130th Street @ Willowbrook Boulevard      | 12   |
| Approach Summary Report, Location 1081, EB Stockwell Street @ Willowbrook Boulevard  | 13   |
| Approach Summary Report, Location 1082, WB Stockwell Street @ Willowbrook Boulevard  | 14   |
| Approach Summary Report, Location 2003, EB Washington Boulevard @ Los Angeles Street | 15   |
| Approach Summary Report, Location 2008, WB Washington Boulevard @ Los Angeles Street | 16   |
| Approach Summary Report, Location 2017, EB Washington Boulevard @ San Pedro Street   | 17   |
| Approach Summary Report, Location 2018, WB Washington Boulevard @ San Pedro Street   | 18   |
| Approach Summary Report, Location 2027, EB Washington Boulevard @ Broadway Street    | 19   |
| Approach Summary Report, Location 2036, SB Flower Street @ 18th Street               | 20   |
| Approach Summary Report, Location 2046, SB Flower Street to EB 10 Freeway On Ramp    | 21   |
| Approach Summary Report, Location 2054, WB Venice @ Flower                           | 22   |
| Approach Summary Report, Location 2056, SB Venice @ Flower                           | 23   |
| Customer Service Report                                                              | 24   |
| Daily Citation Yield Report                                                          | 25   |
| Citations by Time (Graph)                                                            | 26   |
| Average Red Light Seconds (Graph)                                                    | 27   |
| Average Speed (Graph)                                                                | 28   |
| Monthly Citation Yield Report                                                        | 29   |
| Disposition Summary Report                                                           | 30   |
| Performance Report                                                                   | 31   |