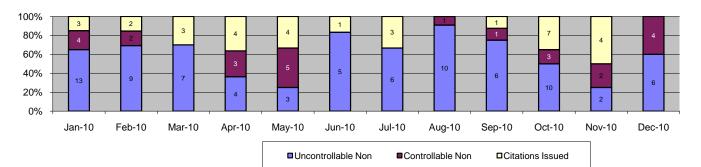

## Table of Contents

| Report Title                                                                         | Page |
|--------------------------------------------------------------------------------------|------|
| Approach Summary Report, All Locations                                               | 3    |
| Approach Summary Report, Location 322, WB 20th Street @ Long Beach Boulevard         | 4    |
| Approach Summary Report, Location 421, EB Vernon Avenue @ Long Beach Boulevard       | 5    |
| Approach Summary Report, Location 821, EB Century Blvd. @ Grandee Avenue             | 6    |
| Approach Summary Report, Location 822, WB Century Blvd. @ Grandee Avenue             | 7    |
| Approach Summary Report, Location 841, EB 103rd Street @ Grandee Avenue              | 8    |
| Approach Summary Report, Location 981, EB 119th Street @ Willowbrook Boulevard       | 9    |
| Approach Summary Report, Location 982, WB 119th Street @ Willowbrook Boulevard       | 10   |
| Approach Summary Report, Location 1051, EB 130th Street @ Willowbrook Boulevard      | 11   |
| Approach Summary Report, Location 1052, WB 130th Street @ Willowbrook Boulevard      | 12   |
| Approach Summary Report, Location 1081, EB Stockwell Street @ Willowbrook Boulevard  | 13   |
| Approach Summary Report, Location 1082, WB Stockwell Street @ Willowbrook Boulevard  | 14   |
| Approach Summary Report, Location 2003, EB Washington Boulevard @ Los Angeles Street | 15   |
| Approach Summary Report, Location 2008, WB Washington Boulevard @ Los Angeles Street | 16   |
| Approach Summary Report, Location 2017, EB Washington Boulevard @ San Pedro Street   | 17   |
| Approach Summary Report, Location 2018, WB Washington Boulevard @ San Pedro Street   | 18   |
| Approach Summary Report, Location 2027, EB Washington Boulevard @ Broadway Street    | 19   |
| Approach Summary Report, Location 2036, SB Flower Street @ 18th Street               | 20   |
| Approach Summary Report, Location 2046, SB Flower Street to EB 10 Freeway On Ramp    | 21   |
| Approach Summary Report, Location 2054, WB Venice @ Flower                           | 22   |
| Approach Summary Report, Location 2056, SB Venice @ Flower                           | 23   |
| Customer Service Report                                                              | 24   |
| Daily Citation Yield Report                                                          | 25   |
| Citations by Time (Graph)                                                            | 26   |
| Average Red Light Seconds (Graph)                                                    | 27   |
| Average Speed (Graph)                                                                | 28   |
| Monthly Citation Yield Report                                                        | 29   |
| Disposition Summary Report                                                           | 30   |
| Performance Report                                                                   | 31   |