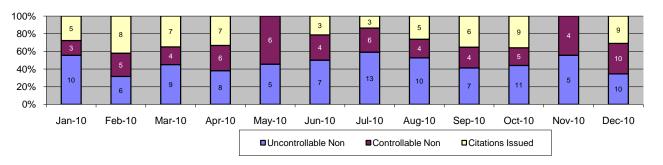

## Table of Contents

| Report Title                                                                         | Page |
|--------------------------------------------------------------------------------------|------|
| Approach Summary Report, All Locations                                               | 3    |
| Approach Summary Report, Location 322, WB 20th Street @ Long Beach Boulevard         | 4    |
| Approach Summary Report, Location 421, EB Vernon Avenue @ Long Beach Boulevard       | 5    |
| Approach Summary Report, Location 821, EB Century Blvd. @ Grandee Avenue             | 6    |
| Approach Summary Report, Location 822, WB Century Blvd. @ Grandee Avenue             | 7    |
| Approach Summary Report, Location 841, EB 103rd Street @ Grandee Avenue              | 8    |
| Approach Summary Report, Location 981, EB 119th Street @ Willowbrook Boulevard       | 9    |
| Approach Summary Report, Location 982, WB 119th Street @ Willowbrook Boulevard       | 10   |
| Approach Summary Report, Location 1051, EB 130th Street @ Willowbrook Boulevard      | 11   |
| Approach Summary Report, Location 1052, WB 130th Street @ Willowbrook Boulevard      | 12   |
| Approach Summary Report, Location 1081, EB Stockwell Street @ Willowbrook Boulevard  | 13   |
| Approach Summary Report, Location 1082, WB Stockwell Street @ Willowbrook Boulevard  | 14   |
| Approach Summary Report, Location 2003, EB Washington Boulevard @ Los Angeles Street | 15   |
| Approach Summary Report, Location 2008, WB Washington Boulevard @ Los Angeles Street | 16   |
| Approach Summary Report, Location 2017, EB Washington Boulevard @ San Pedro Street   | 17   |
| Approach Summary Report, Location 2018, WB Washington Boulevard @ San Pedro Street   | 18   |
| Approach Summary Report, Location 2027, EB Washington Boulevard @ Broadway Street    | 19   |
| Approach Summary Report, Location 2036, SB Flower Street @ 18th Street               | 20   |
| Approach Summary Report, Location 2046, SB Flower Street to EB 10 Freeway On Ramp    | 21   |
| Approach Summary Report, Location 2054, WB Venice @ Flower                           | 22   |
| Approach Summary Report, Location 2056, SB Venice @ Flower                           | 23   |
| Customer Service Report                                                              | 24   |
| Daily Citation Yield Report                                                          | 25   |
| Citations by Time (Graph)                                                            | 26   |
| Average Red Light Seconds (Graph)                                                    | 27   |
| Average Speed (Graph)                                                                | 28   |
| Monthly Citation Yield Report                                                        | 29   |
| Disposition Summary Report                                                           | 30   |
| Performance Report                                                                   | 31   |