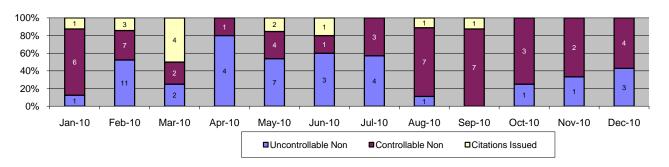

## Table of Contents

| Report Title                                                                         | Page |
|--------------------------------------------------------------------------------------|------|
| Approach Summary Report, All Locations                                               | 3    |
| Approach Summary Report, Location 322, WB 20th Street @ Long Beach Boulevard         | 4    |
| Approach Summary Report, Location 421, EB Vernon Avenue @ Long Beach Boulevard       | 5    |
| Approach Summary Report, Location 821, EB Century Blvd. @ Grandee Avenue             | 6    |
| Approach Summary Report, Location 822, WB Century Blvd. @ Grandee Avenue             | 7    |
| Approach Summary Report, Location 841, EB 103rd Street @ Grandee Avenue              | 8    |
| Approach Summary Report, Location 981, EB 119th Street @ Willowbrook Boulevard       | 9    |
| Approach Summary Report, Location 982, WB 119th Street @ Willowbrook Boulevard       | 10   |
| Approach Summary Report, Location 1051, EB 130th Street @ Willowbrook Boulevard      | 11   |
| Approach Summary Report, Location 1052, WB 130th Street @ Willowbrook Boulevard      | 12   |
| Approach Summary Report, Location 1081, EB Stockwell Street @ Willowbrook Boulevard  | 13   |
| Approach Summary Report, Location 1082, WB Stockwell Street @ Willowbrook Boulevard  | 14   |
| Approach Summary Report, Location 2003, EB Washington Boulevard @ Los Angeles Street | 15   |
| Approach Summary Report, Location 2008, WB Washington Boulevard @ Los Angeles Street | 16   |
| Approach Summary Report, Location 2017, EB Washington Boulevard @ San Pedro Street   | 17   |
| Approach Summary Report, Location 2018, WB Washington Boulevard @ San Pedro Street   | 18   |
| Approach Summary Report, Location 2027, EB Washington Boulevard @ Broadway Street    | 19   |
| Approach Summary Report, Location 2036, SB Flower Street @ 18th Street               | 20   |
| Approach Summary Report, Location 2046, SB Flower Street to EB 10 Freeway On Ramp    | 21   |
| Approach Summary Report, Location 2054, WB Venice @ Flower                           | 22   |
| Approach Summary Report, Location 2056, SB Venice @ Flower                           | 23   |
| Customer Service Report                                                              | 24   |
| Daily Citation Yield Report                                                          | 25   |
| Citations by Time (Graph)                                                            | 26   |
| Average Red Light Seconds (Graph)                                                    | 27   |
| Average Speed (Graph)                                                                | 28   |
| Monthly Citation Yield Report                                                        | 29   |
| Disposition Summary Report                                                           | 30   |
| Performance Report                                                                   | 31   |