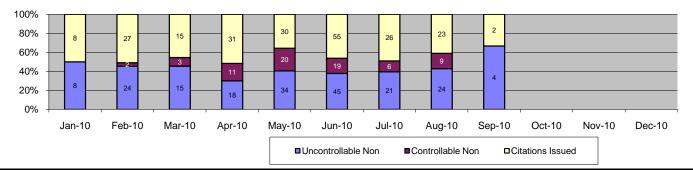

## Table of Contents

| Report Title                                                                         | Page |
|--------------------------------------------------------------------------------------|------|
| Approach Summary Report, All Locations                                               | 3    |
| Approach Summary Report, Location 322, WB 20th Street @ Long Beach Boulevard         | 4    |
| Approach Summary Report, Location 421, EB Vernon Avenue @ Long Beach Boulevard       | 5    |
| Approach Summary Report, Location 821, EB Century Blvd. @ Grandee Avenue             | 6    |
| Approach Summary Report, Location 822, WB Century Blvd. @ Grandee Avenue             | 7    |
| Approach Summary Report, Location 841, EB 103rd Street @ Grandee Avenue              | 8    |
| Approach Summary Report, Location 981, EB 119th Street @ Willowbrook Boulevard       | 9    |
| Approach Summary Report, Location 982, WB 119th Street @ Willowbrook Boulevard       | 10   |
| Approach Summary Report, Location 1051, EB 130th Street @ Willowbrook Boulevard      | 11   |
| Approach Summary Report, Location 1052, WB 130th Street @ Willowbrook Boulevard      | 12   |
| Approach Summary Report, Location 1081, EB Stockwell Street @ Willowbrook Boulevard  | 13   |
| Approach Summary Report, Location 1082, WB Stockwell Street @ Willowbrook Boulevard  | 14   |
| Approach Summary Report, Location 2003, EB Washington Boulevard @ Los Angeles Street | 15   |
| Approach Summary Report, Location 2008, WB Washington Boulevard @ Los Angeles Street | 16   |
| Approach Summary Report, Location 2017, EB Washington Boulevard @ San Pedro Street   | 17   |
| Approach Summary Report, Location 2018, WB Washington Boulevard @ San Pedro Street   | 18   |
| Approach Summary Report, Location 2027, EB Washington Boulevard @ Broadway Street    | 19   |
| Approach Summary Report, Location 2036, SB Flower Street @ 18th Street               | 20   |
| Approach Summary Report, Location 2046, SB Flower Street to EB 10 Freeway On Ramp    | 21   |
| Approach Summary Report, Location 2054, WB Venice @ Flower                           | 22   |
| Approach Summary Report, Location 2056, SB Venice @ Flower                           | 23   |
| Customer Service Report                                                              | 24   |
| Daily Citation Yield Report                                                          | 25   |
| Citations by Time (Graph)                                                            | 26   |
| Average Red Light Seconds (Graph)                                                    | 27   |
| Average Speed (Graph)                                                                | 28   |
| Monthly Citation Yield Report                                                        | 29   |
| Disposition Summary Report                                                           | 30   |
| Performance Report                                                                   | 31   |