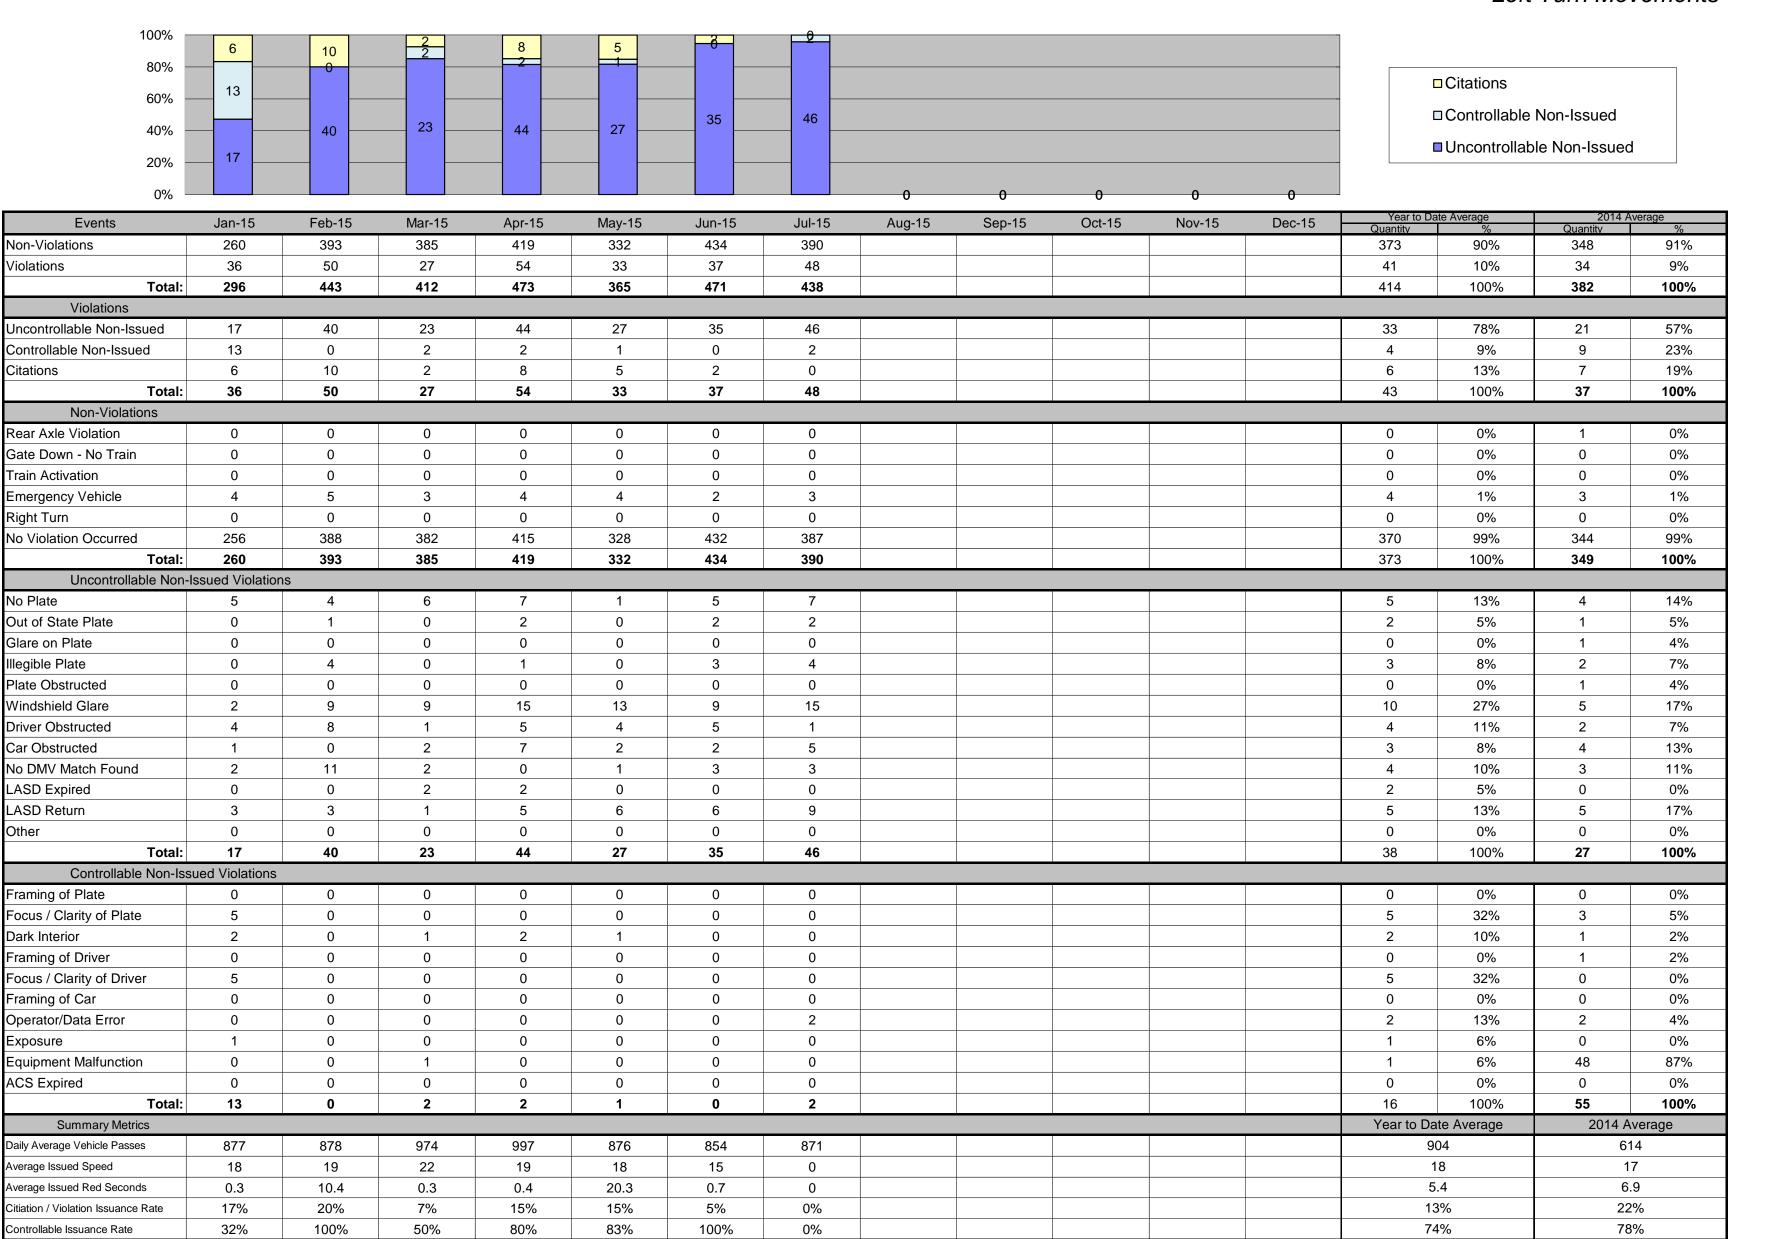

Other

| 0%                                  |                   |        |        |        |        |        |        | 0      | 0      | 0      | 0      | 0      |            |            |               |         |
|-------------------------------------|-------------------|--------|--------|--------|--------|--------|--------|--------|--------|--------|--------|--------|------------|------------|---------------|---------|
| Events                              | Jan-15            | Feb-15 | Mar-15 | Apr-15 | May-15 | Jun-15 | Jul-15 | Aug-15 | Sep-15 | Oct-15 | Nov-15 | Dec-15 | Year to Da | te Average | Quantity      | Average |
| Non-Violations                      | 9                 | 12     | 9      | 16     | 14     | 11     | 10     |        |        |        |        |        | 12         | 36%        | Quantity<br>6 | 25%     |
| Violations                          | 24                | 14     | 20     | 21     | 40     | 6      | 17     |        |        |        |        |        | 20         | 64%        | 18            | 75%     |
| Total:                              |                   | 26     | 29     | 37     | 54     | 17     | 27     |        |        |        |        |        | 32         | 100%       | 24            | 100%    |
| Violations                          |                   |        |        |        |        |        |        |        |        |        |        |        |            |            |               |         |
| Uncontrollable Non-Issued           | 10                | 13     | 17     | 18     | 35     | 5      | 17     |        |        |        |        |        | 16         | 72%        | 13            | 69%     |
| Controllable Non-Issued             | 9                 | 1      | 3      | 1      | 1      | 1      | 0      |        |        |        |        |        | 3          | 12%        | 3             | 15%     |
| Citations                           | 5                 | 0      | 0      | 2      | 4      | 0      | 0      |        |        |        |        |        | 4          | 16%        | 3             | 15%     |
| Total:                              |                   | 14     | 20     | 21     | 40     | 6      | 17     |        |        |        |        |        | 23         | 100%       | 18            | 100%    |
| Non-Violations                      |                   |        |        |        |        |        |        |        |        |        |        |        |            |            |               |         |
| Rear Axle Violation                 | 0                 | 0      | 0      | 0      | 0      | 0      | 0      |        |        |        |        |        | 0          | 0%         | 1             | 13%     |
| Gate Down - No Train                | 0                 | 0      | 0      | 0      | 0      | 0      | 0      |        |        |        |        |        | 0          | 0%         | 0             | 0%      |
| Train Activation                    | 0                 | 0      | 0      | 0      | 0      | 0      | 0      |        |        |        |        |        | 0          | 0%         | 0             | 0%      |
| Emergency Vehicle                   | 0                 | 0      | 0      | 0      | 1      | 0      | 0      |        |        |        |        |        | 1          | 8%         | 1             | 16%     |
| Right Turn                          | 0                 | 0      | 0      | 0      | 0      | 0      | 0      |        |        |        |        |        | 0          | 0%         | 0             | 0%      |
| No Violation Occurred               | 9                 | 12     | 9      | 16     | 13     | 11     | 10     |        |        |        |        |        | 11         | 92%        | 5             | 70%     |
| Total:                              |                   | 12     | 9      | 16     | 14     | 11     | 10     |        |        |        |        |        | 12         | 100%       | 7             | 100%    |
| Uncontrollable Non-                 | -Issued Violation | ns     |        |        |        |        |        |        |        |        |        |        |            |            | •             |         |
| No Plate                            | 2                 | 1      | 1      | 3      | 3      | 1      | 3      |        |        |        |        |        | 2          | 9%         | 2             | 8%      |
| Out of State Plate                  | 0                 | 0      | 0      | 0      | 0      | 0      | 0      |        |        |        |        |        | 0          | 0%         | 1             | 5%      |
| Glare on Plate                      | 0                 | 0      | 0      | 0      | 0      | 0      | 0      |        |        |        |        |        | 0          | 0%         | 2             | 10%     |
| Illegible Plate                     | 0                 | 0      | 1      | 0      | 1      | 3      | 0      |        |        |        |        |        | 2          | 8%         | 2             | 9%      |
| Plate Obstructed                    | 2                 | 1      | 0      | 0      | 1      | 0      | 0      |        |        |        |        |        | 1          | 6%         | 1             | 6%      |
| Windshield Glare                    | 1                 | 8      | 9      | 11     | 27     | 1      | 12     |        |        |        |        |        | 10         | 46%        | 5             | 22%     |
| Driver Obstructed                   | 1                 | 1      | 1      | 0      | 0      | 0      | 0      |        |        |        |        |        | 1          | 5%         | 1             | 6%      |
| Car Obstructed                      | 2                 | 0      | 0      | 1      | 2      | 0      | 0      |        |        |        |        |        | 2          | 8%         | 1             | 5%      |
| No DMV Match Found                  | 1                 | 0      | 1      | 1      | 1      | 0      | 1      |        |        |        |        |        | 1          | 5%         | 2             | 12%     |
| LASD Expired                        | 0                 | 0      | 1      | 0      | 0      | 0      | 0      |        |        |        |        |        | 1          | 5%         | 0             | 0%      |
| LASD Return                         | 1                 | 2      | 3      | 2      | 0      | 0      | 1      |        |        |        |        |        | 2          | 8%         | 4             | 18%     |
| Other                               | 0                 | 0      | 0      | 0      | 0      | 0      | 0      |        |        |        |        |        | 0          | 0%         | 0             | 0%      |
| Total:                              | 10                | 13     | 17     | 18     | 35     | 5      | 17     |        |        |        |        |        | 21         | 100%       | 21            | 100%    |
| Controllable Non-Is                 | sued Violations   |        |        |        |        |        |        |        |        |        |        |        |            |            |               |         |
| Framing of Plate                    | 0                 | 0      | 0      | 0      | 0      | 0      | 0      |        |        |        |        |        | 0          | 0%         | 1             | 10%     |
| Focus / Clarity of Plate            | 0                 | 0      | 0      | 0      | 0      | 0      | 0      |        |        |        |        |        | 0          | 0%         | 1             | 12%     |
| Dark Interior                       | 2                 | 0      | 1      | 0      | 1      | 0      | 0      |        |        |        |        |        | 1          | 12%        | 3             | 33%     |
| Framing of Driver                   | 0                 | 0      | 0      | 0      | 0      | 0      | 0      |        |        |        |        |        | 0          | 0%         | 0             | 0%      |
| Focus / Clarity of Driver           | 7                 | 0      | 0      | 0      | 0      | 0      | 0      |        |        |        |        |        | 7          | 62%        | 1             | 10%     |
| Framing of Car                      | 0                 | 0      | 0      | 0      | 0      | 0      | 0      |        |        |        |        |        | 0          | 0%         | 1             | 10%     |
| Operator/Data Error                 | 0                 | 0      | 1      | 0      | 0      | 0      | 0      |        |        |        |        |        | 1          | 9%         | 0             | 0%      |
| Exposure                            | 0                 | 0      | 1      | 0      | 0      | 0      | 0      |        |        |        |        |        | 1          | 9%         | 1             | 10%     |
| Equipment Malfunction               | 0                 | 1      | 0      | 1      | 0      | 1      | 0      |        |        |        |        |        | 1          | 9%         | 2             | 15%     |
| ACS Expired                         | 0                 | 0      | 0      | 0      | 0      | 0      | 0      |        |        |        |        |        | 0          | 0%         | 0             | 0%      |
| Total:                              | 9                 | 1      | 3      | 1      | 1      | 1      | 0      |        |        |        |        |        | 11         | 100%       | 10            | 100%    |
| Summary Metrics                     |                   |        |        |        |        |        |        |        |        |        |        |        | Year to Da | te Average | 2014 A        | Average |
| Daily Average Vehicle Passes        | 8,911             | 8,973  | 9,710  | 9,397  | 10,042 | 9,054  | 9,625  |        |        |        |        |        | 9,3        | 887        | 9,7           | 770     |
| Average Issued Speed                | 15                | 0      | 0      | 22     | 17     | 0      | 0      |        |        |        |        |        | 1          | 8          | 1             | 17      |
| Average Issued Red Seconds          | 24.7              | 0      | 0      | 6.7    | 7.0    | 0      | 0      |        |        |        |        |        | 12         | 2.8        | 9             | 0.7     |
| Citiation / Violation Issuance Rate | 21%               | 0%     | 0%     | 10%    | 10%    | 0%     | 0%     |        |        |        |        |        | 13         | 3%         | 15            | 5%      |
| Controllable Issuance Rate          | 36%               | 0%     | 0%     | 67%    | 80%    | 0%     | 0%     |        |        |        |        |        | 61         | %          | 55            | 5%      |