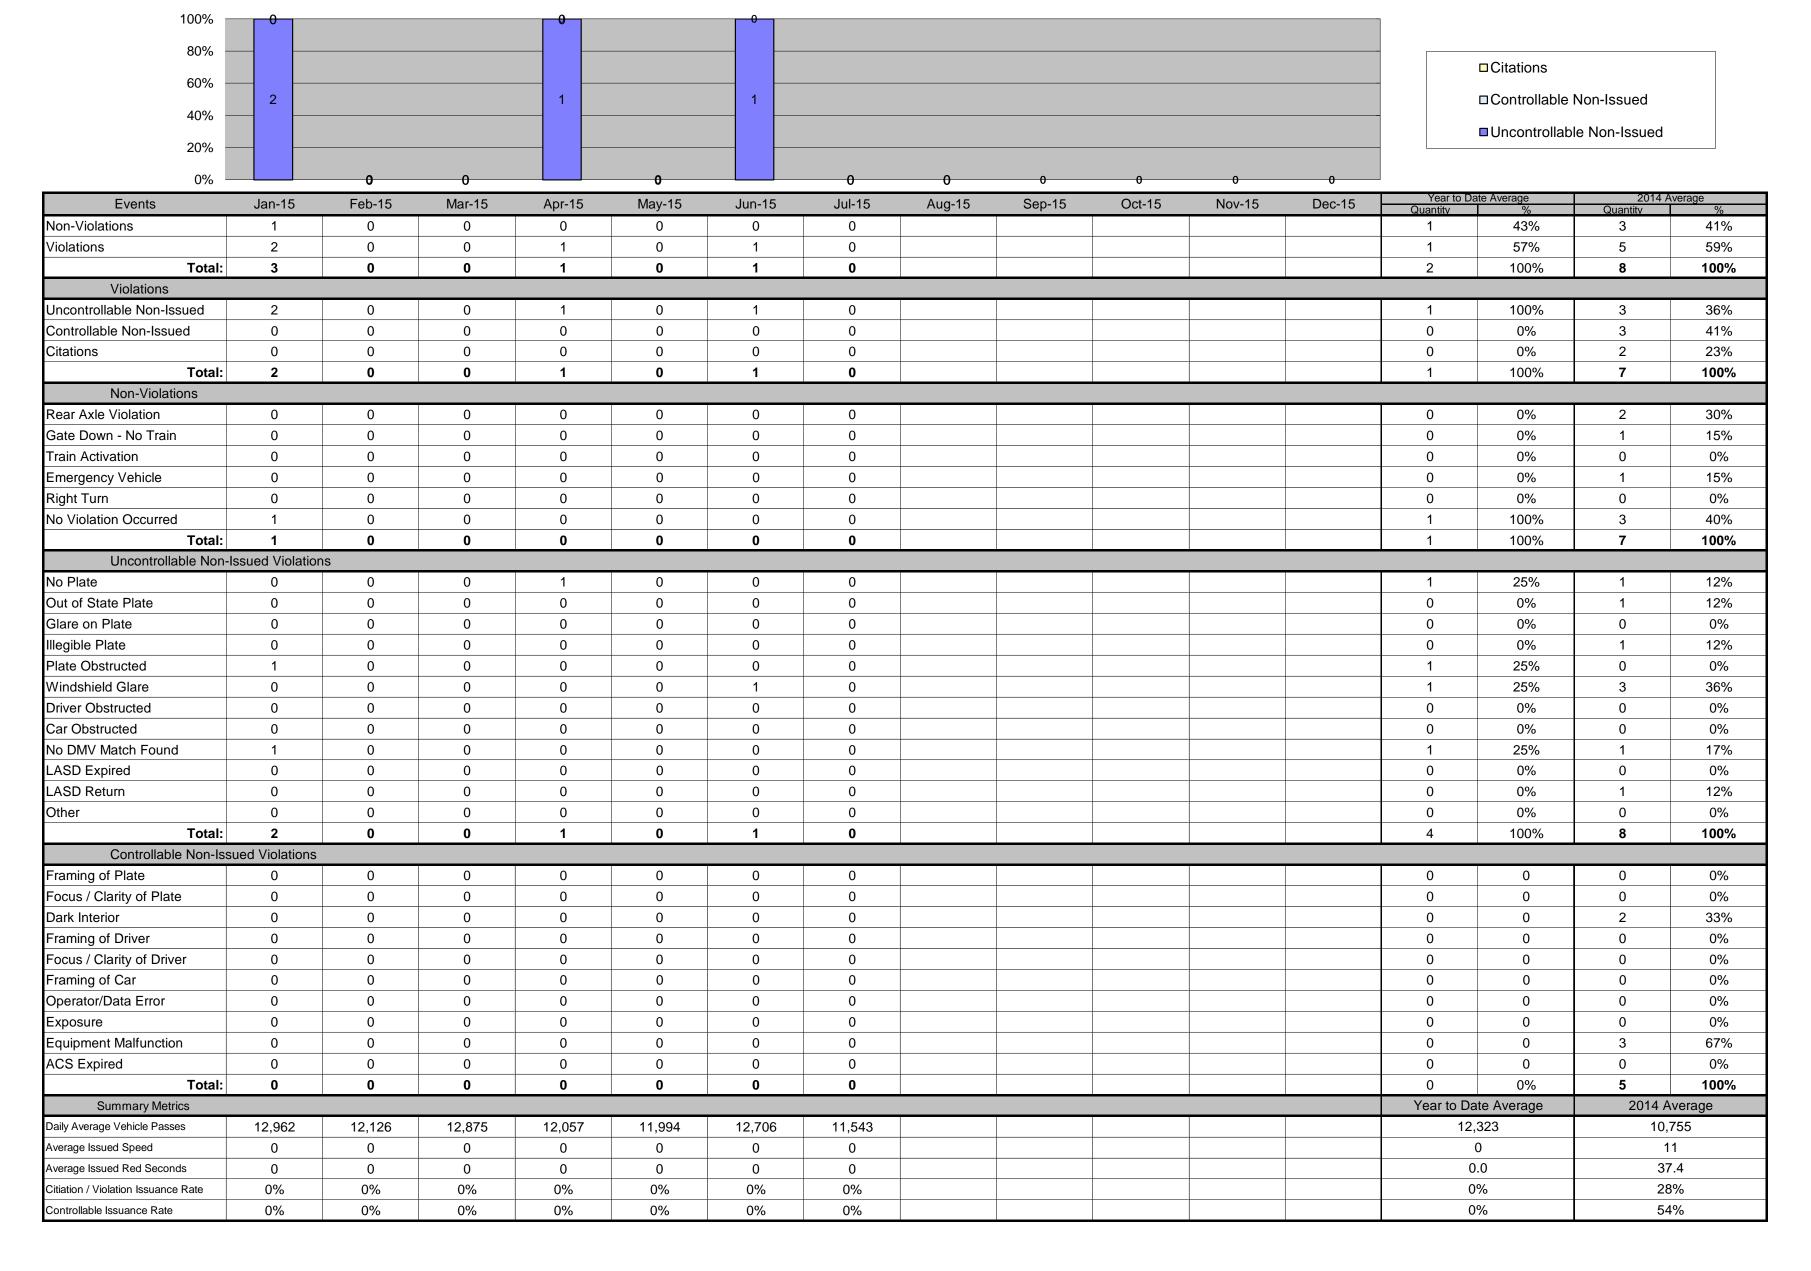

Other

| 0%                                  |                   |        |        |        |        |        |        | 0      | 0      | 0      | 0      | 0      |            |            |               |         |
|-------------------------------------|-------------------|--------|--------|--------|--------|--------|--------|--------|--------|--------|--------|--------|------------|------------|---------------|---------|
| Events                              | Jan-15            | Feb-15 | Mar-15 | Apr-15 | May-15 | Jun-15 | Jul-15 | Aug-15 | Sep-15 | Oct-15 | Nov-15 | Dec-15 | Year to Da | te Average | Quantity      | Average |
| Non-Violations                      | 9                 | 12     | 9      | 16     | 14     | 11     | 10     |        |        |        |        |        | 12         | 36%        | Quantity<br>6 | 25%     |
| Violations                          | 24                | 14     | 20     | 21     | 40     | 6      | 17     |        |        |        |        |        | 20         | 64%        | 18            | 75%     |
| Total:                              |                   | 26     | 29     | 37     | 54     | 17     | 27     |        |        |        |        |        | 32         | 100%       | 24            | 100%    |
| Violations                          |                   |        |        |        |        |        |        |        |        |        |        |        |            |            |               |         |
| Uncontrollable Non-Issued           | 10                | 13     | 17     | 18     | 35     | 5      | 17     |        |        |        |        |        | 16         | 72%        | 13            | 69%     |
| Controllable Non-Issued             | 9                 | 1      | 3      | 1      | 1      | 1      | 0      |        |        |        |        |        | 3          | 12%        | 3             | 15%     |
| Citations                           | 5                 | 0      | 0      | 2      | 4      | 0      | 0      |        |        |        |        |        | 4          | 16%        | 3             | 15%     |
| Total:                              |                   | 14     | 20     | 21     | 40     | 6      | 17     |        |        |        |        |        | 23         | 100%       | 18            | 100%    |
| Non-Violations                      |                   |        |        |        |        |        |        |        |        |        |        |        |            |            |               |         |
| Rear Axle Violation                 | 0                 | 0      | 0      | 0      | 0      | 0      | 0      |        |        |        |        |        | 0          | 0%         | 1             | 13%     |
| Gate Down - No Train                | 0                 | 0      | 0      | 0      | 0      | 0      | 0      |        |        |        |        |        | 0          | 0%         | 0             | 0%      |
| Train Activation                    | 0                 | 0      | 0      | 0      | 0      | 0      | 0      |        |        |        |        |        | 0          | 0%         | 0             | 0%      |
| Emergency Vehicle                   | 0                 | 0      | 0      | 0      | 1      | 0      | 0      |        |        |        |        |        | 1          | 8%         | 1             | 16%     |
| Right Turn                          | 0                 | 0      | 0      | 0      | 0      | 0      | 0      |        |        |        |        |        | 0          | 0%         | 0             | 0%      |
| No Violation Occurred               | 9                 | 12     | 9      | 16     | 13     | 11     | 10     |        |        |        |        |        | 11         | 92%        | 5             | 70%     |
| Total:                              |                   | 12     | 9      | 16     | 14     | 11     | 10     |        |        |        |        |        | 12         | 100%       | 7             | 100%    |
| Uncontrollable Non-                 | -Issued Violation | ns     |        |        |        |        |        |        |        |        |        |        |            |            | •             |         |
| No Plate                            | 2                 | 1      | 1      | 3      | 3      | 1      | 3      |        |        |        |        |        | 2          | 9%         | 2             | 8%      |
| Out of State Plate                  | 0                 | 0      | 0      | 0      | 0      | 0      | 0      |        |        |        |        |        | 0          | 0%         | 1             | 5%      |
| Glare on Plate                      | 0                 | 0      | 0      | 0      | 0      | 0      | 0      |        |        |        |        |        | 0          | 0%         | 2             | 10%     |
| Illegible Plate                     | 0                 | 0      | 1      | 0      | 1      | 3      | 0      |        |        |        |        |        | 2          | 8%         | 2             | 9%      |
| Plate Obstructed                    | 2                 | 1      | 0      | 0      | 1      | 0      | 0      |        |        |        |        |        | 1          | 6%         | 1             | 6%      |
| Windshield Glare                    | 1                 | 8      | 9      | 11     | 27     | 1      | 12     |        |        |        |        |        | 10         | 46%        | 5             | 22%     |
| Driver Obstructed                   | 1                 | 1      | 1      | 0      | 0      | 0      | 0      |        |        |        |        |        | 1          | 5%         | 1             | 6%      |
| Car Obstructed                      | 2                 | 0      | 0      | 1      | 2      | 0      | 0      |        |        |        |        |        | 2          | 8%         | 1             | 5%      |
| No DMV Match Found                  | 1                 | 0      | 1      | 1      | 1      | 0      | 1      |        |        |        |        |        | 1          | 5%         | 2             | 12%     |
| LASD Expired                        | 0                 | 0      | 1      | 0      | 0      | 0      | 0      |        |        |        |        |        | 1          | 5%         | 0             | 0%      |
| LASD Return                         | 1                 | 2      | 3      | 2      | 0      | 0      | 1      |        |        |        |        |        | 2          | 8%         | 4             | 18%     |
| Other                               | 0                 | 0      | 0      | 0      | 0      | 0      | 0      |        |        |        |        |        | 0          | 0%         | 0             | 0%      |
| Total:                              | 10                | 13     | 17     | 18     | 35     | 5      | 17     |        |        |        |        |        | 21         | 100%       | 21            | 100%    |
| Controllable Non-Is                 | sued Violations   |        |        |        |        |        |        |        |        |        |        |        |            |            |               |         |
| Framing of Plate                    | 0                 | 0      | 0      | 0      | 0      | 0      | 0      |        |        |        |        |        | 0          | 0%         | 1             | 10%     |
| Focus / Clarity of Plate            | 0                 | 0      | 0      | 0      | 0      | 0      | 0      |        |        |        |        |        | 0          | 0%         | 1             | 12%     |
| Dark Interior                       | 2                 | 0      | 1      | 0      | 1      | 0      | 0      |        |        |        |        |        | 1          | 12%        | 3             | 33%     |
| Framing of Driver                   | 0                 | 0      | 0      | 0      | 0      | 0      | 0      |        |        |        |        |        | 0          | 0%         | 0             | 0%      |
| Focus / Clarity of Driver           | 7                 | 0      | 0      | 0      | 0      | 0      | 0      |        |        |        |        |        | 7          | 62%        | 1             | 10%     |
| Framing of Car                      | 0                 | 0      | 0      | 0      | 0      | 0      | 0      |        |        |        |        |        | 0          | 0%         | 1             | 10%     |
| Operator/Data Error                 | 0                 | 0      | 1      | 0      | 0      | 0      | 0      |        |        |        |        |        | 1          | 9%         | 0             | 0%      |
| Exposure                            | 0                 | 0      | 1      | 0      | 0      | 0      | 0      |        |        |        |        |        | 1          | 9%         | 1             | 10%     |
| Equipment Malfunction               | 0                 | 1      | 0      | 1      | 0      | 1      | 0      |        |        |        |        |        | 1          | 9%         | 2             | 15%     |
| ACS Expired                         | 0                 | 0      | 0      | 0      | 0      | 0      | 0      |        |        |        |        |        | 0          | 0%         | 0             | 0%      |
| Total:                              | 9                 | 1      | 3      | 1      | 1      | 1      | 0      |        |        |        |        |        | 11         | 100%       | 10            | 100%    |
| Summary Metrics                     |                   |        |        |        |        |        |        |        |        |        |        |        | Year to Da | te Average | 2014 A        | Average |
| Daily Average Vehicle Passes        | 8,911             | 8,973  | 9,710  | 9,397  | 10,042 | 9,054  | 9,625  |        |        |        |        |        | 9,3        | 887        | 9,7           | 770     |
| Average Issued Speed                | 15                | 0      | 0      | 22     | 17     | 0      | 0      |        |        |        |        |        | 1          | 8          | 1             | 17      |
| Average Issued Red Seconds          | 24.7              | 0      | 0      | 6.7    | 7.0    | 0      | 0      |        |        |        |        |        | 12         | 2.8        | 9             | 0.7     |
| Citiation / Violation Issuance Rate | 21%               | 0%     | 0%     | 10%    | 10%    | 0%     | 0%     |        |        |        |        |        | 13         | 3%         | 15            | 5%      |
| Controllable Issuance Rate          | 36%               | 0%     | 0%     | 67%    | 80%    | 0%     | 0%     |        |        |        |        |        | 61         | %          | 55            | 5%      |