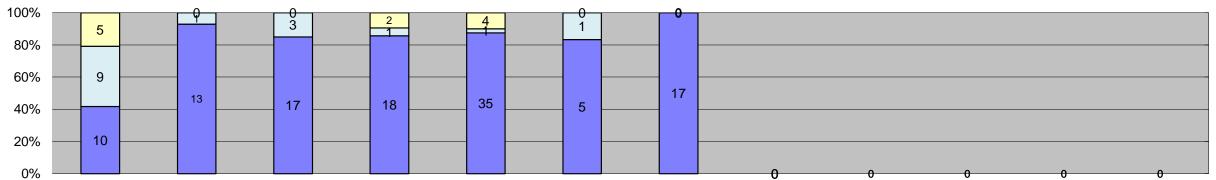

Other

| 0%                                  |                   |        |        |        |        |        |        | 0      | 0      | 0      | 0      | 0      |            |            |               |         |
|-------------------------------------|-------------------|--------|--------|--------|--------|--------|--------|--------|--------|--------|--------|--------|------------|------------|---------------|---------|
| Events                              | Jan-15            | Feb-15 | Mar-15 | Apr-15 | May-15 | Jun-15 | Jul-15 | Aug-15 | Sep-15 | Oct-15 | Nov-15 | Dec-15 | Year to Da | te Average | Quantity      | Average |
| Non-Violations                      | 9                 | 12     | 9      | 16     | 14     | 11     | 10     |        |        |        |        |        | 12         | 36%        | Quantity<br>6 | 25%     |
| Violations                          | 24                | 14     | 20     | 21     | 40     | 6      | 17     |        |        |        |        |        | 20         | 64%        | 18            | 75%     |
| Total:                              |                   | 26     | 29     | 37     | 54     | 17     | 27     |        |        |        |        |        | 32         | 100%       | 24            | 100%    |
| Violations                          |                   |        |        |        |        |        |        |        |        |        |        |        |            |            |               |         |
| Uncontrollable Non-Issued           | 10                | 13     | 17     | 18     | 35     | 5      | 17     |        |        |        |        |        | 16         | 72%        | 13            | 69%     |
| Controllable Non-Issued             | 9                 | 1      | 3      | 1      | 1      | 1      | 0      |        |        |        |        |        | 3          | 12%        | 3             | 15%     |
| Citations                           | 5                 | 0      | 0      | 2      | 4      | 0      | 0      |        |        |        |        |        | 4          | 16%        | 3             | 15%     |
| Total:                              |                   | 14     | 20     | 21     | 40     | 6      | 17     |        |        |        |        |        | 23         | 100%       | 18            | 100%    |
| Non-Violations                      |                   |        |        |        |        |        |        |        |        |        |        |        |            |            |               |         |
| Rear Axle Violation                 | 0                 | 0      | 0      | 0      | 0      | 0      | 0      |        |        |        |        |        | 0          | 0%         | 1             | 13%     |
| Gate Down - No Train                | 0                 | 0      | 0      | 0      | 0      | 0      | 0      |        |        |        |        |        | 0          | 0%         | 0             | 0%      |
| Train Activation                    | 0                 | 0      | 0      | 0      | 0      | 0      | 0      |        |        |        |        |        | 0          | 0%         | 0             | 0%      |
| Emergency Vehicle                   | 0                 | 0      | 0      | 0      | 1      | 0      | 0      |        |        |        |        |        | 1          | 8%         | 1             | 16%     |
| Right Turn                          | 0                 | 0      | 0      | 0      | 0      | 0      | 0      |        |        |        |        |        | 0          | 0%         | 0             | 0%      |
| No Violation Occurred               | 9                 | 12     | 9      | 16     | 13     | 11     | 10     |        |        |        |        |        | 11         | 92%        | 5             | 70%     |
| Total:                              |                   | 12     | 9      | 16     | 14     | 11     | 10     |        |        |        |        |        | 12         | 100%       | 7             | 100%    |
| Uncontrollable Non-                 | -Issued Violation | ns     |        |        |        |        |        |        |        |        |        |        |            |            | •             |         |
| No Plate                            | 2                 | 1      | 1      | 3      | 3      | 1      | 3      |        |        |        |        |        | 2          | 9%         | 2             | 8%      |
| Out of State Plate                  | 0                 | 0      | 0      | 0      | 0      | 0      | 0      |        |        |        |        |        | 0          | 0%         | 1             | 5%      |
| Glare on Plate                      | 0                 | 0      | 0      | 0      | 0      | 0      | 0      |        |        |        |        |        | 0          | 0%         | 2             | 10%     |
| Illegible Plate                     | 0                 | 0      | 1      | 0      | 1      | 3      | 0      |        |        |        |        |        | 2          | 8%         | 2             | 9%      |
| Plate Obstructed                    | 2                 | 1      | 0      | 0      | 1      | 0      | 0      |        |        |        |        |        | 1          | 6%         | 1             | 6%      |
| Windshield Glare                    | 1                 | 8      | 9      | 11     | 27     | 1      | 12     |        |        |        |        |        | 10         | 46%        | 5             | 22%     |
| Driver Obstructed                   | 1                 | 1      | 1      | 0      | 0      | 0      | 0      |        |        |        |        |        | 1          | 5%         | 1             | 6%      |
| Car Obstructed                      | 2                 | 0      | 0      | 1      | 2      | 0      | 0      |        |        |        |        |        | 2          | 8%         | 1             | 5%      |
| No DMV Match Found                  | 1                 | 0      | 1      | 1      | 1      | 0      | 1      |        |        |        |        |        | 1          | 5%         | 2             | 12%     |
| LASD Expired                        | 0                 | 0      | 1      | 0      | 0      | 0      | 0      |        |        |        |        |        | 1          | 5%         | 0             | 0%      |
| LASD Return                         | 1                 | 2      | 3      | 2      | 0      | 0      | 1      |        |        |        |        |        | 2          | 8%         | 4             | 18%     |
| Other                               | 0                 | 0      | 0      | 0      | 0      | 0      | 0      |        |        |        |        |        | 0          | 0%         | 0             | 0%      |
| Total:                              | 10                | 13     | 17     | 18     | 35     | 5      | 17     |        |        |        |        |        | 21         | 100%       | 21            | 100%    |
| Controllable Non-Is                 | sued Violations   |        |        |        |        |        |        |        |        |        |        |        |            |            |               |         |
| Framing of Plate                    | 0                 | 0      | 0      | 0      | 0      | 0      | 0      |        |        |        |        |        | 0          | 0%         | 1             | 10%     |
| Focus / Clarity of Plate            | 0                 | 0      | 0      | 0      | 0      | 0      | 0      |        |        |        |        |        | 0          | 0%         | 1             | 12%     |
| Dark Interior                       | 2                 | 0      | 1      | 0      | 1      | 0      | 0      |        |        |        |        |        | 1          | 12%        | 3             | 33%     |
| Framing of Driver                   | 0                 | 0      | 0      | 0      | 0      | 0      | 0      |        |        |        |        |        | 0          | 0%         | 0             | 0%      |
| Focus / Clarity of Driver           | 7                 | 0      | 0      | 0      | 0      | 0      | 0      |        |        |        |        |        | 7          | 62%        | 1             | 10%     |
| Framing of Car                      | 0                 | 0      | 0      | 0      | 0      | 0      | 0      |        |        |        |        |        | 0          | 0%         | 1             | 10%     |
| Operator/Data Error                 | 0                 | 0      | 1      | 0      | 0      | 0      | 0      |        |        |        |        |        | 1          | 9%         | 0             | 0%      |
| Exposure                            | 0                 | 0      | 1      | 0      | 0      | 0      | 0      |        |        |        |        |        | 1          | 9%         | 1             | 10%     |
| Equipment Malfunction               | 0                 | 1      | 0      | 1      | 0      | 1      | 0      |        |        |        |        |        | 1          | 9%         | 2             | 15%     |
| ACS Expired                         | 0                 | 0      | 0      | 0      | 0      | 0      | 0      |        |        |        |        |        | 0          | 0%         | 0             | 0%      |
| Total:                              | 9                 | 1      | 3      | 1      | 1      | 1      | 0      |        |        |        |        |        | 11         | 100%       | 10            | 100%    |
| Summary Metrics                     |                   |        |        |        |        |        |        |        |        |        |        |        | Year to Da | te Average | 2014 A        | Average |
| Daily Average Vehicle Passes        | 8,911             | 8,973  | 9,710  | 9,397  | 10,042 | 9,054  | 9,625  |        |        |        |        |        | 9,3        | 887        | 9,7           | 770     |
| Average Issued Speed                | 15                | 0      | 0      | 22     | 17     | 0      | 0      |        |        |        |        |        | 1          | 8          | 1             | 17      |
| Average Issued Red Seconds          | 24.7              | 0      | 0      | 6.7    | 7.0    | 0      | 0      |        |        |        |        |        | 12         | 2.8        | 9             | 0.7     |
| Citiation / Violation Issuance Rate | 21%               | 0%     | 0%     | 10%    | 10%    | 0%     | 0%     |        |        |        |        |        | 13         | 3%         | 15            | 5%      |
| Controllable Issuance Rate          | 36%               | 0%     | 0%     | 67%    | 80%    | 0%     | 0%     |        |        |        |        |        | 61         | %          | 55            | 5%      |