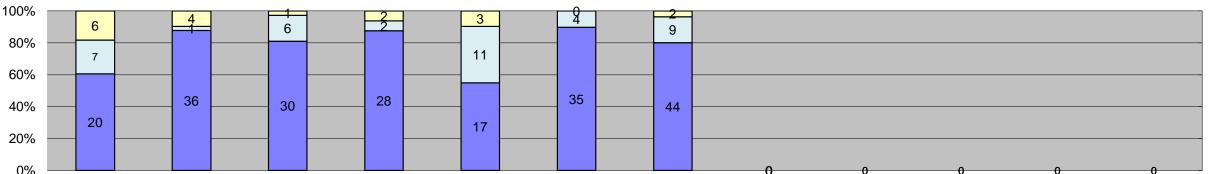

| 20% -                               | 2                |        |        |        |        |        |        |         |        |        |         |        |               |             |               |         |
|-------------------------------------|------------------|--------|--------|--------|--------|--------|--------|---------|--------|--------|---------|--------|---------------|-------------|---------------|---------|
| 0%                                  | 2                |        |        |        |        | 0      |        | 0       | 0      | 0      | 0       | 0      |               |             |               |         |
| Events                              | Jan-15           | Feb-15 | Mar-15 | Apr-15 | May-15 | Jun-15 | Jul-15 | Aug-15  | Sep-15 | Oct-15 | Nov-15  | Dec-15 |               | ate Average |               | Average |
| Non-Violations                      | 2                | 9      | 5      | 3      | 6      | 1      | 3      | 7.09 10 | G0p 10 | 000.10 | 1107 10 | 200 10 | Quantity<br>4 | 31%         | Quantity<br>4 | 36%     |
| Violations                          | 9                | 8      | 22     | 1      | 9      | 0      | 7      |         |        |        |         |        | 9             | 69%         | 7             | 64%     |
| Total:                              | 11               | 17     | 27     | 4      | 15     | 1      | 10     |         |        |        |         |        | 13            | 100%        | 11            | 100%    |
| Violations                          |                  |        |        | -      |        | _      |        |         |        |        |         |        |               | 15575       |               |         |
| Uncontrollable Non-Issued           | 2                | 4      | 14     | 0      | 6      | 0      | 7      |         |        |        |         |        | 7             | 57%         | 4             | 43%     |
| Controllable Non-Issued             | 6                | 4      | 7      | 1      | 2      | 0      | 0      |         |        |        |         |        | 4             | 34%         | 3             | 38%     |
| Citations                           | 1                | 0      | 1      | 0      | 1      | 0      | 0      |         |        |        |         |        | 1             | 9%          | 2             | 19%     |
| Total:                              | 9                | 8      | 22     | 1      | 9      | 0      | 7      |         |        |        |         |        | 12            | 100%        | 9             | 100%    |
| Non-Violations                      |                  |        |        |        |        |        |        | _       |        |        |         |        |               |             |               |         |
| Rear Axle Violation                 | 0                | 0      | 0      | 0      | 0      | 0      | 0      |         |        |        |         |        | 0             | 0%          | 1             | 16%     |
| Gate Down - No Train                | 0                | 0      | 0      | 0      | 0      | 0      | 0      |         |        |        |         |        | 0             | 0%          | 1             | 16%     |
| Train Activation                    | 0                | 0      | 0      | 0      | 0      | 0      | 0      |         |        |        |         |        | 0             | 0%          | 0             | 0%      |
| Emergency Vehicle                   | 1                | 2      | 2      | 2      | 1      | 0      | 1      |         |        |        |         |        | 2             | 34%         | 2             | 25%     |
| Right Turn                          | 0                | 0      | 0      | 0      | 0      | 0      | 0      |         |        |        |         |        | 0             | 0%          | 0             | 0%      |
| No Violation Occurred               | 1                | 7      | 3      | 1      | 5      | 1      | 2      |         |        |        |         |        | 3             | 66%         | 3             | 43%     |
| Total:                              | 2                | 9      | 5      | 3      | 6      | 1      | 3      |         |        |        |         |        | 4             | 100%        | 6             | 100%    |
| Uncontrollable Non-                 | Issued Violation | ns     |        |        |        |        |        |         |        |        |         |        |               |             |               |         |
| No Plate                            | 0                | 2      | 0      | 0      | 0      | 0      | 1      |         |        |        |         |        | 2             | 11%         | 2             | 18%     |
| Out of State Plate                  | 0                | 0      | 0      | 0      | 0      | 0      | 0      |         |        |        |         |        | 0             | 0%          | 0             | 0%      |
| Glare on Plate                      | 0                | 0      | 0      | 0      | 0      | 0      | 0      |         |        |        |         |        | 0             | 0%          | 0             | 0%      |
| Illegible Plate                     | 0                | 0      | 0      | 0      | 0      | 0      | 0      |         |        |        |         |        | 0             | 0%          | 1             | 11%     |
| Plate Obstructed                    | 0                | 0      | 0      | 0      | 0      | 0      | 0      |         |        |        |         |        | 0             | 0%          | 0             | 0%      |
| Windshield Glare                    | 0                | 0      | 11     | 0      | 0      | 0      | 3      |         |        |        |         |        | 7             | 52%         | 3             | 29%     |
| Driver Obstructed                   | 0                | 0      | 1      | 0      | 1      | 0      | 0      |         |        |        |         |        | 1             | 7%          | 1             | 11%     |
| Car Obstructed                      | 0                | 1      | 0      | 0      | 1      | 0      | 1      |         |        |        |         |        | 1             | 7%          | 0             | 0%      |
| No DMV Match Found                  | 0                | 0      | 1      | 0      | 3      | 0      | 1      |         |        |        |         |        | 2             | 12%         | 1             | 11%     |
| LASD Expired                        | 0                | 0      | 0      | 0      | 0      | 0      | 0      |         |        |        |         |        | 0             | 0%          | 0             | 0%      |
| LASD Return                         | 2                | 1      | 1      | 0      | 1      | 0      | 1      |         |        |        |         |        | 1             | 9%          | 2             | 21%     |
| Other                               | 0                | 0      | 0      | 0      | 0      | 0      | 0      |         |        |        |         |        | 0             | 0%          | 0             | 0%      |
| Total:                              | 2                | 4      | 14     | 0      | 6      | 0      | 7      |         |        |        |         |        | 13            | 100%        | 9             | 100%    |
| Controllable Non-lss                | sued Violations  |        |        |        |        |        |        |         |        |        |         |        |               |             |               |         |
| Framing of Plate                    | 0                | 0      | 0      | 0      | 0      | 0      | 0      |         |        |        |         |        | 0             | 0%          | 0             | 0%      |
| Focus / Clarity of Plate            | 0                | 0      | 0      | 0      | 0      | 0      | 0      |         |        |        |         |        | 0             | 0%          | 1             | 13%     |
| Dark Interior                       | 2                | 4      | 7      | 1      | 1      | 0      | 0      |         |        |        |         |        | 3             | 38%         | 3             | 38%     |
| Framing of Driver                   | 0                | 0      | 0      | 0      | 0      | 0      | 0      |         |        |        |         |        | 0             | 0%          | 0             | 0%      |
| Focus / Clarity of Driver           | 3                | 0      | 0      | 0      | 0      | 0      | 0      |         |        |        |         |        | 3             | 38%         | 0             | 0%      |
| Framing of Car                      | 0                | 0      | 0      | 0      | 0      | 0      | 0      |         |        |        |         |        | 0             | 0%          | 1             | 13%     |
| Operator/Data Error                 | 0                | 0      | 0      | 0      | 0      | 0      | 0      |         |        |        |         |        | 0             | 0%          | 0             | 0%      |
| Exposure                            | 1                | 0      | 0      | 0      | 0      | 0      | 0      |         |        |        |         |        | 1             | 13%         | 1             | 13%     |
| Equipment Malfunction               | 0                | 0      | 0      | 0      | 1      | 0      | 0      |         |        |        |         |        | 1             | 13%         | 2             | 25%     |
| ACS Expired                         | 0                | 0      | 0      | 0      | 0      | 0      | 0      |         |        |        |         |        | 0             | 0%          | 0             | 0%      |
| Total:                              | 6                | 4      | 7      | 1      | 2      | 0      | 0      |         |        |        |         |        | 8             | 100%        | 8             | 100%    |
| Summary Metrics                     |                  |        |        |        |        |        |        |         |        |        |         |        |               | ite Average |               | Average |
| Daily Average Vehicle Passes        | 5,848            | 6,095  | 6,191  | 5,727  | 6,070  | 6,397  | 5,772  |         |        |        |         |        |               | 014         | 6,            | 908     |
| Average Issued Speed                | 8                | 0      | 15     | 0      | 16     | 0      | 0      |         |        |        |         |        |               | 3           |               | 11      |
| Average Issued Red Seconds          | 99.9             | 0      | 99.9   | 0      | 12.6   | 0      | 0      |         |        |        |         |        |               | 0.8         |               | 8.3     |
| Citiation / Violation Issuance Rate | 11%              | 0%     | 5%     | 0%     | 11%    | 0%     | 0%     |         |        |        |         |        |               | %           |               | 4%      |
| Controllable Issuance Rate          | 14%              | 0%     | 13%    | 0%     | 33%    | 0%     | 0%     |         |        |        |         |        | 20            | 0%          | 4             | 5%      |