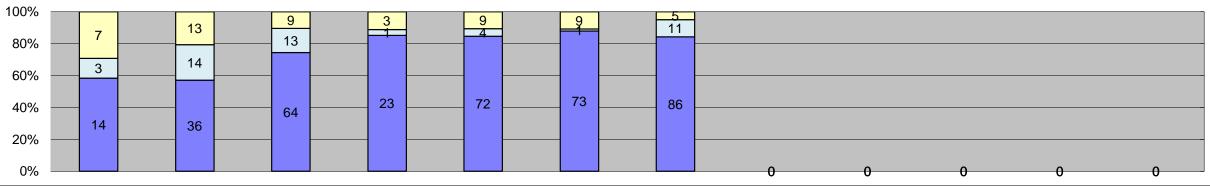

| □Citations                 |
|----------------------------|
| □Controllable Non-Issued   |
| ■Uncontrollable Non-Issued |

| 0%                                  |                  |        |        |        |        |        |        | 0      | 0      | 0      | 0      | 0      |             |           |                    |         |
|-------------------------------------|------------------|--------|--------|--------|--------|--------|--------|--------|--------|--------|--------|--------|-------------|-----------|--------------------|---------|
| Events                              | Jan-15           | Feb-15 | Mar-15 | Apr-15 | May-15 | Jun-15 | Jul-15 | Aug-15 | Sep-15 | Oct-15 | Nov-15 | Dec-15 | Year to Dat | e Average | 2014 A<br>Quantity | Average |
| Non-Violations                      | 4,382            | 4,425  | 3,558  | 3,289  | 4,682  | 4,659  | 4,937  |        |        |        |        |        | 4,276       | 79%       | 5,080              | 86%     |
| Violations                          | 839              | 954    | 939    | 709    | 1,519  | 1,383  | 1,407  |        |        |        |        |        | 1,107       | 21%       | 810                | 14%     |
| Total:                              | 5,221            | 5,379  | 4,497  | 3,998  | 6,201  | 6,042  | 6,344  |        |        |        |        |        | 5,383       | 100%      | 5,889              | 100%    |
| Violations                          | -,               | -7-    | , -    | -7     | -, -   | -7-    | -,-    |        |        |        |        |        | -,          |           | -,                 |         |
| Uncontrollable Non-Issued           | 474              | 739    | 803    | 579    | 1,321  | 1,201  | 1,049  |        |        |        |        |        | 881         | 80%       | 576                | 71%     |
| Controllable Non-Issued             | 223              | 58     | 69     | 23     | 53     | 41     | 285    |        |        |        |        |        | 107         | 10%       | 95                 | 12%     |
| Citations                           | 142              | 157    | 67     | 107    | 145    | 141    | 73     |        |        |        |        |        | 119         | 11%       | 139                | 17%     |
| Total:                              | 839              | 954    | 939    | 709    | 1,519  | 1,383  | 1,407  |        |        |        |        |        | 1,107       | 100%      | 810                | 100%    |
| Non-Violations                      |                  |        |        |        |        |        |        |        |        |        |        |        |             |           |                    |         |
| Rear Axle Violation                 | 0                | 1      | 0      | 0      | 0      | 0      | 0      |        |        |        |        |        | 1           | 0%        | 3                  | 0%      |
| Gate Down - No Train                | 0                | 0      | 0      | 0      | 0      | 0      | 0      |        |        |        |        |        | 0           | 0%        | 11                 | 0%      |
| Train Activation                    | 0                | 0      | 0      | 0      | 0      | 0      | 0      |        |        |        |        |        | 0           | 0%        | 3                  | 0%      |
| Emergency Vehicle                   | 41               | 29     | 27     | 19     | 38     | 31     | 40     |        |        |        |        |        | 32          | 1%        | 26                 | 1%      |
| Right Turn                          | 0                | 0      | 0      | 0      | 0      | 0      | 0      |        |        |        |        |        | 0           | 0%        | 1                  | 0%      |
| No Violation Occurred               | 4,341            | 4,395  | 3,531  | 3,270  | 4,644  | 4,628  | 4,897  |        |        |        |        |        | 4,244       | 99%       | 5,044              | 99%     |
| Total:                              | 4,382            | 4,425  | 3,558  | 3,289  | 4,682  | 4,659  | 4,937  |        |        |        |        |        | 4,277       | 100%      | 5,087              | 100%    |
| Uncontrollable Non-I                | Issued Violation | าร     |        |        |        |        |        |        |        |        |        |        |             |           |                    |         |
| No Plate                            | 101              | 116    | 124    | 93     | 191    | 167    | 171    |        |        |        |        |        | 138         | 15%       | 102                | 18%     |
| Out of State Plate                  | 20               | 16     | 15     | 9      | 19     | 28     | 17     |        |        |        |        |        | 18          | 2%        | 13                 | 2%      |
| Glare on Plate                      | 4                | 1      | 0      | 0      | 0      | 0      | 0      |        |        |        |        |        | 3           | 0%        | 6                  | 1%      |
| Illegible Plate                     | 0                | 30     | 32     | 18     | 26     | 47     | 37     |        |        |        |        |        | 32          | 4%        | 27                 | 5%      |
| Plate Obstructed                    | 9                | 8      | 1      | 0      | 6      | 8      | 6      |        |        |        |        |        | 6           | 1%        | 7                  | 1%      |
| Windshield Glare                    | 133              | 253    | 290    | 190    | 578    | 420    | 398    |        |        |        |        |        | 323         | 36%       | 152                | 26%     |
| Driver Obstructed                   | 32               | 79     | 75     | 54     | 75     | 64     | 68     |        |        |        |        |        | 64          | 7%        | 28                 | 5%      |
| Car Obstructed                      | 18               | 19     | 27     | 25     | 58     | 56     | 31     |        |        |        |        |        | 33          | 4%        | 20                 | 3%      |
| No DMV Match Found                  | 55               | 99     | 74     | 62     | 124    | 95     | 72     |        |        |        |        |        | 83          | 9%        | 70                 | 12%     |
| LASD Expired                        | 3                | 6      | 35     | 2      | 1      | 0      | 0      |        |        |        |        |        | 9           | 1%        | 1                  | 0%      |
| LASD Return                         | 99               | 112    | 130    | 126    | 243    | 316    | 249    |        |        |        |        |        | 182         | 20%       | 153                | 26%     |
| Other                               | 0                | 0      | 0      | 0      | 0      | 0      | 0      |        |        |        |        |        | 0           | 0%        | 0                  | 0%      |
| Total:                              | 474              | 739    | 803    | 579    | 1,321  | 1,201  | 1,049  |        |        |        |        |        | 891         | 100%      | 580                | 100%    |
| Controllable Non-Iss                | sued Violations  |        |        |        |        |        |        |        |        |        |        |        |             |           |                    |         |
| Framing of Plate                    | 0                | 0      | 0      | 0      | 0      | 0      | 0      |        |        |        |        |        | 0           | 0%        | 1                  | 1%      |
| Focus / Clarity of Plate            | 31               | 1      | 0      | 0      | 0      | 0      | 0      |        |        |        |        |        | 16          | 10%       | 15                 | 14%     |
| Dark Interior                       | 48               | 40     | 48     | 15     | 31     | 20     | 23     |        |        |        |        |        | 32          | 20%       | 35                 | 32%     |
| Framing of Driver                   | 0                | 0      | 0      | 0      | 0      | 0      | 0      |        |        |        |        |        | 0           | 0%        | 3                  | 3%      |
| Focus / Clarity of Driver           | 96               | 0      | 0      | 0      | 0      | 9      | 0      |        |        |        |        |        | 53          | 32%       | 4                  | 4%      |
| Framing of Car                      | 0                | 0      | 0      | 0      | 0      | 0      | 0      |        |        |        |        |        | 0           | 0%        | 4                  | 4%      |
| Operator/Data Error                 | 2                | 9      | 3      | 0      | 1      | 3      | 251    |        |        |        |        |        | 45          | 27%       | 3                  | 3%      |
| Exposure                            | 4                | 3      | 8      | 3      | 14     | 6      | 4      |        |        |        |        |        | 6           | 4%        | 11                 | 10%     |
| Equipment Malfunction               | 40               | 5      | 10     | 5      | 6      | 3      | 7      |        |        |        |        |        | 11          | 7%        | 34                 | 31%     |
| ACS Expired                         | 2                | 0      | 0      | 0      | 1      | 0      | 0      |        |        |        |        |        | 2           | 1%        | 0                  | 0%      |
| Total:                              | 223              | 58     | 69     | 23     | 53     | 41     | 285    |        |        |        |        |        | 164         | 100%      | 111                | 100%    |
| Summary Metrics                     |                  |        |        |        |        |        |        |        |        |        |        |        | Year to Dat |           |                    | verage  |
| Daily Average Vehicle Passes        | 89,680           | 88,310 | 90,168 | 87,870 | 85,316 | 86,903 | 83,274 |        |        |        |        |        | 87,3        | 360       |                    | 480     |
| Average Issued Speed                | 15               | 16     | 16     | 17     | 17     | 16     | 15     |        |        |        |        |        | 10          |           |                    | 6       |
| Average Issued Red Seconds          | 13.7             | 7.0    | 11.9   | 10.4   | 15.8   | 3.3    | 4.9    |        |        |        |        |        | 9.          |           | 11                 |         |
| Citiation / Violation Issuance Rate | 17%              | 16%    | 7%     | 15%    | 10%    | 10%    | 5%     |        |        |        |        |        | 12          |           |                    | 7%      |
| Controllable Issuance Rate          | 39%              | 73%    | 49%    | 82%    | 73%    | 77%    | 20%    |        |        |        |        |        | 59          | %         | 61                 | 1%      |