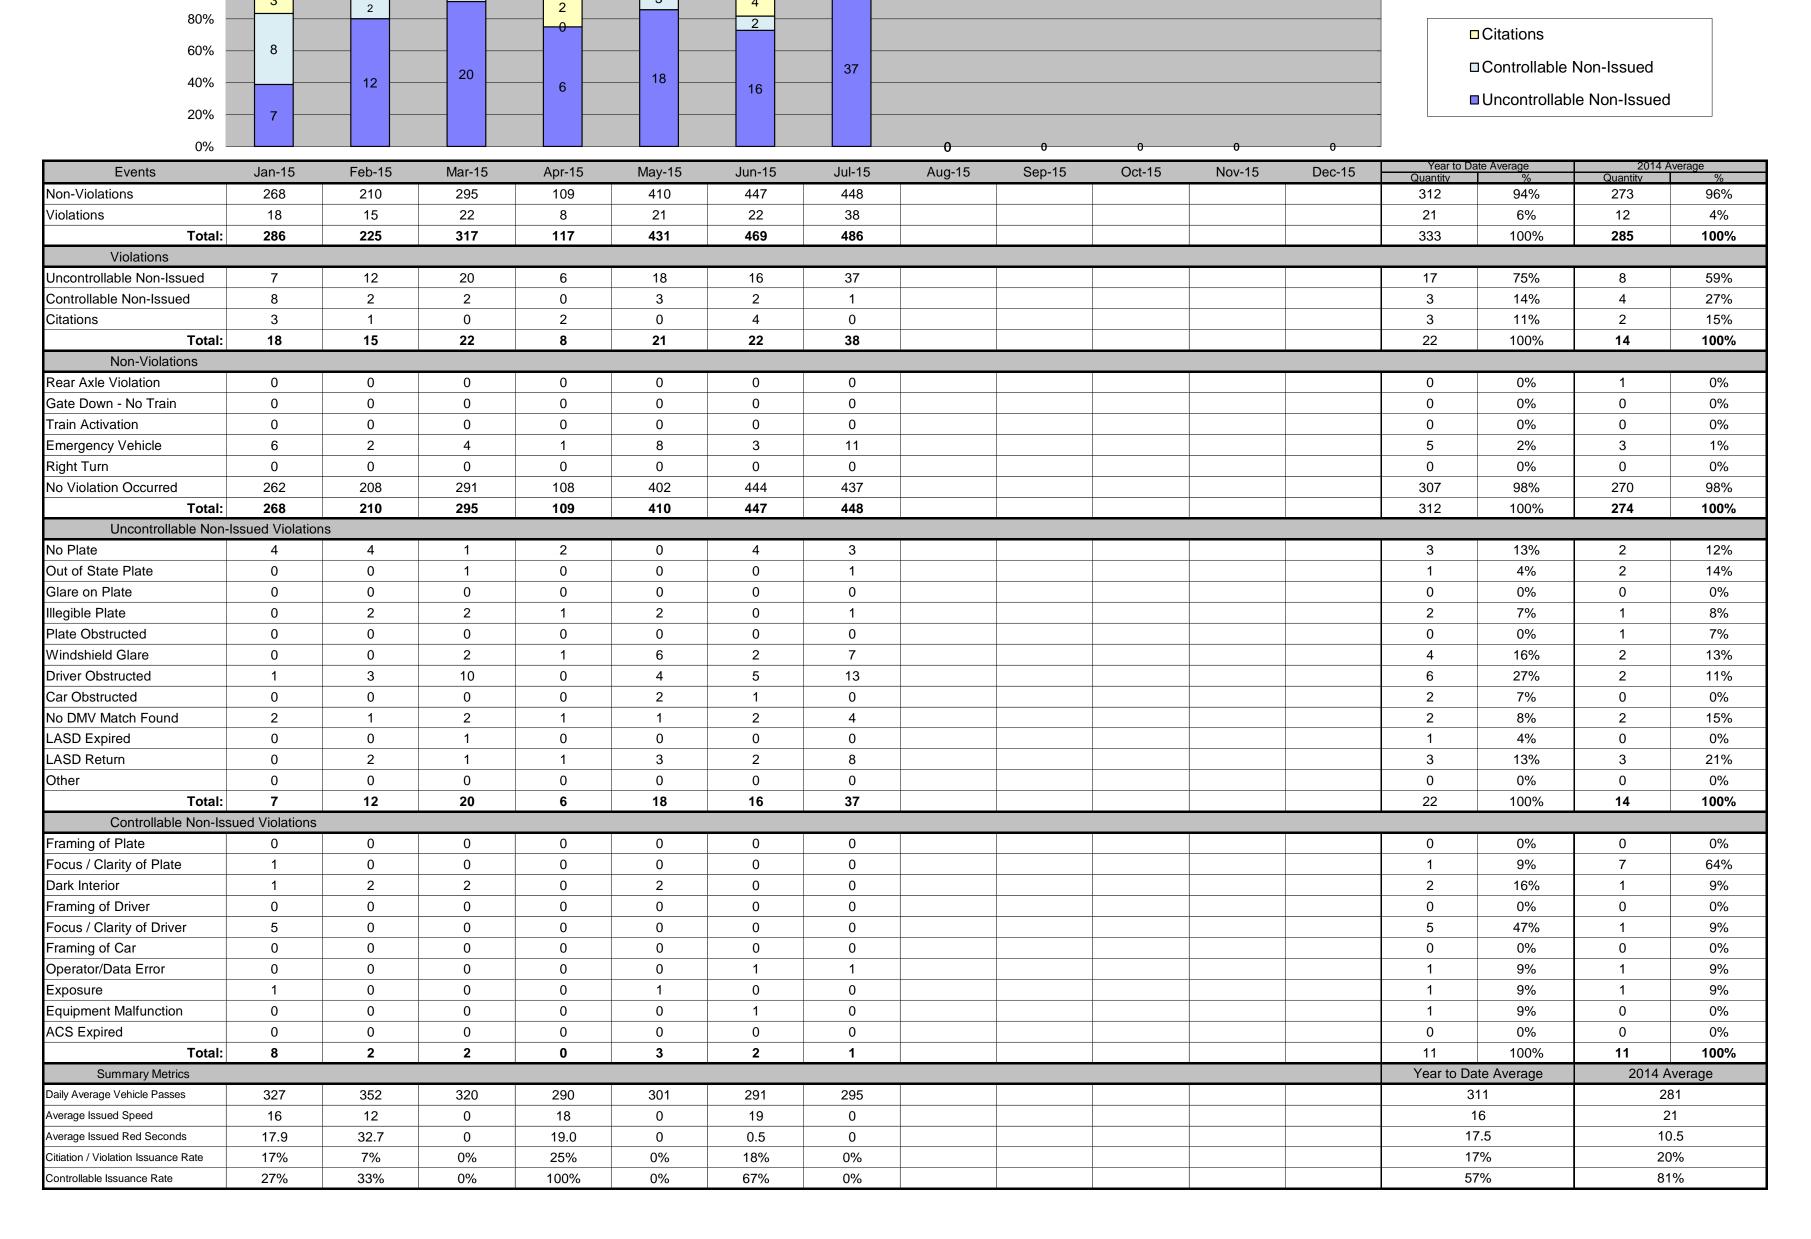

| □Citations                 |  |
|----------------------------|--|
| □Controllable Non-Issued   |  |
| ■Uncontrollable Non-Issued |  |

| 20% -                               | 1                |        |        |        |        |        |        |        |        |        |        |        |               |           |               |         |
|-------------------------------------|------------------|--------|--------|--------|--------|--------|--------|--------|--------|--------|--------|--------|---------------|-----------|---------------|---------|
| 0%                                  |                  |        |        | 0      | 0      | 0      |        | 0      | 0      | 0      | 0      | 0      |               |           |               |         |
| Events                              | Jan-15           | Feb-15 | Mar-15 | Apr-15 | May-15 | Jun-15 | Jul-15 | Aug-15 | Sep-15 | Oct-15 | Nov-15 | Dec-15 | Year to Dat   | e Average |               | Average |
| Non-Violations                      | 4                | 1      | 3      | 0      | 0      | 2      | 18     | 11119  | 334 13 | 000.10 |        | 20010  | Quantity<br>6 | 58%       | Quantity<br>5 | 59%     |
| Violations                          | 3                | 2      | 6      | 0      | 0      | 0      | 5      |        |        |        |        |        | 4             | 42%       | 3             | 41%     |
| Total:                              | 7                | 3      | 9      | 0      | 0      | 2      | 23     |        |        |        |        |        | 10            | 100%      | 8             | 100%    |
| Violations                          |                  |        |        |        |        |        | -      |        |        |        |        |        |               |           |               |         |
| Uncontrollable Non-Issued           | 1                | 2      | 5      | 0      | 0      | 0      | 5      |        |        |        |        |        | 3             | 68%       | 2             | 44%     |
| Controllable Non-Issued             | 2                | 0      | 1      | 0      | 0      | 0      | 0      |        |        |        |        |        | 2             | 32%       | 1             | 28%     |
| Citations                           | 0                | 0      | 0      | 0      | 0      | 0      | 0      |        |        |        |        |        | 0             | 0%        | 1             | 29%     |
| Total:                              | 3                | 2      | 6      | 0      | 0      | 0      | 5      |        |        |        |        |        | 5             | 100%      | 5             | 100%    |
| Non-Violations                      |                  |        |        |        |        |        |        |        |        |        |        |        |               |           |               |         |
| Rear Axle Violation                 | 0                | 0      | 0      | 0      | 0      | 0      | 0      |        |        |        |        |        | 0             | 0%        | 0             | 0%      |
| Gate Down - No Train                | 0                | 0      | 0      | 0      | 0      | 0      | 0      |        |        |        |        |        | 0             | 0%        | 2             | 23%     |
| Train Activation                    | 0                | 0      | 0      | 0      | 0      | 0      | 0      |        |        |        |        |        | 0             | 0%        | 0             | 0%      |
| Emergency Vehicle                   | 0                | 0      | 0      | 0      | 0      | 0      | 0      |        |        |        |        |        | 0             | 0%        | 1             | 15%     |
| Right Turn                          | 0                | 0      | 0      | 0      | 0      | 0      | 0      |        |        |        |        |        | 0             | 0%        | 0             | 0%      |
| No Violation Occurred               | 4                | 1      | 3      | 0      | 0      | 2      | 18     |        |        |        |        |        | 6             | 100%      | 4             | 62%     |
| Total:                              | 4                | 1      | 3      | 0      | 0      | 2      | 18     |        |        |        |        |        | 6             | 100%      | 7             | 100%    |
| Uncontrollable Non-                 | Issued Violation | าร     |        |        |        |        |        |        |        |        |        |        |               |           |               |         |
| No Plate                            | 0                | 1      | 1      | 0      | 0      | 0      | 1      |        |        |        |        |        | 1             | 18%       | 1             | 21%     |
| Out of State Plate                  | 0                | 0      | 0      | 0      | 0      | 0      | 0      |        |        |        |        |        | 0             | 0%        | 0             | 0%      |
| Glare on Plate                      | 0                | 0      | 0      | 0      | 0      | 0      | 0      |        |        |        |        |        | 0             | 0%        | 0             | 0%      |
| Illegible Plate                     | 0                | 0      | 0      | 0      | 0      | 0      | 0      |        |        |        |        |        | 0             | 0%        | 0             | 0%      |
| Plate Obstructed                    | 0                | 0      | 0      | 0      | 0      | 0      | 0      |        |        |        |        |        | 0             | 0%        | 0             | 0%      |
| Windshield Glare                    | 0                | 1      | 3      | 0      | 0      | 0      | 4      |        |        |        |        |        | 3             | 47%       | 1             | 17%     |
| Driver Obstructed                   | 1                | 0      | 0      | 0      | 0      | 0      | 0      |        |        |        |        |        | 1             | 18%       | 1             | 17%     |
| Car Obstructed                      | 0                | 0      | 0      | 0      | 0      | 0      | 0      |        |        |        |        |        | 0             | 0%        | 0             | 0%      |
| No DMV Match Found                  | 0                | 0      | 0      | 0      | 0      | 0      | 0      |        |        |        |        |        | 0             | 0%        | 1             | 17%     |
| LASD Expired                        | 0                | 0      | 1      | 0      | 0      | 0      | 0      |        |        |        |        |        | 1             | 18%       | 0             | 0%      |
| LASD Return                         | 0                | 0      | 0      | 0      | 0      | 0      | 0      |        |        |        |        |        | 0             | 0%        | 2             | 28%     |
| Other                               | 0                | 0      | 0      | 0      | 0      | 0      | 0      |        |        |        |        |        | 0             | 0%        | 0             | 0%      |
| Total:                              | 1                | 2      | 5      | 0      | 0      | 0      | 5      |        |        |        |        |        | 6             | 100%      | 6             | 100%    |
| Controllable Non-Iss                |                  | 1      |        |        |        |        | 1      |        |        |        |        |        |               |           |               |         |
| Framing of Plate                    | 0                | 0      | 0      | 0      | 0      | 0      | 0      |        |        |        |        |        | 0             | 0%        | 0             | 0%      |
| Focus / Clarity of Plate            | 0                | 0      | 0      | 0      | 0      | 0      | 0      |        |        |        |        |        | 0             | 0%        | 0             | 0%      |
| Dark Interior                       | 0                | 0      | 1      | 0      | 0      | 0      | 0      |        |        |        |        |        | 1             | 33%       | 1             | 21%     |
| Framing of Driver                   | 0                | 0      | 0      | 0      | 0      | 0      | 0      |        |        |        |        |        | 0             | 0%        | 1             | 21%     |
| Focus / Clarity of Driver           | 2                | 0      | 0      | 0      | 0      | 0      | 0      |        |        |        |        |        | 2             | 67%       | 0             | 0%      |
| Framing of Car                      | 0                | 0      | 0      | 0      | 0      | 0      | 0      |        |        |        |        |        | 0             | 0%        | 1             | 21%     |
| Operator/Data Error                 | 0                | 0      | 0      | 0      | 0      | 0      | 0      |        |        |        |        |        | 0             | 0%        | 0             | 0%      |
| Exposure                            | 0                | 0      | 0      | 0      | 0      | 0      | 0      |        |        |        |        |        | 0             | 0%        | 2             | 36%     |
| Equipment Malfunction               | 0                | 0      | 0      | 0      | 0      | 0      | 0      |        |        |        |        |        | 0             | 0%        | 0             | 0%      |
| ACS Expired                         | 0                | 0      | 0      | 0      | 0      | 0      | 0      |        |        |        |        |        | 0             | 0%        | 0             | 0%      |
| Total:                              | 2                | 0      | 1      | 0      | 0      | 0      | 0      |        |        |        |        |        | 3             | 100%      | 5             | 100%    |
| Summary Metrics                     | 0.000            | 0.75   | 0.00=  | 774    | 0.10=  | 5.070  | F 700  |        |        |        |        |        | Year to Dat   | -         |               | Average |
| Daily Average Vehicle Passes        | 8,920            | 8,754  | 9,387  | 7,714  | 6,187  | 5,873  | 5,739  |        |        |        |        |        | 7,5           |           |               | ,013    |
| Average Issued Speed                | 0                | 0      | 0      | 0      | 0      | 0      | 0      |        |        |        |        |        | C             |           |               | 17      |
| Average Issued Red Seconds          | 0                | 0      | 0      | 0      | 0      | 0      | 0      |        |        |        |        |        | 0.            |           |               | 7.4     |
| Citiation / Violation Issuance Rate | 0%               | 0%     | 0%     | 0%     | 0%     | 0%     | 0%     |        |        |        |        |        | 09            |           |               | 5%      |
| Controllable Issuance Rate          | 0%               | 0%     | 0%     | 0%     | 0%     | 0%     | 0%     |        |        |        |        |        | 09            | /o        | 5             | 7%      |