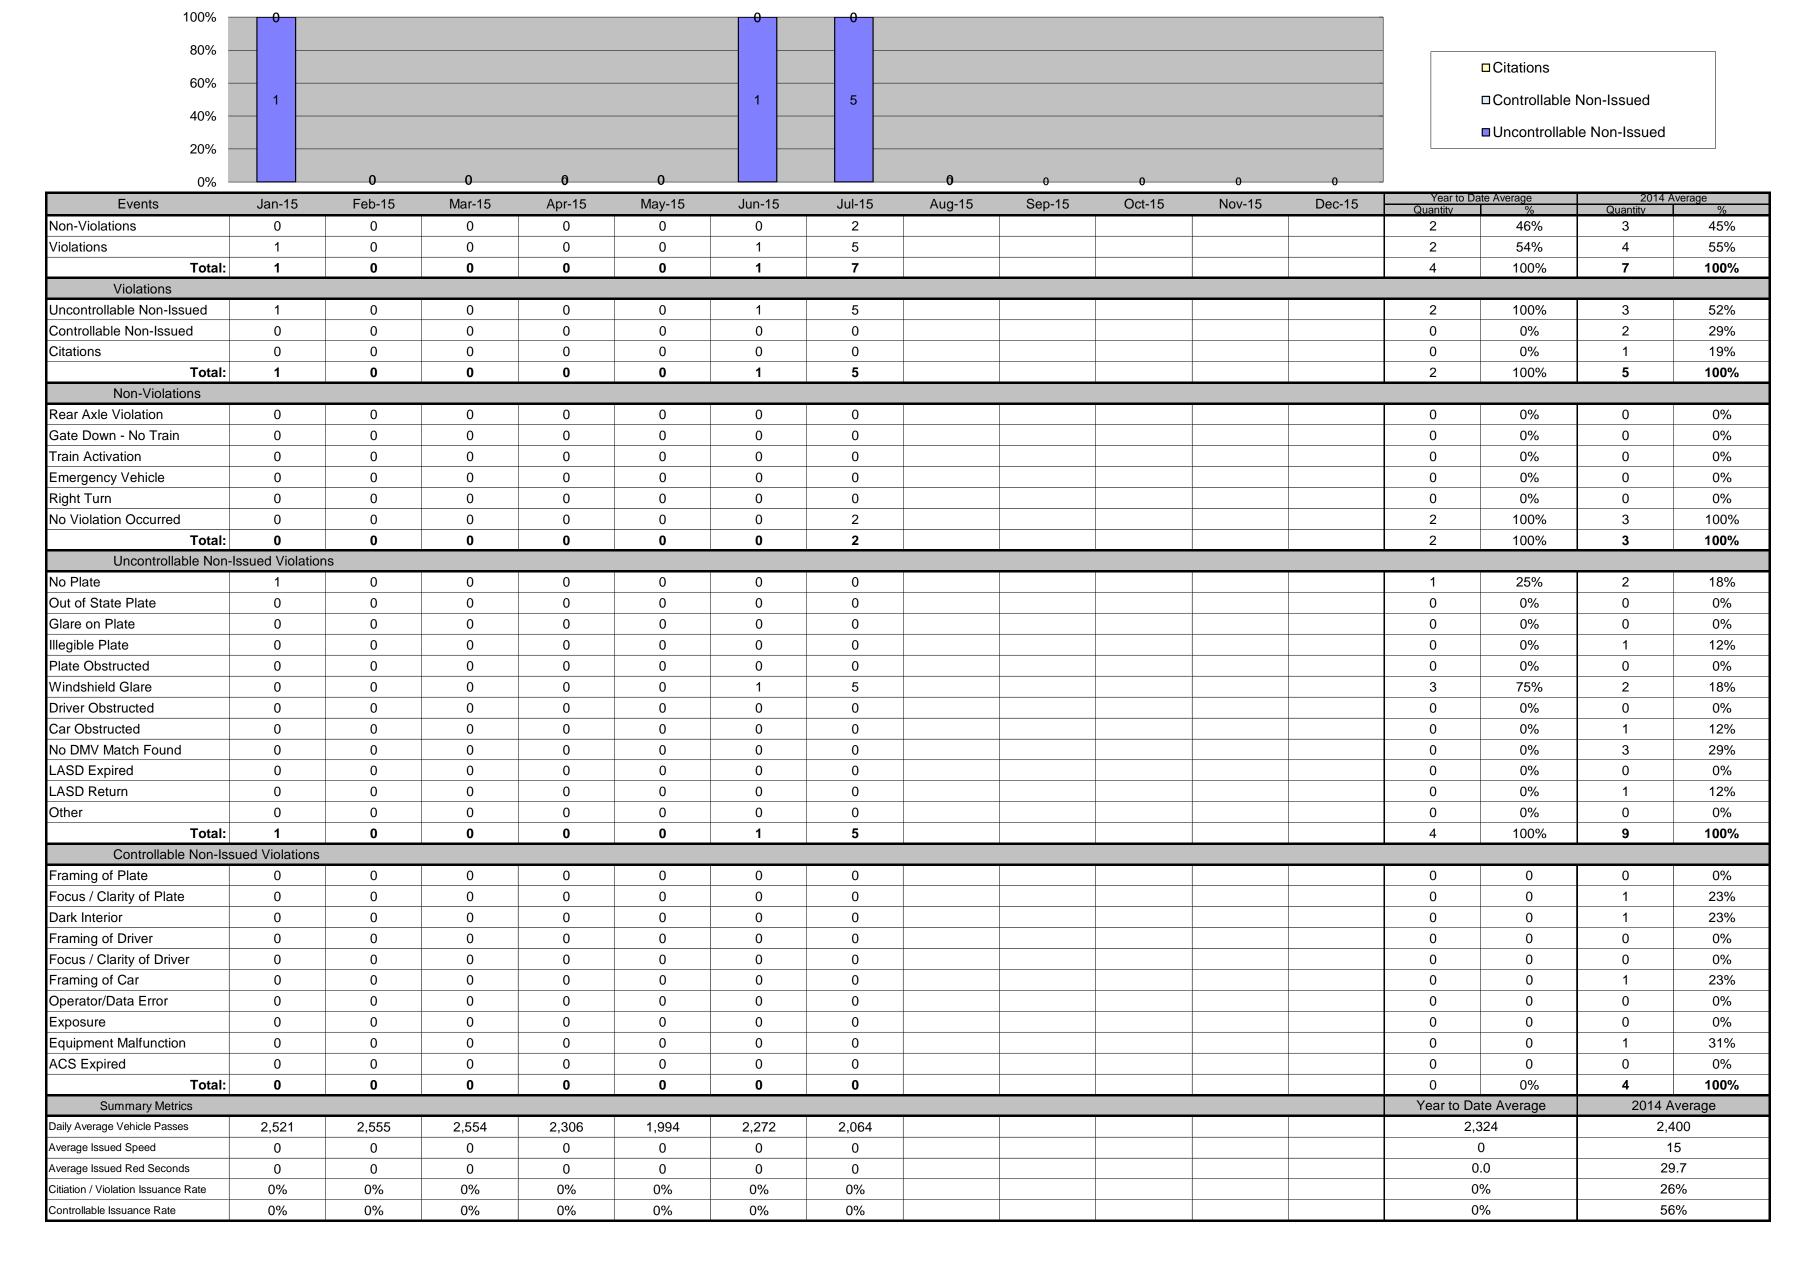

| 0%                                  |                |        |        |        |        |        |        | 0      | 0      | 0      | 0      | 0      |               |           |                    |        |
|-------------------------------------|----------------|--------|--------|--------|--------|--------|--------|--------|--------|--------|--------|--------|---------------|-----------|--------------------|--------|
| Events                              | Jan-15         | Feb-15 | Mar-15 | Apr-15 | May-15 | Jun-15 | Jul-15 | Aug-15 | Sep-15 | Oct-15 | Nov-15 | Dec-15 | Year to Date  | e Average | 2014 A<br>Quantity | verage |
| Non-Violations                      | 2              | 5      | 2      | 1      | 2      | 4      | 2      | - 3    |        |        |        |        | Quantity<br>3 |           | Quantity<br>5      | 28%    |
| Violations                          | 14             | 5      | 8      | 14     | 16     | 12     | 10     |        |        |        |        |        | 11            | 81%       | 13                 | 72%    |
| Total:                              | 16             | 10     | 10     | 15     | 18     | 16     | 12     |        |        |        |        |        | 14            | 100%      | 18                 | 100%   |
| Violations                          |                |        |        |        | -      |        |        |        |        |        |        |        |               |           |                    |        |
| Uncontrollable Non-Issued           | 7              | 4      | 7      | 10     | 13     | 9      | 10     |        |        |        |        |        | 9             | 67%       | 10                 | 75%    |
| Controllable Non-Issued             | 6              | 1      | 1      | 1      | 0      | 2      | 0      |        |        |        |        |        | 2             | 17%       | 2                  | 16%    |
| Citations                           | 1              | 0      | 0      | 3      | 3      | 1      | 0      |        |        |        |        |        | 2             | 16%       | 1                  | 9%     |
| Total:                              | 14             | 5      | 8      | 14     | 16     | 12     | 10     |        |        |        |        |        | 13            | 100%      | 14                 | 100%   |
| Non-Violations                      |                |        |        |        |        |        |        |        |        |        |        |        |               |           |                    |        |
| Rear Axle Violation                 | 0              | 0      | 0      | 0      | 0      | 0      | 0      |        |        |        |        |        | 0             | 0%        | 0                  | 0%     |
| Gate Down - No Train                | 0              | 0      | 0      | 0      | 0      | 0      | 0      |        |        |        |        |        | 0             | 0%        | 0                  | 0%     |
| Train Activation                    | 0              | 0      | 0      | 0      | 0      | 0      | 0      |        |        |        |        |        | 0             | 0%        | 0                  | 0%     |
| Emergency Vehicle                   | 0              | 0      | 0      | 0      | 0      | 0      | 0      |        |        |        |        |        | 0             | 0%        | 1                  | 14%    |
| Right Turn                          | 0              | 0      | 0      | 0      | 0      | 0      | 0      |        |        |        |        |        | 0             | 0%        | 1                  | 14%    |
| No Violation Occurred               | 2              | 5      | 2      | 1      | 2      | 4      | 2      |        |        |        |        |        | 3             | 100%      | 5                  | 71%    |
| Total:                              | 2              | 5      | 2      | 1      | 2      | 4      | 2      |        |        |        |        |        | 3             | 100%      | 7                  | 100%   |
| Uncontrollable Non-Is               | sued Violation | ns     |        |        |        |        |        |        |        |        |        |        |               |           |                    |        |
| No Plate                            | 2              | 0      | 0      | 3      | 2      | 1      | 0      |        |        |        |        |        | 2             | 11%       | 2                  | 11%    |
| Out of State Plate                  | 2              | 0      | 0      | 0      | 0      | 0      | 0      |        |        |        |        |        | 2             | 11%       | 0                  | 0%     |
| Glare on Plate                      | 0              | 0      | 0      | 0      | 0      | 0      | 0      |        |        |        |        |        | 0             | 0%        | 2                  | 10%    |
| Illegible Plate                     | 0              | 0      | 0      | 2      | 1      | 2      | 4      |        |        |        |        |        | 2             | 13%       | 5                  | 27%    |
| Plate Obstructed                    | 1              | 0      | 0      | 0      | 0      | 0      | 1      |        |        |        |        |        | 1             | 6%        | 1                  | 6%     |
| Windshield Glare                    | 1              | 2      | 2      | 3      | 6      | 5      | 3      |        |        |        |        |        | 3             | 18%       | 3                  | 19%    |
| Driver Obstructed                   | 1              | 1      | 0      | 0      | 1      | 0      | 0      |        |        |        |        |        | 1             | 6%        | 2                  | 10%    |
| Car Obstructed                      | 0              | 0      | 3      | 1      | 0      | 0      | 0      |        |        |        |        |        | 2             | 11%       | 0                  | 0%     |
| No DMV Match Found                  | 0              | 1      | 0      | 1      | 2      | 0      | 1      |        |        |        |        |        | 1             | 7%        | 2                  | 9%     |
| LASD Expired                        | 0              | 0      | 2      | 0      | 0      | 0      | 0      |        |        |        |        |        | 2             | 11%       | 0                  | 0%     |
| LASD Return                         | 0              | 0      | 0      | 0      | 1      | 1      | 1      |        |        |        |        |        | 1             | 6%        | 1                  | 8%     |
| Other                               | 0              | 0      | 0      | 0      | 0      | 0      | 0      |        |        |        |        |        | 0             | 0%        | 0                  | 0%     |
| Total:                              | 7              | 4      | 7      | 10     | 13     | 9      | 10     |        |        |        |        |        | 18            | 100%      | 17                 | 100%   |
| Controllable Non-Issu               | ed Violations  |        |        |        |        |        |        |        |        |        |        |        |               |           |                    |        |
| Framing of Plate                    | 0              | 0      | 0      | 0      | 0      | 0      | 0      |        |        |        |        |        | 0             | 0%        | 0                  | 0%     |
| Focus / Clarity of Plate            | 1              | 0      | 0      | 0      | 0      | 0      | 0      |        |        |        |        |        | 1             | 22%       | 2                  | 22%    |
| Dark Interior                       | 3              | 1      | 1      | 1      | 0      | 2      | 0      |        |        |        |        |        | 2             | 35%       | 2                  | 22%    |
| Framing of Driver                   | 0              | 0      | 0      | 0      | 0      | 0      | 0      |        |        |        |        |        | 0             | 0%        | 1                  | 12%    |
| Focus / Clarity of Driver           | 2              | 0      | 0      | 0      | 0      | 0      | 0      |        |        |        |        |        | 2             | 43%       | 1                  | 12%    |
| Framing of Car                      | 0              | 0      | 0      | 0      | 0      | 0      | 0      |        |        |        |        |        | 0             | 0%        | 2                  | 19%    |
| Operator/Data Error                 | 0              | 0      | 0      | 0      | 0      | 0      | 0      |        |        |        |        |        | 0             | 0%        | 0                  | 0%     |
| Exposure                            | 0              | 0      | 0      | 0      | 0      | 0      | 0      |        |        |        |        |        | 0             | 0%        | 0                  | 0%     |
| Equipment Malfunction               | 0              | 0      | 0      | 0      | 0      | 0      | 0      |        |        |        |        |        | 0             | 0%        | 1                  | 12%    |
| ACS Expired                         | 0              | 0      | 0      | 0      | 0      | 0      | 0      |        |        |        |        |        | 0             | 0%        | 0                  | 0%     |
| Total:                              | 6              | 1      | 1      | 1      | 0      | 2      | 0      |        |        |        |        |        | 5             | 100%      | 8                  | 100%   |
| Summary Metrics                     |                |        |        |        |        |        |        |        |        |        |        |        | Year to Dat   | -         |                    | verage |
| Daily Average Vehicle Passes        | 1,296          | 1,362  | 1,193  | 1,306  | 1,102  | 1,047  | 967    |        |        |        |        |        | 1,18          | 32        | 1,3                | 305    |
| Average Issued Speed                | 13             | 0      | 0      | 15     | 17     | 17     | 0      |        |        |        |        |        | 15            |           | 1                  |        |
| Average Issued Red Seconds          | 5.2            | 0      | 0      | 35.4   | 36.9   | 5.1    | 0      |        |        |        |        |        | 20.           |           | 17                 |        |
| Citiation / Violation Issuance Rate | 7%             | 0%     | 0%     | 21%    | 19%    | 8%     | 0%     |        |        |        |        |        | 149           |           |                    | %      |
| Controllable Issuance Rate          | 14%            | 0%     | 0%     | 75%    | 100%   | 33%    | 0%     |        |        |        |        |        | 569           | %         | 60                 | )%     |