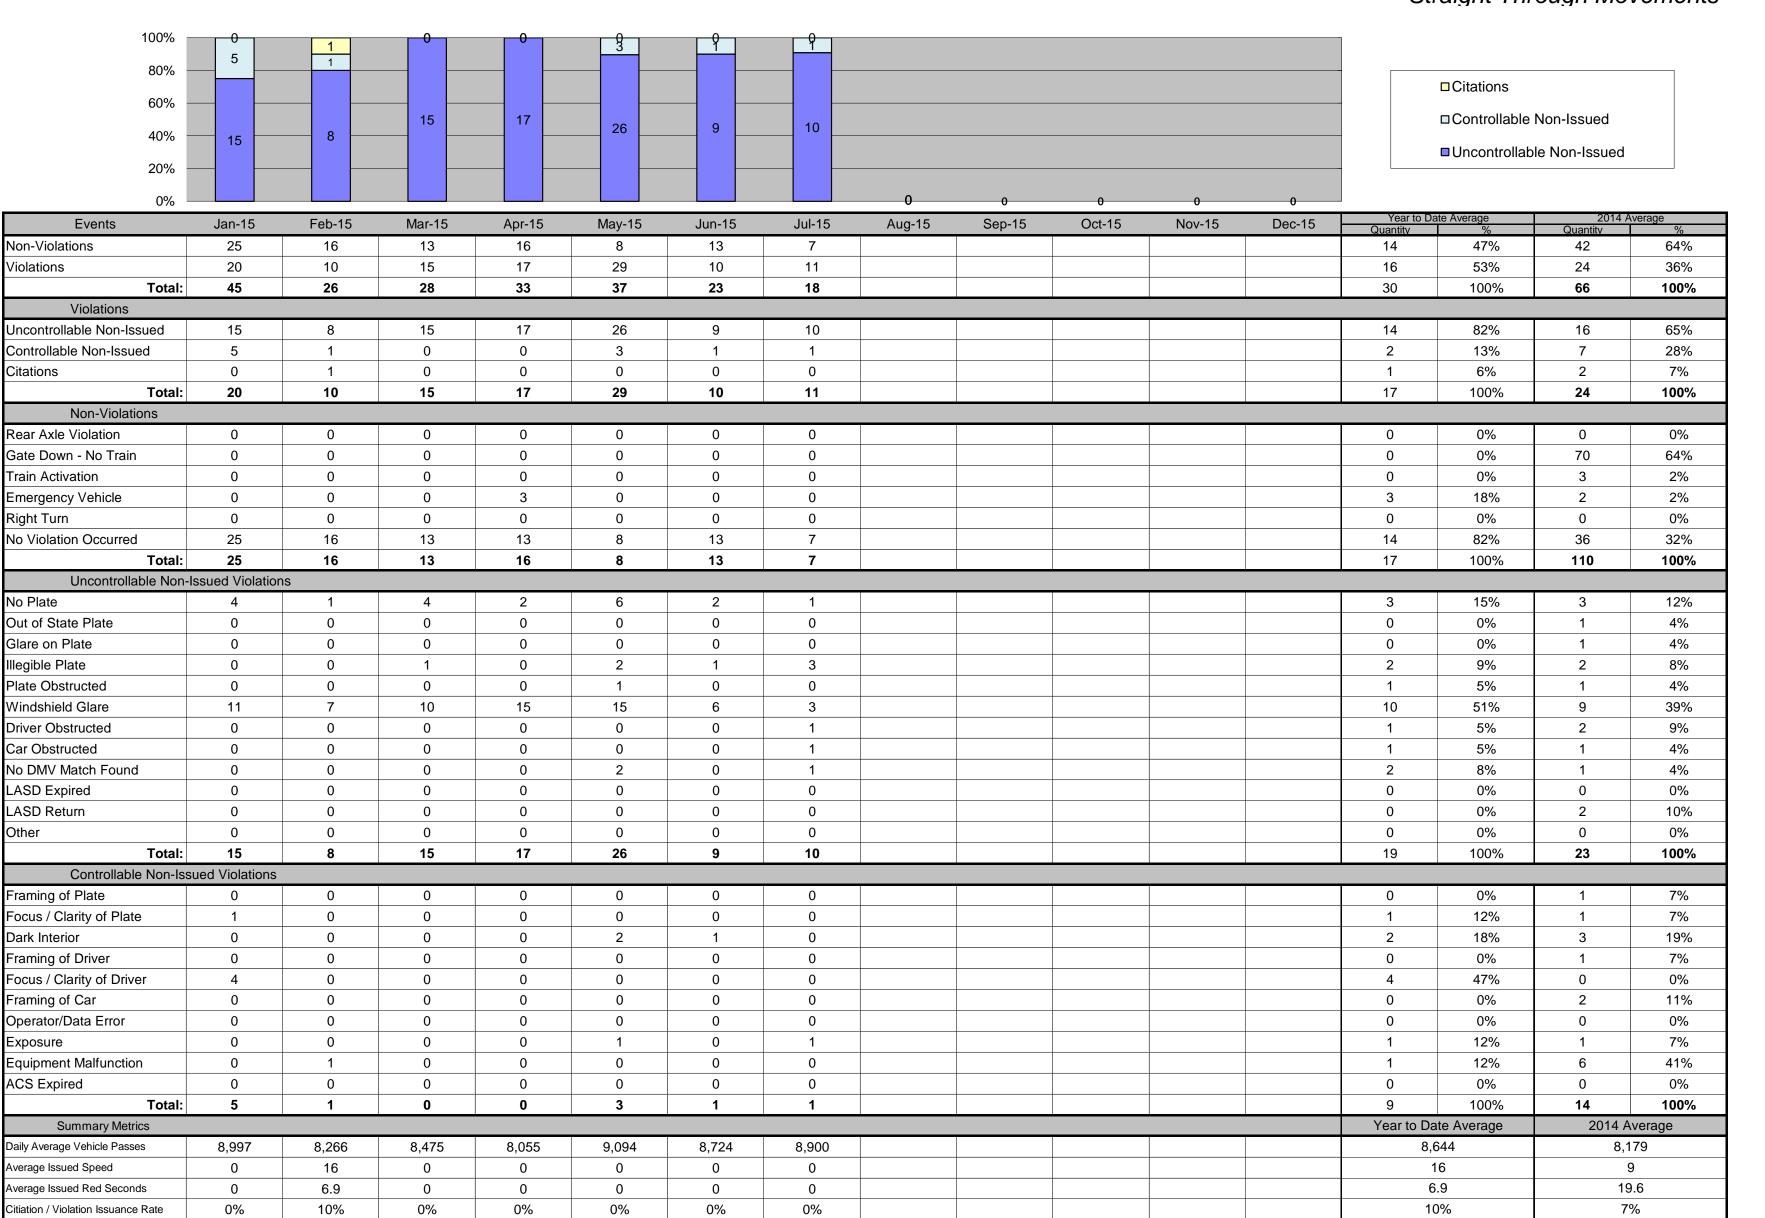

| 0%                                  |                |        |        |        |        |        |        | 0      | 0      | 0      | 0      | 0      |               |           |                    |        |
|-------------------------------------|----------------|--------|--------|--------|--------|--------|--------|--------|--------|--------|--------|--------|---------------|-----------|--------------------|--------|
| Events                              | Jan-15         | Feb-15 | Mar-15 | Apr-15 | May-15 | Jun-15 | Jul-15 | Aug-15 | Sep-15 | Oct-15 | Nov-15 | Dec-15 | Year to Date  | e Average | 2014 A<br>Quantity | verage |
| Non-Violations                      | 2              | 5      | 2      | 1      | 2      | 4      | 2      | - 3    |        |        |        |        | Quantity<br>3 |           | Quantity<br>5      | 28%    |
| Violations                          | 14             | 5      | 8      | 14     | 16     | 12     | 10     |        |        |        |        |        | 11            | 81%       | 13                 | 72%    |
| Total:                              | 16             | 10     | 10     | 15     | 18     | 16     | 12     |        |        |        |        |        | 14            | 100%      | 18                 | 100%   |
| Violations                          |                |        |        |        | -      |        |        |        |        |        |        |        |               |           |                    |        |
| Uncontrollable Non-Issued           | 7              | 4      | 7      | 10     | 13     | 9      | 10     |        |        |        |        |        | 9             | 67%       | 10                 | 75%    |
| Controllable Non-Issued             | 6              | 1      | 1      | 1      | 0      | 2      | 0      |        |        |        |        |        | 2             | 17%       | 2                  | 16%    |
| Citations                           | 1              | 0      | 0      | 3      | 3      | 1      | 0      |        |        |        |        |        | 2             | 16%       | 1                  | 9%     |
| Total:                              | 14             | 5      | 8      | 14     | 16     | 12     | 10     |        |        |        |        |        | 13            | 100%      | 14                 | 100%   |
| Non-Violations                      |                |        |        |        |        |        |        |        |        |        |        |        |               |           |                    |        |
| Rear Axle Violation                 | 0              | 0      | 0      | 0      | 0      | 0      | 0      |        |        |        |        |        | 0             | 0%        | 0                  | 0%     |
| Gate Down - No Train                | 0              | 0      | 0      | 0      | 0      | 0      | 0      |        |        |        |        |        | 0             | 0%        | 0                  | 0%     |
| Train Activation                    | 0              | 0      | 0      | 0      | 0      | 0      | 0      |        |        |        |        |        | 0             | 0%        | 0                  | 0%     |
| Emergency Vehicle                   | 0              | 0      | 0      | 0      | 0      | 0      | 0      |        |        |        |        |        | 0             | 0%        | 1                  | 14%    |
| Right Turn                          | 0              | 0      | 0      | 0      | 0      | 0      | 0      |        |        |        |        |        | 0             | 0%        | 1                  | 14%    |
| No Violation Occurred               | 2              | 5      | 2      | 1      | 2      | 4      | 2      |        |        |        |        |        | 3             | 100%      | 5                  | 71%    |
| Total:                              | 2              | 5      | 2      | 1      | 2      | 4      | 2      |        |        |        |        |        | 3             | 100%      | 7                  | 100%   |
| Uncontrollable Non-Is               | sued Violation | ns     |        |        |        |        |        |        |        |        |        |        |               |           |                    |        |
| No Plate                            | 2              | 0      | 0      | 3      | 2      | 1      | 0      |        |        |        |        |        | 2             | 11%       | 2                  | 11%    |
| Out of State Plate                  | 2              | 0      | 0      | 0      | 0      | 0      | 0      |        |        |        |        |        | 2             | 11%       | 0                  | 0%     |
| Glare on Plate                      | 0              | 0      | 0      | 0      | 0      | 0      | 0      |        |        |        |        |        | 0             | 0%        | 2                  | 10%    |
| Illegible Plate                     | 0              | 0      | 0      | 2      | 1      | 2      | 4      |        |        |        |        |        | 2             | 13%       | 5                  | 27%    |
| Plate Obstructed                    | 1              | 0      | 0      | 0      | 0      | 0      | 1      |        |        |        |        |        | 1             | 6%        | 1                  | 6%     |
| Windshield Glare                    | 1              | 2      | 2      | 3      | 6      | 5      | 3      |        |        |        |        |        | 3             | 18%       | 3                  | 19%    |
| Driver Obstructed                   | 1              | 1      | 0      | 0      | 1      | 0      | 0      |        |        |        |        |        | 1             | 6%        | 2                  | 10%    |
| Car Obstructed                      | 0              | 0      | 3      | 1      | 0      | 0      | 0      |        |        |        |        |        | 2             | 11%       | 0                  | 0%     |
| No DMV Match Found                  | 0              | 1      | 0      | 1      | 2      | 0      | 1      |        |        |        |        |        | 1             | 7%        | 2                  | 9%     |
| LASD Expired                        | 0              | 0      | 2      | 0      | 0      | 0      | 0      |        |        |        |        |        | 2             | 11%       | 0                  | 0%     |
| LASD Return                         | 0              | 0      | 0      | 0      | 1      | 1      | 1      |        |        |        |        |        | 1             | 6%        | 1                  | 8%     |
| Other                               | 0              | 0      | 0      | 0      | 0      | 0      | 0      |        |        |        |        |        | 0             | 0%        | 0                  | 0%     |
| Total:                              | 7              | 4      | 7      | 10     | 13     | 9      | 10     |        |        |        |        |        | 18            | 100%      | 17                 | 100%   |
| Controllable Non-Issu               | ed Violations  |        |        |        |        |        |        |        |        |        |        |        |               |           |                    |        |
| Framing of Plate                    | 0              | 0      | 0      | 0      | 0      | 0      | 0      |        |        |        |        |        | 0             | 0%        | 0                  | 0%     |
| Focus / Clarity of Plate            | 1              | 0      | 0      | 0      | 0      | 0      | 0      |        |        |        |        |        | 1             | 22%       | 2                  | 22%    |
| Dark Interior                       | 3              | 1      | 1      | 1      | 0      | 2      | 0      |        |        |        |        |        | 2             | 35%       | 2                  | 22%    |
| Framing of Driver                   | 0              | 0      | 0      | 0      | 0      | 0      | 0      |        |        |        |        |        | 0             | 0%        | 1                  | 12%    |
| Focus / Clarity of Driver           | 2              | 0      | 0      | 0      | 0      | 0      | 0      |        |        |        |        |        | 2             | 43%       | 1                  | 12%    |
| Framing of Car                      | 0              | 0      | 0      | 0      | 0      | 0      | 0      |        |        |        |        |        | 0             | 0%        | 2                  | 19%    |
| Operator/Data Error                 | 0              | 0      | 0      | 0      | 0      | 0      | 0      |        |        |        |        |        | 0             | 0%        | 0                  | 0%     |
| Exposure                            | 0              | 0      | 0      | 0      | 0      | 0      | 0      |        |        |        |        |        | 0             | 0%        | 0                  | 0%     |
| Equipment Malfunction               | 0              | 0      | 0      | 0      | 0      | 0      | 0      |        |        |        |        |        | 0             | 0%        | 1                  | 12%    |
| ACS Expired                         | 0              | 0      | 0      | 0      | 0      | 0      | 0      |        |        |        |        |        | 0             | 0%        | 0                  | 0%     |
| Total:                              | 6              | 1      | 1      | 1      | 0      | 2      | 0      |        |        |        |        |        | 5             | 100%      | 8                  | 100%   |
| Summary Metrics                     |                |        |        |        |        |        |        |        |        |        |        |        | Year to Dat   | -         |                    | verage |
| Daily Average Vehicle Passes        | 1,296          | 1,362  | 1,193  | 1,306  | 1,102  | 1,047  | 967    |        |        |        |        |        | 1,18          | 32        | 1,3                | 305    |
| Average Issued Speed                | 13             | 0      | 0      | 15     | 17     | 17     | 0      |        |        |        |        |        | 15            |           | 1                  |        |
| Average Issued Red Seconds          | 5.2            | 0      | 0      | 35.4   | 36.9   | 5.1    | 0      |        |        |        |        |        | 20.           |           | 17                 |        |
| Citiation / Violation Issuance Rate | 7%             | 0%     | 0%     | 21%    | 19%    | 8%     | 0%     |        |        |        |        |        | 149           |           |                    | %      |
| Controllable Issuance Rate          | 14%            | 0%     | 0%     | 75%    | 100%   | 33%    | 0%     |        |        |        |        |        | 569           | %         | 60                 | )%     |