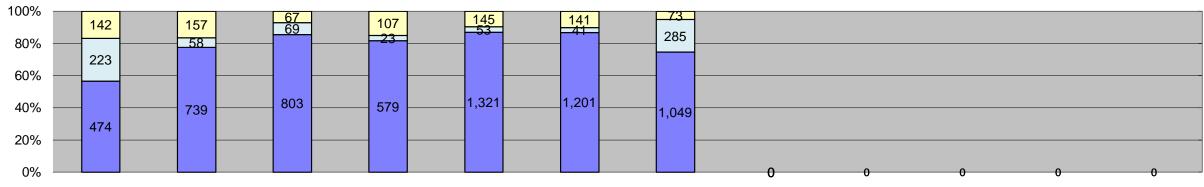

| □Citations                 |
|----------------------------|
| □Controllable Non-Issued   |
| ■Uncontrollable Non-Issued |

| 0%                                  |                  |        |        |        |        |        |        | 0      | 0      | 0      | 0      | 0      |             |           |                    |         |
|-------------------------------------|------------------|--------|--------|--------|--------|--------|--------|--------|--------|--------|--------|--------|-------------|-----------|--------------------|---------|
| Events                              | Jan-15           | Feb-15 | Mar-15 | Apr-15 | May-15 | Jun-15 | Jul-15 | Aug-15 | Sep-15 | Oct-15 | Nov-15 | Dec-15 | Year to Dat | e Average | 2014 A<br>Quantity | Average |
| Non-Violations                      | 4,382            | 4,425  | 3,558  | 3,289  | 4,682  | 4,659  | 4,937  |        |        |        |        |        | 4,276       | 79%       | 5,080              | 86%     |
| Violations                          | 839              | 954    | 939    | 709    | 1,519  | 1,383  | 1,407  |        |        |        |        |        | 1,107       | 21%       | 810                | 14%     |
| Total:                              | 5,221            | 5,379  | 4,497  | 3,998  | 6,201  | 6,042  | 6,344  |        |        |        |        |        | 5,383       | 100%      | 5,889              | 100%    |
| Violations                          | -,               | -7-    | , -    | -7     | -, -   | -7-    | -,-    |        |        |        |        |        | -,          |           | -,                 |         |
| Uncontrollable Non-Issued           | 474              | 739    | 803    | 579    | 1,321  | 1,201  | 1,049  |        |        |        |        |        | 881         | 80%       | 576                | 71%     |
| Controllable Non-Issued             | 223              | 58     | 69     | 23     | 53     | 41     | 285    |        |        |        |        |        | 107         | 10%       | 95                 | 12%     |
| Citations                           | 142              | 157    | 67     | 107    | 145    | 141    | 73     |        |        |        |        |        | 119         | 11%       | 139                | 17%     |
| Total:                              | 839              | 954    | 939    | 709    | 1,519  | 1,383  | 1,407  |        |        |        |        |        | 1,107       | 100%      | 810                | 100%    |
| Non-Violations                      |                  |        |        |        |        |        |        |        |        |        |        |        |             |           |                    |         |
| Rear Axle Violation                 | 0                | 1      | 0      | 0      | 0      | 0      | 0      |        |        |        |        |        | 1           | 0%        | 3                  | 0%      |
| Gate Down - No Train                | 0                | 0      | 0      | 0      | 0      | 0      | 0      |        |        |        |        |        | 0           | 0%        | 11                 | 0%      |
| Train Activation                    | 0                | 0      | 0      | 0      | 0      | 0      | 0      |        |        |        |        |        | 0           | 0%        | 3                  | 0%      |
| Emergency Vehicle                   | 41               | 29     | 27     | 19     | 38     | 31     | 40     |        |        |        |        |        | 32          | 1%        | 26                 | 1%      |
| Right Turn                          | 0                | 0      | 0      | 0      | 0      | 0      | 0      |        |        |        |        |        | 0           | 0%        | 1                  | 0%      |
| No Violation Occurred               | 4,341            | 4,395  | 3,531  | 3,270  | 4,644  | 4,628  | 4,897  |        |        |        |        |        | 4,244       | 99%       | 5,044              | 99%     |
| Total:                              | 4,382            | 4,425  | 3,558  | 3,289  | 4,682  | 4,659  | 4,937  |        |        |        |        |        | 4,277       | 100%      | 5,087              | 100%    |
| Uncontrollable Non-I                | Issued Violation | าร     |        |        |        |        |        |        |        |        |        |        |             |           |                    |         |
| No Plate                            | 101              | 116    | 124    | 93     | 191    | 167    | 171    |        |        |        |        |        | 138         | 15%       | 102                | 18%     |
| Out of State Plate                  | 20               | 16     | 15     | 9      | 19     | 28     | 17     |        |        |        |        |        | 18          | 2%        | 13                 | 2%      |
| Glare on Plate                      | 4                | 1      | 0      | 0      | 0      | 0      | 0      |        |        |        |        |        | 3           | 0%        | 6                  | 1%      |
| Illegible Plate                     | 0                | 30     | 32     | 18     | 26     | 47     | 37     |        |        |        |        |        | 32          | 4%        | 27                 | 5%      |
| Plate Obstructed                    | 9                | 8      | 1      | 0      | 6      | 8      | 6      |        |        |        |        |        | 6           | 1%        | 7                  | 1%      |
| Windshield Glare                    | 133              | 253    | 290    | 190    | 578    | 420    | 398    |        |        |        |        |        | 323         | 36%       | 152                | 26%     |
| Driver Obstructed                   | 32               | 79     | 75     | 54     | 75     | 64     | 68     |        |        |        |        |        | 64          | 7%        | 28                 | 5%      |
| Car Obstructed                      | 18               | 19     | 27     | 25     | 58     | 56     | 31     |        |        |        |        |        | 33          | 4%        | 20                 | 3%      |
| No DMV Match Found                  | 55               | 99     | 74     | 62     | 124    | 95     | 72     |        |        |        |        |        | 83          | 9%        | 70                 | 12%     |
| LASD Expired                        | 3                | 6      | 35     | 2      | 1      | 0      | 0      |        |        |        |        |        | 9           | 1%        | 1                  | 0%      |
| LASD Return                         | 99               | 112    | 130    | 126    | 243    | 316    | 249    |        |        |        |        |        | 182         | 20%       | 153                | 26%     |
| Other                               | 0                | 0      | 0      | 0      | 0      | 0      | 0      |        |        |        |        |        | 0           | 0%        | 0                  | 0%      |
| Total:                              | 474              | 739    | 803    | 579    | 1,321  | 1,201  | 1,049  |        |        |        |        |        | 891         | 100%      | 580                | 100%    |
| Controllable Non-Iss                | sued Violations  |        |        |        |        |        |        |        |        |        |        |        |             |           |                    |         |
| Framing of Plate                    | 0                | 0      | 0      | 0      | 0      | 0      | 0      |        |        |        |        |        | 0           | 0%        | 1                  | 1%      |
| Focus / Clarity of Plate            | 31               | 1      | 0      | 0      | 0      | 0      | 0      |        |        |        |        |        | 16          | 10%       | 15                 | 14%     |
| Dark Interior                       | 48               | 40     | 48     | 15     | 31     | 20     | 23     |        |        |        |        |        | 32          | 20%       | 35                 | 32%     |
| Framing of Driver                   | 0                | 0      | 0      | 0      | 0      | 0      | 0      |        |        |        |        |        | 0           | 0%        | 3                  | 3%      |
| Focus / Clarity of Driver           | 96               | 0      | 0      | 0      | 0      | 9      | 0      |        |        |        |        |        | 53          | 32%       | 4                  | 4%      |
| Framing of Car                      | 0                | 0      | 0      | 0      | 0      | 0      | 0      |        |        |        |        |        | 0           | 0%        | 4                  | 4%      |
| Operator/Data Error                 | 2                | 9      | 3      | 0      | 1      | 3      | 251    |        |        |        |        |        | 45          | 27%       | 3                  | 3%      |
| Exposure                            | 4                | 3      | 8      | 3      | 14     | 6      | 4      |        |        |        |        |        | 6           | 4%        | 11                 | 10%     |
| Equipment Malfunction               | 40               | 5      | 10     | 5      | 6      | 3      | 7      |        |        |        |        |        | 11          | 7%        | 34                 | 31%     |
| ACS Expired                         | 2                | 0      | 0      | 0      | 1      | 0      | 0      |        |        |        |        |        | 2           | 1%        | 0                  | 0%      |
| Total:                              | 223              | 58     | 69     | 23     | 53     | 41     | 285    |        |        |        |        |        | 164         | 100%      | 111                | 100%    |
| Summary Metrics                     |                  |        |        |        |        |        |        |        |        |        |        |        | Year to Dat |           |                    | verage  |
| Daily Average Vehicle Passes        | 89,680           | 88,310 | 90,168 | 87,870 | 85,316 | 86,903 | 83,274 |        |        |        |        |        | 87,3        | 360       |                    | 480     |
| Average Issued Speed                | 15               | 16     | 16     | 17     | 17     | 16     | 15     |        |        |        |        |        | 10          |           |                    | 6       |
| Average Issued Red Seconds          | 13.7             | 7.0    | 11.9   | 10.4   | 15.8   | 3.3    | 4.9    |        |        |        |        |        | 9.          |           | 11                 |         |
| Citiation / Violation Issuance Rate | 17%              | 16%    | 7%     | 15%    | 10%    | 10%    | 5%     |        |        |        |        |        | 12          |           |                    | 7%      |
| Controllable Issuance Rate          | 39%              | 73%    | 49%    | 82%    | 73%    | 77%    | 20%    |        |        |        |        |        | 59          | %         | 61                 | 1%      |