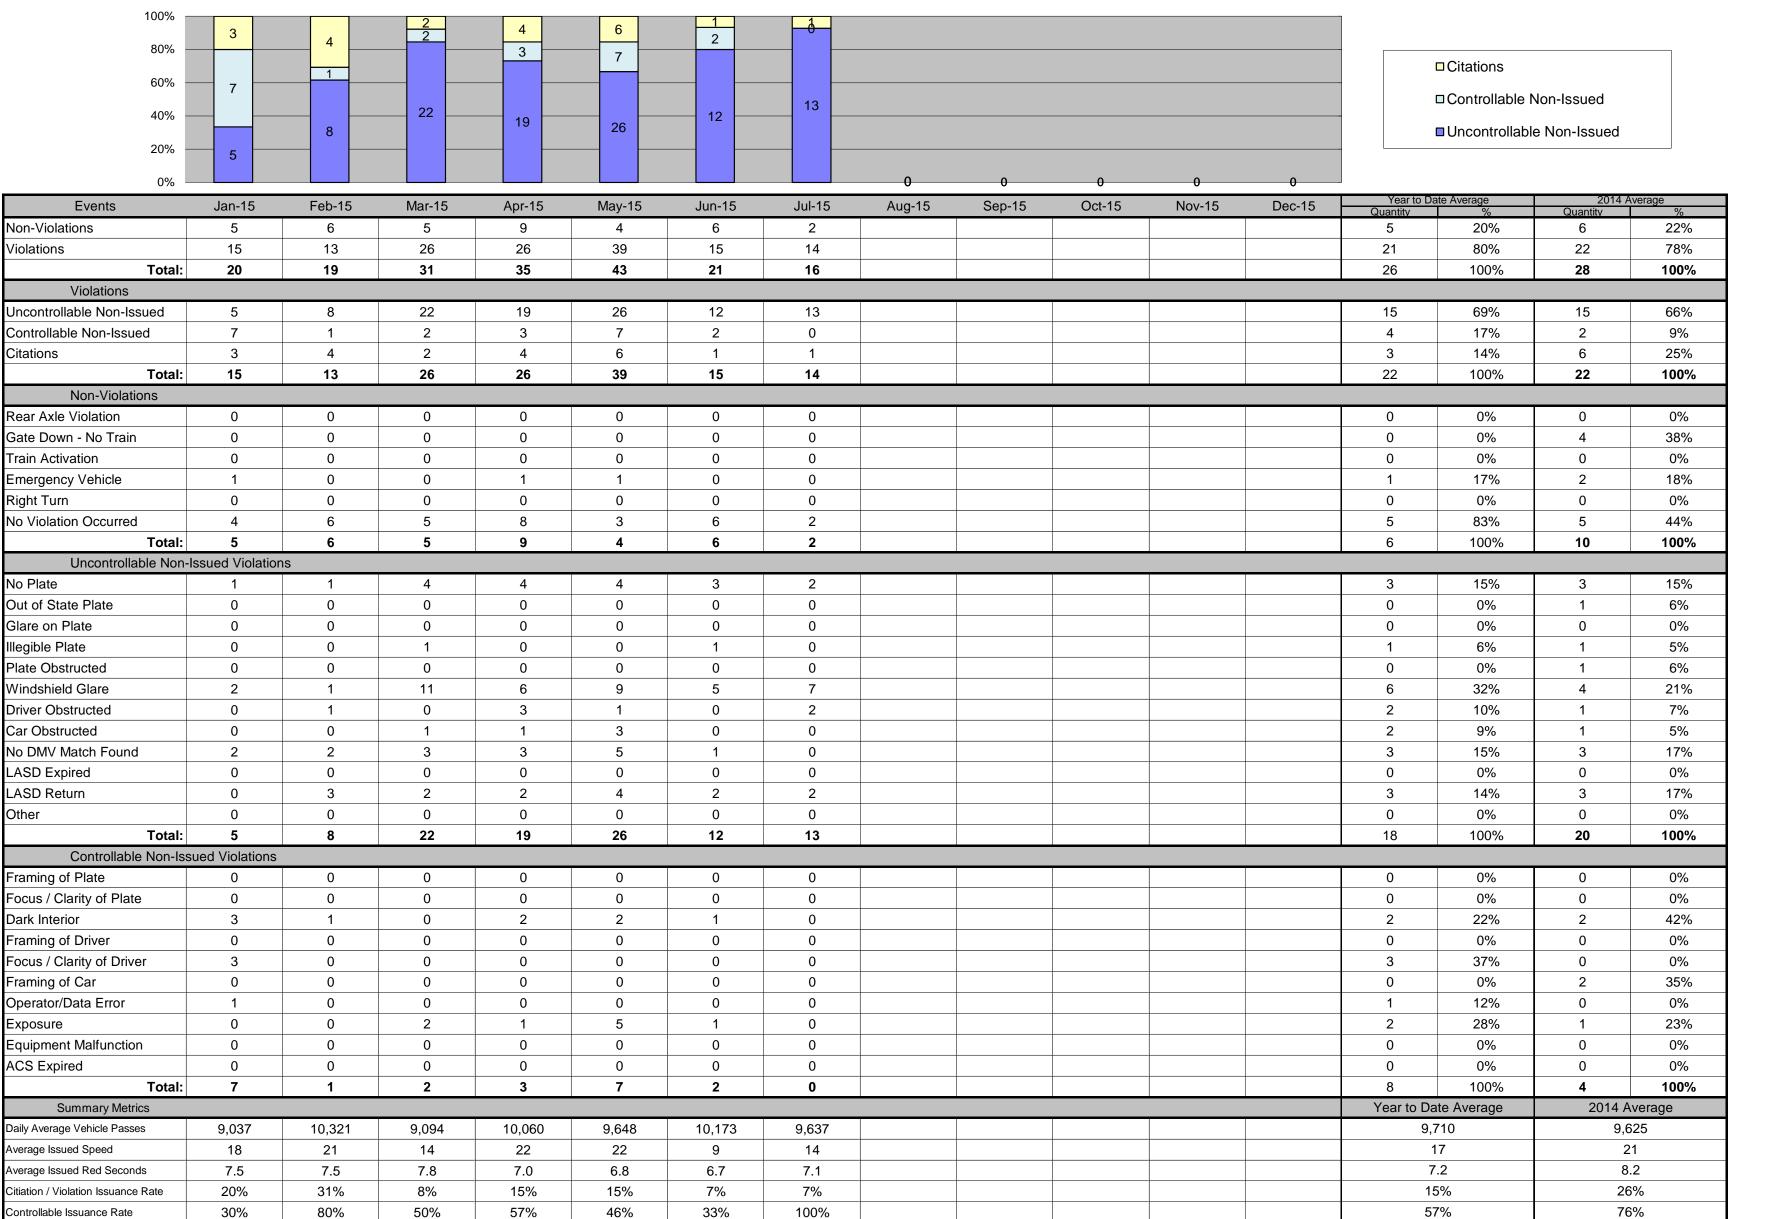

| □Citations                 |
|----------------------------|
| □Controllable Non-Issued   |
| ■Uncontrollable Non-Issued |

| 0%                                  |                  |        |        |        |        |        |        | 0      | 0      | 0      | 0      | 0      |             |           |                    |         |
|-------------------------------------|------------------|--------|--------|--------|--------|--------|--------|--------|--------|--------|--------|--------|-------------|-----------|--------------------|---------|
| Events                              | Jan-15           | Feb-15 | Mar-15 | Apr-15 | May-15 | Jun-15 | Jul-15 | Aug-15 | Sep-15 | Oct-15 | Nov-15 | Dec-15 | Year to Dat | e Average | 2014 A<br>Quantity | Average |
| Non-Violations                      | 4,382            | 4,425  | 3,558  | 3,289  | 4,682  | 4,659  | 4,937  |        |        |        |        |        | 4,276       | 79%       | 5,080              | 86%     |
| Violations                          | 839              | 954    | 939    | 709    | 1,519  | 1,383  | 1,407  |        |        |        |        |        | 1,107       | 21%       | 810                | 14%     |
| Total:                              | 5,221            | 5,379  | 4,497  | 3,998  | 6,201  | 6,042  | 6,344  |        |        |        |        |        | 5,383       | 100%      | 5,889              | 100%    |
| Violations                          | -,               | -7-    | , -    | -7     | -, -   | -7-    | -,-    |        |        |        |        |        | -,          |           | -,                 |         |
| Uncontrollable Non-Issued           | 474              | 739    | 803    | 579    | 1,321  | 1,201  | 1,049  |        |        |        |        |        | 881         | 80%       | 576                | 71%     |
| Controllable Non-Issued             | 223              | 58     | 69     | 23     | 53     | 41     | 285    |        |        |        |        |        | 107         | 10%       | 95                 | 12%     |
| Citations                           | 142              | 157    | 67     | 107    | 145    | 141    | 73     |        |        |        |        |        | 119         | 11%       | 139                | 17%     |
| Total:                              | 839              | 954    | 939    | 709    | 1,519  | 1,383  | 1,407  |        |        |        |        |        | 1,107       | 100%      | 810                | 100%    |
| Non-Violations                      |                  |        |        |        |        |        |        |        |        |        |        |        |             |           |                    |         |
| Rear Axle Violation                 | 0                | 1      | 0      | 0      | 0      | 0      | 0      |        |        |        |        |        | 1           | 0%        | 3                  | 0%      |
| Gate Down - No Train                | 0                | 0      | 0      | 0      | 0      | 0      | 0      |        |        |        |        |        | 0           | 0%        | 11                 | 0%      |
| Train Activation                    | 0                | 0      | 0      | 0      | 0      | 0      | 0      |        |        |        |        |        | 0           | 0%        | 3                  | 0%      |
| Emergency Vehicle                   | 41               | 29     | 27     | 19     | 38     | 31     | 40     |        |        |        |        |        | 32          | 1%        | 26                 | 1%      |
| Right Turn                          | 0                | 0      | 0      | 0      | 0      | 0      | 0      |        |        |        |        |        | 0           | 0%        | 1                  | 0%      |
| No Violation Occurred               | 4,341            | 4,395  | 3,531  | 3,270  | 4,644  | 4,628  | 4,897  |        |        |        |        |        | 4,244       | 99%       | 5,044              | 99%     |
| Total:                              | 4,382            | 4,425  | 3,558  | 3,289  | 4,682  | 4,659  | 4,937  |        |        |        |        |        | 4,277       | 100%      | 5,087              | 100%    |
| Uncontrollable Non-I                | Issued Violation | าร     |        |        |        |        |        |        |        |        |        |        |             |           |                    |         |
| No Plate                            | 101              | 116    | 124    | 93     | 191    | 167    | 171    |        |        |        |        |        | 138         | 15%       | 102                | 18%     |
| Out of State Plate                  | 20               | 16     | 15     | 9      | 19     | 28     | 17     |        |        |        |        |        | 18          | 2%        | 13                 | 2%      |
| Glare on Plate                      | 4                | 1      | 0      | 0      | 0      | 0      | 0      |        |        |        |        |        | 3           | 0%        | 6                  | 1%      |
| Illegible Plate                     | 0                | 30     | 32     | 18     | 26     | 47     | 37     |        |        |        |        |        | 32          | 4%        | 27                 | 5%      |
| Plate Obstructed                    | 9                | 8      | 1      | 0      | 6      | 8      | 6      |        |        |        |        |        | 6           | 1%        | 7                  | 1%      |
| Windshield Glare                    | 133              | 253    | 290    | 190    | 578    | 420    | 398    |        |        |        |        |        | 323         | 36%       | 152                | 26%     |
| Driver Obstructed                   | 32               | 79     | 75     | 54     | 75     | 64     | 68     |        |        |        |        |        | 64          | 7%        | 28                 | 5%      |
| Car Obstructed                      | 18               | 19     | 27     | 25     | 58     | 56     | 31     |        |        |        |        |        | 33          | 4%        | 20                 | 3%      |
| No DMV Match Found                  | 55               | 99     | 74     | 62     | 124    | 95     | 72     |        |        |        |        |        | 83          | 9%        | 70                 | 12%     |
| LASD Expired                        | 3                | 6      | 35     | 2      | 1      | 0      | 0      |        |        |        |        |        | 9           | 1%        | 1                  | 0%      |
| LASD Return                         | 99               | 112    | 130    | 126    | 243    | 316    | 249    |        |        |        |        |        | 182         | 20%       | 153                | 26%     |
| Other                               | 0                | 0      | 0      | 0      | 0      | 0      | 0      |        |        |        |        |        | 0           | 0%        | 0                  | 0%      |
| Total:                              | 474              | 739    | 803    | 579    | 1,321  | 1,201  | 1,049  |        |        |        |        |        | 891         | 100%      | 580                | 100%    |
| Controllable Non-Iss                | sued Violations  |        |        |        |        |        |        |        |        |        |        |        |             |           |                    |         |
| Framing of Plate                    | 0                | 0      | 0      | 0      | 0      | 0      | 0      |        |        |        |        |        | 0           | 0%        | 1                  | 1%      |
| Focus / Clarity of Plate            | 31               | 1      | 0      | 0      | 0      | 0      | 0      |        |        |        |        |        | 16          | 10%       | 15                 | 14%     |
| Dark Interior                       | 48               | 40     | 48     | 15     | 31     | 20     | 23     |        |        |        |        |        | 32          | 20%       | 35                 | 32%     |
| Framing of Driver                   | 0                | 0      | 0      | 0      | 0      | 0      | 0      |        |        |        |        |        | 0           | 0%        | 3                  | 3%      |
| Focus / Clarity of Driver           | 96               | 0      | 0      | 0      | 0      | 9      | 0      |        |        |        |        |        | 53          | 32%       | 4                  | 4%      |
| Framing of Car                      | 0                | 0      | 0      | 0      | 0      | 0      | 0      |        |        |        |        |        | 0           | 0%        | 4                  | 4%      |
| Operator/Data Error                 | 2                | 9      | 3      | 0      | 1      | 3      | 251    |        |        |        |        |        | 45          | 27%       | 3                  | 3%      |
| Exposure                            | 4                | 3      | 8      | 3      | 14     | 6      | 4      |        |        |        |        |        | 6           | 4%        | 11                 | 10%     |
| Equipment Malfunction               | 40               | 5      | 10     | 5      | 6      | 3      | 7      |        |        |        |        |        | 11          | 7%        | 34                 | 31%     |
| ACS Expired                         | 2                | 0      | 0      | 0      | 1      | 0      | 0      |        |        |        |        |        | 2           | 1%        | 0                  | 0%      |
| Total:                              | 223              | 58     | 69     | 23     | 53     | 41     | 285    |        |        |        |        |        | 164         | 100%      | 111                | 100%    |
| Summary Metrics                     |                  |        |        |        |        |        |        |        |        |        |        |        | Year to Dat |           |                    | verage  |
| Daily Average Vehicle Passes        | 89,680           | 88,310 | 90,168 | 87,870 | 85,316 | 86,903 | 83,274 |        |        |        |        |        | 87,3        | 360       |                    | 480     |
| Average Issued Speed                | 15               | 16     | 16     | 17     | 17     | 16     | 15     |        |        |        |        |        | 10          |           |                    | 6       |
| Average Issued Red Seconds          | 13.7             | 7.0    | 11.9   | 10.4   | 15.8   | 3.3    | 4.9    |        |        |        |        |        | 9.          |           | 11                 |         |
| Citiation / Violation Issuance Rate | 17%              | 16%    | 7%     | 15%    | 10%    | 10%    | 5%     |        |        |        |        |        | 12          |           |                    | 7%      |
| Controllable Issuance Rate          | 39%              | 73%    | 49%    | 82%    | 73%    | 77%    | 20%    |        |        |        |        |        | 59          | %         | 61                 | 1%      |