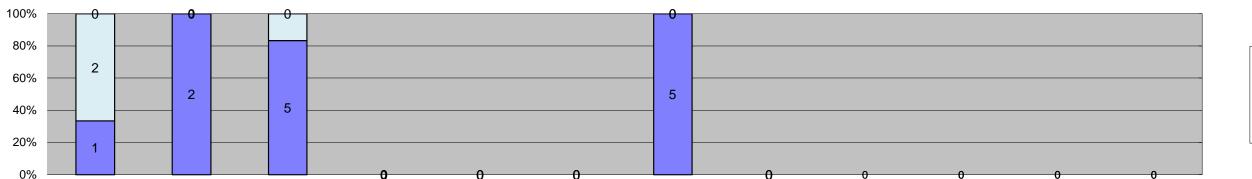

| 20% -                               | 2                |        |        |        |        |        |        |         |        |        |         |        |               |             |               |         |
|-------------------------------------|------------------|--------|--------|--------|--------|--------|--------|---------|--------|--------|---------|--------|---------------|-------------|---------------|---------|
| 0%                                  | 2                |        |        |        |        | 0      |        | 0       | 0      | 0      | 0       | 0      |               |             |               |         |
| Events                              | Jan-15           | Feb-15 | Mar-15 | Apr-15 | May-15 | Jun-15 | Jul-15 | Aug-15  | Sep-15 | Oct-15 | Nov-15  | Dec-15 |               | ate Average |               | Average |
| Non-Violations                      | 2                | 9      | 5      | 3      | 6      | 1      | 3      | 7.09 10 | G0p 10 | 000.10 | 1107 10 | 200 10 | Quantity<br>4 | 31%         | Quantity<br>4 | 36%     |
| Violations                          | 9                | 8      | 22     | 1      | 9      | 0      | 7      |         |        |        |         |        | 9             | 69%         | 7             | 64%     |
| Total:                              | 11               | 17     | 27     | 4      | 15     | 1      | 10     |         |        |        |         |        | 13            | 100%        | 11            | 100%    |
| Violations                          |                  |        |        | -      |        | _      |        |         |        |        |         |        |               | 15575       |               |         |
| Uncontrollable Non-Issued           | 2                | 4      | 14     | 0      | 6      | 0      | 7      |         |        |        |         |        | 7             | 57%         | 4             | 43%     |
| Controllable Non-Issued             | 6                | 4      | 7      | 1      | 2      | 0      | 0      |         |        |        |         |        | 4             | 34%         | 3             | 38%     |
| Citations                           | 1                | 0      | 1      | 0      | 1      | 0      | 0      |         |        |        |         |        | 1             | 9%          | 2             | 19%     |
| Total:                              | 9                | 8      | 22     | 1      | 9      | 0      | 7      |         |        |        |         |        | 12            | 100%        | 9             | 100%    |
| Non-Violations                      |                  |        |        |        |        |        |        | _       |        |        |         |        |               |             |               |         |
| Rear Axle Violation                 | 0                | 0      | 0      | 0      | 0      | 0      | 0      |         |        |        |         |        | 0             | 0%          | 1             | 16%     |
| Gate Down - No Train                | 0                | 0      | 0      | 0      | 0      | 0      | 0      |         |        |        |         |        | 0             | 0%          | 1             | 16%     |
| Train Activation                    | 0                | 0      | 0      | 0      | 0      | 0      | 0      |         |        |        |         |        | 0             | 0%          | 0             | 0%      |
| Emergency Vehicle                   | 1                | 2      | 2      | 2      | 1      | 0      | 1      |         |        |        |         |        | 2             | 34%         | 2             | 25%     |
| Right Turn                          | 0                | 0      | 0      | 0      | 0      | 0      | 0      |         |        |        |         |        | 0             | 0%          | 0             | 0%      |
| No Violation Occurred               | 1                | 7      | 3      | 1      | 5      | 1      | 2      |         |        |        |         |        | 3             | 66%         | 3             | 43%     |
| Total:                              | 2                | 9      | 5      | 3      | 6      | 1      | 3      |         |        |        |         |        | 4             | 100%        | 6             | 100%    |
| Uncontrollable Non-                 | Issued Violation | ns     |        |        |        |        |        |         |        |        |         |        |               |             |               |         |
| No Plate                            | 0                | 2      | 0      | 0      | 0      | 0      | 1      |         |        |        |         |        | 2             | 11%         | 2             | 18%     |
| Out of State Plate                  | 0                | 0      | 0      | 0      | 0      | 0      | 0      |         |        |        |         |        | 0             | 0%          | 0             | 0%      |
| Glare on Plate                      | 0                | 0      | 0      | 0      | 0      | 0      | 0      |         |        |        |         |        | 0             | 0%          | 0             | 0%      |
| Illegible Plate                     | 0                | 0      | 0      | 0      | 0      | 0      | 0      |         |        |        |         |        | 0             | 0%          | 1             | 11%     |
| Plate Obstructed                    | 0                | 0      | 0      | 0      | 0      | 0      | 0      |         |        |        |         |        | 0             | 0%          | 0             | 0%      |
| Windshield Glare                    | 0                | 0      | 11     | 0      | 0      | 0      | 3      |         |        |        |         |        | 7             | 52%         | 3             | 29%     |
| Driver Obstructed                   | 0                | 0      | 1      | 0      | 1      | 0      | 0      |         |        |        |         |        | 1             | 7%          | 1             | 11%     |
| Car Obstructed                      | 0                | 1      | 0      | 0      | 1      | 0      | 1      |         |        |        |         |        | 1             | 7%          | 0             | 0%      |
| No DMV Match Found                  | 0                | 0      | 1      | 0      | 3      | 0      | 1      |         |        |        |         |        | 2             | 12%         | 1             | 11%     |
| LASD Expired                        | 0                | 0      | 0      | 0      | 0      | 0      | 0      |         |        |        |         |        | 0             | 0%          | 0             | 0%      |
| LASD Return                         | 2                | 1      | 1      | 0      | 1      | 0      | 1      |         |        |        |         |        | 1             | 9%          | 2             | 21%     |
| Other                               | 0                | 0      | 0      | 0      | 0      | 0      | 0      |         |        |        |         |        | 0             | 0%          | 0             | 0%      |
| Total:                              | 2                | 4      | 14     | 0      | 6      | 0      | 7      |         |        |        |         |        | 13            | 100%        | 9             | 100%    |
| Controllable Non-lss                | sued Violations  |        |        |        |        |        |        |         |        |        |         |        |               |             |               |         |
| Framing of Plate                    | 0                | 0      | 0      | 0      | 0      | 0      | 0      |         |        |        |         |        | 0             | 0%          | 0             | 0%      |
| Focus / Clarity of Plate            | 0                | 0      | 0      | 0      | 0      | 0      | 0      |         |        |        |         |        | 0             | 0%          | 1             | 13%     |
| Dark Interior                       | 2                | 4      | 7      | 1      | 1      | 0      | 0      |         |        |        |         |        | 3             | 38%         | 3             | 38%     |
| Framing of Driver                   | 0                | 0      | 0      | 0      | 0      | 0      | 0      |         |        |        |         |        | 0             | 0%          | 0             | 0%      |
| Focus / Clarity of Driver           | 3                | 0      | 0      | 0      | 0      | 0      | 0      |         |        |        |         |        | 3             | 38%         | 0             | 0%      |
| Framing of Car                      | 0                | 0      | 0      | 0      | 0      | 0      | 0      |         |        |        |         |        | 0             | 0%          | 1             | 13%     |
| Operator/Data Error                 | 0                | 0      | 0      | 0      | 0      | 0      | 0      |         |        |        |         |        | 0             | 0%          | 0             | 0%      |
| Exposure                            | 1                | 0      | 0      | 0      | 0      | 0      | 0      |         |        |        |         |        | 1             | 13%         | 1             | 13%     |
| Equipment Malfunction               | 0                | 0      | 0      | 0      | 1      | 0      | 0      |         |        |        |         |        | 1             | 13%         | 2             | 25%     |
| ACS Expired                         | 0                | 0      | 0      | 0      | 0      | 0      | 0      |         |        |        |         |        | 0             | 0%          | 0             | 0%      |
| Total:                              | 6                | 4      | 7      | 1      | 2      | 0      | 0      |         |        |        |         |        | 8             | 100%        | 8             | 100%    |
| Summary Metrics                     |                  |        |        |        |        |        |        |         |        |        |         |        |               | ite Average |               | Average |
| Daily Average Vehicle Passes        | 5,848            | 6,095  | 6,191  | 5,727  | 6,070  | 6,397  | 5,772  |         |        |        |         |        |               | 014         | 6,            | 908     |
| Average Issued Speed                | 8                | 0      | 15     | 0      | 16     | 0      | 0      |         |        |        |         |        |               | 3           |               | 11      |
| Average Issued Red Seconds          | 99.9             | 0      | 99.9   | 0      | 12.6   | 0      | 0      |         |        |        |         |        |               | 0.8         |               | 8.3     |
| Citiation / Violation Issuance Rate | 11%              | 0%     | 5%     | 0%     | 11%    | 0%     | 0%     |         |        |        |         |        |               | %           |               | 4%      |
| Controllable Issuance Rate          | 14%              | 0%     | 13%    | 0%     | 33%    | 0%     | 0%     |         |        |        |         |        | 20            | 0%          | 4             | 5%      |