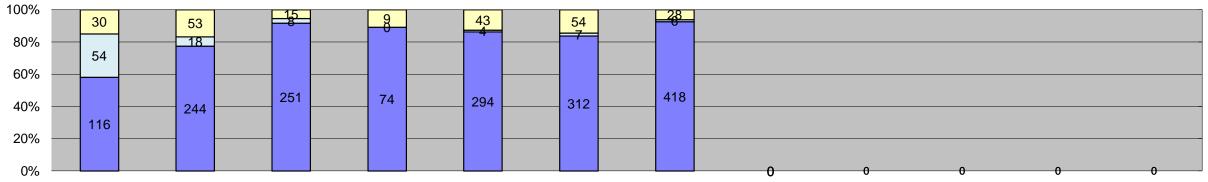

| □Citations                 |
|----------------------------|
| □Controllable Non-Issued   |
| ■Uncontrollable Non-Issued |

| 0%                                  |                  |        |        |        |        |        |        | 0      | 0      | 0      | 0      | 0      |             |           |                    |         |
|-------------------------------------|------------------|--------|--------|--------|--------|--------|--------|--------|--------|--------|--------|--------|-------------|-----------|--------------------|---------|
| Events                              | Jan-15           | Feb-15 | Mar-15 | Apr-15 | May-15 | Jun-15 | Jul-15 | Aug-15 | Sep-15 | Oct-15 | Nov-15 | Dec-15 | Year to Dat | e Average | 2014 A<br>Quantity | Average |
| Non-Violations                      | 4,382            | 4,425  | 3,558  | 3,289  | 4,682  | 4,659  | 4,937  |        |        |        |        |        | 4,276       | 79%       | 5,080              | 86%     |
| Violations                          | 839              | 954    | 939    | 709    | 1,519  | 1,383  | 1,407  |        |        |        |        |        | 1,107       | 21%       | 810                | 14%     |
| Total:                              | 5,221            | 5,379  | 4,497  | 3,998  | 6,201  | 6,042  | 6,344  |        |        |        |        |        | 5,383       | 100%      | 5,889              | 100%    |
| Violations                          | -,               | -7-    | , -    | -7     | -, -   | -7-    | -,-    |        |        |        |        |        | -,          |           | -,                 |         |
| Uncontrollable Non-Issued           | 474              | 739    | 803    | 579    | 1,321  | 1,201  | 1,049  |        |        |        |        |        | 881         | 80%       | 576                | 71%     |
| Controllable Non-Issued             | 223              | 58     | 69     | 23     | 53     | 41     | 285    |        |        |        |        |        | 107         | 10%       | 95                 | 12%     |
| Citations                           | 142              | 157    | 67     | 107    | 145    | 141    | 73     |        |        |        |        |        | 119         | 11%       | 139                | 17%     |
| Total:                              | 839              | 954    | 939    | 709    | 1,519  | 1,383  | 1,407  |        |        |        |        |        | 1,107       | 100%      | 810                | 100%    |
| Non-Violations                      |                  |        |        |        |        |        |        |        |        |        |        |        |             |           |                    |         |
| Rear Axle Violation                 | 0                | 1      | 0      | 0      | 0      | 0      | 0      |        |        |        |        |        | 1           | 0%        | 3                  | 0%      |
| Gate Down - No Train                | 0                | 0      | 0      | 0      | 0      | 0      | 0      |        |        |        |        |        | 0           | 0%        | 11                 | 0%      |
| Train Activation                    | 0                | 0      | 0      | 0      | 0      | 0      | 0      |        |        |        |        |        | 0           | 0%        | 3                  | 0%      |
| Emergency Vehicle                   | 41               | 29     | 27     | 19     | 38     | 31     | 40     |        |        |        |        |        | 32          | 1%        | 26                 | 1%      |
| Right Turn                          | 0                | 0      | 0      | 0      | 0      | 0      | 0      |        |        |        |        |        | 0           | 0%        | 1                  | 0%      |
| No Violation Occurred               | 4,341            | 4,395  | 3,531  | 3,270  | 4,644  | 4,628  | 4,897  |        |        |        |        |        | 4,244       | 99%       | 5,044              | 99%     |
| Total:                              | 4,382            | 4,425  | 3,558  | 3,289  | 4,682  | 4,659  | 4,937  |        |        |        |        |        | 4,277       | 100%      | 5,087              | 100%    |
| Uncontrollable Non-I                | Issued Violation | าร     |        |        |        |        |        |        |        |        |        |        |             |           |                    |         |
| No Plate                            | 101              | 116    | 124    | 93     | 191    | 167    | 171    |        |        |        |        |        | 138         | 15%       | 102                | 18%     |
| Out of State Plate                  | 20               | 16     | 15     | 9      | 19     | 28     | 17     |        |        |        |        |        | 18          | 2%        | 13                 | 2%      |
| Glare on Plate                      | 4                | 1      | 0      | 0      | 0      | 0      | 0      |        |        |        |        |        | 3           | 0%        | 6                  | 1%      |
| Illegible Plate                     | 0                | 30     | 32     | 18     | 26     | 47     | 37     |        |        |        |        |        | 32          | 4%        | 27                 | 5%      |
| Plate Obstructed                    | 9                | 8      | 1      | 0      | 6      | 8      | 6      |        |        |        |        |        | 6           | 1%        | 7                  | 1%      |
| Windshield Glare                    | 133              | 253    | 290    | 190    | 578    | 420    | 398    |        |        |        |        |        | 323         | 36%       | 152                | 26%     |
| Driver Obstructed                   | 32               | 79     | 75     | 54     | 75     | 64     | 68     |        |        |        |        |        | 64          | 7%        | 28                 | 5%      |
| Car Obstructed                      | 18               | 19     | 27     | 25     | 58     | 56     | 31     |        |        |        |        |        | 33          | 4%        | 20                 | 3%      |
| No DMV Match Found                  | 55               | 99     | 74     | 62     | 124    | 95     | 72     |        |        |        |        |        | 83          | 9%        | 70                 | 12%     |
| LASD Expired                        | 3                | 6      | 35     | 2      | 1      | 0      | 0      |        |        |        |        |        | 9           | 1%        | 1                  | 0%      |
| LASD Return                         | 99               | 112    | 130    | 126    | 243    | 316    | 249    |        |        |        |        |        | 182         | 20%       | 153                | 26%     |
| Other                               | 0                | 0      | 0      | 0      | 0      | 0      | 0      |        |        |        |        |        | 0           | 0%        | 0                  | 0%      |
| Total:                              | 474              | 739    | 803    | 579    | 1,321  | 1,201  | 1,049  |        |        |        |        |        | 891         | 100%      | 580                | 100%    |
| Controllable Non-Iss                | sued Violations  |        |        |        |        |        |        |        |        |        |        |        |             |           |                    |         |
| Framing of Plate                    | 0                | 0      | 0      | 0      | 0      | 0      | 0      |        |        |        |        |        | 0           | 0%        | 1                  | 1%      |
| Focus / Clarity of Plate            | 31               | 1      | 0      | 0      | 0      | 0      | 0      |        |        |        |        |        | 16          | 10%       | 15                 | 14%     |
| Dark Interior                       | 48               | 40     | 48     | 15     | 31     | 20     | 23     |        |        |        |        |        | 32          | 20%       | 35                 | 32%     |
| Framing of Driver                   | 0                | 0      | 0      | 0      | 0      | 0      | 0      |        |        |        |        |        | 0           | 0%        | 3                  | 3%      |
| Focus / Clarity of Driver           | 96               | 0      | 0      | 0      | 0      | 9      | 0      |        |        |        |        |        | 53          | 32%       | 4                  | 4%      |
| Framing of Car                      | 0                | 0      | 0      | 0      | 0      | 0      | 0      |        |        |        |        |        | 0           | 0%        | 4                  | 4%      |
| Operator/Data Error                 | 2                | 9      | 3      | 0      | 1      | 3      | 251    |        |        |        |        |        | 45          | 27%       | 3                  | 3%      |
| Exposure                            | 4                | 3      | 8      | 3      | 14     | 6      | 4      |        |        |        |        |        | 6           | 4%        | 11                 | 10%     |
| Equipment Malfunction               | 40               | 5      | 10     | 5      | 6      | 3      | 7      |        |        |        |        |        | 11          | 7%        | 34                 | 31%     |
| ACS Expired                         | 2                | 0      | 0      | 0      | 1      | 0      | 0      |        |        |        |        |        | 2           | 1%        | 0                  | 0%      |
| Total:                              | 223              | 58     | 69     | 23     | 53     | 41     | 285    |        |        |        |        |        | 164         | 100%      | 111                | 100%    |
| Summary Metrics                     |                  |        |        |        |        |        |        |        |        |        |        |        | Year to Dat |           |                    | verage  |
| Daily Average Vehicle Passes        | 89,680           | 88,310 | 90,168 | 87,870 | 85,316 | 86,903 | 83,274 |        |        |        |        |        | 87,3        | 360       |                    | 480     |
| Average Issued Speed                | 15               | 16     | 16     | 17     | 17     | 16     | 15     |        |        |        |        |        | 10          |           |                    | 6       |
| Average Issued Red Seconds          | 13.7             | 7.0    | 11.9   | 10.4   | 15.8   | 3.3    | 4.9    |        |        |        |        |        | 9.          |           | 11                 |         |
| Citiation / Violation Issuance Rate | 17%              | 16%    | 7%     | 15%    | 10%    | 10%    | 5%     |        |        |        |        |        | 12          |           |                    | 7%      |
| Controllable Issuance Rate          | 39%              | 73%    | 49%    | 82%    | 73%    | 77%    | 20%    |        |        |        |        |        | 59          | %         | 61                 | 1%      |