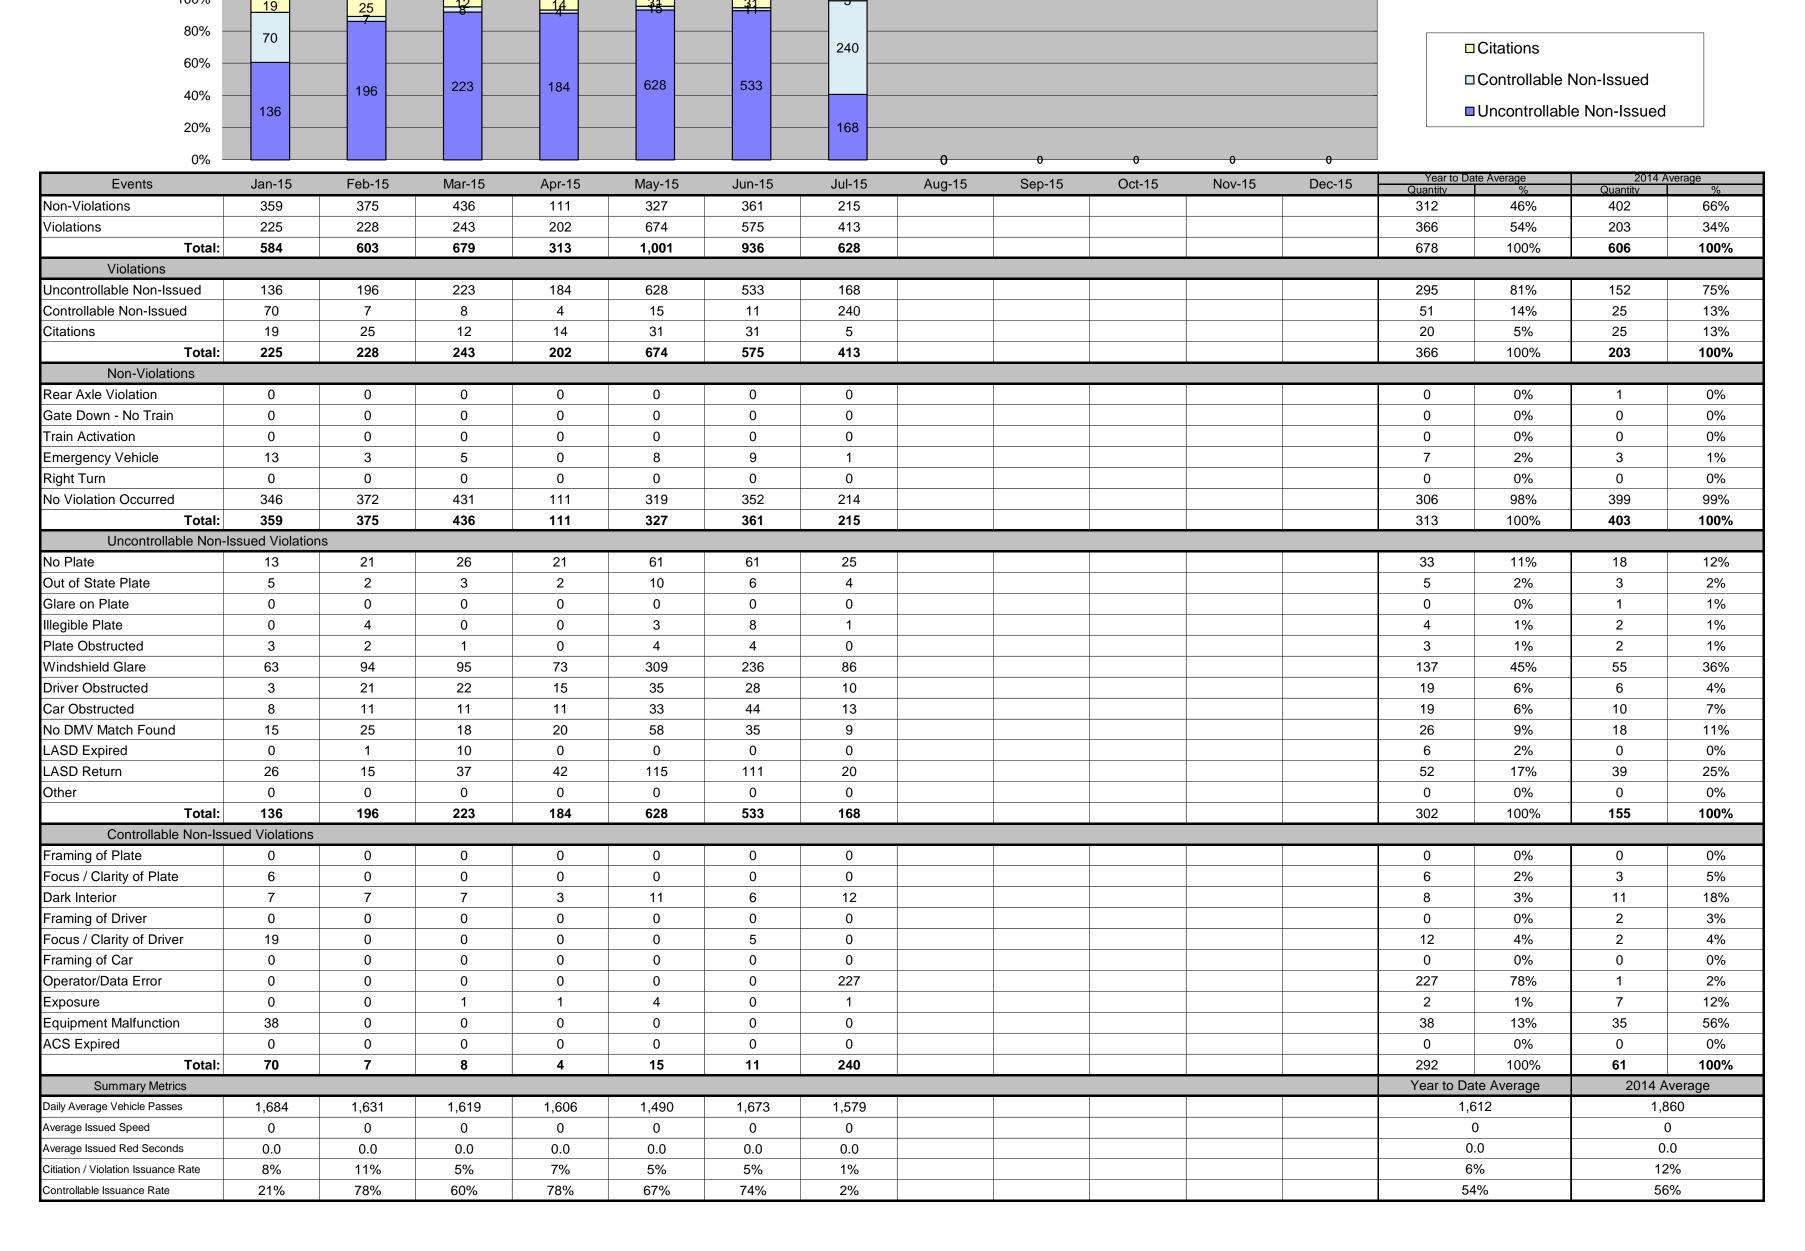

Other

| 0%                                  |                   |        |        |        |        |        |        | 0      | 0      | 0      | 0      | 0      |            |            |               |         |
|-------------------------------------|-------------------|--------|--------|--------|--------|--------|--------|--------|--------|--------|--------|--------|------------|------------|---------------|---------|
| Events                              | Jan-15            | Feb-15 | Mar-15 | Apr-15 | May-15 | Jun-15 | Jul-15 | Aug-15 | Sep-15 | Oct-15 | Nov-15 | Dec-15 | Year to Da | te Average | Quantity      | Average |
| Non-Violations                      | 9                 | 12     | 9      | 16     | 14     | 11     | 10     |        |        |        |        |        | 12         | 36%        | Quantity<br>6 | 25%     |
| Violations                          | 24                | 14     | 20     | 21     | 40     | 6      | 17     |        |        |        |        |        | 20         | 64%        | 18            | 75%     |
| Total:                              |                   | 26     | 29     | 37     | 54     | 17     | 27     |        |        |        |        |        | 32         | 100%       | 24            | 100%    |
| Violations                          |                   |        |        |        |        |        |        |        |        |        |        |        |            |            |               |         |
| Uncontrollable Non-Issued           | 10                | 13     | 17     | 18     | 35     | 5      | 17     |        |        |        |        |        | 16         | 72%        | 13            | 69%     |
| Controllable Non-Issued             | 9                 | 1      | 3      | 1      | 1      | 1      | 0      |        |        |        |        |        | 3          | 12%        | 3             | 15%     |
| Citations                           | 5                 | 0      | 0      | 2      | 4      | 0      | 0      |        |        |        |        |        | 4          | 16%        | 3             | 15%     |
| Total:                              |                   | 14     | 20     | 21     | 40     | 6      | 17     |        |        |        |        |        | 23         | 100%       | 18            | 100%    |
| Non-Violations                      |                   |        |        |        |        |        |        |        |        |        |        |        |            |            |               |         |
| Rear Axle Violation                 | 0                 | 0      | 0      | 0      | 0      | 0      | 0      |        |        |        |        |        | 0          | 0%         | 1             | 13%     |
| Gate Down - No Train                | 0                 | 0      | 0      | 0      | 0      | 0      | 0      |        |        |        |        |        | 0          | 0%         | 0             | 0%      |
| Train Activation                    | 0                 | 0      | 0      | 0      | 0      | 0      | 0      |        |        |        |        |        | 0          | 0%         | 0             | 0%      |
| Emergency Vehicle                   | 0                 | 0      | 0      | 0      | 1      | 0      | 0      |        |        |        |        |        | 1          | 8%         | 1             | 16%     |
| Right Turn                          | 0                 | 0      | 0      | 0      | 0      | 0      | 0      |        |        |        |        |        | 0          | 0%         | 0             | 0%      |
| No Violation Occurred               | 9                 | 12     | 9      | 16     | 13     | 11     | 10     |        |        |        |        |        | 11         | 92%        | 5             | 70%     |
| Total:                              |                   | 12     | 9      | 16     | 14     | 11     | 10     |        |        |        |        |        | 12         | 100%       | 7             | 100%    |
| Uncontrollable Non-                 | -Issued Violation | ns     |        |        |        |        |        |        |        |        |        |        |            |            | •             |         |
| No Plate                            | 2                 | 1      | 1      | 3      | 3      | 1      | 3      |        |        |        |        |        | 2          | 9%         | 2             | 8%      |
| Out of State Plate                  | 0                 | 0      | 0      | 0      | 0      | 0      | 0      |        |        |        |        |        | 0          | 0%         | 1             | 5%      |
| Glare on Plate                      | 0                 | 0      | 0      | 0      | 0      | 0      | 0      |        |        |        |        |        | 0          | 0%         | 2             | 10%     |
| Illegible Plate                     | 0                 | 0      | 1      | 0      | 1      | 3      | 0      |        |        |        |        |        | 2          | 8%         | 2             | 9%      |
| Plate Obstructed                    | 2                 | 1      | 0      | 0      | 1      | 0      | 0      |        |        |        |        |        | 1          | 6%         | 1             | 6%      |
| Windshield Glare                    | 1                 | 8      | 9      | 11     | 27     | 1      | 12     |        |        |        |        |        | 10         | 46%        | 5             | 22%     |
| Driver Obstructed                   | 1                 | 1      | 1      | 0      | 0      | 0      | 0      |        |        |        |        |        | 1          | 5%         | 1             | 6%      |
| Car Obstructed                      | 2                 | 0      | 0      | 1      | 2      | 0      | 0      |        |        |        |        |        | 2          | 8%         | 1             | 5%      |
| No DMV Match Found                  | 1                 | 0      | 1      | 1      | 1      | 0      | 1      |        |        |        |        |        | 1          | 5%         | 2             | 12%     |
| LASD Expired                        | 0                 | 0      | 1      | 0      | 0      | 0      | 0      |        |        |        |        |        | 1          | 5%         | 0             | 0%      |
| LASD Return                         | 1                 | 2      | 3      | 2      | 0      | 0      | 1      |        |        |        |        |        | 2          | 8%         | 4             | 18%     |
| Other                               | 0                 | 0      | 0      | 0      | 0      | 0      | 0      |        |        |        |        |        | 0          | 0%         | 0             | 0%      |
| Total:                              | 10                | 13     | 17     | 18     | 35     | 5      | 17     |        |        |        |        |        | 21         | 100%       | 21            | 100%    |
| Controllable Non-Is                 | sued Violations   |        |        |        |        |        |        |        |        |        |        |        |            |            |               |         |
| Framing of Plate                    | 0                 | 0      | 0      | 0      | 0      | 0      | 0      |        |        |        |        |        | 0          | 0%         | 1             | 10%     |
| Focus / Clarity of Plate            | 0                 | 0      | 0      | 0      | 0      | 0      | 0      |        |        |        |        |        | 0          | 0%         | 1             | 12%     |
| Dark Interior                       | 2                 | 0      | 1      | 0      | 1      | 0      | 0      |        |        |        |        |        | 1          | 12%        | 3             | 33%     |
| Framing of Driver                   | 0                 | 0      | 0      | 0      | 0      | 0      | 0      |        |        |        |        |        | 0          | 0%         | 0             | 0%      |
| Focus / Clarity of Driver           | 7                 | 0      | 0      | 0      | 0      | 0      | 0      |        |        |        |        |        | 7          | 62%        | 1             | 10%     |
| Framing of Car                      | 0                 | 0      | 0      | 0      | 0      | 0      | 0      |        |        |        |        |        | 0          | 0%         | 1             | 10%     |
| Operator/Data Error                 | 0                 | 0      | 1      | 0      | 0      | 0      | 0      |        |        |        |        |        | 1          | 9%         | 0             | 0%      |
| Exposure                            | 0                 | 0      | 1      | 0      | 0      | 0      | 0      |        |        |        |        |        | 1          | 9%         | 1             | 10%     |
| Equipment Malfunction               | 0                 | 1      | 0      | 1      | 0      | 1      | 0      |        |        |        |        |        | 1          | 9%         | 2             | 15%     |
| ACS Expired                         | 0                 | 0      | 0      | 0      | 0      | 0      | 0      |        |        |        |        |        | 0          | 0%         | 0             | 0%      |
| Total:                              | 9                 | 1      | 3      | 1      | 1      | 1      | 0      |        |        |        |        |        | 11         | 100%       | 10            | 100%    |
| Summary Metrics                     |                   |        |        |        |        |        |        |        |        |        |        |        | Year to Da | te Average | 2014 A        | Average |
| Daily Average Vehicle Passes        | 8,911             | 8,973  | 9,710  | 9,397  | 10,042 | 9,054  | 9,625  |        |        |        |        |        | 9,3        | 887        | 9,7           | 770     |
| Average Issued Speed                | 15                | 0      | 0      | 22     | 17     | 0      | 0      |        |        |        |        |        | 1          | 8          | 1             | 17      |
| Average Issued Red Seconds          | 24.7              | 0      | 0      | 6.7    | 7.0    | 0      | 0      |        |        |        |        |        | 12         | 2.8        | 9             | 0.7     |
| Citiation / Violation Issuance Rate | 21%               | 0%     | 0%     | 10%    | 10%    | 0%     | 0%     |        |        |        |        |        | 13         | 3%         | 15            | 5%      |
| Controllable Issuance Rate          | 36%               | 0%     | 0%     | 67%    | 80%    | 0%     | 0%     |        |        |        |        |        | 61         | %          | 55            | 5%      |