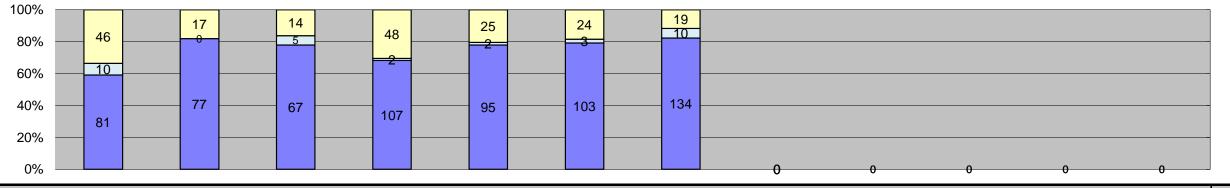

| 0%                                  |                |        |        |        |        |        |        | 0      | 0      | 0      | 0      | 0      |               |           |                    |        |
|-------------------------------------|----------------|--------|--------|--------|--------|--------|--------|--------|--------|--------|--------|--------|---------------|-----------|--------------------|--------|
| Events                              | Jan-15         | Feb-15 | Mar-15 | Apr-15 | May-15 | Jun-15 | Jul-15 | Aug-15 | Sep-15 | Oct-15 | Nov-15 | Dec-15 | Year to Date  | e Average | 2014 A<br>Quantity | verage |
| Non-Violations                      | 2              | 5      | 2      | 1      | 2      | 4      | 2      | - 3    |        |        |        |        | Quantity<br>3 |           | Quantity<br>5      | 28%    |
| Violations                          | 14             | 5      | 8      | 14     | 16     | 12     | 10     |        |        |        |        |        | 11            | 81%       | 13                 | 72%    |
| Total:                              | 16             | 10     | 10     | 15     | 18     | 16     | 12     |        |        |        |        |        | 14            | 100%      | 18                 | 100%   |
| Violations                          |                |        |        |        | -      |        |        |        |        |        |        |        |               |           |                    |        |
| Uncontrollable Non-Issued           | 7              | 4      | 7      | 10     | 13     | 9      | 10     |        |        |        |        |        | 9             | 67%       | 10                 | 75%    |
| Controllable Non-Issued             | 6              | 1      | 1      | 1      | 0      | 2      | 0      |        |        |        |        |        | 2             | 17%       | 2                  | 16%    |
| Citations                           | 1              | 0      | 0      | 3      | 3      | 1      | 0      |        |        |        |        |        | 2             | 16%       | 1                  | 9%     |
| Total:                              | 14             | 5      | 8      | 14     | 16     | 12     | 10     |        |        |        |        |        | 13            | 100%      | 14                 | 100%   |
| Non-Violations                      |                |        |        |        |        |        |        |        |        |        |        |        |               |           |                    |        |
| Rear Axle Violation                 | 0              | 0      | 0      | 0      | 0      | 0      | 0      |        |        |        |        |        | 0             | 0%        | 0                  | 0%     |
| Gate Down - No Train                | 0              | 0      | 0      | 0      | 0      | 0      | 0      |        |        |        |        |        | 0             | 0%        | 0                  | 0%     |
| Train Activation                    | 0              | 0      | 0      | 0      | 0      | 0      | 0      |        |        |        |        |        | 0             | 0%        | 0                  | 0%     |
| Emergency Vehicle                   | 0              | 0      | 0      | 0      | 0      | 0      | 0      |        |        |        |        |        | 0             | 0%        | 1                  | 14%    |
| Right Turn                          | 0              | 0      | 0      | 0      | 0      | 0      | 0      |        |        |        |        |        | 0             | 0%        | 1                  | 14%    |
| No Violation Occurred               | 2              | 5      | 2      | 1      | 2      | 4      | 2      |        |        |        |        |        | 3             | 100%      | 5                  | 71%    |
| Total:                              | 2              | 5      | 2      | 1      | 2      | 4      | 2      |        |        |        |        |        | 3             | 100%      | 7                  | 100%   |
| Uncontrollable Non-Is               | sued Violation | ns     |        |        |        |        |        |        |        |        |        |        |               |           |                    |        |
| No Plate                            | 2              | 0      | 0      | 3      | 2      | 1      | 0      |        |        |        |        |        | 2             | 11%       | 2                  | 11%    |
| Out of State Plate                  | 2              | 0      | 0      | 0      | 0      | 0      | 0      |        |        |        |        |        | 2             | 11%       | 0                  | 0%     |
| Glare on Plate                      | 0              | 0      | 0      | 0      | 0      | 0      | 0      |        |        |        |        |        | 0             | 0%        | 2                  | 10%    |
| Illegible Plate                     | 0              | 0      | 0      | 2      | 1      | 2      | 4      |        |        |        |        |        | 2             | 13%       | 5                  | 27%    |
| Plate Obstructed                    | 1              | 0      | 0      | 0      | 0      | 0      | 1      |        |        |        |        |        | 1             | 6%        | 1                  | 6%     |
| Windshield Glare                    | 1              | 2      | 2      | 3      | 6      | 5      | 3      |        |        |        |        |        | 3             | 18%       | 3                  | 19%    |
| Driver Obstructed                   | 1              | 1      | 0      | 0      | 1      | 0      | 0      |        |        |        |        |        | 1             | 6%        | 2                  | 10%    |
| Car Obstructed                      | 0              | 0      | 3      | 1      | 0      | 0      | 0      |        |        |        |        |        | 2             | 11%       | 0                  | 0%     |
| No DMV Match Found                  | 0              | 1      | 0      | 1      | 2      | 0      | 1      |        |        |        |        |        | 1             | 7%        | 2                  | 9%     |
| LASD Expired                        | 0              | 0      | 2      | 0      | 0      | 0      | 0      |        |        |        |        |        | 2             | 11%       | 0                  | 0%     |
| LASD Return                         | 0              | 0      | 0      | 0      | 1      | 1      | 1      |        |        |        |        |        | 1             | 6%        | 1                  | 8%     |
| Other                               | 0              | 0      | 0      | 0      | 0      | 0      | 0      |        |        |        |        |        | 0             | 0%        | 0                  | 0%     |
| Total:                              | 7              | 4      | 7      | 10     | 13     | 9      | 10     |        |        |        |        |        | 18            | 100%      | 17                 | 100%   |
| Controllable Non-Issu               | ed Violations  |        |        |        |        |        |        |        |        |        |        |        |               |           |                    |        |
| Framing of Plate                    | 0              | 0      | 0      | 0      | 0      | 0      | 0      |        |        |        |        |        | 0             | 0%        | 0                  | 0%     |
| Focus / Clarity of Plate            | 1              | 0      | 0      | 0      | 0      | 0      | 0      |        |        |        |        |        | 1             | 22%       | 2                  | 22%    |
| Dark Interior                       | 3              | 1      | 1      | 1      | 0      | 2      | 0      |        |        |        |        |        | 2             | 35%       | 2                  | 22%    |
| Framing of Driver                   | 0              | 0      | 0      | 0      | 0      | 0      | 0      |        |        |        |        |        | 0             | 0%        | 1                  | 12%    |
| Focus / Clarity of Driver           | 2              | 0      | 0      | 0      | 0      | 0      | 0      |        |        |        |        |        | 2             | 43%       | 1                  | 12%    |
| Framing of Car                      | 0              | 0      | 0      | 0      | 0      | 0      | 0      |        |        |        |        |        | 0             | 0%        | 2                  | 19%    |
| Operator/Data Error                 | 0              | 0      | 0      | 0      | 0      | 0      | 0      |        |        |        |        |        | 0             | 0%        | 0                  | 0%     |
| Exposure                            | 0              | 0      | 0      | 0      | 0      | 0      | 0      |        |        |        |        |        | 0             | 0%        | 0                  | 0%     |
| Equipment Malfunction               | 0              | 0      | 0      | 0      | 0      | 0      | 0      |        |        |        |        |        | 0             | 0%        | 1                  | 12%    |
| ACS Expired                         | 0              | 0      | 0      | 0      | 0      | 0      | 0      |        |        |        |        |        | 0             | 0%        | 0                  | 0%     |
| Total:                              | 6              | 1      | 1      | 1      | 0      | 2      | 0      |        |        |        |        |        | 5             | 100%      | 8                  | 100%   |
| Summary Metrics                     |                |        |        |        |        |        |        |        |        |        |        |        | Year to Dat   | -         |                    | verage |
| Daily Average Vehicle Passes        | 1,296          | 1,362  | 1,193  | 1,306  | 1,102  | 1,047  | 967    |        |        |        |        |        | 1,18          | 32        | 1,3                | 305    |
| Average Issued Speed                | 13             | 0      | 0      | 15     | 17     | 17     | 0      |        |        |        |        |        | 15            |           | 1                  |        |
| Average Issued Red Seconds          | 5.2            | 0      | 0      | 35.4   | 36.9   | 5.1    | 0      |        |        |        |        |        | 20.           |           | 17                 |        |
| Citiation / Violation Issuance Rate | 7%             | 0%     | 0%     | 21%    | 19%    | 8%     | 0%     |        |        |        |        |        | 149           |           |                    | %      |
| Controllable Issuance Rate          | 14%            | 0%     | 0%     | 75%    | 100%   | 33%    | 0%     |        |        |        |        |        | 569           | %         | 60                 | )%     |