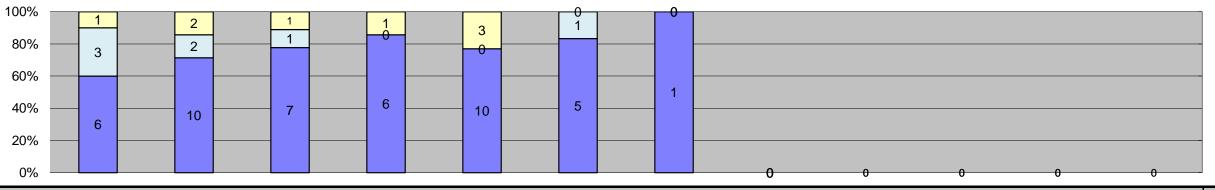

| □Citations                 |
|----------------------------|
| □Controllable Non-Issued   |
| ■Uncontrollable Non-Issued |

| 0%                                  |                  |        |        |        |        |        |        | 0      | 0      | 0      | 0      | 0      |             |           |                    |         |
|-------------------------------------|------------------|--------|--------|--------|--------|--------|--------|--------|--------|--------|--------|--------|-------------|-----------|--------------------|---------|
| Events                              | Jan-15           | Feb-15 | Mar-15 | Apr-15 | May-15 | Jun-15 | Jul-15 | Aug-15 | Sep-15 | Oct-15 | Nov-15 | Dec-15 | Year to Dat | e Average | 2014 A<br>Quantity | Average |
| Non-Violations                      | 4,382            | 4,425  | 3,558  | 3,289  | 4,682  | 4,659  | 4,937  |        |        |        |        |        | 4,276       | 79%       | 5,080              | 86%     |
| Violations                          | 839              | 954    | 939    | 709    | 1,519  | 1,383  | 1,407  |        |        |        |        |        | 1,107       | 21%       | 810                | 14%     |
| Total:                              | 5,221            | 5,379  | 4,497  | 3,998  | 6,201  | 6,042  | 6,344  |        |        |        |        |        | 5,383       | 100%      | 5,889              | 100%    |
| Violations                          | -,               | -7-    | , -    | -7     | -, -   | -7-    | -,-    |        |        |        |        |        | -,          |           | -,                 |         |
| Uncontrollable Non-Issued           | 474              | 739    | 803    | 579    | 1,321  | 1,201  | 1,049  |        |        |        |        |        | 881         | 80%       | 576                | 71%     |
| Controllable Non-Issued             | 223              | 58     | 69     | 23     | 53     | 41     | 285    |        |        |        |        |        | 107         | 10%       | 95                 | 12%     |
| Citations                           | 142              | 157    | 67     | 107    | 145    | 141    | 73     |        |        |        |        |        | 119         | 11%       | 139                | 17%     |
| Total:                              | 839              | 954    | 939    | 709    | 1,519  | 1,383  | 1,407  |        |        |        |        |        | 1,107       | 100%      | 810                | 100%    |
| Non-Violations                      |                  |        |        |        |        |        |        |        |        |        |        |        |             |           |                    |         |
| Rear Axle Violation                 | 0                | 1      | 0      | 0      | 0      | 0      | 0      |        |        |        |        |        | 1           | 0%        | 3                  | 0%      |
| Gate Down - No Train                | 0                | 0      | 0      | 0      | 0      | 0      | 0      |        |        |        |        |        | 0           | 0%        | 11                 | 0%      |
| Train Activation                    | 0                | 0      | 0      | 0      | 0      | 0      | 0      |        |        |        |        |        | 0           | 0%        | 3                  | 0%      |
| Emergency Vehicle                   | 41               | 29     | 27     | 19     | 38     | 31     | 40     |        |        |        |        |        | 32          | 1%        | 26                 | 1%      |
| Right Turn                          | 0                | 0      | 0      | 0      | 0      | 0      | 0      |        |        |        |        |        | 0           | 0%        | 1                  | 0%      |
| No Violation Occurred               | 4,341            | 4,395  | 3,531  | 3,270  | 4,644  | 4,628  | 4,897  |        |        |        |        |        | 4,244       | 99%       | 5,044              | 99%     |
| Total:                              | 4,382            | 4,425  | 3,558  | 3,289  | 4,682  | 4,659  | 4,937  |        |        |        |        |        | 4,277       | 100%      | 5,087              | 100%    |
| Uncontrollable Non-I                | Issued Violation | าร     |        |        |        |        |        |        |        |        |        |        |             |           |                    |         |
| No Plate                            | 101              | 116    | 124    | 93     | 191    | 167    | 171    |        |        |        |        |        | 138         | 15%       | 102                | 18%     |
| Out of State Plate                  | 20               | 16     | 15     | 9      | 19     | 28     | 17     |        |        |        |        |        | 18          | 2%        | 13                 | 2%      |
| Glare on Plate                      | 4                | 1      | 0      | 0      | 0      | 0      | 0      |        |        |        |        |        | 3           | 0%        | 6                  | 1%      |
| Illegible Plate                     | 0                | 30     | 32     | 18     | 26     | 47     | 37     |        |        |        |        |        | 32          | 4%        | 27                 | 5%      |
| Plate Obstructed                    | 9                | 8      | 1      | 0      | 6      | 8      | 6      |        |        |        |        |        | 6           | 1%        | 7                  | 1%      |
| Windshield Glare                    | 133              | 253    | 290    | 190    | 578    | 420    | 398    |        |        |        |        |        | 323         | 36%       | 152                | 26%     |
| Driver Obstructed                   | 32               | 79     | 75     | 54     | 75     | 64     | 68     |        |        |        |        |        | 64          | 7%        | 28                 | 5%      |
| Car Obstructed                      | 18               | 19     | 27     | 25     | 58     | 56     | 31     |        |        |        |        |        | 33          | 4%        | 20                 | 3%      |
| No DMV Match Found                  | 55               | 99     | 74     | 62     | 124    | 95     | 72     |        |        |        |        |        | 83          | 9%        | 70                 | 12%     |
| LASD Expired                        | 3                | 6      | 35     | 2      | 1      | 0      | 0      |        |        |        |        |        | 9           | 1%        | 1                  | 0%      |
| LASD Return                         | 99               | 112    | 130    | 126    | 243    | 316    | 249    |        |        |        |        |        | 182         | 20%       | 153                | 26%     |
| Other                               | 0                | 0      | 0      | 0      | 0      | 0      | 0      |        |        |        |        |        | 0           | 0%        | 0                  | 0%      |
| Total:                              | 474              | 739    | 803    | 579    | 1,321  | 1,201  | 1,049  |        |        |        |        |        | 891         | 100%      | 580                | 100%    |
| Controllable Non-Iss                | sued Violations  |        |        |        |        |        |        |        |        |        |        |        |             |           |                    |         |
| Framing of Plate                    | 0                | 0      | 0      | 0      | 0      | 0      | 0      |        |        |        |        |        | 0           | 0%        | 1                  | 1%      |
| Focus / Clarity of Plate            | 31               | 1      | 0      | 0      | 0      | 0      | 0      |        |        |        |        |        | 16          | 10%       | 15                 | 14%     |
| Dark Interior                       | 48               | 40     | 48     | 15     | 31     | 20     | 23     |        |        |        |        |        | 32          | 20%       | 35                 | 32%     |
| Framing of Driver                   | 0                | 0      | 0      | 0      | 0      | 0      | 0      |        |        |        |        |        | 0           | 0%        | 3                  | 3%      |
| Focus / Clarity of Driver           | 96               | 0      | 0      | 0      | 0      | 9      | 0      |        |        |        |        |        | 53          | 32%       | 4                  | 4%      |
| Framing of Car                      | 0                | 0      | 0      | 0      | 0      | 0      | 0      |        |        |        |        |        | 0           | 0%        | 4                  | 4%      |
| Operator/Data Error                 | 2                | 9      | 3      | 0      | 1      | 3      | 251    |        |        |        |        |        | 45          | 27%       | 3                  | 3%      |
| Exposure                            | 4                | 3      | 8      | 3      | 14     | 6      | 4      |        |        |        |        |        | 6           | 4%        | 11                 | 10%     |
| Equipment Malfunction               | 40               | 5      | 10     | 5      | 6      | 3      | 7      |        |        |        |        |        | 11          | 7%        | 34                 | 31%     |
| ACS Expired                         | 2                | 0      | 0      | 0      | 1      | 0      | 0      |        |        |        |        |        | 2           | 1%        | 0                  | 0%      |
| Total:                              | 223              | 58     | 69     | 23     | 53     | 41     | 285    |        |        |        |        |        | 164         | 100%      | 111                | 100%    |
| Summary Metrics                     |                  |        |        |        |        |        |        |        |        |        |        |        | Year to Dat |           |                    | verage  |
| Daily Average Vehicle Passes        | 89,680           | 88,310 | 90,168 | 87,870 | 85,316 | 86,903 | 83,274 |        |        |        |        |        | 87,3        | 360       |                    | 480     |
| Average Issued Speed                | 15               | 16     | 16     | 17     | 17     | 16     | 15     |        |        |        |        |        | 10          |           |                    | 6       |
| Average Issued Red Seconds          | 13.7             | 7.0    | 11.9   | 10.4   | 15.8   | 3.3    | 4.9    |        |        |        |        |        | 9.          |           | 11                 |         |
| Citiation / Violation Issuance Rate | 17%              | 16%    | 7%     | 15%    | 10%    | 10%    | 5%     |        |        |        |        |        | 12          |           |                    | 7%      |
| Controllable Issuance Rate          | 39%              | 73%    | 49%    | 82%    | 73%    | 77%    | 20%    |        |        |        |        |        | 59          | %         | 61                 | 1%      |