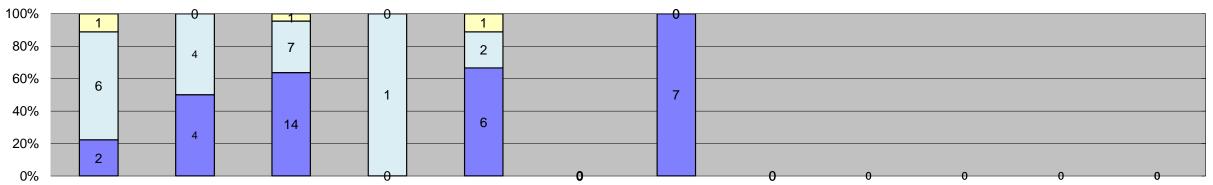

| 20% -                               | 2                |        |        |        |        |        |        |         |        |        |         |        |               |             |               |         |
|-------------------------------------|------------------|--------|--------|--------|--------|--------|--------|---------|--------|--------|---------|--------|---------------|-------------|---------------|---------|
| 0%                                  | 2                |        |        |        |        | 0      |        | 0       | 0      | 0      | 0       | 0      |               |             |               |         |
| Events                              | Jan-15           | Feb-15 | Mar-15 | Apr-15 | May-15 | Jun-15 | Jul-15 | Aug-15  | Sep-15 | Oct-15 | Nov-15  | Dec-15 |               | ate Average |               | Average |
| Non-Violations                      | 2                | 9      | 5      | 3      | 6      | 1      | 3      | 7.09 10 | G0p 10 | 000.10 | 1107 10 | 200 10 | Quantity<br>4 | 31%         | Quantity<br>4 | 36%     |
| Violations                          | 9                | 8      | 22     | 1      | 9      | 0      | 7      |         |        |        |         |        | 9             | 69%         | 7             | 64%     |
| Total:                              | 11               | 17     | 27     | 4      | 15     | 1      | 10     |         |        |        |         |        | 13            | 100%        | 11            | 100%    |
| Violations                          |                  |        |        | -      |        | _      |        |         |        |        |         |        |               | 15575       |               |         |
| Uncontrollable Non-Issued           | 2                | 4      | 14     | 0      | 6      | 0      | 7      |         |        |        |         |        | 7             | 57%         | 4             | 43%     |
| Controllable Non-Issued             | 6                | 4      | 7      | 1      | 2      | 0      | 0      |         |        |        |         |        | 4             | 34%         | 3             | 38%     |
| Citations                           | 1                | 0      | 1      | 0      | 1      | 0      | 0      |         |        |        |         |        | 1             | 9%          | 2             | 19%     |
| Total:                              | 9                | 8      | 22     | 1      | 9      | 0      | 7      |         |        |        |         |        | 12            | 100%        | 9             | 100%    |
| Non-Violations                      |                  |        |        |        |        |        |        | _       |        |        |         |        |               |             |               |         |
| Rear Axle Violation                 | 0                | 0      | 0      | 0      | 0      | 0      | 0      |         |        |        |         |        | 0             | 0%          | 1             | 16%     |
| Gate Down - No Train                | 0                | 0      | 0      | 0      | 0      | 0      | 0      |         |        |        |         |        | 0             | 0%          | 1             | 16%     |
| Train Activation                    | 0                | 0      | 0      | 0      | 0      | 0      | 0      |         |        |        |         |        | 0             | 0%          | 0             | 0%      |
| Emergency Vehicle                   | 1                | 2      | 2      | 2      | 1      | 0      | 1      |         |        |        |         |        | 2             | 34%         | 2             | 25%     |
| Right Turn                          | 0                | 0      | 0      | 0      | 0      | 0      | 0      |         |        |        |         |        | 0             | 0%          | 0             | 0%      |
| No Violation Occurred               | 1                | 7      | 3      | 1      | 5      | 1      | 2      |         |        |        |         |        | 3             | 66%         | 3             | 43%     |
| Total:                              | 2                | 9      | 5      | 3      | 6      | 1      | 3      |         |        |        |         |        | 4             | 100%        | 6             | 100%    |
| Uncontrollable Non-                 | Issued Violation | ns     |        |        |        |        |        |         |        |        |         |        |               |             |               |         |
| No Plate                            | 0                | 2      | 0      | 0      | 0      | 0      | 1      |         |        |        |         |        | 2             | 11%         | 2             | 18%     |
| Out of State Plate                  | 0                | 0      | 0      | 0      | 0      | 0      | 0      |         |        |        |         |        | 0             | 0%          | 0             | 0%      |
| Glare on Plate                      | 0                | 0      | 0      | 0      | 0      | 0      | 0      |         |        |        |         |        | 0             | 0%          | 0             | 0%      |
| Illegible Plate                     | 0                | 0      | 0      | 0      | 0      | 0      | 0      |         |        |        |         |        | 0             | 0%          | 1             | 11%     |
| Plate Obstructed                    | 0                | 0      | 0      | 0      | 0      | 0      | 0      |         |        |        |         |        | 0             | 0%          | 0             | 0%      |
| Windshield Glare                    | 0                | 0      | 11     | 0      | 0      | 0      | 3      |         |        |        |         |        | 7             | 52%         | 3             | 29%     |
| Driver Obstructed                   | 0                | 0      | 1      | 0      | 1      | 0      | 0      |         |        |        |         |        | 1             | 7%          | 1             | 11%     |
| Car Obstructed                      | 0                | 1      | 0      | 0      | 1      | 0      | 1      |         |        |        |         |        | 1             | 7%          | 0             | 0%      |
| No DMV Match Found                  | 0                | 0      | 1      | 0      | 3      | 0      | 1      |         |        |        |         |        | 2             | 12%         | 1             | 11%     |
| LASD Expired                        | 0                | 0      | 0      | 0      | 0      | 0      | 0      |         |        |        |         |        | 0             | 0%          | 0             | 0%      |
| LASD Return                         | 2                | 1      | 1      | 0      | 1      | 0      | 1      |         |        |        |         |        | 1             | 9%          | 2             | 21%     |
| Other                               | 0                | 0      | 0      | 0      | 0      | 0      | 0      |         |        |        |         |        | 0             | 0%          | 0             | 0%      |
| Total:                              | 2                | 4      | 14     | 0      | 6      | 0      | 7      |         |        |        |         |        | 13            | 100%        | 9             | 100%    |
| Controllable Non-lss                | sued Violations  |        |        |        |        |        |        |         |        |        |         |        |               |             |               |         |
| Framing of Plate                    | 0                | 0      | 0      | 0      | 0      | 0      | 0      |         |        |        |         |        | 0             | 0%          | 0             | 0%      |
| Focus / Clarity of Plate            | 0                | 0      | 0      | 0      | 0      | 0      | 0      |         |        |        |         |        | 0             | 0%          | 1             | 13%     |
| Dark Interior                       | 2                | 4      | 7      | 1      | 1      | 0      | 0      |         |        |        |         |        | 3             | 38%         | 3             | 38%     |
| Framing of Driver                   | 0                | 0      | 0      | 0      | 0      | 0      | 0      |         |        |        |         |        | 0             | 0%          | 0             | 0%      |
| Focus / Clarity of Driver           | 3                | 0      | 0      | 0      | 0      | 0      | 0      |         |        |        |         |        | 3             | 38%         | 0             | 0%      |
| Framing of Car                      | 0                | 0      | 0      | 0      | 0      | 0      | 0      |         |        |        |         |        | 0             | 0%          | 1             | 13%     |
| Operator/Data Error                 | 0                | 0      | 0      | 0      | 0      | 0      | 0      |         |        |        |         |        | 0             | 0%          | 0             | 0%      |
| Exposure                            | 1                | 0      | 0      | 0      | 0      | 0      | 0      |         |        |        |         |        | 1             | 13%         | 1             | 13%     |
| Equipment Malfunction               | 0                | 0      | 0      | 0      | 1      | 0      | 0      |         |        |        |         |        | 1             | 13%         | 2             | 25%     |
| ACS Expired                         | 0                | 0      | 0      | 0      | 0      | 0      | 0      |         |        |        |         |        | 0             | 0%          | 0             | 0%      |
| Total:                              | 6                | 4      | 7      | 1      | 2      | 0      | 0      |         |        |        |         |        | 8             | 100%        | 8             | 100%    |
| Summary Metrics                     |                  |        |        |        |        |        |        |         |        |        |         |        |               | ite Average |               | Average |
| Daily Average Vehicle Passes        | 5,848            | 6,095  | 6,191  | 5,727  | 6,070  | 6,397  | 5,772  |         |        |        |         |        |               | 014         | 6,            | 908     |
| Average Issued Speed                | 8                | 0      | 15     | 0      | 16     | 0      | 0      |         |        |        |         |        |               | 3           |               | 11      |
| Average Issued Red Seconds          | 99.9             | 0      | 99.9   | 0      | 12.6   | 0      | 0      |         |        |        |         |        |               | 0.8         |               | 8.3     |
| Citiation / Violation Issuance Rate | 11%              | 0%     | 5%     | 0%     | 11%    | 0%     | 0%     |         |        |        |         |        |               | %           |               | 4%      |
| Controllable Issuance Rate          | 14%              | 0%     | 13%    | 0%     | 33%    | 0%     | 0%     |         |        |        |         |        | 20            | 0%          | 4             | 5%      |