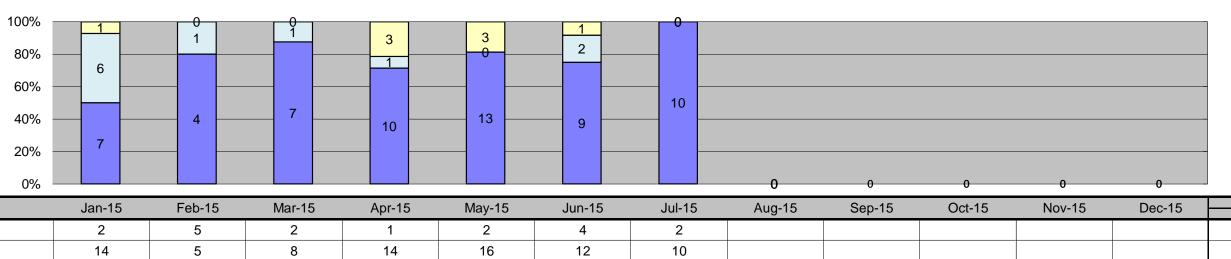

| 40% =                               |                |        |        |        | 3      | 6      |        |        |        |        |        |        |             | ■Uncontrollab | le Non-Issued      |           |
|-------------------------------------|----------------|--------|--------|--------|--------|--------|--------|--------|--------|--------|--------|--------|-------------|---------------|--------------------|-----------|
| 20% -                               |                |        |        |        |        |        |        |        |        |        |        |        | '           |               |                    |           |
| 0%                                  | 0              | 0      | 0      |        |        |        |        | 0      | 0      | 0      | 0      | 0      |             |               |                    |           |
| Events                              | Jan-15         | Feb-15 | Mar-15 | Apr-15 | May-15 | Jun-15 | Jul-15 | Aug-15 | Sep-15 | Oct-15 | Nov-15 | Dec-15 | Year to Dat | e Average     | 2014 A<br>Quantity | Average % |
| Non-Violations                      | 0              | 0      | 0      | 0      | 0      | 4      | 0      |        | -      |        |        |        | 4           | 42%           | 6                  | 28%       |
| Violations                          | 0              | 0      | 0      | 7      | 4      | 9      | 2      |        |        |        |        |        | 6           | 58%           | 15                 | 72%       |
| Total:                              | 0              | 0      | 0      | 7      | 4      | 13     | 2      |        |        |        |        |        | 10          | 100%          | 21                 | 100%      |
| Violations                          |                |        |        |        |        |        |        |        |        |        |        |        |             |               |                    |           |
| Uncontrollable Non-Issued           | 0              | 0      | 0      | 7      | 3      | 6      | 2      |        |        |        |        |        | 5           | 53%           | 11                 | 70%       |
| Controllable Non-Issued             | 0              | 0      | 0      | 0      | 0      | 3      | 0      |        |        |        |        |        | 3           | 35%           | 3                  | 22%       |
| Citations                           | 0              | 0      | 0      | 0      | 1      | 0      | 0      |        |        |        |        |        | 1           | 12%           | 1                  | 8%        |
| Total:                              | 0              | 0      | 0      | 7      | 4      | 9      | 2      |        |        |        |        |        | 9           | 100%          | 16                 | 100%      |
| Non-Violations                      |                |        |        |        |        |        |        |        |        |        |        |        |             |               |                    |           |
| Rear Axle Violation                 | 0              | 0      | 0      | 0      | 0      | 0      | 0      |        |        |        |        |        | 0           | 0%            | 0                  | 0%        |
| Gate Down - No Train                | 0              | 0      | 0      | 0      | 0      | 0      | 0      |        |        |        |        |        | 0           | 0%            | 0                  | 0%        |
| Train Activation                    | 0              | 0      | 0      | 0      | 0      | 0      | 0      |        |        |        |        |        | 0           | 0%            | 0                  | 0%        |
| Emergency Vehicle                   | 0              | 0      | 0      | 0      | 0      | 0      | 0      |        |        |        |        |        | 0           | 0%            | 0                  | 0%        |
| Right Turn                          | 0              | 0      | 0      | 0      | 0      | 0      | 0      |        |        |        |        |        | 0           | 0%            | 0                  | 0%        |
| No Violation Occurred               | 0              | 0      | 0      | 0      | 0      | 4      | 0      |        |        |        |        |        | 4           | 100%          | 6                  | 100%      |
| Total:                              | 0              | 0      | 0      | 0      | 0      | 4      | 0      |        |        |        |        |        | 4           | 100%          | 6                  | 100%      |
| Uncontrollable Non-le               | ssued Violatio | ns     |        |        |        |        |        |        |        |        |        |        |             |               |                    |           |
| No Plate                            | 0              | 0      | 0      | 1      | 0      | 2      | 1      |        |        |        |        |        | 1           | 14%           | 2                  | 13%       |
| Out of State Plate                  | 0              | 0      | 0      | 0      | 0      | 0      | 0      |        |        |        |        |        | 0           | 0%            | 1                  | 6%        |
| Glare on Plate                      | 0              | 0      | 0      | 0      | 0      | 0      | 0      |        |        |        |        |        | 0           | 0%            | 2                  | 11%       |
| Illegible Plate                     | 0              | 0      | 0      | 1      | 0      | 1      | 0      |        |        |        |        |        | 1           | 11%           | 3                  | 17%       |
| Plate Obstructed                    | 0              | 0      | 0      | 0      | 0      | 0      | 0      |        |        |        |        |        | 0           | 0%            | 1                  | 6%        |
| Windshield Glare                    | 0              | 0      | 0      | 1      | 3      | 2      | 0      |        |        |        |        |        | 2           | 21%           | 5                  | 26%       |
| Driver Obstructed                   | 0              | 0      | 0      | 2      | 0      | 0      | 0      |        |        |        |        |        | 2           | 21%           | 1                  | 8%        |
| Car Obstructed                      | 0              | 0      | 0      | 0      | 0      | 0      | 0      |        |        |        |        |        | 0           | 0%            | 0                  | 0%        |
| No DMV Match Found                  | 0              | 0      | 0      | 0      | 0      | 1      | 1      |        |        |        |        |        | 1           | 11%           | 1                  | 7%        |
| LASD Expired                        | 0              | 0      | 0      | 0      | 0      | 0      | 0      |        |        |        |        |        | 0           | 0%            | 0                  | 0%        |
| LASD Return                         | 0              | 0      | 0      | 2      | 0      | 0      | 0      |        |        |        |        |        | 2           | 21%           | 1                  | 7%        |
| Other                               | 0              | 0      | 0      | 0      | 0      | 0      | 0      |        |        |        |        |        | 0           | 0%            | 0                  | 0%        |
| Total:                              | 0              | 0      | 0      | 7      | 3      | 6      | 2      |        |        |        |        |        | 9           | 100%          | 18                 | 100%      |
| Controllable Non-Issi               | ued Violations |        |        |        |        |        |        |        |        |        |        |        |             |               |                    |           |
| Framing of Plate                    | 0              | 0      | 0      | 0      | 0      | 0      | 0      |        |        |        |        |        | 0           | 0%            | 0                  | 0%        |
| Focus / Clarity of Plate            | 0              | 0      | 0      | 0      | 0      | 0      | 0      |        |        |        |        |        | 0           | 0%            | 2                  | 21%       |
| Dark Interior                       | 0              | 0      | 0      | 0      | 0      | 1      | 0      |        |        |        |        |        | 1           | 33%           | 3                  | 38%       |
| Framing of Driver                   | 0              | 0      | 0      | 0      | 0      | 0      | 0      |        |        |        |        |        | 0           | 0%            | 0                  | 0%        |
| Focus / Clarity of Driver           | 0              | 0      | 0      | 0      | 0      | 1      | 0      |        |        |        |        |        | 1           | 33%           | 1                  | 14%       |
| Framing of Car                      | 0              | 0      | 0      | 0      | 0      | 0      | 0      |        |        |        |        |        | 0           | 0%            | 1                  | 14%       |
| Operator/Data Error                 | 0              | 0      | 0      | 0      | 0      | 0      | 0      |        |        |        |        |        | 0           | 0%            | 0                  | 0%        |
| Exposure                            | 0              | 0      | 0      | 0      | 0      | 1      | 0      |        |        |        |        |        | 1           | 33%           | 0                  | 0%        |
| Equipment Malfunction               | 0              | 0      | 0      | 0      | 0      | 0      | 0      |        |        |        |        |        | 0           | 0%            | 1                  | 14%       |
| ACS Expired                         | 0              | 0      | 0      | 0      | 0      | 0      | 0      |        |        |        |        |        | 0           | 0%            | 0                  | 0%        |
| Total:                              | 0              | 0      | 0      | 0      | 0      | 3      | 0      |        |        |        |        |        | 3           | 100%          | 7                  | 100%      |
| Summary Metrics                     |                |        |        |        |        |        |        |        |        |        |        |        | Year to Dat | _             |                    | verage    |
| Daily Average Vehicle Passes        | 5,172          | 4,592  | 5,102  | 4,717  | 4,812  | 4,880  | 4,473  |        |        |        |        |        | 4,82        |               |                    | 521       |
| Average Issued Speed                | 0              | 0      | 0      | 0      | 21     | 0      | 0      |        |        |        |        |        | 2           |               |                    | 2         |
| Average Issued Red Seconds          | 0              | 0      | 0      | 0      | 6.3    | 0      | 0      |        |        |        |        |        | 6.3         |               |                    | 3.2       |
| Citiation / Violation Issuance Rate | 0%             | 0%     | 0%     | 0%     | 25%    | 0%     | 0%     |        |        |        |        |        | 259         |               |                    | %         |
| Controllable Issuance Rate          | 0%             | 0%     | 0%     | 0%     | 100%   | 0%     | 0%     |        |        |        |        |        | 100         | 1%            | 35                 | 5%        |