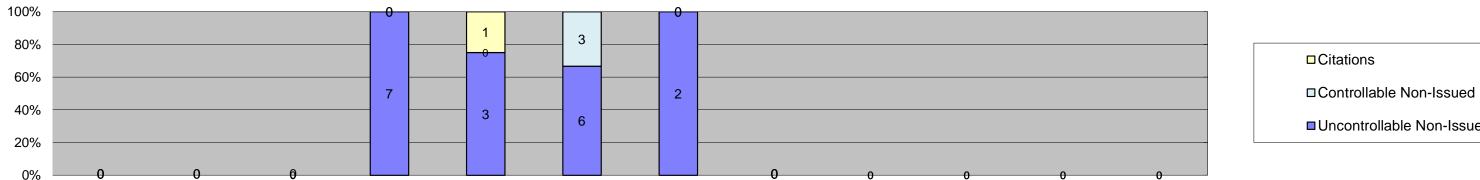

| 0      | 15     | 17     | 17     | 0      |        |        |        |        |        | 15            |           | 1                  |        |
| Average Issued Red Seconds          | 5.2            | 0      | 0      | 35.4   | 36.9   | 5.1    | 0      |        |        |        |        |        | 20.           |           | 17                 |        |
| Citiation / Violation Issuance Rate | 7%             | 0%     | 0%     | 21%    | 19%    | 8%     | 0%     |        |        |        |        |        | 149           |           |                    | %      |
| Controllable Issuance Rate          | 14%            | 0%     | 0%     | 75%    | 100%   | 33%    | 0%     |        |        |        |        |        | 569           | %         | 60                 | )%     |







| 40% =                               |                |        |        |        | 3      | 6      |        |        |        |        |        |        |             | ■Uncontrollab | le Non-Issued      |           |
|-------------------------------------|----------------|--------|--------|--------|--------|--------|--------|--------|--------|--------|--------|--------|-------------|---------------|--------------------|-----------|
| 20% -                               |                |        |        |        |        |        |        |        |        |        |        |        | '           |               |                    |           |
| 0%                                  | 0              | 0      | 0      |        |        |        |        | 0      | 0      | 0      | 0