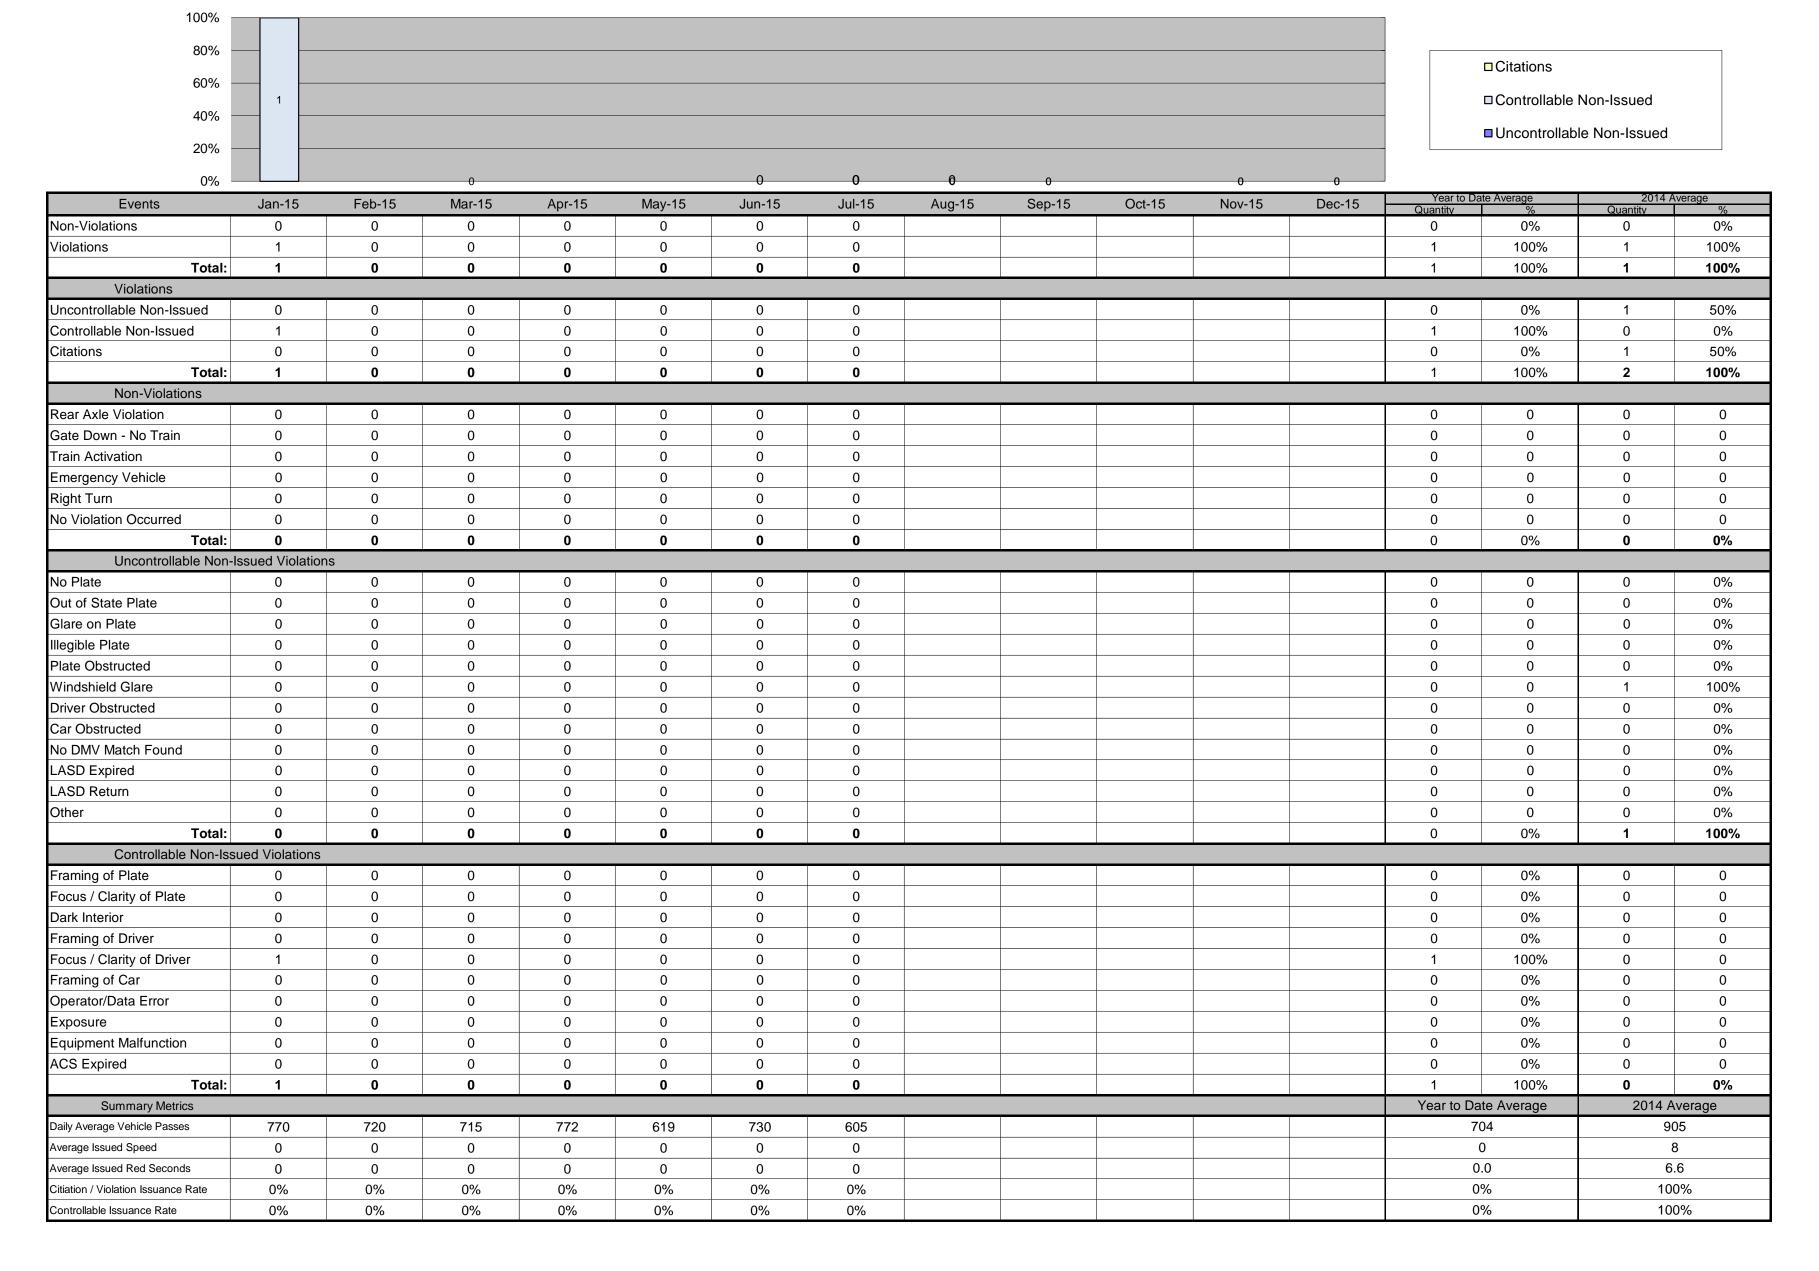

| □Citations                 |  |
|----------------------------|--|
| □Controllable Non-Issued   |  |
| ■Uncontrollable Non-Issued |  |

| 20% -                               | 1                |        |        |        |        |        |        |        |        |        |        |        |               |           |               |         |
|-------------------------------------|------------------|--------|--------|--------|--------|--------|--------|--------|--------|--------|--------|--------|---------------|-----------|---------------|---------|
| 0%                                  |                  |        |        | 0      | 0      | 0      |        | 0      | 0      | 0      | 0      | 0      |               |           |               |         |
| Events                              | Jan-15           | Feb-15 | Mar-15 | Apr-15 | May-15 | Jun-15 | Jul-15 | Aug-15 | Sep-15 | Oct-15 | Nov-15 | Dec-15 | Year to Dat   | e Average |               | Average |
| Non-Violations                      | 4                | 1      | 3      | 0      | 0      | 2      | 18     | 11119  | 334 13 | 000.10 |        | 20010  | Quantity<br>6 | 58%       | Quantity<br>5 | 59%     |
| Violations                          | 3                | 2      | 6      | 0      | 0      | 0      | 5      |        |        |        |        |        | 4             | 42%       | 3             | 41%     |
| Total:                              | 7                | 3      | 9      | 0      | 0      | 2      | 23     |        |        |        |        |        | 10            | 100%      | 8             | 100%    |
| Violations                          |                  |        |        |        |        |        | -      |        |        |        |        |        |               |           |               |         |
| Uncontrollable Non-Issued           | 1                | 2      | 5      | 0      | 0      | 0      | 5      |        |        |        |        |        | 3             | 68%       | 2             | 44%     |
| Controllable Non-Issued             | 2                | 0      | 1      | 0      | 0      | 0      | 0      |        |        |        |        |        | 2             | 32%       | 1             | 28%     |
| Citations                           | 0                | 0      | 0      | 0      | 0      | 0      | 0      |        |        |        |        |        | 0             | 0%        | 1             | 29%     |
| Total:                              | 3                | 2      | 6      | 0      | 0      | 0      | 5      |        |        |        |        |        | 5             | 100%      | 5             | 100%    |
| Non-Violations                      |                  |        |        |        |        |        |        |        |        |        |        |        |               |           |               |         |
| Rear Axle Violation                 | 0                | 0      | 0      | 0      | 0      | 0      | 0      |        |        |        |        |        | 0             | 0%        | 0             | 0%      |
| Gate Down - No Train                | 0                | 0      | 0      | 0      | 0      | 0      | 0      |        |        |        |        |        | 0             | 0%        | 2             | 23%     |
| Train Activation                    | 0                | 0      | 0      | 0      | 0      | 0      | 0      |        |        |        |        |        | 0             | 0%        | 0             | 0%      |
| Emergency Vehicle                   | 0                | 0      | 0      | 0      | 0      | 0      | 0      |        |        |        |        |        | 0             | 0%        | 1             | 15%     |
| Right Turn                          | 0                | 0      | 0      | 0      | 0      | 0      | 0      |        |        |        |        |        | 0             | 0%        | 0             | 0%      |
| No Violation Occurred               | 4                | 1      | 3      | 0      | 0      | 2      | 18     |        |        |        |        |        | 6             | 100%      | 4             | 62%     |
| Total:                              | 4                | 1      | 3      | 0      | 0      | 2      | 18     |        |        |        |        |        | 6             | 100%      | 7             | 100%    |
| Uncontrollable Non-                 | Issued Violation | าร     |        |        |        |        |        |        |        |        |        |        |               |           |               |         |
| No Plate                            | 0                | 1      | 1      | 0      | 0      | 0      | 1      |        |        |        |        |        | 1             | 18%       | 1             | 21%     |
| Out of State Plate                  | 0                | 0      | 0      | 0      | 0      | 0      | 0      |        |        |        |        |        | 0             | 0%        | 0             | 0%      |
| Glare on Plate                      | 0                | 0      | 0      | 0      | 0      | 0      | 0      |        |        |        |        |        | 0             | 0%        | 0             | 0%      |
| Illegible Plate                     | 0                | 0      | 0      | 0      | 0      | 0      | 0      |        |        |        |        |        | 0             | 0%        | 0             | 0%      |
| Plate Obstructed                    | 0                | 0      | 0      | 0      | 0      | 0      | 0      |        |        |        |        |        | 0             | 0%        | 0             | 0%      |
| Windshield Glare                    | 0                | 1      | 3      | 0      | 0      | 0      | 4      |        |        |        |        |        | 3             | 47%       | 1             | 17%     |
| Driver Obstructed                   | 1                | 0      | 0      | 0      | 0      | 0      | 0      |        |        |        |        |        | 1             | 18%       | 1             | 17%     |
| Car Obstructed                      | 0                | 0      | 0      | 0      | 0      | 0      | 0      |        |        |        |        |        | 0             | 0%        | 0             | 0%      |
| No DMV Match Found                  | 0                | 0      | 0      | 0      | 0      | 0      | 0      |        |        |        |        |        | 0             | 0%        | 1             | 17%     |
| LASD Expired                        | 0                | 0      | 1      | 0      | 0      | 0      | 0      |        |        |        |        |        | 1             | 18%       | 0             | 0%      |
| LASD Return                         | 0                | 0      | 0      | 0      | 0      | 0      | 0      |        |        |        |        |        | 0             | 0%        | 2             | 28%     |
| Other                               | 0                | 0      | 0      | 0      | 0      | 0      | 0      |        |        |        |        |        | 0             | 0%        | 0             | 0%      |
| Total:                              | 1                | 2      | 5      | 0      | 0      | 0      | 5      |        |        |        |        |        | 6             | 100%      | 6             | 100%    |
| Controllable Non-Iss                |                  | 1      |        |        |        |        | 1      |        |        |        |        |        |               |           |               |         |
| Framing of Plate                    | 0                | 0      | 0      | 0      | 0      | 0      | 0      |        |        |        |        |        | 0             | 0%        | 0             | 0%      |
| Focus / Clarity of Plate            | 0                | 0      | 0      | 0      | 0      | 0      | 0      |        |        |        |        |        | 0             | 0%        | 0             | 0%      |
| Dark Interior                       | 0                | 0      | 1      | 0      | 0      | 0      | 0      |        |        |        |        |        | 1             | 33%       | 1             | 21%     |
| Framing of Driver                   | 0                | 0      | 0      | 0      | 0      | 0      | 0      |        |        |        |        |        | 0             | 0%        | 1             | 21%     |
| Focus / Clarity of Driver           | 2                | 0      | 0      | 0      | 0      | 0      | 0      |        |        |        |        |        | 2             | 67%       | 0             | 0%      |
| Framing of Car                      | 0                | 0      | 0      | 0      | 0      | 0      | 0      |        |        |        |        |        | 0             | 0%        | 1             | 21%     |
| Operator/Data Error                 | 0                | 0      | 0      | 0      | 0      | 0      | 0      |        |        |        |        |        | 0             | 0%        | 0             | 0%      |
| Exposure                            | 0                | 0      | 0      | 0      | 0      | 0      | 0      |        |        |        |        |        | 0             | 0%        | 2             | 36%     |
| Equipment Malfunction               | 0                | 0      | 0      | 0      | 0      | 0      | 0      |        |        |        |        |        | 0             | 0%        | 0             | 0%      |
| ACS Expired                         | 0                | 0      | 0      | 0      | 0      | 0      | 0      |        |        |        |        |        | 0             | 0%        | 0             | 0%      |
| Total:                              | 2                | 0      | 1      | 0      | 0      | 0      | 0      |        |        |        |        |        | 3             | 100%      | 5             | 100%    |
| Summary Metrics                     | 0.000            | 0.75   | 0.00=  | 774    | 0.10=  | 5.070  | F 700  |        |        |        |        |        | Year to Dat   | -         |               | Average |
| Daily Average Vehicle Passes        | 8,920            | 8,754  | 9,387  | 7,714  | 6,187  | 5,873  | 5,739  |        |        |        |        |        | 7,5           |           |               | ,013    |
| Average Issued Speed                | 0                | 0      | 0      | 0      | 0      | 0      | 0      |        |        |        |        |        | C             |           |               | 17      |
| Average Issued Red Seconds          | 0                | 0      | 0      | 0      | 0      | 0      | 0      |        |        |        |        |        | 0.            |           |               | 7.4     |
| Citiation / Violation Issuance Rate | 0%               | 0%     | 0%     | 0%     | 0%     | 0%     | 0%     |        |        |        |        |        | 09            |           |               | 5%      |
| Controllable Issuance Rate          | 0%               | 0%     | 0%     | 0%     | 0%     | 0%     | 0%     |        |        |        |        |        | 09            | /o        | 5             | 7%      |