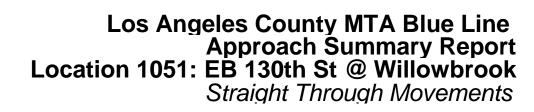

| 0%                                                                             |                   |              |                   |                |                   |                   |                |                  |                 |                   |                |                |                   |                     |  |
|--------------------------------------------------------------------------------|-------------------|--------------|-------------------|----------------|-------------------|-------------------|----------------|------------------|-----------------|-------------------|----------------|----------------|-------------------|---------------------|--|
| Events                                                                         | Jan-18            | Feb-18       | Mar-18            | Apr-18         | May-18            | Jun-18            | Jul-18         | Aug-18           | Sep-18          | Oct-18            | Nov-18         | Dec-18         |                   | ate Average         |  |
| Non-Violations                                                                 |                   |              |                   | ·              | · ·               |                   |                |                  | •               |                   |                |                | Quantity<br>6,585 | %<br>959/           |  |
| Violations                                                                     | 7,084<br>986      | 5,916<br>993 | 7,244<br>1,075    | 6,107<br>1,001 | 6,426<br>1,288    | 6,168<br>1,090    | 6,821<br>1,206 | 6,461<br>1,346   | 6,441<br>1,111  | 6,813<br>1,207    | 7,019<br>1,178 | 6,514<br>1,536 | 1,168             | 85%<br>15%          |  |
| Total:                                                                         | 8,070             | 6,909        | 8,319             | 7,108          | 7,714             | 7,258             | 8,027          | 7,807            | 7,552           | 8,020             | 8,197          | 8,050          | 7,753             | 100%                |  |
| Violations                                                                     | 3,510             | 2,000        | 2,010             | 1,100          | -,                | - ,               | 2,522          | 1,000            | -,              | 2,022             | 2,121          | 3,000          | ,                 |                     |  |
| Uncontrollable Non-Issued                                                      | 418               | 418          | 452               | 441            | 654               | 573               | 633            | 621              | 523             | 579               | 495            | 746            | 546               | 47%                 |  |
| Controllable Non-Issued                                                        | 102               | 66           | 94                | 91             | 116               | 95                | 111            | 110              | 138             | 155               | 97             | 90             | 105               | 9%                  |  |
| Citations                                                                      | 466               | 509          | 529               | 469            | 518               | 422               | 462            | 615              | 450             | 473               | 586            | 700            | 517               | 44%                 |  |
| Total: Non-Violations                                                          | 986               | 993          | 1,075             | 1,001          | 1,288             | 1,090             | 1,206          | 1,346            | 1,111           | 1,207             | 1,178          | 1,536          | 1,168             | 100%                |  |
| Emergency Vehicle Non-                                                         |                   |              |                   |                |                   |                   |                |                  |                 |                   |                |                |                   |                     |  |
| Issuable                                                                       | 20                | 22           | 19                | 24             | 21                | 28                | 24             | 32               | 13              | 25                | 17             | 21             | 22                | 0%                  |  |
| Emergency Vehicle PD                                                           | 0                 | 1            | 1                 | 1              | 2                 | 3                 | 0              | 5                | 0               | 0                 | 1              | 1              | 2                 | 0%                  |  |
| Intersection Control in                                                        | 0                 | 0            | 0                 | 0              | 1                 | 2                 | 0              | 2                | 0               | 0                 | 0              | 0              | 2                 | 0%                  |  |
| Progress- PD                                                                   |                   |              | -                 |                |                   |                   |                |                  |                 |                   |                |                |                   |                     |  |
| Gate Down/ No Train No Violation Occurred                                      | 0<br>5,238        | 0<br>4,081   | 0<br>5,153        | 0<br>4,213     | 0<br>4,432        | 0<br>4,064        | 0<br>4,878     | 0<br>4,578       | 0<br>4,564      | 0<br>1,876        | 0<br>1,929     | 0<br>2,280     | 0<br>3,941        | 0%<br>45%           |  |
| Rear Axle Activation                                                           | 0                 | 4,061        | 1                 | 0              | 0                 | 4,004             | 0              | 4,576            | 4,364           | 2                 | 3              | 3              | 2                 | 0%                  |  |
| Right Turn- No Violation                                                       | 0                 | 0            | 0                 | 0              | 0                 | 0                 | 0              | 0                | 0               | 0                 | 0              | 0              | 0                 | 0%                  |  |
| Test Shot                                                                      | 1,823             | 1,810        | 2,068             | 1,868          | 1,966             | 2,068             | 1,918          | 1,843            | 1,863           | 1,868             | 1,886          | 1,790          | 1,898             | 22%                 |  |
| Train Activation                                                               | 0                 | 0            | 0                 | 0              | 0                 | 0                 | 0              | 0                | 0               | 3,042             | 3,182          | 2,418          | 2,881             | 33%                 |  |
| Amber Time Low                                                                 | 0                 | 0            | 0                 | 0              | 1                 | 0                 | 0              | 0                | 0               | 0                 | 0              | 0              | 1                 | 0%                  |  |
| Vehicle Stopped- PD <b>Total:</b>                                              | 3<br><b>7,084</b> | 5,916        | 2<br><b>7,244</b> | 6, <b>107</b>  | 3<br><b>6,426</b> | 2<br><b>6,168</b> | 6,821          | 6,461            | 6, <b>441</b>   | 0<br><b>6,813</b> | 7, <b>019</b>  | 6, <b>514</b>  | 2<br>8,749        | 0%<br>100%          |  |
| Uncontrollable Non-I                                                           |                   |              | 1,244             | 0,107          | 0,420             | 0,100             | U,02 I         | 0,401            | 0,441           | 0,013             | 1,018          | 0,314          | 0,748             | 100 /0              |  |
| Administrative Dismissal                                                       | 0                 | 0            | 0                 | 0              | 0                 | 0                 | 0              | 0                | 0               | 0                 | 0              | 0              | 0                 | 0%                  |  |
| Address/CDL/DOB/Match                                                          | 0                 | 0            | 0                 | 0              | 0                 | 0                 | 0              | 0                | 50              | 0                 | 0              | 0              | 50                | 8%                  |  |
| Fail                                                                           |                   | _            | -                 | -              |                   |                   |                |                  |                 |                   |                |                |                   |                     |  |
| Car Obstructed                                                                 | 26                | 28           | 24                | 28             | 27                | 25                | 25             | 41               | 51              | 44                | 40             | 48             | 34                | 5%                  |  |
| Conditions Beyond Control Driver Identity Unclear                              | 0<br>60           | 0<br>53      | 9<br>26           | 0<br>31        | 0<br>55           | 0<br>27           | 0<br>38        | 0<br>61          | 0<br>14         | 0<br>40           | 0<br>28        | 0<br>25        | 9<br>38           | 1%<br>6%            |  |
| Driver Obstructed                                                              | 31                | 27           | 34                | 36             | 43                | 40                | 34             | 26               | 43              | 38                | 54             | 52             | 38                | 6%                  |  |
| Exposed                                                                        | 0                 | 0            | 0                 | 0              | 0                 | 0                 | 0              | 0                | 0               | 0                 | 0              | 0              | 0                 | 0%                  |  |
| Emergency Vehicle Issue                                                        | 0                 | 0            | 0                 | 0              | 0                 | 0                 | 0              | 6                | 5               | 8                 | 5              | 0              | 6                 | 1%                  |  |
| Glare on Plate                                                                 | 48                | 31           | 20                | 12             | 17                | 16                | 21             | 38               | 44              | 31                | 29             | 26             | 28                | 4%                  |  |
| Glare on Windshield                                                            | 19                | 30           | 28                | 47             | 48                | 65                | 67             | 55               | 40              | 43                | 21             | 24             | 41                | 6%                  |  |
| Illegible Plate Interest of Justice- PD                                        | 11                | 10           | 14<br>0           | 6              | 9                 | 12<br>0           | 11<br>0        | 19               | 12<br>0         | 26<br>0           | 27             | 15<br>96       | 14<br>20          | 2%<br>3%            |  |
| Image Quality- PD                                                              | 3                 | 2            | 3                 | 11             | 13                | 9                 | 7              | 20               | 2               | 5                 | 14             | 10             | 8                 | 1%                  |  |
| Issuance Criteria Not Met-                                                     |                   |              |                   |                |                   |                   |                |                  |                 |                   |                |                |                   |                     |  |
| PD                                                                             | 2                 | 5            | 11                | 8              | 0                 | 0                 | 1              | 0                | 0               | 0                 | 8              | 39             | 11                | 2%                  |  |
| No Warning Sign                                                                | 0                 | 0            | 0                 | 0              | 0                 | 0                 | 0              | 0                | 0               | 0                 | 0              | 0              | 0                 | 0%                  |  |
| No Plate                                                                       | 149               | 176          | 143               | 164            | 183               | 207               | 185            | 217              | 194             | 229               | 208            | 214            | 189               | 28%                 |  |
| No Speed Captured Obstruction In Photo- PD                                     | 0<br>23           | 0<br>25      | 0<br>14           | 0<br>22        | 0<br>19           | 0<br>14           | 0<br>19        | 0<br>22          | 0<br>12         | 0<br>15           | 0<br>24        | 0<br>16        | 0<br>19           | 0%<br>3%            |  |
| Out of State                                                                   | 17                | 8            | 16                | 15             | 16                | 15                | 17             | 22               | 17              | 24                | 20             | 17             | 17                | 3%                  |  |
| Plate Obstructed                                                               | 28                | 23           | 16                | 17             | 25                | 24                | 27             | 27               | 33              | 17                | 15             | 47             | 25                | 4%                  |  |
| Short Yellow- PD                                                               | 0                 | 0            | 0                 | 0              | 0                 | 0                 | 0              | 0                | 0               | 0                 | 0              | 0              | 0                 | 0%                  |  |
| Third Party Damage                                                             | 0                 | 0            | 0                 | 0              | 0                 | 0                 | 0              | 0                | 0               | 0                 | 0              | 0              | 0                 | 0%                  |  |
| TSB Epired TSB No Hit                                                          | 0                 | 0            | 94                | 0<br>43        | 0<br>199          | 0<br>119          | 0<br>181       | 0                | 0               | 55                | 0              | 0<br>117       | 28<br>92          | 4%<br>14%           |  |
| Total:                                                                         | 418               | 418          | 452               | 43<br>441      | <b>654</b>        | <b>573</b>        | 633            | 66<br><b>621</b> | 6<br><b>523</b> | 579               | <b>495</b>     | 746            | 667               | 100%                |  |
| Controllable Non-Issi                                                          |                   |              | 732               | 771            | 037               | 3/3               | 000            | 021              | 323             | 513               | +95            | 740            | 1 007             | 10078               |  |
| Conduent Expire                                                                | 0                 | 0            | 0                 | 0              | 0                 | 0                 | 0              | 0                | 0               | 0                 | 0              | 0              | 0                 | 0%                  |  |
| Clarity of Plate                                                               | 0                 | 0            | 0                 | 0              | 0                 | 0                 | 0              | 0                | 0               | 0                 | 0              | 0              | 0                 | 0%                  |  |
| Clarity of Driver                                                              | 0                 | 0            | 0                 | 0              | 0                 | 0                 | 1              | 0                | 0               | 0                 | 0              | 0              | 1                 | 1%                  |  |
| Dark Interior Data Box Related- PD                                             | 16<br>0           | 0            | 6                 | 21<br>0        | 14<br>0           | 19<br>0           | 19<br>0        | 17<br>0          | 8               | 5                 | 8              | 7              | 12<br>0           | 8%<br>0%            |  |
| Data Box Related- PD  Data Box Data Error- PD                                  | 0                 | 0            | 0                 | 0              | 0                 | 0                 | 0              | 0                | 0               | 0                 | 0              | 0              | 0                 | 0%                  |  |
| Data Entry Error                                                               | 19                | 8            | 14                | 12             | 31                | 11                | 19             | 25               | 24              | 13                | 7              | 5              | 16                | 11%                 |  |
| Exposed                                                                        | 0                 | 0            | 0                 | 0              | 0                 | 0                 | 0              | 0                | 0               | 0                 | 0              | 0              | 0                 | 0%                  |  |
| Equipment Malfunction                                                          | 4                 | 8            | 7                 | 1              | 2                 | 0                 | 1              | 3                | 28              | 7                 | 6              | 7              | 7                 | 5%                  |  |
| Framing- PD<br>Framing of Car                                                  | 0                 | 0            | 0                 | 0<br>54        | 0<br>67           | 0                 | 0              | 0                | 0               | 0                 | 0<br>71        | 0              | 0                 | 0%<br>43%           |  |
| Framing of Car Framing of Driver                                               | 55<br>6           | 43           | 65<br>0           | 0              | 1                 | 63<br>1           | 65<br>3        | 56<br>9          | 65<br>13        | 84                | 3              | 66<br>4        | 63<br>5           | 43%<br>3%           |  |
| Operator Error                                                                 | 0                 | 0            | 0                 | 0              | 0                 | 0                 | 0              | 0                | 0               | 0                 | 0              | 0              | 0                 | 0%                  |  |
| Framing of Plate                                                               | 0                 | 0            | 0                 | 0              | 0                 | 0                 | 1              | 0                | 0               | 2                 | 2              | 1              | 2                 | 1%                  |  |
| Reject Expired                                                                 | 0                 | 0            | 0                 | 0              | 0                 | 0                 | 0              | 0                | 0               | 40                | 0              | 0              | 40                | 27%                 |  |
| Speed Not Determined                                                           | 2                 | 1            | 2                 | 3              | 1                 | 1                 | 2              | 0                | 0               | 0                 | 0              | 0              | 2                 | 1%                  |  |
| Total: Summary Metrics                                                         | 102               | 66           | 94                | 91             | 116               | 95                | 111            | 110              | 138             | 155               | 97             | 90             | 146<br>Year to Da | 100%<br>ate Average |  |
| Daily Average Vehicle Passes                                                   | 0                 | 0            | 0                 | 0              | 0                 | 0                 | 0              | 0                | 0               | 0                 | 0              | 0              |                   | 0                   |  |
| IDally Average venicle Passes                                                  | ( )               |              |                   |                |                   | 17                | 17             | 17               | 17              | 16                | 17             | 15             |                   | 7                   |  |
|                                                                                | 17                | 17           | 17                | 16             | 16                | 17                | 17             | 17               | 17              | 10                | 17             | 13             |                   | 1                   |  |
| Average Issued Speed Average Issued Red                                        | 17                |              |                   |                |                   |                   |                |                  |                 |                   |                |                |                   |                     |  |
| Average Issued Speed Average Issued Red Seconds                                |                   | 17<br>76.0   | 17<br>12.0        | 16<br>110.6    | 16<br>14.1        | 44.8              | 44.6           | 55.7             | 14.9            | 9.3               | 53.4           | 191.6          |                   | 5.2                 |  |
| Average Issued Speed Average Issued Red Seconds Citiation / Violation Issuance | 17                |              |                   |                |                   |                   |                |                  |                 |                   |                |                | 56                |                     |  |
| Average Issued Speed Average Issued Red Seconds                                | 17<br>48.0        | 76.0         | 12.0              | 110.6          | 14.1              | 44.8              | 44.6           | 55.7             | 14.9            | 9.3               | 53.4           | 191.6          | 56<br>44          | 5.2                 |  |