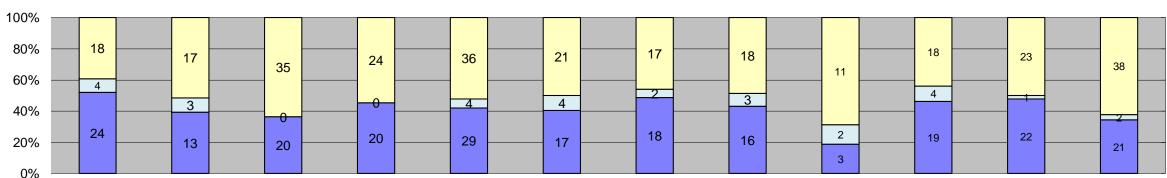

| 0%                                                                             |                   |              |                   |                |                   |                   |                |                  |                 |                   |                |                |                   |                     |  |
|--------------------------------------------------------------------------------|-------------------|--------------|-------------------|----------------|-------------------|-------------------|----------------|------------------|-----------------|-------------------|----------------|----------------|-------------------|---------------------|--|
| Events                                                                         | Jan-18            | Feb-18       | Mar-18            | Apr-18         | May-18            | Jun-18            | Jul-18         | Aug-18           | Sep-18          | Oct-18            | Nov-18         | Dec-18         |                   | ate Average         |  |
| Non-Violations                                                                 |                   |              |                   | ·              | · ·               |                   |                |                  | •               |                   |                |                | Quantity<br>6,585 | %<br>959/           |  |
| Violations                                                                     | 7,084<br>986      | 5,916<br>993 | 7,244<br>1,075    | 6,107<br>1,001 | 6,426<br>1,288    | 6,168<br>1,090    | 6,821<br>1,206 | 6,461<br>1,346   | 6,441<br>1,111  | 6,813<br>1,207    | 7,019<br>1,178 | 6,514<br>1,536 | 1,168             | 85%<br>15%          |  |
| Total:                                                                         | 8,070             | 6,909        | 8,319             | 7,108          | 7,714             | 7,258             | 8,027          | 7,807            | 7,552           | 8,020             | 8,197          | 8,050          | 7,753             | 100%                |  |
| Violations                                                                     | 3,510             | 2,000        | 2,010             | 1,100          | -,                | - ,               | 2,522          | 1,000            | -,              | 2,022             | 2,121          | 3,000          | ,                 |                     |  |
| Uncontrollable Non-Issued                                                      | 418               | 418          | 452               | 441            | 654               | 573               | 633            | 621              | 523             | 579               | 495            | 746            | 546               | 47%                 |  |
| Controllable Non-Issued                                                        | 102               | 66           | 94                | 91             | 116               | 95                | 111            | 110              | 138             | 155               | 97             | 90             | 105               | 9%                  |  |
| Citations                                                                      | 466               | 509          | 529               | 469            | 518               | 422               | 462            | 615              | 450             | 473               | 586            | 700            | 517               | 44%                 |  |
| Total: Non-Violations                                                          | 986               | 993          | 1,075             | 1,001          | 1,288             | 1,090             | 1,206          | 1,346            | 1,111           | 1,207             | 1,178          | 1,536          | 1,168             | 100%                |  |
| Emergency Vehicle Non-                                                         |                   |              |                   |                |                   |                   |                |                  |                 |                   |                |                |                   |                     |  |
| Issuable                                                                       | 20                | 22           | 19                | 24             | 21                | 28                | 24             | 32               | 13              | 25                | 17             | 21             | 22                | 0%                  |  |
| Emergency Vehicle PD                                                           | 0                 | 1            | 1                 | 1              | 2                 | 3                 | 0              | 5                | 0               | 0                 | 1              | 1              | 2                 | 0%                  |  |
| Intersection Control in                                                        | 0                 | 0            | 0                 | 0              | 1                 | 2                 | 0              | 2                | 0               | 0                 | 0              | 0              | 2                 | 0%                  |  |
| Progress- PD                                                                   |                   |              | -                 |                |                   |                   |                |                  |                 |                   |                |                |                   |                     |  |
| Gate Down/ No Train No Violation Occurred                                      | 0<br>5,238        | 0<br>4,081   | 0<br>5,153        | 0<br>4,213     | 0<br>4,432        | 0<br>4,064        | 0<br>4,878     | 0<br>4,578       | 0<br>4,564      | 0<br>1,876        | 0<br>1,929     | 0<br>2,280     | 0<br>3,941        | 0%<br>45%           |  |
| Rear Axle Activation                                                           | 0                 | 4,061        | 1                 | 0              | 0                 | 4,004             | 0              | 4,576            | 4,364           | 2                 | 3              | 3              | 2                 | 0%                  |  |
| Right Turn- No Violation                                                       | 0                 | 0            | 0                 | 0              | 0                 | 0                 | 0              | 0                | 0               | 0                 | 0              | 0              | 0                 | 0%                  |  |
| Test Shot                                                                      | 1,823             | 1,810        | 2,068             | 1,868          | 1,966             | 2,068             | 1,918          | 1,843            | 1,863           | 1,868             | 1,886          | 1,790          | 1,898             | 22%                 |  |
| Train Activation                                                               | 0                 | 0            | 0                 | 0              | 0                 | 0                 | 0              | 0                | 0               | 3,042             | 3,182          | 2,418          | 2,881             | 33%                 |  |
| Amber Time Low                                                                 | 0                 | 0            | 0                 | 0              | 1                 | 0                 | 0              | 0                | 0               | 0                 | 0              | 0              | 1                 | 0%                  |  |
| Vehicle Stopped- PD <b>Total:</b>                                              | 3<br><b>7,084</b> | 5,916        | 2<br><b>7,244</b> | 6, <b>107</b>  | 3<br><b>6,426</b> | 2<br><b>6,168</b> | 6,821          | 6,461            | 6, <b>441</b>   | 0<br><b>6,813</b> | 7, <b>019</b>  | 6, <b>514</b>  | 2<br>8,749        | 0%<br>100%          |  |
| Uncontrollable Non-I                                                           |                   |              | 1,244             | 0,107          | 0,420             | 0,100             | U,02 I         | 0,401            | 0,441           | 0,013             | 1,018          | 0,314          | 0,748             | 100 /0              |  |
| Administrative Dismissal                                                       | 0                 | 0            | 0                 | 0              | 0                 | 0                 | 0              | 0                | 0               | 0                 | 0              | 0              | 0                 | 0%                  |  |
| Address/CDL/DOB/Match                                                          | 0                 | 0            | 0                 | 0              | 0                 | 0                 | 0              | 0                | 50              | 0                 | 0              | 0              | 50                | 8%                  |  |
| Fail                                                                           |                   | _            | -                 | -              |                   |                   |                |                  |                 |                   |                |                |                   |                     |  |
| Car Obstructed                                                                 | 26                | 28           | 24                | 28             | 27                | 25                | 25             | 41               | 51              | 44                | 40             | 48             | 34                | 5%                  |  |
| Conditions Beyond Control Driver Identity Unclear                              | 0<br>60           | 0<br>53      | 9<br>26           | 0<br>31        | 0<br>55           | 0<br>27           | 0<br>38        | 0<br>61          | 0<br>14         | 0<br>40           | 0<br>28        | 0<br>25        | 9<br>38           | 1%<br>6%            |  |
| Driver Obstructed                                                              | 31                | 27           | 34                | 36             | 43                | 40                | 34             | 26               | 43              | 38                | 54             | 52             | 38                | 6%                  |  |
| Exposed                                                                        | 0                 | 0            | 0                 | 0              | 0                 | 0                 | 0              | 0                | 0               | 0                 | 0              | 0              | 0                 | 0%                  |  |
| Emergency Vehicle Issue                                                        | 0                 | 0            | 0                 | 0              | 0                 | 0                 | 0              | 6                | 5               | 8                 | 5              | 0              | 6                 | 1%                  |  |
| Glare on Plate                                                                 | 48                | 31           | 20                | 12             | 17                | 16                | 21             | 38               | 44              | 31                | 29             | 26             | 28                | 4%                  |  |
| Glare on Windshield                                                            | 19                | 30           | 28                | 47             | 48                | 65                | 67             | 55               | 40              | 43                | 21             | 24             | 41                | 6%                  |  |
| Illegible Plate Interest of Justice- PD                                        | 11                | 10           | 14<br>0           | 6              | 9                 | 12<br>0           | 11<br>0        | 19               | 12<br>0         | 26<br>0           | 27             | 15<br>96       | 14<br>20          | 2%<br>3%            |  |
| Image Quality- PD                                                              | 3                 | 2            | 3                 | 11             | 13                | 9                 | 7              | 20               | 2               | 5                 | 14             | 10             | 8                 | 1%                  |  |
| Issuance Criteria Not Met-                                                     |                   |              |                   |                |                   |                   |                |                  |                 |                   |                |                |                   |                     |  |
| PD                                                                             | 2                 | 5            | 11                | 8              | 0                 | 0                 | 1              | 0                | 0               | 0                 | 8              | 39             | 11                | 2%                  |  |
| No Warning Sign                                                                | 0                 | 0            | 0                 | 0              | 0                 | 0                 | 0              | 0                | 0               | 0                 | 0              | 0              | 0                 | 0%                  |  |
| No Plate                                                                       | 149               | 176          | 143               | 164            | 183               | 207               | 185            | 217              | 194             | 229               | 208            | 214            | 189               | 28%                 |  |
| No Speed Captured Obstruction In Photo- PD                                     | 0<br>23           | 0<br>25      | 0<br>14           | 0<br>22        | 0<br>19           | 0<br>14           | 0<br>19        | 0<br>22          | 0<br>12         | 0<br>15           | 0<br>24        | 0<br>16        | 0<br>19           | 0%<br>3%            |  |
| Out of State                                                                   | 17                | 8            | 16                | 15             | 16                | 15                | 17             | 22               | 17              | 24                | 20             | 17             | 17                | 3%                  |  |
| Plate Obstructed                                                               | 28                | 23           | 16                | 17             | 25                | 24                | 27             | 27               | 33              | 17                | 15             | 47             | 25                | 4%                  |  |
| Short Yellow- PD                                                               | 0                 | 0            | 0                 | 0              | 0                 | 0                 | 0              | 0                | 0               | 0                 | 0              | 0              | 0                 | 0%                  |  |
| Third Party Damage                                                             | 0                 | 0            | 0                 | 0              | 0                 | 0                 | 0              | 0                | 0               | 0                 | 0              | 0              | 0                 | 0%                  |  |
| TSB Epired TSB No Hit                                                          | 0                 | 0            | 94                | 0<br>43        | 0<br>199          | 0<br>119          | 0<br>181       | 0                | 0               | 55                | 0              | 0<br>117       | 28<br>92          | 4%<br>14%           |  |
| Total:                                                                         | 418               | 418          | 452               | 43<br>441      | <b>654</b>        | <b>573</b>        | 633            | 66<br><b>621</b> | 6<br><b>523</b> | 579               | <b>495</b>     | 746            | 667               | 100%                |  |
| Controllable Non-Issi                                                          |                   |              | 732               | 771            | 037               | 3/3               | 000            | 021              | 323             | 513               | +95            | 740            | 1 007             | 10078               |  |
| Conduent Expire                                                                | 0                 | 0            | 0                 | 0              | 0                 | 0                 | 0              | 0                | 0               | 0                 | 0              | 0              | 0                 | 0%                  |  |
| Clarity of Plate                                                               | 0                 | 0            | 0                 | 0              | 0                 | 0                 | 0              | 0                | 0               | 0                 | 0              | 0              | 0                 | 0%                  |  |
| Clarity of Driver                                                              | 0                 | 0            | 0                 | 0              | 0                 | 0                 | 1              | 0                | 0               | 0                 | 0              | 0              | 1                 | 1%                  |  |
| Dark Interior Data Box Related- PD                                             | 16<br>0           | 0            | 6                 | 21<br>0        | 14<br>0           | 19<br>0           | 19<br>0        | 17<br>0          | 8               | 5                 | 8              | 7              | 12<br>0           | 8%<br>0%            |  |
| Data Box Related- PD  Data Box Data Error- PD                                  | 0                 | 0            | 0                 | 0              | 0                 | 0                 | 0              | 0                | 0               | 0                 | 0              | 0              | 0                 | 0%                  |  |
| Data Entry Error                                                               | 19                | 8            | 14                | 12             | 31                | 11                | 19             | 25               | 24              | 13                | 7              | 5              | 16                | 11%                 |  |
| Exposed                                                                        | 0                 | 0            | 0                 | 0              | 0                 | 0                 | 0              | 0                | 0               | 0                 | 0              | 0              | 0                 | 0%                  |  |
| Equipment Malfunction                                                          | 4                 | 8            | 7                 | 1              | 2                 | 0                 | 1              | 3                | 28              | 7                 | 6              | 7              | 7                 | 5%                  |  |
| Framing- PD<br>Framing of Car                                                  | 0                 | 0            | 0                 | 0<br>54        | 0<br>67           | 0                 | 0              | 0                | 0               | 0                 | 0<br>71        | 0              | 0                 | 0%<br>43%           |  |
| Framing of Car Framing of Driver                                               | 55<br>6           | 43           | 65<br>0           | 0              | 1                 | 63<br>1           | 65<br>3        | 56<br>9          | 65<br>13        | 84                | 3              | 66<br>4        | 63<br>5           | 43%<br>3%           |  |
| Operator Error                                                                 | 0                 | 0            | 0                 | 0              | 0                 | 0                 | 0              | 0                | 0               | 0                 | 0              | 0              | 0                 | 0%                  |  |
| Framing of Plate                                                               | 0                 | 0            | 0                 | 0              | 0                 | 0                 | 1              | 0                | 0               | 2                 | 2              | 1              | 2                 | 1%                  |  |
| Reject Expired                                                                 | 0                 | 0            | 0                 | 0              | 0                 | 0                 | 0              | 0                | 0               | 40                | 0              | 0              | 40                | 27%                 |  |
| Speed Not Determined                                                           | 2                 | 1            | 2                 | 3              | 1                 | 1                 | 2              | 0                | 0               | 0                 | 0              | 0              | 2                 | 1%                  |  |
| Total: Summary Metrics                                                         | 102               | 66           | 94                | 91             | 116               | 95                | 111            | 110              | 138             | 155               | 97             | 90             | 146<br>Year to Da | 100%<br>ate Average |  |
| Daily Average Vehicle Passes                                                   | 0                 | 0            | 0                 | 0              | 0                 | 0                 | 0              | 0                | 0               | 0                 | 0              | 0              |                   | 0                   |  |
| IDally Average venicle Passes                                                  | ( )               |              |                   |                |                   | 17                | 17             | 17               | 17              | 16                | 17             | 15             |                   | 7                   |  |
|                                                                                | 17                | 17           | 17                | 16             | 16                | 17                | 17             | 17               | 17              | 10                | 17             | 13             |                   | 1                   |  |
| Average Issued Speed Average Issued Red                                        | 17                |              |                   |                |                   |                   |                |                  |                 |                   |                |                |                   |                     |  |
| Average Issued Speed Average Issued Red Seconds                                |                   | 17<br>76.0   | 17<br>12.0        | 16<br>110.6    | 16<br>14.1        | 44.8              | 44.6           | 55.7             | 14.9            | 9.3               | 53.4           | 191.6          |                   | 5.2                 |  |
| Average Issued Speed Average Issued Red Seconds Citiation / Violation Issuance | 17                |              |                   |                |                   |                   |                |                  |                 |                   |                |                | 56                |                     |  |
| Average Issued Speed Average Issued Red Seconds                                | 17<br>48.0        | 76.0         | 12.0              | 110.6          | 14.1              | 44.8              | 44.6           | 55.7             | 14.9            | 9.3               | 53.4           | 191.6          | 56<br>44          | 5.2                 |  |