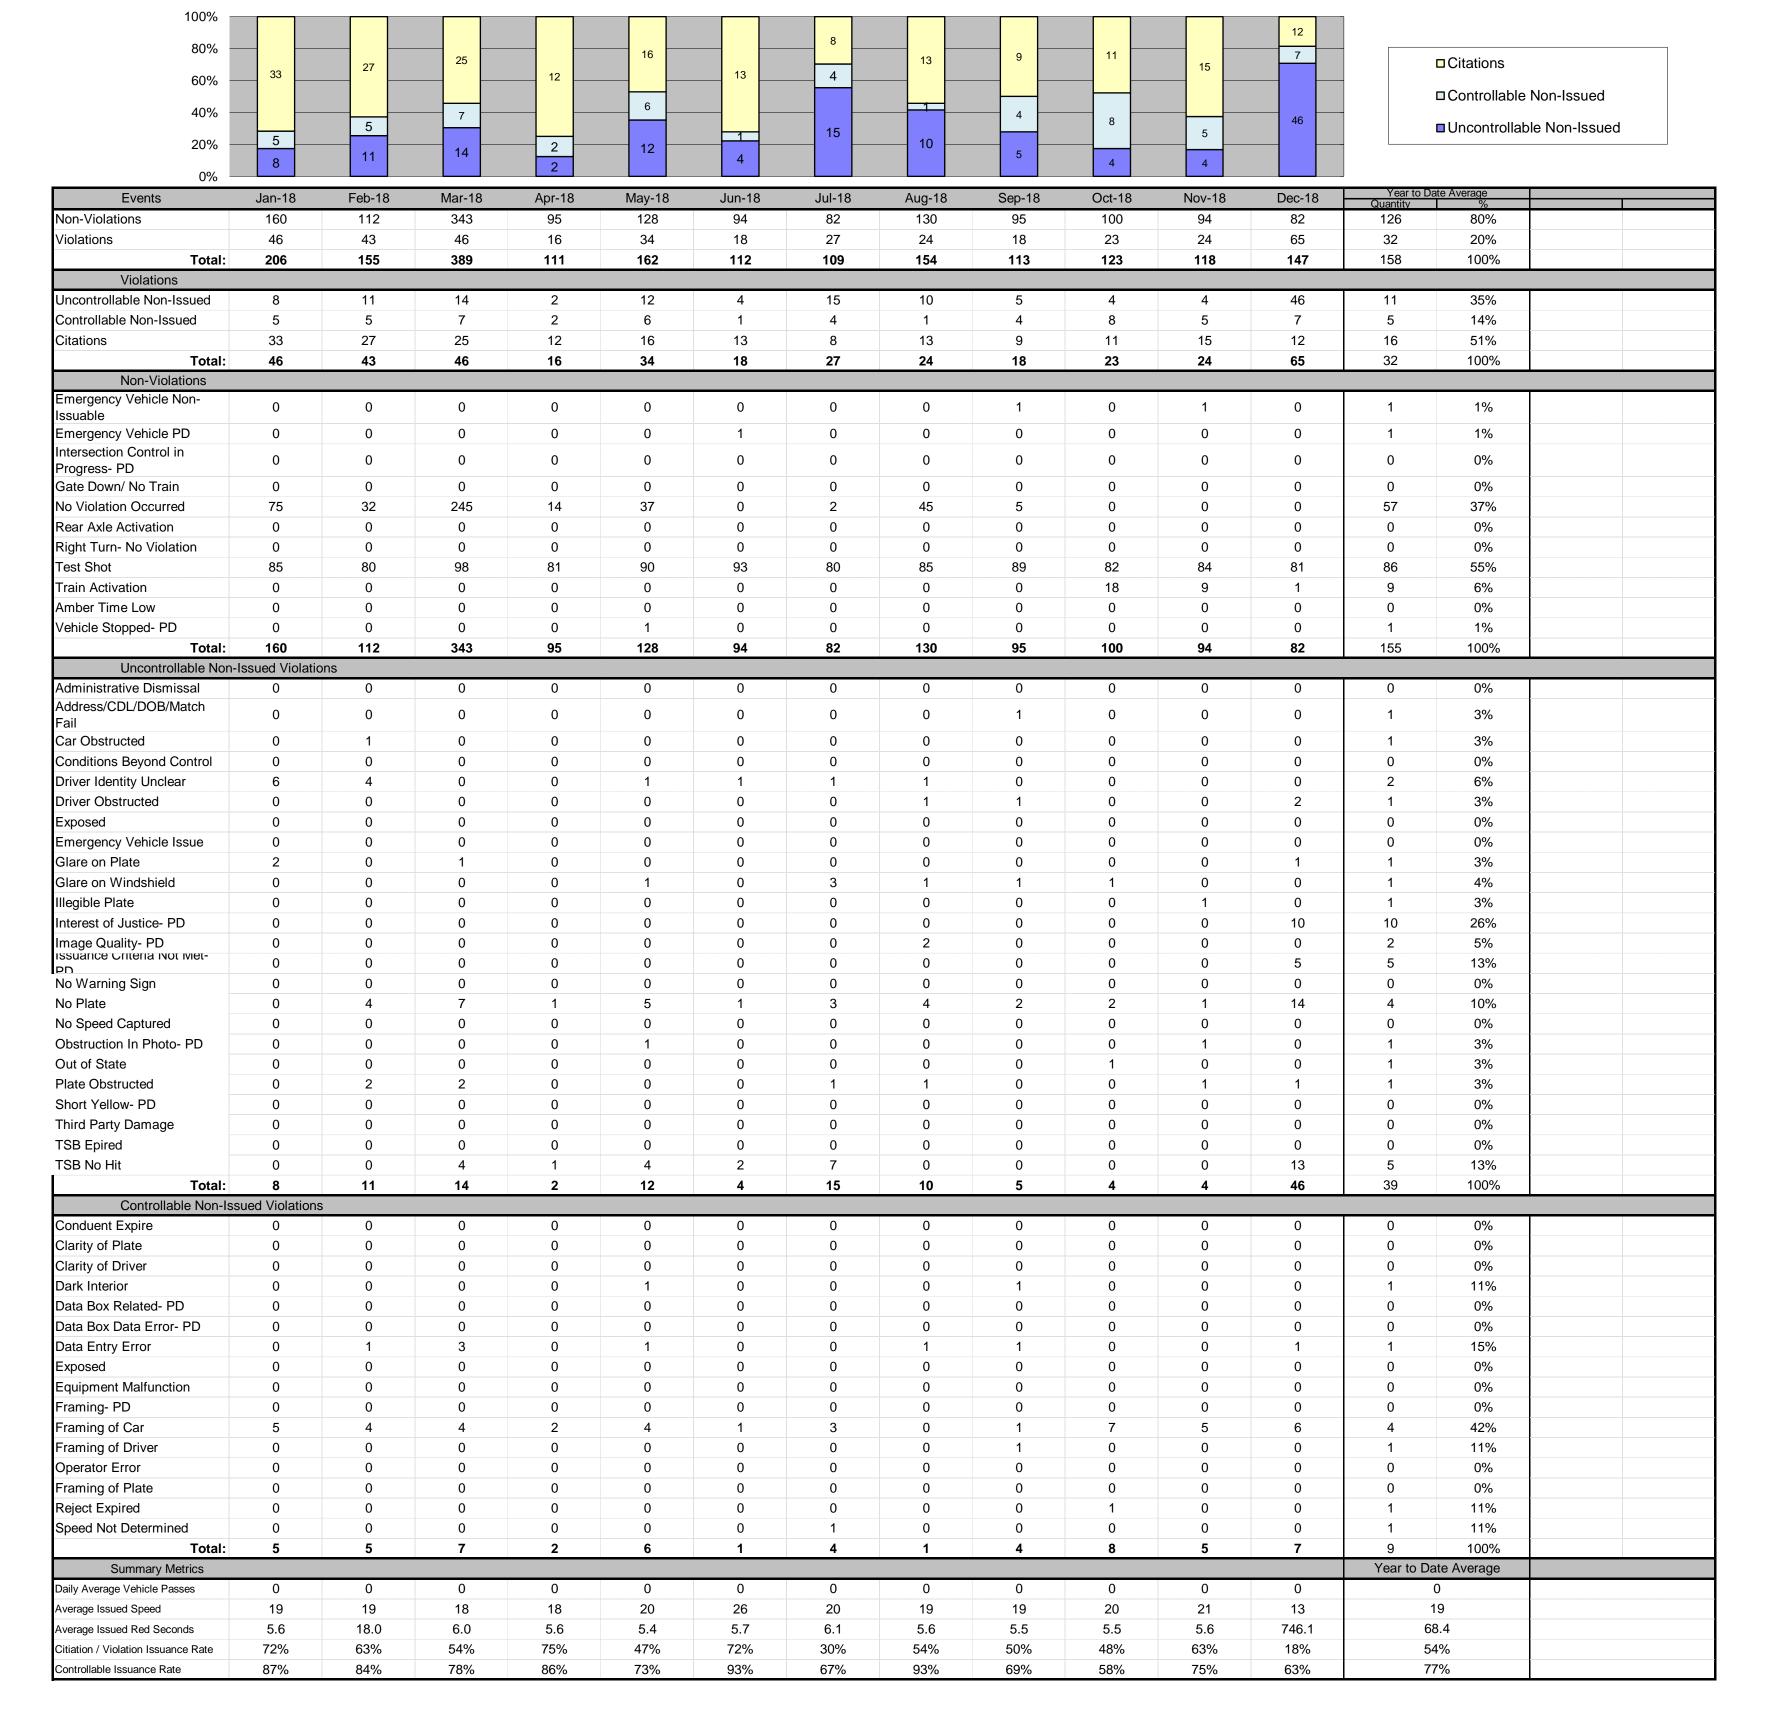

100% 80% 60% 40% 20%

| 20% —                                                           | 14          | 16           | 8          | 10           | 12        |            | 15         | 7           | 5          | 9         |           | 13            |                        |             |
|-----------------------------------------------------------------|-------------|--------------|------------|--------------|-----------|------------|------------|-------------|------------|-----------|-----------|---------------|------------------------|-------------|
| 0%                                                              |             |              |            |              |           |            |            |             |            |           |           |               | J                      |             |
| Events                                                          | Jan-18      | Feb-18       | Mar-18     | Apr-18       | May-18    | Jun-18     | Jul-18     | Aug-18      | Sep-18     | Oct-18    | Nov-18    | Dec-18        | Year to Da<br>Quantity | ite Average |
| Non-Violations                                                  | 118         | 108          | 127        | 117          | 122       | 150        | 152        | 135         | 120        | 131       | 131       | 125           | 128                    | 82%         |
| Violations                                                      | 30          | 44           | 25         | 24           | 28        | 25         | 30         | 22          | 19         | 20        | 22        | 38            | 27                     | 18%         |
| Total:                                                          | 148         | 152          | 152        | 141          | 150       | 175        | 182        | 157         | 139        | 151       | 153       | 163           | 155                    | 100%        |
| Violations                                                      |             |              |            |              |           |            |            |             |            |           |           |               |                        |             |
| Uncontrollable Non-Issued                                       | 14          | 16           | 8          | 10           | 12        | 14         | 15         | 7           | 5          | 9         | 12        | 13            | 11                     | 41%         |
| Controllable Non-Issued                                         | 4           | 6            | 6          | 9            | 4         | 5          | 6          | 5           | 7          | 7         | 2         | 7             | 6                      | 21%         |
| Citations                                                       | 12          | 22           | 11         | 5            | 12        | 6          | 9          | 10          | 7          | 4         | 8         | 18            | 10                     | 38%         |
| Total:                                                          | 30          | 44           | 25         | 24           | 28        | 25         | 30         | 22          | 19         | 20        | 22        | 38            | 27                     | 100%        |
| Non-Violations Emergency Vehicle Non-                           |             |              |            |              |           |            |            |             |            |           | I         |               | Т                      |             |
| Issuable                                                        | 0           | 0            | 1          | 0            | 0         | 0          | 0          | 1           | 1          | 2         | 0         | 0             | 1                      | 1%          |
| Emergency Vehicle PD                                            | 0           | 0            | 0          | 0            | 0         | 0          | 0          | 0           | 0          | 0         | 0         | 0             | 0                      | 0%          |
| Intersection Control in                                         | 0           | 0            | 0          | 0            | 0         | 0          | 0          | 0           | 0          | 0         | 0         | 0             | 0                      | 0%          |
| Progress- PD<br>Gate Down/ No Train                             | 0           | 0            | 0          |              | 0         | 0          | 0          | 0           | 0          | 0         | 0         |               | 0                      | 0%          |
| No Violation Occurred                                           | 29          | 31           | 30         | 0<br>28      | 28        | 54         | 47         | 33          | 36         | 29        | 35        | 0<br>30       | 34                     | 25%         |
| Rear Axle Activation                                            | 0           | 0            | 0          | 0            | 0         | 0          | 0          | 0           | 0          | 0         | 1         | 0             | 1                      | 1%          |
| Right Turn- No Violation                                        | 0           | 0            | 0          | 0            | 0         | 0          | 0          | 0           | 0          | 0         | 0         | 0             | 0                      | 0%          |
| Test Shot                                                       | 87          | 77           | 96         | 89           | 94        | 96         | 105        | 101         | 83         | 88        | 89        | 84            | 91                     | 65%         |
| Train Activation                                                | 0           | 0            | 0          | 0            | 0         | 0          | 0          | 0           | 0          | 12        | 6         | 11            | 10                     | 7%          |
| Amber Time Low                                                  | 0           | 0            | 0          | 0            | 0         | 0          | 0          | 0           | 0          | 0         | 0         | 0             | 0                      | 0%          |
| Vehicle Stopped- PD                                             | 2           | 0            | 0          | 0            | 0         | 0          | 0          | 0           | 0          | 0         | 0         | 0             | 2                      | 1%          |
| Total:                                                          | 118         | 108          | 127        | 117          | 122       | 150        | 152        | 135         | 120        | 131       | 131       | 125           | 139                    | 100%        |
| Uncontrollable Non-                                             |             |              |            |              |           |            |            |             |            |           |           |               |                        |             |
| Administrative Dismissal                                        | 0           | 0            | 0          | 0            | 0         | 0          | 0          | 0           | 0          | 0         | 0         | 0             | 0                      | 0%          |
| Address/UDL/DUB/IVIATOR                                         | 0           | 0            | 0          | 0            | 0         | 0          | 0          | 0           | 0          | 0         | 0         | 0             | 0                      | 0%          |
| Car Obstructed                                                  | 0           | 3            | 2          | 1            | 0         | 2          | 0          | 1           | 0          | 3         | 1         | 1             | 2                      | 7%          |
| Conditions Beyond Control                                       | 0           | 0            | 0          | 0            | 0         | 0          | 0          | 0           | 0          | 0         | 0         | 0             | 0                      | 0%          |
| Driver Identity Unclear                                         | 3           | 0            | 0          | 0            | 0         | 0          | 0          | 0           | 0          | 0         | 2         | 0             | 3                      | 10%         |
| Driver Obstructed                                               | 2           | 1            | 0          | 1            | 0         | 0          | 2          | 0           | 1          | 2         | 0         | 1             | 1                      | 6%          |
| Exposed                                                         | 0           | 0            | 0          | 0            | 0         | 0          | 0          | 0           | 0          | 0         | 0         | 0             | 0                      | 0%          |
| Emergency Vehicle Issue                                         | 0           | 0            | 0          | 0            | 0         | 0          | 0          | 0           | 0          | 0         | 0         | 0             | 0                      | 0%          |
| Glare on Plate                                                  | 1           | 2            | 0          | 0            | 0         | 0          | 0          | 2           | 0          | 0         | 4         | 1             | 2                      | 8%          |
| Glare on Windshield                                             | 0           | 0            | 0          | 3            | 0         | 1          | 2          | 0           | 0          | 0         | 0         | 0             | 2                      | 8%          |
| Illegible Plate                                                 | 0           | 0            | 0          | 0            | 0         | 0          | 0          | 0           | 0          | 0         | 0         | 0             | 0                      | 0%          |
| Interest of Justice- PD                                         | 0           | 0            | 0          | 0            | 0         | 0          | 0          | 0           | 0          | 0         | 0         | 0             | 0                      | 0%          |
| Image Quality- PD                                               | 2           | 0            | 0          | 0            | 0         | 0          | 0          | 0           | 0          | 0         | 0         | 0             | 2                      | 8%          |
| Issuance Criteria Not Met-PD                                    | 0           | 0            | 0          | 0            | 0         | 0          | 1          | 0           | 0          | 0         | 1         | 0             | 1                      | 4%          |
| No Warning Sign                                                 | 0           | 0            | 0          | 0            | 0         | 0          | 0          | 0           | 0          | 0         | 0         | 0             | 0                      | 0%          |
| No Plate                                                        | 4           | 7            | 2          | 4            | 2         | 3          | 2          | 0           | 2          | 2         | 1         | 5             | 3                      | 13%         |
| No Speed Captured                                               | 0           | 0            | 0          | 0            | 0         | 0          | 0          | 0           | 0          | 0         | 0         | 0             | 0                      | 0%          |
| Obstruction In Photo- PD                                        | 0           | 0            | 0          | 0            | 0         | 0          | 0          | 0           | 0          | 0         | 0         | 1             | 1                      | 4%          |
| Out of State                                                    | 0           | 0            | 0          | 0            | 1         | 1          | 1          | 0           | 0          | 0         | 0         | 0             | 1                      | 4%          |
| Plate Obstructed                                                | 2           | 3            | 1          | 1            | 1         | 2          | 3          | 2           | 2          | 2         | 3         | 4             | 2                      | 9%          |
| Short Yellow- PD                                                | 0           | 0            | 0          | 0            | 0         | 0          | 0          | 0           | 0          | 0         | 0         | 0             | 0                      | 0%          |
| Third Party Damage                                              | 0           | 0            | 0          | 0            | 0         | 0          | 0          | 0           | 0          | 0         | 0         | 0             | 0                      | 0%          |
| TSB Epired                                                      | 0           | 0            | 0          | 0            | 0         | 0          | 0          | 0           | 0          | 0         | 0         | 0             | 0                      | 0%          |
| TSB No Hit                                                      | 0           | 0            | 3          | 0            | 8         | 5          | 4          | 2           | 0          | 0         | 0         | 0             | 4                      | 18%         |
| Total:  Controllable Non-Iss                                    | 14          | 16           | 8          | 10           | 12        | 14         | 15         | 7           | 5          | 9         | 12        | 13            | 24                     | 100%        |
| Conduent Expire                                                 | 0           | 0            | 0          | 0            | 0         | 0          | 0          | 0           | 0          | 0         | 0         | 0             | 0                      | 0%          |
| Clarity of Plate                                                | 0           | 0            | 0          | 0            | 0         | 0          | 0          | 0           | 0          | 0         | 0         | 0             | 0                      | 0%          |
| Clarity of Priver                                               | 0           | 0            | 0          | 0            | 0         | 0          | 0          | 0           | 0          | 0         | 0         | 0             | 0                      | 0%          |
| Dark Interior                                                   | 1           | 0            | 0          | 1            | 1         | 2          | 0          | 1           | 0          | 0         | 0         | 0             | 1                      | 11%         |
| Data Box Related- PD                                            | 0           | 0            | 0          | 0            | 0         | 0          | 0          | 0           | 0          | 0         | 0         | 0             | 0                      | 0%          |
| Data Box Data Error- PD                                         | 0           | 0            | 0          | 0            | 0         | 0          | 0          | 0           | 0          | 0         | 0         | 0             | 0                      | 0%          |
| Data Entry Error                                                | 0           | 0            | 0          | 0            | 0         | 0          | 0          | 0           | 1          | 0         | 0         | 0             | 1                      | 9%          |
| Exposed                                                         | 0           | 0            | 0          | 0            | 0         | 0          | 0          | 0           | 0          | 0         | 0         | 0             | 0                      | 0%          |
| Equipment Malfunction                                           | 0           | 0            | 0          | 0            | 0         | 0          | 0          | 1           | 0          | 0         | 0         | 0             | 1                      | 9%          |
| Framing- PD                                                     | 0           | 0            | 0          | 0            | 0         | 0          | 0          | 0           | 0          | 0         | 0         | 0             | 0                      | 0%          |
| Framing of Car                                                  | 3           | 6            | 6          | 7            | 3         | 2          | 5          | 3           | 6          | 6         | 2         | 7             | 5                      | 43%         |
| Framing of Driver                                               | 0           | 0            | 0          | 0            | 0         | 0          | 1          | 0           | 0          | 0         | 0         | 0             | 1                      | 9%          |
| Operator Error                                                  | 0           | 0            | 0          | 0            | 0         | 0          | 0          | 0           | 0          | 0         | 0         | 0             | 0                      | 0%          |
| Framing of Plate                                                | 0           | 0            | 0          | 0            | 0         | 0          | 0          | 0           | 0          | 0         | 0         | 0             | 0                      | 0%          |
| Reject Expired                                                  | 0           | 0            | 0          | 0            | 0         | 0          | 0          | 0           | 0          | 1         | 0         | 0             | 1                      | 9%          |
| Speed Not Determined                                            | 0           | 0            | 0          | 1            | 0         | 1          | 0          | 0           | 0          | 0         | 0         | 0             | 1                      | 9%          |
| Total:                                                          | 4           | 6            | 6          | 9            | 4         | 5          | 6          | 5           | 7          | 7         | 2         | 7             | 11                     | 100%        |
| Summary Metrics                                                 | ^           | ^            | ^          | ^            | ^         | ^          | ^          | ^           | ^          | ^         | ^         | ^             |                        | tte Average |
| Daily Average Vehicle Passes                                    | 0           | 0            | 0          | 0            | 0         | 0          | 0          | 0           | 0          | 0         | 0         | 0             |                        | 0           |
| Average Issued Speed  Average Issued Red Seconds                | 16<br>250.1 | 14<br>498.0  | 16<br>7.3  | 16<br>1750.9 | 19<br>6.2 | 19<br>20.8 | 18<br>19.7 | 17<br>135.1 | 16<br>5.7  | 18<br>5.4 | 19<br>5.6 | 17<br>6.3     |                        | 7<br>5.9    |
| Average Issued Red Seconds  Citiation / Violation Issuance Rate | 40%         | 498.0<br>50% | 7.3<br>44% | 21%          | 43%       | 20.8       | 30%        | 45%         | 5.7<br>37% | 20%       | 36%       | 6.3<br>47%    |                        | 5%          |
| Controllable Issuance Rate                                      | 75%         | 79%          | 65%        | 36%          | 75%       | 55%        | 60%        | 67%         | 50%        | 36%       | 80%       | 72%           |                        | 2%          |
| 2 3 sabio iocaanoo ivato                                        | 1 0 /0      | 1 0 /0       | JJ /0      | JU /0        | 10/0      | JJ /0      | JU /0      | J1 /0       | JU /0      | JU /0     | JU /0     | 1 <b>4</b> /0 | 1 02                   | -,~         |