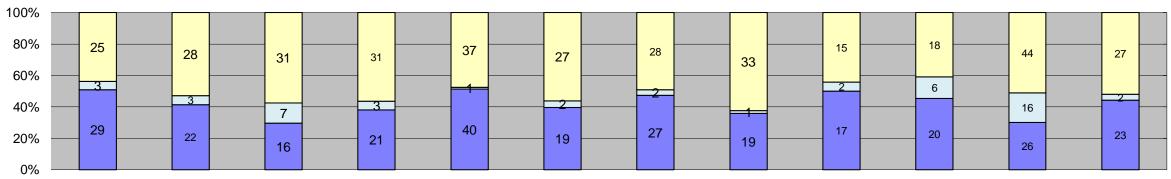

100% 80% 60% 40% 20%

| 20% —                                                           | 14          | 16           | 8          | 10           | 12        |            | 15         | 7           | 5          | 9         |           | 13            |                        |             |
|-----------------------------------------------------------------|-------------|--------------|------------|--------------|-----------|------------|------------|-------------|------------|-----------|-----------|---------------|------------------------|-------------|
| 0%                                                              |             |              |            |              |           |            |            |             |            |           |           |               | J                      |             |
| Events                                                          | Jan-18      | Feb-18       | Mar-18     | Apr-18       | May-18    | Jun-18     | Jul-18     | Aug-18      | Sep-18     | Oct-18    | Nov-18    | Dec-18        | Year to Da<br>Quantity | ite Average |
| Non-Violations                                                  | 118         | 108          | 127        | 117          | 122       | 150        | 152        | 135         | 120        | 131       | 131       | 125           | 128                    | 82%         |
| Violations                                                      | 30          | 44           | 25         | 24           | 28        | 25         | 30         | 22          | 19         | 20        | 22        | 38            | 27                     | 18%         |
| Total:                                                          | 148         | 152          | 152        | 141          | 150       | 175        | 182        | 157         | 139        | 151       | 153       | 163           | 155                    | 100%        |
| Violations                                                      |             |              |            |              |           |            |            |             |            |           |           |               |                        |             |
| Uncontrollable Non-Issued                                       | 14          | 16           | 8          | 10           | 12        | 14         | 15         | 7           | 5          | 9         | 12        | 13            | 11                     | 41%         |
| Controllable Non-Issued                                         | 4           | 6            | 6          | 9            | 4         | 5          | 6          | 5           | 7          | 7         | 2         | 7             | 6                      | 21%         |
| Citations                                                       | 12          | 22           | 11         | 5            | 12        | 6          | 9          | 10          | 7          | 4         | 8         | 18            | 10                     | 38%         |
| Total:                                                          | 30          | 44           | 25         | 24           | 28        | 25         | 30         | 22          | 19         | 20        | 22        | 38            | 27                     | 100%        |
| Non-Violations Emergency Vehicle Non-                           |             |              |            |              |           |            |            |             |            |           | I         |               | Т                      |             |
| Issuable                                                        | 0           | 0            | 1          | 0            | 0         | 0          | 0          | 1           | 1          | 2         | 0         | 0             | 1                      | 1%          |
| Emergency Vehicle PD                                            | 0           | 0            | 0          | 0            | 0         | 0          | 0          | 0           | 0          | 0         | 0         | 0             | 0                      | 0%          |
| Intersection Control in                                         | 0           | 0            | 0          | 0            | 0         | 0          | 0          | 0           | 0          | 0         | 0         | 0             | 0                      | 0%          |
| Progress- PD<br>Gate Down/ No Train                             | 0           | 0            | 0          |              | 0         | 0          | 0          | 0           | 0          | 0         | 0         |               | 0                      | 0%          |
| No Violation Occurred                                           | 29          | 31           | 30         | 0<br>28      | 28        | 54         | 47         | 33          | 36         | 29        | 35        | 0<br>30       | 34                     | 25%         |
| Rear Axle Activation                                            | 0           | 0            | 0          | 0            | 0         | 0          | 0          | 0           | 0          | 0         | 1         | 0             | 1                      | 1%          |
| Right Turn- No Violation                                        | 0           | 0            | 0          | 0            | 0         | 0          | 0          | 0           | 0          | 0         | 0         | 0             | 0                      | 0%          |
| Test Shot                                                       | 87          | 77           | 96         | 89           | 94        | 96         | 105        | 101         | 83         | 88        | 89        | 84            | 91                     | 65%         |
| Train Activation                                                | 0           | 0            | 0          | 0            | 0         | 0          | 0          | 0           | 0          | 12        | 6         | 11            | 10                     | 7%          |
| Amber Time Low                                                  | 0           | 0            | 0          | 0            | 0         | 0          | 0          | 0           | 0          | 0         | 0         | 0             | 0                      | 0%          |
| Vehicle Stopped- PD                                             | 2           | 0            | 0          | 0            | 0         | 0          | 0          | 0           | 0          | 0         | 0         | 0             | 2                      | 1%          |
| Total:                                                          | 118         | 108          | 127        | 117          | 122       | 150        | 152        | 135         | 120        | 131       | 131       | 125           | 139                    | 100%        |
| Uncontrollable Non-                                             |             |              |            |              |           |            |            |             |            |           |           |               |                        |             |
| Administrative Dismissal                                        | 0           | 0            | 0          | 0            | 0         | 0          | 0          | 0           | 0          | 0         | 0         | 0             | 0                      | 0%          |
| Address/UDL/DUB/IVIATOR                                         | 0           | 0            | 0          | 0            | 0         | 0          | 0          | 0           | 0          | 0         | 0         | 0             | 0                      | 0%          |
| Car Obstructed                                                  | 0           | 3            | 2          | 1            | 0         | 2          | 0          | 1           | 0          | 3         | 1         | 1             | 2                      | 7%          |
| Conditions Beyond Control                                       | 0           | 0            | 0          | 0            | 0         | 0          | 0          | 0           | 0          | 0         | 0         | 0             | 0                      | 0%          |
| Driver Identity Unclear                                         | 3           | 0            | 0          | 0            | 0         | 0          | 0          | 0           | 0          | 0         | 2         | 0             | 3                      | 10%         |
| Driver Obstructed                                               | 2           | 1            | 0          | 1            | 0         | 0          | 2          | 0           | 1          | 2         | 0         | 1             | 1                      | 6%          |
| Exposed                                                         | 0           | 0            | 0          | 0            | 0         | 0          | 0          | 0           | 0          | 0         | 0         | 0             | 0                      | 0%          |
| Emergency Vehicle Issue                                         | 0           | 0            | 0          | 0            | 0         | 0          | 0          | 0           | 0          | 0         | 0         | 0             | 0                      | 0%          |
| Glare on Plate                                                  | 1           | 2            | 0          | 0            | 0         | 0          | 0          | 2           | 0          | 0         | 4         | 1             | 2                      | 8%          |
| Glare on Windshield                                             | 0           | 0            | 0          | 3            | 0         | 1          | 2          | 0           | 0          | 0         | 0         | 0             | 2                      | 8%          |
| Illegible Plate                                                 | 0           | 0            | 0          | 0            | 0         | 0          | 0          | 0           | 0          | 0         | 0         | 0             | 0                      | 0%          |
| Interest of Justice- PD                                         | 0           | 0            | 0          | 0            | 0         | 0          | 0          | 0           | 0          | 0         | 0         | 0             | 0                      | 0%          |
| Image Quality- PD                                               | 2           | 0            | 0          | 0            | 0         | 0          | 0          | 0           | 0          | 0         | 0         | 0             | 2                      | 8%          |
| Issuance Criteria Not Met-PD                                    | 0           | 0            | 0          | 0            | 0         | 0          | 1          | 0           | 0          | 0         | 1         | 0             | 1                      | 4%          |
| No Warning Sign                                                 | 0           | 0            | 0          | 0            | 0         | 0          | 0          | 0           | 0          | 0         | 0         | 0             | 0                      | 0%          |
| No Plate                                                        | 4           | 7            | 2          | 4            | 2         | 3          | 2          | 0           | 2          | 2         | 1         | 5             | 3                      | 13%         |
| No Speed Captured                                               | 0           | 0            | 0          | 0            | 0         | 0          | 0          | 0           | 0          | 0         | 0         | 0             | 0                      | 0%          |
| Obstruction In Photo- PD                                        | 0           | 0            | 0          | 0            | 0         | 0          | 0          | 0           | 0          | 0         | 0         | 1             | 1                      | 4%          |
| Out of State                                                    | 0           | 0            | 0          | 0            | 1         | 1          | 1          | 0           | 0          | 0         | 0         | 0             | 1                      | 4%          |
| Plate Obstructed                                                | 2           | 3            | 1          | 1            | 1         | 2          | 3          | 2           | 2          | 2         | 3         | 4             | 2                      | 9%          |
| Short Yellow- PD                                                | 0           | 0            | 0          | 0            | 0         | 0          | 0          | 0           | 0          | 0         | 0         | 0             | 0                      | 0%          |
| Third Party Damage                                              | 0           | 0            | 0          | 0            | 0         | 0          | 0          | 0           | 0          | 0         | 0         | 0             | 0                      | 0%          |
| TSB Epired                                                      | 0           | 0            | 0          | 0            | 0         | 0          | 0          | 0           | 0          | 0         | 0         | 0             | 0                      | 0%          |
| TSB No Hit                                                      | 0           | 0            | 3          | 0            | 8         | 5          | 4          | 2           | 0          | 0         | 0         | 0             | 4                      | 18%         |
| Total:  Controllable Non-Iss                                    | 14          | 16           | 8          | 10           | 12        | 14         | 15         | 7           | 5          | 9         | 12        | 13            | 24                     | 100%        |
| Conduent Expire                                                 | 0           | 0            | 0          | 0            | 0         | 0          | 0          | 0           | 0          | 0         | 0         | 0             | 0                      | 0%          |
| Clarity of Plate                                                | 0           | 0            | 0          | 0            | 0         | 0          | 0          | 0           | 0          | 0         | 0         | 0             | 0                      | 0%          |
| Clarity of Priver                                               | 0           | 0            | 0          | 0            | 0         | 0          | 0          | 0           | 0          | 0         | 0         | 0             | 0                      | 0%          |
| Dark Interior                                                   | 1           | 0            | 0          | 1            | 1         | 2          | 0          | 1           | 0          | 0         | 0         | 0             | 1                      | 11%         |
| Data Box Related- PD                                            | 0           | 0            | 0          | 0            | 0         | 0          | 0          | 0           | 0          | 0         | 0         | 0             | 0                      | 0%          |
| Data Box Data Error- PD                                         | 0           | 0            | 0          | 0            | 0         | 0          | 0          | 0           | 0          | 0         | 0         | 0             | 0                      | 0%          |
| Data Entry Error                                                | 0           | 0            | 0          | 0            | 0         | 0          | 0          | 0           | 1          | 0         | 0         | 0             | 1                      | 9%          |
| Exposed                                                         | 0           | 0            | 0          | 0            | 0         | 0          | 0          | 0           | 0          | 0         | 0         | 0             | 0                      | 0%          |
| Equipment Malfunction                                           | 0           | 0            | 0          | 0            | 0         | 0          | 0          | 1           | 0          | 0         | 0         | 0             | 1                      | 9%          |
| Framing- PD                                                     | 0           | 0            | 0          | 0            | 0         | 0          | 0          | 0           | 0          | 0         | 0         | 0             | 0                      | 0%          |
| Framing of Car                                                  | 3           | 6            | 6          | 7            | 3         | 2          | 5          | 3           | 6          | 6         | 2         | 7             | 5                      | 43%         |
| Framing of Driver                                               | 0           | 0            | 0          | 0            | 0         | 0          | 1          | 0           | 0          | 0         | 0         | 0             | 1                      | 9%          |
| Operator Error                                                  | 0           | 0            | 0          | 0            | 0         | 0          | 0          | 0           | 0          | 0         | 0         | 0             | 0                      | 0%          |
| Framing of Plate                                                | 0           | 0            | 0          | 0            | 0         | 0          | 0          | 0           | 0          | 0         | 0         | 0             | 0                      | 0%          |
| Reject Expired                                                  | 0           | 0            | 0          | 0            | 0         | 0          | 0          | 0           | 0          | 1         | 0         | 0             | 1                      | 9%          |
| Speed Not Determined                                            | 0           | 0            | 0          | 1            | 0         | 1          | 0          | 0           | 0          | 0         | 0         | 0             | 1                      | 9%          |
| Total:                                                          | 4           | 6            | 6          | 9            | 4         | 5          | 6          | 5           | 7          | 7         | 2         | 7             | 11                     | 100%        |
| Summary Metrics                                                 | ^           | ^            | ^          | ^            | ^         | ^          | ^          | ^           | ^          | ^         | ^         | ^             |                        | tte Average |
| Daily Average Vehicle Passes                                    | 0           | 0            | 0          | 0            | 0         | 0          | 0          | 0           | 0          | 0         | 0         | 0             |                        | 0           |
| Average Issued Speed  Average Issued Red Seconds                | 16<br>250.1 | 14<br>498.0  | 16<br>7.3  | 16<br>1750.9 | 19<br>6.2 | 19<br>20.8 | 18<br>19.7 | 17<br>135.1 | 16<br>5.7  | 18<br>5.4 | 19<br>5.6 | 17<br>6.3     |                        | 7<br>5.9    |
| Average Issued Red Seconds  Citiation / Violation Issuance Rate | 40%         | 498.0<br>50% | 7.3<br>44% | 21%          | 43%       | 20.8       | 30%        | 45%         | 5.7<br>37% | 20%       | 36%       | 6.3<br>47%    |                        | 5%          |
| Controllable Issuance Rate                                      | 75%         | 79%          | 65%        | 36%          | 75%       | 55%        | 60%        | 67%         | 50%        | 36%       | 80%       | 72%           |                        | 2%          |
| 2 3 sabio iocaanoo ivato                                        | 1 0 /0      | 1 0 /0       | JJ /0      | JU /0        | 10/0      | JJ /0      | JU /0      | J1 /0       | JU /0      | JU /0     | JU /0     | 1 <b>4</b> /0 | 1 02                   | -,~         |