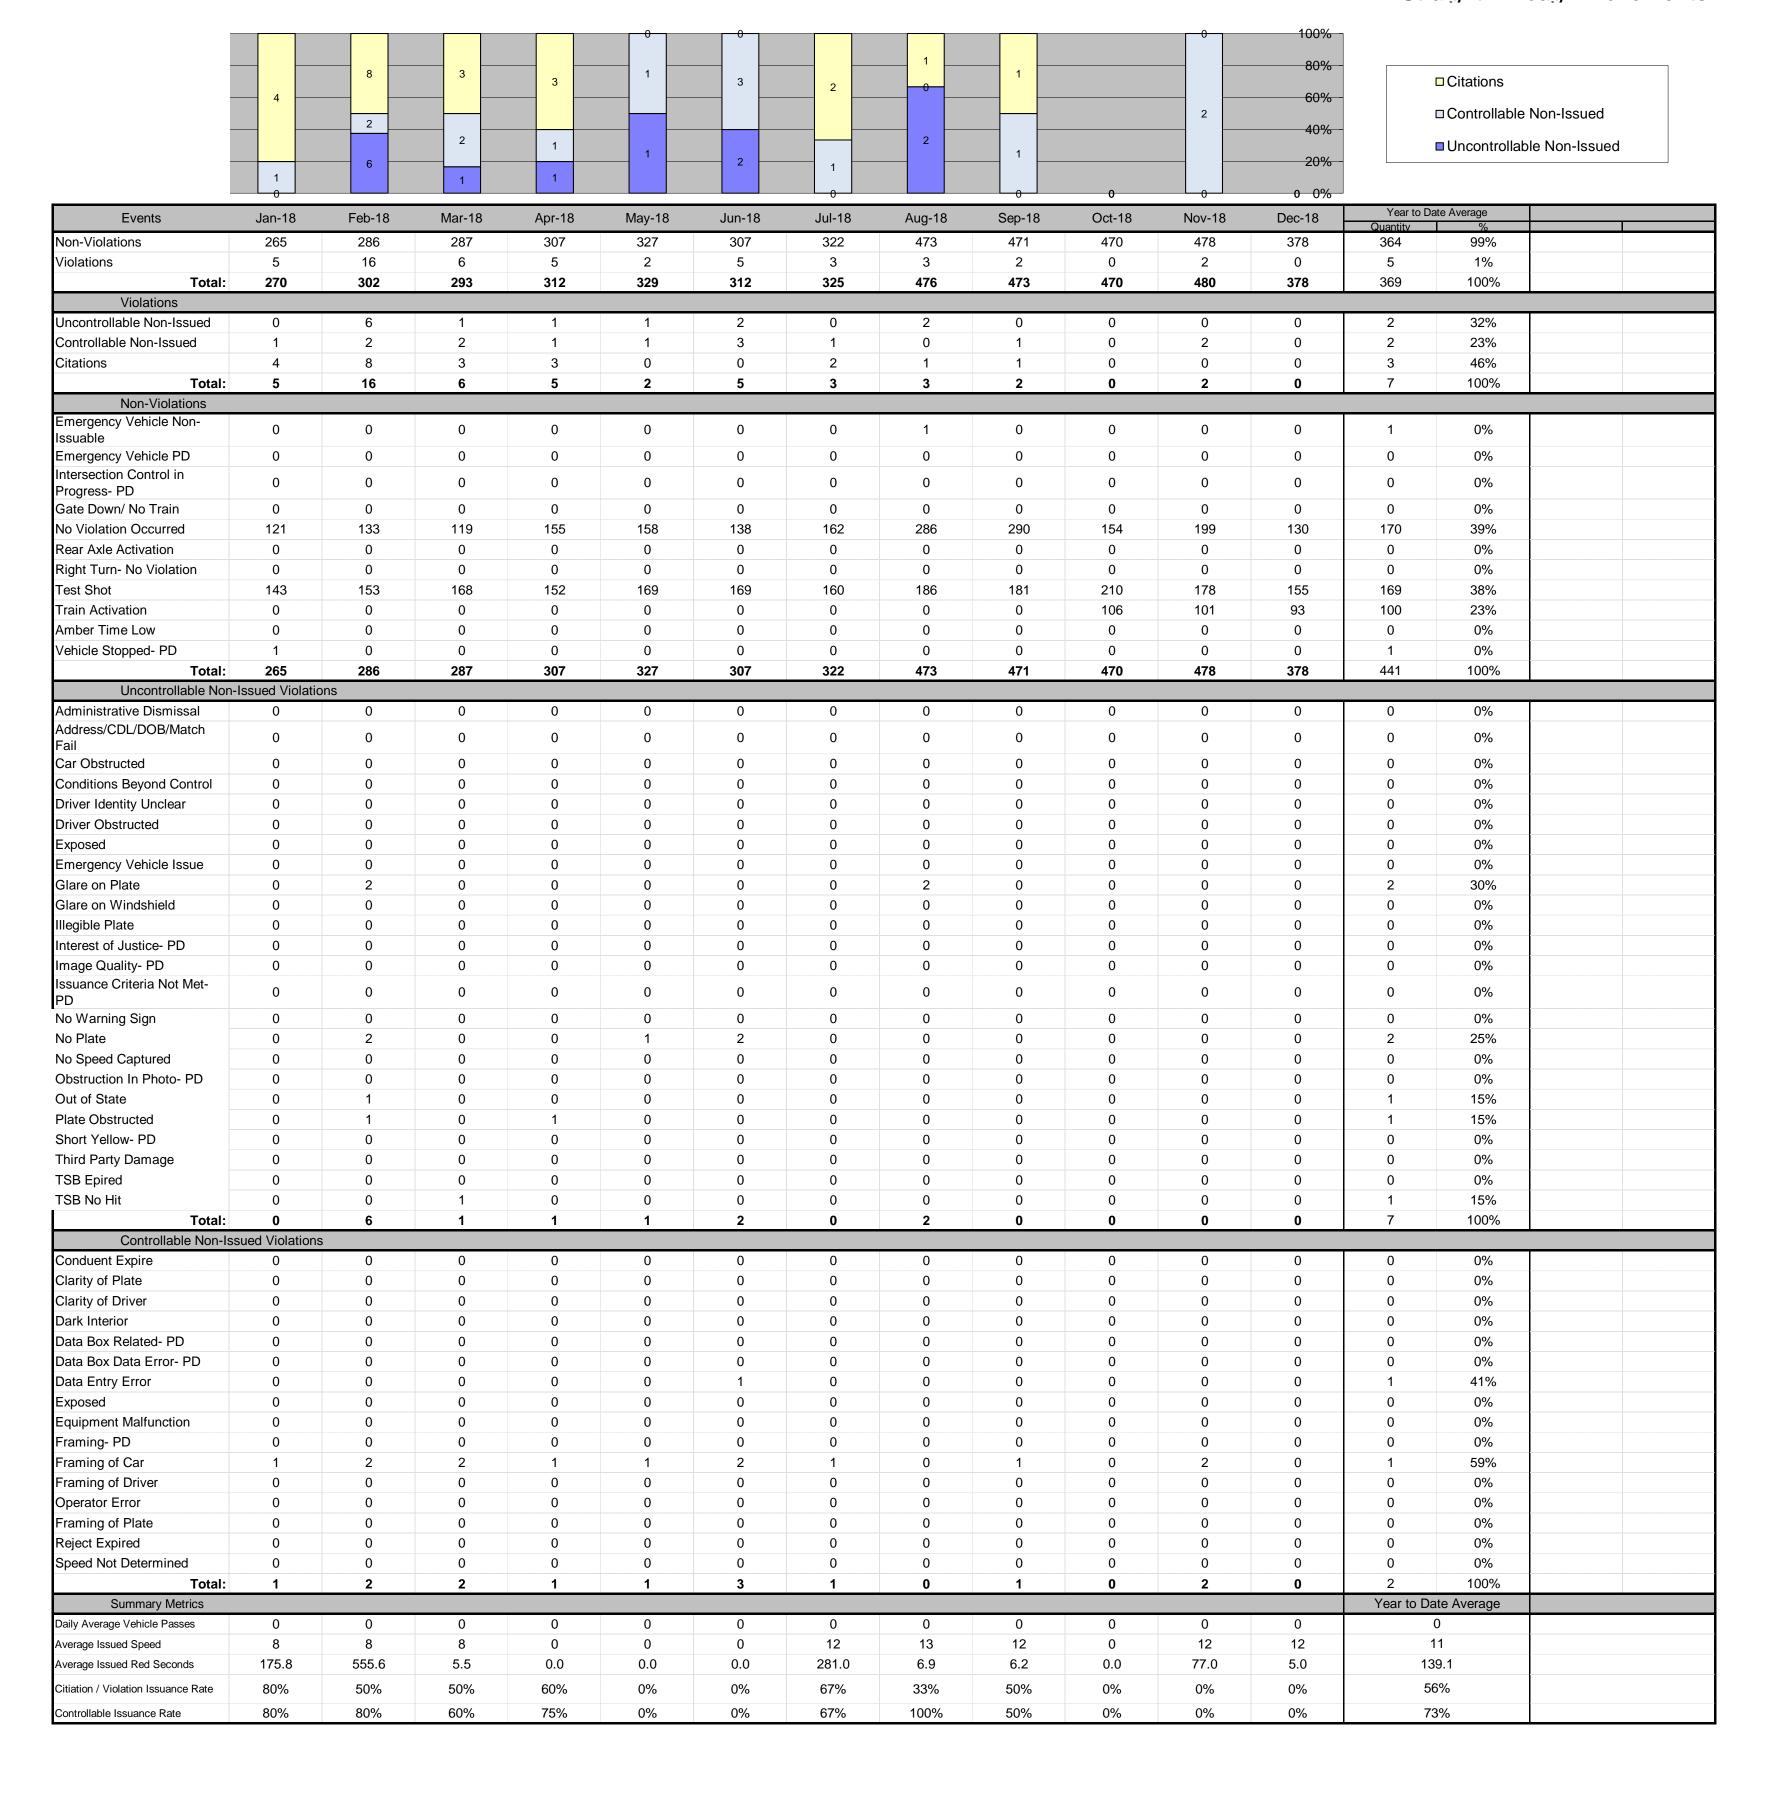

0%

100% 80% □ Citations 60% □ Controllable Non-Issued 40% ■ Uncontrollable Non-Issued 20% 0% **Events** Jan-18 Feb-18 Mar-18 Apr-18 May-18 Jun-18 Jul-18 Aug-18 Sep-18 Oct-18 Nov-18 Dec-18 Non-Violations 99% Violations 1% 100% Total: Violations Uncontrollable Non-Issued 0% 100% Controllable Non-Issued Citations 0% 100% Total: Non-Violations Emergency Vehicle Non-0% Issuable Emergency Vehicle PD 0% Intersection Control in 0% Progress- PD 0% Gate Down/ No Train No Violation Occurred 0% Rear Axle Activation 0% Right Turn- No Violation 0% Test Shot 100% Train Activation 0% Amber Time Low 0% Vehicle Stopped- PD 0% 100% Total: Uncontrollable Non-Issued Violations Administrative Dismissal Address/CDL/DOB/Iviatch Car Obstructed Conditions Beyond Control Driver Identity Unclear **Driver Obstructed** Exposed Emergency Vehicle Issue Glare on Plate Glare on Windshield Illegible Plate Interest of Justice- PD Image Quality- PD issuance Unteria inot iviet-No Warning Sign No Plate No Speed Captured Obstruction In Photo- PD Out of State Plate Obstructed Short Yellow- PD Third Party Damage TSB Epired TSB No Hit 0% Total: Controllable Non-Issued Violations 0% Conduent Expire Clarity of Plate 0% Clarity of Driver 0% Dark Interior 0% Data Box Related- PD 0% Data Box Data Error- PD 0% Data Entry Error 50% 0% Exposed 0% Equipment Malfunction Framing-PD 0% Framing of Car 0% Framing of Driver 0% Operator Error 0% Framing of Plate 0% Reject Expired 0% Speed Not Determined 50% 100% Total: Year to Date Average Summary Metrics Daily Average Vehicle Passes 