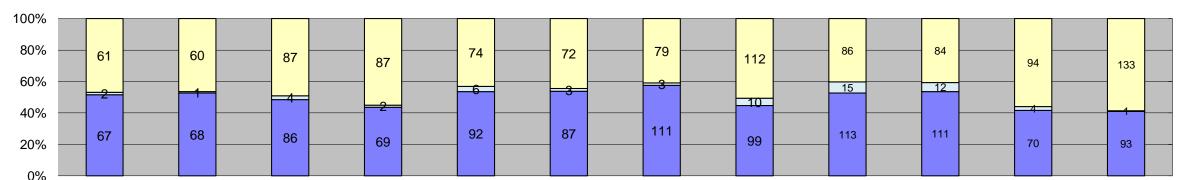

100% 80% 60% 40% 20%

| 20% —                                                           | 14          | 16           | 8          | 10           | 12        |            | 15         | 7           | 5          | 9         |           | 13            |                        |             |
|-----------------------------------------------------------------|-------------|--------------|------------|--------------|-----------|------------|------------|-------------|------------|-----------|-----------|---------------|------------------------|-------------|
| 0%                                                              |             |              |            |              |           |            |            |             |            |           |           |               | J                      |             |
| Events                                                          | Jan-18      | Feb-18       | Mar-18     | Apr-18       | May-18    | Jun-18     | Jul-18     | Aug-18      | Sep-18     | Oct-18    | Nov-18    | Dec-18        | Year to Da<br>Quantity | ite Average |
| Non-Violations                                                  | 118         | 108          | 127        | 117          | 122       | 150        | 152        | 135         | 120        | 131       | 131       | 125           | 128                    | 82%         |
| Violations                                                      | 30          | 44           | 25         | 24           | 28        | 25         | 30         | 22          | 19         | 20        | 22        | 38            | 27                     | 18%         |
| Total:                                                          | 148         | 152          | 152        | 141          | 150       | 175        | 182        | 157         | 139        | 151       | 153       | 163           | 155                    | 100%        |
| Violations                                                      |             |              |            |              |           |            |            |             |            |           |           |               |                        |             |
| Uncontrollable Non-Issued                                       | 14          | 16           | 8          | 10           | 12        | 14         | 15         | 7           | 5          | 9         | 12        | 13            | 11                     | 41%         |
| Controllable Non-Issued                                         | 4           | 6            | 6          | 9            | 4         | 5          | 6          | 5           | 7          | 7         | 2         | 7             | 6                      | 21%         |
| Citations                                                       | 12          | 22           | 11         | 5            | 12        | 6          | 9          | 10          | 7          | 4         | 8         | 18            | 10                     | 38%         |
| Total:                                                          | 30          | 44           | 25         | 24           | 28        | 25         | 30         | 22          | 19         | 20        | 22        | 38            | 27                     | 100%        |
| Non-Violations Emergency Vehicle Non-                           |             |              |            |              |           |            |            |             |            |           | I         |               | Т                      |             |
| Issuable                                                        | 0           | 0            | 1          | 0            | 0         | 0          | 0          | 1           | 1          | 2         | 0         | 0             | 1                      | 1%          |
| Emergency Vehicle PD                                            | 0           | 0            | 0          | 0            | 0         | 0          | 0          | 0           | 0          | 0         | 0         | 0             | 0                      | 0%          |
| Intersection Control in                                         | 0           | 0            | 0          | 0            | 0         | 0          | 0          | 0           | 0          | 0         | 0         | 0             | 0                      | 0%          |
| Progress- PD<br>Gate Down/ No Train                             | 0           | 0            | 0          |              | 0         | 0          | 0          | 0           | 0          | 0         | 0         |               | 0                      | 0%          |
| No Violation Occurred                                           | 29          | 31           | 30         | 0<br>28      | 28        | 54         | 47         | 33          | 36         | 29        | 35        | 0<br>30       | 34                     | 25%         |
| Rear Axle Activation                                            | 0           | 0            | 0          | 0            | 0         | 0          | 0          | 0           | 0          | 0         | 1         | 0             | 1                      | 1%          |
| Right Turn- No Violation                                        | 0           | 0            | 0          | 0            | 0         | 0          | 0          | 0           | 0          | 0         | 0         | 0             | 0                      | 0%          |
| Test Shot                                                       | 87          | 77           | 96         | 89           | 94        | 96         | 105        | 101         | 83         | 88        | 89        | 84            | 91                     | 65%         |
| Train Activation                                                | 0           | 0            | 0          | 0            | 0         | 0          | 0          | 0           | 0          | 12        | 6         | 11            | 10                     | 7%          |
| Amber Time Low                                                  | 0           | 0            | 0          | 0            | 0         | 0          | 0          | 0           | 0          | 0         | 0         | 0             | 0                      | 0%          |
| Vehicle Stopped- PD                                             | 2           | 0            | 0          | 0            | 0         | 0          | 0          | 0           | 0          | 0         | 0         | 0             | 2                      | 1%          |
| Total:                                                          | 118         | 108          | 127        | 117          | 122       | 150        | 152        | 135         | 120        | 131       | 131       | 125           | 139                    | 100%        |
| Uncontrollable Non-                                             |             |              |            |              |           |            |            |             |            |           |           |               |                        |             |
| Administrative Dismissal                                        | 0           | 0            | 0          | 0            | 0         | 0          | 0          | 0           | 0          | 0         | 0         | 0             | 0                      | 0%          |
| Address/UDL/DUB/IVIATOR                                         | 0           | 0            | 0          | 0            | 0         | 0          | 0          | 0           | 0          | 0         | 0         | 0             | 0                      | 0%          |
| Car Obstructed                                                  | 0           | 3            | 2          | 1            | 0         | 2          | 0          | 1           | 0          | 3         | 1         | 1             | 2                      | 7%          |
| Conditions Beyond Control                                       | 0           | 0            | 0          | 0            | 0         | 0          | 0          | 0           | 0          | 0         | 0         | 0             | 0                      | 0%          |
| Driver Identity Unclear                                         | 3           | 0            | 0          | 0            | 0         | 0          | 0          | 0           | 0          | 0         | 2         | 0             | 3                      | 10%         |
| Driver Obstructed                                               | 2           | 1            | 0          | 1            | 0         | 0          | 2          | 0           | 1          | 2         | 0         | 1             | 1                      | 6%          |
| Exposed                                                         | 0           | 0            | 0          | 0            | 0         | 0          | 0          | 0           | 0          | 0         | 0         | 0             | 0                      | 0%          |
| Emergency Vehicle Issue                                         | 0           | 0            | 0          | 0            | 0         | 0          | 0          | 0           | 0          | 0         | 0         | 0             | 0                      | 0%          |
| Glare on Plate                                                  | 1           | 2            | 0          | 0            | 0         | 0          | 0          | 2           | 0          | 0         | 4         | 1             | 2                      | 8%          |
| Glare on Windshield                                             | 0           | 0            | 0          | 3            | 0         | 1          | 2          | 0           | 0          | 0         | 0         | 0             | 2                      | 8%          |
| Illegible Plate                                                 | 0           | 0            | 0          | 0            | 0         | 0          | 0          | 0           | 0          | 0         | 0         | 0             | 0                      | 0%          |
| Interest of Justice- PD                                         | 0           | 0            | 0          | 0            | 0         | 0          | 0          | 0           | 0          | 0         | 0         | 0             | 0                      | 0%          |
| Image Quality- PD                                               | 2           | 0            | 0          | 0            | 0         | 0          | 0          | 0           | 0          | 0         | 0         | 0             | 2                      | 8%          |
| Issuance Criteria Not Met-PD                                    | 0           | 0            | 0          | 0            | 0         | 0          | 1          | 0           | 0          | 0         | 1         | 0             | 1                      | 4%          |
| No Warning Sign                                                 | 0           | 0            | 0          | 0            | 0         | 0          | 0          | 0           | 0          | 0         | 0         | 0             | 0                      | 0%          |
| No Plate                                                        | 4           | 7            | 2          | 4            | 2         | 3          | 2          | 0           | 2          | 2         | 1         | 5             | 3                      | 13%         |
| No Speed Captured                                               | 0           | 0            | 0          | 0            | 0         | 0          | 0          | 0           | 0          | 0         | 0         | 0             | 0                      | 0%          |
| Obstruction In Photo- PD                                        | 0           | 0            | 0          | 0            | 0         | 0          | 0          | 0           | 0          | 0         | 0         | 1             | 1                      | 4%          |
| Out of State                                                    | 0           | 0            | 0          | 0            | 1         | 1          | 1          | 0           | 0          | 0         | 0         | 0             | 1                      | 4%          |
| Plate Obstructed                                                | 2           | 3            | 1          | 1            | 1         | 2          | 3          | 2           | 2          | 2         | 3         | 4             | 2                      | 9%          |
| Short Yellow- PD                                                | 0           | 0            | 0          | 0            | 0         | 0          | 0          | 0           | 0          | 0         | 0         | 0             | 0                      | 0%          |
| Third Party Damage                                              | 0           | 0            | 0          | 0            | 0         | 0          | 0          | 0           | 0          | 0         | 0         | 0             | 0                      | 0%          |
| TSB Epired                                                      | 0           | 0            | 0          | 0            | 0         | 0          | 0          | 0           | 0          | 0         | 0         | 0             | 0                      | 0%          |
| TSB No Hit                                                      | 0           | 0            | 3          | 0            | 8         | 5          | 4          | 2           | 0          | 0         | 0         | 0             | 4                      | 18%         |
| Total:  Controllable Non-Iss                                    | 14          | 16           | 8          | 10           | 12        | 14         | 15         | 7           | 5          | 9         | 12        | 13            | 24                     | 100%        |
| Conduent Expire                                                 | 0           | 0            | 0          | 0            | 0         | 0          | 0          | 0           | 0          | 0         | 0         | 0             | 0                      | 0%          |
| Clarity of Plate                                                | 0           | 0            | 0          | 0            | 0         | 0          | 0          | 0           | 0          | 0         | 0         | 0             | 0                      | 0%          |
| Clarity of Priver                                               | 0           | 0            | 0          | 0            | 0         | 0          | 0          | 0           | 0          | 0         | 0         | 0             | 0                      | 0%          |
| Dark Interior                                                   | 1           | 0            | 0          | 1            | 1         | 2          | 0          | 1           | 0          | 0         | 0         | 0             | 1                      | 11%         |
| Data Box Related- PD                                            | 0           | 0            | 0          | 0            | 0         | 0          | 0          | 0           | 0          | 0         | 0         | 0             | 0                      | 0%          |
| Data Box Data Error- PD                                         | 0           | 0            | 0          | 0            | 0         | 0          | 0          | 0           | 0          | 0         | 0         | 0             | 0                      | 0%          |
| Data Entry Error                                                | 0           | 0            | 0          | 0            | 0         | 0          | 0          | 0           | 1          | 0         | 0         | 0             | 1                      | 9%          |
| Exposed                                                         | 0           | 0            | 0          | 0            | 0         | 0          | 0          | 0           | 0          | 0         | 0         | 0             | 0                      | 0%          |
| Equipment Malfunction                                           | 0           | 0            | 0          | 0            | 0         | 0          | 0          | 1           | 0          | 0         | 0         | 0             | 1                      | 9%          |
| Framing- PD                                                     | 0           | 0            | 0          | 0            | 0         | 0          | 0          | 0           | 0          | 0         | 0         | 0             | 0                      | 0%          |
| Framing of Car                                                  | 3           | 6            | 6          | 7            | 3         | 2          | 5          | 3           | 6          | 6         | 2         | 7             | 5                      | 43%         |
| Framing of Driver                                               | 0           | 0            | 0          | 0            | 0         | 0          | 1          | 0           | 0          | 0         | 0         | 0             | 1                      | 9%          |
| Operator Error                                                  | 0           | 0            | 0          | 0            | 0         | 0          | 0          | 0           | 0          | 0         | 0         | 0             | 0                      | 0%          |
| Framing of Plate                                                | 0           | 0            | 0          | 0            | 0         | 0          | 0          | 0           | 0          | 0         | 0         | 0             | 0                      | 0%          |
| Reject Expired                                                  | 0           | 0            | 0          | 0            | 0         | 0          | 0          | 0           | 0          | 1         | 0         | 0             | 1                      | 9%          |
| Speed Not Determined                                            | 0           | 0            | 0          | 1            | 0         | 1          | 0          | 0           | 0          | 0         | 0         | 0             | 1                      | 9%          |
| Total:                                                          | 4           | 6            | 6          | 9            | 4         | 5          | 6          | 5           | 7          | 7         | 2         | 7             | 11                     | 100%        |
| Summary Metrics                                                 | ^           | ^            | ^          | ^            | ^         | ^          | ^          | ^           | ^          | ^         | ^         | ^             |                        | tte Average |
| Daily Average Vehicle Passes                                    | 0           | 0            | 0          | 0            | 0         | 0          | 0          | 0           | 0          | 0         | 0         | 0             |                        | 0           |
| Average Issued Speed  Average Issued Red Seconds                | 16<br>250.1 | 14<br>498.0  | 16<br>7.3  | 16<br>1750.9 | 19<br>6.2 | 19<br>20.8 | 18<br>19.7 | 17<br>135.1 | 16<br>5.7  | 18<br>5.4 | 19<br>5.6 | 17<br>6.3     |                        | 7<br>5.9    |
| Average Issued Red Seconds  Citiation / Violation Issuance Rate | 40%         | 498.0<br>50% | 7.3<br>44% | 21%          | 43%       | 20.8       | 30%        | 45%         | 5.7<br>37% | 20%       | 36%       | 6.3<br>47%    |                        | 5%          |
| Controllable Issuance Rate                                      | 75%         | 79%          | 65%        | 36%          | 75%       | 55%        | 60%        | 67%         | 50%        | 36%       | 80%       | 72%           |                        | 2%          |
| 2 3 sabio iocaanoo ivato                                        | 1 0 /0      | 1 0 /0       | JJ /0      | JU /0        | 10/0      | JJ /0      | JU /0      | J1 /0       | JU /0      | JU /0     | JU /0     | 1 <b>4</b> /0 | 1 02                   | -,~         |