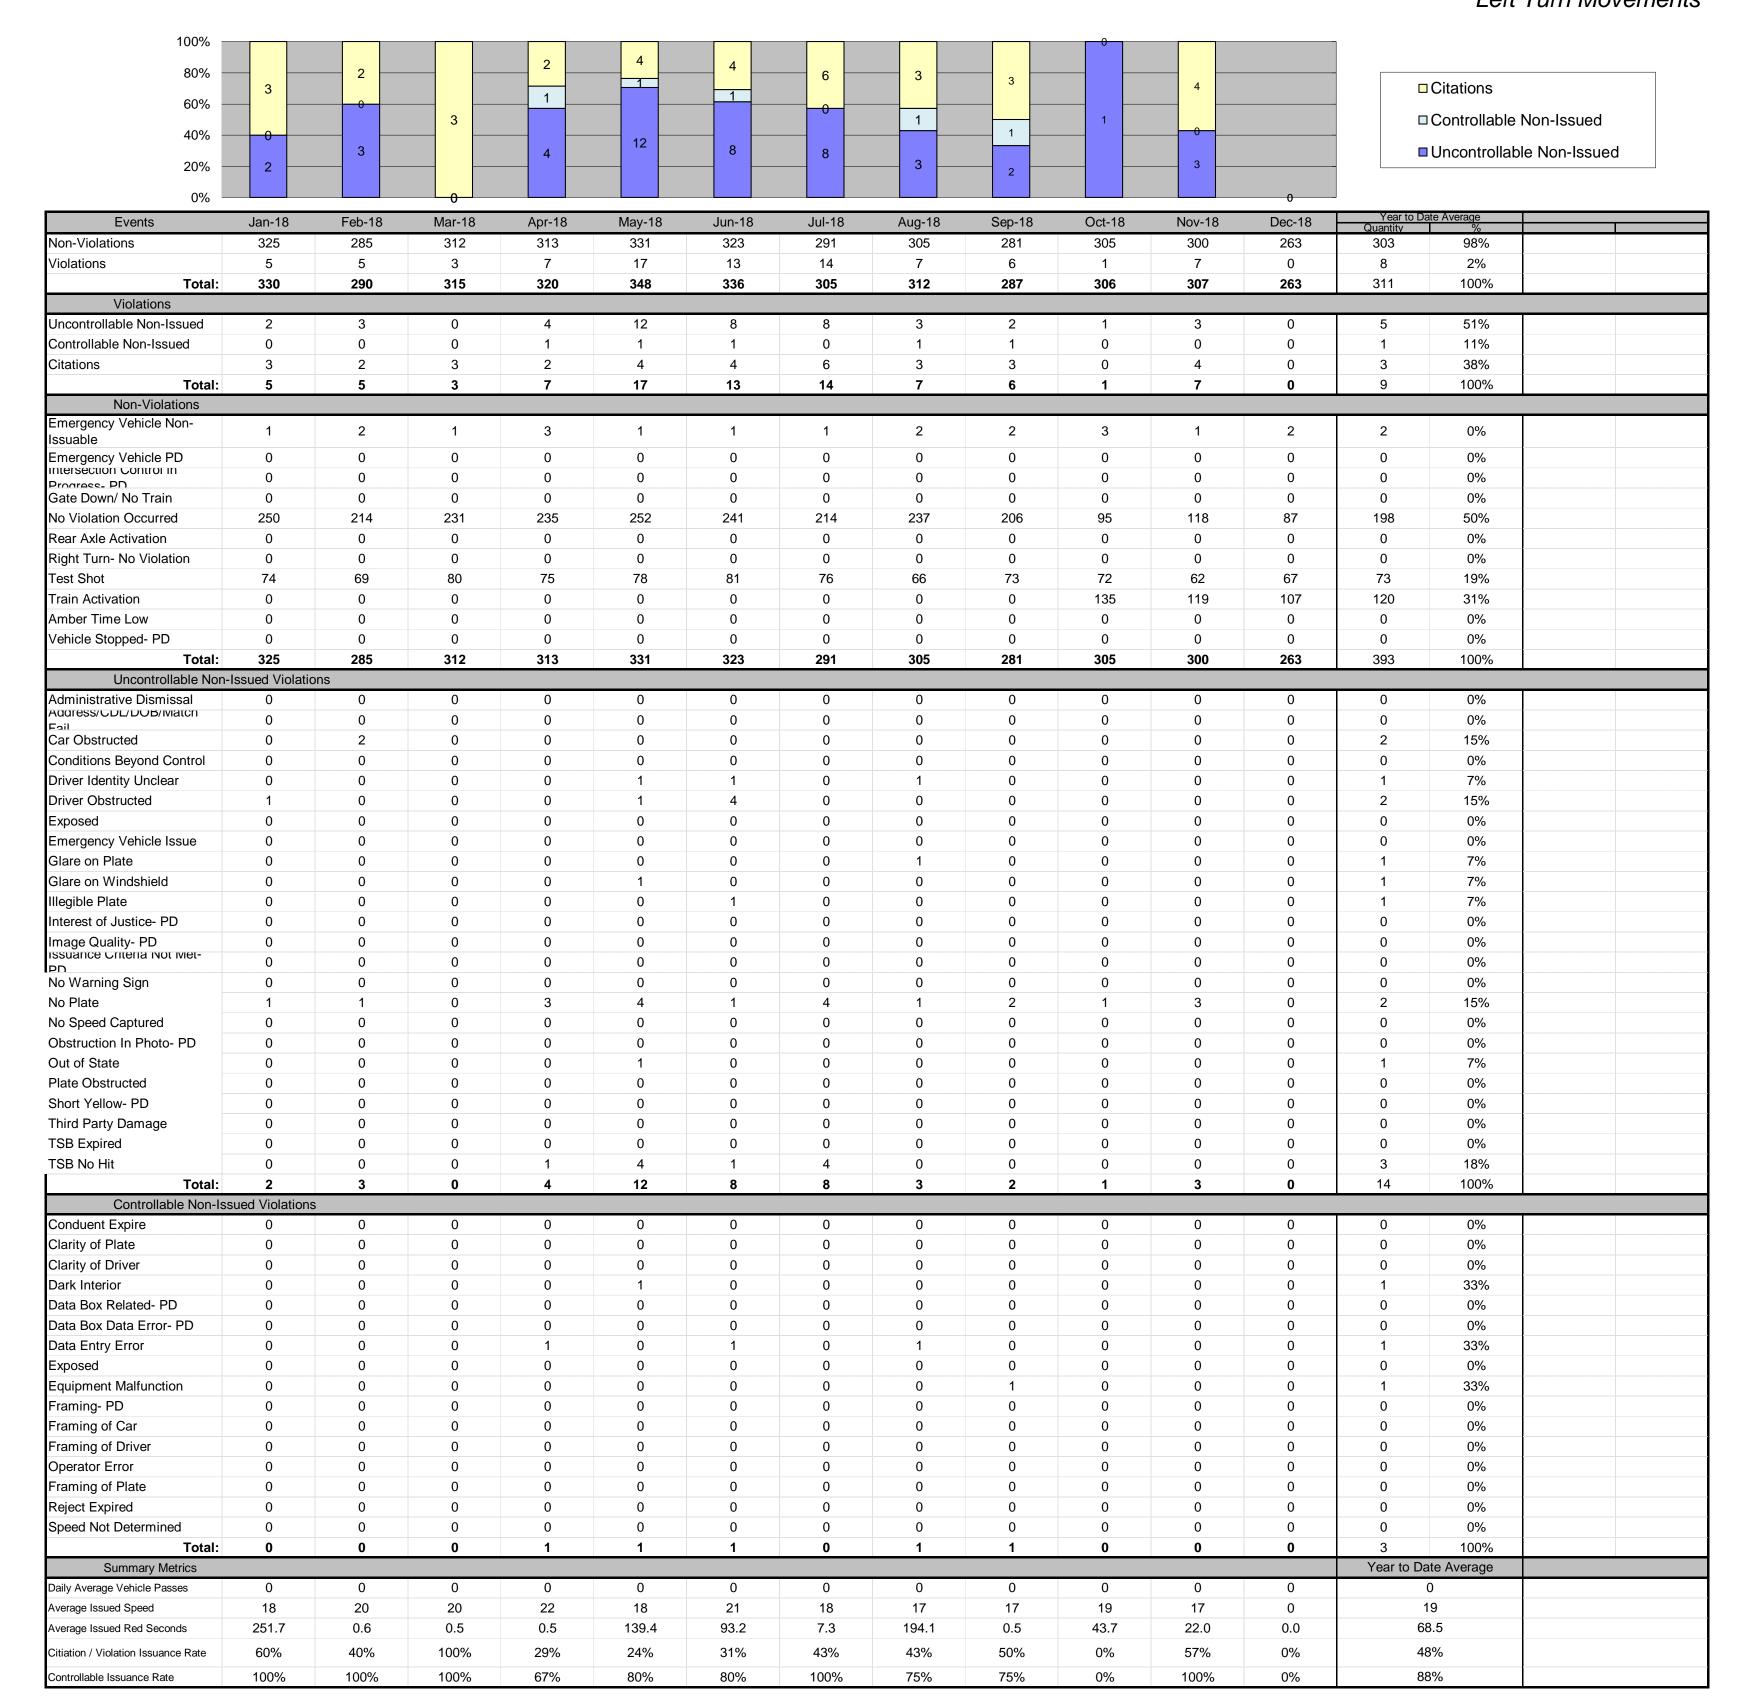

| 0%                                                                             |                   |              |                   |                |                   |                   |                |                  |                 |                   |                |                |                   |                     |  |
|--------------------------------------------------------------------------------|-------------------|--------------|-------------------|----------------|-------------------|-------------------|----------------|------------------|-----------------|-------------------|----------------|----------------|-------------------|---------------------|--|
| Events                                                                         | Jan-18            | Feb-18       | Mar-18            | Apr-18         | May-18            | Jun-18            | Jul-18         | Aug-18           | Sep-18          | Oct-18            | Nov-18         | Dec-18         |                   | ate Average         |  |
| Non-Violations                                                                 |                   |              |                   | ·              | · ·               |                   |                |                  | •               |                   |                |                | Quantity<br>6,585 | %<br>959/           |  |
| Violations                                                                     | 7,084<br>986      | 5,916<br>993 | 7,244<br>1,075    | 6,107<br>1,001 | 6,426<br>1,288    | 6,168<br>1,090    | 6,821<br>1,206 | 6,461<br>1,346   | 6,441<br>1,111  | 6,813<br>1,207    | 7,019<br>1,178 | 6,514<br>1,536 | 1,168             | 85%<br>15%          |  |
| Total:                                                                         | 8,070             | 6,909        | 8,319             | 7,108          | 7,714             | 7,258             | 8,027          | 7,807            | 7,552           | 8,020             | 8,197          | 8,050          | 7,753             | 100%                |  |
| Violations                                                                     | 3,510             | 2,000        | 2,010             | 1,100          | -,                | - ,               | 2,522          | 1,000            | -,              | 2,022             | 2,121          | 3,000          | ,                 |                     |  |
| Uncontrollable Non-Issued                                                      | 418               | 418          | 452               | 441            | 654               | 573               | 633            | 621              | 523             | 579               | 495            | 746            | 546               | 47%                 |  |
| Controllable Non-Issued                                                        | 102               | 66           | 94                | 91             | 116               | 95                | 111            | 110              | 138             | 155               | 97             | 90             | 105               | 9%                  |  |
| Citations                                                                      | 466               | 509          | 529               | 469            | 518               | 422               | 462            | 615              | 450             | 473               | 586            | 700            | 517               | 44%                 |  |
| Total: Non-Violations                                                          | 986               | 993          | 1,075             | 1,001          | 1,288             | 1,090             | 1,206          | 1,346            | 1,111           | 1,207             | 1,178          | 1,536          | 1,168             | 100%                |  |
| Emergency Vehicle Non-                                                         |                   |              |                   |                |                   |                   |                |                  |                 |                   |                |                |                   |                     |  |
| Issuable                                                                       | 20                | 22           | 19                | 24             | 21                | 28                | 24             | 32               | 13              | 25                | 17             | 21             | 22                | 0%                  |  |
| Emergency Vehicle PD                                                           | 0                 | 1            | 1                 | 1              | 2                 | 3                 | 0              | 5                | 0               | 0                 | 1              | 1              | 2                 | 0%                  |  |
| Intersection Control in                                                        | 0                 | 0            | 0                 | 0              | 1                 | 2                 | 0              | 2                | 0               | 0                 | 0              | 0              | 2                 | 0%                  |  |
| Progress- PD                                                                   |                   |              | -                 |                |                   |                   |                |                  |                 |                   |                |                |                   |                     |  |
| Gate Down/ No Train No Violation Occurred                                      | 0<br>5,238        | 0<br>4,081   | 0<br>5,153        | 0<br>4,213     | 0<br>4,432        | 0<br>4,064        | 0<br>4,878     | 0<br>4,578       | 0<br>4,564      | 0<br>1,876        | 0<br>1,929     | 0<br>2,280     | 0<br>3,941        | 0%<br>45%           |  |
| Rear Axle Activation                                                           | 0                 | 4,061        | 1                 | 0              | 0                 | 4,004             | 0              | 4,576            | 4,364           | 2                 | 3              | 3              | 2                 | 0%                  |  |
| Right Turn- No Violation                                                       | 0                 | 0            | 0                 | 0              | 0                 | 0                 | 0              | 0                | 0               | 0                 | 0              | 0              | 0                 | 0%                  |  |
| Test Shot                                                                      | 1,823             | 1,810        | 2,068             | 1,868          | 1,966             | 2,068             | 1,918          | 1,843            | 1,863           | 1,868             | 1,886          | 1,790          | 1,898             | 22%                 |  |
| Train Activation                                                               | 0                 | 0            | 0                 | 0              | 0                 | 0                 | 0              | 0                | 0               | 3,042             | 3,182          | 2,418          | 2,881             | 33%                 |  |
| Amber Time Low                                                                 | 0                 | 0            | 0                 | 0              | 1                 | 0                 | 0              | 0                | 0               | 0                 | 0              | 0              | 1                 | 0%                  |  |
| Vehicle Stopped- PD <b>Total:</b>                                              | 3<br><b>7,084</b> | 5,916        | 2<br><b>7,244</b> | 6, <b>107</b>  | 3<br><b>6,426</b> | 2<br><b>6,168</b> | 6,821          | 6,461            | 6, <b>441</b>   | 0<br><b>6,813</b> | 7, <b>019</b>  | 6, <b>514</b>  | 2<br>8,749        | 0%<br>100%          |  |
| Uncontrollable Non-I                                                           |                   |              | 1,244             | 0,107          | 0,420             | 0,100             | U,02 I         | 0,401            | 0,441           | 0,013             | 1,018          | 0,314          | 0,748             | 100 /0              |  |
| Administrative Dismissal                                                       | 0                 | 0            | 0                 | 0              | 0                 | 0                 | 0              | 0                | 0               | 0                 | 0              | 0              | 0                 | 0%                  |  |
| Address/CDL/DOB/Match                                                          | 0                 | 0            | 0                 | 0              | 0                 | 0                 | 0              | 0                | 50              | 0                 | 0              | 0              | 50                | 8%                  |  |
| Fail                                                                           |                   | _            | -                 | -              |                   |                   |                |                  |                 |                   |                |                |                   |                     |  |
| Car Obstructed                                                                 | 26                | 28           | 24                | 28             | 27                | 25                | 25             | 41               | 51              | 44                | 40             | 48             | 34                | 5%                  |  |
| Conditions Beyond Control Driver Identity Unclear                              | 0<br>60           | 0<br>53      | 9<br>26           | 0<br>31        | 0<br>55           | 0<br>27           | 0<br>38        | 0<br>61          | 0<br>14         | 0<br>40           | 0<br>28        | 0<br>25        | 9<br>38           | 1%<br>6%            |  |
| Driver Obstructed                                                              | 31                | 27           | 34                | 36             | 43                | 40                | 34             | 26               | 43              | 38                | 54             | 52             | 38                | 6%                  |  |
| Exposed                                                                        | 0                 | 0            | 0                 | 0              | 0                 | 0                 | 0              | 0                | 0               | 0                 | 0              | 0              | 0                 | 0%                  |  |
| Emergency Vehicle Issue                                                        | 0                 | 0            | 0                 | 0              | 0                 | 0                 | 0              | 6                | 5               | 8                 | 5              | 0              | 6                 | 1%                  |  |
| Glare on Plate                                                                 | 48                | 31           | 20                | 12             | 17                | 16                | 21             | 38               | 44              | 31                | 29             | 26             | 28                | 4%                  |  |
| Glare on Windshield                                                            | 19                | 30           | 28                | 47             | 48                | 65                | 67             | 55               | 40              | 43                | 21             | 24             | 41                | 6%                  |  |
| Illegible Plate Interest of Justice- PD                                        | 11                | 10           | 14<br>0           | 6              | 9                 | 12<br>0           | 11<br>0        | 19               | 12<br>0         | 26<br>0           | 27             | 15<br>96       | 14<br>20          | 2%<br>3%            |  |
| Image Quality- PD                                                              | 3                 | 2            | 3                 | 11             | 13                | 9                 | 7              | 20               | 2               | 5                 | 14             | 10             | 8                 | 1%                  |  |
| Issuance Criteria Not Met-                                                     |                   |              |                   |                |                   |                   |                |                  |                 |                   |                |                |                   |                     |  |
| PD                                                                             | 2                 | 5            | 11                | 8              | 0                 | 0                 | 1              | 0                | 0               | 0                 | 8              | 39             | 11                | 2%                  |  |
| No Warning Sign                                                                | 0                 | 0            | 0                 | 0              | 0                 | 0                 | 0              | 0                | 0               | 0                 | 0              | 0              | 0                 | 0%                  |  |
| No Plate                                                                       | 149               | 176          | 143               | 164            | 183               | 207               | 185            | 217              | 194             | 229               | 208            | 214            | 189               | 28%                 |  |
| No Speed Captured Obstruction In Photo- PD                                     | 0<br>23           | 0<br>25      | 0<br>14           | 0<br>22        | 0<br>19           | 0<br>14           | 0<br>19        | 0<br>22          | 0<br>12         | 0<br>15           | 0<br>24        | 0<br>16        | 0<br>19           | 0%<br>3%            |  |
| Out of State                                                                   | 17                | 8            | 16                | 15             | 16                | 15                | 17             | 22               | 17              | 24                | 20             | 17             | 17                | 3%                  |  |
| Plate Obstructed                                                               | 28                | 23           | 16                | 17             | 25                | 24                | 27             | 27               | 33              | 17                | 15             | 47             | 25                | 4%                  |  |
| Short Yellow- PD                                                               | 0                 | 0            | 0                 | 0              | 0                 | 0                 | 0              | 0                | 0               | 0                 | 0              | 0              | 0                 | 0%                  |  |
| Third Party Damage                                                             | 0                 | 0            | 0                 | 0              | 0                 | 0                 | 0              | 0                | 0               | 0                 | 0              | 0              | 0                 | 0%                  |  |
| TSB Epired TSB No Hit                                                          | 0                 | 0            | 94                | 0<br>43        | 0<br>199          | 0<br>119          | 0<br>181       | 0                | 0               | 55                | 0              | 0<br>117       | 28<br>92          | 4%<br>14%           |  |
| Total:                                                                         | 418               | 418          | 452               | 43<br>441      | <b>654</b>        | <b>573</b>        | 633            | 66<br><b>621</b> | 6<br><b>523</b> | 579               | <b>495</b>     | 746            | 667               | 100%                |  |
| Controllable Non-Issi                                                          |                   |              | 732               | 771            | 037               | 3/3               | 000            | 021              | 323             | 513               | +95            | 740            | 1 007             | 10078               |  |
| Conduent Expire                                                                | 0                 | 0            | 0                 | 0              | 0                 | 0                 | 0              | 0                | 0               | 0                 | 0              | 0              | 0                 | 0%                  |  |
| Clarity of Plate                                                               | 0                 | 0            | 0                 | 0              | 0                 | 0                 | 0              | 0                | 0               | 0                 | 0              | 0              | 0                 | 0%                  |  |
| Clarity of Driver                                                              | 0                 | 0            | 0                 | 0              | 0                 | 0                 | 1              | 0                | 0               | 0                 | 0              | 0              | 1                 | 1%                  |  |
| Dark Interior Data Box Related- PD                                             | 16<br>0           | 0            | 6                 | 21<br>0        | 14<br>0           | 19<br>0           | 19<br>0        | 17<br>0          | 8               | 5                 | 8              | 7              | 12<br>0           | 8%<br>0%            |  |
| Data Box Related- PD  Data Box Data Error- PD                                  | 0                 | 0            | 0                 | 0              | 0                 | 0                 | 0              | 0                | 0               | 0                 | 0              | 0              | 0                 | 0%                  |  |
| Data Entry Error                                                               | 19                | 8            | 14                | 12             | 31                | 11                | 19             | 25               | 24              | 13                | 7              | 5              | 16                | 11%                 |  |
| Exposed                                                                        | 0                 | 0            | 0                 | 0              | 0                 | 0                 | 0              | 0                | 0               | 0                 | 0              | 0              | 0                 | 0%                  |  |
| Equipment Malfunction                                                          | 4                 | 8            | 7                 | 1              | 2                 | 0                 | 1              | 3                | 28              | 7                 | 6              | 7              | 7                 | 5%                  |  |
| Framing- PD<br>Framing of Car                                                  | 0                 | 0            | 0                 | 0<br>54        | 0<br>67           | 0                 | 0              | 0                | 0               | 0                 | 0<br>71        | 0              | 0                 | 0%<br>43%           |  |
| Framing of Car Framing of Driver                                               | 55<br>6           | 43           | 65<br>0           | 0              | 1                 | 63<br>1           | 65<br>3        | 56<br>9          | 65<br>13        | 84                | 3              | 66<br>4        | 63<br>5           | 43%<br>3%           |  |
| Operator Error                                                                 | 0                 | 0            | 0                 | 0              | 0                 | 0                 | 0              | 0                | 0               | 0                 | 0              | 0              | 0                 | 0%                  |  |
| Framing of Plate                                                               | 0                 | 0            | 0                 | 0              | 0                 | 0                 | 1              | 0                | 0               | 2                 | 2              | 1              | 2                 | 1%                  |  |
| Reject Expired                                                                 | 0                 | 0            | 0                 | 0              | 0                 | 0                 | 0              | 0                | 0               | 40                | 0              | 0              | 40                | 27%                 |  |
| Speed Not Determined                                                           | 2                 | 1            | 2                 | 3              | 1                 | 1                 | 2              | 0                | 0               | 0                 | 0              | 0              | 2                 | 1%                  |  |
| Total: Summary Metrics                                                         | 102               | 66           | 94                | 91             | 116               | 95                | 111            | 110              | 138             | 155               | 97             | 90             | 146<br>Year to Da | 100%<br>ate Average |  |
| Daily Average Vehicle Passes                                                   | 0                 | 0            | 0                 | 0              | 0                 | 0                 | 0              | 0                | 0               | 0                 | 0              | 0              |                   | 0                   |  |
| IDally Average venicle Passes                                                  | ( )               |              |                   |                |                   | 17                | 17             | 17               | 17              | 16                | 17             | 15             |                   | 7                   |  |
|                                                                                | 17                | 17           | 17                | 16             | 16                | 17                | 17             | 17               | 17              | 10                | 17             | 13             |                   | 1                   |  |
| Average Issued Speed Average Issued Red                                        | 17                |              |                   |                |                   |                   |                |                  |                 |                   |                |                |                   |                     |  |
| Average Issued Speed Average Issued Red Seconds                                |                   | 17<br>76.0   | 17<br>12.0        | 16<br>110.6    | 16<br>14.1        | 44.8              | 44.6           | 55.7             | 14.9            | 9.3               | 53.4           | 191.6          |                   | 5.2                 |  |
| Average Issued Speed Average Issued Red Seconds Citiation / Violation Issuance | 17                |              |                   |                |                   |                   |                |                  |                 |                   |                |                | 56                |                     |  |
| Average Issued Speed Average Issued Red Seconds                                | 17<br>48.0        | 76.0         | 12.0              | 110.6          | 14.1              | 44.8              | 44.6           | 55.7             | 14.9            | 9.3               | 53.4           | 191.6          | 56<br>44          | 5.2                 |  |