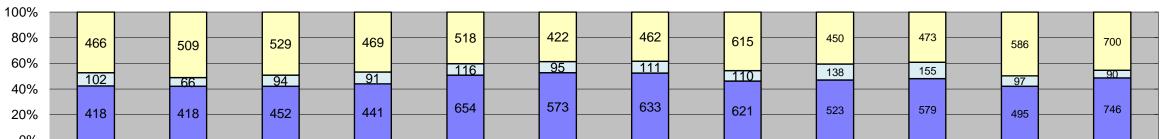

| 0%                                                                             |                   |              |                   |                |                   |                   |                |                  |                 |                   |                |                |                   |                     |  |
|--------------------------------------------------------------------------------|-------------------|--------------|-------------------|----------------|-------------------|-------------------|----------------|------------------|-----------------|-------------------|----------------|----------------|-------------------|---------------------|--|
| Events                                                                         | Jan-18            | Feb-18       | Mar-18            | Apr-18         | May-18            | Jun-18            | Jul-18         | Aug-18           | Sep-18          | Oct-18            | Nov-18         | Dec-18         |                   | ate Average         |  |
| Non-Violations                                                                 |                   |              |                   | ·              | · ·               |                   |                |                  | •               |                   |                |                | Quantity<br>6,585 | %<br>959/           |  |
| Violations                                                                     | 7,084<br>986      | 5,916<br>993 | 7,244<br>1,075    | 6,107<br>1,001 | 6,426<br>1,288    | 6,168<br>1,090    | 6,821<br>1,206 | 6,461<br>1,346   | 6,441<br>1,111  | 6,813<br>1,207    | 7,019<br>1,178 | 6,514<br>1,536 | 1,168             | 85%<br>15%          |  |
| Total:                                                                         | 8,070             | 6,909        | 8,319             | 7,108          | 7,714             | 7,258             | 8,027          | 7,807            | 7,552           | 8,020             | 8,197          | 8,050          | 7,753             | 100%                |  |
| Violations                                                                     | 3,510             | 2,000        | 2,010             | 1,100          | -,                | - ,               | 2,522          | 1,000            | -,              | 2,022             | 2,121          | 3,000          | ,                 |                     |  |
| Uncontrollable Non-Issued                                                      | 418               | 418          | 452               | 441            | 654               | 573               | 633            | 621              | 523             | 579               | 495            | 746            | 546               | 47%                 |  |
| Controllable Non-Issued                                                        | 102               | 66           | 94                | 91             | 116               | 95                | 111            | 110              | 138             | 155               | 97             | 90             | 105               | 9%                  |  |
| Citations                                                                      | 466               | 509          | 529               | 469            | 518               | 422               | 462            | 615              | 450             | 473               | 586            | 700            | 517               | 44%                 |  |
| Total: Non-Violations                                                          | 986               | 993          | 1,075             | 1,001          | 1,288             | 1,090             | 1,206          | 1,346            | 1,111           | 1,207             | 1,178          | 1,536          | 1,168             | 100%                |  |
| Emergency Vehicle Non-                                                         |                   |              |                   |                |                   |                   |                |                  |                 |                   |                |                |                   |                     |  |
| Issuable                                                                       | 20                | 22           | 19                | 24             | 21                | 28                | 24             | 32               | 13              | 25                | 17             | 21             | 22                | 0%                  |  |
| Emergency Vehicle PD                                                           | 0                 | 1            | 1                 | 1              | 2                 | 3                 | 0              | 5                | 0               | 0                 | 1              | 1              | 2                 | 0%                  |  |
| Intersection Control in                                                        | 0                 | 0            | 0                 | 0              | 1                 | 2                 | 0              | 2                | 0               | 0                 | 0              | 0              | 2                 | 0%                  |  |
| Progress- PD                                                                   |                   |              | -                 |                |                   |                   |                |                  |                 |                   |                |                |                   |                     |  |
| Gate Down/ No Train No Violation Occurred                                      | 0<br>5,238        | 0<br>4,081   | 0<br>5,153        | 0<br>4,213     | 0<br>4,432        | 0<br>4,064        | 0<br>4,878     | 0<br>4,578       | 0<br>4,564      | 0<br>1,876        | 0<br>1,929     | 0<br>2,280     | 0<br>3,941        | 0%<br>45%           |  |
| Rear Axle Activation                                                           | 0                 | 4,061        | 1                 | 0              | 0                 | 4,004             | 0              | 4,576            | 4,364           | 2                 | 3              | 3              | 2                 | 0%                  |  |
| Right Turn- No Violation                                                       | 0                 | 0            | 0                 | 0              | 0                 | 0                 | 0              | 0                | 0               | 0                 | 0              | 0              | 0                 | 0%                  |  |
| Test Shot                                                                      | 1,823             | 1,810        | 2,068             | 1,868          | 1,966             | 2,068             | 1,918          | 1,843            | 1,863           | 1,868             | 1,886          | 1,790          | 1,898             | 22%                 |  |
| Train Activation                                                               | 0                 | 0            | 0                 | 0              | 0                 | 0                 | 0              | 0                | 0               | 3,042             | 3,182          | 2,418          | 2,881             | 33%                 |  |
| Amber Time Low                                                                 | 0                 | 0            | 0                 | 0              | 1                 | 0                 | 0              | 0                | 0               | 0                 | 0              | 0              | 1                 | 0%                  |  |
| Vehicle Stopped- PD <b>Total:</b>                                              | 3<br><b>7,084</b> | 5,916        | 2<br><b>7,244</b> | 6, <b>107</b>  | 3<br><b>6,426</b> | 2<br><b>6,168</b> | 6,821          | 6,461            | 6, <b>441</b>   | 0<br><b>6,813</b> | 7, <b>019</b>  | 6, <b>514</b>  | 2<br>8,749        | 0%<br>100%          |  |
| Uncontrollable Non-I                                                           |                   |              | 1,244             | 0,107          | 0,420             | 0,100             | U,02 I         | 0,401            | 0,441           | 0,013             | 1,018          | 0,314          | 0,748             | 100 /0              |  |
| Administrative Dismissal                                                       | 0                 | 0            | 0                 | 0              | 0                 | 0                 | 0              | 0                | 0               | 0                 | 0              | 0              | 0                 | 0%                  |  |
| Address/CDL/DOB/Match                                                          | 0                 | 0            | 0                 | 0              | 0                 | 0                 | 0              | 0                | 50              | 0                 | 0              | 0              | 50                | 8%                  |  |
| Fail                                                                           |                   | _            | -                 | -              |                   |                   |                |                  |                 |                   |                |                |                   |                     |  |
| Car Obstructed                                                                 | 26                | 28           | 24                | 28             | 27                | 25                | 25             | 41               | 51              | 44                | 40             | 48             | 34                | 5%                  |  |
| Conditions Beyond Control Driver Identity Unclear                              | 0<br>60           | 0<br>53      | 9<br>26           | 0<br>31        | 0<br>55           | 0<br>27           | 0<br>38        | 0<br>61          | 0<br>14         | 0<br>40           | 0<br>28        | 0<br>25        | 9<br>38           | 1%<br>6%            |  |
| Driver Obstructed                                                              | 31                | 27           | 34                | 36             | 43                | 40                | 34             | 26               | 43              | 38                | 54             | 52             | 38                | 6%                  |  |
| Exposed                                                                        | 0                 | 0            | 0                 | 0              | 0                 | 0                 | 0              | 0                | 0               | 0                 | 0              | 0              | 0                 | 0%                  |  |
| Emergency Vehicle Issue                                                        | 0                 | 0            | 0                 | 0              | 0                 | 0                 | 0              | 6                | 5               | 8                 | 5              | 0              | 6                 | 1%                  |  |
| Glare on Plate                                                                 | 48                | 31           | 20                | 12             | 17                | 16                | 21             | 38               | 44              | 31                | 29             | 26             | 28                | 4%                  |  |
| Glare on Windshield                                                            | 19                | 30           | 28                | 47             | 48                | 65                | 67             | 55               | 40              | 43                | 21             | 24             | 41                | 6%                  |  |
| Illegible Plate Interest of Justice- PD                                        | 11                | 10           | 14<br>0           | 6              | 9                 | 12<br>0           | 11<br>0        | 19               | 12<br>0         | 26<br>0           | 27             | 15<br>96       | 14<br>20          | 2%<br>3%            |  |
| Image Quality- PD                                                              | 3                 | 2            | 3                 | 11             | 13                | 9                 | 7              | 20               | 2               | 5                 | 14             | 10             | 8                 | 1%                  |  |
| Issuance Criteria Not Met-                                                     |                   |              |                   |                |                   |                   |                |                  |                 |                   |                |                |                   |                     |  |
| PD                                                                             | 2                 | 5            | 11                | 8              | 0                 | 0                 | 1              | 0                | 0               | 0                 | 8              | 39             | 11                | 2%                  |  |
| No Warning Sign                                                                | 0                 | 0            | 0                 | 0              | 0                 | 0                 | 0              | 0                | 0               | 0                 | 0              | 0              | 0                 | 0%                  |  |
| No Plate                                                                       | 149               | 176          | 143               | 164            | 183               | 207               | 185            | 217              | 194             | 229               | 208            | 214            | 189               | 28%                 |  |
| No Speed Captured Obstruction In Photo- PD                                     | 0<br>23           | 0<br>25      | 0<br>14           | 0<br>22        | 0<br>19           | 0<br>14           | 0<br>19        | 0<br>22          | 0<br>12         | 0<br>15           | 0<br>24        | 0<br>16        | 0<br>19           | 0%<br>3%            |  |
| Out of State                                                                   | 17                | 8            | 16                | 15             | 16                | 15                | 17             | 22               | 17              | 24                | 20             | 17             | 17                | 3%                  |  |
| Plate Obstructed                                                               | 28                | 23           | 16                | 17             | 25                | 24                | 27             | 27               | 33              | 17                | 15             | 47             | 25                | 4%                  |  |
| Short Yellow- PD                                                               | 0                 | 0            | 0                 | 0              | 0                 | 0                 | 0              | 0                | 0               | 0                 | 0              | 0              | 0                 | 0%                  |  |
| Third Party Damage                                                             | 0                 | 0            | 0                 | 0              | 0                 | 0                 | 0              | 0                | 0               | 0                 | 0              | 0              | 0                 | 0%                  |  |
| TSB Epired TSB No Hit                                                          | 0                 | 0            | 94                | 0<br>43        | 0<br>199          | 0<br>119          | 0<br>181       | 0                | 0               | 55                | 0              | 0<br>117       | 28<br>92          | 4%<br>14%           |  |
| Total:                                                                         | 418               | 418          | 452               | 43<br>441      | <b>654</b>        | <b>573</b>        | 633            | 66<br><b>621</b> | 6<br><b>523</b> | 579               | <b>495</b>     | 746            | 667               | 100%                |  |
| Controllable Non-Issi                                                          |                   |              | 732               | 771            | 037               | 3/3               | 000            | 021              | 323             | 513               | +95            | 740            | 1 007             | 10078               |  |
| Conduent Expire                                                                | 0                 | 0            | 0                 | 0              | 0                 | 0                 | 0              | 0                | 0               | 0                 | 0              | 0              | 0                 | 0%                  |  |
| Clarity of Plate                                                               | 0                 | 0            | 0                 | 0              | 0                 | 0                 | 0              | 0                | 0               | 0                 | 0              | 0              | 0                 | 0%                  |  |
| Clarity of Driver                                                              | 0                 | 0            | 0                 | 0              | 0                 | 0                 | 1              | 0                | 0               | 0                 | 0              | 0              | 1                 | 1%                  |  |
| Dark Interior Data Box Related- PD                                             | 16<br>0           | 0            | 6                 | 21<br>0        | 14<br>0           | 19<br>0           | 19<br>0        | 17<br>0          | 8               | 5                 | 8              | 7              | 12<br>0           | 8%<br>0%            |  |
| Data Box Related- PD  Data Box Data Error- PD                                  | 0                 | 0            | 0                 | 0              | 0                 | 0                 | 0              | 0                | 0               | 0                 | 0              | 0              | 0                 | 0%                  |  |
| Data Entry Error                                                               | 19                | 8            | 14                | 12             | 31                | 11                | 19             | 25               | 24              | 13                | 7              | 5              | 16                | 11%                 |  |
| Exposed                                                                        | 0                 | 0            | 0                 | 0              | 0                 | 0                 | 0              | 0                | 0               | 0                 | 0              | 0              | 0                 | 0%                  |  |
| Equipment Malfunction                                                          | 4                 | 8            | 7                 | 1              | 2                 | 0                 | 1              | 3                | 28              | 7                 | 6              | 7              | 7                 | 5%                  |  |
| Framing- PD<br>Framing of Car                                                  | 0                 | 0            | 0                 | 0<br>54        | 0<br>67           | 0                 | 0              | 0                | 0               | 0                 | 0<br>71        | 0              | 0                 | 0%<br>43%           |  |
| Framing of Car Framing of Driver                                               | 55<br>6           | 43           | 65<br>0           | 0              | 1                 | 63<br>1           | 65<br>3        | 56<br>9          | 65<br>13        | 84                | 3              | 66<br>4        | 63<br>5           | 43%<br>3%           |  |
| Operator Error                                                                 | 0                 | 0            | 0                 | 0              | 0                 | 0                 | 0              | 0                | 0               | 0                 | 0              | 0              | 0                 | 0%                  |  |
| Framing of Plate                                                               | 0                 | 0            | 0                 | 0              | 0                 | 0                 | 1              | 0                | 0               | 2                 | 2              | 1              | 2                 | 1%                  |  |
| Reject Expired                                                                 | 0                 | 0            | 0                 | 0              | 0                 | 0                 | 0              | 0                | 0               | 40                | 0              | 0              | 40                | 27%                 |  |
| Speed Not Determined                                                           | 2                 | 1            | 2                 | 3              | 1                 | 1                 | 2              | 0                | 0               | 0                 | 0              | 0              | 2                 | 1%                  |  |
| Total: Summary Metrics                                                         | 102               | 66           | 94                | 91             | 116               | 95                | 111            | 110              | 138             | 155               | 97             | 90             | 146<br>Year to Da | 100%<br>ate Average |  |
| Daily Average Vehicle Passes                                                   | 0                 | 0            | 0                 | 0              | 0                 | 0                 | 0              | 0                | 0               | 0                 | 0              | 0              |                   | 0                   |  |
| IDally Average venicle Passes                                                  | ( )               |              |                   |                |                   | 17                | 17             | 17               | 17              | 16                | 17             | 15             |                   | 7                   |  |
|                                                                                | 17                | 17           | 17                | 16             | 16                | 17                | 17             | 17               | 17              | 10                | 17             | 13             |                   | 1                   |  |
| Average Issued Speed Average Issued Red                                        | 17                |              |                   |                |                   |                   |                |                  |                 |                   |                |                |                   |                     |  |
| Average Issued Speed Average Issued Red Seconds                                |                   | 17<br>76.0   | 17<br>12.0        | 16<br>110.6    | 16<br>14.1        | 44.8              | 44.6           | 55.7             | 14.9            | 9.3               | 53.4           | 191.6          |                   | 5.2                 |  |
| Average Issued Speed Average Issued Red Seconds Citiation / Violation Issuance | 17                |              |                   |                |                   |                   |                |                  |                 |                   |                |                | 56                |                     |  |
| Average Issued Speed Average Issued Red Seconds                                | 17<br>48.0        | 76.0         | 12.0              | 110.6          | 14.1              | 44.8              | 44.6           | 55.7             | 14.9            | 9.3               | 53.4           | 191.6          | 56<br>44          | 5.2                 |  |