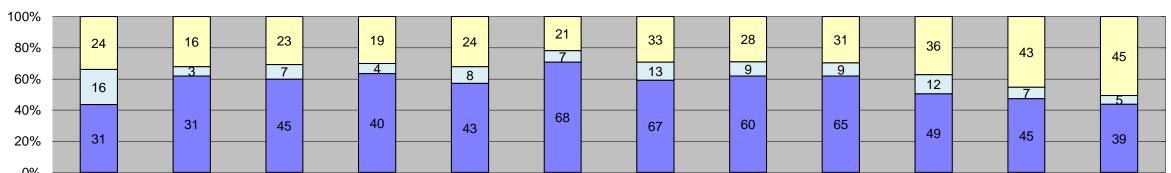

100% 80% 60% 40% 20% 

□ Citations/Warning Letters
□ Controllable Non-Issued
■ Uncontrollable Non-Issued

| 0% —                                         |                 |                 |          |                 |                 |                 |                 |                 |                 |                 |                 |                 |          |                  |  |
|----------------------------------------------|-----------------|-----------------|----------|-----------------|-----------------|-----------------|-----------------|-----------------|-----------------|-----------------|-----------------|-----------------|----------|------------------|--|
| Events                                       | Jan-18          | Feb-18          | Mar-18   | Apr-18          | May-18          | Jun-18          | Jul-18          | Aug-18          | Sep-18          | Oct-18          | Nov-18          | Dec-18          | Quantity | ate Average<br>% |  |
| Non-Violations                               | 190             | 134             | 111      | 143             | 166             | 124             | 129             | 116             | 137             | 159             | 117             | 118             | 137      | 78%              |  |
| Violations                                   | 25              | 17              | 19       | 24              | 43              | 47              | 45              | 48              | 31              | 36              | 76              | 61              | 39       | 22%              |  |
| Total: Violations                            | 215             | 151             | 130      | 167             | 209             | 171             | 174             | 164             | 168             | 195             | 193             | 179             | 176      | 100%             |  |
| Uncontrollable Non-Issued                    | 14              | 10              | 9        | 15              | 15              | 28              | 23              | 25              | 13              | 21              | 31              | 23              | 19       | 48%              |  |
| Controllable Non-Issued                      | 5               | 3               | 4        | 5               | 20              | 9               | 13              | 8               | 4               | 8               | 14              | 15              | 9        | 23%              |  |
| Citations/Warning Letters                    | 6               | 4               | 6        | 4               | 8               | 10              | 9               | 15              | 14              | 7               | 31              | 23              | 11       | 29%              |  |
| Total:                                       | 25              | 17              | 19       | 24              | 43              | 47              | 45              | 48              | 31              | 36              | 76              | 61              | 39       | 100%             |  |
| Non-Violations                               |                 |                 |          |                 |                 |                 |                 |                 |                 |                 |                 |                 |          |                  |  |
| Emergency Vehicle Non-                       | 3               | 2               | 2        | 2               | 1               | 2               | 1               | 2               | 0               | 0               | 0               | 1               | 2        | 1%               |  |
| Issuable                                     |                 |                 |          |                 |                 |                 |                 |                 |                 |                 |                 | 0               |          |                  |  |
| Emergency Vehicle PD Intersection Control in | 0               | 0               | 0        | 0               | 0               | 0               | 0               | 0               | 0               | 0               | 0               | 0               | 0        | 0%               |  |
| Progress- PD                                 | 0               | 0               | 0        | 0               | 0               | 0               | 0               | 0               | 0               | 0               | 0               | 0               | 0        | 0%               |  |
| Gate Down/ No Train                          | 0               | 0               | 0        | 0               | 0               | 0               | 0               | 0               | 0               | 0               | 0               | 0               | 0        | 0%               |  |
| No Violation Occurred                        | 100             | 51              | 13       | 51              | 70              | 19              | 35              | 24              | 48              | 10              | 9               | 7               | 36       | 22%              |  |
| Rear Axle Activation                         | 0               | 0               | 0        | 0               | 0               | 0               | 0               | 0               | 0               | 0               | 0               | 0               | 0        | 0%               |  |
| Right Turn- No Violation                     | 0               | 0               | 0        | 0               | 0               | 0               | 0               | 0               | 0               | 0               | 0               | 0               | 0        | 0%               |  |
| Test Shot                                    | 87              | 81              | 95       | 90              | 95              | 103             | 93              | 90              | 89              | 89              | 86              | 89              | 91       | 55%              |  |
| Train Activation                             | 0               | 0               | 0        | 0               | 0               | 0               | 0               | 0               | 0               | 60              | 22              | 21              | 34       | 21%              |  |
| Amber Time Low                               | 0               | 0               | 0        | 0               | 0               | 0               | 0               | 0               | 0               | 0               | 0               | 0               | 0        | 0%               |  |
| Vehicle Stopped- PD <b>Total:</b>            | 0<br><b>190</b> | 0<br><b>134</b> | 1<br>111 | 0<br><b>143</b> | 0<br><b>166</b> | 0<br><b>124</b> | 0<br><b>129</b> | 0<br><b>116</b> | 0<br><b>137</b> | 0<br><b>159</b> | 0<br><b>117</b> | 0<br><b>118</b> | 1<br>164 | 1%<br>100%       |  |
| Uncontrollable Non-                          |                 |                 | 117      | 143             | 100             | 124             | 129             | 110             | 13/             | 109             | 117             | 118             | 104      | 100%             |  |
| Administrative Dismissal                     | 0               | 0               | 0        | 0               | 0               | 0               | 0               | 0               | 0               | 0               | 0               | 0               | 0        | 0%               |  |
| Address/CDL/DOB/Match                        | 0               | 0               | 0        | 0               | 0               | 0               | 0               | 0               | 0               | 0               | 0               | 0               | 0        | 0%               |  |
| Car Obstructed                               | 0               | 1               | 3        | 0               | 0               | 2               | 0               | 0               | 0               | 0               | 0               | 0               | 2        | 7%               |  |
| Conditions Beyond Control                    | 0               | 0               | 0        | 0               | 0               | 0               | 0               | 0               | 0               | 0               | 0               | 0               | 0        | 0%               |  |
| Driver Identity Unclear                      | 1               | 3               | 0        | 1               | 1               | 2               | 1               | 1               | 0               | 1               | 0               | 3               | 2        | 5%               |  |
| Driver Obstructed                            | 3               | 1               | 0        | 4               | 3               | 1               | 0               | 0               | 0               | 1               | 1               | 4               | 2        | 8%               |  |
| Exposed                                      | 0               | 0               | 0        | 0               | 0               | 0               | 0               | 0               | 0               | 0               | 0               | 0               | 0        | 0%               |  |
| Emergency Vehicle Issue                      | 0               | 0               | 0        | 0               | 0               | 0               | 0               | 0               | 0               | 0               | 0               | 0               | 0        | 0%               |  |
| Glare on Plate                               | 1               | 1               | 3        | 0               | 0               | 1               | 0               | 4               | 1               | 0               | 1               | 0               | 2        | 6%               |  |
| Glare on Windshield                          | 0               | 0               | 0        | 2               | 3               | 2               | 3               | 2               | 2               | 1               | 2               | 0               | 2        | 7%               |  |
| Illegible Plate Interest of Justice- PD      | 1               | 0               | 0        | 0               | 1               | 0               | 0               | 4               | 1               | 2               | 5               | 2               | 2        | 8%<br>3%         |  |
| Image Quality- PD                            | 0               | 0               | 0        | 0               | 0               | 0               | 0               | 0               | 0               | 0               | 0               | 0 2             | 2        | 5%               |  |
| issuance Criteria inot iviet-                | 0               | 0               | 0        | 0               | 0               | 0               | 0               | 0               | 0               | 0               | 0               | 0               | 0        | 0%               |  |
| No Warning Sign                              | 0               | 0               | 0        | 0               | 0               | 0               | 0               | 0               | 0               | 0               | 0               | 0               | 0        | 0%               |  |
| No Plate                                     | 4               | 3               | 2        | 2               | 4               | 10              | 11              | 9               | 5               | 15              | 15              | 7               | 7        | 25%              |  |
| No Speed Captured                            | 0               | 0               | 0        | 0               | 0               | 0               | 0               | 0               | 0               | 0               | 0               | 0               | 0        | 0%               |  |
| Obstruction In Photo- PD                     | 2               | 0               | 1        | 1               | 2               | 2               | 2               | 1               | 1               | 0               | 3               | 2               | 2        | 6%               |  |
| Out of State                                 | 0               | 0               | 0        | 0               | 0               | 1               | 1               | 1               | 1               | 0               | 0               | 0               | 1        | 3%               |  |
| Plate Obstructed                             | 2               | 1               | 0        | 2               | 0               | 4               | 2               | 0               | 1               | 0               | 3               | 1               | 2        | 7%               |  |
| Short Yellow- PD                             | 0               | 0               | 0        | 0               | 0               | 0               | 0               | 0               | 0               | 0               | 0               | 0               | 0        | 0%               |  |
| Third Party Damage                           | 0               | 0               | 0        | 0               | 0               | 0               | 0               | 0               | 0               | 0               | 0               | 0               | 0        | 0%               |  |
| TSB Expired                                  | 0               | 0               | 0        | 0               | 0               | 0               | 0               | 0               | 0               | 1               | 0               | 0               | 1        | 3%               |  |
| TSB No Hit                                   | 0               | 0               | 0        | 2               | 1               | 3               | 3               | 3               | 1               | 0               | 0               | 2               | 2        | 7%               |  |
| Total:  Controllable Non-Iss                 | 14              | 10              | 9        | 15              | 15              | 28              | 23              | 25              | 13              | 21              | 31              | 23              | 30       | 100%             |  |
| Controllable Non-Iss  Conduent Expire        | o 0             | 0               | 0        | 0               | 0               | 0               | 0               | 0               | 0               | 0               | 0               | 0               | 0        | 0%               |  |
| Clarity of Plate                             | 0               | 0               | 0        | 0               | 0               | 0               | 0               | 0               | 0               | 0               | 0               | 0               | 0        | 0%               |  |
| Clarity of Driver                            | 0               | 0               | 0        | 0               | 0               | 0               | 0               | 0               | 0               | 0               | 0               | 0               | 0        | 0%               |  |
| Dark Interior                                | 0               | 0               | 0        | 0               | 0               | 0               | 1               | 0               | 0               | 0               | 0               | 0               | 1        | 7%               |  |
| Data Box Related- PD                         | 0               | 0               | 0        | 0               | 0               | 0               | 0               | 0               | 0               | 0               | 0               | 0               | 0        | 0%               |  |
| Data Box Data Error- PD                      | 0               | 0               | 0        | 0               | 0               | 0               | 0               | 0               | 0               | 0               | 0               | 0               | 0        | 0%               |  |
| Data Entry Error                             | 1               | 0               | 0        | 0               | 11              | 1               | 1               | 1               | 0               | 0               | 0               | 0               | 3        | 20%              |  |
| Exposed                                      | 0               | 0               | 0        | 0               | 0               | 0               | 0               | 0               | 0               | 0               | 0               | 0               | 0        | 0%               |  |
| Equipment Malfunction                        | 0               | 0               | 0        | 0               | 0               | 0               | 0               | 0               | 0               | 0               | 0               | 1               | 1        | 7%               |  |
| Framing- PD                                  | 0               | 0               | 0        | 0               | 0               | 0               | 0               | 0               | 0               | 0               | 0               | 0               | 0        | 0%               |  |
| Framing of Car                               | 4               | 3               | 4        | 5               | 9               | 8               | 11              | 7               | 4               | 6               | 13              | 14              | 7        | 48%              |  |
| Framing of Driver                            | 0               | 0               | 0        | 0               | 0               | 0               | 0               | 0               | 0               | 0               | 0               | 0               | 0        | 0%               |  |
| Operator Error Framing of Plate              | 0               | 0               | 0        | 0               | 0               | 0               | 0               | 0               | 0               | 0               | 0               | 0               | 0        | 0%<br>7%         |  |
| Reject Expired                               | 0               | 0               | 0        | 0               | 0               | 0               | 0               | 0               | 0               | 0 2             | 0               | 0               | 2        | 13%              |  |
| Speed Not Determined                         | 0               | 0               | 0        | 0               | 0               | 0               | 0               | 0               | 0               | 0               | 0               | 0               | 0        | 0%               |  |
| Total:                                       | 5               | 3               | 4        | 5               | 20              | 9               | 13              | 8               | 4               | 8               | 14              | 15              | 15       | 100%             |  |
| Summary Metrics                              |                 |                 |          |                 |                 |                 |                 |                 |                 |                 |                 |                 |          | ate Average      |  |
| Daily Average Vehicle Passes                 | 0               | 0               | 0        | 0               | 0               | 0               | 0               | 0               | 0               | 0               | 0               | 0               |          | 0                |  |
| Average Issued Speed                         | 22              | 21              | 20       | 22              | 21              | 17              | 20              | 16              | 23              | 23              | 16              | 20              |          | 20               |  |
| Average Issued Red Seconds                   | 11.7            | 51.5            | 45.9     | 6.0             | 5.7             | 204.6           | 48.0            | 274.6           | 9.7             | 5.5             | 496.1           | 109.1           |          | )5.7             |  |
| Citiation / Violation Issuance Rate          | 24%             | 24%             | 32%      | 17%             | 19%             | 21%             | 20%             | 31%             | 45%             | 19%             | 41%             | 38%             |          | 8%<br>=~/        |  |
| Controllable Issuance Rate                   | 55%             | 57%             | 60%      | 44%             | 29%             | 53%             | 41%             | 65%             | 78%             | 47%             | 69%             | 61%             | 5        | 5%               |  |