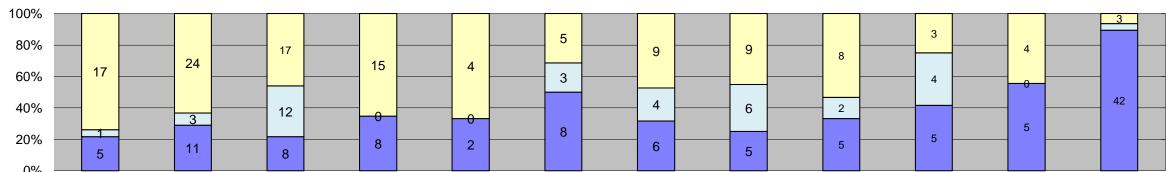

100% 80% 60% 40% 20% 

□ Citations/Warning Letters
□ Controllable Non-Issued
■ Uncontrollable Non-Issued

| 0% —                                         |                 |                 |          |                 |                 |                 |                 |                 |                 |                 |                 |                 |          |                  |  |
|----------------------------------------------|-----------------|-----------------|----------|-----------------|-----------------|-----------------|-----------------|-----------------|-----------------|-----------------|-----------------|-----------------|----------|------------------|--|
| Events                                       | Jan-18          | Feb-18          | Mar-18   | Apr-18          | May-18          | Jun-18          | Jul-18          | Aug-18          | Sep-18          | Oct-18          | Nov-18          | Dec-18          | Quantity | ate Average<br>% |  |
| Non-Violations                               | 190             | 134             | 111      | 143             | 166             | 124             | 129             | 116             | 137             | 159             | 117             | 118             | 137      | 78%              |  |
| Violations                                   | 25              | 17              | 19       | 24              | 43              | 47              | 45              | 48              | 31              | 36              | 76              | 61              | 39       | 22%              |  |
| Total: Violations                            | 215             | 151             | 130      | 167             | 209             | 171             | 174             | 164             | 168             | 195             | 193             | 179             | 176      | 100%             |  |
| Uncontrollable Non-Issued                    | 14              | 10              | 9        | 15              | 15              | 28              | 23              | 25              | 13              | 21              | 31              | 23              | 19       | 48%              |  |
| Controllable Non-Issued                      | 5               | 3               | 4        | 5               | 20              | 9               | 13              | 8               | 4               | 8               | 14              | 15              | 9        | 23%              |  |
| Citations/Warning Letters                    | 6               | 4               | 6        | 4               | 8               | 10              | 9               | 15              | 14              | 7               | 31              | 23              | 11       | 29%              |  |
| Total:                                       | 25              | 17              | 19       | 24              | 43              | 47              | 45              | 48              | 31              | 36              | 76              | 61              | 39       | 100%             |  |
| Non-Violations                               |                 |                 |          |                 |                 |                 |                 |                 |                 |                 |                 |                 |          |                  |  |
| Emergency Vehicle Non-                       | 3               | 2               | 2        | 2               | 1               | 2               | 1               | 2               | 0               | 0               | 0               | 1               | 2        | 1%               |  |
| Issuable                                     |                 |                 |          |                 |                 |                 |                 |                 |                 |                 |                 | 0               |          |                  |  |
| Emergency Vehicle PD Intersection Control in | 0               | 0               | 0        | 0               | 0               | 0               | 0               | 0               | 0               | 0               | 0               | 0               | 0        | 0%               |  |
| Progress- PD                                 | 0               | 0               | 0        | 0               | 0               | 0               | 0               | 0               | 0               | 0               | 0               | 0               | 0        | 0%               |  |
| Gate Down/ No Train                          | 0               | 0               | 0        | 0               | 0               | 0               | 0               | 0               | 0               | 0               | 0               | 0               | 0        | 0%               |  |
| No Violation Occurred                        | 100             | 51              | 13       | 51              | 70              | 19              | 35              | 24              | 48              | 10              | 9               | 7               | 36       | 22%              |  |
| Rear Axle Activation                         | 0               | 0               | 0        | 0               | 0               | 0               | 0               | 0               | 0               | 0               | 0               | 0               | 0        | 0%               |  |
| Right Turn- No Violation                     | 0               | 0               | 0        | 0               | 0               | 0               | 0               | 0               | 0               | 0               | 0               | 0               | 0        | 0%               |  |
| Test Shot                                    | 87              | 81              | 95       | 90              | 95              | 103             | 93              | 90              | 89              | 89              | 86              | 89              | 91       | 55%              |  |
| Train Activation                             | 0               | 0               | 0        | 0               | 0               | 0               | 0               | 0               | 0               | 60              | 22              | 21              | 34       | 21%              |  |
| Amber Time Low                               | 0               | 0               | 0        | 0               | 0               | 0               | 0               | 0               | 0               | 0               | 0               | 0               | 0        | 0%               |  |
| Vehicle Stopped- PD <b>Total:</b>            | 0<br><b>190</b> | 0<br><b>134</b> | 1<br>111 | 0<br><b>143</b> | 0<br><b>166</b> | 0<br><b>124</b> | 0<br><b>129</b> | 0<br><b>116</b> | 0<br><b>137</b> | 0<br><b>159</b> | 0<br><b>117</b> | 0<br><b>118</b> | 1<br>164 | 1%<br>100%       |  |
| Uncontrollable Non-                          |                 |                 | 117      | 143             | 100             | 124             | 129             | 110             | 13/             | 109             | 117             | 118             | 104      | 100%             |  |
| Administrative Dismissal                     | 0               | 0               | 0        | 0               | 0               | 0               | 0               | 0               | 0               | 0               | 0               | 0               | 0        | 0%               |  |
| Address/CDL/DOB/Match                        | 0               | 0               | 0        | 0               | 0               | 0               | 0               | 0               | 0               | 0               | 0               | 0               | 0        | 0%               |  |
| Car Obstructed                               | 0               | 1               | 3        | 0               | 0               | 2               | 0               | 0               | 0               | 0               | 0               | 0               | 2        | 7%               |  |
| Conditions Beyond Control                    | 0               | 0               | 0        | 0               | 0               | 0               | 0               | 0               | 0               | 0               | 0               | 0               | 0        | 0%               |  |
| Driver Identity Unclear                      | 1               | 3               | 0        | 1               | 1               | 2               | 1               | 1               | 0               | 1               | 0               | 3               | 2        | 5%               |  |
| Driver Obstructed                            | 3               | 1               | 0        | 4               | 3               | 1               | 0               | 0               | 0               | 1               | 1               | 4               | 2        | 8%               |  |
| Exposed                                      | 0               | 0               | 0        | 0               | 0               | 0               | 0               | 0               | 0               | 0               | 0               | 0               | 0        | 0%               |  |
| Emergency Vehicle Issue                      | 0               | 0               | 0        | 0               | 0               | 0               | 0               | 0               | 0               | 0               | 0               | 0               | 0        | 0%               |  |
| Glare on Plate                               | 1               | 1               | 3        | 0               | 0               | 1               | 0               | 4               | 1               | 0               | 1               | 0               | 2        | 6%               |  |
| Glare on Windshield                          | 0               | 0               | 0        | 2               | 3               | 2               | 3               | 2               | 2               | 1               | 2               | 0               | 2        | 7%               |  |
| Illegible Plate Interest of Justice- PD      | 1               | 0               | 0        | 0               | 1               | 0               | 0               | 4               | 1               | 2               | 5               | 2               | 2        | 8%<br>3%         |  |
| Image Quality- PD                            | 0               | 0               | 0        | 0               | 0               | 0               | 0               | 0               | 0               | 0               | 0               | 0 2             | 2        | 5%               |  |
| issuance Criteria inot iviet-                | 0               | 0               | 0        | 0               | 0               | 0               | 0               | 0               | 0               | 0               | 0               | 0               | 0        | 0%               |  |
| No Warning Sign                              | 0               | 0               | 0        | 0               | 0               | 0               | 0               | 0               | 0               | 0               | 0               | 0               | 0        | 0%               |  |
| No Plate                                     | 4               | 3               | 2        | 2               | 4               | 10              | 11              | 9               | 5               | 15              | 15              | 7               | 7        | 25%              |  |
| No Speed Captured                            | 0               | 0               | 0        | 0               | 0               | 0               | 0               | 0               | 0               | 0               | 0               | 0               | 0        | 0%               |  |
| Obstruction In Photo- PD                     | 2               | 0               | 1        | 1               | 2               | 2               | 2               | 1               | 1               | 0               | 3               | 2               | 2        | 6%               |  |
| Out of State                                 | 0               | 0               | 0        | 0               | 0               | 1               | 1               | 1               | 1               | 0               | 0               | 0               | 1        | 3%               |  |
| Plate Obstructed                             | 2               | 1               | 0        | 2               | 0               | 4               | 2               | 0               | 1               | 0               | 3               | 1               | 2        | 7%               |  |
| Short Yellow- PD                             | 0               | 0               | 0        | 0               | 0               | 0               | 0               | 0               | 0               | 0               | 0               | 0               | 0        | 0%               |  |
| Third Party Damage                           | 0               | 0               | 0        | 0               | 0               | 0               | 0               | 0               | 0               | 0               | 0               | 0               | 0        | 0%               |  |
| TSB Expired                                  | 0               | 0               | 0        | 0               | 0               | 0               | 0               | 0               | 0               | 1               | 0               | 0               | 1        | 3%               |  |
| TSB No Hit                                   | 0               | 0               | 0        | 2               | 1               | 3               | 3               | 3               | 1               | 0               | 0               | 2               | 2        | 7%               |  |
| Total:  Controllable Non-Iss                 | 14              | 10              | 9        | 15              | 15              | 28              | 23              | 25              | 13              | 21              | 31              | 23              | 30       | 100%             |  |
| Controllable Non-Iss  Conduent Expire        | o 0             | 0               | 0        | 0               | 0               | 0               | 0               | 0               | 0               | 0               | 0               | 0               | 0        | 0%               |  |
| Clarity of Plate                             | 0               | 0               | 0        | 0               | 0               | 0               | 0               | 0               | 0               | 0               | 0               | 0               | 0        | 0%               |  |
| Clarity of Driver                            | 0               | 0               | 0        | 0               | 0               | 0               | 0               | 0               | 0               | 0               | 0               | 0               | 0        | 0%               |  |
| Dark Interior                                | 0               | 0               | 0        | 0               | 0               | 0               | 1               | 0               | 0               | 0               | 0               | 0               | 1        | 7%               |  |
| Data Box Related- PD                         | 0               | 0               | 0        | 0               | 0               | 0               | 0               | 0               | 0               | 0               | 0               | 0               | 0        | 0%               |  |
| Data Box Data Error- PD                      | 0               | 0               | 0        | 0               | 0               | 0               | 0               | 0               | 0               | 0               | 0               | 0               | 0        | 0%               |  |
| Data Entry Error                             | 1               | 0               | 0        | 0               | 11              | 1               | 1               | 1               | 0               | 0               | 0               | 0               | 3        | 20%              |  |
| Exposed                                      | 0               | 0               | 0        | 0               | 0               | 0               | 0               | 0               | 0               | 0               | 0               | 0               | 0        | 0%               |  |
| Equipment Malfunction                        | 0               | 0               | 0        | 0               | 0               | 0               | 0               | 0               | 0               | 0               | 0               | 1               | 1        | 7%               |  |
| Framing- PD                                  | 0               | 0               | 0        | 0               | 0               | 0               | 0               | 0               | 0               | 0               | 0               | 0               | 0        | 0%               |  |
| Framing of Car                               | 4               | 3               | 4        | 5               | 9               | 8               | 11              | 7               | 4               | 6               | 13              | 14              | 7        | 48%              |  |
| Framing of Driver                            | 0               | 0               | 0        | 0               | 0               | 0               | 0               | 0               | 0               | 0               | 0               | 0               | 0        | 0%               |  |
| Operator Error Framing of Plate              | 0               | 0               | 0        | 0               | 0               | 0               | 0               | 0               | 0               | 0               | 0               | 0               | 0        | 0%<br>7%         |  |
| Reject Expired                               | 0               | 0               | 0        | 0               | 0               | 0               | 0               | 0               | 0               | 0 2             | 0               | 0               | 2        | 13%              |  |
| Speed Not Determined                         | 0               | 0               | 0        | 0               | 0               | 0               | 0               | 0               | 0               | 0               | 0               | 0               | 0        | 0%               |  |
| Total:                                       | 5               | 3               | 4        | 5               | 20              | 9               | 13              | 8               | 4               | 8               | 14              | 15              | 15       | 100%             |  |
| Summary Metrics                              |                 |                 |          |                 |                 |                 |                 |                 |                 |                 |                 |                 |          | ate Average      |  |
| Daily Average Vehicle Passes                 | 0               | 0               | 0        | 0               | 0               | 0               | 0               | 0               | 0               | 0               | 0               | 0               |          | 0                |  |
| Average Issued Speed                         | 22              | 21              | 20       | 22              | 21              | 17              | 20              | 16              | 23              | 23              | 16              | 20              |          | 20               |  |
| Average Issued Red Seconds                   | 11.7            | 51.5            | 45.9     | 6.0             | 5.7             | 204.6           | 48.0            | 274.6           | 9.7             | 5.5             | 496.1           | 109.1           |          | )5.7             |  |
| Citiation / Violation Issuance Rate          | 24%             | 24%             | 32%      | 17%             | 19%             | 21%             | 20%             | 31%             | 45%             | 19%             | 41%             | 38%             |          | 8%<br>=~/        |  |
| Controllable Issuance Rate                   | 55%             | 57%             | 60%      | 44%             | 29%             | 53%             | 41%             | 65%             | 78%             | 47%             | 69%             | 61%             | 5        | 5%               |  |