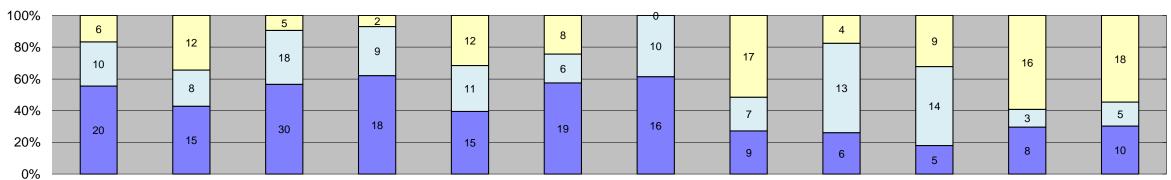

100% 80% 60% 40% 20% 

□ Citations/Warning Letters
□ Controllable Non-Issued
■ Uncontrollable Non-Issued

| 0% —                                         |                 |                 |          |                 |                 |                 |                 |                 |                 |                 |                 |                 |          |                  |  |
|----------------------------------------------|-----------------|-----------------|----------|-----------------|-----------------|-----------------|-----------------|-----------------|-----------------|-----------------|-----------------|-----------------|----------|------------------|--|
| Events                                       | Jan-18          | Feb-18          | Mar-18   | Apr-18          | May-18          | Jun-18          | Jul-18          | Aug-18          | Sep-18          | Oct-18          | Nov-18          | Dec-18          | Quantity | ate Average<br>% |  |
| Non-Violations                               | 190             | 134             | 111      | 143             | 166             | 124             | 129             | 116             | 137             | 159             | 117             | 118             | 137      | 78%              |  |
| Violations                                   | 25              | 17              | 19       | 24              | 43              | 47              | 45              | 48              | 31              | 36              | 76              | 61              | 39       | 22%              |  |
| Total: Violations                            | 215             | 151             | 130      | 167             | 209             | 171             | 174             | 164             | 168             | 195             | 193             | 179             | 176      | 100%             |  |
| Uncontrollable Non-Issued                    | 14              | 10              | 9        | 15              | 15              | 28              | 23              | 25              | 13              | 21              | 31              | 23              | 19       | 48%              |  |
| Controllable Non-Issued                      | 5               | 3               | 4        | 5               | 20              | 9               | 13              | 8               | 4               | 8               | 14              | 15              | 9        | 23%              |  |
| Citations/Warning Letters                    | 6               | 4               | 6        | 4               | 8               | 10              | 9               | 15              | 14              | 7               | 31              | 23              | 11       | 29%              |  |
| Total:                                       | 25              | 17              | 19       | 24              | 43              | 47              | 45              | 48              | 31              | 36              | 76              | 61              | 39       | 100%             |  |
| Non-Violations                               |                 |                 |          |                 |                 |                 |                 |                 |                 |                 |                 |                 |          |                  |  |
| Emergency Vehicle Non-                       | 3               | 2               | 2        | 2               | 1               | 2               | 1               | 2               | 0               | 0               | 0               | 1               | 2        | 1%               |  |
| Issuable                                     |                 |                 |          |                 |                 |                 |                 |                 |                 |                 |                 | 0               |          |                  |  |
| Emergency Vehicle PD Intersection Control in | 0               | 0               | 0        | 0               | 0               | 0               | 0               | 0               | 0               | 0               | 0               | 0               | 0        | 0%               |  |
| Progress- PD                                 | 0               | 0               | 0        | 0               | 0               | 0               | 0               | 0               | 0               | 0               | 0               | 0               | 0        | 0%               |  |
| Gate Down/ No Train                          | 0               | 0               | 0        | 0               | 0               | 0               | 0               | 0               | 0               | 0               | 0               | 0               | 0        | 0%               |  |
| No Violation Occurred                        | 100             | 51              | 13       | 51              | 70              | 19              | 35              | 24              | 48              | 10              | 9               | 7               | 36       | 22%              |  |
| Rear Axle Activation                         | 0               | 0               | 0        | 0               | 0               | 0               | 0               | 0               | 0               | 0               | 0               | 0               | 0        | 0%               |  |
| Right Turn- No Violation                     | 0               | 0               | 0        | 0               | 0               | 0               | 0               | 0               | 0               | 0               | 0               | 0               | 0        | 0%               |  |
| Test Shot                                    | 87              | 81              | 95       | 90              | 95              | 103             | 93              | 90              | 89              | 89              | 86              | 89              | 91       | 55%              |  |
| Train Activation                             | 0               | 0               | 0        | 0               | 0               | 0               | 0               | 0               | 0               | 60              | 22              | 21              | 34       | 21%              |  |
| Amber Time Low                               | 0               | 0               | 0        | 0               | 0               | 0               | 0               | 0               | 0               | 0               | 0               | 0               | 0        | 0%               |  |
| Vehicle Stopped- PD <b>Total:</b>            | 0<br><b>190</b> | 0<br><b>134</b> | 1<br>111 | 0<br><b>143</b> | 0<br><b>166</b> | 0<br><b>124</b> | 0<br><b>129</b> | 0<br><b>116</b> | 0<br><b>137</b> | 0<br><b>159</b> | 0<br><b>117</b> | 0<br><b>118</b> | 1<br>164 | 1%<br>100%       |  |
| Uncontrollable Non-                          |                 |                 | 117      | 143             | 100             | 124             | 129             | 110             | 13/             | 109             | 117             | 118             | 104      | 100%             |  |
| Administrative Dismissal                     | 0               | 0               | 0        | 0               | 0               | 0               | 0               | 0               | 0               | 0               | 0               | 0               | 0        | 0%               |  |
| Address/CDL/DOB/Match                        | 0               | 0               | 0        | 0               | 0               | 0               | 0               | 0               | 0               | 0               | 0               | 0               | 0        | 0%               |  |
| Car Obstructed                               | 0               | 1               | 3        | 0               | 0               | 2               | 0               | 0               | 0               | 0               | 0               | 0               | 2        | 7%               |  |
| Conditions Beyond Control                    | 0               | 0               | 0        | 0               | 0               | 0               | 0               | 0               | 0               | 0               | 0               | 0               | 0        | 0%               |  |
| Driver Identity Unclear                      | 1               | 3               | 0        | 1               | 1               | 2               | 1               | 1               | 0               | 1               | 0               | 3               | 2        | 5%               |  |
| Driver Obstructed                            | 3               | 1               | 0        | 4               | 3               | 1               | 0               | 0               | 0               | 1               | 1               | 4               | 2        | 8%               |  |
| Exposed                                      | 0               | 0               | 0        | 0               | 0               | 0               | 0               | 0               | 0               | 0               | 0               | 0               | 0        | 0%               |  |
| Emergency Vehicle Issue                      | 0               | 0               | 0        | 0               | 0               | 0               | 0               | 0               | 0               | 0               | 0               | 0               | 0        | 0%               |  |
| Glare on Plate                               | 1               | 1               | 3        | 0               | 0               | 1               | 0               | 4               | 1               | 0               | 1               | 0               | 2        | 6%               |  |
| Glare on Windshield                          | 0               | 0               | 0        | 2               | 3               | 2               | 3               | 2               | 2               | 1               | 2               | 0               | 2        | 7%               |  |
| Illegible Plate Interest of Justice- PD      | 1               | 0               | 0        | 0               | 1               | 0               | 0               | 4               | 1               | 2               | 5               | 2               | 2        | 8%<br>3%         |  |
| Image Quality- PD                            | 0               | 0               | 0        | 0               | 0               | 0               | 0               | 0               | 0               | 0               | 0               | 0 2             | 2        | 5%               |  |
| issuance Criteria inot iviet-                | 0               | 0               | 0        | 0               | 0               | 0               | 0               | 0               | 0               | 0               | 0               | 0               | 0        | 0%               |  |
| No Warning Sign                              | 0               | 0               | 0        | 0               | 0               | 0               | 0               | 0               | 0               | 0               | 0               | 0               | 0        | 0%               |  |
| No Plate                                     | 4               | 3               | 2        | 2               | 4               | 10              | 11              | 9               | 5               | 15              | 15              | 7               | 7        | 25%              |  |
| No Speed Captured                            | 0               | 0               | 0        | 0               | 0               | 0               | 0               | 0               | 0               | 0               | 0               | 0               | 0        | 0%               |  |
| Obstruction In Photo- PD                     | 2               | 0               | 1        | 1               | 2               | 2               | 2               | 1               | 1               | 0               | 3               | 2               | 2        | 6%               |  |
| Out of State                                 | 0               | 0               | 0        | 0               | 0               | 1               | 1               | 1               | 1               | 0               | 0               | 0               | 1        | 3%               |  |
| Plate Obstructed                             | 2               | 1               | 0        | 2               | 0               | 4               | 2               | 0               | 1               | 0               | 3               | 1               | 2        | 7%               |  |
| Short Yellow- PD                             | 0               | 0               | 0        | 0               | 0               | 0               | 0               | 0               | 0               | 0               | 0               | 0               | 0        | 0%               |  |
| Third Party Damage                           | 0               | 0               | 0        | 0               | 0               | 0               | 0               | 0               | 0               | 0               | 0               | 0               | 0        | 0%               |  |
| TSB Expired                                  | 0               | 0               | 0        | 0               | 0               | 0               | 0               | 0               | 0               | 1               | 0               | 0               | 1        | 3%               |  |
| TSB No Hit                                   | 0               | 0               | 0        | 2               | 1               | 3               | 3               | 3               | 1               | 0               | 0               | 2               | 2        | 7%               |  |
| Total:  Controllable Non-Iss                 | 14              | 10              | 9        | 15              | 15              | 28              | 23              | 25              | 13              | 21              | 31              | 23              | 30       | 100%             |  |
| Controllable Non-Iss  Conduent Expire        | o 0             | 0               | 0        | 0               | 0               | 0               | 0               | 0               | 0               | 0               | 0               | 0               | 0        | 0%               |  |
| Clarity of Plate                             | 0               | 0               | 0        | 0               | 0               | 0               | 0               | 0               | 0               | 0               | 0               | 0               | 0        | 0%               |  |
| Clarity of Driver                            | 0               | 0               | 0        | 0               | 0               | 0               | 0               | 0               | 0               | 0               | 0               | 0               | 0        | 0%               |  |
| Dark Interior                                | 0               | 0               | 0        | 0               | 0               | 0               | 1               | 0               | 0               | 0               | 0               | 0               | 1        | 7%               |  |
| Data Box Related- PD                         | 0               | 0               | 0        | 0               | 0               | 0               | 0               | 0               | 0               | 0               | 0               | 0               | 0        | 0%               |  |
| Data Box Data Error- PD                      | 0               | 0               | 0        | 0               | 0               | 0               | 0               | 0               | 0               | 0               | 0               | 0               | 0        | 0%               |  |
| Data Entry Error                             | 1               | 0               | 0        | 0               | 11              | 1               | 1               | 1               | 0               | 0               | 0               | 0               | 3        | 20%              |  |
| Exposed                                      | 0               | 0               | 0        | 0               | 0               | 0               | 0               | 0               | 0               | 0               | 0               | 0               | 0        | 0%               |  |
| Equipment Malfunction                        | 0               | 0               | 0        | 0               | 0               | 0               | 0               | 0               | 0               | 0               | 0               | 1               | 1        | 7%               |  |
| Framing- PD                                  | 0               | 0               | 0        | 0               | 0               | 0               | 0               | 0               | 0               | 0               | 0               | 0               | 0        | 0%               |  |
| Framing of Car                               | 4               | 3               | 4        | 5               | 9               | 8               | 11              | 7               | 4               | 6               | 13              | 14              | 7        | 48%              |  |
| Framing of Driver                            | 0               | 0               | 0        | 0               | 0               | 0               | 0               | 0               | 0               | 0               | 0               | 0               | 0        | 0%               |  |
| Operator Error Framing of Plate              | 0               | 0               | 0        | 0               | 0               | 0               | 0               | 0               | 0               | 0               | 0               | 0               | 0        | 0%<br>7%         |  |
| Reject Expired                               | 0               | 0               | 0        | 0               | 0               | 0               | 0               | 0               | 0               | 0 2             | 0               | 0               | 2        | 13%              |  |
| Speed Not Determined                         | 0               | 0               | 0        | 0               | 0               | 0               | 0               | 0               | 0               | 0               | 0               | 0               | 0        | 0%               |  |
| Total:                                       | 5               | 3               | 4        | 5               | 20              | 9               | 13              | 8               | 4               | 8               | 14              | 15              | 15       | 100%             |  |
| Summary Metrics                              |                 |                 |          |                 |                 |                 |                 |                 |                 |                 |                 |                 |          | ate Average      |  |
| Daily Average Vehicle Passes                 | 0               | 0               | 0        | 0               | 0               | 0               | 0               | 0               | 0               | 0               | 0               | 0               |          | 0                |  |
| Average Issued Speed                         | 22              | 21              | 20       | 22              | 21              | 17              | 20              | 16              | 23              | 23              | 16              | 20              |          | 20               |  |
| Average Issued Red Seconds                   | 11.7            | 51.5            | 45.9     | 6.0             | 5.7             | 204.6           | 48.0            | 274.6           | 9.7             | 5.5             | 496.1           | 109.1           |          | )5.7             |  |
| Citiation / Violation Issuance Rate          | 24%             | 24%             | 32%      | 17%             | 19%             | 21%             | 20%             | 31%             | 45%             | 19%             | 41%             | 38%             |          | 8%<br>=~/        |  |
| Controllable Issuance Rate                   | 55%             | 57%             | 60%      | 44%             | 29%             | 53%             | 41%             | 65%             | 78%             | 47%             | 69%             | 61%             | 5        | 5%               |  |