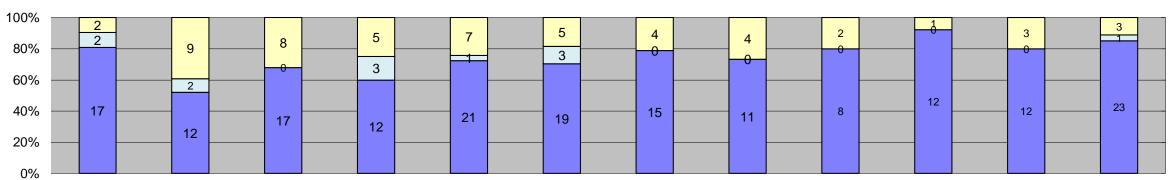

100% 80% 60% 40% 20%

| 20% —                                                           | 14          | 16           | 8          | 10           | 12        |            | 15         | 7           | 5          | 9         |           | 13            |                        |             |
|-----------------------------------------------------------------|-------------|--------------|------------|--------------|-----------|------------|------------|-------------|------------|-----------|-----------|---------------|------------------------|-------------|
| 0%                                                              |             |              |            |              |           |            |            |             |            |           |           |               | J                      |             |
| Events                                                          | Jan-18      | Feb-18       | Mar-18     | Apr-18       | May-18    | Jun-18     | Jul-18     | Aug-18      | Sep-18     | Oct-18    | Nov-18    | Dec-18        | Year to Da<br>Quantity | ite Average |
| Non-Violations                                                  | 118         | 108          | 127        | 117          | 122       | 150        | 152        | 135         | 120        | 131       | 131       | 125           | 128                    | 82%         |
| Violations                                                      | 30          | 44           | 25         | 24           | 28        | 25         | 30         | 22          | 19         | 20        | 22        | 38            | 27                     | 18%         |
| Total:                                                          | 148         | 152          | 152        | 141          | 150       | 175        | 182        | 157         | 139        | 151       | 153       | 163           | 155                    | 100%        |
| Violations                                                      |             |              |            |              |           |            |            |             |            |           |           |               |                        |             |
| Uncontrollable Non-Issued                                       | 14          | 16           | 8          | 10           | 12        | 14         | 15         | 7           | 5          | 9         | 12        | 13            | 11                     | 41%         |
| Controllable Non-Issued                                         | 4           | 6            | 6          | 9            | 4         | 5          | 6          | 5           | 7          | 7         | 2         | 7             | 6                      | 21%         |
| Citations                                                       | 12          | 22           | 11         | 5            | 12        | 6          | 9          | 10          | 7          | 4         | 8         | 18            | 10                     | 38%         |
| Total:                                                          | 30          | 44           | 25         | 24           | 28        | 25         | 30         | 22          | 19         | 20        | 22        | 38            | 27                     | 100%        |
| Non-Violations Emergency Vehicle Non-                           |             |              |            |              |           |            |            |             |            |           | I         |               | Т                      |             |
| Issuable                                                        | 0           | 0            | 1          | 0            | 0         | 0          | 0          | 1           | 1          | 2         | 0         | 0             | 1                      | 1%          |
| Emergency Vehicle PD                                            | 0           | 0            | 0          | 0            | 0         | 0          | 0          | 0           | 0          | 0         | 0         | 0             | 0                      | 0%          |
| Intersection Control in                                         | 0           | 0            | 0          | 0            | 0         | 0          | 0          | 0           | 0          | 0         | 0         | 0             | 0                      | 0%          |
| Progress- PD<br>Gate Down/ No Train                             | 0           | 0            | 0          |              | 0         | 0          | 0          | 0           | 0          | 0         | 0         |               | 0                      | 0%          |
| No Violation Occurred                                           | 29          | 31           | 30         | 0<br>28      | 28        | 54         | 47         | 33          | 36         | 29        | 35        | 0<br>30       | 34                     | 25%         |
| Rear Axle Activation                                            | 0           | 0            | 0          | 0            | 0         | 0          | 0          | 0           | 0          | 0         | 1         | 0             | 1                      | 1%          |
| Right Turn- No Violation                                        | 0           | 0            | 0          | 0            | 0         | 0          | 0          | 0           | 0          | 0         | 0         | 0             | 0                      | 0%          |
| Test Shot                                                       | 87          | 77           | 96         | 89           | 94        | 96         | 105        | 101         | 83         | 88        | 89        | 84            | 91                     | 65%         |
| Train Activation                                                | 0           | 0            | 0          | 0            | 0         | 0          | 0          | 0           | 0          | 12        | 6         | 11            | 10                     | 7%          |
| Amber Time Low                                                  | 0           | 0            | 0          | 0            | 0         | 0          | 0          | 0           | 0          | 0         | 0         | 0             | 0                      | 0%          |
| Vehicle Stopped- PD                                             | 2           | 0            | 0          | 0            | 0         | 0          | 0          | 0           | 0          | 0         | 0         | 0             | 2                      | 1%          |
| Total:                                                          | 118         | 108          | 127        | 117          | 122       | 150        | 152        | 135         | 120        | 131       | 131       | 125           | 139                    | 100%        |
| Uncontrollable Non-                                             |             |              |            |              |           |            |            |             |            |           |           |               |                        |             |
| Administrative Dismissal                                        | 0           | 0            | 0          | 0            | 0         | 0          | 0          | 0           | 0          | 0         | 0         | 0             | 0                      | 0%          |
| Address/UDL/DUB/IVIATOR                                         | 0           | 0            | 0          | 0            | 0         | 0          | 0          | 0           | 0          | 0         | 0         | 0             | 0                      | 0%          |
| Car Obstructed                                                  | 0           | 3            | 2          | 1            | 0         | 2          | 0          | 1           | 0          | 3         | 1         | 1             | 2                      | 7%          |
| Conditions Beyond Control                                       | 0           | 0            | 0          | 0            | 0         | 0          | 0          | 0           | 0          | 0         | 0         | 0             | 0                      | 0%          |
| Driver Identity Unclear                                         | 3           | 0            | 0          | 0            | 0         | 0          | 0          | 0           | 0          | 0         | 2         | 0             | 3                      | 10%         |
| Driver Obstructed                                               | 2           | 1            | 0          | 1            | 0         | 0          | 2          | 0           | 1          | 2         | 0         | 1             | 1                      | 6%          |
| Exposed                                                         | 0           | 0            | 0          | 0            | 0         | 0          | 0          | 0           | 0          | 0         | 0         | 0             | 0                      | 0%          |
| Emergency Vehicle Issue                                         | 0           | 0            | 0          | 0            | 0         | 0          | 0          | 0           | 0          | 0         | 0         | 0             | 0                      | 0%          |
| Glare on Plate                                                  | 1           | 2            | 0          | 0            | 0         | 0          | 0          | 2           | 0          | 0         | 4         | 1             | 2                      | 8%          |
| Glare on Windshield                                             | 0           | 0            | 0          | 3            | 0         | 1          | 2          | 0           | 0          | 0         | 0         | 0             | 2                      | 8%          |
| Illegible Plate                                                 | 0           | 0            | 0          | 0            | 0         | 0          | 0          | 0           | 0          | 0         | 0         | 0             | 0                      | 0%          |
| Interest of Justice- PD                                         | 0           | 0            | 0          | 0            | 0         | 0          | 0          | 0           | 0          | 0         | 0         | 0             | 0                      | 0%          |
| Image Quality- PD                                               | 2           | 0            | 0          | 0            | 0         | 0          | 0          | 0           | 0          | 0         | 0         | 0             | 2                      | 8%          |
| Issuance Criteria Not Met-PD                                    | 0           | 0            | 0          | 0            | 0         | 0          | 1          | 0           | 0          | 0         | 1         | 0             | 1                      | 4%          |
| No Warning Sign                                                 | 0           | 0            | 0          | 0            | 0         | 0          | 0          | 0           | 0          | 0         | 0         | 0             | 0                      | 0%          |
| No Plate                                                        | 4           | 7            | 2          | 4            | 2         | 3          | 2          | 0           | 2          | 2         | 1         | 5             | 3                      | 13%         |
| No Speed Captured                                               | 0           | 0            | 0          | 0            | 0         | 0          | 0          | 0           | 0          | 0         | 0         | 0             | 0                      | 0%          |
| Obstruction In Photo- PD                                        | 0           | 0            | 0          | 0            | 0         | 0          | 0          | 0           | 0          | 0         | 0         | 1             | 1                      | 4%          |
| Out of State                                                    | 0           | 0            | 0          | 0            | 1         | 1          | 1          | 0           | 0          | 0         | 0         | 0             | 1                      | 4%          |
| Plate Obstructed                                                | 2           | 3            | 1          | 1            | 1         | 2          | 3          | 2           | 2          | 2         | 3         | 4             | 2                      | 9%          |
| Short Yellow- PD                                                | 0           | 0            | 0          | 0            | 0         | 0          | 0          | 0           | 0          | 0         | 0         | 0             | 0                      | 0%          |
| Third Party Damage                                              | 0           | 0            | 0          | 0            | 0         | 0          | 0          | 0           | 0          | 0         | 0         | 0             | 0                      | 0%          |
| TSB Epired                                                      | 0           | 0            | 0          | 0            | 0         | 0          | 0          | 0           | 0          | 0         | 0         | 0             | 0                      | 0%          |
| TSB No Hit                                                      | 0           | 0            | 3          | 0            | 8         | 5          | 4          | 2           | 0          | 0         | 0         | 0             | 4                      | 18%         |
| Total:  Controllable Non-Iss                                    | 14          | 16           | 8          | 10           | 12        | 14         | 15         | 7           | 5          | 9         | 12        | 13            | 24                     | 100%        |
| Conduent Expire                                                 | 0           | 0            | 0          | 0            | 0         | 0          | 0          | 0           | 0          | 0         | 0         | 0             | 0                      | 0%          |
| Clarity of Plate                                                | 0           | 0            | 0          | 0            | 0         | 0          | 0          | 0           | 0          | 0         | 0         | 0             | 0                      | 0%          |
| Clarity of Priver                                               | 0           | 0            | 0          | 0            | 0         | 0          | 0          | 0           | 0          | 0         | 0         | 0             | 0                      | 0%          |
| Dark Interior                                                   | 1           | 0            | 0          | 1            | 1         | 2          | 0          | 1           | 0          | 0         | 0         | 0             | 1                      | 11%         |
| Data Box Related- PD                                            | 0           | 0            | 0          | 0            | 0         | 0          | 0          | 0           | 0          | 0         | 0         | 0             | 0                      | 0%          |
| Data Box Data Error- PD                                         | 0           | 0            | 0          | 0            | 0         | 0          | 0          | 0           | 0          | 0         | 0         | 0             | 0                      | 0%          |
| Data Entry Error                                                | 0           | 0            | 0          | 0            | 0         | 0          | 0          | 0           | 1          | 0         | 0         | 0             | 1                      | 9%          |
| Exposed                                                         | 0           | 0            | 0          | 0            | 0         | 0          | 0          | 0           | 0          | 0         | 0         | 0             | 0                      | 0%          |
| Equipment Malfunction                                           | 0           | 0            | 0          | 0            | 0         | 0          | 0          | 1           | 0          | 0         | 0         | 0             | 1                      | 9%          |
| Framing- PD                                                     | 0           | 0            | 0          | 0            | 0         | 0          | 0          | 0           | 0          | 0         | 0         | 0             | 0                      | 0%          |
| Framing of Car                                                  | 3           | 6            | 6          | 7            | 3         | 2          | 5          | 3           | 6          | 6         | 2         | 7             | 5                      | 43%         |
| Framing of Driver                                               | 0           | 0            | 0          | 0            | 0         | 0          | 1          | 0           | 0          | 0         | 0         | 0             | 1                      | 9%          |
| Operator Error                                                  | 0           | 0            | 0          | 0            | 0         | 0          | 0          | 0           | 0          | 0         | 0         | 0             | 0                      | 0%          |
| Framing of Plate                                                | 0           | 0            | 0          | 0            | 0         | 0          | 0          | 0           | 0          | 0         | 0         | 0             | 0                      | 0%          |
| Reject Expired                                                  | 0           | 0            | 0          | 0            | 0         | 0          | 0          | 0           | 0          | 1         | 0         | 0             | 1                      | 9%          |
| Speed Not Determined                                            | 0           | 0            | 0          | 1            | 0         | 1          | 0          | 0           | 0          | 0         | 0         | 0             | 1                      | 9%          |
| Total:                                                          | 4           | 6            | 6          | 9            | 4         | 5          | 6          | 5           | 7          | 7         | 2         | 7             | 11                     | 100%        |
| Summary Metrics                                                 | ^           | ^            | ^          | ^            | ^         | ^          | ^          | ^           | ^          | ^         | ^         | ^             |                        | tte Average |
| Daily Average Vehicle Passes                                    | 0           | 0            | 0          | 0            | 0         | 0          | 0          | 0           | 0          | 0         | 0         | 0             |                        | 0           |
| Average Issued Speed  Average Issued Red Seconds                | 16<br>250.1 | 14<br>498.0  | 16<br>7.3  | 16<br>1750.9 | 19<br>6.2 | 19<br>20.8 | 18<br>19.7 | 17<br>135.1 | 16<br>5.7  | 18<br>5.4 | 19<br>5.6 | 17<br>6.3     |                        | 7<br>5.9    |
| Average Issued Red Seconds  Citiation / Violation Issuance Rate | 40%         | 498.0<br>50% | 7.3<br>44% | 21%          | 43%       | 20.8       | 30%        | 45%         | 5.7<br>37% | 20%       | 36%       | 6.3<br>47%    |                        | 5%          |
| Controllable Issuance Rate                                      | 75%         | 79%          | 65%        | 36%          | 75%       | 55%        | 60%        | 67%         | 50%        | 36%       | 80%       | 72%           |                        | 2%          |
| 2 3 sabio iocaanoo ivato                                        | 1 0 /0      | 1 0 /0       | JJ /0      | JU /0        | 10/0      | JJ /0      | JU /0      | J1 /0       | JU /0      | JU /0     | JU /0     | 1 <b>4</b> /0 | 1 02                   | -,~         |