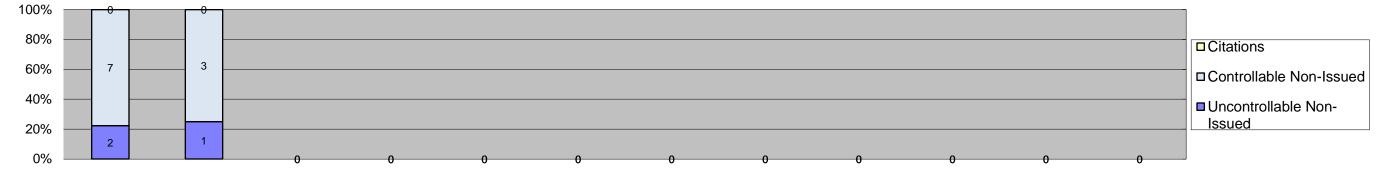

## Los Angeles County MTA Blue Line Approach Summary Report All Locations 2020

| 100%                                              | 230               |              |        |        |        |        |        |        |        |        |        |        |                         |                   |
|---------------------------------------------------|-------------------|--------------|--------|--------|--------|--------|--------|--------|--------|--------|--------|--------|-------------------------|-------------------|
| 60%                                               | 39                | 555          |        |        |        |        |        |        |        |        |        |        | Citations               | ole Non-          |
| 40%                                               | 276               |              |        |        |        |        |        |        |        |        |        |        | Issued                  |                   |
| 20%<br>                                           | 210               | 303          | 0      | 0      | 0      | 0      | 0      | 0      | 0      | 0      | 0      | 0      | Issued                  |                   |
| Events                                            | Jan-20            | Feb-20       | Mar-20 | Apr-20 | May-20 | Jun-20 | Jul-20 | Aug-20 | Sep-20 | Oct-20 | Nov-20 | Dec-20 | Year to Dat<br>Quantity | te Average<br>%   |
| Non-Violations<br>Violations                      | 6,793<br>545      | 6,041<br>908 | 0      | 0      | 0      | 0      | 0<br>0 | 0      | 0      | 0      | 0      | 0      | 6,417<br>727            | 90%<br>10%        |
| Total:                                            | 7,338             | 6,949        | 0<br>0 | 0      | 0      | 0      | 0      | 0      | 0      | 0<br>0 | 0      | 0      | 727<br>7,144            | 10%               |
| Violations<br>Uncontrollable Non-Issued           | 276               | 303          | 0      | 0      | 0      | 0      | 0      | 0      | 0      | 0      | 0      | 0      | 290                     | 40%               |
| Controllable Non-Issued                           | 39<br>230         | 50<br>555    | 0      | 0      | 0      | 0      | 0      | 0      | 0      | 0      | 0      | 0      | 45<br>393               | 6%<br>54%         |
| Citations Total:                                  | 545               | 908          | 0      | 0      | 0<br>0 | 0      | 0      | 0<br>0 | 0<br>0 | 0<br>0 | 0<br>0 | 0<br>0 | 393<br>727              | 54%<br>100%       |
| Non-Violations<br>Emergency Vehicle Non-          |                   |              |        |        |        |        |        |        |        |        |        |        |                         |                   |
| Issuable                                          | 4                 | 13           | 0      | 0      | 0      | 0      | 0      | 0      | 0      | 0      | 0      | 0      | 9                       | 0%                |
| Emergency Vehicle PD<br>Intersection Control in   | 0                 | 0            | 0      | 0      | 0      | 0      | 0      | 0      | 0      | 0      | 0      | 0      | 0                       | 0%                |
| Progress- PD<br>Gate Down/ No Train               | 0                 | 0            | 0      | 0      | 0      | 0      | 0      | 0      | 0      | 0      | 0      | 0      | 0                       | 0%                |
| No Violation Occurred                             | 1,984             | 1,586        | 0      | 0      | 0      | 0      | 0      | 0      | 0      | 0      | 0      | 0      | 1,785                   | 28%               |
| Rear Axle Activation<br>Right Turn- No Violation  | 0                 | 2 0          | 0      | 0      | 0      | 0      | 0      | 0      | 0      | 0      | 0      | 0      | 2                       | 0%<br>0%          |
| Test Shot                                         | 1,689             | 1,608        | 0      | 0      | 0      | 0      | 0      | 0      | 0      | 0      | 0      | 0      | 1,649                   | 26%               |
| Train Activation Amber Time Low                   | <u>3,116</u><br>0 | 2,831<br>0   | 0      | 0      | 0      | 0      | 0 0    | 0      | 0      | 0      | 0      | 0      | 2,974<br>0              | 46%<br>0%         |
| Vehicle Stopped- PD<br>Total:                     | 0<br>6,793        | 1<br>6,041   | 0      | 0      | 0      | 0      | 0      | 0<br>0 | 0      | 0      | 0      | 0      | 1<br>6,419              | 0%<br>100%        |
| Uncontrollable Non-I                              | · ·               | ,            | U      | U      | U      | U      | U      | U      | U      | U      | U      | U      | 0,419                   |                   |
| Administrative Dismissal<br>Address/CDL/DOB Match | 0                 | 0            | 0      | 0      | 0      | 0      | 0      | 0      | 0      | 0      | 0      | 0      | 0                       | 0%                |
| Fail                                              | 67                | 64           | 0      | 0      | 0      | 0      | 0      | 0      | 0      | 0      | 0      | 0      | 66                      | 22%               |
| Car Obstructed<br>Conditions Beyond Control       | 25<br>0           | 27<br>0      | 0      | 0      | 0      | 0      | 0      | 0      | 0      | 0      | 0      | 0      | 26<br>0                 | 9%<br>0%          |
| Driver Identity Unclear                           | 5                 | 1            | 0      | 0      | 0      | 0      | 0      | 0      | 0      | 0      | 0      | 0      | 3                       | 1%                |
| Driver Obstructed<br>Exposed                      | <u>16</u><br>0    | 25<br>0      | 0      | 0      | 0      | 0      | 0 0    | 0 0    | 0      | 0      | 0      | 0      | 21<br>0                 | 7%<br>0%          |
| Emergency Vehicle Issue<br>Glare on Plate         | 0 12              | 0 24         | 0      | 0      | 0      | 0      | 0      | 0      | 0      | 0      | 0      | 0      | 0<br>18                 | 0%<br>6%          |
| Glare on Windshield                               | 17                | 30           | 0      | 0      | 0      | 0      | 0      | 0      | 0      | 0      | 0      | 0      | 24                      | 8%                |
| Illegible Plate<br>Interest of Justice- PD        | <u>15</u><br>0    | 4 0          | 0      | 0      | 0      | 0      | 0 0    | 0      | 0      | 0      | 0      | 0      | 10<br>0                 | 3%<br>0%          |
| Image Quality- PD<br>Issuance Criteria Not Met-   | 0                 | 0            | 0      | 0      | 0      | 0      | 0      | 0      | 0      | 0      | 0      | 0      | 0                       | 0%                |
| PD                                                | 0                 | 0            | 0      | 0      | 0      | 0      | 0      | 0      | 0      | 0      | 0      | 0      | 0                       | 0%                |
| No Warning Sign                                   | 0<br>85           | 0 110        | 0      | 0      | 0      | 0      | 0      | 0      | 0      | 0      | 0      | 0      | 0<br>98                 | 0%<br>33%         |
| No Speed Captured                                 | 0                 | 0            | 0      | 0      | 0      | 0      | 0      | 0      | 0      | 0      | 0      | 0      | 0                       | 0%                |
| Obstruction In Photo- PD<br>Out of State          | 2<br>18           | 1<br>9       | 0      | 0      | 0      | 0      | 0 0    | 0      | 0      | 0      | 0      | 0      | 2<br>14                 | 1%<br>5%          |
| Plate Obstructed<br>Short Yellow- PD              | 7<br>0            | 8<br>0       | 0      | 0      | 0      | 0      | 0      | 0      | 0      | 0      | 0      | 0      | 8                       | 3%<br>0%          |
| Third Party Damage                                | 0                 | 0            | 0      | 0      | 0      | 0      | 0      | 0      | 0      | 0      | 0      | 0      | 0                       | 0%                |
| TSB Expired<br>TSB No Hit                         | 0 7               | 0            | 0      | 0      | 0      | 0      | 0      | 0      | 0      | 0      | 0      | 0      | 0 7                     | 0%<br>2%          |
| Total:                                            | 276               | 303          | 0      | 0      | 0      | 0      | 0      | 0      | 0      | 0      | 0      | 0      | 293                     | 100%              |
| Controllable Non-Iss<br>Conduent Expire           | 0                 | 0            | 0      | 0      | 0      | 0      | 0      | 0      | 0      | 0      | 0      | 0      | 0                       | 0%                |
| Clarity of Plate<br>Clarity of Driver             | 0                 | 0 0          | 0      | 0      | 0      | 0      | 0      | 0      | 0      | 0      | 0      | 0      | 0                       | 0%<br>0%          |
| Dark Interior                                     | 9                 | 8            | 0      | 0      | 0      | 0      | 0      | 0      | 0      | 0      | 0      | 0      | 9                       | 19%               |
| Data Box Related- PD<br>Data Box Data Error- PD   | 0                 | 0            | 0      | 0      | 0      | 0      | 0 0    | 0      | 0      | 0      | 0      | 0      | 0                       | 0%<br>0%          |
| Data Entry Error                                  | 5                 | 7            | 0      | 0      | 0      | 0      | 0      | 0      | 0      | 0      | 0      | 0      | 6                       | 13%               |
| Exposed<br>Equipment Malfunction                  | 0<br>13           | 0<br>12      | 0      | 0      | 0      | 0      | 0 0    | 0 0    | 0 0    | 0      | 0      | 0      | 0<br>13                 | 0%<br>28%         |
| Framing- PD<br>Framing of Car                     | 0 6               | 0 12         | 0      | 0      | 0      | 0      | 0      | 0      | 0      | 0      | 0      | 0      | 0<br>9                  | 0%<br>20%         |
| Framing of Driver                                 | 5                 | 8            | 0      | 0      | 0      | 0      | 0      | 0      | 0      | 0      | 0      | 0      | 7                       | 15%               |
| Operator Error<br>Framing of Plate                | 0                 | 03           | 0      | 0      | 0      | 0      | 0      | 0      | 0      | 0      | 0      | 0      | 0 2                     | 0%<br>4%          |
| Reject Expired<br>Speed Not Determined            | 0                 | 0            | 0      | 0      | 0      | 0      | 0      | 0      | 0      | 0      | 0      | 0      | 0                       | 0%<br>0%          |
| Total:                                            | 39                | <b>50</b>    | 0<br>0 | 0      | 0      | 0      | 0<br>0 | 0<br>0 | 0      | 0<br>0 | 0      | 0<br>0 | 45                      | 100%              |
| Summary Metrics<br>Daily Average Vehicle Passes   | 63,661            | 65,735       | 0      | 0      | 0      | 0      | 0      | 0      | 0      | 0      | 0      | 0      | Year to Dat<br>64,6     | te Average<br>698 |
| Average Issued Speed                              | 15                | 16           | 0      | 0      | 0      | 0      | 0      | 0      | 0      | 0      | 0      | 0      |                         | 5                 |
| Average Issued Red<br>Seconds                     | 12.7              | 30.9         | 0.0    | 0.0    | 0.0    | 0.0    | 0.0    | 0.0    | 0.0    | 0.0    | 0.0    | 0.0    | 21                      | .8                |
| Citiation / Violation Issuance<br>Rate            | 42%               | 61%          | 0%     | 0%     | 0%     | 0%     | 0%     | 0%     | 0%     | 0%     | 0%     | 0%     | 52                      | 2%                |
| Controllable Issuance Rate                        | 86%               | 92%          | 0%     | 0%     | 0%     | 0%     | 0%     | 0%     | 0%     | 0%     | 0%     | 0%     | 89                      | 9%                |