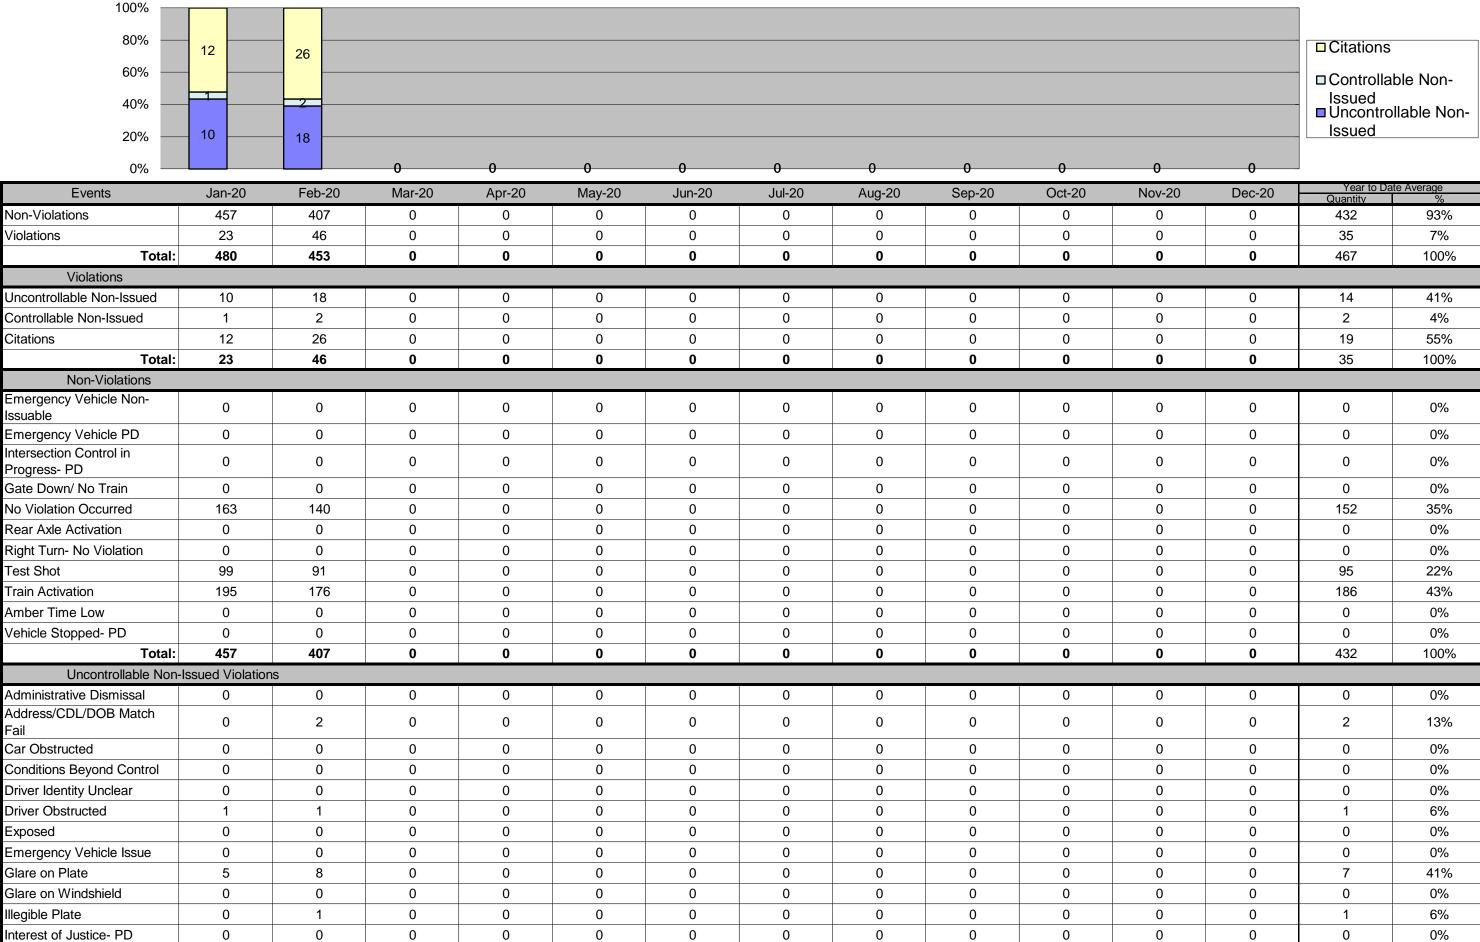

## Los Angeles County MTA Blue Line Approach Summary Report All Locations 2020

| 100%                                              | 230               |              |        |        |        |        |        |        |        |        |        |        |                         |                   |
|---------------------------------------------------|-------------------|--------------|--------|--------|--------|--------|--------|--------|--------|--------|--------|--------|-------------------------|-------------------|
| 60%                                               | 39                | 555          |        |        |        |        |        |        |        |        |        |        | Citations               | ole Non-          |
| 40%                                               | 276               |              |        |        |        |        |        |        |        |        |        |        | Issued                  |                   |
| 20%<br>                                           | 210               | 303          | 0      | 0      | 0      | 0      | 0      | 0      | 0      | 0      | 0      | 0      | Issued                  |                   |
| Events                                            | Jan-20            | Feb-20       | Mar-20 | Apr-20 | May-20 | Jun-20 | Jul-20 | Aug-20 | Sep-20 | Oct-20 | Nov-20 | Dec-20 | Year to Dat<br>Quantity | te Average<br>%   |
| Non-Violations<br>Violations                      | 6,793<br>545      | 6,041<br>908 | 0      | 0      | 0      | 0      | 0<br>0 | 0      | 0      | 0      | 0      | 0      | 6,417<br>727            | 90%<br>10%        |
| Total:                                            | 7,338             | 6,949        | 0<br>0 | 0      | 0      | 0      | 0      | 0      | 0      | 0<br>0 | 0      | 0      | 727<br>7,144            | 10%               |
| Violations<br>Uncontrollable Non-Issued           | 276               | 303          | 0      | 0      | 0      | 0      | 0      | 0      | 0      | 0      | 0      | 0      | 290                     | 40%               |
| Controllable Non-Issued                           | 39<br>230         | 50<br>555    | 0      | 0      | 0      | 0      | 0      | 0      | 0      | 0      | 0      | 0      | 45<br>393               | 6%<br>54%         |
| Citations Total:                                  | 545               | 908          | 0      | 0      | 0<br>0 | 0      | 0      | 0<br>0 | 0<br>0 | 0<br>0 | 0<br>0 | 0<br>0 | 393<br>727              | 54%<br>100%       |
| Non-Violations<br>Emergency Vehicle Non-          |                   |              |        |        |        |        |        |        |        |        |        |        |                         |                   |
| Issuable                                          | 4                 | 13           | 0      | 0      | 0      | 0      | 0      | 0      | 0      | 0      | 0      | 0      | 9                       | 0%                |
| Emergency Vehicle PD<br>Intersection Control in   | 0                 | 0            | 0      | 0      | 0      | 0      | 0      | 0      | 0      | 0      | 0      | 0      | 0                       | 0%                |
| Progress- PD<br>Gate Down/ No Train               | 0                 | 0            | 0      | 0      | 0      | 0      | 0      | 0      | 0      | 0      | 0      | 0      | 0                       | 0%                |
| No Violation Occurred                             | 1,984             | 1,586        | 0      | 0      | 0      | 0      | 0      | 0      | 0      | 0      | 0      | 0      | 1,785                   | 28%               |
| Rear Axle Activation<br>Right Turn- No Violation  | 0                 | 2 0          | 0      | 0      | 0      | 0      | 0      | 0      | 0      | 0      | 0      | 0      | 2                       | 0%<br>0%          |
| Test Shot                                         | 1,689             | 1,608        | 0      | 0      | 0      | 0      | 0      | 0      | 0      | 0      | 0      | 0      | 1,649                   | 26%               |
| Train Activation Amber Time Low                   | <u>3,116</u><br>0 | 2,831<br>0   | 0      | 0      | 0      | 0      | 0 0    | 0      | 0      | 0      | 0      | 0      | 2,974<br>0              | 46%<br>0%         |
| Vehicle Stopped- PD<br>Total:                     | 0<br>6,793        | 1<br>6,041   | 0      | 0      | 0      | 0      | 0      | 0<br>0 | 0      | 0      | 0      | 0      | 1<br>6,419              | 0%<br>100%        |
| Uncontrollable Non-I                              | · ·               | ,            | U      | U      | U      | U      | U      | U      | U      | U      | U      | U      | 0,419                   |                   |
| Administrative Dismissal<br>Address/CDL/DOB Match | 0                 | 0            | 0      | 0      | 0      | 0      | 0      | 0      | 0      | 0      | 0      | 0      | 0                       | 0%                |
| Fail                                              | 67                | 64           | 0      | 0      | 0      | 0      | 0      | 0      | 0      | 0      | 0      | 0      | 66                      | 22%               |
| Car Obstructed<br>Conditions Beyond Control       | 25<br>0           | 27<br>0      | 0      | 0      | 0      | 0      | 0      | 0      | 0      | 0      | 0      | 0      | 26<br>0                 | 9%<br>0%          |
| Driver Identity Unclear                           | 5                 | 1            | 0      | 0      | 0      | 0      | 0      | 0      | 0      | 0      | 0      | 0      | 3                       | 1%                |
| Driver Obstructed<br>Exposed                      | <u>16</u><br>0    | 25<br>0      | 0      | 0      | 0      | 0      | 0 0    | 0 0    | 0      | 0      | 0      | 0      | 21<br>0                 | 7%<br>0%          |
| Emergency Vehicle Issue<br>Glare on Plate         | 0 12              | 0 24         | 0      | 0      | 0      | 0      | 0      | 0      | 0      | 0      | 0      | 0      | 0<br>18                 | 0%<br>6%          |
| Glare on Windshield                               | 17                | 30           | 0      | 0      | 0      | 0      | 0      | 0      | 0      | 0      | 0      | 0      | 24                      | 8%                |
| Illegible Plate<br>Interest of Justice- PD        | <u>15</u><br>0    | 4 0          | 0      | 0      | 0      | 0      | 0 0    | 0      | 0      | 0      | 0      | 0      | 10<br>0                 | 3%<br>0%          |
| Image Quality- PD<br>Issuance Criteria Not Met-   | 0                 | 0            | 0      | 0      | 0      | 0      | 0      | 0      | 0      | 0      | 0      | 0      | 0                       | 0%                |
| PD                                                | 0                 | 0            | 0      | 0      | 0      | 0      | 0      | 0      | 0      | 0      | 0      | 0      | 0                       | 0%                |
| No Warning Sign                                   | 0<br>85           | 0 110        | 0      | 0      | 0      | 0      | 0      | 0      | 0      | 0      | 0      | 0      | 0<br>98                 | 0%<br>33%         |
| No Speed Captured                                 | 0                 | 0            | 0      | 0      | 0      | 0      | 0      | 0      | 0      | 0      | 0      | 0      | 0                       | 0%                |
| Obstruction In Photo- PD<br>Out of State          | 2<br>18           | 1<br>9       | 0      | 0      | 0      | 0      | 0 0    | 0      | 0      | 0      | 0      | 0      | 2<br>14                 | 1%<br>5%          |
| Plate Obstructed<br>Short Yellow- PD              | 7<br>0            | 8<br>0       | 0      | 0      | 0      | 0      | 0      | 0      | 0      | 0      | 0      | 0      | 8                       | 3%<br>0%          |
| Third Party Damage                                | 0                 | 0            | 0      | 0      | 0      | 0      | 0      | 0      | 0      | 0      | 0      | 0      | 0                       | 0%                |
| TSB Expired<br>TSB No Hit                         | 0 7               | 0            | 0      | 0      | 0      | 0      | 0      | 0      | 0      | 0      | 0      | 0      | 0 7                     | 0%<br>2%          |
| Total:                                            | 276               | 303          | 0      | 0      | 0      | 0      | 0      | 0      | 0      | 0      | 0      | 0      | 293                     | 100%              |
| Controllable Non-Iss<br>Conduent Expire           | 0                 | 0            | 0      | 0      | 0      | 0      | 0      | 0      | 0      | 0      | 0      | 0      | 0                       | 0%                |
| Clarity of Plate<br>Clarity of Driver             | 0                 | 0 0          | 0      | 0      | 0      | 0      | 0      | 0      | 0      | 0      | 0      | 0      | 0                       | 0%<br>0%          |
| Dark Interior                                     | 9                 | 8            | 0      | 0      | 0      | 0      | 0      | 0      | 0      | 0      | 0      | 0      | 9                       | 19%               |
| Data Box Related- PD<br>Data Box Data Error- PD   | 0                 | 0            | 0      | 0      | 0      | 0      | 0 0    | 0      | 0      | 0      | 0      | 0      | 0                       | 0%<br>0%          |
| Data Entry Error                                  | 5                 | 7            | 0      | 0      | 0      | 0      | 0      | 0      | 0      | 0      | 0      | 0      | 6                       | 13%               |
| Exposed<br>Equipment Malfunction                  | 0<br>13           | 0<br>12      | 0      | 0      | 0      | 0      | 0 0    | 0 0    | 0 0    | 0      | 0      | 0      | 0<br>13                 | 0%<br>28%         |
| Framing- PD<br>Framing of Car                     | 0 6               | 0 12         | 0      | 0      | 0      | 0      | 0      | 0      | 0      | 0      | 0      | 0      | 0<br>9                  | 0%<br>20%         |
| Framing of Driver                                 | 5                 | 8            | 0      | 0      | 0      | 0      | 0      | 0      | 0      | 0      | 0      | 0      | 7                       | 15%               |
| Operator Error<br>Framing of Plate                | 0                 | 03           | 0      | 0      | 0      | 0      | 0      | 0      | 0      | 0      | 0      | 0      | 0 2                     | 0%<br>4%          |
| Reject Expired<br>Speed Not Determined            | 0                 | 0            | 0      | 0      | 0      | 0      | 0      | 0      | 0      | 0      | 0      | 0      | 0                       | 0%<br>0%          |
| Total:                                            | 39                | <b>50</b>    | 0<br>0 | 0      | 0      | 0      | 0<br>0 | 0<br>0 | 0      | 0<br>0 | 0      | 0<br>0 | 45                      | 100%              |
| Summary Metrics<br>Daily Average Vehicle Passes   | 63,661            | 65,735       | 0      | 0      | 0      | 0      | 0      | 0      | 0      | 0      | 0      | 0      | Year to Dat<br>64,6     | te Average<br>698 |
| Average Issued Speed                              | 15                | 16           | 0      | 0      | 0      | 0      | 0      | 0      | 0      | 0      | 0      | 0      |                         | 5                 |
| Average Issued Red<br>Seconds                     | 12.7              | 30.9         | 0.0    | 0.0    | 0.0    | 0.0    | 0.0    | 0.0    | 0.0    | 0.0    | 0.0    | 0.0    | 21                      | .8                |
| Citiation / Violation Issuance<br>Rate            | 42%               | 61%          | 0%     | 0%     | 0%     | 0%     | 0%     | 0%     | 0%     | 0%     | 0%     | 0%     | 52                      | 2%                |
| Controllable Issuance Rate                        | 86%               | 92%          | 0%     | 0%     | 0%     | 0%     | 0%     | 0%     | 0%     | 0%     | 0%     | 0%     | 89                      | 9%                |