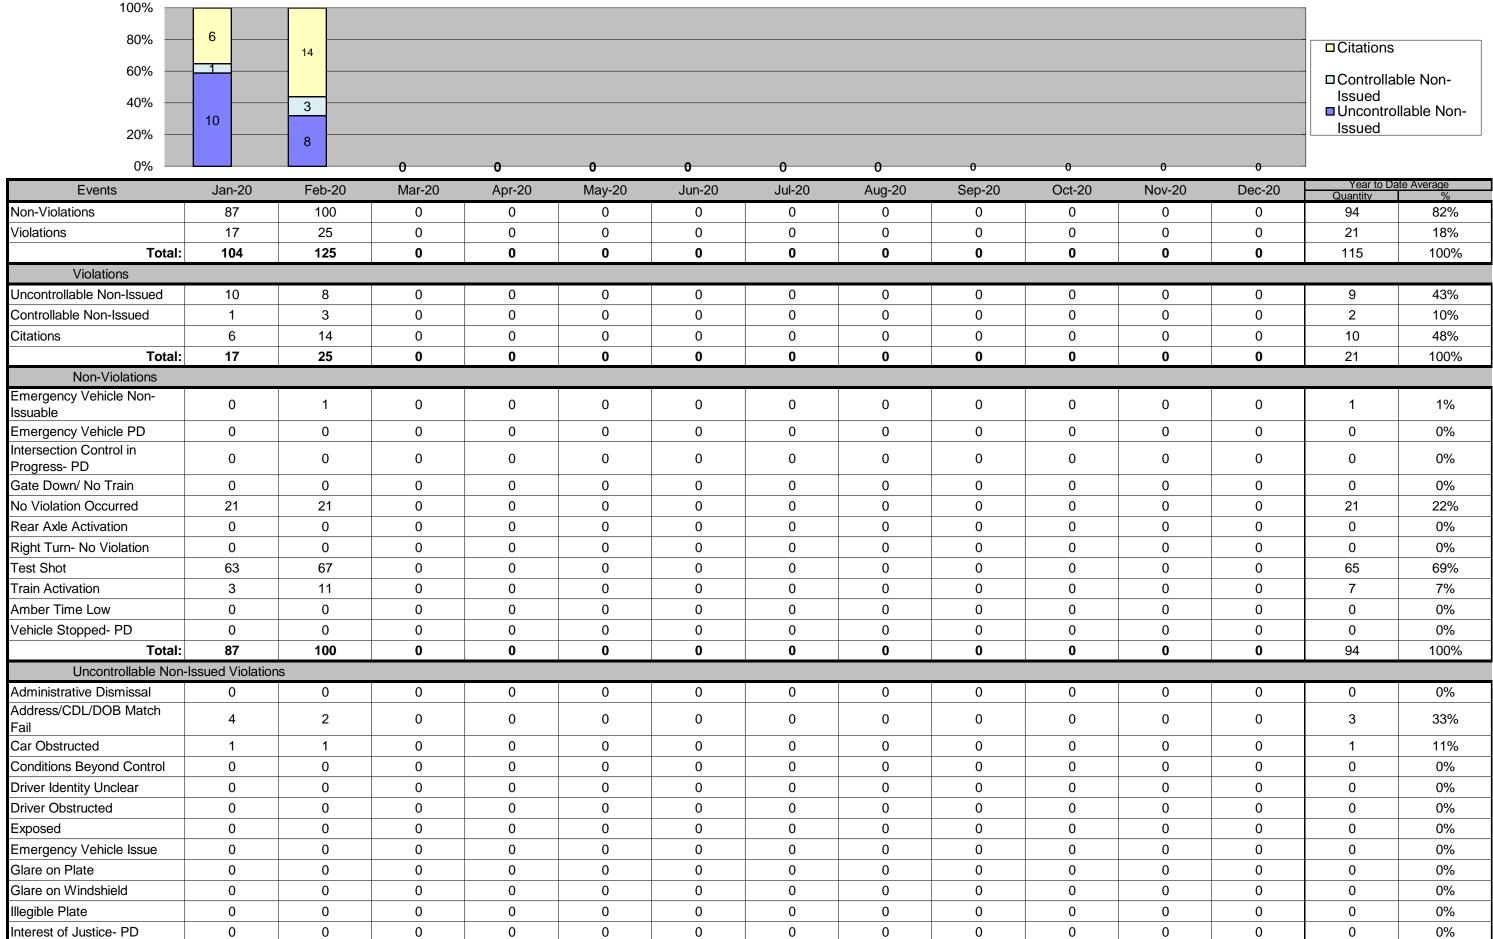

## Los Angeles County MTA Blue Line Approach Summary Report All Locations 2020

| 100%                                              | 230               |              |        |        |        |        |        |        |        |        |        |        |                         |                   |
|---------------------------------------------------|-------------------|--------------|--------|--------|--------|--------|--------|--------|--------|--------|--------|--------|-------------------------|-------------------|
| 60%                                               | 39                | 555          |        |        |        |        |        |        |        |        |        |        | Citations               | ole Non-          |
| 40%                                               | 276               |              |        |        |        |        |        |        |        |        |        |        | Issued                  |                   |
| 20%<br>                                           | 210               | 303          | 0      | 0      | 0      | 0      | 0      | 0      | 0      | 0      | 0      | 0      | Issued                  |                   |
| Events                                            | Jan-20            | Feb-20       | Mar-20 | Apr-20 | May-20 | Jun-20 | Jul-20 | Aug-20 | Sep-20 | Oct-20 | Nov-20 | Dec-20 | Year to Dat<br>Quantity | te Average<br>%   |
| Non-Violations<br>Violations                      | 6,793<br>545      | 6,041<br>908 | 0      | 0      | 0      | 0      | 0<br>0 | 0      | 0      | 0      | 0      | 0      | 6,417<br>727            | 90%<br>10%        |
| Total:                                            | 7,338             | 6,949        | 0<br>0 | 0      | 0      | 0      | 0      | 0      | 0      | 0<br>0 | 0      | 0      | 727<br>7,144            | 10%               |
| Violations<br>Uncontrollable Non-Issued           | 276               | 303          | 0      | 0      | 0      | 0      | 0      | 0      | 0      | 0      | 0      | 0      | 290                     | 40%               |
| Controllable Non-Issued                           | 39<br>230         | 50<br>555    | 0      | 0      | 0      | 0      | 0      | 0      | 0      | 0      | 0      | 0      | 45<br>393               | 6%<br>54%         |
| Citations Total:                                  | 545               | 908          | 0      | 0      | 0<br>0 | 0      | 0      | 0<br>0 | 0<br>0 | 0<br>0 | 0<br>0 | 0<br>0 | 393<br>727              | 54%<br>100%       |
| Non-Violations<br>Emergency Vehicle Non-          |                   |              |        |        |        |        |        |        |        |        |        |        |                         |                   |
| Issuable                                          | 4                 | 13           | 0      | 0      | 0      | 0      | 0      | 0      | 0      | 0      | 0      | 0      | 9                       | 0%                |
| Emergency Vehicle PD<br>Intersection Control in   | 0                 | 0            | 0      | 0      | 0      | 0      | 0      | 0      | 0      | 0      | 0      | 0      | 0                       | 0%                |
| Progress- PD<br>Gate Down/ No Train               | 0                 | 0            | 0      | 0      | 0      | 0      | 0      | 0      | 0      | 0      | 0      | 0      | 0                       | 0%                |
| No Violation Occurred                             | 1,984             | 1,586        | 0      | 0      | 0      | 0      | 0      | 0      | 0      | 0      | 0      | 0      | 1,785                   | 28%               |
| Rear Axle Activation<br>Right Turn- No Violation  | 0                 | 2 0          | 0      | 0      | 0      | 0      | 0      | 0      | 0      | 0      | 0      | 0      | 2                       | 0%<br>0%          |
| Test Shot                                         | 1,689             | 1,608        | 0      | 0      | 0      | 0      | 0      | 0      | 0      | 0      | 0      | 0      | 1,649                   | 26%               |
| Train Activation Amber Time Low                   | <u>3,116</u><br>0 | 2,831<br>0   | 0      | 0      | 0      | 0      | 0 0    | 0      | 0      | 0      | 0      | 0      | 2,974<br>0              | 46%<br>0%         |
| Vehicle Stopped- PD<br>Total:                     | 0<br>6,793        | 1<br>6,041   | 0      | 0      | 0      | 0      | 0      | 0<br>0 | 0      | 0      | 0      | 0      | 1<br>6,419              | 0%<br>100%        |
| Uncontrollable Non-I                              | · ·               | ,            | U      | U      | U      | U      | U      | U      | U      | U      | U      | U      | 0,419                   |                   |
| Administrative Dismissal<br>Address/CDL/DOB Match | 0                 | 0            | 0      | 0      | 0      | 0      | 0      | 0      | 0      | 0      | 0      | 0      | 0                       | 0%                |
| Fail                                              | 67                | 64           | 0      | 0      | 0      | 0      | 0      | 0      | 0      | 0      | 0      | 0      | 66                      | 22%               |
| Car Obstructed<br>Conditions Beyond Control       | 25<br>0           | 27<br>0      | 0      | 0      | 0      | 0      | 0      | 0      | 0      | 0      | 0      | 0      | 26<br>0                 | 9%<br>0%          |
| Driver Identity Unclear                           | 5                 | 1            | 0      | 0      | 0      | 0      | 0      | 0      | 0      | 0      | 0      | 0      | 3                       | 1%                |
| Driver Obstructed<br>Exposed                      | <u>16</u><br>0    | 25<br>0      | 0      | 0      | 0      | 0      | 0 0    | 0 0    | 0      | 0      | 0      | 0      | 21<br>0                 | 7%<br>0%          |
| Emergency Vehicle Issue<br>Glare on Plate         | 0 12              | 0 24         | 0      | 0      | 0      | 0      | 0      | 0      | 0      | 0      | 0      | 0      | 0<br>18                 | 0%<br>6%          |
| Glare on Windshield                               | 17                | 30           | 0      | 0      | 0      | 0      | 0      | 0      | 0      | 0      | 0      | 0      | 24                      | 8%                |
| Illegible Plate<br>Interest of Justice- PD        | <u>15</u><br>0    | 4 0          | 0      | 0      | 0      | 0      | 0 0    | 0      | 0      | 0      | 0      | 0      | 10<br>0                 | 3%<br>0%          |
| Image Quality- PD<br>Issuance Criteria Not Met-   | 0                 | 0            | 0      | 0      | 0      | 0      | 0      | 0      | 0      | 0      | 0      | 0      | 0                       | 0%                |
| PD                                                | 0                 | 0            | 0      | 0      | 0      | 0      | 0      | 0      | 0      | 0      | 0      | 0      | 0                       | 0%                |
| No Warning Sign                                   | 0<br>85           | 0 110        | 0      | 0      | 0      | 0      | 0      | 0      | 0      | 0      | 0      | 0      | 0<br>98                 | 0%<br>33%         |
| No Speed Captured                                 | 0                 | 0            | 0      | 0      | 0      | 0      | 0      | 0      | 0      | 0      | 0      | 0      | 0                       | 0%                |
| Obstruction In Photo- PD<br>Out of State          | 2<br>18           | 1<br>9       | 0      | 0      | 0      | 0      | 0 0    | 0      | 0      | 0      | 0      | 0      | 2<br>14                 | 1%<br>5%          |
| Plate Obstructed<br>Short Yellow- PD              | 7<br>0            | 8<br>0       | 0      | 0      | 0      | 0      | 0      | 0      | 0      | 0      | 0      | 0      | 8                       | 3%<br>0%          |
| Third Party Damage                                | 0                 | 0            | 0      | 0      | 0      | 0      | 0      | 0      | 0      | 0      | 0      | 0      | 0                       | 0%                |
| TSB Expired<br>TSB No Hit                         | 0 7               | 0            | 0      | 0      | 0      | 0      | 0      | 0      | 0      | 0      | 0      | 0      | 0 7                     | 0%<br>2%          |
| Total:                                            | 276               | 303          | 0      | 0      | 0      | 0      | 0      | 0      | 0      | 0      | 0      | 0      | 293                     | 100%              |
| Controllable Non-Iss<br>Conduent Expire           | 0                 | 0            | 0      | 0      | 0      | 0      | 0      | 0      | 0      | 0      | 0      | 0      | 0                       | 0%                |
| Clarity of Plate<br>Clarity of Driver             | 0                 | 0 0          | 0      | 0      | 0      | 0      | 0      | 0      | 0      | 0      | 0      | 0      | 0                       | 0%<br>0%          |
| Dark Interior                                     | 9                 | 8            | 0      | 0      | 0      | 0      | 0      | 0      | 0      | 0      | 0      | 0      | 9                       | 19%               |
| Data Box Related- PD<br>Data Box Data Error- PD   | 0                 | 0            | 0      | 0      | 0      | 0      | 0 0    | 0      | 0      | 0      | 0      | 0      | 0                       | 0%<br>0%          |
| Data Entry Error                                  | 5                 | 7            | 0      | 0      | 0      | 0      | 0      | 0      | 0      | 0      | 0      | 0      | 6                       | 13%               |
| Exposed<br>Equipment Malfunction                  | 0<br>13           | 0<br>12      | 0      | 0      | 0      | 0      | 0 0    | 0 0    | 0 0    | 0      | 0      | 0      | 0<br>13                 | 0%<br>28%         |
| Framing- PD<br>Framing of Car                     | 0 6               | 0 12         | 0      | 0      | 0      | 0      | 0      | 0      | 0      | 0      | 0      | 0      | 0<br>9                  | 0%<br>20%         |
| Framing of Driver                                 | 5                 | 8            | 0      | 0      | 0      | 0      | 0      | 0      | 0      | 0      | 0      | 0      | 7                       | 15%               |
| Operator Error<br>Framing of Plate                | 0                 | 03           | 0      | 0      | 0      | 0      | 0      | 0      | 0      | 0      | 0      | 0      | 0 2                     | 0%<br>4%          |
| Reject Expired<br>Speed Not Determined            | 0                 | 0            | 0      | 0      | 0      | 0      | 0      | 0      | 0      | 0      | 0      | 0      | 0                       | 0%<br>0%          |
| Total:                                            | 39                | <b>50</b>    | 0<br>0 | 0      | 0      | 0      | 0<br>0 | 0<br>0 | 0      | 0<br>0 | 0      | 0<br>0 | 45                      | 100%              |
| Summary Metrics<br>Daily Average Vehicle Passes   | 63,661            | 65,735       | 0      | 0      | 0      | 0      | 0      | 0      | 0      | 0      | 0      | 0      | Year to Dat<br>64,6     | te Average<br>698 |
| Average Issued Speed                              | 15                | 16           | 0      | 0      | 0      | 0      | 0      | 0      | 0      | 0      | 0      | 0      |                         | 5                 |
| Average Issued Red<br>Seconds                     | 12.7              | 30.9         | 0.0    | 0.0    | 0.0    | 0.0    | 0.0    | 0.0    | 0.0    | 0.0    | 0.0    | 0.0    | 21                      | .8                |
| Citiation / Violation Issuance<br>Rate            | 42%               | 61%          | 0%     | 0%     | 0%     | 0%     | 0%     | 0%     | 0%     | 0%     | 0%     | 0%     | 52                      | 2%                |
| Controllable Issuance Rate                        | 86%               | 92%          | 0%     | 0%     | 0%     | 0%     | 0%     | 0%     | 0%     | 0%     | 0%     | 0%     | 89                      | 9%                |