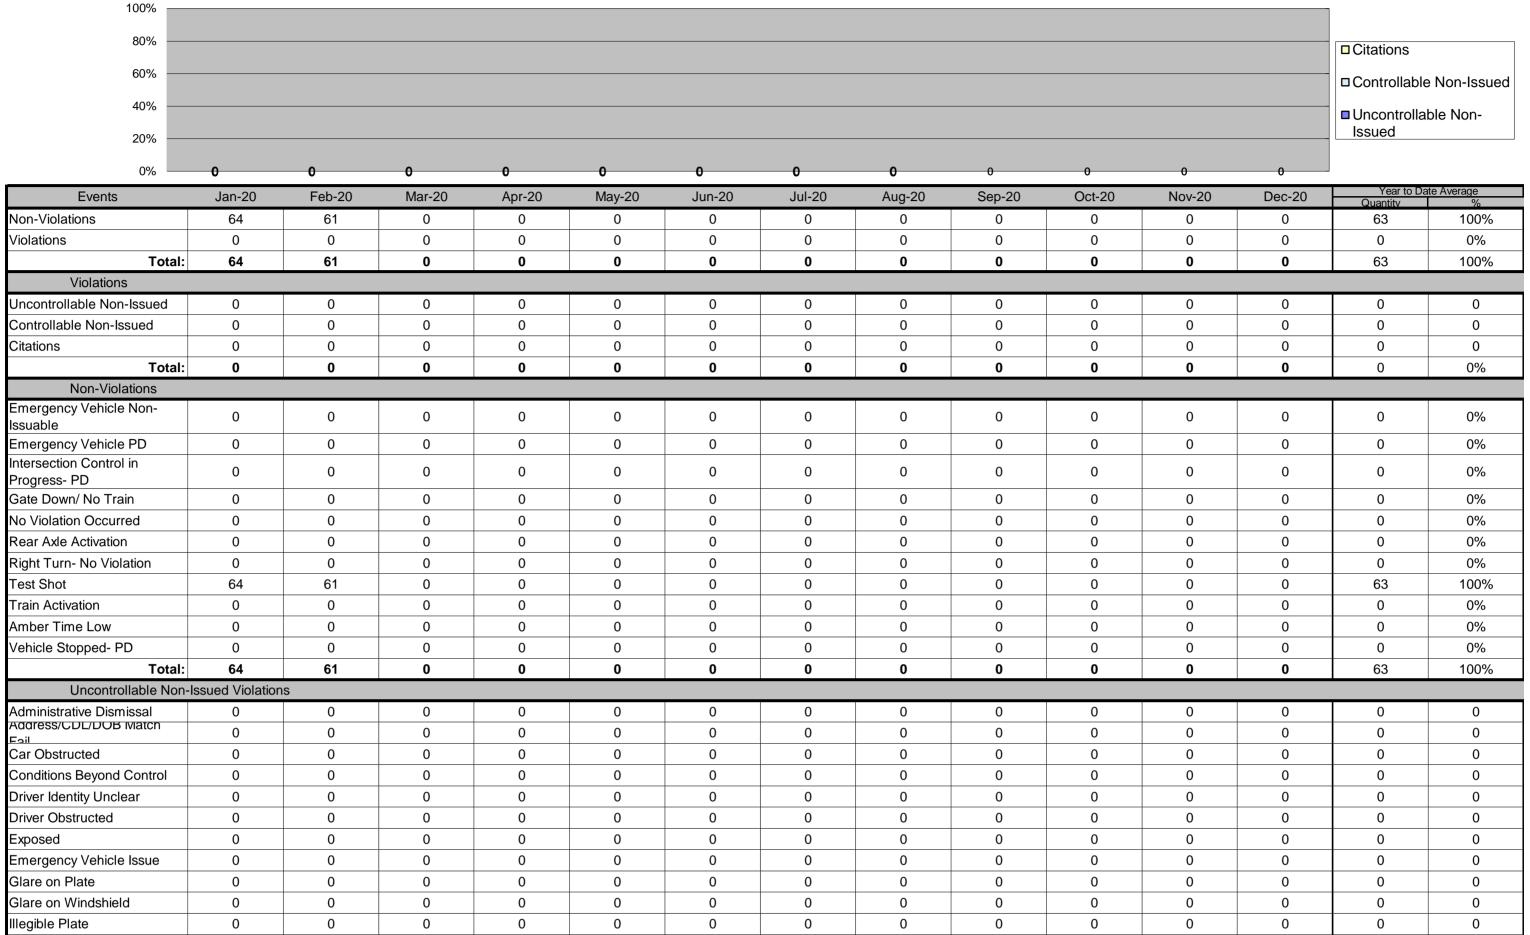

## Los Angeles County MTA Blue Line Approach Summary Report All Locations 2020

| 100%                                              | 230               |              |        |        |        |        |        |        |        |        |        |        |                         |                   |
|---------------------------------------------------|-------------------|--------------|--------|--------|--------|--------|--------|--------|--------|--------|--------|--------|-------------------------|-------------------|
| 60%                                               | 39                | 555          |        |        |        |        |        |        |        |        |        |        | Citations               | ole Non-          |
| 40%                                               | 276               |              |        |        |        |        |        |        |        |        |        |        | Issued                  |                   |
| 20%<br>                                           | 210               | 303          | 0      | 0      | 0      | 0      | 0      | 0      | 0      | 0      | 0      | 0      | Issued                  |                   |
| Events                                            | Jan-20            | Feb-20       | Mar-20 | Apr-20 | May-20 | Jun-20 | Jul-20 | Aug-20 | Sep-20 | Oct-20 | Nov-20 | Dec-20 | Year to Dat<br>Quantity | te Average<br>%   |
| Non-Violations<br>Violations                      | 6,793<br>545      | 6,041<br>908 | 0      | 0      | 0      | 0      | 0<br>0 | 0      | 0      | 0      | 0      | 0      | 6,417<br>727            | 90%<br>10%        |
| Total:                                            | 7,338             | 6,949        | 0<br>0 | 0      | 0      | 0      | 0      | 0      | 0      | 0<br>0 | 0      | 0      | 727<br>7,144            | 10%               |
| Violations<br>Uncontrollable Non-Issued           | 276               | 303          | 0      | 0      | 0      | 0      | 0      | 0      | 0      | 0      | 0      | 0      | 290                     | 40%               |
| Controllable Non-Issued                           | 39<br>230         | 50<br>555    | 0      | 0      | 0      | 0      | 0      | 0      | 0      | 0      | 0      | 0      | 45<br>393               | 6%<br>54%         |
| Citations Total:                                  | 545               | 908          | 0      | 0      | 0<br>0 | 0      | 0      | 0<br>0 | 0<br>0 | 0<br>0 | 0<br>0 | 0<br>0 | 393<br>727              | 54%<br>100%       |
| Non-Violations<br>Emergency Vehicle Non-          |                   |              |        |        |        |        |        |        |        |        |        |        |                         |                   |
| Issuable                                          | 4                 | 13           | 0      | 0      | 0      | 0      | 0      | 0      | 0      | 0      | 0      | 0      | 9                       | 0%                |
| Emergency Vehicle PD<br>Intersection Control in   | 0                 | 0            | 0      | 0      | 0      | 0      | 0      | 0      | 0      | 0      | 0      | 0      | 0                       | 0%                |
| Progress- PD<br>Gate Down/ No Train               | 0                 | 0            | 0      | 0      | 0      | 0      | 0      | 0      | 0      | 0      | 0      | 0      | 0                       | 0%                |
| No Violation Occurred                             | 1,984             | 1,586        | 0      | 0      | 0      | 0      | 0      | 0      | 0      | 0      | 0      | 0      | 1,785                   | 28%               |
| Rear Axle Activation<br>Right Turn- No Violation  | 0                 | 2 0          | 0      | 0      | 0      | 0      | 0      | 0      | 0      | 0      | 0      | 0      | 2                       | 0%<br>0%          |
| Test Shot                                         | 1,689             | 1,608        | 0      | 0      | 0      | 0      | 0      | 0      | 0      | 0      | 0      | 0      | 1,649                   | 26%               |
| Train Activation Amber Time Low                   | <u>3,116</u><br>0 | 2,831<br>0   | 0      | 0      | 0      | 0      | 0 0    | 0      | 0      | 0      | 0      | 0      | 2,974<br>0              | 46%<br>0%         |
| Vehicle Stopped- PD<br>Total:                     | 0<br>6,793        | 1<br>6,041   | 0      | 0      | 0      | 0      | 0      | 0<br>0 | 0      | 0      | 0      | 0      | 1<br>6,419              | 0%<br>100%        |
| Uncontrollable Non-I                              | · ·               | ,            | U      | U      | U      | U      | U      | U      | U      | U      | U      | U      | 0,419                   |                   |
| Administrative Dismissal<br>Address/CDL/DOB Match | 0                 | 0            | 0      | 0      | 0      | 0      | 0      | 0      | 0      | 0      | 0      | 0      | 0                       | 0%                |
| Fail                                              | 67                | 64           | 0      | 0      | 0      | 0      | 0      | 0      | 0      | 0      | 0      | 0      | 66                      | 22%               |
| Car Obstructed<br>Conditions Beyond Control       | 25<br>0           | 27<br>0      | 0      | 0      | 0      | 0      | 0      | 0      | 0      | 0      | 0      | 0      | 26<br>0                 | 9%<br>0%          |
| Driver Identity Unclear                           | 5                 | 1            | 0      | 0      | 0      | 0      | 0      | 0      | 0      | 0      | 0      | 0      | 3                       | 1%                |
| Driver Obstructed<br>Exposed                      | <u>16</u><br>0    | 25<br>0      | 0      | 0      | 0      | 0      | 0 0    | 0 0    | 0      | 0      | 0      | 0      | 21<br>0                 | 7%<br>0%          |
| Emergency Vehicle Issue<br>Glare on Plate         | 0 12              | 0 24         | 0      | 0      | 0      | 0      | 0      | 0      | 0      | 0      | 0      | 0      | 0<br>18                 | 0%<br>6%          |
| Glare on Windshield                               | 17                | 30           | 0      | 0      | 0      | 0      | 0      | 0      | 0      | 0      | 0      | 0      | 24                      | 8%                |
| Illegible Plate<br>Interest of Justice- PD        | <u>15</u><br>0    | 4 0          | 0      | 0      | 0      | 0      | 0 0    | 0      | 0      | 0      | 0      | 0      | 10<br>0                 | 3%<br>0%          |
| Image Quality- PD<br>Issuance Criteria Not Met-   | 0                 | 0            | 0      | 0      | 0      | 0      | 0      | 0      | 0      | 0      | 0      | 0      | 0                       | 0%                |
| PD                                                | 0                 | 0            | 0      | 0      | 0      | 0      | 0      | 0      | 0      | 0      | 0      | 0      | 0                       | 0%                |
| No Warning Sign                                   | 0<br>85           | 0 110        | 0      | 0      | 0      | 0      | 0      | 0      | 0      | 0      | 0      | 0      | 0<br>98                 | 0%<br>33%         |
| No Speed Captured                                 | 0                 | 0            | 0      | 0      | 0      | 0      | 0      | 0      | 0      | 0      | 0      | 0      | 0                       | 0%                |
| Obstruction In Photo- PD<br>Out of State          | 2<br>18           | 1<br>9       | 0      | 0      | 0      | 0      | 0 0    | 0      | 0      | 0      | 0      | 0      | 2<br>14                 | 1%<br>5%          |
| Plate Obstructed<br>Short Yellow- PD              | 7<br>0            | 8<br>0       | 0      | 0      | 0      | 0      | 0      | 0      | 0      | 0      | 0      | 0      | 8                       | 3%<br>0%          |
| Third Party Damage                                | 0                 | 0            | 0      | 0      | 0      | 0      | 0      | 0      | 0      | 0      | 0      | 0      | 0                       | 0%                |
| TSB Expired<br>TSB No Hit                         | 0 7               | 0            | 0      | 0      | 0      | 0      | 0      | 0      | 0      | 0      | 0      | 0      | 0 7                     | 0%<br>2%          |
| Total:                                            | 276               | 303          | 0      | 0      | 0      | 0      | 0      | 0      | 0      | 0      | 0      | 0      | 293                     | 100%              |
| Controllable Non-Iss<br>Conduent Expire           | 0                 | 0            | 0      | 0      | 0      | 0      | 0      | 0      | 0      | 0      | 0      | 0      | 0                       | 0%                |
| Clarity of Plate<br>Clarity of Driver             | 0                 | 0 0          | 0      | 0      | 0      | 0      | 0      | 0      | 0      | 0      | 0      | 0      | 0                       | 0%<br>0%          |
| Dark Interior                                     | 9                 | 8            | 0      | 0      | 0      | 0      | 0      | 0      | 0      | 0      | 0      | 0      | 9                       | 19%               |
| Data Box Related- PD<br>Data Box Data Error- PD   | 0                 | 0            | 0      | 0      | 0      | 0      | 0 0    | 0      | 0      | 0      | 0      | 0      | 0                       | 0%<br>0%          |
| Data Entry Error                                  | 5                 | 7            | 0      | 0      | 0      | 0      | 0      | 0      | 0      | 0      | 0      | 0      | 6                       | 13%               |
| Exposed<br>Equipment Malfunction                  | 0<br>13           | 0<br>12      | 0      | 0      | 0      | 0      | 0 0    | 0 0    | 0 0    | 0      | 0      | 0      | 0<br>13                 | 0%<br>28%         |
| Framing- PD<br>Framing of Car                     | 0 6               | 0 12         | 0      | 0      | 0      | 0      | 0      | 0      | 0      | 0      | 0      | 0      | 0<br>9                  | 0%<br>20%         |
| Framing of Driver                                 | 5                 | 8            | 0      | 0      | 0      | 0      | 0      | 0      | 0      | 0      | 0      | 0      | 7                       | 15%               |
| Operator Error<br>Framing of Plate                | 0                 | 03           | 0      | 0      | 0      | 0      | 0      | 0      | 0      | 0      | 0      | 0      | 0 2                     | 0%<br>4%          |
| Reject Expired<br>Speed Not Determined            | 0                 | 0            | 0      | 0      | 0      | 0      | 0      | 0      | 0      | 0      | 0      | 0      | 0                       | 0%<br>0%          |
| Total:                                            | 39                | <b>50</b>    | 0<br>0 | 0      | 0      | 0      | 0<br>0 | 0<br>0 | 0      | 0<br>0 | 0      | 0<br>0 | 45                      | 100%              |
| Summary Metrics<br>Daily Average Vehicle Passes   | 63,661            | 65,735       | 0      | 0      | 0      | 0      | 0      | 0      | 0      | 0      | 0      | 0      | Year to Dat<br>64,6     | te Average<br>698 |
| Average Issued Speed                              | 15                | 16           | 0      | 0      | 0      | 0      | 0      | 0      | 0      | 0      | 0      | 0      |                         | 5                 |
| Average Issued Red<br>Seconds                     | 12.7              | 30.9         | 0.0    | 0.0    | 0.0    | 0.0    | 0.0    | 0.0    | 0.0    | 0.0    | 0.0    | 0.0    | 21                      | .8                |
| Citiation / Violation Issuance<br>Rate            | 42%               | 61%          | 0%     | 0%     | 0%     | 0%     | 0%     | 0%     | 0%     | 0%     | 0%     | 0%     | 52                      | 2%                |
| Controllable Issuance Rate                        | 86%               | 92%          | 0%     | 0%     | 0%     | 0%     | 0%     | 0%     | 0%     | 0%     | 0%     | 0%     | 89                      | 9%                |