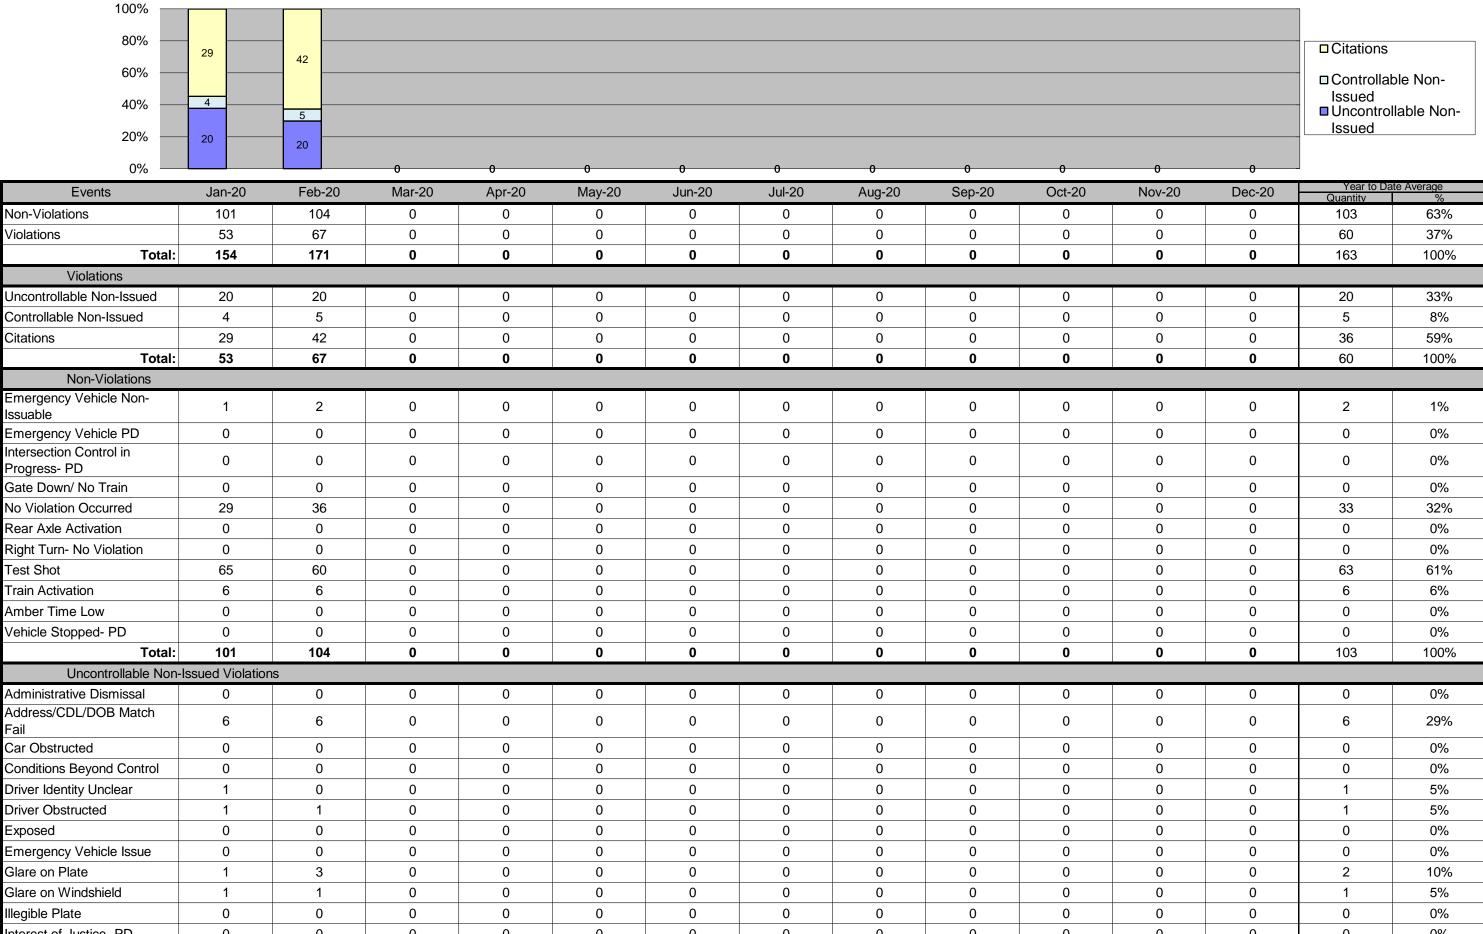

## Los Angeles County MTA Blue Line Approach Summary Report All Locations 2020

| 100%                                              | 230               |              |        |        |        |        |        |        |        |        |        |        |                         |                   |
|---------------------------------------------------|-------------------|--------------|--------|--------|--------|--------|--------|--------|--------|--------|--------|--------|-------------------------|-------------------|
| 60%                                               | 39                | 555          |        |        |        |        |        |        |        |        |        |        | Citations               | ole Non-          |
| 40%                                               | 276               |              |        |        |        |        |        |        |        |        |        |        | Issued                  |                   |
| 20%<br>                                           | 210               | 303          | 0      | 0      | 0      | 0      | 0      | 0      | 0      | 0      | 0      | 0      | Issued                  |                   |
| Events                                            | Jan-20            | Feb-20       | Mar-20 | Apr-20 | May-20 | Jun-20 | Jul-20 | Aug-20 | Sep-20 | Oct-20 | Nov-20 | Dec-20 | Year to Dat<br>Quantity | te Average<br>%   |
| Non-Violations<br>Violations                      | 6,793<br>545      | 6,041<br>908 | 0      | 0      | 0      | 0      | 0<br>0 | 0      | 0      | 0      | 0      | 0      | 6,417<br>727            | 90%<br>10%        |
| Total:                                            | 7,338             | 6,949        | 0<br>0 | 0      | 0      | 0      | 0      | 0      | 0      | 0<br>0 | 0      | 0      | 727<br>7,144            | 10%               |
| Violations<br>Uncontrollable Non-Issued           | 276               | 303          | 0      | 0      | 0      | 0      | 0      | 0      | 0      | 0      | 0      | 0      | 290                     | 40%               |
| Controllable Non-Issued                           | 39<br>230         | 50<br>555    | 0      | 0      | 0      | 0      | 0      | 0      | 0      | 0      | 0      | 0      | 45<br>393               | 6%<br>54%         |
| Citations Total:                                  | 545               | 908          | 0      | 0      | 0<br>0 | 0      | 0      | 0<br>0 | 0<br>0 | 0<br>0 | 0<br>0 | 0<br>0 | 393<br>727              | 54%<br>100%       |
| Non-Violations<br>Emergency Vehicle Non-          |                   |              |        |        |        |        |        |        |        |        |        |        |                         |                   |
| Issuable                                          | 4                 | 13           | 0      | 0      | 0      | 0      | 0      | 0      | 0      | 0      | 0      | 0      | 9                       | 0%                |
| Emergency Vehicle PD<br>Intersection Control in   | 0                 | 0            | 0      | 0      | 0      | 0      | 0      | 0      | 0      | 0      | 0      | 0      | 0                       | 0%                |
| Progress- PD<br>Gate Down/ No Train               | 0                 | 0            | 0      | 0      | 0      | 0      | 0      | 0      | 0      | 0      | 0      | 0      | 0                       | 0%                |
| No Violation Occurred                             | 1,984             | 1,586        | 0      | 0      | 0      | 0      | 0      | 0      | 0      | 0      | 0      | 0      | 1,785                   | 28%               |
| Rear Axle Activation<br>Right Turn- No Violation  | 0                 | 2 0          | 0      | 0      | 0      | 0      | 0      | 0      | 0      | 0      | 0      | 0      | 2                       | 0%<br>0%          |
| Test Shot                                         | 1,689             | 1,608        | 0      | 0      | 0      | 0      | 0      | 0      | 0      | 0      | 0      | 0      | 1,649                   | 26%               |
| Train Activation Amber Time Low                   | <u>3,116</u><br>0 | 2,831<br>0   | 0      | 0      | 0      | 0      | 0 0    | 0      | 0      | 0      | 0      | 0      | 2,974<br>0              | 46%<br>0%         |
| Vehicle Stopped- PD<br>Total:                     | 0<br>6,793        | 1<br>6,041   | 0      | 0      | 0      | 0      | 0      | 0<br>0 | 0      | 0      | 0      | 0      | 1<br>6,419              | 0%<br>100%        |
| Uncontrollable Non-I                              | · ·               | ,            | U      | U      | U      | U      | U      | U      | U      | U      | U      | U      | 0,419                   |                   |
| Administrative Dismissal<br>Address/CDL/DOB Match | 0                 | 0            | 0      | 0      | 0      | 0      | 0      | 0      | 0      | 0      | 0      | 0      | 0                       | 0%                |
| Fail                                              | 67                | 64           | 0      | 0      | 0      | 0      | 0      | 0      | 0      | 0      | 0      | 0      | 66                      | 22%               |
| Car Obstructed<br>Conditions Beyond Control       | 25<br>0           | 27<br>0      | 0      | 0      | 0      | 0      | 0      | 0      | 0      | 0      | 0      | 0      | 26<br>0                 | 9%<br>0%          |
| Driver Identity Unclear                           | 5                 | 1            | 0      | 0      | 0      | 0      | 0      | 0      | 0      | 0      | 0      | 0      | 3                       | 1%                |
| Driver Obstructed<br>Exposed                      | <u>16</u><br>0    | 25<br>0      | 0      | 0      | 0      | 0      | 0 0    | 0 0    | 0      | 0      | 0      | 0      | 21<br>0                 | 7%<br>0%          |
| Emergency Vehicle Issue<br>Glare on Plate         | 0 12              | 0 24         | 0      | 0      | 0      | 0      | 0      | 0      | 0      | 0      | 0      | 0      | 0<br>18                 | 0%<br>6%          |
| Glare on Windshield                               | 17                | 30           | 0      | 0      | 0      | 0      | 0      | 0      | 0      | 0      | 0      | 0      | 24                      | 8%                |
| Illegible Plate<br>Interest of Justice- PD        | <u>15</u><br>0    | 4 0          | 0      | 0      | 0      | 0      | 0 0    | 0      | 0      | 0      | 0      | 0      | 10<br>0                 | 3%<br>0%          |
| Image Quality- PD<br>Issuance Criteria Not Met-   | 0                 | 0            | 0      | 0      | 0      | 0      | 0      | 0      | 0      | 0      | 0      | 0      | 0                       | 0%                |
| PD                                                | 0                 | 0            | 0      | 0      | 0      | 0      | 0      | 0      | 0      | 0      | 0      | 0      | 0                       | 0%                |
| No Warning Sign                                   | 0<br>85           | 0 110        | 0      | 0      | 0      | 0      | 0      | 0      | 0      | 0      | 0      | 0      | 0<br>98                 | 0%<br>33%         |
| No Speed Captured                                 | 0                 | 0            | 0      | 0      | 0      | 0      | 0      | 0      | 0      | 0      | 0      | 0      | 0                       | 0%                |
| Obstruction In Photo- PD<br>Out of State          | 2<br>18           | 1<br>9       | 0      | 0      | 0      | 0      | 0 0    | 0      | 0      | 0      | 0      | 0      | 2<br>14                 | 1%<br>5%          |
| Plate Obstructed<br>Short Yellow- PD              | 7<br>0            | 8<br>0       | 0      | 0      | 0      | 0      | 0      | 0      | 0      | 0      | 0      | 0      | 8                       | 3%<br>0%          |
| Third Party Damage                                | 0                 | 0            | 0      | 0      | 0      | 0      | 0      | 0      | 0      | 0      | 0      | 0      | 0                       | 0%                |
| TSB Expired<br>TSB No Hit                         | 0 7               | 0            | 0      | 0      | 0      | 0      | 0      | 0      | 0      | 0      | 0      | 0      | 0 7                     | 0%<br>2%          |
| Total:                                            | 276               | 303          | 0      | 0      | 0      | 0      | 0      | 0      | 0      | 0      | 0      | 0      | 293                     | 100%              |
| Controllable Non-Iss<br>Conduent Expire           | 0                 | 0            | 0      | 0      | 0      | 0      | 0      | 0      | 0      | 0      | 0      | 0      | 0                       | 0%                |
| Clarity of Plate<br>Clarity of Driver             | 0                 | 0 0          | 0      | 0      | 0      | 0      | 0      | 0      | 0      | 0      | 0      | 0      | 0                       | 0%<br>0%          |
| Dark Interior                                     | 9                 | 8            | 0      | 0      | 0      | 0      | 0      | 0      | 0      | 0      | 0      | 0      | 9                       | 19%               |
| Data Box Related- PD<br>Data Box Data Error- PD   | 0                 | 0            | 0      | 0      | 0      | 0      | 0 0    | 0      | 0      | 0      | 0      | 0      | 0                       | 0%<br>0%          |
| Data Entry Error                                  | 5                 | 7            | 0      | 0      | 0      | 0      | 0      | 0      | 0      | 0      | 0      | 0      | 6                       | 13%               |
| Exposed<br>Equipment Malfunction                  | 0<br>13           | 0<br>12      | 0      | 0      | 0      | 0      | 0 0    | 0 0    | 0 0    | 0      | 0      | 0      | 0<br>13                 | 0%<br>28%         |
| Framing- PD<br>Framing of Car                     | 0 6               | 0 12         | 0      | 0      | 0      | 0      | 0      | 0      | 0      | 0      | 0      | 0      | 0<br>9                  | 0%<br>20%         |
| Framing of Driver                                 | 5                 | 8            | 0      | 0      | 0      | 0      | 0      | 0      | 0      | 0      | 0      | 0      | 7                       | 15%               |
| Operator Error<br>Framing of Plate                | 0                 | 03           | 0      | 0      | 0      | 0      | 0      | 0      | 0      | 0      | 0      | 0      | 0 2                     | 0%<br>4%          |
| Reject Expired<br>Speed Not Determined            | 0                 | 0            | 0      | 0      | 0      | 0      | 0      | 0      | 0      | 0      | 0      | 0      | 0                       | 0%<br>0%          |
| Total:                                            | 39                | <b>50</b>    | 0<br>0 | 0      | 0      | 0      | 0<br>0 | 0<br>0 | 0      | 0<br>0 | 0      | 0<br>0 | 45                      | 100%              |
| Summary Metrics<br>Daily Average Vehicle Passes   | 63,661            | 65,735       | 0      | 0      | 0      | 0      | 0      | 0      | 0      | 0      | 0      | 0      | Year to Dat<br>64,6     | te Average<br>698 |
| Average Issued Speed                              | 15                | 16           | 0      | 0      | 0      | 0      | 0      | 0      | 0      | 0      | 0      | 0      |                         | 5                 |
| Average Issued Red<br>Seconds                     | 12.7              | 30.9         | 0.0    | 0.0    | 0.0    | 0.0    | 0.0    | 0.0    | 0.0    | 0.0    | 0.0    | 0.0    | 21                      | .8                |
| Citiation / Violation Issuance<br>Rate            | 42%               | 61%          | 0%     | 0%     | 0%     | 0%     | 0%     | 0%     | 0%     | 0%     | 0%     | 0%     | 52                      | 2%                |
| Controllable Issuance Rate                        | 86%               | 92%          | 0%     | 0%     | 0%     | 0%     | 0%     | 0%     | 0%     | 0%     | 0%     | 0%     | 89                      | 9%                |