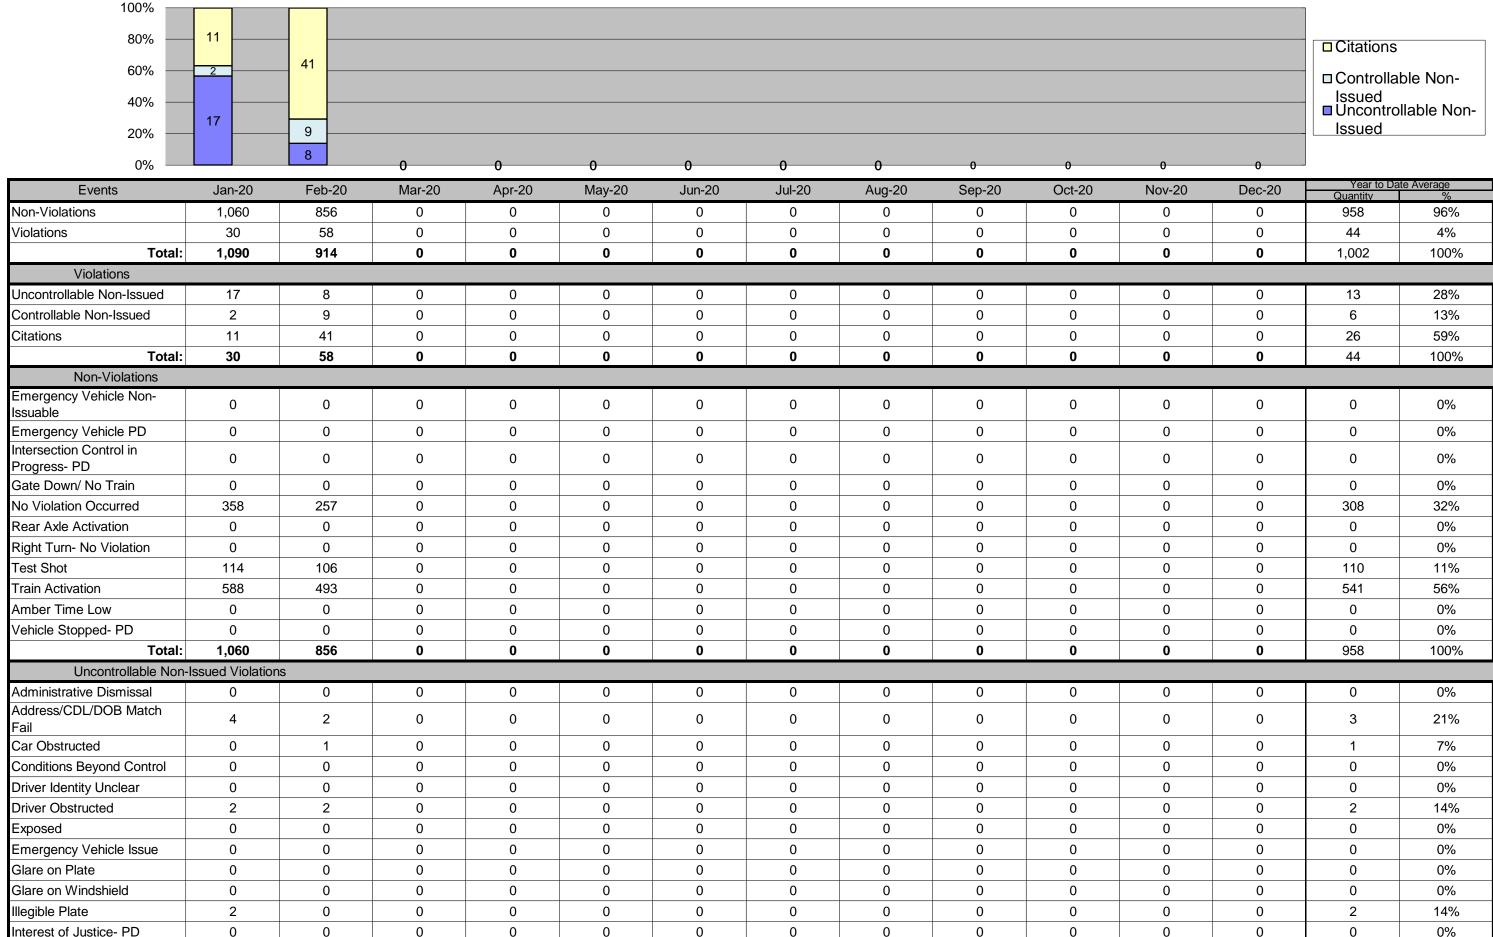

## Los Angeles County MTA Blue Line Approach Summary Report All Locations 2020

| 100%                                              | 230               |              |        |        |        |        |        |        |        |        |        |        |                         |                   |
|---------------------------------------------------|-------------------|--------------|--------|--------|--------|--------|--------|--------|--------|--------|--------|--------|-------------------------|-------------------|
| 60%                                               | 39                | 555          |        |        |        |        |        |        |        |        |        |        | Citations               | ole Non-          |
| 40%                                               | 276               |              |        |        |        |        |        |        |        |        |        |        | Issued                  |                   |
| 20%<br>                                           | 210               | 303          | 0      | 0      | 0      | 0      | 0      | 0      | 0      | 0      | 0      | 0      | Issued                  |                   |
| Events                                            | Jan-20            | Feb-20       | Mar-20 | Apr-20 | May-20 | Jun-20 | Jul-20 | Aug-20 | Sep-20 | Oct-20 | Nov-20 | Dec-20 | Year to Dat<br>Quantity | te Average<br>%   |
| Non-Violations<br>Violations                      | 6,793<br>545      | 6,041<br>908 | 0      | 0      | 0      | 0      | 0<br>0 | 0      | 0      | 0      | 0      | 0      | 6,417<br>727            | 90%<br>10%        |
| Total:                                            | 7,338             | 6,949        | 0<br>0 | 0      | 0      | 0      | 0      | 0      | 0      | 0<br>0 | 0      | 0      | 727<br>7,144            | 10%               |
| Violations<br>Uncontrollable Non-Issued           | 276               | 303          | 0      | 0      | 0      | 0      | 0      | 0      | 0      | 0      | 0      | 0      | 290                     | 40%               |
| Controllable Non-Issued                           | 39<br>230         | 50<br>555    | 0      | 0      | 0      | 0      | 0      | 0      | 0      | 0      | 0      | 0      | 45<br>393               | 6%<br>54%         |
| Citations Total:                                  | 545               | 908          | 0      | 0      | 0<br>0 | 0      | 0      | 0<br>0 | 0<br>0 | 0<br>0 | 0<br>0 | 0<br>0 | 393<br>727              | 54%<br>100%       |
| Non-Violations<br>Emergency Vehicle Non-          |                   |              |        |        |        |        |        |        |        |        |        |        |                         |                   |
| Issuable                                          | 4                 | 13           | 0      | 0      | 0      | 0      | 0      | 0      | 0      | 0      | 0      | 0      | 9                       | 0%                |
| Emergency Vehicle PD<br>Intersection Control in   | 0                 | 0            | 0      | 0      | 0      | 0      | 0      | 0      | 0      | 0      | 0      | 0      | 0                       | 0%                |
| Progress- PD<br>Gate Down/ No Train               | 0                 | 0            | 0      | 0      | 0      | 0      | 0      | 0      | 0      | 0      | 0      | 0      | 0                       | 0%                |
| No Violation Occurred                             | 1,984             | 1,586        | 0      | 0      | 0      | 0      | 0      | 0      | 0      | 0      | 0      | 0      | 1,785                   | 28%               |
| Rear Axle Activation<br>Right Turn- No Violation  | 0                 | 2 0          | 0      | 0      | 0      | 0      | 0      | 0      | 0      | 0      | 0      | 0      | 2                       | 0%<br>0%          |
| Test Shot                                         | 1,689             | 1,608        | 0      | 0      | 0      | 0      | 0      | 0      | 0      | 0      | 0      | 0      | 1,649                   | 26%               |
| Train Activation Amber Time Low                   | <u>3,116</u><br>0 | 2,831<br>0   | 0      | 0      | 0      | 0      | 0 0    | 0      | 0      | 0      | 0      | 0      | 2,974<br>0              | 46%<br>0%         |
| Vehicle Stopped- PD<br>Total:                     | 0<br>6,793        | 1<br>6,041   | 0      | 0      | 0      | 0      | 0      | 0<br>0 | 0      | 0      | 0      | 0      | 1<br>6,419              | 0%<br>100%        |
| Uncontrollable Non-I                              | · ·               | ,            | U      | U      | U      | U      | U      | U      | U      | U      | U      | U      | 0,419                   |                   |
| Administrative Dismissal<br>Address/CDL/DOB Match | 0                 | 0            | 0      | 0      | 0      | 0      | 0      | 0      | 0      | 0      | 0      | 0      | 0                       | 0%                |
| Fail                                              | 67                | 64           | 0      | 0      | 0      | 0      | 0      | 0      | 0      | 0      | 0      | 0      | 66                      | 22%               |
| Car Obstructed<br>Conditions Beyond Control       | 25<br>0           | 27<br>0      | 0      | 0      | 0      | 0      | 0      | 0      | 0      | 0      | 0      | 0      | 26<br>0                 | 9%<br>0%          |
| Driver Identity Unclear                           | 5                 | 1            | 0      | 0      | 0      | 0      | 0      | 0      | 0      | 0      | 0      | 0      | 3                       | 1%                |
| Driver Obstructed<br>Exposed                      | <u>16</u><br>0    | 25<br>0      | 0      | 0      | 0      | 0      | 0 0    | 0 0    | 0      | 0      | 0      | 0      | 21<br>0                 | 7%<br>0%          |
| Emergency Vehicle Issue<br>Glare on Plate         | 0 12              | 0 24         | 0      | 0      | 0      | 0      | 0      | 0      | 0      | 0      | 0      | 0      | 0<br>18                 | 0%<br>6%          |
| Glare on Windshield                               | 17                | 30           | 0      | 0      | 0      | 0      | 0      | 0      | 0      | 0      | 0      | 0      | 24                      | 8%                |
| Illegible Plate<br>Interest of Justice- PD        | <u>15</u><br>0    | 4 0          | 0      | 0      | 0      | 0      | 0 0    | 0      | 0      | 0      | 0      | 0      | 10<br>0                 | 3%<br>0%          |
| Image Quality- PD<br>Issuance Criteria Not Met-   | 0                 | 0            | 0      | 0      | 0      | 0      | 0      | 0      | 0      | 0      | 0      | 0      | 0                       | 0%                |
| PD                                                | 0                 | 0            | 0      | 0      | 0      | 0      | 0      | 0      | 0      | 0      | 0      | 0      | 0                       | 0%                |
| No Warning Sign                                   | 0<br>85           | 0 110        | 0      | 0      | 0      | 0      | 0      | 0      | 0      | 0      | 0      | 0      | 0<br>98                 | 0%<br>33%         |
| No Speed Captured                                 | 0                 | 0            | 0      | 0      | 0      | 0      | 0      | 0      | 0      | 0      | 0      | 0      | 0                       | 0%                |
| Obstruction In Photo- PD<br>Out of State          | 2<br>18           | 1<br>9       | 0      | 0      | 0      | 0      | 0 0    | 0      | 0      | 0      | 0      | 0      | 2<br>14                 | 1%<br>5%          |
| Plate Obstructed<br>Short Yellow- PD              | 7<br>0            | 8<br>0       | 0      | 0      | 0      | 0      | 0      | 0      | 0      | 0      | 0      | 0      | 8                       | 3%<br>0%          |
| Third Party Damage                                | 0                 | 0            | 0      | 0      | 0      | 0      | 0      | 0      | 0      | 0      | 0      | 0      | 0                       | 0%                |
| TSB Expired<br>TSB No Hit                         | 0 7               | 0            | 0      | 0      | 0      | 0      | 0      | 0      | 0      | 0      | 0      | 0      | 0 7                     | 0%<br>2%          |
| Total:                                            | 276               | 303          | 0      | 0      | 0      | 0      | 0      | 0      | 0      | 0      | 0      | 0      | 293                     | 100%              |
| Controllable Non-Iss<br>Conduent Expire           | 0                 | 0            | 0      | 0      | 0      | 0      | 0      | 0      | 0      | 0      | 0      | 0      | 0                       | 0%                |
| Clarity of Plate<br>Clarity of Driver             | 0                 | 0 0          | 0      | 0      | 0      | 0      | 0      | 0      | 0      | 0      | 0      | 0      | 0                       | 0%<br>0%          |
| Dark Interior                                     | 9                 | 8            | 0      | 0      | 0      | 0      | 0      | 0      | 0      | 0      | 0      | 0      | 9                       | 19%               |
| Data Box Related- PD<br>Data Box Data Error- PD   | 0                 | 0            | 0      | 0      | 0      | 0      | 0 0    | 0      | 0      | 0      | 0      | 0      | 0                       | 0%<br>0%          |
| Data Entry Error                                  | 5                 | 7            | 0      | 0      | 0      | 0      | 0      | 0      | 0      | 0      | 0      | 0      | 6                       | 13%               |
| Exposed<br>Equipment Malfunction                  | 0<br>13           | 0<br>12      | 0      | 0      | 0      | 0      | 0 0    | 0 0    | 0 0    | 0      | 0      | 0      | 0<br>13                 | 0%<br>28%         |
| Framing- PD<br>Framing of Car                     | 0 6               | 0 12         | 0      | 0      | 0      | 0      | 0      | 0      | 0      | 0      | 0      | 0      | 0<br>9                  | 0%<br>20%         |
| Framing of Driver                                 | 5                 | 8            | 0      | 0      | 0      | 0      | 0      | 0      | 0      | 0      | 0      | 0      | 7                       | 15%               |
| Operator Error<br>Framing of Plate                | 0                 | 03           | 0      | 0      | 0      | 0      | 0      | 0      | 0      | 0      | 0      | 0      | 0 2                     | 0%<br>4%          |
| Reject Expired<br>Speed Not Determined            | 0                 | 0            | 0      | 0      | 0      | 0      | 0      | 0      | 0      | 0      | 0      | 0      | 0                       | 0%<br>0%          |
| Total:                                            | 39                | <b>50</b>    | 0<br>0 | 0      | 0      | 0      | 0<br>0 | 0<br>0 | 0      | 0<br>0 | 0      | 0<br>0 | 45                      | 100%              |
| Summary Metrics<br>Daily Average Vehicle Passes   | 63,661            | 65,735       | 0      | 0      | 0      | 0      | 0      | 0      | 0      | 0      | 0      | 0      | Year to Dat<br>64,6     | te Average<br>698 |
| Average Issued Speed                              | 15                | 16           | 0      | 0      | 0      | 0      | 0      | 0      | 0      | 0      | 0      | 0      |                         | 5                 |
| Average Issued Red<br>Seconds                     | 12.7              | 30.9         | 0.0    | 0.0    | 0.0    | 0.0    | 0.0    | 0.0    | 0.0    | 0.0    | 0.0    | 0.0    | 21                      | .8                |
| Citiation / Violation Issuance<br>Rate            | 42%               | 61%          | 0%     | 0%     | 0%     | 0%     | 0%     | 0%     | 0%     | 0%     | 0%     | 0%     | 52                      | 2%                |
| Controllable Issuance Rate                        | 86%               | 92%          | 0%     | 0%     | 0%     | 0%     | 0%     | 0%     | 0%     | 0%     | 0%     | 0%     | 89                      | 9%                |