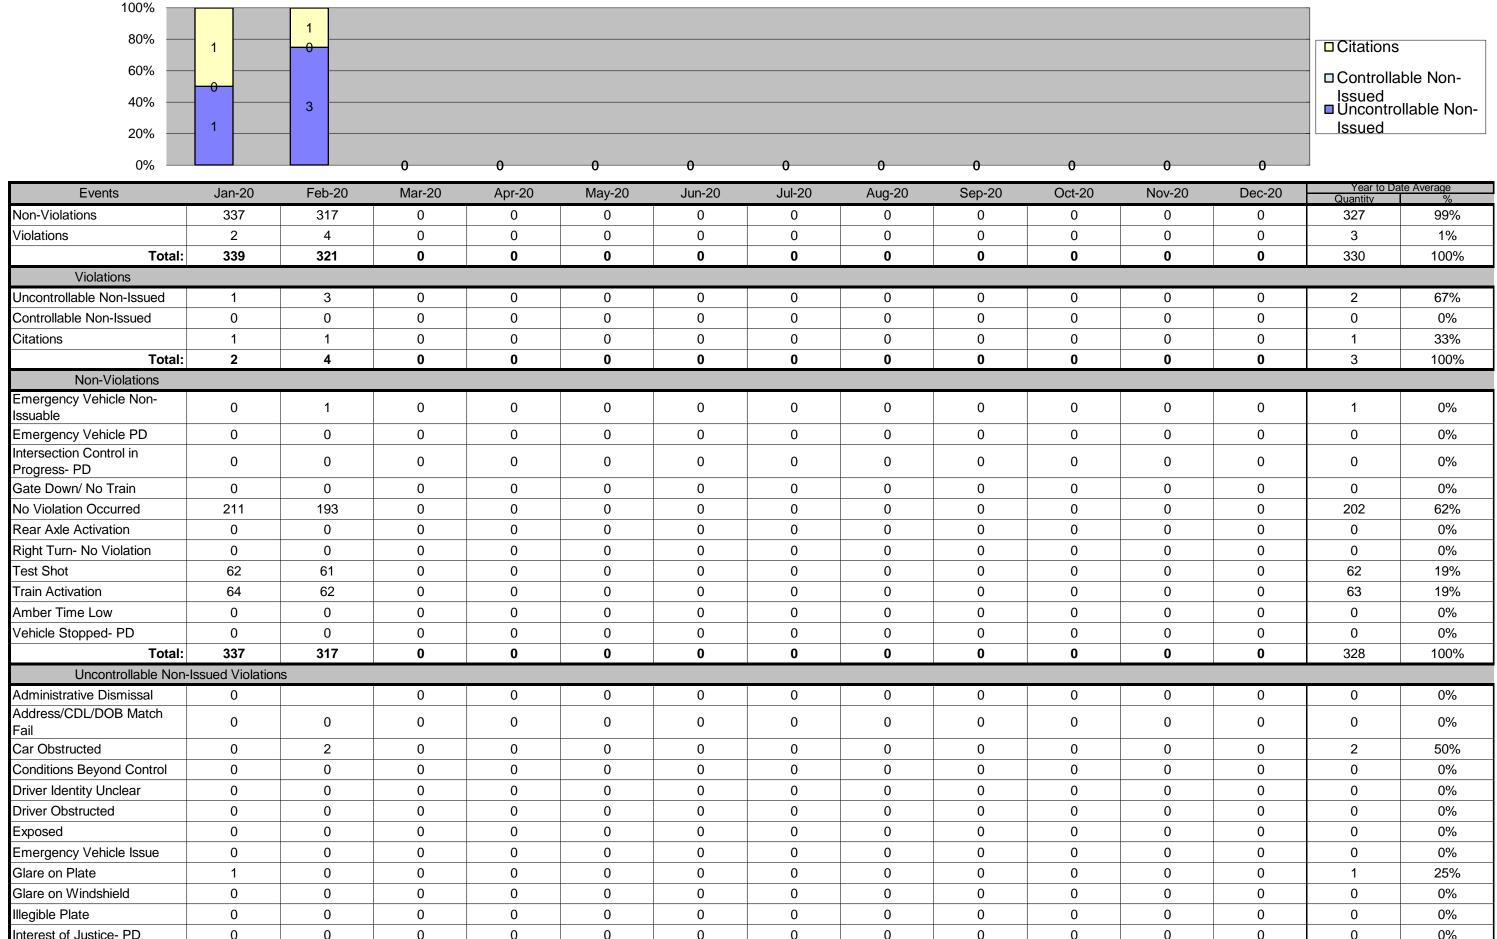

Issued Red Seconds                                        | 0.5                    | 8.1        | 0.0      | 0.0      | 0.0      | 0.0      | 0.0      | 0.0      | 0.0      | 0.0      | 0.0      | 0.0      |                   | 4.3                 |
| Citiation / Violation Issuance Rate<br>Controllable Issuance Rate | 36%<br>93%             | 69%<br>92% | 0%<br>0% |                   | 52%<br>03%          |
|                                                                   | 3370                   | 32/0       | 0 /0     | 0 /0     | 0 /0     | 0 /0     | 0 /0     | 0 /0     | 0 /0     | 0 /0     | 0 /0     | 0 /0     | 9                 | C / U               |

### Los Angeles County MTA Blue Line Approach Summary Report Location 2027: EB to NB Washington @ Broadway Left Turn Movements





| Interest of Justice- PD             | 0             | 0    | 0   | 0   | 0   | 0   | 0   | 0   | 0   | 0   | 0   | 0   | 0  | 0%          |
|-------------------------------------|---------------|------|-----|-----|-----|-----|-----|-----|-----|-----|-----|-----|----|-------------|
| Image Quality- PD                   | 0             | 0    | 0   | 0   | 0   | 0   | 0   | 0   | 0   | 0   | 0   | 0   | 0  | 0%          |
| Issuance Criteria Not Met-<br>PD    | 0             | 0    | 0   | 0   | 0   | 0   | 0   | 0   | 0   | 0   | 0   | 0   | 0  | 0%          |
| No Warning Sign                     | 0             | 0    | 0   | 0   | 0   | 0   | 0   | 0   | 0   | 0   | 0   | 0   | 0  | 0%          |
| No Plate                            | 0             | 1    | 0   | 0   | 0   | 0   |