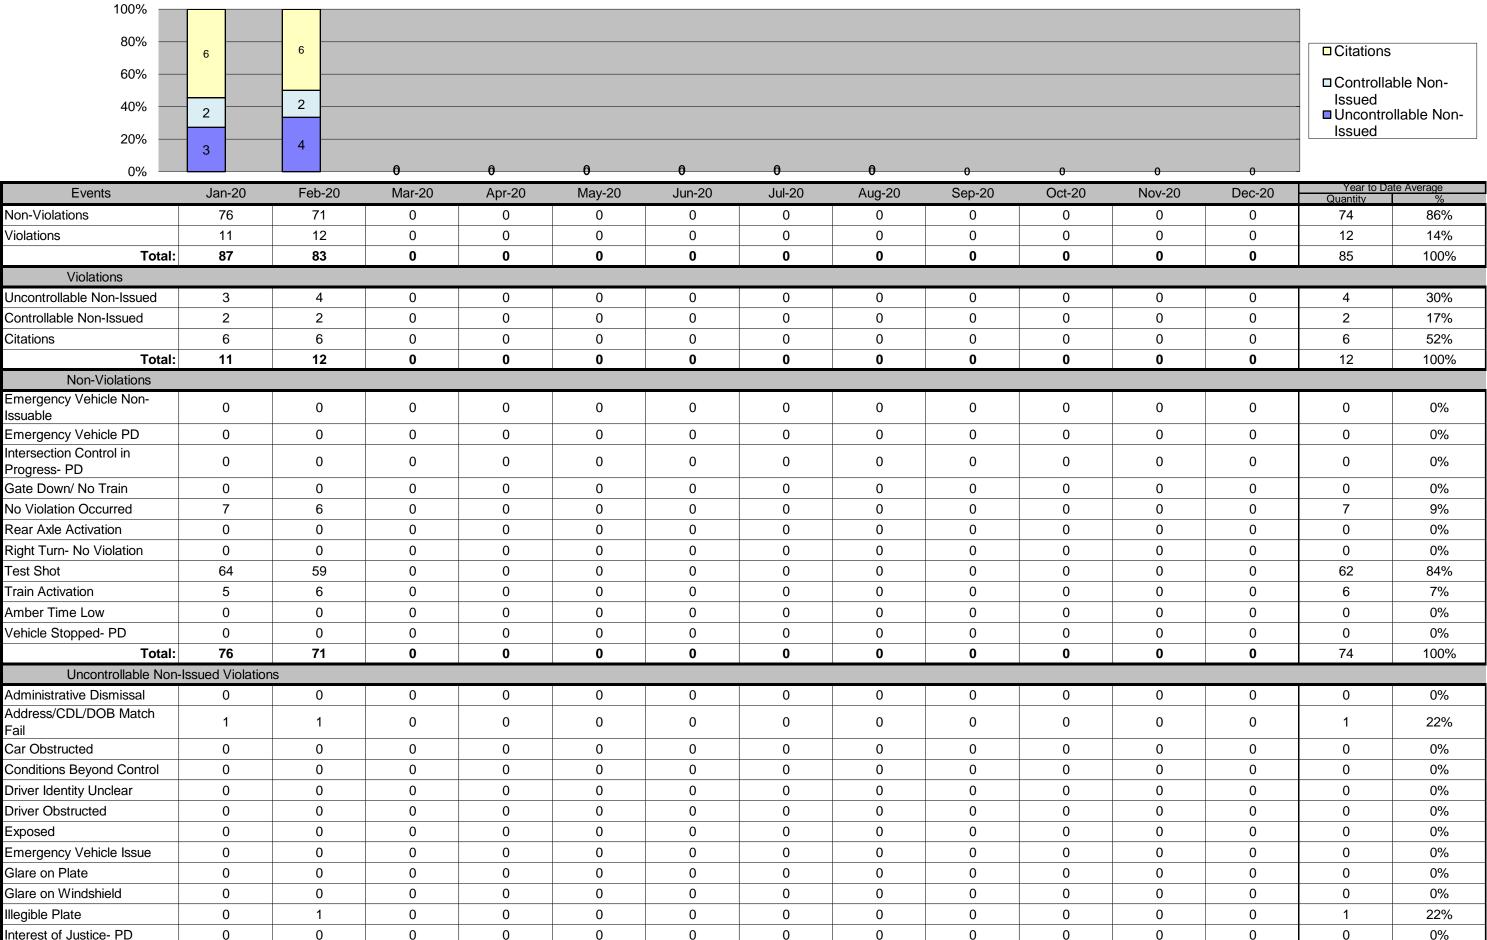

## Los Angeles County MTA Blue Line Approach Summary Report All Locations 2020

| 100%                                              | 230               |              |        |        |        |        |        |        |        |        |        |        |                         |                   |
|---------------------------------------------------|-------------------|--------------|--------|--------|--------|--------|--------|--------|--------|--------|--------|--------|-------------------------|-------------------|
| 60%                                               | 39                | 555          |        |        |        |        |        |        |        |        |        |        | Citations               | ole Non-          |
| 40%                                               | 276               |              |        |        |        |        |        |        |        |        |        |        | Issued                  |                   |
| 20%<br>                                           | 210               | 303          | 0      | 0      | 0      | 0      | 0      | 0      | 0      | 0      | 0      | 0      | Issued                  |                   |
| Events                                            | Jan-20            | Feb-20       | Mar-20 | Apr-20 | May-20 | Jun-20 | Jul-20 | Aug-20 | Sep-20 | Oct-20 | Nov-20 | Dec-20 | Year to Dat<br>Quantity | te Average<br>%   |
| Non-Violations<br>Violations                      | 6,793<br>545      | 6,041<br>908 | 0      | 0      | 0      | 0      | 0<br>0 | 0      | 0      | 0      | 0      | 0      | 6,417<br>727            | 90%<br>10%        |
| Total:                                            | 7,338             | 6,949        | 0<br>0 | 0      | 0      | 0      | 0      | 0      | 0      | 0<br>0 | 0      | 0      | 727<br>7,144            | 10%               |
| Violations<br>Uncontrollable Non-Issued           | 276               | 303          | 0      | 0      | 0      | 0      | 0      | 0      | 0      | 0      | 0      | 0      | 290                     | 40%               |
| Controllable Non-Issued                           | 39<br>230         | 50<br>555    | 0      | 0      | 0      | 0      | 0      | 0      | 0      | 0      | 0      | 0      | 45<br>393               | 6%<br>54%         |
| Citations Total:                                  | 545               | 908          | 0      | 0      | 0<br>0 | 0      | 0      | 0<br>0 | 0<br>0 | 0<br>0 | 0<br>0 | 0<br>0 | 393<br>727              | 54%<br>100%       |
| Non-Violations<br>Emergency Vehicle Non-          |                   |              |        |        |        |        |        |        |        |        |        |        |                         |                   |
| Issuable                                          | 4                 | 13           | 0      | 0      | 0      | 0      | 0      | 0      | 0      | 0      | 0      | 0      | 9                       | 0%                |
| Emergency Vehicle PD<br>Intersection Control in   | 0                 | 0            | 0      | 0      | 0      | 0      | 0      | 0      | 0      | 0      | 0      | 0      | 0                       | 0%                |
| Progress- PD<br>Gate Down/ No Train               | 0                 | 0            | 0      | 0      | 0      | 0      | 0      | 0      | 0      | 0      | 0      | 0      | 0                       | 0%                |
| No Violation Occurred                             | 1,984             | 1,586        | 0      | 0      | 0      | 0      | 0      | 0      | 0      | 0      | 0      | 0      | 1,785                   | 28%               |
| Rear Axle Activation<br>Right Turn- No Violation  | 0                 | 2 0          | 0      | 0      | 0      | 0      | 0      | 0      | 0      | 0      | 0      | 0      | 2                       | 0%<br>0%          |
| Test Shot                                         | 1,689             | 1,608        | 0      | 0      | 0      | 0      | 0      | 0      | 0      | 0      | 0      | 0      | 1,649                   | 26%               |
| Train Activation Amber Time Low                   | <u>3,116</u><br>0 | 2,831<br>0   | 0      | 0      | 0      | 0      | 0 0    | 0      | 0      | 0      | 0      | 0      | 2,974<br>0              | 46%<br>0%         |
| Vehicle Stopped- PD<br>Total:                     | 0<br>6,793        | 1<br>6,041   | 0      | 0      | 0      | 0      | 0      | 0<br>0 | 0      | 0      | 0      | 0      | 1<br>6,419              | 0%<br>100%        |
| Uncontrollable Non-I                              | · ·               | ,            | U      | U      | U      | U      | U      | U      | U      | U      | U      | U      | 0,419                   |                   |
| Administrative Dismissal<br>Address/CDL/DOB Match | 0                 | 0            | 0      | 0      | 0      | 0      | 0      | 0      | 0      | 0      | 0      | 0      | 0                       | 0%                |
| Fail                                              | 67                | 64           | 0      | 0      | 0      | 0      | 0      | 0      | 0      | 0      | 0      | 0      | 66                      | 22%               |
| Car Obstructed<br>Conditions Beyond Control       | 25<br>0           | 27<br>0      | 0      | 0      | 0      | 0      | 0      | 0      | 0      | 0      | 0      | 0      | 26<br>0                 | 9%<br>0%          |
| Driver Identity Unclear                           | 5                 | 1            | 0      | 0      | 0      | 0      | 0      | 0      | 0      | 0      | 0      | 0      | 3                       | 1%                |
| Driver Obstructed<br>Exposed                      | <u>16</u><br>0    | 25<br>0      | 0      | 0      | 0      | 0      | 0 0    | 0 0    | 0      | 0      | 0      | 0      | 21<br>0                 | 7%<br>0%          |
| Emergency Vehicle Issue<br>Glare on Plate         | 0 12              | 0 24         | 0      | 0      | 0      | 0      | 0      | 0      | 0      | 0      | 0      | 0      | 0<br>18                 | 0%<br>6%          |
| Glare on Windshield                               | 17                | 30           | 0      | 0      | 0      | 0      | 0      | 0      | 0      | 0      | 0      | 0      | 24                      | 8%                |
| Illegible Plate<br>Interest of Justice- PD        | <u>15</u><br>0    | 4 0          | 0      | 0      | 0      | 0      | 0 0    | 0      | 0      | 0      | 0      | 0      | 10<br>0                 | 3%<br>0%          |
| Image Quality- PD<br>Issuance Criteria Not Met-   | 0                 | 0            | 0      | 0      | 0      | 0      | 0      | 0      | 0      | 0      | 0      | 0      | 0                       | 0%                |
| PD                                                | 0                 | 0            | 0      | 0      | 0      | 0      | 0      | 0      | 0      | 0      | 0      | 0      | 0                       | 0%                |
| No Warning Sign                                   | 0<br>85           | 0 110        | 0      | 0      | 0      | 0      | 0      | 0      | 0      | 0      | 0      | 0      | 0<br>98                 | 0%<br>33%         |
| No Speed Captured                                 | 0                 | 0            | 0      | 0      | 0      | 0      | 0      | 0      | 0      | 0      | 0      | 0      | 0                       | 0%                |
| Obstruction In Photo- PD<br>Out of State          | 2<br>18           | 1<br>9       | 0      | 0      | 0      | 0      | 0 0    | 0      | 0      | 0      | 0      | 0      | 2<br>14                 | 1%<br>5%          |
| Plate Obstructed<br>Short Yellow- PD              | 7<br>0            | 8<br>0       | 0      | 0      | 0      | 0      | 0      | 0      | 0      | 0      | 0      | 0      | 8                       | 3%<br>0%          |
| Third Party Damage                                | 0                 | 0            | 0      | 0      | 0      | 0      | 0      | 0      | 0      | 0      | 0      | 0      | 0                       | 0%                |
| TSB Expired<br>TSB No Hit                         | 0 7               | 0            | 0      | 0      | 0      | 0      | 0      | 0      | 0      | 0      | 0      | 0      | 0 7                     | 0%<br>2%          |
| Total:                                            | 276               | 303          | 0      | 0      | 0      | 0      | 0      | 0      | 0      | 0      | 0      | 0      | 293                     | 100%              |
| Controllable Non-Iss<br>Conduent Expire           | 0                 | 0            | 0      | 0      | 0      | 0      | 0      | 0      | 0      | 0      | 0      | 0      | 0                       | 0%                |
| Clarity of Plate<br>Clarity of Driver             | 0                 | 0 0          | 0      | 0      | 0      | 0      | 0      | 0      | 0      | 0      | 0      | 0      | 0                       | 0%<br>0%          |
| Dark Interior                                     | 9                 | 8            | 0      | 0      | 0      | 0      | 0      | 0      | 0      | 0      | 0      | 0      | 9                       | 19%               |
| Data Box Related- PD<br>Data Box Data Error- PD   | 0                 | 0            | 0      | 0      | 0      | 0      | 0 0    | 0      | 0      | 0      | 0      | 0      | 0                       | 0%<br>0%          |
| Data Entry Error                                  | 5                 | 7            | 0      | 0      | 0      | 0      | 0      | 0      | 0      | 0      | 0      | 0      | 6                       | 13%               |
| Exposed<br>Equipment Malfunction                  | 0<br>13           | 0<br>12      | 0      | 0      | 0      | 0      | 0 0    | 0 0    | 0 0    | 0      | 0      | 0      | 0<br>13                 | 0%<br>28%         |
| Framing- PD<br>Framing of Car                     | 0 6               | 0 12         | 0      | 0      | 0      | 0      | 0      | 0      | 0      | 0      | 0      | 0      | 0<br>9                  | 0%<br>20%         |
| Framing of Driver                                 | 5                 | 8            | 0      | 0      | 0      | 0      | 0      | 0      | 0      | 0      | 0      | 0      | 7                       | 15%               |
| Operator Error<br>Framing of Plate                | 0                 | 03           | 0      | 0      | 0      | 0      | 0      | 0      | 0      | 0      | 0      | 0      | 0 2                     | 0%<br>4%          |
| Reject Expired<br>Speed Not Determined            | 0                 | 0            | 0      | 0      | 0      | 0      | 0      | 0      | 0      | 0      | 0      | 0      | 0                       | 0%<br>0%          |
| Total:                                            | 39                | <b>50</b>    | 0<br>0 | 0      | 0      | 0      | 0<br>0 | 0<br>0 | 0      | 0<br>0 | 0      | 0<br>0 | 45                      | 100%              |
| Summary Metrics<br>Daily Average Vehicle Passes   | 63,661            | 65,735       | 0      | 0      | 0      | 0      | 0      | 0      | 0      | 0      | 0      | 0      | Year to Dat<br>64,6     | te Average<br>698 |
| Average Issued Speed                              | 15                | 16           | 0      | 0      | 0      | 0      | 0      | 0      | 0      | 0      | 0      | 0      |                         | 5                 |
| Average Issued Red<br>Seconds                     | 12.7              | 30.9         | 0.0    | 0.0    | 0.0    | 0.0    | 0.0    | 0.0    | 0.0    | 0.0    | 0.0    | 0.0    | 21                      | .8                |
| Citiation / Violation Issuance<br>Rate            | 42%               | 61%          | 0%     | 0%     | 0%     | 0%     | 0%     | 0%     | 0%     | 0%     | 0%     | 0%     | 52                      | 2%                |
| Controllable Issuance Rate                        | 86%               | 92%          | 0%     | 0%     | 0%     | 0%     | 0%     | 0%     | 0%     | 0%     | 0%     | 0%     | 89                      | 9%                |