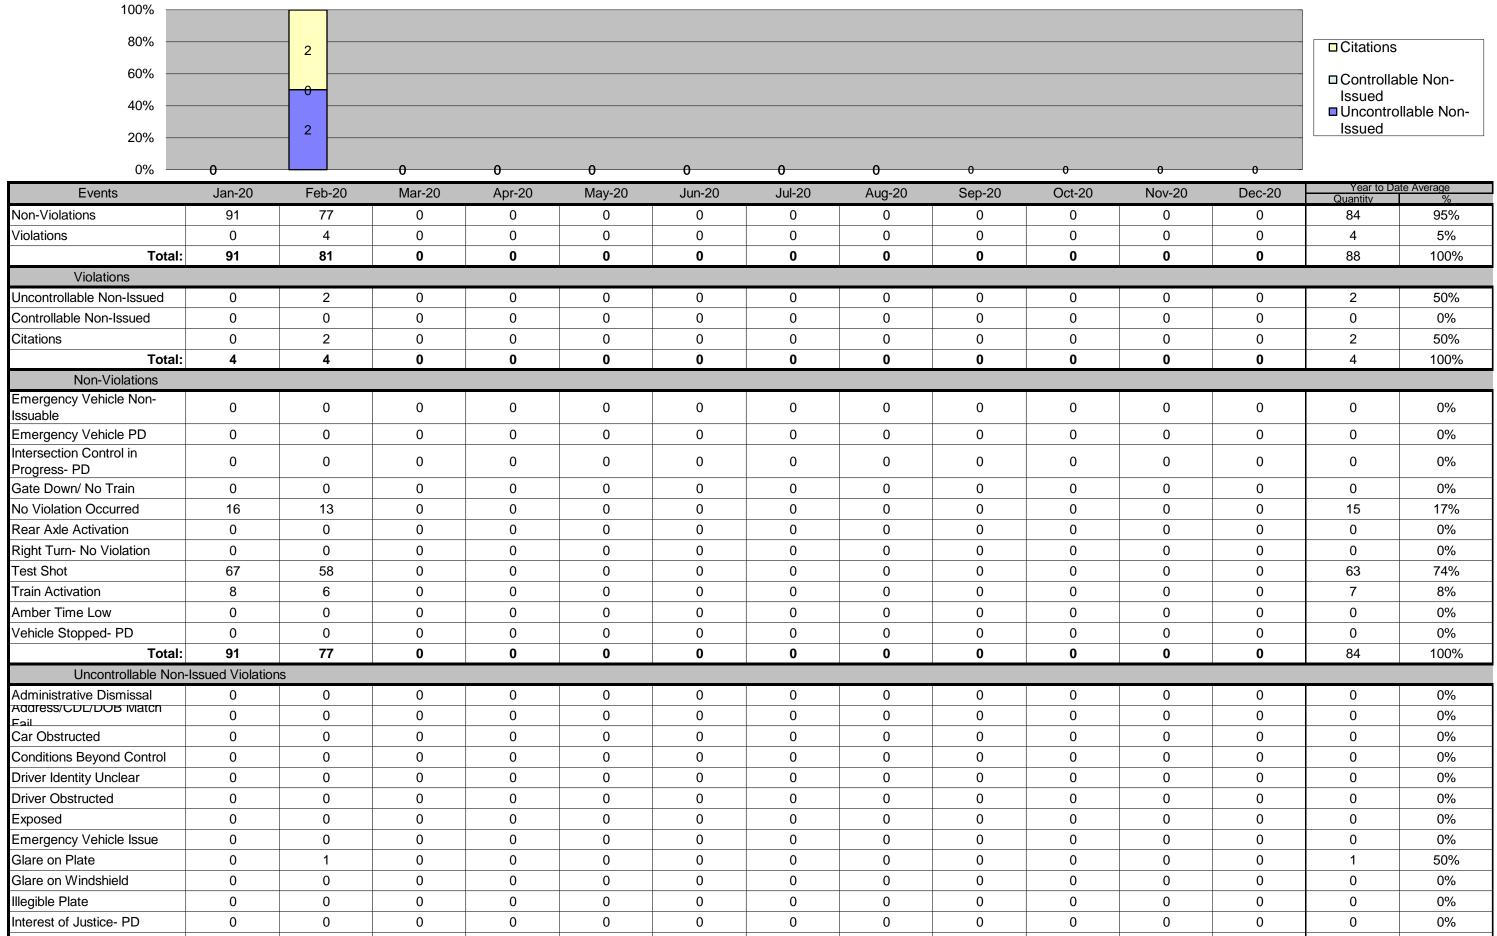

## Los Angeles County MTA Blue Line Approach Summary Report All Locations 2020

| 100%                                              | 230               |              |        |        |        |        |        |        |        |        |        |        |                         |                   |
|---------------------------------------------------|-------------------|--------------|--------|--------|--------|--------|--------|--------|--------|--------|--------|--------|-------------------------|-------------------|
| 60%                                               | 39                | 555          |        |        |        |        |        |        |        |        |        |        | Citations               | ole Non-          |
| 40%                                               | 276               |              |        |        |        |        |        |        |        |        |        |        | Issued                  |                   |
| 20%<br>                                           | 210               | 303          | 0      | 0      | 0      | 0      | 0      | 0      | 0      | 0      | 0      | 0      | Issued                  |                   |
| Events                                            | Jan-20            | Feb-20       | Mar-20 | Apr-20 | May-20 | Jun-20 | Jul-20 | Aug-20 | Sep-20 | Oct-20 | Nov-20 | Dec-20 | Year to Dat<br>Quantity | te Average<br>%   |
| Non-Violations<br>Violations                      | 6,793<br>545      | 6,041<br>908 | 0      | 0      | 0      | 0      | 0<br>0 | 0      | 0      | 0      | 0      | 0      | 6,417<br>727            | 90%<br>10%        |
| Total:                                            | 7,338             | 6,949        | 0<br>0 | 0      | 0      | 0      | 0      | 0      | 0      | 0<br>0 | 0      | 0      | 727<br>7,144            | 10%               |
| Violations<br>Uncontrollable Non-Issued           | 276               | 303          | 0      | 0      | 0      | 0      | 0      | 0      | 0      | 0      | 0      | 0      | 290                     | 40%               |
| Controllable Non-Issued                           | 39<br>230         | 50<br>555    | 0      | 0      | 0      | 0      | 0      | 0      | 0      | 0      | 0      | 0      | 45<br>393               | 6%<br>54%         |
| Citations Total:                                  | 545               | 908          | 0      | 0      | 0<br>0 | 0      | 0      | 0<br>0 | 0<br>0 | 0<br>0 | 0<br>0 | 0<br>0 | 393<br>727              | 54%<br>100%       |
| Non-Violations<br>Emergency Vehicle Non-          |                   |              |        |        |        |        |        |        |        |        |        |        |                         |                   |
| Issuable                                          | 4                 | 13           | 0      | 0      | 0      | 0      | 0      | 0      | 0      | 0      | 0      | 0      | 9                       | 0%                |
| Emergency Vehicle PD<br>Intersection Control in   | 0                 | 0            | 0      | 0      | 0      | 0      | 0      | 0      | 0      | 0      | 0      | 0      | 0                       | 0%                |
| Progress- PD<br>Gate Down/ No Train               | 0                 | 0            | 0      | 0      | 0      | 0      | 0      | 0      | 0      | 0      | 0      | 0      | 0                       | 0%                |
| No Violation Occurred                             | 1,984             | 1,586        | 0      | 0      | 0      | 0      | 0      | 0      | 0      | 0      | 0      | 0      | 1,785                   | 28%               |
| Rear Axle Activation<br>Right Turn- No Violation  | 0                 | 2 0          | 0      | 0      | 0      | 0      | 0      | 0      | 0      | 0      | 0      | 0      | 2                       | 0%<br>0%          |
| Test Shot                                         | 1,689             | 1,608        | 0      | 0      | 0      | 0      | 0      | 0      | 0      | 0      | 0      | 0      | 1,649                   | 26%               |
| Train Activation Amber Time Low                   | <u>3,116</u><br>0 | 2,831<br>0   | 0      | 0      | 0      | 0      | 0 0    | 0      | 0      | 0      | 0      | 0      | 2,974<br>0              | 46%<br>0%         |
| Vehicle Stopped- PD<br>Total:                     | 0<br>6,793        | 1<br>6,041   | 0      | 0      | 0      | 0      | 0      | 0<br>0 | 0      | 0      | 0      | 0      | 1<br>6,419              | 0%<br>100%        |
| Uncontrollable Non-I                              | · ·               | ,            | U      | U      | U      | U      | U      | U      | U      | U      | U      | U      | 0,419                   |                   |
| Administrative Dismissal<br>Address/CDL/DOB Match | 0                 | 0            | 0      | 0      | 0      | 0      | 0      | 0      | 0      | 0      | 0      | 0      | 0                       | 0%                |
| Fail                                              | 67                | 64           | 0      | 0      | 0      | 0      | 0      | 0      | 0      | 0      | 0      | 0      | 66                      | 22%               |
| Car Obstructed<br>Conditions Beyond Control       | 25<br>0           | 27<br>0      | 0      | 0      | 0      | 0      | 0      | 0      | 0      | 0      | 0      | 0      | 26<br>0                 | 9%<br>0%          |
| Driver Identity Unclear                           | 5                 | 1            | 0      | 0      | 0      | 0      | 0      | 0      | 0      | 0      | 0      | 0      | 3                       | 1%                |
| Driver Obstructed<br>Exposed                      | <u>16</u><br>0    | 25<br>0      | 0      | 0      | 0      | 0      | 0 0    | 0 0    | 0      | 0      | 0      | 0      | 21<br>0                 | 7%<br>0%          |
| Emergency Vehicle Issue<br>Glare on Plate         | 0 12              | 0 24         | 0      | 0      | 0      | 0      | 0      | 0      | 0      | 0      | 0      | 0      | 0<br>18                 | 0%<br>6%          |
| Glare on Windshield                               | 17                | 30           | 0      | 0      | 0      | 0      | 0      | 0      | 0      | 0      | 0      | 0      | 24                      | 8%                |
| Illegible Plate<br>Interest of Justice- PD        | <u>15</u><br>0    | 4 0          | 0      | 0      | 0      | 0      | 0 0    | 0      | 0      | 0      | 0      | 0      | 10<br>0                 | 3%<br>0%          |
| Image Quality- PD<br>Issuance Criteria Not Met-   | 0                 | 0            | 0      | 0      | 0      | 0      | 0      | 0      | 0      | 0      | 0      | 0      | 0                       | 0%                |
| PD                                                | 0                 | 0            | 0      | 0      | 0      | 0      | 0      | 0      | 0      | 0      | 0      | 0      | 0                       | 0%                |
| No Warning Sign                                   | 0<br>85           | 0 110        | 0      | 0      | 0      | 0      | 0      | 0      | 0      | 0      | 0      | 0      | 0<br>98                 | 0%<br>33%         |
| No Speed Captured                                 | 0                 | 0            | 0      | 0      | 0      | 0      | 0      | 0      | 0      | 0      | 0      | 0      | 0                       | 0%                |
| Obstruction In Photo- PD<br>Out of State          | 2<br>18           | 1<br>9       | 0      | 0      | 0      | 0      | 0 0    | 0      | 0      | 0      | 0      | 0      | 2<br>14                 | 1%<br>5%          |
| Plate Obstructed<br>Short Yellow- PD              | 7<br>0            | 8<br>0       | 0      | 0      | 0      | 0      | 0      | 0      | 0      | 0      | 0      | 0      | 8                       | 3%<br>0%          |
| Third Party Damage                                | 0                 | 0            | 0      | 0      | 0      | 0      | 0      | 0      | 0      | 0      | 0      | 0      | 0                       | 0%                |
| TSB Expired<br>TSB No Hit                         | 0 7               | 0            | 0      | 0      | 0      | 0      | 0      | 0      | 0      | 0      | 0      | 0      | 0 7                     | 0%<br>2%          |
| Total:                                            | 276               | 303          | 0      | 0      | 0      | 0      | 0      | 0      | 0      | 0      | 0      | 0      | 293                     | 100%              |
| Controllable Non-Iss<br>Conduent Expire           | 0                 | 0            | 0      | 0      | 0      | 0      | 0      | 0      | 0      | 0      | 0      | 0      | 0                       | 0%                |
| Clarity of Plate<br>Clarity of Driver             | 0                 | 0 0          | 0      | 0      | 0      | 0      | 0      | 0      | 0      | 0      | 0      | 0      | 0                       | 0%<br>0%          |
| Dark Interior                                     | 9                 | 8            | 0      | 0      | 0      | 0      | 0      | 0      | 0      | 0      | 0      | 0      | 9                       | 19%               |
| Data Box Related- PD<br>Data Box Data Error- PD   | 0                 | 0            | 0      | 0      | 0      | 0      | 0 0    | 0      | 0      | 0      | 0      | 0      | 0                       | 0%<br>0%          |
| Data Entry Error                                  | 5                 | 7            | 0      | 0      | 0      | 0      | 0      | 0      | 0      | 0      | 0      | 0      | 6                       | 13%               |
| Exposed<br>Equipment Malfunction                  | 0<br>13           | 0<br>12      | 0      | 0      | 0      | 0      | 0 0    | 0 0    | 0 0    | 0      | 0      | 0      | 0<br>13                 | 0%<br>28%         |
| Framing- PD<br>Framing of Car                     | 0 6               | 0 12         | 0      | 0      | 0      | 0      | 0      | 0      | 0      | 0      | 0      | 0      | 0<br>9                  | 0%<br>20%         |
| Framing of Driver                                 | 5                 | 8            | 0      | 0      | 0      | 0      | 0      | 0      | 0      | 0      | 0      | 0      | 7                       | 15%               |
| Operator Error<br>Framing of Plate                | 0                 | 03           | 0      | 0      | 0      | 0      | 0      | 0      | 0      | 0      | 0      | 0      | 0 2                     | 0%<br>4%          |
| Reject Expired<br>Speed Not Determined            | 0                 | 0            | 0      | 0      | 0      | 0      | 0      | 0      | 0      | 0      | 0      | 0      | 0                       | 0%<br>0%          |
| Total:                                            | 39                | <b>50</b>    | 0<br>0 | 0      | 0      | 0      | 0<br>0 | 0<br>0 | 0      | 0<br>0 | 0      | 0<br>0 | 45                      | 100%              |
| Summary Metrics<br>Daily Average Vehicle Passes   | 63,661            | 65,735       | 0      | 0      | 0      | 0      | 0      | 0      | 0      | 0      | 0      | 0      | Year to Dat<br>64,6     | te Average<br>698 |
| Average Issued Speed                              | 15                | 16           | 0      | 0      | 0      | 0      | 0      | 0      | 0      | 0      | 0      | 0      |                         | 5                 |
| Average Issued Red<br>Seconds                     | 12.7              | 30.9         | 0.0    | 0.0    | 0.0    | 0.0    | 0.0    | 0.0    | 0.0    | 0.0    | 0.0    | 0.0    | 21                      | .8                |
| Citiation / Violation Issuance<br>Rate            | 42%               | 61%          | 0%     | 0%     | 0%     | 0%     | 0%     | 0%     | 0%     | 0%     | 0%     | 0%     | 52                      | 2%                |
| Controllable Issuance Rate                        | 86%               | 92%          | 0%     | 0%     | 0%     | 0%     | 0%     | 0%     | 0%     | 0%     | 0%     | 0%     | 89                      | 9%                |