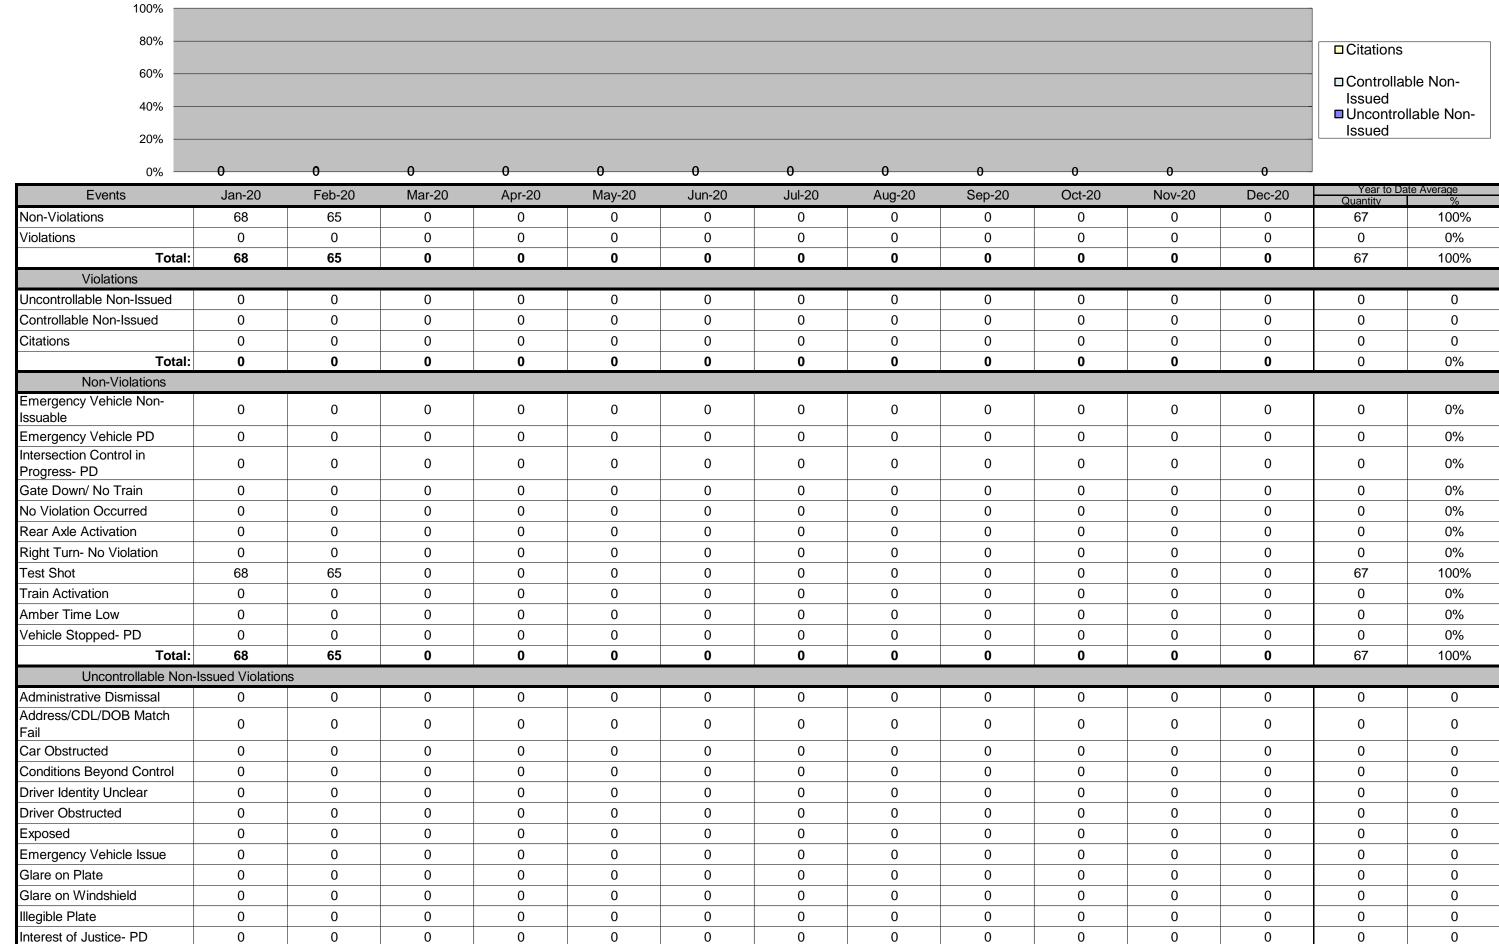

## Los Angeles County MTA Blue Line Approach Summary Report All Locations 2020

| 100%                                              | 230               |              |        |        |        |        |        |        |        |        |        |        |                         |                   |
|---------------------------------------------------|-------------------|--------------|--------|--------|--------|--------|--------|--------|--------|--------|--------|--------|-------------------------|-------------------|
| 60%                                               | 39                | 555          |        |        |        |        |        |        |        |        |        |        | Citations               | ole Non-          |
| 40%                                               | 276               |              |        |        |        |        |        |        |        |        |        |        | Issued                  |                   |
| 20%<br>                                           | 210               | 303          | 0      | 0      | 0      | 0      | 0      | 0      | 0      | 0      | 0      | 0      | Issued                  |                   |
| Events                                            | Jan-20            | Feb-20       | Mar-20 | Apr-20 | May-20 | Jun-20 | Jul-20 | Aug-20 | Sep-20 | Oct-20 | Nov-20 | Dec-20 | Year to Dat<br>Quantity | te Average<br>%   |
| Non-Violations<br>Violations                      | 6,793<br>545      | 6,041<br>908 | 0      | 0      | 0      | 0      | 0<br>0 | 0      | 0      | 0      | 0      | 0      | 6,417<br>727            | 90%<br>10%        |
| Total:                                            | 7,338             | 6,949        | 0<br>0 | 0      | 0      | 0      | 0      | 0      | 0      | 0<br>0 | 0      | 0      | 727<br>7,144            | 10%               |
| Violations<br>Uncontrollable Non-Issued           | 276               | 303          | 0      | 0      | 0      | 0      | 0      | 0      | 0      | 0      | 0      | 0      | 290                     | 40%               |
| Controllable Non-Issued                           | 39<br>230         | 50<br>555    | 0      | 0      | 0      | 0      | 0      | 0      | 0      | 0      | 0      | 0      | 45<br>393               | 6%<br>54%         |
| Citations Total:                                  | 545               | 908          | 0      | 0      | 0<br>0 | 0      | 0      | 0<br>0 | 0<br>0 | 0<br>0 | 0<br>0 | 0<br>0 | 393<br>727              | 54%<br>100%       |
| Non-Violations<br>Emergency Vehicle Non-          |                   |              |        |        |        |        |        |        |        |        |        |        |                         |                   |
| Issuable                                          | 4                 | 13           | 0      | 0      | 0      | 0      | 0      | 0      | 0      | 0      | 0      | 0      | 9                       | 0%                |
| Emergency Vehicle PD<br>Intersection Control in   | 0                 | 0            | 0      | 0      | 0      | 0      | 0      | 0      | 0      | 0      | 0      | 0      | 0                       | 0%                |
| Progress- PD<br>Gate Down/ No Train               | 0                 | 0            | 0      | 0      | 0      | 0      | 0      | 0      | 0      | 0      | 0      | 0      | 0                       | 0%                |
| No Violation Occurred                             | 1,984             | 1,586        | 0      | 0      | 0      | 0      | 0      | 0      | 0      | 0      | 0      | 0      | 1,785                   | 28%               |
| Rear Axle Activation<br>Right Turn- No Violation  | 0                 | 2 0          | 0      | 0      | 0      | 0      | 0      | 0      | 0      | 0      | 0      | 0      | 2                       | 0%<br>0%          |
| Test Shot                                         | 1,689             | 1,608        | 0      | 0      | 0      | 0      | 0      | 0      | 0      | 0      | 0      | 0      | 1,649                   | 26%               |
| Train Activation Amber Time Low                   | <u>3,116</u><br>0 | 2,831<br>0   | 0      | 0      | 0      | 0      | 0 0    | 0      | 0      | 0      | 0      | 0      | 2,974<br>0              | 46%<br>0%         |
| Vehicle Stopped- PD<br>Total:                     | 0<br>6,793        | 1<br>6,041   | 0      | 0      | 0      | 0      | 0      | 0<br>0 | 0      | 0      | 0      | 0      | 1<br>6,419              | 0%<br>100%        |
| Uncontrollable Non-I                              | · ·               | ,            | U      | U      | U      | U      | U      | U      | U      | U      | U      | U      | 0,419                   |                   |
| Administrative Dismissal<br>Address/CDL/DOB Match | 0                 | 0            | 0      | 0      | 0      | 0      | 0      | 0      | 0      | 0      | 0      | 0      | 0                       | 0%                |
| Fail                                              | 67                | 64           | 0      | 0      | 0      | 0      | 0      | 0      | 0      | 0      | 0      | 0      | 66                      | 22%               |
| Car Obstructed<br>Conditions Beyond Control       | 25<br>0           | 27<br>0      | 0      | 0      | 0      | 0      | 0      | 0      | 0      | 0      | 0      | 0      | 26<br>0                 | 9%<br>0%          |
| Driver Identity Unclear                           | 5                 | 1            | 0      | 0      | 0      | 0      | 0      | 0      | 0      | 0      | 0      | 0      | 3                       | 1%                |
| Driver Obstructed<br>Exposed                      | <u>16</u><br>0    | 25<br>0      | 0      | 0      | 0      | 0      | 0 0    | 0 0    | 0      | 0      | 0      | 0      | 21<br>0                 | 7%<br>0%          |
| Emergency Vehicle Issue<br>Glare on Plate         | 0 12              | 0 24         | 0      | 0      | 0      | 0      | 0      | 0      | 0      | 0      | 0      | 0      | 0<br>18                 | 0%<br>6%          |
| Glare on Windshield                               | 17                | 30           | 0      | 0      | 0      | 0      | 0      | 0      | 0      | 0      | 0      | 0      | 24                      | 8%                |
| Illegible Plate<br>Interest of Justice- PD        | <u>15</u><br>0    | 4 0          | 0      | 0      | 0      | 0      | 0 0    | 0      | 0      | 0      | 0      | 0      | 10<br>0                 | 3%<br>0%          |
| Image Quality- PD<br>Issuance Criteria Not Met-   | 0                 | 0            | 0      | 0      | 0      | 0      | 0      | 0      | 0      | 0      | 0      | 0      | 0                       | 0%                |
| PD                                                | 0                 | 0            | 0      | 0      | 0      | 0      | 0      | 0      | 0      | 0      | 0      | 0      | 0                       | 0%                |
| No Warning Sign                                   | 0<br>85           | 0 110        | 0      | 0      | 0      | 0      | 0      | 0      | 0      | 0      | 0      | 0      | 0<br>98                 | 0%<br>33%         |
| No Speed Captured                                 | 0                 | 0            | 0      | 0      | 0      | 0      | 0      | 0      | 0      | 0      | 0      | 0      | 0                       | 0%                |
| Obstruction In Photo- PD<br>Out of State          | 2<br>18           | 1<br>9       | 0      | 0      | 0      | 0      | 0 0    | 0      | 0      | 0      | 0      | 0      | 2<br>14                 | 1%<br>5%          |
| Plate Obstructed<br>Short Yellow- PD              | 7<br>0            | 8<br>0       | 0      | 0      | 0      | 0      | 0      | 0      | 0      | 0      | 0      | 0      | 8                       | 3%<br>0%          |
| Third Party Damage                                | 0                 | 0            | 0      | 0      | 0      | 0      | 0      | 0      | 0      | 0      | 0      | 0      | 0                       | 0%                |
| TSB Expired<br>TSB No Hit                         | 0 7               | 0            | 0      | 0      | 0      | 0      | 0      | 0      | 0      | 0      | 0      | 0      | 0 7                     | 0%<br>2%          |
| Total:                                            | 276               | 303          | 0      | 0      | 0      | 0      | 0      | 0      | 0      | 0      | 0      | 0      | 293                     | 100%              |
| Controllable Non-Iss<br>Conduent Expire           | 0                 | 0            | 0      | 0      | 0      | 0      | 0      | 0      | 0      | 0      | 0      | 0      | 0                       | 0%                |
| Clarity of Plate<br>Clarity of Driver             | 0                 | 0 0          | 0      | 0      | 0      | 0      | 0      | 0      | 0      | 0      | 0      | 0      | 0                       | 0%<br>0%          |
| Dark Interior                                     | 9                 | 8            | 0      | 0      | 0      | 0      | 0      | 0      | 0      | 0      | 0      | 0      | 9                       | 19%               |
| Data Box Related- PD<br>Data Box Data Error- PD   | 0                 | 0            | 0      | 0      | 0      | 0      | 0 0    | 0      | 0      | 0      | 0      | 0      | 0                       | 0%<br>0%          |
| Data Entry Error                                  | 5                 | 7            | 0      | 0      | 0      | 0      | 0      | 0      | 0      | 0      | 0      | 0      | 6                       | 13%               |
| Exposed<br>Equipment Malfunction                  | 0<br>13           | 0<br>12      | 0      | 0      | 0      | 0      | 0 0    | 0 0    | 0 0    | 0      | 0      | 0      | 0<br>13                 | 0%<br>28%         |
| Framing- PD<br>Framing of Car                     | 0 6               | 0 12         | 0      | 0      | 0      | 0      | 0      | 0      | 0      | 0      | 0      | 0      | 0<br>9                  | 0%<br>20%         |
| Framing of Driver                                 | 5                 | 8            | 0      | 0      | 0      | 0      | 0      | 0      | 0      | 0      | 0      | 0      | 7                       | 15%               |
| Operator Error<br>Framing of Plate                | 0                 | 03           | 0      | 0      | 0      | 0      | 0      | 0      | 0      | 0      | 0      | 0      | 0 2                     | 0%<br>4%          |
| Reject Expired<br>Speed Not Determined            | 0                 | 0            | 0      | 0      | 0      | 0      | 0      | 0      | 0      | 0      | 0      | 0      | 0                       | 0%<br>0%          |
| Total:                                            | 39                | <b>50</b>    | 0<br>0 | 0      | 0      | 0      | 0<br>0 | 0<br>0 | 0      | 0<br>0 | 0      | 0<br>0 | 45                      | 100%              |
| Summary Metrics<br>Daily Average Vehicle Passes   | 63,661            | 65,735       | 0      | 0      | 0      | 0      | 0      | 0      | 0      | 0      | 0      | 0      | Year to Dat<br>64,6     | te Average<br>698 |
| Average Issued Speed                              | 15                | 16           | 0      | 0      | 0      | 0      | 0      | 0      | 0      | 0      | 0      | 0      |                         | 5                 |
| Average Issued Red<br>Seconds                     | 12.7              | 30.9         | 0.0    | 0.0    | 0.0    | 0.0    | 0.0    | 0.0    | 0.0    | 0.0    | 0.0    | 0.0    | 21                      | .8                |
| Citiation / Violation Issuance<br>Rate            | 42%               | 61%          | 0%     | 0%     | 0%     | 0%     | 0%     | 0%     | 0%     | 0%     | 0%     | 0%     | 52                      | 2%                |
| Controllable Issuance Rate                        | 86%               | 92%          | 0%     | 0%     | 0%     | 0%     | 0%     | 0%     | 0%     | 0%     | 0%     | 0%     | 89                      | 9%                |