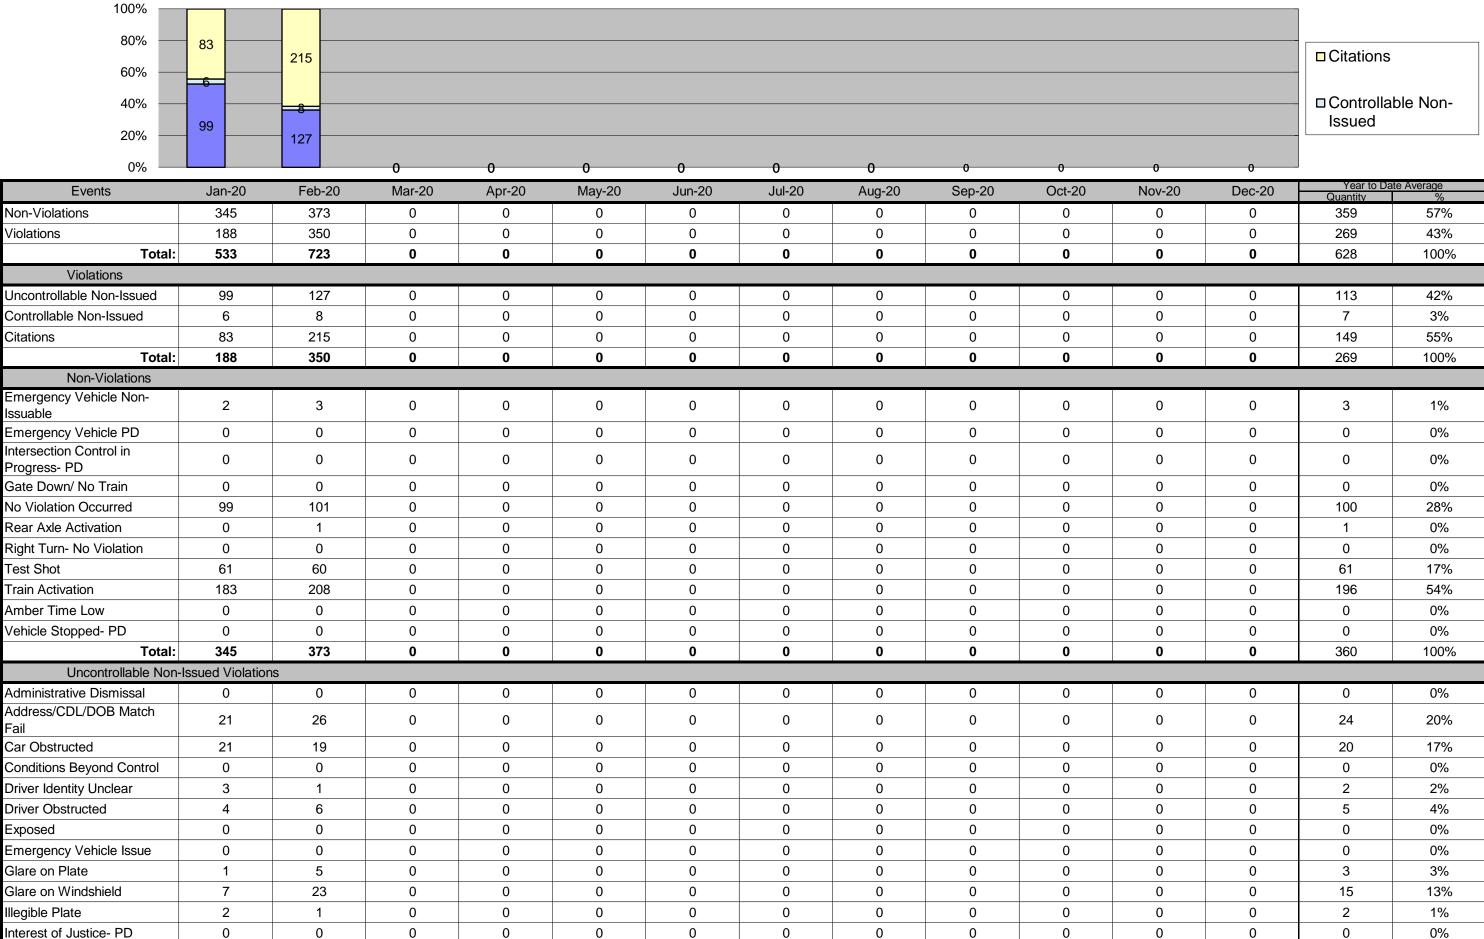

0   | 0   | 0   | 0   | 0   | 1,         | 676         |
| Average Issued Speed                | 0               | 17    | 0   | 0   | 0   | 0   | 0   | 0   | 0   | 0   | 0   | 0   |            | 17          |
| Average Issued Red Seconds          | 0.0             | 18.8  | 0.0 | 0.0 | 0.0 | 0.0 | 0.0 | 0.0 | 0.0 | 0.0 | 0.0 | 0.0 | 1          | 8.8         |
| Citiation / Violation Issuance Rate | 100%            | 0%    | 0%  | 0%  | 0%  | 0%  | 0%  | 0%  | 0%  | 0%  | 0%  | 0%  | 10         | 0%          |
| Controllable Issuance Rate          | 100%            | 0%    | 0%  | 0%  | 0%  | 0%  | 0%  | 0%  | 0%  | 0%  | 0%  | 0%  | 10         | 0%          |

### Los Angeles County MTA Blue Line Approach Summary Report Location 2017: EB to NB Washington @ San Pedro Left Turn Movements





| Interest of Justice- PD             | 0              | 0     | 0   | 0   | 0   | 0   | 0   | 0   | 0   | 0   | 0   | 0   | 0          | 0%          |
|-------------------------------------|----------------|-------|-----|-----|-----|-----|-----|-----|-----|-----|-----|-----|------------|-------------|
| Image Quality- PD                   | 0              | 0     | 0   | 0   | 0   | 0   | 0   | 0   | 0   | 0   | 0   | 0   | 0          | 0%          |
| Issuance Criteria Not Met-<br>PD    | 0              | 0     | 0   | 0   | 0   | 0   | 0   | 0   | 0   | 0   | 0   | 0   | 0          | 0%          |
| No Warning Sign                     | 0              | 0     | 0   | 0   | 0   | 0   | 0   | 0   | 0   | 0   | 0   | 0   | 0          | 0%          |
| No Plate