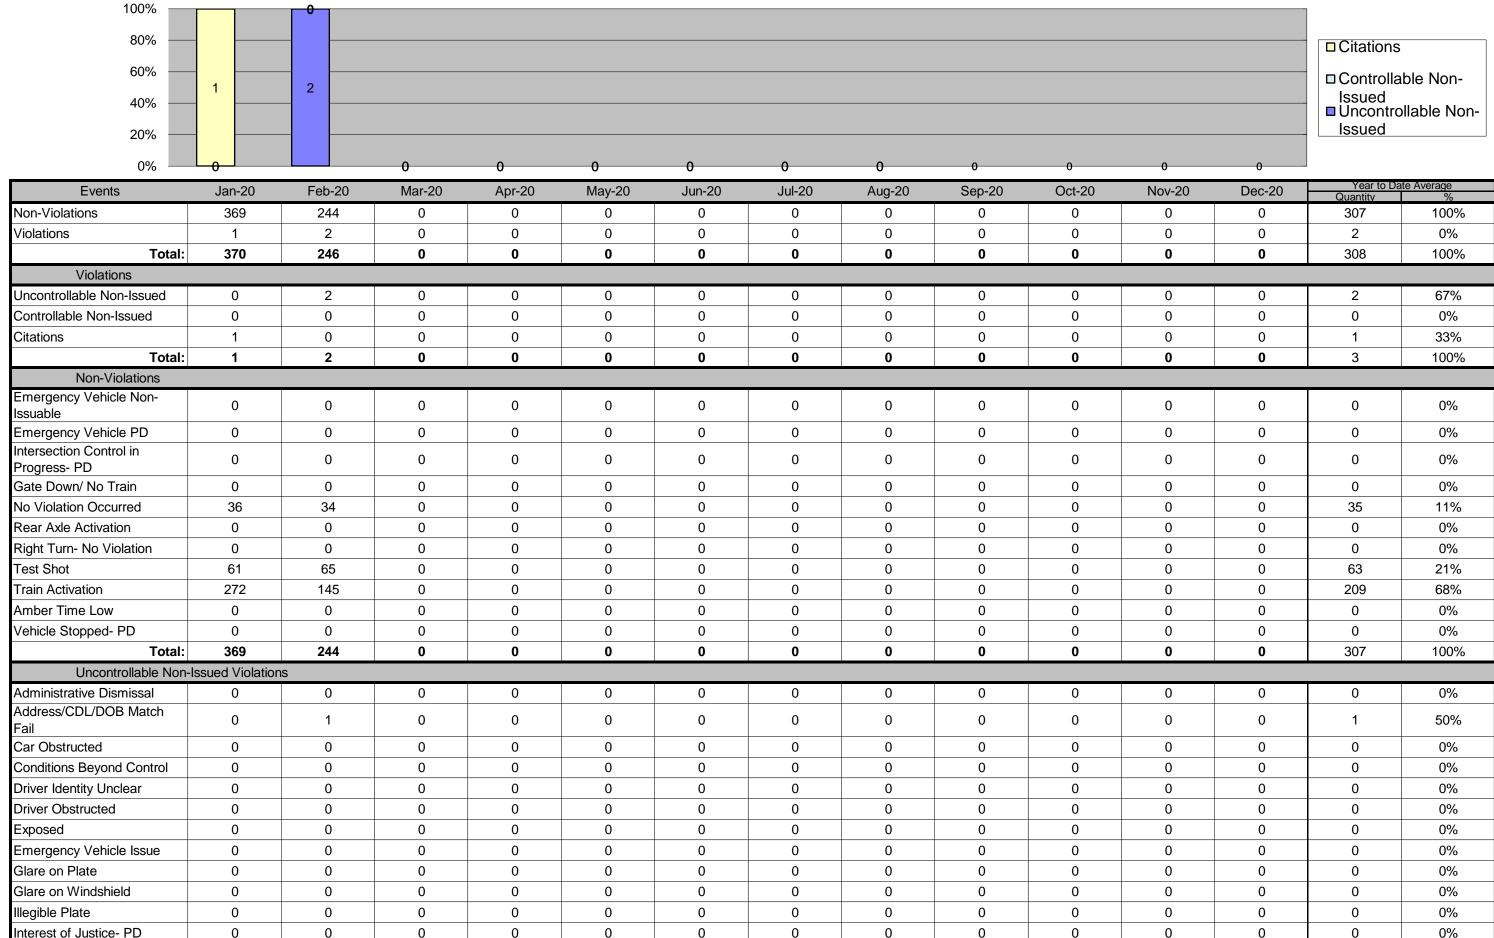

Issued Red Seconds                                        | 9.4                   | 5.5        | 0.0    | 0.0      | 0.0      | 0.0      | 0.0      | 0.0      | 0.0      | 0.0      | 0.0      | 0.0      |                  | 7.5                |
| Citiation / Violation Issuance Rate<br>Controllable Issuance Rate | 42%<br>96%            | 68%<br>96% | 0%     | 0%<br>0% |                  | 5%<br>6%           |
| Source induce issuance itale                                      | 3070                  | 3070       | 0 /0   | 070      | 0 /0     | 0 /0     | 0 /0     | 0 /0     | 0 /0     | U /0     | U /0     | U /0     | 9                |                    |



### Los Angeles County MTA Blue Line Approach Summary Report Location 2008 WB to SB Washington @ Los Angeles Left Turn Movements





| Interest of Justice- PD             | 0               | 0     | 0   | 0   | 0   | 0   | 0   | 0   | 0   | 0   | 0   | 0   | 0          | 0%          |
|-------------------------------------|-----------------|-------|-----|-----|-----|-----|-----|-----|-----|-----|-----|-----|------------|-------------|
| Image Quality- PD                   | 0               | 0     | 0   | 0   | 0   | 0   | 0   | 0   | 0   | 0   | 0   | 0   | 0          | 0%          |
| Issuance Criteria Not Met-<br>PD    | 0               | 0     | 0   | 0   | 0   | 0   | 0   | 0   | 0   | 0   | 0   | 0   | 0          | 0%          |
| No Warning Sign                     | 0               | 0     | 0   | 0   | 0   | 0   | 0   | 0   | 0   | 0   | 0   | 0   | 0          | 0%          |
| No Plate