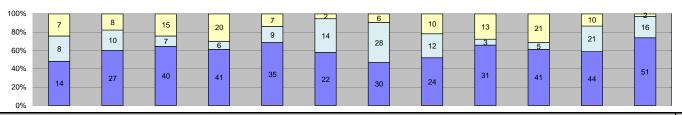

| □ Citations                 |  |
|-----------------------------|--|
| □ Controllable Non-Issued   |  |
| ■ Uncontrollable Non-Issued |  |

| Events                              | Jan-14          | Feb-14  | Mar-14  | Apr-14         | May-14  | Jun-14  | Jul-14 | Aug-14  | Sep-14         | Oct-14  | Nov-14 | Dec-14  |                | fonthly Average |                | hly Average       |
|-------------------------------------|-----------------|---------|---------|----------------|---------|---------|--------|---------|----------------|---------|--------|---------|----------------|-----------------|----------------|-------------------|
| Non-Violations                      | 57              | 62      | 93      | 79             | 58      | 73      | 66     | 51      | 106            | 81      | 71     | 70      | Quantity<br>72 | 80%             | Quantity<br>55 | 76%               |
| Violations                          | 18              | 22      | 22      | 20             | 16      | 19      | 12     | 15      | 22             | 22      | 8      | 15      | 18             | 20%             | 17             | 24%               |
| Total:                              | 75              | 84      | 115     | 99             | 74      | 92      | 78     | 66      | 128            | 103     | 79     | 85      | 90             | 100%            | 73             | 100%              |
| Violations                          | 13              | 04      | 113     | 33             | 17      | 32      | , ,,   |         | 120            | 103     | 13     | 00      | 90             | 10070           | 13             | 10078             |
| Uncontrollable Non-Issued           | 13              | 14      | 12      | 16             | 11      | 12      | 9      | 11      | 16             | 11      | 4      | 12      | 12             | 59%             | 12             | 66%               |
| Controllable Non-Issued             | 0               | 4       | 3       | 3              | 0       | 0       | 0      | 0       | 0              | 0       | 0      | 0       | 3              | 17%             | 2              | 11%               |
| Citations                           | 5               | 4       | 7       | 1              | 5       | 7       | 3      | 4       | 6              | 11      | 4      | 3       | 5              | 25%             | 4              | 23%               |
| Total:                              | 18              | 22      | 22      | 20             | 16      | 19      | 12     | 15      | 22             | 22      | 8      | 15      | 20             | 75%             | 19             | 77%               |
| Non-Violations                      |                 |         |         |                |         |         |        |         |                |         |        |         |                | 1070            |                | 11,0              |
| Rear Axle Violation                 | 0               | 0       | 0       | 0              | 0       | 0       | 0      | 0       | 0              | 0       | 0      | 0       | 0              | 0%              | 0              | 0%                |
| Emergency Vehicle                   | 3               | 2       | 0       | 1              | 0       | 2       | 5      | 2       | 2              | 1       | 2      | 3       | 2              | 3%              | 2              | 3%                |
| Right Turn                          | 0               | 0       | 0       | 0              | 0       | 0       | 0      | 0       | 0              | 0       | 0      | 0       | 0              | 0%              | 0              | 0%                |
| No Violation Occurred               | 54              | 60      | 93      | 78             | 58      | 71      | 61     | 49      | 104            | 80      | 69     | 67      | 70             | 97%             | 54             | 97%               |
| Total:                              | 57              | 62      | 93      | 79             | 58      | 73      | 66     | 51      | 106            | 81      | 71     | 70      | 73             | 100%            | 55             | 100%              |
| Uncontrollable Non-Iss              | sued Violations |         |         |                |         |         |        |         |                |         |        |         |                |                 |                |                   |
| No Plate                            | 1               | 0       | 5       | 0              | 1       | 3       | 2      | 2       | 3              | 1       | 1      | 2       | 2              | 12%             | 2              | 12%               |
| Out of State Plate                  | 0               | 0       | 0       | 0              | 0       | 0       | 0      | 0       | 0              | 0       | 1      | 0       | 1              | 6%              | 1              | 5%                |
| Glare on Plate                      | 0               | 2       | 2       | 2              | 2       | 2       | 1      | 0       | 1              | 0       | 0      | 0       | 2              | 10%             | 2              | 8%                |
| Illegible Plate                     | 6               | 3       | 2       | 2              | 0       | 1       | 1      | 3       | 1              | 0       | 0      | 1       | 2              | 12%             | 4              | 20%               |
| Plate Obstructed                    | 0               | 0       | 0       | 1              | 1       | 0       | 0      | 0       | 1              | 0       | 1      | 0       | 1              | 6%              | 1              | 5%                |
| Windshield Glare                    | 0               | 0       | 0       | 0              | 1       | 2       | 1      | 0       | 0              | 0       | 0      | 2       | 2              | 8%              | 1              | 6%                |
| Driver Obstructed                   | 4               | 4       | 0       | 1              | 1       | 1       | 3      | 5       | 5              | 2       | 0      | 2       | 3              | 16%             | 3              | 14%               |
| Car Obstructed                      | 0               | 0       | 0       | 0              | 0       | 0       | 0      | 0       | 0              | 1       | 0      | 0       | 1              | 6%              | 1              | 5%                |
| No DMV Match Found                  | 1               | 0       | 1       | 2              | 1       | 2       | 0      | 0       | 3              | 2       | 0      | 2       | 2              | 10%             | 2              | 11%               |
| LASD Expired                        | 0               | 0       | 0       | 0              | 0       | 0       | 0      | 0       | 0              | 0       | 0      | 0       | 0              | 0%              | 0              | 0%                |
| LASD Return                         | 1               | 5       | 2       | 8              | 4       | 1       | 1      | 1       | 2              | 5       | 1      | 3       | 3              | 16%             | 3              | 13%               |
| Other Total:                        | 0<br><b>13</b>  | 0<br>14 | 0<br>12 | 0<br><b>16</b> | 0<br>11 | 0<br>12 | 0<br>9 | 0<br>11 | 0<br><b>16</b> | 0<br>11 | 0<br>4 | 0<br>12 | 0<br>18        | 0%<br>100%      | 0<br><b>19</b> | 0%<br><b>100%</b> |
| Controllable Non-Issue              | -               | 14      | 12      | 16             | 11      | 12      | 9      | 11      | 16             | 11      | 4      | 12      | 18             | 100%            | 19             | 100%              |
| Framing of Plate                    | 0               | 0       | 0       | 0              | 0       | 0       | 0      | 0       | 0              | 0       | 0      | 0       | 0              | 0%              | 0              | 0%                |
| Focus / Clarity of Plate            | 0               | 4       | 3       | 1              | 0       | 0       | 0      | 0       | 0              | 0       | 0      | 0       | 3              | 57%             | 3              | 50%               |
| Dark Interior                       | 0               | 0       | 0       | 2              | 0       | 0       | 0      | 0       | 0              | 0       | 0      | 0       | 2              | 43%             | 1              | 17%               |
| Framing of Driver                   | 0               | 0       | 0       | 0              | 0       | 0       | 0      | 0       | 0              | 0       | 0      | 0       | 0              | 0%              | 0              | 0%                |
| Focus / Clarity of Driver           | 0               | 0       | 0       | 0              | 0       | 0       | 0      | 0       | 0              | 0       | 0      | 0       | 0              | 0%              | 0              | 0%                |
| Framing of Car                      | 0               | 0       | 0       | 0              | 0       | 0       | 0      | 0       | 0              | 0       | 0      | 0       | 0              | 0%              | 0              | 0%                |
| Data/Operator Error                 | 0               | 0       | 0       | 0              | 0       | 0       | 0      | 0       | 0              | 0       | 0      | 0       | 0              | 0%              | 1              | 17%               |
| Exposure                            | 0               | 0       | 0       | 0              | 0       | 0       | 0      | 0       | 0              | 0       | 0      | 0       | 0              | 0%              | 1              | 17%               |
| Equipment Malfunction               | 0               | 0       | 0       | 0              | 0       | 0       | 0      | 0       | 0              | 0       | 0      | 0       | 0              | 0%              | 0              | 0%                |
| ACS Expired                         | 0               | 0       | 0       | 0              | 0       | 0       | 0      | 0       | 0              | 0       | 0      | 0       | 0              | 0%              | 0              | 0%                |
| Total:                              | 0               | 4       | 3       | 3              | 0       | 0       | 0      | 0       | 0              | 0       | 0      | 0       | 5              | 100%            | 6              | 100%              |
| Summary Metrics                     |                 |         |         |                |         |         |        |         |                |         |        |         | Year to Date M | Ionthly Average | 2013 Month     | nly Average       |
| Daily Average Vehicle Passes        | 588             | 447     | 537     | 521            | 662     | 593     | 702    | 631     | 699            | 625     | 687    | 711     |                | 17              |                | 91                |
| Average Issued Speed                | 19              | 20      | 23      | 16             | 22      | 19      | 17     | 24      | 22             | 22      | 21     | 23      |                | 21              |                | 9                 |
| Average Issued Red Seconds          | 17.5            | 2.7     | 10.2    | 29.1           | 0.5     | 16.3    | 28.2   | 17.8    | 24.9           | 2.4     | 4.8    | 0.6     |                | 2.9             | 23             |                   |
| Citiation / Violation Issuance Rate | 28%             | 18%     | 32%     | 5%             | 31%     | 37%     | 25%    | 27%     | 27%            | 50%     | 50%    | 20%     |                | 9%              | 26             |                   |
| Controllable Issuance Rate          | 100%            | 50%     | 70%     | 25%            | 100%    | 100%    | 100%   | 100%    | 100%           | 100%    | 100%   | 100%    | 87             | 7%              | 90             | 0%                |