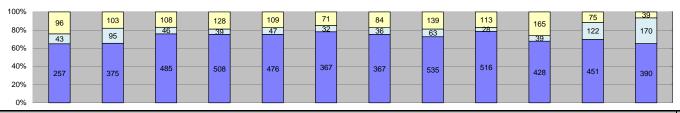

| Events                              | Jan-14  | Feb-14   | Mar-14  | Apr-14  | May-14   | Jun-14   | Jul-14  | Aug-14  | Sep-14   | Oct-14 | Nov-14   | Dec-14   | Year to Date M | onthly Average<br>% | 2013 Mont<br>Quantity | thly Average<br>% |
|-------------------------------------|---------|----------|---------|---------|----------|----------|---------|---------|----------|--------|----------|----------|----------------|---------------------|-----------------------|-------------------|
| Non-Violations                      | 3,911   | 3,641    | 4,147   | 3,163   | 3,117    | 2,656    | 3,016   | 3,335   | 3,286    | 3,454  | 2,949    | 2,926    | 3,300          | 85%                 | 4,327                 | 89%               |
| Violations                          | 396     | 573      | 639     | 675     | 632      | 470      | 487     | 737     | 657      | 632    | 648      | 599      | 595            | 15%                 | 557                   | 11%               |
| Total:                              | 4,307   | 4,214    | 4,786   | 3,838   | 3,749    | 3,126    | 3,503   | 4,072   | 3,943    | 4,086  | 3,597    | 3,525    | 3,896          | 100%                | 4,884                 | 100%              |
| Violations                          |         |          |         |         |          |          |         |         |          |        |          |          |                |                     |                       |                   |
| Uncontrollable Non-Issued           | 257     | 375      | 485     | 508     | 476      | 367      | 367     | 535     | 516      | 428    | 451      | 390      | 430            | 72%                 | 371                   | 67%               |
| Controllable Non-Issued             | 43      | 95       | 46      | 39      | 47       | 32       | 36      | 63      | 28       | 39     | 122      | 170      | 63             | 11%                 | 33                    | 6%                |
| Citations                           | 96      | 103      | 108     | 128     | 109      | 71       | 84      | 139     | 113      | 165    | 75       | 39       | 103            | 17%                 | 153                   | 27%               |
| Total:                              | 396     | 573      | 639     | 675     | 632      | 470      | 487     | 737     | 657      | 632    | 648      | 599      | 595            | 83%                 | 557                   | 73%               |
| Non-Violations                      |         |          |         |         |          |          |         |         |          |        |          |          |                |                     |                       |                   |
| Rear Axle Violation                 | 9       | 3        | 11      | 4       | 1        | 3        | 2       | 20      | 8        | 2      | 1        | 0        | 6              | 0%                  | 14                    | 0%                |
| Emergency Vehicle                   | 30      | 20       | 14      | 19      | 11       | 14       | 29      | 27      | 38       | 10     | 18       | 22       | 21             | 1%                  | 50                    | 1%                |
| Right Turn                          | 0       | 0        | 0       | 0       | 0        | 0        | 0       | 0       | 0        | 0      | 0        | 0        | 0              | 0%                  | 0                     | 0%                |
| No Violation Occurred               | 3,872   | 3,618    | 4,122   | 3,140   | 3,105    | 2,639    | 2,985   | 3,288   | 3,240    | 3,442  | 2,930    | 2,904    | 3,274          | 99%                 | 4,263                 | 99%               |
| Total:                              | 3,911   | 3,641    | 4,147   | 3,163   | 3,117    | 2,656    | 3,016   | 3,335   | 3,286    | 3,454  | 2,949    | 2,926    | 3,301          | 100%                | 4,327                 | 100%              |
| Uncontrollable Non-Iss              |         |          |         |         |          |          | - 10    |         |          |        |          |          |                | 1001                |                       | 100/              |
| No Plate                            | 31      | 51       | 73      | 64      | 50       | 54       | 46      | 73      | 69       | 75     | 56       | 58       | 58             | 13%                 | 51                    | 13%               |
| Out of State Plate                  | 5       | 5        | 6       | 4       | 10       | 6        | 5       | 6       | 9        | 4      | 7        | 11       | 7              | 1%                  | 6                     | 2%                |
| Glare on Plate                      | 0       | 7        | 6       | 11      | 35       | 17       | 5       | 0       | 14       | 7      |          | 0        | 12             | 3%                  | 12                    | 4%                |
| Illegible Plate                     | 34      | 28       | 38      | 46      | 8        | 8        | 28      | 46      | 23       | 24     | 31       | 39       | 29             | 7%                  | 44                    | 13%               |
| Plate Obstructed                    | 6<br>23 | 11<br>24 | 6<br>57 | 3<br>19 | 23<br>41 | 16<br>45 | 8<br>45 | 5<br>75 | 10<br>52 | 9 27   | 11       | 10<br>67 | 10             | 2%<br>11%           | 8                     | 2%                |
| Windshield Glare                    |         | 14       | -       |         |          |          | -       | 27      |          | 39     | 81<br>44 | 47       | 46             |                     | 40                    | 12%               |
| Driver Obstructed                   | 26      |          | 19      | 20      | 33<br>2  | 29       | 35      |         | 31       |        | 44       |          | 30             | 7%                  | 24                    | 7%                |
| Car Obstructed No DMV Match Found   | 0<br>43 | 1<br>59  | 2<br>64 | 3<br>78 | 68       | 0<br>54  | 0<br>58 | 6<br>79 | 3<br>94  | 79     | 66       | 2<br>43  | 3<br>65        | 1%<br>15%           | 29<br>42              | 9%<br>12%         |
| LASD Expired                        | 1       | 0        | 0       | 0       | 0        | 0        | 0       | 0       | 0        | 0      | 14       | 1        | 5              | 1%                  | 12                    | 4%                |
| LASD Expired  LASD Return           | 87      | 175      | 210     | 228     | 203      | 136      | 136     | 208     | 211      | 162    | 130      | 112      | 167            | 38%                 | 118                   | 35%               |
| Other                               | 1       | 0        | 4       | 32      | 3        | 2        | 1       | 10      | 0        | 0      | 0        | 0        | 8              | 2%                  | 3                     | 1%                |
| Total:                              | 257     | 375      | 485     | 508     | 476      | 367      | 367     | 535     | 516      | 428    | 451      | 390      | 440            | 100%                | 336                   | 100%              |
| Controllable Non-Issue              |         | 373      | 703     | 300     | 470      | 307      | 307     | 333     | 310      | 420    | 451      | 330      | 1 110          | 10070               | 330                   | 10078             |
| Framing of Plate                    | 2       | 1        | 1       | 0       | 0        | 0        | 0       | 2       | 1        | 0      | 0        | 0        | 1              | 1%                  | 2                     | 4%                |
| Focus / Clarity of Plate            | 0       | 31       | 11      | 7       | 2        | 1        | 0       | 0       | 0        | 0      | 0        | 0        | 10             | 8%                  | 3                     | 5%                |
| Dark Interior                       | 19      | 24       | 20      | 22      | 28       | 11       | 4       | 7       | 14       | 29     | 77       | 71       | 27             | 22%                 | 12                    | 26%               |
| Framing of Driver                   | 0       | 0        | 0       | 0       | 0        | 0        | 0       | 0       | 6        | 0      | 0        | 0        | 6              | 5%                  | 2                     | 3%                |
| Focus / Clarity of Driver           | 0       | 0        | 1       | 0       | 6        | 3        | 0       | 0       | 0        | 0      | 0        | 40       | 13             | 10%                 | 3                     | 6%                |
| Framing of Car                      | 0       | 0        | 0       | 0       | 0        | 1        | 1       | 0       | 0        | 0      | 0        | 0        | 1              | 1%                  | 2                     | 4%                |
| Data/Operator Error                 | 0       | 0        | 0       | 0       | 0        | 0        | 0       | 17      | 0        | 0      | 2        | 0        | 10             | 8%                  | 5                     | 11%               |
| Exposure                            | 16      | 26       | 3       | 0       | 3        | 3        | 2       | 22      | 5        | 6      | 2        | 0        | 9              | 7%                  | 10                    | 20%               |
| Equipment Malfunction               | 6       | 13       | 10      | 10      | 8        | 13       | 29      | 15      | 2        | 4      | 15       | 8        | 11             | 9%                  | 7                     | 15%               |
| ACS Expired                         | 0       | 0        | 0       | 0       | 0        | 0        | 0       | 0       | 0        | 0      | 26       | 51       | 39             | 30%                 | 2                     | 4%                |
| Total:                              | 43      | 95       | 46      | 39      | 47       | 32       | 36      | 63      | 28       | 39     | 122      | 170      | 126            | 100%                | 48                    | 100%              |
| Summary Metrics                     |         |          |         |         |          |          |         |         |          |        |          |          | Year to Date M | lonthly Average     | 2013 Mont             | hly Average       |
| Daily Average Vehicle Passes        | 22,282  | 16,921   | 20,735  | 18,568  | 22,100   | 19,393   | 20,223  | 19,428  | 20,231   | 19,564 | 19,437   | 16,202   | 19,            | 590                 | 15,                   | ,365              |
| Average Issued Speed                | 22      | 21       | 20      | 21      | 21       | 22       | 21      | 21      | 22       | 21     | 20       | 19       | 2              | :1                  | 2                     | 21                |
| Average Issued Red Seconds          | 40.4    | 16.0     | 18.3    | 86.8    | 16.2     | 11.2     | 17.7    | 12.5    | 13.6     | 21.5   | 6.5      | 8.6      | 22             |                     |                       | 7.3               |
| Citiation / Violation Issuance Rate | 24%     | 18%      | 17%     | 19%     | 17%      | 15%      | 17%     | 19%     | 17%      | 26%    | 12%      | 7%       | 17             |                     | 27                    | 7%                |
| Controllable Issuance Rate          | 69%     | 52%      | 70%     | 77%     | 70%      | 69%      | 70%     | 69%     | 80%      | 81%    | 38%      | 19%      | 64             | 1%                  | 83                    | 3%                |