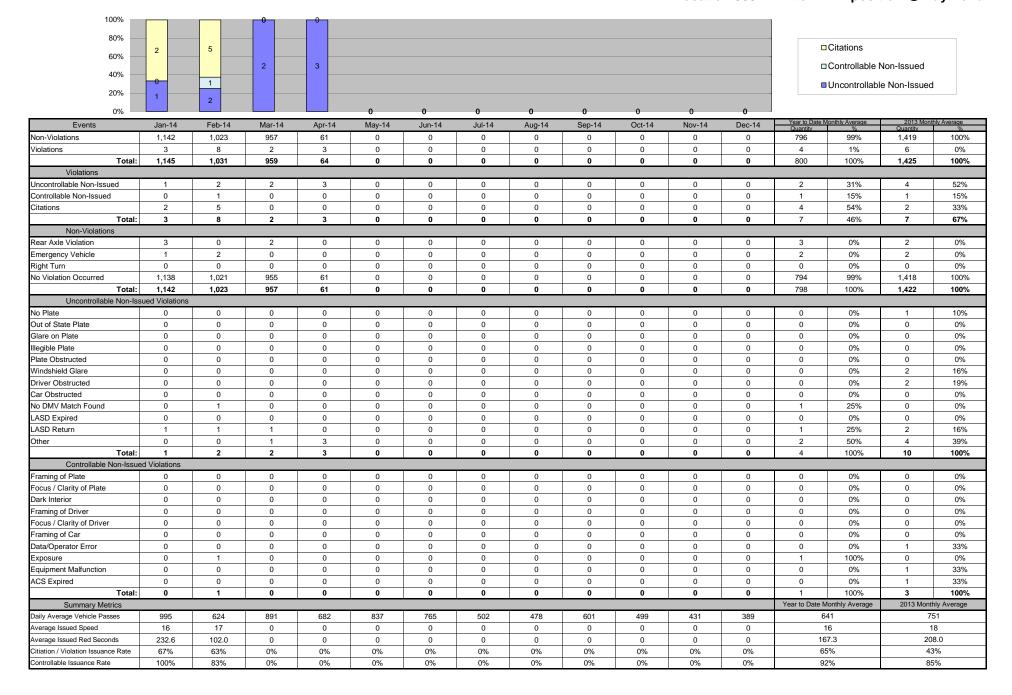

| Events                              | Jan-14  | Feb-14   | Mar-14  | Apr-14  | May-14   | Jun-14   | Jul-14  | Aug-14  | Sep-14   | Oct-14 | Nov-14   | Dec-14   | Year to Date M | onthly Average<br>% | 2013 Mont<br>Quantity | thly Average<br>% |
|-------------------------------------|---------|----------|---------|---------|----------|----------|---------|---------|----------|--------|----------|----------|----------------|---------------------|-----------------------|-------------------|
| Non-Violations                      | 3,911   | 3,641    | 4,147   | 3,163   | 3,117    | 2,656    | 3,016   | 3,335   | 3,286    | 3,454  | 2,949    | 2,926    | 3,300          | 85%                 | 4,327                 | 89%               |
| Violations                          | 396     | 573      | 639     | 675     | 632      | 470      | 487     | 737     | 657      | 632    | 648      | 599      | 595            | 15%                 | 557                   | 11%               |
| Total:                              | 4,307   | 4,214    | 4,786   | 3,838   | 3,749    | 3,126    | 3,503   | 4,072   | 3,943    | 4,086  | 3,597    | 3,525    | 3,896          | 100%                | 4,884                 | 100%              |
| Violations                          |         |          |         |         |          |          |         |         |          |        |          |          |                |                     |                       |                   |
| Uncontrollable Non-Issued           | 257     | 375      | 485     | 508     | 476      | 367      | 367     | 535     | 516      | 428    | 451      | 390      | 430            | 72%                 | 371                   | 67%               |
| Controllable Non-Issued             | 43      | 95       | 46      | 39      | 47       | 32       | 36      | 63      | 28       | 39     | 122      | 170      | 63             | 11%                 | 33                    | 6%                |
| Citations                           | 96      | 103      | 108     | 128     | 109      | 71       | 84      | 139     | 113      | 165    | 75       | 39       | 103            | 17%                 | 153                   | 27%               |
| Total:                              | 396     | 573      | 639     | 675     | 632      | 470      | 487     | 737     | 657      | 632    | 648      | 599      | 595            | 83%                 | 557                   | 73%               |
| Non-Violations                      |         |          |         |         |          |          |         |         |          |        |          |          |                |                     |                       |                   |
| Rear Axle Violation                 | 9       | 3        | 11      | 4       | 1        | 3        | 2       | 20      | 8        | 2      | 1        | 0        | 6              | 0%                  | 14                    | 0%                |
| Emergency Vehicle                   | 30      | 20       | 14      | 19      | 11       | 14       | 29      | 27      | 38       | 10     | 18       | 22       | 21             | 1%                  | 50                    | 1%                |
| Right Turn                          | 0       | 0        | 0       | 0       | 0        | 0        | 0       | 0       | 0        | 0      | 0        | 0        | 0              | 0%                  | 0                     | 0%                |
| No Violation Occurred               | 3,872   | 3,618    | 4,122   | 3,140   | 3,105    | 2,639    | 2,985   | 3,288   | 3,240    | 3,442  | 2,930    | 2,904    | 3,274          | 99%                 | 4,263                 | 99%               |
| Total:                              | 3,911   | 3,641    | 4,147   | 3,163   | 3,117    | 2,656    | 3,016   | 3,335   | 3,286    | 3,454  | 2,949    | 2,926    | 3,301          | 100%                | 4,327                 | 100%              |
| Uncontrollable Non-Iss              |         |          |         |         |          |          | - 10    |         |          |        |          |          |                | 1001                |                       | 100/              |
| No Plate                            | 31      | 51       | 73      | 64      | 50       | 54       | 46      | 73      | 69       | 75     | 56       | 58       | 58             | 13%                 | 51                    | 13%               |
| Out of State Plate                  | 5       | 5        | 6       | 4       | 10       | 6        | 5       | 6       | 9        | 4      | 7        | 11       | 7              | 1%                  | 6                     | 2%                |
| Glare on Plate                      | 0       | 7        | 6       | 11      | 35       | 17       | 5       | 0       | 14       | 7      |          | 0        | 12             | 3%                  | 12                    | 4%                |
| Illegible Plate                     | 34      | 28       | 38      | 46      | 8        | 8        | 28      | 46      | 23       | 24     | 31       | 39       | 29             | 7%                  | 44                    | 13%               |
| Plate Obstructed                    | 6<br>23 | 11<br>24 | 6<br>57 | 3<br>19 | 23<br>41 | 16<br>45 | 8<br>45 | 5<br>75 | 10<br>52 | 9 27   | 11       | 10<br>67 | 10             | 2%<br>11%           | 8                     | 2%                |
| Windshield Glare                    |         | 14       | -       |         |          |          | -       | 27      |          | 39     | 81<br>44 | 47       | 46             |                     | 40                    | 12%               |
| Driver Obstructed                   | 26      |          | 19      | 20      | 33<br>2  | 29       | 35      |         | 31       |        | 44       |          | 30             | 7%                  | 24                    | 7%                |
| Car Obstructed No DMV Match Found   | 0<br>43 | 1<br>59  | 2<br>64 | 3<br>78 | 68       | 0<br>54  | 0<br>58 | 6<br>79 | 3<br>94  | 79     | 66       | 2<br>43  | 3<br>65        | 1%<br>15%           | 29<br>42              | 9%<br>12%         |
| LASD Expired                        | 1       | 0        | 0       | 0       | 0        | 0        | 0       | 0       | 0        | 0      | 14       | 1        | 5              | 1%                  | 12                    | 4%                |
| LASD Expired  LASD Return           | 87      | 175      | 210     | 228     | 203      | 136      | 136     | 208     | 211      | 162    | 130      | 112      | 167            | 38%                 | 118                   | 35%               |
| Other                               | 1       | 0        | 4       | 32      | 3        | 2        | 1       | 10      | 0        | 0      | 0        | 0        | 8              | 2%                  | 3                     | 1%                |
| Total:                              | 257     | 375      | 485     | 508     | 476      | 367      | 367     | 535     | 516      | 428    | 451      | 390      | 440            | 100%                | 336                   | 100%              |
| Controllable Non-Issue              |         | 373      | 703     | 300     | 470      | 307      | 307     | 333     | 310      | 420    | 451      | 330      | 1 110          | 10070               | 330                   | 10078             |
| Framing of Plate                    | 2       | 1        | 1       | 0       | 0        | 0        | 0       | 2       | 1        | 0      | 0        | 0        | 1              | 1%                  | 2                     | 4%                |
| Focus / Clarity of Plate            | 0       | 31       | 11      | 7       | 2        | 1        | 0       | 0       | 0        | 0      | 0        | 0        | 10             | 8%                  | 3                     | 5%                |
| Dark Interior                       | 19      | 24       | 20      | 22      | 28       | 11       | 4       | 7       | 14       | 29     | 77       | 71       | 27             | 22%                 | 12                    | 26%               |
| Framing of Driver                   | 0       | 0        | 0       | 0       | 0        | 0        | 0       | 0       | 6        | 0      | 0        | 0        | 6              | 5%                  | 2                     | 3%                |
| Focus / Clarity of Driver           | 0       | 0        | 1       | 0       | 6        | 3        | 0       | 0       | 0        | 0      | 0        | 40       | 13             | 10%                 | 3                     | 6%                |
| Framing of Car                      | 0       | 0        | 0       | 0       | 0        | 1        | 1       | 0       | 0        | 0      | 0        | 0        | 1              | 1%                  | 2                     | 4%                |
| Data/Operator Error                 | 0       | 0        | 0       | 0       | 0        | 0        | 0       | 17      | 0        | 0      | 2        | 0        | 10             | 8%                  | 5                     | 11%               |
| Exposure                            | 16      | 26       | 3       | 0       | 3        | 3        | 2       | 22      | 5        | 6      | 2        | 0        | 9              | 7%                  | 10                    | 20%               |
| Equipment Malfunction               | 6       | 13       | 10      | 10      | 8        | 13       | 29      | 15      | 2        | 4      | 15       | 8        | 11             | 9%                  | 7                     | 15%               |
| ACS Expired                         | 0       | 0        | 0       | 0       | 0        | 0        | 0       | 0       | 0        | 0      | 26       | 51       | 39             | 30%                 | 2                     | 4%                |
| Total:                              | 43      | 95       | 46      | 39      | 47       | 32       | 36      | 63      | 28       | 39     | 122      | 170      | 126            | 100%                | 48                    | 100%              |
| Summary Metrics                     |         |          |         |         |          |          |         |         |          |        |          |          | Year to Date M | lonthly Average     | 2013 Mont             | hly Average       |
| Daily Average Vehicle Passes        | 22,282  | 16,921   | 20,735  | 18,568  | 22,100   | 19,393   | 20,223  | 19,428  | 20,231   | 19,564 | 19,437   | 16,202   | 19,            | 590                 | 15,                   | ,365              |
| Average Issued Speed                | 22      | 21       | 20      | 21      | 21       | 22       | 21      | 21      | 22       | 21     | 20       | 19       | 2              | :1                  | 2                     | 21                |
| Average Issued Red Seconds          | 40.4    | 16.0     | 18.3    | 86.8    | 16.2     | 11.2     | 17.7    | 12.5    | 13.6     | 21.5   | 6.5      | 8.6      | 22             |                     |                       | 7.3               |
| Citiation / Violation Issuance Rate | 24%     | 18%      | 17%     | 19%     | 17%      | 15%      | 17%     | 19%     | 17%      | 26%    | 12%      | 7%       | 17             |                     | 27                    | 7%                |
| Controllable Issuance Rate          | 69%     | 52%      | 70%     | 77%     | 70%      | 69%      | 70%     | 69%     | 80%      | 81%    | 38%      | 19%      | 64             | 1%                  | 83                    | 3%                |