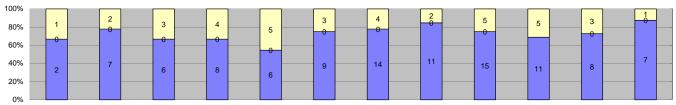

3

| Events Non-Violations Violations        | Jan-14<br>89  | Feb-14 | Mar-14 | Apr-14 | May-14 | Jun-14 | Jul-14 |              |              |              |              |               |                |                |                | hly Average |
|-----------------------------------------|---------------|--------|--------|--------|--------|--------|--------|--------------|--------------|--------------|--------------|---------------|----------------|----------------|----------------|-------------|
| Violations                              |               | 72     | 76     | 87     | 70     | 94     | 91     | Aug-14<br>75 | Sep-14<br>74 | Oct-14<br>88 | Nov-14<br>93 | Dec-14<br>102 | Quantity<br>84 | 88%            | Quantity<br>73 | %<br>87%    |
|                                         | 3             | 9      | 9      | 12     | 11     | 12     | 18     | 13           | 20           | 16           | 11           | 8             | 12             | 12%            | 11             | 13%         |
| Total:                                  | 92            | 81     | 85     | 99     | 81     | 106    | 109    | 88           | 94           | 104          | 104          | 110           | 96             | 100%           | 84             | 100%        |
| Violations                              | 32            | 01     | 05     | 33     | 01     | 100    | 103    | 00           | 34           | 104          | 104          | 110           | 90             | 10078          | 07             | 100 /6      |
| Uncontrollable Non-Issued               | 2             | 7      | 6      | 8      | 6      | 9      | 14     | 11           | 15           | 11           | 8            | 7             | 9              | 73%            | 7              | 56%         |
| Controllable Non-Issued                 | 0             | 0      | 0      | 0      | 0      | 0      | 0      | 0            | 0            | 0            | 0            | 0             | 0              | 0%             | 2              | 13%         |
| Citations                               | 1             | 2      | 3      | 4      | 5      | 3      | 4      | 2            | 5            | 5            | 3            | 1             | 3              | 27%            | 4              | 31%         |
| Total:                                  | 3             | 9      | 9      | 12     | 11     | 12     | 18     | 13           | 20           | 16           | 11           | 8             | 12             | 73%            | 13             | 69%         |
| Non-Violations                          |               |        |        |        |        |        |        |              |              |              |              |               |                |                |                |             |
| Rear Axle Violation                     | 0             | 0      | 0      | 0      | 0      | 0      | 0      | 0            | 0            | 0            | 0            | 0             | 0              | 0%             | 0              | 0%          |
| Emergency Vehicle                       | 3             | 4      | 2      | 5      | 3      | 2      | 4      | 1            | 3            | 2            | 0            | 1             | 3              | 3%             | 3              | 4%          |
| Right Turn                              | 0             | 0      | 0      | 0      | 0      | 0      | 0      | 0            | 0            | 0            | 0            | 0             | 0              | 0%             | 0              | 0%          |
| No Violation Occurred                   | 86            | 68     | 74     | 82     | 67     | 92     | 87     | 74           | 71           | 86           | 93           | 101           | 82             | 97%            | 70             | 96%         |
| Total:                                  | 89            | 72     | 76     | 87     | 70     | 94     | 91     | 75           | 74           | 88           | 93           | 102           | 84             | 100%           | 73             | 100%        |
| Uncontrollable Non-Issue                | ed Violations |        |        |        |        |        |        |              |              |              |              |               |                |                |                |             |
| No Plate                                | 1             | 2      | 1      | 0      | 0      | 1      | 2      | 1            | 1            | 1            | 1            | 1             | 1              | 8%             | 2              | 14%         |
| Out of State Plate                      | 1             | 0      | 0      | 0      | 0      | 0      | 0      | 0            | 0            | 0            | 0            | 0             | 1              | 7%             | 1              | 7%          |
| Glare on Plate                          | 0             | 0      | 0      | 0      | 0      | 1      | 0      | 0            | 0            | 0            | 0            | 0             | 1              | 7%             | 1              | 7%          |
| Illegible Plate                         | 0             | 1      | 0      | 0      | 0      | 0      | 1      | 2            | 1            | 0            | 0            | 1             | 1              | 8%             | 2              | 12%         |
| Plate Obstructed                        | 0             | 0      | 0      | 0      | 0      | 0      | 0      | 0            | 0            | 0            | 0            | 0             | 0              | 0%             | 0              | 0%          |
| Windshield Glare                        | 0             | 0      | 0      | 0      | 0      | 1      | 0      | 1            | 0            | 0            | 0            | 0             | 1              | 7%             | 1              | 7%          |
| Driver Obstructed                       | 0             | 0      | 1      | 0      | 1      | 1      | 3      | 0            | 1            | 1            | 0            | 0             | 1              | 9%             | 1              | 7%          |
| Car Obstructed                          | 0             | 0      | 0      | 0      | 0      | 0      | 0      | 0            | 0            | 0            | 0            | 0             | 0              | 0%             | 1              | 7%          |
| No DMV Match Found                      | 0             | 4      | 3      | 7      | 5      | 4      | 5      | 7            | 11           | 9            | 5            | 4             | 6              | 39%            | 5              | 32%         |
| LASD Expired                            | 0             | 0      | 0      | 0      | 0      | 0      | 0      | 0            | 0            | 0            | 1            | 0             | 1              | 7%             | 0              | 0%          |
| LASD Return                             | 0             | 0      | 1      | 1      | 0      | 1      | 3      | 0            | 1            | 0            | 1            | 1             | 1              | 9%             | 1              | 10%         |
| Other                                   | 0             | 0      | 0      | 0      | 0      | 0      | 0      | 0            | 0            | 0            | 0            | 0             | 0              | 0%             | 0              | 0%          |
| Total:                                  | 2             | 7      | 6      | 8      | 6      | 9      | 14     | 11           | 15           | 11           | 8            | 7             | 15             | 100%           | 15             | 100%        |
| Controllable Non-Issued \               |               |        |        |        | ^      | •      | •      | 0            |              |              | ^            |               | ^              | •              | ^              | 201         |
| Framing of Plate                        | 0             | 0      | 0      | 0      | 0      | 0      | 0      | 0            | 0            | 0            | 0            | 0             | 0              | 0              | 0              | 0%<br>0%    |
| Focus / Clarity of Plate  Dark Interior | 0             | 0      | 0      | 0      | 0      | 0      | 0      | 0            | 0            | 0            | 0            | 0             | 0              | 0              | 1              | 22%         |
| Framing of Driver                       | 0             | 0      | 0      | 0      | 0      | 0      | 0      | 0            | 0            | 0            | 0            | 0             | 0              | 0              | 0              | 0%          |
| Focus / Clarity of Driver               | 0             | 0      | 0      | 0      | 0      | 0      | 0      | 0            | 0            | 0            | 0            | 0             | 0              | 0              | 0              | 0%          |
| Framing of Car                          | 0             | 0      | 0      | 0      | 0      | 0      | 0      | 0            | 0            | 0            | 0            | 0             | 0              | 0              | 0              | 0%          |
| Data/Operator Error                     | 0             | 0      | 0      | 0      | 0      | 0      | 0      | 0            | 0            | 0            | 0            | 0             | 0              | 0              | 0              | 0%          |
| Exposure                                | 0             | 0      | 0      | 0      | 0      | 0      | 0      | 0            | 0            | 0            | 0            | 0             | 0              | 0              | 2              | 33%         |
| Equipment Malfunction                   | 0             | 0      | 0      | 0      | 0      | 0      | 0      | 0            | 0            | 0            | 0            | 0             | 0              | 0              | 2              | 44%         |
| ACS Expired                             | 0             | 0      | 0      | 0      | 0      | 0      | 0      | 0            | 0            | 0            | 0            | 0             | 0              | 0              | 0              | 0%          |
| Total:                                  | 0             | 0      | 0      | 0      | 0      | 0      | 0      | 0            | 0            | 0            | 0            | 0             | 0              | 0%             | 5              | 100%        |
| Summary Metrics                         |               |        |        |        |        |        |        |              |              |              |              |               | Year to Date M | onthly Average | 2013 Month     | hly Average |
| Daily Average Vehicle Passes            | 744           | 625    | 703    | 666    | 811    | 670    | 705    | 699          | 735          | 658          | 802          | 722           | 7              | 12             | 66             | 63          |
| Average Issued Speed                    | 26            | 25     | 22     | 18     | 26     | 20     | 18     | 21           | 20           | 21           | 19           | 18            | 2              | 11             | 2              | 21          |
| Average Issued Red Seconds              | 88.6          | 0.5    | 0.4    | 25.7   | 19.9   | 33.4   | 0.6    | 0.5          | 4.5          | 0.7          | 2.1          | 3.0           | 15             | 5.0            | 20             | 0.3         |
| Citiation / Violation Issuance Rate     | 33%           | 22%    | 33%    | 33%    | 45%    | 25%    | 22%    | 15%          | 25%          | 31%          | 27%          | 13%           | 27             | 7%             | 36             | 6%          |
| Controllable Issuance Rate              | 100%          | 100%   | 100%   | 100%   | 100%   | 100%   | 100%   | 100%         | 100%         | 100%         | 100%         | 100%          | 10             | 0%             | 89             | 9%          |