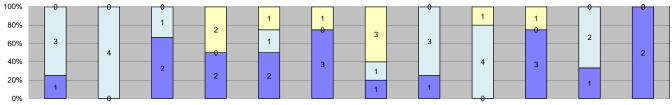

| Events                              | Jan-14          | Feb-14   | Mar-14          | Apr-14   | May-14 | Jun-14 | Jul-14     | Aug-14        | Sep-14            | Oct-14 | Nov-14        | Dec-14     | Year to Date N                          | fonthly Average | 2013 Mont       | thly Average      |
|-------------------------------------|-----------------|----------|-----------------|----------|--------|--------|------------|---------------|-------------------|--------|---------------|------------|-----------------------------------------|-----------------|-----------------|-------------------|
| Non-Violations                      | 887             | 895      | 972             | 863      | 785    | 945    | 1,087      | 1,204         | 1,315             | 1,254  | 1,111         | 1,117      | Quantity<br>1,036                       | 100%            | Quantity<br>806 | 100%              |
|                                     |                 |          |                 |          |        |        |            | 1,204         |                   | 4      |               |            | 1                                       |                 | 4               |                   |
| Violations Total:                   | 891             | 4<br>899 | 3<br><b>975</b> | 4<br>867 | 789    | 949    | 5<br>1,092 | 1,208         | 5<br><b>1,320</b> | 1,258  | 3<br>1,114    | 2<br>1,119 | 1,040                                   | 0%<br>100%      | 809             | 0%<br><b>100%</b> |
| Violations                          | 091             | 699      | 9/5             | 007      | 769    | 949    | 1,092      | 1,200         | 1,320             | 1,256  | 1,114         | 1,119      | 1,040                                   | 100%            | 009             | 100%              |
| Uncontrollable Non-Issued           | 1               | 0        | 2               | 2        | 2      | 3      | 1          | 1             | 0                 | 3      | 1             | 2          | 2                                       | 32%             | 2               | 44%               |
| Controllable Non-Issued             | 3               | 4        | 1               | 0        | 1      | 0      | 1          | 3             | 4                 | 0      | 2             | 0          | 2                                       | 42%             | 2               | 30%               |
| Citations                           | 0               | 0        | 0               | 2        | 1      | 1      | 3          | 0             | 1                 | 1      | 0             | 0          | 2                                       | 26%             | 1               | 26%               |
| Total:                              | 4               | 4        | 3               | 4        | 4      | 4      | 5          | 4             | 5                 | 4      | 3             | 2          | 6                                       | 74%             | 5               | 74%               |
| Non-Violations                      |                 |          | <u> </u>        |          | -      |        |            |               | <u> </u>          | -      |               |            |                                         | 7470            | <u> </u>        | 7476              |
| Rear Axle Violation                 | 0               | 0        | 0               | 0        | 0      | 0      | 0          | 0             | 0                 | 0      | 0             | 0          | 0                                       | 0%              | 0               | 0%                |
| Emergency Vehicle                   | 1               | 0        | 0               | 0        | 1      | 0      | 1          | 0             | 2                 | 0      | 0             | 0          | 1                                       | 0%              | 1               | 0%                |
| Right Turn                          | 0               | 0        | 0               | 0        | 0      | 0      | 0          | 0             | 0                 | 0      | 0             | 0          | 0                                       | 0%              | 0               | 0%                |
| No Violation Occurred               | 886             | 895      | 972             | 863      | 784    | 945    | 1,086      | 1,204         | 1,313             | 1,254  | 1,111         | 1,117      | 1,036                                   | 100%            | 805             | 100%              |
| Total:                              | 887             | 895      | 972             | 863      | 785    | 945    | 1,087      | 1,204         | 1,315             | 1,254  | 1,111         | 1,117      | 1,037                                   | 100%            | 806             | 100%              |
| Uncontrollable Non-Iss              | sued Violations |          |                 |          |        |        | ,          |               | , ,               |        |               | ,          | ,,,,,,,,,,,,,,,,,,,,,,,,,,,,,,,,,,,,,,, |                 |                 |                   |
| No Plate                            | 0               | 0        | 1               | 0        | 0      | 0      | 0          | 0             | 0                 | 2      | 0             | 2          | 2                                       | 22%             | 1               | 15%               |
| Out of State Plate                  | 0               | 0        | 0               | 0        | 1      | 1      | 0          | 1             | 0                 | 0      | 0             | 0          | 1                                       | 13%             | 0               | 0%                |
| Glare on Plate                      | 0               | 0        | 0               | 0        | 0      | 0      | 0          | 0             | 0                 | 0      | 0             | 0          | 0                                       | 0%              | 0               | 0%                |
| Illegible Plate                     | 1               | 0        | 0               | 1        | 0      | 1      | 0          | 0             | 0                 | 0      | 0             | 0          | 1                                       | 13%             | 1               | 12%               |
| Plate Obstructed                    | 0               | 0        | 0               | 0        | 0      | 1      | 0          | 0             | 0                 | 0      | 0             | 0          | 1                                       | 13%             | 0               | 0%                |
| Windshield Glare                    | 0               | 0        | 0               | 0        | 0      | 0      | 0          | 0             | 0                 | 0      | 0             | 0          | 0                                       | 0%              | 1               | 12%               |
| Driver Obstructed                   | 0               | 0        | 0               | 0        | 0      | 0      | 0          | 0             | 0                 | 0      | 0             | 0          | 0                                       | 0%              | 0               | 0%                |
| Car Obstructed                      | 0               | 0        | 1               | 0        | 0      | 0      | 0          | 0             | 0                 | 0      | 0             | 0          | 1                                       | 13%             | 2               | 24%               |
| No DMV Match Found                  | 0               | 0        | 0               | 0        | 0      | 0      | 1          | 0             | 0                 | 0      | 1             | 0          | 1                                       | 13%             | 2               | 24%               |
| LASD Expired                        | 0               | 0        | 0               | 0        | 0      | 0      | 0          | 0             | 0                 | 0      | 0             | 0          | 0                                       | 0%              | 0               | 0%                |
| LASD Return                         | 0               | 0        | 0               | 1        | 1      | 0      | 0          | 0             | 0                 | 1      | 0             | 0          | 1                                       | 13%             | 1               | 12%               |
| Other                               | 0               | 0        | 0               | 0        | 0      | 0      | 0          | 0             | 0                 | 0      | 0             | 0          | 0                                       | 0%              | 0               | 0%                |
| Total:                              | 1               | 0        | 2               | 2        | 2      | 3      | 1          | 1             | 0                 | 3      | 1             | 2          | 8                                       | 100%            | 8               | 100%              |
| Controllable Non-Issue              |                 |          |                 |          |        |        |            |               |                   |        |               |            |                                         |                 |                 |                   |
| Framing of Plate                    | 0               | 0        | 0               | 0        | 0      | 0      | 0          | 0             | 0                 | 0      | 0             | 0          | 0                                       | 0%              | 0               | 0%                |
| Focus / Clarity of Plate            | 0               | 0        | 0               | 0        | 0      | 0      | 0          | 0             | 0                 | 0      | 0             | 0          | 0                                       | 0%              | 2               | 43%               |
| Dark Interior                       | 1               | 1        | 0               | 0        | 0      | 0      | 0          | 0             | 1                 | 0      | 0             | 0          | 1                                       | 33%             | 1               | 21%               |
| Framing of Driver                   | 0               | 0        | 0               | 0        | 0      | 0      | 0          | 0             | 0                 | 0      | 0             | 0          | 0                                       | 0%              | 0               | 0%                |
| Focus / Clarity of Driver           | 0               | 0        | 0               | 0        | 0      | 0      | 0          | 0             | 0                 | 0      | 0             | 0          | 0                                       | 0%              | 0               | 0%                |
| Framing of Car                      | 0               | 0        | 0               | 0        | 0      | 0      | 0          | 0             | 0                 | 0      | 0             | 0          | 0                                       | 0%              | 0               | 0%                |
| Data/Operator Error                 | 0               | 0        | 0               | 0        | 0      | 0      | 0          | 0             | 0                 | 0      | 0             | 0          | 0                                       | 0%              | 0               | 0%                |
| Exposure                            | 2               | 3        | 1               | 0        | 1      | 0      | 1          | 3             | 3<br>0            | 0      | 0             | 0          | 2                                       | 67%             | 2               | 36%               |
| Equipment Malfunction               | 0               |          | 0               |          | 0      |        | 0          | 0             | _                 | 0      |               | 0          | 0                                       | 0%              | 0               | 0%                |
| ACS Expired Total:                  | 0<br><b>3</b>   | 0<br>4   | 0               | 0        | 0      | 0      | 0<br>1     | 0<br><b>3</b> | 0<br><b>4</b>     | 0      | 0<br><b>2</b> | 0          | 0 3                                     | 0%<br>100%      | 0<br><b>5</b>   | 0%<br><b>100%</b> |
| Summary Metrics                     | 3               | 4        | '               | U        | ·      | •      | '          | 3             | -                 | U      |               | U          |                                         | Ionthly Average | 2013 Mont       |                   |
| Daily Average Vehicle Passes        | 411             | 292      | 399             | 308      | 484    | 374    | 302        | 399           | 375               | 402    | 387           | 399        |                                         | 78              |                 | 51                |
| Average Issued Speed                | 0               | 0        | 0               | 24       | 22     | 28     | 19         | 0             | 33                | 19     | 0             | 0          |                                         | 24              |                 | 19                |
| Average Issued Red Seconds          | 0               | 0        | 0               | 45.5     | 65.2   | 0.4    | 68.9       | 0             | 99.9              | 76.9   | 0             | 0          |                                         | 9.5             |                 | 3.0               |
| Citiation / Violation Issuance Rate | 0%              | 0%       | 0%              | 50%      | 25%    | 25%    | 60%        | 0%            | 20%               | 25%    | 0%            | 0%         |                                         | 1%              |                 | 5%                |
| Controllable Issuance Rate          | 0%              | 0%       | 0%              | 100%     | 50%    | 100%   | 75%        | 0%            | 20%               | 100%   | 0%            | 0%         |                                         | 1%              |                 | 0%                |
|                                     | 0 /0            | 0 / 0    | 0 /0            | 10070    | 0070   | 10070  | 1070       | 0 70          | 2070              | 10070  | 0 70          | 0,0        | ,-                                      | .,.             | 7.0             | ,,,               |