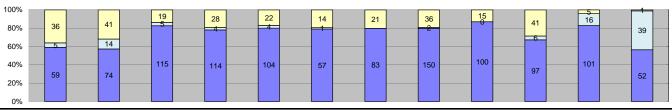

| Events                              | Jan-14          | Feb-14   | Mar-14          | Apr-14   | May-14 | Jun-14 | Jul-14     | Aug-14        | Sep-14            | Oct-14 | Nov-14        | Dec-14     | Year to Date N                          | fonthly Average | 2013 Mont       | thly Average      |
|-------------------------------------|-----------------|----------|-----------------|----------|--------|--------|------------|---------------|-------------------|--------|---------------|------------|-----------------------------------------|-----------------|-----------------|-------------------|
| Non-Violations                      | 887             | 895      | 972             | 863      | 785    | 945    | 1,087      | 1,204         | 1,315             | 1,254  | 1,111         | 1,117      | Quantity<br>1,036                       | 100%            | Quantity<br>806 | 100%              |
|                                     |                 |          |                 |          |        |        |            | 1,204         |                   | 4      |               |            | 1                                       |                 | 4               |                   |
| Violations Total:                   | 891             | 4<br>899 | 3<br><b>975</b> | 4<br>867 | 789    | 949    | 5<br>1,092 | 1,208         | 5<br><b>1,320</b> | 1,258  | 3<br>1,114    | 2<br>1,119 | 1,040                                   | 0%<br>100%      | 809             | 0%<br><b>100%</b> |
| Violations                          | 091             | 699      | 9/5             | 007      | 769    | 949    | 1,092      | 1,200         | 1,320             | 1,256  | 1,114         | 1,119      | 1,040                                   | 100%            | 009             | 100%              |
| Uncontrollable Non-Issued           | 1               | 0        | 2               | 2        | 2      | 3      | 1          | 1             | 0                 | 3      | 1             | 2          | 2                                       | 32%             | 2               | 44%               |
| Controllable Non-Issued             | 3               | 4        | 1               | 0        | 1      | 0      | 1          | 3             | 4                 | 0      | 2             | 0          | 2                                       | 42%             | 2               | 30%               |
| Citations                           | 0               | 0        | 0               | 2        | 1      | 1      | 3          | 0             | 1                 | 1      | 0             | 0          | 2                                       | 26%             | 1               | 26%               |
| Total:                              | 4               | 4        | 3               | 4        | 4      | 4      | 5          | 4             | 5                 | 4      | 3             | 2          | 6                                       | 74%             | 5               | 74%               |
| Non-Violations                      |                 |          | <u> </u>        |          | -      |        |            |               | <u> </u>          | -      |               |            |                                         | 7470            | <u> </u>        | 7476              |
| Rear Axle Violation                 | 0               | 0        | 0               | 0        | 0      | 0      | 0          | 0             | 0                 | 0      | 0             | 0          | 0                                       | 0%              | 0               | 0%                |
| Emergency Vehicle                   | 1               | 0        | 0               | 0        | 1      | 0      | 1          | 0             | 2                 | 0      | 0             | 0          | 1                                       | 0%              | 1               | 0%                |
| Right Turn                          | 0               | 0        | 0               | 0        | 0      | 0      | 0          | 0             | 0                 | 0      | 0             | 0          | 0                                       | 0%              | 0               | 0%                |
| No Violation Occurred               | 886             | 895      | 972             | 863      | 784    | 945    | 1,086      | 1,204         | 1,313             | 1,254  | 1,111         | 1,117      | 1,036                                   | 100%            | 805             | 100%              |
| Total:                              | 887             | 895      | 972             | 863      | 785    | 945    | 1,087      | 1,204         | 1,315             | 1,254  | 1,111         | 1,117      | 1,037                                   | 100%            | 806             | 100%              |
| Uncontrollable Non-Iss              | sued Violations |          |                 |          |        |        | ,          |               | , ,               |        |               | ,          | ,,,,,,,,,,,,,,,,,,,,,,,,,,,,,,,,,,,,,,, |                 |                 |                   |
| No Plate                            | 0               | 0        | 1               | 0        | 0      | 0      | 0          | 0             | 0                 | 2      | 0             | 2          | 2                                       | 22%             | 1               | 15%               |
| Out of State Plate                  | 0               | 0        | 0               | 0        | 1      | 1      | 0          | 1             | 0                 | 0      | 0             | 0          | 1                                       | 13%             | 0               | 0%                |
| Glare on Plate                      | 0               | 0        | 0               | 0        | 0      | 0      | 0          | 0             | 0                 | 0      | 0             | 0          | 0                                       | 0%              | 0               | 0%                |
| Illegible Plate                     | 1               | 0        | 0               | 1        | 0      | 1      | 0          | 0             | 0                 | 0      | 0             | 0          | 1                                       | 13%             | 1               | 12%               |
| Plate Obstructed                    | 0               | 0        | 0               | 0        | 0      | 1      | 0          | 0             | 0                 | 0      | 0             | 0          | 1                                       | 13%             | 0               | 0%                |
| Windshield Glare                    | 0               | 0        | 0               | 0        | 0      | 0      | 0          | 0             | 0                 | 0      | 0             | 0          | 0                                       | 0%              | 1               | 12%               |
| Driver Obstructed                   | 0               | 0        | 0               | 0        | 0      | 0      | 0          | 0             | 0                 | 0      | 0             | 0          | 0                                       | 0%              | 0               | 0%                |
| Car Obstructed                      | 0               | 0        | 1               | 0        | 0      | 0      | 0          | 0             | 0                 | 0      | 0             | 0          | 1                                       | 13%             | 2               | 24%               |
| No DMV Match Found                  | 0               | 0        | 0               | 0        | 0      | 0      | 1          | 0             | 0                 | 0      | 1             | 0          | 1                                       | 13%             | 2               | 24%               |
| LASD Expired                        | 0               | 0        | 0               | 0        | 0      | 0      | 0          | 0             | 0                 | 0      | 0             | 0          | 0                                       | 0%              | 0               | 0%                |
| LASD Return                         | 0               | 0        | 0               | 1        | 1      | 0      | 0          | 0             | 0                 | 1      | 0             | 0          | 1                                       | 13%             | 1               | 12%               |
| Other                               | 0               | 0        | 0               | 0        | 0      | 0      | 0          | 0             | 0                 | 0      | 0             | 0          | 0                                       | 0%              | 0               | 0%                |
| Total:                              | 1               | 0        | 2               | 2        | 2      | 3      | 1          | 1             | 0                 | 3      | 1             | 2          | 8                                       | 100%            | 8               | 100%              |
| Controllable Non-Issue              |                 |          |                 |          |        |        |            |               |                   |        |               |            |                                         |                 |                 |                   |
| Framing of Plate                    | 0               | 0        | 0               | 0        | 0      | 0      | 0          | 0             | 0                 | 0      | 0             | 0          | 0                                       | 0%              | 0               | 0%                |
| Focus / Clarity of Plate            | 0               | 0        | 0               | 0        | 0      | 0      | 0          | 0             | 0                 | 0      | 0             | 0          | 0                                       | 0%              | 2               | 43%               |
| Dark Interior                       | 1               | 1        | 0               | 0        | 0      | 0      | 0          | 0             | 1                 | 0      | 0             | 0          | 1                                       | 33%             | 1               | 21%               |
| Framing of Driver                   | 0               | 0        | 0               | 0        | 0      | 0      | 0          | 0             | 0                 | 0      | 0             | 0          | 0                                       | 0%              | 0               | 0%                |
| Focus / Clarity of Driver           | 0               | 0        | 0               | 0        | 0      | 0      | 0          | 0             | 0                 | 0      | 0             | 0          | 0                                       | 0%              | 0               | 0%                |
| Framing of Car                      | 0               | 0        | 0               | 0        | 0      | 0      | 0          | 0             | 0                 | 0      | 0             | 0          | 0                                       | 0%              | 0               | 0%                |
| Data/Operator Error                 | 0               | 0        | 0               | 0        | 0      | 0      | 0          | 0             | 0                 | 0      | 0             | 0          | 0                                       | 0%              | 0               | 0%                |
| Exposure                            | 2               | 3        | 1               | 0        | 1      | 0      | 1          | 3             | 3<br>0            | 0      | 0             | 0          | 2                                       | 67%             | 2               | 36%               |
| Equipment Malfunction               | 0               |          | 0               |          | 0      |        | 0          | 0             | _                 | 0      |               | 0          | 0                                       | 0%              | 0               | 0%                |
| ACS Expired Total:                  | 0<br><b>3</b>   | 0<br>4   | 0               | 0        | 0      | 0      | 0<br>1     | 0<br><b>3</b> | 0<br><b>4</b>     | 0      | 0<br><b>2</b> | 0          | 0 3                                     | 0%<br>100%      | 0<br><b>5</b>   | 0%<br><b>100%</b> |
| Summary Metrics                     | 3               | 4        | '               | U        | ·      | •      | '          | 3             | -                 | U      |               | U          |                                         | Ionthly Average | 2013 Mont       |                   |
| Daily Average Vehicle Passes        | 411             | 292      | 399             | 308      | 484    | 374    | 302        | 399           | 375               | 402    | 387           | 399        |                                         | 78              |                 | 51                |
| Average Issued Speed                | 0               | 0        | 0               | 24       | 22     | 28     | 19         | 0             | 33                | 19     | 0             | 0          |                                         | 24              |                 | 19                |
| Average Issued Red Seconds          | 0               | 0        | 0               | 45.5     | 65.2   | 0.4    | 68.9       | 0             | 99.9              | 76.9   | 0             | 0          |                                         | 9.5             |                 | 3.0               |
| Citiation / Violation Issuance Rate | 0%              | 0%       | 0%              | 50%      | 25%    | 25%    | 60%        | 0%            | 20%               | 25%    | 0%            | 0%         |                                         | 1%              |                 | 5%                |
| Controllable Issuance Rate          | 0%              | 0%       | 0%              | 100%     | 50%    | 100%   | 75%        | 0%            | 20%               | 100%   | 0%            | 0%         |                                         | 1%              |                 | 0%                |
|                                     | 0 /0            | 0 / 0    | 0 /0            | 10070    | 0070   | 10070  | 1070       | 0 70          | 2070              | 10070  | 0 70          | 0,0        | ,-                                      | .,.             | 7.0             | ,,,               |