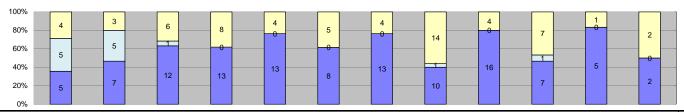

| □Citations                 |
|----------------------------|
| □ Controllable Non-Issued  |
| ■Uncontrollable Non-Issued |

| Events                              | Jan-14  | Feb-14 | Mar-14 | Apr-14 | May-14 | Jun-14   | Jul-14  | Aug-14  | Sep-14  | Oct-14  | Nov-14 | Dec-14 | Year to Date N Quantity | lonthly Average<br>% | 2013 Mon<br>Quantity | thly Average<br>% |
|-------------------------------------|---------|--------|--------|--------|--------|----------|---------|---------|---------|---------|--------|--------|-------------------------|----------------------|----------------------|-------------------|
| Non-Violations                      | 13      | 15     | 15     | 12     | 26     | 29       | 17      | 15      | 30      | 20      | 28     | 17     | 20                      | 29%                  | 16                   | 32%               |
| Violations                          | 43      | 51     | 48     | 26     | 38     | 54       | 32      | 72      | 59      | 58      | 54     | 53     | 49                      | 71%                  | 35                   | 68%               |
| Total:                              | 56      | 66     | 63     | 38     | 64     | 83       | 49      | 87      | 89      | 78      | 82     | 70     | 69                      | 100%                 | 51                   | 100%              |
| Violations                          |         |        |        |        |        |          |         |         |         |         |        |        |                         |                      |                      |                   |
| Uncontrollable Non-Issued           | 28      | 38     | 40     | 15     | 26     | 42       | 27      | 40      | 33      | 36      | 14     | 19     | 30                      | 61%                  | 23                   | 68%               |
| Controllable Non-Issued             | 8       | 8      | 6      | 5      | 4      | 4        | 2       | 21      | 7       | 10      | 30     | 32     | 11                      | 23%                  | 4                    | 11%               |
| Citations                           | 7       | 5      | 2      | 6      | 8      | 8        | 3       | 11      | 19      | 12      | 10     | 2      | 8                       | 16%                  | 7                    | 21%               |
| Total:                              | 43      | 51     | 48     | 26     | 38     | 54       | 32      | 72      | 59      | 58      | 54     | 53     | 49                      | 84%                  | 35                   | 79%               |
| Non-Violations                      |         | -      | -      |        | -      | <u> </u> | -       |         | -       | -       |        |        |                         |                      |                      |                   |
| Rear Axle Violation                 | 0       | 0      | 0      | 1      | 0      | 1        | 2       | 1       | 2       | 2       | 1      | 0      | 1                       | 7%                   | 3                    | 18%               |
| Emergency Vehicle                   | 0       | 1      | 0      | 1      | 1      | 1        | 1       | 0       | 2       | 0       | 0      | 0      | 1                       | 6%                   | 2                    | 11%               |
| Right Turn                          | 0       | 0      | 0      | 0      | 0      | 0        | 0       | 0       | 0       | 0       | 0      | 0      | 0                       | 0%                   | 0                    | 0%                |
| No Violation Occurred               | 13      | 14     | 15     | 10     | 25     | 27       | 14      | 14      | 26      | 18      | 27     | 17     | 18                      | 88%                  | 13                   | 72%               |
| Total:                              | 13      | 15     | 15     | 12     | 26     | 29       | 17      | 15      | 30      | 20      | 28     | 17     | 21                      | 100%                 | 18                   | 100%              |
| Uncontrollable Non-Iss              |         |        | •      |        |        |          |         |         |         | _       |        |        |                         | 4.40/                |                      | 400/              |
| No Plate                            | 5<br>0  | 9      | 9      | 0      | 1      | 5<br>0   | 0       | 8       | 0       | 6       | 3      | 1      | 5                       | 14%<br>3%            | 3<br>1               | 12%<br>3%         |
| Out of State Plate Glare on Plate   | 0       | 0      | 0      | 0      | 0      | 0        | 0       | 0       | 0       | 0       | 0      | 0      | 0                       | 0%                   | 0                    | 0%                |
|                                     |         |        |        | -      |        |          | -       |         | -       |         |        |        | 1                       |                      | 1                    |                   |
| Illegible Plate                     | 1       | 0      | 0      | 0      | 0      | 2        | 0       | 1       | 0       | 0       | 0      | 0      | <u> </u>                | 3%<br>4%             | 2                    | 3%<br>5%          |
| Plate Obstructed Windshield Glare   | 2       | 3      | 0<br>5 | 0      | 0<br>5 | 10       | 5       | 0<br>10 | 9       | 0       | 0      | 7      | 5                       | 15%                  | 3                    | 12%               |
|                                     |         | 4      |        | 5      |        |          |         |         | -       |         | 3      | 9      | 9                       | 25%                  | 7                    |                   |
| Driver Obstructed Car Obstructed    | 11<br>0 | 0      | 8      | 0      | 6      | 12<br>0  | 12<br>0 | 13<br>0 | 10<br>0 | 11<br>0 | 0      | 0      | 0                       | 25%                  | 1                    | 24%<br>3%         |
| No DMV Match Found                  | 0       | 2      | 5      | 1      | 1      | 2        | 1       | 0       | 2       | 0       | 2      | 0      | 2                       | 6%                   | 2                    | 8%                |
| LASD Expired                        | 0       | 0      | 0      | 0      | 0      | 0        | 0       | 0       | 0       | 0       | 1      | 0      | 1                       | 3%                   | 0                    | 0%                |
| LASD Expired  LASD Return           | 9       | 17     | 13     | 6      | 9      | 11       | 5       | 8       | 10      | 18      | 3      | 0      | 10                      | 28%                  | 9                    | 30%               |
| Other                               | 0       | 0      | 0      | 0      | 0      | 0        | 0       | 0       | 0       | 0       | 0      | 0      | 0                       | 0%                   | 0                    | 0%                |
| Total:                              | 28      | 38     | 40     | 15     | 26     | 42       | 27      | 40      | 33      | 36      | 14     | 19     | 35                      | 100%                 | 29                   | 100%              |
| Controllable Non-Issue              |         | 36     | 40     | 13     | 20     | 42       | 21      | 40      | 33      | 30      | 14     | 19     | 33                      | 10076                | 23                   | 100 /6            |
| Framing of Plate                    | 0       | 0      | 0      | 0      | 0      | 0        | 0       | 0       | 0       | 0       | 0      | 0      | 0                       | 0%                   | 0                    | 0%                |
| Focus / Clarity of Plate            | 0       | 0      | 0      | 0      | 0      | 0        | 0       | 0       | 0       | 0       | 0      | 0      | 0                       | 0%                   | 0                    | 0%                |
| Dark Interior                       | 7       | 7      | 6      | 4      | 3      | 2        | 1       | 3       | 7       | 10      | 30     | 24     | 9                       | 25%                  | 4                    | 66%               |
| Framing of Driver                   | 0       | 0      | 0      | 0      | 0      | 0        | 0       | 0       | 0       | 0       | 0      | 0      | 0                       | 0%                   | 0                    | 0%                |
| Focus / Clarity of Driver           | 0       | 0      | 0      | 0      | 1      | 1        | 0       | 0       | 0       | 0       | 0      | 5      | 2                       | 7%                   | 1                    | 17%               |
| Framing of Car                      | 0       | 0      | 0      | 0      | 0      | 1        | 0       | 0       | 0       | 0       | 0      | 0      | 1                       | 3%                   | 0                    | 0%                |
| Data/Operator Error                 | 0       | 0      | 0      | 0      | 0      | 0        | 0       | 17      | 0       | 0       | 0      | 0      | 17                      | 50%                  | 0                    | 0%                |
| Exposure                            | 1       | 1      | 0      | 0      | 0      | 0        | 1       | 0       | 0       | 0       | 0      | 0      | 1                       | 3%                   | 1                    | 17%               |
| Equipment Malfunction               | 0       | 0      | 0      | 1      | 0      | 0        | 0       | 1       | 0       | 0       | 0      | 0      | 1                       | 3%                   | 0                    | 0%                |
| ACS Expired                         | 0       | 0      | 0      | 0      | 0      | 0        | 0       | 0       | 0       | 0       | 0      | 3      | 3                       | 9%                   | 0                    | 0%                |
| Total:                              | 8       | 8      | 6      | 5      | 4      | 4        | 2       | 21      | 7       | 10      | 30     | 32     | 34                      | 100%                 | 6                    | 100%              |
| Summary Metrics                     |         |        |        |        |        |          |         |         |         |         |        |        | Year to Date M          | Ionthly Average      | 2013 Mon             | thly Average      |
| Daily Average Vehicle Passes        | 4,745   | 3,676  | 4,329  | 3,626  | 5,066  | 3,740    | 4,235   | 3,998   | 4,651   | 4,023   | 4,458  | 3,894  | 4,2                     | 203                  | 4,                   | 318               |
| Average Issued Speed                | 32      | 34     | 29     | 35     | 28     | 30       | 31      | 30      | 31      | 30      | 33     | 23     | 3                       | 31                   |                      | 32                |
| Average Issued Red Seconds          | 0.3     | 0.5    | 0.5    | 0.8    | 0.8    | 0.8      | 1.1     | 0.5     | 0.4     | 0.6     | 0.7    | 0.2    | 0                       | .6                   | (                    | 0.5               |
| Citiation / Violation Issuance Rate | 16%     | 10%    | 4%     | 23%    | 21%    | 15%      | 9%      | 15%     | 32%     | 21%     | 19%    | 4%     | 16                      | 6%                   | 2                    | 2%                |
| Controllable Issuance Rate          | 47%     | 38%    | 25%    | 55%    | 67%    | 67%      | 60%     | 34%     | 73%     | 55%     | 25%    | 6%     | 46                      | 6%                   | 7                    | 1%                |