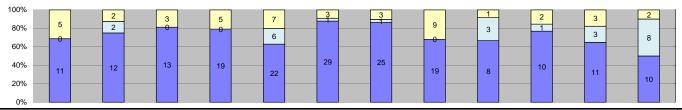

| □ Citations                 |  |
|-----------------------------|--|
| □ Controllable Non-Issued   |  |
| ■ Uncontrollable Non-Issued |  |

| Events                              | Jan-14          | Feb-14  | Mar-14  | Apr-14         | May-14  | Jun-14  | Jul-14 | Aug-14  | Sep-14         | Oct-14  | Nov-14 | Dec-14  |                | fonthly Average |                | hly Average       |
|-------------------------------------|-----------------|---------|---------|----------------|---------|---------|--------|---------|----------------|---------|--------|---------|----------------|-----------------|----------------|-------------------|
| Non-Violations                      | 57              | 62      | 93      | 79             | 58      | 73      | 66     | 51      | 106            | 81      | 71     | 70      | Quantity<br>72 | 80%             | Quantity<br>55 | 76%               |
| Violations                          | 18              | 22      | 22      | 20             | 16      | 19      | 12     | 15      | 22             | 22      | 8      | 15      | 18             | 20%             | 17             | 24%               |
| Total:                              | 75              | 84      | 115     | 99             | 74      | 92      | 78     | 66      | 128            | 103     | 79     | 85      | 90             | 100%            | 73             | 100%              |
| Violations                          | 13              | 04      | 113     | 33             | 17      | 32      | , ,,   |         | 120            | 103     | 13     | 00      | 90             | 10070           | 13             | 10078             |
| Uncontrollable Non-Issued           | 13              | 14      | 12      | 16             | 11      | 12      | 9      | 11      | 16             | 11      | 4      | 12      | 12             | 59%             | 12             | 66%               |
| Controllable Non-Issued             | 0               | 4       | 3       | 3              | 0       | 0       | 0      | 0       | 0              | 0       | 0      | 0       | 3              | 17%             | 2              | 11%               |
| Citations                           | 5               | 4       | 7       | 1              | 5       | 7       | 3      | 4       | 6              | 11      | 4      | 3       | 5              | 25%             | 4              | 23%               |
| Total:                              | 18              | 22      | 22      | 20             | 16      | 19      | 12     | 15      | 22             | 22      | 8      | 15      | 20             | 75%             | 19             | 77%               |
| Non-Violations                      |                 |         |         |                |         |         |        |         |                |         |        |         |                | 1070            |                | 11,0              |
| Rear Axle Violation                 | 0               | 0       | 0       | 0              | 0       | 0       | 0      | 0       | 0              | 0       | 0      | 0       | 0              | 0%              | 0              | 0%                |
| Emergency Vehicle                   | 3               | 2       | 0       | 1              | 0       | 2       | 5      | 2       | 2              | 1       | 2      | 3       | 2              | 3%              | 2              | 3%                |
| Right Turn                          | 0               | 0       | 0       | 0              | 0       | 0       | 0      | 0       | 0              | 0       | 0      | 0       | 0              | 0%              | 0              | 0%                |
| No Violation Occurred               | 54              | 60      | 93      | 78             | 58      | 71      | 61     | 49      | 104            | 80      | 69     | 67      | 70             | 97%             | 54             | 97%               |
| Total:                              | 57              | 62      | 93      | 79             | 58      | 73      | 66     | 51      | 106            | 81      | 71     | 70      | 73             | 100%            | 55             | 100%              |
| Uncontrollable Non-Iss              | sued Violations |         |         |                |         |         |        |         |                |         |        |         |                |                 |                |                   |
| No Plate                            | 1               | 0       | 5       | 0              | 1       | 3       | 2      | 2       | 3              | 1       | 1      | 2       | 2              | 12%             | 2              | 12%               |
| Out of State Plate                  | 0               | 0       | 0       | 0              | 0       | 0       | 0      | 0       | 0              | 0       | 1      | 0       | 1              | 6%              | 1              | 5%                |
| Glare on Plate                      | 0               | 2       | 2       | 2              | 2       | 2       | 1      | 0       | 1              | 0       | 0      | 0       | 2              | 10%             | 2              | 8%                |
| Illegible Plate                     | 6               | 3       | 2       | 2              | 0       | 1       | 1      | 3       | 1              | 0       | 0      | 1       | 2              | 12%             | 4              | 20%               |
| Plate Obstructed                    | 0               | 0       | 0       | 1              | 1       | 0       | 0      | 0       | 1              | 0       | 1      | 0       | 1              | 6%              | 1              | 5%                |
| Windshield Glare                    | 0               | 0       | 0       | 0              | 1       | 2       | 1      | 0       | 0              | 0       | 0      | 2       | 2              | 8%              | 1              | 6%                |
| Driver Obstructed                   | 4               | 4       | 0       | 1              | 1       | 1       | 3      | 5       | 5              | 2       | 0      | 2       | 3              | 16%             | 3              | 14%               |
| Car Obstructed                      | 0               | 0       | 0       | 0              | 0       | 0       | 0      | 0       | 0              | 1       | 0      | 0       | 1              | 6%              | 1              | 5%                |
| No DMV Match Found                  | 1               | 0       | 1       | 2              | 1       | 2       | 0      | 0       | 3              | 2       | 0      | 2       | 2              | 10%             | 2              | 11%               |
| LASD Expired                        | 0               | 0       | 0       | 0              | 0       | 0       | 0      | 0       | 0              | 0       | 0      | 0       | 0              | 0%              | 0              | 0%                |
| LASD Return                         | 1               | 5       | 2       | 8              | 4       | 1       | 1      | 1       | 2              | 5       | 1      | 3       | 3              | 16%             | 3              | 13%               |
| Other Total:                        | 0<br><b>13</b>  | 0<br>14 | 0<br>12 | 0<br><b>16</b> | 0<br>11 | 0<br>12 | 0<br>9 | 0<br>11 | 0<br><b>16</b> | 0<br>11 | 0<br>4 | 0<br>12 | 0<br>18        | 0%<br>100%      | 0<br><b>19</b> | 0%<br><b>100%</b> |
| Controllable Non-Issue              | -               | 14      | 12      | 16             | 11      | 12      | 9      | 11      | 16             | 11      | 4      | 12      | 18             | 100%            | 19             | 100%              |
| Framing of Plate                    | 0               | 0       | 0       | 0              | 0       | 0       | 0      | 0       | 0              | 0       | 0      | 0       | 0              | 0%              | 0              | 0%                |
| Focus / Clarity of Plate            | 0               | 4       | 3       | 1              | 0       | 0       | 0      | 0       | 0              | 0       | 0      | 0       | 3              | 57%             | 3              | 50%               |
| Dark Interior                       | 0               | 0       | 0       | 2              | 0       | 0       | 0      | 0       | 0              | 0       | 0      | 0       | 2              | 43%             | 1              | 17%               |
| Framing of Driver                   | 0               | 0       | 0       | 0              | 0       | 0       | 0      | 0       | 0              | 0       | 0      | 0       | 0              | 0%              | 0              | 0%                |
| Focus / Clarity of Driver           | 0               | 0       | 0       | 0              | 0       | 0       | 0      | 0       | 0              | 0       | 0      | 0       | 0              | 0%              | 0              | 0%                |
| Framing of Car                      | 0               | 0       | 0       | 0              | 0       | 0       | 0      | 0       | 0              | 0       | 0      | 0       | 0              | 0%              | 0              | 0%                |
| Data/Operator Error                 | 0               | 0       | 0       | 0              | 0       | 0       | 0      | 0       | 0              | 0       | 0      | 0       | 0              | 0%              | 1              | 17%               |
| Exposure                            | 0               | 0       | 0       | 0              | 0       | 0       | 0      | 0       | 0              | 0       | 0      | 0       | 0              | 0%              | 1              | 17%               |
| Equipment Malfunction               | 0               | 0       | 0       | 0              | 0       | 0       | 0      | 0       | 0              | 0       | 0      | 0       | 0              | 0%              | 0              | 0%                |
| ACS Expired                         | 0               | 0       | 0       | 0              | 0       | 0       | 0      | 0       | 0              | 0       | 0      | 0       | 0              | 0%              | 0              | 0%                |
| Total:                              | 0               | 4       | 3       | 3              | 0       | 0       | 0      | 0       | 0              | 0       | 0      | 0       | 5              | 100%            | 6              | 100%              |
| Summary Metrics                     |                 |         |         |                |         |         |        |         |                |         |        |         | Year to Date M | Ionthly Average | 2013 Month     | nly Average       |
| Daily Average Vehicle Passes        | 588             | 447     | 537     | 521            | 662     | 593     | 702    | 631     | 699            | 625     | 687    | 711     |                | 17              |                | 91                |
| Average Issued Speed                | 19              | 20      | 23      | 16             | 22      | 19      | 17     | 24      | 22             | 22      | 21     | 23      |                | 21              |                | 9                 |
| Average Issued Red Seconds          | 17.5            | 2.7     | 10.2    | 29.1           | 0.5     | 16.3    | 28.2   | 17.8    | 24.9           | 2.4     | 4.8    | 0.6     |                | 2.9             | 23             |                   |
| Citiation / Violation Issuance Rate | 28%             | 18%     | 32%     | 5%             | 31%     | 37%     | 25%    | 27%     | 27%            | 50%     | 50%    | 20%     |                | 9%              | 26             |                   |
| Controllable Issuance Rate          | 100%            | 50%     | 70%     | 25%            | 100%    | 100%    | 100%   | 100%    | 100%           | 100%    | 100%   | 100%    | 87             | 7%              | 90             | 0%                |