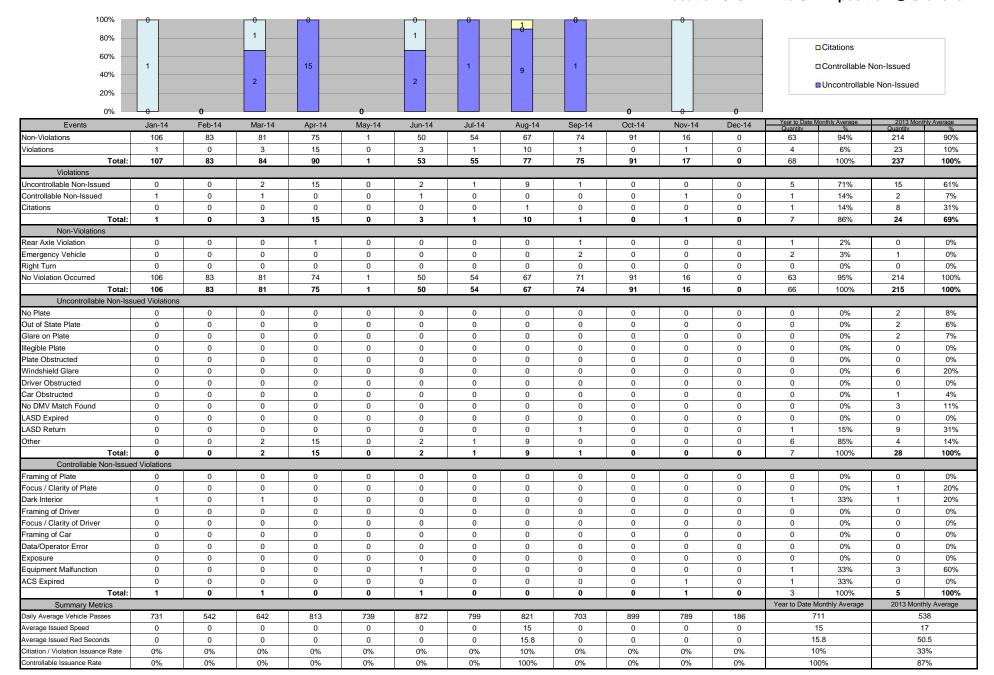

| □Citations                 |
|----------------------------|
| □ Controllable Non-Issued  |
| ■Uncontrollable Non-Issued |

| Events                              | Jan-14  | Feb-14 | Mar-14 | Apr-14 | May-14 | Jun-14   | Jul-14  | Aug-14  | Sep-14  | Oct-14  | Nov-14 | Dec-14 | Year to Date N Quantity | lonthly Average<br>% | 2013 Mon<br>Quantity | thly Average<br>% |
|-------------------------------------|---------|--------|--------|--------|--------|----------|---------|---------|---------|---------|--------|--------|-------------------------|----------------------|----------------------|-------------------|
| Non-Violations                      | 13      | 15     | 15     | 12     | 26     | 29       | 17      | 15      | 30      | 20      | 28     | 17     | 20                      | 29%                  | 16                   | 32%               |
| Violations                          | 43      | 51     | 48     | 26     | 38     | 54       | 32      | 72      | 59      | 58      | 54     | 53     | 49                      | 71%                  | 35                   | 68%               |
| Total:                              | 56      | 66     | 63     | 38     | 64     | 83       | 49      | 87      | 89      | 78      | 82     | 70     | 69                      | 100%                 | 51                   | 100%              |
| Violations                          |         |        |        |        |        |          |         |         |         |         |        |        |                         |                      |                      |                   |
| Uncontrollable Non-Issued           | 28      | 38     | 40     | 15     | 26     | 42       | 27      | 40      | 33      | 36      | 14     | 19     | 30                      | 61%                  | 23                   | 68%               |
| Controllable Non-Issued             | 8       | 8      | 6      | 5      | 4      | 4        | 2       | 21      | 7       | 10      | 30     | 32     | 11                      | 23%                  | 4                    | 11%               |
| Citations                           | 7       | 5      | 2      | 6      | 8      | 8        | 3       | 11      | 19      | 12      | 10     | 2      | 8                       | 16%                  | 7                    | 21%               |
| Total:                              | 43      | 51     | 48     | 26     | 38     | 54       | 32      | 72      | 59      | 58      | 54     | 53     | 49                      | 84%                  | 35                   | 79%               |
| Non-Violations                      |         | -      | -      |        | -      | <u> </u> | -       |         | -       | -       |        |        |                         |                      |                      |                   |
| Rear Axle Violation                 | 0       | 0      | 0      | 1      | 0      | 1        | 2       | 1       | 2       | 2       | 1      | 0      | 1                       | 7%                   | 3                    | 18%               |
| Emergency Vehicle                   | 0       | 1      | 0      | 1      | 1      | 1        | 1       | 0       | 2       | 0       | 0      | 0      | 1                       | 6%                   | 2                    | 11%               |
| Right Turn                          | 0       | 0      | 0      | 0      | 0      | 0        | 0       | 0       | 0       | 0       | 0      | 0      | 0                       | 0%                   | 0                    | 0%                |
| No Violation Occurred               | 13      | 14     | 15     | 10     | 25     | 27       | 14      | 14      | 26      | 18      | 27     | 17     | 18                      | 88%                  | 13                   | 72%               |
| Total:                              | 13      | 15     | 15     | 12     | 26     | 29       | 17      | 15      | 30      | 20      | 28     | 17     | 21                      | 100%                 | 18                   | 100%              |
| Uncontrollable Non-Iss              |         |        | •      |        |        |          |         |         |         | _       |        |        |                         | 4.40/                |                      | 400/              |
| No Plate                            | 5<br>0  | 9      | 9      | 0      | 1      | 5<br>0   | 0       | 8       | 0       | 6       | 3      | 1      | 5                       | 14%<br>3%            | 3<br>1               | 12%<br>3%         |
| Out of State Plate Glare on Plate   | 0       | 0      | 0      | 0      | 0      | 0        | 0       | 0       | 0       | 0       | 0      | 0      | 0                       | 0%                   | 0                    | 0%                |
|                                     |         |        |        | -      |        |          | -       |         | -       |         |        |        | 1                       |                      | 1                    |                   |
| Illegible Plate                     | 1       | 0      | 0      | 0      | 0      | 2        | 0       | 1       | 0       | 0       | 0      | 0      | <u> </u>                | 3%<br>4%             | 2                    | 3%<br>5%          |
| Plate Obstructed Windshield Glare   | 2       | 3      | 0<br>5 | 0      | 0<br>5 | 10       | 5       | 0<br>10 | 9       | 0       | 0      | 7      | 5                       | 15%                  | 3                    | 12%               |
|                                     |         | 4      |        | 5      |        |          |         |         | -       |         | 3      | 9      | 9                       | 25%                  | 7                    |                   |
| Driver Obstructed Car Obstructed    | 11<br>0 | 0      | 8      | 0      | 6      | 12<br>0  | 12<br>0 | 13<br>0 | 10<br>0 | 11<br>0 | 0      | 0      | 0                       | 25%                  | 1                    | 24%<br>3%         |
| No DMV Match Found                  | 0       | 2      | 5      | 1      | 1      | 2        | 1       | 0       | 2       | 0       | 2      | 0      | 2                       | 6%                   | 2                    | 8%                |
| LASD Expired                        | 0       | 0      | 0      | 0      | 0      | 0        | 0       | 0       | 0       | 0       | 1      | 0      | 1                       | 3%                   | 0                    | 0%                |
| LASD Expired  LASD Return           | 9       | 17     | 13     | 6      | 9      | 11       | 5       | 8       | 10      | 18      | 3      | 0      | 10                      | 28%                  | 9                    | 30%               |
| Other                               | 0       | 0      | 0      | 0      | 0      | 0        | 0       | 0       | 0       | 0       | 0      | 0      | 0                       | 0%                   | 0                    | 0%                |
| Total:                              | 28      | 38     | 40     | 15     | 26     | 42       | 27      | 40      | 33      | 36      | 14     | 19     | 35                      | 100%                 | 29                   | 100%              |
| Controllable Non-Issue              |         | 36     | 40     | 13     | 20     | 42       | 21      | 40      | 33      | 30      | 14     | 19     | 33                      | 10076                | 23                   | 100 /6            |
| Framing of Plate                    | 0       | 0      | 0      | 0      | 0      | 0        | 0       | 0       | 0       | 0       | 0      | 0      | 0                       | 0%                   | 0                    | 0%                |
| Focus / Clarity of Plate            | 0       | 0      | 0      | 0      | 0      | 0        | 0       | 0       | 0       | 0       | 0      | 0      | 0                       | 0%                   | 0                    | 0%                |
| Dark Interior                       | 7       | 7      | 6      | 4      | 3      | 2        | 1       | 3       | 7       | 10      | 30     | 24     | 9                       | 25%                  | 4                    | 66%               |
| Framing of Driver                   | 0       | 0      | 0      | 0      | 0      | 0        | 0       | 0       | 0       | 0       | 0      | 0      | 0                       | 0%                   | 0                    | 0%                |
| Focus / Clarity of Driver           | 0       | 0      | 0      | 0      | 1      | 1        | 0       | 0       | 0       | 0       | 0      | 5      | 2                       | 7%                   | 1                    | 17%               |
| Framing of Car                      | 0       | 0      | 0      | 0      | 0      | 1        | 0       | 0       | 0       | 0       | 0      | 0      | 1                       | 3%                   | 0                    | 0%                |
| Data/Operator Error                 | 0       | 0      | 0      | 0      | 0      | 0        | 0       | 17      | 0       | 0       | 0      | 0      | 17                      | 50%                  | 0                    | 0%                |
| Exposure                            | 1       | 1      | 0      | 0      | 0      | 0        | 1       | 0       | 0       | 0       | 0      | 0      | 1                       | 3%                   | 1                    | 17%               |
| Equipment Malfunction               | 0       | 0      | 0      | 1      | 0      | 0        | 0       | 1       | 0       | 0       | 0      | 0      | 1                       | 3%                   | 0                    | 0%                |
| ACS Expired                         | 0       | 0      | 0      | 0      | 0      | 0        | 0       | 0       | 0       | 0       | 0      | 3      | 3                       | 9%                   | 0                    | 0%                |
| Total:                              | 8       | 8      | 6      | 5      | 4      | 4        | 2       | 21      | 7       | 10      | 30     | 32     | 34                      | 100%                 | 6                    | 100%              |
| Summary Metrics                     |         |        |        |        |        |          |         |         |         |         |        |        | Year to Date M          | Ionthly Average      | 2013 Mon             | thly Average      |
| Daily Average Vehicle Passes        | 4,745   | 3,676  | 4,329  | 3,626  | 5,066  | 3,740    | 4,235   | 3,998   | 4,651   | 4,023   | 4,458  | 3,894  | 4,2                     | 203                  | 4,                   | 318               |
| Average Issued Speed                | 32      | 34     | 29     | 35     | 28     | 30       | 31      | 30      | 31      | 30      | 33     | 23     | 3                       | 31                   |                      | 32                |
| Average Issued Red Seconds          | 0.3     | 0.5    | 0.5    | 0.8    | 0.8    | 0.8      | 1.1     | 0.5     | 0.4     | 0.6     | 0.7    | 0.2    | 0                       | .6                   | (                    | 0.5               |
| Citiation / Violation Issuance Rate | 16%     | 10%    | 4%     | 23%    | 21%    | 15%      | 9%      | 15%     | 32%     | 21%     | 19%    | 4%     | 16                      | 6%                   | 2                    | 2%                |
| Controllable Issuance Rate          | 47%     | 38%    | 25%    | 55%    | 67%    | 67%      | 60%     | 34%     | 73%     | 55%     | 25%    | 6%     | 46                      | 6%                   | 7                    | 1%                |