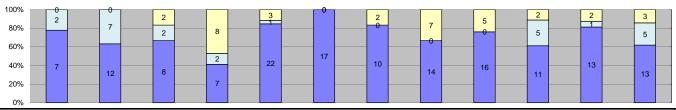

|                                     |        | =      |        |        |          |          |        |        | 2 11   | 0      |        |        | Year to Date N | Monthly Average         | 2013 Mon | thly Average |
|-------------------------------------|--------|--------|--------|--------|----------|----------|--------|--------|--------|--------|--------|--------|----------------|-------------------------|----------|--------------|
| Events                              | Jan-14 | Feb-14 | Mar-14 | Apr-14 | May-14   | Jun-14   | Jul-14 | Aug-14 | Sep-14 | Oct-14 | Nov-14 | Dec-14 | Quantity       | %                       | Quantity | %            |
| Non-Violations                      | 238    | 339    | 586    | 601    | 759      | 208      | 158    | 424    | 166    | 442    | 121    | 0      | 367            | 97%                     | 549      | 97%          |
| Violations                          | 2      | 5      | 3      | 51     | 43       | 4        | 0      | 2      | 1      | 8      | 8      | 0      | 13             | 3%                      | 19       | 3%           |
| Total:                              | 240    | 344    | 589    | 652    | 802      | 212      | 158    | 426    | 167    | 450    | 129    | 0      | 380            | 100%                    | 567      | 100%         |
| Violations                          |        |        |        |        |          |          |        |        |        |        |        |        |                |                         |          |              |
| Uncontrollable Non-Issued           | 2      | 2      | 2      | 41     | 31       | 3        | 0      | 2      | 1      | 5      | 3      | 0      | 9              | 62%                     | 15       | 74%          |
| Controllable Non-Issued             | 0      | 2      | 1      | 9      | 11       | 1        | 0      | 0      | 0      | 3      | 5      | 0      | 5              | 31%                     | 2        | 9%           |
| Citations                           | 0      | 1      | 0      | 1      | 1        | 0        | 0      | 0      | 0      | 0      | 0      | 0      | 1              | 7%                      | 3        | 17%          |
| Total:                              | 2      | 5      | 3      | 51     | 43       | 4        | 0      | 2      | 1      | 8      | 8      | 0      | 15             | 93%                     | 20       | 83%          |
| Non-Violations                      |        |        |        |        |          |          |        |        |        |        |        |        |                |                         |          |              |
| Rear Axle Violation                 | 6      | 2      | 9      | 2      | 1        | 2        | 0      | 19     | 5      | 0      | 0      | 0      | 6              | 2%                      | 13       | 2%           |
| Emergency Vehicle                   | 1      | 3      | 0      | 2      | 1        | 1        | 0      | 1      | 2      | 0      | 0      | 0      | 2              | 0%                      | 2        | 0%           |
| Right Turn                          | 0      | 0      | 0      | 0      | 0        | 0        | 0      | 0      | 0      | 0      | 0      | 0      | 0              | 0%                      | 0        | 0%           |
| No Violation Occurred               | 231    | 334    | 577    | 597    | 757      | 205      | 158    | 404    | 159    | 442    | 121    | 0      | 362            | 98%                     | 541      | 97%          |
| Total:                              | 238    | 339    | 586    | 601    | 759      | 208      | 158    | 424    | 166    | 442    | 121    | 0      | 370            | 100%                    | 556      | 100%         |
| Uncontrollable Non-Iss              |        |        | _      | _      |          |          | 1      |        |        |        |        | 1      | •              |                         |          |              |
| No Plate                            | 0      | 0      | 0      | 2      | 2        | 1        | 0      | 0      | 0      | 0      | 0      | 0      | 2              | 8%                      | 2        | 7%           |
| Out of State Plate                  | 0      | 0      | 0      | 0      | 0        | 0        | 0      | 0      | 0      | 0      | 0      | 0      | 0              | 0%                      | 1        | 6%           |
| Glare on Plate                      | 0      | 0      | 0      | 0      | 0        | 0        | 0      | 0      | 0      | 1      | 0      | 0      | 1              | 5%                      | 1        | 4%           |
| Illegible Plate                     | 0      | 0      | 0      | 0      | 0        | 0        | 0      | 0      | 0      | 0      | 0      | 0      | 0              | 0%                      | 0        | 0%           |
| Plate Obstructed                    | 0      | 0      | 0      | 0      | 0        | 0        | 0      | 0      | 0      | 0      | 0      | 0      | 0              | 0%                      | 0        | 0%           |
| Windshield Glare                    | 0      | 0      | 0      | 0      | 0        | 0        | 0      | 1      | 1      | 0      | 0      | 0      | 1              | 5%                      | 4        | 17%          |
| Driver Obstructed                   | 0      | 1      | 1      | 8      | 12       | 11       | 0      | 0      | 0      | 3      | 3      | 0      | 4              | 19%                     | 6        | 24%          |
| Car Obstructed                      | 0      | 1      | 0      | 2      | 2        | 0        | 0      | 0      | 0      | 0      | 0      | 0      | 2              | 8%                      | 1        | 4%           |
| No DMV Match Found                  | 0      | 0      | 0      | 4      | 4        | 1        | 0      | 0      | 0      | 0      | 0      | 0      | 3              | 14%                     | 2        | 10%          |
| LASD Expired                        | 0      | 0      | 0      | 0      | 0        | 0        | 0      | 0      | 0      | 0      | 0      | 0      | 0              | 0%                      | 0        | 0%           |
| LASD Return                         | 1      | 0      | 0      | 11     | 8        | 0        | 0      | 0      | 0      | 1      | 0      | 0      | 5              | 24%                     | 3        | 14%          |
| Other                               | 1      | 0      | 1      | 14     | 3        | 0        | 0      | 1      | 0      | 0      | 0      | 0      | 4              | 18%                     | 3        | 14%          |
| Total:                              | 2      | 2      | 2      | 41     | 31       | 3        | 0      | 2      | 1      | 5      | 3      | 0      | 22             | 100%                    | 23       | 100%         |
| Controllable Non-Issue              |        |        |        |        |          |          |        |        | -      |        |        |        | -              | -01                     |          |              |
| Framing of Plate                    | 0      | 0      | 0      | 0      | 0        | 0        | 0      | 0      | 0      | 0      | 0      | 0      | 0              | 0%                      | 0        | 0%           |
| Focus / Clarity of Plate            | 0      | 0      | 0      | 0      | 0        | 0        | 0      | 0      | 0      | 0      | 0      | 0      | 0 2            | 0%                      | 1        | 18%          |
| Dark Interior                       | 0      | 1      | 1      | 2      | 3        | 0        | 0      | 0      | 0      | 0      | 0      | 0      |                | 30%                     | 1        | 18%          |
| Framing of Driver                   | 0      | 0      | 0      | 0      | 0        | 0        | 0      | 0      | 0      | 0      | 0      | 0      | 0              | 0%                      | 1        | 0%           |
| Focus / Clarity of Driver           | 0      | 0      | 0      | 0      | 0        | 0        | 0      | 0      | 0      | 0      | 0      | 0      | 0              | 0%<br>0%                | 0        | 24%<br>0%    |
| Framing of Car                      |        | 0      | +      | 0      | 0        | 0        | 0      | 0      | 0      |        |        | 0      | 0              |                         |          |              |
| Data/Operator Error                 | 0      | 0      | 0      | 0      | 0        | 0        | 0      | 0      | 0      | 0      | 0      | 0      | 0              | 0%<br>0%                | 0        | 18%<br>0%    |
| Exposure Equipment Malfunction      | 0      | 1      | 0      | 7      | 8        | 1        | 0      | 0      | 0      | 3      | 5      | 0      | 4              | 70%                     | 1        | 22%          |
| Equipment Malfunction  ACS Expired  | 0      | 0      | 0      | 0      | 0        | 0        | 0      | 0      | 0      | 0      | 0      | 0      | 0              | 0%                      | 0        | 0%           |
| ACS Expired Total:                  | 0      | 2      | 1      | 9      | 11       | 1        | 0      | 0      | 0      | 3      | 5      | 0      | 6              | 100%                    | 6        | 100%         |
| Summary Metrics                     | U      |        |        | 9      | - 11     | <u> </u> | U      | U      | U      | 3      | 3      | U      |                | 100%<br>Monthly Average |          | hly Average  |
| Daily Average Vehicle Passes        | 474    | 330    | 411    | 397    | 466      | 433      | 399    | 427    | 402    | 468    | 411    | 0      |                | 20                      |          | 66           |
| Average Issued Speed                | 0      | 16     | 0      | 22     | 14       | 0        | 0      | 0      | 0      | 0      | 0      | 0      |                | 17                      |          | 20           |
| Average Issued Red Seconds          | 0      | 64.7   | 0      | 1023.9 | 96.4     | 0        | 0      | 0      | 0      | 0      | 0      | 0      |                | 95.0                    |          | 4.6          |
| Citiation / Violation Issuance Rate | 0%     | 20%    | 0%     | 2%     | 2%       | 0%       | 0%     | 0%     | 0%     | 0%     | 0%     | 0%     |                | 1%                      |          | 3%           |
| Controllable Issuance Rate          | 0%     | 33%    | 0%     | 10%    | 2%<br>8% | 0%       | 0%     | 0%     | 0%     | 0%     | 0%     | 0%     |                | 7%                      |          | 5%<br>6%     |
| Controllable Issuance Nate          | U%     | JJ70   | U70    | 10%    | 070      | U70      | U%     | U70    | U%     | U70    | U%     | U70    | 1.             | / /0                    | //       | J /0         |