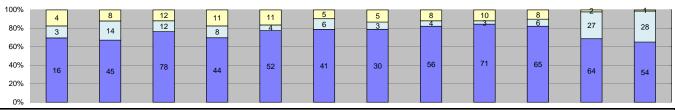

| □ Citations                 |  |
|-----------------------------|--|
| □ Controllable Non-Issued   |  |
| ■ Uncontrollable Non-Issued |  |

| Events                              | Jan-14          | Feb-14  | Mar-14  | Apr-14         | May-14  | Jun-14  | Jul-14 | Aug-14  | Sep-14         | Oct-14  | Nov-14 | Dec-14  |                | fonthly Average |                | hly Average       |
|-------------------------------------|-----------------|---------|---------|----------------|---------|---------|--------|---------|----------------|---------|--------|---------|----------------|-----------------|----------------|-------------------|
| Non-Violations                      | 57              | 62      | 93      | 79             | 58      | 73      | 66     | 51      | 106            | 81      | 71     | 70      | Quantity<br>72 | 80%             | Quantity<br>55 | 76%               |
| Violations                          | 18              | 22      | 22      | 20             | 16      | 19      | 12     | 15      | 22             | 22      | 8      | 15      | 18             | 20%             | 17             | 24%               |
| Total:                              | 75              | 84      | 115     | 99             | 74      | 92      | 78     | 66      | 128            | 103     | 79     | 85      | 90             | 100%            | 73             | 100%              |
| Violations                          | 13              | 04      | 113     | 33             | 17      | 32      | , ,,   |         | 120            | 103     | 13     | 00      | 90             | 10070           | 13             | 10078             |
| Uncontrollable Non-Issued           | 13              | 14      | 12      | 16             | 11      | 12      | 9      | 11      | 16             | 11      | 4      | 12      | 12             | 59%             | 12             | 66%               |
| Controllable Non-Issued             | 0               | 4       | 3       | 3              | 0       | 0       | 0      | 0       | 0              | 0       | 0      | 0       | 3              | 17%             | 2              | 11%               |
| Citations                           | 5               | 4       | 7       | 1              | 5       | 7       | 3      | 4       | 6              | 11      | 4      | 3       | 5              | 25%             | 4              | 23%               |
| Total:                              | 18              | 22      | 22      | 20             | 16      | 19      | 12     | 15      | 22             | 22      | 8      | 15      | 20             | 75%             | 19             | 77%               |
| Non-Violations                      |                 |         |         |                |         |         |        |         |                |         |        |         |                | 1070            |                | 11,0              |
| Rear Axle Violation                 | 0               | 0       | 0       | 0              | 0       | 0       | 0      | 0       | 0              | 0       | 0      | 0       | 0              | 0%              | 0              | 0%                |
| Emergency Vehicle                   | 3               | 2       | 0       | 1              | 0       | 2       | 5      | 2       | 2              | 1       | 2      | 3       | 2              | 3%              | 2              | 3%                |
| Right Turn                          | 0               | 0       | 0       | 0              | 0       | 0       | 0      | 0       | 0              | 0       | 0      | 0       | 0              | 0%              | 0              | 0%                |
| No Violation Occurred               | 54              | 60      | 93      | 78             | 58      | 71      | 61     | 49      | 104            | 80      | 69     | 67      | 70             | 97%             | 54             | 97%               |
| Total:                              | 57              | 62      | 93      | 79             | 58      | 73      | 66     | 51      | 106            | 81      | 71     | 70      | 73             | 100%            | 55             | 100%              |
| Uncontrollable Non-Iss              | sued Violations |         |         |                |         |         |        |         |                |         |        |         |                |                 |                |                   |
| No Plate                            | 1               | 0       | 5       | 0              | 1       | 3       | 2      | 2       | 3              | 1       | 1      | 2       | 2              | 12%             | 2              | 12%               |
| Out of State Plate                  | 0               | 0       | 0       | 0              | 0       | 0       | 0      | 0       | 0              | 0       | 1      | 0       | 1              | 6%              | 1              | 5%                |
| Glare on Plate                      | 0               | 2       | 2       | 2              | 2       | 2       | 1      | 0       | 1              | 0       | 0      | 0       | 2              | 10%             | 2              | 8%                |
| Illegible Plate                     | 6               | 3       | 2       | 2              | 0       | 1       | 1      | 3       | 1              | 0       | 0      | 1       | 2              | 12%             | 4              | 20%               |
| Plate Obstructed                    | 0               | 0       | 0       | 1              | 1       | 0       | 0      | 0       | 1              | 0       | 1      | 0       | 1              | 6%              | 1              | 5%                |
| Windshield Glare                    | 0               | 0       | 0       | 0              | 1       | 2       | 1      | 0       | 0              | 0       | 0      | 2       | 2              | 8%              | 1              | 6%                |
| Driver Obstructed                   | 4               | 4       | 0       | 1              | 1       | 1       | 3      | 5       | 5              | 2       | 0      | 2       | 3              | 16%             | 3              | 14%               |
| Car Obstructed                      | 0               | 0       | 0       | 0              | 0       | 0       | 0      | 0       | 0              | 1       | 0      | 0       | 1              | 6%              | 1              | 5%                |
| No DMV Match Found                  | 1               | 0       | 1       | 2              | 1       | 2       | 0      | 0       | 3              | 2       | 0      | 2       | 2              | 10%             | 2              | 11%               |
| LASD Expired                        | 0               | 0       | 0       | 0              | 0       | 0       | 0      | 0       | 0              | 0       | 0      | 0       | 0              | 0%              | 0              | 0%                |
| LASD Return                         | 1               | 5       | 2       | 8              | 4       | 1       | 1      | 1       | 2              | 5       | 1      | 3       | 3              | 16%             | 3              | 13%               |
| Other Total:                        | 0<br><b>13</b>  | 0<br>14 | 0<br>12 | 0<br><b>16</b> | 0<br>11 | 0<br>12 | 0<br>9 | 0<br>11 | 0<br><b>16</b> | 0<br>11 | 0<br>4 | 0<br>12 | 0<br>18        | 0%<br>100%      | 0<br><b>19</b> | 0%<br><b>100%</b> |
| Controllable Non-Issue              | -               | 14      | 12      | 16             | 11      | 12      | 9      | 11      | 16             | 11      | 4      | 12      | 18             | 100%            | 19             | 100%              |
| Framing of Plate                    | 0               | 0       | 0       | 0              | 0       | 0       | 0      | 0       | 0              | 0       | 0      | 0       | 0              | 0%              | 0              | 0%                |
| Focus / Clarity of Plate            | 0               | 4       | 3       | 1              | 0       | 0       | 0      | 0       | 0              | 0       | 0      | 0       | 3              | 57%             | 3              | 50%               |
| Dark Interior                       | 0               | 0       | 0       | 2              | 0       | 0       | 0      | 0       | 0              | 0       | 0      | 0       | 2              | 43%             | 1              | 17%               |
| Framing of Driver                   | 0               | 0       | 0       | 0              | 0       | 0       | 0      | 0       | 0              | 0       | 0      | 0       | 0              | 0%              | 0              | 0%                |
| Focus / Clarity of Driver           | 0               | 0       | 0       | 0              | 0       | 0       | 0      | 0       | 0              | 0       | 0      | 0       | 0              | 0%              | 0              | 0%                |
| Framing of Car                      | 0               | 0       | 0       | 0              | 0       | 0       | 0      | 0       | 0              | 0       | 0      | 0       | 0              | 0%              | 0              | 0%                |
| Data/Operator Error                 | 0               | 0       | 0       | 0              | 0       | 0       | 0      | 0       | 0              | 0       | 0      | 0       | 0              | 0%              | 1              | 17%               |
| Exposure                            | 0               | 0       | 0       | 0              | 0       | 0       | 0      | 0       | 0              | 0       | 0      | 0       | 0              | 0%              | 1              | 17%               |
| Equipment Malfunction               | 0               | 0       | 0       | 0              | 0       | 0       | 0      | 0       | 0              | 0       | 0      | 0       | 0              | 0%              | 0              | 0%                |
| ACS Expired                         | 0               | 0       | 0       | 0              | 0       | 0       | 0      | 0       | 0              | 0       | 0      | 0       | 0              | 0%              | 0              | 0%                |
| Total:                              | 0               | 4       | 3       | 3              | 0       | 0       | 0      | 0       | 0              | 0       | 0      | 0       | 5              | 100%            | 6              | 100%              |
| Summary Metrics                     |                 |         |         |                |         |         |        |         |                |         |        |         | Year to Date M | Ionthly Average | 2013 Month     | nly Average       |
| Daily Average Vehicle Passes        | 588             | 447     | 537     | 521            | 662     | 593     | 702    | 631     | 699            | 625     | 687    | 711     |                | 17              |                | 91                |
| Average Issued Speed                | 19              | 20      | 23      | 16             | 22      | 19      | 17     | 24      | 22             | 22      | 21     | 23      |                | 21              |                | 9                 |
| Average Issued Red Seconds          | 17.5            | 2.7     | 10.2    | 29.1           | 0.5     | 16.3    | 28.2   | 17.8    | 24.9           | 2.4     | 4.8    | 0.6     |                | 2.9             | 23             |                   |
| Citiation / Violation Issuance Rate | 28%             | 18%     | 32%     | 5%             | 31%     | 37%     | 25%    | 27%     | 27%            | 50%     | 50%    | 20%     |                | 9%              | 26             |                   |
| Controllable Issuance Rate          | 100%            | 50%     | 70%     | 25%            | 100%    | 100%    | 100%   | 100%    | 100%           | 100%    | 100%   | 100%    | 87             | 7%              | 90             | 0%                |