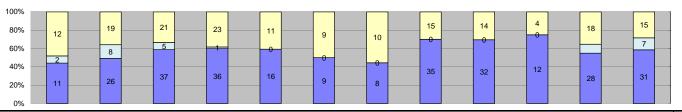

| Events                              | Jan-14          | Feb-14   | Mar-14          | Apr-14   | May-14 | Jun-14 | Jul-14     | Aug-14        | Sep-14            | Oct-14 | Nov-14        | Dec-14     | Year to Date N                          | fonthly Average | 2013 Mont       | thly Average      |
|-------------------------------------|-----------------|----------|-----------------|----------|--------|--------|------------|---------------|-------------------|--------|---------------|------------|-----------------------------------------|-----------------|-----------------|-------------------|
| Non-Violations                      | 887             | 895      | 972             | 863      | 785    | 945    | 1,087      | 1,204         | 1,315             | 1,254  | 1,111         | 1,117      | Quantity<br>1,036                       | 100%            | Quantity<br>806 | 100%              |
|                                     |                 |          |                 |          |        |        |            | 1,204         |                   | 4      |               |            | 1                                       |                 | 4               |                   |
| Violations Total:                   | 891             | 4<br>899 | 3<br><b>975</b> | 4<br>867 | 789    | 949    | 5<br>1,092 | 1,208         | 5<br><b>1,320</b> | 1,258  | 3<br>1,114    | 2<br>1,119 | 1,040                                   | 0%<br>100%      | 809             | 0%<br><b>100%</b> |
| Violations                          | 091             | 699      | 9/5             | 007      | 769    | 949    | 1,092      | 1,200         | 1,320             | 1,256  | 1,114         | 1,119      | 1,040                                   | 100%            | 009             | 100%              |
| Uncontrollable Non-Issued           | 1               | 0        | 2               | 2        | 2      | 3      | 1          | 1             | 0                 | 3      | 1             | 2          | 2                                       | 32%             | 2               | 44%               |
| Controllable Non-Issued             | 3               | 4        | 1               | 0        | 1      | 0      | 1          | 3             | 4                 | 0      | 2             | 0          | 2                                       | 42%             | 2               | 30%               |
| Citations                           | 0               | 0        | 0               | 2        | 1      | 1      | 3          | 0             | 1                 | 1      | 0             | 0          | 2                                       | 26%             | 1               | 26%               |
| Total:                              | 4               | 4        | 3               | 4        | 4      | 4      | 5          | 4             | 5                 | 4      | 3             | 2          | 6                                       | 74%             | 5               | 74%               |
| Non-Violations                      |                 |          | <u> </u>        |          | -      |        |            |               | <u> </u>          | -      |               |            |                                         | 7470            | <u> </u>        | 7476              |
| Rear Axle Violation                 | 0               | 0        | 0               | 0        | 0      | 0      | 0          | 0             | 0                 | 0      | 0             | 0          | 0                                       | 0%              | 0               | 0%                |
| Emergency Vehicle                   | 1               | 0        | 0               | 0        | 1      | 0      | 1          | 0             | 2                 | 0      | 0             | 0          | 1                                       | 0%              | 1               | 0%                |
| Right Turn                          | 0               | 0        | 0               | 0        | 0      | 0      | 0          | 0             | 0                 | 0      | 0             | 0          | 0                                       | 0%              | 0               | 0%                |
| No Violation Occurred               | 886             | 895      | 972             | 863      | 784    | 945    | 1,086      | 1,204         | 1,313             | 1,254  | 1,111         | 1,117      | 1,036                                   | 100%            | 805             | 100%              |
| Total:                              | 887             | 895      | 972             | 863      | 785    | 945    | 1,087      | 1,204         | 1,315             | 1,254  | 1,111         | 1,117      | 1,037                                   | 100%            | 806             | 100%              |
| Uncontrollable Non-Iss              | sued Violations |          |                 |          |        |        | ,          |               | , ,               |        |               | ,          | ,,,,,,,,,,,,,,,,,,,,,,,,,,,,,,,,,,,,,,, |                 |                 |                   |
| No Plate                            | 0               | 0        | 1               | 0        | 0      | 0      | 0          | 0             | 0                 | 2      | 0             | 2          | 2                                       | 22%             | 1               | 15%               |
| Out of State Plate                  | 0               | 0        | 0               | 0        | 1      | 1      | 0          | 1             | 0                 | 0      | 0             | 0          | 1                                       | 13%             | 0               | 0%                |
| Glare on Plate                      | 0               | 0        | 0               | 0        | 0      | 0      | 0          | 0             | 0                 | 0      | 0             | 0          | 0                                       | 0%              | 0               | 0%                |
| Illegible Plate                     | 1               | 0        | 0               | 1        | 0      | 1      | 0          | 0             | 0                 | 0      | 0             | 0          | 1                                       | 13%             | 1               | 12%               |
| Plate Obstructed                    | 0               | 0        | 0               | 0        | 0      | 1      | 0          | 0             | 0                 | 0      | 0             | 0          | 1                                       | 13%             | 0               | 0%                |
| Windshield Glare                    | 0               | 0        | 0               | 0        | 0      | 0      | 0          | 0             | 0                 | 0      | 0             | 0          | 0                                       | 0%              | 1               | 12%               |
| Driver Obstructed                   | 0               | 0        | 0               | 0        | 0      | 0      | 0          | 0             | 0                 | 0      | 0             | 0          | 0                                       | 0%              | 0               | 0%                |
| Car Obstructed                      | 0               | 0        | 1               | 0        | 0      | 0      | 0          | 0             | 0                 | 0      | 0             | 0          | 1                                       | 13%             | 2               | 24%               |
| No DMV Match Found                  | 0               | 0        | 0               | 0        | 0      | 0      | 1          | 0             | 0                 | 0      | 1             | 0          | 1                                       | 13%             | 2               | 24%               |
| LASD Expired                        | 0               | 0        | 0               | 0        | 0      | 0      | 0          | 0             | 0                 | 0      | 0             | 0          | 0                                       | 0%              | 0               | 0%                |
| LASD Return                         | 0               | 0        | 0               | 1        | 1      | 0      | 0          | 0             | 0                 | 1      | 0             | 0          | 1                                       | 13%             | 1               | 12%               |
| Other                               | 0               | 0        | 0               | 0        | 0      | 0      | 0          | 0             | 0                 | 0      | 0             | 0          | 0                                       | 0%              | 0               | 0%                |
| Total:                              | 1               | 0        | 2               | 2        | 2      | 3      | 1          | 1             | 0                 | 3      | 1             | 2          | 8                                       | 100%            | 8               | 100%              |
| Controllable Non-Issue              |                 |          |                 |          |        |        |            |               |                   |        |               |            |                                         |                 |                 |                   |
| Framing of Plate                    | 0               | 0        | 0               | 0        | 0      | 0      | 0          | 0             | 0                 | 0      | 0             | 0          | 0                                       | 0%              | 0               | 0%                |
| Focus / Clarity of Plate            | 0               | 0        | 0               | 0        | 0      | 0      | 0          | 0             | 0                 | 0      | 0             | 0          | 0                                       | 0%              | 2               | 43%               |
| Dark Interior                       | 1               | 1        | 0               | 0        | 0      | 0      | 0          | 0             | 1                 | 0      | 0             | 0          | 1                                       | 33%             | 1               | 21%               |
| Framing of Driver                   | 0               | 0        | 0               | 0        | 0      | 0      | 0          | 0             | 0                 | 0      | 0             | 0          | 0                                       | 0%              | 0               | 0%                |
| Focus / Clarity of Driver           | 0               | 0        | 0               | 0        | 0      | 0      | 0          | 0             | 0                 | 0      | 0             | 0          | 0                                       | 0%              | 0               | 0%                |
| Framing of Car                      | 0               | 0        | 0               | 0        | 0      | 0      | 0          | 0             | 0                 | 0      | 0             | 0          | 0                                       | 0%              | 0               | 0%                |
| Data/Operator Error                 | 0               | 0        | 0               | 0        | 0      | 0      | 0          | 0             | 0                 | 0      | 0             | 0          | 0                                       | 0%              | 0               | 0%                |
| Exposure                            | 2               | 3        | 1               | 0        | 1      | 0      | 1          | 3             | 3<br>0            | 0      | 0             | 0          | 2                                       | 67%             | 2               | 36%               |
| Equipment Malfunction               | 0               |          | 0               |          | 0      |        | 0          | 0             | _                 | 0      |               | 0          | 0                                       | 0%              | 0               | 0%                |
| ACS Expired Total:                  | 0<br><b>3</b>   | 0<br>4   | 0               | 0        | 0      | 0      | 0<br>1     | 0<br><b>3</b> | 0<br><b>4</b>     | 0      | 0<br><b>2</b> | 0          | 0 3                                     | 0%<br>100%      | 0<br><b>5</b>   | 0%<br><b>100%</b> |
| Summary Metrics                     | 3               | 4        | '               | U        | ·      | •      | '          | 3             | -                 | U      |               | U          |                                         | Ionthly Average | 2013 Mont       |                   |
| Daily Average Vehicle Passes        | 411             | 292      | 399             | 308      | 484    | 374    | 302        | 399           | 375               | 402    | 387           | 399        |                                         | 78              |                 | 51                |
| Average Issued Speed                | 0               | 0        | 0               | 24       | 22     | 28     | 19         | 0             | 33                | 19     | 0             | 0          |                                         | 24              |                 | 19                |
| Average Issued Red Seconds          | 0               | 0        | 0               | 45.5     | 65.2   | 0.4    | 68.9       | 0             | 99.9              | 76.9   | 0             | 0          |                                         | 9.5             |                 | 3.0               |
| Citiation / Violation Issuance Rate | 0%              | 0%       | 0%              | 50%      | 25%    | 25%    | 60%        | 0%            | 20%               | 25%    | 0%            | 0%         |                                         | 1%              |                 | 5%                |
| Controllable Issuance Rate          | 0%              | 0%       | 0%              | 100%     | 50%    | 100%   | 75%        | 0%            | 20%               | 100%   | 0%            | 0%         |                                         | 1%              |                 | 0%                |
|                                     | 0 /0            | 0 / 0    | 0 /0            | 10070    | 0070   | 10070  | 1070       | 0 70          | 2070              | 10070  | 0 70          | 0,0        | ,-                                      | .,.             | 7.0             | ,,,               |