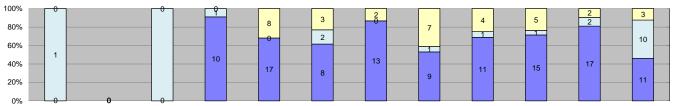

|                                     |        | =      |        |        |          |          |        |        | 2 11   | 0      |        |        | Year to Date N | Monthly Average         | 2013 Mon | thly Average |
|-------------------------------------|--------|--------|--------|--------|----------|----------|--------|--------|--------|--------|--------|--------|----------------|-------------------------|----------|--------------|
| Events                              | Jan-14 | Feb-14 | Mar-14 | Apr-14 | May-14   | Jun-14   | Jul-14 | Aug-14 | Sep-14 | Oct-14 | Nov-14 | Dec-14 | Quantity       | %                       | Quantity | %            |
| Non-Violations                      | 238    | 339    | 586    | 601    | 759      | 208      | 158    | 424    | 166    | 442    | 121    | 0      | 367            | 97%                     | 549      | 97%          |
| Violations                          | 2      | 5      | 3      | 51     | 43       | 4        | 0      | 2      | 1      | 8      | 8      | 0      | 13             | 3%                      | 19       | 3%           |
| Total:                              | 240    | 344    | 589    | 652    | 802      | 212      | 158    | 426    | 167    | 450    | 129    | 0      | 380            | 100%                    | 567      | 100%         |
| Violations                          |        |        |        |        |          |          |        |        |        |        |        |        |                |                         |          |              |
| Uncontrollable Non-Issued           | 2      | 2      | 2      | 41     | 31       | 3        | 0      | 2      | 1      | 5      | 3      | 0      | 9              | 62%                     | 15       | 74%          |
| Controllable Non-Issued             | 0      | 2      | 1      | 9      | 11       | 1        | 0      | 0      | 0      | 3      | 5      | 0      | 5              | 31%                     | 2        | 9%           |
| Citations                           | 0      | 1      | 0      | 1      | 1        | 0        | 0      | 0      | 0      | 0      | 0      | 0      | 1              | 7%                      | 3        | 17%          |
| Total:                              | 2      | 5      | 3      | 51     | 43       | 4        | 0      | 2      | 1      | 8      | 8      | 0      | 15             | 93%                     | 20       | 83%          |
| Non-Violations                      |        |        |        |        |          |          |        |        |        |        |        |        |                |                         |          |              |
| Rear Axle Violation                 | 6      | 2      | 9      | 2      | 1        | 2        | 0      | 19     | 5      | 0      | 0      | 0      | 6              | 2%                      | 13       | 2%           |
| Emergency Vehicle                   | 1      | 3      | 0      | 2      | 1        | 1        | 0      | 1      | 2      | 0      | 0      | 0      | 2              | 0%                      | 2        | 0%           |
| Right Turn                          | 0      | 0      | 0      | 0      | 0        | 0        | 0      | 0      | 0      | 0      | 0      | 0      | 0              | 0%                      | 0        | 0%           |
| No Violation Occurred               | 231    | 334    | 577    | 597    | 757      | 205      | 158    | 404    | 159    | 442    | 121    | 0      | 362            | 98%                     | 541      | 97%          |
| Total:                              | 238    | 339    | 586    | 601    | 759      | 208      | 158    | 424    | 166    | 442    | 121    | 0      | 370            | 100%                    | 556      | 100%         |
| Uncontrollable Non-Iss              |        |        | _      | _      |          |          | 1      |        |        |        |        | 1      | •              |                         |          |              |
| No Plate                            | 0      | 0      | 0      | 2      | 2        | 1        | 0      | 0      | 0      | 0      | 0      | 0      | 2              | 8%                      | 2        | 7%           |
| Out of State Plate                  | 0      | 0      | 0      | 0      | 0        | 0        | 0      | 0      | 0      | 0      | 0      | 0      | 0              | 0%                      | 1        | 6%           |
| Glare on Plate                      | 0      | 0      | 0      | 0      | 0        | 0        | 0      | 0      | 0      | 1      | 0      | 0      | 1              | 5%                      | 1        | 4%           |
| Illegible Plate                     | 0      | 0      | 0      | 0      | 0        | 0        | 0      | 0      | 0      | 0      | 0      | 0      | 0              | 0%                      | 0        | 0%           |
| Plate Obstructed                    | 0      | 0      | 0      | 0      | 0        | 0        | 0      | 0      | 0      | 0      | 0      | 0      | 0              | 0%                      | 0        | 0%           |
| Windshield Glare                    | 0      | 0      | 0      | 0      | 0        | 0        | 0      | 1      | 1      | 0      | 0      | 0      | 1              | 5%                      | 4        | 17%          |
| Driver Obstructed                   | 0      | 1      | 1      | 8      | 12       | 11       | 0      | 0      | 0      | 3      | 3      | 0      | 4              | 19%                     | 6        | 24%          |
| Car Obstructed                      | 0      | 1      | 0      | 2      | 2        | 0        | 0      | 0      | 0      | 0      | 0      | 0      | 2              | 8%                      | 1        | 4%           |
| No DMV Match Found                  | 0      | 0      | 0      | 4      | 4        | 1        | 0      | 0      | 0      | 0      | 0      | 0      | 3              | 14%                     | 2        | 10%          |
| LASD Expired                        | 0      | 0      | 0      | 0      | 0        | 0        | 0      | 0      | 0      | 0      | 0      | 0      | 0              | 0%                      | 0        | 0%           |
| LASD Return                         | 1      | 0      | 0      | 11     | 8        | 0        | 0      | 0      | 0      | 1      | 0      | 0      | 5              | 24%                     | 3        | 14%          |
| Other                               | 1      | 0      | 1      | 14     | 3        | 0        | 0      | 1      | 0      | 0      | 0      | 0      | 4              | 18%                     | 3        | 14%          |
| Total:                              | 2      | 2      | 2      | 41     | 31       | 3        | 0      | 2      | 1      | 5      | 3      | 0      | 22             | 100%                    | 23       | 100%         |
| Controllable Non-Issue              |        |        |        |        |          |          |        |        | -      |        |        |        | -              | -01                     |          |              |
| Framing of Plate                    | 0      | 0      | 0      | 0      | 0        | 0        | 0      | 0      | 0      | 0      | 0      | 0      | 0              | 0%                      | 0        | 0%           |
| Focus / Clarity of Plate            | 0      | 0      | 0      | 0      | 0        | 0        | 0      | 0      | 0      | 0      | 0      | 0      | 0 2            | 0%                      | 1        | 18%          |
| Dark Interior                       | 0      | 1      | 1      | 2      | 3        | 0        | 0      | 0      | 0      | 0      | 0      | 0      |                | 30%                     | 1        | 18%          |
| Framing of Driver                   | 0      | 0      | 0      | 0      | 0        | 0        | 0      | 0      | 0      | 0      | 0      | 0      | 0              | 0%                      | 1        | 0%           |
| Focus / Clarity of Driver           | 0      | 0      | 0      | 0      | 0        | 0        | 0      | 0      | 0      | 0      | 0      | 0      | 0              | 0%<br>0%                | 0        | 24%<br>0%    |
| Framing of Car                      |        | 0      | +      | 0      | 0        | 0        | 0      | 0      | 0      |        |        | 0      | 0              |                         |          |              |
| Data/Operator Error                 | 0      | 0      | 0      | 0      | 0        | 0        | 0      | 0      | 0      | 0      | 0      | 0      | 0              | 0%<br>0%                | 0        | 18%<br>0%    |
| Exposure Equipment Malfunction      | 0      | 1      | 0      | 7      | 8        | 1        | 0      | 0      | 0      | 3      | 5      | 0      | 4              | 70%                     | 1        | 22%          |
| Equipment Malfunction  ACS Expired  | 0      | 0      | 0      | 0      | 0        | 0        | 0      | 0      | 0      | 0      | 0      | 0      | 0              | 0%                      | 0        | 0%           |
| ACS Expired Total:                  | 0      | 2      | 1      | 9      | 11       | 1        | 0      | 0      | 0      | 3      | 5      | 0      | 6              | 100%                    | 6        | 100%         |
| Summary Metrics                     | U      |        |        | 9      | - 11     | <u> </u> | U      | U      | U      | 3      | 3      | U      |                | 100%<br>Monthly Average |          | hly Average  |
| Daily Average Vehicle Passes        | 474    | 330    | 411    | 397    | 466      | 433      | 399    | 427    | 402    | 468    | 411    | 0      |                | 20                      |          | 66           |
| Average Issued Speed                | 0      | 16     | 0      | 22     | 14       | 0        | 0      | 0      | 0      | 0      | 0      | 0      |                | 17                      |          | 20           |
| Average Issued Red Seconds          | 0      | 64.7   | 0      | 1023.9 | 96.4     | 0        | 0      | 0      | 0      | 0      | 0      | 0      |                | 95.0                    |          | 4.6          |
| Citiation / Violation Issuance Rate | 0%     | 20%    | 0%     | 2%     | 2%       | 0%       | 0%     | 0%     | 0%     | 0%     | 0%     | 0%     |                | 1%                      |          | 3%           |
| Controllable Issuance Rate          | 0%     | 33%    | 0%     | 10%    | 2%<br>8% | 0%       | 0%     | 0%     | 0%     | 0%     | 0%     | 0%     |                | 7%                      |          | 5%<br>6%     |
| Controllable Issuance Nate          | U%     | JJ70   | U70    | 10%    | 070      | U70      | U%     | U70    | U%     | U70    | U%     | U70    | 1.             | / /0                    | //       | J /0         |