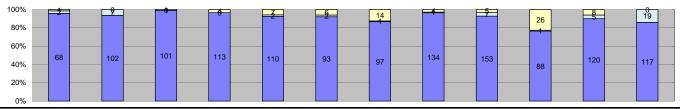

| Events                              | Jan-14          | Feb-14   | Mar-14          | Apr-14   | May-14 | Jun-14 | Jul-14     | Aug-14        | Sep-14            | Oct-14 | Nov-14        | Dec-14     | Year to Date N                          | fonthly Average | 2013 Mont       | thly Average      |
|-------------------------------------|-----------------|----------|-----------------|----------|--------|--------|------------|---------------|-------------------|--------|---------------|------------|-----------------------------------------|-----------------|-----------------|-------------------|
| Non-Violations                      | 887             | 895      | 972             | 863      | 785    | 945    | 1,087      | 1,204         | 1,315             | 1,254  | 1,111         | 1,117      | Quantity<br>1,036                       | 100%            | Quantity<br>806 | 100%              |
|                                     |                 |          |                 |          |        |        |            | 1,204         |                   | 4      |               |            | 1                                       |                 | 4               |                   |
| Violations Total:                   | 891             | 4<br>899 | 3<br><b>975</b> | 4<br>867 | 789    | 949    | 5<br>1,092 | 1,208         | 5<br><b>1,320</b> | 1,258  | 3<br>1,114    | 2<br>1,119 | 1,040                                   | 0%<br>100%      | 809             | 0%<br><b>100%</b> |
| Violations                          | 091             | 699      | 9/5             | 007      | 769    | 949    | 1,092      | 1,200         | 1,320             | 1,256  | 1,114         | 1,119      | 1,040                                   | 100%            | 009             | 100%              |
| Uncontrollable Non-Issued           | 1               | 0        | 2               | 2        | 2      | 3      | 1          | 1             | 0                 | 3      | 1             | 2          | 2                                       | 32%             | 2               | 44%               |
| Controllable Non-Issued             | 3               | 4        | 1               | 0        | 1      | 0      | 1          | 3             | 4                 | 0      | 2             | 0          | 2                                       | 42%             | 2               | 30%               |
| Citations                           | 0               | 0        | 0               | 2        | 1      | 1      | 3          | 0             | 1                 | 1      | 0             | 0          | 2                                       | 26%             | 1               | 26%               |
| Total:                              | 4               | 4        | 3               | 4        | 4      | 4      | 5          | 4             | 5                 | 4      | 3             | 2          | 6                                       | 74%             | 5               | 74%               |
| Non-Violations                      |                 |          | <u> </u>        |          | -      |        |            |               | <u> </u>          | -      |               |            |                                         | 7470            | <u> </u>        | 7476              |
| Rear Axle Violation                 | 0               | 0        | 0               | 0        | 0      | 0      | 0          | 0             | 0                 | 0      | 0             | 0          | 0                                       | 0%              | 0               | 0%                |
| Emergency Vehicle                   | 1               | 0        | 0               | 0        | 1      | 0      | 1          | 0             | 2                 | 0      | 0             | 0          | 1                                       | 0%              | 1               | 0%                |
| Right Turn                          | 0               | 0        | 0               | 0        | 0      | 0      | 0          | 0             | 0                 | 0      | 0             | 0          | 0                                       | 0%              | 0               | 0%                |
| No Violation Occurred               | 886             | 895      | 972             | 863      | 784    | 945    | 1,086      | 1,204         | 1,313             | 1,254  | 1,111         | 1,117      | 1,036                                   | 100%            | 805             | 100%              |
| Total:                              | 887             | 895      | 972             | 863      | 785    | 945    | 1,087      | 1,204         | 1,315             | 1,254  | 1,111         | 1,117      | 1,037                                   | 100%            | 806             | 100%              |
| Uncontrollable Non-Iss              | sued Violations |          |                 |          |        |        | ,          |               | , ,               |        |               | ,          | ,,,,,,,,,,,,,,,,,,,,,,,,,,,,,,,,,,,,,,, |                 |                 |                   |
| No Plate                            | 0               | 0        | 1               | 0        | 0      | 0      | 0          | 0             | 0                 | 2      | 0             | 2          | 2                                       | 22%             | 1               | 15%               |
| Out of State Plate                  | 0               | 0        | 0               | 0        | 1      | 1      | 0          | 1             | 0                 | 0      | 0             | 0          | 1                                       | 13%             | 0               | 0%                |
| Glare on Plate                      | 0               | 0        | 0               | 0        | 0      | 0      | 0          | 0             | 0                 | 0      | 0             | 0          | 0                                       | 0%              | 0               | 0%                |
| Illegible Plate                     | 1               | 0        | 0               | 1        | 0      | 1      | 0          | 0             | 0                 | 0      | 0             | 0          | 1                                       | 13%             | 1               | 12%               |
| Plate Obstructed                    | 0               | 0        | 0               | 0        | 0      | 1      | 0          | 0             | 0                 | 0      | 0             | 0          | 1                                       | 13%             | 0               | 0%                |
| Windshield Glare                    | 0               | 0        | 0               | 0        | 0      | 0      | 0          | 0             | 0                 | 0      | 0             | 0          | 0                                       | 0%              | 1               | 12%               |
| Driver Obstructed                   | 0               | 0        | 0               | 0        | 0      | 0      | 0          | 0             | 0                 | 0      | 0             | 0          | 0                                       | 0%              | 0               | 0%                |
| Car Obstructed                      | 0               | 0        | 1               | 0        | 0      | 0      | 0          | 0             | 0                 | 0      | 0             | 0          | 1                                       | 13%             | 2               | 24%               |
| No DMV Match Found                  | 0               | 0        | 0               | 0        | 0      | 0      | 1          | 0             | 0                 | 0      | 1             | 0          | 1                                       | 13%             | 2               | 24%               |
| LASD Expired                        | 0               | 0        | 0               | 0        | 0      | 0      | 0          | 0             | 0                 | 0      | 0             | 0          | 0                                       | 0%              | 0               | 0%                |
| LASD Return                         | 0               | 0        | 0               | 1        | 1      | 0      | 0          | 0             | 0                 | 1      | 0             | 0          | 1                                       | 13%             | 1               | 12%               |
| Other                               | 0               | 0        | 0               | 0        | 0      | 0      | 0          | 0             | 0                 | 0      | 0             | 0          | 0                                       | 0%              | 0               | 0%                |
| Total:                              | 1               | 0        | 2               | 2        | 2      | 3      | 1          | 1             | 0                 | 3      | 1             | 2          | 8                                       | 100%            | 8               | 100%              |
| Controllable Non-Issue              |                 |          |                 |          |        |        |            |               |                   |        |               |            |                                         |                 |                 |                   |
| Framing of Plate                    | 0               | 0        | 0               | 0        | 0      | 0      | 0          | 0             | 0                 | 0      | 0             | 0          | 0                                       | 0%              | 0               | 0%                |
| Focus / Clarity of Plate            | 0               | 0        | 0               | 0        | 0      | 0      | 0          | 0             | 0                 | 0      | 0             | 0          | 0                                       | 0%              | 2               | 43%               |
| Dark Interior                       | 1               | 1        | 0               | 0        | 0      | 0      | 0          | 0             | 1                 | 0      | 0             | 0          | 1                                       | 33%             | 1               | 21%               |
| Framing of Driver                   | 0               | 0        | 0               | 0        | 0      | 0      | 0          | 0             | 0                 | 0      | 0             | 0          | 0                                       | 0%              | 0               | 0%                |
| Focus / Clarity of Driver           | 0               | 0        | 0               | 0        | 0      | 0      | 0          | 0             | 0                 | 0      | 0             | 0          | 0                                       | 0%              | 0               | 0%                |
| Framing of Car                      | 0               | 0        | 0               | 0        | 0      | 0      | 0          | 0             | 0                 | 0      | 0             | 0          | 0                                       | 0%              | 0               | 0%                |
| Data/Operator Error                 | 0               | 0        | 0               | 0        | 0      | 0      | 0          | 0             | 0                 | 0      | 0             | 0          | 0                                       | 0%              | 0               | 0%                |
| Exposure                            | 2               | 3        | 1               | 0        | 1      | 0      | 1          | 3             | 3<br>0            | 0      | 0             | 0          | 2                                       | 67%             | 2               | 36%               |
| Equipment Malfunction               | 0               |          | 0               |          | 0      |        | 0          | 0             | _                 | 0      |               | 0          | 0                                       | 0%              | 0               | 0%                |
| ACS Expired Total:                  | 0<br><b>3</b>   | 0<br>4   | 0               | 0        | 0      | 0      | 0<br>1     | 0<br><b>3</b> | 0<br><b>4</b>     | 0      | 0<br><b>2</b> | 0          | 0 3                                     | 0%<br>100%      | 0<br><b>5</b>   | 0%<br><b>100%</b> |
| Summary Metrics                     | 3               | 4        | '               | U        | ·      | •      | '          | 3             | -                 | U      |               | U          |                                         | Ionthly Average | 2013 Mont       |                   |
| Daily Average Vehicle Passes        | 411             | 292      | 399             | 308      | 484    | 374    | 302        | 399           | 375               | 402    | 387           | 399        |                                         | 78              |                 | 51                |
| Average Issued Speed                | 0               | 0        | 0               | 24       | 22     | 28     | 19         | 0             | 33                | 19     | 0             | 0          |                                         | 24              |                 | 19                |
| Average Issued Red Seconds          | 0               | 0        | 0               | 45.5     | 65.2   | 0.4    | 68.9       | 0             | 99.9              | 76.9   | 0             | 0          |                                         | 9.5             |                 | 3.0               |
| Citiation / Violation Issuance Rate | 0%              | 0%       | 0%              | 50%      | 25%    | 25%    | 60%        | 0%            | 20%               | 25%    | 0%            | 0%         |                                         | 1%              |                 | 5%                |
| Controllable Issuance Rate          | 0%              | 0%       | 0%              | 100%     | 50%    | 100%   | 75%        | 0%            | 20%               | 100%   | 0%            | 0%         |                                         | 1%              |                 | 0%                |
|                                     | 0 /0            | 0 / 0    | 0 /0            | 10070    | 0070   | 10070  | 1070       | 0 70          | 2070              | 10070  | 0 70          | 0,0        | ,-                                      | .,.             | 7.0             | ,,,               |