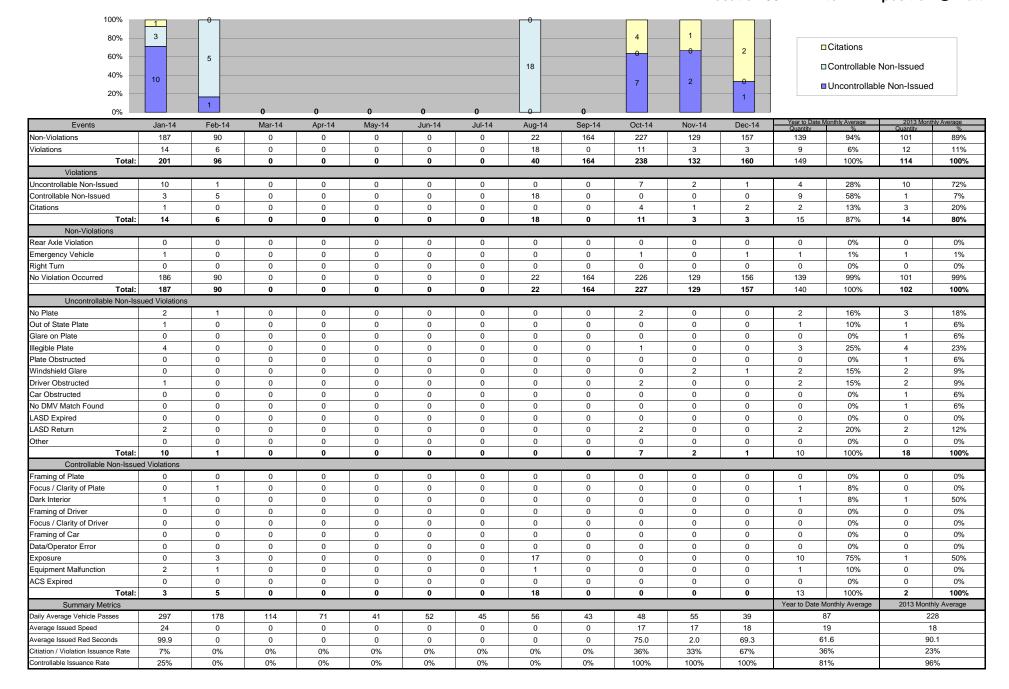

| Events                              | Jan-14  | Feb-14   | Mar-14  | Apr-14  | May-14   | Jun-14   | Jul-14  | Aug-14  | Sep-14   | Oct-14 | Nov-14   | Dec-14   | Year to Date M | onthly Average<br>% | 2013 Mont<br>Quantity | thly Average<br>% |
|-------------------------------------|---------|----------|---------|---------|----------|----------|---------|---------|----------|--------|----------|----------|----------------|---------------------|-----------------------|-------------------|
| Non-Violations                      | 3,911   | 3,641    | 4,147   | 3,163   | 3,117    | 2,656    | 3,016   | 3,335   | 3,286    | 3,454  | 2,949    | 2,926    | 3,300          | 85%                 | 4,327                 | 89%               |
| Violations                          | 396     | 573      | 639     | 675     | 632      | 470      | 487     | 737     | 657      | 632    | 648      | 599      | 595            | 15%                 | 557                   | 11%               |
| Total:                              | 4,307   | 4,214    | 4,786   | 3,838   | 3,749    | 3,126    | 3,503   | 4,072   | 3,943    | 4,086  | 3,597    | 3,525    | 3,896          | 100%                | 4,884                 | 100%              |
| Violations                          |         |          |         |         |          |          |         |         |          |        |          |          |                |                     |                       |                   |
| Uncontrollable Non-Issued           | 257     | 375      | 485     | 508     | 476      | 367      | 367     | 535     | 516      | 428    | 451      | 390      | 430            | 72%                 | 371                   | 67%               |
| Controllable Non-Issued             | 43      | 95       | 46      | 39      | 47       | 32       | 36      | 63      | 28       | 39     | 122      | 170      | 63             | 11%                 | 33                    | 6%                |
| Citations                           | 96      | 103      | 108     | 128     | 109      | 71       | 84      | 139     | 113      | 165    | 75       | 39       | 103            | 17%                 | 153                   | 27%               |
| Total:                              | 396     | 573      | 639     | 675     | 632      | 470      | 487     | 737     | 657      | 632    | 648      | 599      | 595            | 83%                 | 557                   | 73%               |
| Non-Violations                      |         |          |         |         |          |          |         |         |          |        |          |          |                |                     |                       |                   |
| Rear Axle Violation                 | 9       | 3        | 11      | 4       | 1        | 3        | 2       | 20      | 8        | 2      | 1        | 0        | 6              | 0%                  | 14                    | 0%                |
| Emergency Vehicle                   | 30      | 20       | 14      | 19      | 11       | 14       | 29      | 27      | 38       | 10     | 18       | 22       | 21             | 1%                  | 50                    | 1%                |
| Right Turn                          | 0       | 0        | 0       | 0       | 0        | 0        | 0       | 0       | 0        | 0      | 0        | 0        | 0              | 0%                  | 0                     | 0%                |
| No Violation Occurred               | 3,872   | 3,618    | 4,122   | 3,140   | 3,105    | 2,639    | 2,985   | 3,288   | 3,240    | 3,442  | 2,930    | 2,904    | 3,274          | 99%                 | 4,263                 | 99%               |
| Total:                              | 3,911   | 3,641    | 4,147   | 3,163   | 3,117    | 2,656    | 3,016   | 3,335   | 3,286    | 3,454  | 2,949    | 2,926    | 3,301          | 100%                | 4,327                 | 100%              |
| Uncontrollable Non-Iss              |         |          |         |         |          |          | - 10    |         |          |        |          |          |                | 1001                |                       | 100/              |
| No Plate                            | 31      | 51       | 73      | 64      | 50       | 54       | 46      | 73      | 69       | 75     | 56       | 58       | 58             | 13%                 | 51                    | 13%               |
| Out of State Plate                  | 5       | 5        | 6       | 4       | 10       | 6        | 5       | 6       | 9        | 4      | 7        | 11       | 7              | 1%                  | 6                     | 2%                |
| Glare on Plate                      | 0       | 7        | 6       | 11      | 35       | 17       | 5       | 0       | 14       | 7      |          | 0        | 12             | 3%                  | 12                    | 4%                |
| Illegible Plate                     | 34      | 28       | 38      | 46      | 8        | 8        | 28      | 46      | 23       | 24     | 31       | 39       | 29             | 7%                  | 44                    | 13%               |
| Plate Obstructed                    | 6<br>23 | 11<br>24 | 6<br>57 | 3<br>19 | 23<br>41 | 16<br>45 | 8<br>45 | 5<br>75 | 10<br>52 | 9 27   | 11       | 10<br>67 | 10             | 2%<br>11%           | 8                     | 2%                |
| Windshield Glare                    |         | 14       | -       |         |          |          | -       | 27      |          | 39     | 81<br>44 | 47       | 46             |                     | 40                    | 12%               |
| Driver Obstructed                   | 26      |          | 19      | 20      | 33<br>2  | 29       | 35      |         | 31       |        | 44       |          | 30             | 7%                  | 24                    | 7%                |
| Car Obstructed No DMV Match Found   | 0<br>43 | 1<br>59  | 2<br>64 | 3<br>78 | 68       | 0<br>54  | 0<br>58 | 6<br>79 | 3<br>94  | 79     | 66       | 2<br>43  | 3<br>65        | 1%<br>15%           | 29<br>42              | 9%<br>12%         |
| LASD Expired                        | 1       | 0        | 0       | 0       | 0        | 0        | 0       | 0       | 0        | 0      | 14       | 1        | 5              | 1%                  | 12                    | 4%                |
| LASD Expired  LASD Return           | 87      | 175      | 210     | 228     | 203      | 136      | 136     | 208     | 211      | 162    | 130      | 112      | 167            | 38%                 | 118                   | 35%               |
| Other                               | 1       | 0        | 4       | 32      | 3        | 2        | 1       | 10      | 0        | 0      | 0        | 0        | 8              | 2%                  | 3                     | 1%                |
| Total:                              | 257     | 375      | 485     | 508     | 476      | 367      | 367     | 535     | 516      | 428    | 451      | 390      | 440            | 100%                | 336                   | 100%              |
| Controllable Non-Issue              |         | 373      | 703     | 300     | 470      | 307      | 307     | 333     | 310      | 420    | 451      | 330      | 1 110          | 10070               | 330                   | 10078             |
| Framing of Plate                    | 2       | 1        | 1       | 0       | 0        | 0        | 0       | 2       | 1        | 0      | 0        | 0        | 1              | 1%                  | 2                     | 4%                |
| Focus / Clarity of Plate            | 0       | 31       | 11      | 7       | 2        | 1        | 0       | 0       | 0        | 0      | 0        | 0        | 10             | 8%                  | 3                     | 5%                |
| Dark Interior                       | 19      | 24       | 20      | 22      | 28       | 11       | 4       | 7       | 14       | 29     | 77       | 71       | 27             | 22%                 | 12                    | 26%               |
| Framing of Driver                   | 0       | 0        | 0       | 0       | 0        | 0        | 0       | 0       | 6        | 0      | 0        | 0        | 6              | 5%                  | 2                     | 3%                |
| Focus / Clarity of Driver           | 0       | 0        | 1       | 0       | 6        | 3        | 0       | 0       | 0        | 0      | 0        | 40       | 13             | 10%                 | 3                     | 6%                |
| Framing of Car                      | 0       | 0        | 0       | 0       | 0        | 1        | 1       | 0       | 0        | 0      | 0        | 0        | 1              | 1%                  | 2                     | 4%                |
| Data/Operator Error                 | 0       | 0        | 0       | 0       | 0        | 0        | 0       | 17      | 0        | 0      | 2        | 0        | 10             | 8%                  | 5                     | 11%               |
| Exposure                            | 16      | 26       | 3       | 0       | 3        | 3        | 2       | 22      | 5        | 6      | 2        | 0        | 9              | 7%                  | 10                    | 20%               |
| Equipment Malfunction               | 6       | 13       | 10      | 10      | 8        | 13       | 29      | 15      | 2        | 4      | 15       | 8        | 11             | 9%                  | 7                     | 15%               |
| ACS Expired                         | 0       | 0        | 0       | 0       | 0        | 0        | 0       | 0       | 0        | 0      | 26       | 51       | 39             | 30%                 | 2                     | 4%                |
| Total:                              | 43      | 95       | 46      | 39      | 47       | 32       | 36      | 63      | 28       | 39     | 122      | 170      | 126            | 100%                | 48                    | 100%              |
| Summary Metrics                     |         |          |         |         |          |          |         |         |          |        |          |          | Year to Date M | lonthly Average     | 2013 Mont             | hly Average       |
| Daily Average Vehicle Passes        | 22,282  | 16,921   | 20,735  | 18,568  | 22,100   | 19,393   | 20,223  | 19,428  | 20,231   | 19,564 | 19,437   | 16,202   | 19,            | 590                 | 15,                   | ,365              |
| Average Issued Speed                | 22      | 21       | 20      | 21      | 21       | 22       | 21      | 21      | 22       | 21     | 20       | 19       | 2              | :1                  | 2                     | 21                |
| Average Issued Red Seconds          | 40.4    | 16.0     | 18.3    | 86.8    | 16.2     | 11.2     | 17.7    | 12.5    | 13.6     | 21.5   | 6.5      | 8.6      | 22             |                     |                       | 7.3               |
| Citiation / Violation Issuance Rate | 24%     | 18%      | 17%     | 19%     | 17%      | 15%      | 17%     | 19%     | 17%      | 26%    | 12%      | 7%       | 17             |                     | 27                    | 7%                |
| Controllable Issuance Rate          | 69%     | 52%      | 70%     | 77%     | 70%      | 69%      | 70%     | 69%     | 80%      | 81%    | 38%      | 19%      | 64             | 1%                  | 83                    | 3%                |