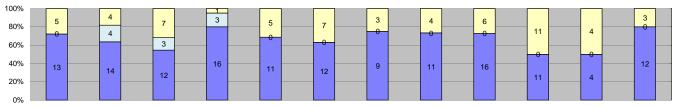

| □ Citations                 |  |
|-----------------------------|--|
| □ Controllable Non-Issued   |  |
| ■ Uncontrollable Non-Issued |  |

| Events                              | Jan-14          | Feb-14  | Mar-14  | Apr-14         | May-14  | Jun-14  | Jul-14 | Aug-14  | Sep-14         | Oct-14  | Nov-14 | Dec-14  |                | fonthly Average |                | hly Average       |
|-------------------------------------|-----------------|---------|---------|----------------|---------|---------|--------|---------|----------------|---------|--------|---------|----------------|-----------------|----------------|-------------------|
| Non-Violations                      | 57              | 62      | 93      | 79             | 58      | 73      | 66     | 51      | 106            | 81      | 71     | 70      | Quantity<br>72 | 80%             | Quantity<br>55 | 76%               |
| Violations                          | 18              | 22      | 22      | 20             | 16      | 19      | 12     | 15      | 22             | 22      | 8      | 15      | 18             | 20%             | 17             | 24%               |
| Total:                              | 75              | 84      | 115     | 99             | 74      | 92      | 78     | 66      | 128            | 103     | 79     | 85      | 90             | 100%            | 73             | 100%              |
| Violations                          | 13              | 04      | 113     | 33             | 17      | 32      | , ,,   |         | 120            | 103     | 13     | 00      | 90             | 10070           | 13             | 10078             |
| Uncontrollable Non-Issued           | 13              | 14      | 12      | 16             | 11      | 12      | 9      | 11      | 16             | 11      | 4      | 12      | 12             | 59%             | 12             | 66%               |
| Controllable Non-Issued             | 0               | 4       | 3       | 3              | 0       | 0       | 0      | 0       | 0              | 0       | 0      | 0       | 3              | 17%             | 2              | 11%               |
| Citations                           | 5               | 4       | 7       | 1              | 5       | 7       | 3      | 4       | 6              | 11      | 4      | 3       | 5              | 25%             | 4              | 23%               |
| Total:                              | 18              | 22      | 22      | 20             | 16      | 19      | 12     | 15      | 22             | 22      | 8      | 15      | 20             | 75%             | 19             | 77%               |
| Non-Violations                      |                 |         |         |                |         |         |        |         |                |         |        |         |                | 1070            |                | 11,0              |
| Rear Axle Violation                 | 0               | 0       | 0       | 0              | 0       | 0       | 0      | 0       | 0              | 0       | 0      | 0       | 0              | 0%              | 0              | 0%                |
| Emergency Vehicle                   | 3               | 2       | 0       | 1              | 0       | 2       | 5      | 2       | 2              | 1       | 2      | 3       | 2              | 3%              | 2              | 3%                |
| Right Turn                          | 0               | 0       | 0       | 0              | 0       | 0       | 0      | 0       | 0              | 0       | 0      | 0       | 0              | 0%              | 0              | 0%                |
| No Violation Occurred               | 54              | 60      | 93      | 78             | 58      | 71      | 61     | 49      | 104            | 80      | 69     | 67      | 70             | 97%             | 54             | 97%               |
| Total:                              | 57              | 62      | 93      | 79             | 58      | 73      | 66     | 51      | 106            | 81      | 71     | 70      | 73             | 100%            | 55             | 100%              |
| Uncontrollable Non-Iss              | sued Violations |         |         |                |         |         |        |         |                |         |        |         |                |                 |                |                   |
| No Plate                            | 1               | 0       | 5       | 0              | 1       | 3       | 2      | 2       | 3              | 1       | 1      | 2       | 2              | 12%             | 2              | 12%               |
| Out of State Plate                  | 0               | 0       | 0       | 0              | 0       | 0       | 0      | 0       | 0              | 0       | 1      | 0       | 1              | 6%              | 1              | 5%                |
| Glare on Plate                      | 0               | 2       | 2       | 2              | 2       | 2       | 1      | 0       | 1              | 0       | 0      | 0       | 2              | 10%             | 2              | 8%                |
| Illegible Plate                     | 6               | 3       | 2       | 2              | 0       | 1       | 1      | 3       | 1              | 0       | 0      | 1       | 2              | 12%             | 4              | 20%               |
| Plate Obstructed                    | 0               | 0       | 0       | 1              | 1       | 0       | 0      | 0       | 1              | 0       | 1      | 0       | 1              | 6%              | 1              | 5%                |
| Windshield Glare                    | 0               | 0       | 0       | 0              | 1       | 2       | 1      | 0       | 0              | 0       | 0      | 2       | 2              | 8%              | 1              | 6%                |
| Driver Obstructed                   | 4               | 4       | 0       | 1              | 1       | 1       | 3      | 5       | 5              | 2       | 0      | 2       | 3              | 16%             | 3              | 14%               |
| Car Obstructed                      | 0               | 0       | 0       | 0              | 0       | 0       | 0      | 0       | 0              | 1       | 0      | 0       | 1              | 6%              | 1              | 5%                |
| No DMV Match Found                  | 1               | 0       | 1       | 2              | 1       | 2       | 0      | 0       | 3              | 2       | 0      | 2       | 2              | 10%             | 2              | 11%               |
| LASD Expired                        | 0               | 0       | 0       | 0              | 0       | 0       | 0      | 0       | 0              | 0       | 0      | 0       | 0              | 0%              | 0              | 0%                |
| LASD Return                         | 1               | 5       | 2       | 8              | 4       | 1       | 1      | 1       | 2              | 5       | 1      | 3       | 3              | 16%             | 3              | 13%               |
| Other Total:                        | 0<br><b>13</b>  | 0<br>14 | 0<br>12 | 0<br><b>16</b> | 0<br>11 | 0<br>12 | 0<br>9 | 0<br>11 | 0<br><b>16</b> | 0<br>11 | 0<br>4 | 0<br>12 | 0<br>18        | 0%<br>100%      | 0<br><b>19</b> | 0%<br><b>100%</b> |
| Controllable Non-Issue              | -               | 14      | 12      | 16             | 11      | 12      | 9      | 11      | 16             | 11      | 4      | 12      | 18             | 100%            | 19             | 100%              |
| Framing of Plate                    | 0               | 0       | 0       | 0              | 0       | 0       | 0      | 0       | 0              | 0       | 0      | 0       | 0              | 0%              | 0              | 0%                |
| Focus / Clarity of Plate            | 0               | 4       | 3       | 1              | 0       | 0       | 0      | 0       | 0              | 0       | 0      | 0       | 3              | 57%             | 3              | 50%               |
| Dark Interior                       | 0               | 0       | 0       | 2              | 0       | 0       | 0      | 0       | 0              | 0       | 0      | 0       | 2              | 43%             | 1              | 17%               |
| Framing of Driver                   | 0               | 0       | 0       | 0              | 0       | 0       | 0      | 0       | 0              | 0       | 0      | 0       | 0              | 0%              | 0              | 0%                |
| Focus / Clarity of Driver           | 0               | 0       | 0       | 0              | 0       | 0       | 0      | 0       | 0              | 0       | 0      | 0       | 0              | 0%              | 0              | 0%                |
| Framing of Car                      | 0               | 0       | 0       | 0              | 0       | 0       | 0      | 0       | 0              | 0       | 0      | 0       | 0              | 0%              | 0              | 0%                |
| Data/Operator Error                 | 0               | 0       | 0       | 0              | 0       | 0       | 0      | 0       | 0              | 0       | 0      | 0       | 0              | 0%              | 1              | 17%               |
| Exposure                            | 0               | 0       | 0       | 0              | 0       | 0       | 0      | 0       | 0              | 0       | 0      | 0       | 0              | 0%              | 1              | 17%               |
| Equipment Malfunction               | 0               | 0       | 0       | 0              | 0       | 0       | 0      | 0       | 0              | 0       | 0      | 0       | 0              | 0%              | 0              | 0%                |
| ACS Expired                         | 0               | 0       | 0       | 0              | 0       | 0       | 0      | 0       | 0              | 0       | 0      | 0       | 0              | 0%              | 0              | 0%                |
| Total:                              | 0               | 4       | 3       | 3              | 0       | 0       | 0      | 0       | 0              | 0       | 0      | 0       | 5              | 100%            | 6              | 100%              |
| Summary Metrics                     |                 |         |         |                |         |         |        |         |                |         |        |         | Year to Date M | Ionthly Average | 2013 Month     | nly Average       |
| Daily Average Vehicle Passes        | 588             | 447     | 537     | 521            | 662     | 593     | 702    | 631     | 699            | 625     | 687    | 711     |                | 17              |                | 91                |
| Average Issued Speed                | 19              | 20      | 23      | 16             | 22      | 19      | 17     | 24      | 22             | 22      | 21     | 23      |                | 21              |                | 9                 |
| Average Issued Red Seconds          | 17.5            | 2.7     | 10.2    | 29.1           | 0.5     | 16.3    | 28.2   | 17.8    | 24.9           | 2.4     | 4.8    | 0.6     |                | 2.9             | 23             |                   |
| Citiation / Violation Issuance Rate | 28%             | 18%     | 32%     | 5%             | 31%     | 37%     | 25%    | 27%     | 27%            | 50%     | 50%    | 20%     |                | 9%              | 26             |                   |
| Controllable Issuance Rate          | 100%            | 50%     | 70%     | 25%            | 100%    | 100%    | 100%   | 100%    | 100%           | 100%    | 100%   | 100%    | 87             | 7%              | 90             | 0%                |