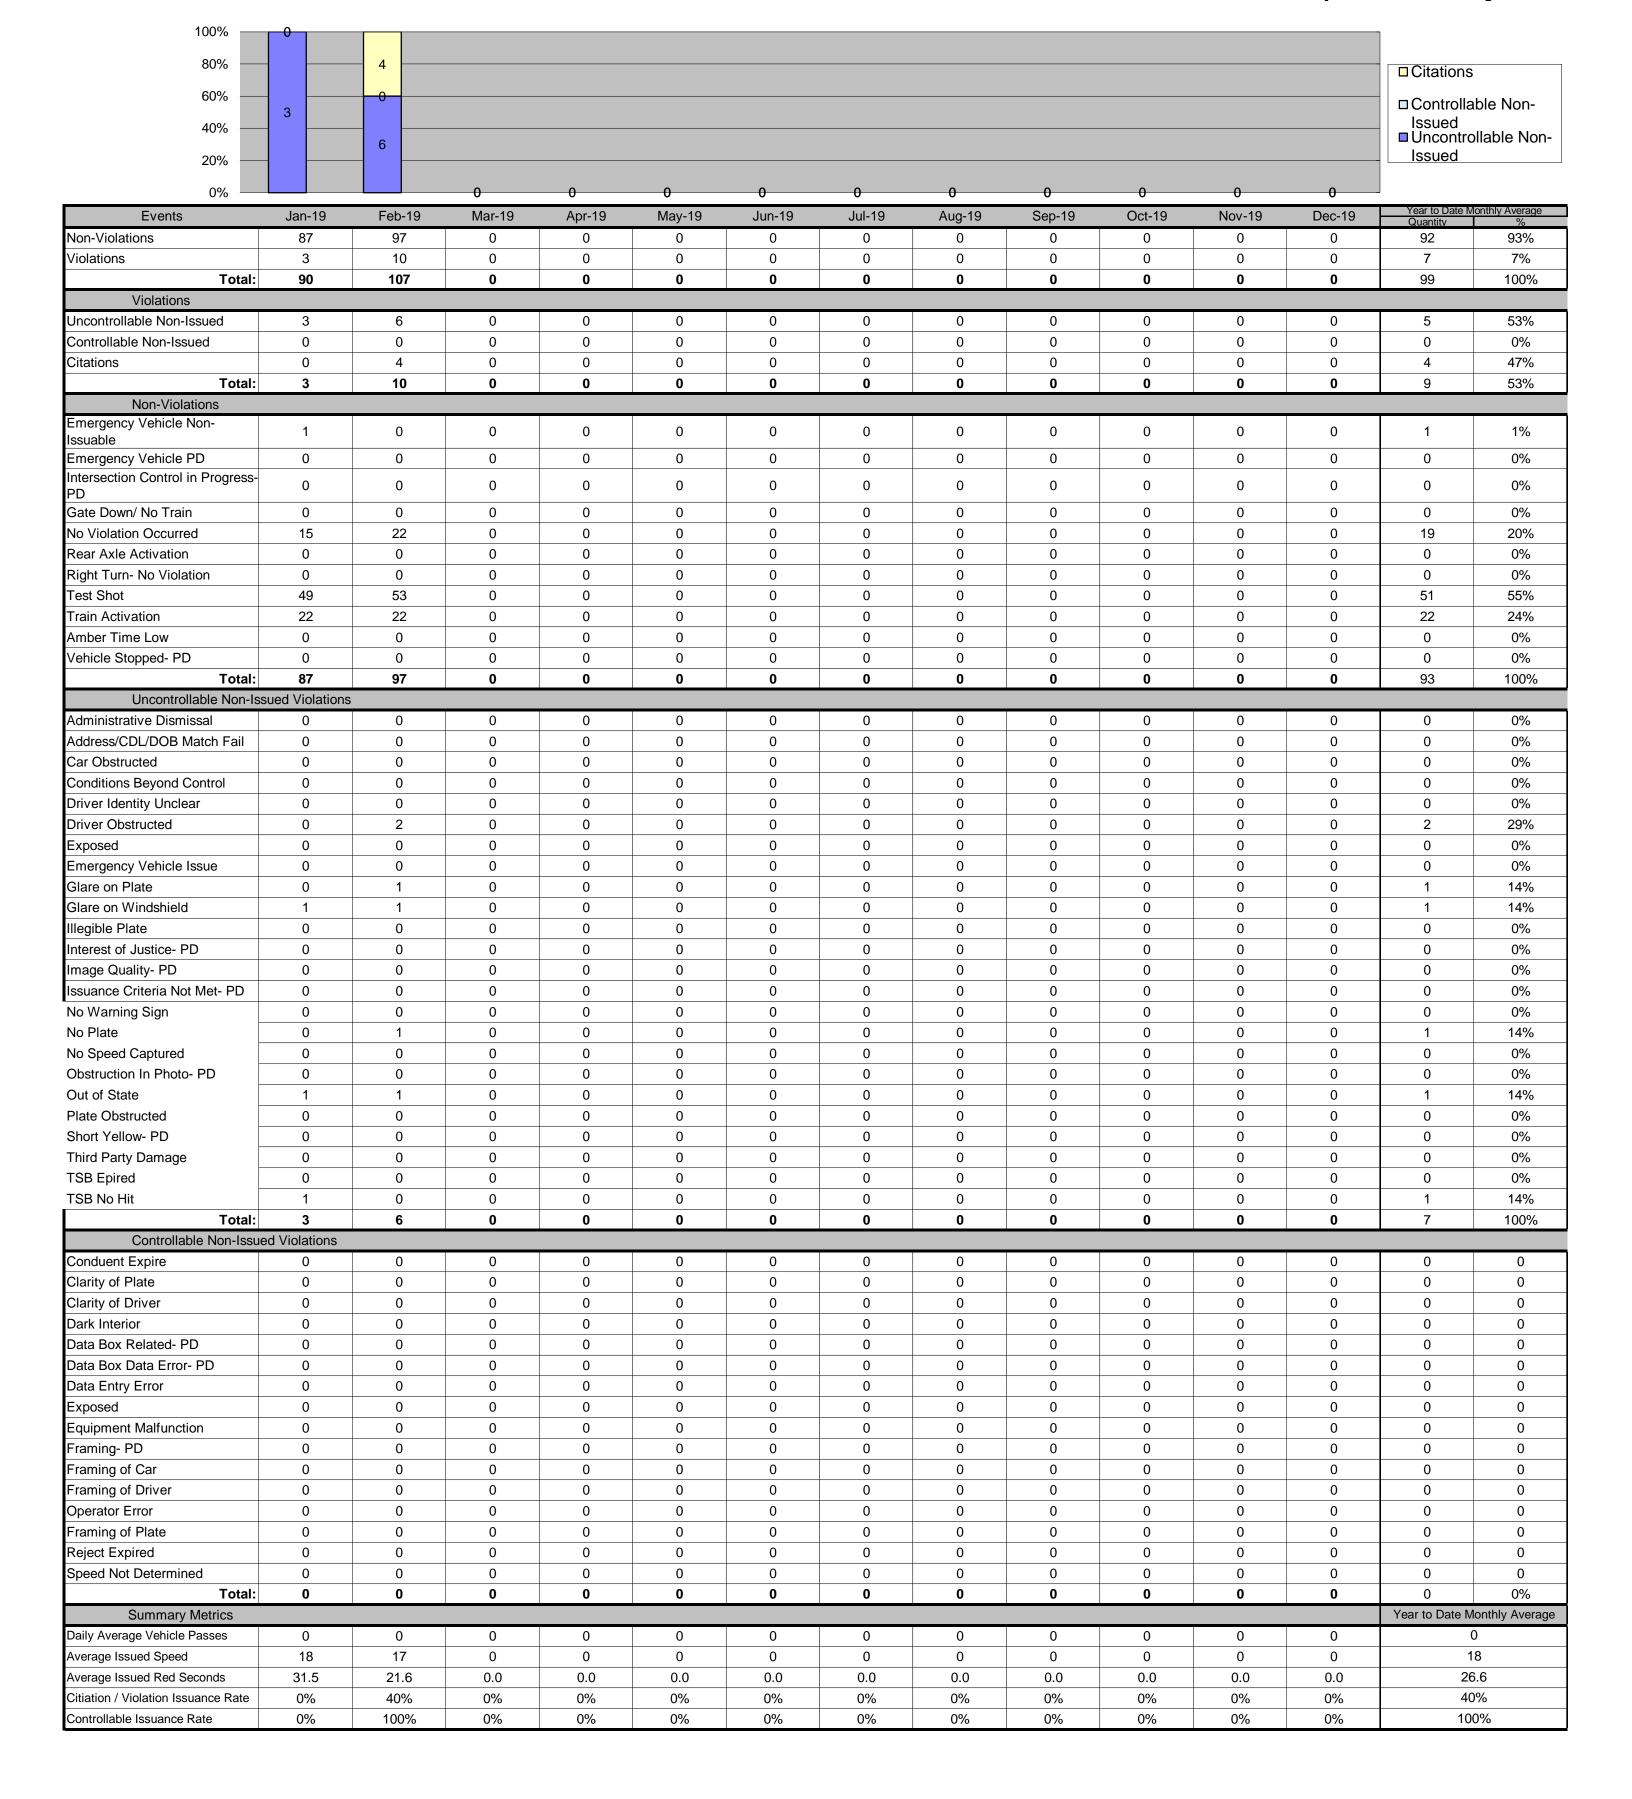

# Los Angeles County MTA Expo Line Approach Summary Report All Locations 2020

| Direction | Location                    | Code | Movement | Days of Enforcement | CIR  | Events | Violations | Citations | Yield* |
|-----------|-----------------------------|------|----------|---------------------|------|--------|------------|-----------|--------|
| SB to EB  | Flower @ Washintgon         | 5008 | Left     | 29                  | 100% | 317    | 10         | 4         | 0.14   |
| SB to WB  | Flower @ USC Trade Tech     | 5018 | Left     | 29                  | 50%  | 1,802  | 7          | 3         | 0.10   |
| SB to EB  | Flower @ 23rd               | 5028 | Left     | 29                  | 60%  | 1,076  | 5          | 3         | 0.10   |
| SB to EB  | Flower @ Adams              | 5038 | Left     | 29                  | 0%   | 109    | 1          | 0         | 0.00   |
| SB to EB  | Flower @ 28th               | 5048 | Left     | 29                  | 78%  | 265    | 133        | 63        | 2.17   |
| SB to EB  | Flower @ 30th               | 5058 | Left     | 29                  | 0%   | 969    | 3          | 0         | 0.00   |
| SB to EB  | Flower @ Jefferson          | 5068 | Left     | 29                  | 100% | 952    | 31         | 23        | 0.79   |
| EB to NB  | Exposition @ Watt           | 5077 | Left     | 29                  | 33%  | 179    | 15         | 1         | 0.03   |
| WB to SB  | Exposition @ Bill Robertson | 5079 | Left     | 29                  | 33%  | 267    | 5          | 1         | 0.03   |
| EB to NB  | Exposition @ Vermont        | 5087 | Left     | 29                  | 82%  | 925    | 89         | 18        | 0.62   |
| WB to SB  | Exposition @ Vermont        | 5089 | Left     | 29                  | 38%  | 579    | 35         | 11        | 0.38   |
| EB to NB  | Exposition @ Raymond        | 5097 | Left     | 29                  | 100% | 107    | 10         | 4         | 0.14   |
| EB to NB  | Exposition @ Normandie      | 5107 | Left     | 29                  | 68%  | 361    | 71         | 25        | 0.86   |
| WB to SB  | Exposition @ Normandie      | 5109 | Left     | 29                  | 78%  | 605    | 14         | 7         | 0.24   |
| EB to NB  | Exposition @ Halldale       | 5117 | Left     | 29                  | 92%  | 368    | 38         | 24        | 0.83   |
| WB to SB  | Exposition @ Denker         | 5119 | Left     | 29                  | 95%  | 301    | 61         | 40        | 1.38   |
| EB to NB  | Exposition @ Western        | 5127 | Left     | 29                  | 91%  | 573    | 112        | 70        | 2.41   |
| WB to SB  | Exposition @ Western        | 5129 | Left     | 29                  | 100% | 1,413  | 6          | 2         | 0.07   |
| EB to SB  | Exposition @ Crenshaw       | 5137 | Right    | 29                  | 27%  | 634    | 78         | 17        | 0.59   |
| Totals    |                             |      |          | 29                  |      | 11,802 | 724        | 316       | 10.90  |