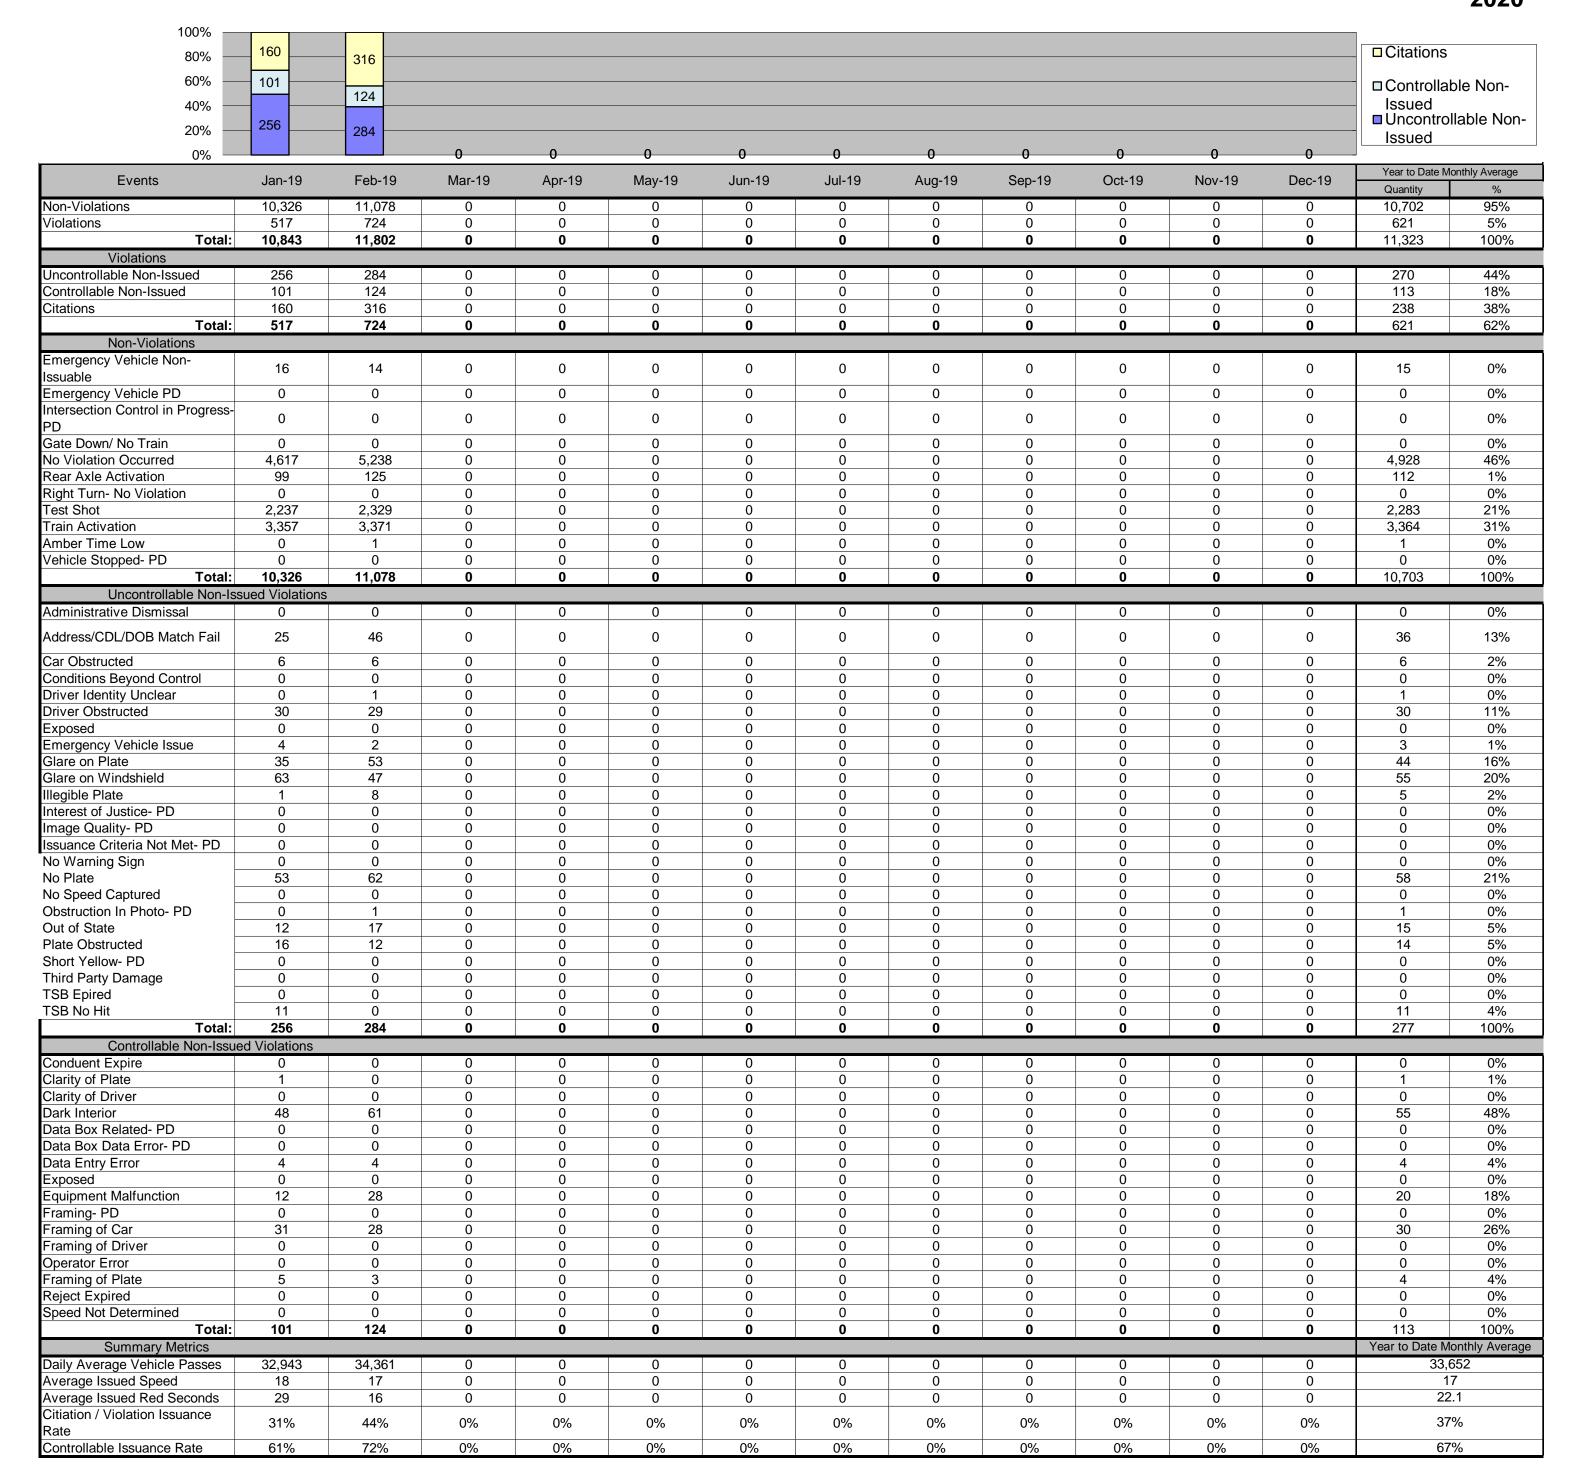

# Los Angeles County MTA Expo Line Approach Summary Report All Locations 2020

| Direction | Location                    | Code | Movement | Days of Enforcement | CIR  | Events | Violations | Citations | Yield* |
|-----------|-----------------------------|------|----------|---------------------|------|--------|------------|-----------|--------|
| SB to EB  | Flower @ Washintgon         | 5008 | Left     | 29                  | 100% | 317    | 10         | 4         | 0.14   |
| SB to WB  | Flower @ USC Trade Tech     | 5018 | Left     | 29                  | 50%  | 1,802  | 7          | 3         | 0.10   |
| SB to EB  | Flower @ 23rd               | 5028 | Left     | 29                  | 60%  | 1,076  | 5          | 3         | 0.10   |
| SB to EB  | Flower @ Adams              | 5038 | Left     | 29                  | 0%   | 109    | 1          | 0         | 0.00   |
| SB to EB  | Flower @ 28th               | 5048 | Left     | 29                  | 78%  | 265    | 133        | 63        | 2.17   |
| SB to EB  | Flower @ 30th               | 5058 | Left     | 29                  | 0%   | 969    | 3          | 0         | 0.00   |
| SB to EB  | Flower @ Jefferson          | 5068 | Left     | 29                  | 100% | 952    | 31         | 23        | 0.79   |
| EB to NB  | Exposition @ Watt           | 5077 | Left     | 29                  | 33%  | 179    | 15         | 1         | 0.03   |
| WB to SB  | Exposition @ Bill Robertson | 5079 | Left     | 29                  | 33%  | 267    | 5          | 1         | 0.03   |
| EB to NB  | Exposition @ Vermont        | 5087 | Left     | 29                  | 82%  | 925    | 89         | 18        | 0.62   |
| WB to SB  | Exposition @ Vermont        | 5089 | Left     | 29                  | 38%  | 579    | 35         | 11        | 0.38   |
| EB to NB  | Exposition @ Raymond        | 5097 | Left     | 29                  | 100% | 107    | 10         | 4         | 0.14   |
| EB to NB  | Exposition @ Normandie      | 5107 | Left     | 29                  | 68%  | 361    | 71         | 25        | 0.86   |
| WB to SB  | Exposition @ Normandie      | 5109 | Left     | 29                  | 78%  | 605    | 14         | 7         | 0.24   |
| EB to NB  | Exposition @ Halldale       | 5117 | Left     | 29                  | 92%  | 368    | 38         | 24        | 0.83   |
| WB to SB  | Exposition @ Denker         | 5119 | Left     | 29                  | 95%  | 301    | 61         | 40        | 1.38   |
| EB to NB  | Exposition @ Western        | 5127 | Left     | 29                  | 91%  | 573    | 112        | 70        | 2.41   |
| WB to SB  | Exposition @ Western        | 5129 | Left     | 29                  | 100% | 1,413  | 6          | 2         | 0.07   |
| EB to SB  | Exposition @ Crenshaw       | 5137 | Right    | 29                  | 27%  | 634    | 78         | 17        | 0.59   |
| Totals    |                             |      |          | 29                  |      | 11,802 | 724        | 316       | 10.90  |