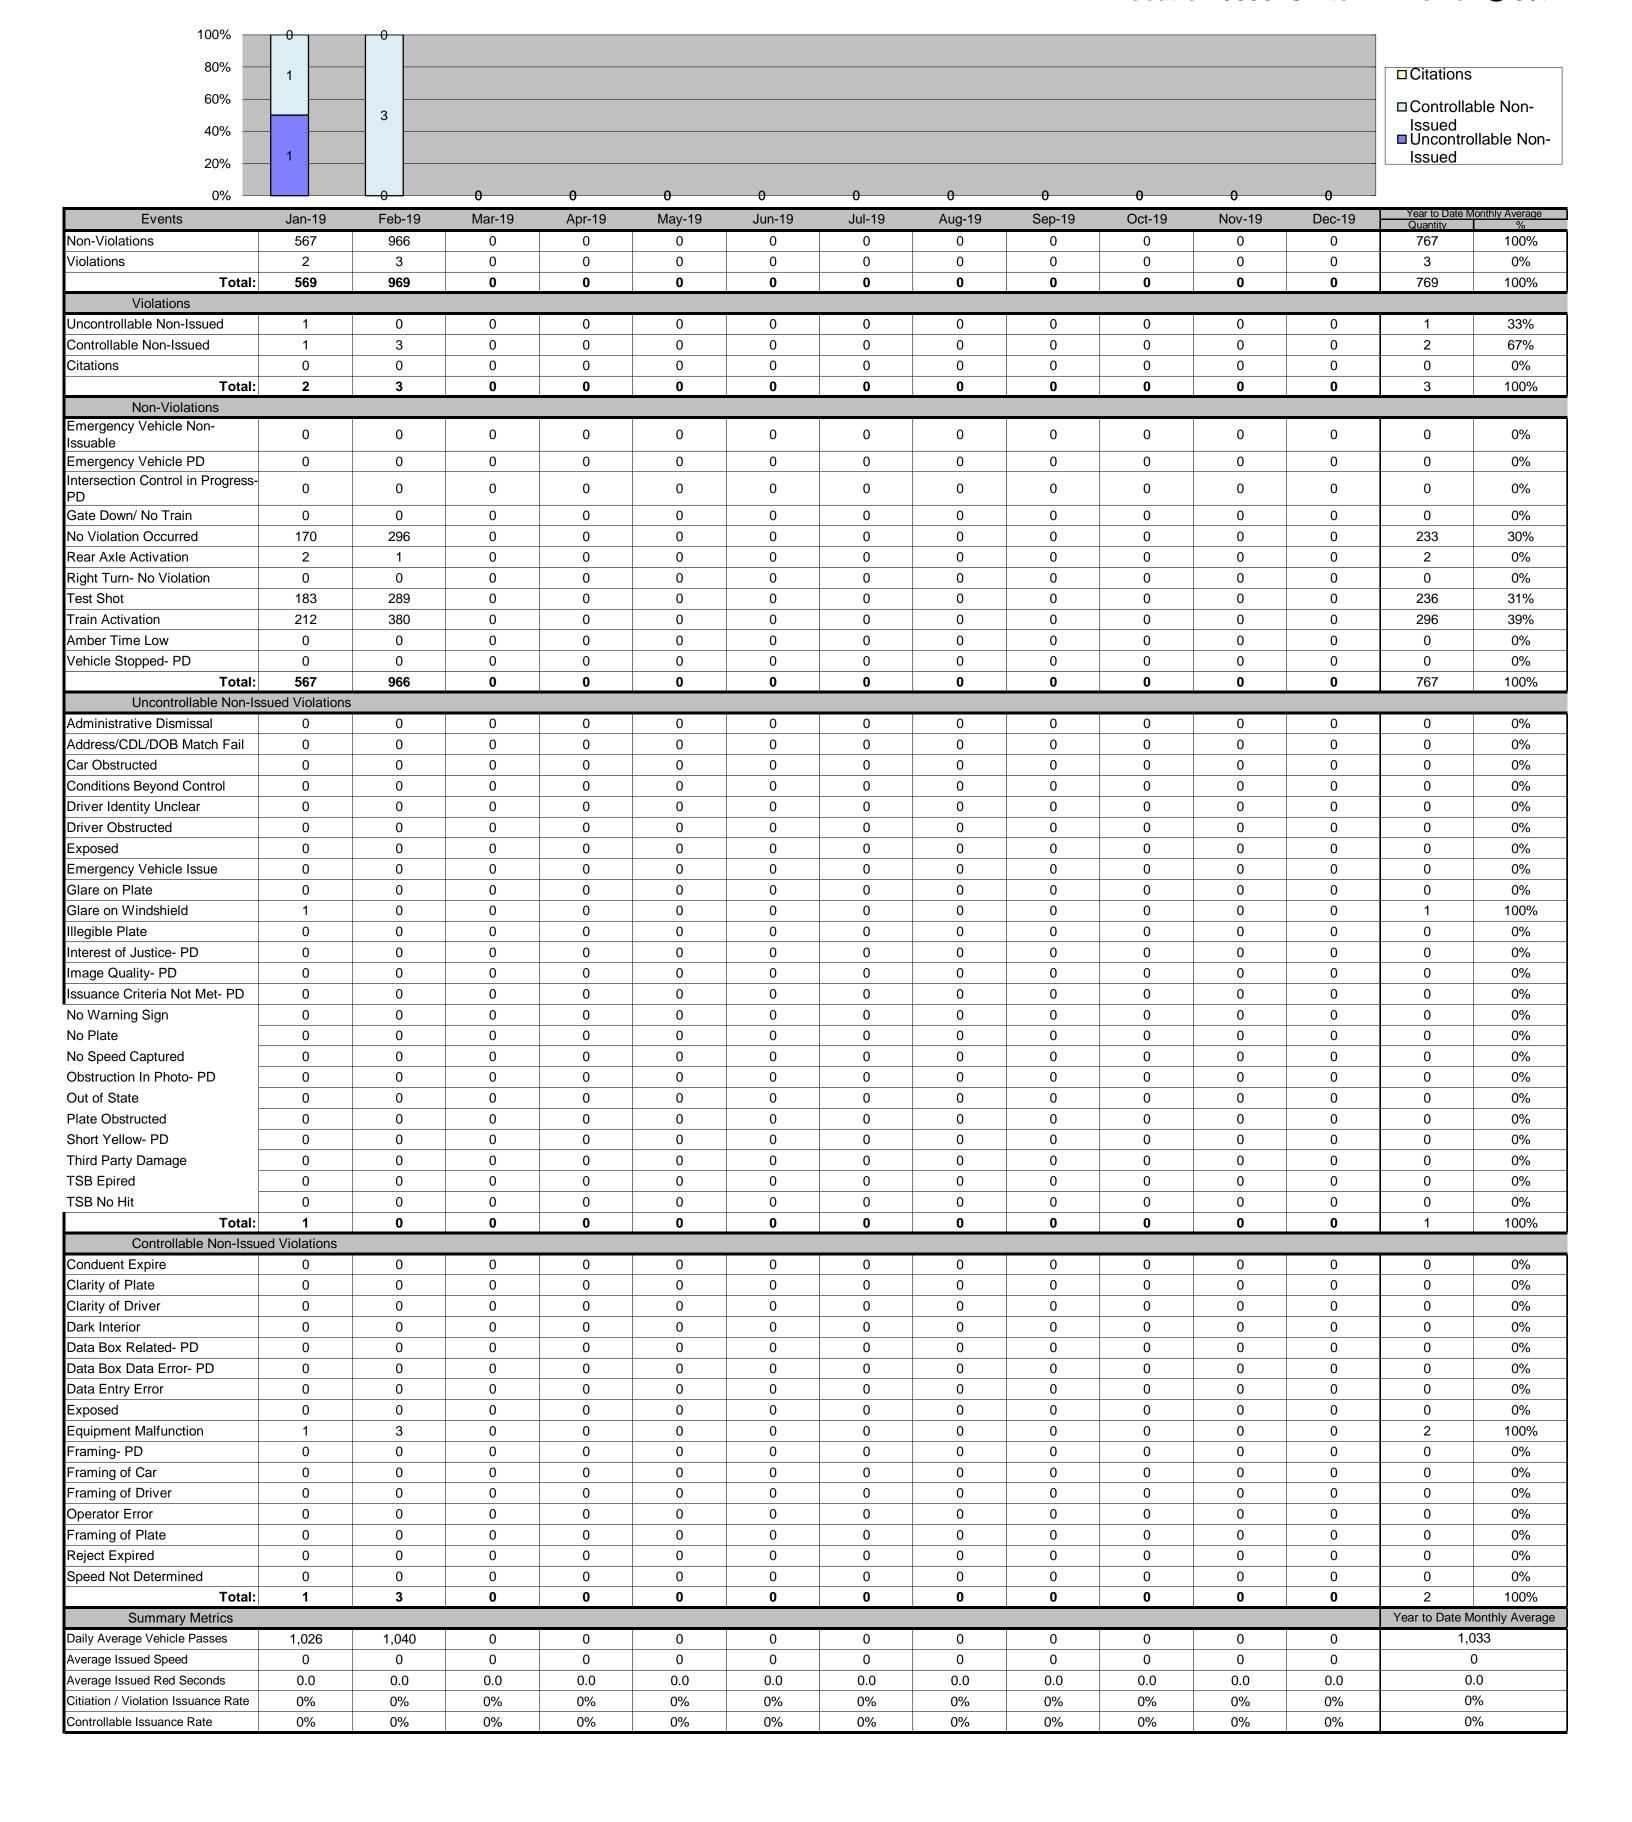

# Los Angeles County MTA Expo Line Approach Summary Report All Locations 2020

| Direction | Location                    | Code | Movement | Days of Enforcement | CIR  | Events | Violations | Citations | Yield* |
|-----------|-----------------------------|------|----------|---------------------|------|--------|------------|-----------|--------|
| SB to EB  | Flower @ Washintgon         | 5008 | Left     | 29                  | 100% | 317    | 10         | 4         | 0.14   |
| SB to WB  | Flower @ USC Trade Tech     | 5018 | Left     | 29                  | 50%  | 1,802  | 7          | 3         | 0.10   |
| SB to EB  | Flower @ 23rd               | 5028 | Left     | 29                  | 60%  | 1,076  | 5          | 3         | 0.10   |
| SB to EB  | Flower @ Adams              | 5038 | Left     | 29                  | 0%   | 109    | 1          | 0         | 0.00   |
| SB to EB  | Flower @ 28th               | 5048 | Left     | 29                  | 78%  | 265    | 133        | 63        | 2.17   |
| SB to EB  | Flower @ 30th               | 5058 | Left     | 29                  | 0%   | 969    | 3          | 0         | 0.00   |
| SB to EB  | Flower @ Jefferson          | 5068 | Left     | 29                  | 100% | 952    | 31         | 23        | 0.79   |
| EB to NB  | Exposition @ Watt           | 5077 | Left     | 29                  | 33%  | 179    | 15         | 1         | 0.03   |
| WB to SB  | Exposition @ Bill Robertson | 5079 | Left     | 29                  | 33%  | 267    | 5          | 1         | 0.03   |
| EB to NB  | Exposition @ Vermont        | 5087 | Left     | 29                  | 82%  | 925    | 89         | 18        | 0.62   |
| WB to SB  | Exposition @ Vermont        | 5089 | Left     | 29                  | 38%  | 579    | 35         | 11        | 0.38   |
| EB to NB  | Exposition @ Raymond        | 5097 | Left     | 29                  | 100% | 107    | 10         | 4         | 0.14   |
| EB to NB  | Exposition @ Normandie      | 5107 | Left     | 29                  | 68%  | 361    | 71         | 25        | 0.86   |
| WB to SB  | Exposition @ Normandie      | 5109 | Left     | 29                  | 78%  | 605    | 14         | 7         | 0.24   |
| EB to NB  | Exposition @ Halldale       | 5117 | Left     | 29                  | 92%  | 368    | 38         | 24        | 0.83   |
| WB to SB  | Exposition @ Denker         | 5119 | Left     | 29                  | 95%  | 301    | 61         | 40        | 1.38   |
| EB to NB  | Exposition @ Western        | 5127 | Left     | 29                  | 91%  | 573    | 112        | 70        | 2.41   |
| WB to SB  | Exposition @ Western        | 5129 | Left     | 29                  | 100% | 1,413  | 6          | 2         | 0.07   |
| EB to SB  | Exposition @ Crenshaw       | 5137 | Right    | 29                  | 27%  | 634    | 78         | 17        | 0.59   |
| Totals    |                             |      |          | 29                  |      | 11,802 | 724        | 316       | 10.90  |