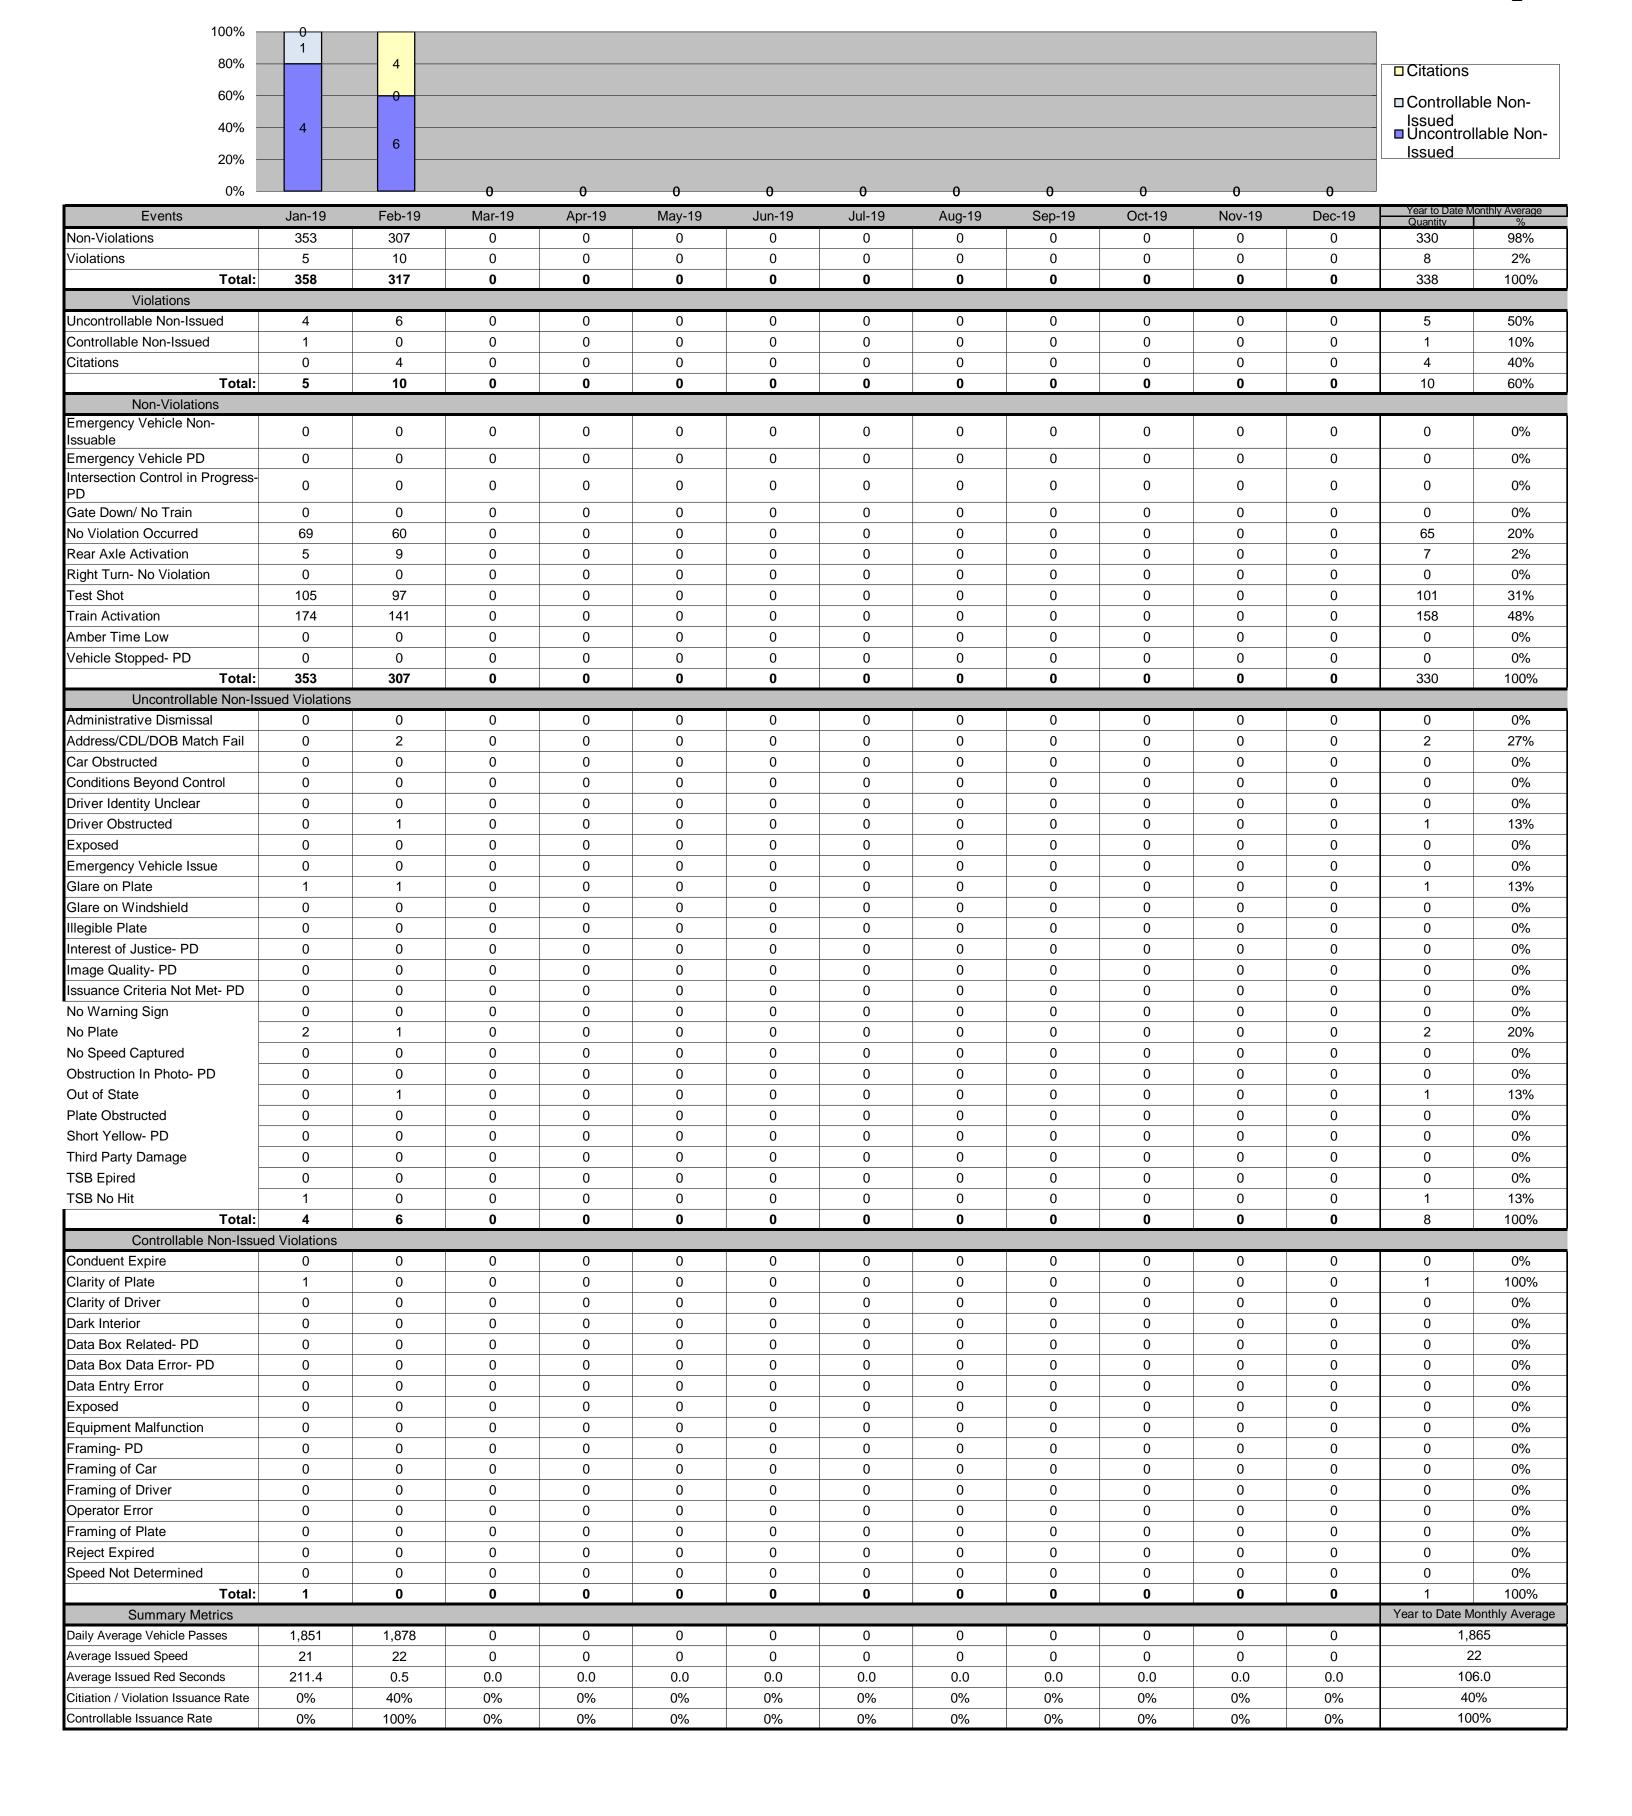

# Los Angeles County MTA Expo Line Approach Summary Report All Locations 2020

| Direction | Location                    | Code | Movement | Days of Enforcement | CIR  | Events | Violations | Citations | Yield* |
|-----------|-----------------------------|------|----------|---------------------|------|--------|------------|-----------|--------|
| SB to EB  | Flower @ Washintgon         | 5008 | Left     | 29                  | 100% | 317    | 10         | 4         | 0.14   |
| SB to WB  | Flower @ USC Trade Tech     | 5018 | Left     | 29                  | 50%  | 1,802  | 7          | 3         | 0.10   |
| SB to EB  | Flower @ 23rd               | 5028 | Left     | 29                  | 60%  | 1,076  | 5          | 3         | 0.10   |
| SB to EB  | Flower @ Adams              | 5038 | Left     | 29                  | 0%   | 109    | 1          | 0         | 0.00   |
| SB to EB  | Flower @ 28th               | 5048 | Left     | 29                  | 78%  | 265    | 133        | 63        | 2.17   |
| SB to EB  | Flower @ 30th               | 5058 | Left     | 29                  | 0%   | 969    | 3          | 0         | 0.00   |
| SB to EB  | Flower @ Jefferson          | 5068 | Left     | 29                  | 100% | 952    | 31         | 23        | 0.79   |
| EB to NB  | Exposition @ Watt           | 5077 | Left     | 29                  | 33%  | 179    | 15         | 1         | 0.03   |
| WB to SB  | Exposition @ Bill Robertson | 5079 | Left     | 29                  | 33%  | 267    | 5          | 1         | 0.03   |
| EB to NB  | Exposition @ Vermont        | 5087 | Left     | 29                  | 82%  | 925    | 89         | 18        | 0.62   |
| WB to SB  | Exposition @ Vermont        | 5089 | Left     | 29                  | 38%  | 579    | 35         | 11        | 0.38   |
| EB to NB  | Exposition @ Raymond        | 5097 | Left     | 29                  | 100% | 107    | 10         | 4         | 0.14   |
| EB to NB  | Exposition @ Normandie      | 5107 | Left     | 29                  | 68%  | 361    | 71         | 25        | 0.86   |
| WB to SB  | Exposition @ Normandie      | 5109 | Left     | 29                  | 78%  | 605    | 14         | 7         | 0.24   |
| EB to NB  | Exposition @ Halldale       | 5117 | Left     | 29                  | 92%  | 368    | 38         | 24        | 0.83   |
| WB to SB  | Exposition @ Denker         | 5119 | Left     | 29                  | 95%  | 301    | 61         | 40        | 1.38   |
| EB to NB  | Exposition @ Western        | 5127 | Left     | 29                  | 91%  | 573    | 112        | 70        | 2.41   |
| WB to SB  | Exposition @ Western        | 5129 | Left     | 29                  | 100% | 1,413  | 6          | 2         | 0.07   |
| EB to SB  | Exposition @ Crenshaw       | 5137 | Right    | 29                  | 27%  | 634    | 78         | 17        | 0.59   |
| Totals    |                             |      |          | 29                  |      | 11,802 | 724        | 316       | 10.90  |