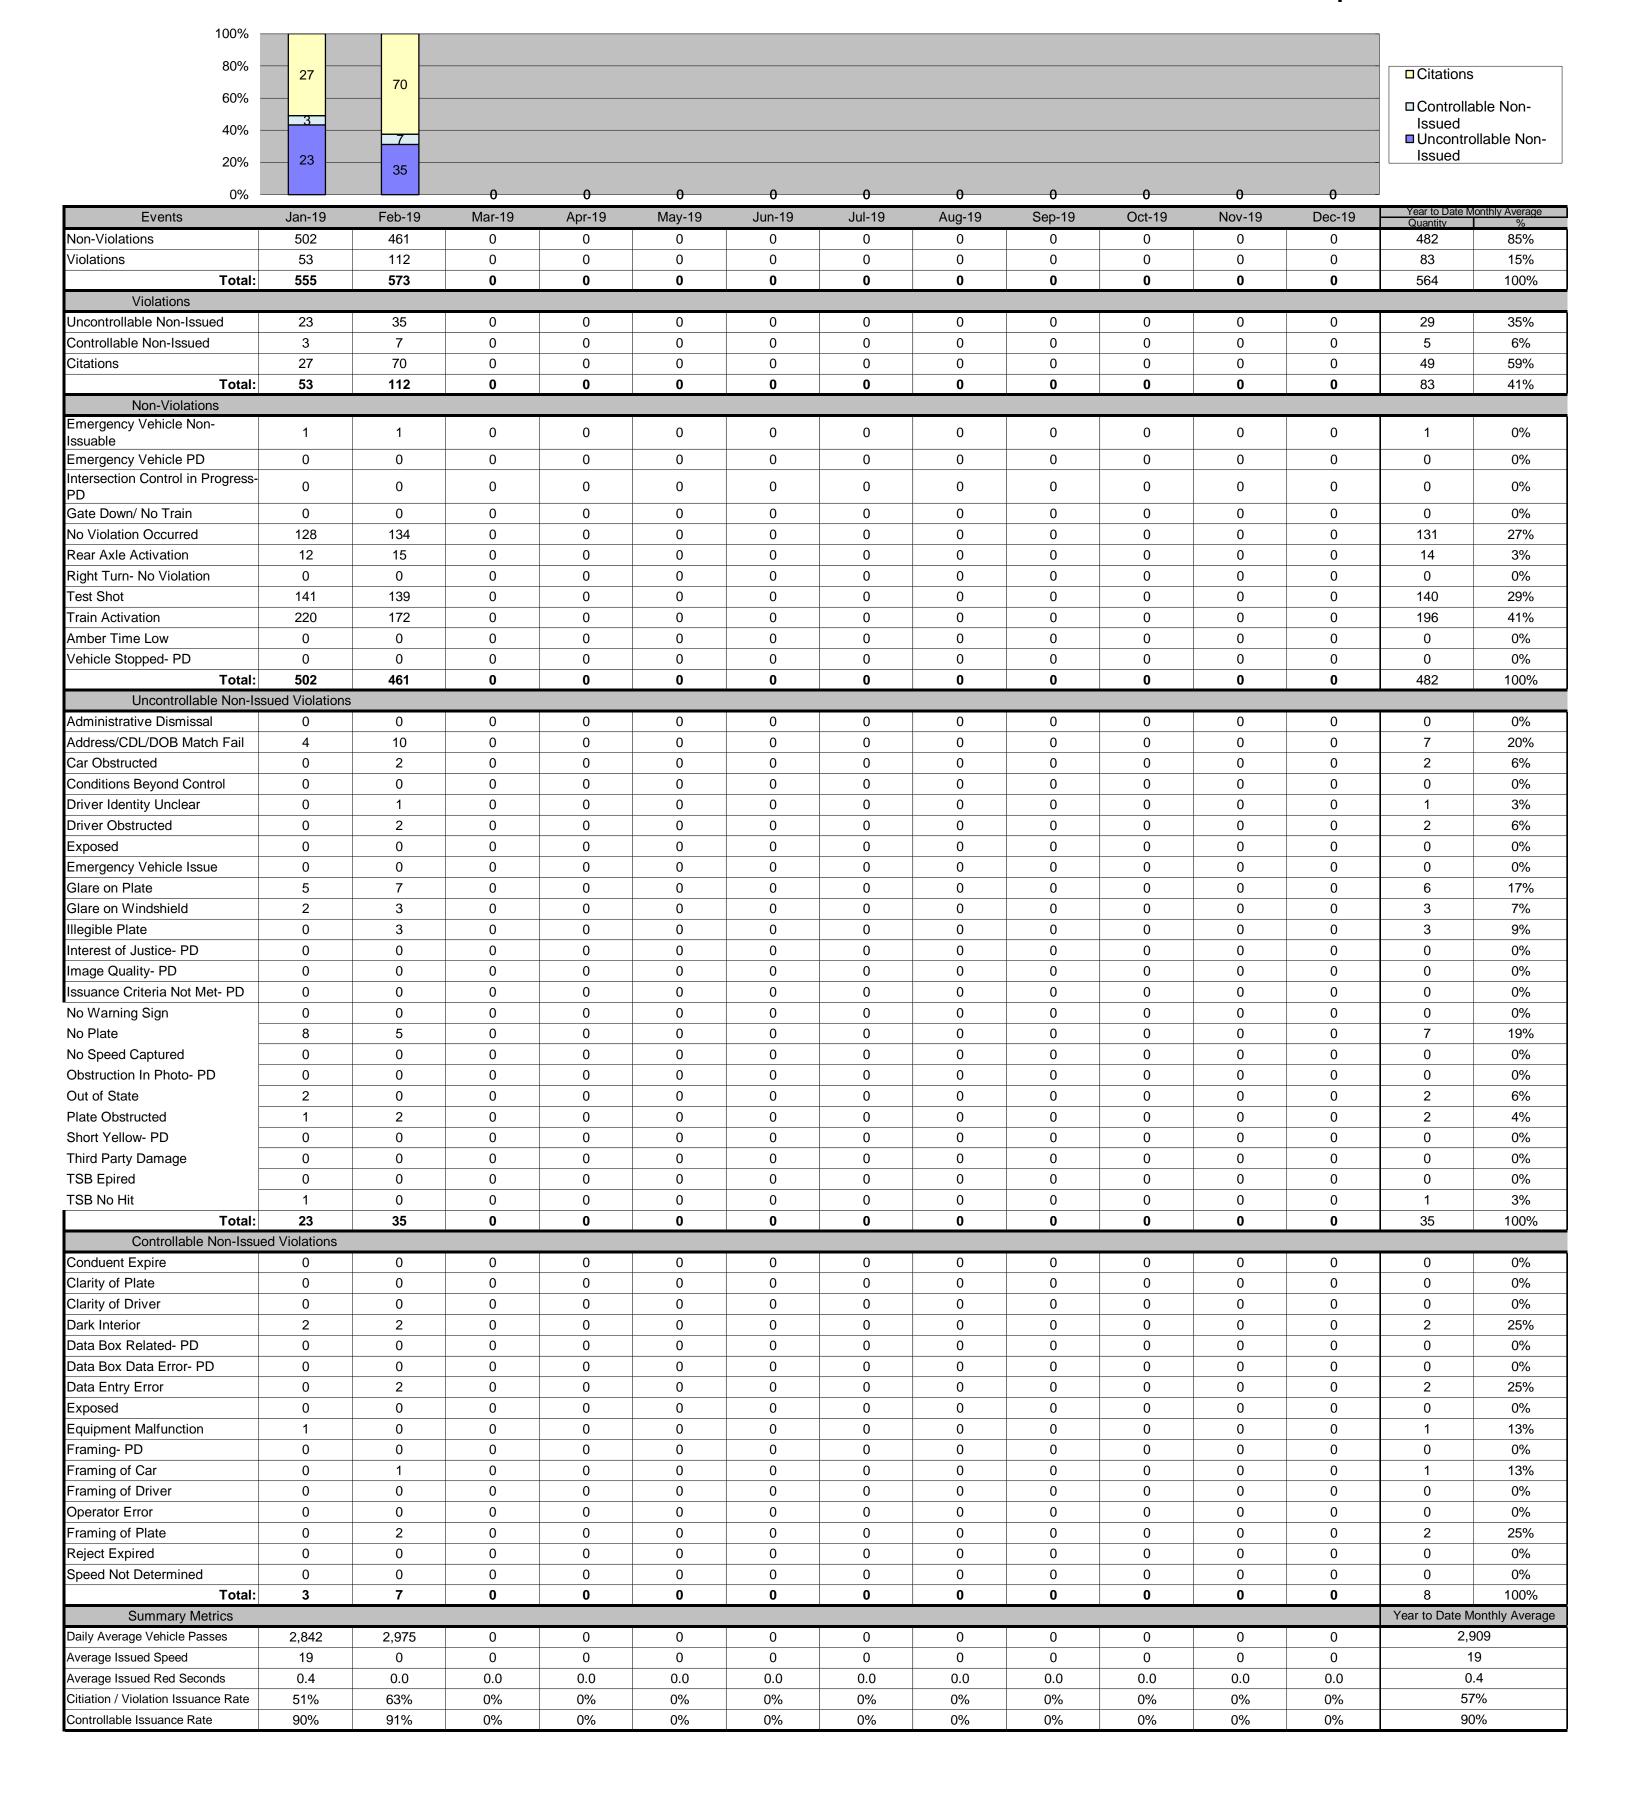

# Los Angeles County MTA Expo Line Approach Summary Report All Locations 2020

| Direction | Location                    | Code | Movement | Days of Enforcement | CIR  | Events | Violations | Citations | Yield* |
|-----------|-----------------------------|------|----------|---------------------|------|--------|------------|-----------|--------|
| SB to EB  | Flower @ Washintgon         | 5008 | Left     | 29                  | 100% | 317    | 10         | 4         | 0.14   |
| SB to WB  | Flower @ USC Trade Tech     | 5018 | Left     | 29                  | 50%  | 1,802  | 7          | 3         | 0.10   |
| SB to EB  | Flower @ 23rd               | 5028 | Left     | 29                  | 60%  | 1,076  | 5          | 3         | 0.10   |
| SB to EB  | Flower @ Adams              | 5038 | Left     | 29                  | 0%   | 109    | 1          | 0         | 0.00   |
| SB to EB  | Flower @ 28th               | 5048 | Left     | 29                  | 78%  | 265    | 133        | 63        | 2.17   |
| SB to EB  | Flower @ 30th               | 5058 | Left     | 29                  | 0%   | 969    | 3          | 0         | 0.00   |
| SB to EB  | Flower @ Jefferson          | 5068 | Left     | 29                  | 100% | 952    | 31         | 23        | 0.79   |
| EB to NB  | Exposition @ Watt           | 5077 | Left     | 29                  | 33%  | 179    | 15         | 1         | 0.03   |
| WB to SB  | Exposition @ Bill Robertson | 5079 | Left     | 29                  | 33%  | 267    | 5          | 1         | 0.03   |
| EB to NB  | Exposition @ Vermont        | 5087 | Left     | 29                  | 82%  | 925    | 89         | 18        | 0.62   |
| WB to SB  | Exposition @ Vermont        | 5089 | Left     | 29                  | 38%  | 579    | 35         | 11        | 0.38   |
| EB to NB  | Exposition @ Raymond        | 5097 | Left     | 29                  | 100% | 107    | 10         | 4         | 0.14   |
| EB to NB  | Exposition @ Normandie      | 5107 | Left     | 29                  | 68%  | 361    | 71         | 25        | 0.86   |
| WB to SB  | Exposition @ Normandie      | 5109 | Left     | 29                  | 78%  | 605    | 14         | 7         | 0.24   |
| EB to NB  | Exposition @ Halldale       | 5117 | Left     | 29                  | 92%  | 368    | 38         | 24        | 0.83   |
| WB to SB  | Exposition @ Denker         | 5119 | Left     | 29                  | 95%  | 301    | 61         | 40        | 1.38   |
| EB to NB  | Exposition @ Western        | 5127 | Left     | 29                  | 91%  | 573    | 112        | 70        | 2.41   |
| WB to SB  | Exposition @ Western        | 5129 | Left     | 29                  | 100% | 1,413  | 6          | 2         | 0.07   |
| EB to SB  | Exposition @ Crenshaw       | 5137 | Right    | 29                  | 27%  | 634    | 78         | 17        | 0.59   |
| Totals    |                             |      |          | 29                  |      | 11,802 | 724        | 316       | 10.90  |

<sup>\*</sup>Yield is the number of citations issued per day of enforcement.