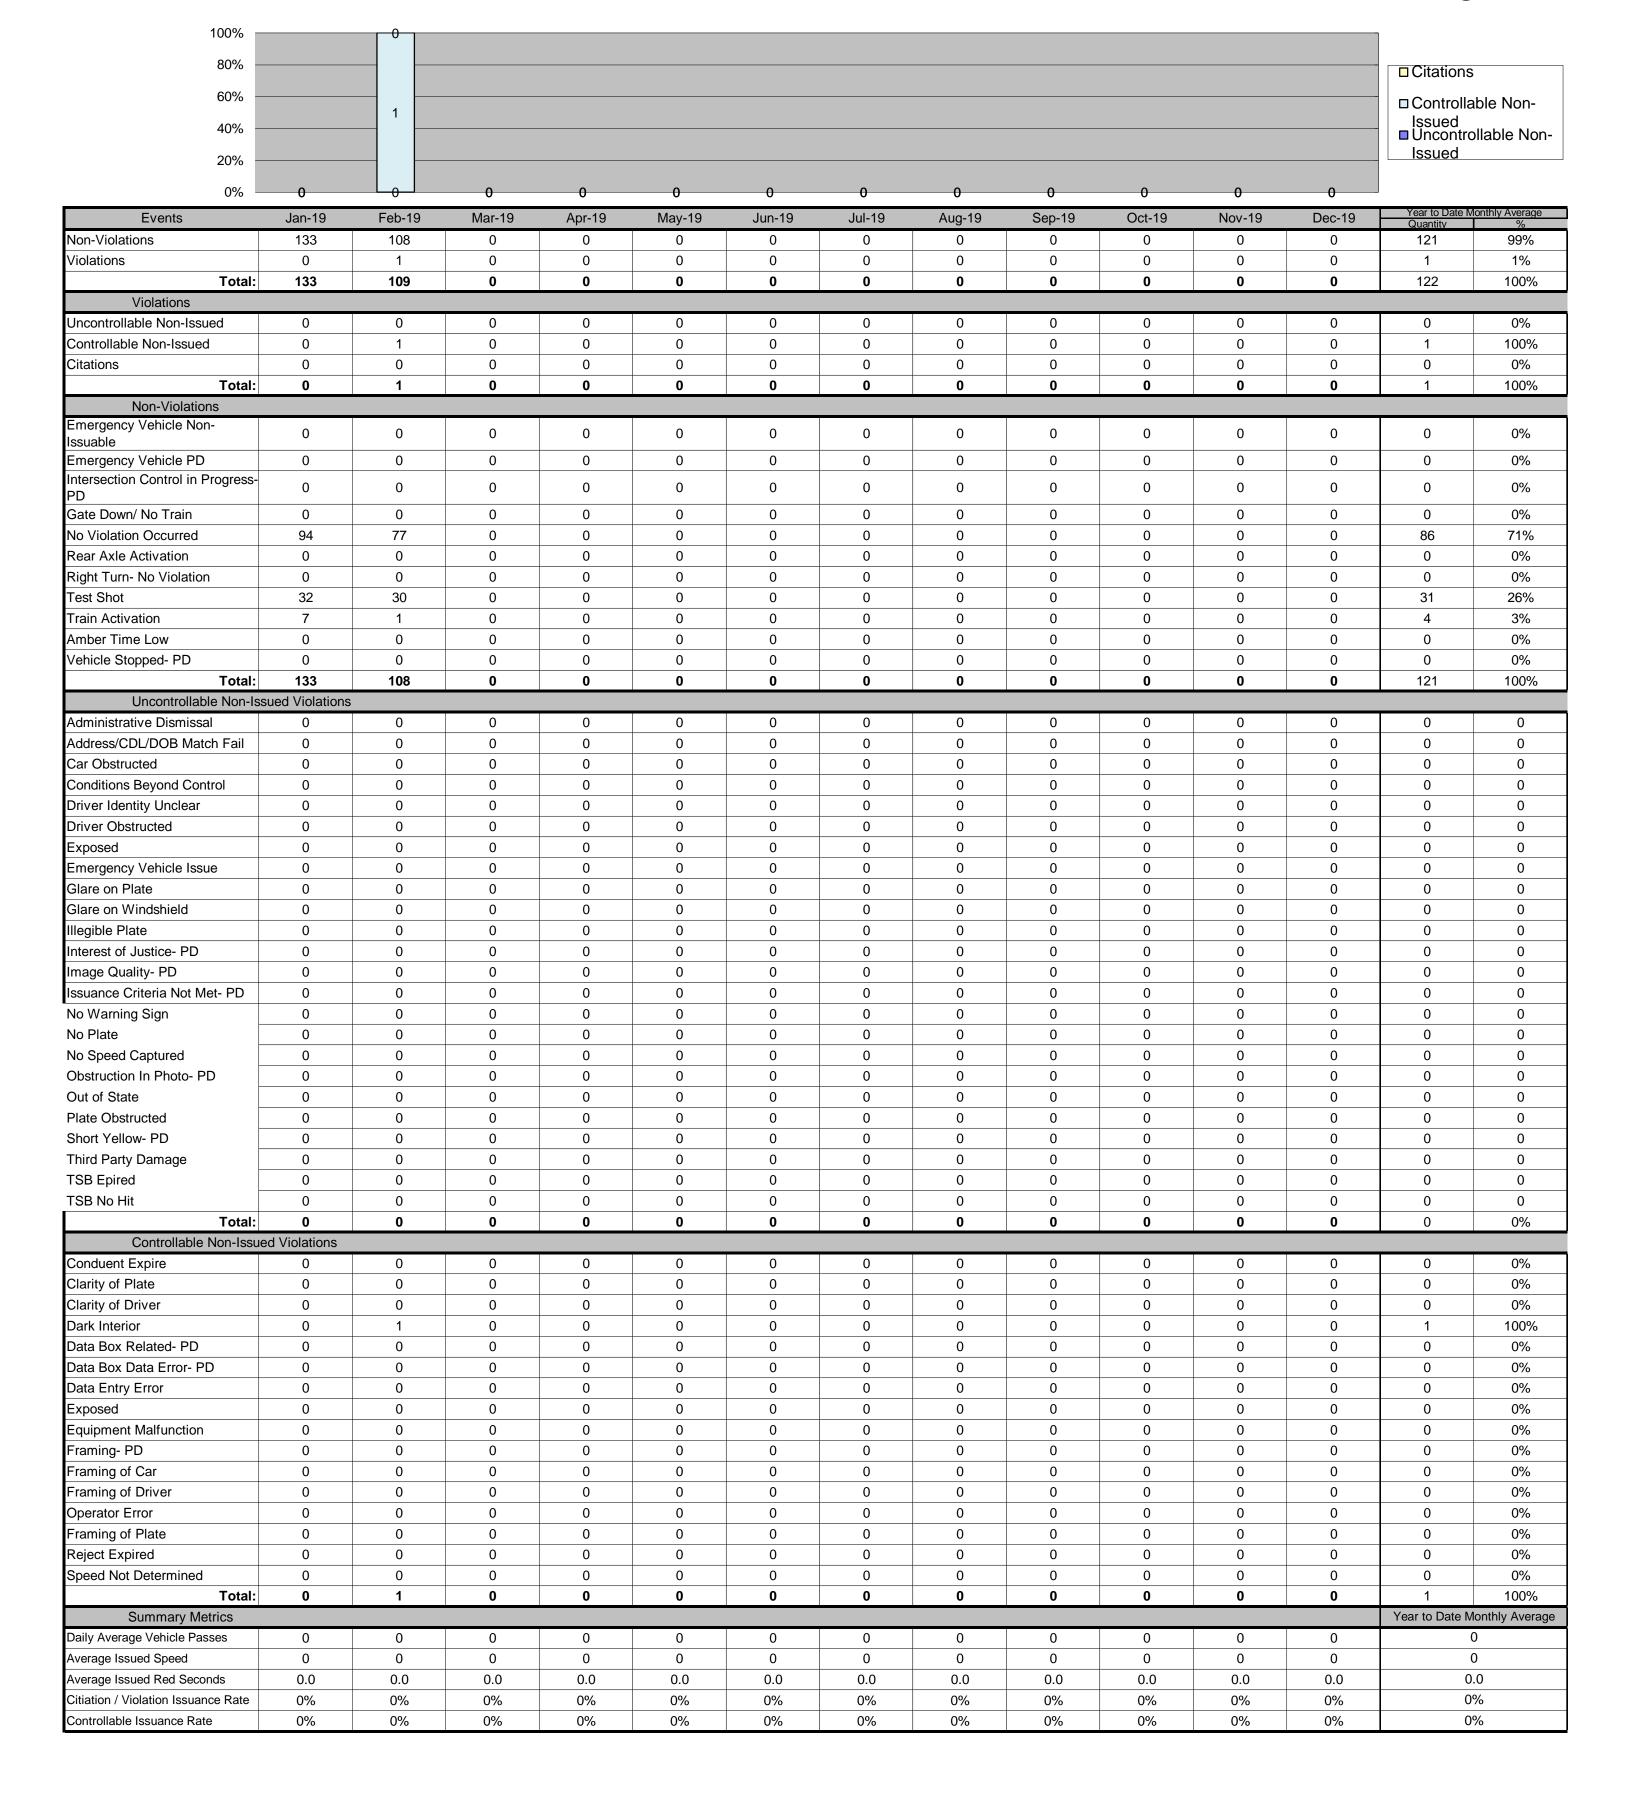

# Los Angeles County MTA Expo Line Approach Summary Report All Locations 2020

| Direction | Location                    | Code | Movement | Days of Enforcement | CIR  | Events | Violations | Citations | Yield* |
|-----------|-----------------------------|------|----------|---------------------|------|--------|------------|-----------|--------|
| SB to EB  | Flower @ Washintgon         | 5008 | Left     | 29                  | 100% | 317    | 10         | 4         | 0.14   |
| SB to WB  | Flower @ USC Trade Tech     | 5018 | Left     | 29                  | 50%  | 1,802  | 7          | 3         | 0.10   |
| SB to EB  | Flower @ 23rd               | 5028 | Left     | 29                  | 60%  | 1,076  | 5          | 3         | 0.10   |
| SB to EB  | Flower @ Adams              | 5038 | Left     | 29                  | 0%   | 109    | 1          | 0         | 0.00   |
| SB to EB  | Flower @ 28th               | 5048 | Left     | 29                  | 78%  | 265    | 133        | 63        | 2.17   |
| SB to EB  | Flower @ 30th               | 5058 | Left     | 29                  | 0%   | 969    | 3          | 0         | 0.00   |
| SB to EB  | Flower @ Jefferson          | 5068 | Left     | 29                  | 100% | 952    | 31         | 23        | 0.79   |
| EB to NB  | Exposition @ Watt           | 5077 | Left     | 29                  | 33%  | 179    | 15         | 1         | 0.03   |
| WB to SB  | Exposition @ Bill Robertson | 5079 | Left     | 29                  | 33%  | 267    | 5          | 1         | 0.03   |
| EB to NB  | Exposition @ Vermont        | 5087 | Left     | 29                  | 82%  | 925    | 89         | 18        | 0.62   |
| WB to SB  | Exposition @ Vermont        | 5089 | Left     | 29                  | 38%  | 579    | 35         | 11        | 0.38   |
| EB to NB  | Exposition @ Raymond        | 5097 | Left     | 29                  | 100% | 107    | 10         | 4         | 0.14   |
| EB to NB  | Exposition @ Normandie      | 5107 | Left     | 29                  | 68%  | 361    | 71         | 25        | 0.86   |
| WB to SB  | Exposition @ Normandie      | 5109 | Left     | 29                  | 78%  | 605    | 14         | 7         | 0.24   |
| EB to NB  | Exposition @ Halldale       | 5117 | Left     | 29                  | 92%  | 368    | 38         | 24        | 0.83   |
| WB to SB  | Exposition @ Denker         | 5119 | Left     | 29                  | 95%  | 301    | 61         | 40        | 1.38   |
| EB to NB  | Exposition @ Western        | 5127 | Left     | 29                  | 91%  | 573    | 112        | 70        | 2.41   |
| WB to SB  | Exposition @ Western        | 5129 | Left     | 29                  | 100% | 1,413  | 6          | 2         | 0.07   |
| EB to SB  | Exposition @ Crenshaw       | 5137 | Right    | 29                  | 27%  | 634    | 78         | 17        | 0.59   |
| Totals    |                             |      |          | 29                  |      | 11,802 | 724        | 316       | 10.90  |