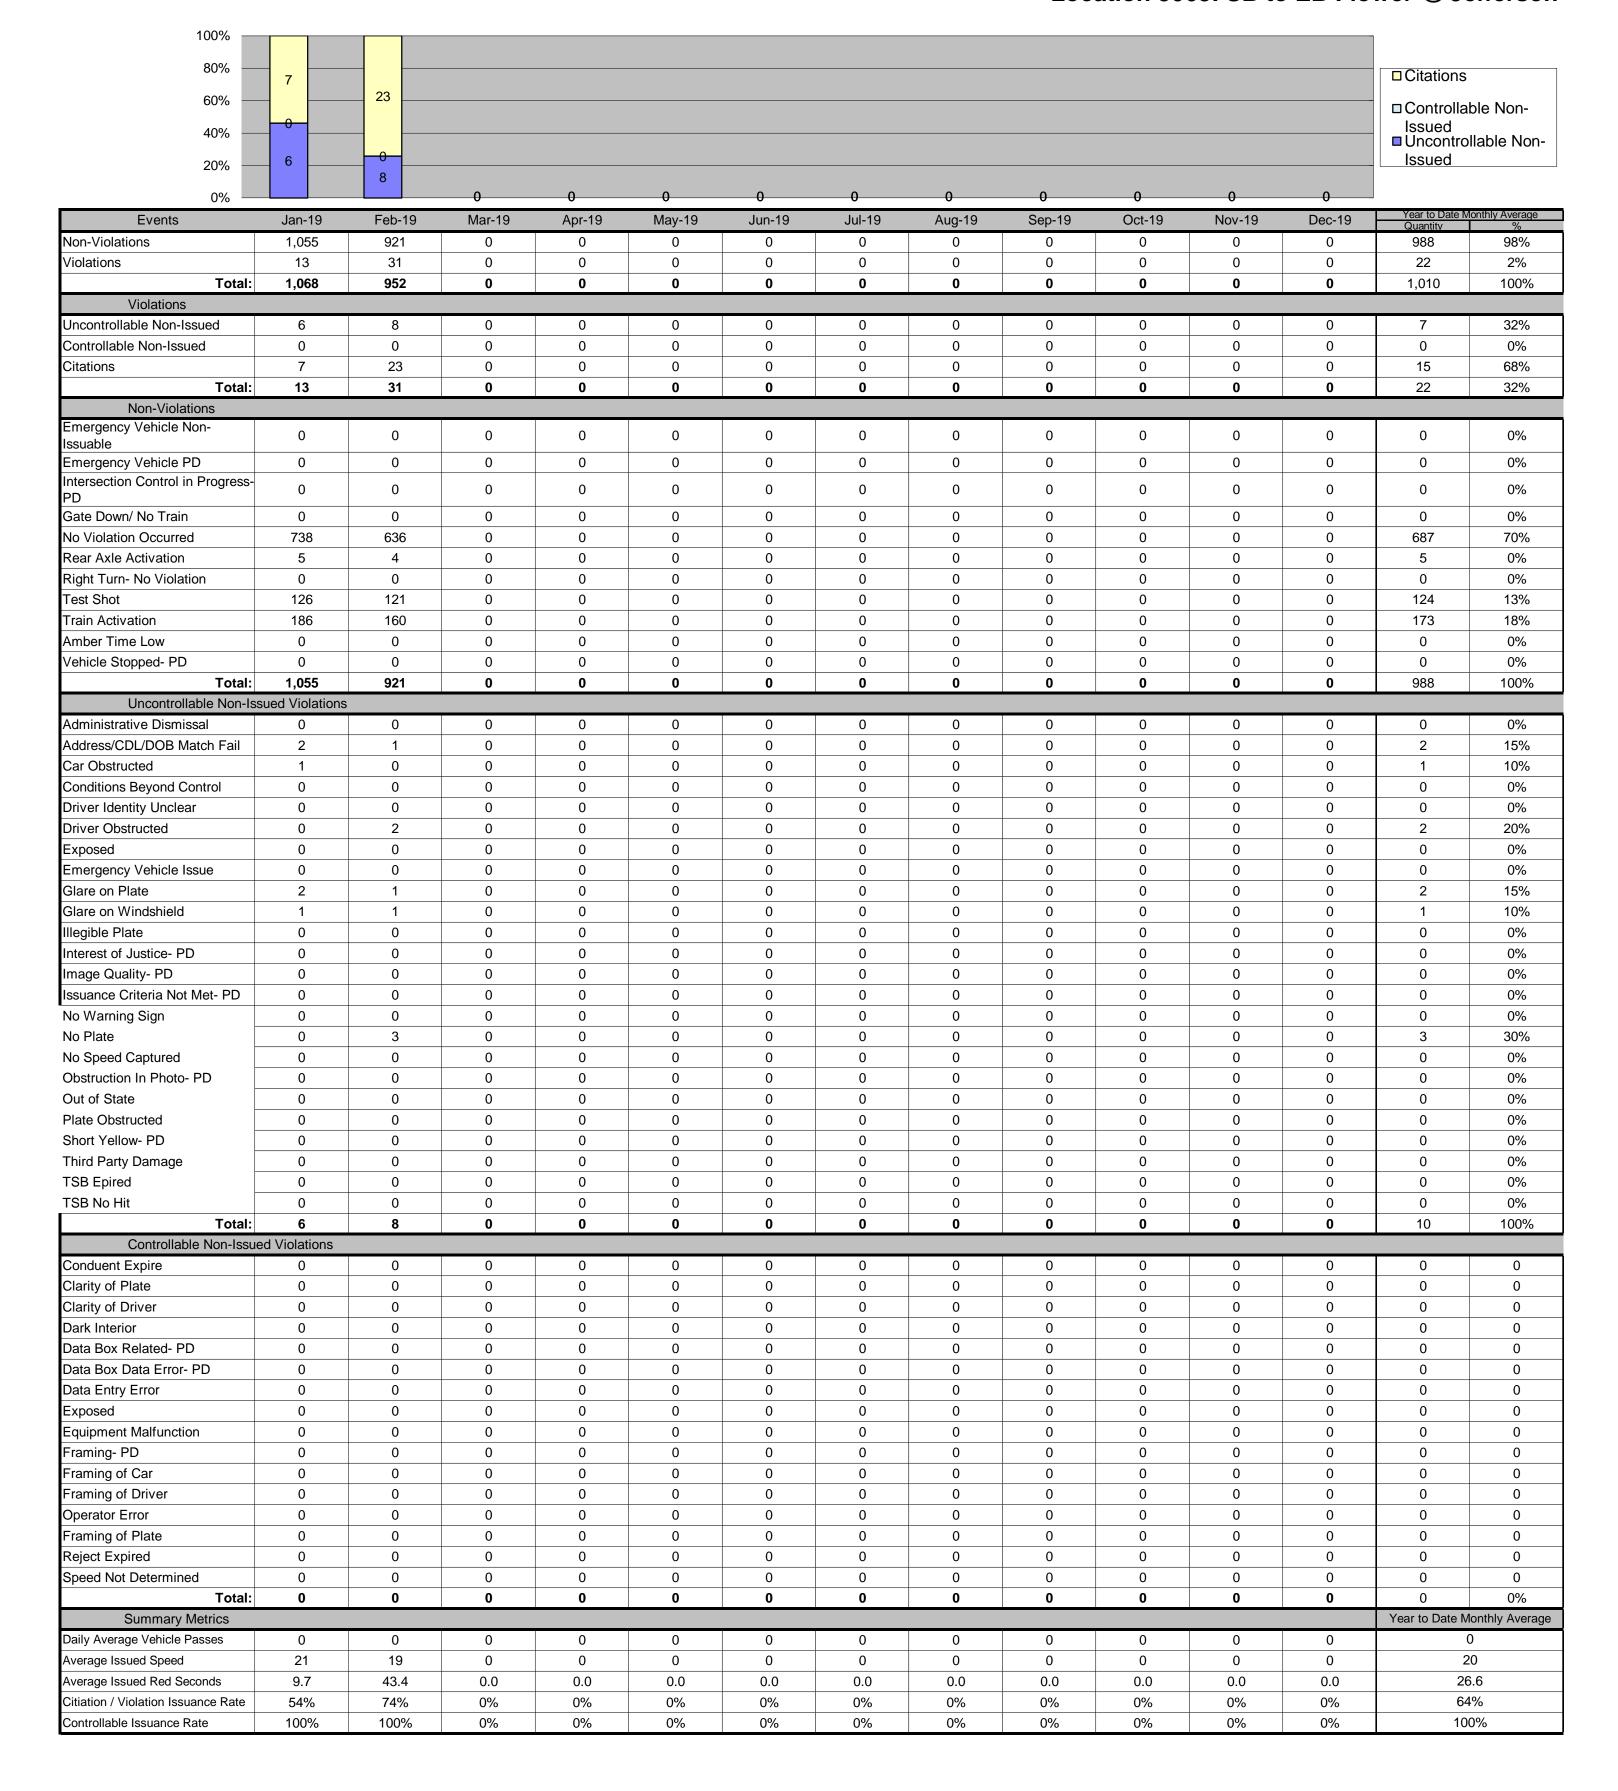

# Los Angeles County MTA Expo Line Approach Summary Report All Locations 2020

| Direction | Location                    | Code | Movement | Days of Enforcement | CIR  | Events | Violations | Citations | Yield* |
|-----------|-----------------------------|------|----------|---------------------|------|--------|------------|-----------|--------|
| SB to EB  | Flower @ Washintgon         | 5008 | Left     | 29                  | 100% | 317    | 10         | 4         | 0.14   |
| SB to WB  | Flower @ USC Trade Tech     | 5018 | Left     | 29                  | 50%  | 1,802  | 7          | 3         | 0.10   |
| SB to EB  | Flower @ 23rd               | 5028 | Left     | 29                  | 60%  | 1,076  | 5          | 3         | 0.10   |
| SB to EB  | Flower @ Adams              | 5038 | Left     | 29                  | 0%   | 109    | 1          | 0         | 0.00   |
| SB to EB  | Flower @ 28th               | 5048 | Left     | 29                  | 78%  | 265    | 133        | 63        | 2.17   |
| SB to EB  | Flower @ 30th               | 5058 | Left     | 29                  | 0%   | 969    | 3          | 0         | 0.00   |
| SB to EB  | Flower @ Jefferson          | 5068 | Left     | 29                  | 100% | 952    | 31         | 23        | 0.79   |
| EB to NB  | Exposition @ Watt           | 5077 | Left     | 29                  | 33%  | 179    | 15         | 1         | 0.03   |
| WB to SB  | Exposition @ Bill Robertson | 5079 | Left     | 29                  | 33%  | 267    | 5          | 1         | 0.03   |
| EB to NB  | Exposition @ Vermont        | 5087 | Left     | 29                  | 82%  | 925    | 89         | 18        | 0.62   |
| WB to SB  | Exposition @ Vermont        | 5089 | Left     | 29                  | 38%  | 579    | 35         | 11        | 0.38   |
| EB to NB  | Exposition @ Raymond        | 5097 | Left     | 29                  | 100% | 107    | 10         | 4         | 0.14   |
| EB to NB  | Exposition @ Normandie      | 5107 | Left     | 29                  | 68%  | 361    | 71         | 25        | 0.86   |
| WB to SB  | Exposition @ Normandie      | 5109 | Left     | 29                  | 78%  | 605    | 14         | 7         | 0.24   |
| EB to NB  | Exposition @ Halldale       | 5117 | Left     | 29                  | 92%  | 368    | 38         | 24        | 0.83   |
| WB to SB  | Exposition @ Denker         | 5119 | Left     | 29                  | 95%  | 301    | 61         | 40        | 1.38   |
| EB to NB  | Exposition @ Western        | 5127 | Left     | 29                  | 91%  | 573    | 112        | 70        | 2.41   |
| WB to SB  | Exposition @ Western        | 5129 | Left     | 29                  | 100% | 1,413  | 6          | 2         | 0.07   |
| EB to SB  | Exposition @ Crenshaw       | 5137 | Right    | 29                  | 27%  | 634    | 78         | 17        | 0.59   |
| Totals    |                             |      |          | 29                  |      | 11,802 | 724        | 316       | 10.90  |