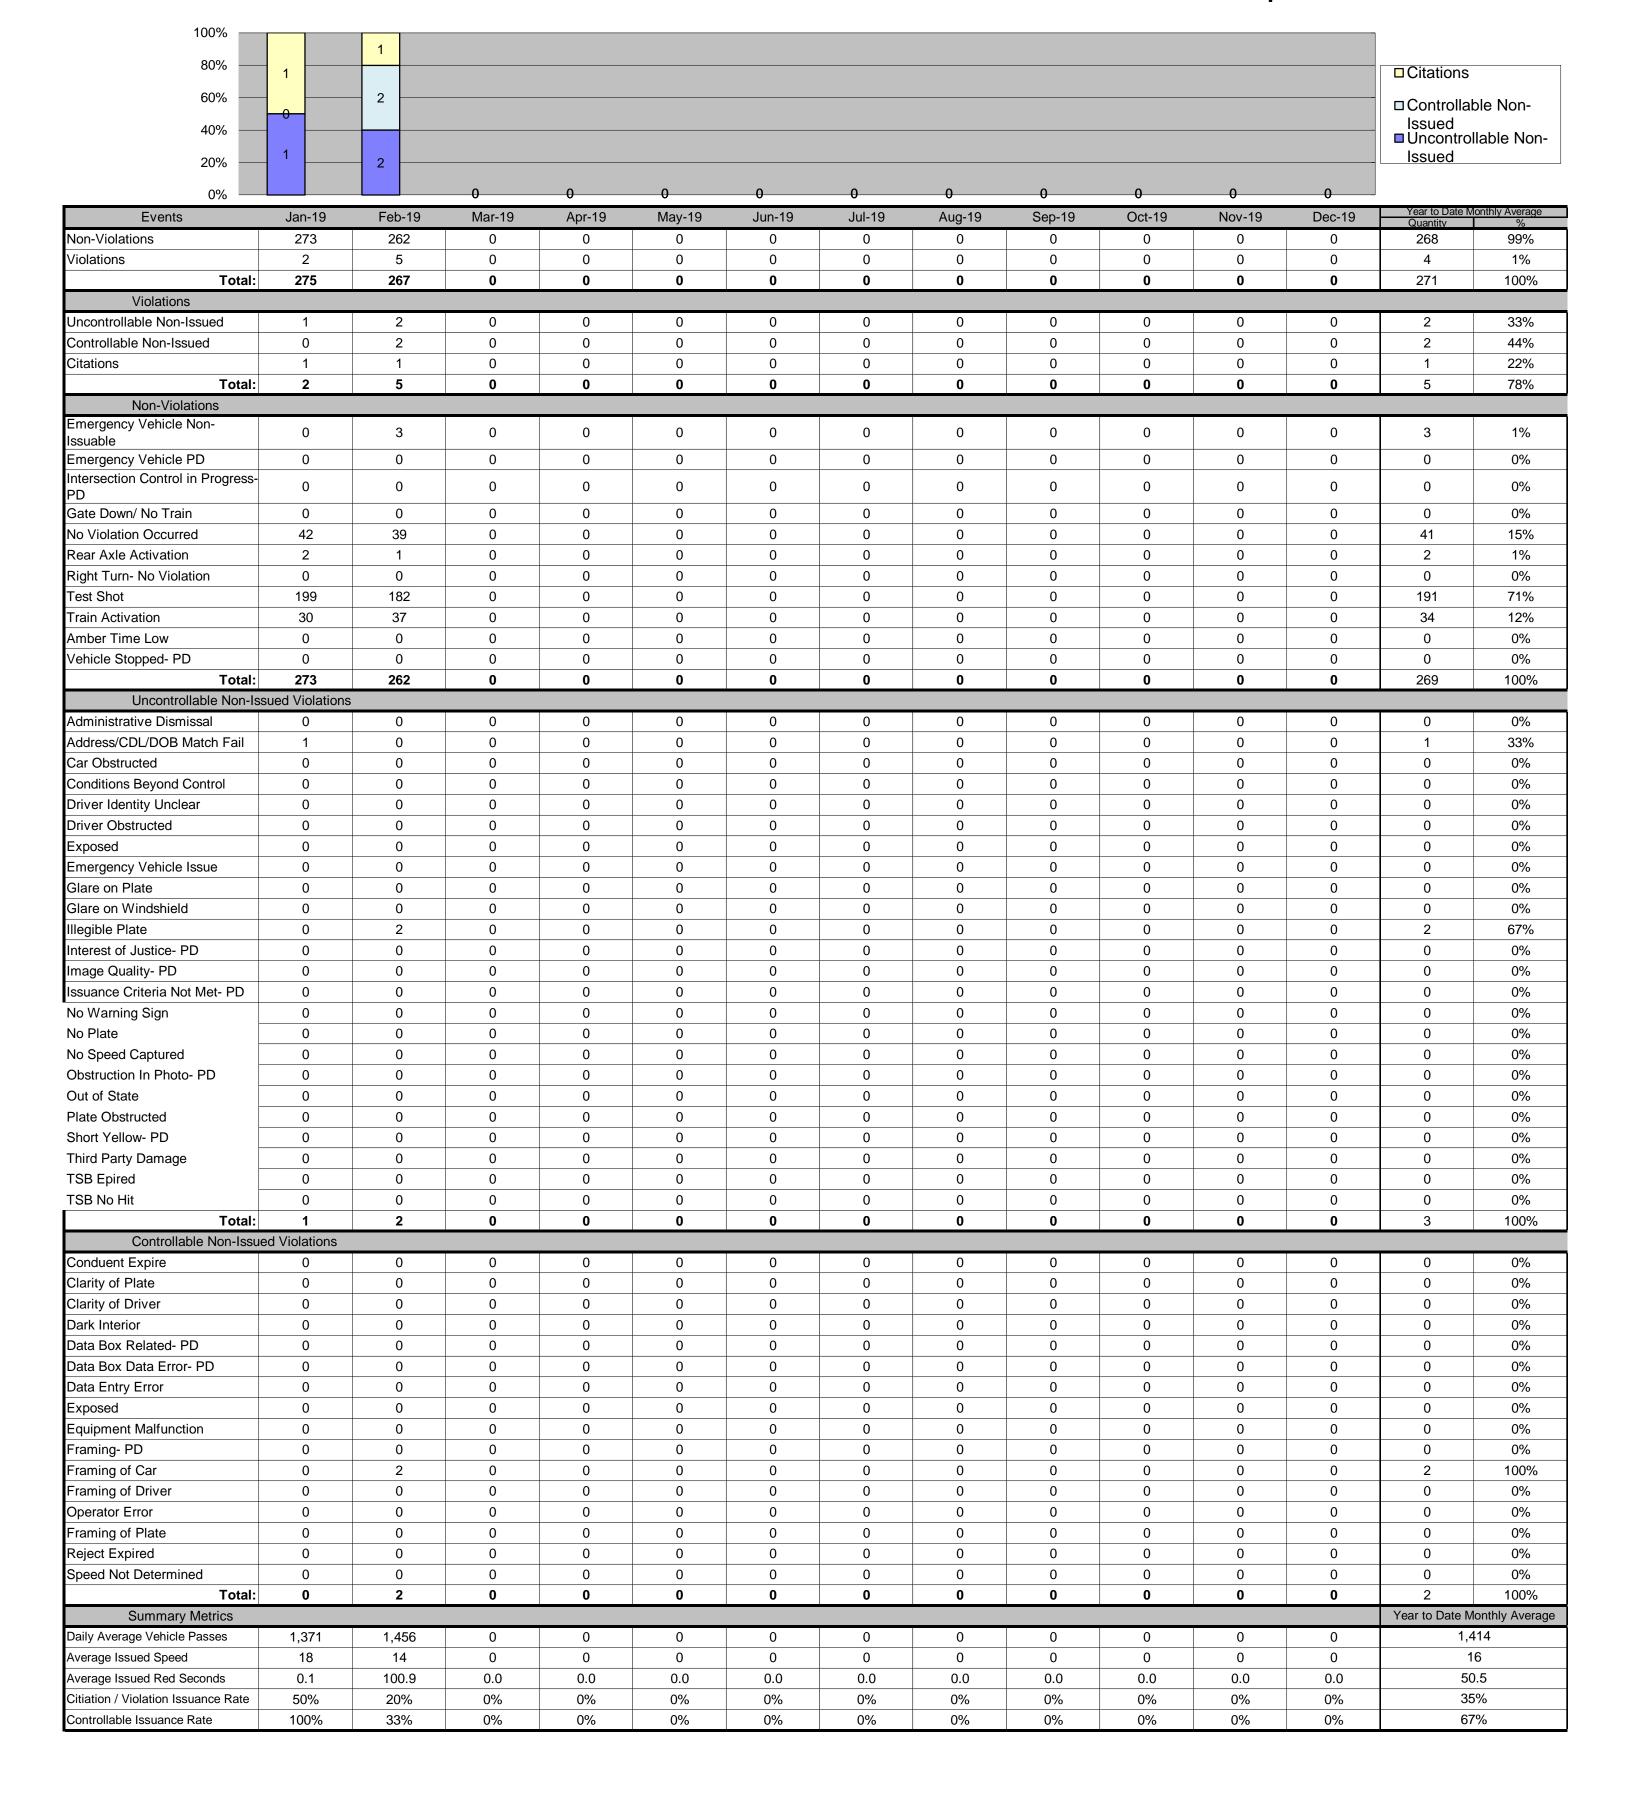

# Los Angeles County MTA Expo Line Approach Summary Report All Locations 2020

| Direction | Location                    | Code | Movement | Days of Enforcement | CIR  | Events | Violations | Citations | Yield* |
|-----------|-----------------------------|------|----------|---------------------|------|--------|------------|-----------|--------|
| SB to EB  | Flower @ Washintgon         | 5008 | Left     | 29                  | 100% | 317    | 10         | 4         | 0.14   |
| SB to WB  | Flower @ USC Trade Tech     | 5018 | Left     | 29                  | 50%  | 1,802  | 7          | 3         | 0.10   |
| SB to EB  | Flower @ 23rd               | 5028 | Left     | 29                  | 60%  | 1,076  | 5          | 3         | 0.10   |
| SB to EB  | Flower @ Adams              | 5038 | Left     | 29                  | 0%   | 109    | 1          | 0         | 0.00   |
| SB to EB  | Flower @ 28th               | 5048 | Left     | 29                  | 78%  | 265    | 133        | 63        | 2.17   |
| SB to EB  | Flower @ 30th               | 5058 | Left     | 29                  | 0%   | 969    | 3          | 0         | 0.00   |
| SB to EB  | Flower @ Jefferson          | 5068 | Left     | 29                  | 100% | 952    | 31         | 23        | 0.79   |
| EB to NB  | Exposition @ Watt           | 5077 | Left     | 29                  | 33%  | 179    | 15         | 1         | 0.03   |
| WB to SB  | Exposition @ Bill Robertson | 5079 | Left     | 29                  | 33%  | 267    | 5          | 1         | 0.03   |
| EB to NB  | Exposition @ Vermont        | 5087 | Left     | 29                  | 82%  | 925    | 89         | 18        | 0.62   |
| WB to SB  | Exposition @ Vermont        | 5089 | Left     | 29                  | 38%  | 579    | 35         | 11        | 0.38   |
| EB to NB  | Exposition @ Raymond        | 5097 | Left     | 29                  | 100% | 107    | 10         | 4         | 0.14   |
| EB to NB  | Exposition @ Normandie      | 5107 | Left     | 29                  | 68%  | 361    | 71         | 25        | 0.86   |
| WB to SB  | Exposition @ Normandie      | 5109 | Left     | 29                  | 78%  | 605    | 14         | 7         | 0.24   |
| EB to NB  | Exposition @ Halldale       | 5117 | Left     | 29                  | 92%  | 368    | 38         | 24        | 0.83   |
| WB to SB  | Exposition @ Denker         | 5119 | Left     | 29                  | 95%  | 301    | 61         | 40        | 1.38   |
| EB to NB  | Exposition @ Western        | 5127 | Left     | 29                  | 91%  | 573    | 112        | 70        | 2.41   |
| WB to SB  | Exposition @ Western        | 5129 | Left     | 29                  | 100% | 1,413  | 6          | 2         | 0.07   |
| EB to SB  | Exposition @ Crenshaw       | 5137 | Right    | 29                  | 27%  | 634    | 78         | 17        | 0.59   |
| Totals    |                             |      |          | 29                  |      | 11,802 | 724        | 316       | 10.90  |