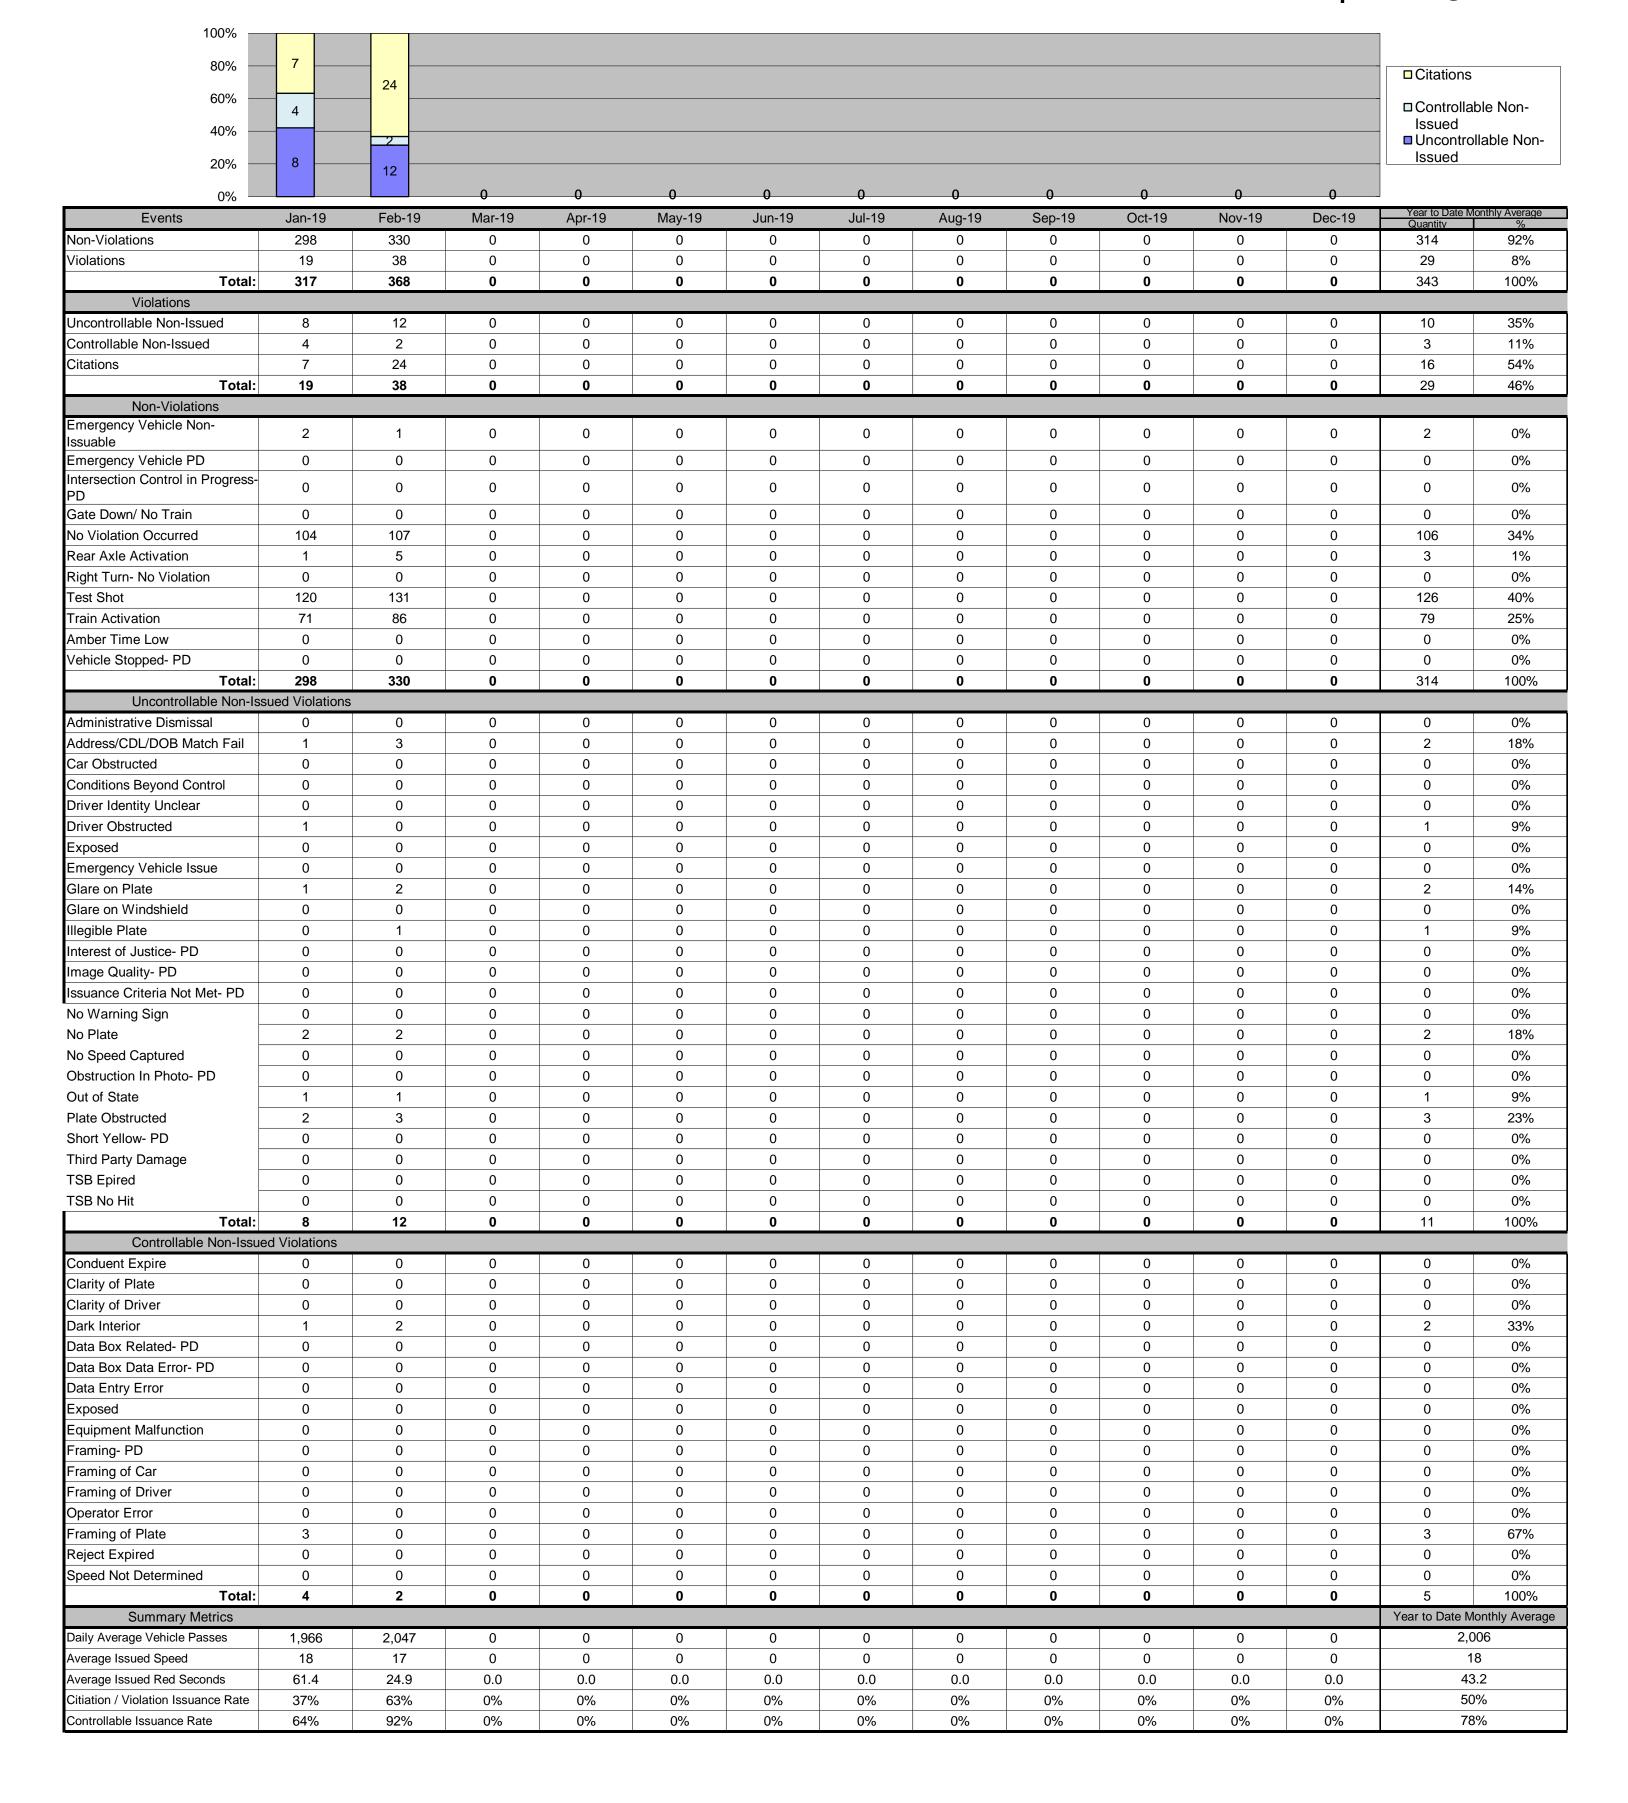

# Los Angeles County MTA Expo Line Approach Summary Report All Locations 2020

| Direction | Location                    | Code | Movement | Days of Enforcement | CIR  | Events | Violations | Citations | Yield* |
|-----------|-----------------------------|------|----------|---------------------|------|--------|------------|-----------|--------|
| SB to EB  | Flower @ Washintgon         | 5008 | Left     | 29                  | 100% | 317    | 10         | 4         | 0.14   |
| SB to WB  | Flower @ USC Trade Tech     | 5018 | Left     | 29                  | 50%  | 1,802  | 7          | 3         | 0.10   |
| SB to EB  | Flower @ 23rd               | 5028 | Left     | 29                  | 60%  | 1,076  | 5          | 3         | 0.10   |
| SB to EB  | Flower @ Adams              | 5038 | Left     | 29                  | 0%   | 109    | 1          | 0         | 0.00   |
| SB to EB  | Flower @ 28th               | 5048 | Left     | 29                  | 78%  | 265    | 133        | 63        | 2.17   |
| SB to EB  | Flower @ 30th               | 5058 | Left     | 29                  | 0%   | 969    | 3          | 0         | 0.00   |
| SB to EB  | Flower @ Jefferson          | 5068 | Left     | 29                  | 100% | 952    | 31         | 23        | 0.79   |
| EB to NB  | Exposition @ Watt           | 5077 | Left     | 29                  | 33%  | 179    | 15         | 1         | 0.03   |
| WB to SB  | Exposition @ Bill Robertson | 5079 | Left     | 29                  | 33%  | 267    | 5          | 1         | 0.03   |
| EB to NB  | Exposition @ Vermont        | 5087 | Left     | 29                  | 82%  | 925    | 89         | 18        | 0.62   |
| WB to SB  | Exposition @ Vermont        | 5089 | Left     | 29                  | 38%  | 579    | 35         | 11        | 0.38   |
| EB to NB  | Exposition @ Raymond        | 5097 | Left     | 29                  | 100% | 107    | 10         | 4         | 0.14   |
| EB to NB  | Exposition @ Normandie      | 5107 | Left     | 29                  | 68%  | 361    | 71         | 25        | 0.86   |
| WB to SB  | Exposition @ Normandie      | 5109 | Left     | 29                  | 78%  | 605    | 14         | 7         | 0.24   |
| EB to NB  | Exposition @ Halldale       | 5117 | Left     | 29                  | 92%  | 368    | 38         | 24        | 0.83   |
| WB to SB  | Exposition @ Denker         | 5119 | Left     | 29                  | 95%  | 301    | 61         | 40        | 1.38   |
| EB to NB  | Exposition @ Western        | 5127 | Left     | 29                  | 91%  | 573    | 112        | 70        | 2.41   |
| WB to SB  | Exposition @ Western        | 5129 | Left     | 29                  | 100% | 1,413  | 6          | 2         | 0.07   |
| EB to SB  | Exposition @ Crenshaw       | 5137 | Right    | 29                  | 27%  | 634    | 78         | 17        | 0.59   |
| Totals    |                             |      |          | 29                  |      | 11,802 | 724        | 316       | 10.90  |

<sup>\*</sup>Yield is the number of citations issued per day of enforcement.