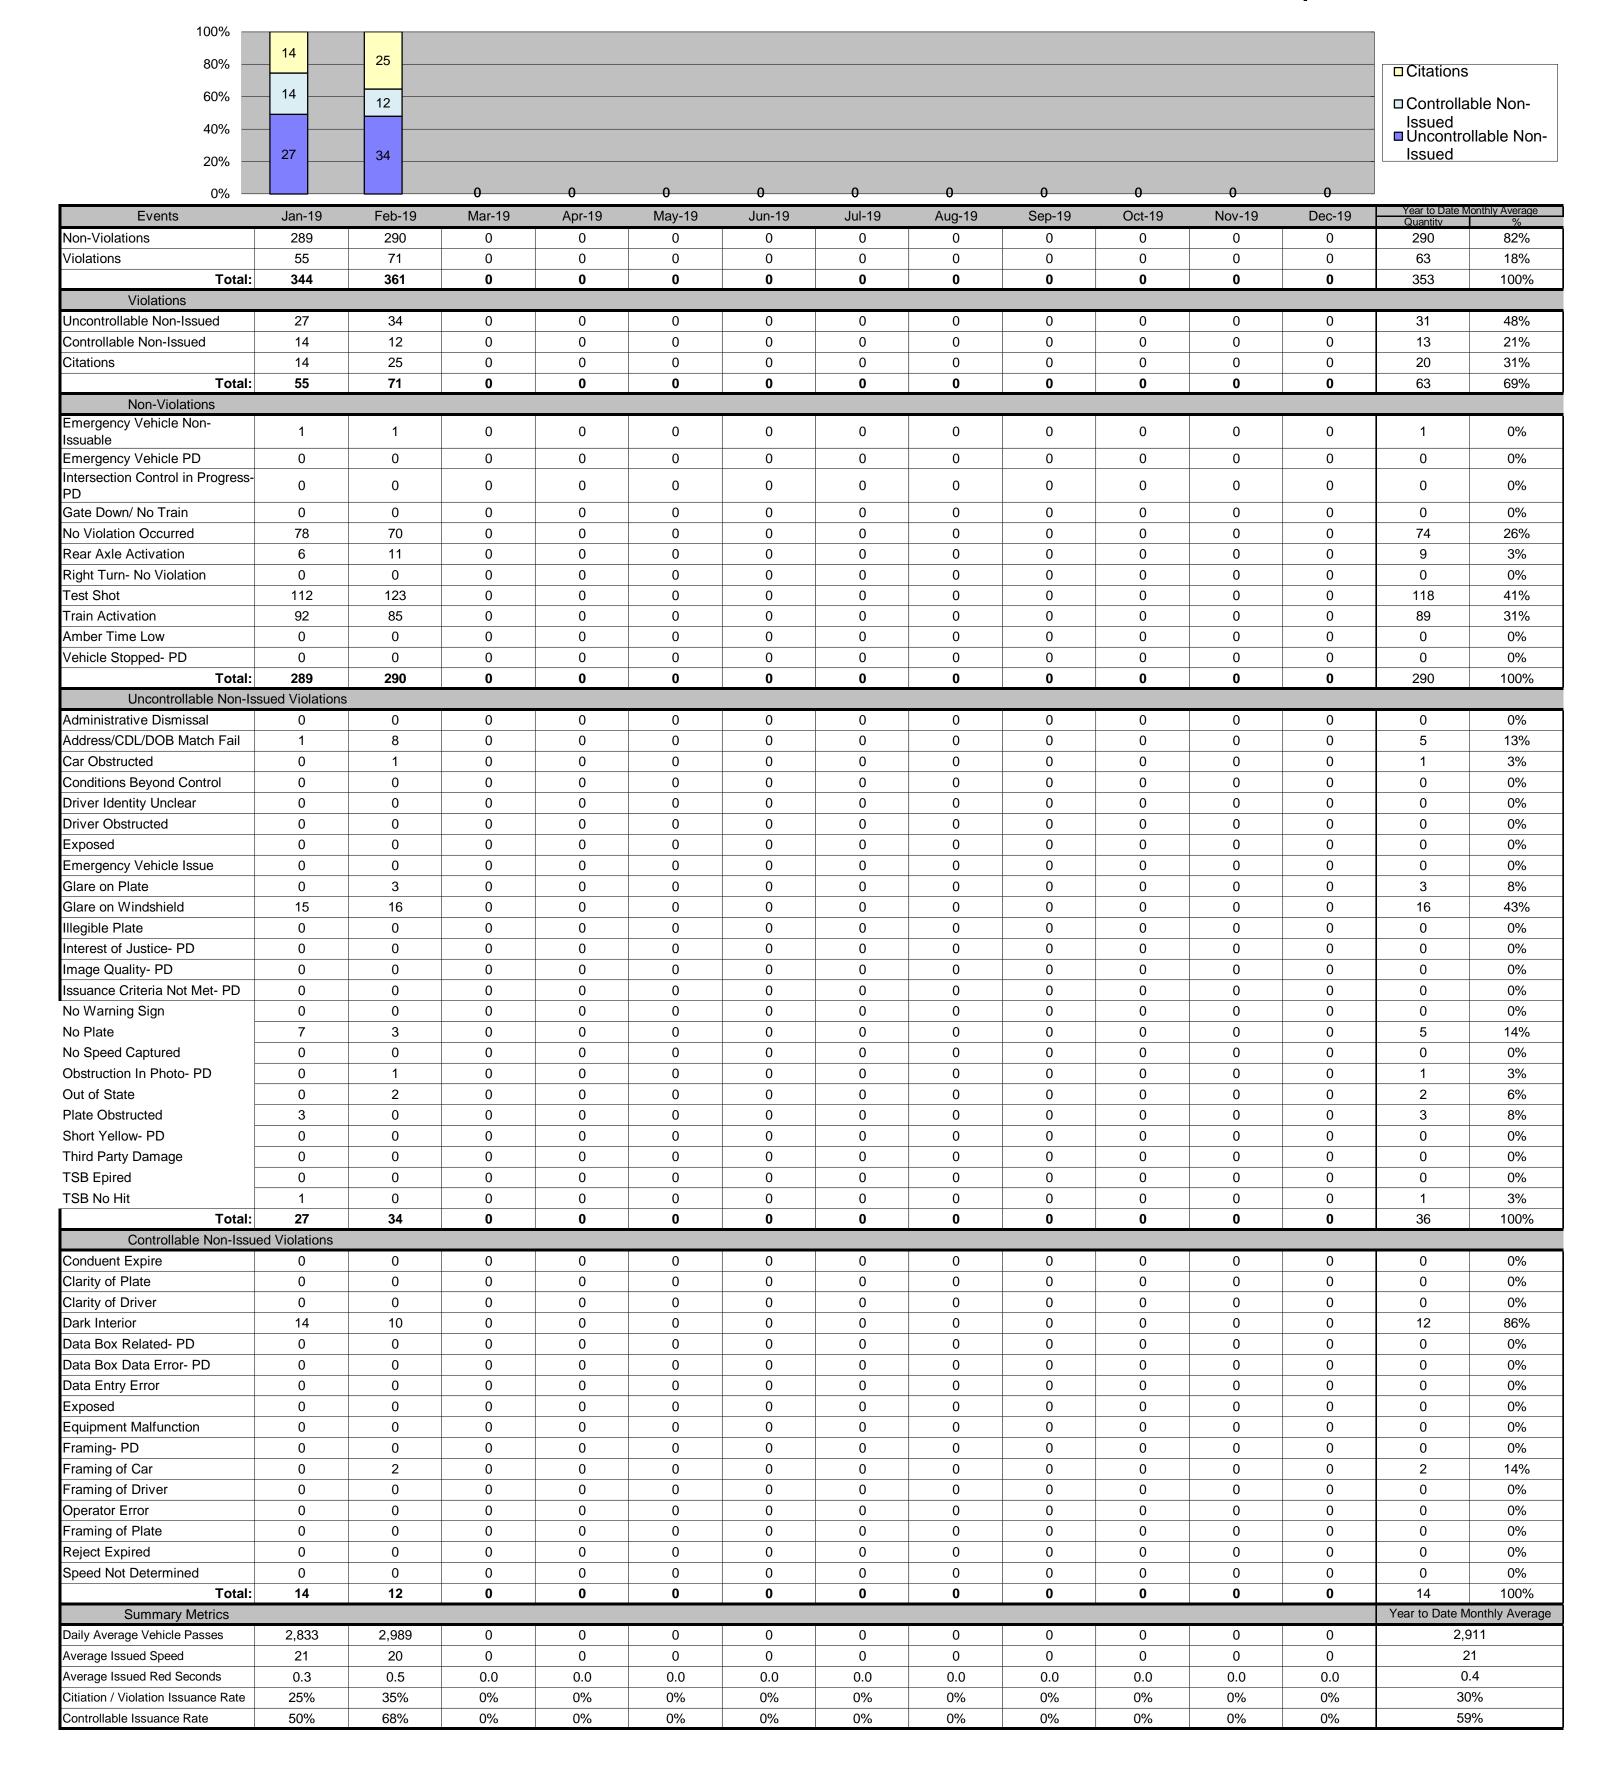

# Los Angeles County MTA Expo Line Approach Summary Report All Locations 2020

| Direction | Location                    | Code | Movement | Days of Enforcement | CIR  | Events | Violations | Citations | Yield* |
|-----------|-----------------------------|------|----------|---------------------|------|--------|------------|-----------|--------|
| SB to EB  | Flower @ Washintgon         | 5008 | Left     | 29                  | 100% | 317    | 10         | 4         | 0.14   |
| SB to WB  | Flower @ USC Trade Tech     | 5018 | Left     | 29                  | 50%  | 1,802  | 7          | 3         | 0.10   |
| SB to EB  | Flower @ 23rd               | 5028 | Left     | 29                  | 60%  | 1,076  | 5          | 3         | 0.10   |
| SB to EB  | Flower @ Adams              | 5038 | Left     | 29                  | 0%   | 109    | 1          | 0         | 0.00   |
| SB to EB  | Flower @ 28th               | 5048 | Left     | 29                  | 78%  | 265    | 133        | 63        | 2.17   |
| SB to EB  | Flower @ 30th               | 5058 | Left     | 29                  | 0%   | 969    | 3          | 0         | 0.00   |
| SB to EB  | Flower @ Jefferson          | 5068 | Left     | 29                  | 100% | 952    | 31         | 23        | 0.79   |
| EB to NB  | Exposition @ Watt           | 5077 | Left     | 29                  | 33%  | 179    | 15         | 1         | 0.03   |
| WB to SB  | Exposition @ Bill Robertson | 5079 | Left     | 29                  | 33%  | 267    | 5          | 1         | 0.03   |
| EB to NB  | Exposition @ Vermont        | 5087 | Left     | 29                  | 82%  | 925    | 89         | 18        | 0.62   |
| WB to SB  | Exposition @ Vermont        | 5089 | Left     | 29                  | 38%  | 579    | 35         | 11        | 0.38   |
| EB to NB  | Exposition @ Raymond        | 5097 | Left     | 29                  | 100% | 107    | 10         | 4         | 0.14   |
| EB to NB  | Exposition @ Normandie      | 5107 | Left     | 29                  | 68%  | 361    | 71         | 25        | 0.86   |
| WB to SB  | Exposition @ Normandie      | 5109 | Left     | 29                  | 78%  | 605    | 14         | 7         | 0.24   |
| EB to NB  | Exposition @ Halldale       | 5117 | Left     | 29                  | 92%  | 368    | 38         | 24        | 0.83   |
| WB to SB  | Exposition @ Denker         | 5119 | Left     | 29                  | 95%  | 301    | 61         | 40        | 1.38   |
| EB to NB  | Exposition @ Western        | 5127 | Left     | 29                  | 91%  | 573    | 112        | 70        | 2.41   |
| WB to SB  | Exposition @ Western        | 5129 | Left     | 29                  | 100% | 1,413  | 6          | 2         | 0.07   |
| EB to SB  | Exposition @ Crenshaw       | 5137 | Right    | 29                  | 27%  | 634    | 78         | 17        | 0.59   |
| Totals    |                             |      |          | 29                  |      | 11,802 | 724        | 316       | 10.90  |

<sup>\*</sup>Yield is the number of citations issued per day of enforcement.