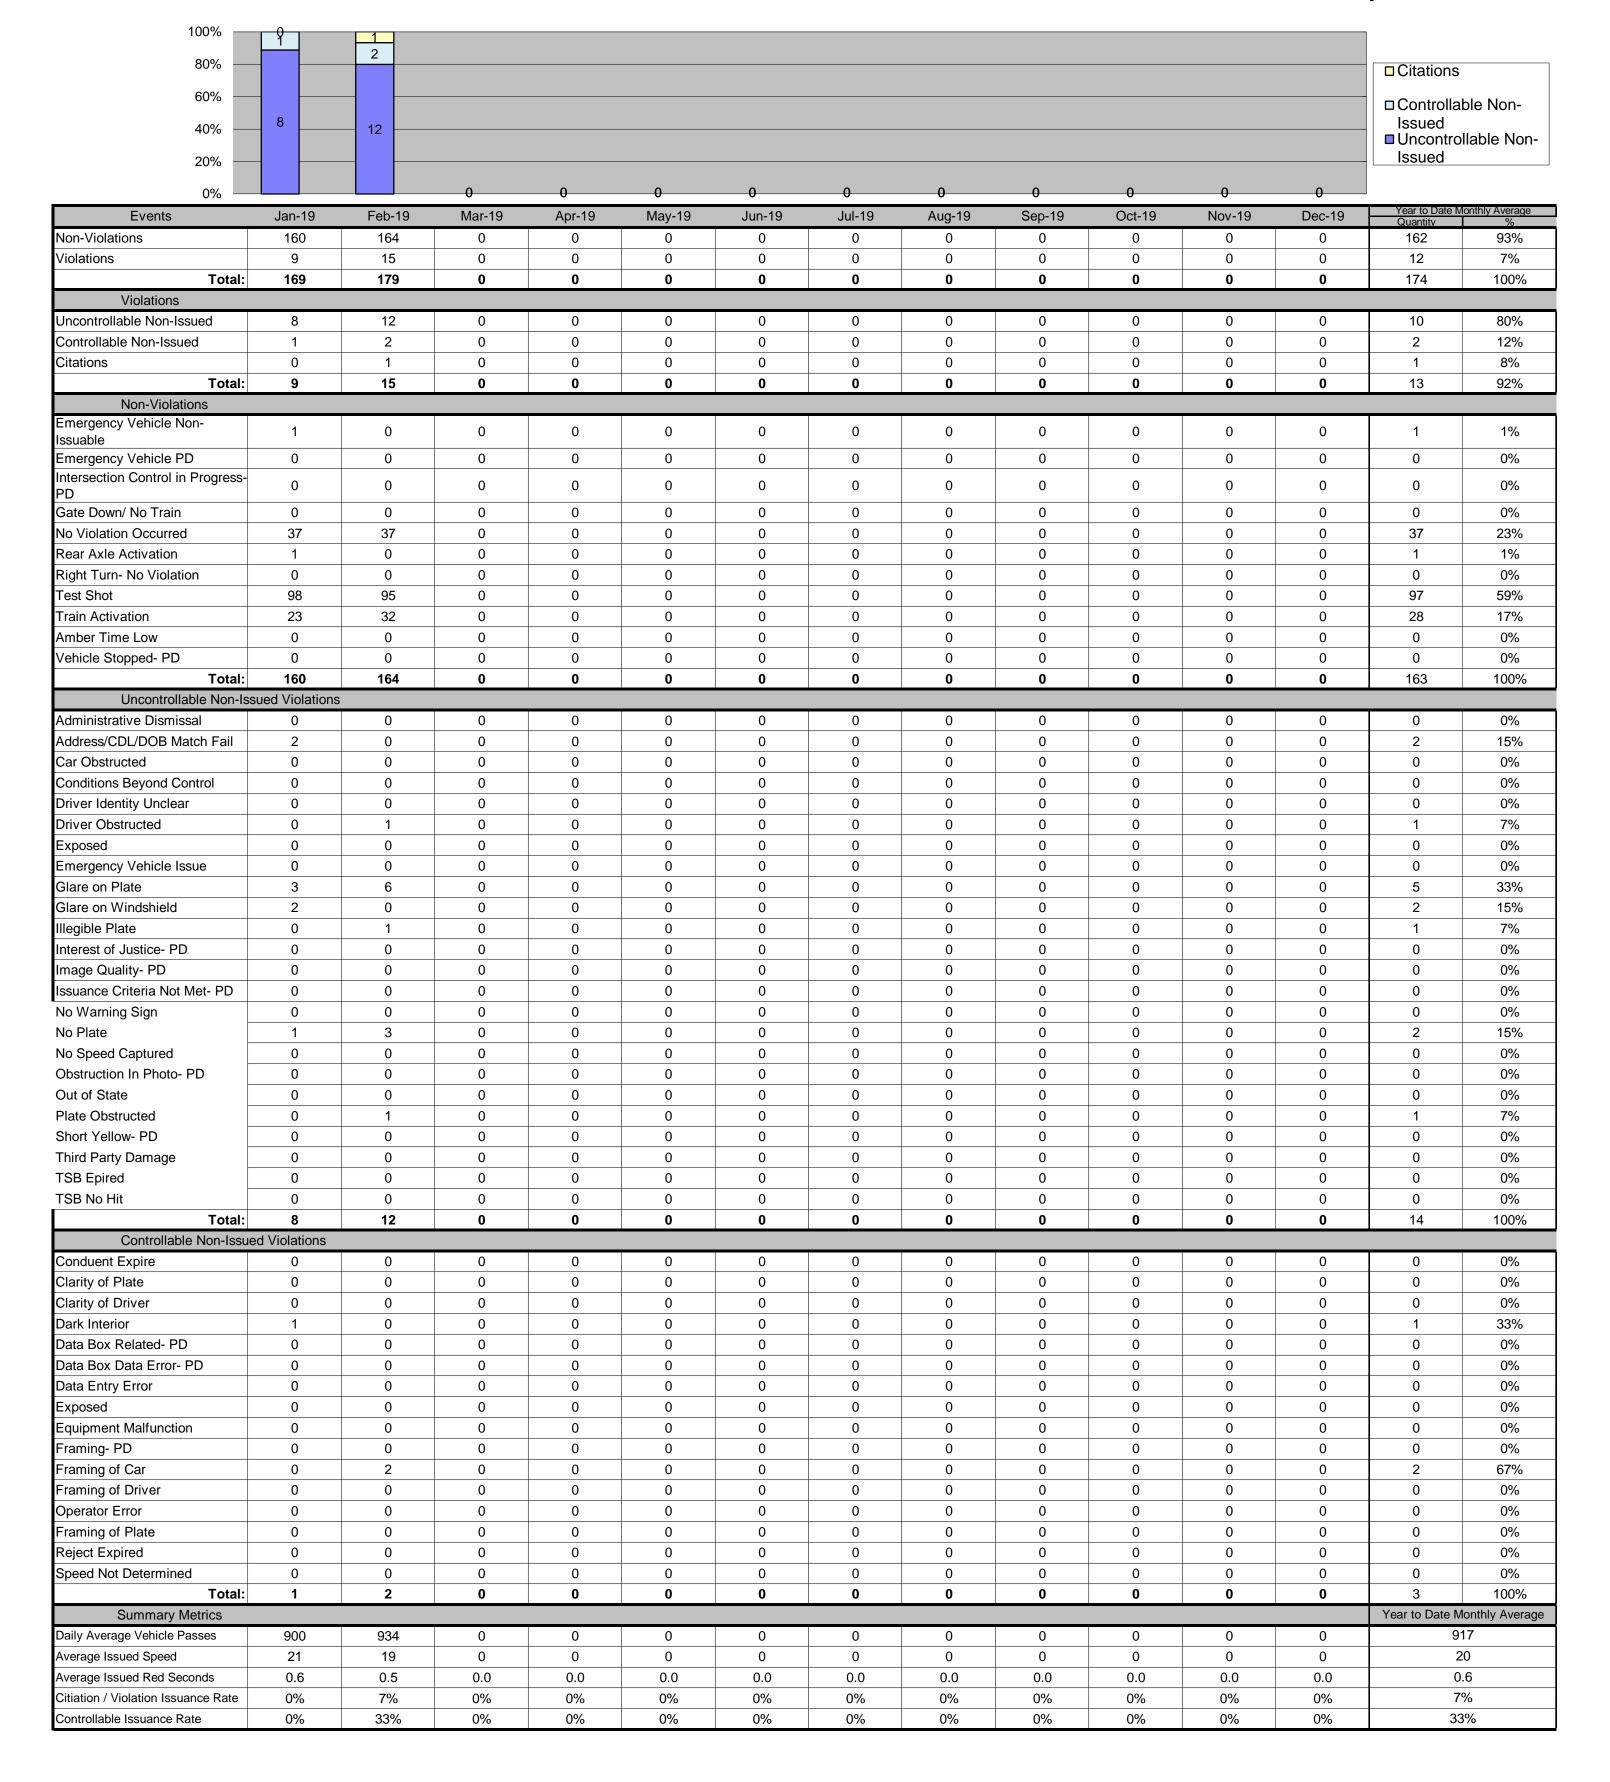

# Los Angeles County MTA Expo Line Approach Summary Report All Locations 2020

| Direction | Location                    | Code | Movement | Days of Enforcement | CIR  | Events | Violations | Citations | Yield* |
|-----------|-----------------------------|------|----------|---------------------|------|--------|------------|-----------|--------|
| SB to EB  | Flower @ Washintgon         | 5008 | Left     | 29                  | 100% | 317    | 10         | 4         | 0.14   |
| SB to WB  | Flower @ USC Trade Tech     | 5018 | Left     | 29                  | 50%  | 1,802  | 7          | 3         | 0.10   |
| SB to EB  | Flower @ 23rd               | 5028 | Left     | 29                  | 60%  | 1,076  | 5          | 3         | 0.10   |
| SB to EB  | Flower @ Adams              | 5038 | Left     | 29                  | 0%   | 109    | 1          | 0         | 0.00   |
| SB to EB  | Flower @ 28th               | 5048 | Left     | 29                  | 78%  | 265    | 133        | 63        | 2.17   |
| SB to EB  | Flower @ 30th               | 5058 | Left     | 29                  | 0%   | 969    | 3          | 0         | 0.00   |
| SB to EB  | Flower @ Jefferson          | 5068 | Left     | 29                  | 100% | 952    | 31         | 23        | 0.79   |
| EB to NB  | Exposition @ Watt           | 5077 | Left     | 29                  | 33%  | 179    | 15         | 1         | 0.03   |
| WB to SB  | Exposition @ Bill Robertson | 5079 | Left     | 29                  | 33%  | 267    | 5          | 1         | 0.03   |
| EB to NB  | Exposition @ Vermont        | 5087 | Left     | 29                  | 82%  | 925    | 89         | 18        | 0.62   |
| WB to SB  | Exposition @ Vermont        | 5089 | Left     | 29                  | 38%  | 579    | 35         | 11        | 0.38   |
| EB to NB  | Exposition @ Raymond        | 5097 | Left     | 29                  | 100% | 107    | 10         | 4         | 0.14   |
| EB to NB  | Exposition @ Normandie      | 5107 | Left     | 29                  | 68%  | 361    | 71         | 25        | 0.86   |
| WB to SB  | Exposition @ Normandie      | 5109 | Left     | 29                  | 78%  | 605    | 14         | 7         | 0.24   |
| EB to NB  | Exposition @ Halldale       | 5117 | Left     | 29                  | 92%  | 368    | 38         | 24        | 0.83   |
| WB to SB  | Exposition @ Denker         | 5119 | Left     | 29                  | 95%  | 301    | 61         | 40        | 1.38   |
| EB to NB  | Exposition @ Western        | 5127 | Left     | 29                  | 91%  | 573    | 112        | 70        | 2.41   |
| WB to SB  | Exposition @ Western        | 5129 | Left     | 29                  | 100% | 1,413  | 6          | 2         | 0.07   |
| EB to SB  | Exposition @ Crenshaw       | 5137 | Right    | 29                  | 27%  | 634    | 78         | 17        | 0.59   |
| Totals    |                             |      |          | 29                  |      | 11,802 | 724        | 316       | 10.90  |