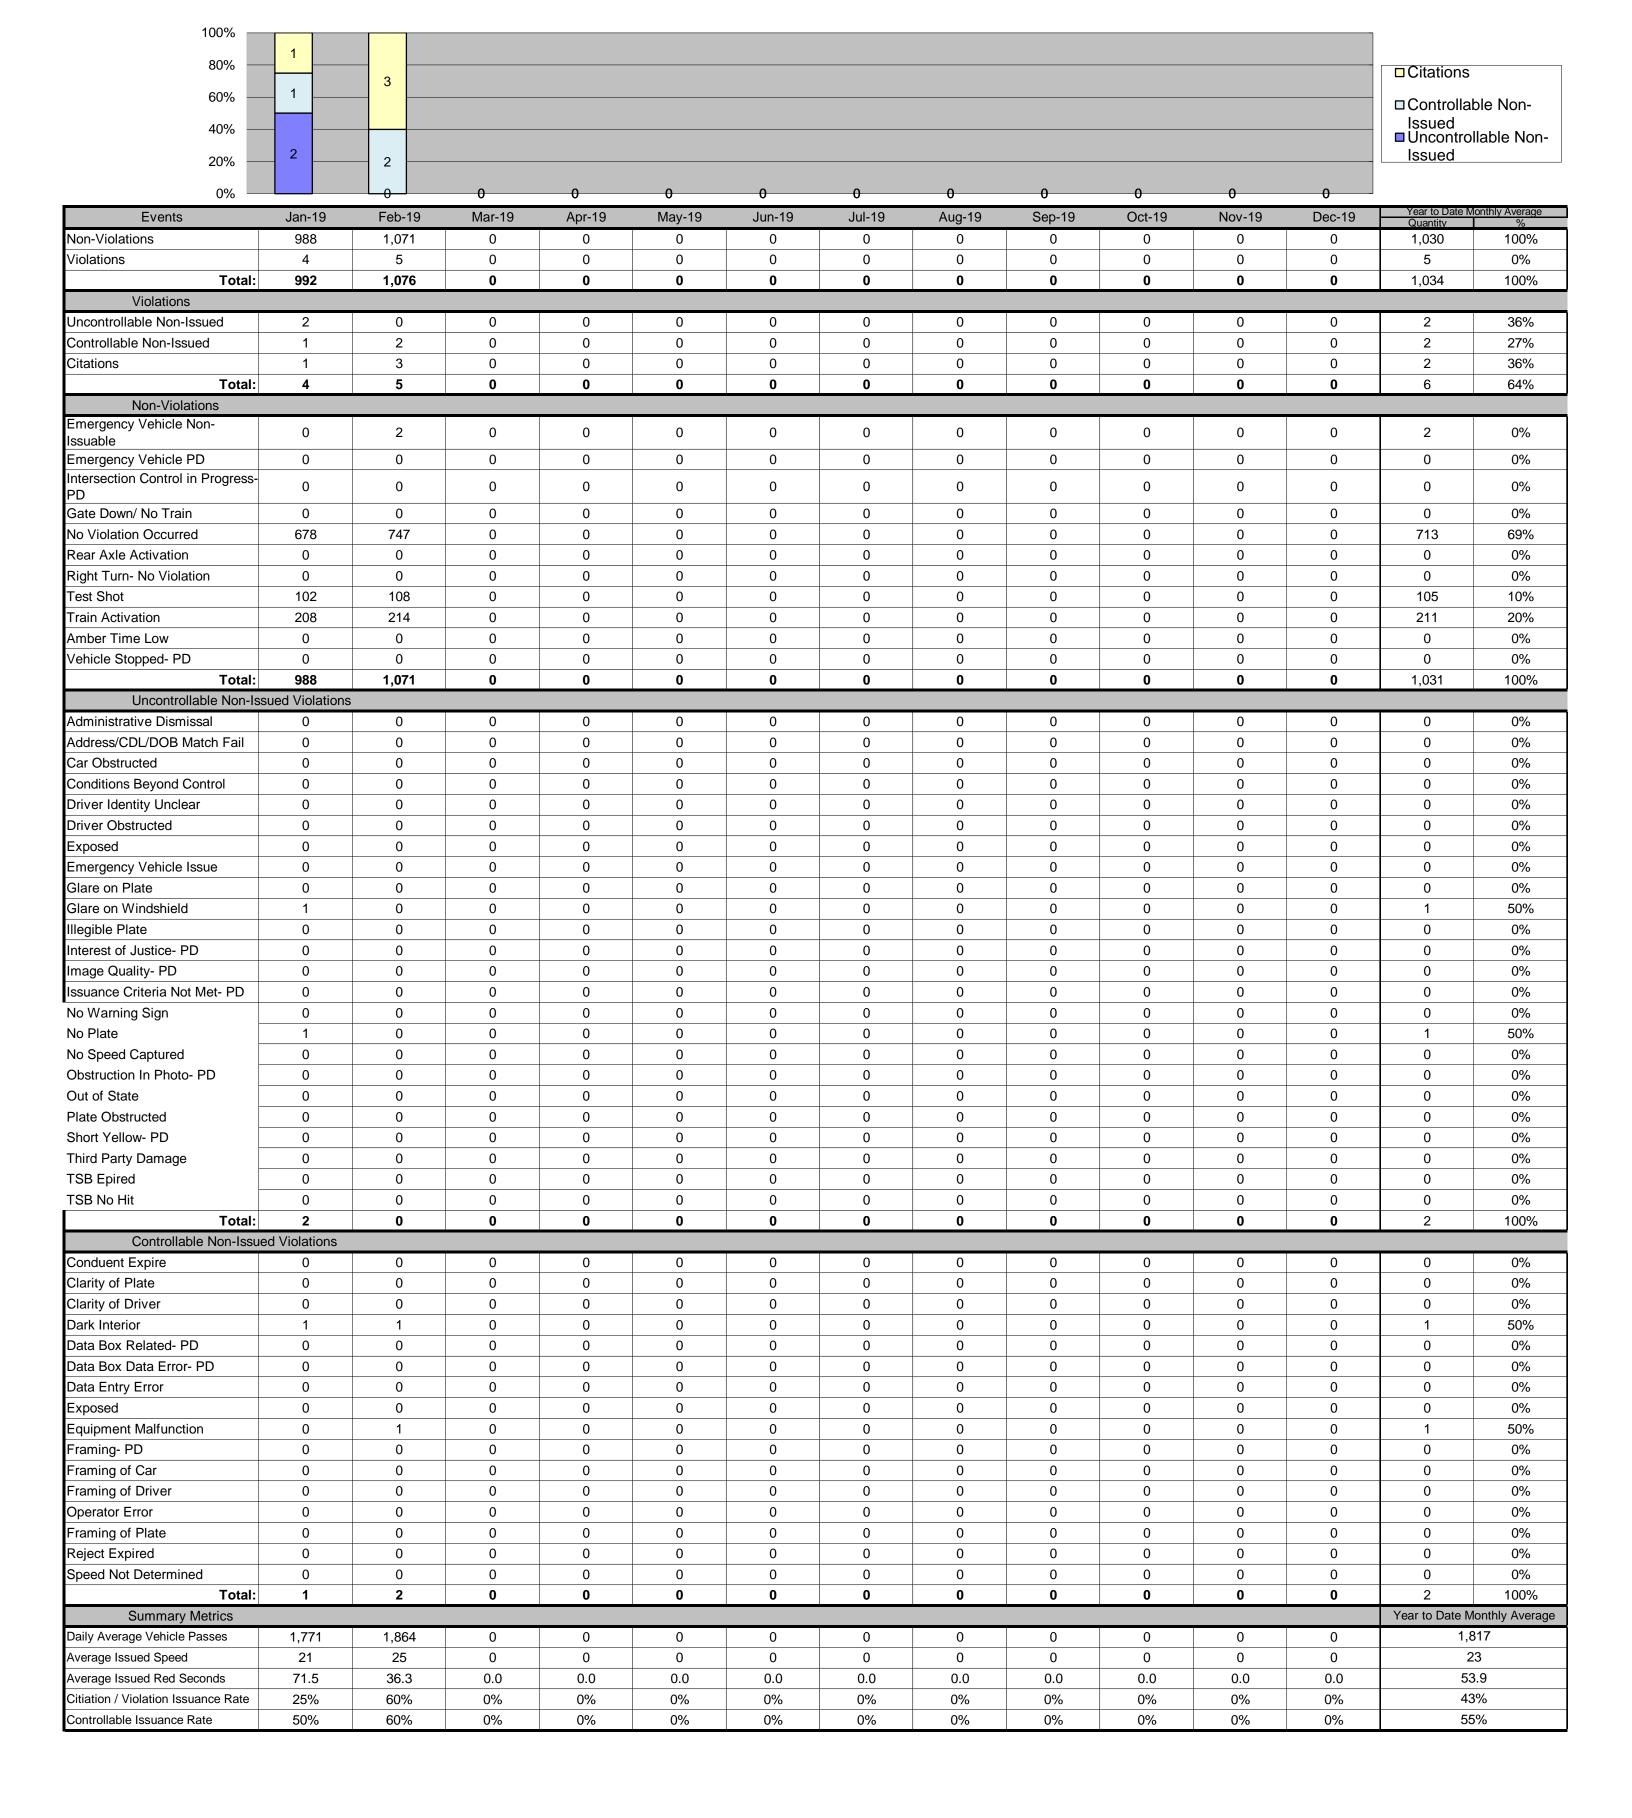

# Los Angeles County MTA Expo Line Approach Summary Report All Locations 2020

| Direction | Location                    | Code | Movement | Days of Enforcement | CIR  | Events | Violations | Citations | Yield* |
|-----------|-----------------------------|------|----------|---------------------|------|--------|------------|-----------|--------|
| SB to EB  | Flower @ Washintgon         | 5008 | Left     | 29                  | 100% | 317    | 10         | 4         | 0.14   |
| SB to WB  | Flower @ USC Trade Tech     | 5018 | Left     | 29                  | 50%  | 1,802  | 7          | 3         | 0.10   |
| SB to EB  | Flower @ 23rd               | 5028 | Left     | 29                  | 60%  | 1,076  | 5          | 3         | 0.10   |
| SB to EB  | Flower @ Adams              | 5038 | Left     | 29                  | 0%   | 109    | 1          | 0         | 0.00   |
| SB to EB  | Flower @ 28th               | 5048 | Left     | 29                  | 78%  | 265    | 133        | 63        | 2.17   |
| SB to EB  | Flower @ 30th               | 5058 | Left     | 29                  | 0%   | 969    | 3          | 0         | 0.00   |
| SB to EB  | Flower @ Jefferson          | 5068 | Left     | 29                  | 100% | 952    | 31         | 23        | 0.79   |
| EB to NB  | Exposition @ Watt           | 5077 | Left     | 29                  | 33%  | 179    | 15         | 1         | 0.03   |
| WB to SB  | Exposition @ Bill Robertson | 5079 | Left     | 29                  | 33%  | 267    | 5          | 1         | 0.03   |
| EB to NB  | Exposition @ Vermont        | 5087 | Left     | 29                  | 82%  | 925    | 89         | 18        | 0.62   |
| WB to SB  | Exposition @ Vermont        | 5089 | Left     | 29                  | 38%  | 579    | 35         | 11        | 0.38   |
| EB to NB  | Exposition @ Raymond        | 5097 | Left     | 29                  | 100% | 107    | 10         | 4         | 0.14   |
| EB to NB  | Exposition @ Normandie      | 5107 | Left     | 29                  | 68%  | 361    | 71         | 25        | 0.86   |
| WB to SB  | Exposition @ Normandie      | 5109 | Left     | 29                  | 78%  | 605    | 14         | 7         | 0.24   |
| EB to NB  | Exposition @ Halldale       | 5117 | Left     | 29                  | 92%  | 368    | 38         | 24        | 0.83   |
| WB to SB  | Exposition @ Denker         | 5119 | Left     | 29                  | 95%  | 301    | 61         | 40        | 1.38   |
| EB to NB  | Exposition @ Western        | 5127 | Left     | 29                  | 91%  | 573    | 112        | 70        | 2.41   |
| WB to SB  | Exposition @ Western        | 5129 | Left     | 29                  | 100% | 1,413  | 6          | 2         | 0.07   |
| EB to SB  | Exposition @ Crenshaw       | 5137 | Right    | 29                  | 27%  | 634    | 78         | 17        | 0.59   |
| Totals    |                             |      |          | 29                  |      | 11,802 | 724        | 316       | 10.90  |