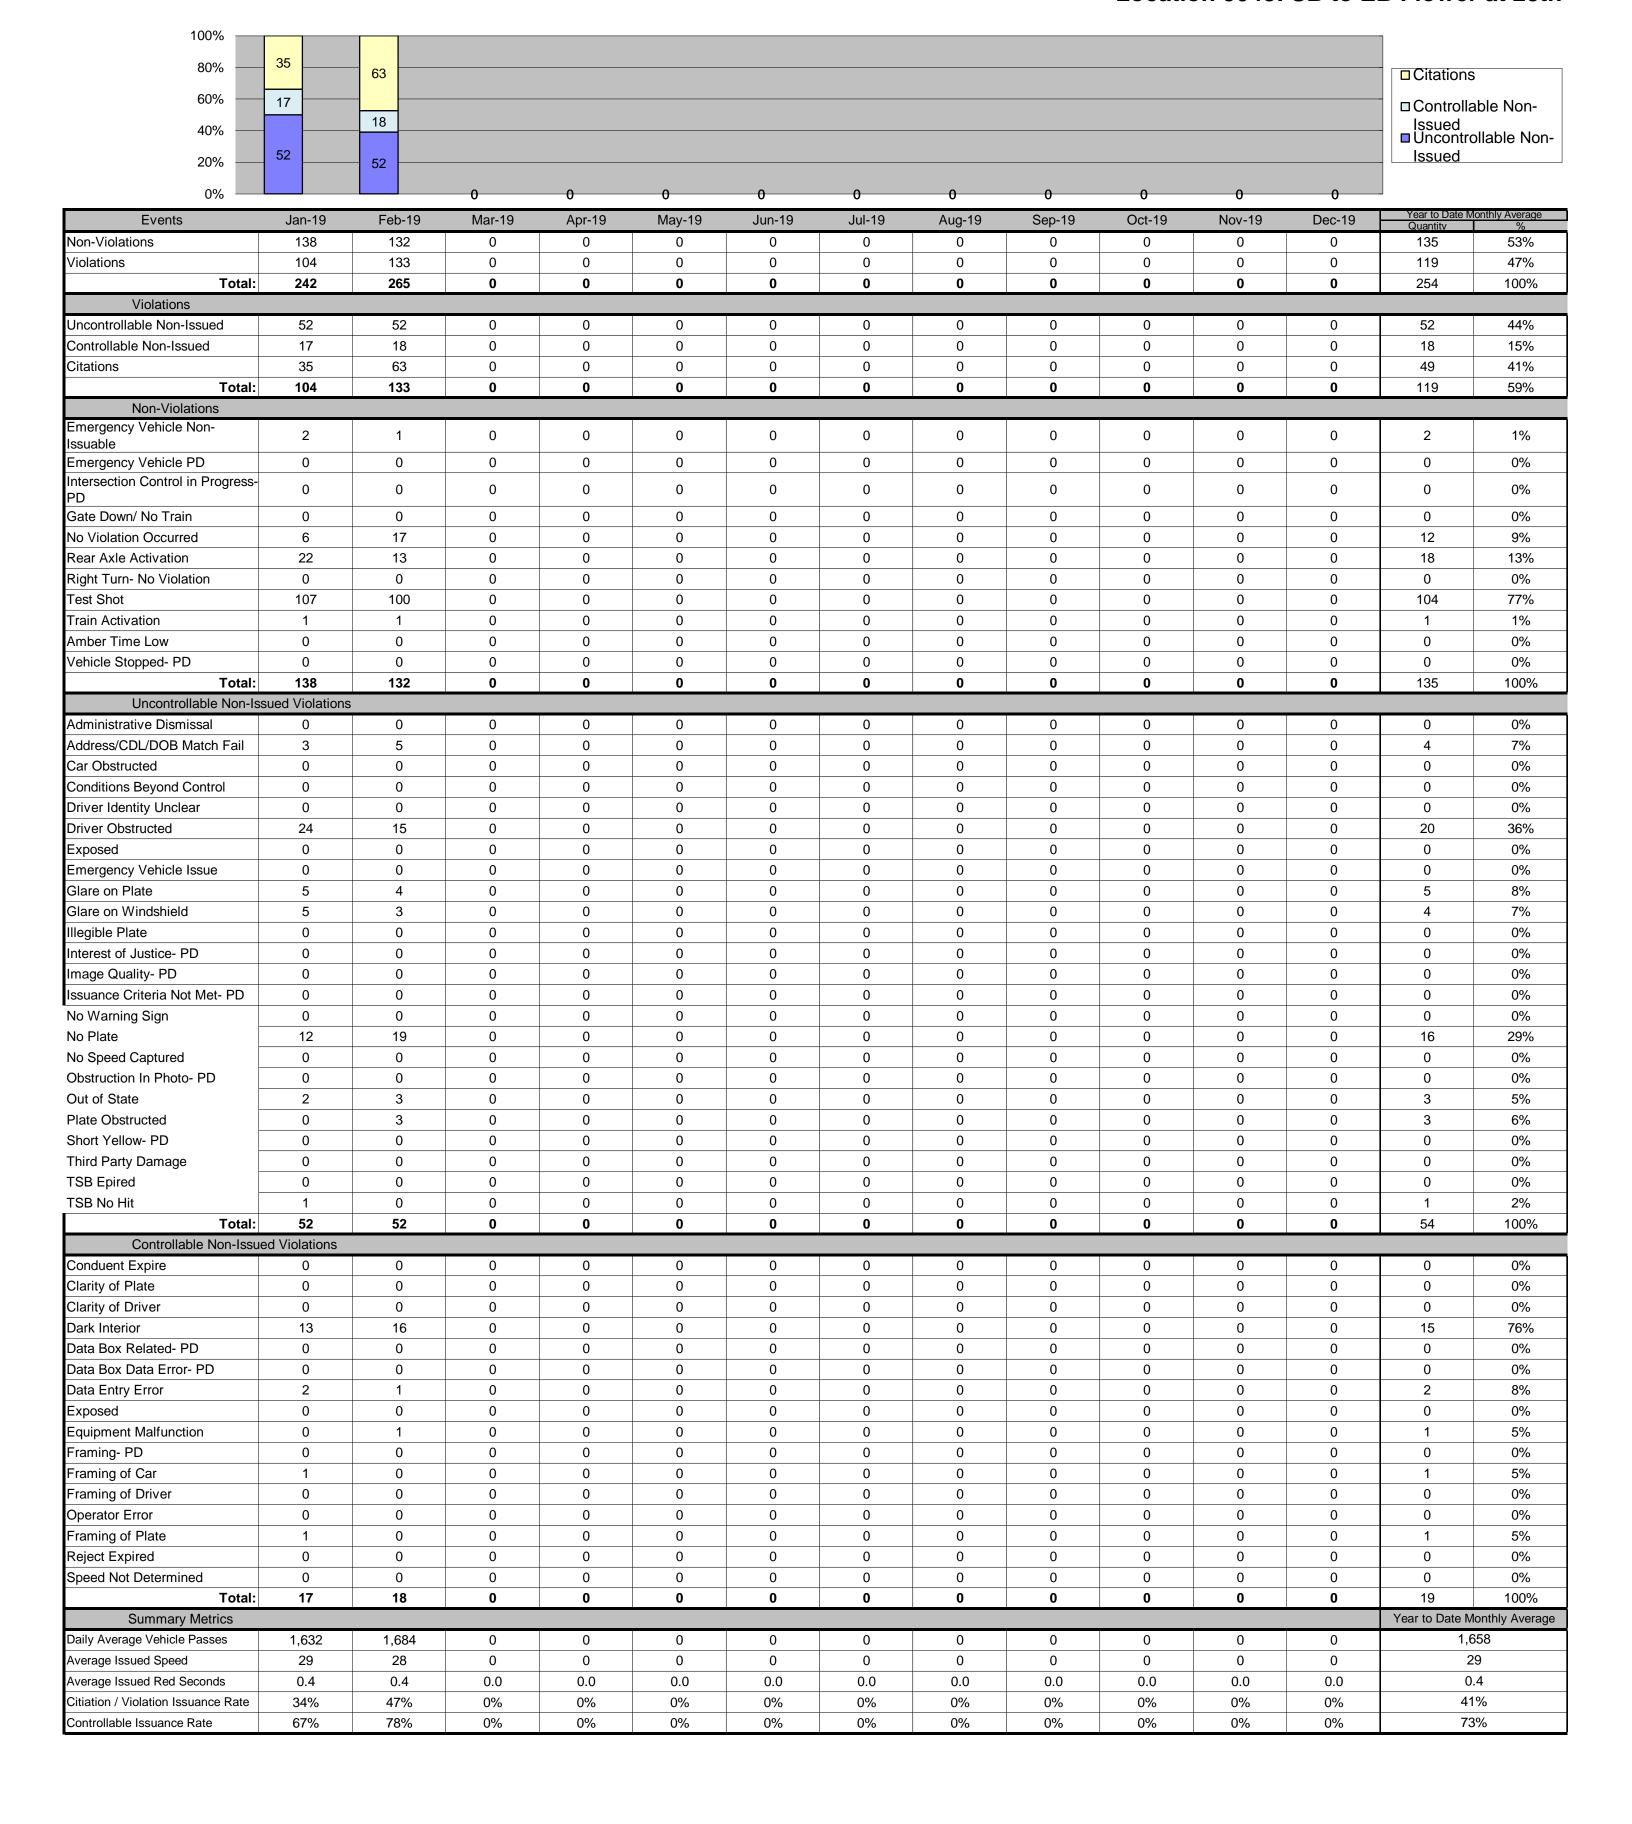

# Los Angeles County MTA Expo Line Approach Summary Report All Locations 2020

| Direction | Location                    | Code | Movement | Days of Enforcement | CIR  | Events | Violations | Citations | Yield* |
|-----------|-----------------------------|------|----------|---------------------|------|--------|------------|-----------|--------|
| SB to EB  | Flower @ Washintgon         | 5008 | Left     | 29                  | 100% | 317    | 10         | 4         | 0.14   |
| SB to WB  | Flower @ USC Trade Tech     | 5018 | Left     | 29                  | 50%  | 1,802  | 7          | 3         | 0.10   |
| SB to EB  | Flower @ 23rd               | 5028 | Left     | 29                  | 60%  | 1,076  | 5          | 3         | 0.10   |
| SB to EB  | Flower @ Adams              | 5038 | Left     | 29                  | 0%   | 109    | 1          | 0         | 0.00   |
| SB to EB  | Flower @ 28th               | 5048 | Left     | 29                  | 78%  | 265    | 133        | 63        | 2.17   |
| SB to EB  | Flower @ 30th               | 5058 | Left     | 29                  | 0%   | 969    | 3          | 0         | 0.00   |
| SB to EB  | Flower @ Jefferson          | 5068 | Left     | 29                  | 100% | 952    | 31         | 23        | 0.79   |
| EB to NB  | Exposition @ Watt           | 5077 | Left     | 29                  | 33%  | 179    | 15         | 1         | 0.03   |
| WB to SB  | Exposition @ Bill Robertson | 5079 | Left     | 29                  | 33%  | 267    | 5          | 1         | 0.03   |
| EB to NB  | Exposition @ Vermont        | 5087 | Left     | 29                  | 82%  | 925    | 89         | 18        | 0.62   |
| WB to SB  | Exposition @ Vermont        | 5089 | Left     | 29                  | 38%  | 579    | 35         | 11        | 0.38   |
| EB to NB  | Exposition @ Raymond        | 5097 | Left     | 29                  | 100% | 107    | 10         | 4         | 0.14   |
| EB to NB  | Exposition @ Normandie      | 5107 | Left     | 29                  | 68%  | 361    | 71         | 25        | 0.86   |
| WB to SB  | Exposition @ Normandie      | 5109 | Left     | 29                  | 78%  | 605    | 14         | 7         | 0.24   |
| EB to NB  | Exposition @ Halldale       | 5117 | Left     | 29                  | 92%  | 368    | 38         | 24        | 0.83   |
| WB to SB  | Exposition @ Denker         | 5119 | Left     | 29                  | 95%  | 301    | 61         | 40        | 1.38   |
| EB to NB  | Exposition @ Western        | 5127 | Left     | 29                  | 91%  | 573    | 112        | 70        | 2.41   |
| WB to SB  | Exposition @ Western        | 5129 | Left     | 29                  | 100% | 1,413  | 6          | 2         | 0.07   |
| EB to SB  | Exposition @ Crenshaw       | 5137 | Right    | 29                  | 27%  | 634    | 78         | 17        | 0.59   |
| Totals    |                             |      |          | 29                  |      | 11,802 | 724        | 316       | 10.90  |