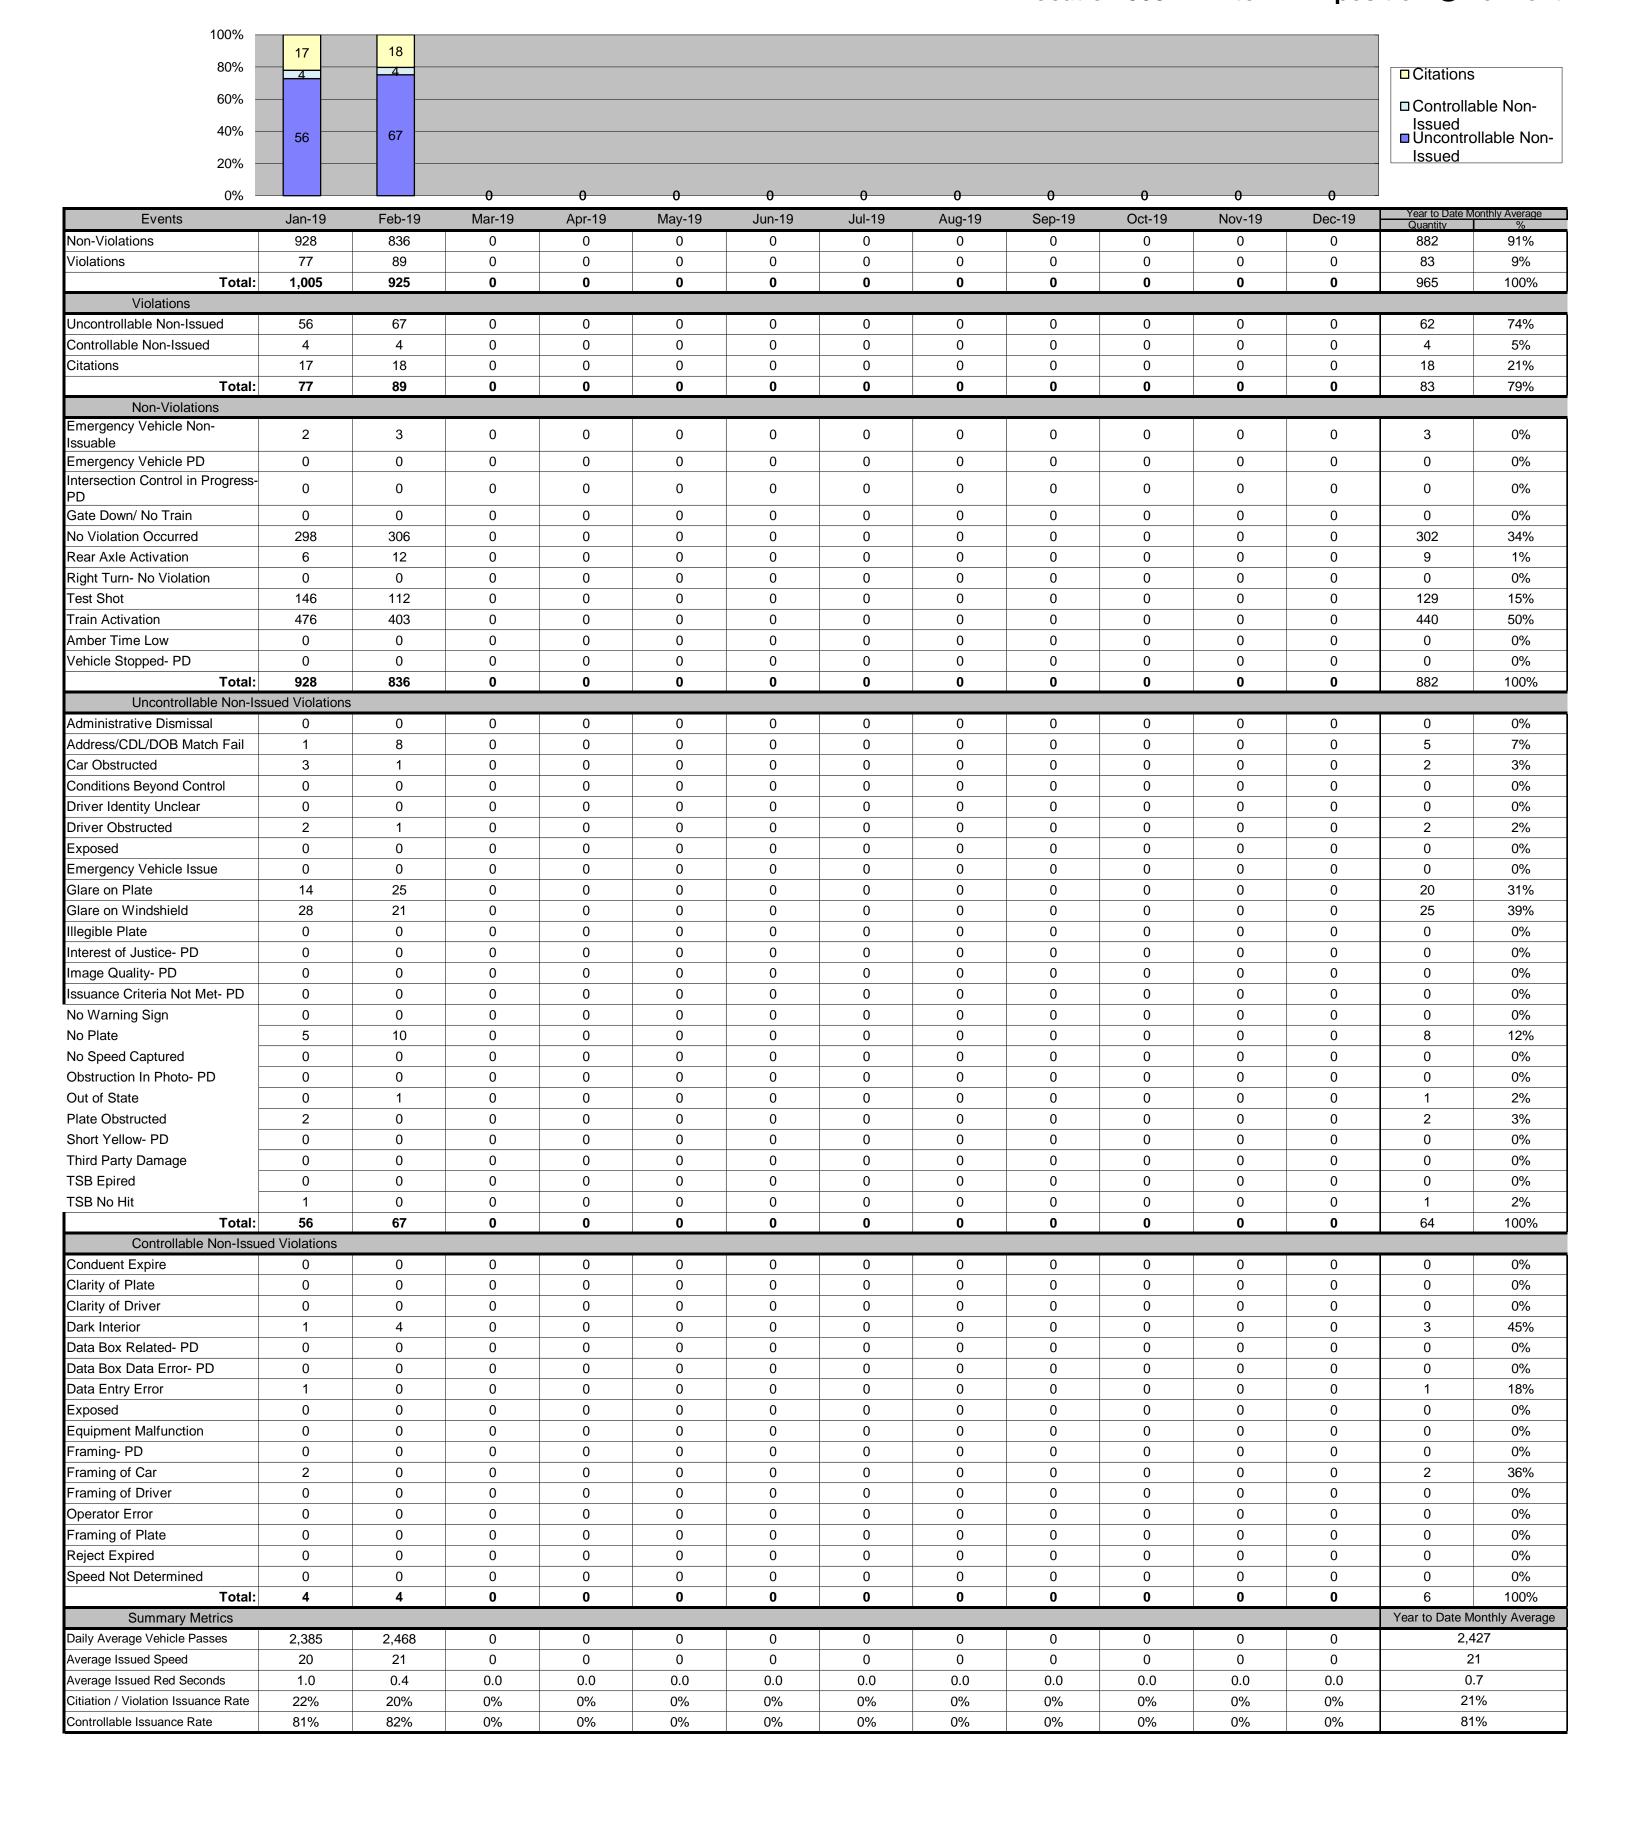

# Los Angeles County MTA Expo Line Approach Summary Report All Locations 2020

| Direction | Location                    | Code | Movement | Days of Enforcement | CIR  | Events | Violations | Citations | Yield* |
|-----------|-----------------------------|------|----------|---------------------|------|--------|------------|-----------|--------|
| SB to EB  | Flower @ Washintgon         | 5008 | Left     | 29                  | 100% | 317    | 10         | 4         | 0.14   |
| SB to WB  | Flower @ USC Trade Tech     | 5018 | Left     | 29                  | 50%  | 1,802  | 7          | 3         | 0.10   |
| SB to EB  | Flower @ 23rd               | 5028 | Left     | 29                  | 60%  | 1,076  | 5          | 3         | 0.10   |
| SB to EB  | Flower @ Adams              | 5038 | Left     | 29                  | 0%   | 109    | 1          | 0         | 0.00   |
| SB to EB  | Flower @ 28th               | 5048 | Left     | 29                  | 78%  | 265    | 133        | 63        | 2.17   |
| SB to EB  | Flower @ 30th               | 5058 | Left     | 29                  | 0%   | 969    | 3          | 0         | 0.00   |
| SB to EB  | Flower @ Jefferson          | 5068 | Left     | 29                  | 100% | 952    | 31         | 23        | 0.79   |
| EB to NB  | Exposition @ Watt           | 5077 | Left     | 29                  | 33%  | 179    | 15         | 1         | 0.03   |
| WB to SB  | Exposition @ Bill Robertson | 5079 | Left     | 29                  | 33%  | 267    | 5          | 1         | 0.03   |
| EB to NB  | Exposition @ Vermont        | 5087 | Left     | 29                  | 82%  | 925    | 89         | 18        | 0.62   |
| WB to SB  | Exposition @ Vermont        | 5089 | Left     | 29                  | 38%  | 579    | 35         | 11        | 0.38   |
| EB to NB  | Exposition @ Raymond        | 5097 | Left     | 29                  | 100% | 107    | 10         | 4         | 0.14   |
| EB to NB  | Exposition @ Normandie      | 5107 | Left     | 29                  | 68%  | 361    | 71         | 25        | 0.86   |
| WB to SB  | Exposition @ Normandie      | 5109 | Left     | 29                  | 78%  | 605    | 14         | 7         | 0.24   |
| EB to NB  | Exposition @ Halldale       | 5117 | Left     | 29                  | 92%  | 368    | 38         | 24        | 0.83   |
| WB to SB  | Exposition @ Denker         | 5119 | Left     | 29                  | 95%  | 301    | 61         | 40        | 1.38   |
| EB to NB  | Exposition @ Western        | 5127 | Left     | 29                  | 91%  | 573    | 112        | 70        | 2.41   |
| WB to SB  | Exposition @ Western        | 5129 | Left     | 29                  | 100% | 1,413  | 6          | 2         | 0.07   |
| EB to SB  | Exposition @ Crenshaw       | 5137 | Right    | 29                  | 27%  | 634    | 78         | 17        | 0.59   |
| Totals    |                             |      |          | 29                  |      | 11,802 | 724        | 316       | 10.90  |