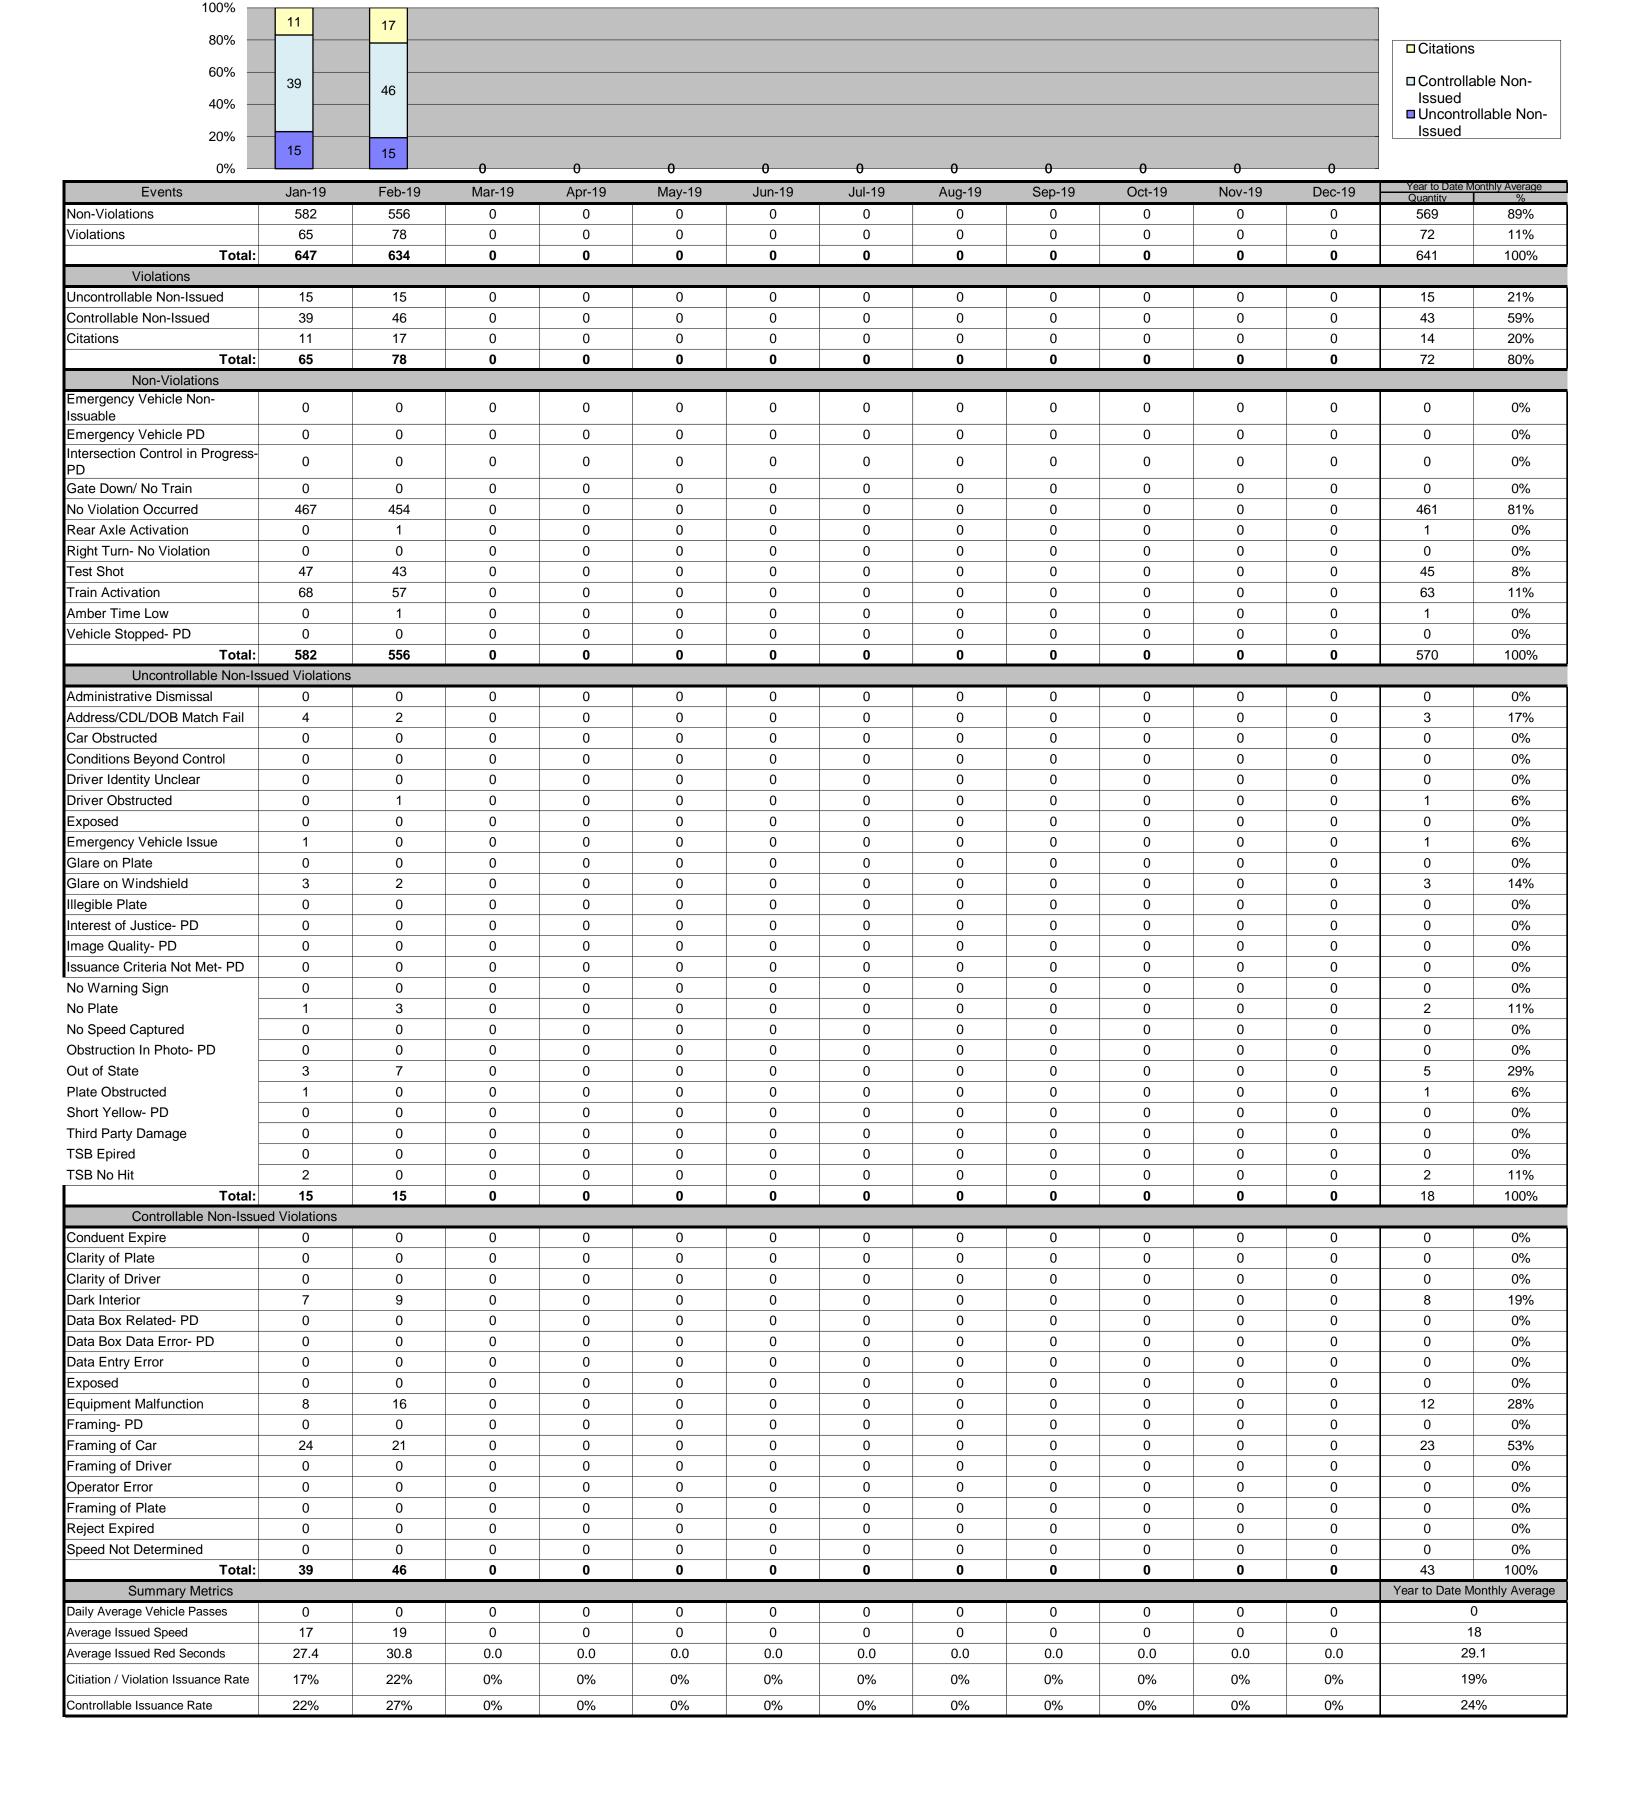

# Los Angeles County MTA Expo Line Approach Summary Report All Locations 2020

| Direction | Location                    | Code | Movement | Days of Enforcement | CIR  | Events | Violations | Citations | Yield* |
|-----------|-----------------------------|------|----------|---------------------|------|--------|------------|-----------|--------|
| SB to EB  | Flower @ Washintgon         | 5008 | Left     | 29                  | 100% | 317    | 10         | 4         | 0.14   |
| SB to WB  | Flower @ USC Trade Tech     | 5018 | Left     | 29                  | 50%  | 1,802  | 7          | 3         | 0.10   |
| SB to EB  | Flower @ 23rd               | 5028 | Left     | 29                  | 60%  | 1,076  | 5          | 3         | 0.10   |
| SB to EB  | Flower @ Adams              | 5038 | Left     | 29                  | 0%   | 109    | 1          | 0         | 0.00   |
| SB to EB  | Flower @ 28th               | 5048 | Left     | 29                  | 78%  | 265    | 133        | 63        | 2.17   |
| SB to EB  | Flower @ 30th               | 5058 | Left     | 29                  | 0%   | 969    | 3          | 0         | 0.00   |
| SB to EB  | Flower @ Jefferson          | 5068 | Left     | 29                  | 100% | 952    | 31         | 23        | 0.79   |
| EB to NB  | Exposition @ Watt           | 5077 | Left     | 29                  | 33%  | 179    | 15         | 1         | 0.03   |
| WB to SB  | Exposition @ Bill Robertson | 5079 | Left     | 29                  | 33%  | 267    | 5          | 1         | 0.03   |
| EB to NB  | Exposition @ Vermont        | 5087 | Left     | 29                  | 82%  | 925    | 89         | 18        | 0.62   |
| WB to SB  | Exposition @ Vermont        | 5089 | Left     | 29                  | 38%  | 579    | 35         | 11        | 0.38   |
| EB to NB  | Exposition @ Raymond        | 5097 | Left     | 29                  | 100% | 107    | 10         | 4         | 0.14   |
| EB to NB  | Exposition @ Normandie      | 5107 | Left     | 29                  | 68%  | 361    | 71         | 25        | 0.86   |
| WB to SB  | Exposition @ Normandie      | 5109 | Left     | 29                  | 78%  | 605    | 14         | 7         | 0.24   |
| EB to NB  | Exposition @ Halldale       | 5117 | Left     | 29                  | 92%  | 368    | 38         | 24        | 0.83   |
| WB to SB  | Exposition @ Denker         | 5119 | Left     | 29                  | 95%  | 301    | 61         | 40        | 1.38   |
| EB to NB  | Exposition @ Western        | 5127 | Left     | 29                  | 91%  | 573    | 112        | 70        | 2.41   |
| WB to SB  | Exposition @ Western        | 5129 | Left     | 29                  | 100% | 1,413  | 6          | 2         | 0.07   |
| EB to SB  | Exposition @ Crenshaw       | 5137 | Right    | 29                  | 27%  | 634    | 78         | 17        | 0.59   |
| Totals    |                             |      |          | 29                  |      | 11,802 | 724        | 316       | 10.90  |

<sup>\*</sup>Yield is the number of citations issued per day of enforcement.