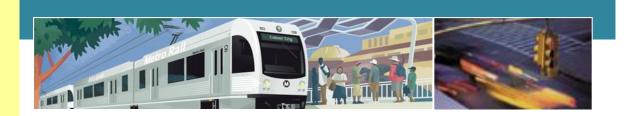

# Los Angeles County MTA Expo Line Approach Summary Report All Locations 2020

| Direction | Location                    | Code | Movement | Days of Enforcement | CIR  | Events | Violations | Citations | Yield* |
|-----------|-----------------------------|------|----------|---------------------|------|--------|------------|-----------|--------|
| SB to EB  | Flower @ Washintgon         | 5008 | Left     | 29                  | 100% | 317    | 10         | 4         | 0.14   |
| SB to WB  | Flower @ USC Trade Tech     | 5018 | Left     | 29                  | 50%  | 1,802  | 7          | 3         | 0.10   |
| SB to EB  | Flower @ 23rd               | 5028 | Left     | 29                  | 60%  | 1,076  | 5          | 3         | 0.10   |
| SB to EB  | Flower @ Adams              | 5038 | Left     | 29                  | 0%   | 109    | 1          | 0         | 0.00   |
| SB to EB  | Flower @ 28th               | 5048 | Left     | 29                  | 78%  | 265    | 133        | 63        | 2.17   |
| SB to EB  | Flower @ 30th               | 5058 | Left     | 29                  | 0%   | 969    | 3          | 0         | 0.00   |
| SB to EB  | Flower @ Jefferson          | 5068 | Left     | 29                  | 100% | 952    | 31         | 23        | 0.79   |
| EB to NB  | Exposition @ Watt           | 5077 | Left     | 29                  | 33%  | 179    | 15         | 1         | 0.03   |
| WB to SB  | Exposition @ Bill Robertson | 5079 | Left     | 29                  | 33%  | 267    | 5          | 1         | 0.03   |
| EB to NB  | Exposition @ Vermont        | 5087 | Left     | 29                  | 82%  | 925    | 89         | 18        | 0.62   |
| WB to SB  | Exposition @ Vermont        | 5089 | Left     | 29                  | 38%  | 579    | 35         | 11        | 0.38   |
| EB to NB  | Exposition @ Raymond        | 5097 | Left     | 29                  | 100% | 107    | 10         | 4         | 0.14   |
| EB to NB  | Exposition @ Normandie      | 5107 | Left     | 29                  | 68%  | 361    | 71         | 25        | 0.86   |
| WB to SB  | Exposition @ Normandie      | 5109 | Left     | 29                  | 78%  | 605    | 14         | 7         | 0.24   |
| EB to NB  | Exposition @ Halldale       | 5117 | Left     | 29                  | 92%  | 368    | 38         | 24        | 0.83   |
| WB to SB  | Exposition @ Denker         | 5119 | Left     | 29                  | 95%  | 301    | 61         | 40        | 1.38   |
| EB to NB  | Exposition @ Western        | 5127 | Left     | 29                  | 91%  | 573    | 112        | 70        | 2.41   |
| WB to SB  | Exposition @ Western        | 5129 | Left     | 29                  | 100% | 1,413  | 6          | 2         | 0.07   |
| EB to SB  | Exposition @ Crenshaw       | 5137 | Right    | 29                  | 27%  | 634    | 78         | 17        | 0.59   |
| Totals    |                             |      |          | 29                  |      | 11,802 | 724        | 316       | 10.90  |

<sup>\*</sup>Yield is the number of citations issued per day of enforcement.