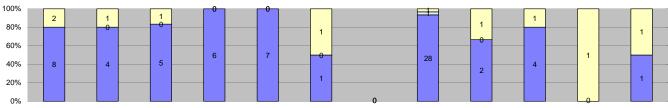

| 9,795 7<br>758 9                                                                                                                                                                                                                                                                                                                                                                                                                                                                                                                                                                                                                                                                                                                                                                                                                                                                                                                                                                                                                                                                                                                                                                                                                                        | eb-12<br>,696<br>916 | 8,201  | Apr-12<br>8,236 | May-12 | Jun-12 | Jul-12 | Aug-12                                | Sep-12 | Oct-12     | Nov-12 | Dec-12 |       |      |        |                   |
|---------------------------------------------------------------------------------------------------------------------------------------------------------------------------------------------------------------------------------------------------------------------------------------------------------------------------------------------------------------------------------------------------------------------------------------------------------------------------------------------------------------------------------------------------------------------------------------------------------------------------------------------------------------------------------------------------------------------------------------------------------------------------------------------------------------------------------------------------------------------------------------------------------------------------------------------------------------------------------------------------------------------------------------------------------------------------------------------------------------------------------------------------------------------------------------------------------------------------------------------------------|----------------------|--------|-----------------|--------|--------|--------|---------------------------------------|--------|------------|--------|--------|-------|------|--------|-------------------|
| 758 9                                                                                                                                                                                                                                                                                                                                                                                                                                                                                                                                                                                                                                                                                                                                                                                                                                                                                                                                                                                                                                                                                                                                                                                                                                                   |                      |        |                 | 8,355  | 7,372  | 8,903  | 9,172                                 | 8,486  | 9,186      | 8,280  | 7,857  | 8,462 | 92%  | 10,919 | 92%               |
|                                                                                                                                                                                                                                                                                                                                                                                                                                                                                                                                                                                                                                                                                                                                                                                                                                                                                                                                                                                                                                                                                                                                                                                                                                                         |                      | 914    | 801             | 847    | 635    | 742    | 849                                   | 706    | 775        | 636    | 535    | 760   | 8%   | 921    | 8%                |
|                                                                                                                                                                                                                                                                                                                                                                                                                                                                                                                                                                                                                                                                                                                                                                                                                                                                                                                                                                                                                                                                                                                                                                                                                                                         | ,612                 | 9,115  | 9,037           | 9,202  | 8,007  | 9,645  | 10,021                                | 9,192  | 9,961      | 8,916  | 8,392  | 9,221 | 100% | 11,840 | 100%              |
|                                                                                                                                                                                                                                                                                                                                                                                                                                                                                                                                                                                                                                                                                                                                                                                                                                                                                                                                                                                                                                                                                                                                                                                                                                                         |                      | ·      |                 | ·      |        |        |                                       |        |            |        |        |       |      |        |                   |
| 463 6                                                                                                                                                                                                                                                                                                                                                                                                                                                                                                                                                                                                                                                                                                                                                                                                                                                                                                                                                                                                                                                                                                                                                                                                                                                   | 661                  | 728    | 591             | 630    | 417    | 447    | 548                                   | 430    | 470        | 337    | 347    | 506   | 67%  | 574    | 62%               |
| 129                                                                                                                                                                                                                                                                                                                                                                                                                                                                                                                                                                                                                                                                                                                                                                                                                                                                                                                                                                                                                                                                                                                                                                                                                                                     | 35                   | 15     | 26              | 46     | 5      | 61     | 22                                    | 44     | 11         | 118    | 57     | 47    | 6%   | 62     | 7%                |
| 166 2                                                                                                                                                                                                                                                                                                                                                                                                                                                                                                                                                                                                                                                                                                                                                                                                                                                                                                                                                                                                                                                                                                                                                                                                                                                   | 220                  | 171    | 184             | 171    | 213    | 234    | 279                                   | 232    | 294        | 181    | 131    | 206   | 27%  | 285    | 31%               |
| 758 9                                                                                                                                                                                                                                                                                                                                                                                                                                                                                                                                                                                                                                                                                                                                                                                                                                                                                                                                                                                                                                                                                                                                                                                                                                                   | 916                  | 914    | 801             | 847    | 635    | 742    | 849                                   | 706    | 775        | 636    | 535    | 760   | 100% | 921    | 100%              |
|                                                                                                                                                                                                                                                                                                                                                                                                                                                                                                                                                                                                                                                                                                                                                                                                                                                                                                                                                                                                                                                                                                                                                                                                                                                         |                      |        |                 |        |        |        |                                       |        |            |        |        |       |      |        |                   |
|                                                                                                                                                                                                                                                                                                                                                                                                                                                                                                                                                                                                                                                                                                                                                                                                                                                                                                                                                                                                                                                                                                                                                                                                                                                         | 2                    | 5      | 2               | 6      | 2      |        | 13                                    | 1      | 2          | 1      | 4      | 5     | 0%   |        | 0%                |
|                                                                                                                                                                                                                                                                                                                                                                                                                                                                                                                                                                                                                                                                                                                                                                                                                                                                                                                                                                                                                                                                                                                                                                                                                                                         |                      |        |                 |        |        |        |                                       |        |            |        |        |       | 3%   |        | 3%                |
|                                                                                                                                                                                                                                                                                                                                                                                                                                                                                                                                                                                                                                                                                                                                                                                                                                                                                                                                                                                                                                                                                                                                                                                                                                                         | _                    | _      |                 |        | -      | _      |                                       |        |            |        |        |       |      |        | 0%                |
| -                                                                                                                                                                                                                                                                                                                                                                                                                                                                                                                                                                                                                                                                                                                                                                                                                                                                                                                                                                                                                                                                                                                                                                                                                                                       |                      |        |                 | ·      |        | ·      |                                       |        |            | ·      |        |       |      | -      | 97%               |
|                                                                                                                                                                                                                                                                                                                                                                                                                                                                                                                                                                                                                                                                                                                                                                                                                                                                                                                                                                                                                                                                                                                                                                                                                                                         | ,696                 | 8,201  | 8,236           | 8,355  | 7,372  | 8,903  | 9,172                                 | 8,486  | 9,186      | 8,280  | 7,857  | 8,462 | 100% | 10,919 | 100%              |
|                                                                                                                                                                                                                                                                                                                                                                                                                                                                                                                                                                                                                                                                                                                                                                                                                                                                                                                                                                                                                                                                                                                                                                                                                                                         |                      |        |                 |        |        |        |                                       |        |            |        |        |       |      |        |                   |
|                                                                                                                                                                                                                                                                                                                                                                                                                                                                                                                                                                                                                                                                                                                                                                                                                                                                                                                                                                                                                                                                                                                                                                                                                                                         |                      |        |                 |        |        |        |                                       |        |            |        |        |       |      |        | 13%               |
|                                                                                                                                                                                                                                                                                                                                                                                                                                                                                                                                                                                                                                                                                                                                                                                                                                                                                                                                                                                                                                                                                                                                                                                                                                                         |                      |        |                 |        |        |        |                                       |        |            |        | -      |       |      |        | 1%<br>2%          |
|                                                                                                                                                                                                                                                                                                                                                                                                                                                                                                                                                                                                                                                                                                                                                                                                                                                                                                                                                                                                                                                                                                                                                                                                                                                         |                      |        |                 |        |        |        |                                       |        |            |        |        |       |      |        | 2%                |
|                                                                                                                                                                                                                                                                                                                                                                                                                                                                                                                                                                                                                                                                                                                                                                                                                                                                                                                                                                                                                                                                                                                                                                                                                                                         |                      |        |                 |        |        |        |                                       |        |            |        |        |       |      |        | 1%                |
|                                                                                                                                                                                                                                                                                                                                                                                                                                                                                                                                                                                                                                                                                                                                                                                                                                                                                                                                                                                                                                                                                                                                                                                                                                                         |                      |        |                 |        |        |        |                                       |        |            |        | -      |       |      |        | 8%                |
|                                                                                                                                                                                                                                                                                                                                                                                                                                                                                                                                                                                                                                                                                                                                                                                                                                                                                                                                                                                                                                                                                                                                                                                                                                                         |                      |        |                 |        |        |        |                                       |        |            |        |        |       |      |        | 10%               |
|                                                                                                                                                                                                                                                                                                                                                                                                                                                                                                                                                                                                                                                                                                                                                                                                                                                                                                                                                                                                                                                                                                                                                                                                                                                         | -                    | -      |                 |        |        |        |                                       |        |            |        |        |       |      |        | 30%               |
|                                                                                                                                                                                                                                                                                                                                                                                                                                                                                                                                                                                                                                                                                                                                                                                                                                                                                                                                                                                                                                                                                                                                                                                                                                                         |                      |        |                 | _      |        | _      |                                       |        |            |        |        |       |      |        | 13%               |
|                                                                                                                                                                                                                                                                                                                                                                                                                                                                                                                                                                                                                                                                                                                                                                                                                                                                                                                                                                                                                                                                                                                                                                                                                                                         |                      | 1      |                 | 0      | 8      | 0      | 0                                     | 0      | 11         |        | 112    | 29    |      |        | 0%                |
| 111                                                                                                                                                                                                                                                                                                                                                                                                                                                                                                                                                                                                                                                                                                                                                                                                                                                                                                                                                                                                                                                                                                                                                                                                                                                     | 124                  | 125    | 92              | 128    | 111    | 83     | 84                                    | 97     | 66         | 40     | 46     | 92    | 17%  | 93     | 16%               |
| 0                                                                                                                                                                                                                                                                                                                                                                                                                                                                                                                                                                                                                                                                                                                                                                                                                                                                                                                                                                                                                                                                                                                                                                                                                                                       | 0                    | 0      | 0               | 0      | 0      | 0      | 0                                     | 0      | 15         | 19     | 20     | 18    | 3%   | 23     | 4%                |
| 463 (                                                                                                                                                                                                                                                                                                                                                                                                                                                                                                                                                                                                                                                                                                                                                                                                                                                                                                                                                                                                                                                                                                                                                                                                                                                   | 661                  | 728    | 591             | 630    | 417    | 447    | 548                                   | 430    | 470        | 337    | 347    | 544   | 100% | 578    | 100%              |
| lations                                                                                                                                                                                                                                                                                                                                                                                                                                                                                                                                                                                                                                                                                                                                                                                                                                                                                                                                                                                                                                                                                                                                                                                                                                                 |                      |        | <u>.</u>        |        |        |        |                                       |        |            |        |        |       |      |        |                   |
| 10                                                                                                                                                                                                                                                                                                                                                                                                                                                                                                                                                                                                                                                                                                                                                                                                                                                                                                                                                                                                                                                                                                                                                                                                                                                      | 0                    | 1      | 1               | 0      | 0      | 0      | 0                                     | 0      | 0          | 0      | 0      | 4     | 6%   | 15     | 24%               |
|                                                                                                                                                                                                                                                                                                                                                                                                                                                                                                                                                                                                                                                                                                                                                                                                                                                                                                                                                                                                                                                                                                                                                                                                                                                         |                      | 5      | 0               | 5      | 0      | 1      | 0                                     | 0      | 0          | 1      | 0      | 3     | 4%   | 3      | 5%                |
| 10                                                                                                                                                                                                                                                                                                                                                                                                                                                                                                                                                                                                                                                                                                                                                                                                                                                                                                                                                                                                                                                                                                                                                                                                                                                      | 5                    | 4      | 0               | 3      | 0      | 0      | 0                                     | 1      | 5          | 9      | 0      | 5     | 7%   | 14     | 22%               |
|                                                                                                                                                                                                                                                                                                                                                                                                                                                                                                                                                                                                                                                                                                                                                                                                                                                                                                                                                                                                                                                                                                                                                                                                                                                         |                      | 1      | 2               | 1      | 0      | 1      | 1                                     | 4      | 1          | 1      | 0      | 2     | 3%   | 17     | 28%               |
|                                                                                                                                                                                                                                                                                                                                                                                                                                                                                                                                                                                                                                                                                                                                                                                                                                                                                                                                                                                                                                                                                                                                                                                                                                                         |                      |        |                 |        | -      |        |                                       |        |            |        |        |       |      |        | 3%                |
|                                                                                                                                                                                                                                                                                                                                                                                                                                                                                                                                                                                                                                                                                                                                                                                                                                                                                                                                                                                                                                                                                                                                                                                                                                                         |                      |        |                 |        |        |        |                                       |        |            |        |        |       |      |        | 7%                |
|                                                                                                                                                                                                                                                                                                                                                                                                                                                                                                                                                                                                                                                                                                                                                                                                                                                                                                                                                                                                                                                                                                                                                                                                                                                         | _                    | _      |                 | -      |        |        |                                       | -      |            |        |        |       |      |        | 0%                |
|                                                                                                                                                                                                                                                                                                                                                                                                                                                                                                                                                                                                                                                                                                                                                                                                                                                                                                                                                                                                                                                                                                                                                                                                                                                         |                      |        |                 |        |        |        |                                       |        |            |        |        |       |      |        | 3%                |
|                                                                                                                                                                                                                                                                                                                                                                                                                                                                                                                                                                                                                                                                                                                                                                                                                                                                                                                                                                                                                                                                                                                                                                                                                                                         |                      |        |                 |        |        |        |                                       |        |            |        |        |       |      |        | 7%                |
|                                                                                                                                                                                                                                                                                                                                                                                                                                                                                                                                                                                                                                                                                                                                                                                                                                                                                                                                                                                                                                                                                                                                                                                                                                                         | _                    | _      |                 |        |        | -      |                                       | -      |            | -      |        |       |      |        | 1%<br><b>100%</b> |
| 123                                                                                                                                                                                                                                                                                                                                                                                                                                                                                                                                                                                                                                                                                                                                                                                                                                                                                                                                                                                                                                                                                                                                                                                                                                                     | 33                   | ıσ     | 20              | 40     | ð      | 01     | - 22                                  | 44     | - 11       | 110    | 3/     |       |      |        |                   |
| 7.846 17                                                                                                                                                                                                                                                                                                                                                                                                                                                                                                                                                                                                                                                                                                                                                                                                                                                                                                                                                                                                                                                                                                                                                                                                                                                | 7 007                | 17 826 | 17 104          | 10.284 | 16 137 | 18.062 | 18 586                                | 20.736 | 21 820     | 20.944 | 21 /67 |       |      |        |                   |
| •                                                                                                                                                                                                                                                                                                                                                                                                                                                                                                                                                                                                                                                                                                                                                                                                                                                                                                                                                                                                                                                                                                                                                                                                                                                       |                      | -      |                 | -      |        |        | · · · · · · · · · · · · · · · · · · · |        |            |        |        |       |      |        | 9                 |
|                                                                                                                                                                                                                                                                                                                                                                                                                                                                                                                                                                                                                                                                                                                                                                                                                                                                                                                                                                                                                                                                                                                                                                                                                                                         |                      |        |                 |        |        |        |                                       |        |            |        |        |       |      |        | 5.2               |
|                                                                                                                                                                                                                                                                                                                                                                                                                                                                                                                                                                                                                                                                                                                                                                                                                                                                                                                                                                                                                                                                                                                                                                                                                                                         |                      |        |                 |        |        |        |                                       |        |            |        |        |       |      |        | 1%                |
|                                                                                                                                                                                                                                                                                                                                                                                                                                                                                                                                                                                                                                                                                                                                                                                                                                                                                                                                                                                                                                                                                                                                                                                                                                                         |                      |        |                 |        |        |        |                                       |        |            |        |        |       |      |        | 3%                |
| 1 7 2 2 3 3 4 2 2 4 2 2 4 2 2 4 2 2 4 2 2 4 2 2 4 2 2 4 2 2 4 2 2 4 2 2 4 2 2 4 2 2 4 2 2 4 2 2 4 2 2 4 2 2 4 2 2 4 2 2 4 2 2 4 2 2 4 2 2 4 2 2 4 2 2 4 2 2 4 2 2 4 2 2 4 2 2 4 2 2 4 2 2 4 2 2 4 2 2 4 2 2 4 2 2 4 2 2 4 2 2 4 2 2 4 2 2 4 2 2 4 2 2 4 2 2 4 2 2 4 2 2 4 2 2 4 2 2 4 2 2 4 2 2 4 2 2 4 2 2 4 2 2 4 2 2 4 2 2 4 2 2 4 2 2 4 2 2 4 2 2 4 2 2 4 2 2 4 2 2 4 2 2 4 2 2 4 2 2 4 2 2 4 2 2 4 2 2 4 2 2 4 2 2 4 2 2 4 2 2 4 2 2 4 2 2 4 2 2 4 2 2 4 2 2 2 4 2 2 4 2 2 4 2 2 4 2 2 4 2 2 4 2 2 4 2 2 4 2 2 4 2 2 4 2 2 4 2 2 4 2 2 4 2 2 4 2 2 4 2 2 4 2 2 4 2 2 4 2 2 4 2 2 4 2 2 4 2 2 4 2 2 4 2 2 4 2 2 4 2 2 4 2 2 4 2 2 4 2 2 4 2 2 4 2 2 4 2 2 4 2 2 4 2 2 4 2 2 4 2 2 4 2 2 4 2 2 4 2 2 4 2 2 4 2 2 4 2 2 4 2 2 4 2 2 4 2 2 4 2 2 4 2 2 4 2 2 4 2 2 4 2 2 4 2 2 4 2 2 4 2 2 4 2 2 4 2 2 4 2 2 4 2 2 4 2 2 4 2 2 4 2 2 4 2 2 4 2 2 4 2 2 4 2 2 4 2 2 4 2 2 4 2 2 4 2 2 4 2 2 4 2 2 4 2 2 4 2 2 4 2 2 4 2 2 4 2 2 4 2 2 4 2 2 4 2 2 4 2 2 4 2 2 4 2 2 4 2 2 4 2 2 4 2 2 4 2 2 4 2 2 4 2 2 4 2 2 4 2 2 4 2 2 4 2 2 4 2 2 4 2 2 4 2 2 4 2 2 4 2 2 4 2 2 4 2 2 4 2 2 4 2 2 4 2 2 4 2 2 4 2 2 4 2 2 4 2 2 4 2 2 4 2 2 4 2 2 4 2 2 4 2 2 4 2 2 4 2 2 4 2 2 4 2 2 4 2 2 4 2 2 4 2 2 4 2 2 2 4 2 2 2 2 4 2 2 2 2 2 2 2 2 2 2 2 2 2 2 2 2 2 2 2 2 | 1666                 | 166    | 166             | 166    | 166    | 166    | 166                                   |        | 1866   220 |        | 186    |       |      | 186    | 166               |