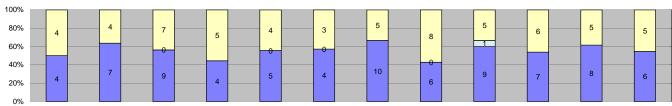

| 9,795 7<br>758 9                                                                                                                                                                                                                                                                                                                                                                                                                                                                                                                                                                                                                                                                                                                                                                                                                                                                                                                                                                                                                                                                                                                                                                                                                                        | eb-12<br>,696<br>916 | 8,201  | Apr-12<br>8,236 | May-12 | Jun-12 | Jul-12 | Aug-12                                | Sep-12 | Oct-12     | Nov-12 | Dec-12 |       |      |        |                   |
|---------------------------------------------------------------------------------------------------------------------------------------------------------------------------------------------------------------------------------------------------------------------------------------------------------------------------------------------------------------------------------------------------------------------------------------------------------------------------------------------------------------------------------------------------------------------------------------------------------------------------------------------------------------------------------------------------------------------------------------------------------------------------------------------------------------------------------------------------------------------------------------------------------------------------------------------------------------------------------------------------------------------------------------------------------------------------------------------------------------------------------------------------------------------------------------------------------------------------------------------------------|----------------------|--------|-----------------|--------|--------|--------|---------------------------------------|--------|------------|--------|--------|-------|------|--------|-------------------|
| 758 9                                                                                                                                                                                                                                                                                                                                                                                                                                                                                                                                                                                                                                                                                                                                                                                                                                                                                                                                                                                                                                                                                                                                                                                                                                                   |                      |        |                 | 8,355  | 7,372  | 8,903  | 9,172                                 | 8,486  | 9,186      | 8,280  | 7,857  | 8,462 | 92%  | 10,919 | 92%               |
|                                                                                                                                                                                                                                                                                                                                                                                                                                                                                                                                                                                                                                                                                                                                                                                                                                                                                                                                                                                                                                                                                                                                                                                                                                                         |                      | 914    | 801             | 847    | 635    | 742    | 849                                   | 706    | 775        | 636    | 535    | 760   | 8%   | 921    | 8%                |
|                                                                                                                                                                                                                                                                                                                                                                                                                                                                                                                                                                                                                                                                                                                                                                                                                                                                                                                                                                                                                                                                                                                                                                                                                                                         | ,612                 | 9,115  | 9,037           | 9,202  | 8,007  | 9,645  | 10,021                                | 9,192  | 9,961      | 8,916  | 8,392  | 9,221 | 100% | 11,840 | 100%              |
|                                                                                                                                                                                                                                                                                                                                                                                                                                                                                                                                                                                                                                                                                                                                                                                                                                                                                                                                                                                                                                                                                                                                                                                                                                                         |                      | ·      |                 | ·      |        |        |                                       |        |            |        |        |       |      |        |                   |
| 463 6                                                                                                                                                                                                                                                                                                                                                                                                                                                                                                                                                                                                                                                                                                                                                                                                                                                                                                                                                                                                                                                                                                                                                                                                                                                   | 661                  | 728    | 591             | 630    | 417    | 447    | 548                                   | 430    | 470        | 337    | 347    | 506   | 67%  | 574    | 62%               |
| 129                                                                                                                                                                                                                                                                                                                                                                                                                                                                                                                                                                                                                                                                                                                                                                                                                                                                                                                                                                                                                                                                                                                                                                                                                                                     | 35                   | 15     | 26              | 46     | 5      | 61     | 22                                    | 44     | 11         | 118    | 57     | 47    | 6%   | 62     | 7%                |
| 166 2                                                                                                                                                                                                                                                                                                                                                                                                                                                                                                                                                                                                                                                                                                                                                                                                                                                                                                                                                                                                                                                                                                                                                                                                                                                   | 220                  | 171    | 184             | 171    | 213    | 234    | 279                                   | 232    | 294        | 181    | 131    | 206   | 27%  | 285    | 31%               |
| 758 9                                                                                                                                                                                                                                                                                                                                                                                                                                                                                                                                                                                                                                                                                                                                                                                                                                                                                                                                                                                                                                                                                                                                                                                                                                                   | 916                  | 914    | 801             | 847    | 635    | 742    | 849                                   | 706    | 775        | 636    | 535    | 760   | 100% | 921    | 100%              |
|                                                                                                                                                                                                                                                                                                                                                                                                                                                                                                                                                                                                                                                                                                                                                                                                                                                                                                                                                                                                                                                                                                                                                                                                                                                         |                      |        |                 |        |        |        |                                       |        |            |        |        |       |      |        |                   |
|                                                                                                                                                                                                                                                                                                                                                                                                                                                                                                                                                                                                                                                                                                                                                                                                                                                                                                                                                                                                                                                                                                                                                                                                                                                         | 2                    | 5      | 2               | 6      | 2      |        | 13                                    | 1      | 2          | 1      | 4      | 5     | 0%   |        | 0%                |
|                                                                                                                                                                                                                                                                                                                                                                                                                                                                                                                                                                                                                                                                                                                                                                                                                                                                                                                                                                                                                                                                                                                                                                                                                                                         |                      |        |                 |        |        |        |                                       |        |            |        |        |       | 3%   |        | 3%                |
|                                                                                                                                                                                                                                                                                                                                                                                                                                                                                                                                                                                                                                                                                                                                                                                                                                                                                                                                                                                                                                                                                                                                                                                                                                                         | _                    | _      |                 |        | -      | _      |                                       |        |            |        |        |       |      |        | 0%                |
| -                                                                                                                                                                                                                                                                                                                                                                                                                                                                                                                                                                                                                                                                                                                                                                                                                                                                                                                                                                                                                                                                                                                                                                                                                                                       |                      |        |                 | ·      |        | ·      |                                       |        |            | ·      |        |       |      | -      | 97%               |
|                                                                                                                                                                                                                                                                                                                                                                                                                                                                                                                                                                                                                                                                                                                                                                                                                                                                                                                                                                                                                                                                                                                                                                                                                                                         | ,696                 | 8,201  | 8,236           | 8,355  | 7,372  | 8,903  | 9,172                                 | 8,486  | 9,186      | 8,280  | 7,857  | 8,462 | 100% | 10,919 | 100%              |
|                                                                                                                                                                                                                                                                                                                                                                                                                                                                                                                                                                                                                                                                                                                                                                                                                                                                                                                                                                                                                                                                                                                                                                                                                                                         |                      |        |                 |        |        |        |                                       |        |            |        |        |       |      |        |                   |
|                                                                                                                                                                                                                                                                                                                                                                                                                                                                                                                                                                                                                                                                                                                                                                                                                                                                                                                                                                                                                                                                                                                                                                                                                                                         |                      |        |                 |        |        |        |                                       |        |            |        |        |       |      |        | 13%               |
|                                                                                                                                                                                                                                                                                                                                                                                                                                                                                                                                                                                                                                                                                                                                                                                                                                                                                                                                                                                                                                                                                                                                                                                                                                                         |                      |        |                 |        |        |        |                                       |        |            |        | -      |       |      |        | 1%<br>2%          |
|                                                                                                                                                                                                                                                                                                                                                                                                                                                                                                                                                                                                                                                                                                                                                                                                                                                                                                                                                                                                                                                                                                                                                                                                                                                         |                      |        |                 |        |        |        |                                       |        |            |        |        |       |      |        | 2%                |
|                                                                                                                                                                                                                                                                                                                                                                                                                                                                                                                                                                                                                                                                                                                                                                                                                                                                                                                                                                                                                                                                                                                                                                                                                                                         |                      |        |                 |        |        |        |                                       |        |            |        |        |       |      |        | 1%                |
|                                                                                                                                                                                                                                                                                                                                                                                                                                                                                                                                                                                                                                                                                                                                                                                                                                                                                                                                                                                                                                                                                                                                                                                                                                                         |                      |        |                 |        |        |        |                                       |        |            |        | -      |       |      |        | 8%                |
|                                                                                                                                                                                                                                                                                                                                                                                                                                                                                                                                                                                                                                                                                                                                                                                                                                                                                                                                                                                                                                                                                                                                                                                                                                                         |                      |        |                 |        |        |        |                                       |        |            |        |        |       |      |        | 10%               |
|                                                                                                                                                                                                                                                                                                                                                                                                                                                                                                                                                                                                                                                                                                                                                                                                                                                                                                                                                                                                                                                                                                                                                                                                                                                         | -                    | -      |                 |        |        |        |                                       |        |            |        |        |       |      |        | 30%               |
|                                                                                                                                                                                                                                                                                                                                                                                                                                                                                                                                                                                                                                                                                                                                                                                                                                                                                                                                                                                                                                                                                                                                                                                                                                                         |                      |        |                 | _      |        | _      |                                       |        |            |        |        |       |      |        | 13%               |
|                                                                                                                                                                                                                                                                                                                                                                                                                                                                                                                                                                                                                                                                                                                                                                                                                                                                                                                                                                                                                                                                                                                                                                                                                                                         |                      | 1      |                 | 0      | 8      | 0      | 0                                     | 0      | 11         |        | 112    | 29    |      |        | 0%                |
| 111                                                                                                                                                                                                                                                                                                                                                                                                                                                                                                                                                                                                                                                                                                                                                                                                                                                                                                                                                                                                                                                                                                                                                                                                                                                     | 124                  | 125    | 92              | 128    | 111    | 83     | 84                                    | 97     | 66         | 40     | 46     | 92    | 17%  | 93     | 16%               |
| 0                                                                                                                                                                                                                                                                                                                                                                                                                                                                                                                                                                                                                                                                                                                                                                                                                                                                                                                                                                                                                                                                                                                                                                                                                                                       | 0                    | 0      | 0               | 0      | 0      | 0      | 0                                     | 0      | 15         | 19     | 20     | 18    | 3%   | 23     | 4%                |
| 463 (                                                                                                                                                                                                                                                                                                                                                                                                                                                                                                                                                                                                                                                                                                                                                                                                                                                                                                                                                                                                                                                                                                                                                                                                                                                   | 661                  | 728    | 591             | 630    | 417    | 447    | 548                                   | 430    | 470        | 337    | 347    | 544   | 100% | 578    | 100%              |
| lations                                                                                                                                                                                                                                                                                                                                                                                                                                                                                                                                                                                                                                                                                                                                                                                                                                                                                                                                                                                                                                                                                                                                                                                                                                                 |                      |        | <u>.</u>        |        |        |        |                                       |        |            |        |        |       |      |        |                   |
| 10                                                                                                                                                                                                                                                                                                                                                                                                                                                                                                                                                                                                                                                                                                                                                                                                                                                                                                                                                                                                                                                                                                                                                                                                                                                      | 0                    | 1      | 1               | 0      | 0      | 0      | 0                                     | 0      | 0          | 0      | 0      | 4     | 6%   | 15     | 24%               |
|                                                                                                                                                                                                                                                                                                                                                                                                                                                                                                                                                                                                                                                                                                                                                                                                                                                                                                                                                                                                                                                                                                                                                                                                                                                         |                      | 5      | 0               | 5      | 0      | 1      | 0                                     | 0      | 0          | 1      | 0      | 3     | 4%   | 3      | 5%                |
| 10                                                                                                                                                                                                                                                                                                                                                                                                                                                                                                                                                                                                                                                                                                                                                                                                                                                                                                                                                                                                                                                                                                                                                                                                                                                      | 5                    | 4      | 0               | 3      | 0      | 0      | 0                                     | 1      | 5          | 9      | 0      | 5     | 7%   | 14     | 22%               |
|                                                                                                                                                                                                                                                                                                                                                                                                                                                                                                                                                                                                                                                                                                                                                                                                                                                                                                                                                                                                                                                                                                                                                                                                                                                         |                      | 1      | 2               | 1      | 0      | 1      | 1                                     | 4      | 1          | 1      | 0      | 2     | 3%   | 17     | 28%               |
|                                                                                                                                                                                                                                                                                                                                                                                                                                                                                                                                                                                                                                                                                                                                                                                                                                                                                                                                                                                                                                                                                                                                                                                                                                                         |                      |        |                 |        | -      |        |                                       |        |            |        |        |       |      |        | 3%                |
|                                                                                                                                                                                                                                                                                                                                                                                                                                                                                                                                                                                                                                                                                                                                                                                                                                                                                                                                                                                                                                                                                                                                                                                                                                                         |                      |        |                 |        |        |        |                                       |        |            |        |        |       |      |        | 7%                |
|                                                                                                                                                                                                                                                                                                                                                                                                                                                                                                                                                                                                                                                                                                                                                                                                                                                                                                                                                                                                                                                                                                                                                                                                                                                         | _                    | _      |                 | -      |        |        |                                       | -      |            |        |        |       |      |        | 0%                |
|                                                                                                                                                                                                                                                                                                                                                                                                                                                                                                                                                                                                                                                                                                                                                                                                                                                                                                                                                                                                                                                                                                                                                                                                                                                         |                      |        |                 |        |        |        |                                       |        |            |        |        |       |      |        | 3%                |
|                                                                                                                                                                                                                                                                                                                                                                                                                                                                                                                                                                                                                                                                                                                                                                                                                                                                                                                                                                                                                                                                                                                                                                                                                                                         |                      |        |                 |        |        |        |                                       |        |            |        |        |       |      |        | 7%                |
|                                                                                                                                                                                                                                                                                                                                                                                                                                                                                                                                                                                                                                                                                                                                                                                                                                                                                                                                                                                                                                                                                                                                                                                                                                                         | _                    | _      |                 |        |        | -      |                                       | -      |            | -      |        |       |      |        | 1%<br><b>100%</b> |
| 123                                                                                                                                                                                                                                                                                                                                                                                                                                                                                                                                                                                                                                                                                                                                                                                                                                                                                                                                                                                                                                                                                                                                                                                                                                                     | 33                   | ıσ     | 20              | 40     | ð      | 01     | - 22                                  | 44     | - 11       | 110    | 3/     |       |      |        |                   |
| 7.846 17                                                                                                                                                                                                                                                                                                                                                                                                                                                                                                                                                                                                                                                                                                                                                                                                                                                                                                                                                                                                                                                                                                                                                                                                                                                | 7 007                | 17 826 | 17 104          | 10.284 | 16 137 | 18.062 | 18 586                                | 20.736 | 21 820     | 20.944 | 21 /67 |       |      |        |                   |
| •                                                                                                                                                                                                                                                                                                                                                                                                                                                                                                                                                                                                                                                                                                                                                                                                                                                                                                                                                                                                                                                                                                                                                                                                                                                       |                      | -      |                 | -      |        |        | · · · · · · · · · · · · · · · · · · · |        |            |        |        |       |      |        | 9                 |
|                                                                                                                                                                                                                                                                                                                                                                                                                                                                                                                                                                                                                                                                                                                                                                                                                                                                                                                                                                                                                                                                                                                                                                                                                                                         |                      |        |                 |        |        |        |                                       |        |            |        |        |       |      |        | 5.2               |
|                                                                                                                                                                                                                                                                                                                                                                                                                                                                                                                                                                                                                                                                                                                                                                                                                                                                                                                                                                                                                                                                                                                                                                                                                                                         |                      |        |                 |        |        |        |                                       |        |            |        |        |       |      |        | 1%                |
|                                                                                                                                                                                                                                                                                                                                                                                                                                                                                                                                                                                                                                                                                                                                                                                                                                                                                                                                                                                                                                                                                                                                                                                                                                                         |                      |        |                 |        |        |        |                                       |        |            |        |        |       |      |        | 3%                |
| 1 7 2 2 3 3 4 2 2 4 2 2 4 2 2 4 2 2 4 2 2 4 2 2 4 2 2 4 2 2 4 2 2 4 2 2 4 2 2 4 2 2 4 2 2 4 2 2 4 2 2 4 2 2 4 2 2 4 2 2 4 2 2 4 2 2 4 2 2 4 2 2 4 2 2 4 2 2 4 2 2 4 2 2 4 2 2 4 2 2 4 2 2 4 2 2 4 2 2 4 2 2 4 2 2 4 2 2 4 2 2 4 2 2 4 2 2 4 2 2 4 2 2 4 2 2 4 2 2 4 2 2 4 2 2 4 2 2 4 2 2 4 2 2 4 2 2 4 2 2 4 2 2 4 2 2 4 2 2 4 2 2 4 2 2 4 2 2 4 2 2 4 2 2 4 2 2 4 2 2 4 2 2 4 2 2 4 2 2 4 2 2 4 2 2 4 2 2 4 2 2 4 2 2 4 2 2 4 2 2 4 2 2 4 2 2 4 2 2 4 2 2 4 2 2 2 4 2 2 4 2 2 4 2 2 4 2 2 4 2 2 4 2 2 4 2 2 4 2 2 4 2 2 4 2 2 4 2 2 4 2 2 4 2 2 4 2 2 4 2 2 4 2 2 4 2 2 4 2 2 4 2 2 4 2 2 4 2 2 4 2 2 4 2 2 4 2 2 4 2 2 4 2 2 4 2 2 4 2 2 4 2 2 4 2 2 4 2 2 4 2 2 4 2 2 4 2 2 4 2 2 4 2 2 4 2 2 4 2 2 4 2 2 4 2 2 4 2 2 4 2 2 4 2 2 4 2 2 4 2 2 4 2 2 4 2 2 4 2 2 4 2 2 4 2 2 4 2 2 4 2 2 4 2 2 4 2 2 4 2 2 4 2 2 4 2 2 4 2 2 4 2 2 4 2 2 4 2 2 4 2 2 4 2 2 4 2 2 4 2 2 4 2 2 4 2 2 4 2 2 4 2 2 4 2 2 4 2 2 4 2 2 4 2 2 4 2 2 4 2 2 4 2 2 4 2 2 4 2 2 4 2 2 4 2 2 4 2 2 4 2 2 4 2 2 4 2 2 4 2 2 4 2 2 4 2 2 4 2 2 4 2 2 4 2 2 4 2 2 4 2 2 4 2 2 4 2 2 4 2 2 4 2 2 4 2 2 4 2 2 4 2 2 4 2 2 4 2 2 4 2 2 4 2 2 4 2 2 4 2 2 4 2 2 4 2 2 4 2 2 4 2 2 4 2 2 4 2 2 4 2 2 4 2 2 4 2 2 4 2 2 4 2 2 4 2 2 2 4 2 2 2 2 4 2 2 2 2 2 2 2 2 2 2 2 2 2 2 2 2 2 2 2 2 | 1666                 | 166    | 166             | 166    | 166    | 166    | 166                                   |        | 1866   220 |        | 186    |       |      | 186    | 166               |