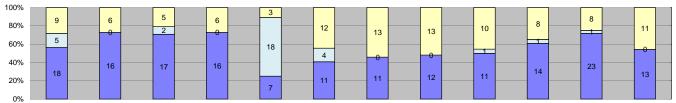

| 9,795 7<br>758 9                                                                                                                                                                                                                                                                                                                                                                                                                                                                                                                                                                                                                                                                                                                                                                                                                                                                                                                                                                                                                                                                                                                                                                                                                                        | eb-12<br>,696<br>916 | 8,201  | Apr-12<br>8,236 | May-12 | Jun-12 | Jul-12 | Aug-12                                | Sep-12 | Oct-12     | Nov-12 | Dec-12 |       |      |        |                   |
|---------------------------------------------------------------------------------------------------------------------------------------------------------------------------------------------------------------------------------------------------------------------------------------------------------------------------------------------------------------------------------------------------------------------------------------------------------------------------------------------------------------------------------------------------------------------------------------------------------------------------------------------------------------------------------------------------------------------------------------------------------------------------------------------------------------------------------------------------------------------------------------------------------------------------------------------------------------------------------------------------------------------------------------------------------------------------------------------------------------------------------------------------------------------------------------------------------------------------------------------------------|----------------------|--------|-----------------|--------|--------|--------|---------------------------------------|--------|------------|--------|--------|-------|------|--------|-------------------|
| 758 9                                                                                                                                                                                                                                                                                                                                                                                                                                                                                                                                                                                                                                                                                                                                                                                                                                                                                                                                                                                                                                                                                                                                                                                                                                                   |                      |        |                 | 8,355  | 7,372  | 8,903  | 9,172                                 | 8,486  | 9,186      | 8,280  | 7,857  | 8,462 | 92%  | 10,919 | 92%               |
|                                                                                                                                                                                                                                                                                                                                                                                                                                                                                                                                                                                                                                                                                                                                                                                                                                                                                                                                                                                                                                                                                                                                                                                                                                                         |                      | 914    | 801             | 847    | 635    | 742    | 849                                   | 706    | 775        | 636    | 535    | 760   | 8%   | 921    | 8%                |
|                                                                                                                                                                                                                                                                                                                                                                                                                                                                                                                                                                                                                                                                                                                                                                                                                                                                                                                                                                                                                                                                                                                                                                                                                                                         | ,612                 | 9,115  | 9,037           | 9,202  | 8,007  | 9,645  | 10,021                                | 9,192  | 9,961      | 8,916  | 8,392  | 9,221 | 100% | 11,840 | 100%              |
|                                                                                                                                                                                                                                                                                                                                                                                                                                                                                                                                                                                                                                                                                                                                                                                                                                                                                                                                                                                                                                                                                                                                                                                                                                                         |                      | ·      |                 | ·      |        |        |                                       |        |            |        |        |       |      |        |                   |
| 463 6                                                                                                                                                                                                                                                                                                                                                                                                                                                                                                                                                                                                                                                                                                                                                                                                                                                                                                                                                                                                                                                                                                                                                                                                                                                   | 661                  | 728    | 591             | 630    | 417    | 447    | 548                                   | 430    | 470        | 337    | 347    | 506   | 67%  | 574    | 62%               |
| 129                                                                                                                                                                                                                                                                                                                                                                                                                                                                                                                                                                                                                                                                                                                                                                                                                                                                                                                                                                                                                                                                                                                                                                                                                                                     | 35                   | 15     | 26              | 46     | 5      | 61     | 22                                    | 44     | 11         | 118    | 57     | 47    | 6%   | 62     | 7%                |
| 166 2                                                                                                                                                                                                                                                                                                                                                                                                                                                                                                                                                                                                                                                                                                                                                                                                                                                                                                                                                                                                                                                                                                                                                                                                                                                   | 220                  | 171    | 184             | 171    | 213    | 234    | 279                                   | 232    | 294        | 181    | 131    | 206   | 27%  | 285    | 31%               |
| 758 9                                                                                                                                                                                                                                                                                                                                                                                                                                                                                                                                                                                                                                                                                                                                                                                                                                                                                                                                                                                                                                                                                                                                                                                                                                                   | 916                  | 914    | 801             | 847    | 635    | 742    | 849                                   | 706    | 775        | 636    | 535    | 760   | 100% | 921    | 100%              |
|                                                                                                                                                                                                                                                                                                                                                                                                                                                                                                                                                                                                                                                                                                                                                                                                                                                                                                                                                                                                                                                                                                                                                                                                                                                         |                      |        |                 |        |        |        |                                       |        |            |        |        |       |      |        |                   |
|                                                                                                                                                                                                                                                                                                                                                                                                                                                                                                                                                                                                                                                                                                                                                                                                                                                                                                                                                                                                                                                                                                                                                                                                                                                         | 2                    | 5      | 2               | 6      | 2      |        | 13                                    | 1      | 2          | 1      | 4      | 5     | 0%   |        | 0%                |
|                                                                                                                                                                                                                                                                                                                                                                                                                                                                                                                                                                                                                                                                                                                                                                                                                                                                                                                                                                                                                                                                                                                                                                                                                                                         |                      |        |                 |        |        |        |                                       |        |            |        |        |       | 3%   |        | 3%                |
|                                                                                                                                                                                                                                                                                                                                                                                                                                                                                                                                                                                                                                                                                                                                                                                                                                                                                                                                                                                                                                                                                                                                                                                                                                                         | _                    | _      |                 |        | -      | _      |                                       |        |            |        |        |       |      |        | 0%                |
| -                                                                                                                                                                                                                                                                                                                                                                                                                                                                                                                                                                                                                                                                                                                                                                                                                                                                                                                                                                                                                                                                                                                                                                                                                                                       |                      |        |                 | ·      |        | ·      |                                       |        |            | ·      |        |       |      | -      | 97%               |
|                                                                                                                                                                                                                                                                                                                                                                                                                                                                                                                                                                                                                                                                                                                                                                                                                                                                                                                                                                                                                                                                                                                                                                                                                                                         | ,696                 | 8,201  | 8,236           | 8,355  | 7,372  | 8,903  | 9,172                                 | 8,486  | 9,186      | 8,280  | 7,857  | 8,462 | 100% | 10,919 | 100%              |
|                                                                                                                                                                                                                                                                                                                                                                                                                                                                                                                                                                                                                                                                                                                                                                                                                                                                                                                                                                                                                                                                                                                                                                                                                                                         |                      |        |                 |        |        |        |                                       |        |            |        |        |       |      |        |                   |
|                                                                                                                                                                                                                                                                                                                                                                                                                                                                                                                                                                                                                                                                                                                                                                                                                                                                                                                                                                                                                                                                                                                                                                                                                                                         |                      |        |                 |        |        |        |                                       |        |            |        |        |       |      |        | 13%               |
|                                                                                                                                                                                                                                                                                                                                                                                                                                                                                                                                                                                                                                                                                                                                                                                                                                                                                                                                                                                                                                                                                                                                                                                                                                                         |                      |        |                 |        |        |        |                                       |        |            |        | -      |       |      |        | 1%<br>2%          |
|                                                                                                                                                                                                                                                                                                                                                                                                                                                                                                                                                                                                                                                                                                                                                                                                                                                                                                                                                                                                                                                                                                                                                                                                                                                         |                      |        |                 |        |        |        |                                       |        |            |        |        |       |      |        | 2%                |
|                                                                                                                                                                                                                                                                                                                                                                                                                                                                                                                                                                                                                                                                                                                                                                                                                                                                                                                                                                                                                                                                                                                                                                                                                                                         |                      |        |                 |        |        |        |                                       |        |            |        |        |       |      |        | 1%                |
|                                                                                                                                                                                                                                                                                                                                                                                                                                                                                                                                                                                                                                                                                                                                                                                                                                                                                                                                                                                                                                                                                                                                                                                                                                                         |                      |        |                 |        |        |        |                                       |        |            |        | -      |       |      |        | 8%                |
|                                                                                                                                                                                                                                                                                                                                                                                                                                                                                                                                                                                                                                                                                                                                                                                                                                                                                                                                                                                                                                                                                                                                                                                                                                                         |                      |        |                 |        |        |        |                                       |        |            |        |        |       |      |        | 10%               |
|                                                                                                                                                                                                                                                                                                                                                                                                                                                                                                                                                                                                                                                                                                                                                                                                                                                                                                                                                                                                                                                                                                                                                                                                                                                         | -                    | -      |                 |        |        |        |                                       |        |            |        |        |       |      |        | 30%               |
|                                                                                                                                                                                                                                                                                                                                                                                                                                                                                                                                                                                                                                                                                                                                                                                                                                                                                                                                                                                                                                                                                                                                                                                                                                                         |                      |        |                 | _      |        | _      |                                       |        |            |        |        |       |      |        | 13%               |
|                                                                                                                                                                                                                                                                                                                                                                                                                                                                                                                                                                                                                                                                                                                                                                                                                                                                                                                                                                                                                                                                                                                                                                                                                                                         |                      | 1      |                 | 0      | 8      | 0      | 0                                     | 0      | 11         |        | 112    | 29    |      |        | 0%                |
| 111                                                                                                                                                                                                                                                                                                                                                                                                                                                                                                                                                                                                                                                                                                                                                                                                                                                                                                                                                                                                                                                                                                                                                                                                                                                     | 124                  | 125    | 92              | 128    | 111    | 83     | 84                                    | 97     | 66         | 40     | 46     | 92    | 17%  | 93     | 16%               |
| 0                                                                                                                                                                                                                                                                                                                                                                                                                                                                                                                                                                                                                                                                                                                                                                                                                                                                                                                                                                                                                                                                                                                                                                                                                                                       | 0                    | 0      | 0               | 0      | 0      | 0      | 0                                     | 0      | 15         | 19     | 20     | 18    | 3%   | 23     | 4%                |
| 463 (                                                                                                                                                                                                                                                                                                                                                                                                                                                                                                                                                                                                                                                                                                                                                                                                                                                                                                                                                                                                                                                                                                                                                                                                                                                   | 661                  | 728    | 591             | 630    | 417    | 447    | 548                                   | 430    | 470        | 337    | 347    | 544   | 100% | 578    | 100%              |
| lations                                                                                                                                                                                                                                                                                                                                                                                                                                                                                                                                                                                                                                                                                                                                                                                                                                                                                                                                                                                                                                                                                                                                                                                                                                                 |                      |        | <u>.</u>        |        |        |        |                                       |        |            |        |        |       |      |        |                   |
| 10                                                                                                                                                                                                                                                                                                                                                                                                                                                                                                                                                                                                                                                                                                                                                                                                                                                                                                                                                                                                                                                                                                                                                                                                                                                      | 0                    | 1      | 1               | 0      | 0      | 0      | 0                                     | 0      | 0          | 0      | 0      | 4     | 6%   | 15     | 24%               |
|                                                                                                                                                                                                                                                                                                                                                                                                                                                                                                                                                                                                                                                                                                                                                                                                                                                                                                                                                                                                                                                                                                                                                                                                                                                         |                      | 5      | 0               | 5      | 0      | 1      | 0                                     | 0      | 0          | 1      | 0      | 3     | 4%   | 3      | 5%                |
| 10                                                                                                                                                                                                                                                                                                                                                                                                                                                                                                                                                                                                                                                                                                                                                                                                                                                                                                                                                                                                                                                                                                                                                                                                                                                      | 5                    | 4      | 0               | 3      | 0      | 0      | 0                                     | 1      | 5          | 9      | 0      | 5     | 7%   | 14     | 22%               |
|                                                                                                                                                                                                                                                                                                                                                                                                                                                                                                                                                                                                                                                                                                                                                                                                                                                                                                                                                                                                                                                                                                                                                                                                                                                         |                      | 1      | 2               | 1      | 0      | 1      | 1                                     | 4      | 1          | 1      | 0      | 2     | 3%   | 17     | 28%               |
|                                                                                                                                                                                                                                                                                                                                                                                                                                                                                                                                                                                                                                                                                                                                                                                                                                                                                                                                                                                                                                                                                                                                                                                                                                                         |                      |        |                 |        | -      |        |                                       |        |            |        |        |       |      |        | 3%                |
|                                                                                                                                                                                                                                                                                                                                                                                                                                                                                                                                                                                                                                                                                                                                                                                                                                                                                                                                                                                                                                                                                                                                                                                                                                                         |                      |        |                 |        |        |        |                                       |        |            |        |        |       |      |        | 7%                |
|                                                                                                                                                                                                                                                                                                                                                                                                                                                                                                                                                                                                                                                                                                                                                                                                                                                                                                                                                                                                                                                                                                                                                                                                                                                         | _                    | _      |                 | -      |        |        |                                       | -      |            |        |        |       |      |        | 0%                |
|                                                                                                                                                                                                                                                                                                                                                                                                                                                                                                                                                                                                                                                                                                                                                                                                                                                                                                                                                                                                                                                                                                                                                                                                                                                         |                      |        |                 |        |        |        |                                       |        |            |        |        |       |      |        | 3%                |
|                                                                                                                                                                                                                                                                                                                                                                                                                                                                                                                                                                                                                                                                                                                                                                                                                                                                                                                                                                                                                                                                                                                                                                                                                                                         |                      |        |                 |        |        |        |                                       |        |            |        |        |       |      |        | 7%                |
|                                                                                                                                                                                                                                                                                                                                                                                                                                                                                                                                                                                                                                                                                                                                                                                                                                                                                                                                                                                                                                                                                                                                                                                                                                                         | _                    | _      |                 |        |        | -      |                                       | -      |            | -      |        |       |      |        | 1%<br><b>100%</b> |
| 123                                                                                                                                                                                                                                                                                                                                                                                                                                                                                                                                                                                                                                                                                                                                                                                                                                                                                                                                                                                                                                                                                                                                                                                                                                                     | 33                   | ıσ     | 20              | 40     | ð      | 01     | - 22                                  | 44     | - 11       | 110    | 3/     |       |      |        |                   |
| 7.846 17                                                                                                                                                                                                                                                                                                                                                                                                                                                                                                                                                                                                                                                                                                                                                                                                                                                                                                                                                                                                                                                                                                                                                                                                                                                | 7 007                | 17 826 | 17 104          | 10.284 | 16 137 | 18.062 | 18 586                                | 20.736 | 21 820     | 20.944 | 21 /67 |       |      |        |                   |
| •                                                                                                                                                                                                                                                                                                                                                                                                                                                                                                                                                                                                                                                                                                                                                                                                                                                                                                                                                                                                                                                                                                                                                                                                                                                       |                      | -      |                 | -      |        |        | · · · · · · · · · · · · · · · · · · · |        |            |        |        |       |      |        | 9                 |
|                                                                                                                                                                                                                                                                                                                                                                                                                                                                                                                                                                                                                                                                                                                                                                                                                                                                                                                                                                                                                                                                                                                                                                                                                                                         |                      |        |                 |        |        |        |                                       |        |            |        |        |       |      |        | 5.2               |
|                                                                                                                                                                                                                                                                                                                                                                                                                                                                                                                                                                                                                                                                                                                                                                                                                                                                                                                                                                                                                                                                                                                                                                                                                                                         |                      |        |                 |        |        |        |                                       |        |            |        |        |       |      |        | 1%                |
|                                                                                                                                                                                                                                                                                                                                                                                                                                                                                                                                                                                                                                                                                                                                                                                                                                                                                                                                                                                                                                                                                                                                                                                                                                                         |                      |        |                 |        |        |        |                                       |        |            |        |        |       |      |        | 3%                |
| 1 7 2 2 3 3 4 2 2 4 2 2 4 2 2 4 2 2 4 2 2 4 2 2 4 2 2 4 2 2 4 2 2 4 2 2 4 2 2 4 2 2 4 2 2 4 2 2 4 2 2 4 2 2 4 2 2 4 2 2 4 2 2 4 2 2 4 2 2 4 2 2 4 2 2 4 2 2 4 2 2 4 2 2 4 2 2 4 2 2 4 2 2 4 2 2 4 2 2 4 2 2 4 2 2 4 2 2 4 2 2 4 2 2 4 2 2 4 2 2 4 2 2 4 2 2 4 2 2 4 2 2 4 2 2 4 2 2 4 2 2 4 2 2 4 2 2 4 2 2 4 2 2 4 2 2 4 2 2 4 2 2 4 2 2 4 2 2 4 2 2 4 2 2 4 2 2 4 2 2 4 2 2 4 2 2 4 2 2 4 2 2 4 2 2 4 2 2 4 2 2 4 2 2 4 2 2 4 2 2 4 2 2 4 2 2 4 2 2 4 2 2 4 2 2 2 4 2 2 4 2 2 4 2 2 4 2 2 4 2 2 4 2 2 4 2 2 4 2 2 4 2 2 4 2 2 4 2 2 4 2 2 4 2 2 4 2 2 4 2 2 4 2 2 4 2 2 4 2 2 4 2 2 4 2 2 4 2 2 4 2 2 4 2 2 4 2 2 4 2 2 4 2 2 4 2 2 4 2 2 4 2 2 4 2 2 4 2 2 4 2 2 4 2 2 4 2 2 4 2 2 4 2 2 4 2 2 4 2 2 4 2 2 4 2 2 4 2 2 4 2 2 4 2 2 4 2 2 4 2 2 4 2 2 4 2 2 4 2 2 4 2 2 4 2 2 4 2 2 4 2 2 4 2 2 4 2 2 4 2 2 4 2 2 4 2 2 4 2 2 4 2 2 4 2 2 4 2 2 4 2 2 4 2 2 4 2 2 4 2 2 4 2 2 4 2 2 4 2 2 4 2 2 4 2 2 4 2 2 4 2 2 4 2 2 4 2 2 4 2 2 4 2 2 4 2 2 4 2 2 4 2 2 4 2 2 4 2 2 4 2 2 4 2 2 4 2 2 4 2 2 4 2 2 4 2 2 4 2 2 4 2 2 4 2 2 4 2 2 4 2 2 4 2 2 4 2 2 4 2 2 4 2 2 4 2 2 4 2 2 4 2 2 4 2 2 4 2 2 4 2 2 4 2 2 4 2 2 4 2 2 4 2 2 4 2 2 4 2 2 4 2 2 4 2 2 4 2 2 4 2 2 4 2 2 4 2 2 4 2 2 4 2 2 4 2 2 2 4 2 2 2 2 4 2 2 2 2 2 2 2 2 2 2 2 2 2 2 2 2 2 2 2 2 | 1666                 | 166    | 166             | 166    | 166    | 166    | 166                                   |        | 1866   220 |        | 186    |       |      | 186    | 166               |