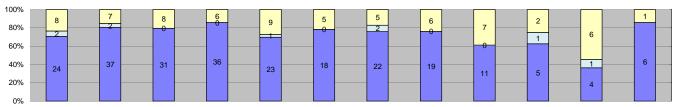

| 9,795 7<br>758 9                                                                                                                                                                                                                                                                                                                                                                                                                                                                                                                                                                                                                                                                                                                                                                                                                                                                                                                                                                                                                                                                                                                                                                                                                                        | eb-12<br>,696<br>916 | 8,201  | Apr-12<br>8,236 | May-12 | Jun-12 | Jul-12 | Aug-12                                | Sep-12 | Oct-12     | Nov-12 | Dec-12 |       |      |        |                   |
|---------------------------------------------------------------------------------------------------------------------------------------------------------------------------------------------------------------------------------------------------------------------------------------------------------------------------------------------------------------------------------------------------------------------------------------------------------------------------------------------------------------------------------------------------------------------------------------------------------------------------------------------------------------------------------------------------------------------------------------------------------------------------------------------------------------------------------------------------------------------------------------------------------------------------------------------------------------------------------------------------------------------------------------------------------------------------------------------------------------------------------------------------------------------------------------------------------------------------------------------------------|----------------------|--------|-----------------|--------|--------|--------|---------------------------------------|--------|------------|--------|--------|-------|------|--------|-------------------|
| 758 9                                                                                                                                                                                                                                                                                                                                                                                                                                                                                                                                                                                                                                                                                                                                                                                                                                                                                                                                                                                                                                                                                                                                                                                                                                                   |                      |        |                 | 8,355  | 7,372  | 8,903  | 9,172                                 | 8,486  | 9,186      | 8,280  | 7,857  | 8,462 | 92%  | 10,919 | 92%               |
|                                                                                                                                                                                                                                                                                                                                                                                                                                                                                                                                                                                                                                                                                                                                                                                                                                                                                                                                                                                                                                                                                                                                                                                                                                                         |                      | 914    | 801             | 847    | 635    | 742    | 849                                   | 706    | 775        | 636    | 535    | 760   | 8%   | 921    | 8%                |
|                                                                                                                                                                                                                                                                                                                                                                                                                                                                                                                                                                                                                                                                                                                                                                                                                                                                                                                                                                                                                                                                                                                                                                                                                                                         | ,612                 | 9,115  | 9,037           | 9,202  | 8,007  | 9,645  | 10,021                                | 9,192  | 9,961      | 8,916  | 8,392  | 9,221 | 100% | 11,840 | 100%              |
|                                                                                                                                                                                                                                                                                                                                                                                                                                                                                                                                                                                                                                                                                                                                                                                                                                                                                                                                                                                                                                                                                                                                                                                                                                                         |                      | ·      |                 | ·      |        |        |                                       |        |            |        |        |       |      |        |                   |
| 463 6                                                                                                                                                                                                                                                                                                                                                                                                                                                                                                                                                                                                                                                                                                                                                                                                                                                                                                                                                                                                                                                                                                                                                                                                                                                   | 661                  | 728    | 591             | 630    | 417    | 447    | 548                                   | 430    | 470        | 337    | 347    | 506   | 67%  | 574    | 62%               |
| 129                                                                                                                                                                                                                                                                                                                                                                                                                                                                                                                                                                                                                                                                                                                                                                                                                                                                                                                                                                                                                                                                                                                                                                                                                                                     | 35                   | 15     | 26              | 46     | 5      | 61     | 22                                    | 44     | 11         | 118    | 57     | 47    | 6%   | 62     | 7%                |
| 166 2                                                                                                                                                                                                                                                                                                                                                                                                                                                                                                                                                                                                                                                                                                                                                                                                                                                                                                                                                                                                                                                                                                                                                                                                                                                   | 220                  | 171    | 184             | 171    | 213    | 234    | 279                                   | 232    | 294        | 181    | 131    | 206   | 27%  | 285    | 31%               |
| 758 9                                                                                                                                                                                                                                                                                                                                                                                                                                                                                                                                                                                                                                                                                                                                                                                                                                                                                                                                                                                                                                                                                                                                                                                                                                                   | 916                  | 914    | 801             | 847    | 635    | 742    | 849                                   | 706    | 775        | 636    | 535    | 760   | 100% | 921    | 100%              |
|                                                                                                                                                                                                                                                                                                                                                                                                                                                                                                                                                                                                                                                                                                                                                                                                                                                                                                                                                                                                                                                                                                                                                                                                                                                         |                      |        |                 |        |        |        |                                       |        |            |        |        |       |      |        |                   |
|                                                                                                                                                                                                                                                                                                                                                                                                                                                                                                                                                                                                                                                                                                                                                                                                                                                                                                                                                                                                                                                                                                                                                                                                                                                         | 2                    | 5      | 2               | 6      | 2      |        | 13                                    | 1      | 2          | 1      | 4      | 5     | 0%   |        | 0%                |
|                                                                                                                                                                                                                                                                                                                                                                                                                                                                                                                                                                                                                                                                                                                                                                                                                                                                                                                                                                                                                                                                                                                                                                                                                                                         |                      |        |                 |        |        |        |                                       |        |            |        |        |       | 3%   |        | 3%                |
|                                                                                                                                                                                                                                                                                                                                                                                                                                                                                                                                                                                                                                                                                                                                                                                                                                                                                                                                                                                                                                                                                                                                                                                                                                                         | _                    | _      |                 |        | -      | _      |                                       |        |            |        |        |       |      |        | 0%                |
| -                                                                                                                                                                                                                                                                                                                                                                                                                                                                                                                                                                                                                                                                                                                                                                                                                                                                                                                                                                                                                                                                                                                                                                                                                                                       |                      |        |                 | ·      |        | ·      |                                       |        |            | ·      |        |       |      | -      | 97%               |
|                                                                                                                                                                                                                                                                                                                                                                                                                                                                                                                                                                                                                                                                                                                                                                                                                                                                                                                                                                                                                                                                                                                                                                                                                                                         | ,696                 | 8,201  | 8,236           | 8,355  | 7,372  | 8,903  | 9,172                                 | 8,486  | 9,186      | 8,280  | 7,857  | 8,462 | 100% | 10,919 | 100%              |
|                                                                                                                                                                                                                                                                                                                                                                                                                                                                                                                                                                                                                                                                                                                                                                                                                                                                                                                                                                                                                                                                                                                                                                                                                                                         |                      |        |                 |        |        |        |                                       |        |            |        |        |       |      |        |                   |
|                                                                                                                                                                                                                                                                                                                                                                                                                                                                                                                                                                                                                                                                                                                                                                                                                                                                                                                                                                                                                                                                                                                                                                                                                                                         |                      |        |                 |        |        |        |                                       |        |            |        |        |       |      |        | 13%               |
|                                                                                                                                                                                                                                                                                                                                                                                                                                                                                                                                                                                                                                                                                                                                                                                                                                                                                                                                                                                                                                                                                                                                                                                                                                                         |                      |        |                 |        |        |        |                                       |        |            |        | -      |       |      |        | 1%<br>2%          |
|                                                                                                                                                                                                                                                                                                                                                                                                                                                                                                                                                                                                                                                                                                                                                                                                                                                                                                                                                                                                                                                                                                                                                                                                                                                         |                      |        |                 |        |        |        |                                       |        |            |        |        |       |      |        | 2%                |
|                                                                                                                                                                                                                                                                                                                                                                                                                                                                                                                                                                                                                                                                                                                                                                                                                                                                                                                                                                                                                                                                                                                                                                                                                                                         |                      |        |                 |        |        |        |                                       |        |            |        |        |       |      |        | 1%                |
|                                                                                                                                                                                                                                                                                                                                                                                                                                                                                                                                                                                                                                                                                                                                                                                                                                                                                                                                                                                                                                                                                                                                                                                                                                                         |                      |        |                 |        |        |        |                                       |        |            |        | -      |       |      |        | 8%                |
|                                                                                                                                                                                                                                                                                                                                                                                                                                                                                                                                                                                                                                                                                                                                                                                                                                                                                                                                                                                                                                                                                                                                                                                                                                                         |                      |        |                 |        |        |        |                                       |        |            |        |        |       |      |        | 10%               |
|                                                                                                                                                                                                                                                                                                                                                                                                                                                                                                                                                                                                                                                                                                                                                                                                                                                                                                                                                                                                                                                                                                                                                                                                                                                         | -                    | -      |                 |        |        |        |                                       |        |            |        |        |       |      |        | 30%               |
|                                                                                                                                                                                                                                                                                                                                                                                                                                                                                                                                                                                                                                                                                                                                                                                                                                                                                                                                                                                                                                                                                                                                                                                                                                                         |                      |        |                 | _      |        | _      |                                       |        |            |        |        |       |      |        | 13%               |
|                                                                                                                                                                                                                                                                                                                                                                                                                                                                                                                                                                                                                                                                                                                                                                                                                                                                                                                                                                                                                                                                                                                                                                                                                                                         |                      | 1      |                 | 0      | 8      | 0      | 0                                     | 0      | 11         |        | 112    | 29    |      |        | 0%                |
| 111                                                                                                                                                                                                                                                                                                                                                                                                                                                                                                                                                                                                                                                                                                                                                                                                                                                                                                                                                                                                                                                                                                                                                                                                                                                     | 124                  | 125    | 92              | 128    | 111    | 83     | 84                                    | 97     | 66         | 40     | 46     | 92    | 17%  | 93     | 16%               |
| 0                                                                                                                                                                                                                                                                                                                                                                                                                                                                                                                                                                                                                                                                                                                                                                                                                                                                                                                                                                                                                                                                                                                                                                                                                                                       | 0                    | 0      | 0               | 0      | 0      | 0      | 0                                     | 0      | 15         | 19     | 20     | 18    | 3%   | 23     | 4%                |
| 463 (                                                                                                                                                                                                                                                                                                                                                                                                                                                                                                                                                                                                                                                                                                                                                                                                                                                                                                                                                                                                                                                                                                                                                                                                                                                   | 661                  | 728    | 591             | 630    | 417    | 447    | 548                                   | 430    | 470        | 337    | 347    | 544   | 100% | 578    | 100%              |
| lations                                                                                                                                                                                                                                                                                                                                                                                                                                                                                                                                                                                                                                                                                                                                                                                                                                                                                                                                                                                                                                                                                                                                                                                                                                                 |                      |        | <u>.</u>        |        |        |        |                                       |        |            |        |        |       |      |        |                   |
| 10                                                                                                                                                                                                                                                                                                                                                                                                                                                                                                                                                                                                                                                                                                                                                                                                                                                                                                                                                                                                                                                                                                                                                                                                                                                      | 0                    | 1      | 1               | 0      | 0      | 0      | 0                                     | 0      | 0          | 0      | 0      | 4     | 6%   | 15     | 24%               |
|                                                                                                                                                                                                                                                                                                                                                                                                                                                                                                                                                                                                                                                                                                                                                                                                                                                                                                                                                                                                                                                                                                                                                                                                                                                         |                      | 5      | 0               | 5      | 0      | 1      | 0                                     | 0      | 0          | 1      | 0      | 3     | 4%   | 3      | 5%                |
| 10                                                                                                                                                                                                                                                                                                                                                                                                                                                                                                                                                                                                                                                                                                                                                                                                                                                                                                                                                                                                                                                                                                                                                                                                                                                      | 5                    | 4      | 0               | 3      | 0      | 0      | 0                                     | 1      | 5          | 9      | 0      | 5     | 7%   | 14     | 22%               |
|                                                                                                                                                                                                                                                                                                                                                                                                                                                                                                                                                                                                                                                                                                                                                                                                                                                                                                                                                                                                                                                                                                                                                                                                                                                         |                      | 1      | 2               | 1      | 0      | 1      | 1                                     | 4      | 1          | 1      | 0      | 2     | 3%   | 17     | 28%               |
|                                                                                                                                                                                                                                                                                                                                                                                                                                                                                                                                                                                                                                                                                                                                                                                                                                                                                                                                                                                                                                                                                                                                                                                                                                                         |                      |        |                 |        | -      |        |                                       |        |            |        |        |       |      |        | 3%                |
|                                                                                                                                                                                                                                                                                                                                                                                                                                                                                                                                                                                                                                                                                                                                                                                                                                                                                                                                                                                                                                                                                                                                                                                                                                                         |                      |        |                 |        |        |        |                                       |        |            |        |        |       |      |        | 7%                |
|                                                                                                                                                                                                                                                                                                                                                                                                                                                                                                                                                                                                                                                                                                                                                                                                                                                                                                                                                                                                                                                                                                                                                                                                                                                         | _                    | _      |                 | -      |        |        |                                       | -      |            |        |        |       |      |        | 0%                |
|                                                                                                                                                                                                                                                                                                                                                                                                                                                                                                                                                                                                                                                                                                                                                                                                                                                                                                                                                                                                                                                                                                                                                                                                                                                         |                      |        |                 |        |        |        |                                       |        |            |        |        |       |      |        | 3%                |
|                                                                                                                                                                                                                                                                                                                                                                                                                                                                                                                                                                                                                                                                                                                                                                                                                                                                                                                                                                                                                                                                                                                                                                                                                                                         |                      |        |                 |        |        |        |                                       |        |            |        |        |       |      |        | 7%                |
|                                                                                                                                                                                                                                                                                                                                                                                                                                                                                                                                                                                                                                                                                                                                                                                                                                                                                                                                                                                                                                                                                                                                                                                                                                                         | _                    | _      |                 |        |        | -      |                                       | -      |            | -      |        |       |      |        | 1%<br><b>100%</b> |
| 123                                                                                                                                                                                                                                                                                                                                                                                                                                                                                                                                                                                                                                                                                                                                                                                                                                                                                                                                                                                                                                                                                                                                                                                                                                                     | 33                   | ıσ     | 20              | 40     | ð      | 01     | - 22                                  | 44     | - 11       | 110    | 3/     |       |      |        |                   |
| 7.846 17                                                                                                                                                                                                                                                                                                                                                                                                                                                                                                                                                                                                                                                                                                                                                                                                                                                                                                                                                                                                                                                                                                                                                                                                                                                | 7 007                | 17 826 | 17 104          | 10.284 | 16 137 | 18.062 | 18 586                                | 20.736 | 21 820     | 20.944 | 21 /67 |       |      |        |                   |
| •                                                                                                                                                                                                                                                                                                                                                                                                                                                                                                                                                                                                                                                                                                                                                                                                                                                                                                                                                                                                                                                                                                                                                                                                                                                       |                      | -      |                 | -      |        |        | · · · · · · · · · · · · · · · · · · · |        |            |        |        |       |      |        | 9                 |
|                                                                                                                                                                                                                                                                                                                                                                                                                                                                                                                                                                                                                                                                                                                                                                                                                                                                                                                                                                                                                                                                                                                                                                                                                                                         |                      |        |                 |        |        |        |                                       |        |            |        |        |       |      |        | 5.2               |
|                                                                                                                                                                                                                                                                                                                                                                                                                                                                                                                                                                                                                                                                                                                                                                                                                                                                                                                                                                                                                                                                                                                                                                                                                                                         |                      |        |                 |        |        |        |                                       |        |            |        |        |       |      |        | 1%                |
|                                                                                                                                                                                                                                                                                                                                                                                                                                                                                                                                                                                                                                                                                                                                                                                                                                                                                                                                                                                                                                                                                                                                                                                                                                                         |                      |        |                 |        |        |        |                                       |        |            |        |        |       |      |        | 3%                |
| 1 7 2 2 3 3 4 2 2 4 2 2 4 2 2 4 2 2 4 2 2 4 2 2 4 2 2 4 2 2 4 2 2 4 2 2 4 2 2 4 2 2 4 2 2 4 2 2 4 2 2 4 2 2 4 2 2 4 2 2 4 2 2 4 2 2 4 2 2 4 2 2 4 2 2 4 2 2 4 2 2 4 2 2 4 2 2 4 2 2 4 2 2 4 2 2 4 2 2 4 2 2 4 2 2 4 2 2 4 2 2 4 2 2 4 2 2 4 2 2 4 2 2 4 2 2 4 2 2 4 2 2 4 2 2 4 2 2 4 2 2 4 2 2 4 2 2 4 2 2 4 2 2 4 2 2 4 2 2 4 2 2 4 2 2 4 2 2 4 2 2 4 2 2 4 2 2 4 2 2 4 2 2 4 2 2 4 2 2 4 2 2 4 2 2 4 2 2 4 2 2 4 2 2 4 2 2 4 2 2 4 2 2 4 2 2 4 2 2 4 2 2 4 2 2 2 4 2 2 4 2 2 4 2 2 4 2 2 4 2 2 4 2 2 4 2 2 4 2 2 4 2 2 4 2 2 4 2 2 4 2 2 4 2 2 4 2 2 4 2 2 4 2 2 4 2 2 4 2 2 4 2 2 4 2 2 4 2 2 4 2 2 4 2 2 4 2 2 4 2 2 4 2 2 4 2 2 4 2 2 4 2 2 4 2 2 4 2 2 4 2 2 4 2 2 4 2 2 4 2 2 4 2 2 4 2 2 4 2 2 4 2 2 4 2 2 4 2 2 4 2 2 4 2 2 4 2 2 4 2 2 4 2 2 4 2 2 4 2 2 4 2 2 4 2 2 4 2 2 4 2 2 4 2 2 4 2 2 4 2 2 4 2 2 4 2 2 4 2 2 4 2 2 4 2 2 4 2 2 4 2 2 4 2 2 4 2 2 4 2 2 4 2 2 4 2 2 4 2 2 4 2 2 4 2 2 4 2 2 4 2 2 4 2 2 4 2 2 4 2 2 4 2 2 4 2 2 4 2 2 4 2 2 4 2 2 4 2 2 4 2 2 4 2 2 4 2 2 4 2 2 4 2 2 4 2 2 4 2 2 4 2 2 4 2 2 4 2 2 4 2 2 4 2 2 4 2 2 4 2 2 4 2 2 4 2 2 4 2 2 4 2 2 4 2 2 4 2 2 4 2 2 4 2 2 4 2 2 4 2 2 4 2 2 4 2 2 4 2 2 4 2 2 4 2 2 4 2 2 4 2 2 4 2 2 4 2 2 4 2 2 4 2 2 4 2 2 2 4 2 2 2 2 4 2 2 2 2 2 2 2 2 2 2 2 2 2 2 2 2 2 2 2 2 | 1666                 | 166    | 166             | 166    | 166    | 166    | 166                                   |        | 1866   220 |        | 186    |       |      | 186    | 166               |