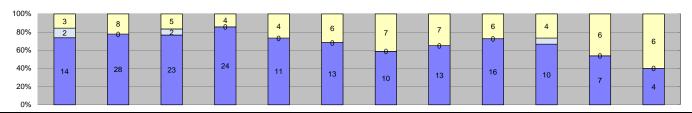

| 9,795 7<br>758 9                                                                                                                                                                                                                                                                                                                                                                                                                                                                                                                                                                                                                                                                                                                                                                                                                                                                                                                                                                                                                                                                                                                                                                                                                                        | eb-12<br>,696<br>916 | 8,201  | Apr-12<br>8,236 | May-12 | Jun-12 | Jul-12 | Aug-12                                | Sep-12 | Oct-12     | Nov-12 | Dec-12 |       |      |        |                   |
|---------------------------------------------------------------------------------------------------------------------------------------------------------------------------------------------------------------------------------------------------------------------------------------------------------------------------------------------------------------------------------------------------------------------------------------------------------------------------------------------------------------------------------------------------------------------------------------------------------------------------------------------------------------------------------------------------------------------------------------------------------------------------------------------------------------------------------------------------------------------------------------------------------------------------------------------------------------------------------------------------------------------------------------------------------------------------------------------------------------------------------------------------------------------------------------------------------------------------------------------------------|----------------------|--------|-----------------|--------|--------|--------|---------------------------------------|--------|------------|--------|--------|-------|------|--------|-------------------|
| 758 9                                                                                                                                                                                                                                                                                                                                                                                                                                                                                                                                                                                                                                                                                                                                                                                                                                                                                                                                                                                                                                                                                                                                                                                                                                                   |                      |        |                 | 8,355  | 7,372  | 8,903  | 9,172                                 | 8,486  | 9,186      | 8,280  | 7,857  | 8,462 | 92%  | 10,919 | 92%               |
|                                                                                                                                                                                                                                                                                                                                                                                                                                                                                                                                                                                                                                                                                                                                                                                                                                                                                                                                                                                                                                                                                                                                                                                                                                                         |                      | 914    | 801             | 847    | 635    | 742    | 849                                   | 706    | 775        | 636    | 535    | 760   | 8%   | 921    | 8%                |
|                                                                                                                                                                                                                                                                                                                                                                                                                                                                                                                                                                                                                                                                                                                                                                                                                                                                                                                                                                                                                                                                                                                                                                                                                                                         | ,612                 | 9,115  | 9,037           | 9,202  | 8,007  | 9,645  | 10,021                                | 9,192  | 9,961      | 8,916  | 8,392  | 9,221 | 100% | 11,840 | 100%              |
|                                                                                                                                                                                                                                                                                                                                                                                                                                                                                                                                                                                                                                                                                                                                                                                                                                                                                                                                                                                                                                                                                                                                                                                                                                                         |                      | ·      |                 | ·      |        |        |                                       |        |            |        |        |       |      |        |                   |
| 463 6                                                                                                                                                                                                                                                                                                                                                                                                                                                                                                                                                                                                                                                                                                                                                                                                                                                                                                                                                                                                                                                                                                                                                                                                                                                   | 661                  | 728    | 591             | 630    | 417    | 447    | 548                                   | 430    | 470        | 337    | 347    | 506   | 67%  | 574    | 62%               |
| 129                                                                                                                                                                                                                                                                                                                                                                                                                                                                                                                                                                                                                                                                                                                                                                                                                                                                                                                                                                                                                                                                                                                                                                                                                                                     | 35                   | 15     | 26              | 46     | 5      | 61     | 22                                    | 44     | 11         | 118    | 57     | 47    | 6%   | 62     | 7%                |
| 166 2                                                                                                                                                                                                                                                                                                                                                                                                                                                                                                                                                                                                                                                                                                                                                                                                                                                                                                                                                                                                                                                                                                                                                                                                                                                   | 220                  | 171    | 184             | 171    | 213    | 234    | 279                                   | 232    | 294        | 181    | 131    | 206   | 27%  | 285    | 31%               |
| 758 9                                                                                                                                                                                                                                                                                                                                                                                                                                                                                                                                                                                                                                                                                                                                                                                                                                                                                                                                                                                                                                                                                                                                                                                                                                                   | 916                  | 914    | 801             | 847    | 635    | 742    | 849                                   | 706    | 775        | 636    | 535    | 760   | 100% | 921    | 100%              |
|                                                                                                                                                                                                                                                                                                                                                                                                                                                                                                                                                                                                                                                                                                                                                                                                                                                                                                                                                                                                                                                                                                                                                                                                                                                         |                      |        |                 |        |        |        |                                       |        |            |        |        |       |      |        |                   |
|                                                                                                                                                                                                                                                                                                                                                                                                                                                                                                                                                                                                                                                                                                                                                                                                                                                                                                                                                                                                                                                                                                                                                                                                                                                         | 2                    | 5      | 2               | 6      | 2      |        | 13                                    | 1      | 2          | 1      | 4      | 5     | 0%   |        | 0%                |
|                                                                                                                                                                                                                                                                                                                                                                                                                                                                                                                                                                                                                                                                                                                                                                                                                                                                                                                                                                                                                                                                                                                                                                                                                                                         |                      |        |                 |        |        |        |                                       |        |            |        |        |       | 3%   |        | 3%                |
|                                                                                                                                                                                                                                                                                                                                                                                                                                                                                                                                                                                                                                                                                                                                                                                                                                                                                                                                                                                                                                                                                                                                                                                                                                                         | _                    | _      |                 |        | -      | _      |                                       |        |            |        |        |       |      |        | 0%                |
| -                                                                                                                                                                                                                                                                                                                                                                                                                                                                                                                                                                                                                                                                                                                                                                                                                                                                                                                                                                                                                                                                                                                                                                                                                                                       |                      |        |                 | ·      |        | ·      |                                       |        |            | ·      |        |       |      | -      | 97%               |
|                                                                                                                                                                                                                                                                                                                                                                                                                                                                                                                                                                                                                                                                                                                                                                                                                                                                                                                                                                                                                                                                                                                                                                                                                                                         | ,696                 | 8,201  | 8,236           | 8,355  | 7,372  | 8,903  | 9,172                                 | 8,486  | 9,186      | 8,280  | 7,857  | 8,462 | 100% | 10,919 | 100%              |
|                                                                                                                                                                                                                                                                                                                                                                                                                                                                                                                                                                                                                                                                                                                                                                                                                                                                                                                                                                                                                                                                                                                                                                                                                                                         |                      |        |                 |        |        |        |                                       |        |            |        |        |       |      |        |                   |
|                                                                                                                                                                                                                                                                                                                                                                                                                                                                                                                                                                                                                                                                                                                                                                                                                                                                                                                                                                                                                                                                                                                                                                                                                                                         |                      |        |                 |        |        |        |                                       |        |            |        |        |       |      |        | 13%               |
|                                                                                                                                                                                                                                                                                                                                                                                                                                                                                                                                                                                                                                                                                                                                                                                                                                                                                                                                                                                                                                                                                                                                                                                                                                                         |                      |        |                 |        |        |        |                                       |        |            |        | -      |       |      |        | 1%<br>2%          |
|                                                                                                                                                                                                                                                                                                                                                                                                                                                                                                                                                                                                                                                                                                                                                                                                                                                                                                                                                                                                                                                                                                                                                                                                                                                         |                      |        |                 |        |        |        |                                       |        |            |        |        |       |      |        | 2%                |
|                                                                                                                                                                                                                                                                                                                                                                                                                                                                                                                                                                                                                                                                                                                                                                                                                                                                                                                                                                                                                                                                                                                                                                                                                                                         |                      |        |                 |        |        |        |                                       |        |            |        |        |       |      |        | 1%                |
|                                                                                                                                                                                                                                                                                                                                                                                                                                                                                                                                                                                                                                                                                                                                                                                                                                                                                                                                                                                                                                                                                                                                                                                                                                                         |                      |        |                 |        |        |        |                                       |        |            |        | -      |       |      |        | 8%                |
|                                                                                                                                                                                                                                                                                                                                                                                                                                                                                                                                                                                                                                                                                                                                                                                                                                                                                                                                                                                                                                                                                                                                                                                                                                                         |                      |        |                 |        |        |        |                                       |        |            |        |        |       |      |        | 10%               |
|                                                                                                                                                                                                                                                                                                                                                                                                                                                                                                                                                                                                                                                                                                                                                                                                                                                                                                                                                                                                                                                                                                                                                                                                                                                         | -                    | -      |                 |        |        |        |                                       |        |            |        |        |       |      |        | 30%               |
|                                                                                                                                                                                                                                                                                                                                                                                                                                                                                                                                                                                                                                                                                                                                                                                                                                                                                                                                                                                                                                                                                                                                                                                                                                                         |                      |        |                 | _      |        | _      |                                       |        |            |        |        |       |      |        | 13%               |
|                                                                                                                                                                                                                                                                                                                                                                                                                                                                                                                                                                                                                                                                                                                                                                                                                                                                                                                                                                                                                                                                                                                                                                                                                                                         |                      | 1      |                 | 0      | 8      | 0      | 0                                     | 0      | 11         |        | 112    | 29    |      |        | 0%                |
| 111                                                                                                                                                                                                                                                                                                                                                                                                                                                                                                                                                                                                                                                                                                                                                                                                                                                                                                                                                                                                                                                                                                                                                                                                                                                     | 124                  | 125    | 92              | 128    | 111    | 83     | 84                                    | 97     | 66         | 40     | 46     | 92    | 17%  | 93     | 16%               |
| 0                                                                                                                                                                                                                                                                                                                                                                                                                                                                                                                                                                                                                                                                                                                                                                                                                                                                                                                                                                                                                                                                                                                                                                                                                                                       | 0                    | 0      | 0               | 0      | 0      | 0      | 0                                     | 0      | 15         | 19     | 20     | 18    | 3%   | 23     | 4%                |
| 463 (                                                                                                                                                                                                                                                                                                                                                                                                                                                                                                                                                                                                                                                                                                                                                                                                                                                                                                                                                                                                                                                                                                                                                                                                                                                   | 661                  | 728    | 591             | 630    | 417    | 447    | 548                                   | 430    | 470        | 337    | 347    | 544   | 100% | 578    | 100%              |
| lations                                                                                                                                                                                                                                                                                                                                                                                                                                                                                                                                                                                                                                                                                                                                                                                                                                                                                                                                                                                                                                                                                                                                                                                                                                                 |                      |        | <u>.</u>        |        |        |        |                                       |        |            |        |        |       |      |        |                   |
| 10                                                                                                                                                                                                                                                                                                                                                                                                                                                                                                                                                                                                                                                                                                                                                                                                                                                                                                                                                                                                                                                                                                                                                                                                                                                      | 0                    | 1      | 1               | 0      | 0      | 0      | 0                                     | 0      | 0          | 0      | 0      | 4     | 6%   | 15     | 24%               |
|                                                                                                                                                                                                                                                                                                                                                                                                                                                                                                                                                                                                                                                                                                                                                                                                                                                                                                                                                                                                                                                                                                                                                                                                                                                         |                      | 5      | 0               | 5      | 0      | 1      | 0                                     | 0      | 0          | 1      | 0      | 3     | 4%   | 3      | 5%                |
| 10                                                                                                                                                                                                                                                                                                                                                                                                                                                                                                                                                                                                                                                                                                                                                                                                                                                                                                                                                                                                                                                                                                                                                                                                                                                      | 5                    | 4      | 0               | 3      | 0      | 0      | 0                                     | 1      | 5          | 9      | 0      | 5     | 7%   | 14     | 22%               |
|                                                                                                                                                                                                                                                                                                                                                                                                                                                                                                                                                                                                                                                                                                                                                                                                                                                                                                                                                                                                                                                                                                                                                                                                                                                         |                      | 1      | 2               | 1      | 0      | 1      | 1                                     | 4      | 1          | 1      | 0      | 2     | 3%   | 17     | 28%               |
|                                                                                                                                                                                                                                                                                                                                                                                                                                                                                                                                                                                                                                                                                                                                                                                                                                                                                                                                                                                                                                                                                                                                                                                                                                                         |                      |        |                 |        | -      |        |                                       |        |            |        |        |       |      |        | 3%                |
|                                                                                                                                                                                                                                                                                                                                                                                                                                                                                                                                                                                                                                                                                                                                                                                                                                                                                                                                                                                                                                                                                                                                                                                                                                                         |                      |        |                 |        |        |        |                                       |        |            |        |        |       |      |        | 7%                |
|                                                                                                                                                                                                                                                                                                                                                                                                                                                                                                                                                                                                                                                                                                                                                                                                                                                                                                                                                                                                                                                                                                                                                                                                                                                         | _                    | _      |                 | -      |        |        |                                       | -      |            |        |        |       |      |        | 0%                |
|                                                                                                                                                                                                                                                                                                                                                                                                                                                                                                                                                                                                                                                                                                                                                                                                                                                                                                                                                                                                                                                                                                                                                                                                                                                         |                      |        |                 |        |        |        |                                       |        |            |        |        |       |      |        | 3%                |
|                                                                                                                                                                                                                                                                                                                                                                                                                                                                                                                                                                                                                                                                                                                                                                                                                                                                                                                                                                                                                                                                                                                                                                                                                                                         |                      |        |                 |        |        |        |                                       |        |            |        |        |       |      |        | 7%                |
|                                                                                                                                                                                                                                                                                                                                                                                                                                                                                                                                                                                                                                                                                                                                                                                                                                                                                                                                                                                                                                                                                                                                                                                                                                                         | _                    | _      |                 |        |        | -      |                                       | -      |            | -      |        |       |      |        | 1%<br><b>100%</b> |
| 123                                                                                                                                                                                                                                                                                                                                                                                                                                                                                                                                                                                                                                                                                                                                                                                                                                                                                                                                                                                                                                                                                                                                                                                                                                                     | 33                   | ıσ     | 20              | 40     | ð      | 01     | - 22                                  | 44     | - 11       | 110    | 3/     |       |      |        |                   |
| 7.846 17                                                                                                                                                                                                                                                                                                                                                                                                                                                                                                                                                                                                                                                                                                                                                                                                                                                                                                                                                                                                                                                                                                                                                                                                                                                | 7 007                | 17 826 | 17 104          | 10.284 | 16 137 | 18.062 | 18 586                                | 20.736 | 21 820     | 20.944 | 21 /67 |       |      |        |                   |
| •                                                                                                                                                                                                                                                                                                                                                                                                                                                                                                                                                                                                                                                                                                                                                                                                                                                                                                                                                                                                                                                                                                                                                                                                                                                       |                      | -      |                 | -      |        |        | · · · · · · · · · · · · · · · · · · · |        |            |        |        |       |      |        | 9                 |
|                                                                                                                                                                                                                                                                                                                                                                                                                                                                                                                                                                                                                                                                                                                                                                                                                                                                                                                                                                                                                                                                                                                                                                                                                                                         |                      |        |                 |        |        |        |                                       |        |            |        |        |       |      |        | 5.2               |
|                                                                                                                                                                                                                                                                                                                                                                                                                                                                                                                                                                                                                                                                                                                                                                                                                                                                                                                                                                                                                                                                                                                                                                                                                                                         |                      |        |                 |        |        |        |                                       |        |            |        |        |       |      |        | 1%                |
|                                                                                                                                                                                                                                                                                                                                                                                                                                                                                                                                                                                                                                                                                                                                                                                                                                                                                                                                                                                                                                                                                                                                                                                                                                                         |                      |        |                 |        |        |        |                                       |        |            |        |        |       |      |        | 3%                |
| 1 7 2 2 3 3 4 2 2 4 2 2 4 2 2 4 2 2 4 2 2 4 2 2 4 2 2 4 2 2 4 2 2 4 2 2 4 2 2 4 2 2 4 2 2 4 2 2 4 2 2 4 2 2 4 2 2 4 2 2 4 2 2 4 2 2 4 2 2 4 2 2 4 2 2 4 2 2 4 2 2 4 2 2 4 2 2 4 2 2 4 2 2 4 2 2 4 2 2 4 2 2 4 2 2 4 2 2 4 2 2 4 2 2 4 2 2 4 2 2 4 2 2 4 2 2 4 2 2 4 2 2 4 2 2 4 2 2 4 2 2 4 2 2 4 2 2 4 2 2 4 2 2 4 2 2 4 2 2 4 2 2 4 2 2 4 2 2 4 2 2 4 2 2 4 2 2 4 2 2 4 2 2 4 2 2 4 2 2 4 2 2 4 2 2 4 2 2 4 2 2 4 2 2 4 2 2 4 2 2 4 2 2 4 2 2 4 2 2 4 2 2 4 2 2 2 4 2 2 4 2 2 4 2 2 4 2 2 4 2 2 4 2 2 4 2 2 4 2 2 4 2 2 4 2 2 4 2 2 4 2 2 4 2 2 4 2 2 4 2 2 4 2 2 4 2 2 4 2 2 4 2 2 4 2 2 4 2 2 4 2 2 4 2 2 4 2 2 4 2 2 4 2 2 4 2 2 4 2 2 4 2 2 4 2 2 4 2 2 4 2 2 4 2 2 4 2 2 4 2 2 4 2 2 4 2 2 4 2 2 4 2 2 4 2 2 4 2 2 4 2 2 4 2 2 4 2 2 4 2 2 4 2 2 4 2 2 4 2 2 4 2 2 4 2 2 4 2 2 4 2 2 4 2 2 4 2 2 4 2 2 4 2 2 4 2 2 4 2 2 4 2 2 4 2 2 4 2 2 4 2 2 4 2 2 4 2 2 4 2 2 4 2 2 4 2 2 4 2 2 4 2 2 4 2 2 4 2 2 4 2 2 4 2 2 4 2 2 4 2 2 4 2 2 4 2 2 4 2 2 4 2 2 4 2 2 4 2 2 4 2 2 4 2 2 4 2 2 4 2 2 4 2 2 4 2 2 4 2 2 4 2 2 4 2 2 4 2 2 4 2 2 4 2 2 4 2 2 4 2 2 4 2 2 4 2 2 4 2 2 4 2 2 4 2 2 4 2 2 4 2 2 4 2 2 4 2 2 4 2 2 4 2 2 4 2 2 4 2 2 4 2 2 4 2 2 4 2 2 4 2 2 4 2 2 4 2 2 4 2 2 4 2 2 4 2 2 2 4 2 2 2 2 4 2 2 2 2 2 2 2 2 2 2 2 2 2 2 2 2 2 2 2 2 | 1666                 | 166    | 166             | 166    | 166    | 166    | 166                                   |        | 1866   220 |        | 186    |       |      | 186    | 166               |