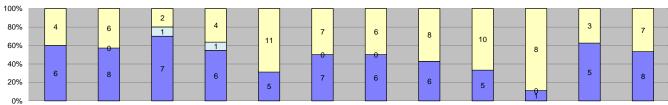

| 9,795 7<br>758 9                                                                                                                                                                                                                                                                                                                                                                                                                                                                                                                                                                                                                                                                                                                                                                                                                                                                                                                                                                                                                                                                                                                                                                                                                                        | eb-12<br>,696<br>916 | 8,201  | Apr-12<br>8,236 | May-12 | Jun-12 | Jul-12 | Aug-12                                | Sep-12 | Oct-12     | Nov-12 | Dec-12 |       |      |        |                   |
|---------------------------------------------------------------------------------------------------------------------------------------------------------------------------------------------------------------------------------------------------------------------------------------------------------------------------------------------------------------------------------------------------------------------------------------------------------------------------------------------------------------------------------------------------------------------------------------------------------------------------------------------------------------------------------------------------------------------------------------------------------------------------------------------------------------------------------------------------------------------------------------------------------------------------------------------------------------------------------------------------------------------------------------------------------------------------------------------------------------------------------------------------------------------------------------------------------------------------------------------------------|----------------------|--------|-----------------|--------|--------|--------|---------------------------------------|--------|------------|--------|--------|-------|------|--------|-------------------|
| 758 9                                                                                                                                                                                                                                                                                                                                                                                                                                                                                                                                                                                                                                                                                                                                                                                                                                                                                                                                                                                                                                                                                                                                                                                                                                                   |                      |        |                 | 8,355  | 7,372  | 8,903  | 9,172                                 | 8,486  | 9,186      | 8,280  | 7,857  | 8,462 | 92%  | 10,919 | 92%               |
|                                                                                                                                                                                                                                                                                                                                                                                                                                                                                                                                                                                                                                                                                                                                                                                                                                                                                                                                                                                                                                                                                                                                                                                                                                                         |                      | 914    | 801             | 847    | 635    | 742    | 849                                   | 706    | 775        | 636    | 535    | 760   | 8%   | 921    | 8%                |
|                                                                                                                                                                                                                                                                                                                                                                                                                                                                                                                                                                                                                                                                                                                                                                                                                                                                                                                                                                                                                                                                                                                                                                                                                                                         | ,612                 | 9,115  | 9,037           | 9,202  | 8,007  | 9,645  | 10,021                                | 9,192  | 9,961      | 8,916  | 8,392  | 9,221 | 100% | 11,840 | 100%              |
|                                                                                                                                                                                                                                                                                                                                                                                                                                                                                                                                                                                                                                                                                                                                                                                                                                                                                                                                                                                                                                                                                                                                                                                                                                                         |                      | ·      |                 | ·      |        |        |                                       |        |            |        |        |       |      |        |                   |
| 463 6                                                                                                                                                                                                                                                                                                                                                                                                                                                                                                                                                                                                                                                                                                                                                                                                                                                                                                                                                                                                                                                                                                                                                                                                                                                   | 661                  | 728    | 591             | 630    | 417    | 447    | 548                                   | 430    | 470        | 337    | 347    | 506   | 67%  | 574    | 62%               |
| 129                                                                                                                                                                                                                                                                                                                                                                                                                                                                                                                                                                                                                                                                                                                                                                                                                                                                                                                                                                                                                                                                                                                                                                                                                                                     | 35                   | 15     | 26              | 46     | 5      | 61     | 22                                    | 44     | 11         | 118    | 57     | 47    | 6%   | 62     | 7%                |
| 166 2                                                                                                                                                                                                                                                                                                                                                                                                                                                                                                                                                                                                                                                                                                                                                                                                                                                                                                                                                                                                                                                                                                                                                                                                                                                   | 220                  | 171    | 184             | 171    | 213    | 234    | 279                                   | 232    | 294        | 181    | 131    | 206   | 27%  | 285    | 31%               |
| 758 9                                                                                                                                                                                                                                                                                                                                                                                                                                                                                                                                                                                                                                                                                                                                                                                                                                                                                                                                                                                                                                                                                                                                                                                                                                                   | 916                  | 914    | 801             | 847    | 635    | 742    | 849                                   | 706    | 775        | 636    | 535    | 760   | 100% | 921    | 100%              |
|                                                                                                                                                                                                                                                                                                                                                                                                                                                                                                                                                                                                                                                                                                                                                                                                                                                                                                                                                                                                                                                                                                                                                                                                                                                         |                      |        |                 |        |        |        |                                       |        |            |        |        |       |      |        |                   |
|                                                                                                                                                                                                                                                                                                                                                                                                                                                                                                                                                                                                                                                                                                                                                                                                                                                                                                                                                                                                                                                                                                                                                                                                                                                         | 2                    | 5      | 2               | 6      | 2      |        | 13                                    | 1      | 2          | 1      | 4      | 5     | 0%   |        | 0%                |
|                                                                                                                                                                                                                                                                                                                                                                                                                                                                                                                                                                                                                                                                                                                                                                                                                                                                                                                                                                                                                                                                                                                                                                                                                                                         |                      |        |                 |        |        |        |                                       |        |            |        |        |       | 3%   |        | 3%                |
|                                                                                                                                                                                                                                                                                                                                                                                                                                                                                                                                                                                                                                                                                                                                                                                                                                                                                                                                                                                                                                                                                                                                                                                                                                                         | _                    | _      |                 |        | -      | _      |                                       |        |            |        |        |       |      |        | 0%                |
| -                                                                                                                                                                                                                                                                                                                                                                                                                                                                                                                                                                                                                                                                                                                                                                                                                                                                                                                                                                                                                                                                                                                                                                                                                                                       |                      |        |                 | ·      |        | ·      |                                       |        |            | ·      |        |       |      | -      | 97%               |
|                                                                                                                                                                                                                                                                                                                                                                                                                                                                                                                                                                                                                                                                                                                                                                                                                                                                                                                                                                                                                                                                                                                                                                                                                                                         | ,696                 | 8,201  | 8,236           | 8,355  | 7,372  | 8,903  | 9,172                                 | 8,486  | 9,186      | 8,280  | 7,857  | 8,462 | 100% | 10,919 | 100%              |
|                                                                                                                                                                                                                                                                                                                                                                                                                                                                                                                                                                                                                                                                                                                                                                                                                                                                                                                                                                                                                                                                                                                                                                                                                                                         |                      |        |                 |        |        |        |                                       |        |            |        |        |       |      |        |                   |
|                                                                                                                                                                                                                                                                                                                                                                                                                                                                                                                                                                                                                                                                                                                                                                                                                                                                                                                                                                                                                                                                                                                                                                                                                                                         |                      |        |                 |        |        |        |                                       |        |            |        |        |       |      |        | 13%               |
|                                                                                                                                                                                                                                                                                                                                                                                                                                                                                                                                                                                                                                                                                                                                                                                                                                                                                                                                                                                                                                                                                                                                                                                                                                                         |                      |        |                 |        |        |        |                                       |        |            |        | -      |       |      |        | 1%<br>2%          |
|                                                                                                                                                                                                                                                                                                                                                                                                                                                                                                                                                                                                                                                                                                                                                                                                                                                                                                                                                                                                                                                                                                                                                                                                                                                         |                      |        |                 |        |        |        |                                       |        |            |        |        |       |      |        | 2%                |
|                                                                                                                                                                                                                                                                                                                                                                                                                                                                                                                                                                                                                                                                                                                                                                                                                                                                                                                                                                                                                                                                                                                                                                                                                                                         |                      |        |                 |        |        |        |                                       |        |            |        |        |       |      |        | 1%                |
|                                                                                                                                                                                                                                                                                                                                                                                                                                                                                                                                                                                                                                                                                                                                                                                                                                                                                                                                                                                                                                                                                                                                                                                                                                                         |                      |        |                 |        |        |        |                                       |        |            |        | -      |       |      |        | 8%                |
|                                                                                                                                                                                                                                                                                                                                                                                                                                                                                                                                                                                                                                                                                                                                                                                                                                                                                                                                                                                                                                                                                                                                                                                                                                                         |                      |        |                 |        |        |        |                                       |        |            |        |        |       |      |        | 10%               |
|                                                                                                                                                                                                                                                                                                                                                                                                                                                                                                                                                                                                                                                                                                                                                                                                                                                                                                                                                                                                                                                                                                                                                                                                                                                         | -                    | -      |                 |        |        |        |                                       |        |            |        |        |       |      |        | 30%               |
|                                                                                                                                                                                                                                                                                                                                                                                                                                                                                                                                                                                                                                                                                                                                                                                                                                                                                                                                                                                                                                                                                                                                                                                                                                                         |                      |        |                 | _      |        | _      |                                       |        |            |        |        |       |      |        | 13%               |
|                                                                                                                                                                                                                                                                                                                                                                                                                                                                                                                                                                                                                                                                                                                                                                                                                                                                                                                                                                                                                                                                                                                                                                                                                                                         |                      | 1      |                 | 0      | 8      | 0      | 0                                     | 0      | 11         |        | 112    | 29    |      |        | 0%                |
| 111                                                                                                                                                                                                                                                                                                                                                                                                                                                                                                                                                                                                                                                                                                                                                                                                                                                                                                                                                                                                                                                                                                                                                                                                                                                     | 124                  | 125    | 92              | 128    | 111    | 83     | 84                                    | 97     | 66         | 40     | 46     | 92    | 17%  | 93     | 16%               |
| 0                                                                                                                                                                                                                                                                                                                                                                                                                                                                                                                                                                                                                                                                                                                                                                                                                                                                                                                                                                                                                                                                                                                                                                                                                                                       | 0                    | 0      | 0               | 0      | 0      | 0      | 0                                     | 0      | 15         | 19     | 20     | 18    | 3%   | 23     | 4%                |
| 463 (                                                                                                                                                                                                                                                                                                                                                                                                                                                                                                                                                                                                                                                                                                                                                                                                                                                                                                                                                                                                                                                                                                                                                                                                                                                   | 661                  | 728    | 591             | 630    | 417    | 447    | 548                                   | 430    | 470        | 337    | 347    | 544   | 100% | 578    | 100%              |
| lations                                                                                                                                                                                                                                                                                                                                                                                                                                                                                                                                                                                                                                                                                                                                                                                                                                                                                                                                                                                                                                                                                                                                                                                                                                                 |                      |        | <u>.</u>        |        |        |        |                                       |        |            |        |        |       |      |        |                   |
| 10                                                                                                                                                                                                                                                                                                                                                                                                                                                                                                                                                                                                                                                                                                                                                                                                                                                                                                                                                                                                                                                                                                                                                                                                                                                      | 0                    | 1      | 1               | 0      | 0      | 0      | 0                                     | 0      | 0          | 0      | 0      | 4     | 6%   | 15     | 24%               |
|                                                                                                                                                                                                                                                                                                                                                                                                                                                                                                                                                                                                                                                                                                                                                                                                                                                                                                                                                                                                                                                                                                                                                                                                                                                         |                      | 5      | 0               | 5      | 0      | 1      | 0                                     | 0      | 0          | 1      | 0      | 3     | 4%   | 3      | 5%                |
| 10                                                                                                                                                                                                                                                                                                                                                                                                                                                                                                                                                                                                                                                                                                                                                                                                                                                                                                                                                                                                                                                                                                                                                                                                                                                      | 5                    | 4      | 0               | 3      | 0      | 0      | 0                                     | 1      | 5          | 9      | 0      | 5     | 7%   | 14     | 22%               |
|                                                                                                                                                                                                                                                                                                                                                                                                                                                                                                                                                                                                                                                                                                                                                                                                                                                                                                                                                                                                                                                                                                                                                                                                                                                         |                      | 1      | 2               | 1      | 0      | 1      | 1                                     | 4      | 1          | 1      | 0      | 2     | 3%   | 17     | 28%               |
|                                                                                                                                                                                                                                                                                                                                                                                                                                                                                                                                                                                                                                                                                                                                                                                                                                                                                                                                                                                                                                                                                                                                                                                                                                                         |                      |        |                 |        | -      |        |                                       |        |            |        |        |       |      |        | 3%                |
|                                                                                                                                                                                                                                                                                                                                                                                                                                                                                                                                                                                                                                                                                                                                                                                                                                                                                                                                                                                                                                                                                                                                                                                                                                                         |                      |        |                 |        |        |        |                                       |        |            |        |        |       |      |        | 7%                |
|                                                                                                                                                                                                                                                                                                                                                                                                                                                                                                                                                                                                                                                                                                                                                                                                                                                                                                                                                                                                                                                                                                                                                                                                                                                         | _                    | _      |                 | -      |        |        |                                       | -      |            |        |        |       |      |        | 0%                |
|                                                                                                                                                                                                                                                                                                                                                                                                                                                                                                                                                                                                                                                                                                                                                                                                                                                                                                                                                                                                                                                                                                                                                                                                                                                         |                      |        |                 |        |        |        |                                       |        |            |        |        |       |      |        | 3%                |
|                                                                                                                                                                                                                                                                                                                                                                                                                                                                                                                                                                                                                                                                                                                                                                                                                                                                                                                                                                                                                                                                                                                                                                                                                                                         |                      |        |                 |        |        |        |                                       |        |            |        |        |       |      |        | 7%                |
|                                                                                                                                                                                                                                                                                                                                                                                                                                                                                                                                                                                                                                                                                                                                                                                                                                                                                                                                                                                                                                                                                                                                                                                                                                                         | _                    | _      |                 |        |        | -      |                                       | -      |            | -      |        |       |      |        | 1%<br><b>100%</b> |
| 123                                                                                                                                                                                                                                                                                                                                                                                                                                                                                                                                                                                                                                                                                                                                                                                                                                                                                                                                                                                                                                                                                                                                                                                                                                                     | 33                   | ıσ     | 20              | 40     | ð      | 01     | - 22                                  | 44     | - 11       | 110    | 3/     |       |      |        |                   |
| 7.846 17                                                                                                                                                                                                                                                                                                                                                                                                                                                                                                                                                                                                                                                                                                                                                                                                                                                                                                                                                                                                                                                                                                                                                                                                                                                | 7 007                | 17 826 | 17 104          | 10.284 | 16 137 | 18.062 | 18 586                                | 20.736 | 21 820     | 20.944 | 21 /67 |       |      |        |                   |
| •                                                                                                                                                                                                                                                                                                                                                                                                                                                                                                                                                                                                                                                                                                                                                                                                                                                                                                                                                                                                                                                                                                                                                                                                                                                       |                      | -      |                 | -      |        |        | · · · · · · · · · · · · · · · · · · · |        |            |        |        |       |      |        | 9                 |
|                                                                                                                                                                                                                                                                                                                                                                                                                                                                                                                                                                                                                                                                                                                                                                                                                                                                                                                                                                                                                                                                                                                                                                                                                                                         |                      |        |                 |        |        |        |                                       |        |            |        |        |       |      |        | 5.2               |
|                                                                                                                                                                                                                                                                                                                                                                                                                                                                                                                                                                                                                                                                                                                                                                                                                                                                                                                                                                                                                                                                                                                                                                                                                                                         |                      |        |                 |        |        |        |                                       |        |            |        |        |       |      |        | 1%                |
|                                                                                                                                                                                                                                                                                                                                                                                                                                                                                                                                                                                                                                                                                                                                                                                                                                                                                                                                                                                                                                                                                                                                                                                                                                                         |                      |        |                 |        |        |        |                                       |        |            |        |        |       |      |        | 3%                |
| 1 7 2 2 3 3 4 2 2 4 2 2 4 2 2 4 2 2 4 2 2 4 2 2 4 2 2 4 2 2 4 2 2 4 2 2 4 2 2 4 2 2 4 2 2 4 2 2 4 2 2 4 2 2 4 2 2 4 2 2 4 2 2 4 2 2 4 2 2 4 2 2 4 2 2 4 2 2 4 2 2 4 2 2 4 2 2 4 2 2 4 2 2 4 2 2 4 2 2 4 2 2 4 2 2 4 2 2 4 2 2 4 2 2 4 2 2 4 2 2 4 2 2 4 2 2 4 2 2 4 2 2 4 2 2 4 2 2 4 2 2 4 2 2 4 2 2 4 2 2 4 2 2 4 2 2 4 2 2 4 2 2 4 2 2 4 2 2 4 2 2 4 2 2 4 2 2 4 2 2 4 2 2 4 2 2 4 2 2 4 2 2 4 2 2 4 2 2 4 2 2 4 2 2 4 2 2 4 2 2 4 2 2 4 2 2 4 2 2 4 2 2 4 2 2 2 4 2 2 4 2 2 4 2 2 4 2 2 4 2 2 4 2 2 4 2 2 4 2 2 4 2 2 4 2 2 4 2 2 4 2 2 4 2 2 4 2 2 4 2 2 4 2 2 4 2 2 4 2 2 4 2 2 4 2 2 4 2 2 4 2 2 4 2 2 4 2 2 4 2 2 4 2 2 4 2 2 4 2 2 4 2 2 4 2 2 4 2 2 4 2 2 4 2 2 4 2 2 4 2 2 4 2 2 4 2 2 4 2 2 4 2 2 4 2 2 4 2 2 4 2 2 4 2 2 4 2 2 4 2 2 4 2 2 4 2 2 4 2 2 4 2 2 4 2 2 4 2 2 4 2 2 4 2 2 4 2 2 4 2 2 4 2 2 4 2 2 4 2 2 4 2 2 4 2 2 4 2 2 4 2 2 4 2 2 4 2 2 4 2 2 4 2 2 4 2 2 4 2 2 4 2 2 4 2 2 4 2 2 4 2 2 4 2 2 4 2 2 4 2 2 4 2 2 4 2 2 4 2 2 4 2 2 4 2 2 4 2 2 4 2 2 4 2 2 4 2 2 4 2 2 4 2 2 4 2 2 4 2 2 4 2 2 4 2 2 4 2 2 4 2 2 4 2 2 4 2 2 4 2 2 4 2 2 4 2 2 4 2 2 4 2 2 4 2 2 4 2 2 4 2 2 4 2 2 4 2 2 4 2 2 4 2 2 4 2 2 4 2 2 4 2 2 4 2 2 4 2 2 4 2 2 4 2 2 4 2 2 4 2 2 4 2 2 4 2 2 2 4 2 2 2 2 4 2 2 2 2 2 2 2 2 2 2 2 2 2 2 2 2 2 2 2 2 | 1666                 | 166    | 166             | 166    | 166    | 166    | 166                                   |        | 1866   220 |        | 186    |       |      | 186    | 166               |