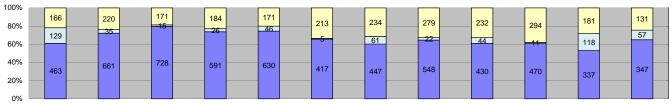

| 9,795 7<br>758 9                                                                                                                                                                                                                                                                                                                                                                                                                                                                                                                                                                                                                                                                                                                                                                                                                                                                                                                                                                                                                                                                                                                                                                                                                                        | eb-12<br>,696<br>916 | 8,201  | Apr-12<br>8,236 | May-12 | Jun-12 | Jul-12 | Aug-12                                | Sep-12 | Oct-12     | Nov-12 | Dec-12 |       |      |        |                   |
|---------------------------------------------------------------------------------------------------------------------------------------------------------------------------------------------------------------------------------------------------------------------------------------------------------------------------------------------------------------------------------------------------------------------------------------------------------------------------------------------------------------------------------------------------------------------------------------------------------------------------------------------------------------------------------------------------------------------------------------------------------------------------------------------------------------------------------------------------------------------------------------------------------------------------------------------------------------------------------------------------------------------------------------------------------------------------------------------------------------------------------------------------------------------------------------------------------------------------------------------------------|----------------------|--------|-----------------|--------|--------|--------|---------------------------------------|--------|------------|--------|--------|-------|------|--------|-------------------|
| 758 9                                                                                                                                                                                                                                                                                                                                                                                                                                                                                                                                                                                                                                                                                                                                                                                                                                                                                                                                                                                                                                                                                                                                                                                                                                                   |                      |        |                 | 8,355  | 7,372  | 8,903  | 9,172                                 | 8,486  | 9,186      | 8,280  | 7,857  | 8,462 | 92%  | 10,919 | 92%               |
|                                                                                                                                                                                                                                                                                                                                                                                                                                                                                                                                                                                                                                                                                                                                                                                                                                                                                                                                                                                                                                                                                                                                                                                                                                                         |                      | 914    | 801             | 847    | 635    | 742    | 849                                   | 706    | 775        | 636    | 535    | 760   | 8%   | 921    | 8%                |
|                                                                                                                                                                                                                                                                                                                                                                                                                                                                                                                                                                                                                                                                                                                                                                                                                                                                                                                                                                                                                                                                                                                                                                                                                                                         | ,612                 | 9,115  | 9,037           | 9,202  | 8,007  | 9,645  | 10,021                                | 9,192  | 9,961      | 8,916  | 8,392  | 9,221 | 100% | 11,840 | 100%              |
|                                                                                                                                                                                                                                                                                                                                                                                                                                                                                                                                                                                                                                                                                                                                                                                                                                                                                                                                                                                                                                                                                                                                                                                                                                                         |                      | ·      |                 | ·      |        |        |                                       |        |            |        |        |       |      |        |                   |
| 463 6                                                                                                                                                                                                                                                                                                                                                                                                                                                                                                                                                                                                                                                                                                                                                                                                                                                                                                                                                                                                                                                                                                                                                                                                                                                   | 661                  | 728    | 591             | 630    | 417    | 447    | 548                                   | 430    | 470        | 337    | 347    | 506   | 67%  | 574    | 62%               |
| 129                                                                                                                                                                                                                                                                                                                                                                                                                                                                                                                                                                                                                                                                                                                                                                                                                                                                                                                                                                                                                                                                                                                                                                                                                                                     | 35                   | 15     | 26              | 46     | 5      | 61     | 22                                    | 44     | 11         | 118    | 57     | 47    | 6%   | 62     | 7%                |
| 166 2                                                                                                                                                                                                                                                                                                                                                                                                                                                                                                                                                                                                                                                                                                                                                                                                                                                                                                                                                                                                                                                                                                                                                                                                                                                   | 220                  | 171    | 184             | 171    | 213    | 234    | 279                                   | 232    | 294        | 181    | 131    | 206   | 27%  | 285    | 31%               |
| 758 9                                                                                                                                                                                                                                                                                                                                                                                                                                                                                                                                                                                                                                                                                                                                                                                                                                                                                                                                                                                                                                                                                                                                                                                                                                                   | 916                  | 914    | 801             | 847    | 635    | 742    | 849                                   | 706    | 775        | 636    | 535    | 760   | 100% | 921    | 100%              |
|                                                                                                                                                                                                                                                                                                                                                                                                                                                                                                                                                                                                                                                                                                                                                                                                                                                                                                                                                                                                                                                                                                                                                                                                                                                         |                      |        |                 |        |        |        |                                       |        |            |        |        |       |      |        |                   |
|                                                                                                                                                                                                                                                                                                                                                                                                                                                                                                                                                                                                                                                                                                                                                                                                                                                                                                                                                                                                                                                                                                                                                                                                                                                         | 2                    | 5      | 2               | 6      | 2      |        | 13                                    | 1      | 2          | 1      | 4      | 5     | 0%   |        | 0%                |
|                                                                                                                                                                                                                                                                                                                                                                                                                                                                                                                                                                                                                                                                                                                                                                                                                                                                                                                                                                                                                                                                                                                                                                                                                                                         |                      |        |                 |        |        |        |                                       |        |            |        |        |       | 3%   |        | 3%                |
|                                                                                                                                                                                                                                                                                                                                                                                                                                                                                                                                                                                                                                                                                                                                                                                                                                                                                                                                                                                                                                                                                                                                                                                                                                                         | _                    | _      |                 |        | -      | _      |                                       |        |            |        |        |       |      |        | 0%                |
| -                                                                                                                                                                                                                                                                                                                                                                                                                                                                                                                                                                                                                                                                                                                                                                                                                                                                                                                                                                                                                                                                                                                                                                                                                                                       |                      |        |                 | ·      |        | ·      |                                       |        |            | ·      |        |       |      | -      | 97%               |
|                                                                                                                                                                                                                                                                                                                                                                                                                                                                                                                                                                                                                                                                                                                                                                                                                                                                                                                                                                                                                                                                                                                                                                                                                                                         | ,696                 | 8,201  | 8,236           | 8,355  | 7,372  | 8,903  | 9,172                                 | 8,486  | 9,186      | 8,280  | 7,857  | 8,462 | 100% | 10,919 | 100%              |
|                                                                                                                                                                                                                                                                                                                                                                                                                                                                                                                                                                                                                                                                                                                                                                                                                                                                                                                                                                                                                                                                                                                                                                                                                                                         |                      |        |                 |        |        |        |                                       |        |            |        |        |       |      |        |                   |
|                                                                                                                                                                                                                                                                                                                                                                                                                                                                                                                                                                                                                                                                                                                                                                                                                                                                                                                                                                                                                                                                                                                                                                                                                                                         |                      |        |                 |        |        |        |                                       |        |            |        |        |       |      |        | 13%               |
|                                                                                                                                                                                                                                                                                                                                                                                                                                                                                                                                                                                                                                                                                                                                                                                                                                                                                                                                                                                                                                                                                                                                                                                                                                                         |                      |        |                 |        |        |        |                                       |        |            |        | -      |       |      |        | 1%<br>2%          |
|                                                                                                                                                                                                                                                                                                                                                                                                                                                                                                                                                                                                                                                                                                                                                                                                                                                                                                                                                                                                                                                                                                                                                                                                                                                         |                      |        |                 |        |        |        |                                       |        |            |        |        |       |      |        | 2%                |
|                                                                                                                                                                                                                                                                                                                                                                                                                                                                                                                                                                                                                                                                                                                                                                                                                                                                                                                                                                                                                                                                                                                                                                                                                                                         |                      |        |                 |        |        |        |                                       |        |            |        |        |       |      |        | 1%                |
|                                                                                                                                                                                                                                                                                                                                                                                                                                                                                                                                                                                                                                                                                                                                                                                                                                                                                                                                                                                                                                                                                                                                                                                                                                                         |                      |        |                 |        |        |        |                                       |        |            |        | -      |       |      |        | 8%                |
|                                                                                                                                                                                                                                                                                                                                                                                                                                                                                                                                                                                                                                                                                                                                                                                                                                                                                                                                                                                                                                                                                                                                                                                                                                                         |                      |        |                 |        |        |        |                                       |        |            |        |        |       |      |        | 10%               |
|                                                                                                                                                                                                                                                                                                                                                                                                                                                                                                                                                                                                                                                                                                                                                                                                                                                                                                                                                                                                                                                                                                                                                                                                                                                         | -                    | -      |                 |        |        |        |                                       |        |            |        |        |       |      |        | 30%               |
|                                                                                                                                                                                                                                                                                                                                                                                                                                                                                                                                                                                                                                                                                                                                                                                                                                                                                                                                                                                                                                                                                                                                                                                                                                                         |                      |        |                 | _      |        | _      |                                       |        |            |        |        |       |      |        | 13%               |
|                                                                                                                                                                                                                                                                                                                                                                                                                                                                                                                                                                                                                                                                                                                                                                                                                                                                                                                                                                                                                                                                                                                                                                                                                                                         |                      | 1      |                 | 0      | 8      | 0      | 0                                     | 0      | 11         |        | 112    | 29    |      |        | 0%                |
| 111                                                                                                                                                                                                                                                                                                                                                                                                                                                                                                                                                                                                                                                                                                                                                                                                                                                                                                                                                                                                                                                                                                                                                                                                                                                     | 124                  | 125    | 92              | 128    | 111    | 83     | 84                                    | 97     | 66         | 40     | 46     | 92    | 17%  | 93     | 16%               |
| 0                                                                                                                                                                                                                                                                                                                                                                                                                                                                                                                                                                                                                                                                                                                                                                                                                                                                                                                                                                                                                                                                                                                                                                                                                                                       | 0                    | 0      | 0               | 0      | 0      | 0      | 0                                     | 0      | 15         | 19     | 20     | 18    | 3%   | 23     | 4%                |
| 463 (                                                                                                                                                                                                                                                                                                                                                                                                                                                                                                                                                                                                                                                                                                                                                                                                                                                                                                                                                                                                                                                                                                                                                                                                                                                   | 661                  | 728    | 591             | 630    | 417    | 447    | 548                                   | 430    | 470        | 337    | 347    | 544   | 100% | 578    | 100%              |
| lations                                                                                                                                                                                                                                                                                                                                                                                                                                                                                                                                                                                                                                                                                                                                                                                                                                                                                                                                                                                                                                                                                                                                                                                                                                                 |                      |        | <u>.</u>        |        |        |        |                                       |        |            |        |        |       |      |        |                   |
| 10                                                                                                                                                                                                                                                                                                                                                                                                                                                                                                                                                                                                                                                                                                                                                                                                                                                                                                                                                                                                                                                                                                                                                                                                                                                      | 0                    | 1      | 1               | 0      | 0      | 0      | 0                                     | 0      | 0          | 0      | 0      | 4     | 6%   | 15     | 24%               |
|                                                                                                                                                                                                                                                                                                                                                                                                                                                                                                                                                                                                                                                                                                                                                                                                                                                                                                                                                                                                                                                                                                                                                                                                                                                         |                      | 5      | 0               | 5      | 0      | 1      | 0                                     | 0      | 0          | 1      | 0      | 3     | 4%   | 3      | 5%                |
| 10                                                                                                                                                                                                                                                                                                                                                                                                                                                                                                                                                                                                                                                                                                                                                                                                                                                                                                                                                                                                                                                                                                                                                                                                                                                      | 5                    | 4      | 0               | 3      | 0      | 0      | 0                                     | 1      | 5          | 9      | 0      | 5     | 7%   | 14     | 22%               |
|                                                                                                                                                                                                                                                                                                                                                                                                                                                                                                                                                                                                                                                                                                                                                                                                                                                                                                                                                                                                                                                                                                                                                                                                                                                         |                      | 1      | 2               | 1      | 0      | 1      | 1                                     | 4      | 1          | 1      | 0      | 2     | 3%   | 17     | 28%               |
|                                                                                                                                                                                                                                                                                                                                                                                                                                                                                                                                                                                                                                                                                                                                                                                                                                                                                                                                                                                                                                                                                                                                                                                                                                                         |                      |        |                 |        | -      |        |                                       |        |            |        |        |       |      |        | 3%                |
|                                                                                                                                                                                                                                                                                                                                                                                                                                                                                                                                                                                                                                                                                                                                                                                                                                                                                                                                                                                                                                                                                                                                                                                                                                                         |                      |        |                 |        |        |        |                                       |        |            |        |        |       |      |        | 7%                |
|                                                                                                                                                                                                                                                                                                                                                                                                                                                                                                                                                                                                                                                                                                                                                                                                                                                                                                                                                                                                                                                                                                                                                                                                                                                         | _                    | _      |                 | -      |        |        |                                       | -      |            |        |        |       |      |        | 0%                |
|                                                                                                                                                                                                                                                                                                                                                                                                                                                                                                                                                                                                                                                                                                                                                                                                                                                                                                                                                                                                                                                                                                                                                                                                                                                         |                      |        |                 |        |        |        |                                       |        |            |        |        |       |      |        | 3%                |
|                                                                                                                                                                                                                                                                                                                                                                                                                                                                                                                                                                                                                                                                                                                                                                                                                                                                                                                                                                                                                                                                                                                                                                                                                                                         |                      |        |                 |        |        |        |                                       |        |            |        |        |       |      |        | 7%                |
|                                                                                                                                                                                                                                                                                                                                                                                                                                                                                                                                                                                                                                                                                                                                                                                                                                                                                                                                                                                                                                                                                                                                                                                                                                                         | _                    | _      |                 |        |        | -      |                                       | -      |            | -      |        |       |      |        | 1%<br><b>100%</b> |
| 123                                                                                                                                                                                                                                                                                                                                                                                                                                                                                                                                                                                                                                                                                                                                                                                                                                                                                                                                                                                                                                                                                                                                                                                                                                                     | 33                   | ıσ     | 20              | 40     | ð      | 01     | - 22                                  | 44     | - 11       | 110    | 3/     |       |      |        |                   |
| 7.846 17                                                                                                                                                                                                                                                                                                                                                                                                                                                                                                                                                                                                                                                                                                                                                                                                                                                                                                                                                                                                                                                                                                                                                                                                                                                | 7 007                | 17 826 | 17 104          | 10.284 | 16 137 | 18.062 | 18 586                                | 20.736 | 21 820     | 20.944 | 21 /67 |       |      |        |                   |
| •                                                                                                                                                                                                                                                                                                                                                                                                                                                                                                                                                                                                                                                                                                                                                                                                                                                                                                                                                                                                                                                                                                                                                                                                                                                       |                      | -      |                 | -      |        |        | · · · · · · · · · · · · · · · · · · · |        |            |        |        |       |      |        | 9                 |
|                                                                                                                                                                                                                                                                                                                                                                                                                                                                                                                                                                                                                                                                                                                                                                                                                                                                                                                                                                                                                                                                                                                                                                                                                                                         |                      |        |                 |        |        |        |                                       |        |            |        |        |       |      |        | 5.2               |
|                                                                                                                                                                                                                                                                                                                                                                                                                                                                                                                                                                                                                                                                                                                                                                                                                                                                                                                                                                                                                                                                                                                                                                                                                                                         |                      |        |                 |        |        |        |                                       |        |            |        |        |       |      |        | 1%                |
|                                                                                                                                                                                                                                                                                                                                                                                                                                                                                                                                                                                                                                                                                                                                                                                                                                                                                                                                                                                                                                                                                                                                                                                                                                                         |                      |        |                 |        |        |        |                                       |        |            |        |        |       |      |        | 3%                |
| 1 7 2 2 3 3 4 2 2 4 2 2 4 2 2 4 2 2 4 2 2 4 2 2 4 2 2 4 2 2 4 2 2 4 2 2 4 2 2 4 2 2 4 2 2 4 2 2 4 2 2 4 2 2 4 2 2 4 2 2 4 2 2 4 2 2 4 2 2 4 2 2 4 2 2 4 2 2 4 2 2 4 2 2 4 2 2 4 2 2 4 2 2 4 2 2 4 2 2 4 2 2 4 2 2 4 2 2 4 2 2 4 2 2 4 2 2 4 2 2 4 2 2 4 2 2 4 2 2 4 2 2 4 2 2 4 2 2 4 2 2 4 2 2 4 2 2 4 2 2 4 2 2 4 2 2 4 2 2 4 2 2 4 2 2 4 2 2 4 2 2 4 2 2 4 2 2 4 2 2 4 2 2 4 2 2 4 2 2 4 2 2 4 2 2 4 2 2 4 2 2 4 2 2 4 2 2 4 2 2 4 2 2 4 2 2 4 2 2 4 2 2 4 2 2 2 4 2 2 4 2 2 4 2 2 4 2 2 4 2 2 4 2 2 4 2 2 4 2 2 4 2 2 4 2 2 4 2 2 4 2 2 4 2 2 4 2 2 4 2 2 4 2 2 4 2 2 4 2 2 4 2 2 4 2 2 4 2 2 4 2 2 4 2 2 4 2 2 4 2 2 4 2 2 4 2 2 4 2 2 4 2 2 4 2 2 4 2 2 4 2 2 4 2 2 4 2 2 4 2 2 4 2 2 4 2 2 4 2 2 4 2 2 4 2 2 4 2 2 4 2 2 4 2 2 4 2 2 4 2 2 4 2 2 4 2 2 4 2 2 4 2 2 4 2 2 4 2 2 4 2 2 4 2 2 4 2 2 4 2 2 4 2 2 4 2 2 4 2 2 4 2 2 4 2 2 4 2 2 4 2 2 4 2 2 4 2 2 4 2 2 4 2 2 4 2 2 4 2 2 4 2 2 4 2 2 4 2 2 4 2 2 4 2 2 4 2 2 4 2 2 4 2 2 4 2 2 4 2 2 4 2 2 4 2 2 4 2 2 4 2 2 4 2 2 4 2 2 4 2 2 4 2 2 4 2 2 4 2 2 4 2 2 4 2 2 4 2 2 4 2 2 4 2 2 4 2 2 4 2 2 4 2 2 4 2 2 4 2 2 4 2 2 4 2 2 4 2 2 4 2 2 4 2 2 4 2 2 4 2 2 4 2 2 4 2 2 4 2 2 4 2 2 4 2 2 4 2 2 4 2 2 4 2 2 4 2 2 4 2 2 4 2 2 4 2 2 2 4 2 2 2 2 4 2 2 2 2 2 2 2 2 2 2 2 2 2 2 2 2 2 2 2 2 | 1666                 | 166    | 166             | 166    | 166    | 166    | 166                                   |        | 1866   220 |        | 186    |       |      | 186    | 166               |