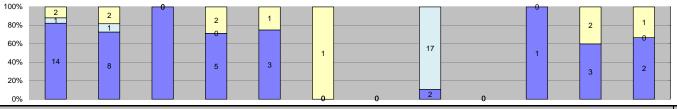

| 9,795 7<br>758 9                                                                                                                                                                                                                                                                                                                                                                                                                                                                                                                                                                                                                                                                                                                                                                                                                                                                                                                                                                                                                                                                                                                                                                                                                                        | eb-12<br>,696<br>916 | 8,201  | Apr-12<br>8,236 | May-12 | Jun-12 | Jul-12 | Aug-12                                | Sep-12 | Oct-12     | Nov-12 | Dec-12 |       |      |        |                   |
|---------------------------------------------------------------------------------------------------------------------------------------------------------------------------------------------------------------------------------------------------------------------------------------------------------------------------------------------------------------------------------------------------------------------------------------------------------------------------------------------------------------------------------------------------------------------------------------------------------------------------------------------------------------------------------------------------------------------------------------------------------------------------------------------------------------------------------------------------------------------------------------------------------------------------------------------------------------------------------------------------------------------------------------------------------------------------------------------------------------------------------------------------------------------------------------------------------------------------------------------------------|----------------------|--------|-----------------|--------|--------|--------|---------------------------------------|--------|------------|--------|--------|-------|------|--------|-------------------|
| 758 9                                                                                                                                                                                                                                                                                                                                                                                                                                                                                                                                                                                                                                                                                                                                                                                                                                                                                                                                                                                                                                                                                                                                                                                                                                                   |                      |        |                 | 8,355  | 7,372  | 8,903  | 9,172                                 | 8,486  | 9,186      | 8,280  | 7,857  | 8,462 | 92%  | 10,919 | 92%               |
|                                                                                                                                                                                                                                                                                                                                                                                                                                                                                                                                                                                                                                                                                                                                                                                                                                                                                                                                                                                                                                                                                                                                                                                                                                                         |                      | 914    | 801             | 847    | 635    | 742    | 849                                   | 706    | 775        | 636    | 535    | 760   | 8%   | 921    | 8%                |
|                                                                                                                                                                                                                                                                                                                                                                                                                                                                                                                                                                                                                                                                                                                                                                                                                                                                                                                                                                                                                                                                                                                                                                                                                                                         | ,612                 | 9,115  | 9,037           | 9,202  | 8,007  | 9,645  | 10,021                                | 9,192  | 9,961      | 8,916  | 8,392  | 9,221 | 100% | 11,840 | 100%              |
|                                                                                                                                                                                                                                                                                                                                                                                                                                                                                                                                                                                                                                                                                                                                                                                                                                                                                                                                                                                                                                                                                                                                                                                                                                                         |                      | ·      |                 | ·      |        |        |                                       |        |            |        |        |       |      |        |                   |
| 463 6                                                                                                                                                                                                                                                                                                                                                                                                                                                                                                                                                                                                                                                                                                                                                                                                                                                                                                                                                                                                                                                                                                                                                                                                                                                   | 661                  | 728    | 591             | 630    | 417    | 447    | 548                                   | 430    | 470        | 337    | 347    | 506   | 67%  | 574    | 62%               |
| 129                                                                                                                                                                                                                                                                                                                                                                                                                                                                                                                                                                                                                                                                                                                                                                                                                                                                                                                                                                                                                                                                                                                                                                                                                                                     | 35                   | 15     | 26              | 46     | 5      | 61     | 22                                    | 44     | 11         | 118    | 57     | 47    | 6%   | 62     | 7%                |
| 166 2                                                                                                                                                                                                                                                                                                                                                                                                                                                                                                                                                                                                                                                                                                                                                                                                                                                                                                                                                                                                                                                                                                                                                                                                                                                   | 220                  | 171    | 184             | 171    | 213    | 234    | 279                                   | 232    | 294        | 181    | 131    | 206   | 27%  | 285    | 31%               |
| 758 9                                                                                                                                                                                                                                                                                                                                                                                                                                                                                                                                                                                                                                                                                                                                                                                                                                                                                                                                                                                                                                                                                                                                                                                                                                                   | 916                  | 914    | 801             | 847    | 635    | 742    | 849                                   | 706    | 775        | 636    | 535    | 760   | 100% | 921    | 100%              |
|                                                                                                                                                                                                                                                                                                                                                                                                                                                                                                                                                                                                                                                                                                                                                                                                                                                                                                                                                                                                                                                                                                                                                                                                                                                         |                      |        |                 |        |        |        |                                       |        |            |        |        |       |      |        |                   |
|                                                                                                                                                                                                                                                                                                                                                                                                                                                                                                                                                                                                                                                                                                                                                                                                                                                                                                                                                                                                                                                                                                                                                                                                                                                         | 2                    | 5      | 2               | 6      | 2      |        | 13                                    | 1      | 2          | 1      | 4      | 5     | 0%   |        | 0%                |
|                                                                                                                                                                                                                                                                                                                                                                                                                                                                                                                                                                                                                                                                                                                                                                                                                                                                                                                                                                                                                                                                                                                                                                                                                                                         |                      |        |                 |        |        |        |                                       |        |            |        |        |       | 3%   |        | 3%                |
|                                                                                                                                                                                                                                                                                                                                                                                                                                                                                                                                                                                                                                                                                                                                                                                                                                                                                                                                                                                                                                                                                                                                                                                                                                                         | _                    | _      |                 |        | -      | _      |                                       |        |            |        |        |       |      |        | 0%                |
| -                                                                                                                                                                                                                                                                                                                                                                                                                                                                                                                                                                                                                                                                                                                                                                                                                                                                                                                                                                                                                                                                                                                                                                                                                                                       |                      |        |                 | ·      |        | ·      |                                       |        |            | ·      |        |       |      | -      | 97%               |
|                                                                                                                                                                                                                                                                                                                                                                                                                                                                                                                                                                                                                                                                                                                                                                                                                                                                                                                                                                                                                                                                                                                                                                                                                                                         | ,696                 | 8,201  | 8,236           | 8,355  | 7,372  | 8,903  | 9,172                                 | 8,486  | 9,186      | 8,280  | 7,857  | 8,462 | 100% | 10,919 | 100%              |
|                                                                                                                                                                                                                                                                                                                                                                                                                                                                                                                                                                                                                                                                                                                                                                                                                                                                                                                                                                                                                                                                                                                                                                                                                                                         |                      |        |                 |        |        |        |                                       |        |            |        |        |       |      |        |                   |
|                                                                                                                                                                                                                                                                                                                                                                                                                                                                                                                                                                                                                                                                                                                                                                                                                                                                                                                                                                                                                                                                                                                                                                                                                                                         |                      |        |                 |        |        |        |                                       |        |            |        |        |       |      |        | 13%               |
|                                                                                                                                                                                                                                                                                                                                                                                                                                                                                                                                                                                                                                                                                                                                                                                                                                                                                                                                                                                                                                                                                                                                                                                                                                                         |                      |        |                 |        |        |        |                                       |        |            |        | -      |       |      |        | 1%<br>2%          |
|                                                                                                                                                                                                                                                                                                                                                                                                                                                                                                                                                                                                                                                                                                                                                                                                                                                                                                                                                                                                                                                                                                                                                                                                                                                         |                      |        |                 |        |        |        |                                       |        |            |        |        |       |      |        | 2%                |
|                                                                                                                                                                                                                                                                                                                                                                                                                                                                                                                                                                                                                                                                                                                                                                                                                                                                                                                                                                                                                                                                                                                                                                                                                                                         |                      |        |                 |        |        |        |                                       |        |            |        |        |       |      |        | 1%                |
|                                                                                                                                                                                                                                                                                                                                                                                                                                                                                                                                                                                                                                                                                                                                                                                                                                                                                                                                                                                                                                                                                                                                                                                                                                                         |                      |        |                 |        |        |        |                                       |        |            |        | -      |       |      |        | 8%                |
|                                                                                                                                                                                                                                                                                                                                                                                                                                                                                                                                                                                                                                                                                                                                                                                                                                                                                                                                                                                                                                                                                                                                                                                                                                                         |                      |        |                 |        |        |        |                                       |        |            |        |        |       |      |        | 10%               |
|                                                                                                                                                                                                                                                                                                                                                                                                                                                                                                                                                                                                                                                                                                                                                                                                                                                                                                                                                                                                                                                                                                                                                                                                                                                         | -                    | -      |                 |        |        |        |                                       |        |            |        |        |       |      |        | 30%               |
|                                                                                                                                                                                                                                                                                                                                                                                                                                                                                                                                                                                                                                                                                                                                                                                                                                                                                                                                                                                                                                                                                                                                                                                                                                                         |                      |        |                 | _      |        | _      |                                       |        |            |        |        |       |      |        | 13%               |
|                                                                                                                                                                                                                                                                                                                                                                                                                                                                                                                                                                                                                                                                                                                                                                                                                                                                                                                                                                                                                                                                                                                                                                                                                                                         |                      | 1      |                 | 0      | 8      | 0      | 0                                     | 0      | 11         |        | 112    | 29    |      |        | 0%                |
| 111                                                                                                                                                                                                                                                                                                                                                                                                                                                                                                                                                                                                                                                                                                                                                                                                                                                                                                                                                                                                                                                                                                                                                                                                                                                     | 124                  | 125    | 92              | 128    | 111    | 83     | 84                                    | 97     | 66         | 40     | 46     | 92    | 17%  | 93     | 16%               |
| 0                                                                                                                                                                                                                                                                                                                                                                                                                                                                                                                                                                                                                                                                                                                                                                                                                                                                                                                                                                                                                                                                                                                                                                                                                                                       | 0                    | 0      | 0               | 0      | 0      | 0      | 0                                     | 0      | 15         | 19     | 20     | 18    | 3%   | 23     | 4%                |
| 463 (                                                                                                                                                                                                                                                                                                                                                                                                                                                                                                                                                                                                                                                                                                                                                                                                                                                                                                                                                                                                                                                                                                                                                                                                                                                   | 661                  | 728    | 591             | 630    | 417    | 447    | 548                                   | 430    | 470        | 337    | 347    | 544   | 100% | 578    | 100%              |
| lations                                                                                                                                                                                                                                                                                                                                                                                                                                                                                                                                                                                                                                                                                                                                                                                                                                                                                                                                                                                                                                                                                                                                                                                                                                                 |                      |        | <u>.</u>        |        |        |        |                                       |        |            |        |        |       |      |        |                   |
| 10                                                                                                                                                                                                                                                                                                                                                                                                                                                                                                                                                                                                                                                                                                                                                                                                                                                                                                                                                                                                                                                                                                                                                                                                                                                      | 0                    | 1      | 1               | 0      | 0      | 0      | 0                                     | 0      | 0          | 0      | 0      | 4     | 6%   | 15     | 24%               |
|                                                                                                                                                                                                                                                                                                                                                                                                                                                                                                                                                                                                                                                                                                                                                                                                                                                                                                                                                                                                                                                                                                                                                                                                                                                         |                      | 5      | 0               | 5      | 0      | 1      | 0                                     | 0      | 0          | 1      | 0      | 3     | 4%   | 3      | 5%                |
| 10                                                                                                                                                                                                                                                                                                                                                                                                                                                                                                                                                                                                                                                                                                                                                                                                                                                                                                                                                                                                                                                                                                                                                                                                                                                      | 5                    | 4      | 0               | 3      | 0      | 0      | 0                                     | 1      | 5          | 9      | 0      | 5     | 7%   | 14     | 22%               |
|                                                                                                                                                                                                                                                                                                                                                                                                                                                                                                                                                                                                                                                                                                                                                                                                                                                                                                                                                                                                                                                                                                                                                                                                                                                         |                      | 1      | 2               | 1      | 0      | 1      | 1                                     | 4      | 1          | 1      | 0      | 2     | 3%   | 17     | 28%               |
|                                                                                                                                                                                                                                                                                                                                                                                                                                                                                                                                                                                                                                                                                                                                                                                                                                                                                                                                                                                                                                                                                                                                                                                                                                                         |                      |        |                 |        | -      |        |                                       |        |            |        |        |       |      |        | 3%                |
|                                                                                                                                                                                                                                                                                                                                                                                                                                                                                                                                                                                                                                                                                                                                                                                                                                                                                                                                                                                                                                                                                                                                                                                                                                                         |                      |        |                 |        |        |        |                                       |        |            |        |        |       |      |        | 7%                |
|                                                                                                                                                                                                                                                                                                                                                                                                                                                                                                                                                                                                                                                                                                                                                                                                                                                                                                                                                                                                                                                                                                                                                                                                                                                         | _                    | _      |                 | -      |        |        |                                       | -      |            |        |        |       |      |        | 0%                |
|                                                                                                                                                                                                                                                                                                                                                                                                                                                                                                                                                                                                                                                                                                                                                                                                                                                                                                                                                                                                                                                                                                                                                                                                                                                         |                      |        |                 |        |        |        |                                       |        |            |        |        |       |      |        | 3%                |
|                                                                                                                                                                                                                                                                                                                                                                                                                                                                                                                                                                                                                                                                                                                                                                                                                                                                                                                                                                                                                                                                                                                                                                                                                                                         |                      |        |                 |        |        |        |                                       |        |            |        |        |       |      |        | 7%                |
|                                                                                                                                                                                                                                                                                                                                                                                                                                                                                                                                                                                                                                                                                                                                                                                                                                                                                                                                                                                                                                                                                                                                                                                                                                                         | _                    | _      |                 |        |        | -      |                                       | -      |            | -      |        |       |      |        | 1%<br><b>100%</b> |
| 123                                                                                                                                                                                                                                                                                                                                                                                                                                                                                                                                                                                                                                                                                                                                                                                                                                                                                                                                                                                                                                                                                                                                                                                                                                                     | 33                   | ıσ     | 20              | 40     | ð      | 01     | - 22                                  | 44     | - 11       | 110    | 3/     |       |      |        |                   |
| 7.846 17                                                                                                                                                                                                                                                                                                                                                                                                                                                                                                                                                                                                                                                                                                                                                                                                                                                                                                                                                                                                                                                                                                                                                                                                                                                | 7 007                | 17 826 | 17 104          | 10.284 | 16 137 | 18.062 | 18 586                                | 20.736 | 21 820     | 20.944 | 21 /67 |       |      |        |                   |
| •                                                                                                                                                                                                                                                                                                                                                                                                                                                                                                                                                                                                                                                                                                                                                                                                                                                                                                                                                                                                                                                                                                                                                                                                                                                       |                      | -      |                 | -      |        |        | · · · · · · · · · · · · · · · · · · · |        |            |        |        |       |      |        | 9                 |
|                                                                                                                                                                                                                                                                                                                                                                                                                                                                                                                                                                                                                                                                                                                                                                                                                                                                                                                                                                                                                                                                                                                                                                                                                                                         |                      |        |                 |        |        |        |                                       |        |            |        |        |       |      |        | 5.2               |
|                                                                                                                                                                                                                                                                                                                                                                                                                                                                                                                                                                                                                                                                                                                                                                                                                                                                                                                                                                                                                                                                                                                                                                                                                                                         |                      |        |                 |        |        |        |                                       |        |            |        |        |       |      |        | 1%                |
|                                                                                                                                                                                                                                                                                                                                                                                                                                                                                                                                                                                                                                                                                                                                                                                                                                                                                                                                                                                                                                                                                                                                                                                                                                                         |                      |        |                 |        |        |        |                                       |        |            |        |        |       |      |        | 3%                |
| 1 7 2 2 3 3 4 2 2 4 2 2 4 2 2 4 2 2 4 2 2 4 2 2 4 2 2 4 2 2 4 2 2 4 2 2 4 2 2 4 2 2 4 2 2 4 2 2 4 2 2 4 2 2 4 2 2 4 2 2 4 2 2 4 2 2 4 2 2 4 2 2 4 2 2 4 2 2 4 2 2 4 2 2 4 2 2 4 2 2 4 2 2 4 2 2 4 2 2 4 2 2 4 2 2 4 2 2 4 2 2 4 2 2 4 2 2 4 2 2 4 2 2 4 2 2 4 2 2 4 2 2 4 2 2 4 2 2 4 2 2 4 2 2 4 2 2 4 2 2 4 2 2 4 2 2 4 2 2 4 2 2 4 2 2 4 2 2 4 2 2 4 2 2 4 2 2 4 2 2 4 2 2 4 2 2 4 2 2 4 2 2 4 2 2 4 2 2 4 2 2 4 2 2 4 2 2 4 2 2 4 2 2 4 2 2 4 2 2 4 2 2 4 2 2 2 4 2 2 4 2 2 4 2 2 4 2 2 4 2 2 4 2 2 4 2 2 4 2 2 4 2 2 4 2 2 4 2 2 4 2 2 4 2 2 4 2 2 4 2 2 4 2 2 4 2 2 4 2 2 4 2 2 4 2 2 4 2 2 4 2 2 4 2 2 4 2 2 4 2 2 4 2 2 4 2 2 4 2 2 4 2 2 4 2 2 4 2 2 4 2 2 4 2 2 4 2 2 4 2 2 4 2 2 4 2 2 4 2 2 4 2 2 4 2 2 4 2 2 4 2 2 4 2 2 4 2 2 4 2 2 4 2 2 4 2 2 4 2 2 4 2 2 4 2 2 4 2 2 4 2 2 4 2 2 4 2 2 4 2 2 4 2 2 4 2 2 4 2 2 4 2 2 4 2 2 4 2 2 4 2 2 4 2 2 4 2 2 4 2 2 4 2 2 4 2 2 4 2 2 4 2 2 4 2 2 4 2 2 4 2 2 4 2 2 4 2 2 4 2 2 4 2 2 4 2 2 4 2 2 4 2 2 4 2 2 4 2 2 4 2 2 4 2 2 4 2 2 4 2 2 4 2 2 4 2 2 4 2 2 4 2 2 4 2 2 4 2 2 4 2 2 4 2 2 4 2 2 4 2 2 4 2 2 4 2 2 4 2 2 4 2 2 4 2 2 4 2 2 4 2 2 4 2 2 4 2 2 4 2 2 4 2 2 4 2 2 4 2 2 4 2 2 4 2 2 4 2 2 4 2 2 4 2 2 4 2 2 4 2 2 4 2 2 4 2 2 2 4 2 2 2 2 4 2 2 2 2 2 2 2 2 2 2 2 2 2 2 2 2 2 2 2 2 | 1666                 | 166    | 166             | 166    | 166    | 166    | 166                                   |        | 1866   220 |        | 186    |       |      | 186    | 166               |