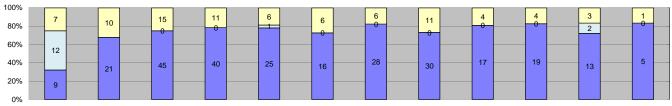

| 9,795 7<br>758 9                                                                                                                                                                                                                                                                                                                                                                                                                                                                                                                                                                                                                                                                                                                                                                                                                                                                                                                                                                                                                                                                                                                                                                                                                                        | eb-12<br>,696<br>916 | 8,201  | Apr-12<br>8,236 | May-12 | Jun-12 | Jul-12 | Aug-12                                | Sep-12 | Oct-12     | Nov-12 | Dec-12 |       |      |        |                   |
|---------------------------------------------------------------------------------------------------------------------------------------------------------------------------------------------------------------------------------------------------------------------------------------------------------------------------------------------------------------------------------------------------------------------------------------------------------------------------------------------------------------------------------------------------------------------------------------------------------------------------------------------------------------------------------------------------------------------------------------------------------------------------------------------------------------------------------------------------------------------------------------------------------------------------------------------------------------------------------------------------------------------------------------------------------------------------------------------------------------------------------------------------------------------------------------------------------------------------------------------------------|----------------------|--------|-----------------|--------|--------|--------|---------------------------------------|--------|------------|--------|--------|-------|------|--------|-------------------|
| 758 9                                                                                                                                                                                                                                                                                                                                                                                                                                                                                                                                                                                                                                                                                                                                                                                                                                                                                                                                                                                                                                                                                                                                                                                                                                                   |                      |        |                 | 8,355  | 7,372  | 8,903  | 9,172                                 | 8,486  | 9,186      | 8,280  | 7,857  | 8,462 | 92%  | 10,919 | 92%               |
|                                                                                                                                                                                                                                                                                                                                                                                                                                                                                                                                                                                                                                                                                                                                                                                                                                                                                                                                                                                                                                                                                                                                                                                                                                                         |                      | 914    | 801             | 847    | 635    | 742    | 849                                   | 706    | 775        | 636    | 535    | 760   | 8%   | 921    | 8%                |
|                                                                                                                                                                                                                                                                                                                                                                                                                                                                                                                                                                                                                                                                                                                                                                                                                                                                                                                                                                                                                                                                                                                                                                                                                                                         | ,612                 | 9,115  | 9,037           | 9,202  | 8,007  | 9,645  | 10,021                                | 9,192  | 9,961      | 8,916  | 8,392  | 9,221 | 100% | 11,840 | 100%              |
|                                                                                                                                                                                                                                                                                                                                                                                                                                                                                                                                                                                                                                                                                                                                                                                                                                                                                                                                                                                                                                                                                                                                                                                                                                                         |                      | ·      |                 | ·      |        |        |                                       |        |            |        |        |       |      |        |                   |
| 463 6                                                                                                                                                                                                                                                                                                                                                                                                                                                                                                                                                                                                                                                                                                                                                                                                                                                                                                                                                                                                                                                                                                                                                                                                                                                   | 661                  | 728    | 591             | 630    | 417    | 447    | 548                                   | 430    | 470        | 337    | 347    | 506   | 67%  | 574    | 62%               |
| 129                                                                                                                                                                                                                                                                                                                                                                                                                                                                                                                                                                                                                                                                                                                                                                                                                                                                                                                                                                                                                                                                                                                                                                                                                                                     | 35                   | 15     | 26              | 46     | 5      | 61     | 22                                    | 44     | 11         | 118    | 57     | 47    | 6%   | 62     | 7%                |
| 166 2                                                                                                                                                                                                                                                                                                                                                                                                                                                                                                                                                                                                                                                                                                                                                                                                                                                                                                                                                                                                                                                                                                                                                                                                                                                   | 220                  | 171    | 184             | 171    | 213    | 234    | 279                                   | 232    | 294        | 181    | 131    | 206   | 27%  | 285    | 31%               |
| 758 9                                                                                                                                                                                                                                                                                                                                                                                                                                                                                                                                                                                                                                                                                                                                                                                                                                                                                                                                                                                                                                                                                                                                                                                                                                                   | 916                  | 914    | 801             | 847    | 635    | 742    | 849                                   | 706    | 775        | 636    | 535    | 760   | 100% | 921    | 100%              |
|                                                                                                                                                                                                                                                                                                                                                                                                                                                                                                                                                                                                                                                                                                                                                                                                                                                                                                                                                                                                                                                                                                                                                                                                                                                         |                      |        |                 |        |        |        |                                       |        |            |        |        |       |      |        |                   |
|                                                                                                                                                                                                                                                                                                                                                                                                                                                                                                                                                                                                                                                                                                                                                                                                                                                                                                                                                                                                                                                                                                                                                                                                                                                         | 2                    | 5      | 2               | 6      | 2      |        | 13                                    | 1      | 2          | 1      | 4      | 5     | 0%   |        | 0%                |
|                                                                                                                                                                                                                                                                                                                                                                                                                                                                                                                                                                                                                                                                                                                                                                                                                                                                                                                                                                                                                                                                                                                                                                                                                                                         |                      |        |                 |        |        |        |                                       |        |            |        |        |       | 3%   |        | 3%                |
|                                                                                                                                                                                                                                                                                                                                                                                                                                                                                                                                                                                                                                                                                                                                                                                                                                                                                                                                                                                                                                                                                                                                                                                                                                                         | _                    | _      |                 |        | -      | _      |                                       |        |            |        |        |       |      |        | 0%                |
| -                                                                                                                                                                                                                                                                                                                                                                                                                                                                                                                                                                                                                                                                                                                                                                                                                                                                                                                                                                                                                                                                                                                                                                                                                                                       |                      |        |                 | ·      |        | ·      |                                       |        |            | ·      |        |       |      | -      | 97%               |
|                                                                                                                                                                                                                                                                                                                                                                                                                                                                                                                                                                                                                                                                                                                                                                                                                                                                                                                                                                                                                                                                                                                                                                                                                                                         | ,696                 | 8,201  | 8,236           | 8,355  | 7,372  | 8,903  | 9,172                                 | 8,486  | 9,186      | 8,280  | 7,857  | 8,462 | 100% | 10,919 | 100%              |
|                                                                                                                                                                                                                                                                                                                                                                                                                                                                                                                                                                                                                                                                                                                                                                                                                                                                                                                                                                                                                                                                                                                                                                                                                                                         |                      |        |                 |        |        |        |                                       |        |            |        |        |       |      |        |                   |
|                                                                                                                                                                                                                                                                                                                                                                                                                                                                                                                                                                                                                                                                                                                                                                                                                                                                                                                                                                                                                                                                                                                                                                                                                                                         |                      |        |                 |        |        |        |                                       |        |            |        |        |       |      |        | 13%               |
|                                                                                                                                                                                                                                                                                                                                                                                                                                                                                                                                                                                                                                                                                                                                                                                                                                                                                                                                                                                                                                                                                                                                                                                                                                                         |                      |        |                 |        |        |        |                                       |        |            |        | -      |       |      |        | 1%<br>2%          |
|                                                                                                                                                                                                                                                                                                                                                                                                                                                                                                                                                                                                                                                                                                                                                                                                                                                                                                                                                                                                                                                                                                                                                                                                                                                         |                      |        |                 |        |        |        |                                       |        |            |        |        |       |      |        | 2%                |
|                                                                                                                                                                                                                                                                                                                                                                                                                                                                                                                                                                                                                                                                                                                                                                                                                                                                                                                                                                                                                                                                                                                                                                                                                                                         |                      |        |                 |        |        |        |                                       |        |            |        |        |       |      |        | 1%                |
|                                                                                                                                                                                                                                                                                                                                                                                                                                                                                                                                                                                                                                                                                                                                                                                                                                                                                                                                                                                                                                                                                                                                                                                                                                                         |                      |        |                 |        |        |        |                                       |        |            |        | -      |       |      |        | 8%                |
|                                                                                                                                                                                                                                                                                                                                                                                                                                                                                                                                                                                                                                                                                                                                                                                                                                                                                                                                                                                                                                                                                                                                                                                                                                                         |                      |        |                 |        |        |        |                                       |        |            |        |        |       |      |        | 10%               |
|                                                                                                                                                                                                                                                                                                                                                                                                                                                                                                                                                                                                                                                                                                                                                                                                                                                                                                                                                                                                                                                                                                                                                                                                                                                         | -                    | -      |                 |        |        |        |                                       |        |            |        |        |       |      |        | 30%               |
|                                                                                                                                                                                                                                                                                                                                                                                                                                                                                                                                                                                                                                                                                                                                                                                                                                                                                                                                                                                                                                                                                                                                                                                                                                                         |                      |        |                 | _      |        | _      |                                       |        |            |        |        |       |      |        | 13%               |
|                                                                                                                                                                                                                                                                                                                                                                                                                                                                                                                                                                                                                                                                                                                                                                                                                                                                                                                                                                                                                                                                                                                                                                                                                                                         |                      | 1      |                 | 0      | 8      | 0      | 0                                     | 0      | 11         |        | 112    | 29    |      |        | 0%                |
| 111                                                                                                                                                                                                                                                                                                                                                                                                                                                                                                                                                                                                                                                                                                                                                                                                                                                                                                                                                                                                                                                                                                                                                                                                                                                     | 124                  | 125    | 92              | 128    | 111    | 83     | 84                                    | 97     | 66         | 40     | 46     | 92    | 17%  | 93     | 16%               |
| 0                                                                                                                                                                                                                                                                                                                                                                                                                                                                                                                                                                                                                                                                                                                                                                                                                                                                                                                                                                                                                                                                                                                                                                                                                                                       | 0                    | 0      | 0               | 0      | 0      | 0      | 0                                     | 0      | 15         | 19     | 20     | 18    | 3%   | 23     | 4%                |
| 463 (                                                                                                                                                                                                                                                                                                                                                                                                                                                                                                                                                                                                                                                                                                                                                                                                                                                                                                                                                                                                                                                                                                                                                                                                                                                   | 661                  | 728    | 591             | 630    | 417    | 447    | 548                                   | 430    | 470        | 337    | 347    | 544   | 100% | 578    | 100%              |
| lations                                                                                                                                                                                                                                                                                                                                                                                                                                                                                                                                                                                                                                                                                                                                                                                                                                                                                                                                                                                                                                                                                                                                                                                                                                                 |                      |        | <u>.</u>        |        |        |        |                                       |        |            |        |        |       |      |        |                   |
| 10                                                                                                                                                                                                                                                                                                                                                                                                                                                                                                                                                                                                                                                                                                                                                                                                                                                                                                                                                                                                                                                                                                                                                                                                                                                      | 0                    | 1      | 1               | 0      | 0      | 0      | 0                                     | 0      | 0          | 0      | 0      | 4     | 6%   | 15     | 24%               |
|                                                                                                                                                                                                                                                                                                                                                                                                                                                                                                                                                                                                                                                                                                                                                                                                                                                                                                                                                                                                                                                                                                                                                                                                                                                         |                      | 5      | 0               | 5      | 0      | 1      | 0                                     | 0      | 0          | 1      | 0      | 3     | 4%   | 3      | 5%                |
| 10                                                                                                                                                                                                                                                                                                                                                                                                                                                                                                                                                                                                                                                                                                                                                                                                                                                                                                                                                                                                                                                                                                                                                                                                                                                      | 5                    | 4      | 0               | 3      | 0      | 0      | 0                                     | 1      | 5          | 9      | 0      | 5     | 7%   | 14     | 22%               |
|                                                                                                                                                                                                                                                                                                                                                                                                                                                                                                                                                                                                                                                                                                                                                                                                                                                                                                                                                                                                                                                                                                                                                                                                                                                         |                      | 1      | 2               | 1      | 0      | 1      | 1                                     | 4      | 1          | 1      | 0      | 2     | 3%   | 17     | 28%               |
|                                                                                                                                                                                                                                                                                                                                                                                                                                                                                                                                                                                                                                                                                                                                                                                                                                                                                                                                                                                                                                                                                                                                                                                                                                                         |                      |        |                 |        | -      |        |                                       |        |            |        |        |       |      |        | 3%                |
|                                                                                                                                                                                                                                                                                                                                                                                                                                                                                                                                                                                                                                                                                                                                                                                                                                                                                                                                                                                                                                                                                                                                                                                                                                                         |                      |        |                 |        |        |        |                                       |        |            |        |        |       |      |        | 7%                |
|                                                                                                                                                                                                                                                                                                                                                                                                                                                                                                                                                                                                                                                                                                                                                                                                                                                                                                                                                                                                                                                                                                                                                                                                                                                         | _                    | _      |                 | -      |        |        |                                       | -      |            |        |        |       |      |        | 0%                |
|                                                                                                                                                                                                                                                                                                                                                                                                                                                                                                                                                                                                                                                                                                                                                                                                                                                                                                                                                                                                                                                                                                                                                                                                                                                         |                      |        |                 |        |        |        |                                       |        |            |        |        |       |      |        | 3%                |
|                                                                                                                                                                                                                                                                                                                                                                                                                                                                                                                                                                                                                                                                                                                                                                                                                                                                                                                                                                                                                                                                                                                                                                                                                                                         |                      |        |                 |        |        |        |                                       |        |            |        |        |       |      |        | 7%                |
|                                                                                                                                                                                                                                                                                                                                                                                                                                                                                                                                                                                                                                                                                                                                                                                                                                                                                                                                                                                                                                                                                                                                                                                                                                                         | _                    | _      |                 |        |        | -      |                                       | -      |            | -      |        |       |      |        | 1%<br><b>100%</b> |
| 123                                                                                                                                                                                                                                                                                                                                                                                                                                                                                                                                                                                                                                                                                                                                                                                                                                                                                                                                                                                                                                                                                                                                                                                                                                                     | 33                   | ıσ     | 20              | 40     | ð      | 01     | - 22                                  | 44     | - 11       | 110    | 3/     |       |      |        |                   |
| 7.846 17                                                                                                                                                                                                                                                                                                                                                                                                                                                                                                                                                                                                                                                                                                                                                                                                                                                                                                                                                                                                                                                                                                                                                                                                                                                | 7 007                | 17 826 | 17 104          | 10.284 | 16 137 | 18.062 | 18 586                                | 20.736 | 21 820     | 20.944 | 21 /67 |       |      |        |                   |
| •                                                                                                                                                                                                                                                                                                                                                                                                                                                                                                                                                                                                                                                                                                                                                                                                                                                                                                                                                                                                                                                                                                                                                                                                                                                       |                      | -      |                 | -      |        |        | · · · · · · · · · · · · · · · · · · · |        |            |        |        |       |      |        | 9                 |
|                                                                                                                                                                                                                                                                                                                                                                                                                                                                                                                                                                                                                                                                                                                                                                                                                                                                                                                                                                                                                                                                                                                                                                                                                                                         |                      |        |                 |        |        |        |                                       |        |            |        |        |       |      |        | 5.2               |
|                                                                                                                                                                                                                                                                                                                                                                                                                                                                                                                                                                                                                                                                                                                                                                                                                                                                                                                                                                                                                                                                                                                                                                                                                                                         |                      |        |                 |        |        |        |                                       |        |            |        |        |       |      |        | 1%                |
|                                                                                                                                                                                                                                                                                                                                                                                                                                                                                                                                                                                                                                                                                                                                                                                                                                                                                                                                                                                                                                                                                                                                                                                                                                                         |                      |        |                 |        |        |        |                                       |        |            |        |        |       |      |        | 3%                |
| 1 7 2 2 3 3 4 2 2 4 2 2 4 2 2 4 2 2 4 2 2 4 2 2 4 2 2 4 2 2 4 2 2 4 2 2 4 2 2 4 2 2 4 2 2 4 2 2 4 2 2 4 2 2 4 2 2 4 2 2 4 2 2 4 2 2 4 2 2 4 2 2 4 2 2 4 2 2 4 2 2 4 2 2 4 2 2 4 2 2 4 2 2 4 2 2 4 2 2 4 2 2 4 2 2 4 2 2 4 2 2 4 2 2 4 2 2 4 2 2 4 2 2 4 2 2 4 2 2 4 2 2 4 2 2 4 2 2 4 2 2 4 2 2 4 2 2 4 2 2 4 2 2 4 2 2 4 2 2 4 2 2 4 2 2 4 2 2 4 2 2 4 2 2 4 2 2 4 2 2 4 2 2 4 2 2 4 2 2 4 2 2 4 2 2 4 2 2 4 2 2 4 2 2 4 2 2 4 2 2 4 2 2 4 2 2 4 2 2 4 2 2 4 2 2 2 4 2 2 4 2 2 4 2 2 4 2 2 4 2 2 4 2 2 4 2 2 4 2 2 4 2 2 4 2 2 4 2 2 4 2 2 4 2 2 4 2 2 4 2 2 4 2 2 4 2 2 4 2 2 4 2 2 4 2 2 4 2 2 4 2 2 4 2 2 4 2 2 4 2 2 4 2 2 4 2 2 4 2 2 4 2 2 4 2 2 4 2 2 4 2 2 4 2 2 4 2 2 4 2 2 4 2 2 4 2 2 4 2 2 4 2 2 4 2 2 4 2 2 4 2 2 4 2 2 4 2 2 4 2 2 4 2 2 4 2 2 4 2 2 4 2 2 4 2 2 4 2 2 4 2 2 4 2 2 4 2 2 4 2 2 4 2 2 4 2 2 4 2 2 4 2 2 4 2 2 4 2 2 4 2 2 4 2 2 4 2 2 4 2 2 4 2 2 4 2 2 4 2 2 4 2 2 4 2 2 4 2 2 4 2 2 4 2 2 4 2 2 4 2 2 4 2 2 4 2 2 4 2 2 4 2 2 4 2 2 4 2 2 4 2 2 4 2 2 4 2 2 4 2 2 4 2 2 4 2 2 4 2 2 4 2 2 4 2 2 4 2 2 4 2 2 4 2 2 4 2 2 4 2 2 4 2 2 4 2 2 4 2 2 4 2 2 4 2 2 4 2 2 4 2 2 4 2 2 4 2 2 4 2 2 4 2 2 4 2 2 4 2 2 4 2 2 4 2 2 4 2 2 4 2 2 4 2 2 4 2 2 4 2 2 4 2 2 4 2 2 2 4 2 2 2 2 4 2 2 2 2 2 2 2 2 2 2 2 2 2 2 2 2 2 2 2 2 | 1666                 | 166    | 166             | 166    | 166    | 166    | 166                                   |        | 1866   220 |        | 186    |       |      | 186    | 166               |