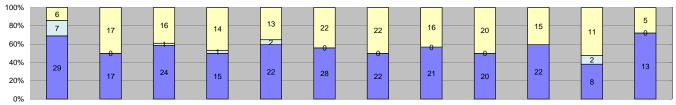

| 9,795 7<br>758 9                                                                                                                                                                                                                                                                                                                                                                                                                                                                                                                                                                                                                                                                                                                                                                                                                                                                                                                                                                                                                                                                                                                                                                                                                                        | eb-12<br>,696<br>916 | 8,201  | Apr-12<br>8,236 | May-12 | Jun-12 | Jul-12 | Aug-12                                | Sep-12 | Oct-12     | Nov-12 | Dec-12 |       |      |        |                   |
|---------------------------------------------------------------------------------------------------------------------------------------------------------------------------------------------------------------------------------------------------------------------------------------------------------------------------------------------------------------------------------------------------------------------------------------------------------------------------------------------------------------------------------------------------------------------------------------------------------------------------------------------------------------------------------------------------------------------------------------------------------------------------------------------------------------------------------------------------------------------------------------------------------------------------------------------------------------------------------------------------------------------------------------------------------------------------------------------------------------------------------------------------------------------------------------------------------------------------------------------------------|----------------------|--------|-----------------|--------|--------|--------|---------------------------------------|--------|------------|--------|--------|-------|------|--------|-------------------|
| 758 9                                                                                                                                                                                                                                                                                                                                                                                                                                                                                                                                                                                                                                                                                                                                                                                                                                                                                                                                                                                                                                                                                                                                                                                                                                                   |                      |        |                 | 8,355  | 7,372  | 8,903  | 9,172                                 | 8,486  | 9,186      | 8,280  | 7,857  | 8,462 | 92%  | 10,919 | 92%               |
|                                                                                                                                                                                                                                                                                                                                                                                                                                                                                                                                                                                                                                                                                                                                                                                                                                                                                                                                                                                                                                                                                                                                                                                                                                                         |                      | 914    | 801             | 847    | 635    | 742    | 849                                   | 706    | 775        | 636    | 535    | 760   | 8%   | 921    | 8%                |
|                                                                                                                                                                                                                                                                                                                                                                                                                                                                                                                                                                                                                                                                                                                                                                                                                                                                                                                                                                                                                                                                                                                                                                                                                                                         | ,612                 | 9,115  | 9,037           | 9,202  | 8,007  | 9,645  | 10,021                                | 9,192  | 9,961      | 8,916  | 8,392  | 9,221 | 100% | 11,840 | 100%              |
|                                                                                                                                                                                                                                                                                                                                                                                                                                                                                                                                                                                                                                                                                                                                                                                                                                                                                                                                                                                                                                                                                                                                                                                                                                                         |                      | ·      |                 | ·      |        |        |                                       |        |            |        |        |       |      |        |                   |
| 463 6                                                                                                                                                                                                                                                                                                                                                                                                                                                                                                                                                                                                                                                                                                                                                                                                                                                                                                                                                                                                                                                                                                                                                                                                                                                   | 661                  | 728    | 591             | 630    | 417    | 447    | 548                                   | 430    | 470        | 337    | 347    | 506   | 67%  | 574    | 62%               |
| 129                                                                                                                                                                                                                                                                                                                                                                                                                                                                                                                                                                                                                                                                                                                                                                                                                                                                                                                                                                                                                                                                                                                                                                                                                                                     | 35                   | 15     | 26              | 46     | 5      | 61     | 22                                    | 44     | 11         | 118    | 57     | 47    | 6%   | 62     | 7%                |
| 166 2                                                                                                                                                                                                                                                                                                                                                                                                                                                                                                                                                                                                                                                                                                                                                                                                                                                                                                                                                                                                                                                                                                                                                                                                                                                   | 220                  | 171    | 184             | 171    | 213    | 234    | 279                                   | 232    | 294        | 181    | 131    | 206   | 27%  | 285    | 31%               |
| 758 9                                                                                                                                                                                                                                                                                                                                                                                                                                                                                                                                                                                                                                                                                                                                                                                                                                                                                                                                                                                                                                                                                                                                                                                                                                                   | 916                  | 914    | 801             | 847    | 635    | 742    | 849                                   | 706    | 775        | 636    | 535    | 760   | 100% | 921    | 100%              |
|                                                                                                                                                                                                                                                                                                                                                                                                                                                                                                                                                                                                                                                                                                                                                                                                                                                                                                                                                                                                                                                                                                                                                                                                                                                         |                      |        |                 |        |        |        |                                       |        |            |        |        |       |      |        |                   |
|                                                                                                                                                                                                                                                                                                                                                                                                                                                                                                                                                                                                                                                                                                                                                                                                                                                                                                                                                                                                                                                                                                                                                                                                                                                         | 2                    | 5      | 2               | 6      | 2      |        | 13                                    | 1      | 2          | 1      | 4      | 5     | 0%   |        | 0%                |
|                                                                                                                                                                                                                                                                                                                                                                                                                                                                                                                                                                                                                                                                                                                                                                                                                                                                                                                                                                                                                                                                                                                                                                                                                                                         |                      |        |                 |        |        |        |                                       |        |            |        |        |       | 3%   |        | 3%                |
|                                                                                                                                                                                                                                                                                                                                                                                                                                                                                                                                                                                                                                                                                                                                                                                                                                                                                                                                                                                                                                                                                                                                                                                                                                                         | _                    | _      |                 |        | -      | _      |                                       |        |            |        |        |       |      |        | 0%                |
| -                                                                                                                                                                                                                                                                                                                                                                                                                                                                                                                                                                                                                                                                                                                                                                                                                                                                                                                                                                                                                                                                                                                                                                                                                                                       |                      |        |                 | ·      |        | ·      |                                       |        |            | ·      |        |       |      | -      | 97%               |
|                                                                                                                                                                                                                                                                                                                                                                                                                                                                                                                                                                                                                                                                                                                                                                                                                                                                                                                                                                                                                                                                                                                                                                                                                                                         | ,696                 | 8,201  | 8,236           | 8,355  | 7,372  | 8,903  | 9,172                                 | 8,486  | 9,186      | 8,280  | 7,857  | 8,462 | 100% | 10,919 | 100%              |
|                                                                                                                                                                                                                                                                                                                                                                                                                                                                                                                                                                                                                                                                                                                                                                                                                                                                                                                                                                                                                                                                                                                                                                                                                                                         |                      |        |                 |        |        |        |                                       |        |            |        |        |       |      |        |                   |
|                                                                                                                                                                                                                                                                                                                                                                                                                                                                                                                                                                                                                                                                                                                                                                                                                                                                                                                                                                                                                                                                                                                                                                                                                                                         |                      |        |                 |        |        |        |                                       |        |            |        |        |       |      |        | 13%               |
|                                                                                                                                                                                                                                                                                                                                                                                                                                                                                                                                                                                                                                                                                                                                                                                                                                                                                                                                                                                                                                                                                                                                                                                                                                                         |                      |        |                 |        |        |        |                                       |        |            |        | -      |       |      |        | 1%<br>2%          |
|                                                                                                                                                                                                                                                                                                                                                                                                                                                                                                                                                                                                                                                                                                                                                                                                                                                                                                                                                                                                                                                                                                                                                                                                                                                         |                      |        |                 |        |        |        |                                       |        |            |        |        |       |      |        | 2%                |
|                                                                                                                                                                                                                                                                                                                                                                                                                                                                                                                                                                                                                                                                                                                                                                                                                                                                                                                                                                                                                                                                                                                                                                                                                                                         |                      |        |                 |        |        |        |                                       |        |            |        |        |       |      |        | 1%                |
|                                                                                                                                                                                                                                                                                                                                                                                                                                                                                                                                                                                                                                                                                                                                                                                                                                                                                                                                                                                                                                                                                                                                                                                                                                                         |                      |        |                 |        |        |        |                                       |        |            |        | -      |       |      |        | 8%                |
|                                                                                                                                                                                                                                                                                                                                                                                                                                                                                                                                                                                                                                                                                                                                                                                                                                                                                                                                                                                                                                                                                                                                                                                                                                                         |                      |        |                 |        |        |        |                                       |        |            |        |        |       |      |        | 10%               |
|                                                                                                                                                                                                                                                                                                                                                                                                                                                                                                                                                                                                                                                                                                                                                                                                                                                                                                                                                                                                                                                                                                                                                                                                                                                         | -                    | -      |                 |        |        |        |                                       |        |            |        |        |       |      |        | 30%               |
|                                                                                                                                                                                                                                                                                                                                                                                                                                                                                                                                                                                                                                                                                                                                                                                                                                                                                                                                                                                                                                                                                                                                                                                                                                                         |                      |        |                 | _      |        | _      |                                       |        |            |        |        |       |      |        | 13%               |
|                                                                                                                                                                                                                                                                                                                                                                                                                                                                                                                                                                                                                                                                                                                                                                                                                                                                                                                                                                                                                                                                                                                                                                                                                                                         |                      | 1      |                 | 0      | 8      | 0      | 0                                     | 0      | 11         |        | 112    | 29    |      |        | 0%                |
| 111                                                                                                                                                                                                                                                                                                                                                                                                                                                                                                                                                                                                                                                                                                                                                                                                                                                                                                                                                                                                                                                                                                                                                                                                                                                     | 124                  | 125    | 92              | 128    | 111    | 83     | 84                                    | 97     | 66         | 40     | 46     | 92    | 17%  | 93     | 16%               |
| 0                                                                                                                                                                                                                                                                                                                                                                                                                                                                                                                                                                                                                                                                                                                                                                                                                                                                                                                                                                                                                                                                                                                                                                                                                                                       | 0                    | 0      | 0               | 0      | 0      | 0      | 0                                     | 0      | 15         | 19     | 20     | 18    | 3%   | 23     | 4%                |
| 463 (                                                                                                                                                                                                                                                                                                                                                                                                                                                                                                                                                                                                                                                                                                                                                                                                                                                                                                                                                                                                                                                                                                                                                                                                                                                   | 661                  | 728    | 591             | 630    | 417    | 447    | 548                                   | 430    | 470        | 337    | 347    | 544   | 100% | 578    | 100%              |
| lations                                                                                                                                                                                                                                                                                                                                                                                                                                                                                                                                                                                                                                                                                                                                                                                                                                                                                                                                                                                                                                                                                                                                                                                                                                                 |                      |        | <u>.</u>        |        |        |        |                                       |        |            |        |        |       |      |        |                   |
| 10                                                                                                                                                                                                                                                                                                                                                                                                                                                                                                                                                                                                                                                                                                                                                                                                                                                                                                                                                                                                                                                                                                                                                                                                                                                      | 0                    | 1      | 1               | 0      | 0      | 0      | 0                                     | 0      | 0          | 0      | 0      | 4     | 6%   | 15     | 24%               |
|                                                                                                                                                                                                                                                                                                                                                                                                                                                                                                                                                                                                                                                                                                                                                                                                                                                                                                                                                                                                                                                                                                                                                                                                                                                         |                      | 5      | 0               | 5      | 0      | 1      | 0                                     | 0      | 0          | 1      | 0      | 3     | 4%   | 3      | 5%                |
| 10                                                                                                                                                                                                                                                                                                                                                                                                                                                                                                                                                                                                                                                                                                                                                                                                                                                                                                                                                                                                                                                                                                                                                                                                                                                      | 5                    | 4      | 0               | 3      | 0      | 0      | 0                                     | 1      | 5          | 9      | 0      | 5     | 7%   | 14     | 22%               |
|                                                                                                                                                                                                                                                                                                                                                                                                                                                                                                                                                                                                                                                                                                                                                                                                                                                                                                                                                                                                                                                                                                                                                                                                                                                         |                      | 1      | 2               | 1      | 0      | 1      | 1                                     | 4      | 1          | 1      | 0      | 2     | 3%   | 17     | 28%               |
|                                                                                                                                                                                                                                                                                                                                                                                                                                                                                                                                                                                                                                                                                                                                                                                                                                                                                                                                                                                                                                                                                                                                                                                                                                                         |                      |        |                 |        | -      |        |                                       |        |            |        |        |       |      |        | 3%                |
|                                                                                                                                                                                                                                                                                                                                                                                                                                                                                                                                                                                                                                                                                                                                                                                                                                                                                                                                                                                                                                                                                                                                                                                                                                                         |                      |        |                 |        |        |        |                                       |        |            |        |        |       |      |        | 7%                |
|                                                                                                                                                                                                                                                                                                                                                                                                                                                                                                                                                                                                                                                                                                                                                                                                                                                                                                                                                                                                                                                                                                                                                                                                                                                         | _                    | _      |                 | -      |        |        |                                       | -      |            |        |        |       |      |        | 0%                |
|                                                                                                                                                                                                                                                                                                                                                                                                                                                                                                                                                                                                                                                                                                                                                                                                                                                                                                                                                                                                                                                                                                                                                                                                                                                         |                      |        |                 |        |        |        |                                       |        |            |        |        |       |      |        | 3%                |
|                                                                                                                                                                                                                                                                                                                                                                                                                                                                                                                                                                                                                                                                                                                                                                                                                                                                                                                                                                                                                                                                                                                                                                                                                                                         |                      |        |                 |        |        |        |                                       |        |            |        |        |       |      |        | 7%                |
|                                                                                                                                                                                                                                                                                                                                                                                                                                                                                                                                                                                                                                                                                                                                                                                                                                                                                                                                                                                                                                                                                                                                                                                                                                                         | _                    | _      |                 |        |        | -      |                                       | -      |            | -      |        |       |      |        | 1%<br><b>100%</b> |
| 123                                                                                                                                                                                                                                                                                                                                                                                                                                                                                                                                                                                                                                                                                                                                                                                                                                                                                                                                                                                                                                                                                                                                                                                                                                                     | 33                   | ıσ     | 20              | 40     | ð      | 01     | - 22                                  | 44     | - 11       | 110    | 3/     |       |      |        |                   |
| 7.846 17                                                                                                                                                                                                                                                                                                                                                                                                                                                                                                                                                                                                                                                                                                                                                                                                                                                                                                                                                                                                                                                                                                                                                                                                                                                | 7 007                | 17 826 | 17 104          | 10.284 | 16 137 | 18.062 | 18 586                                | 20.736 | 21 820     | 20.944 | 21 /67 |       |      |        |                   |
| •                                                                                                                                                                                                                                                                                                                                                                                                                                                                                                                                                                                                                                                                                                                                                                                                                                                                                                                                                                                                                                                                                                                                                                                                                                                       |                      | -      |                 | -      |        |        | · · · · · · · · · · · · · · · · · · · |        |            |        |        |       |      |        | 9                 |
|                                                                                                                                                                                                                                                                                                                                                                                                                                                                                                                                                                                                                                                                                                                                                                                                                                                                                                                                                                                                                                                                                                                                                                                                                                                         |                      |        |                 |        |        |        |                                       |        |            |        |        |       |      |        | 5.2               |
|                                                                                                                                                                                                                                                                                                                                                                                                                                                                                                                                                                                                                                                                                                                                                                                                                                                                                                                                                                                                                                                                                                                                                                                                                                                         |                      |        |                 |        |        |        |                                       |        |            |        |        |       |      |        | 1%                |
|                                                                                                                                                                                                                                                                                                                                                                                                                                                                                                                                                                                                                                                                                                                                                                                                                                                                                                                                                                                                                                                                                                                                                                                                                                                         |                      |        |                 |        |        |        |                                       |        |            |        |        |       |      |        | 3%                |
| 1 7 2 2 3 3 4 2 2 4 2 2 4 2 2 4 2 2 4 2 2 4 2 2 4 2 2 4 2 2 4 2 2 4 2 2 4 2 2 4 2 2 4 2 2 4 2 2 4 2 2 4 2 2 4 2 2 4 2 2 4 2 2 4 2 2 4 2 2 4 2 2 4 2 2 4 2 2 4 2 2 4 2 2 4 2 2 4 2 2 4 2 2 4 2 2 4 2 2 4 2 2 4 2 2 4 2 2 4 2 2 4 2 2 4 2 2 4 2 2 4 2 2 4 2 2 4 2 2 4 2 2 4 2 2 4 2 2 4 2 2 4 2 2 4 2 2 4 2 2 4 2 2 4 2 2 4 2 2 4 2 2 4 2 2 4 2 2 4 2 2 4 2 2 4 2 2 4 2 2 4 2 2 4 2 2 4 2 2 4 2 2 4 2 2 4 2 2 4 2 2 4 2 2 4 2 2 4 2 2 4 2 2 4 2 2 4 2 2 4 2 2 4 2 2 2 4 2 2 4 2 2 4 2 2 4 2 2 4 2 2 4 2 2 4 2 2 4 2 2 4 2 2 4 2 2 4 2 2 4 2 2 4 2 2 4 2 2 4 2 2 4 2 2 4 2 2 4 2 2 4 2 2 4 2 2 4 2 2 4 2 2 4 2 2 4 2 2 4 2 2 4 2 2 4 2 2 4 2 2 4 2 2 4 2 2 4 2 2 4 2 2 4 2 2 4 2 2 4 2 2 4 2 2 4 2 2 4 2 2 4 2 2 4 2 2 4 2 2 4 2 2 4 2 2 4 2 2 4 2 2 4 2 2 4 2 2 4 2 2 4 2 2 4 2 2 4 2 2 4 2 2 4 2 2 4 2 2 4 2 2 4 2 2 4 2 2 4 2 2 4 2 2 4 2 2 4 2 2 4 2 2 4 2 2 4 2 2 4 2 2 4 2 2 4 2 2 4 2 2 4 2 2 4 2 2 4 2 2 4 2 2 4 2 2 4 2 2 4 2 2 4 2 2 4 2 2 4 2 2 4 2 2 4 2 2 4 2 2 4 2 2 4 2 2 4 2 2 4 2 2 4 2 2 4 2 2 4 2 2 4 2 2 4 2 2 4 2 2 4 2 2 4 2 2 4 2 2 4 2 2 4 2 2 4 2 2 4 2 2 4 2 2 4 2 2 4 2 2 4 2 2 4 2 2 4 2 2 4 2 2 4 2 2 4 2 2 4 2 2 4 2 2 4 2 2 4 2 2 4 2 2 4 2 2 4 2 2 4 2 2 4 2 2 4 2 2 2 4 2 2 2 2 4 2 2 2 2 2 2 2 2 2 2 2 2 2 2 2 2 2 2 2 2 | 1666                 | 166    | 166             | 166    | 166    | 166    | 166                                   |        | 1866   220 |        | 186    |       |      | 186    | 166               |