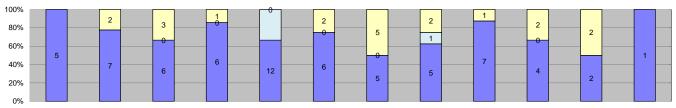

| 9,795 7<br>758 9                                                                                                                                                                                                                                                                                                                                                                                                                                                                                                                                                                                                                                                                                                                                                                                                                                                                                                                                                                                                                                                                                                                                                                                                                                        | eb-12<br>,696<br>916 | 8,201  | Apr-12<br>8,236 | May-12 | Jun-12 | Jul-12 | Aug-12                                | Sep-12 | Oct-12     | Nov-12 | Dec-12 |       |      |        |                   |
|---------------------------------------------------------------------------------------------------------------------------------------------------------------------------------------------------------------------------------------------------------------------------------------------------------------------------------------------------------------------------------------------------------------------------------------------------------------------------------------------------------------------------------------------------------------------------------------------------------------------------------------------------------------------------------------------------------------------------------------------------------------------------------------------------------------------------------------------------------------------------------------------------------------------------------------------------------------------------------------------------------------------------------------------------------------------------------------------------------------------------------------------------------------------------------------------------------------------------------------------------------|----------------------|--------|-----------------|--------|--------|--------|---------------------------------------|--------|------------|--------|--------|-------|------|--------|-------------------|
| 758 9                                                                                                                                                                                                                                                                                                                                                                                                                                                                                                                                                                                                                                                                                                                                                                                                                                                                                                                                                                                                                                                                                                                                                                                                                                                   |                      |        |                 | 8,355  | 7,372  | 8,903  | 9,172                                 | 8,486  | 9,186      | 8,280  | 7,857  | 8,462 | 92%  | 10,919 | 92%               |
|                                                                                                                                                                                                                                                                                                                                                                                                                                                                                                                                                                                                                                                                                                                                                                                                                                                                                                                                                                                                                                                                                                                                                                                                                                                         |                      | 914    | 801             | 847    | 635    | 742    | 849                                   | 706    | 775        | 636    | 535    | 760   | 8%   | 921    | 8%                |
|                                                                                                                                                                                                                                                                                                                                                                                                                                                                                                                                                                                                                                                                                                                                                                                                                                                                                                                                                                                                                                                                                                                                                                                                                                                         | ,612                 | 9,115  | 9,037           | 9,202  | 8,007  | 9,645  | 10,021                                | 9,192  | 9,961      | 8,916  | 8,392  | 9,221 | 100% | 11,840 | 100%              |
|                                                                                                                                                                                                                                                                                                                                                                                                                                                                                                                                                                                                                                                                                                                                                                                                                                                                                                                                                                                                                                                                                                                                                                                                                                                         |                      | ·      |                 | ·      |        |        |                                       |        |            |        |        |       |      |        |                   |
| 463 6                                                                                                                                                                                                                                                                                                                                                                                                                                                                                                                                                                                                                                                                                                                                                                                                                                                                                                                                                                                                                                                                                                                                                                                                                                                   | 661                  | 728    | 591             | 630    | 417    | 447    | 548                                   | 430    | 470        | 337    | 347    | 506   | 67%  | 574    | 62%               |
| 129                                                                                                                                                                                                                                                                                                                                                                                                                                                                                                                                                                                                                                                                                                                                                                                                                                                                                                                                                                                                                                                                                                                                                                                                                                                     | 35                   | 15     | 26              | 46     | 5      | 61     | 22                                    | 44     | 11         | 118    | 57     | 47    | 6%   | 62     | 7%                |
| 166 2                                                                                                                                                                                                                                                                                                                                                                                                                                                                                                                                                                                                                                                                                                                                                                                                                                                                                                                                                                                                                                                                                                                                                                                                                                                   | 220                  | 171    | 184             | 171    | 213    | 234    | 279                                   | 232    | 294        | 181    | 131    | 206   | 27%  | 285    | 31%               |
| 758 9                                                                                                                                                                                                                                                                                                                                                                                                                                                                                                                                                                                                                                                                                                                                                                                                                                                                                                                                                                                                                                                                                                                                                                                                                                                   | 916                  | 914    | 801             | 847    | 635    | 742    | 849                                   | 706    | 775        | 636    | 535    | 760   | 100% | 921    | 100%              |
|                                                                                                                                                                                                                                                                                                                                                                                                                                                                                                                                                                                                                                                                                                                                                                                                                                                                                                                                                                                                                                                                                                                                                                                                                                                         |                      |        |                 |        |        |        |                                       |        |            |        |        |       |      |        |                   |
|                                                                                                                                                                                                                                                                                                                                                                                                                                                                                                                                                                                                                                                                                                                                                                                                                                                                                                                                                                                                                                                                                                                                                                                                                                                         | 2                    | 5      | 2               | 6      | 2      |        | 13                                    | 1      | 2          | 1      | 4      | 5     | 0%   |        | 0%                |
|                                                                                                                                                                                                                                                                                                                                                                                                                                                                                                                                                                                                                                                                                                                                                                                                                                                                                                                                                                                                                                                                                                                                                                                                                                                         |                      |        |                 |        |        |        |                                       |        |            |        |        |       | 3%   |        | 3%                |
|                                                                                                                                                                                                                                                                                                                                                                                                                                                                                                                                                                                                                                                                                                                                                                                                                                                                                                                                                                                                                                                                                                                                                                                                                                                         | _                    | _      |                 |        | -      | _      |                                       |        |            |        |        |       |      |        | 0%                |
| -                                                                                                                                                                                                                                                                                                                                                                                                                                                                                                                                                                                                                                                                                                                                                                                                                                                                                                                                                                                                                                                                                                                                                                                                                                                       |                      |        |                 | ·      |        | ·      |                                       |        |            | ·      |        |       |      | -      | 97%               |
|                                                                                                                                                                                                                                                                                                                                                                                                                                                                                                                                                                                                                                                                                                                                                                                                                                                                                                                                                                                                                                                                                                                                                                                                                                                         | ,696                 | 8,201  | 8,236           | 8,355  | 7,372  | 8,903  | 9,172                                 | 8,486  | 9,186      | 8,280  | 7,857  | 8,462 | 100% | 10,919 | 100%              |
|                                                                                                                                                                                                                                                                                                                                                                                                                                                                                                                                                                                                                                                                                                                                                                                                                                                                                                                                                                                                                                                                                                                                                                                                                                                         |                      |        |                 |        |        |        |                                       |        |            |        |        |       |      |        |                   |
|                                                                                                                                                                                                                                                                                                                                                                                                                                                                                                                                                                                                                                                                                                                                                                                                                                                                                                                                                                                                                                                                                                                                                                                                                                                         |                      |        |                 |        |        |        |                                       |        |            |        |        |       |      |        | 13%               |
|                                                                                                                                                                                                                                                                                                                                                                                                                                                                                                                                                                                                                                                                                                                                                                                                                                                                                                                                                                                                                                                                                                                                                                                                                                                         |                      |        |                 |        |        |        |                                       |        |            |        | -      |       |      |        | 1%<br>2%          |
|                                                                                                                                                                                                                                                                                                                                                                                                                                                                                                                                                                                                                                                                                                                                                                                                                                                                                                                                                                                                                                                                                                                                                                                                                                                         |                      |        |                 |        |        |        |                                       |        |            |        |        |       |      |        | 2%                |
|                                                                                                                                                                                                                                                                                                                                                                                                                                                                                                                                                                                                                                                                                                                                                                                                                                                                                                                                                                                                                                                                                                                                                                                                                                                         |                      |        |                 |        |        |        |                                       |        |            |        |        |       |      |        | 1%                |
|                                                                                                                                                                                                                                                                                                                                                                                                                                                                                                                                                                                                                                                                                                                                                                                                                                                                                                                                                                                                                                                                                                                                                                                                                                                         |                      |        |                 |        |        |        |                                       |        |            |        | -      |       |      |        | 8%                |
|                                                                                                                                                                                                                                                                                                                                                                                                                                                                                                                                                                                                                                                                                                                                                                                                                                                                                                                                                                                                                                                                                                                                                                                                                                                         |                      |        |                 |        |        |        |                                       |        |            |        |        |       |      |        | 10%               |
|                                                                                                                                                                                                                                                                                                                                                                                                                                                                                                                                                                                                                                                                                                                                                                                                                                                                                                                                                                                                                                                                                                                                                                                                                                                         | -                    | -      |                 |        |        |        |                                       |        |            |        |        |       |      |        | 30%               |
|                                                                                                                                                                                                                                                                                                                                                                                                                                                                                                                                                                                                                                                                                                                                                                                                                                                                                                                                                                                                                                                                                                                                                                                                                                                         |                      |        |                 | _      |        | _      |                                       |        |            |        |        |       |      |        | 13%               |
|                                                                                                                                                                                                                                                                                                                                                                                                                                                                                                                                                                                                                                                                                                                                                                                                                                                                                                                                                                                                                                                                                                                                                                                                                                                         |                      | 1      |                 | 0      | 8      | 0      | 0                                     | 0      | 11         |        | 112    | 29    |      |        | 0%                |
| 111                                                                                                                                                                                                                                                                                                                                                                                                                                                                                                                                                                                                                                                                                                                                                                                                                                                                                                                                                                                                                                                                                                                                                                                                                                                     | 124                  | 125    | 92              | 128    | 111    | 83     | 84                                    | 97     | 66         | 40     | 46     | 92    | 17%  | 93     | 16%               |
| 0                                                                                                                                                                                                                                                                                                                                                                                                                                                                                                                                                                                                                                                                                                                                                                                                                                                                                                                                                                                                                                                                                                                                                                                                                                                       | 0                    | 0      | 0               | 0      | 0      | 0      | 0                                     | 0      | 15         | 19     | 20     | 18    | 3%   | 23     | 4%                |
| 463 (                                                                                                                                                                                                                                                                                                                                                                                                                                                                                                                                                                                                                                                                                                                                                                                                                                                                                                                                                                                                                                                                                                                                                                                                                                                   | 661                  | 728    | 591             | 630    | 417    | 447    | 548                                   | 430    | 470        | 337    | 347    | 544   | 100% | 578    | 100%              |
| lations                                                                                                                                                                                                                                                                                                                                                                                                                                                                                                                                                                                                                                                                                                                                                                                                                                                                                                                                                                                                                                                                                                                                                                                                                                                 |                      |        | <u>.</u>        |        |        |        |                                       |        |            |        |        |       |      |        |                   |
| 10                                                                                                                                                                                                                                                                                                                                                                                                                                                                                                                                                                                                                                                                                                                                                                                                                                                                                                                                                                                                                                                                                                                                                                                                                                                      | 0                    | 1      | 1               | 0      | 0      | 0      | 0                                     | 0      | 0          | 0      | 0      | 4     | 6%   | 15     | 24%               |
|                                                                                                                                                                                                                                                                                                                                                                                                                                                                                                                                                                                                                                                                                                                                                                                                                                                                                                                                                                                                                                                                                                                                                                                                                                                         |                      | 5      | 0               | 5      | 0      | 1      | 0                                     | 0      | 0          | 1      | 0      | 3     | 4%   | 3      | 5%                |
| 10                                                                                                                                                                                                                                                                                                                                                                                                                                                                                                                                                                                                                                                                                                                                                                                                                                                                                                                                                                                                                                                                                                                                                                                                                                                      | 5                    | 4      | 0               | 3      | 0      | 0      | 0                                     | 1      | 5          | 9      | 0      | 5     | 7%   | 14     | 22%               |
|                                                                                                                                                                                                                                                                                                                                                                                                                                                                                                                                                                                                                                                                                                                                                                                                                                                                                                                                                                                                                                                                                                                                                                                                                                                         |                      | 1      | 2               | 1      | 0      | 1      | 1                                     | 4      | 1          | 1      | 0      | 2     | 3%   | 17     | 28%               |
|                                                                                                                                                                                                                                                                                                                                                                                                                                                                                                                                                                                                                                                                                                                                                                                                                                                                                                                                                                                                                                                                                                                                                                                                                                                         |                      |        |                 |        | -      |        |                                       |        |            |        |        |       |      |        | 3%                |
|                                                                                                                                                                                                                                                                                                                                                                                                                                                                                                                                                                                                                                                                                                                                                                                                                                                                                                                                                                                                                                                                                                                                                                                                                                                         |                      |        |                 |        |        |        |                                       |        |            |        |        |       |      |        | 7%                |
|                                                                                                                                                                                                                                                                                                                                                                                                                                                                                                                                                                                                                                                                                                                                                                                                                                                                                                                                                                                                                                                                                                                                                                                                                                                         | _                    | _      |                 | -      |        |        |                                       | -      |            |        |        |       |      |        | 0%                |
|                                                                                                                                                                                                                                                                                                                                                                                                                                                                                                                                                                                                                                                                                                                                                                                                                                                                                                                                                                                                                                                                                                                                                                                                                                                         |                      |        |                 |        |        |        |                                       |        |            |        |        |       |      |        | 3%                |
|                                                                                                                                                                                                                                                                                                                                                                                                                                                                                                                                                                                                                                                                                                                                                                                                                                                                                                                                                                                                                                                                                                                                                                                                                                                         |                      |        |                 |        |        |        |                                       |        |            |        |        |       |      |        | 7%                |
|                                                                                                                                                                                                                                                                                                                                                                                                                                                                                                                                                                                                                                                                                                                                                                                                                                                                                                                                                                                                                                                                                                                                                                                                                                                         | _                    | _      |                 |        |        | -      |                                       | -      |            | -      |        |       |      |        | 1%<br><b>100%</b> |
| 123                                                                                                                                                                                                                                                                                                                                                                                                                                                                                                                                                                                                                                                                                                                                                                                                                                                                                                                                                                                                                                                                                                                                                                                                                                                     | 33                   | ıσ     | 20              | 40     | ð      | 01     | - 22                                  | 44     | - 11       | 110    | 3/     |       |      |        |                   |
| 7.846 17                                                                                                                                                                                                                                                                                                                                                                                                                                                                                                                                                                                                                                                                                                                                                                                                                                                                                                                                                                                                                                                                                                                                                                                                                                                | 7 007                | 17 826 | 17 104          | 10.284 | 16 137 | 18.062 | 18 586                                | 20.736 | 21 820     | 20.944 | 21 /67 |       |      |        |                   |
| •                                                                                                                                                                                                                                                                                                                                                                                                                                                                                                                                                                                                                                                                                                                                                                                                                                                                                                                                                                                                                                                                                                                                                                                                                                                       |                      | -      |                 | -      |        |        | · · · · · · · · · · · · · · · · · · · |        |            |        |        |       |      |        | 9                 |
|                                                                                                                                                                                                                                                                                                                                                                                                                                                                                                                                                                                                                                                                                                                                                                                                                                                                                                                                                                                                                                                                                                                                                                                                                                                         |                      |        |                 |        |        |        |                                       |        |            |        |        |       |      |        | 5.2               |
|                                                                                                                                                                                                                                                                                                                                                                                                                                                                                                                                                                                                                                                                                                                                                                                                                                                                                                                                                                                                                                                                                                                                                                                                                                                         |                      |        |                 |        |        |        |                                       |        |            |        |        |       |      |        | 1%                |
|                                                                                                                                                                                                                                                                                                                                                                                                                                                                                                                                                                                                                                                                                                                                                                                                                                                                                                                                                                                                                                                                                                                                                                                                                                                         |                      |        |                 |        |        |        |                                       |        |            |        |        |       |      |        | 3%                |
| 1 7 2 2 3 3 4 2 2 4 2 2 4 2 2 4 2 2 4 2 2 4 2 2 4 2 2 4 2 2 4 2 2 4 2 2 4 2 2 4 2 2 4 2 2 4 2 2 4 2 2 4 2 2 4 2 2 4 2 2 4 2 2 4 2 2 4 2 2 4 2 2 4 2 2 4 2 2 4 2 2 4 2 2 4 2 2 4 2 2 4 2 2 4 2 2 4 2 2 4 2 2 4 2 2 4 2 2 4 2 2 4 2 2 4 2 2 4 2 2 4 2 2 4 2 2 4 2 2 4 2 2 4 2 2 4 2 2 4 2 2 4 2 2 4 2 2 4 2 2 4 2 2 4 2 2 4 2 2 4 2 2 4 2 2 4 2 2 4 2 2 4 2 2 4 2 2 4 2 2 4 2 2 4 2 2 4 2 2 4 2 2 4 2 2 4 2 2 4 2 2 4 2 2 4 2 2 4 2 2 4 2 2 4 2 2 4 2 2 4 2 2 4 2 2 2 4 2 2 4 2 2 4 2 2 4 2 2 4 2 2 4 2 2 4 2 2 4 2 2 4 2 2 4 2 2 4 2 2 4 2 2 4 2 2 4 2 2 4 2 2 4 2 2 4 2 2 4 2 2 4 2 2 4 2 2 4 2 2 4 2 2 4 2 2 4 2 2 4 2 2 4 2 2 4 2 2 4 2 2 4 2 2 4 2 2 4 2 2 4 2 2 4 2 2 4 2 2 4 2 2 4 2 2 4 2 2 4 2 2 4 2 2 4 2 2 4 2 2 4 2 2 4 2 2 4 2 2 4 2 2 4 2 2 4 2 2 4 2 2 4 2 2 4 2 2 4 2 2 4 2 2 4 2 2 4 2 2 4 2 2 4 2 2 4 2 2 4 2 2 4 2 2 4 2 2 4 2 2 4 2 2 4 2 2 4 2 2 4 2 2 4 2 2 4 2 2 4 2 2 4 2 2 4 2 2 4 2 2 4 2 2 4 2 2 4 2 2 4 2 2 4 2 2 4 2 2 4 2 2 4 2 2 4 2 2 4 2 2 4 2 2 4 2 2 4 2 2 4 2 2 4 2 2 4 2 2 4 2 2 4 2 2 4 2 2 4 2 2 4 2 2 4 2 2 4 2 2 4 2 2 4 2 2 4 2 2 4 2 2 4 2 2 4 2 2 4 2 2 4 2 2 4 2 2 4 2 2 4 2 2 4 2 2 4 2 2 4 2 2 4 2 2 4 2 2 4 2 2 4 2 2 4 2 2 4 2 2 4 2 2 4 2 2 4 2 2 2 4 2 2 2 2 4 2 2 2 2 2 2 2 2 2 2 2 2 2 2 2 2 2 2 2 2 | 1666                 | 166    | 166             | 166    | 166    | 166    | 166                                   |        | 1866   220 |        | 186    |       |      | 186    | 166               |