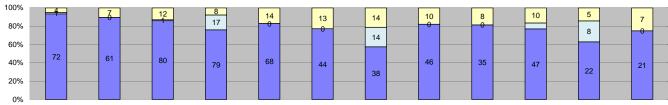

| 9,795 7<br>758 9                                                                                                                                                                                                                                                                                                                                                                                                                                                                                                                                                                                                                                                                                                                                                                                                                                                                                                                                                                                                                                                                                                                                                                                                                                        | eb-12<br>,696<br>916 | 8,201  | Apr-12<br>8,236 | May-12 | Jun-12 | Jul-12 | Aug-12                                | Sep-12 | Oct-12     | Nov-12 | Dec-12 |       |      |        |                   |
|---------------------------------------------------------------------------------------------------------------------------------------------------------------------------------------------------------------------------------------------------------------------------------------------------------------------------------------------------------------------------------------------------------------------------------------------------------------------------------------------------------------------------------------------------------------------------------------------------------------------------------------------------------------------------------------------------------------------------------------------------------------------------------------------------------------------------------------------------------------------------------------------------------------------------------------------------------------------------------------------------------------------------------------------------------------------------------------------------------------------------------------------------------------------------------------------------------------------------------------------------------|----------------------|--------|-----------------|--------|--------|--------|---------------------------------------|--------|------------|--------|--------|-------|------|--------|-------------------|
| 758 9                                                                                                                                                                                                                                                                                                                                                                                                                                                                                                                                                                                                                                                                                                                                                                                                                                                                                                                                                                                                                                                                                                                                                                                                                                                   |                      |        |                 | 8,355  | 7,372  | 8,903  | 9,172                                 | 8,486  | 9,186      | 8,280  | 7,857  | 8,462 | 92%  | 10,919 | 92%               |
|                                                                                                                                                                                                                                                                                                                                                                                                                                                                                                                                                                                                                                                                                                                                                                                                                                                                                                                                                                                                                                                                                                                                                                                                                                                         |                      | 914    | 801             | 847    | 635    | 742    | 849                                   | 706    | 775        | 636    | 535    | 760   | 8%   | 921    | 8%                |
|                                                                                                                                                                                                                                                                                                                                                                                                                                                                                                                                                                                                                                                                                                                                                                                                                                                                                                                                                                                                                                                                                                                                                                                                                                                         | ,612                 | 9,115  | 9,037           | 9,202  | 8,007  | 9,645  | 10,021                                | 9,192  | 9,961      | 8,916  | 8,392  | 9,221 | 100% | 11,840 | 100%              |
|                                                                                                                                                                                                                                                                                                                                                                                                                                                                                                                                                                                                                                                                                                                                                                                                                                                                                                                                                                                                                                                                                                                                                                                                                                                         |                      | ·      |                 | ·      |        |        |                                       |        |            |        |        |       |      |        |                   |
| 463 6                                                                                                                                                                                                                                                                                                                                                                                                                                                                                                                                                                                                                                                                                                                                                                                                                                                                                                                                                                                                                                                                                                                                                                                                                                                   | 661                  | 728    | 591             | 630    | 417    | 447    | 548                                   | 430    | 470        | 337    | 347    | 506   | 67%  | 574    | 62%               |
| 129                                                                                                                                                                                                                                                                                                                                                                                                                                                                                                                                                                                                                                                                                                                                                                                                                                                                                                                                                                                                                                                                                                                                                                                                                                                     | 35                   | 15     | 26              | 46     | 5      | 61     | 22                                    | 44     | 11         | 118    | 57     | 47    | 6%   | 62     | 7%                |
| 166 2                                                                                                                                                                                                                                                                                                                                                                                                                                                                                                                                                                                                                                                                                                                                                                                                                                                                                                                                                                                                                                                                                                                                                                                                                                                   | 220                  | 171    | 184             | 171    | 213    | 234    | 279                                   | 232    | 294        | 181    | 131    | 206   | 27%  | 285    | 31%               |
| 758 9                                                                                                                                                                                                                                                                                                                                                                                                                                                                                                                                                                                                                                                                                                                                                                                                                                                                                                                                                                                                                                                                                                                                                                                                                                                   | 916                  | 914    | 801             | 847    | 635    | 742    | 849                                   | 706    | 775        | 636    | 535    | 760   | 100% | 921    | 100%              |
|                                                                                                                                                                                                                                                                                                                                                                                                                                                                                                                                                                                                                                                                                                                                                                                                                                                                                                                                                                                                                                                                                                                                                                                                                                                         |                      |        |                 |        |        |        |                                       |        |            |        |        |       |      |        |                   |
|                                                                                                                                                                                                                                                                                                                                                                                                                                                                                                                                                                                                                                                                                                                                                                                                                                                                                                                                                                                                                                                                                                                                                                                                                                                         | 2                    | 5      | 2               | 6      | 2      |        | 13                                    | 1      | 2          | 1      | 4      | 5     | 0%   |        | 0%                |
|                                                                                                                                                                                                                                                                                                                                                                                                                                                                                                                                                                                                                                                                                                                                                                                                                                                                                                                                                                                                                                                                                                                                                                                                                                                         |                      |        |                 |        |        |        |                                       |        |            |        |        |       | 3%   |        | 3%                |
|                                                                                                                                                                                                                                                                                                                                                                                                                                                                                                                                                                                                                                                                                                                                                                                                                                                                                                                                                                                                                                                                                                                                                                                                                                                         | _                    | _      |                 |        | -      | _      |                                       |        |            |        |        |       |      |        | 0%                |
| -                                                                                                                                                                                                                                                                                                                                                                                                                                                                                                                                                                                                                                                                                                                                                                                                                                                                                                                                                                                                                                                                                                                                                                                                                                                       |                      |        |                 | ·      |        | ·      |                                       |        |            | ·      |        |       |      | -      | 97%               |
|                                                                                                                                                                                                                                                                                                                                                                                                                                                                                                                                                                                                                                                                                                                                                                                                                                                                                                                                                                                                                                                                                                                                                                                                                                                         | ,696                 | 8,201  | 8,236           | 8,355  | 7,372  | 8,903  | 9,172                                 | 8,486  | 9,186      | 8,280  | 7,857  | 8,462 | 100% | 10,919 | 100%              |
|                                                                                                                                                                                                                                                                                                                                                                                                                                                                                                                                                                                                                                                                                                                                                                                                                                                                                                                                                                                                                                                                                                                                                                                                                                                         |                      |        |                 |        |        |        |                                       |        |            |        |        |       |      |        |                   |
|                                                                                                                                                                                                                                                                                                                                                                                                                                                                                                                                                                                                                                                                                                                                                                                                                                                                                                                                                                                                                                                                                                                                                                                                                                                         |                      |        |                 |        |        |        |                                       |        |            |        |        |       |      |        | 13%               |
|                                                                                                                                                                                                                                                                                                                                                                                                                                                                                                                                                                                                                                                                                                                                                                                                                                                                                                                                                                                                                                                                                                                                                                                                                                                         |                      |        |                 |        |        |        |                                       |        |            |        | -      |       |      |        | 1%<br>2%          |
|                                                                                                                                                                                                                                                                                                                                                                                                                                                                                                                                                                                                                                                                                                                                                                                                                                                                                                                                                                                                                                                                                                                                                                                                                                                         |                      |        |                 |        |        |        |                                       |        |            |        |        |       |      |        | 2%                |
|                                                                                                                                                                                                                                                                                                                                                                                                                                                                                                                                                                                                                                                                                                                                                                                                                                                                                                                                                                                                                                                                                                                                                                                                                                                         |                      |        |                 |        |        |        |                                       |        |            |        |        |       |      |        | 1%                |
|                                                                                                                                                                                                                                                                                                                                                                                                                                                                                                                                                                                                                                                                                                                                                                                                                                                                                                                                                                                                                                                                                                                                                                                                                                                         |                      |        |                 |        |        |        |                                       |        |            |        | -      |       |      |        | 8%                |
|                                                                                                                                                                                                                                                                                                                                                                                                                                                                                                                                                                                                                                                                                                                                                                                                                                                                                                                                                                                                                                                                                                                                                                                                                                                         |                      |        |                 |        |        |        |                                       |        |            |        |        |       |      |        | 10%               |
|                                                                                                                                                                                                                                                                                                                                                                                                                                                                                                                                                                                                                                                                                                                                                                                                                                                                                                                                                                                                                                                                                                                                                                                                                                                         | -                    | -      |                 |        |        |        |                                       |        |            |        |        |       |      |        | 30%               |
|                                                                                                                                                                                                                                                                                                                                                                                                                                                                                                                                                                                                                                                                                                                                                                                                                                                                                                                                                                                                                                                                                                                                                                                                                                                         |                      |        |                 | _      |        | _      |                                       |        |            |        |        |       |      |        | 13%               |
|                                                                                                                                                                                                                                                                                                                                                                                                                                                                                                                                                                                                                                                                                                                                                                                                                                                                                                                                                                                                                                                                                                                                                                                                                                                         |                      | 1      |                 | 0      | 8      | 0      | 0                                     | 0      | 11         |        | 112    | 29    |      |        | 0%                |
| 111                                                                                                                                                                                                                                                                                                                                                                                                                                                                                                                                                                                                                                                                                                                                                                                                                                                                                                                                                                                                                                                                                                                                                                                                                                                     | 124                  | 125    | 92              | 128    | 111    | 83     | 84                                    | 97     | 66         | 40     | 46     | 92    | 17%  | 93     | 16%               |
| 0                                                                                                                                                                                                                                                                                                                                                                                                                                                                                                                                                                                                                                                                                                                                                                                                                                                                                                                                                                                                                                                                                                                                                                                                                                                       | 0                    | 0      | 0               | 0      | 0      | 0      | 0                                     | 0      | 15         | 19     | 20     | 18    | 3%   | 23     | 4%                |
| 463 (                                                                                                                                                                                                                                                                                                                                                                                                                                                                                                                                                                                                                                                                                                                                                                                                                                                                                                                                                                                                                                                                                                                                                                                                                                                   | 661                  | 728    | 591             | 630    | 417    | 447    | 548                                   | 430    | 470        | 337    | 347    | 544   | 100% | 578    | 100%              |
| lations                                                                                                                                                                                                                                                                                                                                                                                                                                                                                                                                                                                                                                                                                                                                                                                                                                                                                                                                                                                                                                                                                                                                                                                                                                                 |                      |        | <u>.</u>        |        |        |        |                                       |        |            |        |        |       |      |        |                   |
| 10                                                                                                                                                                                                                                                                                                                                                                                                                                                                                                                                                                                                                                                                                                                                                                                                                                                                                                                                                                                                                                                                                                                                                                                                                                                      | 0                    | 1      | 1               | 0      | 0      | 0      | 0                                     | 0      | 0          | 0      | 0      | 4     | 6%   | 15     | 24%               |
|                                                                                                                                                                                                                                                                                                                                                                                                                                                                                                                                                                                                                                                                                                                                                                                                                                                                                                                                                                                                                                                                                                                                                                                                                                                         |                      | 5      | 0               | 5      | 0      | 1      | 0                                     | 0      | 0          | 1      | 0      | 3     | 4%   | 3      | 5%                |
| 10                                                                                                                                                                                                                                                                                                                                                                                                                                                                                                                                                                                                                                                                                                                                                                                                                                                                                                                                                                                                                                                                                                                                                                                                                                                      | 5                    | 4      | 0               | 3      | 0      | 0      | 0                                     | 1      | 5          | 9      | 0      | 5     | 7%   | 14     | 22%               |
|                                                                                                                                                                                                                                                                                                                                                                                                                                                                                                                                                                                                                                                                                                                                                                                                                                                                                                                                                                                                                                                                                                                                                                                                                                                         |                      | 1      | 2               | 1      | 0      | 1      | 1                                     | 4      | 1          | 1      | 0      | 2     | 3%   | 17     | 28%               |
|                                                                                                                                                                                                                                                                                                                                                                                                                                                                                                                                                                                                                                                                                                                                                                                                                                                                                                                                                                                                                                                                                                                                                                                                                                                         |                      |        |                 |        | -      |        |                                       |        |            |        |        |       |      |        | 3%                |
|                                                                                                                                                                                                                                                                                                                                                                                                                                                                                                                                                                                                                                                                                                                                                                                                                                                                                                                                                                                                                                                                                                                                                                                                                                                         |                      |        |                 |        |        |        |                                       |        |            |        |        |       |      |        | 7%                |
|                                                                                                                                                                                                                                                                                                                                                                                                                                                                                                                                                                                                                                                                                                                                                                                                                                                                                                                                                                                                                                                                                                                                                                                                                                                         | _                    | _      |                 | -      |        |        |                                       | -      |            |        |        |       |      |        | 0%                |
|                                                                                                                                                                                                                                                                                                                                                                                                                                                                                                                                                                                                                                                                                                                                                                                                                                                                                                                                                                                                                                                                                                                                                                                                                                                         |                      |        |                 |        |        |        |                                       |        |            |        |        |       |      |        | 3%                |
|                                                                                                                                                                                                                                                                                                                                                                                                                                                                                                                                                                                                                                                                                                                                                                                                                                                                                                                                                                                                                                                                                                                                                                                                                                                         |                      |        |                 |        |        |        |                                       |        |            |        |        |       |      |        | 7%                |
|                                                                                                                                                                                                                                                                                                                                                                                                                                                                                                                                                                                                                                                                                                                                                                                                                                                                                                                                                                                                                                                                                                                                                                                                                                                         | _                    | _      |                 |        |        | -      |                                       | -      |            | -      |        |       |      |        | 1%<br><b>100%</b> |
| 123                                                                                                                                                                                                                                                                                                                                                                                                                                                                                                                                                                                                                                                                                                                                                                                                                                                                                                                                                                                                                                                                                                                                                                                                                                                     | 33                   | ıσ     | 20              | 40     | ð      | 01     | - 22                                  | 44     | - 11       | 110    | 3/     |       |      |        |                   |
| 7.846 17                                                                                                                                                                                                                                                                                                                                                                                                                                                                                                                                                                                                                                                                                                                                                                                                                                                                                                                                                                                                                                                                                                                                                                                                                                                | 7 007                | 17 826 | 17 104          | 10.284 | 16 137 | 18.062 | 18 586                                | 20.736 | 21 820     | 20.944 | 21 /67 |       |      |        |                   |
| •                                                                                                                                                                                                                                                                                                                                                                                                                                                                                                                                                                                                                                                                                                                                                                                                                                                                                                                                                                                                                                                                                                                                                                                                                                                       |                      | -      |                 | -      |        |        | · · · · · · · · · · · · · · · · · · · |        |            |        |        |       |      |        | 9                 |
|                                                                                                                                                                                                                                                                                                                                                                                                                                                                                                                                                                                                                                                                                                                                                                                                                                                                                                                                                                                                                                                                                                                                                                                                                                                         |                      |        |                 |        |        |        |                                       |        |            |        |        |       |      |        | 5.2               |
|                                                                                                                                                                                                                                                                                                                                                                                                                                                                                                                                                                                                                                                                                                                                                                                                                                                                                                                                                                                                                                                                                                                                                                                                                                                         |                      |        |                 |        |        |        |                                       |        |            |        |        |       |      |        | 1%                |
|                                                                                                                                                                                                                                                                                                                                                                                                                                                                                                                                                                                                                                                                                                                                                                                                                                                                                                                                                                                                                                                                                                                                                                                                                                                         |                      |        |                 |        |        |        |                                       |        |            |        |        |       |      |        | 3%                |
| 1 7 2 2 3 3 4 2 2 4 2 2 4 2 2 4 2 2 4 2 2 4 2 2 4 2 2 4 2 2 4 2 2 4 2 2 4 2 2 4 2 2 4 2 2 4 2 2 4 2 2 4 2 2 4 2 2 4 2 2 4 2 2 4 2 2 4 2 2 4 2 2 4 2 2 4 2 2 4 2 2 4 2 2 4 2 2 4 2 2 4 2 2 4 2 2 4 2 2 4 2 2 4 2 2 4 2 2 4 2 2 4 2 2 4 2 2 4 2 2 4 2 2 4 2 2 4 2 2 4 2 2 4 2 2 4 2 2 4 2 2 4 2 2 4 2 2 4 2 2 4 2 2 4 2 2 4 2 2 4 2 2 4 2 2 4 2 2 4 2 2 4 2 2 4 2 2 4 2 2 4 2 2 4 2 2 4 2 2 4 2 2 4 2 2 4 2 2 4 2 2 4 2 2 4 2 2 4 2 2 4 2 2 4 2 2 4 2 2 4 2 2 4 2 2 2 4 2 2 4 2 2 4 2 2 4 2 2 4 2 2 4 2 2 4 2 2 4 2 2 4 2 2 4 2 2 4 2 2 4 2 2 4 2 2 4 2 2 4 2 2 4 2 2 4 2 2 4 2 2 4 2 2 4 2 2 4 2 2 4 2 2 4 2 2 4 2 2 4 2 2 4 2 2 4 2 2 4 2 2 4 2 2 4 2 2 4 2 2 4 2 2 4 2 2 4 2 2 4 2 2 4 2 2 4 2 2 4 2 2 4 2 2 4 2 2 4 2 2 4 2 2 4 2 2 4 2 2 4 2 2 4 2 2 4 2 2 4 2 2 4 2 2 4 2 2 4 2 2 4 2 2 4 2 2 4 2 2 4 2 2 4 2 2 4 2 2 4 2 2 4 2 2 4 2 2 4 2 2 4 2 2 4 2 2 4 2 2 4 2 2 4 2 2 4 2 2 4 2 2 4 2 2 4 2 2 4 2 2 4 2 2 4 2 2 4 2 2 4 2 2 4 2 2 4 2 2 4 2 2 4 2 2 4 2 2 4 2 2 4 2 2 4 2 2 4 2 2 4 2 2 4 2 2 4 2 2 4 2 2 4 2 2 4 2 2 4 2 2 4 2 2 4 2 2 4 2 2 4 2 2 4 2 2 4 2 2 4 2 2 4 2 2 4 2 2 4 2 2 4 2 2 4 2 2 4 2 2 4 2 2 4 2 2 4 2 2 4 2 2 4 2 2 4 2 2 4 2 2 4 2 2 4 2 2 4 2 2 4 2 2 4 2 2 4 2 2 2 4 2 2 2 2 4 2 2 2 2 2 2 2 2 2 2 2 2 2 2 2 2 2 2 2 2 | 1666                 | 166    | 166             | 166    | 166    | 166    | 166                                   |        | 1866   220 |        | 186    |       |      | 186    | 166               |