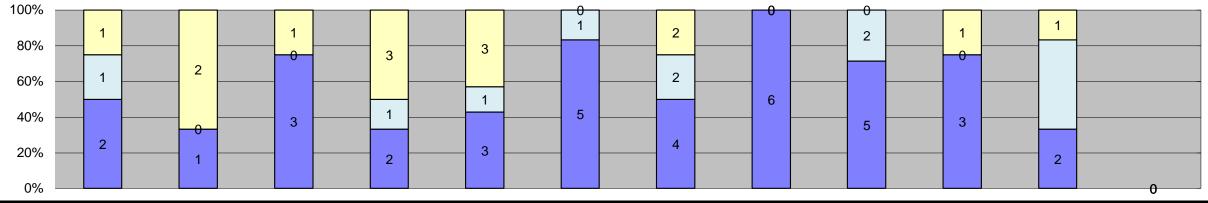

| □Citations                 |
|----------------------------|
| □Controllable Non-Issued   |
| ■Uncontrollable Non-Issued |

|                                                        |                 |                 |                  |                  |                 |                 |                 |                  |                 |                 |                 |               | I v . 5                  |                   |  |
|--------------------------------------------------------|-----------------|-----------------|------------------|------------------|-----------------|-----------------|-----------------|------------------|-----------------|-----------------|-----------------|---------------|--------------------------|-------------------|--|
| Events                                                 | Jan-18          | Feb-18          | Mar-18           | Apr-18           | May-18          | Jun-18          | Jul-18          | Aug-18           | Sep-18          | Oct-18          | Nov-18          | Dec-18        | Year to Date N  Quantity | Nonthly Average % |  |
| Non-Violations                                         | 17,689          | 16,415          | 19,128           | 18,685           | 17,774          | 17,874          | 17,787          | 19,080           | 17,756          | 18,049          | 16,042          | 0             | 17,844                   | 97%               |  |
| Violations                                             | 526             | 526             | 568              | 605              | 582             | 509             | 510             | 594              | 397             | 475             | 552             | 0             | 531                      | 3%                |  |
| Total:                                                 | 18,215          | 16,941          | 19,696           | 19,290           | 18,356          | 18,383          | 18,297          | 19,674           | 18,153          | 18,524          | 16,594          | 0             | 18,375                   | 100%              |  |
| Violations                                             | 270             |                 | 222              |                  | 000             | 000             |                 | 2.12             |                 |                 | 0.7.0           |               |                          | =00/              |  |
| Uncontrollable Non-Issued Controllable Non-Issued      | 276<br>75       | 283<br>72       | 302<br>81        | 308<br>87        | 322<br>67       | 236<br>80       | 281<br>65       | 349<br>62        | 224<br>64       | 268<br>89       | 256<br>51       | 0             | 282<br>72                | 53%<br>14%        |  |
| Citations                                              | 175             | 171             | 185              | 210              | 193             | 193             | 164             | 183              | 109             | 118             | 245             | 0             | 177                      | 33%               |  |
| Total:                                                 | 526             | 526             | 568              | 605              | 582             | 509             | 510             | 594              | 397             | 475             | 552             | 0             | 531                      | 100%              |  |
| Non-Violations                                         |                 |                 |                  |                  |                 |                 |                 |                  |                 |                 |                 |               | ,                        |                   |  |
| Emergency Vehicle Non-                                 | 111             | 100             | 82               | 155              | 126             | 171             | 132             | 84               | 70              | 54              | 49              | 0             | 103                      | 0%                |  |
| Issuable                                               |                 |                 |                  |                  |                 |                 |                 |                  |                 |                 |                 |               |                          |                   |  |
| Emergency Vehicle PD Intersection Control in Progress- | 1               | 1               | 3                | 3                | 2               | 5               | 6               | 3                | 3               | 0               | 2               | 0             | 3                        | 0%                |  |
| PD                                                     | 0               | 1               | 0                | 0                | 0               | 0               | 0               | 0                | 0               | 0               | 0               | 0             | 1                        | 0%                |  |
| Gate Down/ No Train                                    | 0               | 0               | 0                | 0                | 0               | 0               | 0               | 0                | 0               | 0               | 0               | 0             | 0                        | 0%                |  |
| No Violation Occurred                                  | 14,522          | 13,545          | 15,898           | 15,613           | 14,593          | 14,697          | 14,599          | 15,880           | 13,893          | 7,452           | 7,525           | 0             | 13,474                   | 63%               |  |
| Rear Axle Activation                                   | 1               | 0               | 1                | 0                | 2               | 0               | 0               | 1                | 0               | 1               | 1               | 0             | 1                        | 0%                |  |
| Right Turn- No Violation Test Shot                     | 0<br>3,054      | 0<br>2,768      | 0<br>3,144       | 0<br>2,913       | 0<br>3,049      | 0<br>2,999      | 0<br>3,050      | 0<br>3,112       | 0<br>2,852      | 0<br>2,816      | 0<br>2,851      | 0             | 0<br>2,964               | 0%<br>14%         |  |
| Train Activation                                       | 0               | 0               | 0                | 2,913            | 0               | 2,999           | 0               | 0                | 938             | 7,726           | 5,613           | 0             | 4,759                    | 22%               |  |
| Amber Time Low                                         | 0               | 0               | 0                | 0                | 0               | 0               | 0               | 0                | 0               | 0               | 0               | 0             | 0                        | 0%                |  |
| Vehicle Stopped- PD                                    | 0               | 0               | 0                | 1                | 2               | 2               | 0               | 0                | 0               | 0               | 1               | 0             | 2                        | 0%                |  |
| Total:                                                 | 17,689          | 16,415          | 19,128           | 18,685           | 17,774          | 17,874          | 17,787          | 19,080           | 17,756          | 18,049          | 16,042          | 0             | 21,307                   | 100%              |  |
| Uncontrollable Non-Iss                                 |                 | ^               | 0                | 0                | 0               | 0               | 0               | ^                | 0               | ^               | ^               | ^             |                          | 00/               |  |
| Administrative Dismissal                               | 0               | 0               | 0                | 0                | 0               | 0               | 0               | 0                | 0               | 0               | 0               | 0             | 0                        | 0%                |  |
| Address/CDL/DOB Match Fail                             | 0               | 0               | 0                | 0                | 0               | 0               | 0               | 0                | 0               | 0               | 0               | 0             | 0                        | 0%                |  |
| Car Obstructed                                         | 10              | 12              | 2                | 7                | 76              | 14              | 11              | 4                | 7               | 9               | 6               | 0             | 14                       | 4%                |  |
| Conditions Beyond Control                              | 0               | 0               | 0                | 0                | 0               | 0               | 0               | 0                | 0               | 0               | 0               | 0             | 0                        | 0%                |  |
| Driver Identity Unclear                                | 30              | 32              | 24               | 17               | 13              | 8               | 15              | 5                | 6               | 15              | 17              | 0             | 17                       | 5%                |  |
| Driver Obstructed Exposed                              | 25<br>0         | 29              | 19<br>0          | 29               | 17<br>0         | 25<br>0         | 40              | 26<br>0          | 20              | 18<br>0         | 31<br>0         | 0             | 25                       | 8%<br>0%          |  |
| Emergency Vehicle Issue                                | 0               | 0               | 0                | 0                | 0               | 1               | 0               | 3                | 16              | 17              | 19              | 0             | 11                       | 3%                |  |
| Glare on Plate                                         | 50              | 65              | 53               | 51               | 47              | 44              | 44              | 41               | 30              | 36              | 19              | 0             | 44                       | 13%               |  |
| Glare on Windshield                                    | 16              | 18              | 17               | 27               | 18              | 12              | 23              | 24               | 18              | 13              | 9               | 0             | 18                       | 5%                |  |
| Illegible Plate Interest of Justice- PD                | 29              | 23              | 34               | 30               | 24              | 27              | 45              | 35               | 17              | 26              | 21              | 0             | 28                       | 8%                |  |
| Image Quality- PD                                      | 3               | 0               | 0 2              | 0                | 3               | 0               | 3               | 0                | 0               | 0               | 3               | 0             | 2 2                      | 1%<br>1%          |  |
| Issuance Criteria Not Met- PD                          | 0               | 0               | 0                | 0                | 0               | 0               | 0               | 0                | 0               | 0               | 0               | 0             | 0                        | 0%                |  |
| No Warning Sign                                        | 0               | 0               | 0                | 0                | 0               | 0               | 0               | 0                | 0               | 0               | 0               | 0             | 0                        | 0%                |  |
| No Plate                                               | 81              | 75              | 81               | 95               | 96              | 88              | 89              | 85               | 93              | 89              | 104             | 0             | 89                       | 26%               |  |
| No Speed Captured Obstruction In Photo- PD             | 0               | 0               | 0                | 0                | 0               | 0               | 0               | 0                | 0               | 5               | 0               | 0             | 0                        | 0%                |  |
| Out of State                                           | 17<br>5         | 11<br>6         | 12<br>11         | 16<br>11         | 18<br>7         | 10<br>5         | 6               | 19<br>15         | 5<br>7          | 6               | 11<br>5         | 0             | 11<br>8                  | 3%<br>2%          |  |
| Plate Obstructed                                       | 10              | 10              | 10               | 9                | 3               | 1               | 3               | 7                | 4               | 7               | 9               | 0             | 7                        | 2%                |  |
| Short Yellow- PD                                       | 0               | 0               | 0                | 0                | 0               | 0               | 0               | 0                | 0               | 0               | 2               | 0             | 2                        | 1%                |  |
| Third Party Damage                                     | 0               | 0               | 0                | 0                | 0               | 0               | 0               | 0                | 0               | 0               | 0               | 0             | 0                        | 0%                |  |
| TSB Expired                                            | 0               | 0               | 0                | 0                | 0               | 0               | 0               | 0                | 0               | 25              | 0               | 0             | 25                       | 7%                |  |
| TSB No Hit Total:                                      | 0<br><b>276</b> | 0<br><b>283</b> | 37<br><b>302</b> | 15<br><b>308</b> | 0<br><b>322</b> | 0<br><b>236</b> | 0<br><b>281</b> | 81<br><b>349</b> | 0<br><b>224</b> | 2<br><b>268</b> | 0<br><b>256</b> | 0<br><b>0</b> | 34<br>337                | 10%<br>100%       |  |
| Controllable Non-Issue                                 |                 |                 |                  | ,                | 7-2-            |                 |                 | 2.0              |                 |                 |                 |               |                          | 1.0070            |  |
| Conduent Expire                                        | 0               | 0               | 0                | 0                | 0               | 0               | 0               | 0                | 0               | 0               | 0               | 0             | 0                        | 0%                |  |
| Clarity of Plate                                       | 0               | 0               | 0                | 0                | 0               | 0               | 0               | 0                | 0               | 0               | 0               | 0             | 0                        | 0%                |  |
| Clarity of Driver Dark Interior                        | 0               | 0               | 0                | 0                | 0               | 0               | 0               | 0                | 0               | 0               | 0               | 0             | 0                        | 0%<br>19%         |  |
| Dark Interior Data Box Related- PD                     | 16<br>0         | 15<br>0         | 19<br>0          | 15<br>0          | 26<br>0         | 25<br>0         | 6               | 24<br>0          | 13<br>0         | 21<br>0         | 28<br>0         | 0             | 19                       | 19%               |  |
| Data Box Data Error- PD                                | 0               | 0               | 0                | 0                | 0               | 0               | 0               | 0                | 0               | 0               | 0               | 0             | 0                        | 0%                |  |
| Data Entry Error                                       | 44              | 38              | 42               | 41               | 24              | 30              | 31              | 16               | 5               | 2               | 1               | 0             | 25                       | 25%               |  |
| Exposed                                                | 0               | 0               | 0                | 0                | 0               | 0               | 0               | 0                | 0               | 0               | 0               | 0             | 0                        | 0%                |  |
| Equipment Malfunction Framing- PD                      | 0               | 1               | 3                | 2                | 1               | 3               | 6               | 0                | 0               | 7               | 12              | 0             | 5                        | 5%<br>0%          |  |
| Framing- PD Framing of Car                             | 10              | 0<br>15         | 0<br>15          | 0<br>27          | 0<br>15         | 0<br>18         | 19              | 4                | 20              | 9               | 9               | 0             | 15                       | 15%               |  |
| Framing of Driver                                      | 1               | 0               | 0                | 0                | 0               | 1               | 3               | 0                | 4               | 3               | 1               | 0             | 2                        | 2%                |  |
| Operator Error                                         | 0               | 0               | 0                | 0                | 0               | 0               | 0               | 0                | 0               | 0               | 0               | 0             | 0                        | 0%                |  |
| Framing of Plate                                       | 0               | 1               | 1                | 0                | 0               | 0               | 0               | 7                | 1               | 2               | 0               | 0             | 2                        | 2%                |  |
| Reject Expired                                         | 0               | 0               | 0                | 0                | 0               | 0               | 0               | 0                | 17              | 45              | 0               | 0             | 31                       | 31%               |  |
| Speed Not Determined  Total:                           | 2<br><b>75</b>  | 2<br><b>72</b>  | 1<br><b>81</b>   | 2<br><b>87</b>   | 67              | 3<br><b>80</b>  | 0<br><b>65</b>  | 0<br><b>62</b>   | 0<br><b>64</b>  | 0<br><b>89</b>  | 0<br><b>51</b>  | 0<br><b>0</b> | 101                      | 2%<br>100%        |  |
| Summary Metrics                                        | 13              | 14              | 01               | 07               | O/              | U               | 00              | 02               | 04              | 03              | JI              | U             | Year to Date Mo          |                   |  |
| Daily Average Vehicle Passes                           | 0               | 0               | 0                | 0                | 0               | 0               | 0               | 0                | 0               | 0               | 0               | 0             |                          | 0                 |  |
| Average Issued Speed                                   | 17              | 17              | 18               | 17               | 18              | 17              | 18              | 18               | 17              | 17              | 17              |               | 1                        | 17                |  |
| Average Issued Red Seconds                             | 144.2           | 103.4           | 185.3            | 121.8            | 227.3           | 130.0           | 159.1           | 171.9            | 135.8           | 116.7           | 133.9           |               | 14                       | 8.1               |  |
| Citiation / Violation Issuance Rate                    | 33%             | 33%             | 33%              | 35%              | 33%             | 38%             | 32%             | 31%              | 27%             | 25%             | 44%             | 0%            | 3:                       | 3%                |  |
| Controllable Issuance Rate                             | 70%             | 70%             | 70%              | 71%              | 74%             | 71%             | 72%             | 75%              | 63%             | 57%             | 83%             | 0%            |                          | 0%                |  |
| CONTROLLOR ISSUALIDE IVALE                             | 10/0            | 10/0            | 10/0             | 1 1 /0           | 17/0            | 1 1 /0          | 1 4 /0          | 1 J /0           | UJ /0           | J1 /0           | 03/0            | U /0          |                          | · / ·             |  |