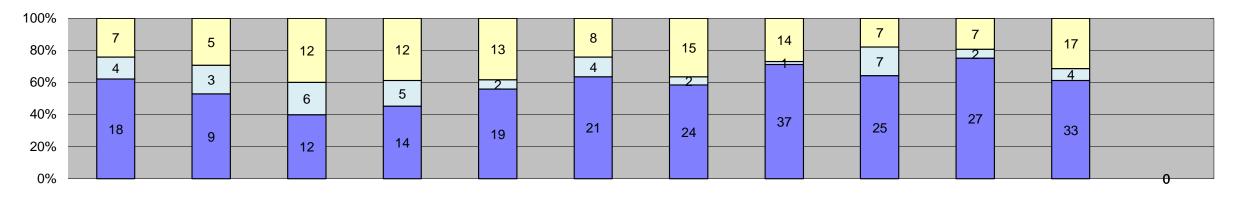

| Events                              | Jan-18 | Feb-18 | Mar-18   | Apr-18 | May-18  | Jun-18      | Jul-18 | Aug-18 | Sep-18      | Oct-18 | Nov-18     | Dec-18                                  | Year to Date Mo       | onthly Average |  |
|-------------------------------------|--------|--------|----------|--------|---------|-------------|--------|--------|-------------|--------|------------|-----------------------------------------|-----------------------|----------------|--|
| Non-Violations                      | 578    | 469    | 581      | 545    | 525     | 517         | 528    | 517    | 466         | 449    | 469        | Dec 10                                  | Quantity<br>513       | 93%            |  |
| Violations                          | 29     | 17     | 30       | 31     | 34      | 33          | 41     | 52     | 39          | 36     | 54         |                                         | 36                    | 7%             |  |
| Total:                              | 607    | 486    | 611      | 576    | 559     | 550         | 569    | 569    | 505         | 485    | 523        |                                         | 549                   | 100%           |  |
| Violations                          | 33.    |        | <b>U</b> | 0.0    | 333     |             |        | 333    |             |        | <b>0_0</b> |                                         | 0.10                  | 10070          |  |
| Uncontrollable Non-Issued           | 18     | 9      | 12       | 14     | 19      | 21          | 24     | 37     | 25          | 27     | 33         | 9 0 0 0 0 0 0 0 0 0 0 0 0 0 0 0 0 0 0 0 | 22                    | 60%            |  |
| Controllable Non-Issued             | 4      | 3      | 6        | 5      | 2       | 4           | 2      | 1      | 7           | 2      | 4          |                                         | 4                     | 10%            |  |
| Citations                           | 7      | 5      | 12       | 12     | 13      | 8           | 15     | 14     | 7           | 7      | 17         |                                         | 11                    | 30%            |  |
| Total:                              | 29     | 17     | 30       | 31     | 34      | 33          | 41     | 52     | 39          | 36     | 54         |                                         | 36                    | 100%           |  |
| Non-Violations                      |        |        |          |        |         |             |        |        |             |        | )          |                                         |                       |                |  |
| Emergency Vehicle Non-              | 39     | 41     | 33       | 45     | 54      | 69          | 40     | 39     | 20          | 15     | 21         |                                         | 38                    | 7%             |  |
| Issuable                            |        |        |          |        |         |             |        |        |             |        |            |                                         |                       |                |  |
| Emergency Vehicle PD                | 0      | 0      | 0        | 0      | 1       | 3           | 1      | 2      | 3           | 0      | 1          |                                         | 2                     | 0%             |  |
| Intersection Control in Progress-PD | 0      | 0      | 0        | 0      | 0       | 0           | 0      | 0      | 0           | 0      | 0          |                                         | 0                     | 0%             |  |
| Gate Down/ No Train                 | 0      | 0      | 0        | 0      | 0       | 0           | 0      | 0      | 0           | 0      | 0          |                                         | 0                     | 0%             |  |
| No Violation Occurred               | 393    | 306    | 410      | 360    | 335     | 315         | 352    | 344    | 305         | 246    | 267        |                                         | 330                   | 60%            |  |
| Rear Axle Activation                | 0      | 0      | 0        | 0      | 0       | 0           | 0      | 0      | 0           | 0      | 0          |                                         | 0                     | 0%             |  |
| Right Turn- No Violation            | 0      | 0      | 0        | 0      | 0       | 0           | 0      | 0      | 0           | 0      | 0          |                                         | 0                     | 0%             |  |
| Test Shot                           | 146    | 122    | 138      | 140    | 135     | 130         | 135    | 132    | 128         | 118    | 120        |                                         | 131                   | 24%            |  |
| Train Activation                    | 0      | 0      | 0        | 0      | 0       | 0           | 0      | 0      | 10          | 70     | 60         |                                         | 47                    | 9%             |  |
| Amber Time Low                      | 0      | 0      | 0        | 0      | 0       | 0           | 0      | 0      | 0           | 0      | 0          |                                         | 0                     | 0%             |  |
| Vehicle Stopped- PD                 | 0      | 0      | 0        | 0      | 0       | 0           | 0      | 0      | 0           | 0      | 0          |                                         | 0                     | 0%             |  |
| Total:                              | 578    | 469    | 581      | 545    | 525     | 517         | 528    | 517    | 466         | 449    | 469        |                                         | 548                   | 100%           |  |
| Uncontrollable Non-Issu             |        |        |          |        | <u></u> | <b>.</b>    |        |        |             |        |            |                                         | 3.3                   | . 3 0 7 0      |  |
| Administrative Dismissal            | 0      | 0      | 0        | 0      | 0       | 0           | 0      | 0      | 0           | 0      | 0          |                                         | 0                     | 0%             |  |
|                                     |        |        |          |        |         |             |        |        |             |        |            |                                         |                       |                |  |
| Address/CDL/DOB Match Fail          | 0      | 0      | 0        | 0      | 0       | 0           | 0      | 0      | 0           | 0      | 0          |                                         | 0                     | 0%             |  |
| Car Obstructed                      | 0      | 0      | 0        | 0      | 1       | 0           | 3      | 0      | 1           | 0      | 0          |                                         | 2                     | 5%             |  |
| Conditions Beyond Control           | 0      | 0      | 0        | 0      | 0       | 0           | 0      | 0      | 0           | 0      | 0          |                                         | 0                     | 0%             |  |
| Driver Identity Unclear             | 2      | 1      | 0        | 1      | 2       | 1           | 0      | 1      | 1           | 1      | 0          |                                         | 1                     | 3%             |  |
| Driver Obstructed                   | 1      | 1      | 1        | 0      | 0       | 2           | 3      | 4      | 0           | 4      | 4          |                                         | 3                     | 7%             |  |
| Exposed                             | 0      | 0      | 0        | 0      | 0       | 0           | 0      | 0      | 0           | 0      | 0          |                                         | 0                     | 0%             |  |
| Emergency Vehicle Issue             | 0      | 0      | 0        | 0      | 0       | 1           | 0      | 2      | 10          | 8      | 9          |                                         | 6                     | 17%            |  |
| Glare on Plate                      | 0      | 1      | 1        | 0      | 2       | 6           | 3      | 9      | 5           | 0      | 1          |                                         | 4                     | 10%            |  |
| Glare on Windshield                 | 2      | 0      | 2        | 2      | 3       | 1           | 1      | 3      | 0           | 2      | 1          |                                         | 2                     | 5%             |  |
| Illegible Plate                     | 1      | 0      | 1        | 0      | 2       | 1           | 8      | 2      | 0           | 3      | 1          |                                         | 2                     | 7%             |  |
| Interest of Justice- PD             | 0      | 0      | 0        | 0      | 0       | 0           | 0      | 0      | 0           | 0      | 0          |                                         | 0                     | 0%             |  |
| Image Quality- PD                   | 0      | 0      | 0        | 0      | 0       | 0           | 1      | 0      | 0           | 0      | 0          |                                         | 1                     | 3%             |  |
| Issuance Criteria Not Met- PD       | 0      | 0      | 0        | 0      | 0       | 0           | 0      | 0      | 0           | 0      | 0          |                                         | 0                     | 0%             |  |
| No Warning Sign                     | 0      | 0      | 0        | 0      | 0       | 0           | 0      | 0      | 0           | 0      | 0          |                                         | 0                     | 0%             |  |
| No Plate                            | 9      | 3      | 5        | 4      | 7       | 9           | 4      | 5      | 7           | 3      | 14         |                                         | 6                     | 18%            |  |
| No Speed Captured                   | 0      | 0      | 0        | 0      | 0       | 0           | 0      | 0      | 0           | 0      | 0          |                                         | 0                     | 0%             |  |
| Obstruction In Photo- PD            | 3      | 1      | 0        | 2      | 2       | 0           | 1      | 3      | 0           | 1      | 0          |                                         | 2                     | 5%             |  |
| Out of State                        | 0      | 1      | 0        | 1      | 0       | 0           | 0      | 0      | 0           | 1      | 0          |                                         | 1                     | 3%             |  |
| Plate Obstructed                    | 0      | 1      | 0        | 1      | 0       | 0           | 0      | 2      | 1           | 3      | 3          |                                         | 2                     | 5%             |  |
| Short Yellow- PD                    | 0      | 0      | 0        | 0      | 0       | 0           | 0      | 0      | 0           | 0      | 0          |                                         | 0                     | 0%             |  |
| Third Party Damage                  | 0      | 0      | 0        | 0      | 0       | 0           | 0      | 0      | 0           | 0      | 0          |                                         | 0                     | 0%             |  |
| TSB Expired                         | 0      | 0      | 0        | 0      | 0       | 0           | 0      | 0      | 0           | 1      | 0          |                                         | 1                     | 3%             |  |
| TSB No Hit                          | 0      | 0      | 2        | 3      | 0       | 0           | 0      | 6      | 0           | 0      | 0          |                                         | 4                     | 10%            |  |
| Total:                              | 18     | 9      | 12       | 14     | 19      | 21          | 24     | 37     | 25          | 27     | 33         |                                         | 36                    | 100%           |  |
| Controllable Non-Issued             |        |        |          |        | -       |             |        |        | 0           |        | •          |                                         |                       | 00/            |  |
| Conduent Expire                     | 0      | 0      | 0        | 0      | 0       | 0           | 0      | 0      | 0           | 0      | 0          |                                         | 0                     | 0%             |  |
| Clarity of Plate                    | 0      | 0      | 0        | 0      | 0       | 0           | 0      | 0      | 0           | 0      | 0          |                                         | 0                     | 0%             |  |
| Clarity of Driver                   | 0      | 0      | 0        | 0      | 0       | 0           | 0      | 0      | 0           | 0      | 0          |                                         | 0                     | 0%             |  |
| Dark Interior                       | 0      | 2      | 0        | 0      | 1       | 3           | 0      | 1      | 4           | 1      | 0          |                                         | 2                     | 20%            |  |
| Data Box Related- PD                | 0      | 0      | 0        | 0      | 0       | 0           | 0      | 0      | 0           | 0      | 0          |                                         | 0                     | 0%             |  |
| Data Box Data Error-PD              | 0      | 0      | 0        | 0      | 0       | 0           | 0      | 0      | 0           | 0      | 0          |                                         | 0                     | 0%             |  |
| Data Entry Error                    | 3      | 0      | 4        | 4      | 0       | 1           | 2      | 0      | 0           | 0      | 0          |                                         | 3                     | 27%            |  |
| Exposed Equipment Malfunction       | 0      | 0      | 0        | 0      | 0       | 0           | 0      | 0      | 0           | 0      | 0          |                                         | 0                     | 0%<br>10%      |  |
| ' '                                 | 0      | 1      | 0        | 0      | 0       | 0           | 0      | 0      | 0           | 0      | 1          |                                         | 1                     |                |  |
| Framing- PD Framing of Car          | 0      | 0      | 0        | 0      | 0       | 0           | 0      | 0      | 0           | 0      | 3          |                                         | 0                     | 0%<br>14%      |  |
| Framing of Driver                   | 0      | 0      | 0        | 0      | 0       | 0           | 0      | 0      | 0           | 0      | 0          |                                         | 0                     | 0%             |  |
| Operator Error                      | 0      | 0      | 0        | 0      | 0       | 0           | 0      | 0      | 0           | 0      | 0          |                                         | 0                     | 0%             |  |
| Framing of Plate                    | 0      | 0      | 0        | 0      | 0       | 0           | 0      | 0      | 0           | 0      | 0          |                                         | 0                     | 0%             |  |
| -                                   |        |        |          |        |         |             |        |        |             | 4      |            |                                         |                       |                |  |
| Reject Expired                      | 0      | 0      | 0        | 0      | 0       | 0           | 0      | 0      | 3           | 1      | 0          |                                         | 2                     | 20%            |  |
| Speed Not Determined                | 0      | 0      | 1        | 0      | 0       | 0           | 0      | 0      | 0           | 0      | 0          |                                         | 1                     | 10%            |  |
| Total:                              | 4      | 3      | 6        | 5      | 2       | 4           | 2      | 1      | 7           | 2      | 4          |                                         | 10<br>Year to Date Mo | 100%           |  |
| Summary Metrics                     | 0      | ^      | 0        | ^      | ^       | 0           | ^      | 0      | ^           | 0      | ^          |                                         |                       |                |  |
| Daily Average Vehicle Passes        | 0      | 17     | 17       | 17     | 0       | 0           | 17     | 17     | 0           | 0      | 17         |                                         | 0                     |                |  |
| Average Issued Speed                | 17     | 17     | 17       | 17     | 16      | 16<br>159 5 | 17     | 17     | 16<br>145.0 | 16     | 17         |                                         | 17                    |                |  |
| Average Issued Red Seconds          | 134.6  | 99.4   | 172.5    | 96.2   | 148.8   | 158.5       | 77.5   | 177.8  | 145.0       | 37.6   | 100.1      |                                         | 12                    |                |  |
| Citiation / Violation Issuance Rate | 24%    | 29%    | 40%      | 39%    | 38%     | 24%         | 37%    | 27%    | 18%         | 19%    | 31%        |                                         | 309                   |                |  |
| Controllable Issuance Rate          | 64%    | 63%    | 67%      | 71%    | 87%     | 67%         | 88%    | 93%    | 50%         | 78%    | 81%        |                                         | 739                   | %              |  |