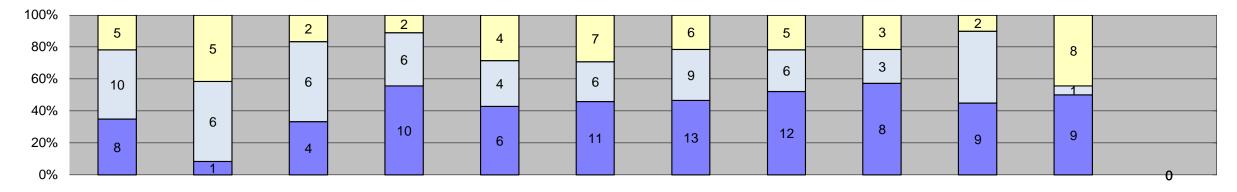

| Frants                                             | lan 10          | Tob 10       | Mor 40          | A== 10          | Mov. 40         | lum 40          | II. 4.0         | A 10            | Con 40          | Oat 40          | Nov 10          | Dag 10   | Year to Date M    | onthly Average |  |
|----------------------------------------------------|-----------------|--------------|-----------------|-----------------|-----------------|-----------------|-----------------|-----------------|-----------------|-----------------|-----------------|----------|-------------------|----------------|--|
| Events Non-Violations                              | Jan-18<br>3,165 | 2,870        | Mar-18<br>3,370 | Apr-18<br>3,119 | May-18<br>3,484 | Jun-18<br>3,462 | Jul-18<br>3,859 | Aug-18<br>4,079 | Sep-18<br>3,875 | Oct-18<br>3,228 | Nov-18<br>1,407 | Dec-18   | Quantity<br>3,265 | 99%            |  |
| Violations                                         | 23              | 12           | 12              | 18              | 14              | 24              | 28              | 23              | 14              | 20              | 18              |          | 19                | 1%             |  |
| Total:                                             |                 | 2,882        | 3,382           | 3,137           | 3,498           | 3,486           | 3,887           | 4,102           | 3,889           | 3,248           | 1,425           |          | 3,284             | 100%           |  |
| Violations                                         | •               | •            |                 | ·               | •               | ,               | ·               | •               | ,               |                 | , .             |          | , · · ·           |                |  |
| Uncontrollable Non-Issued                          | 8               | 1            | 4               | 10              | 6               | 11              | 13              | 12              | 8               | 9               | 9               |          | 8                 | 44%            |  |
| Controllable Non-Issued                            | 10              | 6            | 6               | 6               | 4               | 6               | 9               | 6               | 3               | 9               | 1               |          | 6                 | 32%            |  |
| Citations                                          | 5               | 5            | 2               | 2               | 4               | 7               | 6               | 5               | 3               | 2               | 8               |          | 4                 | 24%            |  |
| Total:                                             | 23              | 12           | 12              | 18              | 14              | 24              | 28              | 23              | 14              | 20              | 18              |          | 19                | 100%           |  |
| Non-Violations Emergency Vehicle Non-              |                 |              |                 |                 |                 | 1000            |                 |                 |                 |                 |                 | <u> </u> |                   |                |  |
| Issuable                                           | 1               | 2            | 0               | 0               | 3               | 4               | 1               | 1               | 2               | 1               | 1               |          | 2                 | 0%             |  |
| Emergency Vehicle PD                               | 0               | 0            | 0               | 0               | 0               | 0               | 0               | 0               | 0               | 0               | 0               |          | 0                 | 0%             |  |
| Intersection Control in Progress-PD                | 0               | 0            | 0               | 0               | 0               | 0               | 0               | 0               | 0               | 0               | 0               |          | 0                 | 0%             |  |
| Gate Down/ No Train                                | 0               | 0            | 0               | 0               | 0               | 0               | 0               | 0               | 0               | 0               | 0               |          | 0                 | 0%             |  |
| No Violation Occurred                              | 3,025           | 2,730        | 3,210           | 2,975           | 3,332           | 3,305           | 3,700           | 3,919           | 3,292           | 124             | 145             |          | 2,705             | 62%            |  |
| Rear Axle Activation                               | 0               | 0            | 0               | 0               | 0               | 0               | 0               | 0               | 0               | 0               | 0               |          | 0                 | 0%             |  |
| Right Turn- No Violation                           | 0               | 0            | 0               | 0               | 0               | 0               | 0               | 0               | 0               | 0               | 0               |          | 0                 | 0%             |  |
| Test Shot                                          | 139             | 138          | 160             | 144             | 149             | 153             | 158             | 159             | 146             | 142             | 125             |          | 147               | 3%             |  |
| Train Activation Amber Time Low                    | 0               | 0            | 0               | 0               | 0               | 0               | 0               | 0               | 435             | 2,961           | 1,136           |          | 1,511             | 35%            |  |
| Vehicle Stopped- PD                                | 0               | 0            | 0               | 0               | 0               | 0               | 0               | 0               | 0               | 0               | 0               |          | 0                 | 0%<br>0%       |  |
| Total:                                             |                 | 2,870        | 3,370           | 3,119           | 3,484           | 3,462           | 3,859           | 4,079           | 3,875           | 3,228           | 1,407           |          | 4,364             | 100%           |  |
| Uncontrollable Non-Iss                             | 1               |              |                 |                 |                 | ·               | •               |                 | , -             |                 | , ·             |          |                   |                |  |
| Administrative Dismissal                           | 0               | 0            | 0               | 0               | 0               | 0               | 0               | 0               | 0               | 0               | 0               |          | 0                 | 0%             |  |
| Address/CDL/DOB Match Fail                         | 0               | 0            | 0               | 0               | 0               | 0               | 0               | 0               | 0               | 0               | 0               |          | 0                 | 0%             |  |
| Car Obstructed                                     | 0               | 0            | 0               | 0               | 0               | 0               | 0               | 0               | 0               | 0               | 0               |          | 0                 | 0%             |  |
| Conditions Beyond Control Driver Identity Unclear  | 0               | 0            | 0               | 0               | 0               | 0               | 0 2             | 0               | 0               | 0 2             | 3               |          | 2                 | 0%<br>13%      |  |
| Driver Obstructed                                  | 1               | 0            | 0               | 2               | 0               | 0               | 1               | 0               | 1               | 0               | 0               |          | 1                 | 7%             |  |
| Exposed                                            | 0               | 0            | 0               | 0               | 0               | 0               | 0               | 0               | 0               | 0               | 0               |          | 0                 | 0%             |  |
| Emergency Vehicle Issue                            | 0               | 0            | 0               | 0               | 0               | 0               | 0               | 0               | 0               | 0               | 0               |          | 0                 | 0%             |  |
| Glare on Plate                                     | 3               | 0            | 2               | 5               | 2               | 5               | 3               | 2               | 4               | 1               | 2               |          | 3                 | 16%            |  |
| Glare on Windshield                                | 0               | 0            | 0               | 0               | 0               | 0               | 0               | 2               | 0               | 0               | 0               |          | 2                 | 11%            |  |
| Illegible Plate                                    | 2               | 0            | 2               | 1               | 1               | 5               | 3               | 3               | 2               | 5               | 2               |          | 3                 | 14%            |  |
| Interest of Justice- PD                            | 0               | 0            | 0               | 0               | 0               | 0               | 0               | 0               | 0               | 0               | 0               |          | 0                 | 0%             |  |
| Image Quality- PD<br>Issuance Criteria Not Met- PD | 0               | 0            | 0               | 0               | 0               | 0               | 0               | 0               | 0               | 0               | 0               |          | 0                 | 6%<br>0%       |  |
| No Warning Sign                                    | 0               | 0            | 0               | 0               | 0               | 0               | 0               | 0               | 0               | 0               | 0               |          | 0                 | 0%             |  |
| No Plate                                           | 1               | 1            | 0               | 2               | 1               | 1               | 4               | 2               | 0               | 0               | 1               |          | 2                 | 9%             |  |
| No Speed Captured                                  | 0               | 0            | 0               | 0               | 0               | 0               | 0               | 0               | 0               | 0               | 0               |          | 0                 | 0%             |  |
| Obstruction In Photo- PD                           | 1               | 0            | 0               | 0               | 2               | 0               | 0               | 0               | 1               | 0               | 0               |          | 1                 | 7%             |  |
| Out of State                                       | 0               | 0            | 0               | 0               | 0               | 0               | 0               | 0               | 0               | 0               | 0               |          | 0                 | 0%             |  |
| Plate Obstructed                                   | 0               | 0            | 0               | 0               | 0               | 0               | 0               | 1               | 0               | 0               | 1               |          | 1                 | 6%             |  |
| Short Yellow- PD Third Party Damage                | 0               | 0            | 0               | 0               | 0               | 0               | 0               | 0               | 0               | 0               | 0               |          | 0                 | 0%<br>0%       |  |
| TSB Expired                                        | 0               | 0            | 0               | 0               | 0               | 0               | 0               | 0               | 0               | 1               | 0               |          | 1                 | 6%             |  |
| TSB No Hit                                         | 0               | 0            | 0               | 0               | 0               | 0               | 0               | 1               | 0               | 0               | 0               |          | 1                 | 6%             |  |
| Total:                                             | 8               | 1            | 4               | 10              | 6               | 11              | 13              | 12              | 8               | 9               | 9               |          | 18                | 100%           |  |
| Controllable Non-Issue                             | ed Violations   |              |                 |                 |                 |                 |                 |                 |                 |                 |                 |          |                   |                |  |
| Conduent Expire                                    | 0               | 0            | 0               | 0               | 0               | 0               | 0               | 0               | 0               | 0               | 0               |          | 0                 | 0%             |  |
| Clarity of Plate                                   | 0               | 0            | 0               | 0               | 0               | 0               | 0               | 0               | 0               | 0               | 0               |          | 0                 | 0%             |  |
| Clarity of Driver  Dark Interior                   | 0               | 0            | 0               | 0               | 0               | 0               | 0               | 0               | 0               | 0               | 0               |          | 0                 | 0%<br>7%       |  |
| Data Box Related- PD                               | 0               | 0            | 0               | 0               | 0               | 0               | 0               | 0               | 0               | 0               | 0               |          | 0                 | 0%             |  |
| Data Box Data Error- PD                            | 0               | 0            | 0               | 0               | 0               | 0               | 0               | 0               | 0               | 0               | 0               |          | 0                 | 0%             |  |
| Data Entry Error                                   | 10              | 6            | 6               | 5               | 4               | 6               | 8               | 3               | 2               | 0               | 0               |          | 6                 | 39%            |  |
| Exposed                                            | 0               | 0            | 0               | 0               | 0               | 0               | 0               | 0               | 0               | 0               | 0               |          | 0                 | 0%             |  |
| Equipment Malfunction                              | 0               | 0            | 0               | 0               | 0               | 0               | 1               | 2               | 1               | 0               | 1               |          | 1                 | 9%             |  |
| Framing- PD<br>Framing of Car                      | 0               | 0            | 0               | 0               | 0               | 0               | 0               | 0               | 0               | 3               | 0               |          | 2                 | 0%<br>14%      |  |
| Framing of Car Framing of Driver                   | 0               | 0            | 0               | 0               | 0               | 0               | 0               | 0               | 0               | 0               | 0               |          | 0                 | 0%             |  |
| Operator Error                                     | 0               | 0            | 0               | 0               | 0               | 0               | 0               | 0               | 0               | 0               | 0               |          | 0                 | 0%             |  |
| Framing of Plate                                   | 0               | 0            | 0               | 0               | 0               | 0               | 0               | 1               | 0               | 2               | 0               |          | 2                 | 10%            |  |
| Reject Expired                                     | 0               | 0            | 0               | 0               | 0               | 0               | 0               | 0               | 0               | 3               | 0               |          | 3                 | 21%            |  |
| Speed Not Determined                               | 0               | 0            | 0               | 0               | 0               | 0               | 0               | 0               | 0               | 0               | 0               |          | 0                 | 0%             |  |
| Total:                                             | 10              | 6            | 6               | 6               | 4               | 6               | 9               | 6               | 3               | 9               | 1               |          | 14                | 100%           |  |
| Summary Metrics                                    | 0               | 0            | ^               | 0               | ^               | ^               | ^               | 0               | ^               | 0               |                 |          | Year to Date M    | , ,            |  |
| Daily Average Vehicle Passes  Average Issued Speed | 0<br>17         | 0<br>16      | 0<br>18         | 0<br>19         | 0<br>15         | 0<br>17         | 0<br>16         | 0<br>16         | 0<br>17         | 0<br>17         | 0               |          | 1                 |                |  |
| Average Issued Red Seconds                         | 51.1            | 114.0        | 57.6            | 249.2           | 265.1           | 79.6            | 306.3           | 98.2            | 91.2            | 148.8           | 152.0           |          | 14                |                |  |
| -                                                  | 22%             | 42%          | 17%             | 11%             | 29%             | 29%             | 21%             | 22%             |                 |                 |                 |          | 24                |                |  |
| Citiation / Violation Issuance Rate                | 22 /0           | <b>→2</b> /0 | 17 70           | 1170            | 29/0            | 2970            | Z 1 70          | 22%             | 21%             | 10%             | 44%             |          | 24                | %              |  |