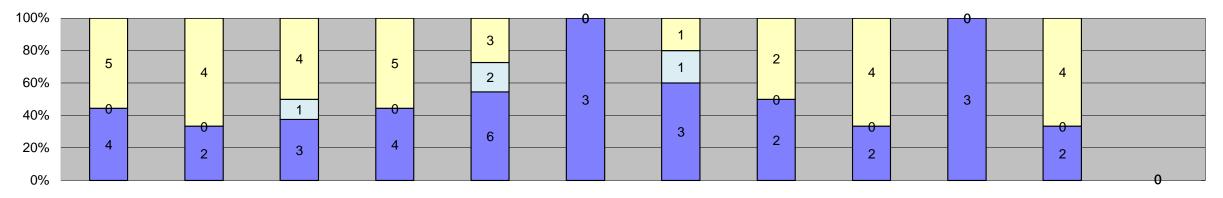

| □Citations                 |
|----------------------------|
| □Controllable Non-Issued   |
| ■Uncontrollable Non-Issued |

|                                                        |                 |                 |                  |                  |                 |                 |                 |                  |                 |                 |                 |               | I v . 5                  |                   |  |
|--------------------------------------------------------|-----------------|-----------------|------------------|------------------|-----------------|-----------------|-----------------|------------------|-----------------|-----------------|-----------------|---------------|--------------------------|-------------------|--|
| Events                                                 | Jan-18          | Feb-18          | Mar-18           | Apr-18           | May-18          | Jun-18          | Jul-18          | Aug-18           | Sep-18          | Oct-18          | Nov-18          | Dec-18        | Year to Date N  Quantity | Nonthly Average % |  |
| Non-Violations                                         | 17,689          | 16,415          | 19,128           | 18,685           | 17,774          | 17,874          | 17,787          | 19,080           | 17,756          | 18,049          | 16,042          | 0             | 17,844                   | 97%               |  |
| Violations                                             | 526             | 526             | 568              | 605              | 582             | 509             | 510             | 594              | 397             | 475             | 552             | 0             | 531                      | 3%                |  |
| Total:                                                 | 18,215          | 16,941          | 19,696           | 19,290           | 18,356          | 18,383          | 18,297          | 19,674           | 18,153          | 18,524          | 16,594          | 0             | 18,375                   | 100%              |  |
| Violations                                             | 270             |                 | 222              |                  | 000             | 000             |                 | 2.12             |                 |                 | 0.7.0           |               |                          | =00/              |  |
| Uncontrollable Non-Issued Controllable Non-Issued      | 276<br>75       | 283<br>72       | 302<br>81        | 308<br>87        | 322<br>67       | 236<br>80       | 281<br>65       | 349<br>62        | 224<br>64       | 268<br>89       | 256<br>51       | 0             | 282<br>72                | 53%<br>14%        |  |
| Citations                                              | 175             | 171             | 185              | 210              | 193             | 193             | 164             | 183              | 109             | 118             | 245             | 0             | 177                      | 33%               |  |
| Total:                                                 | 526             | 526             | 568              | 605              | 582             | 509             | 510             | 594              | 397             | 475             | 552             | 0             | 531                      | 100%              |  |
| Non-Violations                                         |                 |                 |                  |                  |                 |                 |                 |                  |                 |                 |                 |               | ,                        |                   |  |
| Emergency Vehicle Non-                                 | 111             | 100             | 82               | 155              | 126             | 171             | 132             | 84               | 70              | 54              | 49              | 0             | 103                      | 0%                |  |
| Issuable                                               |                 |                 |                  |                  |                 |                 |                 |                  |                 |                 |                 |               |                          |                   |  |
| Emergency Vehicle PD Intersection Control in Progress- | 1               | 1               | 3                | 3                | 2               | 5               | 6               | 3                | 3               | 0               | 2               | 0             | 3                        | 0%                |  |
| PD                                                     | 0               | 1               | 0                | 0                | 0               | 0               | 0               | 0                | 0               | 0               | 0               | 0             | 1                        | 0%                |  |
| Gate Down/ No Train                                    | 0               | 0               | 0                | 0                | 0               | 0               | 0               | 0                | 0               | 0               | 0               | 0             | 0                        | 0%                |  |
| No Violation Occurred                                  | 14,522          | 13,545          | 15,898           | 15,613           | 14,593          | 14,697          | 14,599          | 15,880           | 13,893          | 7,452           | 7,525           | 0             | 13,474                   | 63%               |  |
| Rear Axle Activation                                   | 1               | 0               | 1                | 0                | 2               | 0               | 0               | 1                | 0               | 1               | 1               | 0             | 1                        | 0%                |  |
| Right Turn- No Violation Test Shot                     | 0<br>3,054      | 0<br>2,768      | 0<br>3,144       | 0<br>2,913       | 0<br>3,049      | 0<br>2,999      | 0<br>3,050      | 0<br>3,112       | 0<br>2,852      | 0<br>2,816      | 0<br>2,851      | 0             | 0<br>2,964               | 0%<br>14%         |  |
| Train Activation                                       | 0               | 0               | 0                | 2,913            | 0               | 2,999           | 0               | 0                | 938             | 7,726           | 5,613           | 0             | 4,759                    | 22%               |  |
| Amber Time Low                                         | 0               | 0               | 0                | 0                | 0               | 0               | 0               | 0                | 0               | 0               | 0               | 0             | 0                        | 0%                |  |
| Vehicle Stopped- PD                                    | 0               | 0               | 0                | 1                | 2               | 2               | 0               | 0                | 0               | 0               | 1               | 0             | 2                        | 0%                |  |
| Total:                                                 | 17,689          | 16,415          | 19,128           | 18,685           | 17,774          | 17,874          | 17,787          | 19,080           | 17,756          | 18,049          | 16,042          | 0             | 21,307                   | 100%              |  |
| Uncontrollable Non-Iss                                 |                 | ^               | 0                | 0                | 0               | 0               | 0               | ^                | 0               | ^               | ^               | ^             |                          | 00/               |  |
| Administrative Dismissal                               | 0               | 0               | 0                | 0                | 0               | 0               | 0               | 0                | 0               | 0               | 0               | 0             | 0                        | 0%                |  |
| Address/CDL/DOB Match Fail                             | 0               | 0               | 0                | 0                | 0               | 0               | 0               | 0                | 0               | 0               | 0               | 0             | 0                        | 0%                |  |
| Car Obstructed                                         | 10              | 12              | 2                | 7                | 76              | 14              | 11              | 4                | 7               | 9               | 6               | 0             | 14                       | 4%                |  |
| Conditions Beyond Control                              | 0               | 0               | 0                | 0                | 0               | 0               | 0               | 0                | 0               | 0               | 0               | 0             | 0                        | 0%                |  |
| Driver Identity Unclear                                | 30              | 32              | 24               | 17               | 13              | 8               | 15              | 5                | 6               | 15              | 17              | 0             | 17                       | 5%                |  |
| Driver Obstructed Exposed                              | 25<br>0         | 29              | 19<br>0          | 29               | 17<br>0         | 25<br>0         | 40              | 26<br>0          | 20              | 18<br>0         | 31<br>0         | 0             | 25                       | 8%<br>0%          |  |
| Emergency Vehicle Issue                                | 0               | 0               | 0                | 0                | 0               | 1               | 0               | 3                | 16              | 17              | 19              | 0             | 11                       | 3%                |  |
| Glare on Plate                                         | 50              | 65              | 53               | 51               | 47              | 44              | 44              | 41               | 30              | 36              | 19              | 0             | 44                       | 13%               |  |
| Glare on Windshield                                    | 16              | 18              | 17               | 27               | 18              | 12              | 23              | 24               | 18              | 13              | 9               | 0             | 18                       | 5%                |  |
| Illegible Plate Interest of Justice- PD                | 29              | 23              | 34               | 30               | 24              | 27              | 45              | 35               | 17              | 26              | 21              | 0             | 28                       | 8%                |  |
| Image Quality- PD                                      | 3               | 0               | 0 2              | 0                | 3               | 0               | 3               | 0                | 0               | 0               | 3               | 0             | 2 2                      | 1%<br>1%          |  |
| Issuance Criteria Not Met- PD                          | 0               | 0               | 0                | 0                | 0               | 0               | 0               | 0                | 0               | 0               | 0               | 0             | 0                        | 0%                |  |
| No Warning Sign                                        | 0               | 0               | 0                | 0                | 0               | 0               | 0               | 0                | 0               | 0               | 0               | 0             | 0                        | 0%                |  |
| No Plate                                               | 81              | 75              | 81               | 95               | 96              | 88              | 89              | 85               | 93              | 89              | 104             | 0             | 89                       | 26%               |  |
| No Speed Captured Obstruction In Photo- PD             | 0               | 0               | 0                | 0                | 0               | 0               | 0               | 0                | 0               | 5               | 0               | 0             | 0                        | 0%                |  |
| Out of State                                           | 17<br>5         | 11<br>6         | 12<br>11         | 16<br>11         | 18<br>7         | 10<br>5         | 6               | 19<br>15         | 5<br>7          | 6               | 11<br>5         | 0             | 11<br>8                  | 3%<br>2%          |  |
| Plate Obstructed                                       | 10              | 10              | 10               | 9                | 3               | 1               | 3               | 7                | 4               | 7               | 9               | 0             | 7                        | 2%                |  |
| Short Yellow- PD                                       | 0               | 0               | 0                | 0                | 0               | 0               | 0               | 0                | 0               | 0               | 2               | 0             | 2                        | 1%                |  |
| Third Party Damage                                     | 0               | 0               | 0                | 0                | 0               | 0               | 0               | 0                | 0               | 0               | 0               | 0             | 0                        | 0%                |  |
| TSB Expired                                            | 0               | 0               | 0                | 0                | 0               | 0               | 0               | 0                | 0               | 25              | 0               | 0             | 25                       | 7%                |  |
| TSB No Hit Total:                                      | 0<br><b>276</b> | 0<br><b>283</b> | 37<br><b>302</b> | 15<br><b>308</b> | 0<br><b>322</b> | 0<br><b>236</b> | 0<br><b>281</b> | 81<br><b>349</b> | 0<br><b>224</b> | 2<br><b>268</b> | 0<br><b>256</b> | 0<br><b>0</b> | 34<br>337                | 10%<br>100%       |  |
| Controllable Non-Issue                                 |                 |                 |                  | ,                | 7-2-            |                 |                 | 2.0              |                 |                 |                 |               |                          | 1.0070            |  |
| Conduent Expire                                        | 0               | 0               | 0                | 0                | 0               | 0               | 0               | 0                | 0               | 0               | 0               | 0             | 0                        | 0%                |  |
| Clarity of Plate                                       | 0               | 0               | 0                | 0                | 0               | 0               | 0               | 0                | 0               | 0               | 0               | 0             | 0                        | 0%                |  |
| Clarity of Driver Dark Interior                        | 0               | 0               | 0                | 0                | 0               | 0               | 0               | 0                | 0               | 0               | 0               | 0             | 0                        | 0%<br>19%         |  |
| Dark Interior Data Box Related- PD                     | 16<br>0         | 15<br>0         | 19<br>0          | 15<br>0          | 26<br>0         | 25<br>0         | 6               | 24<br>0          | 13<br>0         | 21<br>0         | 28<br>0         | 0             | 19                       | 19%               |  |
| Data Box Data Error- PD                                | 0               | 0               | 0                | 0                | 0               | 0               | 0               | 0                | 0               | 0               | 0               | 0             | 0                        | 0%                |  |
| Data Entry Error                                       | 44              | 38              | 42               | 41               | 24              | 30              | 31              | 16               | 5               | 2               | 1               | 0             | 25                       | 25%               |  |
| Exposed                                                | 0               | 0               | 0                | 0                | 0               | 0               | 0               | 0                | 0               | 0               | 0               | 0             | 0                        | 0%                |  |
| Equipment Malfunction Framing- PD                      | 0               | 1               | 3                | 2                | 1               | 3               | 6               | 0                | 0               | 7               | 12              | 0             | 5                        | 5%<br>0%          |  |
| Framing- PD Framing of Car                             | 10              | 0<br>15         | 0<br>15          | 0<br>27          | 0<br>15         | 0<br>18         | 19              | 4                | 20              | 9               | 9               | 0             | 15                       | 15%               |  |
| Framing of Driver                                      | 1               | 0               | 0                | 0                | 0               | 1               | 3               | 0                | 4               | 3               | 1               | 0             | 2                        | 2%                |  |
| Operator Error                                         | 0               | 0               | 0                | 0                | 0               | 0               | 0               | 0                | 0               | 0               | 0               | 0             | 0                        | 0%                |  |
| Framing of Plate                                       | 0               | 1               | 1                | 0                | 0               | 0               | 0               | 7                | 1               | 2               | 0               | 0             | 2                        | 2%                |  |
| Reject Expired                                         | 0               | 0               | 0                | 0                | 0               | 0               | 0               | 0                | 17              | 45              | 0               | 0             | 31                       | 31%               |  |
| Speed Not Determined  Total:                           | 2<br><b>75</b>  | 2<br><b>72</b>  | 1<br><b>81</b>   | 2<br><b>87</b>   | 67              | 3<br><b>80</b>  | 0<br><b>65</b>  | 0<br><b>62</b>   | 0<br><b>64</b>  | 0<br><b>89</b>  | 0<br><b>51</b>  | 0<br><b>0</b> | 101                      | 2%<br>100%        |  |
| Summary Metrics                                        | 13              | 14              | 01               | 07               | O/              | U               | 00              | 02               | 04              | 03              | JI              | U             | Year to Date Mo          |                   |  |
| Daily Average Vehicle Passes                           | 0               | 0               | 0                | 0                | 0               | 0               | 0               | 0                | 0               | 0               | 0               | 0             |                          | 0                 |  |
| Average Issued Speed                                   | 17              | 17              | 18               | 17               | 18              | 17              | 18              | 18               | 17              | 17              | 17              |               | 1                        | 17                |  |
| Average Issued Red Seconds                             | 144.2           | 103.4           | 185.3            | 121.8            | 227.3           | 130.0           | 159.1           | 171.9            | 135.8           | 116.7           | 133.9           |               | 14                       | 8.1               |  |
| Citiation / Violation Issuance Rate                    | 33%             | 33%             | 33%              | 35%              | 33%             | 38%             | 32%             | 31%              | 27%             | 25%             | 44%             | 0%            | 3:                       | 3%                |  |
| Controllable Issuance Rate                             | 70%             | 70%             | 70%              | 71%              | 74%             | 71%             | 72%             | 75%              | 63%             | 57%             | 83%             | 0%            |                          | 0%                |  |
| CONTROLLOR ISSUALIDE IVALE                             | 10/0            | 10/0            | 10/0             | 1 1 /0           | 17/0            | 1 1 /0          | 1 4 /0          | 1 J /0           | UJ /0           | J1 /0           | 03/0            | U /0          |                          | · / ·             |  |

| Frants                                             | lan 10          | Tob 10       | Mor 40          | A== 10          | Mov. 40         | lum 40          | II. 4.0         | A 10            | Con 40          | Oat 40          | Nov 10          | Dag 10   | Year to Date M    | onthly Average |  |
|----------------------------------------------------|-----------------|--------------|-----------------|-----------------|-----------------|-----------------|-----------------|-----------------|-----------------|-----------------|-----------------|----------|-------------------|----------------|--|
| Events Non-Violations                              | Jan-18<br>3,165 | 2,870        | Mar-18<br>3,370 | Apr-18<br>3,119 | May-18<br>3,484 | Jun-18<br>3,462 | Jul-18<br>3,859 | Aug-18<br>4,079 | Sep-18<br>3,875 | Oct-18<br>3,228 | Nov-18<br>1,407 | Dec-18   | Quantity<br>3,265 | 99%            |  |
| Violations                                         | 23              | 12           | 12              | 18              | 14              | 24              | 28              | 23              | 14              | 20              | 18              |          | 19                | 1%             |  |
| Total:                                             |                 | 2,882        | 3,382           | 3,137           | 3,498           | 3,486           | 3,887           | 4,102           | 3,889           | 3,248           | 1,425           |          | 3,284             | 100%           |  |
| Violations                                         | •               | •            |                 | ·               | •               | ,               | ·               | •               | ,               |                 | , .             |          | , · · ·           |                |  |
| Uncontrollable Non-Issued                          | 8               | 1            | 4               | 10              | 6               | 11              | 13              | 12              | 8               | 9               | 9               |          | 8                 | 44%            |  |
| Controllable Non-Issued                            | 10              | 6            | 6               | 6               | 4               | 6               | 9               | 6               | 3               | 9               | 1               |          | 6                 | 32%            |  |
| Citations                                          | 5               | 5            | 2               | 2               | 4               | 7               | 6               | 5               | 3               | 2               | 8               |          | 4                 | 24%            |  |
| Total:                                             | 23              | 12           | 12              | 18              | 14              | 24              | 28              | 23              | 14              | 20              | 18              |          | 19                | 100%           |  |
| Non-Violations Emergency Vehicle Non-              |                 |              |                 |                 |                 | 1000            |                 |                 |                 |                 |                 | <u> </u> |                   |                |  |
| Issuable                                           | 1               | 2            | 0               | 0               | 3               | 4               | 1               | 1               | 2               | 1               | 1               |          | 2                 | 0%             |  |
| Emergency Vehicle PD                               | 0               | 0            | 0               | 0               | 0               | 0               | 0               | 0               | 0               | 0               | 0               |          | 0                 | 0%             |  |
| Intersection Control in Progress-PD                | 0               | 0            | 0               | 0               | 0               | 0               | 0               | 0               | 0               | 0               | 0               |          | 0                 | 0%             |  |
| Gate Down/ No Train                                | 0               | 0            | 0               | 0               | 0               | 0               | 0               | 0               | 0               | 0               | 0               |          | 0                 | 0%             |  |
| No Violation Occurred                              | 3,025           | 2,730        | 3,210           | 2,975           | 3,332           | 3,305           | 3,700           | 3,919           | 3,292           | 124             | 145             |          | 2,705             | 62%            |  |
| Rear Axle Activation                               | 0               | 0            | 0               | 0               | 0               | 0               | 0               | 0               | 0               | 0               | 0               |          | 0                 | 0%             |  |
| Right Turn- No Violation                           | 0               | 0            | 0               | 0               | 0               | 0               | 0               | 0               | 0               | 0               | 0               |          | 0                 | 0%             |  |
| Test Shot                                          | 139             | 138          | 160             | 144             | 149             | 153             | 158             | 159             | 146             | 142             | 125             |          | 147               | 3%             |  |
| Train Activation Amber Time Low                    | 0               | 0            | 0               | 0               | 0               | 0               | 0               | 0               | 435             | 2,961           | 1,136           |          | 1,511             | 35%            |  |
| Vehicle Stopped- PD                                | 0               | 0            | 0               | 0               | 0               | 0               | 0               | 0               | 0               | 0               | 0               |          | 0                 | 0%<br>0%       |  |
| Total:                                             |                 | 2,870        | 3,370           | 3,119           | 3,484           | 3,462           | 3,859           | 4,079           | 3,875           | 3,228           | 1,407           |          | 4,364             | 100%           |  |
| Uncontrollable Non-Iss                             | 1               |              |                 |                 |                 | ·               | •               |                 | , -             |                 | , ·             |          |                   |                |  |
| Administrative Dismissal                           | 0               | 0            | 0               | 0               | 0               | 0               | 0               | 0               | 0               | 0               | 0               |          | 0                 | 0%             |  |
| Address/CDL/DOB Match Fail                         | 0               | 0            | 0               | 0               | 0               | 0               | 0               | 0               | 0               | 0               | 0               |          | 0                 | 0%             |  |
| Car Obstructed                                     | 0               | 0            | 0               | 0               | 0               | 0               | 0               | 0               | 0               | 0               | 0               |          | 0                 | 0%             |  |
| Conditions Beyond Control Driver Identity Unclear  | 0               | 0            | 0               | 0               | 0               | 0               | 0 2             | 0               | 0               | 0 2             | 3               |          | 2                 | 0%<br>13%      |  |
| Driver Obstructed                                  | 1               | 0            | 0               | 2               | 0               | 0               | 1               | 0               | 1               | 0               | 0               |          | 1                 | 7%             |  |
| Exposed                                            | 0               | 0            | 0               | 0               | 0               | 0               | 0               | 0               | 0               | 0               | 0               |          | 0                 | 0%             |  |
| Emergency Vehicle Issue                            | 0               | 0            | 0               | 0               | 0               | 0               | 0               | 0               | 0               | 0               | 0               |          | 0                 | 0%             |  |
| Glare on Plate                                     | 3               | 0            | 2               | 5               | 2               | 5               | 3               | 2               | 4               | 1               | 2               |          | 3                 | 16%            |  |
| Glare on Windshield                                | 0               | 0            | 0               | 0               | 0               | 0               | 0               | 2               | 0               | 0               | 0               |          | 2                 | 11%            |  |
| Illegible Plate                                    | 2               | 0            | 2               | 1               | 1               | 5               | 3               | 3               | 2               | 5               | 2               |          | 3                 | 14%            |  |
| Interest of Justice- PD                            | 0               | 0            | 0               | 0               | 0               | 0               | 0               | 0               | 0               | 0               | 0               |          | 0                 | 0%             |  |
| Image Quality- PD<br>Issuance Criteria Not Met- PD | 0               | 0            | 0               | 0               | 0               | 0               | 0               | 0               | 0               | 0               | 0               |          | 0                 | 6%<br>0%       |  |
| No Warning Sign                                    | 0               | 0            | 0               | 0               | 0               | 0               | 0               | 0               | 0               | 0               | 0               |          | 0                 | 0%             |  |
| No Plate                                           | 1               | 1            | 0               | 2               | 1               | 1               | 4               | 2               | 0               | 0               | 1               |          | 2                 | 9%             |  |
| No Speed Captured                                  | 0               | 0            | 0               | 0               | 0               | 0               | 0               | 0               | 0               | 0               | 0               |          | 0                 | 0%             |  |
| Obstruction In Photo- PD                           | 1               | 0            | 0               | 0               | 2               | 0               | 0               | 0               | 1               | 0               | 0               |          | 1                 | 7%             |  |
| Out of State                                       | 0               | 0            | 0               | 0               | 0               | 0               | 0               | 0               | 0               | 0               | 0               |          | 0                 | 0%             |  |
| Plate Obstructed                                   | 0               | 0            | 0               | 0               | 0               | 0               | 0               | 1               | 0               | 0               | 1               |          | 1                 | 6%             |  |
| Short Yellow- PD Third Party Damage                | 0               | 0            | 0               | 0               | 0               | 0               | 0               | 0               | 0               | 0               | 0               |          | 0                 | 0%<br>0%       |  |
| TSB Expired                                        | 0               | 0            | 0               | 0               | 0               | 0               | 0               | 0               | 0               | 1               | 0               |          | 1                 | 6%             |  |
| TSB No Hit                                         | 0               | 0            | 0               | 0               | 0               | 0               | 0               | 1               | 0               | 0               | 0               |          | 1                 | 6%             |  |
| Total:                                             | 8               | 1            | 4               | 10              | 6               | 11              | 13              | 12              | 8               | 9               | 9               |          | 18                | 100%           |  |
| Controllable Non-Issue                             | ed Violations   |              |                 |                 |                 |                 |                 |                 |                 |                 |                 |          |                   |                |  |
| Conduent Expire                                    | 0               | 0            | 0               | 0               | 0               | 0               | 0               | 0               | 0               | 0               | 0               |          | 0                 | 0%             |  |
| Clarity of Plate                                   | 0               | 0            | 0               | 0               | 0               | 0               | 0               | 0               | 0               | 0               | 0               |          | 0                 | 0%             |  |
| Clarity of Driver  Dark Interior                   | 0               | 0            | 0               | 0               | 0               | 0               | 0               | 0               | 0               | 0               | 0               |          | 0                 | 0%<br>7%       |  |
| Data Box Related- PD                               | 0               | 0            | 0               | 0               | 0               | 0               | 0               | 0               | 0               | 0               | 0               |          | 0                 | 0%             |  |
| Data Box Data Error- PD                            | 0               | 0            | 0               | 0               | 0               | 0               | 0               | 0               | 0               | 0               | 0               |          | 0                 | 0%             |  |
| Data Entry Error                                   | 10              | 6            | 6               | 5               | 4               | 6               | 8               | 3               | 2               | 0               | 0               |          | 6                 | 39%            |  |
| Exposed                                            | 0               | 0            | 0               | 0               | 0               | 0               | 0               | 0               | 0               | 0               | 0               |          | 0                 | 0%             |  |
| Equipment Malfunction                              | 0               | 0            | 0               | 0               | 0               | 0               | 1               | 2               | 1               | 0               | 1               |          | 1                 | 9%             |  |
| Framing- PD<br>Framing of Car                      | 0               | 0            | 0               | 0               | 0               | 0               | 0               | 0               | 0               | 3               | 0               |          | 2                 | 0%<br>14%      |  |
| Framing of Car Framing of Driver                   | 0               | 0            | 0               | 0               | 0               | 0               | 0               | 0               | 0               | 0               | 0               |          | 0                 | 0%             |  |
| Operator Error                                     | 0               | 0            | 0               | 0               | 0               | 0               | 0               | 0               | 0               | 0               | 0               |          | 0                 | 0%             |  |
| Framing of Plate                                   | 0               | 0            | 0               | 0               | 0               | 0               | 0               | 1               | 0               | 2               | 0               |          | 2                 | 10%            |  |
| Reject Expired                                     | 0               | 0            | 0               | 0               | 0               | 0               | 0               | 0               | 0               | 3               | 0               |          | 3                 | 21%            |  |
| Speed Not Determined                               | 0               | 0            | 0               | 0               | 0               | 0               | 0               | 0               | 0               | 0               | 0               |          | 0                 | 0%             |  |
| Total:                                             | 10              | 6            | 6               | 6               | 4               | 6               | 9               | 6               | 3               | 9               | 1               |          | 14                | 100%           |  |
| Summary Metrics                                    | 0               | 0            | ^               | 0               | ^               | ^               | ^               | 0               | ^               | 0               |                 |          | Year to Date M    | , ,            |  |
| Daily Average Vehicle Passes  Average Issued Speed | 0<br>17         | 0<br>16      | 0<br>18         | 0<br>19         | 0<br>15         | 0<br>17         | 0<br>16         | 0<br>16         | 0<br>17         | 0<br>17         | 0               |          | 1                 |                |  |
| Average Issued Red Seconds                         | 51.1            | 114.0        | 57.6            | 249.2           | 265.1           | 79.6            | 306.3           | 98.2            | 91.2            | 148.8           | 152.0           |          | 14                |                |  |
| -                                                  | 22%             | 42%          | 17%             | 11%             | 29%             | 29%             | 21%             | 22%             |                 |                 |                 |          | 24                |                |  |
| Citiation / Violation Issuance Rate                | 22 /0           | <b>→2</b> /0 | 17 70           | 1170            | 29/0            | 2970            | Z 1 70          | 22%             | 21%             | 10%             | 44%             |          | 24                | %              |  |

| Events                              | Jan-18 | Feb-18 | Mar-18   | Apr-18 | May-18  | Jun-18      | Jul-18 | Aug-18 | Sep-18      | Oct-18 | Nov-18     | Dec-18                                  | Year to Date Mo       | onthly Average |  |
|-------------------------------------|--------|--------|----------|--------|---------|-------------|--------|--------|-------------|--------|------------|-----------------------------------------|-----------------------|----------------|--|
| Non-Violations                      | 578    | 469    | 581      | 545    | 525     | 517         | 528    | 517    | 466         | 449    | 469        | Dec 10                                  | Quantity<br>513       | 93%            |  |
| Violations                          | 29     | 17     | 30       | 31     | 34      | 33          | 41     | 52     | 39          | 36     | 54         |                                         | 36                    | 7%             |  |
| Total:                              | 607    | 486    | 611      | 576    | 559     | 550         | 569    | 569    | 505         | 485    | 523        |                                         | 549                   | 100%           |  |
| Violations                          | 33.    |        | <b>U</b> | 0.0    | 333     |             |        | 333    |             |        | <b>0_0</b> |                                         | 0.10                  | 10070          |  |
| Uncontrollable Non-Issued           | 18     | 9      | 12       | 14     | 19      | 21          | 24     | 37     | 25          | 27     | 33         | 9 0 0 0 0 0 0 0 0 0 0 0 0 0 0 0 0 0 0 0 | 22                    | 60%            |  |
| Controllable Non-Issued             | 4      | 3      | 6        | 5      | 2       | 4           | 2      | 1      | 7           | 2      | 4          |                                         | 4                     | 10%            |  |
| Citations                           | 7      | 5      | 12       | 12     | 13      | 8           | 15     | 14     | 7           | 7      | 17         |                                         | 11                    | 30%            |  |
| Total:                              | 29     | 17     | 30       | 31     | 34      | 33          | 41     | 52     | 39          | 36     | 54         |                                         | 36                    | 100%           |  |
| Non-Violations                      |        |        |          |        |         |             |        |        |             |        | )          |                                         |                       |                |  |
| Emergency Vehicle Non-              | 39     | 41     | 33       | 45     | 54      | 69          | 40     | 39     | 20          | 15     | 21         |                                         | 38                    | 7%             |  |
| Issuable                            |        |        |          |        |         |             |        |        |             |        |            |                                         |                       |                |  |
| Emergency Vehicle PD                | 0      | 0      | 0        | 0      | 1       | 3           | 1      | 2      | 3           | 0      | 1          |                                         | 2                     | 0%             |  |
| Intersection Control in Progress-PD | 0      | 0      | 0        | 0      | 0       | 0           | 0      | 0      | 0           | 0      | 0          |                                         | 0                     | 0%             |  |
| Gate Down/ No Train                 | 0      | 0      | 0        | 0      | 0       | 0           | 0      | 0      | 0           | 0      | 0          |                                         | 0                     | 0%             |  |
| No Violation Occurred               | 393    | 306    | 410      | 360    | 335     | 315         | 352    | 344    | 305         | 246    | 267        |                                         | 330                   | 60%            |  |
| Rear Axle Activation                | 0      | 0      | 0        | 0      | 0       | 0           | 0      | 0      | 0           | 0      | 0          |                                         | 0                     | 0%             |  |
| Right Turn- No Violation            | 0      | 0      | 0        | 0      | 0       | 0           | 0      | 0      | 0           | 0      | 0          |                                         | 0                     | 0%             |  |
| Test Shot                           | 146    | 122    | 138      | 140    | 135     | 130         | 135    | 132    | 128         | 118    | 120        |                                         | 131                   | 24%            |  |
| Train Activation                    | 0      | 0      | 0        | 0      | 0       | 0           | 0      | 0      | 10          | 70     | 60         |                                         | 47                    | 9%             |  |
| Amber Time Low                      | 0      | 0      | 0        | 0      | 0       | 0           | 0      | 0      | 0           | 0      | 0          |                                         | 0                     | 0%             |  |
| Vehicle Stopped- PD                 | 0      | 0      | 0        | 0      | 0       | 0           | 0      | 0      | 0           | 0      | 0          |                                         | 0                     | 0%             |  |
| Total:                              | 578    | 469    | 581      | 545    | 525     | 517         | 528    | 517    | 466         | 449    | 469        |                                         | 548                   | 100%           |  |
| Uncontrollable Non-Issu             |        |        |          |        | <u></u> | <b>.</b>    |        |        |             |        |            |                                         | 3.3                   | . 3 0 7 0      |  |
| Administrative Dismissal            | 0      | 0      | 0        | 0      | 0       | 0           | 0      | 0      | 0           | 0      | 0          |                                         | 0                     | 0%             |  |
|                                     |        |        |          |        |         |             |        |        |             |        |            |                                         |                       |                |  |
| Address/CDL/DOB Match Fail          | 0      | 0      | 0        | 0      | 0       | 0           | 0      | 0      | 0           | 0      | 0          |                                         | 0                     | 0%             |  |
| Car Obstructed                      | 0      | 0      | 0        | 0      | 1       | 0           | 3      | 0      | 1           | 0      | 0          |                                         | 2                     | 5%             |  |
| Conditions Beyond Control           | 0      | 0      | 0        | 0      | 0       | 0           | 0      | 0      | 0           | 0      | 0          |                                         | 0                     | 0%             |  |
| Driver Identity Unclear             | 2      | 1      | 0        | 1      | 2       | 1           | 0      | 1      | 1           | 1      | 0          |                                         | 1                     | 3%             |  |
| Driver Obstructed                   | 1      | 1      | 1        | 0      | 0       | 2           | 3      | 4      | 0           | 4      | 4          |                                         | 3                     | 7%             |  |
| Exposed                             | 0      | 0      | 0        | 0      | 0       | 0           | 0      | 0      | 0           | 0      | 0          |                                         | 0                     | 0%             |  |
| Emergency Vehicle Issue             | 0      | 0      | 0        | 0      | 0       | 1           | 0      | 2      | 10          | 8      | 9          |                                         | 6                     | 17%            |  |
| Glare on Plate                      | 0      | 1      | 1        | 0      | 2       | 6           | 3      | 9      | 5           | 0      | 1          |                                         | 4                     | 10%            |  |
| Glare on Windshield                 | 2      | 0      | 2        | 2      | 3       | 1           | 1      | 3      | 0           | 2      | 1          |                                         | 2                     | 5%             |  |
| Illegible Plate                     | 1      | 0      | 1        | 0      | 2       | 1           | 8      | 2      | 0           | 3      | 1          |                                         | 2                     | 7%             |  |
| Interest of Justice- PD             | 0      | 0      | 0        | 0      | 0       | 0           | 0      | 0      | 0           | 0      | 0          |                                         | 0                     | 0%             |  |
| Image Quality- PD                   | 0      | 0      | 0        | 0      | 0       | 0           | 1      | 0      | 0           | 0      | 0          |                                         | 1                     | 3%             |  |
| Issuance Criteria Not Met- PD       | 0      | 0      | 0        | 0      | 0       | 0           | 0      | 0      | 0           | 0      | 0          |                                         | 0                     | 0%             |  |
| No Warning Sign                     | 0      | 0      | 0        | 0      | 0       | 0           | 0      | 0      | 0           | 0      | 0          |                                         | 0                     | 0%             |  |
| No Plate                            | 9      | 3      | 5        | 4      | 7       | 9           | 4      | 5      | 7           | 3      | 14         |                                         | 6                     | 18%            |  |
| No Speed Captured                   | 0      | 0      | 0        | 0      | 0       | 0           | 0      | 0      | 0           | 0      | 0          |                                         | 0                     | 0%             |  |
| Obstruction In Photo- PD            | 3      | 1      | 0        | 2      | 2       | 0           | 1      | 3      | 0           | 1      | 0          |                                         | 2                     | 5%             |  |
| Out of State                        | 0      | 1      | 0        | 1      | 0       | 0           | 0      | 0      | 0           | 1      | 0          |                                         | 1                     | 3%             |  |
| Plate Obstructed                    | 0      | 1      | 0        | 1      | 0       | 0           | 0      | 2      | 1           | 3      | 3          |                                         | 2                     | 5%             |  |
| Short Yellow- PD                    | 0      | 0      | 0        | 0      | 0       | 0           | 0      | 0      | 0           | 0      | 0          |                                         | 0                     | 0%             |  |
| Third Party Damage                  | 0      | 0      | 0        | 0      | 0       | 0           | 0      | 0      | 0           | 0      | 0          |                                         | 0                     | 0%             |  |
| TSB Expired                         | 0      | 0      | 0        | 0      | 0       | 0           | 0      | 0      | 0           | 1      | 0          |                                         | 1                     | 3%             |  |
| TSB No Hit                          | 0      | 0      | 2        | 3      | 0       | 0           | 0      | 6      | 0           | 0      | 0          |                                         | 4                     | 10%            |  |
| Total:                              | 18     | 9      | 12       | 14     | 19      | 21          | 24     | 37     | 25          | 27     | 33         |                                         | 36                    | 100%           |  |
| Controllable Non-Issued             |        |        |          |        | -       |             |        |        | 0           |        | •          |                                         |                       | 00/            |  |
| Conduent Expire                     | 0      | 0      | 0        | 0      | 0       | 0           | 0      | 0      | 0           | 0      | 0          |                                         | 0                     | 0%             |  |
| Clarity of Plate                    | 0      | 0      | 0        | 0      | 0       | 0           | 0      | 0      | 0           | 0      | 0          |                                         | 0                     | 0%             |  |
| Clarity of Driver                   | 0      | 0      | 0        | 0      | 0       | 0           | 0      | 0      | 0           | 0      | 0          |                                         | 0                     | 0%             |  |
| Dark Interior                       | 0      | 2      | 0        | 0      | 1       | 3           | 0      | 1      | 4           | 1      | 0          |                                         | 2                     | 20%            |  |
| Data Box Related- PD                | 0      | 0      | 0        | 0      | 0       | 0           | 0      | 0      | 0           | 0      | 0          |                                         | 0                     | 0%             |  |
| Data Box Data Error-PD              | 0      | 0      | 0        | 0      | 0       | 0           | 0      | 0      | 0           | 0      | 0          |                                         | 0                     | 0%             |  |
| Data Entry Error                    | 3      | 0      | 4        | 4      | 0       | 1           | 2      | 0      | 0           | 0      | 0          |                                         | 3                     | 27%            |  |
| Exposed Equipment Malfunction       | 0      | 0      | 0        | 0      | 0       | 0           | 0      | 0      | 0           | 0      | 0          |                                         | 0                     | 0%<br>10%      |  |
| ' '                                 | 0      | 1      | 0        | 0      | 0       | 0           | 0      | 0      | 0           | 0      | 1          |                                         | 1                     |                |  |
| Framing- PD Framing of Car          | 0      | 0      | 0        | 0      | 0       | 0           | 0      | 0      | 0           | 0      | 3          |                                         | 0                     | 0%<br>14%      |  |
| Framing of Driver                   | 0      | 0      | 0        | 0      | 0       | 0           | 0      | 0      | 0           | 0      | 0          |                                         | 0                     | 0%             |  |
| Operator Error                      | 0      | 0      | 0        | 0      | 0       | 0           | 0      | 0      | 0           | 0      | 0          |                                         | 0                     | 0%             |  |
| Framing of Plate                    | 0      | 0      | 0        | 0      | 0       | 0           | 0      | 0      | 0           | 0      | 0          |                                         | 0                     | 0%             |  |
| -                                   |        |        |          |        |         |             |        |        |             | 4      |            |                                         |                       |                |  |
| Reject Expired                      | 0      | 0      | 0        | 0      | 0       | 0           | 0      | 0      | 3           | 1      | 0          |                                         | 2                     | 20%            |  |
| Speed Not Determined                | 0      | 0      | 1        | 0      | 0       | 0           | 0      | 0      | 0           | 0      | 0          |                                         | 1                     | 10%            |  |
| Total:                              | 4      | 3      | 6        | 5      | 2       | 4           | 2      | 1      | 7           | 2      | 4          |                                         | 10<br>Year to Date Mo | 100%           |  |
| Summary Metrics                     | 0      | ^      | 0        | ^      | ^       | 0           | ^      | 0      | ^           | 0      | ^          |                                         |                       |                |  |
| Daily Average Vehicle Passes        | 0      | 17     | 17       | 17     | 0       | 0           | 17     | 17     | 0           | 0      | 17         |                                         | 0                     |                |  |
| Average Issued Speed                | 17     | 17     | 17       | 17     | 16      | 16<br>159 5 | 17     | 17     | 16<br>145.0 | 16     | 17         |                                         | 17                    |                |  |
| Average Issued Red Seconds          | 134.6  | 99.4   | 172.5    | 96.2   | 148.8   | 158.5       | 77.5   | 177.8  | 145.0       | 37.6   | 100.1      |                                         | 12                    |                |  |
| Citiation / Violation Issuance Rate | 24%    | 29%    | 40%      | 39%    | 38%     | 24%         | 37%    | 27%    | 18%         | 19%    | 31%        |                                         | 309                   |                |  |
| Controllable Issuance Rate          | 64%    | 63%    | 67%      | 71%    | 87%     | 67%         | 88%    | 93%    | 50%         | 78%    | 81%        |                                         | 739                   | %              |  |