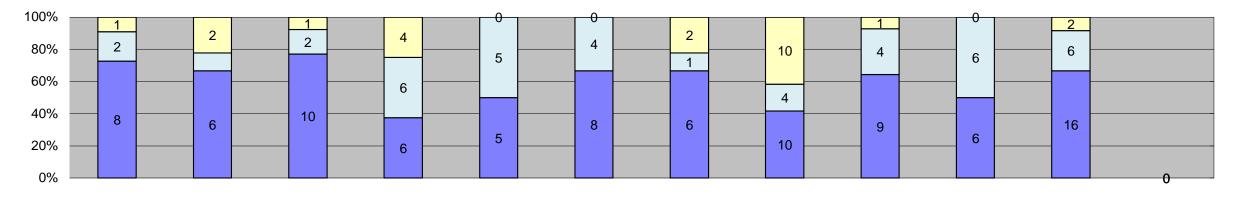

| 17                    |                |  |
| Average Issued Red Seconds          | 134.6  | 99.4   | 172.5    | 96.2   | 148.8   | 158.5       | 77.5   | 177.8  | 145.0       | 37.6   | 100.1      |                                         | 12                    |                |  |
| Citiation / Violation Issuance Rate | 24%    | 29%    | 40%      | 39%    | 38%     | 24%         | 37%    | 27%    | 18%         | 19%    | 31%        |                                         | 309                   |                |  |
| Controllable Issuance Rate          | 64%    | 63%    | 67%      | 71%    | 87%     | 67%         | 88%    | 93%    | 50%         | 78%    | 81%        |                                         | 739                   | %              |  |





| Franto                                            | lon 10              | Fab 10        | Mor 10 | Apr 10   | Mov 10 | lun 10         | Iul 10   | Aug 10 | Con 10          | Oct 19    | Nov. 10   | Dec 19 | Year to Date Mo | onthly Average |  |
|---------------------------------------------------|---------------------|---------------|--------|----------|--------|----------------|----------|--------|-----------------|-----------|-----------|--------|-----------------|----------------|--|
| Events                                            | Jan-18              | Feb-18        | Mar-18 | Apr-18   | May-18 | Jun-18         | Jul-18   | Aug-18 | Sep-18          | Oct-18    | Nov-18    | Dec-18 | Quantity        | %              |  |
| Non-Violations                                    | 381