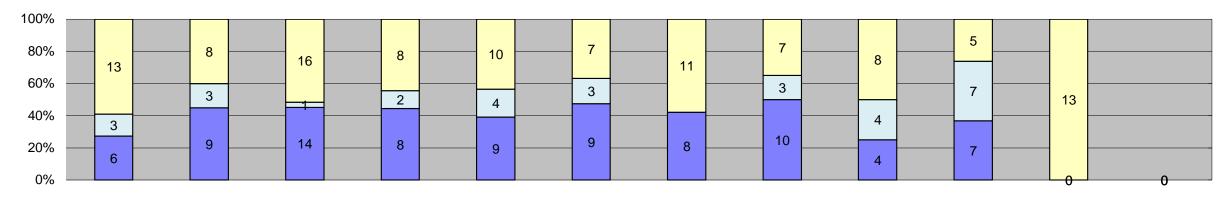

| 101.5      | 5.9        | 49.8       | 14.9<br>40% | 57.3<br>50% | 32.6       |             | 63.3       | 0.4        |                                         | 38              |                |  |
| Citiation / Violation Issuance Rate  Controllable Issuance Rate | 50%<br>67%   | 37%<br>70%  | 30%<br>78% | 44%<br>73% | 33%        | 40%<br>67%  | 50%<br>88%  | 39%<br>70% | 27%<br>100% | 25%<br>75% | 44%<br>67% |                                         | 74              |                |  |
| Controllable issualice rate                                     | U1 70        | 1070        | 1070       | 73%        | 60%        | U1 70       | 00%         | I U7⁄0     | 100%        | 75%        | 0170       |                                         | /4              | /0             |  |





| Events                                | Jan-18 | Feb-18 | Mar-18   | Apr-18 | May-18 | Jun-18 | Jul-18 | Aug-18 | Sep-18 | Oct-18 | Nov-18 | Dec-18 | Year to Date M  | onthly Average |  |
|---------------------------------------|--------|--------|----------|--------|--------|--------|--------|--------|--------|--------|--------|--------|-----------------|----------------|--|
| Non-Violations                        | 258    | 249    | 279      | 243    | 238    | 262    | 265    | 266    | 214    | 248    | 216    |        | Quantity<br>249 | 93%            |  |
| Violations                            | 22     | 20     | 31       | 18     | 23     | 19     | 19     | 20     | 16     | 19     | 13     |        | 20              | 7%             |  |
| Total: