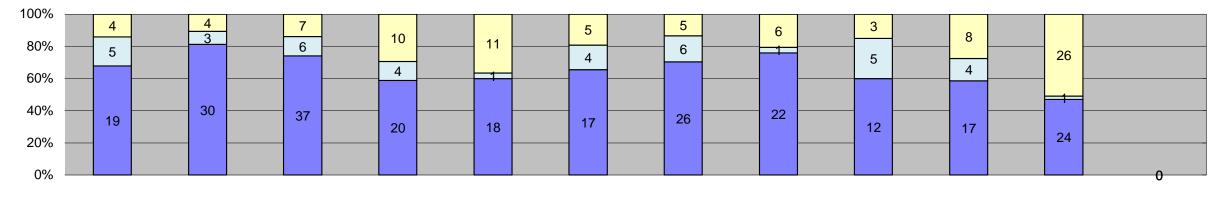

| □Citations                 |
|----------------------------|
| □Controllable Non-Issued   |
| ■Uncontrollable Non-Issued |

|                                                        |                 |                 |                  |                  |                 |                 |                 |                  |                 |                 |                 |               | I v . 5                  |                   |  |
|--------------------------------------------------------|-----------------|-----------------|------------------|------------------|-----------------|-----------------|-----------------|------------------|-----------------|-----------------|-----------------|---------------|--------------------------|-------------------|--|
| Events                                                 | Jan-18          | Feb-18          | Mar-18           | Apr-18           | May-18          | Jun-18          | Jul-18          | Aug-18           | Sep-18          | Oct-18          | Nov-18          | Dec-18        | Year to Date N  Quantity | Nonthly Average % |  |
| Non-Violations                                         | 17,689          | 16,415          | 19,128           | 18,685           | 17,774          | 17,874          | 17,787          | 19,080           | 17,756          | 18,049          | 16,042          | 0             | 17,844                   | 97%               |  |
| Violations                                             | 526             | 526             | 568              | 605              | 582             | 509             | 510             | 594              | 397             | 475             | 552             | 0             | 531                      | 3%                |  |
| Total:                                                 | 18,215          | 16,941          | 19,696           | 19,290           | 18,356          | 18,383          | 18,297          | 19,674           | 18,153          | 18,524          | 16,594          | 0             | 18,375                   | 100%              |  |
| Violations                                             | 270             |                 | 222              |                  | 000             | 000             |                 | 2.12             |                 |                 | 0.7.0           |               |                          | =00/              |  |
| Uncontrollable Non-Issued Controllable Non-Issued      | 276<br>75       | 283<br>72       | 302<br>81        | 308<br>87        | 322<br>67       | 236<br>80       | 281<br>65       | 349<br>62        | 224<br>64       | 268<br>89       | 256<br>51       | 0             | 282<br>72                | 53%<br>14%        |  |
| Citations                                              | 175             | 171             | 185              | 210              | 193             | 193             | 164             | 183              | 109             | 118             | 245             | 0             | 177                      | 33%               |  |
| Total:                                                 | 526             | 526             | 568              | 605              | 582             | 509             | 510             | 594              | 397             | 475             | 552             | 0             | 531                      | 100%              |  |
| Non-Violations                                         |                 |                 |                  |                  |                 |                 |                 |                  |                 |                 |                 |               | ,                        |                   |  |
| Emergency Vehicle Non-                                 | 111             | 100             | 82               | 155              | 126             | 171             | 132             | 84               | 70              | 54              | 49              | 0             | 103                      | 0%                |  |
| Issuable                                               |                 |                 |                  |                  |                 |                 |                 |                  |                 |                 |                 |               |                          |                   |  |
| Emergency Vehicle PD Intersection Control in Progress- | 1               | 1               | 3                | 3                | 2               | 5               | 6               | 3                | 3               | 0               | 2               | 0             | 3                        | 0%                |  |
| PD                                                     | 0               | 1               | 0                | 0                | 0               | 0               | 0               | 0                | 0               | 0               | 0               | 0             | 1                        | 0%                |  |
| Gate Down/ No Train                                    | 0               | 0               | 0                | 0                | 0               | 0               | 0               | 0                | 0               | 0               | 0               | 0             | 0                        | 0%                |  |
| No Violation Occurred                                  | 14,522          | 13,545          | 15,898           | 15,613           | 14,593          | 14,697          | 14,599          | 15,880           | 13,893          | 7,452           | 7,525           | 0             | 13,474                   | 63%               |  |
| Rear Axle Activation                                   | 1               | 0               | 1                | 0                | 2               | 0               | 0               | 1                | 0               | 1               | 1               | 0             | 1                        | 0%                |  |
| Right Turn- No Violation Test Shot                     | 0<br>3,054      | 0<br>2,768      | 0<br>3,144       | 0<br>2,913       | 0<br>3,049      | 0<br>2,999      | 0<br>3,050      | 0<br>3,112       | 0<br>2,852      | 0<br>2,816      | 0<br>2,851      | 0             | 0<br>2,964               | 0%<br>14%         |  |
| Train Activation                                       | 0               | 0               | 0                | 2,913            | 0               | 2,999           | 0               | 0                | 938             | 7,726           | 5,613           | 0             | 4,759                    | 22%               |  |
| Amber Time Low                                         | 0               | 0               | 0                | 0                | 0               | 0               | 0               | 0                | 0               | 0               | 0               | 0             | 0                        | 0%                |  |
| Vehicle Stopped- PD                                    | 0               | 0               | 0                | 1                | 2               | 2               | 0               | 0                | 0               | 0               | 1               | 0             | 2                        | 0%                |  |
| Total:                                                 | 17,689          | 16,415          | 19,128           | 18,685           | 17,774          | 17,874          | 17,787          | 19,080           | 17,756          | 18,049          | 16,042          | 0             | 21,307                   | 100%              |  |
| Uncontrollable Non-Iss                                 |                 | ^               | 0                | 0                | 0               | 0               | 0               | ^                | 0               | ^               | ^               | ^             |                          | 00/               |  |
| Administrative Dismissal                               | 0               | 0               | 0                | 0                | 0               | 0               | 0               | 0                | 0               | 0               | 0               | 0             | 0                        | 0%                |  |
| Address/CDL/DOB Match Fail                             | 0               | 0               | 0                | 0                | 0               | 0               | 0               | 0                | 0               | 0               | 0               | 0             | 0                        | 0%                |  |
| Car Obstructed                                         | 10              | 12              | 2                | 7                | 76              | 14              | 11              | 4                | 7               | 9               | 6               | 0             | 14                       | 4%                |  |
| Conditions Beyond Control                              | 0               | 0               | 0                | 0                | 0               | 0               | 0               | 0                | 0               | 0               | 0               | 0             | 0                        | 0%                |  |
| Driver Identity Unclear                                | 30              | 32              | 24               | 17               | 13              | 8               | 15              | 5                | 6               | 15              | 17              | 0             | 17                       | 5%                |  |
| Driver Obstructed Exposed                              | 25<br>0         | 29              | 19<br>0          | 29               | 17<br>0         | 25<br>0         | 40              | 26<br>0          | 20              | 18<br>0         | 31<br>0         | 0             | 25                       | 8%<br>0%          |  |
| Emergency Vehicle Issue                                | 0               | 0               | 0                | 0                | 0               | 1               | 0               | 3                | 16              | 17              | 19              | 0             | 11                       | 3%                |  |
| Glare on Plate                                         | 50              | 65              | 53               | 51               | 47              | 44              | 44              | 41               | 30              | 36              | 19              | 0             | 44                       | 13%               |  |
| Glare on Windshield                                    | 16              | 18              | 17               | 27               | 18              | 12              | 23              | 24               | 18              | 13              | 9               | 0             | 18                       | 5%                |  |
| Illegible Plate Interest of Justice- PD                | 29              | 23              | 34               | 30               | 24              | 27              | 45              | 35               | 17              | 26              | 21              | 0             | 28                       | 8%                |  |
| Image Quality- PD                                      | 3               | 0               | 0 2              | 0                | 3               | 0               | 3               | 0                | 0               | 0               | 3               | 0             | 2 2                      | 1%<br>1%          |  |
| Issuance Criteria Not Met- PD                          | 0               | 0               | 0                | 0                | 0               | 0               | 0               | 0                | 0               | 0               | 0               | 0             | 0                        | 0%                |  |
| No Warning Sign                                        | 0               | 0               | 0                | 0                | 0               | 0               | 0               | 0                | 0               | 0               | 0               | 0             | 0                        | 0%                |  |
| No Plate                                               | 81              | 75              | 81               | 95               | 96              | 88              | 89              | 85               | 93              | 89              | 104             | 0             | 89                       | 26%               |  |
| No Speed Captured Obstruction In Photo- PD             | 0               | 0               | 0                | 0                | 0               | 0               | 0               | 0                | 0               | 5               | 0               | 0             | 0                        | 0%                |  |
| Out of State                                           | 17<br>5         | 11<br>6         | 12<br>11         | 16<br>11         | 18<br>7         | 10<br>5         | 6               | 19<br>15         | 5<br>7          | 6               | 11<br>5         | 0             | 11<br>8                  | 3%<br>2%          |  |
| Plate Obstructed                                       | 10              | 10              | 10               | 9                | 3               | 1               | 3               | 7                | 4               | 7               | 9               | 0             | 7                        | 2%                |  |
| Short Yellow- PD                                       | 0               | 0               | 0                | 0                | 0               | 0               | 0               | 0                | 0               | 0               | 2               | 0             | 2                        | 1%                |  |
| Third Party Damage                                     | 0               | 0               | 0                | 0                | 0               | 0               | 0               | 0                | 0               | 0               | 0               | 0             | 0                        | 0%                |  |
| TSB Expired                                            | 0               | 0               | 0                | 0                | 0               | 0               | 0               | 0                | 0               | 25              | 0               | 0             | 25                       | 7%                |  |
| TSB No Hit Total:                                      | 0<br><b>276</b> | 0<br><b>283</b> | 37<br><b>302</b> | 15<br><b>308</b> | 0<br><b>322</b> | 0<br><b>236</b> | 0<br><b>281</b> | 81<br><b>349</b> | 0<br><b>224</b> | 2<br><b>268</b> | 0<br><b>256</b> | 0<br><b>0</b> | 34<br>337                | 10%<br>100%       |  |
| Controllable Non-Issue                                 |                 |                 |                  | ,                | 7-2-            |                 |                 | 2.0              |                 |                 |                 |               |                          | 1.0070            |  |
| Conduent Expire                                        | 0               | 0               | 0                | 0                | 0               | 0               | 0               | 0                | 0               | 0               | 0               | 0             | 0                        | 0%                |  |
| Clarity of Plate                                       | 0               | 0               | 0                | 0                | 0               | 0               | 0               | 0                | 0               | 0               | 0               | 0             | 0                        | 0%                |  |
| Clarity of Driver Dark Interior                        | 0               | 0               | 0                | 0                | 0               | 0               | 0               | 0                | 0               | 0               | 0               | 0             | 0                        | 0%<br>19%         |  |
| Dark Interior Data Box Related- PD                     | 16<br>0         | 15<br>0         | 19<br>0          | 15<br>0          | 26<br>0         | 25<br>0         | 6               | 24<br>0          | 13<br>0         | 21<br>0         | 28<br>0         | 0             | 19                       | 19%               |  |
| Data Box Data Error- PD                                | 0               | 0               | 0                | 0                | 0               | 0               | 0               | 0                | 0               | 0               | 0               | 0             | 0                        | 0%                |  |
| Data Entry Error                                       | 44              | 38              | 42               | 41               | 24              | 30              | 31              | 16               | 5               | 2               | 1               | 0             | 25                       | 25%               |  |
| Exposed                                                | 0               | 0               | 0                | 0                | 0               | 0               | 0               | 0                | 0               | 0               | 0               | 0             | 0                        | 0%                |  |
| Equipment Malfunction Framing- PD                      | 0               | 1               | 3                | 2                | 1               | 3               | 6               | 0                | 0               | 7               | 12              | 0             | 5                        | 5%<br>0%          |  |
| Framing- PD Framing of Car                             | 10              | 0<br>15         | 0<br>15          | 0<br>27          | 0<br>15         | 0<br>18         | 19              | 4                | 20              | 9               | 9               | 0             | 15                       | 15%               |  |
| Framing of Driver                                      | 1               | 0               | 0                | 0                | 0               | 1               | 3               | 0                | 4               | 3               | 1               | 0             | 2                        | 2%                |  |
| Operator Error                                         | 0               | 0               | 0                | 0                | 0               | 0               | 0               | 0                | 0               | 0               | 0               | 0             | 0                        | 0%                |  |
| Framing of Plate                                       | 0               | 1               | 1                | 0                | 0               | 0               | 0               | 7                | 1               | 2               | 0               | 0             | 2                        | 2%                |  |
| Reject Expired                                         | 0               | 0               | 0                | 0                | 0               | 0               | 0               | 0                | 17              | 45              | 0               | 0             | 31                       | 31%               |  |
| Speed Not Determined  Total:                           | 2<br><b>75</b>  | 2<br><b>72</b>  | 1<br><b>81</b>   | 2<br><b>87</b>   | 67              | 3<br><b>80</b>  | 0<br><b>65</b>  | 0<br><b>62</b>   | 0<br><b>64</b>  | 0<br><b>89</b>  | 0<br><b>51</b>  | 0<br><b>0</b> | 101                      | 2%<br>100%        |  |
| Summary Metrics                                        | 13              | 14              | 01               | 07               | O/              | U               | 00              | 02               | 04              | 03              | JI              | U             | Year to Date Mo          |                   |  |
| Daily Average Vehicle Passes                           | 0               | 0               | 0                | 0                | 0               | 0               | 0               | 0                | 0               | 0               | 0               | 0             |                          | 0                 |  |
| Average Issued Speed                                   | 17              | 17              | 18               | 17               | 18              | 17              | 18              | 18               | 17              | 17              | 17              |               | 1                        | 17                |  |
| Average Issued Red Seconds                             | 144.2           | 103.4           | 185.3            | 121.8            | 227.3           | 130.0           | 159.1           | 171.9            | 135.8           | 116.7           | 133.9           |               | 14                       | 8.1               |  |
| Citiation / Violation Issuance Rate                    | 33%             | 33%             | 33%              | 35%              | 33%             | 38%             | 32%             | 31%              | 27%             | 25%             | 44%             | 0%            | 3:                       | 3%                |  |
| Controllable Issuance Rate                             | 70%             | 70%             | 70%              | 71%              | 74%             | 71%             | 72%             | 75%              | 63%             | 57%             | 83%             | 0%            |                          | 0%                |  |
| CONTROLLOR ISSUALIDE IVALE                             | 10/0            | 10/0            | 10/0             | 1 1 /0           | 17/0            | 1 1 /0          | 1 4 /0          | 1 J /0           | UJ /0           | J1 /0           | 03/0            | U /0          |                          | · / ·             |  |