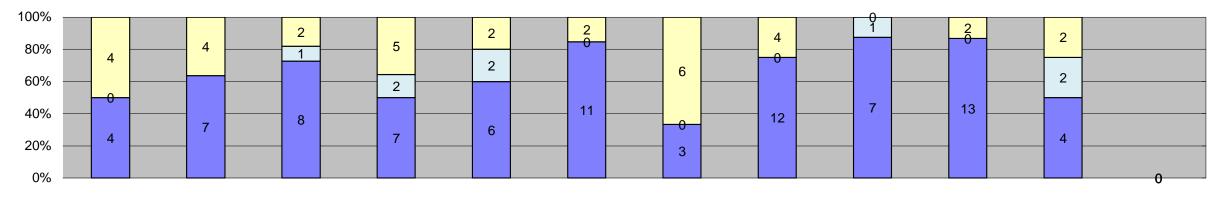

| Events                              | Jan-18 | Feb-18 | Mar-18   | Apr-18 | May-18  | Jun-18      | Jul-18 | Aug-18 | Sep-18      | Oct-18 | Nov-18     | Dec-18                                  | Year to Date Mo       | onthly Average |  |
|-------------------------------------|--------|--------|----------|--------|---------|-------------|--------|--------|-------------|--------|------------|-----------------------------------------|-----------------------|----------------|--|
| Non-Violations                      | 578    | 469    | 581      | 545    | 525     | 517         | 528    | 517    | 466         | 449    | 469        | Dec 10                                  | Quantity<br>513       | 93%            |  |
| Violations                          | 29     | 17     | 30       | 31     | 34      | 33          | 41     | 52     | 39          | 36     | 54         |                                         | 36                    | 7%             |  |
| Total:                              | 607    | 486    | 611      | 576    | 559     | 550         | 569    | 569    | 505         | 485    | 523        |                                         | 549                   | 100%           |  |
| Violations                          | 33.    |        | <b>U</b> | 0.0    | 333     |             |        | 333    |             |        | <b>0_0</b> |                                         | 0.10                  | 10070          |  |
| Uncontrollable Non-Issued           | 18     | 9      | 12       | 14     | 19      | 21          | 24     | 37     | 25          | 27     | 33         | 9 0 0 0 0 0 0 0 0 0 0 0 0 0 0 0 0 0 0 0 | 22                    | 60%            |  |
| Controllable Non-Issued             | 4      | 3      | 6        | 5      | 2       | 4           | 2      | 1      | 7           | 2      | 4          |                                         | 4                     | 10%            |  |
| Citations                           | 7      | 5      | 12       | 12     | 13      | 8           | 15     | 14     | 7           | 7      | 17         |                                         | 11                    | 30%            |  |
| Total:                              | 29     | 17     | 30       | 31     | 34      | 33          | 41     | 52     | 39          | 36     | 54         |                                         | 36                    | 100%           |  |
| Non-Violations                      |        |        |          |        |         |             |        |        |             |        | )          |                                         |                       |                |  |
| Emergency Vehicle Non-              | 39     | 41     | 33       | 45     | 54      | 69          | 40     | 39     | 20          | 15     | 21         |                                         | 38                    | 7%             |  |
| Issuable                            |        |        |          |        |         |             |        |        |             |        |            |                                         |                       |                |  |
| Emergency Vehicle PD                | 0      | 0      | 0        | 0      | 1       | 3           | 1      | 2      | 3           | 0      | 1          |                                         | 2                     | 0%             |  |
| Intersection Control in Progress-PD | 0      | 0      | 0        | 0      | 0       | 0           | 0      | 0      | 0           | 0      | 0          |                                         | 0                     | 0%             |  |
| Gate Down/ No Train                 | 0      | 0      | 0        | 0      | 0       | 0           | 0      | 0      | 0           | 0      | 0          |                                         | 0                     | 0%             |  |
| No Violation Occurred               | 393    | 306    | 410      | 360    | 335     | 315         | 352    | 344    | 305         | 246    | 267        |                                         | 330                   | 60%            |  |
| Rear Axle Activation                | 0      | 0      | 0        | 0      | 0       | 0           | 0      | 0      | 0           | 0      | 0          |                                         | 0                     | 0%             |  |
| Right Turn- No Violation            | 0      | 0      | 0        | 0      | 0       | 0           | 0      | 0      | 0           | 0      | 0          |                                         | 0                     | 0%             |  |
| Test Shot                           | 146    | 122    | 138      | 140    | 135     | 130         | 135    | 132    | 128         | 118    | 120        |                                         | 131                   | 24%            |  |
| Train Activation                    | 0      | 0      | 0        | 0      | 0       | 0           | 0      | 0      | 10          | 70     | 60         |                                         | 47                    | 9%             |  |
| Amber Time Low                      | 0      | 0      | 0        | 0      | 0       | 0           | 0      | 0      | 0           | 0      | 0          |                                         | 0                     | 0%             |  |
| Vehicle Stopped- PD                 | 0      | 0      | 0        | 0      | 0       | 0           | 0      | 0      | 0           | 0      | 0          |                                         | 0                     | 0%             |  |
| Total:                              | 578    | 469    | 581      | 545    | 525     | 517         | 528    | 517    | 466         | 449    | 469        |                                         | 548                   | 100%           |  |
| Uncontrollable Non-Issu             |        |        |          |        | <u></u> | <b>.</b>    |        |        |             |        |            |                                         | 3.3                   | . 3 0 7 0      |  |
| Administrative Dismissal            | 0      | 0      | 0        | 0      | 0       | 0           | 0      | 0      | 0           | 0      | 0          |                                         | 0                     | 0%             |  |
|                                     |        |        |          |        |         |             |        |        |             |        |            |                                         |                       |                |  |
| Address/CDL/DOB Match Fail          | 0      | 0      | 0        | 0      | 0       | 0           | 0      | 0      | 0           | 0      | 0          |                                         | 0                     | 0%             |  |
| Car Obstructed                      | 0      | 0      | 0        | 0      | 1       | 0           | 3      | 0      | 1           | 0      | 0          |                                         | 2                     | 5%             |  |
| Conditions Beyond Control           | 0      | 0      | 0        | 0      | 0       | 0           | 0      | 0      | 0           | 0      | 0          |                                         | 0                     | 0%             |  |
| Driver Identity Unclear             | 2      | 1      | 0        | 1      | 2       | 1           | 0      | 1      | 1           | 1      | 0          |                                         | 1                     | 3%             |  |
| Driver Obstructed                   | 1      | 1      | 1        | 0      | 0       | 2           | 3      | 4      | 0           | 4      | 4          |                                         | 3                     | 7%             |  |
| Exposed                             | 0      | 0      | 0        | 0      | 0       | 0           | 0      | 0      | 0           | 0      | 0          |                                         | 0                     | 0%             |  |
| Emergency Vehicle Issue             | 0      | 0      | 0        | 0      | 0       | 1           | 0      | 2      | 10          | 8      | 9          |                                         | 6                     | 17%            |  |
| Glare on Plate                      | 0      | 1      | 1        | 0      | 2       | 6           | 3      | 9      | 5           | 0      | 1          |                                         | 4                     | 10%            |  |
| Glare on Windshield                 | 2      | 0      | 2        | 2      | 3       | 1           | 1      | 3      | 0           | 2      | 1          |                                         | 2                     | 5%             |  |
| Illegible Plate                     | 1      | 0      | 1        | 0      | 2       | 1           | 8      | 2      | 0           | 3      | 1          |                                         | 2                     | 7%             |  |
| Interest of Justice- PD             | 0      | 0      | 0        | 0      | 0       | 0           | 0      | 0      | 0           | 0      | 0          |                                         | 0                     | 0%             |  |
| Image Quality- PD                   | 0      | 0      | 0        | 0      | 0       | 0           | 1      | 0      | 0           | 0      | 0          |                                         | 1                     | 3%             |  |
| Issuance Criteria Not Met- PD       | 0      | 0      | 0        | 0      | 0       | 0           | 0      | 0      | 0           | 0      | 0          |                                         | 0                     | 0%             |  |
| No Warning Sign                     | 0      | 0      | 0        | 0      | 0       | 0           | 0      | 0      | 0           | 0      | 0          |                                         | 0                     | 0%             |  |
| No Plate                            | 9      | 3      | 5        | 4      | 7       | 9           | 4      | 5      | 7           | 3      | 14         |                                         | 6                     | 18%            |  |
| No Speed Captured                   | 0      | 0      | 0        | 0      | 0       | 0           | 0      | 0      | 0           | 0      | 0          |                                         | 0                     | 0%             |  |
| Obstruction In Photo- PD            | 3      | 1      | 0        | 2      | 2       | 0           | 1      | 3      | 0           | 1      | 0          |                                         | 2                     | 5%             |  |
| Out of State                        | 0      | 1      | 0        | 1      | 0       | 0           | 0      | 0      | 0           | 1      | 0          |                                         | 1                     | 3%             |  |
| Plate Obstructed                    | 0      | 1      | 0        | 1      | 0       | 0           | 0      | 2      | 1           | 3      | 3          |                                         | 2                     | 5%             |  |
| Short Yellow- PD                    | 0      | 0      | 0        | 0      | 0       | 0           | 0      | 0      | 0           | 0      | 0          |                                         | 0                     | 0%             |  |
| Third Party Damage                  | 0      | 0      | 0        | 0      | 0       | 0           | 0      | 0      | 0           | 0      | 0          |                                         | 0                     | 0%             |  |
| TSB Expired                         | 0      | 0      | 0        | 0      | 0       | 0           | 0      | 0      | 0           | 1      | 0          |                                         | 1                     | 3%             |  |
| TSB No Hit                          | 0      | 0      | 2        | 3      | 0       | 0           | 0      | 6      | 0           | 0      | 0          |                                         | 4                     | 10%            |  |
| Total:                              | 18     | 9      | 12       | 14     | 19      | 21          | 24     | 37     | 25          | 27     | 33         |                                         | 36                    | 100%           |  |
| Controllable Non-Issued             |        |        |          |        | -       |             |        |        | 0           |        | •          |                                         |                       | 00/            |  |
| Conduent Expire                     | 0      | 0      | 0        | 0      | 0       | 0           | 0      | 0      | 0           | 0      | 0          |                                         | 0                     | 0%             |  |
| Clarity of Plate                    | 0      | 0      | 0        | 0      | 0       | 0           | 0      | 0      | 0           | 0      | 0          |                                         | 0                     | 0%             |  |
| Clarity of Driver                   | 0      | 0      | 0        | 0      | 0       | 0           | 0      | 0      | 0           | 0      | 0          |                                         | 0                     | 0%             |  |
| Dark Interior                       | 0      | 2      | 0        | 0      | 1       | 3           | 0      | 1      | 4           | 1      | 0          |                                         | 2                     | 20%            |  |
| Data Box Related- PD                | 0      | 0      | 0        | 0      | 0       | 0           | 0      | 0      | 0           | 0      | 0          |                                         | 0                     | 0%             |  |
| Data Box Data Error-PD              | 0      | 0      | 0        | 0      | 0       | 0           | 0      | 0      | 0           | 0      | 0          |                                         | 0                     | 0%             |  |
| Data Entry Error                    | 3      | 0      | 4        | 4      | 0       | 1           | 2      | 0      | 0           | 0      | 0          |                                         | 3                     | 27%            |  |
| Exposed Equipment Malfunction       | 0      | 0      | 0        | 0      | 0       | 0           | 0      | 0      | 0           | 0      | 0          |                                         | 0                     | 0%<br>10%      |  |
| ' '                                 | 0      | 1      | 0        | 0      | 0       | 0           | 0      | 0      | 0           | 0      | 1          |                                         | 1                     |                |  |
| Framing- PD Framing of Car          | 0      | 0      | 0        | 0      | 0       | 0           | 0      | 0      | 0           | 0      | 3          |                                         | 0                     | 0%<br>14%      |  |
| Framing of Driver                   | 0      | 0      | 0        | 0      | 0       | 0           | 0      | 0      | 0           | 0      | 0          |                                         | 0                     | 0%             |  |
| Operator Error                      | 0      | 0      | 0        | 0      | 0       | 0           | 0      | 0      | 0           | 0      | 0          |                                         | 0                     | 0%             |  |
| Framing of Plate                    | 0      | 0      | 0        | 0      | 0       | 0           | 0      | 0      | 0           | 0      | 0          |                                         | 0                     | 0%             |  |
| -                                   |        |        |          |        |         |             |        |        |             | 4      |            |                                         |                       |                |  |
| Reject Expired                      | 0      | 0      | 0        | 0      | 0       | 0           | 0      | 0      | 3           | 1      | 0          |                                         | 2                     | 20%            |  |
| Speed Not Determined                | 0      | 0      | 1        | 0      | 0       | 0           | 0      | 0      | 0           | 0      | 0          |                                         | 1                     | 10%            |  |
| Total:                              | 4      | 3      | 6        | 5      | 2       | 4           | 2      | 1      | 7           | 2      | 4          |                                         | 10<br>Year to Date Mo | 100%           |  |
| Summary Metrics                     | 0      | ^      | 0        | ^      | ^       | 0           | ^      | 0      | ^           | 0      | ^          |                                         |                       |                |  |
| Daily Average Vehicle Passes        | 0      | 17     | 17       | 17     | 0       | 0           | 17     | 17     | 0           | 0      | 17         |                                         | 0                     |                |  |
| Average Issued Speed                | 17     | 17     | 17       | 17     | 16      | 16<br>159 5 | 17     | 17     | 16<br>145.0 | 16     | 17         |                                         | 17                    |                |  |
| Average Issued Red Seconds          | 134.6  | 99.4   | 172.5    | 96.2   | 148.8   | 158.5       | 77.5   | 177.8  | 145.0       | 37.6   | 100.1      |                                         | 12                    |                |  |
| Citiation / Violation Issuance Rate | 24%    | 29%    | 40%      | 39%    | 38%     | 24%         | 37%    | 27%    | 18%         | 19%    | 31%        |                                         | 309                   |                |  |
| Controllable Issuance Rate          | 64%    | 63%    | 67%      | 71%    | 87%     | 67%         | 88%    | 93%    | 50%         | 78%    | 81%        |                                         | 739                   | %              |  |