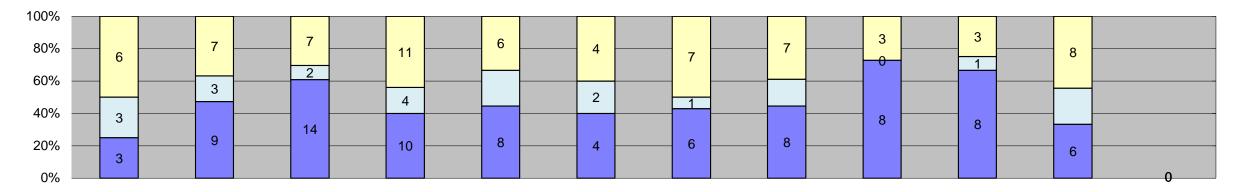

| Events                              | Jan-18 | Feb-18 | Mar-18   | Apr-18 | May-18  | Jun-18      | Jul-18 | Aug-18 | Sep-18      | Oct-18 | Nov-18     | Dec-18                                  | Year to Date Mo       | onthly Average |  |
|-------------------------------------|--------|--------|----------|--------|---------|-------------|--------|--------|-------------|--------|------------|-----------------------------------------|-----------------------|----------------|--|
| Non-Violations                      | 578    | 469    | 581      | 545    | 525     | 517         | 528    | 517    | 466         | 449    | 469        | Dec 10                                  | Quantity<br>513       | 93%            |  |
| Violations                          | 29     | 17     | 30       | 31     | 34      | 33          | 41     | 52     | 39          | 36     | 54         |                                         | 36                    | 7%             |  |
| Total:                              | 607    | 486    | 611      | 576    | 559     | 550         | 569    | 569    | 505         | 485    | 523        |                                         | 549                   | 100%           |  |
| Violations                          | 33.    |        | <b>U</b> | 0.0    | 333     |             |        | 333    |             |        | <b>0_0</b> |                                         | 0.10                  | 10070          |  |
| Uncontrollable Non-Issued           | 18     | 9      | 12       | 14     | 19      | 21          | 24     | 37     | 25          | 27     | 33         | 9 0 0 0 0 0 0 0 0 0 0 0 0 0 0 0 0 0 0 0 | 22                    | 60%            |  |
| Controllable Non-Issued             | 4      | 3      | 6        | 5      | 2       | 4           | 2      | 1      | 7           | 2      | 4          |                                         | 4                     | 10%            |  |
| Citations                           | 7      | 5      | 12       | 12     | 13      | 8           | 15     | 14     | 7           | 7      | 17         |                                         | 11                    | 30%            |  |
| Total:                              | 29     | 17     | 30       | 31     | 34      | 33          | 41     | 52     | 39          | 36     | 54         |                                         | 36                    | 100%           |  |
| Non-Violations                      |        |        |          |        |         |             |        |        |             |        | )          |                                         |                       |                |  |
| Emergency Vehicle Non-              | 39     | 41     | 33       | 45     | 54      | 69          | 40     | 39     | 20          | 15     | 21         |                                         | 38                    | 7%             |  |
| Issuable                            |        |        |          |        |         |             |        |        |             |        |            |                                         |                       |                |  |
| Emergency Vehicle PD                | 0      | 0      | 0        | 0      | 1       | 3           | 1      | 2      | 3           | 0      | 1          |                                         | 2                     | 0%             |  |
| Intersection Control in Progress-PD | 0      | 0      | 0        | 0      | 0       | 0           | 0      | 0      | 0           | 0      | 0          |                                         | 0                     | 0%             |  |
| Gate Down/ No Train                 | 0      | 0      | 0        | 0      | 0       | 0           | 0      | 0      | 0           | 0      | 0          |                                         | 0                     | 0%             |  |
| No Violation Occurred               | 393    | 306    | 410      | 360    | 335     | 315         | 352    | 344    | 305         | 246    | 267        |                                         | 330                   | 60%            |  |
| Rear Axle Activation                | 0      | 0      | 0        | 0      | 0       | 0           | 0      | 0      | 0           | 0      | 0          |                                         | 0                     | 0%             |  |
| Right Turn- No Violation            | 0      | 0      | 0        | 0      | 0       | 0           | 0      | 0      | 0           | 0      | 0          |                                         | 0                     | 0%             |  |
| Test Shot                           | 146    | 122    | 138      | 140    | 135     | 130         | 135    | 132    | 128         | 118    | 120        |                                         | 131                   | 24%            |  |
| Train Activation                    | 0      | 0      | 0        | 0      | 0       | 0           | 0      | 0      | 10          | 70     | 60         |                                         | 47                    | 9%             |  |
| Amber Time Low                      | 0      | 0      | 0        | 0      | 0       | 0           | 0      | 0      | 0           | 0      | 0          |                                         | 0                     | 0%             |  |
| Vehicle Stopped- PD                 | 0      | 0      | 0        | 0      | 0       | 0           | 0      | 0      | 0           | 0      | 0          |                                         | 0                     | 0%             |  |
| Total:                              | 578    | 469    | 581      | 545    | 525     | 517         | 528    | 517    | 466         | 449    | 469        |                                         | 548                   | 100%           |  |
| Uncontrollable Non-Issu             |        |        |          |        | <u></u> | <b>.</b>    |        |        |             |        |            |                                         | 3.3                   | . 3 0 7 0      |  |
| Administrative Dismissal            | 0      | 0      | 0        | 0      | 0       | 0           | 0      | 0      | 0           | 0      | 0          |                                         | 0                     | 0%             |  |
|                                     |        |        |          |        |         |             |        |        |             |        |            |                                         |                       |                |  |
| Address/CDL/DOB Match Fail          | 0      | 0      | 0        | 0      | 0       | 0           | 0      | 0      | 0           | 0      | 0          |                                         | 0                     | 0%             |  |
| Car Obstructed                      | 0      | 0      | 0        | 0      | 1       | 0           | 3      | 0      | 1           | 0      | 0          |                                         | 2                     | 5%             |  |
| Conditions Beyond Control           | 0      | 0      | 0        | 0      | 0       | 0           | 0      | 0      | 0           | 0      | 0          |                                         | 0                     | 0%             |  |
| Driver Identity Unclear             | 2      | 1      | 0        | 1      | 2       | 1           | 0      | 1      | 1           | 1      | 0          |                                         | 1                     | 3%             |  |
| Driver Obstructed                   | 1      | 1      | 1        | 0      | 0       | 2           | 3      | 4      | 0           | 4      | 4          |                                         | 3                     | 7%             |  |
| Exposed                             | 0      | 0      | 0        | 0      | 0       | 0           | 0      | 0      | 0           | 0      | 0          |                                         | 0                     | 0%             |  |
| Emergency Vehicle Issue             | 0      | 0      | 0        | 0      | 0       | 1           | 0      | 2      | 10          | 8      | 9          |                                         | 6                     | 17%            |  |
| Glare on Plate                      | 0      | 1      | 1        | 0      | 2       | 6           | 3      | 9      | 5           | 0      | 1          |                                         | 4                     | 10%            |  |
| Glare on Windshield                 | 2      | 0      | 2        | 2      | 3       | 1           | 1      | 3      | 0           | 2      | 1          |                                         | 2                     | 5%             |  |
| Illegible Plate                     | 1      | 0      | 1        | 0      | 2       | 1           | 8      | 2      | 0           | 3      | 1          |                                         | 2                     | 7%             |  |
| Interest of Justice- PD             | 0      | 0      | 0        | 0      | 0       | 0           | 0      | 0      | 0           | 0      | 0          |                                         | 0                     | 0%             |  |
| Image Quality- PD                   | 0      | 0      | 0        | 0      | 0       | 0           | 1      | 0      | 0           | 0      | 0          |                                         | 1                     | 3%             |  |
| Issuance Criteria Not Met- PD       | 0      | 0      | 0        | 0      | 0       | 0           | 0      | 0      | 0           | 0      | 0          |                                         | 0                     | 0%             |  |
| No Warning Sign                     | 0      | 0      | 0        | 0      | 0       | 0           | 0      | 0      | 0           | 0      | 0          |                                         | 0                     | 0%             |  |
| No Plate                            | 9      | 3      | 5        | 4      | 7       | 9           | 4      | 5      | 7           | 3      | 14         |                                         | 6                     | 18%            |  |
| No Speed Captured                   | 0      | 0      | 0        | 0      | 0       | 0           | 0      | 0      | 0           | 0      | 0          |                                         | 0                     | 0%             |  |
| Obstruction In Photo- PD            | 3      | 1      | 0        | 2      | 2       | 0           | 1      | 3      | 0           | 1      | 0          |                                         | 2                     | 5%             |  |
| Out of State                        | 0      | 1      | 0        | 1      | 0       | 0           | 0      | 0      | 0           | 1      | 0          |                                         | 1                     | 3%             |  |
| Plate Obstructed                    | 0      | 1      | 0        | 1      | 0       | 0           | 0      | 2      | 1           | 3      | 3          |                                         | 2                     | 5%             |  |
| Short Yellow- PD                    | 0      | 0      | 0        | 0      | 0       | 0           | 0      | 0      | 0           | 0      | 0          |                                         | 0                     | 0%             |  |
| Third Party Damage                  | 0      | 0      | 0        | 0      | 0       | 0           | 0      | 0      | 0           | 0      | 0          |                                         | 0                     | 0%             |  |
| TSB Expired                         | 0      | 0      | 0        | 0      | 0       | 0           | 0      | 0      | 0           | 1      | 0          |                                         | 1                     | 3%             |  |
| TSB No Hit                          | 0      | 0      | 2        | 3      | 0       | 0           | 0      | 6      | 0           | 0      | 0          |                                         | 4                     | 10%            |  |
| Total:                              | 18     | 9      | 12       | 14     | 19      | 21          | 24     | 37     | 25          | 27     | 33         |                                         | 36                    | 100%           |  |
| Controllable Non-Issued             |        |        |          |        | -       |             |        |        | 0           |        | •          |                                         |                       | 00/            |  |
| Conduent Expire                     | 0      | 0      | 0        | 0      | 0       | 0           | 0      | 0      | 0           | 0      | 0          |                                         | 0                     | 0%             |  |
| Clarity of Plate                    | 0      | 0      | 0        | 0      | 0       | 0           | 0      | 0      | 0           | 0      | 0          |                                         | 0                     | 0%             |  |
| Clarity of Driver                   | 0      | 0      | 0        | 0      | 0       | 0           | 0      | 0      | 0           | 0      | 0          |                                         | 0                     | 0%             |  |
| Dark Interior                       | 0      | 2      | 0        | 0      | 1       | 3           | 0      | 1      | 4           | 1      | 0          |                                         | 2                     | 20%            |  |
| Data Box Related- PD                | 0      | 0      | 0        | 0      | 0       | 0           | 0      | 0      | 0           | 0      | 0          |                                         | 0                     | 0%             |  |
| Data Box Data Error-PD              | 0      | 0      | 0        | 0      | 0       | 0           | 0      | 0      | 0           | 0      | 0          |                                         | 0                     | 0%             |  |
| Data Entry Error                    | 3      | 0      | 4        | 4      | 0       | 1           | 2      | 0      | 0           | 0      | 0          |                                         | 3                     | 27%            |  |
| Exposed Equipment Malfunction       | 0      | 0      | 0        | 0      | 0       | 0           | 0      | 0      | 0           | 0      | 0          |                                         | 0                     | 0%<br>10%      |  |
| ' '                                 | 0      | 1      | 0        | 0      | 0       | 0           | 0      | 0      | 0           | 0      | 1          |                                         | 1                     |                |  |
| Framing- PD Framing of Car          | 0      | 0      | 0        | 0      | 0       | 0           | 0      | 0      | 0           | 0      | 3          |                                         | 0                     | 0%<br>14%      |  |
| Framing of Driver                   | 0      | 0      | 0        | 0      | 0       | 0           | 0      | 0      | 0           | 0      | 0          |                                         | 0                     | 0%             |  |
| Operator Error                      | 0      | 0      | 0        | 0      | 0       | 0           | 0      | 0      | 0           | 0      | 0          |                                         | 0                     | 0%             |  |
| Framing of Plate                    | 0      | 0      | 0        | 0      | 0       | 0           | 0      | 0      | 0           | 0      | 0          |                                         | 0                     | 0%             |  |
| -                                   |        |        |          |        |         |             |        |        |             | 4      |            |                                         |                       |                |  |
| Reject Expired                      | 0      | 0      | 0        | 0      | 0       | 0           | 0      | 0      | 3           | 1      | 0          |                                         | 2                     | 20%            |  |
| Speed Not Determined                | 0      | 0      | 1        | 0      | 0       | 0           | 0      | 0      | 0           | 0      | 0          |                                         | 1                     | 10%            |  |
| Total:                              | 4      | 3      | 6        | 5      | 2       | 4           | 2      | 1      | 7           | 2      | 4          |                                         | 10<br>Year to Date Mo | 100%           |  |
| Summary Metrics                     | 0      | ^      | 0        | ^      | ^       | 0           | ^      | 0      | ^           | 0      | ^          |                                         |                       |                |  |
| Daily Average Vehicle Passes        | 0      | 17     | 17       | 17     | 0       | 0           | 17     | 17     | 0           | 0      | 17         |                                         | 0                     |                |  |
| Average Issued Speed                | 17     | 17     | 17       | 17     | 16      | 16<br>159 5 | 17     | 17     | 16<br>145.0 | 16     | 17         |                                         | 17                    |                |  |
| Average Issued Red Seconds          | 134.6  | 99.4   | 172.5    | 96.2   | 148.8   | 158.5       | 77.5   | 177.8  | 145.0       | 37.6   | 100.1      |                                         | 12                    |                |  |
| Citiation / Violation Issuance Rate | 24%    | 29%    | 40%      | 39%    | 38%     | 24%         | 37%    | 27%    | 18%         | 19%    | 31%        |                                         | 309                   |                |  |
| Controllable Issuance Rate          | 64%    | 63%    | 67%      | 71%    | 87%     | 67%         | 88%    | 93%    | 50%         | 78%    | 81%        |                                         | 739                   | %              |  |