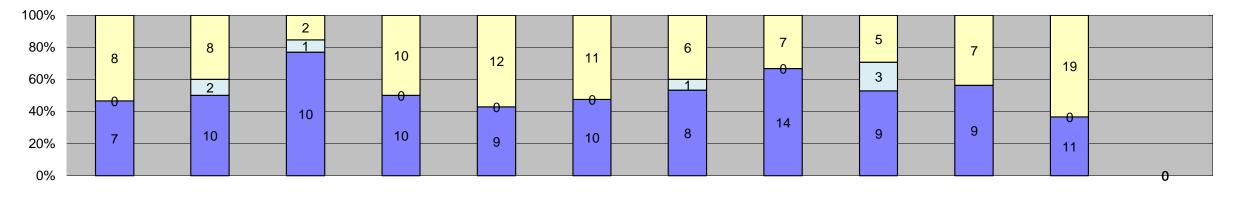

| Frants                                             | lan 10          | Tob 10       | Mor 40          | A== 10          | Mov. 40         | lum 40          | II. 4.0         | A 10            | Con 40          | Oat 40          | Nov 10          | Dag 10   | Year to Date M    | onthly Average |  |
|----------------------------------------------------|-----------------|--------------|-----------------|-----------------|-----------------|-----------------|-----------------|-----------------|-----------------|-----------------|-----------------|----------|-------------------|----------------|--|
| Events Non-Violations                              | Jan-18<br>3,165 | 2,870        | Mar-18<br>3,370 | Apr-18<br>3,119 | May-18<br>3,484 | Jun-18<br>3,462 | Jul-18<br>3,859 | Aug-18<br>4,079 | Sep-18<br>3,875 | Oct-18<br>3,228 | Nov-18<br>1,407 | Dec-18   | Quantity<br>3,265 | 99%            |  |
| Violations                                         | 23              | 12           | 12              | 18              | 14              | 24              | 28              | 23              | 14              | 20              | 18              |          | 19                | 1%             |  |
| Total:                                             |                 | 2,882        | 3,382           | 3,137           | 3,498           | 3,486           | 3,887           | 4,102           | 3,889           | 3,248           | 1,425           |          | 3,284             | 100%           |  |
| Violations                                         | •               | •            |                 | ·               | •               | ,               | ·               | •               | ,               |                 | , .             |          | , · · ·           |                |  |
| Uncontrollable Non-Issued                          | 8               | 1            | 4               | 10              | 6               | 11              | 13              | 12              | 8               | 9               | 9               |          | 8                 | 44%            |  |
| Controllable Non-Issued                            | 10              | 6            | 6               | 6               | 4               | 6               | 9               | 6               | 3               | 9               | 1               |          | 6                 | 32%            |  |
| Citations                                          | 5               | 5            | 2               | 2               | 4               | 7               | 6               | 5               | 3               | 2               | 8               |          | 4                 | 24%            |  |
| Total:                                             | 23              | 12           | 12              | 18              | 14              | 24              | 28              | 23              | 14              | 20              | 18              |          | 19                | 100%           |  |
| Non-Violations Emergency Vehicle Non-              |                 |              |                 |                 |                 | 1000            |                 |                 |                 |                 |                 | <u> </u> |                   |                |  |
| Issuable                                           | 1               | 2            | 0               | 0               | 3               | 4               | 1               | 1               | 2               | 1               | 1               |          | 2                 | 0%             |  |
| Emergency Vehicle PD                               | 0               | 0            | 0               | 0               | 0               | 0               | 0               | 0               | 0               | 0               | 0               |          | 0                 | 0%             |  |
| Intersection Control in Progress-PD                | 0               | 0            | 0               | 0               | 0               | 0               | 0               | 0               | 0               | 0               | 0               |          | 0                 | 0%             |  |
| Gate Down/ No Train                                | 0               | 0            | 0               | 0               | 0               | 0               | 0               | 0               | 0               | 0               | 0               |          | 0                 | 0%             |  |
| No Violation Occurred                              | 3,025           | 2,730        | 3,210           | 2,975           | 3,332           | 3,305           | 3,700           | 3,919           | 3,292           | 124             | 145             |          | 2,705             | 62%            |  |
| Rear Axle Activation                               | 0               | 0            | 0               | 0               | 0               | 0               | 0               | 0               | 0               | 0               | 0               |          | 0                 | 0%             |  |
| Right Turn- No Violation                           | 0               | 0            | 0               | 0               | 0               | 0               | 0               | 0               | 0               | 0               | 0               |          | 0                 | 0%             |  |
| Test Shot                                          | 139             | 138          | 160             | 144             | 149             | 153             | 158             | 159             | 146             | 142             | 125             |          | 147               | 3%             |  |
| Train Activation Amber Time Low                    | 0               | 0            | 0               | 0               | 0               | 0               | 0               | 0               | 435             | 2,961           | 1,136           |          | 1,511             | 35%            |  |
| Vehicle Stopped- PD                                | 0               | 0            | 0               | 0               | 0               | 0               | 0               | 0               | 0               | 0               | 0               |          | 0                 | 0%<br>0%       |  |
| Total:                                             |                 | 2,870        | 3,370           | 3,119           | 3,484           | 3,462           | 3,859           | 4,079           | 3,875           | 3,228           | 1,407           |          | 4,364             | 100%           |  |
| Uncontrollable Non-Iss                             | 1               |              |                 |                 |                 | ·               | •               |                 | , -             |                 | , ·             |          |                   |                |  |
| Administrative Dismissal                           | 0               | 0            | 0               | 0               | 0               | 0               | 0               | 0               | 0               | 0               | 0               |          | 0                 | 0%             |  |
| Address/CDL/DOB Match Fail                         | 0               | 0            | 0               | 0               | 0               | 0               | 0               | 0               | 0               | 0               | 0               |          | 0                 | 0%             |  |
| Car Obstructed                                     | 0               | 0            | 0               | 0               | 0               | 0               | 0               | 0               | 0               | 0               | 0               |          | 0                 | 0%             |  |
| Conditions Beyond Control Driver Identity Unclear  | 0               | 0            | 0               | 0               | 0               | 0               | 0 2             | 0               | 0               | 0 2             | 3               |          | 2                 | 0%<br>13%      |  |
| Driver Obstructed                                  | 1               | 0            | 0               | 2               | 0               | 0               | 1               | 0               | 1               | 0               | 0               |          | 1                 | 7%             |  |
| Exposed                                            | 0               | 0            | 0               | 0               | 0               | 0               | 0               | 0               | 0               | 0               | 0               |          | 0                 | 0%             |  |
| Emergency Vehicle Issue                            | 0               | 0            | 0               | 0               | 0               | 0               | 0               | 0               | 0               | 0               | 0               |          | 0                 | 0%             |  |
| Glare on Plate                                     | 3               | 0            | 2               | 5               | 2               | 5               | 3               | 2               | 4               | 1               | 2               |          | 3                 | 16%            |  |
| Glare on Windshield                                | 0               | 0            | 0               | 0               | 0               | 0               | 0               | 2               | 0               | 0               | 0               |          | 2                 | 11%            |  |
| Illegible Plate                                    | 2               | 0            | 2               | 1               | 1               | 5               | 3               | 3               | 2               | 5               | 2               |          | 3                 | 14%            |  |
| Interest of Justice- PD                            | 0               | 0            | 0               | 0               | 0               | 0               | 0               | 0               | 0               | 0               | 0               |          | 0                 | 0%             |  |
| Image Quality- PD<br>Issuance Criteria Not Met- PD | 0               | 0            | 0               | 0               | 0               | 0               | 0               | 0               | 0               | 0               | 0               |          | 0                 | 6%<br>0%       |  |
| No Warning Sign                                    | 0               | 0            | 0               | 0               | 0               | 0               | 0               | 0               | 0               | 0               | 0               |          | 0                 | 0%             |  |
| No Plate                                           | 1               | 1            | 0               | 2               | 1               | 1               | 4               | 2               | 0               | 0               | 1               |          | 2                 | 9%             |  |
| No Speed Captured                                  | 0               | 0            | 0               | 0               | 0               | 0               | 0               | 0               | 0               | 0               | 0               |          | 0                 | 0%             |  |
| Obstruction In Photo- PD                           | 1               | 0            | 0               | 0               | 2               | 0               | 0               | 0               | 1               | 0               | 0               |          | 1                 | 7%             |  |
| Out of State                                       | 0               | 0            | 0               | 0               | 0               | 0               | 0               | 0               | 0               | 0               | 0               |          | 0                 | 0%             |  |
| Plate Obstructed                                   | 0               | 0            | 0               | 0               | 0               | 0               | 0               | 1               | 0               | 0               | 1               |          | 1                 | 6%             |  |
| Short Yellow- PD Third Party Damage                | 0               | 0            | 0               | 0               | 0               | 0               | 0               | 0               | 0               | 0               | 0               |          | 0                 | 0%<br>0%       |  |
| TSB Expired                                        | 0               | 0            | 0               | 0               | 0               | 0               | 0               | 0               | 0               | 1               | 0               |          | 1                 | 6%             |  |
| TSB No Hit                                         | 0               | 0            | 0               | 0               | 0               | 0               | 0               | 1               | 0               | 0               | 0               |          | 1                 | 6%             |  |
| Total:                                             | 8               | 1            | 4               | 10              | 6               | 11              | 13              | 12              | 8               | 9               | 9               |          | 18                | 100%           |  |
| Controllable Non-Issue                             | ed Violations   |              |                 |                 |                 |                 |                 |                 |                 |                 |                 |          |                   |                |  |
| Conduent Expire                                    | 0               | 0            | 0               | 0               | 0               | 0               | 0               | 0               | 0               | 0               | 0               |          | 0                 | 0%             |  |
| Clarity of Plate                                   | 0               | 0            | 0               | 0               | 0               | 0               | 0               | 0               | 0               | 0               | 0               |          | 0                 | 0%             |  |
| Clarity of Driver  Dark Interior                   | 0               | 0            | 0               | 0               | 0               | 0               | 0               | 0               | 0               | 0               | 0               |          | 0                 | 0%<br>7%       |  |
| Data Box Related- PD                               | 0               | 0            | 0               | 0               | 0               | 0               | 0               | 0               | 0               | 0               | 0               |          | 0                 | 0%             |  |
| Data Box Data Error- PD                            | 0               | 0            | 0               | 0               | 0               | 0               | 0               | 0               | 0               | 0               | 0               |          | 0                 | 0%             |  |
| Data Entry Error                                   | 10              | 6            | 6               | 5               | 4               | 6               | 8               | 3               | 2               | 0               | 0               |          | 6                 | 39%            |  |
| Exposed                                            | 0               | 0            | 0               | 0               | 0               | 0               | 0               | 0               | 0               | 0               | 0               |          | 0                 | 0%             |  |
| Equipment Malfunction                              | 0               | 0            | 0               | 0               | 0               | 0               | 1               | 2               | 1               | 0               | 1               |          | 1                 | 9%             |  |
| Framing- PD<br>Framing of Car                      | 0               | 0            | 0               | 0               | 0               | 0               | 0               | 0               | 0               | 3               | 0               |          | 2                 | 0%<br>14%      |  |
| Framing of Car Framing of Driver                   | 0               | 0            | 0               | 0               | 0               | 0               | 0               | 0               | 0               | 0               | 0               |          | 0                 | 0%             |  |
| Operator Error                                     | 0               | 0            | 0               | 0               | 0               | 0               | 0               | 0               | 0               | 0               | 0               |          | 0                 | 0%             |  |
| Framing of Plate                                   | 0               | 0            | 0               | 0               | 0               | 0               | 0               | 1               | 0               | 2               | 0               |          | 2                 | 10%            |  |
| Reject Expired                                     | 0               | 0            | 0               | 0               | 0               | 0               | 0               | 0               | 0               | 3               | 0               |          | 3                 | 21%            |  |
| Speed Not Determined                               | 0               | 0            | 0               | 0               | 0               | 0               | 0               | 0               | 0               | 0               | 0               |          | 0                 | 0%             |  |
| Total:                                             | 10              | 6            | 6               | 6               | 4               | 6               | 9               | 6               | 3               | 9               | 1               |          | 14                | 100%           |  |
| Summary Metrics                                    | 0               | 0            | ^               | 0               | ^               | ^               | ^               | 0               | ^               | 0               |                 |          | Year to Date M    | , ,            |  |
| Daily Average Vehicle Passes  Average Issued Speed | 0<br>17         | 0<br>16      | 0<br>18         | 0<br>19         | 0<br>15         | 0<br>17         | 0<br>16         | 0<br>16         | 0<br>17         | 0<br>17         | 0               |          | 1                 |                |  |
| Average Issued Red Seconds                         | 51.1            | 114.0        | 57.6            | 249.2           | 265.1           | 79.6            | 306.3           | 98.2            | 91.2            | 148.8           | 152.0           |          | 14                |                |  |
| -                                                  | 22%             | 42%          | 17%             | 11%             | 29%             | 29%             | 21%             | 22%             |                 |                 |                 |          | 24                |                |  |
| Citiation / Violation Issuance Rate                | 22 /0           | <b>→2</b> /0 | 17 70           | 1170            | 29/0            | 2970            | Z 1 70          | 22%             | 21%             | 10%             | 44%             |          | 24                | %              |  |