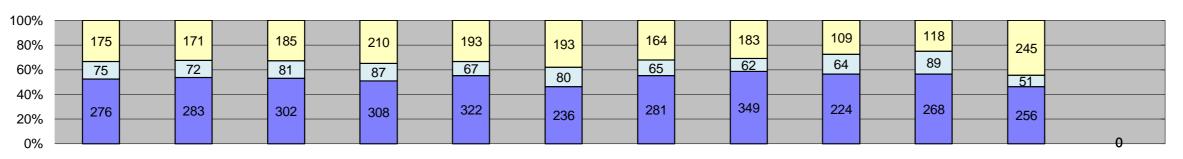

| □Citations                 |
|----------------------------|
| □Controllable Non-Issued   |
| ■Uncontrollable Non-Issued |

|                                                        |                 |                 |                  |                  |                 |                 |                 |                  |                 |                 |                 |               | I v . 5                  |                   |  |
|--------------------------------------------------------|-----------------|-----------------|------------------|------------------|-----------------|-----------------|-----------------|------------------|-----------------|-----------------|-----------------|---------------|--------------------------|-------------------|--|
| Events                                                 | Jan-18          | Feb-18          | Mar-18           | Apr-18           | May-18          | Jun-18          | Jul-18          | Aug-18           | Sep-18          | Oct-18          | Nov-18          | Dec-18        | Year to Date N  Quantity | Nonthly Average % |  |
| Non-Violations                                         | 17,689          | 16,415          | 19,128           | 18,685           | 17,774          | 17,874          | 17,787          | 19,080           | 17,756          | 18,049          | 16,042          | 0             | 17,844                   | 97%               |  |
| Violations                                             | 526             | 526             | 568              | 605              | 582             | 509             | 510             | 594              | 397             | 475             | 552             | 0             | 531                      | 3%                |  |
| Total:                                                 | 18,215          | 16,941          | 19,696           | 19,290           | 18,356          | 18,383          | 18,297          | 19,674           | 18,153          | 18,524          | 16,594          | 0             | 18,375                   | 100%              |  |
| Violations                                             | 270             |                 | 222              |                  | 000             | 000             |                 | 2.12             |                 |                 | 0.7.0           |               |                          | =00/              |  |
| Uncontrollable Non-Issued Controllable Non-Issued      | 276<br>75       | 283<br>72       | 302<br>81        | 308<br>87        | 322<br>67       | 236<br>80       | 281<br>65       | 349<br>62        | 224<br>64       | 268<br>89       | 256<br>51       | 0             | 282<br>72                | 53%<br>14%        |  |
| Citations                                              | 175             | 171             | 185              | 210              | 193             | 193             | 164             | 183              | 109             | 118             | 245             | 0             | 177                      | 33%               |  |
| Total:                                                 | 526             | 526             | 568              | 605              | 582             | 509             | 510             | 594              | 397             | 475             | 552             | 0             | 531                      | 100%              |  |
| Non-Violations                                         |                 |                 |                  |                  |                 |                 |                 |                  |                 |                 |                 |               | ,                        |                   |  |
| Emergency Vehicle Non-                                 | 111             | 100             | 82               | 155              | 126             | 171             | 132             | 84               | 70              | 54              | 49              | 0             | 103                      | 0%                |  |
| Issuable                                               |                 |                 |                  |                  |                 |                 |                 |                  |                 |                 |                 |               |                          |                   |  |
| Emergency Vehicle PD Intersection Control in Progress- | 1               | 1               | 3                | 3                | 2               | 5               | 6               | 3                | 3               | 0               | 2               | 0             | 3                        | 0%                |  |
| PD                                                     | 0               | 1               | 0                | 0                | 0               | 0               | 0               | 0                | 0               | 0               | 0               | 0             | 1                        | 0%                |  |
| Gate Down/ No Train                                    | 0               | 0               | 0                | 0                | 0               | 0               | 0               | 0                | 0               | 0               | 0               | 0             | 0                        | 0%                |  |
| No Violation Occurred                                  | 14,522          | 13,545          | 15,898           | 15,613           | 14,593          | 14,697          | 14,599          | 15,880           | 13,893          | 7,452           | 7,525           | 0             | 13,474                   | 63%               |  |
| Rear Axle Activation                                   | 1               | 0               | 1                | 0                | 2               | 0               | 0               | 1                | 0               | 1               | 1               | 0             | 1                        | 0%                |  |
| Right Turn- No Violation Test Shot                     | 0<br>3,054      | 0<br>2,768      | 0<br>3,144       | 0<br>2,913       | 0<br>3,049      | 0<br>2,999      | 0<br>3,050      | 0<br>3,112       | 0<br>2,852      | 0<br>2,816      | 0<br>2,851      | 0             | 0<br>2,964               | 0%<br>14%         |  |
| Train Activation                                       | 0               | 0               | 0                | 2,913            | 0               | 2,999           | 0               | 0                | 938             | 7,726           | 5,613           | 0             | 4,759                    | 22%               |  |
| Amber Time Low                                         | 0               | 0               | 0                | 0                | 0               | 0               | 0               | 0                | 0               | 0               | 0               | 0             | 0                        | 0%                |  |
| Vehicle Stopped- PD                                    | 0               | 0               | 0                | 1                | 2               | 2               | 0               | 0                | 0               | 0               | 1               | 0             | 2                        | 0%                |  |
| Total:                                                 | 17,689          | 16,415          | 19,128           | 18,685           | 17,774          | 17,874          | 17,787          | 19,080           | 17,756          | 18,049          | 16,042          | 0             | 21,307                   | 100%              |  |
| Uncontrollable Non-Iss                                 |                 | ^               | 0                | 0                | 0               | 0               | 0               | ^                | 0               | ^               | ^               | ^             |                          | 00/               |  |
| Administrative Dismissal                               | 0               | 0               | 0                | 0                | 0               | 0               | 0               | 0                | 0               | 0               | 0               | 0             | 0                        | 0%                |  |
| Address/CDL/DOB Match Fail                             | 0               | 0               | 0                | 0                | 0               | 0               | 0               | 0                | 0               | 0               | 0               | 0             | 0                        | 0%                |  |
| Car Obstructed                                         | 10              | 12              | 2                | 7                | 76              | 14              | 11              | 4                | 7               | 9               | 6               | 0             | 14                       | 4%                |  |
| Conditions Beyond Control                              | 0               | 0               | 0                | 0                | 0               | 0               | 0               | 0                | 0               | 0               | 0               | 0             | 0                        | 0%                |  |
| Driver Identity Unclear                                | 30              | 32              | 24               | 17               | 13              | 8               | 15              | 5                | 6               | 15              | 17              | 0             | 17                       | 5%                |  |
| Driver Obstructed Exposed                              | 25<br>0         | 29              | 19<br>0          | 29               | 17<br>0         | 25<br>0         | 40              | 26<br>0          | 20              | 18<br>0         | 31<br>0         | 0             | 25                       | 8%<br>0%          |  |
| Emergency Vehicle Issue                                | 0               | 0               | 0                | 0                | 0               | 1               | 0               | 3                | 16              | 17              | 19              | 0             | 11                       | 3%                |  |
| Glare on Plate                                         | 50              | 65              | 53               | 51               | 47              | 44              | 44              | 41               | 30              | 36              | 19              | 0             | 44                       | 13%               |  |
| Glare on Windshield                                    | 16              | 18              | 17               | 27               | 18              | 12              | 23              | 24               | 18              | 13              | 9               | 0             | 18                       | 5%                |  |
| Illegible Plate Interest of Justice- PD                | 29              | 23              | 34               | 30               | 24              | 27              | 45              | 35               | 17              | 26              | 21              | 0             | 28                       | 8%                |  |
| Image Quality- PD                                      | 3               | 0               | 0 2              | 0                | 3               | 0               | 3               | 0                | 0               | 0               | 3               | 0             | 2 2                      | 1%<br>1%          |  |
| Issuance Criteria Not Met- PD                          | 0               | 0               | 0                | 0                | 0               | 0               | 0               | 0                | 0               | 0               | 0               | 0             | 0                        | 0%                |  |
| No Warning Sign                                        | 0               | 0               | 0                | 0                | 0               | 0               | 0               | 0                | 0               | 0               | 0               | 0             | 0                        | 0%                |  |
| No Plate                                               | 81              | 75              | 81               | 95               | 96              | 88              | 89              | 85               | 93              | 89              | 104             | 0             | 89                       | 26%               |  |
| No Speed Captured Obstruction In Photo- PD             | 0               | 0               | 0                | 0                | 0               | 0               | 0               | 0                | 0               | 5               | 0               | 0             | 0                        | 0%                |  |
| Out of State                                           | 17<br>5         | 11<br>6         | 12<br>11         | 16<br>11         | 18<br>7         | 10<br>5         | 6               | 19<br>15         | 5<br>7          | 6               | 11<br>5         | 0             | 11<br>8                  | 3%<br>2%          |  |
| Plate Obstructed                                       | 10              | 10              | 10               | 9                | 3               | 1               | 3               | 7                | 4               | 7               | 9               | 0             | 7                        | 2%                |  |
| Short Yellow- PD                                       | 0               | 0               | 0                | 0                | 0               | 0               | 0               | 0                | 0               | 0               | 2               | 0             | 2                        | 1%                |  |
| Third Party Damage                                     | 0               | 0               | 0                | 0                | 0               | 0               | 0               | 0                | 0               | 0               | 0               | 0             | 0                        | 0%                |  |
| TSB Expired                                            | 0               | 0               | 0                | 0                | 0               | 0               | 0               | 0                | 0               | 25              | 0               | 0             | 25                       | 7%                |  |
| TSB No Hit Total:                                      | 0<br><b>276</b> | 0<br><b>283</b> | 37<br><b>302</b> | 15<br><b>308</b> | 0<br><b>322</b> | 0<br><b>236</b> | 0<br><b>281</b> | 81<br><b>349</b> | 0<br><b>224</b> | 2<br><b>268</b> | 0<br><b>256</b> | 0<br><b>0</b> | 34<br>337                | 10%<br>100%       |  |
| Controllable Non-Issue                                 |                 |                 |                  | ,                | 7-2-            |                 |                 | 2.0              |                 |                 |                 |               |                          | 1.0070            |  |
| Conduent Expire                                        | 0               | 0               | 0                | 0                | 0               | 0               | 0               | 0                | 0               | 0               | 0               | 0             | 0                        | 0%                |  |
| Clarity of Plate                                       | 0               | 0               | 0                | 0                | 0               | 0               | 0               | 0                | 0               | 0               | 0               | 0             | 0                        | 0%                |  |
| Clarity of Driver Dark Interior                        | 0               | 0               | 0                | 0                | 0               | 0               | 0               | 0                | 0               | 0               | 0               | 0             | 0                        | 0%<br>19%         |  |
| Dark Interior Data Box Related- PD                     | 16<br>0         | 15<br>0         | 19<br>0          | 15<br>0          | 26<br>0         | 25<br>0         | 6               | 24<br>0          | 13<br>0         | 21<br>0         | 28<br>0         | 0             | 19                       | 19%               |  |
| Data Box Data Error- PD                                | 0               | 0               | 0                | 0                | 0               | 0               | 0               | 0                | 0               | 0               | 0               | 0             | 0                        | 0%                |  |
| Data Entry Error                                       | 44              | 38              | 42               | 41               | 24              | 30              | 31              | 16               | 5               | 2               | 1               | 0             | 25                       | 25%               |  |
| Exposed                                                | 0               | 0               | 0                | 0                | 0               | 0               | 0               | 0                | 0               | 0               | 0               | 0             | 0                        | 0%                |  |
| Equipment Malfunction Framing- PD                      | 0               | 1               | 3                | 2                | 1               | 3               | 6               | 0                | 0               | 7               | 12              | 0             | 5                        | 5%<br>0%          |  |
| Framing- PD Framing of Car                             | 10              | 0<br>15         | 0<br>15          | 0<br>27          | 0<br>15         | 0<br>18         | 19              | 4                | 20              | 9               | 9               | 0             | 15                       | 15%               |  |
| Framing of Driver                                      | 1               | 0               | 0                | 0                | 0               | 1               | 3               | 0                | 4               | 3               | 1               | 0             | 2                        | 2%                |  |
| Operator Error                                         | 0               | 0               | 0                | 0                | 0               | 0               | 0               | 0                | 0               | 0               | 0               | 0             | 0                        | 0%                |  |
| Framing of Plate                                       | 0               | 1               | 1                | 0                | 0               | 0               | 0               | 7                | 1               | 2               | 0               | 0             | 2                        | 2%                |  |
| Reject Expired                                         | 0               | 0               | 0                | 0                | 0               | 0               | 0               | 0                | 17              | 45              | 0               | 0             | 31                       | 31%               |  |
| Speed Not Determined  Total:                           | 2<br><b>75</b>  | 2<br><b>72</b>  | 1<br><b>81</b>   | 2<br><b>87</b>   | 67              | 3<br><b>80</b>  | 0<br><b>65</b>  | 0<br><b>62</b>   | 0<br><b>64</b>  | 0<br><b>89</b>  | 0<br><b>51</b>  | 0<br><b>0</b> | 101                      | 2%<br>100%        |  |
| Summary Metrics                                        | 13              | 14              | 01               | 07               | O/              | U               | 00              | 02               | 04              | 03              | JI              | U             | Year to Date Mo          |                   |  |
| Daily Average Vehicle Passes                           | 0               | 0               | 0                | 0                | 0               | 0               | 0               | 0                | 0               | 0               | 0               | 0             |                          | 0                 |  |
| Average Issued Speed                                   | 17              | 17              | 18               | 17               | 18              | 17              | 18              | 18               | 17              | 17              | 17              |               | 1                        | 17                |  |
| Average Issued Red Seconds                             | 144.2           | 103.4           | 185.3            | 121.8            | 227.3           | 130.0           | 159.1           | 171.9            | 135.8           | 116.7           | 133.9           |               | 14                       | 8.1               |  |
| Citiation / Violation Issuance Rate                    | 33%             | 33%             | 33%              | 35%              | 33%             | 38%             | 32%             | 31%              | 27%             | 25%             | 44%             | 0%            | 3:                       | 3%                |  |
| Controllable Issuance Rate                             | 70%             | 70%             | 70%              | 71%              | 74%             | 71%             | 72%             | 75%              | 63%             | 57%             | 83%             | 0%            |                          | 0%                |  |
| CONTROLLOR ISSUALIDE IVALE                             | 10/0            | 10/0            | 10/0             | 1 1 /0           | 17/0            | 1 1 /0          | 1 4 /0          | 1 J /0           | UJ /0           | J1 /0           | 03/0            | U /0          |                          | · / ·             |  |