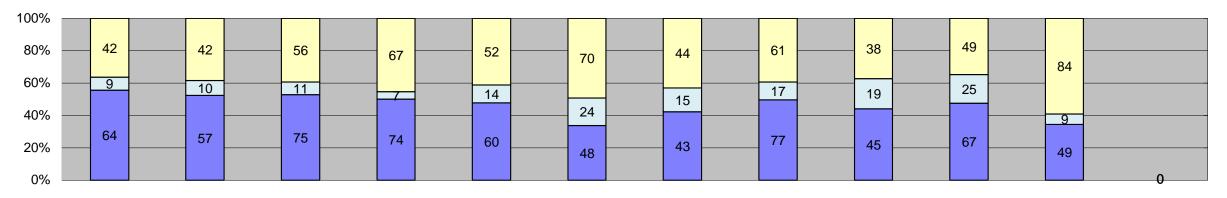

| □Citations                 |
|----------------------------|
| □Controllable Non-Issued   |
| ■Uncontrollable Non-Issued |

|                                                        |                 |                 |                  |                  |                 |                 |                 |                  |                 |                 |                 |               | I v . 5                  |                   |  |
|--------------------------------------------------------|-----------------|-----------------|------------------|------------------|-----------------|-----------------|-----------------|------------------|-----------------|-----------------|-----------------|---------------|--------------------------|-------------------|--|
| Events                                                 | Jan-18          | Feb-18          | Mar-18           | Apr-18           | May-18          | Jun-18          | Jul-18          | Aug-18           | Sep-18          | Oct-18          | Nov-18          | Dec-18        | Year to Date N  Quantity | Nonthly Average % |  |
| Non-Violations                                         | 17,689          | 16,415          | 19,128           | 18,685           | 17,774          | 17,874          | 17,787          | 19,080           | 17,756          | 18,049          | 16,042          | 0             | 17,844                   | 97%               |  |
| Violations                                             | 526             | 526             | 568              | 605              | 582             | 509             | 510             | 594              | 397             | 475             | 552             | 0             | 531                      | 3%                |  |
| Total:                                                 | 18,215          | 16,941          | 19,696           | 19,290           | 18,356          | 18,383          | 18,297          | 19,674           | 18,153          | 18,524          | 16,594          | 0             | 18,375                   | 100%              |  |
| Violations                                             | 270             |                 | 222              |                  | 000             | 000             |                 | 2.12             |                 |                 | 0.7.0           |               |                          | =00/              |  |
| Uncontrollable Non-Issued Controllable Non-Issued      | 276<br>75       | 283<br>72       | 302<br>81        | 308<br>87        | 322<br>67       | 236<br>80       | 281<br>65       | 349<br>62        | 224<br>64       | 268<br>89       | 256<br>51       | 0             | 282<br>72                | 53%<br>14%        |  |
| Citations                                              | 175             | 171             | 185              | 210              | 193             | 193             | 164             | 183              | 109             | 118             | 245             | 0             | 177                      | 33%               |  |
| Total:                                                 | 526             | 526             | 568              | 605              | 582             | 509             | 510             | 594              | 397             | 475             | 552             | 0             | 531                      | 100%              |  |
| Non-Violations                                         |                 |                 |                  |                  |                 |                 |                 |                  |                 |                 |                 |               | ,                        |                   |  |
| Emergency Vehicle Non-                                 | 111             | 100             | 82               | 155              | 126             | 171             | 132             | 84               | 70              | 54              | 49              | 0             | 103                      | 0%                |  |
| Issuable                                               |                 |                 |                  |                  |                 |                 |                 |                  |                 |                 |                 |               |                          |                   |  |
| Emergency Vehicle PD Intersection Control in Progress- | 1               | 1               | 3                | 3                | 2               | 5               | 6               | 3                | 3               | 0               | 2               | 0             | 3                        | 0%                |  |
| PD                                                     | 0               | 1               | 0                | 0                | 0               | 0               | 0               | 0                | 0               | 0               | 0               | 0             | 1                        | 0%                |  |
| Gate Down/ No Train                                    | 0               | 0               | 0                | 0                | 0               | 0               | 0               | 0                | 0               | 0               | 0               | 0             | 0                        | 0%                |  |
| No Violation Occurred                                  | 14,522          | 13,545          | 15,898           | 15,613           | 14,593          | 14,697          | 14,599          | 15,880           | 13,893          | 7,452           | 7,525           | 0             | 13,474                   | 63%               |  |
| Rear Axle Activation                                   | 1               | 0               | 1                | 0                | 2               | 0               | 0               | 1                | 0               | 1               | 1               | 0             | 1                        | 0%                |  |
| Right Turn- No Violation Test Shot                     | 0<br>3,054      | 0<br>2,768      | 0<br>3,144       | 0<br>2,913       | 0<br>3,049      | 0<br>2,999      | 0<br>3,050      | 0<br>3,112       | 0<br>2,852      | 0<br>2,816      | 0<br>2,851      | 0             | 0<br>2,964               | 0%<br>14%         |  |
| Train Activation                                       | 0               | 0               | 0                | 2,913            | 0               | 2,999           | 0               | 0                | 938             | 7,726           | 5,613           | 0             | 4,759                    | 22%               |  |
| Amber Time Low                                         | 0               | 0               | 0                | 0                | 0               | 0               | 0               | 0                | 0               | 0               | 0               | 0             | 0                        | 0%                |  |
| Vehicle Stopped- PD                                    | 0               | 0               | 0                | 1                | 2               | 2               | 0               | 0                | 0               | 0               | 1               | 0             | 2                        | 0%                |  |
| Total:                                                 | 17,689          | 16,415          | 19,128           | 18,685           | 17,774          | 17,874          | 17,787          | 19,080           | 17,756          | 18,049          | 16,042          | 0             | 21,307                   | 100%              |  |
| Uncontrollable Non-Iss                                 |                 | ^               | 0                | 0                | 0               | 0               | 0               | ^                | 0               | ^               | ^               | ^             |                          | 00/               |  |
| Administrative Dismissal                               | 0               | 0               | 0                | 0                | 0               | 0               | 0               | 0                | 0               | 0               | 0               | 0             | 0                        | 0%                |  |
| Address/CDL/DOB Match Fail                             | 0               | 0               | 0                | 0                | 0               | 0               | 0               | 0                | 0               | 0               | 0               | 0             | 0                        | 0%                |  |
| Car Obstructed                                         | 10              | 12              | 2                | 7                | 76              | 14              | 11              | 4                | 7               | 9               | 6               | 0             | 14                       | 4%                |  |
| Conditions Beyond Control                              | 0               | 0               | 0                | 0                | 0               | 0               | 0               | 0                | 0               | 0               | 0               | 0             | 0                        | 0%                |  |
| Driver Identity Unclear                                | 30              | 32              | 24               | 17               | 13              | 8               | 15              | 5                | 6               | 15              | 17              | 0             | 17                       | 5%                |  |
| Driver Obstructed Exposed                              | 25<br>0         | 29              | 19<br>0          | 29               | 17<br>0         | 25<br>0         | 40              | 26<br>0          | 20              | 18<br>0         | 31<br>0         | 0             | 25                       | 8%<br>0%          |  |
| Emergency Vehicle Issue                                | 0               | 0               | 0                | 0                | 0               | 1               | 0               | 3                | 16              | 17              | 19              | 0             | 11                       | 3%                |  |
| Glare on Plate                                         | 50              | 65              | 53               | 51               | 47              | 44              | 44              | 41               | 30              | 36              | 19              | 0             | 44                       | 13%               |  |
| Glare on Windshield                                    | 16              | 18              | 17               | 27               | 18              | 12              | 23              | 24               | 18              | 13              | 9               | 0             | 18                       | 5%                |  |
| Illegible Plate Interest of Justice- PD                | 29              | 23              | 34               | 30               | 24              | 27              | 45              | 35               | 17              | 26              | 21              | 0             | 28                       | 8%                |  |
| Image Quality- PD                                      | 3               | 0               | 0 2              | 0                | 3               | 0               | 3               | 0                | 0               | 0               | 3               | 0             | 2 2                      | 1%<br>1%          |  |
| Issuance Criteria Not Met- PD                          | 0               | 0               | 0                | 0                | 0               | 0               | 0               | 0                | 0               | 0               | 0               | 0             | 0                        | 0%                |  |
| No Warning Sign                                        | 0               | 0               | 0                | 0                | 0               | 0               | 0               | 0                | 0               | 0               | 0               | 0             | 0                        | 0%                |  |
| No Plate                                               | 81              | 75              | 81               | 95               | 96              | 88              | 89              | 85               | 93              | 89              | 104             | 0             | 89                       | 26%               |  |
| No Speed Captured Obstruction In Photo- PD             | 0               | 0               | 0                | 0                | 0               | 0               | 0               | 0                | 0               | 5               | 0               | 0             | 0                        | 0%                |  |
| Out of State                                           | 17<br>5         | 11<br>6         | 12<br>11         | 16<br>11         | 18<br>7         | 10<br>5         | 6               | 19<br>15         | 5<br>7          | 6               | 11<br>5         | 0             | 11<br>8                  | 3%<br>2%          |  |
| Plate Obstructed                                       | 10              | 10              | 10               | 9                | 3               | 1               | 3               | 7                | 4               | 7               | 9               | 0             | 7                        | 2%                |  |
| Short Yellow- PD                                       | 0               | 0               | 0                | 0                | 0               | 0               | 0               | 0                | 0               | 0               | 2               | 0             | 2                        | 1%                |  |
| Third Party Damage                                     | 0               | 0               | 0                | 0                | 0               | 0               | 0               | 0                | 0               | 0               | 0               | 0             | 0                        | 0%                |  |
| TSB Expired                                            | 0               | 0               | 0                | 0                | 0               | 0               | 0               | 0                | 0               | 25              | 0               | 0             | 25                       | 7%                |  |
| TSB No Hit Total:                                      | 0<br><b>276</b> | 0<br><b>283</b> | 37<br><b>302</b> | 15<br><b>308</b> | 0<br><b>322</b> | 0<br><b>236</b> | 0<br><b>281</b> | 81<br><b>349</b> | 0<br><b>224</b> | 2<br><b>268</b> | 0<br><b>256</b> | 0<br><b>0</b> | 34<br>337                | 10%<br>100%       |  |
| Controllable Non-Issue                                 |                 |                 |                  | ,                | 7-2-            |                 |                 | 2.0              |                 |                 |                 |               |                          | 1.0070            |  |
| Conduent Expire                                        | 0               | 0               | 0                | 0                | 0               | 0               | 0               | 0                | 0               | 0               | 0               | 0             | 0                        | 0%                |  |
| Clarity of Plate                                       | 0               | 0               | 0                | 0                | 0               | 0               | 0               | 0                | 0               | 0               | 0               | 0             | 0                        | 0%                |  |
| Clarity of Driver Dark Interior                        | 0               | 0               | 0                | 0                | 0               | 0               | 0               | 0                | 0               | 0               | 0               | 0             | 0                        | 0%<br>19%         |  |
| Dark Interior Data Box Related- PD                     | 16<br>0         | 15<br>0         | 19<br>0          | 15<br>0          | 26<br>0         | 25<br>0         | 6               | 24<br>0          | 13<br>0         | 21<br>0         | 28<br>0         | 0             | 19                       | 19%               |  |
| Data Box Data Error- PD                                | 0               | 0               | 0                | 0                | 0               | 0               | 0               | 0                | 0               | 0               | 0               | 0             | 0                        | 0%                |  |
| Data Entry Error                                       | 44              | 38              | 42               | 41               | 24              | 30              | 31              | 16               | 5               | 2               | 1               | 0             | 25                       | 25%               |  |
| Exposed                                                | 0               | 0               | 0                | 0                | 0               | 0               | 0               | 0                | 0               | 0               | 0               | 0             | 0                        | 0%                |  |
| Equipment Malfunction Framing- PD                      | 0               | 1               | 3                | 2                | 1               | 3               | 6               | 0                | 0               | 7               | 12              | 0             | 5                        | 5%<br>0%          |  |
| Framing- PD Framing of Car                             | 10              | 0<br>15         | 0<br>15          | 0<br>27          | 0<br>15         | 0<br>18         | 19              | 4                | 20              | 9               | 9               | 0             | 15                       | 15%               |  |
| Framing of Driver                                      | 1               | 0               | 0                | 0                | 0               | 1               | 3               | 0                | 4               | 3               | 1               | 0             | 2                        | 2%                |  |
| Operator Error                                         | 0               | 0               | 0                | 0                | 0               | 0               | 0               | 0                | 0               | 0               | 0               | 0             | 0                        | 0%                |  |
| Framing of Plate                                       | 0               | 1               | 1                | 0                | 0               | 0               | 0               | 7                | 1               | 2               | 0               | 0             | 2                        | 2%                |  |
| Reject Expired                                         | 0               | 0               | 0                | 0                | 0               | 0               | 0               | 0                | 17              | 45              | 0               | 0             | 31                       | 31%               |  |
| Speed Not Determined  Total:                           | 2<br><b>75</b>  | 2<br><b>72</b>  | 1<br><b>81</b>   | 2<br><b>87</b>   | 67              | 3<br><b>80</b>  | 0<br><b>65</b>  | 0<br><b>62</b>   | 0<br><b>64</b>  | 0<br><b>89</b>  | 0<br><b>51</b>  | 0<br><b>0</b> | 101                      | 2%<br>100%        |  |
| Summary Metrics                                        | 13              | 14              | 01               | 07               | O/              | U               | 00              | 02               | 04              | 03              | JI              | U             | Year to Date Mo          |                   |  |
| Daily Average Vehicle Passes                           | 0               | 0               | 0                | 0                | 0               | 0               | 0               | 0                | 0               | 0               | 0               | 0             |                          | 0                 |  |
| Average Issued Speed                                   | 17              | 17              | 18               | 17               | 18              | 17              | 18              | 18               | 17              | 17              | 17              |               | 1                        | 17                |  |
| Average Issued Red Seconds                             | 144.2           | 103.4           | 185.3            | 121.8            | 227.3           | 130.0           | 159.1           | 171.9            | 135.8           | 116.7           | 133.9           |               | 14                       | 8.1               |  |
| Citiation / Violation Issuance Rate                    | 33%             | 33%             | 33%              | 35%              | 33%             | 38%             | 32%             | 31%              | 27%             | 25%             | 44%             | 0%            | 3:                       | 3%                |  |
| Controllable Issuance Rate                             | 70%             | 70%             | 70%              | 71%              | 74%             | 71%             | 72%             | 75%              | 63%             | 57%             | 83%             | 0%            |                          | 0%                |  |
| CONTROLLOR ISSUALIDE IVALE                             | 10/0            | 10/0            | 10/0             | 1 1 /0           | 17/0            | 1 1 /0          | 1 4 /0          | 1 J /0           | UJ /0           | J1 /0           | 03/0            | U /0          |                          | · / ·             |  |

| Frants                                             | lan 10          | Tob 10       | Mor 40          | A== 10          | Mov. 40         | lum 40          | II. 4.0         | A 10            | Con 40          | Oat 40          | Nov 10          | Dag 10   | Year to Date M    | onthly Average |  |
|----------------------------------------------------|-----------------|--------------|-----------------|-----------------|-----------------|-----------------|-----------------|-----------------|-----------------|-----------------|-----------------|----------|-------------------|----------------|--|
| Events Non-Violations                              | Jan-18<br>3,165 | 2,870        | Mar-18<br>3,370 | Apr-18<br>3,119 | May-18<br>3,484 | Jun-18<br>3,462 | Jul-18<br>3,859 | Aug-18<br>4,079 | Sep-18<br>3,875 | Oct-18<br>3,228 | Nov-18<br>1,407 | Dec-18   | Quantity<br>3,265 | 99%            |  |
| Violations                                         | 23              | 12           | 12              | 18              | 14              | 24              | 28              | 23              | 14              | 20              | 18              |          | 19                | 1%             |  |
| Total:                                             |                 | 2,882        | 3,382           | 3,137           | 3,498           | 3,486           | 3,887           | 4,102           | 3,889           | 3,248           | 1,425           |          | 3,284             | 100%           |  |
| Violations                                         | •               | •            |                 | ·               | •               | ,               | ·               | •               | ,               |                 | , .             |          | , · · ·           |                |  |
| Uncontrollable Non-Issued                          | 8               | 1            | 4               | 10              | 6               | 11              | 13              | 12              | 8               | 9               | 9               |          | 8                 | 44%            |  |
| Controllable Non-Issued                            | 10              | 6            | 6               | 6               | 4               | 6               | 9               | 6               | 3               | 9               | 1               |          | 6                 | 32%            |  |
| Citations                                          | 5               | 5            | 2               | 2               | 4               | 7               | 6               | 5               | 3               | 2               | 8               |          | 4                 | 24%            |  |
| Total:                                             | 23              | 12           | 12              | 18              | 14              | 24              | 28              | 23              | 14              | 20              | 18              |          | 19                | 100%           |  |
| Non-Violations Emergency Vehicle Non-              |                 |              |                 |                 |                 | 1000            |                 |                 |                 |                 |                 | <u> </u> |                   |                |  |
| Issuable                                           | 1               | 2            | 0               | 0               | 3               | 4               | 1               | 1               | 2               | 1               | 1               |          | 2                 | 0%             |  |
| Emergency Vehicle PD                               | 0               | 0            | 0               | 0               | 0               | 0               | 0               | 0               | 0               | 0               | 0               |          | 0                 | 0%             |  |
| Intersection Control in Progress-PD                | 0               | 0            | 0               | 0               | 0               | 0               | 0               | 0               | 0               | 0               | 0               |          | 0                 | 0%             |  |
| Gate Down/ No Train                                | 0               | 0            | 0               | 0               | 0               | 0               | 0               | 0               | 0               | 0               | 0               |          | 0                 | 0%             |  |
| No Violation Occurred                              | 3,025           | 2,730        | 3,210           | 2,975           | 3,332           | 3,305           | 3,700           | 3,919           | 3,292           | 124             | 145             |          | 2,705             | 62%            |  |
| Rear Axle Activation                               | 0               | 0            | 0               | 0               | 0               | 0               | 0               | 0               | 0               | 0               | 0               |          | 0                 | 0%             |  |
| Right Turn- No Violation                           | 0               | 0            | 0               | 0               | 0               | 0               | 0               | 0               | 0               | 0               | 0               |          | 0                 | 0%             |  |
| Test Shot                                          | 139             | 138          | 160             | 144             | 149             | 153             | 158             | 159             | 146             | 142             | 125             |          | 147               | 3%             |  |
| Train Activation Amber Time Low                    | 0               | 0            | 0               | 0               | 0               | 0               | 0               | 0               | 435             | 2,961           | 1,136           |          | 1,511             | 35%            |  |
| Vehicle Stopped- PD                                | 0               | 0            | 0               | 0               | 0               | 0               | 0               | 0               | 0               | 0               | 0               |          | 0                 | 0%<br>0%       |  |
| Total:                                             |                 | 2,870        | 3,370           | 3,119           | 3,484           | 3,462           | 3,859           | 4,079           | 3,875           | 3,228           | 1,407           |          | 4,364             | 100%           |  |
| Uncontrollable Non-Iss                             | 1               |              |                 |                 |                 | ·               | •               |                 | , -             |                 | , ·             |          |                   |                |  |
| Administrative Dismissal                           | 0               | 0            | 0               | 0               | 0               | 0               | 0               | 0               | 0               | 0               | 0               |          | 0                 | 0%             |  |
| Address/CDL/DOB Match Fail                         | 0               | 0            | 0               | 0               | 0               | 0               | 0               | 0               | 0               | 0               | 0               |          | 0                 | 0%             |  |
| Car Obstructed                                     | 0               | 0            | 0               | 0               | 0               | 0               | 0               | 0               | 0               | 0               | 0               |          | 0                 | 0%             |  |
| Conditions Beyond Control Driver Identity Unclear  | 0               | 0            | 0               | 0               | 0               | 0               | 0 2             | 0               | 0               | 0 2             | 3               |          | 2                 | 0%<br>13%      |  |
| Driver Obstructed                                  | 1               | 0            | 0               | 2               | 0               | 0               | 1               | 0               | 1               | 0               | 0               |          | 1                 | 7%             |  |
| Exposed                                            | 0               | 0            | 0               | 0               | 0               | 0               | 0               | 0               | 0               | 0               | 0               |          | 0                 | 0%             |  |
| Emergency Vehicle Issue                            | 0               | 0            | 0               | 0               | 0               | 0               | 0               | 0               | 0               | 0               | 0               |          | 0                 | 0%             |  |
| Glare on Plate                                     | 3               | 0            | 2               | 5               | 2               | 5               | 3               | 2               | 4               | 1               | 2               |          | 3                 | 16%            |  |
| Glare on Windshield                                | 0               | 0            | 0               | 0               | 0               | 0               | 0               | 2               | 0               | 0               | 0               |          | 2                 | 11%            |  |
| Illegible Plate                                    | 2               | 0            | 2               | 1               | 1               | 5               | 3               | 3               | 2               | 5               | 2               |          | 3                 | 14%            |  |
| Interest of Justice- PD                            | 0               | 0            | 0               | 0               | 0               | 0               | 0               | 0               | 0               | 0               | 0               |          | 0                 | 0%             |  |
| Image Quality- PD<br>Issuance Criteria Not Met- PD | 0               | 0            | 0               | 0               | 0               | 0               | 0               | 0               | 0               | 0               | 0               |          | 0                 | 6%<br>0%       |  |
| No Warning Sign                                    | 0               | 0            | 0               | 0               | 0               | 0               | 0               | 0               | 0               | 0               | 0               |          | 0                 | 0%             |  |
| No Plate                                           | 1               | 1            | 0               | 2               | 1               | 1               | 4               | 2               | 0               | 0               | 1               |          | 2                 | 9%             |  |
| No Speed Captured                                  | 0               | 0            | 0               | 0               | 0               | 0               | 0               | 0               | 0               | 0               | 0               |          | 0                 | 0%             |  |
| Obstruction In Photo- PD                           | 1               | 0            | 0               | 0               | 2               | 0               | 0               | 0               | 1               | 0               | 0               |          | 1                 | 7%             |  |
| Out of State                                       | 0               | 0            | 0               | 0               | 0               | 0               | 0               | 0               | 0               | 0               | 0               |          | 0                 | 0%             |  |
| Plate Obstructed                                   | 0               | 0            | 0               | 0               | 0               | 0               | 0               | 1               | 0               | 0               | 1               |          | 1                 | 6%             |  |
| Short Yellow- PD Third Party Damage                | 0               | 0            | 0               | 0               | 0               | 0               | 0               | 0               | 0               | 0               | 0               |          | 0                 | 0%<br>0%       |  |
| TSB Expired                                        | 0               | 0            | 0               | 0               | 0               | 0               | 0               | 0               | 0               | 1               | 0               |          | 1                 | 6%             |  |
| TSB No Hit                                         | 0               | 0            | 0               | 0               | 0               | 0               | 0               | 1               | 0               | 0               | 0               |          | 1                 | 6%             |  |
| Total:                                             | 8               | 1            | 4               | 10              | 6               | 11              | 13              | 12              | 8               | 9               | 9               |          | 18                | 100%           |  |
| Controllable Non-Issue                             | ed Violations   |              |                 |                 |                 |                 |                 |                 |                 |                 |                 |          |                   |                |  |
| Conduent Expire                                    | 0               | 0            | 0               | 0               | 0               | 0               | 0               | 0               | 0               | 0               | 0               |          | 0                 | 0%             |  |
| Clarity of Plate                                   | 0               | 0            | 0               | 0               | 0               | 0               | 0               | 0               | 0               | 0               | 0               |          | 0                 | 0%             |  |
| Clarity of Driver  Dark Interior                   | 0               | 0            | 0               | 0               | 0               | 0               | 0               | 0               | 0               | 0               | 0               |          | 0                 | 0%<br>7%       |  |
| Data Box Related- PD                               | 0               | 0            | 0               | 0               | 0               | 0               | 0               | 0               | 0               | 0               | 0               |          | 0                 | 0%             |  |
| Data Box Data Error- PD                            | 0               | 0            | 0               | 0               | 0               | 0               | 0               | 0               | 0               | 0               | 0               |          | 0                 | 0%             |  |
| Data Entry Error                                   | 10              | 6            | 6               | 5               | 4               | 6               | 8               | 3               | 2               | 0               | 0               |          | 6                 | 39%            |  |
| Exposed                                            | 0               | 0            | 0               | 0               | 0               | 0               | 0               | 0               | 0               | 0               | 0               |          | 0                 | 0%             |  |
| Equipment Malfunction                              | 0               | 0            | 0               | 0               | 0               | 0               | 1               | 2               | 1               | 0               | 1               |          | 1                 | 9%             |  |
| Framing- PD<br>Framing of Car                      | 0               | 0            | 0               | 0               | 0               | 0               | 0               | 0               | 0               | 3               | 0               |          | 2                 | 0%<br>14%      |  |
| Framing of Car Framing of Driver                   | 0               | 0            | 0               | 0               | 0               | 0               | 0               | 0               | 0               | 0               | 0               |          | 0                 | 0%             |  |
| Operator Error                                     | 0               | 0            | 0               | 0               | 0               | 0               | 0               | 0               | 0               | 0               | 0               |          | 0                 | 0%             |  |
| Framing of Plate                                   | 0               | 0            | 0               | 0               | 0               | 0               | 0               | 1               | 0               | 2               | 0               |          | 2                 | 10%            |  |
| Reject Expired                                     | 0               | 0            | 0               | 0               | 0               | 0               | 0               | 0               | 0               | 3               | 0               |          | 3                 | 21%            |  |
| Speed Not Determined                               | 0               | 0            | 0               | 0               | 0               | 0               | 0               | 0               | 0               | 0               | 0               |          | 0                 | 0%             |  |
| Total:                                             | 10              | 6            | 6               | 6               | 4               | 6               | 9               | 6               | 3               | 9               | 1               |          | 14                | 100%           |  |
| Summary Metrics                                    | 0               | 0            | ^               | 0               | ^               | ^               | ^               | 0               | ^               | 0               |                 |          | Year to Date M    | , ,            |  |
| Daily Average Vehicle Passes  Average Issued Speed | 0<br>17         | 0<br>16      | 0<br>18         | 0<br>19         | 0<br>15         | 0<br>17         | 0<br>16         | 0<br>16         | 0<br>17         | 0<br>17         | 0               |          | 1                 |                |  |
| Average Issued Red Seconds                         | 51.1            | 114.0        | 57.6            | 249.2           | 265.1           | 79.6            | 306.3           | 98.2            | 91.2            | 148.8           | 152.0           |          | 14                |                |  |
| -                                                  | 22%             | 42%          | 17%             | 11%             | 29%             | 29%             | 21%             | 22%             |                 |                 |                 |          | 24                |                |  |
| Citiation / Violation Issuance Rate                | 22 /0           | <b>→2</b> /0 | 17 70           | 1170            | 29/0            | 2970            | Z 1 70          | 22%             | 21%             | 10%             | 44%             |          | 24                | %              |  |

| Events                              | Jan-18 | Feb-18 | Mar-18   | Apr-18 | May-18  | Jun-18      | Jul-18 | Aug-18 | Sep-18      | Oct-18 | Nov-18     | Dec-18                                  | Year to Date Mo       | onthly Average |  |
|-------------------------------------|--------|--------|----------|--------|---------|-------------|--------|--------|-------------|--------|------------|-----------------------------------------|-----------------------|----------------|--|
| Non-Violations                      | 578    | 469    | 581      | 545    | 525     | 517         | 528    | 517    | 466         | 449    | 469        | Dec 10                                  | Quantity<br>513       | 93%            |  |
| Violations                          | 29     | 17     | 30       | 31     | 34      | 33          | 41     | 52     | 39          | 36     | 54         |                                         | 36                    | 7%             |  |
| Total:                              | 607    | 486    | 611      | 576    | 559     | 550         | 569    | 569    | 505         | 485    | 523        |                                         | 549                   | 100%           |  |
| Violations                          | 33.    |        | <b>U</b> | 0.0    | 333     |             |        | 333    |             |        | <b>0_0</b> |                                         | 0.10                  | 10070          |  |
| Uncontrollable Non-Issued           | 18     | 9      | 12       | 14     | 19      | 21          | 24     | 37     | 25          | 27     | 33         | 9 0 0 0 0 0 0 0 0 0 0 0 0 0 0 0 0 0 0 0 | 22                    | 60%            |  |
| Controllable Non-Issued             | 4      | 3      | 6        | 5      | 2       | 4           | 2      | 1      | 7           | 2      | 4          |                                         | 4                     | 10%            |  |
| Citations                           | 7      | 5      | 12       | 12     | 13      | 8           | 15     | 14     | 7           | 7      | 17         |                                         | 11                    | 30%            |  |
| Total:                              | 29     | 17     | 30       | 31     | 34      | 33          | 41     | 52     | 39          | 36     | 54         |                                         | 36                    | 100%           |  |
| Non-Violations                      |        |        |          |        |         |             |        |        |             |        | )          |                                         |                       |                |  |
| Emergency Vehicle Non-              | 39     | 41     | 33       | 45     | 54      | 69          | 40     | 39     | 20          | 15     | 21         |                                         | 38                    | 7%             |  |
| Issuable                            |        |        |          |        |         |             |        |        |             |        |            |                                         |                       |                |  |
| Emergency Vehicle PD                | 0      | 0      | 0        | 0      | 1       | 3           | 1      | 2      | 3           | 0      | 1          |                                         | 2                     | 0%             |  |
| Intersection Control in Progress-PD | 0      | 0      | 0        | 0      | 0       | 0           | 0      | 0      | 0           | 0      | 0          |                                         | 0                     | 0%             |  |
| Gate Down/ No Train                 | 0      | 0      | 0        | 0      | 0       | 0           | 0      | 0      | 0           | 0      | 0          |                                         | 0                     | 0%             |  |
| No Violation Occurred               | 393    | 306    | 410      | 360    | 335     | 315         | 352    | 344    | 305         | 246    | 267        |                                         | 330                   | 60%            |  |
| Rear Axle Activation                | 0      | 0      | 0        | 0      | 0       | 0           | 0      | 0      | 0           | 0      | 0          |                                         | 0                     | 0%             |  |
| Right Turn- No Violation            | 0      | 0      | 0        | 0      | 0       | 0           | 0      | 0      | 0           | 0      | 0          |                                         | 0                     | 0%             |  |
| Test Shot                           | 146    | 122    | 138      | 140    | 135     | 130         | 135    | 132    | 128         | 118    | 120        |                                         | 131                   | 24%            |  |
| Train Activation                    | 0      | 0      | 0        | 0      | 0       | 0           | 0      | 0      | 10          | 70     | 60         |                                         | 47                    | 9%             |  |
| Amber Time Low                      | 0      | 0      | 0        | 0      | 0       | 0           | 0      | 0      | 0           | 0      | 0          |                                         | 0                     | 0%             |  |
| Vehicle Stopped- PD                 | 0      | 0      | 0        | 0      | 0       | 0           | 0      | 0      | 0           | 0      | 0          |                                         | 0                     | 0%             |  |
| Total:                              | 578    | 469    | 581      | 545    | 525     | 517         | 528    | 517    | 466         | 449    | 469        |                                         | 548                   | 100%           |  |
| Uncontrollable Non-Issu             |        |        |          |        | <u></u> | <b>.</b>    |        |        |             |        |            |                                         | 3.3                   | . 3 0 7 0      |  |
| Administrative Dismissal            | 0      | 0      | 0        | 0      | 0       | 0           | 0      | 0      | 0           | 0      | 0          |                                         | 0                     | 0%             |  |
|                                     |        |        |          |        |         |             |        |        |             |        |            |                                         |                       |                |  |
| Address/CDL/DOB Match Fail          | 0      | 0      | 0        | 0      | 0       | 0           | 0      | 0      | 0           | 0      | 0          |                                         | 0                     | 0%             |  |
| Car Obstructed                      | 0      | 0      | 0        | 0      | 1       | 0           | 3      | 0      | 1           | 0      | 0          |                                         | 2                     | 5%             |  |
| Conditions Beyond Control           | 0      | 0      | 0        | 0      | 0       | 0           | 0      | 0      | 0           | 0      | 0          |                                         | 0                     | 0%             |  |
| Driver Identity Unclear             | 2      | 1      | 0        | 1      | 2       | 1           | 0      | 1      | 1           | 1      | 0          |                                         | 1                     | 3%             |  |
| Driver Obstructed                   | 1      | 1      | 1        | 0      | 0       | 2           | 3      | 4      | 0           | 4      | 4          |                                         | 3                     | 7%             |  |
| Exposed                             | 0      | 0      | 0        | 0      | 0       | 0           | 0      | 0      | 0           | 0      | 0          |                                         | 0                     | 0%             |  |
| Emergency Vehicle Issue             | 0      | 0      | 0        | 0      | 0       | 1           | 0      | 2      | 10          | 8      | 9          |                                         | 6                     | 17%            |  |
| Glare on Plate                      | 0      | 1      | 1        | 0      | 2       | 6           | 3      | 9      | 5           | 0      | 1          |                                         | 4                     | 10%            |  |
| Glare on Windshield                 | 2      | 0      | 2        | 2      | 3       | 1           | 1      | 3      | 0           | 2      | 1          |                                         | 2                     | 5%             |  |
| Illegible Plate                     | 1      | 0      | 1        | 0      | 2       | 1           | 8      | 2      | 0           | 3      | 1          |                                         | 2                     | 7%             |  |
| Interest of Justice- PD             | 0      | 0      | 0        | 0      | 0       | 0           | 0      | 0      | 0           | 0      | 0          |                                         | 0                     | 0%             |  |
| Image Quality- PD                   | 0      | 0      | 0        | 0      | 0       | 0           | 1      | 0      | 0           | 0      | 0          |                                         | 1                     | 3%             |  |
| Issuance Criteria Not Met- PD       | 0      | 0      | 0        | 0      | 0       | 0           | 0      | 0      | 0           | 0      | 0          |                                         | 0                     | 0%             |  |
| No Warning Sign                     | 0      | 0      | 0        | 0      | 0       | 0           | 0      | 0      | 0           | 0      | 0          |                                         | 0                     | 0%             |  |
| No Plate                            | 9      | 3      | 5        | 4      | 7       | 9           | 4      | 5      | 7           | 3      | 14         |                                         | 6                     | 18%            |  |
| No Speed Captured                   | 0      | 0      | 0        | 0      | 0       | 0           | 0      | 0      | 0           | 0      | 0          |                                         | 0                     | 0%             |  |
| Obstruction In Photo- PD            | 3      | 1      | 0        | 2      | 2       | 0           | 1      | 3      | 0           | 1      | 0          |                                         | 2                     | 5%             |  |
| Out of State                        | 0      | 1      | 0        | 1      | 0       | 0           | 0      | 0      | 0           | 1      | 0          |                                         | 1                     | 3%             |  |
| Plate Obstructed                    | 0      | 1      | 0        | 1      | 0       | 0           | 0      | 2      | 1           | 3      | 3          |                                         | 2                     | 5%             |  |
| Short Yellow- PD                    | 0      | 0      | 0        | 0      | 0       | 0           | 0      | 0      | 0           | 0      | 0          |                                         | 0                     | 0%             |  |
| Third Party Damage                  | 0      | 0      | 0        | 0      | 0       | 0           | 0      | 0      | 0           | 0      | 0          |                                         | 0                     | 0%             |  |
| TSB Expired                         | 0      | 0      | 0        | 0      | 0       | 0           | 0      | 0      | 0           | 1      | 0          |                                         | 1                     | 3%             |  |
| TSB No Hit                          | 0      | 0      | 2        | 3      | 0       | 0           | 0      | 6      | 0           | 0      | 0          |                                         | 4                     | 10%            |  |
| Total:                              | 18     | 9      | 12       | 14     | 19      | 21          | 24     | 37     | 25          | 27     | 33         |                                         | 36                    | 100%           |  |
| Controllable Non-Issued             |        |        |          |        | -       |             |        |        | 0           |        | •          |                                         |                       | 00/            |  |
| Conduent Expire                     | 0      | 0      | 0        | 0      | 0       | 0           | 0      | 0      | 0           | 0      | 0          |                                         | 0                     | 0%             |  |
| Clarity of Plate                    | 0      | 0      | 0        | 0      | 0       | 0           | 0      | 0      | 0           | 0      | 0          |                                         | 0                     | 0%             |  |
| Clarity of Driver                   | 0      | 0      | 0        | 0      | 0       | 0           | 0      | 0      | 0           | 0      | 0          |                                         | 0                     | 0%             |  |
| Dark Interior                       | 0      | 2      | 0        | 0      | 1       | 3           | 0      | 1      | 4           | 1      | 0          |                                         | 2                     | 20%            |  |
| Data Box Related- PD                | 0      | 0      | 0        | 0      | 0       | 0           | 0      | 0      | 0           | 0      | 0          |                                         | 0                     | 0%             |  |
| Data Box Data Error-PD              | 0      | 0      | 0        | 0      | 0       | 0           | 0      | 0      | 0           | 0      | 0          |                                         | 0                     | 0%             |  |
| Data Entry Error                    | 3      | 0      | 4        | 4      | 0       | 1           | 2      | 0      | 0           | 0      | 0          |                                         | 3                     | 27%            |  |
| Exposed Equipment Malfunction       | 0      | 0      | 0        | 0      | 0       | 0           | 0      | 0      | 0           | 0      | 0          |                                         | 0                     | 0%<br>10%      |  |
| ' '                                 | 0      | 1      | 0        | 0      | 0       | 0           | 0      | 0      | 0           | 0      | 1          |                                         | 1                     |                |  |
| Framing- PD Framing of Car          | 0      | 0      | 0        | 0      | 0       | 0           | 0      | 0      | 0           | 0      | 3          |                                         | 0                     | 0%<br>14%      |  |
| Framing of Driver                   | 0      | 0      | 0        | 0      | 0       | 0           | 0      | 0      | 0           | 0      | 0          |                                         | 0                     | 0%             |  |
| Operator Error                      | 0      | 0      | 0        | 0      | 0       | 0           | 0      | 0      | 0           | 0      | 0          |                                         | 0                     | 0%             |  |
| Framing of Plate                    | 0      | 0      | 0        | 0      | 0       | 0           | 0      | 0      | 0           | 0      | 0          |                                         | 0                     | 0%             |  |
| -                                   |        |        |          |        |         |             |        |        |             | 4      |            |                                         |                       |                |  |
| Reject Expired                      | 0      | 0      | 0        | 0      | 0       | 0           | 0      | 0      | 3           | 1      | 0          |                                         | 2                     | 20%            |  |
| Speed Not Determined                | 0      | 0      | 1        | 0      | 0       | 0           | 0      | 0      | 0           | 0      | 0          |                                         | 1                     | 10%            |  |
| Total:                              | 4      | 3      | 6        | 5      | 2       | 4           | 2      | 1      | 7           | 2      | 4          |                                         | 10<br>Year to Date Mo | 100%           |  |
| Summary Metrics                     | 0      | ^      | 0        | ^      | ^       | 0           | ^      | 0      | ^           | 0      | ^          |                                         |                       |                |  |
| Daily Average Vehicle Passes        | 0      | 17     | 17       | 17     | 0       | 0           | 17     | 17     | 0           | 0      | 17         |                                         | 0                     |                |  |
| Average Issued Speed                | 17     | 17     | 17       | 17     | 16      | 16<br>159 5 | 17     | 17     | 16<br>145.0 | 16     | 17         |                                         | 17                    |                |  |
| Average Issued Red Seconds          | 134.6  | 99.4   | 172.5    | 96.2   | 148.8   | 158.5       | 77.5   | 177.8  | 145.0       | 37.6   | 100.1      |                                         | 12                    |                |  |
| Citiation / Violation Issuance Rate | 24%    | 29%    | 40%      | 39%    | 38%     | 24%         | 37%    | 27%    | 18%         | 19%    | 31%        |                                         | 309                   |                |  |
| Controllable Issuance Rate          | 64%    | 63%    | 67%      | 71%    | 87%     | 67%         | 88%    | 93%    | 50%         | 78%    | 81%        |                                         | 739                   | %              |  |