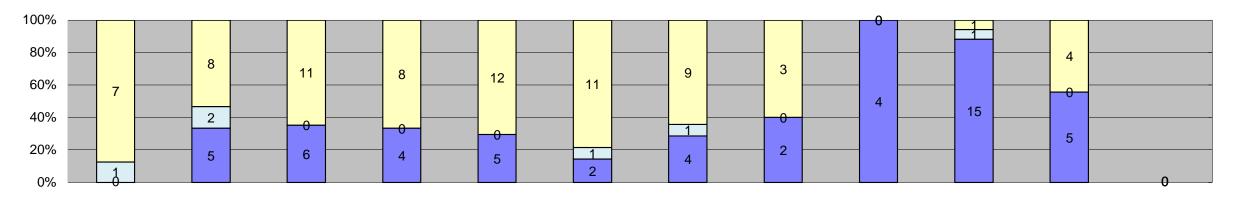

| □Citations                 |
|----------------------------|
| □Controllable Non-Issued   |
| ■Uncontrollable Non-Issued |

|                                                        |                 |                 |                  |                  |                 |                 |                 |                  |                 |                 |                 |               | I v . 5                  |                   |  |
|--------------------------------------------------------|-----------------|-----------------|------------------|------------------|-----------------|-----------------|-----------------|------------------|-----------------|-----------------|-----------------|---------------|--------------------------|-------------------|--|
| Events                                                 | Jan-18          | Feb-18          | Mar-18           | Apr-18           | May-18          | Jun-18          | Jul-18          | Aug-18           | Sep-18          | Oct-18          | Nov-18          | Dec-18        | Year to Date N  Quantity | Nonthly Average % |  |
| Non-Violations                                         | 17,689          | 16,415          | 19,128           | 18,685           | 17,774          | 17,874          | 17,787          | 19,080           | 17,756          | 18,049          | 16,042          | 0             | 17,844                   | 97%               |  |
| Violations                                             | 526             | 526             | 568              | 605              | 582             | 509             | 510             | 594              | 397             | 475             | 552             | 0             | 531                      | 3%                |  |
| Total:                                                 | 18,215          | 16,941          | 19,696           | 19,290           | 18,356          | 18,383          | 18,297          | 19,674           | 18,153          | 18,524          | 16,594          | 0             | 18,375                   | 100%              |  |
| Violations                                             | 270             |                 | 222              |                  | 000             | 000             |                 | 2.12             |                 |                 | 0.7.0           |               |                          | =00/              |  |
| Uncontrollable Non-Issued Controllable Non-Issued      | 276<br>75       | 283<br>72       | 302<br>81        | 308<br>87        | 322<br>67       | 236<br>80       | 281<br>65       | 349<br>62        | 224<br>64       | 268<br>89       | 256<br>51       | 0             | 282<br>72                | 53%<br>14%        |  |
| Citations                                              | 175             | 171             | 185              | 210              | 193             | 193             | 164             | 183              | 109             | 118             | 245             | 0             | 177                      | 33%               |  |
| Total:                                                 | 526             | 526             | 568              | 605              | 582             | 509             | 510             | 594              | 397             | 475             | 552             | 0             | 531                      | 100%              |  |
| Non-Violations                                         |                 |                 |                  |                  |                 |                 |                 |                  |                 |                 |                 |               | ,                        |                   |  |
| Emergency Vehicle Non-                                 | 111             | 100             | 82               | 155              | 126             | 171             | 132             | 84               | 70              | 54              | 49              | 0             | 103                      | 0%                |  |
| Issuable                                               |                 |                 |                  |                  |                 |                 |                 |                  |                 |                 |                 |               |                          |                   |  |
| Emergency Vehicle PD Intersection Control in Progress- | 1               | 1               | 3                | 3                | 2               | 5               | 6               | 3                | 3               | 0               | 2               | 0             | 3                        | 0%                |  |
| PD                                                     | 0               | 1               | 0                | 0                | 0               | 0               | 0               | 0                | 0               | 0               | 0               | 0             | 1                        | 0%                |  |
| Gate Down/ No Train                                    | 0               | 0               | 0                | 0                | 0               | 0               | 0               | 0                | 0               | 0               | 0               | 0             | 0                        | 0%                |  |
| No Violation Occurred                                  | 14,522          | 13,545          | 15,898           | 15,613           | 14,593          | 14,697          | 14,599          | 15,880           | 13,893          | 7,452           | 7,525           | 0             | 13,474                   | 63%               |  |
| Rear Axle Activation                                   | 1               | 0               | 1                | 0                | 2               | 0               | 0               | 1                | 0               | 1               | 1               | 0             | 1                        | 0%                |  |
| Right Turn- No Violation Test Shot                     | 0<br>3,054      | 0<br>2,768      | 0<br>3,144       | 0<br>2,913       | 0<br>3,049      | 0<br>2,999      | 0<br>3,050      | 0<br>3,112       | 0<br>2,852      | 0<br>2,816      | 0<br>2,851      | 0             | 0<br>2,964               | 0%<br>14%         |  |
| Train Activation                                       | 0               | 0               | 0                | 2,913            | 0               | 2,999           | 0               | 0                | 938             | 7,726           | 5,613           | 0             | 4,759                    | 22%               |  |
| Amber Time Low                                         | 0               | 0               | 0                | 0                | 0               | 0               | 0               | 0                | 0               | 0               | 0               | 0             | 0                        | 0%                |  |
| Vehicle Stopped- PD                                    | 0               | 0               | 0                | 1                | 2               | 2               | 0               | 0                | 0               | 0               | 1               | 0             | 2                        | 0%                |  |
| Total:                                                 | 17,689          | 16,415          | 19,128           | 18,685           | 17,774          | 17,874          | 17,787          | 19,080           | 17,756          | 18,049          | 16,042          | 0             | 21,307                   | 100%              |  |
| Uncontrollable Non-Iss                                 |                 | ^               | 0                | 0                | 0               | 0               | 0               | ^                | 0               | ^               | ^               | ^             |                          | 00/               |  |
| Administrative Dismissal                               | 0               | 0               | 0                | 0                | 0               | 0               | 0               | 0                | 0               | 0               | 0               | 0             | 0                        | 0%                |  |
| Address/CDL/DOB Match Fail                             | 0               | 0               | 0                | 0                | 0               | 0               | 0               | 0                | 0               | 0               | 0               | 0             | 0                        | 0%                |  |
| Car Obstructed                                         | 10              | 12              | 2                | 7                | 76              | 14              | 11              | 4                | 7               | 9               | 6               | 0             | 14                       | 4%                |  |
| Conditions Beyond Control                              | 0               | 0               | 0                | 0                | 0               | 0               | 0               | 0                | 0               | 0               | 0               | 0             | 0                        | 0%                |  |
| Driver Identity Unclear                                | 30              | 32              | 24               | 17               | 13              | 8               | 15              | 5                | 6               | 15              | 17              | 0             | 17                       | 5%                |  |
| Driver Obstructed Exposed                              | 25<br>0         | 29              | 19<br>0          | 29               | 17<br>0         | 25<br>0         | 40              | 26<br>0          | 20              | 18<br>0         | 31<br>0         | 0             | 25                       | 8%<br>0%          |  |
| Emergency Vehicle Issue                                | 0               | 0               | 0                | 0                | 0               | 1               | 0               | 3                | 16              | 17              | 19              | 0             | 11                       | 3%                |  |
| Glare on Plate                                         | 50              | 65              | 53               | 51               | 47              | 44              | 44              | 41               | 30              | 36              | 19              | 0             | 44                       | 13%               |  |
| Glare on Windshield                                    | 16              | 18              | 17               | 27               | 18              | 12              | 23              | 24               | 18              | 13              | 9               | 0             | 18                       | 5%                |  |
| Illegible Plate Interest of Justice- PD                | 29              | 23              | 34               | 30               | 24              | 27              | 45              | 35               | 17              | 26              | 21              | 0             | 28                       | 8%                |  |
| Image Quality- PD                                      | 3               | 0               | 0 2              | 0                | 3               | 0               | 3               | 0                | 0               | 0               | 3               | 0             | 2 2                      | 1%<br>1%          |  |
| Issuance Criteria Not Met- PD                          | 0               | 0               | 0                | 0                | 0               | 0               | 0               | 0                | 0               | 0               | 0               | 0             | 0                        | 0%                |  |
| No Warning Sign                                        | 0               | 0               | 0                | 0                | 0               | 0               | 0               | 0                | 0               | 0               | 0               | 0             | 0                        | 0%                |  |
| No Plate                                               | 81              | 75              | 81               | 95               | 96              | 88              | 89              | 85               | 93              | 89              | 104             | 0             | 89                       | 26%               |  |
| No Speed Captured Obstruction In Photo- PD             | 0               | 0               | 0                | 0                | 0               | 0               | 0               | 0                | 0               | 5               | 0               | 0             | 0                        | 0%                |  |
| Out of State                                           | 17<br>5         | 11<br>6         | 12<br>11         | 16<br>11         | 18<br>7         | 10<br>5         | 6               | 19<br>15         | 5<br>7          | 6               | 11<br>5         | 0             | 11<br>8                  | 3%<br>2%          |  |
| Plate Obstructed                                       | 10              | 10              | 10               | 9                | 3               | 1               | 3               | 7                | 4               | 7               | 9               | 0             | 7                        | 2%                |  |
| Short Yellow- PD                                       | 0               | 0               | 0                | 0                | 0               | 0               | 0               | 0                | 0               | 0               | 2               | 0             | 2                        | 1%                |  |
| Third Party Damage                                     | 0               | 0               | 0                | 0                | 0               | 0               | 0               | 0                | 0               | 0               | 0               | 0             | 0                        | 0%                |  |
| TSB Expired                                            | 0               | 0               | 0                | 0                | 0               | 0               | 0               | 0                | 0               | 25              | 0               | 0             | 25                       | 7%                |  |
| TSB No Hit Total:                                      | 0<br><b>276</b> | 0<br><b>283</b> | 37<br><b>302</b> | 15<br><b>308</b> | 0<br><b>322</b> | 0<br><b>236</b> | 0<br><b>281</b> | 81<br><b>349</b> | 0<br><b>224</b> | 2<br><b>268</b> | 0<br><b>256</b> | 0<br><b>0</b> | 34<br>337                | 10%<br>100%       |  |
| Controllable Non-Issue                                 |                 |                 |                  | ,                | 7-2-            |                 |                 | 2.0              |                 |                 |                 |               |                          | 1.0070            |  |
| Conduent Expire                                        | 0               | 0               | 0                | 0                | 0               | 0               | 0               | 0                | 0               | 0               | 0               | 0             | 0                        | 0%                |  |
| Clarity of Plate                                       | 0               | 0               | 0                | 0                | 0               | 0               | 0               | 0                | 0               | 0               | 0               | 0             | 0                        | 0%                |  |
| Clarity of Driver Dark Interior                        | 0               | 0               | 0                | 0                | 0               | 0               | 0               | 0                | 0               | 0               | 0               | 0             | 0                        | 0%<br>19%         |  |
| Dark Interior Data Box Related- PD                     | 16<br>0         | 15<br>0         | 19<br>0          | 15<br>0          | 26<br>0         | 25<br>0         | 6               | 24<br>0          | 13<br>0         | 21<br>0         | 28<br>0         | 0             | 19                       | 19%               |  |
| Data Box Data Error- PD                                | 0               | 0               | 0                | 0                | 0               | 0               | 0               | 0                | 0               | 0               | 0               | 0             | 0                        | 0%                |  |
| Data Entry Error                                       | 44              | 38              | 42               | 41               | 24              | 30              | 31              | 16               | 5               | 2               | 1               | 0             | 25                       | 25%               |  |
| Exposed                                                | 0               | 0               | 0                | 0                | 0               | 0               | 0               | 0                | 0               | 0               | 0               | 0             | 0                        | 0%                |  |
| Equipment Malfunction Framing- PD                      | 0               | 1               | 3                | 2                | 1               | 3               | 6               | 0                | 0               | 7               | 12              | 0             | 5                        | 5%<br>0%          |  |
| Framing- PD Framing of Car                             | 10              | 0<br>15         | 0<br>15          | 0<br>27          | 0<br>15         | 0<br>18         | 19              | 4                | 20              | 9               | 9               | 0             | 15                       | 15%               |  |
| Framing of Driver                                      | 1               | 0               | 0                | 0                | 0               | 1               | 3               | 0                | 4               | 3               | 1               | 0             | 2                        | 2%                |  |
| Operator Error                                         | 0               | 0               | 0                | 0                | 0               | 0               | 0               | 0                | 0               | 0               | 0               | 0             | 0                        | 0%                |  |
| Framing of Plate                                       | 0               | 1               | 1                | 0                | 0               | 0               | 0               | 7                | 1               | 2               | 0               | 0             | 2                        | 2%                |  |
| Reject Expired                                         | 0               | 0               | 0                | 0                | 0               | 0               | 0               | 0                | 17              | 45              | 0               | 0             | 31                       | 31%               |  |
| Speed Not Determined  Total:                           | 2<br><b>75</b>  | 2<br><b>72</b>  | 1<br><b>81</b>   | 2<br><b>87</b>   | 67              | 3<br><b>80</b>  | 0<br><b>65</b>  | 0<br><b>62</b>   | 0<br><b>64</b>  | 0<br><b>89</b>  | 0<br><b>51</b>  | 0<br><b>0</b> | 101                      | 2%<br>100%        |  |
| Summary Metrics                                        | 13              | 14              | 01               | 07               | O/              | U               | 00              | 02               | 04              | 03              | JI              | U             | Year to Date Mo          |                   |  |
| Daily Average Vehicle Passes                           | 0               | 0               | 0                | 0                | 0               | 0               | 0               | 0                | 0               | 0               | 0               | 0             |                          | 0                 |  |
| Average Issued Speed                                   | 17              | 17              | 18               | 17               | 18              | 17              | 18              | 18               | 17              | 17              | 17              |               | 1                        | 17                |  |
| Average Issued Red Seconds                             | 144.2           | 103.4           | 185.3            | 121.8            | 227.3           | 130.0           | 159.1           | 171.9            | 135.8           | 116.7           | 133.9           |               | 14                       | 8.1               |  |
| Citiation / Violation Issuance Rate                    | 33%             | 33%             | 33%              | 35%              | 33%             | 38%             | 32%             | 31%              | 27%             | 25%             | 44%             | 0%            | 3:                       | 3%                |  |
| Controllable Issuance Rate                             | 70%             | 70%             | 70%              | 71%              | 74%             | 71%             | 72%             | 75%              | 63%             | 57%             | 83%             | 0%            |                          | 0%                |  |
| CONTROLLOR ISSUALIDE IVALE                             | 10/0            | 10/0            | 10/0             | 1 1 /0           | 17/0            | 1 1 /0          | 1 4 /0          | 1 J /0           | UJ /0           | J1 /0           | 03/0            | U /0          |                          | · / ·             |  |

| Frants                                             | lan 10          | Tob 10       | Mor 40          | A== 10          | Mov. 40         | lum 40          | II. 4.0         | A 10            | Con 40          | Oat 40          | Nov 10          | Dag 10   | Year to Date M    | onthly Average |  |
|----------------------------------------------------|-----------------|--------------|-----------------|-----------------|-----------------|-----------------|-----------------|-----------------|-----------------|-----------------|-----------------|----------|-------------------|----------------|--|
| Events Non-Violations                              | Jan-18<br>3,165 | 2,870        | Mar-18<br>3,370 | Apr-18<br>3,119 | May-18<br>3,484 | Jun-18<br>3,462 | Jul-18<br>3,859 | Aug-18<br>4,079 | Sep-18<br>3,875 | Oct-18<br>3,228 | Nov-18<br>1,407 | Dec-18   | Quantity<br>3,265 | 99%            |  |
| Violations                                         | 23              | 12           | 12              | 18              | 14              | 24              | 28              | 23              | 14              | 20              | 18              |          | 19                | 1%             |  |
| Total:                                             |                 | 2,882        | 3,382           | 3,137           | 3,498           | 3,486           | 3,887           | 4,102           | 3,889           | 3,248           | 1,425           |          | 3,284             | 100%           |  |
| Violations                                         | •               | •            |                 | ·               | •               | ,               | ·               | •               | ,               |                 | , .             |          | , · · ·           |                |  |
| Uncontrollable Non-Issued                          | 8               | 1            | 4               | 10              | 6               | 11              | 13              | 12              | 8               | 9               | 9               |          | 8                 | 44%            |  |
| Controllable Non-Issued                            | 10              | 6            | 6               | 6               | 4               | 6               | 9               | 6               | 3               | 9               | 1               |          | 6                 | 32%            |  |
| Citations                                          | 5               | 5            | 2               | 2               | 4               | 7               | 6               | 5               | 3               | 2               | 8               |          | 4                 | 24%            |  |
| Total:                                             | 23              | 12           | 12              | 18              | 14              | 24              | 28              | 23              | 14              | 20              | 18              |          | 19                | 100%           |  |
| Non-Violations Emergency Vehicle Non-              |                 |              |                 |                 |                 | 1000            |                 |                 |                 |                 |                 | <u> </u> |                   |                |  |
| Issuable                                           | 1               | 2            | 0               | 0               | 3               | 4               | 1               | 1               | 2               | 1               | 1               |          | 2                 | 0%             |  |
| Emergency Vehicle PD                               | 0               | 0            | 0               | 0               | 0               | 0               | 0               | 0               | 0               | 0               | 0               |          | 0                 | 0%             |  |
| Intersection Control in Progress-PD                | 0               | 0            | 0               | 0               | 0               | 0               | 0               | 0               | 0               | 0               | 0               |          | 0                 | 0%             |  |
| Gate Down/ No Train                                | 0               | 0            | 0               | 0               | 0               | 0               | 0               | 0               | 0               | 0               | 0               |          | 0                 | 0%             |  |
| No Violation Occurred                              | 3,025           | 2,730        | 3,210           | 2,975           | 3,332           | 3,305           | 3,700           | 3,919           | 3,292           | 124             | 145             |          | 2,705             | 62%            |  |
| Rear Axle Activation                               | 0               | 0            | 0               | 0               | 0               | 0               | 0               | 0               | 0               | 0               | 0               |          | 0                 | 0%             |  |
| Right Turn- No Violation                           | 0               | 0            | 0               | 0               | 0               | 0               | 0               | 0               | 0               | 0               | 0               |          | 0                 | 0%             |  |
| Test Shot                                          | 139             | 138          | 160             | 144             | 149             | 153             | 158             | 159             | 146             | 142             | 125             |          | 147               | 3%             |  |
| Train Activation Amber Time Low                    | 0               | 0            | 0               | 0               | 0               | 0               | 0               | 0               | 435             | 2,961           | 1,136           |          | 1,511             | 35%            |  |
| Vehicle Stopped- PD                                | 0               | 0            | 0               | 0               | 0               | 0               | 0               | 0               | 0               | 0               | 0               |          | 0                 | 0%<br>0%       |  |
| Total:                                             |                 | 2,870        | 3,370           | 3,119           | 3,484           | 3,462           | 3,859           | 4,079           | 3,875           | 3,228           | 1,407           |          | 4,364             | 100%           |  |
| Uncontrollable Non-Iss                             | 1               |              |                 |                 |                 | ·               | •               |                 | , -             |                 | , ·             |          |                   |                |  |
| Administrative Dismissal                           | 0               | 0            | 0               | 0               | 0               | 0               | 0               | 0               | 0               | 0               | 0               |          | 0                 | 0%             |  |
| Address/CDL/DOB Match Fail                         | 0               | 0            | 0               | 0               | 0               | 0               | 0               | 0               | 0               | 0               | 0               |          | 0                 | 0%             |  |
| Car Obstructed                                     | 0               | 0            | 0               | 0               | 0               | 0               | 0               | 0               | 0               | 0               | 0               |          | 0                 | 0%             |  |
| Conditions Beyond Control Driver Identity Unclear  | 0               | 0            | 0               | 0               | 0               | 0               | 0 2             | 0               | 0               | 0 2             | 3               |          | 2                 | 0%<br>13%      |  |
| Driver Obstructed                                  | 1               | 0            | 0               | 2               | 0               | 0               | 1               | 0               | 1               | 0               | 0               |          | 1                 | 7%             |  |
| Exposed                                            | 0               | 0            | 0               | 0               | 0               | 0               | 0               | 0               | 0               | 0               | 0               |          | 0                 | 0%             |  |
| Emergency Vehicle Issue                            | 0               | 0            | 0               | 0               | 0               | 0               | 0               | 0               | 0               | 0               | 0               |          | 0                 | 0%             |  |
| Glare on Plate                                     | 3               | 0            | 2               | 5               | 2               | 5               | 3               | 2               | 4               | 1               | 2               |          | 3                 | 16%            |  |
| Glare on Windshield                                | 0               | 0            | 0               | 0               | 0               | 0               | 0               | 2               | 0               | 0               | 0               |          | 2                 | 11%            |  |
| Illegible Plate                                    | 2               | 0            | 2               | 1               | 1               | 5               | 3               | 3               | 2               | 5               | 2               |          | 3                 | 14%            |  |
| Interest of Justice- PD                            | 0               | 0            | 0               | 0               | 0               | 0               | 0               | 0               | 0               | 0               | 0               |          | 0                 | 0%             |  |
| Image Quality- PD<br>Issuance Criteria Not Met- PD | 0               | 0            | 0               | 0               | 0               | 0               | 0               | 0               | 0               | 0               | 0               |          | 0                 | 6%<br>0%       |  |
| No Warning Sign                                    | 0               | 0            | 0               | 0               | 0               | 0               | 0               | 0               | 0               | 0               | 0               |          | 0                 | 0%             |  |
| No Plate                                           | 1               | 1            | 0               | 2               | 1               | 1               | 4               | 2               | 0               | 0               | 1               |          | 2                 | 9%             |  |
| No Speed Captured                                  | 0               | 0            | 0               | 0               | 0               | 0               | 0               | 0               | 0               | 0               | 0               |          | 0                 | 0%             |  |
| Obstruction In Photo- PD                           | 1               | 0            | 0               | 0               | 2               | 0               | 0               | 0               | 1               | 0               | 0               |          | 1                 | 7%             |  |
| Out of State                                       | 0               | 0            | 0               | 0               | 0               | 0               | 0               | 0               | 0               | 0               | 0               |          | 0                 | 0%             |  |
| Plate Obstructed                                   | 0               | 0            | 0               | 0               | 0               | 0               | 0               | 1               | 0               | 0               | 1               |          | 1                 | 6%             |  |
| Short Yellow- PD Third Party Damage                | 0               | 0            | 0               | 0               | 0               | 0               | 0               | 0               | 0               | 0               | 0               |          | 0                 | 0%<br>0%       |  |
| TSB Expired                                        | 0               | 0            | 0               | 0               | 0               | 0               | 0               | 0               | 0               | 1               | 0               |          | 1                 | 6%             |  |
| TSB No Hit                                         | 0               | 0            | 0               | 0               | 0               | 0               | 0               | 1               | 0               | 0               | 0               |          | 1                 | 6%             |  |
| Total:                                             | 8               | 1            | 4               | 10              | 6               | 11              | 13              | 12              | 8               | 9               | 9               |          | 18                | 100%           |  |
| Controllable Non-Issue                             | ed Violations   |              |                 |                 |                 |                 |                 |                 |                 |                 |                 |          |                   |                |  |
| Conduent Expire                                    | 0               | 0            | 0               | 0               | 0               | 0               | 0               | 0               | 0               | 0               | 0               |          | 0                 | 0%             |  |
| Clarity of Plate                                   | 0               | 0            | 0               | 0               | 0               | 0               | 0               | 0               | 0               | 0               | 0               |          | 0                 | 0%             |  |
| Clarity of Driver  Dark Interior                   | 0               | 0            | 0               | 0               | 0               | 0               | 0               | 0               | 0               | 0               | 0               |          | 0                 | 0%<br>7%       |  |
| Data Box Related- PD                               | 0               | 0            | 0               | 0               | 0               | 0               | 0               | 0               | 0               | 0               | 0               |          | 0                 | 0%             |  |
| Data Box Data Error- PD                            | 0               | 0            | 0               | 0               | 0               | 0               | 0               | 0               | 0               | 0               | 0               |          | 0                 | 0%             |  |
| Data Entry Error                                   | 10              | 6            | 6               | 5               | 4               | 6               | 8               | 3               | 2               | 0               | 0               |          | 6                 | 39%            |  |
| Exposed                                            | 0               | 0            | 0               | 0               | 0               | 0               | 0               | 0               | 0               | 0               | 0               |          | 0                 | 0%             |  |
| Equipment Malfunction                              | 0               | 0            | 0               | 0               | 0               | 0               | 1               | 2               | 1               | 0               | 1               |          | 1                 | 9%             |  |
| Framing- PD<br>Framing of Car                      | 0               | 0            | 0               | 0               | 0               | 0               | 0               | 0               | 0               | 3               | 0               |          | 2                 | 0%<br>14%      |  |
| Framing of Car Framing of Driver                   | 0               | 0            | 0               | 0               | 0               | 0               | 0               | 0               | 0               | 0               | 0               |          | 0                 | 0%             |  |
| Operator Error                                     | 0               | 0            | 0               | 0               | 0               | 0               | 0               | 0               | 0               | 0               | 0               |          | 0                 | 0%             |  |
| Framing of Plate                                   | 0               | 0            | 0               | 0               | 0               | 0               | 0               | 1               | 0               | 2               | 0               |          | 2                 | 10%            |  |
| Reject Expired                                     | 0               | 0            | 0               | 0               | 0               | 0               | 0               | 0               | 0               | 3               | 0               |          | 3                 | 21%            |  |
| Speed Not Determined                               | 0               | 0            | 0               | 0               | 0               | 0               | 0               | 0               | 0               | 0               | 0               |          | 0                 | 0%             |  |
| Total:                                             | 10              | 6            | 6               | 6               | 4               | 6               | 9               | 6               | 3               | 9               | 1               |          | 14                | 100%           |  |
| Summary Metrics                                    | 0               | 0            | ^               | 0               | ^               | ^               | ^               | 0               | ^               | 0               |                 |          | Year to Date M    | , ,            |  |
| Daily Average Vehicle Passes  Average Issued Speed | 0<br>17         | 0<br>16      | 0<br>18         | 0<br>19         | 0<br>15         | 0<br>17         | 0<br>16         | 0<br>16         | 0<br>17         | 0<br>17         | 0               |          | 1                 |                |  |
| Average Issued Red Seconds                         | 51.1            | 114.0        | 57.6            | 249.2           | 265.1           | 79.6            | 306.3           | 98.2            | 91.2            | 148.8           | 152.0           |          | 14                |                |  |
| -                                                  | 22%             | 42%          | 17%             | 11%             | 29%             | 29%             | 21%             | 22%             |                 |                 |                 |          | 24                |                |  |
| Citiation / Violation Issuance Rate                | 22 /0           | <b>→2</b> /0 | 17 70           | 1170            | 29/0            | 2970            | Z 1 70          | 22%             | 21%             | 10%             | 44%             |          | 24                | %              |  |

| Events                              | Jan-18 | Feb-18 | Mar-18   | Apr-18 | May-18  | Jun-18      | Jul-18 | Aug-18 | Sep-18      | Oct-18 | Nov-18     | Dec-18                                  | Year to Date Mo       | onthly Average |  |
|-------------------------------------|--------|--------|----------|--------|---------|-------------|--------|--------|-------------|--------|------------|-----------------------------------------|-----------------------|----------------|--|
| Non-Violations                      | 578    | 469    | 581      | 545    | 525     | 517         | 528    | 517    | 466         | 449    | 469        | Dec 10                                  | Quantity<br>513       | 93%            |  |
| Violations                          | 29     | 17     | 30       | 31     | 34      | 33          | 41     | 52     | 39          | 36     | 54         |                                         | 36                    | 7%             |  |
| Total:                              | 607    | 486    | 611      | 576    | 559     | 550         | 569    | 569    | 505         | 485    | 523        |                                         | 549                   | 100%           |  |
| Violations                          | 33.    |        | <b>U</b> | 0.0    | 333     |             |        | 333    |             |        | <b>0_0</b> |                                         | 0.10                  | 10070          |  |
| Uncontrollable Non-Issued           | 18     | 9      | 12       | 14     | 19      | 21          | 24     | 37     | 25          | 27     | 33         | 9 0 0 0 0 0 0 0 0 0 0 0 0 0 0 0 0 0 0 0 | 22                    | 60%            |  |
| Controllable Non-Issued             | 4      | 3      | 6        | 5      | 2       | 4           | 2      | 1      | 7           | 2      | 4          |                                         | 4                     | 10%            |  |
| Citations                           | 7      | 5      | 12       | 12     | 13      | 8           | 15     | 14     | 7           | 7      | 17         |                                         | 11                    | 30%            |  |
| Total:                              | 29     | 17     | 30       | 31     | 34      | 33          | 41     | 52     | 39          | 36     | 54         |                                         | 36                    | 100%           |  |
| Non-Violations                      |        |        |          |        |         |             |        |        |             |        | )          |                                         |                       |                |  |
| Emergency Vehicle Non-              | 39     | 41     | 33       | 45     | 54      | 69          | 40     | 39     | 20          | 15     | 21         |                                         | 38                    | 7%             |  |
| Issuable                            |        |        |          |        |         |             |        |        |             |        |            |                                         |                       |                |  |
| Emergency Vehicle PD                | 0      | 0      | 0        | 0      | 1       | 3           | 1      | 2      | 3           | 0      | 1          |                                         | 2                     | 0%             |  |
| Intersection Control in Progress-PD | 0      | 0      | 0        | 0      | 0       | 0           | 0      | 0      | 0           | 0      | 0          |                                         | 0                     | 0%             |  |
| Gate Down/ No Train                 | 0      | 0      | 0        | 0      | 0       | 0           | 0      | 0      | 0           | 0      | 0          |                                         | 0                     | 0%             |  |
| No Violation Occurred               | 393    | 306    | 410      | 360    | 335     | 315         | 352    | 344    | 305         | 246    | 267        |                                         | 330                   | 60%            |  |
| Rear Axle Activation                | 0      | 0      | 0        | 0      | 0       | 0           | 0      | 0      | 0           | 0      | 0          |                                         | 0                     | 0%             |  |
| Right Turn- No Violation            | 0      | 0      | 0        | 0      | 0       | 0           | 0      | 0      | 0           | 0      | 0          |                                         | 0                     | 0%             |  |
| Test Shot                           | 146    | 122    | 138      | 140    | 135     | 130         | 135    | 132    | 128         | 118    | 120        |                                         | 131                   | 24%            |  |
| Train Activation                    | 0      | 0      | 0        | 0      | 0       | 0           | 0      | 0      | 10          | 70     | 60         |                                         | 47                    | 9%             |  |
| Amber Time Low                      | 0      | 0      | 0        | 0      | 0       | 0           | 0      | 0      | 0           | 0      | 0          |                                         | 0                     | 0%             |  |
| Vehicle Stopped- PD                 | 0      | 0      | 0        | 0      | 0       | 0           | 0      | 0      | 0           | 0      | 0          |                                         | 0                     | 0%             |  |
| Total:                              | 578    | 469    | 581      | 545    | 525     | 517         | 528    | 517    | 466         | 449    | 469        |                                         | 548                   | 100%           |  |
| Uncontrollable Non-Issu             |        |        |          |        | <u></u> | <b>.</b>    |        |        |             |        |            |                                         | 3.3                   | . 3 0 7 0      |  |
| Administrative Dismissal            | 0      | 0      | 0        | 0      | 0       | 0           | 0      | 0      | 0           | 0      | 0          |                                         | 0                     | 0%             |  |
|                                     |        |        |          |        |         |             |        |        |             |        |            |                                         |                       |                |  |
| Address/CDL/DOB Match Fail          | 0      | 0      | 0        | 0      | 0       | 0           | 0      | 0      | 0           | 0      | 0          |                                         | 0                     | 0%             |  |
| Car Obstructed                      | 0      | 0      | 0        | 0      | 1       | 0           | 3      | 0      | 1           | 0      | 0          |                                         | 2                     | 5%             |  |
| Conditions Beyond Control           | 0      | 0      | 0        | 0      | 0       | 0           | 0      | 0      | 0           | 0      | 0          |                                         | 0                     | 0%             |  |
| Driver Identity Unclear             | 2      | 1      | 0        | 1      | 2       | 1           | 0      | 1      | 1           | 1      | 0          |                                         | 1                     | 3%             |  |
| Driver Obstructed                   | 1      | 1      | 1        | 0      | 0       | 2           | 3      | 4      | 0           | 4      | 4          |                                         | 3                     | 7%             |  |
| Exposed                             | 0      | 0      | 0        | 0      | 0       | 0           | 0      | 0      | 0           | 0      | 0          |                                         | 0                     | 0%             |  |
| Emergency Vehicle Issue             | 0      | 0      | 0        | 0      | 0       | 1           | 0      | 2      | 10          | 8      | 9          |                                         | 6                     | 17%            |  |
| Glare on Plate                      | 0      | 1      | 1        | 0      | 2       | 6           | 3      | 9      | 5           | 0      | 1          |                                         | 4                     | 10%            |  |
| Glare on Windshield                 | 2      | 0      | 2        | 2      | 3       | 1           | 1      | 3      | 0           | 2      | 1          |                                         | 2                     | 5%             |  |
| Illegible Plate                     | 1      | 0      | 1        | 0      | 2       | 1           | 8      | 2      | 0           | 3      | 1          |                                         | 2                     | 7%             |  |
| Interest of Justice- PD             | 0      | 0      | 0        | 0      | 0       | 0           | 0      | 0      | 0           | 0      | 0          |                                         | 0                     | 0%             |  |
| Image Quality- PD                   | 0      | 0      | 0        | 0      | 0       | 0           | 1      | 0      | 0           | 0      | 0          |                                         | 1                     | 3%             |  |
| Issuance Criteria Not Met- PD       | 0      | 0      | 0        | 0      | 0       | 0           | 0      | 0      | 0           | 0      | 0          |                                         | 0                     | 0%             |  |
| No Warning Sign                     | 0      | 0      | 0        | 0      | 0       | 0           | 0      | 0      | 0           | 0      | 0          |                                         | 0                     | 0%             |  |
| No Plate                            | 9      | 3      | 5        | 4      | 7       | 9           | 4      | 5      | 7           | 3      | 14         |                                         | 6                     | 18%            |  |
| No Speed Captured                   | 0      | 0      | 0        | 0      | 0       | 0           | 0      | 0      | 0           | 0      | 0          |                                         | 0                     | 0%             |  |
| Obstruction In Photo- PD            | 3      | 1      | 0        | 2      | 2       | 0           | 1      | 3      | 0           | 1      | 0          |                                         | 2                     | 5%             |  |
| Out of State                        | 0      | 1      | 0        | 1      | 0       | 0           | 0      | 0      | 0           | 1      | 0          |                                         | 1                     | 3%             |  |
| Plate Obstructed                    | 0      | 1      | 0        | 1      | 0       | 0           | 0      | 2      | 1           | 3      | 3          |                                         | 2                     | 5%             |  |
| Short Yellow- PD                    | 0      | 0      | 0        | 0      | 0       | 0           | 0      | 0      | 0           | 0      | 0          |                                         | 0                     | 0%             |  |
| Third Party Damage                  | 0      | 0      | 0        | 0      | 0       | 0           | 0      | 0      | 0           | 0      | 0          |                                         | 0                     | 0%             |  |
| TSB Expired                         | 0      | 0      | 0        | 0      | 0       | 0           | 0      | 0      | 0           | 1      | 0          |                                         | 1                     | 3%             |  |
| TSB No Hit                          | 0      | 0      | 2        | 3      | 0       | 0           | 0      | 6      | 0           | 0      | 0          |                                         | 4                     | 10%            |  |
| Total:                              | 18     | 9      | 12       | 14     | 19      | 21          | 24     | 37     | 25          | 27     | 33         |                                         | 36                    | 100%           |  |
| Controllable Non-Issued             |        |        |          |        | -       |             |        |        | 0           |        | •          |                                         |                       | 00/            |  |
| Conduent Expire                     | 0      | 0      | 0        | 0      | 0       | 0           | 0      | 0      | 0           | 0      | 0          |                                         | 0                     | 0%             |  |
| Clarity of Plate                    | 0      | 0      | 0        | 0      | 0       | 0           | 0      | 0      | 0           | 0      | 0          |                                         | 0                     | 0%             |  |
| Clarity of Driver                   | 0      | 0      | 0        | 0      | 0       | 0           | 0      | 0      | 0           | 0      | 0          |                                         | 0                     | 0%             |  |
| Dark Interior                       | 0      | 2      | 0        | 0      | 1       | 3           | 0      | 1      | 4           | 1      | 0          |                                         | 2                     | 20%            |  |
| Data Box Related- PD                | 0      | 0      | 0        | 0      | 0       | 0           | 0      | 0      | 0           | 0      | 0          |                                         | 0                     | 0%             |  |
| Data Box Data Error-PD              | 0      | 0      | 0        | 0      | 0       | 0           | 0      | 0      | 0           | 0      | 0          |                                         | 0                     | 0%             |  |
| Data Entry Error                    | 3      | 0      | 4        | 4      | 0       | 1           | 2      | 0      | 0           | 0      | 0          |                                         | 3                     | 27%            |  |
| Exposed Equipment Malfunction       | 0      | 0      | 0        | 0      | 0       | 0           | 0      | 0      | 0           | 0      | 0          |                                         | 0                     | 0%<br>10%      |  |
| ' '                                 | 0      | 1      | 0        | 0      | 0       | 0           | 0      | 0      | 0           | 0      | 1          |                                         | 1                     |                |  |
| Framing- PD Framing of Car          | 0      | 0      | 0        | 0      | 0       | 0           | 0      | 0      | 0           | 0      | 3          |                                         | 0                     | 0%<br>14%      |  |
| Framing of Driver                   | 0      | 0      | 0        | 0      | 0       | 0           | 0      | 0      | 0           | 0      | 0          |                                         | 0                     | 0%             |  |
| Operator Error                      | 0      | 0      | 0        | 0      | 0       | 0           | 0      | 0      | 0           | 0      | 0          |                                         | 0                     | 0%             |  |
| Framing of Plate                    | 0      | 0      | 0        | 0      | 0       | 0           | 0      | 0      | 0           | 0      | 0          |                                         | 0                     | 0%             |  |
| -                                   |        |        |          |        |         |             |        |        |             | 4      |            |                                         |                       |                |  |
| Reject Expired                      | 0      | 0      | 0        | 0      | 0       | 0           | 0      | 0      | 3           | 1      | 0          |                                         | 2                     | 20%            |  |
| Speed Not Determined                | 0      | 0      | 1        | 0      | 0       | 0           | 0      | 0      | 0           | 0      | 0          |                                         | 1                     | 10%            |  |
| Total:                              | 4      | 3      | 6        | 5      | 2       | 4           | 2      | 1      | 7           | 2      | 4          |                                         | 10<br>Year to Date Mo | 100%           |  |
| Summary Metrics                     | 0      | ^      | 0        | ^      | ^       | 0           | ^      | 0      | ^           | 0      | ^          |                                         |                       |                |  |
| Daily Average Vehicle Passes        | 0      | 17     | 17       | 17     | 0       | 0           | 17     | 17     | 0           | 0      | 17         |                                         | 0                     |                |  |
| Average Issued Speed                | 17     | 17     | 17       | 17     | 16      | 16<br>159 5 | 17     | 17     | 16<br>145.0 | 16     | 17         |                                         | 17                    |                |  |
| Average Issued Red Seconds          | 134.6  | 99.4   | 172.5    | 96.2   | 148.8   | 158.5       | 77.5   | 177.8  | 145.0       | 37.6   | 100.1      |                                         | 12                    |                |  |
| Citiation / Violation Issuance Rate | 24%    | 29%    | 40%      | 39%    | 38%     | 24%         | 37%    | 27%    | 18%         | 19%    | 31%        |                                         | 309                   |                |  |
| Controllable Issuance Rate          | 64%    | 63%    | 67%      | 71%    | 87%     | 67%         | 88%    | 93%    | 50%         | 78%    | 81%        |                                         | 739                   | %              |  |