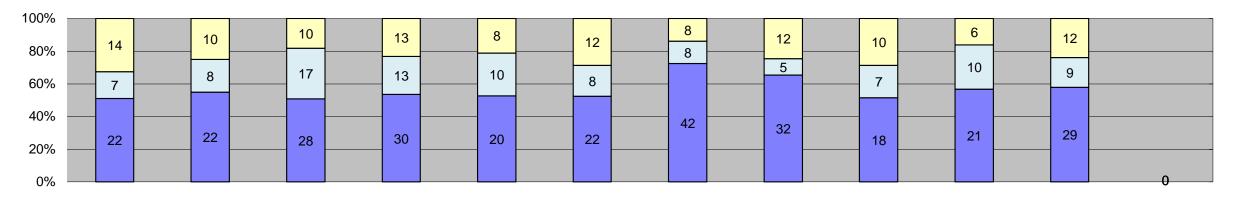

%           | 36%           | 20%           | 15%           | 67%           | 25%           | 0%       | 13%      | 25%           |                                         | 31               | %              |  |
| Controllable Issuance Rate               | 100%          | 100%          | 67%           | 71%           | 50%           | 100%          | 100%          | 100%          | 0%       | 100%     | 50%           |                                         | 84               | %              |  |
|                                          |               |               |               |               |               |               |               |               |          |          |               |                                         |                  |                |  |





| Events                              | Jan-18     | Feb-18     | Mar-18     | Apr-18   | May-18   | Jun-18   | Jul-18     | Aug-18   | Sep-18   | Oct-18 | Nov-18       | Dec-18 | Year to Date Mo | onthly Average |  |
|-------------------------------------|------------|------------|------------|----------|----------|----------|------------|----------|----------|--------|--------------|--------|-----------------|----------------|--|
| Non-Violations                      | 453        | 397        | 451        | 424      | 433      | 455      | 435        | 452      | 410      | 435    | 421          |        | 433             | 90%            |  |
| Violations                          | 43         | 40         | 55         | 56       | 38       | 42       | 58         | 49       | 35