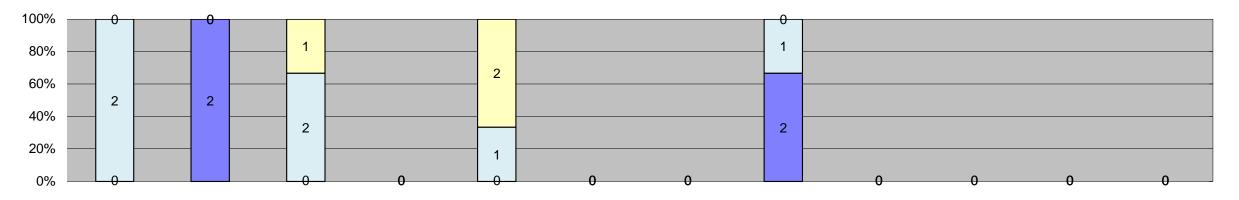

| Frants                                             | lan 10          | Tob 10       | Mor 40          | A== 10          | Mov. 40         | lum 40          | II. 4.0         | A 10            | Con 40          | Oat 40          | Nov 10          | Dag 10   | Year to Date M    | onthly Average |  |
|----------------------------------------------------|-----------------|--------------|-----------------|-----------------|-----------------|-----------------|-----------------|-----------------|-----------------|-----------------|-----------------|----------|-------------------|----------------|--|
| Events Non-Violations                              | Jan-18<br>3,165 | 2,870        | Mar-18<br>3,370 | Apr-18<br>3,119 | May-18<br>3,484 | Jun-18<br>3,462 | Jul-18<br>3,859 | Aug-18<br>4,079 | Sep-18<br>3,875 | Oct-18<br>3,228 | Nov-18<br>1,407 | Dec-18   | Quantity<br>3,265 | 99%            |  |
| Violations                                         | 23              | 12           | 12              | 18              | 14              | 24              | 28              | 23              | 14              | 20              | 18              |          | 19                | 1%             |  |
| Total:                                             |                 | 2,882        | 3,382           | 3,137           | 3,498           | 3,486           | 3,887           | 4,102           | 3,889           | 3,248           | 1,425           |          | 3,284             | 100%           |  |
| Violations                                         | •               | •            |                 | ·               | •               | ,               | ·               | •               | ,               |                 | , .             |          | , · · ·           |                |  |
| Uncontrollable Non-Issued                          | 8               | 1            | 4               | 10              | 6               | 11              | 13              | 12              | 8               | 9               | 9               |          | 8                 | 44%            |  |
| Controllable Non-Issued                            | 10              | 6            | 6               | 6               | 4               | 6               | 9               | 6               | 3               | 9               | 1               |          | 6                 | 32%            |  |
| Citations                                          | 5               | 5            | 2               | 2               | 4               | 7               | 6               | 5               | 3               | 2               | 8               |          | 4                 | 24%            |  |
| Total:                                             | 23              | 12           | 12              | 18              | 14              | 24              | 28              | 23              | 14              | 20              | 18              |          | 19                | 100%           |  |
| Non-Violations Emergency Vehicle Non-              |                 |              |                 |                 |                 | 1000            |                 |                 |                 |                 |                 | <u> </u> |                   |                |  |
| Issuable                                           | 1               | 2            | 0               | 0               | 3               | 4               | 1               | 1               | 2               | 1               | 1               |          | 2                 | 0%             |  |
| Emergency Vehicle PD                               | 0               | 0            | 0               | 0               | 0               | 0               | 0               | 0               | 0               | 0               | 0               |          | 0                 | 0%             |  |
| Intersection Control in Progress-PD                | 0               | 0            | 0               | 0               | 0               | 0               | 0               | 0               | 0               | 0               | 0               |          | 0                 | 0%             |  |
| Gate Down/ No Train                                | 0               | 0            | 0               | 0               | 0               | 0               | 0               | 0               | 0               | 0               | 0               |          | 0                 | 0%             |  |
| No Violation Occurred                              | 3,025           | 2,730        | 3,210           | 2,975           | 3,332           | 3,305           | 3,700           | 3,919           | 3,292           | 124             | 145             |          | 2,705             | 62%            |  |
| Rear Axle Activation                               | 0               | 0            | 0               | 0               | 0               | 0               | 0               | 0               | 0               | 0               | 0               |          | 0                 | 0%             |  |
| Right Turn- No Violation                           | 0               | 0            | 0               | 0               | 0               | 0               | 0               | 0               | 0               | 0               | 0               |          | 0                 | 0%             |  |
| Test Shot                                          | 139             | 138          | 160             | 144             | 149             | 153             | 158             | 159             | 146             | 142             | 125             |          | 147               | 3%             |  |
| Train Activation Amber Time Low                    | 0               | 0            | 0               | 0               | 0               | 0               | 0               | 0               | 435             | 2,961           | 1,136           |          | 1,511             | 35%            |  |
| Vehicle Stopped- PD                                | 0               | 0            | 0               | 0               | 0               | 0               | 0               | 0               | 0               | 0               | 0               |          | 0                 | 0%<br>0%       |  |
| Total:                                             |                 | 2,870        | 3,370           | 3,119           | 3,484           | 3,462           | 3,859           | 4,079           | 3,875           | 3,228           | 1,407           |          | 4,364             | 100%           |  |
| Uncontrollable Non-Iss                             | 1               |              |                 |                 |                 | ·               | •               |                 | , -             |                 | , ·             |          |                   |                |  |
| Administrative Dismissal                           | 0               | 0            | 0               | 0               | 0               | 0               | 0               | 0               | 0               | 0               | 0               |          | 0                 | 0%             |  |
| Address/CDL/DOB Match Fail                         | 0               | 0            | 0               | 0               | 0               | 0               | 0               | 0               | 0               | 0               | 0               |          | 0                 | 0%             |  |
| Car Obstructed                                     | 0               | 0            | 0               | 0               | 0               | 0               | 0               | 0               | 0               | 0               | 0               |          | 0                 | 0%             |  |
| Conditions Beyond Control Driver Identity Unclear  | 0               | 0            | 0               | 0               | 0               | 0               | 0 2             | 0               | 0               | 0 2             | 3               |          | 2                 | 0%<br>13%      |  |
| Driver Obstructed                                  | 1               | 0            | 0               | 2               | 0               | 0               | 1               | 0               | 1               | 0               | 0               |          | 1                 | 7%             |  |
| Exposed                                            | 0               | 0            | 0               | 0               | 0               | 0               | 0               | 0               | 0               | 0               | 0               |          | 0                 | 0%             |  |
| Emergency Vehicle Issue                            | 0               | 0            | 0               | 0               | 0               | 0               | 0               | 0               | 0               | 0               | 0               |          | 0                 | 0%             |  |
| Glare on Plate                                     | 3               | 0            | 2               | 5               | 2               | 5               | 3               | 2               | 4               | 1               | 2               |          | 3                 | 16%            |  |
| Glare on Windshield                                | 0               | 0            | 0               | 0               | 0               | 0               | 0               | 2               | 0               | 0               | 0               |          | 2                 | 11%            |  |
| Illegible Plate                                    | 2               | 0            | 2               | 1               | 1               | 5               | 3               | 3               | 2               | 5               | 2               |          | 3                 | 14%            |  |
| Interest of Justice- PD                            | 0               | 0            | 0               | 0               | 0               | 0               | 0               | 0               | 0               | 0               | 0               |          | 0                 | 0%             |  |
| Image Quality- PD<br>Issuance Criteria Not Met- PD | 0               | 0            | 0               | 0               | 0               | 0               | 0               | 0               | 0               | 0               | 0               |          | 0                 | 6%<br>0%       |  |
| No Warning Sign                                    | 0               | 0            | 0               | 0               | 0               | 0               | 0               | 0               | 0               | 0               | 0               |          | 0                 | 0%             |  |
| No Plate                                           | 1               | 1            | 0               | 2               | 1               | 1               | 4               | 2               | 0               | 0               | 1               |          | 2                 | 9%             |  |
| No Speed Captured                                  | 0               | 0            | 0               | 0               | 0               | 0               | 0               | 0               | 0               | 0               | 0               |          | 0                 | 0%             |  |
| Obstruction In Photo- PD                           | 1               | 0            | 0               | 0               | 2               | 0               | 0               | 0               | 1               | 0               | 0               |          | 1                 | 7%             |  |
| Out of State                                       | 0               | 0            | 0               | 0               | 0               | 0               | 0               | 0               | 0               | 0               | 0               |          | 0                 | 0%             |  |
| Plate Obstructed                                   | 0               | 0            | 0               | 0               | 0               | 0               | 0               | 1               | 0               | 0               | 1               |          | 1                 | 6%             |  |
| Short Yellow- PD Third Party Damage                | 0               | 0            | 0               | 0               | 0               | 0               | 0               | 0               | 0               | 0               | 0               |          | 0                 | 0%<br>0%       |  |
| TSB Expired                                        | 0               | 0            | 0               | 0               | 0               | 0               | 0               | 0               | 0               | 1               | 0               |          | 1                 | 6%             |  |
| TSB No Hit                                         | 0               | 0            | 0               | 0               | 0               | 0               | 0               | 1               | 0               | 0               | 0               |          | 1                 | 6%             |  |
| Total:                                             | 8               | 1            | 4               | 10              | 6               | 11              | 13              | 12              | 8               | 9               | 9               |          | 18                | 100%           |  |
| Controllable Non-Issue                             | ed Violations   |              |                 |                 |                 |                 |                 |                 |                 |                 |                 |          |                   |                |  |
| Conduent Expire                                    | 0               | 0            | 0               | 0               | 0               | 0               | 0               | 0               | 0               | 0               | 0               |          | 0                 | 0%             |  |
| Clarity of Plate                                   | 0               | 0            | 0               | 0               | 0               | 0               | 0               | 0               | 0               | 0               | 0               |          | 0                 | 0%             |  |
| Clarity of Driver  Dark Interior                   | 0               | 0            | 0               | 0               | 0               | 0               | 0               | 0               | 0               | 0               | 0               |          | 0                 | 0%<br>7%       |  |
| Data Box Related- PD                               | 0               | 0            | 0               | 0               | 0               | 0               | 0               | 0               | 0               | 0               | 0               |          | 0                 | 0%             |  |
| Data Box Data Error- PD                            | 0               | 0            | 0               | 0               | 0               | 0               | 0               | 0               | 0               | 0               | 0               |          | 0                 | 0%             |  |
| Data Entry Error                                   | 10              | 6            | 6               | 5               | 4               | 6               | 8               | 3               | 2               | 0               | 0               |          | 6                 | 39%            |  |
| Exposed                                            | 0               | 0            | 0               | 0               | 0               | 0               | 0               | 0               | 0               | 0               | 0               |          | 0                 | 0%             |  |
| Equipment Malfunction                              | 0               | 0            | 0               | 0               | 0               | 0               | 1               | 2               | 1               | 0               | 1               |          | 1                 | 9%             |  |
| Framing- PD<br>Framing of Car                      | 0               | 0            | 0               | 0               | 0               | 0               | 0               | 0               | 0               | 3               | 0               |          | 2                 | 0%<br>14%      |  |
| Framing of Car Framing of Driver                   | 0               | 0            | 0               | 0               | 0               | 0               | 0               | 0               | 0               | 0               | 0               |          | 0                 | 0%             |  |
| Operator Error                                     | 0               | 0            | 0               | 0               | 0               | 0               | 0               | 0               | 0               | 0               | 0               |          | 0                 | 0%             |  |
| Framing of Plate                                   | 0               | 0            | 0               | 0               | 0               | 0               | 0               | 1               | 0               | 2               | 0               |          | 2                 | 10%            |  |
| Reject Expired                                     | 0               | 0            | 0               | 0               | 0               | 0               | 0               | 0               | 0               | 3               | 0               |          | 3                 | 21%            |  |
| Speed Not Determined                               | 0               | 0            | 0               | 0               | 0               | 0               | 0               | 0               | 0               | 0               | 0               |          | 0                 | 0%             |  |
| Total:                                             | 10              | 6            | 6               | 6               | 4               | 6               | 9               | 6               | 3               | 9               | 1               |          | 14                | 100%           |  |
| Summary Metrics                                    | 0               | 0            | ^               | 0               | ^               | ^               | ^               | 0               | ^               | 0               |                 |          | Year to Date M    | , ,            |  |
| Daily Average Vehicle Passes  Average Issued Speed | 0<br>17         | 0<br>16      | 0<br>18         | 0<br>19         | 0<br>15         | 0<br>17         | 0<br>16         | 0<br>16         | 0<br>17         | 0<br>17         | 0               |          | 1                 |                |  |
| Average Issued Red Seconds                         | 51.1            | 114.0        | 57.6            | 249.2           | 265.1           | 79.6            | 306.3           | 98.2            | 91.2            | 148.8           | 152.0           |          | 14                |                |  |
| -                                                  | 22%             | 42%          | 17%             | 11%             | 29%             | 29%             | 21%             | 22%             |                 |                 |                 |          | 24                |                |  |
| Citiation / Violation Issuance Rate                | 22 /0           | <b>→2</b> /0 | 17 70           | 1170            | 29/0            | 2970            | Z 1 70          | 22%             | 21%             | 10%             | 44%             |          | 24                | %              |  |