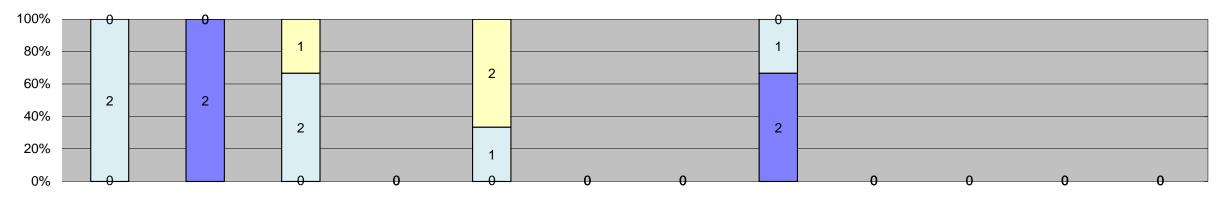

| □ Citations                |  |
|----------------------------|--|
| □ Controllable Non-Issued  |  |
| ■Uncontrollable Non-Issued |  |

| Events                                                                                                                                                                                      | Jan-18                                            | Feb-18                                       | Mar-18                              | Apr-18                           | May-18                           | Jun-18                                  | Jul-18                                  | Aug-18                             | Sep-18                             | Oct-18                      | Nov-18        | Dec-18        | Year to Date M                    | onthly Average                                      |  |
|---------------------------------------------------------------------------------------------------------------------------------------------------------------------------------------------|---------------------------------------------------|----------------------------------------------|-------------------------------------|----------------------------------|----------------------------------|-----------------------------------------|-----------------------------------------|------------------------------------|------------------------------------|-----------------------------|---------------|---------------|-----------------------------------|-----------------------------------------------------|--|
|                                                                                                                                                                                             |                                                   |                                              |                                     | ·                                | •                                |                                         |                                         |                                    | ·                                  |                             |               |               | Quantity                          | %                                                   |  |
| Non-Violations                                                                                                                                                                              | 17,689                                            | 16,415                                       | 19,128                              | 18,685                           | 17,774                           | 17,874                                  | 17,787                                  | 19,080                             | 17,756                             | 18,049                      | 0             | 0             | 18,024                            | 97%                                                 |  |
| Violations                                                                                                                                                                                  | 526                                               | 526                                          | 568                                 | 605                              | 582                              | 509<br><b>18,383</b>                    | 510                                     | 594                                | 397                                | 475                         | 0             | 0             | 529                               | 3%                                                  |  |
| Total: Violations                                                                                                                                                                           | 18,215                                            | 16,941                                       | 19,696                              | 19,290                           | 18,356                           | 18,383                                  | 18,297                                  | 19,674                             | 18,153                             | 18,524                      | U             | U             | 18,553                            | 100%                                                |  |
| Uncontrollable Non-Issued                                                                                                                                                                   | 276                                               | 283                                          | 302                                 | 308                              | 322                              | 236                                     | 281                                     | 349                                | 224                                | 268                         | 0             | 0             | 285                               | 54%                                                 |  |
| Controllable Non-Issued                                                                                                                                                                     | 75                                                | 72                                           | 81                                  | 87                               | 67                               | 80                                      | 65                                      | 62                                 | 64                                 | 89                          | 0             | 0             | 74                                | 14%                                                 |  |
| Citations                                                                                                                                                                                   | 175                                               | 171                                          | 185                                 | 210                              | 193                              | 193                                     | 164                                     | 183                                | 109                                | 118                         | 0             | 0             | 170                               | 32%                                                 |  |
| Total:                                                                                                                                                                                      | 526                                               | 526                                          | 568                                 | 605                              | 582                              | 509                                     | 510                                     | 594                                | 397                                | 475                         | 0             | 0             | 529                               | 100%                                                |  |
| Non-Violations                                                                                                                                                                              |                                                   |                                              |                                     |                                  |                                  |                                         |                                         |                                    |                                    |                             |               |               |                                   |                                                     |  |
| Emergency Vehicle Non-                                                                                                                                                                      | 111                                               | 100                                          | 82                                  | 155                              | 126                              | 171                                     | 132                                     | 84                                 | 70                                 | 54                          | 0             | 0             | 109                               | 1%                                                  |  |
| Issuable                                                                                                                                                                                    |                                                   |                                              |                                     |                                  |                                  |                                         |                                         |                                    |                                    |                             |               |               |                                   |                                                     |  |
| Emergency Vehicle PD Intersection Control in Progress-                                                                                                                                      | 1                                                 | 1                                            | 3                                   | 3                                | 2                                | 5                                       | 6                                       | 3                                  | 3                                  | 0                           | 0             | 0             | 3                                 | 0%                                                  |  |
| PD                                                                                                                                                                                          | 0                                                 | 1                                            | 0                                   | 0                                | 0                                | 0                                       | 0                                       | 0                                  | 0                                  | 0                           | 0             | 0             | 1                                 | 0%                                                  |  |
| Gate Down/ No Train                                                                                                                                                                         | 0                                                 | 0                                            | 0                                   | 0                                | 0                                | 0                                       | 0                                       | 0                                  | 0                                  | 0                           | 0             | 0             | 0                                 | 0%                                                  |  |
| No Violation Occurred                                                                                                                                                                       | 14,522                                            | 13,545                                       | 15,898                              | 15,613                           | 14,593                           | 14,697                                  | 14,599                                  | 15,880                             | 13,893                             | 7,452                       | 0             | 0             | 14,069                            | 65%                                                 |  |
| Rear Axle Activation                                                                                                                                                                        | 1                                                 | 0                                            | 1                                   | 0                                | 2                                | 0                                       | 0                                       | 1                                  | 0                                  | 1                           | 0             | 0             | 1                                 | 0%                                                  |  |
| Right Turn- No Violation                                                                                                                                                                    | 0                                                 | 0                                            | 0                                   | 0                                | 0                                | 0                                       | 0                                       | 0                                  | 0                                  | 0                           | 0             | 0             | 0                                 | 0%                                                  |  |
| Test Shot                                                                                                                                                                                   | 3,054                                             | 2,768                                        | 3,144                               | 2,913                            | 3,049                            | 2,999                                   | 3,050                                   | 3,112                              | 2,852                              | 2,816                       | 0             | 0             | 2,976                             | 14%                                                 |  |
| Train Activation  Amber Time Low                                                                                                                                                            | 0                                                 | 0                                            | 0                                   | 0                                | 0                                | 0                                       | 0                                       | 0                                  | 938<br>0                           | 7,726<br>0                  | 0             | 0             | 4,332<br>0                        | 20%<br>0%                                           |  |
| Vehicle Stopped- PD                                                                                                                                                                         | 0                                                 | 0                                            | 0                                   | 1                                | 2                                | 2                                       | 0                                       | 0                                  | 0                                  | 0                           | 0             | 0             | 2                                 | 0%                                                  |  |
| Total:                                                                                                                                                                                      | 17,689                                            | 16,415                                       | 19,128                              | 18,685                           | 17,774                           | 17,874                                  | 17,787                                  | 19,080                             | 17,756                             | 18,049                      | 0             | 0             | 21,492                            | 100%                                                |  |
| Uncontrollable Non-Iss                                                                                                                                                                      |                                                   | -, -                                         | -,                                  | -,                               | ,                                | ,-                                      | , -                                     | 2,722                              | , , , , , ,                        |                             |               |               |                                   | 13373                                               |  |
| Administrative Dismissal                                                                                                                                                                    | 0                                                 | 0                                            | 0                                   | 0                                | 0                                | 0                                       | 0                                       | 0                                  | 0                                  | 0                           | 0             | 0             | 0                                 | 0%                                                  |  |
| Address/CDL/DOB Match Fail                                                                                                                                                                  | 0                                                 | 0                                            | 0                                   | 0                                | 0                                | 0                                       | 0                                       | 0                                  | 0                                  | 0                           | 0             | 0             | 0                                 | 0%                                                  |  |
|                                                                                                                                                                                             |                                                   |                                              |                                     |                                  |                                  |                                         |                                         |                                    |                                    |                             |               |               |                                   |                                                     |  |
| Car Obstructed                                                                                                                                                                              | 10                                                | 12                                           | 2                                   | 7                                | 76                               | 14                                      | 11                                      | 4                                  | 7                                  | 9                           | 0             | 0             | 15                                | 5%                                                  |  |
| Conditions Beyond Control Driver Identity Unclear                                                                                                                                           | 30                                                | 0<br>32                                      | 0<br>24                             | 0<br>17                          | 0<br>13                          | 0<br>8                                  | 0<br>15                                 | 0<br>5                             | 6                                  | 0<br>15                     | 0             | 0             | 17                                | 0%<br>5%                                            |  |
| Driver Obstructed                                                                                                                                                                           | 25                                                | 29                                           | 19                                  | 29                               | 17                               | 25                                      | 40                                      | 26                                 | 20                                 | 18                          | 0             | 0             | 25                                | 7%                                                  |  |
| Exposed                                                                                                                                                                                     | 0                                                 | 0                                            | 0                                   | 0                                | 0                                | 0                                       | 0                                       | 0                                  | 0                                  | 0                           | 0             | 0             | 0                                 | 0%                                                  |  |
| Emergency Vehicle Issue                                                                                                                                                                     | 0                                                 | 0                                            | 0                                   | 0                                | 0                                | 1                                       | 0                                       | 3                                  | 16                                 | 17                          | 0             | 0             | 9                                 | 3%                                                  |  |
| Glare on Plate                                                                                                                                                                              | 50                                                | 65                                           | 53                                  | 51                               | 47                               | 44                                      | 44                                      | 41                                 | 30                                 | 36                          | 0             | 0             | 46                                | 14%                                                 |  |
| Glare on Windshield                                                                                                                                                                         | 16                                                | 18                                           | 17                                  | 27                               | 18                               | 12                                      | 23                                      | 24                                 | 18                                 | 13                          | 0             | 0             | 19                                | 6%                                                  |  |
| Illegible Plate                                                                                                                                                                             | 29                                                | 23                                           | 34                                  | 30                               | 24                               | 27                                      | 45                                      | 35                                 | 17                                 | 26                          | 0             | 0             | 29                                | 9%                                                  |  |
| Interest of Justice- PD                                                                                                                                                                     | 0                                                 | 2                                            | 0                                   | 0                                | 0                                | 0                                       | 0                                       | 0                                  | 0                                  | 0                           | 0             | 0             | 2                                 | 1%<br>1%                                            |  |
| Image Quality- PD Issuance Criteria Not Met- PD                                                                                                                                             | 3<br>0                                            | 0                                            | 0                                   | 0                                | 0                                | 0                                       | 3<br>0                                  | 0                                  | 0                                  | 0                           | 0             | 0             | 0                                 | 0%                                                  |  |
| No Warning Sign                                                                                                                                                                             | 0                                                 | 0                                            | 0                                   | 0                                | 0                                | 0                                       | 0                                       | 0                                  | 0                                  | 0                           | 0             | 0             | 0                                 | 0%                                                  |  |
| No Plate                                                                                                                                                                                    | 81                                                | 75                                           | 81                                  | 95                               | 96                               | 88                                      | 89                                      | 85                                 | 93                                 | 89                          | 0             | 0             | 87                                | 26%                                                 |  |
| No Speed Captured                                                                                                                                                                           | 0                                                 | 0                                            | 0                                   | 0                                | 0                                | 0                                       | 0                                       | 0                                  | 0                                  | 0                           | 0             | 0             | 0                                 | 0%                                                  |  |
| Obstruction In Photo- PD                                                                                                                                                                    | 17                                                | 11                                           | 12                                  | 16                               | 18                               | 10                                      | 2                                       | 19                                 | 5                                  | 5                           | 0             | 0             | 12                                | 3%                                                  |  |
| Out of State                                                                                                                                                                                | 5                                                 | 6                                            | 11                                  | 11                               | 7                                | 5                                       | 6                                       | 15                                 | 7                                  | 6                           | 0             | 0             | 8                                 | 2%                                                  |  |
| Plate Obstructed<br>Short Yellow- PD                                                                                                                                                        | 10                                                | 10<br>0                                      | 10<br>0                             | 9                                | 0                                | 0                                       | 0                                       | 7                                  | 0                                  | 0                           | 0             | 0             | 6                                 | 2%<br>0%                                            |  |
| Third Party Damage                                                                                                                                                                          | 0                                                 | 0                                            | 0                                   | 0                                | 0                                | 0                                       | 0                                       | 0                                  | 0                                  | 0                           | 0             | 0             | 0                                 | 0%                                                  |  |
| TSB Expired                                                                                                                                                                                 | 0                                                 | 0                                            | 0                                   | 0                                | 0                                | 0                                       | 0                                       | 0                                  | 0                                  | 25                          | 0             | 0             | 25                                | 7%                                                  |  |
| TSB No Hit                                                                                                                                                                                  | 0                                                 | 0                                            | 37                                  | 15                               | 0                                | 0                                       | 0                                       | 81                                 | 0                                  | 2                           | 0             | 0             | 34                                | 10%                                                 |  |
| Total:                                                                                                                                                                                      | 276                                               | 283                                          | 302                                 | 308                              | 322                              | 236                                     | 281                                     | 349                                | 224                                | 268                         | 0             | 0             | 335                               | 100%                                                |  |
| Controllable Non-Issue                                                                                                                                                                      | d Violations                                      |                                              |                                     |                                  |                                  |                                         |                                         |                                    |                                    |                             |               |               |                                   |                                                     |  |
| Conduent Expire                                                                                                                                                                             | 0                                                 | 0                                            | 0                                   | 0                                | 0                                | 0                                       | 0                                       | 0                                  | 0                                  | 0                           | 0             | 0             | 0                                 | 0%                                                  |  |
| Clarity of Plate Clarity of Driver                                                                                                                                                          | 0                                                 | 0                                            | 0                                   | 0                                | 0                                | 0                                       | 0                                       | 0                                  | 0                                  | 0                           | 0             | 0             | 0                                 | 0%                                                  |  |
| Dark Interior                                                                                                                                                                               | 0<br>16                                           | 15                                           | 19                                  | 15                               | 26                               | 0<br>25                                 | 6                                       | 24                                 | 13                                 | 0<br>21                     | 0             | 0             | 18                                | 0%<br>18%                                           |  |
| Data Box Related- PD                                                                                                                                                                        | 0                                                 | 0                                            | 0                                   | 0                                | 0                                | 0                                       | 0                                       | 0                                  | 0                                  | 0                           | 0             | 0             | 0                                 | 0%                                                  |  |
| Data Box Data Error- PD                                                                                                                                                                     | 0                                                 | 0                                            | 0                                   | 0                                | 0                                | 0                                       | 0                                       | 0                                  | 0                                  | 0                           | 0             | 0             | 0                                 | 0%                                                  |  |
| Data Entry Error                                                                                                                                                                            | 44                                                | 38                                           | 42                                  | 41                               | 24                               | 30                                      | 31                                      | 16                                 | 5                                  | 2                           | 0             | 0             | 27                                | 27%                                                 |  |
| Exposed                                                                                                                                                                                     | 0                                                 | 0                                            | 0                                   | 0                                | 0                                | 0                                       | 0                                       | 0                                  | 0                                  | 0                           | 0             | 0             | 0                                 | 0%                                                  |  |
| Equipment Malfunction                                                                                                                                                                       | 2                                                 | 1                                            | 3                                   | 2                                | 1                                | 3                                       | 6                                       | 11                                 | 4                                  | 7                           | 0             | 0             | 4                                 | 4%                                                  |  |
| Framing- PD                                                                                                                                                                                 | 0<br>10                                           | 0<br>15                                      | 0<br>15                             | 0<br>27                          | 0<br>15                          | 0<br>18                                 | 0<br>19                                 | 0                                  | 0<br>20                            | 9                           | 0             | 0             | 0<br>15                           | 0%<br>15%                                           |  |
| Framing of Car                                                                                                                                                                              | IU                                                | 0                                            | 0                                   | 0                                | 0                                | 18                                      | 3                                       | 0                                  | 4                                  | 3                           | 0             | 0             | 2                                 | 2%                                                  |  |
|                                                                                                                                                                                             | 1                                                 | -                                            | •                                   | 0                                | 0                                | 0                                       | 0                                       | 0                                  | 0                                  | 0                           | 0             | 0             | 0                                 | 0%                                                  |  |
| Framing of Driver                                                                                                                                                                           | 0                                                 | 0                                            | 0                                   | •                                |                                  |                                         | 0                                       | 7                                  | 1                                  | 2                           | 0             | 0             | 2                                 | 2%                                                  |  |
| Framing of Driver Operator Error                                                                                                                                                            | •                                                 | 0<br>1                                       | 1                                   | 0                                | 0                                | 0                                       |                                         |                                    |                                    |                             |               |               |                                   | -70                                                 |  |
| Framing of Car Framing of Driver Operator Error Framing of Plate Reject Expired                                                                                                             | 0<br>0<br>0                                       | 0<br>1<br>0                                  | 1 0                                 | 0                                | 0                                | 0                                       | 0                                       | 0                                  | 17                                 | 45                          | 0             | 0             | 31                                | 30%                                                 |  |
| Framing of Driver Operator Error Framing of Plate Reject Expired Speed Not Determined                                                                                                       | 0<br>0<br>0<br>0<br>2                             | 1<br>0<br>2                                  | 1 0 1                               | 0 2                              | 0                                | 0                                       | 0                                       | 0                                  | 0                                  | 0                           | 0             | 0             | 2                                 | 30%<br>2%                                           |  |
| Framing of Driver Operator Error Framing of Plate Reject Expired Speed Not Determined Total:                                                                                                | 0<br>0<br>0                                       | 1 0                                          | 1                                   | 0                                |                                  | 0                                       | 0<br>0<br>65                            |                                    |                                    |                             | -             | ļ             | 2<br>102                          | 30%<br>2%<br>100%                                   |  |
| Framing of Driver Operator Error Framing of Plate Reject Expired Speed Not Determined Total: Summary Metrics                                                                                | 0<br>0<br>0<br>0<br>2<br><b>75</b>                | 1<br>0<br>2<br><b>72</b>                     | 1<br>0<br>1<br>81                   | 0<br>2<br><b>87</b>              | 0<br>1<br>67                     | 0<br>3<br><b>80</b>                     | 0<br>0<br>65                            | 0<br><b>62</b>                     | 0<br><b>64</b>                     | 0<br><b>89</b>              | 0<br><b>0</b> | 0<br><b>0</b> | 2<br>102<br>Year to Date Mor      | 30%<br>2%<br>100%<br>nthly Average                  |  |
| Framing of Driver Operator Error Framing of Plate Reject Expired Speed Not Determined  Total: Summary Metrics Daily Average Vehicle Passes                                                  | 0<br>0<br>0<br>0<br>2<br><b>75</b>                | 1<br>0<br>2<br><b>72</b>                     | 1<br>0<br>1<br><b>81</b>            | 0<br>2<br><b>87</b>              | 0<br>1<br><b>67</b>              | 0<br>3<br><b>80</b>                     | 0<br>0<br><b>65</b>                     | 0<br><b>62</b>                     | 0<br><b>64</b>                     | 0<br><b>89</b>              | 0             | 0             | 2<br>102<br>Year to Date Mon      | 30%<br>2%<br>100%<br>hthly Average                  |  |
| Framing of Driver Operator Error Framing of Plate Reject Expired Speed Not Determined  Total:  Summary Metrics Daily Average Vehicle Passes Average Issued Speed                            | 0<br>0<br>0<br>2<br><b>75</b>                     | 1<br>0<br>2<br><b>72</b><br>0<br>17          | 1<br>0<br>1<br><b>81</b><br>0<br>18 | 0<br>2<br><b>87</b><br>0<br>17   | 0<br>1<br><b>67</b><br>0<br>18   | 0<br>3<br><b>80</b><br>0<br>17          | 0<br>0<br><b>65</b>                     | 0<br><b>62</b><br>0<br>18          | 0<br><b>64</b><br>0<br>17          | 0<br><b>89</b><br>0<br>17   | 0<br><b>0</b> | 0<br><b>0</b> | 2<br>102<br>Year to Date Mod      | 30%<br>2%<br>100%<br>othly Average                  |  |
| Framing of Driver Operator Error Framing of Plate Reject Expired Speed Not Determined  Total:  Summary Metrics Daily Average Vehicle Passes Average Issued Speed Average Issued Red Seconds | 0<br>0<br>0<br>2<br><b>75</b><br>0<br>17<br>144.2 | 1<br>0<br>2<br><b>72</b><br>0<br>17<br>103.4 | 0<br>1<br>81<br>0<br>18<br>185.3    | 0<br>2<br>87<br>0<br>17<br>121.8 | 0<br>1<br>67<br>0<br>18<br>227.3 | 0<br>3<br><b>80</b><br>0<br>17<br>130.0 | 0<br>0<br><b>65</b><br>0<br>18<br>159.1 | 0<br><b>62</b><br>0<br>18<br>171.9 | 0<br><b>64</b><br>0<br>17<br>135.8 | 0<br>89<br>0<br>17<br>116.7 | 0<br><b>0</b> | 0 0           | 2<br>102<br>Year to Date Mod<br>1 | 30%<br>2%<br>100%<br>othly Average<br>0<br>7<br>9.5 |  |
| Framing of Driver Operator Error Framing of Plate Reject Expired Speed Not Determined  Total: Summary Metrics Daily Average Vehicle Passes                                                  | 0<br>0<br>0<br>2<br><b>75</b>                     | 1<br>0<br>2<br><b>72</b><br>0<br>17          | 1<br>0<br>1<br><b>81</b><br>0<br>18 | 0<br>2<br><b>87</b><br>0<br>17   | 0<br>1<br><b>67</b><br>0<br>18   | 0<br>3<br><b>80</b><br>0<br>17          | 0<br>0<br><b>65</b>                     | 0<br><b>62</b><br>0<br>18          | 0<br><b>64</b><br>0<br>17          | 0<br><b>89</b><br>0<br>17   | 0<br><b>0</b> | 0<br><b>0</b> | 2<br>102<br>Year to Date Mod<br>1 | 30%<br>2%<br>100%<br>othly Average<br>0<br>7<br>9.5 |  |