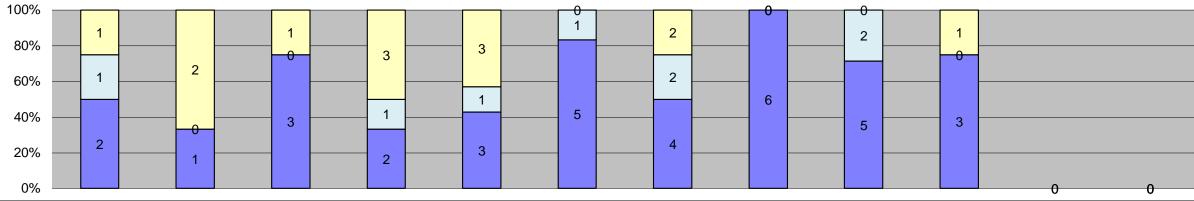

| □ Citations                |  |
|----------------------------|--|
| □ Controllable Non-Issued  |  |
| ■Uncontrollable Non-Issued |  |

| Events                                                                                                                                                                                      | Jan-18                                            | Feb-18                                       | Mar-18                              | Apr-18                           | May-18                           | Jun-18                                  | Jul-18                                  | Aug-18                             | Sep-18                             | Oct-18                      | Nov-18        | Dec-18        | Year to Date M                    | onthly Average                                      |  |
|---------------------------------------------------------------------------------------------------------------------------------------------------------------------------------------------|---------------------------------------------------|----------------------------------------------|-------------------------------------|----------------------------------|----------------------------------|-----------------------------------------|-----------------------------------------|------------------------------------|------------------------------------|-----------------------------|---------------|---------------|-----------------------------------|-----------------------------------------------------|--|
|                                                                                                                                                                                             |                                                   |                                              |                                     | ·                                | •                                |                                         |                                         |                                    | ·                                  |                             |               |               | Quantity                          | %                                                   |  |
| Non-Violations                                                                                                                                                                              | 17,689                                            | 16,415                                       | 19,128                              | 18,685                           | 17,774                           | 17,874                                  | 17,787                                  | 19,080                             | 17,756                             | 18,049                      | 0             | 0             | 18,024                            | 97%                                                 |  |
| Violations                                                                                                                                                                                  | 526                                               | 526                                          | 568                                 | 605                              | 582                              | 509<br><b>18,383</b>                    | 510                                     | 594                                | 397                                | 475                         | 0             | 0             | 529                               | 3%                                                  |  |
| Total: Violations                                                                                                                                                                           | 18,215                                            | 16,941                                       | 19,696                              | 19,290                           | 18,356                           | 18,383                                  | 18,297                                  | 19,674                             | 18,153                             | 18,524                      | U             | U             | 18,553                            | 100%                                                |  |
| Uncontrollable Non-Issued                                                                                                                                                                   | 276                                               | 283                                          | 302                                 | 308                              | 322                              | 236                                     | 281                                     | 349                                | 224                                | 268                         | 0             | 0             | 285                               | 54%                                                 |  |
| Controllable Non-Issued                                                                                                                                                                     | 75                                                | 72                                           | 81                                  | 87                               | 67                               | 80                                      | 65                                      | 62                                 | 64                                 | 89                          | 0             | 0             | 74                                | 14%                                                 |  |
| Citations                                                                                                                                                                                   | 175                                               | 171                                          | 185                                 | 210                              | 193                              | 193                                     | 164                                     | 183                                | 109                                | 118                         | 0             | 0             | 170                               | 32%                                                 |  |
| Total:                                                                                                                                                                                      | 526                                               | 526                                          | 568                                 | 605                              | 582                              | 509                                     | 510                                     | 594                                | 397                                | 475                         | 0             | 0             | 529                               | 100%                                                |  |
| Non-Violations                                                                                                                                                                              |                                                   |                                              |                                     |                                  |                                  |                                         |                                         |                                    |                                    |                             |               |               |                                   |                                                     |  |
| Emergency Vehicle Non-                                                                                                                                                                      | 111                                               | 100                                          | 82                                  | 155                              | 126                              | 171                                     | 132                                     | 84                                 | 70                                 | 54                          | 0             | 0             | 109                               | 1%                                                  |  |
| Issuable                                                                                                                                                                                    |                                                   |                                              |                                     |                                  |                                  |                                         |                                         |                                    |                                    |                             |               |               |                                   |                                                     |  |
| Emergency Vehicle PD Intersection Control in Progress-                                                                                                                                      | 1                                                 | 1                                            | 3                                   | 3                                | 2                                | 5                                       | 6                                       | 3                                  | 3                                  | 0                           | 0             | 0             | 3                                 | 0%                                                  |  |
| PD                                                                                                                                                                                          | 0                                                 | 1                                            | 0                                   | 0                                | 0                                | 0                                       | 0                                       | 0                                  | 0                                  | 0                           | 0             | 0             | 1                                 | 0%                                                  |  |
| Gate Down/ No Train                                                                                                                                                                         | 0                                                 | 0                                            | 0                                   | 0                                | 0                                | 0                                       | 0                                       | 0                                  | 0                                  | 0                           | 0             | 0             | 0                                 | 0%                                                  |  |
| No Violation Occurred                                                                                                                                                                       | 14,522                                            | 13,545                                       | 15,898                              | 15,613                           | 14,593                           | 14,697                                  | 14,599                                  | 15,880                             | 13,893                             | 7,452                       | 0             | 0             | 14,069                            | 65%                                                 |  |
| Rear Axle Activation                                                                                                                                                                        | 1                                                 | 0                                            | 1                                   | 0                                | 2                                | 0                                       | 0                                       | 1                                  | 0                                  | 1                           | 0             | 0             | 1                                 | 0%                                                  |  |
| Right Turn- No Violation                                                                                                                                                                    | 0                                                 | 0                                            | 0                                   | 0                                | 0                                | 0                                       | 0                                       | 0                                  | 0                                  | 0                           | 0             | 0             | 0                                 | 0%                                                  |  |
| Test Shot                                                                                                                                                                                   | 3,054                                             | 2,768                                        | 3,144                               | 2,913                            | 3,049                            | 2,999                                   | 3,050                                   | 3,112                              | 2,852                              | 2,816                       | 0             | 0             | 2,976                             | 14%                                                 |  |
| Train Activation  Amber Time Low                                                                                                                                                            | 0                                                 | 0                                            | 0                                   | 0                                | 0                                | 0                                       | 0                                       | 0                                  | 938<br>0                           | 7,726<br>0                  | 0             | 0             | 4,332<br>0                        | 20%<br>0%                                           |  |
| Vehicle Stopped- PD                                                                                                                                                                         | 0                                                 | 0                                            | 0                                   | 1                                | 2                                | 2                                       | 0                                       | 0                                  | 0                                  | 0                           | 0             | 0             | 2                                 | 0%                                                  |  |
| Total:                                                                                                                                                                                      | 17,689                                            | 16,415                                       | 19,128                              | 18,685                           | 17,774                           | 17,874                                  | 17,787                                  | 19,080                             | 17,756                             | 18,049                      | 0             | 0             | 21,492                            | 100%                                                |  |
| Uncontrollable Non-Iss                                                                                                                                                                      |                                                   | -, -                                         | -,                                  | -,                               | ,                                | ,-                                      | , -                                     | 2,722                              | , , , , , ,                        |                             |               |               |                                   | 13373                                               |  |
| Administrative Dismissal                                                                                                                                                                    | 0                                                 | 0                                            | 0                                   | 0                                | 0                                | 0                                       | 0                                       | 0                                  | 0                                  | 0                           | 0             | 0             | 0                                 | 0%                                                  |  |
| Address/CDL/DOB Match Fail                                                                                                                                                                  | 0                                                 | 0                                            | 0                                   | 0                                | 0                                | 0                                       | 0                                       | 0                                  | 0                                  | 0                           | 0             | 0             | 0                                 | 0%                                                  |  |
|                                                                                                                                                                                             |                                                   |                                              |                                     |                                  |                                  |                                         |                                         |                                    |                                    |                             |               |               |                                   |                                                     |  |
| Car Obstructed                                                                                                                                                                              | 10                                                | 12                                           | 2                                   | 7                                | 76                               | 14                                      | 11                                      | 4                                  | 7                                  | 9                           | 0             | 0             | 15                                | 5%                                                  |  |
| Conditions Beyond Control Driver Identity Unclear                                                                                                                                           | 30                                                | 0<br>32                                      | 0<br>24                             | 0<br>17                          | 0<br>13                          | 0<br>8                                  | 0<br>15                                 | 0<br>5                             | 6                                  | 0<br>15                     | 0             | 0             | 17                                | 0%<br>5%                                            |  |
| Driver Obstructed                                                                                                                                                                           | 25                                                | 29                                           | 19                                  | 29                               | 17                               | 25                                      | 40                                      | 26                                 | 20                                 | 18                          | 0             | 0             | 25                                | 7%                                                  |  |
| Exposed                                                                                                                                                                                     | 0                                                 | 0                                            | 0                                   | 0                                | 0                                | 0                                       | 0                                       | 0                                  | 0                                  | 0                           | 0             | 0             | 0                                 | 0%                                                  |  |
| Emergency Vehicle Issue                                                                                                                                                                     | 0                                                 | 0                                            | 0                                   | 0                                | 0                                | 1                                       | 0                                       | 3                                  | 16                                 | 17                          | 0             | 0             | 9                                 | 3%                                                  |  |
| Glare on Plate                                                                                                                                                                              | 50                                                | 65                                           | 53                                  | 51                               | 47                               | 44                                      | 44                                      | 41                                 | 30                                 | 36                          | 0             | 0             | 46                                | 14%                                                 |  |
| Glare on Windshield                                                                                                                                                                         | 16                                                | 18                                           | 17                                  | 27                               | 18                               | 12                                      | 23                                      | 24                                 | 18                                 | 13                          | 0             | 0             | 19                                | 6%                                                  |  |
| Illegible Plate                                                                                                                                                                             | 29                                                | 23                                           | 34                                  | 30                               | 24                               | 27                                      | 45                                      | 35                                 | 17                                 | 26                          | 0             | 0             | 29                                | 9%                                                  |  |
| Interest of Justice- PD                                                                                                                                                                     | 0                                                 | 2                                            | 0                                   | 0                                | 0                                | 0                                       | 0                                       | 0                                  | 0                                  | 0                           | 0             | 0             | 2                                 | 1%<br>1%                                            |  |
| Image Quality- PD Issuance Criteria Not Met- PD                                                                                                                                             | 3<br>0                                            | 0                                            | 0                                   | 0                                | 0                                | 0                                       | 3<br>0                                  | 0                                  | 0                                  | 0                           | 0             | 0             | 0                                 | 0%                                                  |  |
| No Warning Sign                                                                                                                                                                             | 0                                                 | 0                                            | 0                                   | 0                                | 0                                | 0                                       | 0                                       | 0                                  | 0                                  | 0                           | 0             | 0             | 0                                 | 0%                                                  |  |
| No Plate                                                                                                                                                                                    | 81                                                | 75                                           | 81                                  | 95                               | 96                               | 88                                      | 89                                      | 85                                 | 93                                 | 89                          | 0             | 0             | 87                                | 26%                                                 |  |
| No Speed Captured                                                                                                                                                                           | 0                                                 | 0                                            | 0                                   | 0                                | 0                                | 0                                       | 0                                       | 0                                  | 0                                  | 0                           | 0             | 0             | 0                                 | 0%                                                  |  |
| Obstruction In Photo- PD                                                                                                                                                                    | 17                                                | 11                                           | 12                                  | 16                               | 18                               | 10                                      | 2                                       | 19                                 | 5                                  | 5                           | 0             | 0             | 12                                | 3%                                                  |  |
| Out of State                                                                                                                                                                                | 5                                                 | 6                                            | 11                                  | 11                               | 7                                | 5                                       | 6                                       | 15                                 | 7                                  | 6                           | 0             | 0             | 8                                 | 2%                                                  |  |
| Plate Obstructed<br>Short Yellow- PD                                                                                                                                                        | 10                                                | 10<br>0                                      | 10<br>0                             | 9                                | 0                                | 0                                       | 0                                       | 7                                  | 0                                  | 0                           | 0             | 0             | 6                                 | 2%<br>0%                                            |  |
| Third Party Damage                                                                                                                                                                          | 0                                                 | 0                                            | 0                                   | 0                                | 0                                | 0                                       | 0                                       | 0                                  | 0                                  | 0                           | 0             | 0             | 0                                 | 0%                                                  |  |
| TSB Expired                                                                                                                                                                                 | 0                                                 | 0                                            | 0                                   | 0                                | 0                                | 0                                       | 0                                       | 0                                  | 0                                  | 25                          | 0             | 0             | 25                                | 7%                                                  |  |
| TSB No Hit                                                                                                                                                                                  | 0                                                 | 0                                            | 37                                  | 15                               | 0                                | 0                                       | 0                                       | 81                                 | 0                                  | 2                           | 0             | 0             | 34                                | 10%                                                 |  |
| Total:                                                                                                                                                                                      | 276                                               | 283                                          | 302                                 | 308                              | 322                              | 236                                     | 281                                     | 349                                | 224                                | 268                         | 0             | 0             | 335                               | 100%                                                |  |
| Controllable Non-Issue                                                                                                                                                                      | d Violations                                      |                                              |                                     |                                  |                                  |                                         |                                         |                                    |                                    |                             |               |               |                                   |                                                     |  |
| Conduent Expire                                                                                                                                                                             | 0                                                 | 0                                            | 0                                   | 0                                | 0                                | 0                                       | 0                                       | 0                                  | 0                                  | 0                           | 0             | 0             | 0                                 | 0%                                                  |  |
| Clarity of Plate Clarity of Driver                                                                                                                                                          | 0                                                 | 0                                            | 0                                   | 0                                | 0                                | 0                                       | 0                                       | 0                                  | 0                                  | 0                           | 0             | 0             | 0                                 | 0%                                                  |  |
| Dark Interior                                                                                                                                                                               | 0<br>16                                           | 15                                           | 19                                  | 15                               | 26                               | 0<br>25                                 | 6                                       | 24                                 | 13                                 | 0<br>21                     | 0             | 0             | 18                                | 0%<br>18%                                           |  |
| Data Box Related- PD                                                                                                                                                                        | 0                                                 | 0                                            | 0                                   | 0                                | 0                                | 0                                       | 0                                       | 0                                  | 0                                  | 0                           | 0             | 0             | 0                                 | 0%                                                  |  |
| Data Box Data Error- PD                                                                                                                                                                     | 0                                                 | 0                                            | 0                                   | 0                                | 0                                | 0                                       | 0                                       | 0                                  | 0                                  | 0                           | 0             | 0             | 0                                 | 0%                                                  |  |
| Data Entry Error                                                                                                                                                                            | 44                                                | 38                                           | 42                                  | 41                               | 24                               | 30                                      | 31                                      | 16                                 | 5                                  | 2                           | 0             | 0             | 27                                | 27%                                                 |  |
| Exposed                                                                                                                                                                                     | 0                                                 | 0                                            | 0                                   | 0                                | 0                                | 0                                       | 0                                       | 0                                  | 0                                  | 0                           | 0             | 0             | 0                                 | 0%                                                  |  |
| Equipment Malfunction                                                                                                                                                                       | 2                                                 | 1                                            | 3                                   | 2                                | 1                                | 3                                       | 6                                       | 11                                 | 4                                  | 7                           | 0             | 0             | 4                                 | 4%                                                  |  |
| Framing- PD                                                                                                                                                                                 | 0<br>10                                           | 0<br>15                                      | 0<br>15                             | 0<br>27                          | 0<br>15                          | 0<br>18                                 | 0<br>19                                 | 0                                  | 0<br>20                            | 9                           | 0             | 0             | 0<br>15                           | 0%<br>15%                                           |  |
| Framing of Car                                                                                                                                                                              | IU                                                | 0                                            | 0                                   | 0                                | 0                                | 18                                      | 3                                       | 0                                  | 4                                  | 3                           | 0             | 0             | 2                                 | 2%                                                  |  |
|                                                                                                                                                                                             | 1                                                 | -                                            | •                                   | 0                                | 0                                | 0                                       | 0                                       | 0                                  | 0                                  | 0                           | 0             | 0             | 0                                 | 0%                                                  |  |
| Framing of Driver                                                                                                                                                                           | 0                                                 | 0                                            | 0                                   | •                                |                                  |                                         | 0                                       | 7                                  | 1                                  | 2                           | 0             | 0             | 2                                 | 2%                                                  |  |
| Framing of Driver Operator Error                                                                                                                                                            | •                                                 | 0<br>1                                       | 1                                   | 0                                | 0                                | 0                                       |                                         |                                    |                                    |                             |               |               |                                   | -70                                                 |  |
| Framing of Car Framing of Driver Operator Error Framing of Plate Reject Expired                                                                                                             | 0<br>0<br>0                                       | 0<br>1<br>0                                  | 1 0                                 | 0                                | 0                                | 0                                       | 0                                       | 0                                  | 17                                 | 45                          | 0             | 0             | 31                                | 30%                                                 |  |
| Framing of Driver Operator Error Framing of Plate Reject Expired Speed Not Determined                                                                                                       | 0<br>0<br>0<br>0<br>2                             | 1<br>0<br>2                                  | 1 0 1                               | 0 2                              | 0                                | 0                                       | 0                                       | 0                                  | 0                                  | 0                           | 0             | 0             | 2                                 | 30%<br>2%                                           |  |
| Framing of Driver Operator Error Framing of Plate Reject Expired Speed Not Determined Total:                                                                                                | 0<br>0<br>0                                       | 1 0                                          | 1                                   | 0                                |                                  | 0                                       | 0<br>0<br>65                            |                                    |                                    |                             | -             | ļ             | 2<br>102                          | 30%<br>2%<br>100%                                   |  |
| Framing of Driver Operator Error Framing of Plate Reject Expired Speed Not Determined Total: Summary Metrics                                                                                | 0<br>0<br>0<br>0<br>2<br><b>75</b>                | 1<br>0<br>2<br><b>72</b>                     | 1<br>0<br>1<br>81                   | 0<br>2<br><b>87</b>              | 0<br>1<br>67                     | 0<br>3<br><b>80</b>                     | 0<br>0<br>65                            | 0<br><b>62</b>                     | 0<br><b>64</b>                     | 0<br><b>89</b>              | 0<br><b>0</b> | 0<br><b>0</b> | 2<br>102<br>Year to Date Mor      | 30%<br>2%<br>100%<br>nthly Average                  |  |
| Framing of Driver Operator Error Framing of Plate Reject Expired Speed Not Determined  Total: Summary Metrics Daily Average Vehicle Passes                                                  | 0<br>0<br>0<br>0<br>2<br><b>75</b>                | 1<br>0<br>2<br><b>72</b>                     | 1<br>0<br>1<br><b>81</b>            | 0<br>2<br><b>87</b>              | 0<br>1<br><b>67</b>              | 0<br>3<br><b>80</b>                     | 0<br>0<br><b>65</b>                     | 0<br><b>62</b>                     | 0<br><b>64</b>                     | 0<br><b>89</b>              | 0             | 0             | 2<br>102<br>Year to Date Mon      | 30%<br>2%<br>100%<br>hthly Average                  |  |
| Framing of Driver Operator Error Framing of Plate Reject Expired Speed Not Determined  Total:  Summary Metrics Daily Average Vehicle Passes Average Issued Speed                            | 0<br>0<br>0<br>2<br><b>75</b>                     | 1<br>0<br>2<br><b>72</b><br>0<br>17          | 1<br>0<br>1<br><b>81</b><br>0<br>18 | 0<br>2<br><b>87</b><br>0<br>17   | 0<br>1<br><b>67</b><br>0<br>18   | 0<br>3<br><b>80</b><br>0<br>17          | 0<br>0<br><b>65</b>                     | 0<br><b>62</b><br>0<br>18          | 0<br><b>64</b><br>0<br>17          | 0<br><b>89</b><br>0<br>17   | 0<br><b>0</b> | 0<br><b>0</b> | 2<br>102<br>Year to Date Mod      | 30%<br>2%<br>100%<br>othly Average                  |  |
| Framing of Driver Operator Error Framing of Plate Reject Expired Speed Not Determined  Total:  Summary Metrics Daily Average Vehicle Passes Average Issued Speed Average Issued Red Seconds | 0<br>0<br>0<br>2<br><b>75</b><br>0<br>17<br>144.2 | 1<br>0<br>2<br><b>72</b><br>0<br>17<br>103.4 | 0<br>1<br>81<br>0<br>18<br>185.3    | 0<br>2<br>87<br>0<br>17<br>121.8 | 0<br>1<br>67<br>0<br>18<br>227.3 | 0<br>3<br><b>80</b><br>0<br>17<br>130.0 | 0<br>0<br><b>65</b><br>0<br>18<br>159.1 | 0<br><b>62</b><br>0<br>18<br>171.9 | 0<br><b>64</b><br>0<br>17<br>135.8 | 0<br>89<br>0<br>17<br>116.7 | 0<br><b>0</b> | 0 0           | 2<br>102<br>Year to Date Mod<br>1 | 30%<br>2%<br>100%<br>othly Average<br>0<br>7<br>9.5 |  |
| Framing of Driver Operator Error Framing of Plate Reject Expired Speed Not Determined  Total: Summary Metrics Daily Average Vehicle Passes                                                  | 0<br>0<br>0<br>2<br><b>75</b>                     | 1<br>0<br>2<br><b>72</b><br>0<br>17          | 1<br>0<br>1<br><b>81</b><br>0<br>18 | 0<br>2<br><b>87</b><br>0<br>17   | 0<br>1<br><b>67</b><br>0<br>18   | 0<br>3<br><b>80</b><br>0<br>17          | 0<br>0<br><b>65</b>                     | 0<br><b>62</b><br>0<br>18          | 0<br><b>64</b><br>0<br>17          | 0<br><b>89</b><br>0<br>17   | 0<br><b>0</b> | 0<br><b>0</b> | 2<br>102<br>Year to Date Mod<br>1 | 30%<br>2%<br>100%<br>othly Average<br>0<br>7<br>9.5 |  |