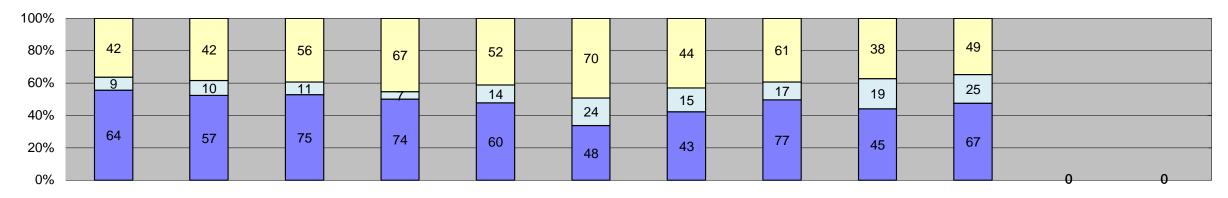

| □ Citations                |  |
|----------------------------|--|
| □ Controllable Non-Issued  |  |
| ■Uncontrollable Non-Issued |  |

| Events                                                                                                                                                                                      | Jan-18                                            | Feb-18                                       | Mar-18                              | Apr-18                           | May-18                           | Jun-18                                  | Jul-18                                  | Aug-18                             | Sep-18                             | Oct-18                      | Nov-18        | Dec-18        | Year to Date M                    | onthly Average                                      |  |
|---------------------------------------------------------------------------------------------------------------------------------------------------------------------------------------------|---------------------------------------------------|----------------------------------------------|-------------------------------------|----------------------------------|----------------------------------|-----------------------------------------|-----------------------------------------|------------------------------------|------------------------------------|-----------------------------|---------------|---------------|-----------------------------------|-----------------------------------------------------|--|
|                                                                                                                                                                                             |                                                   |                                              |                                     | ·                                | •                                |                                         |                                         |                                    | ·                                  |                             |               |               | Quantity                          | %                                                   |  |
| Non-Violations                                                                                                                                                                              | 17,689                                            | 16,415                                       | 19,128                              | 18,685                           | 17,774                           | 17,874                                  | 17,787                                  | 19,080                             | 17,756                             | 18,049                      | 0             | 0             | 18,024                            | 97%                                                 |  |
| Violations                                                                                                                                                                                  | 526                                               | 526                                          | 568                                 | 605                              | 582                              | 509<br><b>18,383</b>                    | 510                                     | 594                                | 397                                | 475                         | 0             | 0             | 529                               | 3%                                                  |  |
| Total: Violations                                                                                                                                                                           | 18,215                                            | 16,941                                       | 19,696                              | 19,290                           | 18,356                           | 18,383                                  | 18,297                                  | 19,674                             | 18,153                             | 18,524                      | U             | U             | 18,553                            | 100%                                                |  |
| Uncontrollable Non-Issued                                                                                                                                                                   | 276                                               | 283                                          | 302                                 | 308                              | 322                              | 236                                     | 281                                     | 349                                | 224                                | 268                         | 0             | 0             | 285                               | 54%                                                 |  |
| Controllable Non-Issued                                                                                                                                                                     | 75                                                | 72                                           | 81                                  | 87                               | 67                               | 80                                      | 65                                      | 62                                 | 64                                 | 89                          | 0             | 0             | 74                                | 14%                                                 |  |
| Citations                                                                                                                                                                                   | 175                                               | 171                                          | 185                                 | 210                              | 193                              | 193                                     | 164                                     | 183                                | 109                                | 118                         | 0             | 0             | 170                               | 32%                                                 |  |
| Total:                                                                                                                                                                                      | 526                                               | 526                                          | 568                                 | 605                              | 582                              | 509                                     | 510                                     | 594                                | 397                                | 475                         | 0             | 0             | 529                               | 100%                                                |  |
| Non-Violations                                                                                                                                                                              |                                                   |                                              |                                     |                                  |                                  |                                         |                                         |                                    |                                    |                             |               |               |                                   |                                                     |  |
| Emergency Vehicle Non-                                                                                                                                                                      | 111                                               | 100                                          | 82                                  | 155                              | 126                              | 171                                     | 132                                     | 84                                 | 70                                 | 54                          | 0             | 0             | 109                               | 1%                                                  |  |
| Issuable                                                                                                                                                                                    |                                                   |                                              |                                     |                                  |                                  |                                         |                                         |                                    |                                    |                             |               |               |                                   |                                                     |  |
| Emergency Vehicle PD Intersection Control in Progress-                                                                                                                                      | 1                                                 | 1                                            | 3                                   | 3                                | 2                                | 5                                       | 6                                       | 3                                  | 3                                  | 0                           | 0             | 0             | 3                                 | 0%                                                  |  |
| PD                                                                                                                                                                                          | 0                                                 | 1                                            | 0                                   | 0                                | 0                                | 0                                       | 0                                       | 0                                  | 0                                  | 0                           | 0             | 0             | 1                                 | 0%                                                  |  |
| Gate Down/ No Train                                                                                                                                                                         | 0                                                 | 0                                            | 0                                   | 0                                | 0                                | 0                                       | 0                                       | 0                                  | 0                                  | 0                           | 0             | 0             | 0                                 | 0%                                                  |  |
| No Violation Occurred                                                                                                                                                                       | 14,522                                            | 13,545                                       | 15,898                              | 15,613                           | 14,593                           | 14,697                                  | 14,599                                  | 15,880                             | 13,893                             | 7,452                       | 0             | 0             | 14,069                            | 65%                                                 |  |
| Rear Axle Activation                                                                                                                                                                        | 1                                                 | 0                                            | 1                                   | 0                                | 2                                | 0                                       | 0                                       | 1                                  | 0                                  | 1                           | 0             | 0             | 1                                 | 0%                                                  |  |
| Right Turn- No Violation                                                                                                                                                                    | 0                                                 | 0                                            | 0                                   | 0                                | 0                                | 0                                       | 0                                       | 0                                  | 0                                  | 0                           | 0             | 0             | 0                                 | 0%                                                  |  |
| Test Shot                                                                                                                                                                                   | 3,054                                             | 2,768                                        | 3,144                               | 2,913                            | 3,049                            | 2,999                                   | 3,050                                   | 3,112                              | 2,852                              | 2,816                       | 0             | 0             | 2,976                             | 14%                                                 |  |
| Train Activation  Amber Time Low                                                                                                                                                            | 0                                                 | 0                                            | 0                                   | 0                                | 0                                | 0                                       | 0                                       | 0                                  | 938<br>0                           | 7,726<br>0                  | 0             | 0             | 4,332<br>0                        | 20%<br>0%                                           |  |
| Vehicle Stopped- PD                                                                                                                                                                         | 0                                                 | 0                                            | 0                                   | 1                                | 2                                | 2                                       | 0                                       | 0                                  | 0                                  | 0                           | 0             | 0             | 2                                 | 0%                                                  |  |
| Total:                                                                                                                                                                                      | 17,689                                            | 16,415                                       | 19,128                              | 18,685                           | 17,774                           | 17,874                                  | 17,787                                  | 19,080                             | 17,756                             | 18,049                      | 0             | 0             | 21,492                            | 100%                                                |  |
| Uncontrollable Non-Iss                                                                                                                                                                      |                                                   | -, -                                         | -,                                  | -,                               | ,                                | ,-                                      | , -                                     | 2,722                              | , , , , , ,                        |                             |               |               |                                   | 13373                                               |  |
| Administrative Dismissal                                                                                                                                                                    | 0                                                 | 0                                            | 0                                   | 0                                | 0                                | 0                                       | 0                                       | 0                                  | 0                                  | 0                           | 0             | 0             | 0                                 | 0%                                                  |  |
| Address/CDL/DOB Match Fail                                                                                                                                                                  | 0                                                 | 0                                            | 0                                   | 0                                | 0                                | 0                                       | 0                                       | 0                                  | 0                                  | 0                           | 0             | 0             | 0                                 | 0%                                                  |  |
|                                                                                                                                                                                             |                                                   |                                              |                                     |                                  |                                  |                                         |                                         |                                    |                                    |                             |               |               |                                   |                                                     |  |
| Car Obstructed                                                                                                                                                                              | 10                                                | 12                                           | 2                                   | 7                                | 76                               | 14                                      | 11                                      | 4                                  | 7                                  | 9                           | 0             | 0             | 15                                | 5%                                                  |  |
| Conditions Beyond Control Driver Identity Unclear                                                                                                                                           | 30                                                | 0<br>32                                      | 0<br>24                             | 0<br>17                          | 0<br>13                          | 0<br>8                                  | 0<br>15                                 | 0<br>5                             | 6                                  | 0<br>15                     | 0             | 0             | 17                                | 0%<br>5%                                            |  |
| Driver Obstructed                                                                                                                                                                           | 25                                                | 29                                           | 19                                  | 29                               | 17                               | 25                                      | 40                                      | 26                                 | 20                                 | 18                          | 0             | 0             | 25                                | 7%                                                  |  |
| Exposed                                                                                                                                                                                     | 0                                                 | 0                                            | 0                                   | 0                                | 0                                | 0                                       | 0                                       | 0                                  | 0                                  | 0                           | 0             | 0             | 0                                 | 0%                                                  |  |
| Emergency Vehicle Issue                                                                                                                                                                     | 0                                                 | 0                                            | 0                                   | 0                                | 0                                | 1                                       | 0                                       | 3                                  | 16                                 | 17                          | 0             | 0             | 9                                 | 3%                                                  |  |
| Glare on Plate                                                                                                                                                                              | 50                                                | 65                                           | 53                                  | 51                               | 47                               | 44                                      | 44                                      | 41                                 | 30                                 | 36                          | 0             | 0             | 46                                | 14%                                                 |  |
| Glare on Windshield                                                                                                                                                                         | 16                                                | 18                                           | 17                                  | 27                               | 18                               | 12                                      | 23                                      | 24                                 | 18                                 | 13                          | 0             | 0             | 19                                | 6%                                                  |  |
| Illegible Plate                                                                                                                                                                             | 29                                                | 23                                           | 34                                  | 30                               | 24                               | 27                                      | 45                                      | 35                                 | 17                                 | 26                          | 0             | 0             | 29                                | 9%                                                  |  |
| Interest of Justice- PD                                                                                                                                                                     | 0                                                 | 2                                            | 0                                   | 0                                | 0                                | 0                                       | 0                                       | 0                                  | 0                                  | 0                           | 0             | 0             | 2                                 | 1%<br>1%                                            |  |
| Image Quality- PD Issuance Criteria Not Met- PD                                                                                                                                             | 3<br>0                                            | 0                                            | 0                                   | 0                                | 0                                | 0                                       | 3<br>0                                  | 0                                  | 0                                  | 0                           | 0             | 0             | 0                                 | 0%                                                  |  |
| No Warning Sign                                                                                                                                                                             | 0                                                 | 0                                            | 0                                   | 0                                | 0                                | 0                                       | 0                                       | 0                                  | 0                                  | 0                           | 0             | 0             | 0                                 | 0%                                                  |  |
| No Plate                                                                                                                                                                                    | 81                                                | 75                                           | 81                                  | 95                               | 96                               | 88                                      | 89                                      | 85                                 | 93                                 | 89                          | 0             | 0             | 87                                | 26%                                                 |  |
| No Speed Captured                                                                                                                                                                           | 0                                                 | 0                                            | 0                                   | 0                                | 0                                | 0                                       | 0                                       | 0                                  | 0                                  | 0                           | 0             | 0             | 0                                 | 0%                                                  |  |
| Obstruction In Photo- PD                                                                                                                                                                    | 17                                                | 11                                           | 12                                  | 16                               | 18                               | 10                                      | 2                                       | 19                                 | 5                                  | 5                           | 0             | 0             | 12                                | 3%                                                  |  |
| Out of State                                                                                                                                                                                | 5                                                 | 6                                            | 11                                  | 11                               | 7                                | 5                                       | 6                                       | 15                                 | 7                                  | 6                           | 0             | 0             | 8                                 | 2%                                                  |  |
| Plate Obstructed<br>Short Yellow- PD                                                                                                                                                        | 10                                                | 10<br>0                                      | 10<br>0                             | 9                                | 0                                | 0                                       | 0                                       | 7                                  | 0                                  | 0                           | 0             | 0             | 6                                 | 2%<br>0%                                            |  |
| Third Party Damage                                                                                                                                                                          | 0                                                 | 0                                            | 0                                   | 0                                | 0                                | 0                                       | 0                                       | 0                                  | 0                                  | 0                           | 0             | 0             | 0                                 | 0%                                                  |  |
| TSB Expired                                                                                                                                                                                 | 0                                                 | 0                                            | 0                                   | 0                                | 0                                | 0                                       | 0                                       | 0                                  | 0                                  | 25                          | 0             | 0             | 25                                | 7%                                                  |  |
| TSB No Hit                                                                                                                                                                                  | 0                                                 | 0                                            | 37                                  | 15                               | 0                                | 0                                       | 0                                       | 81                                 | 0                                  | 2                           | 0             | 0             | 34                                | 10%                                                 |  |
| Total:                                                                                                                                                                                      | 276                                               | 283                                          | 302                                 | 308                              | 322                              | 236                                     | 281                                     | 349                                | 224                                | 268                         | 0             | 0             | 335                               | 100%                                                |  |
| Controllable Non-Issue                                                                                                                                                                      | d Violations                                      |                                              |                                     |                                  |                                  |                                         |                                         |                                    |                                    |                             |               |               |                                   |                                                     |  |
| Conduent Expire                                                                                                                                                                             | 0                                                 | 0                                            | 0                                   | 0                                | 0                                | 0                                       | 0                                       | 0                                  | 0                                  | 0                           | 0             | 0             | 0                                 | 0%                                                  |  |
| Clarity of Plate Clarity of Driver                                                                                                                                                          | 0                                                 | 0                                            | 0                                   | 0                                | 0                                | 0                                       | 0                                       | 0                                  | 0                                  | 0                           | 0             | 0             | 0                                 | 0%                                                  |  |
| Dark Interior                                                                                                                                                                               | 0<br>16                                           | 15                                           | 19                                  | 15                               | 26                               | 0<br>25                                 | 6                                       | 24                                 | 13                                 | 0<br>21                     | 0             | 0             | 18                                | 0%<br>18%                                           |  |
| Data Box Related- PD                                                                                                                                                                        | 0                                                 | 0                                            | 0                                   | 0                                | 0                                | 0                                       | 0                                       | 0                                  | 0                                  | 0                           | 0             | 0             | 0                                 | 0%                                                  |  |
| Data Box Data Error- PD                                                                                                                                                                     | 0                                                 | 0                                            | 0                                   | 0                                | 0                                | 0                                       | 0                                       | 0                                  | 0                                  | 0                           | 0             | 0             | 0                                 | 0%                                                  |  |
| Data Entry Error                                                                                                                                                                            | 44                                                | 38                                           | 42                                  | 41                               | 24                               | 30                                      | 31                                      | 16                                 | 5                                  | 2                           | 0             | 0             | 27                                | 27%                                                 |  |
| Exposed                                                                                                                                                                                     | 0                                                 | 0                                            | 0                                   | 0                                | 0                                | 0                                       | 0                                       | 0                                  | 0                                  | 0                           | 0             | 0             | 0                                 | 0%                                                  |  |
| Equipment Malfunction                                                                                                                                                                       | 2                                                 | 1                                            | 3                                   | 2                                | 1                                | 3                                       | 6                                       | 11                                 | 4                                  | 7                           | 0             | 0             | 4                                 | 4%                                                  |  |
| Framing- PD                                                                                                                                                                                 | 0<br>10                                           | 0<br>15                                      | 0<br>15                             | 0<br>27                          | 0<br>15                          | 0<br>18                                 | 0<br>19                                 | 0                                  | 0<br>20                            | 9                           | 0             | 0             | 0<br>15                           | 0%<br>15%                                           |  |
| Framing of Car                                                                                                                                                                              | IU                                                | 0                                            | 0                                   | 0                                | 0                                | 18                                      | 3                                       | 0                                  | 4                                  | 3                           | 0             | 0             | 2                                 | 2%                                                  |  |
|                                                                                                                                                                                             | 1                                                 | -                                            | •                                   | 0                                | 0                                | 0                                       | 0                                       | 0                                  | 0                                  | 0                           | 0             | 0             | 0                                 | 0%                                                  |  |
| Framing of Driver                                                                                                                                                                           | 0                                                 | 0                                            | 0                                   | •                                |                                  |                                         | 0                                       | 7                                  | 1                                  | 2                           | 0             | 0             | 2                                 | 2%                                                  |  |
| Framing of Driver Operator Error                                                                                                                                                            | •                                                 | 0<br>1                                       | 1                                   | 0                                | 0                                | 0                                       |                                         |                                    |                                    |                             |               |               |                                   | -70                                                 |  |
| Framing of Car Framing of Driver Operator Error Framing of Plate Reject Expired                                                                                                             | 0<br>0<br>0                                       | 0<br>1<br>0                                  | 1 0                                 | 0                                | 0                                | 0                                       | 0                                       | 0                                  | 17                                 | 45                          | 0             | 0             | 31                                | 30%                                                 |  |
| Framing of Driver Operator Error Framing of Plate Reject Expired Speed Not Determined                                                                                                       | 0<br>0<br>0<br>0<br>2                             | 1<br>0<br>2                                  | 1 0 1                               | 0 2                              | 0                                | 0                                       | 0                                       | 0                                  | 0                                  | 0                           | 0             | 0             | 2                                 | 30%<br>2%                                           |  |
| Framing of Driver Operator Error Framing of Plate Reject Expired Speed Not Determined Total:                                                                                                | 0<br>0<br>0                                       | 1 0                                          | 1                                   | 0                                |                                  | 0                                       | 0<br>0<br>65                            |                                    |                                    |                             | -             | ļ             | 2<br>102                          | 30%<br>2%<br>100%                                   |  |
| Framing of Driver Operator Error Framing of Plate Reject Expired Speed Not Determined Total: Summary Metrics                                                                                | 0<br>0<br>0<br>0<br>2<br><b>75</b>                | 1<br>0<br>2<br><b>72</b>                     | 1<br>0<br>1<br>81                   | 0<br>2<br><b>87</b>              | 0<br>1<br>67                     | 0<br>3<br><b>80</b>                     | 0<br>0<br>65                            | 0<br><b>62</b>                     | 0<br><b>64</b>                     | 0<br><b>89</b>              | 0<br><b>0</b> | 0<br><b>0</b> | 2<br>102<br>Year to Date Mor      | 30%<br>2%<br>100%<br>nthly Average                  |  |
| Framing of Driver Operator Error Framing of Plate Reject Expired Speed Not Determined  Total: Summary Metrics Daily Average Vehicle Passes                                                  | 0<br>0<br>0<br>0<br>2<br><b>75</b>                | 1<br>0<br>2<br><b>72</b>                     | 1<br>0<br>1<br><b>81</b>            | 0<br>2<br><b>87</b>              | 0<br>1<br><b>67</b>              | 0<br>3<br><b>80</b>                     | 0<br>0<br><b>65</b>                     | 0<br><b>62</b>                     | 0<br><b>64</b>                     | 0<br><b>89</b>              | 0             | 0             | 2<br>102<br>Year to Date Mon      | 30%<br>2%<br>100%<br>hthly Average                  |  |
| Framing of Driver Operator Error Framing of Plate Reject Expired Speed Not Determined  Total:  Summary Metrics Daily Average Vehicle Passes Average Issued Speed                            | 0<br>0<br>0<br>2<br><b>75</b>                     | 1<br>0<br>2<br><b>72</b><br>0<br>17          | 1<br>0<br>1<br><b>81</b><br>0<br>18 | 0<br>2<br><b>87</b><br>0<br>17   | 0<br>1<br><b>67</b><br>0<br>18   | 0<br>3<br><b>80</b><br>0<br>17          | 0<br>0<br><b>65</b>                     | 0<br><b>62</b><br>0<br>18          | 0<br><b>64</b><br>0<br>17          | 0<br><b>89</b><br>0<br>17   | 0<br><b>0</b> | 0<br><b>0</b> | 2<br>102<br>Year to Date Mod      | 30%<br>2%<br>100%<br>othly Average                  |  |
| Framing of Driver Operator Error Framing of Plate Reject Expired Speed Not Determined  Total:  Summary Metrics Daily Average Vehicle Passes Average Issued Speed Average Issued Red Seconds | 0<br>0<br>0<br>2<br><b>75</b><br>0<br>17<br>144.2 | 1<br>0<br>2<br><b>72</b><br>0<br>17<br>103.4 | 0<br>1<br>81<br>0<br>18<br>185.3    | 0<br>2<br>87<br>0<br>17<br>121.8 | 0<br>1<br>67<br>0<br>18<br>227.3 | 0<br>3<br><b>80</b><br>0<br>17<br>130.0 | 0<br>0<br><b>65</b><br>0<br>18<br>159.1 | 0<br><b>62</b><br>0<br>18<br>171.9 | 0<br><b>64</b><br>0<br>17<br>135.8 | 0<br>89<br>0<br>17<br>116.7 | 0<br><b>0</b> | 0 0           | 2<br>102<br>Year to Date Mod<br>1 | 30%<br>2%<br>100%<br>othly Average<br>0<br>7<br>9.5 |  |
| Framing of Driver Operator Error Framing of Plate Reject Expired Speed Not Determined  Total: Summary Metrics Daily Average Vehicle Passes                                                  | 0<br>0<br>0<br>2<br><b>75</b>                     | 1<br>0<br>2<br><b>72</b><br>0<br>17          | 1<br>0<br>1<br><b>81</b><br>0<br>18 | 0<br>2<br><b>87</b><br>0<br>17   | 0<br>1<br><b>67</b><br>0<br>18   | 0<br>3<br><b>80</b><br>0<br>17          | 0<br>0<br><b>65</b>                     | 0<br><b>62</b><br>0<br>18          | 0<br><b>64</b><br>0<br>17          | 0<br><b>89</b><br>0<br>17   | 0<br><b>0</b> | 0<br><b>0</b> | 2<br>102<br>Year to Date Mod<br>1 | 30%<br>2%<br>100%<br>othly Average<br>0<br>7<br>9.5 |  |