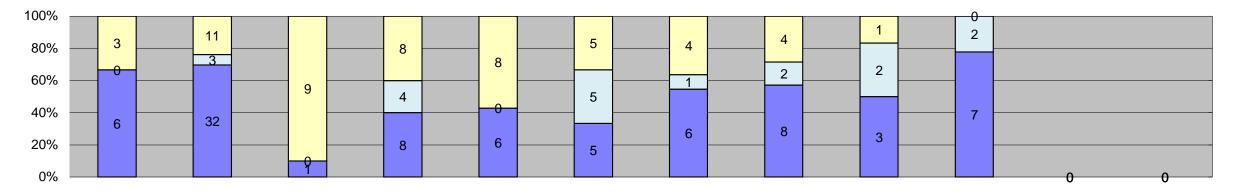

| □ Citations                |  |
|----------------------------|--|
| □ Controllable Non-Issued  |  |
| ■Uncontrollable Non-Issued |  |

| Events                                                                                                                                                                                      | Jan-18                                            | Feb-18                                       | Mar-18                              | Apr-18                           | May-18                           | Jun-18                                  | Jul-18                                  | Aug-18                             | Sep-18                             | Oct-18                      | Nov-18        | Dec-18        | Year to Date M                    | onthly Average                                      |  |
|---------------------------------------------------------------------------------------------------------------------------------------------------------------------------------------------|---------------------------------------------------|----------------------------------------------|-------------------------------------|----------------------------------|----------------------------------|-----------------------------------------|-----------------------------------------|------------------------------------|------------------------------------|-----------------------------|---------------|---------------|-----------------------------------|-----------------------------------------------------|--|
|                                                                                                                                                                                             |                                                   |                                              |                                     | ·                                | •                                |                                         |                                         |                                    | ·                                  |                             |               |               | Quantity                          | %                                                   |  |
| Non-Violations                                                                                                                                                                              | 17,689                                            | 16,415                                       | 19,128                              | 18,685                           | 17,774                           | 17,874                                  | 17,787                                  | 19,080                             | 17,756                             | 18,049                      | 0             | 0             | 18,024                            | 97%                                                 |  |
| Violations                                                                                                                                                                                  | 526                                               | 526                                          | 568                                 | 605                              | 582                              | 509<br><b>18,383</b>                    | 510                                     | 594                                | 397                                | 475                         | 0             | 0             | 529                               | 3%                                                  |  |
| Total: Violations                                                                                                                                                                           | 18,215                                            | 16,941                                       | 19,696                              | 19,290                           | 18,356                           | 18,383                                  | 18,297                                  | 19,674                             | 18,153                             | 18,524                      | U             | U             | 18,553                            | 100%                                                |  |
| Uncontrollable Non-Issued                                                                                                                                                                   | 276                                               | 283                                          | 302                                 | 308                              | 322                              | 236                                     | 281                                     | 349                                | 224                                | 268                         | 0             | 0             | 285                               | 54%                                                 |  |
| Controllable Non-Issued                                                                                                                                                                     | 75                                                | 72                                           | 81                                  | 87                               | 67                               | 80                                      | 65                                      | 62                                 | 64                                 | 89                          | 0             | 0             | 74                                | 14%                                                 |  |
| Citations                                                                                                                                                                                   | 175                                               | 171                                          | 185                                 | 210                              | 193                              | 193                                     | 164                                     | 183                                | 109                                | 118                         | 0             | 0             | 170                               | 32%                                                 |  |
| Total:                                                                                                                                                                                      | 526                                               | 526                                          | 568                                 | 605                              | 582                              | 509                                     | 510                                     | 594                                | 397                                | 475                         | 0             | 0             | 529                               | 100%                                                |  |
| Non-Violations                                                                                                                                                                              |                                                   |                                              |                                     |                                  |                                  |                                         |                                         |                                    |                                    |                             |               |               |                                   |                                                     |  |
| Emergency Vehicle Non-                                                                                                                                                                      | 111                                               | 100                                          | 82                                  | 155                              | 126                              | 171                                     | 132                                     | 84                                 | 70                                 | 54                          | 0             | 0             | 109                               | 1%                                                  |  |
| Issuable                                                                                                                                                                                    |                                                   |                                              |                                     |                                  |                                  |                                         |                                         |                                    |                                    |                             |               |               |                                   |                                                     |  |
| Emergency Vehicle PD Intersection Control in Progress-                                                                                                                                      | 1                                                 | 1                                            | 3                                   | 3                                | 2                                | 5                                       | 6                                       | 3                                  | 3                                  | 0                           | 0             | 0             | 3                                 | 0%                                                  |  |
| PD                                                                                                                                                                                          | 0                                                 | 1                                            | 0                                   | 0                                | 0                                | 0                                       | 0                                       | 0                                  | 0                                  | 0                           | 0             | 0             | 1                                 | 0%                                                  |  |
| Gate Down/ No Train                                                                                                                                                                         | 0                                                 | 0                                            | 0                                   | 0                                | 0                                | 0                                       | 0                                       | 0                                  | 0                                  | 0                           | 0             | 0             | 0                                 | 0%                                                  |  |
| No Violation Occurred                                                                                                                                                                       | 14,522                                            | 13,545                                       | 15,898                              | 15,613                           | 14,593                           | 14,697                                  | 14,599                                  | 15,880                             | 13,893                             | 7,452                       | 0             | 0             | 14,069                            | 65%                                                 |  |
| Rear Axle Activation                                                                                                                                                                        | 1                                                 | 0                                            | 1                                   | 0                                | 2                                | 0                                       | 0                                       | 1                                  | 0                                  | 1                           | 0             | 0             | 1                                 | 0%                                                  |  |
| Right Turn- No Violation                                                                                                                                                                    | 0                                                 | 0                                            | 0                                   | 0                                | 0                                | 0                                       | 0                                       | 0                                  | 0                                  | 0                           | 0             | 0             | 0                                 | 0%                                                  |  |
| Test Shot                                                                                                                                                                                   | 3,054                                             | 2,768                                        | 3,144                               | 2,913                            | 3,049                            | 2,999                                   | 3,050                                   | 3,112                              | 2,852                              | 2,816                       | 0             | 0             | 2,976                             | 14%                                                 |  |
| Train Activation  Amber Time Low                                                                                                                                                            | 0                                                 | 0                                            | 0                                   | 0                                | 0                                | 0                                       | 0                                       | 0                                  | 938<br>0                           | 7,726<br>0                  | 0             | 0             | 4,332<br>0                        | 20%<br>0%                                           |  |
| Vehicle Stopped- PD                                                                                                                                                                         | 0                                                 | 0                                            | 0                                   | 1                                | 2                                | 2                                       | 0                                       | 0                                  | 0                                  | 0                           | 0             | 0             | 2                                 | 0%                                                  |  |
| Total:                                                                                                                                                                                      | 17,689                                            | 16,415                                       | 19,128                              | 18,685                           | 17,774                           | 17,874                                  | 17,787                                  | 19,080                             | 17,756                             | 18,049                      | 0             | 0             | 21,492                            | 100%                                                |  |
| Uncontrollable Non-Iss                                                                                                                                                                      |                                                   | -, -                                         | -,                                  | -,                               | ,                                | ,-                                      | , -                                     | 2,722                              | , , , , , ,                        |                             |               |               |                                   | 13373                                               |  |
| Administrative Dismissal                                                                                                                                                                    | 0                                                 | 0                                            | 0                                   | 0                                | 0                                | 0                                       | 0                                       | 0                                  | 0                                  | 0                           | 0             | 0             | 0                                 | 0%                                                  |  |
| Address/CDL/DOB Match Fail                                                                                                                                                                  | 0                                                 | 0                                            | 0                                   | 0                                | 0                                | 0                                       | 0                                       | 0                                  | 0                                  | 0                           | 0             | 0             | 0                                 | 0%                                                  |  |
|                                                                                                                                                                                             |                                                   |                                              |                                     |                                  |                                  |                                         |                                         |                                    |                                    |                             |               |               |                                   |                                                     |  |
| Car Obstructed                                                                                                                                                                              | 10                                                | 12                                           | 2                                   | 7                                | 76                               | 14                                      | 11                                      | 4                                  | 7                                  | 9                           | 0             | 0             | 15                                | 5%                                                  |  |
| Conditions Beyond Control Driver Identity Unclear                                                                                                                                           | 30                                                | 0<br>32                                      | 0<br>24                             | 0<br>17                          | 0<br>13                          | 0<br>8                                  | 0<br>15                                 | 0<br>5                             | 6                                  | 0<br>15                     | 0             | 0             | 17                                | 0%<br>5%                                            |  |
| Driver Obstructed                                                                                                                                                                           | 25                                                | 29                                           | 19                                  | 29                               | 17                               | 25                                      | 40                                      | 26                                 | 20                                 | 18                          | 0             | 0             | 25                                | 7%                                                  |  |
| Exposed                                                                                                                                                                                     | 0                                                 | 0                                            | 0                                   | 0                                | 0                                | 0                                       | 0                                       | 0                                  | 0                                  | 0                           | 0             | 0             | 0                                 | 0%                                                  |  |
| Emergency Vehicle Issue                                                                                                                                                                     | 0                                                 | 0                                            | 0                                   | 0                                | 0                                | 1                                       | 0                                       | 3                                  | 16                                 | 17                          | 0             | 0             | 9                                 | 3%                                                  |  |
| Glare on Plate                                                                                                                                                                              | 50                                                | 65                                           | 53                                  | 51                               | 47                               | 44                                      | 44                                      | 41                                 | 30                                 | 36                          | 0             | 0             | 46                                | 14%                                                 |  |
| Glare on Windshield                                                                                                                                                                         | 16                                                | 18                                           | 17                                  | 27                               | 18                               | 12                                      | 23                                      | 24                                 | 18                                 | 13                          | 0             | 0             | 19                                | 6%                                                  |  |
| Illegible Plate                                                                                                                                                                             | 29                                                | 23                                           | 34                                  | 30                               | 24                               | 27                                      | 45                                      | 35                                 | 17                                 | 26                          | 0             | 0             | 29                                | 9%                                                  |  |
| Interest of Justice- PD                                                                                                                                                                     | 0                                                 | 2                                            | 0                                   | 0                                | 0                                | 0                                       | 0                                       | 0                                  | 0                                  | 0                           | 0             | 0             | 2                                 | 1%<br>1%                                            |  |
| Image Quality- PD Issuance Criteria Not Met- PD                                                                                                                                             | 3<br>0                                            | 0                                            | 0                                   | 0                                | 0                                | 0                                       | 3<br>0                                  | 0                                  | 0                                  | 0                           | 0             | 0             | 0                                 | 0%                                                  |  |
| No Warning Sign                                                                                                                                                                             | 0                                                 | 0                                            | 0                                   | 0                                | 0                                | 0                                       | 0                                       | 0                                  | 0                                  | 0                           | 0             | 0             | 0                                 | 0%                                                  |  |
| No Plate                                                                                                                                                                                    | 81                                                | 75                                           | 81                                  | 95                               | 96                               | 88                                      | 89                                      | 85                                 | 93                                 | 89                          | 0             | 0             | 87                                | 26%                                                 |  |
| No Speed Captured                                                                                                                                                                           | 0                                                 | 0                                            | 0                                   | 0                                | 0                                | 0                                       | 0                                       | 0                                  | 0                                  | 0                           | 0             | 0             | 0                                 | 0%                                                  |  |
| Obstruction In Photo- PD                                                                                                                                                                    | 17                                                | 11                                           | 12                                  | 16                               | 18                               | 10                                      | 2                                       | 19                                 | 5                                  | 5                           | 0             | 0             | 12                                | 3%                                                  |  |
| Out of State                                                                                                                                                                                | 5                                                 | 6                                            | 11                                  | 11                               | 7                                | 5                                       | 6                                       | 15                                 | 7                                  | 6                           | 0             | 0             | 8                                 | 2%                                                  |  |
| Plate Obstructed<br>Short Yellow- PD                                                                                                                                                        | 10                                                | 10<br>0                                      | 10<br>0                             | 9                                | 0                                | 0                                       | 0                                       | 7                                  | 0                                  | 0                           | 0             | 0             | 6                                 | 2%<br>0%                                            |  |
| Third Party Damage                                                                                                                                                                          | 0                                                 | 0                                            | 0                                   | 0                                | 0                                | 0                                       | 0                                       | 0                                  | 0                                  | 0                           | 0             | 0             | 0                                 | 0%                                                  |  |
| TSB Expired                                                                                                                                                                                 | 0                                                 | 0                                            | 0                                   | 0                                | 0                                | 0                                       | 0                                       | 0                                  | 0                                  | 25                          | 0             | 0             | 25                                | 7%                                                  |  |
| TSB No Hit                                                                                                                                                                                  | 0                                                 | 0                                            | 37                                  | 15                               | 0                                | 0                                       | 0                                       | 81                                 | 0                                  | 2                           | 0             | 0             | 34                                | 10%                                                 |  |
| Total:                                                                                                                                                                                      | 276                                               | 283                                          | 302                                 | 308                              | 322                              | 236                                     | 281                                     | 349                                | 224                                | 268                         | 0             | 0             | 335                               | 100%                                                |  |
| Controllable Non-Issue                                                                                                                                                                      | d Violations                                      |                                              |                                     |                                  |                                  |                                         |                                         |                                    |                                    |                             |               |               |                                   |                                                     |  |
| Conduent Expire                                                                                                                                                                             | 0                                                 | 0                                            | 0                                   | 0                                | 0                                | 0                                       | 0                                       | 0                                  | 0                                  | 0                           | 0             | 0             | 0                                 | 0%                                                  |  |
| Clarity of Plate Clarity of Driver                                                                                                                                                          | 0                                                 | 0                                            | 0                                   | 0                                | 0                                | 0                                       | 0                                       | 0                                  | 0                                  | 0                           | 0             | 0             | 0                                 | 0%                                                  |  |
| Dark Interior                                                                                                                                                                               | 0<br>16                                           | 15                                           | 19                                  | 15                               | 26                               | 0<br>25                                 | 6                                       | 24                                 | 13                                 | 0<br>21                     | 0             | 0             | 18                                | 0%<br>18%                                           |  |
| Data Box Related- PD                                                                                                                                                                        | 0                                                 | 0                                            | 0                                   | 0                                | 0                                | 0                                       | 0                                       | 0                                  | 0                                  | 0                           | 0             | 0             | 0                                 | 0%                                                  |  |
| Data Box Data Error- PD                                                                                                                                                                     | 0                                                 | 0                                            | 0                                   | 0                                | 0                                | 0                                       | 0                                       | 0                                  | 0                                  | 0                           | 0             | 0             | 0                                 | 0%                                                  |  |
| Data Entry Error                                                                                                                                                                            | 44                                                | 38                                           | 42                                  | 41                               | 24                               | 30                                      | 31                                      | 16                                 | 5                                  | 2                           | 0             | 0             | 27                                | 27%                                                 |  |
| Exposed                                                                                                                                                                                     | 0                                                 | 0                                            | 0                                   | 0                                | 0                                | 0                                       | 0                                       | 0                                  | 0                                  | 0                           | 0             | 0             | 0                                 | 0%                                                  |  |
| Equipment Malfunction                                                                                                                                                                       | 2                                                 | 1                                            | 3                                   | 2                                | 1                                | 3                                       | 6                                       | 11                                 | 4                                  | 7                           | 0             | 0             | 4                                 | 4%                                                  |  |
| Framing- PD                                                                                                                                                                                 | 0<br>10                                           | 0<br>15                                      | 0<br>15                             | 0<br>27                          | 0<br>15                          | 0<br>18                                 | 0<br>19                                 | 0                                  | 0<br>20                            | 9                           | 0             | 0             | 0<br>15                           | 0%<br>15%                                           |  |
| Framing of Car                                                                                                                                                                              | IU                                                | 0                                            | 0                                   | 0                                | 0                                | 18                                      | 3                                       | 0                                  | 4                                  | 3                           | 0             | 0             | 2                                 | 2%                                                  |  |
|                                                                                                                                                                                             | 1                                                 | -                                            | •                                   | 0                                | 0                                | 0                                       | 0                                       | 0                                  | 0                                  | 0                           | 0             | 0             | 0                                 | 0%                                                  |  |
| Framing of Driver                                                                                                                                                                           | 0                                                 | 0                                            | 0                                   | •                                |                                  |                                         | 0                                       | 7                                  | 1                                  | 2                           | 0             | 0             | 2                                 | 2%                                                  |  |
| Framing of Driver Operator Error                                                                                                                                                            | •                                                 | 0<br>1                                       | 1                                   | 0                                | 0                                | 0                                       |                                         |                                    |                                    |                             |               |               |                                   | -70                                                 |  |
| Framing of Car Framing of Driver Operator Error Framing of Plate Reject Expired                                                                                                             | 0<br>0<br>0                                       | 0<br>1<br>0                                  | 1 0                                 | 0                                | 0                                | 0                                       | 0                                       | 0                                  | 17                                 | 45                          | 0             | 0             | 31                                | 30%                                                 |  |
| Framing of Driver Operator Error Framing of Plate Reject Expired Speed Not Determined                                                                                                       | 0<br>0<br>0<br>0<br>2                             | 1<br>0<br>2                                  | 1 0 1                               | 0 2                              | 0                                | 0                                       | 0                                       | 0                                  | 0                                  | 0                           | 0             | 0             | 2                                 | 30%<br>2%                                           |  |
| Framing of Driver Operator Error Framing of Plate Reject Expired Speed Not Determined Total:                                                                                                | 0<br>0<br>0                                       | 1 0                                          | 1                                   | 0                                |                                  | 0                                       | 0<br>0<br>65                            |                                    |                                    |                             | -             | ļ             | 2<br>102                          | 30%<br>2%<br>100%                                   |  |
| Framing of Driver Operator Error Framing of Plate Reject Expired Speed Not Determined Total: Summary Metrics                                                                                | 0<br>0<br>0<br>0<br>2<br><b>75</b>                | 1<br>0<br>2<br><b>72</b>                     | 1<br>0<br>1<br>81                   | 0<br>2<br><b>87</b>              | 0<br>1<br>67                     | 0<br>3<br><b>80</b>                     | 0<br>0<br>65                            | 0<br><b>62</b>                     | 0<br><b>64</b>                     | 0<br><b>89</b>              | 0<br><b>0</b> | 0<br><b>0</b> | 2<br>102<br>Year to Date Mor      | 30%<br>2%<br>100%<br>nthly Average                  |  |
| Framing of Driver Operator Error Framing of Plate Reject Expired Speed Not Determined  Total: Summary Metrics Daily Average Vehicle Passes                                                  | 0<br>0<br>0<br>0<br>2<br><b>75</b>                | 1<br>0<br>2<br><b>72</b>                     | 1<br>0<br>1<br><b>81</b>            | 0<br>2<br><b>87</b>              | 0<br>1<br><b>67</b>              | 0<br>3<br><b>80</b>                     | 0<br>0<br><b>65</b>                     | 0<br><b>62</b>                     | 0<br><b>64</b>                     | 0<br><b>89</b>              | 0             | 0             | 2<br>102<br>Year to Date Mon      | 30%<br>2%<br>100%<br>hthly Average                  |  |
| Framing of Driver Operator Error Framing of Plate Reject Expired Speed Not Determined  Total:  Summary Metrics Daily Average Vehicle Passes Average Issued Speed                            | 0<br>0<br>0<br>2<br><b>75</b>                     | 1<br>0<br>2<br><b>72</b><br>0<br>17          | 1<br>0<br>1<br><b>81</b><br>0<br>18 | 0<br>2<br><b>87</b><br>0<br>17   | 0<br>1<br><b>67</b><br>0<br>18   | 0<br>3<br><b>80</b><br>0<br>17          | 0<br>0<br><b>65</b>                     | 0<br><b>62</b><br>0<br>18          | 0<br><b>64</b><br>0<br>17          | 0<br><b>89</b><br>0<br>17   | 0<br><b>0</b> | 0<br><b>0</b> | 2<br>102<br>Year to Date Mod      | 30%<br>2%<br>100%<br>othly Average                  |  |
| Framing of Driver Operator Error Framing of Plate Reject Expired Speed Not Determined  Total:  Summary Metrics Daily Average Vehicle Passes Average Issued Speed Average Issued Red Seconds | 0<br>0<br>0<br>2<br><b>75</b><br>0<br>17<br>144.2 | 1<br>0<br>2<br><b>72</b><br>0<br>17<br>103.4 | 0<br>1<br>81<br>0<br>18<br>185.3    | 0<br>2<br>87<br>0<br>17<br>121.8 | 0<br>1<br>67<br>0<br>18<br>227.3 | 0<br>3<br><b>80</b><br>0<br>17<br>130.0 | 0<br>0<br><b>65</b><br>0<br>18<br>159.1 | 0<br><b>62</b><br>0<br>18<br>171.9 | 0<br><b>64</b><br>0<br>17<br>135.8 | 0<br>89<br>0<br>17<br>116.7 | 0<br><b>0</b> | 0 0           | 2<br>102<br>Year to Date Mod<br>1 | 30%<br>2%<br>100%<br>othly Average<br>0<br>7<br>9.5 |  |
| Framing of Driver Operator Error Framing of Plate Reject Expired Speed Not Determined  Total: Summary Metrics Daily Average Vehicle Passes                                                  | 0<br>0<br>0<br>2<br><b>75</b>                     | 1<br>0<br>2<br><b>72</b><br>0<br>17          | 1<br>0<br>1<br><b>81</b><br>0<br>18 | 0<br>2<br><b>87</b><br>0<br>17   | 0<br>1<br><b>67</b><br>0<br>18   | 0<br>3<br><b>80</b><br>0<br>17          | 0<br>0<br><b>65</b>                     | 0<br><b>62</b><br>0<br>18          | 0<br><b>64</b><br>0<br>17          | 0<br><b>89</b><br>0<br>17   | 0<br><b>0</b> | 0<br><b>0</b> | 2<br>102<br>Year to Date Mod<br>1 | 30%<br>2%<br>100%<br>othly Average<br>0<br>7<br>9.5 |  |