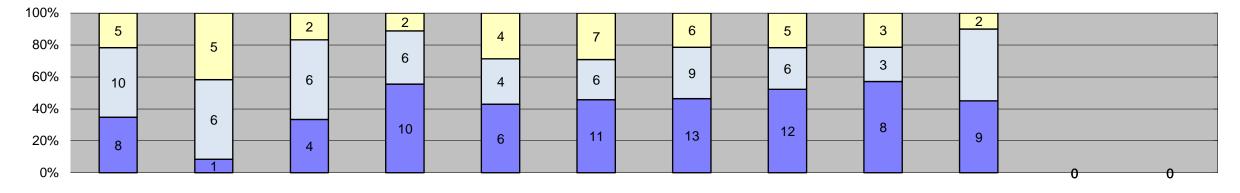

| □ Citations                |  |
|----------------------------|--|
| □ Controllable Non-Issued  |  |
| ■Uncontrollable Non-Issued |  |

| Events                                                                                                                                                                                      | Jan-18                                            | Feb-18                                       | Mar-18                              | Apr-18                           | May-18                           | Jun-18                                  | Jul-18                                  | Aug-18                             | Sep-18                             | Oct-18                      | Nov-18        | Dec-18        | Year to Date M                    | onthly Average                                      |  |
|---------------------------------------------------------------------------------------------------------------------------------------------------------------------------------------------|---------------------------------------------------|----------------------------------------------|-------------------------------------|----------------------------------|----------------------------------|-----------------------------------------|-----------------------------------------|------------------------------------|------------------------------------|-----------------------------|---------------|---------------|-----------------------------------|-----------------------------------------------------|--|
|                                                                                                                                                                                             |                                                   |                                              |                                     | ·                                | •                                |                                         |                                         |                                    | ·                                  |                             |               |               | Quantity                          | %                                                   |  |
| Non-Violations                                                                                                                                                                              | 17,689                                            | 16,415                                       | 19,128                              | 18,685                           | 17,774                           | 17,874                                  | 17,787                                  | 19,080                             | 17,756                             | 18,049                      | 0             | 0             | 18,024                            | 97%                                                 |  |
| Violations                                                                                                                                                                                  | 526                                               | 526                                          | 568                                 | 605                              | 582                              | 509<br><b>18,383</b>                    | 510                                     | 594                                | 397                                | 475                         | 0             | 0             | 529                               | 3%                                                  |  |
| Total: Violations                                                                                                                                                                           | 18,215                                            | 16,941                                       | 19,696                              | 19,290                           | 18,356                           | 18,383                                  | 18,297                                  | 19,674                             | 18,153                             | 18,524                      | U             | U             | 18,553                            | 100%                                                |  |
| Uncontrollable Non-Issued                                                                                                                                                                   | 276                                               | 283                                          | 302                                 | 308                              | 322                              | 236                                     | 281                                     | 349                                | 224                                | 268                         | 0             | 0             | 285                               | 54%                                                 |  |
| Controllable Non-Issued                                                                                                                                                                     | 75                                                | 72                                           | 81                                  | 87                               | 67                               | 80                                      | 65                                      | 62                                 | 64                                 | 89                          | 0             | 0             | 74                                | 14%                                                 |  |
| Citations                                                                                                                                                                                   | 175                                               | 171                                          | 185                                 | 210                              | 193                              | 193                                     | 164                                     | 183                                | 109                                | 118                         | 0             | 0             | 170                               | 32%                                                 |  |
| Total:                                                                                                                                                                                      | 526                                               | 526                                          | 568                                 | 605                              | 582                              | 509                                     | 510                                     | 594                                | 397                                | 475                         | 0             | 0             | 529                               | 100%                                                |  |
| Non-Violations                                                                                                                                                                              |                                                   |                                              |                                     |                                  |                                  |                                         |                                         |                                    |                                    |                             |               |               |                                   |                                                     |  |
| Emergency Vehicle Non-                                                                                                                                                                      | 111                                               | 100                                          | 82                                  | 155                              | 126                              | 171                                     | 132                                     | 84                                 | 70                                 | 54                          | 0             | 0             | 109                               | 1%                                                  |  |
| Issuable                                                                                                                                                                                    |                                                   |                                              |                                     |                                  |                                  |                                         |                                         |                                    |                                    |                             |               |               |                                   |                                                     |  |
| Emergency Vehicle PD Intersection Control in Progress-                                                                                                                                      | 1                                                 | 1                                            | 3                                   | 3                                | 2                                | 5                                       | 6                                       | 3                                  | 3                                  | 0                           | 0             | 0             | 3                                 | 0%                                                  |  |
| PD                                                                                                                                                                                          | 0                                                 | 1                                            | 0                                   | 0                                | 0                                | 0                                       | 0                                       | 0                                  | 0                                  | 0                           | 0             | 0             | 1                                 | 0%                                                  |  |
| Gate Down/ No Train                                                                                                                                                                         | 0                                                 | 0                                            | 0                                   | 0                                | 0                                | 0                                       | 0                                       | 0                                  | 0                                  | 0                           | 0             | 0             | 0                                 | 0%                                                  |  |
| No Violation Occurred                                                                                                                                                                       | 14,522                                            | 13,545                                       | 15,898                              | 15,613                           | 14,593                           | 14,697                                  | 14,599                                  | 15,880                             | 13,893                             | 7,452                       | 0             | 0             | 14,069                            | 65%                                                 |  |
| Rear Axle Activation                                                                                                                                                                        | 1                                                 | 0                                            | 1                                   | 0                                | 2                                | 0                                       | 0                                       | 1                                  | 0                                  | 1                           | 0             | 0             | 1                                 | 0%                                                  |  |
| Right Turn- No Violation                                                                                                                                                                    | 0                                                 | 0                                            | 0                                   | 0                                | 0                                | 0                                       | 0                                       | 0                                  | 0                                  | 0                           | 0             | 0             | 0                                 | 0%                                                  |  |
| Test Shot                                                                                                                                                                                   | 3,054                                             | 2,768                                        | 3,144                               | 2,913                            | 3,049                            | 2,999                                   | 3,050                                   | 3,112                              | 2,852                              | 2,816                       | 0             | 0             | 2,976                             | 14%                                                 |  |
| Train Activation  Amber Time Low                                                                                                                                                            | 0                                                 | 0                                            | 0                                   | 0                                | 0                                | 0                                       | 0                                       | 0                                  | 938<br>0                           | 7,726<br>0                  | 0             | 0             | 4,332<br>0                        | 20%<br>0%                                           |  |
| Vehicle Stopped- PD                                                                                                                                                                         | 0                                                 | 0                                            | 0                                   | 1                                | 2                                | 2                                       | 0                                       | 0                                  | 0                                  | 0                           | 0             | 0             | 2                                 | 0%                                                  |  |
| Total:                                                                                                                                                                                      | 17,689                                            | 16,415                                       | 19,128                              | 18,685                           | 17,774                           | 17,874                                  | 17,787                                  | 19,080                             | 17,756                             | 18,049                      | 0             | 0             | 21,492                            | 100%                                                |  |
| Uncontrollable Non-Iss                                                                                                                                                                      |                                                   | -, -                                         | -,                                  | -,                               | ,                                | ,-                                      | , -                                     | 2,722                              | , , , , , ,                        |                             |               |               |                                   | 13373                                               |  |
| Administrative Dismissal                                                                                                                                                                    | 0                                                 | 0                                            | 0                                   | 0                                | 0                                | 0                                       | 0                                       | 0                                  | 0                                  | 0                           | 0             | 0             | 0                                 | 0%                                                  |  |
| Address/CDL/DOB Match Fail                                                                                                                                                                  | 0                                                 | 0                                            | 0                                   | 0                                | 0                                | 0                                       | 0                                       | 0                                  | 0                                  | 0                           | 0             | 0             | 0                                 | 0%                                                  |  |
|                                                                                                                                                                                             |                                                   |                                              |                                     |                                  |                                  |                                         |                                         |                                    |                                    |                             |               |               |                                   |                                                     |  |
| Car Obstructed                                                                                                                                                                              | 10                                                | 12                                           | 2                                   | 7                                | 76                               | 14                                      | 11                                      | 4                                  | 7                                  | 9                           | 0             | 0             | 15                                | 5%                                                  |  |
| Conditions Beyond Control Driver Identity Unclear                                                                                                                                           | 30                                                | 0<br>32                                      | 0<br>24                             | 0<br>17                          | 0<br>13                          | 0<br>8                                  | 0<br>15                                 | 0<br>5                             | 6                                  | 0<br>15                     | 0             | 0             | 17                                | 0%<br>5%                                            |  |
| Driver Obstructed                                                                                                                                                                           | 25                                                | 29                                           | 19                                  | 29                               | 17                               | 25                                      | 40                                      | 26                                 | 20                                 | 18                          | 0             | 0             | 25                                | 7%                                                  |  |
| Exposed                                                                                                                                                                                     | 0                                                 | 0                                            | 0                                   | 0                                | 0                                | 0                                       | 0                                       | 0                                  | 0                                  | 0                           | 0             | 0             | 0                                 | 0%                                                  |  |
| Emergency Vehicle Issue                                                                                                                                                                     | 0                                                 | 0                                            | 0                                   | 0                                | 0                                | 1                                       | 0                                       | 3                                  | 16                                 | 17                          | 0             | 0             | 9                                 | 3%                                                  |  |
| Glare on Plate                                                                                                                                                                              | 50                                                | 65                                           | 53                                  | 51                               | 47                               | 44                                      | 44                                      | 41                                 | 30                                 | 36                          | 0             | 0             | 46                                | 14%                                                 |  |
| Glare on Windshield                                                                                                                                                                         | 16                                                | 18                                           | 17                                  | 27                               | 18                               | 12                                      | 23                                      | 24                                 | 18                                 | 13                          | 0             | 0             | 19                                | 6%                                                  |  |
| Illegible Plate                                                                                                                                                                             | 29                                                | 23                                           | 34                                  | 30                               | 24                               | 27                                      | 45                                      | 35                                 | 17                                 | 26                          | 0             | 0             | 29                                | 9%                                                  |  |
| Interest of Justice- PD                                                                                                                                                                     | 0                                                 | 2                                            | 0                                   | 0                                | 0                                | 0                                       | 0                                       | 0                                  | 0                                  | 0                           | 0             | 0             | 2                                 | 1%<br>1%                                            |  |
| Image Quality- PD Issuance Criteria Not Met- PD                                                                                                                                             | 3<br>0                                            | 0                                            | 0                                   | 0                                | 0                                | 0                                       | 3<br>0                                  | 0                                  | 0                                  | 0                           | 0             | 0             | 0                                 | 0%                                                  |  |
| No Warning Sign                                                                                                                                                                             | 0                                                 | 0                                            | 0                                   | 0                                | 0                                | 0                                       | 0                                       | 0                                  | 0                                  | 0                           | 0             | 0             | 0                                 | 0%                                                  |  |
| No Plate                                                                                                                                                                                    | 81                                                | 75                                           | 81                                  | 95                               | 96                               | 88                                      | 89                                      | 85                                 | 93                                 | 89                          | 0             | 0             | 87                                | 26%                                                 |  |
| No Speed Captured                                                                                                                                                                           | 0                                                 | 0                                            | 0                                   | 0                                | 0                                | 0                                       | 0                                       | 0                                  | 0                                  | 0                           | 0             | 0             | 0                                 | 0%                                                  |  |
| Obstruction In Photo- PD                                                                                                                                                                    | 17                                                | 11                                           | 12                                  | 16                               | 18                               | 10                                      | 2                                       | 19                                 | 5                                  | 5                           | 0             | 0             | 12                                | 3%                                                  |  |
| Out of State                                                                                                                                                                                | 5                                                 | 6                                            | 11                                  | 11                               | 7                                | 5                                       | 6                                       | 15                                 | 7                                  | 6                           | 0             | 0             | 8                                 | 2%                                                  |  |
| Plate Obstructed<br>Short Yellow- PD                                                                                                                                                        | 10                                                | 10<br>0                                      | 10<br>0                             | 9                                | 0                                | 0                                       | 0                                       | 7                                  | 0                                  | 0                           | 0             | 0             | 6                                 | 2%<br>0%                                            |  |
| Third Party Damage                                                                                                                                                                          | 0                                                 | 0                                            | 0                                   | 0                                | 0                                | 0                                       | 0                                       | 0                                  | 0                                  | 0                           | 0             | 0             | 0                                 | 0%                                                  |  |
| TSB Expired                                                                                                                                                                                 | 0                                                 | 0                                            | 0                                   | 0                                | 0                                | 0                                       | 0                                       | 0                                  | 0                                  | 25                          | 0             | 0             | 25                                | 7%                                                  |  |
| TSB No Hit                                                                                                                                                                                  | 0                                                 | 0                                            | 37                                  | 15                               | 0                                | 0                                       | 0                                       | 81                                 | 0                                  | 2                           | 0             | 0             | 34                                | 10%                                                 |  |
| Total:                                                                                                                                                                                      | 276                                               | 283                                          | 302                                 | 308                              | 322                              | 236                                     | 281                                     | 349                                | 224                                | 268                         | 0             | 0             | 335                               | 100%                                                |  |
| Controllable Non-Issue                                                                                                                                                                      | d Violations                                      |                                              |                                     |                                  |                                  |                                         |                                         |                                    |                                    |                             |               |               |                                   |                                                     |  |
| Conduent Expire                                                                                                                                                                             | 0                                                 | 0                                            | 0                                   | 0                                | 0                                | 0                                       | 0                                       | 0                                  | 0                                  | 0                           | 0             | 0             | 0                                 | 0%                                                  |  |
| Clarity of Plate Clarity of Driver                                                                                                                                                          | 0                                                 | 0                                            | 0                                   | 0                                | 0                                | 0                                       | 0                                       | 0                                  | 0                                  | 0                           | 0             | 0             | 0                                 | 0%                                                  |  |
| Dark Interior                                                                                                                                                                               | 0<br>16                                           | 15                                           | 19                                  | 15                               | 26                               | 0<br>25                                 | 6                                       | 24                                 | 13                                 | 0<br>21                     | 0             | 0             | 18                                | 0%<br>18%                                           |  |
| Data Box Related- PD                                                                                                                                                                        | 0                                                 | 0                                            | 0                                   | 0                                | 0                                | 0                                       | 0                                       | 0                                  | 0                                  | 0                           | 0             | 0             | 0                                 | 0%                                                  |  |
| Data Box Data Error- PD                                                                                                                                                                     | 0                                                 | 0                                            | 0                                   | 0                                | 0                                | 0                                       | 0                                       | 0                                  | 0                                  | 0                           | 0             | 0             | 0                                 | 0%                                                  |  |
| Data Entry Error                                                                                                                                                                            | 44                                                | 38                                           | 42                                  | 41                               | 24                               | 30                                      | 31                                      | 16                                 | 5                                  | 2                           | 0             | 0             | 27                                | 27%                                                 |  |
| Exposed                                                                                                                                                                                     | 0                                                 | 0                                            | 0                                   | 0                                | 0                                | 0                                       | 0                                       | 0                                  | 0                                  | 0                           | 0             | 0             | 0                                 | 0%                                                  |  |
| Equipment Malfunction                                                                                                                                                                       | 2                                                 | 1                                            | 3                                   | 2                                | 1                                | 3                                       | 6                                       | 11                                 | 4                                  | 7                           | 0             | 0             | 4                                 | 4%                                                  |  |
| Framing- PD                                                                                                                                                                                 | 0<br>10                                           | 0<br>15                                      | 0<br>15                             | 0<br>27                          | 0<br>15                          | 0<br>18                                 | 0<br>19                                 | 0                                  | 0<br>20                            | 9                           | 0             | 0             | 0<br>15                           | 0%<br>15%                                           |  |
| Framing of Car                                                                                                                                                                              | IU                                                | 0                                            | 0                                   | 0                                | 0                                | 18                                      | 3                                       | 0                                  | 4                                  | 3                           | 0             | 0             | 2                                 | 2%                                                  |  |
|                                                                                                                                                                                             | 1                                                 | -                                            | •                                   | 0                                | 0                                | 0                                       | 0                                       | 0                                  | 0                                  | 0                           | 0             | 0             | 0                                 | 0%                                                  |  |
| Framing of Driver                                                                                                                                                                           | 0                                                 | 0                                            | 0                                   | •                                |                                  |                                         | 0                                       | 7                                  | 1                                  | 2                           | 0             | 0             | 2                                 | 2%                                                  |  |
| Framing of Driver Operator Error                                                                                                                                                            | •                                                 | 0<br>1                                       | 1                                   | 0                                | 0                                | 0                                       |                                         |                                    |                                    |                             |               |               |                                   | -70                                                 |  |
| Framing of Car Framing of Driver Operator Error Framing of Plate Reject Expired                                                                                                             | 0<br>0<br>0                                       | 0<br>1<br>0                                  | 1 0                                 | 0                                | 0                                | 0                                       | 0                                       | 0                                  | 17                                 | 45                          | 0             | 0             | 31                                | 30%                                                 |  |
| Framing of Driver Operator Error Framing of Plate Reject Expired Speed Not Determined                                                                                                       | 0<br>0<br>0<br>0<br>2                             | 1<br>0<br>2                                  | 1 0 1                               | 0 2                              | 0                                | 0                                       | 0                                       | 0                                  | 0                                  | 0                           | 0             | 0             | 2                                 | 30%<br>2%                                           |  |
| Framing of Driver Operator Error Framing of Plate Reject Expired Speed Not Determined Total:                                                                                                | 0<br>0<br>0                                       | 1 0                                          | 1                                   | 0                                |                                  | 0                                       | 0<br>0<br>65                            |                                    |                                    |                             | -             | ļ             | 2<br>102                          | 30%<br>2%<br>100%                                   |  |
| Framing of Driver Operator Error Framing of Plate Reject Expired Speed Not Determined Total: Summary Metrics                                                                                | 0<br>0<br>0<br>0<br>2<br><b>75</b>                | 1<br>0<br>2<br><b>72</b>                     | 1<br>0<br>1<br>81                   | 0<br>2<br><b>87</b>              | 0<br>1<br>67                     | 0<br>3<br><b>80</b>                     | 0<br>0<br>65                            | 0<br><b>62</b>                     | 0<br><b>64</b>                     | 0<br><b>89</b>              | 0<br><b>0</b> | 0<br><b>0</b> | 2<br>102<br>Year to Date Mor      | 30%<br>2%<br>100%<br>nthly Average                  |  |
| Framing of Driver Operator Error Framing of Plate Reject Expired Speed Not Determined  Total: Summary Metrics Daily Average Vehicle Passes                                                  | 0<br>0<br>0<br>0<br>2<br><b>75</b>                | 1<br>0<br>2<br><b>72</b>                     | 1<br>0<br>1<br><b>81</b>            | 0<br>2<br><b>87</b>              | 0<br>1<br><b>67</b>              | 0<br>3<br><b>80</b>                     | 0<br>0<br><b>65</b>                     | 0<br><b>62</b>                     | 0<br><b>64</b>                     | 0<br><b>89</b>              | 0             | 0             | 2<br>102<br>Year to Date Mon      | 30%<br>2%<br>100%<br>hthly Average                  |  |
| Framing of Driver Operator Error Framing of Plate Reject Expired Speed Not Determined  Total:  Summary Metrics Daily Average Vehicle Passes Average Issued Speed                            | 0<br>0<br>0<br>2<br><b>75</b>                     | 1<br>0<br>2<br><b>72</b><br>0<br>17          | 1<br>0<br>1<br><b>81</b><br>0<br>18 | 0<br>2<br><b>87</b><br>0<br>17   | 0<br>1<br><b>67</b><br>0<br>18   | 0<br>3<br><b>80</b><br>0<br>17          | 0<br>0<br><b>65</b>                     | 0<br><b>62</b><br>0<br>18          | 0<br><b>64</b><br>0<br>17          | 0<br><b>89</b><br>0<br>17   | 0<br><b>0</b> | 0<br><b>0</b> | 2<br>102<br>Year to Date Mod      | 30%<br>2%<br>100%<br>othly Average                  |  |
| Framing of Driver Operator Error Framing of Plate Reject Expired Speed Not Determined  Total:  Summary Metrics Daily Average Vehicle Passes Average Issued Speed Average Issued Red Seconds | 0<br>0<br>0<br>2<br><b>75</b><br>0<br>17<br>144.2 | 1<br>0<br>2<br><b>72</b><br>0<br>17<br>103.4 | 0<br>1<br>81<br>0<br>18<br>185.3    | 0<br>2<br>87<br>0<br>17<br>121.8 | 0<br>1<br>67<br>0<br>18<br>227.3 | 0<br>3<br><b>80</b><br>0<br>17<br>130.0 | 0<br>0<br><b>65</b><br>0<br>18<br>159.1 | 0<br><b>62</b><br>0<br>18<br>171.9 | 0<br><b>64</b><br>0<br>17<br>135.8 | 0<br>89<br>0<br>17<br>116.7 | 0<br><b>0</b> | 0 0           | 2<br>102<br>Year to Date Mod<br>1 | 30%<br>2%<br>100%<br>othly Average<br>0<br>7<br>9.5 |  |
| Framing of Driver Operator Error Framing of Plate Reject Expired Speed Not Determined  Total: Summary Metrics Daily Average Vehicle Passes                                                  | 0<br>0<br>0<br>2<br><b>75</b>                     | 1<br>0<br>2<br><b>72</b><br>0<br>17          | 1<br>0<br>1<br><b>81</b><br>0<br>18 | 0<br>2<br><b>87</b><br>0<br>17   | 0<br>1<br><b>67</b><br>0<br>18   | 0<br>3<br><b>80</b><br>0<br>17          | 0<br>0<br><b>65</b>                     | 0<br><b>62</b><br>0<br>18          | 0<br><b>64</b><br>0<br>17          | 0<br><b>89</b><br>0<br>17   | 0<br><b>0</b> | 0<br><b>0</b> | 2<br>102<br>Year to Date Mod<br>1 | 30%<br>2%<br>100%<br>othly Average<br>0<br>7<br>9.5 |  |