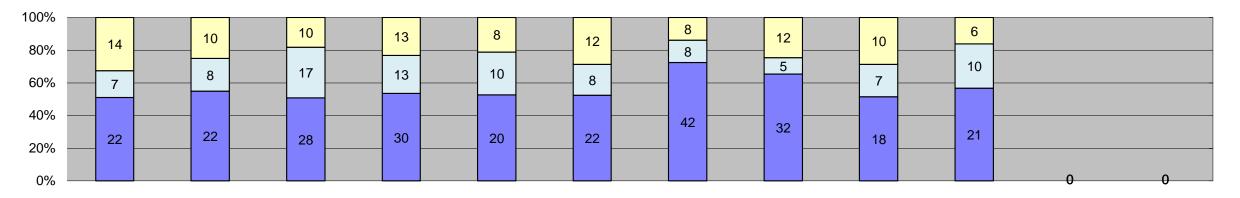

| □ Citations                |  |
|----------------------------|--|
| □ Controllable Non-Issued  |  |
| ■Uncontrollable Non-Issued |  |

| Events                                                                                                                                                                                      | Jan-18                                            | Feb-18                                       | Mar-18                              | Apr-18                           | May-18                           | Jun-18                                  | Jul-18                                  | Aug-18                             | Sep-18                             | Oct-18                      | Nov-18        | Dec-18        | Year to Date M                    | onthly Average                                      |  |
|---------------------------------------------------------------------------------------------------------------------------------------------------------------------------------------------|---------------------------------------------------|----------------------------------------------|-------------------------------------|----------------------------------|----------------------------------|-----------------------------------------|-----------------------------------------|------------------------------------|------------------------------------|-----------------------------|---------------|---------------|-----------------------------------|-----------------------------------------------------|--|
|                                                                                                                                                                                             |                                                   |                                              |                                     | ·                                | •                                |                                         |                                         |                                    | ·                                  |                             |               |               | Quantity                          | %                                                   |  |
| Non-Violations                                                                                                                                                                              | 17,689                                            | 16,415                                       | 19,128                              | 18,685                           | 17,774                           | 17,874                                  | 17,787                                  | 19,080                             | 17,756                             | 18,049                      | 0             | 0             | 18,024                            | 97%                                                 |  |
| Violations                                                                                                                                                                                  | 526                                               | 526                                          | 568                                 | 605                              | 582                              | 509<br><b>18,383</b>                    | 510                                     | 594                                | 397                                | 475                         | 0             | 0             | 529                               | 3%                                                  |  |
| Total: Violations                                                                                                                                                                           | 18,215                                            | 16,941                                       | 19,696                              | 19,290                           | 18,356                           | 18,383                                  | 18,297                                  | 19,674                             | 18,153                             | 18,524                      | U             | U             | 18,553                            | 100%                                                |  |
| Uncontrollable Non-Issued                                                                                                                                                                   | 276                                               | 283                                          | 302                                 | 308                              | 322                              | 236                                     | 281                                     | 349                                | 224                                | 268                         | 0             | 0             | 285                               | 54%                                                 |  |
| Controllable Non-Issued                                                                                                                                                                     | 75                                                | 72                                           | 81                                  | 87                               | 67                               | 80                                      | 65                                      | 62                                 | 64                                 | 89                          | 0             | 0             | 74                                | 14%                                                 |  |
| Citations                                                                                                                                                                                   | 175                                               | 171                                          | 185                                 | 210                              | 193                              | 193                                     | 164                                     | 183                                | 109                                | 118                         | 0             | 0             | 170                               | 32%                                                 |  |
| Total:                                                                                                                                                                                      | 526                                               | 526                                          | 568                                 | 605                              | 582                              | 509                                     | 510                                     | 594                                | 397                                | 475                         | 0             | 0             | 529                               | 100%                                                |  |
| Non-Violations                                                                                                                                                                              |                                                   |                                              |                                     |                                  |                                  |                                         |                                         |                                    |                                    |                             |               |               |                                   |                                                     |  |
| Emergency Vehicle Non-                                                                                                                                                                      | 111                                               | 100                                          | 82                                  | 155                              | 126                              | 171                                     | 132                                     | 84                                 | 70                                 | 54                          | 0             | 0             | 109                               | 1%                                                  |  |
| Issuable                                                                                                                                                                                    |                                                   |                                              |                                     |                                  |                                  |                                         |                                         |                                    |                                    |                             |               |               |                                   |                                                     |  |
| Emergency Vehicle PD Intersection Control in Progress-                                                                                                                                      | 1                                                 | 1                                            | 3                                   | 3                                | 2                                | 5                                       | 6                                       | 3                                  | 3                                  | 0                           | 0             | 0             | 3                                 | 0%                                                  |  |
| PD                                                                                                                                                                                          | 0                                                 | 1                                            | 0                                   | 0                                | 0                                | 0                                       | 0                                       | 0                                  | 0                                  | 0                           | 0             | 0             | 1                                 | 0%                                                  |  |
| Gate Down/ No Train                                                                                                                                                                         | 0                                                 | 0                                            | 0                                   | 0                                | 0                                | 0                                       | 0                                       | 0                                  | 0                                  | 0                           | 0             | 0             | 0                                 | 0%                                                  |  |
| No Violation Occurred                                                                                                                                                                       | 14,522                                            | 13,545                                       | 15,898                              | 15,613                           | 14,593                           | 14,697                                  | 14,599                                  | 15,880                             | 13,893                             | 7,452                       | 0             | 0             | 14,069                            | 65%                                                 |  |
| Rear Axle Activation                                                                                                                                                                        | 1                                                 | 0                                            | 1                                   | 0                                | 2                                | 0                                       | 0                                       | 1                                  | 0                                  | 1                           | 0             | 0             | 1                                 | 0%                                                  |  |
| Right Turn- No Violation                                                                                                                                                                    | 0                                                 | 0                                            | 0                                   | 0                                | 0                                | 0                                       | 0                                       | 0                                  | 0                                  | 0                           | 0             | 0             | 0                                 | 0%                                                  |  |
| Test Shot                                                                                                                                                                                   | 3,054                                             | 2,768                                        | 3,144                               | 2,913                            | 3,049                            | 2,999                                   | 3,050                                   | 3,112                              | 2,852                              | 2,816                       | 0             | 0             | 2,976                             | 14%                                                 |  |
| Train Activation  Amber Time Low                                                                                                                                                            | 0                                                 | 0                                            | 0                                   | 0                                | 0                                | 0                                       | 0                                       | 0                                  | 938<br>0                           | 7,726<br>0                  | 0             | 0             | 4,332<br>0                        | 20%<br>0%                                           |  |
| Vehicle Stopped- PD                                                                                                                                                                         | 0                                                 | 0                                            | 0                                   | 1                                | 2                                | 2                                       | 0                                       | 0                                  | 0                                  | 0                           | 0             | 0             | 2                                 | 0%                                                  |  |
| Total:                                                                                                                                                                                      | 17,689                                            | 16,415                                       | 19,128                              | 18,685                           | 17,774                           | 17,874                                  | 17,787                                  | 19,080                             | 17,756                             | 18,049                      | 0             | 0             | 21,492                            | 100%                                                |  |
| Uncontrollable Non-Iss                                                                                                                                                                      |                                                   | -, -                                         | -,                                  | -,                               | ,                                | ,-                                      | , -                                     | 2,722                              | , , , , , ,                        |                             |               |               |                                   | 13373                                               |  |
| Administrative Dismissal                                                                                                                                                                    | 0                                                 | 0                                            | 0                                   | 0                                | 0                                | 0                                       | 0                                       | 0                                  | 0                                  | 0                           | 0             | 0             | 0                                 | 0%                                                  |  |
| Address/CDL/DOB Match Fail                                                                                                                                                                  | 0                                                 | 0                                            | 0                                   | 0                                | 0                                | 0                                       | 0                                       | 0                                  | 0                                  | 0                           | 0             | 0             | 0                                 | 0%                                                  |  |
|                                                                                                                                                                                             |                                                   |                                              |                                     |                                  |                                  |                                         |                                         |                                    |                                    |                             |               |               |                                   |                                                     |  |
| Car Obstructed                                                                                                                                                                              | 10                                                | 12                                           | 2                                   | 7                                | 76                               | 14                                      | 11                                      | 4                                  | 7                                  | 9                           | 0             | 0             | 15                                | 5%                                                  |  |
| Conditions Beyond Control Driver Identity Unclear                                                                                                                                           | 30                                                | 0<br>32                                      | 0<br>24                             | 0<br>17                          | 0<br>13                          | 0<br>8                                  | 0<br>15                                 | 0<br>5                             | 6                                  | 0<br>15                     | 0             | 0             | 17                                | 0%<br>5%                                            |  |
| Driver Obstructed                                                                                                                                                                           | 25                                                | 29                                           | 19                                  | 29                               | 17                               | 25                                      | 40                                      | 26                                 | 20                                 | 18                          | 0             | 0             | 25                                | 7%                                                  |  |
| Exposed                                                                                                                                                                                     | 0                                                 | 0                                            | 0                                   | 0                                | 0                                | 0                                       | 0                                       | 0                                  | 0                                  | 0                           | 0             | 0             | 0                                 | 0%                                                  |  |
| Emergency Vehicle Issue                                                                                                                                                                     | 0                                                 | 0                                            | 0                                   | 0                                | 0                                | 1                                       | 0                                       | 3                                  | 16                                 | 17                          | 0             | 0             | 9                                 | 3%                                                  |  |
| Glare on Plate                                                                                                                                                                              | 50                                                | 65                                           | 53                                  | 51                               | 47                               | 44                                      | 44                                      | 41                                 | 30                                 | 36                          | 0             | 0             | 46                                | 14%                                                 |  |
| Glare on Windshield                                                                                                                                                                         | 16                                                | 18                                           | 17                                  | 27                               | 18                               | 12                                      | 23                                      | 24                                 | 18                                 | 13                          | 0             | 0             | 19                                | 6%                                                  |  |
| Illegible Plate                                                                                                                                                                             | 29                                                | 23                                           | 34                                  | 30                               | 24                               | 27                                      | 45                                      | 35                                 | 17                                 | 26                          | 0             | 0             | 29                                | 9%                                                  |  |
| Interest of Justice- PD                                                                                                                                                                     | 0                                                 | 2                                            | 0                                   | 0                                | 0                                | 0                                       | 0                                       | 0                                  | 0                                  | 0                           | 0             | 0             | 2                                 | 1%<br>1%                                            |  |
| Image Quality- PD Issuance Criteria Not Met- PD                                                                                                                                             | 3<br>0                                            | 0                                            | 0                                   | 0                                | 0                                | 0                                       | 3<br>0                                  | 0                                  | 0                                  | 0                           | 0             | 0             | 0                                 | 0%                                                  |  |
| No Warning Sign                                                                                                                                                                             | 0                                                 | 0                                            | 0                                   | 0                                | 0                                | 0                                       | 0                                       | 0                                  | 0                                  | 0                           | 0             | 0             | 0                                 | 0%                                                  |  |
| No Plate                                                                                                                                                                                    | 81                                                | 75                                           | 81                                  | 95                               | 96                               | 88                                      | 89                                      | 85                                 | 93                                 | 89                          | 0             | 0             | 87                                | 26%                                                 |  |
| No Speed Captured                                                                                                                                                                           | 0                                                 | 0                                            | 0                                   | 0                                | 0                                | 0                                       | 0                                       | 0                                  | 0                                  | 0                           | 0             | 0             | 0                                 | 0%                                                  |  |
| Obstruction In Photo- PD                                                                                                                                                                    | 17                                                | 11                                           | 12                                  | 16                               | 18                               | 10                                      | 2                                       | 19                                 | 5                                  | 5                           | 0             | 0             | 12                                | 3%                                                  |  |
| Out of State                                                                                                                                                                                | 5                                                 | 6                                            | 11                                  | 11                               | 7                                | 5                                       | 6                                       | 15                                 | 7                                  | 6                           | 0             | 0             | 8                                 | 2%                                                  |  |
| Plate Obstructed<br>Short Yellow- PD                                                                                                                                                        | 10                                                | 10<br>0                                      | 10<br>0                             | 9                                | 0                                | 0                                       | 0                                       | 7                                  | 0                                  | 0                           | 0             | 0             | 6                                 | 2%<br>0%                                            |  |
| Third Party Damage                                                                                                                                                                          | 0                                                 | 0                                            | 0                                   | 0                                | 0                                | 0                                       | 0                                       | 0                                  | 0                                  | 0                           | 0             | 0             | 0                                 | 0%                                                  |  |
| TSB Expired                                                                                                                                                                                 | 0                                                 | 0                                            | 0                                   | 0                                | 0                                | 0                                       | 0                                       | 0                                  | 0                                  | 25                          | 0             | 0             | 25                                | 7%                                                  |  |
| TSB No Hit                                                                                                                                                                                  | 0                                                 | 0                                            | 37                                  | 15                               | 0                                | 0                                       | 0                                       | 81                                 | 0                                  | 2                           | 0             | 0             | 34                                | 10%                                                 |  |
| Total:                                                                                                                                                                                      | 276                                               | 283                                          | 302                                 | 308                              | 322                              | 236                                     | 281                                     | 349                                | 224                                | 268                         | 0             | 0             | 335                               | 100%                                                |  |
| Controllable Non-Issue                                                                                                                                                                      | d Violations                                      |                                              |                                     |                                  |                                  |                                         |                                         |                                    |                                    |                             |               |               |                                   |                                                     |  |
| Conduent Expire                                                                                                                                                                             | 0                                                 | 0                                            | 0                                   | 0                                | 0                                | 0                                       | 0                                       | 0                                  | 0                                  | 0                           | 0             | 0             | 0                                 | 0%                                                  |  |
| Clarity of Plate Clarity of Driver                                                                                                                                                          | 0                                                 | 0                                            | 0                                   | 0                                | 0                                | 0                                       | 0                                       | 0                                  | 0                                  | 0                           | 0             | 0             | 0                                 | 0%                                                  |  |
| Dark Interior                                                                                                                                                                               | 0<br>16                                           | 15                                           | 19                                  | 15                               | 26                               | 0<br>25                                 | 6                                       | 24                                 | 13                                 | 0<br>21                     | 0             | 0             | 18                                | 0%<br>18%                                           |  |
| Data Box Related- PD                                                                                                                                                                        | 0                                                 | 0                                            | 0                                   | 0                                | 0                                | 0                                       | 0                                       | 0                                  | 0                                  | 0                           | 0             | 0             | 0                                 | 0%                                                  |  |
| Data Box Data Error- PD                                                                                                                                                                     | 0                                                 | 0                                            | 0                                   | 0                                | 0                                | 0                                       | 0                                       | 0                                  | 0                                  | 0                           | 0             | 0             | 0                                 | 0%                                                  |  |
| Data Entry Error                                                                                                                                                                            | 44                                                | 38                                           | 42                                  | 41                               | 24                               | 30                                      | 31                                      | 16                                 | 5                                  | 2                           | 0             | 0             | 27                                | 27%                                                 |  |
| Exposed                                                                                                                                                                                     | 0                                                 | 0                                            | 0                                   | 0                                | 0                                | 0                                       | 0                                       | 0                                  | 0                                  | 0                           | 0             | 0             | 0                                 | 0%                                                  |  |
| Equipment Malfunction                                                                                                                                                                       | 2                                                 | 1                                            | 3                                   | 2                                | 1                                | 3                                       | 6                                       | 11                                 | 4                                  | 7                           | 0             | 0             | 4                                 | 4%                                                  |  |
| Framing- PD                                                                                                                                                                                 | 0<br>10                                           | 0<br>15                                      | 0<br>15                             | 0<br>27                          | 0<br>15                          | 0<br>18                                 | 0<br>19                                 | 0                                  | 0<br>20                            | 9                           | 0             | 0             | 0<br>15                           | 0%<br>15%                                           |  |
| Framing of Car                                                                                                                                                                              | IU                                                | 0                                            | 0                                   | 0                                | 0                                | 18                                      | 3                                       | 0                                  | 4                                  | 3                           | 0             | 0             | 2                                 | 2%                                                  |  |
|                                                                                                                                                                                             | 1                                                 | -                                            | •                                   | 0                                | 0                                | 0                                       | 0                                       | 0                                  | 0                                  | 0                           | 0             | 0             | 0                                 | 0%                                                  |  |
| Framing of Driver                                                                                                                                                                           | 0                                                 | 0                                            | 0                                   | •                                |                                  |                                         | 0                                       | 7                                  | 1                                  | 2                           | 0             | 0             | 2                                 | 2%                                                  |  |
| Framing of Driver Operator Error                                                                                                                                                            | •                                                 | 0<br>1                                       | 1                                   | 0                                | 0                                | 0                                       |                                         |                                    |                                    |                             |               |               |                                   | -70                                                 |  |
| Framing of Car Framing of Driver Operator Error Framing of Plate Reject Expired                                                                                                             | 0<br>0<br>0                                       | 0<br>1<br>0                                  | 1 0                                 | 0                                | 0                                | 0                                       | 0                                       | 0                                  | 17                                 | 45                          | 0             | 0             | 31                                | 30%                                                 |  |
| Framing of Driver Operator Error Framing of Plate Reject Expired Speed Not Determined                                                                                                       | 0<br>0<br>0<br>0<br>2                             | 1<br>0<br>2                                  | 1 0 1                               | 0 2                              | 0                                | 0                                       | 0                                       | 0                                  | 0                                  | 0                           | 0             | 0             | 2                                 | 30%<br>2%                                           |  |
| Framing of Driver Operator Error Framing of Plate Reject Expired Speed Not Determined Total:                                                                                                | 0<br>0<br>0                                       | 1 0                                          | 1                                   | 0                                |                                  | 0                                       | 0<br>0<br>65                            |                                    |                                    |                             | -             | ļ             | 2<br>102                          | 30%<br>2%<br>100%                                   |  |
| Framing of Driver Operator Error Framing of Plate Reject Expired Speed Not Determined Total: Summary Metrics                                                                                | 0<br>0<br>0<br>0<br>2<br><b>75</b>                | 1<br>0<br>2<br><b>72</b>                     | 1<br>0<br>1<br>81                   | 0<br>2<br><b>87</b>              | 0<br>1<br>67                     | 0<br>3<br><b>80</b>                     | 0<br>0<br>65                            | 0<br><b>62</b>                     | 0<br><b>64</b>                     | 0<br><b>89</b>              | 0<br><b>0</b> | 0<br><b>0</b> | 2<br>102<br>Year to Date Mor      | 30%<br>2%<br>100%<br>nthly Average                  |  |
| Framing of Driver Operator Error Framing of Plate Reject Expired Speed Not Determined  Total: Summary Metrics Daily Average Vehicle Passes                                                  | 0<br>0<br>0<br>0<br>2<br><b>75</b>                | 1<br>0<br>2<br><b>72</b>                     | 1<br>0<br>1<br><b>81</b>            | 0<br>2<br><b>87</b>              | 0<br>1<br><b>67</b>              | 0<br>3<br><b>80</b>                     | 0<br>0<br><b>65</b>                     | 0<br><b>62</b>                     | 0<br><b>64</b>                     | 0<br><b>89</b>              | 0             | 0             | 2<br>102<br>Year to Date Mon      | 30%<br>2%<br>100%<br>hthly Average                  |  |
| Framing of Driver Operator Error Framing of Plate Reject Expired Speed Not Determined  Total:  Summary Metrics Daily Average Vehicle Passes Average Issued Speed                            | 0<br>0<br>0<br>2<br><b>75</b>                     | 1<br>0<br>2<br><b>72</b><br>0<br>17          | 1<br>0<br>1<br><b>81</b><br>0<br>18 | 0<br>2<br><b>87</b><br>0<br>17   | 0<br>1<br><b>67</b><br>0<br>18   | 0<br>3<br><b>80</b><br>0<br>17          | 0<br>0<br><b>65</b>                     | 0<br><b>62</b><br>0<br>18          | 0<br><b>64</b><br>0<br>17          | 0<br><b>89</b><br>0<br>17   | 0<br><b>0</b> | 0<br><b>0</b> | 2<br>102<br>Year to Date Mod      | 30%<br>2%<br>100%<br>othly Average                  |  |
| Framing of Driver Operator Error Framing of Plate Reject Expired Speed Not Determined  Total:  Summary Metrics Daily Average Vehicle Passes Average Issued Speed Average Issued Red Seconds | 0<br>0<br>0<br>2<br><b>75</b><br>0<br>17<br>144.2 | 1<br>0<br>2<br><b>72</b><br>0<br>17<br>103.4 | 0<br>1<br>81<br>0<br>18<br>185.3    | 0<br>2<br>87<br>0<br>17<br>121.8 | 0<br>1<br>67<br>0<br>18<br>227.3 | 0<br>3<br><b>80</b><br>0<br>17<br>130.0 | 0<br>0<br><b>65</b><br>0<br>18<br>159.1 | 0<br><b>62</b><br>0<br>18<br>171.9 | 0<br><b>64</b><br>0<br>17<br>135.8 | 0<br>89<br>0<br>17<br>116.7 | 0<br><b>0</b> | 0 0           | 2<br>102<br>Year to Date Mod<br>1 | 30%<br>2%<br>100%<br>othly Average<br>0<br>7<br>9.5 |  |
| Framing of Driver Operator Error Framing of Plate Reject Expired Speed Not Determined  Total: Summary Metrics Daily Average Vehicle Passes                                                  | 0<br>0<br>0<br>2<br><b>75</b>                     | 1<br>0<br>2<br><b>72</b><br>0<br>17          | 1<br>0<br>1<br><b>81</b><br>0<br>18 | 0<br>2<br><b>87</b><br>0<br>17   | 0<br>1<br><b>67</b><br>0<br>18   | 0<br>3<br><b>80</b><br>0<br>17          | 0<br>0<br><b>65</b>                     | 0<br><b>62</b><br>0<br>18          | 0<br><b>64</b><br>0<br>17          | 0<br><b>89</b><br>0<br>17   | 0<br><b>0</b> | 0<br><b>0</b> | 2<br>102<br>Year to Date Mod<br>1 | 30%<br>2%<br>100%<br>othly Average<br>0<br>7<br>9.5 |  |