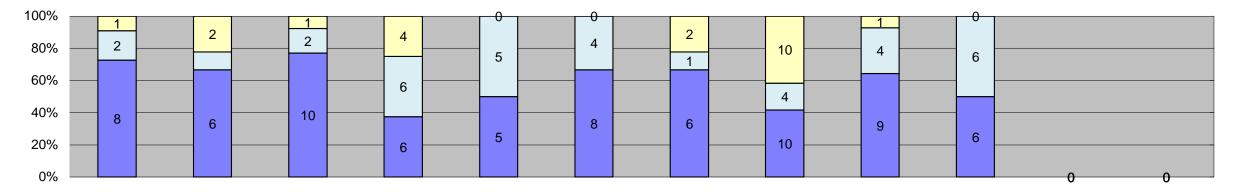

| □ Citations                |  |
|----------------------------|--|
| □ Controllable Non-Issued  |  |
| ■Uncontrollable Non-Issued |  |

| Events                                                                                                                                                                                      | Jan-18                                            | Feb-18                                       | Mar-18                              | Apr-18                           | May-18                           | Jun-18                                  | Jul-18                                  | Aug-18                             | Sep-18                             | Oct-18                      | Nov-18        | Dec-18        | Year to Date M                    | onthly Average                                      |  |
|---------------------------------------------------------------------------------------------------------------------------------------------------------------------------------------------|---------------------------------------------------|----------------------------------------------|-------------------------------------|----------------------------------|----------------------------------|-----------------------------------------|-----------------------------------------|------------------------------------|------------------------------------|-----------------------------|---------------|---------------|-----------------------------------|-----------------------------------------------------|--|
|                                                                                                                                                                                             |                                                   |                                              |                                     | ·                                | •                                |                                         |                                         |                                    | ·                                  |                             |               |               | Quantity                          | %                                                   |  |
| Non-Violations                                                                                                                                                                              | 17,689                                            | 16,415                                       | 19,128                              | 18,685                           | 17,774                           | 17,874                                  | 17,787                                  | 19,080                             | 17,756                             | 18,049                      | 0             | 0             | 18,024                            | 97%                                                 |  |
| Violations                                                                                                                                                                                  | 526                                               | 526                                          | 568                                 | 605                              | 582                              | 509<br><b>18,383</b>                    | 510                                     | 594                                | 397                                | 475                         | 0             | 0             | 529                               | 3%                                                  |  |
| Total: Violations                                                                                                                                                                           | 18,215                                            | 16,941                                       | 19,696                              | 19,290                           | 18,356                           | 18,383                                  | 18,297                                  | 19,674                             | 18,153                             | 18,524                      | U             | U             | 18,553                            | 100%                                                |  |
| Uncontrollable Non-Issued                                                                                                                                                                   | 276                                               | 283                                          | 302                                 | 308                              | 322                              | 236                                     | 281                                     | 349                                | 224                                | 268                         | 0             | 0             | 285                               | 54%                                                 |  |
| Controllable Non-Issued                                                                                                                                                                     | 75                                                | 72                                           | 81                                  | 87                               | 67                               | 80                                      | 65                                      | 62                                 | 64                                 | 89                          | 0             | 0             | 74                                | 14%                                                 |  |
| Citations                                                                                                                                                                                   | 175                                               | 171                                          | 185                                 | 210                              | 193                              | 193                                     | 164                                     | 183                                | 109                                | 118                         | 0             | 0             | 170                               | 32%                                                 |  |
| Total:                                                                                                                                                                                      | 526                                               | 526                                          | 568                                 | 605                              | 582                              | 509                                     | 510                                     | 594                                | 397                                | 475                         | 0             | 0             | 529                               | 100%                                                |  |
| Non-Violations                                                                                                                                                                              |                                                   |                                              |                                     |                                  |                                  |                                         |                                         |                                    |                                    |                             |               |               |                                   |                                                     |  |
| Emergency Vehicle Non-                                                                                                                                                                      | 111                                               | 100                                          | 82                                  | 155                              | 126                              | 171                                     | 132                                     | 84                                 | 70                                 | 54                          | 0             | 0             | 109                               | 1%                                                  |  |
| Issuable                                                                                                                                                                                    |                                                   |                                              |                                     |                                  |                                  |                                         |                                         |                                    |                                    |                             |               |               |                                   |                                                     |  |
| Emergency Vehicle PD Intersection Control in Progress-                                                                                                                                      | 1                                                 | 1                                            | 3                                   | 3                                | 2                                | 5                                       | 6                                       | 3                                  | 3                                  | 0                           | 0             | 0             | 3                                 | 0%                                                  |  |
| PD                                                                                                                                                                                          | 0                                                 | 1                                            | 0                                   | 0                                | 0                                | 0                                       | 0                                       | 0                                  | 0                                  | 0                           | 0             | 0             | 1                                 | 0%                                                  |  |
| Gate Down/ No Train                                                                                                                                                                         | 0                                                 | 0                                            | 0                                   | 0                                | 0                                | 0                                       | 0                                       | 0                                  | 0                                  | 0                           | 0             | 0             | 0                                 | 0%                                                  |  |
| No Violation Occurred                                                                                                                                                                       | 14,522                                            | 13,545                                       | 15,898                              | 15,613                           | 14,593                           | 14,697                                  | 14,599                                  | 15,880                             | 13,893                             | 7,452                       | 0             | 0             | 14,069                            | 65%                                                 |  |
| Rear Axle Activation                                                                                                                                                                        | 1                                                 | 0                                            | 1                                   | 0                                | 2                                | 0                                       | 0                                       | 1                                  | 0                                  | 1                           | 0             | 0             | 1                                 | 0%                                                  |  |
| Right Turn- No Violation                                                                                                                                                                    | 0                                                 | 0                                            | 0                                   | 0                                | 0                                | 0                                       | 0                                       | 0                                  | 0                                  | 0                           | 0             | 0             | 0                                 | 0%                                                  |  |
| Test Shot                                                                                                                                                                                   | 3,054                                             | 2,768                                        | 3,144                               | 2,913                            | 3,049                            | 2,999                                   | 3,050                                   | 3,112                              | 2,852                              | 2,816                       | 0             | 0             | 2,976                             | 14%                                                 |  |
| Train Activation  Amber Time Low                                                                                                                                                            | 0                                                 | 0                                            | 0                                   | 0                                | 0                                | 0                                       | 0                                       | 0                                  | 938<br>0                           | 7,726<br>0                  | 0             | 0             | 4,332<br>0                        | 20%<br>0%                                           |  |
| Vehicle Stopped- PD                                                                                                                                                                         | 0                                                 | 0                                            | 0                                   | 1                                | 2                                | 2                                       | 0                                       | 0                                  | 0                                  | 0                           | 0             | 0             | 2                                 | 0%                                                  |  |
| Total:                                                                                                                                                                                      | 17,689                                            | 16,415                                       | 19,128                              | 18,685                           | 17,774                           | 17,874                                  | 17,787                                  | 19,080                             | 17,756                             | 18,049                      | 0             | 0             | 21,492                            | 100%                                                |  |
| Uncontrollable Non-Iss                                                                                                                                                                      |                                                   | -, -                                         | -,                                  | -,                               | ,                                | ,-                                      | , -                                     | 2,722                              | , , , , , ,                        |                             |               |               |                                   | 13373                                               |  |
| Administrative Dismissal                                                                                                                                                                    | 0                                                 | 0                                            | 0                                   | 0                                | 0                                | 0                                       | 0                                       | 0                                  | 0                                  | 0                           | 0             | 0             | 0                                 | 0%                                                  |  |
| Address/CDL/DOB Match Fail                                                                                                                                                                  | 0                                                 | 0                                            | 0                                   | 0                                | 0                                | 0                                       | 0                                       | 0                                  | 0                                  | 0                           | 0             | 0             | 0                                 | 0%                                                  |  |
|                                                                                                                                                                                             |                                                   |                                              |                                     |                                  |                                  |                                         |                                         |                                    |                                    |                             |               |               |                                   |                                                     |  |
| Car Obstructed                                                                                                                                                                              | 10                                                | 12                                           | 2                                   | 7                                | 76                               | 14                                      | 11                                      | 4                                  | 7                                  | 9                           | 0             | 0             | 15                                | 5%                                                  |  |
| Conditions Beyond Control Driver Identity Unclear                                                                                                                                           | 30                                                | 0<br>32                                      | 0<br>24                             | 0<br>17                          | 0<br>13                          | 0<br>8                                  | 0<br>15                                 | 0<br>5                             | 6                                  | 0<br>15                     | 0             | 0             | 17                                | 0%<br>5%                                            |  |
| Driver Obstructed                                                                                                                                                                           | 25                                                | 29                                           | 19                                  | 29                               | 17                               | 25                                      | 40                                      | 26                                 | 20                                 | 18                          | 0             | 0             | 25                                | 7%                                                  |  |
| Exposed                                                                                                                                                                                     | 0                                                 | 0                                            | 0                                   | 0                                | 0                                | 0                                       | 0                                       | 0                                  | 0                                  | 0                           | 0             | 0             | 0                                 | 0%                                                  |  |
| Emergency Vehicle Issue                                                                                                                                                                     | 0                                                 | 0                                            | 0                                   | 0                                | 0                                | 1                                       | 0                                       | 3                                  | 16                                 | 17                          | 0             | 0             | 9                                 | 3%                                                  |  |
| Glare on Plate                                                                                                                                                                              | 50                                                | 65                                           | 53                                  | 51                               | 47                               | 44                                      | 44                                      | 41                                 | 30                                 | 36                          | 0             | 0             | 46                                | 14%                                                 |  |
| Glare on Windshield                                                                                                                                                                         | 16                                                | 18                                           | 17                                  | 27                               | 18                               | 12                                      | 23                                      | 24                                 | 18                                 | 13                          | 0             | 0             | 19                                | 6%                                                  |  |
| Illegible Plate                                                                                                                                                                             | 29                                                | 23                                           | 34                                  | 30                               | 24                               | 27                                      | 45                                      | 35                                 | 17                                 | 26                          | 0             | 0             | 29                                | 9%                                                  |  |
| Interest of Justice- PD                                                                                                                                                                     | 0                                                 | 2                                            | 0                                   | 0                                | 0                                | 0                                       | 0                                       | 0                                  | 0                                  | 0                           | 0             | 0             | 2                                 | 1%<br>1%                                            |  |
| Image Quality- PD Issuance Criteria Not Met- PD                                                                                                                                             | 3<br>0                                            | 0                                            | 0                                   | 0                                | 0                                | 0                                       | 3<br>0                                  | 0                                  | 0                                  | 0                           | 0             | 0             | 0                                 | 0%                                                  |  |
| No Warning Sign                                                                                                                                                                             | 0                                                 | 0                                            | 0                                   | 0                                | 0                                | 0                                       | 0                                       | 0                                  | 0                                  | 0                           | 0             | 0             | 0                                 | 0%                                                  |  |
| No Plate                                                                                                                                                                                    | 81                                                | 75                                           | 81                                  | 95                               | 96                               | 88                                      | 89                                      | 85                                 | 93                                 | 89                          | 0             | 0             | 87                                | 26%                                                 |  |
| No Speed Captured                                                                                                                                                                           | 0                                                 | 0                                            | 0                                   | 0                                | 0                                | 0                                       | 0                                       | 0                                  | 0                                  | 0                           | 0             | 0             | 0                                 | 0%                                                  |  |
| Obstruction In Photo- PD                                                                                                                                                                    | 17                                                | 11                                           | 12                                  | 16                               | 18                               | 10                                      | 2                                       | 19                                 | 5                                  | 5                           | 0             | 0             | 12                                | 3%                                                  |  |
| Out of State                                                                                                                                                                                | 5                                                 | 6                                            | 11                                  | 11                               | 7                                | 5                                       | 6                                       | 15                                 | 7                                  | 6                           | 0             | 0             | 8                                 | 2%                                                  |  |
| Plate Obstructed<br>Short Yellow- PD                                                                                                                                                        | 10                                                | 10<br>0                                      | 10<br>0                             | 9                                | 0                                | 0                                       | 0                                       | 7                                  | 0                                  | 0                           | 0             | 0             | 6                                 | 2%<br>0%                                            |  |
| Third Party Damage                                                                                                                                                                          | 0                                                 | 0                                            | 0                                   | 0                                | 0                                | 0                                       | 0                                       | 0                                  | 0                                  | 0                           | 0             | 0             | 0                                 | 0%                                                  |  |
| TSB Expired                                                                                                                                                                                 | 0                                                 | 0                                            | 0                                   | 0                                | 0                                | 0                                       | 0                                       | 0                                  | 0                                  | 25                          | 0             | 0             | 25                                | 7%                                                  |  |
| TSB No Hit                                                                                                                                                                                  | 0                                                 | 0                                            | 37                                  | 15                               | 0                                | 0                                       | 0                                       | 81                                 | 0                                  | 2                           | 0             | 0             | 34                                | 10%                                                 |  |
| Total:                                                                                                                                                                                      | 276                                               | 283                                          | 302                                 | 308                              | 322                              | 236                                     | 281                                     | 349                                | 224                                | 268                         | 0             | 0             | 335                               | 100%                                                |  |
| Controllable Non-Issue                                                                                                                                                                      | d Violations                                      |                                              |                                     |                                  |                                  |                                         |                                         |                                    |                                    |                             |               |               |                                   |                                                     |  |
| Conduent Expire                                                                                                                                                                             | 0                                                 | 0                                            | 0                                   | 0                                | 0                                | 0                                       | 0                                       | 0                                  | 0                                  | 0                           | 0             | 0             | 0                                 | 0%                                                  |  |
| Clarity of Plate Clarity of Driver                                                                                                                                                          | 0                                                 | 0                                            | 0                                   | 0                                | 0                                | 0                                       | 0                                       | 0                                  | 0                                  | 0                           | 0             | 0             | 0                                 | 0%                                                  |  |
| Dark Interior                                                                                                                                                                               | 0<br>16                                           | 15                                           | 19                                  | 15                               | 26                               | 0<br>25                                 | 6                                       | 24                                 | 13                                 | 0<br>21                     | 0             | 0             | 18                                | 0%<br>18%                                           |  |
| Data Box Related- PD                                                                                                                                                                        | 0                                                 | 0                                            | 0                                   | 0                                | 0                                | 0                                       | 0                                       | 0                                  | 0                                  | 0                           | 0             | 0             | 0                                 | 0%                                                  |  |
| Data Box Data Error- PD                                                                                                                                                                     | 0                                                 | 0                                            | 0                                   | 0                                | 0                                | 0                                       | 0                                       | 0                                  | 0                                  | 0                           | 0             | 0             | 0                                 | 0%                                                  |  |
| Data Entry Error                                                                                                                                                                            | 44                                                | 38                                           | 42                                  | 41                               | 24                               | 30                                      | 31                                      | 16                                 | 5                                  | 2                           | 0             | 0             | 27                                | 27%                                                 |  |
| Exposed                                                                                                                                                                                     | 0                                                 | 0                                            | 0                                   | 0                                | 0                                | 0                                       | 0                                       | 0                                  | 0                                  | 0                           | 0             | 0             | 0                                 | 0%                                                  |  |
| Equipment Malfunction                                                                                                                                                                       | 2                                                 | 1                                            | 3                                   | 2                                | 1                                | 3                                       | 6                                       | 11                                 | 4                                  | 7                           | 0             | 0             | 4                                 | 4%                                                  |  |
| Framing- PD                                                                                                                                                                                 | 0<br>10                                           | 0<br>15                                      | 0<br>15                             | 0<br>27                          | 0<br>15                          | 0<br>18                                 | 0<br>19                                 | 0                                  | 0<br>20                            | 9                           | 0             | 0             | 0<br>15                           | 0%<br>15%                                           |  |
| Framing of Car                                                                                                                                                                              | IU                                                | 0                                            | 0                                   | 0                                | 0                                | 18                                      | 3                                       | 0                                  | 4                                  | 3                           | 0             | 0             | 2                                 | 2%                                                  |  |
|                                                                                                                                                                                             | 1                                                 | -                                            | •                                   | 0                                | 0                                | 0                                       | 0                                       | 0                                  | 0                                  | 0                           | 0             | 0             | 0                                 | 0%                                                  |  |
| Framing of Driver                                                                                                                                                                           | 0                                                 | 0                                            | 0                                   | •                                |                                  |                                         | 0                                       | 7                                  | 1                                  | 2                           | 0             | 0             | 2                                 | 2%                                                  |  |
| Framing of Driver Operator Error                                                                                                                                                            | •                                                 | 0<br>1                                       | 1                                   | 0                                | 0                                | 0                                       |                                         |                                    |                                    |                             |               |               |                                   | -70                                                 |  |
| Framing of Car Framing of Driver Operator Error Framing of Plate Reject Expired                                                                                                             | 0<br>0<br>0                                       | 0<br>1<br>0                                  | 1 0                                 | 0                                | 0                                | 0                                       | 0                                       | 0                                  | 17                                 | 45                          | 0             | 0             | 31                                | 30%                                                 |  |
| Framing of Driver Operator Error Framing of Plate Reject Expired Speed Not Determined                                                                                                       | 0<br>0<br>0<br>0<br>2                             | 1<br>0<br>2                                  | 1 0 1                               | 0 2                              | 0                                | 0                                       | 0                                       | 0                                  | 0                                  | 0                           | 0             | 0             | 2                                 | 30%<br>2%                                           |  |
| Framing of Driver Operator Error Framing of Plate Reject Expired Speed Not Determined Total:                                                                                                | 0<br>0<br>0                                       | 1 0                                          | 1                                   | 0                                |                                  | 0                                       | 0<br>0<br>65                            |                                    |                                    |                             | -             | ļ             | 2<br>102                          | 30%<br>2%<br>100%                                   |  |
| Framing of Driver Operator Error Framing of Plate Reject Expired Speed Not Determined Total: Summary Metrics                                                                                | 0<br>0<br>0<br>0<br>2<br><b>75</b>                | 1<br>0<br>2<br><b>72</b>                     | 1<br>0<br>1<br>81                   | 0<br>2<br><b>87</b>              | 0<br>1<br>67                     | 0<br>3<br><b>80</b>                     | 0<br>0<br>65                            | 0<br><b>62</b>                     | 0<br><b>64</b>                     | 0<br><b>89</b>              | 0<br><b>0</b> | 0<br><b>0</b> | 2<br>102<br>Year to Date Mor      | 30%<br>2%<br>100%<br>nthly Average                  |  |
| Framing of Driver Operator Error Framing of Plate Reject Expired Speed Not Determined  Total: Summary Metrics Daily Average Vehicle Passes                                                  | 0<br>0<br>0<br>0<br>2<br><b>75</b>                | 1<br>0<br>2<br><b>72</b>                     | 1<br>0<br>1<br><b>81</b>            | 0<br>2<br><b>87</b>              | 0<br>1<br><b>67</b>              | 0<br>3<br><b>80</b>                     | 0<br>0<br><b>65</b>                     | 0<br><b>62</b>                     | 0<br><b>64</b>                     | 0<br><b>89</b>              | 0             | 0             | 2<br>102<br>Year to Date Mon      | 30%<br>2%<br>100%<br>hthly Average                  |  |
| Framing of Driver Operator Error Framing of Plate Reject Expired Speed Not Determined  Total:  Summary Metrics Daily Average Vehicle Passes Average Issued Speed                            | 0<br>0<br>0<br>2<br><b>75</b>                     | 1<br>0<br>2<br><b>72</b><br>0<br>17          | 1<br>0<br>1<br><b>81</b><br>0<br>18 | 0<br>2<br><b>87</b><br>0<br>17   | 0<br>1<br><b>67</b><br>0<br>18   | 0<br>3<br><b>80</b><br>0<br>17          | 0<br>0<br><b>65</b>                     | 0<br><b>62</b><br>0<br>18          | 0<br><b>64</b><br>0<br>17          | 0<br><b>89</b><br>0<br>17   | 0<br><b>0</b> | 0<br><b>0</b> | 2<br>102<br>Year to Date Mod      | 30%<br>2%<br>100%<br>othly Average                  |  |
| Framing of Driver Operator Error Framing of Plate Reject Expired Speed Not Determined  Total:  Summary Metrics Daily Average Vehicle Passes Average Issued Speed Average Issued Red Seconds | 0<br>0<br>0<br>2<br><b>75</b><br>0<br>17<br>144.2 | 1<br>0<br>2<br><b>72</b><br>0<br>17<br>103.4 | 0<br>1<br>81<br>0<br>18<br>185.3    | 0<br>2<br>87<br>0<br>17<br>121.8 | 0<br>1<br>67<br>0<br>18<br>227.3 | 0<br>3<br><b>80</b><br>0<br>17<br>130.0 | 0<br>0<br><b>65</b><br>0<br>18<br>159.1 | 0<br><b>62</b><br>0<br>18<br>171.9 | 0<br><b>64</b><br>0<br>17<br>135.8 | 0<br>89<br>0<br>17<br>116.7 | 0<br><b>0</b> | 0 0           | 2<br>102<br>Year to Date Mod<br>1 | 30%<br>2%<br>100%<br>othly Average<br>0<br>7<br>9.5 |  |
| Framing of Driver Operator Error Framing of Plate Reject Expired Speed Not Determined  Total: Summary Metrics Daily Average Vehicle Passes                                                  | 0<br>0<br>0<br>2<br><b>75</b>                     | 1<br>0<br>2<br><b>72</b><br>0<br>17          | 1<br>0<br>1<br><b>81</b><br>0<br>18 | 0<br>2<br><b>87</b><br>0<br>17   | 0<br>1<br><b>67</b><br>0<br>18   | 0<br>3<br><b>80</b><br>0<br>17          | 0<br>0<br><b>65</b>                     | 0<br><b>62</b><br>0<br>18          | 0<br><b>64</b><br>0<br>17          | 0<br><b>89</b><br>0<br>17   | 0<br><b>0</b> | 0<br><b>0</b> | 2<br>102<br>Year to Date Mod<br>1 | 30%<br>2%<br>100%<br>othly Average<br>0<br>7<br>9.5 |  |