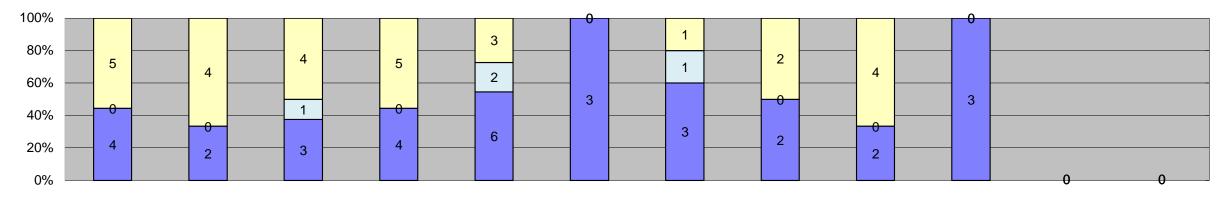

| □ Citations                |  |
|----------------------------|--|
| □ Controllable Non-Issued  |  |
| ■Uncontrollable Non-Issued |  |

| Events                                                                                                                                                                                      | Jan-18                                            | Feb-18                                       | Mar-18                              | Apr-18                           | May-18                           | Jun-18                                  | Jul-18                                  | Aug-18                             | Sep-18                             | Oct-18                      | Nov-18        | Dec-18        | Year to Date M                    | onthly Average                                      |  |
|---------------------------------------------------------------------------------------------------------------------------------------------------------------------------------------------|---------------------------------------------------|----------------------------------------------|-------------------------------------|----------------------------------|----------------------------------|-----------------------------------------|-----------------------------------------|------------------------------------|------------------------------------|-----------------------------|---------------|---------------|-----------------------------------|-----------------------------------------------------|--|
|                                                                                                                                                                                             |                                                   |                                              |                                     | ·                                | •                                |                                         |                                         |                                    | ·                                  |                             |               |               | Quantity                          | %                                                   |  |
| Non-Violations                                                                                                                                                                              | 17,689                                            | 16,415                                       | 19,128                              | 18,685                           | 17,774                           | 17,874                                  | 17,787                                  | 19,080                             | 17,756                             | 18,049                      | 0             | 0             | 18,024                            | 97%                                                 |  |
| Violations                                                                                                                                                                                  | 526                                               | 526                                          | 568                                 | 605                              | 582                              | 509<br><b>18,383</b>                    | 510                                     | 594                                | 397                                | 475                         | 0             | 0             | 529                               | 3%                                                  |  |
| Total: Violations                                                                                                                                                                           | 18,215                                            | 16,941                                       | 19,696                              | 19,290                           | 18,356                           | 18,383                                  | 18,297                                  | 19,674                             | 18,153                             | 18,524                      | U             | U             | 18,553                            | 100%                                                |  |
| Uncontrollable Non-Issued                                                                                                                                                                   | 276                                               | 283                                          | 302                                 | 308                              | 322                              | 236                                     | 281                                     | 349                                | 224                                | 268                         | 0             | 0             | 285                               | 54%                                                 |  |
| Controllable Non-Issued                                                                                                                                                                     | 75                                                | 72                                           | 81                                  | 87                               | 67                               | 80                                      | 65                                      | 62                                 | 64                                 | 89                          | 0             | 0             | 74                                | 14%                                                 |  |
| Citations                                                                                                                                                                                   | 175                                               | 171                                          | 185                                 | 210                              | 193                              | 193                                     | 164                                     | 183                                | 109                                | 118                         | 0             | 0             | 170                               | 32%                                                 |  |
| Total:                                                                                                                                                                                      | 526                                               | 526                                          | 568                                 | 605                              | 582                              | 509                                     | 510                                     | 594                                | 397                                | 475                         | 0             | 0             | 529                               | 100%                                                |  |
| Non-Violations                                                                                                                                                                              |                                                   |                                              |                                     |                                  |                                  |                                         |                                         |                                    |                                    |                             |               |               |                                   |                                                     |  |
| Emergency Vehicle Non-                                                                                                                                                                      | 111                                               | 100                                          | 82                                  | 155                              | 126                              | 171                                     | 132                                     | 84                                 | 70                                 | 54                          | 0             | 0             | 109                               | 1%                                                  |  |
| Issuable                                                                                                                                                                                    |                                                   |                                              |                                     |                                  |                                  |                                         |                                         |                                    |                                    |                             |               |               |                                   |                                                     |  |
| Emergency Vehicle PD Intersection Control in Progress-                                                                                                                                      | 1                                                 | 1                                            | 3                                   | 3                                | 2                                | 5                                       | 6                                       | 3                                  | 3                                  | 0                           | 0             | 0             | 3                                 | 0%                                                  |  |
| PD                                                                                                                                                                                          | 0                                                 | 1                                            | 0                                   | 0                                | 0                                | 0                                       | 0                                       | 0                                  | 0                                  | 0                           | 0             | 0             | 1                                 | 0%                                                  |  |
| Gate Down/ No Train                                                                                                                                                                         | 0                                                 | 0                                            | 0                                   | 0                                | 0                                | 0                                       | 0                                       | 0                                  | 0                                  | 0                           | 0             | 0             | 0                                 | 0%                                                  |  |
| No Violation Occurred                                                                                                                                                                       | 14,522                                            | 13,545                                       | 15,898                              | 15,613                           | 14,593                           | 14,697                                  | 14,599                                  | 15,880                             | 13,893                             | 7,452                       | 0             | 0             | 14,069                            | 65%                                                 |  |
| Rear Axle Activation                                                                                                                                                                        | 1                                                 | 0                                            | 1                                   | 0                                | 2                                | 0                                       | 0                                       | 1                                  | 0                                  | 1                           | 0             | 0             | 1                                 | 0%                                                  |  |
| Right Turn- No Violation                                                                                                                                                                    | 0                                                 | 0                                            | 0                                   | 0                                | 0                                | 0                                       | 0                                       | 0                                  | 0                                  | 0                           | 0             | 0             | 0                                 | 0%                                                  |  |
| Test Shot                                                                                                                                                                                   | 3,054                                             | 2,768                                        | 3,144                               | 2,913                            | 3,049                            | 2,999                                   | 3,050                                   | 3,112                              | 2,852                              | 2,816                       | 0             | 0             | 2,976                             | 14%                                                 |  |
| Train Activation  Amber Time Low                                                                                                                                                            | 0                                                 | 0                                            | 0                                   | 0                                | 0                                | 0                                       | 0                                       | 0                                  | 938<br>0                           | 7,726<br>0                  | 0             | 0             | 4,332<br>0                        | 20%<br>0%                                           |  |
| Vehicle Stopped- PD                                                                                                                                                                         | 0                                                 | 0                                            | 0                                   | 1                                | 2                                | 2                                       | 0                                       | 0                                  | 0                                  | 0                           | 0             | 0             | 2                                 | 0%                                                  |  |
| Total:                                                                                                                                                                                      | 17,689                                            | 16,415                                       | 19,128                              | 18,685                           | 17,774                           | 17,874                                  | 17,787                                  | 19,080                             | 17,756                             | 18,049                      | 0             | 0             | 21,492                            | 100%                                                |  |
| Uncontrollable Non-Iss                                                                                                                                                                      |                                                   | -, -                                         | -,                                  | -,                               | ,                                | ,-                                      | , -                                     | 2,722                              | , , , , , ,                        |                             |               |               |                                   | 13373                                               |  |
| Administrative Dismissal                                                                                                                                                                    | 0                                                 | 0                                            | 0                                   | 0                                | 0                                | 0                                       | 0                                       | 0                                  | 0                                  | 0                           | 0             | 0             | 0                                 | 0%                                                  |  |
| Address/CDL/DOB Match Fail                                                                                                                                                                  | 0                                                 | 0                                            | 0                                   | 0                                | 0                                | 0                                       | 0                                       | 0                                  | 0                                  | 0                           | 0             | 0             | 0                                 | 0%                                                  |  |
|                                                                                                                                                                                             |                                                   |                                              |                                     |                                  |                                  |                                         |                                         |                                    |                                    |                             |               |               |                                   |                                                     |  |
| Car Obstructed                                                                                                                                                                              | 10                                                | 12                                           | 2                                   | 7                                | 76                               | 14                                      | 11                                      | 4                                  | 7                                  | 9                           | 0             | 0             | 15                                | 5%                                                  |  |
| Conditions Beyond Control Driver Identity Unclear                                                                                                                                           | 30                                                | 0<br>32                                      | 0<br>24                             | 0<br>17                          | 0<br>13                          | 0<br>8                                  | 0<br>15                                 | 0<br>5                             | 6                                  | 0<br>15                     | 0             | 0             | 17                                | 0%<br>5%                                            |  |
| Driver Obstructed                                                                                                                                                                           | 25                                                | 29                                           | 19                                  | 29                               | 17                               | 25                                      | 40                                      | 26                                 | 20                                 | 18                          | 0             | 0             | 25                                | 7%                                                  |  |
| Exposed                                                                                                                                                                                     | 0                                                 | 0                                            | 0                                   | 0                                | 0                                | 0                                       | 0                                       | 0                                  | 0                                  | 0                           | 0             | 0             | 0                                 | 0%                                                  |  |
| Emergency Vehicle Issue                                                                                                                                                                     | 0                                                 | 0                                            | 0                                   | 0                                | 0                                | 1                                       | 0                                       | 3                                  | 16                                 | 17                          | 0             | 0             | 9                                 | 3%                                                  |  |
| Glare on Plate                                                                                                                                                                              | 50                                                | 65                                           | 53                                  | 51                               | 47                               | 44                                      | 44                                      | 41                                 | 30                                 | 36                          | 0             | 0             | 46                                | 14%                                                 |  |
| Glare on Windshield                                                                                                                                                                         | 16                                                | 18                                           | 17                                  | 27                               | 18                               | 12                                      | 23                                      | 24                                 | 18                                 | 13                          | 0             | 0             | 19                                | 6%                                                  |  |
| Illegible Plate                                                                                                                                                                             | 29                                                | 23                                           | 34                                  | 30                               | 24                               | 27                                      | 45                                      | 35                                 | 17                                 | 26                          | 0             | 0             | 29                                | 9%                                                  |  |
| Interest of Justice- PD                                                                                                                                                                     | 0                                                 | 2                                            | 0                                   | 0                                | 0                                | 0                                       | 0                                       | 0                                  | 0                                  | 0                           | 0             | 0             | 2                                 | 1%<br>1%                                            |  |
| Image Quality- PD Issuance Criteria Not Met- PD                                                                                                                                             | 3<br>0                                            | 0                                            | 0                                   | 0                                | 0                                | 0                                       | 3<br>0                                  | 0                                  | 0                                  | 0                           | 0             | 0             | 0                                 | 0%                                                  |  |
| No Warning Sign                                                                                                                                                                             | 0                                                 | 0                                            | 0                                   | 0                                | 0                                | 0                                       | 0                                       | 0                                  | 0                                  | 0                           | 0             | 0             | 0                                 | 0%                                                  |  |
| No Plate                                                                                                                                                                                    | 81                                                | 75                                           | 81                                  | 95                               | 96                               | 88                                      | 89                                      | 85                                 | 93                                 | 89                          | 0             | 0             | 87                                | 26%                                                 |  |
| No Speed Captured                                                                                                                                                                           | 0                                                 | 0                                            | 0                                   | 0                                | 0                                | 0                                       | 0                                       | 0                                  | 0                                  | 0                           | 0             | 0             | 0                                 | 0%                                                  |  |
| Obstruction In Photo- PD                                                                                                                                                                    | 17                                                | 11                                           | 12                                  | 16                               | 18                               | 10                                      | 2                                       | 19                                 | 5                                  | 5                           | 0             | 0             | 12                                | 3%                                                  |  |
| Out of State                                                                                                                                                                                | 5                                                 | 6                                            | 11                                  | 11                               | 7                                | 5                                       | 6                                       | 15                                 | 7                                  | 6                           | 0             | 0             | 8                                 | 2%                                                  |  |
| Plate Obstructed<br>Short Yellow- PD                                                                                                                                                        | 10                                                | 10<br>0                                      | 10<br>0                             | 9                                | 0                                | 0                                       | 0                                       | 7                                  | 0                                  | 0                           | 0             | 0             | 6                                 | 2%<br>0%                                            |  |
| Third Party Damage                                                                                                                                                                          | 0                                                 | 0                                            | 0                                   | 0                                | 0                                | 0                                       | 0                                       | 0                                  | 0                                  | 0                           | 0             | 0             | 0                                 | 0%                                                  |  |
| TSB Expired                                                                                                                                                                                 | 0                                                 | 0                                            | 0                                   | 0                                | 0                                | 0                                       | 0                                       | 0                                  | 0                                  | 25                          | 0             | 0             | 25                                | 7%                                                  |  |
| TSB No Hit                                                                                                                                                                                  | 0                                                 | 0                                            | 37                                  | 15                               | 0                                | 0                                       | 0                                       | 81                                 | 0                                  | 2                           | 0             | 0             | 34                                | 10%                                                 |  |
| Total:                                                                                                                                                                                      | 276                                               | 283                                          | 302                                 | 308                              | 322                              | 236                                     | 281                                     | 349                                | 224                                | 268                         | 0             | 0             | 335                               | 100%                                                |  |
| Controllable Non-Issue                                                                                                                                                                      | d Violations                                      |                                              |                                     |                                  |                                  |                                         |                                         |                                    |                                    |                             |               |               |                                   |                                                     |  |
| Conduent Expire                                                                                                                                                                             | 0                                                 | 0                                            | 0                                   | 0                                | 0                                | 0                                       | 0                                       | 0                                  | 0                                  | 0                           | 0             | 0             | 0                                 | 0%                                                  |  |
| Clarity of Plate Clarity of Driver                                                                                                                                                          | 0                                                 | 0                                            | 0                                   | 0                                | 0                                | 0                                       | 0                                       | 0                                  | 0                                  | 0                           | 0             | 0             | 0                                 | 0%                                                  |  |
| Dark Interior                                                                                                                                                                               | 0<br>16                                           | 15                                           | 19                                  | 15                               | 26                               | 0<br>25                                 | 6                                       | 24                                 | 13                                 | 0<br>21                     | 0             | 0             | 18                                | 0%<br>18%                                           |  |
| Data Box Related- PD                                                                                                                                                                        | 0                                                 | 0                                            | 0                                   | 0                                | 0                                | 0                                       | 0                                       | 0                                  | 0                                  | 0                           | 0             | 0             | 0                                 | 0%                                                  |  |
| Data Box Data Error- PD                                                                                                                                                                     | 0                                                 | 0                                            | 0                                   | 0                                | 0                                | 0                                       | 0                                       | 0                                  | 0                                  | 0                           | 0             | 0             | 0                                 | 0%                                                  |  |
| Data Entry Error                                                                                                                                                                            | 44                                                | 38                                           | 42                                  | 41                               | 24                               | 30                                      | 31                                      | 16                                 | 5                                  | 2                           | 0             | 0             | 27                                | 27%                                                 |  |
| Exposed                                                                                                                                                                                     | 0                                                 | 0                                            | 0                                   | 0                                | 0                                | 0                                       | 0                                       | 0                                  | 0                                  | 0                           | 0             | 0             | 0                                 | 0%                                                  |  |
| Equipment Malfunction                                                                                                                                                                       | 2                                                 | 1                                            | 3                                   | 2                                | 1                                | 3                                       | 6                                       | 11                                 | 4                                  | 7                           | 0             | 0             | 4                                 | 4%                                                  |  |
| Framing- PD                                                                                                                                                                                 | 0<br>10                                           | 0<br>15                                      | 0<br>15                             | 0<br>27                          | 0<br>15                          | 0<br>18                                 | 0<br>19                                 | 0                                  | 0<br>20                            | 9                           | 0             | 0             | 0<br>15                           | 0%<br>15%                                           |  |
| Framing of Car                                                                                                                                                                              | IU                                                | 0                                            | 0                                   | 0                                | 0                                | 18                                      | 3                                       | 0                                  | 4                                  | 3                           | 0             | 0             | 2                                 | 2%                                                  |  |
|                                                                                                                                                                                             | 1                                                 | -                                            | •                                   | 0                                | 0                                | 0                                       | 0                                       | 0                                  | 0                                  | 0                           | 0             | 0             | 0                                 | 0%                                                  |  |
| Framing of Driver                                                                                                                                                                           | 0                                                 | 0                                            | 0                                   | •                                |                                  |                                         | 0                                       | 7                                  | 1                                  | 2                           | 0             | 0             | 2                                 | 2%                                                  |  |
| Framing of Driver Operator Error                                                                                                                                                            | •                                                 | 0<br>1                                       | 1                                   | 0                                | 0                                | 0                                       |                                         |                                    |                                    |                             |               |               |                                   | -70                                                 |  |
| Framing of Car Framing of Driver Operator Error Framing of Plate Reject Expired                                                                                                             | 0<br>0<br>0                                       | 0<br>1<br>0                                  | 1 0                                 | 0                                | 0                                | 0                                       | 0                                       | 0                                  | 17                                 | 45                          | 0             | 0             | 31                                | 30%                                                 |  |
| Framing of Driver Operator Error Framing of Plate Reject Expired Speed Not Determined                                                                                                       | 0<br>0<br>0<br>0<br>2                             | 1<br>0<br>2                                  | 1 0 1                               | 0 2                              | 0                                | 0                                       | 0                                       | 0                                  | 0                                  | 0                           | 0             | 0             | 2                                 | 30%<br>2%                                           |  |
| Framing of Driver Operator Error Framing of Plate Reject Expired Speed Not Determined Total:                                                                                                | 0<br>0<br>0                                       | 1 0                                          | 1                                   | 0                                |                                  | 0                                       | 0<br>0<br>65                            |                                    |                                    |                             | -             | ļ             | 2<br>102                          | 30%<br>2%<br>100%                                   |  |
| Framing of Driver Operator Error Framing of Plate Reject Expired Speed Not Determined Total: Summary Metrics                                                                                | 0<br>0<br>0<br>0<br>2<br><b>75</b>                | 1<br>0<br>2<br><b>72</b>                     | 1<br>0<br>1<br>81                   | 0<br>2<br><b>87</b>              | 0<br>1<br>67                     | 0<br>3<br><b>80</b>                     | 0<br>0<br>65                            | 0<br><b>62</b>                     | 0<br><b>64</b>                     | 0<br><b>89</b>              | 0<br><b>0</b> | 0<br><b>0</b> | 2<br>102<br>Year to Date Mor      | 30%<br>2%<br>100%<br>nthly Average                  |  |
| Framing of Driver Operator Error Framing of Plate Reject Expired Speed Not Determined  Total: Summary Metrics Daily Average Vehicle Passes                                                  | 0<br>0<br>0<br>0<br>2<br><b>75</b>                | 1<br>0<br>2<br><b>72</b>                     | 1<br>0<br>1<br><b>81</b>            | 0<br>2<br><b>87</b>              | 0<br>1<br><b>67</b>              | 0<br>3<br><b>80</b>                     | 0<br>0<br><b>65</b>                     | 0<br><b>62</b>                     | 0<br><b>64</b>                     | 0<br><b>89</b>              | 0             | 0             | 2<br>102<br>Year to Date Mon      | 30%<br>2%<br>100%<br>hthly Average                  |  |
| Framing of Driver Operator Error Framing of Plate Reject Expired Speed Not Determined  Total:  Summary Metrics Daily Average Vehicle Passes Average Issued Speed                            | 0<br>0<br>0<br>2<br><b>75</b>                     | 1<br>0<br>2<br><b>72</b><br>0<br>17          | 1<br>0<br>1<br><b>81</b><br>0<br>18 | 0<br>2<br><b>87</b><br>0<br>17   | 0<br>1<br><b>67</b><br>0<br>18   | 0<br>3<br><b>80</b><br>0<br>17          | 0<br>0<br><b>65</b>                     | 0<br><b>62</b><br>0<br>18          | 0<br><b>64</b><br>0<br>17          | 0<br><b>89</b><br>0<br>17   | 0<br><b>0</b> | 0<br><b>0</b> | 2<br>102<br>Year to Date Mod      | 30%<br>2%<br>100%<br>othly Average                  |  |
| Framing of Driver Operator Error Framing of Plate Reject Expired Speed Not Determined  Total:  Summary Metrics Daily Average Vehicle Passes Average Issued Speed Average Issued Red Seconds | 0<br>0<br>0<br>2<br><b>75</b><br>0<br>17<br>144.2 | 1<br>0<br>2<br><b>72</b><br>0<br>17<br>103.4 | 0<br>1<br>81<br>0<br>18<br>185.3    | 0<br>2<br>87<br>0<br>17<br>121.8 | 0<br>1<br>67<br>0<br>18<br>227.3 | 0<br>3<br><b>80</b><br>0<br>17<br>130.0 | 0<br>0<br><b>65</b><br>0<br>18<br>159.1 | 0<br><b>62</b><br>0<br>18<br>171.9 | 0<br><b>64</b><br>0<br>17<br>135.8 | 0<br>89<br>0<br>17<br>116.7 | 0<br><b>0</b> | 0 0           | 2<br>102<br>Year to Date Mod<br>1 | 30%<br>2%<br>100%<br>othly Average<br>0<br>7<br>9.5 |  |
| Framing of Driver Operator Error Framing of Plate Reject Expired Speed Not Determined  Total: Summary Metrics Daily Average Vehicle Passes                                                  | 0<br>0<br>0<br>2<br><b>75</b>                     | 1<br>0<br>2<br><b>72</b><br>0<br>17          | 1<br>0<br>1<br><b>81</b><br>0<br>18 | 0<br>2<br><b>87</b><br>0<br>17   | 0<br>1<br><b>67</b><br>0<br>18   | 0<br>3<br><b>80</b><br>0<br>17          | 0<br>0<br><b>65</b>                     | 0<br><b>62</b><br>0<br>18          | 0<br><b>64</b><br>0<br>17          | 0<br><b>89</b><br>0<br>17   | 0<br><b>0</b> | 0<br><b>0</b> | 2<br>102<br>Year to Date Mod<br>1 | 30%<br>2%<br>100%<br>othly Average<br>0<br>7<br>9.5 |  |