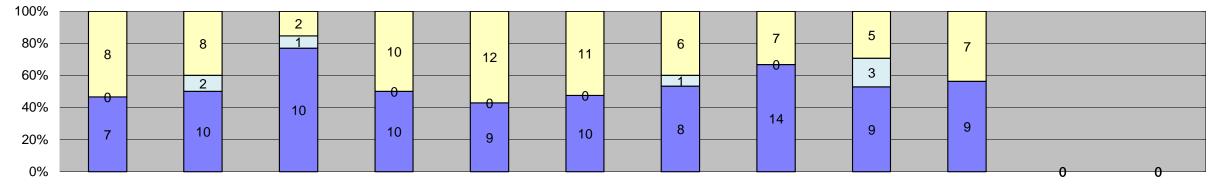

| □ Citations                |  |
|----------------------------|--|
| □ Controllable Non-Issued  |  |
| ■Uncontrollable Non-Issued |  |

| Events                                                                                                                                                                                      | Jan-18                                            | Feb-18                                       | Mar-18                              | Apr-18                           | May-18                           | Jun-18                                  | Jul-18                                  | Aug-18                             | Sep-18                             | Oct-18                      | Nov-18        | Dec-18        | Year to Date M                    | onthly Average                                      |  |
|---------------------------------------------------------------------------------------------------------------------------------------------------------------------------------------------|---------------------------------------------------|----------------------------------------------|-------------------------------------|----------------------------------|----------------------------------|-----------------------------------------|-----------------------------------------|------------------------------------|------------------------------------|-----------------------------|---------------|---------------|-----------------------------------|-----------------------------------------------------|--|
|                                                                                                                                                                                             |                                                   |                                              |                                     | ·                                | •                                |                                         |                                         |                                    | ·                                  |                             |               |               | Quantity                          | %                                                   |  |
| Non-Violations                                                                                                                                                                              | 17,689                                            | 16,415                                       | 19,128                              | 18,685                           | 17,774                           | 17,874                                  | 17,787                                  | 19,080                             | 17,756                             | 18,049                      | 0             | 0             | 18,024                            | 97%                                                 |  |
| Violations                                                                                                                                                                                  | 526                                               | 526                                          | 568                                 | 605                              | 582                              | 509<br><b>18,383</b>                    | 510                                     | 594                                | 397                                | 475                         | 0             | 0             | 529                               | 3%                                                  |  |
| Total: Violations                                                                                                                                                                           | 18,215                                            | 16,941                                       | 19,696                              | 19,290                           | 18,356                           | 18,383                                  | 18,297                                  | 19,674                             | 18,153                             | 18,524                      | U             | U             | 18,553                            | 100%                                                |  |
| Uncontrollable Non-Issued                                                                                                                                                                   | 276                                               | 283                                          | 302                                 | 308                              | 322                              | 236                                     | 281                                     | 349                                | 224                                | 268                         | 0             | 0             | 285                               | 54%                                                 |  |
| Controllable Non-Issued                                                                                                                                                                     | 75                                                | 72                                           | 81                                  | 87                               | 67                               | 80                                      | 65                                      | 62                                 | 64                                 | 89                          | 0             | 0             | 74                                | 14%                                                 |  |
| Citations                                                                                                                                                                                   | 175                                               | 171                                          | 185                                 | 210                              | 193                              | 193                                     | 164                                     | 183                                | 109                                | 118                         | 0             | 0             | 170                               | 32%                                                 |  |
| Total:                                                                                                                                                                                      | 526                                               | 526                                          | 568                                 | 605                              | 582                              | 509                                     | 510                                     | 594                                | 397                                | 475                         | 0             | 0             | 529                               | 100%                                                |  |
| Non-Violations                                                                                                                                                                              |                                                   |                                              |                                     |                                  |                                  |                                         |                                         |                                    |                                    |                             |               |               |                                   |                                                     |  |
| Emergency Vehicle Non-                                                                                                                                                                      | 111                                               | 100                                          | 82                                  | 155                              | 126                              | 171                                     | 132                                     | 84                                 | 70                                 | 54                          | 0             | 0             | 109                               | 1%                                                  |  |
| Issuable                                                                                                                                                                                    |                                                   |                                              |                                     |                                  |                                  |                                         |                                         |                                    |                                    |                             |               |               |                                   |                                                     |  |
| Emergency Vehicle PD Intersection Control in Progress-                                                                                                                                      | 1                                                 | 1                                            | 3                                   | 3                                | 2                                | 5                                       | 6                                       | 3                                  | 3                                  | 0                           | 0             | 0             | 3                                 | 0%                                                  |  |
| PD                                                                                                                                                                                          | 0                                                 | 1                                            | 0                                   | 0                                | 0                                | 0                                       | 0                                       | 0                                  | 0                                  | 0                           | 0             | 0             | 1                                 | 0%                                                  |  |
| Gate Down/ No Train                                                                                                                                                                         | 0                                                 | 0                                            | 0                                   | 0                                | 0                                | 0                                       | 0                                       | 0                                  | 0                                  | 0                           | 0             | 0             | 0                                 | 0%                                                  |  |
| No Violation Occurred                                                                                                                                                                       | 14,522                                            | 13,545                                       | 15,898                              | 15,613                           | 14,593                           | 14,697                                  | 14,599                                  | 15,880                             | 13,893                             | 7,452                       | 0             | 0             | 14,069                            | 65%                                                 |  |
| Rear Axle Activation                                                                                                                                                                        | 1                                                 | 0                                            | 1                                   | 0                                | 2                                | 0                                       | 0                                       | 1                                  | 0                                  | 1                           | 0             | 0             | 1                                 | 0%                                                  |  |
| Right Turn- No Violation                                                                                                                                                                    | 0                                                 | 0                                            | 0                                   | 0                                | 0                                | 0                                       | 0                                       | 0                                  | 0                                  | 0                           | 0             | 0             | 0                                 | 0%                                                  |  |
| Test Shot                                                                                                                                                                                   | 3,054                                             | 2,768                                        | 3,144                               | 2,913                            | 3,049                            | 2,999                                   | 3,050                                   | 3,112                              | 2,852                              | 2,816                       | 0             | 0             | 2,976                             | 14%                                                 |  |
| Train Activation  Amber Time Low                                                                                                                                                            | 0                                                 | 0                                            | 0                                   | 0                                | 0                                | 0                                       | 0                                       | 0                                  | 938<br>0                           | 7,726<br>0                  | 0             | 0             | 4,332<br>0                        | 20%<br>0%                                           |  |
| Vehicle Stopped- PD                                                                                                                                                                         | 0                                                 | 0                                            | 0                                   | 1                                | 2                                | 2                                       | 0                                       | 0                                  | 0                                  | 0                           | 0             | 0             | 2                                 | 0%                                                  |  |
| Total:                                                                                                                                                                                      | 17,689                                            | 16,415                                       | 19,128                              | 18,685                           | 17,774                           | 17,874                                  | 17,787                                  | 19,080                             | 17,756                             | 18,049                      | 0             | 0             | 21,492                            | 100%                                                |  |
| Uncontrollable Non-Iss                                                                                                                                                                      |                                                   | -, -                                         | -,                                  | -,                               | ,                                | ,-                                      | , -                                     | 2,722                              | , , , , , ,                        |                             |               |               |                                   | 13373                                               |  |
| Administrative Dismissal                                                                                                                                                                    | 0                                                 | 0                                            | 0                                   | 0                                | 0                                | 0                                       | 0                                       | 0                                  | 0                                  | 0                           | 0             | 0             | 0                                 | 0%                                                  |  |
| Address/CDL/DOB Match Fail                                                                                                                                                                  | 0                                                 | 0                                            | 0                                   | 0                                | 0                                | 0                                       | 0                                       | 0                                  | 0                                  | 0                           | 0             | 0             | 0                                 | 0%                                                  |  |
|                                                                                                                                                                                             |                                                   |                                              |                                     |                                  |                                  |                                         |                                         |                                    |                                    |                             |               |               |                                   |                                                     |  |
| Car Obstructed                                                                                                                                                                              | 10                                                | 12                                           | 2                                   | 7                                | 76                               | 14                                      | 11                                      | 4                                  | 7                                  | 9                           | 0             | 0             | 15                                | 5%                                                  |  |
| Conditions Beyond Control Driver Identity Unclear                                                                                                                                           | 30                                                | 0<br>32                                      | 0<br>24                             | 0<br>17                          | 0<br>13                          | 0<br>8                                  | 0<br>15                                 | 0<br>5                             | 6                                  | 0<br>15                     | 0             | 0             | 17                                | 0%<br>5%                                            |  |
| Driver Obstructed                                                                                                                                                                           | 25                                                | 29                                           | 19                                  | 29                               | 17                               | 25                                      | 40                                      | 26                                 | 20                                 | 18                          | 0             | 0             | 25                                | 7%                                                  |  |
| Exposed                                                                                                                                                                                     | 0                                                 | 0                                            | 0                                   | 0                                | 0                                | 0                                       | 0                                       | 0                                  | 0                                  | 0                           | 0             | 0             | 0                                 | 0%                                                  |  |
| Emergency Vehicle Issue                                                                                                                                                                     | 0                                                 | 0                                            | 0                                   | 0                                | 0                                | 1                                       | 0                                       | 3                                  | 16                                 | 17                          | 0             | 0             | 9                                 | 3%                                                  |  |
| Glare on Plate                                                                                                                                                                              | 50                                                | 65                                           | 53                                  | 51                               | 47                               | 44                                      | 44                                      | 41                                 | 30                                 | 36                          | 0             | 0             | 46                                | 14%                                                 |  |
| Glare on Windshield                                                                                                                                                                         | 16                                                | 18                                           | 17                                  | 27                               | 18                               | 12                                      | 23                                      | 24                                 | 18                                 | 13                          | 0             | 0             | 19                                | 6%                                                  |  |
| Illegible Plate                                                                                                                                                                             | 29                                                | 23                                           | 34                                  | 30                               | 24                               | 27                                      | 45                                      | 35                                 | 17                                 | 26                          | 0             | 0             | 29                                | 9%                                                  |  |
| Interest of Justice- PD                                                                                                                                                                     | 0                                                 | 2                                            | 0                                   | 0                                | 0                                | 0                                       | 0                                       | 0                                  | 0                                  | 0                           | 0             | 0             | 2                                 | 1%<br>1%                                            |  |
| Image Quality- PD Issuance Criteria Not Met- PD                                                                                                                                             | 3<br>0                                            | 0                                            | 0                                   | 0                                | 0                                | 0                                       | 3<br>0                                  | 0                                  | 0                                  | 0                           | 0             | 0             | 0                                 | 0%                                                  |  |
| No Warning Sign                                                                                                                                                                             | 0                                                 | 0                                            | 0                                   | 0                                | 0                                | 0                                       | 0                                       | 0                                  | 0                                  | 0                           | 0             | 0             | 0                                 | 0%                                                  |  |
| No Plate                                                                                                                                                                                    | 81                                                | 75                                           | 81                                  | 95                               | 96                               | 88                                      | 89                                      | 85                                 | 93                                 | 89                          | 0             | 0             | 87                                | 26%                                                 |  |
| No Speed Captured                                                                                                                                                                           | 0                                                 | 0                                            | 0                                   | 0                                | 0                                | 0                                       | 0                                       | 0                                  | 0                                  | 0                           | 0             | 0             | 0                                 | 0%                                                  |  |
| Obstruction In Photo- PD                                                                                                                                                                    | 17                                                | 11                                           | 12                                  | 16                               | 18                               | 10                                      | 2                                       | 19                                 | 5                                  | 5                           | 0             | 0             | 12                                | 3%                                                  |  |
| Out of State                                                                                                                                                                                | 5                                                 | 6                                            | 11                                  | 11                               | 7                                | 5                                       | 6                                       | 15                                 | 7                                  | 6                           | 0             | 0             | 8                                 | 2%                                                  |  |
| Plate Obstructed<br>Short Yellow- PD                                                                                                                                                        | 10                                                | 10<br>0                                      | 10<br>0                             | 9                                | 0                                | 0                                       | 0                                       | 7                                  | 0                                  | 0                           | 0             | 0             | 6                                 | 2%<br>0%                                            |  |
| Third Party Damage                                                                                                                                                                          | 0                                                 | 0                                            | 0                                   | 0                                | 0                                | 0                                       | 0                                       | 0                                  | 0                                  | 0                           | 0             | 0             | 0                                 | 0%                                                  |  |
| TSB Expired                                                                                                                                                                                 | 0                                                 | 0                                            | 0                                   | 0                                | 0                                | 0                                       | 0                                       | 0                                  | 0                                  | 25                          | 0             | 0             | 25                                | 7%                                                  |  |
| TSB No Hit                                                                                                                                                                                  | 0                                                 | 0                                            | 37                                  | 15                               | 0                                | 0                                       | 0                                       | 81                                 | 0                                  | 2                           | 0             | 0             | 34                                | 10%                                                 |  |
| Total:                                                                                                                                                                                      | 276                                               | 283                                          | 302                                 | 308                              | 322                              | 236                                     | 281                                     | 349                                | 224                                | 268                         | 0             | 0             | 335                               | 100%                                                |  |
| Controllable Non-Issue                                                                                                                                                                      | d Violations                                      |                                              |                                     |                                  |                                  |                                         |                                         |                                    |                                    |                             |               |               |                                   |                                                     |  |
| Conduent Expire                                                                                                                                                                             | 0                                                 | 0                                            | 0                                   | 0                                | 0                                | 0                                       | 0                                       | 0                                  | 0                                  | 0                           | 0             | 0             | 0                                 | 0%                                                  |  |
| Clarity of Plate Clarity of Driver                                                                                                                                                          | 0                                                 | 0                                            | 0                                   | 0                                | 0                                | 0                                       | 0                                       | 0                                  | 0                                  | 0                           | 0             | 0             | 0                                 | 0%                                                  |  |
| Dark Interior                                                                                                                                                                               | 0<br>16                                           | 15                                           | 19                                  | 15                               | 26                               | 0<br>25                                 | 6                                       | 24                                 | 13                                 | 0<br>21                     | 0             | 0             | 18                                | 0%<br>18%                                           |  |
| Data Box Related- PD                                                                                                                                                                        | 0                                                 | 0                                            | 0                                   | 0                                | 0                                | 0                                       | 0                                       | 0                                  | 0                                  | 0                           | 0             | 0             | 0                                 | 0%                                                  |  |
| Data Box Data Error- PD                                                                                                                                                                     | 0                                                 | 0                                            | 0                                   | 0                                | 0                                | 0                                       | 0                                       | 0                                  | 0                                  | 0                           | 0             | 0             | 0                                 | 0%                                                  |  |
| Data Entry Error                                                                                                                                                                            | 44                                                | 38                                           | 42                                  | 41                               | 24                               | 30                                      | 31                                      | 16                                 | 5                                  | 2                           | 0             | 0             | 27                                | 27%                                                 |  |
| Exposed                                                                                                                                                                                     | 0                                                 | 0                                            | 0                                   | 0                                | 0                                | 0                                       | 0                                       | 0                                  | 0                                  | 0                           | 0             | 0             | 0                                 | 0%                                                  |  |
| Equipment Malfunction                                                                                                                                                                       | 2                                                 | 1                                            | 3                                   | 2                                | 1                                | 3                                       | 6                                       | 11                                 | 4                                  | 7                           | 0             | 0             | 4                                 | 4%                                                  |  |
| Framing- PD                                                                                                                                                                                 | 0<br>10                                           | 0<br>15                                      | 0<br>15                             | 0<br>27                          | 0<br>15                          | 0<br>18                                 | 0<br>19                                 | 0                                  | 0<br>20                            | 9                           | 0             | 0             | 0<br>15                           | 0%<br>15%                                           |  |
| Framing of Car                                                                                                                                                                              | IU                                                | 0                                            | 0                                   | 0                                | 0                                | 18                                      | 3                                       | 0                                  | 4                                  | 3                           | 0             | 0             | 2                                 | 2%                                                  |  |
|                                                                                                                                                                                             | 1                                                 | -                                            | •                                   | 0                                | 0                                | 0                                       | 0                                       | 0                                  | 0                                  | 0                           | 0             | 0             | 0                                 | 0%                                                  |  |
| Framing of Driver                                                                                                                                                                           | 0                                                 | 0                                            | 0                                   | •                                |                                  |                                         | 0                                       | 7                                  | 1                                  | 2                           | 0             | 0             | 2                                 | 2%                                                  |  |
| Framing of Driver Operator Error                                                                                                                                                            | •                                                 | 0<br>1                                       | 1                                   | 0                                | 0                                | 0                                       |                                         |                                    |                                    |                             |               |               |                                   | -70                                                 |  |
| Framing of Car Framing of Driver Operator Error Framing of Plate Reject Expired                                                                                                             | 0<br>0<br>0                                       | 0<br>1<br>0                                  | 1 0                                 | 0                                | 0                                | 0                                       | 0                                       | 0                                  | 17                                 | 45                          | 0             | 0             | 31                                | 30%                                                 |  |
| Framing of Driver Operator Error Framing of Plate Reject Expired Speed Not Determined                                                                                                       | 0<br>0<br>0<br>0<br>2                             | 1<br>0<br>2                                  | 1 0 1                               | 0 2                              | 0                                | 0                                       | 0                                       | 0                                  | 0                                  | 0                           | 0             | 0             | 2                                 | 30%<br>2%                                           |  |
| Framing of Driver Operator Error Framing of Plate Reject Expired Speed Not Determined Total:                                                                                                | 0<br>0<br>0                                       | 1 0                                          | 1                                   | 0                                |                                  | 0                                       | 0<br>0<br>65                            |                                    |                                    |                             | -             | ļ             | 2<br>102                          | 30%<br>2%<br>100%                                   |  |
| Framing of Driver Operator Error Framing of Plate Reject Expired Speed Not Determined Total: Summary Metrics                                                                                | 0<br>0<br>0<br>0<br>2<br><b>75</b>                | 1<br>0<br>2<br><b>72</b>                     | 1<br>0<br>1<br>81                   | 0<br>2<br><b>87</b>              | 0<br>1<br>67                     | 0<br>3<br><b>80</b>                     | 0<br>0<br>65                            | 0<br><b>62</b>                     | 0<br><b>64</b>                     | 0<br><b>89</b>              | 0<br><b>0</b> | 0<br><b>0</b> | 2<br>102<br>Year to Date Mor      | 30%<br>2%<br>100%<br>nthly Average                  |  |
| Framing of Driver Operator Error Framing of Plate Reject Expired Speed Not Determined  Total: Summary Metrics Daily Average Vehicle Passes                                                  | 0<br>0<br>0<br>0<br>2<br><b>75</b>                | 1<br>0<br>2<br><b>72</b>                     | 1<br>0<br>1<br><b>81</b>            | 0<br>2<br><b>87</b>              | 0<br>1<br><b>67</b>              | 0<br>3<br><b>80</b>                     | 0<br>0<br><b>65</b>                     | 0<br><b>62</b>                     | 0<br><b>64</b>                     | 0<br><b>89</b>              | 0             | 0             | 2<br>102<br>Year to Date Mon      | 30%<br>2%<br>100%<br>hthly Average                  |  |
| Framing of Driver Operator Error Framing of Plate Reject Expired Speed Not Determined  Total:  Summary Metrics Daily Average Vehicle Passes Average Issued Speed                            | 0<br>0<br>0<br>2<br><b>75</b>                     | 1<br>0<br>2<br><b>72</b><br>0<br>17          | 1<br>0<br>1<br><b>81</b><br>0<br>18 | 0<br>2<br><b>87</b><br>0<br>17   | 0<br>1<br><b>67</b><br>0<br>18   | 0<br>3<br><b>80</b><br>0<br>17          | 0<br>0<br><b>65</b>                     | 0<br><b>62</b><br>0<br>18          | 0<br><b>64</b><br>0<br>17          | 0<br><b>89</b><br>0<br>17   | 0<br><b>0</b> | 0<br><b>0</b> | 2<br>102<br>Year to Date Mod      | 30%<br>2%<br>100%<br>othly Average                  |  |
| Framing of Driver Operator Error Framing of Plate Reject Expired Speed Not Determined  Total:  Summary Metrics Daily Average Vehicle Passes Average Issued Speed Average Issued Red Seconds | 0<br>0<br>0<br>2<br><b>75</b><br>0<br>17<br>144.2 | 1<br>0<br>2<br><b>72</b><br>0<br>17<br>103.4 | 0<br>1<br>81<br>0<br>18<br>185.3    | 0<br>2<br>87<br>0<br>17<br>121.8 | 0<br>1<br>67<br>0<br>18<br>227.3 | 0<br>3<br><b>80</b><br>0<br>17<br>130.0 | 0<br>0<br><b>65</b><br>0<br>18<br>159.1 | 0<br><b>62</b><br>0<br>18<br>171.9 | 0<br><b>64</b><br>0<br>17<br>135.8 | 0<br>89<br>0<br>17<br>116.7 | 0<br><b>0</b> | 0 0           | 2<br>102<br>Year to Date Mod<br>1 | 30%<br>2%<br>100%<br>othly Average<br>0<br>7<br>9.5 |  |
| Framing of Driver Operator Error Framing of Plate Reject Expired Speed Not Determined  Total: Summary Metrics Daily Average Vehicle Passes                                                  | 0<br>0<br>0<br>2<br><b>75</b>                     | 1<br>0<br>2<br><b>72</b><br>0<br>17          | 1<br>0<br>1<br><b>81</b><br>0<br>18 | 0<br>2<br><b>87</b><br>0<br>17   | 0<br>1<br><b>67</b><br>0<br>18   | 0<br>3<br><b>80</b><br>0<br>17          | 0<br>0<br><b>65</b>                     | 0<br><b>62</b><br>0<br>18          | 0<br><b>64</b><br>0<br>17          | 0<br><b>89</b><br>0<br>17   | 0<br><b>0</b> | 0<br><b>0</b> | 2<br>102<br>Year to Date Mod<br>1 | 30%<br>2%<br>100%<br>othly Average<br>0<br>7<br>9.5 |  |