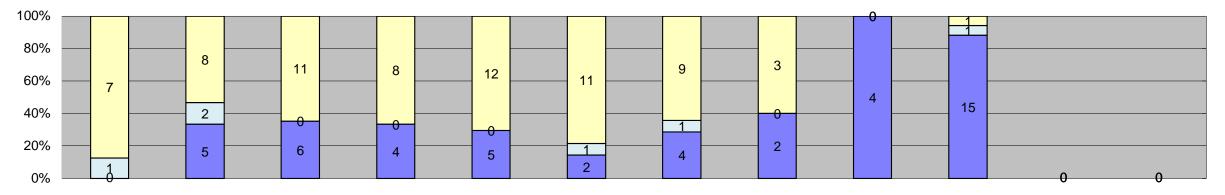

| □ Citations                |  |
|----------------------------|--|
| □ Controllable Non-Issued  |  |
| ■Uncontrollable Non-Issued |  |

| Events                                                                                                                                                                                      | Jan-18                                            | Feb-18                                       | Mar-18                              | Apr-18                           | May-18                           | Jun-18                                  | Jul-18                                  | Aug-18                             | Sep-18                             | Oct-18                      | Nov-18        | Dec-18        | Year to Date M                    | onthly Average                                      |  |
|---------------------------------------------------------------------------------------------------------------------------------------------------------------------------------------------|---------------------------------------------------|----------------------------------------------|-------------------------------------|----------------------------------|----------------------------------|-----------------------------------------|-----------------------------------------|------------------------------------|------------------------------------|-----------------------------|---------------|---------------|-----------------------------------|-----------------------------------------------------|--|
|                                                                                                                                                                                             |                                                   |                                              |                                     | ·                                | •                                |                                         |                                         |                                    | ·                                  |                             |               |               | Quantity                          | %                                                   |  |
| Non-Violations                                                                                                                                                                              | 17,689                                            | 16,415                                       | 19,128                              | 18,685                           | 17,774                           | 17,874                                  | 17,787                                  | 19,080                             | 17,756                             | 18,049                      | 0             | 0             | 18,024                            | 97%                                                 |  |
| Violations                                                                                                                                                                                  | 526                                               | 526                                          | 568                                 | 605                              | 582                              | 509<br><b>18,383</b>                    | 510                                     | 594                                | 397                                | 475                         | 0             | 0             | 529                               | 3%                                                  |  |
| Total: Violations                                                                                                                                                                           | 18,215                                            | 16,941                                       | 19,696                              | 19,290                           | 18,356                           | 18,383                                  | 18,297                                  | 19,674                             | 18,153                             | 18,524                      | U             | U             | 18,553                            | 100%                                                |  |
| Uncontrollable Non-Issued                                                                                                                                                                   | 276                                               | 283                                          | 302                                 | 308                              | 322                              | 236                                     | 281                                     | 349                                | 224                                | 268                         | 0             | 0             | 285                               | 54%                                                 |  |
| Controllable Non-Issued                                                                                                                                                                     | 75                                                | 72                                           | 81                                  | 87                               | 67                               | 80                                      | 65                                      | 62                                 | 64                                 | 89                          | 0             | 0             | 74                                | 14%                                                 |  |
| Citations                                                                                                                                                                                   | 175                                               | 171                                          | 185                                 | 210                              | 193                              | 193                                     | 164                                     | 183                                | 109                                | 118                         | 0             | 0             | 170                               | 32%                                                 |  |
| Total:                                                                                                                                                                                      | 526                                               | 526                                          | 568                                 | 605                              | 582                              | 509                                     | 510                                     | 594                                | 397                                | 475                         | 0             | 0             | 529                               | 100%                                                |  |
| Non-Violations                                                                                                                                                                              |                                                   |                                              |                                     |                                  |                                  |                                         |                                         |                                    |                                    |                             |               |               |                                   |                                                     |  |
| Emergency Vehicle Non-                                                                                                                                                                      | 111                                               | 100                                          | 82                                  | 155                              | 126                              | 171                                     | 132                                     | 84                                 | 70                                 | 54                          | 0             | 0             | 109                               | 1%                                                  |  |
| Issuable                                                                                                                                                                                    |                                                   |                                              |                                     |                                  |                                  |                                         |                                         |                                    |                                    |                             |               |               |                                   |                                                     |  |
| Emergency Vehicle PD Intersection Control in Progress-                                                                                                                                      | 1                                                 | 1                                            | 3                                   | 3                                | 2                                | 5                                       | 6                                       | 3                                  | 3                                  | 0                           | 0             | 0             | 3                                 | 0%                                                  |  |
| PD                                                                                                                                                                                          | 0                                                 | 1                                            | 0                                   | 0                                | 0                                | 0                                       | 0                                       | 0                                  | 0                                  | 0                           | 0             | 0             | 1                                 | 0%                                                  |  |
| Gate Down/ No Train                                                                                                                                                                         | 0                                                 | 0                                            | 0                                   | 0                                | 0                                | 0                                       | 0                                       | 0                                  | 0                                  | 0                           | 0             | 0             | 0                                 | 0%                                                  |  |
| No Violation Occurred                                                                                                                                                                       | 14,522                                            | 13,545                                       | 15,898                              | 15,613                           | 14,593                           | 14,697                                  | 14,599                                  | 15,880                             | 13,893                             | 7,452                       | 0             | 0             | 14,069                            | 65%                                                 |  |
| Rear Axle Activation                                                                                                                                                                        | 1                                                 | 0                                            | 1                                   | 0                                | 2                                | 0                                       | 0                                       | 1                                  | 0                                  | 1                           | 0             | 0             | 1                                 | 0%                                                  |  |
| Right Turn- No Violation                                                                                                                                                                    | 0                                                 | 0                                            | 0                                   | 0                                | 0                                | 0                                       | 0                                       | 0                                  | 0                                  | 0                           | 0             | 0             | 0                                 | 0%                                                  |  |
| Test Shot                                                                                                                                                                                   | 3,054                                             | 2,768                                        | 3,144                               | 2,913                            | 3,049                            | 2,999                                   | 3,050                                   | 3,112                              | 2,852                              | 2,816                       | 0             | 0             | 2,976                             | 14%                                                 |  |
| Train Activation  Amber Time Low                                                                                                                                                            | 0                                                 | 0                                            | 0                                   | 0                                | 0                                | 0                                       | 0                                       | 0                                  | 938<br>0                           | 7,726<br>0                  | 0             | 0             | 4,332<br>0                        | 20%<br>0%                                           |  |
| Vehicle Stopped- PD                                                                                                                                                                         | 0                                                 | 0                                            | 0                                   | 1                                | 2                                | 2                                       | 0                                       | 0                                  | 0                                  | 0                           | 0             | 0             | 2                                 | 0%                                                  |  |
| Total:                                                                                                                                                                                      | 17,689                                            | 16,415                                       | 19,128                              | 18,685                           | 17,774                           | 17,874                                  | 17,787                                  | 19,080                             | 17,756                             | 18,049                      | 0             | 0             | 21,492                            | 100%                                                |  |
| Uncontrollable Non-Iss                                                                                                                                                                      |                                                   | -, -                                         | -,                                  | -,                               | ,                                | ,-                                      | , -                                     | 2,722                              | , , , , , ,                        |                             |               |               |                                   | 13373                                               |  |
| Administrative Dismissal                                                                                                                                                                    | 0                                                 | 0                                            | 0                                   | 0                                | 0                                | 0                                       | 0                                       | 0                                  | 0                                  | 0                           | 0             | 0             | 0                                 | 0%                                                  |  |
| Address/CDL/DOB Match Fail                                                                                                                                                                  | 0                                                 | 0                                            | 0                                   | 0                                | 0                                | 0                                       | 0                                       | 0                                  | 0                                  | 0                           | 0             | 0             | 0                                 | 0%                                                  |  |
|                                                                                                                                                                                             |                                                   |                                              |                                     |                                  |                                  |                                         |                                         |                                    |                                    |                             |               |               |                                   |                                                     |  |
| Car Obstructed                                                                                                                                                                              | 10                                                | 12                                           | 2                                   | 7                                | 76                               | 14                                      | 11                                      | 4                                  | 7                                  | 9                           | 0             | 0             | 15                                | 5%                                                  |  |
| Conditions Beyond Control Driver Identity Unclear                                                                                                                                           | 30                                                | 0<br>32                                      | 0<br>24                             | 0<br>17                          | 0<br>13                          | 0<br>8                                  | 0<br>15                                 | 0<br>5                             | 6                                  | 0<br>15                     | 0             | 0             | 17                                | 0%<br>5%                                            |  |
| Driver Obstructed                                                                                                                                                                           | 25                                                | 29                                           | 19                                  | 29                               | 17                               | 25                                      | 40                                      | 26                                 | 20                                 | 18                          | 0             | 0             | 25                                | 7%                                                  |  |
| Exposed                                                                                                                                                                                     | 0                                                 | 0                                            | 0                                   | 0                                | 0                                | 0                                       | 0                                       | 0                                  | 0                                  | 0                           | 0             | 0             | 0                                 | 0%                                                  |  |
| Emergency Vehicle Issue                                                                                                                                                                     | 0                                                 | 0                                            | 0                                   | 0                                | 0                                | 1                                       | 0                                       | 3                                  | 16                                 | 17                          | 0             | 0             | 9                                 | 3%                                                  |  |
| Glare on Plate                                                                                                                                                                              | 50                                                | 65                                           | 53                                  | 51                               | 47                               | 44                                      | 44                                      | 41                                 | 30                                 | 36                          | 0             | 0             | 46                                | 14%                                                 |  |
| Glare on Windshield                                                                                                                                                                         | 16                                                | 18                                           | 17                                  | 27                               | 18                               | 12                                      | 23                                      | 24                                 | 18                                 | 13                          | 0             | 0             | 19                                | 6%                                                  |  |
| Illegible Plate                                                                                                                                                                             | 29                                                | 23                                           | 34                                  | 30                               | 24                               | 27                                      | 45                                      | 35                                 | 17                                 | 26                          | 0             | 0             | 29                                | 9%                                                  |  |
| Interest of Justice- PD                                                                                                                                                                     | 0                                                 | 2                                            | 0                                   | 0                                | 0                                | 0                                       | 0                                       | 0                                  | 0                                  | 0                           | 0             | 0             | 2                                 | 1%<br>1%                                            |  |
| Image Quality- PD Issuance Criteria Not Met- PD                                                                                                                                             | 3<br>0                                            | 0                                            | 0                                   | 0                                | 0                                | 0                                       | 3<br>0                                  | 0                                  | 0                                  | 0                           | 0             | 0             | 0                                 | 0%                                                  |  |
| No Warning Sign                                                                                                                                                                             | 0                                                 | 0                                            | 0                                   | 0                                | 0                                | 0                                       | 0                                       | 0                                  | 0                                  | 0                           | 0             | 0             | 0                                 | 0%                                                  |  |
| No Plate                                                                                                                                                                                    | 81                                                | 75                                           | 81                                  | 95                               | 96                               | 88                                      | 89                                      | 85                                 | 93                                 | 89                          | 0             | 0             | 87                                | 26%                                                 |  |
| No Speed Captured                                                                                                                                                                           | 0                                                 | 0                                            | 0                                   | 0                                | 0                                | 0                                       | 0                                       | 0                                  | 0                                  | 0                           | 0             | 0             | 0                                 | 0%                                                  |  |
| Obstruction In Photo- PD                                                                                                                                                                    | 17                                                | 11                                           | 12                                  | 16                               | 18                               | 10                                      | 2                                       | 19                                 | 5                                  | 5                           | 0             | 0             | 12                                | 3%                                                  |  |
| Out of State                                                                                                                                                                                | 5                                                 | 6                                            | 11                                  | 11                               | 7                                | 5                                       | 6                                       | 15                                 | 7                                  | 6                           | 0             | 0             | 8                                 | 2%                                                  |  |
| Plate Obstructed<br>Short Yellow- PD                                                                                                                                                        | 10                                                | 10<br>0                                      | 10<br>0                             | 9                                | 0                                | 0                                       | 0                                       | 7                                  | 0                                  | 0                           | 0             | 0             | 6                                 | 2%<br>0%                                            |  |
| Third Party Damage                                                                                                                                                                          | 0                                                 | 0                                            | 0                                   | 0                                | 0                                | 0                                       | 0                                       | 0                                  | 0                                  | 0                           | 0             | 0             | 0                                 | 0%                                                  |  |
| TSB Expired                                                                                                                                                                                 | 0                                                 | 0                                            | 0                                   | 0                                | 0                                | 0                                       | 0                                       | 0                                  | 0                                  | 25                          | 0             | 0             | 25                                | 7%                                                  |  |
| TSB No Hit                                                                                                                                                                                  | 0                                                 | 0                                            | 37                                  | 15                               | 0                                | 0                                       | 0                                       | 81                                 | 0                                  | 2                           | 0             | 0             | 34                                | 10%                                                 |  |
| Total:                                                                                                                                                                                      | 276                                               | 283                                          | 302                                 | 308                              | 322                              | 236                                     | 281                                     | 349                                | 224                                | 268                         | 0             | 0             | 335                               | 100%                                                |  |
| Controllable Non-Issue                                                                                                                                                                      | d Violations                                      |                                              |                                     |                                  |                                  |                                         |                                         |                                    |                                    |                             |               |               |                                   |                                                     |  |
| Conduent Expire                                                                                                                                                                             | 0                                                 | 0                                            | 0                                   | 0                                | 0                                | 0                                       | 0                                       | 0                                  | 0                                  | 0                           | 0             | 0             | 0                                 | 0%                                                  |  |
| Clarity of Plate Clarity of Driver                                                                                                                                                          | 0                                                 | 0                                            | 0                                   | 0                                | 0                                | 0                                       | 0                                       | 0                                  | 0                                  | 0                           | 0             | 0             | 0                                 | 0%                                                  |  |
| Dark Interior                                                                                                                                                                               | 0<br>16                                           | 15                                           | 19                                  | 15                               | 26                               | 0<br>25                                 | 6                                       | 24                                 | 13                                 | 0<br>21                     | 0             | 0             | 18                                | 0%<br>18%                                           |  |
| Data Box Related- PD                                                                                                                                                                        | 0                                                 | 0                                            | 0                                   | 0                                | 0                                | 0                                       | 0                                       | 0                                  | 0                                  | 0                           | 0             | 0             | 0                                 | 0%                                                  |  |
| Data Box Data Error- PD                                                                                                                                                                     | 0                                                 | 0                                            | 0                                   | 0                                | 0                                | 0                                       | 0                                       | 0                                  | 0                                  | 0                           | 0             | 0             | 0                                 | 0%                                                  |  |
| Data Entry Error                                                                                                                                                                            | 44                                                | 38                                           | 42                                  | 41                               | 24                               | 30                                      | 31                                      | 16                                 | 5                                  | 2                           | 0             | 0             | 27                                | 27%                                                 |  |
| Exposed                                                                                                                                                                                     | 0                                                 | 0                                            | 0                                   | 0                                | 0                                | 0                                       | 0                                       | 0                                  | 0                                  | 0                           | 0             | 0             | 0                                 | 0%                                                  |  |
| Equipment Malfunction                                                                                                                                                                       | 2                                                 | 1                                            | 3                                   | 2                                | 1                                | 3                                       | 6                                       | 11                                 | 4                                  | 7                           | 0             | 0             | 4                                 | 4%                                                  |  |
| Framing- PD                                                                                                                                                                                 | 0<br>10                                           | 0<br>15                                      | 0<br>15                             | 0<br>27                          | 0<br>15                          | 0<br>18                                 | 0<br>19                                 | 0                                  | 0<br>20                            | 9                           | 0             | 0             | 0<br>15                           | 0%<br>15%                                           |  |
| Framing of Car                                                                                                                                                                              | IU                                                | 0                                            | 0                                   | 0                                | 0                                | 18                                      | 3                                       | 0                                  | 4                                  | 3                           | 0             | 0             | 2                                 | 2%                                                  |  |
|                                                                                                                                                                                             | 1                                                 | -                                            | •                                   | 0                                | 0                                | 0                                       | 0                                       | 0                                  | 0                                  | 0                           | 0             | 0             | 0                                 | 0%                                                  |  |
| Framing of Driver                                                                                                                                                                           | 0                                                 | 0                                            | 0                                   | •                                |                                  |                                         | 0                                       | 7                                  | 1                                  | 2                           | 0             | 0             | 2                                 | 2%                                                  |  |
| Framing of Driver Operator Error                                                                                                                                                            | •                                                 | 0<br>1                                       | 1                                   | 0                                | 0                                | 0                                       |                                         |                                    |                                    |                             |               |               |                                   | -70                                                 |  |
| Framing of Car Framing of Driver Operator Error Framing of Plate Reject Expired                                                                                                             | 0<br>0<br>0                                       | 0<br>1<br>0                                  | 1 0                                 | 0                                | 0                                | 0                                       | 0                                       | 0                                  | 17                                 | 45                          | 0             | 0             | 31                                | 30%                                                 |  |
| Framing of Driver Operator Error Framing of Plate Reject Expired Speed Not Determined                                                                                                       | 0<br>0<br>0<br>0<br>2                             | 1<br>0<br>2                                  | 1 0 1                               | 0 2                              | 0                                | 0                                       | 0                                       | 0                                  | 0                                  | 0                           | 0             | 0             | 2                                 | 30%<br>2%                                           |  |
| Framing of Driver Operator Error Framing of Plate Reject Expired Speed Not Determined Total:                                                                                                | 0<br>0<br>0                                       | 1 0                                          | 1                                   | 0                                |                                  | 0                                       | 0<br>0<br>65                            |                                    |                                    |                             | -             | ļ             | 2<br>102                          | 30%<br>2%<br>100%                                   |  |
| Framing of Driver Operator Error Framing of Plate Reject Expired Speed Not Determined Total: Summary Metrics                                                                                | 0<br>0<br>0<br>0<br>2<br><b>75</b>                | 1<br>0<br>2<br><b>72</b>                     | 1<br>0<br>1<br>81                   | 0<br>2<br><b>87</b>              | 0<br>1<br>67                     | 0<br>3<br><b>80</b>                     | 0<br>0<br>65                            | 0<br><b>62</b>                     | 0<br><b>64</b>                     | 0<br><b>89</b>              | 0<br><b>0</b> | 0<br><b>0</b> | 2<br>102<br>Year to Date Mor      | 30%<br>2%<br>100%<br>nthly Average                  |  |
| Framing of Driver Operator Error Framing of Plate Reject Expired Speed Not Determined  Total: Summary Metrics Daily Average Vehicle Passes                                                  | 0<br>0<br>0<br>0<br>2<br><b>75</b>                | 1<br>0<br>2<br><b>72</b>                     | 1<br>0<br>1<br><b>81</b>            | 0<br>2<br><b>87</b>              | 0<br>1<br><b>67</b>              | 0<br>3<br><b>80</b>                     | 0<br>0<br><b>65</b>                     | 0<br><b>62</b>                     | 0<br><b>64</b>                     | 0<br><b>89</b>              | 0             | 0             | 2<br>102<br>Year to Date Mon      | 30%<br>2%<br>100%<br>hthly Average                  |  |
| Framing of Driver Operator Error Framing of Plate Reject Expired Speed Not Determined  Total:  Summary Metrics Daily Average Vehicle Passes Average Issued Speed                            | 0<br>0<br>0<br>2<br><b>75</b>                     | 1<br>0<br>2<br><b>72</b><br>0<br>17          | 1<br>0<br>1<br><b>81</b><br>0<br>18 | 0<br>2<br><b>87</b><br>0<br>17   | 0<br>1<br><b>67</b><br>0<br>18   | 0<br>3<br><b>80</b><br>0<br>17          | 0<br>0<br><b>65</b>                     | 0<br><b>62</b><br>0<br>18          | 0<br><b>64</b><br>0<br>17          | 0<br><b>89</b><br>0<br>17   | 0<br><b>0</b> | 0<br><b>0</b> | 2<br>102<br>Year to Date Mod      | 30%<br>2%<br>100%<br>othly Average                  |  |
| Framing of Driver Operator Error Framing of Plate Reject Expired Speed Not Determined  Total:  Summary Metrics Daily Average Vehicle Passes Average Issued Speed Average Issued Red Seconds | 0<br>0<br>0<br>2<br><b>75</b><br>0<br>17<br>144.2 | 1<br>0<br>2<br><b>72</b><br>0<br>17<br>103.4 | 0<br>1<br>81<br>0<br>18<br>185.3    | 0<br>2<br>87<br>0<br>17<br>121.8 | 0<br>1<br>67<br>0<br>18<br>227.3 | 0<br>3<br><b>80</b><br>0<br>17<br>130.0 | 0<br>0<br><b>65</b><br>0<br>18<br>159.1 | 0<br><b>62</b><br>0<br>18<br>171.9 | 0<br><b>64</b><br>0<br>17<br>135.8 | 0<br>89<br>0<br>17<br>116.7 | 0<br><b>0</b> | 0 0           | 2<br>102<br>Year to Date Mod<br>1 | 30%<br>2%<br>100%<br>othly Average<br>0<br>7<br>9.5 |  |
| Framing of Driver Operator Error Framing of Plate Reject Expired Speed Not Determined  Total: Summary Metrics Daily Average Vehicle Passes                                                  | 0<br>0<br>0<br>2<br><b>75</b>                     | 1<br>0<br>2<br><b>72</b><br>0<br>17          | 1<br>0<br>1<br><b>81</b><br>0<br>18 | 0<br>2<br><b>87</b><br>0<br>17   | 0<br>1<br><b>67</b><br>0<br>18   | 0<br>3<br><b>80</b><br>0<br>17          | 0<br>0<br><b>65</b>                     | 0<br><b>62</b><br>0<br>18          | 0<br><b>64</b><br>0<br>17          | 0<br><b>89</b><br>0<br>17   | 0<br><b>0</b> | 0<br><b>0</b> | 2<br>102<br>Year to Date Mod<br>1 | 30%<br>2%<br>100%<br>othly Average<br>0<br>7<br>9.5 |  |