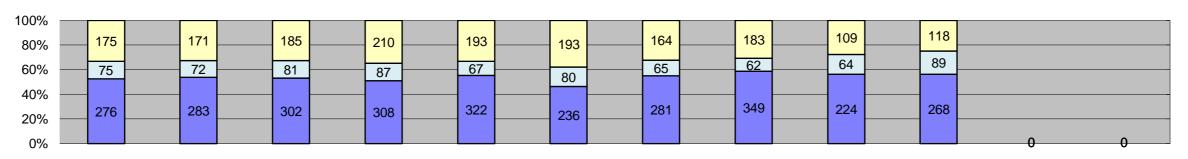

| □ Citations                |  |
|----------------------------|--|
| □ Controllable Non-Issued  |  |
| ■Uncontrollable Non-Issued |  |

| Events                                                                                                                                                                                      | Jan-18                                            | Feb-18                                       | Mar-18                              | Apr-18                           | May-18                           | Jun-18                                  | Jul-18                                  | Aug-18                             | Sep-18                             | Oct-18                      | Nov-18        | Dec-18        | Year to Date M                    | onthly Average                                      |  |
|---------------------------------------------------------------------------------------------------------------------------------------------------------------------------------------------|---------------------------------------------------|----------------------------------------------|-------------------------------------|----------------------------------|----------------------------------|-----------------------------------------|-----------------------------------------|------------------------------------|------------------------------------|-----------------------------|---------------|---------------|-----------------------------------|-----------------------------------------------------|--|
|                                                                                                                                                                                             |                                                   |                                              |                                     | ·                                | •                                |                                         |                                         |                                    | ·                                  |                             |               |               | Quantity                          | %                                                   |  |
| Non-Violations                                                                                                                                                                              | 17,689                                            | 16,415                                       | 19,128                              | 18,685                           | 17,774                           | 17,874                                  | 17,787                                  | 19,080                             | 17,756                             | 18,049                      | 0             | 0             | 18,024                            | 97%                                                 |  |
| Violations                                                                                                                                                                                  | 526                                               | 526                                          | 568                                 | 605                              | 582                              | 509<br><b>18,383</b>                    | 510                                     | 594                                | 397                                | 475                         | 0             | 0             | 529                               | 3%                                                  |  |
| Total: Violations                                                                                                                                                                           | 18,215                                            | 16,941                                       | 19,696                              | 19,290                           | 18,356                           | 18,383                                  | 18,297                                  | 19,674                             | 18,153                             | 18,524                      | U             | U             | 18,553                            | 100%                                                |  |
| Uncontrollable Non-Issued                                                                                                                                                                   | 276                                               | 283                                          | 302                                 | 308                              | 322                              | 236                                     | 281                                     | 349                                | 224                                | 268                         | 0             | 0             | 285                               | 54%                                                 |  |
| Controllable Non-Issued                                                                                                                                                                     | 75                                                | 72                                           | 81                                  | 87                               | 67                               | 80                                      | 65                                      | 62                                 | 64                                 | 89                          | 0             | 0             | 74                                | 14%                                                 |  |
| Citations                                                                                                                                                                                   | 175                                               | 171                                          | 185                                 | 210                              | 193                              | 193                                     | 164                                     | 183                                | 109                                | 118                         | 0             | 0             | 170                               | 32%                                                 |  |
| Total:                                                                                                                                                                                      | 526                                               | 526                                          | 568                                 | 605                              | 582                              | 509                                     | 510                                     | 594                                | 397                                | 475                         | 0             | 0             | 529                               | 100%                                                |  |
| Non-Violations                                                                                                                                                                              |                                                   |                                              |                                     |                                  |                                  |                                         |                                         |                                    |                                    |                             |               |               |                                   |                                                     |  |
| Emergency Vehicle Non-                                                                                                                                                                      | 111                                               | 100                                          | 82                                  | 155                              | 126                              | 171                                     | 132                                     | 84                                 | 70                                 | 54                          | 0             | 0             | 109                               | 1%                                                  |  |
| Issuable                                                                                                                                                                                    |                                                   |                                              |                                     |                                  |                                  |                                         |                                         |                                    |                                    |                             |               |               |                                   |                                                     |  |
| Emergency Vehicle PD Intersection Control in Progress-                                                                                                                                      | 1                                                 | 1                                            | 3                                   | 3                                | 2                                | 5                                       | 6                                       | 3                                  | 3                                  | 0                           | 0             | 0             | 3                                 | 0%                                                  |  |
| PD                                                                                                                                                                                          | 0                                                 | 1                                            | 0                                   | 0                                | 0                                | 0                                       | 0                                       | 0                                  | 0                                  | 0                           | 0             | 0             | 1                                 | 0%                                                  |  |
| Gate Down/ No Train                                                                                                                                                                         | 0                                                 | 0                                            | 0                                   | 0                                | 0                                | 0                                       | 0                                       | 0                                  | 0                                  | 0                           | 0             | 0             | 0                                 | 0%                                                  |  |
| No Violation Occurred                                                                                                                                                                       | 14,522                                            | 13,545                                       | 15,898                              | 15,613                           | 14,593                           | 14,697                                  | 14,599                                  | 15,880                             | 13,893                             | 7,452                       | 0             | 0             | 14,069                            | 65%                                                 |  |
| Rear Axle Activation                                                                                                                                                                        | 1                                                 | 0                                            | 1                                   | 0                                | 2                                | 0                                       | 0                                       | 1                                  | 0                                  | 1                           | 0             | 0             | 1                                 | 0%                                                  |  |
| Right Turn- No Violation                                                                                                                                                                    | 0                                                 | 0                                            | 0                                   | 0                                | 0                                | 0                                       | 0                                       | 0                                  | 0                                  | 0                           | 0             | 0             | 0                                 | 0%                                                  |  |
| Test Shot                                                                                                                                                                                   | 3,054                                             | 2,768                                        | 3,144                               | 2,913                            | 3,049                            | 2,999                                   | 3,050                                   | 3,112                              | 2,852                              | 2,816                       | 0             | 0             | 2,976                             | 14%                                                 |  |
| Train Activation  Amber Time Low                                                                                                                                                            | 0                                                 | 0                                            | 0                                   | 0                                | 0                                | 0                                       | 0                                       | 0                                  | 938<br>0                           | 7,726<br>0                  | 0             | 0             | 4,332<br>0                        | 20%<br>0%                                           |  |
| Vehicle Stopped- PD                                                                                                                                                                         | 0                                                 | 0                                            | 0                                   | 1                                | 2                                | 2                                       | 0                                       | 0                                  | 0                                  | 0                           | 0             | 0             | 2                                 | 0%                                                  |  |
| Total:                                                                                                                                                                                      | 17,689                                            | 16,415                                       | 19,128                              | 18,685                           | 17,774                           | 17,874                                  | 17,787                                  | 19,080                             | 17,756                             | 18,049                      | 0             | 0             | 21,492                            | 100%                                                |  |
| Uncontrollable Non-Iss                                                                                                                                                                      |                                                   | -, -                                         | -,                                  | -,                               | ,                                | ,-                                      | , -                                     | 2,722                              | , , , , , ,                        |                             |               |               |                                   | 13373                                               |  |
| Administrative Dismissal                                                                                                                                                                    | 0                                                 | 0                                            | 0                                   | 0                                | 0                                | 0                                       | 0                                       | 0                                  | 0                                  | 0                           | 0             | 0             | 0                                 | 0%                                                  |  |
| Address/CDL/DOB Match Fail                                                                                                                                                                  | 0                                                 | 0                                            | 0                                   | 0                                | 0                                | 0                                       | 0                                       | 0                                  | 0                                  | 0                           | 0             | 0             | 0                                 | 0%                                                  |  |
|                                                                                                                                                                                             |                                                   |                                              |                                     |                                  |                                  |                                         |                                         |                                    |                                    |                             |               |               |                                   |                                                     |  |
| Car Obstructed                                                                                                                                                                              | 10                                                | 12                                           | 2                                   | 7                                | 76                               | 14                                      | 11                                      | 4                                  | 7                                  | 9                           | 0             | 0             | 15                                | 5%                                                  |  |
| Conditions Beyond Control Driver Identity Unclear                                                                                                                                           | 30                                                | 0<br>32                                      | 0<br>24                             | 0<br>17                          | 0<br>13                          | 0<br>8                                  | 0<br>15                                 | 0<br>5                             | 6                                  | 0<br>15                     | 0             | 0             | 17                                | 0%<br>5%                                            |  |
| Driver Obstructed                                                                                                                                                                           | 25                                                | 29                                           | 19                                  | 29                               | 17                               | 25                                      | 40                                      | 26                                 | 20                                 | 18                          | 0             | 0             | 25                                | 7%                                                  |  |
| Exposed                                                                                                                                                                                     | 0                                                 | 0                                            | 0                                   | 0                                | 0                                | 0                                       | 0                                       | 0                                  | 0                                  | 0                           | 0             | 0             | 0                                 | 0%                                                  |  |
| Emergency Vehicle Issue                                                                                                                                                                     | 0                                                 | 0                                            | 0                                   | 0                                | 0                                | 1                                       | 0                                       | 3                                  | 16                                 | 17                          | 0             | 0             | 9                                 | 3%                                                  |  |
| Glare on Plate                                                                                                                                                                              | 50                                                | 65                                           | 53                                  | 51                               | 47                               | 44                                      | 44                                      | 41                                 | 30                                 | 36                          | 0             | 0             | 46                                | 14%                                                 |  |
| Glare on Windshield                                                                                                                                                                         | 16                                                | 18                                           | 17                                  | 27                               | 18                               | 12                                      | 23                                      | 24                                 | 18                                 | 13                          | 0             | 0             | 19                                | 6%                                                  |  |
| Illegible Plate                                                                                                                                                                             | 29                                                | 23                                           | 34                                  | 30                               | 24                               | 27                                      | 45                                      | 35                                 | 17                                 | 26                          | 0             | 0             | 29                                | 9%                                                  |  |
| Interest of Justice- PD                                                                                                                                                                     | 0                                                 | 2                                            | 0                                   | 0                                | 0                                | 0                                       | 0                                       | 0                                  | 0                                  | 0                           | 0             | 0             | 2                                 | 1%<br>1%                                            |  |
| Image Quality- PD Issuance Criteria Not Met- PD                                                                                                                                             | 3<br>0                                            | 0                                            | 0                                   | 0                                | 0                                | 0                                       | 3<br>0                                  | 0                                  | 0                                  | 0                           | 0             | 0             | 0                                 | 0%                                                  |  |
| No Warning Sign                                                                                                                                                                             | 0                                                 | 0                                            | 0                                   | 0                                | 0                                | 0                                       | 0                                       | 0                                  | 0                                  | 0                           | 0             | 0             | 0                                 | 0%                                                  |  |
| No Plate                                                                                                                                                                                    | 81                                                | 75                                           | 81                                  | 95                               | 96                               | 88                                      | 89                                      | 85                                 | 93                                 | 89                          | 0             | 0             | 87                                | 26%                                                 |  |
| No Speed Captured                                                                                                                                                                           | 0                                                 | 0                                            | 0                                   | 0                                | 0                                | 0                                       | 0                                       | 0                                  | 0                                  | 0                           | 0             | 0             | 0                                 | 0%                                                  |  |
| Obstruction In Photo- PD                                                                                                                                                                    | 17                                                | 11                                           | 12                                  | 16                               | 18                               | 10                                      | 2                                       | 19                                 | 5                                  | 5                           | 0             | 0             | 12                                | 3%                                                  |  |
| Out of State                                                                                                                                                                                | 5                                                 | 6                                            | 11                                  | 11                               | 7                                | 5                                       | 6                                       | 15                                 | 7                                  | 6                           | 0             | 0             | 8                                 | 2%                                                  |  |
| Plate Obstructed<br>Short Yellow- PD                                                                                                                                                        | 10                                                | 10<br>0                                      | 10<br>0                             | 9                                | 0                                | 0                                       | 0                                       | 7                                  | 0                                  | 0                           | 0             | 0             | 6                                 | 2%<br>0%                                            |  |
| Third Party Damage                                                                                                                                                                          | 0                                                 | 0                                            | 0                                   | 0                                | 0                                | 0                                       | 0                                       | 0                                  | 0                                  | 0                           | 0             | 0             | 0                                 | 0%                                                  |  |
| TSB Expired                                                                                                                                                                                 | 0                                                 | 0                                            | 0                                   | 0                                | 0                                | 0                                       | 0                                       | 0                                  | 0                                  | 25                          | 0             | 0             | 25                                | 7%                                                  |  |
| TSB No Hit                                                                                                                                                                                  | 0                                                 | 0                                            | 37                                  | 15                               | 0                                | 0                                       | 0                                       | 81                                 | 0                                  | 2                           | 0             | 0             | 34                                | 10%                                                 |  |
| Total:                                                                                                                                                                                      | 276                                               | 283                                          | 302                                 | 308                              | 322                              | 236                                     | 281                                     | 349                                | 224                                | 268                         | 0             | 0             | 335                               | 100%                                                |  |
| Controllable Non-Issue                                                                                                                                                                      | d Violations                                      |                                              |                                     |                                  |                                  |                                         |                                         |                                    |                                    |                             |               |               |                                   |                                                     |  |
| Conduent Expire                                                                                                                                                                             | 0                                                 | 0                                            | 0                                   | 0                                | 0                                | 0                                       | 0                                       | 0                                  | 0                                  | 0                           | 0             | 0             | 0                                 | 0%                                                  |  |
| Clarity of Plate Clarity of Driver                                                                                                                                                          | 0                                                 | 0                                            | 0                                   | 0                                | 0                                | 0                                       | 0                                       | 0                                  | 0                                  | 0                           | 0             | 0             | 0                                 | 0%                                                  |  |
| Dark Interior                                                                                                                                                                               | 0<br>16                                           | 15                                           | 19                                  | 15                               | 26                               | 0<br>25                                 | 6                                       | 24                                 | 13                                 | 0<br>21                     | 0             | 0             | 18                                | 0%<br>18%                                           |  |
| Data Box Related- PD                                                                                                                                                                        | 0                                                 | 0                                            | 0                                   | 0                                | 0                                | 0                                       | 0                                       | 0                                  | 0                                  | 0                           | 0             | 0             | 0                                 | 0%                                                  |  |
| Data Box Data Error- PD                                                                                                                                                                     | 0                                                 | 0                                            | 0                                   | 0                                | 0                                | 0                                       | 0                                       | 0                                  | 0                                  | 0                           | 0             | 0             | 0                                 | 0%                                                  |  |
| Data Entry Error                                                                                                                                                                            | 44                                                | 38                                           | 42                                  | 41                               | 24                               | 30                                      | 31                                      | 16                                 | 5                                  | 2                           | 0             | 0             | 27                                | 27%                                                 |  |
| Exposed                                                                                                                                                                                     | 0                                                 | 0                                            | 0                                   | 0                                | 0                                | 0                                       | 0                                       | 0                                  | 0                                  | 0                           | 0             | 0             | 0                                 | 0%                                                  |  |
| Equipment Malfunction                                                                                                                                                                       | 2                                                 | 1                                            | 3                                   | 2                                | 1                                | 3                                       | 6                                       | 11                                 | 4                                  | 7                           | 0             | 0             | 4                                 | 4%                                                  |  |
| Framing- PD                                                                                                                                                                                 | 0<br>10                                           | 0<br>15                                      | 0<br>15                             | 0<br>27                          | 0<br>15                          | 0<br>18                                 | 0<br>19                                 | 0                                  | 0<br>20                            | 9                           | 0             | 0             | 0<br>15                           | 0%<br>15%                                           |  |
| Framing of Car                                                                                                                                                                              | IU                                                | 0                                            | 0                                   | 0                                | 0                                | 18                                      | 3                                       | 0                                  | 4                                  | 3                           | 0             | 0             | 2                                 | 2%                                                  |  |
|                                                                                                                                                                                             | 1                                                 | -                                            | •                                   | 0                                | 0                                | 0                                       | 0                                       | 0                                  | 0                                  | 0                           | 0             | 0             | 0                                 | 0%                                                  |  |
| Framing of Driver                                                                                                                                                                           | 0                                                 | 0                                            | 0                                   | •                                |                                  |                                         | 0                                       | 7                                  | 1                                  | 2                           | 0             | 0             | 2                                 | 2%                                                  |  |
| Framing of Driver Operator Error                                                                                                                                                            | •                                                 | 0<br>1                                       | 1                                   | 0                                | 0                                | 0                                       |                                         |                                    |                                    |                             |               |               |                                   | -70                                                 |  |
| Framing of Car Framing of Driver Operator Error Framing of Plate Reject Expired                                                                                                             | 0<br>0<br>0                                       | 0<br>1<br>0                                  | 1 0                                 | 0                                | 0                                | 0                                       | 0                                       | 0                                  | 17                                 | 45                          | 0             | 0             | 31                                | 30%                                                 |  |
| Framing of Driver Operator Error Framing of Plate Reject Expired Speed Not Determined                                                                                                       | 0<br>0<br>0<br>0<br>2                             | 1<br>0<br>2                                  | 1 0 1                               | 0 2                              | 0                                | 0                                       | 0                                       | 0                                  | 0                                  | 0                           | 0             | 0             | 2                                 | 30%<br>2%                                           |  |
| Framing of Driver Operator Error Framing of Plate Reject Expired Speed Not Determined Total:                                                                                                | 0<br>0<br>0                                       | 1 0                                          | 1                                   | 0                                |                                  | 0                                       | 0<br>0<br>65                            |                                    |                                    |                             | -             | ļ             | 2<br>102                          | 30%<br>2%<br>100%                                   |  |
| Framing of Driver Operator Error Framing of Plate Reject Expired Speed Not Determined Total: Summary Metrics                                                                                | 0<br>0<br>0<br>0<br>2<br><b>75</b>                | 1<br>0<br>2<br><b>72</b>                     | 1<br>0<br>1<br>81                   | 0<br>2<br><b>87</b>              | 0<br>1<br>67                     | 0<br>3<br><b>80</b>                     | 0<br>0<br>65                            | 0<br><b>62</b>                     | 0<br><b>64</b>                     | 0<br><b>89</b>              | 0<br><b>0</b> | 0<br><b>0</b> | 2<br>102<br>Year to Date Mor      | 30%<br>2%<br>100%<br>nthly Average                  |  |
| Framing of Driver Operator Error Framing of Plate Reject Expired Speed Not Determined  Total: Summary Metrics Daily Average Vehicle Passes                                                  | 0<br>0<br>0<br>0<br>2<br><b>75</b>                | 1<br>0<br>2<br><b>72</b>                     | 1<br>0<br>1<br><b>81</b>            | 0<br>2<br><b>87</b>              | 0<br>1<br><b>67</b>              | 0<br>3<br><b>80</b>                     | 0<br>0<br><b>65</b>                     | 0<br><b>62</b>                     | 0<br><b>64</b>                     | 0<br><b>89</b>              | 0             | 0             | 2<br>102<br>Year to Date Mon      | 30%<br>2%<br>100%<br>hthly Average                  |  |
| Framing of Driver Operator Error Framing of Plate Reject Expired Speed Not Determined  Total:  Summary Metrics Daily Average Vehicle Passes Average Issued Speed                            | 0<br>0<br>0<br>2<br><b>75</b>                     | 1<br>0<br>2<br><b>72</b><br>0<br>17          | 1<br>0<br>1<br><b>81</b><br>0<br>18 | 0<br>2<br><b>87</b><br>0<br>17   | 0<br>1<br><b>67</b><br>0<br>18   | 0<br>3<br><b>80</b><br>0<br>17          | 0<br>0<br><b>65</b>                     | 0<br><b>62</b><br>0<br>18          | 0<br><b>64</b><br>0<br>17          | 0<br><b>89</b><br>0<br>17   | 0<br><b>0</b> | 0<br><b>0</b> | 2<br>102<br>Year to Date Mod      | 30%<br>2%<br>100%<br>othly Average                  |  |
| Framing of Driver Operator Error Framing of Plate Reject Expired Speed Not Determined  Total:  Summary Metrics Daily Average Vehicle Passes Average Issued Speed Average Issued Red Seconds | 0<br>0<br>0<br>2<br><b>75</b><br>0<br>17<br>144.2 | 1<br>0<br>2<br><b>72</b><br>0<br>17<br>103.4 | 0<br>1<br>81<br>0<br>18<br>185.3    | 0<br>2<br>87<br>0<br>17<br>121.8 | 0<br>1<br>67<br>0<br>18<br>227.3 | 0<br>3<br><b>80</b><br>0<br>17<br>130.0 | 0<br>0<br><b>65</b><br>0<br>18<br>159.1 | 0<br><b>62</b><br>0<br>18<br>171.9 | 0<br><b>64</b><br>0<br>17<br>135.8 | 0<br>89<br>0<br>17<br>116.7 | 0<br><b>0</b> | 0 0           | 2<br>102<br>Year to Date Mod<br>1 | 30%<br>2%<br>100%<br>othly Average<br>0<br>7<br>9.5 |  |
| Framing of Driver Operator Error Framing of Plate Reject Expired Speed Not Determined  Total: Summary Metrics Daily Average Vehicle Passes                                                  | 0<br>0<br>0<br>2<br><b>75</b>                     | 1<br>0<br>2<br><b>72</b><br>0<br>17          | 1<br>0<br>1<br><b>81</b><br>0<br>18 | 0<br>2<br><b>87</b><br>0<br>17   | 0<br>1<br><b>67</b><br>0<br>18   | 0<br>3<br><b>80</b><br>0<br>17          | 0<br>0<br><b>65</b>                     | 0<br><b>62</b><br>0<br>18          | 0<br><b>64</b><br>0<br>17          | 0<br><b>89</b><br>0<br>17   | 0<br><b>0</b> | 0<br><b>0</b> | 2<br>102<br>Year to Date Mod<br>1 | 30%<br>2%<br>100%<br>othly Average<br>0<br>7<br>9.5 |  |