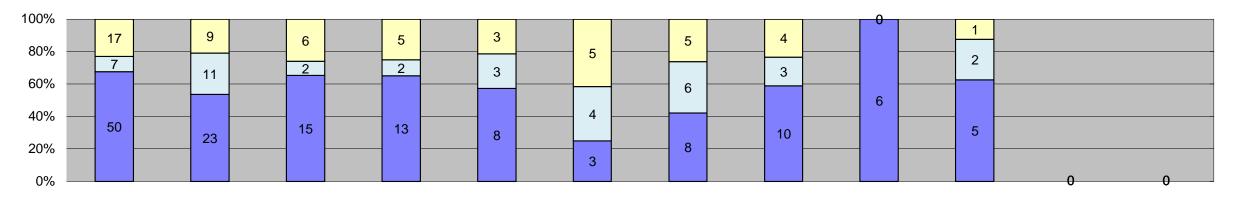

| □ Citations                |  |
|----------------------------|--|
| □ Controllable Non-Issued  |  |
| ■Uncontrollable Non-Issued |  |

| Events                                                                                                                                                                                      | Jan-18                                            | Feb-18                                       | Mar-18                              | Apr-18                           | May-18                           | Jun-18                                  | Jul-18                                  | Aug-18                             | Sep-18                             | Oct-18                      | Nov-18        | Dec-18        | Year to Date M                    | onthly Average                                      |  |
|---------------------------------------------------------------------------------------------------------------------------------------------------------------------------------------------|---------------------------------------------------|----------------------------------------------|-------------------------------------|----------------------------------|----------------------------------|-----------------------------------------|-----------------------------------------|------------------------------------|------------------------------------|-----------------------------|---------------|---------------|-----------------------------------|-----------------------------------------------------|--|
|                                                                                                                                                                                             |                                                   |                                              |                                     | ·                                | •                                |                                         |                                         |                                    | ·                                  |                             |               |               | Quantity                          | %                                                   |  |
| Non-Violations                                                                                                                                                                              | 17,689                                            | 16,415                                       | 19,128                              | 18,685                           | 17,774                           | 17,874                                  | 17,787                                  | 19,080                             | 17,756                             | 18,049                      | 0             | 0             | 18,024                            | 97%                                                 |  |
| Violations                                                                                                                                                                                  | 526                                               | 526                                          | 568                                 | 605                              | 582                              | 509<br><b>18,383</b>                    | 510                                     | 594                                | 397                                | 475                         | 0             | 0             | 529                               | 3%                                                  |  |
| Total: Violations                                                                                                                                                                           | 18,215                                            | 16,941                                       | 19,696                              | 19,290                           | 18,356                           | 18,383                                  | 18,297                                  | 19,674                             | 18,153                             | 18,524                      | U             | U             | 18,553                            | 100%                                                |  |
| Uncontrollable Non-Issued                                                                                                                                                                   | 276                                               | 283                                          | 302                                 | 308                              | 322                              | 236                                     | 281                                     | 349                                | 224                                | 268                         | 0             | 0             | 285                               | 54%                                                 |  |
| Controllable Non-Issued                                                                                                                                                                     | 75                                                | 72                                           | 81                                  | 87                               | 67                               | 80                                      | 65                                      | 62                                 | 64                                 | 89                          | 0             | 0             | 74                                | 14%                                                 |  |
| Citations                                                                                                                                                                                   | 175                                               | 171                                          | 185                                 | 210                              | 193                              | 193                                     | 164                                     | 183                                | 109                                | 118                         | 0             | 0             | 170                               | 32%                                                 |  |
| Total:                                                                                                                                                                                      | 526                                               | 526                                          | 568                                 | 605                              | 582                              | 509                                     | 510                                     | 594                                | 397                                | 475                         | 0             | 0             | 529                               | 100%                                                |  |
| Non-Violations                                                                                                                                                                              |                                                   |                                              |                                     |                                  |                                  |                                         |                                         |                                    |                                    |                             |               |               |                                   |                                                     |  |
| Emergency Vehicle Non-                                                                                                                                                                      | 111                                               | 100                                          | 82                                  | 155                              | 126                              | 171                                     | 132                                     | 84                                 | 70                                 | 54                          | 0             | 0             | 109                               | 1%                                                  |  |
| Issuable                                                                                                                                                                                    |                                                   |                                              |                                     |                                  |                                  |                                         |                                         |                                    |                                    |                             |               |               |                                   |                                                     |  |
| Emergency Vehicle PD Intersection Control in Progress-                                                                                                                                      | 1                                                 | 1                                            | 3                                   | 3                                | 2                                | 5                                       | 6                                       | 3                                  | 3                                  | 0                           | 0             | 0             | 3                                 | 0%                                                  |  |
| PD                                                                                                                                                                                          | 0                                                 | 1                                            | 0                                   | 0                                | 0                                | 0                                       | 0                                       | 0                                  | 0                                  | 0                           | 0             | 0             | 1                                 | 0%                                                  |  |
| Gate Down/ No Train                                                                                                                                                                         | 0                                                 | 0                                            | 0                                   | 0                                | 0                                | 0                                       | 0                                       | 0                                  | 0                                  | 0                           | 0             | 0             | 0                                 | 0%                                                  |  |
| No Violation Occurred                                                                                                                                                                       | 14,522                                            | 13,545                                       | 15,898                              | 15,613                           | 14,593                           | 14,697                                  | 14,599                                  | 15,880                             | 13,893                             | 7,452                       | 0             | 0             | 14,069                            | 65%                                                 |  |
| Rear Axle Activation                                                                                                                                                                        | 1                                                 | 0                                            | 1                                   | 0                                | 2                                | 0                                       | 0                                       | 1                                  | 0                                  | 1                           | 0             | 0             | 1                                 | 0%                                                  |  |
| Right Turn- No Violation                                                                                                                                                                    | 0                                                 | 0                                            | 0                                   | 0                                | 0                                | 0                                       | 0                                       | 0                                  | 0                                  | 0                           | 0             | 0             | 0                                 | 0%                                                  |  |
| Test Shot                                                                                                                                                                                   | 3,054                                             | 2,768                                        | 3,144                               | 2,913                            | 3,049                            | 2,999                                   | 3,050                                   | 3,112                              | 2,852                              | 2,816                       | 0             | 0             | 2,976                             | 14%                                                 |  |
| Train Activation  Amber Time Low                                                                                                                                                            | 0                                                 | 0                                            | 0                                   | 0                                | 0                                | 0                                       | 0                                       | 0                                  | 938<br>0                           | 7,726<br>0                  | 0             | 0             | 4,332<br>0                        | 20%<br>0%                                           |  |
| Vehicle Stopped- PD                                                                                                                                                                         | 0                                                 | 0                                            | 0                                   | 1                                | 2                                | 2                                       | 0                                       | 0                                  | 0                                  | 0                           | 0             | 0             | 2                                 | 0%                                                  |  |
| Total:                                                                                                                                                                                      | 17,689                                            | 16,415                                       | 19,128                              | 18,685                           | 17,774                           | 17,874                                  | 17,787                                  | 19,080                             | 17,756                             | 18,049                      | 0             | 0             | 21,492                            | 100%                                                |  |
| Uncontrollable Non-Iss                                                                                                                                                                      |                                                   | -, -                                         | -,                                  | -,                               | ,                                | ,-                                      | , -                                     | 2,722                              | , , , , , ,                        |                             |               |               |                                   | 13373                                               |  |
| Administrative Dismissal                                                                                                                                                                    | 0                                                 | 0                                            | 0                                   | 0                                | 0                                | 0                                       | 0                                       | 0                                  | 0                                  | 0                           | 0             | 0             | 0                                 | 0%                                                  |  |
| Address/CDL/DOB Match Fail                                                                                                                                                                  | 0                                                 | 0                                            | 0                                   | 0                                | 0                                | 0                                       | 0                                       | 0                                  | 0                                  | 0                           | 0             | 0             | 0                                 | 0%                                                  |  |
|                                                                                                                                                                                             |                                                   |                                              |                                     |                                  |                                  |                                         |                                         |                                    |                                    |                             |               |               |                                   |                                                     |  |
| Car Obstructed                                                                                                                                                                              | 10                                                | 12                                           | 2                                   | 7                                | 76                               | 14                                      | 11                                      | 4                                  | 7                                  | 9                           | 0             | 0             | 15                                | 5%                                                  |  |
| Conditions Beyond Control Driver Identity Unclear                                                                                                                                           | 30                                                | 0<br>32                                      | 0<br>24                             | 0<br>17                          | 0<br>13                          | 0<br>8                                  | 0<br>15                                 | 0<br>5                             | 6                                  | 0<br>15                     | 0             | 0             | 17                                | 0%<br>5%                                            |  |
| Driver Obstructed                                                                                                                                                                           | 25                                                | 29                                           | 19                                  | 29                               | 17                               | 25                                      | 40                                      | 26                                 | 20                                 | 18                          | 0             | 0             | 25                                | 7%                                                  |  |
| Exposed                                                                                                                                                                                     | 0                                                 | 0                                            | 0                                   | 0                                | 0                                | 0                                       | 0                                       | 0                                  | 0                                  | 0                           | 0             | 0             | 0                                 | 0%                                                  |  |
| Emergency Vehicle Issue                                                                                                                                                                     | 0                                                 | 0                                            | 0                                   | 0                                | 0                                | 1                                       | 0                                       | 3                                  | 16                                 | 17                          | 0             | 0             | 9                                 | 3%                                                  |  |
| Glare on Plate                                                                                                                                                                              | 50                                                | 65                                           | 53                                  | 51                               | 47                               | 44                                      | 44                                      | 41                                 | 30                                 | 36                          | 0             | 0             | 46                                | 14%                                                 |  |
| Glare on Windshield                                                                                                                                                                         | 16                                                | 18                                           | 17                                  | 27                               | 18                               | 12                                      | 23                                      | 24                                 | 18                                 | 13                          | 0             | 0             | 19                                | 6%                                                  |  |
| Illegible Plate                                                                                                                                                                             | 29                                                | 23                                           | 34                                  | 30                               | 24                               | 27                                      | 45                                      | 35                                 | 17                                 | 26                          | 0             | 0             | 29                                | 9%                                                  |  |
| Interest of Justice- PD                                                                                                                                                                     | 0                                                 | 2                                            | 0                                   | 0                                | 0                                | 0                                       | 0                                       | 0                                  | 0                                  | 0                           | 0             | 0             | 2                                 | 1%<br>1%                                            |  |
| Image Quality- PD Issuance Criteria Not Met- PD                                                                                                                                             | 3<br>0                                            | 0                                            | 0                                   | 0                                | 0                                | 0                                       | 3<br>0                                  | 0                                  | 0                                  | 0                           | 0             | 0             | 0                                 | 0%                                                  |  |
| No Warning Sign                                                                                                                                                                             | 0                                                 | 0                                            | 0                                   | 0                                | 0                                | 0                                       | 0                                       | 0                                  | 0                                  | 0                           | 0             | 0             | 0                                 | 0%                                                  |  |
| No Plate                                                                                                                                                                                    | 81                                                | 75                                           | 81                                  | 95                               | 96                               | 88                                      | 89                                      | 85                                 | 93                                 | 89                          | 0             | 0             | 87                                | 26%                                                 |  |
| No Speed Captured                                                                                                                                                                           | 0                                                 | 0                                            | 0                                   | 0                                | 0                                | 0                                       | 0                                       | 0                                  | 0                                  | 0                           | 0             | 0             | 0                                 | 0%                                                  |  |
| Obstruction In Photo- PD                                                                                                                                                                    | 17                                                | 11                                           | 12                                  | 16                               | 18                               | 10                                      | 2                                       | 19                                 | 5                                  | 5                           | 0             | 0             | 12                                | 3%                                                  |  |
| Out of State                                                                                                                                                                                | 5                                                 | 6                                            | 11                                  | 11                               | 7                                | 5                                       | 6                                       | 15                                 | 7                                  | 6                           | 0             | 0             | 8                                 | 2%                                                  |  |
| Plate Obstructed<br>Short Yellow- PD                                                                                                                                                        | 10                                                | 10<br>0                                      | 10<br>0                             | 9                                | 0                                | 0                                       | 0                                       | 7                                  | 0                                  | 0                           | 0             | 0             | 6                                 | 2%<br>0%                                            |  |
| Third Party Damage                                                                                                                                                                          | 0                                                 | 0                                            | 0                                   | 0                                | 0                                | 0                                       | 0                                       | 0                                  | 0                                  | 0                           | 0             | 0             | 0                                 | 0%                                                  |  |
| TSB Expired                                                                                                                                                                                 | 0                                                 | 0                                            | 0                                   | 0                                | 0                                | 0                                       | 0                                       | 0                                  | 0                                  | 25                          | 0             | 0             | 25                                | 7%                                                  |  |
| TSB No Hit                                                                                                                                                                                  | 0                                                 | 0                                            | 37                                  | 15                               | 0                                | 0                                       | 0                                       | 81                                 | 0                                  | 2                           | 0             | 0             | 34                                | 10%                                                 |  |
| Total:                                                                                                                                                                                      | 276                                               | 283                                          | 302                                 | 308                              | 322                              | 236                                     | 281                                     | 349                                | 224                                | 268                         | 0             | 0             | 335                               | 100%                                                |  |
| Controllable Non-Issue                                                                                                                                                                      | d Violations                                      |                                              |                                     |                                  |                                  |                                         |                                         |                                    |                                    |                             |               |               |                                   |                                                     |  |
| Conduent Expire                                                                                                                                                                             | 0                                                 | 0                                            | 0                                   | 0                                | 0                                | 0                                       | 0                                       | 0                                  | 0                                  | 0                           | 0             | 0             | 0                                 | 0%                                                  |  |
| Clarity of Plate Clarity of Driver                                                                                                                                                          | 0                                                 | 0                                            | 0                                   | 0                                | 0                                | 0                                       | 0                                       | 0                                  | 0                                  | 0                           | 0             | 0             | 0                                 | 0%                                                  |  |
| Dark Interior                                                                                                                                                                               | 0<br>16                                           | 15                                           | 19                                  | 15                               | 26                               | 0<br>25                                 | 6                                       | 24                                 | 13                                 | 0<br>21                     | 0             | 0             | 18                                | 0%<br>18%                                           |  |
| Data Box Related- PD                                                                                                                                                                        | 0                                                 | 0                                            | 0                                   | 0                                | 0                                | 0                                       | 0                                       | 0                                  | 0                                  | 0                           | 0             | 0             | 0                                 | 0%                                                  |  |
| Data Box Data Error- PD                                                                                                                                                                     | 0                                                 | 0                                            | 0                                   | 0                                | 0                                | 0                                       | 0                                       | 0                                  | 0                                  | 0                           | 0             | 0             | 0                                 | 0%                                                  |  |
| Data Entry Error                                                                                                                                                                            | 44                                                | 38                                           | 42                                  | 41                               | 24                               | 30                                      | 31                                      | 16                                 | 5                                  | 2                           | 0             | 0             | 27                                | 27%                                                 |  |
| Exposed                                                                                                                                                                                     | 0                                                 | 0                                            | 0                                   | 0                                | 0                                | 0                                       | 0                                       | 0                                  | 0                                  | 0                           | 0             | 0             | 0                                 | 0%                                                  |  |
| Equipment Malfunction                                                                                                                                                                       | 2                                                 | 1                                            | 3                                   | 2                                | 1                                | 3                                       | 6                                       | 11                                 | 4                                  | 7                           | 0             | 0             | 4                                 | 4%                                                  |  |
| Framing- PD                                                                                                                                                                                 | 0<br>10                                           | 0<br>15                                      | 0<br>15                             | 0<br>27                          | 0<br>15                          | 0<br>18                                 | 0<br>19                                 | 0                                  | 0<br>20                            | 9                           | 0             | 0             | 0<br>15                           | 0%<br>15%                                           |  |
| Framing of Car                                                                                                                                                                              | IU                                                | 0                                            | 0                                   | 0                                | 0                                | 18                                      | 3                                       | 0                                  | 4                                  | 3                           | 0             | 0             | 2                                 | 2%                                                  |  |
|                                                                                                                                                                                             | 1                                                 | -                                            | •                                   | 0                                | 0                                | 0                                       | 0                                       | 0                                  | 0                                  | 0                           | 0             | 0             | 0                                 | 0%                                                  |  |
| Framing of Driver                                                                                                                                                                           | 0                                                 | 0                                            | 0                                   | •                                |                                  |                                         | 0                                       | 7                                  | 1                                  | 2                           | 0             | 0             | 2                                 | 2%                                                  |  |
| Framing of Driver Operator Error                                                                                                                                                            | •                                                 | 0<br>1                                       | 1                                   | 0                                | 0                                | 0                                       |                                         |                                    |                                    |                             |               |               |                                   | -70                                                 |  |
| Framing of Car Framing of Driver Operator Error Framing of Plate Reject Expired                                                                                                             | 0<br>0<br>0                                       | 0<br>1<br>0                                  | 1 0                                 | 0                                | 0                                | 0                                       | 0                                       | 0                                  | 17                                 | 45                          | 0             | 0             | 31                                | 30%                                                 |  |
| Framing of Driver Operator Error Framing of Plate Reject Expired Speed Not Determined                                                                                                       | 0<br>0<br>0<br>0<br>2                             | 1<br>0<br>2                                  | 1 0 1                               | 0 2                              | 0                                | 0                                       | 0                                       | 0                                  | 0                                  | 0                           | 0             | 0             | 2                                 | 30%<br>2%                                           |  |
| Framing of Driver Operator Error Framing of Plate Reject Expired Speed Not Determined Total:                                                                                                | 0<br>0<br>0                                       | 1 0                                          | 1                                   | 0                                |                                  | 0                                       | 0<br>0<br>65                            |                                    |                                    |                             | -             | ļ             | 2<br>102                          | 30%<br>2%<br>100%                                   |  |
| Framing of Driver Operator Error Framing of Plate Reject Expired Speed Not Determined Total: Summary Metrics                                                                                | 0<br>0<br>0<br>0<br>2<br><b>75</b>                | 1<br>0<br>2<br><b>72</b>                     | 1<br>0<br>1<br>81                   | 0<br>2<br><b>87</b>              | 0<br>1<br>67                     | 0<br>3<br><b>80</b>                     | 0<br>0<br>65                            | 0<br><b>62</b>                     | 0<br><b>64</b>                     | 0<br><b>89</b>              | 0<br><b>0</b> | 0<br><b>0</b> | 2<br>102<br>Year to Date Mor      | 30%<br>2%<br>100%<br>nthly Average                  |  |
| Framing of Driver Operator Error Framing of Plate Reject Expired Speed Not Determined  Total: Summary Metrics Daily Average Vehicle Passes                                                  | 0<br>0<br>0<br>0<br>2<br><b>75</b>                | 1<br>0<br>2<br><b>72</b>                     | 1<br>0<br>1<br><b>81</b>            | 0<br>2<br><b>87</b>              | 0<br>1<br><b>67</b>              | 0<br>3<br><b>80</b>                     | 0<br>0<br><b>65</b>                     | 0<br><b>62</b>                     | 0<br><b>64</b>                     | 0<br><b>89</b>              | 0             | 0             | 2<br>102<br>Year to Date Mon      | 30%<br>2%<br>100%<br>hthly Average                  |  |
| Framing of Driver Operator Error Framing of Plate Reject Expired Speed Not Determined  Total:  Summary Metrics Daily Average Vehicle Passes Average Issued Speed                            | 0<br>0<br>0<br>2<br><b>75</b>                     | 1<br>0<br>2<br><b>72</b><br>0<br>17          | 1<br>0<br>1<br><b>81</b><br>0<br>18 | 0<br>2<br><b>87</b><br>0<br>17   | 0<br>1<br><b>67</b><br>0<br>18   | 0<br>3<br><b>80</b><br>0<br>17          | 0<br>0<br><b>65</b>                     | 0<br><b>62</b><br>0<br>18          | 0<br><b>64</b><br>0<br>17          | 0<br><b>89</b><br>0<br>17   | 0<br><b>0</b> | 0<br><b>0</b> | 2<br>102<br>Year to Date Mod      | 30%<br>2%<br>100%<br>othly Average                  |  |
| Framing of Driver Operator Error Framing of Plate Reject Expired Speed Not Determined  Total:  Summary Metrics Daily Average Vehicle Passes Average Issued Speed Average Issued Red Seconds | 0<br>0<br>0<br>2<br><b>75</b><br>0<br>17<br>144.2 | 1<br>0<br>2<br><b>72</b><br>0<br>17<br>103.4 | 0<br>1<br>81<br>0<br>18<br>185.3    | 0<br>2<br>87<br>0<br>17<br>121.8 | 0<br>1<br>67<br>0<br>18<br>227.3 | 0<br>3<br><b>80</b><br>0<br>17<br>130.0 | 0<br>0<br><b>65</b><br>0<br>18<br>159.1 | 0<br><b>62</b><br>0<br>18<br>171.9 | 0<br><b>64</b><br>0<br>17<br>135.8 | 0<br>89<br>0<br>17<br>116.7 | 0<br><b>0</b> | 0 0           | 2<br>102<br>Year to Date Mod<br>1 | 30%<br>2%<br>100%<br>othly Average<br>0<br>7<br>9.5 |  |
| Framing of Driver Operator Error Framing of Plate Reject Expired Speed Not Determined  Total: Summary Metrics Daily Average Vehicle Passes                                                  | 0<br>0<br>0<br>2<br><b>75</b>                     | 1<br>0<br>2<br><b>72</b><br>0<br>17          | 1<br>0<br>1<br><b>81</b><br>0<br>18 | 0<br>2<br><b>87</b><br>0<br>17   | 0<br>1<br><b>67</b><br>0<br>18   | 0<br>3<br><b>80</b><br>0<br>17          | 0<br>0<br><b>65</b>                     | 0<br><b>62</b><br>0<br>18          | 0<br><b>64</b><br>0<br>17          | 0<br><b>89</b><br>0<br>17   | 0<br><b>0</b> | 0<br><b>0</b> | 2<br>102<br>Year to Date Mod<br>1 | 30%<br>2%<br>100%<br>othly Average<br>0<br>7<br>9.5 |  |