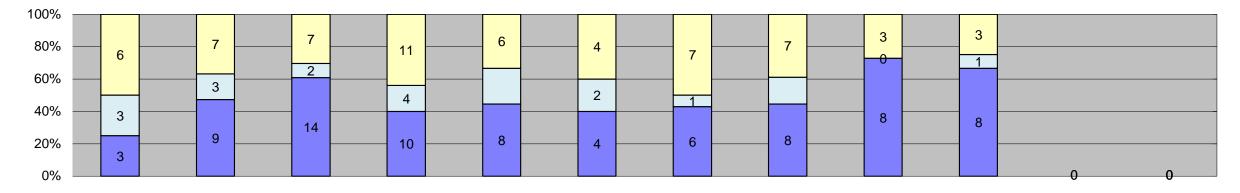

| □ Citations                |  |
|----------------------------|--|
| □ Controllable Non-Issued  |  |
| ■Uncontrollable Non-Issued |  |

| Events                                                                                                                                                                                      | Jan-18                                            | Feb-18                                       | Mar-18                              | Apr-18                           | May-18                           | Jun-18                                  | Jul-18                                  | Aug-18                             | Sep-18                             | Oct-18                      | Nov-18        | Dec-18        | Year to Date M                    | onthly Average                                      |  |
|---------------------------------------------------------------------------------------------------------------------------------------------------------------------------------------------|---------------------------------------------------|----------------------------------------------|-------------------------------------|----------------------------------|----------------------------------|-----------------------------------------|-----------------------------------------|------------------------------------|------------------------------------|-----------------------------|---------------|---------------|-----------------------------------|-----------------------------------------------------|--|
|                                                                                                                                                                                             |                                                   |                                              |                                     | ·                                | •                                |                                         |                                         |                                    | ·                                  |                             |               |               | Quantity                          | %                                                   |  |
| Non-Violations                                                                                                                                                                              | 17,689                                            | 16,415                                       | 19,128                              | 18,685                           | 17,774                           | 17,874                                  | 17,787                                  | 19,080                             | 17,756                             | 18,049                      | 0             | 0             | 18,024                            | 97%                                                 |  |
| Violations                                                                                                                                                                                  | 526                                               | 526                                          | 568                                 | 605                              | 582                              | 509<br><b>18,383</b>                    | 510                                     | 594                                | 397                                | 475                         | 0             | 0             | 529                               | 3%                                                  |  |
| Total: Violations                                                                                                                                                                           | 18,215                                            | 16,941                                       | 19,696                              | 19,290                           | 18,356                           | 18,383                                  | 18,297                                  | 19,674                             | 18,153                             | 18,524                      | U             | U             | 18,553                            | 100%                                                |  |
| Uncontrollable Non-Issued                                                                                                                                                                   | 276                                               | 283                                          | 302                                 | 308                              | 322                              | 236                                     | 281                                     | 349                                | 224                                | 268                         | 0             | 0             | 285                               | 54%                                                 |  |
| Controllable Non-Issued                                                                                                                                                                     | 75                                                | 72                                           | 81                                  | 87                               | 67                               | 80                                      | 65                                      | 62                                 | 64                                 | 89                          | 0             | 0             | 74                                | 14%                                                 |  |
| Citations                                                                                                                                                                                   | 175                                               | 171                                          | 185                                 | 210                              | 193                              | 193                                     | 164                                     | 183                                | 109                                | 118                         | 0             | 0             | 170                               | 32%                                                 |  |
| Total:                                                                                                                                                                                      | 526                                               | 526                                          | 568                                 | 605                              | 582                              | 509                                     | 510                                     | 594                                | 397                                | 475                         | 0             | 0             | 529                               | 100%                                                |  |
| Non-Violations                                                                                                                                                                              |                                                   |                                              |                                     |                                  |                                  |                                         |                                         |                                    |                                    |                             |               |               |                                   |                                                     |  |
| Emergency Vehicle Non-                                                                                                                                                                      | 111                                               | 100                                          | 82                                  | 155                              | 126                              | 171                                     | 132                                     | 84                                 | 70                                 | 54                          | 0             | 0             | 109                               | 1%                                                  |  |
| Issuable                                                                                                                                                                                    |                                                   |                                              |                                     |                                  |                                  |                                         |                                         |                                    |                                    |                             |               |               |                                   |                                                     |  |
| Emergency Vehicle PD Intersection Control in Progress-                                                                                                                                      | 1                                                 | 1                                            | 3                                   | 3                                | 2                                | 5                                       | 6                                       | 3                                  | 3                                  | 0                           | 0             | 0             | 3                                 | 0%                                                  |  |
| PD                                                                                                                                                                                          | 0                                                 | 1                                            | 0                                   | 0                                | 0                                | 0                                       | 0                                       | 0                                  | 0                                  | 0                           | 0             | 0             | 1                                 | 0%                                                  |  |
| Gate Down/ No Train                                                                                                                                                                         | 0                                                 | 0                                            | 0                                   | 0                                | 0                                | 0                                       | 0                                       | 0                                  | 0                                  | 0                           | 0             | 0             | 0                                 | 0%                                                  |  |
| No Violation Occurred                                                                                                                                                                       | 14,522                                            | 13,545                                       | 15,898                              | 15,613                           | 14,593                           | 14,697                                  | 14,599                                  | 15,880                             | 13,893                             | 7,452                       | 0             | 0             | 14,069                            | 65%                                                 |  |
| Rear Axle Activation                                                                                                                                                                        | 1                                                 | 0                                            | 1                                   | 0                                | 2                                | 0                                       | 0                                       | 1                                  | 0                                  | 1                           | 0             | 0             | 1                                 | 0%                                                  |  |
| Right Turn- No Violation                                                                                                                                                                    | 0                                                 | 0                                            | 0                                   | 0                                | 0                                | 0                                       | 0                                       | 0                                  | 0                                  | 0                           | 0             | 0             | 0                                 | 0%                                                  |  |
| Test Shot                                                                                                                                                                                   | 3,054                                             | 2,768                                        | 3,144                               | 2,913                            | 3,049                            | 2,999                                   | 3,050                                   | 3,112                              | 2,852                              | 2,816                       | 0             | 0             | 2,976                             | 14%                                                 |  |
| Train Activation  Amber Time Low                                                                                                                                                            | 0                                                 | 0                                            | 0                                   | 0                                | 0                                | 0                                       | 0                                       | 0                                  | 938<br>0                           | 7,726<br>0                  | 0             | 0             | 4,332<br>0                        | 20%<br>0%                                           |  |
| Vehicle Stopped- PD                                                                                                                                                                         | 0                                                 | 0                                            | 0                                   | 1                                | 2                                | 2                                       | 0                                       | 0                                  | 0                                  | 0                           | 0             | 0             | 2                                 | 0%                                                  |  |
| Total:                                                                                                                                                                                      | 17,689                                            | 16,415                                       | 19,128                              | 18,685                           | 17,774                           | 17,874                                  | 17,787                                  | 19,080                             | 17,756                             | 18,049                      | 0             | 0             | 21,492                            | 100%                                                |  |
| Uncontrollable Non-Iss                                                                                                                                                                      |                                                   | -, -                                         | -,                                  | -,                               | ,                                | ,-                                      | , -                                     | 2,722                              | , , , , , ,                        |                             |               |               |                                   | 13373                                               |  |
| Administrative Dismissal                                                                                                                                                                    | 0                                                 | 0                                            | 0                                   | 0                                | 0                                | 0                                       | 0                                       | 0                                  | 0                                  | 0                           | 0             | 0             | 0                                 | 0%                                                  |  |
| Address/CDL/DOB Match Fail                                                                                                                                                                  | 0                                                 | 0                                            | 0                                   | 0                                | 0                                | 0                                       | 0                                       | 0                                  | 0                                  | 0                           | 0             | 0             | 0                                 | 0%                                                  |  |
|                                                                                                                                                                                             |                                                   |                                              |                                     |                                  |                                  |                                         |                                         |                                    |                                    |                             |               |               |                                   |                                                     |  |
| Car Obstructed                                                                                                                                                                              | 10                                                | 12                                           | 2                                   | 7                                | 76                               | 14                                      | 11                                      | 4                                  | 7                                  | 9                           | 0             | 0             | 15                                | 5%                                                  |  |
| Conditions Beyond Control Driver Identity Unclear                                                                                                                                           | 30                                                | 0<br>32                                      | 0<br>24                             | 0<br>17                          | 0<br>13                          | 0<br>8                                  | 0<br>15                                 | 0<br>5                             | 6                                  | 0<br>15                     | 0             | 0             | 17                                | 0%<br>5%                                            |  |
| Driver Obstructed                                                                                                                                                                           | 25                                                | 29                                           | 19                                  | 29                               | 17                               | 25                                      | 40                                      | 26                                 | 20                                 | 18                          | 0             | 0             | 25                                | 7%                                                  |  |
| Exposed                                                                                                                                                                                     | 0                                                 | 0                                            | 0                                   | 0                                | 0                                | 0                                       | 0                                       | 0                                  | 0                                  | 0                           | 0             | 0             | 0                                 | 0%                                                  |  |
| Emergency Vehicle Issue                                                                                                                                                                     | 0                                                 | 0                                            | 0                                   | 0                                | 0                                | 1                                       | 0                                       | 3                                  | 16                                 | 17                          | 0             | 0             | 9                                 | 3%                                                  |  |
| Glare on Plate                                                                                                                                                                              | 50                                                | 65                                           | 53                                  | 51                               | 47                               | 44                                      | 44                                      | 41                                 | 30                                 | 36                          | 0             | 0             | 46                                | 14%                                                 |  |
| Glare on Windshield                                                                                                                                                                         | 16                                                | 18                                           | 17                                  | 27                               | 18                               | 12                                      | 23                                      | 24                                 | 18                                 | 13                          | 0             | 0             | 19                                | 6%                                                  |  |
| Illegible Plate                                                                                                                                                                             | 29                                                | 23                                           | 34                                  | 30                               | 24                               | 27                                      | 45                                      | 35                                 | 17                                 | 26                          | 0             | 0             | 29                                | 9%                                                  |  |
| Interest of Justice- PD                                                                                                                                                                     | 0                                                 | 2                                            | 0                                   | 0                                | 0                                | 0                                       | 0                                       | 0                                  | 0                                  | 0                           | 0             | 0             | 2                                 | 1%<br>1%                                            |  |
| Image Quality- PD Issuance Criteria Not Met- PD                                                                                                                                             | 3<br>0                                            | 0                                            | 0                                   | 0                                | 0                                | 0                                       | 3<br>0                                  | 0                                  | 0                                  | 0                           | 0             | 0             | 0                                 | 0%                                                  |  |
| No Warning Sign                                                                                                                                                                             | 0                                                 | 0                                            | 0                                   | 0                                | 0                                | 0                                       | 0                                       | 0                                  | 0                                  | 0                           | 0             | 0             | 0                                 | 0%                                                  |  |
| No Plate                                                                                                                                                                                    | 81                                                | 75                                           | 81                                  | 95                               | 96                               | 88                                      | 89                                      | 85                                 | 93                                 | 89                          | 0             | 0             | 87                                | 26%                                                 |  |
| No Speed Captured                                                                                                                                                                           | 0                                                 | 0                                            | 0                                   | 0                                | 0                                | 0                                       | 0                                       | 0                                  | 0                                  | 0                           | 0             | 0             | 0                                 | 0%                                                  |  |
| Obstruction In Photo- PD                                                                                                                                                                    | 17                                                | 11                                           | 12                                  | 16                               | 18                               | 10                                      | 2                                       | 19                                 | 5                                  | 5                           | 0             | 0             | 12                                | 3%                                                  |  |
| Out of State                                                                                                                                                                                | 5                                                 | 6                                            | 11                                  | 11                               | 7                                | 5                                       | 6                                       | 15                                 | 7                                  | 6                           | 0             | 0             | 8                                 | 2%                                                  |  |
| Plate Obstructed<br>Short Yellow- PD                                                                                                                                                        | 10                                                | 10<br>0                                      | 10<br>0                             | 9                                | 0                                | 0                                       | 0                                       | 7                                  | 0                                  | 0                           | 0             | 0             | 6                                 | 2%<br>0%                                            |  |
| Third Party Damage                                                                                                                                                                          | 0                                                 | 0                                            | 0                                   | 0                                | 0                                | 0                                       | 0                                       | 0                                  | 0                                  | 0                           | 0             | 0             | 0                                 | 0%                                                  |  |
| TSB Expired                                                                                                                                                                                 | 0                                                 | 0                                            | 0                                   | 0                                | 0                                | 0                                       | 0                                       | 0                                  | 0                                  | 25                          | 0             | 0             | 25                                | 7%                                                  |  |
| TSB No Hit                                                                                                                                                                                  | 0                                                 | 0                                            | 37                                  | 15                               | 0                                | 0                                       | 0                                       | 81                                 | 0                                  | 2                           | 0             | 0             | 34                                | 10%                                                 |  |
| Total:                                                                                                                                                                                      | 276                                               | 283                                          | 302                                 | 308                              | 322                              | 236                                     | 281                                     | 349                                | 224                                | 268                         | 0             | 0             | 335                               | 100%                                                |  |
| Controllable Non-Issue                                                                                                                                                                      | d Violations                                      |                                              |                                     |                                  |                                  |                                         |                                         |                                    |                                    |                             |               |               |                                   |                                                     |  |
| Conduent Expire                                                                                                                                                                             | 0                                                 | 0                                            | 0                                   | 0                                | 0                                | 0                                       | 0                                       | 0                                  | 0                                  | 0                           | 0             | 0             | 0                                 | 0%                                                  |  |
| Clarity of Plate Clarity of Driver                                                                                                                                                          | 0                                                 | 0                                            | 0                                   | 0                                | 0                                | 0                                       | 0                                       | 0                                  | 0                                  | 0                           | 0             | 0             | 0                                 | 0%                                                  |  |
| Dark Interior                                                                                                                                                                               | 0<br>16                                           | 15                                           | 19                                  | 15                               | 26                               | 0<br>25                                 | 6                                       | 24                                 | 13                                 | 0<br>21                     | 0             | 0             | 18                                | 0%<br>18%                                           |  |
| Data Box Related- PD                                                                                                                                                                        | 0                                                 | 0                                            | 0                                   | 0                                | 0                                | 0                                       | 0                                       | 0                                  | 0                                  | 0                           | 0             | 0             | 0                                 | 0%                                                  |  |
| Data Box Data Error- PD                                                                                                                                                                     | 0                                                 | 0                                            | 0                                   | 0                                | 0                                | 0                                       | 0                                       | 0                                  | 0                                  | 0                           | 0             | 0             | 0                                 | 0%                                                  |  |
| Data Entry Error                                                                                                                                                                            | 44                                                | 38                                           | 42                                  | 41                               | 24                               | 30                                      | 31                                      | 16                                 | 5                                  | 2                           | 0             | 0             | 27                                | 27%                                                 |  |
| Exposed                                                                                                                                                                                     | 0                                                 | 0                                            | 0                                   | 0                                | 0                                | 0                                       | 0                                       | 0                                  | 0                                  | 0                           | 0             | 0             | 0                                 | 0%                                                  |  |
| Equipment Malfunction                                                                                                                                                                       | 2                                                 | 1                                            | 3                                   | 2                                | 1                                | 3                                       | 6                                       | 11                                 | 4                                  | 7                           | 0             | 0             | 4                                 | 4%                                                  |  |
| Framing- PD                                                                                                                                                                                 | 0<br>10                                           | 0<br>15                                      | 0<br>15                             | 0<br>27                          | 0<br>15                          | 0<br>18                                 | 0<br>19                                 | 0                                  | 0<br>20                            | 9                           | 0             | 0             | 0<br>15                           | 0%<br>15%                                           |  |
| Framing of Car                                                                                                                                                                              | IU                                                | 0                                            | 0                                   | 0                                | 0                                | 18                                      | 3                                       | 0                                  | 4                                  | 3                           | 0             | 0             | 2                                 | 2%                                                  |  |
|                                                                                                                                                                                             | 1                                                 | -                                            | •                                   | 0                                | 0                                | 0                                       | 0                                       | 0                                  | 0                                  | 0                           | 0             | 0             | 0                                 | 0%                                                  |  |
| Framing of Driver                                                                                                                                                                           | 0                                                 | 0                                            | 0                                   | •                                |                                  |                                         | 0                                       | 7                                  | 1                                  | 2                           | 0             | 0             | 2                                 | 2%                                                  |  |
| Framing of Driver Operator Error                                                                                                                                                            | •                                                 | 0<br>1                                       | 1                                   | 0                                | 0                                | 0                                       |                                         |                                    |                                    |                             |               |               |                                   | -70                                                 |  |
| Framing of Car Framing of Driver Operator Error Framing of Plate Reject Expired                                                                                                             | 0<br>0<br>0                                       | 0<br>1<br>0                                  | 1 0                                 | 0                                | 0                                | 0                                       | 0                                       | 0                                  | 17                                 | 45                          | 0             | 0             | 31                                | 30%                                                 |  |
| Framing of Driver Operator Error Framing of Plate Reject Expired Speed Not Determined                                                                                                       | 0<br>0<br>0<br>0<br>2                             | 1<br>0<br>2                                  | 1 0 1                               | 0 2                              | 0                                | 0                                       | 0                                       | 0                                  | 0                                  | 0                           | 0             | 0             | 2                                 | 30%<br>2%                                           |  |
| Framing of Driver Operator Error Framing of Plate Reject Expired Speed Not Determined Total:                                                                                                | 0<br>0<br>0                                       | 1 0                                          | 1                                   | 0                                |                                  | 0                                       | 0<br>0<br>65                            |                                    |                                    |                             | -             | ļ             | 2<br>102                          | 30%<br>2%<br>100%                                   |  |
| Framing of Driver Operator Error Framing of Plate Reject Expired Speed Not Determined Total: Summary Metrics                                                                                | 0<br>0<br>0<br>0<br>2<br><b>75</b>                | 1<br>0<br>2<br><b>72</b>                     | 1<br>0<br>1<br>81                   | 0<br>2<br><b>87</b>              | 0<br>1<br>67                     | 0<br>3<br><b>80</b>                     | 0<br>0<br>65                            | 0<br><b>62</b>                     | 0<br><b>64</b>                     | 0<br><b>89</b>              | 0<br><b>0</b> | 0<br><b>0</b> | 2<br>102<br>Year to Date Mor      | 30%<br>2%<br>100%<br>nthly Average                  |  |
| Framing of Driver Operator Error Framing of Plate Reject Expired Speed Not Determined  Total: Summary Metrics Daily Average Vehicle Passes                                                  | 0<br>0<br>0<br>0<br>2<br><b>75</b>                | 1<br>0<br>2<br><b>72</b>                     | 1<br>0<br>1<br><b>81</b>            | 0<br>2<br><b>87</b>              | 0<br>1<br><b>67</b>              | 0<br>3<br><b>80</b>                     | 0<br>0<br><b>65</b>                     | 0<br><b>62</b>                     | 0<br><b>64</b>                     | 0<br><b>89</b>              | 0             | 0             | 2<br>102<br>Year to Date Mon      | 30%<br>2%<br>100%<br>hthly Average                  |  |
| Framing of Driver Operator Error Framing of Plate Reject Expired Speed Not Determined  Total:  Summary Metrics Daily Average Vehicle Passes Average Issued Speed                            | 0<br>0<br>0<br>2<br><b>75</b>                     | 1<br>0<br>2<br><b>72</b><br>0<br>17          | 1<br>0<br>1<br><b>81</b><br>0<br>18 | 0<br>2<br><b>87</b><br>0<br>17   | 0<br>1<br><b>67</b><br>0<br>18   | 0<br>3<br><b>80</b><br>0<br>17          | 0<br>0<br><b>65</b>                     | 0<br><b>62</b><br>0<br>18          | 0<br><b>64</b><br>0<br>17          | 0<br><b>89</b><br>0<br>17   | 0<br><b>0</b> | 0<br><b>0</b> | 2<br>102<br>Year to Date Mod      | 30%<br>2%<br>100%<br>othly Average                  |  |
| Framing of Driver Operator Error Framing of Plate Reject Expired Speed Not Determined  Total:  Summary Metrics Daily Average Vehicle Passes Average Issued Speed Average Issued Red Seconds | 0<br>0<br>0<br>2<br><b>75</b><br>0<br>17<br>144.2 | 1<br>0<br>2<br><b>72</b><br>0<br>17<br>103.4 | 0<br>1<br>81<br>0<br>18<br>185.3    | 0<br>2<br>87<br>0<br>17<br>121.8 | 0<br>1<br>67<br>0<br>18<br>227.3 | 0<br>3<br><b>80</b><br>0<br>17<br>130.0 | 0<br>0<br><b>65</b><br>0<br>18<br>159.1 | 0<br><b>62</b><br>0<br>18<br>171.9 | 0<br><b>64</b><br>0<br>17<br>135.8 | 0<br>89<br>0<br>17<br>116.7 | 0<br><b>0</b> | 0 0           | 2<br>102<br>Year to Date Mod<br>1 | 30%<br>2%<br>100%<br>othly Average<br>0<br>7<br>9.5 |  |
| Framing of Driver Operator Error Framing of Plate Reject Expired Speed Not Determined  Total: Summary Metrics Daily Average Vehicle Passes                                                  | 0<br>0<br>0<br>2<br><b>75</b>                     | 1<br>0<br>2<br><b>72</b><br>0<br>17          | 1<br>0<br>1<br><b>81</b><br>0<br>18 | 0<br>2<br><b>87</b><br>0<br>17   | 0<br>1<br><b>67</b><br>0<br>18   | 0<br>3<br><b>80</b><br>0<br>17          | 0<br>0<br><b>65</b>                     | 0<br><b>62</b><br>0<br>18          | 0<br><b>64</b><br>0<br>17          | 0<br><b>89</b><br>0<br>17   | 0<br><b>0</b> | 0<br><b>0</b> | 2<br>102<br>Year to Date Mod<br>1 | 30%<br>2%<br>100%<br>othly Average<br>0<br>7<br>9.5 |  |