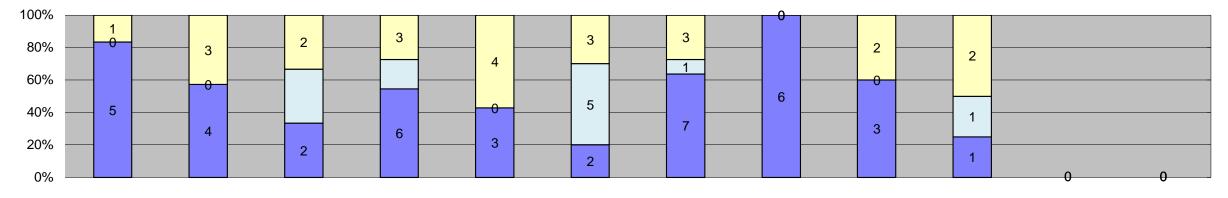

| □ Citations                |  |
|----------------------------|--|
| □ Controllable Non-Issued  |  |
| ■Uncontrollable Non-Issued |  |

| Events                                                                                                                                                                                      | Jan-18                                            | Feb-18                                       | Mar-18                              | Apr-18                           | May-18                           | Jun-18                                  | Jul-18                                  | Aug-18                             | Sep-18                             | Oct-18                      | Nov-18        | Dec-18        | Year to Date M                    | onthly Average                                      |  |
|---------------------------------------------------------------------------------------------------------------------------------------------------------------------------------------------|---------------------------------------------------|----------------------------------------------|-------------------------------------|----------------------------------|----------------------------------|-----------------------------------------|-----------------------------------------|------------------------------------|------------------------------------|-----------------------------|---------------|---------------|-----------------------------------|-----------------------------------------------------|--|
|                                                                                                                                                                                             |                                                   |                                              |                                     | ·                                | •                                |                                         |                                         |                                    | ·                                  |                             |               |               | Quantity                          | %                                                   |  |
| Non-Violations                                                                                                                                                                              | 17,689                                            | 16,415                                       | 19,128                              | 18,685                           | 17,774                           | 17,874                                  | 17,787                                  | 19,080                             | 17,756                             | 18,049                      | 0             | 0             | 18,024                            | 97%                                                 |  |
| Violations                                                                                                                                                                                  | 526                                               | 526                                          | 568                                 | 605                              | 582                              | 509<br><b>18,383</b>                    | 510                                     | 594                                | 397                                | 475                         | 0             | 0             | 529                               | 3%                                                  |  |
| Total: Violations                                                                                                                                                                           | 18,215                                            | 16,941                                       | 19,696                              | 19,290                           | 18,356                           | 18,383                                  | 18,297                                  | 19,674                             | 18,153                             | 18,524                      | U             | U             | 18,553                            | 100%                                                |  |
| Uncontrollable Non-Issued                                                                                                                                                                   | 276                                               | 283                                          | 302                                 | 308                              | 322                              | 236                                     | 281                                     | 349                                | 224                                | 268                         | 0             | 0             | 285                               | 54%                                                 |  |
| Controllable Non-Issued                                                                                                                                                                     | 75                                                | 72                                           | 81                                  | 87                               | 67                               | 80                                      | 65                                      | 62                                 | 64                                 | 89                          | 0             | 0             | 74                                | 14%                                                 |  |
| Citations                                                                                                                                                                                   | 175                                               | 171                                          | 185                                 | 210                              | 193                              | 193                                     | 164                                     | 183                                | 109                                | 118                         | 0             | 0             | 170                               | 32%                                                 |  |
| Total:                                                                                                                                                                                      | 526                                               | 526                                          | 568                                 | 605                              | 582                              | 509                                     | 510                                     | 594                                | 397                                | 475                         | 0             | 0             | 529                               | 100%                                                |  |
| Non-Violations                                                                                                                                                                              |                                                   |                                              |                                     |                                  |                                  |                                         |                                         |                                    |                                    |                             |               |               |                                   |                                                     |  |
| Emergency Vehicle Non-                                                                                                                                                                      | 111                                               | 100                                          | 82                                  | 155                              | 126                              | 171                                     | 132                                     | 84                                 | 70                                 | 54                          | 0             | 0             | 109                               | 1%                                                  |  |
| Issuable                                                                                                                                                                                    |                                                   |                                              |                                     |                                  |                                  |                                         |                                         |                                    |                                    |                             |               |               |                                   |                                                     |  |
| Emergency Vehicle PD Intersection Control in Progress-                                                                                                                                      | 1                                                 | 1                                            | 3                                   | 3                                | 2                                | 5                                       | 6                                       | 3                                  | 3                                  | 0                           | 0             | 0             | 3                                 | 0%                                                  |  |
| PD                                                                                                                                                                                          | 0                                                 | 1                                            | 0                                   | 0                                | 0                                | 0                                       | 0                                       | 0                                  | 0                                  | 0                           | 0             | 0             | 1                                 | 0%                                                  |  |
| Gate Down/ No Train                                                                                                                                                                         | 0                                                 | 0                                            | 0                                   | 0                                | 0                                | 0                                       | 0                                       | 0                                  | 0                                  | 0                           | 0             | 0             | 0                                 | 0%                                                  |  |
| No Violation Occurred                                                                                                                                                                       | 14,522                                            | 13,545                                       | 15,898                              | 15,613                           | 14,593                           | 14,697                                  | 14,599                                  | 15,880                             | 13,893                             | 7,452                       | 0             | 0             | 14,069                            | 65%                                                 |  |
| Rear Axle Activation                                                                                                                                                                        | 1                                                 | 0                                            | 1                                   | 0                                | 2                                | 0                                       | 0                                       | 1                                  | 0                                  | 1                           | 0             | 0             | 1                                 | 0%                                                  |  |
| Right Turn- No Violation                                                                                                                                                                    | 0                                                 | 0                                            | 0                                   | 0                                | 0                                | 0                                       | 0                                       | 0                                  | 0                                  | 0                           | 0             | 0             | 0                                 | 0%                                                  |  |
| Test Shot                                                                                                                                                                                   | 3,054                                             | 2,768                                        | 3,144                               | 2,913                            | 3,049                            | 2,999                                   | 3,050                                   | 3,112                              | 2,852                              | 2,816                       | 0             | 0             | 2,976                             | 14%                                                 |  |
| Train Activation  Amber Time Low                                                                                                                                                            | 0                                                 | 0                                            | 0                                   | 0                                | 0                                | 0                                       | 0                                       | 0                                  | 938<br>0                           | 7,726<br>0                  | 0             | 0             | 4,332<br>0                        | 20%<br>0%                                           |  |
| Vehicle Stopped- PD                                                                                                                                                                         | 0                                                 | 0                                            | 0                                   | 1                                | 2                                | 2                                       | 0                                       | 0                                  | 0                                  | 0                           | 0             | 0             | 2                                 | 0%                                                  |  |
| Total:                                                                                                                                                                                      | 17,689                                            | 16,415                                       | 19,128                              | 18,685                           | 17,774                           | 17,874                                  | 17,787                                  | 19,080                             | 17,756                             | 18,049                      | 0             | 0             | 21,492                            | 100%                                                |  |
| Uncontrollable Non-Iss                                                                                                                                                                      |                                                   | -, -                                         | -,                                  | -,                               | ,                                | ,-                                      | , -                                     | 2,722                              | , , , , , ,                        |                             |               |               |                                   | 13373                                               |  |
| Administrative Dismissal                                                                                                                                                                    | 0                                                 | 0                                            | 0                                   | 0                                | 0                                | 0                                       | 0                                       | 0                                  | 0                                  | 0                           | 0             | 0             | 0                                 | 0%                                                  |  |
| Address/CDL/DOB Match Fail                                                                                                                                                                  | 0                                                 | 0                                            | 0                                   | 0                                | 0                                | 0                                       | 0                                       | 0                                  | 0                                  | 0                           | 0             | 0             | 0                                 | 0%                                                  |  |
|                                                                                                                                                                                             |                                                   |                                              |                                     |                                  |                                  |                                         |                                         |                                    |                                    |                             |               |               |                                   |                                                     |  |
| Car Obstructed                                                                                                                                                                              | 10                                                | 12                                           | 2                                   | 7                                | 76                               | 14                                      | 11                                      | 4                                  | 7                                  | 9                           | 0             | 0             | 15                                | 5%                                                  |  |
| Conditions Beyond Control Driver Identity Unclear                                                                                                                                           | 30                                                | 0<br>32                                      | 0<br>24                             | 0<br>17                          | 0<br>13                          | 0<br>8                                  | 0<br>15                                 | 0<br>5                             | 6                                  | 0<br>15                     | 0             | 0             | 17                                | 0%<br>5%                                            |  |
| Driver Obstructed                                                                                                                                                                           | 25                                                | 29                                           | 19                                  | 29                               | 17                               | 25                                      | 40                                      | 26                                 | 20                                 | 18                          | 0             | 0             | 25                                | 7%                                                  |  |
| Exposed                                                                                                                                                                                     | 0                                                 | 0                                            | 0                                   | 0                                | 0                                | 0                                       | 0                                       | 0                                  | 0                                  | 0                           | 0             | 0             | 0                                 | 0%                                                  |  |
| Emergency Vehicle Issue                                                                                                                                                                     | 0                                                 | 0                                            | 0                                   | 0                                | 0                                | 1                                       | 0                                       | 3                                  | 16                                 | 17                          | 0             | 0             | 9                                 | 3%                                                  |  |
| Glare on Plate                                                                                                                                                                              | 50                                                | 65                                           | 53                                  | 51                               | 47                               | 44                                      | 44                                      | 41                                 | 30                                 | 36                          | 0             | 0             | 46                                | 14%                                                 |  |
| Glare on Windshield                                                                                                                                                                         | 16                                                | 18                                           | 17                                  | 27                               | 18                               | 12                                      | 23                                      | 24                                 | 18                                 | 13                          | 0             | 0             | 19                                | 6%                                                  |  |
| Illegible Plate                                                                                                                                                                             | 29                                                | 23                                           | 34                                  | 30                               | 24                               | 27                                      | 45                                      | 35                                 | 17                                 | 26                          | 0             | 0             | 29                                | 9%                                                  |  |
| Interest of Justice- PD                                                                                                                                                                     | 0                                                 | 2                                            | 0                                   | 0                                | 0                                | 0                                       | 0                                       | 0                                  | 0                                  | 0                           | 0             | 0             | 2                                 | 1%<br>1%                                            |  |
| Image Quality- PD Issuance Criteria Not Met- PD                                                                                                                                             | 3<br>0                                            | 0                                            | 0                                   | 0                                | 0                                | 0                                       | 3<br>0                                  | 0                                  | 0                                  | 0                           | 0             | 0             | 0                                 | 0%                                                  |  |
| No Warning Sign                                                                                                                                                                             | 0                                                 | 0                                            | 0                                   | 0                                | 0                                | 0                                       | 0                                       | 0                                  | 0                                  | 0                           | 0             | 0             | 0                                 | 0%                                                  |  |
| No Plate                                                                                                                                                                                    | 81                                                | 75                                           | 81                                  | 95                               | 96                               | 88                                      | 89                                      | 85                                 | 93                                 | 89                          | 0             | 0             | 87                                | 26%                                                 |  |
| No Speed Captured                                                                                                                                                                           | 0                                                 | 0                                            | 0                                   | 0                                | 0                                | 0                                       | 0                                       | 0                                  | 0                                  | 0                           | 0             | 0             | 0                                 | 0%                                                  |  |
| Obstruction In Photo- PD                                                                                                                                                                    | 17                                                | 11                                           | 12                                  | 16                               | 18                               | 10                                      | 2                                       | 19                                 | 5                                  | 5                           | 0             | 0             | 12                                | 3%                                                  |  |
| Out of State                                                                                                                                                                                | 5                                                 | 6                                            | 11                                  | 11                               | 7                                | 5                                       | 6                                       | 15                                 | 7                                  | 6                           | 0             | 0             | 8                                 | 2%                                                  |  |
| Plate Obstructed<br>Short Yellow- PD                                                                                                                                                        | 10                                                | 10<br>0                                      | 10<br>0                             | 9                                | 0                                | 0                                       | 0                                       | 7                                  | 0                                  | 0                           | 0             | 0             | 6                                 | 2%<br>0%                                            |  |
| Third Party Damage                                                                                                                                                                          | 0                                                 | 0                                            | 0                                   | 0                                | 0                                | 0                                       | 0                                       | 0                                  | 0                                  | 0                           | 0             | 0             | 0                                 | 0%                                                  |  |
| TSB Expired                                                                                                                                                                                 | 0                                                 | 0                                            | 0                                   | 0                                | 0                                | 0                                       | 0                                       | 0                                  | 0                                  | 25                          | 0             | 0             | 25                                | 7%                                                  |  |
| TSB No Hit                                                                                                                                                                                  | 0                                                 | 0                                            | 37                                  | 15                               | 0                                | 0                                       | 0                                       | 81                                 | 0                                  | 2                           | 0             | 0             | 34                                | 10%                                                 |  |
| Total:                                                                                                                                                                                      | 276                                               | 283                                          | 302                                 | 308                              | 322                              | 236                                     | 281                                     | 349                                | 224                                | 268                         | 0             | 0             | 335                               | 100%                                                |  |
| Controllable Non-Issue                                                                                                                                                                      | d Violations                                      |                                              |                                     |                                  |                                  |                                         |                                         |                                    |                                    |                             |               |               |                                   |                                                     |  |
| Conduent Expire                                                                                                                                                                             | 0                                                 | 0                                            | 0                                   | 0                                | 0                                | 0                                       | 0                                       | 0                                  | 0                                  | 0                           | 0             | 0             | 0                                 | 0%                                                  |  |
| Clarity of Plate Clarity of Driver                                                                                                                                                          | 0                                                 | 0                                            | 0                                   | 0                                | 0                                | 0                                       | 0                                       | 0                                  | 0                                  | 0                           | 0             | 0             | 0                                 | 0%                                                  |  |
| Dark Interior                                                                                                                                                                               | 0<br>16                                           | 15                                           | 19                                  | 15                               | 26                               | 0<br>25                                 | 6                                       | 24                                 | 13                                 | 0<br>21                     | 0             | 0             | 18                                | 0%<br>18%                                           |  |
| Data Box Related- PD                                                                                                                                                                        | 0                                                 | 0                                            | 0                                   | 0                                | 0                                | 0                                       | 0                                       | 0                                  | 0                                  | 0                           | 0             | 0             | 0                                 | 0%                                                  |  |
| Data Box Data Error- PD                                                                                                                                                                     | 0                                                 | 0                                            | 0                                   | 0                                | 0                                | 0                                       | 0                                       | 0                                  | 0                                  | 0                           | 0             | 0             | 0                                 | 0%                                                  |  |
| Data Entry Error                                                                                                                                                                            | 44                                                | 38                                           | 42                                  | 41                               | 24                               | 30                                      | 31                                      | 16                                 | 5                                  | 2                           | 0             | 0             | 27                                | 27%                                                 |  |
| Exposed                                                                                                                                                                                     | 0                                                 | 0                                            | 0                                   | 0                                | 0                                | 0                                       | 0                                       | 0                                  | 0                                  | 0                           | 0             | 0             | 0                                 | 0%                                                  |  |
| Equipment Malfunction                                                                                                                                                                       | 2                                                 | 1                                            | 3                                   | 2                                | 1                                | 3                                       | 6                                       | 11                                 | 4                                  | 7                           | 0             | 0             | 4                                 | 4%                                                  |  |
| Framing- PD                                                                                                                                                                                 | 0<br>10                                           | 0<br>15                                      | 0<br>15                             | 0<br>27                          | 0<br>15                          | 0<br>18                                 | 0<br>19                                 | 0                                  | 0<br>20                            | 9                           | 0             | 0             | 0<br>15                           | 0%<br>15%                                           |  |
| Framing of Car                                                                                                                                                                              | IU                                                | 0                                            | 0                                   | 0                                | 0                                | 18                                      | 3                                       | 0                                  | 4                                  | 3                           | 0             | 0             | 2                                 | 2%                                                  |  |
|                                                                                                                                                                                             | 1                                                 | -                                            | •                                   | 0                                | 0                                | 0                                       | 0                                       | 0                                  | 0                                  | 0                           | 0             | 0             | 0                                 | 0%                                                  |  |
| Framing of Driver                                                                                                                                                                           | 0                                                 | 0                                            | 0                                   | •                                |                                  |                                         | 0                                       | 7                                  | 1                                  | 2                           | 0             | 0             | 2                                 | 2%                                                  |  |
| Framing of Driver Operator Error                                                                                                                                                            | •                                                 | 0<br>1                                       | 1                                   | 0                                | 0                                | 0                                       |                                         |                                    |                                    |                             |               |               |                                   | -70                                                 |  |
| Framing of Car Framing of Driver Operator Error Framing of Plate Reject Expired                                                                                                             | 0<br>0<br>0                                       | 0<br>1<br>0                                  | 1 0                                 | 0                                | 0                                | 0                                       | 0                                       | 0                                  | 17                                 | 45                          | 0             | 0             | 31                                | 30%                                                 |  |
| Framing of Driver Operator Error Framing of Plate Reject Expired Speed Not Determined                                                                                                       | 0<br>0<br>0<br>0<br>2                             | 1<br>0<br>2                                  | 1 0 1                               | 0 2                              | 0                                | 0                                       | 0                                       | 0                                  | 0                                  | 0                           | 0             | 0             | 2                                 | 30%<br>2%                                           |  |
| Framing of Driver Operator Error Framing of Plate Reject Expired Speed Not Determined Total:                                                                                                | 0<br>0<br>0                                       | 1 0                                          | 1                                   | 0                                |                                  | 0                                       | 0<br>0<br>65                            |                                    |                                    |                             | -             | ļ             | 2<br>102                          | 30%<br>2%<br>100%                                   |  |
| Framing of Driver Operator Error Framing of Plate Reject Expired Speed Not Determined Total: Summary Metrics                                                                                | 0<br>0<br>0<br>0<br>2<br><b>75</b>                | 1<br>0<br>2<br><b>72</b>                     | 1<br>0<br>1<br>81                   | 0<br>2<br><b>87</b>              | 0<br>1<br>67                     | 0<br>3<br><b>80</b>                     | 0<br>0<br>65                            | 0<br><b>62</b>                     | 0<br><b>64</b>                     | 0<br><b>89</b>              | 0<br><b>0</b> | 0<br><b>0</b> | 2<br>102<br>Year to Date Mor      | 30%<br>2%<br>100%<br>nthly Average                  |  |
| Framing of Driver Operator Error Framing of Plate Reject Expired Speed Not Determined  Total: Summary Metrics Daily Average Vehicle Passes                                                  | 0<br>0<br>0<br>0<br>2<br><b>75</b>                | 1<br>0<br>2<br><b>72</b>                     | 1<br>0<br>1<br><b>81</b>            | 0<br>2<br><b>87</b>              | 0<br>1<br><b>67</b>              | 0<br>3<br><b>80</b>                     | 0<br>0<br><b>65</b>                     | 0<br><b>62</b>                     | 0<br><b>64</b>                     | 0<br><b>89</b>              | 0             | 0             | 2<br>102<br>Year to Date Mon      | 30%<br>2%<br>100%<br>hthly Average                  |  |
| Framing of Driver Operator Error Framing of Plate Reject Expired Speed Not Determined  Total:  Summary Metrics Daily Average Vehicle Passes Average Issued Speed                            | 0<br>0<br>0<br>2<br><b>75</b>                     | 1<br>0<br>2<br><b>72</b><br>0<br>17          | 1<br>0<br>1<br><b>81</b><br>0<br>18 | 0<br>2<br><b>87</b><br>0<br>17   | 0<br>1<br><b>67</b><br>0<br>18   | 0<br>3<br><b>80</b><br>0<br>17          | 0<br>0<br><b>65</b>                     | 0<br><b>62</b><br>0<br>18          | 0<br><b>64</b><br>0<br>17          | 0<br><b>89</b><br>0<br>17   | 0<br><b>0</b> | 0<br><b>0</b> | 2<br>102<br>Year to Date Mod      | 30%<br>2%<br>100%<br>othly Average                  |  |
| Framing of Driver Operator Error Framing of Plate Reject Expired Speed Not Determined  Total:  Summary Metrics Daily Average Vehicle Passes Average Issued Speed Average Issued Red Seconds | 0<br>0<br>0<br>2<br><b>75</b><br>0<br>17<br>144.2 | 1<br>0<br>2<br><b>72</b><br>0<br>17<br>103.4 | 0<br>1<br>81<br>0<br>18<br>185.3    | 0<br>2<br>87<br>0<br>17<br>121.8 | 0<br>1<br>67<br>0<br>18<br>227.3 | 0<br>3<br><b>80</b><br>0<br>17<br>130.0 | 0<br>0<br><b>65</b><br>0<br>18<br>159.1 | 0<br><b>62</b><br>0<br>18<br>171.9 | 0<br><b>64</b><br>0<br>17<br>135.8 | 0<br>89<br>0<br>17<br>116.7 | 0<br><b>0</b> | 0 0           | 2<br>102<br>Year to Date Mod<br>1 | 30%<br>2%<br>100%<br>othly Average<br>0<br>7<br>9.5 |  |
| Framing of Driver Operator Error Framing of Plate Reject Expired Speed Not Determined  Total: Summary Metrics Daily Average Vehicle Passes                                                  | 0<br>0<br>0<br>2<br><b>75</b>                     | 1<br>0<br>2<br><b>72</b><br>0<br>17          | 1<br>0<br>1<br><b>81</b><br>0<br>18 | 0<br>2<br><b>87</b><br>0<br>17   | 0<br>1<br><b>67</b><br>0<br>18   | 0<br>3<br><b>80</b><br>0<br>17          | 0<br>0<br><b>65</b>                     | 0<br><b>62</b><br>0<br>18          | 0<br><b>64</b><br>0<br>17          | 0<br><b>89</b><br>0<br>17   | 0<br><b>0</b> | 0<br><b>0</b> | 2<br>102<br>Year to Date Mod<br>1 | 30%<br>2%<br>100%<br>othly Average<br>0<br>7<br>9.5 |  |