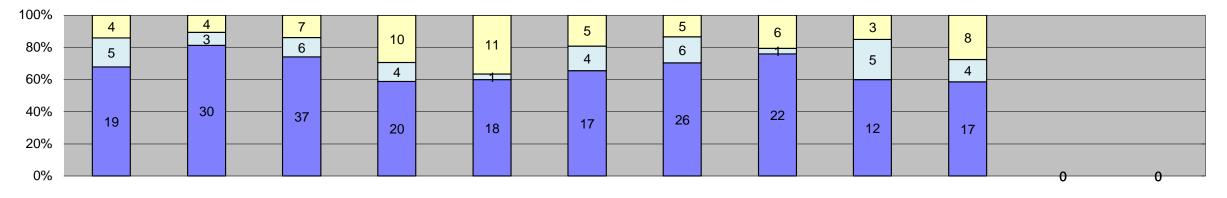

| □ Citations                |  |
|----------------------------|--|
| □ Controllable Non-Issued  |  |
| ■Uncontrollable Non-Issued |  |

| Events                                                                                                                                                                                      | Jan-18                                            | Feb-18                                       | Mar-18                              | Apr-18                           | May-18                           | Jun-18                                  | Jul-18                                  | Aug-18                             | Sep-18                             | Oct-18                      | Nov-18        | Dec-18        | Year to Date M                    | onthly Average                                      |  |
|---------------------------------------------------------------------------------------------------------------------------------------------------------------------------------------------|---------------------------------------------------|----------------------------------------------|-------------------------------------|----------------------------------|----------------------------------|-----------------------------------------|-----------------------------------------|------------------------------------|------------------------------------|-----------------------------|---------------|---------------|-----------------------------------|-----------------------------------------------------|--|
|                                                                                                                                                                                             |                                                   |                                              |                                     | ·                                | •                                |                                         |                                         |                                    | ·                                  |                             |               |               | Quantity                          | %                                                   |  |
| Non-Violations                                                                                                                                                                              | 17,689                                            | 16,415                                       | 19,128                              | 18,685                           | 17,774                           | 17,874                                  | 17,787                                  | 19,080                             | 17,756                             | 18,049                      | 0             | 0             | 18,024                            | 97%                                                 |  |
| Violations                                                                                                                                                                                  | 526                                               | 526                                          | 568                                 | 605                              | 582                              | 509<br><b>18,383</b>                    | 510                                     | 594                                | 397                                | 475                         | 0             | 0             | 529                               | 3%                                                  |  |
| Total: Violations                                                                                                                                                                           | 18,215                                            | 16,941                                       | 19,696                              | 19,290                           | 18,356                           | 18,383                                  | 18,297                                  | 19,674                             | 18,153                             | 18,524                      | U             | U             | 18,553                            | 100%                                                |  |
| Uncontrollable Non-Issued                                                                                                                                                                   | 276                                               | 283                                          | 302                                 | 308                              | 322                              | 236                                     | 281                                     | 349                                | 224                                | 268                         | 0             | 0             | 285                               | 54%                                                 |  |
| Controllable Non-Issued                                                                                                                                                                     | 75                                                | 72                                           | 81                                  | 87                               | 67                               | 80                                      | 65                                      | 62                                 | 64                                 | 89                          | 0             | 0             | 74                                | 14%                                                 |  |
| Citations                                                                                                                                                                                   | 175                                               | 171                                          | 185                                 | 210                              | 193                              | 193                                     | 164                                     | 183                                | 109                                | 118                         | 0             | 0             | 170                               | 32%                                                 |  |
| Total:                                                                                                                                                                                      | 526                                               | 526                                          | 568                                 | 605                              | 582                              | 509                                     | 510                                     | 594                                | 397                                | 475                         | 0             | 0             | 529                               | 100%                                                |  |
| Non-Violations                                                                                                                                                                              |                                                   |                                              |                                     |                                  |                                  |                                         |                                         |                                    |                                    |                             |               |               |                                   |                                                     |  |
| Emergency Vehicle Non-                                                                                                                                                                      | 111                                               | 100                                          | 82                                  | 155                              | 126                              | 171                                     | 132                                     | 84                                 | 70                                 | 54                          | 0             | 0             | 109                               | 1%                                                  |  |
| Issuable                                                                                                                                                                                    |                                                   |                                              |                                     |                                  |                                  |                                         |                                         |                                    |                                    |                             |               |               |                                   |                                                     |  |
| Emergency Vehicle PD Intersection Control in Progress-                                                                                                                                      | 1                                                 | 1                                            | 3                                   | 3                                | 2                                | 5                                       | 6                                       | 3                                  | 3                                  | 0                           | 0             | 0             | 3                                 | 0%                                                  |  |
| PD                                                                                                                                                                                          | 0                                                 | 1                                            | 0                                   | 0                                | 0                                | 0                                       | 0                                       | 0                                  | 0                                  | 0                           | 0             | 0             | 1                                 | 0%                                                  |  |
| Gate Down/ No Train                                                                                                                                                                         | 0                                                 | 0                                            | 0                                   | 0                                | 0                                | 0                                       | 0                                       | 0                                  | 0                                  | 0                           | 0             | 0             | 0                                 | 0%                                                  |  |
| No Violation Occurred                                                                                                                                                                       | 14,522                                            | 13,545                                       | 15,898                              | 15,613                           | 14,593                           | 14,697                                  | 14,599                                  | 15,880                             | 13,893                             | 7,452                       | 0             | 0             | 14,069                            | 65%                                                 |  |
| Rear Axle Activation                                                                                                                                                                        | 1                                                 | 0                                            | 1                                   | 0                                | 2                                | 0                                       | 0                                       | 1                                  | 0                                  | 1                           | 0             | 0             | 1                                 | 0%                                                  |  |
| Right Turn- No Violation                                                                                                                                                                    | 0                                                 | 0                                            | 0                                   | 0                                | 0                                | 0                                       | 0                                       | 0                                  | 0                                  | 0                           | 0             | 0             | 0                                 | 0%                                                  |  |
| Test Shot                                                                                                                                                                                   | 3,054                                             | 2,768                                        | 3,144                               | 2,913                            | 3,049                            | 2,999                                   | 3,050                                   | 3,112                              | 2,852                              | 2,816                       | 0             | 0             | 2,976                             | 14%                                                 |  |
| Train Activation  Amber Time Low                                                                                                                                                            | 0                                                 | 0                                            | 0                                   | 0                                | 0                                | 0                                       | 0                                       | 0                                  | 938<br>0                           | 7,726<br>0                  | 0             | 0             | 4,332<br>0                        | 20%<br>0%                                           |  |
| Vehicle Stopped- PD                                                                                                                                                                         | 0                                                 | 0                                            | 0                                   | 1                                | 2                                | 2                                       | 0                                       | 0                                  | 0                                  | 0                           | 0             | 0             | 2                                 | 0%                                                  |  |
| Total:                                                                                                                                                                                      | 17,689                                            | 16,415                                       | 19,128                              | 18,685                           | 17,774                           | 17,874                                  | 17,787                                  | 19,080                             | 17,756                             | 18,049                      | 0             | 0             | 21,492                            | 100%                                                |  |
| Uncontrollable Non-Iss                                                                                                                                                                      |                                                   | -, -                                         | -,                                  | -,                               | ,                                | ,-                                      | , -                                     | 2,722                              | , , , , , ,                        |                             |               |               |                                   | 13373                                               |  |
| Administrative Dismissal                                                                                                                                                                    | 0                                                 | 0                                            | 0                                   | 0                                | 0                                | 0                                       | 0                                       | 0                                  | 0                                  | 0                           | 0             | 0             | 0                                 | 0%                                                  |  |
| Address/CDL/DOB Match Fail                                                                                                                                                                  | 0                                                 | 0                                            | 0                                   | 0                                | 0                                | 0                                       | 0                                       | 0                                  | 0                                  | 0                           | 0             | 0             | 0                                 | 0%                                                  |  |
|                                                                                                                                                                                             |                                                   |                                              |                                     |                                  |                                  |                                         |                                         |                                    |                                    |                             |               |               |                                   |                                                     |  |
| Car Obstructed                                                                                                                                                                              | 10                                                | 12                                           | 2                                   | 7                                | 76                               | 14                                      | 11                                      | 4                                  | 7                                  | 9                           | 0             | 0             | 15                                | 5%                                                  |  |
| Conditions Beyond Control Driver Identity Unclear                                                                                                                                           | 30                                                | 0<br>32                                      | 0<br>24                             | 0<br>17                          | 0<br>13                          | 0<br>8                                  | 0<br>15                                 | 0<br>5                             | 6                                  | 0<br>15                     | 0             | 0             | 17                                | 0%<br>5%                                            |  |
| Driver Obstructed                                                                                                                                                                           | 25                                                | 29                                           | 19                                  | 29                               | 17                               | 25                                      | 40                                      | 26                                 | 20                                 | 18                          | 0             | 0             | 25                                | 7%                                                  |  |
| Exposed                                                                                                                                                                                     | 0                                                 | 0                                            | 0                                   | 0                                | 0                                | 0                                       | 0                                       | 0                                  | 0                                  | 0                           | 0             | 0             | 0                                 | 0%                                                  |  |
| Emergency Vehicle Issue                                                                                                                                                                     | 0                                                 | 0                                            | 0                                   | 0                                | 0                                | 1                                       | 0                                       | 3                                  | 16                                 | 17                          | 0             | 0             | 9                                 | 3%                                                  |  |
| Glare on Plate                                                                                                                                                                              | 50                                                | 65                                           | 53                                  | 51                               | 47                               | 44                                      | 44                                      | 41                                 | 30                                 | 36                          | 0             | 0             | 46                                | 14%                                                 |  |
| Glare on Windshield                                                                                                                                                                         | 16                                                | 18                                           | 17                                  | 27                               | 18                               | 12                                      | 23                                      | 24                                 | 18                                 | 13                          | 0             | 0             | 19                                | 6%                                                  |  |
| Illegible Plate                                                                                                                                                                             | 29                                                | 23                                           | 34                                  | 30                               | 24                               | 27                                      | 45                                      | 35                                 | 17                                 | 26                          | 0             | 0             | 29                                | 9%                                                  |  |
| Interest of Justice- PD                                                                                                                                                                     | 0                                                 | 2                                            | 0                                   | 0                                | 0                                | 0                                       | 0                                       | 0                                  | 0                                  | 0                           | 0             | 0             | 2                                 | 1%<br>1%                                            |  |
| Image Quality- PD Issuance Criteria Not Met- PD                                                                                                                                             | 3<br>0                                            | 0                                            | 0                                   | 0                                | 0                                | 0                                       | 3<br>0                                  | 0                                  | 0                                  | 0                           | 0             | 0             | 0                                 | 0%                                                  |  |
| No Warning Sign                                                                                                                                                                             | 0                                                 | 0                                            | 0                                   | 0                                | 0                                | 0                                       | 0                                       | 0                                  | 0                                  | 0                           | 0             | 0             | 0                                 | 0%                                                  |  |
| No Plate                                                                                                                                                                                    | 81                                                | 75                                           | 81                                  | 95                               | 96                               | 88                                      | 89                                      | 85                                 | 93                                 | 89                          | 0             | 0             | 87                                | 26%                                                 |  |
| No Speed Captured                                                                                                                                                                           | 0                                                 | 0                                            | 0                                   | 0                                | 0                                | 0                                       | 0                                       | 0                                  | 0                                  | 0                           | 0             | 0             | 0                                 | 0%                                                  |  |
| Obstruction In Photo- PD                                                                                                                                                                    | 17                                                | 11                                           | 12                                  | 16                               | 18                               | 10                                      | 2                                       | 19                                 | 5                                  | 5                           | 0             | 0             | 12                                | 3%                                                  |  |
| Out of State                                                                                                                                                                                | 5                                                 | 6                                            | 11                                  | 11                               | 7                                | 5                                       | 6                                       | 15                                 | 7                                  | 6                           | 0             | 0             | 8                                 | 2%                                                  |  |
| Plate Obstructed<br>Short Yellow- PD                                                                                                                                                        | 10                                                | 10<br>0                                      | 10<br>0                             | 9                                | 0                                | 0                                       | 0                                       | 7                                  | 0                                  | 0                           | 0             | 0             | 6                                 | 2%<br>0%                                            |  |
| Third Party Damage                                                                                                                                                                          | 0                                                 | 0                                            | 0                                   | 0                                | 0                                | 0                                       | 0                                       | 0                                  | 0                                  | 0                           | 0             | 0             | 0                                 | 0%                                                  |  |
| TSB Expired                                                                                                                                                                                 | 0                                                 | 0                                            | 0                                   | 0                                | 0                                | 0                                       | 0                                       | 0                                  | 0                                  | 25                          | 0             | 0             | 25                                | 7%                                                  |  |
| TSB No Hit                                                                                                                                                                                  | 0                                                 | 0                                            | 37                                  | 15                               | 0                                | 0                                       | 0                                       | 81                                 | 0                                  | 2                           | 0             | 0             | 34                                | 10%                                                 |  |
| Total:                                                                                                                                                                                      | 276                                               | 283                                          | 302                                 | 308                              | 322                              | 236                                     | 281                                     | 349                                | 224                                | 268                         | 0             | 0             | 335                               | 100%                                                |  |
| Controllable Non-Issue                                                                                                                                                                      | d Violations                                      |                                              |                                     |                                  |                                  |                                         |                                         |                                    |                                    |                             |               |               |                                   |                                                     |  |
| Conduent Expire                                                                                                                                                                             | 0                                                 | 0                                            | 0                                   | 0                                | 0                                | 0                                       | 0                                       | 0                                  | 0                                  | 0                           | 0             | 0             | 0                                 | 0%                                                  |  |
| Clarity of Plate Clarity of Driver                                                                                                                                                          | 0                                                 | 0                                            | 0                                   | 0                                | 0                                | 0                                       | 0                                       | 0                                  | 0                                  | 0                           | 0             | 0             | 0                                 | 0%                                                  |  |
| Dark Interior                                                                                                                                                                               | 0<br>16                                           | 15                                           | 19                                  | 15                               | 26                               | 0<br>25                                 | 6                                       | 24                                 | 13                                 | 0<br>21                     | 0             | 0             | 18                                | 0%<br>18%                                           |  |
| Data Box Related- PD                                                                                                                                                                        | 0                                                 | 0                                            | 0                                   | 0                                | 0                                | 0                                       | 0                                       | 0                                  | 0                                  | 0                           | 0             | 0             | 0                                 | 0%                                                  |  |
| Data Box Data Error- PD                                                                                                                                                                     | 0                                                 | 0                                            | 0                                   | 0                                | 0                                | 0                                       | 0                                       | 0                                  | 0                                  | 0                           | 0             | 0             | 0                                 | 0%                                                  |  |
| Data Entry Error                                                                                                                                                                            | 44                                                | 38                                           | 42                                  | 41                               | 24                               | 30                                      | 31                                      | 16                                 | 5                                  | 2                           | 0             | 0             | 27                                | 27%                                                 |  |
| Exposed                                                                                                                                                                                     | 0                                                 | 0                                            | 0                                   | 0                                | 0                                | 0                                       | 0                                       | 0                                  | 0                                  | 0                           | 0             | 0             | 0                                 | 0%                                                  |  |
| Equipment Malfunction                                                                                                                                                                       | 2                                                 | 1                                            | 3                                   | 2                                | 1                                | 3                                       | 6                                       | 11                                 | 4                                  | 7                           | 0             | 0             | 4                                 | 4%                                                  |  |
| Framing- PD                                                                                                                                                                                 | 0<br>10                                           | 0<br>15                                      | 0<br>15                             | 0<br>27                          | 0<br>15                          | 0<br>18                                 | 0<br>19                                 | 0                                  | 0<br>20                            | 9                           | 0             | 0             | 0<br>15                           | 0%<br>15%                                           |  |
| Framing of Car                                                                                                                                                                              | IU                                                | 0                                            | 0                                   | 0                                | 0                                | 18                                      | 3                                       | 0                                  | 4                                  | 3                           | 0             | 0             | 2                                 | 2%                                                  |  |
|                                                                                                                                                                                             | 1                                                 | -                                            | •                                   | 0                                | 0                                | 0                                       | 0                                       | 0                                  | 0                                  | 0                           | 0             | 0             | 0                                 | 0%                                                  |  |
| Framing of Driver                                                                                                                                                                           | 0                                                 | 0                                            | 0                                   | •                                |                                  |                                         | 0                                       | 7                                  | 1                                  | 2                           | 0             | 0             | 2                                 | 2%                                                  |  |
| Framing of Driver Operator Error                                                                                                                                                            | •                                                 | 0<br>1                                       | 1                                   | 0                                | 0                                | 0                                       |                                         |                                    |                                    |                             |               |               |                                   | -70                                                 |  |
| Framing of Car Framing of Driver Operator Error Framing of Plate Reject Expired                                                                                                             | 0<br>0<br>0                                       | 0<br>1<br>0                                  | 1 0                                 | 0                                | 0                                | 0                                       | 0                                       | 0                                  | 17                                 | 45                          | 0             | 0             | 31                                | 30%                                                 |  |
| Framing of Driver Operator Error Framing of Plate Reject Expired Speed Not Determined                                                                                                       | 0<br>0<br>0<br>0<br>2                             | 1<br>0<br>2                                  | 1 0 1                               | 0 2                              | 0                                | 0                                       | 0                                       | 0                                  | 0                                  | 0                           | 0             | 0             | 2                                 | 30%<br>2%                                           |  |
| Framing of Driver Operator Error Framing of Plate Reject Expired Speed Not Determined Total:                                                                                                | 0<br>0<br>0                                       | 1 0                                          | 1                                   | 0                                |                                  | 0                                       | 0<br>0<br>65                            |                                    |                                    |                             | -             | ļ             | 2<br>102                          | 30%<br>2%<br>100%                                   |  |
| Framing of Driver Operator Error Framing of Plate Reject Expired Speed Not Determined Total: Summary Metrics                                                                                | 0<br>0<br>0<br>0<br>2<br><b>75</b>                | 1<br>0<br>2<br><b>72</b>                     | 1<br>0<br>1<br>81                   | 0<br>2<br><b>87</b>              | 0<br>1<br>67                     | 0<br>3<br><b>80</b>                     | 0<br>0<br>65                            | 0<br><b>62</b>                     | 0<br><b>64</b>                     | 0<br><b>89</b>              | 0<br><b>0</b> | 0<br><b>0</b> | 2<br>102<br>Year to Date Mor      | 30%<br>2%<br>100%<br>nthly Average                  |  |
| Framing of Driver Operator Error Framing of Plate Reject Expired Speed Not Determined  Total: Summary Metrics Daily Average Vehicle Passes                                                  | 0<br>0<br>0<br>0<br>2<br><b>75</b>                | 1<br>0<br>2<br><b>72</b>                     | 1<br>0<br>1<br><b>81</b>            | 0<br>2<br><b>87</b>              | 0<br>1<br><b>67</b>              | 0<br>3<br><b>80</b>                     | 0<br>0<br><b>65</b>                     | 0<br><b>62</b>                     | 0<br><b>64</b>                     | 0<br><b>89</b>              | 0             | 0             | 2<br>102<br>Year to Date Mon      | 30%<br>2%<br>100%<br>hthly Average                  |  |
| Framing of Driver Operator Error Framing of Plate Reject Expired Speed Not Determined  Total:  Summary Metrics Daily Average Vehicle Passes Average Issued Speed                            | 0<br>0<br>0<br>2<br><b>75</b>                     | 1<br>0<br>2<br><b>72</b><br>0<br>17          | 1<br>0<br>1<br><b>81</b><br>0<br>18 | 0<br>2<br><b>87</b><br>0<br>17   | 0<br>1<br><b>67</b><br>0<br>18   | 0<br>3<br><b>80</b><br>0<br>17          | 0<br>0<br><b>65</b>                     | 0<br><b>62</b><br>0<br>18          | 0<br><b>64</b><br>0<br>17          | 0<br><b>89</b><br>0<br>17   | 0<br><b>0</b> | 0<br><b>0</b> | 2<br>102<br>Year to Date Mod      | 30%<br>2%<br>100%<br>othly Average                  |  |
| Framing of Driver Operator Error Framing of Plate Reject Expired Speed Not Determined  Total:  Summary Metrics Daily Average Vehicle Passes Average Issued Speed Average Issued Red Seconds | 0<br>0<br>0<br>2<br><b>75</b><br>0<br>17<br>144.2 | 1<br>0<br>2<br><b>72</b><br>0<br>17<br>103.4 | 0<br>1<br>81<br>0<br>18<br>185.3    | 0<br>2<br>87<br>0<br>17<br>121.8 | 0<br>1<br>67<br>0<br>18<br>227.3 | 0<br>3<br><b>80</b><br>0<br>17<br>130.0 | 0<br>0<br><b>65</b><br>0<br>18<br>159.1 | 0<br><b>62</b><br>0<br>18<br>171.9 | 0<br><b>64</b><br>0<br>17<br>135.8 | 0<br>89<br>0<br>17<br>116.7 | 0<br><b>0</b> | 0 0           | 2<br>102<br>Year to Date Mod<br>1 | 30%<br>2%<br>100%<br>othly Average<br>0<br>7<br>9.5 |  |
| Framing of Driver Operator Error Framing of Plate Reject Expired Speed Not Determined  Total: Summary Metrics Daily Average Vehicle Passes                                                  | 0<br>0<br>0<br>2<br><b>75</b>                     | 1<br>0<br>2<br><b>72</b><br>0<br>17          | 1<br>0<br>1<br><b>81</b><br>0<br>18 | 0<br>2<br><b>87</b><br>0<br>17   | 0<br>1<br><b>67</b><br>0<br>18   | 0<br>3<br><b>80</b><br>0<br>17          | 0<br>0<br><b>65</b>                     | 0<br><b>62</b><br>0<br>18          | 0<br><b>64</b><br>0<br>17          | 0<br><b>89</b><br>0<br>17   | 0<br><b>0</b> | 0<br><b>0</b> | 2<br>102<br>Year to Date Mod<br>1 | 30%<br>2%<br>100%<br>othly Average<br>0<br>7<br>9.5 |  |