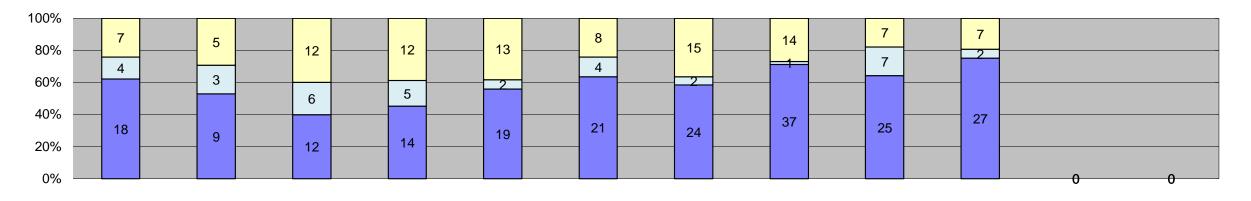

| □ Citations                |  |
|----------------------------|--|
| □ Controllable Non-Issued  |  |
| ■Uncontrollable Non-Issued |  |

| Events                                                                                                                                                                                      | Jan-18                                            | Feb-18                                       | Mar-18                              | Apr-18                           | May-18                           | Jun-18                                  | Jul-18                                  | Aug-18                             | Sep-18                             | Oct-18                      | Nov-18        | Dec-18        | Year to Date M                    | onthly Average                                      |  |
|---------------------------------------------------------------------------------------------------------------------------------------------------------------------------------------------|---------------------------------------------------|----------------------------------------------|-------------------------------------|----------------------------------|----------------------------------|-----------------------------------------|-----------------------------------------|------------------------------------|------------------------------------|-----------------------------|---------------|---------------|-----------------------------------|-----------------------------------------------------|--|
|                                                                                                                                                                                             |                                                   |                                              |                                     | ·                                | •                                |                                         |                                         |                                    | ·                                  |                             |               |               | Quantity                          | %                                                   |  |
| Non-Violations                                                                                                                                                                              | 17,689                                            | 16,415                                       | 19,128                              | 18,685                           | 17,774                           | 17,874                                  | 17,787                                  | 19,080                             | 17,756                             | 18,049                      | 0             | 0             | 18,024                            | 97%                                                 |  |
| Violations                                                                                                                                                                                  | 526                                               | 526                                          | 568                                 | 605                              | 582                              | 509<br><b>18,383</b>                    | 510                                     | 594                                | 397                                | 475                         | 0             | 0             | 529                               | 3%                                                  |  |
| Total: Violations                                                                                                                                                                           | 18,215                                            | 16,941                                       | 19,696                              | 19,290                           | 18,356                           | 18,383                                  | 18,297                                  | 19,674                             | 18,153                             | 18,524                      | U             | U             | 18,553                            | 100%                                                |  |
| Uncontrollable Non-Issued                                                                                                                                                                   | 276                                               | 283                                          | 302                                 | 308                              | 322                              | 236                                     | 281                                     | 349                                | 224                                | 268                         | 0             | 0             | 285                               | 54%                                                 |  |
| Controllable Non-Issued                                                                                                                                                                     | 75                                                | 72                                           | 81                                  | 87                               | 67                               | 80                                      | 65                                      | 62                                 | 64                                 | 89                          | 0             | 0             | 74                                | 14%                                                 |  |
| Citations                                                                                                                                                                                   | 175                                               | 171                                          | 185                                 | 210                              | 193                              | 193                                     | 164                                     | 183                                | 109                                | 118                         | 0             | 0             | 170                               | 32%                                                 |  |
| Total:                                                                                                                                                                                      | 526                                               | 526                                          | 568                                 | 605                              | 582                              | 509                                     | 510                                     | 594                                | 397                                | 475                         | 0             | 0             | 529                               | 100%                                                |  |
| Non-Violations                                                                                                                                                                              |                                                   |                                              |                                     |                                  |                                  |                                         |                                         |                                    |                                    |                             |               |               |                                   |                                                     |  |
| Emergency Vehicle Non-                                                                                                                                                                      | 111                                               | 100                                          | 82                                  | 155                              | 126                              | 171                                     | 132                                     | 84                                 | 70                                 | 54                          | 0             | 0             | 109                               | 1%                                                  |  |
| Issuable                                                                                                                                                                                    |                                                   |                                              |                                     |                                  |                                  |                                         |                                         |                                    |                                    |                             |               |               |                                   |                                                     |  |
| Emergency Vehicle PD Intersection Control in Progress-                                                                                                                                      | 1                                                 | 1                                            | 3                                   | 3                                | 2                                | 5                                       | 6                                       | 3                                  | 3                                  | 0                           | 0             | 0             | 3                                 | 0%                                                  |  |
| PD                                                                                                                                                                                          | 0                                                 | 1                                            | 0                                   | 0                                | 0                                | 0                                       | 0                                       | 0                                  | 0                                  | 0                           | 0             | 0             | 1                                 | 0%                                                  |  |
| Gate Down/ No Train                                                                                                                                                                         | 0                                                 | 0                                            | 0                                   | 0                                | 0                                | 0                                       | 0                                       | 0                                  | 0                                  | 0                           | 0             | 0             | 0                                 | 0%                                                  |  |
| No Violation Occurred                                                                                                                                                                       | 14,522                                            | 13,545                                       | 15,898                              | 15,613                           | 14,593                           | 14,697                                  | 14,599                                  | 15,880                             | 13,893                             | 7,452                       | 0             | 0             | 14,069                            | 65%                                                 |  |
| Rear Axle Activation                                                                                                                                                                        | 1                                                 | 0                                            | 1                                   | 0                                | 2                                | 0                                       | 0                                       | 1                                  | 0                                  | 1                           | 0             | 0             | 1                                 | 0%                                                  |  |
| Right Turn- No Violation                                                                                                                                                                    | 0                                                 | 0                                            | 0                                   | 0                                | 0                                | 0                                       | 0                                       | 0                                  | 0                                  | 0                           | 0             | 0             | 0                                 | 0%                                                  |  |
| Test Shot                                                                                                                                                                                   | 3,054                                             | 2,768                                        | 3,144                               | 2,913                            | 3,049                            | 2,999                                   | 3,050                                   | 3,112                              | 2,852                              | 2,816                       | 0             | 0             | 2,976                             | 14%                                                 |  |
| Train Activation  Amber Time Low                                                                                                                                                            | 0                                                 | 0                                            | 0                                   | 0                                | 0                                | 0                                       | 0                                       | 0                                  | 938<br>0                           | 7,726<br>0                  | 0             | 0             | 4,332<br>0                        | 20%<br>0%                                           |  |
| Vehicle Stopped- PD                                                                                                                                                                         | 0                                                 | 0                                            | 0                                   | 1                                | 2                                | 2                                       | 0                                       | 0                                  | 0                                  | 0                           | 0             | 0             | 2                                 | 0%                                                  |  |
| Total:                                                                                                                                                                                      | 17,689                                            | 16,415                                       | 19,128                              | 18,685                           | 17,774                           | 17,874                                  | 17,787                                  | 19,080                             | 17,756                             | 18,049                      | 0             | 0             | 21,492                            | 100%                                                |  |
| Uncontrollable Non-Iss                                                                                                                                                                      |                                                   | -, -                                         | -,                                  | -,                               | ,                                | ,-                                      | , -                                     | 2,722                              | , , , , , ,                        |                             |               |               |                                   | 13373                                               |  |
| Administrative Dismissal                                                                                                                                                                    | 0                                                 | 0                                            | 0                                   | 0                                | 0                                | 0                                       | 0                                       | 0                                  | 0                                  | 0                           | 0             | 0             | 0                                 | 0%                                                  |  |
| Address/CDL/DOB Match Fail                                                                                                                                                                  | 0                                                 | 0                                            | 0                                   | 0                                | 0                                | 0                                       | 0                                       | 0                                  | 0                                  | 0                           | 0             | 0             | 0                                 | 0%                                                  |  |
|                                                                                                                                                                                             |                                                   |                                              |                                     |                                  |                                  |                                         |                                         |                                    |                                    |                             |               |               |                                   |                                                     |  |
| Car Obstructed                                                                                                                                                                              | 10                                                | 12                                           | 2                                   | 7                                | 76                               | 14                                      | 11                                      | 4                                  | 7                                  | 9                           | 0             | 0             | 15                                | 5%                                                  |  |
| Conditions Beyond Control Driver Identity Unclear                                                                                                                                           | 30                                                | 0<br>32                                      | 0<br>24                             | 0<br>17                          | 0<br>13                          | 0<br>8                                  | 0<br>15                                 | 0<br>5                             | 6                                  | 0<br>15                     | 0             | 0             | 17                                | 0%<br>5%                                            |  |
| Driver Obstructed                                                                                                                                                                           | 25                                                | 29                                           | 19                                  | 29                               | 17                               | 25                                      | 40                                      | 26                                 | 20                                 | 18                          | 0             | 0             | 25                                | 7%                                                  |  |
| Exposed                                                                                                                                                                                     | 0                                                 | 0                                            | 0                                   | 0                                | 0                                | 0                                       | 0                                       | 0                                  | 0                                  | 0                           | 0             | 0             | 0                                 | 0%                                                  |  |
| Emergency Vehicle Issue                                                                                                                                                                     | 0                                                 | 0                                            | 0                                   | 0                                | 0                                | 1                                       | 0                                       | 3                                  | 16                                 | 17                          | 0             | 0             | 9                                 | 3%                                                  |  |
| Glare on Plate                                                                                                                                                                              | 50                                                | 65                                           | 53                                  | 51                               | 47                               | 44                                      | 44                                      | 41                                 | 30                                 | 36                          | 0             | 0             | 46                                | 14%                                                 |  |
| Glare on Windshield                                                                                                                                                                         | 16                                                | 18                                           | 17                                  | 27                               | 18                               | 12                                      | 23                                      | 24                                 | 18                                 | 13                          | 0             | 0             | 19                                | 6%                                                  |  |
| Illegible Plate                                                                                                                                                                             | 29                                                | 23                                           | 34                                  | 30                               | 24                               | 27                                      | 45                                      | 35                                 | 17                                 | 26                          | 0             | 0             | 29                                | 9%                                                  |  |
| Interest of Justice- PD                                                                                                                                                                     | 0                                                 | 2                                            | 0                                   | 0                                | 0                                | 0                                       | 0                                       | 0                                  | 0                                  | 0                           | 0             | 0             | 2                                 | 1%<br>1%                                            |  |
| Image Quality- PD Issuance Criteria Not Met- PD                                                                                                                                             | 3<br>0                                            | 0                                            | 0                                   | 0                                | 0                                | 0                                       | 3<br>0                                  | 0                                  | 0                                  | 0                           | 0             | 0             | 0                                 | 0%                                                  |  |
| No Warning Sign                                                                                                                                                                             | 0                                                 | 0                                            | 0                                   | 0                                | 0                                | 0                                       | 0                                       | 0                                  | 0                                  | 0                           | 0             | 0             | 0                                 | 0%                                                  |  |
| No Plate                                                                                                                                                                                    | 81                                                | 75                                           | 81                                  | 95                               | 96                               | 88                                      | 89                                      | 85                                 | 93                                 | 89                          | 0             | 0             | 87                                | 26%                                                 |  |
| No Speed Captured                                                                                                                                                                           | 0                                                 | 0                                            | 0                                   | 0                                | 0                                | 0                                       | 0                                       | 0                                  | 0                                  | 0                           | 0             | 0             | 0                                 | 0%                                                  |  |
| Obstruction In Photo- PD                                                                                                                                                                    | 17                                                | 11                                           | 12                                  | 16                               | 18                               | 10                                      | 2                                       | 19                                 | 5                                  | 5                           | 0             | 0             | 12                                | 3%                                                  |  |
| Out of State                                                                                                                                                                                | 5                                                 | 6                                            | 11                                  | 11                               | 7                                | 5                                       | 6                                       | 15                                 | 7                                  | 6                           | 0             | 0             | 8                                 | 2%                                                  |  |
| Plate Obstructed<br>Short Yellow- PD                                                                                                                                                        | 10                                                | 10<br>0                                      | 10<br>0                             | 9                                | 0                                | 0                                       | 0                                       | 7                                  | 0                                  | 0                           | 0             | 0             | 6                                 | 2%<br>0%                                            |  |
| Third Party Damage                                                                                                                                                                          | 0                                                 | 0                                            | 0                                   | 0                                | 0                                | 0                                       | 0                                       | 0                                  | 0                                  | 0                           | 0             | 0             | 0                                 | 0%                                                  |  |
| TSB Expired                                                                                                                                                                                 | 0                                                 | 0                                            | 0                                   | 0                                | 0                                | 0                                       | 0                                       | 0                                  | 0                                  | 25                          | 0             | 0             | 25                                | 7%                                                  |  |
| TSB No Hit                                                                                                                                                                                  | 0                                                 | 0                                            | 37                                  | 15                               | 0                                | 0                                       | 0                                       | 81                                 | 0                                  | 2                           | 0             | 0             | 34                                | 10%                                                 |  |
| Total:                                                                                                                                                                                      | 276                                               | 283                                          | 302                                 | 308                              | 322                              | 236                                     | 281                                     | 349                                | 224                                | 268                         | 0             | 0             | 335                               | 100%                                                |  |
| Controllable Non-Issue                                                                                                                                                                      | d Violations                                      |                                              |                                     |                                  |                                  |                                         |                                         |                                    |                                    |                             |               |               |                                   |                                                     |  |
| Conduent Expire                                                                                                                                                                             | 0                                                 | 0                                            | 0                                   | 0                                | 0                                | 0                                       | 0                                       | 0                                  | 0                                  | 0                           | 0             | 0             | 0                                 | 0%                                                  |  |
| Clarity of Plate Clarity of Driver                                                                                                                                                          | 0                                                 | 0                                            | 0                                   | 0                                | 0                                | 0                                       | 0                                       | 0                                  | 0                                  | 0                           | 0             | 0             | 0                                 | 0%                                                  |  |
| Dark Interior                                                                                                                                                                               | 0<br>16                                           | 15                                           | 19                                  | 15                               | 26                               | 0<br>25                                 | 6                                       | 24                                 | 13                                 | 0<br>21                     | 0             | 0             | 18                                | 0%<br>18%                                           |  |
| Data Box Related- PD                                                                                                                                                                        | 0                                                 | 0                                            | 0                                   | 0                                | 0                                | 0                                       | 0                                       | 0                                  | 0                                  | 0                           | 0             | 0             | 0                                 | 0%                                                  |  |
| Data Box Data Error- PD                                                                                                                                                                     | 0                                                 | 0                                            | 0                                   | 0                                | 0                                | 0                                       | 0                                       | 0                                  | 0                                  | 0                           | 0             | 0             | 0                                 | 0%                                                  |  |
| Data Entry Error                                                                                                                                                                            | 44                                                | 38                                           | 42                                  | 41                               | 24                               | 30                                      | 31                                      | 16                                 | 5                                  | 2                           | 0             | 0             | 27                                | 27%                                                 |  |
| Exposed                                                                                                                                                                                     | 0                                                 | 0                                            | 0                                   | 0                                | 0                                | 0                                       | 0                                       | 0                                  | 0                                  | 0                           | 0             | 0             | 0                                 | 0%                                                  |  |
| Equipment Malfunction                                                                                                                                                                       | 2                                                 | 1                                            | 3                                   | 2                                | 1                                | 3                                       | 6                                       | 11                                 | 4                                  | 7                           | 0             | 0             | 4                                 | 4%                                                  |  |
| Framing- PD                                                                                                                                                                                 | 0<br>10                                           | 0<br>15                                      | 0<br>15                             | 0<br>27                          | 0<br>15                          | 0<br>18                                 | 0<br>19                                 | 0                                  | 0<br>20                            | 9                           | 0             | 0             | 0<br>15                           | 0%<br>15%                                           |  |
| Framing of Car                                                                                                                                                                              | IU                                                | 0                                            | 0                                   | 0                                | 0                                | 18                                      | 3                                       | 0                                  | 4                                  | 3                           | 0             | 0             | 2                                 | 2%                                                  |  |
|                                                                                                                                                                                             | 1                                                 | -                                            | •                                   | 0                                | 0                                | 0                                       | 0                                       | 0                                  | 0                                  | 0                           | 0             | 0             | 0                                 | 0%                                                  |  |
| Framing of Driver                                                                                                                                                                           | 0                                                 | 0                                            | 0                                   | •                                |                                  |                                         | 0                                       | 7                                  | 1                                  | 2                           | 0             | 0             | 2                                 | 2%                                                  |  |
| Framing of Driver Operator Error                                                                                                                                                            | •                                                 | 0<br>1                                       | 1                                   | 0                                | 0                                | 0                                       |                                         |                                    |                                    |                             |               |               |                                   | -70                                                 |  |
| Framing of Car Framing of Driver Operator Error Framing of Plate Reject Expired                                                                                                             | 0<br>0<br>0                                       | 0<br>1<br>0                                  | 1 0                                 | 0                                | 0                                | 0                                       | 0                                       | 0                                  | 17                                 | 45                          | 0             | 0             | 31                                | 30%                                                 |  |
| Framing of Driver Operator Error Framing of Plate Reject Expired Speed Not Determined                                                                                                       | 0<br>0<br>0<br>0<br>2                             | 1<br>0<br>2                                  | 1 0 1                               | 0 2                              | 0                                | 0                                       | 0                                       | 0                                  | 0                                  | 0                           | 0             | 0             | 2                                 | 30%<br>2%                                           |  |
| Framing of Driver Operator Error Framing of Plate Reject Expired Speed Not Determined Total:                                                                                                | 0<br>0<br>0                                       | 1 0                                          | 1                                   | 0                                |                                  | 0                                       | 0<br>0<br>65                            |                                    |                                    |                             | -             | ļ             | 2<br>102                          | 30%<br>2%<br>100%                                   |  |
| Framing of Driver Operator Error Framing of Plate Reject Expired Speed Not Determined Total: Summary Metrics                                                                                | 0<br>0<br>0<br>0<br>2<br><b>75</b>                | 1<br>0<br>2<br><b>72</b>                     | 1<br>0<br>1<br>81                   | 0<br>2<br><b>87</b>              | 0<br>1<br>67                     | 0<br>3<br><b>80</b>                     | 0<br>0<br>65                            | 0<br><b>62</b>                     | 0<br><b>64</b>                     | 0<br><b>89</b>              | 0<br><b>0</b> | 0<br><b>0</b> | 2<br>102<br>Year to Date Mor      | 30%<br>2%<br>100%<br>nthly Average                  |  |
| Framing of Driver Operator Error Framing of Plate Reject Expired Speed Not Determined  Total: Summary Metrics Daily Average Vehicle Passes                                                  | 0<br>0<br>0<br>0<br>2<br><b>75</b>                | 1<br>0<br>2<br><b>72</b>                     | 1<br>0<br>1<br><b>81</b>            | 0<br>2<br><b>87</b>              | 0<br>1<br><b>67</b>              | 0<br>3<br><b>80</b>                     | 0<br>0<br><b>65</b>                     | 0<br><b>62</b>                     | 0<br><b>64</b>                     | 0<br><b>89</b>              | 0             | 0             | 2<br>102<br>Year to Date Mon      | 30%<br>2%<br>100%<br>hthly Average                  |  |
| Framing of Driver Operator Error Framing of Plate Reject Expired Speed Not Determined  Total:  Summary Metrics Daily Average Vehicle Passes Average Issued Speed                            | 0<br>0<br>0<br>2<br><b>75</b>                     | 1<br>0<br>2<br><b>72</b><br>0<br>17          | 1<br>0<br>1<br><b>81</b><br>0<br>18 | 0<br>2<br><b>87</b><br>0<br>17   | 0<br>1<br><b>67</b><br>0<br>18   | 0<br>3<br><b>80</b><br>0<br>17          | 0<br>0<br><b>65</b>                     | 0<br><b>62</b><br>0<br>18          | 0<br><b>64</b><br>0<br>17          | 0<br><b>89</b><br>0<br>17   | 0<br><b>0</b> | 0<br><b>0</b> | 2<br>102<br>Year to Date Mod      | 30%<br>2%<br>100%<br>othly Average                  |  |
| Framing of Driver Operator Error Framing of Plate Reject Expired Speed Not Determined  Total:  Summary Metrics Daily Average Vehicle Passes Average Issued Speed Average Issued Red Seconds | 0<br>0<br>0<br>2<br><b>75</b><br>0<br>17<br>144.2 | 1<br>0<br>2<br><b>72</b><br>0<br>17<br>103.4 | 0<br>1<br>81<br>0<br>18<br>185.3    | 0<br>2<br>87<br>0<br>17<br>121.8 | 0<br>1<br>67<br>0<br>18<br>227.3 | 0<br>3<br><b>80</b><br>0<br>17<br>130.0 | 0<br>0<br><b>65</b><br>0<br>18<br>159.1 | 0<br><b>62</b><br>0<br>18<br>171.9 | 0<br><b>64</b><br>0<br>17<br>135.8 | 0<br>89<br>0<br>17<br>116.7 | 0<br><b>0</b> | 0 0           | 2<br>102<br>Year to Date Mod<br>1 | 30%<br>2%<br>100%<br>othly Average<br>0<br>7<br>9.5 |  |
| Framing of Driver Operator Error Framing of Plate Reject Expired Speed Not Determined  Total: Summary Metrics Daily Average Vehicle Passes                                                  | 0<br>0<br>0<br>2<br><b>75</b>                     | 1<br>0<br>2<br><b>72</b><br>0<br>17          | 1<br>0<br>1<br><b>81</b><br>0<br>18 | 0<br>2<br><b>87</b><br>0<br>17   | 0<br>1<br><b>67</b><br>0<br>18   | 0<br>3<br><b>80</b><br>0<br>17          | 0<br>0<br><b>65</b>                     | 0<br><b>62</b><br>0<br>18          | 0<br><b>64</b><br>0<br>17          | 0<br><b>89</b><br>0<br>17   | 0<br><b>0</b> | 0<br><b>0</b> | 2<br>102<br>Year to Date Mod<br>1 | 30%<br>2%<br>100%<br>othly Average<br>0<br>7<br>9.5 |  |