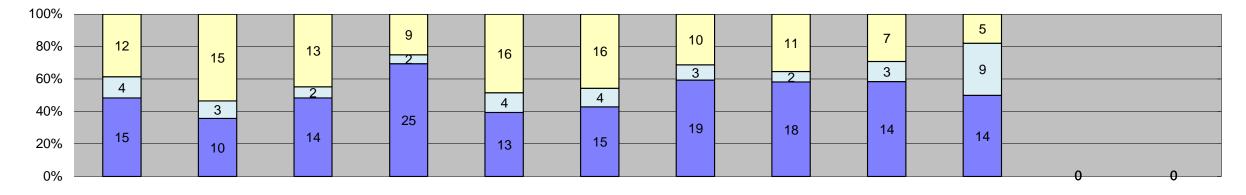

| □ Citations                |  |
|----------------------------|--|
| □ Controllable Non-Issued  |  |
| ■Uncontrollable Non-Issued |  |

| Events                                                                                                                                                                                      | Jan-18                                            | Feb-18                                       | Mar-18                              | Apr-18                           | May-18                           | Jun-18                                  | Jul-18                                  | Aug-18                             | Sep-18                             | Oct-18                      | Nov-18        | Dec-18        | Year to Date M                    | onthly Average                                      |  |
|---------------------------------------------------------------------------------------------------------------------------------------------------------------------------------------------|---------------------------------------------------|----------------------------------------------|-------------------------------------|----------------------------------|----------------------------------|-----------------------------------------|-----------------------------------------|------------------------------------|------------------------------------|-----------------------------|---------------|---------------|-----------------------------------|-----------------------------------------------------|--|
|                                                                                                                                                                                             |                                                   |                                              |                                     | ·                                | •                                |                                         |                                         |                                    | ·                                  |                             |               |               | Quantity                          | %                                                   |  |
| Non-Violations                                                                                                                                                                              | 17,689                                            | 16,415                                       | 19,128                              | 18,685                           | 17,774                           | 17,874                                  | 17,787                                  | 19,080                             | 17,756                             | 18,049                      | 0             | 0             | 18,024                            | 97%                                                 |  |
| Violations                                                                                                                                                                                  | 526                                               | 526                                          | 568                                 | 605                              | 582                              | 509<br><b>18,383</b>                    | 510                                     | 594                                | 397                                | 475                         | 0             | 0             | 529                               | 3%                                                  |  |
| Total: Violations                                                                                                                                                                           | 18,215                                            | 16,941                                       | 19,696                              | 19,290                           | 18,356                           | 18,383                                  | 18,297                                  | 19,674                             | 18,153                             | 18,524                      | U             | U             | 18,553                            | 100%                                                |  |
| Uncontrollable Non-Issued                                                                                                                                                                   | 276                                               | 283                                          | 302                                 | 308                              | 322                              | 236                                     | 281                                     | 349                                | 224                                | 268                         | 0             | 0             | 285                               | 54%                                                 |  |
| Controllable Non-Issued                                                                                                                                                                     | 75                                                | 72                                           | 81                                  | 87                               | 67                               | 80                                      | 65                                      | 62                                 | 64                                 | 89                          | 0             | 0             | 74                                | 14%                                                 |  |
| Citations                                                                                                                                                                                   | 175                                               | 171                                          | 185                                 | 210                              | 193                              | 193                                     | 164                                     | 183                                | 109                                | 118                         | 0             | 0             | 170                               | 32%                                                 |  |
| Total:                                                                                                                                                                                      | 526                                               | 526                                          | 568                                 | 605                              | 582                              | 509                                     | 510                                     | 594                                | 397                                | 475                         | 0             | 0             | 529                               | 100%                                                |  |
| Non-Violations                                                                                                                                                                              |                                                   |                                              |                                     |                                  |                                  |                                         |                                         |                                    |                                    |                             |               |               |                                   |                                                     |  |
| Emergency Vehicle Non-                                                                                                                                                                      | 111                                               | 100                                          | 82                                  | 155                              | 126                              | 171                                     | 132                                     | 84                                 | 70                                 | 54                          | 0             | 0             | 109                               | 1%                                                  |  |
| Issuable                                                                                                                                                                                    |                                                   |                                              |                                     |                                  |                                  |                                         |                                         |                                    |                                    |                             |               |               |                                   |                                                     |  |
| Emergency Vehicle PD Intersection Control in Progress-                                                                                                                                      | 1                                                 | 1                                            | 3                                   | 3                                | 2                                | 5                                       | 6                                       | 3                                  | 3                                  | 0                           | 0             | 0             | 3                                 | 0%                                                  |  |
| PD                                                                                                                                                                                          | 0                                                 | 1                                            | 0                                   | 0                                | 0                                | 0                                       | 0                                       | 0                                  | 0                                  | 0                           | 0             | 0             | 1                                 | 0%                                                  |  |
| Gate Down/ No Train                                                                                                                                                                         | 0                                                 | 0                                            | 0                                   | 0                                | 0                                | 0                                       | 0                                       | 0                                  | 0                                  | 0                           | 0             | 0             | 0                                 | 0%                                                  |  |
| No Violation Occurred                                                                                                                                                                       | 14,522                                            | 13,545                                       | 15,898                              | 15,613                           | 14,593                           | 14,697                                  | 14,599                                  | 15,880                             | 13,893                             | 7,452                       | 0             | 0             | 14,069                            | 65%                                                 |  |
| Rear Axle Activation                                                                                                                                                                        | 1                                                 | 0                                            | 1                                   | 0                                | 2                                | 0                                       | 0                                       | 1                                  | 0                                  | 1                           | 0             | 0             | 1                                 | 0%                                                  |  |
| Right Turn- No Violation                                                                                                                                                                    | 0                                                 | 0                                            | 0                                   | 0                                | 0                                | 0                                       | 0                                       | 0                                  | 0                                  | 0                           | 0             | 0             | 0                                 | 0%                                                  |  |
| Test Shot                                                                                                                                                                                   | 3,054                                             | 2,768                                        | 3,144                               | 2,913                            | 3,049                            | 2,999                                   | 3,050                                   | 3,112                              | 2,852                              | 2,816                       | 0             | 0             | 2,976                             | 14%                                                 |  |
| Train Activation  Amber Time Low                                                                                                                                                            | 0                                                 | 0                                            | 0                                   | 0                                | 0                                | 0                                       | 0                                       | 0                                  | 938<br>0                           | 7,726<br>0                  | 0             | 0             | 4,332<br>0                        | 20%<br>0%                                           |  |
| Vehicle Stopped- PD                                                                                                                                                                         | 0                                                 | 0                                            | 0                                   | 1                                | 2                                | 2                                       | 0                                       | 0                                  | 0                                  | 0                           | 0             | 0             | 2                                 | 0%                                                  |  |
| Total:                                                                                                                                                                                      | 17,689                                            | 16,415                                       | 19,128                              | 18,685                           | 17,774                           | 17,874                                  | 17,787                                  | 19,080                             | 17,756                             | 18,049                      | 0             | 0             | 21,492                            | 100%                                                |  |
| Uncontrollable Non-Iss                                                                                                                                                                      |                                                   | -, -                                         | -,                                  | -,                               | ,                                | ,-                                      | , -                                     | 2,722                              | , , , , , ,                        |                             |               |               |                                   | 13373                                               |  |
| Administrative Dismissal                                                                                                                                                                    | 0                                                 | 0                                            | 0                                   | 0                                | 0                                | 0                                       | 0                                       | 0                                  | 0                                  | 0                           | 0             | 0             | 0                                 | 0%                                                  |  |
| Address/CDL/DOB Match Fail                                                                                                                                                                  | 0                                                 | 0                                            | 0                                   | 0                                | 0                                | 0                                       | 0                                       | 0                                  | 0                                  | 0                           | 0             | 0             | 0                                 | 0%                                                  |  |
|                                                                                                                                                                                             |                                                   |                                              |                                     |                                  |                                  |                                         |                                         |                                    |                                    |                             |               |               |                                   |                                                     |  |
| Car Obstructed                                                                                                                                                                              | 10                                                | 12                                           | 2                                   | 7                                | 76                               | 14                                      | 11                                      | 4                                  | 7                                  | 9                           | 0             | 0             | 15                                | 5%                                                  |  |
| Conditions Beyond Control Driver Identity Unclear                                                                                                                                           | 30                                                | 0<br>32                                      | 0<br>24                             | 0<br>17                          | 0<br>13                          | 0<br>8                                  | 0<br>15                                 | 0<br>5                             | 6                                  | 0<br>15                     | 0             | 0             | 17                                | 0%<br>5%                                            |  |
| Driver Obstructed                                                                                                                                                                           | 25                                                | 29                                           | 19                                  | 29                               | 17                               | 25                                      | 40                                      | 26                                 | 20                                 | 18                          | 0             | 0             | 25                                | 7%                                                  |  |
| Exposed                                                                                                                                                                                     | 0                                                 | 0                                            | 0                                   | 0                                | 0                                | 0                                       | 0                                       | 0                                  | 0                                  | 0                           | 0             | 0             | 0                                 | 0%                                                  |  |
| Emergency Vehicle Issue                                                                                                                                                                     | 0                                                 | 0                                            | 0                                   | 0                                | 0                                | 1                                       | 0                                       | 3                                  | 16                                 | 17                          | 0             | 0             | 9                                 | 3%                                                  |  |
| Glare on Plate                                                                                                                                                                              | 50                                                | 65                                           | 53                                  | 51                               | 47                               | 44                                      | 44                                      | 41                                 | 30                                 | 36                          | 0             | 0             | 46                                | 14%                                                 |  |
| Glare on Windshield                                                                                                                                                                         | 16                                                | 18                                           | 17                                  | 27                               | 18                               | 12                                      | 23                                      | 24                                 | 18                                 | 13                          | 0             | 0             | 19                                | 6%                                                  |  |
| Illegible Plate                                                                                                                                                                             | 29                                                | 23                                           | 34                                  | 30                               | 24                               | 27                                      | 45                                      | 35                                 | 17                                 | 26                          | 0             | 0             | 29                                | 9%                                                  |  |
| Interest of Justice- PD                                                                                                                                                                     | 0                                                 | 2                                            | 0                                   | 0                                | 0                                | 0                                       | 0                                       | 0                                  | 0                                  | 0                           | 0             | 0             | 2                                 | 1%<br>1%                                            |  |
| Image Quality- PD Issuance Criteria Not Met- PD                                                                                                                                             | 3<br>0                                            | 0                                            | 0                                   | 0                                | 0                                | 0                                       | 3<br>0                                  | 0                                  | 0                                  | 0                           | 0             | 0             | 0                                 | 0%                                                  |  |
| No Warning Sign                                                                                                                                                                             | 0                                                 | 0                                            | 0                                   | 0                                | 0                                | 0                                       | 0                                       | 0                                  | 0                                  | 0                           | 0             | 0             | 0                                 | 0%                                                  |  |
| No Plate                                                                                                                                                                                    | 81                                                | 75                                           | 81                                  | 95                               | 96                               | 88                                      | 89                                      | 85                                 | 93                                 | 89                          | 0             | 0             | 87                                | 26%                                                 |  |
| No Speed Captured                                                                                                                                                                           | 0                                                 | 0                                            | 0                                   | 0                                | 0                                | 0                                       | 0                                       | 0                                  | 0                                  | 0                           | 0             | 0             | 0                                 | 0%                                                  |  |
| Obstruction In Photo- PD                                                                                                                                                                    | 17                                                | 11                                           | 12                                  | 16                               | 18                               | 10                                      | 2                                       | 19                                 | 5                                  | 5                           | 0             | 0             | 12                                | 3%                                                  |  |
| Out of State                                                                                                                                                                                | 5                                                 | 6                                            | 11                                  | 11                               | 7                                | 5                                       | 6                                       | 15                                 | 7                                  | 6                           | 0             | 0             | 8                                 | 2%                                                  |  |
| Plate Obstructed<br>Short Yellow- PD                                                                                                                                                        | 10                                                | 10<br>0                                      | 10<br>0                             | 9                                | 0                                | 0                                       | 0                                       | 7                                  | 0                                  | 0                           | 0             | 0             | 6                                 | 2%<br>0%                                            |  |
| Third Party Damage                                                                                                                                                                          | 0                                                 | 0                                            | 0                                   | 0                                | 0                                | 0                                       | 0                                       | 0                                  | 0                                  | 0                           | 0             | 0             | 0                                 | 0%                                                  |  |
| TSB Expired                                                                                                                                                                                 | 0                                                 | 0                                            | 0                                   | 0                                | 0                                | 0                                       | 0                                       | 0                                  | 0                                  | 25                          | 0             | 0             | 25                                | 7%                                                  |  |
| TSB No Hit                                                                                                                                                                                  | 0                                                 | 0                                            | 37                                  | 15                               | 0                                | 0                                       | 0                                       | 81                                 | 0                                  | 2                           | 0             | 0             | 34                                | 10%                                                 |  |
| Total:                                                                                                                                                                                      | 276                                               | 283                                          | 302                                 | 308                              | 322                              | 236                                     | 281                                     | 349                                | 224                                | 268                         | 0             | 0             | 335                               | 100%                                                |  |
| Controllable Non-Issue                                                                                                                                                                      | d Violations                                      |                                              |                                     |                                  |                                  |                                         |                                         |                                    |                                    |                             |               |               |                                   |                                                     |  |
| Conduent Expire                                                                                                                                                                             | 0                                                 | 0                                            | 0                                   | 0                                | 0                                | 0                                       | 0                                       | 0                                  | 0                                  | 0                           | 0             | 0             | 0                                 | 0%                                                  |  |
| Clarity of Plate Clarity of Driver                                                                                                                                                          | 0                                                 | 0                                            | 0                                   | 0                                | 0                                | 0                                       | 0                                       | 0                                  | 0                                  | 0                           | 0             | 0             | 0                                 | 0%                                                  |  |
| Dark Interior                                                                                                                                                                               | 0<br>16                                           | 15                                           | 19                                  | 15                               | 26                               | 0<br>25                                 | 6                                       | 24                                 | 13                                 | 0<br>21                     | 0             | 0             | 18                                | 0%<br>18%                                           |  |
| Data Box Related- PD                                                                                                                                                                        | 0                                                 | 0                                            | 0                                   | 0                                | 0                                | 0                                       | 0                                       | 0                                  | 0                                  | 0                           | 0             | 0             | 0                                 | 0%                                                  |  |
| Data Box Data Error- PD                                                                                                                                                                     | 0                                                 | 0                                            | 0                                   | 0                                | 0                                | 0                                       | 0                                       | 0                                  | 0                                  | 0                           | 0             | 0             | 0                                 | 0%                                                  |  |
| Data Entry Error                                                                                                                                                                            | 44                                                | 38                                           | 42                                  | 41                               | 24                               | 30                                      | 31                                      | 16                                 | 5                                  | 2                           | 0             | 0             | 27                                | 27%                                                 |  |
| Exposed                                                                                                                                                                                     | 0                                                 | 0                                            | 0                                   | 0                                | 0                                | 0                                       | 0                                       | 0                                  | 0                                  | 0                           | 0             | 0             | 0                                 | 0%                                                  |  |
| Equipment Malfunction                                                                                                                                                                       | 2                                                 | 1                                            | 3                                   | 2                                | 1                                | 3                                       | 6                                       | 11                                 | 4                                  | 7                           | 0             | 0             | 4                                 | 4%                                                  |  |
| Framing- PD                                                                                                                                                                                 | 0<br>10                                           | 0<br>15                                      | 0<br>15                             | 0<br>27                          | 0<br>15                          | 0<br>18                                 | 0<br>19                                 | 0                                  | 0<br>20                            | 9                           | 0             | 0             | 0<br>15                           | 0%<br>15%                                           |  |
| Framing of Car                                                                                                                                                                              | IU                                                | 0                                            | 0                                   | 0                                | 0                                | 18                                      | 3                                       | 0                                  | 4                                  | 3                           | 0             | 0             | 2                                 | 2%                                                  |  |
|                                                                                                                                                                                             | 1                                                 | -                                            | •                                   | 0                                | 0                                | 0                                       | 0                                       | 0                                  | 0                                  | 0                           | 0             | 0             | 0                                 | 0%                                                  |  |
| Framing of Driver                                                                                                                                                                           | 0                                                 | 0                                            | 0                                   | •                                |                                  |                                         | 0                                       | 7                                  | 1                                  | 2                           | 0             | 0             | 2                                 | 2%                                                  |  |
| Framing of Driver Operator Error                                                                                                                                                            | •                                                 | 0<br>1                                       | 1                                   | 0                                | 0                                | 0                                       |                                         |                                    |                                    |                             |               |               |                                   | -70                                                 |  |
| Framing of Car Framing of Driver Operator Error Framing of Plate Reject Expired                                                                                                             | 0<br>0<br>0                                       | 0<br>1<br>0                                  | 1 0                                 | 0                                | 0                                | 0                                       | 0                                       | 0                                  | 17                                 | 45                          | 0             | 0             | 31                                | 30%                                                 |  |
| Framing of Driver Operator Error Framing of Plate Reject Expired Speed Not Determined                                                                                                       | 0<br>0<br>0<br>0<br>2                             | 1<br>0<br>2                                  | 1 0 1                               | 0 2                              | 0                                | 0                                       | 0                                       | 0                                  | 0                                  | 0                           | 0             | 0             | 2                                 | 30%<br>2%                                           |  |
| Framing of Driver Operator Error Framing of Plate Reject Expired Speed Not Determined Total:                                                                                                | 0<br>0<br>0                                       | 1 0                                          | 1                                   | 0                                |                                  | 0                                       | 0<br>0<br>65                            |                                    |                                    |                             | -             | ļ             | 2<br>102                          | 30%<br>2%<br>100%                                   |  |
| Framing of Driver Operator Error Framing of Plate Reject Expired Speed Not Determined Total: Summary Metrics                                                                                | 0<br>0<br>0<br>0<br>2<br><b>75</b>                | 1<br>0<br>2<br><b>72</b>                     | 1<br>0<br>1<br>81                   | 0<br>2<br><b>87</b>              | 0<br>1<br>67                     | 0<br>3<br><b>80</b>                     | 0<br>0<br>65                            | 0<br><b>62</b>                     | 0<br><b>64</b>                     | 0<br><b>89</b>              | 0<br><b>0</b> | 0<br><b>0</b> | 2<br>102<br>Year to Date Mor      | 30%<br>2%<br>100%<br>nthly Average                  |  |
| Framing of Driver Operator Error Framing of Plate Reject Expired Speed Not Determined  Total: Summary Metrics Daily Average Vehicle Passes                                                  | 0<br>0<br>0<br>0<br>2<br><b>75</b>                | 1<br>0<br>2<br><b>72</b>                     | 1<br>0<br>1<br><b>81</b>            | 0<br>2<br><b>87</b>              | 0<br>1<br><b>67</b>              | 0<br>3<br><b>80</b>                     | 0<br>0<br><b>65</b>                     | 0<br><b>62</b>                     | 0<br><b>64</b>                     | 0<br><b>89</b>              | 0             | 0             | 2<br>102<br>Year to Date Mon      | 30%<br>2%<br>100%<br>hthly Average                  |  |
| Framing of Driver Operator Error Framing of Plate Reject Expired Speed Not Determined  Total:  Summary Metrics Daily Average Vehicle Passes Average Issued Speed                            | 0<br>0<br>0<br>2<br><b>75</b>                     | 1<br>0<br>2<br><b>72</b><br>0<br>17          | 1<br>0<br>1<br><b>81</b><br>0<br>18 | 0<br>2<br><b>87</b><br>0<br>17   | 0<br>1<br><b>67</b><br>0<br>18   | 0<br>3<br><b>80</b><br>0<br>17          | 0<br>0<br><b>65</b>                     | 0<br><b>62</b><br>0<br>18          | 0<br><b>64</b><br>0<br>17          | 0<br><b>89</b><br>0<br>17   | 0<br><b>0</b> | 0<br><b>0</b> | 2<br>102<br>Year to Date Mod      | 30%<br>2%<br>100%<br>othly Average                  |  |
| Framing of Driver Operator Error Framing of Plate Reject Expired Speed Not Determined  Total:  Summary Metrics Daily Average Vehicle Passes Average Issued Speed Average Issued Red Seconds | 0<br>0<br>0<br>2<br><b>75</b><br>0<br>17<br>144.2 | 1<br>0<br>2<br><b>72</b><br>0<br>17<br>103.4 | 0<br>1<br>81<br>0<br>18<br>185.3    | 0<br>2<br>87<br>0<br>17<br>121.8 | 0<br>1<br>67<br>0<br>18<br>227.3 | 0<br>3<br><b>80</b><br>0<br>17<br>130.0 | 0<br>0<br><b>65</b><br>0<br>18<br>159.1 | 0<br><b>62</b><br>0<br>18<br>171.9 | 0<br><b>64</b><br>0<br>17<br>135.8 | 0<br>89<br>0<br>17<br>116.7 | 0<br><b>0</b> | 0 0           | 2<br>102<br>Year to Date Mod<br>1 | 30%<br>2%<br>100%<br>othly Average<br>0<br>7<br>9.5 |  |
| Framing of Driver Operator Error Framing of Plate Reject Expired Speed Not Determined  Total: Summary Metrics Daily Average Vehicle Passes                                                  | 0<br>0<br>0<br>2<br><b>75</b>                     | 1<br>0<br>2<br><b>72</b><br>0<br>17          | 1<br>0<br>1<br><b>81</b><br>0<br>18 | 0<br>2<br><b>87</b><br>0<br>17   | 0<br>1<br><b>67</b><br>0<br>18   | 0<br>3<br><b>80</b><br>0<br>17          | 0<br>0<br><b>65</b>                     | 0<br><b>62</b><br>0<br>18          | 0<br><b>64</b><br>0<br>17          | 0<br><b>89</b><br>0<br>17   | 0<br><b>0</b> | 0<br><b>0</b> | 2<br>102<br>Year to Date Mod<br>1 | 30%<br>2%<br>100%<br>othly Average<br>0<br>7<br>9.5 |  |