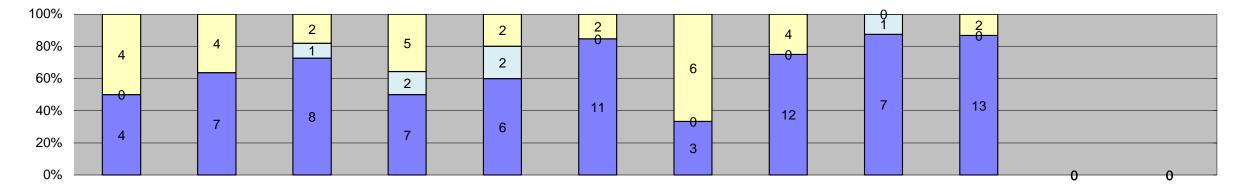

| □ Citations                |  |
|----------------------------|--|
| □ Controllable Non-Issued  |  |
| ■Uncontrollable Non-Issued |  |

| Events                                                                                                                                                                                      | Jan-18                                            | Feb-18                                       | Mar-18                              | Apr-18                           | May-18                           | Jun-18                                  | Jul-18                                  | Aug-18                             | Sep-18                             | Oct-18                      | Nov-18        | Dec-18        | Year to Date M                    | onthly Average                                      |  |
|---------------------------------------------------------------------------------------------------------------------------------------------------------------------------------------------|---------------------------------------------------|----------------------------------------------|-------------------------------------|----------------------------------|----------------------------------|-----------------------------------------|-----------------------------------------|------------------------------------|------------------------------------|-----------------------------|---------------|---------------|-----------------------------------|-----------------------------------------------------|--|
|                                                                                                                                                                                             |                                                   |                                              |                                     | ·                                | •                                |                                         |                                         |                                    | ·                                  |                             |               |               | Quantity                          | %                                                   |  |
| Non-Violations                                                                                                                                                                              | 17,689                                            | 16,415                                       | 19,128                              | 18,685                           | 17,774                           | 17,874                                  | 17,787                                  | 19,080                             | 17,756                             | 18,049                      | 0             | 0             | 18,024                            | 97%                                                 |  |
| Violations                                                                                                                                                                                  | 526                                               | 526                                          | 568                                 | 605                              | 582                              | 509<br><b>18,383</b>                    | 510                                     | 594                                | 397                                | 475                         | 0             | 0             | 529                               | 3%                                                  |  |
| Total: Violations                                                                                                                                                                           | 18,215                                            | 16,941                                       | 19,696                              | 19,290                           | 18,356                           | 18,383                                  | 18,297                                  | 19,674                             | 18,153                             | 18,524                      | U             | U             | 18,553                            | 100%                                                |  |
| Uncontrollable Non-Issued                                                                                                                                                                   | 276                                               | 283                                          | 302                                 | 308                              | 322                              | 236                                     | 281                                     | 349                                | 224                                | 268                         | 0             | 0             | 285                               | 54%                                                 |  |
| Controllable Non-Issued                                                                                                                                                                     | 75                                                | 72                                           | 81                                  | 87                               | 67                               | 80                                      | 65                                      | 62                                 | 64                                 | 89                          | 0             | 0             | 74                                | 14%                                                 |  |
| Citations                                                                                                                                                                                   | 175                                               | 171                                          | 185                                 | 210                              | 193                              | 193                                     | 164                                     | 183                                | 109                                | 118                         | 0             | 0             | 170                               | 32%                                                 |  |
| Total:                                                                                                                                                                                      | 526                                               | 526                                          | 568                                 | 605                              | 582                              | 509                                     | 510                                     | 594                                | 397                                | 475                         | 0             | 0             | 529                               | 100%                                                |  |
| Non-Violations                                                                                                                                                                              |                                                   |                                              |                                     |                                  |                                  |                                         |                                         |                                    |                                    |                             |               |               |                                   |                                                     |  |
| Emergency Vehicle Non-                                                                                                                                                                      | 111                                               | 100                                          | 82                                  | 155                              | 126                              | 171                                     | 132                                     | 84                                 | 70                                 | 54                          | 0             | 0             | 109                               | 1%                                                  |  |
| Issuable                                                                                                                                                                                    |                                                   |                                              |                                     |                                  |                                  |                                         |                                         |                                    |                                    |                             |               |               |                                   |                                                     |  |
| Emergency Vehicle PD Intersection Control in Progress-                                                                                                                                      | 1                                                 | 1                                            | 3                                   | 3                                | 2                                | 5                                       | 6                                       | 3                                  | 3                                  | 0                           | 0             | 0             | 3                                 | 0%                                                  |  |
| PD                                                                                                                                                                                          | 0                                                 | 1                                            | 0                                   | 0                                | 0                                | 0                                       | 0                                       | 0                                  | 0                                  | 0                           | 0             | 0             | 1                                 | 0%                                                  |  |
| Gate Down/ No Train                                                                                                                                                                         | 0                                                 | 0                                            | 0                                   | 0                                | 0                                | 0                                       | 0                                       | 0                                  | 0                                  | 0                           | 0             | 0             | 0                                 | 0%                                                  |  |
| No Violation Occurred                                                                                                                                                                       | 14,522                                            | 13,545                                       | 15,898                              | 15,613                           | 14,593                           | 14,697                                  | 14,599                                  | 15,880                             | 13,893                             | 7,452                       | 0             | 0             | 14,069                            | 65%                                                 |  |
| Rear Axle Activation                                                                                                                                                                        | 1                                                 | 0                                            | 1                                   | 0                                | 2                                | 0                                       | 0                                       | 1                                  | 0                                  | 1                           | 0             | 0             | 1                                 | 0%                                                  |  |
| Right Turn- No Violation                                                                                                                                                                    | 0                                                 | 0                                            | 0                                   | 0                                | 0                                | 0                                       | 0                                       | 0                                  | 0                                  | 0                           | 0             | 0             | 0                                 | 0%                                                  |  |
| Test Shot                                                                                                                                                                                   | 3,054                                             | 2,768                                        | 3,144                               | 2,913                            | 3,049                            | 2,999                                   | 3,050                                   | 3,112                              | 2,852                              | 2,816                       | 0             | 0             | 2,976                             | 14%                                                 |  |
| Train Activation  Amber Time Low                                                                                                                                                            | 0                                                 | 0                                            | 0                                   | 0                                | 0                                | 0                                       | 0                                       | 0                                  | 938<br>0                           | 7,726<br>0                  | 0             | 0             | 4,332<br>0                        | 20%<br>0%                                           |  |
| Vehicle Stopped- PD                                                                                                                                                                         | 0                                                 | 0                                            | 0                                   | 1                                | 2                                | 2                                       | 0                                       | 0                                  | 0                                  | 0                           | 0             | 0             | 2                                 | 0%                                                  |  |
| Total:                                                                                                                                                                                      | 17,689                                            | 16,415                                       | 19,128                              | 18,685                           | 17,774                           | 17,874                                  | 17,787                                  | 19,080                             | 17,756                             | 18,049                      | 0             | 0             | 21,492                            | 100%                                                |  |
| Uncontrollable Non-Iss                                                                                                                                                                      |                                                   | -, -                                         | -,                                  | -,                               | ,                                | ,-                                      | , -                                     | 2,722                              | , , , , , ,                        |                             |               |               |                                   | 13373                                               |  |
| Administrative Dismissal                                                                                                                                                                    | 0                                                 | 0                                            | 0                                   | 0                                | 0                                | 0                                       | 0                                       | 0                                  | 0                                  | 0                           | 0             | 0             | 0                                 | 0%                                                  |  |
| Address/CDL/DOB Match Fail                                                                                                                                                                  | 0                                                 | 0                                            | 0                                   | 0                                | 0                                | 0                                       | 0                                       | 0                                  | 0                                  | 0                           | 0             | 0             | 0                                 | 0%                                                  |  |
|                                                                                                                                                                                             |                                                   |                                              |                                     |                                  |                                  |                                         |                                         |                                    |                                    |                             |               |               |                                   |                                                     |  |
| Car Obstructed                                                                                                                                                                              | 10                                                | 12                                           | 2                                   | 7                                | 76                               | 14                                      | 11                                      | 4                                  | 7                                  | 9                           | 0             | 0             | 15                                | 5%                                                  |  |
| Conditions Beyond Control Driver Identity Unclear                                                                                                                                           | 30                                                | 0<br>32                                      | 0<br>24                             | 0<br>17                          | 0<br>13                          | 0<br>8                                  | 0<br>15                                 | 0<br>5                             | 6                                  | 0<br>15                     | 0             | 0             | 17                                | 0%<br>5%                                            |  |
| Driver Obstructed                                                                                                                                                                           | 25                                                | 29                                           | 19                                  | 29                               | 17                               | 25                                      | 40                                      | 26                                 | 20                                 | 18                          | 0             | 0             | 25                                | 7%                                                  |  |
| Exposed                                                                                                                                                                                     | 0                                                 | 0                                            | 0                                   | 0                                | 0                                | 0                                       | 0                                       | 0                                  | 0                                  | 0                           | 0             | 0             | 0                                 | 0%                                                  |  |
| Emergency Vehicle Issue                                                                                                                                                                     | 0                                                 | 0                                            | 0                                   | 0                                | 0                                | 1                                       | 0                                       | 3                                  | 16                                 | 17                          | 0             | 0             | 9                                 | 3%                                                  |  |
| Glare on Plate                                                                                                                                                                              | 50                                                | 65                                           | 53                                  | 51                               | 47                               | 44                                      | 44                                      | 41                                 | 30                                 | 36                          | 0             | 0             | 46                                | 14%                                                 |  |
| Glare on Windshield                                                                                                                                                                         | 16                                                | 18                                           | 17                                  | 27                               | 18                               | 12                                      | 23                                      | 24                                 | 18                                 | 13                          | 0             | 0             | 19                                | 6%                                                  |  |
| Illegible Plate                                                                                                                                                                             | 29                                                | 23                                           | 34                                  | 30                               | 24                               | 27                                      | 45                                      | 35                                 | 17                                 | 26                          | 0             | 0             | 29                                | 9%                                                  |  |
| Interest of Justice- PD                                                                                                                                                                     | 0                                                 | 2                                            | 0                                   | 0                                | 0                                | 0                                       | 0                                       | 0                                  | 0                                  | 0                           | 0             | 0             | 2                                 | 1%<br>1%                                            |  |
| Image Quality- PD Issuance Criteria Not Met- PD                                                                                                                                             | 3<br>0                                            | 0                                            | 0                                   | 0                                | 0                                | 0                                       | 3<br>0                                  | 0                                  | 0                                  | 0                           | 0             | 0             | 0                                 | 0%                                                  |  |
| No Warning Sign                                                                                                                                                                             | 0                                                 | 0                                            | 0                                   | 0                                | 0                                | 0                                       | 0                                       | 0                                  | 0                                  | 0                           | 0             | 0             | 0                                 | 0%                                                  |  |
| No Plate                                                                                                                                                                                    | 81                                                | 75                                           | 81                                  | 95                               | 96                               | 88                                      | 89                                      | 85                                 | 93                                 | 89                          | 0             | 0             | 87                                | 26%                                                 |  |
| No Speed Captured                                                                                                                                                                           | 0                                                 | 0                                            | 0                                   | 0                                | 0                                | 0                                       | 0                                       | 0                                  | 0                                  | 0                           | 0             | 0             | 0                                 | 0%                                                  |  |
| Obstruction In Photo- PD                                                                                                                                                                    | 17                                                | 11                                           | 12                                  | 16                               | 18                               | 10                                      | 2                                       | 19                                 | 5                                  | 5                           | 0             | 0             | 12                                | 3%                                                  |  |
| Out of State                                                                                                                                                                                | 5                                                 | 6                                            | 11                                  | 11                               | 7                                | 5                                       | 6                                       | 15                                 | 7                                  | 6                           | 0             | 0             | 8                                 | 2%                                                  |  |
| Plate Obstructed<br>Short Yellow- PD                                                                                                                                                        | 10                                                | 10<br>0                                      | 10<br>0                             | 9                                | 0                                | 0                                       | 0                                       | 7                                  | 0                                  | 0                           | 0             | 0             | 6                                 | 2%<br>0%                                            |  |
| Third Party Damage                                                                                                                                                                          | 0                                                 | 0                                            | 0                                   | 0                                | 0                                | 0                                       | 0                                       | 0                                  | 0                                  | 0                           | 0             | 0             | 0                                 | 0%                                                  |  |
| TSB Expired                                                                                                                                                                                 | 0                                                 | 0                                            | 0                                   | 0                                | 0                                | 0                                       | 0                                       | 0                                  | 0                                  | 25                          | 0             | 0             | 25                                | 7%                                                  |  |
| TSB No Hit                                                                                                                                                                                  | 0                                                 | 0                                            | 37                                  | 15                               | 0                                | 0                                       | 0                                       | 81                                 | 0                                  | 2                           | 0             | 0             | 34                                | 10%                                                 |  |
| Total:                                                                                                                                                                                      | 276                                               | 283                                          | 302                                 | 308                              | 322                              | 236                                     | 281                                     | 349                                | 224                                | 268                         | 0             | 0             | 335                               | 100%                                                |  |
| Controllable Non-Issue                                                                                                                                                                      | d Violations                                      |                                              |                                     |                                  |                                  |                                         |                                         |                                    |                                    |                             |               |               |                                   |                                                     |  |
| Conduent Expire                                                                                                                                                                             | 0                                                 | 0                                            | 0                                   | 0                                | 0                                | 0                                       | 0                                       | 0                                  | 0                                  | 0                           | 0             | 0             | 0                                 | 0%                                                  |  |
| Clarity of Plate Clarity of Driver                                                                                                                                                          | 0                                                 | 0                                            | 0                                   | 0                                | 0                                | 0                                       | 0                                       | 0                                  | 0                                  | 0                           | 0             | 0             | 0                                 | 0%                                                  |  |
| Dark Interior                                                                                                                                                                               | 0<br>16                                           | 15                                           | 19                                  | 15                               | 26                               | 0<br>25                                 | 6                                       | 24                                 | 13                                 | 0<br>21                     | 0             | 0             | 18                                | 0%<br>18%                                           |  |
| Data Box Related- PD                                                                                                                                                                        | 0                                                 | 0                                            | 0                                   | 0                                | 0                                | 0                                       | 0                                       | 0                                  | 0                                  | 0                           | 0             | 0             | 0                                 | 0%                                                  |  |
| Data Box Data Error- PD                                                                                                                                                                     | 0                                                 | 0                                            | 0                                   | 0                                | 0                                | 0                                       | 0                                       | 0                                  | 0                                  | 0                           | 0             | 0             | 0                                 | 0%                                                  |  |
| Data Entry Error                                                                                                                                                                            | 44                                                | 38                                           | 42                                  | 41                               | 24                               | 30                                      | 31                                      | 16                                 | 5                                  | 2                           | 0             | 0             | 27                                | 27%                                                 |  |
| Exposed                                                                                                                                                                                     | 0                                                 | 0                                            | 0                                   | 0                                | 0                                | 0                                       | 0                                       | 0                                  | 0                                  | 0                           | 0             | 0             | 0                                 | 0%                                                  |  |
| Equipment Malfunction                                                                                                                                                                       | 2                                                 | 1                                            | 3                                   | 2                                | 1                                | 3                                       | 6                                       | 11                                 | 4                                  | 7                           | 0             | 0             | 4                                 | 4%                                                  |  |
| Framing- PD                                                                                                                                                                                 | 0<br>10                                           | 0<br>15                                      | 0<br>15                             | 0<br>27                          | 0<br>15                          | 0<br>18                                 | 0<br>19                                 | 0                                  | 0<br>20                            | 9                           | 0             | 0             | 0<br>15                           | 0%<br>15%                                           |  |
| Framing of Car                                                                                                                                                                              | IU                                                | 0                                            | 0                                   | 0                                | 0                                | 18                                      | 3                                       | 0                                  | 4                                  | 3                           | 0             | 0             | 2                                 | 2%                                                  |  |
|                                                                                                                                                                                             | 1                                                 | -                                            | •                                   | 0                                | 0                                | 0                                       | 0                                       | 0                                  | 0                                  | 0                           | 0             | 0             | 0                                 | 0%                                                  |  |
| Framing of Driver                                                                                                                                                                           | 0                                                 | 0                                            | 0                                   | •                                |                                  |                                         | 0                                       | 7                                  | 1                                  | 2                           | 0             | 0             | 2                                 | 2%                                                  |  |
| Framing of Driver Operator Error                                                                                                                                                            | •                                                 | 0<br>1                                       | 1                                   | 0                                | 0                                | 0                                       |                                         |                                    |                                    |                             |               |               |                                   | -70                                                 |  |
| Framing of Car Framing of Driver Operator Error Framing of Plate Reject Expired                                                                                                             | 0<br>0<br>0                                       | 0<br>1<br>0                                  | 1 0                                 | 0                                | 0                                | 0                                       | 0                                       | 0                                  | 17                                 | 45                          | 0             | 0             | 31                                | 30%                                                 |  |
| Framing of Driver Operator Error Framing of Plate Reject Expired Speed Not Determined                                                                                                       | 0<br>0<br>0<br>0<br>2                             | 1<br>0<br>2                                  | 1 0 1                               | 0 2                              | 0                                | 0                                       | 0                                       | 0                                  | 0                                  | 0                           | 0             | 0             | 2                                 | 30%<br>2%                                           |  |
| Framing of Driver Operator Error Framing of Plate Reject Expired Speed Not Determined Total:                                                                                                | 0<br>0<br>0                                       | 1 0                                          | 1                                   | 0                                |                                  | 0                                       | 0<br>0<br>65                            |                                    |                                    |                             | -             | ļ             | 2<br>102                          | 30%<br>2%<br>100%                                   |  |
| Framing of Driver Operator Error Framing of Plate Reject Expired Speed Not Determined Total: Summary Metrics                                                                                | 0<br>0<br>0<br>0<br>2<br><b>75</b>                | 1<br>0<br>2<br><b>72</b>                     | 1<br>0<br>1<br>81                   | 0<br>2<br><b>87</b>              | 0<br>1<br>67                     | 0<br>3<br><b>80</b>                     | 0<br>0<br>65                            | 0<br><b>62</b>                     | 0<br><b>64</b>                     | 0<br><b>89</b>              | 0<br><b>0</b> | 0<br><b>0</b> | 2<br>102<br>Year to Date Mor      | 30%<br>2%<br>100%<br>nthly Average                  |  |
| Framing of Driver Operator Error Framing of Plate Reject Expired Speed Not Determined  Total: Summary Metrics Daily Average Vehicle Passes                                                  | 0<br>0<br>0<br>0<br>2<br><b>75</b>                | 1<br>0<br>2<br><b>72</b>                     | 1<br>0<br>1<br><b>81</b>            | 0<br>2<br><b>87</b>              | 0<br>1<br><b>67</b>              | 0<br>3<br><b>80</b>                     | 0<br>0<br><b>65</b>                     | 0<br><b>62</b>                     | 0<br><b>64</b>                     | 0<br><b>89</b>              | 0             | 0             | 2<br>102<br>Year to Date Mon      | 30%<br>2%<br>100%<br>hthly Average                  |  |
| Framing of Driver Operator Error Framing of Plate Reject Expired Speed Not Determined  Total:  Summary Metrics Daily Average Vehicle Passes Average Issued Speed                            | 0<br>0<br>0<br>2<br><b>75</b>                     | 1<br>0<br>2<br><b>72</b><br>0<br>17          | 1<br>0<br>1<br><b>81</b><br>0<br>18 | 0<br>2<br><b>87</b><br>0<br>17   | 0<br>1<br><b>67</b><br>0<br>18   | 0<br>3<br><b>80</b><br>0<br>17          | 0<br>0<br><b>65</b>                     | 0<br><b>62</b><br>0<br>18          | 0<br><b>64</b><br>0<br>17          | 0<br><b>89</b><br>0<br>17   | 0<br><b>0</b> | 0<br><b>0</b> | 2<br>102<br>Year to Date Mod      | 30%<br>2%<br>100%<br>othly Average                  |  |
| Framing of Driver Operator Error Framing of Plate Reject Expired Speed Not Determined  Total:  Summary Metrics Daily Average Vehicle Passes Average Issued Speed Average Issued Red Seconds | 0<br>0<br>0<br>2<br><b>75</b><br>0<br>17<br>144.2 | 1<br>0<br>2<br><b>72</b><br>0<br>17<br>103.4 | 0<br>1<br>81<br>0<br>18<br>185.3    | 0<br>2<br>87<br>0<br>17<br>121.8 | 0<br>1<br>67<br>0<br>18<br>227.3 | 0<br>3<br><b>80</b><br>0<br>17<br>130.0 | 0<br>0<br><b>65</b><br>0<br>18<br>159.1 | 0<br><b>62</b><br>0<br>18<br>171.9 | 0<br><b>64</b><br>0<br>17<br>135.8 | 0<br>89<br>0<br>17<br>116.7 | 0<br><b>0</b> | 0 0           | 2<br>102<br>Year to Date Mod<br>1 | 30%<br>2%<br>100%<br>othly Average<br>0<br>7<br>9.5 |  |
| Framing of Driver Operator Error Framing of Plate Reject Expired Speed Not Determined  Total: Summary Metrics Daily Average Vehicle Passes                                                  | 0<br>0<br>0<br>2<br><b>75</b>                     | 1<br>0<br>2<br><b>72</b><br>0<br>17          | 1<br>0<br>1<br><b>81</b><br>0<br>18 | 0<br>2<br><b>87</b><br>0<br>17   | 0<br>1<br><b>67</b><br>0<br>18   | 0<br>3<br><b>80</b><br>0<br>17          | 0<br>0<br><b>65</b>                     | 0<br><b>62</b><br>0<br>18          | 0<br><b>64</b><br>0<br>17          | 0<br><b>89</b><br>0<br>17   | 0<br><b>0</b> | 0<br><b>0</b> | 2<br>102<br>Year to Date Mod<br>1 | 30%<br>2%<br>100%<br>othly Average<br>0<br>7<br>9.5 |  |