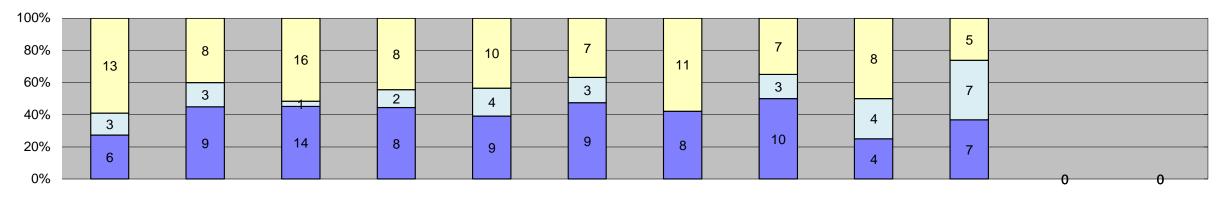

| □ Citations                |  |
|----------------------------|--|
| □ Controllable Non-Issued  |  |
| ■Uncontrollable Non-Issued |  |

| Events                                                                                                                                                                                      | Jan-18                                            | Feb-18                                       | Mar-18                              | Apr-18                           | May-18                           | Jun-18                                  | Jul-18                                  | Aug-18                             | Sep-18                             | Oct-18                      | Nov-18        | Dec-18        | Year to Date M                    | onthly Average                                      |  |
|---------------------------------------------------------------------------------------------------------------------------------------------------------------------------------------------|---------------------------------------------------|----------------------------------------------|-------------------------------------|----------------------------------|----------------------------------|-----------------------------------------|-----------------------------------------|------------------------------------|------------------------------------|-----------------------------|---------------|---------------|-----------------------------------|-----------------------------------------------------|--|
|                                                                                                                                                                                             |                                                   |                                              |                                     | ·                                | •                                |                                         |                                         |                                    | ·                                  |                             |               |               | Quantity                          | %                                                   |  |
| Non-Violations                                                                                                                                                                              | 17,689                                            | 16,415                                       | 19,128                              | 18,685                           | 17,774                           | 17,874                                  | 17,787                                  | 19,080                             | 17,756                             | 18,049                      | 0             | 0             | 18,024                            | 97%                                                 |  |
| Violations                                                                                                                                                                                  | 526                                               | 526                                          | 568                                 | 605                              | 582                              | 509<br><b>18,383</b>                    | 510                                     | 594                                | 397                                | 475                         | 0             | 0             | 529                               | 3%                                                  |  |
| Total: Violations                                                                                                                                                                           | 18,215                                            | 16,941                                       | 19,696                              | 19,290                           | 18,356                           | 18,383                                  | 18,297                                  | 19,674                             | 18,153                             | 18,524                      | U             | U             | 18,553                            | 100%                                                |  |
| Uncontrollable Non-Issued                                                                                                                                                                   | 276                                               | 283                                          | 302                                 | 308                              | 322                              | 236                                     | 281                                     | 349                                | 224                                | 268                         | 0             | 0             | 285                               | 54%                                                 |  |
| Controllable Non-Issued                                                                                                                                                                     | 75                                                | 72                                           | 81                                  | 87                               | 67                               | 80                                      | 65                                      | 62                                 | 64                                 | 89                          | 0             | 0             | 74                                | 14%                                                 |  |
| Citations                                                                                                                                                                                   | 175                                               | 171                                          | 185                                 | 210                              | 193                              | 193                                     | 164                                     | 183                                | 109                                | 118                         | 0             | 0             | 170                               | 32%                                                 |  |
| Total:                                                                                                                                                                                      | 526                                               | 526                                          | 568                                 | 605                              | 582                              | 509                                     | 510                                     | 594                                | 397                                | 475                         | 0             | 0             | 529                               | 100%                                                |  |
| Non-Violations                                                                                                                                                                              |                                                   |                                              |                                     |                                  |                                  |                                         |                                         |                                    |                                    |                             |               |               |                                   |                                                     |  |
| Emergency Vehicle Non-                                                                                                                                                                      | 111                                               | 100                                          | 82                                  | 155                              | 126                              | 171                                     | 132                                     | 84                                 | 70                                 | 54                          | 0             | 0             | 109                               | 1%                                                  |  |
| Issuable                                                                                                                                                                                    |                                                   |                                              |                                     |                                  |                                  |                                         |                                         |                                    |                                    |                             |               |               |                                   |                                                     |  |
| Emergency Vehicle PD Intersection Control in Progress-                                                                                                                                      | 1                                                 | 1                                            | 3                                   | 3                                | 2                                | 5                                       | 6                                       | 3                                  | 3                                  | 0                           | 0             | 0             | 3                                 | 0%                                                  |  |
| PD                                                                                                                                                                                          | 0                                                 | 1                                            | 0                                   | 0                                | 0                                | 0                                       | 0                                       | 0                                  | 0                                  | 0                           | 0             | 0             | 1                                 | 0%                                                  |  |
| Gate Down/ No Train                                                                                                                                                                         | 0                                                 | 0                                            | 0                                   | 0                                | 0                                | 0                                       | 0                                       | 0                                  | 0                                  | 0                           | 0             | 0             | 0                                 | 0%                                                  |  |
| No Violation Occurred                                                                                                                                                                       | 14,522                                            | 13,545                                       | 15,898                              | 15,613                           | 14,593                           | 14,697                                  | 14,599                                  | 15,880                             | 13,893                             | 7,452                       | 0             | 0             | 14,069                            | 65%                                                 |  |
| Rear Axle Activation                                                                                                                                                                        | 1                                                 | 0                                            | 1                                   | 0                                | 2                                | 0                                       | 0                                       | 1                                  | 0                                  | 1                           | 0             | 0             | 1                                 | 0%                                                  |  |
| Right Turn- No Violation                                                                                                                                                                    | 0                                                 | 0                                            | 0                                   | 0                                | 0                                | 0                                       | 0                                       | 0                                  | 0                                  | 0                           | 0             | 0             | 0                                 | 0%                                                  |  |
| Test Shot                                                                                                                                                                                   | 3,054                                             | 2,768                                        | 3,144                               | 2,913                            | 3,049                            | 2,999                                   | 3,050                                   | 3,112                              | 2,852                              | 2,816                       | 0             | 0             | 2,976                             | 14%                                                 |  |
| Train Activation  Amber Time Low                                                                                                                                                            | 0                                                 | 0                                            | 0                                   | 0                                | 0                                | 0                                       | 0                                       | 0                                  | 938<br>0                           | 7,726<br>0                  | 0             | 0             | 4,332<br>0                        | 20%<br>0%                                           |  |
| Vehicle Stopped- PD                                                                                                                                                                         | 0                                                 | 0                                            | 0                                   | 1                                | 2                                | 2                                       | 0                                       | 0                                  | 0                                  | 0                           | 0             | 0             | 2                                 | 0%                                                  |  |
| Total:                                                                                                                                                                                      | 17,689                                            | 16,415                                       | 19,128                              | 18,685                           | 17,774                           | 17,874                                  | 17,787                                  | 19,080                             | 17,756                             | 18,049                      | 0             | 0             | 21,492                            | 100%                                                |  |
| Uncontrollable Non-Iss                                                                                                                                                                      |                                                   | -, -                                         | -,                                  | -,                               | ,                                | ,-                                      | , -                                     | 2,722                              | , , , , , ,                        |                             |               |               |                                   | 13373                                               |  |
| Administrative Dismissal                                                                                                                                                                    | 0                                                 | 0                                            | 0                                   | 0                                | 0                                | 0                                       | 0                                       | 0                                  | 0                                  | 0                           | 0             | 0             | 0                                 | 0%                                                  |  |
| Address/CDL/DOB Match Fail                                                                                                                                                                  | 0                                                 | 0                                            | 0                                   | 0                                | 0                                | 0                                       | 0                                       | 0                                  | 0                                  | 0                           | 0             | 0             | 0                                 | 0%                                                  |  |
|                                                                                                                                                                                             |                                                   |                                              |                                     |                                  |                                  |                                         |                                         |                                    |                                    |                             |               |               |                                   |                                                     |  |
| Car Obstructed                                                                                                                                                                              | 10                                                | 12                                           | 2                                   | 7                                | 76                               | 14                                      | 11                                      | 4                                  | 7                                  | 9                           | 0             | 0             | 15                                | 5%                                                  |  |
| Conditions Beyond Control Driver Identity Unclear                                                                                                                                           | 30                                                | 0<br>32                                      | 0<br>24                             | 0<br>17                          | 0<br>13                          | 0<br>8                                  | 0<br>15                                 | 0<br>5                             | 6                                  | 0<br>15                     | 0             | 0             | 17                                | 0%<br>5%                                            |  |
| Driver Obstructed                                                                                                                                                                           | 25                                                | 29                                           | 19                                  | 29                               | 17                               | 25                                      | 40                                      | 26                                 | 20                                 | 18                          | 0             | 0             | 25                                | 7%                                                  |  |
| Exposed                                                                                                                                                                                     | 0                                                 | 0                                            | 0                                   | 0                                | 0                                | 0                                       | 0                                       | 0                                  | 0                                  | 0                           | 0             | 0             | 0                                 | 0%                                                  |  |
| Emergency Vehicle Issue                                                                                                                                                                     | 0                                                 | 0                                            | 0                                   | 0                                | 0                                | 1                                       | 0                                       | 3                                  | 16                                 | 17                          | 0             | 0             | 9                                 | 3%                                                  |  |
| Glare on Plate                                                                                                                                                                              | 50                                                | 65                                           | 53                                  | 51                               | 47                               | 44                                      | 44                                      | 41                                 | 30                                 | 36                          | 0             | 0             | 46                                | 14%                                                 |  |
| Glare on Windshield                                                                                                                                                                         | 16                                                | 18                                           | 17                                  | 27                               | 18                               | 12                                      | 23                                      | 24                                 | 18                                 | 13                          | 0             | 0             | 19                                | 6%                                                  |  |
| Illegible Plate                                                                                                                                                                             | 29                                                | 23                                           | 34                                  | 30                               | 24                               | 27                                      | 45                                      | 35                                 | 17                                 | 26                          | 0             | 0             | 29                                | 9%                                                  |  |
| Interest of Justice- PD                                                                                                                                                                     | 0                                                 | 2                                            | 0                                   | 0                                | 0                                | 0                                       | 0                                       | 0                                  | 0                                  | 0                           | 0             | 0             | 2                                 | 1%<br>1%                                            |  |
| Image Quality- PD Issuance Criteria Not Met- PD                                                                                                                                             | 3<br>0                                            | 0                                            | 0                                   | 0                                | 0                                | 0                                       | 3<br>0                                  | 0                                  | 0                                  | 0                           | 0             | 0             | 0                                 | 0%                                                  |  |
| No Warning Sign                                                                                                                                                                             | 0                                                 | 0                                            | 0                                   | 0                                | 0                                | 0                                       | 0                                       | 0                                  | 0                                  | 0                           | 0             | 0             | 0                                 | 0%                                                  |  |
| No Plate                                                                                                                                                                                    | 81                                                | 75                                           | 81                                  | 95                               | 96                               | 88                                      | 89                                      | 85                                 | 93                                 | 89                          | 0             | 0             | 87                                | 26%                                                 |  |
| No Speed Captured                                                                                                                                                                           | 0                                                 | 0                                            | 0                                   | 0                                | 0                                | 0                                       | 0                                       | 0                                  | 0                                  | 0                           | 0             | 0             | 0                                 | 0%                                                  |  |
| Obstruction In Photo- PD                                                                                                                                                                    | 17                                                | 11                                           | 12                                  | 16                               | 18                               | 10                                      | 2                                       | 19                                 | 5                                  | 5                           | 0             | 0             | 12                                | 3%                                                  |  |
| Out of State                                                                                                                                                                                | 5                                                 | 6                                            | 11                                  | 11                               | 7                                | 5                                       | 6                                       | 15                                 | 7                                  | 6                           | 0             | 0             | 8                                 | 2%                                                  |  |
| Plate Obstructed<br>Short Yellow- PD                                                                                                                                                        | 10                                                | 10<br>0                                      | 10<br>0                             | 9                                | 0                                | 0                                       | 0                                       | 7                                  | 0                                  | 0                           | 0             | 0             | 6                                 | 2%<br>0%                                            |  |
| Third Party Damage                                                                                                                                                                          | 0                                                 | 0                                            | 0                                   | 0                                | 0                                | 0                                       | 0                                       | 0                                  | 0                                  | 0                           | 0             | 0             | 0                                 | 0%                                                  |  |
| TSB Expired                                                                                                                                                                                 | 0                                                 | 0                                            | 0                                   | 0                                | 0                                | 0                                       | 0                                       | 0                                  | 0                                  | 25                          | 0             | 0             | 25                                | 7%                                                  |  |
| TSB No Hit                                                                                                                                                                                  | 0                                                 | 0                                            | 37                                  | 15                               | 0                                | 0                                       | 0                                       | 81                                 | 0                                  | 2                           | 0             | 0             | 34                                | 10%                                                 |  |
| Total:                                                                                                                                                                                      | 276                                               | 283                                          | 302                                 | 308                              | 322                              | 236                                     | 281                                     | 349                                | 224                                | 268                         | 0             | 0             | 335                               | 100%                                                |  |
| Controllable Non-Issue                                                                                                                                                                      | d Violations                                      |                                              |                                     |                                  |                                  |                                         |                                         |                                    |                                    |                             |               |               |                                   |                                                     |  |
| Conduent Expire                                                                                                                                                                             | 0                                                 | 0                                            | 0                                   | 0                                | 0                                | 0                                       | 0                                       | 0                                  | 0                                  | 0                           | 0             | 0             | 0                                 | 0%                                                  |  |
| Clarity of Plate Clarity of Driver                                                                                                                                                          | 0                                                 | 0                                            | 0                                   | 0                                | 0                                | 0                                       | 0                                       | 0                                  | 0                                  | 0                           | 0             | 0             | 0                                 | 0%                                                  |  |
| Dark Interior                                                                                                                                                                               | 0<br>16                                           | 15                                           | 19                                  | 15                               | 26                               | 0<br>25                                 | 6                                       | 24                                 | 13                                 | 0<br>21                     | 0             | 0             | 18                                | 0%<br>18%                                           |  |
| Data Box Related- PD                                                                                                                                                                        | 0                                                 | 0                                            | 0                                   | 0                                | 0                                | 0                                       | 0                                       | 0                                  | 0                                  | 0                           | 0             | 0             | 0                                 | 0%                                                  |  |
| Data Box Data Error- PD                                                                                                                                                                     | 0                                                 | 0                                            | 0                                   | 0                                | 0                                | 0                                       | 0                                       | 0                                  | 0                                  | 0                           | 0             | 0             | 0                                 | 0%                                                  |  |
| Data Entry Error                                                                                                                                                                            | 44                                                | 38                                           | 42                                  | 41                               | 24                               | 30                                      | 31                                      | 16                                 | 5                                  | 2                           | 0             | 0             | 27                                | 27%                                                 |  |
| Exposed                                                                                                                                                                                     | 0                                                 | 0                                            | 0                                   | 0                                | 0                                | 0                                       | 0                                       | 0                                  | 0                                  | 0                           | 0             | 0             | 0                                 | 0%                                                  |  |
| Equipment Malfunction                                                                                                                                                                       | 2                                                 | 1                                            | 3                                   | 2                                | 1                                | 3                                       | 6                                       | 11                                 | 4                                  | 7                           | 0             | 0             | 4                                 | 4%                                                  |  |
| Framing- PD                                                                                                                                                                                 | 0<br>10                                           | 0<br>15                                      | 0<br>15                             | 0<br>27                          | 0<br>15                          | 0<br>18                                 | 0<br>19                                 | 0                                  | 0<br>20                            | 9                           | 0             | 0             | 0<br>15                           | 0%<br>15%                                           |  |
| Framing of Car                                                                                                                                                                              | IU                                                | 0                                            | 0                                   | 0                                | 0                                | 18                                      | 3                                       | 0                                  | 4                                  | 3                           | 0             | 0             | 2                                 | 2%                                                  |  |
|                                                                                                                                                                                             | 1                                                 | -                                            | •                                   | 0                                | 0                                | 0                                       | 0                                       | 0                                  | 0                                  | 0                           | 0             | 0             | 0                                 | 0%                                                  |  |
| Framing of Driver                                                                                                                                                                           | 0                                                 | 0                                            | 0                                   | •                                |                                  |                                         | 0                                       | 7                                  | 1                                  | 2                           | 0             | 0             | 2                                 | 2%                                                  |  |
| Framing of Driver Operator Error                                                                                                                                                            | •                                                 | 0<br>1                                       | 1                                   | 0                                | 0                                | 0                                       |                                         |                                    |                                    |                             |               |               |                                   | -70                                                 |  |
| Framing of Car Framing of Driver Operator Error Framing of Plate Reject Expired                                                                                                             | 0<br>0<br>0                                       | 0<br>1<br>0                                  | 1 0                                 | 0                                | 0                                | 0                                       | 0                                       | 0                                  | 17                                 | 45                          | 0             | 0             | 31                                | 30%                                                 |  |
| Framing of Driver Operator Error Framing of Plate Reject Expired Speed Not Determined                                                                                                       | 0<br>0<br>0<br>0<br>2                             | 1<br>0<br>2                                  | 1 0 1                               | 0 2                              | 0                                | 0                                       | 0                                       | 0                                  | 0                                  | 0                           | 0             | 0             | 2                                 | 30%<br>2%                                           |  |
| Framing of Driver Operator Error Framing of Plate Reject Expired Speed Not Determined Total:                                                                                                | 0<br>0<br>0                                       | 1 0                                          | 1                                   | 0                                |                                  | 0                                       | 0<br>0<br>65                            |                                    |                                    |                             | -             | ļ             | 2<br>102                          | 30%<br>2%<br>100%                                   |  |
| Framing of Driver Operator Error Framing of Plate Reject Expired Speed Not Determined Total: Summary Metrics                                                                                | 0<br>0<br>0<br>0<br>2<br><b>75</b>                | 1<br>0<br>2<br><b>72</b>                     | 1<br>0<br>1<br>81                   | 0<br>2<br><b>87</b>              | 0<br>1<br>67                     | 0<br>3<br><b>80</b>                     | 0<br>0<br>65                            | 0<br><b>62</b>                     | 0<br><b>64</b>                     | 0<br><b>89</b>              | 0<br><b>0</b> | 0<br><b>0</b> | 2<br>102<br>Year to Date Mor      | 30%<br>2%<br>100%<br>nthly Average                  |  |
| Framing of Driver Operator Error Framing of Plate Reject Expired Speed Not Determined  Total: Summary Metrics Daily Average Vehicle Passes                                                  | 0<br>0<br>0<br>0<br>2<br><b>75</b>                | 1<br>0<br>2<br><b>72</b>                     | 1<br>0<br>1<br><b>81</b>            | 0<br>2<br><b>87</b>              | 0<br>1<br><b>67</b>              | 0<br>3<br><b>80</b>                     | 0<br>0<br><b>65</b>                     | 0<br><b>62</b>                     | 0<br><b>64</b>                     | 0<br><b>89</b>              | 0             | 0             | 2<br>102<br>Year to Date Mon      | 30%<br>2%<br>100%<br>hthly Average                  |  |
| Framing of Driver Operator Error Framing of Plate Reject Expired Speed Not Determined  Total:  Summary Metrics Daily Average Vehicle Passes Average Issued Speed                            | 0<br>0<br>0<br>2<br><b>75</b>                     | 1<br>0<br>2<br><b>72</b><br>0<br>17          | 1<br>0<br>1<br><b>81</b><br>0<br>18 | 0<br>2<br><b>87</b><br>0<br>17   | 0<br>1<br><b>67</b><br>0<br>18   | 0<br>3<br><b>80</b><br>0<br>17          | 0<br>0<br><b>65</b>                     | 0<br><b>62</b><br>0<br>18          | 0<br><b>64</b><br>0<br>17          | 0<br><b>89</b><br>0<br>17   | 0<br><b>0</b> | 0<br><b>0</b> | 2<br>102<br>Year to Date Mod      | 30%<br>2%<br>100%<br>othly Average                  |  |
| Framing of Driver Operator Error Framing of Plate Reject Expired Speed Not Determined  Total:  Summary Metrics Daily Average Vehicle Passes Average Issued Speed Average Issued Red Seconds | 0<br>0<br>0<br>2<br><b>75</b><br>0<br>17<br>144.2 | 1<br>0<br>2<br><b>72</b><br>0<br>17<br>103.4 | 0<br>1<br>81<br>0<br>18<br>185.3    | 0<br>2<br>87<br>0<br>17<br>121.8 | 0<br>1<br>67<br>0<br>18<br>227.3 | 0<br>3<br><b>80</b><br>0<br>17<br>130.0 | 0<br>0<br><b>65</b><br>0<br>18<br>159.1 | 0<br><b>62</b><br>0<br>18<br>171.9 | 0<br><b>64</b><br>0<br>17<br>135.8 | 0<br>89<br>0<br>17<br>116.7 | 0<br><b>0</b> | 0 0           | 2<br>102<br>Year to Date Mod<br>1 | 30%<br>2%<br>100%<br>othly Average<br>0<br>7<br>9.5 |  |
| Framing of Driver Operator Error Framing of Plate Reject Expired Speed Not Determined  Total: Summary Metrics Daily Average Vehicle Passes                                                  | 0<br>0<br>0<br>2<br><b>75</b>                     | 1<br>0<br>2<br><b>72</b><br>0<br>17          | 1<br>0<br>1<br><b>81</b><br>0<br>18 | 0<br>2<br><b>87</b><br>0<br>17   | 0<br>1<br><b>67</b><br>0<br>18   | 0<br>3<br><b>80</b><br>0<br>17          | 0<br>0<br><b>65</b>                     | 0<br><b>62</b><br>0<br>18          | 0<br><b>64</b><br>0<br>17          | 0<br><b>89</b><br>0<br>17   | 0<br><b>0</b> | 0<br><b>0</b> | 2<br>102<br>Year to Date Mod<br>1 | 30%<br>2%<br>100%<br>othly Average<br>0<br>7<br>9.5 |  |