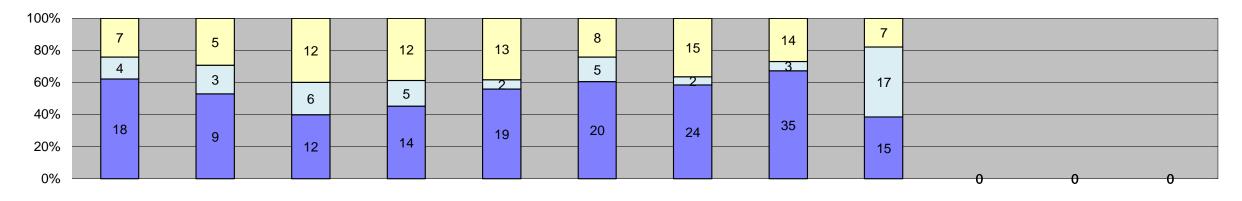

| Events                                              | Jan-18       | Feb-18 | Mar-18   | Apr-18 | May-18 | Jun-18 | Jul-18 | Aug-18 | Sep-18 | Oct-18 | Nov-18 Dec-18  | Year to Date Mo | onthly Average  |  |
|-----------------------------------------------------|--------------|--------|----------|--------|--------|--------|--------|--------|--------|--------|----------------|-----------------|-----------------|--|
| Non-Violations                                      | 578          | 469    | 581      | 545    | 525    | 517    | 528    | 517    | 466    | 000 10 | 1404 10 DCC 10 | Quantity<br>525 | <u>%</u><br>94% |  |
| Violations                                          | 29           | 17     | 30       | 31     | 34     | 33     | 41     | 52     | 39     |        |                | 34              | 6%              |  |
| Total:                                              | 607          | 486    | 611      | 576    | 559    | 550    | 569    | 569    | 505    |        |                | 559             | 100%            |  |
| Violations                                          | 33.          |        | <b>U</b> | 3.0    |        |        |        | 333    |        |        |                | 333             | 10070           |  |
| Uncontrollable Non-Issued                           | 18           | 9      | 12       | 14     | 19     | 20     | 24     | 35     | 15     |        |                | 18              | 54%             |  |
| Controllable Non-Issued                             | 4            | 3      | 6        | 5      | 2      | 5      | 2      | 3      | 17     |        |                | 5               | 15%             |  |
| Citations                                           | 7            | 5      | 12       | 12     | 13     | 8      | 15     | 14     | 7      |        |                | 10              | 30%             |  |
| Total:                                              | 29           | 17     | 30       | 31     | 34     | 33     | 41     | 52     | 39     |        |                | 34              | 100%            |  |
| Non-Violations                                      |              |        |          |        |        |        |        |        |        |        |                |                 |                 |  |
| Emergency Vehicle Non-                              | 39           | 41     | 33       | 45     | 54     | 69     | 40     | 39     | 20     |        |                | 42              | 8%              |  |
| Issuable<br>Emergency Vehicle PD                    | 0            | 0      | 0        | 0      | 1      | 3      | 1      | 2      | 3      |        |                | 2               | 0%              |  |
| Intersection Control in Progress-                   |              |        |          |        |        |        |        |        |        |        |                |                 |                 |  |
| PD                                                  | 0            | 0      | 0        | 0      | 0      | 0      | 0      | 0      | 0      |        |                | 0               | 0%              |  |
| Gate Down/ No Train                                 | 0            | 0      | 0        | 0      | 0      | 0      | 0      | 0      | 0      |        |                | 0               | 0%              |  |
| No Violation Occurred                               | 393          | 306    | 410      | 360    | 335    | 315    | 352    | 344    | 305    |        |                | 347             | 65%             |  |
| Rear Axle Activation                                | 0            | 0      | 0        | 0      | 0      | 0      | 0      | 0      | 0      |        |                | 0               | 0%              |  |
| Right Turn- No Violation                            | 0            | 0      | 0        | 0      | 0      | 0      | 0      | 0      | 0      |        |                | 0               | 0%              |  |
| Test Shot                                           | 146          | 122    | 138      | 140    | 135    | 130    | 135    | 132    | 128    |        |                | 134             | 25%             |  |
| Train Activation                                    | 0            | 0      | 0        | 0      | 0      | 0      | 0      | 0      | 10     |        |                | 10              | 2%              |  |
| Amber Time Low                                      | 0            | 0      | 0        | 0      | 0      | 0      | 0      | 0      | 0      |        |                | 0               | 0%              |  |
| Vehicle Stopped- PD                                 | 0            | 0      | 0        | 0      | 0      | 0      | 0      | 0      | 0      |        |                | 0               | 0%              |  |
| Total:                                              | 578          | 469    | 581      | 545    | 525    | 517    | 528    | 517    | 466    |        |                | 535             | 100%            |  |
| Uncontrollable Non-Issu<br>Administrative Dismissal |              | 0      | 0        | 0      | 0      | ^      | 0      | 0      | 0      |        |                |                 | 0%              |  |
|                                                     | 0            | 0      | 0        | 0      | 0      | 0      | 0      | 0      | 0      |        |                | 0               |                 |  |
| Address/CDL/DOB Match Fail                          | 0            | 0      | 0        | 0      | 0      | 0      | 0      | 0      | 0      |        |                | 0               | 0%              |  |
| Car Obstructed                                      | 0            | 0      | 0        | 0      | 1      | 0      | 3      | 0      | 1      |        |                | 2               | 6%              |  |
| Conditions Beyond Control                           | 0            | 0      | 0        | 0      | 0      | 0      | 0      | 0      | 0      |        |                | 0               | 0%              |  |
| Driver Identity Unclear                             | 2            | 1      | 0        | 1      | 2      | 1      | 0      | 1      | 1      |        |                | 1               | 5%              |  |
| Driver Obstructed                                   | 1            | 1      | 1        | 0      | 0      | 2      | 3      | 4      | 0      |        |                | 2               | 7%              |  |
| Exposed                                             | 0            | 0      | 0        | 0      | 0      | 0      | 0      | 0      | 0      |        |                | 0               | 0%              |  |
| Glare on Plate                                      | 0            | 1      | 1        | 0      | 2      | 6      | 3      | 9      | 5      |        |                | 4               | 14%             |  |
| Glare on Windshield                                 | 2            | 0      | 2        | 2      | 3      | 1      | 1      | 3      | 0      |        |                | 2               | 7%              |  |
| Illegible Plate                                     | 1            | 0      | 1        | 0      | 2      | 1      | 8      | 2      | 0      |        |                | 3               | 9%              |  |
| Interest of Justice- PD                             | 0            | 0      | 0        | 0      | 0      | 0      | 0      | 0      | 0      |        |                | 0               | 0%              |  |
| Image Quality- PD                                   | 0            | 0      | 0        | 0      | 0      | 0      | 1      | 0      | 0      |        |                | 1               | 4%              |  |
| Issuance Criteria Not Met- PD                       | 0            | 0      | 0        | 0      | 0      | 0      | 0      | 0      | 0      |        |                | 0               | 0%              |  |
| No Warning Sign<br>No Plate                         | 0            | 0      | 0        | 0 4    | 7      | 0      | 0      | 0      | 7      |        |                | 0               | 0%<br>21%       |  |
| No Speed Captured                                   | 9            | 3      | 5        | 0      | 0      | 9      | 0      | 5<br>0 | 0      |        |                | 6               | 0%              |  |
| Obstruction In Photo- PD                            | 3            | 1      | 0        | 2      | 2      | 0      | 1      | 3      | 0      |        |                | 2               | 7%              |  |
| Out of State                                        | 0            | 1      | 0        | 1      | 0      | 0      | 0      | 0      | 0      |        |                | 1               | 4%              |  |
| Plate Obstructed                                    | 0            | 1      | 0        | <br>1  | 0      | 0      | 0      | 2      | 1      |        |                | 1               | 4%              |  |
| Short Yellow- PD                                    | 0            | 0      | 0        | 0      | 0      | 0      | 0      | 0      | 0      |        |                | 0               | 0%              |  |
| Third Party Damage                                  | 0            | 0      | 0        | 0      | 0      | 0      | 0      | 0      | 0      |        |                | 0               | 0%              |  |
| TSB Expired                                         | 0            | 0      | 0        | 0      | 0      | 0      | 0      | 0      | 0      |        |                | 0               | 0%              |  |
| TSB No Hit                                          | 0            | 0      | 2        | 3      | 0      | 0      | 0      | 6      | 0      |        |                | 4               | 13%             |  |
| Total:                                              | 18           | 9      | 12       | 14     | 19     | 20     | 24     | 35     | 15     |        |                | 28              | 100%            |  |
| Controllable Non-Issued                             | d Violations |        |          |        |        |        |        |        |        |        |                |                 |                 |  |
| Conduent Expire                                     | 0            | 0      | 0        | 0      | 0      | 0      | 0      | 0      | 0      |        |                | 0               | 0%              |  |
| Clarity of Plate                                    | 0            | 0      | 0        | 0      | 0      | 0      | 0      | 0      | 0      |        |                | 0               | 0%              |  |
| Clarity of Driver                                   | 0            | 0      | 0        | 0      | 0      | 0      | 0      | 0      | 0      |        |                | 0               | 0%              |  |
| Dark Interior                                       | 0            | 2      | 0        | 0      | 1      | 3      | 0      | 1      | 4      |        |                | 2               | 14%             |  |
| Data Box Related- PD                                | 0            | 0      | 0        | 0      | 0      | 0      | 0      | 0      | 0      |        |                | 0               | 0%              |  |
| Data Box Data Error- PD                             | 0            | 0      | 0        | 0      | 0      | 0      | 0      | 0      | 0      |        |                | 0               | 0%              |  |
| Data Entry Error                                    | 3            | 0      | 4        | 4      | 0      | 1      | 2      | 0      | 0      |        |                | 3               | 18%             |  |
| Emergency Vehicle Issue                             | 0            | 0      | 0        | 0      | 0      | 1      | 0      | 2      | 10     |        |                | 4               | 28%             |  |
| Exposed  Equipment Malfunction                      | 0            | 0      | 0        | 0      | 0      | 0      | 0      | 0      | 0      |        |                | 0               | 0%<br>7%        |  |
| Equipment Malfunction                               | 0            | 1      | 0        | 0      | 0      | 0      | 0      | 0      | 0      |        |                | 1               | 7%              |  |
| Framing- PD<br>Framing of Car                       | 0            | 0      | 0        | 0<br>1 | 0      | 0      | 0      | 0      | 0      |        |                | 0               | 0%<br>7%        |  |
| Framing of Cal                                      | 0            | 0      | 0        | 0      | 0      | 0      | 0      | 0      | 0      |        |                | 0               | 0%              |  |
| Operator Error                                      | 0            | 0      | 0        | 0      | 0      | 0      | 0      | 0      | 0      |        |                | 0               | 0%              |  |
| Framing of Plate                                    | 0            | 0      | 0        | 0      | 0      | 0      | 0      | 0      | 0      |        |                | 0               | 0%              |  |
| Reject Expired                                      | 0            | 0      | 0        | 0      | 0      | 0      | 0      | 0      | 3      |        |                | 3               | 20%             |  |
| Speed Not Determined                                | 0            | 0      | 1        | 0      | 0      | 0      | 0      | 0      | 0      |        |                | 1               | 7%              |  |
| Total:                                              | 4            | 3      | 6        | 5      | 2      | 5      | 2      | 3      | 17     |        |                | 15              | 100%            |  |
| Summary Metrics                                     |              |        |          |        |        |        |        |        |        |        | , i            | Year to Date Mo |                 |  |
| Daily Average Vehicle Passes                        | 0            | 0      | 0        | 0      | 0      | 0      | 0      | 0      | 0      |        |                | 0               |                 |  |
| Average Issued Speed                                | 17           | 17     | 17       | 17     | 16     | 16     | 17     | 17     | 16     |        |                | 17              |                 |  |
| Average Issued Red Seconds                          | 134.6        | 99.4   | 172.5    | 96.2   | 148.8  | 158.5  | 77.5   | 177.8  | 145.0  |        |                | 13              |                 |  |
| Citiation / Violation Issuance Rate                 | 24%          | 29%    | 40%      | 39%    | 38%    | 24%    | 37%    | 27%    | 18%    |        |                | 31              | %               |  |
| Controllable Issuance Rate                          | 64%          | 63%    | 67%      | 71%    | 87%    | 62%    | 88%    | 82%    | 29%    |        |                | 689             | %               |  |
|                                                     |              |        |          |        |        |        |        |        |        |        |                |                 |                 |  |