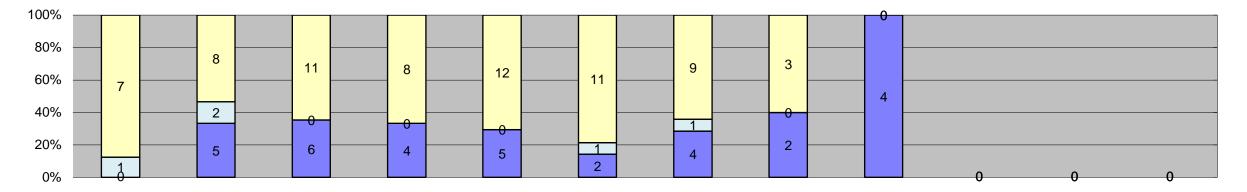

|                                                  |                   |             |             |             |             |                |                |             |             |                                               |          |          | Year to Date M    | onthly Average |   |
|--------------------------------------------------|-------------------|-------------|-------------|-------------|-------------|----------------|----------------|-------------|-------------|-----------------------------------------------|----------|----------|-------------------|----------------|---|
| Events                                           | Jan-18            | Feb-18      | Mar-18      | Apr-18      | May-18      | Jun-18         | Jul-18         | Aug-18      | Sep-18      | Oct-18                                        | Nov-18   | Dec-18   | Quantity          | %              |   |
| Non-Violations                                   | 17,689            | 16,415      | 19,128      | 18,685      | 17,774      | 17,874         | 17,787         | 19,080      | 17,756      | 0                                             | 0        | 0        | 18,021            | 97%            |   |
| Violations                                       | 526               | 526         | 568         | 605         | 582         | 509            | 510            | 594         | 397         | 0                                             | 0        | 0        | 535               | 3%             |   |
| Total: Violations                                | 18,215            | 16,941      | 19,696      | 19,290      | 18,356      | 18,383         | 18,297         | 19,674      | 18,153      | 0                                             | 0        | 0        | 18,556            | 100%           |   |
| Uncontrollable Non-Issued                        | 276               | 283         | 302         | 308         | 322         | 235            | 281            | 346         | 208         | 0                                             | 0        | 0        | 285               | 53%            |   |
| Controllable Non-Issued                          | 75                | 72          | 81          | 87          | 67          | 81             | 65             | 65          | 80          | 0                                             | 0        | 0        | 75                | 14%            |   |
| Citations                                        | 175               | 171         | 185         | 210         | 193         | 193            | 164            | 183         | 109         | 0                                             | 0        | 0        | 176               | 33%            |   |
| Total:                                           | 526               | 526         | 568         | 605         | 582         | 509            | 510            | 594         | 397         | 0                                             | 0        | 0        | 535               | 100%           |   |
| Non-Violations Emergency Vehicle Non-            |                   |             | · ·         |             |             |                |                | 1           |             |                                               |          |          | I                 |                |   |
| Issuable                                         | 111               | 100         | 82          | 155         | 126         | 171            | 132            | 84          | 70          | 0                                             | 0        | 0        | 115               | 1%             |   |
| Emergency Vehicle PD                             | 1                 | 1           | 3           | 3           | 2           | 5              | 6              | 3           | 3           | 0                                             | 0        | 0        | 3                 | 0%             |   |
| Intersection Control in Progress-                | 0                 | 1           | 0           | 0           | 0           | 0              | 0              | 0           | 0           | 0                                             | 0        | 0        | 1                 | 0%             |   |
| PD (N. T. :                                      |                   | •           |             |             |             |                |                |             |             |                                               |          |          | '                 |                |   |
| Gate Down/ No Train No Violation Occurred        | 0<br>14,522       | 0<br>13,545 | 0<br>15,898 | 0<br>15,613 | 0<br>14,593 | 0<br>14,697    | 0<br>14,599    | 0<br>15,880 | 0<br>13,893 | 0                                             | 0        | 0        | 0<br>14,804       | 0%<br>79%      |   |
| Rear Axle Activation                             | 14,522            | 0           | 15,696      | 0           | 14,593      | 0              | 14,599         | 13,660      | 0           | 0                                             | 0        | 0        | 14,004            | 0%             |   |
| Right Turn- No Violation                         | 0                 | 0           | 0           | 0           | 0           | 0              | 0              | 0           | 0           | 0                                             | 0        | 0        | 0                 | 0%             |   |
| Test Shot                                        | 3,054             | 2,768       | 3,144       | 2,913       | 3,049       | 2,999          | 3,050          | 3,112       | 2,852       | 0                                             | 0        | 0        | 2,993             | 16%            |   |
| Train Activation                                 | 0                 | 0           | 0           | 0           | 0           | 0              | 0              | 0           | 938         | 0                                             | 0        | 0        | 938               | 5%             |   |
| Amber Time Low<br>Vehicle Stopped- PD            | 0                 | 0           | 0           | 0           | 0 2         | 0<br>2         | 0              | 0           | 0           | 0                                             | 0        | 0        | 2                 | 0%<br>0%       |   |
| Total:                                           | 17,689            | 16,415      | 19,128      | 18,685      | ∠<br>17,774 | ∠<br>17,874    | 1 <b>7,787</b> | 19,080      | 17,756      | <b>0</b>                                      | <b>0</b> | <b>0</b> | 18,857            | 100%           |   |
| Uncontrollable Non-Issu                          |                   | ,           | ,           |             | ,           | ,              | ,. •.          | ,           |             | <u>,                                     </u> |          |          | . 5,557           | . 5575         |   |
| Administrative Dismissal                         | 0                 | 0           | 0           | 0           | 0           | 0              | 0              | 0           | 0           | 0                                             | 0        | 0        | 0                 | 0%             |   |
| Address/CDL/DOB Match Fail                       | 0                 | 0           | 0           | 0           | 0           | 0              | 0              | 0           | 0           | 0                                             | 0        | 0        | 0                 | 0%             | 1 |
| Car Obstructed                                   | 10                | 12          | 2           | 7           | 76          | 14             | 11             | 4           | 7           | 0                                             | 0        | 0        | 16                | 5%             |   |
| Conditions Beyond Control                        | 0                 | 0           | 0           | 0           | 0           | 0              | 0              | 0           | 0           | 0                                             | 0        | 0        | 0                 | 0%             |   |
| Driver Identity Unclear                          | 30                | 32          | 24          | 17          | 13          | 8              | 15             | 5           | 6           | 0                                             | 0        | 0        | 17                | 5%             |   |
| Driver Obstructed                                | 25                | 29          | 19          | 29          | 17          | 25             | 40             | 26          | 20          | 0                                             | 0        | 0        | 26                | 8%             |   |
| Exposed Glare on Plate                           | 0                 | 0           | 0           | 0           | 0           | 0              | 0              | 0           | 0           | 0                                             | 0        | 0        | 0                 | 0%             |   |
| Glare on Windshield                              | 50<br>16          | 65<br>18    | 53<br>17    | 51<br>27    | 47<br>18    | 44<br>12       | 44<br>23       | 41<br>24    | 30<br>18    | 0                                             | 0        | 0        | 47<br>19          | 15%<br>6%      |   |
| Illegible Plate                                  | 29                | 23          | 34          | 30          | 24          | 27             | 45             | 35          | 17          | 0                                             | 0        | 0        | 29                | 9%             |   |
| Interest of Justice- PD                          | 0                 | 2           | 0           | 0           | 0           | 0              | 0              | 0           | 0           | 0                                             | 0        | 0        | 2                 | 1%             |   |
| Image Quality- PD                                | 3                 | 0           | 2           | 1           | 3           | 1              | 3              | 4           | 1           | 0                                             | 0        | 0        | 2                 | 1%             |   |
| Issuance Criteria Not Met- PD<br>No Warning Sign | 0                 | 0           | 0           | 0           | 0           | 0              | 0              | 0           | 0           | 0                                             | 0        | 0        | 0                 | 0%<br>0%       |   |
| No Plate                                         | 81                | 75          | 81          | 95          | 96          | 88             | 89             | 85          | 93          | 0                                             | 0        | 0        | 87                | 28%            |   |
| No Speed Captured                                | 0                 | 0           | 0           | 0           | 0           | 0              | 0              | 0           | 0           | 0                                             | 0        | 0        | 0                 | 0%             |   |
| Obstruction In Photo- PD                         | 17                | 11          | 12          | 16          | 18          | 10             | 2              | 19          | 5           | 0                                             | 0        | 0        | 12                | 4%             |   |
| Out of State                                     | 5                 | 6           | 11          | 11          | 7           | 5              | 6              | 15          | 7           | 0                                             | 0        | 0        | 8                 | 3%             |   |
| Plate Obstructed<br>Short Yellow- PD             | 10<br>0           | 10<br>0     | 10          | 9           | 3           | 0              | 3              | 7           | 0           | 0                                             | 0        | 0        | 6                 | 2%<br>0%       |   |
| Third Party Damage                               | 0                 | 0           | 0           | 0           | 0           | 0              | 0              | 0           | 0           | 0                                             | 0        | 0        | 0                 | 0%             |   |
| TSB Expired                                      | 0                 | 0           | 0           | 0           | 0           | 0              | 0              | 0           | 0           | 0                                             | 0        | 0        | 0                 | 0%             |   |
| TSB No Hit                                       | 0                 | 0           | 37          | 15          | 0           | 0              | 0              | 81          | 0           | 0                                             | 0        | 0        | 44                | 14%            |   |
| Total:                                           | 276               | 283         | 302         | 308         | 322         | 235            | 281            | 346         | 208         | 0                                             | 0        | 0        | 316               | 100%           |   |
| Controllable Non-Issued Conduent Expire          | d Violations<br>0 | 0           | 0           | 0           | 0           | 0              | 0              | 0           | 0           | 0                                             | 0        | 0        | 0                 | 0%             |   |
| Clarity of Plate                                 | 0                 | 0           | 0           | 0           | 0           | 0              | 0              | 0           | 0           | 0                                             | 0        | 0        | 0                 | 0%             |   |
| Clarity of Driver                                | 0                 | 0           | 0           | 0           | 0           | 0              | 0              | 0           | 0           | 0                                             | 0        | 0        | 0                 | 0%             |   |
| Dark Interior                                    | 16                | 15          | 19          | 15          | 26          | 25             | 6              | 24          | 13          | 0                                             | 0        | 0        | 18                | 18%            |   |
| Data Box Related- PD Data Box Data Error- PD     | 0                 | 0           | 0           | 0           | 0           | 0              | 0              | 0           | 0           | 0                                             | 0        | 0        | 0                 | 0%<br>0%       |   |
| Data Entry Error                                 | 44                | 38          | 42          | 41          | 24          | 30             | 31             | 16          | 5           | 0                                             | 0        | 0        | 30                | 31%            |   |
| Emergency Vehicle Issue                          | 0                 | 0           | 0           | 0           | 0           | 1              | 0              | 3           | 16          | 0                                             | 0        | 0        | 7                 | 7%             |   |
| Exposed                                          | 0                 | 0           | 0           | 0           | 0           | 0              | 0              | 0           | 0           | 0                                             | 0        | 0        | 0                 | 0%             |   |
| Equipment Malfunction                            | 2                 | 1           | 0           | 0           | 0           | 0              | 6              | 11<br>0     | 0           | 0                                             | 0        | 0        | 0                 | 4%             |   |
| Framing- PD<br>Framing of Car                    | 0<br>10           | 0<br>15     | 15          | 27          | 15          | 18             | 19             | 4           | 20          | 0                                             | 0        | 0        | 16                | 0%<br>16%      |   |
| Framing of Driver                                | 1                 | 0           | 0           | 0           | 0           | 1              | 3              | 0           | 4           | 0                                             | 0        | 0        | 2                 | 2%             |   |
| Operator Error                                   | 0                 | 0           | 0           | 0           | 0           | 0              | 0              | 0           | 0           | 0                                             | 0        | 0        | 0                 | 0%             |   |
| Framing of Plate                                 | 0                 | 1           | 1           | 0           | 0           | 0              | 0              | 7           | 1           | 0                                             | 0        | 0        | 3                 | 3%             |   |
| Reject Expired Speed Not Determined              | 2                 | 0 2         | 0           | 2           | 0           | 3              | 0              | 0           | 17<br>0     | 0                                             | 0        | 0        | 17                | 17%<br>2%      | 1 |
| Total:                                           | ∠<br>75           | 72          | 81          | ∠<br>87     | 67          | ა<br><b>81</b> | <b>65</b>      | 65          | 80          | 0                                             | 0        | 0        | 98                | 100%           |   |
| Summary Metrics                                  | .,                |             | <u> </u>    | <u> </u>    | <u> </u>    | <u>.</u>       |                |             |             | <u> </u>                                      |          | <u> </u> | Year to Date Mont |                |   |
| Daily Average Vehicle Passes                     | 0                 | 0           | 0           | 0           | 0           | 0              | 0              | 0           | 0           | 0                                             | 0        | 0        | C                 |                |   |
| Average Issued Speed                             | 17                | 17          | 18          | 17          | 18          | 17             | 18             | 18          | 17          |                                               |          |          | 1                 |                |   |
| Average Issued Red Seconds                       | 144.2             | 103.4       | 185.3       | 121.8       | 227.3       | 130.0          | 159.1          | 171.9       | 135.8       |                                               |          |          | 150               |                |   |
| Citiation / Violation Issuance Rate              | 33%               | 33%         | 33%         | 35%         | 33%         | 38%            | 32%            | 31%         | 27%         | 0%                                            | 0%       | 0%       | 33                | %              |   |
| Controllable Issuance Rate                       | 70%               | 70%         | 70%         | 71%         | 74%         | 70%            | 72%            | 74%         | 58%         | 0%                                            | 0%       | 0%       | 70                | %              |   |
|                                                  |                   |             |             |             |             |                |                |             |             |                                               |          |          |                   |                |   |

| Events                              | Jan-18       | Feb-18 | Mar-18 | Apr-18 | May-18 | Jun-18 | Jul-18 | Aug 10 | Sep-18 | Oct-18 | Nov-18 | Dec-18                     | Year to Date Mo | nthly Average |  |
|-------------------------------------|--------------|--------|--------|--------|--------|--------|--------|--------|--------|--------|--------|----------------------------|-----------------|---------------|--|
|                                     |              |        |        | •      | -      |        |        | Aug-18 |        | OCI-16 | NOV-10 | Dec-16                     | Quantity        | %             |  |
| Non-Violations                      | 3,165        | 2,870  | 3,370  | 3,119  | 3,484  | 3,462  | 3,859  | 4,079  | 3,875  |        |        |                            | 3,476           | 99%           |  |
| Violations                          | 23           | 12     | 12     | 18     | 14     | 24     | 28     | 23     | 14     |        |        |                            | 19              | 1%            |  |
| Total:                              | 3,188        | 2,882  | 3,382  | 3,137  | 3,498  | 3,486  | 3,887  | 4,102  | 3,889  |        |        |                            | 3,495           | 100%          |  |
| Violations                          |              |        |        |        |        |        |        |        |        |        |        |                            |                 |               |  |
| Uncontrollable Non-Issued           | 8            | 1      | 4      | 10     | 6      | 11     | 13     | 12     | 8      |        |        | 0<br>0<br>0<br>0<br>0<br>0 | 8               | 43%           |  |
| Controllable Non-Issued             | 10           | 6      | 6      | 6      | 4      | 6      | 9      | 6      | 3      |        |        |                            | 6               | 33%           |  |
| Citations                           | 5            | 5      | 2      | 2      | 4      | 7      | 6      | 5      | 3      |        |        |                            | 4               | 23%           |  |
|                                     |              |        |        | -      |        | ·      |        |        |        |        |        |                            | ·               |               |  |
| Total:                              | 23           | 12     | 12     | 18     | 14     | 24     | 28     | 23     | 14     |        |        |                            | 19              | 100%          |  |
| Non-Violations                      |              |        |        |        |        |        |        |        |        |        |        |                            |                 |               |  |
| Emergency Vehicle Non-              | 1            | 2      | 0      | 0      | 3      | 4      | 1      | 1      | 2      |        |        |                            | 2               | 0%            |  |
| Issuable                            |              | •      |        | •      |        |        | •      | •      |        |        |        |                            |                 | 00/           |  |
| Emergency Vehicle PD                | 0            | 0      | 0      | 0      | 0      | 0      | 0      | 0      | 0      |        |        |                            | 0               | 0%            |  |
| Intersection Control in Progress-PD | 0            | 0      | 0      | 0      | 0      | 0      | 0      | 0      | 0      |        |        |                            | 0               | 0%            |  |
| Gate Down/ No Train                 | 0            | 0      | 0      | 0      | 0      | 0      | 0      | 0      | 0      |        |        |                            | 0               | 0%            |  |
|                                     |              |        |        |        |        |        |        |        |        |        |        |                            |                 |               |  |
| No Violation Occurred               | 3,025        | 2,730  | 3,210  | 2,975  | 3,332  | 3,305  | 3,700  | 3,919  | 3,292  |        |        |                            | 3,276           | 85%           |  |
| Rear Axle Activation                | 0            | 0      | 0      | 0      | 0      | 0      | 0      | 0      | 0      |        |        |                            | 0               | 0%            |  |
| Right Turn- No Violation            | 0            | 0      | 0      | 0      | 0      | 0      | 0      | 0      | 0      |        |        |                            | 0               | 0%            |  |
| Test Shot                           | 139          | 138    | 160    | 144    | 149    | 153    | 158    | 159    | 146    |        |        |                            | 150             | 4%            |  |
| Train Activation                    | 0            | 0      | 0      | 0      | 0      | 0      | 0      | 0      | 435    |        |        |                            | 435             | 11%           |  |
| Amber Time Low                      | 0            | 0      | 0      | 0      | 0      | 0      | 0      | 0      | 0      |        |        |                            | 0               | 0%            |  |
| Vehicle Stopped- PD                 | 0            | 0      | 0      | 0      | 0      | 0      | 0      | 0      | 0      |        |        |                            | 0               | 0%            |  |
| Total:                              | 3,165        | 2,870  | 3,370  | -      |        | 3,462  | 3,859  | 4,079  | 3,875  |        |        |                            | -               | 100%          |  |
|                                     |              | ∠,870  | 3,370  | 3,119  | 3,484  | 3,402  | ა,გეყ  | 4,079  | ა,8/5  |        |        |                            | 3,863           | 100%          |  |
| Uncontrollable Non-Issu             |              |        |        |        |        |        |        |        |        |        |        |                            |                 |               |  |
| Administrative Dismissal            | 0            | 0      | 0      | 0      | 0      | 0      | 0      | 0      | 0      |        |        |                            | 0               | 0%            |  |
| Address/CDL/DOB Match Fail          | 0            | 0      | 0      | 0      | 0      | 0      | 0      | 0      | 0      |        |        |                            | 0               | 0%            |  |
| Car Obstructed                      | 0            | 0      | 0      | 0      | 0      | 0      | 0      | 0      | 0      |        |        |                            | 0               | 0%            |  |
| Conditions Beyond Control           | 0            | 0      | 0      | 0      | 0      | 0      | 0      | 0      | 0      |        |        |                            | 0               | 0%            |  |
| Driver Identity Unclear             | 0            | 0      | 0      | 0      | 0      | 0      | 2      | 0      | 0      |        |        |                            | 2               | 12%           |  |
| Driver Obstructed                   | 1            | 0      | 0      | 2      | 0      | 0      | 1      | 0      | 1      |        |        |                            | 1               | 7%            |  |
| Exposed                             | 0            | 0      | 0      | 0      | 0      | 0      | 0      | 0      | 0      |        |        |                            | 0               | 0%            |  |
|                                     |              |        |        |        |        |        |        |        |        |        |        |                            |                 |               |  |
| Glare on Plate                      | 3            | 0      | 2      | 5      | 2      | 5      | 3      | 2      | 4      |        |        |                            | 3               | 19%           |  |
| Glare on Windshield                 | 0            | 0      | 0      | 0      | 0      | 0      | 0      | 2      | 0      |        |        |                            | 2               | 12%           |  |
| Illegible Plate                     | 2            | 0      | 2      | 1      | 1      | 5      | 3      | 3      | 2      |        |        |                            | 2               | 14%           |  |
| Interest of Justice- PD             | 0            | 0      | 0      | 0      | 0      | 0      | 0      | 0      | 0      |        |        |                            | 0               | 0%            |  |
| Image Quality- PD                   | 0            | 0      | 0      | 0      | 0      | 0      | 0      | 1      | 0      |        |        |                            | 1               | 6%            |  |
| Issuance Criteria Not Met- PD       | 0            | 0      | 0      | 0      | 0      | 0      | 0      | 0      | 0      |        |        |                            | 0               | 0%            |  |
| No Warning Sign                     | 0            | 0      | 0      | 0      | 0      | 0      | 0      | 0      | 0      |        |        |                            | 0               | 0%            |  |
| No Plate                            | 1            | 1      | 0      | 2      | 1      | 1      | 4      | 2      | 0      |        |        |                            | 2               | 10%           |  |
|                                     | 1            | •      |        |        | 1      |        |        |        |        |        |        |                            |                 |               |  |
| No Speed Captured                   | 0            | 0      | 0      | 0      | 0      | 0      | 0      | 0      | 0      |        |        |                            | 0               | 0%            |  |
| Obstruction In Photo- PD            | 1            | 0      | 0      | 0      | 2      | 0      | 0      | 0      | 1      |        |        |                            | 1               | 8%            |  |
| Out of State                        | 0            | 0      | 0      | 0      | 0      | 0      | 0      | 0      | 0      |        |        |                            | 0               | 0%            |  |
| Plate Obstructed                    | 0            | 0      | 0      | 0      | 0      | 0      | 0      | 1      | 0      |        |        |                            | 1               | 6%            |  |
| Short Yellow- PD                    | 0            | 0      | 0      | 0      | 0      | 0      | 0      | 0      | 0      |        |        |                            | 0               | 0%            |  |
| Third Party Damage                  | 0            | 0      | 0      | 0      | 0      | 0      | 0      | 0      | 0      |        |        |                            | 0               | 0%            |  |
| TSB Expired                         | 0            | 0      | 0      | 0      | 0      | 0      | 0      | 0      | 0      |        |        |                            | 0               | 0%            |  |
| TSB No Hit                          | 0            | 0      | 0      | 0      | 0      | 0      | 0      | 1      | 0      |        |        |                            | 1               | 6%            |  |
|                                     |              |        |        | 1      |        |        |        | ·      |        |        |        |                            | 47              |               |  |
| Total:                              | 8            | 1      | 4      | 10     | 6      | 11     | 13     | 12     | 8      |        |        |                            | 17              | 100%          |  |
| Controllable Non-Issue              | d Violations |        |        |        |        |        |        |        |        |        |        |                            |                 |               |  |
| Conduent Expire                     | 0            | 0      | 0      | 0      | 0      | 0      | 0      | 0      | 0      |        |        |                            | 0               | 0%            |  |
| Clarity of Plate                    | 0            | 0      | 0      | 0      | 0      | 0      | 0      | 0      | 0      |        |        |                            | 0               | 0%            |  |
| Clarity of Driver                   | 0            | 0      | 0      | 0      | 0      | 0      | 0      | 0      | 0      |        |        |                            | 0               | 0%            |  |
| Dark Interior                       | 0            | 0      | 0      | 0      | 0      | 0      | 0      | 0      | 0      |        |        |                            | 0               | 0%            |  |
| Data Box Related- PD                | 0            | 0      | 0      | 0      | 0      | 0      | 0      | 0      | 0      |        |        |                            | 0               | 0%            |  |
| Data Box Data Error- PD             | 0            | 0      | 0      | 0      | 0      | 0      | 0      | 0      | 0      |        |        |                            | 0               | 0%            |  |
|                                     |              |        |        |        |        |        |        |        |        |        |        |                            | -               |               |  |
| Data Entry Error                    | 10           | 6      | 6      | 5      | 4      | 6      | 8      | 3      | 2      |        |        |                            | 6               | 63%           |  |
| Emergency Vehicle Issue             | 0            | 0      | 0      | 0      | 0      | 0      | 0      | 0      | 0      |        |        |                            | 0               | 0%            |  |
| Exposed                             | 0            | 0      | 0      | 0      | 0      | 0      | 0      | 0      | 0      |        |        |                            | 0               | 0%            |  |
| Equipment Malfunction               | 0            | 0      | 0      | 0      | 0      | 0      | 1      | 2      | 1      |        |        |                            | 1               | 15%           |  |
| Framing- PD                         | 0            | 0      | 0      | 0      | 0      | 0      | 0      | 0      | 0      |        |        |                            | 0               | 0%            |  |
| Framing of Car                      | 0            | 0      | 0      | 1      | 0      | 0      | 0      | 0      | 0      |        |        |                            | 1               | 11%           |  |
| Framing of Driver                   | 0            | 0      | 0      | 0      | 0      | 0      | 0      | 0      | 0      |        |        |                            | 0               | 0%            |  |
| Operator Error                      | 0            | 0      | 0      | 0      | 0      | 0      | 0      | 0      | 0      |        |        |                            | 0               | 0%            |  |
|                                     |              |        |        |        |        |        |        |        |        |        |        |                            | 1               | 11%           |  |
| Framing of Plate                    | 0            | 0      | 0      | 0      | 0      | 0      | 0      | 1      | 0      |        |        |                            | 1               |               |  |
| Reject Expired                      | 0            | 0      | 0      | 0      | 0      | 0      | 0      | 0      | 0      |        |        |                            | 0               | 0%            |  |
| Speed Not Determined                | 0            | 0      | 0      | 0      | 0      | 0      | 0      | 0      | 0      |        |        |                            | 0               | 0%            |  |
| Total:                              | 10           | 6      | 6      | 6      | 4      | 6      | 9      | 6      | 3      |        |        |                            | 9               | 100%          |  |
| Summary Metrics                     |              |        |        |        |        |        |        |        |        |        |        |                            | Year to Date Mo | nthly Average |  |
| Daily Average Vehicle Passes        | 0            | 0      | 0      | 0      | 0      | 0      | 0      | 0      | 0      |        |        |                            | 0               |               |  |
| Average Issued Speed                | 17           | 16     | 18     | 19     | 15     | 17     | 16     | 16     | 17     |        |        |                            | 17              |               |  |
| Average Issued Red Seconds          | 51.1         | 114.0  | 57.6   | 249.2  | 265.1  | 79.6   | 306.3  | 98.2   | 91.2   |        |        |                            | 14              |               |  |
| -                                   |              |        |        |        |        |        |        |        |        |        |        |                            |                 |               |  |
| Citiation / Violation Issuance Rate | 22%          | 42%    | 17%    | 11%    | 29%    | 29%    | 21%    | 22%    | 21%    |        |        |                            | 249             |               |  |
| Controllable Issuance Rate          | 33%          | 45%    | 25%    | 25%    | 50%    | 54%    | 40%    | 45%    | 50%    |        |        |                            | 419             | <b>′</b> o    |  |

| Events                                              | Jan-18       | Feb-18 | Mar-18   | Apr-18 | May-18 | Jun-18 | Jul-18 | Aug-18 | Sep-18 | Oct-18 | Nov-18 Dec-18  | Year to Date Mo | onthly Average  |  |
|-----------------------------------------------------|--------------|--------|----------|--------|--------|--------|--------|--------|--------|--------|----------------|-----------------|-----------------|--|
| Non-Violations                                      | 578          | 469    | 581      | 545    | 525    | 517    | 528    | 517    | 466    | 000 10 | 1404 10 DCC 10 | Quantity<br>525 | <u>%</u><br>94% |  |
| Violations                                          | 29           | 17     | 30       | 31     | 34     | 33     | 41     | 52     | 39     |        |                | 34              | 6%              |  |
| Total:                                              | 607          | 486    | 611      | 576    | 559    | 550    | 569    | 569    | 505    |        |                | 559             | 100%            |  |
| Violations                                          | 33.          |        | <b>U</b> | 3.0    |        |        |        | 333    |        |        |                | 333             | 10070           |  |
| Uncontrollable Non-Issued                           | 18           | 9      | 12       | 14     | 19     | 20     | 24     | 35     | 15     |        |                | 18              | 54%             |  |
| Controllable Non-Issued                             | 4            | 3      | 6        | 5      | 2      | 5      | 2      | 3      | 17     |        |                | 5               | 15%             |  |
| Citations                                           | 7            | 5      | 12       | 12     | 13     | 8      | 15     | 14     | 7      |        |                | 10              | 30%             |  |
| Total:                                              | 29           | 17     | 30       | 31     | 34     | 33     | 41     | 52     | 39     |        |                | 34              | 100%            |  |
| Non-Violations                                      |              |        |          |        |        |        |        |        |        |        |                |                 |                 |  |
| Emergency Vehicle Non-                              | 39           | 41     | 33       | 45     | 54     | 69     | 40     | 39     | 20     |        |                | 42              | 8%              |  |
| Issuable<br>Emergency Vehicle PD                    | 0            | 0      | 0        | 0      | 1      | 3      | 1      | 2      | 3      |        |                | 2               | 0%              |  |
| Intersection Control in Progress-                   |              |        |          |        |        |        |        |        |        |        |                |                 |                 |  |
| PD                                                  | 0            | 0      | 0        | 0      | 0      | 0      | 0      | 0      | 0      |        |                | 0               | 0%              |  |
| Gate Down/ No Train                                 | 0            | 0      | 0        | 0      | 0      | 0      | 0      | 0      | 0      |        |                | 0               | 0%              |  |
| No Violation Occurred                               | 393          | 306    | 410      | 360    | 335    | 315    | 352    | 344    | 305    |        |                | 347             | 65%             |  |
| Rear Axle Activation                                | 0            | 0      | 0        | 0      | 0      | 0      | 0      | 0      | 0      |        |                | 0               | 0%              |  |
| Right Turn- No Violation                            | 0            | 0      | 0        | 0      | 0      | 0      | 0      | 0      | 0      |        |                | 0               | 0%              |  |
| Test Shot                                           | 146          | 122    | 138      | 140    | 135    | 130    | 135    | 132    | 128    |        |                | 134             | 25%             |  |
| Train Activation                                    | 0            | 0      | 0        | 0      | 0      | 0      | 0      | 0      | 10     |        |                | 10              | 2%              |  |
| Amber Time Low                                      | 0            | 0      | 0        | 0      | 0      | 0      | 0      | 0      | 0      |        |                | 0               | 0%              |  |
| Vehicle Stopped- PD                                 | 0            | 0      | 0        | 0      | 0      | 0      | 0      | 0      | 0      |        |                | 0               | 0%              |  |
| Total:                                              | 578          | 469    | 581      | 545    | 525    | 517    | 528    | 517    | 466    |        |                | 535             | 100%            |  |
| Uncontrollable Non-Issu<br>Administrative Dismissal |              | 0      | 0        | 0      | 0      | ^      | 0      | 0      | 0      |        |                |                 | 0%              |  |
|                                                     | 0            | 0      | 0        | 0      | 0      | 0      | 0      | 0      | 0      |        |                | 0               |                 |  |
| Address/CDL/DOB Match Fail                          | 0            | 0      | 0        | 0      | 0      | 0      | 0      | 0      | 0      |        |                | 0               | 0%              |  |
| Car Obstructed                                      | 0            | 0      | 0        | 0      | 1      | 0      | 3      | 0      | 1      |        |                | 2               | 6%              |  |
| Conditions Beyond Control                           | 0            | 0      | 0        | 0      | 0      | 0      | 0      | 0      | 0      |        |                | 0               | 0%              |  |
| Driver Identity Unclear                             | 2            | 1      | 0        | 1      | 2      | 1      | 0      | 1      | 1      |        |                | 1               | 5%              |  |
| Driver Obstructed                                   | 1            | 1      | 1        | 0      | 0      | 2      | 3      | 4      | 0      |        |                | 2               | 7%              |  |
| Exposed                                             | 0            | 0      | 0        | 0      | 0      | 0      | 0      | 0      | 0      |        |                | 0               | 0%              |  |
| Glare on Plate                                      | 0            | 1      | 1        | 0      | 2      | 6      | 3      | 9      | 5      |        |                | 4               | 14%             |  |
| Glare on Windshield                                 | 2            | 0      | 2        | 2      | 3      | 1      | 1      | 3      | 0      |        |                | 2               | 7%              |  |
| Illegible Plate                                     | 1            | 0      | 1        | 0      | 2      | 1      | 8      | 2      | 0      |        |                | 3               | 9%              |  |
| Interest of Justice- PD                             | 0            | 0      | 0        | 0      | 0      | 0      | 0      | 0      | 0      |        |                | 0               | 0%              |  |
| Image Quality- PD                                   | 0            | 0      | 0        | 0      | 0      | 0      | 1      | 0      | 0      |        |                | 1               | 4%              |  |
| Issuance Criteria Not Met- PD                       | 0            | 0      | 0        | 0      | 0      | 0      | 0      | 0      | 0      |        |                | 0               | 0%              |  |
| No Warning Sign<br>No Plate                         | 0            | 0      | 0        | 0 4    | 7      | 0      | 0      | 0      | 7      |        |                | 0               | 0%<br>21%       |  |
| No Speed Captured                                   | 9            | 3      | 5        | 0      | 0      | 9      | 0      | 5<br>0 | 0      |        |                | 6               | 0%              |  |
| Obstruction In Photo- PD                            | 3            | 1      | 0        | 2      | 2      | 0      | 1      | 3      | 0      |        |                | 2               | 7%              |  |
| Out of State                                        | 0            | 1      | 0        | 1      | 0      | 0      | 0      | 0      | 0      |        |                | 1               | 4%              |  |
| Plate Obstructed                                    | 0            | 1      | 0        | <br>1  | 0      | 0      | 0      | 2      | 1      |        |                | 1               | 4%              |  |
| Short Yellow- PD                                    | 0            | 0      | 0        | 0      | 0      | 0      | 0      | 0      | 0      |        |                | 0               | 0%              |  |
| Third Party Damage                                  | 0            | 0      | 0        | 0      | 0      | 0      | 0      | 0      | 0      |        |                | 0               | 0%              |  |
| TSB Expired                                         | 0            | 0      | 0        | 0      | 0      | 0      | 0      | 0      | 0      |        |                | 0               | 0%              |  |
| TSB No Hit                                          | 0            | 0      | 2        | 3      | 0      | 0      | 0      | 6      | 0      |        |                | 4               | 13%             |  |
| Total:                                              | 18           | 9      | 12       | 14     | 19     | 20     | 24     | 35     | 15     |        |                | 28              | 100%            |  |
| Controllable Non-Issued                             | d Violations |        |          |        |        |        |        |        |        |        |                |                 |                 |  |
| Conduent Expire                                     | 0            | 0      | 0        | 0      | 0      | 0      | 0      | 0      | 0      |        |                | 0               | 0%              |  |
| Clarity of Plate                                    | 0            | 0      | 0        | 0      | 0      | 0      | 0      | 0      | 0      |        |                | 0               | 0%              |  |
| Clarity of Driver                                   | 0            | 0      | 0        | 0      | 0      | 0      | 0      | 0      | 0      |        |                | 0               | 0%              |  |
| Dark Interior                                       | 0            | 2      | 0        | 0      | 1      | 3      | 0      | 1      | 4      |        |                | 2               | 14%             |  |
| Data Box Related- PD                                | 0            | 0      | 0        | 0      | 0      | 0      | 0      | 0      | 0      |        |                | 0               | 0%              |  |
| Data Box Data Error- PD                             | 0            | 0      | 0        | 0      | 0      | 0      | 0      | 0      | 0      |        |                | 0               | 0%              |  |
| Data Entry Error                                    | 3            | 0      | 4        | 4      | 0      | 1      | 2      | 0      | 0      |        |                | 3               | 18%             |  |
| Emergency Vehicle Issue                             | 0            | 0      | 0        | 0      | 0      | 1      | 0      | 2      | 10     |        |                | 4               | 28%             |  |
| Exposed  Equipment Malfunction                      | 0            | 0      | 0        | 0      | 0      | 0      | 0      | 0      | 0      |        |                | 0               | 0%<br>7%        |  |
| Equipment Malfunction                               | 0            | 1      | 0        | 0      | 0      | 0      | 0      | 0      | 0      |        |                | 1               | 7%              |  |
| Framing- PD<br>Framing of Car                       | 0            | 0      | 0        | 0<br>1 | 0      | 0      | 0      | 0      | 0      |        |                | 0               | 0%<br>7%        |  |
| Framing of Cal                                      | 0            | 0      | 0        | 0      | 0      | 0      | 0      | 0      | 0      |        |                | 0               | 0%              |  |
| Operator Error                                      | 0            | 0      | 0        | 0      | 0      | 0      | 0      | 0      | 0      |        |                | 0               | 0%              |  |
| Framing of Plate                                    | 0            | 0      | 0        | 0      | 0      | 0      | 0      | 0      | 0      |        |                | 0               | 0%              |  |
| Reject Expired                                      | 0            | 0      | 0        | 0      | 0      | 0      | 0      | 0      | 3      |        |                | 3               | 20%             |  |
| Speed Not Determined                                | 0            | 0      | 1        | 0      | 0      | 0      | 0      | 0      | 0      |        |                | 1               | 7%              |  |
| Total:                                              | 4            | 3      | 6        | 5      | 2      | 5      | 2      | 3      | 17     |        |                | 15              | 100%            |  |
| Summary Metrics                                     |              |        |          |        |        |        |        |        |        |        | , i            | Year to Date Mo |                 |  |
| Daily Average Vehicle Passes                        | 0            | 0      | 0        | 0      | 0      | 0      | 0      | 0      | 0      |        |                | 0               |                 |  |
| Average Issued Speed                                | 17           | 17     | 17       | 17     | 16     | 16     | 17     | 17     | 16     |        |                | 17              |                 |  |
| Average Issued Red Seconds                          | 134.6        | 99.4   | 172.5    | 96.2   | 148.8  | 158.5  | 77.5   | 177.8  | 145.0  |        |                | 13              |                 |  |
| Citiation / Violation Issuance Rate                 | 24%          | 29%    | 40%      | 39%    | 38%    | 24%    | 37%    | 27%    | 18%    |        |                | 31              | %               |  |
| Controllable Issuance Rate                          | 64%          | 63%    | 67%      | 71%    | 87%    | 62%    | 88%    | 82%    | 29%    |        |                | 689             | %               |  |
|                                                     |              |        |          |        |        |        |        |        |        |        |                |                 |                 |  |

| Events                                          | Jan-18        | Feb-18 | Mar-18 | Apr-18 | May-18      | Jun-18 | Jul-18 | Aug-18 | Sep-18 | Oct-18 Nov-18  | Dec-18                     |                 | lonthly Average   |  |
|-------------------------------------------------|---------------|--------|--------|--------|-------------|--------|--------|--------|--------|----------------|----------------------------|-----------------|-------------------|--|
| Non-Violations                                  | 381           | 330    | 398    | 381    | 364         | 334    | 378    | 424    | 384    | 000 10 1000 10 | DCC 10                     | Quantity<br>375 | 97%               |  |
| Violations                                      | 11            | 9      | 13     | 16     | 10          | 12     | 9      | 24     | 14     |                |                            | 13              | 3%                |  |
| Total:                                          | 392           | 339    | 411    | 397    | 374         | 346    | 387    | 448    | 398    |                |                            | 388             | 100%              |  |
| Violations                                      |               | 333    |        | 331    | <b>J.</b> . | 0.0    |        |        | 333    |                |                            | 300             | 10070             |  |
| Uncontrollable Non-Issued                       | 8             | 6      | 10     | 6      | 5           | 8      | 6      | 10     | 6      |                | 1<br>1<br>1<br>1<br>1<br>1 | 7               | 52%               |  |
| Controllable Non-Issued                         | 2             | 1      | 2      | 6      | 5           | 4      | 1      | 4      | 7      |                |                            | 4               | 26%               |  |
| Citations                                       | 1             | 2      | 1      | 4      | 0           | 0      | 2      | 10     | 1      |                |                            | 3               | 22%               |  |
| Total:                                          | 11            | 9      | 13     | 16     | 10          | 12     | 9      | 24     | 14     |                |                            | 14              | 100%              |  |
| Non-Violations                                  |               |        | ,      |        |             |        |        |        |        | ,              |                            |                 |                   |  |
| Emergency Vehicle Non-                          | 4             | 2      | 7      | 6      | 4           | 5      | 3      | 4      | 5      |                |                            | 4               | 1%                |  |
| Issuable                                        |               |        |        |        |             |        |        |        |        |                |                            | •               |                   |  |
| Emergency Vehicle PD                            | 0             | 0      | 0      | 1      | 0           | 0      | 0      | 0      | 0      |                |                            | 1               | 0%                |  |
| Intersection Control in Progress-PD             | 0             | 0      | 0      | 0      | 0           | 0      | 0      | 0      | 0      |                |                            | 0               | 0%                |  |
| Gate Down/ No Train                             | 0             | 0      | 0      | 0      | 0           | 0      | 0      | 0      | 0      |                |                            | 0               | 0%                |  |
| No Violation Occurred                           | 256           | 221    | 246    | 247    | 232         | 210    | 243    | 287    | 241    |                |                            | 243             | 63%               |  |
| Rear Axle Activation                            | 0             | 0      | 0      | 0      | 0           | 0      | 0      | 0      | 0      |                |                            | 0               | 0%                |  |
| Right Turn- No Violation                        | 0             | 0      | 0      | 0      | 0           | 0      | 0      | 0      | 0      |                |                            | 0               | 0%                |  |
| Test Shot                                       | 121           | 107    | 145    | 127    | 128         | 119    | 132    | 133    | 129    |                |                            | 127             | 33%               |  |
| Train Activation                                | 0             | 0      | 0      | 0      | 0           | 0      | 0      | 0      | 9      |                |                            | 9               | 2%                |  |
| Amber Time Low                                  | 0             | 0      | 0      | 0      | 0           | 0      | 0      | 0      | 0      |                |                            | 0               | 0%                |  |
| Vehicle Stopped- PD                             | 0             | 0      | 0      | 0      | 0           | 0      | 0      | 0      | 0      |                |                            | 0               | 0%                |  |
| Total:                                          | 381           | 330    | 398    | 381    | 364         | 334    | 378    | 424    | 384    |                |                            | 384             | 100%              |  |
| Uncontrollable Non-Issu                         | ed Violations |        |        |        |             |        |        |        |        |                |                            |                 |                   |  |
| Administrative Dismissal                        | 0             | 0      | 0      | 0      | 0           | 0      | 0      | 0      | 0      |                |                            | 0               | 0%                |  |
| Address/CDL/DOB Match Fail                      | 0             | 0      | 0      | 0      | 0           | 0      | 0      | 0      | 0      |                |                            | 0               | 0%                |  |
| Car Obstructed                                  | 0             | 0      | 0      | 1      | 0           | 1      | 0      | 0      | 0      |                |                            | 1               | 7%                |  |
| Conditions Beyond Control                       | 0             | 0      | 0      | 0      | 0           | 0      | 0      | 0      | 0      |                |                            | 0               | 0%                |  |
| Driver Identity Unclear                         | 2             | 2      | 2      | 1      | 0           | 1      | 2      | 0      | 0      |                |                            | 2               | 12%               |  |
| Driver Obstructed                               | 1             | 1      | 4      | 2      | 1           | 2      | 2      | 3      | 4      |                |                            | 2               | 16%               |  |
| Exposed                                         | 0             | 0      | 0      | 0      | 0           | 0      | 0      | 0      | 0      |                |                            | 0               | 0%                |  |
| Glare on Plate                                  | 0             | 0      | 0      | 0      | 0           | 0      | 0      | 0      | 0      |                |                            | 0               | 0%                |  |
| Glare on Windshield                             | 2             | 2      | 0      | 1      | 2           | 1      | 0      | 4      | 0      |                |                            | 2               | 15%               |  |
| Illegible Plate                                 | 1             | 0      | 0      | 0      | 0           | 1      | 0      | 1      | 0      |                |                            | 1               | 7%                |  |
| Interest of Justice- PD                         | 0             | 0      | 0      | 0      | 0           | 0      | 0      | 0      | 0      |                |                            | 0               | 0%                |  |
| Image Quality- PD                               | 0             | 0      | 0      | 0      | 0           | 0      | 0      | 0      | 0      |                |                            | 0               | 0%<br>0%          |  |
| Issuance Criteria Not Met- PD  No Warning Sign  | 0             | 0      | 0      | 0      | 0           | 0      | 0      | 0      | 0      |                |                            | 0               | 0%                |  |
| No Plate                                        | 1             | 1      | 3      | 0      | 1           | 2      | 2      | 0      | 2      |                |                            | 2               | 13%               |  |
| No Speed Captured                               | 0             | 0      | 0      | 0      | 0           | 0      | 0      | 0      | 0      |                |                            | 0               | 0%                |  |
| Obstruction In Photo- PD                        | 0             | 0      | 1      | 1      | 0           | 0      | 0      | 0      | 0      |                |                            | 1               | 7%                |  |
| Out of State                                    | 1             | 0      | 0      | 0      | 0           | 0      | 0      | 1      | 0      |                |                            | <u>'</u><br>1   | 7%                |  |
| Plate Obstructed                                | 0             | 0      | 0      | 0      | 1           | 0      | 0      | 0      | 0      |                |                            | <br>1           | 7%                |  |
| Short Yellow- PD                                | 0             | 0      | 0      | 0      | 0           | 0      | 0      | 0      | 0      |                |                            | 0               | 0%                |  |
| Third Party Damage                              | 0             | 0      | 0      | 0      | 0           | 0      | 0      | 0      | 0      |                |                            | 0               | 0%                |  |
| TSB Expired                                     | 0             | 0      | 0      | 0      | 0           | 0      | 0      | 0      | 0      |                |                            | 0               | 0%                |  |
| TSB No Hit                                      | 0             | 0      | 0      | 0      | 0           | 0      | 0      | 1      | 0      |                |                            | 1               | 7%                |  |
| Total:                                          | 8             | 6      | 10     | 6      | 5           | 8      | 6      | 10     | 6      |                |                            | 14              | 100%              |  |
| Controllable Non-Issued                         | d Violations  |        | 1      |        |             |        |        |        |        |                |                            |                 |                   |  |
| Conduent Expire                                 | 0             | 0      | 0      | 0      | 0           | 0      | 0      | 0      | 0      |                |                            | 0               | 0%                |  |
| Clarity of Plate                                | 0             | 0      | 0      | 0      | 0           | 0      | 0      | 0      | 0      |                |                            | 0               | 0%                |  |
| Clarity of Driver                               | 0             | 0      | 0      | 0      | 0           | 0      | 0      | 0      | 0      |                |                            | 0               | 0%                |  |
| Dark Interior                                   | 2             | 0      | 2      | 2      | 3           | 2      | 1      | 3      | 1      |                |                            | 2               | 20%               |  |
| Data Box Related- PD                            | 0             | 0      | 0      | 0      | 0           | 0      | 0      | 0      | 0      |                |                            | 0               | 0%                |  |
| Data Box Data Error- PD                         | 0             | 0      | 0      | 0      | 0           | 0      | 0      | 0      | 0      |                |                            | 0               | 0%                |  |
| Data Entry Error                                | 0             | 0      | 0      | 2      | 1           | 0      | 0      | 0      | 0      |                |                            | 2               | 15%               |  |
| Emergency Vehicle Issue                         | 0             | 0      | 0      | 0      | 0           | 0      | 0      | 0      | 3      |                |                            | 3               | 30%               |  |
| Exposed                                         | 0             | 0      | 0      | 0      | 0           | 0      | 0      | 0      | 0      |                |                            | 0               | 0%                |  |
| Equipment Malfunction                           | 0             | 0      | 0      | 0      | 0           | 0      | 0      | 0      | 1      |                |                            | 1               | 10%               |  |
| Framing- PD                                     | 0             | 0      | 0      | 0      | 0           | 0      | 0      | 0      | 0      |                |                            | 0               | 0%                |  |
| Framing of Car                                  | 0             | 0      | 0      | 2      | 1           | 2      | 0      | 1      | 2      |                |                            | 2               | 16%               |  |
| Framing of Driver                               | 0             | 0      | 0      | 0      | 0           | 0      | 0      | 0      | 0      |                |                            | 0               | 0%                |  |
| Operator Error                                  | 0             | 0      | 0      | 0      | 0           | 0      | 0      | 0      | 0      |                |                            | 0               | 0%                |  |
| Framing of Plate                                | 0             | 0      | 0      | 0      | 0           | 0      | 0      | 0      | 0      |                |                            | 0               | 0%                |  |
| Reject Expired                                  | 0             | 0      | 0      | 0      | 0           | 0      | 0      | 0      | 0      |                |                            | 0               | 0%                |  |
| Speed Not Determined                            | 0             | 1      | 0      | 0      | 0           | 0      | 0      | 0      | 0      |                |                            | 1               | 10%               |  |
| Total:                                          | 2             | 1      | 2      | 6      | 5           | 4      | 1      | 4      | 7      |                |                            | 10              | 100%              |  |
| Summary Metrics  Daily Average Vehicle Passes   | 0             | 0      | 0      | 0      | 0           | 0      | 0      | 0      | 0      |                |                            |                 | O Northly Average |  |
| Average Issued Speed                            | 24            | 22     | 22     | 21     | 18          | 16     | 23     | 22     | 21     |                |                            |                 | .1                |  |
| Average Issued Speed Average Issued Red Seconds | 24.6          | 136.6  | 244.2  | 224.5  | 696.4       | 78.9   | 70.3   | 85.0   | 106.5  |                |                            |                 | 35                |  |
| Citiation / Violation Issuance Rate             | 9%            | 22%    | 8%     | 25%    | 0%          | 0%     | 22%    | 42%    | 7%     |                |                            |                 | 9%                |  |
| Controllable Issuance Rate                      | 33%           | 67%    | 33%    | 40%    | 0%          | 0%     | 67%    | 71%    | 13%    |                |                            |                 | 5%<br>5%          |  |
| CONTROLLANCE ISSUANCE IVALE                     | JJ /0         | UI /0  | JJ /0  | +∪ /0  | U /0        | U /0   | UI /0  | 1 1 /0 | 10/0   |                |                            | 40              | , 10              |  |