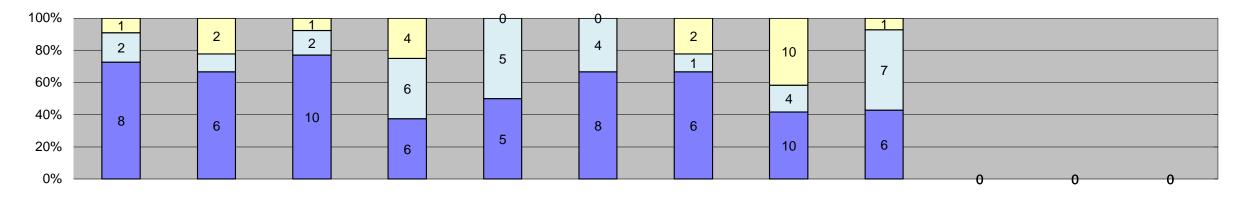

| Events                                          | Jan-18        | Feb-18 | Mar-18 | Apr-18 | May-18      | Jun-18 | Jul-18 | Aug-18 | Sep-18 | Oct-18 Nov-18  | Dec-18                     |                 | lonthly Average   |  |
|-------------------------------------------------|---------------|--------|--------|--------|-------------|--------|--------|--------|--------|----------------|----------------------------|-----------------|-------------------|--|
| Non-Violations                                  | 381           | 330    | 398    | 381    | 364         | 334    | 378    | 424    | 384    | 000 10 1000 10 | DCC 10                     | Quantity<br>375 | 97%               |  |
| Violations                                      | 11            | 9      | 13     | 16     | 10          | 12     | 9      | 24     | 14     |                |                            | 13              | 3%                |  |
| Total:                                          | 392           | 339    | 411    | 397    | 374         | 346    | 387    | 448    | 398    |                |                            | 388             | 100%              |  |
| Violations                                      |               | 333    |        | 331    | <b>J.</b> . | 0.0    |        |        | 333    |                |                            | 300             | 10070             |  |
| Uncontrollable Non-Issued                       | 8             | 6      | 10     | 6      | 5           | 8      | 6      | 10     | 6      |                | 1<br>1<br>1<br>1<br>1<br>1 | 7               | 52%               |  |
| Controllable Non-Issued                         | 2             | 1      | 2      | 6      | 5           | 4      | 1      | 4      | 7      |                |                            | 4               | 26%               |  |
| Citations                                       | 1             | 2      | 1      | 4      | 0           | 0      | 2      | 10     | 1      |                |                            | 3               | 22%               |  |
| Total:                                          | 11            | 9      | 13     | 16     | 10          | 12     | 9      | 24     | 14     |                |                            | 14              | 100%              |  |
| Non-Violations                                  |               |        | ,      |        |             |        |        |        |        | ,              |                            |                 |                   |  |
| Emergency Vehicle Non-                          | 4             | 2      | 7      | 6      | 4           | 5      | 3      | 4      | 5      |                |                            | 4               | 1%                |  |
| Issuable                                        |               |        |        |        |             |        |        |        |        |                |                            | •               |                   |  |
| Emergency Vehicle PD                            | 0             | 0      | 0      | 1      | 0           | 0      | 0      | 0      | 0      |                |                            | 1               | 0%                |  |
| Intersection Control in Progress-PD             | 0             | 0      | 0      | 0      | 0           | 0      | 0      | 0      | 0      |                |                            | 0               | 0%                |  |
| Gate Down/ No Train                             | 0             | 0      | 0      | 0      | 0           | 0      | 0      | 0      | 0      |                |                            | 0               | 0%                |  |
| No Violation Occurred                           | 256           | 221    | 246    | 247    | 232         | 210    | 243    | 287    | 241    |                |                            | 243             | 63%               |  |
| Rear Axle Activation                            | 0             | 0      | 0      | 0      | 0           | 0      | 0      | 0      | 0      |                |                            | 0               | 0%                |  |
| Right Turn- No Violation                        | 0             | 0      | 0      | 0      | 0           | 0      | 0      | 0      | 0      |                |                            | 0               | 0%                |  |
| Test Shot                                       | 121           | 107    | 145    | 127    | 128         | 119    | 132    | 133    | 129    |                |                            | 127             | 33%               |  |
| Train Activation                                | 0             | 0      | 0      | 0      | 0           | 0      | 0      | 0      | 9      |                |                            | 9               | 2%                |  |
| Amber Time Low                                  | 0             | 0      | 0      | 0      | 0           | 0      | 0      | 0      | 0      |                |                            | 0               | 0%                |  |
| Vehicle Stopped- PD                             | 0             | 0      | 0      | 0      | 0           | 0      | 0      | 0      | 0      |                |                            | 0               | 0%                |  |
| Total:                                          | 381           | 330    | 398    | 381    | 364         | 334    | 378    | 424    | 384    |                |                            | 384             | 100%              |  |
| Uncontrollable Non-Issu                         | ed Violations |        |        |        |             |        |        |        |        |                |                            |                 |                   |  |
| Administrative Dismissal                        | 0             | 0      | 0      | 0      | 0           | 0      | 0      | 0      | 0      |                |                            | 0               | 0%                |  |
| Address/CDL/DOB Match Fail                      | 0             | 0      | 0      | 0      | 0           | 0      | 0      | 0      | 0      |                |                            | 0               | 0%                |  |
| Car Obstructed                                  | 0             | 0      | 0      | 1      | 0           | 1      | 0      | 0      | 0      |                |                            | 1               | 7%                |  |
| Conditions Beyond Control                       | 0             | 0      | 0      | 0      | 0           | 0      | 0      | 0      | 0      |                |                            | 0               | 0%                |  |
| Driver Identity Unclear                         | 2             | 2      | 2      | 1      | 0           | 1      | 2      | 0      | 0      |                |                            | 2               | 12%               |  |
| Driver Obstructed                               | 1             | 1      | 4      | 2      | 1           | 2      | 2      | 3      | 4      |                |                            | 2               | 16%               |  |
| Exposed                                         | 0             | 0      | 0      | 0      | 0           | 0      | 0      | 0      | 0      |                |                            | 0               | 0%                |  |
| Glare on Plate                                  | 0             | 0      | 0      | 0      | 0           | 0      | 0      | 0      | 0      |                |                            | 0               | 0%                |  |
| Glare on Windshield                             | 2             | 2      | 0      | 1      | 2           | 1      | 0      | 4      | 0      |                |                            | 2               | 15%               |  |
| Illegible Plate                                 | 1             | 0      | 0      | 0      | 0           | 1      | 0      | 1      | 0      |                |                            | 1               | 7%                |  |
| Interest of Justice- PD                         | 0             | 0      | 0      | 0      | 0           | 0      | 0      | 0      | 0      |                |                            | 0               | 0%                |  |
| Image Quality- PD                               | 0             | 0      | 0      | 0      | 0           | 0      | 0      | 0      | 0      |                |                            | 0               | 0%<br>0%          |  |
| Issuance Criteria Not Met- PD  No Warning Sign  | 0             | 0      | 0      | 0      | 0           | 0      | 0      | 0      | 0      |                |                            | 0               | 0%                |  |
| No Plate                                        | 1             | 1      | 3      | 0      | 1           | 2      | 2      | 0      | 2      |                |                            | 2               | 13%               |  |
| No Speed Captured                               | 0             | 0      | 0      | 0      | 0           | 0      | 0      | 0      | 0      |                |                            | 0               | 0%                |  |
| Obstruction In Photo- PD                        | 0             | 0      | 1      | 1      | 0           | 0      | 0      | 0      | 0      |                |                            | 1               | 7%                |  |
| Out of State                                    | 1             | 0      | 0      | 0      | 0           | 0      | 0      | 1      | 0      |                |                            | <u>'</u><br>1   | 7%                |  |
| Plate Obstructed                                | 0             | 0      | 0      | 0      | 1           | 0      | 0      | 0      | 0      |                |                            | <br>1           | 7%                |  |
| Short Yellow- PD                                | 0             | 0      | 0      | 0      | 0           | 0      | 0      | 0      | 0      |                |                            | 0               | 0%                |  |
| Third Party Damage                              | 0             | 0      | 0      | 0      | 0           | 0      | 0      | 0      | 0      |                |                            | 0               | 0%                |  |
| TSB Expired                                     | 0             | 0      | 0      | 0      | 0           | 0      | 0      | 0      | 0      |                |                            | 0               | 0%                |  |
| TSB No Hit                                      | 0             | 0      | 0      | 0      | 0           | 0      | 0      | 1      | 0      |                |                            | 1               | 7%                |  |
| Total:                                          | 8             | 6      | 10     | 6      | 5           | 8      | 6      | 10     | 6      |                |                            | 14              | 100%              |  |
| Controllable Non-Issued                         | d Violations  |        | 1      |        |             |        |        |        |        |                |                            |                 |                   |  |
| Conduent Expire                                 | 0             | 0      | 0      | 0      | 0           | 0      | 0      | 0      | 0      |                |                            | 0               | 0%                |  |
| Clarity of Plate                                | 0             | 0      | 0      | 0      | 0           | 0      | 0      | 0      | 0      |                |                            | 0               | 0%                |  |
| Clarity of Driver                               | 0             | 0      | 0      | 0      | 0           | 0      | 0      | 0      | 0      |                |                            | 0               | 0%                |  |
| Dark Interior                                   | 2             | 0      | 2      | 2      | 3           | 2      | 1      | 3      | 1      |                |                            | 2               | 20%               |  |
| Data Box Related- PD                            | 0             | 0      | 0      | 0      | 0           | 0      | 0      | 0      | 0      |                |                            | 0               | 0%                |  |
| Data Box Data Error- PD                         | 0             | 0      | 0      | 0      | 0           | 0      | 0      | 0      | 0      |                |                            | 0               | 0%                |  |
| Data Entry Error                                | 0             | 0      | 0      | 2      | 1           | 0      | 0      | 0      | 0      |                |                            | 2               | 15%               |  |
| Emergency Vehicle Issue                         | 0             | 0      | 0      | 0      | 0           | 0      | 0      | 0      | 3      |                |                            | 3               | 30%               |  |
| Exposed                                         | 0             | 0      | 0      | 0      | 0           | 0      | 0      | 0      | 0      |                |                            | 0               | 0%                |  |
| Equipment Malfunction                           | 0             | 0      | 0      | 0      | 0           | 0      | 0      | 0      | 1      |                |                            | 1               | 10%               |  |
| Framing- PD                                     | 0             | 0      | 0      | 0      | 0           | 0      | 0      | 0      | 0      |                |                            | 0               | 0%                |  |
| Framing of Car                                  | 0             | 0      | 0      | 2      | 1           | 2      | 0      | 1      | 2      |                |                            | 2               | 16%               |  |
| Framing of Driver                               | 0             | 0      | 0      | 0      | 0           | 0      | 0      | 0      | 0      |                |                            | 0               | 0%                |  |
| Operator Error                                  | 0             | 0      | 0      | 0      | 0           | 0      | 0      | 0      | 0      |                |                            | 0               | 0%                |  |
| Framing of Plate                                | 0             | 0      | 0      | 0      | 0           | 0      | 0      | 0      | 0      |                |                            | 0               | 0%                |  |
| Reject Expired                                  | 0             | 0      | 0      | 0      | 0           | 0      | 0      | 0      | 0      |                |                            | 0               | 0%                |  |
| Speed Not Determined                            | 0             | 1      | 0      | 0      | 0           | 0      | 0      | 0      | 0      |                |                            | 1               | 10%               |  |
| Total:                                          | 2             | 1      | 2      | 6      | 5           | 4      | 1      | 4      | 7      |                |                            | 10              | 100%              |  |
| Summary Metrics  Daily Average Vehicle Passes   | 0             | 0      | 0      | 0      | 0           | 0      | 0      | 0      | 0      |                |                            |                 | O Northly Average |  |
| Average Issued Speed                            | 24            | 22     | 22     | 21     | 18          | 16     | 23     | 22     | 21     |                |                            |                 | .1                |  |
| Average Issued Speed Average Issued Red Seconds | 24.6          | 136.6  | 244.2  | 224.5  | 696.4       | 78.9   | 70.3   | 85.0   | 106.5  |                |                            |                 | 35                |  |
| Citiation / Violation Issuance Rate             | 9%            | 22%    | 8%     | 25%    | 0%          | 0%     | 22%    | 42%    | 7%     |                |                            |                 | 9%                |  |
| Controllable Issuance Rate                      | 33%           | 67%    | 33%    | 40%    | 0%          | 0%     | 67%    | 71%    | 13%    |                |                            |                 | 5%<br>5%          |  |
| CONTROLLANCE ISSUANCE IVALE                     | JJ /0         | UI /0  | JJ /0  | +∪ /0  | U /0        | U /0   | UI /0  | 1 1 /0 | 10/0   |                |                            | 40              | , 10              |  |