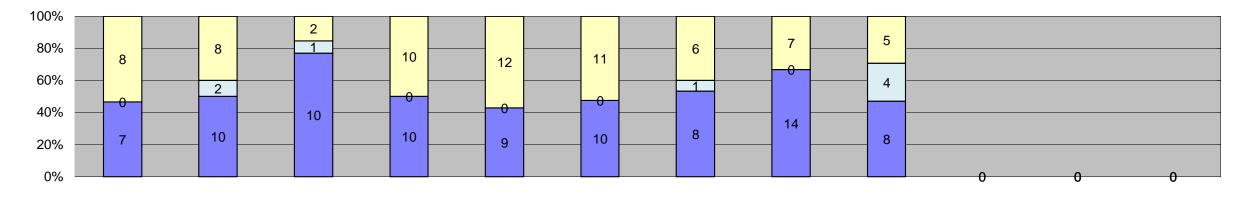

| Events                              | Jan-18       | Feb-18 | Mar-18 | Apr-18 | May-18 | Jun-18 | Jul-18 | Aug 10 | Sep-18 | Oct-18 | Nov-18 | Dec-18                     | Year to Date Mo | nthly Average |  |
|-------------------------------------|--------------|--------|--------|--------|--------|--------|--------|--------|--------|--------|--------|----------------------------|-----------------|---------------|--|
|                                     |              |        |        | •      | -      |        |        | Aug-18 |        | OCI-16 | NOV-10 | Dec-16                     | Quantity        | %             |  |
| Non-Violations                      | 3,165        | 2,870  | 3,370  | 3,119  | 3,484  | 3,462  | 3,859  | 4,079  | 3,875  |        |        |                            | 3,476           | 99%           |  |
| Violations                          | 23           | 12     | 12     | 18     | 14     | 24     | 28     | 23     | 14     |        |        |                            | 19              | 1%            |  |
| Total:                              | 3,188        | 2,882  | 3,382  | 3,137  | 3,498  | 3,486  | 3,887  | 4,102  | 3,889  |        |        |                            | 3,495           | 100%          |  |
| Violations                          |              |        |        |        |        |        |        |        |        |        |        |                            |                 |               |  |
| Uncontrollable Non-Issued           | 8            | 1      | 4      | 10     | 6      | 11     | 13     | 12     | 8      |        |        | 0<br>0<br>0<br>0<br>0<br>0 | 8               | 43%           |  |
| Controllable Non-Issued             | 10           | 6      | 6      | 6      | 4      | 6      | 9      | 6      | 3      |        |        |                            | 6               | 33%           |  |
| Citations                           | 5            | 5      | 2      | 2      | 4      | 7      | 6      | 5      | 3      |        |        |                            | 4               | 23%           |  |
|                                     |              |        |        | -      |        | ·      |        |        |        |        |        |                            | ·               |               |  |
| Total:                              | 23           | 12     | 12     | 18     | 14     | 24     | 28     | 23     | 14     |        |        |                            | 19              | 100%          |  |
| Non-Violations                      |              |        |        |        |        |        |        |        |        |        |        |                            |                 |               |  |
| Emergency Vehicle Non-              | 1            | 2      | 0      | 0      | 3      | 4      | 1      | 1      | 2      |        |        |                            | 2               | 0%            |  |
| Issuable                            |              | •      |        | •      |        |        | •      | •      |        |        |        |                            |                 | 00/           |  |
| Emergency Vehicle PD                | 0            | 0      | 0      | 0      | 0      | 0      | 0      | 0      | 0      |        |        |                            | 0               | 0%            |  |
| Intersection Control in Progress-PD | 0            | 0      | 0      | 0      | 0      | 0      | 0      | 0      | 0      |        |        |                            | 0               | 0%            |  |
| Gate Down/ No Train                 | 0            | 0      | 0      | 0      | 0      | 0      | 0      | 0      | 0      |        |        |                            | 0               | 0%            |  |
|                                     |              |        |        |        |        |        |        |        |        |        |        |                            |                 |               |  |
| No Violation Occurred               | 3,025        | 2,730  | 3,210  | 2,975  | 3,332  | 3,305  | 3,700  | 3,919  | 3,292  |        |        |                            | 3,276           | 85%           |  |
| Rear Axle Activation                | 0            | 0      | 0      | 0      | 0      | 0      | 0      | 0      | 0      |        |        |                            | 0               | 0%            |  |
| Right Turn- No Violation            | 0            | 0      | 0      | 0      | 0      | 0      | 0      | 0      | 0      |        |        |                            | 0               | 0%            |  |
| Test Shot                           | 139          | 138    | 160    | 144    | 149    | 153    | 158    | 159    | 146    |        |        |                            | 150             | 4%            |  |
| Train Activation                    | 0            | 0      | 0      | 0      | 0      | 0      | 0      | 0      | 435    |        |        |                            | 435             | 11%           |  |
| Amber Time Low                      | 0            | 0      | 0      | 0      | 0      | 0      | 0      | 0      | 0      |        |        |                            | 0               | 0%            |  |
| Vehicle Stopped- PD                 | 0            | 0      | 0      | 0      | 0      | 0      | 0      | 0      | 0      |        |        |                            | 0               | 0%            |  |
| Total:                              | 3,165        | 2,870  | 3,370  | -      |        | 3,462  | 3,859  | 4,079  | 3,875  |        |        |                            | -               | 100%          |  |
|                                     |              | ∠,870  | 3,370  | 3,119  | 3,484  | 3,402  | ა,გეყ  | 4,079  | ა,8/5  |        |        |                            | 3,863           | 100%          |  |
| Uncontrollable Non-Issu             |              |        |        |        |        |        |        |        |        |        |        |                            |                 |               |  |
| Administrative Dismissal            | 0            | 0      | 0      | 0      | 0      | 0      | 0      | 0      | 0      |        |        |                            | 0               | 0%            |  |
| Address/CDL/DOB Match Fail          | 0            | 0      | 0      | 0      | 0      | 0      | 0      | 0      | 0      |        |        |                            | 0               | 0%            |  |
| Car Obstructed                      | 0            | 0      | 0      | 0      | 0      | 0      | 0      | 0      | 0      |        |        |                            | 0               | 0%            |  |
| Conditions Beyond Control           | 0            | 0      | 0      | 0      | 0      | 0      | 0      | 0      | 0      |        |        |                            | 0               | 0%            |  |
| Driver Identity Unclear             | 0            | 0      | 0      | 0      | 0      | 0      | 2      | 0      | 0      |        |        |                            | 2               | 12%           |  |
| Driver Obstructed                   | 1            | 0      | 0      | 2      | 0      | 0      | 1      | 0      | 1      |        |        |                            | 1               | 7%            |  |
| Exposed                             | 0            | 0      | 0      | 0      | 0      | 0      | 0      | 0      | 0      |        |        |                            | 0               | 0%            |  |
|                                     |              |        |        |        |        |        |        |        |        |        |        |                            |                 |               |  |
| Glare on Plate                      | 3            | 0      | 2      | 5      | 2      | 5      | 3      | 2      | 4      |        |        |                            | 3               | 19%           |  |
| Glare on Windshield                 | 0            | 0      | 0      | 0      | 0      | 0      | 0      | 2      | 0      |        |        |                            | 2               | 12%           |  |
| Illegible Plate                     | 2            | 0      | 2      | 1      | 1      | 5      | 3      | 3      | 2      |        |        |                            | 2               | 14%           |  |
| Interest of Justice- PD             | 0            | 0      | 0      | 0      | 0      | 0      | 0      | 0      | 0      |        |        |                            | 0               | 0%            |  |
| Image Quality- PD                   | 0            | 0      | 0      | 0      | 0      | 0      | 0      | 1      | 0      |        |        |                            | 1               | 6%            |  |
| Issuance Criteria Not Met- PD       | 0            | 0      | 0      | 0      | 0      | 0      | 0      | 0      | 0      |        |        |                            | 0               | 0%            |  |
| No Warning Sign                     | 0            | 0      | 0      | 0      | 0      | 0      | 0      | 0      | 0      |        |        |                            | 0               | 0%            |  |
| No Plate                            | 1            | 1      | 0      | 2      | 1      | 1      | 4      | 2      | 0      |        |        |                            | 2               | 10%           |  |
|                                     | 1            | •      |        |        | 1      |        |        |        |        |        |        |                            |                 |               |  |
| No Speed Captured                   | 0            | 0      | 0      | 0      | 0      | 0      | 0      | 0      | 0      |        |        |                            | 0               | 0%            |  |
| Obstruction In Photo- PD            | 1            | 0      | 0      | 0      | 2      | 0      | 0      | 0      | 1      |        |        |                            | 1               | 8%            |  |
| Out of State                        | 0            | 0      | 0      | 0      | 0      | 0      | 0      | 0      | 0      |        |        |                            | 0               | 0%            |  |
| Plate Obstructed                    | 0            | 0      | 0      | 0      | 0      | 0      | 0      | 1      | 0      |        |        |                            | 1               | 6%            |  |
| Short Yellow- PD                    | 0            | 0      | 0      | 0      | 0      | 0      | 0      | 0      | 0      |        |        |                            | 0               | 0%            |  |
| Third Party Damage                  | 0            | 0      | 0      | 0      | 0      | 0      | 0      | 0      | 0      |        |        |                            | 0               | 0%            |  |
| TSB Expired                         | 0            | 0      | 0      | 0      | 0      | 0      | 0      | 0      | 0      |        |        |                            | 0               | 0%            |  |
| TSB No Hit                          | 0            | 0      | 0      | 0      | 0      | 0      | 0      | 1      | 0      |        |        |                            | 1               | 6%            |  |
|                                     |              |        |        | 1      |        |        |        | ·      |        |        |        |                            | 47              |               |  |
| Total:                              | 8            | 1      | 4      | 10     | 6      | 11     | 13     | 12     | 8      |        |        |                            | 17              | 100%          |  |
| Controllable Non-Issue              | d Violations |        |        |        |        |        |        |        |        |        |        |                            |                 |               |  |
| Conduent Expire                     | 0            | 0      | 0      | 0      | 0      | 0      | 0      | 0      | 0      |        |        |                            | 0               | 0%            |  |
| Clarity of Plate                    | 0            | 0      | 0      | 0      | 0      | 0      | 0      | 0      | 0      |        |        |                            | 0               | 0%            |  |
| Clarity of Driver                   | 0            | 0      | 0      | 0      | 0      | 0      | 0      | 0      | 0      |        |        |                            | 0               | 0%            |  |
| Dark Interior                       | 0            | 0      | 0      | 0      | 0      | 0      | 0      | 0      | 0      |        |        |                            | 0               | 0%            |  |
| Data Box Related- PD                | 0            | 0      | 0      | 0      | 0      | 0      | 0      | 0      | 0      |        |        |                            | 0               | 0%            |  |
| Data Box Data Error- PD             | 0            | 0      | 0      | 0      | 0      | 0      | 0      | 0      | 0      |        |        |                            | 0               | 0%            |  |
|                                     |              |        |        |        |        |        |        |        |        |        |        |                            | -               |               |  |
| Data Entry Error                    | 10           | 6      | 6      | 5      | 4      | 6      | 8      | 3      | 2      |        |        |                            | 6               | 63%           |  |
| Emergency Vehicle Issue             | 0            | 0      | 0      | 0      | 0      | 0      | 0      | 0      | 0      |        |        |                            | 0               | 0%            |  |
| Exposed                             | 0            | 0      | 0      | 0      | 0      | 0      | 0      | 0      | 0      |        |        |                            | 0               | 0%            |  |
| Equipment Malfunction               | 0            | 0      | 0      | 0      | 0      | 0      | 1      | 2      | 1      |        |        |                            | 1               | 15%           |  |
| Framing- PD                         | 0            | 0      | 0      | 0      | 0      | 0      | 0      | 0      | 0      |        |        |                            | 0               | 0%            |  |
| Framing of Car                      | 0            | 0      | 0      | 1      | 0      | 0      | 0      | 0      | 0      |        |        |                            | 1               | 11%           |  |
| Framing of Driver                   | 0            | 0      | 0      | 0      | 0      | 0      | 0      | 0      | 0      |        |        |                            | 0               | 0%            |  |
| Operator Error                      | 0            | 0      | 0      | 0      | 0      | 0      | 0      | 0      | 0      |        |        |                            | 0               | 0%            |  |
|                                     |              |        |        |        |        |        |        |        |        |        |        |                            | 1               | 11%           |  |
| Framing of Plate                    | 0            | 0      | 0      | 0      | 0      | 0      | 0      | 1      | 0      |        |        |                            | 1               |               |  |
| Reject Expired                      | 0            | 0      | 0      | 0      | 0      | 0      | 0      | 0      | 0      |        |        |                            | 0               | 0%            |  |
| Speed Not Determined                | 0            | 0      | 0      | 0      | 0      | 0      | 0      | 0      | 0      |        |        |                            | 0               | 0%            |  |
| Total:                              | 10           | 6      | 6      | 6      | 4      | 6      | 9      | 6      | 3      |        |        |                            | 9               | 100%          |  |
| Summary Metrics                     |              |        |        |        |        |        |        |        |        |        |        |                            | Year to Date Mo | nthly Average |  |
| Daily Average Vehicle Passes        | 0            | 0      | 0      | 0      | 0      | 0      | 0      | 0      | 0      |        |        |                            | 0               |               |  |
| Average Issued Speed                | 17           | 16     | 18     | 19     | 15     | 17     | 16     | 16     | 17     |        |        |                            | 17              |               |  |
| Average Issued Red Seconds          | 51.1         | 114.0  | 57.6   | 249.2  | 265.1  | 79.6   | 306.3  | 98.2   | 91.2   |        |        |                            | 14              |               |  |
| -                                   |              |        |        |        |        |        |        |        |        |        |        |                            |                 |               |  |
| Citiation / Violation Issuance Rate | 22%          | 42%    | 17%    | 11%    | 29%    | 29%    | 21%    | 22%    | 21%    |        |        |                            | 249             |               |  |
| Controllable Issuance Rate          | 33%          | 45%    | 25%    | 25%    | 50%    | 54%    | 40%    | 45%    | 50%    |        |        |                            | 419             | <b>′</b> o    |  |