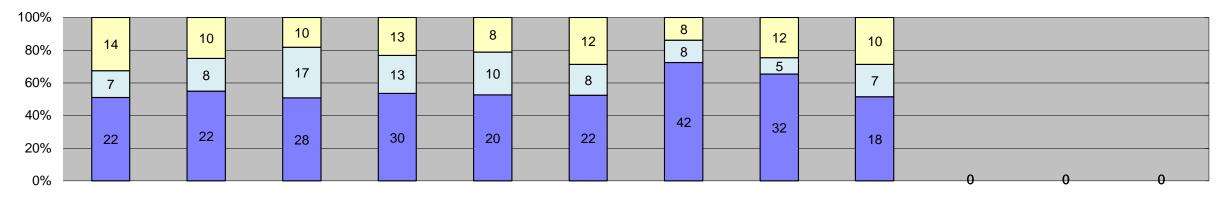

| Events                                          | Jan-18        | Feb-18 | Mar-18 | Apr-18 | May-18      | Jun-18 | Jul-18 | Aug-18 | Sep-18 | Oct-18 Nov-18  | Dec-18                     |                 | lonthly Average   |  |
|-------------------------------------------------|---------------|--------|--------|--------|-------------|--------|--------|--------|--------|----------------|----------------------------|-----------------|-------------------|--|
| Non-Violations                                  | 381           | 330    | 398    | 381    | 364         | 334    | 378    | 424    | 384    | 000 10 1000 10 | DCC 10                     | Quantity<br>375 | 97%               |  |
| Violations                                      | 11            | 9      | 13     | 16     | 10          | 12     | 9      | 24     | 14     |                |                            | 13              | 3%                |  |
| Total:                                          | 392           | 339    | 411    | 397    | 374         | 346    | 387    | 448    | 398    |                |                            | 388             | 100%              |  |
| Violations                                      |               | 333    |        | 331    | <b>J.</b> . | 0.0    |        |        | 333    |                |                            | 300             | 10070             |  |
| Uncontrollable Non-Issued                       | 8             | 6      | 10     | 6      | 5           | 8      | 6      | 10     | 6      |                | 1<br>1<br>1<br>1<br>1<br>1 | 7               | 52%               |  |
| Controllable Non-Issued                         | 2             | 1      | 2      | 6      | 5           | 4      | 1      | 4      | 7      |                |                            | 4               | 26%               |  |
| Citations                                       | 1             | 2      | 1      | 4      | 0           | 0      | 2      | 10     | 1      |                |                            | 3               | 22%               |  |
| Total:                                          | 11            | 9      | 13     | 16     | 10          | 12     | 9      | 24     | 14     |                |                            | 14              | 100%              |  |
| Non-Violations                                  |               |        | ,      |        |             |        |        |        |        | ,              |                            |                 |                   |  |
| Emergency Vehicle Non-                          | 4             | 2      | 7      | 6      | 4           | 5      | 3      | 4      | 5      |                |                            | 4               | 1%                |  |
| Issuable                                        |               |        |        |        |             |        |        |        |        |                |                            | •               |                   |  |
| Emergency Vehicle PD                            | 0             | 0      | 0      | 1      | 0           | 0      | 0      | 0      | 0      |                |                            | 1               | 0%                |  |
| Intersection Control in Progress-PD             | 0             | 0      | 0      | 0      | 0           | 0      | 0      | 0      | 0      |                |                            | 0               | 0%                |  |
| Gate Down/ No Train                             | 0             | 0      | 0      | 0      | 0           | 0      | 0      | 0      | 0      |                |                            | 0               | 0%                |  |
| No Violation Occurred                           | 256           | 221    | 246    | 247    | 232         | 210    | 243    | 287    | 241    |                |                            | 243             | 63%               |  |
| Rear Axle Activation                            | 0             | 0      | 0      | 0      | 0           | 0      | 0      | 0      | 0      |                |                            | 0               | 0%                |  |
| Right Turn- No Violation                        | 0             | 0      | 0      | 0      | 0           | 0      | 0      | 0      | 0      |                |                            | 0               | 0%                |  |
| Test Shot                                       | 121           | 107    | 145    | 127    | 128         | 119    | 132    | 133    | 129    |                |                            | 127             | 33%               |  |
| Train Activation                                | 0             | 0      | 0      | 0      | 0           | 0      | 0      | 0      | 9      |                |                            | 9               | 2%                |  |
| Amber Time Low                                  | 0             | 0      | 0      | 0      | 0           | 0      | 0      | 0      | 0      |                |                            | 0               | 0%                |  |
| Vehicle Stopped- PD                             | 0             | 0      | 0      | 0      | 0           | 0      | 0      | 0      | 0      |                |                            | 0               | 0%                |  |
| Total:                                          | 381           | 330    | 398    | 381    | 364         | 334    | 378    | 424    | 384    |                |                            | 384             | 100%              |  |
| Uncontrollable Non-Issu                         | ed Violations |        |        |        |             |        |        |        |        |                |                            |                 |                   |  |
| Administrative Dismissal                        | 0             | 0      | 0      | 0      | 0           | 0      | 0      | 0      | 0      |                |                            | 0               | 0%                |  |
| Address/CDL/DOB Match Fail                      | 0             | 0      | 0      | 0      | 0           | 0      | 0      | 0      | 0      |                |                            | 0               | 0%                |  |
| Car Obstructed                                  | 0             | 0      | 0      | 1      | 0           | 1      | 0      | 0      | 0      |                |                            | 1               | 7%                |  |
| Conditions Beyond Control                       | 0             | 0      | 0      | 0      | 0           | 0      | 0      | 0      | 0      |                |                            | 0               | 0%                |  |
| Driver Identity Unclear                         | 2             | 2      | 2      | 1      | 0           | 1      | 2      | 0      | 0      |                |                            | 2               | 12%               |  |
| Driver Obstructed                               | 1             | 1      | 4      | 2      | 1           | 2      | 2      | 3      | 4      |                |                            | 2               | 16%               |  |
| Exposed                                         | 0             | 0      | 0      | 0      | 0           | 0      | 0      | 0      | 0      |                |                            | 0               | 0%                |  |
| Glare on Plate                                  | 0             | 0      | 0      | 0      | 0           | 0      | 0      | 0      | 0      |                |                            | 0               | 0%                |  |
| Glare on Windshield                             | 2             | 2      | 0      | 1      | 2           | 1      | 0      | 4      | 0      |                |                            | 2               | 15%               |  |
| Illegible Plate                                 | 1             | 0      | 0      | 0      | 0           | 1      | 0      | 1      | 0      |                |                            | 1               | 7%                |  |
| Interest of Justice- PD                         | 0             | 0      | 0      | 0      | 0           | 0      | 0      | 0      | 0      |                |                            | 0               | 0%                |  |
| Image Quality- PD                               | 0             | 0      | 0      | 0      | 0           | 0      | 0      | 0      | 0      |                |                            | 0               | 0%<br>0%          |  |
| Issuance Criteria Not Met- PD  No Warning Sign  | 0             | 0      | 0      | 0      | 0           | 0      | 0      | 0      | 0      |                |                            | 0               | 0%                |  |
| No Plate                                        | 1             | 1      | 3      | 0      | 1           | 2      | 2      | 0      | 2      |                |                            | 2               | 13%               |  |
| No Speed Captured                               | 0             | 0      | 0      | 0      | 0           | 0      | 0      | 0      | 0      |                |                            | 0               | 0%                |  |
| Obstruction In Photo- PD                        | 0             | 0      | 1      | 1      | 0           | 0      | 0      | 0      | 0      |                |                            | 1               | 7%                |  |
| Out of State                                    | 1             | 0      | 0      | 0      | 0           | 0      | 0      | 1      | 0      |                |                            | <u>'</u><br>1   | 7%                |  |
| Plate Obstructed                                | 0             | 0      | 0      | 0      | 1           | 0      | 0      | 0      | 0      |                |                            | <br>1           | 7%                |  |
| Short Yellow- PD                                | 0             | 0      | 0      | 0      | 0           | 0      | 0      | 0      | 0      |                |                            | 0               | 0%                |  |
| Third Party Damage                              | 0             | 0      | 0      | 0      | 0           | 0      | 0      | 0      | 0      |                |                            | 0               | 0%                |  |
| TSB Expired                                     | 0             | 0      | 0      | 0      | 0           | 0      | 0      | 0      | 0      |                |                            | 0               | 0%                |  |
| TSB No Hit                                      | 0             | 0      | 0      | 0      | 0           | 0      | 0      | 1      | 0      |                |                            | 1               | 7%                |  |
| Total:                                          | 8             | 6      | 10     | 6      | 5           | 8      | 6      | 10     | 6      |                |                            | 14              | 100%              |  |
| Controllable Non-Issued                         | d Violations  |        | 1      |        |             |        |        |        |        |                |                            |                 |                   |  |
| Conduent Expire                                 | 0             | 0      | 0      | 0      | 0           | 0      | 0      | 0      | 0      |                |                            | 0               | 0%                |  |
| Clarity of Plate                                | 0             | 0      | 0      | 0      | 0           | 0      | 0      | 0      | 0      |                |                            | 0               | 0%                |  |
| Clarity of Driver                               | 0             | 0      | 0      | 0      | 0           | 0      | 0      | 0      | 0      |                |                            | 0               | 0%                |  |
| Dark Interior                                   | 2             | 0      | 2      | 2      | 3           | 2      | 1      | 3      | 1      |                |                            | 2               | 20%               |  |
| Data Box Related- PD                            | 0             | 0      | 0      | 0      | 0           | 0      | 0      | 0      | 0      |                |                            | 0               | 0%                |  |
| Data Box Data Error- PD                         | 0             | 0      | 0      | 0      | 0           | 0      | 0      | 0      | 0      |                |                            | 0               | 0%                |  |
| Data Entry Error                                | 0             | 0      | 0      | 2      | 1           | 0      | 0      | 0      | 0      |                |                            | 2               | 15%               |  |
| Emergency Vehicle Issue                         | 0             | 0      | 0      | 0      | 0           | 0      | 0      | 0      | 3      |                |                            | 3               | 30%               |  |
| Exposed                                         | 0             | 0      | 0      | 0      | 0           | 0      | 0      | 0      | 0      |                |                            | 0               | 0%                |  |
| Equipment Malfunction                           | 0             | 0      | 0      | 0      | 0           | 0      | 0      | 0      | 1      |                |                            | 1               | 10%               |  |
| Framing- PD                                     | 0             | 0      | 0      | 0      | 0           | 0      | 0      | 0      | 0      |                |                            | 0               | 0%                |  |
| Framing of Car                                  | 0             | 0      | 0      | 2      | 1           | 2      | 0      | 1      | 2      |                |                            | 2               | 16%               |  |
| Framing of Driver                               | 0             | 0      | 0      | 0      | 0           | 0      | 0      | 0      | 0      |                |                            | 0               | 0%                |  |
| Operator Error                                  | 0             | 0      | 0      | 0      | 0           | 0      | 0      | 0      | 0      |                |                            | 0               | 0%                |  |
| Framing of Plate                                | 0             | 0      | 0      | 0      | 0           | 0      | 0      | 0      | 0      |                |                            | 0               | 0%                |  |
| Reject Expired                                  | 0             | 0      | 0      | 0      | 0           | 0      | 0      | 0      | 0      |                |                            | 0               | 0%                |  |
| Speed Not Determined                            | 0             | 1      | 0      | 0      | 0           | 0      | 0      | 0      | 0      |                |                            | 1               | 10%               |  |
| Total:                                          | 2             | 1      | 2      | 6      | 5           | 4      | 1      | 4      | 7      |                |                            | 10              | 100%              |  |
| Summary Metrics  Daily Average Vehicle Passes   | 0             | 0      | 0      | 0      | 0           | 0      | 0      | 0      | 0      |                |                            |                 | O Northly Average |  |
| Average Issued Speed                            | 24            | 22     | 22     | 21     | 18          | 16     | 23     | 22     | 21     |                |                            |                 | .1                |  |
| Average Issued Speed Average Issued Red Seconds | 24.6          | 136.6  | 244.2  | 224.5  | 696.4       | 78.9   | 70.3   | 85.0   | 106.5  |                |                            |                 | 35                |  |
| Citiation / Violation Issuance Rate             | 9%            | 22%    | 8%     | 25%    | 0%          | 0%     | 22%    | 42%    | 7%     |                |                            |                 | 9%                |  |
| Controllable Issuance Rate                      | 33%           | 67%    | 33%    | 40%    | 0%          | 0%     | 67%    | 71%    | 13%    |                |                            |                 | 5%<br>5%          |  |
| CONTROLLANCE ISSUANCE IVALE                     | JJ /0         | UI /0  | JJ /0  | +∪ /0  | U /0        | U /0   | UI /0  | 1 1 /0 | 10/0   |                |                            | 40              | , 10              |  |