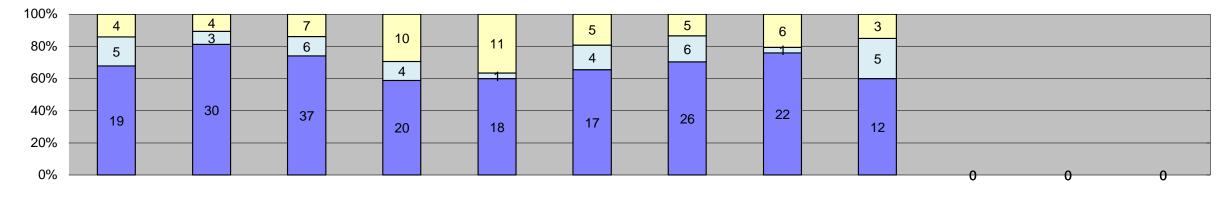

|                                                  |                   |             |             |             |             |                |                |             |             |                                               |          |          | Year to Date M    | onthly Average |   |
|--------------------------------------------------|-------------------|-------------|-------------|-------------|-------------|----------------|----------------|-------------|-------------|-----------------------------------------------|----------|----------|-------------------|----------------|---|
| Events                                           | Jan-18            | Feb-18      | Mar-18      | Apr-18      | May-18      | Jun-18         | Jul-18         | Aug-18      | Sep-18      | Oct-18                                        | Nov-18   | Dec-18   | Quantity          | %              |   |
| Non-Violations                                   | 17,689            | 16,415      | 19,128      | 18,685      | 17,774      | 17,874         | 17,787         | 19,080      | 17,756      | 0                                             | 0        | 0        | 18,021            | 97%            |   |
| Violations                                       | 526               | 526         | 568         | 605         | 582         | 509            | 510            | 594         | 397         | 0                                             | 0        | 0        | 535               | 3%             |   |
| Total: Violations                                | 18,215            | 16,941      | 19,696      | 19,290      | 18,356      | 18,383         | 18,297         | 19,674      | 18,153      | 0                                             | 0        | 0        | 18,556            | 100%           |   |
| Uncontrollable Non-Issued                        | 276               | 283         | 302         | 308         | 322         | 235            | 281            | 346         | 208         | 0                                             | 0        | 0        | 285               | 53%            |   |
| Controllable Non-Issued                          | 75                | 72          | 81          | 87          | 67          | 81             | 65             | 65          | 80          | 0                                             | 0        | 0        | 75                | 14%            |   |
| Citations                                        | 175               | 171         | 185         | 210         | 193         | 193            | 164            | 183         | 109         | 0                                             | 0        | 0        | 176               | 33%            |   |
| Total:                                           | 526               | 526         | 568         | 605         | 582         | 509            | 510            | 594         | 397         | 0                                             | 0        | 0        | 535               | 100%           |   |
| Non-Violations Emergency Vehicle Non-            |                   |             | · ·         |             |             |                |                | 1           |             |                                               |          |          | I                 |                |   |
| Issuable                                         | 111               | 100         | 82          | 155         | 126         | 171            | 132            | 84          | 70          | 0                                             | 0        | 0        | 115               | 1%             |   |
| Emergency Vehicle PD                             | 1                 | 1           | 3           | 3           | 2           | 5              | 6              | 3           | 3           | 0                                             | 0        | 0        | 3                 | 0%             |   |
| Intersection Control in Progress-                | 0                 | 1           | 0           | 0           | 0           | 0              | 0              | 0           | 0           | 0                                             | 0        | 0        | 1                 | 0%             |   |
| PD (N. T. :                                      |                   | •           |             |             |             |                |                |             |             |                                               |          |          | '                 |                |   |
| Gate Down/ No Train No Violation Occurred        | 0<br>14,522       | 0<br>13,545 | 0<br>15,898 | 0<br>15,613 | 0<br>14,593 | 0<br>14,697    | 0<br>14,599    | 0<br>15,880 | 0<br>13,893 | 0                                             | 0        | 0        | 0<br>14,804       | 0%<br>79%      |   |
| Rear Axle Activation                             | 14,522            | 0           | 15,696      | 0           | 14,593      | 0              | 14,599         | 13,660      | 0           | 0                                             | 0        | 0        | 14,004            | 0%             |   |
| Right Turn- No Violation                         | 0                 | 0           | 0           | 0           | 0           | 0              | 0              | 0           | 0           | 0                                             | 0        | 0        | 0                 | 0%             |   |
| Test Shot                                        | 3,054             | 2,768       | 3,144       | 2,913       | 3,049       | 2,999          | 3,050          | 3,112       | 2,852       | 0                                             | 0        | 0        | 2,993             | 16%            |   |
| Train Activation                                 | 0                 | 0           | 0           | 0           | 0           | 0              | 0              | 0           | 938         | 0                                             | 0        | 0        | 938               | 5%             |   |
| Amber Time Low<br>Vehicle Stopped- PD            | 0                 | 0           | 0           | 0           | 0 2         | 0<br>2         | 0              | 0           | 0           | 0                                             | 0        | 0        | 2                 | 0%<br>0%       |   |
| Total:                                           | 17,689            | 16,415      | 19,128      | 18,685      | ∠<br>17,774 | ∠<br>17,874    | 1 <b>7,787</b> | 19,080      | 17,756      | <b>0</b>                                      | <b>0</b> | <b>0</b> | 18,857            | 100%           |   |
| Uncontrollable Non-Issu                          |                   | ,           | ,           |             | ,           | ,              | ,. •.          | ,           |             | <u>,                                     </u> |          |          | . 5,557           | . 5575         |   |
| Administrative Dismissal                         | 0                 | 0           | 0           | 0           | 0           | 0              | 0              | 0           | 0           | 0                                             | 0        | 0        | 0                 | 0%             |   |
| Address/CDL/DOB Match Fail                       | 0                 | 0           | 0           | 0           | 0           | 0              | 0              | 0           | 0           | 0                                             | 0        | 0        | 0                 | 0%             | 1 |
| Car Obstructed                                   | 10                | 12          | 2           | 7           | 76          | 14             | 11             | 4           | 7           | 0                                             | 0        | 0        | 16                | 5%             |   |
| Conditions Beyond Control                        | 0                 | 0           | 0           | 0           | 0           | 0              | 0              | 0           | 0           | 0                                             | 0        | 0        | 0                 | 0%             |   |
| Driver Identity Unclear                          | 30                | 32          | 24          | 17          | 13          | 8              | 15             | 5           | 6           | 0                                             | 0        | 0        | 17                | 5%             |   |
| Driver Obstructed                                | 25                | 29          | 19          | 29          | 17          | 25             | 40             | 26          | 20          | 0                                             | 0        | 0        | 26                | 8%             |   |
| Exposed Glare on Plate                           | 0                 | 0           | 0           | 0           | 0           | 0              | 0              | 0           | 0           | 0                                             | 0        | 0        | 0                 | 0%             |   |
| Glare on Windshield                              | 50<br>16          | 65<br>18    | 53<br>17    | 51<br>27    | 47<br>18    | 44<br>12       | 44<br>23       | 41<br>24    | 30<br>18    | 0                                             | 0        | 0        | 47<br>19          | 15%<br>6%      |   |
| Illegible Plate                                  | 29                | 23          | 34          | 30          | 24          | 27             | 45             | 35          | 17          | 0                                             | 0        | 0        | 29                | 9%             |   |
| Interest of Justice- PD                          | 0                 | 2           | 0           | 0           | 0           | 0              | 0              | 0           | 0           | 0                                             | 0        | 0        | 2                 | 1%             |   |
| Image Quality- PD                                | 3                 | 0           | 2           | 1           | 3           | 1              | 3              | 4           | 1           | 0                                             | 0        | 0        | 2                 | 1%             |   |
| Issuance Criteria Not Met- PD<br>No Warning Sign | 0                 | 0           | 0           | 0           | 0           | 0              | 0              | 0           | 0           | 0                                             | 0        | 0        | 0                 | 0%<br>0%       |   |
| No Plate                                         | 81                | 75          | 81          | 95          | 96          | 88             | 89             | 85          | 93          | 0                                             | 0        | 0        | 87                | 28%            |   |
| No Speed Captured                                | 0                 | 0           | 0           | 0           | 0           | 0              | 0              | 0           | 0           | 0                                             | 0        | 0        | 0                 | 0%             |   |
| Obstruction In Photo- PD                         | 17                | 11          | 12          | 16          | 18          | 10             | 2              | 19          | 5           | 0                                             | 0        | 0        | 12                | 4%             |   |
| Out of State                                     | 5                 | 6           | 11          | 11          | 7           | 5              | 6              | 15          | 7           | 0                                             | 0        | 0        | 8                 | 3%             |   |
| Plate Obstructed<br>Short Yellow- PD             | 10<br>0           | 10<br>0     | 10          | 9           | 3           | 0              | 3              | 7           | 0           | 0                                             | 0        | 0        | 6                 | 2%<br>0%       |   |
| Third Party Damage                               | 0                 | 0           | 0           | 0           | 0           | 0              | 0              | 0           | 0           | 0                                             | 0        | 0        | 0                 | 0%             |   |
| TSB Expired                                      | 0                 | 0           | 0           | 0           | 0           | 0              | 0              | 0           | 0           | 0                                             | 0        | 0        | 0                 | 0%             |   |
| TSB No Hit                                       | 0                 | 0           | 37          | 15          | 0           | 0              | 0              | 81          | 0           | 0                                             | 0        | 0        | 44                | 14%            |   |
| Total:                                           | 276               | 283         | 302         | 308         | 322         | 235            | 281            | 346         | 208         | 0                                             | 0        | 0        | 316               | 100%           |   |
| Controllable Non-Issued Conduent Expire          | d Violations<br>0 | 0           | 0           | 0           | 0           | 0              | 0              | 0           | 0           | 0                                             | 0        | 0        | 0                 | 0%             |   |
| Clarity of Plate                                 | 0                 | 0           | 0           | 0           | 0           | 0              | 0              | 0           | 0           | 0                                             | 0        | 0        | 0                 | 0%             |   |
| Clarity of Driver                                | 0                 | 0           | 0           | 0           | 0           | 0              | 0              | 0           | 0           | 0                                             | 0        | 0        | 0                 | 0%             |   |
| Dark Interior                                    | 16                | 15          | 19          | 15          | 26          | 25             | 6              | 24          | 13          | 0                                             | 0        | 0        | 18                | 18%            |   |
| Data Box Related- PD Data Box Data Error- PD     | 0                 | 0           | 0           | 0           | 0           | 0              | 0              | 0           | 0           | 0                                             | 0        | 0        | 0                 | 0%<br>0%       |   |
| Data Entry Error                                 | 44                | 38          | 42          | 41          | 24          | 30             | 31             | 16          | 5           | 0                                             | 0        | 0        | 30                | 31%            |   |
| Emergency Vehicle Issue                          | 0                 | 0           | 0           | 0           | 0           | 1              | 0              | 3           | 16          | 0                                             | 0        | 0        | 7                 | 7%             |   |
| Exposed                                          | 0                 | 0           | 0           | 0           | 0           | 0              | 0              | 0           | 0           | 0                                             | 0        | 0        | 0                 | 0%             |   |
| Equipment Malfunction                            | 2                 | 1           | 0           | 0           | 0           | 0              | 6              | 11<br>0     | 0           | 0                                             | 0        | 0        | 0                 | 4%             |   |
| Framing- PD<br>Framing of Car                    | 0<br>10           | 0<br>15     | 15          | 27          | 15          | 18             | 19             | 4           | 20          | 0                                             | 0        | 0        | 16                | 0%<br>16%      |   |
| Framing of Driver                                | 1                 | 0           | 0           | 0           | 0           | 1              | 3              | 0           | 4           | 0                                             | 0        | 0        | 2                 | 2%             |   |
| Operator Error                                   | 0                 | 0           | 0           | 0           | 0           | 0              | 0              | 0           | 0           | 0                                             | 0        | 0        | 0                 | 0%             |   |
| Framing of Plate                                 | 0                 | 1           | 1           | 0           | 0           | 0              | 0              | 7           | 1           | 0                                             | 0        | 0        | 3                 | 3%             |   |
| Reject Expired Speed Not Determined              | 2                 | 0 2         | 0           | 2           | 0           | 3              | 0              | 0           | 17<br>0     | 0                                             | 0        | 0        | 17                | 17%<br>2%      | 1 |
| Total:                                           | ∠<br>75           | 72          | 81          | ∠<br>87     | 67          | ა<br><b>81</b> | <b>65</b>      | 65          | 80          | 0                                             | 0        | 0        | 98                | 100%           |   |
| Summary Metrics                                  | .,                |             | <u> </u>    | <u> </u>    | <u> </u>    | <u>.</u>       |                |             |             | <u> </u>                                      |          | <u> </u> | Year to Date Mont |                |   |
| Daily Average Vehicle Passes                     | 0                 | 0           | 0           | 0           | 0           | 0              | 0              | 0           | 0           | 0                                             | 0        | 0        | C                 |                |   |
| Average Issued Speed                             | 17                | 17          | 18          | 17          | 18          | 17             | 18             | 18          | 17          |                                               |          |          | 1                 |                |   |
| Average Issued Red Seconds                       | 144.2             | 103.4       | 185.3       | 121.8       | 227.3       | 130.0          | 159.1          | 171.9       | 135.8       |                                               |          |          | 150               |                |   |
| Citiation / Violation Issuance Rate              | 33%               | 33%         | 33%         | 35%         | 33%         | 38%            | 32%            | 31%         | 27%         | 0%                                            | 0%       | 0%       | 33                | %              |   |
| Controllable Issuance Rate                       | 70%               | 70%         | 70%         | 71%         | 74%         | 70%            | 72%            | 74%         | 58%         | 0%                                            | 0%       | 0%       | 70                | %              |   |
|                                                  |                   |             |             |             |             |                |                |             |             |                                               |          |          |                   |                |   |