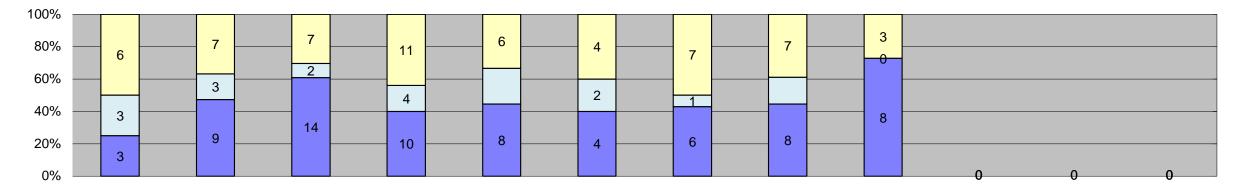

| Events                                              | Jan-18       | Feb-18 | Mar-18   | Apr-18 | May-18 | Jun-18 | Jul-18 | Aug-18 | Sep-18 | Oct-18 | Nov-18 Dec-18  | Year to Date Mo | onthly Average  |  |
|-----------------------------------------------------|--------------|--------|----------|--------|--------|--------|--------|--------|--------|--------|----------------|-----------------|-----------------|--|
| Non-Violations                                      | 578          | 469    | 581      | 545    | 525    | 517    | 528    | 517    | 466    | 000 10 | 1404 10 DCC 10 | Quantity<br>525 | <u>%</u><br>94% |  |
| Violations                                          | 29           | 17     | 30       | 31     | 34     | 33     | 41     | 52     | 39     |        |                | 34              | 6%              |  |
| Total:                                              | 607          | 486    | 611      | 576    | 559    | 550    | 569    | 569    | 505    |        |                | 559             | 100%            |  |
| Violations                                          | 33.          |        | <b>U</b> | 3.0    |        |        |        | 333    |        |        |                | 333             | 10070           |  |
| Uncontrollable Non-Issued                           | 18           | 9      | 12       | 14     | 19     | 20     | 24     | 35     | 15     |        |                | 18              | 54%             |  |
| Controllable Non-Issued                             | 4            | 3      | 6        | 5      | 2      | 5      | 2      | 3      | 17     |        |                | 5               | 15%             |  |
| Citations                                           | 7            | 5      | 12       | 12     | 13     | 8      | 15     | 14     | 7      |        |                | 10              | 30%             |  |
| Total:                                              | 29           | 17     | 30       | 31     | 34     | 33     | 41     | 52     | 39     |        |                | 34              | 100%            |  |
| Non-Violations                                      |              |        |          |        |        |        |        |        |        |        |                |                 |                 |  |
| Emergency Vehicle Non-                              | 39           | 41     | 33       | 45     | 54     | 69     | 40     | 39     | 20     |        |                | 42              | 8%              |  |
| Issuable<br>Emergency Vehicle PD                    | 0            | 0      | 0        | 0      | 1      | 3      | 1      | 2      | 3      |        |                | 2               | 0%              |  |
| Intersection Control in Progress-                   |              |        |          |        |        |        |        |        |        |        |                |                 |                 |  |
| PD                                                  | 0            | 0      | 0        | 0      | 0      | 0      | 0      | 0      | 0      |        |                | 0               | 0%              |  |
| Gate Down/ No Train                                 | 0            | 0      | 0        | 0      | 0      | 0      | 0      | 0      | 0      |        |                | 0               | 0%              |  |
| No Violation Occurred                               | 393          | 306    | 410      | 360    | 335    | 315    | 352    | 344    | 305    |        |                | 347             | 65%             |  |
| Rear Axle Activation                                | 0            | 0      | 0        | 0      | 0      | 0      | 0      | 0      | 0      |        |                | 0               | 0%              |  |
| Right Turn- No Violation                            | 0            | 0      | 0        | 0      | 0      | 0      | 0      | 0      | 0      |        |                | 0               | 0%              |  |
| Test Shot                                           | 146          | 122    | 138      | 140    | 135    | 130    | 135    | 132    | 128    |        |                | 134             | 25%             |  |
| Train Activation                                    | 0            | 0      | 0        | 0      | 0      | 0      | 0      | 0      | 10     |        |                | 10              | 2%              |  |
| Amber Time Low                                      | 0            | 0      | 0        | 0      | 0      | 0      | 0      | 0      | 0      |        |                | 0               | 0%              |  |
| Vehicle Stopped- PD                                 | 0            | 0      | 0        | 0      | 0      | 0      | 0      | 0      | 0      |        |                | 0               | 0%              |  |
| Total:                                              | 578          | 469    | 581      | 545    | 525    | 517    | 528    | 517    | 466    |        |                | 535             | 100%            |  |
| Uncontrollable Non-Issu<br>Administrative Dismissal |              | 0      | 0        | 0      | 0      | ^      | 0      | 0      | 0      |        |                |                 | 0%              |  |
|                                                     | 0            | 0      | 0        | 0      | 0      | 0      | 0      | 0      | 0      |        |                | 0               |                 |  |
| Address/CDL/DOB Match Fail                          | 0            | 0      | 0        | 0      | 0      | 0      | 0      | 0      | 0      |        |                | 0               | 0%              |  |
| Car Obstructed                                      | 0            | 0      | 0        | 0      | 1      | 0      | 3      | 0      | 1      |        |                | 2               | 6%              |  |
| Conditions Beyond Control                           | 0            | 0      | 0        | 0      | 0      | 0      | 0      | 0      | 0      |        |                | 0               | 0%              |  |
| Driver Identity Unclear                             | 2            | 1      | 0        | 1      | 2      | 1      | 0      | 1      | 1      |        |                | 1               | 5%              |  |
| Driver Obstructed                                   | 1            | 1      | 1        | 0      | 0      | 2      | 3      | 4      | 0      |        |                | 2               | 7%              |  |
| Exposed                                             | 0            | 0      | 0        | 0      | 0      | 0      | 0      | 0      | 0      |        |                | 0               | 0%              |  |
| Glare on Plate                                      | 0            | 1      | 1        | 0      | 2      | 6      | 3      | 9      | 5      |        |                | 4               | 14%             |  |
| Glare on Windshield                                 | 2            | 0      | 2        | 2      | 3      | 1      | 1      | 3      | 0      |        |                | 2               | 7%              |  |
| Illegible Plate                                     | 1            | 0      | 1        | 0      | 2      | 1      | 8      | 2      | 0      |        |                | 3               | 9%              |  |
| Interest of Justice- PD                             | 0            | 0      | 0        | 0      | 0      | 0      | 0      | 0      | 0      |        |                | 0               | 0%              |  |
| Image Quality- PD                                   | 0            | 0      | 0        | 0      | 0      | 0      | 1      | 0      | 0      |        |                | 1               | 4%              |  |
| Issuance Criteria Not Met- PD                       | 0            | 0      | 0        | 0      | 0      | 0      | 0      | 0      | 0      |        |                | 0               | 0%              |  |
| No Warning Sign<br>No Plate                         | 0            | 0      | 0        | 0 4    | 7      | 0      | 0      | 0      | 7      |        |                | 0               | 0%<br>21%       |  |
| No Speed Captured                                   | 9            | 3      | 5        | 0      | 0      | 9      | 0      | 5<br>0 | 0      |        |                | 6               | 0%              |  |
| Obstruction In Photo- PD                            | 3            | 1      | 0        | 2      | 2      | 0      | 1      | 3      | 0      |        |                | 2               | 7%              |  |
| Out of State                                        | 0            | 1      | 0        | 1      | 0      | 0      | 0      | 0      | 0      |        |                | 1               | 4%              |  |
| Plate Obstructed                                    | 0            | 1      | 0        | <br>1  | 0      | 0      | 0      | 2      | 1      |        |                | 1               | 4%              |  |
| Short Yellow- PD                                    | 0            | 0      | 0        | 0      | 0      | 0      | 0      | 0      | 0      |        |                | 0               | 0%              |  |
| Third Party Damage                                  | 0            | 0      | 0        | 0      | 0      | 0      | 0      | 0      | 0      |        |                | 0               | 0%              |  |
| TSB Expired                                         | 0            | 0      | 0        | 0      | 0      | 0      | 0      | 0      | 0      |        |                | 0               | 0%              |  |
| TSB No Hit                                          | 0            | 0      | 2        | 3      | 0      | 0      | 0      | 6      | 0      |        |                | 4               | 13%             |  |
| Total:                                              | 18           | 9      | 12       | 14     | 19     | 20     | 24     | 35     | 15     |        |                | 28              | 100%            |  |
| Controllable Non-Issued                             | d Violations |        |          |        |        |        |        |        |        |        |                |                 |                 |  |
| Conduent Expire                                     | 0            | 0      | 0        | 0      | 0      | 0      | 0      | 0      | 0      |        |                | 0               | 0%              |  |
| Clarity of Plate                                    | 0            | 0      | 0        | 0      | 0      | 0      | 0      | 0      | 0      |        |                | 0               | 0%              |  |
| Clarity of Driver                                   | 0            | 0      | 0        | 0      | 0      | 0      | 0      | 0      | 0      |        |                | 0               | 0%              |  |
| Dark Interior                                       | 0            | 2      | 0        | 0      | 1      | 3      | 0      | 1      | 4      |        |                | 2               | 14%             |  |
| Data Box Related- PD                                | 0            | 0      | 0        | 0      | 0      | 0      | 0      | 0      | 0      |        |                | 0               | 0%              |  |
| Data Box Data Error- PD                             | 0            | 0      | 0        | 0      | 0      | 0      | 0      | 0      | 0      |        |                | 0               | 0%              |  |
| Data Entry Error                                    | 3            | 0      | 4        | 4      | 0      | 1      | 2      | 0      | 0      |        |                | 3               | 18%             |  |
| Emergency Vehicle Issue                             | 0            | 0      | 0        | 0      | 0      | 1      | 0      | 2      | 10     |        |                | 4               | 28%             |  |
| Exposed  Equipment Malfunction                      | 0            | 0      | 0        | 0      | 0      | 0      | 0      | 0      | 0      |        |                | 0               | 0%<br>7%        |  |
| Equipment Malfunction                               | 0            | 1      | 0        | 0      | 0      | 0      | 0      | 0      | 0      |        |                | 1               | 7%              |  |
| Framing- PD<br>Framing of Car                       | 0            | 0      | 0        | 0<br>1 | 0      | 0      | 0      | 0      | 0      |        |                | 0               | 0%<br>7%        |  |
| Framing of Cal                                      | 0            | 0      | 0        | 0      | 0      | 0      | 0      | 0      | 0      |        |                | 0               | 0%              |  |
| Operator Error                                      | 0            | 0      | 0        | 0      | 0      | 0      | 0      | 0      | 0      |        |                | 0               | 0%              |  |
| Framing of Plate                                    | 0            | 0      | 0        | 0      | 0      | 0      | 0      | 0      | 0      |        |                | 0               | 0%              |  |
| Reject Expired                                      | 0            | 0      | 0        | 0      | 0      | 0      | 0      | 0      | 3      |        |                | 3               | 20%             |  |
| Speed Not Determined                                | 0            | 0      | 1        | 0      | 0      | 0      | 0      | 0      | 0      |        |                | 1               | 7%              |  |
| Total:                                              | 4            | 3      | 6        | 5      | 2      | 5      | 2      | 3      | 17     |        |                | 15              | 100%            |  |
| Summary Metrics                                     |              |        |          |        |        |        |        |        |        |        | , i            | Year to Date Mo |                 |  |
| Daily Average Vehicle Passes                        | 0            | 0      | 0        | 0      | 0      | 0      | 0      | 0      | 0      |        |                | 0               |                 |  |
| Average Issued Speed                                | 17           | 17     | 17       | 17     | 16     | 16     | 17     | 17     | 16     |        |                | 17              |                 |  |
| Average Issued Red Seconds                          | 134.6        | 99.4   | 172.5    | 96.2   | 148.8  | 158.5  | 77.5   | 177.8  | 145.0  |        |                | 13              |                 |  |
| Citiation / Violation Issuance Rate                 | 24%          | 29%    | 40%      | 39%    | 38%    | 24%    | 37%    | 27%    | 18%    |        |                | 31              | %               |  |
| Controllable Issuance Rate                          | 64%          | 63%    | 67%      | 71%    | 87%    | 62%    | 88%    | 82%    | 29%    |        |                | 689             | %               |  |
|                                                     |              |        |          |        |        |        |        |        |        |        |                |                 |                 |  |