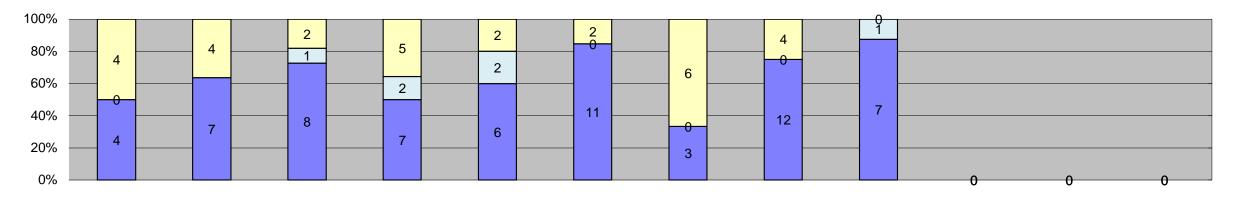

| Events                                              | Jan-18       | Feb-18 | Mar-18   | Apr-18 | May-18 | Jun-18 | Jul-18 | Aug-18 | Sep-18 | Oct-18 | Nov-18 Dec-18  | Year to Date Mo | onthly Average  |  |
|-----------------------------------------------------|--------------|--------|----------|--------|--------|--------|--------|--------|--------|--------|----------------|-----------------|-----------------|--|
| Non-Violations                                      | 578          | 469    | 581      | 545    | 525    | 517    | 528    | 517    | 466    | 000 10 | 1404 10 DCC 10 | Quantity<br>525 | <u>%</u><br>94% |  |
| Violations                                          | 29           | 17     | 30       | 31     | 34     | 33     | 41     | 52     | 39     |        |                | 34              | 6%              |  |
| Total:                                              | 607          | 486    | 611      | 576    | 559    | 550    | 569    | 569    | 505    |        |                | 559             | 100%            |  |
| Violations                                          | 33.          |        | <b>U</b> | 3.0    |        |        |        | 333    |        |        |                | 333             | 10070           |  |
| Uncontrollable Non-Issued                           | 18           | 9      | 12       | 14     | 19     | 20     | 24     | 35     | 15     |        |                | 18              | 54%             |  |
| Controllable Non-Issued                             | 4            | 3      | 6        | 5      | 2      | 5      | 2      | 3      | 17     |        |                | 5               | 15%             |  |
| Citations                                           | 7            | 5      | 12       | 12     | 13     | 8      | 15     | 14     | 7      |        |                | 10              | 30%             |  |
| Total:                                              | 29           | 17     | 30       | 31     | 34     | 33     | 41     | 52     | 39     |        |                | 34              | 100%            |  |
| Non-Violations                                      |              |        |          |        |        |        |        |        |        |        |                |                 |                 |  |
| Emergency Vehicle Non-                              | 39           | 41     | 33       | 45     | 54     | 69     | 40     | 39     | 20     |        |                | 42              | 8%              |  |
| Issuable<br>Emergency Vehicle PD                    | 0            | 0      | 0        | 0      | 1      | 3      | 1      | 2      | 3      |        |                | 2               | 0%              |  |
| Intersection Control in Progress-                   |              |        |          |        |        |        |        |        |        |        |                |                 |                 |  |
| PD                                                  | 0            | 0      | 0        | 0      | 0      | 0      | 0      | 0      | 0      |        |                | 0               | 0%              |  |
| Gate Down/ No Train                                 | 0            | 0      | 0        | 0      | 0      | 0      | 0      | 0      | 0      |        |                | 0               | 0%              |  |
| No Violation Occurred                               | 393          | 306    | 410      | 360    | 335    | 315    | 352    | 344    | 305    |        |                | 347             | 65%             |  |
| Rear Axle Activation                                | 0            | 0      | 0        | 0      | 0      | 0      | 0      | 0      | 0      |        |                | 0               | 0%              |  |
| Right Turn- No Violation                            | 0            | 0      | 0        | 0      | 0      | 0      | 0      | 0      | 0      |        |                | 0               | 0%              |  |
| Test Shot                                           | 146          | 122    | 138      | 140    | 135    | 130    | 135    | 132    | 128    |        |                | 134             | 25%             |  |
| Train Activation                                    | 0            | 0      | 0        | 0      | 0      | 0      | 0      | 0      | 10     |        |                | 10              | 2%              |  |
| Amber Time Low                                      | 0            | 0      | 0        | 0      | 0      | 0      | 0      | 0      | 0      |        |                | 0               | 0%              |  |
| Vehicle Stopped- PD                                 | 0            | 0      | 0        | 0      | 0      | 0      | 0      | 0      | 0      |        |                | 0               | 0%              |  |
| Total:                                              | 578          | 469    | 581      | 545    | 525    | 517    | 528    | 517    | 466    |        |                | 535             | 100%            |  |
| Uncontrollable Non-Issu<br>Administrative Dismissal |              | 0      | 0        | 0      | 0      | ^      | 0      | 0      | 0      |        |                |                 | 0%              |  |
|                                                     | 0            | 0      | 0        | 0      | 0      | 0      | 0      | 0      | 0      |        |                | 0               |                 |  |
| Address/CDL/DOB Match Fail                          | 0            | 0      | 0        | 0      | 0      | 0      | 0      | 0      | 0      |        |                | 0               | 0%              |  |
| Car Obstructed                                      | 0            | 0      | 0        | 0      | 1      | 0      | 3      | 0      | 1      |        |                | 2               | 6%              |  |
| Conditions Beyond Control                           | 0            | 0      | 0        | 0      | 0      | 0      | 0      | 0      | 0      |        |                | 0               | 0%              |  |
| Driver Identity Unclear                             | 2            | 1      | 0        | 1      | 2      | 1      | 0      | 1      | 1      |        |                | 1               | 5%              |  |
| Driver Obstructed                                   | 1            | 1      | 1        | 0      | 0      | 2      | 3      | 4      | 0      |        |                | 2               | 7%              |  |
| Exposed                                             | 0            | 0      | 0        | 0      | 0      | 0      | 0      | 0      | 0      |        |                | 0               | 0%              |  |
| Glare on Plate                                      | 0            | 1      | 1        | 0      | 2      | 6      | 3      | 9      | 5      |        |                | 4               | 14%             |  |
| Glare on Windshield                                 | 2            | 0      | 2        | 2      | 3      | 1      | 1      | 3      | 0      |        |                | 2               | 7%              |  |
| Illegible Plate                                     | 1            | 0      | 1        | 0      | 2      | 1      | 8      | 2      | 0      |        |                | 3               | 9%              |  |
| Interest of Justice- PD                             | 0            | 0      | 0        | 0      | 0      | 0      | 0      | 0      | 0      |        |                | 0               | 0%              |  |
| Image Quality- PD                                   | 0            | 0      | 0        | 0      | 0      | 0      | 1      | 0      | 0      |        |                | 1               | 4%              |  |
| Issuance Criteria Not Met- PD                       | 0            | 0      | 0        | 0      | 0      | 0      | 0      | 0      | 0      |        |                | 0               | 0%              |  |
| No Warning Sign<br>No Plate                         | 0            | 0      | 0        | 0 4    | 7      | 0      | 0      | 0      | 7      |        |                | 0               | 0%<br>21%       |  |
| No Speed Captured                                   | 9            | 3      | 5        | 0      | 0      | 9      | 0      | 5<br>0 | 0      |        |                | 6               | 0%              |  |
| Obstruction In Photo- PD                            | 3            | 1      | 0        | 2      | 2      | 0      | 1      | 3      | 0      |        |                | 2               | 7%              |  |
| Out of State                                        | 0            | 1      | 0        | 1      | 0      | 0      | 0      | 0      | 0      |        |                | 1               | 4%              |  |
| Plate Obstructed                                    | 0            | 1      | 0        | <br>1  | 0      | 0      | 0      | 2      | 1      |        |                | 1               | 4%              |  |
| Short Yellow- PD                                    | 0            | 0      | 0        | 0      | 0      | 0      | 0      | 0      | 0      |        |                | 0               | 0%              |  |
| Third Party Damage                                  | 0            | 0      | 0        | 0      | 0      | 0      | 0      | 0      | 0      |        |                | 0               | 0%              |  |
| TSB Expired                                         | 0            | 0      | 0        | 0      | 0      | 0      | 0      | 0      | 0      |        |                | 0               | 0%              |  |
| TSB No Hit                                          | 0            | 0      | 2        | 3      | 0      | 0      | 0      | 6      | 0      |        |                | 4               | 13%             |  |
| Total:                                              | 18           | 9      | 12       | 14     | 19     | 20     | 24     | 35     | 15     |        |                | 28              | 100%            |  |
| Controllable Non-Issued                             | d Violations |        |          |        |        |        |        |        |        |        |                |                 |                 |  |
| Conduent Expire                                     | 0            | 0      | 0        | 0      | 0      | 0      | 0      | 0      | 0      |        |                | 0               | 0%              |  |
| Clarity of Plate                                    | 0            | 0      | 0        | 0      | 0      | 0      | 0      | 0      | 0      |        |                | 0               | 0%              |  |
| Clarity of Driver                                   | 0            | 0      | 0        | 0      | 0      | 0      | 0      | 0      | 0      |        |                | 0               | 0%              |  |
| Dark Interior                                       | 0            | 2      | 0        | 0      | 1      | 3      | 0      | 1      | 4      |        |                | 2               | 14%             |  |
| Data Box Related- PD                                | 0            | 0      | 0        | 0      | 0      | 0      | 0      | 0      | 0      |        |                | 0               | 0%              |  |
| Data Box Data Error- PD                             | 0            | 0      | 0        | 0      | 0      | 0      | 0      | 0      | 0      |        |                | 0               | 0%              |  |
| Data Entry Error                                    | 3            | 0      | 4        | 4      | 0      | 1      | 2      | 0      | 0      |        |                | 3               | 18%             |  |
| Emergency Vehicle Issue                             | 0            | 0      | 0        | 0      | 0      | 1      | 0      | 2      | 10     |        |                | 4               | 28%             |  |
| Exposed  Equipment Malfunction                      | 0            | 0      | 0        | 0      | 0      | 0      | 0      | 0      | 0      |        |                | 0               | 0%<br>7%        |  |
| Equipment Malfunction                               | 0            | 1      | 0        | 0      | 0      | 0      | 0      | 0      | 0      |        |                | 1               | 7%              |  |
| Framing- PD<br>Framing of Car                       | 0            | 0      | 0        | 0<br>1 | 0      | 0      | 0      | 0      | 0      |        |                | 0               | 0%<br>7%        |  |
| Framing of Cal                                      | 0            | 0      | 0        | 0      | 0      | 0      | 0      | 0      | 0      |        |                | 0               | 0%              |  |
| Operator Error                                      | 0            | 0      | 0        | 0      | 0      | 0      | 0      | 0      | 0      |        |                | 0               | 0%              |  |
| Framing of Plate                                    | 0            | 0      | 0        | 0      | 0      | 0      | 0      | 0      | 0      |        |                | 0               | 0%              |  |
| Reject Expired                                      | 0            | 0      | 0        | 0      | 0      | 0      | 0      | 0      | 3      |        |                | 3               | 20%             |  |
| Speed Not Determined                                | 0            | 0      | 1        | 0      | 0      | 0      | 0      | 0      | 0      |        |                | 1               | 7%              |  |
| Total:                                              | 4            | 3      | 6        | 5      | 2      | 5      | 2      | 3      | 17     |        |                | 15              | 100%            |  |
| Summary Metrics                                     |              |        |          |        |        |        |        |        |        |        | , i            | Year to Date Mo |                 |  |
| Daily Average Vehicle Passes                        | 0            | 0      | 0        | 0      | 0      | 0      | 0      | 0      | 0      |        |                | 0               |                 |  |
| Average Issued Speed                                | 17           | 17     | 17       | 17     | 16     | 16     | 17     | 17     | 16     |        |                | 17              |                 |  |
| Average Issued Red Seconds                          | 134.6        | 99.4   | 172.5    | 96.2   | 148.8  | 158.5  | 77.5   | 177.8  | 145.0  |        |                | 13              |                 |  |
| Citiation / Violation Issuance Rate                 | 24%          | 29%    | 40%      | 39%    | 38%    | 24%    | 37%    | 27%    | 18%    |        |                | 31              | %               |  |
| Controllable Issuance Rate                          | 64%          | 63%    | 67%      | 71%    | 87%    | 62%    | 88%    | 82%    | 29%    |        |                | 689             | %               |  |
|                                                     |              |        |          |        |        |        |        |        |        |        |                |                 |                 |  |