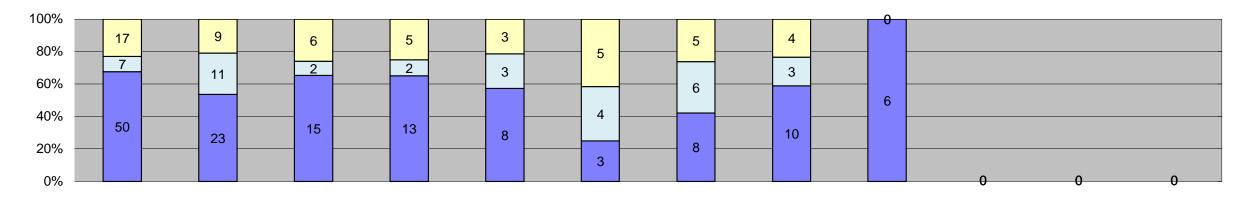

|                                                  |                   |             |             |             |             |                |                |             |             |                                               |          |          | Year to Date M    | onthly Average |   |
|--------------------------------------------------|-------------------|-------------|-------------|-------------|-------------|----------------|----------------|-------------|-------------|-----------------------------------------------|----------|----------|-------------------|----------------|---|
| Events                                           | Jan-18            | Feb-18      | Mar-18      | Apr-18      | May-18      | Jun-18         | Jul-18         | Aug-18      | Sep-18      | Oct-18                                        | Nov-18   | Dec-18   | Quantity          | %              |   |
| Non-Violations                                   | 17,689            | 16,415      | 19,128      | 18,685      | 17,774      | 17,874         | 17,787         | 19,080      | 17,756      | 0                                             | 0        | 0        | 18,021            | 97%            |   |
| Violations                                       | 526               | 526         | 568         | 605         | 582         | 509            | 510            | 594         | 397         | 0                                             | 0        | 0        | 535               | 3%             |   |
| Total: Violations                                | 18,215            | 16,941      | 19,696      | 19,290      | 18,356      | 18,383         | 18,297         | 19,674      | 18,153      | 0                                             | 0        | 0        | 18,556            | 100%           |   |
| Uncontrollable Non-Issued                        | 276               | 283         | 302         | 308         | 322         | 235            | 281            | 346         | 208         | 0                                             | 0        | 0        | 285               | 53%            |   |
| Controllable Non-Issued                          | 75                | 72          | 81          | 87          | 67          | 81             | 65             | 65          | 80          | 0                                             | 0        | 0        | 75                | 14%            |   |
| Citations                                        | 175               | 171         | 185         | 210         | 193         | 193            | 164            | 183         | 109         | 0                                             | 0        | 0        | 176               | 33%            |   |
| Total:                                           | 526               | 526         | 568         | 605         | 582         | 509            | 510            | 594         | 397         | 0                                             | 0        | 0        | 535               | 100%           |   |
| Non-Violations Emergency Vehicle Non-            |                   |             | · ·         |             |             |                |                | 1           |             |                                               |          |          | I                 |                |   |
| Issuable                                         | 111               | 100         | 82          | 155         | 126         | 171            | 132            | 84          | 70          | 0                                             | 0        | 0        | 115               | 1%             |   |
| Emergency Vehicle PD                             | 1                 | 1           | 3           | 3           | 2           | 5              | 6              | 3           | 3           | 0                                             | 0        | 0        | 3                 | 0%             |   |
| Intersection Control in Progress-                | 0                 | 1           | 0           | 0           | 0           | 0              | 0              | 0           | 0           | 0                                             | 0        | 0        | 1                 | 0%             |   |
| PD (N. T. :                                      |                   | •           |             |             |             |                |                |             |             |                                               |          |          | '                 |                |   |
| Gate Down/ No Train No Violation Occurred        | 0<br>14,522       | 0<br>13,545 | 0<br>15,898 | 0<br>15,613 | 0<br>14,593 | 0<br>14,697    | 0<br>14,599    | 0<br>15,880 | 0<br>13,893 | 0                                             | 0        | 0        | 0<br>14,804       | 0%<br>79%      |   |
| Rear Axle Activation                             | 14,522            | 0           | 15,696      | 0           | 14,593      | 0              | 14,599         | 13,660      | 0           | 0                                             | 0        | 0        | 14,004            | 0%             |   |
| Right Turn- No Violation                         | 0                 | 0           | 0           | 0           | 0           | 0              | 0              | 0           | 0           | 0                                             | 0        | 0        | 0                 | 0%             |   |
| Test Shot                                        | 3,054             | 2,768       | 3,144       | 2,913       | 3,049       | 2,999          | 3,050          | 3,112       | 2,852       | 0                                             | 0        | 0        | 2,993             | 16%            |   |
| Train Activation                                 | 0                 | 0           | 0           | 0           | 0           | 0              | 0              | 0           | 938         | 0                                             | 0        | 0        | 938               | 5%             |   |
| Amber Time Low<br>Vehicle Stopped- PD            | 0                 | 0           | 0           | 0           | 0 2         | 0<br>2         | 0              | 0           | 0           | 0                                             | 0        | 0        | 2                 | 0%<br>0%       |   |
| Total:                                           | 17,689            | 16,415      | 19,128      | 18,685      | ∠<br>17,774 | ∠<br>17,874    | 1 <b>7,787</b> | 19,080      | 17,756      | <b>0</b>                                      | <b>0</b> | <b>0</b> | 18,857            | 100%           |   |
| Uncontrollable Non-Issu                          |                   | ,           | ,           |             | ,           | ,              | ,. •.          | ,           |             | <u>,                                     </u> |          |          | . 5,557           | . 5575         |   |
| Administrative Dismissal                         | 0                 | 0           | 0           | 0           | 0           | 0              | 0              | 0           | 0           | 0                                             | 0        | 0        | 0                 | 0%             |   |
| Address/CDL/DOB Match Fail                       | 0                 | 0           | 0           | 0           | 0           | 0              | 0              | 0           | 0           | 0                                             | 0        | 0        | 0                 | 0%             | 1 |
| Car Obstructed                                   | 10                | 12          | 2           | 7           | 76          | 14             | 11             | 4           | 7           | 0                                             | 0        | 0        | 16                | 5%             |   |
| Conditions Beyond Control                        | 0                 | 0           | 0           | 0           | 0           | 0              | 0              | 0           | 0           | 0                                             | 0        | 0        | 0                 | 0%             |   |
| Driver Identity Unclear                          | 30                | 32          | 24          | 17          | 13          | 8              | 15             | 5           | 6           | 0                                             | 0        | 0        | 17                | 5%             |   |
| Driver Obstructed                                | 25                | 29          | 19          | 29          | 17          | 25             | 40             | 26          | 20          | 0                                             | 0        | 0        | 26                | 8%             |   |
| Exposed Glare on Plate                           | 0                 | 0           | 0           | 0           | 0           | 0              | 0              | 0           | 0           | 0                                             | 0        | 0        | 0                 | 0%             |   |
| Glare on Windshield                              | 50<br>16          | 65<br>18    | 53<br>17    | 51<br>27    | 47<br>18    | 44<br>12       | 44<br>23       | 41<br>24    | 30<br>18    | 0                                             | 0        | 0        | 47<br>19          | 15%<br>6%      |   |
| Illegible Plate                                  | 29                | 23          | 34          | 30          | 24          | 27             | 45             | 35          | 17          | 0                                             | 0        | 0        | 29                | 9%             |   |
| Interest of Justice- PD                          | 0                 | 2           | 0           | 0           | 0           | 0              | 0              | 0           | 0           | 0                                             | 0        | 0        | 2                 | 1%             |   |
| Image Quality- PD                                | 3                 | 0           | 2           | 1           | 3           | 1              | 3              | 4           | 1           | 0                                             | 0        | 0        | 2                 | 1%             |   |
| Issuance Criteria Not Met- PD<br>No Warning Sign | 0                 | 0           | 0           | 0           | 0           | 0              | 0              | 0           | 0           | 0                                             | 0        | 0        | 0                 | 0%<br>0%       |   |
| No Plate                                         | 81                | 75          | 81          | 95          | 96          | 88             | 89             | 85          | 93          | 0                                             | 0        | 0        | 87                | 28%            |   |
| No Speed Captured                                | 0                 | 0           | 0           | 0           | 0           | 0              | 0              | 0           | 0           | 0                                             | 0        | 0        | 0                 | 0%             |   |
| Obstruction In Photo- PD                         | 17                | 11          | 12          | 16          | 18          | 10             | 2              | 19          | 5           | 0                                             | 0        | 0        | 12                | 4%             |   |
| Out of State                                     | 5                 | 6           | 11          | 11          | 7           | 5              | 6              | 15          | 7           | 0                                             | 0        | 0        | 8                 | 3%             |   |
| Plate Obstructed<br>Short Yellow- PD             | 10<br>0           | 10<br>0     | 10          | 9           | 3           | 0              | 3              | 7           | 0           | 0                                             | 0        | 0        | 6                 | 2%<br>0%       |   |
| Third Party Damage                               | 0                 | 0           | 0           | 0           | 0           | 0              | 0              | 0           | 0           | 0                                             | 0        | 0        | 0                 | 0%             |   |
| TSB Expired                                      | 0                 | 0           | 0           | 0           | 0           | 0              | 0              | 0           | 0           | 0                                             | 0        | 0        | 0                 | 0%             |   |
| TSB No Hit                                       | 0                 | 0           | 37          | 15          | 0           | 0              | 0              | 81          | 0           | 0                                             | 0        | 0        | 44                | 14%            |   |
| Total:                                           | 276               | 283         | 302         | 308         | 322         | 235            | 281            | 346         | 208         | 0                                             | 0        | 0        | 316               | 100%           |   |
| Controllable Non-Issued Conduent Expire          | d Violations<br>0 | 0           | 0           | 0           | 0           | 0              | 0              | 0           | 0           | 0                                             | 0        | 0        | 0                 | 0%             |   |
| Clarity of Plate                                 | 0                 | 0           | 0           | 0           | 0           | 0              | 0              | 0           | 0           | 0                                             | 0        | 0        | 0                 | 0%             |   |
| Clarity of Driver                                | 0                 | 0           | 0           | 0           | 0           | 0              | 0              | 0           | 0           | 0                                             | 0        | 0        | 0                 | 0%             |   |
| Dark Interior                                    | 16                | 15          | 19          | 15          | 26          | 25             | 6              | 24          | 13          | 0                                             | 0        | 0        | 18                | 18%            |   |
| Data Box Related- PD Data Box Data Error- PD     | 0                 | 0           | 0           | 0           | 0           | 0              | 0              | 0           | 0           | 0                                             | 0        | 0        | 0                 | 0%<br>0%       |   |
| Data Entry Error                                 | 44                | 38          | 42          | 41          | 24          | 30             | 31             | 16          | 5           | 0                                             | 0        | 0        | 30                | 31%            |   |
| Emergency Vehicle Issue                          | 0                 | 0           | 0           | 0           | 0           | 1              | 0              | 3           | 16          | 0                                             | 0        | 0        | 7                 | 7%             |   |
| Exposed                                          | 0                 | 0           | 0           | 0           | 0           | 0              | 0              | 0           | 0           | 0                                             | 0        | 0        | 0                 | 0%             |   |
| Equipment Malfunction                            | 2                 | 1           | 0           | 0           | 0           | 0              | 6              | 11<br>0     | 0           | 0                                             | 0        | 0        | 0                 | 4%             |   |
| Framing- PD<br>Framing of Car                    | 0<br>10           | 0<br>15     | 15          | 27          | 15          | 18             | 19             | 4           | 20          | 0                                             | 0        | 0        | 16                | 0%<br>16%      |   |
| Framing of Driver                                | 1                 | 0           | 0           | 0           | 0           | 1              | 3              | 0           | 4           | 0                                             | 0        | 0        | 2                 | 2%             |   |
| Operator Error                                   | 0                 | 0           | 0           | 0           | 0           | 0              | 0              | 0           | 0           | 0                                             | 0        | 0        | 0                 | 0%             |   |
| Framing of Plate                                 | 0                 | 1           | 1           | 0           | 0           | 0              | 0              | 7           | 1           | 0                                             | 0        | 0        | 3                 | 3%             |   |
| Reject Expired Speed Not Determined              | 2                 | 0 2         | 0           | 2           | 0           | 3              | 0              | 0           | 17<br>0     | 0                                             | 0        | 0        | 17                | 17%<br>2%      | 1 |
| Total:                                           | ∠<br>75           | 72          | 81          | ∠<br>87     | 67          | ა<br><b>81</b> | <b>65</b>      | 65          | 80          | 0                                             | 0        | 0        | 98                | 100%           |   |
| Summary Metrics                                  | .,                |             | <u> </u>    | <u> </u>    | <u> </u>    | <u>.</u>       |                |             |             | <u> </u>                                      |          | <u> </u> | Year to Date Mont |                |   |
| Daily Average Vehicle Passes                     | 0                 | 0           | 0           | 0           | 0           | 0              | 0              | 0           | 0           | 0                                             | 0        | 0        | C                 |                |   |
| Average Issued Speed                             | 17                | 17          | 18          | 17          | 18          | 17             | 18             | 18          | 17          |                                               |          |          | 1                 |                |   |
| Average Issued Red Seconds                       | 144.2             | 103.4       | 185.3       | 121.8       | 227.3       | 130.0          | 159.1          | 171.9       | 135.8       |                                               |          |          | 150               |                |   |
| Citiation / Violation Issuance Rate              | 33%               | 33%         | 33%         | 35%         | 33%         | 38%            | 32%            | 31%         | 27%         | 0%                                            | 0%       | 0%       | 33                | %              |   |
| Controllable Issuance Rate                       | 70%               | 70%         | 70%         | 71%         | 74%         | 70%            | 72%            | 74%         | 58%         | 0%                                            | 0%       | 0%       | 70                | %              |   |
|                                                  |                   |             |             |             |             |                |                |             |             |                                               |          |          |                   |                |   |