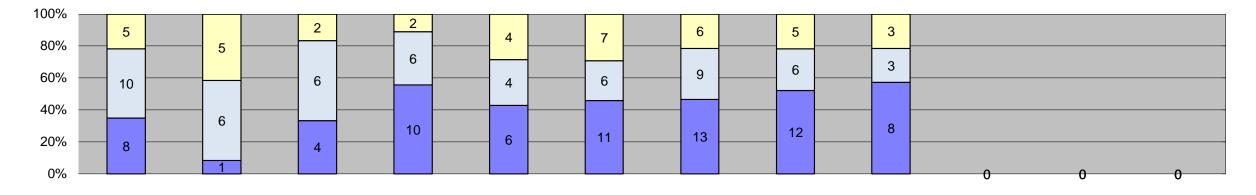

| Events                              | Jan-18       | Feb-18 | Mar-18 | Apr-18 | May-18 | Jun-18 | Jul-18 | Aug 10 | Sep-18 | Oct-18 | Nov-18 | Dec-18                     | Year to Date Mo | nthly Average |  |
|-------------------------------------|--------------|--------|--------|--------|--------|--------|--------|--------|--------|--------|--------|----------------------------|-----------------|---------------|--|
|                                     |              |        |        | •      | -      |        |        | Aug-18 |        | OCI-16 | NOV-10 | Dec-16                     | Quantity        | %             |  |
| Non-Violations                      | 3,165        | 2,870  | 3,370  | 3,119  | 3,484  | 3,462  | 3,859  | 4,079  | 3,875  |        |        |                            | 3,476           | 99%           |  |
| Violations                          | 23           | 12     | 12     | 18     | 14     | 24     | 28     | 23     | 14     |        |        |                            | 19              | 1%            |  |
| Total:                              | 3,188        | 2,882  | 3,382  | 3,137  | 3,498  | 3,486  | 3,887  | 4,102  | 3,889  |        |        |                            | 3,495           | 100%          |  |
| Violations                          |              |        |        |        |        |        |        |        |        |        |        |                            |                 |               |  |
| Uncontrollable Non-Issued           | 8            | 1      | 4      | 10     | 6      | 11     | 13     | 12     | 8      |        |        | 0<br>0<br>0<br>0<br>0<br>0 | 8               | 43%           |  |
| Controllable Non-Issued             | 10           | 6      | 6      | 6      | 4      | 6      | 9      | 6      | 3      |        |        |                            | 6               | 33%           |  |
| Citations                           | 5            | 5      | 2      | 2      | 4      | 7      | 6      | 5      | 3      |        |        |                            | 4               | 23%           |  |
|                                     |              |        |        | -      |        | ·      |        |        |        |        |        |                            | ·               |               |  |
| Total:                              | 23           | 12     | 12     | 18     | 14     | 24     | 28     | 23     | 14     |        |        |                            | 19              | 100%          |  |
| Non-Violations                      |              |        |        |        |        |        |        |        |        |        |        |                            |                 |               |  |
| Emergency Vehicle Non-              | 1            | 2      | 0      | 0      | 3      | 4      | 1      | 1      | 2      |        |        |                            | 2               | 0%            |  |
| Issuable                            |              | •      |        | •      |        |        | •      | •      |        |        |        |                            |                 | 00/           |  |
| Emergency Vehicle PD                | 0            | 0      | 0      | 0      | 0      | 0      | 0      | 0      | 0      |        |        |                            | 0               | 0%            |  |
| Intersection Control in Progress-PD | 0            | 0      | 0      | 0      | 0      | 0      | 0      | 0      | 0      |        |        |                            | 0               | 0%            |  |
| Gate Down/ No Train                 | 0            | 0      | 0      | 0      | 0      | 0      | 0      | 0      | 0      |        |        |                            | 0               | 0%            |  |
|                                     |              |        |        |        |        |        |        |        |        |        |        |                            |                 |               |  |
| No Violation Occurred               | 3,025        | 2,730  | 3,210  | 2,975  | 3,332  | 3,305  | 3,700  | 3,919  | 3,292  |        |        |                            | 3,276           | 85%           |  |
| Rear Axle Activation                | 0            | 0      | 0      | 0      | 0      | 0      | 0      | 0      | 0      |        |        |                            | 0               | 0%            |  |
| Right Turn- No Violation            | 0            | 0      | 0      | 0      | 0      | 0      | 0      | 0      | 0      |        |        |                            | 0               | 0%            |  |
| Test Shot                           | 139          | 138    | 160    | 144    | 149    | 153    | 158    | 159    | 146    |        |        |                            | 150             | 4%            |  |
| Train Activation                    | 0            | 0      | 0      | 0      | 0      | 0      | 0      | 0      | 435    |        |        |                            | 435             | 11%           |  |
| Amber Time Low                      | 0            | 0      | 0      | 0      | 0      | 0      | 0      | 0      | 0      |        |        |                            | 0               | 0%            |  |
| Vehicle Stopped- PD                 | 0            | 0      | 0      | 0      | 0      | 0      | 0      | 0      | 0      |        |        |                            | 0               | 0%            |  |
| Total:                              | 3,165        | 2,870  | 3,370  | -      |        | 3,462  | 3,859  | 4,079  | 3,875  |        |        |                            | -               | 100%          |  |
|                                     |              | ∠,870  | 3,370  | 3,119  | 3,484  | 3,402  | ა,გეყ  | 4,079  | ა,8/5  |        |        |                            | 3,863           | 100%          |  |
| Uncontrollable Non-Issu             |              |        |        |        |        |        |        |        |        |        |        |                            |                 |               |  |
| Administrative Dismissal            | 0            | 0      | 0      | 0      | 0      | 0      | 0      | 0      | 0      |        |        |                            | 0               | 0%            |  |
| Address/CDL/DOB Match Fail          | 0            | 0      | 0      | 0      | 0      | 0      | 0      | 0      | 0      |        |        |                            | 0               | 0%            |  |
| Car Obstructed                      | 0            | 0      | 0      | 0      | 0      | 0      | 0      | 0      | 0      |        |        |                            | 0               | 0%            |  |
| Conditions Beyond Control           | 0            | 0      | 0      | 0      | 0      | 0      | 0      | 0      | 0      |        |        |                            | 0               | 0%            |  |
| Driver Identity Unclear             | 0            | 0      | 0      | 0      | 0      | 0      | 2      | 0      | 0      |        |        |                            | 2               | 12%           |  |
| Driver Obstructed                   | 1            | 0      | 0      | 2      | 0      | 0      | 1      | 0      | 1      |        |        |                            | 1               | 7%            |  |
| Exposed                             | 0            | 0      | 0      | 0      | 0      | 0      | 0      | 0      | 0      |        |        |                            | 0               | 0%            |  |
|                                     |              |        |        |        |        |        |        |        |        |        |        |                            |                 |               |  |
| Glare on Plate                      | 3            | 0      | 2      | 5      | 2      | 5      | 3      | 2      | 4      |        |        |                            | 3               | 19%           |  |
| Glare on Windshield                 | 0            | 0      | 0      | 0      | 0      | 0      | 0      | 2      | 0      |        |        |                            | 2               | 12%           |  |
| Illegible Plate                     | 2            | 0      | 2      | 1      | 1      | 5      | 3      | 3      | 2      |        |        |                            | 2               | 14%           |  |
| Interest of Justice- PD             | 0            | 0      | 0      | 0      | 0      | 0      | 0      | 0      | 0      |        |        |                            | 0               | 0%            |  |
| Image Quality- PD                   | 0            | 0      | 0      | 0      | 0      | 0      | 0      | 1      | 0      |        |        |                            | 1               | 6%            |  |
| Issuance Criteria Not Met- PD       | 0            | 0      | 0      | 0      | 0      | 0      | 0      | 0      | 0      |        |        |                            | 0               | 0%            |  |
| No Warning Sign                     | 0            | 0      | 0      | 0      | 0      | 0      | 0      | 0      | 0      |        |        |                            | 0               | 0%            |  |
| No Plate                            | 1            | 1      | 0      | 2      | 1      | 1      | 4      | 2      | 0      |        |        |                            | 2               | 10%           |  |
|                                     | 1            | •      |        |        | 1      |        |        |        |        |        |        |                            |                 |               |  |
| No Speed Captured                   | 0            | 0      | 0      | 0      | 0      | 0      | 0      | 0      | 0      |        |        |                            | 0               | 0%            |  |
| Obstruction In Photo- PD            | 1            | 0      | 0      | 0      | 2      | 0      | 0      | 0      | 1      |        |        |                            | 1               | 8%            |  |
| Out of State                        | 0            | 0      | 0      | 0      | 0      | 0      | 0      | 0      | 0      |        |        |                            | 0               | 0%            |  |
| Plate Obstructed                    | 0            | 0      | 0      | 0      | 0      | 0      | 0      | 1      | 0      |        |        |                            | 1               | 6%            |  |
| Short Yellow- PD                    | 0            | 0      | 0      | 0      | 0      | 0      | 0      | 0      | 0      |        |        |                            | 0               | 0%            |  |
| Third Party Damage                  | 0            | 0      | 0      | 0      | 0      | 0      | 0      | 0      | 0      |        |        |                            | 0               | 0%            |  |
| TSB Expired                         | 0            | 0      | 0      | 0      | 0      | 0      | 0      | 0      | 0      |        |        |                            | 0               | 0%            |  |
| TSB No Hit                          | 0            | 0      | 0      | 0      | 0      | 0      | 0      | 1      | 0      |        |        |                            | 1               | 6%            |  |
|                                     |              |        |        | 1      |        |        |        | ·      |        |        |        |                            | 47              |               |  |
| Total:                              | 8            | 1      | 4      | 10     | 6      | 11     | 13     | 12     | 8      |        |        |                            | 17              | 100%          |  |
| Controllable Non-Issue              | d Violations |        |        |        |        |        |        |        |        |        |        |                            |                 |               |  |
| Conduent Expire                     | 0            | 0      | 0      | 0      | 0      | 0      | 0      | 0      | 0      |        |        |                            | 0               | 0%            |  |
| Clarity of Plate                    | 0            | 0      | 0      | 0      | 0      | 0      | 0      | 0      | 0      |        |        |                            | 0               | 0%            |  |
| Clarity of Driver                   | 0            | 0      | 0      | 0      | 0      | 0      | 0      | 0      | 0      |        |        |                            | 0               | 0%            |  |
| Dark Interior                       | 0            | 0      | 0      | 0      | 0      | 0      | 0      | 0      | 0      |        |        |                            | 0               | 0%            |  |
| Data Box Related- PD                | 0            | 0      | 0      | 0      | 0      | 0      | 0      | 0      | 0      |        |        |                            | 0               | 0%            |  |
| Data Box Data Error- PD             | 0            | 0      | 0      | 0      | 0      | 0      | 0      | 0      | 0      |        |        |                            | 0               | 0%            |  |
|                                     |              |        |        |        |        |        |        |        |        |        |        |                            | -               |               |  |
| Data Entry Error                    | 10           | 6      | 6      | 5      | 4      | 6      | 8      | 3      | 2      |        |        |                            | 6               | 63%           |  |
| Emergency Vehicle Issue             | 0            | 0      | 0      | 0      | 0      | 0      | 0      | 0      | 0      |        |        |                            | 0               | 0%            |  |
| Exposed                             | 0            | 0      | 0      | 0      | 0      | 0      | 0      | 0      | 0      |        |        |                            | 0               | 0%            |  |
| Equipment Malfunction               | 0            | 0      | 0      | 0      | 0      | 0      | 1      | 2      | 1      |        |        |                            | 1               | 15%           |  |
| Framing- PD                         | 0            | 0      | 0      | 0      | 0      | 0      | 0      | 0      | 0      |        |        |                            | 0               | 0%            |  |
| Framing of Car                      | 0            | 0      | 0      | 1      | 0      | 0      | 0      | 0      | 0      |        |        |                            | 1               | 11%           |  |
| Framing of Driver                   | 0            | 0      | 0      | 0      | 0      | 0      | 0      | 0      | 0      |        |        |                            | 0               | 0%            |  |
| Operator Error                      | 0            | 0      | 0      | 0      | 0      | 0      | 0      | 0      | 0      |        |        |                            | 0               | 0%            |  |
|                                     |              |        |        |        |        |        |        |        |        |        |        |                            | 1               | 11%           |  |
| Framing of Plate                    | 0            | 0      | 0      | 0      | 0      | 0      | 0      | 1      | 0      |        |        |                            | 1               |               |  |
| Reject Expired                      | 0            | 0      | 0      | 0      | 0      | 0      | 0      | 0      | 0      |        |        |                            | 0               | 0%            |  |
| Speed Not Determined                | 0            | 0      | 0      | 0      | 0      | 0      | 0      | 0      | 0      |        |        |                            | 0               | 0%            |  |
| Total:                              | 10           | 6      | 6      | 6      | 4      | 6      | 9      | 6      | 3      |        |        |                            | 9               | 100%          |  |
| Summary Metrics                     |              |        |        |        |        |        |        |        |        |        |        |                            | Year to Date Mo | nthly Average |  |
| Daily Average Vehicle Passes        | 0            | 0      | 0      | 0      | 0      | 0      | 0      | 0      | 0      |        |        |                            | 0               |               |  |
| Average Issued Speed                | 17           | 16     | 18     | 19     | 15     | 17     | 16     | 16     | 17     |        |        |                            | 17              |               |  |
| Average Issued Red Seconds          | 51.1         | 114.0  | 57.6   | 249.2  | 265.1  | 79.6   | 306.3  | 98.2   | 91.2   |        |        |                            | 14              |               |  |
| -                                   |              |        |        |        |        |        |        |        |        |        |        |                            |                 |               |  |
| Citiation / Violation Issuance Rate | 22%          | 42%    | 17%    | 11%    | 29%    | 29%    | 21%    | 22%    | 21%    |        |        |                            | 249             |               |  |
| Controllable Issuance Rate          | 33%          | 45%    | 25%    | 25%    | 50%    | 54%    | 40%    | 45%    | 50%    |        |        |                            | 419             | <b>′</b> o    |  |