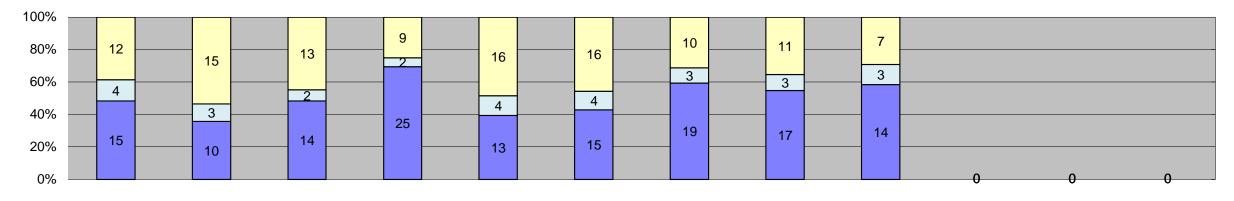

| Events                                              | Jan-18       | Feb-18 | Mar-18   | Apr-18 | May-18 | Jun-18 | Jul-18 | Aug-18 | Sep-18 | Oct-18 | Nov-18 Dec-18  | Year to Date Mo | onthly Average  |  |
|-----------------------------------------------------|--------------|--------|----------|--------|--------|--------|--------|--------|--------|--------|----------------|-----------------|-----------------|--|
| Non-Violations                                      | 578          | 469    | 581      | 545    | 525    | 517    | 528    | 517    | 466    | 000 10 | 1404 10 DCC 10 | Quantity<br>525 | <u>%</u><br>94% |  |
| Violations                                          | 29           | 17     | 30       | 31     | 34     | 33     | 41     | 52     | 39     |        |                | 34              | 6%              |  |
| Total:                                              | 607          | 486    | 611      | 576    | 559    | 550    | 569    | 569    | 505    |        |                | 559             | 100%            |  |
| Violations                                          | 33.          |        | <b>U</b> | 3.0    |        |        |        | 333    |        |        |                | 333             | 10070           |  |
| Uncontrollable Non-Issued                           | 18           | 9      | 12       | 14     | 19     | 20     | 24     | 35     | 15     |        |                | 18              | 54%             |  |
| Controllable Non-Issued                             | 4            | 3      | 6        | 5      | 2      | 5      | 2      | 3      | 17     |        |                | 5               | 15%             |  |
| Citations                                           | 7            | 5      | 12       | 12     | 13     | 8      | 15     | 14     | 7      |        |                | 10              | 30%             |  |
| Total:                                              | 29           | 17     | 30       | 31     | 34     | 33     | 41     | 52     | 39     |        |                | 34              | 100%            |  |
| Non-Violations                                      |              |        |          |        |        |        |        |        |        |        |                |                 |                 |  |
| Emergency Vehicle Non-                              | 39           | 41     | 33       | 45     | 54     | 69     | 40     | 39     | 20     |        |                | 42              | 8%              |  |
| Issuable<br>Emergency Vehicle PD                    | 0            | 0      | 0        | 0      | 1      | 3      | 1      | 2      | 3      |        |                | 2               | 0%              |  |
| Intersection Control in Progress-                   |              |        |          |        |        |        |        |        |        |        |                |                 |                 |  |
| PD                                                  | 0            | 0      | 0        | 0      | 0      | 0      | 0      | 0      | 0      |        |                | 0               | 0%              |  |
| Gate Down/ No Train                                 | 0            | 0      | 0        | 0      | 0      | 0      | 0      | 0      | 0      |        |                | 0               | 0%              |  |
| No Violation Occurred                               | 393          | 306    | 410      | 360    | 335    | 315    | 352    | 344    | 305    |        |                | 347             | 65%             |  |
| Rear Axle Activation                                | 0            | 0      | 0        | 0      | 0      | 0      | 0      | 0      | 0      |        |                | 0               | 0%              |  |
| Right Turn- No Violation                            | 0            | 0      | 0        | 0      | 0      | 0      | 0      | 0      | 0      |        |                | 0               | 0%              |  |
| Test Shot                                           | 146          | 122    | 138      | 140    | 135    | 130    | 135    | 132    | 128    |        |                | 134             | 25%             |  |
| Train Activation                                    | 0            | 0      | 0        | 0      | 0      | 0      | 0      | 0      | 10     |        |                | 10              | 2%              |  |
| Amber Time Low                                      | 0            | 0      | 0        | 0      | 0      | 0      | 0      | 0      | 0      |        |                | 0               | 0%              |  |
| Vehicle Stopped- PD                                 | 0            | 0      | 0        | 0      | 0      | 0      | 0      | 0      | 0      |        |                | 0               | 0%              |  |
| Total:                                              | 578          | 469    | 581      | 545    | 525    | 517    | 528    | 517    | 466    |        |                | 535             | 100%            |  |
| Uncontrollable Non-Issu<br>Administrative Dismissal |              | 0      | 0        | 0      | 0      | ^      | 0      | 0      | 0      |        |                |                 | 0%              |  |
|                                                     | 0            | 0      | 0        | 0      | 0      | 0      | 0      | 0      | 0      |        |                | 0               |                 |  |
| Address/CDL/DOB Match Fail                          | 0            | 0      | 0        | 0      | 0      | 0      | 0      | 0      | 0      |        |                | 0               | 0%              |  |
| Car Obstructed                                      | 0            | 0      | 0        | 0      | 1      | 0      | 3      | 0      | 1      |        |                | 2               | 6%              |  |
| Conditions Beyond Control                           | 0            | 0      | 0        | 0      | 0      | 0      | 0      | 0      | 0      |        |                | 0               | 0%              |  |
| Driver Identity Unclear                             | 2            | 1      | 0        | 1      | 2      | 1      | 0      | 1      | 1      |        |                | 1               | 5%              |  |
| Driver Obstructed                                   | 1            | 1      | 1        | 0      | 0      | 2      | 3      | 4      | 0      |        |                | 2               | 7%              |  |
| Exposed                                             | 0            | 0      | 0        | 0      | 0      | 0      | 0      | 0      | 0      |        |                | 0               | 0%              |  |
| Glare on Plate                                      | 0            | 1      | 1        | 0      | 2      | 6      | 3      | 9      | 5      |        |                | 4               | 14%             |  |
| Glare on Windshield                                 | 2            | 0      | 2        | 2      | 3      | 1      | 1      | 3      | 0      |        |                | 2               | 7%              |  |
| Illegible Plate                                     | 1            | 0      | 1        | 0      | 2      | 1      | 8      | 2      | 0      |        |                | 3               | 9%              |  |
| Interest of Justice- PD                             | 0            | 0      | 0        | 0      | 0      | 0      | 0      | 0      | 0      |        |                | 0               | 0%              |  |
| Image Quality- PD                                   | 0            | 0      | 0        | 0      | 0      | 0      | 1      | 0      | 0      |        |                | 1               | 4%              |  |
| Issuance Criteria Not Met- PD                       | 0            | 0      | 0        | 0      | 0      | 0      | 0      | 0      | 0      |        |                | 0               | 0%              |  |
| No Warning Sign<br>No Plate                         | 0            | 0      | 0        | 0 4    | 7      | 0      | 0      | 0      | 7      |        |                | 0               | 0%<br>21%       |  |
| No Speed Captured                                   | 9            | 3      | 5        | 0      | 0      | 9      | 0      | 5<br>0 | 0      |        |                | 6               | 0%              |  |
| Obstruction In Photo- PD                            | 3            | 1      | 0        | 2      | 2      | 0      | 1      | 3      | 0      |        |                | 2               | 7%              |  |
| Out of State                                        | 0            | 1      | 0        | 1      | 0      | 0      | 0      | 0      | 0      |        |                | 1               | 4%              |  |
| Plate Obstructed                                    | 0            | 1      | 0        | <br>1  | 0      | 0      | 0      | 2      | 1      |        |                | 1               | 4%              |  |
| Short Yellow- PD                                    | 0            | 0      | 0        | 0      | 0      | 0      | 0      | 0      | 0      |        |                | 0               | 0%              |  |
| Third Party Damage                                  | 0            | 0      | 0        | 0      | 0      | 0      | 0      | 0      | 0      |        |                | 0               | 0%              |  |
| TSB Expired                                         | 0            | 0      | 0        | 0      | 0      | 0      | 0      | 0      | 0      |        |                | 0               | 0%              |  |
| TSB No Hit                                          | 0            | 0      | 2        | 3      | 0      | 0      | 0      | 6      | 0      |        |                | 4               | 13%             |  |
| Total:                                              | 18           | 9      | 12       | 14     | 19     | 20     | 24     | 35     | 15     |        |                | 28              | 100%            |  |
| Controllable Non-Issued                             | d Violations |        |          |        |        |        |        |        |        |        |                |                 |                 |  |
| Conduent Expire                                     | 0            | 0      | 0        | 0      | 0      | 0      | 0      | 0      | 0      |        |                | 0               | 0%              |  |
| Clarity of Plate                                    | 0            | 0      | 0        | 0      | 0      | 0      | 0      | 0      | 0      |        |                | 0               | 0%              |  |
| Clarity of Driver                                   | 0            | 0      | 0        | 0      | 0      | 0      | 0      | 0      | 0      |        |                | 0               | 0%              |  |
| Dark Interior                                       | 0            | 2      | 0        | 0      | 1      | 3      | 0      | 1      | 4      |        |                | 2               | 14%             |  |
| Data Box Related- PD                                | 0            | 0      | 0        | 0      | 0      | 0      | 0      | 0      | 0      |        |                | 0               | 0%              |  |
| Data Box Data Error- PD                             | 0            | 0      | 0        | 0      | 0      | 0      | 0      | 0      | 0      |        |                | 0               | 0%              |  |
| Data Entry Error                                    | 3            | 0      | 4        | 4      | 0      | 1      | 2      | 0      | 0      |        |                | 3               | 18%             |  |
| Emergency Vehicle Issue                             | 0            | 0      | 0        | 0      | 0      | 1      | 0      | 2      | 10     |        |                | 4               | 28%             |  |
| Exposed  Equipment Malfunction                      | 0            | 0      | 0        | 0      | 0      | 0      | 0      | 0      | 0      |        |                | 0               | 0%<br>7%        |  |
| Equipment Malfunction                               | 0            | 1      | 0        | 0      | 0      | 0      | 0      | 0      | 0      |        |                | 1               | 7%              |  |
| Framing- PD<br>Framing of Car                       | 0            | 0      | 0        | 0<br>1 | 0      | 0      | 0      | 0      | 0      |        |                | 0               | 0%<br>7%        |  |
| Framing of Cal                                      | 0            | 0      | 0        | 0      | 0      | 0      | 0      | 0      | 0      |        |                | 0               | 0%              |  |
| Operator Error                                      | 0            | 0      | 0        | 0      | 0      | 0      | 0      | 0      | 0      |        |                | 0               | 0%              |  |
| Framing of Plate                                    | 0            | 0      | 0        | 0      | 0      | 0      | 0      | 0      | 0      |        |                | 0               | 0%              |  |
| Reject Expired                                      | 0            | 0      | 0        | 0      | 0      | 0      | 0      | 0      | 3      |        |                | 3               | 20%             |  |
| Speed Not Determined                                | 0            | 0      | 1        | 0      | 0      | 0      | 0      | 0      | 0      |        |                | 1               | 7%              |  |
| Total:                                              | 4            | 3      | 6        | 5      | 2      | 5      | 2      | 3      | 17     |        |                | 15              | 100%            |  |
| Summary Metrics                                     |              |        |          |        |        |        |        |        |        |        | , i            | Year to Date Mo |                 |  |
| Daily Average Vehicle Passes                        | 0            | 0      | 0        | 0      | 0      | 0      | 0      | 0      | 0      |        |                | 0               |                 |  |
| Average Issued Speed                                | 17           | 17     | 17       | 17     | 16     | 16     | 17     | 17     | 16     |        |                | 17              |                 |  |
| Average Issued Red Seconds                          | 134.6        | 99.4   | 172.5    | 96.2   | 148.8  | 158.5  | 77.5   | 177.8  | 145.0  |        |                | 13              |                 |  |
| Citiation / Violation Issuance Rate                 | 24%          | 29%    | 40%      | 39%    | 38%    | 24%    | 37%    | 27%    | 18%    |        |                | 31              | %               |  |
| Controllable Issuance Rate                          | 64%          | 63%    | 67%      | 71%    | 87%    | 62%    | 88%    | 82%    | 29%    |        |                | 689             | %               |  |
|                                                     |              |        |          |        |        |        |        |        |        |        |                |                 |                 |  |