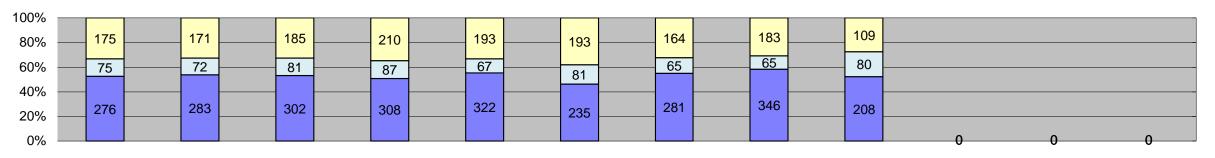

|                                                  |                   |             |             |             |             |                |                |             |             |                                               |          |          | Year to Date M    | onthly Average |   |
|--------------------------------------------------|-------------------|-------------|-------------|-------------|-------------|----------------|----------------|-------------|-------------|-----------------------------------------------|----------|----------|-------------------|----------------|---|
| Events                                           | Jan-18            | Feb-18      | Mar-18      | Apr-18      | May-18      | Jun-18         | Jul-18         | Aug-18      | Sep-18      | Oct-18                                        | Nov-18   | Dec-18   | Quantity          | %              |   |
| Non-Violations                                   | 17,689            | 16,415      | 19,128      | 18,685      | 17,774      | 17,874         | 17,787         | 19,080      | 17,756      | 0                                             | 0        | 0        | 18,021            | 97%            |   |
| Violations                                       | 526               | 526         | 568         | 605         | 582         | 509            | 510            | 594         | 397         | 0                                             | 0        | 0        | 535               | 3%             |   |
| Total: Violations                                | 18,215            | 16,941      | 19,696      | 19,290      | 18,356      | 18,383         | 18,297         | 19,674      | 18,153      | 0                                             | 0        | 0        | 18,556            | 100%           |   |
| Uncontrollable Non-Issued                        | 276               | 283         | 302         | 308         | 322         | 235            | 281            | 346         | 208         | 0                                             | 0        | 0        | 285               | 53%            |   |
| Controllable Non-Issued                          | 75                | 72          | 81          | 87          | 67          | 81             | 65             | 65          | 80          | 0                                             | 0        | 0        | 75                | 14%            |   |
| Citations                                        | 175               | 171         | 185         | 210         | 193         | 193            | 164            | 183         | 109         | 0                                             | 0        | 0        | 176               | 33%            |   |
| Total:                                           | 526               | 526         | 568         | 605         | 582         | 509            | 510            | 594         | 397         | 0                                             | 0        | 0        | 535               | 100%           |   |
| Non-Violations Emergency Vehicle Non-            |                   |             | · ·         |             |             |                |                | 1           |             |                                               |          |          | I                 |                |   |
| Issuable                                         | 111               | 100         | 82          | 155         | 126         | 171            | 132            | 84          | 70          | 0                                             | 0        | 0        | 115               | 1%             |   |
| Emergency Vehicle PD                             | 1                 | 1           | 3           | 3           | 2           | 5              | 6              | 3           | 3           | 0                                             | 0        | 0        | 3                 | 0%             |   |
| Intersection Control in Progress-                | 0                 | 1           | 0           | 0           | 0           | 0              | 0              | 0           | 0           | 0                                             | 0        | 0        | 1                 | 0%             |   |
| PD (N. T. :                                      |                   | •           |             |             |             |                |                |             |             |                                               |          |          | '                 |                |   |
| Gate Down/ No Train No Violation Occurred        | 0<br>14,522       | 0<br>13,545 | 0<br>15,898 | 0<br>15,613 | 0<br>14,593 | 0<br>14,697    | 0<br>14,599    | 0<br>15,880 | 0<br>13,893 | 0                                             | 0        | 0        | 0<br>14,804       | 0%<br>79%      |   |
| Rear Axle Activation                             | 14,522            | 0           | 15,696      | 0           | 14,593      | 0              | 14,599         | 13,660      | 0           | 0                                             | 0        | 0        | 14,004            | 0%             |   |
| Right Turn- No Violation                         | 0                 | 0           | 0           | 0           | 0           | 0              | 0              | 0           | 0           | 0                                             | 0        | 0        | 0                 | 0%             |   |
| Test Shot                                        | 3,054             | 2,768       | 3,144       | 2,913       | 3,049       | 2,999          | 3,050          | 3,112       | 2,852       | 0                                             | 0        | 0        | 2,993             | 16%            |   |
| Train Activation                                 | 0                 | 0           | 0           | 0           | 0           | 0              | 0              | 0           | 938         | 0                                             | 0        | 0        | 938               | 5%             |   |
| Amber Time Low<br>Vehicle Stopped- PD            | 0                 | 0           | 0           | 0           | 0 2         | 0<br>2         | 0              | 0           | 0           | 0                                             | 0        | 0        | 2                 | 0%<br>0%       |   |
| Total:                                           | 17,689            | 16,415      | 19,128      | 18,685      | ∠<br>17,774 | ∠<br>17,874    | 1 <b>7,787</b> | 19,080      | 17,756      | <b>0</b>                                      | <b>0</b> | <b>0</b> | 18,857            | 100%           |   |
| Uncontrollable Non-Issu                          |                   | ,           | ,           |             | ,           | ,              | ,. •.          | ,           |             | <u>,                                     </u> |          |          | . 5,557           | . 5575         |   |
| Administrative Dismissal                         | 0                 | 0           | 0           | 0           | 0           | 0              | 0              | 0           | 0           | 0                                             | 0        | 0        | 0                 | 0%             |   |
| Address/CDL/DOB Match Fail                       | 0                 | 0           | 0           | 0           | 0           | 0              | 0              | 0           | 0           | 0                                             | 0        | 0        | 0                 | 0%             | 1 |
| Car Obstructed                                   | 10                | 12          | 2           | 7           | 76          | 14             | 11             | 4           | 7           | 0                                             | 0        | 0        | 16                | 5%             |   |
| Conditions Beyond Control                        | 0                 | 0           | 0           | 0           | 0           | 0              | 0              | 0           | 0           | 0                                             | 0        | 0        | 0                 | 0%             |   |
| Driver Identity Unclear                          | 30                | 32          | 24          | 17          | 13          | 8              | 15             | 5           | 6           | 0                                             | 0        | 0        | 17                | 5%             |   |
| Driver Obstructed                                | 25                | 29          | 19          | 29          | 17          | 25             | 40             | 26          | 20          | 0                                             | 0        | 0        | 26                | 8%             |   |
| Exposed Glare on Plate                           | 0                 | 0           | 0           | 0           | 0           | 0              | 0              | 0           | 0           | 0                                             | 0        | 0        | 0                 | 0%             |   |
| Glare on Windshield                              | 50<br>16          | 65<br>18    | 53<br>17    | 51<br>27    | 47<br>18    | 44<br>12       | 44<br>23       | 41<br>24    | 30<br>18    | 0                                             | 0        | 0        | 47<br>19          | 15%<br>6%      |   |
| Illegible Plate                                  | 29                | 23          | 34          | 30          | 24          | 27             | 45             | 35          | 17          | 0                                             | 0        | 0        | 29                | 9%             |   |
| Interest of Justice- PD                          | 0                 | 2           | 0           | 0           | 0           | 0              | 0              | 0           | 0           | 0                                             | 0        | 0        | 2                 | 1%             |   |
| Image Quality- PD                                | 3                 | 0           | 2           | 1           | 3           | 1              | 3              | 4           | 1           | 0                                             | 0        | 0        | 2                 | 1%             |   |
| Issuance Criteria Not Met- PD<br>No Warning Sign | 0                 | 0           | 0           | 0           | 0           | 0              | 0              | 0           | 0           | 0                                             | 0        | 0        | 0                 | 0%<br>0%       |   |
| No Plate                                         | 81                | 75          | 81          | 95          | 96          | 88             | 89             | 85          | 93          | 0                                             | 0        | 0        | 87                | 28%            |   |
| No Speed Captured                                | 0                 | 0           | 0           | 0           | 0           | 0              | 0              | 0           | 0           | 0                                             | 0        | 0        | 0                 | 0%             |   |
| Obstruction In Photo- PD                         | 17                | 11          | 12          | 16          | 18          | 10             | 2              | 19          | 5           | 0                                             | 0        | 0        | 12                | 4%             |   |
| Out of State                                     | 5                 | 6           | 11          | 11          | 7           | 5              | 6              | 15          | 7           | 0                                             | 0        | 0        | 8                 | 3%             |   |
| Plate Obstructed<br>Short Yellow- PD             | 10<br>0           | 10<br>0     | 10          | 9           | 3           | 0              | 3              | 7           | 0           | 0                                             | 0        | 0        | 6                 | 2%<br>0%       |   |
| Third Party Damage                               | 0                 | 0           | 0           | 0           | 0           | 0              | 0              | 0           | 0           | 0                                             | 0        | 0        | 0                 | 0%             |   |
| TSB Expired                                      | 0                 | 0           | 0           | 0           | 0           | 0              | 0              | 0           | 0           | 0                                             | 0        | 0        | 0                 | 0%             |   |
| TSB No Hit                                       | 0                 | 0           | 37          | 15          | 0           | 0              | 0              | 81          | 0           | 0                                             | 0        | 0        | 44                | 14%            |   |
| Total:                                           | 276               | 283         | 302         | 308         | 322         | 235            | 281            | 346         | 208         | 0                                             | 0        | 0        | 316               | 100%           |   |
| Controllable Non-Issued Conduent Expire          | d Violations<br>0 | 0           | 0           | 0           | 0           | 0              | 0              | 0           | 0           | 0                                             | 0        | 0        | 0                 | 0%             |   |
| Clarity of Plate                                 | 0                 | 0           | 0           | 0           | 0           | 0              | 0              | 0           | 0           | 0                                             | 0        | 0        | 0                 | 0%             |   |
| Clarity of Driver                                | 0                 | 0           | 0           | 0           | 0           | 0              | 0              | 0           | 0           | 0                                             | 0        | 0        | 0                 | 0%             |   |
| Dark Interior                                    | 16                | 15          | 19          | 15          | 26          | 25             | 6              | 24          | 13          | 0                                             | 0        | 0        | 18                | 18%            |   |
| Data Box Related- PD Data Box Data Error- PD     | 0                 | 0           | 0           | 0           | 0           | 0              | 0              | 0           | 0           | 0                                             | 0        | 0        | 0                 | 0%<br>0%       |   |
| Data Entry Error                                 | 44                | 38          | 42          | 41          | 24          | 30             | 31             | 16          | 5           | 0                                             | 0        | 0        | 30                | 31%            |   |
| Emergency Vehicle Issue                          | 0                 | 0           | 0           | 0           | 0           | 1              | 0              | 3           | 16          | 0                                             | 0        | 0        | 7                 | 7%             |   |
| Exposed                                          | 0                 | 0           | 0           | 0           | 0           | 0              | 0              | 0           | 0           | 0                                             | 0        | 0        | 0                 | 0%             |   |
| Equipment Malfunction                            | 2                 | 1           | 0           | 0           | 0           | 0              | 6              | 11<br>0     | 0           | 0                                             | 0        | 0        | 0                 | 4%             |   |
| Framing- PD<br>Framing of Car                    | 0<br>10           | 0<br>15     | 15          | 27          | 15          | 18             | 19             | 4           | 20          | 0                                             | 0        | 0        | 16                | 0%<br>16%      |   |
| Framing of Driver                                | 1                 | 0           | 0           | 0           | 0           | 1              | 3              | 0           | 4           | 0                                             | 0        | 0        | 2                 | 2%             |   |
| Operator Error                                   | 0                 | 0           | 0           | 0           | 0           | 0              | 0              | 0           | 0           | 0                                             | 0        | 0        | 0                 | 0%             |   |
| Framing of Plate                                 | 0                 | 1           | 1           | 0           | 0           | 0              | 0              | 7           | 1           | 0                                             | 0        | 0        | 3                 | 3%             |   |
| Reject Expired Speed Not Determined              | 2                 | 0 2         | 0           | 2           | 0           | 3              | 0              | 0           | 17<br>0     | 0                                             | 0        | 0        | 17                | 17%<br>2%      | 1 |
| Total:                                           | ∠<br>75           | 72          | 81          | ∠<br>87     | 67          | ა<br><b>81</b> | <b>65</b>      | 65          | 80          | 0                                             | 0        | 0        | 98                | 100%           |   |
| Summary Metrics                                  | .,                |             | <u> </u>    | <u> </u>    | <u> </u>    | <u>.</u>       |                |             |             | <u> </u>                                      |          | <u> </u> | Year to Date Mont |                |   |
| Daily Average Vehicle Passes                     | 0                 | 0           | 0           | 0           | 0           | 0              | 0              | 0           | 0           | 0                                             | 0        | 0        | C                 |                |   |
| Average Issued Speed                             | 17                | 17          | 18          | 17          | 18          | 17             | 18             | 18          | 17          |                                               |          |          | 1                 |                |   |
| Average Issued Red Seconds                       | 144.2             | 103.4       | 185.3       | 121.8       | 227.3       | 130.0          | 159.1          | 171.9       | 135.8       |                                               |          |          | 150               |                |   |
| Citiation / Violation Issuance Rate              | 33%               | 33%         | 33%         | 35%         | 33%         | 38%            | 32%            | 31%         | 27%         | 0%                                            | 0%       | 0%       | 33                | %              |   |
| Controllable Issuance Rate                       | 70%               | 70%         | 70%         | 71%         | 74%         | 70%            | 72%            | 74%         | 58%         | 0%                                            | 0%       | 0%       | 70                | %              |   |
|                                                  |                   |             |             |             |             |                |                |             |             |                                               |          |          |                   |                |   |