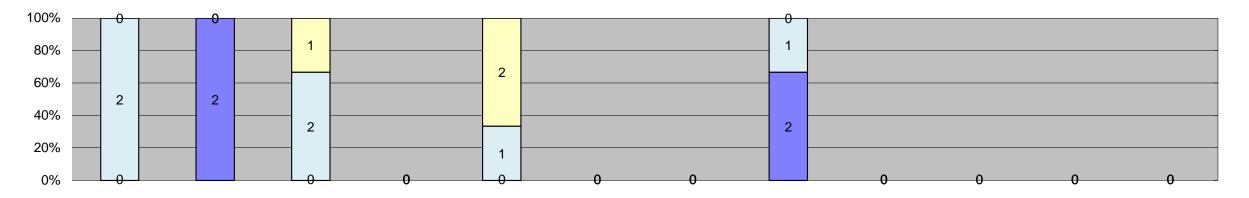

| Events                              | Jan-18       | Feb-18 | Mar-18 | Apr-18 | May-18 | Jun-18 | Jul-18 | Aug 10 | Sep-18 | Oct-18 | Nov-18 | Dec-18                     | Year to Date Mo | nthly Average |  |
|-------------------------------------|--------------|--------|--------|--------|--------|--------|--------|--------|--------|--------|--------|----------------------------|-----------------|---------------|--|
|                                     |              |        |        | •      | -      |        |        | Aug-18 |        | OCI-16 | NOV-10 | Dec-16                     | Quantity        | %             |  |
| Non-Violations                      | 3,165        | 2,870  | 3,370  | 3,119  | 3,484  | 3,462  | 3,859  | 4,079  | 3,875  |        |        |                            | 3,476           | 99%           |  |
| Violations                          | 23           | 12     | 12     | 18     | 14     | 24     | 28     | 23     | 14     |        |        |                            | 19              | 1%            |  |
| Total:                              | 3,188        | 2,882  | 3,382  | 3,137  | 3,498  | 3,486  | 3,887  | 4,102  | 3,889  |        |        |                            | 3,495           | 100%          |  |
| Violations                          |              |        |        |        |        |        |        |        |        |        |        |                            |                 |               |  |
| Uncontrollable Non-Issued           | 8            | 1      | 4      | 10     | 6      | 11     | 13     | 12     | 8      |        |        | 0<br>0<br>0<br>0<br>0<br>0 | 8               | 43%           |  |
| Controllable Non-Issued             | 10           | 6      | 6      | 6      | 4      | 6      | 9      | 6      | 3      |        |        |                            | 6               | 33%           |  |
| Citations                           | 5            | 5      | 2      | 2      | 4      | 7      | 6      | 5      | 3      |        |        |                            | 4               | 23%           |  |
|                                     |              |        |        | -      |        | ·      |        |        |        |        |        |                            | ·               |               |  |
| Total:                              | 23           | 12     | 12     | 18     | 14     | 24     | 28     | 23     | 14     |        |        |                            | 19              | 100%          |  |
| Non-Violations                      |              |        |        |        |        |        |        |        |        |        |        |                            |                 |               |  |
| Emergency Vehicle Non-              | 1            | 2      | 0      | 0      | 3      | 4      | 1      | 1      | 2      |        |        |                            | 2               | 0%            |  |
| Issuable                            |              | •      |        | •      |        |        | •      | •      |        |        |        |                            |                 | 00/           |  |
| Emergency Vehicle PD                | 0            | 0      | 0      | 0      | 0      | 0      | 0      | 0      | 0      |        |        |                            | 0               | 0%            |  |
| Intersection Control in Progress-PD | 0            | 0      | 0      | 0      | 0      | 0      | 0      | 0      | 0      |        |        |                            | 0               | 0%            |  |
| Gate Down/ No Train                 | 0            | 0      | 0      | 0      | 0      | 0      | 0      | 0      | 0      |        |        |                            | 0               | 0%            |  |
|                                     |              |        |        |        |        |        |        |        |        |        |        |                            |                 |               |  |
| No Violation Occurred               | 3,025        | 2,730  | 3,210  | 2,975  | 3,332  | 3,305  | 3,700  | 3,919  | 3,292  |        |        |                            | 3,276           | 85%           |  |
| Rear Axle Activation                | 0            | 0      | 0      | 0      | 0      | 0      | 0      | 0      | 0      |        |        |                            | 0               | 0%            |  |
| Right Turn- No Violation            | 0            | 0      | 0      | 0      | 0      | 0      | 0      | 0      | 0      |        |        |                            | 0               | 0%            |  |
| Test Shot                           | 139          | 138    | 160    | 144    | 149    | 153    | 158    | 159    | 146    |        |        |                            | 150             | 4%            |  |
| Train Activation                    | 0            | 0      | 0      | 0      | 0      | 0      | 0      | 0      | 435    |        |        |                            | 435             | 11%           |  |
| Amber Time Low                      | 0            | 0      | 0      | 0      | 0      | 0      | 0      | 0      | 0      |        |        |                            | 0               | 0%            |  |
| Vehicle Stopped- PD                 | 0            | 0      | 0      | 0      | 0      | 0      | 0      | 0      | 0      |        |        |                            | 0               | 0%            |  |
| Total:                              | 3,165        | 2,870  | 3,370  | -      |        | 3,462  | 3,859  | 4,079  | 3,875  |        |        |                            | -               | 100%          |  |
|                                     |              | ∠,870  | 3,370  | 3,119  | 3,484  | 3,402  | ა,გეყ  | 4,079  | ა,8/5  |        |        |                            | 3,863           | 100%          |  |
| Uncontrollable Non-Issu             |              |        |        |        |        |        |        |        |        |        |        |                            |                 |               |  |
| Administrative Dismissal            | 0            | 0      | 0      | 0      | 0      | 0      | 0      | 0      | 0      |        |        |                            | 0               | 0%            |  |
| Address/CDL/DOB Match Fail          | 0            | 0      | 0      | 0      | 0      | 0      | 0      | 0      | 0      |        |        |                            | 0               | 0%            |  |
| Car Obstructed                      | 0            | 0      | 0      | 0      | 0      | 0      | 0      | 0      | 0      |        |        |                            | 0               | 0%            |  |
| Conditions Beyond Control           | 0            | 0      | 0      | 0      | 0      | 0      | 0      | 0      | 0      |        |        |                            | 0               | 0%            |  |
| Driver Identity Unclear             | 0            | 0      | 0      | 0      | 0      | 0      | 2      | 0      | 0      |        |        |                            | 2               | 12%           |  |
| Driver Obstructed                   | 1            | 0      | 0      | 2      | 0      | 0      | 1      | 0      | 1      |        |        |                            | 1               | 7%            |  |
| Exposed                             | 0            | 0      | 0      | 0      | 0      | 0      | 0      | 0      | 0      |        |        |                            | 0               | 0%            |  |
|                                     |              |        |        |        |        |        |        |        |        |        |        |                            |                 |               |  |
| Glare on Plate                      | 3            | 0      | 2      | 5      | 2      | 5      | 3      | 2      | 4      |        |        |                            | 3               | 19%           |  |
| Glare on Windshield                 | 0            | 0      | 0      | 0      | 0      | 0      | 0      | 2      | 0      |        |        |                            | 2               | 12%           |  |
| Illegible Plate                     | 2            | 0      | 2      | 1      | 1      | 5      | 3      | 3      | 2      |        |        |                            | 2               | 14%           |  |
| Interest of Justice- PD             | 0            | 0      | 0      | 0      | 0      | 0      | 0      | 0      | 0      |        |        |                            | 0               | 0%            |  |
| Image Quality- PD                   | 0            | 0      | 0      | 0      | 0      | 0      | 0      | 1      | 0      |        |        |                            | 1               | 6%            |  |
| Issuance Criteria Not Met- PD       | 0            | 0      | 0      | 0      | 0      | 0      | 0      | 0      | 0      |        |        |                            | 0               | 0%            |  |
| No Warning Sign                     | 0            | 0      | 0      | 0      | 0      | 0      | 0      | 0      | 0      |        |        |                            | 0               | 0%            |  |
| No Plate                            | 1            | 1      | 0      | 2      | 1      | 1      | 4      | 2      | 0      |        |        |                            | 2               | 10%           |  |
|                                     | 1            | •      |        |        | 1      |        |        |        |        |        |        |                            |                 |               |  |
| No Speed Captured                   | 0            | 0      | 0      | 0      | 0      | 0      | 0      | 0      | 0      |        |        |                            | 0               | 0%            |  |
| Obstruction In Photo- PD            | 1            | 0      | 0      | 0      | 2      | 0      | 0      | 0      | 1      |        |        |                            | 1               | 8%            |  |
| Out of State                        | 0            | 0      | 0      | 0      | 0      | 0      | 0      | 0      | 0      |        |        |                            | 0               | 0%            |  |
| Plate Obstructed                    | 0            | 0      | 0      | 0      | 0      | 0      | 0      | 1      | 0      |        |        |                            | 1               | 6%            |  |
| Short Yellow- PD                    | 0            | 0      | 0      | 0      | 0      | 0      | 0      | 0      | 0      |        |        |                            | 0               | 0%            |  |
| Third Party Damage                  | 0            | 0      | 0      | 0      | 0      | 0      | 0      | 0      | 0      |        |        |                            | 0               | 0%            |  |
| TSB Expired                         | 0            | 0      | 0      | 0      | 0      | 0      | 0      | 0      | 0      |        |        |                            | 0               | 0%            |  |
| TSB No Hit                          | 0            | 0      | 0      | 0      | 0      | 0      | 0      | 1      | 0      |        |        |                            | 1               | 6%            |  |
|                                     |              |        |        | 1      |        |        |        | ·      |        |        |        |                            | 47              |               |  |
| Total:                              | 8            | 1      | 4      | 10     | 6      | 11     | 13     | 12     | 8      |        |        |                            | 17              | 100%          |  |
| Controllable Non-Issue              | d Violations |        |        |        |        |        |        |        |        |        |        |                            |                 |               |  |
| Conduent Expire                     | 0            | 0      | 0      | 0      | 0      | 0      | 0      | 0      | 0      |        |        |                            | 0               | 0%            |  |
| Clarity of Plate                    | 0            | 0      | 0      | 0      | 0      | 0      | 0      | 0      | 0      |        |        |                            | 0               | 0%            |  |
| Clarity of Driver                   | 0            | 0      | 0      | 0      | 0      | 0      | 0      | 0      | 0      |        |        |                            | 0               | 0%            |  |
| Dark Interior                       | 0            | 0      | 0      | 0      | 0      | 0      | 0      | 0      | 0      |        |        |                            | 0               | 0%            |  |
| Data Box Related- PD                | 0            | 0      | 0      | 0      | 0      | 0      | 0      | 0      | 0      |        |        |                            | 0               | 0%            |  |
| Data Box Data Error- PD             | 0            | 0      | 0      | 0      | 0      | 0      | 0      | 0      | 0      |        |        |                            | 0               | 0%            |  |
|                                     |              |        |        |        |        |        |        |        |        |        |        |                            | -               |               |  |
| Data Entry Error                    | 10           | 6      | 6      | 5      | 4      | 6      | 8      | 3      | 2      |        |        |                            | 6               | 63%           |  |
| Emergency Vehicle Issue             | 0            | 0      | 0      | 0      | 0      | 0      | 0      | 0      | 0      |        |        |                            | 0               | 0%            |  |
| Exposed                             | 0            | 0      | 0      | 0      | 0      | 0      | 0      | 0      | 0      |        |        |                            | 0               | 0%            |  |
| Equipment Malfunction               | 0            | 0      | 0      | 0      | 0      | 0      | 1      | 2      | 1      |        |        |                            | 1               | 15%           |  |
| Framing- PD                         | 0            | 0      | 0      | 0      | 0      | 0      | 0      | 0      | 0      |        |        |                            | 0               | 0%            |  |
| Framing of Car                      | 0            | 0      | 0      | 1      | 0      | 0      | 0      | 0      | 0      |        |        |                            | 1               | 11%           |  |
| Framing of Driver                   | 0            | 0      | 0      | 0      | 0      | 0      | 0      | 0      | 0      |        |        |                            | 0               | 0%            |  |
| Operator Error                      | 0            | 0      | 0      | 0      | 0      | 0      | 0      | 0      | 0      |        |        |                            | 0               | 0%            |  |
|                                     |              |        |        |        |        |        |        |        |        |        |        |                            | 1               | 11%           |  |
| Framing of Plate                    | 0            | 0      | 0      | 0      | 0      | 0      | 0      | 1      | 0      |        |        |                            | 1               |               |  |
| Reject Expired                      | 0            | 0      | 0      | 0      | 0      | 0      | 0      | 0      | 0      |        |        |                            | 0               | 0%            |  |
| Speed Not Determined                | 0            | 0      | 0      | 0      | 0      | 0      | 0      | 0      | 0      |        |        |                            | 0               | 0%            |  |
| Total:                              | 10           | 6      | 6      | 6      | 4      | 6      | 9      | 6      | 3      |        |        |                            | 9               | 100%          |  |
| Summary Metrics                     |              |        |        |        |        |        |        |        |        |        |        |                            | Year to Date Mo | nthly Average |  |
| Daily Average Vehicle Passes        | 0            | 0      | 0      | 0      | 0      | 0      | 0      | 0      | 0      |        |        |                            | 0               |               |  |
| Average Issued Speed                | 17           | 16     | 18     | 19     | 15     | 17     | 16     | 16     | 17     |        |        |                            | 17              |               |  |
| Average Issued Red Seconds          | 51.1         | 114.0  | 57.6   | 249.2  | 265.1  | 79.6   | 306.3  | 98.2   | 91.2   |        |        |                            | 14              |               |  |
| -                                   |              |        |        |        |        |        |        |        |        |        |        |                            |                 |               |  |
| Citiation / Violation Issuance Rate | 22%          | 42%    | 17%    | 11%    | 29%    | 29%    | 21%    | 22%    | 21%    |        |        |                            | 249             |               |  |
| Controllable Issuance Rate          | 33%          | 45%    | 25%    | 25%    | 50%    | 54%    | 40%    | 45%    | 50%    |        |        |                            | 419             | <b>′</b> o    |  |