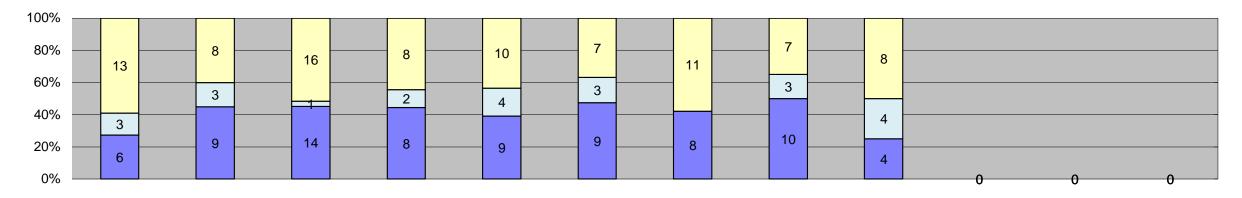

| Events                                          | Jan-18        | Feb-18 | Mar-18 | Apr-18 | May-18      | Jun-18 | Jul-18 | Aug-18 | Sep-18 | Oct-18 Nov-18  | Dec-18                     |                 | lonthly Average   |  |
|-------------------------------------------------|---------------|--------|--------|--------|-------------|--------|--------|--------|--------|----------------|----------------------------|-----------------|-------------------|--|
| Non-Violations                                  | 381           | 330    | 398    | 381    | 364         | 334    | 378    | 424    | 384    | 000 10 1000 10 | DCC 10                     | Quantity<br>375 | 97%               |  |
| Violations                                      | 11            | 9      | 13     | 16     | 10          | 12     | 9      | 24     | 14     |                |                            | 13              | 3%                |  |
| Total:                                          | 392           | 339    | 411    | 397    | 374         | 346    | 387    | 448    | 398    |                |                            | 388             | 100%              |  |
| Violations                                      |               | 333    |        | 331    | <b>J.</b> . | 0.0    |        |        | 333    |                |                            | 300             | 10070             |  |
| Uncontrollable Non-Issued                       | 8             | 6      | 10     | 6      | 5           | 8      | 6      | 10     | 6      |                | 1<br>1<br>1<br>1<br>1<br>1 | 7               | 52%               |  |
| Controllable Non-Issued                         | 2             | 1      | 2      | 6      | 5           | 4      | 1      | 4      | 7      |                |                            | 4               | 26%               |  |
| Citations                                       | 1             | 2      | 1      | 4      | 0           | 0      | 2      | 10     | 1      |                |                            | 3               | 22%               |  |
| Total:                                          | 11            | 9      | 13     | 16     | 10          | 12     | 9      | 24     | 14     |                |                            | 14              | 100%              |  |
| Non-Violations                                  |               |        | ,      |        |             |        |        |        |        | ,              |                            |                 |                   |  |
| Emergency Vehicle Non-                          | 4             | 2      | 7      | 6      | 4           | 5      | 3      | 4      | 5      |                |                            | 4               | 1%                |  |
| Issuable                                        |               |        |        |        |             |        |        |        |        |                |                            | •               |                   |  |
| Emergency Vehicle PD                            | 0             | 0      | 0      | 1      | 0           | 0      | 0      | 0      | 0      |                |                            | 1               | 0%                |  |
| Intersection Control in Progress-PD             | 0             | 0      | 0      | 0      | 0           | 0      | 0      | 0      | 0      |                |                            | 0               | 0%                |  |
| Gate Down/ No Train                             | 0             | 0      | 0      | 0      | 0           | 0      | 0      | 0      | 0      |                |                            | 0               | 0%                |  |
| No Violation Occurred                           | 256           | 221    | 246    | 247    | 232         | 210    | 243    | 287    | 241    |                |                            | 243             | 63%               |  |
| Rear Axle Activation                            | 0             | 0      | 0      | 0      | 0           | 0      | 0      | 0      | 0      |                |                            | 0               | 0%                |  |
| Right Turn- No Violation                        | 0             | 0      | 0      | 0      | 0           | 0      | 0      | 0      | 0      |                |                            | 0               | 0%                |  |
| Test Shot                                       | 121           | 107    | 145    | 127    | 128         | 119    | 132    | 133    | 129    |                |                            | 127             | 33%               |  |
| Train Activation                                | 0             | 0      | 0      | 0      | 0           | 0      | 0      | 0      | 9      |                |                            | 9               | 2%                |  |
| Amber Time Low                                  | 0             | 0      | 0      | 0      | 0           | 0      | 0      | 0      | 0      |                |                            | 0               | 0%                |  |
| Vehicle Stopped- PD                             | 0             | 0      | 0      | 0      | 0           | 0      | 0      | 0      | 0      |                |                            | 0               | 0%                |  |
| Total:                                          | 381           | 330    | 398    | 381    | 364         | 334    | 378    | 424    | 384    |                |                            | 384             | 100%              |  |
| Uncontrollable Non-Issu                         | ed Violations |        |        |        |             |        |        |        |        |                |                            |                 |                   |  |
| Administrative Dismissal                        | 0             | 0      | 0      | 0      | 0           | 0      | 0      | 0      | 0      |                |                            | 0               | 0%                |  |
| Address/CDL/DOB Match Fail                      | 0             | 0      | 0      | 0      | 0           | 0      | 0      | 0      | 0      |                |                            | 0               | 0%                |  |
| Car Obstructed                                  | 0             | 0      | 0      | 1      | 0           | 1      | 0      | 0      | 0      |                |                            | 1               | 7%                |  |
| Conditions Beyond Control                       | 0             | 0      | 0      | 0      | 0           | 0      | 0      | 0      | 0      |                |                            | 0               | 0%                |  |
| Driver Identity Unclear                         | 2             | 2      | 2      | 1      | 0           | 1      | 2      | 0      | 0      |                |                            | 2               | 12%               |  |
| Driver Obstructed                               | 1             | 1      | 4      | 2      | 1           | 2      | 2      | 3      | 4      |                |                            | 2               | 16%               |  |
| Exposed                                         | 0             | 0      | 0      | 0      | 0           | 0      | 0      | 0      | 0      |                |                            | 0               | 0%                |  |
| Glare on Plate                                  | 0             | 0      | 0      | 0      | 0           | 0      | 0      | 0      | 0      |                |                            | 0               | 0%                |  |
| Glare on Windshield                             | 2             | 2      | 0      | 1      | 2           | 1      | 0      | 4      | 0      |                |                            | 2               | 15%               |  |
| Illegible Plate                                 | 1             | 0      | 0      | 0      | 0           | 1      | 0      | 1      | 0      |                |                            | 1               | 7%                |  |
| Interest of Justice- PD                         | 0             | 0      | 0      | 0      | 0           | 0      | 0      | 0      | 0      |                |                            | 0               | 0%                |  |
| Image Quality- PD                               | 0             | 0      | 0      | 0      | 0           | 0      | 0      | 0      | 0      |                |                            | 0               | 0%<br>0%          |  |
| Issuance Criteria Not Met- PD  No Warning Sign  | 0             | 0      | 0      | 0      | 0           | 0      | 0      | 0      | 0      |                |                            | 0               | 0%                |  |
| No Plate                                        | 1             | 1      | 3      | 0      | 1           | 2      | 2      | 0      | 2      |                |                            | 2               | 13%               |  |
| No Speed Captured                               | 0             | 0      | 0      | 0      | 0           | 0      | 0      | 0      | 0      |                |                            | 0               | 0%                |  |
| Obstruction In Photo- PD                        | 0             | 0      | 1      | 1      | 0           | 0      | 0      | 0      | 0      |                |                            | 1               | 7%                |  |
| Out of State                                    | 1             | 0      | 0      | 0      | 0           | 0      | 0      | 1      | 0      |                |                            | <u>'</u><br>1   | 7%                |  |
| Plate Obstructed                                | 0             | 0      | 0      | 0      | 1           | 0      | 0      | 0      | 0      |                |                            | <br>1           | 7%                |  |
| Short Yellow- PD                                | 0             | 0      | 0      | 0      | 0           | 0      | 0      | 0      | 0      |                |                            | 0               | 0%                |  |
| Third Party Damage                              | 0             | 0      | 0      | 0      | 0           | 0      | 0      | 0      | 0      |                |                            | 0               | 0%                |  |
| TSB Expired                                     | 0             | 0      | 0      | 0      | 0           | 0      | 0      | 0      | 0      |                |                            | 0               | 0%                |  |
| TSB No Hit                                      | 0             | 0      | 0      | 0      | 0           | 0      | 0      | 1      | 0      |                |                            | 1               | 7%                |  |
| Total:                                          | 8             | 6      | 10     | 6      | 5           | 8      | 6      | 10     | 6      |                |                            | 14              | 100%              |  |
| Controllable Non-Issued                         | d Violations  |        | 1      |        |             |        |        |        |        |                |                            |                 |                   |  |
| Conduent Expire                                 | 0             | 0      | 0      | 0      | 0           | 0      | 0      | 0      | 0      |                |                            | 0               | 0%                |  |
| Clarity of Plate                                | 0             | 0      | 0      | 0      | 0           | 0      | 0      | 0      | 0      |                |                            | 0               | 0%                |  |
| Clarity of Driver                               | 0             | 0      | 0      | 0      | 0           | 0      | 0      | 0      | 0      |                |                            | 0               | 0%                |  |
| Dark Interior                                   | 2             | 0      | 2      | 2      | 3           | 2      | 1      | 3      | 1      |                |                            | 2               | 20%               |  |
| Data Box Related- PD                            | 0             | 0      | 0      | 0      | 0           | 0      | 0      | 0      | 0      |                |                            | 0               | 0%                |  |
| Data Box Data Error- PD                         | 0             | 0      | 0      | 0      | 0           | 0      | 0      | 0      | 0      |                |                            | 0               | 0%                |  |
| Data Entry Error                                | 0             | 0      | 0      | 2      | 1           | 0      | 0      | 0      | 0      |                |                            | 2               | 15%               |  |
| Emergency Vehicle Issue                         | 0             | 0      | 0      | 0      | 0           | 0      | 0      | 0      | 3      |                |                            | 3               | 30%               |  |
| Exposed                                         | 0             | 0      | 0      | 0      | 0           | 0      | 0      | 0      | 0      |                |                            | 0               | 0%                |  |
| Equipment Malfunction                           | 0             | 0      | 0      | 0      | 0           | 0      | 0      | 0      | 1      |                |                            | 1               | 10%               |  |
| Framing- PD                                     | 0             | 0      | 0      | 0      | 0           | 0      | 0      | 0      | 0      |                |                            | 0               | 0%                |  |
| Framing of Car                                  | 0             | 0      | 0      | 2      | 1           | 2      | 0      | 1      | 2      |                |                            | 2               | 16%               |  |
| Framing of Driver                               | 0             | 0      | 0      | 0      | 0           | 0      | 0      | 0      | 0      |                |                            | 0               | 0%                |  |
| Operator Error                                  | 0             | 0      | 0      | 0      | 0           | 0      | 0      | 0      | 0      |                |                            | 0               | 0%                |  |
| Framing of Plate                                | 0             | 0      | 0      | 0      | 0           | 0      | 0      | 0      | 0      |                |                            | 0               | 0%                |  |
| Reject Expired                                  | 0             | 0      | 0      | 0      | 0           | 0      | 0      | 0      | 0      |                |                            | 0               | 0%                |  |
| Speed Not Determined                            | 0             | 1      | 0      | 0      | 0           | 0      | 0      | 0      | 0      |                |                            | 1               | 10%               |  |
| Total:                                          | 2             | 1      | 2      | 6      | 5           | 4      | 1      | 4      | 7      |                |                            | 10              | 100%              |  |
| Summary Metrics  Daily Average Vehicle Passes   | 0             | 0      | 0      | 0      | 0           | 0      | 0      | 0      | 0      |                |                            |                 | O Northly Average |  |
| Average Issued Speed                            | 24            | 22     | 22     | 21     | 18          | 16     | 23     | 22     | 21     |                |                            |                 | .1                |  |
| Average Issued Speed Average Issued Red Seconds | 24.6          | 136.6  | 244.2  | 224.5  | 696.4       | 78.9   | 70.3   | 85.0   | 106.5  |                |                            |                 | 35                |  |
| Citiation / Violation Issuance Rate             | 9%            | 22%    | 8%     | 25%    | 0%          | 0%     | 22%    | 42%    | 7%     |                |                            |                 | 9%                |  |
| Controllable Issuance Rate                      | 33%           | 67%    | 33%    | 40%    | 0%          | 0%     | 67%    | 71%    | 13%    |                |                            |                 | 5%<br>5%          |  |
| CONTROLLANCE ISSUANCE IVALE                     | JJ /0         | UI /0  | JJ /0  | +∪ /0  | U /0        | U /0   | UI /0  | 1 1 /0 | 10/0   |                |                            | 40              | , 10              |  |