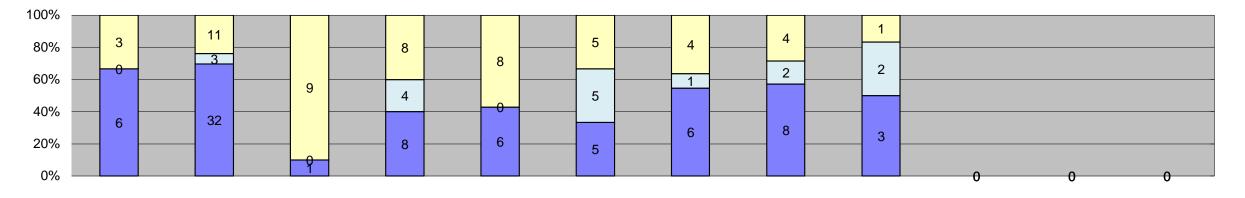

| Events                              | Jan-18       | Feb-18 | Mar-18 | Apr-18 | May-18 | Jun-18 | Jul-18 | Aug 10 | Sep-18 | Oct-18 | Nov-18 | Dec-18                     | Year to Date Mo | nthly Average |  |
|-------------------------------------|--------------|--------|--------|--------|--------|--------|--------|--------|--------|--------|--------|----------------------------|-----------------|---------------|--|
|                                     |              |        |        | •      | -      |        |        | Aug-18 |        | OCI-16 | NOV-10 | Dec-16                     | Quantity        | %             |  |
| Non-Violations                      | 3,165        | 2,870  | 3,370  | 3,119  | 3,484  | 3,462  | 3,859  | 4,079  | 3,875  |        |        |                            | 3,476           | 99%           |  |
| Violations                          | 23           | 12     | 12     | 18     | 14     | 24     | 28     | 23     | 14     |        |        |                            | 19              | 1%            |  |
| Total:                              | 3,188        | 2,882  | 3,382  | 3,137  | 3,498  | 3,486  | 3,887  | 4,102  | 3,889  |        |        |                            | 3,495           | 100%          |  |
| Violations                          |              |        |        |        |        |        |        |        |        |        |        |                            |                 |               |  |
| Uncontrollable Non-Issued           | 8            | 1      | 4      | 10     | 6      | 11     | 13     | 12     | 8      |        |        | 0<br>0<br>0<br>0<br>0<br>0 | 8               | 43%           |  |
| Controllable Non-Issued             | 10           | 6      | 6      | 6      | 4      | 6      | 9      | 6      | 3      |        |        |                            | 6               | 33%           |  |
| Citations                           | 5            | 5      | 2      | 2      | 4      | 7      | 6      | 5      | 3      |        |        |                            | 4               | 23%           |  |
|                                     |              |        |        | -      |        | ·      |        |        |        |        |        |                            | ·               |               |  |
| Total:                              | 23           | 12     | 12     | 18     | 14     | 24     | 28     | 23     | 14     |        |        |                            | 19              | 100%          |  |
| Non-Violations                      |              |        |        |        |        |        |        |        |        |        |        |                            |                 |               |  |
| Emergency Vehicle Non-              | 1            | 2      | 0      | 0      | 3      | 4      | 1      | 1      | 2      |        |        |                            | 2               | 0%            |  |
| Issuable                            |              | •      |        | •      |        |        | •      | •      |        |        |        |                            |                 | 00/           |  |
| Emergency Vehicle PD                | 0            | 0      | 0      | 0      | 0      | 0      | 0      | 0      | 0      |        |        |                            | 0               | 0%            |  |
| Intersection Control in Progress-PD | 0            | 0      | 0      | 0      | 0      | 0      | 0      | 0      | 0      |        |        |                            | 0               | 0%            |  |
| Gate Down/ No Train                 | 0            | 0      | 0      | 0      | 0      | 0      | 0      | 0      | 0      |        |        |                            | 0               | 0%            |  |
|                                     |              |        |        |        |        |        |        |        |        |        |        |                            |                 |               |  |
| No Violation Occurred               | 3,025        | 2,730  | 3,210  | 2,975  | 3,332  | 3,305  | 3,700  | 3,919  | 3,292  |        |        |                            | 3,276           | 85%           |  |
| Rear Axle Activation                | 0            | 0      | 0      | 0      | 0      | 0      | 0      | 0      | 0      |        |        |                            | 0               | 0%            |  |
| Right Turn- No Violation            | 0            | 0      | 0      | 0      | 0      | 0      | 0      | 0      | 0      |        |        |                            | 0               | 0%            |  |
| Test Shot                           | 139          | 138    | 160    | 144    | 149    | 153    | 158    | 159    | 146    |        |        |                            | 150             | 4%            |  |
| Train Activation                    | 0            | 0      | 0      | 0      | 0      | 0      | 0      | 0      | 435    |        |        |                            | 435             | 11%           |  |
| Amber Time Low                      | 0            | 0      | 0      | 0      | 0      | 0      | 0      | 0      | 0      |        |        |                            | 0               | 0%            |  |
| Vehicle Stopped- PD                 | 0            | 0      | 0      | 0      | 0      | 0      | 0      | 0      | 0      |        |        |                            | 0               | 0%            |  |
| Total:                              | 3,165        | 2,870  | 3,370  | -      |        | 3,462  | 3,859  | 4,079  | 3,875  |        |        |                            | -               | 100%          |  |
|                                     |              | ∠,870  | 3,370  | 3,119  | 3,484  | 3,402  | ა,გეყ  | 4,079  | ა,8/5  |        |        |                            | 3,863           | 100%          |  |
| Uncontrollable Non-Issu             |              |        |        |        |        |        |        |        |        |        |        |                            |                 |               |  |
| Administrative Dismissal            | 0            | 0      | 0      | 0      | 0      | 0      | 0      | 0      | 0      |        |        |                            | 0               | 0%            |  |
| Address/CDL/DOB Match Fail          | 0            | 0      | 0      | 0      | 0      | 0      | 0      | 0      | 0      |        |        |                            | 0               | 0%            |  |
| Car Obstructed                      | 0            | 0      | 0      | 0      | 0      | 0      | 0      | 0      | 0      |        |        |                            | 0               | 0%            |  |
| Conditions Beyond Control           | 0            | 0      | 0      | 0      | 0      | 0      | 0      | 0      | 0      |        |        |                            | 0               | 0%            |  |
| Driver Identity Unclear             | 0            | 0      | 0      | 0      | 0      | 0      | 2      | 0      | 0      |        |        |                            | 2               | 12%           |  |
| Driver Obstructed                   | 1            | 0      | 0      | 2      | 0      | 0      | 1      | 0      | 1      |        |        |                            | 1               | 7%            |  |
| Exposed                             | 0            | 0      | 0      | 0      | 0      | 0      | 0      | 0      | 0      |        |        |                            | 0               | 0%            |  |
|                                     |              |        |        |        |        |        |        |        |        |        |        |                            |                 |               |  |
| Glare on Plate                      | 3            | 0      | 2      | 5      | 2      | 5      | 3      | 2      | 4      |        |        |                            | 3               | 19%           |  |
| Glare on Windshield                 | 0            | 0      | 0      | 0      | 0      | 0      | 0      | 2      | 0      |        |        |                            | 2               | 12%           |  |
| Illegible Plate                     | 2            | 0      | 2      | 1      | 1      | 5      | 3      | 3      | 2      |        |        |                            | 2               | 14%           |  |
| Interest of Justice- PD             | 0            | 0      | 0      | 0      | 0      | 0      | 0      | 0      | 0      |        |        |                            | 0               | 0%            |  |
| Image Quality- PD                   | 0            | 0      | 0      | 0      | 0      | 0      | 0      | 1      | 0      |        |        |                            | 1               | 6%            |  |
| Issuance Criteria Not Met- PD       | 0            | 0      | 0      | 0      | 0      | 0      | 0      | 0      | 0      |        |        |                            | 0               | 0%            |  |
| No Warning Sign                     | 0            | 0      | 0      | 0      | 0      | 0      | 0      | 0      | 0      |        |        |                            | 0               | 0%            |  |
| No Plate                            | 1            | 1      | 0      | 2      | 1      | 1      | 4      | 2      | 0      |        |        |                            | 2               | 10%           |  |
|                                     | 1            | •      |        |        | 1      |        |        |        |        |        |        |                            |                 |               |  |
| No Speed Captured                   | 0            | 0      | 0      | 0      | 0      | 0      | 0      | 0      | 0      |        |        |                            | 0               | 0%            |  |
| Obstruction In Photo- PD            | 1            | 0      | 0      | 0      | 2      | 0      | 0      | 0      | 1      |        |        |                            | 1               | 8%            |  |
| Out of State                        | 0            | 0      | 0      | 0      | 0      | 0      | 0      | 0      | 0      |        |        |                            | 0               | 0%            |  |
| Plate Obstructed                    | 0            | 0      | 0      | 0      | 0      | 0      | 0      | 1      | 0      |        |        |                            | 1               | 6%            |  |
| Short Yellow- PD                    | 0            | 0      | 0      | 0      | 0      | 0      | 0      | 0      | 0      |        |        |                            | 0               | 0%            |  |
| Third Party Damage                  | 0            | 0      | 0      | 0      | 0      | 0      | 0      | 0      | 0      |        |        |                            | 0               | 0%            |  |
| TSB Expired                         | 0            | 0      | 0      | 0      | 0      | 0      | 0      | 0      | 0      |        |        |                            | 0               | 0%            |  |
| TSB No Hit                          | 0            | 0      | 0      | 0      | 0      | 0      | 0      | 1      | 0      |        |        |                            | 1               | 6%            |  |
|                                     |              |        |        | 1      |        |        |        | ·      |        |        |        |                            | 47              |               |  |
| Total:                              | 8            | 1      | 4      | 10     | 6      | 11     | 13     | 12     | 8      |        |        |                            | 17              | 100%          |  |
| Controllable Non-Issue              | d Violations |        |        |        |        |        |        |        |        |        |        |                            |                 |               |  |
| Conduent Expire                     | 0            | 0      | 0      | 0      | 0      | 0      | 0      | 0      | 0      |        |        |                            | 0               | 0%            |  |
| Clarity of Plate                    | 0            | 0      | 0      | 0      | 0      | 0      | 0      | 0      | 0      |        |        |                            | 0               | 0%            |  |
| Clarity of Driver                   | 0            | 0      | 0      | 0      | 0      | 0      | 0      | 0      | 0      |        |        |                            | 0               | 0%            |  |
| Dark Interior                       | 0            | 0      | 0      | 0      | 0      | 0      | 0      | 0      | 0      |        |        |                            | 0               | 0%            |  |
| Data Box Related- PD                | 0            | 0      | 0      | 0      | 0      | 0      | 0      | 0      | 0      |        |        |                            | 0               | 0%            |  |
| Data Box Data Error- PD             | 0            | 0      | 0      | 0      | 0      | 0      | 0      | 0      | 0      |        |        |                            | 0               | 0%            |  |
|                                     |              |        |        |        |        |        |        |        |        |        |        |                            | -               |               |  |
| Data Entry Error                    | 10           | 6      | 6      | 5      | 4      | 6      | 8      | 3      | 2      |        |        |                            | 6               | 63%           |  |
| Emergency Vehicle Issue             | 0            | 0      | 0      | 0      | 0      | 0      | 0      | 0      | 0      |        |        |                            | 0               | 0%            |  |
| Exposed                             | 0            | 0      | 0      | 0      | 0      | 0      | 0      | 0      | 0      |        |        |                            | 0               | 0%            |  |
| Equipment Malfunction               | 0            | 0      | 0      | 0      | 0      | 0      | 1      | 2      | 1      |        |        |                            | 1               | 15%           |  |
| Framing- PD                         | 0            | 0      | 0      | 0      | 0      | 0      | 0      | 0      | 0      |        |        |                            | 0               | 0%            |  |
| Framing of Car                      | 0            | 0      | 0      | 1      | 0      | 0      | 0      | 0      | 0      |        |        |                            | 1               | 11%           |  |
| Framing of Driver                   | 0            | 0      | 0      | 0      | 0      | 0      | 0      | 0      | 0      |        |        |                            | 0               | 0%            |  |
| Operator Error                      | 0            | 0      | 0      | 0      | 0      | 0      | 0      | 0      | 0      |        |        |                            | 0               | 0%            |  |
|                                     |              |        |        |        |        |        |        |        |        |        |        |                            | 1               | 11%           |  |
| Framing of Plate                    | 0            | 0      | 0      | 0      | 0      | 0      | 0      | 1      | 0      |        |        |                            | 1               |               |  |
| Reject Expired                      | 0            | 0      | 0      | 0      | 0      | 0      | 0      | 0      | 0      |        |        |                            | 0               | 0%            |  |
| Speed Not Determined                | 0            | 0      | 0      | 0      | 0      | 0      | 0      | 0      | 0      |        |        |                            | 0               | 0%            |  |
| Total:                              | 10           | 6      | 6      | 6      | 4      | 6      | 9      | 6      | 3      |        |        |                            | 9               | 100%          |  |
| Summary Metrics                     |              |        |        |        |        |        |        |        |        |        |        |                            | Year to Date Mo | nthly Average |  |
| Daily Average Vehicle Passes        | 0            | 0      | 0      | 0      | 0      | 0      | 0      | 0      | 0      |        |        |                            | 0               |               |  |
| Average Issued Speed                | 17           | 16     | 18     | 19     | 15     | 17     | 16     | 16     | 17     |        |        |                            | 17              |               |  |
| Average Issued Red Seconds          | 51.1         | 114.0  | 57.6   | 249.2  | 265.1  | 79.6   | 306.3  | 98.2   | 91.2   |        |        |                            | 14              |               |  |
| -                                   |              |        |        |        |        |        |        |        |        |        |        |                            |                 |               |  |
| Citiation / Violation Issuance Rate | 22%          | 42%    | 17%    | 11%    | 29%    | 29%    | 21%    | 22%    | 21%    |        |        |                            | 249             |               |  |
| Controllable Issuance Rate          | 33%          | 45%    | 25%    | 25%    | 50%    | 54%    | 40%    | 45%    | 50%    |        |        |                            | 419             | <b>′</b> o    |  |