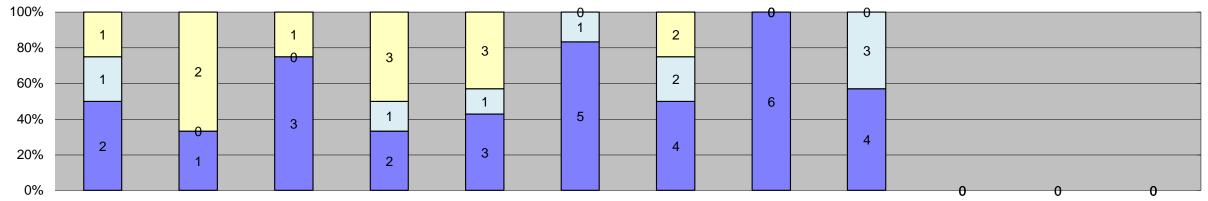

|                                                  |                   |             |             |             |             |                |                |             |             |                                               |          |          | Year to Date M    | onthly Average |   |
|--------------------------------------------------|-------------------|-------------|-------------|-------------|-------------|----------------|----------------|-------------|-------------|-----------------------------------------------|----------|----------|-------------------|----------------|---|
| Events                                           | Jan-18            | Feb-18      | Mar-18      | Apr-18      | May-18      | Jun-18         | Jul-18         | Aug-18      | Sep-18      | Oct-18                                        | Nov-18   | Dec-18   | Quantity          | %              |   |
| Non-Violations                                   | 17,689            | 16,415      | 19,128      | 18,685      | 17,774      | 17,874         | 17,787         | 19,080      | 17,756      | 0                                             | 0        | 0        | 18,021            | 97%            |   |
| Violations                                       | 526               | 526         | 568         | 605         | 582         | 509            | 510            | 594         | 397         | 0                                             | 0        | 0        | 535               | 3%             |   |
| Total: Violations                                | 18,215            | 16,941      | 19,696      | 19,290      | 18,356      | 18,383         | 18,297         | 19,674      | 18,153      | 0                                             | 0        | 0        | 18,556            | 100%           |   |
| Uncontrollable Non-Issued                        | 276               | 283         | 302         | 308         | 322         | 235            | 281            | 346         | 208         | 0                                             | 0        | 0        | 285               | 53%            |   |
| Controllable Non-Issued                          | 75                | 72          | 81          | 87          | 67          | 81             | 65             | 65          | 80          | 0                                             | 0        | 0        | 75                | 14%            |   |
| Citations                                        | 175               | 171         | 185         | 210         | 193         | 193            | 164            | 183         | 109         | 0                                             | 0        | 0        | 176               | 33%            |   |
| Total:                                           | 526               | 526         | 568         | 605         | 582         | 509            | 510            | 594         | 397         | 0                                             | 0        | 0        | 535               | 100%           |   |
| Non-Violations Emergency Vehicle Non-            |                   |             | · ·         |             |             |                |                | 1           |             |                                               |          |          | I                 |                |   |
| Issuable                                         | 111               | 100         | 82          | 155         | 126         | 171            | 132            | 84          | 70          | 0                                             | 0        | 0        | 115               | 1%             |   |
| Emergency Vehicle PD                             | 1                 | 1           | 3           | 3           | 2           | 5              | 6              | 3           | 3           | 0                                             | 0        | 0        | 3                 | 0%             |   |
| Intersection Control in Progress-                | 0                 | 1           | 0           | 0           | 0           | 0              | 0              | 0           | 0           | 0                                             | 0        | 0        | 1                 | 0%             |   |
| PD (N. T. :                                      |                   | •           |             |             |             |                |                |             |             |                                               |          |          | '                 |                |   |
| Gate Down/ No Train No Violation Occurred        | 0<br>14,522       | 0<br>13,545 | 0<br>15,898 | 0<br>15,613 | 0<br>14,593 | 0<br>14,697    | 0<br>14,599    | 0<br>15,880 | 0<br>13,893 | 0                                             | 0        | 0        | 0<br>14,804       | 0%<br>79%      |   |
| Rear Axle Activation                             | 14,522            | 0           | 15,696      | 0           | 14,593      | 0              | 14,599         | 13,660      | 0           | 0                                             | 0        | 0        | 14,004            | 0%             |   |
| Right Turn- No Violation                         | 0                 | 0           | 0           | 0           | 0           | 0              | 0              | 0           | 0           | 0                                             | 0        | 0        | 0                 | 0%             |   |
| Test Shot                                        | 3,054             | 2,768       | 3,144       | 2,913       | 3,049       | 2,999          | 3,050          | 3,112       | 2,852       | 0                                             | 0        | 0        | 2,993             | 16%            |   |
| Train Activation                                 | 0                 | 0           | 0           | 0           | 0           | 0              | 0              | 0           | 938         | 0                                             | 0        | 0        | 938               | 5%             |   |
| Amber Time Low<br>Vehicle Stopped- PD            | 0                 | 0           | 0           | 0           | 0 2         | 0<br>2         | 0              | 0           | 0           | 0                                             | 0        | 0        | 2                 | 0%<br>0%       |   |
| Total:                                           | 17,689            | 16,415      | 19,128      | 18,685      | ∠<br>17,774 | ∠<br>17,874    | 1 <b>7,787</b> | 19,080      | 17,756      | <b>0</b>                                      | <b>0</b> | <b>0</b> | 18,857            | 100%           |   |
| Uncontrollable Non-Issu                          |                   | ,           | ,           |             | ,           | ,              | ,. •.          | ,           |             | <u>,                                     </u> |          |          | . 5,557           | . 5575         |   |
| Administrative Dismissal                         | 0                 | 0           | 0           | 0           | 0           | 0              | 0              | 0           | 0           | 0                                             | 0        | 0        | 0                 | 0%             |   |
| Address/CDL/DOB Match Fail                       | 0                 | 0           | 0           | 0           | 0           | 0              | 0              | 0           | 0           | 0                                             | 0        | 0        | 0                 | 0%             | 1 |
| Car Obstructed                                   | 10                | 12          | 2           | 7           | 76          | 14             | 11             | 4           | 7           | 0                                             | 0        | 0        | 16                | 5%             |   |
| Conditions Beyond Control                        | 0                 | 0           | 0           | 0           | 0           | 0              | 0              | 0           | 0           | 0                                             | 0        | 0        | 0                 | 0%             |   |
| Driver Identity Unclear                          | 30                | 32          | 24          | 17          | 13          | 8              | 15             | 5           | 6           | 0                                             | 0        | 0        | 17                | 5%             |   |
| Driver Obstructed                                | 25                | 29          | 19          | 29          | 17          | 25             | 40             | 26          | 20          | 0                                             | 0        | 0        | 26                | 8%             |   |
| Exposed Glare on Plate                           | 0                 | 0           | 0           | 0           | 0           | 0              | 0              | 0           | 0           | 0                                             | 0        | 0        | 0                 | 0%             |   |
| Glare on Windshield                              | 50<br>16          | 65<br>18    | 53<br>17    | 51<br>27    | 47<br>18    | 44<br>12       | 44<br>23       | 41<br>24    | 30<br>18    | 0                                             | 0        | 0        | 47<br>19          | 15%<br>6%      |   |
| Illegible Plate                                  | 29                | 23          | 34          | 30          | 24          | 27             | 45             | 35          | 17          | 0                                             | 0        | 0        | 29                | 9%             |   |
| Interest of Justice- PD                          | 0                 | 2           | 0           | 0           | 0           | 0              | 0              | 0           | 0           | 0                                             | 0        | 0        | 2                 | 1%             |   |
| Image Quality- PD                                | 3                 | 0           | 2           | 1           | 3           | 1              | 3              | 4           | 1           | 0                                             | 0        | 0        | 2                 | 1%             |   |
| Issuance Criteria Not Met- PD<br>No Warning Sign | 0                 | 0           | 0           | 0           | 0           | 0              | 0              | 0           | 0           | 0                                             | 0        | 0        | 0                 | 0%<br>0%       |   |
| No Plate                                         | 81                | 75          | 81          | 95          | 96          | 88             | 89             | 85          | 93          | 0                                             | 0        | 0        | 87                | 28%            |   |
| No Speed Captured                                | 0                 | 0           | 0           | 0           | 0           | 0              | 0              | 0           | 0           | 0                                             | 0        | 0        | 0                 | 0%             |   |
| Obstruction In Photo- PD                         | 17                | 11          | 12          | 16          | 18          | 10             | 2              | 19          | 5           | 0                                             | 0        | 0        | 12                | 4%             |   |
| Out of State                                     | 5                 | 6           | 11          | 11          | 7           | 5              | 6              | 15          | 7           | 0                                             | 0        | 0        | 8                 | 3%             |   |
| Plate Obstructed<br>Short Yellow- PD             | 10<br>0           | 10<br>0     | 10          | 9           | 3           | 0              | 3              | 7           | 0           | 0                                             | 0        | 0        | 6                 | 2%<br>0%       |   |
| Third Party Damage                               | 0                 | 0           | 0           | 0           | 0           | 0              | 0              | 0           | 0           | 0                                             | 0        | 0        | 0                 | 0%             |   |
| TSB Expired                                      | 0                 | 0           | 0           | 0           | 0           | 0              | 0              | 0           | 0           | 0                                             | 0        | 0        | 0                 | 0%             |   |
| TSB No Hit                                       | 0                 | 0           | 37          | 15          | 0           | 0              | 0              | 81          | 0           | 0                                             | 0        | 0        | 44                | 14%            |   |
| Total:                                           | 276               | 283         | 302         | 308         | 322         | 235            | 281            | 346         | 208         | 0                                             | 0        | 0        | 316               | 100%           |   |
| Controllable Non-Issued Conduent Expire          | d Violations<br>0 | 0           | 0           | 0           | 0           | 0              | 0              | 0           | 0           | 0                                             | 0        | 0        | 0                 | 0%             |   |
| Clarity of Plate                                 | 0                 | 0           | 0           | 0           | 0           | 0              | 0              | 0           | 0           | 0                                             | 0        | 0        | 0                 | 0%             |   |
| Clarity of Driver                                | 0                 | 0           | 0           | 0           | 0           | 0              | 0              | 0           | 0           | 0                                             | 0        | 0        | 0                 | 0%             |   |
| Dark Interior                                    | 16                | 15          | 19          | 15          | 26          | 25             | 6              | 24          | 13          | 0                                             | 0        | 0        | 18                | 18%            |   |
| Data Box Related- PD Data Box Data Error- PD     | 0                 | 0           | 0           | 0           | 0           | 0              | 0              | 0           | 0           | 0                                             | 0        | 0        | 0                 | 0%<br>0%       |   |
| Data Entry Error                                 | 44                | 38          | 42          | 41          | 24          | 30             | 31             | 16          | 5           | 0                                             | 0        | 0        | 30                | 31%            |   |
| Emergency Vehicle Issue                          | 0                 | 0           | 0           | 0           | 0           | 1              | 0              | 3           | 16          | 0                                             | 0        | 0        | 7                 | 7%             |   |
| Exposed                                          | 0                 | 0           | 0           | 0           | 0           | 0              | 0              | 0           | 0           | 0                                             | 0        | 0        | 0                 | 0%             |   |
| Equipment Malfunction                            | 2                 | 1           | 0           | 0           | 0           | 0              | 6              | 11<br>0     | 0           | 0                                             | 0        | 0        | 0                 | 4%             |   |
| Framing- PD<br>Framing of Car                    | 0<br>10           | 0<br>15     | 15          | 27          | 15          | 18             | 19             | 4           | 20          | 0                                             | 0        | 0        | 16                | 0%<br>16%      |   |
| Framing of Driver                                | 1                 | 0           | 0           | 0           | 0           | 1              | 3              | 0           | 4           | 0                                             | 0        | 0        | 2                 | 2%             |   |
| Operator Error                                   | 0                 | 0           | 0           | 0           | 0           | 0              | 0              | 0           | 0           | 0                                             | 0        | 0        | 0                 | 0%             |   |
| Framing of Plate                                 | 0                 | 1           | 1           | 0           | 0           | 0              | 0              | 7           | 1           | 0                                             | 0        | 0        | 3                 | 3%             |   |
| Reject Expired Speed Not Determined              | 2                 | 0 2         | 0           | 2           | 0           | 3              | 0              | 0           | 17<br>0     | 0                                             | 0        | 0        | 17                | 17%<br>2%      | 1 |
| Total:                                           | ∠<br>75           | 72          | 81          | ∠<br>87     | 67          | ა<br><b>81</b> | <b>65</b>      | 65          | 80          | 0                                             | 0        | 0        | 98                | 100%           |   |
| Summary Metrics                                  | .,                |             | <u> </u>    | <u> </u>    | <u> </u>    | <u>.</u>       |                |             |             | <u> </u>                                      |          | <u> </u> | Year to Date Mont |                |   |
| Daily Average Vehicle Passes                     | 0                 | 0           | 0           | 0           | 0           | 0              | 0              | 0           | 0           | 0                                             | 0        | 0        | C                 |                |   |
| Average Issued Speed                             | 17                | 17          | 18          | 17          | 18          | 17             | 18             | 18          | 17          |                                               |          |          | 1                 |                |   |
| Average Issued Red Seconds                       | 144.2             | 103.4       | 185.3       | 121.8       | 227.3       | 130.0          | 159.1          | 171.9       | 135.8       |                                               |          |          | 150               |                |   |
| Citiation / Violation Issuance Rate              | 33%               | 33%         | 33%         | 35%         | 33%         | 38%            | 32%            | 31%         | 27%         | 0%                                            | 0%       | 0%       | 33                | %              |   |
| Controllable Issuance Rate                       | 70%               | 70%         | 70%         | 71%         | 74%         | 70%            | 72%            | 74%         | 58%         | 0%                                            | 0%       | 0%       | 70                | %              |   |
|                                                  |                   |             |             |             |             |                |                |             |             |                                               |          |          |                   |                |   |