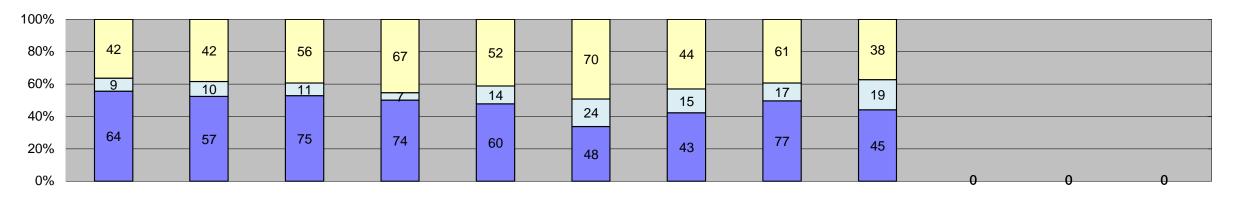

|                                                  |                   |             |             |             |             |                |                |             |             |                                               |          |          | Year to Date M    | onthly Average |   |
|--------------------------------------------------|-------------------|-------------|-------------|-------------|-------------|----------------|----------------|-------------|-------------|-----------------------------------------------|----------|----------|-------------------|----------------|---|
| Events                                           | Jan-18            | Feb-18      | Mar-18      | Apr-18      | May-18      | Jun-18         | Jul-18         | Aug-18      | Sep-18      | Oct-18                                        | Nov-18   | Dec-18   | Quantity          | %              |   |
| Non-Violations                                   | 17,689            | 16,415      | 19,128      | 18,685      | 17,774      | 17,874         | 17,787         | 19,080      | 17,756      | 0                                             | 0        | 0        | 18,021            | 97%            |   |
| Violations                                       | 526               | 526         | 568         | 605         | 582         | 509            | 510            | 594         | 397         | 0                                             | 0        | 0        | 535               | 3%             |   |
| Total: Violations                                | 18,215            | 16,941      | 19,696      | 19,290      | 18,356      | 18,383         | 18,297         | 19,674      | 18,153      | 0                                             | 0        | 0        | 18,556            | 100%           |   |
| Uncontrollable Non-Issued                        | 276               | 283         | 302         | 308         | 322         | 235            | 281            | 346         | 208         | 0                                             | 0        | 0        | 285               | 53%            |   |
| Controllable Non-Issued                          | 75                | 72          | 81          | 87          | 67          | 81             | 65             | 65          | 80          | 0                                             | 0        | 0        | 75                | 14%            |   |
| Citations                                        | 175               | 171         | 185         | 210         | 193         | 193            | 164            | 183         | 109         | 0                                             | 0        | 0        | 176               | 33%            |   |
| Total:                                           | 526               | 526         | 568         | 605         | 582         | 509            | 510            | 594         | 397         | 0                                             | 0        | 0        | 535               | 100%           |   |
| Non-Violations Emergency Vehicle Non-            |                   |             | · ·         |             |             |                |                | 1           |             |                                               |          |          | I                 |                |   |
| Issuable                                         | 111               | 100         | 82          | 155         | 126         | 171            | 132            | 84          | 70          | 0                                             | 0        | 0        | 115               | 1%             |   |
| Emergency Vehicle PD                             | 1                 | 1           | 3           | 3           | 2           | 5              | 6              | 3           | 3           | 0                                             | 0        | 0        | 3                 | 0%             |   |
| Intersection Control in Progress-                | 0                 | 1           | 0           | 0           | 0           | 0              | 0              | 0           | 0           | 0                                             | 0        | 0        | 1                 | 0%             |   |
| PD (N. T. :                                      |                   | •           |             |             |             |                |                |             |             |                                               |          |          | '                 |                |   |
| Gate Down/ No Train No Violation Occurred        | 0<br>14,522       | 0<br>13,545 | 0<br>15,898 | 0<br>15,613 | 0<br>14,593 | 0<br>14,697    | 0<br>14,599    | 0<br>15,880 | 0<br>13,893 | 0                                             | 0        | 0        | 0<br>14,804       | 0%<br>79%      |   |
| Rear Axle Activation                             | 14,522            | 0           | 15,696      | 0           | 14,593      | 0              | 14,599         | 13,660      | 0           | 0                                             | 0        | 0        | 14,004            | 0%             |   |
| Right Turn- No Violation                         | 0                 | 0           | 0           | 0           | 0           | 0              | 0              | 0           | 0           | 0                                             | 0        | 0        | 0                 | 0%             |   |
| Test Shot                                        | 3,054             | 2,768       | 3,144       | 2,913       | 3,049       | 2,999          | 3,050          | 3,112       | 2,852       | 0                                             | 0        | 0        | 2,993             | 16%            |   |
| Train Activation                                 | 0                 | 0           | 0           | 0           | 0           | 0              | 0              | 0           | 938         | 0                                             | 0        | 0        | 938               | 5%             |   |
| Amber Time Low<br>Vehicle Stopped- PD            | 0                 | 0           | 0           | 0           | 0 2         | 0<br>2         | 0              | 0           | 0           | 0                                             | 0        | 0        | 2                 | 0%<br>0%       |   |
| Total:                                           | 17,689            | 16,415      | 19,128      | 18,685      | ∠<br>17,774 | ∠<br>17,874    | 1 <b>7,787</b> | 19,080      | 17,756      | <b>0</b>                                      | <b>0</b> | <b>0</b> | 18,857            | 100%           |   |
| Uncontrollable Non-Issu                          |                   | ,           | ,           |             | ,           | ,              | ,. •.          | ,           |             | <u>,                                     </u> |          |          | . 5,557           | . 5575         |   |
| Administrative Dismissal                         | 0                 | 0           | 0           | 0           | 0           | 0              | 0              | 0           | 0           | 0                                             | 0        | 0        | 0                 | 0%             |   |
| Address/CDL/DOB Match Fail                       | 0                 | 0           | 0           | 0           | 0           | 0              | 0              | 0           | 0           | 0                                             | 0        | 0        | 0                 | 0%             | 1 |
| Car Obstructed                                   | 10                | 12          | 2           | 7           | 76          | 14             | 11             | 4           | 7           | 0                                             | 0        | 0        | 16                | 5%             |   |
| Conditions Beyond Control                        | 0                 | 0           | 0           | 0           | 0           | 0              | 0              | 0           | 0           | 0                                             | 0        | 0        | 0                 | 0%             |   |
| Driver Identity Unclear                          | 30                | 32          | 24          | 17          | 13          | 8              | 15             | 5           | 6           | 0                                             | 0        | 0        | 17                | 5%             |   |
| Driver Obstructed                                | 25                | 29          | 19          | 29          | 17          | 25             | 40             | 26          | 20          | 0                                             | 0        | 0        | 26                | 8%             |   |
| Exposed Glare on Plate                           | 0                 | 0           | 0           | 0           | 0           | 0              | 0              | 0           | 0           | 0                                             | 0        | 0        | 0                 | 0%             |   |
| Glare on Windshield                              | 50<br>16          | 65<br>18    | 53<br>17    | 51<br>27    | 47<br>18    | 44<br>12       | 44<br>23       | 41<br>24    | 30<br>18    | 0                                             | 0        | 0        | 47<br>19          | 15%<br>6%      |   |
| Illegible Plate                                  | 29                | 23          | 34          | 30          | 24          | 27             | 45             | 35          | 17          | 0                                             | 0        | 0        | 29                | 9%             |   |
| Interest of Justice- PD                          | 0                 | 2           | 0           | 0           | 0           | 0              | 0              | 0           | 0           | 0                                             | 0        | 0        | 2                 | 1%             |   |
| Image Quality- PD                                | 3                 | 0           | 2           | 1           | 3           | 1              | 3              | 4           | 1           | 0                                             | 0        | 0        | 2                 | 1%             |   |
| Issuance Criteria Not Met- PD<br>No Warning Sign | 0                 | 0           | 0           | 0           | 0           | 0              | 0              | 0           | 0           | 0                                             | 0        | 0        | 0                 | 0%<br>0%       |   |
| No Plate                                         | 81                | 75          | 81          | 95          | 96          | 88             | 89             | 85          | 93          | 0                                             | 0        | 0        | 87                | 28%            |   |
| No Speed Captured                                | 0                 | 0           | 0           | 0           | 0           | 0              | 0              | 0           | 0           | 0                                             | 0        | 0        | 0                 | 0%             |   |
| Obstruction In Photo- PD                         | 17                | 11          | 12          | 16          | 18          | 10             | 2              | 19          | 5           | 0                                             | 0        | 0        | 12                | 4%             |   |
| Out of State                                     | 5                 | 6           | 11          | 11          | 7           | 5              | 6              | 15          | 7           | 0                                             | 0        | 0        | 8                 | 3%             |   |
| Plate Obstructed<br>Short Yellow- PD             | 10<br>0           | 10<br>0     | 10          | 9           | 3           | 0              | 3              | 7           | 0           | 0                                             | 0        | 0        | 6                 | 2%<br>0%       |   |
| Third Party Damage                               | 0                 | 0           | 0           | 0           | 0           | 0              | 0              | 0           | 0           | 0                                             | 0        | 0        | 0                 | 0%             |   |
| TSB Expired                                      | 0                 | 0           | 0           | 0           | 0           | 0              | 0              | 0           | 0           | 0                                             | 0        | 0        | 0                 | 0%             |   |
| TSB No Hit                                       | 0                 | 0           | 37          | 15          | 0           | 0              | 0              | 81          | 0           | 0                                             | 0        | 0        | 44                | 14%            |   |
| Total:                                           | 276               | 283         | 302         | 308         | 322         | 235            | 281            | 346         | 208         | 0                                             | 0        | 0        | 316               | 100%           |   |
| Controllable Non-Issued Conduent Expire          | d Violations<br>0 | 0           | 0           | 0           | 0           | 0              | 0              | 0           | 0           | 0                                             | 0        | 0        | 0                 | 0%             |   |
| Clarity of Plate                                 | 0                 | 0           | 0           | 0           | 0           | 0              | 0              | 0           | 0           | 0                                             | 0        | 0        | 0                 | 0%             |   |
| Clarity of Driver                                | 0                 | 0           | 0           | 0           | 0           | 0              | 0              | 0           | 0           | 0                                             | 0        | 0        | 0                 | 0%             |   |
| Dark Interior                                    | 16                | 15          | 19          | 15          | 26          | 25             | 6              | 24          | 13          | 0                                             | 0        | 0        | 18                | 18%            |   |
| Data Box Related- PD Data Box Data Error- PD     | 0                 | 0           | 0           | 0           | 0           | 0              | 0              | 0           | 0           | 0                                             | 0        | 0        | 0                 | 0%<br>0%       |   |
| Data Entry Error                                 | 44                | 38          | 42          | 41          | 24          | 30             | 31             | 16          | 5           | 0                                             | 0        | 0        | 30                | 31%            |   |
| Emergency Vehicle Issue                          | 0                 | 0           | 0           | 0           | 0           | 1              | 0              | 3           | 16          | 0                                             | 0        | 0        | 7                 | 7%             |   |
| Exposed                                          | 0                 | 0           | 0           | 0           | 0           | 0              | 0              | 0           | 0           | 0                                             | 0        | 0        | 0                 | 0%             |   |
| Equipment Malfunction                            | 2                 | 1           | 0           | 0           | 0           | 0              | 6              | 11<br>0     | 0           | 0                                             | 0        | 0        | 0                 | 4%             |   |
| Framing- PD<br>Framing of Car                    | 0<br>10           | 0<br>15     | 15          | 27          | 15          | 18             | 19             | 4           | 20          | 0                                             | 0        | 0        | 16                | 0%<br>16%      |   |
| Framing of Driver                                | 1                 | 0           | 0           | 0           | 0           | 1              | 3              | 0           | 4           | 0                                             | 0        | 0        | 2                 | 2%             |   |
| Operator Error                                   | 0                 | 0           | 0           | 0           | 0           | 0              | 0              | 0           | 0           | 0                                             | 0        | 0        | 0                 | 0%             |   |
| Framing of Plate                                 | 0                 | 1           | 1           | 0           | 0           | 0              | 0              | 7           | 1           | 0                                             | 0        | 0        | 3                 | 3%             |   |
| Reject Expired Speed Not Determined              | 2                 | 0 2         | 0           | 2           | 0           | 3              | 0              | 0           | 17<br>0     | 0                                             | 0        | 0        | 17                | 17%<br>2%      | 1 |
| Total:                                           | ∠<br>75           | 72          | 81          | ∠<br>87     | 67          | ა<br><b>81</b> | <b>65</b>      | 65          | 80          | 0                                             | 0        | 0        | 98                | 100%           |   |
| Summary Metrics                                  | .,                |             | <u> </u>    | <u> </u>    | <u> </u>    | <u>.</u>       |                |             |             | <u> </u>                                      |          | <u> </u> | Year to Date Mont |                |   |
| Daily Average Vehicle Passes                     | 0                 | 0           | 0           | 0           | 0           | 0              | 0              | 0           | 0           | 0                                             | 0        | 0        | C                 |                |   |
| Average Issued Speed                             | 17                | 17          | 18          | 17          | 18          | 17             | 18             | 18          | 17          |                                               |          |          | 1                 |                |   |
| Average Issued Red Seconds                       | 144.2             | 103.4       | 185.3       | 121.8       | 227.3       | 130.0          | 159.1          | 171.9       | 135.8       |                                               |          |          | 150               |                |   |
| Citiation / Violation Issuance Rate              | 33%               | 33%         | 33%         | 35%         | 33%         | 38%            | 32%            | 31%         | 27%         | 0%                                            | 0%       | 0%       | 33                | %              |   |
| Controllable Issuance Rate                       | 70%               | 70%         | 70%         | 71%         | 74%         | 70%            | 72%            | 74%         | 58%         | 0%                                            | 0%       | 0%       | 70                | %              |   |
|                                                  |                   |             |             |             |             |                |                |             |             |                                               |          |          |                   |                |   |

| Events                              | Jan-18       | Feb-18 | Mar-18 | Apr-18 | May-18 | Jun-18 | Jul-18 | Aug 10 | Sep-18 | Oct-18 | Nov-18 | Dec-18                     | Year to Date Mo | nthly Average |  |
|-------------------------------------|--------------|--------|--------|--------|--------|--------|--------|--------|--------|--------|--------|----------------------------|-----------------|---------------|--|
|                                     |              |        |        | •      | -      |        |        | Aug-18 |        | OCI-16 | NOV-10 | Dec-16                     | Quantity        | %             |  |
| Non-Violations                      | 3,165        | 2,870  | 3,370  | 3,119  | 3,484  | 3,462  | 3,859  | 4,079  | 3,875  |        |        |                            | 3,476           | 99%           |  |
| Violations                          | 23           | 12     | 12     | 18     | 14     | 24     | 28     | 23     | 14     |        |        |                            | 19              | 1%            |  |
| Total:                              | 3,188        | 2,882  | 3,382  | 3,137  | 3,498  | 3,486  | 3,887  | 4,102  | 3,889  |        |        |                            | 3,495           | 100%          |  |
| Violations                          |              |        |        |        |        |        |        |        |        |        |        |                            |                 |               |  |
| Uncontrollable Non-Issued           | 8            | 1      | 4      | 10     | 6      | 11     | 13     | 12     | 8      |        |        | 0<br>0<br>0<br>0<br>0<br>0 | 8               | 43%           |  |
| Controllable Non-Issued             | 10           | 6      | 6      | 6      | 4      | 6      | 9      | 6      | 3      |        |        |                            | 6               | 33%           |  |
| Citations                           | 5            | 5      | 2      | 2      | 4      | 7      | 6      | 5      | 3      |        |        |                            | 4               | 23%           |  |
|                                     |              |        |        | -      |        | ·      |        |        |        |        |        |                            | ·               |               |  |
| Total:                              | 23           | 12     | 12     | 18     | 14     | 24     | 28     | 23     | 14     |        |        |                            | 19              | 100%          |  |
| Non-Violations                      |              |        |        |        |        |        |        |        |        |        |        |                            |                 |               |  |
| Emergency Vehicle Non-              | 1            | 2      | 0      | 0      | 3      | 4      | 1      | 1      | 2      |        |        |                            | 2               | 0%            |  |
| Issuable                            |              | •      |        | •      |        |        | •      | •      |        |        |        |                            |                 | 00/           |  |
| Emergency Vehicle PD                | 0            | 0      | 0      | 0      | 0      | 0      | 0      | 0      | 0      |        |        |                            | 0               | 0%            |  |
| Intersection Control in Progress-PD | 0            | 0      | 0      | 0      | 0      | 0      | 0      | 0      | 0      |        |        |                            | 0               | 0%            |  |
| Gate Down/ No Train                 | 0            | 0      | 0      | 0      | 0      | 0      | 0      | 0      | 0      |        |        |                            | 0               | 0%            |  |
|                                     |              |        |        |        |        |        |        |        |        |        |        |                            |                 |               |  |
| No Violation Occurred               | 3,025        | 2,730  | 3,210  | 2,975  | 3,332  | 3,305  | 3,700  | 3,919  | 3,292  |        |        |                            | 3,276           | 85%           |  |
| Rear Axle Activation                | 0            | 0      | 0      | 0      | 0      | 0      | 0      | 0      | 0      |        |        |                            | 0               | 0%            |  |
| Right Turn- No Violation            | 0            | 0      | 0      | 0      | 0      | 0      | 0      | 0      | 0      |        |        |                            | 0               | 0%            |  |
| Test Shot                           | 139          | 138    | 160    | 144    | 149    | 153    | 158    | 159    | 146    |        |        |                            | 150             | 4%            |  |
| Train Activation                    | 0            | 0      | 0      | 0      | 0      | 0      | 0      | 0      | 435    |        |        |                            | 435             | 11%           |  |
| Amber Time Low                      | 0            | 0      | 0      | 0      | 0      | 0      | 0      | 0      | 0      |        |        |                            | 0               | 0%            |  |
| Vehicle Stopped- PD                 | 0            | 0      | 0      | 0      | 0      | 0      | 0      | 0      | 0      |        |        |                            | 0               | 0%            |  |
| Total:                              | 3,165        | 2,870  | 3,370  | -      |        | 3,462  | 3,859  | 4,079  | 3,875  |        |        |                            | -               | 100%          |  |
|                                     |              | ∠,870  | 3,370  | 3,119  | 3,484  | 3,402  | ა,გეყ  | 4,079  | ა,8/5  |        |        |                            | 3,863           | 100%          |  |
| Uncontrollable Non-Issu             |              |        |        |        |        |        |        |        |        |        |        |                            |                 |               |  |
| Administrative Dismissal            | 0            | 0      | 0      | 0      | 0      | 0      | 0      | 0      | 0      |        |        |                            | 0               | 0%            |  |
| Address/CDL/DOB Match Fail          | 0            | 0      | 0      | 0      | 0      | 0      | 0      | 0      | 0      |        |        |                            | 0               | 0%            |  |
| Car Obstructed                      | 0            | 0      | 0      | 0      | 0      | 0      | 0      | 0      | 0      |        |        |                            | 0               | 0%            |  |
| Conditions Beyond Control           | 0            | 0      | 0      | 0      | 0      | 0      | 0      | 0      | 0      |        |        |                            | 0               | 0%            |  |
| Driver Identity Unclear             | 0            | 0      | 0      | 0      | 0      | 0      | 2      | 0      | 0      |        |        |                            | 2               | 12%           |  |
| Driver Obstructed                   | 1            | 0      | 0      | 2      | 0      | 0      | 1      | 0      | 1      |        |        |                            | 1               | 7%            |  |
| Exposed                             | 0            | 0      | 0      | 0      | 0      | 0      | 0      | 0      | 0      |        |        |                            | 0               | 0%            |  |
|                                     |              |        |        |        |        |        |        |        |        |        |        |                            |                 |               |  |
| Glare on Plate                      | 3            | 0      | 2      | 5      | 2      | 5      | 3      | 2      | 4      |        |        |                            | 3               | 19%           |  |
| Glare on Windshield                 | 0            | 0      | 0      | 0      | 0      | 0      | 0      | 2      | 0      |        |        |                            | 2               | 12%           |  |
| Illegible Plate                     | 2            | 0      | 2      | 1      | 1      | 5      | 3      | 3      | 2      |        |        |                            | 2               | 14%           |  |
| Interest of Justice- PD             | 0            | 0      | 0      | 0      | 0      | 0      | 0      | 0      | 0      |        |        |                            | 0               | 0%            |  |
| Image Quality- PD                   | 0            | 0      | 0      | 0      | 0      | 0      | 0      | 1      | 0      |        |        |                            | 1               | 6%            |  |
| Issuance Criteria Not Met- PD       | 0            | 0      | 0      | 0      | 0      | 0      | 0      | 0      | 0      |        |        |                            | 0               | 0%            |  |
| No Warning Sign                     | 0            | 0      | 0      | 0      | 0      | 0      | 0      | 0      | 0      |        |        |                            | 0               | 0%            |  |
| No Plate                            | 1            | 1      | 0      | 2      | 1      | 1      | 4      | 2      | 0      |        |        |                            | 2               | 10%           |  |
|                                     | 1            | •      |        |        | 1      |        |        |        |        |        |        |                            |                 |               |  |
| No Speed Captured                   | 0            | 0      | 0      | 0      | 0      | 0      | 0      | 0      | 0      |        |        |                            | 0               | 0%            |  |
| Obstruction In Photo- PD            | 1            | 0      | 0      | 0      | 2      | 0      | 0      | 0      | 1      |        |        |                            | 1               | 8%            |  |
| Out of State                        | 0            | 0      | 0      | 0      | 0      | 0      | 0      | 0      | 0      |        |        |                            | 0               | 0%            |  |
| Plate Obstructed                    | 0            | 0      | 0      | 0      | 0      | 0      | 0      | 1      | 0      |        |        |                            | 1               | 6%            |  |
| Short Yellow- PD                    | 0            | 0      | 0      | 0      | 0      | 0      | 0      | 0      | 0      |        |        |                            | 0               | 0%            |  |
| Third Party Damage                  | 0            | 0      | 0      | 0      | 0      | 0      | 0      | 0      | 0      |        |        |                            | 0               | 0%            |  |
| TSB Expired                         | 0            | 0      | 0      | 0      | 0      | 0      | 0      | 0      | 0      |        |        |                            | 0               | 0%            |  |
| TSB No Hit                          | 0            | 0      | 0      | 0      | 0      | 0      | 0      | 1      | 0      |        |        |                            | 1               | 6%            |  |
|                                     |              |        |        | 1      |        |        |        | ·      |        |        |        |                            | 47              |               |  |
| Total:                              | 8            | 1      | 4      | 10     | 6      | 11     | 13     | 12     | 8      |        |        |                            | 17              | 100%          |  |
| Controllable Non-Issue              | d Violations |        |        |        |        |        |        |        |        |        |        |                            |                 |               |  |
| Conduent Expire                     | 0            | 0      | 0      | 0      | 0      | 0      | 0      | 0      | 0      |        |        |                            | 0               | 0%            |  |
| Clarity of Plate                    | 0            | 0      | 0      | 0      | 0      | 0      | 0      | 0      | 0      |        |        |                            | 0               | 0%            |  |
| Clarity of Driver                   | 0            | 0      | 0      | 0      | 0      | 0      | 0      | 0      | 0      |        |        |                            | 0               | 0%            |  |
| Dark Interior                       | 0            | 0      | 0      | 0      | 0      | 0      | 0      | 0      | 0      |        |        |                            | 0               | 0%            |  |
| Data Box Related- PD                | 0            | 0      | 0      | 0      | 0      | 0      | 0      | 0      | 0      |        |        |                            | 0               | 0%            |  |
| Data Box Data Error- PD             | 0            | 0      | 0      | 0      | 0      | 0      | 0      | 0      | 0      |        |        |                            | 0               | 0%            |  |
|                                     |              |        |        |        |        |        |        |        |        |        |        |                            | -               |               |  |
| Data Entry Error                    | 10           | 6      | 6      | 5      | 4      | 6      | 8      | 3      | 2      |        |        |                            | 6               | 63%           |  |
| Emergency Vehicle Issue             | 0            | 0      | 0      | 0      | 0      | 0      | 0      | 0      | 0      |        |        |                            | 0               | 0%            |  |
| Exposed                             | 0            | 0      | 0      | 0      | 0      | 0      | 0      | 0      | 0      |        |        |                            | 0               | 0%            |  |
| Equipment Malfunction               | 0            | 0      | 0      | 0      | 0      | 0      | 1      | 2      | 1      |        |        |                            | 1               | 15%           |  |
| Framing- PD                         | 0            | 0      | 0      | 0      | 0      | 0      | 0      | 0      | 0      |        |        |                            | 0               | 0%            |  |
| Framing of Car                      | 0            | 0      | 0      | 1      | 0      | 0      | 0      | 0      | 0      |        |        |                            | 1               | 11%           |  |
| Framing of Driver                   | 0            | 0      | 0      | 0      | 0      | 0      | 0      | 0      | 0      |        |        |                            | 0               | 0%            |  |
| Operator Error                      | 0            | 0      | 0      | 0      | 0      | 0      | 0      | 0      | 0      |        |        |                            | 0               | 0%            |  |
|                                     |              |        |        |        |        |        |        |        |        |        |        |                            | 1               | 11%           |  |
| Framing of Plate                    | 0            | 0      | 0      | 0      | 0      | 0      | 0      | 1      | 0      |        |        |                            | 1               |               |  |
| Reject Expired                      | 0            | 0      | 0      | 0      | 0      | 0      | 0      | 0      | 0      |        |        |                            | 0               | 0%            |  |
| Speed Not Determined                | 0            | 0      | 0      | 0      | 0      | 0      | 0      | 0      | 0      |        |        |                            | 0               | 0%            |  |
| Total:                              | 10           | 6      | 6      | 6      | 4      | 6      | 9      | 6      | 3      |        |        |                            | 9               | 100%          |  |
| Summary Metrics                     |              |        |        |        |        |        |        |        |        |        |        |                            | Year to Date Mo | nthly Average |  |
| Daily Average Vehicle Passes        | 0            | 0      | 0      | 0      | 0      | 0      | 0      | 0      | 0      |        |        |                            | 0               |               |  |
| Average Issued Speed                | 17           | 16     | 18     | 19     | 15     | 17     | 16     | 16     | 17     |        |        |                            | 17              |               |  |
| Average Issued Red Seconds          | 51.1         | 114.0  | 57.6   | 249.2  | 265.1  | 79.6   | 306.3  | 98.2   | 91.2   |        |        |                            | 14              |               |  |
| -                                   |              |        |        |        |        |        |        |        |        |        |        |                            |                 |               |  |
| Citiation / Violation Issuance Rate | 22%          | 42%    | 17%    | 11%    | 29%    | 29%    | 21%    | 22%    | 21%    |        |        |                            | 249             |               |  |
| Controllable Issuance Rate          | 33%          | 45%    | 25%    | 25%    | 50%    | 54%    | 40%    | 45%    | 50%    |        |        |                            | 419             | <b>′</b> o    |  |

| Events                                              | Jan-18       | Feb-18 | Mar-18   | Apr-18 | May-18 | Jun-18 | Jul-18 | Aug-18 | Sep-18 | Oct-18 | Nov-18 Dec-18  | Year to Date Mo | onthly Average  |  |
|-----------------------------------------------------|--------------|--------|----------|--------|--------|--------|--------|--------|--------|--------|----------------|-----------------|-----------------|--|
| Non-Violations                                      | 578          | 469    | 581      | 545    | 525    | 517    | 528    | 517    | 466    | 000 10 | 1404 10 DCC 10 | Quantity<br>525 | <u>%</u><br>94% |  |
| Violations                                          | 29           | 17     | 30       | 31     | 34     | 33     | 41     | 52     | 39     |        |                | 34              | 6%              |  |
| Total:                                              | 607          | 486    | 611      | 576    | 559    | 550    | 569    | 569    | 505    |        |                | 559             | 100%            |  |
| Violations                                          | 33.          |        | <b>U</b> | 3.0    |        |        |        | 333    |        |        |                | 333             | 10070           |  |
| Uncontrollable Non-Issued                           | 18           | 9      | 12       | 14     | 19     | 20     | 24     | 35     | 15     |        |                | 18              | 54%             |  |
| Controllable Non-Issued                             | 4            | 3      | 6        | 5      | 2      | 5      | 2      | 3      | 17     |        |                | 5               | 15%             |  |
| Citations                                           | 7            | 5      | 12       | 12     | 13     | 8      | 15     | 14     | 7      |        |                | 10              | 30%             |  |
| Total:                                              | 29           | 17     | 30       | 31     | 34     | 33     | 41     | 52     | 39     |        |                | 34              | 100%            |  |
| Non-Violations                                      |              |        |          |        |        |        |        |        |        |        |                |                 |                 |  |
| Emergency Vehicle Non-                              | 39           | 41     | 33       | 45     | 54     | 69     | 40     | 39     | 20     |        |                | 42              | 8%              |  |
| Issuable<br>Emergency Vehicle PD                    | 0            | 0      | 0        | 0      | 1      | 3      | 1      | 2      | 3      |        |                | 2               | 0%              |  |
| Intersection Control in Progress-                   |              |        |          |        |        |        |        |        |        |        |                |                 |                 |  |
| PD                                                  | 0            | 0      | 0        | 0      | 0      | 0      | 0      | 0      | 0      |        |                | 0               | 0%              |  |
| Gate Down/ No Train                                 | 0            | 0      | 0        | 0      | 0      | 0      | 0      | 0      | 0      |        |                | 0               | 0%              |  |
| No Violation Occurred                               | 393          | 306    | 410      | 360    | 335    | 315    | 352    | 344    | 305    |        |                | 347             | 65%             |  |
| Rear Axle Activation                                | 0            | 0      | 0        | 0      | 0      | 0      | 0      | 0      | 0      |        |                | 0               | 0%              |  |
| Right Turn- No Violation                            | 0            | 0      | 0        | 0      | 0      | 0      | 0      | 0      | 0      |        |                | 0               | 0%              |  |
| Test Shot                                           | 146          | 122    | 138      | 140    | 135    | 130    | 135    | 132    | 128    |        |                | 134             | 25%             |  |
| Train Activation                                    | 0            | 0      | 0        | 0      | 0      | 0      | 0      | 0      | 10     |        |                | 10              | 2%              |  |
| Amber Time Low                                      | 0            | 0      | 0        | 0      | 0      | 0      | 0      | 0      | 0      |        |                | 0               | 0%              |  |
| Vehicle Stopped- PD                                 | 0            | 0      | 0        | 0      | 0      | 0      | 0      | 0      | 0      |        |                | 0               | 0%              |  |
| Total:                                              | 578          | 469    | 581      | 545    | 525    | 517    | 528    | 517    | 466    |        |                | 535             | 100%            |  |
| Uncontrollable Non-Issu<br>Administrative Dismissal |              | 0      | 0        | 0      | 0      | ^      | 0      | 0      | 0      |        |                |                 | 0%              |  |
|                                                     | 0            | 0      | 0        | 0      | 0      | 0      | 0      | 0      | 0      |        |                | 0               |                 |  |
| Address/CDL/DOB Match Fail                          | 0            | 0      | 0        | 0      | 0      | 0      | 0      | 0      | 0      |        |                | 0               | 0%              |  |
| Car Obstructed                                      | 0            | 0      | 0        | 0      | 1      | 0      | 3      | 0      | 1      |        |                | 2               | 6%              |  |
| Conditions Beyond Control                           | 0            | 0      | 0        | 0      | 0      | 0      | 0      | 0      | 0      |        |                | 0               | 0%              |  |
| Driver Identity Unclear                             | 2            | 1      | 0        | 1      | 2      | 1      | 0      | 1      | 1      |        |                | 1               | 5%              |  |
| Driver Obstructed                                   | 1            | 1      | 1        | 0      | 0      | 2      | 3      | 4      | 0      |        |                | 2               | 7%              |  |
| Exposed                                             | 0            | 0      | 0        | 0      | 0      | 0      | 0      | 0      | 0      |        |                | 0               | 0%              |  |
| Glare on Plate                                      | 0            | 1      | 1        | 0      | 2      | 6      | 3      | 9      | 5      |        |                | 4               | 14%             |  |
| Glare on Windshield                                 | 2            | 0      | 2        | 2      | 3      | 1      | 1      | 3      | 0      |        |                | 2               | 7%              |  |
| Illegible Plate                                     | 1            | 0      | 1        | 0      | 2      | 1      | 8      | 2      | 0      |        |                | 3               | 9%              |  |
| Interest of Justice- PD                             | 0            | 0      | 0        | 0      | 0      | 0      | 0      | 0      | 0      |        |                | 0               | 0%              |  |
| Image Quality- PD                                   | 0            | 0      | 0        | 0      | 0      | 0      | 1      | 0      | 0      |        |                | 1               | 4%              |  |
| Issuance Criteria Not Met- PD                       | 0            | 0      | 0        | 0      | 0      | 0      | 0      | 0      | 0      |        |                | 0               | 0%              |  |
| No Warning Sign<br>No Plate                         | 0            | 0      | 0        | 0 4    | 7      | 0      | 0      | 0      | 7      |        |                | 0               | 0%<br>21%       |  |
| No Speed Captured                                   | 9            | 3      | 5        | 0      | 0      | 9      | 0      | 5<br>0 | 0      |        |                | 6               | 0%              |  |
| Obstruction In Photo- PD                            | 3            | 1      | 0        | 2      | 2      | 0      | 1      | 3      | 0      |        |                | 2               | 7%              |  |
| Out of State                                        | 0            | 1      | 0        | 1      | 0      | 0      | 0      | 0      | 0      |        |                | 1               | 4%              |  |
| Plate Obstructed                                    | 0            | 1      | 0        | <br>1  | 0      | 0      | 0      | 2      | 1      |        |                | 1               | 4%              |  |
| Short Yellow- PD                                    | 0            | 0      | 0        | 0      | 0      | 0      | 0      | 0      | 0      |        |                | 0               | 0%              |  |
| Third Party Damage                                  | 0            | 0      | 0        | 0      | 0      | 0      | 0      | 0      | 0      |        |                | 0               | 0%              |  |
| TSB Expired                                         | 0            | 0      | 0        | 0      | 0      | 0      | 0      | 0      | 0      |        |                | 0               | 0%              |  |
| TSB No Hit                                          | 0            | 0      | 2        | 3      | 0      | 0      | 0      | 6      | 0      |        |                | 4               | 13%             |  |
| Total:                                              | 18           | 9      | 12       | 14     | 19     | 20     | 24     | 35     | 15     |        |                | 28              | 100%            |  |
| Controllable Non-Issued                             | d Violations |        |          |        |        |        |        |        |        |        |                |                 |                 |  |
| Conduent Expire                                     | 0            | 0      | 0        | 0      | 0      | 0      | 0      | 0      | 0      |        |                | 0               | 0%              |  |
| Clarity of Plate                                    | 0            | 0      | 0        | 0      | 0      | 0      | 0      | 0      | 0      |        |                | 0               | 0%              |  |
| Clarity of Driver                                   | 0            | 0      | 0        | 0      | 0      | 0      | 0      | 0      | 0      |        |                | 0               | 0%              |  |
| Dark Interior                                       | 0            | 2      | 0        | 0      | 1      | 3      | 0      | 1      | 4      |        |                | 2               | 14%             |  |
| Data Box Related- PD                                | 0            | 0      | 0        | 0      | 0      | 0      | 0      | 0      | 0      |        |                | 0               | 0%              |  |
| Data Box Data Error- PD                             | 0            | 0      | 0        | 0      | 0      | 0      | 0      | 0      | 0      |        |                | 0               | 0%              |  |
| Data Entry Error                                    | 3            | 0      | 4        | 4      | 0      | 1      | 2      | 0      | 0      |        |                | 3               | 18%             |  |
| Emergency Vehicle Issue                             | 0            | 0      | 0        | 0      | 0      | 1      | 0      | 2      | 10     |        |                | 4               | 28%             |  |
| Exposed  Equipment Malfunction                      | 0            | 0      | 0        | 0      | 0      | 0      | 0      | 0      | 0      |        |                | 0               | 0%<br>7%        |  |
| Equipment Malfunction                               | 0            | 1      | 0        | 0      | 0      | 0      | 0      | 0      | 0      |        |                | 1               | 7%              |  |
| Framing- PD<br>Framing of Car                       | 0            | 0      | 0        | 0<br>1 | 0      | 0      | 0      | 0      | 0      |        |                | 0               | 0%<br>7%        |  |
| Framing of Cal                                      | 0            | 0      | 0        | 0      | 0      | 0      | 0      | 0      | 0      |        |                | 0               | 0%              |  |
| Operator Error                                      | 0            | 0      | 0        | 0      | 0      | 0      | 0      | 0      | 0      |        |                | 0               | 0%              |  |
| Framing of Plate                                    | 0            | 0      | 0        | 0      | 0      | 0      | 0      | 0      | 0      |        |                | 0               | 0%              |  |
| Reject Expired                                      | 0            | 0      | 0        | 0      | 0      | 0      | 0      | 0      | 3      |        |                | 3               | 20%             |  |
| Speed Not Determined                                | 0            | 0      | 1        | 0      | 0      | 0      | 0      | 0      | 0      |        |                | 1               | 7%              |  |
| Total:                                              | 4            | 3      | 6        | 5      | 2      | 5      | 2      | 3      | 17     |        |                | 15              | 100%            |  |
| Summary Metrics                                     |              |        |          |        |        |        |        |        |        |        | , i            | Year to Date Mo |                 |  |
| Daily Average Vehicle Passes                        | 0            | 0      | 0        | 0      | 0      | 0      | 0      | 0      | 0      |        |                | 0               |                 |  |
| Average Issued Speed                                | 17           | 17     | 17       | 17     | 16     | 16     | 17     | 17     | 16     |        |                | 17              |                 |  |
| Average Issued Red Seconds                          | 134.6        | 99.4   | 172.5    | 96.2   | 148.8  | 158.5  | 77.5   | 177.8  | 145.0  |        |                | 13              |                 |  |
| Citiation / Violation Issuance Rate                 | 24%          | 29%    | 40%      | 39%    | 38%    | 24%    | 37%    | 27%    | 18%    |        |                | 31              | %               |  |
| Controllable Issuance Rate                          | 64%          | 63%    | 67%      | 71%    | 87%    | 62%    | 88%    | 82%    | 29%    |        |                | 689             | %               |  |
|                                                     |              |        |          |        |        |        |        |        |        |        |                |                 |                 |  |

| Events                                          | Jan-18        | Feb-18 | Mar-18 | Apr-18 | May-18      | Jun-18 | Jul-18 | Aug-18 | Sep-18 | Oct-18 Nov-18  | Dec-18                     |                 | lonthly Average   |  |
|-------------------------------------------------|---------------|--------|--------|--------|-------------|--------|--------|--------|--------|----------------|----------------------------|-----------------|-------------------|--|
| Non-Violations                                  | 381           | 330    | 398    | 381    | 364         | 334    | 378    | 424    | 384    | 000 10 1000 10 | DCC 10                     | Quantity<br>375 | 97%               |  |
| Violations                                      | 11            | 9      | 13     | 16     | 10          | 12     | 9      | 24     | 14     |                |                            | 13              | 3%                |  |
| Total:                                          | 392           | 339    | 411    | 397    | 374         | 346    | 387    | 448    | 398    |                |                            | 388             | 100%              |  |
| Violations                                      |               | 333    |        | 331    | <b>J.</b> . | 0.0    |        |        | 333    |                |                            | 300             | 10070             |  |
| Uncontrollable Non-Issued                       | 8             | 6      | 10     | 6      | 5           | 8      | 6      | 10     | 6      |                | 1<br>1<br>1<br>1<br>1<br>1 | 7               | 52%               |  |
| Controllable Non-Issued                         | 2             | 1      | 2      | 6      | 5           | 4      | 1      | 4      | 7      |                |                            | 4               | 26%               |  |
| Citations                                       | 1             | 2      | 1      | 4      | 0           | 0      | 2      | 10     | 1      |                |                            | 3               | 22%               |  |
| Total:                                          | 11            | 9      | 13     | 16     | 10          | 12     | 9      | 24     | 14     |                |                            | 14              | 100%              |  |
| Non-Violations                                  |               |        | ,      |        |             |        |        |        |        | ,              |                            |                 |                   |  |
| Emergency Vehicle Non-                          | 4             | 2      | 7      | 6      | 4           | 5      | 3      | 4      | 5      |                |                            | 4               | 1%                |  |
| Issuable                                        |               |        |        |        |             |        |        |        |        |                |                            | •               |                   |  |
| Emergency Vehicle PD                            | 0             | 0      | 0      | 1      | 0           | 0      | 0      | 0      | 0      |                |                            | 1               | 0%                |  |
| Intersection Control in Progress-PD             | 0             | 0      | 0      | 0      | 0           | 0      | 0      | 0      | 0      |                |                            | 0               | 0%                |  |
| Gate Down/ No Train                             | 0             | 0      | 0      | 0      | 0           | 0      | 0      | 0      | 0      |                |                            | 0               | 0%                |  |
| No Violation Occurred                           | 256           | 221    | 246    | 247    | 232         | 210    | 243    | 287    | 241    |                |                            | 243             | 63%               |  |
| Rear Axle Activation                            | 0             | 0      | 0      | 0      | 0           | 0      | 0      | 0      | 0      |                |                            | 0               | 0%                |  |
| Right Turn- No Violation                        | 0             | 0      | 0      | 0      | 0           | 0      | 0      | 0      | 0      |                |                            | 0               | 0%                |  |
| Test Shot                                       | 121           | 107    | 145    | 127    | 128         | 119    | 132    | 133    | 129    |                |                            | 127             | 33%               |  |
| Train Activation                                | 0             | 0      | 0      | 0      | 0           | 0      | 0      | 0      | 9      |                |                            | 9               | 2%                |  |
| Amber Time Low                                  | 0             | 0      | 0      | 0      | 0           | 0      | 0      | 0      | 0      |                |                            | 0               | 0%                |  |
| Vehicle Stopped- PD                             | 0             | 0      | 0      | 0      | 0           | 0      | 0      | 0      | 0      |                |                            | 0               | 0%                |  |
| Total:                                          | 381           | 330    | 398    | 381    | 364         | 334    | 378    | 424    | 384    |                |                            | 384             | 100%              |  |
| Uncontrollable Non-Issu                         | ed Violations |        |        |        |             |        |        |        |        |                |                            |                 |                   |  |
| Administrative Dismissal                        | 0             | 0      | 0      | 0      | 0           | 0      | 0      | 0      | 0      |                |                            | 0               | 0%                |  |
| Address/CDL/DOB Match Fail                      | 0             | 0      | 0      | 0      | 0           | 0      | 0      | 0      | 0      |                |                            | 0               | 0%                |  |
| Car Obstructed                                  | 0             | 0      | 0      | 1      | 0           | 1      | 0      | 0      | 0      |                |                            | 1               | 7%                |  |
| Conditions Beyond Control                       | 0             | 0      | 0      | 0      | 0           | 0      | 0      | 0      | 0      |                |                            | 0               | 0%                |  |
| Driver Identity Unclear                         | 2             | 2      | 2      | 1      | 0           | 1      | 2      | 0      | 0      |                |                            | 2               | 12%               |  |
| Driver Obstructed                               | 1             | 1      | 4      | 2      | 1           | 2      | 2      | 3      | 4      |                |                            | 2               | 16%               |  |
| Exposed                                         | 0             | 0      | 0      | 0      | 0           | 0      | 0      | 0      | 0      |                |                            | 0               | 0%                |  |
| Glare on Plate                                  | 0             | 0      | 0      | 0      | 0           | 0      | 0      | 0      | 0      |                |                            | 0               | 0%                |  |
| Glare on Windshield                             | 2             | 2      | 0      | 1      | 2           | 1      | 0      | 4      | 0      |                |                            | 2               | 15%               |  |
| Illegible Plate                                 | 1             | 0      | 0      | 0      | 0           | 1      | 0      | 1      | 0      |                |                            | 1               | 7%                |  |
| Interest of Justice- PD                         | 0             | 0      | 0      | 0      | 0           | 0      | 0      | 0      | 0      |                |                            | 0               | 0%                |  |
| Image Quality- PD                               | 0             | 0      | 0      | 0      | 0           | 0      | 0      | 0      | 0      |                |                            | 0               | 0%<br>0%          |  |
| Issuance Criteria Not Met- PD  No Warning Sign  | 0             | 0      | 0      | 0      | 0           | 0      | 0      | 0      | 0      |                |                            | 0               | 0%                |  |
| No Plate                                        | 1             | 1      | 3      | 0      | 1           | 2      | 2      | 0      | 2      |                |                            | 2               | 13%               |  |
| No Speed Captured                               | 0             | 0      | 0      | 0      | 0           | 0      | 0      | 0      | 0      |                |                            | 0               | 0%                |  |
| Obstruction In Photo- PD                        | 0             | 0      | 1      | 1      | 0           | 0      | 0      | 0      | 0      |                |                            | 1               | 7%                |  |
| Out of State                                    | 1             | 0      | 0      | 0      | 0           | 0      | 0      | 1      | 0      |                |                            | <u>'</u><br>1   | 7%                |  |
| Plate Obstructed                                | 0             | 0      | 0      | 0      | 1           | 0      | 0      | 0      | 0      |                |                            | <br>1           | 7%                |  |
| Short Yellow- PD                                | 0             | 0      | 0      | 0      | 0           | 0      | 0      | 0      | 0      |                |                            | 0               | 0%                |  |
| Third Party Damage                              | 0             | 0      | 0      | 0      | 0           | 0      | 0      | 0      | 0      |                |                            | 0               | 0%                |  |
| TSB Expired                                     | 0             | 0      | 0      | 0      | 0           | 0      | 0      | 0      | 0      |                |                            | 0               | 0%                |  |
| TSB No Hit                                      | 0             | 0      | 0      | 0      | 0           | 0      | 0      | 1      | 0      |                |                            | 1               | 7%                |  |
| Total:                                          | 8             | 6      | 10     | 6      | 5           | 8      | 6      | 10     | 6      |                |                            | 14              | 100%              |  |
| Controllable Non-Issued                         | d Violations  |        | 1      |        |             |        |        |        |        |                |                            |                 |                   |  |
| Conduent Expire                                 | 0             | 0      | 0      | 0      | 0           | 0      | 0      | 0      | 0      |                |                            | 0               | 0%                |  |
| Clarity of Plate                                | 0             | 0      | 0      | 0      | 0           | 0      | 0      | 0      | 0      |                |                            | 0               | 0%                |  |
| Clarity of Driver                               | 0             | 0      | 0      | 0      | 0           | 0      | 0      | 0      | 0      |                |                            | 0               | 0%                |  |
| Dark Interior                                   | 2             | 0      | 2      | 2      | 3           | 2      | 1      | 3      | 1      |                |                            | 2               | 20%               |  |
| Data Box Related- PD                            | 0             | 0      | 0      | 0      | 0           | 0      | 0      | 0      | 0      |                |                            | 0               | 0%                |  |
| Data Box Data Error- PD                         | 0             | 0      | 0      | 0      | 0           | 0      | 0      | 0      | 0      |                |                            | 0               | 0%                |  |
| Data Entry Error                                | 0             | 0      | 0      | 2      | 1           | 0      | 0      | 0      | 0      |                |                            | 2               | 15%               |  |
| Emergency Vehicle Issue                         | 0             | 0      | 0      | 0      | 0           | 0      | 0      | 0      | 3      |                |                            | 3               | 30%               |  |
| Exposed                                         | 0             | 0      | 0      | 0      | 0           | 0      | 0      | 0      | 0      |                |                            | 0               | 0%                |  |
| Equipment Malfunction                           | 0             | 0      | 0      | 0      | 0           | 0      | 0      | 0      | 1      |                |                            | 1               | 10%               |  |
| Framing- PD                                     | 0             | 0      | 0      | 0      | 0           | 0      | 0      | 0      | 0      |                |                            | 0               | 0%                |  |
| Framing of Car                                  | 0             | 0      | 0      | 2      | 1           | 2      | 0      | 1      | 2      |                |                            | 2               | 16%               |  |
| Framing of Driver                               | 0             | 0      | 0      | 0      | 0           | 0      | 0      | 0      | 0      |                |                            | 0               | 0%                |  |
| Operator Error                                  | 0             | 0      | 0      | 0      | 0           | 0      | 0      | 0      | 0      |                |                            | 0               | 0%                |  |
| Framing of Plate                                | 0             | 0      | 0      | 0      | 0           | 0      | 0      | 0      | 0      |                |                            | 0               | 0%                |  |
| Reject Expired                                  | 0             | 0      | 0      | 0      | 0           | 0      | 0      | 0      | 0      |                |                            | 0               | 0%                |  |
| Speed Not Determined                            | 0             | 1      | 0      | 0      | 0           | 0      | 0      | 0      | 0      |                |                            | 1               | 10%               |  |
| Total:                                          | 2             | 1      | 2      | 6      | 5           | 4      | 1      | 4      | 7      |                |                            | 10              | 100%              |  |
| Summary Metrics  Daily Average Vehicle Passes   | 0             | 0      | 0      | 0      | 0           | 0      | 0      | 0      | 0      |                |                            |                 | O Northly Average |  |
| Average Issued Speed                            | 24            | 22     | 22     | 21     | 18          | 16     | 23     | 22     | 21     |                |                            |                 | .1                |  |
| Average Issued Speed Average Issued Red Seconds | 24.6          | 136.6  | 244.2  | 224.5  | 696.4       | 78.9   | 70.3   | 85.0   | 106.5  |                |                            |                 | 35                |  |
| Citiation / Violation Issuance Rate             | 9%            | 22%    | 8%     | 25%    | 0%          | 0%     | 22%    | 42%    | 7%     |                |                            |                 | 9%                |  |
| Controllable Issuance Rate                      | 33%           | 67%    | 33%    | 40%    | 0%          | 0%     | 67%    | 71%    | 13%    |                |                            |                 | 5%<br>5%          |  |
| CONTROLLANCE ISSUANCE IVALE                     | JJ /0         | UI /0  | JJ /0  | +∪ /0  | U /0        | U /0   | UI /0  | 1 1 /0 | 10/0   |                |                            | 40              | , 10              |  |