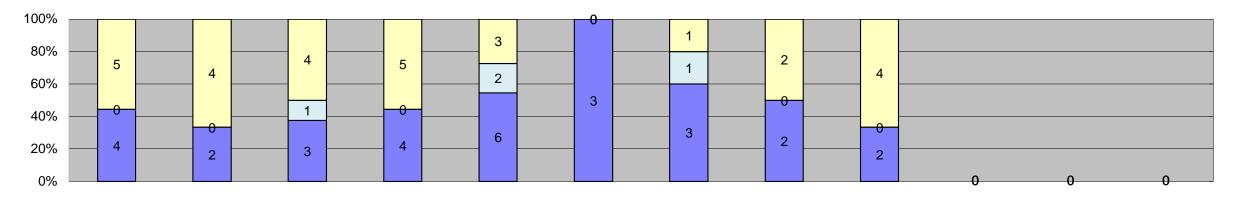

|                                                  |                   |             |             |             |             |                |                |             |             |                                               |          |          | Year to Date M    | onthly Average |   |
|--------------------------------------------------|-------------------|-------------|-------------|-------------|-------------|----------------|----------------|-------------|-------------|-----------------------------------------------|----------|----------|-------------------|----------------|---|
| Events                                           | Jan-18            | Feb-18      | Mar-18      | Apr-18      | May-18      | Jun-18         | Jul-18         | Aug-18      | Sep-18      | Oct-18                                        | Nov-18   | Dec-18   | Quantity          | %              |   |
| Non-Violations                                   | 17,689            | 16,415      | 19,128      | 18,685      | 17,774      | 17,874         | 17,787         | 19,080      | 17,756      | 0                                             | 0        | 0        | 18,021            | 97%            |   |
| Violations                                       | 526               | 526         | 568         | 605         | 582         | 509            | 510            | 594         | 397         | 0                                             | 0        | 0        | 535               | 3%             |   |
| Total: Violations                                | 18,215            | 16,941      | 19,696      | 19,290      | 18,356      | 18,383         | 18,297         | 19,674      | 18,153      | 0                                             | 0        | 0        | 18,556            | 100%           |   |
| Uncontrollable Non-Issued                        | 276               | 283         | 302         | 308         | 322         | 235            | 281            | 346         | 208         | 0                                             | 0        | 0        | 285               | 53%            |   |
| Controllable Non-Issued                          | 75                | 72          | 81          | 87          | 67          | 81             | 65             | 65          | 80          | 0                                             | 0        | 0        | 75                | 14%            |   |
| Citations                                        | 175               | 171         | 185         | 210         | 193         | 193            | 164            | 183         | 109         | 0                                             | 0        | 0        | 176               | 33%            |   |
| Total:                                           | 526               | 526         | 568         | 605         | 582         | 509            | 510            | 594         | 397         | 0                                             | 0        | 0        | 535               | 100%           |   |
| Non-Violations Emergency Vehicle Non-            |                   |             | · ·         |             |             |                |                | 1           |             |                                               |          |          | I                 |                |   |
| Issuable                                         | 111               | 100         | 82          | 155         | 126         | 171            | 132            | 84          | 70          | 0                                             | 0        | 0        | 115               | 1%             |   |
| Emergency Vehicle PD                             | 1                 | 1           | 3           | 3           | 2           | 5              | 6              | 3           | 3           | 0                                             | 0        | 0        | 3                 | 0%             |   |
| Intersection Control in Progress-                | 0                 | 1           | 0           | 0           | 0           | 0              | 0              | 0           | 0           | 0                                             | 0        | 0        | 1                 | 0%             |   |
| PD (N. T. :                                      |                   | •           |             |             |             |                |                |             |             |                                               |          |          | '                 |                |   |
| Gate Down/ No Train No Violation Occurred        | 0<br>14,522       | 0<br>13,545 | 0<br>15,898 | 0<br>15,613 | 0<br>14,593 | 0<br>14,697    | 0<br>14,599    | 0<br>15,880 | 0<br>13,893 | 0                                             | 0        | 0        | 0<br>14,804       | 0%<br>79%      |   |
| Rear Axle Activation                             | 14,522            | 0           | 15,696      | 0           | 14,593      | 0              | 14,599         | 13,660      | 0           | 0                                             | 0        | 0        | 14,004            | 0%             |   |
| Right Turn- No Violation                         | 0                 | 0           | 0           | 0           | 0           | 0              | 0              | 0           | 0           | 0                                             | 0        | 0        | 0                 | 0%             |   |
| Test Shot                                        | 3,054             | 2,768       | 3,144       | 2,913       | 3,049       | 2,999          | 3,050          | 3,112       | 2,852       | 0                                             | 0        | 0        | 2,993             | 16%            |   |
| Train Activation                                 | 0                 | 0           | 0           | 0           | 0           | 0              | 0              | 0           | 938         | 0                                             | 0        | 0        | 938               | 5%             |   |
| Amber Time Low<br>Vehicle Stopped- PD            | 0                 | 0           | 0           | 0           | 0 2         | 0<br>2         | 0              | 0           | 0           | 0                                             | 0        | 0        | 2                 | 0%<br>0%       |   |
| Total:                                           | 17,689            | 16,415      | 19,128      | 18,685      | ∠<br>17,774 | ∠<br>17,874    | 1 <b>7,787</b> | 19,080      | 17,756      | <b>0</b>                                      | <b>0</b> | <b>0</b> | 18,857            | 100%           |   |
| Uncontrollable Non-Issu                          |                   | ,           | ,           |             | ,           | ,              | ,. •.          | ,           |             | <u>,                                     </u> |          |          | . 5,557           | . 5575         |   |
| Administrative Dismissal                         | 0                 | 0           | 0           | 0           | 0           | 0              | 0              | 0           | 0           | 0                                             | 0        | 0        | 0                 | 0%             |   |
| Address/CDL/DOB Match Fail                       | 0                 | 0           | 0           | 0           | 0           | 0              | 0              | 0           | 0           | 0                                             | 0        | 0        | 0                 | 0%             | 1 |
| Car Obstructed                                   | 10                | 12          | 2           | 7           | 76          | 14             | 11             | 4           | 7           | 0                                             | 0        | 0        | 16                | 5%             |   |
| Conditions Beyond Control                        | 0                 | 0           | 0           | 0           | 0           | 0              | 0              | 0           | 0           | 0                                             | 0        | 0        | 0                 | 0%             |   |
| Driver Identity Unclear                          | 30                | 32          | 24          | 17          | 13          | 8              | 15             | 5           | 6           | 0                                             | 0        | 0        | 17                | 5%             |   |
| Driver Obstructed                                | 25                | 29          | 19          | 29          | 17          | 25             | 40             | 26          | 20          | 0                                             | 0        | 0        | 26                | 8%             |   |
| Exposed Glare on Plate                           | 0                 | 0           | 0           | 0           | 0           | 0              | 0              | 0           | 0           | 0                                             | 0        | 0        | 0                 | 0%             |   |
| Glare on Windshield                              | 50<br>16          | 65<br>18    | 53<br>17    | 51<br>27    | 47<br>18    | 44<br>12       | 44<br>23       | 41<br>24    | 30<br>18    | 0                                             | 0        | 0        | 47<br>19          | 15%<br>6%      |   |
| Illegible Plate                                  | 29                | 23          | 34          | 30          | 24          | 27             | 45             | 35          | 17          | 0                                             | 0        | 0        | 29                | 9%             |   |
| Interest of Justice- PD                          | 0                 | 2           | 0           | 0           | 0           | 0              | 0              | 0           | 0           | 0                                             | 0        | 0        | 2                 | 1%             |   |
| Image Quality- PD                                | 3                 | 0           | 2           | 1           | 3           | 1              | 3              | 4           | 1           | 0                                             | 0        | 0        | 2                 | 1%             |   |
| Issuance Criteria Not Met- PD<br>No Warning Sign | 0                 | 0           | 0           | 0           | 0           | 0              | 0              | 0           | 0           | 0                                             | 0        | 0        | 0                 | 0%<br>0%       |   |
| No Plate                                         | 81                | 75          | 81          | 95          | 96          | 88             | 89             | 85          | 93          | 0                                             | 0        | 0        | 87                | 28%            |   |
| No Speed Captured                                | 0                 | 0           | 0           | 0           | 0           | 0              | 0              | 0           | 0           | 0                                             | 0        | 0        | 0                 | 0%             |   |
| Obstruction In Photo- PD                         | 17                | 11          | 12          | 16          | 18          | 10             | 2              | 19          | 5           | 0                                             | 0        | 0        | 12                | 4%             |   |
| Out of State                                     | 5                 | 6           | 11          | 11          | 7           | 5              | 6              | 15          | 7           | 0                                             | 0        | 0        | 8                 | 3%             |   |
| Plate Obstructed<br>Short Yellow- PD             | 10<br>0           | 10<br>0     | 10          | 9           | 3           | 0              | 3              | 7           | 0           | 0                                             | 0        | 0        | 6                 | 2%<br>0%       |   |
| Third Party Damage                               | 0                 | 0           | 0           | 0           | 0           | 0              | 0              | 0           | 0           | 0                                             | 0        | 0        | 0                 | 0%             |   |
| TSB Expired                                      | 0                 | 0           | 0           | 0           | 0           | 0              | 0              | 0           | 0           | 0                                             | 0        | 0        | 0                 | 0%             |   |
| TSB No Hit                                       | 0                 | 0           | 37          | 15          | 0           | 0              | 0              | 81          | 0           | 0                                             | 0        | 0        | 44                | 14%            |   |
| Total:                                           | 276               | 283         | 302         | 308         | 322         | 235            | 281            | 346         | 208         | 0                                             | 0        | 0        | 316               | 100%           |   |
| Controllable Non-Issued Conduent Expire          | d Violations<br>0 | 0           | 0           | 0           | 0           | 0              | 0              | 0           | 0           | 0                                             | 0        | 0        | 0                 | 0%             |   |
| Clarity of Plate                                 | 0                 | 0           | 0           | 0           | 0           | 0              | 0              | 0           | 0           | 0                                             | 0        | 0        | 0                 | 0%             |   |
| Clarity of Driver                                | 0                 | 0           | 0           | 0           | 0           | 0              | 0              | 0           | 0           | 0                                             | 0        | 0        | 0                 | 0%             |   |
| Dark Interior                                    | 16                | 15          | 19          | 15          | 26          | 25             | 6              | 24          | 13          | 0                                             | 0        | 0        | 18                | 18%            |   |
| Data Box Related- PD Data Box Data Error- PD     | 0                 | 0           | 0           | 0           | 0           | 0              | 0              | 0           | 0           | 0                                             | 0        | 0        | 0                 | 0%<br>0%       |   |
| Data Entry Error                                 | 44                | 38          | 42          | 41          | 24          | 30             | 31             | 16          | 5           | 0                                             | 0        | 0        | 30                | 31%            |   |
| Emergency Vehicle Issue                          | 0                 | 0           | 0           | 0           | 0           | 1              | 0              | 3           | 16          | 0                                             | 0        | 0        | 7                 | 7%             |   |
| Exposed                                          | 0                 | 0           | 0           | 0           | 0           | 0              | 0              | 0           | 0           | 0                                             | 0        | 0        | 0                 | 0%             |   |
| Equipment Malfunction                            | 2                 | 1           | 0           | 0           | 0           | 0              | 6              | 11<br>0     | 0           | 0                                             | 0        | 0        | 0                 | 4%             |   |
| Framing- PD<br>Framing of Car                    | 0<br>10           | 0<br>15     | 15          | 27          | 15          | 18             | 19             | 4           | 20          | 0                                             | 0        | 0        | 16                | 0%<br>16%      |   |
| Framing of Driver                                | 1                 | 0           | 0           | 0           | 0           | 1              | 3              | 0           | 4           | 0                                             | 0        | 0        | 2                 | 2%             |   |
| Operator Error                                   | 0                 | 0           | 0           | 0           | 0           | 0              | 0              | 0           | 0           | 0                                             | 0        | 0        | 0                 | 0%             |   |
| Framing of Plate                                 | 0                 | 1           | 1           | 0           | 0           | 0              | 0              | 7           | 1           | 0                                             | 0        | 0        | 3                 | 3%             |   |
| Reject Expired Speed Not Determined              | 2                 | 0 2         | 0           | 2           | 0           | 3              | 0              | 0           | 17<br>0     | 0                                             | 0        | 0        | 17                | 17%<br>2%      | 1 |
| Total:                                           | ∠<br>75           | 72          | 81          | ∠<br>87     | 67          | ა<br><b>81</b> | <b>65</b>      | 65          | 80          | 0                                             | 0        | 0        | 98                | 100%           |   |
| Summary Metrics                                  | .,                |             | <u> </u>    | <u> </u>    | <u> </u>    | <u>.</u>       |                |             |             | <u> </u>                                      |          | <u> </u> | Year to Date Mont |                |   |
| Daily Average Vehicle Passes                     | 0                 | 0           | 0           | 0           | 0           | 0              | 0              | 0           | 0           | 0                                             | 0        | 0        | C                 |                |   |
| Average Issued Speed                             | 17                | 17          | 18          | 17          | 18          | 17             | 18             | 18          | 17          |                                               |          |          | 1                 |                |   |
| Average Issued Red Seconds                       | 144.2             | 103.4       | 185.3       | 121.8       | 227.3       | 130.0          | 159.1          | 171.9       | 135.8       |                                               |          |          | 150               |                |   |
| Citiation / Violation Issuance Rate              | 33%               | 33%         | 33%         | 35%         | 33%         | 38%            | 32%            | 31%         | 27%         | 0%                                            | 0%       | 0%       | 33                | %              |   |
| Controllable Issuance Rate                       | 70%               | 70%         | 70%         | 71%         | 74%         | 70%            | 72%            | 74%         | 58%         | 0%                                            | 0%       | 0%       | 70                | %              |   |
|                                                  |                   |             |             |             |             |                |                |             |             |                                               |          |          |                   |                |   |

| Events                              | Jan-18       | Feb-18 | Mar-18 | Apr-18 | May-18 | Jun-18 | Jul-18 | Aug 10 | Sep-18 | Oct-18 | Nov-18 | Dec-18                     | Year to Date Mo | nthly Average |  |
|-------------------------------------|--------------|--------|--------|--------|--------|--------|--------|--------|--------|--------|--------|----------------------------|-----------------|---------------|--|
|                                     |              |        |        | •      | -      |        |        | Aug-18 |        | OCI-16 | NOV-10 | Dec-16                     | Quantity        | %             |  |
| Non-Violations                      | 3,165        | 2,870  | 3,370  | 3,119  | 3,484  | 3,462  | 3,859  | 4,079  | 3,875  |        |        |                            | 3,476           | 99%           |  |
| Violations                          | 23           | 12     | 12     | 18     | 14     | 24     | 28     | 23     | 14     |        |        |                            | 19              | 1%            |  |
| Total:                              | 3,188        | 2,882  | 3,382  | 3,137  | 3,498  | 3,486  | 3,887  | 4,102  | 3,889  |        |        |                            | 3,495           | 100%          |  |
| Violations                          |              |        |        |        |        |        |        |        |        |        |        |                            |                 |               |  |
| Uncontrollable Non-Issued           | 8            | 1      | 4      | 10     | 6      | 11     | 13     | 12     | 8      |        |        | 0<br>0<br>0<br>0<br>0<br>0 | 8               | 43%           |  |
| Controllable Non-Issued             | 10           | 6      | 6      | 6      | 4      | 6      | 9      | 6      | 3      |        |        |                            | 6               | 33%           |  |
| Citations                           | 5            | 5      | 2      | 2      | 4      | 7      | 6      | 5      | 3      |        |        |                            | 4               | 23%           |  |
|                                     |              |        |        | -      |        | ·      |        |        |        |        |        |                            | ·               |               |  |
| Total:                              | 23           | 12     | 12     | 18     | 14     | 24     | 28     | 23     | 14     |        |        |                            | 19              | 100%          |  |
| Non-Violations                      |              |        |        |        |        |        |        |        |        |        |        |                            |                 |               |  |
| Emergency Vehicle Non-              | 1            | 2      | 0      | 0      | 3      | 4      | 1      | 1      | 2      |        |        |                            | 2               | 0%            |  |
| Issuable                            |              | •      |        | •      |        |        | •      | •      |        |        |        |                            |                 | 00/           |  |
| Emergency Vehicle PD                | 0            | 0      | 0      | 0      | 0      | 0      | 0      | 0      | 0      |        |        |                            | 0               | 0%            |  |
| Intersection Control in Progress-PD | 0            | 0      | 0      | 0      | 0      | 0      | 0      | 0      | 0      |        |        |                            | 0               | 0%            |  |
| Gate Down/ No Train                 | 0            | 0      | 0      | 0      | 0      | 0      | 0      | 0      | 0      |        |        |                            | 0               | 0%            |  |
|                                     |              |        |        |        |        |        |        |        |        |        |        |                            |                 |               |  |
| No Violation Occurred               | 3,025        | 2,730  | 3,210  | 2,975  | 3,332  | 3,305  | 3,700  | 3,919  | 3,292  |        |        |                            | 3,276           | 85%           |  |
| Rear Axle Activation                | 0            | 0      | 0      | 0      | 0      | 0      | 0      | 0      | 0      |        |        |                            | 0               | 0%            |  |
| Right Turn- No Violation            | 0            | 0      | 0      | 0      | 0      | 0      | 0      | 0      | 0      |        |        |                            | 0               | 0%            |  |
| Test Shot                           | 139          | 138    | 160    | 144    | 149    | 153    | 158    | 159    | 146    |        |        |                            | 150             | 4%            |  |
| Train Activation                    | 0            | 0      | 0      | 0      | 0      | 0      | 0      | 0      | 435    |        |        |                            | 435             | 11%           |  |
| Amber Time Low                      | 0            | 0      | 0      | 0      | 0      | 0      | 0      | 0      | 0      |        |        |                            | 0               | 0%            |  |
| Vehicle Stopped- PD                 | 0            | 0      | 0      | 0      | 0      | 0      | 0      | 0      | 0      |        |        |                            | 0               | 0%            |  |
| Total:                              | 3,165        | 2,870  | 3,370  | -      |        | 3,462  | 3,859  | 4,079  | 3,875  |        |        |                            | -               | 100%          |  |
|                                     |              | ∠,870  | 3,370  | 3,119  | 3,484  | 3,402  | ა,გეყ  | 4,079  | ა,8/5  |        |        |                            | 3,863           | 100%          |  |
| Uncontrollable Non-Issu             |              |        |        |        |        |        |        |        |        |        |        |                            |                 |               |  |
| Administrative Dismissal            | 0            | 0      | 0      | 0      | 0      | 0      | 0      | 0      | 0      |        |        |                            | 0               | 0%            |  |
| Address/CDL/DOB Match Fail          | 0            | 0      | 0      | 0      | 0      | 0      | 0      | 0      | 0      |        |        |                            | 0               | 0%            |  |
| Car Obstructed                      | 0            | 0      | 0      | 0      | 0      | 0      | 0      | 0      | 0      |        |        |                            | 0               | 0%            |  |
| Conditions Beyond Control           | 0            | 0      | 0      | 0      | 0      | 0      | 0      | 0      | 0      |        |        |                            | 0               | 0%            |  |
| Driver Identity Unclear             | 0            | 0      | 0      | 0      | 0      | 0      | 2      | 0      | 0      |        |        |                            | 2               | 12%           |  |
| Driver Obstructed                   | 1            | 0      | 0      | 2      | 0      | 0      | 1      | 0      | 1      |        |        |                            | 1               | 7%            |  |
| Exposed                             | 0            | 0      | 0      | 0      | 0      | 0      | 0      | 0      | 0      |        |        |                            | 0               | 0%            |  |
|                                     |              |        |        |        |        |        |        |        |        |        |        |                            |                 |               |  |
| Glare on Plate                      | 3            | 0      | 2      | 5      | 2      | 5      | 3      | 2      | 4      |        |        |                            | 3               | 19%           |  |
| Glare on Windshield                 | 0            | 0      | 0      | 0      | 0      | 0      | 0      | 2      | 0      |        |        |                            | 2               | 12%           |  |
| Illegible Plate                     | 2            | 0      | 2      | 1      | 1      | 5      | 3      | 3      | 2      |        |        |                            | 2               | 14%           |  |
| Interest of Justice- PD             | 0            | 0      | 0      | 0      | 0      | 0      | 0      | 0      | 0      |        |        |                            | 0               | 0%            |  |
| Image Quality- PD                   | 0            | 0      | 0      | 0      | 0      | 0      | 0      | 1      | 0      |        |        |                            | 1               | 6%            |  |
| Issuance Criteria Not Met- PD       | 0            | 0      | 0      | 0      | 0      | 0      | 0      | 0      | 0      |        |        |                            | 0               | 0%            |  |
| No Warning Sign                     | 0            | 0      | 0      | 0      | 0      | 0      | 0      | 0      | 0      |        |        |                            | 0               | 0%            |  |
| No Plate                            | 1            | 1      | 0      | 2      | 1      | 1      | 4      | 2      | 0      |        |        |                            | 2               | 10%           |  |
|                                     | 1            | •      |        |        | 1      |        |        |        |        |        |        |                            |                 |               |  |
| No Speed Captured                   | 0            | 0      | 0      | 0      | 0      | 0      | 0      | 0      | 0      |        |        |                            | 0               | 0%            |  |
| Obstruction In Photo- PD            | 1            | 0      | 0      | 0      | 2      | 0      | 0      | 0      | 1      |        |        |                            | 1               | 8%            |  |
| Out of State                        | 0            | 0      | 0      | 0      | 0      | 0      | 0      | 0      | 0      |        |        |                            | 0               | 0%            |  |
| Plate Obstructed                    | 0            | 0      | 0      | 0      | 0      | 0      | 0      | 1      | 0      |        |        |                            | 1               | 6%            |  |
| Short Yellow- PD                    | 0            | 0      | 0      | 0      | 0      | 0      | 0      | 0      | 0      |        |        |                            | 0               | 0%            |  |
| Third Party Damage                  | 0            | 0      | 0      | 0      | 0      | 0      | 0      | 0      | 0      |        |        |                            | 0               | 0%            |  |
| TSB Expired                         | 0            | 0      | 0      | 0      | 0      | 0      | 0      | 0      | 0      |        |        |                            | 0               | 0%            |  |
| TSB No Hit                          | 0            | 0      | 0      | 0      | 0      | 0      | 0      | 1      | 0      |        |        |                            | 1               | 6%            |  |
|                                     |              |        |        | 1      |        |        |        | ·      |        |        |        |                            | 47              |               |  |
| Total:                              | 8            | 1      | 4      | 10     | 6      | 11     | 13     | 12     | 8      |        |        |                            | 17              | 100%          |  |
| Controllable Non-Issue              | d Violations |        |        |        |        |        |        |        |        |        |        |                            |                 |               |  |
| Conduent Expire                     | 0            | 0      | 0      | 0      | 0      | 0      | 0      | 0      | 0      |        |        |                            | 0               | 0%            |  |
| Clarity of Plate                    | 0            | 0      | 0      | 0      | 0      | 0      | 0      | 0      | 0      |        |        |                            | 0               | 0%            |  |
| Clarity of Driver                   | 0            | 0      | 0      | 0      | 0      | 0      | 0      | 0      | 0      |        |        |                            | 0               | 0%            |  |
| Dark Interior                       | 0            | 0      | 0      | 0      | 0      | 0      | 0      | 0      | 0      |        |        |                            | 0               | 0%            |  |
| Data Box Related- PD                | 0            | 0      | 0      | 0      | 0      | 0      | 0      | 0      | 0      |        |        |                            | 0               | 0%            |  |
| Data Box Data Error- PD             | 0            | 0      | 0      | 0      | 0      | 0      | 0      | 0      | 0      |        |        |                            | 0               | 0%            |  |
|                                     |              |        |        |        |        |        |        |        |        |        |        |                            | -               |               |  |
| Data Entry Error                    | 10           | 6      | 6      | 5      | 4      | 6      | 8      | 3      | 2      |        |        |                            | 6               | 63%           |  |
| Emergency Vehicle Issue             | 0            | 0      | 0      | 0      | 0      | 0      | 0      | 0      | 0      |        |        |                            | 0               | 0%            |  |
| Exposed                             | 0            | 0      | 0      | 0      | 0      | 0      | 0      | 0      | 0      |        |        |                            | 0               | 0%            |  |
| Equipment Malfunction               | 0            | 0      | 0      | 0      | 0      | 0      | 1      | 2      | 1      |        |        |                            | 1               | 15%           |  |
| Framing- PD                         | 0            | 0      | 0      | 0      | 0      | 0      | 0      | 0      | 0      |        |        |                            | 0               | 0%            |  |
| Framing of Car                      | 0            | 0      | 0      | 1      | 0      | 0      | 0      | 0      | 0      |        |        |                            | 1               | 11%           |  |
| Framing of Driver                   | 0            | 0      | 0      | 0      | 0      | 0      | 0      | 0      | 0      |        |        |                            | 0               | 0%            |  |
| Operator Error                      | 0            | 0      | 0      | 0      | 0      | 0      | 0      | 0      | 0      |        |        |                            | 0               | 0%            |  |
|                                     |              |        |        |        |        |        |        |        |        |        |        |                            | 1               | 11%           |  |
| Framing of Plate                    | 0            | 0      | 0      | 0      | 0      | 0      | 0      | 1      | 0      |        |        |                            | 1               |               |  |
| Reject Expired                      | 0            | 0      | 0      | 0      | 0      | 0      | 0      | 0      | 0      |        |        |                            | 0               | 0%            |  |
| Speed Not Determined                | 0            | 0      | 0      | 0      | 0      | 0      | 0      | 0      | 0      |        |        |                            | 0               | 0%            |  |
| Total:                              | 10           | 6      | 6      | 6      | 4      | 6      | 9      | 6      | 3      |        |        |                            | 9               | 100%          |  |
| Summary Metrics                     |              |        |        |        |        |        |        |        |        |        |        |                            | Year to Date Mo | nthly Average |  |
| Daily Average Vehicle Passes        | 0            | 0      | 0      | 0      | 0      | 0      | 0      | 0      | 0      |        |        |                            | 0               |               |  |
| Average Issued Speed                | 17           | 16     | 18     | 19     | 15     | 17     | 16     | 16     | 17     |        |        |                            | 17              |               |  |
| Average Issued Red Seconds          | 51.1         | 114.0  | 57.6   | 249.2  | 265.1  | 79.6   | 306.3  | 98.2   | 91.2   |        |        |                            | 14              |               |  |
| -                                   |              |        |        |        |        |        |        |        |        |        |        |                            |                 |               |  |
| Citiation / Violation Issuance Rate | 22%          | 42%    | 17%    | 11%    | 29%    | 29%    | 21%    | 22%    | 21%    |        |        |                            | 249             |               |  |
| Controllable Issuance Rate          | 33%          | 45%    | 25%    | 25%    | 50%    | 54%    | 40%    | 45%    | 50%    |        |        |                            | 419             | <b>′</b> o    |  |

| Events                                              | Jan-18       | Feb-18 | Mar-18   | Apr-18 | May-18 | Jun-18 | Jul-18 | Aug-18 | Sep-18 | Oct-18 | Nov-18 Dec-18  | Year to Date Mo | onthly Average  |  |
|-----------------------------------------------------|--------------|--------|----------|--------|--------|--------|--------|--------|--------|--------|----------------|-----------------|-----------------|--|
| Non-Violations                                      | 578          | 469    | 581      | 545    | 525    | 517    | 528    | 517    | 466    | 000 10 | 1404 10 DCC 10 | Quantity<br>525 | <u>%</u><br>94% |  |
| Violations                                          | 29           | 17     | 30       | 31     | 34     | 33     | 41     | 52     | 39     |        |                | 34              | 6%              |  |
| Total:                                              | 607          | 486    | 611      | 576    | 559    | 550    | 569    | 569    | 505    |        |                | 559             | 100%            |  |
| Violations                                          | 33.          |        | <b>U</b> | 3.0    |        |        |        | 333    |        |        |                | 333             | 10070           |  |
| Uncontrollable Non-Issued                           | 18           | 9      | 12       | 14     | 19     | 20     | 24     | 35     | 15     |        |                | 18              | 54%             |  |
| Controllable Non-Issued                             | 4            | 3      | 6        | 5      | 2      | 5      | 2      | 3      | 17     |        |                | 5               | 15%             |  |
| Citations                                           | 7            | 5      | 12       | 12     | 13     | 8      | 15     | 14     | 7      |        |                | 10              | 30%             |  |
| Total:                                              | 29           | 17     | 30       | 31     | 34     | 33     | 41     | 52     | 39     |        |                | 34              | 100%            |  |
| Non-Violations                                      |              |        |          |        |        |        |        |        |        |        |                |                 |                 |  |
| Emergency Vehicle Non-                              | 39           | 41     | 33       | 45     | 54     | 69     | 40     | 39     | 20     |        |                | 42              | 8%              |  |
| Issuable<br>Emergency Vehicle PD                    | 0            | 0      | 0        | 0      | 1      | 3      | 1      | 2      | 3      |        |                | 2               | 0%              |  |
| Intersection Control in Progress-                   |              |        |          |        |        |        |        |        |        |        |                |                 |                 |  |
| PD                                                  | 0            | 0      | 0        | 0      | 0      | 0      | 0      | 0      | 0      |        |                | 0               | 0%              |  |
| Gate Down/ No Train                                 | 0            | 0      | 0        | 0      | 0      | 0      | 0      | 0      | 0      |        |                | 0               | 0%              |  |
| No Violation Occurred                               | 393          | 306    | 410      | 360    | 335    | 315    | 352    | 344    | 305    |        |                | 347             | 65%             |  |
| Rear Axle Activation                                | 0            | 0      | 0        | 0      | 0      | 0      | 0      | 0      | 0      |        |                | 0               | 0%              |  |
| Right Turn- No Violation                            | 0            | 0      | 0        | 0      | 0      | 0      | 0      | 0      | 0      |        |                | 0               | 0%              |  |
| Test Shot                                           | 146          | 122    | 138      | 140    | 135    | 130    | 135    | 132    | 128    |        |                | 134             | 25%             |  |
| Train Activation                                    | 0            | 0      | 0        | 0      | 0      | 0      | 0      | 0      | 10     |        |                | 10              | 2%              |  |
| Amber Time Low                                      | 0            | 0      | 0        | 0      | 0      | 0      | 0      | 0      | 0      |        |                | 0               | 0%              |  |
| Vehicle Stopped- PD                                 | 0            | 0      | 0        | 0      | 0      | 0      | 0      | 0      | 0      |        |                | 0               | 0%              |  |
| Total:                                              | 578          | 469    | 581      | 545    | 525    | 517    | 528    | 517    | 466    |        |                | 535             | 100%            |  |
| Uncontrollable Non-Issu<br>Administrative Dismissal |              | 0      | 0        | 0      | 0      | ^      | 0      | 0      | 0      |        |                |                 | 0%              |  |
|                                                     | 0            | 0      | 0        | 0      | 0      | 0      | 0      | 0      | 0      |        |                | 0               |                 |  |
| Address/CDL/DOB Match Fail                          | 0            | 0      | 0        | 0      | 0      | 0      | 0      | 0      | 0      |        |                | 0               | 0%              |  |
| Car Obstructed                                      | 0            | 0      | 0        | 0      | 1      | 0      | 3      | 0      | 1      |        |                | 2               | 6%              |  |
| Conditions Beyond Control                           | 0            | 0      | 0        | 0      | 0      | 0      | 0      | 0      | 0      |        |                | 0               | 0%              |  |
| Driver Identity Unclear                             | 2            | 1      | 0        | 1      | 2      | 1      | 0      | 1      | 1      |        |                | 1               | 5%              |  |
| Driver Obstructed                                   | 1            | 1      | 1        | 0      | 0      | 2      | 3      | 4      | 0      |        |                | 2               | 7%              |  |
| Exposed                                             | 0            | 0      | 0        | 0      | 0      | 0      | 0      | 0      | 0      |        |                | 0               | 0%              |  |
| Glare on Plate                                      | 0            | 1      | 1        | 0      | 2      | 6      | 3      | 9      | 5      |        |                | 4               | 14%             |  |
| Glare on Windshield                                 | 2            | 0      | 2        | 2      | 3      | 1      | 1      | 3      | 0      |        |                | 2               | 7%              |  |
| Illegible Plate                                     | 1            | 0      | 1        | 0      | 2      | 1      | 8      | 2      | 0      |        |                | 3               | 9%              |  |
| Interest of Justice- PD                             | 0            | 0      | 0        | 0      | 0      | 0      | 0      | 0      | 0      |        |                | 0               | 0%              |  |
| Image Quality- PD                                   | 0            | 0      | 0        | 0      | 0      | 0      | 1      | 0      | 0      |        |                | 1               | 4%              |  |
| Issuance Criteria Not Met- PD                       | 0            | 0      | 0        | 0      | 0      | 0      | 0      | 0      | 0      |        |                | 0               | 0%              |  |
| No Warning Sign<br>No Plate                         | 0            | 0      | 0        | 0 4    | 7      | 0      | 0      | 0      | 7      |        |                | 0               | 0%<br>21%       |  |
| No Speed Captured                                   | 9            | 3      | 5        | 0      | 0      | 9      | 0      | 5<br>0 | 0      |        |                | 6               | 0%              |  |
| Obstruction In Photo- PD                            | 3            | 1      | 0        | 2      | 2      | 0      | 1      | 3      | 0      |        |                | 2               | 7%              |  |
| Out of State                                        | 0            | 1      | 0        | 1      | 0      | 0      | 0      | 0      | 0      |        |                | 1               | 4%              |  |
| Plate Obstructed                                    | 0            | 1      | 0        | <br>1  | 0      | 0      | 0      | 2      | 1      |        |                | 1               | 4%              |  |
| Short Yellow- PD                                    | 0            | 0      | 0        | 0      | 0      | 0      | 0      | 0      | 0      |        |                | 0               | 0%              |  |
| Third Party Damage                                  | 0            | 0      | 0        | 0      | 0      | 0      | 0      | 0      | 0      |        |                | 0               | 0%              |  |
| TSB Expired                                         | 0            | 0      | 0        | 0      | 0      | 0      | 0      | 0      | 0      |        |                | 0               | 0%              |  |
| TSB No Hit                                          | 0            | 0      | 2        | 3      | 0      | 0      | 0      | 6      | 0      |        |                | 4               | 13%             |  |
| Total:                                              | 18           | 9      | 12       | 14     | 19     | 20     | 24     | 35     | 15     |        |                | 28              | 100%            |  |
| Controllable Non-Issued                             | d Violations |        |          |        |        |        |        |        |        |        |                |                 |                 |  |
| Conduent Expire                                     | 0            | 0      | 0        | 0      | 0      | 0      | 0      | 0      | 0      |        |                | 0               | 0%              |  |
| Clarity of Plate                                    | 0            | 0      | 0        | 0      | 0      | 0      | 0      | 0      | 0      |        |                | 0               | 0%              |  |
| Clarity of Driver                                   | 0            | 0      | 0        | 0      | 0      | 0      | 0      | 0      | 0      |        |                | 0               | 0%              |  |
| Dark Interior                                       | 0            | 2      | 0        | 0      | 1      | 3      | 0      | 1      | 4      |        |                | 2               | 14%             |  |
| Data Box Related- PD                                | 0            | 0      | 0        | 0      | 0      | 0      | 0      | 0      | 0      |        |                | 0               | 0%              |  |
| Data Box Data Error- PD                             | 0            | 0      | 0        | 0      | 0      | 0      | 0      | 0      | 0      |        |                | 0               | 0%              |  |
| Data Entry Error                                    | 3            | 0      | 4        | 4      | 0      | 1      | 2      | 0      | 0      |        |                | 3               | 18%             |  |
| Emergency Vehicle Issue                             | 0            | 0      | 0        | 0      | 0      | 1      | 0      | 2      | 10     |        |                | 4               | 28%             |  |
| Exposed  Equipment Malfunction                      | 0            | 0      | 0        | 0      | 0      | 0      | 0      | 0      | 0      |        |                | 0               | 0%<br>7%        |  |
| Equipment Malfunction                               | 0            | 1      | 0        | 0      | 0      | 0      | 0      | 0      | 0      |        |                | 1               | 7%              |  |
| Framing- PD<br>Framing of Car                       | 0            | 0      | 0        | 0<br>1 | 0      | 0      | 0      | 0      | 0      |        |                | 0               | 0%<br>7%        |  |
| Framing of Cal                                      | 0            | 0      | 0        | 0      | 0      | 0      | 0      | 0      | 0      |        |                | 0               | 0%              |  |
| Operator Error                                      | 0            | 0      | 0        | 0      | 0      | 0      | 0      | 0      | 0      |        |                | 0               | 0%              |  |
| Framing of Plate                                    | 0            | 0      | 0        | 0      | 0      | 0      | 0      | 0      | 0      |        |                | 0               | 0%              |  |
| Reject Expired                                      | 0            | 0      | 0        | 0      | 0      | 0      | 0      | 0      | 3      |        |                | 3               | 20%             |  |
| Speed Not Determined                                | 0            | 0      | 1        | 0      | 0      | 0      | 0      | 0      | 0      |        |                | 1               | 7%              |  |
| Total:                                              | 4            | 3      | 6        | 5      | 2      | 5      | 2      | 3      | 17     |        |                | 15              | 100%            |  |
| Summary Metrics                                     |              |        |          |        |        |        |        |        |        |        | , i            | Year to Date Mo |                 |  |
| Daily Average Vehicle Passes                        | 0            | 0      | 0        | 0      | 0      | 0      | 0      | 0      | 0      |        |                | 0               |                 |  |
| Average Issued Speed                                | 17           | 17     | 17       | 17     | 16     | 16     | 17     | 17     | 16     |        |                | 17              |                 |  |
| Average Issued Red Seconds                          | 134.6        | 99.4   | 172.5    | 96.2   | 148.8  | 158.5  | 77.5   | 177.8  | 145.0  |        |                | 13              |                 |  |
| Citiation / Violation Issuance Rate                 | 24%          | 29%    | 40%      | 39%    | 38%    | 24%    | 37%    | 27%    | 18%    |        |                | 31              | %               |  |
| Controllable Issuance Rate                          | 64%          | 63%    | 67%      | 71%    | 87%    | 62%    | 88%    | 82%    | 29%    |        |                | 689             | %               |  |
|                                                     |              |        |          |        |        |        |        |        |        |        |                |                 |                 |  |

| Events                                          | Jan-18        | Feb-18 | Mar-18 | Apr-18 | May-18      | Jun-18 | Jul-18 | Aug-18 | Sep-18 | Oct-18 Nov-18  | Dec-18                     |                 | lonthly Average   |  |
|-------------------------------------------------|---------------|--------|--------|--------|-------------|--------|--------|--------|--------|----------------|----------------------------|-----------------|-------------------|--|
| Non-Violations                                  | 381           | 330    | 398    | 381    | 364         | 334    | 378    | 424    | 384    | 000 10 1000 10 | DCC 10                     | Quantity<br>375 | 97%               |  |
| Violations                                      | 11            | 9      | 13     | 16     | 10          | 12     | 9      | 24     | 14     |                |                            | 13              | 3%                |  |
| Total:                                          | 392           | 339    | 411    | 397    | 374         | 346    | 387    | 448    | 398    |                |                            | 388             | 100%              |  |
| Violations                                      |               | 333    |        | 331    | <b>J.</b> . | 0.0    |        |        | 333    |                |                            | 300             | 10070             |  |
| Uncontrollable Non-Issued                       | 8             | 6      | 10     | 6      | 5           | 8      | 6      | 10     | 6      |                | 1<br>1<br>1<br>1<br>1<br>1 | 7               | 52%               |  |
| Controllable Non-Issued                         | 2             | 1      | 2      | 6      | 5           | 4      | 1      | 4      | 7      |                |                            | 4               | 26%               |  |
| Citations                                       | 1             | 2      | 1      | 4      | 0           | 0      | 2      | 10     | 1      |                |                            | 3               | 22%               |  |
| Total:                                          | 11            | 9      | 13     | 16     | 10          | 12     | 9      | 24     | 14     |                |                            | 14              | 100%              |  |
| Non-Violations                                  |               |        | ,      |        |             |        |        |        |        | ,              |                            |                 |                   |  |
| Emergency Vehicle Non-                          | 4             | 2      | 7      | 6      | 4           | 5      | 3      | 4      | 5      |                |                            | 4               | 1%                |  |
| Issuable                                        |               |        |        |        |             |        |        |        |        |                |                            | •               |                   |  |
| Emergency Vehicle PD                            | 0             | 0      | 0      | 1      | 0           | 0      | 0      | 0      | 0      |                |                            | 1               | 0%                |  |
| Intersection Control in Progress-PD             | 0             | 0      | 0      | 0      | 0           | 0      | 0      | 0      | 0      |                |                            | 0               | 0%                |  |
| Gate Down/ No Train                             | 0             | 0      | 0      | 0      | 0           | 0      | 0      | 0      | 0      |                |                            | 0               | 0%                |  |
| No Violation Occurred                           | 256           | 221    | 246    | 247    | 232         | 210    | 243    | 287    | 241    |                |                            | 243             | 63%               |  |
| Rear Axle Activation                            | 0             | 0      | 0      | 0      | 0           | 0      | 0      | 0      | 0      |                |                            | 0               | 0%                |  |
| Right Turn- No Violation                        | 0             | 0      | 0      | 0      | 0           | 0      | 0      | 0      | 0      |                |                            | 0               | 0%                |  |
| Test Shot                                       | 121           | 107    | 145    | 127    | 128         | 119    | 132    | 133    | 129    |                |                            | 127             | 33%               |  |
| Train Activation                                | 0             | 0      | 0      | 0      | 0           | 0      | 0      | 0      | 9      |                |                            | 9               | 2%                |  |
| Amber Time Low                                  | 0             | 0      | 0      | 0      | 0           | 0      | 0      | 0      | 0      |                |                            | 0               | 0%                |  |
| Vehicle Stopped- PD                             | 0             | 0      | 0      | 0      | 0           | 0      | 0      | 0      | 0      |                |                            | 0               | 0%                |  |
| Total:                                          | 381           | 330    | 398    | 381    | 364         | 334    | 378    | 424    | 384    |                |                            | 384             | 100%              |  |
| Uncontrollable Non-Issu                         | ed Violations |        |        |        |             |        |        |        |        |                |                            |                 |                   |  |
| Administrative Dismissal                        | 0             | 0      | 0      | 0      | 0           | 0      | 0      | 0      | 0      |                |                            | 0               | 0%                |  |
| Address/CDL/DOB Match Fail                      | 0             | 0      | 0      | 0      | 0           | 0      | 0      | 0      | 0      |                |                            | 0               | 0%                |  |
| Car Obstructed                                  | 0             | 0      | 0      | 1      | 0           | 1      | 0      | 0      | 0      |                |                            | 1               | 7%                |  |
| Conditions Beyond Control                       | 0             | 0      | 0      | 0      | 0           | 0      | 0      | 0      | 0      |                |                            | 0               | 0%                |  |
| Driver Identity Unclear                         | 2             | 2      | 2      | 1      | 0           | 1      | 2      | 0      | 0      |                |                            | 2               | 12%               |  |
| Driver Obstructed                               | 1             | 1      | 4      | 2      | 1           | 2      | 2      | 3      | 4      |                |                            | 2               | 16%               |  |
| Exposed                                         | 0             | 0      | 0      | 0      | 0           | 0      | 0      | 0      | 0      |                |                            | 0               | 0%                |  |
| Glare on Plate                                  | 0             | 0      | 0      | 0      | 0           | 0      | 0      | 0      | 0      |                |                            | 0               | 0%                |  |
| Glare on Windshield                             | 2             | 2      | 0      | 1      | 2           | 1      | 0      | 4      | 0      |                |                            | 2               | 15%               |  |
| Illegible Plate                                 | 1             | 0      | 0      | 0      | 0           | 1      | 0      | 1      | 0      |                |                            | 1               | 7%                |  |
| Interest of Justice- PD                         | 0             | 0      | 0      | 0      | 0           | 0      | 0      | 0      | 0      |                |                            | 0               | 0%                |  |
| Image Quality- PD                               | 0             | 0      | 0      | 0      | 0           | 0      | 0      | 0      | 0      |                |                            | 0               | 0%<br>0%          |  |
| Issuance Criteria Not Met- PD  No Warning Sign  | 0             | 0      | 0      | 0      | 0           | 0      | 0      | 0      | 0      |                |                            | 0               | 0%                |  |
| No Plate                                        | 1             | 1      | 3      | 0      | 1           | 2      | 2      | 0      | 2      |                |                            | 2               | 13%               |  |
| No Speed Captured                               | 0             | 0      | 0      | 0      | 0           | 0      | 0      | 0      | 0      |                |                            | 0               | 0%                |  |
| Obstruction In Photo- PD                        | 0             | 0      | 1      | 1      | 0           | 0      | 0      | 0      | 0      |                |                            | 1               | 7%                |  |
| Out of State                                    | 1             | 0      | 0      | 0      | 0           | 0      | 0      | 1      | 0      |                |                            | <u>'</u><br>1   | 7%                |  |
| Plate Obstructed                                | 0             | 0      | 0      | 0      | 1           | 0      | 0      | 0      | 0      |                |                            | <br>1           | 7%                |  |
| Short Yellow- PD                                | 0             | 0      | 0      | 0      | 0           | 0      | 0      | 0      | 0      |                |                            | 0               | 0%                |  |
| Third Party Damage                              | 0             | 0      | 0      | 0      | 0           | 0      | 0      | 0      | 0      |                |                            | 0               | 0%                |  |
| TSB Expired                                     | 0             | 0      | 0      | 0      | 0           | 0      | 0      | 0      | 0      |                |                            | 0               | 0%                |  |
| TSB No Hit                                      | 0             | 0      | 0      | 0      | 0           | 0      | 0      | 1      | 0      |                |                            | 1               | 7%                |  |
| Total:                                          | 8             | 6      | 10     | 6      | 5           | 8      | 6      | 10     | 6      |                |                            | 14              | 100%              |  |
| Controllable Non-Issued                         | d Violations  |        | 1      |        |             |        |        |        |        |                |                            |                 |                   |  |
| Conduent Expire                                 | 0             | 0      | 0      | 0      | 0           | 0      | 0      | 0      | 0      |                |                            | 0               | 0%                |  |
| Clarity of Plate                                | 0             | 0      | 0      | 0      | 0           | 0      | 0      | 0      | 0      |                |                            | 0               | 0%                |  |
| Clarity of Driver                               | 0             | 0      | 0      | 0      | 0           | 0      | 0      | 0      | 0      |                |                            | 0               | 0%                |  |
| Dark Interior                                   | 2             | 0      | 2      | 2      | 3           | 2      | 1      | 3      | 1      |                |                            | 2               | 20%               |  |
| Data Box Related- PD                            | 0             | 0      | 0      | 0      | 0           | 0      | 0      | 0      | 0      |                |                            | 0               | 0%                |  |
| Data Box Data Error- PD                         | 0             | 0      | 0      | 0      | 0           | 0      | 0      | 0      | 0      |                |                            | 0               | 0%                |  |
| Data Entry Error                                | 0             | 0      | 0      | 2      | 1           | 0      | 0      | 0      | 0      |                |                            | 2               | 15%               |  |
| Emergency Vehicle Issue                         | 0             | 0      | 0      | 0      | 0           | 0      | 0      | 0      | 3      |                |                            | 3               | 30%               |  |
| Exposed                                         | 0             | 0      | 0      | 0      | 0           | 0      | 0      | 0      | 0      |                |                            | 0               | 0%                |  |
| Equipment Malfunction                           | 0             | 0      | 0      | 0      | 0           | 0      | 0      | 0      | 1      |                |                            | 1               | 10%               |  |
| Framing- PD                                     | 0             | 0      | 0      | 0      | 0           | 0      | 0      | 0      | 0      |                |                            | 0               | 0%                |  |
| Framing of Car                                  | 0             | 0      | 0      | 2      | 1           | 2      | 0      | 1      | 2      |                |                            | 2               | 16%               |  |
| Framing of Driver                               | 0             | 0      | 0      | 0      | 0           | 0      | 0      | 0      | 0      |                |                            | 0               | 0%                |  |
| Operator Error                                  | 0             | 0      | 0      | 0      | 0           | 0      | 0      | 0      | 0      |                |                            | 0               | 0%                |  |
| Framing of Plate                                | 0             | 0      | 0      | 0      | 0           | 0      | 0      | 0      | 0      |                |                            | 0               | 0%                |  |
| Reject Expired                                  | 0             | 0      | 0      | 0      | 0           | 0      | 0      | 0      | 0      |                |                            | 0               | 0%                |  |
| Speed Not Determined                            | 0             | 1      | 0      | 0      | 0           | 0      | 0      | 0      | 0      |                |                            | 1               | 10%               |  |
| Total:                                          | 2             | 1      | 2      | 6      | 5           | 4      | 1      | 4      | 7      |                |                            | 10              | 100%              |  |
| Summary Metrics  Daily Average Vehicle Passes   | 0             | 0      | 0      | 0      | 0           | 0      | 0      | 0      | 0      |                |                            |                 | O Northly Average |  |
| Average Issued Speed                            | 24            | 22     | 22     | 21     | 18          | 16     | 23     | 22     | 21     |                |                            |                 | .1                |  |
| Average Issued Speed Average Issued Red Seconds | 24.6          | 136.6  | 244.2  | 224.5  | 696.4       | 78.9   | 70.3   | 85.0   | 106.5  |                |                            |                 | 35                |  |
| Citiation / Violation Issuance Rate             | 9%            | 22%    | 8%     | 25%    | 0%          | 0%     | 22%    | 42%    | 7%     |                |                            |                 | 9%                |  |
| Controllable Issuance Rate                      | 33%           | 67%    | 33%    | 40%    | 0%          | 0%     | 67%    | 71%    | 13%    |                |                            |                 | 5%<br>5%          |  |
| CONTROLLANCE ISSUANCE IVALE                     | JJ /0         | UI /0  | JJ /0  | +∪ /0  | U /0        | U /0   | UI /0  | 1 1 /0 | 10/0   |                |                            | 40              | , 10              |  |