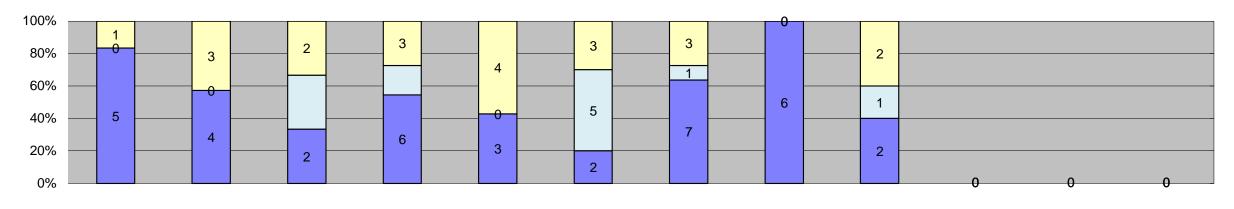

|                                                  |                   |             |             |             |             |                |                |             |             |                                               |          |          | Year to Date M    | onthly Average |   |
|--------------------------------------------------|-------------------|-------------|-------------|-------------|-------------|----------------|----------------|-------------|-------------|-----------------------------------------------|----------|----------|-------------------|----------------|---|
| Events                                           | Jan-18            | Feb-18      | Mar-18      | Apr-18      | May-18      | Jun-18         | Jul-18         | Aug-18      | Sep-18      | Oct-18                                        | Nov-18   | Dec-18   | Quantity          | %              |   |
| Non-Violations                                   | 17,689            | 16,415      | 19,128      | 18,685      | 17,774      | 17,874         | 17,787         | 19,080      | 17,756      | 0                                             | 0        | 0        | 18,021            | 97%            |   |
| Violations                                       | 526               | 526         | 568         | 605         | 582         | 509            | 510            | 594         | 397         | 0                                             | 0        | 0        | 535               | 3%             |   |
| Total: Violations                                | 18,215            | 16,941      | 19,696      | 19,290      | 18,356      | 18,383         | 18,297         | 19,674      | 18,153      | 0                                             | 0        | 0        | 18,556            | 100%           |   |
| Uncontrollable Non-Issued                        | 276               | 283         | 302         | 308         | 322         | 235            | 281            | 346         | 208         | 0                                             | 0        | 0        | 285               | 53%            |   |
| Controllable Non-Issued                          | 75                | 72          | 81          | 87          | 67          | 81             | 65             | 65          | 80          | 0                                             | 0        | 0        | 75                | 14%            |   |
| Citations                                        | 175               | 171         | 185         | 210         | 193         | 193            | 164            | 183         | 109         | 0                                             | 0        | 0        | 176               | 33%            |   |
| Total:                                           | 526               | 526         | 568         | 605         | 582         | 509            | 510            | 594         | 397         | 0                                             | 0        | 0        | 535               | 100%           |   |
| Non-Violations Emergency Vehicle Non-            |                   |             | · ·         |             |             |                |                | 1           |             |                                               |          |          | I                 |                |   |
| Issuable                                         | 111               | 100         | 82          | 155         | 126         | 171            | 132            | 84          | 70          | 0                                             | 0        | 0        | 115               | 1%             |   |
| Emergency Vehicle PD                             | 1                 | 1           | 3           | 3           | 2           | 5              | 6              | 3           | 3           | 0                                             | 0        | 0        | 3                 | 0%             |   |
| Intersection Control in Progress-                | 0                 | 1           | 0           | 0           | 0           | 0              | 0              | 0           | 0           | 0                                             | 0        | 0        | 1                 | 0%             |   |
| PD (N. T. :                                      |                   | •           |             |             |             |                |                |             |             |                                               |          |          | '                 |                |   |
| Gate Down/ No Train No Violation Occurred        | 0<br>14,522       | 0<br>13,545 | 0<br>15,898 | 0<br>15,613 | 0<br>14,593 | 0<br>14,697    | 0<br>14,599    | 0<br>15,880 | 0<br>13,893 | 0                                             | 0        | 0        | 0<br>14,804       | 0%<br>79%      |   |
| Rear Axle Activation                             | 14,522            | 0           | 15,696      | 0           | 14,593      | 0              | 14,599         | 13,660      | 0           | 0                                             | 0        | 0        | 14,004            | 0%             |   |
| Right Turn- No Violation                         | 0                 | 0           | 0           | 0           | 0           | 0              | 0              | 0           | 0           | 0                                             | 0        | 0        | 0                 | 0%             |   |
| Test Shot                                        | 3,054             | 2,768       | 3,144       | 2,913       | 3,049       | 2,999          | 3,050          | 3,112       | 2,852       | 0                                             | 0        | 0        | 2,993             | 16%            |   |
| Train Activation                                 | 0                 | 0           | 0           | 0           | 0           | 0              | 0              | 0           | 938         | 0                                             | 0        | 0        | 938               | 5%             |   |
| Amber Time Low<br>Vehicle Stopped- PD            | 0                 | 0           | 0           | 0           | 0 2         | 0<br>2         | 0              | 0           | 0           | 0                                             | 0        | 0        | 2                 | 0%<br>0%       |   |
| Total:                                           | 17,689            | 16,415      | 19,128      | 18,685      | ∠<br>17,774 | ∠<br>17,874    | 1 <b>7,787</b> | 19,080      | 17,756      | <b>0</b>                                      | <b>0</b> | <b>0</b> | 18,857            | 100%           |   |
| Uncontrollable Non-Issu                          |                   | ,           | ,           |             | ,           | ,              | ,. •.          | ,           |             | <u>,                                     </u> |          |          | . 5,557           | . 5575         |   |
| Administrative Dismissal                         | 0                 | 0           | 0           | 0           | 0           | 0              | 0              | 0           | 0           | 0                                             | 0        | 0        | 0                 | 0%             |   |
| Address/CDL/DOB Match Fail                       | 0                 | 0           | 0           | 0           | 0           | 0              | 0              | 0           | 0           | 0                                             | 0        | 0        | 0                 | 0%             | 1 |
| Car Obstructed                                   | 10                | 12          | 2           | 7           | 76          | 14             | 11             | 4           | 7           | 0                                             | 0        | 0        | 16                | 5%             |   |
| Conditions Beyond Control                        | 0                 | 0           | 0           | 0           | 0           | 0              | 0              | 0           | 0           | 0                                             | 0        | 0        | 0                 | 0%             |   |
| Driver Identity Unclear                          | 30                | 32          | 24          | 17          | 13          | 8              | 15             | 5           | 6           | 0                                             | 0        | 0        | 17                | 5%             |   |
| Driver Obstructed                                | 25                | 29          | 19          | 29          | 17          | 25             | 40             | 26          | 20          | 0                                             | 0        | 0        | 26                | 8%             |   |
| Exposed Glare on Plate                           | 0                 | 0           | 0           | 0           | 0           | 0              | 0              | 0           | 0           | 0                                             | 0        | 0        | 0                 | 0%             |   |
| Glare on Windshield                              | 50<br>16          | 65<br>18    | 53<br>17    | 51<br>27    | 47<br>18    | 44<br>12       | 44<br>23       | 41<br>24    | 30<br>18    | 0                                             | 0        | 0        | 47<br>19          | 15%<br>6%      |   |
| Illegible Plate                                  | 29                | 23          | 34          | 30          | 24          | 27             | 45             | 35          | 17          | 0                                             | 0        | 0        | 29                | 9%             |   |
| Interest of Justice- PD                          | 0                 | 2           | 0           | 0           | 0           | 0              | 0              | 0           | 0           | 0                                             | 0        | 0        | 2                 | 1%             |   |
| Image Quality- PD                                | 3                 | 0           | 2           | 1           | 3           | 1              | 3              | 4           | 1           | 0                                             | 0        | 0        | 2                 | 1%             |   |
| Issuance Criteria Not Met- PD<br>No Warning Sign | 0                 | 0           | 0           | 0           | 0           | 0              | 0              | 0           | 0           | 0                                             | 0        | 0        | 0                 | 0%<br>0%       |   |
| No Plate                                         | 81                | 75          | 81          | 95          | 96          | 88             | 89             | 85          | 93          | 0                                             | 0        | 0        | 87                | 28%            |   |
| No Speed Captured                                | 0                 | 0           | 0           | 0           | 0           | 0              | 0              | 0           | 0           | 0                                             | 0        | 0        | 0                 | 0%             |   |
| Obstruction In Photo- PD                         | 17                | 11          | 12          | 16          | 18          | 10             | 2              | 19          | 5           | 0                                             | 0        | 0        | 12                | 4%             |   |
| Out of State                                     | 5                 | 6           | 11          | 11          | 7           | 5              | 6              | 15          | 7           | 0                                             | 0        | 0        | 8                 | 3%             |   |
| Plate Obstructed<br>Short Yellow- PD             | 10<br>0           | 10<br>0     | 10          | 9           | 3           | 0              | 3              | 7           | 0           | 0                                             | 0        | 0        | 6                 | 2%<br>0%       |   |
| Third Party Damage                               | 0                 | 0           | 0           | 0           | 0           | 0              | 0              | 0           | 0           | 0                                             | 0        | 0        | 0                 | 0%             |   |
| TSB Expired                                      | 0                 | 0           | 0           | 0           | 0           | 0              | 0              | 0           | 0           | 0                                             | 0        | 0        | 0                 | 0%             |   |
| TSB No Hit                                       | 0                 | 0           | 37          | 15          | 0           | 0              | 0              | 81          | 0           | 0                                             | 0        | 0        | 44                | 14%            |   |
| Total:                                           | 276               | 283         | 302         | 308         | 322         | 235            | 281            | 346         | 208         | 0                                             | 0        | 0        | 316               | 100%           |   |
| Controllable Non-Issued Conduent Expire          | d Violations<br>0 | 0           | 0           | 0           | 0           | 0              | 0              | 0           | 0           | 0                                             | 0        | 0        | 0                 | 0%             |   |
| Clarity of Plate                                 | 0                 | 0           | 0           | 0           | 0           | 0              | 0              | 0           | 0           | 0                                             | 0        | 0        | 0                 | 0%             |   |
| Clarity of Driver                                | 0                 | 0           | 0           | 0           | 0           | 0              | 0              | 0           | 0           | 0                                             | 0        | 0        | 0                 | 0%             |   |
| Dark Interior                                    | 16                | 15          | 19          | 15          | 26          | 25             | 6              | 24          | 13          | 0                                             | 0        | 0        | 18                | 18%            |   |
| Data Box Related- PD Data Box Data Error- PD     | 0                 | 0           | 0           | 0           | 0           | 0              | 0              | 0           | 0           | 0                                             | 0        | 0        | 0                 | 0%<br>0%       |   |
| Data Entry Error                                 | 44                | 38          | 42          | 41          | 24          | 30             | 31             | 16          | 5           | 0                                             | 0        | 0        | 30                | 31%            |   |
| Emergency Vehicle Issue                          | 0                 | 0           | 0           | 0           | 0           | 1              | 0              | 3           | 16          | 0                                             | 0        | 0        | 7                 | 7%             |   |
| Exposed                                          | 0                 | 0           | 0           | 0           | 0           | 0              | 0              | 0           | 0           | 0                                             | 0        | 0        | 0                 | 0%             |   |
| Equipment Malfunction                            | 2                 | 1           | 0           | 0           | 0           | 0              | 6              | 11<br>0     | 0           | 0                                             | 0        | 0        | 0                 | 4%             |   |
| Framing- PD<br>Framing of Car                    | 0<br>10           | 0<br>15     | 15          | 27          | 15          | 18             | 19             | 4           | 20          | 0                                             | 0        | 0        | 16                | 0%<br>16%      |   |
| Framing of Driver                                | 1                 | 0           | 0           | 0           | 0           | 1              | 3              | 0           | 4           | 0                                             | 0        | 0        | 2                 | 2%             |   |
| Operator Error                                   | 0                 | 0           | 0           | 0           | 0           | 0              | 0              | 0           | 0           | 0                                             | 0        | 0        | 0                 | 0%             |   |
| Framing of Plate                                 | 0                 | 1           | 1           | 0           | 0           | 0              | 0              | 7           | 1           | 0                                             | 0        | 0        | 3                 | 3%             |   |
| Reject Expired Speed Not Determined              | 2                 | 0 2         | 0           | 2           | 0           | 3              | 0              | 0           | 17<br>0     | 0                                             | 0        | 0        | 17                | 17%<br>2%      | 1 |
| Total:                                           | ∠<br>75           | 72          | 81          | ∠<br>87     | 67          | ა<br><b>81</b> | <b>65</b>      | 65          | 80          | 0                                             | 0        | 0        | 98                | 100%           |   |
| Summary Metrics                                  | .,                |             | <u> </u>    | <u> </u>    | <u> </u>    | <u>.</u>       |                |             |             | <u> </u>                                      |          | <u> </u> | Year to Date Mont |                |   |
| Daily Average Vehicle Passes                     | 0                 | 0           | 0           | 0           | 0           | 0              | 0              | 0           | 0           | 0                                             | 0        | 0        | C                 |                |   |
| Average Issued Speed                             | 17                | 17          | 18          | 17          | 18          | 17             | 18             | 18          | 17          |                                               |          |          | 1                 |                |   |
| Average Issued Red Seconds                       | 144.2             | 103.4       | 185.3       | 121.8       | 227.3       | 130.0          | 159.1          | 171.9       | 135.8       |                                               |          |          | 150               |                |   |
| Citiation / Violation Issuance Rate              | 33%               | 33%         | 33%         | 35%         | 33%         | 38%            | 32%            | 31%         | 27%         | 0%                                            | 0%       | 0%       | 33                | %              |   |
| Controllable Issuance Rate                       | 70%               | 70%         | 70%         | 71%         | 74%         | 70%            | 72%            | 74%         | 58%         | 0%                                            | 0%       | 0%       | 70                | %              |   |
|                                                  |                   |             |             |             |             |                |                |             |             |                                               |          |          |                   |                |   |