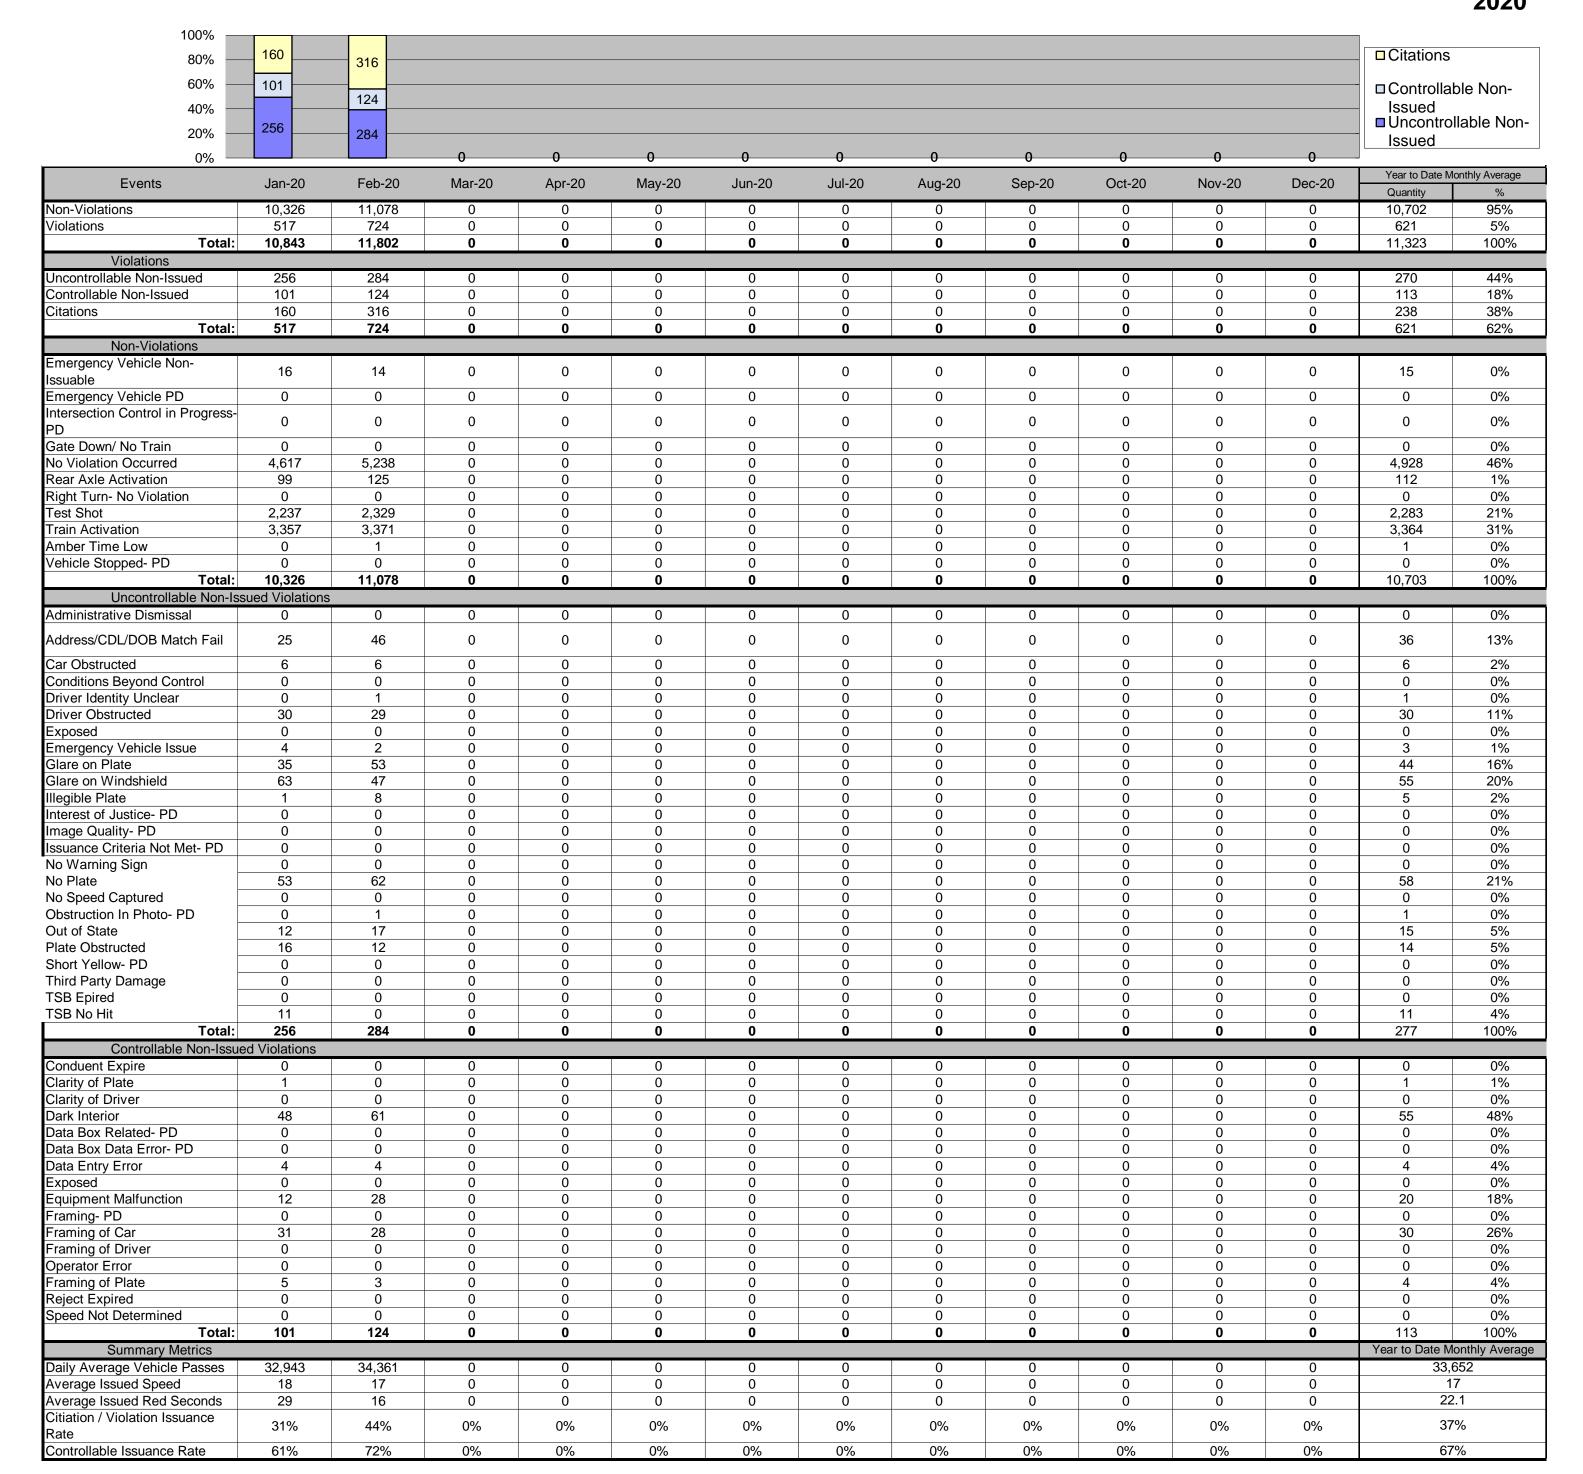

## Los Angeles County MTA Gold Line Approach Summary Report All Locations 2020

| Events                                        | Jan-20           | Feb-20          | Mar-20        | Apr-20                                         | May-20        | Jun-20   | Jul-20        | Aug-20   | Sep-20   | Oct-20        | Nov-20        | Dec-20   | Year to Date M        | onthly Average |
|-----------------------------------------------|------------------|-----------------|---------------|------------------------------------------------|---------------|----------|---------------|----------|----------|---------------|---------------|----------|-----------------------|----------------|
|                                               |                  |                 |               | <u>,                                      </u> |               | •        |               |          |          |               |               |          | Quantity              | %              |
| Non-Violations Violations                     | 16,342<br>425    | 16,342<br>691   | 0             | 0                                              | 0             | 0        | 0             | 0        | 0        | 0             | 0             | 0        | 16,342<br>558         | 97%<br>3%      |
| Total:                                        |                  | 17,033          | 0             | 0                                              | 0             | 0        | 0             | 0        | 0        | 0             | 0             | 0        | 16,900                | 100%           |
| Violations                                    |                  |                 |               |                                                |               |          |               |          |          |               |               |          |                       |                |
| Uncontrollable Non-Issued                     | 238              | 323             | 0             | 0                                              | 0             | 0        | 0             | 0        | 0        | 0             | 0             | 0        | 281                   | 50%            |
| Controllable Non-Issued Citations             | 67<br>120        | 52<br>316       | 0             | 0                                              | 0             | 0        | 0             | 0        | 0        | 0             | 0             | 0        | 60<br>218             | 11%<br>39%     |
| Total:                                        |                  | 691             | 0             | 0                                              | 0             | 0        | 0             | 0        | 0        | 0             | 0             | 0        | 558                   | 100%           |
| Non-Violations                                |                  |                 |               |                                                |               |          |               |          |          |               |               |          |                       |                |
| Emergency Vehicle Non-                        | 89               | 25              | 0             | 0                                              | 0             | 0        | 0             | 0        | 0        | 0             | 0             | 0        | 57                    | 0%             |
| Issuable<br>Emergency Vehicle PD              | 2                | 0               | 0             | 0                                              | 0             | 0        | 0             | 0        | 0        | 0             | 0             | 0        | 2                     | 0%             |
| Intersection Control in Progress-             |                  |                 |               |                                                |               |          |               |          | _        | -             | <del>-</del>  |          |                       |                |
| PD                                            | 3                | 1               | 0             | 0                                              | 0             | 0        | 0             | 0        | 0        | 0             | 0             | 0        | 2                     | 0%             |
| Gate Down/ No Train                           | 0                | 0               | 0             | 0                                              | 0             | 0        | 0             | 0        | 0        | 0             | 0             | 0        | 0                     | 0%             |
| No Violation Occurred  Rear Axle Activation   | 6,667<br>6       | 7,007<br>92     | 0             | 0                                              | 0             | 0        | 0             | 0        | 0        | 0             | 0             | 0        | 6,837<br>49           | 42%<br>0%      |
| Right Turn- No Violation                      | 0                | 0               | 0             | 0                                              | 0             | 0        | 0             | 0        | 0        | 0             | 0             | 0        | 0                     | 0%             |
| Test Shot                                     | 2,939            | 2,816           | 0             | 0                                              | 0             | 0        | 0             | 0        | 0        | 0             | 0             | 0        | 2,878                 | 18%            |
| Train Activation                              | 6,636            | 6,400           | 0             | 0                                              | 0             | 0        | 0             | 0        | 0        | 0             | 0             | 0        | 6,518                 | 40%            |
| Amber Time Low Vehicle Stopped- PD            | 0                | 0               | 0             | 0                                              | 0             | 0        | 0             | 0        | 0        | 0             | 0             | 0        | 0                     | 0%<br>0%       |
| Total:                                        | Ū                | 16,342          | 0             | 0                                              | 0             | 0        | 0             | 0        | 0        | 0             | 0             | 0        | 16,344                | 100%           |
| Uncontrollable Non-Is                         | •                | ,               |               |                                                |               |          |               |          | -        | 3             |               |          |                       | . 5376         |
| Administrative Dismissal                      | 0                | 0               | 0             | 0                                              | 0             | 0        | 0             | 0        | 0        | 0             | 0             | 0        | 0                     | 0%             |
| Address/CDL/DOB Match Fail                    | 20               | 42              | 0             | 0                                              | 0             | 0        | 0             | 0        | 0        | 0             | 0             | 0        | 31                    | 11%            |
| Car Obstructed                                | 7                | 16              | 0             | 0                                              | 0             | 0        | 0             | 0        | 0        | 0             | 0             | 0        | 12                    | 4%             |
| Conditions Beyond Control                     | 0                | 0<br>12         | 0             | 0                                              | 0             | 0        | 0             | 0        | 0        | 0             | 0             | 0        | 7                     | 0%<br>2%       |
| Driver Identity Unclear Driver Obstructed     | 33               | 80              | 0             | 0                                              | 0             | 0        | 0             | 0        | 0        | 0             | 0             | 0        | 57                    | 19%            |
| Exposed                                       | 0                | 0               | 0             | 0                                              | 0             | 0        | 0             | 0        | 0        | 0             | 0             | 0        | 0                     | 0%             |
| Emergency Vehicle Issue                       | 39               | 31              | 0             | 0                                              | 0             | 0        | 0             | 0        | 0        | 0             | 0             | 0        | 35                    | 12%            |
| Glare on Plate<br>Glare on Windshield         | 18<br>14         | 18<br>7         | 0             | 0                                              | 0             | 0        | 0             | 0        | 0        | 0             | 0             | 0        | 18                    | 6%<br>4%       |
| Illegible Plate                               | 9                | 33              | 0             | 0                                              | 0             | 0        | 0             | 0        | 0        | 0             | 0             | 0        | 21                    | 7%             |
| Interest of Justice- PD                       | 0                | 0               | 0             | 0                                              | 0             | 0        | 0             | 0        | 0        | 0             | 0             | 0        | 0                     | 0%             |
| Image Quality- PD                             | 0                | 0               | 0             | 0                                              | 0             | 0        | 0             | 0        | 0        | 0             | 0             | 0        | 0                     | 0%             |
| Issuance Criteria Not Met- PD No Warning Sign | 0                | 0               | 0             | 0                                              | 0             | 0        | 0             | 0        | 0        | 0             | 0             | 0        | 0                     | 0%<br>0%       |
| No Plate                                      | 46               | 60              | 0             | 0                                              | 0             | 0        | 0             | 0        | 0        | 0             | 0             | 0        | 53                    | 18%            |
| No Speed Captured                             | 0                | 0               | 0             | 0                                              | 0             | 0        | 0             | 0        | 0        | 0             | 0             | 0        | 0                     | 0%             |
| Obstruction In Photo- PD                      | 4                | 6               | 0             | 0                                              | 0             | 0        | 0             | 0        | 0        | 0             | 0             | 0        | 5                     | 2%             |
| Out of State Plate Obstructed                 | 7<br>12          | 14<br>4         | 0             | 0                                              | 0             | 0        | 0             | 0        | 0        | 0             | 0             | 0        | 11<br>8               | 4%<br>3%       |
| Short Yellow- PD                              | 0                | 0               | 0             | 0                                              | 0             | 0        | 0             | 0        | 0        | 0             | 0             | 0        | 0                     | 0%             |
| Third Party Damage                            | 0                | 0               | 0             | 0                                              | 0             | 0        | 0             | 0        | 0        | 0             | 0             | 0        | 0                     | 0%             |
| TSB Expired                                   | 4                | 0               | 0             | 0                                              | 0             | 0        | 0             | 0        | 0        | 0             | 0             | 0        | 4                     | 1%             |
| TSB No Hit Total:                             | 24<br><b>238</b> | 0<br><b>323</b> | 0<br><b>0</b> | <b>0</b>                                       | 0<br><b>0</b> | <b>0</b> | 0<br><b>0</b> | <b>0</b> | <b>0</b> | 0<br><b>0</b> | 0<br><b>0</b> | <b>0</b> | 24<br>295             | 8%<br>100%     |
| Controllable Non-Issu                         |                  | 323             | J             | J. Company                                     |               | Ü        | J             | J        | J        |               |               |          | 233                   | 10070          |
| Conduent Expire                               | 0                | 0               | 0             | 0                                              | 0             | 0        | 0             | 0        | 0        | 0             | 0             | 0        | 0                     | 0%             |
| Clarity of Plate                              | 0                | 0               | 0             | 0                                              | 0             | 0        | 0             | 0        | 0        | 0             | 0             | 0        | 0                     | 0%             |
| Clarity of Driver Dark Interior               | 0<br>17          | 0               | 0             | 0                                              | 0             | 0        | 0             | 0        | 0        | 0             | 0             | 0        | 9                     | 0%<br>15%      |
| Data Box Related- PD                          | 0                | 0               | 0             | 0                                              | 0             | 0        | 0             | 0        | 0        | 0             | 0             | 0        | 0                     | 0%             |
| Data Box Data Error- PD                       | 1                | 0               | 0             | 0                                              | 0             | 0        | 0             | 0        | 0        | 0             | 0             | 0        | 1                     | 2%             |
| Data Entry Error                              | 0                | 4               | 0             | 0                                              | 0             | 0        | 0             | 0        | 0        | 0             | 0             | 0        | 4                     | 6%             |
| Exposed Equipment Malfunction                 | 0<br>26          | 30              | 0             | 0                                              | 0             | 0        | 0             | 0        | 0        | 0             | 0             | 0        | 0<br>28               | 0%<br>45%      |
| Framing- PD                                   | 0                | 0               | 0             | 0                                              | 0             | 0        | 0             | 0        | 0        | 0             | 0             | 0        | 0                     | 0%             |
| Framing of Car                                | 0                | 0               | 0             | 0                                              | 0             | 0        | 0             | 0        | 0        | 0             | 0             | 0        | 0                     | 0%             |
| Framing of Driver Operator Error              | 0                | 0               | 0             | 0                                              | 0             | 0        | 0             | 0        | 0        | 0             | 0             | 0        | 0                     | 2%<br>0%       |
| Framing of Plate                              | 22               | 16              | 0             | 0                                              | 0             | 0        | 0             | 0        | 0        | 0             | 0             | 0        | 19                    | 31%            |
| Reject Expired                                | 0                | 0               | 0             | 0                                              | 0             | 0        | 0             | 0        | 0        | 0             | 0             | 0        | 0                     | 0%             |
| Speed Not Determined                          | 0                | 0               | 0             | 0                                              | 0             | 0        | 0             | 0        | 0        | 0             | 0             | 0        | 0                     | 0%             |
| Total: Summary Metrics                        | 67               | 52              | 0             | 0                                              | 0             | 0        | 0             | 0        | 0        | 0             | 0             | 0        | 62<br>Voor to Data Ma | 100%           |
| Daily Average Vehicle Passes                  | 75,538           | 78,790          | 0             | 0                                              | 0             | 0        | 0             | 0        | 0        | 0             | 0             | 0        | Year to Date Mo       | 164            |
| Average Issued Speed                          | 17               | 17              | 0             | 0                                              | 0             | 0        | 0             | 0        | 0        | 0             | 0             | 0        | 1                     | 7              |
| Average Issued Red Seconds                    | 104.2            | 113.8           | 0.0           | 0.0                                            | 0.0           | 0.0      | 0.0           | 0.0      | 0.0      | 0.0           | 0.0           | 0.0      | 10                    | 9.0            |
| Citiation / Violation Issuance Rate           | 28%              | 46%             | 0%            | 0%                                             | 0%            | 0%       | 0%            | 0%       | 0%       | 0%            | 0%            | 0%       |                       | 7%             |
| Controllable Issuance Rate                    | 64%              | 86%             | 0%            | 0%                                             | 0%            | 0%       | 0%            | 0%       | 0%       | 0%            | 0%            | 0%       | 75                    | 5%             |