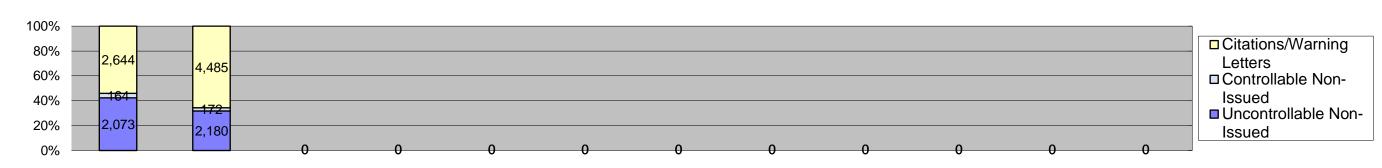

## Los Angeles County MTA Orange Line Approach Summary Report All Locations

| Events                                            | Jan-20        | Feb-20       | Mar-20        | Apr-20   | May-20        | Jun-20       | Jul-20        | Aug-20        | Sep-20   | Oct-20        | Nov-20        | Dec-20   | Year to Date Mo   | , ,        |
|---------------------------------------------------|---------------|--------------|---------------|----------|---------------|--------------|---------------|---------------|----------|---------------|---------------|----------|-------------------|------------|
| Non-Violations                                    | 8,970         | 9,193        | 0             | 0        | 0             | 0            | 0             | 0             | 0        | 0             | 0             | 0        | Quantity<br>9,082 | %<br>70%   |
| Violations                                        | 4,881         | 6,837        | 0             | 9        | 0             | 0            | 0             | 0             | 0        | 0             | 0             | 0        | 3,909             | 30%        |
| Total:                                            | 13,851        | 16,030       | 0             | 9        | 0             | 0            | 0             | 0             | 0        | 0             | 0             | 0        | 12,991            | 100%       |
| Violations                                        |               |              |               |          |               |              |               |               |          |               |               |          |                   |            |
| Uncontrollable Non-Issued                         | 2,073         | 2,180        | 0             | 0        | 0             | 0            | 0             | 0             | 0        | 0             | 0             | 0        | 2,127             | 36%        |
| Controllable Non-Issued Citations/Warning Letters | 164<br>2,644  | 172<br>4,485 | 0             | 0        | 0             | 0            | 0             | 0             | 0        | 0             | 0             | 0        | 168<br>3,565      | 3%<br>61%  |
| Total:                                            | 4,881         | 6,837        | 0             | 0        | 0             | 0            | 0             | 0             | 0        | 0             | 0             | 0        | 5,859             | 100%       |
| Non-Violations                                    | ,             |              |               |          |               |              |               |               |          |               |               |          | ,                 |            |
| Emergency Vehicle Non-                            | 60            | 37           | 0             | 0        | 0             | 0            | 0             | 0             | 0        | 0             | 0             | 0        | 49                | 1%         |
| Issuable<br>Emergency Vehicle PD                  | 3             | 0            | 0             | 0        | 0             | 0            | 0             | 0             | 0        | 0             | 0             | 0        | 3                 | 0%         |
| Intersection Control in Progress-                 |               |              |               |          |               |              |               |               |          |               |               |          | 3                 |            |
| PD                                                | 0             | 1            | 0             | 0        | 0             | 0            | 0             | 0             | 0        | 0             | 0             | 0        | 1                 | 0%         |
| Gate Down/ No Train                               | 0             | 0            | 0             | 0        | 0             | 0            | 0             | 0             | 0        | 0             | 0             | 0        | 0                 | 0%         |
| No Violation Occurred                             | 5,407         | 5,703        | 0             | 0        | 0             | 0            | 0             | 0             | 0        | 0             | 0             | 0        | 5,555             | 61%        |
| Rear Axle Activation Right Turn- No Violation     | 0<br>50       | 57<br>45     | 0             | 0        | 0             | 0            | 0             | 0             | 0        | 0             | 0             | 0        | 57<br>48          | 1%<br>1%   |
| Test Shot                                         | 3,446         | 3,247        | 0             | 0        | 0             | 0            | 0             | 0             | 0        | 0             | 0             | 0        | 3,347             | 37%        |
| Train Activation                                  | 0             | 103          | 0             | 0        | 0             | 0            | 0             | 0             | 0        | 0             | 0             | 0        | 103               | 1%         |
| Amber Time Low                                    | 3             | 0            | 0             | 0        | 0             | 0            | 0             | 0             | 0        | 0             | 0             | 0        | 3                 | 0%         |
| Vehicle Stopped- PD <b>Total:</b>                 | 8, <b>970</b> | 9,193        | 0<br><b>0</b> | <b>0</b> | 0<br><b>0</b> | 0            | 0<br><b>0</b> | 0<br><b>0</b> | 0        | 0<br><b>0</b> | 0<br><b>0</b> | <b>0</b> | 9,166             | 0%<br>100% |
| Uncontrollable Non-Issued Violat                  |               | 9,133        | J             | U        | <b>.</b>      | <del> </del> | <u> </u>      | <u> </u>      | <u> </u> | <u> </u>      | U             | <u> </u> | 9,100             | 10070      |
| Administrative Dismissal                          | 0             | 1            | 0             | 0        | 0             | 0            | 0             | 0             | 0        | 0             | 0             | 0        | 1                 | 0%         |
| Address/CDL/DOB Match Fail                        | 96            | 590          | 0             | 0        | 0             | 0            | 0             | 0             | 0        | 0             | 0             | 0        | 343               | 14%        |
| Car Obstructed                                    | 57            | 149          | 0             | 0        | 0             | 0            | 0             | 0             | 0        | 0             | 0             | 0        | 103               | 4%         |
| Conditions Beyond Control                         | 0             | 0            | 0             | 0        | 0             | 0            | 0             | 0             | 0        | 0             | 0             | 0        | 0                 | 0%         |
| Driver Identity Unclear                           | 12            | 23           | 0             | 0        | 0             | 0            | 0             | 0             | 0        | 0             | 0             | 0        | 18                | 1%         |
| Driver Obstructed Exposed                         | 215<br>0      | 200          | 0             | 0        | 0             | 0            | 0             | 0             | 0        | 0             | 0             | 0        | 208<br>0          | 9%<br>0%   |
| Emergency Vehicle Issue                           | 16            | 13           | 0             | 0        | 0             | 0            | 0             | 0             | 0        | 0             | 0             | 0        | 15                | 1%         |
| Glare on Plate                                    | 47            | 69           | 0             | 0        | 0             | 0            | 0             | 0             | 0        | 0             | 0             | 0        | 58                | 2%         |
| Glare on Windshield                               | 33            | 42           | 0             | 0        | 0             | 0            | 0             | 0             | 0        | 0             | 0             | 0        | 38                | 2%         |
| Illegible Plate Interest of Justice- PD           | 17<br>0       | 9            | 0             | 0        | 0             | 0            | 0             | 0             | 0        | 0             | 0             | 0        | 13<br>3           | 1%<br>0%   |
| Image Quality- PD                                 | 2             | 1            | 0             | 0        | 0             | 0            | 0             | 0             | 0        | 0             | 0             | 0        | 2                 | 0%         |
| Issuance Criteria Not Met- PD                     | 1             | 1            | 0             | 0        | 0             | 0            | 0             | 0             | 0        | 0             | 0             | 0        | 1                 | 0%         |
| No Warning Sign                                   | 0             | 0            | 0             | 0        | 0             | 0            | 0             | 0             | 0        | 0             | 0             | 0        | 0                 | 0%         |
| No Plate<br>No Speed Captured                     | 743<br>0      | 762<br>0     | 0             | 0        | 0             | 0            | 0             | 0             | 0        | 0             | 0             | 0        | 753<br>0          | 32%<br>0%  |
| Obstruction In Photo- PD                          | 100           | 81           | 0             | 0        | 0             | 0            | 0             | 0             | 0        | 0             | 0             | 0        | 91                | 4%         |
| Out of State                                      | 121           | 146          | 0             | 0        | 0             | 0            | 0             | 0             | 0        | 0             | 0             | 0        | 134               | 6%         |
| Plate Obstructed                                  | 109           | 73           | 0             | 0        | 0             | 0            | 0             | 0             | 0        | 0             | 0             | 0        | 91                | 4%         |
| Short Yellow- PD Third Party Damage               | 0             | 14           | 0             | 0        | 0             | 0            | 0             | 0             | 0        | 0             | 0             | 0        | 1 14              | 0%<br>1%   |
| TSB Expired                                       | 17            | 2            | 0             | 0        | 0             | 0            | 0             | 0             | 0        | 0             | 0             | 0        | 10                | 0%         |
| TSB No Hit                                        | 487           | 0            | 0             | 0        | 0             | 0            | 0             | 0             | 0        | 0             | 0             | 0        | 487               | 20%        |
| Total:                                            | 2,073         | 2,180        | 0             | 0        | 0             | 0            | 0             | 0             | 0        | 0             | 0             | 0        | 2,380             | 100%       |
| Controllable Non-Issued Violation Conduent Expire | <u>0</u>      | 0            | 0             | 0        | 0             | 0            | 0             | 0             | 0        | 0             | 0             | 0        | 0                 | 0%         |
| Clarity of Plate                                  | 19            | 31           | 0             | 0        | 0             | 0            | 0             | 0             | 0        | 0             | 0             | 0        | 25                | 15%        |
| Clarity of Driver                                 | 0             | 0            | 0             | 0        | 0             | 0            | 0             | 0             | 0        | 0             | 0             | 0        | 0                 | 0%         |
| Dark Interior                                     | 19            | 16           | 0             | 0        | 0             | 0            | 0             | 0             | 0        | 0             | 0             | 0        | 18                | 10%        |
| Data Box Related- PD Data Box Data Error- PD      | 0             | 0            | 0             | 0        | 0             | 0            | 0             | 0             | 0        | 0             | 0             | 0        | 0                 | 0%<br>0%   |
| Data Entry Error                                  | 0             | 0            | 0             | 0        | 0             | 0            | 0             | 0             | 0        | 0             | 0             | 0        | 0                 | 0%         |
| Exposed                                           | 4             | 3            | 0             | 0        | 0             | 0            | 0             | 0             | 0        | 0             | 0             | 0        | 4                 | 2%         |
| Equipment Malfunction                             | 112           | 115<br>0     | 0             | 0        | 0             | 0            | 0             | 0             | 0        | 0             | 0             | 0        | 114<br>0          | 67%<br>0%  |
| Framing- PD<br>Framing of Car                     | 0<br>1        | 1            | 0             | 0        | 0             | 0            | 0             | 0             | 0        | 0             | 0             | 0        | 1                 | 1%         |
| Framing of Driver                                 | 0             | 0            | 0             | 0        | 0             | 0            | 0             | 0             | 0        | 0             | 0             | 0        | 0                 | 0%         |
| Operator Error                                    | 0             | 0            | 0             | 0        | 0             | 0            | 0             | 0             | 0        | 0             | 0             | 0        | 0                 | 0%         |
| Framing of Plate Reject Expired                   | 8<br>0        | 6            | 0             | 0        | 0             | 0            | 0             | 0             | 0        | 0             | 0             | 0        | 7 0               | 4%<br>0%   |
| Speed Not Determined                              | 0<br>1        | 0            | 0             | 0        | 0             | 0            | 0             | 0             | 0        | 0             | 0             | 0        | 1                 | 1%         |
| Total:                                            | 164           | 172          | 0             | 0        | 0             | 0            | 0             | 0             | 0        | 0             | 0             | 0        | 169               | 100%       |
| Summary Metrics                                   |               |              |               |          |               |              |               |               |          |               |               |          | Year to Date Mon  | , ,        |
| Daily Average Vehicle Passes                      | 179,610       | 206,004      | 0             | 0        | 0             | 0            | 0             | 0             | 0        | 0             | 0             | 0        | 192,              |            |
| Average Issued Speed Average Issued Red Seconds   | 23<br>10.7    | 23<br>8.8    | 0.0           | 0.0      | 0.0           | 0.0          | 0.0           | 0.0           | 0.0      | 0.0           | 0.0           | 0.0      | 23<br>9.          |            |
| Citiation / Violation Issuance                    | 54%           | 66%          | 0%            | 0%       | 0%            | 0%           | 0%            | 0%            | 0%       | 0%            | 0%            | 0%       | 604               |            |
| Rate Controllable Issuance Rate                   | 94%           | 96%          | 0%            | 0%       | 0%            | 0%           | 0%            | 0%            | 0%       | 0%            | 0%            | 0%       | 959               |            |
| J J IOGGGI IOG I (dto                             | J 1/U         | 5570         | U / U         | J / U    | 070           | U / U        | J /J          | U / U         | U / U    | U / U         | <b>U</b> / U  | 0,0      |                   |            |