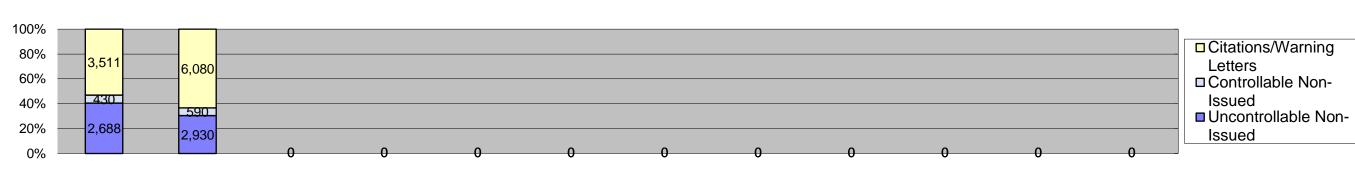

| Events                                                         | Jan-20           | Feb-20           | Mar-20        | Apr-20        | May-20 | Jun-20 | Jul-20 | Aug-20 | Sep-20 | Oct-20 | Nov-20 | Dec-20 | Year to Date M  Quantity | onthly Average % |
|----------------------------------------------------------------|------------------|------------------|---------------|---------------|--------|--------|--------|--------|--------|--------|--------|--------|--------------------------|------------------|
| Non-Violations                                                 | 32,622           | 32,300           | 0             | 0             | 0      | 0      | 0      | 0      | 0      | 0      | 0      | 0      | 32,461                   | 72%              |
| Violations                                                     | 16,694           | 20,238           | 0             | 9             | 0      | 0      | 0      | 0      | 0      | 0      | 0      | 0      | 12,314                   | 28%              |
| Total: Violations                                              | 49,316           | 52,538           | 0             | 9             | 0      | 0      | 0      | 0      | 0      | 0      | 0      | 0      | 44,775                   | 100%             |
| Uncontrollable Non-Issued                                      | 2,688            | 2,930            | 0             | 0             | 0      | 0      | 0      | 0      | 0      | 0      | 0      | 0      | 2,809                    | 35%              |
| Controllable Non-Issued                                        | 430              | 590              | 0             | 0             | 0      | 0      | 0      | 0      | 0      | 0      | 0      | 0      | 510                      | 6%               |
| Citations/Warning Letters                                      | 3,511            | 6,080            | 0             | 0             | 0      | 0      | 0      | 0      | 0      | 0      | 0      | 0      | 4,796                    | 59%              |
| Total:                                                         | 6,629            | 9,600            | 0             | 0             | 0      | 0      | 0      | 0      | 0      | 0      | 0      | 0      | 8,115                    | 100%             |
| Non-Violations Emergency Vehicle Non-                          |                  |                  |               |               |        |        | T      | l e    |        |        |        |        | I                        |                  |
| Issuable                                                       | 153              | 75               | 0             | 0             | 0      | 0      | 0      | 0      | 0      | 0      | 0      | 0      | 114                      | 0%               |
| Emergency Vehicle PD                                           | 5                | 0                | 0             | 0             | 0      | 0      | 0      | 0      | 0      | 0      | 0      | 0      | 5                        | 0%               |
| Intersection Control in Progress-                              | 3                | 2                | 0             | 0             | 0      | 0      | 0      | 0      | 0      | 0      | 0      | 0      | 3                        | 0%               |
| PD<br>Gate Down/ No Train                                      | 4,617            | 5,238            | 0             | 0             | 0      | 0      | 0      | 0      | 0      | 0      | 0      | 0      | 4,928                    | 9%               |
| No Violation Occurred                                          | 14,157           | 14,421           | 0             | 0             | 0      | 0      | 0      | 0      | 0      | 0      | 0      | 0      | 14,289                   | 27%              |
| Rear Axle Activation                                           | 6                | 151              | 0             | 0             | 0      | 0      | 0      | 0      | 0      | 0      | 0      | 0      | 79                       | 0%               |
| Right Turn- No Violation Test Shot                             | 2,287<br>11,431  | 2,374<br>11,042  | 0             | 0             | 0      | 0      | 0      | 0      | 0      | 0      | 0      | 0      | 2,331<br>11,237          | 4%<br>21%        |
| Train Activation                                               | 9,752            | 9,335            | 0             | 0             | 0      | 0      | 0      | 0      | 0      | 0      | 0      | 0      | 9,544                    | 18%              |
| Amber Time Low                                                 | 3                | 1                | 0             | 0             | 0      | 0      | 0      | 0      | 0      | 0      | 0      | 0      | 2                        | 0%               |
| Vehicle Stopped- PD                                            | 10,327           | 11,079           | 0             | 0             | 0      | 0      | 0      | 0      | 0      | 0      | 0      | 0      | 10,703                   | 20%              |
| Total: Uncontrollable Non-Issued Violat                        | 52,741           | 53,718           | 0             | 0             | 0      | 0      | 0      | 0      | 0      | 0      | 0      | 0      | 53,232                   | 100%             |
| Administrative Dismissal                                       | 25               | 47               | 0             | 0             | 0      | 0      | 0      | 0      | 0      | 0      | 0      | 0      | 36                       | 1%               |
| Address/CDL/DOB Match Fail                                     | 189              | 702              | 0             | 0             | 0      | 0      | 0      | 0      | 0      | 0      | 0      | 0      | 446                      | 14%              |
|                                                                |                  |                  |               |               |        |        |        |        |        |        |        |        |                          |                  |
| Car Obstructed Conditions Beyond Control                       | 89<br>0          | 192<br>1         | 0             | 0             | 0      | 0      | 0      | 0      | 0      | 0      | 0      | 0      | 141                      | 4%<br>0%         |
| Driver Identity Unclear                                        | 48               | 65               | 0             | 0             | 0      | 0      | 0      | 0      | 0      | 0      | 0      | 0      | 57                       | 2%               |
| Driver Obstructed                                              | 264              | 305              | 0             | 0             | 0      | 0      | 0      | 0      | 0      | 0      | 0      | 0      | 285                      | 9%               |
| Exposed                                                        | 4                | 2                | 0             | 0             | 0      | 0      | 0      | 0      | 0      | 0      | 0      | 0      | 3                        | 0%               |
| Emergency Vehicle Issue Glare on Plate                         | 90<br>140        | 97<br>158        | 0             | 0             | 0      | 0      | 0      | 0      | 0      | 0      | 0      | 0      | 94<br>149                | 3%<br>5%         |
| Glare on Windshield                                            | 65               | 87               | 0             | 0             | 0      | 0      | 0      | 0      | 0      | 0      | 0      | 0      | 76                       | 2%               |
| Illegible Plate                                                | 41               | 46               | 0             | 0             | 0      | 0      | 0      | 0      | 0      | 0      | 0      | 0      | 44                       | 1%               |
| Interest of Justice- PD                                        | 0                | 3                | 0             | 0             | 0      | 0      | 0      | 0      | 0      | 0      | 0      | 0      | 3                        | 0%               |
| Image Quality- PD Issuance Criteria Not Met- PD                | 2                | 1 1              | 0             | 0             | 0      | 0      | 0      | 0      | 0      | 0      | 0      | 0      | 2                        | 0%<br>0%         |
| No Warning Sign                                                | 53               | 62               | 0             | 0             | 0      | 0      | 0      | 0      | 0      | 0      | 0      | 0      | 58                       | 2%               |
| No Plate                                                       | 874              | 932              | 0             | 0             | 0      | 0      | 0      | 0      | 0      | 0      | 0      | 0      | 903                      | 28%              |
| No Speed Captured Obstruction In Photo- PD                     | 0<br>118         | 1 105            | 0             | 0             | 0      | 0      | 0      | 0      | 0      | 0      | 0      | 0      | 1 112                    | 0%<br>3%         |
| Out of State                                                   | 162              | 181              | 0             | 0             | 0      | 0      | 0      | 0      | 0      | 0      | 0      | 0      | 172                      | 5%               |
| Plate Obstructed                                               | 128              | 85               | 0             | 0             | 0      | 0      | 0      | 0      | 0      | 0      | 0      | 0      | 107                      | 3%               |
| Short Yellow- PD                                               | 0                | 1                | 0             | 0             | 0      | 0      | 0      | 0      | 0      | 0      | 0      | 0      | 1                        | 0%               |
| Third Party Damage TSB Expired                                 | 0<br>32          | 14               | 0             | 0             | 0      | 0      | 0      | 0      | 0      | 0      | 0      | 0      | 14<br>17                 | 0%<br>1%         |
| TSB No Hit                                                     | 774              | 284              | 0             | 0             | 0      | 0      | 0      | 0      | 0      | 0      | 0      | 0      | 529                      | 16%              |
| Total:                                                         | 3,099            | 3,374            | 0             | 0             | 0      | 0      | 0      | 0      | 0      | 0      | 0      | 0      | 3,247                    | 100%             |
| Controllable Non-Issued Violation                              |                  |                  |               |               |        |        |        |        |        |        |        |        |                          | 90/              |
| Conduent Expire Clarity of Plate                               | 1<br>19          | 31               | 0             | 0             | 0      | 0      | 0      | 0      | 0      | 0      | 0      | 0      | 1<br>25                  | 0%<br>5%         |
| Clarity of Driver                                              | 48               | 61               | 0             | 0             | 0      | 0      | 0      | 0      | 0      | 0      | 0      | 0      | 55                       | 11%              |
| Dark Interior                                                  | 45               | 25               | 0             | 0             | 0      | 0      | 0      | 0      | 0      | 0      | 0      | 0      | 35                       | 7%               |
| Data Box Related- PD                                           | 0<br>5           | 0 4              | 0             | 0             | 0      | 0      | 0      | 0      | 0      | 0      | 0      | 0      | 0<br>5                   | 0%<br>1%         |
| Data Box Data Error- PD Data Entry Error                       | 5<br>5           | 11               | 0             | 0             | 0      | 0      | 0      | 0      | 0      | 0      | 0      | 0      | 8                        | 1%<br>2%         |
| Exposed                                                        | 16               | 31               | 0             | 0             | 0      | 0      | 0      | 0      | 0      | 0      | 0      | 0      | 24                       | 5%               |
| Equipment Malfunction                                          | 151              | 157              | 0             | 0             | 0      | 0      | 0      | 0      | 0      | 0      | 0      | 0      | 154                      | 31%              |
| Framing- PD<br>Framing of Car                                  | 31<br>7          | 28<br>13         | 0             | 0             | 0      | 0      | 0      | 0      | 0      | 0      | 0      | 0      | 30<br>10                 | 6%<br>2%         |
| Framing of Cal Framing of Driver                               | 6                | 9                | 0             | 0             | 0      | 0      | 0      | 0      | 0      | 0      | 0      | 0      | 8                        | 2%               |
| Operator Error                                                 | 5                | 3                | 0             | 0             | 0      | 0      | 0      | 0      | 0      | 0      | 0      | 0      | 4                        | 1%               |
| Framing of Plate                                               | 31               | 25               | 0             | 0             | 0      | 0      | 0      | 0      | 0      | 0      | 0      | 0      | 28                       | 6%               |
| Reject Expired Speed Not Determined                            | 0<br>102         | 0<br>124         | 0             | 0             | 0      | 0      | 0      | 0      | 0      | 0      | 0      | 0      | 0<br>113                 | 0%<br>23%        |
| Total:                                                         | 472              | 522              | 0             | 0             | 0      | 0      | 0      | 0      | 0      | 0      | 0      | 0      | 498                      | 100%             |
| Summary Metrics                                                |                  |                  |               |               |        |        |        |        |        |        |        |        | Year to Date Mor         | nthly Average    |
| Daily Average Vehicle Passes                                   | 318,827          | 350,545          | 0             | 0             | 0      | 0      | 0      | 0      | 0      | 0      | 0      | 0      |                          | ,686             |
| Average Issued Speed Average Issued Red Seconds                | 21               | 18               | 0             | 0             | 0      | 0      | 0      | 0      | 0      | 0      | 0      | 0      |                          | 9<br>5.2         |
| - A SELOUS 1990EU DEU OBCOHUS                                  | 21               | 38               | Λ             | Λ             | (1)    | (1)    | (1)    |        |        |        |        |        |                          |                  |
|                                                                | 32               | 38               | 0             | 0             | 0      | 0      | 0      | 0      |        |        |        |        |                          |                  |
| Citiation / Violation Issuance Rate Controllable Issuance Rate | 32<br>53%<br>89% | 38<br>63%<br>91% | 0<br>0%<br>0% | 0<br>0%<br>0% | 0%     | 0%     | 0%     | 0%     | 0%     | 0%     | 0%     | 0%     |                          | 8%               |