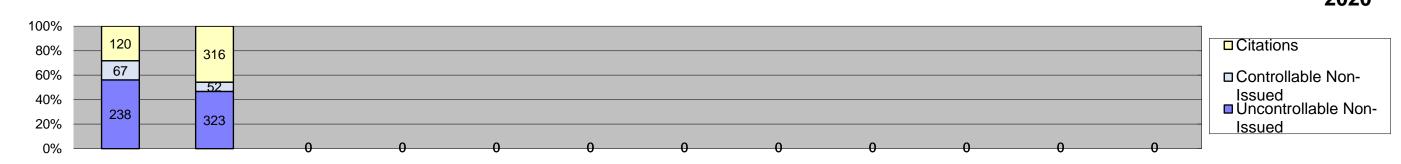

## Los Angeles County MTA Gold Line Approach Summary Report All Locations 2020

| Events                                        | Jan-20           | Feb-20          | Mar-20        | Apr-20                                         | May-20        | Jun-20   | Jul-20        | Aug-20   | Sep-20   | Oct-20        | Nov-20        | Dec-20   | Year to Date M        | onthly Average |
|-----------------------------------------------|------------------|-----------------|---------------|------------------------------------------------|---------------|----------|---------------|----------|----------|---------------|---------------|----------|-----------------------|----------------|
|                                               |                  |                 |               | <u>,                                      </u> |               | •        |               |          |          |               |               |          | Quantity              | %              |
| Non-Violations Violations                     | 16,342<br>425    | 16,342<br>691   | 0             | 0                                              | 0             | 0        | 0             | 0        | 0        | 0             | 0             | 0        | 16,342<br>558         | 97%<br>3%      |
| Total:                                        |                  | 17,033          | 0             | 0                                              | 0             | 0        | 0             | 0        | 0        | 0             | 0             | 0        | 16,900                | 100%           |
| Violations                                    |                  |                 |               |                                                |               |          |               |          |          |               |               |          |                       |                |
| Uncontrollable Non-Issued                     | 238              | 323             | 0             | 0                                              | 0             | 0        | 0             | 0        | 0        | 0             | 0             | 0        | 281                   | 50%            |
| Controllable Non-Issued Citations             | 67<br>120        | 52<br>316       | 0             | 0                                              | 0             | 0        | 0             | 0        | 0        | 0             | 0             | 0        | 60<br>218             | 11%<br>39%     |
| Total:                                        |                  | 691             | 0             | 0                                              | 0             | 0        | 0             | 0        | 0        | 0             | 0             | 0        | 558                   | 100%           |
| Non-Violations                                |                  |                 |               |                                                |               |          |               |          |          |               |               |          |                       |                |
| Emergency Vehicle Non-                        | 89               | 25              | 0             | 0                                              | 0             | 0        | 0             | 0        | 0        | 0             | 0             | 0        | 57                    | 0%             |
| Issuable<br>Emergency Vehicle PD              | 2                | 0               | 0             | 0                                              | 0             | 0        | 0             | 0        | 0        | 0             | 0             | 0        | 2                     | 0%             |
| Intersection Control in Progress-             |                  |                 |               |                                                |               |          |               |          | _        | -             | <del>-</del>  |          |                       |                |
| PD                                            | 3                | 1               | 0             | 0                                              | 0             | 0        | 0             | 0        | 0        | 0             | 0             | 0        | 2                     | 0%             |
| Gate Down/ No Train                           | 0                | 0               | 0             | 0                                              | 0             | 0        | 0             | 0        | 0        | 0             | 0             | 0        | 0                     | 0%             |
| No Violation Occurred  Rear Axle Activation   | 6,667<br>6       | 7,007<br>92     | 0             | 0                                              | 0             | 0        | 0             | 0        | 0        | 0             | 0             | 0        | 6,837<br>49           | 42%<br>0%      |
| Right Turn- No Violation                      | 0                | 0               | 0             | 0                                              | 0             | 0        | 0             | 0        | 0        | 0             | 0             | 0        | 0                     | 0%             |
| Test Shot                                     | 2,939            | 2,816           | 0             | 0                                              | 0             | 0        | 0             | 0        | 0        | 0             | 0             | 0        | 2,878                 | 18%            |
| Train Activation                              | 6,636            | 6,400           | 0             | 0                                              | 0             | 0        | 0             | 0        | 0        | 0             | 0             | 0        | 6,518                 | 40%            |
| Amber Time Low Vehicle Stopped- PD            | 0                | 0               | 0             | 0                                              | 0             | 0        | 0             | 0        | 0        | 0             | 0             | 0        | 0                     | 0%<br>0%       |
| Total:                                        | Ū                | 16,342          | 0             | 0                                              | 0             | 0        | 0             | 0        | 0        | 0             | 0             | 0        | 16,344                | 100%           |
| Uncontrollable Non-Is                         | •                | ,               |               |                                                |               |          |               |          | -        | 3             |               |          |                       | . 5376         |
| Administrative Dismissal                      | 0                | 0               | 0             | 0                                              | 0             | 0        | 0             | 0        | 0        | 0             | 0             | 0        | 0                     | 0%             |
| Address/CDL/DOB Match Fail                    | 20               | 42              | 0             | 0                                              | 0             | 0        | 0             | 0        | 0        | 0             | 0             | 0        | 31                    | 11%            |
| Car Obstructed                                | 7                | 16              | 0             | 0                                              | 0             | 0        | 0             | 0        | 0        | 0             | 0             | 0        | 12                    | 4%             |
| Conditions Beyond Control                     | 0                | 0<br>12         | 0             | 0                                              | 0             | 0        | 0             | 0        | 0        | 0             | 0             | 0        | 7                     | 0%<br>2%       |
| Driver Identity Unclear Driver Obstructed     | 33               | 80              | 0             | 0                                              | 0             | 0        | 0             | 0        | 0        | 0             | 0             | 0        | 57                    | 19%            |
| Exposed                                       | 0                | 0               | 0             | 0                                              | 0             | 0        | 0             | 0        | 0        | 0             | 0             | 0        | 0                     | 0%             |
| Emergency Vehicle Issue                       | 39               | 31              | 0             | 0                                              | 0             | 0        | 0             | 0        | 0        | 0             | 0             | 0        | 35                    | 12%            |
| Glare on Plate<br>Glare on Windshield         | 18<br>14         | 18<br>7         | 0             | 0                                              | 0             | 0        | 0             | 0        | 0        | 0             | 0             | 0        | 18                    | 6%<br>4%       |
| Illegible Plate                               | 9                | 33              | 0             | 0                                              | 0             | 0        | 0             | 0        | 0        | 0             | 0             | 0        | 21                    | 7%             |
| Interest of Justice- PD                       | 0                | 0               | 0             | 0                                              | 0             | 0        | 0             | 0        | 0        | 0             | 0             | 0        | 0                     | 0%             |
| Image Quality- PD                             | 0                | 0               | 0             | 0                                              | 0             | 0        | 0             | 0        | 0        | 0             | 0             | 0        | 0                     | 0%             |
| Issuance Criteria Not Met- PD No Warning Sign | 0                | 0               | 0             | 0                                              | 0             | 0        | 0             | 0        | 0        | 0             | 0             | 0        | 0                     | 0%<br>0%       |
| No Plate                                      | 46               | 60              | 0             | 0                                              | 0             | 0        | 0             | 0        | 0        | 0             | 0             | 0        | 53                    | 18%            |
| No Speed Captured                             | 0                | 0               | 0             | 0                                              | 0             | 0        | 0             | 0        | 0        | 0             | 0             | 0        | 0                     | 0%             |
| Obstruction In Photo- PD                      | 4                | 6               | 0             | 0                                              | 0             | 0        | 0             | 0        | 0        | 0             | 0             | 0        | 5                     | 2%             |
| Out of State Plate Obstructed                 | 7<br>12          | 14<br>4         | 0             | 0                                              | 0             | 0        | 0             | 0        | 0        | 0             | 0             | 0        | 11<br>8               | 4%<br>3%       |
| Short Yellow- PD                              | 0                | 0               | 0             | 0                                              | 0             | 0        | 0             | 0        | 0        | 0             | 0             | 0        | 0                     | 0%             |
| Third Party Damage                            | 0                | 0               | 0             | 0                                              | 0             | 0        | 0             | 0        | 0        | 0             | 0             | 0        | 0                     | 0%             |
| TSB Expired                                   | 4                | 0               | 0             | 0                                              | 0             | 0        | 0             | 0        | 0        | 0             | 0             | 0        | 4                     | 1%             |
| TSB No Hit Total:                             | 24<br><b>238</b> | 0<br><b>323</b> | 0<br><b>0</b> | <b>0</b>                                       | 0<br><b>0</b> | <b>0</b> | 0<br><b>0</b> | <b>0</b> | <b>0</b> | 0<br><b>0</b> | 0<br><b>0</b> | <b>0</b> | 24<br>295             | 8%<br>100%     |
| Controllable Non-Issu                         |                  | 323             | J             | J. Company                                     |               | Ü        | J             | J        | J        |               |               |          | 233                   | 10070          |
| Conduent Expire                               | 0                | 0               | 0             | 0                                              | 0             | 0        | 0             | 0        | 0        | 0             | 0             | 0        | 0                     | 0%             |
| Clarity of Plate                              | 0                | 0               | 0             | 0                                              | 0             | 0        | 0             | 0        | 0        | 0             | 0             | 0        | 0                     | 0%             |
| Clarity of Driver Dark Interior               | 0<br>17          | 0               | 0             | 0                                              | 0             | 0        | 0             | 0        | 0        | 0             | 0             | 0        | 9                     | 0%<br>15%      |
| Data Box Related- PD                          | 0                | 0               | 0             | 0                                              | 0             | 0        | 0             | 0        | 0        | 0             | 0             | 0        | 0                     | 0%             |
| Data Box Data Error- PD                       | 1                | 0               | 0             | 0                                              | 0             | 0        | 0             | 0        | 0        | 0             | 0             | 0        | 1                     | 2%             |
| Data Entry Error                              | 0                | 4               | 0             | 0                                              | 0             | 0        | 0             | 0        | 0        | 0             | 0             | 0        | 4                     | 6%             |
| Exposed Equipment Malfunction                 | 0<br>26          | 30              | 0             | 0                                              | 0             | 0        | 0             | 0        | 0        | 0             | 0             | 0        | 0<br>28               | 0%<br>45%      |
| Framing- PD                                   | 0                | 0               | 0             | 0                                              | 0             | 0        | 0             | 0        | 0        | 0             | 0             | 0        | 0                     | 0%             |
| Framing of Car                                | 0                | 0               | 0             | 0                                              | 0             | 0        | 0             | 0        | 0        | 0             | 0             | 0        | 0                     | 0%             |
| Framing of Driver Operator Error              | 0                | 0               | 0             | 0                                              | 0             | 0        | 0             | 0        | 0        | 0             | 0             | 0        | 0                     | 2%<br>0%       |
| Framing of Plate                              | 22               | 16              | 0             | 0                                              | 0             | 0        | 0             | 0        | 0        | 0             | 0             | 0        | 19                    | 31%            |
| Reject Expired                                | 0                | 0               | 0             | 0                                              | 0             | 0        | 0             | 0        | 0        | 0             | 0             | 0        | 0                     | 0%             |
| Speed Not Determined                          | 0                | 0               | 0             | 0                                              | 0             | 0        | 0             | 0        | 0        | 0             | 0             | 0        | 0                     | 0%             |
| Total: Summary Metrics                        | 67               | 52              | 0             | 0                                              | 0             | 0        | 0             | 0        | 0        | 0             | 0             | 0        | 62<br>Voor to Data Ma | 100%           |
| Daily Average Vehicle Passes                  | 75,538           | 78,790          | 0             | 0                                              | 0             | 0        | 0             | 0        | 0        | 0             | 0             | 0        | Year to Date Mo       | 164            |
| Average Issued Speed                          | 17               | 17              | 0             | 0                                              | 0             | 0        | 0             | 0        | 0        | 0             | 0             | 0        | 1                     | 7              |
| Average Issued Red Seconds                    | 104.2            | 113.8           | 0.0           | 0.0                                            | 0.0           | 0.0      | 0.0           | 0.0      | 0.0      | 0.0           | 0.0           | 0.0      | 10                    | 9.0            |
| Citiation / Violation Issuance Rate           | 28%              | 46%             | 0%            | 0%                                             | 0%            | 0%       | 0%            | 0%       | 0%       | 0%            | 0%            | 0%       |                       | 7%             |
| Controllable Issuance Rate                    | 64%              | 86%             | 0%            | 0%                                             | 0%            | 0%       | 0%            | 0%       | 0%       | 0%            | 0%            | 0%       | 75                    | 5%             |