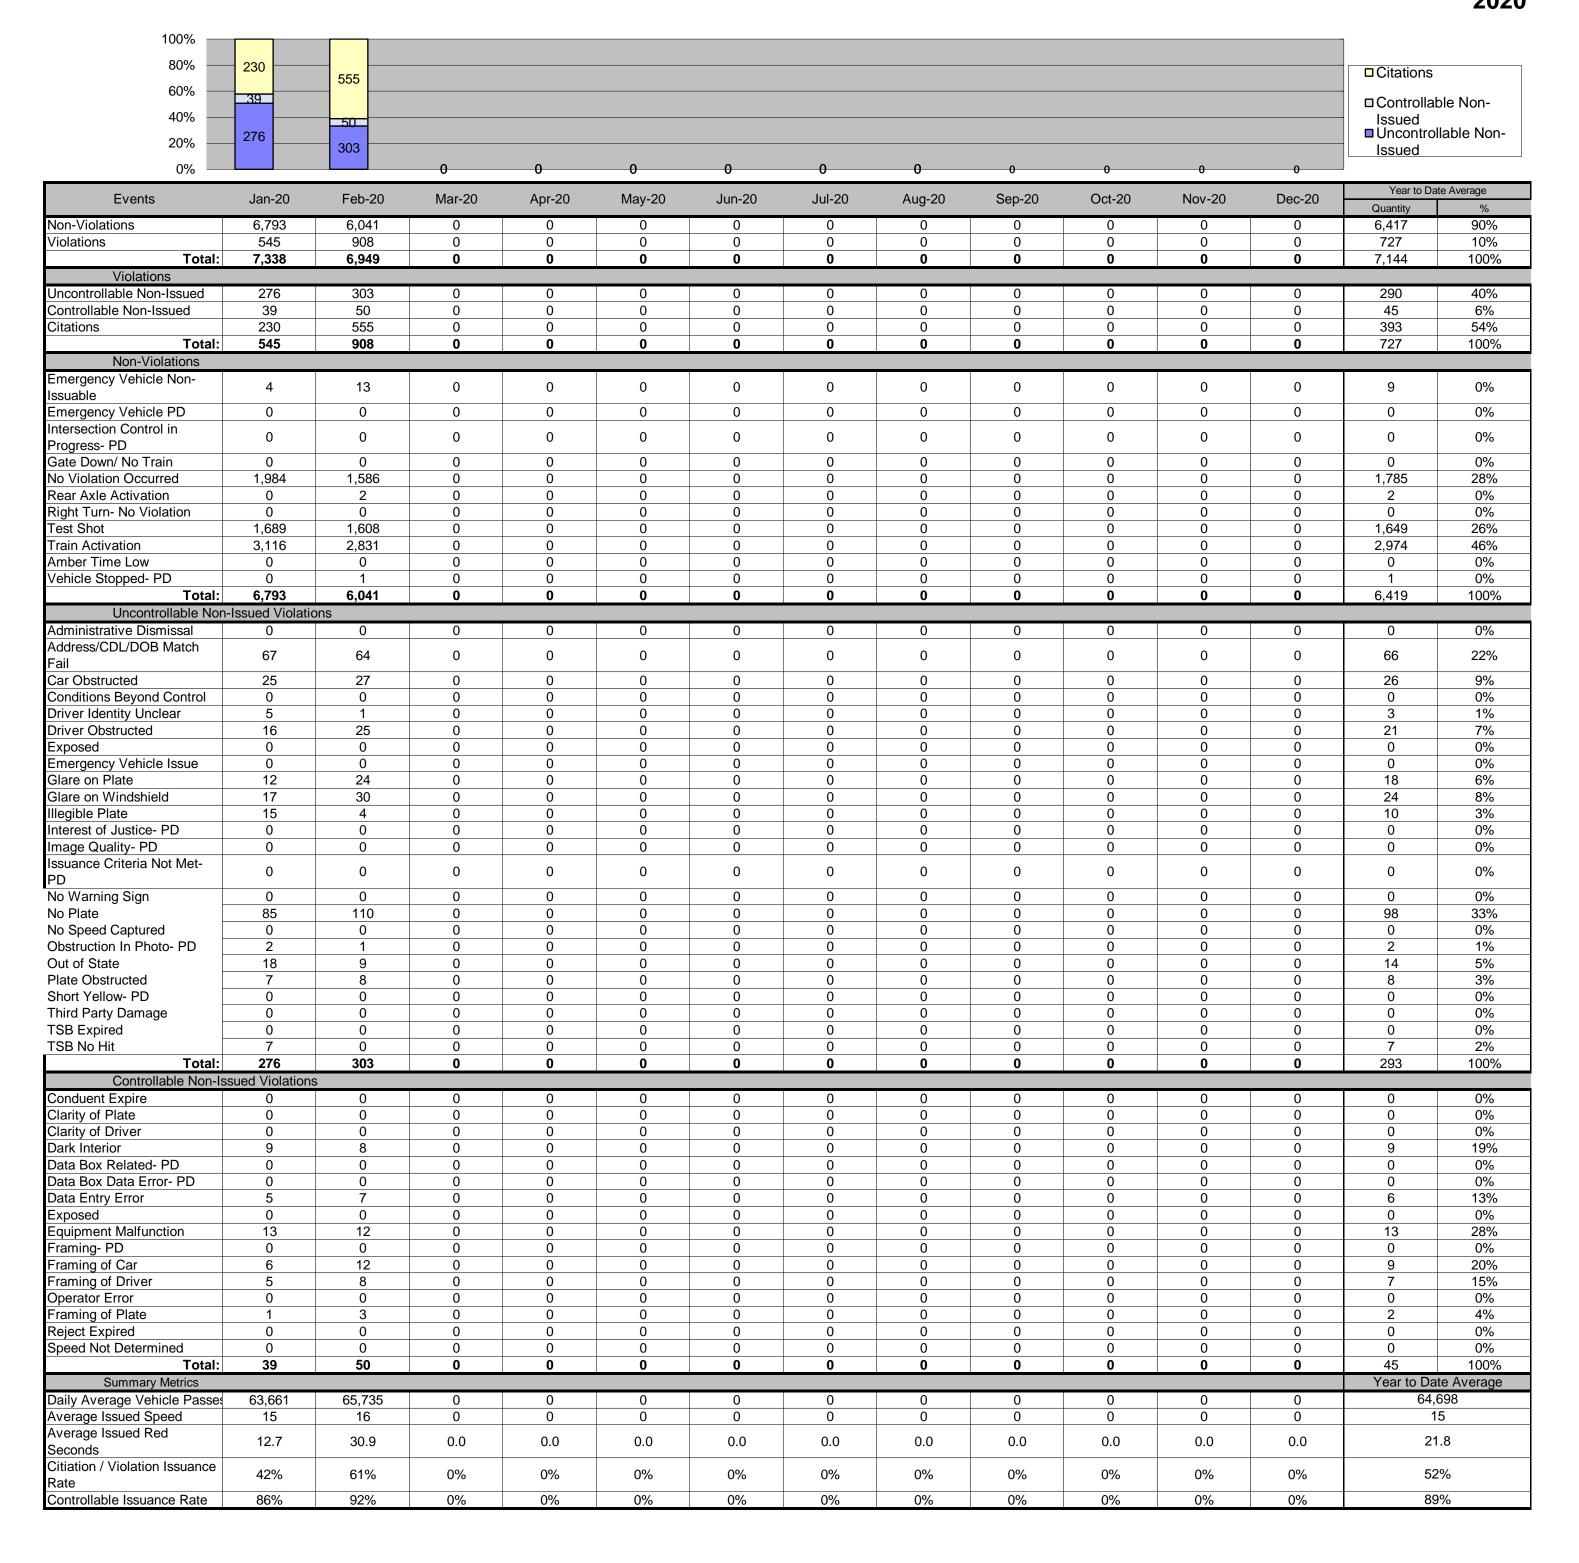

## Los Angeles County MTA Orange Line Approach Summary Report All Locations

| Events                                            | Jan-20        | Feb-20       | Mar-20        | Apr-20   | May-20        | Jun-20       | Jul-20        | Aug-20        | Sep-20   | Oct-20        | Nov-20        | Dec-20   | Year to Date Mo   | , ,        |
|---------------------------------------------------|---------------|--------------|---------------|----------|---------------|--------------|---------------|---------------|----------|---------------|---------------|----------|-------------------|------------|
| Non-Violations                                    | 8,970         | 9,193        | 0             | 0        | 0             | 0            | 0             | 0             | 0        | 0             | 0             | 0        | Quantity<br>9,082 | %<br>70%   |
| Violations                                        | 4,881         | 6,837        | 0             | 9        | 0             | 0            | 0             | 0             | 0        | 0             | 0             | 0        | 3,909             | 30%        |
| Total:                                            | 13,851        | 16,030       | 0             | 9        | 0             | 0            | 0             | 0             | 0        | 0             | 0             | 0        | 12,991            | 100%       |
| Violations                                        |               |              |               |          |               |              |               |               |          |               |               |          |                   |            |
| Uncontrollable Non-Issued                         | 2,073         | 2,180        | 0             | 0        | 0             | 0            | 0             | 0             | 0        | 0             | 0             | 0        | 2,127             | 36%        |
| Controllable Non-Issued Citations/Warning Letters | 164<br>2,644  | 172<br>4,485 | 0             | 0        | 0             | 0            | 0             | 0             | 0        | 0             | 0             | 0        | 168<br>3,565      | 3%<br>61%  |
| Total:                                            | 4,881         | 6,837        | 0             | 0        | 0             | 0            | 0             | 0             | 0        | 0             | 0             | 0        | 5,859             | 100%       |
| Non-Violations                                    | ,             |              |               |          |               |              |               |               |          |               |               |          | ,                 |            |
| Emergency Vehicle Non-                            | 60            | 37           | 0             | 0        | 0             | 0            | 0             | 0             | 0        | 0             | 0             | 0        | 49                | 1%         |
| Issuable<br>Emergency Vehicle PD                  | 3             | 0            | 0             | 0        | 0             | 0            | 0             | 0             | 0        | 0             | 0             | 0        | 3                 | 0%         |
| Intersection Control in Progress-                 |               |              |               |          |               |              |               |               |          |               |               |          | 3                 |            |
| PD                                                | 0             | 1            | 0             | 0        | 0             | 0            | 0             | 0             | 0        | 0             | 0             | 0        | 1                 | 0%         |
| Gate Down/ No Train                               | 0             | 0            | 0             | 0        | 0             | 0            | 0             | 0             | 0        | 0             | 0             | 0        | 0                 | 0%         |
| No Violation Occurred                             | 5,407         | 5,703        | 0             | 0        | 0             | 0            | 0             | 0             | 0        | 0             | 0             | 0        | 5,555             | 61%        |
| Rear Axle Activation Right Turn- No Violation     | 0<br>50       | 57<br>45     | 0             | 0        | 0             | 0            | 0             | 0             | 0        | 0             | 0             | 0        | 57<br>48          | 1%<br>1%   |
| Test Shot                                         | 3,446         | 3,247        | 0             | 0        | 0             | 0            | 0             | 0             | 0        | 0             | 0             | 0        | 3,347             | 37%        |
| Train Activation                                  | 0             | 103          | 0             | 0        | 0             | 0            | 0             | 0             | 0        | 0             | 0             | 0        | 103               | 1%         |
| Amber Time Low                                    | 3             | 0            | 0             | 0        | 0             | 0            | 0             | 0             | 0        | 0             | 0             | 0        | 3                 | 0%         |
| Vehicle Stopped- PD <b>Total:</b>                 | 8, <b>970</b> | 9,193        | 0<br><b>0</b> | <b>0</b> | 0<br><b>0</b> | 0            | 0<br><b>0</b> | 0<br><b>0</b> | 0        | 0<br><b>0</b> | 0<br><b>0</b> | <b>0</b> | 9,166             | 0%<br>100% |
| Uncontrollable Non-Issued Violat                  |               | 9,133        | J             | U        | <b>.</b>      | <del> </del> | <u> </u>      | <u> </u>      | <u> </u> | <u> </u>      | U             | <u> </u> | 9,100             | 10070      |
| Administrative Dismissal                          | 0             | 1            | 0             | 0        | 0             | 0            | 0             | 0             | 0        | 0             | 0             | 0        | 1                 | 0%         |
| Address/CDL/DOB Match Fail                        | 96            | 590          | 0             | 0        | 0             | 0            | 0             | 0             | 0        | 0             | 0             | 0        | 343               | 14%        |
| Car Obstructed                                    | 57            | 149          | 0             | 0        | 0             | 0            | 0             | 0             | 0        | 0             | 0             | 0        | 103               | 4%         |
| Conditions Beyond Control                         | 0             | 0            | 0             | 0        | 0             | 0            | 0             | 0             | 0        | 0             | 0             | 0        | 0                 | 0%         |
| Driver Identity Unclear                           | 12            | 23           | 0             | 0        | 0             | 0            | 0             | 0             | 0        | 0             | 0             | 0        | 18                | 1%         |
| Driver Obstructed Exposed                         | 215<br>0      | 200          | 0             | 0        | 0             | 0            | 0             | 0             | 0        | 0             | 0             | 0        | 208<br>0          | 9%<br>0%   |
| Emergency Vehicle Issue                           | 16            | 13           | 0             | 0        | 0             | 0            | 0             | 0             | 0        | 0             | 0             | 0        | 15                | 1%         |
| Glare on Plate                                    | 47            | 69           | 0             | 0        | 0             | 0            | 0             | 0             | 0        | 0             | 0             | 0        | 58                | 2%         |
| Glare on Windshield                               | 33            | 42           | 0             | 0        | 0             | 0            | 0             | 0             | 0        | 0             | 0             | 0        | 38                | 2%         |
| Illegible Plate Interest of Justice- PD           | 17<br>0       | 9            | 0             | 0        | 0             | 0            | 0             | 0             | 0        | 0             | 0             | 0        | 13<br>3           | 1%<br>0%   |
| Image Quality- PD                                 | 2             | 1            | 0             | 0        | 0             | 0            | 0             | 0             | 0        | 0             | 0             | 0        | 2                 | 0%         |
| Issuance Criteria Not Met- PD                     | 1             | 1            | 0             | 0        | 0             | 0            | 0             | 0             | 0        | 0             | 0             | 0        | 1                 | 0%         |
| No Warning Sign                                   | 0             | 0            | 0             | 0        | 0             | 0            | 0             | 0             | 0        | 0             | 0             | 0        | 0                 | 0%         |
| No Plate<br>No Speed Captured                     | 743<br>0      | 762<br>0     | 0             | 0        | 0             | 0            | 0             | 0             | 0        | 0             | 0             | 0        | 753<br>0          | 32%<br>0%  |
| Obstruction In Photo- PD                          | 100           | 81           | 0             | 0        | 0             | 0            | 0             | 0             | 0        | 0             | 0             | 0        | 91                | 4%         |
| Out of State                                      | 121           | 146          | 0             | 0        | 0             | 0            | 0             | 0             | 0        | 0             | 0             | 0        | 134               | 6%         |
| Plate Obstructed                                  | 109           | 73           | 0             | 0        | 0             | 0            | 0             | 0             | 0        | 0             | 0             | 0        | 91                | 4%         |
| Short Yellow- PD Third Party Damage               | 0             | 14           | 0             | 0        | 0             | 0            | 0             | 0             | 0        | 0             | 0             | 0        | 1 14              | 0%<br>1%   |
| TSB Expired                                       | 17            | 2            | 0             | 0        | 0             | 0            | 0             | 0             | 0        | 0             | 0             | 0        | 10                | 0%         |
| TSB No Hit                                        | 487           | 0            | 0             | 0        | 0             | 0            | 0             | 0             | 0        | 0             | 0             | 0        | 487               | 20%        |
| Total:                                            | 2,073         | 2,180        | 0             | 0        | 0             | 0            | 0             | 0             | 0        | 0             | 0             | 0        | 2,380             | 100%       |
| Controllable Non-Issued Violation Conduent Expire | <u>0</u>      | 0            | 0             | 0        | 0             | 0            | 0             | 0             | 0        | 0             | 0             | 0        | 0                 | 0%         |
| Clarity of Plate                                  | 19            | 31           | 0             | 0        | 0             | 0            | 0             | 0             | 0        | 0             | 0             | 0        | 25                | 15%        |
| Clarity of Driver                                 | 0             | 0            | 0             | 0        | 0             | 0            | 0             | 0             | 0        | 0             | 0             | 0        | 0                 | 0%         |
| Dark Interior                                     | 19            | 16           | 0             | 0        | 0             | 0            | 0             | 0             | 0        | 0             | 0             | 0        | 18                | 10%        |
| Data Box Related- PD Data Box Data Error- PD      | 0             | 0            | 0             | 0        | 0             | 0            | 0             | 0             | 0        | 0             | 0             | 0        | 0                 | 0%<br>0%   |
| Data Entry Error                                  | 0             | 0            | 0             | 0        | 0             | 0            | 0             | 0             | 0        | 0             | 0             | 0        | 0                 | 0%         |
| Exposed                                           | 4             | 3            | 0             | 0        | 0             | 0            | 0             | 0             | 0        | 0             | 0             | 0        | 4                 | 2%         |
| Equipment Malfunction                             | 112           | 115<br>0     | 0             | 0        | 0             | 0            | 0             | 0             | 0        | 0             | 0             | 0        | 114<br>0          | 67%<br>0%  |
| Framing- PD<br>Framing of Car                     | 0<br>1        | 1            | 0             | 0        | 0             | 0            | 0             | 0             | 0        | 0             | 0             | 0        | 1                 | 1%         |
| Framing of Driver                                 | 0             | 0            | 0             | 0        | 0             | 0            | 0             | 0             | 0        | 0             | 0             | 0        | 0                 | 0%         |
| Operator Error                                    | 0             | 0            | 0             | 0        | 0             | 0            | 0             | 0             | 0        | 0             | 0             | 0        | 0                 | 0%         |
| Framing of Plate Reject Expired                   | 8<br>0        | 6            | 0             | 0        | 0             | 0            | 0             | 0             | 0        | 0             | 0             | 0        | 7 0               | 4%<br>0%   |
| Speed Not Determined                              | 0<br>1        | 0            | 0             | 0        | 0             | 0            | 0             | 0             | 0        | 0             | 0             | 0        | 1                 | 1%         |
| Total:                                            | 164           | 172          | 0             | 0        | 0             | 0            | 0             | 0             | 0        | 0             | 0             | 0        | 169               | 100%       |
| Summary Metrics                                   |               |              |               |          |               |              |               |               |          |               |               |          | Year to Date Mon  | , ,        |
| Daily Average Vehicle Passes                      | 179,610       | 206,004      | 0             | 0        | 0             | 0            | 0             | 0             | 0        | 0             | 0             | 0        | 192,              |            |
| Average Issued Speed Average Issued Red Seconds   | 23<br>10.7    | 23<br>8.8    | 0.0           | 0.0      | 0.0           | 0.0          | 0.0           | 0.0           | 0.0      | 0.0           | 0.0           | 0.0      | 23<br>9.          |            |
| Citiation / Violation Issuance                    | 54%           | 66%          | 0%            | 0%       | 0%            | 0%           | 0%            | 0%            | 0%       | 0%            | 0%            | 0%       | 604               |            |
| Rate Controllable Issuance Rate                   | 94%           | 96%          | 0%            | 0%       | 0%            | 0%           | 0%            | 0%            | 0%       | 0%            | 0%            | 0%       | 959               |            |
| J J IOGGGI IOG I (dto                             | J 1/U         | 5570         | U / U         | J / U    | 070           | U / U        | J /J          | U / U         | U / U    | U / U         | <b>U</b> / U  | 0,0      |                   |            |