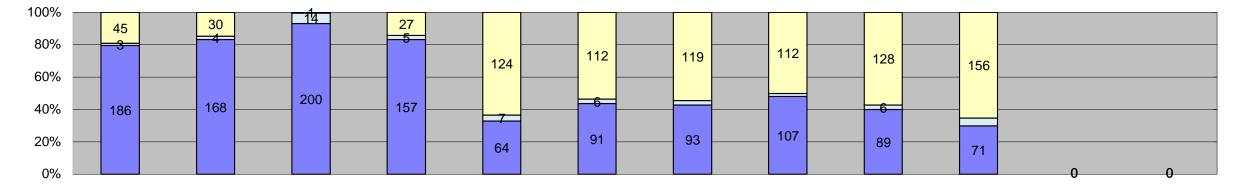

| Events                              | Jan-18 | Feb-18 | Mar-18 | Apr-18   | May-18          | Jun-18 | Jul-18            | Aug-18 | Sep-18          | Oct-18 | Nov-18  | Dec-18 | Year to Date Mo | onthly Average |  |
|-------------------------------------|--------|--------|--------|----------|-----------------|--------|-------------------|--------|-----------------|--------|---------|--------|-----------------|----------------|--|
| Non-Violations                      | 168    | 137    | 159    | 157      | 150             | 136    | 153               | 160    | 158             | 145    | 1,01.10 | 200 .0 | Quantity<br>152 | 83%            |  |
| Violations                          | 32     | 29     | 69     | 18       | 15              | 23     | 29                | 40     | 27              | 19     |         |        | 30              | 17%            |  |
| Total:                              | 200    | 166    | 228    | 175      | 165             | 159    | 182               | 200    | 185             | 164    |         |        | 182             | 100%           |  |
| Violations                          |        |        |        |          | .00             | .00    | 102               |        | .00             |        |         |        | 102             | 10070          |  |
| Uncontrollable Non-Issued           | 23     | 26     | 68     | 16       | 9               | 13     | 14                | 19     | 9               | 7      |         |        | 20              | 65%            |  |
| Controllable Non-Issued             | 0      | 1      | 1      | 1        | 0               | 3      | 1                 | 3      | 4               | 0      |         |        | 2               | 6%             |  |
| Citations                           | 9      | 2      | 0      | <br>1    | 6               | 7      | 14                | 18     | 14              | 12     |         |        | 9               | 29%            |  |
| Total:                              | 32     | 29     | 69     | 18       | 15              | 23     | 29                | 40     | 27              | 19     |         |        | 32              | 100%           |  |
| Non-Violations                      |        |        |        |          |                 | _0     |                   |        |                 | . •    |         |        | <u> </u>        | .00,0          |  |
| Emergency Vehicle Non-              | _      |        | •      | -        |                 | _      |                   | _      | 0               | _      |         |        | _               | 00/            |  |
| Issuable                            | 7      | 2      | 3      | 7        | 2               | 5      | 8                 | 4      | 6               | 4      |         |        | 5               | 3%             |  |
| Emergency Vehicle PD                | 0      | 0      | 0      | 0        | 0               | 0      | 0                 | 1      | 0               | 0      |         |        | 1               | 1%             |  |
| Intersection Control in Progress-   | 0      | 0      | 0      | 0        | 0               | 0      | 0                 | 0      | 0               | 0      |         |        | 0               | 0%             |  |
| PD<br>Gate Down/ No Train           |        |        |        |          |                 |        |                   |        |                 |        |         |        |                 |                |  |
| No Violation Occurred               | 7      | 0      | 0      | 0        | 0               | 7      | 0                 | 0      | 0               | 0      |         |        | 9               | 0%<br>6%       |  |
| Rear Axle Activation                | 1      | 10     | 13     | 7        | 10<br>0         |        | 8                 | 10     | 10              | 10     |         |        | 9               |                |  |
|                                     | 0      | 0      | 0      | 1        |                 | 0      | 0                 | 0      | 0               | 0      |         |        | 1               | 1%             |  |
| Right Turn- No Violation            | 0      | 0      | 0      | 0        | 0               | 0      | 0                 | 0      | 0               | 0      |         |        | 0               | 0%             |  |
| Test Shot                           | 153    | 125    | 143    | 142      | 138             | 124    | 137               | 145    | 142             | 131    |         |        | 138             | 90%            |  |
| Train Activation                    | 0      | 0      | 0      | 0        | 0               | 0      | 0                 | 0      | 0               | 0      |         |        | 0               | 0%             |  |
| Amber Time Low                      | 0      | 0      | 0      | 0        | 0               | 0      | 0                 | 0      | 0               | 0      |         |        | 0               | 0%             |  |
| Vehicle Stopped- PD                 | 169    | 127    | 150    | 0<br>457 | 0<br><b>150</b> | 0      | 0<br>4 <b>5</b> 2 | 0      | 0<br><b>159</b> | 0      |         |        | 0               | 0%             |  |
| Total:                              | 168    | 137    | 159    | 157      | 150             | 136    | 153               | 160    | 158             | 145    |         |        | 154             | 100%           |  |
| Uncontrollable Non-Issued Violation |        | ^      | ^      | ^        | 0               | ^      | 0                 | ^      | ^               | ^      |         |        |                 | 00/            |  |
| Administrative Dismissal            | 0      | 0      | 0      | 0        | 0               | 0      | 0                 | 0      | 0               | 0      |         |        | 0               | 0%             |  |
| Address/CDL/DOB Match Fail          | 0      | 0      | 0      | 0        | 0               | 0      | 0                 | 0      | 0               | 0      |         |        | 0               | 0%             |  |
| Car Obstructed                      | 1      | 0      | 0      | 1        | 0               | 1      | 2                 | 0      | 1               | 0      |         |        | 1               | 3%             |  |
| Conditions Beyond Control           | 0      | 0      | 3      | 0        | 0               | 0      | 0                 | 0      | 0               | 0      |         |        | 3               | 8%             |  |
| Driver Identity Unclear             | 0      | 0      | 0      | 0        | 0               | 0      | 0                 | 0      | 1               | 0      |         |        | 1               | 3%             |  |
| Driver Obstructed                   | 0      | 0      | 0      | 0        | 0               | 1      | 1                 | 0      | 0               | 0      |         |        | 1               | 3%             |  |
| Exposed                             | 0      | 0      | 0      | 0        | 0               | 0      | 0                 | 0      | 0               | 0      |         |        | 0               | 0%             |  |
| Emergency Vehicle Issue             | 0      | 0      | 0      | 0        | 0               | 0      | 0                 | 0      | 0               | 0      |         |        | 0               | 0%             |  |
| Glare on Plate                      | 0      | 0      | 0      | 0        | 0               | 0      | 0                 | 0      | 0               | 0      |         |        | 0               | 0%             |  |
| Glare on Windshield                 | 0      | 0      | 0      | 0        | 0               | 0      | 0                 | 0      | 0               | 0      |         |        | 0               | 0%             |  |
| Illegible Plate                     | 0      | 0      | 1      | 0        | 0               | 0      | 0                 | 0      | 0               | 0      |         |        | 1               | 3%             |  |
| Interest of Justice- PD             | 0      | 0      | 0      | 0        | 0               | 0      | 0                 | 0      | 0               | 0      |         |        | 0               | 0%             |  |
| Image Quality- PD                   | 0      | 0      | 0      | 0        | 0               | 0      | 0                 | 0      | 0               | 0      |         |        | 0               | 0%             |  |
| Issuance Criteria Not Met- PD       | 11     | 13     | 33     | 8        | 0               | 0      | 0                 | 0      | 0               | 0      |         |        | 16              | 42%            |  |
| No Warning Sign                     | 0      | 0      | 0      | 0        | 0               | 0      | 0                 | 0      | 0               | 0      |         |        | 0               | 0%             |  |
| No Plate                            | 9      | 12     | 19     | 5        | 9               | 5      | 7                 | 13     | 5               | 6      |         |        | 9               | 23%            |  |
| No Speed Captured                   | 0      | 0      | 0      | 0        | 0               | 0      | 0                 | 0      | 0               | 0      |         |        | 0               | 0%             |  |
| Obstruction In Photo- PD            | 0      | 0      | 0      | 0        | 0               | 0      | 0                 | 0      | 0               | 0      |         |        | 0               | 0%             |  |
| Out of State                        | 1      | 0      | 3      | 1        | 0               | 1      | 3                 | 1      | 1               | 0      |         |        | 2               | 4%             |  |
| Plate Obstructed                    | 1      | 1      | 6      | 0        | 0               | 0      | 0                 | 0      | 0               | 0      |         |        | 3               | 7%             |  |
| Short Yellow- PD                    | 0      | 0      | 0      | 0        | 0               | 0      | 0                 | 0      | 0               | 0      |         |        | 0               | 0%             |  |
| Third Party Damage                  | 0      | 0      | 0      | 0        | 0               | 0      | 0                 | 0      | 0               | 0      |         |        | 0               | 0%             |  |
| TSB Expired                         | 0      | 0      | 0      | 0        | 0               | 0      | 0                 | 0      | 0               | 0      |         |        | 0               | 0%             |  |
| TSB No Hit                          | 0      | 0      | 3      | 1        | 0               | 5      | 1                 | 5      | 1               | 1      |         |        | 2               | 6%             |  |
| Total:                              | 23     | 26     | 68     | 16       | 9               | 13     | 14                | 19     | 9               | 7      |         |        | 39              | 100%           |  |
| Controllable Non-Issued Violations  |        |        |        |          |                 |        |                   |        |                 |        |         |        |                 |                |  |
| Conduent Expire                     | 0      | 0      | 0      | 0        | 0               | 0      | 0                 | 0      | 0               | 0      |         |        | 0               | 0%             |  |
| Clarity of Plate                    | 0      | 0      | 0      | 0        | 0               | 0      | 0                 | 0      | 0               | 0      |         |        | 0               | 0%             |  |
| Clarity of Driver                   | 0      | 0      | 0      | 0        | 0               | 0      | 0                 | 0      | 0               | 0      |         |        | 0               | 0%             |  |
| Dark Interior                       | 0      | 0      | 0      | 0        | 0               | 1      | 0                 | 0      | 1               | 0      |         |        | 1               | 22%            |  |
| Data Box Related- PD                | 0      | 0      | 0      | 0        | 0               | 0      | 0                 | 0      | 0               | 0      |         |        | 0               | 0%             |  |
| Data Box Data Error- PD             | 0      | 0      | 0      | 0        | 0               | 0      | 0                 | 0      | 0               | 0      |         |        | 0               | 0%             |  |
| Data Entry Error                    | 0      | 1      | 1      | 1        | 0               | 2      | 1                 | 1      | 1               | 0      |         |        | 1               | 25%            |  |
| Exposed                             | 0      | 0      | 0      | 0        | 0               | 0      | 0                 | 0      | 0               | 0      |         |        | 0               | 0%             |  |
| Equipment Malfunction               | 0      | 0      | 0      | 0        | 0               | 0      | 0                 | 2      | 1               | 0      |         |        | 2               | 32%            |  |
| Framing- PD                         | 0      | 0      | 0      | 0        | 0               | 0      | 0                 | 0      | 0               | 0      |         |        | 0               | 0%             |  |
| Framing of Car                      | 0      | 0      | 0      | 0        | 0               | 0      | 0                 | 0      | 1               | 0      |         |        | 1               | 22%            |  |
| Framing of Driver                   | 0      | 0      | 0      | 0        | 0               | 0      | 0                 | 0      | 0               | 0      |         |        | 0               | 0%             |  |
| Operator Error                      | 0      | 0      | 0      | 0        | 0               | 0      | 0                 | 0      | 0               | 0      |         |        | 0               | 0%             |  |
| Framing of Plate                    | 0      | 0      | 0      | 0        | 0               | 0      | 0                 | 0      | 0               | 0      |         |        | 0               | 0%             |  |
| Reject Expired                      | 0      | 0      | 0      | 0        | 0               | 0      | 0                 | 0      | 0               | 0      |         |        | 0               | 0%             |  |
| Speed Not Determined                | 0      | 0      | 0      | 0        | 0               | 0      | 0                 | 0      | 0               | 0      |         |        | 0               | 0%             |  |
| Total:                              | 0      | 1      | 1      | 1        | 0               | 3      | 1                 | 3      | 4               | 0      |         |        | 5               | 100%           |  |
| Summary Metrics                     |        |        |        |          |                 |        |                   |        |                 |        |         |        | Year to Date Mo | onthly Average |  |
| Daily Average Vehicle Passes        | 0      | 0      | 0      | 0        | 0               | 0      | 0                 | 0      | 0               | 0      |         |        | 0               |                |  |
| Average Issued Speed                | 18     | 17     | 17     | 20       | 19              | 20     | 19                | 19     | 19              | 16     |         |        | 18              | 3              |  |
| Average Issued Red Seconds          | 8.7    | 19.9   | 5.4    | 14.4     | 5.3             | 13.8   | 9.5               | 10.7   | 9.7             | 9.0    |         |        | 11              |                |  |
| Citiation / Violation Issuance Rate | 28%    | 7%     | 0%     | 6%       | 40%             | 30%    | 48%               | 45%    | 52%             | 63%    |         |        | 359             | %              |  |
| Controllable Issuance Rate          | 100%   | 67%    | 0%     | 50%      | 100%            | 70%    | 93%               | 86%    | 78%             | 100%   |         |        | 839             | %              |  |
|                                     |        | *      | •      |          |                 |        |                   |        | 1               | •      |         |        | •               | l.             |  |