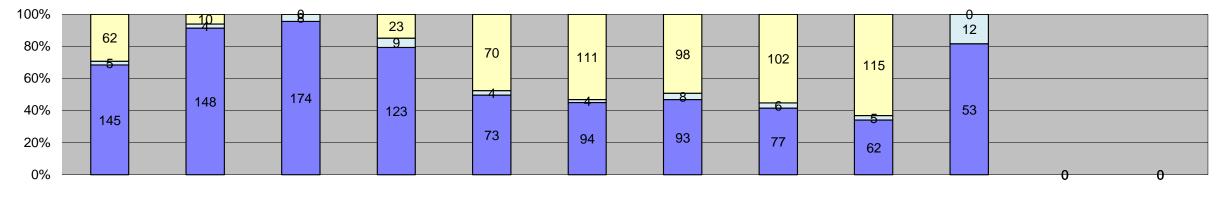

□ Citations/Warning Letters
□ Controllable Non-Issued
■ Uncontrollable Non-Issued

| Tueste.                                           | lon 10    | Fab 40   | Mor. 40  | An = 40  | May 10  | lum 40  | II. 4.0 | A.v. 40 | Con 10  | Oct 10     | Nov. 10 Dec. 10 | Year to Date Mo      | nthly Average |          |
|---------------------------------------------------|-----------|----------|----------|----------|---------|---------|---------|---------|---------|------------|-----------------|----------------------|---------------|----------|
| Events                                            | Jan-18    | Feb-18   | Mar-18   | Apr-18   | May-18  | Jun-18  | Jul-18  | Aug-18  | Sep-18  | Oct-18     | Nov-18 Dec-18   | Quantity             | %             |          |
| Non-Violations                                    | 9,116     | 8,024    | 9,328    | 9,458    | 9,086   | 9,190   | 9,232   | 9,783   | 9,640   | 10,326     |                 | 9,318                | 62%           |          |
| Violations                                        | 5,253     | 5,022    | 5,665    | 5,052    | 5,073   | 6,411   | 6,241   | 6,199   | 6,450   | 6,049      |                 | 5,742                | 38%           |          |
| Total: Violations                                 | 14,369    | 13,046   | 14,993   | 14,510   | 14,159  | 15,601  | 15,473  | 15,982  | 16,090  | 16,375     |                 | 15,060               | 100%          |          |
| Uncontrollable Non-Issued                         | 3,217     | 3,217    | 4,140    | 3,225    | 1,887   | 2,855   | 2,714   | 2,980   | 3,139   | 2,361      |                 | 2,974                | 52%           |          |
| Controllable Non-Issued                           | 162       | 154      | 200      | 166      | 202     | 224     | 215     | 240     | 190     | 271        |                 | 202                  | 4%            |          |
| Citations/Warning Letters                         | 1,874     | 1,651    | 1,325    | 1,693    | 2,984   | 3,332   | 3,312   | 2,979   | 3,121   | 3,417      |                 | 2,569                | 45%           |          |
| Total:                                            | 5,253     | 5,022    | 5,665    | 5,084    | 5,073   | 6,411   | 6,241   | 6,199   | 6,450   | 6,049      |                 | 5,745                | 100%          |          |
| Non-Violations                                    |           |          |          |          |         |         |         |         |         |            |                 |                      |               |          |
| Emergency Vehicle Non-                            | 225       | 164      | 221      | 206      | 190     | 196     | 170     | 135     | 191     | 193        |                 | 189                  | 2%            | <b>!</b> |
| Issuable<br>Emergency Vehicle PD                  | 1         | 4        | 4        | 2        | 1       | 6       | 6       | 4       | 1       | 1          |                 | 3                    | 0%            |          |
| Intersection Control in Progress-                 |           | 4        | 4        |          | -       |         |         |         |         | •          |                 |                      |               |          |
| PD                                                | 2         | 1        | 4        | 0        | 0       | 0       | 0       | 0       | 0       | 11         |                 | 5                    | 0%            | <b>'</b> |
| Gate Down/ No Train                               | 0         | 0        | 0        | 0        | 0       | 0       | 0       | 0       | 0       | 0          |                 | 0                    | 0%            |          |
| No Violation Occurred                             | 5,499     | 4,895    | 5,631    | 5,984    | 5,415   | 5,717   | 5,684   | 6,181   | 6,160   | 6,801      |                 | 5,797                | 62%           |          |
| Rear Axle Activation                              | 34        | 43       | 44       | 41       | 59      | 45      | 1       | 2       | 0       | 7          |                 | 31                   | 0%            |          |
| Right Turn- No Violation                          | 32        | 29       | 40       | 24       | 49      | 45      | 19      | 33      | 40      | 78         |                 | 39                   | 0%            |          |
| Test Shot<br>Train Activation                     | 3,316     | 2,878    | 3,359    | 3,187    | 3,364   | 3,179   | 3,341   | 3,421   | 3,241   | 3,234<br>0 |                 | 3,252                | 35%<br>0%     |          |
| Amber Time Low                                    | 0         | 0        | 0        | 0        | 0       | 0       | 0       | 0       | 0       | 1          |                 | 1                    | 0%            |          |
| Vehicle Stopped- PD                               | 7         | 9        | 25       | 14       | 7       | 2       | 11      | 7       | 6       | 0          |                 | 10                   | 0%            |          |
| Total:                                            | 9,116     | 8,024    | 9,328    | 9,458    | 9,086   | 9,190   | 9,232   | 9,783   | 9,640   | 10,326     |                 | 9,326                | 100%          |          |
| Uncontrollable Non-Issued Violation               | ·         |          |          | <u>.</u> |         |         |         |         |         |            |                 |                      |               |          |
| Administrative Dismissal                          | 0         | 0        | 2        | 0        | 1       | 0       | 0       | 1       | 0       | 1          |                 | 1                    | 0%            |          |
| Address/CDL/DOB Match Fail                        | 0         | 0        | 0        | 0        | 1       | 1       | 2       | 0       | 0       | 0          |                 | 1                    | 0%            |          |
|                                                   |           |          |          |          | 40      | -       |         |         |         |            |                 | E4                   |               |          |
| Car Obstructed Conditions Beyond Control          | 34<br>34  | 23<br>58 | 24<br>90 | 43       | 40      | 41      | 55<br>0 | 95      | 82<br>0 | 75<br>0    |                 | 51<br>66             | 2%<br>2%      |          |
| Driver Identity Unclear                           | 101       | 110      | 67       | 82<br>31 | 0<br>22 | 0<br>55 | 50      | 0<br>50 | 95      | 75         |                 | 66                   | 2%            |          |
| Driver Obstructed                                 | 73        | 65       | 63       | 87       | 70      | 85      | 70      | 88      | 84      | 88         |                 | 77                   | 2%            |          |
| Exposed                                           | 0         | 0        | 0        | 0        | 0       | 0       | 1       | 0       | 1       | 0          |                 | 1                    | 0%            |          |
| Emergency Vehicle Issue                           | 3         | 0        | 4        | 1        | 4       | 4       | 9       | 4       | 8       | 3          |                 | 4                    | 0%            |          |
| Glare on Plate                                    | 122       | 104      | 35       | 33       | 30      | 35      | 45      | 53      | 123     | 112        |                 | 69                   | 2%            |          |
| Glare on Windshield                               | 32        | 70       | 107      | 79       | 160     | 142     | 144     | 92      | 139     | 84         |                 | 105                  | 3%            |          |
| Illegible Plate                                   | 0         | 3        | 7        | 2        | 4       | 1       | 0       | 6       | 8       | 5          |                 | 5                    | 0%            |          |
| Interest of Justice- PD<br>Image Quality- PD      | 5<br>18   | 5<br>25  | 11       | 0<br>17  | 0<br>21 | 0<br>23 | 27      | 7       | 6       | 2          |                 | 16                   | 0%<br>0%      |          |
| Issuance Criteria Not Met- PD                     | 1,303     | 1,371    | 1,930    | 1,360    | 2       | 0       | 0       | 0       | 1       | 8          |                 | 854                  | 25%           |          |
| No Warning Sign                                   | 0         | 0        | 0        | 0        | 0       | 0       | 0       | 0       | 0       | 0          |                 | 0                    | 0%            |          |
| No Plate                                          | 925       | 919      | 981      | 959      | 1,137   | 1,179   | 1,172   | 1,217   | 1,132   | 1,200      |                 | 1,082                | 32%           |          |
| No Speed Captured                                 | 0         | 0        | 0        | 0        | 0       | 0       | 0       | 0       | 0       | 0          |                 | 0                    | 0%            |          |
| Obstruction In Photo- PD                          | 235       | 311      | 268      | 246      | 198     | 259     | 213     | 182     | 209     | 161        |                 | 228                  | 7%            |          |
| Out of State                                      | 121       | 106      | 126      | 108      | 133     | 147     | 142     | 170     | 160     | 137        |                 | 135                  | 4%            |          |
| Plate Obstructed<br>Short Yellow- PD              | 45<br>0   | 45<br>1  | 55<br>0  | 46<br>0  | 64<br>0 | 60<br>0 | 44      | 49<br>0 | 61<br>0 | 68<br>0    |                 | 54                   | 2%<br>0%      |          |
| Third Party Damage                                | 0         | 1        | 0        | 3        | 0       | 0       | 0       | 0       | 0       | 0          |                 | 2                    | 0%            |          |
| TSB Expired                                       | 2         | 0        | 1        | 0        | 0       | 1       | 6       | 75      | 226     | 227        |                 | 77                   | 2%            |          |
| TSB No Hit                                        | 164       | 0        | 368      | 128      | 0       | 822     | 734     | 891     | 804     | 115        |                 | 503                  | 15%           |          |
| Total:                                            | 3,217     | 3,217    | 4,140    | 3,225    | 1,887   | 2,855   | 2,714   | 2,980   | 3,139   | 2,361      |                 | 3,402                | 100%          |          |
| Controllable Non-Issued Violations                |           |          |          |          |         |         |         |         |         |            |                 |                      |               |          |
| Charity of Dieta                                  | 38        | 0        | 0        | 0        | 1       | 0       | 0       | 3       | 1       | 0          |                 | 11                   | 5%            |          |
| Clarity of Plate<br>Clarity of Driver             | 0         | 2        | 0        | 1        | 9       | 15<br>8 | 12<br>0 | 4       | 0       | 15<br>2    |                 | 8                    | 4%<br>2%      |          |
| Dark Interior                                     | 13        | 12       | 14       | 15       | 20      | 21      | 16      | 17      | 14      | 8          |                 | 15                   | 7%            |          |
| Data Box Related- PD                              | 1         | 0        | 0        | 0        | 0       | 1       | 0       | 0       | 0       | 0          |                 | 1                    | 0%            |          |
| Data Box Data Error- PD                           | 1         | 1        | 0        | 0        | 0       | 0       | 0       | 0       | 0       | 0          |                 | 1                    | 0%            |          |
| Data Entry Error                                  | 73        | 107      | 138      | 121      | 115     | 134     | 119     | 153     | 78      | 103        |                 | 114                  | 52%           |          |
| Exposed                                           | 0         | 0        | 0        | 0        | 10      | 5       | 0       | 14      | 8       | 17         |                 | 11                   | 5%            |          |
| Equipment Malfunction                             | 4         | 8        | 25       | 3        | 10      | 3       | 34      | 29      | 74      | 107        |                 | 30                   | 13%           |          |
| Framing- PD<br>Framing of Car                     | 0<br>21   | 0<br>18  | 0<br>14  | 0<br>23  | 0<br>21 | 0<br>30 | 30      | 0<br>16 | 0<br>12 | 0<br>14    |                 | 20                   | 0%<br>9%      |          |
| Framing of Car Framing of Driver                  | <u></u> 1 | 0        | 14       | 0        | 1       | 0       | 1       | 0       | 0       | 0          |                 | 1                    | 9%<br>0%      |          |
| Operator Error                                    | 0         | 0        | 0        | 0        | 0       | 0       | 0       | 0       | 0       | 0          |                 | 0                    | 0%            |          |
| Framing of Plate                                  | 2         | 2        | 3        | 0        | 1       | 2       | 2       | 3       | 2       | 5          |                 | 2                    | 1%            |          |
| Reject Expired                                    | 0         | 0        | 0        | 0        | 0       | 0       | 0       | 0       | 0       | 0          |                 | 0                    | 0%            |          |
| Speed Not Determined                              | 8         | 4        | 4        | 2        | 3       | 5       | 1       | 0       | 0       | 0          |                 | 4                    | 2%            |          |
| Total:                                            | 162       | 154      | 200      | 166      | 202     | 224     | 215     | 240     | 190     | 271        |                 | 221                  | 100%          |          |
| Summary Metrics                                   | 0         | 0        | 0        | 0        | 0       | 0       | 0       | 0       | 0       | 0          |                 | Year to Date Month 0 |               |          |
| Daily Average Vehicle Passes Average Issued Speed | 0<br>23   | 23       | 0<br>23  | 0<br>23  | 23      | 0<br>23 | 23      | 23      | 0<br>23 | 0<br>23    |                 | 23                   |               |          |
| Average Issued Red Seconds                        | 11.5      | 10.1     | 9.6      | 11.4     | 10.7    | 10.9    | 10.2    | 10.1    | 10.4    | 9.8        |                 | 10.                  |               |          |
|                                                   |           |          |          | 1        |         |         |         |         | ~       |            |                 |                      |               |          |
| Citiation / Violation Issuance                    | 0001      | 0007     | 0007     | 0007     | E00/    | E00/    | E00/    | 4007    | 4007    | E00/       |                 | 4 40                 | ,             | •        |
|                                                   | 36%       | 33%      | 23%      | 33%      | 59%     | 52%     | 53%     | 48%     | 48%     | 56%        |                 | 929                  |               |          |