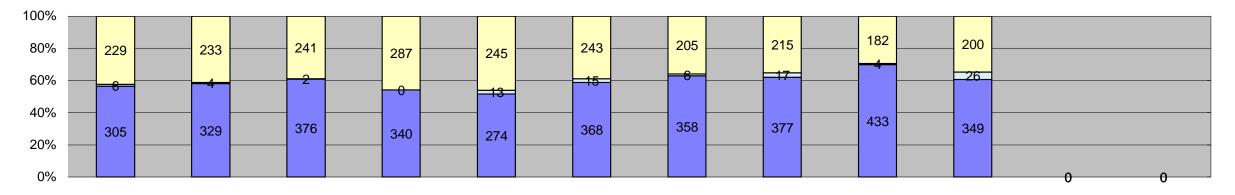

□ Citations/Warning Letters
□ Controllable Non-Issued
■ Uncontrollable Non-Issued

| Tueste.                                           | lon 10    | Fab 40   | Mor. 40  | An = 40  | May 10  | lum 40  | II. 4.0 | A.v. 40 | Con 10  | Oct 10     | Nov. 10 Dec. 10 | Year to Date Mo      | nthly Average |          |
|---------------------------------------------------|-----------|----------|----------|----------|---------|---------|---------|---------|---------|------------|-----------------|----------------------|---------------|----------|
| Events                                            | Jan-18    | Feb-18   | Mar-18   | Apr-18   | May-18  | Jun-18  | Jul-18  | Aug-18  | Sep-18  | Oct-18     | Nov-18 Dec-18   | Quantity             | %             |          |
| Non-Violations                                    | 9,116     | 8,024    | 9,328    | 9,458    | 9,086   | 9,190   | 9,232   | 9,783   | 9,640   | 10,326     |                 | 9,318                | 62%           |          |
| Violations                                        | 5,253     | 5,022    | 5,665    | 5,052    | 5,073   | 6,411   | 6,241   | 6,199   | 6,450   | 6,049      |                 | 5,742                | 38%           |          |
| Total: Violations                                 | 14,369    | 13,046   | 14,993   | 14,510   | 14,159  | 15,601  | 15,473  | 15,982  | 16,090  | 16,375     |                 | 15,060               | 100%          |          |
| Uncontrollable Non-Issued                         | 3,217     | 3,217    | 4,140    | 3,225    | 1,887   | 2,855   | 2,714   | 2,980   | 3,139   | 2,361      |                 | 2,974                | 52%           |          |
| Controllable Non-Issued                           | 162       | 154      | 200      | 166      | 202     | 224     | 215     | 240     | 190     | 271        |                 | 202                  | 4%            |          |
| Citations/Warning Letters                         | 1,874     | 1,651    | 1,325    | 1,693    | 2,984   | 3,332   | 3,312   | 2,979   | 3,121   | 3,417      |                 | 2,569                | 45%           |          |
| Total:                                            | 5,253     | 5,022    | 5,665    | 5,084    | 5,073   | 6,411   | 6,241   | 6,199   | 6,450   | 6,049      |                 | 5,745                | 100%          |          |
| Non-Violations                                    |           |          |          |          |         |         |         |         |         |            |                 |                      |               |          |
| Emergency Vehicle Non-                            | 225       | 164      | 221      | 206      | 190     | 196     | 170     | 135     | 191     | 193        |                 | 189                  | 2%            | <b>!</b> |
| Issuable<br>Emergency Vehicle PD                  | 1         | 4        | 4        | 2        | 1       | 6       | 6       | 4       | 1       | 1          |                 | 3                    | 0%            |          |
| Intersection Control in Progress-                 |           | 4        | 4        |          | -       |         |         |         |         | •          |                 |                      |               |          |
| PD                                                | 2         | 1        | 4        | 0        | 0       | 0       | 0       | 0       | 0       | 11         |                 | 5                    | 0%            | <b>'</b> |
| Gate Down/ No Train                               | 0         | 0        | 0        | 0        | 0       | 0       | 0       | 0       | 0       | 0          |                 | 0                    | 0%            |          |
| No Violation Occurred                             | 5,499     | 4,895    | 5,631    | 5,984    | 5,415   | 5,717   | 5,684   | 6,181   | 6,160   | 6,801      |                 | 5,797                | 62%           |          |
| Rear Axle Activation                              | 34        | 43       | 44       | 41       | 59      | 45      | 1       | 2       | 0       | 7          |                 | 31                   | 0%            |          |
| Right Turn- No Violation                          | 32        | 29       | 40       | 24       | 49      | 45      | 19      | 33      | 40      | 78         |                 | 39                   | 0%            |          |
| Test Shot<br>Train Activation                     | 3,316     | 2,878    | 3,359    | 3,187    | 3,364   | 3,179   | 3,341   | 3,421   | 3,241   | 3,234<br>0 |                 | 3,252                | 35%<br>0%     |          |
| Amber Time Low                                    | 0         | 0        | 0        | 0        | 0       | 0       | 0       | 0       | 0       | 1          |                 | 1                    | 0%            |          |
| Vehicle Stopped- PD                               | 7         | 9        | 25       | 14       | 7       | 2       | 11      | 7       | 6       | 0          |                 | 10                   | 0%            |          |
| Total:                                            | 9,116     | 8,024    | 9,328    | 9,458    | 9,086   | 9,190   | 9,232   | 9,783   | 9,640   | 10,326     |                 | 9,326                | 100%          |          |
| Uncontrollable Non-Issued Violation               | ·         |          |          | <u>.</u> |         |         |         |         |         |            |                 |                      |               |          |
| Administrative Dismissal                          | 0         | 0        | 2        | 0        | 1       | 0       | 0       | 1       | 0       | 1          |                 | 1                    | 0%            |          |
| Address/CDL/DOB Match Fail                        | 0         | 0        | 0        | 0        | 1       | 1       | 2       | 0       | 0       | 0          |                 | 1                    | 0%            |          |
|                                                   |           |          |          |          | 40      | -       |         |         |         |            |                 | E4                   |               |          |
| Car Obstructed Conditions Beyond Control          | 34<br>34  | 23<br>58 | 24<br>90 | 43       | 40      | 41      | 55<br>0 | 95      | 82<br>0 | 75<br>0    |                 | 51<br>66             | 2%<br>2%      |          |
| Driver Identity Unclear                           | 101       | 110      | 67       | 82<br>31 | 0<br>22 | 0<br>55 | 50      | 0<br>50 | 95      | 75         |                 | 66                   | 2%            |          |
| Driver Obstructed                                 | 73        | 65       | 63       | 87       | 70      | 85      | 70      | 88      | 84      | 88         |                 | 77                   | 2%            |          |
| Exposed                                           | 0         | 0        | 0        | 0        | 0       | 0       | 1       | 0       | 1       | 0          |                 | 1                    | 0%            |          |
| Emergency Vehicle Issue                           | 3         | 0        | 4        | 1        | 4       | 4       | 9       | 4       | 8       | 3          |                 | 4                    | 0%            |          |
| Glare on Plate                                    | 122       | 104      | 35       | 33       | 30      | 35      | 45      | 53      | 123     | 112        |                 | 69                   | 2%            |          |
| Glare on Windshield                               | 32        | 70       | 107      | 79       | 160     | 142     | 144     | 92      | 139     | 84         |                 | 105                  | 3%            |          |
| Illegible Plate                                   | 0         | 3        | 7        | 2        | 4       | 1       | 0       | 6       | 8       | 5          |                 | 5                    | 0%            |          |
| Interest of Justice- PD<br>Image Quality- PD      | 5<br>18   | 5<br>25  | 11       | 0<br>17  | 0<br>21 | 0<br>23 | 27      | 7       | 6       | 2          |                 | 16                   | 0%<br>0%      |          |
| Issuance Criteria Not Met- PD                     | 1,303     | 1,371    | 1,930    | 1,360    | 2       | 0       | 0       | 0       | 1       | 8          |                 | 854                  | 25%           |          |
| No Warning Sign                                   | 0         | 0        | 0        | 0        | 0       | 0       | 0       | 0       | 0       | 0          |                 | 0                    | 0%            |          |
| No Plate                                          | 925       | 919      | 981      | 959      | 1,137   | 1,179   | 1,172   | 1,217   | 1,132   | 1,200      |                 | 1,082                | 32%           |          |
| No Speed Captured                                 | 0         | 0        | 0        | 0        | 0       | 0       | 0       | 0       | 0       | 0          |                 | 0                    | 0%            |          |
| Obstruction In Photo- PD                          | 235       | 311      | 268      | 246      | 198     | 259     | 213     | 182     | 209     | 161        |                 | 228                  | 7%            |          |
| Out of State                                      | 121       | 106      | 126      | 108      | 133     | 147     | 142     | 170     | 160     | 137        |                 | 135                  | 4%            |          |
| Plate Obstructed<br>Short Yellow- PD              | 45<br>0   | 45<br>1  | 55<br>0  | 46<br>0  | 64<br>0 | 60<br>0 | 44      | 49<br>0 | 61<br>0 | 68<br>0    |                 | 54                   | 2%<br>0%      |          |
| Third Party Damage                                | 0         | 1        | 0        | 3        | 0       | 0       | 0       | 0       | 0       | 0          |                 | 2                    | 0%            |          |
| TSB Expired                                       | 2         | 0        | 1        | 0        | 0       | 1       | 6       | 75      | 226     | 227        |                 | 77                   | 2%            |          |
| TSB No Hit                                        | 164       | 0        | 368      | 128      | 0       | 822     | 734     | 891     | 804     | 115        |                 | 503                  | 15%           |          |
| Total:                                            | 3,217     | 3,217    | 4,140    | 3,225    | 1,887   | 2,855   | 2,714   | 2,980   | 3,139   | 2,361      |                 | 3,402                | 100%          |          |
| Controllable Non-Issued Violations                |           |          |          |          |         |         |         |         |         |            |                 |                      |               |          |
| Charity of Dieta                                  | 38        | 0        | 0        | 0        | 1       | 0       | 0       | 3       | 1       | 0          |                 | 11                   | 5%            |          |
| Clarity of Plate<br>Clarity of Driver             | 0         | 2        | 0        | 1        | 9       | 15<br>8 | 12<br>0 | 4       | 0       | 15<br>2    |                 | 8                    | 4%<br>2%      |          |
| Dark Interior                                     | 13        | 12       | 14       | 15       | 20      | 21      | 16      | 17      | 14      | 8          |                 | 15                   | 7%            |          |
| Data Box Related- PD                              | 1         | 0        | 0        | 0        | 0       | 1       | 0       | 0       | 0       | 0          |                 | 1                    | 0%            |          |
| Data Box Data Error- PD                           | 1         | 1        | 0        | 0        | 0       | 0       | 0       | 0       | 0       | 0          |                 | 1                    | 0%            |          |
| Data Entry Error                                  | 73        | 107      | 138      | 121      | 115     | 134     | 119     | 153     | 78      | 103        |                 | 114                  | 52%           |          |
| Exposed                                           | 0         | 0        | 0        | 0        | 10      | 5       | 0       | 14      | 8       | 17         |                 | 11                   | 5%            |          |
| Equipment Malfunction                             | 4         | 8        | 25       | 3        | 10      | 3       | 34      | 29      | 74      | 107        |                 | 30                   | 13%           |          |
| Framing- PD<br>Framing of Car                     | 0<br>21   | 0<br>18  | 0<br>14  | 0<br>23  | 0<br>21 | 0<br>30 | 30      | 0<br>16 | 0<br>12 | 0<br>14    |                 | 20                   | 0%<br>9%      |          |
| Framing of Car Framing of Driver                  | <u></u> 1 | 0        | 14       | 0        | 1       | 0       | 1       | 0       | 0       | 0          |                 | 1                    | 9%<br>0%      |          |
| Operator Error                                    | 0         | 0        | 0        | 0        | 0       | 0       | 0       | 0       | 0       | 0          |                 | 0                    | 0%            |          |
| Framing of Plate                                  | 2         | 2        | 3        | 0        | 1       | 2       | 2       | 3       | 2       | 5          |                 | 2                    | 1%            |          |
| Reject Expired                                    | 0         | 0        | 0        | 0        | 0       | 0       | 0       | 0       | 0       | 0          |                 | 0                    | 0%            |          |
| Speed Not Determined                              | 8         | 4        | 4        | 2        | 3       | 5       | 1       | 0       | 0       | 0          |                 | 4                    | 2%            |          |
| Total:                                            | 162       | 154      | 200      | 166      | 202     | 224     | 215     | 240     | 190     | 271        |                 | 221                  | 100%          |          |
| Summary Metrics                                   | 0         | 0        | 0        | 0        | 0       | 0       | 0       | 0       | 0       | 0          |                 | Year to Date Month 0 |               |          |
| Daily Average Vehicle Passes Average Issued Speed | 0<br>23   | 23       | 0<br>23  | 0<br>23  | 23      | 0<br>23 | 23      | 23      | 0<br>23 | 0<br>23    |                 | 23                   |               |          |
| Average Issued Red Seconds                        | 11.5      | 10.1     | 9.6      | 11.4     | 10.7    | 10.9    | 10.2    | 10.1    | 10.4    | 9.8        |                 | 10.                  |               |          |
|                                                   |           |          |          | 1        |         |         |         |         | ~       |            |                 |                      |               |          |
| Citiation / Violation Issuance                    | 0001      | 0007     | 0007     | 0007     | E00/    | E00/    | E00/    | 4007    | 4007    | E00/       |                 | 4 40                 | ,             | •        |
|                                                   | 36%       | 33%      | 23%      | 33%      | 59%     | 52%     | 53%     | 48%     | 48%     | 56%        |                 | 929                  |               |          |