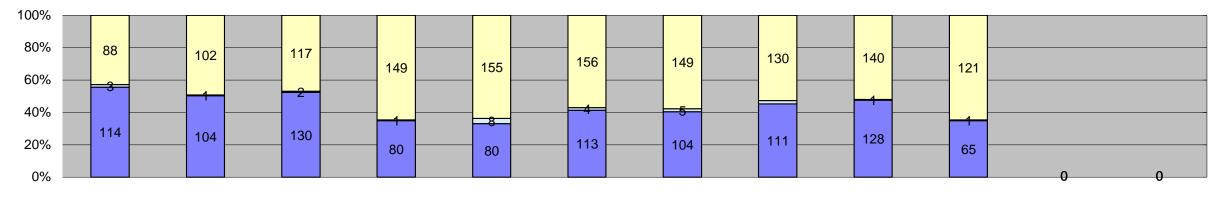

□ Citations/Warning Letters
□ Controllable Non-Issued
■ Uncontrollable Non-Issued

| Tueste.                                           | lon 10    | Fab 40   | Mor. 40  | An = 40  | May 10  | lum 40  | II. 4.0 | A.v. 40 | Con 10  | Oct 10     | Nov. 10 Dec. 10 | Year to Date Mo      | nthly Average |          |
|---------------------------------------------------|-----------|----------|----------|----------|---------|---------|---------|---------|---------|------------|-----------------|----------------------|---------------|----------|
| Events                                            | Jan-18    | Feb-18   | Mar-18   | Apr-18   | May-18  | Jun-18  | Jul-18  | Aug-18  | Sep-18  | Oct-18     | Nov-18 Dec-18   | Quantity             | %             |          |
| Non-Violations                                    | 9,116     | 8,024    | 9,328    | 9,458    | 9,086   | 9,190   | 9,232   | 9,783   | 9,640   | 10,326     |                 | 9,318                | 62%           |          |
| Violations                                        | 5,253     | 5,022    | 5,665    | 5,052    | 5,073   | 6,411   | 6,241   | 6,199   | 6,450   | 6,049      |                 | 5,742                | 38%           |          |
| Total: Violations                                 | 14,369    | 13,046   | 14,993   | 14,510   | 14,159  | 15,601  | 15,473  | 15,982  | 16,090  | 16,375     |                 | 15,060               | 100%          |          |
| Uncontrollable Non-Issued                         | 3,217     | 3,217    | 4,140    | 3,225    | 1,887   | 2,855   | 2,714   | 2,980   | 3,139   | 2,361      |                 | 2,974                | 52%           |          |
| Controllable Non-Issued                           | 162       | 154      | 200      | 166      | 202     | 224     | 215     | 240     | 190     | 271        |                 | 202                  | 4%            |          |
| Citations/Warning Letters                         | 1,874     | 1,651    | 1,325    | 1,693    | 2,984   | 3,332   | 3,312   | 2,979   | 3,121   | 3,417      |                 | 2,569                | 45%           |          |
| Total:                                            | 5,253     | 5,022    | 5,665    | 5,084    | 5,073   | 6,411   | 6,241   | 6,199   | 6,450   | 6,049      |                 | 5,745                | 100%          |          |
| Non-Violations                                    |           |          |          |          |         |         |         |         |         |            |                 |                      |               |          |
| Emergency Vehicle Non-                            | 225       | 164      | 221      | 206      | 190     | 196     | 170     | 135     | 191     | 193        |                 | 189                  | 2%            | <b>!</b> |
| Issuable<br>Emergency Vehicle PD                  | 1         | 4        | 4        | 2        | 1       | 6       | 6       | 4       | 1       | 1          |                 | 3                    | 0%            |          |
| Intersection Control in Progress-                 |           | 4        | 4        |          | -       |         |         |         |         | •          |                 |                      |               |          |
| PD                                                | 2         | 1        | 4        | 0        | 0       | 0       | 0       | 0       | 0       | 11         |                 | 5                    | 0%            | <b>'</b> |
| Gate Down/ No Train                               | 0         | 0        | 0        | 0        | 0       | 0       | 0       | 0       | 0       | 0          |                 | 0                    | 0%            |          |
| No Violation Occurred                             | 5,499     | 4,895    | 5,631    | 5,984    | 5,415   | 5,717   | 5,684   | 6,181   | 6,160   | 6,801      |                 | 5,797                | 62%           |          |
| Rear Axle Activation                              | 34        | 43       | 44       | 41       | 59      | 45      | 1       | 2       | 0       | 7          |                 | 31                   | 0%            |          |
| Right Turn- No Violation                          | 32        | 29       | 40       | 24       | 49      | 45      | 19      | 33      | 40      | 78         |                 | 39                   | 0%            |          |
| Test Shot<br>Train Activation                     | 3,316     | 2,878    | 3,359    | 3,187    | 3,364   | 3,179   | 3,341   | 3,421   | 3,241   | 3,234<br>0 |                 | 3,252                | 35%<br>0%     |          |
| Amber Time Low                                    | 0         | 0        | 0        | 0        | 0       | 0       | 0       | 0       | 0       | 1          |                 | 1                    | 0%            |          |
| Vehicle Stopped- PD                               | 7         | 9        | 25       | 14       | 7       | 2       | 11      | 7       | 6       | 0          |                 | 10                   | 0%            |          |
| Total:                                            | 9,116     | 8,024    | 9,328    | 9,458    | 9,086   | 9,190   | 9,232   | 9,783   | 9,640   | 10,326     |                 | 9,326                | 100%          |          |
| Uncontrollable Non-Issued Violation               | ·         |          |          | <u>.</u> |         |         |         |         |         |            |                 |                      |               |          |
| Administrative Dismissal                          | 0         | 0        | 2        | 0        | 1       | 0       | 0       | 1       | 0       | 1          |                 | 1                    | 0%            |          |
| Address/CDL/DOB Match Fail                        | 0         | 0        | 0        | 0        | 1       | 1       | 2       | 0       | 0       | 0          |                 | 1                    | 0%            |          |
|                                                   |           |          |          |          | 40      | -       |         |         |         |            |                 | E4                   |               |          |
| Car Obstructed Conditions Beyond Control          | 34<br>34  | 23<br>58 | 24<br>90 | 43       | 40      | 41      | 55<br>0 | 95      | 82<br>0 | 75<br>0    |                 | 51<br>66             | 2%<br>2%      |          |
| Driver Identity Unclear                           | 101       | 110      | 67       | 82<br>31 | 0<br>22 | 0<br>55 | 50      | 0<br>50 | 95      | 75         |                 | 66                   | 2%            |          |
| Driver Obstructed                                 | 73        | 65       | 63       | 87       | 70      | 85      | 70      | 88      | 84      | 88         |                 | 77                   | 2%            |          |
| Exposed                                           | 0         | 0        | 0        | 0        | 0       | 0       | 1       | 0       | 1       | 0          |                 | 1                    | 0%            |          |
| Emergency Vehicle Issue                           | 3         | 0        | 4        | 1        | 4       | 4       | 9       | 4       | 8       | 3          |                 | 4                    | 0%            |          |
| Glare on Plate                                    | 122       | 104      | 35       | 33       | 30      | 35      | 45      | 53      | 123     | 112        |                 | 69                   | 2%            |          |
| Glare on Windshield                               | 32        | 70       | 107      | 79       | 160     | 142     | 144     | 92      | 139     | 84         |                 | 105                  | 3%            |          |
| Illegible Plate                                   | 0         | 3        | 7        | 2        | 4       | 1       | 0       | 6       | 8       | 5          |                 | 5                    | 0%            |          |
| Interest of Justice- PD<br>Image Quality- PD      | 5<br>18   | 5<br>25  | 11       | 0<br>17  | 0<br>21 | 0<br>23 | 27      | 7       | 6       | 2          |                 | 16                   | 0%<br>0%      |          |
| Issuance Criteria Not Met- PD                     | 1,303     | 1,371    | 1,930    | 1,360    | 2       | 0       | 0       | 0       | 1       | 8          |                 | 854                  | 25%           |          |
| No Warning Sign                                   | 0         | 0        | 0        | 0        | 0       | 0       | 0       | 0       | 0       | 0          |                 | 0                    | 0%            |          |
| No Plate                                          | 925       | 919      | 981      | 959      | 1,137   | 1,179   | 1,172   | 1,217   | 1,132   | 1,200      |                 | 1,082                | 32%           |          |
| No Speed Captured                                 | 0         | 0        | 0        | 0        | 0       | 0       | 0       | 0       | 0       | 0          |                 | 0                    | 0%            |          |
| Obstruction In Photo- PD                          | 235       | 311      | 268      | 246      | 198     | 259     | 213     | 182     | 209     | 161        |                 | 228                  | 7%            |          |
| Out of State                                      | 121       | 106      | 126      | 108      | 133     | 147     | 142     | 170     | 160     | 137        |                 | 135                  | 4%            |          |
| Plate Obstructed<br>Short Yellow- PD              | 45<br>0   | 45<br>1  | 55<br>0  | 46<br>0  | 64<br>0 | 60<br>0 | 44      | 49<br>0 | 61<br>0 | 68<br>0    |                 | 54                   | 2%<br>0%      |          |
| Third Party Damage                                | 0         | 1        | 0        | 3        | 0       | 0       | 0       | 0       | 0       | 0          |                 | 2                    | 0%            |          |
| TSB Expired                                       | 2         | 0        | 1        | 0        | 0       | 1       | 6       | 75      | 226     | 227        |                 | 77                   | 2%            |          |
| TSB No Hit                                        | 164       | 0        | 368      | 128      | 0       | 822     | 734     | 891     | 804     | 115        |                 | 503                  | 15%           |          |
| Total:                                            | 3,217     | 3,217    | 4,140    | 3,225    | 1,887   | 2,855   | 2,714   | 2,980   | 3,139   | 2,361      |                 | 3,402                | 100%          |          |
| Controllable Non-Issued Violations                |           |          |          |          |         |         |         |         |         |            |                 |                      |               |          |
| Charity of Dieta                                  | 38        | 0        | 0        | 0        | 1       | 0       | 0       | 3       | 1       | 0          |                 | 11                   | 5%            |          |
| Clarity of Plate<br>Clarity of Driver             | 0         | 2        | 0        | 1        | 9       | 15<br>8 | 12<br>0 | 4       | 0       | 15<br>2    |                 | 8                    | 4%<br>2%      |          |
| Dark Interior                                     | 13        | 12       | 14       | 15       | 20      | 21      | 16      | 17      | 14      | 8          |                 | 15                   | 7%            |          |
| Data Box Related- PD                              | 1         | 0        | 0        | 0        | 0       | 1       | 0       | 0       | 0       | 0          |                 | 1                    | 0%            |          |
| Data Box Data Error- PD                           | 1         | 1        | 0        | 0        | 0       | 0       | 0       | 0       | 0       | 0          |                 | 1                    | 0%            |          |
| Data Entry Error                                  | 73        | 107      | 138      | 121      | 115     | 134     | 119     | 153     | 78      | 103        |                 | 114                  | 52%           |          |
| Exposed                                           | 0         | 0        | 0        | 0        | 10      | 5       | 0       | 14      | 8       | 17         |                 | 11                   | 5%            |          |
| Equipment Malfunction                             | 4         | 8        | 25       | 3        | 10      | 3       | 34      | 29      | 74      | 107        |                 | 30                   | 13%           |          |
| Framing- PD<br>Framing of Car                     | 0<br>21   | 0<br>18  | 0<br>14  | 0<br>23  | 0<br>21 | 0<br>30 | 30      | 0<br>16 | 0<br>12 | 0<br>14    |                 | 20                   | 0%<br>9%      |          |
| Framing of Car Framing of Driver                  | <u></u> 1 | 0        | 14       | 0        | 1       | 0       | 1       | 0       | 0       | 0          |                 | 1                    | 9%<br>0%      |          |
| Operator Error                                    | 0         | 0        | 0        | 0        | 0       | 0       | 0       | 0       | 0       | 0          |                 | 0                    | 0%            |          |
| Framing of Plate                                  | 2         | 2        | 3        | 0        | 1       | 2       | 2       | 3       | 2       | 5          |                 | 2                    | 1%            |          |
| Reject Expired                                    | 0         | 0        | 0        | 0        | 0       | 0       | 0       | 0       | 0       | 0          |                 | 0                    | 0%            |          |
| Speed Not Determined                              | 8         | 4        | 4        | 2        | 3       | 5       | 1       | 0       | 0       | 0          |                 | 4                    | 2%            |          |
| Total:                                            | 162       | 154      | 200      | 166      | 202     | 224     | 215     | 240     | 190     | 271        |                 | 221                  | 100%          |          |
| Summary Metrics                                   | 0         | 0        | 0        | 0        | 0       | 0       | 0       | 0       | 0       | 0          |                 | Year to Date Month 0 |               |          |
| Daily Average Vehicle Passes Average Issued Speed | 0<br>23   | 23       | 0<br>23  | 0<br>23  | 23      | 0<br>23 | 23      | 23      | 0<br>23 | 0<br>23    |                 | 23                   |               |          |
| Average Issued Red Seconds                        | 11.5      | 10.1     | 9.6      | 11.4     | 10.7    | 10.9    | 10.2    | 10.1    | 10.4    | 9.8        |                 | 10.                  |               |          |
|                                                   |           |          |          | 1        |         |         |         |         | ~       |            |                 |                      |               |          |
| Citiation / Violation Issuance                    | 0001      | 0007     | 0007     | 0007     | E00/    | E00/    | E00/    | 4007    | 4007    | E00/       |                 | 4 40                 | ,             | •        |
|                                                   | 36%       | 33%      | 23%      | 33%      | 59%     | 52%     | 53%     | 48%     | 48%     | 56%        |                 | 929                  |               |          |