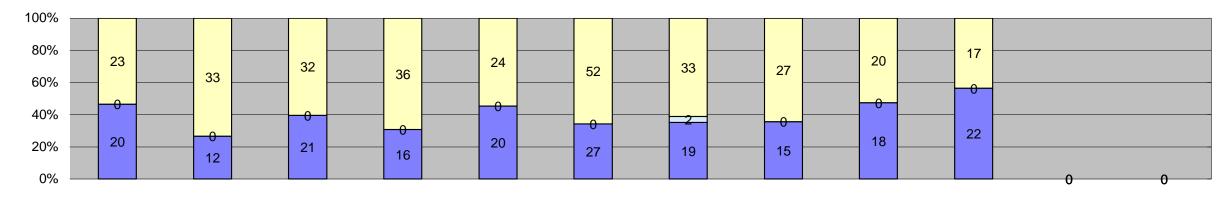

| Events                              | Jan-18 | Feb-18 | Mar-18 | Apr-18   | May-18          | Jun-18 | Jul-18            | Aug-18 | Sep-18          | Oct-18 | Nov-18  | Dec-18 | Year to Date Mo | onthly Average |  |
|-------------------------------------|--------|--------|--------|----------|-----------------|--------|-------------------|--------|-----------------|--------|---------|--------|-----------------|----------------|--|
| Non-Violations                      | 168    | 137    | 159    | 157      | 150             | 136    | 153               | 160    | 158             | 145    | 1,01.10 | 200 .0 | Quantity<br>152 | 83%            |  |
| Violations                          | 32     | 29     | 69     | 18       | 15              | 23     | 29                | 40     | 27              | 19     |         |        | 30              | 17%            |  |
| Total:                              | 200    | 166    | 228    | 175      | 165             | 159    | 182               | 200    | 185             | 164    |         |        | 182             | 100%           |  |
| Violations                          |        |        |        |          | .00             | .00    | 102               |        | .00             |        |         |        | 102             | 10070          |  |
| Uncontrollable Non-Issued           | 23     | 26     | 68     | 16       | 9               | 13     | 14                | 19     | 9               | 7      |         |        | 20              | 65%            |  |
| Controllable Non-Issued             | 0      | 1      | 1      | 1        | 0               | 3      | 1                 | 3      | 4               | 0      |         |        | 2               | 6%             |  |
| Citations                           | 9      | 2      | 0      | <br>1    | 6               | 7      | 14                | 18     | 14              | 12     |         |        | 9               | 29%            |  |
| Total:                              | 32     | 29     | 69     | 18       | 15              | 23     | 29                | 40     | 27              | 19     |         |        | 32              | 100%           |  |
| Non-Violations                      |        |        |        |          |                 | _0     |                   |        |                 | . •    |         |        | <u> </u>        | .00,0          |  |
| Emergency Vehicle Non-              | _      |        | •      | -        |                 | _      |                   | _      | 0               | _      |         |        | _               | 00/            |  |
| Issuable                            | 7      | 2      | 3      | 7        | 2               | 5      | 8                 | 4      | 6               | 4      |         |        | 5               | 3%             |  |
| Emergency Vehicle PD                | 0      | 0      | 0      | 0        | 0               | 0      | 0                 | 1      | 0               | 0      |         |        | 1               | 1%             |  |
| Intersection Control in Progress-   | 0      | 0      | 0      | 0        | 0               | 0      | 0                 | 0      | 0               | 0      |         |        | 0               | 0%             |  |
| PD<br>Gate Down/ No Train           |        |        |        |          |                 |        |                   |        |                 |        |         |        |                 |                |  |
| No Violation Occurred               | 7      | 0      | 0      | 0        | 0               | 7      | 0                 | 0      | 0               | 0      |         |        | 9               | 0%<br>6%       |  |
| Rear Axle Activation                | 1      | 10     | 13     | 7        | 10<br>0         |        | 8                 | 10     | 10              | 10     |         |        | 9               |                |  |
|                                     | 0      | 0      | 0      | 1        |                 | 0      | 0                 | 0      | 0               | 0      |         |        | 1               | 1%             |  |
| Right Turn- No Violation            | 0      | 0      | 0      | 0        | 0               | 0      | 0                 | 0      | 0               | 0      |         |        | 0               | 0%             |  |
| Test Shot                           | 153    | 125    | 143    | 142      | 138             | 124    | 137               | 145    | 142             | 131    |         |        | 138             | 90%            |  |
| Train Activation                    | 0      | 0      | 0      | 0        | 0               | 0      | 0                 | 0      | 0               | 0      |         |        | 0               | 0%             |  |
| Amber Time Low                      | 0      | 0      | 0      | 0        | 0               | 0      | 0                 | 0      | 0               | 0      |         |        | 0               | 0%             |  |
| Vehicle Stopped- PD                 | 169    | 127    | 150    | 0<br>457 | 0<br><b>150</b> | 0      | 0<br>4 <b>5</b> 2 | 0      | 0<br><b>159</b> | 0      |         |        | 0               | 0%             |  |
| Total:                              | 168    | 137    | 159    | 157      | 150             | 136    | 153               | 160    | 158             | 145    |         |        | 154             | 100%           |  |
| Uncontrollable Non-Issued Violation |        | ^      | ^      | ^        | 0               | ^      | 0                 | ^      | ^               | ^      |         |        |                 | 00/            |  |
| Administrative Dismissal            | 0      | 0      | 0      | 0        | 0               | 0      | 0                 | 0      | 0               | 0      |         |        | 0               | 0%             |  |
| Address/CDL/DOB Match Fail          | 0      | 0      | 0      | 0        | 0               | 0      | 0                 | 0      | 0               | 0      |         |        | 0               | 0%             |  |
| Car Obstructed                      | 1      | 0      | 0      | 1        | 0               | 1      | 2                 | 0      | 1               | 0      |         |        | 1               | 3%             |  |
| Conditions Beyond Control           | 0      | 0      | 3      | 0        | 0               | 0      | 0                 | 0      | 0               | 0      |         |        | 3               | 8%             |  |
| Driver Identity Unclear             | 0      | 0      | 0      | 0        | 0               | 0      | 0                 | 0      | 1               | 0      |         |        | 1               | 3%             |  |
| Driver Obstructed                   | 0      | 0      | 0      | 0        | 0               | 1      | 1                 | 0      | 0               | 0      |         |        | 1               | 3%             |  |
| Exposed                             | 0      | 0      | 0      | 0        | 0               | 0      | 0                 | 0      | 0               | 0      |         |        | 0               | 0%             |  |
| Emergency Vehicle Issue             | 0      | 0      | 0      | 0        | 0               | 0      | 0                 | 0      | 0               | 0      |         |        | 0               | 0%             |  |
| Glare on Plate                      | 0      | 0      | 0      | 0        | 0               | 0      | 0                 | 0      | 0               | 0      |         |        | 0               | 0%             |  |
| Glare on Windshield                 | 0      | 0      | 0      | 0        | 0               | 0      | 0                 | 0      | 0               | 0      |         |        | 0               | 0%             |  |
| Illegible Plate                     | 0      | 0      | 1      | 0        | 0               | 0      | 0                 | 0      | 0               | 0      |         |        | 1               | 3%             |  |
| Interest of Justice- PD             | 0      | 0      | 0      | 0        | 0               | 0      | 0                 | 0      | 0               | 0      |         |        | 0               | 0%             |  |
| Image Quality- PD                   | 0      | 0      | 0      | 0        | 0               | 0      | 0                 | 0      | 0               | 0      |         |        | 0               | 0%             |  |
| Issuance Criteria Not Met- PD       | 11     | 13     | 33     | 8        | 0               | 0      | 0                 | 0      | 0               | 0      |         |        | 16              | 42%            |  |
| No Warning Sign                     | 0      | 0      | 0      | 0        | 0               | 0      | 0                 | 0      | 0               | 0      |         |        | 0               | 0%             |  |
| No Plate                            | 9      | 12     | 19     | 5        | 9               | 5      | 7                 | 13     | 5               | 6      |         |        | 9               | 23%            |  |
| No Speed Captured                   | 0      | 0      | 0      | 0        | 0               | 0      | 0                 | 0      | 0               | 0      |         |        | 0               | 0%             |  |
| Obstruction In Photo- PD            | 0      | 0      | 0      | 0        | 0               | 0      | 0                 | 0      | 0               | 0      |         |        | 0               | 0%             |  |
| Out of State                        | 1      | 0      | 3      | 1        | 0               | 1      | 3                 | 1      | 1               | 0      |         |        | 2               | 4%             |  |
| Plate Obstructed                    | 1      | 1      | 6      | 0        | 0               | 0      | 0                 | 0      | 0               | 0      |         |        | 3               | 7%             |  |
| Short Yellow- PD                    | 0      | 0      | 0      | 0        | 0               | 0      | 0                 | 0      | 0               | 0      |         |        | 0               | 0%             |  |
| Third Party Damage                  | 0      | 0      | 0      | 0        | 0               | 0      | 0                 | 0      | 0               | 0      |         |        | 0               | 0%             |  |
| TSB Expired                         | 0      | 0      | 0      | 0        | 0               | 0      | 0                 | 0      | 0               | 0      |         |        | 0               | 0%             |  |
| TSB No Hit                          | 0      | 0      | 3      | 1        | 0               | 5      | 1                 | 5      | 1               | 1      |         |        | 2               | 6%             |  |
| Total:                              | 23     | 26     | 68     | 16       | 9               | 13     | 14                | 19     | 9               | 7      |         |        | 39              | 100%           |  |
| Controllable Non-Issued Violations  |        |        |        |          |                 |        |                   |        |                 |        |         |        |                 |                |  |
| Conduent Expire                     | 0      | 0      | 0      | 0        | 0               | 0      | 0                 | 0      | 0               | 0      |         |        | 0               | 0%             |  |
| Clarity of Plate                    | 0      | 0      | 0      | 0        | 0               | 0      | 0                 | 0      | 0               | 0      |         |        | 0               | 0%             |  |
| Clarity of Driver                   | 0      | 0      | 0      | 0        | 0               | 0      | 0                 | 0      | 0               | 0      |         |        | 0               | 0%             |  |
| Dark Interior                       | 0      | 0      | 0      | 0        | 0               | 1      | 0                 | 0      | 1               | 0      |         |        | 1               | 22%            |  |
| Data Box Related- PD                | 0      | 0      | 0      | 0        | 0               | 0      | 0                 | 0      | 0               | 0      |         |        | 0               | 0%             |  |
| Data Box Data Error- PD             | 0      | 0      | 0      | 0        | 0               | 0      | 0                 | 0      | 0               | 0      |         |        | 0               | 0%             |  |
| Data Entry Error                    | 0      | 1      | 1      | 1        | 0               | 2      | 1                 | 1      | 1               | 0      |         |        | 1               | 25%            |  |
| Exposed                             | 0      | 0      | 0      | 0        | 0               | 0      | 0                 | 0      | 0               | 0      |         |        | 0               | 0%             |  |
| Equipment Malfunction               | 0      | 0      | 0      | 0        | 0               | 0      | 0                 | 2      | 1               | 0      |         |        | 2               | 32%            |  |
| Framing- PD                         | 0      | 0      | 0      | 0        | 0               | 0      | 0                 | 0      | 0               | 0      |         |        | 0               | 0%             |  |
| Framing of Car                      | 0      | 0      | 0      | 0        | 0               | 0      | 0                 | 0      | 1               | 0      |         |        | 1               | 22%            |  |
| Framing of Driver                   | 0      | 0      | 0      | 0        | 0               | 0      | 0                 | 0      | 0               | 0      |         |        | 0               | 0%             |  |
| Operator Error                      | 0      | 0      | 0      | 0        | 0               | 0      | 0                 | 0      | 0               | 0      |         |        | 0               | 0%             |  |
| Framing of Plate                    | 0      | 0      | 0      | 0        | 0               | 0      | 0                 | 0      | 0               | 0      |         |        | 0               | 0%             |  |
| Reject Expired                      | 0      | 0      | 0      | 0        | 0               | 0      | 0                 | 0      | 0               | 0      |         |        | 0               | 0%             |  |
| Speed Not Determined                | 0      | 0      | 0      | 0        | 0               | 0      | 0                 | 0      | 0               | 0      |         |        | 0               | 0%             |  |
| Total:                              | 0      | 1      | 1      | 1        | 0               | 3      | 1                 | 3      | 4               | 0      |         |        | 5               | 100%           |  |
| Summary Metrics                     |        |        |        |          |                 |        |                   |        |                 |        |         |        | Year to Date Mo | onthly Average |  |
| Daily Average Vehicle Passes        | 0      | 0      | 0      | 0        | 0               | 0      | 0                 | 0      | 0               | 0      |         |        | 0               |                |  |
| Average Issued Speed                | 18     | 17     | 17     | 20       | 19              | 20     | 19                | 19     | 19              | 16     |         |        | 18              | 3              |  |
| Average Issued Red Seconds          | 8.7    | 19.9   | 5.4    | 14.4     | 5.3             | 13.8   | 9.5               | 10.7   | 9.7             | 9.0    |         |        | 11              |                |  |
| Citiation / Violation Issuance Rate | 28%    | 7%     | 0%     | 6%       | 40%             | 30%    | 48%               | 45%    | 52%             | 63%    |         |        | 359             | %              |  |
| Controllable Issuance Rate          | 100%   | 67%    | 0%     | 50%      | 100%            | 70%    | 93%               | 86%    | 78%             | 100%   |         |        | 839             | %              |  |
|                                     |        | *      | •      |          |                 |        |                   |        | 1               | •      |         |        | •               | l.             |  |