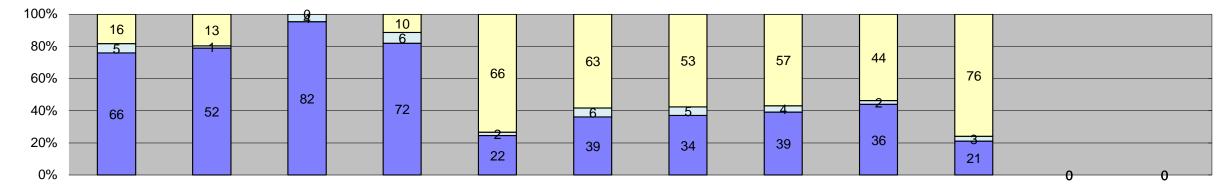

| Events                              | Jan-18 | Feb-18 | Mar-18 | Apr-18   | May-18          | Jun-18 | Jul-18            | Aug-18 | Sep-18          | Oct-18 | Nov-18  | Dec-18 | Year to Date Mo | onthly Average |  |
|-------------------------------------|--------|--------|--------|----------|-----------------|--------|-------------------|--------|-----------------|--------|---------|--------|-----------------|----------------|--|
| Non-Violations                      | 168    | 137    | 159    | 157      | 150             | 136    | 153               | 160    | 158             | 145    | 1,01.10 | 200 .0 | Quantity<br>152 | 83%            |  |
| Violations                          | 32     | 29     | 69     | 18       | 15              | 23     | 29                | 40     | 27              | 19     |         |        | 30              | 17%            |  |
| Total:                              | 200    | 166    | 228    | 175      | 165             | 159    | 182               | 200    | 185             | 164    |         |        | 182             | 100%           |  |
| Violations                          |        |        |        |          | .00             | .00    | 102               |        | .00             |        |         |        | 102             | 10070          |  |
| Uncontrollable Non-Issued           | 23     | 26     | 68     | 16       | 9               | 13     | 14                | 19     | 9               | 7      |         |        | 20              | 65%            |  |
| Controllable Non-Issued             | 0      | 1      | 1      | 1        | 0               | 3      | 1                 | 3      | 4               | 0      |         |        | 2               | 6%             |  |
| Citations                           | 9      | 2      | 0      | <br>1    | 6               | 7      | 14                | 18     | 14              | 12     |         |        | 9               | 29%            |  |
| Total:                              | 32     | 29     | 69     | 18       | 15              | 23     | 29                | 40     | 27              | 19     |         |        | 32              | 100%           |  |
| Non-Violations                      |        |        |        |          |                 | _0     |                   |        |                 | . •    |         |        | <u> </u>        | .00,0          |  |
| Emergency Vehicle Non-              | _      |        | •      | -        |                 | _      |                   | _      | 0               | _      |         |        | _               | 00/            |  |
| Issuable                            | 7      | 2      | 3      | 7        | 2               | 5      | 8                 | 4      | 6               | 4      |         |        | 5               | 3%             |  |
| Emergency Vehicle PD                | 0      | 0      | 0      | 0        | 0               | 0      | 0                 | 1      | 0               | 0      |         |        | 1               | 1%             |  |
| Intersection Control in Progress-   | 0      | 0      | 0      | 0        | 0               | 0      | 0                 | 0      | 0               | 0      |         |        | 0               | 0%             |  |
| PD<br>Gate Down/ No Train           |        |        |        |          |                 |        |                   |        |                 |        |         |        |                 |                |  |
| No Violation Occurred               | 7      | 0      | 0      | 0        | 0               | 7      | 0                 | 0      | 0               | 0      |         |        | 9               | 0%<br>6%       |  |
| Rear Axle Activation                | 1      | 10     | 13     | 7        | 10<br>0         |        | 8                 | 10     | 10              | 10     |         |        | 9               |                |  |
|                                     | 0      | 0      | 0      | 1        |                 | 0      | 0                 | 0      | 0               | 0      |         |        | 1               | 1%             |  |
| Right Turn- No Violation            | 0      | 0      | 0      | 0        | 0               | 0      | 0                 | 0      | 0               | 0      |         |        | 0               | 0%             |  |
| Test Shot                           | 153    | 125    | 143    | 142      | 138             | 124    | 137               | 145    | 142             | 131    |         |        | 138             | 90%            |  |
| Train Activation                    | 0      | 0      | 0      | 0        | 0               | 0      | 0                 | 0      | 0               | 0      |         |        | 0               | 0%             |  |
| Amber Time Low                      | 0      | 0      | 0      | 0        | 0               | 0      | 0                 | 0      | 0               | 0      |         |        | 0               | 0%             |  |
| Vehicle Stopped- PD                 | 169    | 127    | 150    | 0<br>457 | 0<br><b>150</b> | 0      | 0<br>4 <b>5</b> 2 | 0      | 0<br><b>159</b> | 0      |         |        | 0               | 0%             |  |
| Total:                              | 168    | 137    | 159    | 157      | 150             | 136    | 153               | 160    | 158             | 145    |         |        | 154             | 100%           |  |
| Uncontrollable Non-Issued Violation |        | ^      | ^      | ^        | 0               | ^      | 0                 | ^      | ^               | ^      |         |        |                 | 00/            |  |
| Administrative Dismissal            | 0      | 0      | 0      | 0        | 0               | 0      | 0                 | 0      | 0               | 0      |         |        | 0               | 0%             |  |
| Address/CDL/DOB Match Fail          | 0      | 0      | 0      | 0        | 0               | 0      | 0                 | 0      | 0               | 0      |         |        | 0               | 0%             |  |
| Car Obstructed                      | 1      | 0      | 0      | 1        | 0               | 1      | 2                 | 0      | 1               | 0      |         |        | 1               | 3%             |  |
| Conditions Beyond Control           | 0      | 0      | 3      | 0        | 0               | 0      | 0                 | 0      | 0               | 0      |         |        | 3               | 8%             |  |
| Driver Identity Unclear             | 0      | 0      | 0      | 0        | 0               | 0      | 0                 | 0      | 1               | 0      |         |        | 1               | 3%             |  |
| Driver Obstructed                   | 0      | 0      | 0      | 0        | 0               | 1      | 1                 | 0      | 0               | 0      |         |        | 1               | 3%             |  |
| Exposed                             | 0      | 0      | 0      | 0        | 0               | 0      | 0                 | 0      | 0               | 0      |         |        | 0               | 0%             |  |
| Emergency Vehicle Issue             | 0      | 0      | 0      | 0        | 0               | 0      | 0                 | 0      | 0               | 0      |         |        | 0               | 0%             |  |
| Glare on Plate                      | 0      | 0      | 0      | 0        | 0               | 0      | 0                 | 0      | 0               | 0      |         |        | 0               | 0%             |  |
| Glare on Windshield                 | 0      | 0      | 0      | 0        | 0               | 0      | 0                 | 0      | 0               | 0      |         |        | 0               | 0%             |  |
| Illegible Plate                     | 0      | 0      | 1      | 0        | 0               | 0      | 0                 | 0      | 0               | 0      |         |        | 1               | 3%             |  |
| Interest of Justice- PD             | 0      | 0      | 0      | 0        | 0               | 0      | 0                 | 0      | 0               | 0      |         |        | 0               | 0%             |  |
| Image Quality- PD                   | 0      | 0      | 0      | 0        | 0               | 0      | 0                 | 0      | 0               | 0      |         |        | 0               | 0%             |  |
| Issuance Criteria Not Met- PD       | 11     | 13     | 33     | 8        | 0               | 0      | 0                 | 0      | 0               | 0      |         |        | 16              | 42%            |  |
| No Warning Sign                     | 0      | 0      | 0      | 0        | 0               | 0      | 0                 | 0      | 0               | 0      |         |        | 0               | 0%             |  |
| No Plate                            | 9      | 12     | 19     | 5        | 9               | 5      | 7                 | 13     | 5               | 6      |         |        | 9               | 23%            |  |
| No Speed Captured                   | 0      | 0      | 0      | 0        | 0               | 0      | 0                 | 0      | 0               | 0      |         |        | 0               | 0%             |  |
| Obstruction In Photo- PD            | 0      | 0      | 0      | 0        | 0               | 0      | 0                 | 0      | 0               | 0      |         |        | 0               | 0%             |  |
| Out of State                        | 1      | 0      | 3      | 1        | 0               | 1      | 3                 | 1      | 1               | 0      |         |        | 2               | 4%             |  |
| Plate Obstructed                    | 1      | 1      | 6      | 0        | 0               | 0      | 0                 | 0      | 0               | 0      |         |        | 3               | 7%             |  |
| Short Yellow- PD                    | 0      | 0      | 0      | 0        | 0               | 0      | 0                 | 0      | 0               | 0      |         |        | 0               | 0%             |  |
| Third Party Damage                  | 0      | 0      | 0      | 0        | 0               | 0      | 0                 | 0      | 0               | 0      |         |        | 0               | 0%             |  |
| TSB Expired                         | 0      | 0      | 0      | 0        | 0               | 0      | 0                 | 0      | 0               | 0      |         |        | 0               | 0%             |  |
| TSB No Hit                          | 0      | 0      | 3      | 1        | 0               | 5      | 1                 | 5      | 1               | 1      |         |        | 2               | 6%             |  |
| Total:                              | 23     | 26     | 68     | 16       | 9               | 13     | 14                | 19     | 9               | 7      |         |        | 39              | 100%           |  |
| Controllable Non-Issued Violations  |        |        |        |          |                 |        |                   |        |                 |        |         |        |                 |                |  |
| Conduent Expire                     | 0      | 0      | 0      | 0        | 0               | 0      | 0                 | 0      | 0               | 0      |         |        | 0               | 0%             |  |
| Clarity of Plate                    | 0      | 0      | 0      | 0        | 0               | 0      | 0                 | 0      | 0               | 0      |         |        | 0               | 0%             |  |
| Clarity of Driver                   | 0      | 0      | 0      | 0        | 0               | 0      | 0                 | 0      | 0               | 0      |         |        | 0               | 0%             |  |
| Dark Interior                       | 0      | 0      | 0      | 0        | 0               | 1      | 0                 | 0      | 1               | 0      |         |        | 1               | 22%            |  |
| Data Box Related- PD                | 0      | 0      | 0      | 0        | 0               | 0      | 0                 | 0      | 0               | 0      |         |        | 0               | 0%             |  |
| Data Box Data Error- PD             | 0      | 0      | 0      | 0        | 0               | 0      | 0                 | 0      | 0               | 0      |         |        | 0               | 0%             |  |
| Data Entry Error                    | 0      | 1      | 1      | 1        | 0               | 2      | 1                 | 1      | 1               | 0      |         |        | 1               | 25%            |  |
| Exposed                             | 0      | 0      | 0      | 0        | 0               | 0      | 0                 | 0      | 0               | 0      |         |        | 0               | 0%             |  |
| Equipment Malfunction               | 0      | 0      | 0      | 0        | 0               | 0      | 0                 | 2      | 1               | 0      |         |        | 2               | 32%            |  |
| Framing- PD                         | 0      | 0      | 0      | 0        | 0               | 0      | 0                 | 0      | 0               | 0      |         |        | 0               | 0%             |  |
| Framing of Car                      | 0      | 0      | 0      | 0        | 0               | 0      | 0                 | 0      | 1               | 0      |         |        | 1               | 22%            |  |
| Framing of Driver                   | 0      | 0      | 0      | 0        | 0               | 0      | 0                 | 0      | 0               | 0      |         |        | 0               | 0%             |  |
| Operator Error                      | 0      | 0      | 0      | 0        | 0               | 0      | 0                 | 0      | 0               | 0      |         |        | 0               | 0%             |  |
| Framing of Plate                    | 0      | 0      | 0      | 0        | 0               | 0      | 0                 | 0      | 0               | 0      |         |        | 0               | 0%             |  |
| Reject Expired                      | 0      | 0      | 0      | 0        | 0               | 0      | 0                 | 0      | 0               | 0      |         |        | 0               | 0%             |  |
| Speed Not Determined                | 0      | 0      | 0      | 0        | 0               | 0      | 0                 | 0      | 0               | 0      |         |        | 0               | 0%             |  |
| Total:                              | 0      | 1      | 1      | 1        | 0               | 3      | 1                 | 3      | 4               | 0      |         |        | 5               | 100%           |  |
| Summary Metrics                     |        |        |        |          |                 |        |                   |        |                 |        |         |        | Year to Date Mo | onthly Average |  |
| Daily Average Vehicle Passes        | 0      | 0      | 0      | 0        | 0               | 0      | 0                 | 0      | 0               | 0      |         |        | 0               |                |  |
| Average Issued Speed                | 18     | 17     | 17     | 20       | 19              | 20     | 19                | 19     | 19              | 16     |         |        | 18              | 3              |  |
| Average Issued Red Seconds          | 8.7    | 19.9   | 5.4    | 14.4     | 5.3             | 13.8   | 9.5               | 10.7   | 9.7             | 9.0    |         |        | 11              |                |  |
| Citiation / Violation Issuance Rate | 28%    | 7%     | 0%     | 6%       | 40%             | 30%    | 48%               | 45%    | 52%             | 63%    |         |        | 359             | %              |  |
| Controllable Issuance Rate          | 100%   | 67%    | 0%     | 50%      | 100%            | 70%    | 93%               | 86%    | 78%             | 100%   |         |        | 839             | %              |  |
|                                     |        | *      | •      |          |                 |        |                   |        | 1               | •      |         |        | •               | l.             |  |