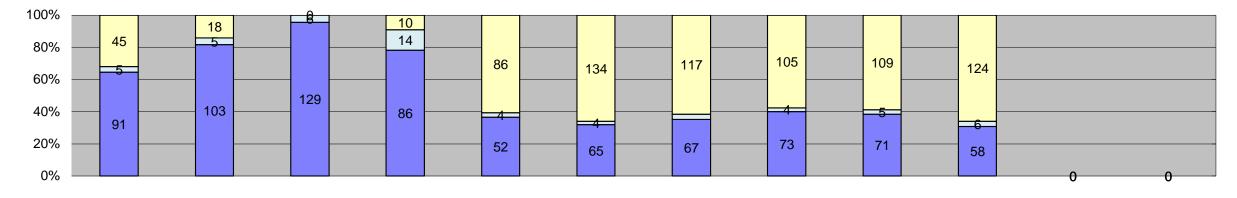

| Events                              | Jan-18 | Feb-18 | Mar-18 | Apr-18   | May-18          | Jun-18 | Jul-18            | Aug-18 | Sep-18          | Oct-18 | Nov-18  | Dec-18 | Year to Date Mo | onthly Average |  |
|-------------------------------------|--------|--------|--------|----------|-----------------|--------|-------------------|--------|-----------------|--------|---------|--------|-----------------|----------------|--|
| Non-Violations                      | 168    | 137    | 159    | 157      | 150             | 136    | 153               | 160    | 158             | 145    | 1,01.10 | 200 .0 | Quantity<br>152 | 83%            |  |
| Violations                          | 32     | 29     | 69     | 18       | 15              | 23     | 29                | 40     | 27              | 19     |         |        | 30              | 17%            |  |
| Total:                              | 200    | 166    | 228    | 175      | 165             | 159    | 182               | 200    | 185             | 164    |         |        | 182             | 100%           |  |
| Violations                          |        |        |        |          | .00             | .00    | 102               |        | .00             |        |         |        | 102             | 10070          |  |
| Uncontrollable Non-Issued           | 23     | 26     | 68     | 16       | 9               | 13     | 14                | 19     | 9               | 7      |         |        | 20              | 65%            |  |
| Controllable Non-Issued             | 0      | 1      | 1      | 1        | 0               | 3      | 1                 | 3      | 4               | 0      |         |        | 2               | 6%             |  |
| Citations                           | 9      | 2      | 0      | <br>1    | 6               | 7      | 14                | 18     | 14              | 12     |         |        | 9               | 29%            |  |
| Total:                              | 32     | 29     | 69     | 18       | 15              | 23     | 29                | 40     | 27              | 19     |         |        | 32              | 100%           |  |
| Non-Violations                      |        |        |        |          |                 | _0     |                   |        |                 | . •    |         |        | <u> </u>        | .00,0          |  |
| Emergency Vehicle Non-              | _      |        | •      | -        |                 | _      |                   | _      | 0               | _      |         |        | _               | 00/            |  |
| Issuable                            | 7      | 2      | 3      | 7        | 2               | 5      | 8                 | 4      | 6               | 4      |         |        | 5               | 3%             |  |
| Emergency Vehicle PD                | 0      | 0      | 0      | 0        | 0               | 0      | 0                 | 1      | 0               | 0      |         |        | 1               | 1%             |  |
| Intersection Control in Progress-   | 0      | 0      | 0      | 0        | 0               | 0      | 0                 | 0      | 0               | 0      |         |        | 0               | 0%             |  |
| PD<br>Gate Down/ No Train           |        |        |        |          |                 |        |                   |        |                 |        |         |        |                 |                |  |
| No Violation Occurred               | 7      | 0      | 0      | 0        | 0               | 7      | 0                 | 0      | 0               | 0      |         |        | 9               | 0%<br>6%       |  |
| Rear Axle Activation                | 1      | 10     | 13     | 7        | 10<br>0         |        | 8                 | 10     | 10              | 10     |         |        | 9               |                |  |
|                                     | 0      | 0      | 0      | 1        |                 | 0      | 0                 | 0      | 0               | 0      |         |        | 1               | 1%             |  |
| Right Turn- No Violation            | 0      | 0      | 0      | 0        | 0               | 0      | 0                 | 0      | 0               | 0      |         |        | 0               | 0%             |  |
| Test Shot                           | 153    | 125    | 143    | 142      | 138             | 124    | 137               | 145    | 142             | 131    |         |        | 138             | 90%            |  |
| Train Activation                    | 0      | 0      | 0      | 0        | 0               | 0      | 0                 | 0      | 0               | 0      |         |        | 0               | 0%             |  |
| Amber Time Low                      | 0      | 0      | 0      | 0        | 0               | 0      | 0                 | 0      | 0               | 0      |         |        | 0               | 0%             |  |
| Vehicle Stopped- PD                 | 169    | 127    | 150    | 0<br>457 | 0<br><b>150</b> | 0      | 0<br>4 <b>5</b> 2 | 0      | 0<br><b>159</b> | 0      |         |        | 0               | 0%             |  |
| Total:                              | 168    | 137    | 159    | 157      | 150             | 136    | 153               | 160    | 158             | 145    |         |        | 154             | 100%           |  |
| Uncontrollable Non-Issued Violation |        | ^      | ^      | ^        | 0               | ^      | 0                 | ^      | ^               | ^      |         |        |                 | 00/            |  |
| Administrative Dismissal            | 0      | 0      | 0      | 0        | 0               | 0      | 0                 | 0      | 0               | 0      |         |        | 0               | 0%             |  |
| Address/CDL/DOB Match Fail          | 0      | 0      | 0      | 0        | 0               | 0      | 0                 | 0      | 0               | 0      |         |        | 0               | 0%             |  |
| Car Obstructed                      | 1      | 0      | 0      | 1        | 0               | 1      | 2                 | 0      | 1               | 0      |         |        | 1               | 3%             |  |
| Conditions Beyond Control           | 0      | 0      | 3      | 0        | 0               | 0      | 0                 | 0      | 0               | 0      |         |        | 3               | 8%             |  |
| Driver Identity Unclear             | 0      | 0      | 0      | 0        | 0               | 0      | 0                 | 0      | 1               | 0      |         |        | 1               | 3%             |  |
| Driver Obstructed                   | 0      | 0      | 0      | 0        | 0               | 1      | 1                 | 0      | 0               | 0      |         |        | 1               | 3%             |  |
| Exposed                             | 0      | 0      | 0      | 0        | 0               | 0      | 0                 | 0      | 0               | 0      |         |        | 0               | 0%             |  |
| Emergency Vehicle Issue             | 0      | 0      | 0      | 0        | 0               | 0      | 0                 | 0      | 0               | 0      |         |        | 0               | 0%             |  |
| Glare on Plate                      | 0      | 0      | 0      | 0        | 0               | 0      | 0                 | 0      | 0               | 0      |         |        | 0               | 0%             |  |
| Glare on Windshield                 | 0      | 0      | 0      | 0        | 0               | 0      | 0                 | 0      | 0               | 0      |         |        | 0               | 0%             |  |
| Illegible Plate                     | 0      | 0      | 1      | 0        | 0               | 0      | 0                 | 0      | 0               | 0      |         |        | 1               | 3%             |  |
| Interest of Justice- PD             | 0      | 0      | 0      | 0        | 0               | 0      | 0                 | 0      | 0               | 0      |         |        | 0               | 0%             |  |
| Image Quality- PD                   | 0      | 0      | 0      | 0        | 0               | 0      | 0                 | 0      | 0               | 0      |         |        | 0               | 0%             |  |
| Issuance Criteria Not Met- PD       | 11     | 13     | 33     | 8        | 0               | 0      | 0                 | 0      | 0               | 0      |         |        | 16              | 42%            |  |
| No Warning Sign                     | 0      | 0      | 0      | 0        | 0               | 0      | 0                 | 0      | 0               | 0      |         |        | 0               | 0%             |  |
| No Plate                            | 9      | 12     | 19     | 5        | 9               | 5      | 7                 | 13     | 5               | 6      |         |        | 9               | 23%            |  |
| No Speed Captured                   | 0      | 0      | 0      | 0        | 0               | 0      | 0                 | 0      | 0               | 0      |         |        | 0               | 0%             |  |
| Obstruction In Photo- PD            | 0      | 0      | 0      | 0        | 0               | 0      | 0                 | 0      | 0               | 0      |         |        | 0               | 0%             |  |
| Out of State                        | 1      | 0      | 3      | 1        | 0               | 1      | 3                 | 1      | 1               | 0      |         |        | 2               | 4%             |  |
| Plate Obstructed                    | 1      | 1      | 6      | 0        | 0               | 0      | 0                 | 0      | 0               | 0      |         |        | 3               | 7%             |  |
| Short Yellow- PD                    | 0      | 0      | 0      | 0        | 0               | 0      | 0                 | 0      | 0               | 0      |         |        | 0               | 0%             |  |
| Third Party Damage                  | 0      | 0      | 0      | 0        | 0               | 0      | 0                 | 0      | 0               | 0      |         |        | 0               | 0%             |  |
| TSB Expired                         | 0      | 0      | 0      | 0        | 0               | 0      | 0                 | 0      | 0               | 0      |         |        | 0               | 0%             |  |
| TSB No Hit                          | 0      | 0      | 3      | 1        | 0               | 5      | 1                 | 5      | 1               | 1      |         |        | 2               | 6%             |  |
| Total:                              | 23     | 26     | 68     | 16       | 9               | 13     | 14                | 19     | 9               | 7      |         |        | 39              | 100%           |  |
| Controllable Non-Issued Violations  |        |        |        |          |                 |        |                   |        |                 |        |         |        |                 |                |  |
| Conduent Expire                     | 0      | 0      | 0      | 0        | 0               | 0      | 0                 | 0      | 0               | 0      |         |        | 0               | 0%             |  |
| Clarity of Plate                    | 0      | 0      | 0      | 0        | 0               | 0      | 0                 | 0      | 0               | 0      |         |        | 0               | 0%             |  |
| Clarity of Driver                   | 0      | 0      | 0      | 0        | 0               | 0      | 0                 | 0      | 0               | 0      |         |        | 0               | 0%             |  |
| Dark Interior                       | 0      | 0      | 0      | 0        | 0               | 1      | 0                 | 0      | 1               | 0      |         |        | 1               | 22%            |  |
| Data Box Related- PD                | 0      | 0      | 0      | 0        | 0               | 0      | 0                 | 0      | 0               | 0      |         |        | 0               | 0%             |  |
| Data Box Data Error- PD             | 0      | 0      | 0      | 0        | 0               | 0      | 0                 | 0      | 0               | 0      |         |        | 0               | 0%             |  |
| Data Entry Error                    | 0      | 1      | 1      | 1        | 0               | 2      | 1                 | 1      | 1               | 0      |         |        | 1               | 25%            |  |
| Exposed                             | 0      | 0      | 0      | 0        | 0               | 0      | 0                 | 0      | 0               | 0      |         |        | 0               | 0%             |  |
| Equipment Malfunction               | 0      | 0      | 0      | 0        | 0               | 0      | 0                 | 2      | 1               | 0      |         |        | 2               | 32%            |  |
| Framing- PD                         | 0      | 0      | 0      | 0        | 0               | 0      | 0                 | 0      | 0               | 0      |         |        | 0               | 0%             |  |
| Framing of Car                      | 0      | 0      | 0      | 0        | 0               | 0      | 0                 | 0      | 1               | 0      |         |        | 1               | 22%            |  |
| Framing of Driver                   | 0      | 0      | 0      | 0        | 0               | 0      | 0                 | 0      | 0               | 0      |         |        | 0               | 0%             |  |
| Operator Error                      | 0      | 0      | 0      | 0        | 0               | 0      | 0                 | 0      | 0               | 0      |         |        | 0               | 0%             |  |
| Framing of Plate                    | 0      | 0      | 0      | 0        | 0               | 0      | 0                 | 0      | 0               | 0      |         |        | 0               | 0%             |  |
| Reject Expired                      | 0      | 0      | 0      | 0        | 0               | 0      | 0                 | 0      | 0               | 0      |         |        | 0               | 0%             |  |
| Speed Not Determined                | 0      | 0      | 0      | 0        | 0               | 0      | 0                 | 0      | 0               | 0      |         |        | 0               | 0%             |  |
| Total:                              | 0      | 1      | 1      | 1        | 0               | 3      | 1                 | 3      | 4               | 0      |         |        | 5               | 100%           |  |
| Summary Metrics                     |        |        |        |          |                 |        |                   |        |                 |        |         |        | Year to Date Mo | onthly Average |  |
| Daily Average Vehicle Passes        | 0      | 0      | 0      | 0        | 0               | 0      | 0                 | 0      | 0               | 0      |         |        | 0               |                |  |
| Average Issued Speed                | 18     | 17     | 17     | 20       | 19              | 20     | 19                | 19     | 19              | 16     |         |        | 18              | 3              |  |
| Average Issued Red Seconds          | 8.7    | 19.9   | 5.4    | 14.4     | 5.3             | 13.8   | 9.5               | 10.7   | 9.7             | 9.0    |         |        | 11              |                |  |
| Citiation / Violation Issuance Rate | 28%    | 7%     | 0%     | 6%       | 40%             | 30%    | 48%               | 45%    | 52%             | 63%    |         |        | 359             | %              |  |
| Controllable Issuance Rate          | 100%   | 67%    | 0%     | 50%      | 100%            | 70%    | 93%               | 86%    | 78%             | 100%   |         |        | 839             | %              |  |
|                                     |        | *      | •      |          |                 |        |                   |        | 1               | •      |         |        | •               | l.             |  |