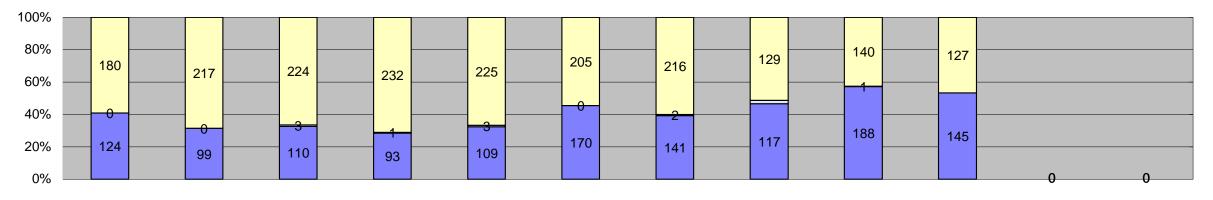

| Events                                     | Jan-18          | Feb-18          | Mar-18 | Apr-18        | May-18  | Jun-18          | Jul-18          | Aug-18  | Sep-18          | Oct-18          | Nov-18 Dec-18 | Year to Date Mo       | onthly Average |  |
|--------------------------------------------|-----------------|-----------------|--------|---------------|---------|-----------------|-----------------|---------|-----------------|-----------------|---------------|-----------------------|----------------|--|
| Non-Violations                             | 186             | 152             | 189    | 161           | 208     | 175             | 189             | 184     | 171             | 226             |               | Quantity<br>184       | 68%            |  |
| Violations                                 | 87              | 84              | 62     | 54            | 66      | 103             | 110             | 108     | 96              | 108             |               | 88                    | 32%            |  |
| Total:                                     | 273             | 236             | 251    | 215           | 274     | 278             | 299             | 292     | 267             | 334             |               | 272                   | 100%           |  |
| Violations                                 |                 |                 | 1      |               |         |                 |                 |         |                 |                 |               |                       |                |  |
| Uncontrollable Non-Issued                  | 58              | 58              | 55     | 32            | 19      | 38              | 41              | 48      | 37              | 27              |               | 41                    | 45%            |  |
| Controllable Non-Issued                    | 10              | 16              | 7      | 16            | 11      | 14              | 16              | 5       | 3               | 6               |               | 10                    | 11%            |  |
| Citations                                  | 19              | 10              | 0      | 6             | 36      | 51              | 53              | 55      | 56              | 75              |               | 40                    | 44%            |  |
| Total:                                     | 87              | 84              | 62     | 54            | 66      | 103             | 110             | 108     | 96              | 108             |               | 92                    | 100%           |  |
| Non-Violations                             |                 |                 |        |               |         |                 |                 |         |                 |                 |               |                       |                |  |
| Emergency Vehicle Non-                     | 3               | 4               | 2      | 5             | 1       | 2               | 5               | 1       | 1               | 3               |               | 3                     | 1%             |  |
| Issuable Emergency Vehicle PD              | 0               | 0               | 0      | 0             | 0       | 0               | 0               | 0       | 0               | 0               |               | 0                     | 0%             |  |
| Intersection Control in Progress-          |                 |                 |        |               |         |                 |                 |         |                 |                 |               |                       |                |  |
| PD                                         | 0               | 0               | 1      | 0             | 0       | 0               | 0               | 0       | 0               | 0               |               | 1                     | 1%             |  |
| Gate Down/ No Train                        | 0               | 0               | 0      | 0             | 0       | 0               | 0               | 0       | 0               | 0               |               | 0                     | 0%             |  |
| No Violation Occurred                      | 32              | 20              | 22     | 27            | 37      | 18              | 39              | 36      | 23              | 36              |               | 29                    | 16%            |  |
| Rear Axle Activation                       | 1               | 0               | 1      | 1             | 6       | 0               | 0               | 0       | 0               | 0               |               | 2                     | 1%             |  |
| Right Turn- No Violation                   | 27              | 23              | 38     | 17            | 43      | 39              | 17              | 23      | 31              | 70              |               | 33                    | 18%            |  |
| Test Shot                                  | 123             | 105             | 125    | 111           | 121     | 116             | 128             | 124     | 116             | 117             |               | 119                   | 64%            |  |
| Train Activation                           | 0               | 0               | 0      | 0             | 0       | 0               | 0               | 0       | 0               | 0               |               | 0                     | 0%             |  |
| Amber Time Low                             | 0               | 0               | 0      | 0             | 0       | 0               | 0               | 0       | 0               | 0               |               | 0                     | 0%             |  |
| Vehicle Stopped- PD                        | 0<br><b>186</b> | 0<br><b>152</b> | 190    | 0<br>161      | 0       | 0<br><b>175</b> | 0<br><b>190</b> | 0       | 0<br><b>171</b> | 0<br><b>226</b> |               | 196                   | 0%<br>100%     |  |
| Total: Uncontrollable Non-Issued Violation |                 | 152             | 189    | 161           | 208     | 175             | 189             | 184     | 1/1             | 220             |               | 186                   | 100%           |  |
| Administrative Dismissal                   | ns<br>0         | 0               | 0      | 0             | 0       | 0               | 0               | Ω       | 0               | 0               |               | 0                     | 0%             |  |
|                                            |                 | 0               |        |               |         |                 | 0               | 0       |                 |                 |               |                       |                |  |
| Address/CDL/DOB Match Fail                 | 0               | 0               | 0      | 0             | 0       | 0               | 0               | 0       | 0               | 0               |               | 0                     | 0%             |  |
| Car Obstructed                             | 1               | 0               | 0      | 0             | 0       | 0               | 0               | 0       | 0               | 0               |               | 1                     | 1%             |  |
| Conditions Beyond Control                  | 0               | 3               | 0      | 1             | 0       | 0               | 0               | 0       | 0               | 0               |               | 2                     | 3%             |  |
| Driver Identity Unclear                    | 0               | 0               | 0      | 0             | 0       | 0               | 0               | 0       | 0               | 1               |               | 1                     | 1%             |  |
| Driver Obstructed                          | 1               | 0               | 0      | 0             | 0       | 1               | 0               | 0       | 0               | 1               |               | 1                     | 1%             |  |
| Exposed                                    | 0               | 0               | 0      | 0             | 0       | 0               | 0               | 0       | 0               | 0               |               | 0                     | 0%             |  |
| Emergency Vehicle Issue                    | 0               | 0               | 0      | 0             | 0       | 0               | 0               | 0       | 0               | 0               |               | 0                     | 0%             |  |
| Glare on Plate                             | 0               | 1               | 0      | 0             | 0       | 0               | 0               | 1       | 0               | 0               |               | 1                     | 1%             |  |
| Glare on Windshield                        | 0               | 0               | 0      | 0             | 1       | 0               | 1               | 0       | 0               | 0               |               | 1                     | 1%             |  |
| Illegible Plate                            | 0               | 0               | 0      | 0             | 0       | 0               | 0               | 0       | 0               | 0               |               | 0                     | 0%             |  |
| Interest of Justice- PD                    | 0               | 0               | 0      | 0             | 0       | 0               | 0               | 0       | 0               | 0               |               | 0                     | 0%             |  |
| Image Quality- PD                          | 0               | 0               | 0      | 0             | 0       | 0               | 0               | 0       | 0               | 0               |               | 0                     | 0%             |  |
| Issuance Criteria Not Met- PD              | 29              | 38              | 35     | 16            | 0       | 0               | 0               | 0       | 0               | 0               |               | 30                    | 42%            |  |
| No Warning Sign                            | 0               | 0               | 0      | 0             | 0       | 0               | 0               | 0       | 0               | 0               |               | 0                     | 0%             |  |
| No Plate No Speed Captured                 | 24<br>0         | 14<br>0         | 0      | 14<br>0       | 16<br>0 | 16<br>0         | 22<br>0         | 24<br>0 | 16<br>0         | 20              |               | 18<br>0               | 26%<br>0%      |  |
| Obstruction In Photo- PD                   | 0               | 1               | 0      | 0             | 0       | 0               | 0               | 0       | 0               | 0               |               | 1                     | 1%             |  |
| Out of State                               | 1               | 1               | 1      | 1             | 2       | 4               | 3               | 3       | 0               | 2               |               | 2                     | 3%             |  |
| Plate Obstructed                           | 1               | 0               | 0      | 0             | 0       | 1               | 0               | 0       | 0               | 1               |               | 1                     | 1%             |  |
| Short Yellow- PD                           | 0               | 0               | 0      | 0             | 0       | 0               | 0               | 0       | 0               | 0               |               | 0                     | 0%             |  |
| Third Party Damage                         | 0               | 0               | 0      | 0             | 0       | 0               | 0               | 0       | 0               | 0               |               | 0                     | 0%             |  |
| TSB Expired                                | 0               | 0               | 0      | 0             | 0       | 0               | 0               | 0       | 0               | 0               |               | 0                     | 0%             |  |
| TSB No Hit                                 | 1               | 0               | 5      | 0             | 0       | 16              | 15              | 20      | 21              | 2               |               | 11                    | 16%            |  |
| Total:                                     | 58              | 58              | 55     | 32            | 19      | 38              | 41              | 48      | 37              | 27              |               | 70                    | 100%           |  |
| Controllable Non-Issued Violations         |                 |                 | ,      |               |         |                 |                 |         |                 |                 |               |                       | v              |  |
| Conduent Expire                            | 0               | 0               | 0      | 0             | 0       | 0               | 0               | 0       | 0               | 0               |               | 0                     | 0%             |  |
| Clarity of Plate                           | 0               | 0               | 0      | 0             | 0       | 0               | 0               | 0       | 0               | 0               |               | 0                     | 0%             |  |
| Clarity of Driver                          | 0               | 0               | 0      | 0             | 0       | 0               | 0               | 0       | 0               | 0               |               | 0                     | 0%             |  |
| Dark Interior                              | 0               | 0               | 0      | 0             | 1       | 0               | 0               | 0       | 0               | 0               |               | 1                     | 6%             |  |
| Data Box Related- PD                       | 0               | 0               | 0      | 0             | 0       | 0               | 0               | 0       | 0               | 0               |               | 0                     | 0%             |  |
| Data Box Data Error- PD                    | 0               | 0               | 0      | 0             | 0       | 0               | 0               | 0       | 0               | 0               |               | 0                     | 0%             |  |
| Data Entry Error                           | 3               | 2               | 0      | 3             | 2       | 1               | 1               | 3       | 2               | 0               |               | 2                     | 13%            |  |
| Exposed                                    | 0               | 0               | 0      | 0             | 0       | 0               | 0               | 0       | 0               | 0               |               | 0                     | 0%             |  |
| Equipment Malfunction                      | 0               | 3               | 0      | 0             | 0       | 0               | 1               | 0       | 1               | 6               |               | 3                     | 17%            |  |
| Framing- PD                                | 0               | 0               | 0      | 0             | 0       | 0               | 0               | 0       | 0               | 0               |               | 0                     | 0%             |  |
| Framing of Car                             | 7               | 11              | 6      | 13            | 8       | 13              | 14              | 2       | 0               | 0               |               | 9                     | 57%            |  |
| Framing of Driver                          | 0               | 0               | 0      | 0             | 0       | 0               | 0               | 0       | 0               | 0               |               | 0                     | 0%             |  |
| Operator Error                             | 0               | 0               | 0      | 0             | 0       | 0               | 0               | 0       | 0               | 0               |               | 0                     | 0%             |  |
| Framing of Plate                           | 0               | 0               | 0      | 0             | 0       | 0               | 0               | 0       | 0               | 0               |               | 0                     | 0%             |  |
| Reject Expired                             | 0               | 0               | 0      | 0             | 0       | 0               | 0               | 0       | 0               | 0               |               | 0                     | 0%             |  |
| Speed Not Determined                       | 0               | 0               | 1      | 0             | 0       | 0               | 0               | 0       | 0               | 0               |               | 1                     | 6%             |  |
| Total: Summary Metrics                     | 10              | 16              | 7      | 16            | 11      | 14              | 16              | 5       | 3               | 6               |               | 16<br>Year to Date Mo | 100%           |  |
| Daily Average Vehicle Passes               | 0               | 0               | 0      | 0             | 0       | 0               | 0               | 0       | 0               | 0               |               | Year to Date Mo       | . 0            |  |
| Average Issued Speed                       | 22              | 21              | 22     | 22            | 25      | 23              | 22              | 22      | 22              | 22              |               | 22                    |                |  |
| Average Issued Red Seconds                 | 9.6             | 12.3            | 10.8   | 10.4          | 11.0    | 9.7             | 10.3            | 9.8     | 9.3             | 9.9             |               | 1(                    |                |  |
| Citiation / Violation Issuance Rate        | 22%             | 12.3            | 0%     | 11%           | 55%     | 50%             | 48%             | 51%     | 58%             | 69%             |               | 429                   |                |  |
| Controllable Issuance Rate                 | 66%             | 38%             | 0%     | 27%           | 77%     | 78%             | 77%             | 92%     | 95%             | 93%             |               | 71                    |                |  |
| Communication (Vale                        | JJ /U           | 0070            | 0 70   | <b>∠</b> 1 /0 | 1170    | . 0 /0          | 11/0            | J2 /0   | 3070            | 3070            |               | . , ,                 | , •            |  |