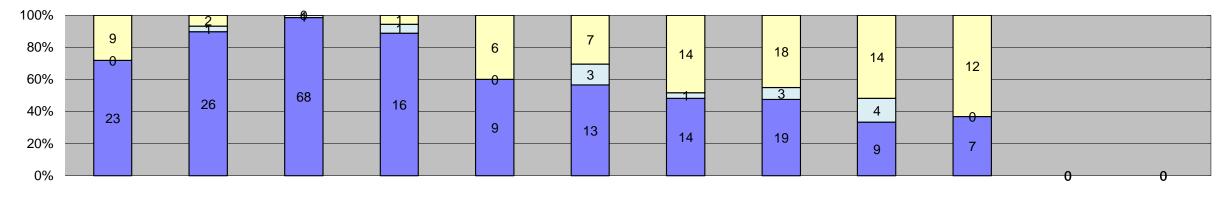

| Events                              | Jan-18 | Feb-18 | Mar-18 | Apr-18   | May-18          | Jun-18 | Jul-18            | Aug-18 | Sep-18          | Oct-18 | Nov-18  | Dec-18 | Year to Date Mo | onthly Average |  |
|-------------------------------------|--------|--------|--------|----------|-----------------|--------|-------------------|--------|-----------------|--------|---------|--------|-----------------|----------------|--|
| Non-Violations                      | 168    | 137    | 159    | 157      | 150             | 136    | 153               | 160    | 158             | 145    | 1,01.10 | 200 .0 | Quantity<br>152 | 83%            |  |
| Violations                          | 32     | 29     | 69     | 18       | 15              | 23     | 29                | 40     | 27              | 19     |         |        | 30              | 17%            |  |
| Total:                              | 200    | 166    | 228    | 175      | 165             | 159    | 182               | 200    | 185             | 164    |         |        | 182             | 100%           |  |
| Violations                          |        |        |        |          | .00             | .00    | 102               |        | .00             |        |         |        | 102             | 10070          |  |
| Uncontrollable Non-Issued           | 23     | 26     | 68     | 16       | 9               | 13     | 14                | 19     | 9               | 7      |         |        | 20              | 65%            |  |
| Controllable Non-Issued             | 0      | 1      | 1      | 1        | 0               | 3      | 1                 | 3      | 4               | 0      |         |        | 2               | 6%             |  |
| Citations                           | 9      | 2      | 0      | <br>1    | 6               | 7      | 14                | 18     | 14              | 12     |         |        | 9               | 29%            |  |
| Total:                              | 32     | 29     | 69     | 18       | 15              | 23     | 29                | 40     | 27              | 19     |         |        | 32              | 100%           |  |
| Non-Violations                      |        |        |        |          |                 | _0     |                   |        |                 | . •    |         |        | <u> </u>        | .00,0          |  |
| Emergency Vehicle Non-              | _      |        | •      | -        |                 | _      |                   | _      | 0               | _      |         |        | _               | 00/            |  |
| Issuable                            | 7      | 2      | 3      | 7        | 2               | 5      | 8                 | 4      | 6               | 4      |         |        | 5               | 3%             |  |
| Emergency Vehicle PD                | 0      | 0      | 0      | 0        | 0               | 0      | 0                 | 1      | 0               | 0      |         |        | 1               | 1%             |  |
| Intersection Control in Progress-   | 0      | 0      | 0      | 0        | 0               | 0      | 0                 | 0      | 0               | 0      |         |        | 0               | 0%             |  |
| PD<br>Gate Down/ No Train           |        |        |        |          |                 |        |                   |        |                 |        |         |        |                 |                |  |
| No Violation Occurred               | 7      | 0      | 0      | 0        | 0               | 7      | 0                 | 0      | 0               | 0      |         |        | 9               | 0%<br>6%       |  |
| Rear Axle Activation                | 1      | 10     | 13     | 7        | 10<br>0         |        | 8                 | 10     | 10              | 10     |         |        | 9               |                |  |
|                                     | 0      | 0      | 0      | 1        |                 | 0      | 0                 | 0      | 0               | 0      |         |        | 1               | 1%             |  |
| Right Turn- No Violation            | 0      | 0      | 0      | 0        | 0               | 0      | 0                 | 0      | 0               | 0      |         |        | 0               | 0%             |  |
| Test Shot                           | 153    | 125    | 143    | 142      | 138             | 124    | 137               | 145    | 142             | 131    |         |        | 138             | 90%            |  |
| Train Activation                    | 0      | 0      | 0      | 0        | 0               | 0      | 0                 | 0      | 0               | 0      |         |        | 0               | 0%             |  |
| Amber Time Low                      | 0      | 0      | 0      | 0        | 0               | 0      | 0                 | 0      | 0               | 0      |         |        | 0               | 0%             |  |
| Vehicle Stopped- PD                 | 169    | 127    | 150    | 0<br>457 | 0<br><b>150</b> | 0      | 0<br>4 <b>5</b> 2 | 0      | 0<br><b>159</b> | 0      |         |        | 0               | 0%             |  |
| Total:                              | 168    | 137    | 159    | 157      | 150             | 136    | 153               | 160    | 158             | 145    |         |        | 154             | 100%           |  |
| Uncontrollable Non-Issued Violation |        | ^      | ^      | ^        | 0               | ^      | 0                 | ^      | ^               | ^      |         |        |                 | 00/            |  |
| Administrative Dismissal            | 0      | 0      | 0      | 0        | 0               | 0      | 0                 | 0      | 0               | 0      |         |        | 0               | 0%             |  |
| Address/CDL/DOB Match Fail          | 0      | 0      | 0      | 0        | 0               | 0      | 0                 | 0      | 0               | 0      |         |        | 0               | 0%             |  |
| Car Obstructed                      | 1      | 0      | 0      | 1        | 0               | 1      | 2                 | 0      | 1               | 0      |         |        | 1               | 3%             |  |
| Conditions Beyond Control           | 0      | 0      | 3      | 0        | 0               | 0      | 0                 | 0      | 0               | 0      |         |        | 3               | 8%             |  |
| Driver Identity Unclear             | 0      | 0      | 0      | 0        | 0               | 0      | 0                 | 0      | 1               | 0      |         |        | 1               | 3%             |  |
| Driver Obstructed                   | 0      | 0      | 0      | 0        | 0               | 1      | 1                 | 0      | 0               | 0      |         |        | 1               | 3%             |  |
| Exposed                             | 0      | 0      | 0      | 0        | 0               | 0      | 0                 | 0      | 0               | 0      |         |        | 0               | 0%             |  |
| Emergency Vehicle Issue             | 0      | 0      | 0      | 0        | 0               | 0      | 0                 | 0      | 0               | 0      |         |        | 0               | 0%             |  |
| Glare on Plate                      | 0      | 0      | 0      | 0        | 0               | 0      | 0                 | 0      | 0               | 0      |         |        | 0               | 0%             |  |
| Glare on Windshield                 | 0      | 0      | 0      | 0        | 0               | 0      | 0                 | 0      | 0               | 0      |         |        | 0               | 0%             |  |
| Illegible Plate                     | 0      | 0      | 1      | 0        | 0               | 0      | 0                 | 0      | 0               | 0      |         |        | 1               | 3%             |  |
| Interest of Justice- PD             | 0      | 0      | 0      | 0        | 0               | 0      | 0                 | 0      | 0               | 0      |         |        | 0               | 0%             |  |
| Image Quality- PD                   | 0      | 0      | 0      | 0        | 0               | 0      | 0                 | 0      | 0               | 0      |         |        | 0               | 0%             |  |
| Issuance Criteria Not Met- PD       | 11     | 13     | 33     | 8        | 0               | 0      | 0                 | 0      | 0               | 0      |         |        | 16              | 42%            |  |
| No Warning Sign                     | 0      | 0      | 0      | 0        | 0               | 0      | 0                 | 0      | 0               | 0      |         |        | 0               | 0%             |  |
| No Plate                            | 9      | 12     | 19     | 5        | 9               | 5      | 7                 | 13     | 5               | 6      |         |        | 9               | 23%            |  |
| No Speed Captured                   | 0      | 0      | 0      | 0        | 0               | 0      | 0                 | 0      | 0               | 0      |         |        | 0               | 0%             |  |
| Obstruction In Photo- PD            | 0      | 0      | 0      | 0        | 0               | 0      | 0                 | 0      | 0               | 0      |         |        | 0               | 0%             |  |
| Out of State                        | 1      | 0      | 3      | 1        | 0               | 1      | 3                 | 1      | 1               | 0      |         |        | 2               | 4%             |  |
| Plate Obstructed                    | 1      | 1      | 6      | 0        | 0               | 0      | 0                 | 0      | 0               | 0      |         |        | 3               | 7%             |  |
| Short Yellow- PD                    | 0      | 0      | 0      | 0        | 0               | 0      | 0                 | 0      | 0               | 0      |         |        | 0               | 0%             |  |
| Third Party Damage                  | 0      | 0      | 0      | 0        | 0               | 0      | 0                 | 0      | 0               | 0      |         |        | 0               | 0%             |  |
| TSB Expired                         | 0      | 0      | 0      | 0        | 0               | 0      | 0                 | 0      | 0               | 0      |         |        | 0               | 0%             |  |
| TSB No Hit                          | 0      | 0      | 3      | 1        | 0               | 5      | 1                 | 5      | 1               | 1      |         |        | 2               | 6%             |  |
| Total:                              | 23     | 26     | 68     | 16       | 9               | 13     | 14                | 19     | 9               | 7      |         |        | 39              | 100%           |  |
| Controllable Non-Issued Violations  |        |        |        |          |                 |        |                   |        |                 |        |         |        |                 |                |  |
| Conduent Expire                     | 0      | 0      | 0      | 0        | 0               | 0      | 0                 | 0      | 0               | 0      |         |        | 0               | 0%             |  |
| Clarity of Plate                    | 0      | 0      | 0      | 0        | 0               | 0      | 0                 | 0      | 0               | 0      |         |        | 0               | 0%             |  |
| Clarity of Driver                   | 0      | 0      | 0      | 0        | 0               | 0      | 0                 | 0      | 0               | 0      |         |        | 0               | 0%             |  |
| Dark Interior                       | 0      | 0      | 0      | 0        | 0               | 1      | 0                 | 0      | 1               | 0      |         |        | 1               | 22%            |  |
| Data Box Related- PD                | 0      | 0      | 0      | 0        | 0               | 0      | 0                 | 0      | 0               | 0      |         |        | 0               | 0%             |  |
| Data Box Data Error- PD             | 0      | 0      | 0      | 0        | 0               | 0      | 0                 | 0      | 0               | 0      |         |        | 0               | 0%             |  |
| Data Entry Error                    | 0      | 1      | 1      | 1        | 0               | 2      | 1                 | 1      | 1               | 0      |         |        | 1               | 25%            |  |
| Exposed                             | 0      | 0      | 0      | 0        | 0               | 0      | 0                 | 0      | 0               | 0      |         |        | 0               | 0%             |  |
| Equipment Malfunction               | 0      | 0      | 0      | 0        | 0               | 0      | 0                 | 2      | 1               | 0      |         |        | 2               | 32%            |  |
| Framing- PD                         | 0      | 0      | 0      | 0        | 0               | 0      | 0                 | 0      | 0               | 0      |         |        | 0               | 0%             |  |
| Framing of Car                      | 0      | 0      | 0      | 0        | 0               | 0      | 0                 | 0      | 1               | 0      |         |        | 1               | 22%            |  |
| Framing of Driver                   | 0      | 0      | 0      | 0        | 0               | 0      | 0                 | 0      | 0               | 0      |         |        | 0               | 0%             |  |
| Operator Error                      | 0      | 0      | 0      | 0        | 0               | 0      | 0                 | 0      | 0               | 0      |         |        | 0               | 0%             |  |
| Framing of Plate                    | 0      | 0      | 0      | 0        | 0               | 0      | 0                 | 0      | 0               | 0      |         |        | 0               | 0%             |  |
| Reject Expired                      | 0      | 0      | 0      | 0        | 0               | 0      | 0                 | 0      | 0               | 0      |         |        | 0               | 0%             |  |
| Speed Not Determined                | 0      | 0      | 0      | 0        | 0               | 0      | 0                 | 0      | 0               | 0      |         |        | 0               | 0%             |  |
| Total:                              | 0      | 1      | 1      | 1        | 0               | 3      | 1                 | 3      | 4               | 0      |         |        | 5               | 100%           |  |
| Summary Metrics                     |        |        |        |          |                 |        |                   |        |                 |        |         |        | Year to Date Mo | onthly Average |  |
| Daily Average Vehicle Passes        | 0      | 0      | 0      | 0        | 0               | 0      | 0                 | 0      | 0               | 0      |         |        | 0               |                |  |
| Average Issued Speed                | 18     | 17     | 17     | 20       | 19              | 20     | 19                | 19     | 19              | 16     |         |        | 18              | 3              |  |
| Average Issued Red Seconds          | 8.7    | 19.9   | 5.4    | 14.4     | 5.3             | 13.8   | 9.5               | 10.7   | 9.7             | 9.0    |         |        | 11              |                |  |
| Citiation / Violation Issuance Rate | 28%    | 7%     | 0%     | 6%       | 40%             | 30%    | 48%               | 45%    | 52%             | 63%    |         |        | 359             | %              |  |
| Controllable Issuance Rate          | 100%   | 67%    | 0%     | 50%      | 100%            | 70%    | 93%               | 86%    | 78%             | 100%   |         |        | 839             | %              |  |
|                                     |        | *      | •      |          |                 |        |                   |        | 1               | •      |         |        | •               | l.             |  |