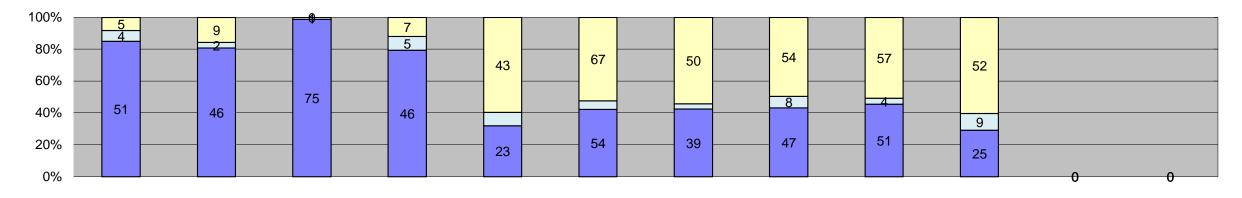

□ Citations/Warning Letters
□ Controllable Non-Issued
■ Uncontrollable Non-Issued

| Tueste.                                           | lon 10    | Fab 40   | Mor. 40  | An = 40  | May 10  | lum 40  | II. 4.0 | A.v. 40 | Con 10  | Oct 10     | Nov. 10 Dec. 10 | Year to Date Mo      | nthly Average |          |
|---------------------------------------------------|-----------|----------|----------|----------|---------|---------|---------|---------|---------|------------|-----------------|----------------------|---------------|----------|
| Events                                            | Jan-18    | Feb-18   | Mar-18   | Apr-18   | May-18  | Jun-18  | Jul-18  | Aug-18  | Sep-18  | Oct-18     | Nov-18 Dec-18   | Quantity             | %             |          |
| Non-Violations                                    | 9,116     | 8,024    | 9,328    | 9,458    | 9,086   | 9,190   | 9,232   | 9,783   | 9,640   | 10,326     |                 | 9,318                | 62%           |          |
| Violations                                        | 5,253     | 5,022    | 5,665    | 5,052    | 5,073   | 6,411   | 6,241   | 6,199   | 6,450   | 6,049      |                 | 5,742                | 38%           |          |
| Total: Violations                                 | 14,369    | 13,046   | 14,993   | 14,510   | 14,159  | 15,601  | 15,473  | 15,982  | 16,090  | 16,375     |                 | 15,060               | 100%          |          |
| Uncontrollable Non-Issued                         | 3,217     | 3,217    | 4,140    | 3,225    | 1,887   | 2,855   | 2,714   | 2,980   | 3,139   | 2,361      |                 | 2,974                | 52%           |          |
| Controllable Non-Issued                           | 162       | 154      | 200      | 166      | 202     | 224     | 215     | 240     | 190     | 271        |                 | 202                  | 4%            |          |
| Citations/Warning Letters                         | 1,874     | 1,651    | 1,325    | 1,693    | 2,984   | 3,332   | 3,312   | 2,979   | 3,121   | 3,417      |                 | 2,569                | 45%           |          |
| Total:                                            | 5,253     | 5,022    | 5,665    | 5,084    | 5,073   | 6,411   | 6,241   | 6,199   | 6,450   | 6,049      |                 | 5,745                | 100%          |          |
| Non-Violations                                    |           |          |          |          |         |         |         |         |         |            |                 |                      |               |          |
| Emergency Vehicle Non-                            | 225       | 164      | 221      | 206      | 190     | 196     | 170     | 135     | 191     | 193        |                 | 189                  | 2%            | <b>!</b> |
| Issuable<br>Emergency Vehicle PD                  | 1         | 4        | 4        | 2        | 1       | 6       | 6       | 4       | 1       | 1          |                 | 3                    | 0%            |          |
| Intersection Control in Progress-                 |           | 4        | 4        |          | -       |         |         |         |         | •          |                 |                      |               |          |
| PD                                                | 2         | 1        | 4        | 0        | 0       | 0       | 0       | 0       | 0       | 11         |                 | 5                    | 0%            | <b>'</b> |
| Gate Down/ No Train                               | 0         | 0        | 0        | 0        | 0       | 0       | 0       | 0       | 0       | 0          |                 | 0                    | 0%            |          |
| No Violation Occurred                             | 5,499     | 4,895    | 5,631    | 5,984    | 5,415   | 5,717   | 5,684   | 6,181   | 6,160   | 6,801      |                 | 5,797                | 62%           |          |
| Rear Axle Activation                              | 34        | 43       | 44       | 41       | 59      | 45      | 1       | 2       | 0       | 7          |                 | 31                   | 0%            |          |
| Right Turn- No Violation                          | 32        | 29       | 40       | 24       | 49      | 45      | 19      | 33      | 40      | 78         |                 | 39                   | 0%            |          |
| Test Shot<br>Train Activation                     | 3,316     | 2,878    | 3,359    | 3,187    | 3,364   | 3,179   | 3,341   | 3,421   | 3,241   | 3,234<br>0 |                 | 3,252                | 35%<br>0%     |          |
| Amber Time Low                                    | 0         | 0        | 0        | 0        | 0       | 0       | 0       | 0       | 0       | 1          |                 | 1                    | 0%            |          |
| Vehicle Stopped- PD                               | 7         | 9        | 25       | 14       | 7       | 2       | 11      | 7       | 6       | 0          |                 | 10                   | 0%            |          |
| Total:                                            | 9,116     | 8,024    | 9,328    | 9,458    | 9,086   | 9,190   | 9,232   | 9,783   | 9,640   | 10,326     |                 | 9,326                | 100%          |          |
| Uncontrollable Non-Issued Violation               | ·         |          |          | <u>.</u> |         |         |         |         |         |            |                 |                      |               |          |
| Administrative Dismissal                          | 0         | 0        | 2        | 0        | 1       | 0       | 0       | 1       | 0       | 1          |                 | 1                    | 0%            |          |
| Address/CDL/DOB Match Fail                        | 0         | 0        | 0        | 0        | 1       | 1       | 2       | 0       | 0       | 0          |                 | 1                    | 0%            |          |
|                                                   |           |          |          |          | 40      | -       |         |         |         |            |                 | E4                   |               |          |
| Car Obstructed Conditions Beyond Control          | 34<br>34  | 23<br>58 | 24<br>90 | 43       | 40      | 41      | 55<br>0 | 95      | 82<br>0 | 75<br>0    |                 | 51<br>66             | 2%<br>2%      |          |
| Driver Identity Unclear                           | 101       | 110      | 67       | 82<br>31 | 0<br>22 | 0<br>55 | 50      | 0<br>50 | 95      | 75         |                 | 66                   | 2%            |          |
| Driver Obstructed                                 | 73        | 65       | 63       | 87       | 70      | 85      | 70      | 88      | 84      | 88         |                 | 77                   | 2%            |          |
| Exposed                                           | 0         | 0        | 0        | 0        | 0       | 0       | 1       | 0       | 1       | 0          |                 | 1                    | 0%            |          |
| Emergency Vehicle Issue                           | 3         | 0        | 4        | 1        | 4       | 4       | 9       | 4       | 8       | 3          |                 | 4                    | 0%            |          |
| Glare on Plate                                    | 122       | 104      | 35       | 33       | 30      | 35      | 45      | 53      | 123     | 112        |                 | 69                   | 2%            |          |
| Glare on Windshield                               | 32        | 70       | 107      | 79       | 160     | 142     | 144     | 92      | 139     | 84         |                 | 105                  | 3%            |          |
| Illegible Plate                                   | 0         | 3        | 7        | 2        | 4       | 1       | 0       | 6       | 8       | 5          |                 | 5                    | 0%            |          |
| Interest of Justice- PD<br>Image Quality- PD      | 5<br>18   | 5<br>25  | 11       | 0<br>17  | 0<br>21 | 0<br>23 | 27      | 7       | 6       | 2          |                 | 16                   | 0%<br>0%      |          |
| Issuance Criteria Not Met- PD                     | 1,303     | 1,371    | 1,930    | 1,360    | 2       | 0       | 0       | 0       | 1       | 8          |                 | 854                  | 25%           |          |
| No Warning Sign                                   | 0         | 0        | 0        | 0        | 0       | 0       | 0       | 0       | 0       | 0          |                 | 0                    | 0%            |          |
| No Plate                                          | 925       | 919      | 981      | 959      | 1,137   | 1,179   | 1,172   | 1,217   | 1,132   | 1,200      |                 | 1,082                | 32%           |          |
| No Speed Captured                                 | 0         | 0        | 0        | 0        | 0       | 0       | 0       | 0       | 0       | 0          |                 | 0                    | 0%            |          |
| Obstruction In Photo- PD                          | 235       | 311      | 268      | 246      | 198     | 259     | 213     | 182     | 209     | 161        |                 | 228                  | 7%            |          |
| Out of State                                      | 121       | 106      | 126      | 108      | 133     | 147     | 142     | 170     | 160     | 137        |                 | 135                  | 4%            |          |
| Plate Obstructed<br>Short Yellow- PD              | 45<br>0   | 45<br>1  | 55<br>0  | 46<br>0  | 64<br>0 | 60<br>0 | 44      | 49<br>0 | 61<br>0 | 68<br>0    |                 | 54                   | 2%<br>0%      |          |
| Third Party Damage                                | 0         | 1        | 0        | 3        | 0       | 0       | 0       | 0       | 0       | 0          |                 | 2                    | 0%            |          |
| TSB Expired                                       | 2         | 0        | 1        | 0        | 0       | 1       | 6       | 75      | 226     | 227        |                 | 77                   | 2%            |          |
| TSB No Hit                                        | 164       | 0        | 368      | 128      | 0       | 822     | 734     | 891     | 804     | 115        |                 | 503                  | 15%           |          |
| Total:                                            | 3,217     | 3,217    | 4,140    | 3,225    | 1,887   | 2,855   | 2,714   | 2,980   | 3,139   | 2,361      |                 | 3,402                | 100%          |          |
| Controllable Non-Issued Violations                |           |          |          |          |         |         |         |         |         |            |                 |                      |               |          |
| Charity of Dieta                                  | 38        | 0        | 0        | 0        | 1       | 0       | 0       | 3       | 1       | 0          |                 | 11                   | 5%            |          |
| Clarity of Plate<br>Clarity of Driver             | 0         | 2        | 0        | 1        | 9       | 15<br>8 | 12<br>0 | 4       | 0       | 15<br>2    |                 | 8                    | 4%<br>2%      |          |
| Dark Interior                                     | 13        | 12       | 14       | 15       | 20      | 21      | 16      | 17      | 14      | 8          |                 | 15                   | 7%            |          |
| Data Box Related- PD                              | 1         | 0        | 0        | 0        | 0       | 1       | 0       | 0       | 0       | 0          |                 | 1                    | 0%            |          |
| Data Box Data Error- PD                           | 1         | 1        | 0        | 0        | 0       | 0       | 0       | 0       | 0       | 0          |                 | 1                    | 0%            |          |
| Data Entry Error                                  | 73        | 107      | 138      | 121      | 115     | 134     | 119     | 153     | 78      | 103        |                 | 114                  | 52%           |          |
| Exposed                                           | 0         | 0        | 0        | 0        | 10      | 5       | 0       | 14      | 8       | 17         |                 | 11                   | 5%            |          |
| Equipment Malfunction                             | 4         | 8        | 25       | 3        | 10      | 3       | 34      | 29      | 74      | 107        |                 | 30                   | 13%           |          |
| Framing- PD<br>Framing of Car                     | 0<br>21   | 0<br>18  | 0<br>14  | 0<br>23  | 0<br>21 | 0<br>30 | 30      | 0<br>16 | 0<br>12 | 0<br>14    |                 | 20                   | 0%<br>9%      |          |
| Framing of Car Framing of Driver                  | <u></u> 1 | 0        | 14       | 0        | 1       | 0       | 1       | 0       | 0       | 0          |                 | 1                    | 9%<br>0%      |          |
| Operator Error                                    | 0         | 0        | 0        | 0        | 0       | 0       | 0       | 0       | 0       | 0          |                 | 0                    | 0%            |          |
| Framing of Plate                                  | 2         | 2        | 3        | 0        | 1       | 2       | 2       | 3       | 2       | 5          |                 | 2                    | 1%            |          |
| Reject Expired                                    | 0         | 0        | 0        | 0        | 0       | 0       | 0       | 0       | 0       | 0          |                 | 0                    | 0%            |          |
| Speed Not Determined                              | 8         | 4        | 4        | 2        | 3       | 5       | 1       | 0       | 0       | 0          |                 | 4                    | 2%            |          |
| Total:                                            | 162       | 154      | 200      | 166      | 202     | 224     | 215     | 240     | 190     | 271        |                 | 221                  | 100%          |          |
| Summary Metrics                                   | 0         | 0        | 0        | 0        | 0       | 0       | 0       | 0       | 0       | 0          |                 | Year to Date Month 0 |               |          |
| Daily Average Vehicle Passes Average Issued Speed | 0<br>23   | 23       | 0<br>23  | 0<br>23  | 23      | 0<br>23 | 23      | 23      | 0<br>23 | 0<br>23    |                 | 23                   |               |          |
| Average Issued Red Seconds                        | 11.5      | 10.1     | 9.6      | 11.4     | 10.7    | 10.9    | 10.2    | 10.1    | 10.4    | 9.8        |                 | 10.                  |               |          |
|                                                   |           |          |          | 1        |         |         |         |         | ~       |            |                 |                      |               |          |
| Citiation / Violation Issuance                    | 0001      | 0007     | 0007     | 0007     | E00/    | E00/    | E00/    | 4007    | 4007    | E00/       |                 | 4 40                 | ,             | •        |
|                                                   | 36%       | 33%      | 23%      | 33%      | 59%     | 52%     | 53%     | 48%     | 48%     | 56%        |                 | 929                  |               |          |