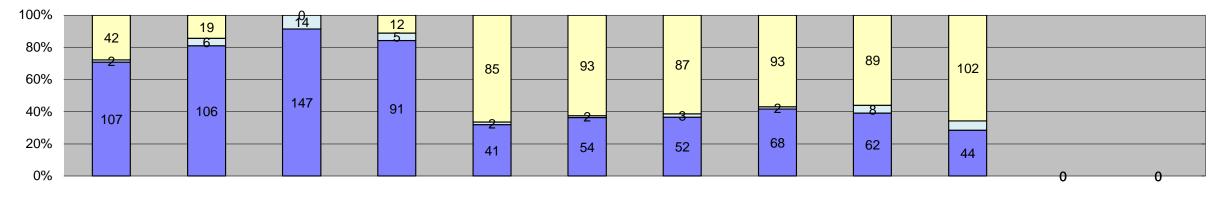

□ Citations/Warning Letters
□ Controllable Non-Issued
■ Uncontrollable Non-Issued

| Tueste.                                           | lon 10    | Fab 40   | Mor. 40  | An = 40  | May 10  | lum 40  | II. 4.0 | A.v. 40 | Con 10  | Oct 10     | Nov. 10 Dec. 10 | Year to Date Mo      | nthly Average |          |
|---------------------------------------------------|-----------|----------|----------|----------|---------|---------|---------|---------|---------|------------|-----------------|----------------------|---------------|----------|
| Events                                            | Jan-18    | Feb-18   | Mar-18   | Apr-18   | May-18  | Jun-18  | Jul-18  | Aug-18  | Sep-18  | Oct-18     | Nov-18 Dec-18   | Quantity             | %             |          |
| Non-Violations                                    | 9,116     | 8,024    | 9,328    | 9,458    | 9,086   | 9,190   | 9,232   | 9,783   | 9,640   | 10,326     |                 | 9,318                | 62%           |          |
| Violations                                        | 5,253     | 5,022    | 5,665    | 5,052    | 5,073   | 6,411   | 6,241   | 6,199   | 6,450   | 6,049      |                 | 5,742                | 38%           |          |
| Total: Violations                                 | 14,369    | 13,046   | 14,993   | 14,510   | 14,159  | 15,601  | 15,473  | 15,982  | 16,090  | 16,375     |                 | 15,060               | 100%          |          |
| Uncontrollable Non-Issued                         | 3,217     | 3,217    | 4,140    | 3,225    | 1,887   | 2,855   | 2,714   | 2,980   | 3,139   | 2,361      |                 | 2,974                | 52%           |          |
| Controllable Non-Issued                           | 162       | 154      | 200      | 166      | 202     | 224     | 215     | 240     | 190     | 271        |                 | 202                  | 4%            |          |
| Citations/Warning Letters                         | 1,874     | 1,651    | 1,325    | 1,693    | 2,984   | 3,332   | 3,312   | 2,979   | 3,121   | 3,417      |                 | 2,569                | 45%           |          |
| Total:                                            | 5,253     | 5,022    | 5,665    | 5,084    | 5,073   | 6,411   | 6,241   | 6,199   | 6,450   | 6,049      |                 | 5,745                | 100%          |          |
| Non-Violations                                    |           |          |          |          |         |         |         |         |         |            |                 |                      |               |          |
| Emergency Vehicle Non-                            | 225       | 164      | 221      | 206      | 190     | 196     | 170     | 135     | 191     | 193        |                 | 189                  | 2%            | <b>!</b> |
| Issuable<br>Emergency Vehicle PD                  | 1         | 4        | 4        | 2        | 1       | 6       | 6       | 4       | 1       | 1          |                 | 3                    | 0%            |          |
| Intersection Control in Progress-                 |           | 4        | 4        |          | -       |         |         |         |         | •          |                 |                      |               |          |
| PD                                                | 2         | 1        | 4        | 0        | 0       | 0       | 0       | 0       | 0       | 11         |                 | 5                    | 0%            | <b>'</b> |
| Gate Down/ No Train                               | 0         | 0        | 0        | 0        | 0       | 0       | 0       | 0       | 0       | 0          |                 | 0                    | 0%            |          |
| No Violation Occurred                             | 5,499     | 4,895    | 5,631    | 5,984    | 5,415   | 5,717   | 5,684   | 6,181   | 6,160   | 6,801      |                 | 5,797                | 62%           |          |
| Rear Axle Activation                              | 34        | 43       | 44       | 41       | 59      | 45      | 1       | 2       | 0       | 7          |                 | 31                   | 0%            |          |
| Right Turn- No Violation                          | 32        | 29       | 40       | 24       | 49      | 45      | 19      | 33      | 40      | 78         |                 | 39                   | 0%            |          |
| Test Shot<br>Train Activation                     | 3,316     | 2,878    | 3,359    | 3,187    | 3,364   | 3,179   | 3,341   | 3,421   | 3,241   | 3,234<br>0 |                 | 3,252                | 35%<br>0%     |          |
| Amber Time Low                                    | 0         | 0        | 0        | 0        | 0       | 0       | 0       | 0       | 0       | 1          |                 | 1                    | 0%            |          |
| Vehicle Stopped- PD                               | 7         | 9        | 25       | 14       | 7       | 2       | 11      | 7       | 6       | 0          |                 | 10                   | 0%            |          |
| Total:                                            | 9,116     | 8,024    | 9,328    | 9,458    | 9,086   | 9,190   | 9,232   | 9,783   | 9,640   | 10,326     |                 | 9,326                | 100%          |          |
| Uncontrollable Non-Issued Violation               | ·         |          |          | <u>.</u> |         |         |         |         |         |            |                 |                      |               |          |
| Administrative Dismissal                          | 0         | 0        | 2        | 0        | 1       | 0       | 0       | 1       | 0       | 1          |                 | 1                    | 0%            |          |
| Address/CDL/DOB Match Fail                        | 0         | 0        | 0        | 0        | 1       | 1       | 2       | 0       | 0       | 0          |                 | 1                    | 0%            |          |
|                                                   |           |          |          |          | 40      | -       |         |         |         |            |                 | E4                   |               |          |
| Car Obstructed Conditions Beyond Control          | 34<br>34  | 23<br>58 | 24<br>90 | 43       | 40      | 41      | 55<br>0 | 95      | 82<br>0 | 75<br>0    |                 | 51<br>66             | 2%<br>2%      |          |
| Driver Identity Unclear                           | 101       | 110      | 67       | 82<br>31 | 0<br>22 | 0<br>55 | 50      | 0<br>50 | 95      | 75         |                 | 66                   | 2%            |          |
| Driver Obstructed                                 | 73        | 65       | 63       | 87       | 70      | 85      | 70      | 88      | 84      | 88         |                 | 77                   | 2%            |          |
| Exposed                                           | 0         | 0        | 0        | 0        | 0       | 0       | 1       | 0       | 1       | 0          |                 | 1                    | 0%            |          |
| Emergency Vehicle Issue                           | 3         | 0        | 4        | 1        | 4       | 4       | 9       | 4       | 8       | 3          |                 | 4                    | 0%            |          |
| Glare on Plate                                    | 122       | 104      | 35       | 33       | 30      | 35      | 45      | 53      | 123     | 112        |                 | 69                   | 2%            |          |
| Glare on Windshield                               | 32        | 70       | 107      | 79       | 160     | 142     | 144     | 92      | 139     | 84         |                 | 105                  | 3%            |          |
| Illegible Plate                                   | 0         | 3        | 7        | 2        | 4       | 1       | 0       | 6       | 8       | 5          |                 | 5                    | 0%            |          |
| Interest of Justice- PD<br>Image Quality- PD      | 5<br>18   | 5<br>25  | 11       | 0<br>17  | 0<br>21 | 0<br>23 | 27      | 7       | 6       | 2          |                 | 16                   | 0%<br>0%      |          |
| Issuance Criteria Not Met- PD                     | 1,303     | 1,371    | 1,930    | 1,360    | 2       | 0       | 0       | 0       | 1       | 8          |                 | 854                  | 25%           |          |
| No Warning Sign                                   | 0         | 0        | 0        | 0        | 0       | 0       | 0       | 0       | 0       | 0          |                 | 0                    | 0%            |          |
| No Plate                                          | 925       | 919      | 981      | 959      | 1,137   | 1,179   | 1,172   | 1,217   | 1,132   | 1,200      |                 | 1,082                | 32%           |          |
| No Speed Captured                                 | 0         | 0        | 0        | 0        | 0       | 0       | 0       | 0       | 0       | 0          |                 | 0                    | 0%            |          |
| Obstruction In Photo- PD                          | 235       | 311      | 268      | 246      | 198     | 259     | 213     | 182     | 209     | 161        |                 | 228                  | 7%            |          |
| Out of State                                      | 121       | 106      | 126      | 108      | 133     | 147     | 142     | 170     | 160     | 137        |                 | 135                  | 4%            |          |
| Plate Obstructed<br>Short Yellow- PD              | 45<br>0   | 45<br>1  | 55<br>0  | 46<br>0  | 64<br>0 | 60<br>0 | 44      | 49<br>0 | 61<br>0 | 68<br>0    |                 | 54                   | 2%<br>0%      |          |
| Third Party Damage                                | 0         | 1        | 0        | 3        | 0       | 0       | 0       | 0       | 0       | 0          |                 | 2                    | 0%            |          |
| TSB Expired                                       | 2         | 0        | 1        | 0        | 0       | 1       | 6       | 75      | 226     | 227        |                 | 77                   | 2%            |          |
| TSB No Hit                                        | 164       | 0        | 368      | 128      | 0       | 822     | 734     | 891     | 804     | 115        |                 | 503                  | 15%           |          |
| Total:                                            | 3,217     | 3,217    | 4,140    | 3,225    | 1,887   | 2,855   | 2,714   | 2,980   | 3,139   | 2,361      |                 | 3,402                | 100%          |          |
| Controllable Non-Issued Violations                |           |          |          |          |         |         |         |         |         |            |                 |                      |               |          |
| Charity of Dieta                                  | 38        | 0        | 0        | 0        | 1       | 0       | 0       | 3       | 1       | 0          |                 | 11                   | 5%            |          |
| Clarity of Plate<br>Clarity of Driver             | 0         | 2        | 0        | 1        | 9       | 15<br>8 | 12<br>0 | 4       | 0       | 15<br>2    |                 | 8                    | 4%<br>2%      |          |
| Dark Interior                                     | 13        | 12       | 14       | 15       | 20      | 21      | 16      | 17      | 14      | 8          |                 | 15                   | 7%            |          |
| Data Box Related- PD                              | 1         | 0        | 0        | 0        | 0       | 1       | 0       | 0       | 0       | 0          |                 | 1                    | 0%            |          |
| Data Box Data Error- PD                           | 1         | 1        | 0        | 0        | 0       | 0       | 0       | 0       | 0       | 0          |                 | 1                    | 0%            |          |
| Data Entry Error                                  | 73        | 107      | 138      | 121      | 115     | 134     | 119     | 153     | 78      | 103        |                 | 114                  | 52%           |          |
| Exposed                                           | 0         | 0        | 0        | 0        | 10      | 5       | 0       | 14      | 8       | 17         |                 | 11                   | 5%            |          |
| Equipment Malfunction                             | 4         | 8        | 25       | 3        | 10      | 3       | 34      | 29      | 74      | 107        |                 | 30                   | 13%           |          |
| Framing- PD<br>Framing of Car                     | 0<br>21   | 0<br>18  | 0<br>14  | 0<br>23  | 0<br>21 | 0<br>30 | 30      | 0<br>16 | 0<br>12 | 0<br>14    |                 | 20                   | 0%<br>9%      |          |
| Framing of Car Framing of Driver                  | <u></u> 1 | 0        | 14       | 0        | 1       | 0       | 1       | 0       | 0       | 0          |                 | 1                    | 9%<br>0%      |          |
| Operator Error                                    | 0         | 0        | 0        | 0        | 0       | 0       | 0       | 0       | 0       | 0          |                 | 0                    | 0%            |          |
| Framing of Plate                                  | 2         | 2        | 3        | 0        | 1       | 2       | 2       | 3       | 2       | 5          |                 | 2                    | 1%            |          |
| Reject Expired                                    | 0         | 0        | 0        | 0        | 0       | 0       | 0       | 0       | 0       | 0          |                 | 0                    | 0%            |          |
| Speed Not Determined                              | 8         | 4        | 4        | 2        | 3       | 5       | 1       | 0       | 0       | 0          |                 | 4                    | 2%            |          |
| Total:                                            | 162       | 154      | 200      | 166      | 202     | 224     | 215     | 240     | 190     | 271        |                 | 221                  | 100%          |          |
| Summary Metrics                                   | 0         | 0        | 0        | 0        | 0       | 0       | 0       | 0       | 0       | 0          |                 | Year to Date Month 0 |               |          |
| Daily Average Vehicle Passes Average Issued Speed | 0<br>23   | 23       | 0<br>23  | 0<br>23  | 23      | 0<br>23 | 23      | 23      | 0<br>23 | 0<br>23    |                 | 23                   |               |          |
| Average Issued Red Seconds                        | 11.5      | 10.1     | 9.6      | 11.4     | 10.7    | 10.9    | 10.2    | 10.1    | 10.4    | 9.8        |                 | 10.                  |               |          |
|                                                   |           |          |          | 1        |         |         |         |         | ~       |            |                 |                      |               |          |
| Citiation / Violation Issuance                    | 0001      | 0007     | 0007     | 0007     | E00/    | E00/    | E00/    | 4007    | 4007    | E00/       |                 | 4 40                 | ,             | •        |
|                                                   | 36%       | 33%      | 23%      | 33%      | 59%     | 52%     | 53%     | 48%     | 48%     | 56%        |                 | 929                  |               |          |