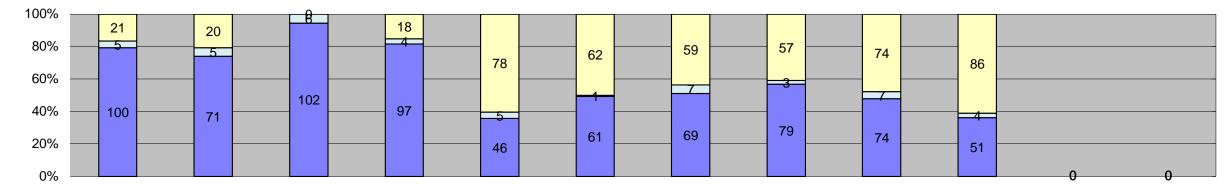

| Events                                            | Jan-18        | Feb-18   | Mar-18         | Apr-18        | May-18         | Jun-18        | Jul-18  | Aug-18         | Sep-18   | Oct-18   | Nov-18 | Dec-18 | Year to Date Monthly Average Quantity % |  |
|---------------------------------------------------|---------------|----------|----------------|---------------|----------------|---------------|---------|----------------|----------|----------|--------|--------|-----------------------------------------|--|
| Non-Violations                                    | 233           | 187      | 227            | 234           | 246            | 213           | 183     | 207            | 225      | 209      |        |        | 216 60%                                 |  |
| Violations                                        | 134           | 146      | 241            | 130           | 122            | 169           | 130     | 125            | 139      | 134      |        |        | 147 40%                                 |  |
| Total:                                            | 367           | 333      | 468            | 364           | 368            | 382           | 313     | 332            | 364      | 343      |        |        | 363 100%                                |  |
| Violations Uncontrollable Non-Issued              | 112           | 122      | 229            | 106           | 36             | 69            | 38      | 51             | 58       | 40       |        |        | 86 56%                                  |  |
| Controllable Non-Issued                           | 2             | 5        | 12             | 8             | 17             | 8             | 25      | 28             | 5        | 6        |        |        | 12 8%                                   |  |
| Citations                                         | 20            | 19       | 0              | 16            | 69             | 92            | 67      | 46             | 76       | 88       |        |        | 55 36%                                  |  |
| Total:                                            | 134           | 146      | 241            | 130           | 122            | 169           | 130     | 125            | 139      | 134      |        |        | 152 100%                                |  |
| Non-Violations                                    |               |          |                |               |                |               |         |                |          |          |        |        |                                         |  |
| Emergency Vehicle Non-<br>Issuable                | 93            | 66       | 83             | 83            | 58             | 75            | 45      | 39             | 58       | 64       |        |        | 66 30%                                  |  |
| Emergency Vehicle PD                              | 0             | 0        | 0              | 0             | 0              | 0             | 0       | 0              | 0        | 0        |        |        | 0 0%                                    |  |
| Intersection Control in Progress-                 | 0             | 0        | 0              | 0             | 0              | 0             | 0       | 0              | 0        | 0        |        |        | 0 0%                                    |  |
| PD<br>Cata Davin/Na Train                         |               |          |                |               |                |               |         |                |          |          |        |        |                                         |  |
| Gate Down/ No Train  No Violation Occurred        | 0<br>19       | 0<br>17  | 0<br>19        | 0<br>20       | 0<br>11        | 0<br>16       | 0       | 0<br>18        | 0<br>12  | 0<br>10  |        |        | 0 0%<br>15 7%                           |  |
| Rear Axle Activation                              | 0             | 0        | 0              | 4             | 1              | 4             | 0       | 0              | 0        | 0        |        |        | 3 1%                                    |  |
| Right Turn- No Violation                          | 0             | 0        | 0              | 0             | 0              | 1             | 0       | 1              | 2        | 0        |        |        | 1 1%                                    |  |
| Test Shot                                         | 121           | 104      | 125            | 127           | 176            | 117           | 130     | 149            | 153      | 135      |        |        | 134 61%                                 |  |
| Train Activation                                  | 0             | 0        | 0              | 0             | 0              | 0             | 0       | 0              | 0        | 0        |        |        | 0 0%                                    |  |
| Amber Time Low                                    | 0             | 0        | 0              | 0             | 0              | 0             | 0       | 0              | 0        | 0        |        |        | 0 0%                                    |  |
| Vehicle Stopped- PD                               | 0             | 0        | 0              | 0             | 0              | 0             | 0       | 0              | 0        | 0        |        |        | 0 0%                                    |  |
| Total: Uncontrollable Non-Issued Violatio         | 233           | 187      | 227            | 234           | 246            | 213           | 183     | 207            | 225      | 209      |        |        | 219 100%                                |  |
| Administrative Dismissal                          | 0             | 0        | 0              | 0             | 0              | 0             | 0       | 0              | 0        | 0        |        |        | 0 0%                                    |  |
| Address/CDL/DOB Match Fail                        | 0             | 0        | 0              | 0             | 0              | 0             | 0       | 0              | 0        | 0        |        |        | 0 0%                                    |  |
|                                                   |               |          |                |               |                |               |         |                | U        | J        |        |        |                                         |  |
| Car Obstructed Conditions Beyond Control          | 0             | 0        | 3              | 0             | 0              | 0             | 0       | 0              | 1        | 1        |        |        | 2 1%                                    |  |
| Driver Identity Unclear                           | 0             | 0        | 8              | 0             | 1              | 0             | 1       | 2              | 3        | 2        |        |        | 4 2%<br>2 1%                            |  |
| Driver Obstructed                                 | 3             | 1        | 2              | 1             | 2              | 1             | 0       | 2              | 0        | 1        |        |        | 2 1%                                    |  |
| Exposed                                           | 0             | 0        | 0              | 0             | 0              | 0             | 0       | 0              | 0        | 0        |        |        | 0 0%                                    |  |
| Emergency Vehicle Issue                           | 1             | 0        | 0              | 0             | 0              | 2             | 0       | 0              | 0        | 1        |        |        | 1 1%                                    |  |
| Glare on Plate                                    | 0             | 0        | 0              | 0             | 0              | 0             | 0       | 0              | 0        | 1        |        |        | 1 1%                                    |  |
| Glare on Windshield                               | 2             | 6        | 10             | 4             | 4              | 3             | 0       | 3              | 2        | 2        |        |        | 4 3%                                    |  |
| Illegible Plate Interest of Justice- PD           | 0             | 0        | 0              | 0             | 0              | 0             | 0       | 0              | 0        | 0        |        |        | 0 0%                                    |  |
| Image Quality- PD                                 | 0             | 0        | 0              | 0             | 0              | 0             | 0       | 0              | 0        | 0        |        |        | 0 0%                                    |  |
| Issuance Criteria Not Met- PD                     | 67            | 70       | 143            | 62            | 0              | 0             | 0       | 0              | 0        | 0        |        |        | 86 58%                                  |  |
| No Warning Sign                                   | 0             | 0        | 0              | 0             | 0              | 0             | 0       | 0              | 0        | 0        |        |        | 0 0%                                    |  |
| No Plate                                          | 32            | 36       | 39             | 28            | 20             | 33            | 21      | 27             | 34       | 24       |        |        | 29 20%                                  |  |
| No Speed Captured                                 | 0             | 0        | 0              | 0             | 0              | 0             | 0       | 0              | 0        | 0        |        |        | 0 0%                                    |  |
| Obstruction In Photo- PD                          | 0             | 0        | 0              | 0             | 1              | 0             | 0       | 0              | 1        | 1        |        |        | 1 1%                                    |  |
| Out of State Plate Obstructed                     | 3             | 0        | 6<br>7         | 6             | 6 2            | 5             | 3       | 3 2            | 6        | 3        |        |        | 5 3%<br>2 2%                            |  |
| Short Yellow- PD                                  | 0             | 1        | 0              | 0             | 0              | 0             | 0       | 0              | 0        | 0        |        |        | 1 1%                                    |  |
| Third Party Damage                                | 0             | 0        | 0              | 0             | 0              | 0             | 0       | 0              | 0        | 0        |        |        | 0 0%                                    |  |
| TSB Epired                                        | 0             | 0        | 0              | 0             | 0              | 0             | 0       | 0              | 0        | 0        |        |        | 0 0%                                    |  |
| TSB No Hit                                        | 3             | 0        | 11             | 3             | 0              | 24            | 13      | 12             | 11       | 3        |        |        | 10 7%                                   |  |
| Total:                                            | 112           | 122      | 229            | 106           | 36             | 69            | 38      | 51             | 58       | 40       |        |        | 149 100%                                |  |
| Controllable Non-Issued Violations Cnduent Expire |               | 0        | 0              | 0             | 0              | 0             | 0       | 0              | 0        | 0        |        |        | 0 0%                                    |  |
| Clarity of Plate                                  | 0             | 0        | 0              | 0             | 0              | 0             | 0       | 0              | 0        | 0        |        |        | 0 0%                                    |  |
| Clarity of Driver                                 | 0             | 0        | 0              | 0             | 0              | 0             | 0       | 0              | 0        | 0        |        |        | 0 0%                                    |  |
| Dark Interior                                     | 0             | 0        | 2              | 2             | 0              | 2             | 0       | 0              | 2        | 0        |        |        | 2 12%                                   |  |
| Data Box Related- PD                              | 0             | 0        | 0              | 0             | 0              | 0             | 0       | 0              | 0        | 0        |        |        | 0 0%                                    |  |
| Data Box Data Error- PD                           | 0             | 0        | 0              | 0             | 0              | 0             | 0       | 0              | 0        | 0        |        |        | 0 0%                                    |  |
| Data Entry Error                                  | 1             | 4        | 6              | 6             | 6              | 5             | 8       | 28             | 2        | 1        |        |        | 7 40%                                   |  |
| Exposed Equipment Malfunction                     | 0             | 0        | 0              | 0             | 0<br>10        | 0             | 0<br>16 | 0              | 0        | 0<br>5   |        |        | 0 0%<br>6 37%                           |  |
| Framing- PD                                       | 0             | 0        | 0              | 0             | 0              | 0             | 0       | 0              | 0        | 0        |        |        | 0 0%                                    |  |
| Framing of Car                                    | 0             | 0        | 0              | 0             | 1              | 1             | 0       | 0              | 0        | 0        |        |        | 1 6%                                    |  |
| Framing of Driver                                 | 0             | 0        | 0              | 0             | 0              | 0             | 0       | 0              | 0        | 0        |        |        | 0 0%                                    |  |
| Operator Error                                    | 0             | 0        | 0              | 0             | 0              | 0             | 0       | 0              | 0        | 0        |        |        | 0 0%                                    |  |
| Framing of Plate                                  | 0             | 0        | 0              | 0             | 0              | 0             | 0       | 0              | 0        | 0        |        |        | 0 0%                                    |  |
| Reject Expired                                    | 0             | 0        | 0              | 0             | 0              | 0             | 0       | 0              | 0        | 0        |        |        | 0 0%                                    |  |
| Speed Not Determined  Total:                      | 1<br><b>2</b> | <b>5</b> | 0<br><b>12</b> | 0<br><b>8</b> | 0<br><b>17</b> | 0<br><b>8</b> | 25      | 0<br><b>28</b> | <b>5</b> | <b>6</b> |        |        | 1 6%<br>17 100%                         |  |
| Summary Metrics                                   |               | <u> </u> | 12             | J. Company    |                |               | 23      | 20             | <b>J</b> | U U      |        |        | Year to Date Monthly Average            |  |
| Daily Average Vehicle Passes                      | 0             | 0        | 0              | 0             | 0              | 0             | 0       | 0              | 0        | 0        |        |        | 0                                       |  |
| Average Issued Speed                              | 18            | 18       | 18             | 18            | 18             | 17            | 17      | 17             | 18       | 19       |        |        | 18                                      |  |
| Average Issued Red Seconds                        | 7.0           | 7.6      | 6.1            | 8.1           | 7.4            | 7.2           | 9.5     | 8.3            | 8.0      | 6.1      |        |        | 8                                       |  |
| Citiation / Violation Issuance Rate               | 15%           | 13%      | 0%             | 12%           | 57%            | 54%           | 52%     | 37%            | 55%      | 66%      |        |        | 40%                                     |  |
| Controllable Issuance Rate                        | 91%           | 79%      | 0%             | 67%           | 80%            | 92%           | 73%     | 62%            | 94%      | 94%      |        |        | 81%                                     |  |