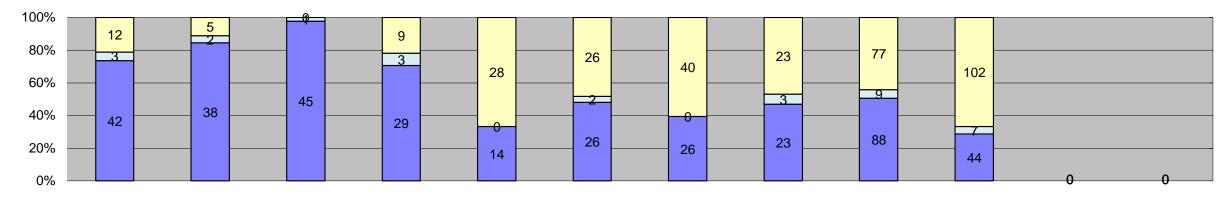

| Events                                     | Jan-18          | Feb-18          | Mar-18 | Apr-18        | May-18  | Jun-18          | Jul-18          | Aug-18  | Sep-18          | Oct-18          | Nov-18 Dec-18 | Year to Date Mo       | onthly Average |  |
|--------------------------------------------|-----------------|-----------------|--------|---------------|---------|-----------------|-----------------|---------|-----------------|-----------------|---------------|-----------------------|----------------|--|
| Non-Violations                             | 186             | 152             | 189    | 161           | 208     | 175             | 189             | 184     | 171             | 226             |               | Quantity<br>184       | 68%            |  |
| Violations                                 | 87              | 84              | 62     | 54            | 66      | 103             | 110             | 108     | 96              | 108             |               | 88                    | 32%            |  |
| Total:                                     | 273             | 236             | 251    | 215           | 274     | 278             | 299             | 292     | 267             | 334             |               | 272                   | 100%           |  |
| Violations                                 |                 |                 | 1      |               |         |                 |                 |         |                 |                 |               |                       |                |  |
| Uncontrollable Non-Issued                  | 58              | 58              | 55     | 32            | 19      | 38              | 41              | 48      | 37              | 27              |               | 41                    | 45%            |  |
| Controllable Non-Issued                    | 10              | 16              | 7      | 16            | 11      | 14              | 16              | 5       | 3               | 6               |               | 10                    | 11%            |  |
| Citations                                  | 19              | 10              | 0      | 6             | 36      | 51              | 53              | 55      | 56              | 75              |               | 40                    | 44%            |  |
| Total:                                     | 87              | 84              | 62     | 54            | 66      | 103             | 110             | 108     | 96              | 108             |               | 92                    | 100%           |  |
| Non-Violations                             |                 |                 |        |               |         |                 |                 |         |                 |                 |               |                       |                |  |
| Emergency Vehicle Non-                     | 3               | 4               | 2      | 5             | 1       | 2               | 5               | 1       | 1               | 3               |               | 3                     | 1%             |  |
| Issuable Emergency Vehicle PD              | 0               | 0               | 0      | 0             | 0       | 0               | 0               | 0       | 0               | 0               |               | 0                     | 0%             |  |
| Intersection Control in Progress-          |                 |                 |        |               |         |                 |                 |         |                 |                 |               |                       |                |  |
| PD                                         | 0               | 0               | 1      | 0             | 0       | 0               | 0               | 0       | 0               | 0               |               | 1                     | 1%             |  |
| Gate Down/ No Train                        | 0               | 0               | 0      | 0             | 0       | 0               | 0               | 0       | 0               | 0               |               | 0                     | 0%             |  |
| No Violation Occurred                      | 32              | 20              | 22     | 27            | 37      | 18              | 39              | 36      | 23              | 36              |               | 29                    | 16%            |  |
| Rear Axle Activation                       | 1               | 0               | 1      | 1             | 6       | 0               | 0               | 0       | 0               | 0               |               | 2                     | 1%             |  |
| Right Turn- No Violation                   | 27              | 23              | 38     | 17            | 43      | 39              | 17              | 23      | 31              | 70              |               | 33                    | 18%            |  |
| Test Shot                                  | 123             | 105             | 125    | 111           | 121     | 116             | 128             | 124     | 116             | 117             |               | 119                   | 64%            |  |
| Train Activation                           | 0               | 0               | 0      | 0             | 0       | 0               | 0               | 0       | 0               | 0               |               | 0                     | 0%             |  |
| Amber Time Low                             | 0               | 0               | 0      | 0             | 0       | 0               | 0               | 0       | 0               | 0               |               | 0                     | 0%             |  |
| Vehicle Stopped- PD                        | 0<br><b>186</b> | 0<br><b>152</b> | 190    | 0<br>161      | 0       | 0<br><b>175</b> | 0<br><b>190</b> | 0       | 0<br><b>171</b> | 0<br><b>226</b> |               | 196                   | 0%<br>100%     |  |
| Total: Uncontrollable Non-Issued Violation |                 | 152             | 189    | 161           | 208     | 175             | 189             | 184     | 1/1             | 220             |               | 186                   | 100%           |  |
| Administrative Dismissal                   | ns<br>0         | 0               | 0      | 0             | 0       | 0               | 0               | Ω       | 0               | 0               |               | 0                     | 0%             |  |
|                                            |                 | 0               |        |               |         |                 | 0               | 0       |                 |                 |               |                       |                |  |
| Address/CDL/DOB Match Fail                 | 0               | 0               | 0      | 0             | 0       | 0               | 0               | 0       | 0               | 0               |               | 0                     | 0%             |  |
| Car Obstructed                             | 1               | 0               | 0      | 0             | 0       | 0               | 0               | 0       | 0               | 0               |               | 1                     | 1%             |  |
| Conditions Beyond Control                  | 0               | 3               | 0      | 1             | 0       | 0               | 0               | 0       | 0               | 0               |               | 2                     | 3%             |  |
| Driver Identity Unclear                    | 0               | 0               | 0      | 0             | 0       | 0               | 0               | 0       | 0               | 1               |               | 1                     | 1%             |  |
| Driver Obstructed                          | 1               | 0               | 0      | 0             | 0       | 1               | 0               | 0       | 0               | 1               |               | 1                     | 1%             |  |
| Exposed                                    | 0               | 0               | 0      | 0             | 0       | 0               | 0               | 0       | 0               | 0               |               | 0                     | 0%             |  |
| Emergency Vehicle Issue                    | 0               | 0               | 0      | 0             | 0       | 0               | 0               | 0       | 0               | 0               |               | 0                     | 0%             |  |
| Glare on Plate                             | 0               | 1               | 0      | 0             | 0       | 0               | 0               | 1       | 0               | 0               |               | 1                     | 1%             |  |
| Glare on Windshield                        | 0               | 0               | 0      | 0             | 1       | 0               | 1               | 0       | 0               | 0               |               | 1                     | 1%             |  |
| Illegible Plate                            | 0               | 0               | 0      | 0             | 0       | 0               | 0               | 0       | 0               | 0               |               | 0                     | 0%             |  |
| Interest of Justice- PD                    | 0               | 0               | 0      | 0             | 0       | 0               | 0               | 0       | 0               | 0               |               | 0                     | 0%             |  |
| Image Quality- PD                          | 0               | 0               | 0      | 0             | 0       | 0               | 0               | 0       | 0               | 0               |               | 0                     | 0%             |  |
| Issuance Criteria Not Met- PD              | 29              | 38              | 35     | 16            | 0       | 0               | 0               | 0       | 0               | 0               |               | 30                    | 42%            |  |
| No Warning Sign                            | 0               | 0               | 0      | 0             | 0       | 0               | 0               | 0       | 0               | 0               |               | 0                     | 0%             |  |
| No Plate No Speed Captured                 | 24<br>0         | 14<br>0         | 0      | 14<br>0       | 16<br>0 | 16<br>0         | 22<br>0         | 24<br>0 | 16<br>0         | 20              |               | 18<br>0               | 26%<br>0%      |  |
| Obstruction In Photo- PD                   | 0               | 1               | 0      | 0             | 0       | 0               | 0               | 0       | 0               | 0               |               | 1                     | 1%             |  |
| Out of State                               | 1               | 1               | 1      | 1             | 2       | 4               | 3               | 3       | 0               | 2               |               | 2                     | 3%             |  |
| Plate Obstructed                           | 1               | 0               | 0      | 0             | 0       | 1               | 0               | 0       | 0               | 1               |               | 1                     | 1%             |  |
| Short Yellow- PD                           | 0               | 0               | 0      | 0             | 0       | 0               | 0               | 0       | 0               | 0               |               | 0                     | 0%             |  |
| Third Party Damage                         | 0               | 0               | 0      | 0             | 0       | 0               | 0               | 0       | 0               | 0               |               | 0                     | 0%             |  |
| TSB Expired                                | 0               | 0               | 0      | 0             | 0       | 0               | 0               | 0       | 0               | 0               |               | 0                     | 0%             |  |
| TSB No Hit                                 | 1               | 0               | 5      | 0             | 0       | 16              | 15              | 20      | 21              | 2               |               | 11                    | 16%            |  |
| Total:                                     | 58              | 58              | 55     | 32            | 19      | 38              | 41              | 48      | 37              | 27              |               | 70                    | 100%           |  |
| Controllable Non-Issued Violations         |                 |                 | ,      |               |         |                 |                 |         |                 |                 |               |                       | v              |  |
| Conduent Expire                            | 0               | 0               | 0      | 0             | 0       | 0               | 0               | 0       | 0               | 0               |               | 0                     | 0%             |  |
| Clarity of Plate                           | 0               | 0               | 0      | 0             | 0       | 0               | 0               | 0       | 0               | 0               |               | 0                     | 0%             |  |
| Clarity of Driver                          | 0               | 0               | 0      | 0             | 0       | 0               | 0               | 0       | 0               | 0               |               | 0                     | 0%             |  |
| Dark Interior                              | 0               | 0               | 0      | 0             | 1       | 0               | 0               | 0       | 0               | 0               |               | 1                     | 6%             |  |
| Data Box Related- PD                       | 0               | 0               | 0      | 0             | 0       | 0               | 0               | 0       | 0               | 0               |               | 0                     | 0%             |  |
| Data Box Data Error- PD                    | 0               | 0               | 0      | 0             | 0       | 0               | 0               | 0       | 0               | 0               |               | 0                     | 0%             |  |
| Data Entry Error                           | 3               | 2               | 0      | 3             | 2       | 1               | 1               | 3       | 2               | 0               |               | 2                     | 13%            |  |
| Exposed                                    | 0               | 0               | 0      | 0             | 0       | 0               | 0               | 0       | 0               | 0               |               | 0                     | 0%             |  |
| Equipment Malfunction                      | 0               | 3               | 0      | 0             | 0       | 0               | 1               | 0       | 1               | 6               |               | 3                     | 17%            |  |
| Framing- PD                                | 0               | 0               | 0      | 0             | 0       | 0               | 0               | 0       | 0               | 0               |               | 0                     | 0%             |  |
| Framing of Car                             | 7               | 11              | 6      | 13            | 8       | 13              | 14              | 2       | 0               | 0               |               | 9                     | 57%            |  |
| Framing of Driver                          | 0               | 0               | 0      | 0             | 0       | 0               | 0               | 0       | 0               | 0               |               | 0                     | 0%             |  |
| Operator Error                             | 0               | 0               | 0      | 0             | 0       | 0               | 0               | 0       | 0               | 0               |               | 0                     | 0%             |  |
| Framing of Plate                           | 0               | 0               | 0      | 0             | 0       | 0               | 0               | 0       | 0               | 0               |               | 0                     | 0%             |  |
| Reject Expired                             | 0               | 0               | 0      | 0             | 0       | 0               | 0               | 0       | 0               | 0               |               | 0                     | 0%             |  |
| Speed Not Determined                       | 0               | 0               | 1      | 0             | 0       | 0               | 0               | 0       | 0               | 0               |               | 1                     | 6%             |  |
| Total: Summary Metrics                     | 10              | 16              | 7      | 16            | 11      | 14              | 16              | 5       | 3               | 6               |               | 16<br>Year to Date Mo | 100%           |  |
| Daily Average Vehicle Passes               | 0               | 0               | 0      | 0             | 0       | 0               | 0               | 0       | 0               | 0               |               | Year to Date Mo       | . 0            |  |
| Average Issued Speed                       | 22              | 21              | 22     | 22            | 25      | 23              | 22              | 22      | 22              | 22              |               | 22                    |                |  |
| Average Issued Red Seconds                 | 9.6             | 12.3            | 10.8   | 10.4          | 11.0    | 9.7             | 10.3            | 9.8     | 9.3             | 9.9             |               | 1(                    |                |  |
| Citiation / Violation Issuance Rate        | 22%             | 12.3            | 0%     | 11%           | 55%     | 50%             | 48%             | 51%     | 58%             | 69%             |               | 429                   |                |  |
| Controllable Issuance Rate                 | 66%             | 38%             | 0%     | 27%           | 77%     | 78%             | 77%             | 92%     | 95%             | 93%             |               | 71                    |                |  |
| Communication (Vale                        | JJ /U           | 0070            | 0 70   | <b>∠</b> 1 /0 | 1170    | . 0 /0          | 11/0            | J2 /0   | 3070            | 3070            |               | . , ,                 | , •            |  |