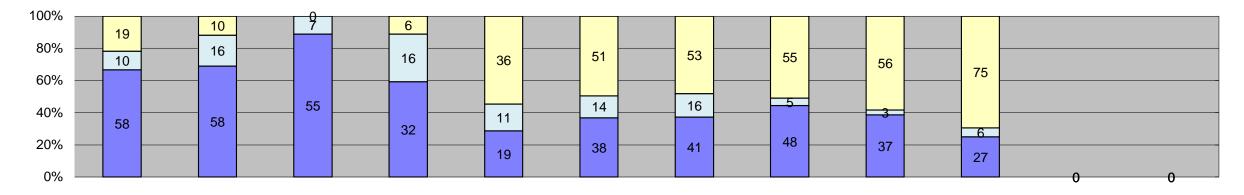

| Events                                     | Jan-18          | Feb-18          | Mar-18 | Apr-18        | May-18  | Jun-18          | Jul-18          | Aug-18  | Sep-18          | Oct-18          | Nov-18 Dec-18 | Year to Date Mo       | onthly Average |  |
|--------------------------------------------|-----------------|-----------------|--------|---------------|---------|-----------------|-----------------|---------|-----------------|-----------------|---------------|-----------------------|----------------|--|
| Non-Violations                             | 186             | 152             | 189    | 161           | 208     | 175             | 189             | 184     | 171             | 226             |               | Quantity<br>184       | 68%            |  |
| Violations                                 | 87              | 84              | 62     | 54            | 66      | 103             | 110             | 108     | 96              | 108             |               | 88                    | 32%            |  |
| Total:                                     | 273             | 236             | 251    | 215           | 274     | 278             | 299             | 292     | 267             | 334             |               | 272                   | 100%           |  |
| Violations                                 |                 |                 | 1      |               |         |                 |                 |         |                 |                 |               |                       |                |  |
| Uncontrollable Non-Issued                  | 58              | 58              | 55     | 32            | 19      | 38              | 41              | 48      | 37              | 27              |               | 41                    | 45%            |  |
| Controllable Non-Issued                    | 10              | 16              | 7      | 16            | 11      | 14              | 16              | 5       | 3               | 6               |               | 10                    | 11%            |  |
| Citations                                  | 19              | 10              | 0      | 6             | 36      | 51              | 53              | 55      | 56              | 75              |               | 40                    | 44%            |  |
| Total:                                     | 87              | 84              | 62     | 54            | 66      | 103             | 110             | 108     | 96              | 108             |               | 92                    | 100%           |  |
| Non-Violations                             |                 |                 |        |               |         |                 |                 |         |                 |                 |               |                       |                |  |
| Emergency Vehicle Non-                     | 3               | 4               | 2      | 5             | 1       | 2               | 5               | 1       | 1               | 3               |               | 3                     | 1%             |  |
| Issuable Emergency Vehicle PD              | 0               | 0               | 0      | 0             | 0       | 0               | 0               | 0       | 0               | 0               |               | 0                     | 0%             |  |
| Intersection Control in Progress-          |                 |                 |        |               |         |                 |                 |         |                 |                 |               |                       |                |  |
| PD                                         | 0               | 0               | 1      | 0             | 0       | 0               | 0               | 0       | 0               | 0               |               | 1                     | 1%             |  |
| Gate Down/ No Train                        | 0               | 0               | 0      | 0             | 0       | 0               | 0               | 0       | 0               | 0               |               | 0                     | 0%             |  |
| No Violation Occurred                      | 32              | 20              | 22     | 27            | 37      | 18              | 39              | 36      | 23              | 36              |               | 29                    | 16%            |  |
| Rear Axle Activation                       | 1               | 0               | 1      | 1             | 6       | 0               | 0               | 0       | 0               | 0               |               | 2                     | 1%             |  |
| Right Turn- No Violation                   | 27              | 23              | 38     | 17            | 43      | 39              | 17              | 23      | 31              | 70              |               | 33                    | 18%            |  |
| Test Shot                                  | 123             | 105             | 125    | 111           | 121     | 116             | 128             | 124     | 116             | 117             |               | 119                   | 64%            |  |
| Train Activation                           | 0               | 0               | 0      | 0             | 0       | 0               | 0               | 0       | 0               | 0               |               | 0                     | 0%             |  |
| Amber Time Low                             | 0               | 0               | 0      | 0             | 0       | 0               | 0               | 0       | 0               | 0               |               | 0                     | 0%             |  |
| Vehicle Stopped- PD                        | 0<br><b>186</b> | 0<br><b>152</b> | 190    | 0<br>161      | 0       | 0<br><b>175</b> | 0<br><b>190</b> | 0       | 0<br><b>171</b> | 0<br><b>226</b> |               | 196                   | 0%<br>100%     |  |
| Total: Uncontrollable Non-Issued Violation |                 | 152             | 189    | 161           | 208     | 175             | 189             | 184     | 1/1             | 220             |               | 186                   | 100%           |  |
| Administrative Dismissal                   | ns<br>0         | 0               | 0      | 0             | 0       | 0               | 0               | Ω       | 0               | 0               |               | 0                     | 0%             |  |
|                                            |                 | 0               |        |               |         |                 | 0               | 0       |                 |                 |               |                       |                |  |
| Address/CDL/DOB Match Fail                 | 0               | 0               | 0      | 0             | 0       | 0               | 0               | 0       | 0               | 0               |               | 0                     | 0%             |  |
| Car Obstructed                             | 1               | 0               | 0      | 0             | 0       | 0               | 0               | 0       | 0               | 0               |               | 1                     | 1%             |  |
| Conditions Beyond Control                  | 0               | 3               | 0      | 1             | 0       | 0               | 0               | 0       | 0               | 0               |               | 2                     | 3%             |  |
| Driver Identity Unclear                    | 0               | 0               | 0      | 0             | 0       | 0               | 0               | 0       | 0               | 1               |               | 1                     | 1%             |  |
| Driver Obstructed                          | 1               | 0               | 0      | 0             | 0       | 1               | 0               | 0       | 0               | 1               |               | 1                     | 1%             |  |
| Exposed                                    | 0               | 0               | 0      | 0             | 0       | 0               | 0               | 0       | 0               | 0               |               | 0                     | 0%             |  |
| Emergency Vehicle Issue                    | 0               | 0               | 0      | 0             | 0       | 0               | 0               | 0       | 0               | 0               |               | 0                     | 0%             |  |
| Glare on Plate                             | 0               | 1               | 0      | 0             | 0       | 0               | 0               | 1       | 0               | 0               |               | 1                     | 1%             |  |
| Glare on Windshield                        | 0               | 0               | 0      | 0             | 1       | 0               | 1               | 0       | 0               | 0               |               | 1                     | 1%             |  |
| Illegible Plate                            | 0               | 0               | 0      | 0             | 0       | 0               | 0               | 0       | 0               | 0               |               | 0                     | 0%             |  |
| Interest of Justice- PD                    | 0               | 0               | 0      | 0             | 0       | 0               | 0               | 0       | 0               | 0               |               | 0                     | 0%             |  |
| Image Quality- PD                          | 0               | 0               | 0      | 0             | 0       | 0               | 0               | 0       | 0               | 0               |               | 0                     | 0%             |  |
| Issuance Criteria Not Met- PD              | 29              | 38              | 35     | 16            | 0       | 0               | 0               | 0       | 0               | 0               |               | 30                    | 42%            |  |
| No Warning Sign                            | 0               | 0               | 0      | 0             | 0       | 0               | 0               | 0       | 0               | 0               |               | 0                     | 0%             |  |
| No Plate No Speed Captured                 | 24<br>0         | 14<br>0         | 0      | 14<br>0       | 16<br>0 | 16<br>0         | 22<br>0         | 24<br>0 | 16<br>0         | 20              |               | 18<br>0               | 26%<br>0%      |  |
| Obstruction In Photo- PD                   | 0               | 1               | 0      | 0             | 0       | 0               | 0               | 0       | 0               | 0               |               | 1                     | 1%             |  |
| Out of State                               | 1               | 1               | 1      | 1             | 2       | 4               | 3               | 3       | 0               | 2               |               | 2                     | 3%             |  |
| Plate Obstructed                           | 1               | 0               | 0      | 0             | 0       | 1               | 0               | 0       | 0               | 1               |               | 1                     | 1%             |  |
| Short Yellow- PD                           | 0               | 0               | 0      | 0             | 0       | 0               | 0               | 0       | 0               | 0               |               | 0                     | 0%             |  |
| Third Party Damage                         | 0               | 0               | 0      | 0             | 0       | 0               | 0               | 0       | 0               | 0               |               | 0                     | 0%             |  |
| TSB Expired                                | 0               | 0               | 0      | 0             | 0       | 0               | 0               | 0       | 0               | 0               |               | 0                     | 0%             |  |
| TSB No Hit                                 | 1               | 0               | 5      | 0             | 0       | 16              | 15              | 20      | 21              | 2               |               | 11                    | 16%            |  |
| Total:                                     | 58              | 58              | 55     | 32            | 19      | 38              | 41              | 48      | 37              | 27              |               | 70                    | 100%           |  |
| Controllable Non-Issued Violations         |                 |                 | ,      |               |         |                 |                 |         |                 |                 |               |                       | v              |  |
| Conduent Expire                            | 0               | 0               | 0      | 0             | 0       | 0               | 0               | 0       | 0               | 0               |               | 0                     | 0%             |  |
| Clarity of Plate                           | 0               | 0               | 0      | 0             | 0       | 0               | 0               | 0       | 0               | 0               |               | 0                     | 0%             |  |
| Clarity of Driver                          | 0               | 0               | 0      | 0             | 0       | 0               | 0               | 0       | 0               | 0               |               | 0                     | 0%             |  |
| Dark Interior                              | 0               | 0               | 0      | 0             | 1       | 0               | 0               | 0       | 0               | 0               |               | 1                     | 6%             |  |
| Data Box Related- PD                       | 0               | 0               | 0      | 0             | 0       | 0               | 0               | 0       | 0               | 0               |               | 0                     | 0%             |  |
| Data Box Data Error- PD                    | 0               | 0               | 0      | 0             | 0       | 0               | 0               | 0       | 0               | 0               |               | 0                     | 0%             |  |
| Data Entry Error                           | 3               | 2               | 0      | 3             | 2       | 1               | 1               | 3       | 2               | 0               |               | 2                     | 13%            |  |
| Exposed                                    | 0               | 0               | 0      | 0             | 0       | 0               | 0               | 0       | 0               | 0               |               | 0                     | 0%             |  |
| Equipment Malfunction                      | 0               | 3               | 0      | 0             | 0       | 0               | 1               | 0       | 1               | 6               |               | 3                     | 17%            |  |
| Framing- PD                                | 0               | 0               | 0      | 0             | 0       | 0               | 0               | 0       | 0               | 0               |               | 0                     | 0%             |  |
| Framing of Car                             | 7               | 11              | 6      | 13            | 8       | 13              | 14              | 2       | 0               | 0               |               | 9                     | 57%            |  |
| Framing of Driver                          | 0               | 0               | 0      | 0             | 0       | 0               | 0               | 0       | 0               | 0               |               | 0                     | 0%             |  |
| Operator Error                             | 0               | 0               | 0      | 0             | 0       | 0               | 0               | 0       | 0               | 0               |               | 0                     | 0%             |  |
| Framing of Plate                           | 0               | 0               | 0      | 0             | 0       | 0               | 0               | 0       | 0               | 0               |               | 0                     | 0%             |  |
| Reject Expired                             | 0               | 0               | 0      | 0             | 0       | 0               | 0               | 0       | 0               | 0               |               | 0                     | 0%             |  |
| Speed Not Determined                       | 0               | 0               | 1      | 0             | 0       | 0               | 0               | 0       | 0               | 0               |               | 1                     | 6%             |  |
| Total: Summary Metrics                     | 10              | 16              | 7      | 16            | 11      | 14              | 16              | 5       | 3               | 6               |               | 16<br>Year to Date Mo | 100%           |  |
| Daily Average Vehicle Passes               | 0               | 0               | 0      | 0             | 0       | 0               | 0               | 0       | 0               | 0               |               | Year to Date Mo       | . 0            |  |
| Average Issued Speed                       | 22              | 21              | 22     | 22            | 25      | 23              | 22              | 22      | 22              | 22              |               | 22                    |                |  |
| Average Issued Red Seconds                 | 9.6             | 12.3            | 10.8   | 10.4          | 11.0    | 9.7             | 10.3            | 9.8     | 9.3             | 9.9             |               | 1(                    |                |  |
| Citiation / Violation Issuance Rate        | 22%             | 12.3            | 0%     | 11%           | 55%     | 50%             | 48%             | 51%     | 58%             | 69%             |               | 429                   |                |  |
| Controllable Issuance Rate                 | 66%             | 38%             | 0%     | 27%           | 77%     | 78%             | 77%             | 92%     | 95%             | 93%             |               | 71                    |                |  |
| Communication (Vale                        | JJ /U           | 0070            | 0 70   | <b>∠</b> 1 /0 | 1170    | . 0 /0          | 11/0            | J2 /0   | 3070            | 3070            |               | . , ,                 | , •            |  |