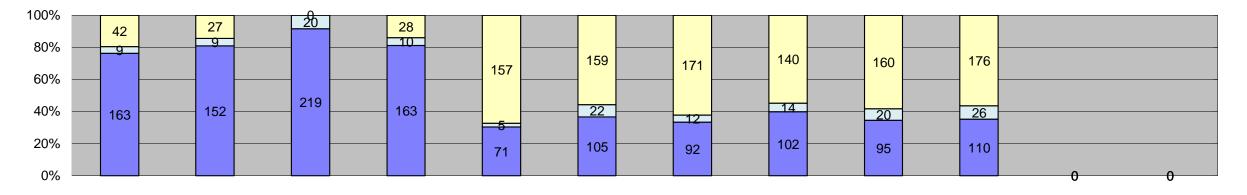

| Events                                            | Jan-18        | Feb-18   | Mar-18         | Apr-18        | May-18         | Jun-18        | Jul-18  | Aug-18         | Sep-18   | Oct-18   | Nov-18 | Dec-18 | Year to Date Monthly Average Quantity % |  |
|---------------------------------------------------|---------------|----------|----------------|---------------|----------------|---------------|---------|----------------|----------|----------|--------|--------|-----------------------------------------|--|
| Non-Violations                                    | 233           | 187      | 227            | 234           | 246            | 213           | 183     | 207            | 225      | 209      |        |        | 216 60%                                 |  |
| Violations                                        | 134           | 146      | 241            | 130           | 122            | 169           | 130     | 125            | 139      | 134      |        |        | 147 40%                                 |  |
| Total:                                            | 367           | 333      | 468            | 364           | 368            | 382           | 313     | 332            | 364      | 343      |        |        | 363 100%                                |  |
| Violations Uncontrollable Non-Issued              | 112           | 122      | 229            | 106           | 36             | 69            | 38      | 51             | 58       | 40       |        |        | 86 56%                                  |  |
| Controllable Non-Issued                           | 2             | 5        | 12             | 8             | 17             | 8             | 25      | 28             | 5        | 6        |        |        | 12 8%                                   |  |
| Citations                                         | 20            | 19       | 0              | 16            | 69             | 92            | 67      | 46             | 76       | 88       |        |        | 55 36%                                  |  |
| Total:                                            | 134           | 146      | 241            | 130           | 122            | 169           | 130     | 125            | 139      | 134      |        |        | 152 100%                                |  |
| Non-Violations                                    |               |          |                |               |                |               |         |                |          |          |        |        |                                         |  |
| Emergency Vehicle Non-<br>Issuable                | 93            | 66       | 83             | 83            | 58             | 75            | 45      | 39             | 58       | 64       |        |        | 66 30%                                  |  |
| Emergency Vehicle PD                              | 0             | 0        | 0              | 0             | 0              | 0             | 0       | 0              | 0        | 0        |        |        | 0 0%                                    |  |
| Intersection Control in Progress-                 | 0             | 0        | 0              | 0             | 0              | 0             | 0       | 0              | 0        | 0        |        |        | 0 0%                                    |  |
| PD<br>Cata Davin/Na Train                         |               |          |                |               |                |               |         |                |          |          |        |        |                                         |  |
| Gate Down/ No Train  No Violation Occurred        | 0<br>19       | 0<br>17  | 0<br>19        | 0<br>20       | 0<br>11        | 0<br>16       | 0       | 0<br>18        | 0<br>12  | 0<br>10  |        |        | 0 0%<br>15 7%                           |  |
| Rear Axle Activation                              | 0             | 0        | 0              | 4             | 1              | 4             | 0       | 0              | 0        | 0        |        |        | 3 1%                                    |  |
| Right Turn- No Violation                          | 0             | 0        | 0              | 0             | 0              | 1             | 0       | 1              | 2        | 0        |        |        | 1 1%                                    |  |
| Test Shot                                         | 121           | 104      | 125            | 127           | 176            | 117           | 130     | 149            | 153      | 135      |        |        | 134 61%                                 |  |
| Train Activation                                  | 0             | 0        | 0              | 0             | 0              | 0             | 0       | 0              | 0        | 0        |        |        | 0 0%                                    |  |
| Amber Time Low                                    | 0             | 0        | 0              | 0             | 0              | 0             | 0       | 0              | 0        | 0        |        |        | 0 0%                                    |  |
| Vehicle Stopped- PD                               | 0             | 0        | 0              | 0             | 0              | 0             | 0       | 0              | 0        | 0        |        |        | 0 0%                                    |  |
| Total: Uncontrollable Non-Issued Violatio         | 233           | 187      | 227            | 234           | 246            | 213           | 183     | 207            | 225      | 209      |        |        | 219 100%                                |  |
| Administrative Dismissal                          | 0             | 0        | 0              | 0             | 0              | 0             | 0       | 0              | 0        | 0        |        |        | 0 0%                                    |  |
| Address/CDL/DOB Match Fail                        | 0             | 0        | 0              | 0             | 0              | 0             | 0       | 0              | 0        | 0        |        |        | 0 0%                                    |  |
|                                                   |               |          |                |               |                |               |         |                | U        | J        |        |        |                                         |  |
| Car Obstructed Conditions Beyond Control          | 0             | 0        | 3              | 0             | 0              | 0             | 0       | 0              | 1        | 1        |        |        | 2 1%                                    |  |
| Driver Identity Unclear                           | 0             | 0        | 8              | 0             | 1              | 0             | 1       | 2              | 3        | 2        |        |        | 4 2%<br>2 1%                            |  |
| Driver Obstructed                                 | 3             | 1        | 2              | 1             | 2              | 1             | 0       | 2              | 0        | 1        |        |        | 2 1%                                    |  |
| Exposed                                           | 0             | 0        | 0              | 0             | 0              | 0             | 0       | 0              | 0        | 0        |        |        | 0 0%                                    |  |
| Emergency Vehicle Issue                           | 1             | 0        | 0              | 0             | 0              | 2             | 0       | 0              | 0        | 1        |        |        | 1 1%                                    |  |
| Glare on Plate                                    | 0             | 0        | 0              | 0             | 0              | 0             | 0       | 0              | 0        | 1        |        |        | 1 1%                                    |  |
| Glare on Windshield                               | 2             | 6        | 10             | 4             | 4              | 3             | 0       | 3              | 2        | 2        |        |        | 4 3%                                    |  |
| Illegible Plate Interest of Justice- PD           | 0             | 0        | 0              | 0             | 0              | 0             | 0       | 0              | 0        | 0        |        |        | 0 0%                                    |  |
| Image Quality- PD                                 | 0             | 0        | 0              | 0             | 0              | 0             | 0       | 0              | 0        | 0        |        |        | 0 0%                                    |  |
| Issuance Criteria Not Met- PD                     | 67            | 70       | 143            | 62            | 0              | 0             | 0       | 0              | 0        | 0        |        |        | 86 58%                                  |  |
| No Warning Sign                                   | 0             | 0        | 0              | 0             | 0              | 0             | 0       | 0              | 0        | 0        |        |        | 0 0%                                    |  |
| No Plate                                          | 32            | 36       | 39             | 28            | 20             | 33            | 21      | 27             | 34       | 24       |        |        | 29 20%                                  |  |
| No Speed Captured                                 | 0             | 0        | 0              | 0             | 0              | 0             | 0       | 0              | 0        | 0        |        |        | 0 0%                                    |  |
| Obstruction In Photo- PD                          | 0             | 0        | 0              | 0             | 1              | 0             | 0       | 0              | 1        | 1        |        |        | 1 1%                                    |  |
| Out of State Plate Obstructed                     | 3             | 0        | 6<br>7         | 6             | 6 2            | 5             | 3       | 3 2            | 6        | 3        |        |        | 5 3%<br>2 2%                            |  |
| Short Yellow- PD                                  | 0             | 1        | 0              | 0             | 0              | 0             | 0       | 0              | 0        | 0        |        |        | 1 1%                                    |  |
| Third Party Damage                                | 0             | 0        | 0              | 0             | 0              | 0             | 0       | 0              | 0        | 0        |        |        | 0 0%                                    |  |
| TSB Epired                                        | 0             | 0        | 0              | 0             | 0              | 0             | 0       | 0              | 0        | 0        |        |        | 0 0%                                    |  |
| TSB No Hit                                        | 3             | 0        | 11             | 3             | 0              | 24            | 13      | 12             | 11       | 3        |        |        | 10 7%                                   |  |
| Total:                                            | 112           | 122      | 229            | 106           | 36             | 69            | 38      | 51             | 58       | 40       |        |        | 149 100%                                |  |
| Controllable Non-Issued Violations Cnduent Expire |               | 0        | 0              | 0             | 0              | 0             | 0       | 0              | 0        | 0        |        |        | 0 0%                                    |  |
| Clarity of Plate                                  | 0             | 0        | 0              | 0             | 0              | 0             | 0       | 0              | 0        | 0        |        |        | 0 0%                                    |  |
| Clarity of Driver                                 | 0             | 0        | 0              | 0             | 0              | 0             | 0       | 0              | 0        | 0        |        |        | 0 0%                                    |  |
| Dark Interior                                     | 0             | 0        | 2              | 2             | 0              | 2             | 0       | 0              | 2        | 0        |        |        | 2 12%                                   |  |
| Data Box Related- PD                              | 0             | 0        | 0              | 0             | 0              | 0             | 0       | 0              | 0        | 0        |        |        | 0 0%                                    |  |
| Data Box Data Error- PD                           | 0             | 0        | 0              | 0             | 0              | 0             | 0       | 0              | 0        | 0        |        |        | 0 0%                                    |  |
| Data Entry Error                                  | 1             | 4        | 6              | 6             | 6              | 5             | 8       | 28             | 2        | 1        |        |        | 7 40%                                   |  |
| Exposed Equipment Malfunction                     | 0             | 0        | 0              | 0             | 0<br>10        | 0             | 0<br>16 | 0              | 0        | 0<br>5   |        |        | 0 0%<br>6 37%                           |  |
| Framing- PD                                       | 0             | 0        | 0              | 0             | 0              | 0             | 0       | 0              | 0        | 0        |        |        | 0 0%                                    |  |
| Framing of Car                                    | 0             | 0        | 0              | 0             | 1              | 1             | 0       | 0              | 0        | 0        |        |        | 1 6%                                    |  |
| Framing of Driver                                 | 0             | 0        | 0              | 0             | 0              | 0             | 0       | 0              | 0        | 0        |        |        | 0 0%                                    |  |
| Operator Error                                    | 0             | 0        | 0              | 0             | 0              | 0             | 0       | 0              | 0        | 0        |        |        | 0 0%                                    |  |
| Framing of Plate                                  | 0             | 0        | 0              | 0             | 0              | 0             | 0       | 0              | 0        | 0        |        |        | 0 0%                                    |  |
| Reject Expired                                    | 0             | 0        | 0              | 0             | 0              | 0             | 0       | 0              | 0        | 0        |        |        | 0 0%                                    |  |
| Speed Not Determined  Total:                      | 1<br><b>2</b> | <b>5</b> | 0<br><b>12</b> | 0<br><b>8</b> | 0<br><b>17</b> | 0<br><b>8</b> | 25      | 0<br><b>28</b> | <b>5</b> | <b>6</b> |        |        | 1 6%<br>17 100%                         |  |
| Summary Metrics                                   |               | <u> </u> | 12             | J. Company    |                |               | 23      | 20             | <b>J</b> | U U      |        |        | Year to Date Monthly Average            |  |
| Daily Average Vehicle Passes                      | 0             | 0        | 0              | 0             | 0              | 0             | 0       | 0              | 0        | 0        |        |        | 0                                       |  |
| Average Issued Speed                              | 18            | 18       | 18             | 18            | 18             | 17            | 17      | 17             | 18       | 19       |        |        | 18                                      |  |
| Average Issued Red Seconds                        | 7.0           | 7.6      | 6.1            | 8.1           | 7.4            | 7.2           | 9.5     | 8.3            | 8.0      | 6.1      |        |        | 8                                       |  |
| Citiation / Violation Issuance Rate               | 15%           | 13%      | 0%             | 12%           | 57%            | 54%           | 52%     | 37%            | 55%      | 66%      |        |        | 40%                                     |  |
| Controllable Issuance Rate                        | 91%           | 79%      | 0%             | 67%           | 80%            | 92%           | 73%     | 62%            | 94%      | 94%      |        |        | 81%                                     |  |