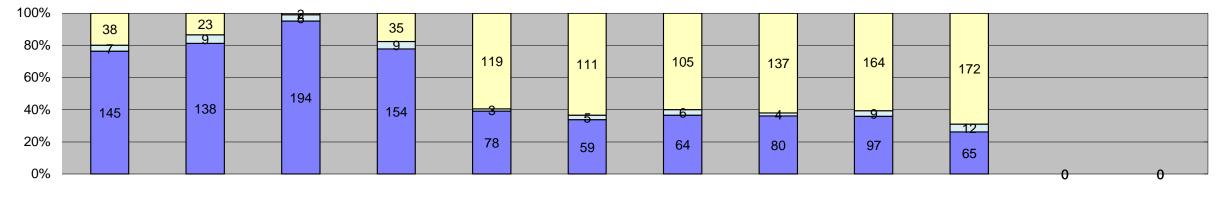

□ Citations/Warning Letters
□ Controllable Non-Issued
■ Uncontrollable Non-Issued

| Tueste.                                           | lon 10    | Fab 40   | Mor. 40  | An = 40  | May 10  | lum 40  | II. 4.0 | A.v. 40 | Con 10  | Oct 10     | Nov. 10 Dec. 10 | Year to Date Mo      | nthly Average |          |
|---------------------------------------------------|-----------|----------|----------|----------|---------|---------|---------|---------|---------|------------|-----------------|----------------------|---------------|----------|
| Events                                            | Jan-18    | Feb-18   | Mar-18   | Apr-18   | May-18  | Jun-18  | Jul-18  | Aug-18  | Sep-18  | Oct-18     | Nov-18 Dec-18   | Quantity             | %             |          |
| Non-Violations                                    | 9,116     | 8,024    | 9,328    | 9,458    | 9,086   | 9,190   | 9,232   | 9,783   | 9,640   | 10,326     |                 | 9,318                | 62%           |          |
| Violations                                        | 5,253     | 5,022    | 5,665    | 5,052    | 5,073   | 6,411   | 6,241   | 6,199   | 6,450   | 6,049      |                 | 5,742                | 38%           |          |
| Total: Violations                                 | 14,369    | 13,046   | 14,993   | 14,510   | 14,159  | 15,601  | 15,473  | 15,982  | 16,090  | 16,375     |                 | 15,060               | 100%          |          |
| Uncontrollable Non-Issued                         | 3,217     | 3,217    | 4,140    | 3,225    | 1,887   | 2,855   | 2,714   | 2,980   | 3,139   | 2,361      |                 | 2,974                | 52%           |          |
| Controllable Non-Issued                           | 162       | 154      | 200      | 166      | 202     | 224     | 215     | 240     | 190     | 271        |                 | 202                  | 4%            |          |
| Citations/Warning Letters                         | 1,874     | 1,651    | 1,325    | 1,693    | 2,984   | 3,332   | 3,312   | 2,979   | 3,121   | 3,417      |                 | 2,569                | 45%           |          |
| Total:                                            | 5,253     | 5,022    | 5,665    | 5,084    | 5,073   | 6,411   | 6,241   | 6,199   | 6,450   | 6,049      |                 | 5,745                | 100%          |          |
| Non-Violations                                    |           |          |          |          |         |         |         |         |         |            |                 |                      |               |          |
| Emergency Vehicle Non-                            | 225       | 164      | 221      | 206      | 190     | 196     | 170     | 135     | 191     | 193        |                 | 189                  | 2%            | <b>!</b> |
| Issuable<br>Emergency Vehicle PD                  | 1         | 4        | 4        | 2        | 1       | 6       | 6       | 4       | 1       | 1          |                 | 3                    | 0%            |          |
| Intersection Control in Progress-                 |           | 4        | 4        |          | -       |         |         |         |         | •          |                 |                      |               |          |
| PD                                                | 2         | 1        | 4        | 0        | 0       | 0       | 0       | 0       | 0       | 11         |                 | 5                    | 0%            | <b>'</b> |
| Gate Down/ No Train                               | 0         | 0        | 0        | 0        | 0       | 0       | 0       | 0       | 0       | 0          |                 | 0                    | 0%            |          |
| No Violation Occurred                             | 5,499     | 4,895    | 5,631    | 5,984    | 5,415   | 5,717   | 5,684   | 6,181   | 6,160   | 6,801      |                 | 5,797                | 62%           |          |
| Rear Axle Activation                              | 34        | 43       | 44       | 41       | 59      | 45      | 1       | 2       | 0       | 7          |                 | 31                   | 0%            |          |
| Right Turn- No Violation                          | 32        | 29       | 40       | 24       | 49      | 45      | 19      | 33      | 40      | 78         |                 | 39                   | 0%            |          |
| Test Shot<br>Train Activation                     | 3,316     | 2,878    | 3,359    | 3,187    | 3,364   | 3,179   | 3,341   | 3,421   | 3,241   | 3,234<br>0 |                 | 3,252                | 35%<br>0%     |          |
| Amber Time Low                                    | 0         | 0        | 0        | 0        | 0       | 0       | 0       | 0       | 0       | 1          |                 | 1                    | 0%            |          |
| Vehicle Stopped- PD                               | 7         | 9        | 25       | 14       | 7       | 2       | 11      | 7       | 6       | 0          |                 | 10                   | 0%            |          |
| Total:                                            | 9,116     | 8,024    | 9,328    | 9,458    | 9,086   | 9,190   | 9,232   | 9,783   | 9,640   | 10,326     |                 | 9,326                | 100%          |          |
| Uncontrollable Non-Issued Violation               | ·         |          |          | <u>.</u> |         |         |         |         |         |            |                 |                      |               |          |
| Administrative Dismissal                          | 0         | 0        | 2        | 0        | 1       | 0       | 0       | 1       | 0       | 1          |                 | 1                    | 0%            |          |
| Address/CDL/DOB Match Fail                        | 0         | 0        | 0        | 0        | 1       | 1       | 2       | 0       | 0       | 0          |                 | 1                    | 0%            |          |
|                                                   |           |          |          |          | 40      | -       |         |         |         |            |                 | E4                   |               |          |
| Car Obstructed Conditions Beyond Control          | 34<br>34  | 23<br>58 | 24<br>90 | 43       | 40      | 41      | 55<br>0 | 95      | 82<br>0 | 75<br>0    |                 | 51<br>66             | 2%<br>2%      |          |
| Driver Identity Unclear                           | 101       | 110      | 67       | 82<br>31 | 0<br>22 | 0<br>55 | 50      | 0<br>50 | 95      | 75         |                 | 66                   | 2%            |          |
| Driver Obstructed                                 | 73        | 65       | 63       | 87       | 70      | 85      | 70      | 88      | 84      | 88         |                 | 77                   | 2%            |          |
| Exposed                                           | 0         | 0        | 0        | 0        | 0       | 0       | 1       | 0       | 1       | 0          |                 | 1                    | 0%            |          |
| Emergency Vehicle Issue                           | 3         | 0        | 4        | 1        | 4       | 4       | 9       | 4       | 8       | 3          |                 | 4                    | 0%            |          |
| Glare on Plate                                    | 122       | 104      | 35       | 33       | 30      | 35      | 45      | 53      | 123     | 112        |                 | 69                   | 2%            |          |
| Glare on Windshield                               | 32        | 70       | 107      | 79       | 160     | 142     | 144     | 92      | 139     | 84         |                 | 105                  | 3%            |          |
| Illegible Plate                                   | 0         | 3        | 7        | 2        | 4       | 1       | 0       | 6       | 8       | 5          |                 | 5                    | 0%            |          |
| Interest of Justice- PD<br>Image Quality- PD      | 5<br>18   | 5<br>25  | 11       | 0<br>17  | 0<br>21 | 0<br>23 | 27      | 7       | 6       | 2          |                 | 16                   | 0%<br>0%      |          |
| Issuance Criteria Not Met- PD                     | 1,303     | 1,371    | 1,930    | 1,360    | 2       | 0       | 0       | 0       | 1       | 8          |                 | 854                  | 25%           |          |
| No Warning Sign                                   | 0         | 0        | 0        | 0        | 0       | 0       | 0       | 0       | 0       | 0          |                 | 0                    | 0%            |          |
| No Plate                                          | 925       | 919      | 981      | 959      | 1,137   | 1,179   | 1,172   | 1,217   | 1,132   | 1,200      |                 | 1,082                | 32%           |          |
| No Speed Captured                                 | 0         | 0        | 0        | 0        | 0       | 0       | 0       | 0       | 0       | 0          |                 | 0                    | 0%            |          |
| Obstruction In Photo- PD                          | 235       | 311      | 268      | 246      | 198     | 259     | 213     | 182     | 209     | 161        |                 | 228                  | 7%            |          |
| Out of State                                      | 121       | 106      | 126      | 108      | 133     | 147     | 142     | 170     | 160     | 137        |                 | 135                  | 4%            |          |
| Plate Obstructed<br>Short Yellow- PD              | 45<br>0   | 45<br>1  | 55<br>0  | 46<br>0  | 64<br>0 | 60<br>0 | 44      | 49<br>0 | 61<br>0 | 68<br>0    |                 | 54                   | 2%<br>0%      |          |
| Third Party Damage                                | 0         | 1        | 0        | 3        | 0       | 0       | 0       | 0       | 0       | 0          |                 | 2                    | 0%            |          |
| TSB Expired                                       | 2         | 0        | 1        | 0        | 0       | 1       | 6       | 75      | 226     | 227        |                 | 77                   | 2%            |          |
| TSB No Hit                                        | 164       | 0        | 368      | 128      | 0       | 822     | 734     | 891     | 804     | 115        |                 | 503                  | 15%           |          |
| Total:                                            | 3,217     | 3,217    | 4,140    | 3,225    | 1,887   | 2,855   | 2,714   | 2,980   | 3,139   | 2,361      |                 | 3,402                | 100%          |          |
| Controllable Non-Issued Violations                |           |          |          |          |         |         |         |         |         |            |                 |                      |               |          |
| Charity of Dieta                                  | 38        | 0        | 0        | 0        | 1       | 0       | 0       | 3       | 1       | 0          |                 | 11                   | 5%            |          |
| Clarity of Plate<br>Clarity of Driver             | 0         | 2        | 0        | 1        | 9       | 15<br>8 | 12<br>0 | 4       | 0       | 15<br>2    |                 | 8                    | 4%<br>2%      |          |
| Dark Interior                                     | 13        | 12       | 14       | 15       | 20      | 21      | 16      | 17      | 14      | 8          |                 | 15                   | 7%            |          |
| Data Box Related- PD                              | 1         | 0        | 0        | 0        | 0       | 1       | 0       | 0       | 0       | 0          |                 | 1                    | 0%            |          |
| Data Box Data Error- PD                           | 1         | 1        | 0        | 0        | 0       | 0       | 0       | 0       | 0       | 0          |                 | 1                    | 0%            |          |
| Data Entry Error                                  | 73        | 107      | 138      | 121      | 115     | 134     | 119     | 153     | 78      | 103        |                 | 114                  | 52%           |          |
| Exposed                                           | 0         | 0        | 0        | 0        | 10      | 5       | 0       | 14      | 8       | 17         |                 | 11                   | 5%            |          |
| Equipment Malfunction                             | 4         | 8        | 25       | 3        | 10      | 3       | 34      | 29      | 74      | 107        |                 | 30                   | 13%           |          |
| Framing- PD<br>Framing of Car                     | 0<br>21   | 0<br>18  | 0<br>14  | 0<br>23  | 0<br>21 | 0<br>30 | 30      | 0<br>16 | 0<br>12 | 0<br>14    |                 | 20                   | 0%<br>9%      |          |
| Framing of Car Framing of Driver                  | <u></u> 1 | 0        | 14       | 0        | 1       | 0       | 1       | 0       | 0       | 0          |                 | 1                    | 9%<br>0%      |          |
| Operator Error                                    | 0         | 0        | 0        | 0        | 0       | 0       | 0       | 0       | 0       | 0          |                 | 0                    | 0%            |          |
| Framing of Plate                                  | 2         | 2        | 3        | 0        | 1       | 2       | 2       | 3       | 2       | 5          |                 | 2                    | 1%            |          |
| Reject Expired                                    | 0         | 0        | 0        | 0        | 0       | 0       | 0       | 0       | 0       | 0          |                 | 0                    | 0%            |          |
| Speed Not Determined                              | 8         | 4        | 4        | 2        | 3       | 5       | 1       | 0       | 0       | 0          |                 | 4                    | 2%            |          |
| Total:                                            | 162       | 154      | 200      | 166      | 202     | 224     | 215     | 240     | 190     | 271        |                 | 221                  | 100%          |          |
| Summary Metrics                                   | 0         | 0        | 0        | 0        | 0       | 0       | 0       | 0       | 0       | 0          |                 | Year to Date Month 0 |               |          |
| Daily Average Vehicle Passes Average Issued Speed | 0<br>23   | 23       | 0<br>23  | 0<br>23  | 23      | 0<br>23 | 23      | 23      | 0<br>23 | 0<br>23    |                 | 23                   |               |          |
| Average Issued Red Seconds                        | 11.5      | 10.1     | 9.6      | 11.4     | 10.7    | 10.9    | 10.2    | 10.1    | 10.4    | 9.8        |                 | 10.                  |               |          |
|                                                   |           |          |          | 1        |         |         |         |         | ~       |            |                 |                      |               |          |
| Citiation / Violation Issuance                    | 0001      | 0007     | 0007     | 0007     | E00/    | E00/    | E00/    | 4007    | 4007    | E00/       |                 | 4 40                 | ,             | •        |
|                                                   | 36%       | 33%      | 23%      | 33%      | 59%     | 52%     | 53%     | 48%     | 48%     | 56%        |                 | 929                  |               |          |