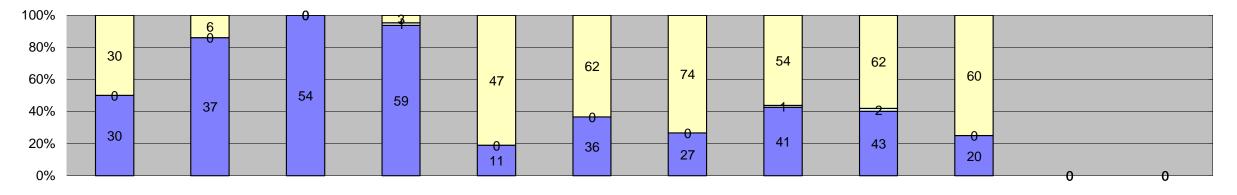

| Events                                     | Jan-18          | Feb-18          | Mar-18 | Apr-18        | May-18  | Jun-18          | Jul-18          | Aug-18  | Sep-18          | Oct-18          | Nov-18 Dec-18 | Year to Date Mo       | onthly Average |  |
|--------------------------------------------|-----------------|-----------------|--------|---------------|---------|-----------------|-----------------|---------|-----------------|-----------------|---------------|-----------------------|----------------|--|
| Non-Violations                             | 186             | 152             | 189    | 161           | 208     | 175             | 189             | 184     | 171             | 226             |               | Quantity<br>184       | 68%            |  |
| Violations                                 | 87              | 84              | 62     | 54            | 66      | 103             | 110             | 108     | 96              | 108             |               | 88                    | 32%            |  |
| Total:                                     | 273             | 236             | 251    | 215           | 274     | 278             | 299             | 292     | 267             | 334             |               | 272                   | 100%           |  |
| Violations                                 |                 |                 | 1      |               |         |                 |                 |         |                 |                 |               |                       |                |  |
| Uncontrollable Non-Issued                  | 58              | 58              | 55     | 32            | 19      | 38              | 41              | 48      | 37              | 27              |               | 41                    | 45%            |  |
| Controllable Non-Issued                    | 10              | 16              | 7      | 16            | 11      | 14              | 16              | 5       | 3               | 6               |               | 10                    | 11%            |  |
| Citations                                  | 19              | 10              | 0      | 6             | 36      | 51              | 53              | 55      | 56              | 75              |               | 40                    | 44%            |  |
| Total:                                     | 87              | 84              | 62     | 54            | 66      | 103             | 110             | 108     | 96              | 108             |               | 92                    | 100%           |  |
| Non-Violations                             |                 |                 |        |               |         |                 |                 |         |                 |                 |               |                       |                |  |
| Emergency Vehicle Non-                     | 3               | 4               | 2      | 5             | 1       | 2               | 5               | 1       | 1               | 3               |               | 3                     | 1%             |  |
| Issuable Emergency Vehicle PD              | 0               | 0               | 0      | 0             | 0       | 0               | 0               | 0       | 0               | 0               |               | 0                     | 0%             |  |
| Intersection Control in Progress-          |                 |                 |        |               |         |                 |                 |         |                 |                 |               |                       |                |  |
| PD                                         | 0               | 0               | 1      | 0             | 0       | 0               | 0               | 0       | 0               | 0               |               | 1                     | 1%             |  |
| Gate Down/ No Train                        | 0               | 0               | 0      | 0             | 0       | 0               | 0               | 0       | 0               | 0               |               | 0                     | 0%             |  |
| No Violation Occurred                      | 32              | 20              | 22     | 27            | 37      | 18              | 39              | 36      | 23              | 36              |               | 29                    | 16%            |  |
| Rear Axle Activation                       | 1               | 0               | 1      | 1             | 6       | 0               | 0               | 0       | 0               | 0               |               | 2                     | 1%             |  |
| Right Turn- No Violation                   | 27              | 23              | 38     | 17            | 43      | 39              | 17              | 23      | 31              | 70              |               | 33                    | 18%            |  |
| Test Shot                                  | 123             | 105             | 125    | 111           | 121     | 116             | 128             | 124     | 116             | 117             |               | 119                   | 64%            |  |
| Train Activation                           | 0               | 0               | 0      | 0             | 0       | 0               | 0               | 0       | 0               | 0               |               | 0                     | 0%             |  |
| Amber Time Low                             | 0               | 0               | 0      | 0             | 0       | 0               | 0               | 0       | 0               | 0               |               | 0                     | 0%             |  |
| Vehicle Stopped- PD                        | 0<br><b>186</b> | 0<br><b>152</b> | 190    | 0<br>161      | 0       | 0<br><b>175</b> | 0<br><b>190</b> | 0       | 0<br><b>171</b> | 0<br><b>226</b> |               | 196                   | 0%<br>100%     |  |
| Total: Uncontrollable Non-Issued Violation |                 | 152             | 189    | 161           | 208     | 175             | 189             | 184     | 1/1             | 220             |               | 186                   | 100%           |  |
| Administrative Dismissal                   | ns<br>0         | 0               | 0      | 0             | 0       | 0               | 0               | Ω       | 0               | 0               |               | 0                     | 0%             |  |
|                                            |                 | 0               |        |               |         |                 | 0               | 0       |                 |                 |               |                       |                |  |
| Address/CDL/DOB Match Fail                 | 0               | 0               | 0      | 0             | 0       | 0               | 0               | 0       | 0               | 0               |               | 0                     | 0%             |  |
| Car Obstructed                             | 1               | 0               | 0      | 0             | 0       | 0               | 0               | 0       | 0               | 0               |               | 1                     | 1%             |  |
| Conditions Beyond Control                  | 0               | 3               | 0      | 1             | 0       | 0               | 0               | 0       | 0               | 0               |               | 2                     | 3%             |  |
| Driver Identity Unclear                    | 0               | 0               | 0      | 0             | 0       | 0               | 0               | 0       | 0               | 1               |               | 1                     | 1%             |  |
| Driver Obstructed                          | 1               | 0               | 0      | 0             | 0       | 1               | 0               | 0       | 0               | 1               |               | 1                     | 1%             |  |
| Exposed                                    | 0               | 0               | 0      | 0             | 0       | 0               | 0               | 0       | 0               | 0               |               | 0                     | 0%             |  |
| Emergency Vehicle Issue                    | 0               | 0               | 0      | 0             | 0       | 0               | 0               | 0       | 0               | 0               |               | 0                     | 0%             |  |
| Glare on Plate                             | 0               | 1               | 0      | 0             | 0       | 0               | 0               | 1       | 0               | 0               |               | 1                     | 1%             |  |
| Glare on Windshield                        | 0               | 0               | 0      | 0             | 1       | 0               | 1               | 0       | 0               | 0               |               | 1                     | 1%             |  |
| Illegible Plate                            | 0               | 0               | 0      | 0             | 0       | 0               | 0               | 0       | 0               | 0               |               | 0                     | 0%             |  |
| Interest of Justice- PD                    | 0               | 0               | 0      | 0             | 0       | 0               | 0               | 0       | 0               | 0               |               | 0                     | 0%             |  |
| Image Quality- PD                          | 0               | 0               | 0      | 0             | 0       | 0               | 0               | 0       | 0               | 0               |               | 0                     | 0%             |  |
| Issuance Criteria Not Met- PD              | 29              | 38              | 35     | 16            | 0       | 0               | 0               | 0       | 0               | 0               |               | 30                    | 42%            |  |
| No Warning Sign                            | 0               | 0               | 0      | 0             | 0       | 0               | 0               | 0       | 0               | 0               |               | 0                     | 0%             |  |
| No Plate No Speed Captured                 | 24<br>0         | 14<br>0         | 0      | 14<br>0       | 16<br>0 | 16<br>0         | 22<br>0         | 24<br>0 | 16<br>0         | 20              |               | 18<br>0               | 26%<br>0%      |  |
| Obstruction In Photo- PD                   | 0               | 1               | 0      | 0             | 0       | 0               | 0               | 0       | 0               | 0               |               | 1                     | 1%             |  |
| Out of State                               | 1               | 1               | 1      | 1             | 2       | 4               | 3               | 3       | 0               | 2               |               | 2                     | 3%             |  |
| Plate Obstructed                           | 1               | 0               | 0      | 0             | 0       | 1               | 0               | 0       | 0               | 1               |               | 1                     | 1%             |  |
| Short Yellow- PD                           | 0               | 0               | 0      | 0             | 0       | 0               | 0               | 0       | 0               | 0               |               | 0                     | 0%             |  |
| Third Party Damage                         | 0               | 0               | 0      | 0             | 0       | 0               | 0               | 0       | 0               | 0               |               | 0                     | 0%             |  |
| TSB Expired                                | 0               | 0               | 0      | 0             | 0       | 0               | 0               | 0       | 0               | 0               |               | 0                     | 0%             |  |
| TSB No Hit                                 | 1               | 0               | 5      | 0             | 0       | 16              | 15              | 20      | 21              | 2               |               | 11                    | 16%            |  |
| Total:                                     | 58              | 58              | 55     | 32            | 19      | 38              | 41              | 48      | 37              | 27              |               | 70                    | 100%           |  |
| Controllable Non-Issued Violations         |                 |                 | ,      |               |         |                 |                 |         |                 |                 |               |                       | v              |  |
| Conduent Expire                            | 0               | 0               | 0      | 0             | 0       | 0               | 0               | 0       | 0               | 0               |               | 0                     | 0%             |  |
| Clarity of Plate                           | 0               | 0               | 0      | 0             | 0       | 0               | 0               | 0       | 0               | 0               |               | 0                     | 0%             |  |
| Clarity of Driver                          | 0               | 0               | 0      | 0             | 0       | 0               | 0               | 0       | 0               | 0               |               | 0                     | 0%             |  |
| Dark Interior                              | 0               | 0               | 0      | 0             | 1       | 0               | 0               | 0       | 0               | 0               |               | 1                     | 6%             |  |
| Data Box Related- PD                       | 0               | 0               | 0      | 0             | 0       | 0               | 0               | 0       | 0               | 0               |               | 0                     | 0%             |  |
| Data Box Data Error- PD                    | 0               | 0               | 0      | 0             | 0       | 0               | 0               | 0       | 0               | 0               |               | 0                     | 0%             |  |
| Data Entry Error                           | 3               | 2               | 0      | 3             | 2       | 1               | 1               | 3       | 2               | 0               |               | 2                     | 13%            |  |
| Exposed                                    | 0               | 0               | 0      | 0             | 0       | 0               | 0               | 0       | 0               | 0               |               | 0                     | 0%             |  |
| Equipment Malfunction                      | 0               | 3               | 0      | 0             | 0       | 0               | 1               | 0       | 1               | 6               |               | 3                     | 17%            |  |
| Framing- PD                                | 0               | 0               | 0      | 0             | 0       | 0               | 0               | 0       | 0               | 0               |               | 0                     | 0%             |  |
| Framing of Car                             | 7               | 11              | 6      | 13            | 8       | 13              | 14              | 2       | 0               | 0               |               | 9                     | 57%            |  |
| Framing of Driver                          | 0               | 0               | 0      | 0             | 0       | 0               | 0               | 0       | 0               | 0               |               | 0                     | 0%             |  |
| Operator Error                             | 0               | 0               | 0      | 0             | 0       | 0               | 0               | 0       | 0               | 0               |               | 0                     | 0%             |  |
| Framing of Plate                           | 0               | 0               | 0      | 0             | 0       | 0               | 0               | 0       | 0               | 0               |               | 0                     | 0%             |  |
| Reject Expired                             | 0               | 0               | 0      | 0             | 0       | 0               | 0               | 0       | 0               | 0               |               | 0                     | 0%             |  |
| Speed Not Determined                       | 0               | 0               | 1      | 0             | 0       | 0               | 0               | 0       | 0               | 0               |               | 1                     | 6%             |  |
| Total: Summary Metrics                     | 10              | 16              | 7      | 16            | 11      | 14              | 16              | 5       | 3               | 6               |               | 16<br>Year to Date Mo | 100%           |  |
| Daily Average Vehicle Passes               | 0               | 0               | 0      | 0             | 0       | 0               | 0               | 0       | 0               | 0               |               | Year to Date Mo       | . 0            |  |
| Average Issued Speed                       | 22              | 21              | 22     | 22            | 25      | 23              | 22              | 22      | 22              | 22              |               | 22                    |                |  |
| Average Issued Red Seconds                 | 9.6             | 12.3            | 10.8   | 10.4          | 11.0    | 9.7             | 10.3            | 9.8     | 9.3             | 9.9             |               | 1(                    |                |  |
| Citiation / Violation Issuance Rate        | 22%             | 12.3            | 0%     | 11%           | 55%     | 50%             | 48%             | 51%     | 58%             | 69%             |               | 429                   |                |  |
| Controllable Issuance Rate                 | 66%             | 38%             | 0%     | 27%           | 77%     | 78%             | 77%             | 92%     | 95%             | 93%             |               | 71                    |                |  |
| Communication (Vale                        | JJ /U           | 0070            | 0 70   | <b>∠</b> 1 /0 | 1170    | . 0 /0          | 11/0            | J2 /0   | 3070            | 3070            |               | . , ,                 | , •            |  |