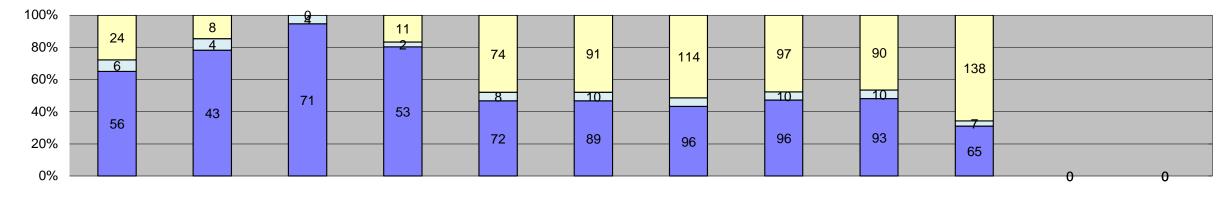

| Events                              | Jan-18 | Feb-18 | Mar-18 | Apr-18   | May-18          | Jun-18 | Jul-18            | Aug-18 | Sep-18          | Oct-18 | Nov-18  | Dec-18 | Year to Date Mo | onthly Average |  |
|-------------------------------------|--------|--------|--------|----------|-----------------|--------|-------------------|--------|-----------------|--------|---------|--------|-----------------|----------------|--|
| Non-Violations                      | 168    | 137    | 159    | 157      | 150             | 136    | 153               | 160    | 158             | 145    | 1,01.10 | 200 .0 | Quantity<br>152 | 83%            |  |
| Violations                          | 32     | 29     | 69     | 18       | 15              | 23     | 29                | 40     | 27              | 19     |         |        | 30              | 17%            |  |
| Total:                              | 200    | 166    | 228    | 175      | 165             | 159    | 182               | 200    | 185             | 164    |         |        | 182             | 100%           |  |
| Violations                          |        |        |        |          | .00             | .00    | 102               |        | .00             |        |         |        | 102             | 10070          |  |
| Uncontrollable Non-Issued           | 23     | 26     | 68     | 16       | 9               | 13     | 14                | 19     | 9               | 7      |         |        | 20              | 65%            |  |
| Controllable Non-Issued             | 0      | 1      | 1      | 1        | 0               | 3      | 1                 | 3      | 4               | 0      |         |        | 2               | 6%             |  |
| Citations                           | 9      | 2      | 0      | <br>1    | 6               | 7      | 14                | 18     | 14              | 12     |         |        | 9               | 29%            |  |
| Total:                              | 32     | 29     | 69     | 18       | 15              | 23     | 29                | 40     | 27              | 19     |         |        | 32              | 100%           |  |
| Non-Violations                      |        |        |        |          |                 | _0     |                   |        |                 | . •    |         |        | <u> </u>        | .00,0          |  |
| Emergency Vehicle Non-              | _      |        | •      | -        |                 | _      |                   | _      | 0               | _      |         |        | _               | 00/            |  |
| Issuable                            | 7      | 2      | 3      | 7        | 2               | 5      | 8                 | 4      | 6               | 4      |         |        | 5               | 3%             |  |
| Emergency Vehicle PD                | 0      | 0      | 0      | 0        | 0               | 0      | 0                 | 1      | 0               | 0      |         |        | 1               | 1%             |  |
| Intersection Control in Progress-   | 0      | 0      | 0      | 0        | 0               | 0      | 0                 | 0      | 0               | 0      |         |        | 0               | 0%             |  |
| PD<br>Gate Down/ No Train           |        |        |        |          |                 |        |                   |        |                 |        |         |        |                 |                |  |
| No Violation Occurred               | 7      | 0      | 0      | 0        | 0               | 7      | 0                 | 0      | 0               | 0      |         |        | 9               | 0%<br>6%       |  |
| Rear Axle Activation                | 1      | 10     | 13     | 7        | 10<br>0         |        | 8                 | 10     | 10              | 10     |         |        | 9               |                |  |
|                                     | 0      | 0      | 0      | 1        |                 | 0      | 0                 | 0      | 0               | 0      |         |        | 1               | 1%             |  |
| Right Turn- No Violation            | 0      | 0      | 0      | 0        | 0               | 0      | 0                 | 0      | 0               | 0      |         |        | 0               | 0%             |  |
| Test Shot                           | 153    | 125    | 143    | 142      | 138             | 124    | 137               | 145    | 142             | 131    |         |        | 138             | 90%            |  |
| Train Activation                    | 0      | 0      | 0      | 0        | 0               | 0      | 0                 | 0      | 0               | 0      |         |        | 0               | 0%             |  |
| Amber Time Low                      | 0      | 0      | 0      | 0        | 0               | 0      | 0                 | 0      | 0               | 0      |         |        | 0               | 0%             |  |
| Vehicle Stopped- PD                 | 169    | 127    | 150    | 0<br>457 | 0<br><b>150</b> | 0      | 0<br>4 <b>5</b> 2 | 0      | 0<br><b>159</b> | 0      |         |        | 0               | 0%             |  |
| Total:                              | 168    | 137    | 159    | 157      | 150             | 136    | 153               | 160    | 158             | 145    |         |        | 154             | 100%           |  |
| Uncontrollable Non-Issued Violation |        | ^      | ^      | ^        | 0               | ^      | 0                 | ^      | ^               | ^      |         |        |                 | 00/            |  |
| Administrative Dismissal            | 0      | 0      | 0      | 0        | 0               | 0      | 0                 | 0      | 0               | 0      |         |        | 0               | 0%             |  |
| Address/CDL/DOB Match Fail          | 0      | 0      | 0      | 0        | 0               | 0      | 0                 | 0      | 0               | 0      |         |        | 0               | 0%             |  |
| Car Obstructed                      | 1      | 0      | 0      | 1        | 0               | 1      | 2                 | 0      | 1               | 0      |         |        | 1               | 3%             |  |
| Conditions Beyond Control           | 0      | 0      | 3      | 0        | 0               | 0      | 0                 | 0      | 0               | 0      |         |        | 3               | 8%             |  |
| Driver Identity Unclear             | 0      | 0      | 0      | 0        | 0               | 0      | 0                 | 0      | 1               | 0      |         |        | 1               | 3%             |  |
| Driver Obstructed                   | 0      | 0      | 0      | 0        | 0               | 1      | 1                 | 0      | 0               | 0      |         |        | 1               | 3%             |  |
| Exposed                             | 0      | 0      | 0      | 0        | 0               | 0      | 0                 | 0      | 0               | 0      |         |        | 0               | 0%             |  |
| Emergency Vehicle Issue             | 0      | 0      | 0      | 0        | 0               | 0      | 0                 | 0      | 0               | 0      |         |        | 0               | 0%             |  |
| Glare on Plate                      | 0      | 0      | 0      | 0        | 0               | 0      | 0                 | 0      | 0               | 0      |         |        | 0               | 0%             |  |
| Glare on Windshield                 | 0      | 0      | 0      | 0        | 0               | 0      | 0                 | 0      | 0               | 0      |         |        | 0               | 0%             |  |
| Illegible Plate                     | 0      | 0      | 1      | 0        | 0               | 0      | 0                 | 0      | 0               | 0      |         |        | 1               | 3%             |  |
| Interest of Justice- PD             | 0      | 0      | 0      | 0        | 0               | 0      | 0                 | 0      | 0               | 0      |         |        | 0               | 0%             |  |
| Image Quality- PD                   | 0      | 0      | 0      | 0        | 0               | 0      | 0                 | 0      | 0               | 0      |         |        | 0               | 0%             |  |
| Issuance Criteria Not Met- PD       | 11     | 13     | 33     | 8        | 0               | 0      | 0                 | 0      | 0               | 0      |         |        | 16              | 42%            |  |
| No Warning Sign                     | 0      | 0      | 0      | 0        | 0               | 0      | 0                 | 0      | 0               | 0      |         |        | 0               | 0%             |  |
| No Plate                            | 9      | 12     | 19     | 5        | 9               | 5      | 7                 | 13     | 5               | 6      |         |        | 9               | 23%            |  |
| No Speed Captured                   | 0      | 0      | 0      | 0        | 0               | 0      | 0                 | 0      | 0               | 0      |         |        | 0               | 0%             |  |
| Obstruction In Photo- PD            | 0      | 0      | 0      | 0        | 0               | 0      | 0                 | 0      | 0               | 0      |         |        | 0               | 0%             |  |
| Out of State                        | 1      | 0      | 3      | 1        | 0               | 1      | 3                 | 1      | 1               | 0      |         |        | 2               | 4%             |  |
| Plate Obstructed                    | 1      | 1      | 6      | 0        | 0               | 0      | 0                 | 0      | 0               | 0      |         |        | 3               | 7%             |  |
| Short Yellow- PD                    | 0      | 0      | 0      | 0        | 0               | 0      | 0                 | 0      | 0               | 0      |         |        | 0               | 0%             |  |
| Third Party Damage                  | 0      | 0      | 0      | 0        | 0               | 0      | 0                 | 0      | 0               | 0      |         |        | 0               | 0%             |  |
| TSB Expired                         | 0      | 0      | 0      | 0        | 0               | 0      | 0                 | 0      | 0               | 0      |         |        | 0               | 0%             |  |
| TSB No Hit                          | 0      | 0      | 3      | 1        | 0               | 5      | 1                 | 5      | 1               | 1      |         |        | 2               | 6%             |  |
| Total:                              | 23     | 26     | 68     | 16       | 9               | 13     | 14                | 19     | 9               | 7      |         |        | 39              | 100%           |  |
| Controllable Non-Issued Violations  |        |        |        |          |                 |        |                   |        |                 |        |         |        |                 |                |  |
| Conduent Expire                     | 0      | 0      | 0      | 0        | 0               | 0      | 0                 | 0      | 0               | 0      |         |        | 0               | 0%             |  |
| Clarity of Plate                    | 0      | 0      | 0      | 0        | 0               | 0      | 0                 | 0      | 0               | 0      |         |        | 0               | 0%             |  |
| Clarity of Driver                   | 0      | 0      | 0      | 0        | 0               | 0      | 0                 | 0      | 0               | 0      |         |        | 0               | 0%             |  |
| Dark Interior                       | 0      | 0      | 0      | 0        | 0               | 1      | 0                 | 0      | 1               | 0      |         |        | 1               | 22%            |  |
| Data Box Related- PD                | 0      | 0      | 0      | 0        | 0               | 0      | 0                 | 0      | 0               | 0      |         |        | 0               | 0%             |  |
| Data Box Data Error- PD             | 0      | 0      | 0      | 0        | 0               | 0      | 0                 | 0      | 0               | 0      |         |        | 0               | 0%             |  |
| Data Entry Error                    | 0      | 1      | 1      | 1        | 0               | 2      | 1                 | 1      | 1               | 0      |         |        | 1               | 25%            |  |
| Exposed                             | 0      | 0      | 0      | 0        | 0               | 0      | 0                 | 0      | 0               | 0      |         |        | 0               | 0%             |  |
| Equipment Malfunction               | 0      | 0      | 0      | 0        | 0               | 0      | 0                 | 2      | 1               | 0      |         |        | 2               | 32%            |  |
| Framing- PD                         | 0      | 0      | 0      | 0        | 0               | 0      | 0                 | 0      | 0               | 0      |         |        | 0               | 0%             |  |
| Framing of Car                      | 0      | 0      | 0      | 0        | 0               | 0      | 0                 | 0      | 1               | 0      |         |        | 1               | 22%            |  |
| Framing of Driver                   | 0      | 0      | 0      | 0        | 0               | 0      | 0                 | 0      | 0               | 0      |         |        | 0               | 0%             |  |
| Operator Error                      | 0      | 0      | 0      | 0        | 0               | 0      | 0                 | 0      | 0               | 0      |         |        | 0               | 0%             |  |
| Framing of Plate                    | 0      | 0      | 0      | 0        | 0               | 0      | 0                 | 0      | 0               | 0      |         |        | 0               | 0%             |  |
| Reject Expired                      | 0      | 0      | 0      | 0        | 0               | 0      | 0                 | 0      | 0               | 0      |         |        | 0               | 0%             |  |
| Speed Not Determined                | 0      | 0      | 0      | 0        | 0               | 0      | 0                 | 0      | 0               | 0      |         |        | 0               | 0%             |  |
| Total:                              | 0      | 1      | 1      | 1        | 0               | 3      | 1                 | 3      | 4               | 0      |         |        | 5               | 100%           |  |
| Summary Metrics                     |        |        |        |          |                 |        |                   |        |                 |        |         |        | Year to Date Mo | onthly Average |  |
| Daily Average Vehicle Passes        | 0      | 0      | 0      | 0        | 0               | 0      | 0                 | 0      | 0               | 0      |         |        | 0               |                |  |
| Average Issued Speed                | 18     | 17     | 17     | 20       | 19              | 20     | 19                | 19     | 19              | 16     |         |        | 18              | 3              |  |
| Average Issued Red Seconds          | 8.7    | 19.9   | 5.4    | 14.4     | 5.3             | 13.8   | 9.5               | 10.7   | 9.7             | 9.0    |         |        | 11              |                |  |
| Citiation / Violation Issuance Rate | 28%    | 7%     | 0%     | 6%       | 40%             | 30%    | 48%               | 45%    | 52%             | 63%    |         |        | 359             | %              |  |
| Controllable Issuance Rate          | 100%   | 67%    | 0%     | 50%      | 100%            | 70%    | 93%               | 86%    | 78%             | 100%   |         |        | 839             | %              |  |
|                                     |        | *      | •      |          |                 |        |                   |        | 1               | •      |         |        | •               | l.             |  |