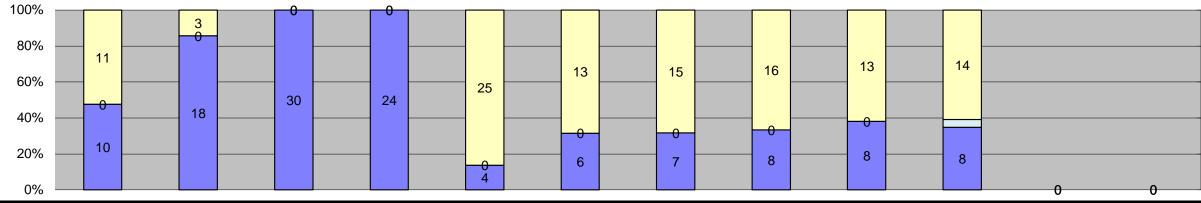

□ Citations/Warning Letters
□ Controllable Non-Issued
■ Uncontrollable Non-Issued

| Tueste.                                           | lon 10    | Fab 40   | Mor. 40  | An = 40  | May 10  | lum 40  | II. 4.0 | A.v. 40 | Con 10  | Oct 10     | Nov. 10 Dec. 10 | Year to Date Mo      | nthly Average |          |
|---------------------------------------------------|-----------|----------|----------|----------|---------|---------|---------|---------|---------|------------|-----------------|----------------------|---------------|----------|
| Events                                            | Jan-18    | Feb-18   | Mar-18   | Apr-18   | May-18  | Jun-18  | Jul-18  | Aug-18  | Sep-18  | Oct-18     | Nov-18 Dec-18   | Quantity             | %             |          |
| Non-Violations                                    | 9,116     | 8,024    | 9,328    | 9,458    | 9,086   | 9,190   | 9,232   | 9,783   | 9,640   | 10,326     |                 | 9,318                | 62%           |          |
| Violations                                        | 5,253     | 5,022    | 5,665    | 5,052    | 5,073   | 6,411   | 6,241   | 6,199   | 6,450   | 6,049      |                 | 5,742                | 38%           |          |
| Total: Violations                                 | 14,369    | 13,046   | 14,993   | 14,510   | 14,159  | 15,601  | 15,473  | 15,982  | 16,090  | 16,375     |                 | 15,060               | 100%          |          |
| Uncontrollable Non-Issued                         | 3,217     | 3,217    | 4,140    | 3,225    | 1,887   | 2,855   | 2,714   | 2,980   | 3,139   | 2,361      |                 | 2,974                | 52%           |          |
| Controllable Non-Issued                           | 162       | 154      | 200      | 166      | 202     | 224     | 215     | 240     | 190     | 271        |                 | 202                  | 4%            |          |
| Citations/Warning Letters                         | 1,874     | 1,651    | 1,325    | 1,693    | 2,984   | 3,332   | 3,312   | 2,979   | 3,121   | 3,417      |                 | 2,569                | 45%           |          |
| Total:                                            | 5,253     | 5,022    | 5,665    | 5,084    | 5,073   | 6,411   | 6,241   | 6,199   | 6,450   | 6,049      |                 | 5,745                | 100%          |          |
| Non-Violations                                    |           |          |          |          |         |         |         |         |         |            |                 |                      |               |          |
| Emergency Vehicle Non-                            | 225       | 164      | 221      | 206      | 190     | 196     | 170     | 135     | 191     | 193        |                 | 189                  | 2%            | <b>!</b> |
| Issuable<br>Emergency Vehicle PD                  | 1         | 4        | 4        | 2        | 1       | 6       | 6       | 4       | 1       | 1          |                 | 3                    | 0%            |          |
| Intersection Control in Progress-                 |           | 4        | 4        |          | -       |         |         |         |         | •          |                 |                      |               |          |
| PD                                                | 2         | 1        | 4        | 0        | 0       | 0       | 0       | 0       | 0       | 11         |                 | 5                    | 0%            | <b>'</b> |
| Gate Down/ No Train                               | 0         | 0        | 0        | 0        | 0       | 0       | 0       | 0       | 0       | 0          |                 | 0                    | 0%            |          |
| No Violation Occurred                             | 5,499     | 4,895    | 5,631    | 5,984    | 5,415   | 5,717   | 5,684   | 6,181   | 6,160   | 6,801      |                 | 5,797                | 62%           |          |
| Rear Axle Activation                              | 34        | 43       | 44       | 41       | 59      | 45      | 1       | 2       | 0       | 7          |                 | 31                   | 0%            |          |
| Right Turn- No Violation                          | 32        | 29       | 40       | 24       | 49      | 45      | 19      | 33      | 40      | 78         |                 | 39                   | 0%            |          |
| Test Shot<br>Train Activation                     | 3,316     | 2,878    | 3,359    | 3,187    | 3,364   | 3,179   | 3,341   | 3,421   | 3,241   | 3,234<br>0 |                 | 3,252                | 35%<br>0%     |          |
| Amber Time Low                                    | 0         | 0        | 0        | 0        | 0       | 0       | 0       | 0       | 0       | 1          |                 | 1                    | 0%            |          |
| Vehicle Stopped- PD                               | 7         | 9        | 25       | 14       | 7       | 2       | 11      | 7       | 6       | 0          |                 | 10                   | 0%            |          |
| Total:                                            | 9,116     | 8,024    | 9,328    | 9,458    | 9,086   | 9,190   | 9,232   | 9,783   | 9,640   | 10,326     |                 | 9,326                | 100%          |          |
| Uncontrollable Non-Issued Violation               | ·         |          |          | <u>.</u> |         |         |         |         |         |            |                 |                      |               |          |
| Administrative Dismissal                          | 0         | 0        | 2        | 0        | 1       | 0       | 0       | 1       | 0       | 1          |                 | 1                    | 0%            |          |
| Address/CDL/DOB Match Fail                        | 0         | 0        | 0        | 0        | 1       | 1       | 2       | 0       | 0       | 0          |                 | 1                    | 0%            |          |
|                                                   |           |          |          |          | 40      | -       |         |         |         |            |                 | E4                   |               |          |
| Car Obstructed Conditions Beyond Control          | 34<br>34  | 23<br>58 | 24<br>90 | 43       | 40      | 41      | 55<br>0 | 95      | 82<br>0 | 75<br>0    |                 | 51<br>66             | 2%<br>2%      |          |
| Driver Identity Unclear                           | 101       | 110      | 67       | 82<br>31 | 0<br>22 | 0<br>55 | 50      | 0<br>50 | 95      | 75         |                 | 66                   | 2%            |          |
| Driver Obstructed                                 | 73        | 65       | 63       | 87       | 70      | 85      | 70      | 88      | 84      | 88         |                 | 77                   | 2%            |          |
| Exposed                                           | 0         | 0        | 0        | 0        | 0       | 0       | 1       | 0       | 1       | 0          |                 | 1                    | 0%            |          |
| Emergency Vehicle Issue                           | 3         | 0        | 4        | 1        | 4       | 4       | 9       | 4       | 8       | 3          |                 | 4                    | 0%            |          |
| Glare on Plate                                    | 122       | 104      | 35       | 33       | 30      | 35      | 45      | 53      | 123     | 112        |                 | 69                   | 2%            |          |
| Glare on Windshield                               | 32        | 70       | 107      | 79       | 160     | 142     | 144     | 92      | 139     | 84         |                 | 105                  | 3%            |          |
| Illegible Plate                                   | 0         | 3        | 7        | 2        | 4       | 1       | 0       | 6       | 8       | 5          |                 | 5                    | 0%            |          |
| Interest of Justice- PD<br>Image Quality- PD      | 5<br>18   | 5<br>25  | 11       | 0<br>17  | 0<br>21 | 0<br>23 | 27      | 7       | 6       | 2          |                 | 16                   | 0%<br>0%      |          |
| Issuance Criteria Not Met- PD                     | 1,303     | 1,371    | 1,930    | 1,360    | 2       | 0       | 0       | 0       | 1       | 8          |                 | 854                  | 25%           |          |
| No Warning Sign                                   | 0         | 0        | 0        | 0        | 0       | 0       | 0       | 0       | 0       | 0          |                 | 0                    | 0%            |          |
| No Plate                                          | 925       | 919      | 981      | 959      | 1,137   | 1,179   | 1,172   | 1,217   | 1,132   | 1,200      |                 | 1,082                | 32%           |          |
| No Speed Captured                                 | 0         | 0        | 0        | 0        | 0       | 0       | 0       | 0       | 0       | 0          |                 | 0                    | 0%            |          |
| Obstruction In Photo- PD                          | 235       | 311      | 268      | 246      | 198     | 259     | 213     | 182     | 209     | 161        |                 | 228                  | 7%            |          |
| Out of State                                      | 121       | 106      | 126      | 108      | 133     | 147     | 142     | 170     | 160     | 137        |                 | 135                  | 4%            |          |
| Plate Obstructed<br>Short Yellow- PD              | 45<br>0   | 45<br>1  | 55<br>0  | 46<br>0  | 64<br>0 | 60<br>0 | 44      | 49<br>0 | 61<br>0 | 68<br>0    |                 | 54                   | 2%<br>0%      |          |
| Third Party Damage                                | 0         | 1        | 0        | 3        | 0       | 0       | 0       | 0       | 0       | 0          |                 | 2                    | 0%            |          |
| TSB Expired                                       | 2         | 0        | 1        | 0        | 0       | 1       | 6       | 75      | 226     | 227        |                 | 77                   | 2%            |          |
| TSB No Hit                                        | 164       | 0        | 368      | 128      | 0       | 822     | 734     | 891     | 804     | 115        |                 | 503                  | 15%           |          |
| Total:                                            | 3,217     | 3,217    | 4,140    | 3,225    | 1,887   | 2,855   | 2,714   | 2,980   | 3,139   | 2,361      |                 | 3,402                | 100%          |          |
| Controllable Non-Issued Violations                |           |          |          |          |         |         |         |         |         |            |                 |                      |               |          |
| Charity of Dieta                                  | 38        | 0        | 0        | 0        | 1       | 0       | 0       | 3       | 1       | 0          |                 | 11                   | 5%            |          |
| Clarity of Plate<br>Clarity of Driver             | 0         | 2        | 0        | 1        | 9       | 15<br>8 | 12<br>0 | 4       | 0       | 15<br>2    |                 | 8                    | 4%<br>2%      |          |
| Dark Interior                                     | 13        | 12       | 14       | 15       | 20      | 21      | 16      | 17      | 14      | 8          |                 | 15                   | 7%            |          |
| Data Box Related- PD                              | 1         | 0        | 0        | 0        | 0       | 1       | 0       | 0       | 0       | 0          |                 | 1                    | 0%            |          |
| Data Box Data Error- PD                           | 1         | 1        | 0        | 0        | 0       | 0       | 0       | 0       | 0       | 0          |                 | 1                    | 0%            |          |
| Data Entry Error                                  | 73        | 107      | 138      | 121      | 115     | 134     | 119     | 153     | 78      | 103        |                 | 114                  | 52%           |          |
| Exposed                                           | 0         | 0        | 0        | 0        | 10      | 5       | 0       | 14      | 8       | 17         |                 | 11                   | 5%            |          |
| Equipment Malfunction                             | 4         | 8        | 25       | 3        | 10      | 3       | 34      | 29      | 74      | 107        |                 | 30                   | 13%           |          |
| Framing- PD<br>Framing of Car                     | 0<br>21   | 0<br>18  | 0<br>14  | 0<br>23  | 0<br>21 | 0<br>30 | 30      | 0<br>16 | 0<br>12 | 0<br>14    |                 | 20                   | 0%<br>9%      |          |
| Framing of Car Framing of Driver                  | <u></u> 1 | 0        | 14       | 0        | 1       | 0       | 1       | 0       | 0       | 0          |                 | 1                    | 9%<br>0%      |          |
| Operator Error                                    | 0         | 0        | 0        | 0        | 0       | 0       | 0       | 0       | 0       | 0          |                 | 0                    | 0%            |          |
| Framing of Plate                                  | 2         | 2        | 3        | 0        | 1       | 2       | 2       | 3       | 2       | 5          |                 | 2                    | 1%            |          |
| Reject Expired                                    | 0         | 0        | 0        | 0        | 0       | 0       | 0       | 0       | 0       | 0          |                 | 0                    | 0%            |          |
| Speed Not Determined                              | 8         | 4        | 4        | 2        | 3       | 5       | 1       | 0       | 0       | 0          |                 | 4                    | 2%            |          |
| Total:                                            | 162       | 154      | 200      | 166      | 202     | 224     | 215     | 240     | 190     | 271        |                 | 221                  | 100%          |          |
| Summary Metrics                                   | 0         | 0        | 0        | 0        | 0       | 0       | 0       | 0       | 0       | 0          |                 | Year to Date Month 0 |               |          |
| Daily Average Vehicle Passes Average Issued Speed | 0<br>23   | 23       | 0<br>23  | 0<br>23  | 23      | 0<br>23 | 23      | 23      | 0<br>23 | 0<br>23    |                 | 23                   |               |          |
| Average Issued Red Seconds                        | 11.5      | 10.1     | 9.6      | 11.4     | 10.7    | 10.9    | 10.2    | 10.1    | 10.4    | 9.8        |                 | 10.                  |               |          |
|                                                   |           |          |          | 1        |         |         |         |         | ~       |            |                 |                      |               |          |
| Citiation / Violation Issuance                    | 0001      | 0007     | 0007     | 0007     | E00/    | E00/    | E00/    | 4007    | 4007    | E00/       |                 | 4 40                 | ,             | •        |
|                                                   | 36%       | 33%      | 23%      | 33%      | 59%     | 52%     | 53%     | 48%     | 48%     | 56%        |                 | 929                  |               |          |