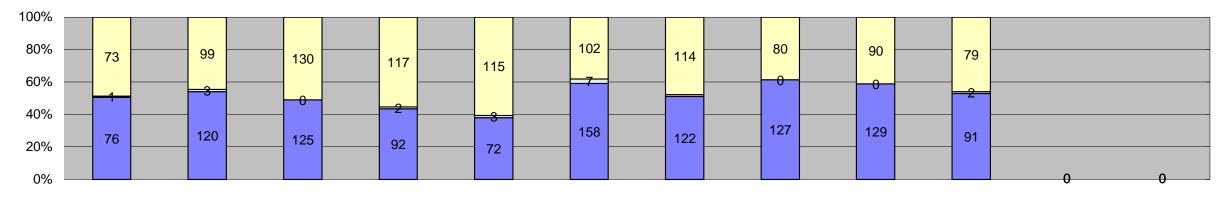

□ Citations/Warning Letters
□ Controllable Non-Issued
■ Uncontrollable Non-Issued

| Tueste.                                           | lon 10    | Fab 40   | Mor. 40  | An = 40  | May 10  | lum 40  | II. 4.0 | A.v. 40 | Con 10  | Oct 10     | Nov. 10 Dec. 10 | Year to Date Mo      | nthly Average |          |
|---------------------------------------------------|-----------|----------|----------|----------|---------|---------|---------|---------|---------|------------|-----------------|----------------------|---------------|----------|
| Events                                            | Jan-18    | Feb-18   | Mar-18   | Apr-18   | May-18  | Jun-18  | Jul-18  | Aug-18  | Sep-18  | Oct-18     | Nov-18 Dec-18   | Quantity             | %             |          |
| Non-Violations                                    | 9,116     | 8,024    | 9,328    | 9,458    | 9,086   | 9,190   | 9,232   | 9,783   | 9,640   | 10,326     |                 | 9,318                | 62%           |          |
| Violations                                        | 5,253     | 5,022    | 5,665    | 5,052    | 5,073   | 6,411   | 6,241   | 6,199   | 6,450   | 6,049      |                 | 5,742                | 38%           |          |
| Total: Violations                                 | 14,369    | 13,046   | 14,993   | 14,510   | 14,159  | 15,601  | 15,473  | 15,982  | 16,090  | 16,375     |                 | 15,060               | 100%          |          |
| Uncontrollable Non-Issued                         | 3,217     | 3,217    | 4,140    | 3,225    | 1,887   | 2,855   | 2,714   | 2,980   | 3,139   | 2,361      |                 | 2,974                | 52%           |          |
| Controllable Non-Issued                           | 162       | 154      | 200      | 166      | 202     | 224     | 215     | 240     | 190     | 271        |                 | 202                  | 4%            |          |
| Citations/Warning Letters                         | 1,874     | 1,651    | 1,325    | 1,693    | 2,984   | 3,332   | 3,312   | 2,979   | 3,121   | 3,417      |                 | 2,569                | 45%           |          |
| Total:                                            | 5,253     | 5,022    | 5,665    | 5,084    | 5,073   | 6,411   | 6,241   | 6,199   | 6,450   | 6,049      |                 | 5,745                | 100%          |          |
| Non-Violations                                    |           |          |          |          |         |         |         |         |         |            |                 |                      |               |          |
| Emergency Vehicle Non-                            | 225       | 164      | 221      | 206      | 190     | 196     | 170     | 135     | 191     | 193        |                 | 189                  | 2%            | <b>!</b> |
| Issuable<br>Emergency Vehicle PD                  | 1         | 4        | 4        | 2        | 1       | 6       | 6       | 4       | 1       | 1          |                 | 3                    | 0%            |          |
| Intersection Control in Progress-                 |           | 4        | 4        |          | -       |         |         |         |         | •          |                 |                      |               |          |
| PD                                                | 2         | 1        | 4        | 0        | 0       | 0       | 0       | 0       | 0       | 11         |                 | 5                    | 0%            | <b>'</b> |
| Gate Down/ No Train                               | 0         | 0        | 0        | 0        | 0       | 0       | 0       | 0       | 0       | 0          |                 | 0                    | 0%            |          |
| No Violation Occurred                             | 5,499     | 4,895    | 5,631    | 5,984    | 5,415   | 5,717   | 5,684   | 6,181   | 6,160   | 6,801      |                 | 5,797                | 62%           |          |
| Rear Axle Activation                              | 34        | 43       | 44       | 41       | 59      | 45      | 1       | 2       | 0       | 7          |                 | 31                   | 0%            |          |
| Right Turn- No Violation                          | 32        | 29       | 40       | 24       | 49      | 45      | 19      | 33      | 40      | 78         |                 | 39                   | 0%            |          |
| Test Shot<br>Train Activation                     | 3,316     | 2,878    | 3,359    | 3,187    | 3,364   | 3,179   | 3,341   | 3,421   | 3,241   | 3,234<br>0 |                 | 3,252                | 35%<br>0%     |          |
| Amber Time Low                                    | 0         | 0        | 0        | 0        | 0       | 0       | 0       | 0       | 0       | 1          |                 | 1                    | 0%            |          |
| Vehicle Stopped- PD                               | 7         | 9        | 25       | 14       | 7       | 2       | 11      | 7       | 6       | 0          |                 | 10                   | 0%            |          |
| Total:                                            | 9,116     | 8,024    | 9,328    | 9,458    | 9,086   | 9,190   | 9,232   | 9,783   | 9,640   | 10,326     |                 | 9,326                | 100%          |          |
| Uncontrollable Non-Issued Violation               | ·         |          |          | <u>.</u> |         |         |         |         |         |            |                 |                      |               |          |
| Administrative Dismissal                          | 0         | 0        | 2        | 0        | 1       | 0       | 0       | 1       | 0       | 1          |                 | 1                    | 0%            |          |
| Address/CDL/DOB Match Fail                        | 0         | 0        | 0        | 0        | 1       | 1       | 2       | 0       | 0       | 0          |                 | 1                    | 0%            |          |
|                                                   |           |          |          |          | 40      | -       |         |         |         |            |                 | E4                   |               |          |
| Car Obstructed Conditions Beyond Control          | 34<br>34  | 23<br>58 | 24<br>90 | 43       | 40      | 41      | 55<br>0 | 95      | 82<br>0 | 75<br>0    |                 | 51<br>66             | 2%<br>2%      |          |
| Driver Identity Unclear                           | 101       | 110      | 67       | 82<br>31 | 0<br>22 | 0<br>55 | 50      | 0<br>50 | 95      | 75         |                 | 66                   | 2%            |          |
| Driver Obstructed                                 | 73        | 65       | 63       | 87       | 70      | 85      | 70      | 88      | 84      | 88         |                 | 77                   | 2%            |          |
| Exposed                                           | 0         | 0        | 0        | 0        | 0       | 0       | 1       | 0       | 1       | 0          |                 | 1                    | 0%            |          |
| Emergency Vehicle Issue                           | 3         | 0        | 4        | 1        | 4       | 4       | 9       | 4       | 8       | 3          |                 | 4                    | 0%            |          |
| Glare on Plate                                    | 122       | 104      | 35       | 33       | 30      | 35      | 45      | 53      | 123     | 112        |                 | 69                   | 2%            |          |
| Glare on Windshield                               | 32        | 70       | 107      | 79       | 160     | 142     | 144     | 92      | 139     | 84         |                 | 105                  | 3%            |          |
| Illegible Plate                                   | 0         | 3        | 7        | 2        | 4       | 1       | 0       | 6       | 8       | 5          |                 | 5                    | 0%            |          |
| Interest of Justice- PD<br>Image Quality- PD      | 5<br>18   | 5<br>25  | 11       | 0<br>17  | 0<br>21 | 0<br>23 | 27      | 7       | 6       | 2          |                 | 16                   | 0%<br>0%      |          |
| Issuance Criteria Not Met- PD                     | 1,303     | 1,371    | 1,930    | 1,360    | 2       | 0       | 0       | 0       | 1       | 8          |                 | 854                  | 25%           |          |
| No Warning Sign                                   | 0         | 0        | 0        | 0        | 0       | 0       | 0       | 0       | 0       | 0          |                 | 0                    | 0%            |          |
| No Plate                                          | 925       | 919      | 981      | 959      | 1,137   | 1,179   | 1,172   | 1,217   | 1,132   | 1,200      |                 | 1,082                | 32%           |          |
| No Speed Captured                                 | 0         | 0        | 0        | 0        | 0       | 0       | 0       | 0       | 0       | 0          |                 | 0                    | 0%            |          |
| Obstruction In Photo- PD                          | 235       | 311      | 268      | 246      | 198     | 259     | 213     | 182     | 209     | 161        |                 | 228                  | 7%            |          |
| Out of State                                      | 121       | 106      | 126      | 108      | 133     | 147     | 142     | 170     | 160     | 137        |                 | 135                  | 4%            |          |
| Plate Obstructed<br>Short Yellow- PD              | 45<br>0   | 45<br>1  | 55<br>0  | 46<br>0  | 64<br>0 | 60<br>0 | 44      | 49<br>0 | 61<br>0 | 68<br>0    |                 | 54                   | 2%<br>0%      |          |
| Third Party Damage                                | 0         | 1        | 0        | 3        | 0       | 0       | 0       | 0       | 0       | 0          |                 | 2                    | 0%            |          |
| TSB Expired                                       | 2         | 0        | 1        | 0        | 0       | 1       | 6       | 75      | 226     | 227        |                 | 77                   | 2%            |          |
| TSB No Hit                                        | 164       | 0        | 368      | 128      | 0       | 822     | 734     | 891     | 804     | 115        |                 | 503                  | 15%           |          |
| Total:                                            | 3,217     | 3,217    | 4,140    | 3,225    | 1,887   | 2,855   | 2,714   | 2,980   | 3,139   | 2,361      |                 | 3,402                | 100%          |          |
| Controllable Non-Issued Violations                |           |          |          |          |         |         |         |         |         |            |                 |                      |               |          |
| Charity of Dieta                                  | 38        | 0        | 0        | 0        | 1       | 0       | 0       | 3       | 1       | 0          |                 | 11                   | 5%            |          |
| Clarity of Plate<br>Clarity of Driver             | 0         | 2        | 0        | 1        | 9       | 15<br>8 | 12<br>0 | 4       | 0       | 15<br>2    |                 | 8                    | 4%<br>2%      |          |
| Dark Interior                                     | 13        | 12       | 14       | 15       | 20      | 21      | 16      | 17      | 14      | 8          |                 | 15                   | 7%            |          |
| Data Box Related- PD                              | 1         | 0        | 0        | 0        | 0       | 1       | 0       | 0       | 0       | 0          |                 | 1                    | 0%            |          |
| Data Box Data Error- PD                           | 1         | 1        | 0        | 0        | 0       | 0       | 0       | 0       | 0       | 0          |                 | 1                    | 0%            |          |
| Data Entry Error                                  | 73        | 107      | 138      | 121      | 115     | 134     | 119     | 153     | 78      | 103        |                 | 114                  | 52%           |          |
| Exposed                                           | 0         | 0        | 0        | 0        | 10      | 5       | 0       | 14      | 8       | 17         |                 | 11                   | 5%            |          |
| Equipment Malfunction                             | 4         | 8        | 25       | 3        | 10      | 3       | 34      | 29      | 74      | 107        |                 | 30                   | 13%           |          |
| Framing- PD<br>Framing of Car                     | 0<br>21   | 0<br>18  | 0<br>14  | 0<br>23  | 0<br>21 | 0<br>30 | 30      | 0<br>16 | 0<br>12 | 0<br>14    |                 | 20                   | 0%<br>9%      |          |
| Framing of Car Framing of Driver                  | <u></u> 1 | 0        | 14       | 0        | 1       | 0       | 1       | 0       | 0       | 0          |                 | 1                    | 9%<br>0%      |          |
| Operator Error                                    | 0         | 0        | 0        | 0        | 0       | 0       | 0       | 0       | 0       | 0          |                 | 0                    | 0%            |          |
| Framing of Plate                                  | 2         | 2        | 3        | 0        | 1       | 2       | 2       | 3       | 2       | 5          |                 | 2                    | 1%            |          |
| Reject Expired                                    | 0         | 0        | 0        | 0        | 0       | 0       | 0       | 0       | 0       | 0          |                 | 0                    | 0%            |          |
| Speed Not Determined                              | 8         | 4        | 4        | 2        | 3       | 5       | 1       | 0       | 0       | 0          |                 | 4                    | 2%            |          |
| Total:                                            | 162       | 154      | 200      | 166      | 202     | 224     | 215     | 240     | 190     | 271        |                 | 221                  | 100%          |          |
| Summary Metrics                                   | 0         | 0        | 0        | 0        | 0       | 0       | 0       | 0       | 0       | 0          |                 | Year to Date Month 0 |               |          |
| Daily Average Vehicle Passes Average Issued Speed | 0<br>23   | 23       | 0<br>23  | 0<br>23  | 23      | 0<br>23 | 23      | 23      | 0<br>23 | 0<br>23    |                 | 23                   |               |          |
| Average Issued Red Seconds                        | 11.5      | 10.1     | 9.6      | 11.4     | 10.7    | 10.9    | 10.2    | 10.1    | 10.4    | 9.8        |                 | 10.                  |               |          |
|                                                   |           |          |          | 1        |         |         |         |         | ~       |            |                 |                      |               |          |
| Citiation / Violation Issuance                    | 0001      | 0007     | 0007     | 0007     | E00/    | E00/    | E00/    | 4007    | 4007    | E00/       |                 | 4 40                 | ,             | •        |
|                                                   | 36%       | 33%      | 23%      | 33%      | 59%     | 52%     | 53%     | 48%     | 48%     | 56%        |                 | 929                  |               |          |