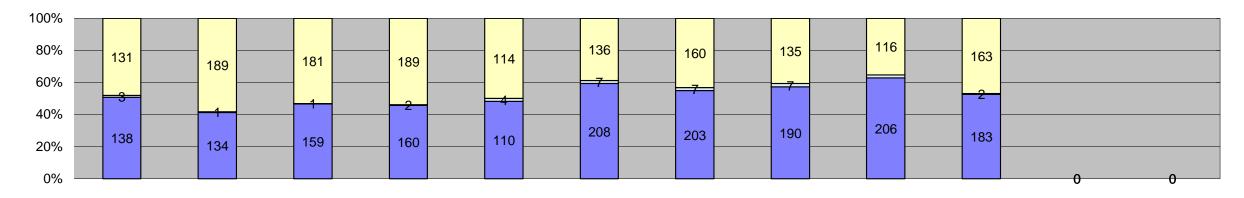

| Events                                     | Jan-18          | Feb-18          | Mar-18 | Apr-18        | May-18  | Jun-18          | Jul-18          | Aug-18  | Sep-18          | Oct-18          | Nov-18 Dec-18 | Year to Date Mo       | onthly Average |  |
|--------------------------------------------|-----------------|-----------------|--------|---------------|---------|-----------------|-----------------|---------|-----------------|-----------------|---------------|-----------------------|----------------|--|
| Non-Violations                             | 186             | 152             | 189    | 161           | 208     | 175             | 189             | 184     | 171             | 226             |               | Quantity<br>184       | 68%            |  |
| Violations                                 | 87              | 84              | 62     | 54            | 66      | 103             | 110             | 108     | 96              | 108             |               | 88                    | 32%            |  |
| Total:                                     | 273             | 236             | 251    | 215           | 274     | 278             | 299             | 292     | 267             | 334             |               | 272                   | 100%           |  |
| Violations                                 |                 |                 | 1      |               |         |                 |                 |         |                 |                 |               |                       |                |  |
| Uncontrollable Non-Issued                  | 58              | 58              | 55     | 32            | 19      | 38              | 41              | 48      | 37              | 27              |               | 41                    | 45%            |  |
| Controllable Non-Issued                    | 10              | 16              | 7      | 16            | 11      | 14              | 16              | 5       | 3               | 6               |               | 10                    | 11%            |  |
| Citations                                  | 19              | 10              | 0      | 6             | 36      | 51              | 53              | 55      | 56              | 75              |               | 40                    | 44%            |  |
| Total:                                     | 87              | 84              | 62     | 54            | 66      | 103             | 110             | 108     | 96              | 108             |               | 92                    | 100%           |  |
| Non-Violations                             |                 |                 |        |               |         |                 |                 |         |                 |                 |               |                       |                |  |
| Emergency Vehicle Non-                     | 3               | 4               | 2      | 5             | 1       | 2               | 5               | 1       | 1               | 3               |               | 3                     | 1%             |  |
| Issuable Emergency Vehicle PD              | 0               | 0               | 0      | 0             | 0       | 0               | 0               | 0       | 0               | 0               |               | 0                     | 0%             |  |
| Intersection Control in Progress-          |                 |                 |        |               |         |                 |                 |         |                 |                 |               |                       |                |  |
| PD                                         | 0               | 0               | 1      | 0             | 0       | 0               | 0               | 0       | 0               | 0               |               | 1                     | 1%             |  |
| Gate Down/ No Train                        | 0               | 0               | 0      | 0             | 0       | 0               | 0               | 0       | 0               | 0               |               | 0                     | 0%             |  |
| No Violation Occurred                      | 32              | 20              | 22     | 27            | 37      | 18              | 39              | 36      | 23              | 36              |               | 29                    | 16%            |  |
| Rear Axle Activation                       | 1               | 0               | 1      | 1             | 6       | 0               | 0               | 0       | 0               | 0               |               | 2                     | 1%             |  |
| Right Turn- No Violation                   | 27              | 23              | 38     | 17            | 43      | 39              | 17              | 23      | 31              | 70              |               | 33                    | 18%            |  |
| Test Shot                                  | 123             | 105             | 125    | 111           | 121     | 116             | 128             | 124     | 116             | 117             |               | 119                   | 64%            |  |
| Train Activation                           | 0               | 0               | 0      | 0             | 0       | 0               | 0               | 0       | 0               | 0               |               | 0                     | 0%             |  |
| Amber Time Low                             | 0               | 0               | 0      | 0             | 0       | 0               | 0               | 0       | 0               | 0               |               | 0                     | 0%             |  |
| Vehicle Stopped- PD                        | 0<br><b>186</b> | 0<br><b>152</b> | 190    | 0<br>161      | 0       | 0<br><b>175</b> | 0<br><b>190</b> | 0       | 0<br><b>171</b> | 0<br><b>226</b> |               | 196                   | 0%<br>100%     |  |
| Total: Uncontrollable Non-Issued Violation |                 | 152             | 189    | 161           | 208     | 175             | 189             | 184     | 1/1             | 220             |               | 186                   | 100%           |  |
| Administrative Dismissal                   | ns<br>0         | 0               | 0      | 0             | 0       | 0               | 0               | Ω       | 0               | 0               |               | 0                     | 0%             |  |
|                                            |                 | 0               |        |               |         |                 | 0               | 0       |                 |                 |               |                       |                |  |
| Address/CDL/DOB Match Fail                 | 0               | 0               | 0      | 0             | 0       | 0               | 0               | 0       | 0               | 0               |               | 0                     | 0%             |  |
| Car Obstructed                             | 1               | 0               | 0      | 0             | 0       | 0               | 0               | 0       | 0               | 0               |               | 1                     | 1%             |  |
| Conditions Beyond Control                  | 0               | 3               | 0      | 1             | 0       | 0               | 0               | 0       | 0               | 0               |               | 2                     | 3%             |  |
| Driver Identity Unclear                    | 0               | 0               | 0      | 0             | 0       | 0               | 0               | 0       | 0               | 1               |               | 1                     | 1%             |  |
| Driver Obstructed                          | 1               | 0               | 0      | 0             | 0       | 1               | 0               | 0       | 0               | 1               |               | 1                     | 1%             |  |
| Exposed                                    | 0               | 0               | 0      | 0             | 0       | 0               | 0               | 0       | 0               | 0               |               | 0                     | 0%             |  |
| Emergency Vehicle Issue                    | 0               | 0               | 0      | 0             | 0       | 0               | 0               | 0       | 0               | 0               |               | 0                     | 0%             |  |
| Glare on Plate                             | 0               | 1               | 0      | 0             | 0       | 0               | 0               | 1       | 0               | 0               |               | 1                     | 1%             |  |
| Glare on Windshield                        | 0               | 0               | 0      | 0             | 1       | 0               | 1               | 0       | 0               | 0               |               | 1                     | 1%             |  |
| Illegible Plate                            | 0               | 0               | 0      | 0             | 0       | 0               | 0               | 0       | 0               | 0               |               | 0                     | 0%             |  |
| Interest of Justice- PD                    | 0               | 0               | 0      | 0             | 0       | 0               | 0               | 0       | 0               | 0               |               | 0                     | 0%             |  |
| Image Quality- PD                          | 0               | 0               | 0      | 0             | 0       | 0               | 0               | 0       | 0               | 0               |               | 0                     | 0%             |  |
| Issuance Criteria Not Met- PD              | 29              | 38              | 35     | 16            | 0       | 0               | 0               | 0       | 0               | 0               |               | 30                    | 42%            |  |
| No Warning Sign                            | 0               | 0               | 0      | 0             | 0       | 0               | 0               | 0       | 0               | 0               |               | 0                     | 0%             |  |
| No Plate No Speed Captured                 | 24<br>0         | 14<br>0         | 0      | 14<br>0       | 16<br>0 | 16<br>0         | 22<br>0         | 24<br>0 | 16<br>0         | 20              |               | 18<br>0               | 26%<br>0%      |  |
| Obstruction In Photo- PD                   | 0               | 1               | 0      | 0             | 0       | 0               | 0               | 0       | 0               | 0               |               | 1                     | 1%             |  |
| Out of State                               | 1               | 1               | 1      | 1             | 2       | 4               | 3               | 3       | 0               | 2               |               | 2                     | 3%             |  |
| Plate Obstructed                           | 1               | 0               | 0      | 0             | 0       | 1               | 0               | 0       | 0               | 1               |               | 1                     | 1%             |  |
| Short Yellow- PD                           | 0               | 0               | 0      | 0             | 0       | 0               | 0               | 0       | 0               | 0               |               | 0                     | 0%             |  |
| Third Party Damage                         | 0               | 0               | 0      | 0             | 0       | 0               | 0               | 0       | 0               | 0               |               | 0                     | 0%             |  |
| TSB Expired                                | 0               | 0               | 0      | 0             | 0       | 0               | 0               | 0       | 0               | 0               |               | 0                     | 0%             |  |
| TSB No Hit                                 | 1               | 0               | 5      | 0             | 0       | 16              | 15              | 20      | 21              | 2               |               | 11                    | 16%            |  |
| Total:                                     | 58              | 58              | 55     | 32            | 19      | 38              | 41              | 48      | 37              | 27              |               | 70                    | 100%           |  |
| Controllable Non-Issued Violations         |                 |                 | ,      |               |         |                 |                 |         |                 |                 |               |                       | v              |  |
| Conduent Expire                            | 0               | 0               | 0      | 0             | 0       | 0               | 0               | 0       | 0               | 0               |               | 0                     | 0%             |  |
| Clarity of Plate                           | 0               | 0               | 0      | 0             | 0       | 0               | 0               | 0       | 0               | 0               |               | 0                     | 0%             |  |
| Clarity of Driver                          | 0               | 0               | 0      | 0             | 0       | 0               | 0               | 0       | 0               | 0               |               | 0                     | 0%             |  |
| Dark Interior                              | 0               | 0               | 0      | 0             | 1       | 0               | 0               | 0       | 0               | 0               |               | 1                     | 6%             |  |
| Data Box Related- PD                       | 0               | 0               | 0      | 0             | 0       | 0               | 0               | 0       | 0               | 0               |               | 0                     | 0%             |  |
| Data Box Data Error- PD                    | 0               | 0               | 0      | 0             | 0       | 0               | 0               | 0       | 0               | 0               |               | 0                     | 0%             |  |
| Data Entry Error                           | 3               | 2               | 0      | 3             | 2       | 1               | 1               | 3       | 2               | 0               |               | 2                     | 13%            |  |
| Exposed                                    | 0               | 0               | 0      | 0             | 0       | 0               | 0               | 0       | 0               | 0               |               | 0                     | 0%             |  |
| Equipment Malfunction                      | 0               | 3               | 0      | 0             | 0       | 0               | 1               | 0       | 1               | 6               |               | 3                     | 17%            |  |
| Framing- PD                                | 0               | 0               | 0      | 0             | 0       | 0               | 0               | 0       | 0               | 0               |               | 0                     | 0%             |  |
| Framing of Car                             | 7               | 11              | 6      | 13            | 8       | 13              | 14              | 2       | 0               | 0               |               | 9                     | 57%            |  |
| Framing of Driver                          | 0               | 0               | 0      | 0             | 0       | 0               | 0               | 0       | 0               | 0               |               | 0                     | 0%             |  |
| Operator Error                             | 0               | 0               | 0      | 0             | 0       | 0               | 0               | 0       | 0               | 0               |               | 0                     | 0%             |  |
| Framing of Plate                           | 0               | 0               | 0      | 0             | 0       | 0               | 0               | 0       | 0               | 0               |               | 0                     | 0%             |  |
| Reject Expired                             | 0               | 0               | 0      | 0             | 0       | 0               | 0               | 0       | 0               | 0               |               | 0                     | 0%             |  |
| Speed Not Determined                       | 0               | 0               | 1      | 0             | 0       | 0               | 0               | 0       | 0               | 0               |               | 1                     | 6%             |  |
| Total: Summary Metrics                     | 10              | 16              | 7      | 16            | 11      | 14              | 16              | 5       | 3               | 6               |               | 16<br>Year to Date Mo | 100%           |  |
| Daily Average Vehicle Passes               | 0               | 0               | 0      | 0             | 0       | 0               | 0               | 0       | 0               | 0               |               | Year to Date Mo       | . 0            |  |
| Average Issued Speed                       | 22              | 21              | 22     | 22            | 25      | 23              | 22              | 22      | 22              | 22              |               | 22                    |                |  |
| Average Issued Red Seconds                 | 9.6             | 12.3            | 10.8   | 10.4          | 11.0    | 9.7             | 10.3            | 9.8     | 9.3             | 9.9             |               | 1(                    |                |  |
| Citiation / Violation Issuance Rate        | 22%             | 12.3            | 0%     | 11%           | 55%     | 50%             | 48%             | 51%     | 58%             | 69%             |               | 429                   |                |  |
| Controllable Issuance Rate                 | 66%             | 38%             | 0%     | 27%           | 77%     | 78%             | 77%             | 92%     | 95%             | 93%             |               | 71                    |                |  |
| Communication (Vale                        | JJ /U           | 0070            | 0 70   | <b>∠</b> 1 /0 | 1170    | . 0 /0          | 11/0            | J2 /0   | 3070            | 3070            |               | . , ,                 | , •            |  |