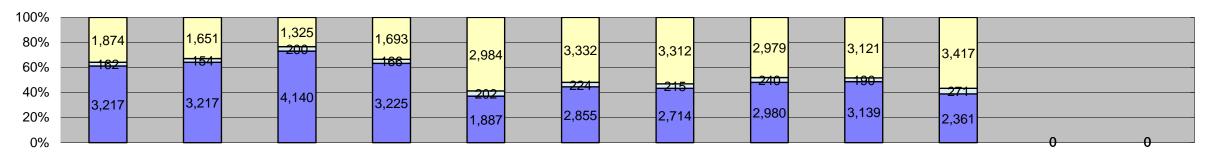

□ Citations/Warning Letters
□ Controllable Non-Issued
■ Uncontrollable Non-Issued

| Tueste.                                           | lon 10    | Fab 40   | Mor. 40  | An = 40  | May 10  | lum 40  | II. 4.0 | A.v. 40 | Con 10  | Oct 10     | Nov. 10 Dec. 10 | Year to Date Mo      | nthly Average |          |
|---------------------------------------------------|-----------|----------|----------|----------|---------|---------|---------|---------|---------|------------|-----------------|----------------------|---------------|----------|
| Events                                            | Jan-18    | Feb-18   | Mar-18   | Apr-18   | May-18  | Jun-18  | Jul-18  | Aug-18  | Sep-18  | Oct-18     | Nov-18 Dec-18   | Quantity             | %             |          |
| Non-Violations                                    | 9,116     | 8,024    | 9,328    | 9,458    | 9,086   | 9,190   | 9,232   | 9,783   | 9,640   | 10,326     |                 | 9,318                | 62%           |          |
| Violations                                        | 5,253     | 5,022    | 5,665    | 5,052    | 5,073   | 6,411   | 6,241   | 6,199   | 6,450   | 6,049      |                 | 5,742                | 38%           |          |
| Total: Violations                                 | 14,369    | 13,046   | 14,993   | 14,510   | 14,159  | 15,601  | 15,473  | 15,982  | 16,090  | 16,375     |                 | 15,060               | 100%          |          |
| Uncontrollable Non-Issued                         | 3,217     | 3,217    | 4,140    | 3,225    | 1,887   | 2,855   | 2,714   | 2,980   | 3,139   | 2,361      |                 | 2,974                | 52%           |          |
| Controllable Non-Issued                           | 162       | 154      | 200      | 166      | 202     | 224     | 215     | 240     | 190     | 271        |                 | 202                  | 4%            |          |
| Citations/Warning Letters                         | 1,874     | 1,651    | 1,325    | 1,693    | 2,984   | 3,332   | 3,312   | 2,979   | 3,121   | 3,417      |                 | 2,569                | 45%           |          |
| Total:                                            | 5,253     | 5,022    | 5,665    | 5,084    | 5,073   | 6,411   | 6,241   | 6,199   | 6,450   | 6,049      |                 | 5,745                | 100%          |          |
| Non-Violations                                    |           |          |          |          |         |         |         |         |         |            |                 |                      |               |          |
| Emergency Vehicle Non-                            | 225       | 164      | 221      | 206      | 190     | 196     | 170     | 135     | 191     | 193        |                 | 189                  | 2%            | <b>!</b> |
| Issuable<br>Emergency Vehicle PD                  | 1         | 4        | 4        | 2        | 1       | 6       | 6       | 4       | 1       | 1          |                 | 3                    | 0%            |          |
| Intersection Control in Progress-                 |           | 4        | 4        |          | -       |         |         |         |         | •          |                 |                      |               |          |
| PD                                                | 2         | 1        | 4        | 0        | 0       | 0       | 0       | 0       | 0       | 11         |                 | 5                    | 0%            | <b>'</b> |
| Gate Down/ No Train                               | 0         | 0        | 0        | 0        | 0       | 0       | 0       | 0       | 0       | 0          |                 | 0                    | 0%            |          |
| No Violation Occurred                             | 5,499     | 4,895    | 5,631    | 5,984    | 5,415   | 5,717   | 5,684   | 6,181   | 6,160   | 6,801      |                 | 5,797                | 62%           |          |
| Rear Axle Activation                              | 34        | 43       | 44       | 41       | 59      | 45      | 1       | 2       | 0       | 7          |                 | 31                   | 0%            |          |
| Right Turn- No Violation                          | 32        | 29       | 40       | 24       | 49      | 45      | 19      | 33      | 40      | 78         |                 | 39                   | 0%            |          |
| Test Shot<br>Train Activation                     | 3,316     | 2,878    | 3,359    | 3,187    | 3,364   | 3,179   | 3,341   | 3,421   | 3,241   | 3,234<br>0 |                 | 3,252                | 35%<br>0%     |          |
| Amber Time Low                                    | 0         | 0        | 0        | 0        | 0       | 0       | 0       | 0       | 0       | 1          |                 | 1                    | 0%            |          |
| Vehicle Stopped- PD                               | 7         | 9        | 25       | 14       | 7       | 2       | 11      | 7       | 6       | 0          |                 | 10                   | 0%            |          |
| Total:                                            | 9,116     | 8,024    | 9,328    | 9,458    | 9,086   | 9,190   | 9,232   | 9,783   | 9,640   | 10,326     |                 | 9,326                | 100%          |          |
| Uncontrollable Non-Issued Violation               | ·         |          |          | <u>.</u> |         |         |         |         |         |            |                 |                      |               |          |
| Administrative Dismissal                          | 0         | 0        | 2        | 0        | 1       | 0       | 0       | 1       | 0       | 1          |                 | 1                    | 0%            |          |
| Address/CDL/DOB Match Fail                        | 0         | 0        | 0        | 0        | 1       | 1       | 2       | 0       | 0       | 0          |                 | 1                    | 0%            |          |
|                                                   |           |          |          |          | 40      | -       |         |         |         |            |                 | E4                   |               |          |
| Car Obstructed Conditions Beyond Control          | 34<br>34  | 23<br>58 | 24<br>90 | 43       | 40      | 41      | 55<br>0 | 95      | 82<br>0 | 75<br>0    |                 | 51<br>66             | 2%<br>2%      |          |
| Driver Identity Unclear                           | 101       | 110      | 67       | 82<br>31 | 0<br>22 | 0<br>55 | 50      | 0<br>50 | 95      | 75         |                 | 66                   | 2%            |          |
| Driver Obstructed                                 | 73        | 65       | 63       | 87       | 70      | 85      | 70      | 88      | 84      | 88         |                 | 77                   | 2%            |          |
| Exposed                                           | 0         | 0        | 0        | 0        | 0       | 0       | 1       | 0       | 1       | 0          |                 | 1                    | 0%            |          |
| Emergency Vehicle Issue                           | 3         | 0        | 4        | 1        | 4       | 4       | 9       | 4       | 8       | 3          |                 | 4                    | 0%            |          |
| Glare on Plate                                    | 122       | 104      | 35       | 33       | 30      | 35      | 45      | 53      | 123     | 112        |                 | 69                   | 2%            |          |
| Glare on Windshield                               | 32        | 70       | 107      | 79       | 160     | 142     | 144     | 92      | 139     | 84         |                 | 105                  | 3%            |          |
| Illegible Plate                                   | 0         | 3        | 7        | 2        | 4       | 1       | 0       | 6       | 8       | 5          |                 | 5                    | 0%            |          |
| Interest of Justice- PD<br>Image Quality- PD      | 5<br>18   | 5<br>25  | 11       | 0<br>17  | 0<br>21 | 0<br>23 | 27      | 7       | 6       | 2          |                 | 16                   | 0%<br>0%      |          |
| Issuance Criteria Not Met- PD                     | 1,303     | 1,371    | 1,930    | 1,360    | 2       | 0       | 0       | 0       | 1       | 8          |                 | 854                  | 25%           |          |
| No Warning Sign                                   | 0         | 0        | 0        | 0        | 0       | 0       | 0       | 0       | 0       | 0          |                 | 0                    | 0%            |          |
| No Plate                                          | 925       | 919      | 981      | 959      | 1,137   | 1,179   | 1,172   | 1,217   | 1,132   | 1,200      |                 | 1,082                | 32%           |          |
| No Speed Captured                                 | 0         | 0        | 0        | 0        | 0       | 0       | 0       | 0       | 0       | 0          |                 | 0                    | 0%            |          |
| Obstruction In Photo- PD                          | 235       | 311      | 268      | 246      | 198     | 259     | 213     | 182     | 209     | 161        |                 | 228                  | 7%            |          |
| Out of State                                      | 121       | 106      | 126      | 108      | 133     | 147     | 142     | 170     | 160     | 137        |                 | 135                  | 4%            |          |
| Plate Obstructed<br>Short Yellow- PD              | 45<br>0   | 45<br>1  | 55<br>0  | 46<br>0  | 64<br>0 | 60<br>0 | 44      | 49<br>0 | 61<br>0 | 68<br>0    |                 | 54                   | 2%<br>0%      |          |
| Third Party Damage                                | 0         | 1        | 0        | 3        | 0       | 0       | 0       | 0       | 0       | 0          |                 | 2                    | 0%            |          |
| TSB Expired                                       | 2         | 0        | 1        | 0        | 0       | 1       | 6       | 75      | 226     | 227        |                 | 77                   | 2%            |          |
| TSB No Hit                                        | 164       | 0        | 368      | 128      | 0       | 822     | 734     | 891     | 804     | 115        |                 | 503                  | 15%           |          |
| Total:                                            | 3,217     | 3,217    | 4,140    | 3,225    | 1,887   | 2,855   | 2,714   | 2,980   | 3,139   | 2,361      |                 | 3,402                | 100%          |          |
| Controllable Non-Issued Violations                |           |          |          |          |         |         |         |         |         |            |                 |                      |               |          |
| Charity of Dieta                                  | 38        | 0        | 0        | 0        | 1       | 0       | 0       | 3       | 1       | 0          |                 | 11                   | 5%            |          |
| Clarity of Plate<br>Clarity of Driver             | 0         | 2        | 0        | 1        | 9       | 15<br>8 | 12<br>0 | 4       | 0       | 15<br>2    |                 | 8                    | 4%<br>2%      |          |
| Dark Interior                                     | 13        | 12       | 14       | 15       | 20      | 21      | 16      | 17      | 14      | 8          |                 | 15                   | 7%            |          |
| Data Box Related- PD                              | 1         | 0        | 0        | 0        | 0       | 1       | 0       | 0       | 0       | 0          |                 | 1                    | 0%            |          |
| Data Box Data Error- PD                           | 1         | 1        | 0        | 0        | 0       | 0       | 0       | 0       | 0       | 0          |                 | 1                    | 0%            |          |
| Data Entry Error                                  | 73        | 107      | 138      | 121      | 115     | 134     | 119     | 153     | 78      | 103        |                 | 114                  | 52%           |          |
| Exposed                                           | 0         | 0        | 0        | 0        | 10      | 5       | 0       | 14      | 8       | 17         |                 | 11                   | 5%            |          |
| Equipment Malfunction                             | 4         | 8        | 25       | 3        | 10      | 3       | 34      | 29      | 74      | 107        |                 | 30                   | 13%           |          |
| Framing- PD<br>Framing of Car                     | 0<br>21   | 0<br>18  | 0<br>14  | 0<br>23  | 0<br>21 | 0<br>30 | 30      | 0<br>16 | 0<br>12 | 0<br>14    |                 | 20                   | 0%<br>9%      |          |
| Framing of Car Framing of Driver                  | <u></u> 1 | 0        | 14       | 0        | 1       | 0       | 1       | 0       | 0       | 0          |                 | 1                    | 9%<br>0%      |          |
| Operator Error                                    | 0         | 0        | 0        | 0        | 0       | 0       | 0       | 0       | 0       | 0          |                 | 0                    | 0%            |          |
| Framing of Plate                                  | 2         | 2        | 3        | 0        | 1       | 2       | 2       | 3       | 2       | 5          |                 | 2                    | 1%            |          |
| Reject Expired                                    | 0         | 0        | 0        | 0        | 0       | 0       | 0       | 0       | 0       | 0          |                 | 0                    | 0%            |          |
| Speed Not Determined                              | 8         | 4        | 4        | 2        | 3       | 5       | 1       | 0       | 0       | 0          |                 | 4                    | 2%            |          |
| Total:                                            | 162       | 154      | 200      | 166      | 202     | 224     | 215     | 240     | 190     | 271        |                 | 221                  | 100%          |          |
| Summary Metrics                                   | 0         | 0        | 0        | 0        | 0       | 0       | 0       | 0       | 0       | 0          |                 | Year to Date Month 0 |               |          |
| Daily Average Vehicle Passes Average Issued Speed | 0<br>23   | 23       | 0<br>23  | 0<br>23  | 23      | 0<br>23 | 23      | 23      | 0<br>23 | 0<br>23    |                 | 23                   |               |          |
| Average Issued Red Seconds                        | 11.5      | 10.1     | 9.6      | 11.4     | 10.7    | 10.9    | 10.2    | 10.1    | 10.4    | 9.8        |                 | 10.                  |               |          |
|                                                   |           |          |          | 1        |         |         |         |         | ~       |            |                 |                      |               |          |
| Citiation / Violation Issuance                    | 0001      | 0007     | 0007     | 0007     | E00/    | E00/    | E00/    | 4007    | 4007    | E00/       |                 | 4 40                 | ,             | •        |
|                                                   | 36%       | 33%      | 23%      | 33%      | 59%     | 52%     | 53%     | 48%     | 48%     | 56%        |                 | 929                  |               |          |