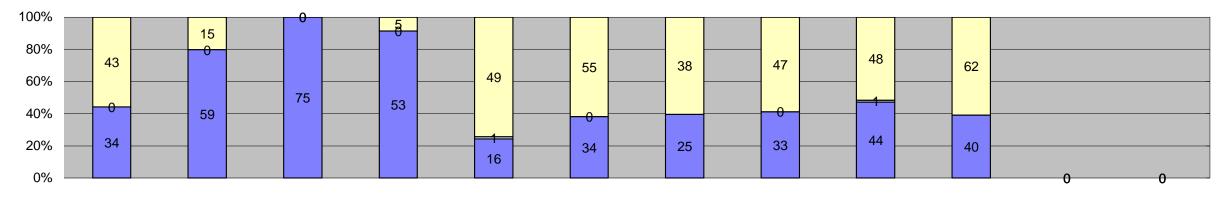

| Events                                            | Jan-18        | Feb-18   | Mar-18         | Apr-18        | May-18         | Jun-18        | Jul-18  | Aug-18         | Sep-18   | Oct-18   | Nov-18 | Dec-18 | Year to Date Monthly Average Quantity % |  |
|---------------------------------------------------|---------------|----------|----------------|---------------|----------------|---------------|---------|----------------|----------|----------|--------|--------|-----------------------------------------|--|
| Non-Violations                                    | 233           | 187      | 227            | 234           | 246            | 213           | 183     | 207            | 225      | 209      |        |        | 216 60%                                 |  |
| Violations                                        | 134           | 146      | 241            | 130           | 122            | 169           | 130     | 125            | 139      | 134      |        |        | 147 40%                                 |  |
| Total:                                            | 367           | 333      | 468            | 364           | 368            | 382           | 313     | 332            | 364      | 343      |        |        | 363 100%                                |  |
| Violations Uncontrollable Non-Issued              | 112           | 122      | 229            | 106           | 36             | 69            | 38      | 51             | 58       | 40       |        |        | 86 56%                                  |  |
| Controllable Non-Issued                           | 2             | 5        | 12             | 8             | 17             | 8             | 25      | 28             | 5        | 6        |        |        | 12 8%                                   |  |
| Citations                                         | 20            | 19       | 0              | 16            | 69             | 92            | 67      | 46             | 76       | 88       |        |        | 55 36%                                  |  |
| Total:                                            | 134           | 146      | 241            | 130           | 122            | 169           | 130     | 125            | 139      | 134      |        |        | 152 100%                                |  |
| Non-Violations                                    |               |          |                |               |                |               |         |                |          |          |        |        |                                         |  |
| Emergency Vehicle Non-<br>Issuable                | 93            | 66       | 83             | 83            | 58             | 75            | 45      | 39             | 58       | 64       |        |        | 66 30%                                  |  |
| Emergency Vehicle PD                              | 0             | 0        | 0              | 0             | 0              | 0             | 0       | 0              | 0        | 0        |        |        | 0 0%                                    |  |
| Intersection Control in Progress-                 | 0             | 0        | 0              | 0             | 0              | 0             | 0       | 0              | 0        | 0        |        |        | 0 0%                                    |  |
| PD<br>Cata Davin/Na Train                         |               |          |                |               |                |               |         |                |          |          |        |        |                                         |  |
| Gate Down/ No Train  No Violation Occurred        | 0<br>19       | 0<br>17  | 0<br>19        | 0<br>20       | 0<br>11        | 0<br>16       | 0       | 0<br>18        | 0<br>12  | 0<br>10  |        |        | 0 0%<br>15 7%                           |  |
| Rear Axle Activation                              | 0             | 0        | 0              | 4             | 1              | 4             | 0       | 0              | 0        | 0        |        |        | 3 1%                                    |  |
| Right Turn- No Violation                          | 0             | 0        | 0              | 0             | 0              | 1             | 0       | 1              | 2        | 0        |        |        | 1 1%                                    |  |
| Test Shot                                         | 121           | 104      | 125            | 127           | 176            | 117           | 130     | 149            | 153      | 135      |        |        | 134 61%                                 |  |
| Train Activation                                  | 0             | 0        | 0              | 0             | 0              | 0             | 0       | 0              | 0        | 0        |        |        | 0 0%                                    |  |
| Amber Time Low                                    | 0             | 0        | 0              | 0             | 0              | 0             | 0       | 0              | 0        | 0        |        |        | 0 0%                                    |  |
| Vehicle Stopped- PD                               | 0             | 0        | 0              | 0             | 0              | 0             | 0       | 0              | 0        | 0        |        |        | 0 0%                                    |  |
| Total: Uncontrollable Non-Issued Violatio         | 233           | 187      | 227            | 234           | 246            | 213           | 183     | 207            | 225      | 209      |        |        | 219 100%                                |  |
| Administrative Dismissal                          | 0             | 0        | 0              | 0             | 0              | 0             | 0       | 0              | 0        | 0        |        |        | 0 0%                                    |  |
| Address/CDL/DOB Match Fail                        | 0             | 0        | 0              | 0             | 0              | 0             | 0       | 0              | 0        | 0        |        |        | 0 0%                                    |  |
|                                                   |               |          |                |               |                |               |         |                | U        | J        |        |        |                                         |  |
| Car Obstructed Conditions Beyond Control          | 0             | 0        | 3              | 0             | 0              | 0             | 0       | 0              | 1        | 1        |        |        | 2 1%                                    |  |
| Driver Identity Unclear                           | 0             | 0        | 8              | 0             | 1              | 0             | 1       | 2              | 3        | 2        |        |        | 4 2%<br>2 1%                            |  |
| Driver Obstructed                                 | 3             | 1        | 2              | 1             | 2              | 1             | 0       | 2              | 0        | 1        |        |        | 2 1%                                    |  |
| Exposed                                           | 0             | 0        | 0              | 0             | 0              | 0             | 0       | 0              | 0        | 0        |        |        | 0 0%                                    |  |
| Emergency Vehicle Issue                           | 1             | 0        | 0              | 0             | 0              | 2             | 0       | 0              | 0        | 1        |        |        | 1 1%                                    |  |
| Glare on Plate                                    | 0             | 0        | 0              | 0             | 0              | 0             | 0       | 0              | 0        | 1        |        |        | 1 1%                                    |  |
| Glare on Windshield                               | 2             | 6        | 10             | 4             | 4              | 3             | 0       | 3              | 2        | 2        |        |        | 4 3%                                    |  |
| Illegible Plate Interest of Justice- PD           | 0             | 0        | 0              | 0             | 0              | 0             | 0       | 0              | 0        | 0        |        |        | 0 0%                                    |  |
| Image Quality- PD                                 | 0             | 0        | 0              | 0             | 0              | 0             | 0       | 0              | 0        | 0        |        |        | 0 0%                                    |  |
| Issuance Criteria Not Met- PD                     | 67            | 70       | 143            | 62            | 0              | 0             | 0       | 0              | 0        | 0        |        |        | 86 58%                                  |  |
| No Warning Sign                                   | 0             | 0        | 0              | 0             | 0              | 0             | 0       | 0              | 0        | 0        |        |        | 0 0%                                    |  |
| No Plate                                          | 32            | 36       | 39             | 28            | 20             | 33            | 21      | 27             | 34       | 24       |        |        | 29 20%                                  |  |
| No Speed Captured                                 | 0             | 0        | 0              | 0             | 0              | 0             | 0       | 0              | 0        | 0        |        |        | 0 0%                                    |  |
| Obstruction In Photo- PD                          | 0             | 0        | 0              | 0             | 1              | 0             | 0       | 0              | 1        | 1        |        |        | 1 1%                                    |  |
| Out of State Plate Obstructed                     | 3             | 0        | 6<br>7         | 6             | 6 2            | 5             | 3       | 3 2            | 6        | 3        |        |        | 5 3%<br>2 2%                            |  |
| Short Yellow- PD                                  | 0             | 1        | 0              | 0             | 0              | 0             | 0       | 0              | 0        | 0        |        |        | 1 1%                                    |  |
| Third Party Damage                                | 0             | 0        | 0              | 0             | 0              | 0             | 0       | 0              | 0        | 0        |        |        | 0 0%                                    |  |
| TSB Epired                                        | 0             | 0        | 0              | 0             | 0              | 0             | 0       | 0              | 0        | 0        |        |        | 0 0%                                    |  |
| TSB No Hit                                        | 3             | 0        | 11             | 3             | 0              | 24            | 13      | 12             | 11       | 3        |        |        | 10 7%                                   |  |
| Total:                                            | 112           | 122      | 229            | 106           | 36             | 69            | 38      | 51             | 58       | 40       |        |        | 149 100%                                |  |
| Controllable Non-Issued Violations Cnduent Expire |               | 0        | 0              | 0             | 0              | 0             | 0       | 0              | 0        | 0        |        |        | 0 0%                                    |  |
| Clarity of Plate                                  | 0             | 0        | 0              | 0             | 0              | 0             | 0       | 0              | 0        | 0        |        |        | 0 0%                                    |  |
| Clarity of Driver                                 | 0             | 0        | 0              | 0             | 0              | 0             | 0       | 0              | 0        | 0        |        |        | 0 0%                                    |  |
| Dark Interior                                     | 0             | 0        | 2              | 2             | 0              | 2             | 0       | 0              | 2        | 0        |        |        | 2 12%                                   |  |
| Data Box Related- PD                              | 0             | 0        | 0              | 0             | 0              | 0             | 0       | 0              | 0        | 0        |        |        | 0 0%                                    |  |
| Data Box Data Error- PD                           | 0             | 0        | 0              | 0             | 0              | 0             | 0       | 0              | 0        | 0        |        |        | 0 0%                                    |  |
| Data Entry Error                                  | 1             | 4        | 6              | 6             | 6              | 5             | 8       | 28             | 2        | 1        |        |        | 7 40%                                   |  |
| Exposed Equipment Malfunction                     | 0             | 0        | 0              | 0             | 0<br>10        | 0             | 0<br>16 | 0              | 0        | 0<br>5   |        |        | 0 0%<br>6 37%                           |  |
| Framing- PD                                       | 0             | 0        | 0              | 0             | 0              | 0             | 0       | 0              | 0        | 0        |        |        | 0 0%                                    |  |
| Framing of Car                                    | 0             | 0        | 0              | 0             | 1              | 1             | 0       | 0              | 0        | 0        |        |        | 1 6%                                    |  |
| Framing of Driver                                 | 0             | 0        | 0              | 0             | 0              | 0             | 0       | 0              | 0        | 0        |        |        | 0 0%                                    |  |
| Operator Error                                    | 0             | 0        | 0              | 0             | 0              | 0             | 0       | 0              | 0        | 0        |        |        | 0 0%                                    |  |
| Framing of Plate                                  | 0             | 0        | 0              | 0             | 0              | 0             | 0       | 0              | 0        | 0        |        |        | 0 0%                                    |  |
| Reject Expired                                    | 0             | 0        | 0              | 0             | 0              | 0             | 0       | 0              | 0        | 0        |        |        | 0 0%                                    |  |
| Speed Not Determined  Total:                      | 1<br><b>2</b> | <b>5</b> | 0<br><b>12</b> | 0<br><b>8</b> | 0<br><b>17</b> | 0<br><b>8</b> | 25      | 0<br><b>28</b> | <b>5</b> | <b>6</b> |        |        | 1 6%<br>17 100%                         |  |
| Summary Metrics                                   |               | <u> </u> | 12             | J. Company    |                |               | 23      | 20             | <b>J</b> | U U      |        |        | Year to Date Monthly Average            |  |
| Daily Average Vehicle Passes                      | 0             | 0        | 0              | 0             | 0              | 0             | 0       | 0              | 0        | 0        |        |        | 0                                       |  |
| Average Issued Speed                              | 18            | 18       | 18             | 18            | 18             | 17            | 17      | 17             | 18       | 19       |        |        | 18                                      |  |
| Average Issued Red Seconds                        | 7.0           | 7.6      | 6.1            | 8.1           | 7.4            | 7.2           | 9.5     | 8.3            | 8.0      | 6.1      |        |        | 8                                       |  |
| Citiation / Violation Issuance Rate               | 15%           | 13%      | 0%             | 12%           | 57%            | 54%           | 52%     | 37%            | 55%      | 66%      |        |        | 40%                                     |  |
| Controllable Issuance Rate                        | 91%           | 79%      | 0%             | 67%           | 80%            | 92%           | 73%     | 62%            | 94%      | 94%      |        |        | 81%                                     |  |