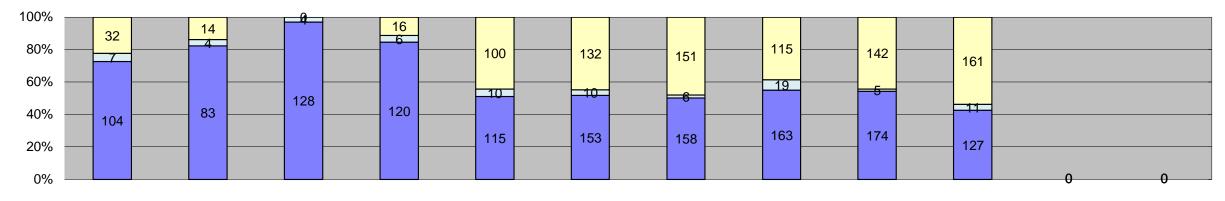

| Events                                            | Jan-18        | Feb-18   | Mar-18         | Apr-18        | May-18         | Jun-18        | Jul-18  | Aug-18         | Sep-18   | Oct-18   | Nov-18 | Dec-18 | Year to Date Monthly Average Quantity % |  |
|---------------------------------------------------|---------------|----------|----------------|---------------|----------------|---------------|---------|----------------|----------|----------|--------|--------|-----------------------------------------|--|
| Non-Violations                                    | 233           | 187      | 227            | 234           | 246            | 213           | 183     | 207            | 225      | 209      |        |        | 216 60%                                 |  |
| Violations                                        | 134           | 146      | 241            | 130           | 122            | 169           | 130     | 125            | 139      | 134      |        |        | 147 40%                                 |  |
| Total:                                            | 367           | 333      | 468            | 364           | 368            | 382           | 313     | 332            | 364      | 343      |        |        | 363 100%                                |  |
| Violations Uncontrollable Non-Issued              | 112           | 122      | 229            | 106           | 36             | 69            | 38      | 51             | 58       | 40       |        |        | 86 56%                                  |  |
| Controllable Non-Issued                           | 2             | 5        | 12             | 8             | 17             | 8             | 25      | 28             | 5        | 6        |        |        | 12 8%                                   |  |
| Citations                                         | 20            | 19       | 0              | 16            | 69             | 92            | 67      | 46             | 76       | 88       |        |        | 55 36%                                  |  |
| Total:                                            | 134           | 146      | 241            | 130           | 122            | 169           | 130     | 125            | 139      | 134      |        |        | 152 100%                                |  |
| Non-Violations                                    |               |          |                |               |                |               |         |                |          |          |        |        |                                         |  |
| Emergency Vehicle Non-<br>Issuable                | 93            | 66       | 83             | 83            | 58             | 75            | 45      | 39             | 58       | 64       |        |        | 66 30%                                  |  |
| Emergency Vehicle PD                              | 0             | 0        | 0              | 0             | 0              | 0             | 0       | 0              | 0        | 0        |        |        | 0 0%                                    |  |
| Intersection Control in Progress-                 | 0             | 0        | 0              | 0             | 0              | 0             | 0       | 0              | 0        | 0        |        |        | 0 0%                                    |  |
| PD<br>Cata Davin/Na Train                         |               |          |                |               |                |               |         |                |          |          |        |        |                                         |  |
| Gate Down/ No Train  No Violation Occurred        | 0<br>19       | 0<br>17  | 0<br>19        | 0<br>20       | 0<br>11        | 0<br>16       | 0       | 0<br>18        | 0<br>12  | 0<br>10  |        |        | 0 0%<br>15 7%                           |  |
| Rear Axle Activation                              | 0             | 0        | 0              | 4             | 1              | 4             | 0       | 0              | 0        | 0        |        |        | 3 1%                                    |  |
| Right Turn- No Violation                          | 0             | 0        | 0              | 0             | 0              | 1             | 0       | 1              | 2        | 0        |        |        | 1 1%                                    |  |
| Test Shot                                         | 121           | 104      | 125            | 127           | 176            | 117           | 130     | 149            | 153      | 135      |        |        | 134 61%                                 |  |
| Train Activation                                  | 0             | 0        | 0              | 0             | 0              | 0             | 0       | 0              | 0        | 0        |        |        | 0 0%                                    |  |
| Amber Time Low                                    | 0             | 0        | 0              | 0             | 0              | 0             | 0       | 0              | 0        | 0        |        |        | 0 0%                                    |  |
| Vehicle Stopped- PD                               | 0             | 0        | 0              | 0             | 0              | 0             | 0       | 0              | 0        | 0        |        |        | 0 0%                                    |  |
| Total: Uncontrollable Non-Issued Violatio         | 233           | 187      | 227            | 234           | 246            | 213           | 183     | 207            | 225      | 209      |        |        | 219 100%                                |  |
| Administrative Dismissal                          | 0             | 0        | 0              | 0             | 0              | 0             | 0       | 0              | 0        | 0        |        |        | 0 0%                                    |  |
| Address/CDL/DOB Match Fail                        | 0             | 0        | 0              | 0             | 0              | 0             | 0       | 0              | 0        | 0        |        |        | 0 0%                                    |  |
|                                                   |               |          |                |               |                |               |         |                | U        | J        |        |        |                                         |  |
| Car Obstructed Conditions Beyond Control          | 0             | 0        | 3              | 0             | 0              | 0             | 0       | 0              | 1        | 1        |        |        | 2 1%                                    |  |
| Driver Identity Unclear                           | 0             | 0        | 8              | 0             | 1              | 0             | 1       | 2              | 3        | 2        |        |        | 4 2%<br>2 1%                            |  |
| Driver Obstructed                                 | 3             | 1        | 2              | 1             | 2              | 1             | 0       | 2              | 0        | 1        |        |        | 2 1%                                    |  |
| Exposed                                           | 0             | 0        | 0              | 0             | 0              | 0             | 0       | 0              | 0        | 0        |        |        | 0 0%                                    |  |
| Emergency Vehicle Issue                           | 1             | 0        | 0              | 0             | 0              | 2             | 0       | 0              | 0        | 1        |        |        | 1 1%                                    |  |
| Glare on Plate                                    | 0             | 0        | 0              | 0             | 0              | 0             | 0       | 0              | 0        | 1        |        |        | 1 1%                                    |  |
| Glare on Windshield                               | 2             | 6        | 10             | 4             | 4              | 3             | 0       | 3              | 2        | 2        |        |        | 4 3%                                    |  |
| Illegible Plate Interest of Justice- PD           | 0             | 0        | 0              | 0             | 0              | 0             | 0       | 0              | 0        | 0        |        |        | 0 0%                                    |  |
| Image Quality- PD                                 | 0             | 0        | 0              | 0             | 0              | 0             | 0       | 0              | 0        | 0        |        |        | 0 0%                                    |  |
| Issuance Criteria Not Met- PD                     | 67            | 70       | 143            | 62            | 0              | 0             | 0       | 0              | 0        | 0        |        |        | 86 58%                                  |  |
| No Warning Sign                                   | 0             | 0        | 0              | 0             | 0              | 0             | 0       | 0              | 0        | 0        |        |        | 0 0%                                    |  |
| No Plate                                          | 32            | 36       | 39             | 28            | 20             | 33            | 21      | 27             | 34       | 24       |        |        | 29 20%                                  |  |
| No Speed Captured                                 | 0             | 0        | 0              | 0             | 0              | 0             | 0       | 0              | 0        | 0        |        |        | 0 0%                                    |  |
| Obstruction In Photo- PD                          | 0             | 0        | 0              | 0             | 1              | 0             | 0       | 0              | 1        | 1        |        |        | 1 1%                                    |  |
| Out of State Plate Obstructed                     | 3             | 0        | 6<br>7         | 6             | 6 2            | 5             | 3       | 3 2            | 6        | 3        |        |        | 5 3%<br>2 2%                            |  |
| Short Yellow- PD                                  | 0             | 1        | 0              | 0             | 0              | 0             | 0       | 0              | 0        | 0        |        |        | 1 1%                                    |  |
| Third Party Damage                                | 0             | 0        | 0              | 0             | 0              | 0             | 0       | 0              | 0        | 0        |        |        | 0 0%                                    |  |
| TSB Epired                                        | 0             | 0        | 0              | 0             | 0              | 0             | 0       | 0              | 0        | 0        |        |        | 0 0%                                    |  |
| TSB No Hit                                        | 3             | 0        | 11             | 3             | 0              | 24            | 13      | 12             | 11       | 3        |        |        | 10 7%                                   |  |
| Total:                                            | 112           | 122      | 229            | 106           | 36             | 69            | 38      | 51             | 58       | 40       |        |        | 149 100%                                |  |
| Controllable Non-Issued Violations Cnduent Expire |               | 0        | 0              | 0             | 0              | 0             | 0       | 0              | 0        | 0        |        |        | 0 0%                                    |  |
| Clarity of Plate                                  | 0             | 0        | 0              | 0             | 0              | 0             | 0       | 0              | 0        | 0        |        |        | 0 0%                                    |  |
| Clarity of Driver                                 | 0             | 0        | 0              | 0             | 0              | 0             | 0       | 0              | 0        | 0        |        |        | 0 0%                                    |  |
| Dark Interior                                     | 0             | 0        | 2              | 2             | 0              | 2             | 0       | 0              | 2        | 0        |        |        | 2 12%                                   |  |
| Data Box Related- PD                              | 0             | 0        | 0              | 0             | 0              | 0             | 0       | 0              | 0        | 0        |        |        | 0 0%                                    |  |
| Data Box Data Error- PD                           | 0             | 0        | 0              | 0             | 0              | 0             | 0       | 0              | 0        | 0        |        |        | 0 0%                                    |  |
| Data Entry Error                                  | 1             | 4        | 6              | 6             | 6              | 5             | 8       | 28             | 2        | 1        |        |        | 7 40%                                   |  |
| Exposed Equipment Malfunction                     | 0             | 0        | 0              | 0             | 0<br>10        | 0             | 0<br>16 | 0              | 0        | 0<br>5   |        |        | 0 0%<br>6 37%                           |  |
| Framing- PD                                       | 0             | 0        | 0              | 0             | 0              | 0             | 0       | 0              | 0        | 0        |        |        | 0 0%                                    |  |
| Framing of Car                                    | 0             | 0        | 0              | 0             | 1              | 1             | 0       | 0              | 0        | 0        |        |        | 1 6%                                    |  |
| Framing of Driver                                 | 0             | 0        | 0              | 0             | 0              | 0             | 0       | 0              | 0        | 0        |        |        | 0 0%                                    |  |
| Operator Error                                    | 0             | 0        | 0              | 0             | 0              | 0             | 0       | 0              | 0        | 0        |        |        | 0 0%                                    |  |
| Framing of Plate                                  | 0             | 0        | 0              | 0             | 0              | 0             | 0       | 0              | 0        | 0        |        |        | 0 0%                                    |  |
| Reject Expired                                    | 0             | 0        | 0              | 0             | 0              | 0             | 0       | 0              | 0        | 0        |        |        | 0 0%                                    |  |
| Speed Not Determined  Total:                      | 1<br><b>2</b> | <b>5</b> | 0<br><b>12</b> | 0<br><b>8</b> | 0<br><b>17</b> | 0<br><b>8</b> | 25      | 0<br><b>28</b> | <b>5</b> | <b>6</b> |        |        | 1 6%<br>17 100%                         |  |
| Summary Metrics                                   |               | <u> </u> | 12             | J. Company    |                |               | 23      | 20             | <b>J</b> | U U      |        |        | Year to Date Monthly Average            |  |
| Daily Average Vehicle Passes                      | 0             | 0        | 0              | 0             | 0              | 0             | 0       | 0              | 0        | 0        |        |        | 0                                       |  |
| Average Issued Speed                              | 18            | 18       | 18             | 18            | 18             | 17            | 17      | 17             | 18       | 19       |        |        | 18                                      |  |
| Average Issued Red Seconds                        | 7.0           | 7.6      | 6.1            | 8.1           | 7.4            | 7.2           | 9.5     | 8.3            | 8.0      | 6.1      |        |        | 8                                       |  |
| Citiation / Violation Issuance Rate               | 15%           | 13%      | 0%             | 12%           | 57%            | 54%           | 52%     | 37%            | 55%      | 66%      |        |        | 40%                                     |  |
| Controllable Issuance Rate                        | 91%           | 79%      | 0%             | 67%           | 80%            | 92%           | 73%     | 62%            | 94%      | 94%      |        |        | 81%                                     |  |