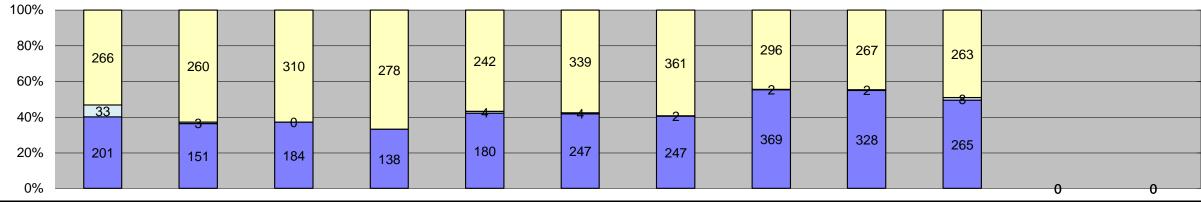

□ Citations/Warning Letters
□ Controllable Non-Issued
■ Uncontrollable Non-Issued

| Tueste.                                           | lon 10    | Fab 40   | Mor. 40  | An = 40  | May 10  | lum 40  | II. 4.0 | A.v. 40 | Con 10  | Oct 10     | Nov. 10 Dec. 10 | Year to Date Mo      | nthly Average |          |
|---------------------------------------------------|-----------|----------|----------|----------|---------|---------|---------|---------|---------|------------|-----------------|----------------------|---------------|----------|
| Events                                            | Jan-18    | Feb-18   | Mar-18   | Apr-18   | May-18  | Jun-18  | Jul-18  | Aug-18  | Sep-18  | Oct-18     | Nov-18 Dec-18   | Quantity             | %             |          |
| Non-Violations                                    | 9,116     | 8,024    | 9,328    | 9,458    | 9,086   | 9,190   | 9,232   | 9,783   | 9,640   | 10,326     |                 | 9,318                | 62%           |          |
| Violations                                        | 5,253     | 5,022    | 5,665    | 5,052    | 5,073   | 6,411   | 6,241   | 6,199   | 6,450   | 6,049      |                 | 5,742                | 38%           |          |
| Total: Violations                                 | 14,369    | 13,046   | 14,993   | 14,510   | 14,159  | 15,601  | 15,473  | 15,982  | 16,090  | 16,375     |                 | 15,060               | 100%          |          |
| Uncontrollable Non-Issued                         | 3,217     | 3,217    | 4,140    | 3,225    | 1,887   | 2,855   | 2,714   | 2,980   | 3,139   | 2,361      |                 | 2,974                | 52%           |          |
| Controllable Non-Issued                           | 162       | 154      | 200      | 166      | 202     | 224     | 215     | 240     | 190     | 271        |                 | 202                  | 4%            |          |
| Citations/Warning Letters                         | 1,874     | 1,651    | 1,325    | 1,693    | 2,984   | 3,332   | 3,312   | 2,979   | 3,121   | 3,417      |                 | 2,569                | 45%           |          |
| Total:                                            | 5,253     | 5,022    | 5,665    | 5,084    | 5,073   | 6,411   | 6,241   | 6,199   | 6,450   | 6,049      |                 | 5,745                | 100%          |          |
| Non-Violations                                    |           |          |          |          |         |         |         |         |         |            |                 |                      |               |          |
| Emergency Vehicle Non-                            | 225       | 164      | 221      | 206      | 190     | 196     | 170     | 135     | 191     | 193        |                 | 189                  | 2%            | <b>!</b> |
| Issuable<br>Emergency Vehicle PD                  | 1         | 4        | 4        | 2        | 1       | 6       | 6       | 4       | 1       | 1          |                 | 3                    | 0%            |          |
| Intersection Control in Progress-                 |           | 4        | 4        |          | -       |         |         |         |         | •          |                 |                      |               |          |
| PD                                                | 2         | 1        | 4        | 0        | 0       | 0       | 0       | 0       | 0       | 11         |                 | 5                    | 0%            | <b>'</b> |
| Gate Down/ No Train                               | 0         | 0        | 0        | 0        | 0       | 0       | 0       | 0       | 0       | 0          |                 | 0                    | 0%            |          |
| No Violation Occurred                             | 5,499     | 4,895    | 5,631    | 5,984    | 5,415   | 5,717   | 5,684   | 6,181   | 6,160   | 6,801      |                 | 5,797                | 62%           |          |
| Rear Axle Activation                              | 34        | 43       | 44       | 41       | 59      | 45      | 1       | 2       | 0       | 7          |                 | 31                   | 0%            |          |
| Right Turn- No Violation                          | 32        | 29       | 40       | 24       | 49      | 45      | 19      | 33      | 40      | 78         |                 | 39                   | 0%            |          |
| Test Shot<br>Train Activation                     | 3,316     | 2,878    | 3,359    | 3,187    | 3,364   | 3,179   | 3,341   | 3,421   | 3,241   | 3,234<br>0 |                 | 3,252                | 35%<br>0%     |          |
| Amber Time Low                                    | 0         | 0        | 0        | 0        | 0       | 0       | 0       | 0       | 0       | 1          |                 | 1                    | 0%            |          |
| Vehicle Stopped- PD                               | 7         | 9        | 25       | 14       | 7       | 2       | 11      | 7       | 6       | 0          |                 | 10                   | 0%            |          |
| Total:                                            | 9,116     | 8,024    | 9,328    | 9,458    | 9,086   | 9,190   | 9,232   | 9,783   | 9,640   | 10,326     |                 | 9,326                | 100%          |          |
| Uncontrollable Non-Issued Violation               | ·         |          |          | <u>.</u> |         |         |         |         |         |            |                 |                      |               |          |
| Administrative Dismissal                          | 0         | 0        | 2        | 0        | 1       | 0       | 0       | 1       | 0       | 1          |                 | 1                    | 0%            |          |
| Address/CDL/DOB Match Fail                        | 0         | 0        | 0        | 0        | 1       | 1       | 2       | 0       | 0       | 0          |                 | 1                    | 0%            |          |
|                                                   |           |          |          |          | 40      | -       |         |         |         |            |                 | E4                   |               |          |
| Car Obstructed Conditions Beyond Control          | 34<br>34  | 23<br>58 | 24<br>90 | 43       | 40      | 41      | 55<br>0 | 95      | 82<br>0 | 75<br>0    |                 | 51<br>66             | 2%<br>2%      |          |
| Driver Identity Unclear                           | 101       | 110      | 67       | 82<br>31 | 0<br>22 | 0<br>55 | 50      | 0<br>50 | 95      | 75         |                 | 66                   | 2%            |          |
| Driver Obstructed                                 | 73        | 65       | 63       | 87       | 70      | 85      | 70      | 88      | 84      | 88         |                 | 77                   | 2%            |          |
| Exposed                                           | 0         | 0        | 0        | 0        | 0       | 0       | 1       | 0       | 1       | 0          |                 | 1                    | 0%            |          |
| Emergency Vehicle Issue                           | 3         | 0        | 4        | 1        | 4       | 4       | 9       | 4       | 8       | 3          |                 | 4                    | 0%            |          |
| Glare on Plate                                    | 122       | 104      | 35       | 33       | 30      | 35      | 45      | 53      | 123     | 112        |                 | 69                   | 2%            |          |
| Glare on Windshield                               | 32        | 70       | 107      | 79       | 160     | 142     | 144     | 92      | 139     | 84         |                 | 105                  | 3%            |          |
| Illegible Plate                                   | 0         | 3        | 7        | 2        | 4       | 1       | 0       | 6       | 8       | 5          |                 | 5                    | 0%            |          |
| Interest of Justice- PD<br>Image Quality- PD      | 5<br>18   | 5<br>25  | 11       | 0<br>17  | 0<br>21 | 0<br>23 | 27      | 7       | 6       | 2          |                 | 16                   | 0%<br>0%      |          |
| Issuance Criteria Not Met- PD                     | 1,303     | 1,371    | 1,930    | 1,360    | 2       | 0       | 0       | 0       | 1       | 8          |                 | 854                  | 25%           |          |
| No Warning Sign                                   | 0         | 0        | 0        | 0        | 0       | 0       | 0       | 0       | 0       | 0          |                 | 0                    | 0%            |          |
| No Plate                                          | 925       | 919      | 981      | 959      | 1,137   | 1,179   | 1,172   | 1,217   | 1,132   | 1,200      |                 | 1,082                | 32%           |          |
| No Speed Captured                                 | 0         | 0        | 0        | 0        | 0       | 0       | 0       | 0       | 0       | 0          |                 | 0                    | 0%            |          |
| Obstruction In Photo- PD                          | 235       | 311      | 268      | 246      | 198     | 259     | 213     | 182     | 209     | 161        |                 | 228                  | 7%            |          |
| Out of State                                      | 121       | 106      | 126      | 108      | 133     | 147     | 142     | 170     | 160     | 137        |                 | 135                  | 4%            |          |
| Plate Obstructed<br>Short Yellow- PD              | 45<br>0   | 45<br>1  | 55<br>0  | 46<br>0  | 64<br>0 | 60<br>0 | 44      | 49<br>0 | 61<br>0 | 68<br>0    |                 | 54                   | 2%<br>0%      |          |
| Third Party Damage                                | 0         | 1        | 0        | 3        | 0       | 0       | 0       | 0       | 0       | 0          |                 | 2                    | 0%            |          |
| TSB Expired                                       | 2         | 0        | 1        | 0        | 0       | 1       | 6       | 75      | 226     | 227        |                 | 77                   | 2%            |          |
| TSB No Hit                                        | 164       | 0        | 368      | 128      | 0       | 822     | 734     | 891     | 804     | 115        |                 | 503                  | 15%           |          |
| Total:                                            | 3,217     | 3,217    | 4,140    | 3,225    | 1,887   | 2,855   | 2,714   | 2,980   | 3,139   | 2,361      |                 | 3,402                | 100%          |          |
| Controllable Non-Issued Violations                |           |          |          |          |         |         |         |         |         |            |                 |                      |               |          |
| Charity of Dieta                                  | 38        | 0        | 0        | 0        | 1       | 0       | 0       | 3       | 1       | 0          |                 | 11                   | 5%            |          |
| Clarity of Plate<br>Clarity of Driver             | 0         | 2        | 0        | 1        | 9       | 15<br>8 | 12<br>0 | 4       | 0       | 15<br>2    |                 | 8                    | 4%<br>2%      |          |
| Dark Interior                                     | 13        | 12       | 14       | 15       | 20      | 21      | 16      | 17      | 14      | 8          |                 | 15                   | 7%            |          |
| Data Box Related- PD                              | 1         | 0        | 0        | 0        | 0       | 1       | 0       | 0       | 0       | 0          |                 | 1                    | 0%            |          |
| Data Box Data Error- PD                           | 1         | 1        | 0        | 0        | 0       | 0       | 0       | 0       | 0       | 0          |                 | 1                    | 0%            |          |
| Data Entry Error                                  | 73        | 107      | 138      | 121      | 115     | 134     | 119     | 153     | 78      | 103        |                 | 114                  | 52%           |          |
| Exposed                                           | 0         | 0        | 0        | 0        | 10      | 5       | 0       | 14      | 8       | 17         |                 | 11                   | 5%            |          |
| Equipment Malfunction                             | 4         | 8        | 25       | 3        | 10      | 3       | 34      | 29      | 74      | 107        |                 | 30                   | 13%           |          |
| Framing- PD<br>Framing of Car                     | 0<br>21   | 0<br>18  | 0<br>14  | 0<br>23  | 0<br>21 | 0<br>30 | 30      | 0<br>16 | 0<br>12 | 0<br>14    |                 | 20                   | 0%<br>9%      |          |
| Framing of Car Framing of Driver                  | <u></u> 1 | 0        | 14       | 0        | 1       | 0       | 1       | 0       | 0       | 0          |                 | 1                    | 9%<br>0%      |          |
| Operator Error                                    | 0         | 0        | 0        | 0        | 0       | 0       | 0       | 0       | 0       | 0          |                 | 0                    | 0%            |          |
| Framing of Plate                                  | 2         | 2        | 3        | 0        | 1       | 2       | 2       | 3       | 2       | 5          |                 | 2                    | 1%            |          |
| Reject Expired                                    | 0         | 0        | 0        | 0        | 0       | 0       | 0       | 0       | 0       | 0          |                 | 0                    | 0%            |          |
| Speed Not Determined                              | 8         | 4        | 4        | 2        | 3       | 5       | 1       | 0       | 0       | 0          |                 | 4                    | 2%            |          |
| Total:                                            | 162       | 154      | 200      | 166      | 202     | 224     | 215     | 240     | 190     | 271        |                 | 221                  | 100%          |          |
| Summary Metrics                                   | 0         | 0        | 0        | 0        | 0       | 0       | 0       | 0       | 0       | 0          |                 | Year to Date Month 0 |               |          |
| Daily Average Vehicle Passes Average Issued Speed | 0<br>23   | 23       | 0<br>23  | 0<br>23  | 23      | 0<br>23 | 23      | 23      | 0<br>23 | 0<br>23    |                 | 23                   |               |          |
| Average Issued Red Seconds                        | 11.5      | 10.1     | 9.6      | 11.4     | 10.7    | 10.9    | 10.2    | 10.1    | 10.4    | 9.8        |                 | 10.                  |               |          |
|                                                   |           |          |          | 1        |         |         |         |         | ~       |            |                 |                      |               |          |
| Citiation / Violation Issuance                    | 0001      | 0007     | 0007     | 0007     | E00/    | E00/    | E00/    | 4007    | 4007    | E00/       |                 | 4 40                 | ,             | •        |
|                                                   | 36%       | 33%      | 23%      | 33%      | 59%     | 52%     | 53%     | 48%     | 48%     | 56%        |                 | 929                  |               |          |