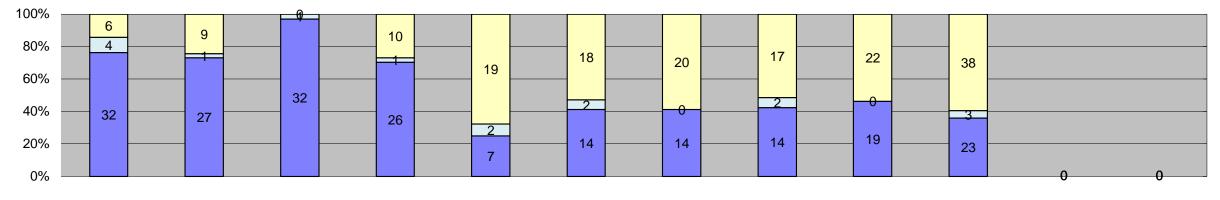

| Events                                     | Jan-18          | Feb-18          | Mar-18 | Apr-18        | May-18  | Jun-18          | Jul-18          | Aug-18  | Sep-18          | Oct-18          | Nov-18 Dec-18 | Year to Date Mo       | onthly Average |  |
|--------------------------------------------|-----------------|-----------------|--------|---------------|---------|-----------------|-----------------|---------|-----------------|-----------------|---------------|-----------------------|----------------|--|
| Non-Violations                             | 186             | 152             | 189    | 161           | 208     | 175             | 189             | 184     | 171             | 226             |               | Quantity<br>184       | 68%            |  |
| Violations                                 | 87              | 84              | 62     | 54            | 66      | 103             | 110             | 108     | 96              | 108             |               | 88                    | 32%            |  |
| Total:                                     | 273             | 236             | 251    | 215           | 274     | 278             | 299             | 292     | 267             | 334             |               | 272                   | 100%           |  |
| Violations                                 |                 |                 | 1      |               |         |                 |                 |         |                 |                 |               |                       |                |  |
| Uncontrollable Non-Issued                  | 58              | 58              | 55     | 32            | 19      | 38              | 41              | 48      | 37              | 27              |               | 41                    | 45%            |  |
| Controllable Non-Issued                    | 10              | 16              | 7      | 16            | 11      | 14              | 16              | 5       | 3               | 6               |               | 10                    | 11%            |  |
| Citations                                  | 19              | 10              | 0      | 6             | 36      | 51              | 53              | 55      | 56              | 75              |               | 40                    | 44%            |  |
| Total:                                     | 87              | 84              | 62     | 54            | 66      | 103             | 110             | 108     | 96              | 108             |               | 92                    | 100%           |  |
| Non-Violations                             |                 |                 |        |               |         |                 |                 |         |                 |                 |               |                       |                |  |
| Emergency Vehicle Non-                     | 3               | 4               | 2      | 5             | 1       | 2               | 5               | 1       | 1               | 3               |               | 3                     | 1%             |  |
| Issuable Emergency Vehicle PD              | 0               | 0               | 0      | 0             | 0       | 0               | 0               | 0       | 0               | 0               |               | 0                     | 0%             |  |
| Intersection Control in Progress-          |                 |                 |        |               |         |                 |                 |         |                 |                 |               |                       |                |  |
| PD                                         | 0               | 0               | 1      | 0             | 0       | 0               | 0               | 0       | 0               | 0               |               | 1                     | 1%             |  |
| Gate Down/ No Train                        | 0               | 0               | 0      | 0             | 0       | 0               | 0               | 0       | 0               | 0               |               | 0                     | 0%             |  |
| No Violation Occurred                      | 32              | 20              | 22     | 27            | 37      | 18              | 39              | 36      | 23              | 36              |               | 29                    | 16%            |  |
| Rear Axle Activation                       | 1               | 0               | 1      | 1             | 6       | 0               | 0               | 0       | 0               | 0               |               | 2                     | 1%             |  |
| Right Turn- No Violation                   | 27              | 23              | 38     | 17            | 43      | 39              | 17              | 23      | 31              | 70              |               | 33                    | 18%            |  |
| Test Shot                                  | 123             | 105             | 125    | 111           | 121     | 116             | 128             | 124     | 116             | 117             |               | 119                   | 64%            |  |
| Train Activation                           | 0               | 0               | 0      | 0             | 0       | 0               | 0               | 0       | 0               | 0               |               | 0                     | 0%             |  |
| Amber Time Low                             | 0               | 0               | 0      | 0             | 0       | 0               | 0               | 0       | 0               | 0               |               | 0                     | 0%             |  |
| Vehicle Stopped- PD                        | 0<br><b>186</b> | 0<br><b>152</b> | 190    | 0<br>161      | 0       | 0<br><b>175</b> | 0<br><b>190</b> | 0       | 0<br><b>171</b> | 0<br><b>226</b> |               | 196                   | 0%<br>100%     |  |
| Total: Uncontrollable Non-Issued Violation |                 | 152             | 189    | 161           | 208     | 175             | 189             | 184     | 1/1             | 220             |               | 186                   | 100%           |  |
| Administrative Dismissal                   | ns<br>0         | 0               | 0      | 0             | 0       | 0               | 0               | Ω       | 0               | 0               |               | 0                     | 0%             |  |
|                                            |                 | 0               |        |               |         |                 | 0               | 0       |                 |                 |               |                       |                |  |
| Address/CDL/DOB Match Fail                 | 0               | 0               | 0      | 0             | 0       | 0               | 0               | 0       | 0               | 0               |               | 0                     | 0%             |  |
| Car Obstructed                             | 1               | 0               | 0      | 0             | 0       | 0               | 0               | 0       | 0               | 0               |               | 1                     | 1%             |  |
| Conditions Beyond Control                  | 0               | 3               | 0      | 1             | 0       | 0               | 0               | 0       | 0               | 0               |               | 2                     | 3%             |  |
| Driver Identity Unclear                    | 0               | 0               | 0      | 0             | 0       | 0               | 0               | 0       | 0               | 1               |               | 1                     | 1%             |  |
| Driver Obstructed                          | 1               | 0               | 0      | 0             | 0       | 1               | 0               | 0       | 0               | 1               |               | 1                     | 1%             |  |
| Exposed                                    | 0               | 0               | 0      | 0             | 0       | 0               | 0               | 0       | 0               | 0               |               | 0                     | 0%             |  |
| Emergency Vehicle Issue                    | 0               | 0               | 0      | 0             | 0       | 0               | 0               | 0       | 0               | 0               |               | 0                     | 0%             |  |
| Glare on Plate                             | 0               | 1               | 0      | 0             | 0       | 0               | 0               | 1       | 0               | 0               |               | 1                     | 1%             |  |
| Glare on Windshield                        | 0               | 0               | 0      | 0             | 1       | 0               | 1               | 0       | 0               | 0               |               | 1                     | 1%             |  |
| Illegible Plate                            | 0               | 0               | 0      | 0             | 0       | 0               | 0               | 0       | 0               | 0               |               | 0                     | 0%             |  |
| Interest of Justice- PD                    | 0               | 0               | 0      | 0             | 0       | 0               | 0               | 0       | 0               | 0               |               | 0                     | 0%             |  |
| Image Quality- PD                          | 0               | 0               | 0      | 0             | 0       | 0               | 0               | 0       | 0               | 0               |               | 0                     | 0%             |  |
| Issuance Criteria Not Met- PD              | 29              | 38              | 35     | 16            | 0       | 0               | 0               | 0       | 0               | 0               |               | 30                    | 42%            |  |
| No Warning Sign                            | 0               | 0               | 0      | 0             | 0       | 0               | 0               | 0       | 0               | 0               |               | 0                     | 0%             |  |
| No Plate No Speed Captured                 | 24<br>0         | 14<br>0         | 0      | 14<br>0       | 16<br>0 | 16<br>0         | 22<br>0         | 24<br>0 | 16<br>0         | 20              |               | 18<br>0               | 26%<br>0%      |  |
| Obstruction In Photo- PD                   | 0               | 1               | 0      | 0             | 0       | 0               | 0               | 0       | 0               | 0               |               | 1                     | 1%             |  |
| Out of State                               | 1               | 1               | 1      | 1             | 2       | 4               | 3               | 3       | 0               | 2               |               | 2                     | 3%             |  |
| Plate Obstructed                           | 1               | 0               | 0      | 0             | 0       | 1               | 0               | 0       | 0               | 1               |               | 1                     | 1%             |  |
| Short Yellow- PD                           | 0               | 0               | 0      | 0             | 0       | 0               | 0               | 0       | 0               | 0               |               | 0                     | 0%             |  |
| Third Party Damage                         | 0               | 0               | 0      | 0             | 0       | 0               | 0               | 0       | 0               | 0               |               | 0                     | 0%             |  |
| TSB Expired                                | 0               | 0               | 0      | 0             | 0       | 0               | 0               | 0       | 0               | 0               |               | 0                     | 0%             |  |
| TSB No Hit                                 | 1               | 0               | 5      | 0             | 0       | 16              | 15              | 20      | 21              | 2               |               | 11                    | 16%            |  |
| Total:                                     | 58              | 58              | 55     | 32            | 19      | 38              | 41              | 48      | 37              | 27              |               | 70                    | 100%           |  |
| Controllable Non-Issued Violations         |                 |                 | ,      |               |         |                 |                 |         |                 |                 |               |                       | v              |  |
| Conduent Expire                            | 0               | 0               | 0      | 0             | 0       | 0               | 0               | 0       | 0               | 0               |               | 0                     | 0%             |  |
| Clarity of Plate                           | 0               | 0               | 0      | 0             | 0       | 0               | 0               | 0       | 0               | 0               |               | 0                     | 0%             |  |
| Clarity of Driver                          | 0               | 0               | 0      | 0             | 0       | 0               | 0               | 0       | 0               | 0               |               | 0                     | 0%             |  |
| Dark Interior                              | 0               | 0               | 0      | 0             | 1       | 0               | 0               | 0       | 0               | 0               |               | 1                     | 6%             |  |
| Data Box Related- PD                       | 0               | 0               | 0      | 0             | 0       | 0               | 0               | 0       | 0               | 0               |               | 0                     | 0%             |  |
| Data Box Data Error- PD                    | 0               | 0               | 0      | 0             | 0       | 0               | 0               | 0       | 0               | 0               |               | 0                     | 0%             |  |
| Data Entry Error                           | 3               | 2               | 0      | 3             | 2       | 1               | 1               | 3       | 2               | 0               |               | 2                     | 13%            |  |
| Exposed                                    | 0               | 0               | 0      | 0             | 0       | 0               | 0               | 0       | 0               | 0               |               | 0                     | 0%             |  |
| Equipment Malfunction                      | 0               | 3               | 0      | 0             | 0       | 0               | 1               | 0       | 1               | 6               |               | 3                     | 17%            |  |
| Framing- PD                                | 0               | 0               | 0      | 0             | 0       | 0               | 0               | 0       | 0               | 0               |               | 0                     | 0%             |  |
| Framing of Car                             | 7               | 11              | 6      | 13            | 8       | 13              | 14              | 2       | 0               | 0               |               | 9                     | 57%            |  |
| Framing of Driver                          | 0               | 0               | 0      | 0             | 0       | 0               | 0               | 0       | 0               | 0               |               | 0                     | 0%             |  |
| Operator Error                             | 0               | 0               | 0      | 0             | 0       | 0               | 0               | 0       | 0               | 0               |               | 0                     | 0%             |  |
| Framing of Plate                           | 0               | 0               | 0      | 0             | 0       | 0               | 0               | 0       | 0               | 0               |               | 0                     | 0%             |  |
| Reject Expired                             | 0               | 0               | 0      | 0             | 0       | 0               | 0               | 0       | 0               | 0               |               | 0                     | 0%             |  |
| Speed Not Determined                       | 0               | 0               | 1      | 0             | 0       | 0               | 0               | 0       | 0               | 0               |               | 1                     | 6%             |  |
| Total: Summary Metrics                     | 10              | 16              | 7      | 16            | 11      | 14              | 16              | 5       | 3               | 6               |               | 16<br>Year to Date Mo | 100%           |  |
| Daily Average Vehicle Passes               | 0               | 0               | 0      | 0             | 0       | 0               | 0               | 0       | 0               | 0               |               | Year to Date Mo       | . 0            |  |
| Average Issued Speed                       | 22              | 21              | 22     | 22            | 25      | 23              | 22              | 22      | 22              | 22              |               | 22                    |                |  |
| Average Issued Red Seconds                 | 9.6             | 12.3            | 10.8   | 10.4          | 11.0    | 9.7             | 10.3            | 9.8     | 9.3             | 9.9             |               | 1(                    |                |  |
| Citiation / Violation Issuance Rate        | 22%             | 12.3            | 0%     | 11%           | 55%     | 50%             | 48%             | 51%     | 58%             | 69%             |               | 429                   |                |  |
| Controllable Issuance Rate                 | 66%             | 38%             | 0%     | 27%           | 77%     | 78%             | 77%             | 92%     | 95%             | 93%             |               | 71                    |                |  |
| Communication (Vale                        | JJ /U           | 0070            | 0 70   | <b>∠</b> 1 /0 | 1170    | . 0 /0          | 11/0            | J2 /0   | 3070            | 3070            |               | . , ,                 | , •            |  |