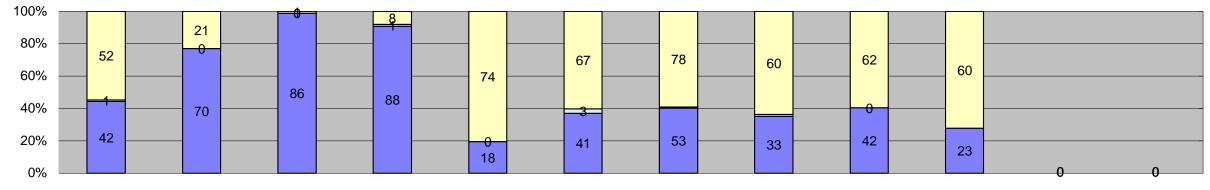

| Events                                            | Jan-18        | Feb-18   | Mar-18         | Apr-18        | May-18         | Jun-18        | Jul-18  | Aug-18         | Sep-18   | Oct-18   | Nov-18 | Dec-18 | Year to Date Monthly Average Quantity % |  |
|---------------------------------------------------|---------------|----------|----------------|---------------|----------------|---------------|---------|----------------|----------|----------|--------|--------|-----------------------------------------|--|
| Non-Violations                                    | 233           | 187      | 227            | 234           | 246            | 213           | 183     | 207            | 225      | 209      |        |        | 216 60%                                 |  |
| Violations                                        | 134           | 146      | 241            | 130           | 122            | 169           | 130     | 125            | 139      | 134      |        |        | 147 40%                                 |  |
| Total:                                            | 367           | 333      | 468            | 364           | 368            | 382           | 313     | 332            | 364      | 343      |        |        | 363 100%                                |  |
| Violations Uncontrollable Non-Issued              | 112           | 122      | 229            | 106           | 36             | 69            | 38      | 51             | 58       | 40       |        |        | 86 56%                                  |  |
| Controllable Non-Issued                           | 2             | 5        | 12             | 8             | 17             | 8             | 25      | 28             | 5        | 6        |        |        | 12 8%                                   |  |
| Citations                                         | 20            | 19       | 0              | 16            | 69             | 92            | 67      | 46             | 76       | 88       |        |        | 55 36%                                  |  |
| Total:                                            | 134           | 146      | 241            | 130           | 122            | 169           | 130     | 125            | 139      | 134      |        |        | 152 100%                                |  |
| Non-Violations                                    |               |          |                |               |                |               |         |                |          |          |        |        |                                         |  |
| Emergency Vehicle Non-<br>Issuable                | 93            | 66       | 83             | 83            | 58             | 75            | 45      | 39             | 58       | 64       |        |        | 66 30%                                  |  |
| Emergency Vehicle PD                              | 0             | 0        | 0              | 0             | 0              | 0             | 0       | 0              | 0        | 0        |        |        | 0 0%                                    |  |
| Intersection Control in Progress-                 | 0             | 0        | 0              | 0             | 0              | 0             | 0       | 0              | 0        | 0        |        |        | 0 0%                                    |  |
| PD<br>Cata Davin/Na Train                         |               |          |                |               |                |               |         |                |          |          |        |        |                                         |  |
| Gate Down/ No Train  No Violation Occurred        | 0<br>19       | 0<br>17  | 0<br>19        | 0<br>20       | 0<br>11        | 0<br>16       | 0       | 0<br>18        | 0<br>12  | 0<br>10  |        |        | 0 0%<br>15 7%                           |  |
| Rear Axle Activation                              | 0             | 0        | 0              | 4             | 1              | 4             | 0       | 0              | 0        | 0        |        |        | 3 1%                                    |  |
| Right Turn- No Violation                          | 0             | 0        | 0              | 0             | 0              | 1             | 0       | 1              | 2        | 0        |        |        | 1 1%                                    |  |
| Test Shot                                         | 121           | 104      | 125            | 127           | 176            | 117           | 130     | 149            | 153      | 135      |        |        | 134 61%                                 |  |
| Train Activation                                  | 0             | 0        | 0              | 0             | 0              | 0             | 0       | 0              | 0        | 0        |        |        | 0 0%                                    |  |
| Amber Time Low                                    | 0             | 0        | 0              | 0             | 0              | 0             | 0       | 0              | 0        | 0        |        |        | 0 0%                                    |  |
| Vehicle Stopped- PD                               | 0             | 0        | 0              | 0             | 0              | 0             | 0       | 0              | 0        | 0        |        |        | 0 0%                                    |  |
| Total: Uncontrollable Non-Issued Violatio         | 233           | 187      | 227            | 234           | 246            | 213           | 183     | 207            | 225      | 209      |        |        | 219 100%                                |  |
| Administrative Dismissal                          | 0             | 0        | 0              | 0             | 0              | 0             | 0       | 0              | 0        | 0        |        |        | 0 0%                                    |  |
| Address/CDL/DOB Match Fail                        | 0             | 0        | 0              | 0             | 0              | 0             | 0       | 0              | 0        | 0        |        |        | 0 0%                                    |  |
|                                                   |               |          |                |               |                |               |         |                | U        | J        |        |        |                                         |  |
| Car Obstructed Conditions Beyond Control          | 0             | 0        | 3              | 0             | 0              | 0             | 0       | 0              | 1        | 1        |        |        | 2 1%                                    |  |
| Driver Identity Unclear                           | 0             | 0        | 8              | 0             | 1              | 0             | 1       | 2              | 3        | 2        |        |        | 4 2%<br>2 1%                            |  |
| Driver Obstructed                                 | 3             | 1        | 2              | 1             | 2              | 1             | 0       | 2              | 0        | 1        |        |        | 2 1%                                    |  |
| Exposed                                           | 0             | 0        | 0              | 0             | 0              | 0             | 0       | 0              | 0        | 0        |        |        | 0 0%                                    |  |
| Emergency Vehicle Issue                           | 1             | 0        | 0              | 0             | 0              | 2             | 0       | 0              | 0        | 1        |        |        | 1 1%                                    |  |
| Glare on Plate                                    | 0             | 0        | 0              | 0             | 0              | 0             | 0       | 0              | 0        | 1        |        |        | 1 1%                                    |  |
| Glare on Windshield                               | 2             | 6        | 10             | 4             | 4              | 3             | 0       | 3              | 2        | 2        |        |        | 4 3%                                    |  |
| Illegible Plate Interest of Justice- PD           | 0             | 0        | 0              | 0             | 0              | 0             | 0       | 0              | 0        | 0        |        |        | 0 0%                                    |  |
| Image Quality- PD                                 | 0             | 0        | 0              | 0             | 0              | 0             | 0       | 0              | 0        | 0        |        |        | 0 0%                                    |  |
| Issuance Criteria Not Met- PD                     | 67            | 70       | 143            | 62            | 0              | 0             | 0       | 0              | 0        | 0        |        |        | 86 58%                                  |  |
| No Warning Sign                                   | 0             | 0        | 0              | 0             | 0              | 0             | 0       | 0              | 0        | 0        |        |        | 0 0%                                    |  |
| No Plate                                          | 32            | 36       | 39             | 28            | 20             | 33            | 21      | 27             | 34       | 24       |        |        | 29 20%                                  |  |
| No Speed Captured                                 | 0             | 0        | 0              | 0             | 0              | 0             | 0       | 0              | 0        | 0        |        |        | 0 0%                                    |  |
| Obstruction In Photo- PD                          | 0             | 0        | 0              | 0             | 1              | 0             | 0       | 0              | 1        | 1        |        |        | 1 1%                                    |  |
| Out of State Plate Obstructed                     | 3             | 0        | 6<br>7         | 6             | 6 2            | 5             | 3       | 3 2            | 6        | 3        |        |        | 5 3%<br>2 2%                            |  |
| Short Yellow- PD                                  | 0             | 1        | 0              | 0             | 0              | 0             | 0       | 0              | 0        | 0        |        |        | 1 1%                                    |  |
| Third Party Damage                                | 0             | 0        | 0              | 0             | 0              | 0             | 0       | 0              | 0        | 0        |        |        | 0 0%                                    |  |
| TSB Epired                                        | 0             | 0        | 0              | 0             | 0              | 0             | 0       | 0              | 0        | 0        |        |        | 0 0%                                    |  |
| TSB No Hit                                        | 3             | 0        | 11             | 3             | 0              | 24            | 13      | 12             | 11       | 3        |        |        | 10 7%                                   |  |
| Total:                                            | 112           | 122      | 229            | 106           | 36             | 69            | 38      | 51             | 58       | 40       |        |        | 149 100%                                |  |
| Controllable Non-Issued Violations Cnduent Expire |               | 0        | 0              | 0             | 0              | 0             | 0       | 0              | 0        | 0        |        |        | 0 0%                                    |  |
| Clarity of Plate                                  | 0             | 0        | 0              | 0             | 0              | 0             | 0       | 0              | 0        | 0        |        |        | 0 0%                                    |  |
| Clarity of Driver                                 | 0             | 0        | 0              | 0             | 0              | 0             | 0       | 0              | 0        | 0        |        |        | 0 0%                                    |  |
| Dark Interior                                     | 0             | 0        | 2              | 2             | 0              | 2             | 0       | 0              | 2        | 0        |        |        | 2 12%                                   |  |
| Data Box Related- PD                              | 0             | 0        | 0              | 0             | 0              | 0             | 0       | 0              | 0        | 0        |        |        | 0 0%                                    |  |
| Data Box Data Error- PD                           | 0             | 0        | 0              | 0             | 0              | 0             | 0       | 0              | 0        | 0        |        |        | 0 0%                                    |  |
| Data Entry Error                                  | 1             | 4        | 6              | 6             | 6              | 5             | 8       | 28             | 2        | 1        |        |        | 7 40%                                   |  |
| Exposed Equipment Malfunction                     | 0             | 0        | 0              | 0             | 0<br>10        | 0             | 0<br>16 | 0              | 0        | 0<br>5   |        |        | 0 0%<br>6 37%                           |  |
| Framing- PD                                       | 0             | 0        | 0              | 0             | 0              | 0             | 0       | 0              | 0        | 0        |        |        | 0 0%                                    |  |
| Framing of Car                                    | 0             | 0        | 0              | 0             | 1              | 1             | 0       | 0              | 0        | 0        |        |        | 1 6%                                    |  |
| Framing of Driver                                 | 0             | 0        | 0              | 0             | 0              | 0             | 0       | 0              | 0        | 0        |        |        | 0 0%                                    |  |
| Operator Error                                    | 0             | 0        | 0              | 0             | 0              | 0             | 0       | 0              | 0        | 0        |        |        | 0 0%                                    |  |
| Framing of Plate                                  | 0             | 0        | 0              | 0             | 0              | 0             | 0       | 0              | 0        | 0        |        |        | 0 0%                                    |  |
| Reject Expired                                    | 0             | 0        | 0              | 0             | 0              | 0             | 0       | 0              | 0        | 0        |        |        | 0 0%                                    |  |
| Speed Not Determined  Total:                      | 1<br><b>2</b> | <b>5</b> | 0<br><b>12</b> | 0<br><b>8</b> | 0<br><b>17</b> | 0<br><b>8</b> | 25      | 0<br><b>28</b> | <b>5</b> | <b>6</b> |        |        | 1 6%<br>17 100%                         |  |
| Summary Metrics                                   |               | <u> </u> | 12             | J. Company    |                |               | 23      | 20             | <b>J</b> | U U      |        |        | Year to Date Monthly Average            |  |
| Daily Average Vehicle Passes                      | 0             | 0        | 0              | 0             | 0              | 0             | 0       | 0              | 0        | 0        |        |        | 0                                       |  |
| Average Issued Speed                              | 18            | 18       | 18             | 18            | 18             | 17            | 17      | 17             | 18       | 19       |        |        | 18                                      |  |
| Average Issued Red Seconds                        | 7.0           | 7.6      | 6.1            | 8.1           | 7.4            | 7.2           | 9.5     | 8.3            | 8.0      | 6.1      |        |        | 8                                       |  |
| Citiation / Violation Issuance Rate               | 15%           | 13%      | 0%             | 12%           | 57%            | 54%           | 52%     | 37%            | 55%      | 66%      |        |        | 40%                                     |  |
| Controllable Issuance Rate                        | 91%           | 79%      | 0%             | 67%           | 80%            | 92%           | 73%     | 62%            | 94%      | 94%      |        |        | 81%                                     |  |