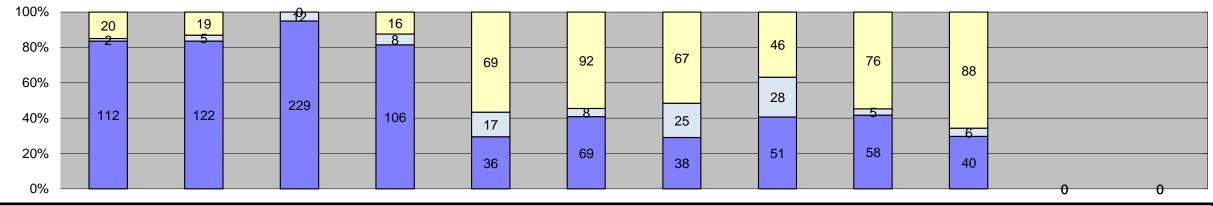

| Events                                            | Jan-18        | Feb-18   | Mar-18         | Apr-18        | May-18         | Jun-18        | Jul-18  | Aug-18         | Sep-18   | Oct-18   | Nov-18 | Dec-18 | Year to Date Monthly Average Quantity % |  |
|---------------------------------------------------|---------------|----------|----------------|---------------|----------------|---------------|---------|----------------|----------|----------|--------|--------|-----------------------------------------|--|
| Non-Violations                                    | 233           | 187      | 227            | 234           | 246            | 213           | 183     | 207            | 225      | 209      |        |        | 216 60%                                 |  |
| Violations                                        | 134           | 146      | 241            | 130           | 122            | 169           | 130     | 125            | 139      | 134      |        |        | 147 40%                                 |  |
| Total:                                            | 367           | 333      | 468            | 364           | 368            | 382           | 313     | 332            | 364      | 343      |        |        | 363 100%                                |  |
| Violations Uncontrollable Non-Issued              | 112           | 122      | 229            | 106           | 36             | 69            | 38      | 51             | 58       | 40       |        |        | 86 56%                                  |  |
| Controllable Non-Issued                           | 2             | 5        | 12             | 8             | 17             | 8             | 25      | 28             | 5        | 6        |        |        | 12 8%                                   |  |
| Citations                                         | 20            | 19       | 0              | 16            | 69             | 92            | 67      | 46             | 76       | 88       |        |        | 55 36%                                  |  |
| Total:                                            | 134           | 146      | 241            | 130           | 122            | 169           | 130     | 125            | 139      | 134      |        |        | 152 100%                                |  |
| Non-Violations                                    |               |          |                |               |                |               |         |                |          |          |        |        |                                         |  |
| Emergency Vehicle Non-<br>Issuable                | 93            | 66       | 83             | 83            | 58             | 75            | 45      | 39             | 58       | 64       |        |        | 66 30%                                  |  |
| Emergency Vehicle PD                              | 0             | 0        | 0              | 0             | 0              | 0             | 0       | 0              | 0        | 0        |        |        | 0 0%                                    |  |
| Intersection Control in Progress-                 | 0             | 0        | 0              | 0             | 0              | 0             | 0       | 0              | 0        | 0        |        |        | 0 0%                                    |  |
| PD<br>Cata Davin/Na Train                         |               |          |                |               |                |               |         |                |          |          |        |        |                                         |  |
| Gate Down/ No Train  No Violation Occurred        | 0<br>19       | 0<br>17  | 0<br>19        | 0<br>20       | 0<br>11        | 0<br>16       | 0       | 0<br>18        | 0<br>12  | 0<br>10  |        |        | 0 0%<br>15 7%                           |  |
| Rear Axle Activation                              | 0             | 0        | 0              | 4             | 1              | 4             | 0       | 0              | 0        | 0        |        |        | 3 1%                                    |  |
| Right Turn- No Violation                          | 0             | 0        | 0              | 0             | 0              | 1             | 0       | 1              | 2        | 0        |        |        | 1 1%                                    |  |
| Test Shot                                         | 121           | 104      | 125            | 127           | 176            | 117           | 130     | 149            | 153      | 135      |        |        | 134 61%                                 |  |
| Train Activation                                  | 0             | 0        | 0              | 0             | 0              | 0             | 0       | 0              | 0        | 0        |        |        | 0 0%                                    |  |
| Amber Time Low                                    | 0             | 0        | 0              | 0             | 0              | 0             | 0       | 0              | 0        | 0        |        |        | 0 0%                                    |  |
| Vehicle Stopped- PD                               | 0             | 0        | 0              | 0             | 0              | 0             | 0       | 0              | 0        | 0        |        |        | 0 0%                                    |  |
| Total: Uncontrollable Non-Issued Violatio         | 233           | 187      | 227            | 234           | 246            | 213           | 183     | 207            | 225      | 209      |        |        | 219 100%                                |  |
| Administrative Dismissal                          | 0             | 0        | 0              | 0             | 0              | 0             | 0       | 0              | 0        | 0        |        |        | 0 0%                                    |  |
| Address/CDL/DOB Match Fail                        | 0             | 0        | 0              | 0             | 0              | 0             | 0       | 0              | 0        | 0        |        |        | 0 0%                                    |  |
|                                                   |               |          |                |               |                |               |         |                | U        | J        |        |        |                                         |  |
| Car Obstructed Conditions Beyond Control          | 0             | 0        | 3              | 0             | 0              | 0             | 0       | 0              | 1        | 1        |        |        | 2 1%                                    |  |
| Driver Identity Unclear                           | 0             | 0        | 8              | 0             | 1              | 0             | 1       | 2              | 3        | 2        |        |        | 4 2%<br>2 1%                            |  |
| Driver Obstructed                                 | 3             | 1        | 2              | 1             | 2              | 1             | 0       | 2              | 0        | 1        |        |        | 2 1%                                    |  |
| Exposed                                           | 0             | 0        | 0              | 0             | 0              | 0             | 0       | 0              | 0        | 0        |        |        | 0 0%                                    |  |
| Emergency Vehicle Issue                           | 1             | 0        | 0              | 0             | 0              | 2             | 0       | 0              | 0        | 1        |        |        | 1 1%                                    |  |
| Glare on Plate                                    | 0             | 0        | 0              | 0             | 0              | 0             | 0       | 0              | 0        | 1        |        |        | 1 1%                                    |  |
| Glare on Windshield                               | 2             | 6        | 10             | 4             | 4              | 3             | 0       | 3              | 2        | 2        |        |        | 4 3%                                    |  |
| Illegible Plate Interest of Justice- PD           | 0             | 0        | 0              | 0             | 0              | 0             | 0       | 0              | 0        | 0        |        |        | 0 0%                                    |  |
| Image Quality- PD                                 | 0             | 0        | 0              | 0             | 0              | 0             | 0       | 0              | 0        | 0        |        |        | 0 0%                                    |  |
| Issuance Criteria Not Met- PD                     | 67            | 70       | 143            | 62            | 0              | 0             | 0       | 0              | 0        | 0        |        |        | 86 58%                                  |  |
| No Warning Sign                                   | 0             | 0        | 0              | 0             | 0              | 0             | 0       | 0              | 0        | 0        |        |        | 0 0%                                    |  |
| No Plate                                          | 32            | 36       | 39             | 28            | 20             | 33            | 21      | 27             | 34       | 24       |        |        | 29 20%                                  |  |
| No Speed Captured                                 | 0             | 0        | 0              | 0             | 0              | 0             | 0       | 0              | 0        | 0        |        |        | 0 0%                                    |  |
| Obstruction In Photo- PD                          | 0             | 0        | 0              | 0             | 1              | 0             | 0       | 0              | 1        | 1        |        |        | 1 1%                                    |  |
| Out of State Plate Obstructed                     | 3             | 0        | 6<br>7         | 6             | 6 2            | 5             | 3       | 3 2            | 6        | 3        |        |        | 5 3%<br>2 2%                            |  |
| Short Yellow- PD                                  | 0             | 1        | 0              | 0             | 0              | 0             | 0       | 0              | 0        | 0        |        |        | 1 1%                                    |  |
| Third Party Damage                                | 0             | 0        | 0              | 0             | 0              | 0             | 0       | 0              | 0        | 0        |        |        | 0 0%                                    |  |
| TSB Epired                                        | 0             | 0        | 0              | 0             | 0              | 0             | 0       | 0              | 0        | 0        |        |        | 0 0%                                    |  |
| TSB No Hit                                        | 3             | 0        | 11             | 3             | 0              | 24            | 13      | 12             | 11       | 3        |        |        | 10 7%                                   |  |
| Total:                                            | 112           | 122      | 229            | 106           | 36             | 69            | 38      | 51             | 58       | 40       |        |        | 149 100%                                |  |
| Controllable Non-Issued Violations Cnduent Expire |               | 0        | 0              | 0             | 0              | 0             | 0       | 0              | 0        | 0        |        |        | 0 0%                                    |  |
| Clarity of Plate                                  | 0             | 0        | 0              | 0             | 0              | 0             | 0       | 0              | 0        | 0        |        |        | 0 0%                                    |  |
| Clarity of Driver                                 | 0             | 0        | 0              | 0             | 0              | 0             | 0       | 0              | 0        | 0        |        |        | 0 0%                                    |  |
| Dark Interior                                     | 0             | 0        | 2              | 2             | 0              | 2             | 0       | 0              | 2        | 0        |        |        | 2 12%                                   |  |
| Data Box Related- PD                              | 0             | 0        | 0              | 0             | 0              | 0             | 0       | 0              | 0        | 0        |        |        | 0 0%                                    |  |
| Data Box Data Error- PD                           | 0             | 0        | 0              | 0             | 0              | 0             | 0       | 0              | 0        | 0        |        |        | 0 0%                                    |  |
| Data Entry Error                                  | 1             | 4        | 6              | 6             | 6              | 5             | 8       | 28             | 2        | 1        |        |        | 7 40%                                   |  |
| Exposed Equipment Malfunction                     | 0             | 0        | 0              | 0             | 0<br>10        | 0             | 0<br>16 | 0              | 0        | 0<br>5   |        |        | 0 0%<br>6 37%                           |  |
| Framing- PD                                       | 0             | 0        | 0              | 0             | 0              | 0             | 0       | 0              | 0        | 0        |        |        | 0 0%                                    |  |
| Framing of Car                                    | 0             | 0        | 0              | 0             | 1              | 1             | 0       | 0              | 0        | 0        |        |        | 1 6%                                    |  |
| Framing of Driver                                 | 0             | 0        | 0              | 0             | 0              | 0             | 0       | 0              | 0        | 0        |        |        | 0 0%                                    |  |
| Operator Error                                    | 0             | 0        | 0              | 0             | 0              | 0             | 0       | 0              | 0        | 0        |        |        | 0 0%                                    |  |
| Framing of Plate                                  | 0             | 0        | 0              | 0             | 0              | 0             | 0       | 0              | 0        | 0        |        |        | 0 0%                                    |  |
| Reject Expired                                    | 0             | 0        | 0              | 0             | 0              | 0             | 0       | 0              | 0        | 0        |        |        | 0 0%                                    |  |
| Speed Not Determined  Total:                      | 1<br><b>2</b> | <b>5</b> | 0<br><b>12</b> | 0<br><b>8</b> | 0<br><b>17</b> | 0<br><b>8</b> | 25      | 0<br><b>28</b> | <b>5</b> | <b>6</b> |        |        | 1 6%<br>17 100%                         |  |
| Summary Metrics                                   |               | <u> </u> | 12             | J. Company    |                |               | 23      | 20             | <b>J</b> | U U      |        |        | Year to Date Monthly Average            |  |
| Daily Average Vehicle Passes                      | 0             | 0        | 0              | 0             | 0              | 0             | 0       | 0              | 0        | 0        |        |        | 0                                       |  |
| Average Issued Speed                              | 18            | 18       | 18             | 18            | 18             | 17            | 17      | 17             | 18       | 19       |        |        | 18                                      |  |
| Average Issued Red Seconds                        | 7.0           | 7.6      | 6.1            | 8.1           | 7.4            | 7.2           | 9.5     | 8.3            | 8.0      | 6.1      |        |        | 8                                       |  |
| Citiation / Violation Issuance Rate               | 15%           | 13%      | 0%             | 12%           | 57%            | 54%           | 52%     | 37%            | 55%      | 66%      |        |        | 40%                                     |  |
| Controllable Issuance Rate                        | 91%           | 79%      | 0%             | 67%           | 80%            | 92%           | 73%     | 62%            | 94%      | 94%      |        |        | 81%                                     |  |