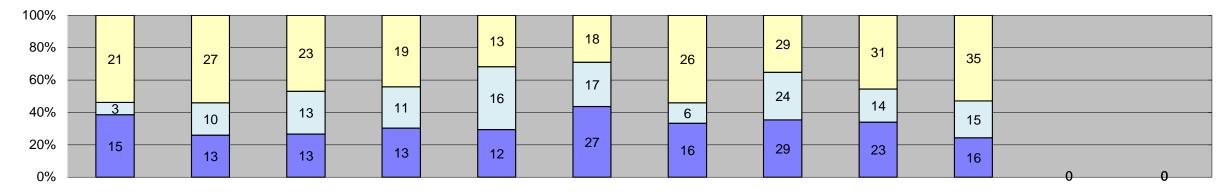

| Events                              | Jan-18 | Feb-18 | Mar-18 | Apr-18   | May-18          | Jun-18 | Jul-18            | Aug-18 | Sep-18          | Oct-18 | Nov-18  | Dec-18 | Year to Date Mo | onthly Average |  |
|-------------------------------------|--------|--------|--------|----------|-----------------|--------|-------------------|--------|-----------------|--------|---------|--------|-----------------|----------------|--|
| Non-Violations                      | 168    | 137    | 159    | 157      | 150             | 136    | 153               | 160    | 158             | 145    | 1,01.10 | 200 .0 | Quantity<br>152 | 83%            |  |
| Violations                          | 32     | 29     | 69     | 18       | 15              | 23     | 29                | 40     | 27              | 19     |         |        | 30              | 17%            |  |
| Total:                              | 200    | 166    | 228    | 175      | 165             | 159    | 182               | 200    | 185             | 164    |         |        | 182             | 100%           |  |
| Violations                          |        |        |        |          | .00             | .00    | 102               |        | .00             |        |         |        | 102             | 10070          |  |
| Uncontrollable Non-Issued           | 23     | 26     | 68     | 16       | 9               | 13     | 14                | 19     | 9               | 7      |         |        | 20              | 65%            |  |
| Controllable Non-Issued             | 0      | 1      | 1      | 1        | 0               | 3      | 1                 | 3      | 4               | 0      |         |        | 2               | 6%             |  |
| Citations                           | 9      | 2      | 0      | <br>1    | 6               | 7      | 14                | 18     | 14              | 12     |         |        | 9               | 29%            |  |
| Total:                              | 32     | 29     | 69     | 18       | 15              | 23     | 29                | 40     | 27              | 19     |         |        | 32              | 100%           |  |
| Non-Violations                      |        |        |        |          |                 | _0     |                   |        |                 | . •    |         |        | <u> </u>        | .00,0          |  |
| Emergency Vehicle Non-              | _      |        | •      | -        |                 | _      |                   | _      | 0               | _      |         |        | _               | 00/            |  |
| Issuable                            | 7      | 2      | 3      | 7        | 2               | 5      | 8                 | 4      | 6               | 4      |         |        | 5               | 3%             |  |
| Emergency Vehicle PD                | 0      | 0      | 0      | 0        | 0               | 0      | 0                 | 1      | 0               | 0      |         |        | 1               | 1%             |  |
| Intersection Control in Progress-   | 0      | 0      | 0      | 0        | 0               | 0      | 0                 | 0      | 0               | 0      |         |        | 0               | 0%             |  |
| PD<br>Gate Down/ No Train           |        |        |        |          |                 |        |                   |        |                 |        |         |        |                 |                |  |
| No Violation Occurred               | 7      | 0      | 0      | 0        | 0               | 7      | 0                 | 0      | 0               | 0      |         |        | 9               | 0%<br>6%       |  |
| Rear Axle Activation                | 1      | 10     | 13     | 7        | 10<br>0         |        | 8                 | 10     | 10              | 10     |         |        | 9               |                |  |
|                                     | 0      | 0      | 0      | 1        |                 | 0      | 0                 | 0      | 0               | 0      |         |        | 1               | 1%             |  |
| Right Turn- No Violation            | 0      | 0      | 0      | 0        | 0               | 0      | 0                 | 0      | 0               | 0      |         |        | 0               | 0%             |  |
| Test Shot                           | 153    | 125    | 143    | 142      | 138             | 124    | 137               | 145    | 142             | 131    |         |        | 138             | 90%            |  |
| Train Activation                    | 0      | 0      | 0      | 0        | 0               | 0      | 0                 | 0      | 0               | 0      |         |        | 0               | 0%             |  |
| Amber Time Low                      | 0      | 0      | 0      | 0        | 0               | 0      | 0                 | 0      | 0               | 0      |         |        | 0               | 0%             |  |
| Vehicle Stopped- PD                 | 169    | 127    | 150    | 0<br>457 | 0<br><b>150</b> | 0      | 0<br>4 <b>5</b> 2 | 0      | 0<br><b>159</b> | 0      |         |        | 0               | 0%             |  |
| Total:                              | 168    | 137    | 159    | 157      | 150             | 136    | 153               | 160    | 158             | 145    |         |        | 154             | 100%           |  |
| Uncontrollable Non-Issued Violation |        | ^      | ^      | ^        | 0               | ^      | 0                 | ^      | ^               | ^      |         |        |                 | 00/            |  |
| Administrative Dismissal            | 0      | 0      | 0      | 0        | 0               | 0      | 0                 | 0      | 0               | 0      |         |        | 0               | 0%             |  |
| Address/CDL/DOB Match Fail          | 0      | 0      | 0      | 0        | 0               | 0      | 0                 | 0      | 0               | 0      |         |        | 0               | 0%             |  |
| Car Obstructed                      | 1      | 0      | 0      | 1        | 0               | 1      | 2                 | 0      | 1               | 0      |         |        | 1               | 3%             |  |
| Conditions Beyond Control           | 0      | 0      | 3      | 0        | 0               | 0      | 0                 | 0      | 0               | 0      |         |        | 3               | 8%             |  |
| Driver Identity Unclear             | 0      | 0      | 0      | 0        | 0               | 0      | 0                 | 0      | 1               | 0      |         |        | 1               | 3%             |  |
| Driver Obstructed                   | 0      | 0      | 0      | 0        | 0               | 1      | 1                 | 0      | 0               | 0      |         |        | 1               | 3%             |  |
| Exposed                             | 0      | 0      | 0      | 0        | 0               | 0      | 0                 | 0      | 0               | 0      |         |        | 0               | 0%             |  |
| Emergency Vehicle Issue             | 0      | 0      | 0      | 0        | 0               | 0      | 0                 | 0      | 0               | 0      |         |        | 0               | 0%             |  |
| Glare on Plate                      | 0      | 0      | 0      | 0        | 0               | 0      | 0                 | 0      | 0               | 0      |         |        | 0               | 0%             |  |
| Glare on Windshield                 | 0      | 0      | 0      | 0        | 0               | 0      | 0                 | 0      | 0               | 0      |         |        | 0               | 0%             |  |
| Illegible Plate                     | 0      | 0      | 1      | 0        | 0               | 0      | 0                 | 0      | 0               | 0      |         |        | 1               | 3%             |  |
| Interest of Justice- PD             | 0      | 0      | 0      | 0        | 0               | 0      | 0                 | 0      | 0               | 0      |         |        | 0               | 0%             |  |
| Image Quality- PD                   | 0      | 0      | 0      | 0        | 0               | 0      | 0                 | 0      | 0               | 0      |         |        | 0               | 0%             |  |
| Issuance Criteria Not Met- PD       | 11     | 13     | 33     | 8        | 0               | 0      | 0                 | 0      | 0               | 0      |         |        | 16              | 42%            |  |
| No Warning Sign                     | 0      | 0      | 0      | 0        | 0               | 0      | 0                 | 0      | 0               | 0      |         |        | 0               | 0%             |  |
| No Plate                            | 9      | 12     | 19     | 5        | 9               | 5      | 7                 | 13     | 5               | 6      |         |        | 9               | 23%            |  |
| No Speed Captured                   | 0      | 0      | 0      | 0        | 0               | 0      | 0                 | 0      | 0               | 0      |         |        | 0               | 0%             |  |
| Obstruction In Photo- PD            | 0      | 0      | 0      | 0        | 0               | 0      | 0                 | 0      | 0               | 0      |         |        | 0               | 0%             |  |
| Out of State                        | 1      | 0      | 3      | 1        | 0               | 1      | 3                 | 1      | 1               | 0      |         |        | 2               | 4%             |  |
| Plate Obstructed                    | 1      | 1      | 6      | 0        | 0               | 0      | 0                 | 0      | 0               | 0      |         |        | 3               | 7%             |  |
| Short Yellow- PD                    | 0      | 0      | 0      | 0        | 0               | 0      | 0                 | 0      | 0               | 0      |         |        | 0               | 0%             |  |
| Third Party Damage                  | 0      | 0      | 0      | 0        | 0               | 0      | 0                 | 0      | 0               | 0      |         |        | 0               | 0%             |  |
| TSB Expired                         | 0      | 0      | 0      | 0        | 0               | 0      | 0                 | 0      | 0               | 0      |         |        | 0               | 0%             |  |
| TSB No Hit                          | 0      | 0      | 3      | 1        | 0               | 5      | 1                 | 5      | 1               | 1      |         |        | 2               | 6%             |  |
| Total:                              | 23     | 26     | 68     | 16       | 9               | 13     | 14                | 19     | 9               | 7      |         |        | 39              | 100%           |  |
| Controllable Non-Issued Violations  |        |        |        |          |                 |        |                   |        |                 |        |         |        |                 |                |  |
| Conduent Expire                     | 0      | 0      | 0      | 0        | 0               | 0      | 0                 | 0      | 0               | 0      |         |        | 0               | 0%             |  |
| Clarity of Plate                    | 0      | 0      | 0      | 0        | 0               | 0      | 0                 | 0      | 0               | 0      |         |        | 0               | 0%             |  |
| Clarity of Driver                   | 0      | 0      | 0      | 0        | 0               | 0      | 0                 | 0      | 0               | 0      |         |        | 0               | 0%             |  |
| Dark Interior                       | 0      | 0      | 0      | 0        | 0               | 1      | 0                 | 0      | 1               | 0      |         |        | 1               | 22%            |  |
| Data Box Related- PD                | 0      | 0      | 0      | 0        | 0               | 0      | 0                 | 0      | 0               | 0      |         |        | 0               | 0%             |  |
| Data Box Data Error- PD             | 0      | 0      | 0      | 0        | 0               | 0      | 0                 | 0      | 0               | 0      |         |        | 0               | 0%             |  |
| Data Entry Error                    | 0      | 1      | 1      | 1        | 0               | 2      | 1                 | 1      | 1               | 0      |         |        | 1               | 25%            |  |
| Exposed                             | 0      | 0      | 0      | 0        | 0               | 0      | 0                 | 0      | 0               | 0      |         |        | 0               | 0%             |  |
| Equipment Malfunction               | 0      | 0      | 0      | 0        | 0               | 0      | 0                 | 2      | 1               | 0      |         |        | 2               | 32%            |  |
| Framing- PD                         | 0      | 0      | 0      | 0        | 0               | 0      | 0                 | 0      | 0               | 0      |         |        | 0               | 0%             |  |
| Framing of Car                      | 0      | 0      | 0      | 0        | 0               | 0      | 0                 | 0      | 1               | 0      |         |        | 1               | 22%            |  |
| Framing of Driver                   | 0      | 0      | 0      | 0        | 0               | 0      | 0                 | 0      | 0               | 0      |         |        | 0               | 0%             |  |
| Operator Error                      | 0      | 0      | 0      | 0        | 0               | 0      | 0                 | 0      | 0               | 0      |         |        | 0               | 0%             |  |
| Framing of Plate                    | 0      | 0      | 0      | 0        | 0               | 0      | 0                 | 0      | 0               | 0      |         |        | 0               | 0%             |  |
| Reject Expired                      | 0      | 0      | 0      | 0        | 0               | 0      | 0                 | 0      | 0               | 0      |         |        | 0               | 0%             |  |
| Speed Not Determined                | 0      | 0      | 0      | 0        | 0               | 0      | 0                 | 0      | 0               | 0      |         |        | 0               | 0%             |  |
| Total:                              | 0      | 1      | 1      | 1        | 0               | 3      | 1                 | 3      | 4               | 0      |         |        | 5               | 100%           |  |
| Summary Metrics                     |        |        |        |          |                 |        |                   |        |                 |        |         |        | Year to Date Mo | onthly Average |  |
| Daily Average Vehicle Passes        | 0      | 0      | 0      | 0        | 0               | 0      | 0                 | 0      | 0               | 0      |         |        | 0               |                |  |
| Average Issued Speed                | 18     | 17     | 17     | 20       | 19              | 20     | 19                | 19     | 19              | 16     |         |        | 18              | 3              |  |
| Average Issued Red Seconds          | 8.7    | 19.9   | 5.4    | 14.4     | 5.3             | 13.8   | 9.5               | 10.7   | 9.7             | 9.0    |         |        | 11              |                |  |
| Citiation / Violation Issuance Rate | 28%    | 7%     | 0%     | 6%       | 40%             | 30%    | 48%               | 45%    | 52%             | 63%    |         |        | 359             | %              |  |
| Controllable Issuance Rate          | 100%   | 67%    | 0%     | 50%      | 100%            | 70%    | 93%               | 86%    | 78%             | 100%   |         |        | 839             | %              |  |
|                                     |        | *      | •      |          |                 |        |                   |        | 1               | •      |         |        | •               | l.             |  |