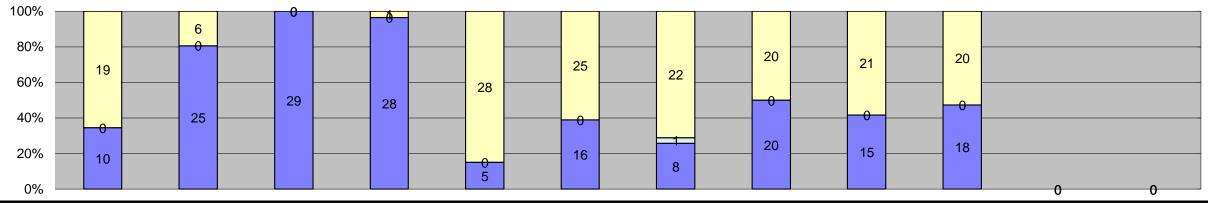

| Events                              | Jan-18 | Feb-18 | Mar-18 | Apr-18   | May-18          | Jun-18 | Jul-18            | Aug-18 | Sep-18          | Oct-18 | Nov-18  | Dec-18 | Year to Date Mo | onthly Average |  |
|-------------------------------------|--------|--------|--------|----------|-----------------|--------|-------------------|--------|-----------------|--------|---------|--------|-----------------|----------------|--|
| Non-Violations                      | 168    | 137    | 159    | 157      | 150             | 136    | 153               | 160    | 158             | 145    | 1,01.10 | 200 .0 | Quantity<br>152 | 83%            |  |
| Violations                          | 32     | 29     | 69     | 18       | 15              | 23     | 29                | 40     | 27              | 19     |         |        | 30              | 17%            |  |
| Total:                              | 200    | 166    | 228    | 175      | 165             | 159    | 182               | 200    | 185             | 164    |         |        | 182             | 100%           |  |
| Violations                          |        |        |        |          | .00             | .00    | 102               |        | .00             |        |         |        | 102             | 10070          |  |
| Uncontrollable Non-Issued           | 23     | 26     | 68     | 16       | 9               | 13     | 14                | 19     | 9               | 7      |         |        | 20              | 65%            |  |
| Controllable Non-Issued             | 0      | 1      | 1      | 1        | 0               | 3      | 1                 | 3      | 4               | 0      |         |        | 2               | 6%             |  |
| Citations                           | 9      | 2      | 0      | <br>1    | 6               | 7      | 14                | 18     | 14              | 12     |         |        | 9               | 29%            |  |
| Total:                              | 32     | 29     | 69     | 18       | 15              | 23     | 29                | 40     | 27              | 19     |         |        | 32              | 100%           |  |
| Non-Violations                      |        |        |        |          |                 | _0     |                   |        |                 | . •    |         |        | <u> </u>        | .00,0          |  |
| Emergency Vehicle Non-              | _      |        | •      | -        |                 | _      |                   | _      | 0               | _      |         |        | _               | 00/            |  |
| Issuable                            | 7      | 2      | 3      | 7        | 2               | 5      | 8                 | 4      | 6               | 4      |         |        | 5               | 3%             |  |
| Emergency Vehicle PD                | 0      | 0      | 0      | 0        | 0               | 0      | 0                 | 1      | 0               | 0      |         |        | 1               | 1%             |  |
| Intersection Control in Progress-   | 0      | 0      | 0      | 0        | 0               | 0      | 0                 | 0      | 0               | 0      |         |        | 0               | 0%             |  |
| PD<br>Gate Down/ No Train           |        |        |        |          |                 |        |                   |        |                 |        |         |        |                 |                |  |
| No Violation Occurred               | 7      | 0      | 0      | 0        | 0               | 7      | 0                 | 0      | 0               | 0      |         |        | 9               | 0%<br>6%       |  |
| Rear Axle Activation                | 1      | 10     | 13     | 7        | 10<br>0         |        | 8                 | 10     | 10              | 10     |         |        | 9               |                |  |
|                                     | 0      | 0      | 0      | 1        |                 | 0      | 0                 | 0      | 0               | 0      |         |        | 1               | 1%             |  |
| Right Turn- No Violation            | 0      | 0      | 0      | 0        | 0               | 0      | 0                 | 0      | 0               | 0      |         |        | 0               | 0%             |  |
| Test Shot                           | 153    | 125    | 143    | 142      | 138             | 124    | 137               | 145    | 142             | 131    |         |        | 138             | 90%            |  |
| Train Activation                    | 0      | 0      | 0      | 0        | 0               | 0      | 0                 | 0      | 0               | 0      |         |        | 0               | 0%             |  |
| Amber Time Low                      | 0      | 0      | 0      | 0        | 0               | 0      | 0                 | 0      | 0               | 0      |         |        | 0               | 0%             |  |
| Vehicle Stopped- PD                 | 169    | 127    | 150    | 0<br>457 | 0<br><b>150</b> | 0      | 0<br>4 <b>5</b> 2 | 0      | 0<br><b>159</b> | 0      |         |        | 0               | 0%             |  |
| Total:                              | 168    | 137    | 159    | 157      | 150             | 136    | 153               | 160    | 158             | 145    |         |        | 154             | 100%           |  |
| Uncontrollable Non-Issued Violation |        | ^      | ^      | ^        | 0               | ^      | 0                 | ^      | ^               | ^      |         |        |                 | 00/            |  |
| Administrative Dismissal            | 0      | 0      | 0      | 0        | 0               | 0      | 0                 | 0      | 0               | 0      |         |        | 0               | 0%             |  |
| Address/CDL/DOB Match Fail          | 0      | 0      | 0      | 0        | 0               | 0      | 0                 | 0      | 0               | 0      |         |        | 0               | 0%             |  |
| Car Obstructed                      | 1      | 0      | 0      | 1        | 0               | 1      | 2                 | 0      | 1               | 0      |         |        | 1               | 3%             |  |
| Conditions Beyond Control           | 0      | 0      | 3      | 0        | 0               | 0      | 0                 | 0      | 0               | 0      |         |        | 3               | 8%             |  |
| Driver Identity Unclear             | 0      | 0      | 0      | 0        | 0               | 0      | 0                 | 0      | 1               | 0      |         |        | 1               | 3%             |  |
| Driver Obstructed                   | 0      | 0      | 0      | 0        | 0               | 1      | 1                 | 0      | 0               | 0      |         |        | 1               | 3%             |  |
| Exposed                             | 0      | 0      | 0      | 0        | 0               | 0      | 0                 | 0      | 0               | 0      |         |        | 0               | 0%             |  |
| Emergency Vehicle Issue             | 0      | 0      | 0      | 0        | 0               | 0      | 0                 | 0      | 0               | 0      |         |        | 0               | 0%             |  |
| Glare on Plate                      | 0      | 0      | 0      | 0        | 0               | 0      | 0                 | 0      | 0               | 0      |         |        | 0               | 0%             |  |
| Glare on Windshield                 | 0      | 0      | 0      | 0        | 0               | 0      | 0                 | 0      | 0               | 0      |         |        | 0               | 0%             |  |
| Illegible Plate                     | 0      | 0      | 1      | 0        | 0               | 0      | 0                 | 0      | 0               | 0      |         |        | 1               | 3%             |  |
| Interest of Justice- PD             | 0      | 0      | 0      | 0        | 0               | 0      | 0                 | 0      | 0               | 0      |         |        | 0               | 0%             |  |
| Image Quality- PD                   | 0      | 0      | 0      | 0        | 0               | 0      | 0                 | 0      | 0               | 0      |         |        | 0               | 0%             |  |
| Issuance Criteria Not Met- PD       | 11     | 13     | 33     | 8        | 0               | 0      | 0                 | 0      | 0               | 0      |         |        | 16              | 42%            |  |
| No Warning Sign                     | 0      | 0      | 0      | 0        | 0               | 0      | 0                 | 0      | 0               | 0      |         |        | 0               | 0%             |  |
| No Plate                            | 9      | 12     | 19     | 5        | 9               | 5      | 7                 | 13     | 5               | 6      |         |        | 9               | 23%            |  |
| No Speed Captured                   | 0      | 0      | 0      | 0        | 0               | 0      | 0                 | 0      | 0               | 0      |         |        | 0               | 0%             |  |
| Obstruction In Photo- PD            | 0      | 0      | 0      | 0        | 0               | 0      | 0                 | 0      | 0               | 0      |         |        | 0               | 0%             |  |
| Out of State                        | 1      | 0      | 3      | 1        | 0               | 1      | 3                 | 1      | 1               | 0      |         |        | 2               | 4%             |  |
| Plate Obstructed                    | 1      | 1      | 6      | 0        | 0               | 0      | 0                 | 0      | 0               | 0      |         |        | 3               | 7%             |  |
| Short Yellow- PD                    | 0      | 0      | 0      | 0        | 0               | 0      | 0                 | 0      | 0               | 0      |         |        | 0               | 0%             |  |
| Third Party Damage                  | 0      | 0      | 0      | 0        | 0               | 0      | 0                 | 0      | 0               | 0      |         |        | 0               | 0%             |  |
| TSB Expired                         | 0      | 0      | 0      | 0        | 0               | 0      | 0                 | 0      | 0               | 0      |         |        | 0               | 0%             |  |
| TSB No Hit                          | 0      | 0      | 3      | 1        | 0               | 5      | 1                 | 5      | 1               | 1      |         |        | 2               | 6%             |  |
| Total:                              | 23     | 26     | 68     | 16       | 9               | 13     | 14                | 19     | 9               | 7      |         |        | 39              | 100%           |  |
| Controllable Non-Issued Violations  |        |        |        |          |                 |        |                   |        |                 |        |         |        |                 |                |  |
| Conduent Expire                     | 0      | 0      | 0      | 0        | 0               | 0      | 0                 | 0      | 0               | 0      |         |        | 0               | 0%             |  |
| Clarity of Plate                    | 0      | 0      | 0      | 0        | 0               | 0      | 0                 | 0      | 0               | 0      |         |        | 0               | 0%             |  |
| Clarity of Driver                   | 0      | 0      | 0      | 0        | 0               | 0      | 0                 | 0      | 0               | 0      |         |        | 0               | 0%             |  |
| Dark Interior                       | 0      | 0      | 0      | 0        | 0               | 1      | 0                 | 0      | 1               | 0      |         |        | 1               | 22%            |  |
| Data Box Related- PD                | 0      | 0      | 0      | 0        | 0               | 0      | 0                 | 0      | 0               | 0      |         |        | 0               | 0%             |  |
| Data Box Data Error- PD             | 0      | 0      | 0      | 0        | 0               | 0      | 0                 | 0      | 0               | 0      |         |        | 0               | 0%             |  |
| Data Entry Error                    | 0      | 1      | 1      | 1        | 0               | 2      | 1                 | 1      | 1               | 0      |         |        | 1               | 25%            |  |
| Exposed                             | 0      | 0      | 0      | 0        | 0               | 0      | 0                 | 0      | 0               | 0      |         |        | 0               | 0%             |  |
| Equipment Malfunction               | 0      | 0      | 0      | 0        | 0               | 0      | 0                 | 2      | 1               | 0      |         |        | 2               | 32%            |  |
| Framing- PD                         | 0      | 0      | 0      | 0        | 0               | 0      | 0                 | 0      | 0               | 0      |         |        | 0               | 0%             |  |
| Framing of Car                      | 0      | 0      | 0      | 0        | 0               | 0      | 0                 | 0      | 1               | 0      |         |        | 1               | 22%            |  |
| Framing of Driver                   | 0      | 0      | 0      | 0        | 0               | 0      | 0                 | 0      | 0               | 0      |         |        | 0               | 0%             |  |
| Operator Error                      | 0      | 0      | 0      | 0        | 0               | 0      | 0                 | 0      | 0               | 0      |         |        | 0               | 0%             |  |
| Framing of Plate                    | 0      | 0      | 0      | 0        | 0               | 0      | 0                 | 0      | 0               | 0      |         |        | 0               | 0%             |  |
| Reject Expired                      | 0      | 0      | 0      | 0        | 0               | 0      | 0                 | 0      | 0               | 0      |         |        | 0               | 0%             |  |
| Speed Not Determined                | 0      | 0      | 0      | 0        | 0               | 0      | 0                 | 0      | 0               | 0      |         |        | 0               | 0%             |  |
| Total:                              | 0      | 1      | 1      | 1        | 0               | 3      | 1                 | 3      | 4               | 0      |         |        | 5               | 100%           |  |
| Summary Metrics                     |        |        |        |          |                 |        |                   |        |                 |        |         |        | Year to Date Mo | onthly Average |  |
| Daily Average Vehicle Passes        | 0      | 0      | 0      | 0        | 0               | 0      | 0                 | 0      | 0               | 0      |         |        | 0               |                |  |
| Average Issued Speed                | 18     | 17     | 17     | 20       | 19              | 20     | 19                | 19     | 19              | 16     |         |        | 18              | 3              |  |
| Average Issued Red Seconds          | 8.7    | 19.9   | 5.4    | 14.4     | 5.3             | 13.8   | 9.5               | 10.7   | 9.7             | 9.0    |         |        | 11              |                |  |
| Citiation / Violation Issuance Rate | 28%    | 7%     | 0%     | 6%       | 40%             | 30%    | 48%               | 45%    | 52%             | 63%    |         |        | 359             | %              |  |
| Controllable Issuance Rate          | 100%   | 67%    | 0%     | 50%      | 100%            | 70%    | 93%               | 86%    | 78%             | 100%   |         |        | 839             | %              |  |
|                                     |        | *      | •      |          |                 |        |                   |        | 1               | •      |         |        | •               | l.             |  |