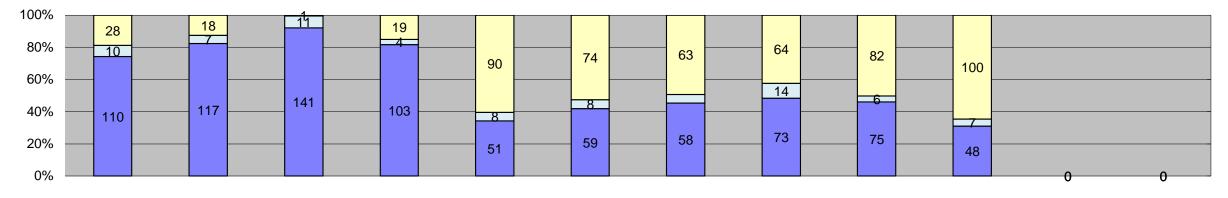

| Events                                     | Jan-18          | Feb-18          | Mar-18 | Apr-18        | May-18  | Jun-18          | Jul-18          | Aug-18  | Sep-18          | Oct-18          | Nov-18 Dec-18 | Year to Date Mo       | onthly Average |  |
|--------------------------------------------|-----------------|-----------------|--------|---------------|---------|-----------------|-----------------|---------|-----------------|-----------------|---------------|-----------------------|----------------|--|
| Non-Violations                             | 186             | 152             | 189    | 161           | 208     | 175             | 189             | 184     | 171             | 226             |               | Quantity<br>184       | 68%            |  |
| Violations                                 | 87              | 84              | 62     | 54            | 66      | 103             | 110             | 108     | 96              | 108             |               | 88                    | 32%            |  |
| Total:                                     | 273             | 236             | 251    | 215           | 274     | 278             | 299             | 292     | 267             | 334             |               | 272                   | 100%           |  |
| Violations                                 |                 |                 | 1      |               |         |                 |                 |         |                 |                 |               |                       |                |  |
| Uncontrollable Non-Issued                  | 58              | 58              | 55     | 32            | 19      | 38              | 41              | 48      | 37              | 27              |               | 41                    | 45%            |  |
| Controllable Non-Issued                    | 10              | 16              | 7      | 16            | 11      | 14              | 16              | 5       | 3               | 6               |               | 10                    | 11%            |  |
| Citations                                  | 19              | 10              | 0      | 6             | 36      | 51              | 53              | 55      | 56              | 75              |               | 40                    | 44%            |  |
| Total:                                     | 87              | 84              | 62     | 54            | 66      | 103             | 110             | 108     | 96              | 108             |               | 92                    | 100%           |  |
| Non-Violations                             |                 |                 |        |               |         |                 |                 |         |                 |                 |               |                       |                |  |
| Emergency Vehicle Non-                     | 3               | 4               | 2      | 5             | 1       | 2               | 5               | 1       | 1               | 3               |               | 3                     | 1%             |  |
| Issuable Emergency Vehicle PD              | 0               | 0               | 0      | 0             | 0       | 0               | 0               | 0       | 0               | 0               |               | 0                     | 0%             |  |
| Intersection Control in Progress-          |                 |                 |        |               |         |                 |                 |         |                 |                 |               |                       |                |  |
| PD                                         | 0               | 0               | 1      | 0             | 0       | 0               | 0               | 0       | 0               | 0               |               | 1                     | 1%             |  |
| Gate Down/ No Train                        | 0               | 0               | 0      | 0             | 0       | 0               | 0               | 0       | 0               | 0               |               | 0                     | 0%             |  |
| No Violation Occurred                      | 32              | 20              | 22     | 27            | 37      | 18              | 39              | 36      | 23              | 36              |               | 29                    | 16%            |  |
| Rear Axle Activation                       | 1               | 0               | 1      | 1             | 6       | 0               | 0               | 0       | 0               | 0               |               | 2                     | 1%             |  |
| Right Turn- No Violation                   | 27              | 23              | 38     | 17            | 43      | 39              | 17              | 23      | 31              | 70              |               | 33                    | 18%            |  |
| Test Shot                                  | 123             | 105             | 125    | 111           | 121     | 116             | 128             | 124     | 116             | 117             |               | 119                   | 64%            |  |
| Train Activation                           | 0               | 0               | 0      | 0             | 0       | 0               | 0               | 0       | 0               | 0               |               | 0                     | 0%             |  |
| Amber Time Low                             | 0               | 0               | 0      | 0             | 0       | 0               | 0               | 0       | 0               | 0               |               | 0                     | 0%             |  |
| Vehicle Stopped- PD                        | 0<br><b>186</b> | 0<br><b>152</b> | 190    | 0<br>161      | 0       | 0<br><b>175</b> | 0<br><b>190</b> | 0       | 0<br><b>171</b> | 0<br><b>226</b> |               | 196                   | 0%<br>100%     |  |
| Total: Uncontrollable Non-Issued Violation |                 | 152             | 189    | 161           | 208     | 175             | 189             | 184     | 1/1             | 220             |               | 186                   | 100%           |  |
| Administrative Dismissal                   | ns<br>0         | 0               | 0      | 0             | 0       | 0               | 0               | Ω       | 0               | 0               |               | 0                     | 0%             |  |
|                                            |                 | 0               |        |               |         |                 | 0               | 0       |                 |                 |               |                       |                |  |
| Address/CDL/DOB Match Fail                 | 0               | 0               | 0      | 0             | 0       | 0               | 0               | 0       | 0               | 0               |               | 0                     | 0%             |  |
| Car Obstructed                             | 1               | 0               | 0      | 0             | 0       | 0               | 0               | 0       | 0               | 0               |               | 1                     | 1%             |  |
| Conditions Beyond Control                  | 0               | 3               | 0      | 1             | 0       | 0               | 0               | 0       | 0               | 0               |               | 2                     | 3%             |  |
| Driver Identity Unclear                    | 0               | 0               | 0      | 0             | 0       | 0               | 0               | 0       | 0               | 1               |               | 1                     | 1%             |  |
| Driver Obstructed                          | 1               | 0               | 0      | 0             | 0       | 1               | 0               | 0       | 0               | 1               |               | 1                     | 1%             |  |
| Exposed                                    | 0               | 0               | 0      | 0             | 0       | 0               | 0               | 0       | 0               | 0               |               | 0                     | 0%             |  |
| Emergency Vehicle Issue                    | 0               | 0               | 0      | 0             | 0       | 0               | 0               | 0       | 0               | 0               |               | 0                     | 0%             |  |
| Glare on Plate                             | 0               | 1               | 0      | 0             | 0       | 0               | 0               | 1       | 0               | 0               |               | 1                     | 1%             |  |
| Glare on Windshield                        | 0               | 0               | 0      | 0             | 1       | 0               | 1               | 0       | 0               | 0               |               | 1                     | 1%             |  |
| Illegible Plate                            | 0               | 0               | 0      | 0             | 0       | 0               | 0               | 0       | 0               | 0               |               | 0                     | 0%             |  |
| Interest of Justice- PD                    | 0               | 0               | 0      | 0             | 0       | 0               | 0               | 0       | 0               | 0               |               | 0                     | 0%             |  |
| Image Quality- PD                          | 0               | 0               | 0      | 0             | 0       | 0               | 0               | 0       | 0               | 0               |               | 0                     | 0%             |  |
| Issuance Criteria Not Met- PD              | 29              | 38              | 35     | 16            | 0       | 0               | 0               | 0       | 0               | 0               |               | 30                    | 42%            |  |
| No Warning Sign                            | 0               | 0               | 0      | 0             | 0       | 0               | 0               | 0       | 0               | 0               |               | 0                     | 0%             |  |
| No Plate No Speed Captured                 | 24<br>0         | 14<br>0         | 0      | 14<br>0       | 16<br>0 | 16<br>0         | 22<br>0         | 24<br>0 | 16<br>0         | 20              |               | 18<br>0               | 26%<br>0%      |  |
| Obstruction In Photo- PD                   | 0               | 1               | 0      | 0             | 0       | 0               | 0               | 0       | 0               | 0               |               | 1                     | 1%             |  |
| Out of State                               | 1               | 1               | 1      | 1             | 2       | 4               | 3               | 3       | 0               | 2               |               | 2                     | 3%             |  |
| Plate Obstructed                           | 1               | 0               | 0      | 0             | 0       | 1               | 0               | 0       | 0               | 1               |               | 1                     | 1%             |  |
| Short Yellow- PD                           | 0               | 0               | 0      | 0             | 0       | 0               | 0               | 0       | 0               | 0               |               | 0                     | 0%             |  |
| Third Party Damage                         | 0               | 0               | 0      | 0             | 0       | 0               | 0               | 0       | 0               | 0               |               | 0                     | 0%             |  |
| TSB Expired                                | 0               | 0               | 0      | 0             | 0       | 0               | 0               | 0       | 0               | 0               |               | 0                     | 0%             |  |
| TSB No Hit                                 | 1               | 0               | 5      | 0             | 0       | 16              | 15              | 20      | 21              | 2               |               | 11                    | 16%            |  |
| Total:                                     | 58              | 58              | 55     | 32            | 19      | 38              | 41              | 48      | 37              | 27              |               | 70                    | 100%           |  |
| Controllable Non-Issued Violations         |                 |                 | ,      |               |         |                 |                 |         |                 |                 |               |                       | v              |  |
| Conduent Expire                            | 0               | 0               | 0      | 0             | 0       | 0               | 0               | 0       | 0               | 0               |               | 0                     | 0%             |  |
| Clarity of Plate                           | 0               | 0               | 0      | 0             | 0       | 0               | 0               | 0       | 0               | 0               |               | 0                     | 0%             |  |
| Clarity of Driver                          | 0               | 0               | 0      | 0             | 0       | 0               | 0               | 0       | 0               | 0               |               | 0                     | 0%             |  |
| Dark Interior                              | 0               | 0               | 0      | 0             | 1       | 0               | 0               | 0       | 0               | 0               |               | 1                     | 6%             |  |
| Data Box Related- PD                       | 0               | 0               | 0      | 0             | 0       | 0               | 0               | 0       | 0               | 0               |               | 0                     | 0%             |  |
| Data Box Data Error- PD                    | 0               | 0               | 0      | 0             | 0       | 0               | 0               | 0       | 0               | 0               |               | 0                     | 0%             |  |
| Data Entry Error                           | 3               | 2               | 0      | 3             | 2       | 1               | 1               | 3       | 2               | 0               |               | 2                     | 13%            |  |
| Exposed                                    | 0               | 0               | 0      | 0             | 0       | 0               | 0               | 0       | 0               | 0               |               | 0                     | 0%             |  |
| Equipment Malfunction                      | 0               | 3               | 0      | 0             | 0       | 0               | 1               | 0       | 1               | 6               |               | 3                     | 17%            |  |
| Framing- PD                                | 0               | 0               | 0      | 0             | 0       | 0               | 0               | 0       | 0               | 0               |               | 0                     | 0%             |  |
| Framing of Car                             | 7               | 11              | 6      | 13            | 8       | 13              | 14              | 2       | 0               | 0               |               | 9                     | 57%            |  |
| Framing of Driver                          | 0               | 0               | 0      | 0             | 0       | 0               | 0               | 0       | 0               | 0               |               | 0                     | 0%             |  |
| Operator Error                             | 0               | 0               | 0      | 0             | 0       | 0               | 0               | 0       | 0               | 0               |               | 0                     | 0%             |  |
| Framing of Plate                           | 0               | 0               | 0      | 0             | 0       | 0               | 0               | 0       | 0               | 0               |               | 0                     | 0%             |  |
| Reject Expired                             | 0               | 0               | 0      | 0             | 0       | 0               | 0               | 0       | 0               | 0               |               | 0                     | 0%             |  |
| Speed Not Determined                       | 0               | 0               | 1      | 0             | 0       | 0               | 0               | 0       | 0               | 0               |               | 1                     | 6%             |  |
| Total: Summary Metrics                     | 10              | 16              | 7      | 16            | 11      | 14              | 16              | 5       | 3               | 6               |               | 16<br>Year to Date Mo | 100%           |  |
| Daily Average Vehicle Passes               | 0               | 0               | 0      | 0             | 0       | 0               | 0               | 0       | 0               | 0               |               | Year to Date Mo       | . 0            |  |
| Average Issued Speed                       | 22              | 21              | 22     | 22            | 25      | 23              | 22              | 22      | 22              | 22              |               | 22                    |                |  |
| Average Issued Red Seconds                 | 9.6             | 12.3            | 10.8   | 10.4          | 11.0    | 9.7             | 10.3            | 9.8     | 9.3             | 9.9             |               | 1(                    |                |  |
| Citiation / Violation Issuance Rate        | 22%             | 12.3            | 0%     | 11%           | 55%     | 50%             | 48%             | 51%     | 58%             | 69%             |               | 429                   |                |  |
| Controllable Issuance Rate                 | 66%             | 38%             | 0%     | 27%           | 77%     | 78%             | 77%             | 92%     | 95%             | 93%             |               | 71                    |                |  |
| Communication (Vale                        | JJ /U           | 0070            | 0 70   | <b>∠</b> 1 /0 | 1170    | . 0 /0          | 11/0            | J2 /0   | 3070            | 3070            |               | . , ,                 | , •            |  |