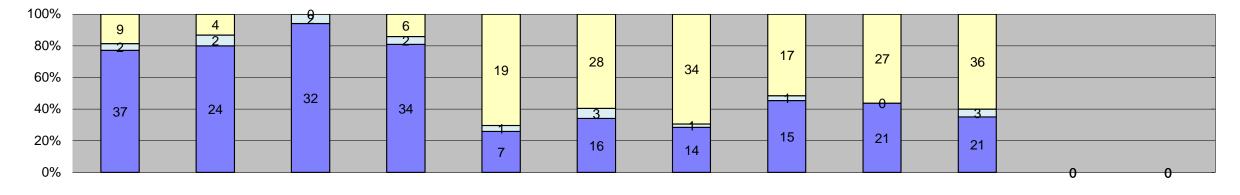

| Events                                            | Jan-18        | Feb-18   | Mar-18         | Apr-18        | May-18         | Jun-18        | Jul-18  | Aug-18         | Sep-18   | Oct-18   | Nov-18 | Dec-18 | Year to Date Monthly Average Quantity % |  |
|---------------------------------------------------|---------------|----------|----------------|---------------|----------------|---------------|---------|----------------|----------|----------|--------|--------|-----------------------------------------|--|
| Non-Violations                                    | 233           | 187      | 227            | 234           | 246            | 213           | 183     | 207            | 225      | 209      |        |        | 216 60%                                 |  |
| Violations                                        | 134           | 146      | 241            | 130           | 122            | 169           | 130     | 125            | 139      | 134      |        |        | 147 40%                                 |  |
| Total:                                            | 367           | 333      | 468            | 364           | 368            | 382           | 313     | 332            | 364      | 343      |        |        | 363 100%                                |  |
| Violations Uncontrollable Non-Issued              | 112           | 122      | 229            | 106           | 36             | 69            | 38      | 51             | 58       | 40       |        |        | 86 56%                                  |  |
| Controllable Non-Issued                           | 2             | 5        | 12             | 8             | 17             | 8             | 25      | 28             | 5        | 6        |        |        | 12 8%                                   |  |
| Citations                                         | 20            | 19       | 0              | 16            | 69             | 92            | 67      | 46             | 76       | 88       |        |        | 55 36%                                  |  |
| Total:                                            | 134           | 146      | 241            | 130           | 122            | 169           | 130     | 125            | 139      | 134      |        |        | 152 100%                                |  |
| Non-Violations                                    |               |          |                |               |                |               |         |                |          |          |        |        |                                         |  |
| Emergency Vehicle Non-<br>Issuable                | 93            | 66       | 83             | 83            | 58             | 75            | 45      | 39             | 58       | 64       |        |        | 66 30%                                  |  |
| Emergency Vehicle PD                              | 0             | 0        | 0              | 0             | 0              | 0             | 0       | 0              | 0        | 0        |        |        | 0 0%                                    |  |
| Intersection Control in Progress-                 | 0             | 0        | 0              | 0             | 0              | 0             | 0       | 0              | 0        | 0        |        |        | 0 0%                                    |  |
| PD<br>Cata Davin/Na Train                         |               |          |                |               |                |               |         |                |          |          |        |        |                                         |  |
| Gate Down/ No Train  No Violation Occurred        | 0<br>19       | 0<br>17  | 0<br>19        | 0<br>20       | 0<br>11        | 0<br>16       | 0       | 0<br>18        | 0<br>12  | 0<br>10  |        |        | 0 0%<br>15 7%                           |  |
| Rear Axle Activation                              | 0             | 0        | 0              | 4             | 1              | 4             | 0       | 0              | 0        | 0        |        |        | 3 1%                                    |  |
| Right Turn- No Violation                          | 0             | 0        | 0              | 0             | 0              | 1             | 0       | 1              | 2        | 0        |        |        | 1 1%                                    |  |
| Test Shot                                         | 121           | 104      | 125            | 127           | 176            | 117           | 130     | 149            | 153      | 135      |        |        | 134 61%                                 |  |
| Train Activation                                  | 0             | 0        | 0              | 0             | 0              | 0             | 0       | 0              | 0        | 0        |        |        | 0 0%                                    |  |
| Amber Time Low                                    | 0             | 0        | 0              | 0             | 0              | 0             | 0       | 0              | 0        | 0        |        |        | 0 0%                                    |  |
| Vehicle Stopped- PD                               | 0             | 0        | 0              | 0             | 0              | 0             | 0       | 0              | 0        | 0        |        |        | 0 0%                                    |  |
| Total: Uncontrollable Non-Issued Violatio         | 233           | 187      | 227            | 234           | 246            | 213           | 183     | 207            | 225      | 209      |        |        | 219 100%                                |  |
| Administrative Dismissal                          | 0             | 0        | 0              | 0             | 0              | 0             | 0       | 0              | 0        | 0        |        |        | 0 0%                                    |  |
| Address/CDL/DOB Match Fail                        | 0             | 0        | 0              | 0             | 0              | 0             | 0       | 0              | 0        | 0        |        |        | 0 0%                                    |  |
|                                                   |               |          |                |               |                |               |         |                | U        | J        |        |        |                                         |  |
| Car Obstructed Conditions Beyond Control          | 0             | 0        | 3              | 0             | 0              | 0             | 0       | 0              | 1        | 1        |        |        | 2 1%                                    |  |
| Driver Identity Unclear                           | 0             | 0        | 8              | 0             | 1              | 0             | 1       | 2              | 3        | 2        |        |        | 4 2%<br>2 1%                            |  |
| Driver Obstructed                                 | 3             | 1        | 2              | 1             | 2              | 1             | 0       | 2              | 0        | 1        |        |        | 2 1%                                    |  |
| Exposed                                           | 0             | 0        | 0              | 0             | 0              | 0             | 0       | 0              | 0        | 0        |        |        | 0 0%                                    |  |
| Emergency Vehicle Issue                           | 1             | 0        | 0              | 0             | 0              | 2             | 0       | 0              | 0        | 1        |        |        | 1 1%                                    |  |
| Glare on Plate                                    | 0             | 0        | 0              | 0             | 0              | 0             | 0       | 0              | 0        | 1        |        |        | 1 1%                                    |  |
| Glare on Windshield                               | 2             | 6        | 10             | 4             | 4              | 3             | 0       | 3              | 2        | 2        |        |        | 4 3%                                    |  |
| Illegible Plate Interest of Justice- PD           | 0             | 0        | 0              | 0             | 0              | 0             | 0       | 0              | 0        | 0        |        |        | 0 0%                                    |  |
| Image Quality- PD                                 | 0             | 0        | 0              | 0             | 0              | 0             | 0       | 0              | 0        | 0        |        |        | 0 0%                                    |  |
| Issuance Criteria Not Met- PD                     | 67            | 70       | 143            | 62            | 0              | 0             | 0       | 0              | 0        | 0        |        |        | 86 58%                                  |  |
| No Warning Sign                                   | 0             | 0        | 0              | 0             | 0              | 0             | 0       | 0              | 0        | 0        |        |        | 0 0%                                    |  |
| No Plate                                          | 32            | 36       | 39             | 28            | 20             | 33            | 21      | 27             | 34       | 24       |        |        | 29 20%                                  |  |
| No Speed Captured                                 | 0             | 0        | 0              | 0             | 0              | 0             | 0       | 0              | 0        | 0        |        |        | 0 0%                                    |  |
| Obstruction In Photo- PD                          | 0             | 0        | 0              | 0             | 1              | 0             | 0       | 0              | 1        | 1        |        |        | 1 1%                                    |  |
| Out of State Plate Obstructed                     | 3             | 0        | 6<br>7         | 6             | 6 2            | 5             | 3       | 3 2            | 6        | 3        |        |        | 5 3%<br>2 2%                            |  |
| Short Yellow- PD                                  | 0             | 1        | 0              | 0             | 0              | 0             | 0       | 0              | 0        | 0        |        |        | 1 1%                                    |  |
| Third Party Damage                                | 0             | 0        | 0              | 0             | 0              | 0             | 0       | 0              | 0        | 0        |        |        | 0 0%                                    |  |
| TSB Epired                                        | 0             | 0        | 0              | 0             | 0              | 0             | 0       | 0              | 0        | 0        |        |        | 0 0%                                    |  |
| TSB No Hit                                        | 3             | 0        | 11             | 3             | 0              | 24            | 13      | 12             | 11       | 3        |        |        | 10 7%                                   |  |
| Total:                                            | 112           | 122      | 229            | 106           | 36             | 69            | 38      | 51             | 58       | 40       |        |        | 149 100%                                |  |
| Controllable Non-Issued Violations Cnduent Expire |               | 0        | 0              | 0             | 0              | 0             | 0       | 0              | 0        | 0        |        |        | 0 0%                                    |  |
| Clarity of Plate                                  | 0             | 0        | 0              | 0             | 0              | 0             | 0       | 0              | 0        | 0        |        |        | 0 0%                                    |  |
| Clarity of Driver                                 | 0             | 0        | 0              | 0             | 0              | 0             | 0       | 0              | 0        | 0        |        |        | 0 0%                                    |  |
| Dark Interior                                     | 0             | 0        | 2              | 2             | 0              | 2             | 0       | 0              | 2        | 0        |        |        | 2 12%                                   |  |
| Data Box Related- PD                              | 0             | 0        | 0              | 0             | 0              | 0             | 0       | 0              | 0        | 0        |        |        | 0 0%                                    |  |
| Data Box Data Error- PD                           | 0             | 0        | 0              | 0             | 0              | 0             | 0       | 0              | 0        | 0        |        |        | 0 0%                                    |  |
| Data Entry Error                                  | 1             | 4        | 6              | 6             | 6              | 5             | 8       | 28             | 2        | 1        |        |        | 7 40%                                   |  |
| Exposed Equipment Malfunction                     | 0             | 0        | 0              | 0             | 0<br>10        | 0             | 0<br>16 | 0              | 0        | 0<br>5   |        |        | 0 0%<br>6 37%                           |  |
| Framing- PD                                       | 0             | 0        | 0              | 0             | 0              | 0             | 0       | 0              | 0        | 0        |        |        | 0 0%                                    |  |
| Framing of Car                                    | 0             | 0        | 0              | 0             | 1              | 1             | 0       | 0              | 0        | 0        |        |        | 1 6%                                    |  |
| Framing of Driver                                 | 0             | 0        | 0              | 0             | 0              | 0             | 0       | 0              | 0        | 0        |        |        | 0 0%                                    |  |
| Operator Error                                    | 0             | 0        | 0              | 0             | 0              | 0             | 0       | 0              | 0        | 0        |        |        | 0 0%                                    |  |
| Framing of Plate                                  | 0             | 0        | 0              | 0             | 0              | 0             | 0       | 0              | 0        | 0        |        |        | 0 0%                                    |  |
| Reject Expired                                    | 0             | 0        | 0              | 0             | 0              | 0             | 0       | 0              | 0        | 0        |        |        | 0 0%                                    |  |
| Speed Not Determined  Total:                      | 1<br><b>2</b> | <b>5</b> | 0<br><b>12</b> | 0<br><b>8</b> | 0<br><b>17</b> | 0<br><b>8</b> | 25      | 0<br><b>28</b> | <b>5</b> | <b>6</b> |        |        | 1 6%<br>17 100%                         |  |
| Summary Metrics                                   |               | <u> </u> | 12             | J. Company    |                |               | 23      | 20             | <b>J</b> | U U      |        |        | Year to Date Monthly Average            |  |
| Daily Average Vehicle Passes                      | 0             | 0        | 0              | 0             | 0              | 0             | 0       | 0              | 0        | 0        |        |        | 0                                       |  |
| Average Issued Speed                              | 18            | 18       | 18             | 18            | 18             | 17            | 17      | 17             | 18       | 19       |        |        | 18                                      |  |
| Average Issued Red Seconds                        | 7.0           | 7.6      | 6.1            | 8.1           | 7.4            | 7.2           | 9.5     | 8.3            | 8.0      | 6.1      |        |        | 8                                       |  |
| Citiation / Violation Issuance Rate               | 15%           | 13%      | 0%             | 12%           | 57%            | 54%           | 52%     | 37%            | 55%      | 66%      |        |        | 40%                                     |  |
| Controllable Issuance Rate                        | 91%           | 79%      | 0%             | 67%           | 80%            | 92%           | 73%     | 62%            | 94%      | 94%      |        |        | 81%                                     |  |