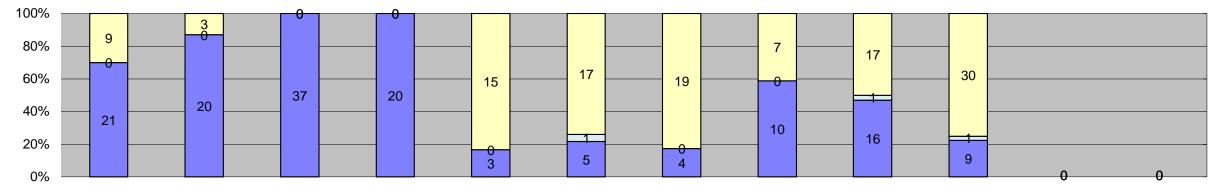

| Events                                            | Jan-18        | Feb-18   | Mar-18         | Apr-18        | May-18         | Jun-18        | Jul-18  | Aug-18         | Sep-18   | Oct-18   | Nov-18 | Dec-18 | Year to Date Monthly Average Quantity % |  |
|---------------------------------------------------|---------------|----------|----------------|---------------|----------------|---------------|---------|----------------|----------|----------|--------|--------|-----------------------------------------|--|
| Non-Violations                                    | 233           | 187      | 227            | 234           | 246            | 213           | 183     | 207            | 225      | 209      |        |        | 216 60%                                 |  |
| Violations                                        | 134           | 146      | 241            | 130           | 122            | 169           | 130     | 125            | 139      | 134      |        |        | 147 40%                                 |  |
| Total:                                            | 367           | 333      | 468            | 364           | 368            | 382           | 313     | 332            | 364      | 343      |        |        | 363 100%                                |  |
| Violations Uncontrollable Non-Issued              | 112           | 122      | 229            | 106           | 36             | 69            | 38      | 51             | 58       | 40       |        |        | 86 56%                                  |  |
| Controllable Non-Issued                           | 2             | 5        | 12             | 8             | 17             | 8             | 25      | 28             | 5        | 6        |        |        | 12 8%                                   |  |
| Citations                                         | 20            | 19       | 0              | 16            | 69             | 92            | 67      | 46             | 76       | 88       |        |        | 55 36%                                  |  |
| Total:                                            | 134           | 146      | 241            | 130           | 122            | 169           | 130     | 125            | 139      | 134      |        |        | 152 100%                                |  |
| Non-Violations                                    |               |          |                |               |                |               |         |                |          |          |        |        |                                         |  |
| Emergency Vehicle Non-<br>Issuable                | 93            | 66       | 83             | 83            | 58             | 75            | 45      | 39             | 58       | 64       |        |        | 66 30%                                  |  |
| Emergency Vehicle PD                              | 0             | 0        | 0              | 0             | 0              | 0             | 0       | 0              | 0        | 0        |        |        | 0 0%                                    |  |
| Intersection Control in Progress-                 | 0             | 0        | 0              | 0             | 0              | 0             | 0       | 0              | 0        | 0        |        |        | 0 0%                                    |  |
| PD<br>Cata Davin/Na Train                         |               |          |                |               |                |               |         |                |          |          |        |        |                                         |  |
| Gate Down/ No Train  No Violation Occurred        | 0<br>19       | 0<br>17  | 0<br>19        | 0<br>20       | 0<br>11        | 0<br>16       | 0       | 0<br>18        | 0<br>12  | 0<br>10  |        |        | 0 0%<br>15 7%                           |  |
| Rear Axle Activation                              | 0             | 0        | 0              | 4             | 1              | 4             | 0       | 0              | 0        | 0        |        |        | 3 1%                                    |  |
| Right Turn- No Violation                          | 0             | 0        | 0              | 0             | 0              | 1             | 0       | 1              | 2        | 0        |        |        | 1 1%                                    |  |
| Test Shot                                         | 121           | 104      | 125            | 127           | 176            | 117           | 130     | 149            | 153      | 135      |        |        | 134 61%                                 |  |
| Train Activation                                  | 0             | 0        | 0              | 0             | 0              | 0             | 0       | 0              | 0        | 0        |        |        | 0 0%                                    |  |
| Amber Time Low                                    | 0             | 0        | 0              | 0             | 0              | 0             | 0       | 0              | 0        | 0        |        |        | 0 0%                                    |  |
| Vehicle Stopped- PD                               | 0             | 0        | 0              | 0             | 0              | 0             | 0       | 0              | 0        | 0        |        |        | 0 0%                                    |  |
| Total: Uncontrollable Non-Issued Violatio         | 233           | 187      | 227            | 234           | 246            | 213           | 183     | 207            | 225      | 209      |        |        | 219 100%                                |  |
| Administrative Dismissal                          | 0             | 0        | 0              | 0             | 0              | 0             | 0       | 0              | 0        | 0        |        |        | 0 0%                                    |  |
| Address/CDL/DOB Match Fail                        | 0             | 0        | 0              | 0             | 0              | 0             | 0       | 0              | 0        | 0        |        |        | 0 0%                                    |  |
|                                                   |               |          |                |               |                |               |         |                | U        | J        |        |        |                                         |  |
| Car Obstructed Conditions Beyond Control          | 0             | 0        | 3              | 0             | 0              | 0             | 0       | 0              | 1        | 1        |        |        | 2 1%                                    |  |
| Driver Identity Unclear                           | 0             | 0        | 8              | 0             | 1              | 0             | 1       | 2              | 3        | 2        |        |        | 4 2%<br>2 1%                            |  |
| Driver Obstructed                                 | 3             | 1        | 2              | 1             | 2              | 1             | 0       | 2              | 0        | 1        |        |        | 2 1%                                    |  |
| Exposed                                           | 0             | 0        | 0              | 0             | 0              | 0             | 0       | 0              | 0        | 0        |        |        | 0 0%                                    |  |
| Emergency Vehicle Issue                           | 1             | 0        | 0              | 0             | 0              | 2             | 0       | 0              | 0        | 1        |        |        | 1 1%                                    |  |
| Glare on Plate                                    | 0             | 0        | 0              | 0             | 0              | 0             | 0       | 0              | 0        | 1        |        |        | 1 1%                                    |  |
| Glare on Windshield                               | 2             | 6        | 10             | 4             | 4              | 3             | 0       | 3              | 2        | 2        |        |        | 4 3%                                    |  |
| Illegible Plate Interest of Justice- PD           | 0             | 0        | 0              | 0             | 0              | 0             | 0       | 0              | 0        | 0        |        |        | 0 0%                                    |  |
| Image Quality- PD                                 | 0             | 0        | 0              | 0             | 0              | 0             | 0       | 0              | 0        | 0        |        |        | 0 0%                                    |  |
| Issuance Criteria Not Met- PD                     | 67            | 70       | 143            | 62            | 0              | 0             | 0       | 0              | 0        | 0        |        |        | 86 58%                                  |  |
| No Warning Sign                                   | 0             | 0        | 0              | 0             | 0              | 0             | 0       | 0              | 0        | 0        |        |        | 0 0%                                    |  |
| No Plate                                          | 32            | 36       | 39             | 28            | 20             | 33            | 21      | 27             | 34       | 24       |        |        | 29 20%                                  |  |
| No Speed Captured                                 | 0             | 0        | 0              | 0             | 0              | 0             | 0       | 0              | 0        | 0        |        |        | 0 0%                                    |  |
| Obstruction In Photo- PD                          | 0             | 0        | 0              | 0             | 1              | 0             | 0       | 0              | 1        | 1        |        |        | 1 1%                                    |  |
| Out of State Plate Obstructed                     | 3             | 0        | 6<br>7         | 6             | 6 2            | 5             | 3       | 3 2            | 6        | 3        |        |        | 5 3%<br>2 2%                            |  |
| Short Yellow- PD                                  | 0             | 1        | 0              | 0             | 0              | 0             | 0       | 0              | 0        | 0        |        |        | 1 1%                                    |  |
| Third Party Damage                                | 0             | 0        | 0              | 0             | 0              | 0             | 0       | 0              | 0        | 0        |        |        | 0 0%                                    |  |
| TSB Epired                                        | 0             | 0        | 0              | 0             | 0              | 0             | 0       | 0              | 0        | 0        |        |        | 0 0%                                    |  |
| TSB No Hit                                        | 3             | 0        | 11             | 3             | 0              | 24            | 13      | 12             | 11       | 3        |        |        | 10 7%                                   |  |
| Total:                                            | 112           | 122      | 229            | 106           | 36             | 69            | 38      | 51             | 58       | 40       |        |        | 149 100%                                |  |
| Controllable Non-Issued Violations Cnduent Expire |               | 0        | 0              | 0             | 0              | 0             | 0       | 0              | 0        | 0        |        |        | 0 0%                                    |  |
| Clarity of Plate                                  | 0             | 0        | 0              | 0             | 0              | 0             | 0       | 0              | 0        | 0        |        |        | 0 0%                                    |  |
| Clarity of Driver                                 | 0             | 0        | 0              | 0             | 0              | 0             | 0       | 0              | 0        | 0        |        |        | 0 0%                                    |  |
| Dark Interior                                     | 0             | 0        | 2              | 2             | 0              | 2             | 0       | 0              | 2        | 0        |        |        | 2 12%                                   |  |
| Data Box Related- PD                              | 0             | 0        | 0              | 0             | 0              | 0             | 0       | 0              | 0        | 0        |        |        | 0 0%                                    |  |
| Data Box Data Error- PD                           | 0             | 0        | 0              | 0             | 0              | 0             | 0       | 0              | 0        | 0        |        |        | 0 0%                                    |  |
| Data Entry Error                                  | 1             | 4        | 6              | 6             | 6              | 5             | 8       | 28             | 2        | 1        |        |        | 7 40%                                   |  |
| Exposed Equipment Malfunction                     | 0             | 0        | 0              | 0             | 0<br>10        | 0             | 0<br>16 | 0              | 0        | 0<br>5   |        |        | 0 0%<br>6 37%                           |  |
| Framing- PD                                       | 0             | 0        | 0              | 0             | 0              | 0             | 0       | 0              | 0        | 0        |        |        | 0 0%                                    |  |
| Framing of Car                                    | 0             | 0        | 0              | 0             | 1              | 1             | 0       | 0              | 0        | 0        |        |        | 1 6%                                    |  |
| Framing of Driver                                 | 0             | 0        | 0              | 0             | 0              | 0             | 0       | 0              | 0        | 0        |        |        | 0 0%                                    |  |
| Operator Error                                    | 0             | 0        | 0              | 0             | 0              | 0             | 0       | 0              | 0        | 0        |        |        | 0 0%                                    |  |
| Framing of Plate                                  | 0             | 0        | 0              | 0             | 0              | 0             | 0       | 0              | 0        | 0        |        |        | 0 0%                                    |  |
| Reject Expired                                    | 0             | 0        | 0              | 0             | 0              | 0             | 0       | 0              | 0        | 0        |        |        | 0 0%                                    |  |
| Speed Not Determined  Total:                      | 1<br><b>2</b> | <b>5</b> | 0<br><b>12</b> | 0<br><b>8</b> | 0<br><b>17</b> | 0<br><b>8</b> | 25      | 0<br><b>28</b> | <b>5</b> | <b>6</b> |        |        | 1 6%<br>17 100%                         |  |
| Summary Metrics                                   |               | <u> </u> | 12             | J. Company    |                |               | 23      | 20             | <b>J</b> | U U      |        |        | Year to Date Monthly Average            |  |
| Daily Average Vehicle Passes                      | 0             | 0        | 0              | 0             | 0              | 0             | 0       | 0              | 0        | 0        |        |        | 0                                       |  |
| Average Issued Speed                              | 18            | 18       | 18             | 18            | 18             | 17            | 17      | 17             | 18       | 19       |        |        | 18                                      |  |
| Average Issued Red Seconds                        | 7.0           | 7.6      | 6.1            | 8.1           | 7.4            | 7.2           | 9.5     | 8.3            | 8.0      | 6.1      |        |        | 8                                       |  |
| Citiation / Violation Issuance Rate               | 15%           | 13%      | 0%             | 12%           | 57%            | 54%           | 52%     | 37%            | 55%      | 66%      |        |        | 40%                                     |  |
| Controllable Issuance Rate                        | 91%           | 79%      | 0%             | 67%           | 80%            | 92%           | 73%     | 62%            | 94%      | 94%      |        |        | 81%                                     |  |