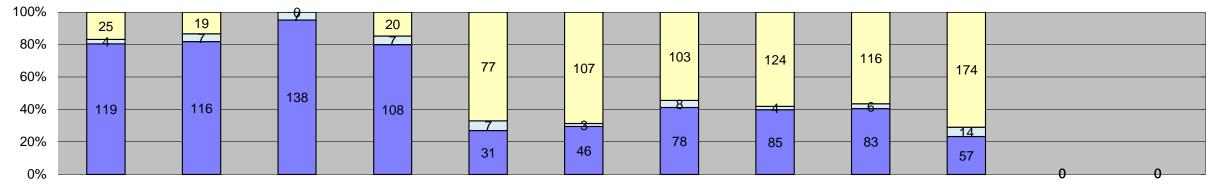

| Events                                     | Jan-18          | Feb-18          | Mar-18 | Apr-18        | May-18  | Jun-18          | Jul-18          | Aug-18  | Sep-18          | Oct-18          | Nov-18 Dec-18 | Year to Date Mo       | onthly Average |  |
|--------------------------------------------|-----------------|-----------------|--------|---------------|---------|-----------------|-----------------|---------|-----------------|-----------------|---------------|-----------------------|----------------|--|
| Non-Violations                             | 186             | 152             | 189    | 161           | 208     | 175             | 189             | 184     | 171             | 226             |               | Quantity<br>184       | 68%            |  |
| Violations                                 | 87              | 84              | 62     | 54            | 66      | 103             | 110             | 108     | 96              | 108             |               | 88                    | 32%            |  |
| Total:                                     | 273             | 236             | 251    | 215           | 274     | 278             | 299             | 292     | 267             | 334             |               | 272                   | 100%           |  |
| Violations                                 |                 |                 | 1      |               |         |                 |                 |         |                 |                 |               |                       |                |  |
| Uncontrollable Non-Issued                  | 58              | 58              | 55     | 32            | 19      | 38              | 41              | 48      | 37              | 27              |               | 41                    | 45%            |  |
| Controllable Non-Issued                    | 10              | 16              | 7      | 16            | 11      | 14              | 16              | 5       | 3               | 6               |               | 10                    | 11%            |  |
| Citations                                  | 19              | 10              | 0      | 6             | 36      | 51              | 53              | 55      | 56              | 75              |               | 40                    | 44%            |  |
| Total:                                     | 87              | 84              | 62     | 54            | 66      | 103             | 110             | 108     | 96              | 108             |               | 92                    | 100%           |  |
| Non-Violations                             |                 |                 |        |               |         |                 |                 |         |                 |                 |               |                       |                |  |
| Emergency Vehicle Non-                     | 3               | 4               | 2      | 5             | 1       | 2               | 5               | 1       | 1               | 3               |               | 3                     | 1%             |  |
| Issuable Emergency Vehicle PD              | 0               | 0               | 0      | 0             | 0       | 0               | 0               | 0       | 0               | 0               |               | 0                     | 0%             |  |
| Intersection Control in Progress-          |                 |                 |        |               |         |                 |                 |         |                 |                 |               |                       |                |  |
| PD                                         | 0               | 0               | 1      | 0             | 0       | 0               | 0               | 0       | 0               | 0               |               | 1                     | 1%             |  |
| Gate Down/ No Train                        | 0               | 0               | 0      | 0             | 0       | 0               | 0               | 0       | 0               | 0               |               | 0                     | 0%             |  |
| No Violation Occurred                      | 32              | 20              | 22     | 27            | 37      | 18              | 39              | 36      | 23              | 36              |               | 29                    | 16%            |  |
| Rear Axle Activation                       | 1               | 0               | 1      | 1             | 6       | 0               | 0               | 0       | 0               | 0               |               | 2                     | 1%             |  |
| Right Turn- No Violation                   | 27              | 23              | 38     | 17            | 43      | 39              | 17              | 23      | 31              | 70              |               | 33                    | 18%            |  |
| Test Shot                                  | 123             | 105             | 125    | 111           | 121     | 116             | 128             | 124     | 116             | 117             |               | 119                   | 64%            |  |
| Train Activation                           | 0               | 0               | 0      | 0             | 0       | 0               | 0               | 0       | 0               | 0               |               | 0                     | 0%             |  |
| Amber Time Low                             | 0               | 0               | 0      | 0             | 0       | 0               | 0               | 0       | 0               | 0               |               | 0                     | 0%             |  |
| Vehicle Stopped- PD                        | 0<br><b>186</b> | 0<br><b>152</b> | 190    | 0<br>161      | 0       | 0<br><b>175</b> | 0<br><b>190</b> | 0       | 0<br><b>171</b> | 0<br><b>226</b> |               | 196                   | 0%<br>100%     |  |
| Total: Uncontrollable Non-Issued Violation |                 | 152             | 189    | 161           | 208     | 175             | 189             | 184     | 1/1             | 220             |               | 186                   | 100%           |  |
| Administrative Dismissal                   | ns<br>0         | 0               | 0      | 0             | 0       | 0               | 0               | Ω       | 0               | 0               |               | 0                     | 0%             |  |
|                                            |                 | 0               |        |               |         |                 | 0               | 0       |                 |                 |               |                       |                |  |
| Address/CDL/DOB Match Fail                 | 0               | 0               | 0      | 0             | 0       | 0               | 0               | 0       | 0               | 0               |               | 0                     | 0%             |  |
| Car Obstructed                             | 1               | 0               | 0      | 0             | 0       | 0               | 0               | 0       | 0               | 0               |               | 1                     | 1%             |  |
| Conditions Beyond Control                  | 0               | 3               | 0      | 1             | 0       | 0               | 0               | 0       | 0               | 0               |               | 2                     | 3%             |  |
| Driver Identity Unclear                    | 0               | 0               | 0      | 0             | 0       | 0               | 0               | 0       | 0               | 1               |               | 1                     | 1%             |  |
| Driver Obstructed                          | 1               | 0               | 0      | 0             | 0       | 1               | 0               | 0       | 0               | 1               |               | 1                     | 1%             |  |
| Exposed                                    | 0               | 0               | 0      | 0             | 0       | 0               | 0               | 0       | 0               | 0               |               | 0                     | 0%             |  |
| Emergency Vehicle Issue                    | 0               | 0               | 0      | 0             | 0       | 0               | 0               | 0       | 0               | 0               |               | 0                     | 0%             |  |
| Glare on Plate                             | 0               | 1               | 0      | 0             | 0       | 0               | 0               | 1       | 0               | 0               |               | 1                     | 1%             |  |
| Glare on Windshield                        | 0               | 0               | 0      | 0             | 1       | 0               | 1               | 0       | 0               | 0               |               | 1                     | 1%             |  |
| Illegible Plate                            | 0               | 0               | 0      | 0             | 0       | 0               | 0               | 0       | 0               | 0               |               | 0                     | 0%             |  |
| Interest of Justice- PD                    | 0               | 0               | 0      | 0             | 0       | 0               | 0               | 0       | 0               | 0               |               | 0                     | 0%             |  |
| Image Quality- PD                          | 0               | 0               | 0      | 0             | 0       | 0               | 0               | 0       | 0               | 0               |               | 0                     | 0%             |  |
| Issuance Criteria Not Met- PD              | 29              | 38              | 35     | 16            | 0       | 0               | 0               | 0       | 0               | 0               |               | 30                    | 42%            |  |
| No Warning Sign                            | 0               | 0               | 0      | 0             | 0       | 0               | 0               | 0       | 0               | 0               |               | 0                     | 0%             |  |
| No Plate No Speed Captured                 | 24<br>0         | 14<br>0         | 0      | 14<br>0       | 16<br>0 | 16<br>0         | 22<br>0         | 24<br>0 | 16<br>0         | 20              |               | 18<br>0               | 26%<br>0%      |  |
| Obstruction In Photo- PD                   | 0               | 1               | 0      | 0             | 0       | 0               | 0               | 0       | 0               | 0               |               | 1                     | 1%             |  |
| Out of State                               | 1               | 1               | 1      | 1             | 2       | 4               | 3               | 3       | 0               | 2               |               | 2                     | 3%             |  |
| Plate Obstructed                           | 1               | 0               | 0      | 0             | 0       | 1               | 0               | 0       | 0               | 1               |               | 1                     | 1%             |  |
| Short Yellow- PD                           | 0               | 0               | 0      | 0             | 0       | 0               | 0               | 0       | 0               | 0               |               | 0                     | 0%             |  |
| Third Party Damage                         | 0               | 0               | 0      | 0             | 0       | 0               | 0               | 0       | 0               | 0               |               | 0                     | 0%             |  |
| TSB Expired                                | 0               | 0               | 0      | 0             | 0       | 0               | 0               | 0       | 0               | 0               |               | 0                     | 0%             |  |
| TSB No Hit                                 | 1               | 0               | 5      | 0             | 0       | 16              | 15              | 20      | 21              | 2               |               | 11                    | 16%            |  |
| Total:                                     | 58              | 58              | 55     | 32            | 19      | 38              | 41              | 48      | 37              | 27              |               | 70                    | 100%           |  |
| Controllable Non-Issued Violations         |                 |                 | ,      |               |         |                 |                 |         |                 |                 |               |                       | v              |  |
| Conduent Expire                            | 0               | 0               | 0      | 0             | 0       | 0               | 0               | 0       | 0               | 0               |               | 0                     | 0%             |  |
| Clarity of Plate                           | 0               | 0               | 0      | 0             | 0       | 0               | 0               | 0       | 0               | 0               |               | 0                     | 0%             |  |
| Clarity of Driver                          | 0               | 0               | 0      | 0             | 0       | 0               | 0               | 0       | 0               | 0               |               | 0                     | 0%             |  |
| Dark Interior                              | 0               | 0               | 0      | 0             | 1       | 0               | 0               | 0       | 0               | 0               |               | 1                     | 6%             |  |
| Data Box Related- PD                       | 0               | 0               | 0      | 0             | 0       | 0               | 0               | 0       | 0               | 0               |               | 0                     | 0%             |  |
| Data Box Data Error- PD                    | 0               | 0               | 0      | 0             | 0       | 0               | 0               | 0       | 0               | 0               |               | 0                     | 0%             |  |
| Data Entry Error                           | 3               | 2               | 0      | 3             | 2       | 1               | 1               | 3       | 2               | 0               |               | 2                     | 13%            |  |
| Exposed                                    | 0               | 0               | 0      | 0             | 0       | 0               | 0               | 0       | 0               | 0               |               | 0                     | 0%             |  |
| Equipment Malfunction                      | 0               | 3               | 0      | 0             | 0       | 0               | 1               | 0       | 1               | 6               |               | 3                     | 17%            |  |
| Framing- PD                                | 0               | 0               | 0      | 0             | 0       | 0               | 0               | 0       | 0               | 0               |               | 0                     | 0%             |  |
| Framing of Car                             | 7               | 11              | 6      | 13            | 8       | 13              | 14              | 2       | 0               | 0               |               | 9                     | 57%            |  |
| Framing of Driver                          | 0               | 0               | 0      | 0             | 0       | 0               | 0               | 0       | 0               | 0               |               | 0                     | 0%             |  |
| Operator Error                             | 0               | 0               | 0      | 0             | 0       | 0               | 0               | 0       | 0               | 0               |               | 0                     | 0%             |  |
| Framing of Plate                           | 0               | 0               | 0      | 0             | 0       | 0               | 0               | 0       | 0               | 0               |               | 0                     | 0%             |  |
| Reject Expired                             | 0               | 0               | 0      | 0             | 0       | 0               | 0               | 0       | 0               | 0               |               | 0                     | 0%             |  |
| Speed Not Determined                       | 0               | 0               | 1      | 0             | 0       | 0               | 0               | 0       | 0               | 0               |               | 1                     | 6%             |  |
| Total: Summary Metrics                     | 10              | 16              | 7      | 16            | 11      | 14              | 16              | 5       | 3               | 6               |               | 16<br>Year to Date Mo | 100%           |  |
| Daily Average Vehicle Passes               | 0               | 0               | 0      | 0             | 0       | 0               | 0               | 0       | 0               | 0               |               | Year to Date Mo       | . 0            |  |
| Average Issued Speed                       | 22              | 21              | 22     | 22            | 25      | 23              | 22              | 22      | 22              | 22              |               | 22                    |                |  |
| Average Issued Red Seconds                 | 9.6             | 12.3            | 10.8   | 10.4          | 11.0    | 9.7             | 10.3            | 9.8     | 9.3             | 9.9             |               | 1(                    |                |  |
| Citiation / Violation Issuance Rate        | 22%             | 12.3            | 0%     | 11%           | 55%     | 50%             | 48%             | 51%     | 58%             | 69%             |               | 429                   |                |  |
| Controllable Issuance Rate                 | 66%             | 38%             | 0%     | 27%           | 77%     | 78%             | 77%             | 92%     | 95%             | 93%             |               | 71                    |                |  |
| Communication (Vale                        | JJ /U           | 0070            | 0 70   | <b>∠</b> 1 /0 | 1170    | . 0 /0          | 11/0            | J2 /0   | 3070            | 3070            |               | . , ,                 | , •            |  |