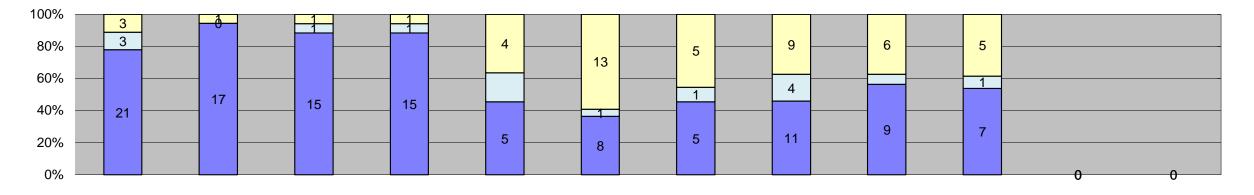

□ Citations/Warning Letters
□ Controllable Non-Issued
■ Uncontrollable Non-Issued

| Tueste.                                           | lon 10    | Fab 40   | Mor. 40  | An = 40  | May 10  | lum 40  | II. 4.0 | A.v. 40 | Con 10  | Oct 10     | Nov. 10 Dec. 10 | Year to Date Mo      | nthly Average |          |
|---------------------------------------------------|-----------|----------|----------|----------|---------|---------|---------|---------|---------|------------|-----------------|----------------------|---------------|----------|
| Events                                            | Jan-18    | Feb-18   | Mar-18   | Apr-18   | May-18  | Jun-18  | Jul-18  | Aug-18  | Sep-18  | Oct-18     | Nov-18 Dec-18   | Quantity             | %             |          |
| Non-Violations                                    | 9,116     | 8,024    | 9,328    | 9,458    | 9,086   | 9,190   | 9,232   | 9,783   | 9,640   | 10,326     |                 | 9,318                | 62%           |          |
| Violations                                        | 5,253     | 5,022    | 5,665    | 5,052    | 5,073   | 6,411   | 6,241   | 6,199   | 6,450   | 6,049      |                 | 5,742                | 38%           |          |
| Total: Violations                                 | 14,369    | 13,046   | 14,993   | 14,510   | 14,159  | 15,601  | 15,473  | 15,982  | 16,090  | 16,375     |                 | 15,060               | 100%          |          |
| Uncontrollable Non-Issued                         | 3,217     | 3,217    | 4,140    | 3,225    | 1,887   | 2,855   | 2,714   | 2,980   | 3,139   | 2,361      |                 | 2,974                | 52%           |          |
| Controllable Non-Issued                           | 162       | 154      | 200      | 166      | 202     | 224     | 215     | 240     | 190     | 271        |                 | 202                  | 4%            |          |
| Citations/Warning Letters                         | 1,874     | 1,651    | 1,325    | 1,693    | 2,984   | 3,332   | 3,312   | 2,979   | 3,121   | 3,417      |                 | 2,569                | 45%           |          |
| Total:                                            | 5,253     | 5,022    | 5,665    | 5,084    | 5,073   | 6,411   | 6,241   | 6,199   | 6,450   | 6,049      |                 | 5,745                | 100%          |          |
| Non-Violations                                    |           |          |          |          |         |         |         |         |         |            |                 |                      |               |          |
| Emergency Vehicle Non-                            | 225       | 164      | 221      | 206      | 190     | 196     | 170     | 135     | 191     | 193        |                 | 189                  | 2%            | <b>!</b> |
| Issuable<br>Emergency Vehicle PD                  | 1         | 4        | 4        | 2        | 1       | 6       | 6       | 4       | 1       | 1          |                 | 3                    | 0%            |          |
| Intersection Control in Progress-                 |           | 4        | 4        |          | -       |         |         |         |         | •          |                 |                      |               |          |
| PD                                                | 2         | 1        | 4        | 0        | 0       | 0       | 0       | 0       | 0       | 11         |                 | 5                    | 0%            | <b>'</b> |
| Gate Down/ No Train                               | 0         | 0        | 0        | 0        | 0       | 0       | 0       | 0       | 0       | 0          |                 | 0                    | 0%            |          |
| No Violation Occurred                             | 5,499     | 4,895    | 5,631    | 5,984    | 5,415   | 5,717   | 5,684   | 6,181   | 6,160   | 6,801      |                 | 5,797                | 62%           |          |
| Rear Axle Activation                              | 34        | 43       | 44       | 41       | 59      | 45      | 1       | 2       | 0       | 7          |                 | 31                   | 0%            |          |
| Right Turn- No Violation                          | 32        | 29       | 40       | 24       | 49      | 45      | 19      | 33      | 40      | 78         |                 | 39                   | 0%            |          |
| Test Shot<br>Train Activation                     | 3,316     | 2,878    | 3,359    | 3,187    | 3,364   | 3,179   | 3,341   | 3,421   | 3,241   | 3,234<br>0 |                 | 3,252                | 35%<br>0%     |          |
| Amber Time Low                                    | 0         | 0        | 0        | 0        | 0       | 0       | 0       | 0       | 0       | 1          |                 | 1                    | 0%            |          |
| Vehicle Stopped- PD                               | 7         | 9        | 25       | 14       | 7       | 2       | 11      | 7       | 6       | 0          |                 | 10                   | 0%            |          |
| Total:                                            | 9,116     | 8,024    | 9,328    | 9,458    | 9,086   | 9,190   | 9,232   | 9,783   | 9,640   | 10,326     |                 | 9,326                | 100%          |          |
| Uncontrollable Non-Issued Violation               | ·         |          |          | <u>.</u> |         |         |         |         |         |            |                 |                      |               |          |
| Administrative Dismissal                          | 0         | 0        | 2        | 0        | 1       | 0       | 0       | 1       | 0       | 1          |                 | 1                    | 0%            |          |
| Address/CDL/DOB Match Fail                        | 0         | 0        | 0        | 0        | 1       | 1       | 2       | 0       | 0       | 0          |                 | 1                    | 0%            |          |
|                                                   |           |          |          |          | 40      | -       |         |         |         |            |                 | E4                   |               |          |
| Car Obstructed Conditions Beyond Control          | 34<br>34  | 23<br>58 | 24<br>90 | 43       | 40      | 41      | 55<br>0 | 95      | 82<br>0 | 75<br>0    |                 | 51<br>66             | 2%<br>2%      |          |
| Driver Identity Unclear                           | 101       | 110      | 67       | 82<br>31 | 0<br>22 | 0<br>55 | 50      | 0<br>50 | 95      | 75         |                 | 66                   | 2%            |          |
| Driver Obstructed                                 | 73        | 65       | 63       | 87       | 70      | 85      | 70      | 88      | 84      | 88         |                 | 77                   | 2%            |          |
| Exposed                                           | 0         | 0        | 0        | 0        | 0       | 0       | 1       | 0       | 1       | 0          |                 | 1                    | 0%            |          |
| Emergency Vehicle Issue                           | 3         | 0        | 4        | 1        | 4       | 4       | 9       | 4       | 8       | 3          |                 | 4                    | 0%            |          |
| Glare on Plate                                    | 122       | 104      | 35       | 33       | 30      | 35      | 45      | 53      | 123     | 112        |                 | 69                   | 2%            |          |
| Glare on Windshield                               | 32        | 70       | 107      | 79       | 160     | 142     | 144     | 92      | 139     | 84         |                 | 105                  | 3%            |          |
| Illegible Plate                                   | 0         | 3        | 7        | 2        | 4       | 1       | 0       | 6       | 8       | 5          |                 | 5                    | 0%            |          |
| Interest of Justice- PD<br>Image Quality- PD      | 5<br>18   | 5<br>25  | 11       | 0<br>17  | 0<br>21 | 0<br>23 | 27      | 7       | 6       | 2          |                 | 16                   | 0%<br>0%      |          |
| Issuance Criteria Not Met- PD                     | 1,303     | 1,371    | 1,930    | 1,360    | 2       | 0       | 0       | 0       | 1       | 8          |                 | 854                  | 25%           |          |
| No Warning Sign                                   | 0         | 0        | 0        | 0        | 0       | 0       | 0       | 0       | 0       | 0          |                 | 0                    | 0%            |          |
| No Plate                                          | 925       | 919      | 981      | 959      | 1,137   | 1,179   | 1,172   | 1,217   | 1,132   | 1,200      |                 | 1,082                | 32%           |          |
| No Speed Captured                                 | 0         | 0        | 0        | 0        | 0       | 0       | 0       | 0       | 0       | 0          |                 | 0                    | 0%            |          |
| Obstruction In Photo- PD                          | 235       | 311      | 268      | 246      | 198     | 259     | 213     | 182     | 209     | 161        |                 | 228                  | 7%            |          |
| Out of State                                      | 121       | 106      | 126      | 108      | 133     | 147     | 142     | 170     | 160     | 137        |                 | 135                  | 4%            |          |
| Plate Obstructed<br>Short Yellow- PD              | 45<br>0   | 45<br>1  | 55<br>0  | 46<br>0  | 64<br>0 | 60<br>0 | 44      | 49<br>0 | 61<br>0 | 68<br>0    |                 | 54                   | 2%<br>0%      |          |
| Third Party Damage                                | 0         | 1        | 0        | 3        | 0       | 0       | 0       | 0       | 0       | 0          |                 | 2                    | 0%            |          |
| TSB Expired                                       | 2         | 0        | 1        | 0        | 0       | 1       | 6       | 75      | 226     | 227        |                 | 77                   | 2%            |          |
| TSB No Hit                                        | 164       | 0        | 368      | 128      | 0       | 822     | 734     | 891     | 804     | 115        |                 | 503                  | 15%           |          |
| Total:                                            | 3,217     | 3,217    | 4,140    | 3,225    | 1,887   | 2,855   | 2,714   | 2,980   | 3,139   | 2,361      |                 | 3,402                | 100%          |          |
| Controllable Non-Issued Violations                |           |          |          |          |         |         |         |         |         |            |                 |                      |               |          |
| Charity of Dieta                                  | 38        | 0        | 0        | 0        | 1       | 0       | 0       | 3       | 1       | 0          |                 | 11                   | 5%            |          |
| Clarity of Plate<br>Clarity of Driver             | 0         | 2        | 0        | 1        | 9       | 15<br>8 | 12<br>0 | 4       | 0       | 15<br>2    |                 | 8                    | 4%<br>2%      |          |
| Dark Interior                                     | 13        | 12       | 14       | 15       | 20      | 21      | 16      | 17      | 14      | 8          |                 | 15                   | 7%            |          |
| Data Box Related- PD                              | 1         | 0        | 0        | 0        | 0       | 1       | 0       | 0       | 0       | 0          |                 | 1                    | 0%            |          |
| Data Box Data Error- PD                           | 1         | 1        | 0        | 0        | 0       | 0       | 0       | 0       | 0       | 0          |                 | 1                    | 0%            |          |
| Data Entry Error                                  | 73        | 107      | 138      | 121      | 115     | 134     | 119     | 153     | 78      | 103        |                 | 114                  | 52%           |          |
| Exposed                                           | 0         | 0        | 0        | 0        | 10      | 5       | 0       | 14      | 8       | 17         |                 | 11                   | 5%            |          |
| Equipment Malfunction                             | 4         | 8        | 25       | 3        | 10      | 3       | 34      | 29      | 74      | 107        |                 | 30                   | 13%           |          |
| Framing- PD<br>Framing of Car                     | 0<br>21   | 0<br>18  | 0<br>14  | 0<br>23  | 0<br>21 | 0<br>30 | 30      | 0<br>16 | 0<br>12 | 0<br>14    |                 | 20                   | 0%<br>9%      |          |
| Framing of Car Framing of Driver                  | <u></u> 1 | 0        | 14       | 0        | 1       | 0       | 1       | 0       | 0       | 0          |                 | 1                    | 9%<br>0%      |          |
| Operator Error                                    | 0         | 0        | 0        | 0        | 0       | 0       | 0       | 0       | 0       | 0          |                 | 0                    | 0%            |          |
| Framing of Plate                                  | 2         | 2        | 3        | 0        | 1       | 2       | 2       | 3       | 2       | 5          |                 | 2                    | 1%            |          |
| Reject Expired                                    | 0         | 0        | 0        | 0        | 0       | 0       | 0       | 0       | 0       | 0          |                 | 0                    | 0%            |          |
| Speed Not Determined                              | 8         | 4        | 4        | 2        | 3       | 5       | 1       | 0       | 0       | 0          |                 | 4                    | 2%            |          |
| Total:                                            | 162       | 154      | 200      | 166      | 202     | 224     | 215     | 240     | 190     | 271        |                 | 221                  | 100%          |          |
| Summary Metrics                                   | 0         | 0        | 0        | 0        | 0       | 0       | 0       | 0       | 0       | 0          |                 | Year to Date Month 0 |               |          |
| Daily Average Vehicle Passes Average Issued Speed | 0<br>23   | 23       | 0<br>23  | 0<br>23  | 23      | 0<br>23 | 23      | 23      | 0<br>23 | 0<br>23    |                 | 23                   |               |          |
| Average Issued Red Seconds                        | 11.5      | 10.1     | 9.6      | 11.4     | 10.7    | 10.9    | 10.2    | 10.1    | 10.4    | 9.8        |                 | 10.                  |               |          |
|                                                   |           |          |          | 1        |         |         |         |         | ~       |            |                 |                      |               |          |
| Citiation / Violation Issuance                    | 0001      | 0007     | 0007     | 0007     | E00/    | E00/    | E00/    | 4007    | 4007    | E00/       |                 | 4 40                 | ,             | •        |
|                                                   | 36%       | 33%      | 23%      | 33%      | 59%     | 52%     | 53%     | 48%     | 48%     | 56%        |                 | 929                  |               |          |