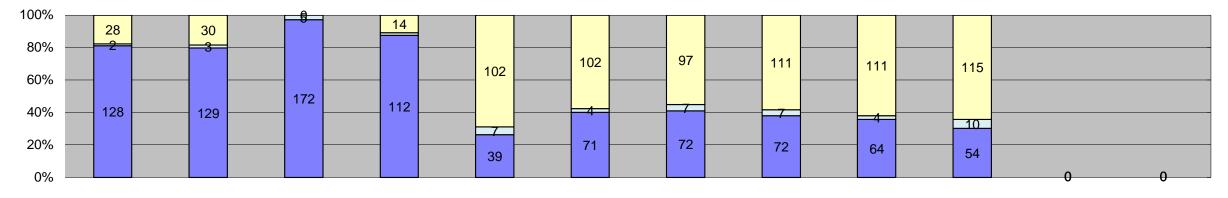

□ Citations/Warning Letters
□ Controllable Non-Issued
■ Uncontrollable Non-Issued

| Tueste.                                           | lon 10    | Fab 40   | Mor. 40  | An = 40  | May 10  | lum 40  | II. 4.0 | A.v. 40 | Con 10  | Oct 10     | Nov. 10 Dec. 10 | Year to Date Mo      | nthly Average |          |
|---------------------------------------------------|-----------|----------|----------|----------|---------|---------|---------|---------|---------|------------|-----------------|----------------------|---------------|----------|
| Events                                            | Jan-18    | Feb-18   | Mar-18   | Apr-18   | May-18  | Jun-18  | Jul-18  | Aug-18  | Sep-18  | Oct-18     | Nov-18 Dec-18   | Quantity             | %             |          |
| Non-Violations                                    | 9,116     | 8,024    | 9,328    | 9,458    | 9,086   | 9,190   | 9,232   | 9,783   | 9,640   | 10,326     |                 | 9,318                | 62%           |          |
| Violations                                        | 5,253     | 5,022    | 5,665    | 5,052    | 5,073   | 6,411   | 6,241   | 6,199   | 6,450   | 6,049      |                 | 5,742                | 38%           |          |
| Total: Violations                                 | 14,369    | 13,046   | 14,993   | 14,510   | 14,159  | 15,601  | 15,473  | 15,982  | 16,090  | 16,375     |                 | 15,060               | 100%          |          |
| Uncontrollable Non-Issued                         | 3,217     | 3,217    | 4,140    | 3,225    | 1,887   | 2,855   | 2,714   | 2,980   | 3,139   | 2,361      |                 | 2,974                | 52%           |          |
| Controllable Non-Issued                           | 162       | 154      | 200      | 166      | 202     | 224     | 215     | 240     | 190     | 271        |                 | 202                  | 4%            |          |
| Citations/Warning Letters                         | 1,874     | 1,651    | 1,325    | 1,693    | 2,984   | 3,332   | 3,312   | 2,979   | 3,121   | 3,417      |                 | 2,569                | 45%           |          |
| Total:                                            | 5,253     | 5,022    | 5,665    | 5,084    | 5,073   | 6,411   | 6,241   | 6,199   | 6,450   | 6,049      |                 | 5,745                | 100%          |          |
| Non-Violations                                    |           |          |          |          |         |         |         |         |         |            |                 |                      |               |          |
| Emergency Vehicle Non-                            | 225       | 164      | 221      | 206      | 190     | 196     | 170     | 135     | 191     | 193        |                 | 189                  | 2%            | <b>!</b> |
| Issuable<br>Emergency Vehicle PD                  | 1         | 4        | 4        | 2        | 1       | 6       | 6       | 4       | 1       | 1          |                 | 3                    | 0%            |          |
| Intersection Control in Progress-                 |           | 4        | 4        |          | -       |         |         |         |         | •          |                 |                      |               |          |
| PD                                                | 2         | 1        | 4        | 0        | 0       | 0       | 0       | 0       | 0       | 11         |                 | 5                    | 0%            | <b>'</b> |
| Gate Down/ No Train                               | 0         | 0        | 0        | 0        | 0       | 0       | 0       | 0       | 0       | 0          |                 | 0                    | 0%            |          |
| No Violation Occurred                             | 5,499     | 4,895    | 5,631    | 5,984    | 5,415   | 5,717   | 5,684   | 6,181   | 6,160   | 6,801      |                 | 5,797                | 62%           |          |
| Rear Axle Activation                              | 34        | 43       | 44       | 41       | 59      | 45      | 1       | 2       | 0       | 7          |                 | 31                   | 0%            |          |
| Right Turn- No Violation                          | 32        | 29       | 40       | 24       | 49      | 45      | 19      | 33      | 40      | 78         |                 | 39                   | 0%            |          |
| Test Shot<br>Train Activation                     | 3,316     | 2,878    | 3,359    | 3,187    | 3,364   | 3,179   | 3,341   | 3,421   | 3,241   | 3,234<br>0 |                 | 3,252                | 35%<br>0%     |          |
| Amber Time Low                                    | 0         | 0        | 0        | 0        | 0       | 0       | 0       | 0       | 0       | 1          |                 | 1                    | 0%            |          |
| Vehicle Stopped- PD                               | 7         | 9        | 25       | 14       | 7       | 2       | 11      | 7       | 6       | 0          |                 | 10                   | 0%            |          |
| Total:                                            | 9,116     | 8,024    | 9,328    | 9,458    | 9,086   | 9,190   | 9,232   | 9,783   | 9,640   | 10,326     |                 | 9,326                | 100%          |          |
| Uncontrollable Non-Issued Violation               | ·         |          |          | <u>.</u> |         |         |         |         |         |            |                 |                      |               |          |
| Administrative Dismissal                          | 0         | 0        | 2        | 0        | 1       | 0       | 0       | 1       | 0       | 1          |                 | 1                    | 0%            |          |
| Address/CDL/DOB Match Fail                        | 0         | 0        | 0        | 0        | 1       | 1       | 2       | 0       | 0       | 0          |                 | 1                    | 0%            |          |
|                                                   |           |          |          |          | 40      | -       |         |         |         |            |                 | E4                   |               |          |
| Car Obstructed Conditions Beyond Control          | 34<br>34  | 23<br>58 | 24<br>90 | 43       | 40      | 41      | 55<br>0 | 95      | 82<br>0 | 75<br>0    |                 | 51<br>66             | 2%<br>2%      |          |
| Driver Identity Unclear                           | 101       | 110      | 67       | 82<br>31 | 0<br>22 | 0<br>55 | 50      | 0<br>50 | 95      | 75         |                 | 66                   | 2%            |          |
| Driver Obstructed                                 | 73        | 65       | 63       | 87       | 70      | 85      | 70      | 88      | 84      | 88         |                 | 77                   | 2%            |          |
| Exposed                                           | 0         | 0        | 0        | 0        | 0       | 0       | 1       | 0       | 1       | 0          |                 | 1                    | 0%            |          |
| Emergency Vehicle Issue                           | 3         | 0        | 4        | 1        | 4       | 4       | 9       | 4       | 8       | 3          |                 | 4                    | 0%            |          |
| Glare on Plate                                    | 122       | 104      | 35       | 33       | 30      | 35      | 45      | 53      | 123     | 112        |                 | 69                   | 2%            |          |
| Glare on Windshield                               | 32        | 70       | 107      | 79       | 160     | 142     | 144     | 92      | 139     | 84         |                 | 105                  | 3%            |          |
| Illegible Plate                                   | 0         | 3        | 7        | 2        | 4       | 1       | 0       | 6       | 8       | 5          |                 | 5                    | 0%            |          |
| Interest of Justice- PD<br>Image Quality- PD      | 5<br>18   | 5<br>25  | 11       | 0<br>17  | 0<br>21 | 0<br>23 | 27      | 7       | 6       | 2          |                 | 16                   | 0%<br>0%      |          |
| Issuance Criteria Not Met- PD                     | 1,303     | 1,371    | 1,930    | 1,360    | 2       | 0       | 0       | 0       | 1       | 8          |                 | 854                  | 25%           |          |
| No Warning Sign                                   | 0         | 0        | 0        | 0        | 0       | 0       | 0       | 0       | 0       | 0          |                 | 0                    | 0%            |          |
| No Plate                                          | 925       | 919      | 981      | 959      | 1,137   | 1,179   | 1,172   | 1,217   | 1,132   | 1,200      |                 | 1,082                | 32%           |          |
| No Speed Captured                                 | 0         | 0        | 0        | 0        | 0       | 0       | 0       | 0       | 0       | 0          |                 | 0                    | 0%            |          |
| Obstruction In Photo- PD                          | 235       | 311      | 268      | 246      | 198     | 259     | 213     | 182     | 209     | 161        |                 | 228                  | 7%            |          |
| Out of State                                      | 121       | 106      | 126      | 108      | 133     | 147     | 142     | 170     | 160     | 137        |                 | 135                  | 4%            |          |
| Plate Obstructed<br>Short Yellow- PD              | 45<br>0   | 45<br>1  | 55<br>0  | 46<br>0  | 64<br>0 | 60<br>0 | 44      | 49<br>0 | 61<br>0 | 68<br>0    |                 | 54                   | 2%<br>0%      |          |
| Third Party Damage                                | 0         | 1        | 0        | 3        | 0       | 0       | 0       | 0       | 0       | 0          |                 | 2                    | 0%            |          |
| TSB Expired                                       | 2         | 0        | 1        | 0        | 0       | 1       | 6       | 75      | 226     | 227        |                 | 77                   | 2%            |          |
| TSB No Hit                                        | 164       | 0        | 368      | 128      | 0       | 822     | 734     | 891     | 804     | 115        |                 | 503                  | 15%           |          |
| Total:                                            | 3,217     | 3,217    | 4,140    | 3,225    | 1,887   | 2,855   | 2,714   | 2,980   | 3,139   | 2,361      |                 | 3,402                | 100%          |          |
| Controllable Non-Issued Violations                |           |          |          |          |         |         |         |         |         |            |                 |                      |               |          |
| Charity of Dieta                                  | 38        | 0        | 0        | 0        | 1       | 0       | 0       | 3       | 1       | 0          |                 | 11                   | 5%            |          |
| Clarity of Plate<br>Clarity of Driver             | 0         | 2        | 0        | 1        | 9       | 15<br>8 | 12<br>0 | 4       | 0       | 15<br>2    |                 | 8                    | 4%<br>2%      |          |
| Dark Interior                                     | 13        | 12       | 14       | 15       | 20      | 21      | 16      | 17      | 14      | 8          |                 | 15                   | 7%            |          |
| Data Box Related- PD                              | 1         | 0        | 0        | 0        | 0       | 1       | 0       | 0       | 0       | 0          |                 | 1                    | 0%            |          |
| Data Box Data Error- PD                           | 1         | 1        | 0        | 0        | 0       | 0       | 0       | 0       | 0       | 0          |                 | 1                    | 0%            |          |
| Data Entry Error                                  | 73        | 107      | 138      | 121      | 115     | 134     | 119     | 153     | 78      | 103        |                 | 114                  | 52%           |          |
| Exposed                                           | 0         | 0        | 0        | 0        | 10      | 5       | 0       | 14      | 8       | 17         |                 | 11                   | 5%            |          |
| Equipment Malfunction                             | 4         | 8        | 25       | 3        | 10      | 3       | 34      | 29      | 74      | 107        |                 | 30                   | 13%           |          |
| Framing- PD<br>Framing of Car                     | 0<br>21   | 0<br>18  | 0<br>14  | 0<br>23  | 0<br>21 | 0<br>30 | 30      | 0<br>16 | 0<br>12 | 0<br>14    |                 | 20                   | 0%<br>9%      |          |
| Framing of Car Framing of Driver                  | <u></u> 1 | 0        | 14       | 0        | 1       | 0       | 1       | 0       | 0       | 0          |                 | 1                    | 9%<br>0%      |          |
| Operator Error                                    | 0         | 0        | 0        | 0        | 0       | 0       | 0       | 0       | 0       | 0          |                 | 0                    | 0%            |          |
| Framing of Plate                                  | 2         | 2        | 3        | 0        | 1       | 2       | 2       | 3       | 2       | 5          |                 | 2                    | 1%            |          |
| Reject Expired                                    | 0         | 0        | 0        | 0        | 0       | 0       | 0       | 0       | 0       | 0          |                 | 0                    | 0%            |          |
| Speed Not Determined                              | 8         | 4        | 4        | 2        | 3       | 5       | 1       | 0       | 0       | 0          |                 | 4                    | 2%            |          |
| Total:                                            | 162       | 154      | 200      | 166      | 202     | 224     | 215     | 240     | 190     | 271        |                 | 221                  | 100%          |          |
| Summary Metrics                                   | 0         | 0        | 0        | 0        | 0       | 0       | 0       | 0       | 0       | 0          |                 | Year to Date Month 0 |               |          |
| Daily Average Vehicle Passes Average Issued Speed | 0<br>23   | 23       | 0<br>23  | 0<br>23  | 23      | 0<br>23 | 23      | 23      | 0<br>23 | 0<br>23    |                 | 23                   |               |          |
| Average Issued Red Seconds                        | 11.5      | 10.1     | 9.6      | 11.4     | 10.7    | 10.9    | 10.2    | 10.1    | 10.4    | 9.8        |                 | 10.                  |               |          |
|                                                   |           |          |          | 1        |         |         |         |         | ~       |            |                 |                      |               |          |
| Citiation / Violation Issuance                    | 0001      | 0007     | 0007     | 0007     | E00/    | E00/    | E00/    | 4007    | 4007    | E00/       |                 | 4 40                 | ,             | •        |
|                                                   | 36%       | 33%      | 23%      | 33%      | 59%     | 52%     | 53%     | 48%     | 48%     | 56%        |                 | 929                  |               |          |