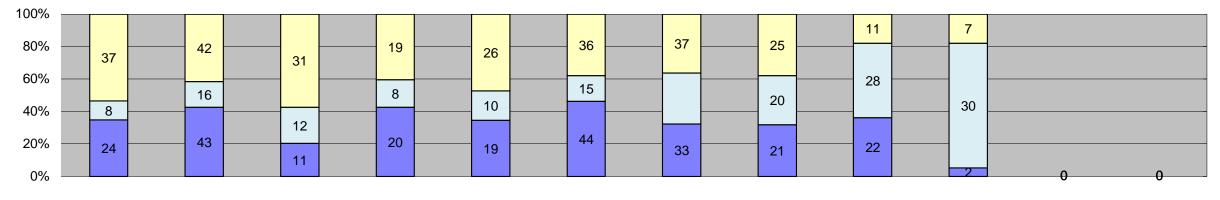

| Events                                            | Jan-18        | Feb-18   | Mar-18         | Apr-18        | May-18         | Jun-18        | Jul-18  | Aug-18         | Sep-18   | Oct-18   | Nov-18 | Dec-18 | Year to Date Monthly Average Quantity % |  |
|---------------------------------------------------|---------------|----------|----------------|---------------|----------------|---------------|---------|----------------|----------|----------|--------|--------|-----------------------------------------|--|
| Non-Violations                                    | 233           | 187      | 227            | 234           | 246            | 213           | 183     | 207            | 225      | 209      |        |        | 216 60%                                 |  |
| Violations                                        | 134           | 146      | 241            | 130           | 122            | 169           | 130     | 125            | 139      | 134      |        |        | 147 40%                                 |  |
| Total:                                            | 367           | 333      | 468            | 364           | 368            | 382           | 313     | 332            | 364      | 343      |        |        | 363 100%                                |  |
| Violations Uncontrollable Non-Issued              | 112           | 122      | 229            | 106           | 36             | 69            | 38      | 51             | 58       | 40       |        |        | 86 56%                                  |  |
| Controllable Non-Issued                           | 2             | 5        | 12             | 8             | 17             | 8             | 25      | 28             | 5        | 6        |        |        | 12 8%                                   |  |
| Citations                                         | 20            | 19       | 0              | 16            | 69             | 92            | 67      | 46             | 76       | 88       |        |        | 55 36%                                  |  |
| Total:                                            | 134           | 146      | 241            | 130           | 122            | 169           | 130     | 125            | 139      | 134      |        |        | 152 100%                                |  |
| Non-Violations                                    |               |          |                |               |                |               |         |                |          |          |        |        |                                         |  |
| Emergency Vehicle Non-<br>Issuable                | 93            | 66       | 83             | 83            | 58             | 75            | 45      | 39             | 58       | 64       |        |        | 66 30%                                  |  |
| Emergency Vehicle PD                              | 0             | 0        | 0              | 0             | 0              | 0             | 0       | 0              | 0        | 0        |        |        | 0 0%                                    |  |
| Intersection Control in Progress-                 | 0             | 0        | 0              | 0             | 0              | 0             | 0       | 0              | 0        | 0        |        |        | 0 0%                                    |  |
| PD<br>Cata Davin/Na Train                         |               |          |                |               |                |               |         |                |          |          |        |        |                                         |  |
| Gate Down/ No Train  No Violation Occurred        | 0<br>19       | 0<br>17  | 0<br>19        | 0<br>20       | 0<br>11        | 0<br>16       | 0       | 0<br>18        | 0<br>12  | 0<br>10  |        |        | 0 0%<br>15 7%                           |  |
| Rear Axle Activation                              | 0             | 0        | 0              | 4             | 1              | 4             | 0       | 0              | 0        | 0        |        |        | 3 1%                                    |  |
| Right Turn- No Violation                          | 0             | 0        | 0              | 0             | 0              | 1             | 0       | 1              | 2        | 0        |        |        | 1 1%                                    |  |
| Test Shot                                         | 121           | 104      | 125            | 127           | 176            | 117           | 130     | 149            | 153      | 135      |        |        | 134 61%                                 |  |
| Train Activation                                  | 0             | 0        | 0              | 0             | 0              | 0             | 0       | 0              | 0        | 0        |        |        | 0 0%                                    |  |
| Amber Time Low                                    | 0             | 0        | 0              | 0             | 0              | 0             | 0       | 0              | 0        | 0        |        |        | 0 0%                                    |  |
| Vehicle Stopped- PD                               | 0             | 0        | 0              | 0             | 0              | 0             | 0       | 0              | 0        | 0        |        |        | 0 0%                                    |  |
| Total: Uncontrollable Non-Issued Violatio         | 233           | 187      | 227            | 234           | 246            | 213           | 183     | 207            | 225      | 209      |        |        | 219 100%                                |  |
| Administrative Dismissal                          | 0             | 0        | 0              | 0             | 0              | 0             | 0       | 0              | 0        | 0        |        |        | 0 0%                                    |  |
| Address/CDL/DOB Match Fail                        | 0             | 0        | 0              | 0             | 0              | 0             | 0       | 0              | 0        | 0        |        |        | 0 0%                                    |  |
|                                                   |               |          |                |               |                |               |         |                | U        | J        |        |        |                                         |  |
| Car Obstructed Conditions Beyond Control          | 0             | 0        | 3              | 0             | 0              | 0             | 0       | 0              | 1        | 1        |        |        | 2 1%                                    |  |
| Driver Identity Unclear                           | 0             | 0        | 8              | 0             | 1              | 0             | 1       | 2              | 3        | 2        |        |        | 4 2%<br>2 1%                            |  |
| Driver Obstructed                                 | 3             | 1        | 2              | 1             | 2              | 1             | 0       | 2              | 0        | 1        |        |        | 2 1%                                    |  |
| Exposed                                           | 0             | 0        | 0              | 0             | 0              | 0             | 0       | 0              | 0        | 0        |        |        | 0 0%                                    |  |
| Emergency Vehicle Issue                           | 1             | 0        | 0              | 0             | 0              | 2             | 0       | 0              | 0        | 1        |        |        | 1 1%                                    |  |
| Glare on Plate                                    | 0             | 0        | 0              | 0             | 0              | 0             | 0       | 0              | 0        | 1        |        |        | 1 1%                                    |  |
| Glare on Windshield                               | 2             | 6        | 10             | 4             | 4              | 3             | 0       | 3              | 2        | 2        |        |        | 4 3%                                    |  |
| Illegible Plate Interest of Justice- PD           | 0             | 0        | 0              | 0             | 0              | 0             | 0       | 0              | 0        | 0        |        |        | 0 0%                                    |  |
| Image Quality- PD                                 | 0             | 0        | 0              | 0             | 0              | 0             | 0       | 0              | 0        | 0        |        |        | 0 0%                                    |  |
| Issuance Criteria Not Met- PD                     | 67            | 70       | 143            | 62            | 0              | 0             | 0       | 0              | 0        | 0        |        |        | 86 58%                                  |  |
| No Warning Sign                                   | 0             | 0        | 0              | 0             | 0              | 0             | 0       | 0              | 0        | 0        |        |        | 0 0%                                    |  |
| No Plate                                          | 32            | 36       | 39             | 28            | 20             | 33            | 21      | 27             | 34       | 24       |        |        | 29 20%                                  |  |
| No Speed Captured                                 | 0             | 0        | 0              | 0             | 0              | 0             | 0       | 0              | 0        | 0        |        |        | 0 0%                                    |  |
| Obstruction In Photo- PD                          | 0             | 0        | 0              | 0             | 1              | 0             | 0       | 0              | 1        | 1        |        |        | 1 1%                                    |  |
| Out of State Plate Obstructed                     | 3             | 0        | 6<br>7         | 6             | 6 2            | 5             | 3       | 3 2            | 6        | 3        |        |        | 5 3%<br>2 2%                            |  |
| Short Yellow- PD                                  | 0             | 1        | 0              | 0             | 0              | 0             | 0       | 0              | 0        | 0        |        |        | 1 1%                                    |  |
| Third Party Damage                                | 0             | 0        | 0              | 0             | 0              | 0             | 0       | 0              | 0        | 0        |        |        | 0 0%                                    |  |
| TSB Epired                                        | 0             | 0        | 0              | 0             | 0              | 0             | 0       | 0              | 0        | 0        |        |        | 0 0%                                    |  |
| TSB No Hit                                        | 3             | 0        | 11             | 3             | 0              | 24            | 13      | 12             | 11       | 3        |        |        | 10 7%                                   |  |
| Total:                                            | 112           | 122      | 229            | 106           | 36             | 69            | 38      | 51             | 58       | 40       |        |        | 149 100%                                |  |
| Controllable Non-Issued Violations Cnduent Expire |               | 0        | 0              | 0             | 0              | 0             | 0       | 0              | 0        | 0        |        |        | 0 0%                                    |  |
| Clarity of Plate                                  | 0             | 0        | 0              | 0             | 0              | 0             | 0       | 0              | 0        | 0        |        |        | 0 0%                                    |  |
| Clarity of Driver                                 | 0             | 0        | 0              | 0             | 0              | 0             | 0       | 0              | 0        | 0        |        |        | 0 0%                                    |  |
| Dark Interior                                     | 0             | 0        | 2              | 2             | 0              | 2             | 0       | 0              | 2        | 0        |        |        | 2 12%                                   |  |
| Data Box Related- PD                              | 0             | 0        | 0              | 0             | 0              | 0             | 0       | 0              | 0        | 0        |        |        | 0 0%                                    |  |
| Data Box Data Error- PD                           | 0             | 0        | 0              | 0             | 0              | 0             | 0       | 0              | 0        | 0        |        |        | 0 0%                                    |  |
| Data Entry Error                                  | 1             | 4        | 6              | 6             | 6              | 5             | 8       | 28             | 2        | 1        |        |        | 7 40%                                   |  |
| Exposed Equipment Malfunction                     | 0             | 0        | 0              | 0             | 0<br>10        | 0             | 0<br>16 | 0              | 0        | 0<br>5   |        |        | 0 0%<br>6 37%                           |  |
| Framing- PD                                       | 0             | 0        | 0              | 0             | 0              | 0             | 0       | 0              | 0        | 0        |        |        | 0 0%                                    |  |
| Framing of Car                                    | 0             | 0        | 0              | 0             | 1              | 1             | 0       | 0              | 0        | 0        |        |        | 1 6%                                    |  |
| Framing of Driver                                 | 0             | 0        | 0              | 0             | 0              | 0             | 0       | 0              | 0        | 0        |        |        | 0 0%                                    |  |
| Operator Error                                    | 0             | 0        | 0              | 0             | 0              | 0             | 0       | 0              | 0        | 0        |        |        | 0 0%                                    |  |
| Framing of Plate                                  | 0             | 0        | 0              | 0             | 0              | 0             | 0       | 0              | 0        | 0        |        |        | 0 0%                                    |  |
| Reject Expired                                    | 0             | 0        | 0              | 0             | 0              | 0             | 0       | 0              | 0        | 0        |        |        | 0 0%                                    |  |
| Speed Not Determined  Total:                      | 1<br><b>2</b> | <b>5</b> | 0<br><b>12</b> | 0<br><b>8</b> | 0<br><b>17</b> | 0<br><b>8</b> | 25      | 0<br><b>28</b> | <b>5</b> | <b>6</b> |        |        | 1 6%<br>17 100%                         |  |
| Summary Metrics                                   |               | <u> </u> | 12             | J. Company    |                |               | 23      | 20             | <b>J</b> | U U      |        |        | Year to Date Monthly Average            |  |
| Daily Average Vehicle Passes                      | 0             | 0        | 0              | 0             | 0              | 0             | 0       | 0              | 0        | 0        |        |        | 0                                       |  |
| Average Issued Speed                              | 18            | 18       | 18             | 18            | 18             | 17            | 17      | 17             | 18       | 19       |        |        | 18                                      |  |
| Average Issued Red Seconds                        | 7.0           | 7.6      | 6.1            | 8.1           | 7.4            | 7.2           | 9.5     | 8.3            | 8.0      | 6.1      |        |        | 8                                       |  |
| Citiation / Violation Issuance Rate               | 15%           | 13%      | 0%             | 12%           | 57%            | 54%           | 52%     | 37%            | 55%      | 66%      |        |        | 40%                                     |  |
| Controllable Issuance Rate                        | 91%           | 79%      | 0%             | 67%           | 80%            | 92%           | 73%     | 62%            | 94%      | 94%      |        |        | 81%                                     |  |