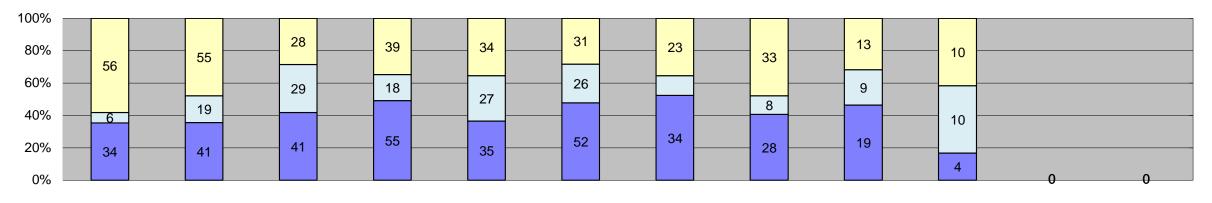

□ Citations/Warning Letters
□ Controllable Non-Issued
■ Uncontrollable Non-Issued

| Tueste.                                           | lon 10    | Fab 40   | Mor. 40  | An = 40  | May 10  | lum 40  | II. 4.0 | A.v. 40 | Con 10  | Oct 10     | Nov. 10 Dec. 10 | Year to Date Mo      | nthly Average |          |
|---------------------------------------------------|-----------|----------|----------|----------|---------|---------|---------|---------|---------|------------|-----------------|----------------------|---------------|----------|
| Events                                            | Jan-18    | Feb-18   | Mar-18   | Apr-18   | May-18  | Jun-18  | Jul-18  | Aug-18  | Sep-18  | Oct-18     | Nov-18 Dec-18   | Quantity             | %             |          |
| Non-Violations                                    | 9,116     | 8,024    | 9,328    | 9,458    | 9,086   | 9,190   | 9,232   | 9,783   | 9,640   | 10,326     |                 | 9,318                | 62%           |          |
| Violations                                        | 5,253     | 5,022    | 5,665    | 5,052    | 5,073   | 6,411   | 6,241   | 6,199   | 6,450   | 6,049      |                 | 5,742                | 38%           |          |
| Total: Violations                                 | 14,369    | 13,046   | 14,993   | 14,510   | 14,159  | 15,601  | 15,473  | 15,982  | 16,090  | 16,375     |                 | 15,060               | 100%          |          |
| Uncontrollable Non-Issued                         | 3,217     | 3,217    | 4,140    | 3,225    | 1,887   | 2,855   | 2,714   | 2,980   | 3,139   | 2,361      |                 | 2,974                | 52%           |          |
| Controllable Non-Issued                           | 162       | 154      | 200      | 166      | 202     | 224     | 215     | 240     | 190     | 271        |                 | 202                  | 4%            |          |
| Citations/Warning Letters                         | 1,874     | 1,651    | 1,325    | 1,693    | 2,984   | 3,332   | 3,312   | 2,979   | 3,121   | 3,417      |                 | 2,569                | 45%           |          |
| Total:                                            | 5,253     | 5,022    | 5,665    | 5,084    | 5,073   | 6,411   | 6,241   | 6,199   | 6,450   | 6,049      |                 | 5,745                | 100%          |          |
| Non-Violations                                    |           |          |          |          |         |         |         |         |         |            |                 |                      |               |          |
| Emergency Vehicle Non-                            | 225       | 164      | 221      | 206      | 190     | 196     | 170     | 135     | 191     | 193        |                 | 189                  | 2%            | <b>!</b> |
| Issuable<br>Emergency Vehicle PD                  | 1         | 4        | 4        | 2        | 1       | 6       | 6       | 4       | 1       | 1          |                 | 3                    | 0%            |          |
| Intersection Control in Progress-                 |           | 4        | 4        |          | -       |         |         |         |         | •          |                 |                      |               |          |
| PD                                                | 2         | 1        | 4        | 0        | 0       | 0       | 0       | 0       | 0       | 11         |                 | 5                    | 0%            | <b>'</b> |
| Gate Down/ No Train                               | 0         | 0        | 0        | 0        | 0       | 0       | 0       | 0       | 0       | 0          |                 | 0                    | 0%            |          |
| No Violation Occurred                             | 5,499     | 4,895    | 5,631    | 5,984    | 5,415   | 5,717   | 5,684   | 6,181   | 6,160   | 6,801      |                 | 5,797                | 62%           |          |
| Rear Axle Activation                              | 34        | 43       | 44       | 41       | 59      | 45      | 1       | 2       | 0       | 7          |                 | 31                   | 0%            |          |
| Right Turn- No Violation                          | 32        | 29       | 40       | 24       | 49      | 45      | 19      | 33      | 40      | 78         |                 | 39                   | 0%            |          |
| Test Shot<br>Train Activation                     | 3,316     | 2,878    | 3,359    | 3,187    | 3,364   | 3,179   | 3,341   | 3,421   | 3,241   | 3,234<br>0 |                 | 3,252                | 35%<br>0%     |          |
| Amber Time Low                                    | 0         | 0        | 0        | 0        | 0       | 0       | 0       | 0       | 0       | 1          |                 | 1                    | 0%            |          |
| Vehicle Stopped- PD                               | 7         | 9        | 25       | 14       | 7       | 2       | 11      | 7       | 6       | 0          |                 | 10                   | 0%            |          |
| Total:                                            | 9,116     | 8,024    | 9,328    | 9,458    | 9,086   | 9,190   | 9,232   | 9,783   | 9,640   | 10,326     |                 | 9,326                | 100%          |          |
| Uncontrollable Non-Issued Violation               | ·         |          |          | <u>.</u> |         |         |         |         |         |            |                 |                      |               |          |
| Administrative Dismissal                          | 0         | 0        | 2        | 0        | 1       | 0       | 0       | 1       | 0       | 1          |                 | 1                    | 0%            |          |
| Address/CDL/DOB Match Fail                        | 0         | 0        | 0        | 0        | 1       | 1       | 2       | 0       | 0       | 0          |                 | 1                    | 0%            |          |
|                                                   |           |          |          |          | 40      | -       |         |         |         |            |                 | E4                   |               |          |
| Car Obstructed Conditions Beyond Control          | 34<br>34  | 23<br>58 | 24<br>90 | 43       | 40      | 41      | 55<br>0 | 95      | 82<br>0 | 75<br>0    |                 | 51<br>66             | 2%<br>2%      |          |
| Driver Identity Unclear                           | 101       | 110      | 67       | 82<br>31 | 0<br>22 | 0<br>55 | 50      | 0<br>50 | 95      | 75         |                 | 66                   | 2%            |          |
| Driver Obstructed                                 | 73        | 65       | 63       | 87       | 70      | 85      | 70      | 88      | 84      | 88         |                 | 77                   | 2%            |          |
| Exposed                                           | 0         | 0        | 0        | 0        | 0       | 0       | 1       | 0       | 1       | 0          |                 | 1                    | 0%            |          |
| Emergency Vehicle Issue                           | 3         | 0        | 4        | 1        | 4       | 4       | 9       | 4       | 8       | 3          |                 | 4                    | 0%            |          |
| Glare on Plate                                    | 122       | 104      | 35       | 33       | 30      | 35      | 45      | 53      | 123     | 112        |                 | 69                   | 2%            |          |
| Glare on Windshield                               | 32        | 70       | 107      | 79       | 160     | 142     | 144     | 92      | 139     | 84         |                 | 105                  | 3%            |          |
| Illegible Plate                                   | 0         | 3        | 7        | 2        | 4       | 1       | 0       | 6       | 8       | 5          |                 | 5                    | 0%            |          |
| Interest of Justice- PD<br>Image Quality- PD      | 5<br>18   | 5<br>25  | 11       | 0<br>17  | 0<br>21 | 0<br>23 | 27      | 7       | 6       | 2          |                 | 16                   | 0%<br>0%      |          |
| Issuance Criteria Not Met- PD                     | 1,303     | 1,371    | 1,930    | 1,360    | 2       | 0       | 0       | 0       | 1       | 8          |                 | 854                  | 25%           |          |
| No Warning Sign                                   | 0         | 0        | 0        | 0        | 0       | 0       | 0       | 0       | 0       | 0          |                 | 0                    | 0%            |          |
| No Plate                                          | 925       | 919      | 981      | 959      | 1,137   | 1,179   | 1,172   | 1,217   | 1,132   | 1,200      |                 | 1,082                | 32%           |          |
| No Speed Captured                                 | 0         | 0        | 0        | 0        | 0       | 0       | 0       | 0       | 0       | 0          |                 | 0                    | 0%            |          |
| Obstruction In Photo- PD                          | 235       | 311      | 268      | 246      | 198     | 259     | 213     | 182     | 209     | 161        |                 | 228                  | 7%            |          |
| Out of State                                      | 121       | 106      | 126      | 108      | 133     | 147     | 142     | 170     | 160     | 137        |                 | 135                  | 4%            |          |
| Plate Obstructed<br>Short Yellow- PD              | 45<br>0   | 45<br>1  | 55<br>0  | 46<br>0  | 64<br>0 | 60<br>0 | 44      | 49<br>0 | 61<br>0 | 68<br>0    |                 | 54                   | 2%<br>0%      |          |
| Third Party Damage                                | 0         | 1        | 0        | 3        | 0       | 0       | 0       | 0       | 0       | 0          |                 | 2                    | 0%            |          |
| TSB Expired                                       | 2         | 0        | 1        | 0        | 0       | 1       | 6       | 75      | 226     | 227        |                 | 77                   | 2%            |          |
| TSB No Hit                                        | 164       | 0        | 368      | 128      | 0       | 822     | 734     | 891     | 804     | 115        |                 | 503                  | 15%           |          |
| Total:                                            | 3,217     | 3,217    | 4,140    | 3,225    | 1,887   | 2,855   | 2,714   | 2,980   | 3,139   | 2,361      |                 | 3,402                | 100%          |          |
| Controllable Non-Issued Violations                |           |          |          |          |         |         |         |         |         |            |                 |                      |               |          |
| Charity of Dieta                                  | 38        | 0        | 0        | 0        | 1       | 0       | 0       | 3       | 1       | 0          |                 | 11                   | 5%            |          |
| Clarity of Plate<br>Clarity of Driver             | 0         | 2        | 0        | 1        | 9       | 15<br>8 | 12<br>0 | 4       | 0       | 15<br>2    |                 | 8                    | 4%<br>2%      |          |
| Dark Interior                                     | 13        | 12       | 14       | 15       | 20      | 21      | 16      | 17      | 14      | 8          |                 | 15                   | 7%            |          |
| Data Box Related- PD                              | 1         | 0        | 0        | 0        | 0       | 1       | 0       | 0       | 0       | 0          |                 | 1                    | 0%            |          |
| Data Box Data Error- PD                           | 1         | 1        | 0        | 0        | 0       | 0       | 0       | 0       | 0       | 0          |                 | 1                    | 0%            |          |
| Data Entry Error                                  | 73        | 107      | 138      | 121      | 115     | 134     | 119     | 153     | 78      | 103        |                 | 114                  | 52%           |          |
| Exposed                                           | 0         | 0        | 0        | 0        | 10      | 5       | 0       | 14      | 8       | 17         |                 | 11                   | 5%            |          |
| Equipment Malfunction                             | 4         | 8        | 25       | 3        | 10      | 3       | 34      | 29      | 74      | 107        |                 | 30                   | 13%           |          |
| Framing- PD<br>Framing of Car                     | 0<br>21   | 0<br>18  | 0<br>14  | 0<br>23  | 0<br>21 | 0<br>30 | 30      | 0<br>16 | 0<br>12 | 0<br>14    |                 | 20                   | 0%<br>9%      |          |
| Framing of Car Framing of Driver                  | <u></u> 1 | 0        | 14       | 0        | 1       | 0       | 1       | 0       | 0       | 0          |                 | 1                    | 9%<br>0%      |          |
| Operator Error                                    | 0         | 0        | 0        | 0        | 0       | 0       | 0       | 0       | 0       | 0          |                 | 0                    | 0%            |          |
| Framing of Plate                                  | 2         | 2        | 3        | 0        | 1       | 2       | 2       | 3       | 2       | 5          |                 | 2                    | 1%            |          |
| Reject Expired                                    | 0         | 0        | 0        | 0        | 0       | 0       | 0       | 0       | 0       | 0          |                 | 0                    | 0%            |          |
| Speed Not Determined                              | 8         | 4        | 4        | 2        | 3       | 5       | 1       | 0       | 0       | 0          |                 | 4                    | 2%            |          |
| Total:                                            | 162       | 154      | 200      | 166      | 202     | 224     | 215     | 240     | 190     | 271        |                 | 221                  | 100%          |          |
| Summary Metrics                                   | 0         | 0        | 0        | 0        | 0       | 0       | 0       | 0       | 0       | 0          |                 | Year to Date Month 0 |               |          |
| Daily Average Vehicle Passes Average Issued Speed | 0<br>23   | 23       | 0<br>23  | 0<br>23  | 23      | 0<br>23 | 23      | 23      | 0<br>23 | 0<br>23    |                 | 23                   |               |          |
| Average Issued Red Seconds                        | 11.5      | 10.1     | 9.6      | 11.4     | 10.7    | 10.9    | 10.2    | 10.1    | 10.4    | 9.8        |                 | 10.                  |               |          |
|                                                   |           |          |          | 1        |         |         |         |         | ~       |            |                 |                      |               |          |
| Citiation / Violation Issuance                    | 0001      | 0007     | 0007     | 0007     | E00/    | E00/    | E00/    | 4007    | 4007    | E00/       |                 | 4 40                 | ,             | •        |
|                                                   | 36%       | 33%      | 23%      | 33%      | 59%     | 52%     | 53%     | 48%     | 48%     | 56%        |                 | 929                  |               |          |