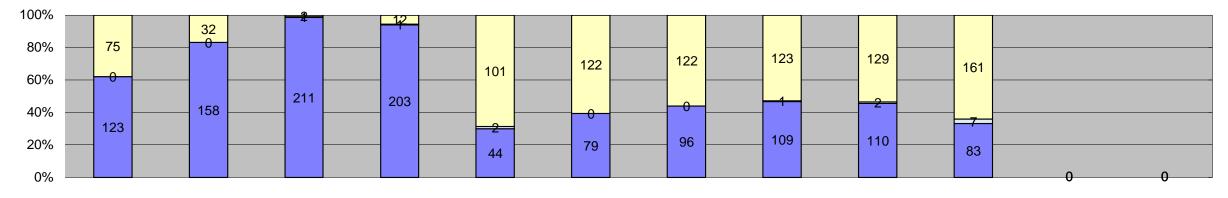

□ Citations/Warning Letters
□ Controllable Non-Issued
■ Uncontrollable Non-Issued

| Tueste.                                           | lon 10    | Fab 40   | Mor. 40  | An = 40  | May 10  | lum 40  | II. 4.0 | A.v. 40 | Con 10  | Oct 10     | Nov. 10 Dec. 10 | Year to Date Mo      | nthly Average |          |
|---------------------------------------------------|-----------|----------|----------|----------|---------|---------|---------|---------|---------|------------|-----------------|----------------------|---------------|----------|
| Events                                            | Jan-18    | Feb-18   | Mar-18   | Apr-18   | May-18  | Jun-18  | Jul-18  | Aug-18  | Sep-18  | Oct-18     | Nov-18 Dec-18   | Quantity             | %             |          |
| Non-Violations                                    | 9,116     | 8,024    | 9,328    | 9,458    | 9,086   | 9,190   | 9,232   | 9,783   | 9,640   | 10,326     |                 | 9,318                | 62%           |          |
| Violations                                        | 5,253     | 5,022    | 5,665    | 5,052    | 5,073   | 6,411   | 6,241   | 6,199   | 6,450   | 6,049      |                 | 5,742                | 38%           |          |
| Total: Violations                                 | 14,369    | 13,046   | 14,993   | 14,510   | 14,159  | 15,601  | 15,473  | 15,982  | 16,090  | 16,375     |                 | 15,060               | 100%          |          |
| Uncontrollable Non-Issued                         | 3,217     | 3,217    | 4,140    | 3,225    | 1,887   | 2,855   | 2,714   | 2,980   | 3,139   | 2,361      |                 | 2,974                | 52%           |          |
| Controllable Non-Issued                           | 162       | 154      | 200      | 166      | 202     | 224     | 215     | 240     | 190     | 271        |                 | 202                  | 4%            |          |
| Citations/Warning Letters                         | 1,874     | 1,651    | 1,325    | 1,693    | 2,984   | 3,332   | 3,312   | 2,979   | 3,121   | 3,417      |                 | 2,569                | 45%           |          |
| Total:                                            | 5,253     | 5,022    | 5,665    | 5,084    | 5,073   | 6,411   | 6,241   | 6,199   | 6,450   | 6,049      |                 | 5,745                | 100%          |          |
| Non-Violations                                    |           |          |          |          |         |         |         |         |         |            |                 |                      |               |          |
| Emergency Vehicle Non-                            | 225       | 164      | 221      | 206      | 190     | 196     | 170     | 135     | 191     | 193        |                 | 189                  | 2%            | <b>!</b> |
| Issuable<br>Emergency Vehicle PD                  | 1         | 4        | 4        | 2        | 1       | 6       | 6       | 4       | 1       | 1          |                 | 3                    | 0%            |          |
| Intersection Control in Progress-                 |           | 4        | 4        |          | -       |         |         |         |         | •          |                 |                      |               |          |
| PD                                                | 2         | 1        | 4        | 0        | 0       | 0       | 0       | 0       | 0       | 11         |                 | 5                    | 0%            | <b>'</b> |
| Gate Down/ No Train                               | 0         | 0        | 0        | 0        | 0       | 0       | 0       | 0       | 0       | 0          |                 | 0                    | 0%            |          |
| No Violation Occurred                             | 5,499     | 4,895    | 5,631    | 5,984    | 5,415   | 5,717   | 5,684   | 6,181   | 6,160   | 6,801      |                 | 5,797                | 62%           |          |
| Rear Axle Activation                              | 34        | 43       | 44       | 41       | 59      | 45      | 1       | 2       | 0       | 7          |                 | 31                   | 0%            |          |
| Right Turn- No Violation                          | 32        | 29       | 40       | 24       | 49      | 45      | 19      | 33      | 40      | 78         |                 | 39                   | 0%            |          |
| Test Shot<br>Train Activation                     | 3,316     | 2,878    | 3,359    | 3,187    | 3,364   | 3,179   | 3,341   | 3,421   | 3,241   | 3,234<br>0 |                 | 3,252                | 35%<br>0%     |          |
| Amber Time Low                                    | 0         | 0        | 0        | 0        | 0       | 0       | 0       | 0       | 0       | 1          |                 | 1                    | 0%            |          |
| Vehicle Stopped- PD                               | 7         | 9        | 25       | 14       | 7       | 2       | 11      | 7       | 6       | 0          |                 | 10                   | 0%            |          |
| Total:                                            | 9,116     | 8,024    | 9,328    | 9,458    | 9,086   | 9,190   | 9,232   | 9,783   | 9,640   | 10,326     |                 | 9,326                | 100%          |          |
| Uncontrollable Non-Issued Violation               | ·         |          |          | <u>.</u> |         |         |         |         |         |            |                 |                      |               |          |
| Administrative Dismissal                          | 0         | 0        | 2        | 0        | 1       | 0       | 0       | 1       | 0       | 1          |                 | 1                    | 0%            |          |
| Address/CDL/DOB Match Fail                        | 0         | 0        | 0        | 0        | 1       | 1       | 2       | 0       | 0       | 0          |                 | 1                    | 0%            |          |
|                                                   |           |          |          |          | 40      | -       |         |         |         |            |                 | E4                   |               |          |
| Car Obstructed Conditions Beyond Control          | 34<br>34  | 23<br>58 | 24<br>90 | 43       | 40      | 41      | 55<br>0 | 95      | 82<br>0 | 75<br>0    |                 | 51<br>66             | 2%<br>2%      |          |
| Driver Identity Unclear                           | 101       | 110      | 67       | 82<br>31 | 0<br>22 | 0<br>55 | 50      | 0<br>50 | 95      | 75         |                 | 66                   | 2%            |          |
| Driver Obstructed                                 | 73        | 65       | 63       | 87       | 70      | 85      | 70      | 88      | 84      | 88         |                 | 77                   | 2%            |          |
| Exposed                                           | 0         | 0        | 0        | 0        | 0       | 0       | 1       | 0       | 1       | 0          |                 | 1                    | 0%            |          |
| Emergency Vehicle Issue                           | 3         | 0        | 4        | 1        | 4       | 4       | 9       | 4       | 8       | 3          |                 | 4                    | 0%            |          |
| Glare on Plate                                    | 122       | 104      | 35       | 33       | 30      | 35      | 45      | 53      | 123     | 112        |                 | 69                   | 2%            |          |
| Glare on Windshield                               | 32        | 70       | 107      | 79       | 160     | 142     | 144     | 92      | 139     | 84         |                 | 105                  | 3%            |          |
| Illegible Plate                                   | 0         | 3        | 7        | 2        | 4       | 1       | 0       | 6       | 8       | 5          |                 | 5                    | 0%            |          |
| Interest of Justice- PD<br>Image Quality- PD      | 5<br>18   | 5<br>25  | 11       | 0<br>17  | 0<br>21 | 0<br>23 | 27      | 7       | 6       | 2          |                 | 16                   | 0%<br>0%      |          |
| Issuance Criteria Not Met- PD                     | 1,303     | 1,371    | 1,930    | 1,360    | 2       | 0       | 0       | 0       | 1       | 8          |                 | 854                  | 25%           |          |
| No Warning Sign                                   | 0         | 0        | 0        | 0        | 0       | 0       | 0       | 0       | 0       | 0          |                 | 0                    | 0%            |          |
| No Plate                                          | 925       | 919      | 981      | 959      | 1,137   | 1,179   | 1,172   | 1,217   | 1,132   | 1,200      |                 | 1,082                | 32%           |          |
| No Speed Captured                                 | 0         | 0        | 0        | 0        | 0       | 0       | 0       | 0       | 0       | 0          |                 | 0                    | 0%            |          |
| Obstruction In Photo- PD                          | 235       | 311      | 268      | 246      | 198     | 259     | 213     | 182     | 209     | 161        |                 | 228                  | 7%            |          |
| Out of State                                      | 121       | 106      | 126      | 108      | 133     | 147     | 142     | 170     | 160     | 137        |                 | 135                  | 4%            |          |
| Plate Obstructed<br>Short Yellow- PD              | 45<br>0   | 45<br>1  | 55<br>0  | 46<br>0  | 64<br>0 | 60<br>0 | 44      | 49<br>0 | 61<br>0 | 68<br>0    |                 | 54                   | 2%<br>0%      |          |
| Third Party Damage                                | 0         | 1        | 0        | 3        | 0       | 0       | 0       | 0       | 0       | 0          |                 | 2                    | 0%            |          |
| TSB Expired                                       | 2         | 0        | 1        | 0        | 0       | 1       | 6       | 75      | 226     | 227        |                 | 77                   | 2%            |          |
| TSB No Hit                                        | 164       | 0        | 368      | 128      | 0       | 822     | 734     | 891     | 804     | 115        |                 | 503                  | 15%           |          |
| Total:                                            | 3,217     | 3,217    | 4,140    | 3,225    | 1,887   | 2,855   | 2,714   | 2,980   | 3,139   | 2,361      |                 | 3,402                | 100%          |          |
| Controllable Non-Issued Violations                |           |          |          |          |         |         |         |         |         |            |                 |                      |               |          |
| Charity of Dieta                                  | 38        | 0        | 0        | 0        | 1       | 0       | 0       | 3       | 1       | 0          |                 | 11                   | 5%            |          |
| Clarity of Plate<br>Clarity of Driver             | 0         | 2        | 0        | 1        | 9       | 15<br>8 | 12<br>0 | 4       | 0       | 15<br>2    |                 | 8                    | 4%<br>2%      |          |
| Dark Interior                                     | 13        | 12       | 14       | 15       | 20      | 21      | 16      | 17      | 14      | 8          |                 | 15                   | 7%            |          |
| Data Box Related- PD                              | 1         | 0        | 0        | 0        | 0       | 1       | 0       | 0       | 0       | 0          |                 | 1                    | 0%            |          |
| Data Box Data Error- PD                           | 1         | 1        | 0        | 0        | 0       | 0       | 0       | 0       | 0       | 0          |                 | 1                    | 0%            |          |
| Data Entry Error                                  | 73        | 107      | 138      | 121      | 115     | 134     | 119     | 153     | 78      | 103        |                 | 114                  | 52%           |          |
| Exposed                                           | 0         | 0        | 0        | 0        | 10      | 5       | 0       | 14      | 8       | 17         |                 | 11                   | 5%            |          |
| Equipment Malfunction                             | 4         | 8        | 25       | 3        | 10      | 3       | 34      | 29      | 74      | 107        |                 | 30                   | 13%           |          |
| Framing- PD<br>Framing of Car                     | 0<br>21   | 0<br>18  | 0<br>14  | 0<br>23  | 0<br>21 | 0<br>30 | 30      | 0<br>16 | 0<br>12 | 0<br>14    |                 | 20                   | 0%<br>9%      |          |
| Framing of Car Framing of Driver                  | <u></u> 1 | 0        | 14       | 0        | 1       | 0       | 1       | 0       | 0       | 0          |                 | 1                    | 9%<br>0%      |          |
| Operator Error                                    | 0         | 0        | 0        | 0        | 0       | 0       | 0       | 0       | 0       | 0          |                 | 0                    | 0%            |          |
| Framing of Plate                                  | 2         | 2        | 3        | 0        | 1       | 2       | 2       | 3       | 2       | 5          |                 | 2                    | 1%            |          |
| Reject Expired                                    | 0         | 0        | 0        | 0        | 0       | 0       | 0       | 0       | 0       | 0          |                 | 0                    | 0%            |          |
| Speed Not Determined                              | 8         | 4        | 4        | 2        | 3       | 5       | 1       | 0       | 0       | 0          |                 | 4                    | 2%            |          |
| Total:                                            | 162       | 154      | 200      | 166      | 202     | 224     | 215     | 240     | 190     | 271        |                 | 221                  | 100%          |          |
| Summary Metrics                                   | 0         | 0        | 0        | 0        | 0       | 0       | 0       | 0       | 0       | 0          |                 | Year to Date Month 0 |               |          |
| Daily Average Vehicle Passes Average Issued Speed | 0<br>23   | 23       | 0<br>23  | 0<br>23  | 23      | 0<br>23 | 23      | 23      | 0<br>23 | 0<br>23    |                 | 23                   |               |          |
| Average Issued Red Seconds                        | 11.5      | 10.1     | 9.6      | 11.4     | 10.7    | 10.9    | 10.2    | 10.1    | 10.4    | 9.8        |                 | 10.                  |               |          |
|                                                   |           |          |          | 1        |         |         |         |         | ~       |            |                 |                      |               |          |
| Citiation / Violation Issuance                    | 0001      | 0007     | 0007     | 0007     | E00/    | E00/    | E00/    | 4007    | 4007    | E00/       |                 | 4 40                 | ,             | •        |
|                                                   | 36%       | 33%      | 23%      | 33%      | 59%     | 52%     | 53%     | 48%     | 48%     | 56%        |                 | 929                  |               |          |