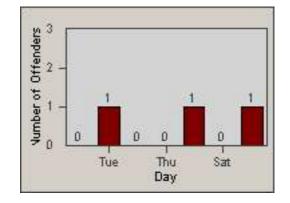

## **Redflex Redlight Offender Statistics**

**CONTRACT:** Newark, CA LOCATION: NWK-CEMO-01 Cedar Blvd **DATE FROM:** DATE TO: 01-Jul-2011 31-Jul-2011



LANE 1







LANE 2













## LANE 3



## **Redflex Redlight Offender Statistics**

| CONTRACT:  | Newark, CA  | LOCATION: | NWK-CEMO-01 Cedar Blvd |
|------------|-------------|-----------|------------------------|
| DATE FROM: | 01-Jul-2011 | DATE TO:  | 31-Jul-2011            |







LANE 4



LANE 5











LANE TOTAL



## **Redflex Redlight Offender Statistics**

| CONTRACT:  | Newark, CA  | LOCATION: | NWK-CEMO-01 Cedar Blvd |
|------------|-------------|-----------|------------------------|
| DATE FROM: | 01-Jul-2011 | DATE TO:  | 31-Jul-2011            |