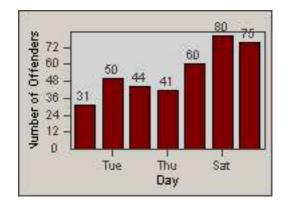

## **Redflex Redlight Offender Statistics**

| CONTRACT:  | Newark, CA  | LOCATION: | NWK-CEMO-01 Cedar Blvd |
|------------|-------------|-----------|------------------------|
| DATE FROM: | 01-Jul-2011 | DATE TO:  | 31-Jul-2011            |